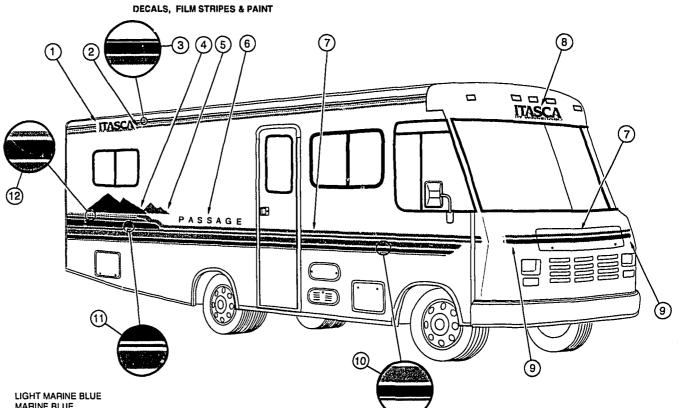

FB1 | EA  | SIDEWALL ASM-PASSENGER SIDE - (QUEEN BED) W/O WINDOWS & DOORS          |
| 13  | M07508-03-FB1 | EA  | SIDEWALL ASM-PASSENGER SIDE - (BUNK BED) W/O WINDOW'S & DOORS          |
| 13  | M07508-04-FB1 | EA  | SIDEWALL ASM-PASSENGER SIDE - (DOUBLE BED) W/O WINDOWS & DOORS         |
| 14  | 108038-30-01A |     | TRIM-SIDE/VALL, U-CHANNEL - 2777MM LONG - BOTTOM - REAR - BRIGHT WHITE |
| 15  | 050406-21-000 | EA  | TRIM-BACKWALL, LOWER - BRIGHT WHITE                                    |
|     | 108688-01-03A |     | STRIP-FEATURE, BRIGHT WHITE (LOWER BACKWALL)                           |
|     |               | ~ . |                                                                        |

16 089922-26-000 EA TRIM-FIBERGLASS, PANEL - BRIGHT WHITE

# EXTERIOR BODY GROUP (CONTINUED)





| KEY | PART NUMBER   | U/M | DESCRIPTION                     |                            |
|-----|---------------|-----|---------------------------------|----------------------------|
| 1   | 114793-01-01A | EA  | DECAL-LOGO, "W"                 | LIGHT MARINE BLUE          |
| 2   | 107385-02-07A | FT  | FILM-MULTISTRIPE 50.8MM X 150*  | MARINE BLUE                |
| 3   | 094443-24-01A | FT  | FILM-MULTISTRIPE 69.9MM X 150'  | MDBLUE/MEDIUM BLUE/VIOLET  |
| 4   | 114792-01-01A | EA  | DECAL-MOUNTAINS, PASSENGERS     | DK PURPLE/VIOLET           |
|     | 114792-02-01A | EA  | DECAL-MOUNTAINS, DRIVERS        | DK PURPLE/VIOLET           |
| 5   | 114794-02-01A | EA  | DECAL-ROLLING HILLS, DRIVERS    | SILVER/MARINE BLUE         |
|     | 114794-01-01A | EΑ  | DECAL-ROLLING HILLS, PAS