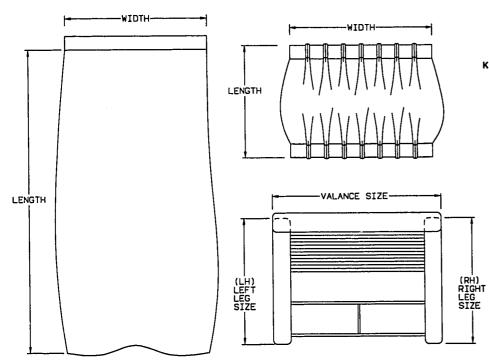

NOTE: USE THIS ILLUSTRATION WHEN DETERMINING LENGTH AND WIDTH MEASUREMENTS FOR CURTAINS. YOU WILL NOTE THE WIDTH MEASUREMENT IS TAKEN ON THE TOP OF THE CURTAIN WITH THE CURTAIN FULLY EXTENDED. THE LENGTH MEASUREMENT IS TAKEN FROM TOP TO BOTTOM. LEFT AND RIGHT WINDOW LEGS ARE DETERMINED WHEN FACING THE WINDOW.