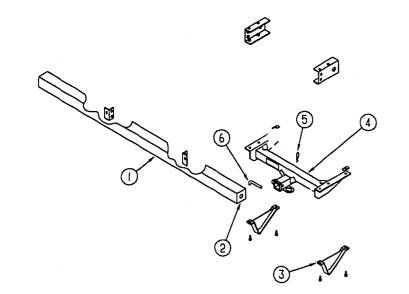

FRONT BUMPER

# REAR BUMPER, TRAILER HITCH & COMPONENTS

| <b>KEY</b><br>1<br>2<br>3<br>4<br>5<br>6 | 110231-01-FB1<br>039779-01-000<br>083376-01-000<br>107707-01-000<br>034513-01-000<br>034512-01-000<br>109738-01-01A | U/M DESCRIPTION<br>EA BUMPER ASM-REAR<br>EA CAP-BUMPER, RUBBER - 4" X 4" - BLACK<br>EA PLATE-SKID<br>EA HITCH ASM-DRAWBAR, CLASS II<br>EA PIN-HITCH, 3/16" WIRE<br>EA PIN-LOCKING, DRAWBAR<br>EA BRACKET-BUMPER MILL<br>EA BRACKET-BUMPER MILL<br>EA BRACKET-BUMPER MILL | <b>KEY</b><br>1<br>2<br>3<br>4<br>5<br>6<br>7 | PART NUMBER<br>103625-01-01A<br>103625-01-04A<br>103512-01-000<br>103497-01-000<br>086140-03-000<br>086140-04-000<br>1036511-01-000<br>103651-02-01A | U/M DESCRIPTION<br>EA PANEL-FACIA, BUMPER FRONT RIGHT - OFF WHITE<br>EA PANEL-FACIA, BUMPER FRONT RIGHT - BRIGHT WHITE<br>EA CHANNEL ASM-BUMPER<br>EA BRACE-BUMPER, FRONT<br>EA SUPPORT-FRONT BUMPER, PASSENGER SIDE - 9.1* X 4* - STEEL<br>EA SUPPORT-FRONT BUMPER, DRIVER SIDE - 9.1* X 4* - STEEL<br>EA BRACE-BUMPER, FRONT<br>EA PRANEL EACLA BUMPER EPONT LEET - OFE WHITE |
|------------------------------------------|---------------------------------------------------------------------------------------------------------------------|--------------------------------------------------------------------------------------------------------------------------------------------------------------------------------------------------------------------------------------------------------------------------|-----------------------------------------------|------------------------------------------------------------------------------------------------------------------------------------------------------|---------------------------------------------------------------------------------------------------------------------------------------------------------------------------------------------------------------------------------------------------------------------------------------------------------------------------------------------------------------------------------|
| 5                                        |                                                                                                                     |                                                                                                                                                                                                                                                                          | 4                                             |                                                                                                                                                      |                                                                                                                                                                                                                                                                                                                                                                                 |
| 6                                        | 034512-01-000                                                                                                       | EA PIN-LOCKING, DRAWBAR                                                                                                                                                                                                                                                  | 5                                             | 086140-04-000                                                                                                                                        | EA SUPPORT-FRONT BUMPER, DRIVER SIDE - 9.1" X 4" - STEEL                                                                                                                                                                                                                                                                                                                        |
|                                          | 109738-01-01A                                                                                                       | EA BRACKET-BUMPER MILL                                                                                                                                                                                                                                                   | 6                                             | 103611-01-000                                                                                                                                        | EA BRACE-BUMPER, FRONT                                                                                                                                                                                                                                                                                                                                                          |
|                                          | 097744-02-000                                                                                                       | EA HOUSING-TRAILER PIN, 48"                                                                                                                                                                                                                                              | 7                                             | 103625-02-01A                                                                                                                                        | EA PANEL-FACIA, BUMPER FRONT LEFT - OFF WHITE                                                                                                                                                                                                                                                                                                                                   |
|                                          | 097746-01-000                                                                                                       | EA HOUSING CAP-TRAILER PIN                                                                                                                                                                                                                                               | 7                                             | 103625-02-04A                                                                                                                                        | EA PANEL-FACIA, BUMPER FRONT LEFT - BRIGHT WHITE                                                                                                                                                                                                                                                                                                                                |
|                                          | 097745-02-000                                                                                                       | EA HOUSING-RECEPTACLE, TRAILER - 48" WIRE LENGTH                                                                                                                                                                                                                         | 8                                             | 103626-01-01A                                                                                                                                        | EA PANEL-FACIA, BUMPER FRONT - OFF WHITE                                                                                                                                                                                                                                                                                                                                        |
|                                          | 113589-02-000                                                                                                       | EA CONNECTOR-SOCKET, TRAILER - GENERAL 433601                                                                                                                                                                                                                            | 8                                             | 103626-01-04A                                                                                                                                        | EA PANEL-FACIA, BUMPER FRONT - BRIGHT WHITE                                                                                                                                                                                                                                                                                                                                     |
|                                          | 113589-01-000                                                                                                       | EA CONNECTOR-PLUG, TRAILER - GENERAL 433501                                                                                                                                                                                                                              | 8                                             | 103634-01-C05                                                                                                                                        | EA BUMPER ASM-FRONT, W/RIGHT & LEFT FACIAS - OFF WHITE                                                                                                                                                                                                                                                                                                                          |
|                                          |                                                                                                                     |                                                                                                                                                                                                                                                                          | 8                                             | 103634-01-FB1                                                                                                                                        | EA BUMPER ASM-FRONT, W/RIGHT & LEFT FACIAS - BRIGHT WHITE                                                                                                                                                                                                                                                                                                                       |
|                                          |                                                                                                                     |                                                                                                                                                                                                                                                                          |                                               | 094362-02-000                                                                                                                                        | EA CLIP-CHRISTMAS TREE, FLAT HEAD5" X .95"                                                                                                                                                                                                                                                                                                                                      |