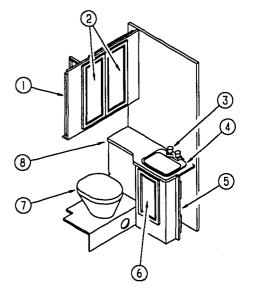

#### BATHROOM CABINET & COMPONENTS

| KEY | PART NUMBER   | U/M | DESCRIPTION                                         |
|-----|---------------|-----|-----------------------------------------------------|
| 1   | 116877-01-FB1 | ĒΑ  | CABINET ASM-LINEN/MEDICINE                          |
| 2   | 110140-64-F01 | EA  | DOOR-MTRD/RAD VNYL 0305 X 0740                      |
| 3   | 075240-06-000 | EA  | FAUCET-LAVATORY, BONE                               |
|     | 091253-01-000 | ΕA  | GASKET-FAUCET, LAVATORY/GALLEY                      |
| 4   | 096927-01-01A | EA  | SINK-LAVATORY, RECTANGULAR - PLASTIC - BONE         |
|     | 096927-01-700 | EA  | PLUG M9801                                          |
|     | 096927-01-701 | EA  | TAILPIECE M9802                                     |
| 5   | P16875-01-FB1 | EA  | CABINET ASM-LAVATORY                                |
| 6   | 110140-33-E01 | EA  | DOOR-MITERED VINYL 0305X0555                        |
|     | 105394-01-02A | EA  | JAMB-DOOR, 7' - OAK PLASTIC                         |
|     | 075452-02-000 | EA  | HOLDER-TOILET TISSUE, BRASS                         |
|     | 075453-02-000 | EA  | BAR-TOWEL, 18" BRASS                                |
| 7   | 067487-01-000 | EA  | TOILET-12.37*, IVORY - HAND FLUSH - THETFORD 150110 |
| 8   | 116875-11-FB1 | EA  | COUNTERTOP ASM                                      |

### BATHROOM CABINET & COMPONENTS

| KEY | PART NUMBER   | U/M | DESCRIPTION                                             |
|-----|---------------|-----|---------------------------------------------------------|
| 1   | M02673-05-B13 | EA  | PAN-SHOWER, 29.8" X 22.7" .X 5.7" - OFF WHITE - PLASTIC |
|     | 066436-01-000 | EA  | NUT-SLIP, TAILPIECE - 1.5"                              |
|     | 066440-01-000 | EA  | STRAINER-SHOWER, W/RUBBER WASHER                        |
|     | 069735-01-000 | EA  | WASHER-STRAINER TO TAILPIECE PLASTIC, 1.5               |
| 2   | 109801-01-01A | EA  | FAUCET-SHOWER - PARCHMENT *BPC 20-154P01                |
| 3   | 075606-01-000 | EA  | PANEL-FAUCET BACK, SHOWER - 5" X 9" - PLASTIC           |
| 4   | 105707-01-01A | EA  | CADDY-SHOWER                                            |
|     | M87868-29-FB1 | EA  | DOOR ASM-CABINET, BATH                                  |
|     | 094485-03-01A | EA  | KNOB-DOOR, BRASS THUNADER L132PB                        |
|     | 102920-01-01A | EA  | HINGE-DOOR, SPRING LOADED - BRASS                       |
|     | 110496-01-01A | EA  | HINGE-BRASS STOCKER                                     |
|     | 117431-01-01A | EΑ  | DOOR - SHOWER - FABRIC PLEATED 29.6 X 63.0              |