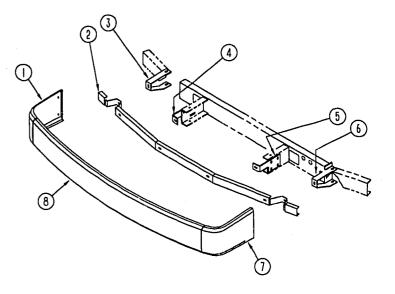

FRONT BUMPER

# REAR BUMPER, TRAILER HITCH & COMPONENTS

| <b>KEY</b><br>1<br>2<br>3<br>4<br>5<br>6 | 110231-01-FB1<br>039779-01-000<br>083376-01-000<br>107707-01-000<br>034513-01-000<br>034512-01-000<br>109738-01-01A | U/M DESCRIPTION<br>EA BUMPER ASM-REAR<br>EA CAP-BUMPER, RUBBER - 4" X 4" - BLACK<br>EA PLATE-SKID<br>EA HITCH ASM-DRAWBAR, CLASS II<br>EA PIN-HITCH, 3/16" WIRE<br>EA PIN-LOCKING, DRAWBAR<br>EA BRACKET-BUMPER MILL<br>EA BRACKET-BUMPER MILL<br>EA BRACKET-BUMPER MILL | <b>KEY</b><br>1<br>2<br>3<br>4<br>5<br>6<br>7 | PART NUMBER<br>103625-01-01A<br>103625-01-04A<br>103512-01-000<br>103497-01-000<br>086140-03-000<br>086140-04-000<br>1036511-01-000<br>103651-02-01A | U/M DESCRIPTION<br>EA PANEL-FACIA, BUMPER FRONT RIGHT - OFF WHITE<br>EA PANEL-FACIA, BUMPER FRONT RIGHT - BRIGHT WHITE<br>EA CHANNEL ASM-BUMPER<br>EA BRACE-BUMPER, FRONT<br>EA SUPPORT-FRONT BUMPER, PASSENGER SIDE - 9.1* X 4* - STEEL<br>EA SUPPORT-FRONT BUMPER, DRIVER SIDE - 9.1* X 4* - STEEL<br>EA BRACE-BUMPER, FRONT<br>EA PRANEL EACLA BUMPER EPONT LEET - OFE WHITE |
|------------------------------------------|---------------------------------------------------------------------------------------------------------------------|--------------------------------------------------------------------------------------------------------------------------------------------------------------------------------------------------------------------------------------------------------------------------|-----------------------------------------------|------------------------------------------------------------------------------------------------------------------------------------------------------|---------------------------------------------------------------------------------------------------------------------------------------------------------------------------------------------------------------------------------------------------------------------------------------------------------------------------------------------------------------------------------|
| 5                                        |                                                                                                                     |                                                                                                                                                                                                                                                                          | 4                                             |                                                                                                                                                      |                                                                                                                                                                                                                                                                                                                                                                                 |
| 6                                        | 034512-01-000                                                                                                       | EA PIN-LOCKING, DRAWBAR                                                                                                                                                                                                                                                  | 5                                             | 086140-04-000                                                                                                                                        | EA SUPPORT-FRONT BUMPER, DRIVER SIDE - 9.1" X 4" - STEEL                                                                                                                                                                                                                                                                                                                        |
|                                          | 109738-01-01A                                                                                                       | EA BRACKET-BUMPER MILL                                                                                                                                                                                                                                                   | 6                                             | 103611-01-000                                                                                                                                        | EA BRACE-BUMPER, FRONT                                                                                                                                                                                                                                                                                                                                                          |
|                                          | 097744-02-000                                                                                                       | EA HOUSING-TRAILER PIN, 48"                                                                                                                                                                                                                                              | 7                                             | 103625-02-01A                                                                                                                                        | EA PANEL-FACIA, BUMPER FRONT LEFT - OFF WHITE                                                                                                                                                                                                                                                                                                                                   |
|                                          | 097746-01-000                                                                                                       | EA HOUSING CAP-TRAILER PIN                                                                                                                                                                                                                                               | 7                                             | 103625-02-04A                                                                                                                                        | EA PANEL-FACIA, BUMPER FRONT LEFT - BRIGHT WHITE                                                                                                                                                                                                                                                                                                                                |
|                                          | 097745-02-000                                                                                                       | EA HOUSING-RECEPTACLE, TRAILER - 48" WIRE LENGTH                                                                                                                                                                                                                         | 8                                             | 103626-01-01A                                                                                                                                        | EA PANEL-FACIA, BUMPER FRONT - OFF WHITE                                                                                                                                                                                                                                                                                                                                        |
|                                          | 113589-02-000                                                                                                       | EA CONNECTOR-SOCKET, TRAILER - GENERAL 433601                                                                                                                                                                                                                            | 8                                             | 103626-01-04A                                                                                                                                        | EA PANEL-FACIA, BUMPER FRONT - BRIGHT WHITE                                                                                                                                                                                                                                                                                                                                     |
|                                          | 113589-01-000                                                                                                       | EA CONNECTOR-PLUG, TRAILER - GENERAL 433501                                                                                                                                                                                                                              | 8                                             | 103634-01-C05                                                                                                                                        | EA BUMPER ASM-FRONT, W/RIGHT & LEFT FACIAS - OFF WHITE                                                                                                                                                                                                                                                                                                                          |
|                                          |                                                                                                                     |                                                                                                                                                                                                                                                                          | 8                                             | 103634-01-FB1                                                                                                                                        | EA BUMPER ASM-FRONT, W/RIGHT & LEFT FACIAS - BRIGHT WHITE                                                                                                                                                                                                                                                                                                                       |
|                                          |                                                                                                                     |                                                                                                                                                                                                                                                                          |                                               | 094362-02-000                                                                                                                                        | EA CLIP-CHRISTMAS TREE, FLAT HEAD5" X .95"                                                                                                                                                                                                                                                                                                                                      |