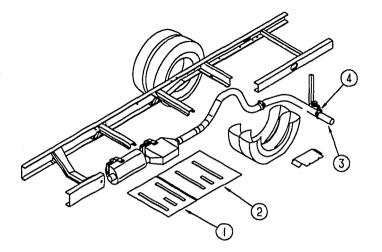

#### CHASSIS MISCELLANEOUS

# KEY PART NUMBER U/M DESCRIPTION 076310-01-000 EA BAFFLE-RADIATOR - .12" X 15" X 62" - RUBBER 087234-01-000 EA NUT.JACK - 1/4" X 20 THEADS - MOLLY - MOUNTS LICENSE PLATES 080208-01-000 EA LUG WRENCH - 1.06 X 1.00 080208-02-000 EA BAR-LEVERAGE - LUG WRENCH 072877-01-000 EA INSULATION-SOUND BARRIER - 1.25" X 46" X 54" 072878-01-000 EA INSULATION-SOUND BARRIER PAD - 29.25 "X 40.19"