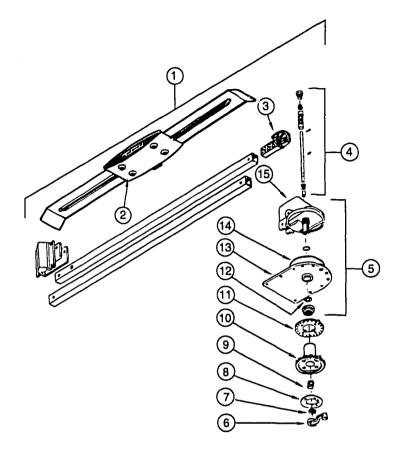

# DRIVER & PASSENGER BUCKET SEATS

| KEY    |               |    | DESCRIPTION                                       |
|--------|---------------|----|---------------------------------------------------|
| 1      | 110148-04-FB1 |    | SEAT-ECONOMIZER II - • ECONOMIZER ARM (FB1)       |
| 1      | 110148-04-FC1 | EA | SEAT-ECONOMIZER II - • ECONOMIZER ARM (FC1)       |
| 2<br>2 | M05962-17-FB1 |    | COVER-ECONOMIZER - BACK (FB1)                     |
| 2      | M05962-17-FC1 |    | COVER-ECONOMIZER - BACK (FC1)                     |
| 3      | 115520-01-FB1 | EA | ARMREST-RIGHT • FAN (FB1)                         |
| з      | 115520-01-FC1 | EA | ARMREST-RIGHT - FAN (FC1)                         |
|        | P15520-01-FB1 | EA | COVER-ARMREST-RIGHT - FAN (FB1)                   |
|        | P15520-01-FC1 | EA | COVER-ARMREST-RIGHT - FAN (FC1)                   |
| 4      | 115520-02-FB1 | EA | ARMREST-LEFT - FAN (FB1)                          |
| 4      | 115520-02-FC1 | EA | ARMREST-LEFT - FAN (FC1)                          |
|        | P15520-02-FB1 | EA | COVER-ARMREST-LEFT - FAN (FB1)                    |
|        | P15520-02-FC1 | EA | COVER-ARMREST-LEFT - FAN (FC1)                    |
| 5      | M05962-18-FB1 | EA | COVER-ECONOMIZER II - SEAT (FB1)                  |
| 5      | M05962-18-FC1 | EA | COVER-ECONOMIZER II - SEAT (FC1)                  |
| 6      | 081268-01-000 | EA | ROD & CHANNEL-ARMREST - RIGHT - METAL             |
| 7      | 081361-01-000 | EA | ROD-ARMREST - METAL - RIGHT OR LEFT HAND          |
| 8      | M80906-11-000 | EA | FRAME ASM-SEAT & BACK & SPRING                    |
| 9      | 097683-03-000 | ΕA | BRACKET-REMOTE - SIDE MOUNT - SINGLE              |
|        | 080730-08-000 | EA | HANDLE-30179907 KEIPER                            |
|        | 080730-09-000 | EA | SHEILD-FLEXSTEEL                                  |
|        | 080730-11-000 | EA | SHIELD-RUBBER BOUT FLEXSTEEL                      |
| 10     | 089368-04-000 | EA | CABLE-SWIVEL/SLIDE, W/SW TCH                      |
| 11     | 107921-01-000 | ΕA | PEDESTAL ASM-SF.AT 9-3/4" · FLEXSTEEL 3060 MSPD   |
| 12     | 069246-05-000 | EA | ADJUSTER-BUCKET SEAT W. REMOTE - FORWARD AND BACK |
| 13     | 107921-05-000 | EA | TOP PLATE - FLE) STEEL                            |
|        | 107921-06-000 |    | BEARING KIT - FLUXSTEEL                           |
| 14     | 069246-02-000 | EA | ADJUSTER-SEAT/L HAIR - W/O LOCK - FORWARD & BACK  |
|        | 007221-01-000 |    | SPACER-SEAT - ADJUSTER                            |
| 15     | 071126-41-F15 |    | SKIRT ASM-SINGLE - 7" - W/SI.OT (FB1)             |
| 15     | 071126-41-F16 | EA | SKIRT ASM-SINGLE -7" - "W/SL')T (FC1)             |
|        |               |    |                                                   |