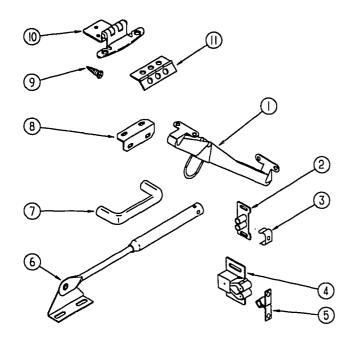

# REAR BUMPER, TRAILER HITCH & COMPONENTS

| <b>KEY</b><br>1<br>2<br>3<br>4<br>5<br>6 | 110231-01-FB1<br>039779-01-000<br>083376-01-000<br>107707-01-000<br>034513-01-000<br>034512-01-000<br>109738-01-01A | U/M DESCRIPTION<br>EA BUMPER ASM-REAR<br>EA CAP-BUMPER, RUBBER - 4" X 4" - BLACK<br>EA PLATE-SKID<br>EA HITCH ASM-DRAWBAR, CLASS II<br>EA PIN-HITCH, 3/16" WIRE<br>EA PIN-LOCKING, DRAWBAR<br>EA BRACKET-BUMPER MILL<br>EA BRACKET-BUMPER MILL<br>EA BRACKET-BUMPER MILL | <b>KEY</b><br>1<br>2<br>3<br>4<br>5<br>6<br>7 | PART NUMBER<br>103625-01-01A<br>103625-01-04A<br>103512-01-000<br>103497-01-000<br>086140-03-000<br>086140-04-000<br>1036511-01-000<br>103651-02-01A | U/M DESCRIPTION<br>EA PANEL-FACIA, BUMPER FRONT RIGHT - OFF WHITE<br>EA PANEL-FACIA, BUMPER FRONT RIGHT - BRIGHT WHITE<br>EA CHANNEL ASM-BUMPER<br>EA BRACE-BUMPER, FRONT<br>EA SUPPORT-FRONT BUMPER, PASSENGER SIDE - 9.1* X 4* - STEEL<br>EA SUPPORT-FRONT BUMPER, DRIVER SIDE - 9.1* X 4* - STEEL<br>EA BRACE-BUMPER, FRONT<br>EA PRANEL EACLA BUMPER EPONT LEET - OFE WHITE |
|------------------------------------------|---------------------------------------------------------------------------------------------------------------------|--------------------------------------------------------------------------------------------------------------------------------------------------------------------------------------------------------------------------------------------------------------------------|-----------------------------------------------|------------------------------------------------------------------------------------------------------------------------------------------------------|---------------------------------------------------------------------------------------------------------------------------------------------------------------------------------------------------------------------------------------------------------------------------------------------------------------------------------------------------------------------------------|
| 5                                        |                                                                                                                     |                                                                                                                                                                                                                                                                          | 4                                             |                                                                                                                                                      |                                                                                                                                                                                                                                                                                                                                                                                 |
| 6                                        | 034512-01-000                                                                                                       | EA PIN-LOCKING, DRAWBAR                                                                                                                                                                                                                                                  | 5                                             | 086140-04-000                                                                                                                                        | EA SUPPORT-FRONT BUMPER, DRIVER SIDE - 9.1" X 4" - STEEL                                                                                                                                                                                                                                                                                                                        |
|                                          | 109738-01-01A                                                                                                       | EA BRACKET-BUMPER MILL                                                                                                                                                                                                                                                   | 6                                             | 103611-01-000                                                                                                                                        | EA BRACE-BUMPER, FRONT                                                                                                                                                                                                                                                                                                                                                          |
|                                          | 097744-02-000                                                                                                       | EA HOUSING-TRAILER PIN, 48"                                                                                                                                                                                                                                              | 7                                             | 103625-02-01A                                                                                                                                        | EA PANEL-FACIA, BUMPER FRONT LEFT - OFF WHITE                                                                                                                                                                                                                                                                                                                                   |
|                                          | 097746-01-000                                                                                                       | EA HOUSING CAP-TRAILER PIN                                                                                                                                                                                                                                               | 7                                             | 103625-02-04A                                                                                                                                        | EA PANEL-FACIA, BUMPER FRONT LEFT - BRIGHT WHITE                                                                                                                                                                                                                                                                                                                                |
|                                          | 097745-02-000                                                                                                       | EA HOUSING-RECEPTACLE, TRAILER - 48" WIRE LENGTH                                                                                                                                                                                                                         | 8                                             | 103626-01-01A                                                                                                                                        | EA PANEL-FACIA, BUMPER FRONT - OFF WHITE                                                                                                                                                                                                                                                                                                                                        |
|                                          | 113589-02-000                                                                                                       | EA CONNECTOR-SOCKET, TRAILER - GENERAL 433601                                                                                                                                                                                                                            | 8                                             | 103626-01-04A                                                                                                                                        | EA PANEL-FACIA, BUMPER FRONT - BRIGHT WHITE                                                                                                                                                                                                                                                                                                                                     |
|                                          | 113589-01-000                                                                                                       | EA CONNECTOR-PLUG, TRAILER - GENERAL 433501                                                                                                                                                                                                                              | 8                                             | 103634-01-C05                                                                                                                                        | EA BUMPER ASM-FRONT, W/RIGHT & LEFT FACIAS - OFF WHITE                                                                                                                                                                                                                                                                                                                          |
|                                          |                                                                                                                     |                                                                                                                                                                                                                                                                          | 8                                             | 103634-01-FB1                                                                                                                                        | EA BUMPER ASM-FRONT, W/RIGHT & LEFT FACIAS - BRIGHT WHITE                                                                                                                                                                                                                                                                                                                       |
|                                          |                                                                                                                     |                                                                                                                                                                                                                                                                          |                                               | 094362-02-000                                                                                                                                        | EA CLIP-CHRISTMAS TREE, FLAT HEAD5" X .95"                                                                                                                                                                                                                                                                                                                                      |