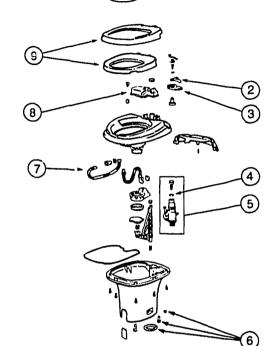

### AQUA MAGIC IV LOW TOILET

| KEY | PART NUMBER   | U/M DESCRIPTION                              | THETFORD VENDOR # |
|-----|---------------|----------------------------------------------|-------------------|
| 1   | 067487-01-000 | EA TOILET-AQUA MAGIC IV, LOW                 | -                 |
| 2   | 063740-01-700 | EA LEVER-WATER, TOILET                       | 12514             |
| 3   | 063740-01-701 | EA LEVER-FLUSH                               | 12515             |
| 4   | 063740-01-713 | EA SEAL-BALL VALVE TO BOWL                   | 12502             |
| 5   | 063740-01-714 | EA VALVE ASSEMBLY, WATER W/FLOAT & BALL SEAL | 13168             |
| 6   | 063740-01-706 | EA BOLT PACKAGE-FLOOR FLANGE                 | 12524             |
| 7   | 063740-01-717 | EA TUBE-FLUSH                                | 12509             |
| 8   | 067487-02-702 | EA TANK-RESERVOIR                            | 12507             |
| 9   | 063740-02-700 | EA SEAT & COVER, PARCHMENT                   | 2464157           |