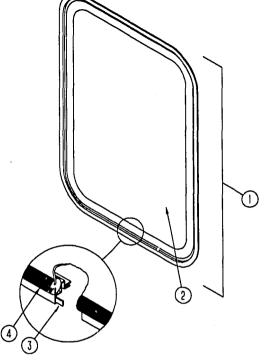

NOTE: USE THIS ILLUSTRATION WHEN DETERMINING LENGTH AND WIDTH MEASUREMENTS FOR CURTAINS. YOU WILL NOTE THE WIDTH MEASUREMENT IS TAKEN ON THE TOP OF THE CURTAIN WITH THE CURTAIN FULLY EXTENDED. THE LENGTH MEASUREMENT IS TAKEN FROM TOP TO BOTTOM. LEFT AND RIGHT WINDOW LEGS ARE DETERMINED WHEN FACING THE WINDOW.