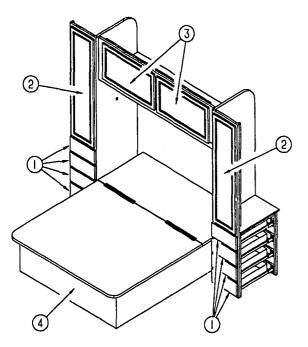

### TWIN BEDROOM

| KEY | PART NUMBER   | U/M | DESCRIPTION                                 |
|-----|---------------|-----|---------------------------------------------|
| 1   | 110140-73-FB1 | EA  | DOOR ASM-MITERED - VINYL WRAP - 0410 X 1660 |
| 2   | 109908-31-FB1 | EA  | CAP ASM-END - OVERHEAD                      |
| 3   | 110140-27-E01 | EA  | DOOR ASM-MITERED - VINYL WRAP - 0400 X 0520 |
| 4   | 117093-01-FB1 | EA  | CABINET ASM - OVERHEAD, REAR, RH, TW        |
| 5   | 110140-21-F15 | EA  | DOOR ASM-MITERED - VINYL WRAP - 0400 X 0710 |
| 6   | 117092-01-FB1 | ËA  | CABINET ASM - OVERHEAD, REAR, TWIN          |
|     | 098442-02-EB1 | EA  | LEG ASM-BED                                 |
|     | 091261-01-000 | FT  | BACKING-NON-SKID, 12" X 100'                |
|     | 105376-01-02A | EA  | HINGE-CONTIN, 2" X 140MM O/W                |
| 7   | 117093-02-FB1 | EA  | CABINET ASM - OVERHEAD, REAR, LH, TW        |
| 8   | 109908-30-FB1 | EA  | CAP ASM-END - OVERHEAD                      |
|     | 110140-27-E01 | EA  | DOOR ASM-MITERED - VINYL WRAP - 0400 X 0520 |
|     | 063701-37-000 | EA  | COVER-PIPE O/WHT 318,0 MM                   |
| 9   | 117071-11-FB1 | EA  | COUNTERTOP ASM                              |
| 10  | P10163-N3-FB1 | EA  | DRAWER COMPL-SLIDE - NIGHTSTAND             |
| 11  | P10163-N0-FB1 | EA  | DRAWER COMPL-SLIDE - WARDROBE               |
| 12  | 110140-72-FB1 | EA  | DOOR ASM-MITERED - VINYL WRAP - 0255 X 1220 |
|     |               |     |                                             |