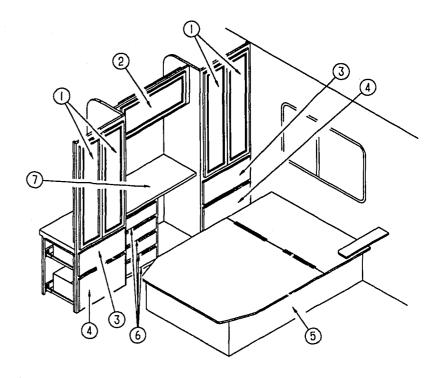

# TWIN & BUNK BEDROOM

| KEY | PART NUMBER   | U/M | DESCRIPTION                                 |
|-----|---------------|-----|---------------------------------------------|
| 1   | 110140-73-FB1 | EA  | DOOR ASM-MITERED - VINYL WRAP - 0410 X 1660 |
| 2   | 117090-01-FB1 | EA  | CABINET ASM-OVHD, SHELF                     |
|     | 098442-02-EB1 | EA  | LEG ASM-BED                                 |
|     | 091261-01-000 | FT  | BACKING-NON-SKID, 12" X 100'                |
|     | 105376-01-02A | EA  | HINGE-CONTIN, 2" X 140MM O/W                |
|     | 063701-37-000 | EA  | COVER-PIPE O/WHT 318.0 MM                   |
| 3   | 117071-11-FB1 | EA  | COUNTERTOP ASM                              |
| 4   | P10163-N3-FB1 | EA  | DRAWER COMPL-SLIDE - NIGHTSTAND             |
| 5   | P10163-N0-FB1 | EA  | DRAWER COMPL-SLIDE - WARDROBE               |
| 6   | 110140-72-FB1 | EA  | DOOR ASM-MITERED - VINYL WRAP - 0255 X 1220 |