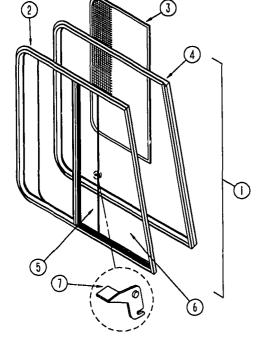

.

.

TV ANTENNA

| K  | EY PART NUMBER | U/M | DESCRIPTION                                           |
|----|----------------|-----|-------------------------------------------------------|
| 1  | 076319-01-000  | EA  | ANTENNA - TV - ROOF MOUNT                             |
| 2  | 076319-01-700  | EA  | HEAD - ANTENNA - AMPLIFIED - WINEGARD - RVSA U/V      |
| 3  | 076319-01-701  | EA  | GEAR - ELEVATING - PLASTIC - WINEGARD - 2200046       |
| 4  | 076319-01-702  | EA  | SHAFT ASM - ELEVATING - WINEGARD - RVP-400A           |
| 5  | 076319-01-704  | EA  | BEARING • NYLON • 1.5"OD • WINEGARD • 3200657         |
| 6  | 076319-01-708  | EA  | CRANK COVER DECAL - WINEGARD - 5413002                |
| 7  | 076319-01-705  | EA  | REARING - NYLON - 7/8"ID - WINEGARD - 3200658         |
| 8  | 076319-01-709  | EA  | PLATE - DIRECTIONAL - FOR HEAD - WINEGARD - 3200644   |
| 9  | 076319-01-707  | EA  | SPRING + HANDLE + WINEGARD - 5160822                  |
| 10 | 076319-01-712  | EA  | CEILING PLATE - WINEGARD - 3200608                    |
| 11 | 076319-01-713  | EA  | BASE PLATE + WINEGARD - 3100523                       |
| 12 | 076319-01-706  | EA  | CRANK - ELEVATING - W/ SET SCREW - WINEGARD - 5755100 |
| 13 | 076319-01-703  | EA  | BEARING • NYLON • 5"OD • WINEGARD • 3200656           |
| 14 | 076319-01-711  | EA  | BASE & LIFT ASM + WINEGARD + 2762802                  |
| 15 | 076319-01-714  | EA  | HOUSING, ROTATING GEAR - 2200049                      |
|    | 076319-06-000  | EA  | ADAPTOR-CABLE ROOF PLATE, WINEGARD RPJ-1              |
|    | 076319-03-000  | FT  | CABLE-COAXIAL, 75 OHM                                 |
|    | 076319-12-000  | EA  | CONNECTOR-COAXIAL, ONE PIECE                          |
|    | 086777-01-000  | EA  | PLATE-WALL, CABLE - W/TV ANTENNA SWITCH - IVORY       |
|    |                |     |                                                       |