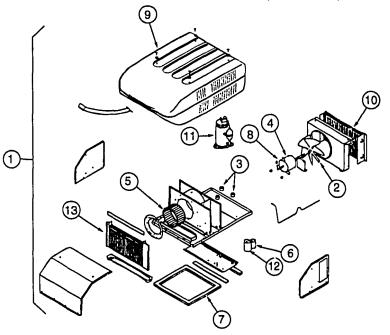

# AUDIO VIDEO GROUP (CONTINUED)

### RADIO SYSTEM & ANTENNA

| KEY | PART NUMBER   | U/M | DESCRIPTION                                              |
|-----|---------------|-----|----------------------------------------------------------|
|     | 087683-01-000 | EA  | RADIO-AM/FM STEREO W/CAS AUDIOVOX 144D1559               |
|     | 110267-01-000 | ΕA  | RADIO-AM/FM STEREO AUDIOVOX IM-200                       |
|     | 110469-01-000 | EA  | SPEAKER - 4" X 6", OVAL - MAGNADYNE F46XB-12             |
|     | 110470-01-01A | EA  | GRILLE-SPEAKER, OVAL - 4" X 6" - BLACK - MAGNADYNE G46WI |
|     | 077069-02-000 | ΕA  | CABLE-ANTENNA, RADIO - EXTENSION 96" - ARA 6700667       |
|     | 090944-01-000 | EA  | ANTENNA-RADIO, 16" RUPBER                                |
|     | 110272-01-000 | EA  | BRACKET-ANTENNA                                          |
|     | 081059-02-000 | EΑ  | WIRE ASM - 9-PIN, RADIO - AUDIOVOX 112B-1761             |