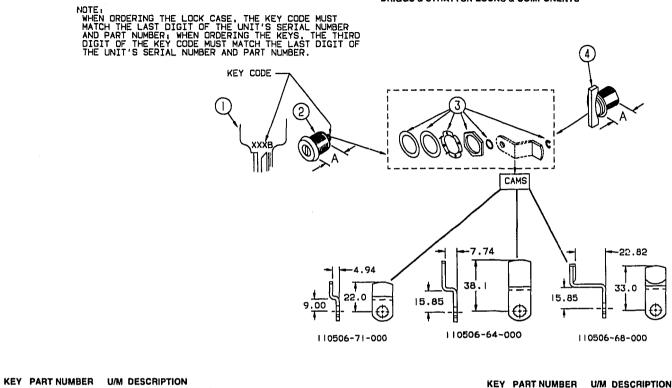

LATCH - PASSENGER                         |
| 5   | 103658-09-704 | ΕA  | GLASS - SLIDING - W/SASH & LATCH - DRIVER                            |
| 6   | 103658-09-700 | EA  | GLASS • STATIONARY • BOTTOM • DRIVER OR PASSENGER SIDE               |
| 7   | 098644-01-700 | EA  | LATCH - REPAIR KIT                                                   |
|     | 098644-01-708 | FT  | CHANNEL - PIERCED RUN                                                |
|     | 098644-01-706 | FT  | WEATHERSTRIP - GLASS                                                 |
|     | 098644-01-716 | FT  | PLUG • FILLER                                                        |
|     |               |     |                                                                      |

#### **BRIGGS & STRATTON LOCKS & COMPONENTS**



| 1 | 110506-59-000 | EA  | KEYS - SET OF TWO - 596720      |
|---|---------------|-----|---------------------------------|
| 2 | 110506-52-000 | EA  | CASE - LOCK - A= 17 MM - 702370 |
| 2 | 110506-53-000 | EA  | CASE - LOCK - A= 25 MM - 702380 |
| 1 | 110506-59-001 | EA  | KEYS - SET OF TWO - 596721      |
| 2 | 110506-52-001 | EA  | CASE - LOCK - A= 17 MM - 702371 |
| 2 | 110506-53-001 | EA  | CASE - LOCK - A= 25 MM - 702381 |
| 1 | 110506-59-002 | EA  | KEYS - SET OF TWO - 596722      |
| 2 | 110506-52-002 | EA  | CASE - LOCK - A= 17 MM - 702372 |
| 2 | 110506-53-002 | EA  | CASE - LOCK - A= 25 MM - 702382 |
| 1 | 110506-59-003 | EA  | KEYS - SET OF TWO - 596723      |
| 2 | 110506-52-003 | EA  | CASE - LOCK - A= 17 MM - 702373 |
| 2 | 110506-53-003 | EA  | CASE - LOCK - A= 25 MM - 7