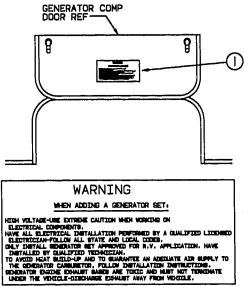

#### STORAGE COMPARTMENTS & WHEELWELLS

| KEY | PART NUMBER   | U/M | DESCRIPTION                                         |
|-----|---------------|-----|-----------------------------------------------------|
|     | 055080-01-000 | ΕA  | WHEELWELL-PLASTIC -REAR - BLACK - LEFT OR RIGHT     |
|     | 065450-05-000 | EA  | TIEDOWN-BATTERY, 8.4" TUBE                          |
|     | 109904-02-000 | EΑ  | ANGLE ASM-SOLENOID, 118 X 76.1MM W/WELD NUT - STEEL |
|     | 077848-06-000 | ΕA  | STEP ASM-PULLOUT                                    |
|     | 094657-02-000 | ΕA  | TRAY-GENERATOR, 22.5" X 30.4" X 6.9" W/ANGLE & NUTS |
|     | 105376-01-02A | EA  | HINGE - CONTINUOUS, 2" X 140 MM O/W                 |
|     | 115361-01-01A | EΑ  | PLUG-PLASTIC                                        |
|     | 103147-01-000 | EA  | TRAY-BATTERY                                        |
|     | 109904-02-000 | EA  | ANGLE ASM-SOLENOID, 118 X 76.1MM W/WELD NUT - STEEL |
|     | 115007-01-01A | EA  | HATCH-COMPARTMENT, WATER BLACK                      |
|     | M06991-04-FB1 | EA  | HATCH ASM W/FOAM                                    |
|     | 117118-01-01A | EΑ  | HATCH-COMPARTMENT, STORAGE BLACK                    |
|     | 116926-01-01A | EA  | COMPARTMENT-SEWER                                   |
|     | 017516-01-000 |     | FLAP-MUD, 14" X 18" - BLACK                         |
|     | 001360-01-004 | EA  | STL-ROD CR.375DIA X 028.25 IN                       |
|     | 033865-01-073 | EA  | STL-11GA HRP&O 02.00 X 027.40 SHEET                 |