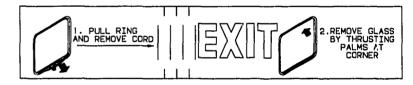

### AQUA MAGIC IV LOW TOILET

| KEY | PART NUMBER   | U/M DESCRIPTION                              | THETFORD VENDOR # |
|-----|---------------|----------------------------------------------|-------------------|
| 1   | 067487-01-000 | EA TOILET-AQUA MAGIC IV, LOW                 | -                 |
| 2   | 063740-01-700 | EA LEVER-WATER, TOILET                       | 12514             |
| 3   | 063740-01-701 | EA LEVER-FLUSH                               | 12515             |
| 4   | 063740-01-713 | EA SEAL-BALL VALVE TO BOWL                   | 12502             |
| 5   | 063740-01-714 | EA VALVE ASSEMBLY, WATER W/FLOAT & BALL SEAL | 13168             |
| 6   | 063740-01-706 | EA BOLT PACKAGE-FLOOR FLANGE                 | 12524             |
| 7   | 063740-01-717 | EA TUBE-FLUSH                                | 12509             |
| 8   | 067487-02-702 | EA TANK-RESERVOIR                            | 12507             |
| 9   | 063740-02-700 | EA SEAT & COVER, PARCHMENT                   | 2464157           |