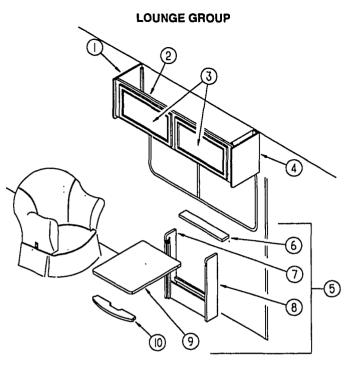

| 010329-01-000 | EΑ  | ADAPTER-BRASS, 1/2F X 1/2MPT                                        |
|     | 010265-01-000 | EA  | ELBOW - 90 DEGREE, 3/8" F TO 1/2" FPT - BRASS                       |
|     | 065318-02-000 | EA  | ELBOW - 90 DEGREE, 3/8" MPT TO 3/8" FPT                             |
|     | 035340-01-000 | EA  | ELBOW, 3/8" MPT X 1/2" F • BRASS                                    |
|     | 095624-01-000 | EA  | ELBOW - 90 DEGREE, 1/4" FPT X 1/4" FPT - BRASS                      |
|     | 103613-01-000 | ΕA  | DETECTOR-LP GAS                                                     |
|     | 071391-02-000 | ΕA  | NIPPLE-HEX, 1/4 PIPE - 3325 X 4 WEATHERHEAD                         |
|     |               |     |                                                                     |



### LOUNGE OVERHEAD & TABLE

| KEY | PART NUMBER   | U/M | DESCRIPTION                                 |
|-----|---------------|-----|---------------------------------------------|
| 1   | 109908-34-FB1 | EA  | CAP ASM · END · OVERHEAD                    |
| 2   | P17091-01-FB1 | EA  | CABINET ASM-OVHD, LOUNGE                    |
| 3   | 110140-59-F15 | EΑ  | DOOR ASM-MITERED - VINYL WRAP - 0365 X 0680 |
| 4   | 109908-33-FB1 | EA  | CAP ASM - END - OVERHEAD                    |
| 5   | M96873-01-E07 | EA  | TABLE ASM-PULLOUT                           |
|     | 016604-05-000 | EA  | BRACE-SEAT, OFF/WHITE                       |
| 6   | 096873-15-887 | EΑ  | COUNTERTOP - UPPER                          |
| 7   | 096873-14-B87 | EA  | END-TABLE, LEFT                             |
| 8   | 0