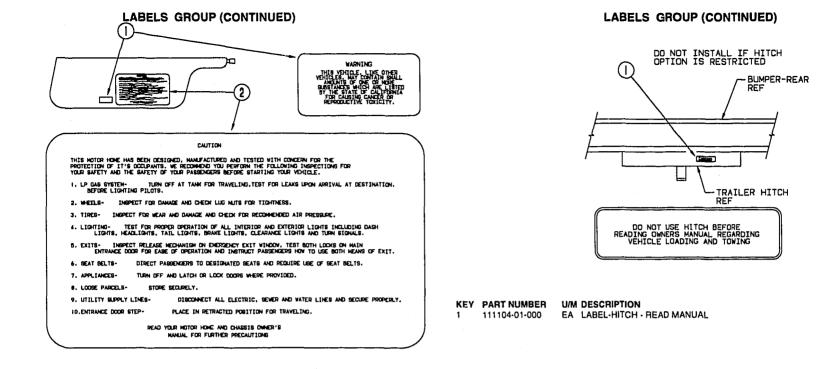

#### NOTICE

IN ORDER TO ASSIST OUR PARTS SALES DEPT. IN PROVIDING INTERIOR SOFTGOODS ITEMS. PLEASE INCLUDE THE SERIAL NUMBER AND THE COLOR CODE NUMBER FROM THE VEHICLE CERTIFICATION LABEL WHEN ORDERING. THIS LABEL IS LOCATED ON THE LEFT SIDEWALL AT THE END OF THE DASH (A-BODY), OR ON THE DRIVER'S DOOR LATCH PLATE (C-BODY).

AN EXAMPLE OF A COLOR CODE NUMBER IS B07, WHICH DESIGNATES AN OVERALL COLOR SCHEME OF A PARTICULAR UNIT. THE COLOR LISTED AFTER THE ITEM DESCRIPTION ON THE MICROFICHE, INDICATES THE OVERALL UNIT COLOR. ORDER THE ITEM YOU DESIRE ACCORD-ING TO UNIT COLOR CODE.