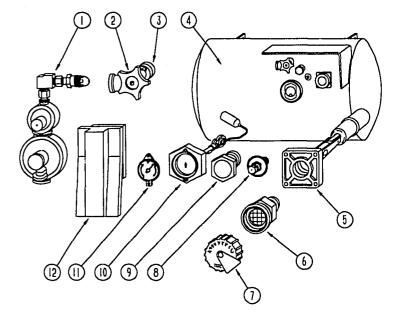

#### FUEL SYSTEM

| KEY | PART NUMBER   | U/M | DESCRIPTION                                                |
|-----|---------------|-----|------------------------------------------------------------|
| 1   | 072447-04-000 | EA  | SHROUD-FUEL FILL, UPPER - PLASTIC                          |
| 2   | 102951-01-02A | EΑ  | SHROUD-FUEL FILL, OFF WHITE                                |
| 2   | 102951-01-01A | EΑ  | SHROUD-FUEL FILL-UNFINISHED                                |
| 2   | 102951-01-06A | EA  | SHROUD-FUEL FILL, BRIGHT WHITE                             |
| 3   | 073220-02-000 | EA  | CAP-FILL, FUEL - NON LOCKING - GAS - GM 22525302           |
| 4   | 075228-01-000 | EA  | NECK-FUEL FILL, LOWER W/BEND - 9.3" LONG - GM14042359      |
| 4   | 087256-06-000 | EA  | NECK ASM-FUEL FILL                                         |
|     |               |     | FROM: 00-00-00 THRU: 02-06-95                              |
| 4   | 087256-10-000 | EA  | NECK ASM-FUEL FILL                                         |
|     |               |     | FROM: 02-07-95 THRU: 99-99-99                              |
|     | 078200-01-000 | EA  | GASKET-FUEL FILL, 3.5"OD X 2"ID                            |
|     | 098803-01-000 | EA  | PIPE-FUEL FILL, 90 DEGREE BEND - 13.2" - 1 3/4" OD - STEEL |
|     | 096806-01-000 | EA  | PIPE-FILL VENT, 90 DEGREE BEND625" OD - STEEL              |
|     | 098807-01-000 | EA  | PIPE-FUEL FILL, 90 DEGREE BEND - 6.6" - 1 3/4" OD - STEEL  |
|     | 044317-01-000 | FT  | HOSE-FUEL, 3/8" ID                                         |
|     | 007063-01-000 | FT  | HOSE-GAS 1/4"ID X 1/2"OD                                   |
|     | 024142-01-000 | EA  | TEE-BARB, 3/16" - PLASTIC                                  |