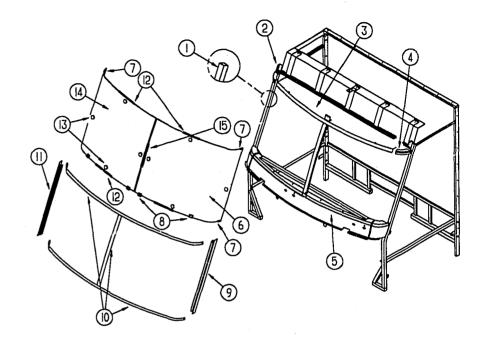

NOTE: USE THIS ILLUSTRATION WHEN DETERMINING LENGTH AND WIDTH MEASUREMENTS FOR CURTAINS. YOU WILL NOTE THE WIDTH MEASUREMENT IS TAKEN ON THE TOP OF THE CURTAIN WITH THE CURTAIN FULLY EXTENDED. THE LENGTH MEASUREMENT IS TAKEN FROM TOP TO BOTTOM. LEFT AND RIGHT WINDOW LEGS ARE DETERMINED WHEN FACING THE WINDOW.