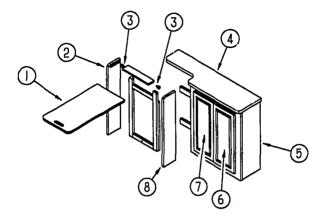

#### DOUBLE BEDROOM CABINETS

| KEY | PART NUMBER   | U/M | DESCRIPTION                                 |
|-----|---------------|-----|---------------------------------------------|
| 1   | P16841-01-FB1 | EΑ  | DOOR ASM-WARDROBE, BI-FOLD                  |
| 2   | 110140-65-F15 | ΕA  | DOOR ASM-MITERED - VINYL WRAP - 0365 X 0850 |
|     | 098442-02-EB1 | EΑ  | LEG ASM-BED                                 |
| 3   | P10163-M0-FB1 | EA  | DRAWER COMPLETE-SLIDE                       |
| 4   | P10163-M1-FB1 | ΕA  | DRAWER COMPLETE-SLIDE                       |
| 5   | P16839-01-FB1 | EA  | CABINET ASM-DOUBLE BED                      |
| 6   | P10163-M2-FB1 | EA  | DRAWER COMPLETE-SLIDE                       |
|     | P16840-01-FB1 | EA  | CABINET ASM-DRESSER - REAR                  |
| 7   | 116840-01-FB1 | EA  | COUNTERTOP ASM - DRESSER - REAR             |
|     |               |     |                                             |