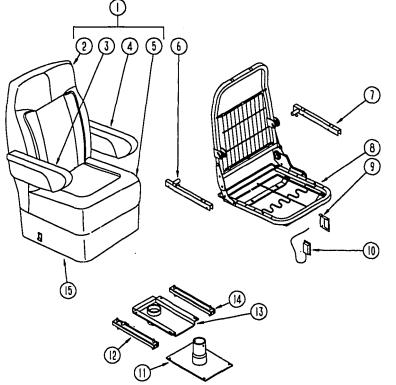

# DRIVER & PASSENGER BUCKET SEATS

| KEY    |               |    | DESCRIPTION                                       |
|--------|---------------|----|---------------------------------------------------|
| 1      | 110148-04-FB1 |    | SEAT-ECONOMIZER II - • ECONOMIZER ARM (FB1)       |
| 1      | 110148-04-FC1 | EA | SEAT-ECONOMIZER II - • ECONOMIZER ARM (FC1)       |
| 2<br>2 | M05962-17-FB1 |    | COVER-ECONOMIZER - BACK (FB1)                     |
| 2      | M05962-17-FC1 |    | COVER-ECONOMIZER - BACK (FC1)                     |
| 3      | 115520-01-FB1 | EA | ARMREST-RIGHT • FAN (FB1)                         |
| з      | 115520-01-FC1 | EA | ARMREST-RIGHT - FAN (FC1)                         |
|        | P15520-01-FB1 | EA | COVER-ARMREST-RIGHT - FAN (FB1)                   |
|        | P15520-01-FC1 | EA | COVER-ARMREST-RIGHT - FAN (FC1)                   |
| 4      | 115520-02-FB1 | EA | ARMREST-LEFT - FAN (FB1)                          |
| 4      | 115520-02-FC1 | EA | ARMREST-LEFT - FAN (FC1)                          |
|        | P15520-02-FB1 | EA | COVER-ARMREST-LEFT - FAN (FB1)                    |
|        | P15520-02-FC1 | EA | COVER-ARMREST-LEFT - FAN (FC1)                    |
| 5      | M05962-18-FB1 | EA | COVER-ECONOMIZER II - SEAT (FB1)                  |
| 5      | M05962-18-FC1 | EA | COVER-ECONOMIZER II - SEAT (FC1)                  |
| 6      | 081268-01-000 | EA | ROD & CHANNEL-ARMREST - RIGHT - METAL             |
| 7      | 081361-01-000 | EA | ROD-ARMREST - METAL - RIGHT OR LEFT HAND          |
| 8      | M80906-11-000 | EA | FRAME ASM-SEAT & BACK & SPRING                    |
| 9      | 097683-03-000 | ΕA | BRACKET-REMOTE - SIDE MOUNT - SINGLE              |
|        | 080730-08-000 | EA | HANDLE-30179907 KEIPER                            |
|        | 080730-09-000 | EA | SHEILD-FLEXSTEEL                                  |
|        | 080730-11-000 | EA | SHIELD-RUBBER BOUT FLEXSTEEL                      |
| 10     | 089368-04-000 | EA | CABLE-SWIVEL/SLIDE, W/SW TCH                      |
| 11     | 107921-01-000 | ΕA | PEDESTAL ASM-SF.AT 9-3/4" · FLEXSTEEL 3060 MSPD   |
| 12     | 069246-05-000 | EA | ADJUSTER-BUCKET SEAT W. REMOTE - FORWARD AND BACK |
| 13     | 107921-05-000 | EA | TOP PLATE - FLE) STEEL                            |
|        | 107921-06-000 |    | BEARING KIT - FLUXSTEEL                           |
| 14     | 069246-02-000 | EA | ADJUSTER-SEAT/L HAIR - W/O LOCK - FORWARD & BACK  |
|        | 007221-01-000 |    | SPACER-SEAT - ADJUSTER                            |
| 15     | 071126-41-F15 |    | SKIRT ASM-SINGLE - 7" - W/SI.OT (FB1)             |
| 15     | 071126-41-F16 | EA | SKIRT ASM-SINGLE -7" - "W/SL')T (FC1)             |
|        |               |    |                                                   |