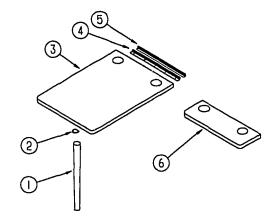

# TWIN & BUNK BEDROOM

| KEY | PART NUMBER   | U/M | DESCRIPTION                                 |
|-----|---------------|-----|---------------------------------------------|
| 1   | 110140-73-FB1 | EA  | DOOR ASM-MITERED - VINYL WRAP - 0410 X 1660 |
| 2   | 117090-01-FB1 | EA  | CABINET ASM-OVHD, SHELF                     |
|     | 098442-02-EB1 | EA  | LEG ASM-BED                                 |
|     | 091261-01-000 | FT  | BACKING-NON-SKID, 12" X 100'                |
|     | 105376-01-02A | EA  | HINGE-CONTIN, 2" X 140MM O/W                |
|     | 063701-37-000 | EA  | COVER-PIPE O/WHT 318.0 MM                   |
| 3   | 117071-11-FB1 | EA  | COUNTERTOP ASM                              |
| 4   | P10163-N3-FB1 | EA  | DRAWER COMPL-SLIDE - NIGHTSTAND             |
| 5   | P10163-N0-FB1 | EA  | DRAWER COMPL-SLIDE - WARDROBE               |
| 6   | 110140-72-FB1 | EA  | DOOR ASM-MITERED - VINYL WRAP - 0255 X 1220 |