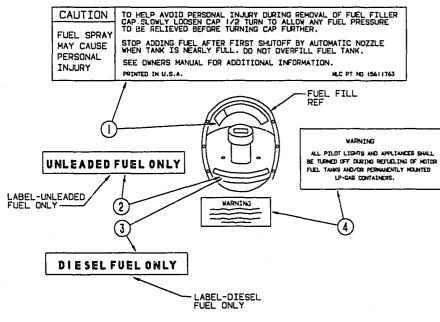

#### FUEL SYSTEM

| KEY | PART NUMBER   | U/M | DESCRIPTION                                                |
|-----|---------------|-----|------------------------------------------------------------|
| 1   | 072447-04-000 | EA  | SHROUD-FUEL FILL, UPPER - PLASTIC                          |
| 2   | 102951-01-02A | EΑ  | SHROUD-FUEL FILL, OFF WHITE                                |
| 2   | 102951-01-01A | EΑ  | SHROUD-FUEL FILL-UNFINISHED                                |
| 2   | 102951-01-06A | EA  | SHROUD-FUEL FILL, BRIGHT WHITE                             |
| 3   | 073220-02-000 | EA  | CAP-FILL, FUEL - NON LOCKING - GAS - GM 22525302           |
| 4   | 075228-01-000 | EA  | NECK-FUEL FILL, LOWER W/BEND - 9.3" LONG - GM14042359      |
| 4   | 087256-06-000 | EA  | NECK ASM-FUEL FILL                                         |
|     |               |     | FROM: 00-00-00 THRU: 02-06-95                              |
| 4   | 087256-10-000 | EA  | NECK ASM-FUEL FILL                                         |
|     |               |     | FROM: 02-07-95 THRU: 99-99-99                              |
|     | 078200-01-000 | EA  | GASKET-FUEL FILL, 3.5"OD X 2"ID                            |
|     | 098803-01-000 | EA  | PIPE-FUEL FILL, 90 DEGREE BEND - 13.2" - 1 3/4" OD - STEEL |
|     | 096806-01-000 | EA  | PIPE-FILL VENT, 90 DEGREE BEND625" OD - STEEL              |
|     | 098807-01-000 | EA  | PIPE-FUEL FILL, 90 DEGREE BEND - 6.6" - 1 3/4" OD - STEEL  |
|     | 044317-01-000 | FT  | HOSE-FUEL, 3/8" ID                                         |
|     | 007063-01-000 | FT  | HOSE-GAS 1/4"ID X 1/2"OD                                   |
|     | 024142-01-000 | EA  | TEE-BARB, 3/16" - PLASTIC                                  |