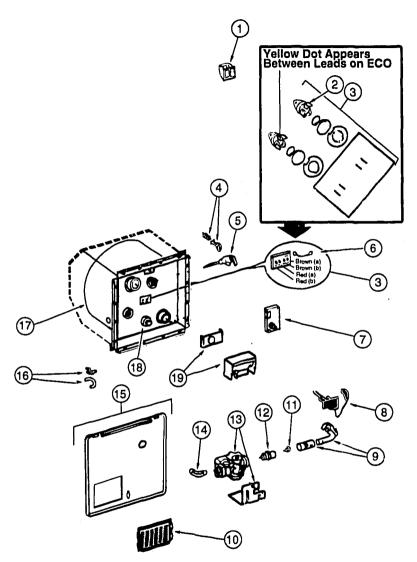

#### BATHROOM CABINET & COMPONENTS

| KEY | PART NUMBER   | U/M | DESCRIPTION                                         |
|-----|---------------|-----|-----------------------------------------------------|
| 1   | 116877-01-FB1 | ĒΑ  | CABINET ASM-LINEN/MEDICINE                          |
| 2   | 110140-64-F01 | EA  | DOOR-MTRD/RAD VNYL 0305 X 0740                      |
| 3   | 075240-06-000 | EA  | FAUCET-LAVATORY, BONE                               |
|     | 091253-01-000 | ΕA  | GASKET-FAUCET, LAVATORY/GALLEY                      |
| 4   | 096927-01-01A | EA  | SINK-LAVATORY, RECTANGULAR - PLASTIC - BONE         |
|     | 096927-01-700 | EA  | PLUG M9801                                          |
|     | 096927-01-701 | EA  | TAILPIECE M9802                                     |
| 5   | P16875-01-FB1 | EA  | CABINET ASM-LAVATORY                                |
| 6   | 110140-33-E01 | EA  | DOOR-MITERED VINYL 0305X0555                        |
|     | 105394-01-02A | EA  | JAMB-DOOR, 7' - OAK PLASTIC                         |
|     | 075452-02-000 | EA  | HOLDER-TOILET TISSUE, BRASS                         |
|     | 075453-02-000 | EA  | BAR-TOWEL, 18" BRASS                                |
| 7   | 067487-01-000 | EA  | TOILET-12.37*, IVORY - HAND FLUSH - THETFORD 150110 |
| 8   | 116875-11-FB1 | EA  | COUNTERTOP ASM                                      |

### BATHROOM CABINET & COMPONENTS

| KEY | PART NUMBER   | U/M | DESCRIPTION                                             |
|-----|---------------|-----|---------------------------------------------------------|
| 1   | M02673-05-B13 | EA  | PAN-SHOWER, 29.8" X 22.7" .X 5.7" - OFF WHITE - PLASTIC |
|     | 066436-01-000 | EA  | NUT-SLIP, TAILPIECE - 1.5"                              |
|     | 066440-01-000 | EA  | STRAINER-SHOWER, W/RUBBER WASHER                        |
|     | 069735-01-000 | EA  | WASHER-STRAINER TO TAILPIECE PLASTIC, 1.5               |
| 2   | 109801-01-01A | EA  | FAUCET-SHOWER - PARCHMENT *BPC 20-154P01                |
| 3   | 075606-01-000 | EA  | PANEL-FAUCET BACK, SHOWER - 5" X 9" - PLASTIC           |
| 4   | 105707-01-01A | EA  | CADDY-SHOWER                                            |
|     | M87868-29-FB1 | EA  | DOOR ASM-CABINET, BATH                                  |
|     | 094485-03-01A | EA  | KNOB-DOOR, BRASS THUNADER L132PB                        |
|     | 102920-01-01A | EA  | HINGE-DOOR, SPRING LOADED - BRASS                       |
|     | 110496-01-01A | EA  | HINGE-BRASS STOCKER                                     |
|     | 117431-01-01A | EΑ  | DOOR - SHOWER - FABRIC PLEATED 29.6 X 63.0              |

### AQUA MAGIC IV LOW TOILET

| KEY | PART NUMBER   | U/M DESCRIPTION                              | THETFORD VENDOR # |
|-----|---------------|----------------------------------------------|-------------------|
| 1   | 067487-01-000 | EA TOILET-AQUA MAGIC IV, LOW                 | -                 |
| 2   | 063740-01-700 | EA LEVER-WATER, TOILET                       | 12514             |
| 3   | 063740-01-701 | EA LEVER-FLUSH                               | 12515             |
| 4   | 063740-01-713 | EA SEAL-BALL VALVE TO BOWL                   | 12502             |
| 5   | 063740-01-714 | EA VALVE ASSEMBLY, WATER W/FLOAT & BALL SEAL | 13168             |
| 6   | 063740-01-706 | EA BOLT PACKAGE-FLOOR FLANGE                 | 12524             |
| 7   | 063740-01-717 | EA TUBE-FLUSH                                | 12509             |
| 8   | 067487-02-702 | EA TANK-RESERVOIR                            | 12507             |
| 9   | 063740-02-700 | EA SEAT & COVER, PARCHMENT                   | 2464157           |