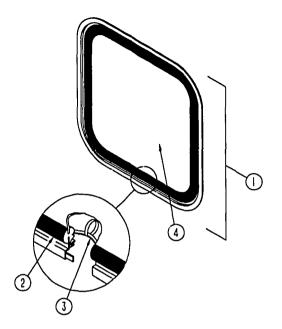

NOTE: USE THIS ILLUSTRATION WHEN DETERMINING LENGTH AND WIDTH MEASUREMENTS FOR CURTAINS. YOU WILL NOTE THE WIDTH MEASUREMENT IS TAKEN ON THE TOP OF THE CURTAIN WITH THE CURTAIN FULLY EXTENDED. THE LENGTH MEASUREMENT IS TAKEN FROM TOP TO BOTTOM. LEFT AND RIGHT WINDOW LEGS ARE DETERMINED WHEN FACING THE WINDOW.