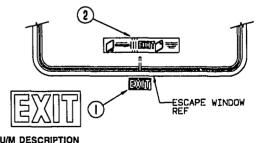

### AQUA MAGIC IV LOW TOILET

| KEY | PART NUMBER   | U/M DESCRIPTION                              | THETFORD VENDOR # |
|-----|---------------|----------------------------------------------|-------------------|
| 1   | 067487-01-000 | EA TOILET-AQUA MAGIC IV, LOW                 | -                 |
| 2   | 063740-01-700 | EA LEVER-WATER, TOILET                       | 12514             |
| 3   | 063740-01-701 | EA LEVER-FLUSH                               | 12515             |
| 4   | 063740-01-713 | EA SEAL-BALL VALVE TO BOWL                   | 12502             |
| 5   | 063740-01-714 | EA VALVE ASSEMBLY, WATER W/FLOAT & BALL SEAL | 13168             |
| 6   | 063740-01-706 | EA BOLT PACKAGE-FLOOR FLANGE                 | 12524             |
| 7   | 063740-01-717 | EA TUBE-FLUSH                                | 12509             |
| 8   | 067487-02-702 | EA TANK-RESERVOIR                            | 12507             |
| 9   | 063740-02-700 | EA SEAT & COVER, PARCHMENT                   | 2464157           |