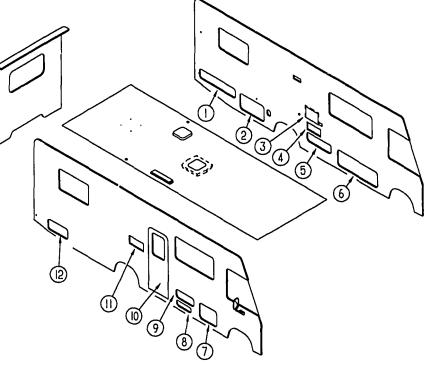

---------------------------------------------------|---|
| 1   | 078528-07-F15 | EA WINDOW ASM-ESCAPE CLEAR USED WITH QUEEN BED / TWIN BED   |   |
| 1   | 116976-01-01A | EA WINDOW ASM-ESCAPE SINGLE USED WITH DOUBLE BED / BUNK BED | S |
| 2   | 098647-30-01A | EA WINDOW ASM-SLIDER - HORIZONTAL                           |   |
| 3   | 098647-28-01A | EA WINDOW ASM-SLIDER - HORIZONTAL EXCEL H287-C1W66L         |   |
| 4   | 103658-09-01A | EA WINDOW ASM-CAB - DRIVER                                  |   |

- 103058-10-01A EA WINDOW ASM-CAB - PASSENGER 5
- 098647-26-01A EA WINDOW ASM-SLIDER - HORIZONTAL - EXCEL H415-C1W66R 6
- EA WINDOW ASM-PICTURE ENTRANCE DOOR 7 117053-04-FB1
- EA FRAME-WINDOW, INSIDE BRIGHT/WHITE ENTRANCE DOOR EA WINDOW ASM-SLIDER HORIZONTAL 117054 02 02A
- 8 098647-29-01A



#### **EXTERIOR DOORS & VENTS**

| KEY | PART NUMBER   | U/M | DESCRIPTION                                                    |
|-----|---------------|-----|----------------------------------------------------------------|
| 1   | 104558-27-FB1 | ΈA  | DOOR ASM-STORAGE - BRIGHT WHITE                                |
| 2   | 104558-25-FB1 | EA  | DOOR ASM-STORAGE - BRIGHT WHITE                                |
| 3   | 052009-06-000 | EA  | DOOR-WATER HEATER - ATWOOD 5576-27 - BRIGHT WHITE              |
| 4   | 098668-23-000 | EA  | DOOR - FURNACE - BRIGHT WHITE - SUBURBAN 520574                |
| 5   | 104558-30-FB1 | ΈA  | DOOR ASM-STORAGE - BRIGHT WHITE                                |
| 6   | 104558-24-FB1 | EA  | DOOR ASM-STORAGE                                               |
| 7