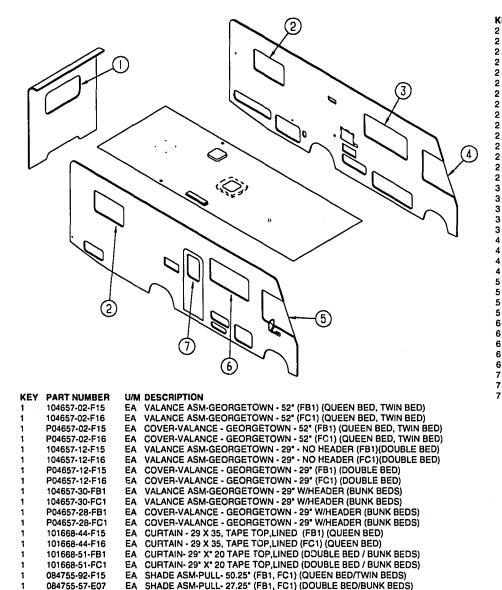

#### WINDOW TREATMENT

| REAT | MENT          |     |                                                                           |
|------|---------------|-----|---------------------------------------------------------------------------|
| KEY  | PART NUMBER   | ним | DESCRIPTION                                                               |
| 2    | 104657-01-F15 |     | VALANCE ASM-GEORGETOWN - 45" W/HEADER (FB1) (QUEEN BED)                   |
| 2    | 104657-01-F16 |     | VALANCE ASM-GEORGETOWN - 45" W/HEADER (FC1) (QUEEN BED)                   |
| 2    | P04657-01-F15 |     | COVER-VALANCE - GEORGETOWN - 45" W/HEADER (FB1) (QUEEN BED)               |
| 2    | P04657-01-F16 |     | COVER-VALANCE - GEORGETOWN - 45" W/HEADER (FC1) (QUEEN BED)               |
| 2    | 104657-03-F15 |     | VALANCE ASM-GEORGETOWN - 45" NO HEADER (FB1) (TWIN BED)                   |
| 2    | 104657-03-F16 |     | VALANCE ASM-GEORGETOWN - 45" NO HEADER (FC1) (TWIN BED)                   |
| 2    | 101668-42-F15 |     | CURTAIN- 32" X 35" - TAPE TOP (QUEEN BED / DOUBLE BED) (FB1)              |
| 2    | 101668-42-F16 |     | CURTAIN- 32" X 35" - TAPE TOP (QUEEN BED / DOUBLE BED) (FC1)              |
| 2    | 101034-49-FB1 |     | CURTAIN - 19" X 19" - RIGHT - TAPE TOP & BOTTOM - W/LINING (BUNK BEDS)    |
| 2    | 101034-49-FC1 |     | CURTAIN - 19" X 19" - RIGHT - TAPE TOP & BOTTOM - W/LINING (BUNK BEDS)    |
| 2    | 101034-50-FB1 |     | CURTAIN - 19" X 19" - LEFT, DART TAPE TOP & BOTTOM - W/LINING (BUNK BEDS) |
| 2    | 101034-50-FC1 |     | CURTAIN - 19" X 19" - LEFT.DART TAPE TOP & BOTTOM - W/LINING (BUNK BEDS)  |
| 2    | 084755-93-F15 |     | SHADE ASM-PULL - 42.25" (FB1, FC1) (QUEEN BED / DOUBLE BED / TWIN BEDS)   |
| 2    | 073260-25-F15 |     | TIEBACK ASM- 3" X 18" (FB1)                                               |
| 2    | 073260-25-F16 | EA  | TIEBACK ASM- 3" X 18" (FC1)                                               |
| 3    | 105923-24-F15 | ËA  | VALANCE - RODEWAY W/1" INSERT 63.5" (FB1)                                 |
| 3    | 105923-24-F16 | EA  | VALANCE - RODEWAY W/1" INSERT 63.5" (FC1)                                 |
| 3    | 076892-21-FB1 | EA  | CURTAIN ASM - 30" X 15" PLAIN HEM                                         |
| 3    | 076892-21-FC1 | EA  | CURTAIN ASM - 30" X 15" PLAIN HEM                                         |
| 3    | 084755-76-F15 | EA  | SHADE ASM-PULL- 62.25,NO TRIM (FB1,FC1)                                   |
| 4    | 101668-30-EB1 | EΑ  | CURTAIN - TAPE TOP, 38" X 80" - LEFT (FB1)                                |
| 4    | 101668-30-FC1 | EA  | CURTAIN - LAPE TOP, 38" X 80" - LEFT (FC1)                                |
| 4    | 073260-42-FB1 | EA  | TIEBACK ASM- 6" X 18"                                                     |
| 4    | 073260-42-FC1 | EA  | TIEBACK ASM- 6" X 18"                                                     |
| 5    | 101668-31-EB1 |     | CURTAIN - TAPE TOP, 38" X 80" - RIGHT (FB1)                               |
| 5    | 101668-31-FC1 |     | CURTAIN - TAPE TOP, 38" X 80" - RIGHT (FC1)                               |
| 5    | 073260-42-FB1 |     | TIEBACK ASM- 6" X 18"                                                     |
| 5    | 073260-42-FC1 |     | TIEBACK ASM- 6" X 18"                                                     |
| 6    | 105923-27-FB1 |     | VALANCE ASM-RODEWAY W/1" INSERT 57.5"                                     |
| 6    | 105923-27-FC1 |     | VALANCE ASM-RODEWAY W/1" INSERT 57.5"                                     |
| 6    | 076892-21-FB1 |     | CURTAIN ASM - 30" X 15" PLAIN HEM                                         |
| 6    | 076892-21-FC1 |     | CURTAIN ASM - 30" X 15" PLAIN HEM                                         |
| 6    | 084755-75-E91 |     | SHADE ASM-PULL- 56.25 - NO TRIM (FB1,FC1)                                 |
| 7    | 105923-34-FB1 |     | VALANCE ASM-RODEWAY W/1" INSERT 29"                                       |
| 7    | 105923-34-FC1 |     | VALANCE ASM-RODEWAY W/1" INSERT 29"                                       |
| 7    | 084755-95-FB1 |     | SHADE ASM-PULL - 25.5" NO TRIM                                            |
|      | 101668-49-FB1 |     | CURTAIN - 61" X 48" - ROOM DIVIDER - LINED                                |
|      | 101668-49-FC1 |     | CURTAIN - 61" X 48" - ROOM DIVIDER - LINED                                |
|      | 073260-63-FB1 |     | TIEBACK ASM - 4" X 15" (EB1)(ROOM DIVIDER)                                |
|      | 073260-63-FC1 | EA  | TIEBACK ASM - 4" X 15" (EC1)(ROOM DIVIDER)                                |
|      |               |     |                                                                           |