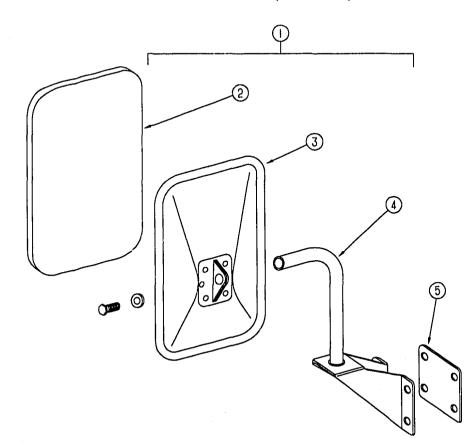

5 X 1.5 X 192.00 HOT FORMED ASTM A50 044487-01-000 LB AL-.019 X 97.00 X COIL MILL FINISH WT .353LB/SF EA AL-.19" X 96" X 300" 044487-01-001 EA AL-.019" X 96" X 432" 044487-01-002 055278-01-001 FT TUBING-STEEL, .75" X 1.5" X 288" EA TUBING-STEEL - 12.5'LONG 055278-51-259 FT CHANNEL-STEEL, W/HOLES - SIDEWALL STIFFENER - 2" X 20" 058267-01-000 065747-01-000 SF INSULATION-MICROFOAM, .5" THICK X 72" X 112' ROLL 068716-01-001 EA BRACE - 90 DEGREE L-ANGLE, 192" - EXTRUDED ALUMINUM 083574-03-000 SF STYROFOAM - 3/4" X 48" X 96" 089297-01-000 SF PLYWOOD-LUAN, OVERLAY GRADE - 4' X 8' BF FOAM-EXPANDED POLYSTYRENE 48" X 96" X 1.34" 100619-01-000 100619-04-000 BF FOAM-EXPANDED POLYSTYRENE EPS 48" X 96"X.5 BF FOAM-EXPANDED POLYSTYRENE 100619-05-000 48" X 96" X. 75"

**EXTERIOR BODY GROUP (CONTINUED)** 



#### EXTERIOR MIRROR

| KEY | PART NUMBER   | U/M | DESCRIPTION                             |
|-----|---------------|-----|-----------------------------------------|
| 1   | 105076-01-702 | EΑ  | MIRROR ASM-LOW MOUNTING, BLACK • 713196 |
| 2   | 049347-01-700 | EA  | GLASS-EXTERIOR MIRROR, 7.5" X 10.5"     |
| 3   | 105076-01-703 | EΑ  | MIRROR HEAD ONLY, BLACK - 709001-8      |
| 4   | 105076-01-704 | EΑ  | ARM, Q780521-9                          |
| 5   | 110395-01-01A | ΕA  | PLATE-MIRROR, OFF WHITE                 |
| 5   | 110395-01-02A | EA  | PLATE-MIRROR, MILL                      |

# EXTERIOR BODY GROUP (CONTINUED) EXTERIOR BODY PANELS AND TRIM



| KEY | PART NUMBER   | U/M | DESCRIPTION                                                            |
|-----|---------------|-----|