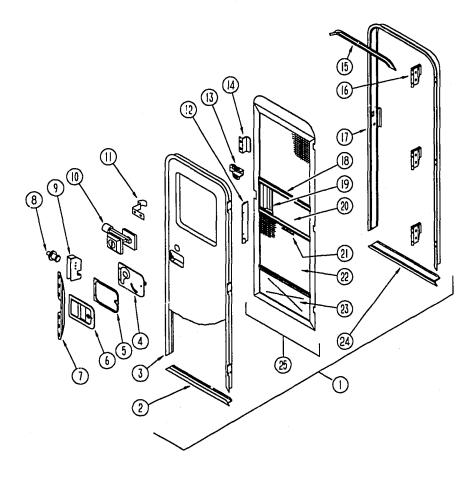

#### BATHROOM CABINET & COMPONENTS

| KEY | PART NUMBER   | U/M | DESCRIPTION                                         |
|-----|---------------|-----|-----------------------------------------------------|
| 1   | 116877-01-FB1 | ĒΑ  | CABINET ASM-LINEN/MEDICINE                          |
| 2   | 110140-64-F01 | EA  | DOOR-MTRD/RAD VNYL 0305 X 0740                      |
| 3   | 075240-06-000 | EA  | FAUCET-LAVATORY, BONE                               |
|     | 091253-01-000 | ΕA  | GASKET-FAUCET, LAVATORY/GALLEY                      |
| 4   | 096927-01-01A | EA  | SINK-LAVATORY, RECTANGULAR - PLASTIC - BONE         |
|     | 096927-01-700 | EA  | PLUG M9801                                          |
|     | 096927-01-701 | EA  | TAILPIECE M9802                                     |
| 5   | P16875-01-FB1 | EA  | CABINET ASM-LAVATORY                                |
| 6   | 110140-33-E01 | EA  | DOOR-MITERED VINYL 0305X0555                        |
|     | 105394-01-02A | EA  | JAMB-DOOR, 7' - OAK PLASTIC                         |
|     | 075452-02-000 | EA  | HOLDER-TOILET TISSUE, BRASS                         |
|     | 075453-02-000 | EA  | BAR-TOWEL, 18" BRASS                                |
| 7   | 067487-01-000 | EA  | TOILET-12.37*, IVORY - HAND FLUSH - THETFORD 150110 |
| 8   | 116875-11-FB1 | EA  | COUNTERTOP ASM                                      |

### BATHROOM CABINET & COMPONENTS

| KEY | PART NUMBER   | U/M | DESCRIPTION                                             |
|-----|---------------|-----|---------------------------------------------------------|
| 1   | M02673-05-B13 | EA  | PAN-SHOWER, 29.8" X 22.7" .X 5.7" - OFF WHITE - PLASTIC |
|     | 066436-01-000 | EA  | NUT-SLIP, TAILPIECE - 1.5"                              |
|     | 066440-01-000 | EA  | STRAINER-SHOWER, W/RUBBER WASHER                        |
|     | 069735-01-000 | EA  | WASHER-STRAINER TO TAILPIECE PLASTIC, 1.5               |
| 2   | 109801-01-01A | EA  | FAUCET-SHOWER - PARCHMENT *BPC 20-154P01                |
| 3   | 075606-01-000 | EA  | PANEL-FAUCET BACK, SHOWER - 5" X 9" - PLASTIC           |
| 4   | 105707-01-01A | EA  | CADDY-SHOWER                                            |
|     | M87868-29-FB1 | EA  | DOOR ASM-CABINET, BATH                                  |
|     | 094485-03-01A | EA  | KNOB-DOOR, BRASS THUNADER L132PB                        |
|     | 102920-01-01A | EA  | HINGE-DOOR, SPRING LOADED - BRASS                       |
|     | 110496-01-01A | EA  | HINGE-BRASS STOCKER                                     |
|     | 117431-01-01A | EΑ  | DOOR - SHOWER - FABRIC PLEATED 29.6 X 63.0              |