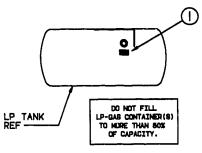

#### FUEL SYSTEM

| KEY | PART NUMBER   | U/M | DESCRIPTION                                                |
|-----|---------------|-----|------------------------------------------------------------|
| 1   | 072447-04-000 | EA  | SHROUD-FUEL FILL, UPPER - PLASTIC                          |
| 2   | 102951-01-02A | EΑ  | SHROUD-FUEL FILL, OFF WHITE                                |
| 2   | 102951-01-01A | EΑ  | SHROUD-FUEL FILL-UNFINISHED                                |
| 2   | 102951-01-06A | EA  | SHROUD-FUEL FILL, BRIGHT WHITE                             |
| 3   | 073220-02-000 | EA  | CAP-FILL, FUEL - NON LOCKING - GAS - GM 22525302           |
| 4   | 075228-01-000 | EA  | NECK-FUEL FILL, LOWER W/BEND - 9.3" LONG - GM14042359      |
| 4   | 087256-06-000 | EA  | NECK ASM-FUEL FILL                                         |
|     |               |     | FROM: 00-00-00 THRU: 02-06-95                              |
| 4   | 087256-10-000 | EA  | NECK ASM-FUEL FILL                                         |
|     |               |     | FROM: 02-07-95 THRU: 99-99-99                              |
|     | 078200-01-000 | EA  | GASKET-FUEL FILL, 3.5"OD X 2"ID                            |
|     | 098803-01-000 | EA  | PIPE-FUEL FILL, 90 DEGREE BEND - 13.2" - 1 3/4" OD - STEEL |
|     | 096806-01-000 | EA  | PIPE-FILL VENT, 90 DEGREE BEND625" OD - STEEL              |
|     | 098807-01-000 | EA  | PIPE-FUEL FILL, 90 DEGREE BEND - 6.6" - 1 3/4" OD - STEEL  |
|     | 044317-01-000 | FT  | HOSE-FUEL, 3/8" ID                                         |
|     | 007063-01-000 | FT  | HOSE-GAS 1/4"ID X 1/2"OD                                   |
|     | 024142-01-000 | EA  | TEE-BARB, 3/16" - PLASTIC                                  |