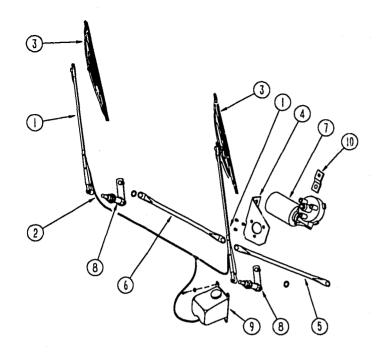

|
| 23  | 078552-03-000                  |    | INSERT-SCREEN DOOR, LOWER - UNPAINTED                                                                       |
| 20  | 078595-01-000                  |    | PLATE-SCREEN DOOR                                                                                           |
| 24  | 051049-01-000                  | _  | JAMB-ENTRANCE DOOR, BOTTOM - UNPAINTED                                                                      |
| 25  | 079012-05-F01                  |    | DOOR-SCREEN - BRIGHT WHITE                                                                                  |
|     |                                |    |                                                                                                             |



#### WIPER COMPONENTS

| KEY | PART NUMBER   | U/M | DESCRIPTION                                                        |
|-----|---------------|-----|--------------------------------------------------------------------|
| 1   | 103671-01-000 | EA  | ARM-WIPER - 24" - UT 52179-20LE27WC                                |
| 2   | 096931-01-700 | EA  | HOSE-WIPER - TO BLADE                                              |
|     | 096931-01-701 | EA  | NOZZLE-HARDWARE KIT - INCLUDES NOZZEL, NUT, SCREWS AND PLASTIC CAP |
|     | 110742-01-000 | EA  | GASKET-WIPER                                                       |
| 3   | 095964-01-000 | EA  | BLADE-WIPER - WINDSHIELD - 24"                                     |
|     | 095964-01-700 | EA  | DI.ADE-REFILL 24" (PAIR) - 12360