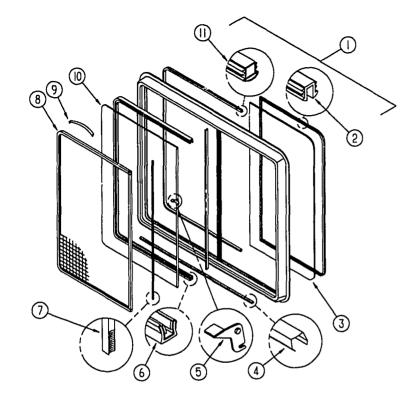

NOTE: USE THIS ILLUSTRATION WHEN DETERMINING LENGTH AND WIDTH MEASUREMENTS FOR CURTAINS. YOU WILL NOTE THE WIDTH MEASUREMENT IS TAKEN ON THE TOP OF THE CURTAIN WITH THE CURTAIN FULLY EXTENDED. THE LENGTH MEASUREMENT IS TAKEN FROM TOP TO BOTTOM. LEFT AND RIGHT WINDOW LEGS ARE DETERMINED WHEN FACING THE WINDOW.