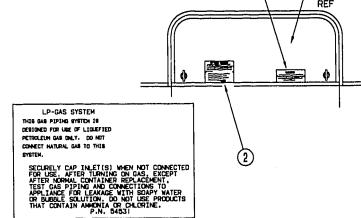

#### FUEL SYSTEM

| KEY | PART NUMBER   | U/M | DESCRIPTION                                                |
|-----|---------------|-----|------------------------------------------------------------|
| 1   | 072447-04-000 | EA  | SHROUD-FUEL FILL, UPPER - PLASTIC                          |
| 2   | 102951-01-02A | EΑ  | SHROUD-FUEL FILL, OFF WHITE                                |
| 2   | 102951-01-01A | EΑ  | SHROUD-FUEL FILL-UNFINISHED                                |
| 2   | 102951-01-06A | EA  | SHROUD-FUEL FILL, BRIGHT WHITE                             |
| 3   | 073220-02-000 | EA  | CAP-FILL, FUEL - NON LOCKING - GAS - GM 22525302           |
| 4   | 075228-01-000 | EA  | NECK-FUEL FILL, LOWER W/BEND - 9.3" LONG - GM14042359      |
| 4   | 087256-06-000 | EA  | NECK ASM-FUEL FILL                                         |
|     |               |     | FROM: 00-00-00 THRU: 02-06-95                              |
| 4   | 087256-10-000 | EA  | NECK ASM-FUEL FILL                                         |
|     |               |     | FROM: 02-07-95 THRU: 99-99-99                              |
|     | 078200-01-000 | EA  | GASKET-FUEL FILL, 3.5"OD X 2"ID                            |
|     | 098803-01-000 | EA  | PIPE-FUEL FILL, 90 DEGREE BEND - 13.2" - 1 3/4" OD - STEEL |
|     | 096806-01-000 | EA  | PIPE-FILL VENT, 90 DEGREE BEND625" OD - STEEL              |
|     | 098807-01-000 | EA  | PIPE-FUEL FILL, 90 DEGREE BEND - 6.6" - 1 3/4" OD - STEEL  |
|     | 044317-01-000 | FT  | HOSE-FUEL, 3/8" ID                                         |
|     | 007063-01-000 | FT  | HOSE-GAS 1/4"ID X 1/2"OD                                   |
|     | 024142-01-000 | EA  | TEE-BARB, 3/16" - PLASTIC                                  |