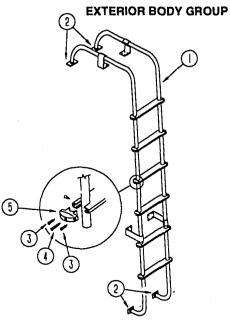

.

.

TV ANTENNA

| K  | EY PART NUMBER | U/M | DESCRIPTION                                           |
|----|----------------|-----|-------------------------------------------------------|
| 1  | 076319-01-000  | EA  | ANTENNA - TV - ROOF MOUNT                             |
| 2  | 076319-01-700  | EA  | HEAD - ANTENNA - AMPLIFIED - WINEGARD - RVSA U/V      |
| 3  | 076319-01-701  | EA  | GEAR - ELEVATING - PLASTIC - WINEGARD - 2200046       |
| 4  | 076319-01-702  | EA  | SHAFT ASM - ELEVATING - WINEGARD - RVP-400A           |
| 5  | 076319-01-704  | EA  | BEARING • NYLON • 1.5"OD • WINEGARD • 3200657         |
| 6  | 076319-01-708  | EA  | CRANK COVER DECAL - WINEGARD - 5413002                |
| 7  | 076319-01-705  | EA  | REARING - NYLON - 7/8"ID - WINEGARD - 3200658         |
| 8  | 076319-01-709  | EA  | PLATE - DIRECTIONAL - FOR HEAD - WINEGARD - 3200644   |
| 9  | 076319-01-707  | EA  | SPRING + HANDLE + WINEGARD - 5160822                  |
| 10 | 076319-01-712  | EA  | CEILING PLATE - WINEGARD - 3200608                    |
| 11 | 076319-01-713  | EA  | BASE PLATE + WINEGARD - 3100523                       |
| 12 | 076319-01-706  | EA  | CRANK - ELEVATING - W/ SET SCREW - WINEGARD - 5755100 |
| 13 | 076319-01-703  | EA  | BEARING • NYLON • 5"OD • WINEGARD • 3200656           |
| 14 | 076319-01-711  | EA  | BASE & LIFT ASM + WINEGARD + 2762802                  |
| 15 | 076319-01-714  | EA  | HOUSING, ROTATING GEAR - 2200049                      |
|    | 076319-06-000  | EA  | ADAPTOR-CABLE ROOF PLATE, WINEGARD RPJ-1              |
|    | 076319-03-000  | FT  | CABLE-COAXIAL, 75 OHM                                 |
|    | 076319-12-000  | EA  | CONNECTOR-COAXIAL, ONE PIECE                          |
|    | 086777-01-000  | EA  | PLATE-WALL, CABLE - W/TV ANTENNA SWITCH - IVORY       |
|    |                |     |                                                       |