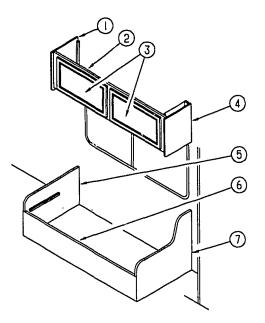

### TWIN BEDROOM

| KEY | PART NUMBER   | U/M | DESCRIPTION                                 |
|-----|---------------|-----|---------------------------------------------|
| 1   | 110140-73-FB1 | EA  | DOOR ASM-MITERED - VINYL WRAP - 0410 X 1660 |
| 2   | 109908-31-FB1 | EA  | CAP ASM-END - OVERHEAD                      |
| 3   | 110140-27-E01 | EA  | DOOR ASM-MITERED - VINYL WRAP - 0400 X 0520 |
| 4   | 117093-01-FB1 | EA  | CABINET ASM - OVERHEAD, REAR, RH, TW        |
| 5   | 110140-21-F15 | EA  | DOOR ASM-MITERED - VINYL WRAP - 0400 X 0710 |
| 6   | 117092-01-FB1 | ËA  | CABINET ASM - OVERHEAD, REAR, TWIN          |
|     | 098442-02-EB1 | EA  | LEG ASM-BED                                 |
|     | 091261-01-000 | FT  | BACKING-NON-SKID, 12" X 100'                |
|     | 105376-01-02A | EA  | HINGE-CONTIN, 2" X 140MM O/W                |
| 7   | 117093-02-FB1 | EA  | CABINET ASM - OVERHEAD, REAR, LH, TW        |
| 8   | 109908-30-FB1 | EA  | CAP ASM-END - OVERHEAD                      |
|     | 110140-27-E01 | EA  | DOOR ASM-MITERED - VINYL WRAP - 0400 X 0520 |
|     | 063701-37-000 | EA  | COVER-PIPE O/WHT 318,0 MM                   |
| 9   | 117071-11-FB1 | EA  | COUNTERTOP ASM                              |
| 10  | P10163-N3-FB1 | EA  | DRAWER COMPL-SLIDE - NIGHTSTAND             |
| 11  | P10163-N0-FB1 | EA  | DRAWER COMPL-SLIDE - WARDROBE               |
| 12  | 110140-72-FB1 | EA  | DOOR ASM-MITERED - VINYL WRAP - 0255 X 1220 |
|     |               |     |                                             |