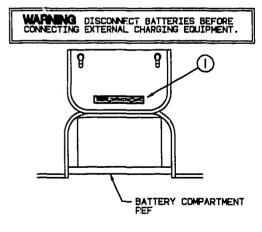

#### STORAGE COMPARTMENTS & WHEELWELLS

| KEY | PART NUMBER   | U/M | DESCRIPTION                                         |
|-----|---------------|-----|-----------------------------------------------------|
|     | 055080-01-000 | ΕA  | WHEELWELL-PLASTIC -REAR - BLACK - LEFT OR RIGHT     |
|     | 065450-05-000 | EA  | TIEDOWN-BATTERY, 8.4" TUBE                          |
|     | 109904-02-000 | EΑ  | ANGLE ASM-SOLENOID, 118 X 76.1MM W/WELD NUT - STEEL |
|     | 077848-06-000 | ΕA  | STEP ASM-PULLOUT                                    |
|     | 094657-02-000 | ΕA  | TRAY-GENERATOR, 22.5" X 30.4" X 6.9" W/ANGLE & NUTS |
|     | 105376-01-02A | EA  | HINGE - CONTINUOUS, 2" X 140 MM O/W                 |
|     | 115361-01-01A | EΑ  | PLUG-PLASTIC                                        |
|     | 103147-01-000 | EA  | TRAY-BATTERY                                        |
|     | 109904-02-000 | EA  | ANGLE ASM-SOLENOID, 118 X 76.1MM W/WELD NUT - STEEL |
|     | 115007-01-01A | EA  | HATCH-COMPARTMENT, WATER BLACK                      |
|     | M06991-04-FB1 | EA  | HATCH ASM W/FOAM                                    |
|     | 117118-01-01A | EΑ  | HATCH-COMPARTMENT, STORAGE BLACK                    |
|     | 116926-01-01A | EA  | COMPARTMENT-SEWER                                   |
|     | 017516-01-000 |     | FLAP-MUD, 14" X 18" - BLACK                         |
|     | 001360-01-004 | EA  | STL-ROD CR.375DIA X 028.25 IN                       |
|     | 033865-01-073 | EA  | STL-11GA HRP&O 02.00 X 027.40 SHEET                 |