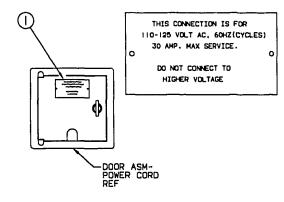

### RADIO SYSTEM & ANTENNA

| KEY | PART NUMBER   | U/M | DESCRIPTION                                              |
|-----|---------------|-----|----------------------------------------------------------|
|     | 087683-01-000 | EA  | RADIO-AM/FM STEREO W/CAS AUDIOVOX 144D1559               |
|     | 110267-01-000 | ΕA  | RADIO-AM/FM STEREO AUDIOVOX IM-200                       |
|     | 110469-01-000 | EA  | SPEAKER - 4" X 6", OVAL - MAGNADYNE F46XB-12             |
|     | 110470-01-01A | EA  | GRILLE-SPEAKER, OVAL - 4" X 6" - BLACK - MAGNADYNE G46WI |
|     | 077069-02-000 | ΕA  | CABLE-ANTENNA, RADIO - EXTENSION 96" - ARA 6700667       |
|     | 090944-01-000 | EA  | ANTENNA-RADIO, 16" RUPBER                                |
|     | 110272-01-000 | EA  | BRACKET-ANTENNA                                          |
|     | 081059-02-000 | EΑ  | WIRE ASM - 9-PIN, RADIO - AUDIOVOX 112B-1761             |