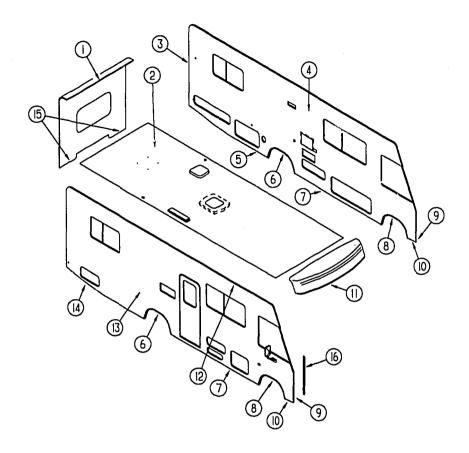

ANDED POLYSTYRENE EPS 48" X 96"X.5 BF FOAM-EXPANDED POLYSTYRENE 100619-05-000 48" X 96" X. 75"

**EXTERIOR BODY GROUP (CONTINUED)** 



#### EXTERIOR MIRROR

| KEY | PART NUMBER   | U/M | DESCRIPTION                             |
|-----|---------------|-----|-----------------------------------------|
| 1   | 105076-01-702 | EΑ  | MIRROR ASM-LOW MOUNTING, BLACK • 713196 |
| 2   | 049347-01-700 | EA  | GLASS-EXTERIOR MIRROR, 7.5" X 10.5"     |
| 3   | 105076-01-703 | EΑ  | MIRROR HEAD ONLY, BLACK - 709001-8      |
| 4   | 105076-01-704 | EΑ  | ARM, Q780521-9                          |
| 5   | 110395-01-01A | ΕA  | PLATE-MIRROR, OFF WHITE                 |
| 5   | 110395-01-02A | EA  | PLATE-MIRROR, MILL                      |

# EXTERIOR BODY GROUP (CONTINUED) EXTERIOR BODY PANELS AND TRIM



| KEY | PART NUMBER   | U/M | DESCRIPTION                                                            |
|-----|---------------|-----|------------------------------------------------------------------------|
| 1   | M07506-01-FB1 | EA  | BACKWALL ASM (QUEEN BED) W/O WINDOWS & TRIM                            |
| 1   | M07508-02-FB1 | ΕA  | BACKWALL ASM (TWIN BED) W/O WINDOWS & TRIM                             |
| 1   | M07506-03-FB1 | EA  | BACKWALL ASM (BUNK BED) W/O WINDOWS & TRIM                             |
| 1   | M07506-04-FB1 | EA  | BACKWALL ASM (DOUBLE BED) W/O WINDOWS & TRIM                           |
| 2   | P16799-01-FB1 | EA  | ROOF ASM, W/O ROOF VENTS                                               |
| 3   | 096854-04-02A | ΕA  | TRIM-CONTOUR, W/O VINYL INSERT - BRIGHT WHITE