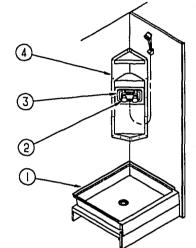

#### BATHROOM CABINET & COMPONENTS

| KEY | PART NUMBER   | U/M | DESCRIPTION                                         |
|-----|---------------|-----|-----------------------------------------------------|
| 1   | 116877-01-FB1 | ĒΑ  | CABINET ASM-LINEN/MEDICINE                          |
| 2   | 110140-64-F01 | EA  | DOOR-MTRD/RAD VNYL 0305 X 0740                      |
| 3   | 075240-06-000 | EA  | FAUCET-LAVATORY, BONE                               |
|     | 091253-01-000 | ΕA  | GASKET-FAUCET, LAVATORY/GALLEY                      |
| 4   | 096927-01-01A | EA  | SINK-LAVATORY, RECTANGULAR - PLASTIC - BONE         |
|     | 096927-01-700 | EA  | PLUG M9801                                          |
|     | 096927-01-701 | EA  | TAILPIECE M9802                                     |
| 5   | P16875-01-FB1 | EA  | CABINET ASM-LAVATORY                                |
| 6   | 110140-33-E01 | EA  | DOOR-MITERED VINYL 0305X0555                        |
|     | 105394-01-02A | EA  | JAMB-DOOR, 7' - OAK PLASTIC                         |
|     | 075452-02-000 | EA  | HOLDER-TOILET TISSUE, BRASS                         |
|     | 075453-02-000 | EA  | BAR-TOWEL, 18" BRASS                                |
| 7   | 067487-01-000 | EA  | TOILET-12.37*, IVORY - HAND FLUSH - THETFORD 150110 |
| 8   | 116875-11-FB1 | EA  | COUNTERTOP ASM                                      |