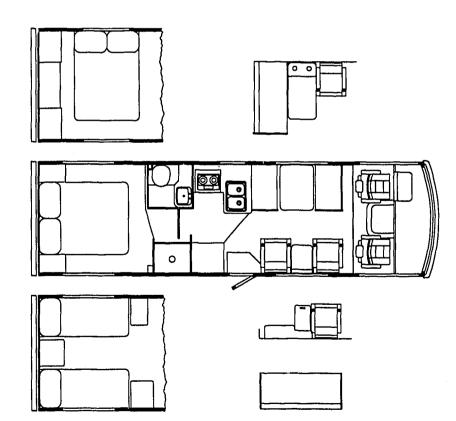

# **BEDROOM GROUP** (4) $(\mathbf{3})$ 5 2 (6)(2)9 0(8)

# BEDROOM GROUP (CONTINUED) (2)3 (4) 6