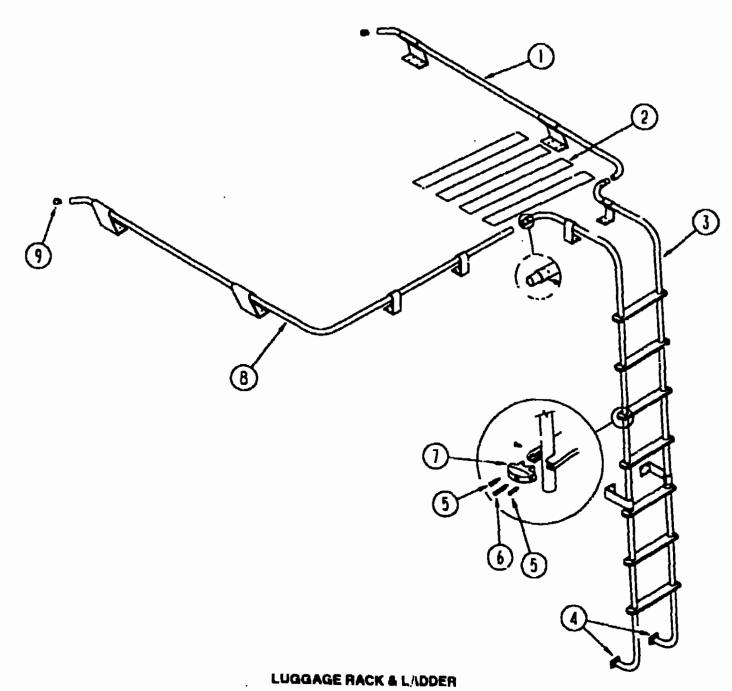

G & STAR) 748230  BRACE - LOWER FORWARD - LEFT SIDE - D7809910 OW |
|---------------|--------------------------------------------------------------------------------------------------|----------------------|---------------------------------------------------------------------------------------------------------------------------------------------------------------------------------------------------------------|
|               | 105560-01-704                                                                                    | EA                   | BRACE - LOWER FORWARD - LEFT SIDE - D7809910 OW<br>BRACE - LOWER FORWARD - RIGHT SIDE - D7809920 OW                                                                                                           |

# EXTERIOR BODY GROUP (CONTINUED)



| KEY    | PART NUMBER                    | U/M      | DESCRIPTION                                                                      |
|--------|--------------------------------|----------|----------------------------------------------------------------------------------|
| 1      | 081026-15-C05                  | EA       | RACK ASM PASSENGER SIDE                                                          |
| 1      | 107438-05-C07                  | EA       | RACK ASM-FASSENGER SIDE FROM: 00-00-00 THRU: 03-01-92                            |
| 2<br>3 | 038327-01-000                  | _        | TAPE-ANTI SLIP - 2° X 60°                                                        |
| 4      | 102953-02-C03<br>067165-01-000 | EA<br>EA | LADDER ASM. MOUNTING BRACKET-LADDER, LOWER