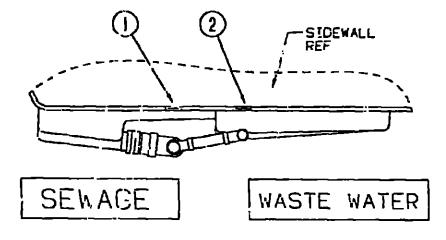

# **CHASSIS GROUP**

| KEY | PARTNUMBER     | U/M | DESCRIPTION                                          |
|-----|----------------|-----|------------------------------------------------------|
| 1   | 085967-01-000  | EA  | COMPARTMENT-SEWER HOSE - 6" X 6 6" X 17 8" - PLASTIC |
| 2   | 105203-02-000  | EΑ  | COMPARTMENT-BATTERY - PLASTIC                        |
| 3   | 077843-01-000  | EA  |                                                      |
|     | 077843-02-000  | EA  | STEP-PULLOUT                                         |
|     | 091175-01-000  | A.  | SUPPORT-BASE-ENTRANCE STEP                           |
|     | 106208-01-01A  |     |                                                      |
|     | 001360-01-004  | EA  | STL-ROD CR.375DIA X 028 25 IN - C1018                |
|     | 084953-01-000  |     |                                                      |
|     | 1062(18-01-01A | EΑ  | COMPARTMENT-SHOWER - EXTERIOR - OFF WHITE            |
|     | 058027-01-000  | FT  | SEAL - D SHAPED - HOLLOW - SPONGE RUBBER - BLACK     |
|     | 061420-01-000  | EA  | PLUG-PLASTIC - 1.75" - BROWN                         |
|     | 077931-01-000  |     |                                                      |
|     | 077953-01-000  |     | GROMMET-EDGE LINER - FITS 1"                         |
|     | 096322-01-000  | EA  | WHEELWELL-REAR - DRIVER OR PASSENGER - PLASTIC       |