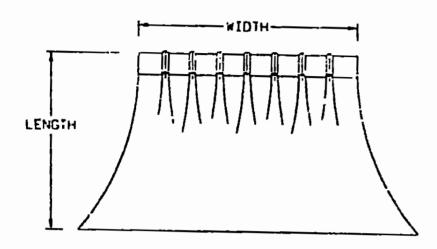

NOTE LISE THIS ILLUSTRATION WHEN DETERMINING LENGTH AND WIDTH MEASUREMENTS FOR CURTAINS YOU WILL NOTE THE WIDTH MEASUREMENT IS TAKEN ON THE TOP OF THE CURTAIN WITH THE CURTAIN FULLY EXTENDED THE LENGTH MEASUREMENT IS TAKEN FROM TOP TO BOTTOM