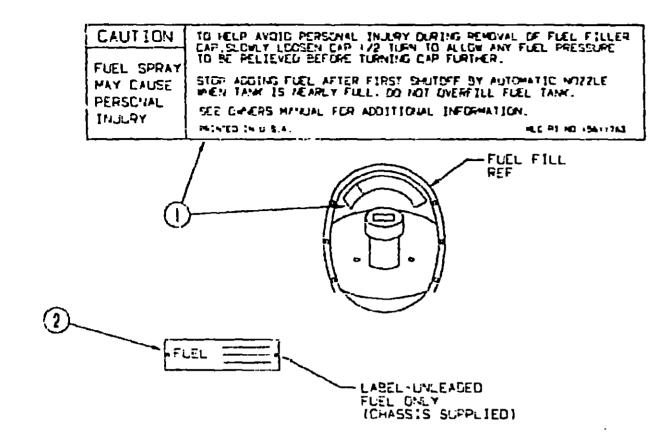

#### EXHAUST SYSTEM

| KET | 007125-11-000<br>101884-01-000<br>101884-02-000 | U/M DESCRIPTION  EA CLAMP-MUFFLER · 275' DIAMETER  EA PIPE-EXHAUST · TAIL · REAR (FORD)  EA PIPE-EXHAUST · TAIL · FORD REAR (DIESEL) | INI<br>BA  |
|-----|-------------------------------------------------|--------------------------------------------------------------------------------------------------------------------------------------|------------|
|     |                                                 | FUEL SYSTEM                                                                                                                          | ALI<br>IC4 |
| KEY | PART NUMBER<br>007053-01-000                    | U/M DESCRIPTION FT HOSE-GAS 1/4" ID X 1/2" OD                                                                                        | 1C4        |
|     |                                                 | FROM 02-11-92 THRU: 99-99-99                                                                                                         |            |
|     | 073200-01-000<br>090105-02-000                  | EA GASKET-FUEL FILL - 3.5' OD X 2' ID EA NECK-FILLER - FUEL                                                                          |            |
|     | 078040-05-000<br>102551-01-02A                  | FROM. 00-00-00 THRU: 10-06-91                                                                                                        |            |
|     | 095854-01-02A                                   | FROM: 00-00-00 THRU: 04-19-92  EA SHROUD-FUEL FILL - OFF WHITE                                                                       |            |
|     |                                                 | FROM: 04-20-92 THRU: 99-99-99                                                                                                        |            |
|     |                                                 |                                                                                                                                      |            |