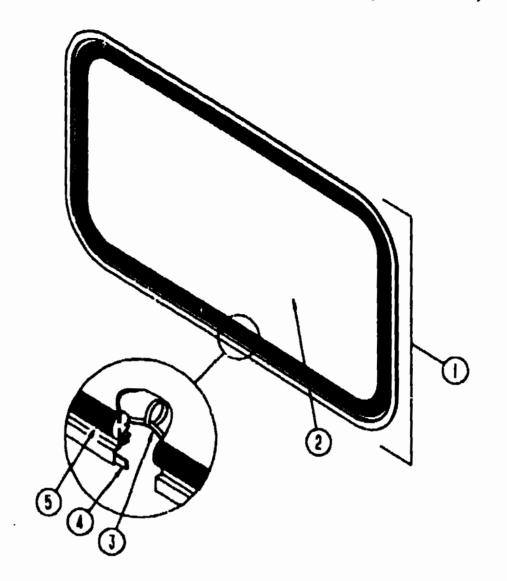

#### **BATH GROUP**

BATH CABINETS AND HARDWARE

| KEY |               | U/M | DESCRIPTION                                       |
|-----|---------------|-----|---------------------------------------------------|
| 1   | M05640-01-C03 | EA  | CABINET ASM-MEDICINE                              |
| 2   | P05223-26-C03 |     | DOOR ASM-W/O HARDWARE - ROUNDED - 395MM X 750MM   |
| 3   | P05057-01-C23 | EΑ  | CABINET ASM-LAVATORY - W/O DOORS                  |
| 4   | 105057-12-C23 | EΑ  | COULTERTOP ASM                                    |
| 5   | 075452-02-000 |     | HOLDER-TOILET TISSUE, BRASS                       |
| 6   | P05223-16-C03 | EΑ  | DOOR ASM - W/O HARDWARE - ROUNDED - 390MM X 650MM |
| 7   | 063740-01-000 | EA  | TOILET-HIGH - HAND FLUSH - THETFCRD 150120        |
|     | 063740-01-7じ  | EA  | LEVER-WATER - THETFORD 12514                      |
|     | 063740-01-701 | EΑ  | LEVER-FLUSH - THETFORD 12515                      |
|     | 063740-01-706 | ĽΑ  | BOLT PACKAGE-CLOSET - THETFORD 12524              |
|     | 063740-01-710 | EA  | LINK - THETFORD 12513                             |
|     | 063740-01-711 |     | SPRING-RETURN LEVER - THETFORD 12523              |
|     | 053740-01-713 | EA  | SEAL-BALL VALVE TO BOWL - THETFORD 12502          |
|     | 063740-01-714 | EA  | VALVE ASM-WATER - THETFORD 12492                  |
|     | 063740-01-716 | EA  | SEAT & COVER - THETFORD 15017                     |
|     | G63740-01-717 | EΑ  | TUBE-FLUSH - TOILET - 12509 THETFORD              |
|     | 063740-02-700 | EA  | RING & COVER-SEAT - F CHMENT - 20829 THETFORD     |
|     | 024676-01-000 | EA  | FLANGE-CLOSET - TOILET - 4" X 3" - RED            |
| 8   | 075240-06-000 | EA  | FAUCET-LAVATORY - BONE                            |
|     | 091253-01-000 |     | GASKET-FAUCET - LAVATORY/GALLEY                   |
| 9   | 096927-01-01A | EΑ  | SINK-LAVATORY - RECTANGULAR - PLASTIC - BONE      |
|     | 096927-01-700 | EA  | SINK-STOPPER                                      |
|     | 096927-01-701 |     | TAILPIECE-SINK                                    |
| 10  | 075453-02-000 | EA  | BAR-TOWEL - 18° BRASS                             |
|     | 091255-02-000 |     | SEAL-ADHESIVE BACKED FOAM18' X 1.5' WIDE          |
| 11  | 058331-21-000 | EA  | MIRROR-GLASS - SAFETY - 436MM X 836MM             |
|     | U75454-02-000 | EA  | RING-TOWEL - W/MOUNTING HARDWARE - BRASS          |
|     |               |     |                                                   |

### **BATH GROUP (CONTINUED)**

#### PRIVACY DOOR & WALL MIRRORS

| KEY | PART NUMBER<br>M87868-01-807<br>UC4467-01-000 | U/M DESCRIPTION  EA DOOR-BATH - W/O HARDWARE - 71.7" X 19.1"  EA GUIDE-POCKET - SLIDING DOOR - WALL MOUNTED | TA       |
|-----|-----------------------------------------------|-------------------------------------------------------------------------------------------------------------|----------|
|     |                                               |                                                                                                             | INTRODU  |
|     |                                               | SHOWER COMPONENTS                                                                                           | ABBREVI  |
|     |                                               |                                                                                                             | ALPHABE  |
| KEY | PART NUMBER                                   | U/M DESCRIPTION                                                                                             | IC422RG  |
|     | 103092-01-000                                 | EA SHOWER HEAD-W/60" HOSE                                                                                   | 1C424RC  |
|     | 075241-05-000                                 | EA FAUCET-SHOWER - BONE                                                                                     | 10424110 |
|     | 075606-01-000                                 | EA PANEL-FAUCET BACK - SHOWER - 5" X 9" - PLASTIC                                                           |          |
|     | M02673-05-B13                                 | FA PANSHOUTE OF PLY 22 71 ACCURATE DIAGRAM                                                                  |          |