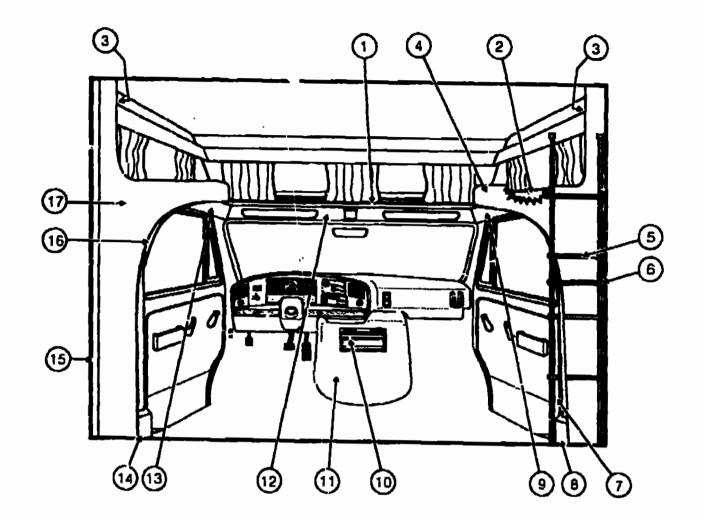

#### NOTICE

IN ORDER TO ASSIST OUR PARTS SALES DEPT. IN PROVIDING INTERIOR SOFTWARE ITEMS PLEASE INCLUDE THE SERIAL NUMBER AND THE COLOR CODE NUMBER FROM THE VEHICLE CERTIFICATION LABEL WHEN ORDERING THIS LABEL IS LOCATED ON THE LEFT SIDEWALL AT THE END OF THE DASH (A-BODY), OR ON THE DRIVER'S DOOR LATCH PLATE (C BODY)

AN EXAMPLE OF A COLOR CODE NUMBER IS 807 WHICH DESIGNATES AN OVERALL COLOR SCHEME OF A PARTICULAR UNIT. THE COLOR LISTED AFTER THE ITEM DESCRIPTION ON THE MICROFICHE, INDICATES THE OVERALL UNIT COLOR ORDER THE ITEM YOU DESIRE ACCORD-ING TO UNIT COLOR CODE