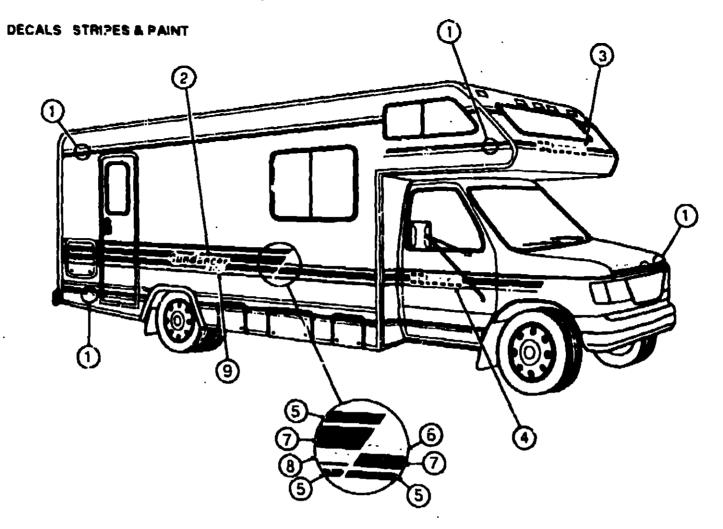

| A-11 | - A-12 |
| CHASS:S              | A-13 | - A-16 |
| CURTAIN & CUSHION    | A-17 | - A-24 |
| DINETTE              | B-01 | - B-02 |
| DRIVERS COMPARTMENT  | B-03 | - 8-06 |
| CLECTRICAL           | B-07 | - B-10 |
| ETTERIOR BODY        | B-11 | - 3-17 |
| GALLEY               | Б-1B | - B-21 |
| GENERATOR            |      | B-22   |
| HEATING & A/C        | B-23 | - B-24 |
| INTERIOR FINISH      | C-01 | - C-04 |
| LABEL                | C-05 | - C-12 |
| LP                   | 0-03 | C-13   |
| LOUNGE               |      | C-12   |
| SEALANTS & FASTENERS | C-15 | · C-1. |
| WATER & SEWAGE       |      |        |
|                      | C-18 | - C-20 |
| WINDOW, VENT AND     |      |        |
| EXTERIOR DOOR        | C-21 | - D-10 |

# EXTERIOR BODY GROUP (CONTINUE J)





#### 1992 IC422RG INDEX

1992 ITASCA
TABLE OF CONTENTS

ALPHABETICAL INDEX A-04 - A-06

A-01 - A-02

A-07 - D-10

D-11 - G-16

A-03

INTRODUCTION

ABBREVIATIONS

IC422RG

IC424RC

| FLOOR PLAN                      | A-07 | - A-08 |
|---------------------------------|------|--------|
| ACCESSORIES                     |      | A-09   |
| AUDIO VIDEO                     |      | A-10   |
| BATH                            | A-11 | - A-12 |
| CHASSIS                         | A-13 | - A-16 |
| CURTAIN & CUSHION               | A-17 | - A-24 |
| DINETTE.                        | D-01 | - 5-02 |
| DRIVERS COMPARTMENT             | B-03 | - B-06 |
| ELECTRICAL                      | 9-07 | - B-10 |
| EXTERIOR RODDY                  | B-11 | - 5-17 |
| GALLEY                          | 3-18 | · B