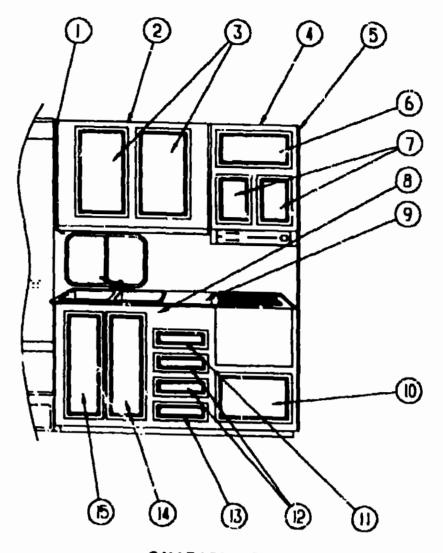

# **AUDIO VIDEO GROUP**

#### RADIO & ANTENNA COMPONENTS

|     |                |     | LIVAGA MALEMAN COMPONENTS                                       |                    |        |          |
|-----|----------------|-----|-----------------------------------------------------------------|--------------------|--------|----------|
| KEY | PART NUMBER    | U/M | DESCRIPTION                                                     | 1992 ITA           | SCA    |          |
|     | 007004-01-000  |     | ANTENNA-ALITO (CHEVY)                                           | TABLE OF CO        | ONTEN  | TS       |
|     | G90982-01 200  | EΑ  | RADIO-AMFM CASSETTE - ELECTRIC TUNE - AUDIOVOX HCC-1035 (CHEVY) |                    |        | . •      |
|     | 091211-01-000  | EA  | MOUNT KIT-RADIO - AUDIOVOX (CHEVY)                              | INTRODUCTION       | A-01 - | A-02     |
|     | 090910-5560    | EA  | RADIO-AM/FM CASSETTE - ELECT - AUDIOVOX HCC - 1035              | ABBREVIATIONS      | NOI .  | A-03     |
|     |                |     | FROM 00-00-00 THRU 10-06-91                                     | ALPHABETICAL INDEX | A-04 . | A-06     |
|     | 079385-02-000  | EΑ  | MOUNTING KIT-RADIO FORD (FORD)                                  | IC422RG            | A-07 - |          |
|     |                |     | FROM 00-00-00 THRU 10-06-91                                     | IC424RC            | D-11 - | G-16     |
|     | 109450 01-000  | EΑ  | RADIO-AM/FM CASSETTE - ELECT - AUDICVOX FD-CXF (FORD)           |                    |        | <b>.</b> |
|     |                |     | FROM 10-07-91 THRU 99-99-99                                     |                    |        |          |
|     | 106.151-01-000 | EA  | MOUNTING KIT-RADIO FORD - AUDIOVOX FD-ECO-92 (FORD)             |                    |        |          |
|     |                |     | FROM 10-07-91 THRU 99-99-99                                     |                    |        |          |
|     | 081059-02-000  | EA  | WIRE ASM-9-PIN - RADIO - AUDIOVOX 1128-1761 (FORD)              |                    |        |          |
|     | 108137-01-000  | EΑ  | PLUG-ANTENNA HOLE - E350 (FORD)                                 |                    |        |          |
|     | 089340-02-000  | EΑ  | GRILLE-SPEAKER 65" SOUARE (OVERHEAD CABINETS)                   |                    |        |          |
|     | 089340-03-000  | EΑ  | SPACER-SPEAKER GRILLE - TAN MAGNADYNE G514 (OVERHEAD CABINETS)  |                    |        |          |
|     | 094097-01-000  | ĘΑ  | SPEAKER-RADIO - W/O GRILLE - 5 25" DIA - AUDIOVOX 110C3030      |                    |        |          |
|     |                |     | (CVERHEAD CABINETS)                                             |                    |        |          |
|     | 105305-01-000  | EΑ  | WIRE ASM - SPEAKER ADAPTER (FORD)                               |                    |        |          |
|     |                |     | FROM 00-00-00 THRU 02-16-92                                     |                    |        |          |
|     |                |     | ANTENNA                                                         |                    |        |          |
| KEY | PART NUMBER    | U/M | DESCRIPTION                                                     |                    |        |          |
|     | C76319-01-000  |     | ANTENNA-TV, ROOF MOUNT - 44 5° MAST - RVA WO2                   |                    |        |          |
|     | 076319-01-700  | EA  | HEAD-ANTENNA - AMPLIFIED - WINEGARD# RVSA U/V                   |                    |        |          |
|     | 076319-01-701  |     | GEAR-FI EVATING - PLASTIC - WINEGARD - 2222215                  |                    |        |          |