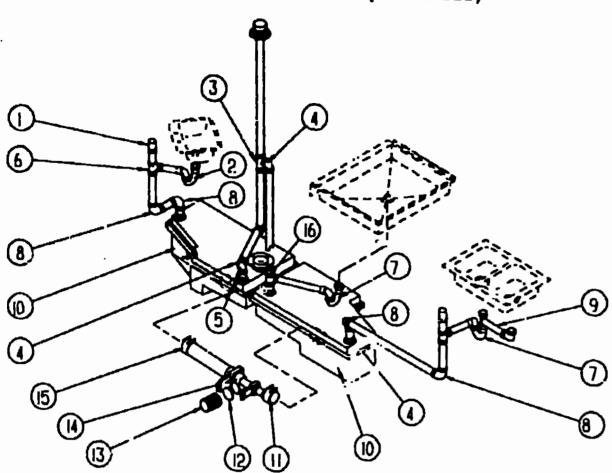

#### REAR BUMPER, HITCH & SPARE TIRE CARITIER

| KEY | PART NUMBER   | U/M | DESCRIPTION                                      |
|-----|---------------|-----|--------------------------------------------------|
| 1   | 105209-04-C52 | EΑ  | BRACKET ASM-SPARE TIRE (CHEVY)                   |
| 1   | 105209-06-C52 | EA  | BRACKET ASM-SPARE TIRE (FORD)                    |
|     | 105209-02-01A | Eλ  | BRACKEY-SPARE TIRE MILL                          |
| 2   | 105208-01-000 |     | PLATE-SPARE TIRE                                 |
| 3   | 104420-01-000 |     | SUPPORT-ANGLE-BUMPER REAR-RIGHT                  |
| 4   | 083376-01-000 | EA  | PLATE-SKID-13 2" X 6" X 2" - STEEL               |
| 5   | 070917-04-000 | EA  | TIRE-FIRESTONE- LT 215 - 85R16 LRD - 4RS (273295 |
| 5   | 083425-08-000 | EΑ  | TIRE-LT225//5R16 LRD - MICHELIN XCH4             |
| 5   | 083425-09-000 | EA  | TIRE-LT225/75R16 LRD - MICHELIN XCH / ORBLT      |
| 5   | 106715-01 &00 | EA  | TIRE-LT225/75R16 LRD - 550                       |
|     | 083617-03-000 |     | WHEEL-STEEL - 16 0 X 6 - E350 - ACCURIDE 28618   |
|     | 089359-03-000 | EA  | WHEEL-STEEL - 16' X 6'K - 8 HOLE - PRIMED        |
|     | 051377-03-000 | EA  | STEM-VALVE - TRO FOOH?                           |
|     | 051377-01-000 |     | STEM-VALVE - TR 500                              |
|     | 095012-03-000 |     | EXTENSION-VALVE STEM - DUAL WHEEL                |
|     | 077030-02-000 | EA  | EXTENSION: VALVE STEM - 1 25"                    |
| 6   | 103422-02-01A |     | BUMPER-SQUARE-ALUMINUM - OFF WHITE               |
| 7   | 039779-01-000 | EΑ  | CAP-BUMPER-RUBBER - 4" X 4" - BLACK              |
| 8   | 105531-02-000 | EA  |                                                  |
|     |               |     |                                                  |

091209-11-700 EA LINER-WHEEL - FRONT - 8 LUG - FORD

091209-11-701 EA LINER-WHEEL - REAR - 8 LUG - FORD

|          |                              | REAR BUMPER, HITCH & SPARE TIRE CARRIER (CONTINUED)       |                    |             |
|----------|------------------------------|-----------------------------------------------------------|--------------------|-------------|
| KEY<br>9 | PART NUMBER<br>104408 05-023 | U/M DESCRIPTION                                           | 1992 ITA           |             |
| 10       | 034512-01-000                | EA COVER-TIRE-32" MINNIE VANNIE -SILK SCREENED OFF WHITE  | TABLE OF CO        | JNIENTS     |
| 11       | 034513-01-000                | EA PIN-LOCKING-CRAWRAR                                    | 11.75.55           |             |
| 12       | 0776 ! 7-02-060              | EA PIN-HITCH-3/16' WIRE                                   | INTRODUCTION       | A-01 - A-02 |
| 12       | 077613-01-000                | EA HITCH-TRAILER-W/O DRAWBAR - 41 1" WIDE - STEEL - BLACK | ABBREVIATIONS      | E0-A        |
|          | 077613:01:000                | EA DRAWBAR-HITCH-TRAILER TOWING                           | ALPHABETICAL INDEX | A-04 - A-G5 |
| 13       | 104420-02-000                | FROM 00-00-00 THRU 02-02-52                               | IC422RG            | A-07 - D-10 |
| 13       |                              | EA SUPPORT-ANGLE-BUMPER REAR-LEFT                         | IC424RC            | D-11 - G-16 |
|          | 097744-01-000                | EA HOUSING-TRAILER PIN-12"                                |                    |             |
|          | 097744-02-000                | EA HOUSING-TRAILER PIN-48*                                |                    |             |
|          | 097745-01-000                | EA HOUSING-THAILER RECEPTACLE-12*                         |                    |             |
|          | 097746-01-000                | EA HOUSING CAP-TRAILER PIN                                |                    |             |
|          | G97745-02-000                | EA HOUSING-RECEPTACLE-TRAILER - 48' WIRE LENGTH!          |                    |             |
|          |                              | LUG WRENCH & LEVERAGE BAR                                 |                    |             |
| KEY      | PART NUMBER                  | U/M DESCRIPTION                                           |                    |             |
|          | 080208-01-000                | EA LUG WRENCH - 1 06 X 1 00                               |                    |             |
|          | 060208-02-000                | EA BAR-LEVERAGE - LUG WRENCH                              |                    |             |
|          |                              | WHEEL LINERS & WHEEL COVERS                               |                    |             |
| KEY      | PART NUMBER                  | U/M DESCRIPTION                                           |                    |             |
|          | UB3181-01-000                | EA COVER-WHEEL - 16" - SET OF FOUR                        |                    |             |
|          | 000101 01 700                |                                                           |                    |             |