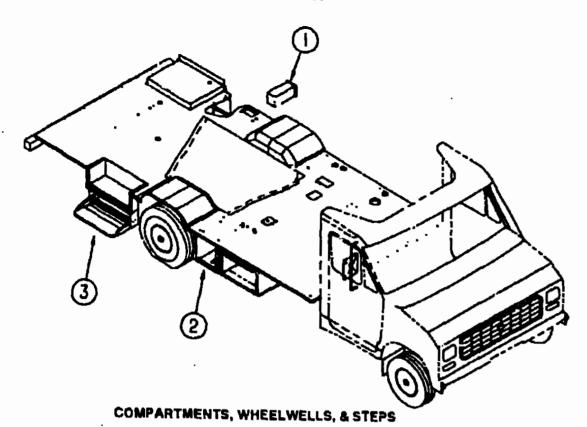

# **CHASSIS GROUP**

| KEY | PARTNUMBER     | U/M | DESCRIPTION                                          |
|-----|----------------|-----|------------------------------------------------------|
| 1   | 085967-01-000  | EA  | COMPARTMENT-SEWER HOSE - 6" X 6 6" X 17 8" - PLASTIC |
| 2   | 105203-02-000  | EΑ  | COMPARTMENT-BATTERY - PLASTIC                        |
| 3   | 077843-01-000  | EA  |                                                      |
|     | 077843-02-000  | EA  | STEP-PULLOUT                                         |
|     | 091175-01-000  | A.  | SUPPORT-BASE-ENTRANCE STEP                           |
|     | 106208-01-01A  |     |                                                      |
|     | 001360-01-004  | EA  | STL-ROD CR.375DIA X 028 25 IN - C1018                |
|     | 084953-01-000  |     |                                                      |
|     | 1062(18-01-01A | EΑ  | COMPARTMENT-SHOWER - EXTERIOR - OFF WHITE            |
|     | 058027-01-000  | FT  | SEAL - D SHAPED - HOLLOW - SPONGE RUBBER - BLACK     |
|     | 061420-01-000  | EA  | PLUG-PLASTIC - 1.75" - BROWN                         |
|     | 077931-01-000  |     |                                                      |
|     | 077953-01-000  |     | GROMMET-EDGE LINER - FITS 1"                         |
|     | 096322-01-000  | EA  | WHEELWELL-REAR - DRIVER OR PASSENGER - PLASTIC       |