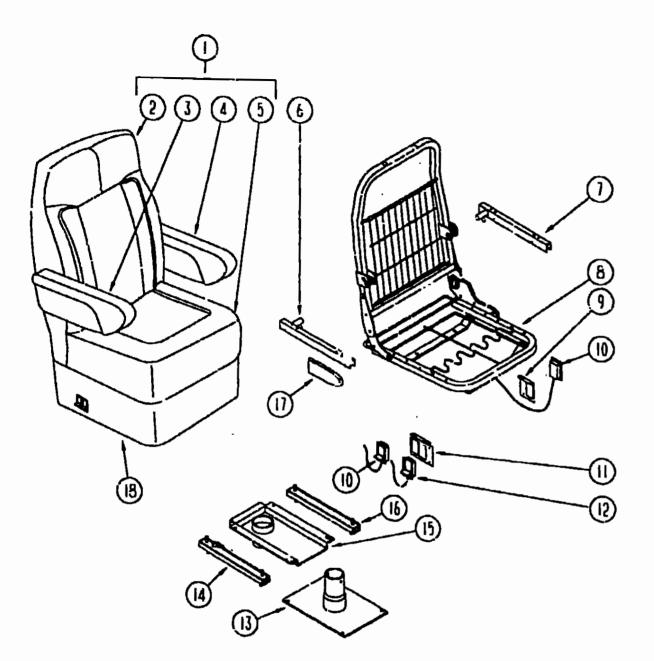

#### **BATH GROUP**

BATH CABINETS AND HARDWARE

| KEY |               | U/M | DESCRIPTION                                       |
|-----|---------------|-----|---------------------------------------------------|
| 1   | M05640-01-C03 | EA  | CABINET ASM-MEDICINE                              |
| 2   | P05223-26-C03 |     | DOOR ASM-W/O HARDWARE - ROUNDED - 395MM X 750MM   |
| 3   | P05057-01-C23 | EΑ  | CABINET ASM-LAVATORY - W/O DOORS                  |
| 4   | 105057-12-C23 | EΑ  | COULTERTOP ASM                                    |
| 5   | 075452-02-000 |     | HOLDER-TOILET TISSUE, BRASS                       |
| 6   | P05223-16-C03 | EΑ  | DOOR ASM - W/O HARDWARE - ROUNDED - 390MM X 650MM |
| 7   | 063740-01-000 | EA  | TOILET-HIGH - HAND FLUSH - THETFCRD 150120        |
|     | 063740-01-7じ  | EA  | LEVER-WATER - THETFORD 12514                      |
|     | 063740-01-701 | EΑ  | LEVER-FLUSH - THETFORD 12515                      |
|     | 063740-01-706 | ĽΑ  | BOLT PACKAGE-CLOSET - THETFORD 12524              |
|     | 063740-01-710 | EA  | LINK - THETFORD 12513                             |
|     | 063740-01-711 |     | SPRING-RETURN LEVER - THETFORD 12523              |
|     | 053740-01-713 | EA  | SEAL-BALL VALVE TO BOWL - THETFORD 12502          |
|     | 063740-01-714 | EA  | VALVE ASM-WATER - THETFORD 12492                  |
|     | 063740-01-716 | EA  | SEAT & COVER - THETFORD 15017                     |
|     | G63740-01-717 | EΑ  | TUBE-FLUSH - TOILET - 12509 THETFORD              |
|     | 063740-02-700 | EA  | RING & COVER-SEAT - F CHMENT - 20829 THETFORD     |
|     | 024676-01-000 | EA  | FLANGE-CLOSET - TOILET - 4" X 3" - RED            |
| 8   | 075240-06-000 | EA  | FAUCET-LAVATORY - BONE                            |
|     | 091253-01-000 |     | GASKET-FAUCET - LAVATORY/GALLEY                   |
| 9   | 096927-01-01A | EΑ  | SINK-LAVATORY - RECTANGULAR - PLASTIC - BONE      |
|     | 096927-01-700 | EA  | SINK-STOPPER                                      |
|     | 096927-01-701 |     | TAILPIECE-SINK                                    |
| 10  | 075453-02-000 | EA  | BAR-TOWEL - 18° BRASS                             |
|     | 091255-02-000 |     | SEAL-ADHESIVE BACKED FOAM18' X 1.5' WIDE          |
| 11  | 058331-21-000 | EA  | MIRROR-GLASS - SAFETY - 436MM X 836MM             |
|     | U75454-02-000 | EA  | RING-TOWEL - W/MOUNTING HARDWARE - BRASS          |
|     |               |     |                                                   |

#### PRIVACY DOOR & WALL MIRRORS

| KEY | PART NUMBER<br>M87868-01-807<br>UC4467-01-000 | U/M DESCRIPTION  EA DOOR-BATH - W/O HARDWARE - 71.7" X 19.1"  EA GUIDE-POCKET - SLIDING DOOR - WALL MOUNTED | TA       |
|-----|-----------------------------------------------|-------------------------------------------------------------------------------------------------------------|----------|
|     |                                               |                                                                                                             | INTRODU  |
|     |                                               | SHOWER COMPONENTS                                                                                           | ABBREVI  |
|     |                                               |                                                                                                             | ALPHABE  |
| KEY | PART NUMBER                                   | U/M DESCRIPTION                                                                                             | IC422RG  |
|     | 103092-01-000                                 | EA SHOWER HEAD-W/60" HOSE                                                                                   | 1C424RC  |
|     | 075241-05-000                                 | EA FAUCET-SHOWER - BONE                                                                                     | 10424110 |
|     | 075606-01-000                                 | EA PANEL-FAUCET BACK - SHOWER - 5" X 9" - PLASTIC                                                           |          |
|     | M02673-05-B13                                 | FA PANSHOUTE OF PLY 22 71 ACCURATE DIAGRAM                                                                  |          |

M02673-05-B13 EA PAN-SHOV ER - 29 8' X 22.7' X 5.7' - OFF WHITE - PLASTIC EA NUT-SLIP - TAILPIECE - 1.5"

066440-01-000 EA STRAINER-SI DWER - WIRUBBER WASHER EA WASHER-STRAINER TO TAILPIECE PLASTIC -1.5" 069735-01-000 EA COVER-SCREW . #8 - PLASTIC - OFF WHITE 057671-01-000

105707-01-C1A EA CACDY - SHOWEH 093527-02-000

066436-01-000

EA BRACILET - SQUEEGEE SHOWER HEAD (EXTERIOR SHOWER) FROM: 10-02-92 THRU 99-99-99

EA CLIP-GRIPPER - 3/4" (EXTERIOR SHOWER) 091952-02-000

FROM. 10-02-92 THRU. 99-93-99