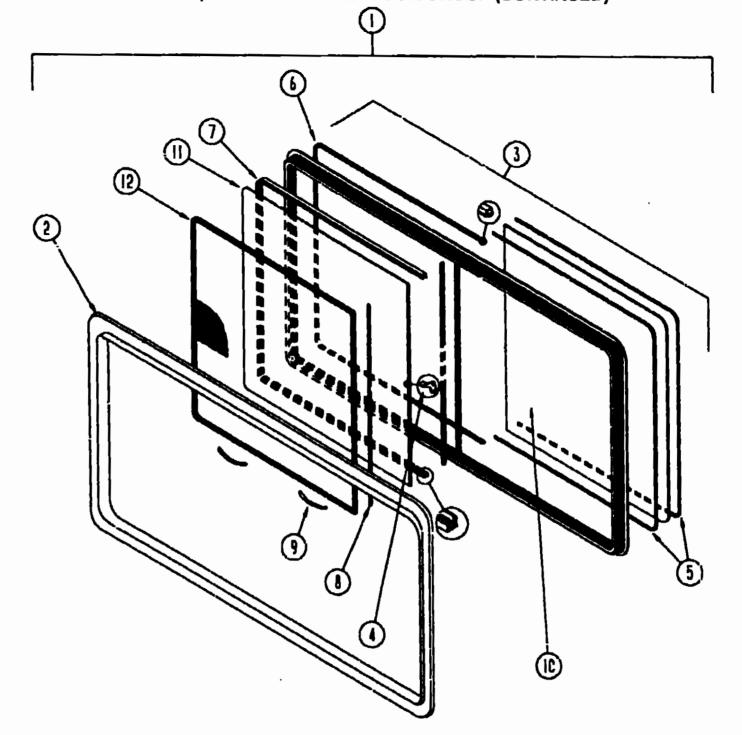

| D      |
| ENTERIOR GOOD        | C:-21        | - D-10 |
|                      |              |        |



#### **OVERHEAD BUPK FRONT WINDOW**

| KEY | PART NUMBER   | U/M | DESCRIPTION                                          |
|-----|---------------|-----|------------------------------------------------------|
|     | 067609-33-000 | ĒΑ  | FRAME-INSIDE WINDOW                                  |
| 1   | 103313-01-B05 | EA  | WINDOW ASM-PICTURE                                   |
| 2   | D02181-15-000 | EA  | GLASS-PICTURE 11 25" X 58 1" - GRAY                  |
| 3   | 069540-11-000 | FT  | SEALER-TAPE,3/15'X3/8' BLACK                         |
| 4   | 099154-01-000 | FŤ  | CHANNEL-GLAZING STATIONARY GLASS - 52" X 45" - BLACK |

### WINDOW, VENT & EXTERIOR DOOR GROUP (CONTINUED)



#### MODUM STITE SLIDING WINDOW

| KEY | PART NUMBER   | U/M | DESCRIPTION                                              |
|-----|---------------|-----|----------------------------------------------------------|
| 1   | 098647-09-02A | EΑ  | WINDOW ASM-SLIDER - W/INSIDE FRAME TRIM - EXCEL H024-FRR |
| 2   | 098647-09-704 |     | FRAME-INSIDE - WINDOW TRIM - W024-67 EXCEL               |
| 3   | 098647-09-703 | EA  | WINDOW-SINGLE SLIDER - PIGHT - H024-G2R EXCEL            |
| 4   | 098644-01-700 | EA  | LATCH-REPAIR KIT - EXCEL B801-CK                         |
| 5   | 096644-01-705 | FT  | GLAZING STRIP - EXCEL M926-12                            |
| 6   | 098644-01-706 | FT  | WEATHERSTRIP - EXCEL 171-010568                          |
| 7   | 098644-01-708 | FŤ  | CHANNEL-PIERCED RUN - E