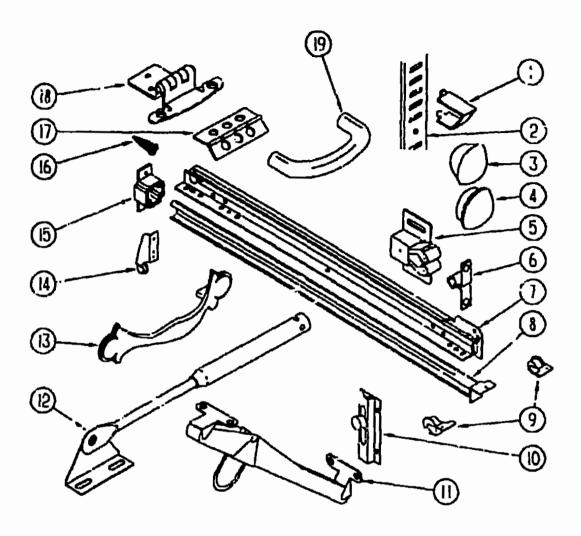

#### CURTAIN & BLIND HARDWARE

| KEY | PART NUMBER   | U/M | DESCRIPTION                                               |
|-----|---------------|-----|-----------------------------------------------------------|
| 1   | 101033-03-000 | FT  | TRACK-WALL- WHITE- CT225 SHAPCO                           |
| 2   | 105450-06-01A |     | TRACK-CURTAIN - OFF WHITE                                 |
| 3   | 092464-05-01A |     | TRACK-SHOWER - OFF WHITE                                  |
| 3   | 092464-05-01A | -   | TRACK-SHOWER - OFF WHITE                                  |
| 3   | 009720-04-001 |     | TRACK-CURTAIN - L-SHAPED - 192" LONG - OFF WHITE          |
| 4   | 076827-04-000 | _   | BRACKET-CURTAIN-W/WOOD OFF WHITE                          |
| 5   | 101031-01-000 | YD  | TAPE-GLIDE-CURTAIN - 4 25' SPACING                        |
| 6   | 029130-01-000 | EA  | SCREW-SNAP SOCKET- 8 PH X 5/8"                            |
| 7   | 009136-02-000 | EA  | HANGEP-RING- PIN TYPE - CURTAIN - BRASS                   |
| В   | 029155-01-000 | EA  | CAP-SNAP- NICKEL                                          |
| 10  | 029156-01-000 | EA  | SOCKET-SNAP FASTENCR- NICKEL                              |
| 11  | 009702-01-000 | EA  | END STOP-CURTAIN CARRIER- L ROD                           |
| 13  | 009701-01-000 | ĘΑ  | CARRIER-CURTAIN-L ROD                                     |
| 16  | 101033-02-000 | EA  | END CAP-TRACK- CLEAR                                      |
|     | 046867-01-000 | EA. | GROMMET-BRASS - 7/16' ID X 1' OD                          |
|     | 048394-02-000 | YD  | VELCRO TAPE-HOCK - ADHESIVE BACK - 75' WIDE - BEIGE       |
|     | 056003-01-000 | ĒΑ  | BRACKET-DRAPERY RETAINING - RIGHT - METAL                 |
|     | 056003-02-000 | EA  | BRACKET-DRAPERY RETAINING - LEFT - METAL                  |
|     | 068716-01-001 | EA  | BRACE-90 DEGREE L-ANGLE- 192" - EXTRUDED ALUMINUM         |
|     | 075943-01-000 |     | BRACE-WINDOW VALANCE - 1" X 1 5" X 20" - ALUMINUM - BEIGE |
|     | 084432-06-000 | ГІ  | SLAT-ROLLER SHADE - PLASTIC                               |
|     | G84433-05-000 | EA  | SHADE-RCLLER - 72 25°                                     |
|     | 084434-01-000 | EA  | BRACKET-MOUNTING - ROLLER SHADE - 1 3/8°                  |
|     | 088792-01-000 | YD  | VELCRO-HOOK- 75" WIDE - BEIGE                             |
|     | 088792-02-000 | YD  | VELCRO TAPE-LOOP - ADHESIVE BACKED - 75' MDE - BEICE      |
|     | 096843-01-000 | EA  | SP: MG-HEWIND - ROLLER SHADE                              |
|     | 087253-01-000 | EA  | PULL-ROLLER SHADE - PLASTIC - CLEAR                       |
|     |               |     | FROM DO DO THELL OF SE OF                                 |
|     | 10G544-01-000 | ΕA  | PULL-SHADE-BRASS                                          |
|     | 0011010101    | _   | FROM: 09-30-91 THRU 99-99-99                              |
|     | 084434-01-000 |     | BHACKE: -HOLD DOWN - W/PIN - BLIND METAL                  |
|     | 109441-01-000 | ĒΑ  | HOLD DOWN-BLIND - HOOK                                    |
|     |               |     |                                                           |