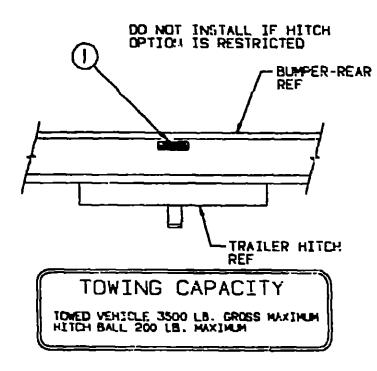

#### REAR BUMPER, HITCH & SPARE TIRE CARITIER

| KEY | PART NUMBER   | U/M | DESCRIPTION                                      |
|-----|---------------|-----|--------------------------------------------------|
| 1   | 105209-04-C52 | EΑ  | BRACKET ASM-SPARE TIRE (CHEVY)                   |
| 1   | 105209-06-C52 | EA  | BRACKET ASM-SPARE TIRE (FORD)                    |
|     | 105209-02-01A | Eλ  | BRACKEY-SPARE TIRE MILL                          |
| 2   | 105208-01-000 |     | PLATE-SPARE TIRE                                 |
| 3   | 104420-01-000 |     | SUPPORT-ANGLE-BUMPER REAR-RIGHT                  |
| 4   | 083376-01-000 | EA  | PLATE-SKID-13 2" X 6" X 2" - STEEL               |
| 5   | 070917-04-000 | EA  | TIRE-FIRESTONE- LT 215 - 85R16 LRD - 4RS (273295 |
| 5   | 083425-08-000 | EΑ  | TIRE-LT225//5R16 LRD - MICHELIN XCH4             |
| 5   | 083425-09-000 | EA  | TIRE-LT225/75R16 LRD - MICHELIN XCH / ORBLT      |
| 5   | 106715-01 &00 | EA  | TIRE-LT225/75R16 LRD - 550                       |
|     | 083617-03-000 |     | WHEEL-STEEL - 16 0 X 6 - E350 - ACCURIDE 28618   |
|     | 089359-03-000 | EA  | WHEEL-STEEL - 16' X 6'K - 8 HOLE - PRIMED        |
|     | 051377-03-000 | EA  | STEM-VALVE - TRO FOOH?                           |
|     | 051377-01-000 |     | STEM-VALVE - TR 500                              |
|     | 095012-03-000 |     | EXTENSION-VALVE STEM - DUAL WHEEL                |
|     | 077030-02-000 | EA  | EXTENSION: VALVE STEM - 1 25"                    |
| 6   | 103422-02-01A |     | BUMPER-SQUARE-ALUMINUM - OFF WHITE               |
| 7   | 039779-01-000 | EΑ  | CAP-BUMPER-RUBBER - 4" X 4" - BLACK              |
| 8   | 105531-02-000 | EA  |                                                  |
|     |               |     |                                                  |

091209-11-700 EA LINER-WHEEL - FRONT - 8 LUG - FORD

091209-11-701 EA LINER-WHEEL - REAR - 8 LUG - FORD

|          |                              | REAR BUMPER, HITCH & SPARE TIRE CARRIER (CONTINUED)       |                    |             |
|----------|------------------------------|-----------------------------------------------------------|--------------------|-------------|
| KEY<br>9 | PART NUMBER<br>104408 05-023 | U/M DESCRIPTION                                           | 1992 ITA           |             |
| 10       | 034512-01-000                | EA COVER-TIRE-32" MINNIE VANNIE -SILK SCREENED OFF WHITE  | TABLE OF CO        | JNIENTS     |
| 11       | 034513-01-000                | EA PIN-LOCKING-CRAWRAR                                    | 11.75.55           |             |
| 12       | 0776 ! 7-02-060              | EA PIN-HITCH-3/16' WIRE                                   | INTRODUCTION       | A-01 - A-02 |
| 12       | 077613-01-000                | EA HITCH-TRAILER-W/O DRAWBAR - 41 1" WIDE - STEEL - BLACK | ABBREVIATIONS      | E0-A        |
|          | 077613:01:000                | EA DRAWBAR-HITCH-TRAILER TOWING                           | ALPHABETICAL INDEX | A-04 - A-G5 |
| 13       | 104420-02-000                | FROM 00-00-00 THRU 02-02-52                               | IC422RG            | A-07 - D-10 |
| 13       |                              | EA SUPPORT-ANGLE-BUMPER REAR-LEFT                         | IC424RC            | D-11 - G-16 |
|          | 097744-01-000                | EA HOUSING-TRAILER PIN-12"                                |                    |             |
|          | 097744-02-000                | EA HOUSING-TRAILER PIN-48*                                |                    |             |
|          | 097745-01-000                | EA HOUSING-THAILER RECEPTACLE-12*                         |                    |             |
|          | 097746-01-000                | EA HOUSING CAP-TRAILER PIN                                |                    |             |
|          | G97745-02-000                | EA HOUSING-RECEPTACLE-TRAILER - 48' WIRE LENGTH!          |                    |             |
|          |                              | LUG WRENCH & LEVERAGE BAR                                 |                    |             |
| KEY      | PART NUMBER                  | U/M DESCRIPTION                                           |                    |             |
|          | 080208-01-000                | EA LUG WRENCH - 1 06 X 1 00                               |                    |             |
|          | 060208-02-000                | EA BAR-LEVERAGE - LUG WRENCH                              |                    |             |
|          |                              | WHEEL LINERS & WHEEL COVERS                               |                    |             |
| KEY      | PART NUMBER                  | U/M DESCRIPTION                                           |                    |             |
|          | UB3181-01-000                | EA COVER-WHEEL - 16" - SET OF FOUR                        |                    |             |
|          | 000101 01 700                |                                                           |                    |             |