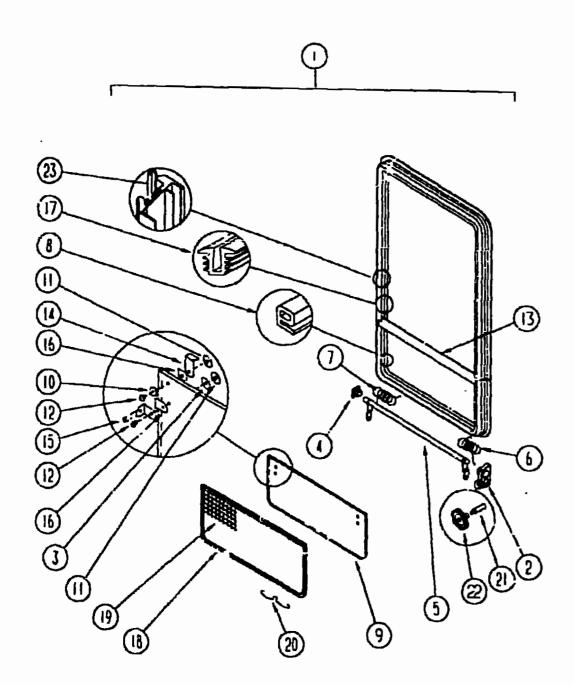

#### **BATH GROUP**

BATH CABINETS AND HARDWARE

| KEY |               | U/M | DESCRIPTION                                       |
|-----|---------------|-----|---------------------------------------------------|
| 1   | M05640-01-C03 | EA  | CABINET ASM-MEDICINE                              |
| 2   | P05223-26-C03 |     | DOOR ASM-W/O HARDWARE - ROUNDED - 395MM X 750MM   |
| 3   | P05057-01-C23 | EΑ  | CABINET ASM-LAVATORY - W/O DOORS                  |
| 4   | 105057-12-C23 | EΑ  | COULTERTOP ASM                                    |
| 5   | 075452-02-000 |     | HOLDER-TOILET TISSUE, BRASS                       |
| 6   | P05223-16-C03 | EΑ  | DOOR ASM - W/O HARDWARE - ROUNDED - 390MM X 650MM |
| 7   | 063740-01-000 | EA  | TOILET-HIGH - HAND FLUSH - THETFCRD 150120        |
|     | 063740-01-7じ  | EA  | LEVER-WATER - THETFORD 12514                      |
|     | 063740-01-701 | EΑ  | LEVER-FLUSH - THETFORD 12515                      |
|     | 063740-01-706 | ĽΑ  | BOLT PACKAGE-CLOSET - THETFORD 12524              |
|     | 063740-01-710 | EA  | LINK - THETFORD 12513                             |
|     | 063740-01-711 |     | SPRING-RETURN LEVER - THETFORD 12523              |
|     | 053740-01-713 | EA  | SEAL-BALL VALVE TO BOWL - THETFORD 12502          |
|     | 063740-01-714 | EA  | VALVE ASM-WATER - THETFORD 12492                  |
|     | 063740-01-716 | EA  | SEAT & COVER - THETFORD 15017                     |
|     | G63740-01-717 | EΑ  | TUBE-FLUSH - TOILET - 12509 THETFORD              |
|     | 063740-02-700 | EA  | RING & COVER-SEAT - F CHMENT - 20829 THETFORD     |
|     | 024676-01-000 | EA  | FLANGE-CLOSET - TOILET - 4" X 3" - RED            |
| 8   | 075240-06-000 | EA  | FAUCET-LAVATORY - BONE                            |
|     | 091253-01-000 |     | GASKET-FAUCET - LAVATORY/GALLEY                   |
| 9   | 096927-01-01A | EΑ  | SINK-LAVATORY - RECTANGULAR - PLASTIC - BONE      |
|     | 096927-01-700 | EA  | SINK-STOPPER                                      |
|     | 096927-01-701 |     | TAILPIECE-SINK                                    |
| 10  | 075453-02-000 | EA  | BAR-TOWEL - 18° BRASS                             |
|     | 091255-02-000 |     | SEAL-ADHESIVE BACKED FOAM18' X 1.5' WIDE          |
| 11  | 058331-21-000 | EA  | MIRROR-GLASS - SAFETY - 436MM X 836MM             |
|     | U75454-02-000 | EA  | RING-TOWEL - W/MOUNTING HARDWARE - BRASS          |
|     |               |     |                                                   |

### **BATH GROUP (CONTINUED)**

#### PRIVACY DOOR & WALL MIRRORS

| KEY | PART NUMBER<br>M87868-01-807<br>UC4467-01-000 | U/M DESCRIPTION  EA DOOR-BATH - W/O HARDWARE - 71.7" X 19.1"  EA GUIDE-POCKET - SLIDING DOOR - WALL MOUNTED | TA       |
|-----|-----------------------------------------------|-------------------------------------------------------------------------------------------------------------|----------|
|     |                                               |                                                                                                             | INTRODU  |
|     |                                               | SHOWER COMPONENTS                                                                                           | ABBREVI  |
|     |                                               |                                                                                                             | ALPHABE  |
| KEY | PART NUMBER                                   | U/M DESCRIPTION                                                                                             | IC422RG  |
|     | 103092-01-000                                 | EA SHOWER HEAD-W/60" HOSE                                                                                   | 1C424RC  |
|     | 075241-05-000                                 | EA FAUCET-SHOWER - BONE                                                                                     | 10424110 |
|     | 075606-01-000                                 | EA PANEL-FAUCET BACK - SHOWER - 5" X 9" - PLASTIC                                                           |          |
|     | M02673-05-B13                                 | FA PANSHOUTE OF PLY 22 71 ACCURATE DIAGRAM                                                                  |          |

M02673-05-B13 EA PAN-SHOV ER - 29 8' X 22.7' X 5.7' - OFF WHITE - PLASTIC EA NUT-SLIP - TAILPIECE - 1.5"

066440-01-000 EA STRAINER-SI DWER - WIRUBBER WASHER EA WASHER-STRAINER TO TAILPIECE PLASTIC -1.5" 069735-01-000 EA COVER-SCREW . #8 - PLASTIC - OFF WHITE 057671-01-000

105707-01-C1A EA CACDY - SHOWEH 093527-02-000

066436-01-000

EA BRACILET - SQUEEGEE SHOWER HEAD (EXTERIOR SHOWER) FROM: 10-02-92 THRU 99-99-99

EA CLIP-GRIPPER - 3/4" (EXTERIOR SHOWER) 091952-02-000

FROM. 10-02-92 THRU. 99-93-99