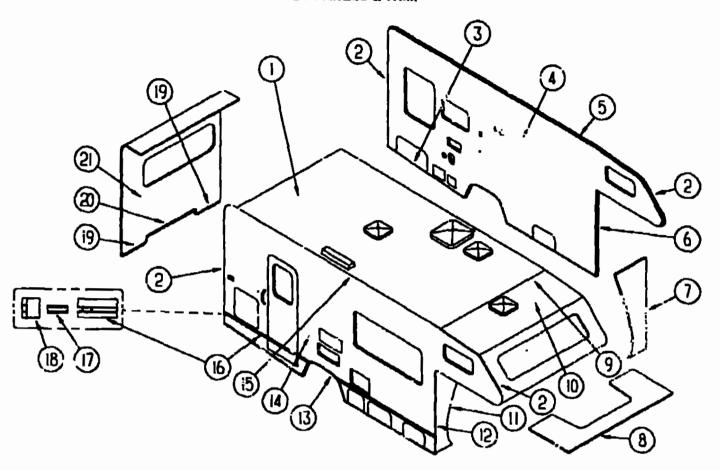

| B-10         | - <del>13</del> -21 |
| GENERATOR            |              | B-22                |
| HEATING & A/C        | R-23         | - B-24              |
| INTERIOR FINISH      | C-01         | - C-04              |
| LABEL                | <b>೧-05</b>  | - C-12              |
| LP                   |              | C-13                |
| LOUNGE               |              | C-14                |
| SEALANTS & FASTENERS | C-15         | - C-17              |
| WATER & SEWAGE       | C-1B         | - C-20              |
| WINDOW, VENT AND     |              |                     |
| EXTERIOR DOOR        | C-21         | - D-10              |
|                      |              |                     |

# EXTERIOR BODY GROUP (CONTINUED)

#### EXTERIOR BODY PANELS & TRIM



#### 1992 ITASCA TABLE OF CONTENTS

| INTRODUCTION       | A-01 - | A-02 |
|--------------------|--------|------|
| ABBREVIATIONS      |        | A-03 |
| ALPHABETICAL INDEX | A-04 - | A-06 |
| IC422RG            | A-07 - | D-10 |
| IC424RC            | D-11 - | G-16 |

| KEY |                 | U/M         | DESCRIPTION                                                     |
|-----|-----------------|-------------|-----------------------------------------------------------------|
| 1   | P04779-02-C23   | EA          | ROOF ASM W/BASES                                                |
| 2 . | 096854-01-01A   |             | TRIM-CONTOUR - W/G VINYL INSERT - 108" - OFF WHITE              |
|     | 105312-01-01A   | FT          | INSERT-TRIM - VINYL - OFF WHITE