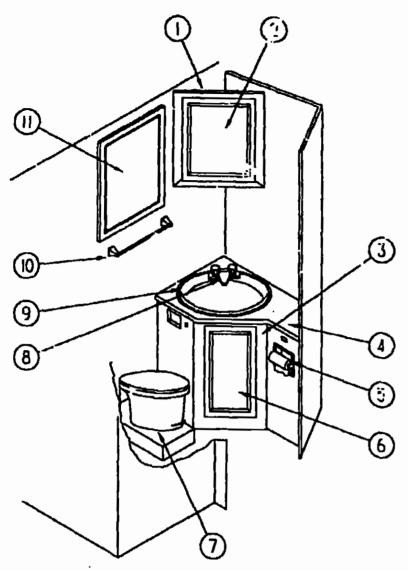

#### **BATH GROUP**

BATH CABINETS AND HARDWARE

| KEY |               | U/M | DESCRIPTION                                       |
|-----|---------------|-----|---------------------------------------------------|
| 1   | M05640-01-C03 | EA  | CABINET ASM-MEDICINE                              |
| 2   | P05223-26-C03 |     | DOOR ASM-W/O HARDWARE - ROUNDED - 395MM X 750MM   |
| 3   | P05057-01-C23 | EΑ  | CABINET ASM-LAVATORY - W/O DOORS                  |
| 4   | 105057-12-C23 | EΑ  | COULTERTOP ASM                                    |
| 5   | 075452-02-000 |     | HOLDER-TOILET TISSUE, BRASS                       |
| 6   | P05223-16-C03 | EΑ  | DOOR ASM - W/O HARDWARE - ROUNDED - 390MM X 650MM |
| 7   | 063740-01-000 | EA  | TOILET-HIGH - HAND FLUSH - THETFCRD 150120        |
|     | 063740-01-7じ  | EA  | LEVER-WATER - THETFORD 12514                      |
|     | 063740-01-701 | EΑ  | LEVER-FLUSH - THETFORD 12515                      |
|     | 063740-01-706 | ĽΑ  | BOLT PACKAGE-CLOSET - THETFORD 12524              |
|     | 063740-01-710 | EA  | LINK - THETFORD 12513                             |
|     | 063740-01-711 |     | SPRING-RETURN LEVER - THETFORD 12523              |
|     | 053740-01-713 | EA  | SEAL-BALL VALVE TO BOWL - THETFORD 12502          |
|     | 063740-01-714 | EA  | VALVE ASM-WATER - THETFORD 12492                  |
|     | 063740-01-716 | EA  | SEAT & COVER - THETFORD 15017                     |
|     | G63740-01-717 | EΑ  | TUBE-FLUSH - TOILET - 12509 THETFORD              |
|     | 063740-02-700 | EA  | RING & COVER-SEAT - F CHMENT - 20829 THETFORD     |
|     | 024676-01-000 | EA  | FLANGE-CLOSET - TOILET - 4" X 3" - RED            |
| 8   | 075240-06-000 | EA  | FAUCET-LAVATORY - BONE                            |
|     | 091253-01-000 |     | GASKET-FAUCET - LAVATORY/GALLEY                   |
| 9   | 096927-01-01A | EΑ  | SINK-LAVATORY - RECTANGULAR - PLASTIC - BONE      |
|     | 096927-01-700 | EA  | SINK-STOPPER                                      |
|     | 096927-01-701 |     | TAILPIECE-SINK                                    |
| 10  | 075453-02-000 | EA  | BAR-TOWEL - 18° BRASS                             |
|     | 091255-02-000 |     | SEAL-ADHESIVE BACKED FOAM18' X 1.5' WIDE          |
| 11  | 058331-21-000 | EA  | MIRROR-GLASS - SAFETY - 436MM X 836MM             |
|     | U75454-02-000 | EA  | RING-TOWEL - W/MOUNTING HARDWARE - BRASS          |
|     |               |     |                                                   |

#### PRIVACY DOOR & WALL MIRRORS

| KEY | PART NUMBER<br>M87868-01-807<br>UC4467-01-000 | U/M DESCRIPTION  EA DOOR-BATH - W/O HARDWARE - 71.7" X 19.1"  EA GUIDE-POCKET - SLIDING DOOR - WALL MOUNTED | TA       |
|-----|-----------------------------------------------|-------------------------------------------------------------------------------------------------------------|----------|
|     |                                               |                                                                                                             | INTRODU  |
|     |                                               | SHOWER COMPONENTS                                                                                           | ABBREVI  |
|     |                                               |                                                                                                             | ALPHABE  |
| KEY | PART NUMBER                                   | U/M DESCRIPTION                                                                                             | IC422RG  |
|     | 103092-01-000                                 | EA SHOWER HEAD-W/60" HOSE                                                                                   | 1C424RC  |
|     | 075241-05-000                                 | EA FAUCET-SHOWER - BONE                                                                                     | 10424110 |
|     | 075606-01-000                                 | EA PANEL-FAUCET BACK - SHOWER - 5" X 9" - PLASTIC                                                           |          |
|     | M02673-05-B13                                 | FA PANSHOUTE OF PLY 22 71 ACCURATE DIAGRAM                                                                  |          |

M02673-05-B13 EA PAN-SHOV ER - 29 8' X 22.7' X 5.7' - OFF WHITE - PLASTIC EA NUT-SLIP - TAILPIECE - 1.5"

066440-01-000 EA STRAINER-SI DWER - WIRUBBER WASHER EA WASHER-STRAINER TO TAILPIECE PLASTIC -1.5" 069735-01-000 EA COVER-SCREW . #8 - PLASTIC - OFF WHITE 057671-01-000

105707-01-C1A EA CACDY - SHOWEH 093527-02-000

066436-01-000

EA BRACILET - SQUEEGEE SHOWER HEAD (EXTERIOR SHOWER) FROM: 10-02-92 THRU 99-99-99

EA CLIP-GRIPPER - 3/4" (EXTERIOR SHOWER) 091952-02-000

FROM. 10-02-92 THRU. 99-93-99