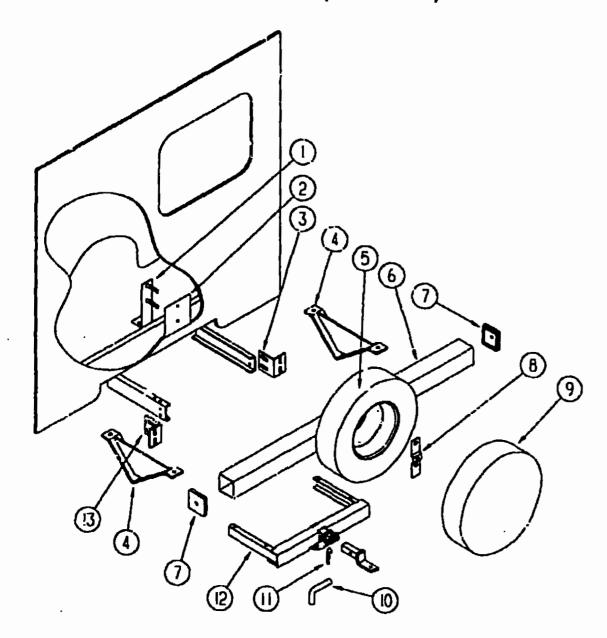

#### REAR BUMPER, HITCH & SPARE TIRE CARITIER

| KEY | PART NUMBER   | U/M | DESCRIPTION                                      |
|-----|---------------|-----|--------------------------------------------------|
| 1   | 105209-04-C52 | EΑ  | BRACKET ASM-SPARE TIRE (CHEVY)                   |
| 1   | 105209-06-C52 | EA  | BRACKET ASM-SPARE TIRE (FORD)                    |
|     | 105209-02-01A | Eλ  | BRACKEY-SPARE TIRE MILL                          |
| 2   | 105208-01-000 |     | PLATE-SPARE TIRE                                 |
| 3   | 104420-01-000 |     | SUPPORT-ANGLE-BUMPER REAR-RIGHT                  |
| 4   | 083376-01-000 | EA  | PLATE-SKID-13 2" X 6" X 2" - STEEL               |
| 5   | 070917-04-000 | EA  | TIRE-FIRESTONE- LT 215 - 85R16 LRD - 4RS (273295 |
| 5   | 083425-08-000 | EΑ  | TIRE-LT225//5R16 LRD - MICHELIN XCH4             |
| 5   | 083425-09-000 | EA  | TIRE-LT225/75R16 LRD - MICHELIN XCH / ORBLT      |
| 5   | 106715-01 &00 | EA  | TIRE-LT225/75R16 LRD - 550                       |
|     | 083617-03-000 |     | WHEEL-STEEL - 16 0 X 6 - E350 - ACCURIDE 28618   |
|     | 089359-03-000 | EA  | WHEEL-STEEL - 16' X 6'K - 8 HOLE - PRIMED        |
|     | 051377-03-000 | EA  | STEM-VALVE - TRO FOOH?                           |
|     | 051377-01-000 |     | STEM-VALVE - TR 500                              |
|     | 095012-03-000 |     | EXTENSION-VALVE STEM - DUAL WHEEL                |
|     | 077030-02-000 | EA  | EXTENSION: VALVE STEM - 1 25"                    |
| 6   | 103422-02-01A |     | BUMPER-SQUARE-ALUMINUM - OFF WHITE               |
| 7   | 039779-01-000 | EΑ  | CAP-BUMPER-RUBBER - 4" X 4" - BLACK              |
| 8   | 105531-02-000 | EA  |                                                  |
|     |               |     |                                                  |

091209-11-700 EA LINER-WHEEL - FRONT - 8 LUG - FORD

091209-11-701 EA LINER-WHEEL - REAR - 8 LUG - FORD

|          |                              | REAR BUMPER, HITCH & SPARE TIRE CARRIER (CONTINUED)       |                    |             |
|----------|------------------------------|-----------------------------------------------------------|--------------------|-------------|
| KEY<br>9 | PART NUMBER<br>104408 05-023 | U/M DESCRIPTION                                           | 1992 ITA           |             |
| 10       | 034512-01-000                | EA COVER-TIRE-32" MINNIE VANNIE -SILK SCREENED OFF WHITE  | TABLE OF CO        | JNIENTS     |
| 11       | 034513-01-000                | EA PIN-LOCKING-CRAWRAR                                    | 11.75.55           |             |
| 12       | 0776 ! 7-02-060              | EA PIN-HITCH-3/16' WIRE                                   | INTRODUCTION       | A-01 - A-02 |
| 12       | 077613-01-000                | EA HITCH-TRAILER-W/O DRAWBAR - 41 1" WIDE - STEEL - BLACK | ABBREVIATIONS      | E0-A        |
|          | 077613:01:000                | EA DRAWBAR-HITCH-TRAILER TOWING                           | ALPHABETICAL INDEX | A-04 - A-G5 |
| 13       | 104420-02-000                | FROM 00-00-00 THRU 02-02-52                               | IC422RG            | A-07 - D-10 |
| 13       |                              | EA SUPPORT-ANGLE-BUMPER REAR-LEFT                         | IC424RC            | D-11 - G-16 |
|          | 097744-01-000                | EA HOUSING-TRAILER PIN-12"                                |                    |             |
|          | 097744-02-000                | EA HOUSING-TRAILER PIN-48*                                |                    |             |
|          | 097745-01-000                | EA HOUSING-THAILER RECEPTACLE-12*                         |                    |             |
|          | 097746-01-000                | EA HOUSING CAP-TRAILER PIN                                |                    |             |
|          | G97745-02-000                | EA HOUSING-RECEPTACLE-TRAILER - 48' WIRE LENGTH!          |                    |             |
|          |                              | LUG WRENCH & LEVERAGE BAR                                 |                    |             |
| KEY      | PART NUMBER                  | U/M DESCRIPTION                                           |                    |             |
|          | 080208-01-000                | EA LUG WRENCH - 1 06 X 1 00                               |                    |             |
|          | 060208-02-000                | EA BAR-LEVERAGE - LUG WRENCH                              |                    |             |
|          |                              | WHEEL LINERS & WHEEL COVERS                               |                    |             |
| KEY      | PART NUMBER                  | U/M DESCRIPTION                                           |                    |             |
|          | UB3181-01-000                | EA COVER-WHEEL - 16" - SET OF FOUR                        |                    |             |
|          | 000101 01 700                |                                                           |                    |             |