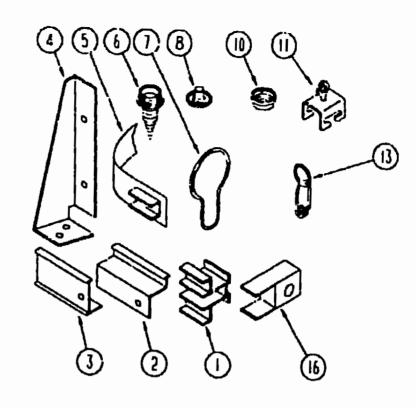

#### CURTAIN & BLIND HARDWARE

| KEY | PART NUMBER   | U/M | DESCRIPTION                                               |
|-----|---------------|-----|-----------------------------------------------------------|
| 1   | 101033-03-000 | FT  | TRACK-WALL- WHITE- CT225 SHAPCO                           |
| 2   | 105450-06-01A |     | TRACK-CURTAIN - OFF WHITE                                 |
| 3   | 092464-05-01A |     | TRACK-SHOWER - OFF WHITE                                  |
| 3   | 092464-05-01A | -   | TRACK-SHOWER - OFF WHITE                                  |
| 3   | 009720-04-001 |     | TRACK-CURTAIN - L-SHAPED - 192" LONG - OFF WHITE          |
| 4   | 076827-04-000 | _   | BRACKET-CURTAIN-W/WOOD OFF WHITE                          |
| 5   | 101031-01-000 | YD  | TAPE-GLIDE-CURTAIN - 4 25' SPACING                        |
| 6   | 029130-01-000 | EA  | SCREW-SNAP SOCKET- 8 PH X 5/8"                            |
| 7   | 009136-02-000 | EA  | HANGEP-RING- PIN TYPE - CURTAIN - BRASS                   |
| В   | 029155-01-000 | EA  | CAP-SNAP- NICKEL                                          |
| 10  | 029156-01-000 | EA  | SOCKET-SNAP FASTENCR- NICKEL                              |
| 11  | 009702-01-000 | EA  | END STOP-CURTAIN CARRIER- L ROD                           |
| 13  | 009701-01-000 | ĘΑ  | CARRIER-CURTAIN-L ROD                                     |
| 16  | 101033-02-000 | EA  | END CAP-TRACK- CLEAR                                      |
|     | 046867-01-000 | EA. | GROMMET-BRASS - 7/16' ID X 1' OD                          |
|     | 048394-02-000 | YD  | VELCRO TAPE-HOCK - ADHESIVE BACK - 75' WIDE - BEIGE       |
|     | 056003-01-000 | ĒΑ  | BRACKET-DRAPERY RETAINING - RIGHT - METAL                 |
|     | 056003-02-000 | EA  | BRACKET-DRAPERY RETAINING - LEFT - METAL                  |
|     | 068716-01-001 | EA  | BRACE-90 DEGREE L-ANGLE- 192" - EXTRUDED ALUMINUM         |
|     | 075943-01-000 |     | BRACE-WINDOW VALANCE - 1" X 1 5" X 20" - ALUMINUM - BEIGE |
|     | 084432-06-000 | ГІ  | SLAT-ROLLER SHADE - PLASTIC                               |
|     | G84433-05-000 | EA  | SHADE-RCLLER - 72 25°                                     |
|     | 084434-01-000 | EA  | BRACKET-MOUNTING - ROLLER SHADE - 1 3/8°                  |
|     | 088792-01-000 | YD  | VELCRO-HOOK- 75" WIDE - BEIGE                             |
|     | 088792-02-000 | YD  | VELCRO TAPE-LOOP - ADHESIVE BACKED - 75' MDE - BEICE      |
|     | 096843-01-000 | EA  | SP: MG-HEWIND - ROLLER SHADE                              |
|     | 087253-01-000 | EA  | PULL-ROLLER SHADE - PLASTIC - CLEAR                       |
|     |               |     | FROM DO DO THELL OF SE OF                                 |
|     | 10G544-01-000 | ΕA  | PULL-SHADE-BRASS                                          |
|     | 0011010101    | _   | FROM: 09-30-91 THRU 99-99-99                              |
|     | 084434-01-000 |     | BHACKE: -HOLD DOWN - W/PIN - BLIND METAL                  |
|     | 109441-01-000 | ĒΑ  | HOLD DOWN-BLIND - HOOK                                    |
|     |               |     |                                                           |