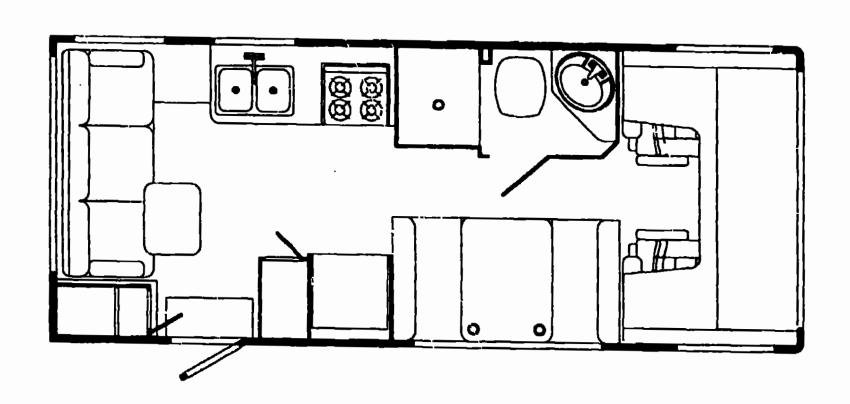

# 1992 IC422RG C03 C04

| FLOOR PLAN                 | A-07  | - A-08 |
|----------------------------|-------|--------|
| ACCESSORIES                |       | A-09   |
| AUDIO VIDEO                |       | A-10   |
| BATH                       | A-11  | - A-12 |
| CHASSIS                    | A-13  | - A-16 |
| CURTAIN & CUSHION          | A-17  | - A-24 |
| DINETTE                    | B-01  | - B-02 |
| <b>DRIVERS COMPARTMENT</b> |       | - B-06 |
| ELECTRICAL                 | B 07  | - B-10 |
| EXTERIOR BODY              | EJ-11 | - B-17 |
| GALLEY                     | B-18  | - B-21 |
| GENERATOR                  |       | B-22   |
| HEATING & A/C              | B-23  | - B-24 |
| INTERIOR FINISH            | C-01  | - C-04 |
| LABEL                      | C-05  | - C-12 |
| LP                         |       | C-13   |
| LOUNGE                     |       | C-14   |
| SEALANTS & FASTENERS       | C-15  | · C-17 |
| WATER & SEWAGE             | C-18  |        |
| WINDOW, VENT AND           | J- 10 | - G-20 |
| EXTERIOR DOOR              | C-21  | 0.10   |
| ENTERNO DOOM               | C-21  | - D-10 |

#### 1992 IC422RG INDEX

| FLOOR PLAN           | A-07 | - A-08 |
|----------------------|------|--------|
| ACCESSOR!ES          |      | A-09   |
| AUDIO VIDEO          |      | A-10   |
| BATH .               | A-11 | - A-12 |
| CHASSIS              | A-13 | - A-15 |
| CURTAIN & CUSHION    | A-17 | A-24   |
| DINETTE              | B-01 | - 8-02 |
| DRIVERS COMPARTMENT  | B-03 | · B-06 |
| ELECTRICAL           | B-C7 | - B-10 |
| EXTERIOR BODY        | B-11 | · B·17 |
| GALLEY               | B-18 | - B-21 |
| SENERATOR            |      | B-22   |
| HEATING & A/C        | B-23 | · B-24 |
| INTERIOR FINISH      | C-01 | C-04   |
| LABEL                | C-05 | - C-12 |
| LP                   |      | C-13   |
| LOUNGE               |      | C-14   |
| SEALANTS & FASTENERS | C 15 |        |
|                      | C-15 | C-17   |
| WATER & SEWAGE       | C 18 | - C-2% |
| WINDOW, VENT AND     |      |        |
| EXTERIOR DOOR        | C-21 | - D-10 |
|                      |      |        |