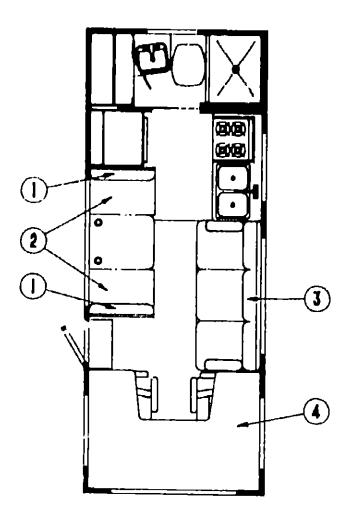

| loor Plan                          | C-13 - C-14 |
|------------------------------------|-------------|
| ccessories Group                   | · C-15      |
| ath Group                          | C-16 - C-17 |
| hassis Group                       | C-18 - C-19 |
| urtain, Cushion & Pad Group        | C-20 - C-24 |
| inette Group                       | D-01 - D-02 |
| river's Compartment Group          | D-03        |
| lectrical Group                    | D-04 - D-06 |
| xterior Body Group                 | D-07 - D-10 |
| alley Group                        | D-11 - D-14 |
| leating & Air Conditioning Group   | D-18        |
| nterior Finish Group               | D-16 - D-17 |
| abels Group                        | D-18 - E-03 |
| P Group                            | E-04        |
| ounge Group                        | E-05        |
| ealants & Fasteners Group          | E-06 - E-07 |
| Vater & Sewage Group               | E-08 - E-10 |
| Vindow, Vent & Exterior Door Group | E-11 - E-20 |