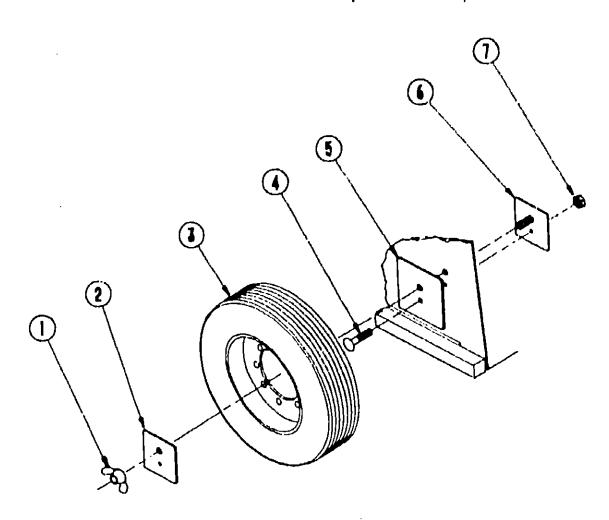

#### SPARE TIRE INSTALLATION (OPTION LOSR)

| (ey | Part Number   | U/M | Description                          |
|-----|---------------|-----|--------------------------------------|
| 1   | 064081-01-000 | EA  | Wing Nut                             |
| 2   | 100723-01-000 | EΑ  | Plate - Spare Tire                   |
| 3   | M00080-65-000 | EA  |                                      |
|     | M00080-65-700 | EA  | Carrier - Spare Tire - Toyota        |
|     | 084773-01-000 | EΑ  | Bracket Mtg - Spare Tire             |
| 4   | 000C27-04-20F | EA  | <b>-</b> •                           |
| 5   | 100723-02-000 | EA  | Plate - Spare Tire                   |
| 6   | 100723-03-000 | ĒΑ  | Plate - Spare Tire                   |
| 7   | 000D39-04-00B | EA  | Nut - Hex - Ser Fig LK - 1/4 - 20 Zn |