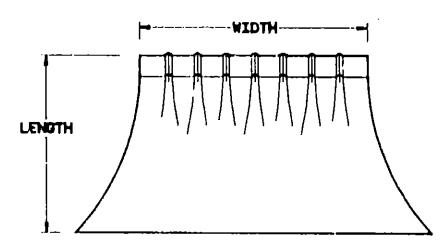

NOTE: Use this illustration when determining length and width measurements for curtains. You will note the width measurement is taken on the top of the curtain with the curtain fully extended. The length measurement is taken from top to bottom.