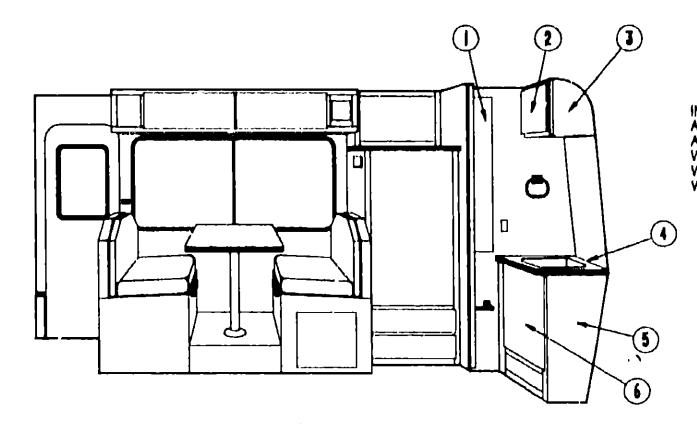

# ACCESSORIES GROUP

#### MISCELLANEOUS ACCESSORIES

| Key | Part Number   | U/M | Description                                     |
|-----|---------------|-----|-------------------------------------------------|
| •   | 054185-83-000 | ĒΑ  | Owner's Manual - 1991 Warrior - Winnebago       |
|     | 09231B-01-000 | EA  | Binder - 3 Ring - Plastic                       |
|     | 092319-01-000 | EA  | Pocket Page - 3 Ring Binder - Plastic           |
|     | 098084-05-000 | EA  | Cassette - Winnebago Warrior                    |
|     | 094499-01-000 | EΑ  | Fire Extinguisher - Dry 1A 10BC (UL)            |
|     | 094499-02-000 | EA  | Fire Extinguisher - Dry 1A 10BC (CSA)           |
|     | 094499-01-700 | EA  | Bracket - Mounting - w/Plastic Strap            |
|     | 094651-01-01A | EA  | Recessed Holder - Fire Extinguisher - Light Oak |
|     | 072852-01-000 | EΑ  | Smoke Detactor w/9 Voll Battery                 |
|     | 100603-01-01A | EA  | Clock - Wall - Round Bazel                      |
|     | 084445-03-000 | EA  | Mirror Asm Exterior - Passenger Side            |
|     | 084445-04-000 | EΑ  | Mirror Asm. • Exterior • Driver Side            |
|     | 088780-01-000 | EΑ  | Mud Flaps - Toyota (Set of 2) - Rubber - Black  |
|     | 090050-01-000 | ΕA  | Antenna - Toyola                                |

#### TV ANTENNA PARTS (OPTION LOSA)

| 5" |
|----|
|    |
|    |
| ₩N |
|    |
|    |

\*\* The illustrated parts breakdown for this item is provided on the Common Items Fiche.

#### TV ANTENNA (OPTION L1931)

| Key | Part Number                | U/M | Description                             |
|-----|----------------------------|-----|-----------------------------------------|
| -   | 07631 <del>9</del> -13-000 | EA  | Antenna - TV Roof - 44.5" - Non-Powered |
|     | 076319-15-000              | EΑ  | Antenna - TV Roof - 23.5" - Non-Powered |
|     | 076319-06-000              | EΑ  | Adapter - Cable Roof Plate              |
|     | 076319-11-000              | £Α  | Adapter - Coax with Splitter            |
|     | 082134-01-000              | EΑ  | Adapter - Cable to Cable                |
|     | 076319-03-000              | FT  |                                         |
|     | 093252-01-01A              | EΑ  | Plate - Wall - Cable/Antenna - Beige    |
|     | 102837-01-01A              | E٩  | Plate - Wall - Cable/Antenna - Ivory    |
|     | 102837-01-02A              | EA  |                                         |
|     |                            |     | KOHLER GENERATOR (OPTION L324)          |
| Key | Part Number                | U/M | Description                             |
| -   | 083561-03-000              | EA  | Generator - 2.5 KW - Kohler             |
|     | 096304-01-000              | EA  | Cover Asm Baifle - Generator            |
|     | 096302-02-000              | EΑ  | Compartment Asm Generator               |
|     | 083665-02-000              | EA  | Tray - Luggage                          |
|     | 007067-01-000              | SF  | Insulation - Fiberglass - 1"            |
|     | 080662-03-000              | EA  | Exhaust Pipe - Generator                |
|     | 080749-02-000              | EA  |                                         |
|     | 080749-03-000              | EA  | Hardware Kit - Muffler                  |
|     | 077510-01-000              | EA  |                                         |