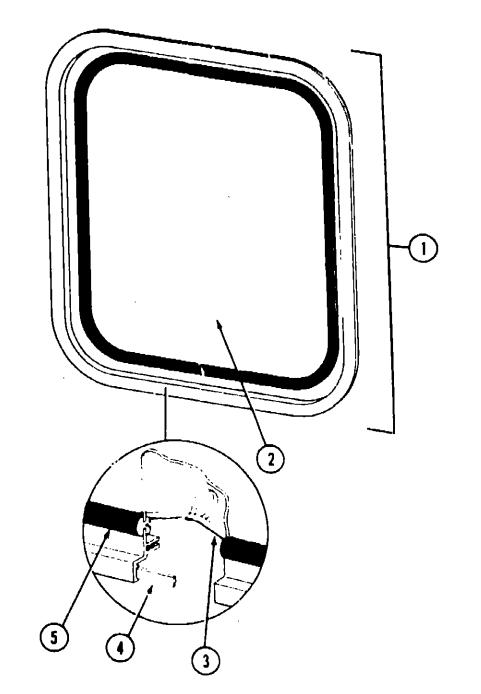

#### CURTAIN, SHADES, VALANCES & TIEBACKS

|     |                | _   | ALLIANT DINDER, TAENITOES & HEDACKS              |
|-----|----------------|-----|--------------------------------------------------|
| Key | Part Number    | U/M | Description                                      |
| 1   | 100280-02-B05  | EA  | Valance Asm. w/Wood Tri/n - 28"                  |
| 1   | 100280-02-B06  | EA  | Valance Asm. w/Wood Trim - 28"                   |
| -1  | 101753-02-B05  | EA  |                                                  |
| •1  | 101753-02-B06  | EA  |                                                  |
| 1   | 093475-32-07A  | ĒA  | Blind - Mini - 27" x 18.5" Drop                  |
| 2   | 100280-01-B05  | ĒΑ  | Valance Asm w/Wood Trim - 53"                    |
| 2   | 100280-01-B06  | EA  | Valance Asm w/Wood Trim - 53"                    |
| .5  | 101753-01-B05  | EA  | Valance Asm w/Wood Trim - 53"                    |
| •2  | 101753-01-B06  | EA  | Valance Asm w/Wood Trim - 53"                    |
| 2   | 10028 i-09-B05 | EA  |                                                  |
| 2   | 100281-09-B06  | EA  | Leg - Window - Front - 27" Tall                  |
| 2   | 100281-10-B05  | EA  | Leg - Window - Rear - 27" Yall                   |
| 2   | 100281-10-B05  | ĒA  | Leg - Window - Rear - 27" Tall                   |
| 2   | 093475-42-01A  | EA  | Blind - Minl - 49" x 29" Drop                    |
| 3   | 101034 03-B05  | EA  |                                                  |
| †3  | 101034-06-B05  | EA  | Curtain Asm Tape Top & Bottom w/Trim - 16" x 25" |

# 本語RIAIN, SHADES, VALANCES & TIEBACKS (CONTINUED)

| Key        | Part Number                | .4 <b>/M</b> | Description                                       |
|------------|----------------------------|--------------|---------------------------------------------------|
| 4          | 100280-02-805              |              | Valance Arm, w/Wood Trim - 28"                    |
| 4          | 100280-02-B08              |              | Valance asm, w/Wood Trlm - 28"                    |
| ' 4        | 101753-02-1705             | LA           | Valurus Ann. w/Wood Trim - 28,5"                  |
| '4         | 101763-02- <b>B0</b> 6     |              | Volance Asni, w/Wood Trim - 28,5"                 |
| 114        | 093475-43-01A              |              | Bird - Mini - 28,5" x 28,5" Drop                  |
|            | 07 <b>8892-</b> 03-B05     |              | Curtain Aam w/Stud Top - 35" x 55.2" - Blackcut   |
|            | 073304-71-B05              | FA.          | Curtain Asm. w/Snap Top - 37" x 50" - Passeriger  |
| #          | 101668-03-B03              | FA           | Curtain Asm. w/Tapo Top - 37" x 50" - Passenger   |
| ††         | 101 <b>668-</b> 10-B05     | EA           | Curtain Asm. w/Tape Top - 38.5" x 50" - Passenger |
|            | 073304-72-B05              | EA           | Curtain Asm. w/Snap Top - 37" x 50" - Driver      |
| ‡          | 101668-04-B03              | EA           | Curtain Asm, w/Tape Top - 37" x 50" - Driver      |
| <b>‡</b> ‡ | 101668-11-B05              | EA           | Curtain Asm. w/Tape Top - 38.5" x 50" - Oriver    |
|            | 0732 <del>6</del> 0-23-B05 | EA           | Tíéback Asni 3" x 18"                             |
| •          | These are parts            | used from    | 5/14/90 on.                                       |
| ††         | These are parts            | used from    | 5/21/90 on.                                       |
| †          | These are parts            |              |                                                   |
| ‡          |                            |              | 5/14/90 - 11/4/90.                                |
| <b>‡</b> ‡ | These are parts            | need from    | 11/5/90 on.                                       |