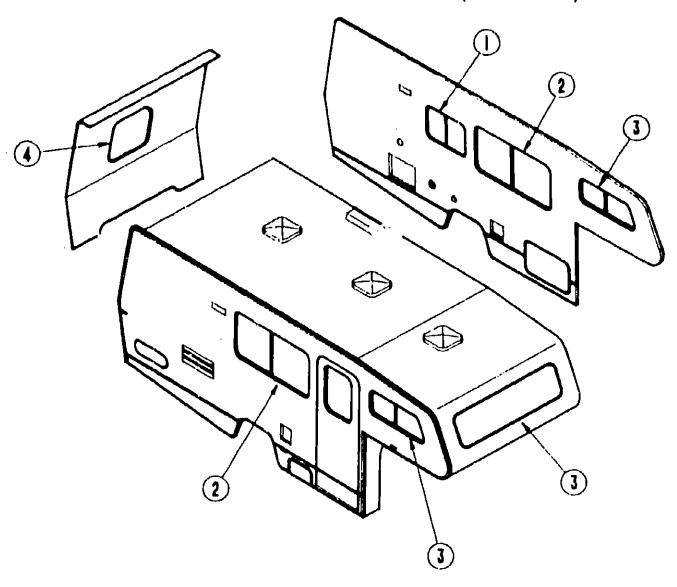

# **EXTERIOR BODY GROUP** EXTERIOR BODY PANELS & TRIMS

| Key   | Part Number    | U/M | Description                                      |
|-------|----------------|-----|--------------------------------------------------|
| 1     | P00788-01-B05  |     | Sidewall Asm Driver                              |
| • 1   | P02034-01-B05  | EA  | Sidewall Asm Driver                              |
| ••1   | P03567-01-B05  |     | Sidewall Asm Driver                              |
| 2     | 096864-01-01A  | _   | Trim · Roof Contour · Off White                  |
| 3     | 096970-06-01A  |     | Trim - Wingwall - Off White                      |
| 4     | P00034-01-B05  | ĒĀ  |                                                  |
| 5     | 100086-01-01A  |     | Trim - Sleeper Board - Off White                 |
| 6     | 096854-01-01A  |     | Trim - Contour - 107" - Front/Rear - Off White   |
| 7     | 100682-01-B05  | EA  |                                                  |
| -     | 100682-02-B05  |     | Wingwall Asm Driver                              |
| 8     | 096970-05-01A  |     | Trim - Wingwall - Off White                      |
| 9     | 059576-05-000  | EA  |                                                  |
| _     | 002444-04-002  | EA  |                                                  |
|       | 009731-01-000  | EA  |                                                  |
| 10    | · ·            |     | Trim · Roof Contour · Off White                  |
| , -   | 099583-55-001  |     | Awning Rail - 120"                               |
| 11    | 100800-05-01A  |     | Trim - Wheel Well - Real - Passenger - Off White |
| • • • | 100600-02-01A  | FA  | Trim - Wheel Well - Rear - Driver - Off White    |
| 12    | P00868-01-B05  | EA  |                                                  |
| **12  |                |     | Sidewall Asm Passenger                           |
|       | 002776-03-012  |     | U-Channel - Extrusion - 1.75" x 192" - Off White |
| 14    | 085004-01-000  | _   |                                                  |
| 14    | V03004-0 (-000 | EA  | Trim - Backwall - Lower - Off White              |

| Key      | Part Number                              | U/M      | Description                                         |  |
|----------|------------------------------------------|----------|-----------------------------------------------------|--|
| 15       | P00035-01-B05                            |          | Backwall Asm.                                       |  |
| †15      | P00802-01-B05                            | EA       | Backwall Asm.                                       |  |
|          | 002365-01-001                            |          | U-Channel - Extrusion - 1" x 18'                    |  |
|          | 044582-26-000                            | EΑ       |                                                     |  |
|          | 076054-98-000                            | EA       | Fiberglass Sheet - 41" x 170" - Off White           |  |
|          | 076054-99-00()                           | EA       | Fiberglass Sheet - 41" x 86" - Off White            |  |
|          | 076054-92-000                            |          | Fiberglass Sheet - 48" x 236" - Off White           |  |
|          | 076054-A1-000                            | EA       | Fiberglass Sheet - 48" x 86" - Off White            |  |
|          | 076054-A2-000                            | EA       | Fiberglass Sheet - 25" x 48" - Off White            |  |
|          | 001054-01-011                            | EA       | Aluminum - No Design - 48" x 96" - Roof - Off White |  |
|          | 000870-02-000                            | SF       | Styrofoam - 1.5" x 48" x 96" (32 SF)                |  |
|          | 000870-03-000                            | SF       | Styrofoam - 1,34" x 48" x 96" (32 SF)               |  |
| •        |                                          | used fro | om 10/4/90 - 1/6/91,                                |  |
| t        | These parts are u                        | sed in r | ental Option L05R,                                  |  |
| • •      | ** These parts were used from 1/7/91 on. |          |                                                     |  |
|          |                                          | MIS      | CELLANEOUS EXTERNALLY MOUNTED PARTS                 |  |
| <b>W</b> | Maria Mirak                              |          |                                                     |  |
| Key      |                                          |          | Description                                         |  |
|          | 083558-03-000                            | EA       |                                                     |  |
|          | 009128-02-000                            |          | Assist Handle - Black                               |  |
|          | 069178-02-000                            | EA       | Mounting Bracket - Assist Handle                    |  |
|          | 087659-04-000                            | EA       | Fill - City Water - Lockable - Off White            |  |
|          | 102768-01-000                            | EA       | Door Stop                                           |  |