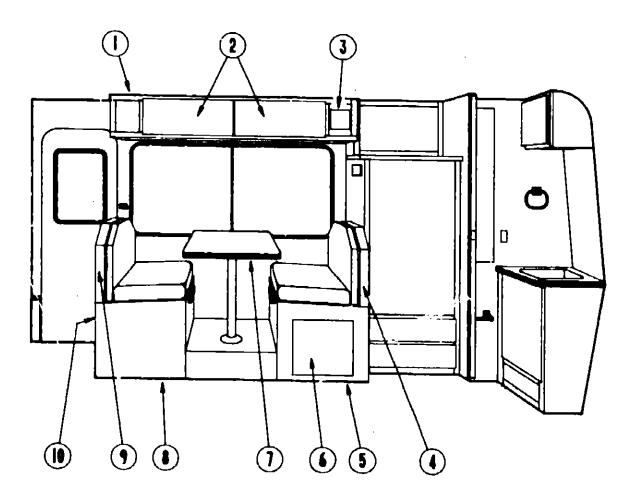

| loor Plan                          | C-13 - C-14 |
|------------------------------------|-------------|
| ccessories Group                   | · C-15      |
| ath Group                          | C-16 - C-17 |
| hassis Group                       | C-18 - C-19 |
| urtain, Cushion & Pad Group        | C-20 - C-24 |
| inette Group                       | D-01 - D-02 |
| river's Compartment Group          | D-03        |
| lectrical Group                    | D-04 - D-06 |
| xterior Body Group                 | D-07 - D-10 |
| alley Group                        | D-11 - D-14 |
| leating & Air Conditioning Group   | D-18        |
| nterior Finish Group               | D-16 - D-17 |
| abels Group                        | D-18 - E-03 |
| P Group                            | E-04        |
| ounge Group                        | E-05        |
| ealants & Fasteners Group          | E-06 - E-07 |
| Vater & Sewage Group               | E-08 - E-10 |
| Vindow, Vent & Exterior Door Group | E-11 - E-20 |

# ACCESSORIES GROUP

# BATH GROUP

# **BATH GROUP (CONTINUED)**

# CURTAIN, CUSHION & PAD GROUP

# **DINETTE GROUP**

# **DINETTE GROUP (CONTINUED)**