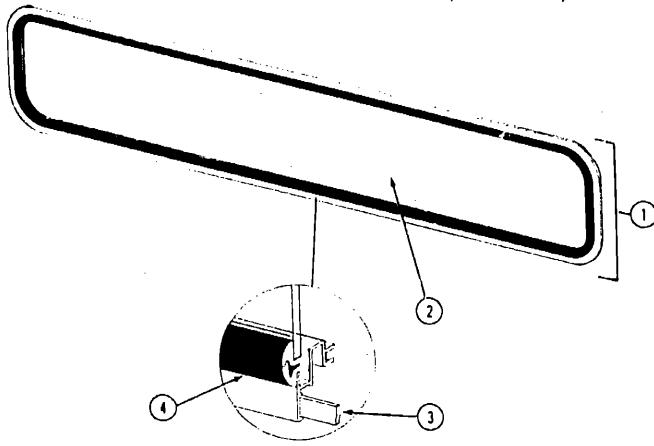

NOTE: Use this illustration when determining length and width measurements for curtains. You will note the width measurement is taken on the top of the curtain with the curtain fully extended. The length measurement is taken from top to bottom.

#### CURTAIN, SHADES, VALANCES & TIEBACKS

|     |                | _   | ALLIANT DINDER, TAENITOES & HEDACKS              |
|-----|----------------|-----|--------------------------------------------------|
| Key | Part Number    | U/M | Description                                      |
| 1   | 100280-02-B05  | EA  | Valance Asm. w/Wood Tri/n - 28"                  |
| 1   | 100280-02-B06  | EA  | Valance Asm. w/Wood Trim - 28"                   |
| -1  | 101753-02-B05  | EA  |                                                  |
| •1  | 101753-02-B06  | EA  |                                                  |
| 1   | 093475-32-07A  | ĒA  | Blind - Mini - 27" x 18.5" Drop                  |
| 2   | 100280-01-B05  | ĒΑ  | Valance Asm w/Wood Trim - 53"                    |
| 2   | 100280-01-B06  | EA  | Valance Asm w/Wood Trim - 53"                    |
| .5  | 101753-01-B05  | EA  | Valance Asm w/Wood Trim - 53"                    |
| •2  | 101753-01-B06  | EA  | Valance Asm w/Wood Trim - 53"                    |
| 2   | 10028 i-09-B05 | EA  |                                                  |
| 2   | 100281-09-B06  | EA  | Leg - Window - Front - 27" Tall                  |
| 2   | 100281-10-B05  | EA  | Leg - Window - Rear - 27" Yall                   |
| 2   | 100281-10-B05  | ĒA  | Leg - Window - Rear - 27" Tall                   |
| 2   | 093475-42-01A  | EA  | Blind - Minl - 49" x 29" Drop                    |
| 3   | 101034 03-B05  | EA  |                                                  |
| †3  | 101034-06-B05  | EA  | Curtain Asm Tape Top & Bottom w/Trim - 16" x 25" |