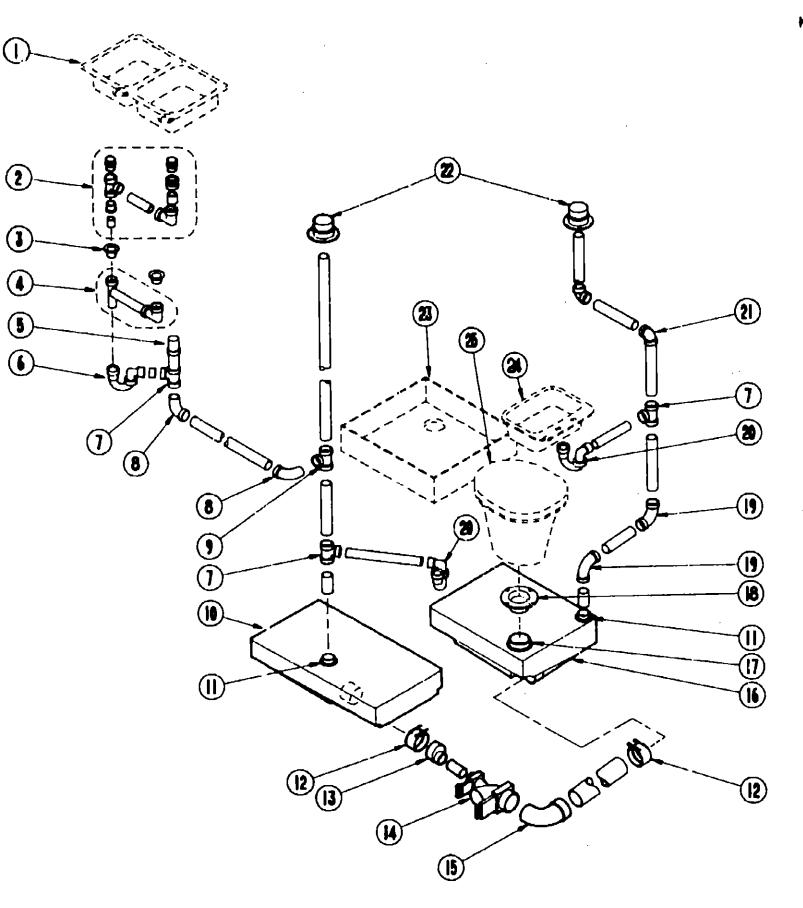

|                                    |              |

# WATER & SEWAGE GROUP (CONTINUED)

# WATER & SEWAGE GROUP (CONTINUED) DRAINAGE SYSTEM



| Kvy | Part Number                | <b>U/</b> W | Description                                              |
|-----|----------------------------|-------------|----------------------------------------------------------|
|     | 0 <del>98</del> 854-01-000 | EA          | Sink - Double - Stainless Steel                          |
| i.  | 053874-01-000              | EΑ          | Continuous Waste Asm. (CSA)                              |
|     | 010071-01-000              | EΑ          | Ten - Plastic - 1 1/2 H x H x H                          |
|     | 010121-01-000              | EΑ          | Bushing - Red - Plastic - 1 1/2 S x 1 1/4 H (CSA)        |
|     | 033302-02-000              | EA          | Auapter Asm Strainer (CSA)                               |
|     | 037101-02-000