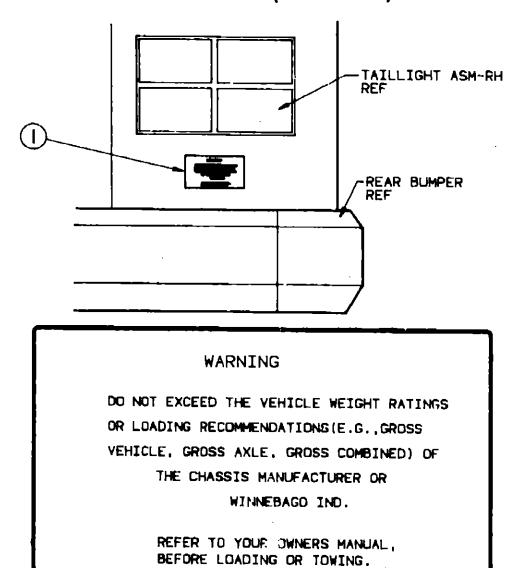

# **EXTERIOR BODY GROUP** EXTERIOR BODY PANELS & TRIMS

| Key   | Part Number    | U/M | Description                                      |
|-------|----------------|-----|--------------------------------------------------|
| 1     | P00788-01-B05  |     | Sidewall Asm Driver                              |
| • 1   | P02034-01-B05  | EA  | Sidewall Asm Driver                              |
| ••1   | P03567-01-B05  |     | Sidewall Asm Driver                              |
| 2     | 096864-01-01A  | _   | Trim · Roof Contour · Off White                  |
| 3     | 096970-06-01A  |     | Trim - Wingwall - Off White                      |
| 4     | P00034-01-B05  | ĒĀ  |                                                  |
| 5     | 100086-01-01A  |     | Trim - Sleeper Board - Off White                 |
| 6     | 096854-01-01A  |     | Trim - Contour - 107" - Front/Rear - Off White   |
| 7     | 100682-01-B05  | EA  |                                                  |
| -     | 100682-02-B05  |     | Wingwall Asm Driver                              |
| 8     | 096970-05-01A  |     | Trim - Wingwall - Off White                      |
| 9     | 059576-05-000  | EA  |                                                  |
| _     | 002444-04-002  | EA  |                                                  |
|       | 009731-01-000  | EA  |                                                  |
| 10    | · ·            |     | Trim · Roof Contour · Off White                  |
| , -   | 099583-55-001  |     | Awning Rail - 120"                               |
| 11    | 100800-05-01A  |     | Trim - Wheel Well - Real - Passenger - Off White |
| • • • | 100600-02-01A  | FA  | Trim - Wheel Well - Rear - Driver - Off White    |
| 12    | P00868-01-B05  | EA  |                                                  |
| **12  |                |     | Sidewall Asm Passenger                           |
|       | 002776-03-012  |     | U-Channel - Extrusion - 1.75" x 192" - Off White |
| 14    | 085004-01-000  | _   |                                                  |
| 14    | V03004-0 (-000 | EA  | Trim - Backwall - Lower - Off White              |

| Key      | Part Number                              | U/M      | Description                                         |  |
|----------|------------------------------------------|----------|-----------------------------------------------------|--|
| 15       | P00035-01-B05                            |          | Backwall Asm.                                       |  |
| †15      | P00802-01-B05                            | EA       | Backwall Asm.                                       |  |
|          | 002365-01-001                            |          | U-Channel - Extrusion - 1" x 18'                    |  |
|          | 044582-26-000                            | EΑ       |                                                     |  |
|          | 076054-98-000                            | EA       | Fiberglass Sheet - 41" x 170" - Off White           |  |
|          | 076054-99-00()                           | EA       | Fiberglass Sheet - 41" x 86" - Off White            |  |
|          | 076054-92-000                            |          | Fiberglass Sheet - 48" x 236" - Off White           |  |
|          | 076054-A1-000                            | EA       | Fiberglass Sheet - 48" x 86" - Off White            |  |
|          | 076054-A2-000                            | EA       | Fiberglass Sheet - 25" x 48" - Off White            |  |
|          | 001054-01-011                            | EA       | Aluminum - No Design - 48" x 96" - Roof - Off White |  |
|          | 000870-02-000                            | SF       | Styrofoam - 1.5" x 48" x 96" (32 SF)                |  |
|          | 000870-03-000                            | SF       | Styrofoam - 1,34" x 48" x 96" (32 SF)               |  |
| •        |                                          | used fro | om 10/4/90 - 1/6/91,                                |  |
| t        | These parts are u                        | sed in r | ental Option L05R,                                  |  |
| • •      | ** These parts were used from 1/7/91 on. |          |                                                     |  |
|          |                                          | MIS      | CELLANEOUS EXTERNALLY MOUNTED PARTS                 |  |
| <b>W</b> | Maria Mirak                              |          |                                                     |  |
| Key      |                                          |          | Description                                         |  |
|          | 083558-03-000                            | EA       |                                                     |  |
|          | 009128-02-000                            |          | Assist Handle - Black                               |  |
|          | 069178-02-000                            | EA       | Mounting Bracket - Assist Handle                    |  |
|          | 087659-04-000                            | EA       | Fill - City Water - Lockable - Off White            |  |
|          | 102768-01-000                            | EA       | Door Stop                                           |  |