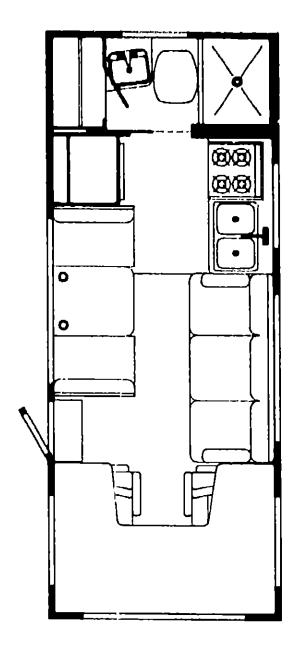

| loor Plan                          | C-13 - C-14 |
|------------------------------------|-------------|
| ccessories Group                   | · C-15      |
| ath Group                          | C-16 - C-17 |
| hassis Group                       | C-18 - C-19 |
| urtain, Cushion & Pad Group        | C-20 - C-24 |
| inette Group                       | D-01 - D-02 |
| river's Compartment Group          | D-03        |
| lectrical Group                    | D-04 - D-06 |
| xterior Body Group                 | D-07 - D-10 |
| alley Group                        | D-11 - D-14 |
| leating & Air Conditioning Group   | D-18        |
| nterior Finish Group               | D-16 - D-17 |
| abels Group                        | D-18 - E-03 |
| P Group                            | E-04        |
| ounge Group                        | E-05        |
| ealants & Fasteners Group          | E-06 - E-07 |
| Vater & Sewage Group               | E-08 - E-10 |
| Vindow, Vent & Exterior Door Group | E-11 - E-20 |