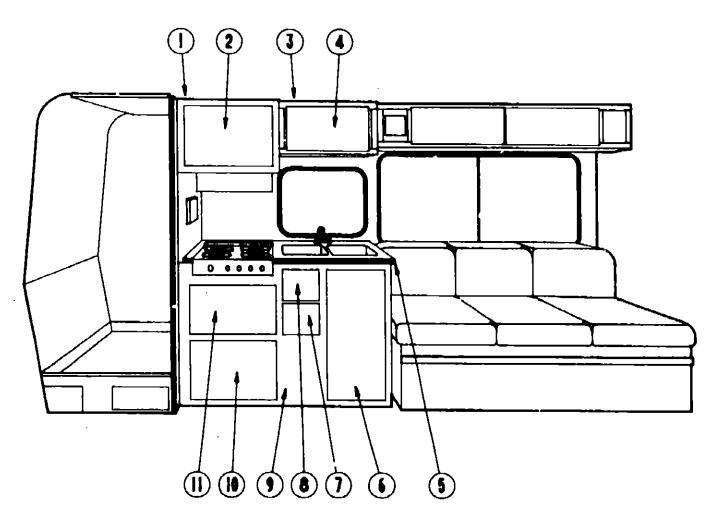

# GALLEY CABINETRY

| Key | Part Number     | U/M       | Description                                                                                                                   |
|-----|-----------------|-----------|-------------------------------------------------------------------------------------------------------------------------------|
| 1   | M99931-01-B42   | EA        | Cabinet Asm Microwave Overhead - w/o Door or Hardware                                                                         |
| 2   | P00099-07-B42   | EA        | Door Asm Microwave Overhead - 14.9" x 21,8" - w/o Hardware                                                                    |
| '2  | P02679-07-B05   | EA        | Door Asm Microwave Overhead - 14.9" x 21.8" - w/o Hardware                                                                    |
| 3   | M99930-01-B42   |           | Cabinet Asm Overhead - w/o Door or Hardware                                                                                   |
| 4   | P00099-03-B42   | EA        | Door Asm Galley Overhead - 12" x 21.8" - w/o Hardware                                                                         |
| •4  | P02879-03-B05   | EA        | Door Asm Galley Overhead - 12" x 21.8" - w/o Hardware                                                                         |
| 5   | 100632-11-B05   | EA        | Countertop Asm Galley Cabinet                                                                                                 |
| 6   | P00099-05-B42   | EA        | Door Asm Galley Cabinet - 12" x 25,9" - w/o Hardware                                                                          |
| '6  | P02679-05-B05   | EA        | Door Asm Galley Cabinet - 12" x 25,9" - w/o Hardware                                                                          |
| 7   | P00145-02-B42   | EA        | Drawer A:m 10.7" x 15.9" - w/o Hardware                                                                                       |
| 8   | P00145-03-B42   | EA        | Drawer Asm 10,7" x 11" - w/o Hardware                                                                                         |
| 9   | M04164-05-B05   | EA        | Cabinet Asm - Galley W/Countedon - w/a Doors Doors                                                                            |
|     | M04164-07-B05   | EA        | Cabinet Asm Galley w/Counterlop - w/o Doors, Drawers or Hardware (US)                                                         |
| 9   | M04164-06-B05   |           | Cabinet Asm Galley w/Countertop - w/o Doors, Drawers or Hardware (US)                                                         |
| 8   | M04164-08-B05   |           | Cabinet Asm Galley w/Counterlop - w/o Doors, Drawers or Hardware (CSA)                                                        |
| 10  | P00099-08-B42   | EA        | Cabinet Asm Galley w/Countertop - w/o Doors, Drawers or Hardware (CSA) Door Asm Galley Cabinet - 14.9" x 21.8" - w/o Hardware |
| 10  | P02679-08-B05   | EA        | Door Asm Galley Cabinet - 14.9" x 21.8" - w/o Hardware                                                                        |
| 11  | P00099-78-B05   | EA        | Door Asm Galley Cabinet - 12" x 21.8" - w/o Hardware                                                                          |
| *11 | P02679-15-B05   | EA        | Door Asm Galley Cabinet - 12" x 21.8" - w/o Hardware                                                                          |
| •   | P00145-01-B42   | EA        | Drawer Asm Refrigerator Cabinet - 6.1" x 23,3"                                                                                |
| • • |                 |           | ental Option L13B                                                                                                             |
| •   | These parts are | used from | n 9/13/90 on,                                                                                                                 |