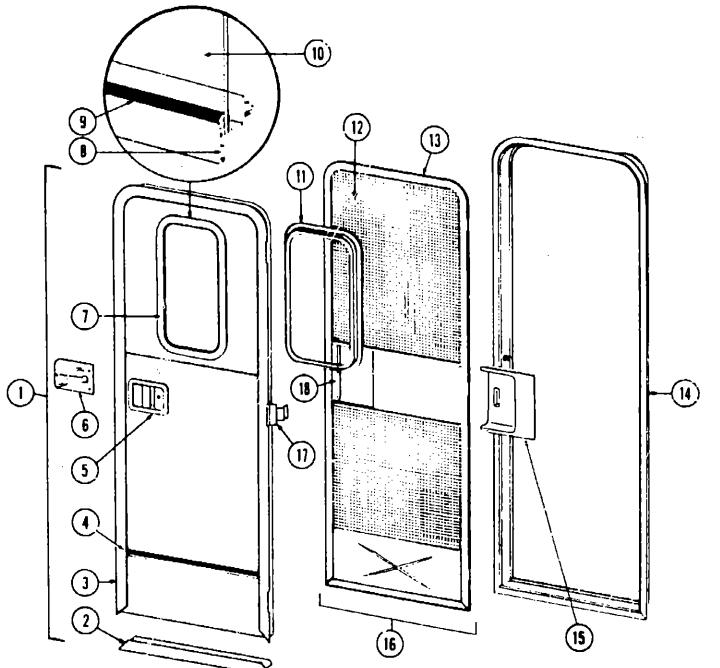

#### MISCELLANEOUS DRIVER'S COMPARTMENT COMPONENTS

| Key | Part Number           | U/M | Description                                  |
|-----|-----------------------|-----|----------------------------------------------|
| 1   | P00072-01-805         | EΑ  |                                              |
| 2   | <b>079800-06-00</b> 0 | EΑ  | Trim - Front - Sleeper Board                 |
|     | 100085-01-01A         |     | Trim - Strap - Sleeper Board - Off White     |
|     | 000742-03-000         | FT  |                                              |
| 3   | M95402-01-000         |     | Wingwall Transition - Inner - Passenger Side |
| 4   | M95402-02-000         | EA  |                                              |
|     | 058271-01-000         | ËA  |                                              |
|     | 091179-01-805         |     | Floor Mat - Right                            |
| -   | 091178-01-B05         | EA  | Floor Mat - Left                             |