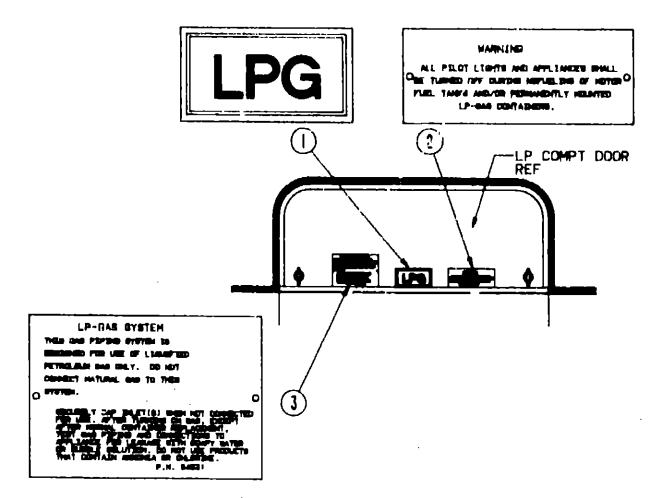

| loor Plan                          | C-13 - C-14 |
|------------------------------------|-------------|
| ccessories Group                   | · C-15      |
| ath Group                          | C-16 - C-17 |
| hassis Group                       | C-18 - C-19 |
| urtain, Cushion & Pad Group        | C-20 - C-24 |
| inette Group                       | D-01 - D-02 |
| river's Compartment Group          | D-03        |
| lectrical Group                    | D-04 - D-06 |
| xterior Body Group                 | D-07 - D-10 |
| alley Group                        | D-11 - D-14 |
| leating & Air Conditioning Group   | D-18        |
| nterior Finish Group               | D-16 - D-17 |
| abels Group                        | D-18 - E-03 |
| P Group                            | E-04        |
| ounge Group                        | E-05        |
| ealants & Fasteners Group          | E-06 - E-07 |
| Vater & Sewage Group               | E-08 - E-10 |
| Vindow, Vent & Exterior Door Group | E-11 - E-20 |