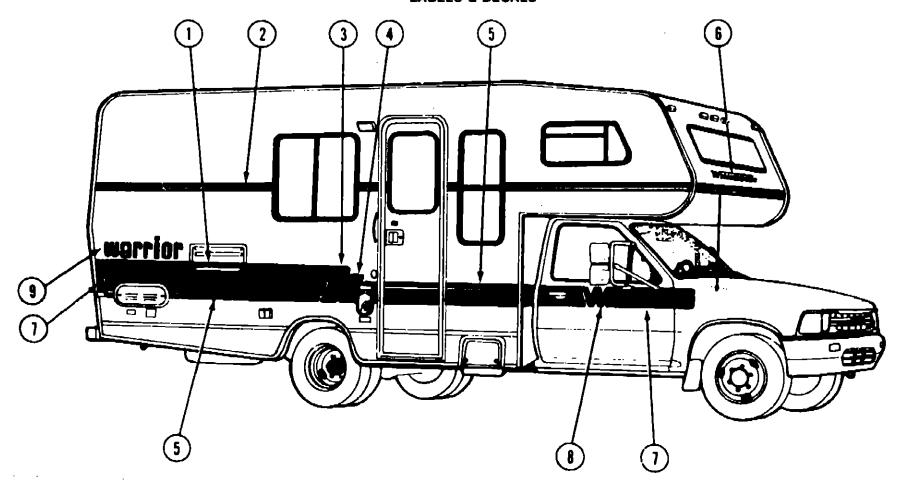

# EXTERIOR BODY GROUP (CONTINUED) LABELS & DECALS

| Key  | Part Number                | U/M | Description                                           |
|------|----------------------------|-----|-------------------------------------------------------|
| 1    | 093680-15-01A              | FT  | Film - 4" x 150' - Dark Plum                          |
| 1    | 093680-15-03A              | FT  | Film - 4" x 150' - Hunter Green                       |
| 2    | 093680-22-01A              | FT  |                                                       |
| 2    | 093680-22-02A              | FΤ  | Film - Multistripe - 2.6" x 150" - Hunter Green/Aqua  |
| 3    | 01-01A                     | EA  | Decal - Angle - Passenger - Dark Plum                 |
| 3    | 0 <del>99984-</del> 01-02A | EA  | Decal - Angle - Passenger - Hunter Green              |
|      | 0 <del>9998</del> 4-02-01A | EA  | Decal - Angle - Driver - Dark Plum                    |
|      | 0 <del>99984-</del> 02-02A | EA  | Decal - Angle - Driver - Hunter Green                 |
| 4    | 093983-01-01A              | EA  |                                                       |
| 4    | 099983-01-02A              | EΑ  | Decal - Angle - Passenger - Aqua                      |
|      | 099983-02-01A              | EΑ  | Decal - Angle - Driver - Quartz (Rose)                |
|      | 099983-02-02A              | EA  | Decal - Angle - Driver - Aqua                         |
| 5    | 093681-14-01A              | FT  | Film - 1.5" x 150' - Dark Plum                        |
| 5    | 093681-14-03A              | FT  |                                                       |
| 6    | 050313-39-000              | EΑ  |                                                       |
| 6    | 050313-43-000              | EA  | Decal - Logo - "Winnebago" - 2.8" - Hunter Green      |
| 7    | 093681-15-02A              | FT  | Film - 4" x 150' - Quartz (Rose)                      |
| 7    | 093681-15-04A              | FT  | Film - 4" x 150' - Aqua                               |
| 8    | 093691-03-01A              |     | Decal - Flying "W" - 6.25" - Dark Plum                |
| 8    | 093691-03-02A              |     | Decal - Flying "W" - 6,25" - Hunter Green             |
| 9    | 099999-01-02A              | EA  | Decal - Logo - "Warrior" - Off White/Dark Plum        |
| 9    | 099999-01-05A              | EA  | Decal - Logo - "Warrior" - Off White/Hunter Green     |
| Fo   | r vour convience h         |     | the Dupont color codes that you can purchase locally: |
| Da   | irk Plum K9455             |     | The desired that you can porchises locally.           |
| C) ( | artz Metallic/Light        |     | K9466                                                 |
|      | inter Green K94            |     |                                                       |
| Ac   | ua K9481                   |     |                                                       |