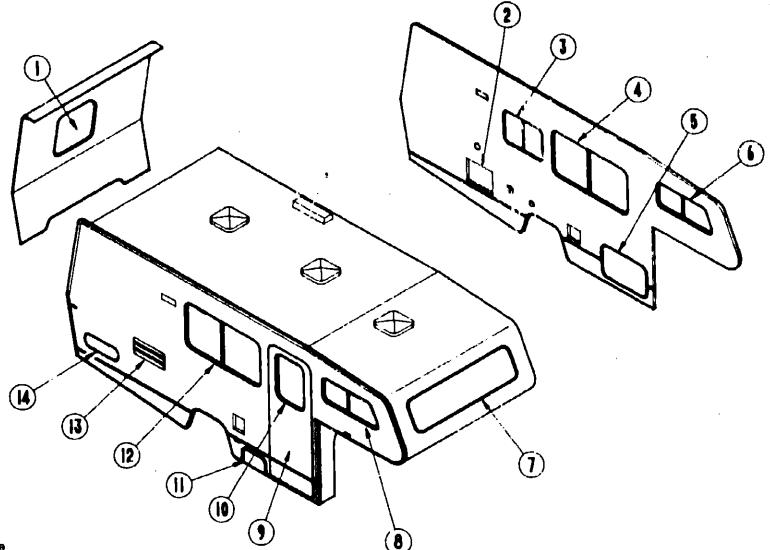

# **EXTERIOR BODY GROUP** EXTERIOR BODY PANELS & TRIMS

| Key   | Part Number    | U/M | Description                                      |
|-------|----------------|-----|--------------------------------------------------|
| 1     | P00788-01-B05  |     | Sidewall Asm Driver                              |
| • 1   | P02034-01-B05  | EA  | Sidewall Asm Driver                              |
| ••1   | P03567-01-B05  |     | Sidewall Asm Driver                              |
| 2     | 096864-01-01A  | _   | Trim · Roof Contour · Off White                  |
| 3     | 096970-06-01A  |     | Trim - Wingwall - Off White                      |
| 4     | P00034-01-B05  | ĒĀ  |                                                  |
| 5     | 100086-01-01A  |     | Trim - Sleeper Board - Off White                 |
| 6     | 096854-01-01A  |     | Trim - Contour - 107" - Front/Rear - Off White   |
| 7     | 100682-01-B05  | EA  |                                                  |
| -     | 100682-02-B05  |     | Wingwall Asm Driver                              |
| 8     | 096970-05-01A  |     | Trim - Wingwall - Off White                      |
| 9     | 059576-05-000  | EA  |                                                  |
| _     | 002444-04-002  | EA  |                                                  |
|       | 009731-01-000  | EA  |                                                  |
| 10    | · ·            |     | Trim · Roof Contour · Off White                  |
| , -   | 099583-55-001  |     | Awning Rail - 120"                               |
| 11    | 100800-05-01A  |     | Trim - Wheel Well - Real - Passenger - Off White |
| • • • | 100600-02-01A  | FA  | Trim - Wheel Well - Rear - Driver - Off White    |
| 12    | P00868-01-B05  | EA  |                                                  |
| **12  |                |     | Sidewall Asm Passenger                           |
|       | 002776-03-012  |     | U-Channel - Extrusion - 1.75" x 192" - Off White |
| 14    | 085004-01-000  | _   |                                                  |
| 14    | V03004-0 (-000 | EA  | Trim - Backwall - Lower - Off White              |

| Key      | Part Number                              | U/M      | Description                                         |  |
|----------|------------------------------------------|----------|-----------------------------------------------------|--|
| 15       | P00035-01-B05                            |          | Backwall Asm.                                       |  |
| †15      | P00802-01-B05                            | EA       | Backwall Asm.                                       |  |
|          | 002365-01-001                            |          | U-Channel - Extrusion - 1" x 18'                    |  |
|          | 044582-26-000                            | EΑ       |                                                     |  |
|          | 076054-98-000                            | EA       | Fiberglass Sheet - 41" x 170" - Off White           |  |
|          | 076054-99-00()                           | EA       | Fiberglass Sheet - 41" x 86" - Off White            |  |
|          | 076054-92-000                            |          | Fiberglass Sheet - 48" x 236" - Off White           |  |
|          | 076054-A1-000                            | EA       | Fiberglass Sheet - 48" x 86" - Off White            |  |
|          | 076054-A2-000                            | EA       | Fiberglass Sheet - 25" x 48" - Off White            |  |
|          | 001054-01-011                            | EA       | Aluminum - No Design - 48" x 96" - Roof - Off White |  |
|          | 000870-02-000                            | SF       | Styrofoam - 1.5" x 48" x 96" (32 SF)                |  |
|          | 000870-03-000                            | SF       | Styrofoam - 1,34" x 48" x 96" (32 SF)               |  |
| •        |                                          | used fro | om 10/4/90 - 1/6/91,                                |  |
| t        | These parts are u                        | sed in r | ental Option L05R,                                  |  |
| • •      | ** These parts were used from 1/7/91 on. |          |                                                     |  |
|          |                                          | MIS      | CELLANEOUS EXTERNALLY MOUNTED PARTS                 |  |
| <b>W</b> | Maria Mirak                              |          |                                                     |  |
| Key      |                                          |          | Description                                         |  |
|          | 083558-03-000                            | EA       |                                                     |  |
|          | 009128-02-000                            |          | Assist Handle - Black                               |  |
|          | 069178-02-000                            | EA       | Mounting Bracket - Assist Handle                    |  |
|          | 087659-04-000                            | EA       | Fill - City Water - Lockable - Off White            |  |
|          | 102768-01-000                            | EA       | Door Stop                                           |  |