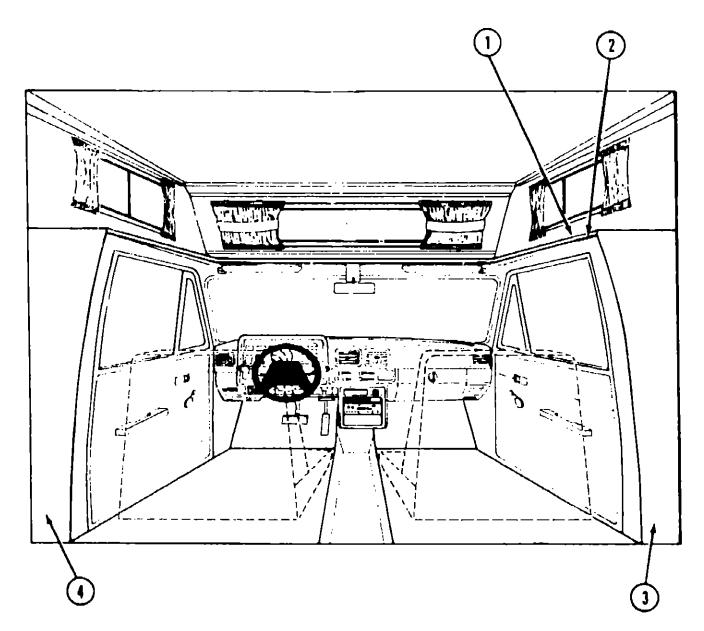

| D-01 - D-02 |
| Driver's Compartment Group         | D-03        |
| Electrical Group                   | D-04 - D-06 |
| Exterior Body Group                | D-07 - D-10 |
| Galley Group                       | D-11 - D-14 |
| Heating & Air Conditioning Group   | D-15        |
| Interior Finish Group              | D-16 - D-17 |
| Labels Group                       | D-18 - E-03 |
| LP Group                           | E-04        |
| Lounge Group                       | E-05        |
| Sealants & Fasteners Group         | E-06 - E-07 |
| Water & Sewage Group               | F-08 - E-10 |
| Window, Vent & Exterior Door Group | E-11 - E-20 |
|                                    |             |

# DRIVER'S COMPARTMENT GROUP

# **ELECTRICAL GROUP**

#### EXTERIOR LIGHTS



| Key | Part Number   | U/M | Description                            |
|-----|---------------|-----|----------------------------------------|
| •   | 042405-01-000 | EA  | Lens - Clearance Light - Red w/Reflex  |
|     | 042405-02-000 | EA  | Lens - Clearance Light - Amber w/Refle |
|     | 042405-03-000 | EA  | Base - Rectangular Clearance Light     |
|     | 091963-01-000 | EA  | Gasket - Light - Side Marker           |
|     | 008213-01-000 | EA  | Bulb - #57                             |
|     | 081638-03-000 | EA  | Wedge - Angle Mount - Tail Light       |
|     | 081538-02-000 | EA  | Tail Light                             |
|     | 066432-01-000 | EA  | Light/Bracket - License Plate          |
|     | 097917-01-01A | ĒΑ  | Porch Light - Recessed                 |
|     | 097917-01