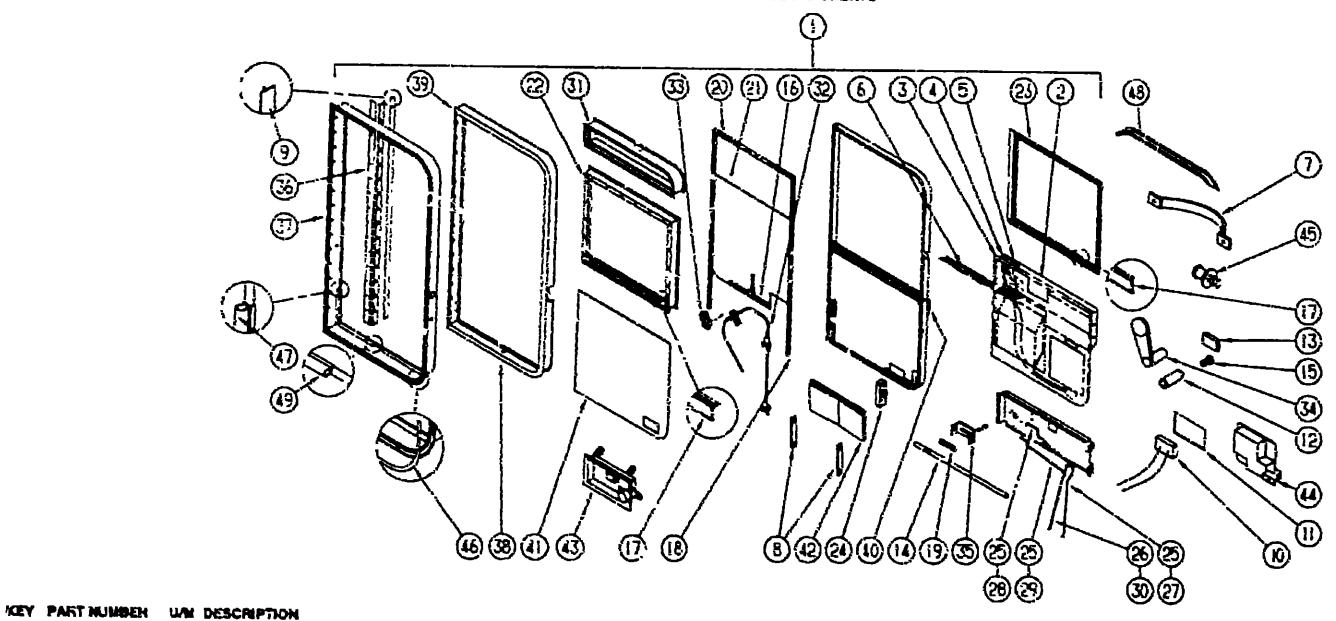

# ACCESSORIES GROUP REAR VIEW TELEVISION OPTION LAZZ

|     |                         |     | REAR VIEW TELEVISION OPTION LETZ                  |
|-----|-------------------------|-----|---------------------------------------------------|
| KEY | PART NUMBER             | UM  | DESCRIPTION                                       |
|     | 093040-01-000           | EA  | TELEVISION SYSTEM-REAR VIEW, SONY                 |
|     |                         |     | FROM 00-00-00 THPU 01-06-91                       |
|     | 093040-04-000           | EΑ  | TELEVISION SYSTEM-REAR VIEW, SONY                 |
|     |                         |     | FROM 01-07-91 THRU 99-99-99                       |
|     | 093041-01-000           | EA  | CABLE-MONITOR/CAMERA, INTERNAL USE                |
|     | 093041-02-000           |     | CABLE-MONITOR/CAMERA, EXTERNAL USE                |
|     | 093071-01-000           |     | TAPE-BONDING, DOUBLE SIDED - 1/64" X 2"           |
|     | 092881-01-000           | EA  | WIRE-INSTRUMENT PANEL, REAR MONITOR - CHEVY       |
|     | 062037-01-000           |     | HOUSING-AUTO FUSE, NATURAL - CHEYY                |
|     | 094001-01-000           | EA  | CLAMP-CAMERA                                      |
|     | 099325-01-000           | EA  | BRACKET-CAMERA, ADJUSTABLE                        |
|     | 009063-01-000           | EA  | HINGE-CONTINUOUS, 1 1/2" X 72"                    |
|     | 088474-09-000           | EA  | HOUSING-SOCKET - FORD                             |
|     | 098476-01-000           | EA  | SOCKET-CONNECTOR - FORD                           |
|     | 090340-01-000           | FT  | SEAL-FOAM, CLOSED CELL - 1/4 X 1/2 X 50 FT        |
|     | 090340-02-000           |     | SEAL-FOAM, CLOSED CELL - 3/8 X 1/2                |
|     | 099288-01-000           |     | LENS-REAR, MONITOR SHROUD                         |
|     | 053957-02-02A           |     | SHROUD-TV, BACK                                   |
|     | 096717-01-000           | EA  | WIRE ASM-REAR MONITOR UPPER                       |
|     | 099305-01-000           | EΑ  | SPRING-COMPRESSION                                |
|     | 096719-01-000           | EA  | WIRE ASM-BACKUP LAMP, GM                          |
|     | 100319-01-000           |     | RETAINER-LENS, CAMERA                             |
|     | 102903-01-04A           | EA  | SHROUD - CAMERA - OUTER BLACK                     |
|     |                         |     | AMFMCASSETTE RADIO - ELECTRONIC TUNE OPTION LISTE |
| KEY | PART NUMBER             | U/M | DESCRIPTION                                       |
|     | 074979-01-000           | EΑ  | COVET SPLAKER, 8° X 9' - BEIGE                    |
|     |                         |     | FROM 00-00-00 THRU 09-02-90                       |
|     | 074979-09-000           | EΑ  | COVER-SPEAKER 8' X 9' - LIGHT OAK                 |
|     |                         |     | FROM 09-10-90 THRU 99-99-99                       |
|     | 089340-01-000           | EA  | GRILLE-SPEAKER 6 1/2 SQ TAN MAGNADYNE G514WN      |
|     |                         |     | FROM 00-00-00 THRU 11-04-90                       |
|     | 069340-02-000           | EA  | GRILLE-SPEAKER 5 1/2 SQ TAN MAGNADYNE G514WI      |
|     |                         |     | FROM 11-05-90 THRU 99-99-99                       |
|     | 997460-02-000           | EA  | RADIO-AM/FM STEREO/CASSETTE SONY XR-4147          |
|     | 097620-03-000           |     | MOUNTING MIT-RADIO SONY                           |
|     | 100014-01-000           |     | BRACKET-RADIO SONY                                |
|     |                         |     | STANDARD RADIO COMPONENTS                         |
|     | B 4 B B 4 4 4 4 6 6 6 6 |     |                                                   |

| KEY | PART NUMBER   | L/M | DESCRIPTION                                      |
|-----|---------------|-----|--------------------------------------------------|
|     | 073741-03-000 | EA  | SPEAKER-RADIO OVAL - AUDIOVOX 110-2074 - 4" X 6" |
|     | 073741-04-000 | EA  | GRILLE-SPEAKER OVAL - 4" X 6" BLACK              |
|     | 097459-01-000 | EA  | RADIO-AM/FM STERED, CASSETTE - AUDIOVOX IM-DXA   |
|     | 099998-01-000 | F_A | BRACKET-RADIO AUDIOVOX                           |
|     | 097621-01-000 | EA  | MCUNTING KIT-RADIO AUDIOVOX WAK-ABO1 - CHEVY     |
|     |               |     |                                                  |

# ACCESSORIES GROUP (CONTINUED) REAR STEREO OPTION L26L

| ~~~ | 8487144455                   |            |                                                                      |                                                                                |
|-----|------------------------------|------------|----------------------------------------------------------------------|--------------------------------------------------------------------------------|
| KET | PART NUMBER<br>090862-01-000 |            | DESCRIPTION                                                          |                                                                                |
|     | 090944-01-000                |            | BRACKET-HAT, ANTENNA                                                 | 1991 WINNEBAGO                                                                 |
|     | 089340-01-000                |            | ANTENNA-RADIO, 18° RUBBER                                            | TABLE OF CONTENTS                                                              |
|     | 000040-01-000                |            | GRILLE-SPEAKER, 6 7/2 SQ FAN MAGNADYNE G514WN                        | 17965 01 0011161110                                                            |
|     | 089340-02-000                | <b>E</b> 4 | FROM 00-00-00 THRU 11-04-90                                          | INTRODUCTION A-01 - A-02                                                       |
|     | 003340-02-000                | CA         | GRILLE-SPEAKER, 6 1/2 SQ TAN MAGNADYNE G514WI                        |                                                                                |
|     | 007152 01 000                |            | FROM 11-05-90 THRU: 99-99-99                                         | ABBREVIATIONS A-03 ALPHABETICAL INDEX A-04 - A-06                              |
|     | 097153-01-000                |            | RADIO-AMFM STEREO, CASSETTE                                          |                                                                                |
|     |                              |            | COVER-SPEAKER LT OAK                                                 |                                                                                |
|     | (1840a)-01-000               | EA         | SPEAKER-5 25 DIA W/O GRILLE                                          | WFN36RA F-17 - K-22                                                            |
|     |                              |            | VACUUM CLEAHER OPTION L22T                                           |                                                                                |
| KEY | PART NUMBER                  | LUM        | DESCRIPTION                                                          |                                                                                |
|     | 092304-01-000                |            | VACUUM CLEANER - #HP-19-1 DELUXE                                     |                                                                                |
|     | 092304-01-760                |            | BAGS-VACUUM CLEANER, 6 IN BAG - #HP-4908                             |                                                                                |
|     | 092304-02-000                |            | TOOLS-CLEANING SET, VACUUM CLEANER - #HP-6346                        |                                                                                |
|     | 092304-02-700                |            | BRUSH-HAND POWER, VACUUM CLEANER - MHP-6970                          |                                                                                |
|     |                              |            | DUSTING TOOL-VACUUM CLEARER #HP-1142                                 |                                                                                |
|     |                              |            | RUG TOOL-VACUUM CLEANER, MHP-4982                                    |                                                                                |
|     |                              |            | CREVICE TOOL-VACUUM CLEANER #IP-1141                                 |                                                                                |
|     |                              |            | MOTOR-VACUUM CLEANER, #HP-5098                                       |                                                                                |
|     |                              |            | HOSE - VACUUM 20'                                                    |                                                                                |
|     | 092304-03-000                |            | DOOR ASM - VACUUM W/WIRE                                             |                                                                                |
|     | 0323(-03-00)                 |            | DOCH YOR - ANCORM ANIAME                                             |                                                                                |
|     |                              |            | TV AND VCR SWITCHING SYSTEM                                          |                                                                                |
| KEY | PART NUMBER                  | U/M        | I DESCRIPTION                                                        |                                                                                |
|     | 086757-03-000                | EA         | CONTROL CENTER-SWITCHING - MAGNADYNE                                 |                                                                                |
|     | 066777-03-000                |            | PLATE-WALL, ANTENNA FOWER, IVORY                                     |                                                                                |
|     | 076319-03-000                |            | CABLE-COAXIAL, 75 OHM                                                | 1991 WFN38RA INDEX                                                             |
|     | 076319-12-000                |            | CONNECTOR-CDAXIAL, ONE PIECE                                         |                                                                                |
|     | 076319-04-000                |            | CONNECTOR WIFERRULE                                                  | FLOOR PLAN F-17 - F-18                                                         |
|     | 093214 01 C/2A               |            | GRILLE-SPEAKER 4' BROWN                                              | ACCESSORIES F-19 - G-08                                                        |
| •   | 098445-01-000                |            | VCR-VHS-CABLE READY - REMOTE - MAGNAVOX VR9815                       | BATH G-09 G-14                                                                 |
|     |                              |            | FROM 00-00-00 THRU 09-24-90                                          | BEDROOM G-15 - G-15                                                            |
| 4.  | 098446-01-700                | EΛ         | REMOTE-MAGNAVOX 9815                                                 | CHASSIS G-17 - H-01                                                            |
| •   | 038446-02-000                |            | VCR-VHS CABLE READY - REMOTE - MAGNAVOX VR9312                       | CUFTAIN CUSHION & PADH-02 - H-11                                               |
|     |                              | _ `        | FROM US 25-90 THRU 99-99-99                                          | DINETTE H-12 - H-14                                                            |
| ••  | 098446-02-700                | EA         | REMOTE-MAGNAVOX 9912                                                 | DAIVERS H-15 - R-20                                                            |
| •   | G98447 01 000                |            | TV-13' COLOR REMOTE U.S.A. MAGNAYOX RY0129WA                         |                                                                                |
|     |                              |            | FROM 00-00-65 THRU 05-23 91                                          | _                                                                              |
| •   | 0 <del>9844</del> 7-02-000   | FA         | TV-13" COLOR W/REMOTE - CANADIAN - MAGNAVOX XK4029CH                 |                                                                                |
|     |                              |            | FPOM 00:00 00 THRU 06:23-31                                          | · -                                                                            |
|     | 098447-01-700                | FA         | REMOTE-TV MAGNAVOX RX4029WA & XX4029CH                               | - · · <b>-</b> · · <b>-</b> · · <b>-</b> · · · · · · · · · · · · · · · · · · · |
| •   | C98447 03 000                |            | TV-13" COLOR REMOTE U.S.A. MAGNAVOX RR:337W                          | INTERIOR FINISH 1-23 - J-02                                                    |
|     | (30 11 05 030                |            | FROM 06-24-91 THRU 99-99-99                                          | LABEL J-03 - 3-10                                                              |
| •   | 098447-04-000                | FΛ         | TV-13" COLOR W/REMOTE - CANADIAN - WAGNAYOX RA1330W                  | LP 3-11                                                                        |
|     | S KITTI STUD                 | υ٨         |                                                                      | LOUNGE J-12 - J-13                                                             |
| **  | 038447-03 700                | EA         | FROM 05-24 91 THRU 99-99-99<br>BEMOTE-TV, MACNAVOX RR1337N & RR1330W | SEALANTS & FASTENERS 1-14 - J-16                                               |
|     | 038619-01-000                |            | SPEAKER-2 WATT, B OHM - 4"                                           | WATER & SEWAGE J-17 - J-22                                                     |
|     | 099030-01-000                |            | WIRE-SPEAKER TV                                                      | WINDOW VENT AND                                                                |
|     | 099637-01-000                |            | GROMMET                                                              | EXTERIOR DOOR J-23 - K-22                                                      |
|     | ~ 3 3 7 1 7 1 7 <b>3 3</b> 3 |            | TIETONIA TV - 26 7° LONG                                             |                                                                                |

039717-02-000 EA TIEDOWN TV - 28 7" LONG

099717 02-000 EA TIEDOWN TV - 22 8" LONG

TV & VCH PURCHASES ARE SUBJECT TO AVAILABILITY

100954-01-000 EA SHELF-TV STEEL

096755-01-000 EA SPLITTER-TV 2 WAY

076319-09-000 EA WALLPLATE-TY RECEPTABLE - BROWN

101150-01-000 EA SUPPORT-TV SHELF, BIGHT SIDE - STEEL 101150-000 EA SUPPORT-TV SHELF LEFT SIDE - STEEL

CHECK MAKE & MODEL OF TV OR YOR BEFORE OFDERING REVOTES