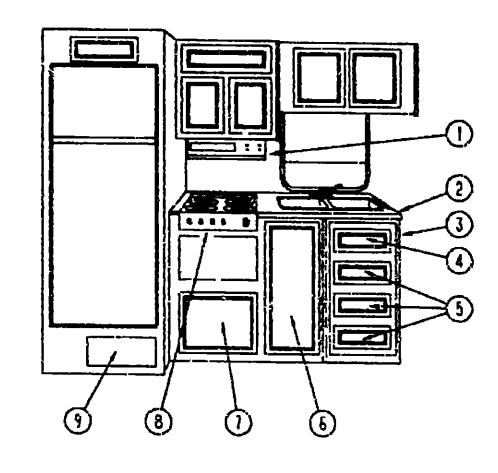

# ACCESSORIES GROUP REAR VIEW TELEVISION OPTION LAZZ

|     |                         |     | REAR VIEW TELEVISION OPTION LETZ                  |
|-----|-------------------------|-----|---------------------------------------------------|
| KEY | PART NUMBER             | UM  | DESCRIPTION                                       |
|     | 093040-01-000           | EA  | TELEVISION SYSTEM-REAR VIEW, SONY                 |
|     |                         |     | FROM 00-00-00 THPU 01-06-91                       |
|     | 093040-04-000           | EΑ  | TELEVISION SYSTEM-REAR VIEW, SONY                 |
|     |                         |     | FROM 01-07-91 THRU 99-99-99                       |
|     | 093041-01-000           | EA  | CABLE-MONITOR/CAMERA, INTERNAL USE                |
|     | 093041-02-000           |     | CABLE-MONITOR/CAMERA, EXTERNAL USE                |
|     | 093071-01-000           |     | TAPE-BONDING, DOUBLE SIDED - 1/64" X 2"           |
|     | 092881-01-000           | EA  | WIRE-INSTRUMENT PANEL, REAR MONITOR - CHEVY       |
|     | 062037-01-000           |     | HOUSING-AUTO FUSE, NATURAL - CHEYY                |
|     | 094001-01-000           | EA  | CLAMP-CAMERA                                      |
|     | 099325-01-000           | EA  | BRACKET-CAMERA, ADJUSTABLE                        |
|     | 009063-01-000           | EA  | HINGE-CONTINUOUS, 1 1/2" X 72"                    |
|     | 088474-09-000           | EA  | HOUSING-SOCKET - FORD                             |
|     | 098476-01-000           | EA  | SOCKET-CONNECTOR - FORD                           |
|     | 090340-01-000           | FT  | SEAL-FOAM, CLOSED CELL - 1/4 X 1/2 X 50 FT        |
|     | 090340-02-000           |     | SEAL-FOAM, CLOSED CELL - 3/8 X 1/2                |
|     | 099288-01-000           |     | LENS-REAR, MONITOR SHROUD                         |
|     | 053957-02-02A           |     | SHROUD-TV, BACK                                   |
|     | 096717-01-000           | EA  | WIRE ASM-REAR MONITOR UPPER                       |
|     | 099305-01-000           | EΑ  | SPRING-COMPRESSION                                |
|     | 096719-01-000           | EA  | WIRE ASM-BACKUP LAMP, GM                          |
|     | 100319-01-000           |     | RETAINER-LENS, CAMERA                             |
|     | 102903-01-04A           | EA  | SHROUD - CAMERA - OUTER BLACK                     |
|     |                         |     | AMFMCASSETTE RADIO - ELECTRONIC TUNE OPTION LISTE |
| KEY | PART NUMBER             | U/M | DESCRIPTION                                       |
|     | 074979-01-000           | EΑ  | COVET SPLAKER, 8° X 9' - BEIGE                    |
|     |                         |     | FROM 00-00-00 THRU 09-02-90                       |
|     | 074979-09-000           | EΑ  | COVER-SPEAKER 8' X 9' - LIGHT OAK                 |
|     |                         |     | FROM 09-10-90 THRU 99-99-99                       |
|     | 089340-01-000           | EA  | GRILLE-SPEAKER 6 1/2 SQ TAN MAGNADYNE G514WN      |
|     |                         |     | FROM 00-00-00 THRU 11-04-90                       |
|     | 069340-02-000           | EA  | GRILLE-SPEAKER 5 1/2 SQ TAN MAGNADYNE G514WI      |
|     |                         |     | FROM 11-05-90 THRU 99-99-99                       |
|     | 997460-02-000           | EA  | RADIO-AM/FM STEREO/CASSETTE SONY XR-4147          |
|     | 097620-03-000           |     | MOUNTING MIT-RADIO SONY                           |
|     | 100014-01-000           |     | BRACKET-RADIO SONY                                |
|     |                         |     | STANDARD RADIO COMPONENTS                         |
|     | B 4 B B 4 4 4 4 6 6 6 6 |     |                                                   |

| KEY | PART NUMBER   | L/M | DESCRIPTION                                      |
|-----|---------------|-----|--------------------------------------------------|
|     | 073741-03-000 | EA  | SPEAKER-RADIO OVAL - AUDIOVOX 110-2074 - 4" X 6" |
|     | 073741-04-000 | EA  | GRILLE-SPEAKER OVAL - 4" X 6" BLACK              |
|     | 097459-01-000 | EA  | RADIO-AM/FM STERED, CASSETTE - AUDIOVOX IM-DXA   |
|     | 099998-01-000 | F_A | BRACKET-RADIO AUDIOVOX                           |
|     | 097621-01-000 | EA  | MCUNTING KIT-RADIO AUDIOVOX WAK-ABO1 - CHEVY     |
|     |               |     |                                                  |

# ACCESSORIES GROUP (CONTINUED) REAR STEREO OPTION L26L

| ~~~ | 8487144455                   |            |                                                                      |                                                                                |
|-----|------------------------------|------------|----------------------------------------------------------------------|--------------------------------------------------------------------------------|
| KET | PART NUMBER<br>090862-01-000 |            | DESCRIPTION                                                          |                                                                                |
|     | 090944-01-000                |            | BRACKET-HAT, ANTENNA                                                 | 1991 WINNEBAGO                                                                 |
|     | 089340-01-000                |            | ANTENNA-RADIO, 18° RUBBER                                            | TABLE OF CONTENTS                                                              |
|     | 000040-01-000                |            | GRILLE-SPEAKER, 6 7/2 SQ FAN MAGNADYNE G514WN                        | 17965 01 0011161110                                                            |
|     | 089340-02-000                | <b>E</b> 4 | FROM 00-00-00 THRU 11-04-90                                          | INTRODUCTION A-01 - A-02                                                       |
|     | 003340-02-000                | CA         | GRILLE-SPEAKER, 6 1/2 SQ TAN MAGNADYNE G514WI                        |                                                                                |
|     | 007152 01 000                |            | FROM 11-05-90 THRU: 99-99-99                                         | ABBREVIATIONS A-03 ALPHABETICAL INDEX A-04 - A-06                              |
|     | 097153-01-000                |            | RADIO-AMFM STEREO, CASSETTE                                          |                                                                                |
|     |                              |            | COVER-SPEAKER LT OAK                                                 |                                                                                |
|     | (1840a)-01-000               | EA         | SPEAKER-5 25 DIA W/O GRILLE                                          | WFN36RA F-17 - K-22                                                            |
|     |                              |            | VACUUM CLEAHER OPTION L22T                                           |                                                                                |
| KEY | PART NUMBER                  | LUM        | DESCRIPTION                                                          |                                                                                |
|     | 092304-01-000                |            | VACUUM CLEANER - #HP-19-1 DELUXE                                     |                                                                                |
|     | 092304-01-760                |            | BAGS-VACUUM CLEANER, 6 IN BAG - #HP-4908                             |                                                                                |
|     | 092304-02-000                |            | TOOLS-CLEANING SET, VACUUM CLEANER - #HP-6346                        |                                                                                |
|     | 092304-02-700                |            | BRUSH-HAND POWER, VACUUM CLEANER - MHP-6970                          |                                                                                |
|     |                              |            | DUSTING TOOL-VACUUM CLEARER #HP-1142                                 |                                                                                |
|     |                              |            | RUG TOOL-VACUUM CLEANER, MHP-4982                                    |                                                                                |
|     |                              |            | CREVICE TOOL-VACUUM CLEANER #IP-1141                                 |                                                                                |
|     |                              |            | MOTOR-VACUUM CLEANER, #HP-5098                                       |                                                                                |
|     |                              |            | HOSE - VACUUM 20'                                                    |                                                                                |
|     | 092304-03-000                |            | DOOR ASM - VACUUM W/WIRE                                             |                                                                                |
|     | 0323(-03-00)                 |            | DOCH YOR - ANCORM ANIAME                                             |                                                                                |
|     |                              |            | TV AND VCR SWITCHING SYSTEM                                          |                                                                                |
| KEY | PART NUMBER                  | U/M        | I DESCRIPTION                                                        |                                                                                |
|     | 086757-03-000                | EA         | CONTROL CENTER-SWITCHING - MAGNADYNE                                 |                                                                                |
|     | 066777-03-000                |            | PLATE-WALL, ANTENNA FOWER, IVORY                                     |                                                                                |
|     | 076319-03-000                |            | CABLE-COAXIAL, 75 OHM                                                | 1991 WFN38RA INDEX                                                             |
|     | 076319-12-000                |            | CONNECTOR-CDAXIAL, ONE PIECE                                         |                                                                                |
|     | 076319-04-000                |            | CONNECTOR WIFERRULE                                                  | FLOOR PLAN F-17 - F-18                                                         |
|     | 093214 01 C/2A               |            | GRILLE-SPEAKER 4' BROWN                                              | ACCESSORIES F-19 - G-08                                                        |
| •   | 098445-01-000                |            | VCR-VHS-CABLE READY - REMOTE - MAGNAVOX VR9815                       | BATH G-09 G-14                                                                 |
|     |                              |            | FROM 00-00-00 THRU 09-24-90                                          | BEDROOM G-15 - G-15                                                            |
| 4.  | 098446-01-700                | EΛ         | REMOTE-MAGNAVOX 9815                                                 | CHASSIS G-17 - H-01                                                            |
| •   | 038446-02-000                |            | VCR-VHS CABLE READY - REMOTE - MAGNAVOX VR9312                       | CUFTAIN CUSHION & PADH-02 - H-11                                               |
|     |                              | _ `        | FROM US 25-90 THRU 99-99-99                                          | DINETTE H-12 - H-14                                                            |
| ••  | 098446-02-700                | EA         | REMOTE-MAGNAVOX 9912                                                 | DAIVERS H-15 - R-20                                                            |
| •   | G98447 01 000                |            | TV-13' COLOR REMOTE U.S.A. MAGNAYOX RY0129WA                         |                                                                                |
|     |                              |            | FROM 00-00-65 THRU 05-23 91                                          | _                                                                              |
| •   | 0 <del>9844</del> 7-02-000   | FA         | TV-13" COLOR W/REMOTE - CANADIAN - MAGNAVOX XK4029CH                 |                                                                                |
|     |                              |            | FPOM 00:00 00 THRU 06:23-31                                          | · -                                                                            |
|     | 098447-01-700                | FA         | REMOTE-TV MAGNAVOX RX4029WA & XX4029CH                               | - · · <b>-</b> · · <b>-</b> · · <b>-</b> · · · · · · · · · · · · · · · · · · · |
| •   | C98447 03 000                |            | TV-13" COLOR REMOTE U.S.A. MAGNAVOX RR:337W                          | INTERIOR FINISH 1-23 - J-02                                                    |
|     | (30 11 05 030                |            | FROM 06-24-91 THRU 99-99-99                                          | LABEL J-03 - 3-10                                                              |
| •   | 098447-04-000                | FΛ         | TV-13" COLOR W/REMOTE - CANADIAN - WAGNAYOX RA1330W                  | LP 3-11                                                                        |
|     | S KITTI STUD                 | υ٨         |                                                                      | LOUNGE J-12 - J-13                                                             |
| **  | 038447-03 700                | EA         | FROM 05-24 91 THRU 99-99-99<br>BEMOTE-TV, MACNAVOX RR1337N & RR1330W | SEALANTS & FASTENERS 1-14 - J-16                                               |
|     | 038619-01-000                |            | SPEAKER-2 WATT, B OHM - 4"                                           | WATER & SEWAGE J-17 - J-22                                                     |
|     | 099030-01-000                |            | WIRE-SPEAKER TV                                                      | WINDOW VENT AND                                                                |
|     | 099637-01-000                |            | GROMMET                                                              | EXTERIOR DOOR J-23 - K-22                                                      |
|     | ~ 3 3 7 1 7 1 7 <b>3 3</b> 3 |            | TIETONIA TV - 26 7° LONG                                             |                                                                                |

039717-02-000 EA TIEDOWN TV - 28 7" LONG

099717 02-000 EA TIEDOWN TV - 22 8" LONG

TV & VCH PURCHASES ARE SUBJECT TO AVAILABILITY

100954-01-000 EA SHELF-TV STEEL

096755-01-000 EA SPLITTER-TV 2 WAY

076319-09-000 EA WALLPLATE-TY RECEPTABLE - BROWN

101150-01-000 EA SUPPORT-TV SHELF, BIGHT SIDE - STEEL 101150-000 EA SUPPORT-TV SHELF LEFT SIDE - STEEL

CHECK MAKE & MODEL OF TV OR YOR BEFORE OFDERING REVOTES