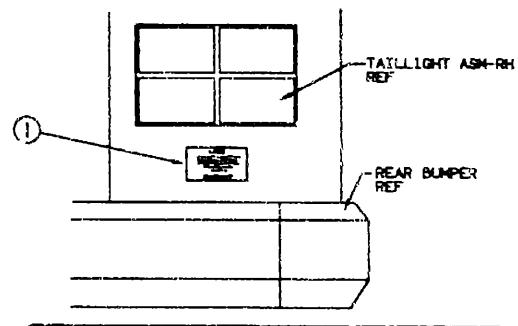

F-17

# ACCESSORIES GROUP REAR VIEW TELEVISION OPTION LAZZ

|     |                         |     | REAR VIEW TELEVISION OPTION LETZ                  |
|-----|-------------------------|-----|---------------------------------------------------|
| KEY | PART NUMBER             | UM  | DESCRIPTION                                       |
|     | 093040-01-000           | EA  | TELEVISION SYSTEM-REAR VIEW, SONY                 |
|     |                         |     | FROM 00-00-00 THPU 01-06-91                       |
|     | 093040-04-000           | EΑ  | TELEVISION SYSTEM-REAR VIEW, SONY                 |
|     |                         |     | FROM 01-07-91 THRU 99-99-99                       |
|     | 093041-01-000           | EA  | CABLE-MONITOR/CAMERA, INTERNAL USE                |
|     | 093041-02-000           |     | CABLE-MONITOR/CAMERA, EXTERNAL USE                |
|     | 093071-01-000           |     | TAPE-BONDING, DOUBLE SIDED - 1/64" X 2"           |
|     | 092881-01-000           | EA  | WIRE-INSTRUMENT PANEL, REAR MONITOR - CHEVY       |
|     | 062037-01-000           |     | HOUSING-AUTO FUSE, NATURAL - CHEYY                |
|     | 094001-01-000           | EA  | CLAMP-CAMERA                                      |
|     | 099325-01-000           | EA  | BRACKET-CAMERA, ADJUSTABLE                        |
|     | 009063-01-000           | EA  | HINGE-CONTINUOUS, 1 1/2" X 72"                    |
|     | 088474-09-000           | EA  | HOUSING-SOCKET - FORD                             |
|     | 098476-01-000           | EA  | SOCKET-CONNECTOR - FORD                           |
|     | 090340-01-000           | FT  | SEAL-FOAM, CLOSED CELL - 1/4 X 1/2 X 50 FT        |
|     | 090340-02-000           |     | SEAL-FOAM, CLOSED CELL - 3/8 X 1/2                |
|     | 099288-01-000           |     | LENS-REAR, MONITOR SHROUD                         |
|     | 053957-02-02A           |     | SHROUD-TV, BACK                                   |
|     | 096717-01-000           | EA  | WIRE ASM-REAR MONITOR UPPER                       |
|     | 099305-01-000           | EΑ  | SPRING-COMPRESSION                                |
|     | 096719-01-000           | EA  | WIRE ASM-BACKUP LAMP, GM                          |
|     | 100319-01-000           |     | RETAINER-LENS, CAMERA                             |
|     | 102903-01-04A           | EA  | SHROUD - CAMERA - OUTER BLACK                     |
|     |                         |     | AMFMCASSETTE RADIO - ELECTRONIC TUNE OPTION LISTE |
| KEY | PART NUMBER             | U/M | DESCRIPTION                                       |
|     | 074979-01-000           | EΑ  | COVET SPLAKER, 8° X 9' - BEIGE                    |
|     |                         |     | FROM 00-00-00 THRU 09-02-90                       |
|     | 074979-09-000           | EΑ  | COVER-SPEAKER 8' X 9' - LIGHT OAK                 |
|     |                         |     | FROM 09-10-90 THRU 99-99-99                       |
|     | 089340-01-000           | EA  | GRILLE-SPEAKER 6 1/2 SQ TAN MAGNADYNE G514WN      |
|     |                         |     | FROM 00-00-00 THRU 11-04-90                       |
|     | 069340-02-000           | EA  | GRILLE-SPEAKER 5 1/2 SQ TAN MAGNADYNE G514WI      |
|     |                         |     | FROM 11-05-90 THRU 99-99-99                       |
|     | 997460-02-000           | EA  | RADIO-AM/FM STEREO/CASSETTE SONY XR-4147          |
|     | 097620-03-000           |     | MOUNTING MIT-RADIO SONY                           |
|     | 100014-01-000           |     | BRACKET-RADIO SONY                                |
|     |                         |     | STANDARD RADIO COMPONENTS                         |
|     | B 4 B B 4 4 4 4 6 6 6 6 |     |                                                   |