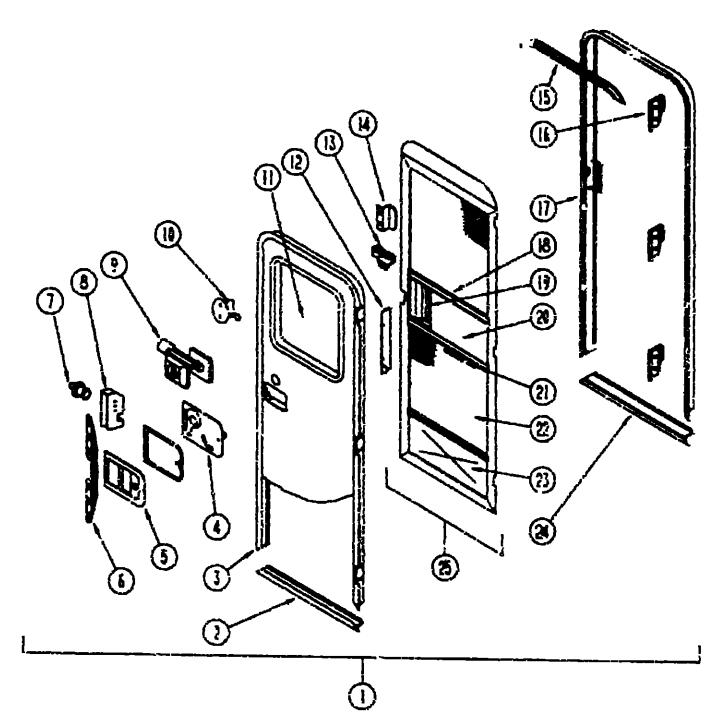

| - H-20         |
| LECTRICAL             | H-21          | - 1-03         |
| YGOB ROYS             | 1-04          | - 1-10         |
| ALLEY                 | 1-12          | - {-18         |
| eating & A/C          | 1-19          | - i- <b>22</b> |
| (TERIOR FIRSH         | 1 23          | - 1-02         |
| AREL                  | :- <b>∞</b> 3 | - 1-10         |
| >                     |               | J-11           |
| CUNGE                 | J-12          | - J-13         |
| EALANTS & FASTENERS   | J-14          | - J-16         |
| ATER & SEWAGE         | J-17          | - 🕹 22         |
| CNATAND GRATAND       |               |                |
| XTERIOR DODG          | 1.23          | - K-22         |

# WINDOW, YENT & EXTERIOR DOOR GROUP (CONTINUED) ENTRANCE DOOR



| KEY | PART NUMBER            | υN  | DESCRIPTION