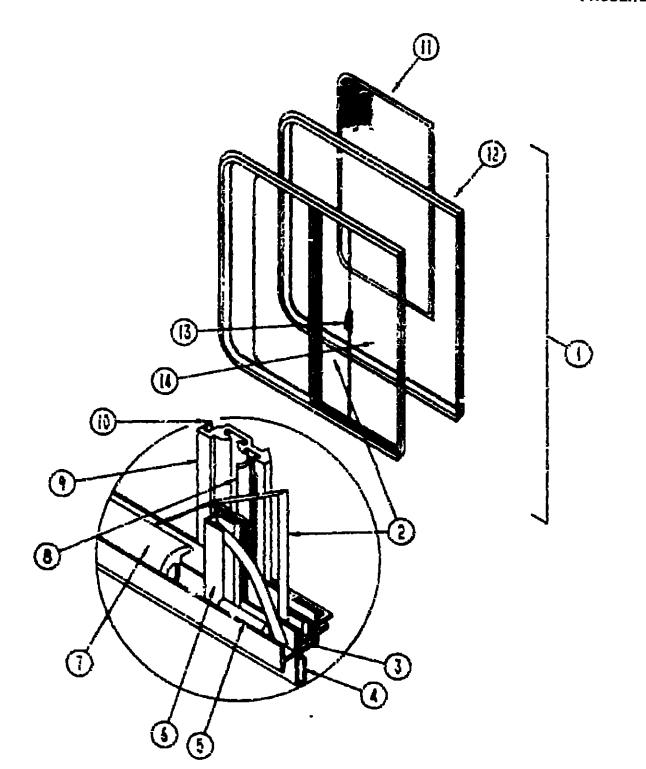

F-17

# ACCESSORIES GROUP REAR VIEW TELEVISION OPTION LAZZ

|     |                         |     | REAR VIEW TELEVISION OPTION LETZ                  |
|-----|-------------------------|-----|---------------------------------------------------|
| KEY | PART NUMBER             | UM  | DESCRIPTION                                       |
|     | 093040-01-000           | EA  | TELEVISION SYSTEM-REAR VIEW, SONY                 |
|     |                         |     | FROM 00-00-00 THPU 01-06-91                       |
|     | 093040-04-000           | EΑ  | TELEVISION SYSTEM-REAR VIEW, SONY                 |
|     |                         |     | FROM 01-07-91 THRU 99-99-99                       |
|     | 093041-01-000           | EA  | CABLE-MONITOR/CAMERA, INTERNAL USE                |
|     | 093041-02-000           |     | CABLE-MONITOR/CAMERA, EXTERNAL USE                |
|     | 093071-01-000           |     | TAPE-BONDING, DOUBLE SIDED - 1/64" X 2"           |
|     | 092881-01-000           | EA  | WIRE-INSTRUMENT PANEL, REAR MONITOR - CHEVY       |
|     | 062037-01-000           |     | HOUSING-AUTO FUSE, NATURAL - CHEYY                |
|     | 094001-01-000           | EA  | CLAMP-CAMERA                                      |
|     | 099325-01-000           | EA  | BRACKET-CAMERA, ADJUSTABLE                        |
|     | 009063-01-000           | EA  | HINGE-CONTINUOUS, 1 1/2" X 72"                    |
|     | 088474-09-000           | EA  | HOUSING-SOCKET - FORD                             |
|     | 098476-01-000           | EA  | SOCKET-CONNECTOR - FORD                           |
|     | 090340-01-000           | FT  | SEAL-FOAM, CLOSED CELL - 1/4 X 1/2 X 50 FT        |
|     | 090340-02-000           |     | SEAL-FOAM, CLOSED CELL - 3/8 X 1/2                |
|     | 099288-01-000           |     | LENS-REAR, MONITOR SHROUD                         |
|     | 053957-02-02A           |     | SHROUD-TV, BACK                                   |
|     | 096717-01-000           | EA  | WIRE ASM-REAR MONITOR UPPER                       |
|     | 099305-01-000           | EΑ  | SPRING-COMPRESSION                                |
|     | 096719-01-000           | EA  | WIRE ASM-BACKUP LAMP, GM                          |
|     | 100319-01-000           |     | RETAINER-LENS, CAMERA                             |
|     | 102903-01-04A           | EA  | SHROUD - CAMERA - OUTER BLACK                     |
|     |                         |     | AMFMCASSETTE RADIO - ELECTRONIC TUNE OPTION LISTE |
| KEY | PART NUMBER             | U/M | DESCRIPTION                                       |
|     | 074979-01-000           | EΑ  | COVET SPLAKER, 8° X 9' - BEIGE                    |
|     |                         |     | FROM 00-00-00 THRU 09-02-90                       |
|     | 074979-09-000           | EΑ  | COVER-SPEAKER 8' X 9' - LIGHT OAK                 |
|     |                         |     | FROM 09-10-90 THRU 99-99-99                       |
|     | 089340-01-000           | EA  | GRILLE-SPEAKER 6 1/2 SQ TAN MAGNADYNE G514WN      |
|     |                         |     | FROM 00-00-00 THRU 11-04-90                       |
|     | 069340-02-000           | EA  | GRILLE-SPEAKER 5 1/2 SQ TAN MAGNADYNE G514WI      |
|     |                         |     | FROM 11-05-90 THRU 99-99-99                       |
|     | 997460-02-000           | EA  | RADIO-AM/FM STEREO/CASSETTE SONY XR-4147          |
|     | 097620-03-000           |     | MOUNTING MIT-RADIO SONY                           |
|     | 100014-01-000           |     | BRACKET-RADIO SONY                                |
|     |                         |     | STANDARD RADIO COMPONENTS                         |
|     | B 4 B B 4 4 4 4 6 6 6 6 |     |                                                   |