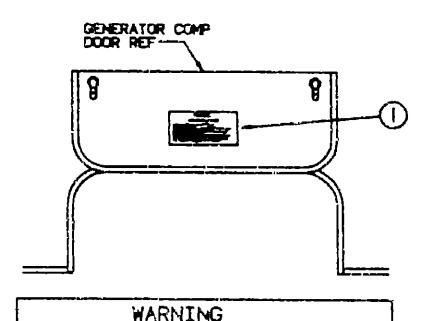

| J-12 | - J-13  |
| SEALANTS & FASTENERS   | J-14 | 15-ك -  |
| WATER & SEWAGE         | J-17 | - J-22  |
| GNA THEY, WORKIN       |      |         |
| EKIERIOR DOOR          | J-23 | - K-2   |
|                        |      |         |

#### LABEL GROUP (CONTINUED) LABEL GROUP (CONTINUED)



#### WARNING

DO NOT EXCEED THE VEHICLE WEIGHT RATINGS OR LOADING RECOMMENDATIONS (E.G., GROSS VEHICLE, GROSS AXLE, GROSS COMBINED) OF THE CHASSIS MANUFACTURER OR WINNEBACO IND.

> REFER TO YOUR OWNERS HANLIAL. BEFORE LOADING OR TOWING.

KEY PART NUMBER UM DESCRIPTION 075220-01-000 EA LABEL-WARNING, EXTERIOR LOAD



WATER DISCONNECT BATTERIES BEFORE CONNECTING EXTERNAL CHARGING EQUIPMENT. B BATTERY COMPARTMENT

KEY PARTHUMBER UM DESCRIPTION

065748-01-000 EA LABEL-CAUTION, BATTERY CHARGING



# WEN ADDDE A DESCRIPTION SET.

YEM VILTARI-URE BUTTERS CALITAN INC., MUNICIPA DE BLET VIELAL, CONTRIGUES, ENTRELATAN PROFINCIO DE LA BARLETAN LICONOMI ALETARETAN-PRILID ALL STATE AND LACAL COMME. BLY SHETALL REMINISTE SET APPRIMISE PUR R.V. APPLICATION., MANE SHETALLES OF BALLETEN TROMETICA. TO MUSE HEAT BALLETON, PELLOS SHETALLETEN SHETILATURG. BERTALING CHINARIES, PELLOS SHETALLETEN SHETILATURG. BERTALING CHINARIES, PELLOS SHETALLETEN SHETILATURG. BERTALING CHINARIES SHOULD AND THESE AND HART HAT TROMESING UP. THE THE HOMELE-GENOMINE, ENGLASS AND PROFIT HAT TROMESING UP. THE THE HOMELE-GENOMINE, ENGLASS AND PROFIT HAT TROMESING

KEY PART NUMBER ULT DESCRIPTION

077510-01-000 EA LABEL-GENERATOR PREP

#### 1991 WINNEBAGO TABLE OF CONTENTS

NORTHUCORTAL A-01 - A-02 ABBREVIATIONS **EC-**A