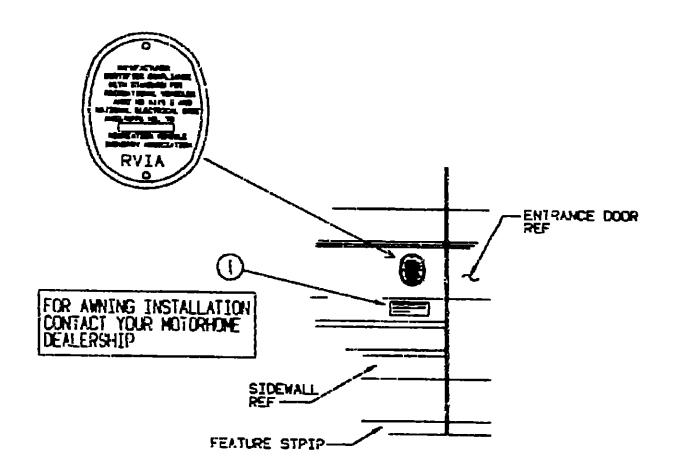

07996-01-000 CA LABEL-WAHNING STOWED MOTION 039509-01-000 EA LABEL-AWNING INSTALLATION 061417-01-000 EA LABEL-FUEL ON FUEL FILL DOOR

091243-01-000 EA LABEL-A/C COVER

098341-01-000 EA LABEL-FUEL UNLEADED DASH - CANADIAN

091224-02-000 EA LABEL-TRAILER LIGHTING
050222-01-000 EA LABEL - STOVE VENT, CANADIAN
094675-01-000 EA LABEL-EXTERIOR LIGHT, SERVICE

006195-01-000 EA LABEL FLECTRICAL TEST 006196-01-000 EA LABEL-GAS TEST

OCG197-01-000 EA LABEL-WATER TEST
006054-01-000 EA LABEL-SEAT W/O SEATBELT

005064-02-000 EA LABEL-SEAT N/O SEATEELT, CANADIAN

# THUS CONNECTION IN FOR 119-126 VOLT AC, SONE(CYCLES) 20 ANTEKE SLIPPLY DO NOT CONNECT TO HISHER VOLTAGE DOOR ASHPOWER CORD REF

# LABEL GROUP (CONTINUED)



#### KEY PART NUMBER UM DESCRIPTION

1 040944-01-000 EA LABEL-ENTRANCE DOOR, "OFEN"



## KEY PART NUMBER UM DESCRIPTION

093509-01-000 EA LABEL-AWNING INSTALLATION

# 1991 WINNEBAGO TABLE OF CONTENTS

INTRODUCTION A-01 - A-02
ABBREVIATIONS A-03
ALPHABETIC AL INDEX A-04 - A-06
WCN36RO A-07 - F-16
WFN36RA F-17 - K-22

| FLOOR PLAN             | F-17     | - F-18 |
|------------------------|----------|--------|
| ACCESSORIES            | F-19     | - G-08 |
| BATH                   | G-09     | - G-14 |
| BED900M                | G-15     | - 3-16 |
| CHASSIS                | G-17     | - H-01 |
| CURTAIN, CUSHICH & PAG | H-02     | - H 11 |
| DINETTE                | H-12     | - h-14 |
| DAIVERS                | H-15     | - H-20 |
| ELECTRICAL             | H-21     | - 1-03 |
| EXTERIOR BODY          | 1-04     | - 1-10 |
| GALLEY                 | J-11     | - I-18 |
|