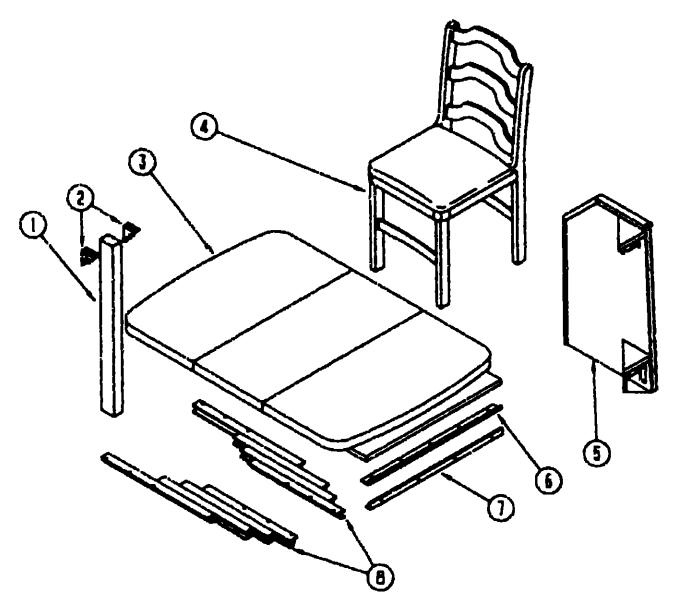

ER, FOR REMOTE                                   |    |
|    | 069246-05-701                       | ΞA  | CLIP CABLE, FOR REMOTE                                        |    |
| 12 | 007221-01-000                       |     | WASHER-CONED, SEAT ADJUSTER SPACER                            |    |
| 13 | <b>697683-03-000</b>                |     | BRACKET-REMOTE, SIDE MOUNT                                    |    |
|    | 067330-01-000                       | EA  | BRACKET-STOP, SUICING TRACK                                   | H  |
|    |                                     |     |                                                               |    |
|    |                                     |     |                                                               |    |

### **DINETTE GROUP**



### DINETTE OPTION L21W

| KEY | PART NUMBER                | UM | DESCRIPTION                                                 |
|-----|----------------------------|----|-------------------------------------------------------------|
| 1   | 092707-02-01A              | EA | LEG-TABLE, WOOD                                             |
| 2   | 102610-01-01A              | EA | PRACE-LEG, BEIGE                                            |
| 3   | P02056-02-B07              | EA | TABLE-PULLOUT, W/D LEG - W/COUNTERTOP & HARDWARE            |
|     | 102056-14 807              |    | COUNTERTOP-DINETTE TABLE                                    |
|     | 009050-02-000              |    | LEVELSR-TABLE TOP, FEMALE & MALE ENDS - W/4 SCREWS - PLASTI |
|     |                            |    | GUI