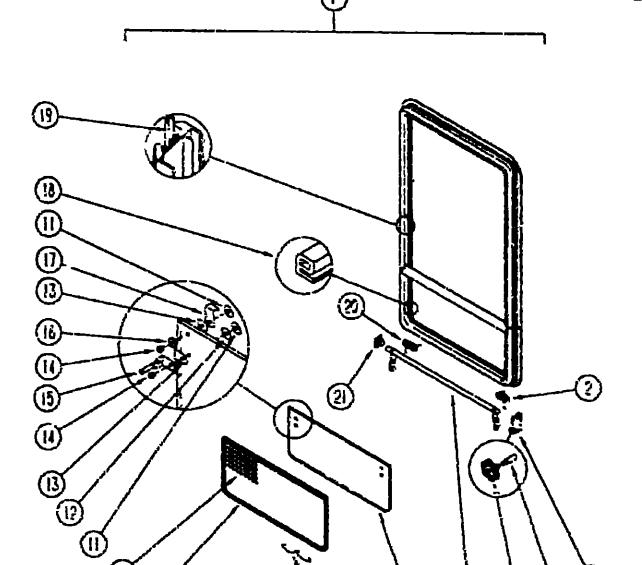

F-17

# ACCESSORIES GROUP REAR VIEW TELEVISION OPTION LAZZ

|     |                         |     | REAR VIEW TELEVISION OPTION LETZ                  |
|-----|-------------------------|-----|---------------------------------------------------|
| KEY | PART NUMBER             | UM  | DESCRIPTION                                       |
|     | 093040-01-000           | EA  | TELEVISION SYSTEM-REAR VIEW, SONY                 |
|     |                         |     | FROM 00-00-00 THPU 01-06-91                       |
|     | 093040-04-000           | EΑ  | TELEVISION SYSTEM-REAR VIEW, SONY                 |
|     |                         |     | FROM 01-07-91 THRU 99-99-99                       |
|     | 093041-01-000           | EA  | CABLE-MONITOR/CAMERA, INTERNAL USE                |
|     | 093041-02-000           |     | CABLE-MONITOR/CAMERA, EXTERNAL USE                |
|     | 093071-01-000           |     | TAPE-BONDING, DOUBLE SIDED - 1/64" X 2"           |
|     | 092881-01-000           | EA  | WIRE-INSTRUMENT PANEL, REAR MONITOR - CHEVY       |
|     | 062037-01-000           |     | HOUSING-AUTO FUSE, NATURAL - CHEYY                |
|     | 094001-01-000           | EA  | CLAMP-CAMERA                                      |
|     | 099325-01-000           | EA  | BRACKET-CAMERA, ADJUSTABLE                        |
|     | 009063-01-000           | EA  | HINGE-CONTINUOUS, 1 1/2" X 72"                    |
|     | 088474-09-000           | EA  | HOUSING-SOCKET - FORD                             |
|     | 098476-01-000           | EA  | SOCKET-CONNECTOR - FORD                           |
|     | 090340-01-000           | FT  | SEAL-FOAM, CLOSED CELL - 1/4 X 1/2 X 50 FT        |
|     | 090340-02-000           |     | SEAL-FOAM, CLOSED CELL - 3/8 X 1/2                |
|     | 099288-01-000           |     | LENS-REAR, MONITOR SHROUD                         |
|     | 053957-02-02A           |     | SHROUD-TV, BACK                                   |
|     | 096717-01-000           | EA  | WIRE ASM-REAR MONITOR UPPER                       |
|     | 099305-01-000           | EΑ  | SPRING-COMPRESSION                                |
|     | 096719-01-000           | EA  | WIRE ASM-BACKUP LAMP, GM                          |
|     | 100319-01-000           |     | RETAINER-LENS, CAMERA                             |
|     | 102903-01-04A           | EA  | SHROUD - CAMERA - OUTER BLACK                     |
|     |                         |     | AMFMCASSETTE RADIO - ELECTRONIC TUNE OPTION LISTE |
| KEY | PART NUMBER             | U/M | DESCRIPTION                                       |
|     | 074979-01-000           | EΑ  | COVET SPLAKER, 8° X 9' - BEIGE                    |
|     |                         |     | FROM 00-00-00 THRU 09-02-90                       |
|     | 074979-09-000           | EΑ  | COVER-SPEAKER 8' X 9' - LIGHT OAK                 |
|     |                         |     | FROM 09-10-90 THRU 99-99-99                       |
|     | 089340-01-000           | EA  | GRILLE-SPEAKER 6 1/2 SQ TAN MAGNADYNE G514WN      |
|     |                         |     | FROM 00-00-00 THRU 11-04-90                       |
|     | 069340-02-000           | EA  | GRILLE-SPEAKER 5 1/2 SQ TAN MAGNADYNE G514WI      |
|     |                         |     | FROM 11-05-90 THRU 99-99-99                       |
|     | 997460-02-000           | EA  | RADIO-AM/FM STEREO/CASSETTE SONY XR-4147          |
|     | 097620-03-000           |     | MOUNTING MIT-RADIO SONY                           |
|     | 100014-01-000           |     | BRACKET-RADIO SONY                                |
|     |                         |     | STANDARD RADIO COMPONENTS                         |
|     | B 4 B B 4 4 4 4 6 6 6 6 |     |                                                   |