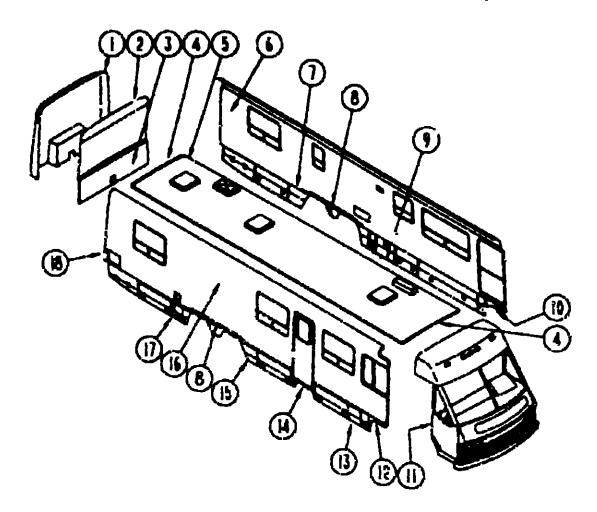

# ACCESSORIES GROUP REAR VIEW TELEVISION OPTION LAZZ

|     |                         |     | REAR VIEW TELEVISION OPTION LETZ                  |
|-----|-------------------------|-----|---------------------------------------------------|
| KEY | PART NUMBER             | UM  | DESCRIPTION                                       |
|     | 093040-01-000           | EA  | TELEVISION SYSTEM-REAR VIEW, SONY                 |
|     |                         |     | FROM 00-00-00 THPU 01-06-91                       |
|     | 093040-04-000           | EΑ  | TELEVISION SYSTEM-REAR VIEW, SONY                 |
|     |                         |     | FROM 01-07-91 THRU 99-99-99                       |
|     | 093041-01-000           | EA  | CABLE-MONITOR/CAMERA, INTERNAL USE                |
|     | 093041-02-000           |     | CABLE-MONITOR/CAMERA, EXTERNAL USE                |
|     | 093071-01-000           |     | TAPE-BONDING, DOUBLE SIDED - 1/64" X 2"           |
|     | 092881-01-000           | EA  | WIRE-INSTRUMENT PANEL, REAR MONITOR - CHEVY       |
|     | 062037-01-000           |     | HOUSING-AUTO FUSE, NATURAL - CHEYY                |
|     | 094001-01-000           | EA  | CLAMP-CAMERA                                      |
|     | 099325-01-000           | EA  | BRACKET-CAMERA, ADJUSTABLE                        |
|     | 009063-01-000           | EA  | HINGE-CONTINUOUS, 1 1/2" X 72"                    |
|     | 088474-09-000           | EA  | HOUSING-SOCKET - FORD                             |
|     | 098476-01-000           | EA  | SOCKET-CONNECTOR - FORD                           |
|     | 090340-01-000           | FT  | SEAL-FOAM, CLOSED CELL - 1/4 X 1/2 X 50 FT        |
|     | 090340-02-000           |     | SEAL-FOAM, CLOSED CELL - 3/8 X 1/2                |
|     | 099288-01-000           |     | LENS-REAR, MONITOR SHROUD                         |
|     | 053957-02-02A           |     | SHROUD-TV, BACK                                   |
|     | 096717-01-000           | EA  | WIRE ASM-REAR MONITOR UPPER                       |
|     | 099305-01-000           | EΑ  | SPRING-COMPRESSION                                |
|     | 096719-01-000           | EA  | WIRE ASM-BACKUP LAMP, GM                          |
|     | 100319-01-000           |     | RETAINER-LENS, CAMERA                             |
|     | 102903-01-04A           | EA  | SHROUD - CAMERA - OUTER BLACK                     |
|     |                         |     | AMFMCASSETTE RADIO - ELECTRONIC TUNE OPTION LISTE |
| KEY | PART NUMBER             | U/M | DESCRIPTION                                       |
|     | 074979-01-000           | EΑ  | COVET SPLAKER, 8° X 9' - BEIGE                    |
|     |                         |     | FROM 00-00-00 THRU 09-02-90                       |
|     | 074979-09-000           | EΑ  | COVER-SPEAKER 8' X 9' - LIGHT OAK                 |
|     |                         |     | FROM 09-10-90 THRU 99-99-99                       |
|     | 089340-01-000           | EA  | GRILLE-SPEAKER 6 1/2 SQ TAN MAGNADYNE G514WN      |
|     |                         |     | FROM 00-00-00 THRU 11-04-90                       |
|     | 069340-02-000           | EA  | GRILLE-SPEAKER 5 1/2 SQ TAN MAGNADYNE G514WI      |
|     |                         |     | FROM 11-05-90 THRU 99-99-99                       |
|     | 997460-02-000           | EA  | RADIO-AM/FM STEREO/CASSETTE SONY XR-4147          |
|     | 097620-03-000           |     | MOUNTING MIT-RADIO SONY                           |
|     | 100014-01-000           |     | BRACKET-RADIO SONY                                |
|     |                         |     | STANDARD RADIO COMPONENTS                         |
|     | B 4 B B 4 4 4 4 6 6 6 6 |     |                                                   |

| KEY | PART NUMBER   | L/M | DESCRIPTION                                      |
|-----|---------------|-----|--------------------------------------------------|
|     | 073741-03-000 | EA  | SPEAKER-RADIO OVAL - AUDIOVOX 110-2074 - 4" X 6" |
|     | 073741-04-000 | EA  | GRILLE-SPEAKER OVAL - 4" X 6" BLACK              |
|     | 097459-01-000 | EA  | RADIO-AM/FM STERED, CASSETTE - AUDIOVOX IM-DXA   |
|     | 099998-01-000 | F_A | BRACKET-RADIO AUDIOVOX                           |
|     | 097621-01-000 | EA  | MCUNTING KIT-RADIO AUDIOVOX WAK-ABO1 - CHEVY     |
|     |               |     |                                                  |

# ACCESSORIES GROUP (CONTINUED) REAR STEREO OPTION L26L

| ~~~ | 8487144455                   |            |                                                                      |                                                                                |
|-----|------------------------------|------------|----------------------------------------------------------------------|--------------------------------------------------------------------------------|
| KET | PART NUMBER<br>090862-01-000 |            | DESCRIPTION                                                          |                                                                                |
|     | 090944-01-000                |            | BRACKET-HAT, ANTENNA                                                 | 1991 WINNEBAGO                                                                 |
|     | 089340-01-000                |            | ANTENNA-RADIO, 18° RUBBER                                            | TABLE OF CONTENTS                                                              |
|     | 000040-01-000                |            | GRILLE-SPEAKER, 6 7/2 SQ FAN MAGNADYNE G514WN                        | 17965 01 0011161110                                                            |
|     | 089340-02-000                | <b>E</b> 4 | FROM 00-00-00 THRU 11-04-90                                          | INTRODUCTION A-01 - A-02                                                       |
|     | 003340-02-000                | CA         | GRILLE-SPEAKER, 6 1/2 SQ TAN MAGNADYNE G514WI                        |                                                                                |
|     | 007152 01 000                |            | FROM 11-05-90 THRU: 99-99-99                                         | ABBREVIATIONS A-03 ALPHABETICAL INDEX A-04 - A-06                              |
|     | 097153-01-000                |            | RADIO-AMFM STEREO, CASSETTE                                          |                                                                                |
|     |                              |            | COVER-SPEAKER LT OAK                                                 |                                                                                |
|     | (1840a)-01-000               | EA         | SPEAKER-5 25 DIA W/O GRILLE                                          | WFN36RA F-17 - K-22                                                            |
|     |                              |            | VACUUM CLEAHER OPTION L22T                                           |                                                                                |
| KEY | PART NUMBER                  | LUM        | DESCRIPTION                                                          |                                                                                |
|     | 092304-01-000                |            | VACUUM CLEANER - #HP-19-1 DELUXE                                     |                                                                                |
|     | 092304-01-760                |            | BAGS-VACUUM CLEANER, 6 IN BAG - #HP-4908                             |                                                                                |
|     | 092304-02-000                |            | TOOLS-CLEANING SET, VACUUM CLEANER - #HP-6346                        |                                                                                |
|     | 092304-02-700                |            | BRUSH-HAND POWER, VACUUM CLEANER - MHP-6970                          |                                                                                |
|     |                              |            | DUSTING TOOL-VACUUM CLEARER #HP-1142                                 |                                                                                |
|     |                              |            | RUG TOOL-VACUUM CLEANER, MHP-4982                                    |                                                                                |
|     |                              |            | CREVICE TOOL-VACUUM CLEANER #IP-1141                                 |                                                                                |
|     |                              |            | MOTOR-VACUUM CLEANER, #HP-5098                                       |                                                                                |
|     |                              |            | HOSE - VACUUM 20'                                                    |                                                                                |
|     | 092304-03-000                |            | DOOR ASM - VACUUM W/WIRE                                             |                                                                                |
|     | 0323(-03-00)                 |            | DOCH YOR - ANCORM ANIAME                                             |                                                                                |
|     |                              |            | TV AND VCR SWITCHING SYSTEM                                          |                                                                                |
| KEY | PART NUMBER                  | U/M        | I DESCRIPTION                                                        |                                                                                |
|     | 086757-03-000                | EA         | CONTROL CENTER-SWITCHING - MAGNADYNE                                 |                                                                                |
|     | 066777-03-000                |            | PLATE-WALL, ANTENNA FOWER, IVORY                                     |                                                                                |
|     | 076319-03-000                |            | CABLE-COAXIAL, 75 OHM                                                | 1991 WFN38RA INDEX                                                             |
|     | 076319-12-000                |            | CONNECTOR-CDAXIAL, ONE PIECE                                         |                                                                                |
|     | 076319-04-000                |            | CONNECTOR WIFERRULE                                                  | FLOOR PLAN F-17 - F-18                                                         |
|     | 093214 01 C/2A               |            | GRILLE-SPEAKER 4' BROWN                                              | ACCESSORIES F-19 - G-08                                                        |
| •   | 098445-01-000                |            | VCR-VHS-CABLE READY - REMOTE - MAGNAVOX VR9815                       | BATH G-09 G-14                                                                 |
|     |                              |            | FROM 00-00-00 THRU 09-24-90                                          | BEDROOM G-15 - G-15                                                            |
| 4.  | 098446-01-700                | EΛ         | REMOTE-MAGNAVOX 9815                                                 | CHASSIS G-17 - H-01                                                            |
| •   | 038446-02-000                |            | VCR-VHS CABLE READY - REMOTE - MAGNAVOX VR9312                       | CUFTAIN CUSHION & PADH-02 - H-11                                               |
|     |                              | _ `        | FROM US 25-90 THRU 99-99-99                                          | DINETTE H-12 - H-14                                                            |
| ••  | 098446-02-700                | EA         | REMOTE-MAGNAVOX 9912                                                 | DAIVERS H-15 - R-20                                                            |
| •   | G98447 01 000                |            | TV-13' COLOR REMOTE U.S.A. MAGNAYOX RY0129WA                         |                                                                                |
|     |                              |            | FROM 00-00-65 THRU 05-23 91                                          | _                                                                              |
| •   | 0 <del>9844</del> 7-02-000   | FA         | TV-13" COLOR W/REMOTE - CANADIAN - MAGNAVOX XK4029CH                 |                                                                                |
|     |                              |            | FPOM 00:00 00 THRU 06:23-31                                          | · -                                                                            |
|     | 098447-01-700                | FA         | REMOTE-TV MAGNAVOX RX4029WA & XX4029CH                               | - · · <b>-</b> · · <b>-</b> · · <b>-</b> · · · · · · · · · · · · · · · · · · · |
| •   | C98447 03 000                |            | TV-13" COLOR REMOTE U.S.A. MAGNAVOX RR:337W                          | INTERIOR FINISH 1-23 - J-02                                                    |
|     | (30 11 05 030                |            | FROM 06-24-91 THRU 99-99-99                                          | LABEL J-03 - 3-10                                                              |
| •   | 098447-04-000                | FΛ         | TV-13" COLOR W/REMOTE - CANADIAN - WAGNAYOX RA1330W                  | LP 3-11                                                                        |
|     | S KITTI STUD                 | υ٨         |                                                                      | LOUNGE J-12 - J-13                                                             |
| **  | 038447-03 700                | EA         | FROM 05-24 91 THRU 99-99-99<br>BEMOTE-TV, MACNAVOX RR1337N & RR1330W | SEALANTS & FASTENERS 1-14 - J-16                                               |
|     | 038619-01-000                |            | SPEAKER-2 WATT, B OHM - 4"                                           | WATER & SEWAGE J-17 - J-22                                                     |
|     | 099030-01-000                |            | WIRE-SPEAKER TV                                                      | WINDOW VENT AND                                                                |
|     | 099637-01-000                |            | GROMMET                                                              | EXTERIOR DOOR J-23 - K-22                                                      |
|     | ~ 3 3 7 1 7 1 7 <b>3 3</b> 3 |            | TIETONIA TV - 26 7° LONG                                             |                                                                                |

039717-02-000 EA TIEDOWN TV - 28 7" LONG

099717 02-000 EA TIEDOWN TV - 22 8" LONG

TV & VCH PURCHASES ARE SUBJECT TO AVAILABILITY

100954-01-000 EA SHELF-TV STEEL

096755-01-000 EA SPLITTER-TV 2 WAY

076319-09-000 EA WALLPLATE-TY RECEPTABLE - BROWN

101150-01-000 EA SUPPORT-TV SHELF, BIGHT SIDE - STEEL 101150-000 EA SUPPORT-TV SHELF LEFT SIDE - STEEL

CHECK MAKE & MODEL OF TV OR YOR BEFORE OFDERING REVOTES