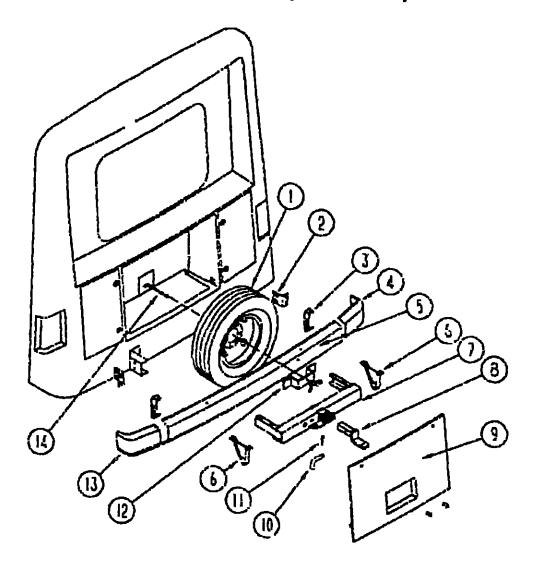

# ACCESSORIES GROUP (CONTINUED) STANLESS STEEL WHEEL LINERS OPTION LASL

| Y | PART NUMBER    | UM | DESCRIPTION                                              |
|---|----------------|----|----------------------------------------------------------|
|   | 091209-06-000  | E∌ | LINER-WHEEL, 15" - FORD - SET OF 4 - KAPER II            |
|   |                |    | FROM 00-00-00 THRU 05-20-91                              |
|   | 991209-07-000  | EA | LINER-WHEEL, 16' - FORD - SET OF 2 - KAPER II            |
|   | ••••           |    | FROM: 00-00-00 THRU 05-20-91                             |
|   | 091209-06-700  | EA | LINER-WHEEL, FRONT - 16" - FORD - KAPER II               |
|   | C91209-06-701  | EA | LINER WHEEL, REAR - 16" - FORD - KAPER II                |
|   | 091209-05-702  | EA | COVER-AXLE, FRONT - 16' - FORD - KAPER II                |
|   | 091209-06-703  | EΑ | COVER-AXLE, REAR - 16" - FORD - KAPER II                 |
|   | 091209-06-704  | EA | COVER-LUG NUT, 16" - FORD - KAPER II                     |
|   | 091209-09-000  |    | LINER-WHEEL CYER LUG - 16" - FORD - SET OF 2 - KAPER II  |
|   |                |    | FROM 05:21:91 THRU 99:99:59                              |
|   | 091209-08-000  | FA | LINER WHEEL, OVER LUG - 16" - FORD - SET OF 4 - KAPER II |
|   |                |    | FROM 05-21 91 THRU 99-99-99                              |
|   | 091209-08-700  | EA | LINER-WHEEL, FRONT - FORD - 16" - 10 LUG - KAPER !!      |
|   | 591209-08-701  |    | LINER-WIREEL, REAR - FORD - 16" - 10 LUG - KAPER II      |
|   | 091209-08 702  |    |                                                          |
|   | 091209-08-703  |    | COVER-AXLE, REAR - 16" - FORD - KAPER II                 |
|   |                |    | COYER-LUG NUT, 15' - FORD - KAPER II                     |
|   | 095012-02-000  | EΑ | EXTENSION-VALVE STEM, DUAL WHEEL                         |
|   | 555540 66 555  |    | FROM 00-00-00 THRU 04-28-91                              |
|   | 095012-03-000  | EA | EXTENSION-VALVE STEM, DUAL WHEEL                         |
|   |                |    | FRCM 04 29-91 THRU 99-99-99                              |
|   | 077/030-02-000 | EA | EXTENSION-VALVE STEM, 1 25"                              |
|   |                |    |                                                          |

### WHEEL COVERS

| KEY | PART NUMBER   | U/M | DESCRIPTION                   |
|-----|---------------|-----|-------------------------------|
|     | 096532-02-700 | EA  | COVER - WHEEL, 16" - SET OF 2 |
|     | 098532-01-000 | ËΑ  | COVER - WHEEL, 16" - SET OF 4 |
|     | 098532-01-701 | EA  | COVER - LUG NUT, CHROME       |
|     | 098532-01-702 | EA  | COVER - WHEEL, 16' - 1 ONLY   |