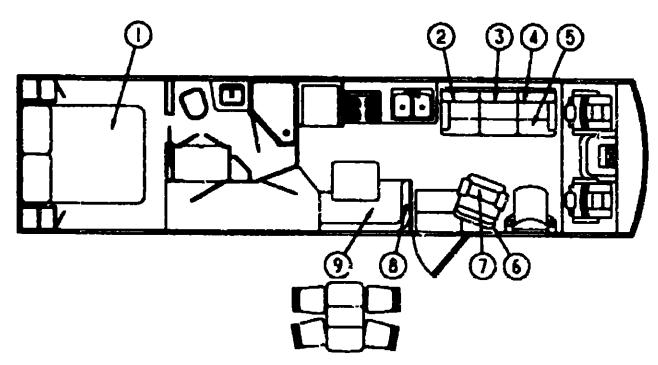

- (BO9)                 | LOUNGE J-12 - J-13                                |
|     | 073290-42-B10  |     | TIEBACK-CURTAIN, 6" X 18" - (B22)                 | SEALANTS & FASTENERS J-14 - J-16                  |
|     |                |     | · · · · · · · · · · · · · · · · · · ·             | WATER & SEWAGE J-17 - J-22                        |
|     |                |     |                                                   | WINDOW, VENT AND                                  |
|     |                |     |                                                   | EXTERIOR DOOR J-23 - K-22                         |
|     |                |     |                                                   |                                                   |

### CURTAIN, CUSHION & PAD GROUP (CONTINUED)



### MATTRESS, BEDSPICEAD & FILLOW

| KET | PART NUMBER   | U.B. | DESCRIPTION                     |
|-----|---------------|------|---------------------------------|
| 1   | 098176-04-000 | EA   | MATTRESS-INNERSPRING, 59' X 74" |
| 1   | 083986-04-307 | EA   | BEDSPREAD-FITTED, QUEEN - 80"   |
| 1   | 083986-04-808 | EA   | BEDSPREAD-FITTED, QUEEN - 60°   |
| 1   | 083986-04-809 | EA   | BEDSPREAD-FITTED, QUEEN - 60°   |
| 1   | 083986-04-B22 | EA   | BEDSPREAD-FITTED, QUEEN - 60°   |
|     | 102151-01-807 | EA   | PILLOW ASM WISHAM               |
|     | 102161-01-B08 | EA   | PILLOW ASM - WISHAM             |
|     | 102161-01-B09 | EA   | PILLOW ASM - WSHAM              |
|     | 102161-01-822 | EA   | PILLOW ASM - WISHAM             |
|     | 081997-07-B10 | EA   | SHAM ONLY - (BOT)