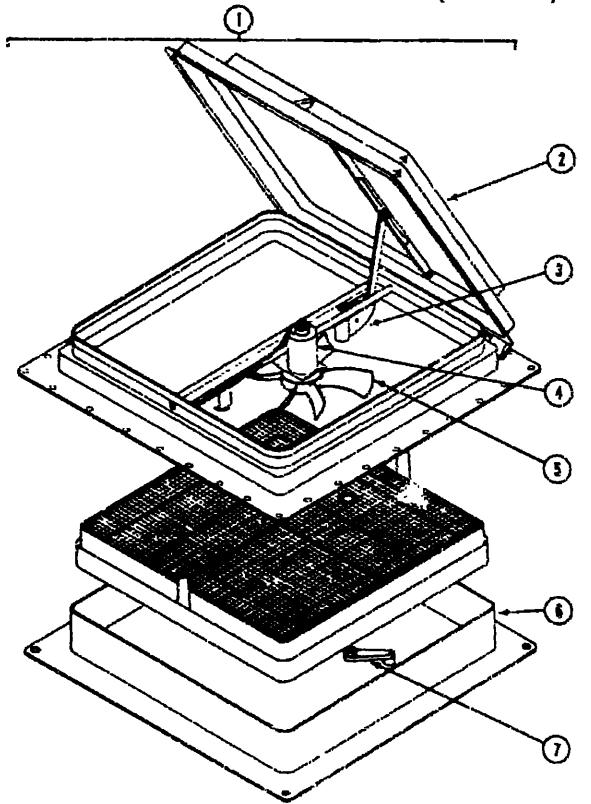

# ACCESSORIES GROUP REAR VIEW TELEVISION OPTION LAZZ

|     |                         |     | REAR VIEW TELEVISION OPTION LETZ                  |
|-----|-------------------------|-----|---------------------------------------------------|
| KEY | PART NUMBER             | UM  | DESCRIPTION                                       |
|     | 093040-01-000           | EA  | TELEVISION SYSTEM-REAR VIEW, SONY                 |
|     |                         |     | FROM 00-00-00 THPU 01-06-91                       |
|     | 093040-04-000           | EΑ  | TELEVISION SYSTEM-REAR VIEW, SONY                 |
|     |                         |     | FROM 01-07-91 THRU 99-99-99                       |
|     | 093041-01-000           | EA  | CABLE-MONITOR/CAMERA, INTERNAL USE                |
|     | 093041-02-000           |     | CABLE-MONITOR/CAMERA, EXTERNAL USE                |
|     | 093071-01-000           |     | TAPE-BONDING, DOUBLE SIDED - 1/64" X 2"           |
|     | 092881-01-000           | EA  | WIRE-INSTRUMENT PANEL, REAR MONITOR - CHEVY       |
|     | 062037-01-000           |     | HOUSING-AUTO FUSE, NATURAL - CHEYY                |
|     | 094001-01-000           | EA  | CLAMP-CAMERA                                      |
|     | 099325-01-000           | EA  | BRACKET-CAMERA, ADJUSTABLE                        |
|     | 009063-01-000           | EA  | HINGE-CONTINUOUS, 1 1/2" X 72"                    |
|     | 088474-09-000           | EA  | HOUSING-SOCKET - FORD                             |
|     | 098476-01-000           | EA  | SOCKET-CONNECTOR - FORD                           |
|     | 090340-01-000           | FT  | SEAL-FOAM, CLOSED CELL - 1/4 X 1/2 X 50 FT        |
|     | 090340-02-000           |     | SEAL-FOAM, CLOSED CELL - 3/8 X 1/2                |
|     | 099288-01-000           |     | LENS-REAR, MONITOR SHROUD                         |
|     | 053957-02-02A           |     | SHROUD-TV, BACK                                   |
|     | 096717-01-000           | EA  | WIRE ASM-REAR MONITOR UPPER                       |
|     | 099305-01-000           | EΑ  | SPRING-COMPRESSION                                |
|     | 096719-01-000           | EA  | WIRE ASM-BACKUP LAMP, GM                          |
|     | 100319-01-000           |     | RETAINER-LENS, CAMERA                             |
|     | 102903-01-04A           | EA  | SHROUD - CAMERA - OUTER BLACK                     |
|     |                         |     | AMFMCASSETTE RADIO - ELECTRONIC TUNE OPTION LISTE |
| KEY | PART NUMBER             | U/M | DESCRIPTION                                       |
|     | 074979-01-000           | EΑ  | COVET SPLAKER, 8° X 9' - BEIGE                    |
|     |                         |     | FROM 00-00-00 THRU 09-02-90                       |
|     | 074979-09-000           | EΑ  | COVER-SPEAKER 8' X 9' - LIGHT OAK                 |
|     |                         |     | FROM 09-10-90 THRU 99-99-99                       |
|     | 089340-01-000           | EA  | GRILLE-SPEAKER 6 1/2 SQ TAN MAGNADYNE G514WN      |
|     |                         |     | FROM 00-00-00 THRU 11-04-90                       |
|     | 069340-02-000           | EA  | GRILLE-SPEAKER 5 1/2 SQ TAN MAGNADYNE G514WI      |
|     |                         |     | FROM 11-05-90 THRU 99-99-99                       |
|     | 997460-02-000           | EA  | RADIO-AM/FM STEREO/CASSETTE SONY XR-4147          |
|     | 097620-03-000           |     | MOUNTING MIT-RADIO SONY                           |
|     | 100014-01-000           |     | BRACKET-RADIO SONY                                |
|     |                         |     | STANDARD RADIO COMPONENTS                         |
|     | B 4 B B 4 4 4 4 6 6 6 6 |     |                                                   |