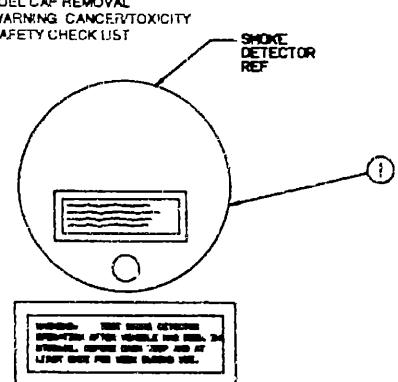

1   |
| LOUNGE                 | J-12     | - J-13 |
| SEALANTS & FASTENERS   | J 14     | - J-16 |
| WATER & SEWAGE         | J-17     | - J 22 |
| WINDOW, VENT AND       | <b>-</b> |        |
| EXTERIOR DOOR          | J-23     | - K-22 |
|                        |          | ,      |

#### LABEL GROUP (CONTINUED)



# KEY PART HUMBER UM DESCRIPTION 1 073998-01-000 EA LABEL-LPG ODOR WARNING



#### KEY PART HUMBER UM DESCRIPTION

006199-01-000

1 039290-01-000 EA LABEL-WARNING-EXIT 2 047731-01-000 EA LABEL-EMERGENCY E

EA LABEL-EMERGENCY EXIT - ESCAPE WINDOW

EA LABEL-EXIT-ESCAPE WINDOW

#### LABEL GROUP (CONTINUED)



#### KEY PART NUMBER UM DESCRIPTION

1 087207-05-000 EA LABEL-FUEL CAP REMOVAL
2 099689-01-000 EA LABEL WARNING CANCER/TOXICITY
3 056259-01-000 EA LABEL SAFETY CHECK UST



#### KEY PART NUMBER UM DESCRIPTION

1 077956-01-000 FA LABEL-WARNING, SMOKE DETECTOR

## 1931 WINNEBAGO TABLE OF CONTENTS

INTRODUCTION A-01 - A-02
ABBREVIATIONS A-03
ALPHABETICAL INDEX A-04 - A-06
WCN36RQ A-07 - F-16
WFN36RA F-17 - K-22

#### 1991 WFN36RA INDEX

F-17 - F-18

FLOOR PLAN

| ACCESSOPIES            | F-19 | - 6-0   |
|------------------------|------|---------|
| BATH                   | G-09 | - G-14  |
| BEDROOM                | G-15 | - G-10  |
| CHASSIS                | G-17 | - H-01  |
| CURTAIN, CUSHION & PAD | H-02 | - 14-11 |
| STTBAK                 | H-12 | - H-14  |
| DRIVERS                | H-15 | - H-20  |
| ELECTRICAL             | H 21 | - 1-03  |
| EXTERIOR BODY          | 1-04 | - I-10  |
| SALLEY                 | !-11 | - 1-18  |
| HEATING & A/C