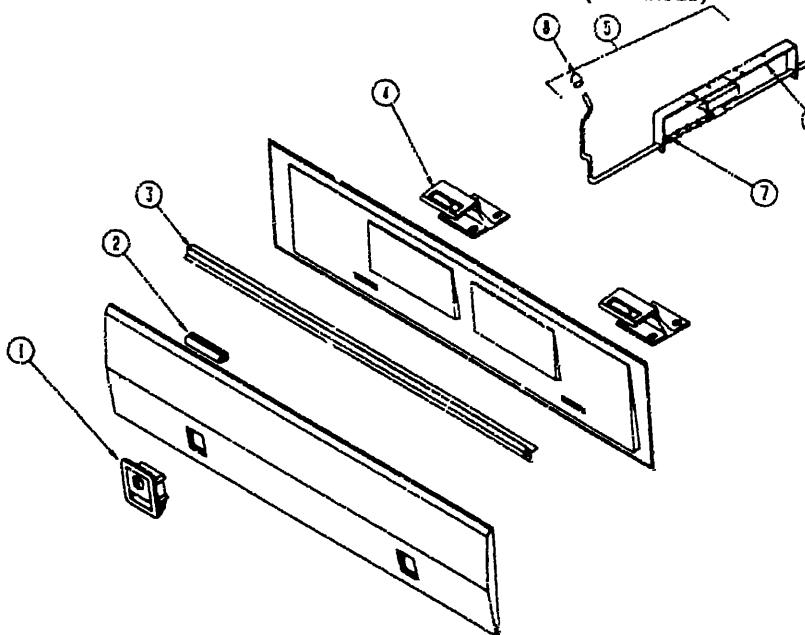

# ACCESSORIES GROUP (CONTINUED) REAR STEREO OPTION L26L

| ~~~ | 8487144455                   |            |                                                                      |                                                                                |
|-----|------------------------------|------------|----------------------------------------------------------------------|--------------------------------------------------------------------------------|
| KET | PART NUMBER<br>090862-01-000 |            | DESCRIPTION                                                          |                                                                                |
|     | 090944-01-000                |            | BRACKET-HAT, ANTENNA                                                 | 1991 WINNEBAGO                                                                 |
|     | 089340-01-000                |            | ANTENNA-RADIO, 18° RUBBER                                            | TABLE OF CONTENTS                                                              |
|     | 000040-01-000                |            | GRILLE-SPEAKER, 6 7/2 SQ FAN MAGNADYNE G514WN                        | 17965 01 0011161110                                                            |
|     | 089340-02-000                | <b>E</b> 4 | FROM 00-00-00 THRU 11-04-90                                          | INTRODUCTION A-01 - A-02                                                       |
|     | 003340-02-000                | CA         | GRILLE-SPEAKER, 6 1/2 SQ TAN MAGNADYNE G514WI                        |                                                                                |
|     | 007152 01 000                |            | FROM 11-05-90 THRU: 99-99-99                                         | ABBREVIATIONS A-03 ALPHABETICAL INDEX A-04 - A-06                              |
|     | 097153-01-000                |            | RADIO-AMFM STEREO, CASSETTE                                          |                                                                                |
|     |                              |            | COVER-SPEAKER LT OAK                                                 |                                                                                |
|     | (1840a)-01-000               | EA         | SPEAKER-5 25 DIA W/O GRILLE                                          | WFN36RA F-17 - K-22                                                            |
|     |                              |            | VACUUM CLEAHER OPTION L22T                                           |                                                                                |
| KEY | PART NUMBER                  | LUM        | DESCRIPTION                                                          |                                                                                |
|     | 092304-01-000                |            | VACUUM CLEANER - #HP-19-1 DELUXE                                     |                                                                                |
|     | 092304-01-760                |            | BAGS-VACUUM CLEANER, 6 IN BAG - #HP-4908                             |                                                                                |
|     | 092304-02-000                |            | TOOLS-CLEANING SET, VACUUM CLEANER - #HP-6346                        |                                                                                |
|     | 092304-02-700                |            | BRUSH-HAND POWER, VACUUM CLEANER - MHP-6970                          |                                                                                |
|     |                              |            | DUSTING TOOL-VACUUM CLEARER #HP-1142                                 |                                                                                |
|     |                              |            | RUG TOOL-VACUUM CLEANER, MHP-4982                                    |                                                                                |
|     |                              |            | CREVICE TOOL-VACUUM CLEANER #IP-1141                                 |                                                                                |
|     |                              |            | MOTOR-VACUUM CLEANER, #HP-5098                                       |                                                                                |
|     |                              |            | HOSE - VACUUM 20'                                                    |                                                                                |
|     | 092304-03-000                |            | DOOR ASM - VACUUM W/WIRE                                             |                                                                                |
|     | 0323(-03-00)                 |            | DOCH YOR - ANCORM ANIAME                                             |                                                                                |
|     |                              |            | TV AND VCR SWITCHING SYSTEM                                          |                                                                                |
| KEY | PART NUMBER                  | U/M        | I DESCRIPTION                                                        |                                                                                |
|     | 086757-03-000                | EA         | CONTROL CENTER-SWITCHING - MAGNADYNE                                 |                                                                                |
|     | 066777-03-000                |            | PLATE-WALL, ANTENNA FOWER, IVORY                                     |                                                                                |
|     | 076319-03-000                |            | CABLE-COAXIAL, 75 OHM                                                | 1991 WFN38RA INDEX                                                             |
|     | 076319-12-000                |            | CONNECTOR-CDAXIAL, ONE PIECE                                         |                                                                                |
|     | 076319-04-000                |            | CONNECTOR WIFERRULE                                                  | FLOOR PLAN F-17 - F-18                                                         |
|     | 093214 01 C/2A               |            | GRILLE-SPEAKER 4' BROWN                                              | ACCESSORIES F-19 - G-08                                                        |
| •   | 098445-01-000                |            | VCR-VHS-CABLE READY - REMOTE - MAGNAVOX VR9815                       | BATH G-09 G-14                                                                 |
|     |                              |            | FROM 00-00-00 THRU 09-24-90                                          | BEDROOM G-15 - G-15                                                            |
| 4.  | 098446-01-700                | EΛ         | REMOTE-MAGNAVOX 9815                                                 | CHASSIS G-17 - H-01                                                            |
| •   | 038446-02-000                |            | VCR-VHS CABLE READY - REMOTE - MAGNAVOX VR9312                       | CUFTAIN CUSHION & PADH-02 - H-11                                               |
|     |                              | _ `        | FROM US 25-90 THRU 99-99-99                                          | DINETTE H-12 - H-14                                                            |
| ••  | 098446-02-700                | EA         | REMOTE-MAGNAVOX 9912                                                 | DAIVERS H-15 - R-20                                                            |
| •   | G98447 01 000                |            | TV-13' COLOR REMOTE U.S.A. MAGNAYOX RY0129WA                         |                                                                                |
|     |                              |            | FROM 00-00-65 THRU 05-23 91                                          | _                                                                              |
| •   | 0 <del>9844</del> 7-02-000   | FA         | TV-13" COLOR W/REMOTE - CANADIAN - MAGNAVOX XK4029CH                 |                                                                                |
|     |                              |            | FPOM 00:00 00 THRU 06:23-31                                          | · -                                                                            |
|     | 098447-01-700                | FA         | REMOTE-TV MAGNAVOX RX4029WA & XX4029CH                               | - · · <b>-</b> · · <b>-</b> · · <b>-</b> · · · · · · · · · · · · · · · · · · · |
| •   | C98447 03 000                |            | TV-13" COLOR REMOTE U.S.A. MAGNAVOX RR:337W                          | INTERIOR FINISH 1-23 - J-02                                                    |
|     | (30 11 05 030                |            | FROM 06-24-91 THRU 99-99-99                                          | LABEL J-03 - 3-10                                                              |
| •   | 098447-04-000                | FΛ         | TV-13" COLOR W/REMOTE - CANADIAN - WAGNAYOX RA1330W                  | LP 3-11                                                                        |
|     | S KITTI STUD                 | υ٨         |                                                                      | LOUNGE J-12 - J-13                                                             |
| **  | 038447-03 700                | EA         | FROM 05-24 91 THRU 99-99-99<br>BEMOTE-TV, MACNAVOX RR1337N & RR1330W | SEALANTS & FASTENERS 1-14 - J-16                                               |
|     | 038619-01-000                |            | SPEAKER-2 WATT, B OHM - 4"                                           | WATER & SEWAGE J-17 - J-22                                                     |
|     | 099030-01-000                |            | WIRE-SPEAKER TV                                                      | WINDOW VENT AND                                                                |
|     | 099637-01-000                |            | GROMMET                                                              | EXTERIOR DOOR J-23 - K-22                                                      |
|     | ~ 3 3 7 1 7 1 7 <b>3 3</b> 3 |            | TIETONIA TV - 26 7° LONG                                             |                                                                                |

039717-02-000 EA TIEDOWN TV - 28 7" LONG

099717 02-000 EA TIEDOWN TV - 22 8" LONG

TV & VCH PURCHASES ARE SUBJECT TO AVAILABILITY

100954-01-000 EA SHELF-TV STEEL

096755-01-000 EA SPLITTER-TV 2 WAY

076319-09-000 EA WALLPLATE-TY RECEPTABLE - BROWN