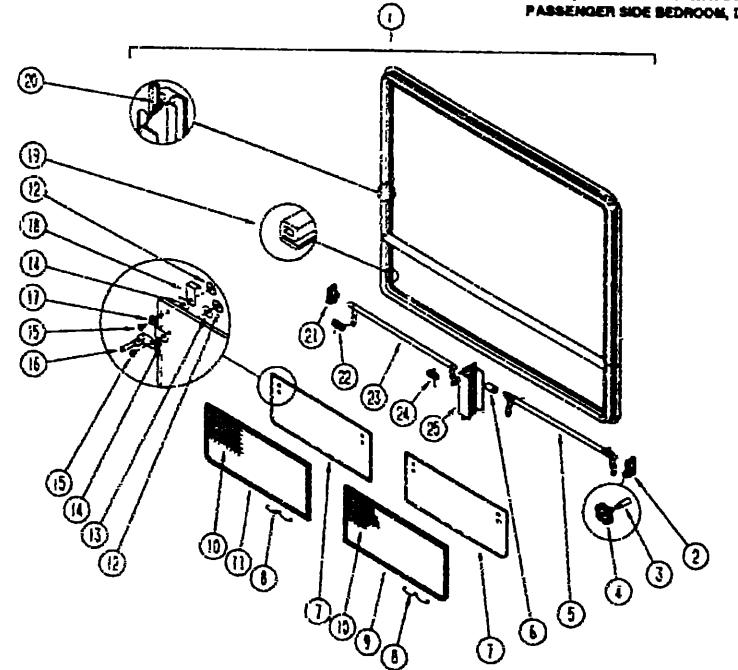

F-17

# ACCESSORIES GROUP REAR VIEW TELEVISION OPTION LAZZ

|     |                         |     | REAR VIEW TELEVISION OPTION LETZ                  |
|-----|-------------------------|-----|---------------------------------------------------|
| KEY | PART NUMBER             | UM  | DESCRIPTION                                       |
|     | 093040-01-000           | EA  | TELEVISION SYSTEM-REAR VIEW, SONY                 |
|     |                         |     | FROM 00-00-00 THPU 01-06-91                       |
|     | 093040-04-000           | EΑ  | TELEVISION SYSTEM-REAR VIEW, SONY                 |
|     |                         |     | FROM 01-07-91 THRU 99-99-99                       |
|     | 093041-01-000           | EA  | CABLE-MONITOR/CAMERA, INTERNAL USE                |
|     | 093041-02-000           |     | CABLE-MONITOR/CAMERA, EXTERNAL USE                |
|     | 093071-01-000           |     | TAPE-BONDING, DOUBLE SIDED - 1/64" X 2"           |
|     | 092881-01-000           | EA  | WIRE-INSTRUMENT PANEL, REAR MONITOR - CHEVY       |
|     | 062037-01-000           |     | HOUSING-AUTO FUSE, NATURAL - CHEYY                |
|     | 094001-01-000           | EA  | CLAMP-CAMERA                                      |
|     | 099325-01-000           | EA  | BRACKET-CAMERA, ADJUSTABLE                        |
|     | 009063-01-000           | EA  | HINGE-CONTINUOUS, 1 1/2" X 72"                    |
|     | 088474-09-000           | EA  | HOUSING-SOCKET - FORD                             |
|     | 098476-01-000           | EA  | SOCKET-CONNECTOR - FORD                           |
|     | 090340-01-000           | FT  | SEAL-FOAM, CLOSED CELL - 1/4 X 1/2 X 50 FT        |
|     | 090340-02-000           |     | SEAL-FOAM, CLOSED CELL - 3/8 X 1/2                |
|     | 099288-01-000           |     | LENS-REAR, MONITOR SHROUD                         |
|     | 053957-02-02A           |     | SHROUD-TV, BACK                                   |
|     | 096717-01-000           | EA  | WIRE ASM-REAR MONITOR UPPER                       |
|     | 099305-01-000           | EΑ  | SPRING-COMPRESSION                                |
|     | 096719-01-000           | EA  | WIRE ASM-BACKUP LAMP, GM                          |
|     | 100319-01-000           |     | RETAINER-LENS, CAMERA                             |
|     | 102903-01-04A           | EA  | SHROUD - CAMERA - OUTER BLACK                     |
|     |                         |     | AMFMCASSETTE RADIO - ELECTRONIC TUNE OPTION LISTE |
| KEY | PART NUMBER             | U/M | DESCRIPTION                                       |
|     | 074979-01-000           | EΑ  | COVET SPLAKER, 8° X 9' - BEIGE                    |
|     |                         |     | FROM 00-00-00 THRU 09-02-90                       |
|     | 074979-09-000           | EΑ  | COVER-SPEAKER 8' X 9' - LIGHT OAK                 |
|     |                         |     | FROM 09-10-90 THRU 99-99-99                       |
|     | 089340-01-000           | EA  | GRILLE-SPEAKER 6 1/2 SQ TAN MAGNADYNE G514WN      |
|     |                         |     | FROM 00-00-00 THRU 11-04-90                       |
|     | 069340-02-000           | EA  | GRILLE-SPEAKER 5 1/2 SQ TAN MAGNADYNE G514WI      |
|     |                         |     | FROM 11-05-90 THRU 99-99-99                       |
|     | 997460-02-000           | EA  | RADIO-AM/FM STEREO/CASSETTE SONY XR-4147          |
|     | 097620-03-000           |     | MOUNTING MIT-RADIO SONY                           |
|     | 100014-01-000           |     | BRACKET-RADIO SONY                                |
|     |                         |     | STANDARD RADIO COMPONENTS                         |
|     | B 4 B B 4 4 4 4 6 6 6 6 |     |                                                   |