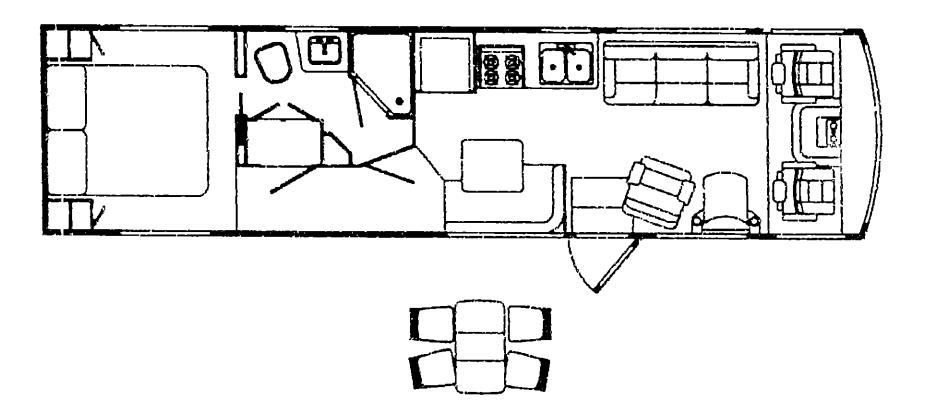

# 1991 WINNEBAGO TABLE OF CONTENTS

INTRODUCTION A-01 - A-02
ABBREVIATIONS A-03
ALPHABETICAL INDEX A-04 - A-06
WCNGGRQ A-07 - F-16
WFN36RA F-17 - K-22



# 1991 WFN36RA



### 1991 WFN36RA INDEX

| FLOOR PLAN             | F-17 | - F-1B |
|------------------------|------|--------|
| ACCESSORIES            | F-19 | - G-08 |
| EATH                   | G-09 | - G-14 |
| BEDROOM                | G-15 | - G-16 |
| CHASSIS                | G-17 | - H-01 |
| CURTAIN, CUSHION & PAT | H-02 | - H-11 |
| DINETTE                | H-12 | - H-14 |
| DRIVERS                | H-15 | - H-20 |
| ELECTRICAL             | H-21 | - 1-03 |
| EXTERIOR BODY          | 1-04 | - 1-10 |
| GALLEY                 | 111  | - 1-18 |
| HEATING & A/C          | 1-19 | - 1-22 |
| INTERIOR FINIS!)       | 1-23 | - 1-02 |
| LASEL                  | J-03 | - J-10 |
| LP                     |      | J 11   |
| LOUNGE                 | J-12 | - J-13 |
| SEALANTS & FASTENERS   | J-14 | - J-16 |