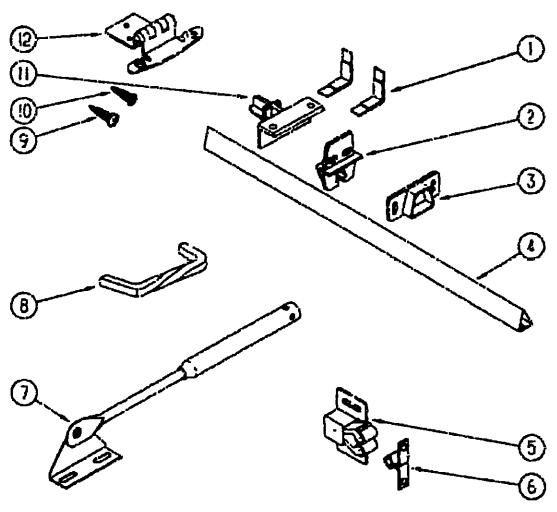

URTAIN, CUSHION & PAD | ዝ-ንን         | - H-17 |
| JINETTE                | H-12         | · H-14 |
| DRIVEPS                | H-15         | - H-20 |
| ELECTRICAL             | H-21         | - 1-03 |
| EXTERIOR BODY          | 1-04         | - 1-10 |
| GALLEY                 | 1-11         | - 1-18 |
| HEATING & A/C          | 1-19         | - 1-22 |
| INTERIOR FINISH        | 1-23         | - J-02 |
| LABEL                  | J-03         | - J-10 |
| LP                     |              | J-11   |
| LOUNGE                 | J-12         | J-13   |
| SEALANTS & FASTENERS   | J-14         | - J-1ĉ |
| WATER & SEWAGE         | J-17         | - J-72 |
| My Juan Modum          |              |        |
| EXTERIOR DOOR          | ∵ 23         | - K-22 |

# INTERIOR FINISH GROUP (CONTINUED)



| KEY      | PART NUMBER   |    | DESCRIPTION                                              |
|----------|---------------|----|----------------------------------------------------------|
| 1        | 037688-02-000 |    | L-CORNER GU'DE (DRAWERS)                                 |
| 2        | 037588-03-000 | ĒĀ | GUDE-CENTER, DRAWER                                      |
| 3        | 037686-05-000 |    | BRACKET-RAIL MOUNTING, HEAR                              |
| 4        | 037688-01-000 | FY | RAIL-V GUIDE, DRAWER - 10' EACH                          |
| 5        | 0;3586-03-000 | EA | CATCH-SPRING, ROLLER                                     |
| 6        | 093566-04-000 |    | STRIKE-SPRING STEEL                                      |
| ?        | 074493-02-000 | EA | SUPPORT-OVERHEAD DOO