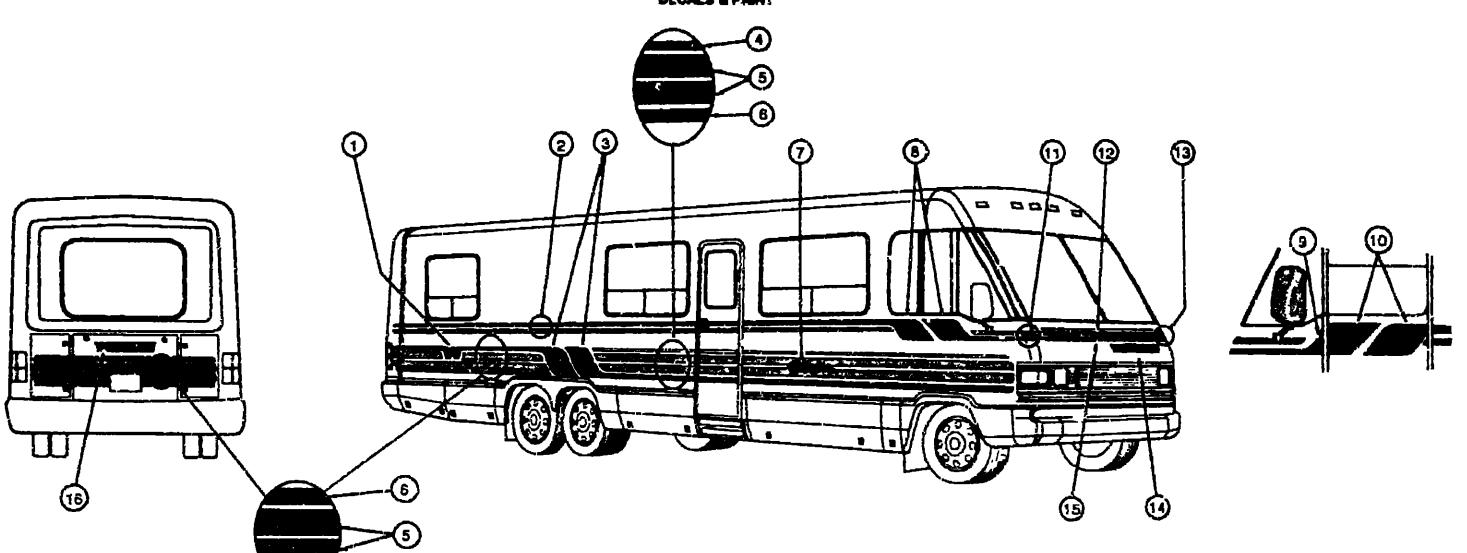

# ACCESSORIES GROUP (CONTINUED) REAR STEREO OPTION L26L

| ~~~ | 8487144455                   |            |                                                                      |                                                                                |
|-----|------------------------------|------------|----------------------------------------------------------------------|--------------------------------------------------------------------------------|
| KET | PART NUMBER<br>090862-01-000 |            | DESCRIPTION                                                          |                                                                                |
|     | 090944-01-000                |            | BRACKET-HAT, ANTENNA                                                 | 1991 WINNEBAGO                                                                 |
|     | 089340-01-000                |            | ANTENNA-RADIO, 18° RUBBER                                            | TABLE OF CONTENTS                                                              |
|     | 000040-01-000                |            | GRILLE-SPEAKER, 6 7/2 SQ FAN MAGNADYNE G514WN                        | 17965 01 0011161110                                                            |
|     | 089340-02-000                | <b>E</b> 4 | FROM 00-00-00 THRU 11-04-90                                          | INTRODUCTION A-01 - A-02                                                       |
|     | 003340-02-000                | CA         | GRILLE-SPEAKER, 6 1/2 SQ TAN MAGNADYNE G514WI                        |                                                                                |
|     | 007152 01 000                |            | FROM 11-05-90 THRU: 99-99-99                                         | ABBREVIATIONS A-03 ALPHABETICAL INDEX A-04 - A-06                              |
|     | 097153-01-000                |            | RADIO-AMFM STEREO, CASSETTE                                          |                                                                                |
|     |                              |            | COVER-SPEAKER LT OAK                                                 |                                                                                |
|     | (1840a)-01-000               | EA         | SPEAKER-5 25 DIA W/O GRILLE                                          | WFN36RA F-17 - K-22                                                            |
|     |                              |            | VACUUM CLEAHER OPTION L22T                                           |                                                                                |
| KEY | PART NUMBER                  | LUM        | DESCRIPTION                                                          |                                                                                |
|     | 092304-01-000                |            | VACUUM CLEANER - #HP-19-1 DELUXE                                     |                                                                                |
|     | 092304-01-760                |            | BAGS-VACUUM CLEANER, 6 IN BAG - #HP-4908                             |                                                                                |
|     | 092304-02-000                |            | TOOLS-CLEANING SET, VACUUM CLEANER - #HP-6346                        |                                                                                |
|     | 092304-02-700                |            | BRUSH-HAND POWER, VACUUM CLEANER - MHP-6970                          |                                                                                |
|     |                              |            | DUSTING TOOL-VACUUM CLEARER #HP-1142                                 |                                                                                |
|     |                              |            | RUG TOOL-VACUUM CLEANER, MHP-4982                                    |                                                                                |
|     |                              |            | CREVICE TOOL-VACUUM CLEANER #IP-1141                                 |                                                                                |
|     |                              |            | MOTOR-VACUUM CLEANER, #HP-5098                                       |                                                                                |
|     |                              |            | HOSE - VACUUM 20'                                                    |                                                                                |
|     | 092304-03-000                |            | DOOR ASM - VACUUM W/WIRE                                             |                                                                                |
|     | 0323(-03-00)                 |            | DOCH YOR - ANCORM ANIAME                                             |                                                                                |
|     |                              |            | TV AND VCR SWITCHING SYSTEM                                          |                                                                                |
| KEY | PART NUMBER                  | U/M        | I DESCRIPTION                                                        |                                                                                |
|     | 086757-03-000                | EA         | CONTROL CENTER-SWITCHING - MAGNADYNE                                 |                                                                                |
|     | 066777-03-000                |            | PLATE-WALL, ANTENNA FOWER, IVORY                                     |                                                                                |
|     | 076319-03-000                |            | CABLE-COAXIAL, 75 OHM                                                | 1991 WFN38RA INDEX                                                             |
|     | 076319-12-000                |            | CONNECTOR-CDAXIAL, ONE PIECE                                         |                                                                                |
|     | 076319-04-000                |            | CONNECTOR WIFERRULE                                                  | FLOOR PLAN F-17 - F-18                                                         |
|     | 093214 01 C/2A               |            | GRILLE-SPEAKER 4' BROWN                                              | ACCESSORIES F-19 - G-08                                                        |
| •   | 098445-01-000                |            | VCR-VHS-CABLE READY - REMOTE - MAGNAVOX VR9815                       | BATH G-09 G-14                                                                 |
|     |                              |            | FROM 00-00-00 THRU 09-24-90                                          | BEDROOM G-15 - G-15                                                            |
| 4.  | 098446-01-700                | EΛ         | REMOTE-MAGNAVOX 9815                                                 | CHASSIS G-17 - H-01                                                            |
| •   | 038446-02-000                |            | VCR-VHS CABLE READY - REMOTE - MAGNAVOX VR9312                       | CUFTAIN CUSHION & PADH-02 - H-11                                               |
|     |                              | _ `        | FROM US 25-90 THRU 99-99-99                                          | DINETTE H-12 - H-14                                                            |
| ••  | 098446-02-700                | EA         | REMOTE-MAGNAVOX 9912                                                 | DAIVERS H-15 - R-20                                                            |
| •   | G98447 01 000                |            | TV-13' COLOR REMOTE U.S.A. MAGNAYOX RY0129WA                         |                                                                                |
|     |                              |            | FROM 00-00-65 THRU 05-23 91                                          | _                                                                              |
| •   | 0 <del>9844</del> 7-02-000   | FA         | TV-13" COLOR W/REMOTE - CANADIAN - MAGNAVOX XK4029CH                 |                                                                                |
|     |                              |            | FPOM 00:00 00 THRU 06:23-31                                          | · -                                                                            |
|     | 098447-01-700                | FA         | REMOTE-TV MAGNAVOX RX4029WA & XX4029CH                               | - · · <b>-</b> · · <b>-</b> · · <b>-</b> · · · · · · · · · · · · · · · · · · · |
| •   | C98447 03 000                |            | TV-13" COLOR REMOTE U.S.A. MAGNAVOX RR:337W                          | INTERIOR FINISH 1-23 - J-02                                                    |
|     | (30 11 05 030                |            | FROM 06-24-91 THRU 99-99-99                                          | LABEL J-03 - 3-10                                                              |
| •   | 098447-04-000                | FΛ         | TV-13" COLOR W/REMOTE - CANADIAN - WAGNAYOX RA1330W                  | LP 3-11                                                                        |
|     | S KITTI STUD                 | υ٨         |                                                                      | LOUNGE J-12 - J-13                                                             |
| **  | 038447-03 700                | EA         | FROM 05-24 91 THRU 99-99-99<br>BEMOTE-TV, MACNAVOX RR1337N & RR1330W | SEALANTS & FASTENERS 1-14 - J-16                                               |
|     | 038619-01-000                |            | SPEAKER-2 WATT, B OHM - 4"                                           | WATER & SEWAGE J-17 - J-22                                                     |
|     | 099030-01-000                |            | WIRE-SPEAKER TV                                                      | WINDOW VENT AND                                                                |
|     | 099637-01-000                |            | GROMMET                                                              | EXTERIOR DOOR J-23 - K-22                                                      |
|     | ~ 3 3 7 1 7 1 7 <b>3 3</b> 3 |            | TIETONIA TV - 26 7° LONG                                             |                                                                                |