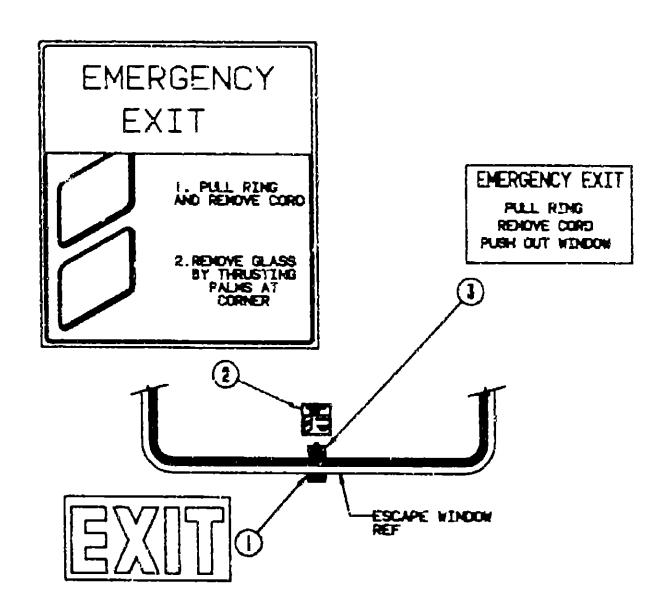

| H-12     | - h-14 |
| DAIVERS                | H-15     | - H-20 |
| ELECTRICAL             | H-21     | - 1-03 |
| EXTERIOR BODY          | 1-04     | - 1-10 |
| GALLEY                 | J-11     | - I-18 |
| HEATING & A/C          | l 19     | - 1-22 |
| INTERIOR FINISH        | 1-23     | - 1-02 |
| LABEL                  | J-03     | - J-10 |
| LP                     |          | J-11   |
| LOUNGE                 | J-12     | - J-13 |
| SEALANTS & FASTENERS   | J 14     | - J-16 |
| WATER & SEWAGE         | J-17     | - J 22 |
| WINDOW, VENT AND       | <b>-</b> |        |
| EXTERIOR DOOR          | J-23     | - K-22 |
|                        |          | ,      |

#### LABEL GROUP (CONTINUED)



# KEY PART HUMBER UM DESCRIPTION 1 073998-01-000 EA LABEL-LPG ODOR WARNING



#### KEY PART HUMBER UM DESCRIPTION

006199-01-000

1 039290-01-000 EA LABEL-WARNING-EXIT 2 047731-01-000 EA LABEL-EMERGENCY E

EA LABEL-EMERGENCY EXIT - ESCAPE WINDOW

EA LABEL-EXIT-ESCAPE WINDOW

#### LABEL GROUP (CONTINUED)



#### KEY PART NUMBER UM DESCRIPTION

1 087207-05-000 EA LABEL-FUEL CAP REMOVAL
2 099689-01-000 EA LABEL WARNING CANCER/TOXICITY
3 056259-01-000 EA LABEL SAFETY CHECK UST



#### KEY PART NUMBER UM DESCRIPTION

1 077956-01-000 FA LABEL-WARNING, SMOKE DETECTOR

## 1931 WINNEBAGO TABLE OF CONTENTS

INTRODUCTION A-01 - A-02
ABBREVIATIONS A-03
ALPHABETICAL INDEX A-04 - A-06
WCN36RQ A-07 - F-16
WFN36RA F-17 - K-22

#### 1991 WFN36RA INDEX

F-17 - F-18

FLOOR PLAN

| ACCESSOPIES            | F-19 | - 6-0   |
|------------------------|------|---------|
| BATH