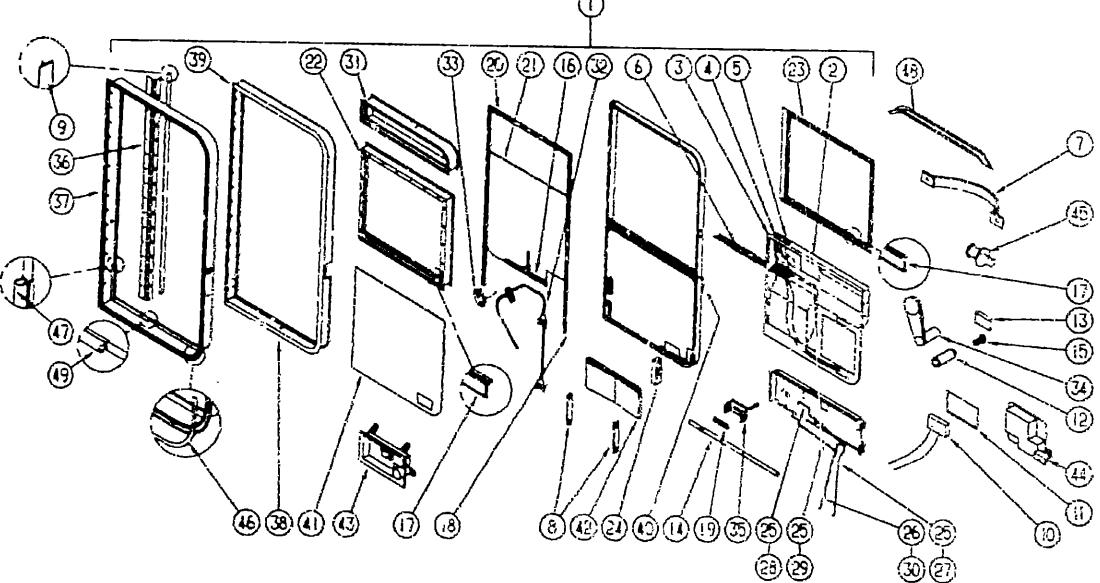

| DAIVERS                 | H-15         | - H-20  |
| ELECTRICAL              | H 21         | - 1-03  |
| EXTERICA BODY           | 1-04         | - I-10  |
| GALLEY                  | 1-11         | - 1-18  |
| HEATING & A/C           | I-1 <b>9</b> | - :-22  |
| INTERIOR FINISH         | 1-73         | - 1-00  |
| LABEL                   | <i>i-</i> 03 | - 3-10  |
| fb                      |              | J 11    |
| LOUNGZ                  | J-12         | - 4-13  |
| SEALANTS & FASTENERS    | J-14         | - J-16  |
| WATER & SEWAGE          | J-17         | - J 22  |
| WINCOW, VENT AND        |              |         |
| ROCC HOISETKE           | 7.23         | - K-22  |
|                         |              |         |

K-14

# WINDOW, VENT & EXTERIOR DOOR GROUP (CONTINUED)



|          | 2407.10.0000   | <b>-</b> - |                                                              |
|----------|----------------|------------|--------------------------------------------------------------|
| _        | PART NUMBER    |            | DESCREPTION                                                  |
| 1        | M97815-01-AB6  |            | DOOR-DRIVER, WITHOUT - NON POWERED - USE WITH OVER BUNK ONLY |
| 1        | 1497616-02-AB6 | EA         | DOCH-DRIVER WAS TIPOUT - NON POWERED                         |
| 1        | M97916-03-AB6  | EA         | DOOR-DRIVER, WITHOUT - POWERED LUSE WITH OVER BUILD ONLY     |
| 1        | M97616-04-A96  | EA         | UOCH-DRIVER, WIO TROUT - POWERED                             |
| 2        | M97748-01-01A  | EA         | PANEL-DOCR, I