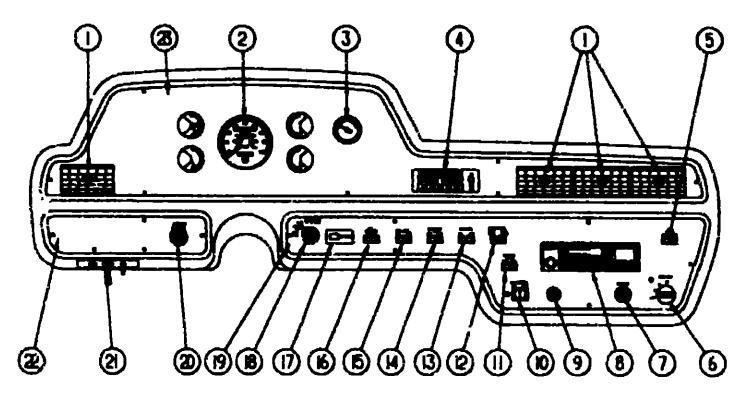

# ACCESSORIES GROUP REAR VIEW TELEVISION OPTION LAZZ

|     |                         |     | REAR VIEW TELEVISION OPTION LETZ                  |
|-----|-------------------------|-----|---------------------------------------------------|
| KEY | PART NUMBER             | UM  | DESCRIPTION                                       |
|     | 093040-01-000           | EA  | TELEVISION SYSTEM-REAR VIEW, SONY                 |
|     |                         |     | FROM 00-00-00 THPU 01-06-91                       |
|     | 093040-04-000           | EΑ  | TELEVISION SYSTEM-REAR VIEW, SONY                 |
|     |                         |     | FROM 01-07-91 THRU 99-99-99                       |
|     | 093041-01-000           | EA  | CABLE-MONITOR/CAMERA, INTERNAL USE                |
|     | 093041-02-000           |     | CABLE-MONITOR/CAMERA, EXTERNAL USE                |
|     | 093071-01-000           |     | TAPE-BONDING, DOUBLE SIDED - 1/64" X 2"           |
|     | 092881-01-000           | EA  | WIRE-INSTRUMENT PANEL, REAR MONITOR - CHEVY       |
|     | 062037-01-000           |     | HOUSING-AUTO FUSE, NATURAL - CHEYY                |
|     | 094001-01-000           | EA  | CLAMP-CAMERA                                      |
|     | 099325-01-000           | EA  | BRACKET-CAMERA, ADJUSTABLE                        |
|     | 009063-01-000           | EA  | HINGE-CONTINUOUS, 1 1/2" X 72"                    |
|     | 088474-09-000           | EA  | HOUSING-SOCKET - FORD                             |
|     | 098476-01-000           | EA  | SOCKET-CONNECTOR - FORD                           |
|     | 090340-01-000           | FT  | SEAL-FOAM, CLOSED CELL - 1/4 X 1/2 X 50 FT        |
|     | 090340-02-000           |     | SEAL-FOAM, CLOSED CELL - 3/8 X 1/2                |
|     | 099288-01-000           |     | LENS-REAR, MONITOR SHROUD                         |
|     | 053957-02-02A           |     | SHROUD-TV, BACK                                   |
|     | 096717-01-000           | EA  | WIRE ASM-REAR MONITOR UPPER                       |
|     | 099305-01-000           | EΑ  | SPRING-COMPRESSION                                |
|     | 096719-01-000           | EA  | WIRE ASM-BACKUP LAMP, GM                          |
|     | 100319-01-000           |     | RETAINER-LENS, CAMERA                             |
|     | 102903-01-04A           | EA  | SHROUD - CAMERA - OUTER BLACK                     |
|     |                         |     | AMFMCASSETTE RADIO - ELECTRONIC TUNE OPTION LISTE |
| KEY | PART NUMBER             | U/M | DESCRIPTION                                       |
|     | 074979-01-000           | EΑ  | COVET SPLAKER, 8° X 9' - BEIGE                    |
|     |                         |     | FROM 00-00-00 THRU 09-02-90                       |
|     | 074979-09-000           | EΑ  | COVER-SPEAKER 8' X 9' - LIGHT OAK                 |
|     |                         |     | FROM 09-10-90 THRU 99-99-99                       |
|     | 089340-01-000           | EA  | GRILLE-SPEAKER 6 1/2 SQ TAN MAGNADYNE G514WN      |
|     |                         |     | FROM 00-00-00 THRU 11-04-90                       |
|     | 069340-02-000           | EA  | GRILLE-SPEAKER 5 1/2 SQ TAN MAGNADYNE G514WI      |
|     |                         |     | FROM 11-05-90 THRU 99-99-99                       |
|     | 997460-02-000           | EA  | RADIO-AM/FM STEREO/CASSETTE SONY XR-4147          |
|     | 097620-03-000           |     | MOUNTING MIT-RADIO SONY                           |
|     | 100014-01-000           |     | BRACKET-RADIO SONY                                |
|     |                         |     | STANDARD RADIO COMPONENTS                         |
|     | B 4 B B 4 4 4 4 6 6 6 6 |     |                                                   |

| KEY | PART NUMBER   | L/M | DESCRIPTION                                      |
|-----|---------------|-----|--------------------------------------------------|
|     | 073741-03-000 | EA  | SPEAKER-RADIO OVAL - AUDIOVOX 110-2074 - 4" X 6" |
|     | 073741-04-000 | EA  | GRILLE-SPEAKER OVAL - 4" X 6" BLACK              |
|     | 097459-01-000 | EA  | RADIO-AM/FM STERED, CASSETTE - AUDIOVOX IM-DXA   |
|     | 099998-01-000 | F_A | BRACKET-RADIO AUDIOVOX                           |
|     | 097621-01-000 | EA  | MCUNTING KIT-RADIO AUDIOVOX WAK-ABO1 - CHEVY     |
|     |               |     |                                                  |

# ACCESSORIES GROUP (CONTINUED) REAR STEREO OPTION L26L

| ~~~ | 8487144455                   |            |                                                                      |                                                                                |
|-----|------------------------------|------------|----------------------------------------------------------------------|--------------------------------------------------------------------------------|
| KET | PART NUMBER<br>090862-01-000 |            | DESCRIPTION                                                          |                                                                                |
|     | 090944-01-000                |            | BRACKET-HAT, ANTENNA                                                 | 1991 WINNEBAGO                                                                 |
|     | 089340-01-000                |            | ANTENNA-RADIO, 18° RUBBER                                            | TABLE OF CONTENTS                                                              |
|     | 000040-01-000                |            | GRILLE-SPEAKER, 6 7/2 SQ FAN MAGNADYNE G514WN                        | 17965 01 0011161110                                                            |
|     | 089340-02-000                | <b>E</b> 4 | FROM 00-00-00 THRU 11-04-90                                          | INTRODUCTION A-01 - A-02                                                       |
|     | 003340-02-000                | CA         | GRILLE-SPEAKER, 6 1/2 SQ TAN MAGNADYNE G514WI                        |                                                                                |
|     | 007152 01 000                |            | FROM 11-05-90 THRU: 99-99-99                                         | ABBREVIATIONS A-03 ALPHABETICAL INDEX A-04 - A-06                              |
|     | 097153-01-000                |            | RADIO-AMFM STEREO, CASSETTE                                          |                                                                                |
|     |                              |            | COVER-SPEAKER LT OAK                                                 |                                                                                |
|     | (1840a)-01-000               | EA         | SPEAKER-5 25 DIA W/O GRILLE                                          | WFN36RA F-17 - K-22                                                            |
|     |                              |            | VACUUM CLEAHER OPTION L22T                                           |                                                                                |
| KEY | PART NUMBER                  | LUM        | DESCRIPTION                                                          |                                                                                |
|     | 092304-01-000                |            | VACUUM CLEANER - #HP-19-1 DELUXE                                     |                                                                                |
|     | 092304-01-760                |            | BAGS-VACUUM CLEANER, 6 IN BAG - #HP-4908                             |                                                                                |
|     | 092304-02-000                |            | TOOLS-CLEANING SET, VACUUM CLEANER - #HP-6346                        |                                                                                |
|     | 092304-02-700                |            | BRUSH-HAND POWER, VACUUM CLEANER - MHP-6970                          |                                                                                |
|     |                              |            | DUSTING TOOL-VACUUM CLEARER #HP-1142                                 |                                                                                |
|     |                              |            | RUG TOOL-VACUUM CLEANER, MHP-4982                                    |                                                                                |
|     |                              |            | CREVICE TOOL-VACUUM CLEANER #IP-1141                                 |                                                                                |
|     |                              |            | MOTOR-VACUUM CLEANER, #HP-5098                                       |                                                                                |
|     |                              |            | HOSE - VACUUM 20'                                                    |                                                                                |
|     | 092304-03-000                |            | DOOR ASM - VACUUM W/WIRE                                             |                                                                                |
|     | 0323(-03-00)                 |            | DOCH YOR - ANCORM ANIAME                                             |                                                                                |
|     |                              |            | TV AND VCR SWITCHING SYSTEM                                          |                                                                                |
| KEY | PART NUMBER                  | U/M        | I DESCRIPTION                                                        |                                                                                |
|     | 086757-03-000                | EA         | CONTROL CENTER-SWITCHING - MAGNADYNE                                 |                                                                                |
|     | 066777-03-000                |            | PLATE-WALL, ANTENNA FOWER, IVORY                                     |                                                                                |
|     | 076319-03-000                |            | CABLE-COAXIAL, 75 OHM                                                | 1991 WFN38RA INDEX                                                             |
|     | 076319-12-000                |            | CONNECTOR-CDAXIAL, ONE PIECE                                         |                                                                                |
|     | 076319-04-000                |            | CONNECTOR WIFERRULE                                                  | FLOOR PLAN F-17 - F-18                                                         |
|     | 093214 01 C/2A               |            | GRILLE-SPEAKER 4' BROWN                                              | ACCESSORIES F-19 - G-08                                                        |
| •   | 098445-01-000                |            | VCR-VHS-CABLE READY - REMOTE - MAGNAVOX VR9815                       | BATH G-09 G-14                                                                 |
|     |                              |            | FROM 00-00-00 THRU 09-24-90                                          | BEDROOM G-15 - G-15                                                            |
| 4.  | 098446-01-700                | EΛ         | REMOTE-MAGNAVOX 9815                                                 | CHASSIS G-17 - H-01                                                            |
| •   | 038446-02-000                |            | VCR-VHS CABLE READY - REMOTE - MAGNAVOX VR9312                       | CUFTAIN CUSHION & PADH-02 - H-11                                               |
|     |                              | _ `        | FROM US 25-90 THRU 99-99-99                                          | DINETTE H-12 - H-14                                                            |
| ••  | 098446-02-700                | EA         | REMOTE-MAGNAVOX 9912                                                 | DAIVERS H-15 - R-20                                                            |
| •   | G98447 01 000                |            | TV-13' COLOR REMOTE U.S.A. MAGNAYOX RY0129WA                         |                                                                                |
|     |                              |            | FROM 00-00-65 THRU 05-23 91                                          | _                                                                              |
| •   | 0 <del>9844</del> 7-02-000   | FA         | TV-13" COLOR W/REMOTE - CANADIAN - MAGNAVOX XK4029CH                 |                                                                                |
|     |                              |            | FPOM 00:00 00 THRU 06:23-31                                          | · -                                                                            |
|     | 098447-01-700                | FA         | REMOTE-TV MAGNAVOX RX4029WA & XX4029CH                               | - · · <b>-</b> · · <b>-</b> · · <b>-</b> · · · · · · · · · · · · · · · · · · · |
| •   | C98447 03 000                |            | TV-13" COLOR REMOTE U.S.A. MAGNAVOX RR:337W                          | INTERIOR FINISH 1-23 - J-02                                                    |
|     | (30 11 05 030                |            | FROM 06-24-91 THRU 99-99-99                                          | LABEL J-03 - 3-10                                                              |
| •   | 098447-04-000                | FΛ         | TV-13" COLOR W/REMOTE - CANADIAN - WAGNAYOX RA1330W                  | LP 3-11                                                                        |
|     | S KITTI STUD                 | υ٨         |                                                                      | LOUNGE J-12 - J-13                                                             |
| **  | 038447-03 700                | EA         | FROM 05-24 91 THRU 99-99-99<br>BEMOTE-TV, MACNAVOX RR1337N & RR1330W | SEALANTS & FASTENERS 1-14 - J-16                                               |
|     | 038619-01-000                |            | SPEAKER-2 WATT, B OHM - 4"                                           | WATER & SEWAGE J-17 - J-22                                                     |
|     | 099030-01-000                |            | WIRE-SPEAKER TV                                                      | WINDOW VENT AND                                                                |
|     | 099637-01-000                |            | GROMMET                                                              | EXTERIOR DOOR J-23 - K-22                                                      |
|     | ~ 3 3 7 1 7 1 7 <b>3 3</b> 3 |            | TIETONIA TV - 26 7° LONG                                             |                                                                                |

039717-02-000 EA TIEDOWN TV - 28 7" LONG

099717 02-000 EA TIEDOWN TV - 22 8" LONG

TV & VCH PURCHASES ARE SUBJECT TO AVAILABILITY

100954-01-000 EA SHELF-TV STEEL

096755-01-000 EA SPLITTER-TV 2 WAY

076319-09-000 EA WALLPLATE-TY RECEPTABLE - BROWN

101150-01-000 EA SUPPORT-TV SHELF, BIGHT SIDE - STEEL 101150-000 EA SUPPORT-TV SHELF LEFT SIDE - STEEL

CHECK MAKE & MODEL OF TV OR YOR BEFORE OFDERING REVOTES