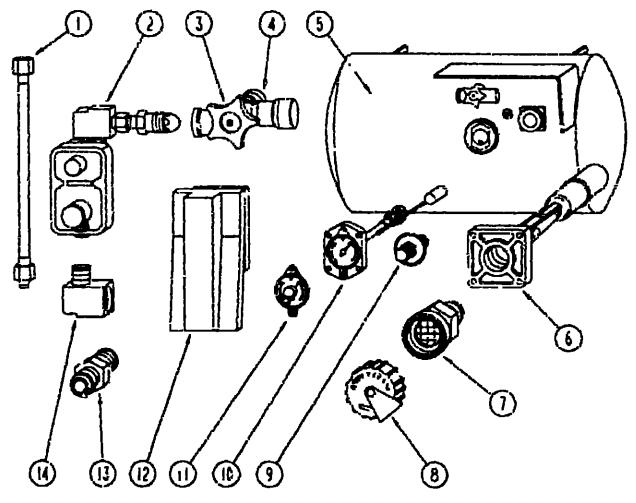

| IVINDOW, YENT AND                     |      |        |
| A.C3 - V-55                                                                                                                                                                                                                                                                                                                                                                    | EXTERIOR DOOR                         | J-23 | - K-22 |

## LP GROUP

## LOUNGE GROUP



LP TANK & COMPONENTS

| KEY | PART NUMBER                     | LUMA | DESCRIPTION                                                         |          |
|-----|---------------------------------|------|---------------------------------------------------------------------|----------|
| 1   | 045703-01-000                   |      | HOSE-L/P, 38' ID X 24' US - 3/8 MPT X 1/2 F SWIVEL                  |          |
| 1   | 045703-02-000                   |      | HOSE-LP, 3/8*ID X 24* - 3/8*MPT X 1/2*F SWIVEL - CANADA             |          |
| 2   | 076301-01-000                   |      | REGULATOR-LPG, TWO STAGE                                            |          |
| 3   | 046421-01-708                   |      | HANDWHEEL-VAPOR RELIEF VALVE, BRUNNER G-1015-A                      |