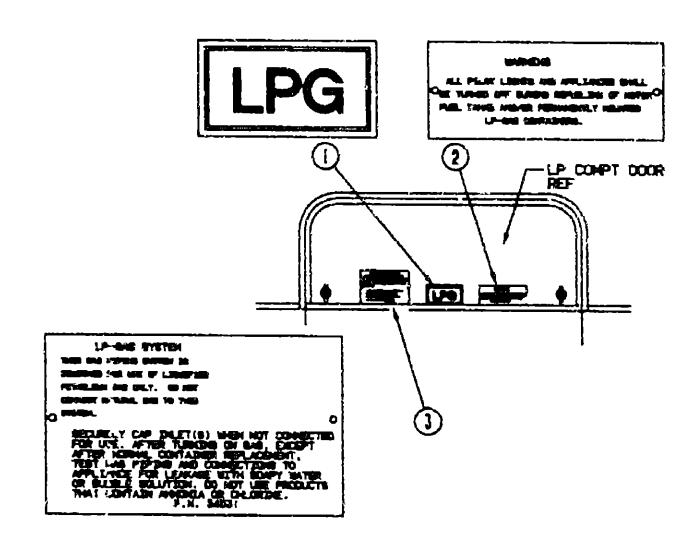

| - 1-10           |
| GALLEY                    | 1-11         | - I-18           |
| HEATING & A/C             | 1-19         | - 1- <b>22</b>   |
| INTERIOR FINISH           | 1-23         | - J-02           |
| LASEL                     | J-03         | 01-ل -           |
| LP                        |              | J-11             |
| LOUNGE                    | J-12         | - 5-13           |
| SEALANTS & FASIENERS      | J-14         | - J-16           |
| WATER & SEWAGE            | J-17         | - J-22           |
| WINDOW, VENITAND          |              |                  |
| EXTERIOR DOCA             | J-23         | - K-22           |

#### LABEL GROUP (CONTINUED)



## KEY PART NUMBER UM DESCRIPTION

906187-01-000 EA LABEL-SEWAGE 006188-C1-000 EA LABEL-WASTE WATER



#### KEY PART HUMBER UM DESCRIPTION

| 1 | 074559-01-000 | EA | DECAL-LOGO, LPG - RED - (CALIF CODE) |
|---|---------------|----|--------------------------------------|
| 2 | 006040-01-000 | EΑ | TAG-GAS REFUELING WARNING            |
| 2 | 006040-02-000 | EA | TAG-GAS REFUEL WARNING, CANADIAN     |
| 3 | 054531-01-000 | EΑ | LABEL-LP GAS ONLY                    |
| 3 | 023769-01-000 | EA | LABEL-WARNING LPG - CANADIAN         |

# LABEL GROUP (CONTINUED)



KEY PART NUMBER UM DESCRIPTION

073955-01-000 EA LASEL-LPG 80 CAPACITY



#### KEY PART HUMBER UM DESCRIPTION

| 1 | 087267-05-600 | EA | LABEL-FUEL CAP REMOVAL          |
|---|---------------|----|---------------------------------|
| 2 | 062043-01-000 | EA | LABEL-FUEL, UNIFADED            |
| 3 | 006040-01-000 | EA | TAG-GAS REFUEL