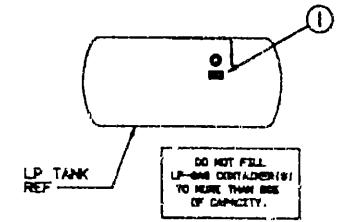

|
| WATER & SEWAGE            | J-17         | - J-22           |
| WINDOW, VENITAND          |              |                  |
| EXTERIOR DOCA             | J-23         | - K-22           |

#### LABEL GROUP (CONTINUED)



## KEY PART NUMBER UM DESCRIPTION

906187-01-000 EA LABEL-SEWAGE 006188-C1-000 EA LABEL-WASTE WATER



#### KEY PART HUMBER UM DESCRIPTION

| 1 | 074559-01-000 | EA | DECAL-LOGO, LPG - RED - (CALIF CODE) |
|---|---------------|----|--------------------------------------|
| 2 | 006040-01-000 | EΑ | TAG-GAS REFUELING WARNING            |
| 2 | 006040-02-000 | EA | TAG-GAS REFUEL WARNING, CANADIAN     |
| 3 | 054531-01-000 | EΑ | LABEL-LP GAS ONLY                    |
| 3 | 023769-01-000 | EA | LABEL-WARNING LPG - CANADIAN         |

# LABEL GROUP (CONTINUED)



KEY PART NUMBER UM DESCRIPTION

073955-01-000 EA LASEL-LPG 80 CAPACITY



#### KEY PART HUMBER UM DESCRIPTION

| 1 | 087267-05-600 | EA | LABEL-FUEL CAP REMOVAL          |
|---|---------------|----|---------------------------------|
| 2 | 062043-01-000 | EA | LABEL-FUEL, UNIFADED            |
| 3 | 006040-01-000 | EA | TAG-GAS REFUELING WARNING       |
| 3 | 006040-02-000 | EA | 1AG-GAS REFUEL WARNING CANADIAN |

#### 1991 WINNEBAGO TABLE OF CONTENTS

INTRODUCTION A-G1 - A-02 **ABBREVIATIONS** A-23 ALPHABETICAL INDEX A-04 - A-06 WCNSERQ A-07 - 5-16 ARBENTW F-17 - K-22

#### 1991 WFN36RA INDEX

| ACCESSORIES F-19 - G-08 BATH G-09 - G-14 BEDROOM G-15 - G-18 CHASSIS G-17 - H-01 CUHTAIN, CUSHION & PADH-02 - H-11 DINETTE H-12 - H-14 DRIVERS H-15 - H-20 ELECTRICAL H-21 - I-03 EXTERIOR BODY I-0