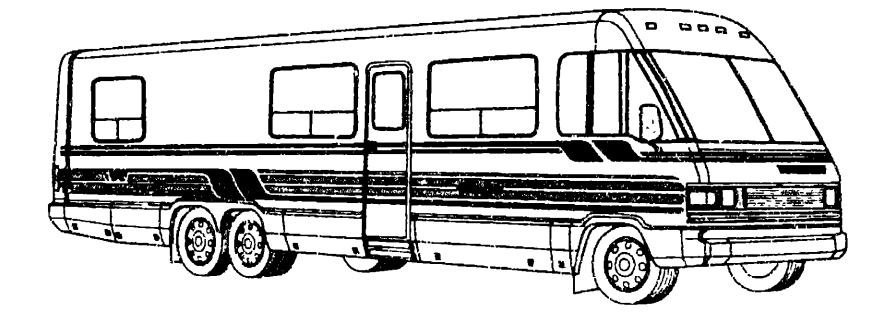

# 1991 WINNEBAGO TABLE OF CONTENTS

INTRODUCTION A-01 - A-02
ABBREVIATIONS A-03
ALPHABETICAL INDEX A-04 - A-06
WCNGGRQ A-07 - F-16
WFN36RA F-17 - K-22



# 1991 WFN36RA



### 1991 WFN36RA INDEX

| FLOOR PLAN             | F-17 | - F-1B |
|------------------------|------|--------|
| ACCESSORIES            | F-19 | - G-08 |
| EATH                   | G-09 | - G-14 |
| BEDROOM                | G-15 | - G-16 |
| CHASSIS                | G-17 | - H-01 |
| CURTAIN, CUSHION & PAT | H-02 | - H-11 |
| DINETTE                | H-12 | - H-14 |
| DRIVERS                | H-15 | - H-20 |
| ELECTRICAL             | H-21 | - 1-03 |
| EXTERIOR BODY          | 1-04 | - 1-10 |
| GALLEY                 | 111  | - 1-18 |
| HEATING & A/C          | 1-19 | - 1-22 |
| INTERIOR FINIS!)       | 1-23 | - 1-02 |
| LASEL                  | J-03 | - J-10 |
| LP                     |      | J 11   |
| LOUNGE                 | J-12 | - J-13 |
| SEALANTS & FASTENERS