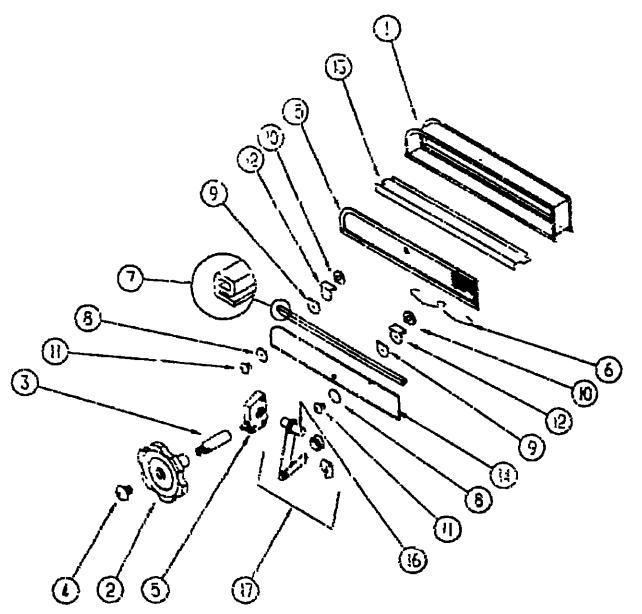

| -1  | S EAL-EISPARED, SPINNGE - TIPINLT WINDO 11 - 421 X ISSNELACK |
|                                     |     | FROM (3-04-91 Thirth 99-99-99                                |
| <b>068</b> 327-03- <b>(</b> 50      | ĒΑ  | SEAL-WINDOW, RUBBERT-FOL D - 80°D / - BLACK                  |
| <b>0844</b> 53 (-2- <b>00</b> )     | Ē٠  | WASHER- COIX 51% CST-PLASTIC                                 |
| 0 <del>84-</del> 73-: 1- <b>330</b> | Ē   | SEAL-FLAT WICENTER HOLE & "DHESN'S SIDE - U'X 9" - ELACK     |
| C86762-31-000                       | ≟ - | T-NUT 10-32                                                  |
| 058538-03-300                       | £λ  | P( PA/R 3-351D, EN/R 34                                      |

KEY

# WINDOW, VENT & EXTERIOR DOOR GROUP (CONTINUED)



#### CRIVER DOOR UPPER TIPOUT WINDOW

|      | KEY | PART NUMBER                | W/M        | DESCRIPTION                                                    |
|------|-----|----------------------------|------------|----------------------------------------------------------------|
|      | 7   | D92974-01-Y12              | EA         | MNDOW ASWILL PERT TIPOUT - 4 5" X 27 9" GLASS - OVED BUNK CHLY |
|      | 2   | 009439-05-000              | ΞA         | KNOS-CRANC T POUT WINDOW - METAL - BLACK                       |
|      | 3   | 003437-06-000              | EA         | EXTENSION-CRANK KNOB, S' - METAL - BLACK                       |
|      | 1.  | 009439-07-000              | <u>54,</u> | SCREW-3 32 X 1 1/4 POH - BLACK                                 |
|      | 5   | 035302-01-000