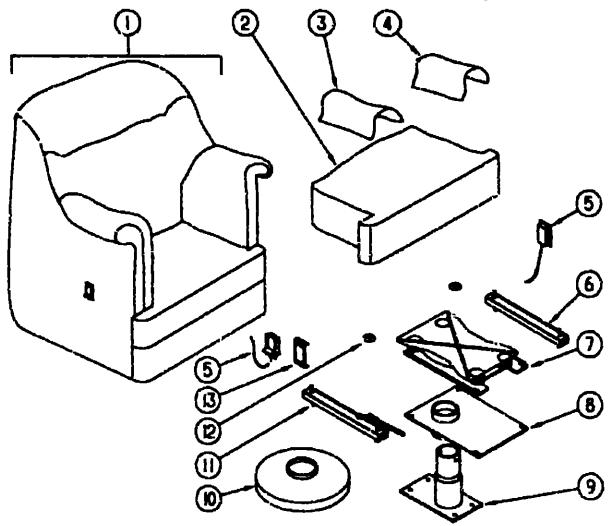

- G-14 |
| BEDROOM                | G-15 | - G-16 |
| CHASSIS                | G-17 | - H-01 |
| CURTAIN, CUSHION & PAD | H-02 | - H-55 |
| DINETTE                | H-12 | - H-14 |
| DRIVERS                | H-15 | - H-20 |
| ELECTRICAL             | H-21 | - 1-03 |
| EXTERIOR BODY          | 1-04 | - 1-10 |
| GALLEY                 | 1-11 | - 1-18 |
| HEATING & A/C          | 1-19 | - 1-22 |
| INTERIOR FINISH        | 1-23 | - J-02 |
| LABEL                  | J-03 | - J-10 |
| LP                     |      | J-11   |
| LOUNGE                 | J-12 | - J-13 |
| SEALANTS & FASTENERS   | J-14 | - J-16 |
| WATER & SEWAGE         | J-17 | - J-22 |
| WINDOW, VENT AND       |      |        |
| EXTERIOR DOOR          | J-23 | - K-22 |

H-10

H-09

### CURTAIN, CUSHION & PAD GROUP (CONTINUED)



| PA | 33E NG# | A SHOE | SWIVE | EL CHAIF |
|----|---------|--------|-------|----------|
|    |         |        |       |          |

| ŒY | PART NUMBER                         | UAM | DESCRIPTION                                                   |    |
|----|-------------------------------------|-----|---------------------------------------------------------------|----|
| í  | 1011 <b>78-</b> 01- <del>8</del> 07 | EA  | CHAIR-SWIVEL W/O SEAT CUSHION OR ARMREST PROTECTORS - (807/82 | 2) |
| 1  | 101178-01-808                       |     | CHAIR-SWIVEL, W/O SEAT CUSHION OR ARMREST PROTECTORS          | •  |
| 1  | 10117 <b>6-01-809</b>               | EA  | CHAIR-SWIVEL, WO SEAT CUSHION OR ARMREST PROTECTORS           |    |
| 1  | P01176-01-607                       | EA  | COVER-SWIVE