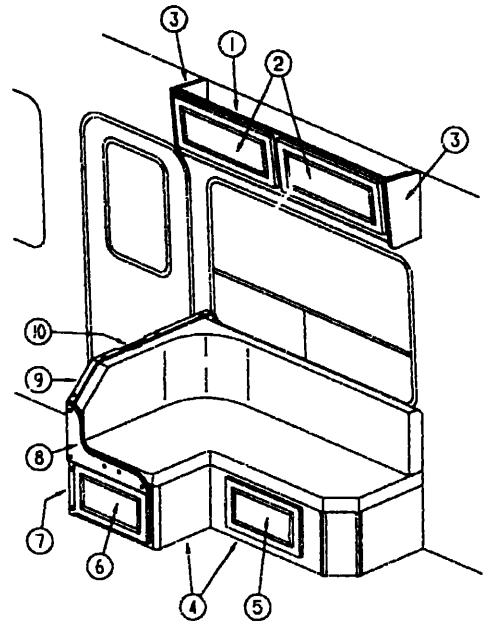

# ACCESSORIES GROUP (CONTINUED) REAR STEREO OPTION L26L

| ~~~ | 8487144455                   |            |                                                                      |                                                                                |
|-----|------------------------------|------------|----------------------------------------------------------------------|--------------------------------------------------------------------------------|
| KET | PART NUMBER<br>090862-01-000 |            | DESCRIPTION                                                          |                                                                                |
|     | 090944-01-000                |            | BRACKET-HAT, ANTENNA                                                 | 1991 WINNEBAGO                                                                 |
|     | 089340-01-000                |            | ANTENNA-RADIO, 18° RUBBER                                            | TABLE OF CONTENTS                                                              |
|     | 000040-01-000                |            | GRILLE-SPEAKER, 6 7/2 SQ FAN MAGNADYNE G514WN                        | 17965 01 0011161110                                                            |
|     | 089340-02-000                | <b>E</b> 4 | FROM 00-00-00 THRU 11-04-90                                          | INTRODUCTION A-01 - A-02                                                       |
|     | 003340-02-000                | CA         | GRILLE-SPEAKER, 6 1/2 SQ TAN MAGNADYNE G514WI                        |                                                                                |
|     | 007152 01 000                |            | FROM 11-05-90 THRU: 99-99-99                                         | ABBREVIATIONS A-03 ALPHABETICAL INDEX A-04 - A-06                              |
|     | 097153-01-000                |            | RADIO-AMFM STEREO, CASSETTE                                          |                                                                                |
|     |                              |            | COVER-SPEAKER LT OAK                                                 |                                                                                |
|     | (1840a)-01-000               | EA         | SPEAKER-5 25 DIA W/O GRILLE                                          | WFN36RA F-17 - K-22                                                            |
|     |                              |            | VACUUM CLEAHER OPTION L22T                                           |                                                                                |
| KEY | PART NUMBER                  | LUM        | DESCRIPTION                                                          |                                                                                |
|     | 092304-01-000                |            | VACUUM CLEANER - #HP-19-1 DELUXE                                     |                                                                                |
|     | 092304-01-760                |            | BAGS-VACUUM CLEANER, 6 IN BAG - #HP-4908                             |                                                                                |
|     | 092304-02-000                |            | TOOLS-CLEANING SET, VACUUM CLEANER - #HP-6346                        |                                                                                |
|     | 092304-02-700                |            | BRUSH-HAND POWER, VACUUM CLEANER - MHP-6970                          |                                                                                |
|     |                              |            | DUSTING TOOL-VACUUM CLEARER #HP-1142                                 |                                                                                |
|     |                              |            | RUG TOOL-VACUUM CLEANER, MHP-4982                                    |                                                                                |
|     |                              |            | CREVICE TOOL-VACUUM CLEANER #IP-1141                                 |                                                                                |
|     |                              |            | MOTOR-VACUUM CLEANER, #HP-5098                                       |                                                                                |
|     |                              |            | HOSE - VACUUM 20'                                                    |                                                                                |
|     | 092304-03-000                |            | DOOR ASM - VACUUM W/WIRE                                             |                                                                                |
|     | 0323(-03-00)                 |            | DOCH YOR - ANCORM ANIAME                                             |                                                                                |
|     |                              |            | TV AND VCR SWITCHING SYSTEM                                          |                                                                                |
| KEY | PART NUMBER                  | U/M        | I DESCRIPTION                                                        |                                                                                |
|     | 086757-03-000                | EA         | CONTROL CENTER-SWITCHING - MAGNADYNE                                 |                                                                                |
|     | 066777-03-000                |            | PLATE-WALL, ANTENNA FOWER, IVORY                                     |                                                                                |
|     | 076319-03-000                |            | CABLE-COAXIAL, 75 OHM                                                | 1991 WFN38RA INDEX                                                             |
|     | 076319-12-000                |            | CONNECTOR-CDAXIAL, ONE PIECE                                         |                                                                                |
|     | 076319-04-000                |            | CONNECTOR WIFERRULE                                                  | FLOOR PLAN F-17 - F-18                                                         |
|     | 093214 01 C/2A               |            | GRILLE-SPEAKER 4' BROWN                                              | ACCESSORIES F-19 - G-08                                                        |
| •   | 098445-01-000                |            | VCR-VHS-CABLE READY - REMOTE - MAGNAVOX VR9815                       | BATH G-09 G-14                                                                 |
|     |                              |            | FROM 00-00-00 THRU 09-24-90                                          | BEDROOM G-15 - G-15                                                            |
| 4.  | 098446-01-700                | EΛ         | REMOTE-MAGNAVOX 9815                                                 | CHASSIS G-17 - H-01                                                            |
| •   | 038446-02-000                |            | VCR-VHS CABLE READY - REMOTE - MAGNAVOX VR9312                       | CUFTAIN CUSHION & PADH-02 - H-11                                               |
|     |                              | _ `        | FROM US 25-90 THRU 99-99-99                                          | DINETTE H-12 - H-14                                                            |
| ••  | 098446-02-700                | EA         | REMOTE-MAGNAVOX 9912                                                 | DAIVERS H-15 - R-20                                                            |
| •   | G98447 01 000                |            | TV-13' COLOR REMOTE U.S.A. MAGNAYOX RY0129WA                         |                                                                                |
|     |                              |            | FROM 00-00-65 THRU 05-23 91                                          | _                                                                              |
| •   | 0 <del>9844</del> 7-02-000   | FA         | TV-13" COLOR W/REMOTE - CANADIAN - MAGNAVOX XK4029CH                 |                                                                                |
|     |                              |            | FPOM 00:00 00 THRU 06:23-31                                          | · -                                                                            |
|     | 098447-01-700                | FA         | REMOTE-TV MAGNAVOX RX4029WA & XX4029CH                               | - · · <b>-</b> · · <b>-</b> · · <b>-</b> · · · · · · · · · · · · · · · · · · · |
| •   | C98447 03 000                |            | TV-13" COLOR REMOTE U.S.A. MAGNAVOX RR:337W                          | INTERIOR FINISH 1-23 - J-02                                                    |
|     | (30 11 05 030                |            | FROM 06-24-91 THRU 99-99-99                                          | LABEL J-03 - 3-10                                                              |
| •   | 098447-04-000                | FΛ         | TV-13" COLOR W/REMOTE - CANADIAN - WAGNAYOX RA1330W                  | LP 3-11                                                                        |
|     | S KITTI STUD                 | υ٨         |                                                                      | LOUNGE J-12 - J-13                                                             |
| **  | 038447-03 700                | EA         | FROM 05-24 91 THRU 99-99-99<br>BEMOTE-TV, MACNAVOX RR1337N & RR1330W | SEALANTS & FASTENERS 1-14 - J-16                                               |
|     | 038619-01-000                |            | SPEAKER-2 WATT, B OHM - 4"                                           | WATER & SEWAGE J-17 - J-22                                                     |
|     | 099030-01-000                |            | WIRE-SPEAKER TV                                                      | WINDOW VENT AND                                                                |
|     | 099637-01-000                |            | GROMMET                                                              | EXTERIOR DOOR J-23 - K-22                                                      |
|     | ~ 3 3 7 1 7 1 7 <b>3 3</b> 3 |            | TIETONIA TV - 26 7° LONG                                             |                                                                                |

039717-02-000 EA TIEDOWN TV - 28 7" LONG

099717 02-000 EA TIEDOWN TV - 22 8" LONG

TV & VCH PURCHASES ARE SUBJECT TO AVAILABILITY

100954-01-000 EA SHELF-TV STEEL

096755-01-000 EA SPLITTER-TV 2 WAY

076319-09-000 EA WALLPLATE-TY RECEPTABLE - BROWN

101150-01-000 EA SUPPORT-TV SHELF, BIGHT SIDE - STEEL 101150-000 EA SUPPORT-TV SHELF LEFT SIDE - STEEL

CHECK MAKE & MODEL OF TV OR YOR BEFORE OFDERING REVOTES