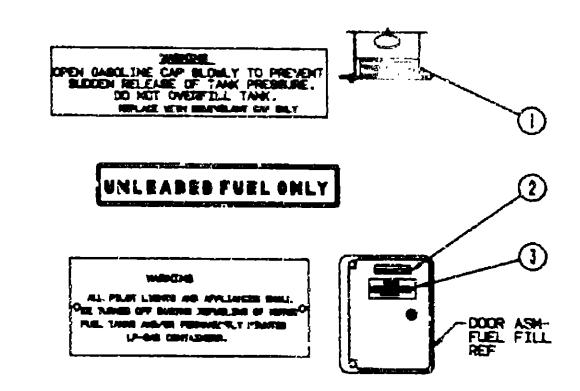

| WINDOW, VENITAND          |              |                  |
| EXTERIOR DOCA             | J-23         | - K-22           |

#### LABEL GROUP (CONTINUED)



## KEY PART NUMBER UM DESCRIPTION

906187-01-000 EA LABEL-SEWAGE 006188-C1-000 EA LABEL-WASTE WATER



#### KEY PART HUMBER UM DESCRIPTION

| 1 | 074559-01-000 | EA | DECAL-LOGO, LPG - RED - (CALIF CODE) |
|---|---------------|----|--------------------------------------|
| 2 | 006040-01-000 | EΑ | TAG-GAS REFUELING WARNING            |
| 2 | 006040-02-000 | EA | TAG-GAS REFUEL WARNING, CANADIAN     |
| 3 | 054531-01-000 | EΑ | LABEL-LP GAS ONLY                    |
| 3 | 023769-01-000 | EA | LABEL-WARNING LPG - CANADIAN         |

# LABEL GROUP (CONTINUED)



KEY PART NUMBER UM DESCRIPTION

073955-01-000 EA LASEL-LPG 80 CAPACITY



#### KEY PART HUMBER UM DESCRIPTION

| 1 | 087267-05-600 | EA | LABEL-FUEL CAP REMOVAL          |
|---|---------------|----|---------------------------------|
| 2 | 062043-01-000 | EA | LABEL-FUEL, UNIFADED            |
| 3 | 006040-01-000 | EA | TAG-GAS REFUELING WARNING       |
| 3 | 006040-02-000 | EA | 1AG-GAS REFUEL WARNING CANADIAN |

#### 1991 WINNEBAGO TABLE OF CONTENTS

INTRODUCTION A-G1 - A-02 **ABBREVIATIONS** A-23 ALPHABETICAL INDEX A-04 - A-06 WCNSERQ A-07 - 5-16 ARBENTW F-17 - K-22

#### 1991 WFN36RA INDEX

| ACCESSORIES F-19 - G-08 BATH G-09 - G-14 BEDROOM G-15 - G-18 CHASSIS G-17 - H-01 CUHTAIN, CUSHION & PADH-02 - H-11 DINETTE H-12 - H-14 DRIVERS H-15 - H-20 ELECTRICAL H-21 - I-03 EXTERIOR BODY I-04 - I-10 GALLEY I-11 - I-16 HEATING & AVC I-19 - I-22 INTERIOR FINISH I-23