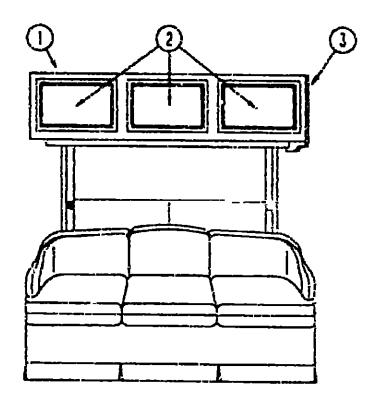

# ACCESSORIES GROUP REAR VIEW TELEVISION OPTION LAZZ

|     |                         |     | REAR VIEW TELEVISION OPTION LETZ                  |
|-----|-------------------------|-----|---------------------------------------------------|
| KEY | PART NUMBER             | UM  | DESCRIPTION                                       |
|     | 093040-01-000           | EA  | TELEVISION SYSTEM-REAR VIEW, SONY                 |
|     |                         |     | FROM 00-00-00 THPU 01-06-91                       |
|     | 093040-04-000           | EΑ  | TELEVISION SYSTEM-REAR VIEW, SONY                 |
|     |                         |     | FROM 01-07-91 THRU 99-99-99                       |
|     | 093041-01-000           | EA  | CABLE-MONITOR/CAMERA, INTERNAL USE                |
|     | 093041-02-000           |     | CABLE-MONITOR/CAMERA, EXTERNAL USE                |
|     | 093071-01-000           |     | TAPE-BONDING, DOUBLE SIDED - 1/64" X 2"           |
|     | 092881-01-000           | EA  | WIRE-INSTRUMENT PANEL, REAR MONITOR - CHEVY       |
|     | 062037-01-000           |     | HOUSING-AUTO FUSE, NATURAL - CHEYY                |
|     | 094001-01-000           | EA  | CLAMP-CAMERA                                      |
|     | 099325-01-000           | EA  | BRACKET-CAMERA, ADJUSTABLE                        |
|     | 009063-01-000           | EA  | HINGE-CONTINUOUS, 1 1/2" X 72"                    |
|     | 088474-09-000           | EA  | HOUSING-SOCKET - FORD                             |
|     | 098476-01-000           | EA  | SOCKET-CONNECTOR - FORD                           |
|     | 090340-01-000           | FT  | SEAL-FOAM, CLOSED CELL - 1/4 X 1/2 X 50 FT        |
|     | 090340-02-000           |     | SEAL-FOAM, CLOSED CELL - 3/8 X 1/2                |
|     | 099288-01-000           |     | LENS-REAR, MONITOR SHROUD                         |
|     | 053957-02-02A           |     | SHROUD-TV, BACK                                   |
|     | 096717-01-000           | EA  | WIRE ASM-REAR MONITOR UPPER                       |
|     | 099305-01-000           | EΑ  | SPRING-COMPRESSION                                |
|     | 096719-01-000           | EA  | WIRE ASM-BACKUP LAMP, GM                          |
|     | 100319-01-000           |     | RETAINER-LENS, CAMERA                             |
|     | 102903-01-04A           | EA  | SHROUD - CAMERA - OUTER BLACK                     |
|     |                         |     | AMFMCASSETTE RADIO - ELECTRONIC TUNE OPTION LISTE |
| KEY | PART NUMBER             | U/M | DESCRIPTION                                       |
|     | 074979-01-000           | EΑ  | COVET SPLAKER, 8° X 9' - BEIGE                    |
|     |                         |     | FROM 00-00-00 THRU 09-02-90                       |
|     | 074979-09-000           | EΑ  | COVER-SPEAKER 8' X 9' - LIGHT OAK                 |
|     |                         |     | FROM 09-10-90 THRU 99-99-99                       |
|     | 089340-01-000           | EA  | GRILLE-SPEAKER 6 1/2 SQ TAN MAGNADYNE G514WN      |
|     |                         |     | FROM 00-00-00 THRU 11-04-90                       |
|     | 069340-02-000           | EA  | GRILLE-SPEAKER 5 1/2 SQ TAN MAGNADYNE G514WI      |
|     |                         |     | FROM 11-05-90 THRU 99-99-99                       |
|     | 997460-02-000           | EA  | RADIO-AM/FM STEREO/CASSETTE SONY XR-4147          |
|     | 097620-03-000           |     | MOUNTING MIT-RADIO SONY                           |
|     | 100014-01-000           |     | BRACKET-RADIO SONY                                |
|     |                         |     | STANDARD RADIO COMPONENTS                         |
|     | B 4 B B 4 4 4 4 6 6 6 6 |     |                                                   |

# ACCESSORIES GROUP (CONTINUED) REAR STEREO OPTION L26L

| ~~~ | 8487144455                   |            |                                                                      |                                                                                |
|-----|------------------------------|------------|----------------------------------------------------------------------|--------------------------------------------------------------------------------|
| KET | PART NUMBER<br>090862-01-000 |            | DESCRIPTION                                                          |                                                                                |
|     | 090944-01-000                |            | BRACKET-HAT, ANTENNA                                                 | 1991 WINNEBAGO                                                                 |
|     | 089340-01-000                |            | ANTENNA-RADIO, 18° RUBBER                                            | TABLE OF CONTENTS                                                              |
|     | 000040-01-000                |            | GRILLE-SPEAKER, 6 7/2 SQ FAN MAGNADYNE G514WN                        | 17965 01 0011161110                                                            |
|     | 089340-02-000                | <b>E</b> 4 | FROM 00-00-00 THRU 11-04-90                                          | INTRODUCTION A-01 - A-02                                                       |
|     | 003340-02-000                | CA         | GRILLE-SPEAKER, 6 1/2 SQ TAN MAGNADYNE G514WI                        |                                                                                |
|     | 007152 01 000                |            | FROM 11-05-90 THRU: 99-99-99                                         | ABBREVIATIONS A-03 ALPHABETICAL INDEX A-04 - A-06                              |
|     | 097153-01-000                |            | RADIO-AMFM STEREO, CASSETTE                                          |                                                                                |
|     |                              |            | COVER-SPEAKER LT OAK                                                 |                                                                                |
|     | (1840a)-01-000               | EA         | SPEAKER-5 25 DIA W/O GRILLE                                          | WFN36RA F-17 - K-22                                                            |
|     |                              |            | VACUUM CLEAHER OPTION L22T                                           |                                                                                |
| KEY | PART NUMBER                  | LUM        | DESCRIPTION                                                          |                                                                                |
|     | 092304-01-000                |            | VACUUM CLEANER - #HP-19-1 DELUXE                                     |                                                                                |
|     | 092304-01-760                |            | BAGS-VACUUM CLEANER, 6 IN BAG - #HP-4908                             |                                                                                |
|     | 092304-02-000                |            | TOOLS-CLEANING SET, VACUUM CLEANER - #HP-6346                        |                                                                                |
|     | 092304-02-700                |            | BRUSH-HAND POWER, VACUUM CLEANER - MHP-6970                          |                                                                                |
|     |                              |            | DUSTING TOOL-VACUUM CLEARER #HP-1142                                 |                                                                                |
|     |                              |            | RUG TOOL-VACUUM CLEANER, MHP-4982                                    |                                                                                |
|     |                              |            | CREVICE TOOL-VACUUM CLEANER #IP-1141                                 |                                                                                |
|     |                              |            | MOTOR-VACUUM CLEANER, #HP-5098                                       |                                                                                |
|     |                              |            | HOSE - VACUUM 20'                                                    |                                                                                |
|     | 092304-03-000                |            | DOOR ASM - VACUUM W/WIRE                                             |                                                                                |
|     | 0323(-03-00)                 |            | DOCH YOR - ANCORM ANIAME                                             |                                                                                |
|     |                              |            | TV AND VCR SWITCHING SYSTEM                                          |                                                                                |
| KEY | PART NUMBER                  | U/M        | I DESCRIPTION                                                        |                                                                                |
|     | 086757-03-000                | EA         | CONTROL CENTER-SWITCHING - MAGNADYNE                                 |                                                                                |
|     | 066777-03-000                |            | PLATE-WALL, ANTENNA FOWER, IVORY                                     |                                                                                |
|     | 076319-03-000                |            | CABLE-COAXIAL, 75 OHM                                                | 1991 WFN38RA INDEX                                                             |
|     | 076319-12-000                |            | CONNECTOR-CDAXIAL, ONE PIECE                                         |                                                                                |
|     | 076319-04-000                |            | CONNECTOR WIFERRULE                                                  | FLOOR PLAN F-17 - F-18                                                         |
|     | 093214 01 C/2A               |            | GRILLE-SPEAKER 4' BROWN                                              | ACCESSORIES F-19 - G-08                                                        |
| •   | 098445-01-000                |            | VCR-VHS-CABLE READY - REMOTE - MAGNAVOX VR9815                       | BATH G-09 G-14                                                                 |
|     |                              |            | FROM 00-00-00 THRU 09-24-90                                          | BEDROOM G-15 - G-15                                                            |
| 4.  | 098446-01-700                | EΛ         | REMOTE-MAGNAVOX 9815                                                 | CHASSIS G-17 - H-01                                                            |
| •   | 038446-02-000                |            | VCR-VHS CABLE READY - REMOTE - MAGNAVOX VR9312                       | CUFTAIN CUSHION & PADH-02 - H-11                                               |
|     |                              | _ `        | FROM US 25-90 THRU 99-99-99                                          | DINETTE H-12 - H-14                                                            |
| ••  | 098446-02-700                | EA         | REMOTE-MAGNAVOX 9912                                                 | DAIVERS H-15 - R-20                                                            |
| •   | G98447 01 000                |            | TV-13' COLOR REMOTE U.S.A. MAGNAYOX RY0129WA                         |                                                                                |
|     |                              |            | FROM 00-00-65 THRU 05-23 91                                          | _                                                                              |
| •   | 0 <del>9844</del> 7-02-000   | FA         | TV-13" COLOR W/REMOTE - CANADIAN - MAGNAVOX XK4029CH                 |                                                                                |
|     |                              |            | FPOM 00:00 00 THRU 06:23-31                                          | · -                                                                            |
|     | 098447-01-700                | FA         | REMOTE-TV MAGNAVOX RX4029WA & XX4029CH                               | - · · <b>-</b> · · <b>-</b> · · <b>-</b> · · · · · · · · · · · · · · · · · · · |
| •   | C98447 03 000                |            | TV-13" COLOR REMOTE U.S.A. MAGNAVOX RR:337W                          | INTERIOR FINISH 1-23 - J-02                                                    |
|     | (30 11 05 030                |            | FROM 06-24-91 THRU 99-99-99                                          | LABEL J-03 - 3-10                                                              |
| •   | 098447-04-000                | FΛ         | TV-13" COLOR W/REMOTE - CANADIAN - WAGNAYOX RA1330W                  | LP 3-11                                                                        |
|     | S KITTI STUD                 | υ٨         |                                                                      | LOUNGE J-12 - J-13                                                             |
| **  | 038447-03 700                | EA         | FROM 05-24 91 THRU 99-99-99<br>BEMOTE-TV, MACNAVOX RR1337N & RR1330W | SEALANTS & FASTENERS 1-14 - J-16                                               |
|     | 038619-01-000                |            | SPEAKER-2 WATT, B OHM - 4"                                           | WATER & SEWAGE J-17 - J-22                                                     |
|     | 099030-01-000                |            | WIRE-SPEAKER TV                                                      | WINDOW VENT AND                                                                |
|     | 099637-01-000                |            | GROMMET                                                              | EXTERIOR DOOR J-23 - K-22                                                      |
|     | ~ 3 3 7 1 7 1 7 <b>3 3</b> 3 |            | TIETONIA TV - 26 7° LONG                                             |                                                                                |

039717-02-000 EA TIEDOWN TV - 28 7" LONG

099717 02-000 EA TIEDOWN TV - 22 8" LONG

TV & VCH PURCHASES ARE SUBJECT TO AVAILABILITY

100954-01-000 EA SHELF-TV STEEL

096755-01-000 EA SPLITTER-TV 2 WAY

076319-09-000 EA WALLPLATE-TY RECEPTABLE - BROWN

101150-01-000 EA SUPPORT-TV SHELF, BIGHT SIDE - STEEL 101150-000 EA SUPPORT-TV SHELF LEFT SIDE - STEEL

CHECK MAKE & MODEL OF TV OR YOR BEFORE OFDERING REVOTES