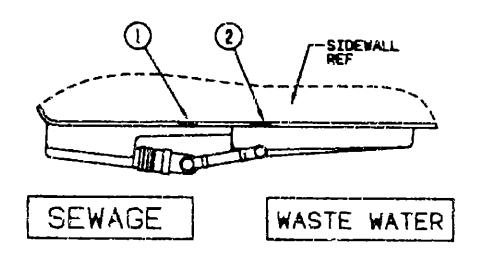

| ELECTRICAL                | H-21         | - 1-03           |
| EXTERIOR BODY             | 1-04         | - 1-10           |
| GALLEY                    | 1-11         | - I-18           |
| HEATING & A/C             | 1-19         | - 1- <b>22</b>   |
| INTERIOR FINISH           | 1-23         | - J-02           |
| LASEL                     | J-03         | 01-ل -           |
| LP                        |              | J-11             |
| LOUNGE                    | J-12         | - 5-13           |
| SEALANTS & FASIENERS      | J-14         | - J-16           |
| WATER & SEWAGE            | J-17         | - J-22           |
| WINDOW, VENITAND          |              |                  |
| EXTERIOR DOCA             | J-23         | - K-22           |

#### LABEL GROUP (CONTINUED)



## KEY PART NUMBER UM DESCRIPTION

906187-01-000 EA LABEL-SEWAGE 006188-C1-000 EA LABEL-WASTE WATER



#### KEY PART HUMBER UM DESCRIPTION

| 1 | 074559-01-000 | EA | DECAL-LOGO, LPG - RED - (CALIF CODE) |
|---|---------------|----|--------------------------------------|
| 2 | 006040-01-000 | EΑ | TAG-GAS REFUELING WARNING            |
| 2 | 006040-02-000 | EA | TAG-GAS REFUEL WARNING, CANADIAN     |
| 3 | 054531-01-000 | EΑ | LABEL-LP GAS ONLY                    |
| 3 | 023769-01-000 | EA | LABEL-WARNING LPG - CANADIAN         |

# LABEL GROUP (CONTINUED)



KEY PART NUMBER UM DESCRIPTION

073955-01-000 EA LASEL-LPG 80 CAPACITY



#### KEY PART HUMBER UM DESCRIPTION

| 1 | 087267-05-600 | EA | LABEL-FUEL CAP REMOVAL          |
|---|---------------|----|---------------------------------|