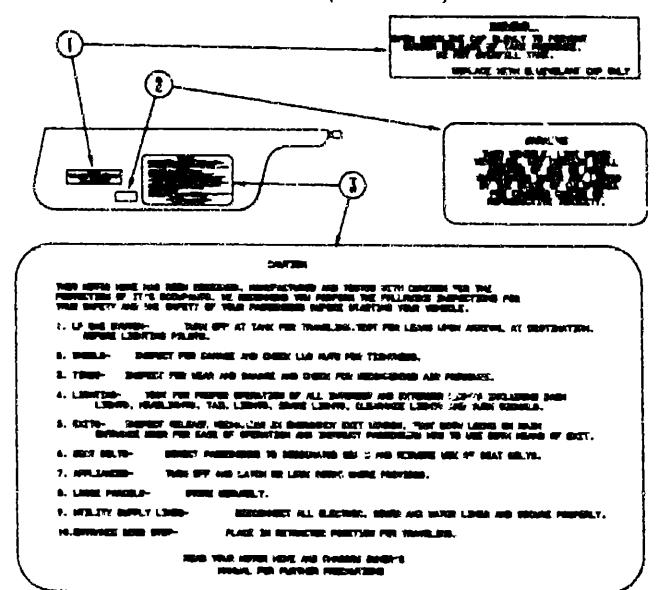

& A/C          | l 19     | - 1-22 |
| INTERIOR FINISH        | 1-23     | - 1-02 |
| LABEL                  | J-03     | - J-10 |
| LP                     |          | J-11   |
| LOUNGE                 | J-12     | - J-13 |
| SEALANTS & FASTENERS   | J 14     | - J-16 |
| WATER & SEWAGE         | J-17     | - J 22 |
| WINDOW, VENT AND       | <b>-</b> |        |
| EXTERIOR DOOR          | J-23     | - K-22 |
|                        |          | ,      |

#### LABEL GROUP (CONTINUED)



# KEY PART HUMBER UM DESCRIPTION 1 073998-01-000 EA LABEL-LPG ODOR WARNING



#### KEY PART HUMBER UM DESCRIPTION

006199-01-000

1 039290-01-000 EA LABEL-WARNING-EXIT 2 047731-01-000 EA LABEL-EMERGENCY E

EA LABEL-EMERGENCY EXIT - ESCAPE WINDOW

EA LABEL-EXIT-ESCAPE WINDOW

#### LABEL GROUP (CONTINUED)



#### KEY PART NUMBER UM DESCRIPTION

1 087207-05-000 EA LABEL-FUEL CAP REMOVAL
2 099689-01-000 EA LABEL WARNING CANCER/TOXICITY
3 056259-01-000 EA LABEL SAFETY CHECK UST



#### KEY PART NUMBER UM DESCRIPTION

1 077956-01-000 FA LABEL-WARNING, SMOKE DETECTOR

## 1931 WINNEBAGO TABLE OF CONTENTS

INTRODUCTION A-01 - A-02
ABBREVIATIONS A-03
ALPHABETICAL INDEX A-04 - A-06
WCN36RQ A-07 - F-16
WFN36RA F-17 - K-22

#### 1991 WFN36RA INDEX

F-17 - F-18

FLOOR PLAN

| ACCESSOPIES            | F-19 | - 6-0   |
|------------------------|------|---------|
| BATH                   | G-09 | - G-14  |
| BEDROOM                | G-15 | - G-10  |
| CHASSIS                | G-17 | - H-01  |
| CURTAIN, CUSHION & PAD | H-02 | - 14-11 |
| STTBAK                 | H-12 | - H-14  |
| DRIVERS                |