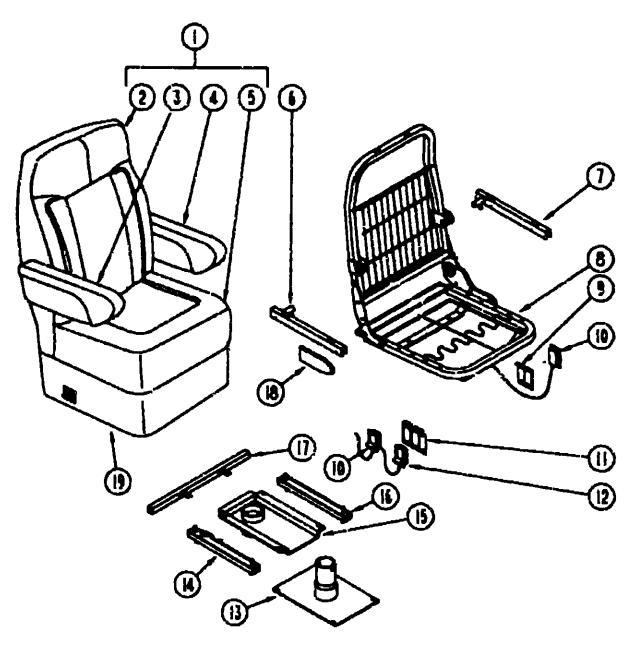

|                        |      |        |
| 9   | M96642-08-R08          |     | COVER-SEAT CUSHION                                               |                        |      |        |
| 3   | M98642-08-B09          |     | COVER-SEAT CUSHION                                               |                        |      |        |
| 2   | M98642-08-B22          |     | COVER-SEAT CUSHION                                               |                        |      |        |

KEY PART NUMBER UM DESCRIPTION

079145-05-000 EA CUSHION-BUNK

M79145-05-000 EA COVER-BUNK CUSHION

1991 WINNEBAGO TABLE OF CONTENTS

ALPHABETICAL INDEX A-04 - A-08

A-01 - A-02

A-07 - F-16

F-17 - K-22

A-03

INTRODUCTION

**ABBREVIATIONS** 

WCN35RQ

WFN36RA

### CURTAIN, CUSHION & PAD GROUP (CONTINUED)



### DRIVER & PASSENGER BUCKET SEATS

| NE I | PARI MUMBER   | U/M | VESCRIPT I IQIK                        |
|------|---------------|-----|----------------------------------------|
| 1    | 101171-01-B07 | EA  | SEAT-BUCKET, W/O BASE OR SKIRT         |
| 1    | 101171-01-B08 | EA  | SEAT-BUCKET, W/O BASE OR SKIRT         |
| 1    | 101171-01-B09 | EA  | SEAT-BUCKET, W/G BASE OR SKIRT         |
| 1    | 101171-01-B10 | EA  | SEAT-BUCKET, W/O BASE OR SKIRT - (B22) |
| 2    | M03445-24-B07 | EA  | COVER-BACK - (907/222)                 |
| 2    | M03445-24-B08 | EA  | COVER-BACK - (BG8)                     |
| 2    | M03445-24-B09 | ΞA  | COVER-BACK - (BG9)                     |
| 3    | 080243-43-807 | EA  | ARMREST - RIGHT SIDE - (B07822)        |
| 3    | 080243-43-B08 | EA  |