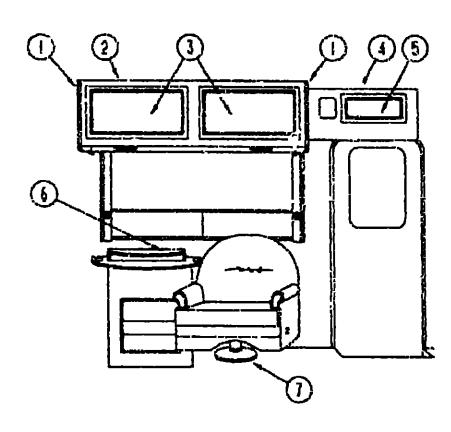

# ACCESSORIES GROUP REAR VIEW TELEVISION OPTION LAZZ

|     |                         |     | REAR VIEW TELEVISION OPTION LETZ                  |
|-----|-------------------------|-----|---------------------------------------------------|
| KEY | PART NUMBER             | UM  | DESCRIPTION                                       |
|     | 093040-01-000           | EA  | TELEVISION SYSTEM-REAR VIEW, SONY                 |
|     |                         |     | FROM 00-00-00 THPU 01-06-91                       |
|     | 093040-04-000           | EΑ  | TELEVISION SYSTEM-REAR VIEW, SONY                 |
|     |                         |     | FROM 01-07-91 THRU 99-99-99                       |
|     | 093041-01-000           | EA  | CABLE-MONITOR/CAMERA, INTERNAL USE                |
|     | 093041-02-000           |     | CABLE-MONITOR/CAMERA, EXTERNAL USE                |
|     | 093071-01-000           |     | TAPE-BONDING, DOUBLE SIDED - 1/64" X 2"           |
|     | 092881-01-000           | EA  | WIRE-INSTRUMENT PANEL, REAR MONITOR - CHEVY       |
|     | 062037-01-000           |     | HOUSING-AUTO FUSE, NATURAL - CHEYY                |
|     | 094001-01-000           | EA  | CLAMP-CAMERA                                      |
|     | 099325-01-000           | EA  | BRACKET-CAMERA, ADJUSTABLE                        |
|     | 009063-01-000           | EA  | HINGE-CONTINUOUS, 1 1/2" X 72"                    |
|     | 088474-09-000           | EA  | HOUSING-SOCKET - FORD                             |
|     | 098476-01-000           | EA  | SOCKET-CONNECTOR - FORD                           |
|     | 090340-01-000           | FT  | SEAL-FOAM, CLOSED CELL - 1/4 X 1/2 X 50 FT        |
|     | 090340-02-000           |     | SEAL-FOAM, CLOSED CELL - 3/8 X 1/2                |
|     | 099288-01-000           |     | LENS-REAR, MONITOR SHROUD                         |
|     | 053957-02-02A           |     | SHROUD-TV, BACK                                   |
|     | 096717-01-000           | EA  | WIRE ASM-REAR MONITOR UPPER                       |
|     | 099305-01-000           | EΑ  | SPRING-COMPRESSION                                |
|     | 096719-01-000           | EA  | WIRE ASM-BACKUP LAMP, GM                          |
|     | 100319-01-000           |     | RETAINER-LENS, CAMERA                             |
|     | 102903-01-04A           | EA  | SHROUD - CAMERA - OUTER BLACK                     |
|     |                         |     | AMFMCASSETTE RADIO - ELECTRONIC TUNE OPTION LISTE |
| KEY | PART NUMBER             | U/M | DESCRIPTION                                       |
|     | 074979-01-000           | EΑ  | COVET SPLAKER, 8° X 9' - BEIGE                    |
|     |                         |     | FROM 00-00-00 THRU 09-02-90                       |
|     | 074979-09-000           | EΑ  | COVER-SPEAKER 8' X 9' - LIGHT OAK                 |
|     |                         |     | FROM 09-10-90 THRU 99-99-99                       |
|     | 089340-01-000           | EA  | GRILLE-SPEAKER 6 1/2 SQ TAN MAGNADYNE G514WN      |
|     |                         |     | FROM 00-00-00 THRU 11-04-90                       |
|     | 069340-02-000           | EA  | GRILLE-SPEAKER 5 1/2 SQ TAN MAGNADYNE G514WI      |
|     |                         |     | FROM 11-05-90 THRU 99-99-99                       |
|     | 997460-02-000           | EA  | RADIO-AM/FM STEREO/CASSETTE SONY XR-4147          |
|     | 097620-03-000           |     | MOUNTING MIT-RADIO SONY                           |
|     | 100014-01-000           |     | BRACKET-RADIO SONY                                |
|     |                         |     | STANDARD RADIO COMPONENTS                         |
|     | B 4 B B 4 4 4 4 6 6 6 6 |     |                                                   |

# ACCESSORIES GROUP (CONTINUED) REAR STEREO OPTION L26L

| ~~~ | 8487144455                   |            |                                                                      |                                                                                |
|-----|------------------------------|------------|----------------------------------------------------------------------|--------------------------------------------------------------------------------|
| KET | PART NUMBER<br>090862-01-000 |            | DESCRIPTION                                                          |                                                                                |
|     | 090944-01-000                |            | BRACKET-HAT, ANTENNA                                                 | 1991 WINNEBAGO                                                                 |
|     | 089340-01-000                |            | ANTENNA-RADIO, 18° RUBBER                                            | TABLE OF CONTENTS                                                              |
|     | 000040-01-000                |            | GRILLE-SPEAKER, 6 7/2 SQ FAN MAGNADYNE G514WN                        | 17965 01 0011161110                                                            |
|     | 089340-02-000                | <b>E</b> 4 | FROM 00-00-00 THRU 11-04-90                                          | INTRODUCTION A-01 - A-02                                                       |
|     | 003340-02-000                | CA         | GRILLE-SPEAKER, 6 1/2 SQ TAN MAGNADYNE G514WI                        |                                                                                |
|     | 007152 01 000                |            | FROM 11-05-90 THRU: 99-99-99                                         | ABBREVIATIONS A-03 ALPHABETICAL INDEX A-04 - A-06                              |
|     | 097153-01-000                |            | RADIO-AMFM STEREO, CASSETTE                                          |                                                                                |
|     |                              |            | COVER-SPEAKER LT OAK                                                 |                                                                                |
|     | (1840a)-01-000               | EA         | SPEAKER-5 25 DIA W/O GRILLE                                          | WFN36RA F-17 - K-22                                                            |
|     |                              |            | VACUUM CLEAHER OPTION L22T                                           |                                                                                |
| KEY | PART NUMBER                  | LUM        | DESCRIPTION                                                          |                                                                                |
|     | 092304-01-000                |            | VACUUM CLEANER - #HP-19-1 DELUXE                                     |                                                                                |
|     | 092304-01-760                |            | BAGS-VACUUM CLEANER, 6 IN BAG - #HP-4908                             |                                                                                |
|     | 092304-02-000                |            | TOOLS-CLEANING SET, VACUUM CLEANER - #HP-6346                        |                                                                                |
|     | 092304-02-700                |            | BRUSH-HAND POWER, VACUUM CLEANER - MHP-6970                          |                                                                                |
|     |                              |            | DUSTING TOOL-VACUUM CLEARER #HP-1142                                 |                                                                                |
|     |                              |            | RUG TOOL-VACUUM CLEANER, MHP-4982                                    |                                                                                |
|     |                              |            | CREVICE TOOL-VACUUM CLEANER #IP-1141                                 |                                                                                |
|     |                              |            | MOTOR-VACUUM CLEANER, #HP-5098                                       |                                                                                |
|     |                              |            | HOSE - VACUUM 20'                                                    |                                                                                |
|     | 092304-03-000                |            | DOOR ASM - VACUUM W/WIRE                                             |                                                                                |
|     | 0323(-03-00)                 |            | DOCH YOR - ANCORM ANIAME                                             |                                                                                |
|     |                              |            | TV AND VCR SWITCHING SYSTEM                                          |                                                                                |
| KEY | PART NUMBER                  | U/M        | I DESCRIPTION                                                        |                                                                                |
|     | 086757-03-000                | EA         | CONTROL CENTER-SWITCHING - MAGNADYNE                                 |                                                                                |
|     | 066777-03-000                |            | PLATE-WALL, ANTENNA FOWER, IVORY                                     |                                                                                |
|     | 076319-03-000                |            | CABLE-COAXIAL, 75 OHM                                                | 1991 WFN38RA INDEX                                                             |
|     | 076319-12-000                |            | CONNECTOR-CDAXIAL, ONE PIECE                                         |                                                                                |
|     | 076319-04-000                |            | CONNECTOR WIFERRULE                                                  | FLOOR PLAN F-17 - F-18                                                         |
|     | 093214 01 C/2A               |            | GRILLE-SPEAKER 4' BROWN                                              | ACCESSORIES F-19 - G-08                                                        |
| •   | 098445-01-000                |            | VCR-VHS-CABLE READY - REMOTE - MAGNAVOX VR9815                       | BATH G-09 G-14                                                                 |
|     |                              |            | FROM 00-00-00 THRU 09-24-90                                          | BEDROOM G-15 - G-15                                                            |
| 4.  | 098446-01-700                | EΛ         | REMOTE-MAGNAVOX 9815                                                 | CHASSIS G-17 - H-01                                                            |
| •   | 038446-02-000                |            | VCR-VHS CABLE READY - REMOTE - MAGNAVOX VR9312                       | CUFTAIN CUSHION & PADH-02 - H-11                                               |
|     |                              | _ `        | FROM US 25-90 THRU 99-99-99                                          | DINETTE H-12 - H-14                                                            |
| ••  | 098446-02-700                | EA         | REMOTE-MAGNAVOX 9912                                                 | DAIVERS H-15 - R-20                                                            |
| •   | G98447 01 000                |            | TV-13' COLOR REMOTE U.S.A. MAGNAYOX RY0129WA                         |                                                                                |
|     |                              |            | FROM 00-00-65 THRU 05-23 91                                          | _                                                                              |
| •   | 0 <del>9844</del> 7-02-000   | FA         | TV-13" COLOR W/REMOTE - CANADIAN - MAGNAVOX XK4029CH                 |                                                                                |
|     |                              |            | FPOM 00:00 00 THRU 06:23-31                                          | · -                                                                            |
|     | 098447-01-700                | FA         | REMOTE-TV MAGNAVOX RX4029WA & XX4029CH                               | - · · <b>-</b> · · <b>-</b> · · <b>-</b> · · · · · · · · · · · · · · · · · · · |
| •   | C98447 03 000                |            | TV-13" COLOR REMOTE U.S.A. MAGNAVOX RR:337W                          | INTERIOR FINISH 1-23 - J-02                                                    |
|     | (30 11 05 030                |            | FROM 06-24-91 THRU 99-99-99                                          | LABEL J-03 - 3-10                                                              |
| •   | 098447-04-000                | FΛ         | TV-13" COLOR W/REMOTE - CANADIAN - WAGNAYOX RA1330W                  | LP 3-11                                                                        |
|     | S KITTI STUD                 | υ٨         |                                                                      | LOUNGE J-12 - J-13                                                             |
| **  | 038447-03 700                | EA         | FROM 05-24 91 THRU 99-99-99<br>BEMOTE-TV, MACNAVOX RR1337N & RR1330W | SEALANTS & FASTENERS 1-14 - J-16                                               |
|     | 038619-01-000                |            | SPEAKER-2 WATT, B OHM - 4"                                           | WATER & SEWAGE J-17 - J-22                                                     |
|     | 099030-01-000                |            | WIRE-SPEAKER TV                                                      | WINDOW VENT AND                                                                |
|     | 099637-01-000                |            | GROMMET                                                              | EXTERIOR DOOR J-23 - K-22                                                      |
|     | ~ 3 3 7 1 7 1 7 <b>3 3</b> 3 |            | TIETONIA TV - 26 7° LONG                                             |                                                                                |

039717-02-000 EA TIEDOWN TV - 28 7" LONG

099717 02-000 EA TIEDOWN TV - 22 8" LONG

TV & VCH PURCHASES ARE SUBJECT TO AVAILABILITY

100954-01-000 EA SHELF-TV STEEL

096755-01-000 EA SPLITTER-TV 2 WAY

076319-09-000 EA WALLPLATE-TY RECEPTABLE - BROWN

101150-01-000 EA SUPPORT-TV SHELF, BIGHT SIDE - STEEL 101150-000 EA SUPPORT-TV SHELF LEFT SIDE - STEEL

CHECK MAKE & MODEL OF TV OR YOR BEFORE OFDERING REVOTES