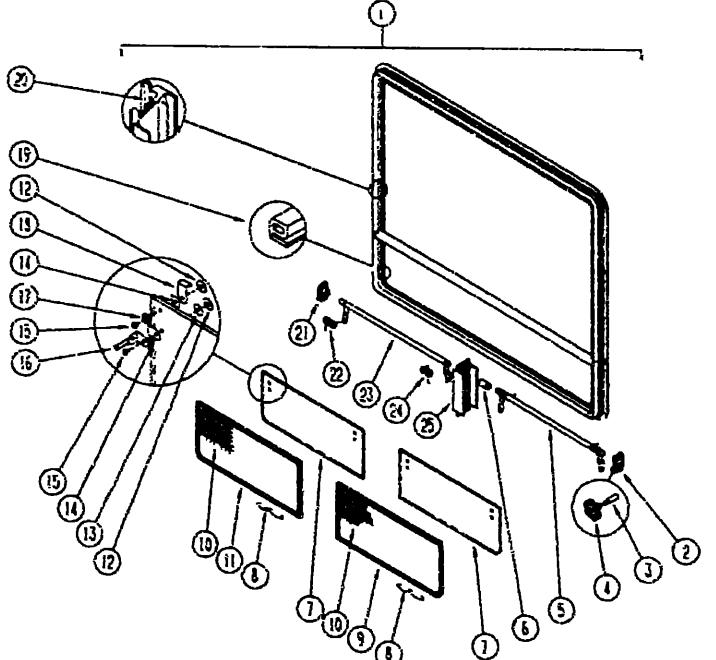

F-17

# ACCESSORIES GROUP REAR VIEW TELEVISION OPTION LAZZ

|     |                         |     | REAR VIEW TELEVISION OPTION LETZ                  |
|-----|-------------------------|-----|---------------------------------------------------|
| KEY | PART NUMBER             | UM  | DESCRIPTION                                       |
|     | 093040-01-000           | EA  | TELEVISION SYSTEM-REAR VIEW, SONY                 |
|     |                         |     | FROM 00-00-00 THPU 01-06-91                       |
|     | 093040-04-000           | EΑ  | TELEVISION SYSTEM-REAR VIEW, SONY                 |
|     |                         |     | FROM 01-07-91 THRU 99-99-99                       |
|     | 093041-01-000           | EA  | CABLE-MONITOR/CAMERA, INTERNAL USE                |
|     | 093041-02-000           |     | CABLE-MONITOR/CAMERA, EXTERNAL USE                |
|     | 093071-01-000           |     | TAPE-BONDING, DOUBLE SIDED - 1/64" X 2"           |
|     | 092881-01-000           | EA  | WIRE-INSTRUMENT PANEL, REAR MONITOR - CHEVY       |
|     | 062037-01-000           |     | HOUSING-AUTO FUSE, NATURAL - CHEYY                |
|     | 094001-01-000           | EA  | CLAMP-CAMERA                                      |
|     | 099325-01-000           | EA  | BRACKET-CAMERA, ADJUSTABLE                        |
|     | 009063-01-000           | EA  | HINGE-CONTINUOUS, 1 1/2" X 72"                    |
|     | 088474-09-000           | EA  | HOUSING-SOCKET - FORD                             |
|     | 098476-01-000           | EA  | SOCKET-CONNECTOR - FORD                           |
|     | 090340-01-000           | FT  | SEAL-FOAM, CLOSED CELL - 1/4 X 1/2 X 50 FT        |
|     | 090340-02-000           |     | SEAL-FOAM, CLOSED CELL - 3/8 X 1/2                |
|     | 099288-01-000           |     | LENS-REAR, MONITOR SHROUD                         |
|     | 053957-02-02A           |     | SHROUD-TV, BACK                                   |
|     | 096717-01-000           | EA  | WIRE ASM-REAR MONITOR UPPER                       |
|     | 099305-01-000           | EΑ  | SPRING-COMPRESSION                                |
|     | 096719-01-000           | EA  | WIRE ASM-BACKUP LAMP, GM                          |
|     | 100319-01-000           |     | RETAINER-LENS, CAMERA                             |
|     | 102903-01-04A           | EA  | SHROUD - CAMERA - OUTER BLACK                     |
|     |                         |     | AMFMCASSETTE RADIO - ELECTRONIC TUNE OPTION LISTE |
| KEY | PART NUMBER             | U/M | DESCRIPTION                                       |
|     | 074979-01-000           | EΑ  | COVET SPLAKER, 8° X 9' - BEIGE                    |
|     |                         |     | FROM 00-00-00 THRU 09-02-90                       |
|     | 074979-09-000           | EΑ  | COVER-SPEAKER 8' X 9' - LIGHT OAK                 |
|     |                         |     | FROM 09-10-90 THRU 99-99-99                       |
|     | 089340-01-000           | EA  | GRILLE-SPEAKER 6 1/2 SQ TAN MAGNADYNE G514WN      |
|     |                         |     | FROM 00-00-00 THRU 11-04-90                       |
|     | 069340-02-000           | EA  | GRILLE-SPEAKER 5 1/2 SQ TAN MAGNADYNE G514WI      |
|     |                         |     | FROM 11-05-90 THRU 99-99-99                       |
|     | 997460-02-000           | EA  | RADIO-AM/FM STEREO/CASSETTE SONY XR-4147          |
|     | 097620-03-000           |     | MOUNTING MIT-RADIO SONY                           |
|     | 100014-01-000           |     | BRACKET-RADIO SONY                                |
|     |                         |     | STANDARD RADIO COMPONENTS                         |
|     | B 4 B B 4 4 4 4 6 6 6 6 |     |                                                   |