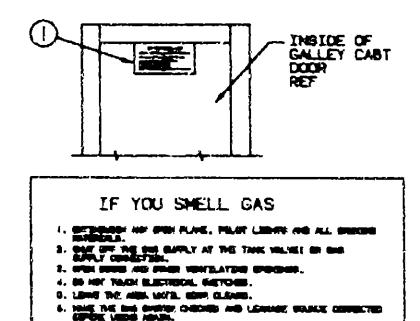

7     | - H-01 |
| CURTAIN, CUSHICH & PAG | H-02     | - H 11 |
| DINETTE                | H-12     | - h-14 |
| DAIVERS                | H-15     | - H-20 |
| ELECTRICAL             | H-21     | - 1-03 |
| EXTERIOR BODY          | 1-04     | - 1-10 |
| GALLEY                 | J-11     | - I-18 |
| HEATING & A/C          | l 19     | - 1-22 |
| INTERIOR FINISH        | 1-23     | - 1-02 |
| LABEL                  | J-03     | - J-10 |
| LP                     |          | J-11   |
| LOUNGE                 | J-12     | - J-13 |
| SEALANTS & FASTENERS   | J 14     | - J-16 |
| WATER & SEWAGE         | J-17     | - J 22 |
| WINDOW, VENT AND       | <b>-</b> |        |
| EXTERIOR DOOR          | J-23     | - K-22 |
|                        |          | ,      |

#### LABEL GROUP (CONTINUED)



# KEY PART HUMBER UM DESCRIPTION 1 073998-01-000 EA LABEL-LPG ODOR WARNING



#### KEY PART HUMBER UM DESCRIPTION

006199-01-000

1 039290-01-000 EA LABEL-WARNING-EXIT 2 047731-01-000 EA LABEL-EMERGENCY E

EA LABEL-EMERGENCY EXIT - ESCAPE WINDOW

EA LABEL-EXIT-ESCAPE WINDOW

#### LABEL GROUP (CONTINUED)



#### KEY PART NUMBER UM DESCRIPTION

1 087207-05-000 EA LABEL-FUEL CAP REMOVAL
2 099689-01-000 EA LABEL WARNING CANCER/TOXICITY
3 056259-01-000 EA LABEL SAFETY CHECK UST



#### KEY PART NUMBER UM DESCRIPTION

1 077956-01-000 FA LABEL-WARNING, SMOKE DETECTOR

## 1931 WINNEBAGO TABLE OF CONTENTS

INTRODUCTION A-01 - A-02
ABBREVIATIONS A-03
ALPHABETICAL INDEX A-04 - A-06
WCN36RQ A-07 - F-16
WFN36RA F-17 - K-22

#### 1991 WFN36RA INDEX

F-17 - F-18

FLOOR PLAN

| ACCESSOPIES            |