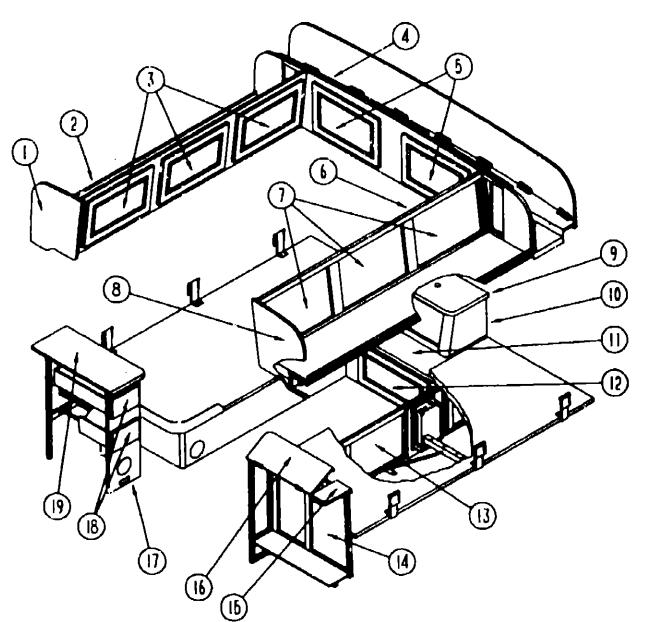

# 1991 WCN32RQ

| <b>,</b>             |             |
|----------------------|-------------|
| FLOOR PLAN           | G-11 - G-12 |
| ACCESSORIES          | G-13 - G-24 |
| BATH                 | H-01 - H-04 |
|                      |             |
| BEDROOM              | H-05 - H-08 |
| CHASSIS              | H-09 - H-24 |
| C C & PAD            | I-01 - I-08 |
| DINETTE              | 1-09 - 1-10 |
| DRIVERS              | F11 - F14   |
| ELECTRICAL           | 1-15 - F22  |
| EXTERIOR BODY        | I-23 - J-08 |
| GALLEY               | J-09 - J-14 |
| HEATING & A/C        | J-15 - J-20 |
| INTERIOR FINISH      | J-21 - K-01 |
| LABEL                | K-02 - K-10 |
| LP                   | K-11        |
| LOUNGE               | K-12 - K-13 |
| SEALANTS & FASTENERS | K-14 - K-16 |
| WATER & SEWAGE       | K-17 - K-21 |
| WINDOW, VENT AND     |             |
| EXTERIOR DOOR        | K-22 - L-20 |
| EXTERIOR DOOR        | W.55 . F.50 |