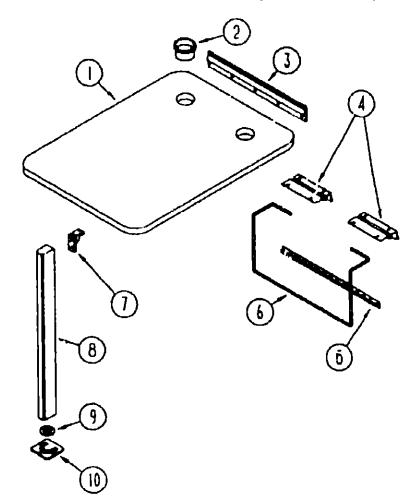

R SEAT PADS |
| 11  | 098432-01-AE9  | EA  | PAD-SEAT EDGE, DINETTE - FRONT - BOT - CAMEO BLUE            |
| 11  | 098432-01-B08  |     | PAD-SEAT EDGE, DINETTE - FRONT - BOB - AUTUMN LEAVES         |
| 11  | 098432-01-B39  | EA  | PAD-SEAT EDGE, DINETTE - FRONT - B09 - WINTER FOREST         |
| 12  | M04 188-01-B07 | EA  | CABINET-BACKREST, FRONT - W/O DOORS OR HARDWARE              |
|     | 070578-01-B27  | ĘΑ  | BUTTON-SNAP TOP, #30 - B07 - CAMEO BLUE                      |
|     | 070578-01-B05  | EA  | BUTTON-SNAP TOP, #30 - B08 - AUTUMN LEAVES                   |
|     | 070578-01-809  | EA  | BUTTON-SNAP TOP, #30 - B09 - WINTER FOREST                   |
|     |                |     |                                                              |

# **DINETTE GROUP (CONTINUED)**



#### **DINETTE TABLE & COMPONENTS**

| KEY | PART NUMBER   | U/M | DESCRIPTION                                           |
|-----|---------------|-----|-------------------------------------------------------|
| 1   | M92743-05-B07 | EA  | TABLE-DINETTE, W/O HARDWARE                           |
|     | 004354-01-000 | EA  | BUMPER-CABINET DOOR, RUBBER - BROWN                   |
| 2   | 064781-06-000 | EA  | HOLDER-CUP, TWO STEP - OFF WHITE                      |
| 3   | 053200-09-000 | EΑ  | SUPPORT-TABLE, 18.5", REIGE                           |
| 4   | 088410-01-000 | EA  | BRACKET-LIFT, TABLE MOUNTED - BEIGE                   |
| 5   | 024281-11-000 | ĒΑ  | SRACKET-LIFT ROD, LOWER WALL MOUNTED - 17.12" - BEIGE |
| 6   | 024275-11-000 | ĒΑ  | ROD-TABLE LIFT, 8" X 18.5" - BEIGE