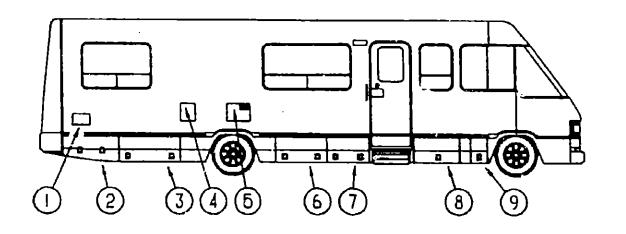

000 EA NUT-WING, 3/8" X 16 THREAD 092982-01-Y10 EA DOOR-SPARE TIRE, W/LOCKS - 26,8" X 41,3" - BEIGE 077403-02-000 LOCK-KEY TYPE KEY COMPARTMENT DOOR LOCK, BH024 08268-1-01-700 090340-01-000 SEAL-FOAM, CLOSED CELL - 1/4" X 1/2" X 50" 100128-01-000 SEAL-PILE, ADHESIVE BACK - GRAY EA DOOR-BACKWALL COMPARTMENT, W/LOCK & KEY - 15.3° X 25.6° - BEIGE 092981-01-Y10 LOCK-KEY TYPE 077408-02-000 KEY-COMPARTMENT DOOR LOCK, BH024 002684-01-700 HINGE-ALUMINUM, NO HOLES - 11/16" X 72" - UNPAINTED 009066-01-000 EA DOOR-REFRIGERATOR, VENTED W/O JAMB - BEIGE 084103-01-000 EA LOCK-MALE, FASTENER - REFHIGERATOR DOOR 084104-01-700 084104-01-701 EA LOCK-FEMALE, FASTENER - REFRIGERATOR DOOR 084104-01-000 EA JAMB-DOOR, VENTED REFRIGERATOR - BEIGE

# WINDOW, VENT & EXTERIOR DOOR GROUP (CONTINUED) PASSENGERS SIDE



# 1991 WINNEBAGO TABLE OF CONTENTS

INTRODUCTION A-01 - A-02
ABBREVIATIONS A-03
ALPHABETICAL INDEX A-04 - A-06
WCN28RT A-07 - G-10
WCN32RO G-11 - L-20

#### 092630-01-B07 EA DOOR-STORAGE, WILATCHES - 40" TAPERED - BEIGE 092610-01-02A EA POCKET-LATCH 092357-01-01A EA HINGE-COMPARTMENT DOOR, 76" - BEIGE 085730-01-000 PADDLE LATCH-COMPARTMENT DOOR, WIKEY LOCK - PLASTIC - BEIGE EA KEY-COMPARTMENT DOOR LOCK, BH024 082684-01-700 092481-02-Y10 EA. DOOR-STORAGE/SEW&GE, W/LATCHES - 19.4" X 43.7" - BEIGE 092357-02-02A EA HINGE-COMPARTMENT DOOR, 43.5° 093658-01-02A EA POCKET-LATCH EA LATCH-PADDLE, W/KEY LOCK - PLASTIC - BEIGE EA KEY-COMPARTMENT DOOR LOCK, BH024 085730-09-000 082684-01-700 078010-04-000 EA DOOR-FUEL FILL W/JAMB - BEIGE GASKET-DOOR, FUEL FILL - 3.5'OD X 2'ID SHROUD-FUEL FILL 078200-0