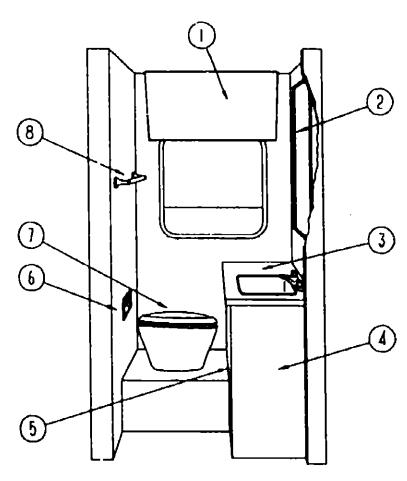

# 1991 WCN32RQ

| <b>,</b>             |             |
|----------------------|-------------|
| FLOOR PLAN           | G-11 - G-12 |
| ACCESSORIES          | G-13 - G-24 |
| BATH                 | H-01 - H-04 |
|                      |             |
| BEDROOM              | H-05 - H-08 |
| CHASSIS              | H-09 - H-24 |
| C C & PAD            | I-01 - I-08 |
| DINETTE              | 1-09 - 1-10 |
| DRIVERS              | F11 - F14   |
| ELECTRICAL           | 1-15 - F22  |
| EXTERIOR BODY        | I-23 - J-08 |
| GALLEY               | J-09 - J-14 |
| HEATING & A/C        | J-15 - J-20 |
| INTERIOR FINISH      | J-21 - K-01 |
| LABEL                | K-02 - K-10 |
| LP                   | K-11        |
| LOUNGE               | K-12 - K-13 |
| SEALANTS & FASTENERS | K-14 - K-16 |
| WATER & SEWAGE       | K-17 - K-21 |
| WINDOW, VENT AND     |             |
| EXTERIOR DOOR        | K-22 - L-20 |
| EXTERIOR DOOR        | W.55 . F.50 |