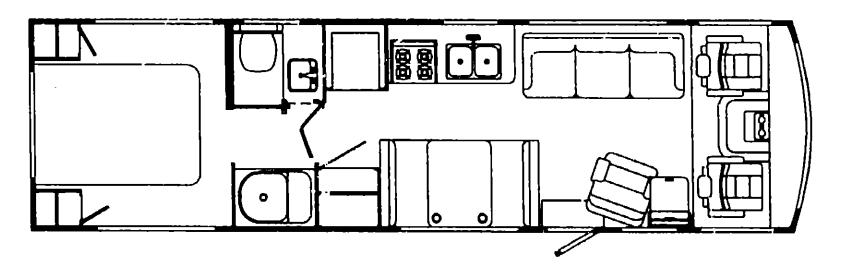

# 1991 WCN32RQ

| <b>,</b>             |             |
|----------------------|-------------|
| FLOOR PLAN           | G-11 - G-12 |
| ACCESSORIES          | G-13 - G-24 |
| BATH                 | H-01 - H-04 |
|                      |             |
| BEDROOM              | H-05 - H-08 |
| CHASSIS              | H-09 - H-24 |
| C C & PAD            | I-01 - I-08 |
| DINETTE              | 1-09 - 1-10 |
| DRIVERS              | F11 - F14   |
| ELECTRICAL           | 1-15 - F22  |
| EXTERIOR BODY        | I-23 - J-08 |
| GALLEY               | J-09 - J-14 |
| HEATING & A/C        | J-15 - J-20 |
| INTERIOR FINISH      | J-21 - K-01 |
| LABEL                | K-02 - K-10 |
| LP                   | K-11        |
| LOUNGE               | K-12 - K-13 |
| SEALANTS & FASTENERS | K-14 - K-16 |
| WATER & SEWAGE       | K-17 - K-21 |
| WINDOW, VENT AND     |             |
| EXTERIOR DOOR        | K-22 - L-20 |
| EXTERIOR DOOR        | W.55 . F.50 |