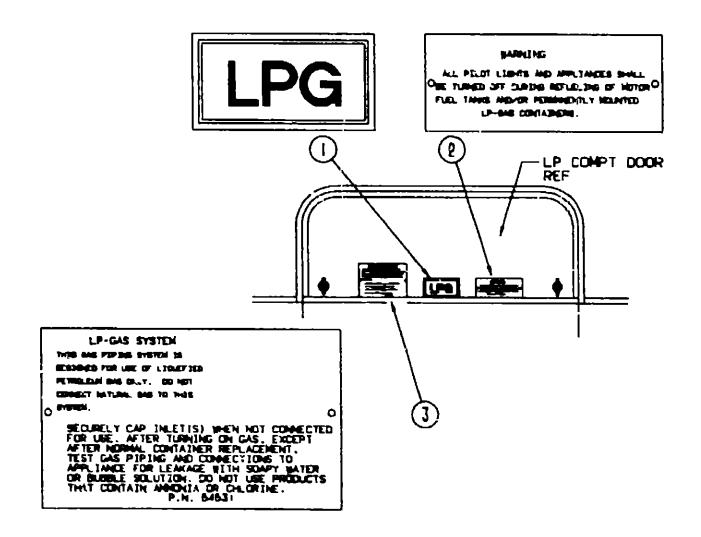

# 1991 WCN32RQ

| <b>,</b>             |             |
|----------------------|-------------|
| FLOOR PLAN           | G-11 - G-12 |
| ACCESSORIES          | G-13 - G-24 |
| BATH                 | H-01 - H-04 |
|                      |             |
| BEDROOM              | H-05 - H-08 |
| CHASSIS              | H-09 - H-24 |
| C C & PAD            | I-01 - I-08 |
| DINETTE              | 1-09 - 1-10 |
| DRIVERS              | F11 - F14   |
| ELECTRICAL           | 1-15 - F22  |
| EXTERIOR BODY        | I-23 - J-08 |
| GALLEY               | J-09 - J-14 |
| HEATING & A/C        | J-15 - J-20 |
| INTERIOR FINISH      | J-21 - K-01 |
| LABEL                | K-02 - K-10 |
| LP                   | K-11        |
| LOUNGE               | K-12 - K-13 |
| SEALANTS & FASTENERS | K-14 - K-16 |
| WATER & SEWAGE       | K-17 - K-21 |
| WINDOW, VENT AND     |             |
| EXTERIOR DOOR        | K-22 - L-20 |
| EXTERIOR DOOR        | W.55 . F.50 |