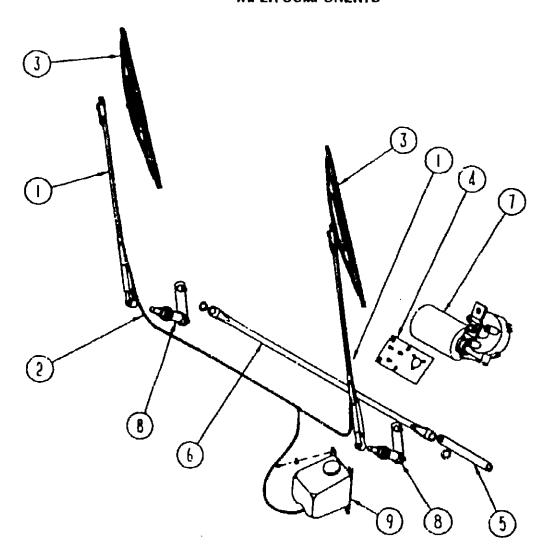

1 - H-04  |
| BEDROOM              | H-05 - H-08  |
| CHASSIS              | H-09 - H-24  |
| C C & PAD            | I-01 - I-08  |
| DINETTE              | 1.09 - 1-10  |
| DRIVERS              | F11 - F14    |
| ELECTRICAL           | I-15 - I-22  |
| EXTERIOR BODY        | 1-23 - J-(18 |
| GALLEY               | J-09 - J-14  |
| HEATING & A/C        | J-15 - J-20  |
| INTERIOR FINISH      | J-21 - K-01  |
| LABEL                | K-02 - K-10  |
| LP                   | K-11         |
| LOUNGE               | K-12 - K-13  |
| SEALANTS & FASTENERS | K-14 - K-16  |
| WATER & SEWAGE       | K-17 - K-21  |
| WIIIDOW, VENT AND    |              |
| EXTERIOR DOOR        | K-22 - L-20  |
|                      |              |

# WINDOW, VENT & EXTERIOR DOOR GROUP (CONTINUED) WIPER COMPONENTS



| (EY | PARI NUMBER            | U/M | DESCHIPTION                                        |
|-----|------------------------|-----|----------------------------------------------------|
|     | 095963-01-000          | EA  | ARM-WIPER, PANTOGRAPH - 28*                        |
| 2   | 045794-01-000          | FT  | HOSE-WASHER, WINDSHIELD - 5/32" ID - BLACK         |
| )   | 095964-01-000          | E٩  | BLADE-WIPER, 24"                                   |
| l   | 092334 01 6:10         | EA  | BRACKET-WIPER,MOTOR                                |
| ,   | 087193-02-000          | EA  | LINK-CONNECTING, PASSENGER - 9.2"                  |
| 6   | 067192-01-000          | EA  | LINK-DRIVER CONNECTING, W/BLACK BUSHING - 37.85*   |
| 7   | 096381-01-000          |     | MOTOR-WIPER, FRONT