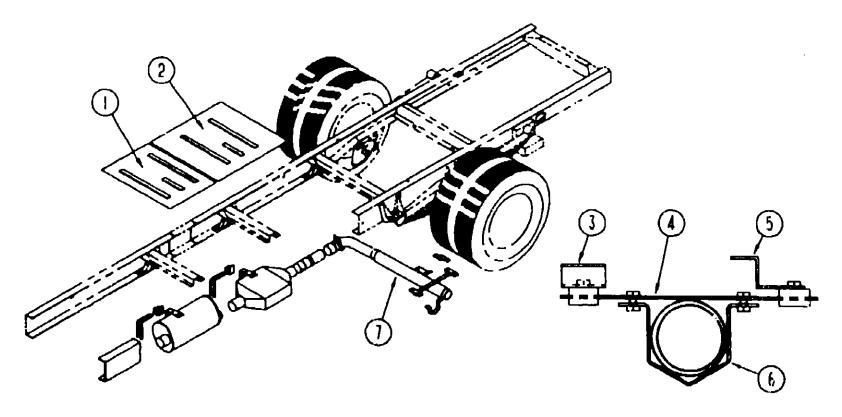

# 1991 WCN32RQ

| <b>,</b>             |             |
|----------------------|-------------|
| FLOOR PLAN           | G-11 - G-12 |
| ACCESSORIES          | G-13 - G-24 |
| BATH                 | H-01 - H-04 |
|                      |             |
| BEDROOM              | H-05 - H-08 |
| CHASSIS              | H-09 - H-24 |
| C C & PAD            | I-01 - I-08 |
| DINETTE              | 1-09 - 1-10 |
| DRIVERS              | F11 - F14   |
| ELECTRICAL           | 1-15 - F22  |
| EXTERIOR BODY        | I-23 - J-08 |
| GALLEY               | J-09 - J-14 |
| HEATING & A/C        | J-15 - J-20 |
| INTERIOR FINISH      | J-21 - K-01 |
| LABEL                | K-02 - K-10 |
| LP                   | K-11        |
| LOUNGE               | K-12 - K-13 |
| SEALANTS & FASTENERS | K-14 - K-16 |
| WATER & SEWAGE       | K-17 - K-21 |
| WINDOW, VENT AND     |             |
| EXTERIOR DOOR        | K-22 - L-20 |
| EXTERIOR DOOR        | W.55 . F.50 |