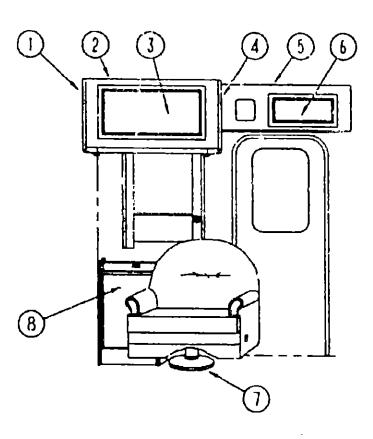

# 1991 WCN32RQ

| <b>,</b>             |             |
|----------------------|-------------|
| FLOOR PLAN           | G-11 - G-12 |
| ACCESSORIES          | G-13 - G-24 |
| BATH                 | H-01 - H-04 |
|                      |             |
| BEDROOM              | H-05 - H-08 |
| CHASSIS              | H-09 - H-24 |
| C C & PAD            | I-01 - I-08 |
| DINETTE              | 1-09 - 1-10 |
| DRIVERS              | F11 - F14   |
| ELECTRICAL           | 1-15 - F22  |
| EXTERIOR BODY        | I-23 - J-08 |
| GALLEY               | J-09 - J-14 |
| HEATING & A/C        | J-15 - J-20 |
| INTERIOR FINISH      | J-21 - K-01 |
| LABEL                | K-02 - K-10 |
| LP                   | K-11        |
| LOUNGE               | K-12 - K-13 |
| SEALANTS & FASTENERS | K-14 - K-16 |
| WATER & SEWAGE       | K-17 - K-21 |
| WINDOW, VENT AND     |             |
| EXTERIOR DOOR        | K-22 - L-20 |
| EXTERIOR DOOR        | W.55 . F.50 |