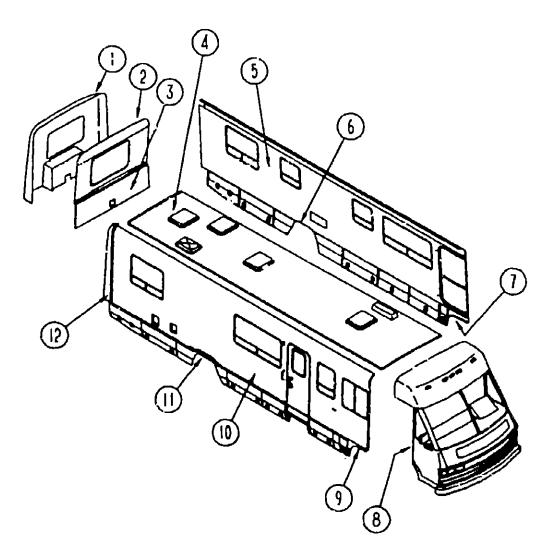

|
|       | 102817 01 000                  | ĚΑ         | BRACKET-PARK BRAKE VALVE                                                                       |                |                     |
|       |                                |            | FROM 910402 THRU                                                                               | 999999         |                     |

1991 WINNEBAGO

**TABLE OF CONTENTS** 

1991 WCN32RQ INDEX

A-01 - A-02

A-04 - A-06

A-07 - G-10

G-11 - L-20

G-11 - G-12 G-13 - G-24

H-01 - H-04

H-05 - H-08

H-09 - H-24

1-01 - 1-08

1-09 - 1-10

1-11 - 1-14

J-15 - J-22

1-23 - J-08

J-09 - J-14

J-15 - J-20

J-21 - K-01

K-02 - K-10

K-12 - K-13

K-14 · K-16

K-17 - K-21

K-22 - L-20

K-11

A-03

# **EXTERIOR BODY GROUP (CONTINUED)**



# EXTERIOR BODY GROUP (CONTINUED)

## EXTERIOR BODY PANELS AND TRIM

| KEY | PART NUMBER           |    | DESCRIPTION                                                                                                                                                                                                                                                                                                                                               | 1991 WINNEBA         | GO                         |
|-----|-----------------------|----|----------------------------------------------------------------------------------------------------------------------------------------------------------------------------------------------------------------------------------------------------------------