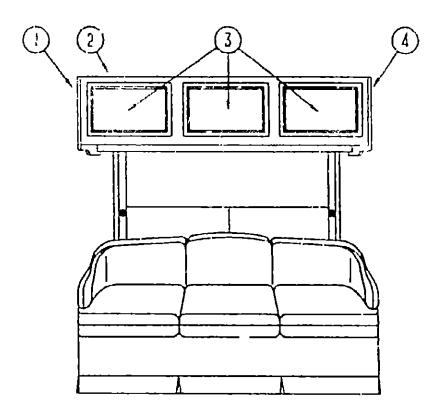

# 1991 WCN32RQ

| <b>,</b>             |             |
|----------------------|-------------|
| FLOOR PLAN           | G-11 - G-12 |
| ACCESSORIES          | G-13 - G-24 |
| BATH                 | H-01 - H-04 |
|                      |             |
| BEDROOM              | H-05 - H-08 |
| CHASSIS              | H-09 - H-24 |
| C C & PAD            | I-01 - I-08 |
| DINETTE              | 1-09 - 1-10 |
| DRIVERS              | F11 - F14   |
| ELECTRICAL           | 1-15 - F22  |
| EXTERIOR BODY        | I-23 - J-08 |
| GALLEY               | J-09 - J-14 |
| HEATING & A/C        | J-15 - J-20 |
| INTERIOR FINISH      | J-21 - K-01 |
| LABEL                | K-02 - K-10 |
| LP                   | K-11        |
| LOUNGE               | K-12 - K-13 |
| SEALANTS & FASTENERS | K-14 - K-16 |
| WATER & SEWAGE       | K-17 - K-21 |
| WINDOW, VENT AND     |             |
| EXTERIOR DOOR        | K-22 - L-20 |
| EXTERIOR DOOR        | W.55 . F.50 |