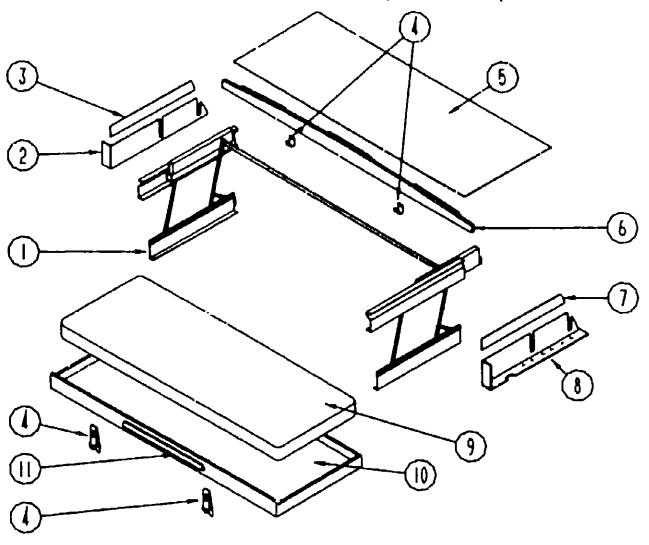

<br>I-09 - I-10 |
|-----------------------------------------------------------------------------|-------------------------------------------------------------------------------------------------------|
| DRIVERS ELECTRICAL EXTERIOR BODY GALLEY HEATING & A/C                       | I-11 - I-14<br>I-15 - I-22<br>I-23 - J-08<br>J-09 - J-14                                              |
| INTERIOR FINISH<br>LABEL<br>LP<br>LOUNGE                                    | J-15 - J-20<br>J-21 - K-01<br>K-02 - K-10<br>K-11<br>K-12 - K-13                                      |
| SEALANTS & FASTENERS<br>WATER & SEWAGE<br>WINDOW, VENT AND<br>EXTERIOR DOOR | K-14 - K-16<br>K-17 - K-21<br>K-22 - L-20                                                             |

# **DRIVERS COMPARTMENT GROUP (CONTINUED)**



#### FRONT BUNK-SINGLE (OPT 523)

| KEY | PART NUMBER   | U/M | DESCRIPTION                                                |
|-----|---------------|-----|------------------------------------------------------------|
| 1   | 076760-02-000 | EÀ  | BUNK HARDWARE                                              |
|     | 076760-02-700 | EA  | SPRING-GAS-BUNK HARDWARE                                   |
| 2   | 092471-02-01A | EΑ  | TRIM-SIDE, UPPER DRIVER - OFF WHITE - 33 1/4"              |
| 3   | 092472-02-01A |     | TRIM-SIDE, SIDE - LOWER DR & PASS - 15.5° LONG - OFF WHITE |
| 4   | 042541-04-700 | EA  | LATCH ASM-W/STRIKE, (2 SETS) - BRASS                       |
|     | 092471-04-01A | EA  | TRIM-OVERHEAD, DRIVER SIDE - OFF WHITE                     |
|     | 042541-05-000 | EΑ  | STRIKE