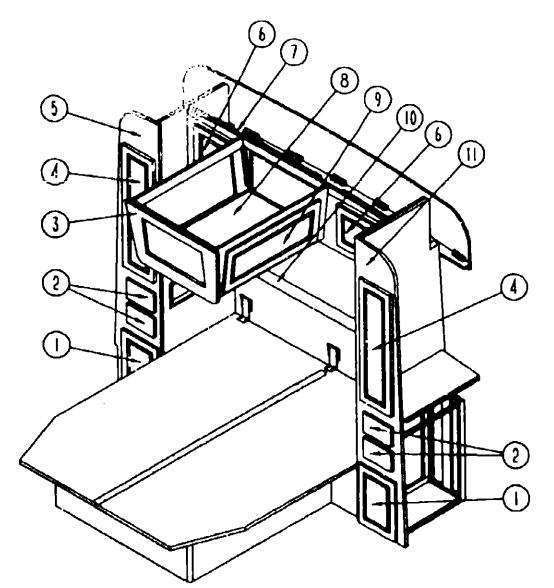

# 1991 WCN32RQ

| <b>,</b>             |             |
|----------------------|-------------|
| FLOOR PLAN           | G-11 - G-12 |
| ACCESSORIES          | G-13 - G-24 |
| BATH                 | H-01 - H-04 |
|                      |             |
| BEDROOM              | H-05 - H-08 |
| CHASSIS              | H-09 - H-24 |
| C C & PAD            | I-01 - I-08 |
| DINETTE              | 1-09 - 1-10 |
| DRIVERS              | F11 - F14   |
| ELECTRICAL           | 1-15 - F22  |
| EXTERIOR BODY        | I-23 - J-08 |
| GALLEY               | J-09 - J-14 |
| HEATING & A/C        | J-15 - J-20 |
| INTERIOR FINISH      | J-21 - K-01 |
| LABEL                | K-02 - K-10 |
| LP                   | K-11        |
| LOUNGE               | K-12 - K-13 |
| SEALANTS & FASTENERS | K-14 - K-16 |
| WATER & SEWAGE       | K-17 - K-21 |
| WINDOW, VENT AND     |             |
| EXTERIOR DOOR        | K-22 - L-20 |
| EXTERIOR DOOR        | W.55 . F.50 |