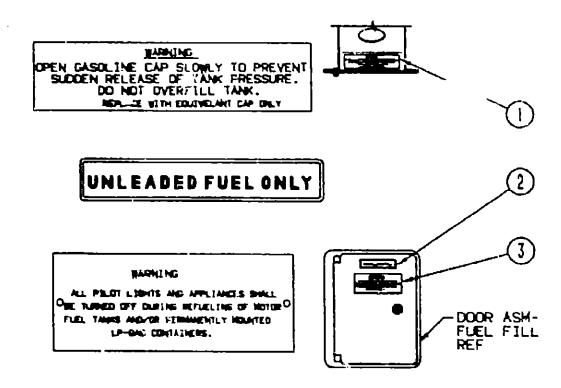

# 1991 WCN32RQ

| <b>,</b>             |             |
|----------------------|-------------|
| FLOOR PLAN           | G-11 - G-12 |
| ACCESSORIES          | G-13 - G-24 |
| BATH                 | H-01 - H-04 |
|                      |             |
| BEDROOM              | H-05 - H-08 |
| CHASSIS              | H-09 - H-24 |
| C C & PAD            | I-01 - I-08 |
| DINETTE              | 1-09 - 1-10 |
| DRIVERS              | F11 - F14   |
| ELECTRICAL           | 1-15 - F22  |
| EXTERIOR BODY        | I-23 - J-08 |
| GALLEY               | J-09 - J-14 |
| HEATING & A/C        | J-15 - J-20 |
| INTERIOR FINISH      | J-21 - K-01 |
| LABEL                | K-02 - K-10 |
| LP                   | K-11        |
| LOUNGE               | K-12 - K-13 |
| SEALANTS & FASTENERS | K-14 - K-16 |
| WATER & SEWAGE       | K-17 - K-21 |
| WINDOW, VENT AND     |             |
| EXTERIOR DOOR        | K-22 - L-20 |
| EXTERIOR DOOR        | W.55 . F.50 |