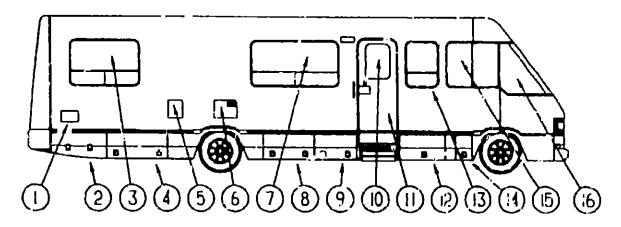

RAME - 31.5" X 60.9"   |
| 13 | 092630-02-BU7                           | EA |                                                            |
|    |                                         |    |                                                            |

U/M DESCRIPTION



### **BACKWALL ESCAPE WINDOW AND DOORS**

| KE | Y PART NUMBER | Ü/M | DESCRIPTION                                            |
|----|---------------|-----|--------------------------------------------------------|
| 1  | 092981-01-Y10 | E١  | DOOR-COMPARTMENT, WILOCK & KEY - 15.3" X 25.6" - BEIGE |
| 2  | 087985-04-Y12 |     | WINDOW-ESCAPE, W/O INSIDE FRAME - 30.2" X 46.8"        |
| 3  | 092962-01-Y10 | EA  | DOOR-SPARE TIRE, WILOCKS - 26.8" X 41.3" - BEIGE       |

### WINDOW, YENT & EXTERIOR DOOR GROUP (CONTINUED)



### PASSENGER SIDE WINDOWS & DOORS

| KET | PART NUMBER           | U:M  | DESCRIPTION                                                 |
|-----|-----------------------|------|-------------------------------------------------------------|
| 1   | 103173-02-01A         | EA   | DOOR / JAMB - EXTERIOR SHOWER - WASHDOWN                    |
| 2   | 092630-91-B07         | EA   | DOOR-STORAGE, WILATCHES - 40" TAPERED - BEIGE               |
| 3   | 092234-01-Y12         | EA   | WINDOW-TIPOUT, DOUBLE - W/O INSIDE FRAME - 31.5" X 60.9"    |
| 4   | 092481-02-B07         | EA   | DOOR-STORAGE/SEWAGE TANK, W/LATCHES - 19.4" X 43.7" - BEIGE |
| 5   | 67 <b>8010-04-000</b> | EA   | DOOR-FUEL FILL W/JAME - BEIGE                               |
| Ċ.  | 052009-02-000         | EA   | DOOR-WATER HEATE