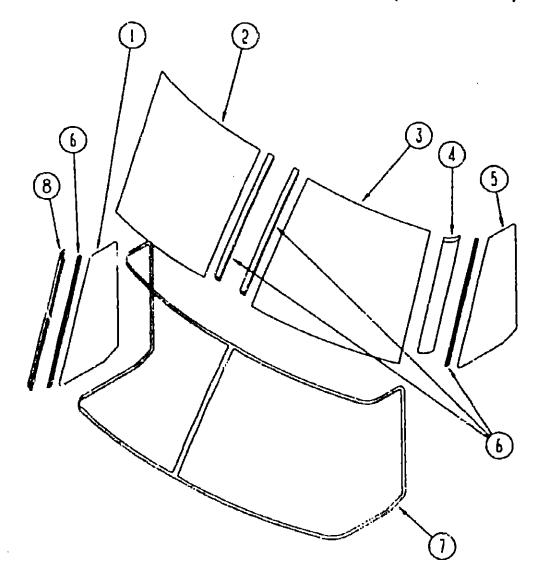

|
|     | 041791-01-000          | FT  | SEAL-VINYL, FLEX U-CHANNEL                         |
|     | 061603-01-000          | EΑ  | GROMMET-SNAP, 3/16 ID - 3/8 HOLE - PLASTIC - BLACK |
|     | 071015-21-000          | EA  | GROMMET-,50"ID, FITS ,19" MATERIAL, RUBBER- SPLIT  |
|     | 077049-01-000          | EΑ  | HUT-ACORN, 10-32 ALUMINUM                          |
|     | 077048-01-000          | ĒΛ  | SHAFT-ADAPTER, WINDSHIELD PANTOGRAPH ARM           |
|     | 091206-02-000          | Ē٨  | CONTROL-WIPER                                      |
|     | 067188-01-000          | EΛ  | STUD-CRANK, WIPER                                  |
|     |                        |     |                                                    |

### WINDOW, VENT & EXTERIOR DOOR GROUP (CONTINUED)



### WINDSHIELDS, TRIMS & MOLDINGS

| KEY | PART NUMBER   | U/M | DESCRIPTION                                                  |
|-----|---------------|-----|--------------------------------------------------------------|
| 1   | 091953-03-000 | EA  | GLASS-CORNER VENT, PASSENGER                                 |
| 2   | G91215-D1-000 |     | GLASS-WINDSHIELD, PASSENGER                                  |
| 3   | 091215-02-000 |     | GLASS-WINDSHIELD, DRIVER                                     |
| 4   | 091901-02-000 |     | TRIM-A'PILLAR, DR - BETWEEN WINDSHIELD & VENT GLASS - BLK    |
| 5   | 091953-04-000 |     | GLASS-CORNER VENT, DRIVER                                    |
| 6   | 098788-01-000 |     | CHANNEL-RIGID, WINIDSHIELD38" - PVC                          |
| 7   | 091986-01-0