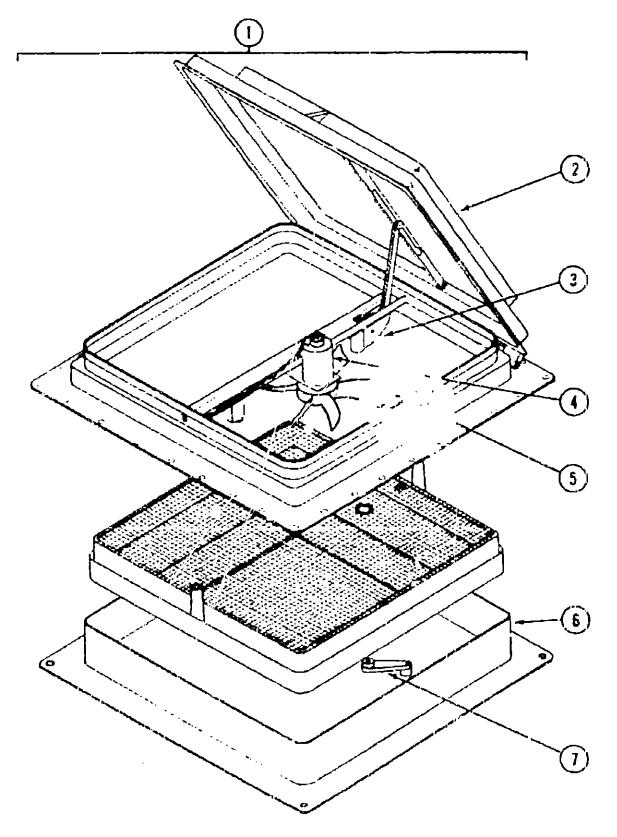

W, 16" - BLACK          |
|     | 002298-02-000 | FT  | SPLINE-VENT/WINDOW SCREEN, .128 DIAMETER - BLACK |
|     |               |     | ROOF VENTS                                       |

| KEY PART NUMBER | U/M | DESCRIPTION                                   |
|-----------------|-----|-----------------------------------------------|
| 083558-01-000   | EA  | VENT-PLUMBING PIPE ROOF, WICOVER - BEIGE      |
| 084073-01-000   | EA  | COVER-ROOF VENT, NORCOLD REFRIGERATOR - BEIGE |
| 084073-04-000   | EΑ  | BASE-ROOF VENT, NORCOLD REFRIGERATOR - BLACK  |

### SIDEWALL VENT

| EY PART NUMBER | U/M DESCRIPTION                    |
|----------------|------------------------------------|
| 092698-02-02A  | EA VENT-RANGE HOOD, W/DOOR - BEIGE |

### WINDOW, VENT & EXTERIOR DOOR GROUP (CONTINUED)



### **CANADIAN EXPORT**

| KEY | C PART MUMBER | U/M | DESCRIPTION                                     |
|-----|---------------|-----|-------------------------------------------------|
| 1   | 054469-08-000 | EA  | VENT-ROOF, POWERED - 14" X 14" - 12V - CANADIAN |
| 2   | C64469-03-702 |     | LID-VENT WHITE                                  |
| 3   | 064469-03-706 | EA  | LIFT MECHANISM                                  |
| 4   | 046648-01-000 | EΑ  | MOTOR-ROOF VENT, 1/6 SHAFT - 12V                |
| 5   | 048649-01-000 | EA  | FAN-ROOF VENT, 6 BLADES - 6"                    |
| 6   | 051469-03-705 | EA  | GARNISH, VENT 2.5 IN. WIDE                      |
| 7   | 009439-01-000 | EΑ  | CRANK HANDLE-ROOF VENT                          |

### 1991 WINNEBAGD TABLE OF CONTENTS

| PATRODUCTION