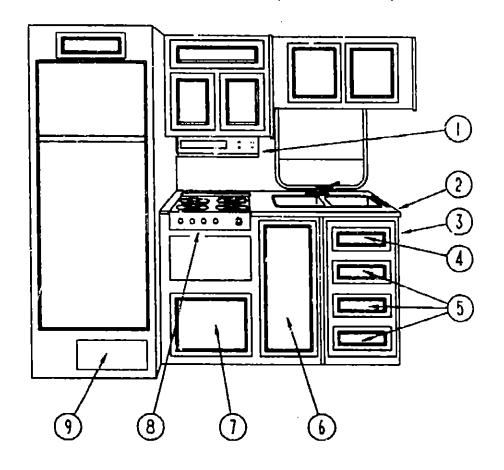

K-21 |
| WINDOW, VENT AND     |             |
| EXTERIOR DOOR        | K-22 - L-20 |
|                      |             |

#### **GALLEY GROUP**



#### GALLEY CABINETS & COMPONENTS

#### KEY PART NUMBER PC0520-03-B07 MO4092-09-B07 MO4092-10-B07 P00520-03-B07 P00520-02-B07 092090-04-B07 098925-01-B07 P00520-05-B07 099092-02-B07

#### U/M DESCRIPTION

EA DOOR-CABINET, W/O HARDWARE - 6.4" X 16"
EA CABINET-OVERHEAD, RANGE - W/O DOORS OR HARDWARE
EA CABINET-OVERHEAD, USED W/MICROWAVE - W/O DOORS OR HARDWARE
EA DOOR-CABINET, W/O HARDWARE - 6.4" X 16"

EA DOOR-CABINET 1 HARDWARE - 10.8" X 14.4"

EA END CAP-CABIN VERHEAD - FRONT

EA CABINET-OVERHEAD, SINK - W/O DOORS OR HARDWARE

EA DOOR-CABINET, W/O HARDWARE - 14.4" X 16"

EA END CAP CABINET, OVERHEAD - FRONT

## **GALLEY GROUP (CONTINUED)**



# 1991 WINNEBAGO TABLE OF CONTENTS

INTRODUCTION A-01 - A-02 **ABBREVIATIONS** A-03 ALPHABETICAL INDEX A-04 - A-06 WCN28RT A-07 - G-10 WCN32RQ G-11 - L-20

#### GALLEY CABINETS & COMPONENTS CORT.

|      | <b>*</b> * * * * * * * * * * * * * * * * * * |    |                                                                 |
|------|----------------------------------------------|----|-----------------------------------------------------------------|
| Kt.Y | PART NUMBER                                  |    | DESCRIPTION                                                     |
| 1    | 100258-04-01A                                |    | HOOD-RANGE, W/MONITOR PANEL - VENTLINE TCS 4003SAD              |
| 2    | 098926-11-807                                |    | COUNTERTOP-GALLEY, B07 - CAMEO B