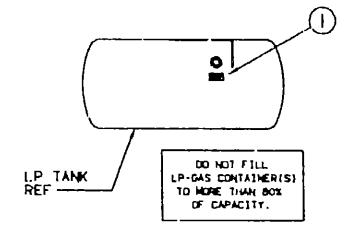

# 1991 WCN32RQ

| <b>,</b>             |             |
|----------------------|-------------|
| FLOOR PLAN           | G-11 - G-12 |
| ACCESSORIES          | G-13 - G-24 |
| BATH                 | H-01 - H-04 |
|                      |             |
| BEDROOM              | H-05 - H-08 |
| CHASSIS              | H-09 - H-24 |
| C C & PAD            | I-01 - I-08 |
| DINETTE              | 1-09 - 1-10 |
| DRIVERS              | F11 - F14   |
| ELECTRICAL           | 1-15 - F22  |
| EXTERIOR BODY        | I-23 - J-08 |
| GALLEY               | J-09 - J-14 |
| HEATING & A/C        | J-15 - J-20 |
| INTERIOR FINISH      | J-21 - K-01 |
| LABEL                | K-02 - K-10 |
| LP                   | K-11        |
| LOUNGE               | K-12 - K-13 |
| SEALANTS & FASTENERS | K-14 - K-16 |
| WATER & SEWAGE       | K-17 - K-21 |
| WINDOW, VENT AND     |             |
| EXTERIOR DOOR        | K-22 - L-20 |
| EXTERIOR DOOR        | W.55 . F.50 |