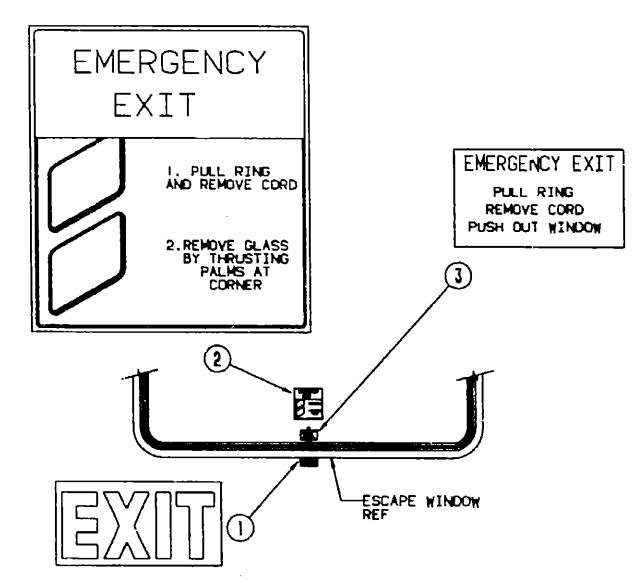

YOLT AC. GOHZ (CYCLES) 30 AMPERE SUPPLY DO NOT CONNECT TO HIGHER VOLTAGE DOOR ASI POWER CORD

FROM: 00-00-00 THRU: 09-14-90

# = 0

EA LABEL-RETAIL, 8 5/8" X 12 7/8"

### KEY PART NUMBER

U/M DESCRIPTION

006065-01-000

C88757-01-000

EA TAG ELECTRIC, 1107 CONTICOTION

### K-04

### LABEL & TAG GROUP (CONTINUED) LABELS & TAGS



#### TE YOU SMELL GAS

- 1. EXTINGUESH ANY OPEN FLAME, PILOT LIGHTS AND ALL SMOKING MATERIALS.
- 2. SHAT OFF THE BAS SUPPLY AT THE TANK VALVES ON BAT SUPPLY CONFICTION.
- II. OPDI COORS AND OTHER VENTTLATING OPENINGS.
- 4. DO NOT TOLON ELECTRICAL SHITCHES.
- B. LEAVE THE AMEA LATTIL COOR CLEARS.
- 4, HAVE THE GAS BYSTEM CHECKED AND LEAKAGE SOURCE CONNECTED BEFORE USING AGAIN,

### **KEY PART NUMBER**

#### U/M DESCRIPTION

073998-01-000

EA LABEL-LPG ODOR WARNING



### **KEY PART NUMBER**

- 000230 01 000

047731-01-000 006199 01 000

### U/M DESCRIPTION

- EA LABEL-WARNING-EXIT
- LABEL-EMERGENCY EXIT ESCAPE WINDOW
- EA LABEL-EXIT-ESCAPE WINDOW

### LABEL & TAG GROUP (CONTINUED)



#### CAUTION

THIS MOTOR HOME HAS BEEN DESIGNED, MANUFACTURED AND TESTED WITH CONCERN FOR THE PROTECTION OF 1T'S DOCUMENTS, WE RECOMBING YOU PERFORM THE FOLLOWING INSPECTIONS FOR YOUR SAFETY AND THE SAFETY OF YOUR PARENDERS STEDE STANTING YOUR VEHICLE.

- THING OFF AT TANK FOR TRAVELING. TEST FOR LEAGE LIFTON ARRIVAL AT DESTRICTION. BEFORE LIGHT) 48 P10018.
- 2. PEELS: THEFEET FOR DAMAGE NO DECK LUE HATE FOR THEMPLES.
- INSPECT FOR YEAR MID DRIVE MID DECK FOR RECORDED AIR PRESSURE,
- ITING. TEST FOR PROPER OPENATION OF ALL INTERIOR AND EXTERIOR LIBRIS INCLUDING DAMA LIBR