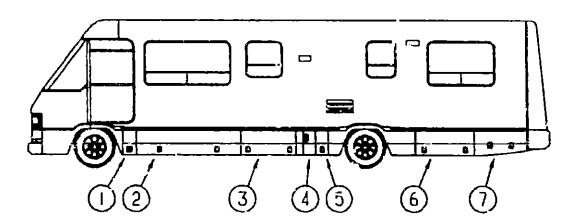

AT</b> H         | H-01 - H-04  |
| EDROOM              | H-05 - H-08  |
| HASSIS              | H-09 - H-24  |
| C & PAD             | H01 - H08    |
| NETTE               | 1-09 - 1-10  |
| RIVERS              | I-11 - F14   |
| LECTRICAL           | F15 - F22    |
| XTERIOR BODY        | 1-23 - J-08  |
| ALLEY               | J-09 - J-14  |
| EATING & AC         | J-15 - J-20  |
| NTERIOR FINISH      | J-21 - K-01  |
| ABEL                | K-02 - K-10  |
| P                   | K-11         |
| OUNGE               | K-12 - K-13  |
| EALANTS & FASTENERS | :(-14 - K-16 |
| VATER & SEWAGE      | K-17 - K-21  |
| VINDOW, VENT AND    |              |
| XTERICA DOOR        | K-22 - L-20  |
|                     |              |

# WINDOW, VENT & EXTERIOR DOOR GROUP (CONTINUED) PRIVERS SIDE



U/M DESCRIPTION

KEY PART 1995BER

#### 092481-03-807 EA DOOR-STORAGE/BATTERY/WATER CENTER, W/LATCHES - 19.4° X 9.5 093668-01-02A POCKET-LATCH 092357-01-01A EA HINGE-COMPARTMENT GODB, 107 - BEIGE EA LATCH-PADDLE, WIKEN ICK PLASTIC - BEIGE 065730-01-000 EA KEY-COMPARTMENT LOCK, BH024 082584-01-700 092481-01-B07 DOOR-STORAGE, W/LATCHES - 19.4" X 76.3" - BEIGE 092357-01-01A EA HINGE-COMPARTMENT DOOR, 76" - BEIGE 093668-01-02A EA POCKET-LATCH 085730-01-000 EA LATCH-PADDLE, W/KEY LOCK - PLASTIC - BEIGE 082684-01-700 EA KE '-COMPARTMENT DOOR LOCK, BH024 092481-04-B07 EA DOOR-STORAGE, WILATCHES - 19.4" X 29.5" - BEIGE 092357-01-01A HINGE-COMPARTMENT DOOR, 76" - BEIGE 093668-01-024 POCKET-LATCH EA LATCH-PADDLE, WIKEY LOCK - PLASTIC - BEIGE 085730-01-000 082684-01-700 KEY-COMPARTMENT DOOR LOCK, B