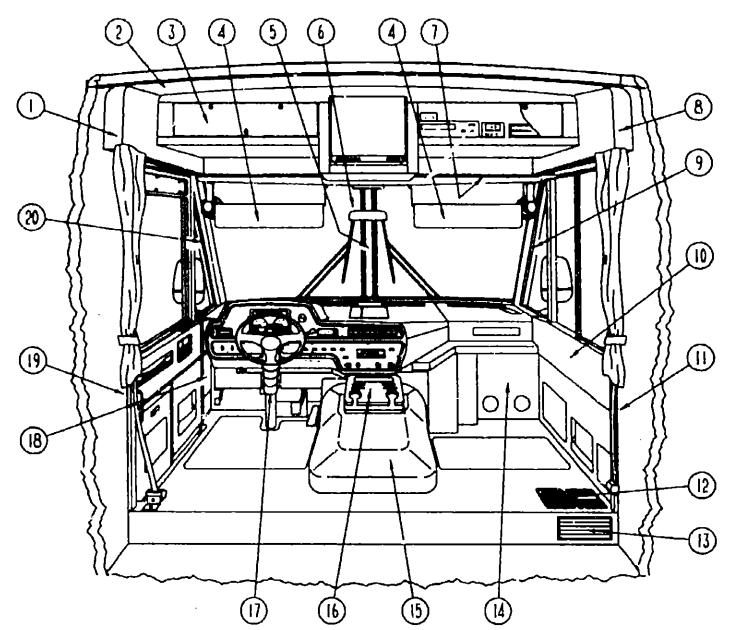

----|
| ACCESSORIES          | G-13 - G-24  |
| BATH                 | H-01 - H-04  |
| BEDROOM              | H-05 - H-08  |
| CHASSIS              | H-09 - H-24  |
| C C & PAD            | I-01 - I-08  |
| DINETTE              | F09 - F10    |
| DRIVERS              | <b>-1114</b> |
| ELECTRICAL           | l·15 - l-22  |
| EXTERIOR BODY        | 1-23 - J-08  |
| GALLEY               | J-09 - J-14  |
| HEATING & A/C        | J-15 - J-20  |
| INTERIOR FINISH      | J-21 - K-01  |
| LABEL                | K-02 - K-10  |
| LP                   | K-11         |
| LOUNGE               | K-12 - K-13  |
| SEALANTS & FASTENERS | K-14 - K-16  |
| WATER & SEWAGE       | K-17 - K-21  |
| WINDOW, VENT AND     |              |
| EXTERIOR DOOR        | K-22 - L-20  |

# **DRIVERS COMPARTMENT GROUP**



#### DRIVERS COMPARTMENT

|     |               |     | DINTERO COM ATTMENT                                        |
|-----|---------------|-----|------------------------------------------------------------|
| KEY | PART NUMBER   | U/M | DESCRIPTION                                                |
| 1   | 092471-04-01A | EA  | TRIM-OVERHEAD, DRIVER SIDE - OFF WHITE                     |
|     | 092472-01-01A |     | TRIM-SIDE, LOWER - DR & PASS - 15.5° LONG - OFF WHITE      |
|     | 092471-01-01A |     | TRIM-SIDE, UPPER PASSENGER - OFF WHITE - 33 1/4"           |
|     | 092471-02-01A |     | TRIM-SIDE, UPPER DRIVER - OFF WHITE - 33 1/4"              |
|     | 092472-02-01A |     | TRIM-SIDE, SIDE - LOWER DR & PASS - 15.5" LONG - OFF WHITE |
| 2   | 100898-01-E07 |     | CABINET FACE-O