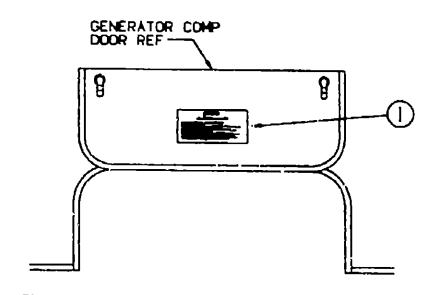

H23 - J-08 J-09 - J-14 GALLEY J-15 - J-20 HEATING & A/C INTERIOR FINISH J-21 - K-01 LABEL K-02 - K-10 K-11 LOUNGE K-12 - K-13 **SEALANTS & FASTENERS** K-14 - K-16 WATER & SEWAGE K-17 - K-21 WINDOW, VENT AND **EXTERIOR DOOR** K-22 - L-20

### LABEL & TAG GROUP CONTINUED



### WARNING

DO NOT EXCEED THE YEHICLE WEIGHT RATINGS OR LOADING RECOMMENDATIONS(E.G., UROSS VEHICLE, GROSS AXLE, GROSS COMBINED) OF THE CHASSIS MANUFACTURER OR WINNEBAGO INO.

> REFER TO YOUR OWNERS MANUAL. BEFORE LOADING OR TOWING.

### KEY PART HUMBER

1 075220-01-000

U/M DESCRIPTION

EA LABEL-WARNING, EXTERIOR LOAD



### LABEL & TAG GROUP CONTINUED

WARNING DISCONNECT BATTERIES BEFORE CONNECTING EXTERNAL CHARGING EQUIPMENT.



### KEY PART NUMBER

065748-01-000

U/M DESCRIPTION

EA LABEL-CAUTION, BATTERY CHARGING



### WARNING

HEN ADDING A DENERATOR SET,

HIGH VOLTAET-LIEE EXTREME CALITIES PORT GENERAL BY
ELECTRICAL COPPOSITYS.
HAVE ALL ELECTRICAL DISTRILATION REPURSION BY A MALIFIED LICENSED
ELECTRICAM-FOLLOW ALL STANK MO LOCAL CROSS.
DILT DISTRICAL ELECTRICATION SET APPROPRIED FOR R.Y. MPLICATION. HAVE
DISTRICAD BY COMMITTED TROMPCTION.
TO ANGLE HAT BUILD-UP MO TO REMAINING MY ASSEMBLE AIR RAPILT TO
THE SEMERATION COMMITTED, FOLLOW DISTRIBUTED THE TREMSHATE
ELECTRICATE DISTRICTS CHARGE ME TRACE MEDITALITY.
ELECTRICATE VEHICLE-CRIMOWINE COMMITTED AND PRINT VEHICLE.

### KEY PART NUMBER

1 077510-01-000

UM DESCRIPTION

EA LASEL-GENERATOR PREP

### **TABLE OF CONTENTS**

1991 WINNEBAGO

INTRODUCTION A-01 - A-02 **ADSREVIATIONS** A-03 ALPHARETICAL INDEX A-04 - A-06 V/CN28RT A-07 - G-10 WCN32RQ G-11