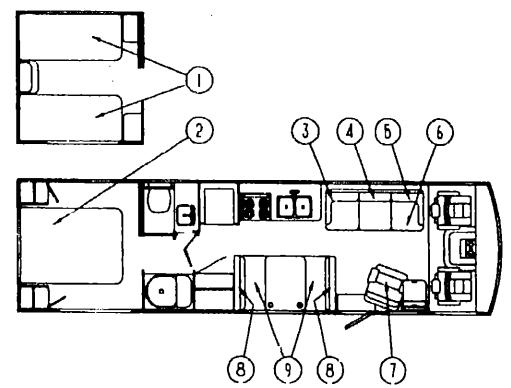

# 1991 WCN32RQ

| <b>,</b>             |             |
|----------------------|-------------|
| FLOOR PLAN           | G-11 - G-12 |
| ACCESSORIES          | G-13 - G-24 |
| BATH                 | H-01 - H-04 |
|                      |             |
| BEDROOM              | H-05 - H-08 |
| CHASSIS              | H-09 - H-24 |
| C C & PAD            | I-01 - I-08 |
| DINETTE              | 1-09 - 1-10 |
| DRIVERS              | F11 - F14   |
| ELECTRICAL           | 1-15 - F22  |
| EXTERIOR BODY        | I-23 - J-08 |
| GALLEY               | J-09 - J-14 |
| HEATING & A/C        | J-15 - J-20 |
| INTERIOR FINISH      | J-21 - K-01 |
| LABEL                | K-02 - K-10 |
| LP                   | K-11        |
| LOUNGE               | K-12 - K-13 |
| SEALANTS & FASTENERS | K-14 - K-16 |
| WATER & SEWAGE       | K-17 - K-21 |
| WINDOW, VENT AND     |             |
| EXTERIOR DOOR        | K-22 - L-20 |
| EXTERIOR DOOR        | W.55 . F.50 |