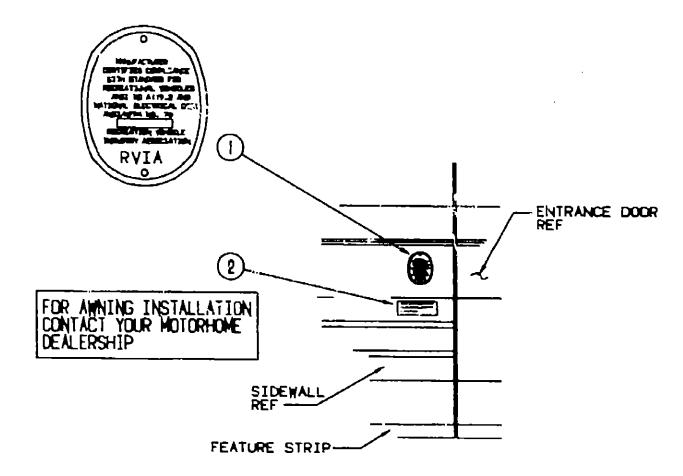

N\* 006064-01-000 **EA LABEL-SEAT W/O SEATBELT**

OPEN ENTRANCE DODR

1991 WINNEBAGO

TABLE OF CONTENTS

INTRODUCTION A-01 - A-02 **ABBREVIATIONS** A-03 ALPHABETICAL INDEX A-04 - A-06 WCN28RT A-07 - G-10

1991 WCN32RQ INDEX

G-11 - L-20

G-11 - G-12

G-13 - G-24

H-01 - H-04

H-05 - H-08

H-09 - H-24

H01 - H08

H09 - H10

F11 - F14

F15 - F22

1-23 - J-08

J-09 - J-14

J-15 - J-20

J-21 - K-01

K-02 - K-10

K-12 - K-13

K-14 - K-16

K-17 - K-21

K-22 - L-20

K-11

WCN32RQ

FLOOR PLAN

BATH

BEDROOM

CC&PAD

CHASSIS

DINETTE

DRIVERS

CALLEY

LABEL

LOUNGE

1 P

ELECTRICAL

**EXTERIOR BODY** 

HEATING & A/C

INTERIOR FINISH

WATER & SEWAGE

WINDOW, VENT AND EXTERIOR DOOR

SEALANTS & FASTENERS

**ACCESSORIES** 

KEY PART NUMBER 040944-01-000

WM DESCRIPTION

EA LABEL-ENTRANCE DOOR, "OPEN"



KEY PART NUMBER 006019-01-000

U'M DESCRIPTION

EA TAG-RVI APPROVED, PLASTIC

# O THIS CONNECTION IS FOR 110-126 YOLT AC. GOHZ (CYCLES) 30 AMPERE SUPPLY DO NOT CONNECT TO HIGHER VOLTAGE DOOR ASI POWER CORD

FROM: 00-00-00 THRU: 09-14-90

# = 0

EA LABEL-RETAIL, 8 5/8" X 12 7/8"

### KEY PART NUMBER

U/M DESCRIPTION

006065-01-000

C88757-01-000

EA TAG ELECTRIC, 1107 CONTICOTION

### K-04

### LABEL & TAG GROUP (CONTINUED) LABELS & TAGS



#### TE YOU SMELL GAS

- 1. EXTINGUESH ANY OPEN FLAME, PILOT LIGHTS AND ALL SMOKING MATERIALS.
- 2. SHAT OFF THE BAS SUPPLY AT THE TANK VALVES ON BAT SUPPLY CONFICTION.
- II. OPDI COORS AND OTHER VENTTLATING OPENINGS.
- 4. DO NOT TOLON ELECTRICAL SHITCHES.
- B. LEAVE THE AMEA LATTIL COOR CLEARS.
- 4, HAVE THE GAS BYSTEM CHECKED AND LEAKAGE SOURCE CONNE