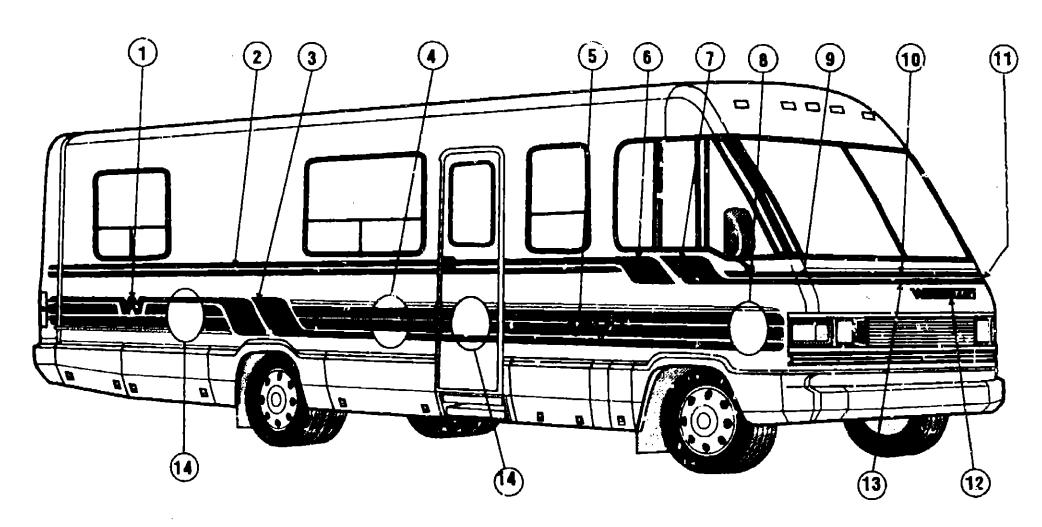

PONT #K9470

  ET STRIPE-1 LINE, 1.7" WIDE ACROSS HOOD PANEL LIGHT TEAL DUPONT #K9471

- STRIPE-1 LINE, 1.7" WIDE ACROSS HOOD PANEL LIGHT TEAL DUPONT #K9471
- EA DECAL-CORNER, DRIVER SIDE FRONT LIGHT TEAL DUPONT #K9471 & DARK TEAL DUPONT #K9470
- EA DECAL-LOGO, "WINNEBAGO" HOOD DARK TEAL DUPONT #K9470
  - STRIPE-1 LINE, 1.7" WIDE ACROSS HOOD PANEL DARK TEAL DUPONT #K9470
- STRIPE-1 LINE, 2.24" WIDE UPPER STRIPE ON REAR CAP & LOWER ON SIDEWALL BETWEEN CAB DOORS & REAR WHEELWELL DARK TEAL DUPONT #K9470
- EA DECAL-LOGO, "WINNEBAGO" 2.8" HIGH REAR SPARE TIRE DOOR DARK TEAL DUPONT# K9470
  - UNIT WITH B22 COLOR CODE ON FOLLOWING PAGE

#### EXTERIOR BODY GROUP (CONTINUED) **DECALS & PAINT CONT**

W/B22 COLOR CODE (STORMY BLUE) REPLACED B07 - (CAMEO BLUE COACHES) FROM: 02-11-91 THRU: 99-99-99





| ŒY | PART | NUMB | ER |
|----|------|------|----|

090691-02-02A 093680-20-03A 095629-02-02A 099629-01-02A 093681-27-01A 093680-19-02A

058719-05-000 099624-01-02A 099626-01-02A 099627-01-02A 099628-01-02A 093881-11-04A 099628-02-02A 099625-01-02A

093681-11-05A

13 093681-12-02A 15 050313-45-000 U/M DESCRIPTION

EA DECAL-FLYING W, 6.3" HIGH - REAR SIDEWALL - ROYAL BLUE
FT MULTISTRIPE-2 LINES, 3.4" WIDE - BELOW SIDEWALL WINDOWS FROM CAB TO REAR CAP - LIGHT BLUE DUPORT # K9473
EA DECAL-ANGLE DIAMOND, LARGE - DRIVER SIDE - BOTH SECTIONS ABOVER REAR WHEELWELL - ROYAL BLUE
EA DECAL-ANGLE DIAMOND, LARGE - PASS, SIDE - BOTH SECTIONS ABOVE REAR WHEELWELL - ROYAL BLUE
FT STRIPE-1 LINE, .75" WIDE - LOWER STRIPE ON REAR CAP & UPPER ON SIDEWALL BETWEEN CAB DOOR AND REAR WHEELWELLS - PLUK

MULTIST