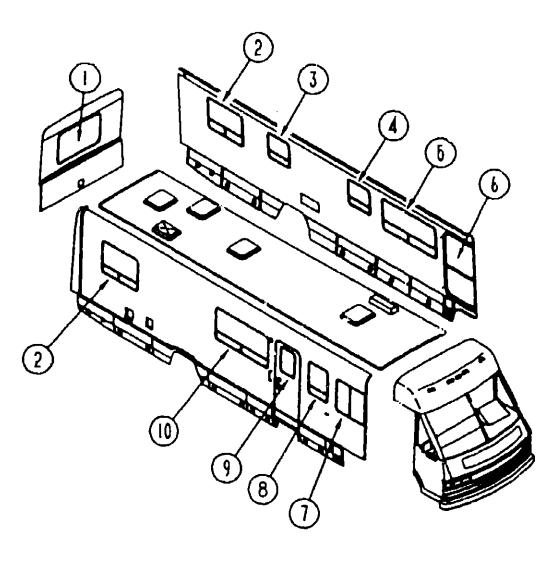

|
|               | 2893-02-01A                       |     | LINER-STEP BOX, ENTRANCE DOOR - 5" - BLACK                     |                           |                            |
|               | 92055-01-000                      |     | ACCESS PNL. STEP BOX W/HINGE                                   |                           |                            |
|               | 8254-01-000                       |     | CATCH-MAGNETIC, 1.8° X .7"                                     |                           |                            |

088254-01-000 009063-01-000 096645-01-000 EA CATCH-MAGNETIC, 1.8" X .7"
EA HINGE-CONTINUOUS, 1 1/2" X 72"
EA PULL-CABINET, BRASS

1/4

# CUPTAIN, CUSHION & PAD GROUP

# CURTAIN, CUSHION & PAD GROUP (CONTINUED)

#### WINDOW TREATMENT CONT



#### WINDOW TREATMENT

| KEY | PART NUMBER   | U/M | DESCRIPTION                                           |
|-----|---------------|-----|-------------------------------------------------------|
| 1   | 10G281-18-B07 | EA  | LEG-WINDOW, PASSENGER SIDE - B07 - CAMEO BLUE         |
| 1   | 100281-18-B08 | EA  | LEG-WINDOW, PASSENGER SIDE - BOS - AUTUMN LEAVES      |
| 1   | 100281-18-B09 |     | LEG-WINDOW, PASSENGER SIDE - B09 - WINTER FORES!      |
| 1   | 100281-17-B07 | EA  | LEG-WINDOW, DRIVER SIDE - BO7 - CAMEO BLUE            |
| 1   | 100281-17-B08 |     | LEG-WINDOW, DRIVER SIDE - BOS - AUTUMN LEAVES         |
| 1   | 100281-17-B09 | EA  | LEG-WINDOW, DRIVER SIDE - BO9 - WINTER FOREST         |
| 1   | 096335-43-B10 | EA  | BLIND-PLEATED, 39.5" X 34" DROP - B07 - CAMEO BLUE    |
|