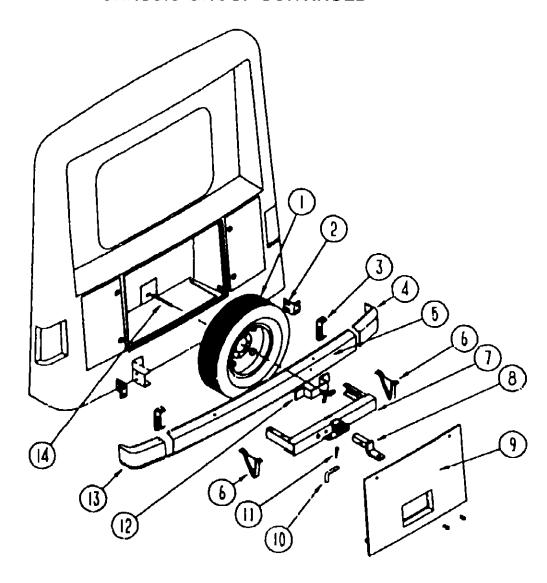

# 1991 WCN32RQ

| <b>,</b>             |             |
|----------------------|-------------|
| FLOOR PLAN           | G-11 - G-12 |
| ACCESSORIES          | G-13 - G-24 |
| BATH                 | H-01 - H-04 |
|                      |             |
| BEDROOM              | H-05 - H-08 |
| CHASSIS              | H-09 - H-24 |
| C C & PAD            | I-01 - I-08 |
| DINETTE              | 1-09 - 1-10 |
| DRIVERS              | F11 - F14   |
| ELECTRICAL           | 1-15 - F22  |
| EXTERIOR BODY        | I-23 - J-08 |
| GALLEY               | J-09 - J-14 |
| HEATING & A/C        | J-15 - J-20 |
| INTERIOR FINISH      | J-21 - K-01 |
| LABEL                | K-02 - K-10 |
| LP                   | K-11        |
| LOUNGE               | K-12 - K-13 |
| SEALANTS & FASTENERS | K-14 - K-16 |
| WATER & SEWAGE       | K-17 - K-21 |
| WINDOW, VENT AND     |             |
| EXTERIOR DOOR        | K-22 - L-20 |
| EXTERIOR DOOR        | W.55 . F.50 |