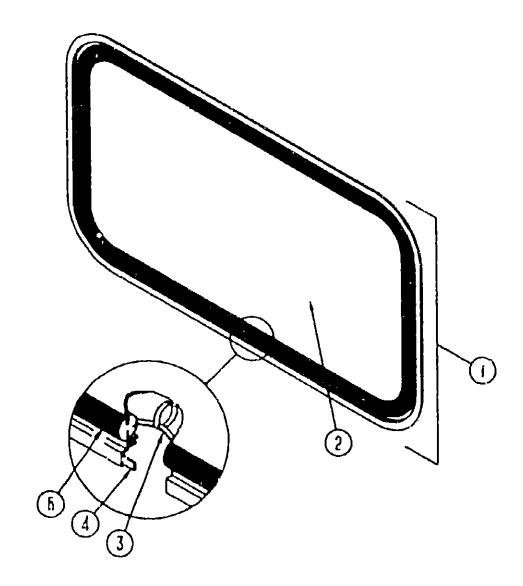

|     | FROM: 08-13-90 THRU: 99-99-99                            |
| כ     | 0 <del>8</del> 9371-01-000                               | EΑ  | SCREW-MACHINE, 8-32 X 3 5/16" - FOR EXTENDED WINDOW KNOB |
|       |                                                          |     | FROM: 00-00-00 THRU: 08-12-90                            |
| 1     | 101289-01-01A                                            | EΛ  | SCREW-MACHINE, 8-32 X 4 - POH - BRASS                    |
| _     |                                                          |     | FROM: 08-13-50 THRU: 99-99-99                            |
|       | D90025- <b>01</b> -000                                   | EΑ  | EXTENSION-CONTROL, WINDOW - 2"                           |

### WINDOW, VENT & EXTERIOR DOOR GROUP (CONTINUED)



### BACKWALL ESCAPE WINDOW

| KEY        | PART HUMBER   | 11/84 | DESCRIPTION                                     |
|------------|---------------|-------|-------------------------------------------------|
| <b>-</b> 1 | FACI NOMBEN   |       |                                                 |
|            | 076650-04-000 | EA    | FRAME-WINDOW, INSIDE - BLACK                    |
|            | 087985-04-Y12 |       | WINDOW-ESCAPE, W/O INSIDE FRAME - 30.2" X 46.8" |
|            | O02282-01-000 |       | WEATHER STRIP-WINDOW, RUBGER125" - BLACK        |
|            | 002285-01-000 |       | FILLER-WEATHER STRIP, RUBBER - BLACK            |
|            | 069640-07-000 |       | SEALER-RIBBON, 2" X 3/32" - INCREMENTS OF 30"   |
|            | 076337-06-000 |       | GLASS-ESCAPE, - 44.