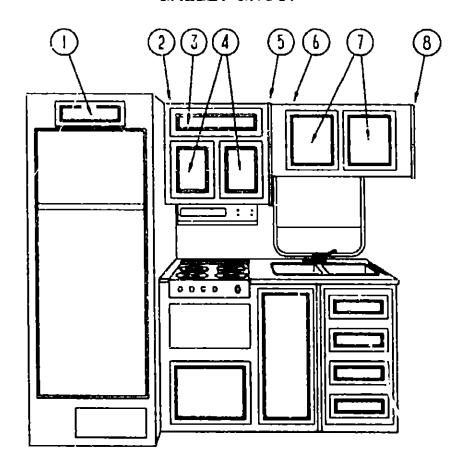

CESSORIES          | G-13 - G-24 |
| BATH                 | H-01 - H-04 |
| BEDROOM              | H-05 - H-08 |
| CHASSIS              | H-09 - H-24 |
| C C & PAD            | I-01 - I-08 |
| DINETTE              | H09 - H10   |
| DRIVERS              | I-11 - I-14 |
| ELECTRICAL           | 1-15 - F22  |
| EXTERIOR BODY        | I-23 - J-08 |
| GALLEY               | J-09 - J-14 |
| HEATING & A/C        | J-15 - J-20 |
| INTERIOR FINISH      | J-21 - K-01 |
| LABEL                | K-02 - K-10 |
| LP                   | K-11        |
| LOUNGE               | K-12 - K-13 |
| SEALANTS & FASTENERS | K-14 - K-16 |
| WATEFI & SEWAGE      | K-17 - K-21 |
| WINDOW, VENT AND     |             |
| EXTERIOR DOOR        | K-22 - L-20 |
|                      |             |

#### **GALLEY GROUP**



#### GALLEY CABINETS & COMPONENTS

#### KEY PART NUMBER PC0520-03-B07 MO4092-09-B07 MO4092-10-B07 P00520-03-B07 P00520-02-B07 092090-04-B07 098925-01-B07 P00520-05-B07 099092-02-B07

#### U/M DESCRIPTION

EA DOOR-CABINET, W/O HARDWARE - 6.4" X 16"
EA CABINET-OVERHEAD, RANGE - W/O DOORS OR HARDWARE
EA CABINET-OVERHEAD, USED W/MICROWAVE - W/O DOORS OR HARDWARE
EA DOOR-CABINET, W/O HARDWARE - 6.4" X 16"

EA DOOR-CABINET 1 HARDWARE - 10.8" X 14.4"

EA END CAP-CABIN VERHEAD - FRONT

EA CABINET-OVERHEAD, SINK - W/O DOORS OR HARDWARE

EA DOOR-CABINET, W/O HARDWARE - 14.4" X 16"

EA END CAP CABINET, OVERHEAD - FRONT

## **GALLEY GROUP (CONTINUED)**



# 1991 WINNEBAGO TABLE OF CONTENTS

INTRODUCTION A-01 - A-02 **ABBREVIATIONS** A-03 ALPHABETICAL INDEX A-04 - A-06 WCN28RT A-07 - G-10 WCN32RQ G-1