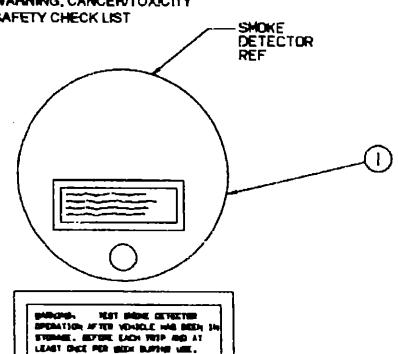

LIBRIS, CLEARAGE LIBRIS AND TURN EIGHALS,
- TR- THEFTECT WELEASE MED-HAGISH ON DISTRIBUTY DATE WITHOUTH, TEST BOTH LOCKS ON HAIR DISTRIBUTE DOES FOR EASE OF OPENATION AND DISTRICT PAREDISSESS HOR TO LIKE SO'N HEAVE OF EXIT.
- MINICI MINICIPAL TO RESIDENTED SEATS NO MEDICAL UNIO OF SEAT BELTS. A. SEAT MILTS-
- TURN OFF AND LATER OR LITER DEDNE THERE PROVIDED. 7. APLIANCES-
- A. LEWIS PARKELS-
- DISCOPPECY ALL ELECTRIC, SEVER AND SATER LINES AND SECU. 9. UTILITY MAPPLY LINES.
- ID.ENTENCE DOCK STEP-

PLACE IN RETRACTED POSITION FOR TRAVELING.

READ YOUR HOTOR HOME AND DWARLS DINER'S MOUNT FOR FURTHER PRECAUTIONS

### KEY PART NUMBER

### UNIX DESCRIPTION

- 087207-05-000 EA LABEL-FUEL CAP REMOVAL
- 099689-01-000 EA LABEL-WARNING, CANCER/TOXICITY
- 056259-01-000
- EA LABEL-SAFETY CHECK LIST



KEY PART NUMBER 077956-01-000

### UM DESCRIPTION

EA LABEL WARNING SMOKE DETECTOR

### **132RQ INDEX**

1991 WINNEBAGO

**TABLE OF CONTENTS** 

A-01 - A-02

A-04 - A-06

A-07 - G-10

G-11 - L-20

A-03

INTRODUCTION

**ABBREVIATIONS** 

WCN28RT

WCN32RQ

ALPHABETICAL INDEX

G-11 - G-12 G-13 - G-24 H-01 - H-04 **MOO**H H-05 - H-08 CHASSIS H-09 - H-24 CC & PAD H01 - H08 DINETTE F09 - F10 DRIVERS F11 - F14 ELECTRICAL H15 - H22 **EXTERIOR BODY** H23 - J-08 J-09 - J-14 GALLEY J-15 - J-20 HEATING & A/C INTERIOR FINISH J-21 - K-01 LABEL K-02 - K-10 K-11 LOUNGE K-12 - K-13 **SEALANTS & FASTENERS** K-14 - K-16 WATER & SEWAGE K-17 - K-21 WINDOW, VENT AND **EXTERIOR DOOR** K-22 - L-20

### LABEL & TAG GROUP CONTINUED



### WARNING

DO NOT EXCEED THE YEHICLE WEIGHT RATINGS OR LOADING RECOMMENDATION