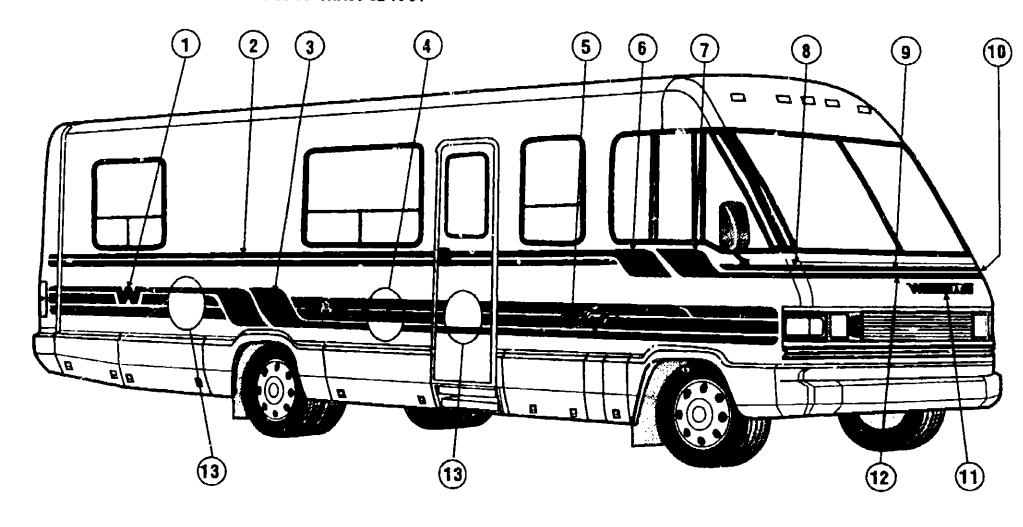

| EXTERIOR DOOR        | K 22 . 1 20                |
|     |                       |    |                                                                                                                                                                                                                                                                                                                                                           | EXTERIOR DOOR        | K-22 - L-20                |

J-01

#### **EXTERIOR BODY GROUP (CONTINUED)**

**DECALS & PAINT** B07,B08,B09 COLOR CODES FROM: 00-00-00 THRU: 02-10-91





1991 WCN32RQ INDEX

1991 WINNEBAGO

TABLE OF CONTENTS

A-01 - A-02

A-04 - A-06

A-07 - G-10

G-11 - L-20

A-03

INTRODUCTION

**ABBREVIATIONS** 

WCN28RT

WCN32RQ

**ALPHABETICAL INDEX** 

| FLOOR PLAN           | G-11 - G-12  |
|----------------------|--------------|
| ACCESSORIES          | G-13 - G-24  |
| BATH                 | H-01 - H-04  |
| BEDROOM              | H-05 - H-08  |
| CHASSIS              | H-09 - H-24  |
| C C & PAD            | F01 - F08    |
| DINETTE              |              |
| DRIVERS              | I-11 - I-14  |
| ELECTRICAL           |              |
| <u>-</u>             | l-15 - l-22  |
| EXTERIOR BODY        | 1-23 - J-08  |
| GALLEY               | ა⊱09 - J-14  |
| HEATING & A/C        | J-15 - J-20  |
| INTERIOR FINISH      | J-21 - K-01  |
| LABEL