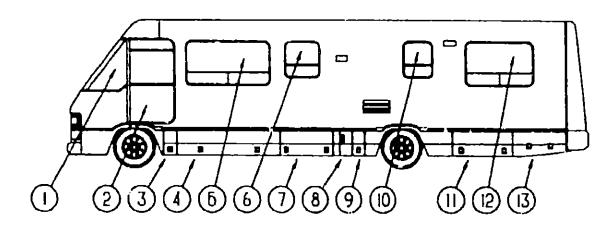

# 1991 WCN32RQ

| <b>,</b>             |             |
|----------------------|-------------|
| FLOOR PLAN           | G-11 - G-12 |
| ACCESSORIES          | G-13 - G-24 |
| BATH                 | H-01 - H-04 |
|                      |             |
| BEDROOM              | H-05 - H-08 |
| CHASSIS              | H-09 - H-24 |
| C C & PAD            | I-01 - I-08 |
| DINETTE              | 1-09 - 1-10 |
| DRIVERS              | F11 - F14   |
| ELECTRICAL           | 1-15 - F22  |
| EXTERIOR BODY        | I-23 - J-08 |
| GALLEY               | J-09 - J-14 |
| HEATING & A/C        | J-15 - J-20 |
| INTERIOR FINISH      | J-21 - K-01 |
| LABEL                | K-02 - K-10 |
| LP                   | K-11        |
| LOUNGE               | K-12 - K-13 |
| SEALANTS & FASTENERS | K-14 - K-16 |
| WATER & SEWAGE       | K-17 - K-21 |
| WINDOW, VENT AND     |             |
| EXTERIOR DOOR        | K-22 - L-20 |
| EXTERIOR DOOR        | W.55 . F.50 |