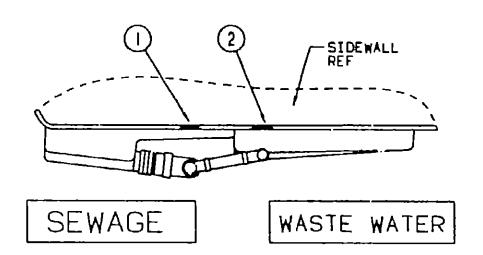

BATH                 | H-01 - H-0  |
| BEDROOM              | H-05 - H-0  |
| CHASSIS              | H-09 - H-2  |
| C C & PAD            | H01 H08     |
| DINETTE              | H09 - H10   |
| DRIVERS              | F11 - F14   |
| ELECTRICAL           | ⊦15 - ⊦22   |
| EXTERIOR BODY        | 1-23 - J-06 |
| GALLEY               | J-09 - J-14 |
| HEATING & A/C        | J-15 - J-20 |
| INTERIOR FINISH      | J-21 - K-0  |
| LABEL                | K-02 - K-10 |
| LP                   | K-1         |
| LOUNGE               | K-12 - K-1  |
| SEALANTS & FASTENERS |             |
| WATER & SLWAGE       | K-17 - K-2  |
| WINDOW, VEHT AND     |             |
| EXTERIOR DOOR        | K-22 - L-20 |
|                      |             |

EA LABEL-TRAILER HITCH

### LABEL & TAG GROUP (CONTINUED)



### KEY PART NUMBER

006187-01-000

U/M DESCRIPTION EA LABEL-SEWAGE

006188-01-000

EA LABEL-WASTE WATER



#### KEY PART NUMBER U/M DESCRIPTION

3 923769-01-000

| 1 | 0745 <del>59-</del> 01-000 | EA | DECAL-LOGO, LPG - RED - (CALIF CODE) |
|---|----------------------------|----|--------------------------------------|
| 2 | 006040-01-000              |    | TAG-GAS REFUELING WARNING            |
| 2 | 006040-02-000              | EA | TAG-GAS REFUEL WARNING, CANADIAN     |
| 3 | 054531-01-000              | EA | LABEL-LP GAS ONLY                    |

EA LABEL-WARNING, LPG - CANADIAN

### LABEL & TAG GROUP CONTINUED



KEY PART NUMBER

U/M DESCRIPTION

1 079965-01-000

EA LABEL-LPG 80 CAPACITY



### KEY PART NUMBER

087207-05-000

062043-01-000

006040-01-000 006040-02-000

EA LABEL-FU