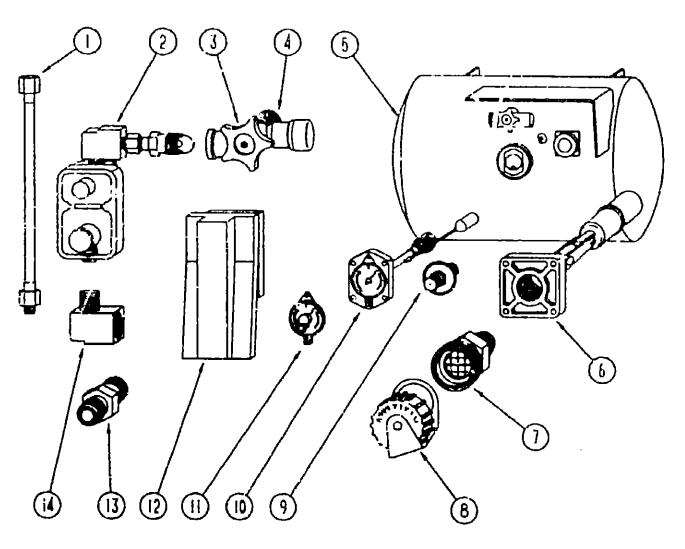

# 1991 WCN32RQ

| <b>,</b>             |             |
|----------------------|-------------|
| FLOOR PLAN           | G-11 - G-12 |
| ACCESSORIES          | G-13 - G-24 |
| BATH                 | H-01 - H-04 |
|                      |             |
| BEDROOM              | H-05 - H-08 |
| CHASSIS              | H-09 - H-24 |
| C C & PAD            | I-01 - I-08 |
| DINETTE              | 1-09 - 1-10 |
| DRIVERS              | F11 - F14   |
| ELECTRICAL           | 1-15 - F22  |
| EXTERIOR BODY        | I-23 - J-08 |
| GALLEY               | J-09 - J-14 |
| HEATING & A/C        | J-15 - J-20 |
| INTERIOR FINISH      | J-21 - K-01 |
| LABEL                | K-02 - K-10 |
| LP                   | K-11        |
| LOUNGE               | K-12 - K-13 |
| SEALANTS & FASTENERS | K-14 - K-16 |
| WATER & SEWAGE       | K-17 - K-21 |
| WINDOW, VENT AND     |             |
| EXTERIOR DOOR        | K-22 - L-20 |
| EXTERIOR DOOR        | W.55 . F.50 |