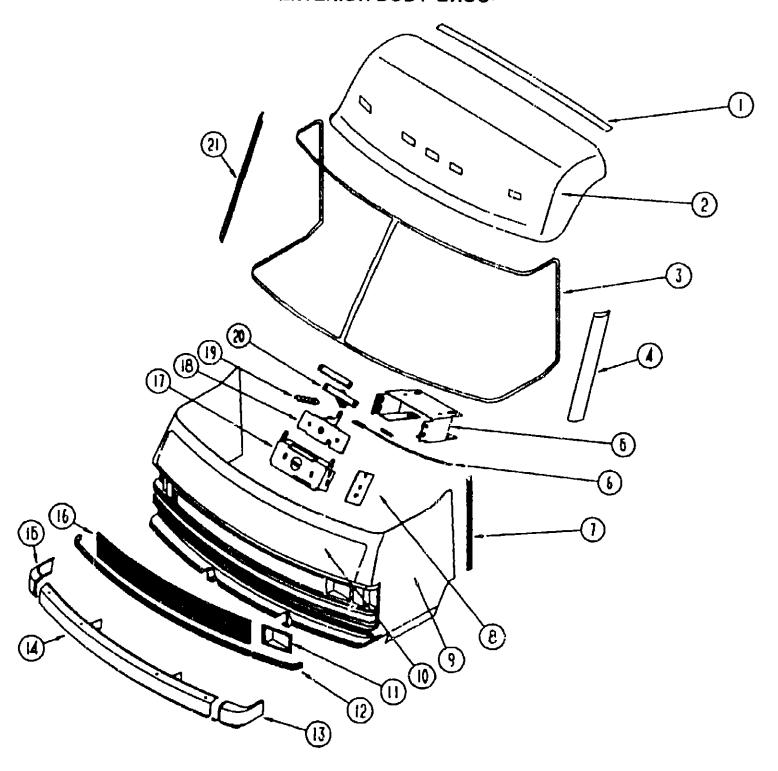

| DINETTE               | H09 - H10          |
| DRIVERS               | F11 - F14          |
| ELECTRICAL            | F15 - F22          |
| EXTERIOR BODY         | 1-23 - J-08        |
| GALLEY                | J-09 - J-14        |
| H <b>EATING</b> & A'C | ♪15 - <b>J</b> -20 |
| INTERIOR FIGURE       | J-21 - K-01        |
| LABEL                 | K-02 - K-10        |
| LP                    | K-11               |
| LOUNGE                | K-12 - K-13        |
| SEALANTS & FASTENERS  | K-14 - K-10        |
| WATER & SEWAGE        | K-17 - K-21        |
| WINDOW, VENT AND      |                    |
| EXTERIOR DOOR         | K-22 - L-20        |
|                       |                    |

## **EXTERIOR BODY GROUP**

# EXTERIOR BODY GROUP (CONTINUED) FRONT END COMPONENTS & BUMPER



| KEY   | PART NUMBER                    | U/M        | DESCRIPTION                                                                                    |                |                     |
|-------|--------------------------------|------------|------------------------------------------------------------------------------------------------|----------------|---------------------|
| 1     | 083805-14-000                  |            | TRIM-ROOF TO FRONT CAP                                                                         |                | 1991 WINNEBA        |
| 2     | M02959-07-AB6                  | EA         | CAP-ROOF, FRONT - WILIGHTS - BEIGE                                                             |                | .00, 1111111257     |
| 3     | 091986-01-000