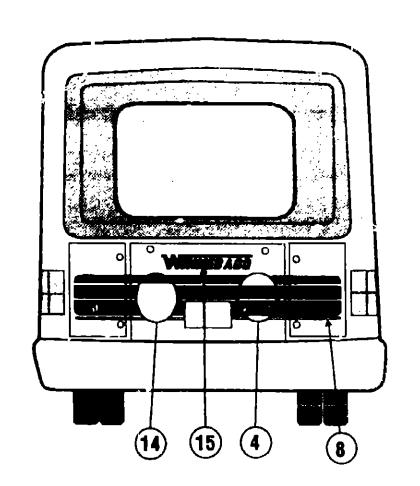

DUPONT #K9470

  ET STRIPE-1 LINE, 1.7" WIDE ACROSS HOOD PANEL LIGHT TEAL DUPONT #K9471

- STRIPE-1 LINE, 1.7" WIDE ACROSS HOOD PANEL LIGHT TEAL DUPONT #K9471
- EA DECAL-CORNER, DRIVER SIDE FRONT LIGHT TEAL DUPONT #K9471 & DARK TEAL DUPONT #K9470
- EA DECAL-LOGO, "WINNEBAGO" HOOD DARK TEAL DUPONT #K9470
  - STRIPE-1 LINE, 1.7" WIDE ACROSS HOOD PANEL DARK TEAL DUPONT #K9470
- STRIPE-1 LINE, 2.24" WIDE UPPER STRIPE ON REAR CAP & LOWER ON SIDEWALL BETWEEN CAB DOORS & REAR WHEELWELL DARK TEAL DUPONT #K9470
- EA DECAL-LOGO, "WINNEBAGO" 2.8" HIGH REAR SPARE TIRE DOOR DARK TEAL DUPONT# K9470
  - UNIT WITH B22 COLOR CODE ON FOLLOWING PAGE

#### EXTERIOR BODY GROUP (CONTINUED) **DECALS & PAINT CONT**

W/B22 COLOR CODE (STORMY BLUE) REPLACED B07 - (CAMEO BLUE COACHES) FROM: 02-11-91 THRU: 99-99-99





| ŒY | PART | NUMB | ER |
|----|------|------|----|

090691-02-02A 093680-20-03A 095629-02-02A 099629-01-02A 093681-27-01A 093680-19-02A

058719-05-000 099624-01-02A 099626-01-02A 099627-01-02A 099628-01-02A 093881-11-04A 099628-02-02A 099625-01-02A

093681-11-05A

13 093681-12-02A 15 050313-45-000 U/M DESCRIPTION

EA DECAL-FLYING W, 6.3" HIGH - REAR SIDEWALL - ROYAL BLUE
FT MULTISTRIPE-2 LINES, 3.4" WIDE - BELOW SIDEWALL WINDOWS FROM CAB TO REAR CAP - LIGHT BLUE DUPORT # K9473
EA DECAL-ANGLE DIAMOND, LARGE - DRIVER SIDE - BOTH SECTIONS ABOVER REAR WHEELWELL - ROYAL BLUE
EA DECAL-ANGLE DIAMOND, LARGE - PASS, SIDE - BOTH SECTIONS ABOVE REAR WHEELWELL - ROYAL BLUE
FT STRIPE-1 LINE, .75" WIDE - LOWER STRIPE ON REAR CAP & UPPER ON SIDEWALL BETWEEN CAB DOOR AND REAR WHEELWELLS - PLUK

MULTI