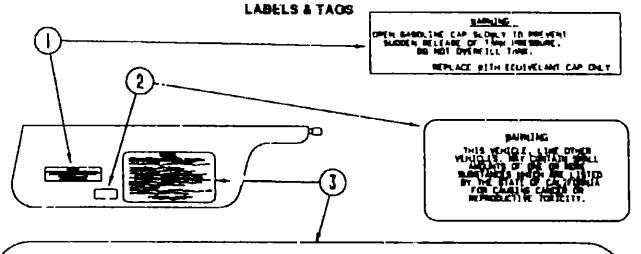

88757-01-000

EA TAG ELECTRIC, 1107 CONTICOTION

### K-04

### LABEL & TAG GROUP (CONTINUED) LABELS & TAGS



#### TE YOU SMELL GAS

- 1. EXTINGUESH ANY OPEN FLAME, PILOT LIGHTS AND ALL SMOKING MATERIALS.
- 2. SHAT OFF THE BAS SUPPLY AT THE TANK VALVES ON BAT SUPPLY CONFICTION.
- II. OPDI COORS AND OTHER VENTTLATING OPENINGS.
- 4. DO NOT TOLON ELECTRICAL SHITCHES.
- B. LEAVE THE AMEA LATTIL COOR CLEARS.
- 4, HAVE THE GAS BYSTEM CHECKED AND LEAKAGE SOURCE CONNECTED BEFORE USING AGAIN,

### **KEY PART NUMBER**

#### U/M DESCRIPTION

073998-01-000

EA LABEL-LPG ODOR WARNING



### **KEY PART NUMBER**

- 000230 01 000

047731-01-000 006199 01 000

### U/M DESCRIPTION

- EA LABEL-WARNING-EXIT
- LABEL-EMERGENCY EXIT ESCAPE WINDOW
- EA LABEL-EXIT-ESCAPE WINDOW

### LABEL & TAG GROUP (CONTINUED)



#### CAUTION

THIS MOTOR HOME HAS BEEN DESIGNED, MANUFACTURED AND TESTED WITH CONCERN FOR THE PROTECTION OF 1T'S DOCUMENTS, WE RECOMBING YOU PERFORM THE FOLLOWING INSPECTIONS FOR YOUR SAFETY AND THE SAFETY OF YOUR PARENDERS STEDE STANTING YOUR VEHICLE.

- THING OFF AT TANK FOR TRAVELING. TEST FOR LEAGE LIFTON ARRIVAL AT DESTRICTION. BEFORE LIGHT) 48 P10018.
- 2. PEELS: THEFEET FOR DAMAGE NO DECK LUE HATE FOR THEMPLES.
- INSPECT FOR YEAR MID DRIVE MID DECK FOR RECORDED AIR PRESSURE,
- ITING. TEST FOR PROPER OPENATION OF ALL INTERIOR AND EXTERIOR LIBRIS INCLUDING DAMA LIBRIS, HEAGLIGHTS, TAIL LIBRIS, BRANE LIBRIS, CLEARAGE LIBRIS AND TURN EIGHALS,
- TR- THEFTECT WELEASE MED-HAGISH ON DISTRIBUTY DATE WITHOUTH, TEST BOTH LOCKS ON HAIR DISTRIBUTE DOES FOR EASE OF OPENATION AND DISTRICT PAREDI