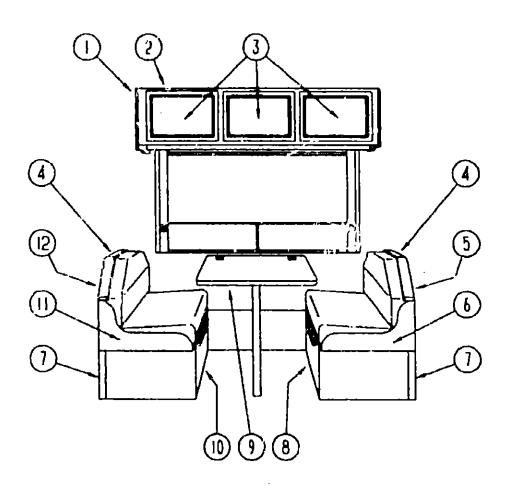

|
| ELECTRICAL           | ⊦15 - ŀ22                   |
| EXTERIOR BODY        | 1-23 - J-08                 |
| GALLEY               | J-09 - J-14                 |
| HEATING & A/C        | J-15 - J-20                 |
| INTERIOR FINISH      | J-21 - K-01                 |
| LABEL                | K-02 - K-10                 |
| LP ·                 | K-11                        |
| LOUNGE               | K-12 - K-13                 |
| SEALANTS & FASTENERS | K-14 - K-16                 |
| WATER & SEWAGE       |                             |
|                      | K-17 - K-21                 |
| WINDOW, VENT AND     |                             |
| EXTERIOR DOOR        | K-22 - L-20                 |
|                      |                             |

#### **DINETTE GROUP**



#### OVERHEAD CABINET WILIGHT, SPEAKER & RECEPTACLE

| KEY | PART NUMBER    | U/M | DESCRIPTION                                                  |
|-----|----------------|-----|--------------------------------------------------------------|
| 1   | 092747-01-807  | EΑ  | END CAP-CABINET, OVERHEAD - FRONT                            |
| 2   | M04154-09-B07  |     | CABINET-OVERHEAD, DINETTE - W/O DOORS OR HARDWARE            |
| 3   | P00520 01-B07  |     | DOOR-CABINET, W/O HARDWARE - 14.4" X 21.9"                   |
| 4   | 098454-01-AEB  | EA  | PAD-BACKREST TOP, DINETTE - B07 - CAMEO BLUE                 |
| 4   | 098454-01-B08  | EΑ  | PAD-BACKREST TOP, DINETTE - BO8 - AUTUMN LEAVES              |
| 4   | 098454-01-B09  | EΑ  | PAD-BACKREST TOP, DINETTE - B09 - WINTER FOREST