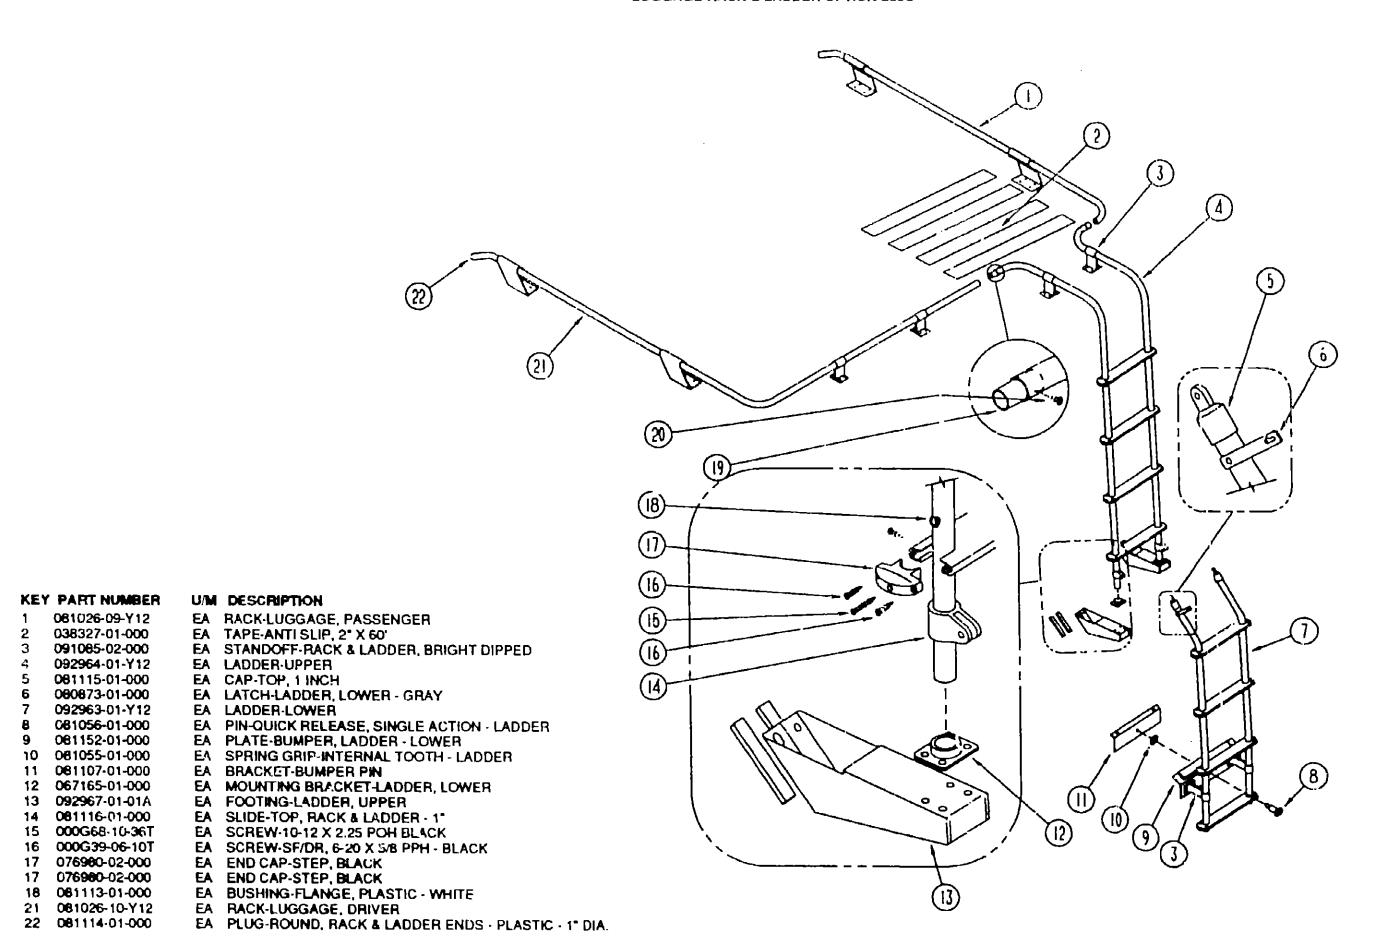

# 1991 WCN32RQ

| <b>,</b>             |             |
|----------------------|-------------|
| FLOOR PLAN           | G-11 - G-12 |
| ACCESSORIES          | G-13 - G-24 |
| BATH                 | H-01 - H-04 |
|                      |             |
| BEDROOM              | H-05 - H-08 |
| CHASSIS              | H-09 - H-24 |
| C C & PAD            | I-01 - I-08 |
| DINETTE              | 1-09 - 1-10 |
| DRIVERS              | F11 - F14   |
| ELECTRICAL           | 1-15 - F22  |
| EXTERIOR BODY        | I-23 - J-08 |
| GALLEY               | J-09 - J-14 |
| HEATING & A/C        | J-15 - J-20 |
| INTERIOR FINISH      | J-21 - K-01 |
| LABEL                | K-02 - K-10 |
| LP                   | K-11        |
| LOUNGE               | K-12 - K-13 |
| SEALANTS & FASTENERS | K-14 - K-16 |
| WATER & SEWAGE       | K-17 - K-21 |
| WINDOW, VENT AND     |             |
| EXTERIOR DOOR        | K-22 - L-20 |
| EXTERIOR DOOR        | W.55 . F.50 |