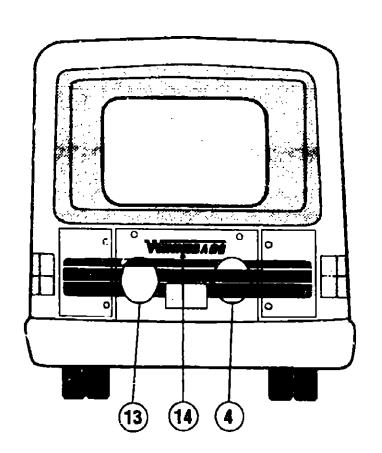

| EXTERIOR DOOR        | K 22 . 1 20                |
|     |                       |    |                                                                                                                                                                                                                                                                                                                                                           | EXTERIOR DOOR        | K-22 - L-20                |

J-01

#### **EXTERIOR BODY GROUP (CONTINUED)**

**DECALS & PAINT** B07,B08,B09 COLOR CODES FROM: 00-00-00 THRU: 02-10-91





1991 WCN32RQ INDEX

1991 WINNEBAGO

TABLE OF CONTENTS

A-01 - A-02

A-04 - A-06

A-07 - G-10

G-11 - L-20

A-03

INTRODUCTION

**ABBREVIATIONS** 

WCN28RT

WCN32RQ

**ALPHABETICAL INDEX** 

| FLOOR PLAN           | G-11 - G-12  |
|----------------------|--------------|
| ACCESSORIES          | G-13 - G-24  |
| BATH                 | H-01 - H-04  |
| BEDROOM              | H-05 - H-08  |
| CHASSIS              | H-09 - H-24  |
| C C & PAD            | F01 - F08    |
| DINETTE              |              |
| DRIVERS              | I-11 - I-14  |
| ELECTRICAL           |              |
| <u>-</u>             | l-15 - l-22  |
| EXTERIOR BODY        | 1-23 - J-08  |
| GALLEY               | ა⊱09 - J-14  |
| HEATING & A/C        | J-15 - J-20  |
| INTERIOR FINISH      | J-21 - K-01  |
| LABE