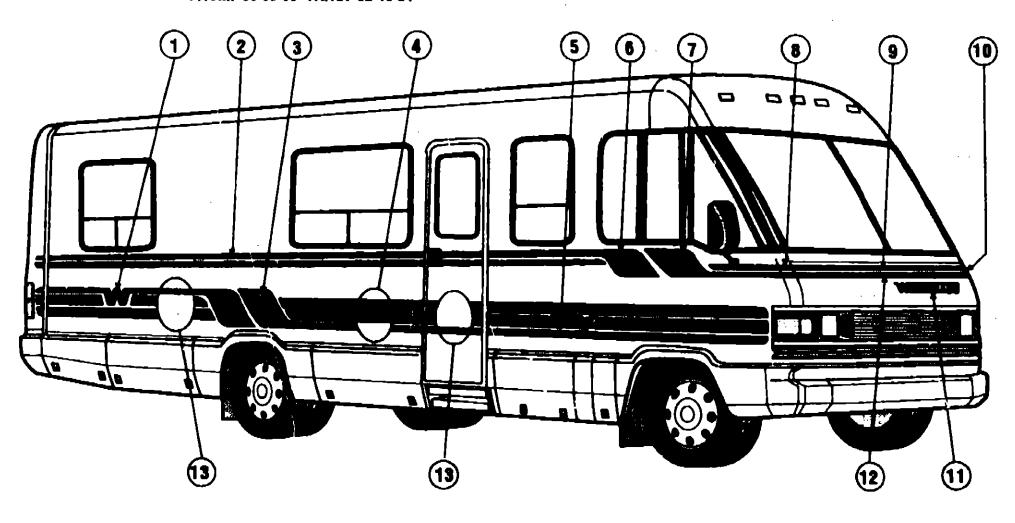

#### DELUXE STEERING WHEEL OPTION LISE

|     |                                |          | DELUXE STEERING WHEEL OPTION L38P                                     |
|-----|--------------------------------|----------|-----------------------------------------------------------------------|
| KEY | PART HUMBER                    | UM       | DESCRIPTION                                                           |
|     | 080752-08-000                  | EA       | HUB-ADAPTER, STEERING WHEEL                                           |
|     | 060752-06-000                  | EA       | SCREW-CUSTOM STEERING WHEEL                                           |
|     | 080752-17-000                  | EA       | WHEEL-STEERING WITH 2 HORN BUTTONS                                    |
|     | 0007ER 4E 000                  | <b>-</b> | FROM: 00-00-00 THRU: 02-24-91                                         |
|     | 080752-15-000                  | FV       | WHEEL-STEERING, W/4 SPOKES FROM: 02-25-91 THRU: 04-29-91              |
|     | 000752-17-000                  | FA       | WHEEL-STEERING WITH 2 HORN BUTTONS                                    |
|     | 400104 17 000                  |          | FROM: 04-29-01 THRU: 99-99-99                                         |
|     |                                |          |                                                                       |
|     |                                |          | ELECTRIC ENTRY STEP                                                   |
| KEY | PART NUMBER                    | UM       | DESCRIPTION                                                           |
|     | 094707-01-01A                  |          | STEP-DOUBLE, ENTRANCE - ELECTRIC                                      |
|     | 094707-01-700                  | EA       | CONTROL UNIT, KWIKEE 8310                                             |
|     | 004303 00 70F                  |          | FROM: 00-00-00 THRU: 03-15-91                                         |
|     | 094707-02-705                  | EA       | CONTROL UNIT, (ORANGE) - KWIKEE 9513<br>FROM: 03-16-91 THRU: 99-99-99 |
|     | 088748-01-701                  | EA       | MOTOR-ALL MODELS, KWIKEE 9035                                         |
|     |                                |          | FROM: 00-00-00 THRU: 03-15-91                                         |
|     | 094707-02-700                  | EA       | MOTOR REPLACEMENT KIT - MODELS 32 & 28 - KWIKEE 9520                  |
|     |                                |          | FROM: 03-16-91 THRU: 99-99-99                                         |
|     | 094707-02-704                  | EA       | CONNECTOR KIT-MOTOR, KWIKEE 9537                                      |
|     | 091201-01-700                  | EA       | FROM: 03-16-91 THRU: 99-99-99 LINKAGE ASSEMBLY, KWIKEE 8289           |
|     | <b>3</b> 1201-01-700           |          | FROM: 00-00-00 THRU: 03-15-91                                         |
|     | 094/07-02-701                  | EA       | LINKAGE ASM - MODEL 32 - KWIKEE 9523                                  |
|     | ·                              |          | FROM: 03-16-91 THRU: 99-99-99                                         |
|     | <b>○68746-</b> 01-702          | EA       | GEAR-ALL MODELS, KWIKEE 9038                                          |
|     | 094707-02-702                  | EA       | FROM: 00-00-00 THRU: 03-15-91 GEAR KIT - KWIKEE 9525                  |
|     |                                |          | FROM: 03-16-91 THRU: 99-99-99                                         |
|     | 094707-02-703                  | EA       | PARTS KIT, (BEARINGS & PINS) - KWIKEE 9530                            |
|     |                                | _        | FROM: 03-16-91 THRU: 99-99-99                                         |
|     | 088746-01-703                  |          | DRACKET,MOTOR BEAHING, KWIKEE 7040                                    |
|     | 088746-01-705<br>088746-01-70€ |          | LIGHT-UNDER STEP, KWIKEE 9004                                         |
|     | 094707-01-701                  |          | SWITCH-KILL, KWIKEE 9016<br>SWITCH-DOOR JAMB, PLASTIC - KWIKEE - 9316 |
|     |                                |          |                                                                       |
|     |                                |          | STAINLESS STEEL WHEEL LINERS OPTION L83K - 19.5"                      |
| KEY | PART NUMBER                    | UAM      | DESCRIPTION                                                           |
|     | 077030-02-000                  |          | EXTENSION-VALVE STEM, 1.25"                                           |
|     | 091209-01-000                  |          | LINER-WHEEL, SET OF 4 - 19.5° - GM - KAPER II                         |
|     | 091209-01-700                  |          | SIMULATOR-FRONT WHEEL EA-1                                            |
|     | 091209-01-701<br>091209-01-702 |          | SIMULATOR-REAR WHEEL EA=1<br>COVER-FRONT AXLE                         |
|     | 091209-01-703                  |          | REAR AXLE COVER                                                       |
|     | 091209-01-704                  |          | COVER-LUG NUT                                                         |
|     | 095012-01-000                  |          | EXTENSION-VALVE STEM, DUAL WHEEL                                      |
|     | ,                              |          | OWNER MANUAL, BINDER & CASSETTE                                       |
|     |                                | <b>.</b> |                                                                       |
| KE, | Y PART NUMBER                  |          | A DESCRIPTION                                                         |
|     | 054185-88-000<br>092318-01-000 |          | MANUAL-OPERATORS, 1991 CHIEFTAIN                                      |
|     | 092319-01-000                  |          | BINDER-3 RING, MOTOR HOME MANUAL POCKET PAGE-3 RING BINDER, PLASTIC   |
|     | 096064-03-000                  |          | CASSETTE-WINNEBAGO CHIEFTAIN                                          |
|     | 072652-01-000                  |          | DETECTOR-SMOKE, W/9 VOLT BATTERY                                      |
|     |                                |          | AUXILIARY DEFROSTER FANS OPTION LISSN- W/SWITCH                       |
|     | W BARRASHET                    |          | •                                                                     |
| KE  | Y PART NUMBER                  |          | A DESCRIPTION                                                         |
|     | 097372-03-01A                  |          | SWITCH-ON-OFF-ON                                                      |
|     | 076788-01-000<br>088476-01-000 |          | SOCKET-MINI BAYONET LAMP, DASH SOCKET-CONNECTOR                       |
|     | 000G39-08-24B                  |          | SCREW-SF/DR, 8-18 X 1 1/2 PPH ZN                                      |
|     | 036420-02-000                  |          | FAN-DEFROSTER, 2 SPEED - 6" DIAMETER                                  |
|     |                                |          |                                                                       |

## **ACCESSORIES GROUP (CONTINUED)**

EA SFRING-HANDLE, WINEGARD# 5160800

EA ADAPTER-CABLE ROOF PLATE, WINEGARD RPJ-1 EA ADAPTER-COAX WITH SPLITTER WINEGARD MSJ-6 EA ADAPTER-TV, CABLE TO CABLE - WINEGARD F-81M

#### **EXTERIOR ACCESSORY PACKAGE OPTION L286**

|                                |                                |    |                                                                      | DE OF HON LEGE                | 1991 WINNEBA                    |                            |  |
|--------------------------------|--------------------------------|----|----------------------------------------------------------------------|-------------------------------|---------------------------------|----------------------------|--|
| •                              | PART HUMBER                    |    | DESCRIPTION                                                          |                               | IVI WINNEDA                     | IGO                        |  |
| 091270-01-000<br>093300-01-000 |                                |    | HORE-5/6", ON REEL - WATER - NO<br>BOX-10OL, W/TRAY - 16" X 7" X 7.5 |                               | TABLE OF CONTENTS               |                            |  |
|                                |                                |    | SOUEEGEL                                                             |                               | INTRODUCTION ABBREVIATIONS      | A-01 - A-02<br>A-03        |  |
| KEY                            | PART NUMBER                    | UM | DESCRIPTION                                                          |                               | ALPHABETICAL INDEX              | A-04 - A-08                |  |
|                                | 091952-01-000                  |    | CLIP-GRIPPER, 1"                                                     |                               | WCN28RT                         | A-07 - G-10                |  |
|                                | ,                              |    | •                                                                    | FROM: 00-00-00 THRU: 05-28-90 | WCN32RQ                         | G-11 - L-20                |  |
|                                | 091952-02-000                  | EA | CLIP-GRIPPER, 3/4"                                                   |                               |                                 |                            |  |
|                                | 091965-02-000<br>093527-01-000 |    | SQUEEGEE-EXTENDED HANDLE<br>BRACKET-OQUEEGEE                         | FROM: 05-27-90 THRU: 99-99-99 | •                               |                            |  |
|                                |                                | AM | MACABOETTE RADIO OPTION LS7                                          | E - ELECTRONIC TUNE           |                                 |                            |  |
| KEY                            | PART NUMBER                    | UM | DESCRIPTION                                                          |                               |                                 |                            |  |
|                                | 097460-01-000                  | EA | RADIO-AM/FM STEREO/CASSETTE<br>REPLACED BY 097480-02-000             | •                             |                                 |                            |  |
|                                | 097460-02-000                  | EA | RADIO-AM/FM STEREO/CASSETTE<br>THIS RADIO REPLACES THE SON           |                               |                                 |                            |  |
|                                | 097620-03-000                  | EA | MOUNTING KIT-RADIO, SONY                                             |                               |                                 |                            |  |
|                                | 097820-04-000                  | FA | CLIPS, SCREWS, PLASTIC BRACK<br>BRACKET-FACE, RADIO - SONY - 1       |                               | _                               |                            |  |
|                                | 100014-01-000                  |    | TRAY-RADIO, SONY - STEEL RADIOS & RELATED ITEMS                      | STEEL                         | <del>,</del>                    |                            |  |
|                                | 073741-03-000                  |    | SPEAKER-RADIO, OVAL - AUDIOV                                         |                               |                                 |                            |  |
|                                | 094097-01-000                  | EA | SPEAKER-RADIO, W/O GRILLE - 5                                        | .25° DIA - AUDIOVOX 110C3030  | 1991 WCN28RT                    | INDEX                      |  |
|                                | 096819-01-000                  |    | SPEAKER-2 WATT, 8 OHM - 4"                                           |                               | 1301 (101)                      |                            |  |
|                                | 093214-01-02A<br>073741-04-000 |    | GRILL-SPEAKER, 4" BROWN GRILLE-SPEAKER, OVAL - 4" X 6"               | DIACK                         | FLOOR PLAN                      | A-07 - A-08                |  |
|                                | 089340-01-000                  |    | GRILLE-SPEAKER, 6.5" SQUARE                                          | BUNCK                         | ACCESSORIES                     | A-09 - A-24                |  |
|                                |                                |    |                                                                      | FROM: 00-00-05 THRU: 09-09-90 | BATH                            | B-01 - B-04                |  |
|                                | 089340-02-000                  | EA | GHILLE-SPEAKER, 6.5° SQUARE                                          |                               | BEDROOM                         | B-06 - B-08                |  |
|                                | 074070.01.000                  | EA | COVER CREAVER OF VOR DELOC                                           | FROM: 09-10-90 THRU: 99-99-99 | CHASSIS<br>C C & PAD            | B-09 - C-06<br>C-07 - C-18 |  |
|                                | 074979-01-000<br>074979-01-000 |    | COVER-SPEAKER, 8" X 9" - BEIGE<br>SHIELD-SPEAKER, BACK - MOLDE       |                               | DINETTE                         | C-19 - C-20                |  |
|                                | 097459-01-000                  |    | RADIO-AM/FM STEREO, CASSETT                                          |                               | DRIVERS                         | C-21 - C-24                |  |
|                                | 099998-01-000                  |    | BRACKET-RADIO, AUDIOVOX                                              |                               | ELECTRICAL                      | D-01 - D-08                |  |
|                                | 007 <b>6</b> 21-01-000         |    | MOUNTING KIT-RADIO, AUDIOVO                                          | X WMK-AB01 - CHEVY            | EXTERIOR BODY                   | D-09 - D-18                |  |
|                                |                                |    |                                                                      |                               | GALLEY                          | D-19 - E-02                |  |
|                                |                                |    | ANTENNA RADI                                                         | 0                             | HEATING & A/C                   | E-03 - E-08                |  |
|                                |                                |    |                                                                      |                               | INTERIOR FINISH LABEL           | E-09 - E-13<br>E-14 - E-22 |  |
| KE                             | Y PART NUMBER                  | UA | A DESCRIPTION                                                        |                               | LP                              | E-23                       |  |
|                                | 090944-01-000                  |    | ANTENNA-RADIO, 16° RUBBER                                            |                               | LOUNGE                          | E-24 - F-01                |  |
|                                | 084073-01-000                  |    | COVER-ROOF VENT, NORCOLD F                                           |                               | SEALANTS & FASTENERS            | F-02 - F-04                |  |
|                                | 084073-04-000                  | EA | BASE-ROOF VENT, NORCOLD RE                                           |                               | WATER & SEWAGE WINDOW, VENT AND | F-05 - F-11                |  |
|                                |                                | -  | ANTENNA T.V                                                          | •                             | EXTERIOR DOOR                   | F-12 - G-10                |  |
| KE                             | Y PART NUMBER                  |    | M DESCRIPTION                                                        |                               |                                 |                            |  |
|                                | 07631 <del>9</del> -01-000     |    | ANTENNA-TV, ROOF MOUNT - 44                                          |                               |                                 |                            |  |
|                                | 076319-01-700                  |    | HEAD-ANTENNA, AMPLIFIED - WI                                         |                               |                                 |                            |  |
|                                | 078319-01-701                  |    | GEAR-ELEVATING, PLASTIC - WIL                                        |                               |                                 |                            |  |
|                                | 078319-01-702                  |    | SHAFT ASM-ELEVATING, WINEGA                                          |                               |                                 |                            |  |
|                                | 076319-01-703<br>076319-01-704 |    | N BEARING-NYLON, 5"OD - WINEG/<br>N BEARING-NYLON, 1.25"OD - WINI    |                               |                                 |                            |  |
|                                | 076319-01-705                  |    | GROMMET-NYLON, 7/87D - WINE                                          |                               |                                 |                            |  |
|                                | 076319-01-706                  |    | CRANK-ELEVATING, W/SET SCRI                                          |                               |                                 |                            |  |
|                                | 076319-01-707                  |    | SFRING-HANDLE, WINEGARDO 5                                           |                               |                                 |                            |  |

#### TV AND YOR SWITCHING SYSTEM OPTION LAZO - US & CANADIAN

|    |                            | TV AN | O VCR SWITCHING SYSTEM OPTION L42C - US & CANADIAN    |
|----|----------------------------|-------|-------------------------------------------------------|
| ŒY | PART NUMBER                | U/M   | DESCRIPTION                                           |
|    | 068708-02-000              | EA    | RECEPTACLE-DOUBLE FLECTRIC, IVORY - US                |
|    | 005774-01-000              |       | FASTENER-DUAL HOOK, 1° WIDE - ADHESIVE BACK - BLACK   |
|    | 065774-02-000              |       | FASTENER-DUAL LOOP, 1" WIDE - ADHESIVE BACK - BLACK   |
|    | 006757-01-000              |       | CONTROL CENTER-SWITCH, VCR/TV - CHANNEL MASTER        |
|    |                            |       | REPLACED BY 086757-02-000                             |
|    |                            |       | FROM: 00-00-00 THRU: 06-03-90                         |
|    | 088757-02-000              | EA    | CONTROL CENTER-SWITCH, VCR/TV - XANTECH               |
|    |                            |       | FROM: 06-04-90 THRU: 04-10-91                         |
|    | 088757-03-000              | EA    | CONTROL CENTER-SWITCHING, MAGNADYNE VCR-6             |
|    |                            |       | FROM; 04-11-91 THRU; 99-99-99                         |
|    | 008777-03-000              | EA    | PLATE-WALL, ANTENNA/POWER, IVORY                      |
|    | 07/319-03-000              |       | CABLE-COAXIAL, 75 OHM                                 |
|    | 076319-12-000              |       | CONNECTOR-COAXIAL, ONE PIECE                          |
|    | 076319-04-000              |       | CONNECTOR W/FERRULE                                   |
|    | 093214-01-02A              |       | GRILL-SPEAKER, 4" BROWN                               |
|    | 098446-01-000              |       | VCR-VHS-CABLE READY - REMOTE - MAGNAVOX VR9815        |
|    | •                          |       | FROM: 00-00-00 THRU: 09-24-90                         |
|    | 098446-02-000              | EA    | VCR-VHS, CABLE READY - REMOTE - MAGNAVOX VR9912       |
|    |                            | -,    | FROM: 09-25-90 THRU: 99-99-99                         |
|    | 098447-01-000              | EA    | TV-13", COLOR W/REMOTE - U.S MAGNAYOX RX4029WA        |
|    | 098447-01-700              |       | REMOTE                                                |
|    | 098447-02-000              |       | TV-13", COLOR W/REMOTE - CANADIAN - MAGNAVOX XK4029CH |
|    | 098447-01-700              |       | REMOTE-TV, MAGNAVOX 0822338                           |
|    | 098819-01-000              |       | SPEAKER-2 WATT, 8 OHM - 4" - US                       |
|    | 060030-01-000              |       | WIRE-SPEAKER, TV                                      |
|    | 088475-01-000              |       | PIN-CONNECTOR                                         |
|    | 088478-01-000              |       | SOCKET-CONNECTOR                                      |
|    | 099637-01-000              | -     | GROMMET                                               |
|    | 099717-01-000              |       | TIEDOWN-TV - STRAP ON FEMALE END IS 22.8" LONG        |
|    | 099717-02-000              |       | TIEDOWN, TV - STRAP ON FEMALE END IS 28.7" LONG       |
|    | 101150-01-000              |       | SUPPORT-SHELF, TV - PASSENGER SIDE - STEEL            |
|    | 101150-02-000              |       | SUPPORT-SHELF, TV - DRIVER SIDE - STEEL               |
|    | 100954-01-000              |       | SHELF-TV, STEEL                                       |
|    |                            |       | FRONT OVERHEAD TY OPTION L42Y - US & CANADIAN         |
|    | ,                          | •     | TION I OVERHEAD IT OF ION LAZY - US & CANADIAN        |
| KE | PART NUMBER                |       | DESCRIPTION                                           |
|    | 058708-02-000              |       | RECEPTACLE-DOUBLE ELECTRIC, IVORY                     |
|    | 086774-01-000              |       | FASTENER-DUAL HOOK, 1" WIDE - ADHESIVE BACK - BLACK   |
|    | 085774-02-000              |       | FASTENER-DUAL LOOP, 1" WIDE - ADHESIVE BACK - BLACK   |
|    | 086756-01-000              |       | SPLITTER-TV, 2 WAY                                    |
|    | 101150-01-000              |       | SUPPORT-SHELF, TV - PASSENGER SIDE - STEEL            |
|    | 101150-02-000              |       | SUPPORT-SHELF, TV - DRIVER SIDE - STEEL               |
|    | 100954-01-000              |       | SHELF-TV, STEEL                                       |
|    | 076319-03-000              |       | CABLE-COAXIAL, 75 OHM                                 |
|    | 078319-04-000              |       | CONNECTOR W/FERRULE                                   |
|    | 076319-12-000              |       | CONNECTOR-COAXIAL, ONE PIECE                          |
|    | 093214-01-02A              |       | GRILL-SPEAKER, 4" BROWN                               |
|    | 098447-01-000              |       | TV-13", COLOR W/REMOTE - U.S MAGNAVOX RX4029WA        |
|    | 098447-01-700              |       | REMOTE                                                |
|    | 098447-02-000              |       | TV-13", COLOR W/REMOTE - CANADIAN - MAGNAYOX XX4029CH |
|    | 096447-01-700              |       | REMOTE-TV, MAGNAVOX 0822338                           |
|    | 098819-01-000              |       | SPEAKER-2 WATT, 8 OHM - 4"                            |
|    | 099030-01-000              |       | WRE-SPEAKER, TV                                       |
|    | 088475-01-000              |       | PIN-CONNECTOR                                         |
|    | 066476-01-000              |       | SOCKET-CONNECTOR                                      |
|    | 099637-01-000              |       | GROMMET                                               |
|    | 099717-01-000              | EA    | TIEDOWN-TV                                            |
|    |                            | _     | STRAP ON FEMALE END IS 22.8" LONG                     |
|    | 0 <del>99</del> 717-02-000 | EA    | TIEDOWN, TV                                           |

#### DRIVER DOOR WITH POWER WINDOW AND MIRROR OF TION L28P KEY PART NUMBER UM DESCRIPTION STATIONARY WINDOW 086259-04-000 EA MIRROR-REMOTE HEAT, WARM & MILIRORS - PRE-WIRED - PASSENGER 086259-04-700 EA GLASS ONLY CONVEX HEATED RH 086259-04-701 EA GLASS ONLY FLAT HEATED RH 006259-05-000 EA MIRROR-REMOTE HEAT, WARM & MIRRORS - PRE-WIRED - DRIVER 000259-05-700 EA GLASS ONLY CONVEX HEATED LH 086259-06-701 EA GLASS ONLY FLAT HEATED LH 092880-01-000 EA WIRE-INSTRUMENT PANEL, REMOTE MIRROR DRIVER DOOR W/POWERED WINDOW AND MIRROR OPTION L28P TIPOUT WINDOW KEY PART NUMBER U/M DESCRIPTION 088259-04-000 EA MIRROR-REMOTE HEAT, W/ARM & MIRRORS - PRE-WIRED - PASSENGER 088259-04-700 EA GLASS ONLY CONVEX HEATED RH 066259 04-701 **GLASS ONLY FLAT HEATED RH** EA 086259-06-000 EA MIRROR-REMOTE HEAT, W/ARM & MIRRORS - PRE-WIRED - DRIVER 088259-05-700 EA GLASS ONLY CONVEX HEATED LH 086259-05-701 EA GLASS ONLY FLAT HEATED LH 092880-01-000 WIRE-INSTRUMENT PANEL, REMOTE MIRROR **EXTERIOR MIRRORS** KEY PART NUMBER U/M DESCRIPTION 086260-01-000 MIRROTI-W/CONVEX, PASSENGER 066260-02-000 MIRROR-W/CONVEX, DRIVER 086260-03-000 ACCESSORY KIT-MIRROR, EXTENSION