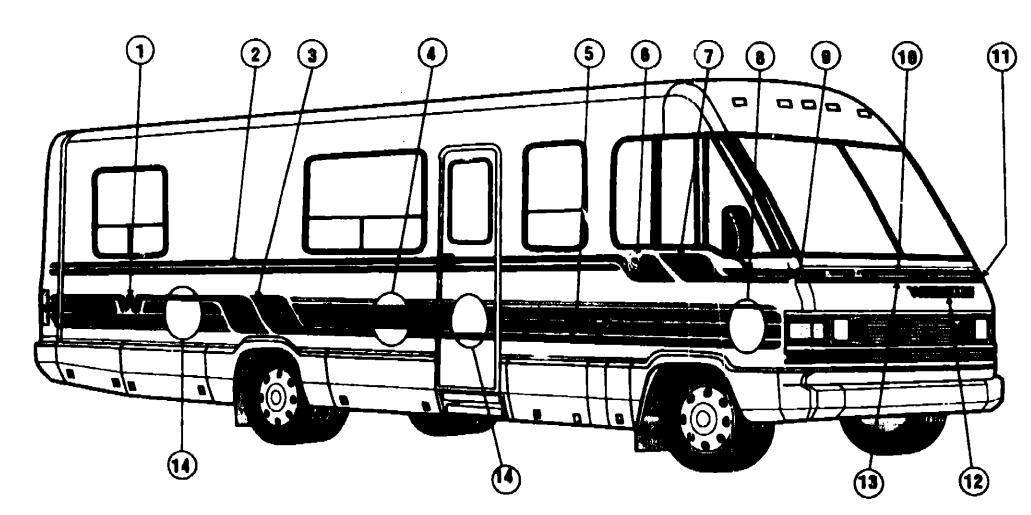

#### DELUXE STEERING WHEEL OPTION LISE

|     |                                |          | DELUXE STEERING WHEEL OPTION L38P                                     |
|-----|--------------------------------|----------|-----------------------------------------------------------------------|
| KEY | PART HUMBER                    | UM       | DESCRIPTION                                                           |
|     | 080752-08-000                  | EA       | HUB-ADAPTER, STEERING WHEEL                                           |
|     | 060752-06-000                  | EA       | SCREW-CUSTOM STEERING WHEEL                                           |
|     | 080752-17-000                  | EA       | WHEEL-STEERING WITH 2 HORN BUTTONS                                    |
|     | 0007ER 4E 000                  | <b>-</b> | FROM: 00-00-00 THRU: 02-24-91                                         |
|     | 080752-15-000                  | FV       | WHEEL-STEERING, W/4 SPOKES FROM: 02-25-91 THRU: 04-29-91              |
|     | 000752-17-000                  | FA       | WHEEL-STEERING WITH 2 HORN BUTTONS                                    |
|     | 400104 17 000                  |          | FROM: 04-29-01 THRU: 99-99-99                                         |
|     |                                |          |                                                                       |
|     |                                |          | ELECTRIC ENTRY STEP                                                   |
| KEY | PART NUMBER                    | UM       | DESCRIPTION                                                           |
|     | 094707-01-01A                  |          | STEP-DOUBLE, ENTRANCE - ELECTRIC                                      |
|     | 094707-01-700                  | EA       | CONTROL UNIT, KWIKEE 8310                                             |
|     | 004303 00 70F                  |          | FROM: 00-00-00 THRU: 03-15-91                                         |
|     | 094707-02-705                  | EA       | CONTROL UNIT, (ORANGE) - KWIKEE 9513<br>FROM: 03-16-91 THRU: 99-99-99 |
|     | 088748-01-701                  | EA       | MOTOR-ALL MODELS, KWIKEE 9035                                         |
|     |                                |          | FROM: 00-00-00 THRU: 03-15-91                                         |
|     | 094707-02-700                  | EA       | MOTOR REPLACEMENT KIT - MODELS 32 & 28 - KWIKEE 9520                  |
|     |                                |          | FROM: 03-16-91 THRU: 99-99-99                                         |
|     | 094707-02-704                  | EA       | CONNECTOR KIT-MOTOR, KWIKEE 9537                                      |
|     | 091201-01-700                  | EA       | FROM: 03-16-91 THRU: 99-99-99 LINKAGE ASSEMBLY, KWIKEE 8289           |
|     | <b>3</b> 1201-01-700           |          | FROM: 00-00-00 THRU: 03-15-91                                         |
|     | 094/07-02-701                  | EA       | LINKAGE ASM - MODEL 32 - KWIKEE 9523                                  |
|     | ·                              |          | FROM: 03-16-91 THRU: 99-99-99                                         |
|     | <b>○68746-</b> 01-702          | EA       | GEAR-ALL MODELS, KWIKEE 9038                                          |
|     | 094707-02-702                  | EA       | FROM: 00-00-00 THRU: 03-15-91 GEAR KIT - KWIKEE 9525                  |
|     |                                |          | FROM: 03-16-91 THRU: 99-99-99                                         |
|     | 094707-02-703                  | EA       | PARTS KIT, (BEARINGS & PINS) - KWIKEE 9530                            |
|     |                                | _        | FROM: 03-16-91 THRU: 99-99-99                                         |
|     | 088746-01-703                  |          | DRACKET,MOTOR BEAHING, KWIKEE 7040                                    |
|     | 088746-01-705<br>088746-01-70€ |          | LIGHT-UNDER STEP, KWIKEE 9004                                         |
|     | 094707-01-701                  |          | SWITCH-KILL, KWIKEE 9016<br>SWITCH-DOOR JAMB, PLASTIC - KWIKEE - 9316 |
|     |                                |          |                                                                       |
|     |                                |          | STAINLESS STEEL WHEEL LINERS OPTION L83K - 19.5"                      |
| KEY | PART NUMBER                    | UAM      | DESCRIPTION                                                           |
|     | 077030-02-000                  |          | EXTENSION-VALVE STEM, 1.25"                                           |
|     | 091209-01-000                  |          | LINER-WHEEL, SET OF 4 - 19.5° - GM - KAPER II                         |
|     | 091209-01-700                  |          | SIMULATOR-FRONT WHEEL EA-1                                            |
|     | 091209-01-701<br>091209-01-702 |          | SIMULATOR-REAR WHEEL EA=1<br>COVER-FRONT AXLE                         |
|     | 091209-01-703                  |          | REAR AXLE COVER                                                       |
|     | 091209-01-704                  |          | COVER-LUG NUT                                                         |
|     | 095012-01-000                  |          | EXTENSION-VALVE STEM, DUAL WHEEL                                      |
|     | ,                              |          | OWNER MANUAL, BINDER & CASSETTE                                       |
|     |                                | <b>.</b> |                                                                       |
| KE, | Y PART NUMBER                  |          | A DESCRIPTION                                                         |
|     | 054185-88-000<br>092318-01-000 |          | MANUAL-OPERATORS, 1991 CHIEFTAIN                                      |
|     | 092319-01-000                  |          | BINDER-3 RING, MOTOR HOME MANUAL POCKET PAGE-3 RING BINDER, PLASTIC   |
|     | 096064-03-000                  |          | CASSETTE-WINNEBAGO CHIEFTAIN                                          |
|     | 072652-01-000                  |          | DETECTOR-SMOKE, W/9 VOLT BATTERY                                      |
|     |                                |          | AUXILIARY DEFROSTER FANS OPTION LISSN- W/SWITCH                       |
|     | W BARRASHET                    |          | •                                                                     |
| KE  | Y PART NUMBER                  |          | A DESCRIPTION                                                         |
|     | 097372-03-01A                  |          | SWITCH-ON-OFF-ON                                                      |
|     | 076788-01-000<br>088476-01-000 |          | SOCKET-MINI BAYONET LAMP, DASH SOCKET-CONNECTOR                       |
|     | 000G39-08-24B                  |          | SCREW-SF/DR, 8-18 X 1 1/2 PPH ZN                                      |
|     | 036420-02-000                  |          | FAN-DEFROSTER, 2 SPEED - 6" DIAMETER                                  |
|     |                                |          |                                                                       |

## **ACCESSORIES GROUP (CONTINUED)**

EA SFRING-HANDLE, WINEGARD# 5160800

EA ADAPTER-CABLE ROOF PLATE, WINEGARD RPJ-1 EA ADAPTER-COAX WITH SPLITTER WINEGARD MSJ-6 EA ADAPTER-TV, CABLE TO CABLE - WINEGARD F-81M

#### **EXTERIOR ACCESSORY PACKAGE OPTION L286**

|                                |                                |    |                                                                      | DE OF HON LEGE                | 1991 WINNEBA                    |                            |  |
|--------------------------------|--------------------------------|----|----------------------------------------------------------------------|-------------------------------|---------------------------------|----------------------------|--|
| •                              | PART HUMBER                    |    | DESCRIPTION                                                          |                               | IVI WINNEDA                     | IGO                        |  |
| 091270-01-000<br>093300-01-000 |                                |    | HORE-5/6", ON REEL - WATER - NO<br>BOX-10OL, W/TRAY - 16" X 7" X 7.5 |                               | TABLE OF CONTENTS               |                            |  |
|                                |                                |    | SOUEEGEL                                                             |                               | INTRODUCTION ABBREVIATIONS      | A-01 - A-02<br>A-03        |  |
| KEY                            | PART NUMBER                    | UM | DESCRIPTION                                                          |                               | ALPHABETICAL INDEX              | A-04 - A-08                |  |
|                                | 091952-01-000                  |    | CLIP-GRIPPER, 1"                                                     |                               | WCN28RT                         | A-07 - G-10                |  |
|                                | ,                              |    | •                                                                    | FROM: 00-00-00 THRU: 05-28-90 | WCN32RQ                         | G-11 - L-20                |  |
|                                | 091952-02-000                  | EA | CLIP-GRIPPER, 3/4"                                                   |                               |                                 |                            |  |
|                                | 091965-02-000<br>093527-01-000 |    | SQUEEGEE-EXTENDED HANDLE<br>BRACKET-OQUEEGEE                         | FROM: 05-27-90 THRU: 99-99-99 | •                               |                            |  |
|                                |                                | AM | MACABOETTE RADIO OPTION LS7                                          | E - ELECTRONIC TUNE           |                                 |                            |  |
| KEY                            | PART NUMBER                    | UM | DESCRIPTION                                                          |                               |                                 |                            |  |
|                                | 097460-01-000                  | EA | RADIO-AM/FM STEREO/CASSETTE<br>REPLACED BY 097480-02-000             | •                             |                                 |                            |  |
|                                | 097460-02-000                  | EA | RADIO-AM/FM STEREO/CASSETTE<br>THIS RADIO REPLACES THE SON           |                               |                                 |                            |  |
|                                | 097620-03-000                  | EA | MOUNTING KIT-RADIO, SONY                                             |                               |                                 |                            |  |
|                                | 097820-04-000                  | FA | CLIPS, SCREWS, PLASTIC BRACK<br>BRACKET-FACE, RADIO - SONY - 1       |                               | _                               |                            |  |
|                                | 100014-01-000                  |    | TRAY-RADIO, SONY - STEEL RADIOS & RELATED ITEMS                      | STEEL                         | <del>,</del>                    |                            |  |
|                                | 073741-03-000                  |    | SPEAKER-RADIO, OVAL - AUDIOV                                         |                               |                                 |                            |  |
|                                | 094097-01-000                  | EA | SPEAKER-RADIO, W/O GRILLE - 5                                        | .25° DIA - AUDIOVOX 110C3030  | 1991 WCN28RT                    | INDEX                      |  |
|                                | 096819-01-000                  |    | SPEAKER-2 WATT, 8 OHM - 4"                                           |                               | 1301 (101)                      |                            |  |
|                                | 093214-01-02A<br>073741-04-000 |    | GRILL-SPEAKER, 4" BROWN GRILLE-SPEAKER, OVAL - 4" X 6"               | DIACK                         | FLOOR PLAN                      | A-07 - A-08                |  |
|                                | 089340-01-000                  |    | GRILLE-SPEAKER, 6.5" SQUARE                                          | BUNCK                         | ACCESSORIES                     | A-09 - A-24                |  |
|                                |                                |    |                                                                      | FROM: 00-00-05 THRU: 09-09-90 | BATH                            | B-01 - B-04                |  |
|                                | 089340-02-000                  | EA | GHILLE-SPEAKER, 6.5° SQUARE                                          |                               | BEDROOM                         | B-06 - B-08                |  |
|                                | 074070.01.000                  | EA | COVER CREAVER OF VOR DELOC                                           | FROM: 09-10-90 THRU: 99-99-99 | CHASSIS<br>C C & PAD            | B-09 - C-06<br>C-07 - C-18 |  |
|                                | 074979-01-000<br>074979-01-000 |    | COVER-SPEAKER, 8" X 9" - BEIGE<br>SHIELD-SPEAKER, BACK - MOLDE       |                               | DINETTE                         | C-19 - C-20                |  |
|                                | 097459-01-000                  |    | RADIO-AM/FM STEREO, CASSETT                                          |                               | DRIVERS                         | C-21 - C-24                |  |
|                                | 099998-01-000                  |    | BRACKET-RADIO, AUDIOVOX                                              |                               | ELECTRICAL                      | D-01 - D-08                |  |
|                                | 007 <b>6</b> 21-01-000         |    | MOUNTING KIT-RADIO, AUDIOVO                                          | X WMK-AB01 - CHEVY            | EXTERIOR BODY                   | D-09 - D-18                |  |
|                                |                                |    |                                                                      |                               | GALLEY                          | D-19 - E-02                |  |
|                                |                                |    | ANTENNA RADI                                                         | 0                             | HEATING & A/C                   | E-03 - E-08                |  |
|                                |                                |    |                                                                      |                               | INTERIOR FINISH LABEL           | E-09 - E-13<br>E-14 - E-22 |  |
| KE                             | Y PART NUMBER                  | UA | A DESCRIPTION                                                        |                               | LP                              | E-23                       |  |
|                                | 090944-01-000                  |    | ANTENNA-RADIO, 16° RUBBER                                            |                               | LOUNGE                          | E-24 - F-01                |  |
|                                | 084073-01-000                  |    | COVER-ROOF VENT, NORCOLD F                                           |                               | SEALANTS & FASTENERS            | F-02 - F-04                |  |
|                                | 084073-04-000                  | EA | BASE-ROOF VENT, NORCOLD RE                                           |                               | WATER & SEWAGE WINDOW, VENT AND | F-05 - F-11                |  |
|                                |                                | -  | ANTENNA T.V                                                          | •                             | EXTERIOR DOOR                   | F-12 - G-10                |  |
| KE                             | Y PART NUMBER                  |    | M DESCRIPTION                                                        |                               |                                 |                            |  |
|                                | 07631 <del>9</del> -01-000     |    | ANTENNA-TV, ROOF MOUNT - 44                                          |                               |                                 |                            |  |
|                                | 076319-01-700                  |    | HEAD-ANTENNA, AMPLIFIED - WI                                         |                               |                                 |                            |  |
|                                | 078319-01-701                  |    | GEAR-ELEVATING, PLASTIC - WIL                                        |                               |                                 |                            |  |
|                                | 078319-01-702                  |    | SHAFT ASM-ELEVATING, WINEGA                                          |                               |                                 |                            |  |
|                                | 076319-01-703<br>076319-01-704 |    | N BEARING-NYLON, 5"OD - WINEG/<br>N BEARING-NYLON, 1.25"OD - WINI    |                               |                                 |                            |  |
|                                | 076319-01-705                  |    | GROMMET-NYLON, 7/87D - WINE                                          |                               |                                 |                            |  |
|                                | 076319-01-706                  |    | CRANK-ELEVATING, W/SET SCRI                                          |                               |                                 |                            |  |
|                                | 076319-01-707                  |    | SFRING-HANDLE, WINEGARDO 5                                           |                               |                                 |                            |  |

#### TV AND YOR SWITCHING SYSTEM OPTION LAZO - US & CANADIAN

|    |                            | TV AN | O VCR SWITCHING SYSTEM OPTION L42C - US & CANADIAN    |
|----|----------------------------|-------|-------------------------------------------------------|
| ŒY | PART NUMBER                | U/M   | DESCRIPTION                                           |
|    | 068708-02-000              | EA    | RECEPTACLE-DOUBLE FLECTRIC, IVORY - US                |
|    | 005774-01-000              |       | FASTENER-DUAL HOOK, 1° WIDE - ADHESIVE BACK - BLACK   |
|    | 065774-02-000              |       | FASTENER-DUAL LOOP, 1" WIDE - ADHESIVE BACK - BLACK   |
|    | 006757-01-000              |       | CONTROL CENTER-SWITCH, VCR/TV - CHANNEL MASTER        |
|    |                            |       | REPLACED BY 086757-02-000                             |
|    |                            |       | FROM: 00-00-00 THRU: 06-03-90                         |
|    | 088757-02-000              | EA    | CONTROL CENTER-SWITCH, VCR/TV - XANTECH               |
|    |                            |       | FROM: 06-04-90 THRU: 04-10-91                         |
|    | 088757-03-000              | EA    | CONTROL CENTER-SWITCHING, MAGNADYNE VCR-6             |
|    |                            |       | FROM; 04-11-91 THRU; 99-99-99                         |
|    | 008777-03-000              | EA    | PLATE-WALL, ANTENNA/POWER, IVORY                      |
|    | 07/319-03-000              |       | CABLE-COAXIAL, 75 OHM                                 |
|    | 076319-12-000              |       | CONNECTOR-COAXIAL, ONE PIECE                          |
|    | 076319-04-000              |       | CONNECTOR W/FERRULE                                   |
|    | 093214-01-02A              |       | GRILL-SPEAKER, 4" BROWN                               |
|    | 098446-01-000              |       | VCR-VHS-CABLE READY - REMOTE - MAGNAVOX VR9815        |
|    | •                          |       | FROM: 00-00-00 THRU: 09-24-90                         |
|    | 098446-02-000              | EA    | VCR-VHS, CABLE READY - REMOTE - MAGNAVOX VR9912       |
|    |                            | -,    | FROM: 09-25-90 THRU: 99-99-99                         |
|    | 098447-01-000              | EA    | TV-13", COLOR W/REMOTE - U.S MAGNAYOX RX4029WA        |
|    | 098447-01-700              |       | REMOTE                                                |
|    | 098447-02-000              |       | TV-13", COLOR W/REMOTE - CANADIAN - MAGNAVOX XK4029CH |
|    | 098447-01-700              |       | REMOTE-TV, MAGNAVOX 0822338                           |
|    | 098819-01-000              |       | SPEAKER-2 WATT, 8 OHM - 4" - US                       |
|    | 060030-01-000              |       | WIRE-SPEAKER, TV                                      |
|    | 088475-01-000              |       | PIN-CONNECTOR                                         |
|    | 088478-01-000              |       | SOCKET-CONNECTOR                                      |
|    | 099637-01-000              | -     | GROMMET                                               |
|    | 099717-01-000              |       | TIEDOWN-TV - STRAP ON FEMALE END IS 22.8" LONG        |
|    | 099717-02-000              |       | TIEDOWN, TV - STRAP ON FEMALE END IS 28.7" LONG       |
|    | 101150-01-000              |       | SUPPORT-SHELF, TV - PASSENGER SIDE - STEEL            |
|    | 101150-02-000              |       | SUPPORT-SHELF, TV - DRIVER SIDE - STEEL               |
|    | 100954-01-000              |       | SHELF-TV, STEEL                                       |
|    |                            |       | FRONT OVERHEAD TY OPTION L42Y - US & CANADIAN         |
|    | ,                          | •     | TION I OVERHEAD IT OF ION LAZY - US & CANADIAN        |
| KE | PART NUMBER                |       | DESCRIPTION                                           |
|    | 058708-02-000              |       | RECEPTACLE-DOUBLE ELECTRIC, IVORY                     |
|    | 086774-01-000              |       | FASTENER-DUAL HOOK, 1" WIDE - ADHESIVE BACK - BLACK   |
|    | 085774-02-000              |       | FASTENER-DUAL LOOP, 1" WIDE - ADHESIVE BACK - BLACK   |
|    | 086756-01-000              |       | SPLITTER-TV, 2 WAY                                    |
|    | 101150-01-000              |       | SUPPORT-SHELF, TV - PASSENGER SIDE - STEEL            |
|    | 101150-02-000              |       | SUPPORT-SHELF, TV - DRIVER SIDE - STEEL               |
|    | 100954-01-000              |       | SHELF-TV, STEEL                                       |
|    | 076319-03-000              |       | CABLE-COAXIAL, 75 OHM                                 |
|    | 078319-04-000              |       | CONNECTOR W/FERRULE                                   |
|    | 076319-12-000              |       | CONNECTOR-COAXIAL, ONE PIECE                          |
|    | 093214-01-02A              |       | GRILL-SPEAKER, 4" BROWN                               |
|    | 098447-01-000              |       | TV-13", COLOR W/REMOTE - U.S MAGNAVOX RX4029WA        |
|    | 098447-01-700              |       | REMOTE                                                |
|    | 098447-02-000              |       | TV-13", COLOR W/REMOTE - CANADIAN - MAGNAYOX XX4029CH |
|    | 096447-01-700              |       | REMOTE-TV, MAGNAVOX 0822338                           |
|    | 098819-01-000              |       | SPEAKER-2 WATT, 8 OHM - 4"                            |
|    | 099030-01-000              |       | WRE-SPEAKER, TV                                       |
|    | 088475-01-000              |       | PIN-CONNECTOR                                         |
|    | 066476-01-000              |       | SOCKET-CONNECTOR                                      |
|    | 099637-01-000              |       | GROMMET                                               |
|    | 099717-01-000              | EA    | TIEDOWN-TV                                            |
|    |                            | _     | STRAP ON FEMALE END IS 22.8" LONG                     |
|    | 0 <del>99</del> 717-02-000 | EA    | TIEDOWN, TV                                           |

#### DRIVER DOOR WITH POWER WINDOW AND MIRROR OF TION L28P KEY PART NUMBER UM DESCRIPTION STATIONARY WINDOW 086259-04-000 EA MIRROR-REMOTE HEAT, WARM & MILIRORS - PRE-WIRED - PASSENGER 086259-04-700 EA GLASS ONLY CONVEX HEATED RH 086259-04-701 EA GLASS ONLY FLAT HEATED RH 006259-05-000 EA MIRROR-REMOTE HEAT, WARM & MIRRORS - PRE-WIRED - DRIVER 000259-05-700 EA GLASS ONLY CONVEX HEATED LH 086259-06-701 EA GLASS ONLY FLAT HEATED LH 092880-01-000 EA WIRE-INSTRUMENT PANEL, REMOTE MIRROR DRIVER DOOR W/POWERED WINDOW AND MIRROR OPTION L28P TIPOUT WINDOW KEY PART NUMBER U/M DESCRIPTION 088259-04-000 EA MIRROR-REMOTE HEAT, W/ARM & MIRRORS - PRE-WIRED - PASSENGER 088259-04-700 EA GLASS ONLY CONVEX HEATED RH 066259 04-701 **GLASS ONLY FLAT HEATED RH** EA 086259-06-000 EA MIRROR-REMOTE HEAT, W/ARM & MIRRORS - PRE-WIRED - DRIVER 088259-05-700 EA GLASS ONLY CONVEX HEATED LH 086259-05-701 EA GLASS ONLY FLAT HEATED LH 092880-01-000 WIRE-INSTRUMENT PANEL, REMOTE MIRROR **EXTERIOR MIRRORS** KEY PART NUMBER U/M DESCRIPTION 086260-01-000 MIRROTI-W/CONVEX, PASSENGER 066260-02-000 MIRROR-W/CONVEX, DRIVER 086260-03-000 ACCESSORY KIT-MIRROR, EXTENSION