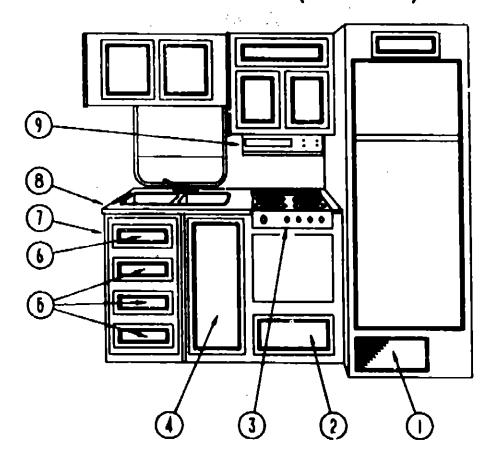

## **ACCESSORIES GROUP**

#### DELUXE STEERING WHEEL OPTION LISE

|     |                                |          | DELUXE STEERING WHEEL OPTION L38P                                     |
|-----|--------------------------------|----------|-----------------------------------------------------------------------|
| KEY | PART HUMBER                    | UM       | DESCRIPTION                                                           |
|     | 080752-08-000                  | EA       | HUB-ADAPTER, STEERING WHEEL                                           |
|     | 060752-06-000                  | EA       | SCREW-CUSTOM STEERING WHEEL                                           |
|     | 080752-17-000                  | EA       | WHEEL-STEERING WITH 2 HORN BUTTONS                                    |
|     | 0007ER 4E 000                  | <b>-</b> | FROM: 00-00-00 THRU: 02-24-91                                         |
|     | 080752-15-000                  | FV       | WHEEL-STEERING, W/4 SPOKES FROM: 02-25-91 THRU: 04-29-91              |
|     | 000752-17-000                  | FA       | WHEEL-STEERING WITH 2 HORN BUTTONS                                    |
|     | 400104 17 000                  |          | FROM: 04-29-01 THRU: 99-99-99                                         |
|     |                                |          |                                                                       |
|     |                                |          | ELECTRIC ENTRY STEP                                                   |
| KEY | PART NUMBER                    | UM       | DESCRIPTION                                                           |
|     | 094707-01-01A                  |          | STEP-DOUBLE, ENTRANCE - ELECTRIC                                      |
|     | 094707-01-700                  | EA       | CONTROL UNIT, KWIKEE 8310                                             |
|     | 004303 00 70F                  |          | FROM: 00-00-00 THRU: 03-15-91                                         |
|     | 094707-02-705                  | EA       | CONTROL UNIT, (ORANGE) - KWIKEE 9513<br>FROM: 03-16-91 THRU: 99-99-99 |
|     | 088748-01-701                  | EA       | MOTOR-ALL MODELS, KWIKEE 9035                                         |
|     |                                |          | FROM: 00-00-00 THRU: 03-15-91                                         |
|     | 094707-02-700                  | EA       | MOTOR REPLACEMENT KIT - MODELS 32 & 28 - KWIKEE 9520                  |
|     |                                |          | FROM: 03-16-91 THRU: 99-99-99                                         |
|     | 094707-02-704                  | EA       | CONNECTOR KIT-MOTOR, KWIKEE 9537                                      |
|     | 091201-01-700                  | EA       | FROM: 03-16-91 THRU: 99-99-99 LINKAGE ASSEMBLY, KWIKEE 8289           |
|     | <b>3</b> 1201-01-700           |          | FROM: 00-00-00 THRU: 03-15-91                                         |
|     | 094/07-02-701                  | EA       | LINKAGE ASM - MODEL 32 - KWIKEE 9523                                  |
|     | ·                              |          | FROM: 03-16-91 THRU: 99-99-99                                         |
|     | <b>○68746-</b> 01-702          | EA       | GEAR-ALL MODELS, KWIKEE 9038                                          |
|     | 094707-02-702                  | EA       | FROM: 00-00-00 THRU: 03-15-91 GEAR KIT - KWIKEE 9525                  |
|     |                                |          | FROM: 03-16-91 THRU: 99-99-99                                         |
|     | 094707-02-703                  | EA       | PARTS KIT, (BEARINGS & PINS) - KWIKEE 9530                            |
|     |                                | _        | FROM: 03-16-91 THRU: 99-99-99                                         |
|     | 088746-01-703                  |          | DRACKET,MOTOR BEAHING, KWIKEE 7040                                    |
|     | 088746-01-705<br>088746-01-70€ |          | LIGHT-UNDER STEP, KWIKEE 9004                                         |
|     | 094707-01-701                  |          | SWITCH-KILL, KWIKEE 9016<br>SWITCH-DOOR JAMB, PLASTIC - KWIKEE - 9316 |
|     |                                |          |                                                                       |
|     |                                |          | STAINLESS STEEL WHEEL LINERS OPTION L83K - 19.5"                      |
| KEY | PART NUMBER                    | UAM      | DESCRIPTION                                                           |
|     | 077030-02-000                  |          | EXTENSION-VALVE STEM, 1.25"                                           |
|     | 091209-01-000                  |          | LINER-WHEEL, SET OF 4 - 19.5° - GM - KAPER II                         |
|     | 091209-01-700                  |          | SIMULATOR-FRONT WHEEL EA-1                                            |
|     | 091209-01-701<br>091209-01-702 |          | SIMULATOR-REAR WHEEL EA=1<br>COVER-FRONT AXLE                         |
|     | 091209-01-703                  |          | REAR AXLE COVER                                                       |
|     | 091209-01-704                  |          | COVER-LUG NUT                                                         |
|     | 095012-01-000                  |          | EXTENSION-VALVE STEM, DUAL WHEEL                                      |
|     | ,                              |          | OWNER MANUAL, BINDER & CASSETTE                                       |
|     |                                | <b>.</b> |                                                                       |
| KE, | Y PART NUMBER                  |          | A DESCRIPTION                                                         |
|     | 054185-88-000<br>092318-01-000 |          | MANUAL-OPERATORS, 1991 CHIEFTAIN                                      |
|     | 092319-01-000                  |          | BINDER-3 RING, MOTOR HOME MANUAL POCKET PAGE-3 RING BINDER, PLASTIC   |
|     | 096064-03-000                  |          | CASSETTE-WINNEBAGO CHIEFTAIN                                          |
|     | 072652-01-000                  |          | DETECTOR-SMOKE, W/9 VOLT BATTERY                                      |
|     |                                |          | AUXILIARY DEFROSTER FANS OPTION LISSN- W/SWITCH                       |
|     | W BARRASHET                    |          | •                                                                     |
| KE  | Y PART NUMBER                  |          | A DESCRIPTION                                                         |
|     | 097372-03-01A                  |          | SWITCH-ON-OFF-ON                                                      |
|     | 076788-01-000<br>088476-01-000 |          | SOCKET-MINI BAYONET LAMP, DASH SOCKET-CONNECTOR                       |
|     | 000G39-08-24B                  |          | SCREW-SF/DR, 8-18 X 1 1/2 PPH ZN                                      |
|     | 036420-02-000                  |          | FAN-DEFROSTER, 2 SPEED - 6" DIAMETER                                  |
|     |                                |          |                                                                       |

## **ACCESSORIES GROUP (CONTINUED)**

EA SFRING-HANDLE, WINEGARD# 5160800

EA ADAPTER-CABLE ROOF PLATE, WINEGARD RPJ-1 EA ADAPTER-COAX WITH SPLITTER WINEGARD MSJ-6 EA ADAPTER-TV, CABLE TO CABLE - WINEGARD F-81M

#### **EXTERIOR ACCESSORY PACKAGE OPTION L286**

|                                |                                |    |                                                                      | DE OF HON LEGE                | 1991 WINNEBA                    |                            |  |
|--------------------------------|--------------------------------|----|----------------------------------------------------------------------|-------------------------------|---------------------------------|----------------------------|--|
| •                              | PART HUMBER                    |    | DESCRIPTION                                                          |                               | IVI WINNEDA                     | IGO                        |  |
| 091270-01-000<br>093300-01-000 |                                |    | HORE-5/6", ON REEL - WATER - NO<br>BOX-10OL, W/TRAY - 16" X 7" X 7.5 |                               | TABLE OF CONTENTS               |                            |  |
|                                |                                |    | SOUEEGEL                                                             |                               | INTRODUCTION ABBREVIATIONS      | A-01 - A-02<br>A-03        |  |
| KEY                            | PART NUMBER                    | UM | DESCRIPTION                                                          |                               | ALPHABETICAL INDEX              | A-04 - A-08                |  |
|                                | 091952-01-000                  |    | CLIP-GRIPPER, 1"                                                     |                               | WCN28RT                         | A-07 - G-10                |  |
|                                | ,                              |    | •                                                                    | FROM: 00-00-00 THRU: 05-28-90 | WCN32RQ                         | G-11 - L-20                |  |
|                                | 091952-02-000                  | EA | CLIP-GRIPPER, 3/4"                                                   |                               |                                 |                            |  |
|                                | 091965-02-000<br>093527-01-000 |    | SQUEEGEE-EXTENDED HANDLE<br>BRACKET-OQUEEGEE                         | FROM: 05-27-90 THRU: 99-99-99 | •                               |                            |  |
|                                |                                | AM | MACABOETTE RADIO OPTION LS7                                          | E - ELECTRONIC TUNE           |                                 |                            |  |
| KEY                            | PART NUMBER                    | UM | DESCRIPTION                                                          |                               |                                 |                            |  |
|                                | 097460-01-000                  | EA | RADIO-AM/FM STEREO/CASSETTE<br>REPLACED BY 097480-02-000             | •                             |                                 |                            |  |
|                                | 097460-02-000                  | EA | RADIO-AM/FM STEREO/CASSETTE<br>THIS RADIO REPLACES THE SON           |                               |                                 |                            |  |
|                                | 097620-03-000                  | EA | MOUNTING KIT-RADIO, SONY                                             |                               |                                 |                            |  |
|                                | 097820-04-000                  | FA | CLIPS, SCREWS, PLASTIC BRACK<br>BRACKET-FACE, RADIO - SONY - 1       |                               | _                               |                            |  |
|                                | 100014-01-000                  |    | TRAY-RADIO, SONY - STEEL RADIOS & RELATED ITEMS                      | STEEL                         | <del>,</del>                    |                            |  |
|                                | 073741-03-000                  |    | SPEAKER-RADIO, OVAL - AUDIOV                                         |                               |                                 |                            |  |
|                                | 094097-01-000                  | EA | SPEAKER-RADIO, W/O GRILLE - 5                                        | .25° DIA - AUDIOVOX 110C3030  | 1991 WCN28RT                    | INDEX                      |  |
|                                | 096819-01-000                  |    | SPEAKER-2 WATT, 8 OHM - 4"                                           |                               | 1301 (101)                      |                            |  |
|                                | 093214-01-02A<br>073741-04-000 |    | GRILL-SPEAKER, 4" BROWN GRILLE-SPEAKER, OVAL - 4" X 6"               | DIACK                         | FLOOR PLAN                      | A-07 - A-08                |  |
|                                | 089340-01-000                  |    | GRILLE-SPEAKER, 6.5" SQUARE                                          | BUNCK                         | ACCESSORIES                     | A-09 - A-24                |  |
|                                |                                |    |                                                                      | FROM: 00-00-05 THRU: 09-09-90 | BATH                            | B-01 - B-04                |  |
|                                | 089340-02-000                  | EA | GHILLE-SPEAKER, 6.5° SQUARE                                          |                               | BEDROOM                         | B-06 - B-08                |  |
|                                | 074070.01.000                  | EA | COVER CREAVER OF VOR DELOC                                           | FROM: 09-10-90 THRU: 99-99-99 | CHASSIS<br>C C & PAD            | B-09 - C-06<br>C-07 - C-18 |  |
|                                | 074979-01-000<br>074979-01-000 |    | COVER-SPEAKER, 8" X 9" - BEIGE<br>SHIELD-SPEAKER, BACK - MOLDE       |                               | DINETTE                         | C-19 - C-20                |  |
|                                | 097459-01-000                  |    | RADIO-AM/FM STEREO, CASSETT                                          |                               | DRIVERS                         | C-21 - C-24                |  |
|                                | 099998-01-000                  |    | BRACKET-RADIO, AUDIOVOX                                              |                               | ELECTRICAL                      | D-01 - D-08                |  |
|                                | 007 <b>6</b> 21-01-000         |    | MOUNTING KIT-RADIO, AUDIOVO                                          | X WMK-AB01 - CHEVY            | EXTERIOR BODY                   | D-09 - D-18                |  |
|                                |                                |    |                                                                      |                               | GALLEY                          | D-19 - E-02                |  |
|                                |                                |    | ANTENNA RADI                                                         | 0                             | HEATING & A/C                   | E-03 - E-08                |  |
|                                |                                |    |                                                                      |                               | INTERIOR FINISH LABEL           | E-09 - E-13<br>E-14 - E-22 |  |
| KE                             | Y PART NUMBER                  | UA | A DESCRIPTION                                                        |                               | LP                              | E-23                       |  |
|                                | 090944-01-000                  |    | ANTENNA-RADIO, 16° RUBBER                                            |                               | LOUNGE                          | E-24 - F-01                |  |
|                                | 084073-01-000                  |    | COVER-ROOF VENT, NORCOLD F                                           |                               | SEALANTS & FASTENERS            | F-02 - F-04                |  |
|                                | 084073-04-000                  | EA | BASE-ROOF VENT, NORCOLD RE                                           |                               | WATER & SEWAGE WINDOW, VENT AND | F-05 - F-11                |  |
|                                |                                | -  | ANTENNA T.V                                                          | •                             | EXTERIOR DOOR                   | F-12 - G-10                |  |
| KE                             | Y PART NUMBER                  |    | M DESCRIPTION                                                        |                               |                                 |                            |  |
|                                | 07631 <del>9</del> -01-000     |    | ANTENNA-TV, ROOF MOUNT - 44                                          |                               |                                 |                            |  |
|                                | 076319-01-700                  |    | HEAD-ANTENNA, AMPLIFIED - WI                                         |                               |                                 |                            |  |
|                                | 078319-01-701                  |    | GEAR-ELEVATING, PLASTIC - WIL                                        |                               |                                 |                            |  |
|                                | 078319-01-702                  |    | SHAFT ASM-ELEVATING, WINEGA                                          |                               |                                 |                            |  |
|                                | 076319-01-703<br>076319-01-704 |    | N BEARING-NYLON, 5"OD - WINEG/<br>N BEARING-NYLON, 1.25"OD - WINI    |                               |                                 |                            |  |
|                                | 076319-01-705                  |    | GROMMET-NYLON, 7/87D - WINE                                          |                               |                                 |                            |  |
|                                | 076319-01-706                  |    | CRANK-ELEVATING, W/SET SCRI                                          |                               |                                 |                            |  |
|                                | 076319-01-707                  |    | SFRING-HANDLE, WINEGARDO 5                                           |                               |                                 |                            |  |