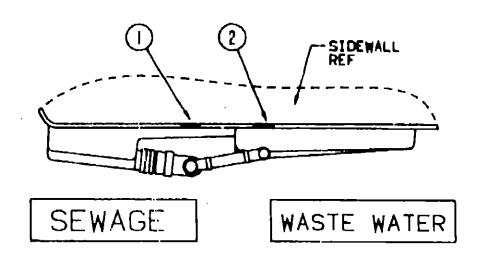

| A-09 - A-24 |
| BATH                 | B-01 - B-04 |
| BEDROOM              | B-05 - B-01 |
| CHASSIS              | B-09 - C-0  |
| C C & PAD            | C-07 - C-1  |
| DINETTE              | C-19 - C-2  |
| DRIVERS              | C-21 - C-2  |
| ELECTRICAL           | D-01 - D-0  |
| EXTERIOR BODY        | D-09 - D-18 |
| GALLEY               | D-19 - E-0  |
| HEATING & A/C        | E-03 - E-0  |
| INTERIOR FINISH      | E-09 - E-1  |
| LABEL                | E-14 - E-2  |
| LP                   | E-2         |
| LOUNGE               | E-24 - F-0  |
| SEALANTS & FASTENERS | F-02 - F-0  |
| WATER & SEWAGE       | F-05 - F-1  |
| WINDOW, VENT AND     |             |
| EXTERIOR DOOR        | F-12 - G-1  |
|                      |             |

### LABEL & TAG GROUP (CONTINUED)



KEY PART NUMBER

U/M DESCRIPTION

006187-01-000 EA LABEL-SEWAGE

006188-01-000

**EA LABEL-WASTE WATER** 



### KEY PART NUMBER UM DESCRIPTION EA DECAL-LOGO, LPG - RED - (CALIF CODE)

| 1 | 074559-01-000 |
|---|---------------|
| 2 | 006040-01-000 |

006040-02-000 054531-01-000

3 023769-01-000

EA LABEL-LP GAS ONLY EA LABEL-WARNING, LPG - CANADIAN

EA TAG-GAS REFUELING WARNING

EA TAG-GAS REFUEL WARNING, CANADIAN

### LABEL & TAG GROUP CONTINUED



KEY PART NUMBER

U/M DESCRIPTION

079965-01-000

**EA LABEL-LPG BO CAPACITY** 



### KEY PART NUMBER **UVM DESCRIPTION**

| 1 | 087207-05-000 |
|---|---------------|
| 2 | 062042-01-000 |

LABEL-FUEL CAP REMOVAL

3 006040-01-000

LABEL-FUEL, UNLEADED EA EA TAG-GAS REFUELING WARNING

006040-02-000

EA TAG-GAS REFUEL WARNING, CANADIAN

### 19