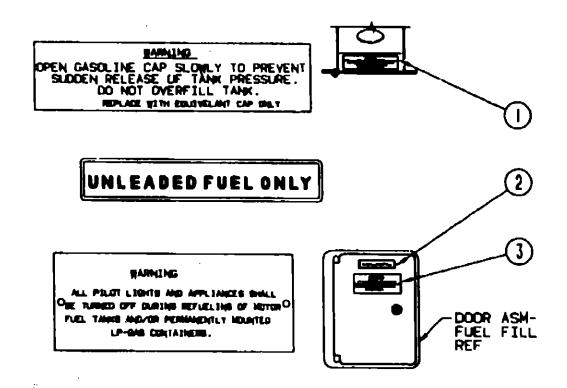

E               | E-24 - F-0  |
| SEALANTS & FASTENERS | F-02 - F-0  |
| WATER & SEWAGE       | F-05 - F-1  |
| WINDOW, VENT AND     |             |
| EXTERIOR DOOR        | F-12 - G-1  |
|                      |             |

### LABEL & TAG GROUP (CONTINUED)



KEY PART NUMBER

U/M DESCRIPTION

006187-01-000 EA LABEL-SEWAGE

006188-01-000

**EA LABEL-WASTE WATER** 



### KEY PART NUMBER UM DESCRIPTION EA DECAL-LOGO, LPG - RED - (CALIF CODE)

| 1 | 074559-01-000 |
|---|---------------|
| 2 | 006040-01-000 |

006040-02-000 054531-01-000

3 023769-01-000

EA LABEL-LP GAS ONLY EA LABEL-WARNING, LPG - CANADIAN

EA TAG-GAS REFUELING WARNING

EA TAG-GAS REFUEL WARNING, CANADIAN

### LABEL & TAG GROUP CONTINUED



KEY PART NUMBER

U/M DESCRIPTION

079965-01-000

**EA LABEL-LPG BO CAPACITY** 



### KEY PART NUMBER **UVM DESCRIPTION**

| 1 | 087207-05-000 |
|---|---------------|
| 2 | 062042-01-000 |

LABEL-FUEL CAP REMOVAL

3 006040-01-000

LABEL-FUEL, UNLEADED EA EA TAG-GAS REFUELING WARNING

006040-02-000

EA TAG-GAS REFUEL WARNING, CANADIAN

### 1991 WINNEBAGO TABLE OF CONTENTS

**INTRODUCTION** A-01 - A-02 **ABBREVIATIONS** A-03 ALPHABETICAL INDEX A-04 - A-05 WCN28RT A-07 - G-10 WCN32RQ G-11 - L-20

| EL COOR DE ANI       | 4.07 4.00   |
|----------------------|-------------|
| FLOOR PLAN           | A-07 - A-08 |
| ACCESSORIES          | A-09 - A-24 |
| BATH                 | R-01 - B-04 |
| BEDROOM              | B-05 - B-08 |
| CHASSIS              | B-09 - C-08 |
| C C & PAD            | C-07 - C-18 |
| DINETTE              | C-19 - C-20 |
| DRIVERS              | C-21