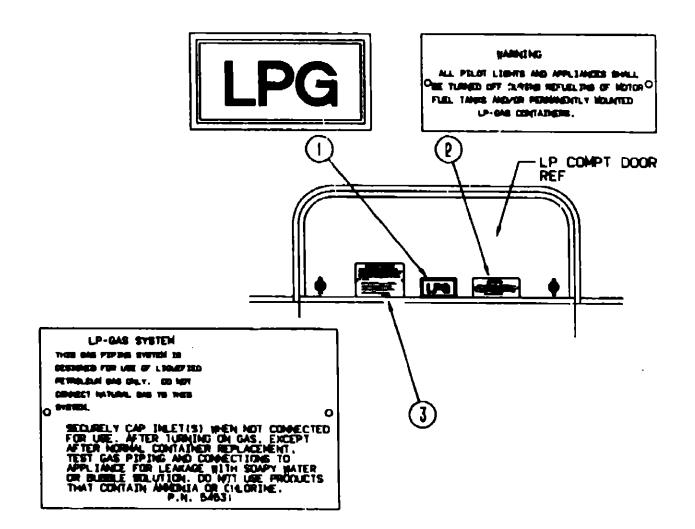

S              | B-09 - C-0  |
| C C & PAD            | C-07 - C-1  |
| DINETTE              | C-19 - C-2  |
| DRIVERS              | C-21 - C-2  |
| ELECTRICAL           | D-01 - D-0  |
| EXTERIOR BODY        | D-09 - D-18 |
| GALLEY               | D-19 - E-0  |
| HEATING & A/C        | E-03 - E-0  |
| INTERIOR FINISH      | E-09 - E-1  |
| LABEL                | E-14 - E-2  |
| LP                   | E-2         |
| LOUNGE               | E-24 - F-0  |
| SEALANTS & FASTENERS | F-02 - F-0  |
| WATER & SEWAGE       | F-05 - F-1  |
| WINDOW, VENT AND     |             |
| EXTERIOR DOOR        | F-12 - G-1  |
|                      |             |

### LABEL & TAG GROUP (CONTINUED)



KEY PART NUMBER

U/M DESCRIPTION

006187-01-000 EA LABEL-SEWAGE

006188-01-000

**EA LABEL-WASTE WATER** 



### KEY PART NUMBER UM DESCRIPTION EA DECAL-LOGO, LPG - RED - (CALIF CODE)

| 1 | 074559-01-000 |
|---|---------------|
| 2 | 006040-01-000 |

006040-02-000 054531-01-000

3 023769-01-000

EA LABEL-LP GAS ONLY EA LABEL-WARNING, LPG - CANADIAN

EA TAG-GAS REFUELING WARNING

EA TAG-GAS REFUEL WARNING, CANADIAN

### LABEL & TAG GROUP CONTINUED



KEY PART NUMBER

U/M DESCRIPTION

079965-01-000

**EA LABEL-LPG BO CAPACITY** 



### KEY PART NUMBER **UVM DESCRIPTION**

| 1 | 087207-05-000 |
|---|---------------|
| 2 | 062042-01-000 |

LABEL-FUEL CAP REMOVAL

3 006040-01-000

LABEL-FUEL, UNLEADED EA EA TAG-GAS REFUELING WARNING

006040-02-000

EA TAG-GAS REFUEL WARNING, CANADIAN

### 1991 WINNEBAGO TABLE OF CONTENTS

**INTRODUCTION** A-01 - A-02 **ABBREVIATIONS** A-03 ALPHABETICAL INDEX A-04 -