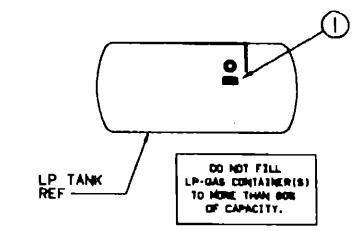

ABEL                | E-14 - E-2  |
| LP                   | E-2         |
| LOUNGE               | E-24 - F-0  |
| SEALANTS & FASTENERS | F-02 - F-0  |
| WATER & SEWAGE       | F-05 - F-1  |
| WINDOW, VENT AND     |             |
| EXTERIOR DOOR        | F-12 - G-1  |
|                      |             |

### LABEL & TAG GROUP (CONTINUED)



KEY PART NUMBER

U/M DESCRIPTION

006187-01-000 EA LABEL-SEWAGE

006188-01-000

**EA LABEL-WASTE WATER** 



### KEY PART NUMBER UM DESCRIPTION EA DECAL-LOGO, LPG - RED - (CALIF CODE)

| 1 | 074559-01-000 |
|---|---------------|
| 2 | 006040-01-000 |

006040-02-000 054531-01-000

3 023769-01-000

EA LABEL-LP GAS ONLY EA LABEL-WARNING, LPG - CANADIAN

EA TAG-GAS REFUELING WARNING

EA TAG-GAS REFUEL WARNING, CANADIAN

### LABEL & TAG GROUP CONTINUED



KEY PART NUMBER

U/M DESCRIPTION

079965-01-000

**EA LABEL-LPG BO CAPACITY** 



### KEY PART NUMBER **UVM DESCRIPTION**

| 1 | 087207-05-000 |
|---|---------------|
| 2 | 062042-01-000 |

LABEL-FUEL CAP REMOVAL

3 006040-01-000

LABEL-FUEL, UNLEADED EA EA TAG-GAS REFUELING WARNING

006040-02-000

EA TAG-GAS REFUEL WARNING, CANADIAN

### 1991 WINNEBAGO TABLE OF CONTENTS

**INTRODUCTION** A-01 - A-02 **ABBREVIATIONS** A-03 ALPHABETICAL INDEX A-04 - A-05 WCN28RT A-07 - G-10 WCN32RQ G-11 - L-20

| EL COOR DE ANI       | 4.07 4.00   |
|----------------------|-------------|
| FLOOR PLAN           | A-07 - A-08 |
| ACCESSORIES          | A-09 - A-24 |
| BATH                 | R-01 - B-04 |
| BEDROOM              | B-05 - B-08 |
| CHASSIS              | B-09 - C-08 |
| C C & PAD            | C