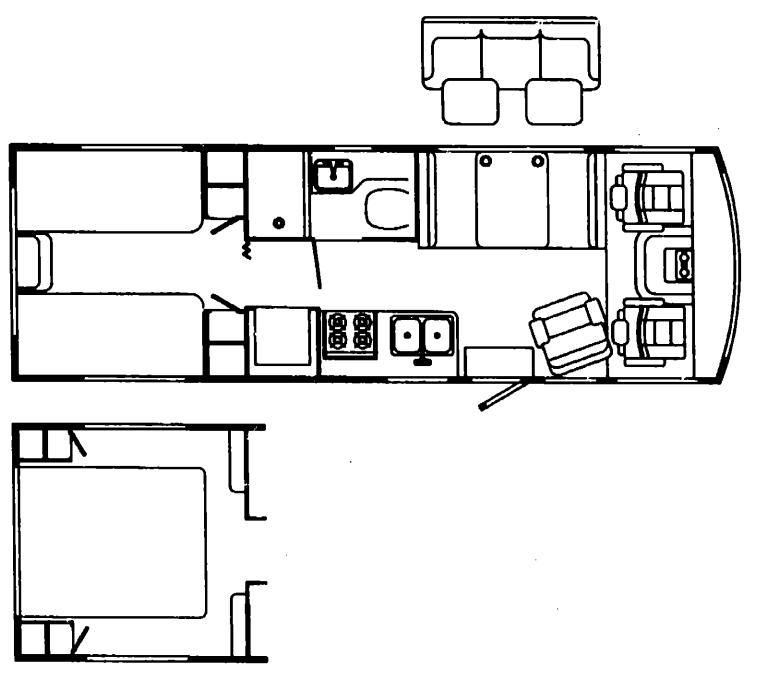

# 1991 WCN28RT

| FLOOR PLAN           | A-07 - A-08    |
|----------------------|----------------|
| ACCESSORIES          | A-09 - A-24    |
| BATH                 | B-01 - B-04    |
| BEDROOM              | B-05 - B-08    |
| CHASSIS              | B-09 - C-08    |
| CC & PAD             | C-07 - C-18    |
| DINETTE              | C-19 - C-20    |
|                      | • ••           |
| DRIVERS              | C-21 - C-24    |
| ELECTRICAL           | D-01 - D-08    |
| EXTERIOR BODY        | D-09 - D-18    |
| GALLEY               | D-19 - E-02    |
| HEATING & AC         | E-03 - E-08    |
| INTERIOR FINISH      | E-09 · E-13    |
| LAREL                | E-14 - E-22    |
| LP ·                 | E-23           |
| LOUNGE               | E-24 - F-01    |
| SEALANTS & FASTENERS | F-02 - F-04    |
| WATER & SEWAGE       | F-05 · F-11    |
| WINDOW, VENTAND      |                |
| EXTERIOR DOOR        | F-12 - G-10    |
|                      | 7 - IK - G- IU |