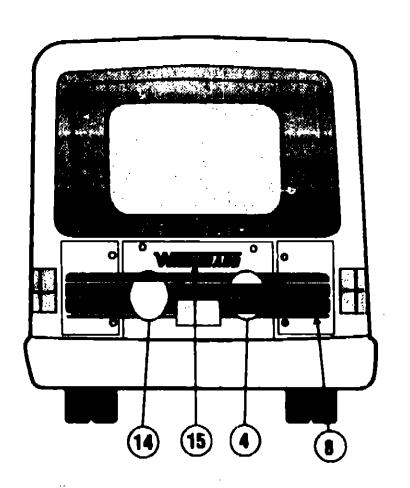

## 092880-01-000 EA WIRE-INSTRUMENT PANEL, REMOTE MIRROR

| KEY | PART NUMEIER                                    | U/M | DESCRIPTION .                                                                                |
|-----|-------------------------------------------------|-----|----------------------------------------------------------------------------------------------|
|     | 097372-03-01A<br>000G39-08-24B<br>036420-02-000 | EA  | SWITCH-ON-OFF-ON<br>SCREW-SF/DA, 8-18 X 1 1/2 PPH ZN<br>FAN-DEFROSTER, 2 SPEED - 6" DIAMETER |