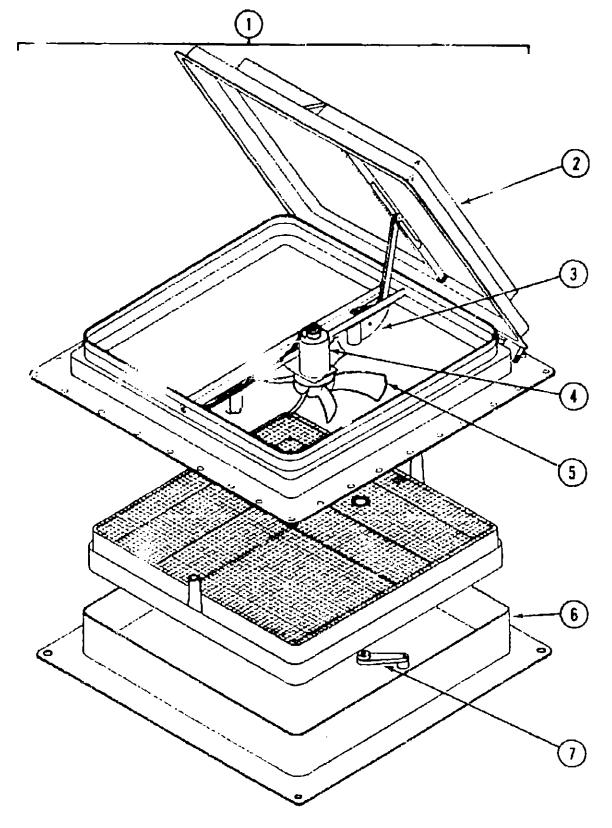

|



### BACKWALL ESCAPE WINDOW

|     | _             |
|-----|---------------|
| (EY | PART NUMBER   |
|     | 076650-04-000 |
|     | 087985-04-Y12 |
|     | 002282-01-000 |
|     | 002285-01-000 |
|     | 069640-07-000 |
|     | 076337-06-000 |
|     | 006199-01-000 |
|     | 047731-01-000 |
|     |               |

U/M DESCRIPTION

EA FRAME-WINDOW, INSIDE - BLACK

EA WINDOW-ESCAPE, W/O INSIDE FRAME - 30.2" X 46.8"

FT WEATHER STRIP-WINDOW, RUBBER - .125" - BLACK

FT FILLER-WEATHER STRIP, RUBBER - BLACK

FT SEALER-RIBBON, 2" X 3/32" - INCREMENTS OF 30"

EA GLASS-ESCAPE, - 44.8" X 28" 
EA LABEL-EXIT, "ESCAPE WINDOW"

EA LABEL-EMERGENCY EXIT

### WINDOW, VENT & EXTERIOR DOOR GROUP (CONTINUED)



### CANADIAN EXPORT

| KEY<br>1<br>2<br>3<br>4<br>5<br>6<br>7 | PART NUMBER 064469-08-000 064469-03-702 064469-03-706 048648-01-000 048649-01-000 064469-03-705 009439-01-000 | EA<br>EA<br>EA<br>EA<br>EA | DESCRIPTION VENT-ROOF, POWERED - 14" X 14" - 12V - CANADIAN LID-VENT WHITE LIFT MECHANISM MOTOR-ROOF VENT, 1/8 SHAFT - 12V FAN-ROOF VENT, 6 BLADE? - 6" GARNISH, VENT 2.5 IN. WIDT: CRANK HANDLE-ROOF VENT: |
|----------------------------------------|---------------------------------------------------------------------------------------------------------------|----------------------------|------------------------------------------------------------------------------------------------------------------------------------------------------------------------------------------------------------