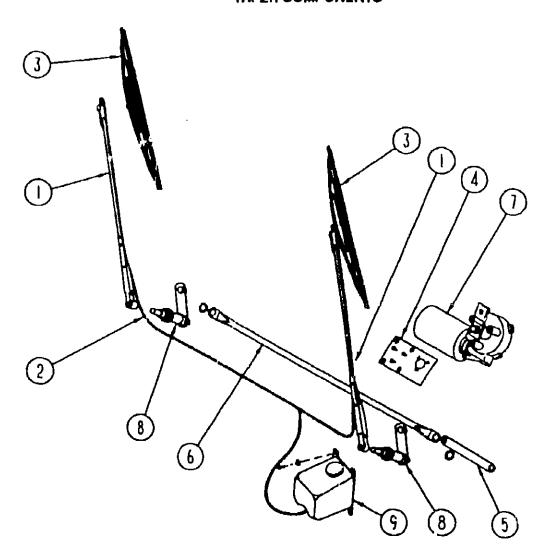

| B-05 - B-08 |
| CHASSIS              | B-09 - C-06 |
| C C & PAD            | C-07 - C-18 |
| DINETTE              | C-19 - C-20 |
| DRIVERS              | C-21 - C-24 |
| ELECTRICAL           | D-01 - D-08 |
| EXTERIOR BODY        | D-09 - D-18 |
| GALLEY               | D-19 - E-02 |
| HEATING & A/C        | E-03 - E-08 |
| INTERIOR FINISH      | E-09 - E-13 |
| LABEL                | E-14 - E-22 |
| <b>LP</b>            | E-23        |
| LOUNGE               | E-24 - F-01 |
| SEALANTS & FASTENERS | F-02 - F-04 |
|                      |             |
| WATER & SEWAGE       | F-05 - F-11 |
| WINDOW, VENT AND     |             |
| EXTERIOR DOOR        | F-12 · G-10 |
|                      |             |

# WINDOW, VENT & EXTERIOR DOOR GROUP (CONTINUED) WIPER COMPONENTS



| KEY | PART NUMBER   | U/M | DESCRIPTION                                        |
|-----|---------------|-----|----------------------------------------------------|
| 1   | 095963-01-000 | EA  | ARM-WIPER, PANTOGRAPH - 28"                        |
| 2   | 045794-01-000 | FT  | HOSE-WASHER, WINDSHIELD - 5/32" ID - BLACK         |
| 3   | 095964-01-000 | EA  | BLADE-WIPER, 24"                                   |
| 4   | 092334 01 000 |     | BRACKET-WIPER,MOTOR                                |
| 5   | 067193-02-000 | EA  | LINK-CONNECTING, PASSENGER - 9.2"                  |
| 6   | 067192-01-000 | EA  | LINK-DRIVER CONNECTING, W/BLACK BUSHING - 37.85*   |
| 7   | 096381-01-000 | EΑ  | MOTOR-WIPER, FRONT                                 |
| В   | 096505-01-000 | EA  | PIVOT SHAFT