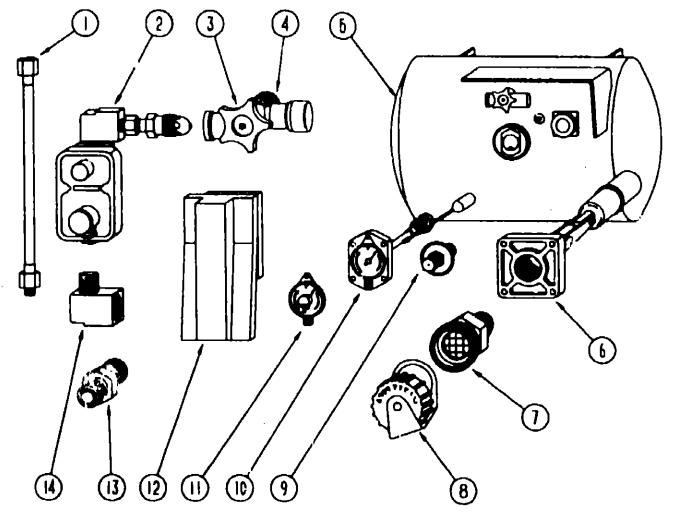

## **ACCESSORIES GROUP**

#### DELUXE STEERING WHEEL OPTION LISE

|     |                                |          | DELUXE STEERING WHEEL OPTION L38P                                     |
|-----|--------------------------------|----------|-----------------------------------------------------------------------|
| KEY | PART HUMBER                    | UM       | DESCRIPTION                                                           |
|     | 080752-08-000                  | EA       | HUB-ADAPTER, STEERING WHEEL                                           |
|     | 060752-06-000                  | EA       | SCREW-CUSTOM STEERING WHEEL                                           |
|     | 080752-17-000                  | EA       | WHEEL-STEERING WITH 2 HORN BUTTONS                                    |
|     | 0007ER 4E 000                  | <b>-</b> | FROM: 00-00-00 THRU: 02-24-91                                         |
|     | 080752-15-000                  | FV       | WHEEL-STEERING, W/4 SPOKES FROM: 02-25-91 THRU: 04-29-91              |
|     | 000752-17-000                  | FA       | WHEEL-STEERING WITH 2 HORN BUTTONS                                    |
|     | 400104 17 000                  |          | FROM: 04-29-01 THRU: 99-99-99                                         |
|     |                                |          |                                                                       |
|     |                                |          | ELECTRIC ENTRY STEP                                                   |
| KEY | PART NUMBER                    | UM       | DESCRIPTION                                                           |
|     | 094707-01-01A                  |          | STEP-DOUBLE, ENTRANCE - ELECTRIC                                      |
|     | 094707-01-700                  | EA       | CONTROL UNIT, KWIKEE 8310                                             |
|     | 004303 00 70F                  |          | FROM: 00-00-00 THRU: 03-15-91                                         |
|     | 094707-02-705                  | EA       | CONTROL UNIT, (ORANGE) - KWIKEE 9513<br>FROM: 03-16-91 THRU: 99-99-99 |
|     | 088748-01-701                  | EA       | MOTOR-ALL MODELS, KWIKEE 9035                                         |
|     |                                |          | FROM: 00-00-00 THRU: 03-15-91                                         |
|     | 094707-02-700                  | EA       | MOTOR REPLACEMENT KIT - MODELS 32 & 28 - KWIKEE 9520                  |
|     |                                |          | FROM: 03-16-91 THRU: 99-99-99                                         |
|     | 094707-02-704                  | EA       | CONNECTOR KIT-MOTOR, KWIKEE 9537                                      |
|     | 091201-01-700                  | EA       | FROM: 03-16-91 THRU: 99-99-99 LINKAGE ASSEMBLY, KWIKEE 8289           |
|     | <b>3</b> 1201-01-700           |          | FROM: 00-00-00 THRU: 03-15-91                                         |
|     | 094/07-02-701                  | EA       | LINKAGE ASM - MODEL 32 - KWIKEE 9523                                  |
|     | ·                              |          | FROM: 03-16-91 THRU: 99-99-99                                         |
|     | <b>○68746-</b> 01-702          | EA       | GEAR-ALL MODELS, KWIKEE 9038                                          |
|     | 094707-02-702                  | EA       | FROM: 00-00-00 THRU: 03-15-91 GEAR KIT - KWIKEE 9525                  |
|     |                                |          | FROM: 03-16-91 THRU: 99-99-99                                         |
|     | 094707-02-703                  | EA       | PARTS KIT, (BEARINGS & PINS) - KWIKEE 9530                            |
|     |                                | _        | FROM: 03-16-91 THRU: 99-99-99                                         |
|     | 088746-01-703                  |          | DRACKET,MOTOR BEAHING, KWIKEE 7040                                    |
|     | 088746-01-705<br>088746-01-70€ |          | LIGHT-UNDER STEP, KWIKEE 9004                                         |
|     | 094707-01-701                  |          | SWITCH-KILL, KWIKEE 9016<br>SWITCH-DOOR JAMB, PLASTIC - KWIKEE - 9316 |
|     |                                |          |                                                                       |
|     |                                |          | STAINLESS STEEL WHEEL LINERS OPTION L83K - 19.5"                      |
| KEY | PART NUMBER                    | UAM      | DESCRIPTION                                                           |
|     | 077030-02-000                  |          | EXTENSION-VALVE STEM, 1.25"                                           |
|     | 091209-01-000                  |          | LINER-WHEEL, SET OF 4 - 19.5° - GM - KAPER II                         |
|     | 091209-01-700                  |          | SIMULATOR-FRONT WHEEL EA-1                                            |
|     | 091209-01-701<br>091209-01-702 |          | SIMULATOR-REAR WHEEL EA=1<br>COVER-FRONT AXLE                         |
|     | 091209-01-703                  |          | REAR AXLE COVER                                                       |
|     | 091209-01-704                  |          | COVER-LUG NUT                                                         |
|     | 095012-01-000                  |          | EXTENSION-VALVE STEM, DUAL WHEEL                                      |
|     | ,                              |          | OWNER MANUAL, BINDER & CASSETTE                                       |
|     |                                | <b>.</b> |                                                                       |
| KE, | Y PART NUMBER                  |          | A DESCRIPTION                                                         |
|     | 054185-88-000<br>092318-01-000 |          | MANUAL-OPERATORS, 1991 CHIEFTAIN                                      |
|     | 092319-01-000                  |          | BINDER-3 RING, MOTOR HOME MANUAL POCKET PAGE-3 RING BINDER, PLASTIC   |
|     | 096064-03-000                  |          | CASSETTE-WINNEBAGO CHIEFTAIN                                          |
|     | 072652-01-000                  |          | DETECTOR-SMOKE, W/9 VOLT BATTERY                                      |
|     |                                |          | AUXILIARY DEFROSTER FANS OPTION LISSN- W/SWITCH                       |
|     | W BARRASHET                    |          | •                                                                     |
| KE  | Y PART NUMBER                  |          | A DESCRIPTION                                                         |
|     | 097372-03-01A                  |          | SWITCH-ON-OFF-ON                                                      |
|     | 076788-01-000<br>088476-01-000 |          | SOCKET-MINI BAYONET LAMP, DASH SOCKET-CONNECTOR                       |
|     | 000G39-08-24B                  |          | SCREW-SF/DR, 8-18 X 1 1/2 PPH ZN                                      |
|     | 036420-02-000                  |          | FAN-DEFROSTER, 2 SPEED - 6" DIAMETER                                  |
|     |                                |          |                                                                       |

## **ACCESSORIES GROUP (CONTINUED)**

EA SFRING-HANDLE, WINEGARD# 5160800

EA ADAPTER-CABLE ROOF PLATE, WINEGARD RPJ-1 EA ADAPTER-COAX WITH SPLITTER WINEGARD MSJ-6 EA ADAPTER-TV, CABLE TO CABLE - WINEGARD F-81M

#### **EXTERIOR ACCESSORY PACKAGE OPTION L286**

|                                |                                |    |                                                                      | DE OF HON LEGE                | 1991 WINNEBA                    |                            |  |
|--------------------------------|--------------------------------|----|----------------------------------------------------------------------|-------------------------------|---------------------------------|----------------------------|--|
| •                              | PART HUMBER                    |    | DESCRIPTION                                                          |                               | IVI WINNEDA                     | IGO                        |  |
| 091270-01-000<br>093300-01-000 |                                |    | HORE-5/6", ON REEL - WATER - NO<br>BOX-10OL, W/TRAY - 16" X 7" X 7.5 |                               | TABLE OF CONTENTS               |                            |  |
|                                |                                |    | SOUEEGEL                                                             |                               | INTRODUCTION ABBREVIATIONS      | A-01 - A-02<br>A-03        |  |
| KEY                            | PART NUMBER                    | UM | DESCRIPTION                                                          |                               | ALPHABETICAL INDEX              | A-04 - A-08                |  |
|                                | 091952-01-000                  |    | CLIP-GRIPPER, 1"                                                     |                               | WCN28RT                         | A-07 - G-10                |  |
|                                | ,                              |    | •                                                                    | FROM: 00-00-00 THRU: 05-28-90 | WCN32RQ                         | G-11 - L-20                |  |
|                                | 091952-02-000                  | EA | CLIP-GRIPPER, 3/4"                                                   |                               |                                 |                            |  |
|                                | 091965-02-000<br>093527-01-000 |    | SQUEEGEE-EXTENDED HANDLE<br>BRACKET-OQUEEGEE                         | FROM: 05-27-90 THRU: 99-99-99 | •                               |                            |  |
|                                |                                | AM | MACABOETTE RADIO OPTION LS7                                          | E - ELECTRONIC TUNE           |                                 |                            |  |
| KEY                            | PART NUMBER                    | UM | DESCRIPTION                                                          |                               |                                 |                            |  |
|                                | 097460-01-000                  | EA | RADIO-AM/FM STEREO/CASSETTE<br>REPLACED BY 097480-02-000             | •                             |                                 |                            |  |
|                                | 097460-02-000                  | EA | RADIO-AM/FM STEREO/CASSETTE<br>THIS RADIO REPLACES THE SON           |                               |                                 |                            |  |
|                                | 097620-03-000                  | EA | MOUNTING KIT-RADIO, SONY                                             |                               |                                 |                            |  |
|                                | 097820-04-000                  | FA | CLIPS, SCREWS, PLASTIC BRACK<br>BRACKET-FACE, RADIO - SONY - 1       |                               | _                               |                            |  |
|                                | 100014-01-000                  |    | TRAY-RADIO, SONY - STEEL RADIOS & RELATED ITEMS                      | STEEL                         | <del>,</del>                    |                            |  |
|                                | 073741-03-000                  |    | SPEAKER-RADIO, OVAL - AUDIOV                                         |                               |                                 |                            |  |
|                                | 094097-01-000                  | EA | SPEAKER-RADIO, W/O GRILLE - 5                                        | .25° DIA - AUDIOVOX 110C3030  | 1991 WCN28RT                    | INDEX                      |  |
|                                | 096819-01-000                  |    | SPEAKER-2 WATT, 8 OHM - 4"                                           |                               | 1301 (101)                      |                            |  |
|                                | 093214-01-02A<br>073741-04-000 |    | GRILL-SPEAKER, 4" BROWN GRILLE-SPEAKER, OVAL - 4" X 6"               | DIACK                         | FLOOR PLAN                      | A-07 - A-08                |  |
|                                | 089340-01-000                  |    | GRILLE-SPEAKER, 6.5" SQUARE                                          | BUNCK                         | ACCESSORIES                     | A-09 - A-24                |  |
|                                |                                |    |                                                                      | FROM: 00-00-05 THRU: 09-09-90 | BATH                            | B-01 - B-04                |  |
|                                | 089340-02-000                  | EA | GHILLE-SPEAKER, 6.5° SQUARE                                          |                               | BEDROOM                         | B-06 - B-08                |  |
|                                | 074070.01.000                  | EA | COVER CREAVER OF VOR DELOC                                           | FROM: 09-10-90 THRU: 99-99-99 | CHASSIS<br>C C & PAD            | B-09 - C-06<br>C-07 - C-18 |  |
|                                | 074979-01-000<br>074979-01-000 |    | COVER-SPEAKER, 8" X 9" - BEIGE<br>SHIELD-SPEAKER, BACK - MOLDE       |                               | DINETTE                         | C-19 - C-20                |  |
|                                | 097459-01-000                  |    | RADIO-AM/FM STEREO, CASSETT                                          |                               | DRIVERS                         | C-21 - C-24                |  |
|                                | 099998-01-000                  |    | BRACKET-RADIO, AUDIOVOX                                              |                               | ELECTRICAL                      | D-01 - D-08                |  |
|                                | 007 <b>6</b> 21-01-000         |    | MOUNTING KIT-RADIO, AUDIOVO                                          | X WMK-AB01 - CHEVY            | EXTERIOR BODY                   | D-09 - D-18                |  |
|                                |                                |    |                                                                      |                               | GALLEY                          | D-19 - E-02                |  |
|                                |                                |    | ANTENNA RADI                                                         | 0                             | HEATING & A/C                   | E-03 - E-08                |  |
|                                |                                |    |                                                                      |                               | INTERIOR FINISH LABEL           | E-09 - E-13<br>E-14 - E-22 |  |
| KE                             | Y PART NUMBER                  | UA | A DESCRIPTION                                                        |                               | LP                              | E-23                       |  |
|                                | 090944-01-000                  |    | ANTENNA-RADIO, 16° RUBBER                                            |                               | LOUNGE                          | E-24 - F-01                |  |
|                                | 084073-01-000                  |    | COVER-ROOF VENT, NORCOLD F                                           |                               | SEALANTS & FASTENERS            | F-02 - F-04                |  |
|                                | 084073-04-000                  | EA | BASE-ROOF VENT, NORCOLD RE                                           |                               | WATER & SEWAGE WINDOW, VENT AND | F-05 - F-11                |  |
|                                |                                | -  | ANTENNA T.V                                                          | •                             | EXTERIOR DOOR                   | F-12 - G-10                |  |
| KE                             | Y PART NUMBER                  |    | M DESCRIPTION                                                        |                               |                                 |                            |  |
|                                | 07631 <del>9</del> -01-000     |    | ANTENNA-TV, ROOF MOUNT - 44                                          |                               |                                 |                            |  |
|                                | 076319-01-700                  |    | HEAD-ANTENNA, AMPLIFIED - WI                                         |                               |                                 |                            |  |
|                                | 078319-01-701                  |    | GEAR-ELEVATING, PLASTIC - WIL                                        |                               |                                 |                            |  |
|                                | 078319-01-702                  |    | SHAFT ASM-ELEVATING, WINEGA                                          |                               |                                 |                            |  |
|                                | 076319-01-703<br>076319-01-704 |    | N BEARING-NYLON, 5"OD - WINEG/<br>N BEARING-NYLON, 1.25"OD - WINI    |                               |                                 |                            |  |
|                                | 076319-01-705                  |    | GROMMET-NYLON, 7/87D - WINE                                          |                               |                                 |                            |  |
|                                | 076319-01-706                  |    | CRANK-ELEVATING, W/SET SCRI                                          |                               |                                 |                            |  |
|                                | 076319-01-707                  |    | SFRING-HANDLE, WINEGARDO 5                                           |                               |                                 |                            |  |