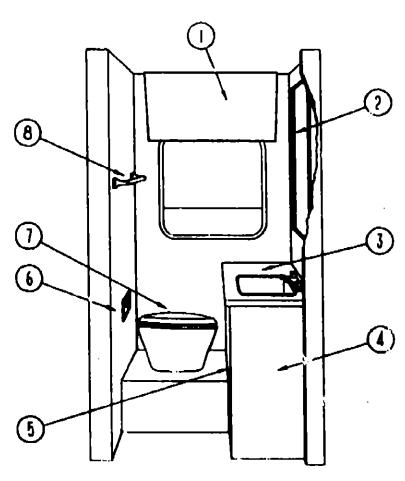

|----------------------|-------------|
| <b>DATH</b>          | B-01 - B-04 |
| BEDROOM              | B-05 · B-06 |
| CHASSIS              | B-09 - C-06 |
| C C & PAD            | C-07 - C-18 |
| DINETTE              | C-19 - C-20 |
| DRIVERS              | C-21 - C-24 |
| ELECTRICAL           | D-01 - D-08 |
| EXTERIOR BODY        | D-09 - D 18 |
| GALLEY               | D-19 - E-02 |
| HEATING & A/C        | E-03 - E-08 |
| INTERIOR FINISH      | E-09 - E-13 |
| LABEL                | E-14 - E-22 |
| LP                   | E-23        |
| LOUNGE               | E-24 - F-01 |
| SEALANTS & FASTENERS | F-02 - F-04 |
| WATER & SEWAGE       | F-05 - F-11 |
| WINDOW, VENT AND     | F-00 - F-11 |
| EXTERIOR DOOR        | E 12 C 10   |
| EXICHION DOM         | F-12 - G-10 |

## **BATH GROUP**



BATH CABINET

| Y PART NUMBER                  | U/M | DESCRIPTION                                           |
|--------------------------------|-----|-------------------------------------------------------|
| 097520-D1-B07                  | EA  | CABINET-MEDICINE, W/O DOORS OR HARDWARE               |
|                                | _   | FROM: 00-00-00 THRU: 07-08-90                         |
| 102334-01-B07                  | EA  | CABINET-MEDICINE, W/O DOOR OR HARDWARE                |
|                                |     | FROM: 07-09-90 THRU: 99-99-99                         |
| P00520-19-B07                  | ĘΑ  | DOOR-CABINET, W/O HARDWARE - 10" X 19"                |
| M97519-01-B07                  | EA  | CABINET-LAVATORY, W/O DOORS OR HARDWARE               |
|