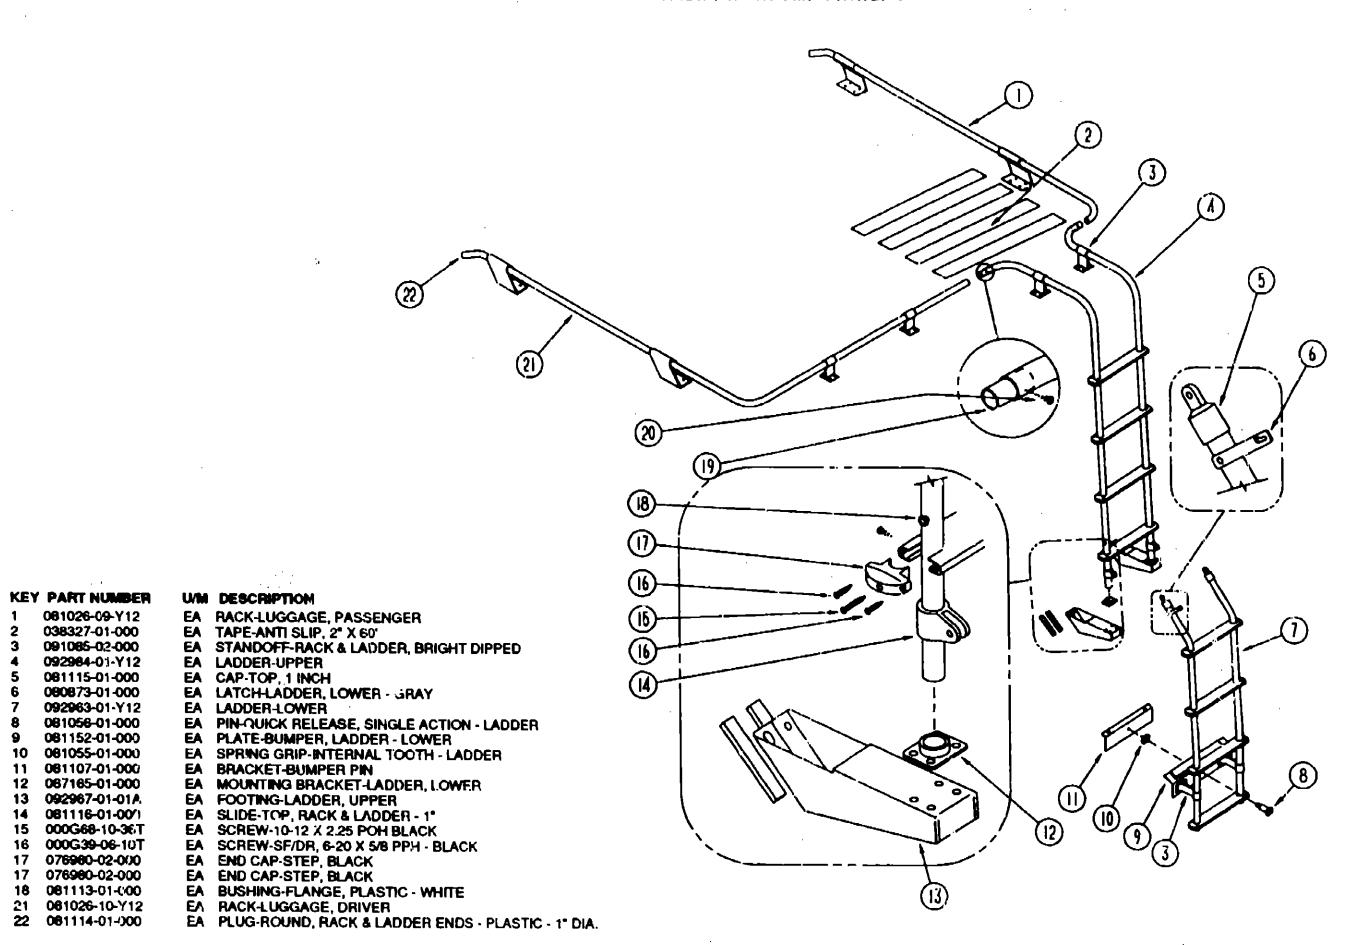

ANTS & FASTENERS |             |
| WATER & SEWAGE       | F-05 - F-1  |
| WINDOW, VENT AND     | /-1         |
| EXTERIOR DOOR        | F-12 - G-1  |
| EXTENION DOOR        | F-12 - G-1  |
|                      |             |

094657-01-000

008054-02-000

008052-01-000

008026-01-000

008328-01-000

008331-01-000

008355-01-000

008356-01-000

010497-01-000

024924-02-000

041953-01-000

067762-01-000

067762-02-000

069238-01-000

083209-02-000 083209-03-000

083209-04-000

083209-05-000

063209-06-000 063210-02-000

095721-03-000

007131-01-000

008311-01-000 008353-01-000

024976-01-000

008054-02-000

008026-01-000

010497-01-000

024924-02-000

092615-01-000

067762-01-000

091213-01-000

095721-03-000

083152-05-000

EA

FT

EA

EA

EA

EA

#### LUGGAGE RACK & LADDER OPTION L35U



## 1991 WINNEBAGO

## TABLE OF CONTENTS

| INTRODUCTION       | A-01 - A-02 |
|--------------------|-------------|
| ABBREVIATIONS      | A-03        |
| ALPHABETICAL INDEX | A-04 - A-06 |
| WCN28RT            | A-07 - G-10 |
| WCN32RO            | G-11 - L-20 |

## 1991 WCN28RT INDEX

A-07 - A-08

FLOOR PLAN

| ACCESSORIES          | A-09 - A-24 |
|----------------------|-------------|
| <b>DATH</b>          | B-01 - B-04 |
| BEDROOM              | B-05 · B-06 |
| CHASSIS              | B-09 - C-06 |
| C C & PAD            | C-07 - C-18 |
| DINETTE              | C-19 - C-20 |
| DRIVERS              | C-21 - C-24 |
| ELECTRICAL           | D-01 - D-08 |
| EXTERIOR BODY        | D-09 - D 18 |
| GALLEY               | D-19 - E-02 |
| HEATING & A/C        | E-03 - E-08 |
| INTERIOR FINISH