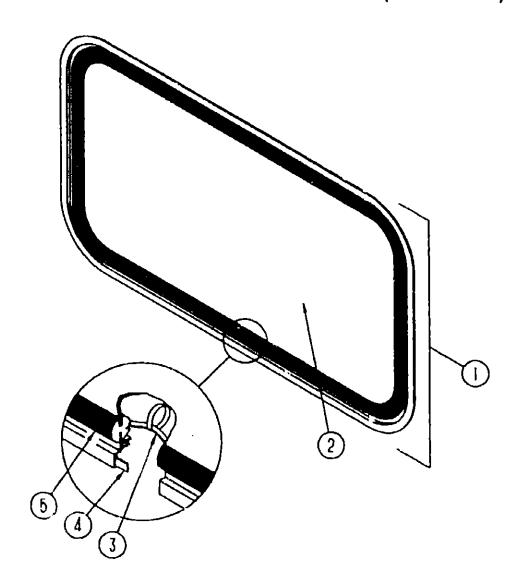

WINDOW, VENT AND EXTERIOR DOOR

F-12 - G-10

KEY

000G39-06-08B 007131-01-000

008311-01-000