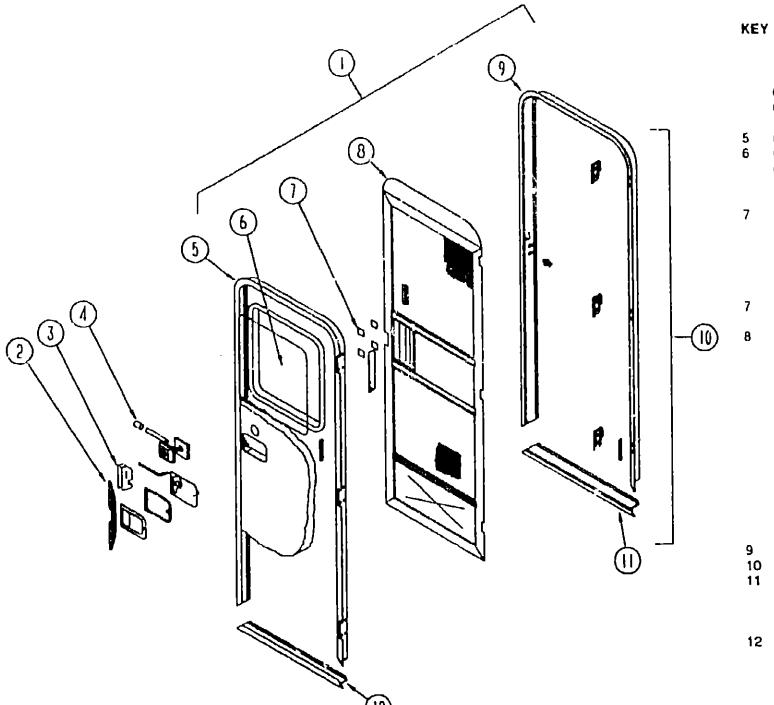

| D-03 - D-18 |
| HEATING & AC         | E-03 - E-08 |
| INTERIOR FINISH      | E-09 - E-13 |
| LAREL                | <b></b>     |
| IP                   | E-14- E-22  |
| _                    | E-23        |
| LOUNGE               | E-24 - F-01 |
| SEALANTS & FASTENERS | F-02 - F-04 |
| WATER & SEWAGE       | F-05 - F-11 |
| WINDOW, VENTAND      |             |
| EXTERIOR DOOR        | F-12 - G-10 |
|                      |             |

C-01

### WINDOW, VENT & EXTERIOR DOOR GROUP (CONTINUED)

### **ENTRANCE DOOR**

### 1991 WINNEBAGO TABLE OF CONTENTS

| INTRODUCTION       | A-01 - A-02 |
|--------------------|-------------|
| ABBREVIATIONS      | A-03        |
| ALPHABETICAL INDEX | A-04 - A-06 |
| WCN2BRT            | A-07 - G-10 |
| WCN32BO            | G-11 - L-20 |



|   | 039800-03-000                  | FT       | 1 |
|---|--------------------------------|----------|---|
|   | 039979-04-000                  |          | C |
|   | 102524-01-000                  | EΛ       | E |
|   | 095276-01-02A                  | EA       | F |
|   | 079733-04-103                  | EΛ       | ١ |
|   | 067609-27-000                  | EA       | F |
|   | 002181-06-000                  | EA       | ( |
|   | 087561-01-000                  | FT       | 5 |
|   | 058025-02-000                  | EA       | ( |
|   | 063729-04-000                  | EA       | F |
|   | 072893-01-000                  | EA       | ţ |
|   | 075671-01-000                  | FT       |   |
|   | 075673-01-000                  | FT       |   |
|   | 075908-01-000                  | EA