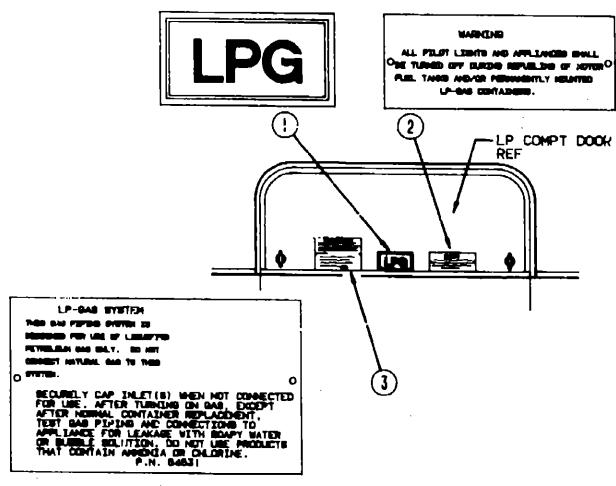

#### FUEL SYSTEM COMPONENTS

| Key | Part Number   | U/M | Description                     |
|-----|---------------|-----|---------------------------------|
| 1   | 078010-04-000 | ĽΑ  | Door Asm Fuel Fill - Beige      |
| 2   | 083578-01-000 | ĘΑ  | Boot - Fuel Fill                |
| 3   | 084235-01-000 | EA  | Support Flange - Fuel Fill Boot |