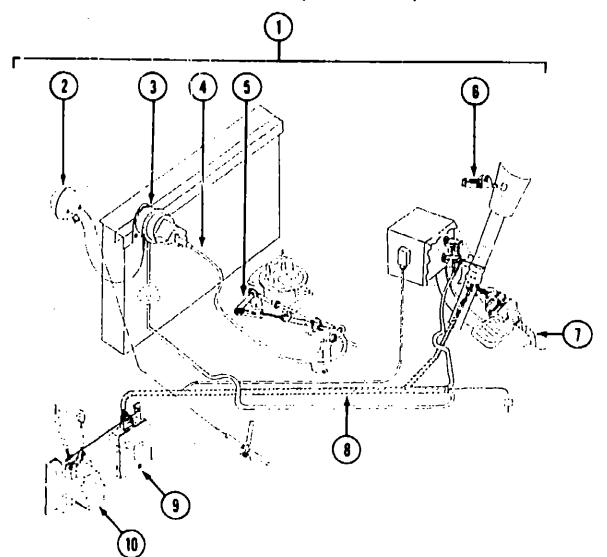

# 4.0KW ONAN GENERATOR & COMPONENTS (OPTION 39E)

| Key | Part Number           | U/M | Description                                         |
|-----|-----------------------|-----|-----------------------------------------------------|
| •   | 100974-01-000         | EA  |                                                     |
|     | 094657-02-000         | EA  |                                                     |
|     | 007067-01-000         | EA  | Insulation - Fiberglass                             |
|     | 094059-01-000         | EA  |                                                     |
|     | 023942-01-000         | EA  | •                                                   |
|     | 083151-01-000         | EΑ  |                                                     |
|     | (IO7125-03-000        | ĒΑ  | Clamp Asm Muffler - 1 1/2"                          |
|     | 083152-11-000         | EA  |                                                     |
|     | 083152-08-000         | EA  | Exhaust Pipa - Generator - 10.8" - 4.0 KW Generator |
|     | 008054-01-000         | EΑ  | Power Cord - 10/3 - 30 Amp 25' (USA)                |
|     | 008052-01-000         | EA  |                                                     |
|     | 008289-01-000 ·       | EA  | Box - Electrical - 4" x 4" (USA)                    |
|     | 008289-02-000         |     | Box - Electrical - 4" x 4" (CSA)                    |
|     | 008294-01-000         | EA  |                                                     |
|     | 008294-02-000         | EA  |                                                     |
|     | 024924-02-000         | EA  |                                                     |
|     | 069238-01-000         | EA  |                                                     |
|     | 041953-01-000         | FT  |                                                     |
|     | 000355-01-000         | EA  |                                                     |
|     | 008356-01-000         | EA  | Connector - Plastic - 3/8" Avg. Wire                |
|     | 010495-01-000         | EA  |                                                     |
|     | <b>008026-01-00</b> J | FT  |                                                     |
|     | 008311-01-000         | EA  | · · · · · · · · · · · · · · · · · · ·               |
|     | 008312-01-000         | EA  |                                                     |
|     | 008314-01-000         | EA  |                                                     |
|     | 008328-01-000         |     | Terminal Ring - 12/10 Wire                          |
|     | 024976-01-000         | EΑ  |                                                     |
|     | 098351-04-01A         | EA  |                                                     |
|     | 100050 10 014         |     |                                                     |