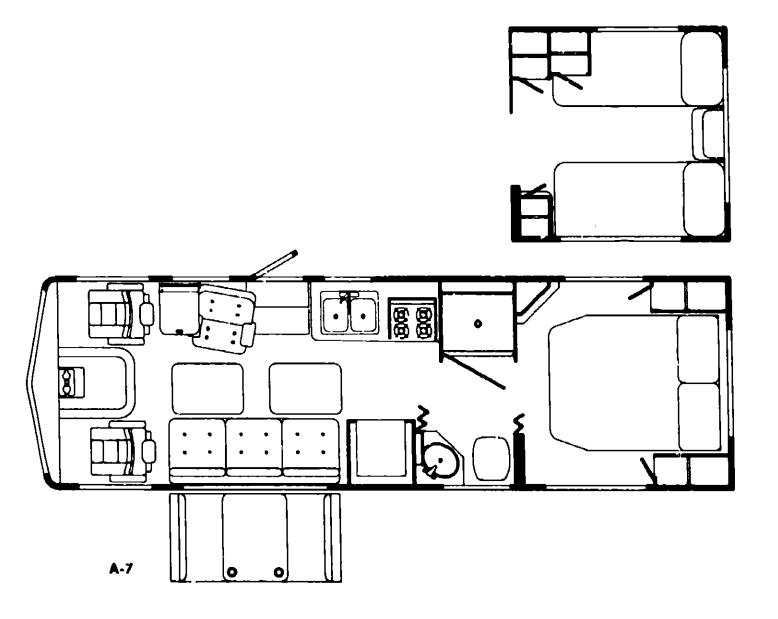

# 1991 WCM28RQ

| Floor Plan                         | A-07 - A-06 |
|------------------------------------|-------------|
| Accessories Group                  | A-09 - A-11 |
| Bath Group                         | A-12 - A-13 |
| Bedroom Group                      | A-14 - A-16 |
| Chassis Group                      | A-19 - B-0  |
| Curtain, Cushion & Pad Group       | B-07 - B-1  |
| Dinette Group                      | B-18 - B-26 |
| Driver's Compartment Group         | B-21 - C-0  |
| Electrical Group                   | C-05 - C-0  |
| Exterior Body Group                | C-09 - C-1  |
| Galley Group                       | C-18 - C-2  |
| Heating & Air Conditioning Group   | C-22 · C-2  |
| Interior Finish Group              | C-24 - D-0  |
| Labels Group                       | D-02 - D-10 |
| LP Group                           | D-1         |
| Lounge Group                       | D-12 - D-1  |
| Sealants & Fasteners Group         | D-15 - D-1  |
| Water & Sewage Group               | D-17 - D-1  |
| Window, Vent & Exterior Door Group | D-20 - E-1  |
| Timesin, Tem & Extend Door Gloup   | D-20 - C-1  |
|                                    |             |