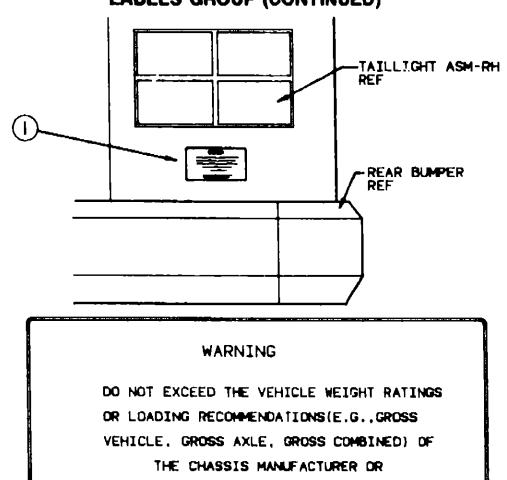

|     |                            |     | SPARE TIRE, HITCH & REAR BUMPER                            |
|-----|----------------------------|-----|------------------------------------------------------------|
| Key | Part Number                | U/M | Description                                                |
| 1   | 077395-01-000              | EA  |                                                            |
| 2   | 077403-01-000              | EA  |                                                            |
| 3   | 007324-04-000              | EA  |                                                            |
|     | 051377-01-000              | EA  |                                                            |
| 4   | 077411-01-000              | EA  |                                                            |
| 5   | 0786G8-01-000              | EA  | Support Angle - Bumper - Rear                              |
| 6   | 077399-01-000              | EA  |                                                            |
| 7   | 078760-02-000              | EA  |                                                            |
| 8   | 064081-01-000              | EA  | Wing Nut                                                   |
|     | 077400-01-000              | EA  | •                                                          |
|     | 077759-01-000              | EA  | Spacer - Support - Spare Tire                              |
| 9   | 078670-02-000              | EA  | Bracket Asm Bumper - Rear                                  |
| 10  | 081107-01-000              | EA  |                                                            |
| 11  | 07 <b>8578-</b> 01-000     | EA  | Cap - Bumper End - Passenger Side                          |
| 12  | 078584-01-000              | EA  |                                                            |
| 12  | 078584-08-000              | EA  |                                                            |
| 13  | 077617-01-000              | EA  | Hitch Asm w/o Drawbar                                      |
| 14  | 077613-01-000              | EA  |                                                            |
| 15  | 034513-01-000              | 5A  |                                                            |
| 16  | 034512-01-000              | EA  | Pin - Locking - Drawbar                                    |
|     | 0 <del>9</del> 7745-02-000 | EA  | Housing - Receptacle - Trailer - 48" Wire Length           |
| 17  | 005200-01-000              | EA  | Bolt - Carriage - 7/16" x 14" x 1.25 w/Stainless Steel Cap |
| 19  | 078578-02-000              | EA  | Cap - Bumper End - Driver                                  |
| 20  | 078760-03-000              | EA  | Plate Asm Bumper - Mounting - Driver Side                  |