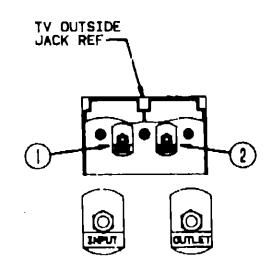

# REARVIEW TELEVISION MONITOR (OPTION 67Z) (Used until 2/24/91)

| Key | Part Number   | U/M | <b>Description</b>                              |
|-----|---------------|-----|-------------------------------------------------|
| 1   | 093040-01-000 | EA  | Television System - Rearview (Monitor & Camera) |
| 2   | 093041-01-000 | EA  | Cable - Monitor/Camera                          |
| 3   | 031170-01-000 | EA  | Clamp - Cable - 3/16" Dia.                      |
| 4   | 000G32-10-06B |     | Screw - #10 - 32 x 3/8"                         |
| 5   | 099325-01-000 | EA  | Bracket Asm Camera Adjust                       |
| 6   | 093040-01-701 | EA  | Monitor - 6" - w/Bracket & Wire Harness         |
| 7   | 099323-01-01A | EΑ  | Shroud - TV - Beige                             |
| 8   | 099303-02-01A | EA  | Caplug - RHW - Metal Washer                     |
| 9   | 099303-01-01A | EA  | Caplug - RH - Black                             |
| 10  | 000G72-10-24B | EA  | Screw - #10 - 32 x 1.50" - Slotted Hex          |
| 11  | 000G11-08-08T | ĒΛ  | Screw - #6 - 18 x 1/2" (4 Used)                 |
| 12  | 100319-01-000 | EA  | Retainer - Lens - Camera                        |
| 13  | 099288-01-000 | EA  | Lens - Rear - Monitor Shroud                    |
| 14  | 093040-01-702 | EA  | Camera & Housing                                |
| 14  | 093040-01-700 | EΛ  | Camera Only                                     |
| 15  | 094001-01-000 | EA  | Clamp - Camera (2 Used)                         |
| 16  | 000D24-10-00B | EA  | Nut - Hex (4 Used)                              |
| 17  | 093040-04-703 | FA  | Monitor Lena (Sony)                             |
|     | 099305-01-000 | EA  | Spring - Compression                            |
|     | 088756-01-000 | EA  | Grommet - Web - 1 1/8" ID                       |
|     | 092881-01-000 | EA  | Wire Asm Rear Monitor - Power                   |
|     | 062037-01-000 | EA  | Housing - Auto Fuse - Natural                   |

#### REARVIEW TELEVISION MONITOR (OPTION 67Z) (USED AFTER 2/24/91)

| Key | Part Number    | U/M | Description                                     |
|-----|----------------|-----|-------------------------------------------------|
| Ž   | 093041-01-000  | EA  | Cable - Monitor/Camera                          |
| 6   | 093040-04-701  | EA  | Monitor - 6" - w/Bracket & Wire Harness         |
| 18  | 103115-01-000  | EA  | Inner Shroud                                    |
| 19  | 104311-01-000  | EA  | Rear Bracket                                    |
| 20  | 093041-04-700  | EA  | Camera & Mounting Bracket                       |
| 21  | 093041)-04-000 | EA  | Television System - Rearview (Monitor & Camera) |
| 22  | 102903-01-01A  | EA  | Exterior Shroud                                 |
|     | 093040-04-702  | EA  | Sun Hood (Monitor)                              |
|     |                |     | •                                               |