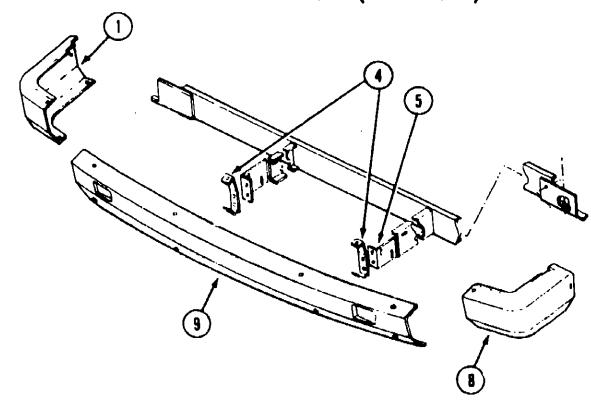

|     |                            |     | SPARE TIRE, HITCH & REAR BUMPER                            |
|-----|----------------------------|-----|------------------------------------------------------------|
| Key | Part Number                | U/M | Description                                                |
| 1   | 077395-01-000              | EA  |                                                            |
| 2   | 077403-01-000              | EA  |                                                            |
| 3   | 007324-04-000              | EA  |                                                            |
|     | 051377-01-000              | EA  |                                                            |
| 4   | 077411-01-000              | EA  |                                                            |
| 5   | 0786G8-01-000              | EA  | Support Angle - Bumper - Rear                              |
| 6   | 077399-01-000              | EA  |                                                            |
| 7   | 078760-02-000              | EA  |                                                            |
| 8   | 064081-01-000              | EA  | Wing Nut                                                   |
|     | 077400-01-000              | EA  | •                                                          |
|     | 077759-01-000              | EA  | Spacer - Support - Spare Tire                              |
| 9   | 078670-02-000              | EA  | Bracket Asm Bumper - Rear                                  |
| 10  | 081107-01-000              | EA  |                                                            |
| 11  | 07 <b>8578-</b> 01-000     | EA  | Cap - Bumper End - Passenger Side                          |
| 12  | 078584-01-000              | EA  |                                                            |
| 12  | 078584-08-000              | EA  |                                                            |
| 13  | 077617-01-000              | EA  | Hitch Asm w/o Drawbar                                      |
| 14  | 077613-01-000              | EA  |                                                            |
| 15  | 034513-01-000              | 5A  |                                                            |
| 16  | 034512-01-000              | EA  | Pin - Locking - Drawbar                                    |
|     | 0 <del>9</del> 7745-02-000 | EA  | Housing - Receptacle - Trailer - 48" Wire Length           |
| 17  | 005200-01-000              | EA  | Bolt - Carriage - 7/16" x 14" x 1.25 w/Stainless Steel Cap |
| 19  | 078578-02-000              | EA  | Cap - Bumper End - Driver                                  |
| 20  | 078760-03-000              | EA  | Plate Asm Bumper - Mounting - Driver Side                  |