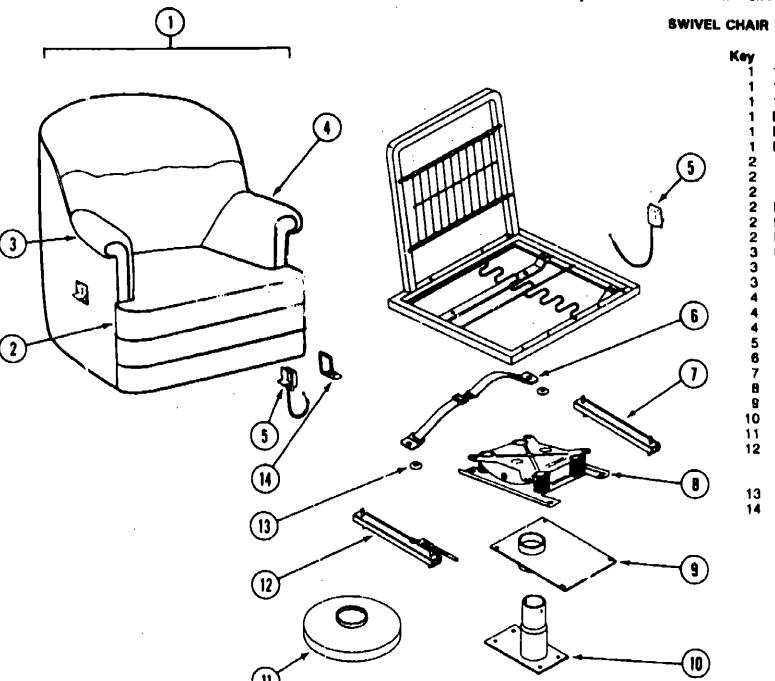

# BEDROOM GROUP

#### CABINET HARDWARE (DOORS, DRAWERS & CABINETS)

| Key | Part Number   | U/M | Description                                     |
|-----|---------------|-----|-------------------------------------------------|
| 1   | 037688-02-000 | EA  | L-Corner Glide (Drawers)                        |
| 2   | 037688-03-000 | EA  | Center Glide (Drawers)                          |
| 3   | 037688-05-000 | ĒΑ  |                                                 |
| 4   | 037688-01-000 | EA  | V-Rail (Drawers)                                |
| 5   | 102837-03-000 | EA  | Nylon Rollers (Set of 2) (Drawers)              |
| 6   | 093586-03-000 | EA  | Roller Catch                                    |
| . 7 | 093586-04-000 | EA  | Steel Strike                                    |
| 8   | 074493-02-000 | EA  | Door Support                                    |
| 9   | 096645-01-000 | EA  | Pull Handle                                     |
| 10  | 102827-02-000 | EA  | Rear Roller Bracket (Drawers)                   |
| 11  | 102827-05-000 | EA  | Track (Drawers)                                 |
| 12  | 102827-04-000 | EA  | Rear Mounting Bracket (Drawers)                 |
| 13  | 000G68-06-10G | EA  |                                                 |
| 14  | 000G13-06-10G | EA  |                                                 |
| 15  | 037688-04-000 | EA  | Rall Mounting Bracket - Front (Drawers)         |
| 16  | 059777-02-000 | EA  | Hinge - Burnished Brass                         |
|     | 084466-02-000 | EA  | Slide Asm Right (Drawers)                       |
|     | 084466-03-000 | EA  | Slide Asm Left (Drawers)                        |
|     | 084466-04-000 | ĘΑ  | Slide Asm Right (Cabinet)                       |
|     | 084466-05-000 | EA  | Silde Asm Left (Cabinet)                        |
|     | 081521-02-007 | EA  | Corner Molding - Aluminum (Plastic Trim Holder) |
|     | 083620-01-000 | FT  | T-Molding - 3/4" w/Edge Lips (Cabinets)         |
|     | 016604-03-000 | EA  | Angle Support Bracket - 2.5"                    |

# BEDROOM GROUP (CONTINUED) QUEEN BED CABINETRY

A-15

|    | . :           |     |                                                             |
|----|---------------|-----|-------------------------------------------------------------|
| Þy | Part Number   | U/M | Description                                                 |
| 1  | M97265-01-B10 | ĘΑ  | Cabinet Asm Queen Bed                                       |
| 2  | M04035-02-AB1 | EA  | Cabinet Asm Bed Top                                         |
| 3  | 089076-03-000 | EA  | Support Channel (H)                                         |
| 4  | M04035-01-000 | EΛ  | Cabinet Asm Bed Top                                         |
| 5  | 088199-01-X11 | EA  | Hinge                                                       |
| 6  | 089577-01-X14 | EA  | Headboard Asm Queen Bed                                     |
| 7  | P00397-13-B10 | EA  | Drawer Asm Wardrobe - w/Glides                              |
|    | 100143-20-B07 | EA  | Drawer Face - Wardrobe                                      |
| 8  | 097415-01-B10 | EA  | Cabinet Asm Wardrobe - Passenger Side - w/o Door or Drawers |
| 9  | 058331-18-000 | EA  | Mirror - Salety Glass                                       |
| 10 | P00520-42-B10 | EA  | Door Asm Wardrobe - w/o Hardware                            |
| 11 | P00520-07-B07 | EA  | Door Asm Rear Overhead - w/o Hardware                       |
| 12 | M05019-09-B10 | EA  | Cabinet Asm Rear Overhead - w/o Doors                       |
| 13 | M05019-29-B10 | ĒA  | Cabinet Asm Center Overhead - w/o Doors                     |
| 14 | P00520-48-B07 | EA  | Door Asm Center Overhead - w/o Hardware                     |
| 15 | 098204-01-B10 | EA  | Cabinet Asm Wardrobe - Driver Side - w/o Door or Drawers    |
| 16 |               | EA  | End Cap Asm Center Overhead                                 |
|    |               |     |                                                             |

|     | ,              |     |                                                  |
|-----|----------------|-----|--------------------------------------------------|
| Key | Part Number    | U/M | Description                                      |
|     | 089167-01-B10  |     | Cabinet Asm Lower Vanity - w/o Doors             |
| 18  |                | EA  |                                                  |
| 19  |                | EA  |                                                  |
| 20  | 090588-01-B10  | EA  |                                                  |
|     | 058331-26-000  | ĒA  | Mirror - Safety Glass                            |
| 21  |                | EA  |                                                  |
| 22  | M05019-23-B10  |     | Cabinet Asm Upper Vanity - w/o Door              |
|     | 023320-01-000  | EA  |                                                  |
|     | 058331-14-000  | EA  |                                                  |
|     | 084356-04-000  |     |                                                  |
|     | 084412-01-000  | EA  |                                                  |
|     | 084451-01-000  | EA  |                                                  |
|     | 084624-02-000  | EA  |                                                  |
|     | 061521-02-007  | EA  | Molding - 64 Hole Space                          |
|     | 042357-17-000  | EA  | Corner Molding - Radius - Plastic - Pecan        |
|     | 080176-03-000  | EA  |                                                  |
|     | 083820-07-000  |     | T-Molding - 3/4" w/Edge Lips (Overhead Cabinets) |
|     | 009767-12-(4)0 | FT  | Welting - Antique White                          |
|     | 009767-10-000  | FT  |                                                  |
|     | 076325-28-000  | FT  |                                                  |
|     | 079653-04-000  | ËA  | Molding - Batt Strip - Kerled (Vanities)         |
|     | 057480-04-000  | EA  | Gas Spring Rod                                   |
|     | 057480-02-000  | EA  |                                                  |
|     | 052460-03-000  | EA  |                                                  |
|     | 089024-01-000  | EA  |                                                  |
|     | 069025-01-000  | ĒĀ  | ——————————————————————————————————————           |
|     |                |     |                                                  |