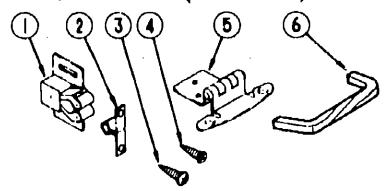

#### CABINET HARDWARE (DOORS & CABINETS)

| Key | Part Number   | U/M | Description                       |
|-----|---------------|-----|-----------------------------------|
| 1   | 093586-03-000 | EA  | Roller Catch (Doors)              |
| 2   | 093586-04-000 | EΑ  | Steel Strike (Doors)              |
| 3   | 000G68-06-10G | EA  |                                   |
| 4   | 000G13-06-10G | EA  |                                   |
| 5   | 059777-02-000 |     | Hinge - Burnished Brass (Doors)   |
| 6   | 096645-01-000 | EA  | Pull Handle                       |
|     | 042357-15-002 | EA  | Corner Molding - Radius - Plastic |
|     | 016604-03-000 | EA  | Angle Support Bracket - 2.5"      |
|     |               |     |                                   |