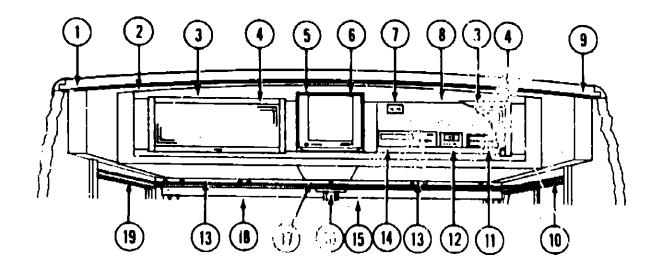

#### POWER SEARCHLIGHT (OPTION 63E)

| Part Number    | U/M                                                                                                                                                                                                      | Description                                                                                                                                                                                                                                                      |
|----------------|----------------------------------------------------------------------------------------------------------------------------------------------------------------------------------------------------------|------------------------------------------------------------------------------------------------------------------------------------------------------------------------------------------------------------------------------------------------------------------|
| 051057-02-000  | EA                                                                                                                                                                                                       | Searchlight - I tower Driven - w/o Switch                                                                                                                                                                                                                        |
| 051057-04-000  | EΑ                                                                                                                                                                                                       | Switch Asm Searchilight                                                                                                                                                                                                                                          |
| 051057-01-700  | EΑ                                                                                                                                                                                                       | Switch - Panel Asm Aux.                                                                                                                                                                                                                                          |
| U51057-01-701  | EA                                                                                                                                                                                                       | Switch - Panel Asm Main                                                                                                                                                                                                                                          |
| 0£1057-01-702  | EΑ                                                                                                                                                                                                       | Joy Switch & Housing                                                                                                                                                                                                                                             |
| 051057-01-703  |                                                                                                                                                                                                          | Toggle Switch - On/Off                                                                                                                                                                                                                                           |
| 051057-01-704  |                                                                                                                                                                                                          | Micro Switch                                                                                                                                                                                                                                                     |
| 051057-01-705  |                                                                                                                                                                                                          | Bulb - Searchlight                                                                                                                                                                                                                                               |
| 051057-01-706  |                                                                                                                                                                                                          | Base - Motor & Gear Asm.                                                                                                                                                                                                                                         |
| 008326-01-000  |                                                                                                                                                                                                          | Terminal - Ring - 16/14 - 3/8 Stud                                                                                                                                                                                                                               |
| 035418-0-1-000 |                                                                                                                                                                                                          |                                                                                                                                                                                                                                                                  |
|                |                                                                                                                                                                                                          |                                                                                                                                                                                                                                                                  |
| -              |                                                                                                                                                                                                          |                                                                                                                                                                                                                                                                  |
| 077368-03-000  |                                                                                                                                                                                                          | Instrument Panel Cover - Lower Left                                                                                                                                                                                                                              |
|                |                                                                                                                                                                                                          |                                                                                                                                                                                                                                                                  |
|                | "ممدين تير                                                                                                                                                                                               |                                                                                                                                                                                                                                                                  |
| ار م           | تعت <sub>ام</sub>                                                                                                                                                                                        |                                                                                                                                                                                                                                                                  |
|                | 051057-02-000<br>051057-04-000<br>051057-01-700<br>051057-01-701<br>0£1057-01-702<br>051057-01-704<br>051057-01-705<br>051057-01-706<br>008328-01-000<br>035416-01-000<br>044466-03-000<br>093854-02-090 | 051057-02-000 EA<br>051057-04-000 EA<br>051057-01-700 EA<br>051057-01-701 EA<br>051057-01-702 EA<br>051057-01-703 EA<br>051057-01-704 EA<br>051057-01-705 EA<br>051057-01-706 EA<br>008326-01-000 EA<br>035416-01-000 EA<br>044466-03-000 EA<br>093654-02-690 EA |