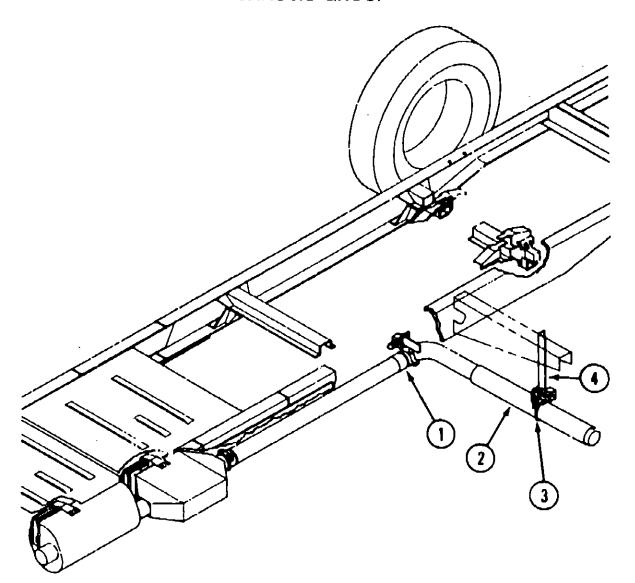

#### STORAGE COMPARTMENTS & WHEELWELLS

| Key | Part Number                | U/M | Description                         |
|-----|----------------------------|-----|-------------------------------------|
| 1   | 088015-04-000              | EA  | Compartment Asm.                    |
| 2   | 0 <del>09099-</del> 03-000 | EA  | Compartment Asm Sewer Hose          |
| 3   | 087883-01-000              | EA  | Wheelwell - Plastic                 |
|     | 017516-01-000              | EA  | Mud Flap - Black                    |
| 4   | 088580-01-000              | ŒΑ  | Power Cord Box                      |
| 6   | 081252-22-000              | E.A | Compartment Asm.                    |
| 7   | 081252-21-000              | ĒΑ  | Compartment Asm.                    |
| 8   | 094707-01-01A              | EA  | Stop Asm Electric - Double          |
| 10  | 089103-01-000              | EA  | Support Asm Entrance Step           |
| 11  | 1/192486-01-000            | EA  | Compartment - Drawer                |
|     | 092914-01-000              | EA  | Drawer Glide                        |
|     | 093065-02-000              | EΑ  | Drawer Hinge                        |
|     | 074762-01-000              | EA  |                                     |
|     | 042442-01-000              | EΑ  | Twis! Lock Asm.                     |
| 12  | 088015-08-000              | EΑ  | Compartment Asm.                    |
|     | 079368-01-000              | FT  |                                     |
|     | 061420-01-000              | EA  | Plug - Flastic - 1.75" Dla.         |
|     | 09 <b>8</b> 024-01-01A     | EA  | Light - Dome - Ivory - Single (USA) |
|     | 098024-02-01A              | EA  | Light - Dome - Ivory - Singla (CSA) |
|     | 098024-01-700              | EA  |                                     |
|     | 008218-01-000              | EA  |                                     |

|     |                            |     | SPARE TIRE, HITCH & REAR BUMPER                            |
|-----|----------------------------|-----|------------------------------------------------------------|
| Key | Part Number                | U/M | Description                                                |
| 1   | 077395-01-000              | EA  |                                                            |
| 2   | 077403-01-000              | EA  |                                                            |
| 3   | 007324-04-000              | EA  |                                                            |
|     | 051377-01-000              | EA  |                                                            |
| 4   | 077411-01-000              | EA  |                                                            |
| 5   | 0786G8-01-000              | EA  | Support Angle - Bumper - Rear                              |
| 6   | 077399-01-000              | EA  |                                                            |
| 7   | 078760-02-000              | EA  |                                                            |
| 8   | 064081-01-000              | EA  | Wing Nut                                                   |
|     | 077400-01-000              | EA  | •                                                          |
|     | 077759-01-000              | EA  | Spacer - Support - Spare Tire                              |
| 9   | 078670-02-000              | EA  | Bracket Asm Bumper - Rear                                  |
| 10  | 081107-01-000              | EA  |                                                            |
| 11  | 07 <b>8578-</b> 01-000     | EA  | Cap - Bumper End - Passenger Side                          |
| 12  | 078584-01-000              | EA  |                                                            |
| 12  | 078584-08-000              | EA  |                                                            |
| 13  | 077617-01-000              | EA  | Hitch Asm w/o Drawbar                                      |
| 14  | 077613-01-000              | EA  |                                                            |
| 15  | 034513-01-000              | 5A  |                                                            |
| 16  | 034512-01-000              | EA  | Pin - Locking - Drawbar                                    |
|     | 0 <del>9</del> 7745-02-000 | EA  | Housing - Receptacle - Trailer - 48" Wire Length           |
| 17  | 005200-01-000              | EA  | Bolt - Carriage - 7/16" x 14" x 1.25 w/Stainless Steel Cap |
| 19  | 078578-02-000              | EA  | Cap - Bumper End - Driver                                  |
| 20  | 078760-03-000              | EA  | Plate Asm Bumper - Mounting - Driver Side                  |