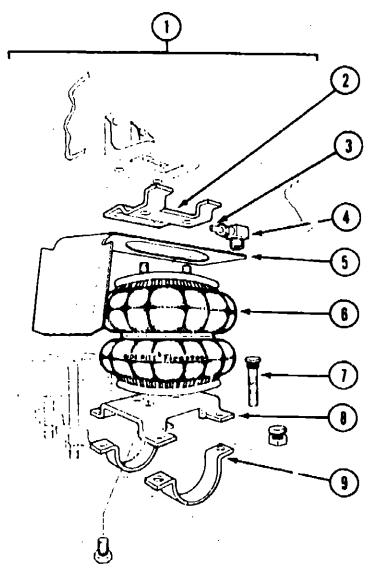

# 4.0KW ONAN GENERATOR & COMPONENTS (OPTION 39E)

| Key | Part Number           | U/M | Description                                         |
|-----|-----------------------|-----|-----------------------------------------------------|
| •   | 100974-01-000         | EA  |                                                     |
|     | 094657-02-000         | EA  |                                                     |
|     | 007067-01-000         | EA  | Insulation - Fiberglass                             |
|     | 094059-01-000         | EA  |                                                     |
|     | 023942-01-000         | EA  | •                                                   |
|     | 083151-01-000         | EΑ  |                                                     |
|     | (IO7125-03-000        | ĒΑ  | Clamp Asm Muffler - 1 1/2"                          |
|     | 083152-11-000         | EA  |                                                     |
|     | 083152-08-000         | EA  | Exhaust Pipa - Generator - 10.8" - 4.0 KW Generator |
|     | 008054-01-000         | EΑ  | Power Cord - 10/3 - 30 Amp 25' (USA)                |
|     | 008052-01-000         | EA  |                                                     |
|     | 008289-01-000 ·       | EA  | Box - Electrical - 4" x 4" (USA)                    |
|     | 008289-02-000         |     | Box - Electrical - 4" x 4" (CSA)                    |
|     | 008294-01-000         | EA  |                                                     |
|     | 008294-02-000         | EA  |                                                     |
|     | 024924-02-000         | EA  |                                                     |
|     | 069238-01-000         | EA  |                                                     |
|     | 041953-01-000         | FT  |                                                     |
|     | 000355-01-000         | EA  |                                                     |
|     | 008356-01-000         | EA  | Connector - Plastic - 3/8" Avg. Wire                |
|     | 010495-01-000         | EA  |                                                     |
|     | <b>008026-01-00</b> J | FT  |                                                     |
|     | 008311-01-000         | EA  | · · · · · · · · · · · · · · · · · · ·               |
|     | 008312-01-000         | EA  |                                                     |
|     | 008314-01-000         | EA  |                                                     |
|     | 008328-01-000         |     | Terminal Ring - 12/10 Wire                          |
|     | 024976-01-000         | EΑ  |                                                     |
|     | 098351-04-01A         | EA  |                                                     |
|     | 100050 10 014         |     |                                                     |

EA Hourmater

100258-10-01A

082401-03-000

062401-06-000

# 5.0KW ONAN GENERATOR & COMPONERTS (EXPORT)

EA Clamp - Hose - Wormgear - .22" to .62" ID

EA Clamp - Hose - Wormgear - 22" to 1" ID

| ey | Part Number            | U/M | Description                                         |
|----|------------------------|-----|-----------------------------------------------------|
|    | 100975-04-000          | EA  | Generator - 5.0KW - Emerald Plus - Onan NHE-FN/292  |
|    | 007067-01-0ባን          | SF  | Insulation - Fiberglass                             |
|    | 023942-01-0.it         |     | Grommet - Rubber - 2" OD                            |
|    | 093590-04-000          |     | Muffler                                             |
|    | 007125-03-000          | EΑ  | Clamp Asm Muffler                                   |
|    | 092508-01-000          |     | Exhaust Pipe - Generator                            |
|    | <b>083152-08-000</b>   | EA  | Exhaust Pipe - Generator - 10,8"                    |
|    | 008054-01-000          | EA  | Power Cord - 10/3 - 30 Amp 25*                      |
|    | 008269-01-000          | EA  | Box - Electrical - 4" x 4"                          |
|    | 008294-01-000          | EA  |                                                     |
|    | 024924-02-000          | EA  | Receptacle - Power Cord                             |
|    | 069238-01-000          | EA  | Cover Plate - Receptacle Box - Power Cord - 4" x 4" |
|    | 041953-01-000          | FŤ  | Conduit · Convolute · Siit · .5" ID                 |
|    | 008355-01-000          | EA  | Connector - 3/4" - Cable Clamping                   |
|    | 008356-01-000          | EA  | Connector - Plastic - 3/8"                          |
|    | 010495-01-000          | EA  |                                                     |
| •  | 008026-01-000          | FT  |                                                     |
|    | 008311-01-000          | EA  | Connector - Wire Nut - Red                          |
|    | 008312-01-000          | EA  | Connector - Wire Nut - Blue                         |
|    | 098314-01-000          | EA  | Connector - Wire Nut - Gray                         |
|    | 008328-01-000          | EA  | Terminal - Ring - 12/10 Wire                        |
|    | 092615-01-000          | EA  | Convertor - 40 Amp. w/Charger                       |
|    | 024976-01-000          | EA  | Generator Switch - w/o Circuit Board                |
|    | 098351-04-01A          | EA  | Plate - Switch - Generalor - Rear Bedroom           |
|    | 10026 <b>8-</b> 10-01A | ΕA  | Hourmeter                                           |
|    | 062401-03-000          | EA  | Clamp - Hose - Wormgear22" to .82" ID               |
|    | 062401-06-000          | EA  | Clamp - Hose - Wormgear22" to 1" ID                 |

#### 4.5KW KOHLER GENERATOR & COMPONENTS (OPTION 350)

| Key | Part Number   | U/M | Description                                         |
|-----|---------------|-----|-----------------------------------------------------|
| •   | 033740-01-000 | EA  | Generator - 4.5 KW - Kohler 4.5 CKM21-RV            |
|     | 007967-01-000 | SF  | Insulation - Fiberglass                             |
|     | 023942-01-000 | EA  | Grommet - Rubber - 2" OD                            |
|     | 093590-01-000 | EA  | Muffler - 4.5 KW Generator                          |
|     | 007125-03-000 | EA  | Clamp Asm Muffler - 1,50" Dia.                      |
|     | 093591-01-000 | EA  | Exhaust Pipe - 4.5 KW Generator                     |
|     | 083152-08-000 | EA  | Exhaust Pipe - 10.8" - 4.5 KW Generator             |
|     | 008054-01-000 | EΑ  | Power Cord - 10/3 - 30 Amp 25' (USA)                |
|     | 008052-01-000 | EΑ  | Power Cord - 10/3 - 30 Amp 25' (CSA)                |
|     | 008289-01-000 | EA  | Box - ELectrical - 4" x 4" (USA)                    |
|     | 008289-02-000 | EÀ  | Box - Electrical - 4" x 4" (CSA)                    |
|     | 008294-01-000 | EΑ  | Cover Plate - 4" x 4" (USA)                         |
|     | 008294-02-000 | EA  | Cover Plate - 4" x 4" (CSA)                         |
|     | 024924-02-000 | EA  | Receptacle - Power Cord                             |
|     | 069238-01-000 | EA  | Cover Plate - Receptacle Box - Power Cord - 4" x 4" |
|     | 041953-01-000 | FT  | Conduit - Convolute - Slit5" ID                     |
|     | 008355-01-000 | EA  | Connector - 3/4" - Cable Clamping                   |
|     | 008358-01-000 | EA  | Connector - Plastic - 3/8" Avg. Wire                |
|     | 010495-01-000 | EA  | Clamp - Cable - 9/16"                               |
|     | 008026-01-000 | ₽   | Wire - 12/2 Romex w/Ground                          |
|     | 008311-01-000 | ľ   | Connector - Wire Nut - Red                          |
|     | 008312-01-000 | `\  | Connector - Wire Nut 11/1/19                        |
|     | 008314-01-000 | ËΑ  | Connector - Wire Nut - Gray                         |
|     | 008328-01-000 | EA  | Terminal - Filing - 12/10 Wire                      |
|     | 024976-01-000 | EA  | Generator Switch - w/o Circuit Board                |
|     | 098351-04-01A | EA  | Plate - Switch - Generator - Hear Bedroom           |
|     | 100258-01-01A | EA  | Hourmeter                                           |
|     | 062401-03-000 | EA  | Clamp - Hose - Wormgear22" to .62" ID               |
|     | 062401-06-000 | EA  | Clamp - Hose - Wormgear22" to 1" ID                 |