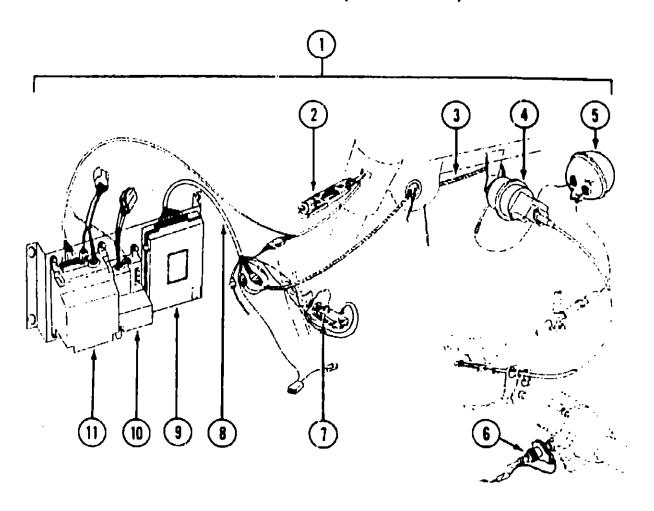

# CRUISE CONTROL (1991 CHEVROLET CHASSIS)

| Key | Part Number    | U/M | Description                        |
|-----|----------------|-----|------------------------------------|
| 1   | 102362-01-000  | EA  | Speed Control - 1991 Chevrolet TBI |
| 2   | 094369-01-705  | EA  | Vacuum Reservoir                   |
| 3   | 094369-01-706  | EA  | Servo Only - Replacement           |
| 4   | 102362-01-700  | EA  | Cable Only - Replacement           |
| 5   | 102:262-01-706 | EA  | Throttle Stud                      |
| 6   | 102362-01-707  | EA  | Control Switch & Lever Asm.        |
| 7   | 102362-01-703  | EA  | Harness Asm Pivot SW to WPR        |
| 8   | 102362-01-704  | EA  | Harness Asm Main Wiring            |
| 9   | 102362-01-701  | EA  | Regulator Asm Electronic           |
| 10  | 102362 01-702  | EA  | Wiper Control Module               |
|     | 102362-01-705  | EA  | Throttle Retaining Clip            |
|     | 094863-01-704  | ĒA  | Housing - 4 Pin                    |
|     | 059778-01-710  | EA  | Tester - Cruise Control w/Harness  |

#### CRUISE CONTROL (1990 CHEVROLET CHASSIS)

|     | ,             |     |                                   |
|-----|---------------|-----|-----------------------------------|
| Key | Part Number   | U/M | Description                       |
| 1   | 094369-03-000 | EA  | Speed Control - 5 Stick II TBI    |
| 2   | 094369-01-701 | EA  | Switch & Lever Asm.               |
| 3   | 094369-01-700 | EA  | Servo & Cable Asm.                |
| 4   | 094369-01-706 | ĒΑ  | Servo Only                        |
| 5   | 094369-01-705 | EA  | Vacuum Reservoir                  |
| 6   | 069629-01-704 | EA  | Signal Generator Asm.             |
|     | 069629-01-706 | EA  | Signal Generator Only             |
| 7   | 083212-01-704 | EA  | Stop Lamp/Cruise Release Switch   |
| 8   | 083212-04-701 | EA  | Main Wiring Harness               |
| 9   | 094369-01-702 | EΑ  | Regulator Asm Electronic          |
| 10  | 094369-01-704 | EA  | Headlight Dimmer Module Asm.      |
| 11  | 091900-01-702 | EA  | Wiper Control Module              |
|     | 102362-01-705 | EA  | Throttle Retainer Clip            |
|     | 059778-01-710 | EA  | Tester - Cruise Control w/Harness |
|     |               |     |                                   |