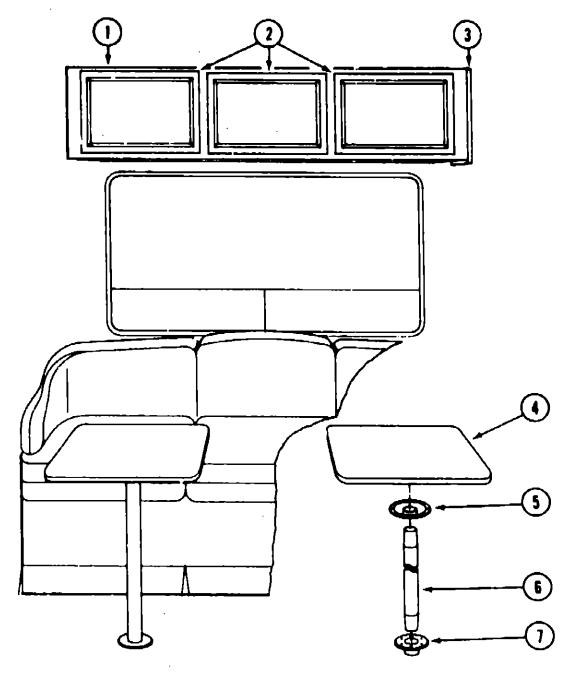

# BEDROOM GROUP

# BEDROOM GROUP (CONTINUED) QUEEN BED CABINETRY

A-15

|    | . :           |     |                                                             |
|----|---------------|-----|-------------------------------------------------------------|
| Þy | Part Number   | U/M | Description                                                 |
| 1  | M97265-01-B10 | ĘΑ  | Cabinet Asm Queen Bed                                       |
| 2  | M04035-02-AB1 | EA  | Cabinet Asm Bed Top                                         |
| 3  | 089076-03-000 | EA  | Support Channel (H)                                         |
| 4  | M04035-01-000 | EΛ  | Cabinet Asm Bed Top                                         |
| 5  | 088199-01-X11 | EA  | Hinge                                                       |
| 6  | 089577-01-X14 | EA  | Headboard Asm Queen Bed                                     |
| 7  | P00397-13-B10 | EA  | Drawer Asm Wardrobe - w/Glides                              |
|    | 100143-20-B07 | EA  | Drawer Face - Wardrobe                                      |
| 8  | 097415-01-B10 | EA  | Cabinet Asm Wardrobe - Passenger Side - w/o Door or Drawers |
| 9  | 058331-18-000 | EA  | Mirror - Salety Glass                                       |
| 10 | P00520-42-B10 | EA  | Door Asm Wardrobe - w/o Hardware                            |
| 11 | P00520-07-B07 | EA  | Door Asm Rear Overhead - w/o Hardware                       |
| 12 | M05019-09-B10 | EA  | Cabinet Asm Rear Overhead - w/o Doors                       |
| 13 | M05019-29-B10 | ĒA  | Cabinet Asm Center Overhead - w/o Doors                     |
| 14 | P00520-48-B07 | EA  | Door Asm Center Overhead - w/o Hardware                     |
| 15 | 098204-01-B10 | EA  | Cabinet Asm Wardrobe - Driver Side - w/o Door or Drawers    |
| 16 |               | EA  | End Cap Asm Center Overhead                                 |
|    |               |     |                                                             |

# BEDROOM GROUP (CONTINUED)

| Key | Part Number   | U/M | Description                                          |
|-----|---------------|-----|------------------------------------------------------|
| 1   | P03397-13-B10 | EA  | Drawer Asm Wardrobe - w/o Hardware                   |
|     | 100143-20-B07 | EA  | Drawer Face - Wardrobe                               |
| 2   | 090583-01-X14 | EA  | Headboard Asm Twin Bed                               |
| 3   | P00520-42-B10 | ĒΑ  | Door Asm Wardrobe - w/o Hardware                     |
| 4   | M90620-01-B10 | EA  | Cabinet Asn Wardrobe - w/o Door or Drawers           |
| 5   | 081260-13-B10 | EA  | End Cap Asm Shirt Closet - Passenger Side            |
| 6   | M89593-01-B10 | EA  | Cabinet Asm Shir: Closet - Passenger Side - w/o Door |
| 7   | P00520-24-913 | EA  | Door Asm Shirt Closet - w/o Hardware                 |
| 8   | M05019-35-B10 | EA  | Cabinet Asm Passengur Side Overhead - w/o Doors      |
| 9   | P00520-48-B07 | ĒΑ  | Door Asm Passenger Side Overhead - w/o Hardware      |
|     | 081325-04-B10 | EA  | End Cap Asm Passenger Side Overhead                  |
| 13  | M05019-64-B10 | EA  | Cabinet Asm Rear Overhead - w/o Doors                |
| 11  | P00520-48-B07 | EA  | Door Asm Rear Overhead - w/o Hardware                |
| 12  | M05019-19-B10 | EA  | Cabinet Asm Driver Side Overhead - w/o Doors         |
| 13  | P00520-11-B07 | EA  | Door Asm Driver Side Overhead - w/o Hardware         |
|     | 081325-04-B10 | EΛ  | End Cap Asm Driver Side Overhead                     |
| 14  | M89594-01-B10 | EΑ  | Cabinet Asm Shirt Closet - Driver Side - w/o Door    |
| 15  | 081280-16-B10 | EΑ  |                                                      |
| 16  | 069534-11-B10 | EA  | Countertop Asm Nightstand - Driver Side              |
| 17  | P03397-15-B10 | EA  | Drawer Asm Nightstand - Driver Side                  |
| 18  | 089534-01-B10 | EA  | Cabinet Asm Nightstand - Driver Side - w/o Drawers   |
| 19  | M97790-01-B10 | EA  | Cabinet Asm Twin Bed - Driver Side - w/o Door        |
| 20  | P00520-47-B13 | EΑ  |                                                      |
| 21  | 097270-01-B10 | EA  | Cabinet Asm Nightstalid - Conter                     |
| 22  | 097270-14-000 | EA  | Countertop Asm Center Nightstand - Lower             |
| 23  | 097270-12-000 | EA  | Countertop Asm Center Nightstand - Upper             |
| 24  | M97791-01-B10 | EA  | Cabinet Asm Twin Bed - Passenger Side - w/o Doors    |
| 25  | M82184-35-B10 | EA  | Drawer Asm.                                          |