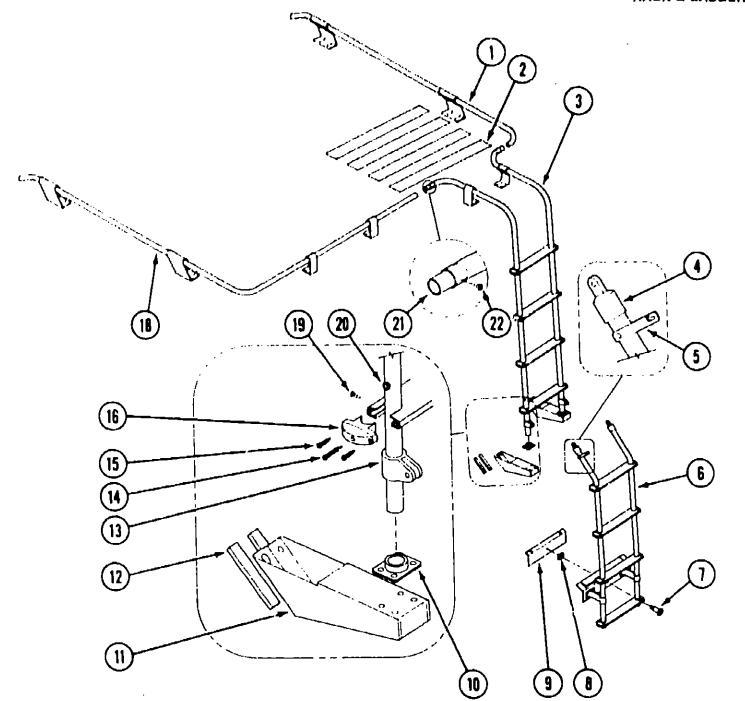

# VACUUM CLEANER & RELATER COMPONENTS (OPTION 22T)

| Key | Part Number   | U/M | Description                        |
|-----|---------------|-----|------------------------------------|
| -   | 092304-01-000 | EA  | Vacuum Cleaner - Built-In          |
|     | 092304-01-700 | EA  | Bays - Replacement (Pkg. of 5)     |
|     | 092304-02-000 | EA  | Vacuum Cleaning Tool Set           |
|     | 092304-02-700 | EA  | Hand Power Brush                   |
|     | 092304-02-701 | EA  | Dusting Tool                       |
|     | 092304-02-702 | EA  | Rug Fool                           |
|     | 092304-02-703 | FA  | Crevice Tool                       |
|     | 092304-02-704 | ĒΑ  |                                    |
|     | 092304-03-000 | ĒΑ  | Vacuum Clearier Door Asm.          |
|     | 010194-01-000 | FT  | Pipe - Black Plastic               |
|     | 039681-01-000 | ËÀ  | Coupling - Plastic - 1 1/4"        |
|     | 010001-01-000 | EA  | Elbow - Plastic                    |
|     | 049910-01-000 | EA  | Tee - Plastic - 1 1/4" - H x H x H |
|     |               |     | FRONT TV SYSTEM (OPTIONS 42C & 4   |
|     |               |     | 1                                  |

# 42Y)

|      |                        |     | FHONT IV SYSTEM (UPTIONS 42C & 42Y)                    |
|------|------------------------|-----|--------------------------------------------------------|
| Key  | Part Number            | U/M | Description                                            |
| **-, | 098447-01-000          | EA  | Color TV - 13" - w/Remote - Magnavox RX4029WA (US)     |
|      | 0984-7-02-000          | EA  | Color TV - 13" - w/Remote - Magnavox XK4029CH (CSA)    |
|      | 098447-01-700          | EA  | TV Remote (For Magnavox RX4029WA, XK4029CH)            |
|      | 098447-03-000          | EA  | Color TV - 13" - w/Remote - Magnavix RR1337W (US)      |
|      | 098447-04-000          | EA  | Color TV - 13" - w/Remute - Magnavox RR1330W (CSA)     |
|      | 098447-03-700          | EA  | TV Remote (For Magnavox RR133W, RR133OW)               |
|      | 098446-01-000          | EA  | VCR - VHS - Cable Ready - w/Remote - Magnavox VR9815AT |
|      | 098446-02-000          | EA  | VCR - VHS - Cable Ready - w/Remote - Magnavcx VR9912   |
|      | 098446-03-000          | ÉA  | VCR - VHS - Cable Ready - w/Remote - Magnavox VR9010   |
|      | 098416-01-700          | EA  | VCR Remote (For Magnavox VR9815AT)                     |
|      | 098446-02-700          | EA  | VCR Remote (For Magnavox VR9912)                       |
|      | 098446-03-700          | EA  | VCR Remote (For Magnavox VR9010)                       |
|      | 086757-02-000          | EA  | Control Center (Xantech 101020)                        |
|      | 080757-03-000          | EA  | Control Center (Magnadyne VCS6)                        |
|      | 086756-01-000          | EA  | Splitter - 2 Way                                       |
|      | 099717-01-000          | EA  | Tiedown • TV                                           |
|      | 099717-02-000          | EA  | Tiedown - TV                                           |
|      | 098819-01-000          | ĒΑ  | Remote Speaker - 4" - 2 Watt - 8 Ohm                   |
|      | 093214-01-02A          | EA  | Grille - Speaker - 4" - Brown                          |
|      | 090030-01-000          | EA  | Wire Asm Speaker                                       |
|      | 076319-01-000          | EA  | TV Antenna - 44" Mast                                  |
|      | 076319-01-700          | EA  | RVSA-U/V Sensor Antering                               |
|      | 076319-01-701          | EA  | Elevating Gear                                         |
|      | 075319-01-702          | EA  | Shaft Elevating Asm.                                   |
|      | 076319-01-703          | EA  | Nylon Bearing - 5" OD                                  |
|      | 076319-01-704          | EA  | Nylon Bearing + .1.25" OD                              |
|      | 076319-01-705          | EA  | Nylon Bearing718" ID                                   |
|      | 076319-01-706          | EA  | Elevating Crank w/Set Screw                            |
|      | 076319-01-707          | ĒΑ  | Handle Spring                                          |
|      | 076319-01-708          | EA  | Crenk Decal                                            |
|      | 076319-03-000          | FT  | Coaxial Cable - 75 Ohm                                 |
|      | 076319-04-000          | EA  | Connector & Ferrule                                    |
|      | 07631 <b>9-06-00</b> 0 | EΑ  | Adaptor - Cable Roof Plate                             |
|      | 076319-08-000          | EA  | Wallplate - Receptacie - Ivory                         |
|      | 076319-11-000          | E٨  | Adeptor - Coax w/Splitter                              |
|      | 076319-12-000          | ĒΑ  | Connector - Coaxial                                    |
|      | 058708-02-000          | EA  | Duplex - Receptacie - Ivory                            |
|      | 08677 <b>7-</b> 03-000 | EA  | Wall Plate - Antenna/Power - Ivory                     |
|      | 086777-01-000          | EA  | Wall Plate - Antenna/Cable - Ivory                     |
|      | 090963-01-000          | EA  | Outside Receptacle - Cable TV                          |
|      | 090964-01-000          | EA  | Cover - Outside Receptacle                             |
|      | 087236-01-000          | EA  | Label - Cable Input                                    |
|      | 087236-02-000          | EA  | Label - Cable Output                                   |
|      | 088473-01-000          | EA  | Pin Housing                                            |
|      | 088475-01-000          | EA  | Connector Pin                                          |
|      | 088474-10-000          | EA  | Socket Housing                                         |
|      | 069476-01-000          | EA  | Connector Socket                                       |
|      | 099637-01-000          | EA  | Grommet                                                |
|      |                        |     |                                                        |