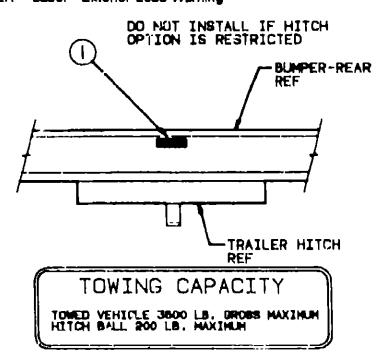

|     |                            |     | SPARE TIRE, HITCH & REAR BUMPER                            |
|-----|----------------------------|-----|------------------------------------------------------------|
| Key | Part Number                | U/M | Description                                                |
| 1   | 077395-01-000              | EA  |                                                            |
| 2   | 077403-01-000              | EA  |                                                            |
| 3   | 007324-04-000              | EA  |                                                            |
|     | 051377-01-000              | EA  |                                                            |
| 4   | 077411-01-000              | EA  |                                                            |
| 5   | 0786G8-01-000              | EA  | Support Angle - Bumper - Rear                              |
| 6   | 077399-01-000              | EA  |                                                            |
| 7   | 078760-02-000              | EA  |                                                            |
| 8   | 064081-01-000              | EA  | Wing Nut                                                   |
|     | 077400-01-000              | EA  | •                                                          |
|     | 077759-01-000              | EA  | Spacer - Support - Spare Tire                              |
| 9   | 078670-02-000              | EA  | Bracket Asm Bumper - Rear                                  |
| 10  | 081107-01-000              | EA  |                                                            |
| 11  | 07 <b>8578-</b> 01-000     | EA  | Cap - Bumper End - Passenger Side                          |
| 12  | 078584-01-000              | EA  |                                                            |
| 12  | 078584-08-000              | EA  |                                                            |
| 13  | 077617-01-000              | EA  | Hitch Asm w/o Drawbar                                      |
| 14  | 077613-01-000              | EA  |                                                            |
| 15  | 034513-01-000              | 5A  |                                                            |
| 16  | 034512-01-000              | EA  | Pin - Locking - Drawbar                                    |
|     | 0 <del>9</del> 7745-02-000 | EA  | Housing - Receptacle - Trailer - 48" Wire Length           |
| 17  | 005200-01-000              | EA  | Bolt - Carriage - 7/16" x 14" x 1.25 w/Stainless Steel Cap |
| 19  | 078578-02-000              | EA  | Cap - Bumper End - Driver                                  |
| 20  | 078760-03-000              | EA  | Plate Asm Bumper - Mounting - Driver Side                  |