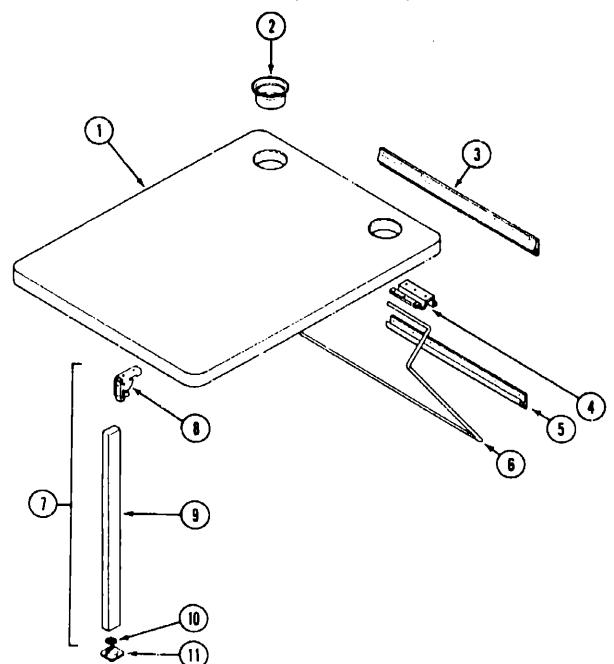

# BEDROOM GROUP (CONTINUED) QUEEN BED CABINETRY

A-15

|    | . :           |     |                                                             |
|----|---------------|-----|-------------------------------------------------------------|
| Þy | Part Number   | U/M | Description                                                 |
| 1  | M97265-01-B10 | ĘΑ  | Cabinet Asm Queen Bed                                       |
| 2  | M04035-02-AB1 | EA  | Cabinet Asm Bed Top                                         |
| 3  | 089076-03-000 | EA  | Support Channel (H)                                         |
| 4  | M04035-01-000 | EΛ  | Cabinet Asm Bed Top                                         |
| 5  | 088199-01-X11 | EA  | Hinge                                                       |
| 6  | 089577-01-X14 | EA  | Headboard Asm Queen Bed                                     |
| 7  | P00397-13-B10 | EA  | Drawer Asm Wardrobe - w/Glides                              |
|    | 100143-20-B07 | EA  | Drawer Face - Wardrobe                                      |
| 8  | 097415-01-B10 | EA  | Cabinet Asm Wardrobe - Passenger Side - w/o Door or Drawers |
| 9  | 058331-18-000 | EA  | Mirror - Salety Glass                                       |
| 10 | P00520-42-B10 | EA  | Door Asm Wardrobe - w/o Hardware                            |
| 11 | P00520-07-B07 | EA  | Door Asm Rear Overhead - w/o Hardware                       |
| 12 | M05019-09-B10 | EA  | Cabinet Asm Rear Overhead - w/o Doors                       |
| 13 | M05019-29-B10 | ĒA  | Cabinet Asm Center Overhead - w/o Doors                     |
| 14 | P00520-48-B07 | EA  | Door Asm Center Overhead - w/o Hardware                     |
| 15 | 098204-01-B10 | EA  | Cabinet Asm Wardrobe - Driver Side - w/o Door or Drawers    |
| 16 |               | EA  | End Cap Asm Center Overhead                                 |
|    |               |     |                                                             |

|     | ,              |     |                                                  |
|-----|----------------|-----|--------------------------------------------------|
| Key | Part Number    | U/M | Description                                      |
|     | 089167-01-B10  |     | Cabinet Asm Lower Vanity - w/o Doors             |
| 18  |                | EA  |                                                  |
| 19  |                | EA  |                                                  |
| 20  | 090588-01-B10  | EA  |                                                  |
|     | 058331-26-000  | ĒA  | Mirror - Safety Glass                            |
| 21  |                | EA  |                                                  |
| 22  | M05019-23-B10  |     | Cabinet Asm Upper Vanity - w/o Door              |
|     | 023320-01-000  | EA  |                                                  |
|     | 058331-14-000  | EA  |                                                  |
|     | 084356-04-000  |     |                                                  |
|     | 084412-01-000  | EA  |                                                  |
|     | 084451-01-000  | EA  |                                                  |
|     | 084624-02-000  | EA  |                                                  |
|     | 061521-02-007  | EA  | Molding - 64 Hole Space                          |
|     | 042357-17-000  | EA  | Corner Molding - Radius - Plastic - Pecan        |
|     | 080176-03-000  | EA  |                                                  |
|     | 083820-07-000  |     | T-Molding - 3/4" w/Edge Lips (Overhead Cabinets) |
|     | 009767-12-(4)0 | FT  | Welting - Antique White                          |
|     | 009767-10-000  | FT  |                                                  |
|     | 076325-28-000  | FT  |                                                  |
|     | 079653-04-000  | ËA  | Molding - Batt Strip - Kerled (Vanities)         |
|     | 057480-04-000  | EA  | Gas Spring Rod                                   |
|     | 057480-02-000  | EA  |                                                  |
|     | 052460-03-000  | EA  |                                                  |
|     | 089024-01-000  | EA  |                                                  |
|     | 069025-01-000  | ĒĀ  | ——————————————————————————————————————           |
|     |                |     |                                                  |