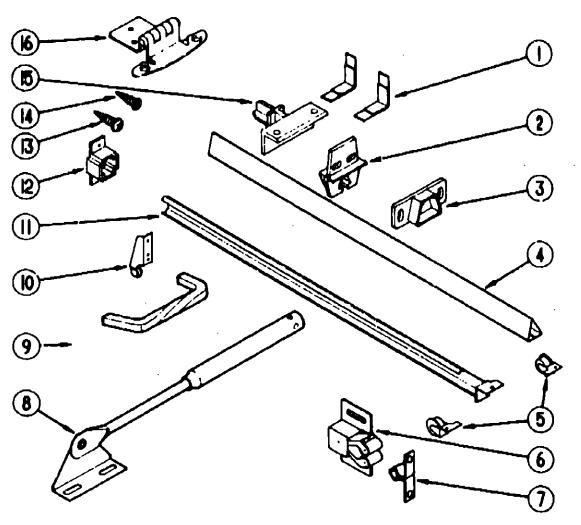

#### CABINET HARDWARE (DOORS, DRAWERS & CABINETS)

| Key | Part Number   | U/M | Description                                     |
|-----|---------------|-----|-------------------------------------------------|
| 1   | 037688-02-000 | EA  | L-Corner Glide (Drawers)                        |
| 2   | 037688-03-000 | EA  | Center Glide (Drawers)                          |
| 3   | 037688-05-000 | ĒΑ  |                                                 |
| 4   | 037688-01-000 | EA  | V-Rail (Drawers)                                |
| 5   | 102837-03-000 | EA  | Nylon Rollers (Set of 2) (Drawers)              |
| 6   | 093586-03-000 | EA  | Roller Catch                                    |
| . 7 | 093586-04-000 | EA  | Steel Strike                                    |
| 8   | 074493-02-000 | EA  | Door Support                                    |
| 9   | 096645-01-000 | EA  | Pull Handle                                     |
| 10  | 102827-02-000 | EA  | Rear Roller Bracket (Drawers)                   |
| 11  | 102827-05-000 | EA  | Track (Drawers)                                 |
| 12  | 102827-04-000 | EA  | Rear Mounting Bracket (Drawers)                 |
| 13  | 000G68-06-10G | EA  |                                                 |
| 14  | 000G13-06-10G | EA  |                                                 |
| 15  | 037688-04-000 | EA  | Rall Mounting Bracket - Front (Drawers)         |
| 16  | 059777-02-000 | EA  | Hinge - Burnished Brass                         |
|     | 084466-02-000 | EA  | Slide Asm Right (Drawers)                       |
|     | 084466-03-000 | EA  | Slide Asm Left (Drawers)                        |
|     | 084466-04-000 | ĘΑ  | Slide Asm Right (Cabinet)                       |
|     | 084466-05-000 | EA  | Silde Asm Left (Cabinet)                        |
|     | 081521-02-007 | EA  | Corner Molding - Aluminum (Plastic Trim Holder) |
|     | 083620-01-000 | FT  | T-Molding - 3/4" w/Edge Lips (Cabinets)         |
|     | 016604-03-000 | EA  | Angle Support Bracket - 2.5"                    |