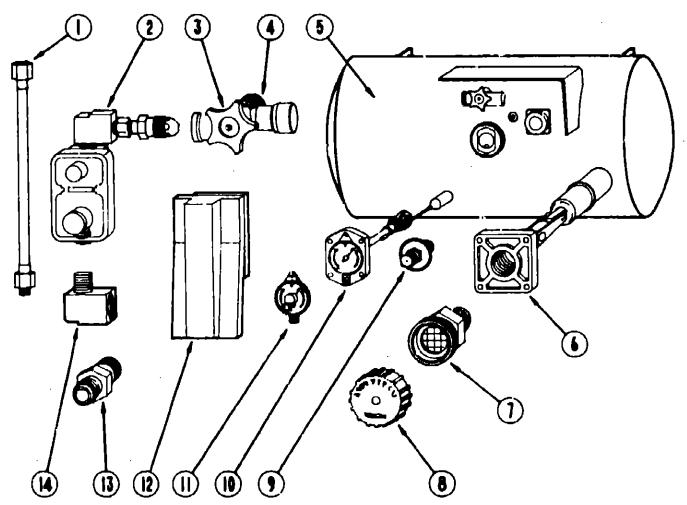

# 4.0KW ONAN GENERATOR & COMPONENTS (OPTION 39E)

| Key | Part Number           | U/M | Description                                         |
|-----|-----------------------|-----|-----------------------------------------------------|
| •   | 100974-01-000         | EA  |                                                     |
|     | 094657-02-000         | EA  |                                                     |
|     | 007067-01-000         | EA  | Insulation - Fiberglass                             |
|     | 094059-01-000         | EA  |                                                     |
|     | 023942-01-000         | EA  | •                                                   |
|     | 083151-01-000         | EΑ  |                                                     |
|     | (IO7125-03-000        | ĒΑ  | Clamp Asm Muffler - 1 1/2"                          |
|     | 083152-11-000         | EA  |                                                     |
|     | 083152-08-000         | EA  | Exhaust Pipa - Generator - 10.8" - 4.0 KW Generator |
|     | 008054-01-000         | EΑ  | Power Cord - 10/3 - 30 Amp 25' (USA)                |
|     | 008052-01-000         | EA  |                                                     |
|     | 008289-01-000 ·       | EA  | Box - Electrical - 4" x 4" (USA)                    |
|     | 008289-02-000         |     | Box - Electrical - 4" x 4" (CSA)                    |
|     | 008294-01-000         | EA  |                                                     |
|     | 008294-02-000         | EA  |                                                     |
|     | 024924-02-000         | EA  |                                                     |
|     | 069238-01-000         | EA  |                                                     |
|     | 041953-01-000         | FT  |                                                     |
|     | 000355-01-000         | EA  |                                                     |
|     | 008356-01-000         | EA  | Connector - Plastic - 3/8" Avg. Wire                |
|     | 010495-01-000         | EA  |                                                     |
|     | <b>008026-01-00</b> J | FT  |                                                     |
|     | 008311-01-000         | EA  | · · · · · · · · · · · · · · · · · · ·               |
|     | 008312-01-000         | EA  |                                                     |
|     | 008314-01-000         | EA  |                                                     |
|     | 008328-01-000         |     | Terminal Ring - 12/10 Wire                          |
|     | 024976-01-000         | EΑ  |                                                     |
|     | 098351-04-01A         | EA  |                                                     |
|     | 100050 10 014         |     |                                                     |

# 5.0KW ONAN GENERATOR & COMPONERTS (EXPORT)

EA Clamp - Hose - Wormgear - .22" to .62" ID

EA Clamp - Hose - Wormgear - 22" to 1" ID

| ey | Part Number            | U/M | Description                                         |
|----|------------------------|-----|-----------------------------------------------------|
|    | 100975-04-000          | EA  | Generator - 5.0KW - Emerald Plus - Onan NHE-FN/292  |
|    | 007067-01-0ባን          | SF  | Insulation - Fiberglass                             |
|    | 023942-01-0.it         |     | Grommet - Rubber - 2" OD                            |
|    | 093590-04-000          |     | Muffler                                             |
|    | 007125-03-000          | EΑ  | Clamp Asm Muffler                                   |
|    | 092508-01-000          |     | Exhaust Pipe - Generator                            |
|    | <b>083152-08-000</b>   | EA  | Exhaust Pipe - Generator - 10,8"                    |
|    | 008054-01-000          | EA  | Power Cord - 10/3 - 30 Amp 25*                      |
|    | 008269-01-000          | EA  | Box - Electrical - 4" x 4"                          |
|    | 008294-01-000          | EA  |                                                     |
|    | 024924-02-000          | EA  | Receptacle - Power Cord                             |
|    | 069238-01-000          | EA  | Cover Plate - Receptacle Box - Power Cord - 4" x 4" |
|    | 041953-01-000          | FŤ  | Conduit · Convolute · Siit · .5" ID                 |
|    | 008355-01-000          | EA  | Connector - 3/4" - Cable Clamping                   |
|    | 008356-01-000          | EA  | Connector - Plastic - 3/8"                          |
|    | 010495-01-000          | EA  |                                                     |
| •  | 008026-01-000          | FT  |                                                     |
|    | 008311-01-000          | EA  | Connector - Wire Nut - Red                          |
|    | 008312-01-000          | EA  | Connector - Wire Nut - Blue                         |
|    | 098314-01-000          | EA  | Connector - Wire Nut - Gray                         |
|    | 008328-01-000          | EA  | Terminal - Ring - 12/10 Wire                        |
|    | 092615-01-000          | EA  | Convertor - 40 Amp. w/Charger                       |
|    | 024976-01-000          | EA  | Generator Switch - w/o Circuit Board                |
|    | 098351-04-01A          | EA  | Plate - Switch - Generalor - Rear Bedroom           |
|    | 10026 <b>8-</b> 10-01A | ΕA  | Hourmeter                                           |
|    | 062401-03-000          | EA  | Clamp - Hose - Wormgear22" to .82" ID               |
|    | 062401-06-000          | EA  | Clamp - Hose - Wormgear22" to 1" ID                 |

#### 4.5KW KOHLER GENERATOR & COMPONENTS (OPTION 350)

| Key | Part Number   | U/M | Description                                         |
|-----|---------------|-----|-----------------------------------------------------|
| •   | 033740-01-000 | EA  | Generator - 4.5 KW - Kohler 4.5 CKM21-RV            |
|     | 007967-01-000 | SF  | Insulation - Fiberglass                             |
|     | 023942-01-000 | EA  | Grommet - Rubber - 2" OD                            |
|     | 093590-01-000 | EA  | Muffler - 4.5 KW Generator                          |
|     | 007125-03-000 | EA  | Clamp Asm Muffler - 1,50" Dia.                      |
|     | 093591-01-000 | EA  | Exhaust Pipe - 4.5 KW Generator                     |
|     | 083152-08-000 | EA  | Exhaust Pipe - 10.8" - 4.5 KW Generator             |
|     | 008054-01-000 | EΑ  | Power Cord - 10/3 - 30 Amp 25' (USA)                |
|     | 008052-01-000 | EΑ  | Power Cord - 10/3 - 30 Amp 25' (CSA)                |
|     | 008289-01-000 | EA  | Box - ELectrical - 4" x 4" (USA)                    |
|     | 008289-02-000 | EÀ  | Box - Electrical - 4" x 4" (CSA)                    |
|     | 008294-01-000 | EΑ  | Cover Plate - 4" x 4" (USA)                         |
|     | 008294-02-000 | EA  | Cover Plate - 4" x 4" (CSA)                         |
|     | 024924-02-000 | EA  | Receptacle - Power Cord                             |
|     | 069238-01-000 | EA  | Cover Plate - Receptacle Box - Power Cord - 4" x 4" |
|     | 041953-01-000 | FT  | Conduit - Convolute - Slit5" ID                     |
|     | 008355-01-000 | EA  | Connector - 3/4" - Cable Clamping                   |
|     | 008358-01-000 | EA  | Connector - Plastic - 3/8" Avg. Wire                |
|     | 010495-01-000 | EA  | Clamp - Cable - 9/16"                               |
|     | 008026-01-000 | ₽   | Wire - 12/2 Romex w/Ground                          |
|     | 008311-01-000 | ľ   | Connector - Wire Nut - Red                          |
|     | 008312-01-000 | `\  | Connector - Wire Nut 11/1/19                        |
|     | 008314-01-000 | ËΑ  | Connector - Wire Nut - Gray                         |
|     | 008328-01-000 | EA  | Terminal - Filing - 12/10 Wire                      |
|     | 024976-01-000 | EA  | Generator Switch - w/o Circuit Board                |
|     | 098351-04-01A | EA  | Plate - Switch - Generator - Hear Bedroom           |
|     | 100258-01-01A | EA  | Hourmeter                                           |
|     | 062401-03-000 | EA  | Clamp - Hose - Wormgear22" to .62" ID               |
|     | 062401-06-000 | EA  | Clamp - Hose - Wormgear22" to 1" ID                 |

#### 3.5KW ONAN GENERATOR & COMPONENTS (EXPORT)

| Key | Part Number   | U/M | Description                               |
|-----|---------------|-----|-------------------------------------------|
|     | 100974-05-000 | EA  |                                           |
|     | 007087-01-000 | SF  |                                           |
|     | 023942-01-000 | EA  |                                           |
|     | 093590-01-000 | EA  | Muffler                                   |
|     | 007125-03-000 | EA  | Clamp Asm Multier                         |
|     | 093591-01-000 | EA  |                                           |
|     | 008054-01-000 | EA  |                                           |
|     | 008289-01-000 | EΑ  | Box Electrical - 4" x 4"                  |
|     | 008294-01-000 | EA  | Cover Plate - 4" x 4"                     |
|     | 024924-02-000 | EA  | Receptacle - Power Cord                   |
|     | 069238-01-000 | EA  |                                           |
|     | 041953-01-000 | FT  | Conduit - Convolute - Slit5" ID           |
|     | 008355-01-000 | EA  | Connector - 3/4" - Cable Clamping         |
|     | 008356-01-000 | EA  | Connector - Plastic - 3/8"                |
|     | 010495-01-000 | EA  | Clamp - Cable - 9/16"                     |
|     | 008026-01-000 | FT  | Wire - 12/2 Romex w/Ground                |
|     | 008311-01-000 | EA  | Connector - Wire Nut - Red                |
|     | 008312-01-000 | EA  | Connector - Wire Nut - Blue               |
|     | 008314-01-000 | EA  | Connector - Wire Nut - Gray               |
|     | 008328-01-000 | EA  | Terminal - Ring - 12/10 Wire              |
|     | 092615-01-000 | EA  | Convertor - 40 Amp w/Charger              |
|     | 024976-01-000 | EΑ  | Generator Switch - w/o Circuit Board      |
|     | 098351-04·01A | EA  | Plate - Switch - Generator - Rear Bedroom |
|     | 100258-10-01A | EA  | Hourmeter                                 |
|     | 062401-03-000 | EA  | Clamp - Hose - Wormgear22" to .62" ID     |
|     | 062401-06-000 | EA  |                                           |