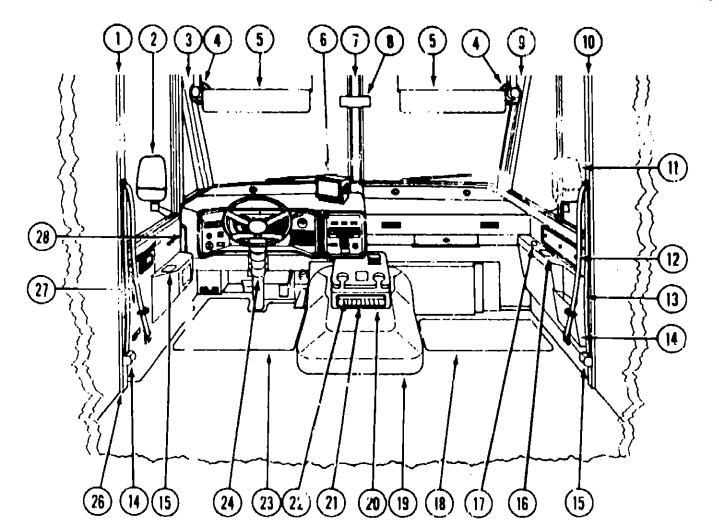

#### MISCELLANEOUS

| Key | Part Number   | U/M | Description                                 |
|-----|---------------|-----|---------------------------------------------|
| •   | 080224-43-000 |     | Track - Folding Door - Rear - 32"           |
|     | 080224-30-000 | EA  | Folding Door - Rear - 36" x 75" - Regal Oak |
|     | 080224-44-000 | EA  | Track - Folding Door - Front - S Curve      |
|     | 080224-29-000 | EA  |                                             |
|     | 080224-01-700 | EA  | Latch & Catch Asm Folding Door              |
|     | 057534-01-000 | EA  | Tieback - Folding Door - Clear Plastic - 6" |