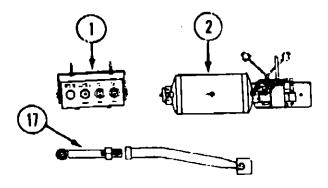

# REARVIEW TELEVISION MONITOR (OPTION 67Z) (Used until 2/24/91)

| Key | Part Number   | U/M | <b>Description</b>                              |
|-----|---------------|-----|-------------------------------------------------|
| 1   | 093040-01-000 | EA  | Television System - Rearview (Monitor & Camera) |
| 2   | 093041-01-000 | EA  | Cable - Monitor/Camera                          |
| 3   | 031170-01-000 | EA  | Clamp - Cable - 3/16" Dia.                      |
| 4   | 000G32-10-06B |     | Screw - #10 - 32 x 3/8"                         |
| 5   | 099325-01-000 | EA  | Bracket Asm Camera Adjust                       |
| 6   | 093040-01-701 | EA  | Monitor - 6" - w/Bracket & Wire Harness         |
| 7   | 099323-01-01A | EΑ  | Shroud - TV - Beige                             |
| 8   | 099303-02-01A | EA  | Caplug - RHW - Metal Washer                     |
| 9   | 099303-01-01A | EA  | Caplug - RH - Black                             |
| 10  | 000G72-10-24B | EA  | Screw - #10 - 32 x 1.50" - Slotted Hex          |
| 11  | 000G11-08-08T | ĒΛ  | Screw - #6 - 18 x 1/2" (4 Used)                 |
| 12  | 100319-01-000 | EA  | Retainer - Lens - Camera                        |
| 13  | 099288-01-000 | EA  | Lens - Rear - Monitor Shroud                    |
| 14  | 093040-01-702 | EA  | Camera & Housing                                |
| 14  | 093040-01-700 | EΛ  | Camera Only                                     |
| 15  | 094001-01-000 | EA  | Clamp - Camera (2 Used)                         |
| 16  | 000D24-10-00B | EA  | Nut - Hex (4 Used)                              |
| 17  | 093040-04-703 | FA  | Monitor Lena (Sony)                             |
|     | 099305-01-000 | EA  | Spring - Compression                            |
|     | 088756-01-000 | EA  | Grommet - Web - 1 1/8" ID                       |
|     | 092881-01-000 | EA  | Wire Asm Rear Monitor - Power                   |
|     | 062037-01-000 | EA  | Housing - Auto Fuse - Natural                   |