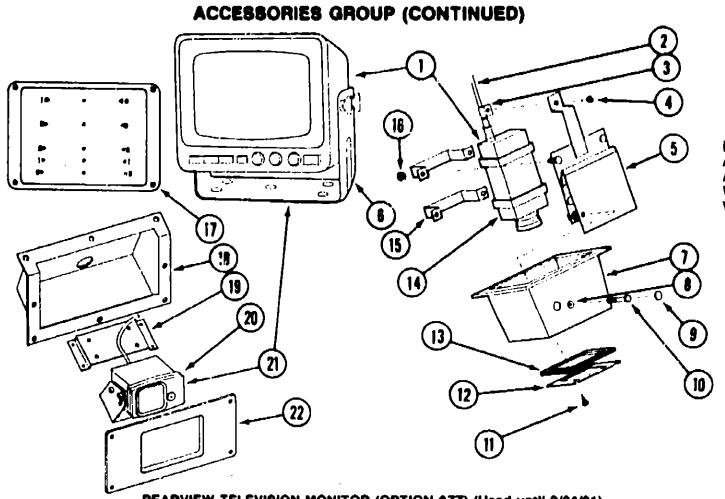

# REARVIEW TELEVISION MONITOR (OPTION 67Z) (Used until 2/24/91)

| Key | Part Number   | U/M | <b>Description</b>                              |
|-----|---------------|-----|-------------------------------------------------|
| 1   | 093040-01-000 | EA  | Television System - Rearview (Monitor & Camera) |
| 2   | 093041-01-000 | EA  | Cable - Monitor/Camera                          |
| 3   | 031170-01-000 | EA  | Clamp - Cable - 3/16" Dia.                      |
| 4   | 000G32-10-06B |     | Screw - #10 - 32 x 3/8"                         |
| 5   | 099325-01-000 | EA  | Bracket Asm Camera Adjust                       |
| 6   | 093040-01-701 | EA  | Monitor - 6" - w/Bracket & Wire Harness         |
| 7   | 099323-01-01A | EΑ  | Shroud - TV - Beige                             |
| 8   | 099303-02-01A | EA  | Caplug - RHW - Metal Washer                     |
| 9   | 099303-01-01A | EA  | Caplug - RH - Black                             |
| 10  | 000G72-10-24B | EA  | Screw - #10 - 32 x 1.50" - Slotted Hex          |
| 11  | 000G11-08-08T | ĒΛ  | Screw - #6 - 18 x 1/2" (4 Used)                 |
| 12  | 100319-01-000 | EA  | Retainer - Lens - Camera                        |
| 13  | 099288-01-000 | EA  | Lens - Rear - Monitor Shroud                    |
| 14  | 093040-01-702 | EA  | Camera & Housing                                |
| 14  | 093040-01-700 | EΛ  | Camera Only                                     |
| 15  | 094001-01-000 | EA  | Clamp - Camera (2 Used)                         |
| 16  | 000D24-10-00B | EA  | Nut - Hex (4 Used)                              |
| 17  | 093040-04-703 | FA  | Monitor Lena (Sony)                             |
|     | 099305-01-000 | EA  | Spring - Compression                            |
|     | 088756-01-000 | EA  | Grommet - Web - 1 1/8" ID                       |
|     | 092881-01-000 | EA  | Wire Asm Rear Monitor - Power                   |
|     | 062037-01-000 | EA  | Housing - Auto Fuse - Natural                   |

#### REARVIEW TELEVISION MONITOR (OPTION 67Z) (USED AFTER 2/24/91)

| Key | Part Number    | U/M | Description                                     |
|-----|----------------|-----|-------------------------------------------------|
| Ž   | 093041-01-000  | EA  | Cable - Monitor/Camera                          |
| 6   | 093040-04-701  | EA  | Monitor - 6" - w/Bracket & Wire Harness         |
| 18  | 103115-01-000  | EA  | Inner Shroud                                    |
| 19  | 104311-01-000  | EA  | Rear Bracket                                    |
| 20  | 093041-04-700  | EA  | Camera & Mounting Bracket                       |
| 21  | 093041)-04-000 | EA  | Television System - Rearview (Monitor & Camera) |
| 22  | 102903-01-01A  | EA  | Exterior Shroud                                 |
|     | 093040-04-702  | EA  | Sun Hood (Monitor)                              |
|     |                |     | •                                               |