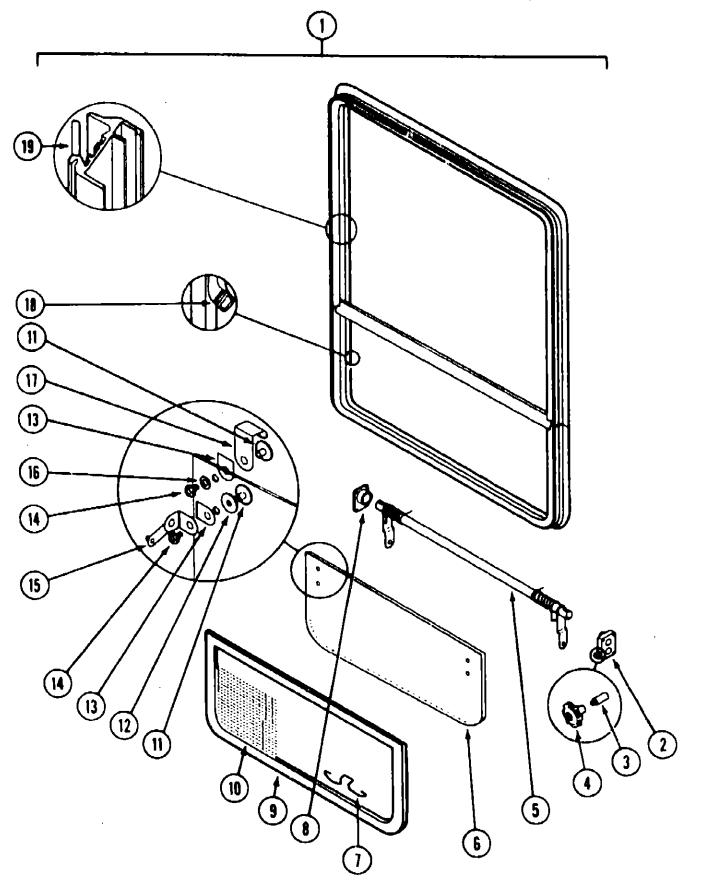

# REARVIEW TELEVISION MONITOR (OPTION 67Z) (Used until 2/24/91)

| Key | Part Number   | U/M | <b>Description</b>                              |
|-----|---------------|-----|-------------------------------------------------|
| 1   | 093040-01-000 | EA  | Television System - Rearview (Monitor & Camera) |
| 2   | 093041-01-000 | EA  | Cable - Monitor/Camera                          |
| 3   | 031170-01-000 | EA  | Clamp - Cable - 3/16" Dia.                      |
| 4   | 000G32-10-06B |     | Screw - #10 - 32 x 3/8"                         |
| 5   | 099325-01-000 | EA  | Bracket Asm Camera Adjust                       |
| 6   | 093040-01-701 | EA  | Monitor - 6" - w/Bracket & Wire Harness         |
| 7   | 099323-01-01A | EΑ  | Shroud - TV - Beige                             |
| 8   | 099303-02-01A | EA  | Caplug - RHW - Metal Washer                     |
| 9   | 099303-01-01A | EA  | Caplug - RH - Black                             |
| 10  | 000G72-10-24B | EA  | Screw - #10 - 32 x 1.50" - Slotted Hex          |
| 11  | 000G11-08-08T | ĒΛ  | Screw - #6 - 18 x 1/2" (4 Used)                 |
| 12  | 100319-01-000 | EA  | Retainer - Lens - Camera                        |
| 13  | 099288-01-000 | EA  | Lens - Rear - Monitor Shroud                    |
| 14  | 093040-01-702 | EA  | Camera & Housing                                |
| 14  | 093040-01-700 | EΛ  | Camera Only                                     |
| 15  | 094001-01-000 | EA  | Clamp - Camera (2 Used)                         |
| 16  | 000D24-10-00B | EA  | Nut - Hex (4 Used)                              |
| 17  | 093040-04-703 | FA  | Monitor Lena (Sony)                             |
|     | 099305-01-000 | EA  | Spring - Compression                            |
|     | 088756-01-000 | EA  | Grommet - Web - 1 1/8" ID                       |
|     | 092881-01-000 | EA  | Wire Asm Rear Monitor - Power                   |
|     | 062037-01-000 | EA  | Housing - Auto Fuse - Natural                   |

#### REARVIEW TELEVISION MONITOR (OPTION 67Z) (USED AFTER 2/24/91)

| Key | Part Number    | U/M | Description                                     |
|-----|----------------|-----|-------------------------------------------------|
| Ž   | 093041-01-000  | EA  | Cable - Monitor/Camera                          |
| 6   | 093040-04-701  | EA  | Monitor - 6" - w/Bracket & Wire Harness         |
| 18  | 103115-01-000  | EA  | Inner Shroud                                    |
| 19  | 104311-01-000  | EA  | Rear Bracket                                    |
| 20  | 093041-04-700  | EA  | Camera & Mounting Bracket                       |
| 21  | 093041)-04-000 | EA  | Television System - Rearview (Monitor & Camera) |
| 22  | 102903-01-01A  | EA  | Exterior Shroud                                 |
|     | 093040-04-702  | EA  | Sun Hood (Monitor)                              |
|     |                |     | •                                               |