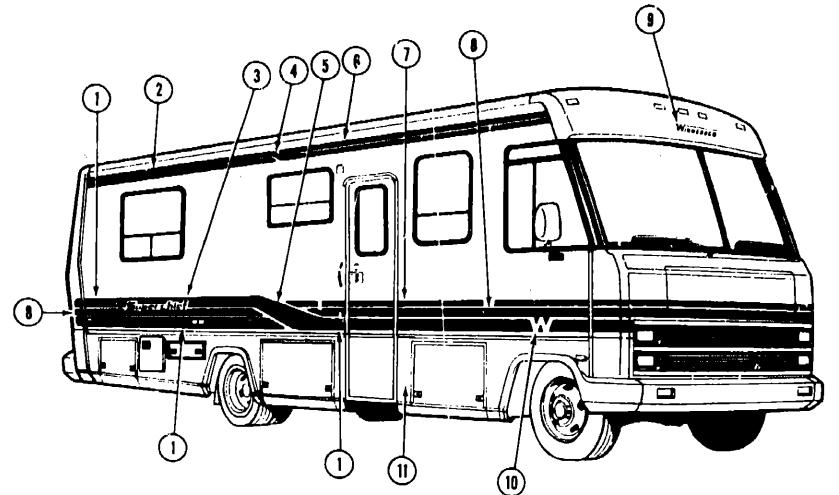

Group       | B-07 - B-17 |
| Dinette Group                      | B-18 - B-20 |
| Driver's Compartment Group         | B-21 - C-04 |
| Electrical Group                   | C-05 - C-08 |
| Exterior Body Group                | C-09 - C-17 |
| Galley Group                       | C-18 - C-21 |
| Heating & Air Conditioning Group   | C-22 - C-23 |
| Interior Finish Group              | C-24 - D-01 |
| Labels Group                       |             |
| LP Group                           | D-02 - D-10 |
| Lounge Group                       | D-11        |
|                                    | D-12 - D-14 |
| Sealants & Fasteners Group         | D-15 - D-18 |
| Water & Sewage Group               | D-17 - D-19 |
| Window, Vent & Exterior Door Group | D-20 - E-15 |

DECALS, FILM STRIPE & PAINT



 Key
 Part Number
 U/M
 Description

 1
 093681-05-05A
 FT
 Film Stripe - Blue

 2
 093680-28-01A
 FT
 Film - Multistripe - Blue

 3
 089364-02-000
 EA
 Decal Logo - "Superchief"

 4
 100469-01-01A
 EA
 Decal - Passenger Side

 5
 100470-01-01A
 EA
 Decal - Passenger Side

 5
 100470-02-01A
 EA
 Decal - Passenger Side

 6
 C9368C-27-01A
 EA
 Decal - Driver Side

 7
 093681-14-02A
 FT
 Film - Multistripe - Blue

 8
 093681-26-01A
 FT
 Film Stripe - Blue

 9
 050313-42-000
 EA
 Decal Logo - "Winnebago"

 10
 093684-02-01A
 EA
 Decal Logo - "Winnebago"

 10
 093684-02-01A
 EA
 Decal Logo - "Winnebago"

# 1991 WINNEBAGO TABLE OF CONTENTS

| INTRODUCTION                 | A-01 - A-02 |
|------------------------------|-------------|
| ABBREVIATIONS                | A-03        |
| ALPHABETICAL