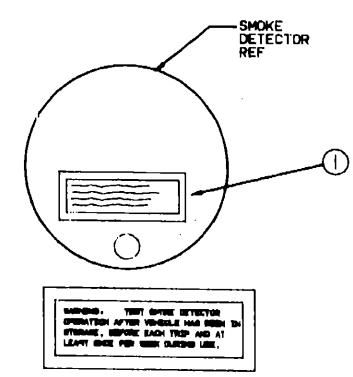

|
| Lounge Group                       | D-11        |
|                                    | D-12 - D-14 |
| Sealants & Fasteners Group         | D-15 - D-11 |
| Water & Sewage Group               | D-17 - D-10 |
| Window, Vent & Exterior Door Group | D-20 - E-1  |
|                                    |             |

### LABELS GROUP (CONTINUED)



#### IF YOU SMELL GAS

- I. OTTOGRAM MY GRAN PLANE, PILOT LIGHTS MG ALL SHOUDS MATERIALS.
- 2. SALT OF THE BAS BLIFFLY AT THE TANK VALVE( OR SAS BLIFFLY CONSECTION. 3. OFFIN EXCESS AND STHEM VEHTLATING OFFINDER.
- 4. DO NOT TOUGH CLECTRICAL ONTTOWN.
- S. LEAVE THE AREA UNTIL COOR CLEARS.
- 4. HAVE THE GAS SYSTEM CHECKED AND LEAVANE SOURCE CONNECTED METURE LEDIO ASADM.

Part Number 073998-01-00 U/M Description

EA Label - LP Gas Odor Warning



Part Number 077956-01-000 **U/M** Description

EA Label - Warning - Smoke Delector

#### LABELS GROUP (CONTINUED)

WATNING DISCONNECT BATTERIES BEFORE CONNECTING EXTERNAL CHARGING EQUIPMENT.



Pert Number 065748-01-000

U/M Description EA Label - Caution - Battery Charging



COMBUSTION AIR KIT NO 84970 NUMCOLD EG MODELS THIS VENTILATION KIT HUST SE INSTALLED AND USED WITHOUT MODIFICATION.

Part Number 070905-02-000

U/M Description EA Label - Refrigerator Combustion Air

Part Number Description Label - Seat w/o Seat Belt (USA) Label - Seat w/o Seat Belt (CSA) 006064-01-000 006064-02-000 Label - Warning - No Storage Label - Air Conditioner Selector Switch 035709-01-000 074983-01-000 EΑ EA Label - Trailer Lighting 091224-02-000 091243-01-000 EA Label - Air Conditioner Cover 099509-01-000