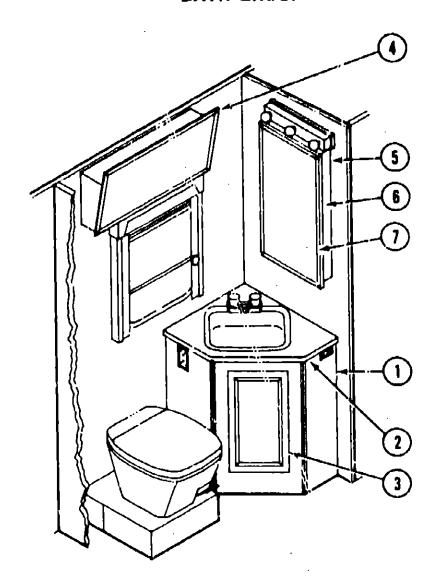

# **BATH GROUP**

#### LAVATORY CABINET

| Key | Part Number   | U/M | Description                                             |
|-----|---------------|-----|---------------------------------------------------------|
| 1   | M97267-01-B10 | EA  | Cabinet Asm w/o Countertop, Doors or Hardware           |
| 2   | 097267-11-B10 | EΑ  | Countertop Asm Lavatory - No Cutouts                    |
|     | 076325-28-000 | FT  | Molding - Edge Band                                     |
| 3   | 098685-02-B10 | ĘΑ  | Door Asm Lavatory Cabinet - w/o Herdware                |
| 4   | 099683-01-01A | E٨  | Cabinet Asm Medicine - Almond - w/Door                  |
| 5   | M05019-07-B10 | EA  | Cabinet Asm Bath Wall - Medicine - w/o Door or Hardware |
| 6   | P00520-63-B10 | EA. | Door Asm Medicine Cabinet - w/o Hurdware                |
| 7   | 058331-05-000 | EΛ  | Mirror - Medicine Cabinet - 19" x 26"                   |
|     | 009059-01-000 | EA  | Hinge - Brass                                           |
|     | 009767-12-000 | EA  | V/elting - Antique White                                |
|     |               |     |                                                         |

#### SHOWER CABINET

| Key | Part Number   | U/M | Description             |
|-----|---------------|-----|-------------------------|
|     | 089318-02-000 | EA  | Jamb - Shower Door Gold |
|     | 089318-01-000 | EA  |                         |
|     | 089318-01-700 | EA  | Strap for Shower Door   |
|     | 089318-01-701 | EA  | Vinyl Sweep             |
|     | 078323-06-X14 | EA  | Cap Molding - Wall      |
|     | 101805-01-01A | EA  |                         |
|     | 101807-01-01A | EA  | Shower Cap - Off White  |
|     |               |     | -                       |