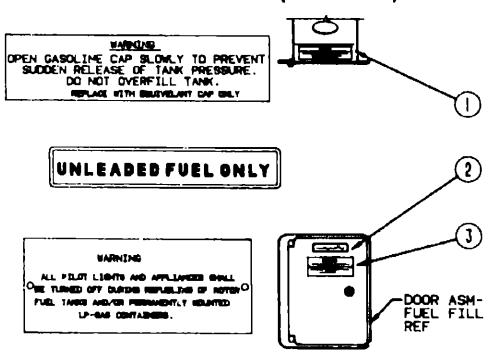

#### FUEL SYSTEM COMPONENTS

| Key | Part Number   | U/M | Description                     |
|-----|---------------|-----|---------------------------------|
| 1   | 078010-04-000 | ĽΑ  | Door Asm Fuel Fill - Beige      |
| 2   | 083578-01-000 | ĘΑ  | Boot - Fuel Fill                |
| 3   | 084235-01-000 | EA  | Support Flange - Fuel Fill Boot |