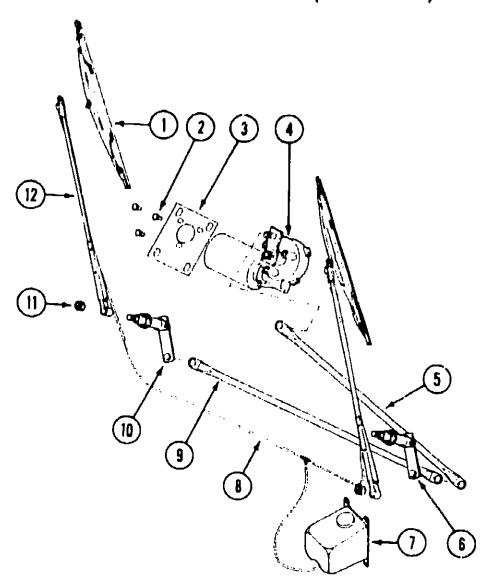

# REARVIEW TELEVISION MONITOR (OPTION 67Z) (Used until 2/24/91)

| Key | Part Number   | U/M | <b>Description</b>                              |
|-----|---------------|-----|-------------------------------------------------|
| 1   | 093040-01-000 | EA  | Television System - Rearview (Monitor & Camera) |
| 2   | 093041-01-000 | EA  | Cable - Monitor/Camera                          |
| 3   | 031170-01-000 | EA  | Clamp - Cable - 3/16" Dia.                      |
| 4   | 000G32-10-06B |     | Screw - #10 - 32 x 3/8"                         |
| 5   | 099325-01-000 | EA  | Bracket Asm Camera Adjust                       |
| 6   | 093040-01-701 | EA  | Monitor - 6" - w/Bracket & Wire Harness         |
| 7   | 099323-01-01A | EΑ  | Shroud - TV - Beige                             |
| 8   | 099303-02-01A | EA  | Caplug - RHW - Metal Washer                     |
| 9   | 099303-01-01A | EA  | Caplug - RH - Black                             |
| 10  | 000G72-10-24B | EA  | Screw - #10 - 32 x 1.50" - Slotted Hex          |
| 11  | 000G11-08-08T | ĒΛ  | Screw - #6 - 18 x 1/2" (4 Used)                 |
| 12  | 100319-01-000 | EA  | Retainer - Lens - Camera                        |
| 13  | 099288-01-000 | EA  | Lens - Rear - Monitor Shroud                    |
| 14  | 093040-01-702 | EA  | Camera & Housing                                |
| 14  | 093040-01-700 | EΛ  | Camera Only                                     |
| 15  | 094001-01-000 | EA  | Clamp - Camera (2 Used)                         |
| 16  | 000D24-10-00B | EA  | Nut - Hex (4 Used)                              |
| 17  | 093040-04-703 | FA  | Monitor Lena (Sony)                             |
|     | 099305-01-000 | EA  | Spring - Compression                            |
|     | 088756-01-000 | EA  | Grommet - Web - 1 1/8" ID                       |
|     | 092881-01-000 | EA  | Wire Asm Rear Monitor - Power                   |
|     | 062037-01-000 | EA  | Housing - Auto Fuse - Natural                   |

#### REARVIEW TELEVISION MONITOR (OPTION 67Z) (USED AFTER 2/24/91)

| Key | Part Number    | U/M | Description                                     |
|-----|----------------|-----|-------------------------------------------------|
| Ž   | 093041-01-000  | EA  | Cable - Monitor/Camera                          |
| 6   | 093040-04-701  | EA  | Monitor - 6" - w/Bracket & Wire Harness         |
| 18  | 103115-01-000  | EA  | Inner Shroud                                    |
| 19  | 104311-01-000  | EA  | Rear Bracket                                    |
| 20  | 093041-04-700  | EA  | Camera & Mounting Bracket                       |
| 21  | 093041)-04-000 | EA  | Television System - Rearview (Monitor & Camera) |
| 22  | 102903-01-01A  | EA  | Exterior Shroud                                 |
|     | 093040-04-702  | EA  | Sun Hood (Monitor)                              |
|     |                |     | •                                               |