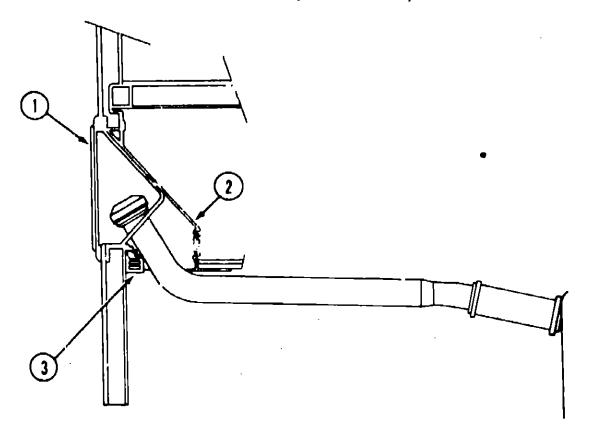

#### FUEL SYSTEM COMPONENTS

| Key | Part Number   | U/M | Description                     |
|-----|---------------|-----|---------------------------------|
| 1   | 078010-04-000 | ĽΑ  | Door Asm Fuel Fill - Beige      |
| 2   | 083578-01-000 | ĘΑ  | Boot - Fuel Fill                |
| 3   | 084235-01-000 | EA  | Support Flange - Fuel Fill Boot |