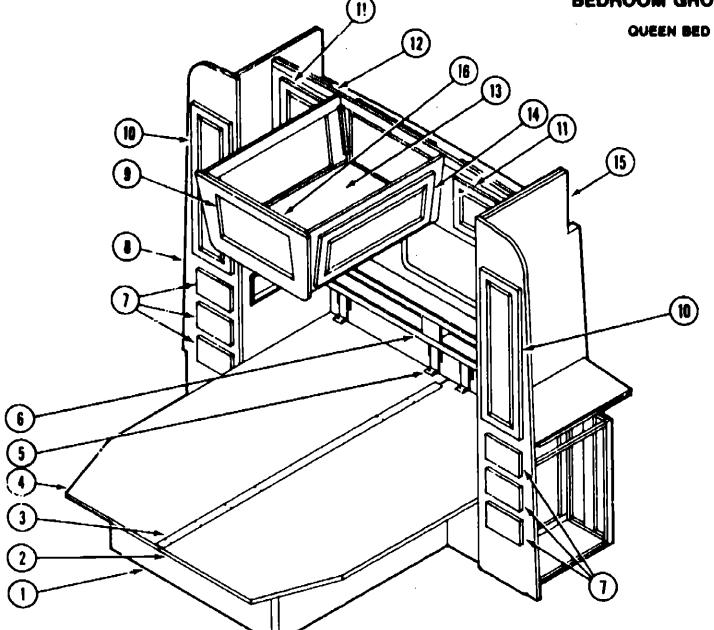

# BEDROOM GROUP (CONTINUED) QUEEN BED CABINETRY

A-15

|    | . :           |     |                                                             |
|----|---------------|-----|-------------------------------------------------------------|
| Þy | Part Number   | U/M | Description                                                 |
| 1  | M97265-01-B10 | ĘΑ  | Cabinet Asm Queen Bed                                       |
| 2  | M04035-02-AB1 | EA  | Cabinet Asm Bed Top                                         |
| 3  | 089076-03-000 | EA  | Support Channel (H)                                         |
| 4  | M04035-01-000 | EΛ  | Cabinet Asm Bed Top                                         |
| 5  | 088199-01-X11 | EA  | Hinge                                                       |
| 6  | 089577-01-X14 | EA  | Headboard Asm Queen Bed                                     |
| 7  | P00397-13-B10 | EA  | Drawer Asm Wardrobe - w/Glides                              |
|    | 100143-20-B07 | EA  | Drawer Face - Wardrobe                                      |
| 8  | 097415-01-B10 | EA  | Cabinet Asm Wardrobe - Passenger Side - w/o Door or Drawers |
| 9  | 058331-18-000 | EA  | Mirror - Salety Glass                                       |
| 10 | P00520-42-B10 | EA  | Door Asm Wardrobe - w/o Hardware                            |
| 11 | P00520-07-B07 | EA  | Door Asm Rear Overhead - w/o Hardware                       |
| 12 | M05019-09-B10 | EA  | Cabinet Asm Rear Overhead - w/o Doors                       |
| 13 | M05019-29-B10 | ĒA  | Cabinet Asm Center Overhead - w/o Doors                     |
| 14 | P00520-48-B07 | EA  | Door Asm Center Overhead - w/o Hardware                     |
| 15 | 098204-01-B10 | EA  | Cabinet Asm Wardrobe - Driver Side - w/o Door or Drawers    |
| 16 |               | EA  | End Cap Asm Center Overhead                                 |
|    |               |     |                                                             |

|     | ,              |     |                                                  |
|-----|----------------|-----|--------------------------------------------------|
| Key | Part Number    | U/M | Description                                      |
|     | 089167-01-B10  |     | Cabinet Asm Lower Vanity - w/o Doors             |
| 18  |                | EA  |                                                  |
| 19  |                | EA  |                                                  |
| 20  | 090588-01-B10  | EA  |                                                  |
|     | 058331-26-000  | ĒA  | Mirror - Safety Glass                            |
| 21  |                | EA  |                                                  |
| 22  | M05019-23-B10  |     | Cabinet Asm Upper Vanity - w/o Door              |
|     | 023320-01-000  | EA  |                                                  |
|     | 058331-14-000  | EA  |                                                  |
|     | 084356-04-000  |     |                                                  |
|     | 084412-01-000  | EA  |                                                  |
|     | 084451-01-000  | EA  |                                                  |
|     | 084624-02-000  | EA  |                                                  |
|     | 061521-02-007  | EA  | Molding - 64 Hole Space                          |
|     | 042357-17-000  | EA  | Corner Molding - Radius - Plastic - Pecan        |
|     | 080176-03-000  | EA  |                                                  |
|     | 083820-07-000  |     | T-Molding - 3/4" w/Edge Lips (Overhead Cabinets) |
|     | 009767-12-(4)0 | FT  | Welting - Antique White                          |
|     | 009767-10-000  | FT  |                                                  |
|     | 076325-28-000  | FT  |                                                  |
|     | 079653-04-000  | ËA  | Molding - Batt Strip - Kerled (Vanities)         |
|     | 057480-04-000  | EA  | Gas Spring Rod                                   |
|     | 057480-02-000  | EA  |                                                  |
|     | 052460-03-000  | EA  |                                                  |
|     | 089024-01-000  | EA  |                                                  |
|     | 069025-01-000  | ĒĀ  | ——————————————————————————————————————           |
|     |                |     |                                                  |