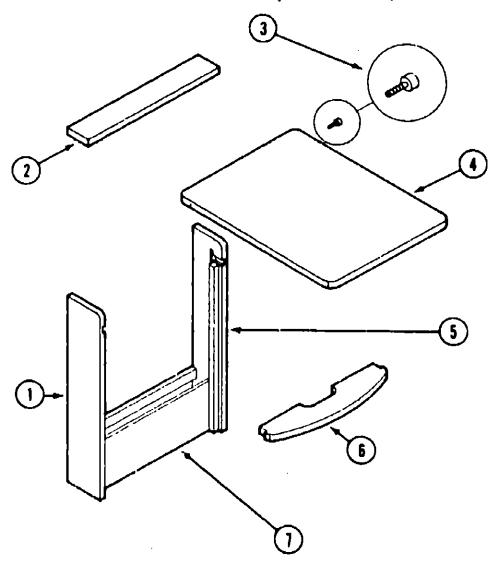

#### LAVATORY CABINET

| Key | Part Number   | U/M | Description                                             |
|-----|---------------|-----|---------------------------------------------------------|
| 1   | M97267-01-B10 | EA  | Cabinet Asm w/o Countertop, Doors or Hardware           |
| 2   | 097267-11-B10 | EΑ  | Countertop Asm Lavatory - No Cutouts                    |
|     | 076325-28-000 | FT  | Molding - Edge Band                                     |
| 3   | 098685-02-B10 | ĘΑ  | Door Asm Lavatory Cabinet - w/o Herdware                |
| 4   | 099683-01-01A | E٨  | Cabinet Asm Medicine - Almond - w/Door                  |
| 5   | M05019-07-B10 | EA  | Cabinet Asm Bath Wall - Medicine - w/o Door or Hardware |
| 6   | P00520-63-B10 | EA. | Door Asm Medicine Cabinet - w/o Hurdware                |
| 7   | 058331-05-000 | EΛ  | Mirror - Medicine Cabinet - 19" x 26"                   |
|     | 009059-01-000 | EA  | Hinge - Brass                                           |
|     | 009767-12-000 | EA  | V/elting - Antique White                                |
|     |               |     |                                                         |