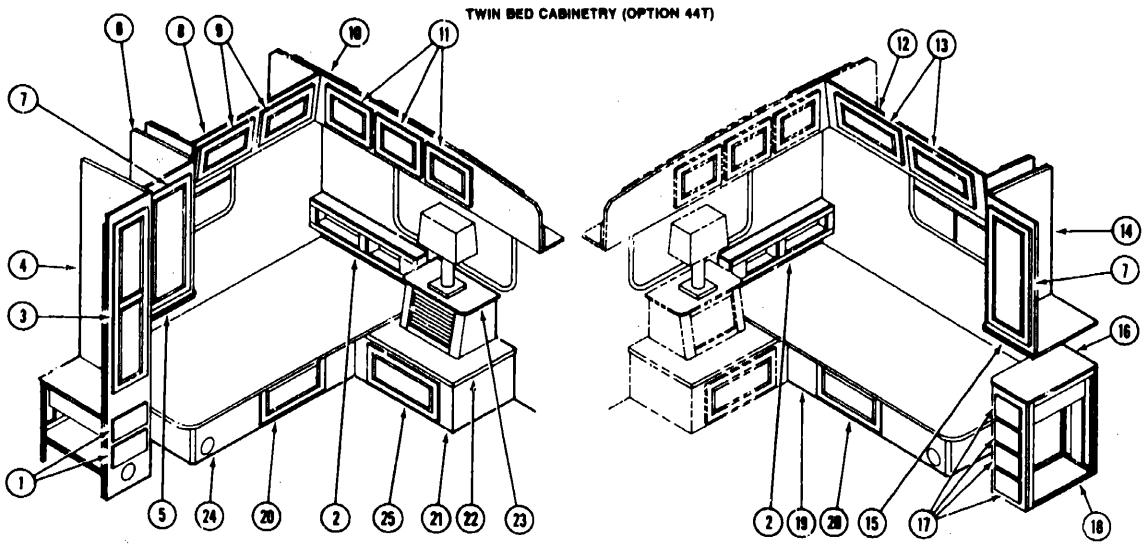

# BEDROOM GROUP (CONTINUED)

| Key | Part Number   | U/M | Description                                          |
|-----|---------------|-----|------------------------------------------------------|
| 1   | P03397-13-B10 | EA  | Drawer Asm Wardrobe - w/o Hardware                   |
|     | 100143-20-B07 | EA  | Drawer Face - Wardrobe                               |
| 2   | 090583-01-X14 | EA  | Headboard Asm Twin Bed                               |
| 3   | P00520-42-B10 | ĒΑ  | Door Asm Wardrobe - w/o Hardware                     |
| 4   | M90620-01-B10 | EA  | Cabinet Asn Wardrobe - w/o Door or Drawers           |
| 5   | 081260-13-B10 | EA  | End Cap Asm Shirt Closet - Passenger Side            |
| 6   | M89593-01-B10 | EA  | Cabinet Asm Shir: Closet - Passenger Side - w/o Door |
| 7   | P00520-24-913 | EA  | Door Asm Shirt Closet - w/o Hardware                 |
| 8   | M05019-35-B10 | EA  | Cabinet Asm Passengur Side Overhead - w/o Doors      |
| 9   | P00520-48-B07 | ĒΑ  | Door Asm Passenger Side Overhead - w/o Hardware      |
|     | 081325-04-B10 | EA  | End Cap Asm Passenger Side Overhead                  |
| 13  | M05019-64-B10 | EA  | Cabinet Asm Rear Overhead - w/o Doors                |
| 11  | P00520-48-B07 | EA  | Door Asm Rear Overhead - w/o Hardware                |
| 12  | M05019-19-B10 | EA  | Cabinet Asm Driver Side Overhead - w/o Doors         |
| 13  | P00520-11-B07 | EA  | Door Asm Driver Side Overhead - w/o Hardware         |
|     | 081325-04-B10 | EΛ  | End Cap Asm Driver Side Overhead                     |
| 14  | M89594-01-B10 | EΑ  | Cabinet Asm Shirt Closet - Driver Side - w/o Door    |
| 15  | 081280-16-B10 | EΑ  |                                                      |
| 16  | 069534-11-B10 | EA  | Countertop Asm Nightstand - Driver Side              |
| 17  | P03397-15-B10 | EA  | Drawer Asm Nightstand - Driver Side                  |
| 18  | 089534-01-B10 | EA  | Cabinet Asm Nightstand - Driver Side - w/o Drawers   |
| 19  | M97790-01-B10 | EA  | Cabinet Asm Twin Bed - Driver Side - w/o Door        |
| 20  | P00520-47-B13 | EΑ  |                                                      |
| 21  | 097270-01-B10 | EA  | Cabinet Asm Nightstalid - Conter                     |
| 22  | 097270-14-000 | EA  | Countertop Asm Center Nightstand - Lower             |
| 23  | 097270-12-000 | EA  | Countertop Asm Center Nightstand - Upper             |
| 24  | M97791-01-B10 | EA  | Cabinet Asm Twin Bed - Passenger Side - w/o Doors    |
| 25  | M82184-35-B10 | EA  | Drawer Asm.                                          |