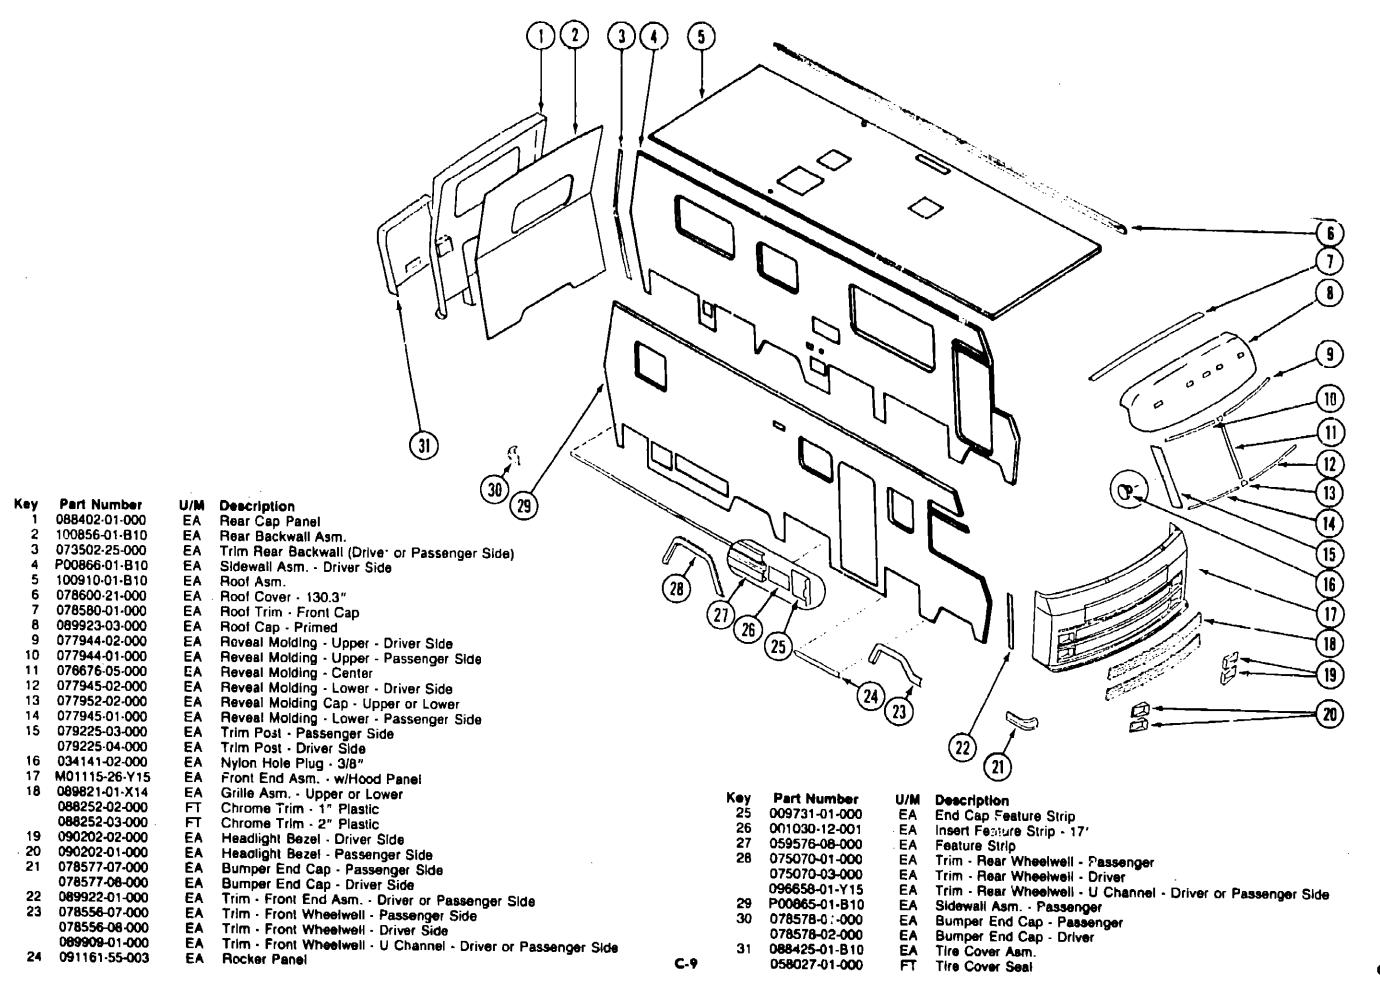

rical Group                   | C-05 - C-08 |
| Exterior Body Group                |             |
| Galley Group                       | C-09 - C-17 |
|                                    | C-18 - C-21 |
| Heating & Air Conditioning Group   | C-22 - C-23 |
| Interior Finish Group              | C-24 - D-01 |
| Labels Group                       | D-02 - D-10 |
| LP Group                           | D-11        |
| Lounge Group                       | D-12 - D-14 |
| Sealants & Fasteners Group         | D-15 - D-16 |
| Water & Sewage Group               | D-17 - D-19 |
| Window, Vent & Exterior Door Group | D-20 - E-15 |
| Table to the Enterior Book Group   | D 20 ° E-13 |
|                                    |             |

#### **EXTERIOR BODY GROUP**

#### EXTERIOR BODY PANELS & TRIM



# 1991 WINNEBAGO TABLE OF CONTENTS

| INTRODUCTION ABBREVIATIONS   | A-01 - A-02<br>A-03 |
|------------------------------|---------------------|
| ALPHABETICAL/GROUP REFERENCE | A-04 - A-08         |
| WCM28RQ                      | A-07 - E-15         |
| WKM40DA                      | E-17 - 1-18         |

| Floor Plan                         | A-07 - A-08 |
|------------------------------------|-------------|
| Accessories Group                  | A-09 - A-11 |
| Bath Group                         | A-12 - A-13 |
| Bedroom Group                      | A-14 - A-18 |
| Chassis Group                      | A-19 - B-06 |
| Curtain, Cushion & Pad Group       | B-07 - B-17 |
| Dinette Group                      | B-18 - B-20 |
| Driver's Compartment Group         | B-21 - C-04 |
| Electri