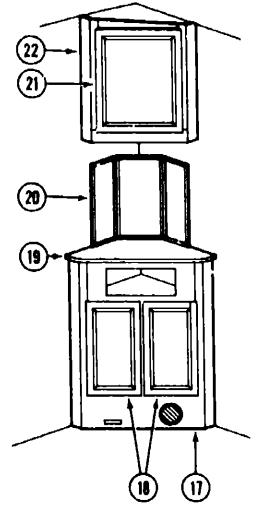

# BEDROOM GROUP (CONTINUED) QUEEN BED CABINETRY

A-15

|    | . :           |     |                                                             |
|----|---------------|-----|-------------------------------------------------------------|
| Þy | Part Number   | U/M | Description                                                 |
| 1  | M97265-01-B10 | ĘΑ  | Cabinet Asm Queen Bed                                       |
| 2  | M04035-02-AB1 | EA  | Cabinet Asm Bed Top                                         |
| 3  | 089076-03-000 | EA  | Support Channel (H)                                         |
| 4  | M04035-01-000 | EΛ  | Cabinet Asm Bed Top                                         |
| 5  | 088199-01-X11 | EA  | Hinge                                                       |
| 6  | 089577-01-X14 | EA  | Headboard Asm Queen Bed                                     |
| 7  | P00397-13-B10 | EA  | Drawer Asm Wardrobe - w/Glides                              |
|    | 100143-20-B07 | EA  | Drawer Face - Wardrobe                                      |
| 8  | 097415-01-B10 | EA  | Cabinet Asm Wardrobe - Passenger Side - w/o Door or Drawers |
| 9  | 058331-18-000 | EA  | Mirror - Salety Glass                                       |
| 10 | P00520-42-B10 | EA  | Door Asm Wardrobe - w/o Hardware                            |
| 11 | P00520-07-B07 | EA  | Door Asm Rear Overhead - w/o Hardware                       |
| 12 | M05019-09-B10 | EA  | Cabinet Asm Rear Overhead - w/o Doors                       |
| 13 | M05019-29-B10 | ĒA  | Cabinet Asm Center Overhead - w/o Doors                     |
| 14 | P00520-48-B07 | EA  | Door Asm Center Overhead - w/o Hardware                     |
| 15 | 098204-01-B10 | EA  | Cabinet Asm Wardrobe - Driver Side - w/o Door or Drawers    |
| 16 |               | EA  | End Cap Asm Center Overhead                                 |
|    |               |     |                                                             |

|     | ,              |     |                                                  |
|-----|----------------|-----|--------------------------------------------------|
| Key | Part Number    | U/M | Description                                      |
|     | 089167-01-B10  |     | Cabinet Asm Lower Vanity - w/o Doors             |
| 18  |                | EA  |                                                  |
| 19  |                | EA  |                                                  |
| 20  | 090588-01-B10  | EA  |                                                  |
|     | 058331-26-000  | ĒA  | Mirror - Safety Glass                            |
| 21  |                | EA  |                                                  |
| 22  | M05019-23-B10  |     | Cabinet Asm Upper Vanity - w/o Door              |
|     | 023320-01-000  | EA  |                                                  |
|     | 058331-14-000  | EA  |                                                  |
|     | 084356-04-000  |     |                                                  |
|     | 084412-01-000  | EA  |                                                  |
|     | 084451-01-000  | EA  |                                                  |
|     | 084624-02-000  | EA  |                                                  |
|     | 061521-02-007  | EA  | Molding - 64 Hole Space                          |
|     | 042357-17-000  | EA  | Corner Molding - Radius - Plastic - Pecan        |
|     | 080176-03-000  | EA  |                                                  |
|     | 083820-07-000  |     | T-Molding - 3/4" w/Edge Lips (Overhead Cabinets) |
|     | 009767-12-(4)0 | FT  | Welting - Antique White                          |
|     | 009767-10-000  | FT  |                                                  |
|     | 076325-28-000  | FT  |                                                  |
|     | 079653-04-000  | ËA  | Molding - Batt Strip - Kerled (Vanities)         |
|     | 057480-04-000  | EA  | Gas Spring Rod                                   |
|     | 057480-02-000  | EA  |                                                  |
|     | 052460-03-000  | EA  |                                                  |
|     | 089024-01-000  | EA  |                                                  |
|     | 069025-01-000  | ĒĀ  | ——————————————————————————————————————           |
|     |                |     |                                                  |