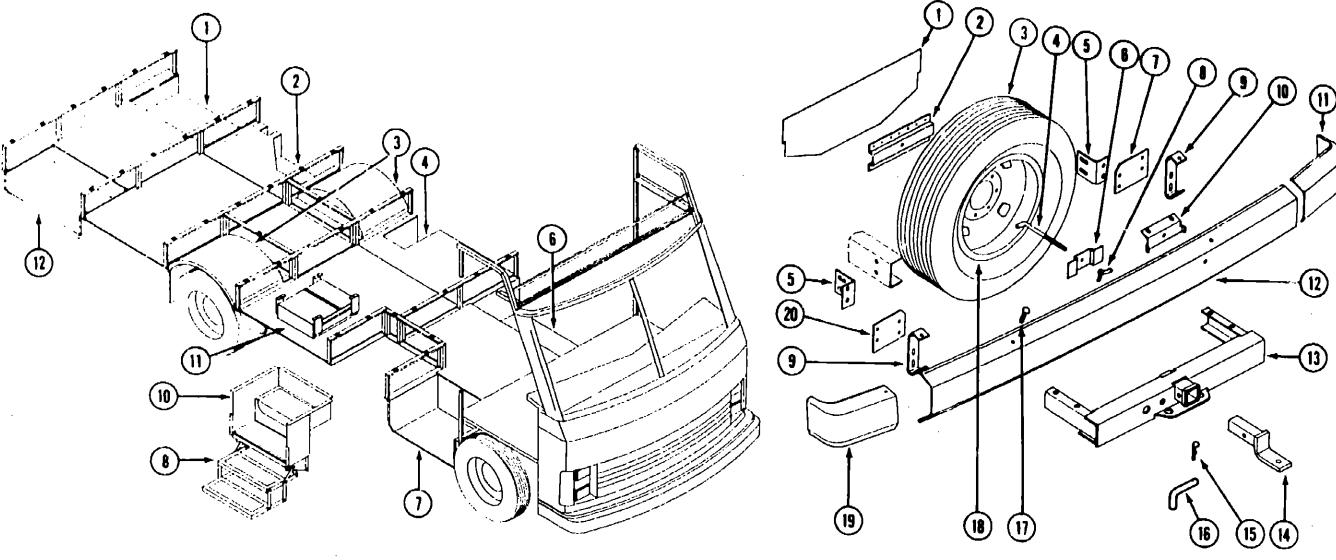

#### STORAGE COMPARTMENTS & WHEELWELLS

| Key | Part Number                | U/M | Description                         |
|-----|----------------------------|-----|-------------------------------------|
| 1   | 088015-04-000              | EA  | Compartment Asm.                    |
| 2   | 0 <del>09099-</del> 03-000 | EA  | Compartment Asm Sewer Hose          |
| 3   | 087883-01-000              | EA  | Wheelwell - Plastic                 |
|     | 017516-01-000              | EA  | Mud Flap - Black                    |
| 4   | 088580-01-000              | ŒΑ  | Power Cord Box                      |
| 6   | 081252-22-000              | E.A | Compartment Asm.                    |
| 7   | 081252-21-000              | ĒΑ  | Compartment Asm.                    |
| 8   | 094707-01-01A              | EA  | Stop Asm Electric - Double          |
| 10  | 089103-01-000              | EA  | Support Asm Entrance Step           |
| 11  | 1/192486-01-000            | EA  | Compartment - Drawer                |
|     | 092914-01-000              | EA  | Drawer Glide                        |
|     | 093065-02-000              | EΑ  | Drawer Hinge                        |
|     | 074762-01-000              | EA  |                                     |
|     | 042442-01-000              | EΑ  | Twis! Lock Asm.                     |
| 12  | 088015-08-000              | EΑ  | Compartment Asm.                    |
|     | 079368-01-000              | FT  |                                     |
|     | 061420-01-000              | EA  | Plug - Flastic - 1.75" Dla.         |
|     | 09 <b>8</b> 024-01-01A     | EA  | Light - Dome - Ivory - Single (USA) |
|     | 098024-02-01A              | EA  | Light - Dome - Ivory - Singla (CSA) |
|     | 098024-01-700              | EA  |                                     |
|     | 008218-01-000              | EA  |                                     |

|     |                            |     | SPARE TIRE, HITCH & REAR BUMPER                            |
|-----|----------------------------|-----|------------------------------------------------------------|
| Key | Part Number                | U/M | Description                                                |
| 1   | 077395-01-000              | EA  |                                                            |
| 2   | 077403-01-000              | EA  |                                                            |
| 3   | 007324-04-000              | EA  |                                                            |
|     | 051377-01-000              | EA  |                                                            |
| 4   | 077411-01-000              | EA  |                                                            |
| 5   | 0786G8-01-000              | EA  | Support Angle - Bumper - Rear                              |
| 6   | 077399-01-000              | EA  |                                                            |
| 7   | 078760-02-000              | EA  |                                                            |
| 8   | 064081-01-000              | EA  | Wing Nut                                                   |
|     | 077400-01-000              | EA  | •                                                          |
|     | 077759-01-000              | EA  | Spacer - Support - Spare Tire                              |
| 9   | 078670-02-000              | EA  | Bracket Asm Bumper - Rear                                  |
| 10  | 081107-01-000              | EA  |                                                            |
| 11  | 07 <b>8578-</b> 01-000     | EA  | Cap - Bumper End - Passenger Side                          |
| 12  | 078584-01-000              | EA  |                                                            |
| 12  | 078584-08-000              | EA  |                                                            |
| 13  | 077617-01-000              | EA  | Hitch Asm w/o Drawbar                                      |
| 14  | 077613-01-000              | EA  |                                                            |
| 15  | 034513-01-000              | 5A  |                                                            |
| 16  | 034512-01-000              | EA  | Pin - Locking - Drawbar                                    |
|     | 0 <del>9</del> 7745-02-000 | EA  | Housing - Receptacle - Trailer - 48" Wire Length           |
| 17  | 005200-01-000              | EA  | Bolt - Carriage - 7/16" x 14" x 1.25 w/Stainless Steel Cap |
| 19  | 078578-02-000              | EA  | Cap - Bumper End - Driver                                  |
| 20  | 078760-03-000              | EA  | Plate Asm Bumper - Mounting - Driver Side                  |