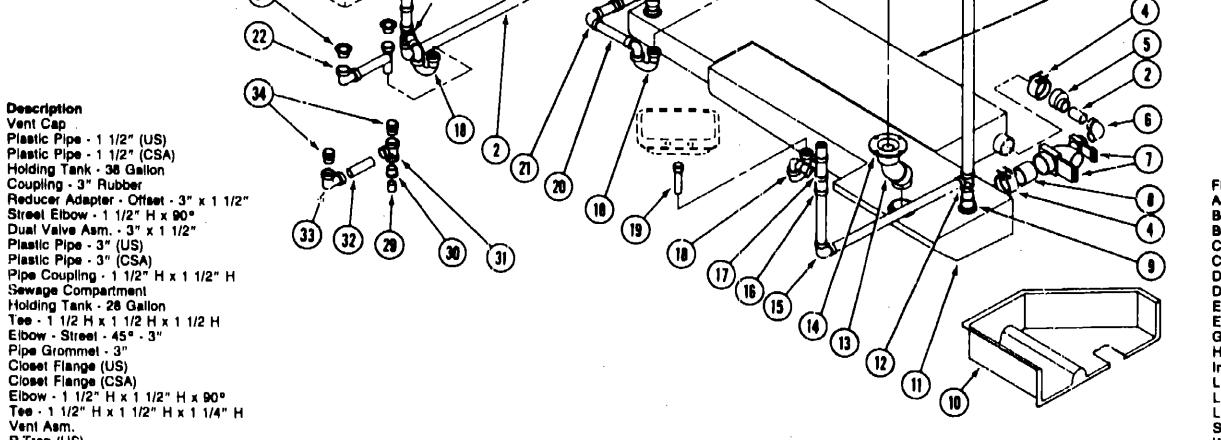

#### BATH HARDWARE

| Key | Part Number          | U/M | Description                                                 |
|-----|----------------------|-----|-------------------------------------------------------------|
| -   | 075240-05-000        | EΑ  | Lavatory Faucet - Brass (USA)                               |
|     | 011056-03-000        | EA  |                                                             |
|     | 091253-01-000        | EΑ  |                                                             |
|     | 096927-01-01A        | EA  |                                                             |
|     | 011069-03-000        | EA  | Tailplece - Plastic - USA                                   |
|     | 011069-02-000        | EΑ  |                                                             |
|     | 075241-04-000        | EA  |                                                             |
|     | 011048-02-000        | EA  | Shower Head - w/60" Hose (USA)                              |
|     | 011048-05-000        | EA  | · · · · · · · · · · · · · · · · · · ·                       |
|     | 075606-01-000        | EA  |                                                             |
| В   | M02429-02-000        | EA  | Shower Pan Asm w/Strainer                                   |
| Α   | M02429-07-000        | EA  | Shower Pan Asm w/Strainer                                   |
|     | 066436-01-000        | EA  | Slipnut - Tailplece                                         |
|     | 066440-01-000        | EA  |                                                             |
|     | 066436-01-000        | EΑ  |                                                             |
|     | 075452-02-000        | EA  | Tissue Holder - Brass                                       |
|     | 075454-02-000        | EΑ  | Toviel Ring - Brass (USA)                                   |
|     | 033580-01-000        | EA  | <b>a</b> ( ,                                                |
|     | 009112-01-000        | EΑ  |                                                             |
|     | 024676-02-000        | EA  | Flange - 1" Closet Rod (CSA)                                |
|     | 075680-01-000        | EA  |                                                             |
|     | 081614-02-000        | EA  |                                                             |
| • • | 064076-01-000        | EA  |                                                             |
|     | 085330-04-000        | EA. | Toilet - China - Shorty w/Spray (Option 43E)                |
| • • | The illustrated part |     | akdown for this item is provided on the Common Items Fiche. |