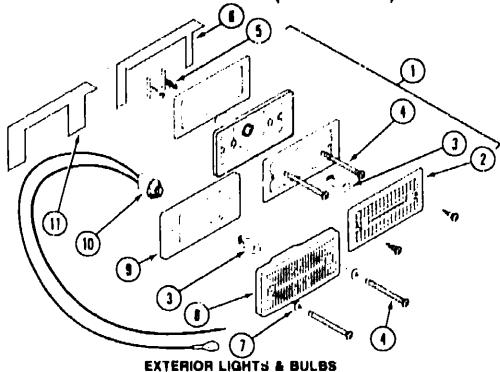

655-01-000 |     | Circuit Breaker - 25 Amp 12 Volt                      |
|     | 093655-02-000 |     | Circuit Breaker - 30 Amp 12 Volt                      |
|     | 093655-03-000 |     | Circuit Breaker - 40 Amp 12 Volt                      |
|     | 097611-01-000 |     | Circuit Breaker - 7.5 Amp 12 Volt                     |
|     | 092786-01-000 | EΑ  |                                                       |
|     | 092786-02-000 |     | Buss Bar - 3 Circuit                                  |
|     | 083209-05-000 |     | Circuit Breaker - 20 Amp 120 Volt - w/o Washer/Dryer  |
|     | 083209-07-000 | EA  | Circuit Breaker - 20/20 Amp 120 Volt - w/Washer/Dryer |
|     |               |     |                                                       |

# **ELECTRICAL GROUP (CONTINUED)**



# 1991 WINNEBAGO TABLE OF CONTENTS

| INTRODUCTION                 | A-01 - A-02 |
|------------------------------|-------------|
| ABBREVIATIONS                | A-03        |
| ALPHABETICAL/GROUP REFERENCE | A-04 - A-08 |
| WCM28RQ                      | A-07 - E-15 |
| WKM40DA                      | E-17 - 1-18 |

#### 1991 WCM28RQ INDEX

| Floor Plan