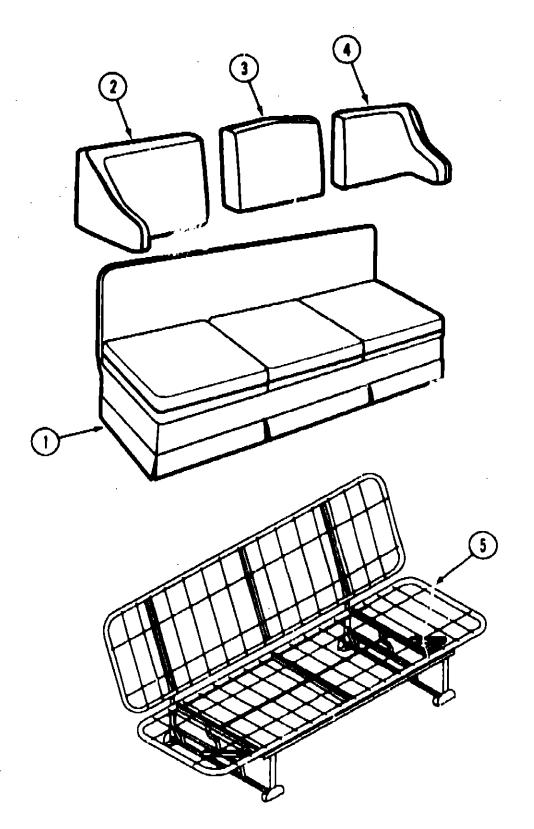

# **BATH GROUP**

#### LAVATORY CABINET

| Key | Part Number   | U/M | Description                                             |
|-----|---------------|-----|---------------------------------------------------------|
| 1   | M97267-01-B10 | EA  | Cabinet Asm w/o Countertop, Doors or Hardware           |
| 2   | 097267-11-B10 | EΑ  | Countertop Asm Lavatory - No Cutouts                    |
|     | 076325-28-000 | FT  | Molding - Edge Band                                     |
| 3   | 098685-02-B10 | ĘΑ  | Door Asm Lavatory Cabinet - w/o Herdware                |
| 4   | 099683-01-01A | E٨  | Cabinet Asm Medicine - Almond - w/Door                  |
| 5   | M05019-07-B10 | EA  | Cabinet Asm Bath Wall - Medicine - w/o Door or Hardware |
| 6   | P00520-63-B10 | EA. | Door Asm Medicine Cabinet - w/o Hurdware                |
| 7   | 058331-05-000 | EΛ  | Mirror - Medicine Cabinet - 19" x 26"                   |
|     | 009059-01-000 | EA  | Hinge - Brass                                           |
|     | 009767-12-000 | EA  | V/elting - Antique White                                |
|     |               |     |                                                         |

#### SHOWER CABINET

| Key | Part Number   | U/M | Description             |
|-----|---------------|-----|-------------------------|
|     | 089318-02-000 | EA  | Jamb - Shower Door Gold |
|     | 089318-01-000 | EA  |                         |
|     | 089318-01-700 | EA  | Strap for Shower Door   |
|     | 089318-01-701 | EA  | Vinyl Sweep             |
|     | 078323-06-X14 | EA  | Cap Molding - Wall      |
|     | 101805-01-01A | EA  |                         |
|     | 101807-01-01A | EA  | Shower Cap - Off White  |
|     |               |     | -                       |