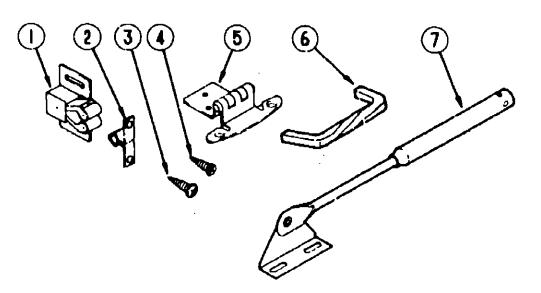

#### CABINET HARDWARE (DOORS & CABINETS)

| Key | Part Number   | U/M | Description                       |
|-----|---------------|-----|-----------------------------------|
| 1   | 093586-03-000 | EA  | Roller Catch (Doors)              |
| 2   | 093586-04-000 | EΑ  | Steel Strike (Doors)              |
| 3   | 000G68-06-10G | EA  |                                   |
| 4   | 000G13-06-10G | EA  |                                   |
| 5   | 059777-02-000 |     | Hinge - Burnished Brass (Doors)   |
| 6   | 096645-01-000 | EA  | Pull Handle                       |
|     | 042357-15-002 | EA  | Corner Molding - Radius - Plastic |
|     | 016604-03-000 | EA  | Angle Support Bracket - 2.5"      |
|     |               |     |                                   |