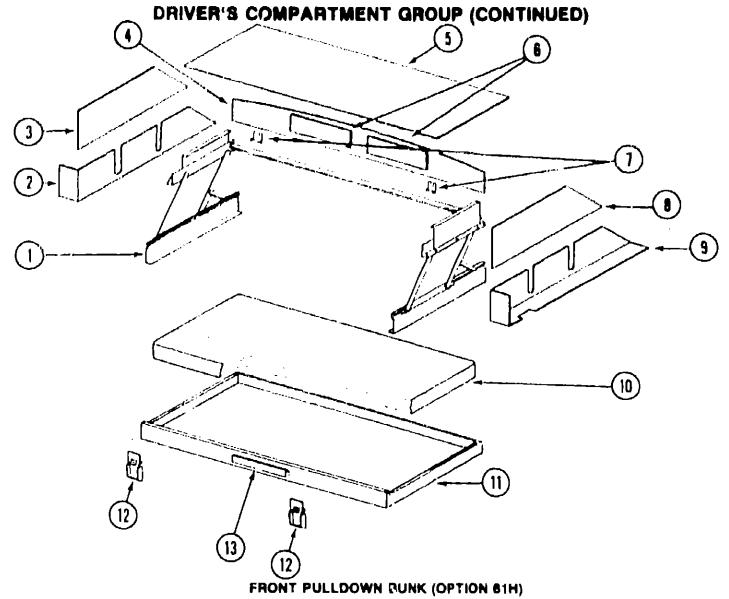

ower Right - Black (Chevrolet)       |
| 11  | 077367-05-000 | EA  | Instrument Panel Cover - Lower Right - Black (Ford)            |
| 12  | 077369-01-000 | EA  | Access Panel - Lower Instrument Panel - Black                  |
| 13  | 061424-01-000 | EA  | Light - 12 Volt - Rectangular                                  |
| 14  | 077368-01-000 | EA  | Instrument Panel Cover - Lower Left - Black (Chevrolet)        |
| 14  | 077368-05-000 | EA  | Instrument Panel Cover - Lower Left - Black (Ford)             |
| 14  | 077368-03-000 | ĒΑ  |                                                                |
| 14  | 077368-06-000 | EA  | Instrument Panel Cover - Lower Left - Black (Ford w/Spotlight) |
|     |               |     | ,                                                              |



# 1991 WINNEBAGO TABLE OF CONTENTS

| INTRODUCTION                 | A-01 - A-02 |
|------------------------------|-------------|
| ABBREVIATIONS                | A-0         |
| ALPHABETICAL/GROUP HEFERENCE | A-04 - A-0  |
| WCM28RQ                      | A-07 - E-1  |
| WKM40DA                      | F-17 - 1-1  |

| Floor Plan                         | A-07 - A-08 |
|------------------------------------|-------------|
| Accessories Group                  | A-09 - A-11 |
| Bath Group                         | A-12 - A-13 |
| Bedroom Group                      | A-14 - A-18 |
| Chassis Group                      | A-19 - B-C6 |
| Curtain, Cushion & Pad Group       | B-07 - B-17 |
| Dinette Group                      | B-18 - B-20 |
| Driver's Compartment Group         | B-21 - C-04 |
|