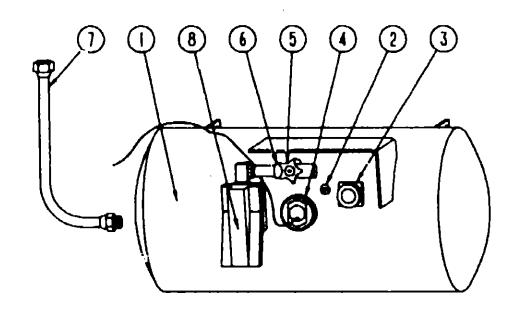

|
| 093236-05-000   | EA | LABEL-CIRCUIT BREAKER, MAIN          |                               |
| 006195-01-000   | EA | LABEL-ELECTRICAL TEST                |                               |
| 006196-01-000   | EA | LABEL-GAS TEST                       |                               |
| 006197-01-000   | ĒΑ | LABEL-WATER TEST                     |                               |
| 050225-01-000   | EA | LABEL-WARNING, STOVE VENT-US         |                               |
| 061606-01-000   | EA | LABEL-OVERLAY, VEHICLE CERTIFICATION | I - ADHESIVE BACKED           |
| 056259-01-700   | EA | LABEL-SAFETY CHECK LIST SUNVISOR     |                               |
| 098641-01-000   | EA | LABEL-FUEL, UNLEADED - DASH          |                               |

## LP GROUP



### TABLE OF CONTENTS

| INTRODUCTION       | A-01        |
|--------------------|-------------|
| ABBREVIATIONS      | A-01        |
| ALPHABETICAL INDEX | A-02 - A-04 |
| WCF23EC            | A-05 - D-17 |
| WCF30EU            | D-19 - H-22 |

### LP TANK & COMPONENTS

| KEY | PART NUMBER   | WM | DESCRIPTION                                                        |                                    |             |
|-----|---------------|----|--------------------------------------------------------------------|------------------------------------|-------------|
| 1   | 097321-01-000 |    | TANK-LP, 60 LB BRUNNER - 14" X 30"                                 |                                    |             |
| ż   | 040421-01-700 |    | GAUGE-LIQUID LEVEL, 20% LP - BRUNNER G-1013