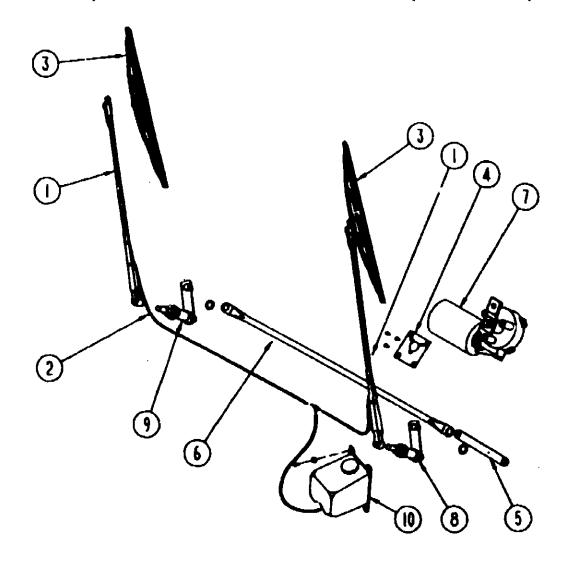

--|---------------|
| ACCESSORIES          | A-07 - A-10   |
| BATH                 | A-11 - A-13   |
| BEDROOM              | A-14          |
| CHASSIS              | A-15 - A-16   |
| C C & PAD            | A-19 - B-04   |
| DINETTE              | B-03 - B-04   |
| DRIVERS              | B-05 - B-14   |
| ELECTRICAL           | B-15 - B-18   |
| EXTERIOR BODY        | B-19 - B-24   |
| GALLEY               | C-01 - C-08   |
| HEATING & A/C        | C-07 - C-12   |
| INTERIOR FINISH      | C-13 - C-16   |
| LAREL                | C-17          |
| LP                   | C-18          |
| SEALANTS & FASTENERS | C-19 - C-20   |
| WATER & SEWAGE       | C-21 - D-01   |
| WINDOW, VENT AND     | 0 L . • O O ! |
| EXTERIOR DOOR        | D-02 - D-17   |
| EXILITION DOOR       | D-0E - D-17   |



### WIPER COMPONENTS

| KEY | PART HAMBER   | UM | DESCRIPTION                                         |
|-----|---------------|----|-----------------------------------------------------|
| 1   | 057653-01-000 | EA | ARM-WIPER, 18"                                      |
|     |               |    | FROM: 00-00-00 THRU: 11-02-89                       |
| 1   | 096931-01-000 | EA | ARM-WIPER, 20"                                      |
|     | -             |    | FROM: 11-03-89 THRU: 99-99-99                       |
| 2   | 096931-01-700 | FT | HOSE · WIPER TO BLADES                              |
| 3   | 049464-03-000 | EA | BLADE-WIPER, WINDS: HELD - 20"                      |
|     | •             |    | FROM: 00-00-00 THRU: 11-02-89                       |
|     | 049464-03-700 | EA |