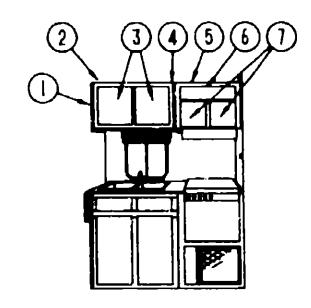

& FASTENERS                                                                                  | C-19 - C-20                                                                                                                                                |
| WATER & SEWAGE<br>WINDOW, VENT AND                                                                    | C-21 - D-01                                                                                                                                                |
| EXTERIOR DOOR                                                                                         | D-02 - D-17                                                                                                                                                |

## **GALLEY GROUP**



### **OVERHEAD CABINETS & COMPONENTS**

| KEY | PART NUMBER   | UM | DESCRIPTION                                        |
|-----|---------------|----|----------------------------------------------------|
| 7   | 081320-20-B03 |    | CAP-END, CABINET - FRONT                           |
| 2   | M99636-01-B03 | EA | CABINET-OVERHEAD, SINK - W/O DOORS OR HARDWARE     |
| 3   | P00099-81-B05 | EA | DOOR-CABINET, OVHD SINK - W/O HARDWARE - 14" X 22" |
| 4   | 081320-14-B03 |    | CAP-END, CABINET - FRONT                           |
| 5   | M00972-09-B03 | EA | CABINET-OVERHEAD, RANGE - W/O DOORS OR HARDWARE    |
| C   | P00009-88-B00 | E۸ | DOOR-CABINET, W/O HARDWARE - 7" X 21.8"            |
| 7   | P000S3-24-R05 | EA | DOOR-C/JBINET, W/O HARDWARE - 14.4" X 10.8"        |

### CARADIAN EXPORT