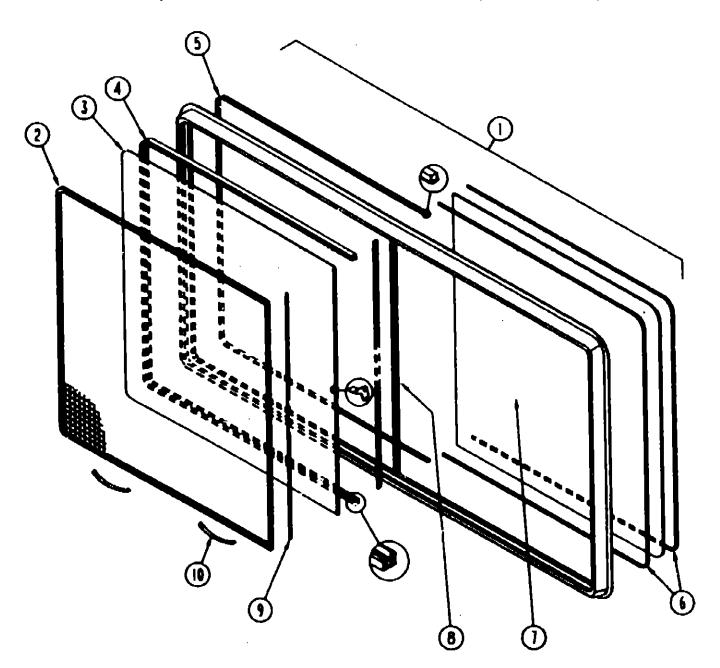

### **ACCESSORIES GROUP**

COVER-WHEEL, 16" - OPTION (OPT 194)

| MZV  | PART NUMBER           | 1164 | DESCRIPTION                                                                  |
|------|-----------------------|------|------------------------------------------------------------------------------|
|      |                       |      | COVER-WHEEL, 16" - 1 ONLY                                                    |
|      | 063161-01-700         |      | COVER-WRIEEL, 18 - 1 CHET                                                    |
|      |                       |      | SPARE TIRE-W/CARRIER & COVER                                                 |
| KEY  | PART NUMBER           | LAMA | DESCRIPTION                                                                  |
|      | 098855-01-BO3         |      | COVER - TIRE, VINYL - BEIGE                                                  |
|      | 000378-04-000         |      | BRACKET-SPARE TIRE CARRIER                                                   |
|      | 059359-04-000         |      | WHEEL-STEEL, 16" X 6"K - 8 HOLE - OFF WHITE                                  |
|      | 000C12-06-24B         |      | BOLT-HEX, 1/2"-13 X 11/2"- ZN 5                                              |
|      | 077411-01-000         |      | ROD-RETAINING, SPARE TIRE                                                    |
|      | 083425-06-000         | EA   | TIRE-LT215/85R16 LRE - MICHELIN                                              |
|      | 050273-02-000         | EA   | TIRE-7.50R16.0 LRD,XCA,T8                                                    |
|      | 051377-01-000         | EA   | STEM-VALVE                                                                   |
|      |                       |      | FRONT AIRSHOCKS & REAR AIR BAGS                                              |
| MEN  | PART NUMBER           | 1184 | DESCRIPTION                                                                  |
| NE I | 079942-01-000         |      | SHOCK ABSORBER-STABILIZER, FRONT - 4-WAY                                     |
|      | 084086-01-000         |      | AIRSPRING-BELLOWS, REAR AXLE - FIRESTONE MHA224                              |
|      | 084096-01-700         |      | AIRSPRING-BELLOWS, REAR AYLE - FIRESTONES MHA224                             |
|      | 084086-01-701         |      | TUBING-DOT 1/4 X 18' - FIRESTONE# 21-0938                                    |
|      | 084086-01-702         |      | BOLT-RIBBED NECK, 3/8 -24 X 2.5 FIRESTONE# 21-0829                           |
|      | 084086-01-703         |      | INFLATING VALVE-DOT 1/4 TUBING, FIRESTONE# 21-0931                           |
|      | 084086-01-704         | EA   | ELBOW CONNECTOR, FIRESTONE# 21-0935                                          |
|      | <b>084086</b> -01-705 |      | TUBING PROTECTORS, FIRESTONE# 21-0899                                        |
|      | <b>084086-</b> 01-706 |      | BRACKET-UPPER TO FRAME, FIRESTONE# 21-0150                                   |
|      | <b>084086</b> -01-707 |      | BRACKET-LOWER, TOP - FIRESTONE# 21-1162                                      |
|      | 084086-01-708         |      | AIRLINE SERVICE KIT, FIRESTONE# W21-780-2012                                 |
|      | 084086-01-709         |      | HEAT SHIELD, FIRESTONES 21-1004                                              |
|      | 084086-03-000         | EA   | BRACKET-AXLE, P30 CHASSIS - FIRESTONE# W21-760-2044                          |
|      |                       |      | OPERATORS MANUAL                                                             |
| KE   | Y PART NUMBER         |      |                                                                              |
|      | 054185-64-000         |      | MANUAL-OPERATORS, 1991 A-BODY WARRIOR                                        |
|      | 092318-01-000         |      | BINDER-3 RING, MOTOR HOME MANUAL                                             |
|      | 092319-01-000         |      | POCKET PAGE-3 RING BINDER, PLASTIC                                           |
|      | 098084-05-000         |      | CASSETTE-WINNEBAGO WARRIOR                                                   |
| •    |                       | TV,  | YCR, CONTROL CENTER (OPTION L43X) U.S"& CANADIAN                             |
| KE   | Y PART NUMBER         |      | A DESCRIPTION                                                                |
|      | 086757-01-000         | EA   | CONTROL CENTER-SWITCH, VCR/TV - CHANNEL MASTER FROM: 00-00-00 THRU: 06-03-90 |
|      | 086757-02-000         | ĒA   | CONTROL CENTER-SWITCH, VCR/TV - XANTECH<br>FROM: 06-04-90 THRU: 99-99-99     |
| 1    | 098446-01-700         |      | REMOTE FMODEL#9815                                                           |
|      | 098446-02-000         |      | VCR-VHS, CABLE READY - REMOTE - MAGNAVOX VR9912                              |
|      | 098446-02-700         |      | REMOTE F/MODEL#9912                                                          |
|      | 086777-03-000         | EA   | PLATE-WALL, ANTENNA/POWER, IVORY                                             |

# ACCESSORIES GROUP (CONTINUED) EXTERIOR REAR VIEW MIRROR

|                                                                                                                                                                                                                           |                                        | <b>!</b>                                                                                                                                                                                                                                                                                                                                                                                                                                                                                                                                                                                               |                                                                                                                                                       |                                                                                                                                                                                                          |
|---------------------------------------------------------------------------------------------------------------------------------------------------------------------------------------------------------------------------|----------------------------------------|--------------------------------------------------------------------------------------------------------------------------------------------------------------------------------------------------------------------------------------------------------------------------------------------------------------------------------------------------------------------------------------------------------------------------------------------------------------------------------------------------------------------------------------------------------------------------------------------------------|-------------------------------------------------------------------------------------------------------------------------------------------------------|----------------------------------------------------------------------------------------------------------------------------------------------------------------------------------------------------------|
| KEY PART HUMBER                                                                                                                                                                                                           | U/M (                                  | DESCRIPTION                                                                                                                                                                                                                                                                                                                                                                                                                                                                                                                                                                                            |                                                                                                                                                       |                                                                                                                                                                                                          |
| 049347-01-000                                                                                                                                                                                                             | EA I                                   | MIRROR HEAD-EXTERIOR, 10 1/2" X 7 1/2" - STAINLESS STEEL                                                                                                                                                                                                                                                                                                                                                                                                                                                                                                                                               |                                                                                                                                                       |                                                                                                                                                                                                          |
| 006043-01-000                                                                                                                                                                                                             |                                        | MIRROR-EXTERIOR CONVEX, ADHESIVE BACKED                                                                                                                                                                                                                                                                                                                                                                                                                                                                                                                                                                | TABLE OF CONTE                                                                                                                                        | ALLS                                                                                                                                                                                                     |
| 049348-03-000                                                                                                                                                                                                             |                                        | ARM-EXTERIOR MIRROR, LOW MOUNT - BLACK                                                                                                                                                                                                                                                                                                                                                                                                                                                                                                                                                                 | •                                                                                                                                                     |                                                                                                                                                                                                          |
| 049944-04-000                                                                                                                                                                                                             |                                        | BRACKET-EXTERIOR MIRROR, ARM TO SIDEWALL - BLACK                                                                                                                                                                                                                                                                                                                                                                                                                                                                                                                                                       | INTRODUCTION                                                                                                                                          | <b>A-</b> 01                                                                                                                                                                                             |
| 039337-01-000                                                                                                                                                                                                             | EA I                                   | BRACKET-EXTERIOR MIRROR, ARM TO SIDEWALL - UNPAINTED                                                                                                                                                                                                                                                                                                                                                                                                                                                                                                                                                   | ABBREVIATIONS                                                                                                                                         | <b>A</b> -01                                                                                                                                                                                             |
|                                                                                                                                                                                                                           |                                        |                                                                                                                                                                                                                                                                                                                                                                                                                                                                                                                                                                                                        | ALPHABETICAL INDEX                                                                                                                                    | A-02 - A-04                                                                                                                                                                                              |
|                                                                                                                                                                                                                           |                                        | LUGGAGE RACK & LADDER (OPT 502)                                                                                                                                                                                                                                                                                                                                                                                                                                                                                                                                                                        | WCF23EC                                                                                                                                               | A-05 - D-17                                                                                                                                                                                              |
|                                                                                                                                                                                                                           |                                        |                                                                                                                                                                                                                                                                                                                                                                                                                                                                                                                                                                                                        | WCF30EU                                                                                                                                               | D-18 - H-22                                                                                                                                                                                              |
| KEY PART NUMBER                                                                                                                                                                                                           | UM                                     | DESCRIPTION                                                                                                                                                                                                                                                                                                                                                                                                                                                                                                                                                                                            |                                                                                                                                                       |                                                                                                                                                                                                          |
| 038327-01-000                                                                                                                                                                                                             |                                        | TAPE-ANTI SUP, 2" X 60"                                                                                                                                                                                                                                                                                                                                                                                                                                                                                                                                                                                |                                                                                                                                                       |                                                                                                                                                                                                          |
| 081016-02-T03                                                                                                                                                                                                             |                                        | LADDER-LUGGAGE RACK, HINGED                                                                                                                                                                                                                                                                                                                                                                                                                                                                                                                                                                            |                                                                                                                                                       |                                                                                                                                                                                                          |
| 000G39-06-10T                                                                                                                                                                                                             |                                        | SCREW-SF/DR, 6-20 X 5/8 PPH - BLACK                                                                                                                                                                                                                                                                                                                                                                                                                                                                                                                                                                    |                                                                                                                                                       |                                                                                                                                                                                                          |
| 000G68-10-36T                                                                                                                                                                                                             |                                        | SCREW-10-12 X 2.25 POH BLACK                                                                                                                                                                                                                                                                                                                                                                                                                                                                                                                                                                           |                                                                                                                                                       |                                                                                                                                                                                                          |
| 067125-01-000                                                                                                                                                                                                             |                                        | STANDOFF-LADDER, BRIGHT DIPPED - LOWER                                                                                                                                                                                                                                                                                                                                                                                                                                                                                                                                                                 |                                                                                                                                                       |                                                                                                                                                                                                          |
| 067165-01-000                                                                                                                                                                                                             |                                        | MOUNTING BRACKET-LADDER, LOWER                                                                                                                                                                                                                                                                                                                                                                                                                                                                                                                                                                         |                                                                                                                                                       |                                                                                                                                                                                                          |
| 076980-02-000                                                                                                                                                                                                             |                                        | END CAP-STEP, BLACK                                                                                                                                                                                                                                                                                                                                                                                                                                                                                                                                                                                    |                                                                                                                                                       |                                                                                                                                                                                                          |
| 080866-01-000                                                                                                                                                                                                             |                                        | STANDOFF-RACK AND LADDER, BRIGHT DIPPED                                                                                                                                                                                                                                                                                                                                                                                                                                                                                                                                                                |                                                                                                                                                       |                                                                                                                                                                                                          |
| 000000 01 000                                                                                                                                                                                                             |                                        | FROM: 00-00-00 THRU: 03-04-90                                                                                                                                                                                                                                                                                                                                                                                                                                                                                                                                                                          |                                                                                                                                                       |                                                                                                                                                                                                          |
| 091085-02-000                                                                                                                                                                                                             | FA                                     | STANDOFF-RACK & LADDER, BRIGHT DIPFED                                                                                                                                                                                                                                                                                                                                                                                                                                                                                                                                                                  |                                                                                                                                                       |                                                                                                                                                                                                          |
| GC 1000 GE 000                                                                                                                                                                                                            | ٥,                                     | FROM: 03-05-90 THRU: 99-99-99                                                                                                                                                                                                                                                                                                                                                                                                                                                                                                                                                                          |                                                                                                                                                       |                                                                                                                                                                                                          |
| 081026-01-T03                                                                                                                                                                                                             | FA                                     | RACK ASM-PASSENGER SIDE. INCLUDES 2 ANGLED STANDOFFS                                                                                                                                                                                                                                                                                                                                                                                                                                                                                                                                                   |                                                                                                                                                       |                                                                                                                                                                                                          |
| 081114-01-000                                                                                                                                                                                                             |                                        | PLUG-ROUND, RACK & LADDER ENDS - PLASTIC - 1" DIA.                                                                                                                                                                                                                                                                                                                                                                                                                                                                                                                                                     |                                                                                                                                                       |                                                                                                                                                                                                          |
| 081076-14-803                                                                                                                                                                                                             |                                        | RACK-LUGGAGE, DRIVER SIDE                                                                                                                                                                                                                                                                                                                                                                                                                                                                                                                                                                              |                                                                                                                                                       |                                                                                                                                                                                                          |
| 081114-01-000                                                                                                                                                                                                             |                                        | PLUG-ROUND, RACK & LADDER ENDS - PLASTIC - 1" DIA.                                                                                                                                                                                                                                                                                                                                                                                                                                                                                                                                                     |                                                                                                                                                       |                                                                                                                                                                                                          |
| 091085-02-000                                                                                                                                                                                                             |                                        | STANDOFF-RACK & LADDER, BRIGHT DIPPED                                                                                                                                                                                                                                                                                                                                                                                                                                                                                                                                                                  |                                                                                                                                                       |                                                                                                                                                                                                          |
|                                                                                                                                                                                                                           |                                        | ,                                                                                                                                                                                                                                                                                                                                                                                                                                                                                                                                                                                                      |                                                                                                                                                       |                                                                                                                                                                                                          |
|                                                                                                                                                                                                                           | TV                                     | ANTENNA W/TV STAND (OPTION LAZP) CABLE READY                                                                                                                                                                                                                                                                                                                                                                                                                                                                                                                                                           |                                                                                                                                                       |                                                                                                                                                                                                          |
| KEY PART NUMBER                                                                                                                                                                                                           | WM                                     | DESCRIPTION                                                                                                                                                                                                                                                                                                                                                                                                                                                                                                                                                                                            |                                                                                                                                                       |                                                                                                                                                                                                          |
| 000G11-08-12B                                                                                                                                                                                                             | EA                                     | SCREW, 8-18 X 3/4 PPH ZN                                                                                                                                                                                                                                                                                                                                                                                                                                                                                                                                                                               | 1991 WCF25EC IN                                                                                                                                       | nex                                                                                                                                                                                                      |
| 069726-02-000                                                                                                                                                                                                             |                                        | BUMPER-88*DIA X .40*, BLACK                                                                                                                                                                                                                                                                                                                                                                                                                                                                                                                                                                            |                                                                                                                                                       |                                                                                                                                                                                                          |
| 076319-01-000                                                                                                                                                                                                             |                                        | ALTERNAL TO BOAT MOUNT AS TO LAND THE SAME                                                                                                                                                                                                                                                                                                                                                                                                                                                                                                                                                             |                                                                                                                                                       |                                                                                                                                                                                                          |
|                                                                                                                                                                                                                           | EA                                     | ANTENNA-TV. FOOF MOUNT - 44.5" MAST - RVA WOZ                                                                                                                                                                                                                                                                                                                                                                                                                                                                                                                                                          | EZ COOR DE AN                                                                                                                                         | A-06 - A-08                                                                                                                                                                                              |
| 076319-01-700                                                                                                                                                                                                             |                                        | ANTENNA-TV, P.OOF MOUNT - 44.5" MAST - RVA W02<br>HEAD-ANTENNA, AMPLIFIED - WINEGARDH RVSA U.V                                                                                                                                                                                                                                                                                                                                                                                                                                                                                                         | FLOOR PLAN                                                                                                                                            | A-05 - A-08                                                                                                                                                                                              |
| 076319-01-700<br>076319-01-701                                                                                                                                                                                            | EA                                     |                                                                                                                                                                                                                                                                                                                                                                                                                                                                                                                                                                                                        | ACCESSORIES                                                                                                                                           | A-07 - A-10                                                                                                                                                                                              |
|                                                                                                                                                                                                                           | EA<br>EA                               | HEAD-ANTENNA, AMPLIFIED - WINEGARD# RYSA U/V                                                                                                                                                                                                                                                                                                                                                                                                                                                                                                                                                           | ACCESSORIES<br>BATH                                                                                                                                   | A-07 - A-10<br>A-11 - A-13                                                                                                                                                                               |
| 076319-01-701                                                                                                                                                                                                             | EA<br>EA<br>EA                         | HEAD-ANTENNA, AMPLIFIED - WINEGARD# RVSA U/V<br>GEAR-ELEVATING, PLASTIC - WINEGARD# 2200046                                                                                                                                                                                                                                                                                                                                                                                                                                                                                                            | ACCESSORIES<br>BATH<br>BEDROOM                                                                                                                        | A-07 - A-10<br>A-11 - A-13<br>A-14                                                                                                                                                                       |
| 076319-01-701<br>076319-01-702                                                                                                                                                                                            | EA<br>EA<br>EA                         | HEAD-ANTENNA, AMPLIFIED - WINEGARD# RVSA U/V<br>GEAR-ELEVATING, PLASTIC - WINEGARD# 2200046<br>SHAFT ASM-ELEVATING, WINEGARD# RVP-400A                                                                                                                                                                                                                                                                                                                                                                                                                                                                 | ACCESSORIES<br>BATH<br>BEDROOM<br>CHASSIS                                                                                                             | A-07 - A-10<br>A-11 - A-13<br>A-14<br>A-15 - A-16                                                                                                                                                        |
| 076319-01-701<br>076319-01-702<br>076319-01-703                                                                                                                                                                           | EA<br>EA<br>EA<br>EA                   | HEAD-ANTENNA, AMPLIFIED - WINEGARD# RVSA U/V GEAR-ELEVATING, PLASTIC - WINEGARD# 2200046 SHAFT ASM-ELEVATING, WINEGARD# RVP-400A BEARING-NYLON, 5°OD - WINEGARD# 3200666                                                                                                                                                                                                                                                                                                                                                                                                                               | ACCESSORIES BATH BEDROOM CHASSIS C C & PAD                                                                                                            | A-07 - A-10<br>A-11 - A-13<br>A-14<br>A-15 - A-16<br>A-19 - B-04                                                                                                                                         |
| 076319-01-701<br>076319-01-702<br>076319-01-703<br>076319-01-704                                                                                                                                                          | EA<br>EA<br>EA<br>EA<br>EA             | HEAD-ANTENNA, AMPLIFIED - WINEGARD# RVSA UV GEAR-ELEVATING, PLASTIC - WINEGARD# 2200046 SHAFT ASM-ELEVATING, WINEGARD# RVP-400A BEARING-NYLON, 5"OD - WINEGARD# 3200666 BEARING-NYLON, 1.25"OD - WINEGARD# 3200667                                                                                                                                                                                                                                                                                                                                                                                     | ACCESSORIES BATH BEDROOM CHASSIS C C & PAD DINETTE                                                                                                    | A-07 - A-10<br>A-11 - A-13<br>A-14<br>A-15 - A-16<br>A-19 - B-04<br>B-03 - B-04                                                                                                                          |
| 076319-01-701<br>076319-01-702<br>076319-01-703<br>076319-01-704<br>076319-01-705                                                                                                                                         |                                        | HEAD-ANTENNA, AMPLIFIED - WINEGARD# RVSA UV GEAR-ELEVATING, PLASTIC - WINEGARD# 2200046 SHAFT ASM-ELEVATING, WINEGARD# RVP-400A BEARING-NYLON, 5"OD - WINEGARD# 3200656 BEARING-NYLON, 1.25"OD - WINEGARD# 3200657 GROMMET-NYLON, 7/8"ID - WINEGARD# 3200658                                                                                                                                                                                                                                                                                                                                           | ACCESSORIES BATH BEDROOM CHASSIS C C & PAD DINETTE DRIVERS                                                                                            | A-07 - A-10<br>A-11 - A-13<br>A-14<br>A-15 - A-16<br>A-19 - B-04<br>B-03 - B-04<br>B-05 - B-14                                                                                                           |
| 076319-01-701<br>076319-01-702<br>076319-01-703<br>076319-01-704<br>076319-01-705<br>076319-01-706                                                                                                                        |                                        | HEAD-ANTENNA, AMPLIFIED - WINEGARD# RVSA U/V GEAR-ELEVATING, PLASTIC - WINEGARD# 2200046 SHAFT ASM-ELEVATING, WINEGARD# RVP-400A BEARING-NYLON, 5"OD - WINEGARD# 3200656 BEARING-NYLON, 1.25"OD - WINEGARD# 3200657 GROMMET-NYLON, 7/8"ID - WINEGARD# 3200658 CRANK-ELEVATING, W/SET SCREW-WINEGARD#5755100                                                                                                                                                                                                                                                                                            | ACCESSORIES BATH BEDROOM CHASSIS C C & PAD DINETTE DRIVERS ELECTRICAL                                                                                 | A-07 - A-10<br>A-11 - A-13<br>A-14<br>A-15 - A-16<br>A-19 - B-04<br>B-03 - B-04<br>B-05 - B-14<br>B-15 - B-18                                                                                            |
| 076319-01-701<br>076319-01-702<br>076319-01-703<br>076319-01-704<br>076319-01-705<br>076319-01-706<br>076319-01-707<br>076319-01-708<br>076319-06-000                                                                     | ************************************** | HEAD-ANTENNA, AMPLIFIED - WINEGARD# RVSA UV GEAR-ELEVATING, PLASTIC - WINEGARD# 2200046 SHAFT ASM-ELEVATING, WINEGARD# RVP-400A BEARING-NYLON, 5°0D - WINEGARD# 3200656 BEARING-NYLON, 1.25°0D - WINEGARD# 3200657 GROMMET-NYLON, 7/8°1D - WINEGARD# 3200656 CRANK-ELEVATING, W/SET SCREW - WINEGARD# 5755100 SPRING-HANDLE, WINEGARD# 5160600 DECAL-CRANK, WINEGARD# 5413002 ADAP? ER-CABLE ROOF PLATE, WINEGARD RPJ-1                                                                                                                                                                                | ACCESSORIES BATH BEDROOM CHASSIS C C & PAD DINETTE DRIVERS ELECTRICAL EXTERIOR BODY                                                                   | A-07 - A-10<br>A-11 - A-13<br>A-14<br>A-15 - A-16<br>A-19 - B-04<br>B-03 - B-04<br>B-06 - B-14<br>B-15 - B-18<br>B-19 - B-24                                                                             |
| 076319-01-701<br>076319-01-702<br>076319-01-703<br>076319-01-704<br>076319-01-705<br>076319-01-706<br>076319-01-708<br>076319-01-708<br>076319-06-000<br>076319-09-000                                                    |                                        | HEAD-ANTENNA, AMPLIFIED - WINEGARD# RVSA UV GEAR-ELEVATING, PLASTIC - WINEGARD# 2200046 SHAFT ASM-ELEVATING, WINEGARD# RVP-400A BEARING-NYLON, 5"OD - WINEGARD# 3200656 BEARING-NYLON, 1.25"OD - WINEGARD# 3200657 GROMMET-NYLON, 7/8"ID - WINEGARD# 3200658 CRANK-ELEVATING, W/SET SCREW - WINEGARD# 5755100 SPRING-HANDLE, WINEGARD# 5160800 DECAL-CRANK, WINEGARD# 5413002 ADAP? ER-CABLE ROOF PLATE, WINEGARD RPJ-1 WALL PLATE-TV RECEPTACLE - BROWN                                                                                                                                               | ACCESSORIES BATH BEDROOM CHASSIS C C & PAD DINETTE DRIVERS ELECTRICAL EXTERIOR BODY GALLEY                                                            | A-07 - A-10<br>A-11 - A-13<br>A-14<br>A-15 - A-16<br>A-19 - B-04<br>B-03 - B-04<br>B-05 - B-14<br>B-15 - B-18<br>B-19 - B-24<br>C-01 - C-06                                                              |
| 076319-01-701<br>076319-01-702<br>076319-01-703<br>076319-01-704<br>076319-01-705<br>076319-01-706<br>076319-01-708<br>076319-01-708<br>076319-06-000<br>076319-09-000                                                    | 88888888888888888888888888888888888888 | HEAD-ANTENNA, AMPLIFIED - WINEGARD# RVSA UV GEAR-ELEVATING, PLASTIC - WINEGARD# 2200046 SHAFT ASM-ELEVATING, WINEGARD# 3200656 BEARING-NYLON, 5"OD - WINEGARD# 3200656 BEARING-NYLON, 1.25"OD - WINEGARD# 3200657 GROMMET-NYLON, 7/8"ID - WINEGARD# 3200658 CRANK-ELEVATING, W/SET SCREW - WINEGARD# 5755100 SPRING-HANDLE, WINEGARD# 5160600 DECAL-CRANK, WINEGARD# 5413002 ADAP?ER-CABLE ROOF PLATE, WINEGARD RPJ-1 WALL PLATE-TV RECEPTACLE - BROWN ADAPTER-COAX WITH SPLITTER WINEGARD MSJ-6                                                                                                       | ACCESSORIES BATH BEDROOM CHASSIS C C & PAD DINETTE DRIVERS ELECTRICAL EXTERIOR BODY GALLEY HEATING & ACC                                              | A-07 - A-10<br>A-11 - A-13<br>A-14<br>A-15 - A-16<br>A-19 - B-04<br>B-03 - B-04<br>B-05 - B-14<br>B-15 - B-18<br>B-19 - B-24<br>C-01 - C-06<br>C-07 - C-12                                               |
| 076319-01-701<br>076319-01-702<br>076319-01-703<br>076319-01-704<br>076319-01-705<br>076319-01-706<br>076319-01-708<br>076319-01-708<br>076319-06-000<br>076319-09-000                                                    | 88888888888888888888888888888888888888 | HEAD-ANTENNA, AMPLIFIED - WINEGARD# RVSA UV GEAR-ELEVATING, PLASTIC - WINEGARD# 2200046 SHAFT ASM-ELEVATING, WINEGARD# RVP-400A BEARING-NYLON, 5"OD - WINEGARD# 3200656 BEARING-NYLON, 1.25"OD - WINEGARD# 3200657 GROMMET-NYLON, 7/8"ID - WINEGARD# 3200658 CRANK-ELEVATING, W/SET SCREW - WINEGARD# 5755100 SPRING-HANDLE, WINEGARD# 5160800 DECAL-CRANK, WINEGARD# 5413002 ADAP? ER-CABLE ROOF PLATE, WINEGARD RPJ-1 WALL PLATE-TV RECEPTACLE - BROWN                                                                                                                                               | ACCESSORIES BATH BEDROOM CHASSIS C C & PAD DINETTE DRIVERS ELECTRICAL EXTERIOR BODY GALLEY HEATING & A/C INTERIOR FINISH                              | A-07 - A-10<br>A-11 - A-13<br>A-14<br>A-15 - A-16<br>A-19 - B-04<br>B-03 - B-04<br>B-05 - B-14<br>B-15 - B-18<br>B-19 - B-24<br>C-01 - C-06<br>C-07 - C-12<br>C-13 - C-16                                |
| 076319-01-701<br>076319-01-702<br>076319-01-703<br>076319-01-704<br>076319-01-705<br>076319-01-706<br>076319-01-708<br>076319-01-708<br>076319-06-000<br>076319-09-000                                                    |                                        | HEAD-ANTENNA, AMPLIFIED - WINEGARD# RVSA UV GEAR-ELEVATING, PLASTIC - WINEGARD# 2200046 SHAFT ASM-ELEVATING, WINEGARD# 3200656 BEARING-NYLON, 5"OD - WINEGARD# 3200656 BEARING-NYLON, 1.25"OD - WINEGARD# 3200657 GROMMET-NYLON, 7/8"ID - WINEGARD# 3200658 CRANK-ELEVATING, W/SET SCREW - WINEGARD# 5755100 SPRING-HANDLE, WINEGARD# 5160600 DECAL-CRANK, WINEGARD# 5413002 ADAP?ER-CABLE ROOF PLATE, WINEGARD RPJ-1 WALL PLATE-TV RECEPTACLE - BROWN ADAPTER-COAX WITH SPLITTER WINEGARD MSJ-6                                                                                                       | ACCESSORIES BATH BEDROOM CHASSIS C C & PAD DINETTE DRIVERS ELECTRICAL EXTERIOR BODY GALLEY HEATING & A/C INTERIOR FINISH LABEL                        | A-07 - A-10<br>A-11 - A-13<br>A-14<br>A-15 - A-16<br>A-19 - B-04<br>B-03 - B-04<br>B-05 - B-14<br>B-15 - B-18<br>B-19 - B-24<br>C-01 - C-08<br>C-07 - C-12<br>C-13 - C-16<br>C-17                        |
| 076319-01-701<br>076319-01-702<br>076319-01-703<br>076319-01-704<br>076319-01-705<br>076319-01-707<br>076319-01-708<br>076319-01-708<br>076319-06-000<br>076319-06-000<br>076319-11-000<br>080734-02-000<br>084357-02-W24 |                                        | HEAD-ANTENNA, AMPLIFIED - WINEGARD# RVSA UV GEAR-ELEVATING, PLASTIC - WINEGARD# 2200046 SHAFT ASM-ELEVATING, WINEGARD# 3200856 BEARING-NYLON, 5'OD - WINEGARD# 3200856 BEARING-NYLON, 1.25'OD - WINEGARD# 3200858 GROMMET-NYLON, 7/8'ID - WINEGARD# 3200858 CRANK-ELEVATING, W/SET SCREW - WINEGARD# 5755100 SPRING-HANDLE, WINEGARD# 5180800 DECAL-CRANK, WINEGARD# 5413002 ADAP?ER-CABLE ROOF PLATE, WINEGARD RPJ-1 WALL PLATE-TV RECEPTACLE - BROWN ADAPTER-COAX WITH SPLITTER WINEGARD MSJ-6 CLIP-WIRE, NYLON                                                                                      | ACCESSORIES BATH BEDROOM CHASSIS C C & PAD DINETTE DRIVERS ELECTRICAL EXTERIOR BODY GALLEY HEATING & AC INTERIOR FINISH LABEL LP                      | A-07 - A-10<br>A-11 - A-13<br>A-14<br>A-15 - A-16<br>A-19 - B-04<br>B-03 - B-04<br>B-05 - B-14<br>B-15 - B-18<br>B-19 - B-24<br>C-01 - C-08<br>C-07 - C-12<br>C-13 - C-16<br>C-17<br>C-18                |
| 076319-01-701<br>076319-01-702<br>076319-01-703<br>076319-01-704<br>076319-01-705<br>076319-01-707<br>076319-01-708<br>076319-01-708<br>076319-06-000<br>076319-09-000<br>076319-11-000<br>080734-02-000                  |                                        | HEAD-ANTENNA, AMPLIFIED - WINEGARD# RVSA UV GEAR-ELEVATING, PLASTIC - WINEGARD# 2200046 SHAFT ASM-ELEVATING, WINEGARD# 3200666 BEARING-NYLON, 5"OD - WINEGARD# 3200666 BEARING-NYLON, 1.25"OD - WINEGARD# 3200667 GROMMET-NYLON, 7/8"ID - WINEGARD# 3200668 CRANK-ELEVATING, W/SET SCREW - WINEGARD# 5755100 SPRING-HANDLE, WINEGARD# 5180800 DECAL-CRANK, WINEGARD# 5413002 ADAP?ER-CABLE ROOF PLATE, WINEGARD RPJ-1 WALL PLATE-TV RECEPTACLE - BROWN ADAPTER-COAX WITH SPLITTER WINEGARD MSJ-6 CLIP-WIRE, NYLON TV STAND ASSEMBLY PAD-FELT, 3/8" DIAMETER - BROWN MIRROR-GLASS, SAFETY - 14" X 12.7" | ACCESSORIES BATH BEDROOM CHASSIS C C & PAD DINETTE DRIVERS ELECTRICAL EXTERIOR BODY GALLEY HEATING & AC INTERIOR FINISH LABEL LP SEALANTS & FASTENERS | A-07 - A-10<br>A-11 - A-13<br>A-14<br>A-15 - A-16<br>A-19 - B-04<br>B-03 - B-04<br>B-05 - B-14<br>B-15 - B-18<br>B-19 - B-24<br>C-01 - C-06<br>C-07 - C-12<br>C-13 - C-16<br>C-17<br>C-18<br>C-19 - C-20 |
| 076319-01-701<br>076319-01-702<br>076319-01-703<br>076319-01-704<br>076319-01-705<br>076319-01-707<br>076319-01-708<br>076319-01-708<br>076319-06-000<br>076319-06-000<br>076319-11-000<br>080734-02-000<br>084357-02-W24 |                                        | HEAD-ANTENNA, AMPLIFIED - WINEGARD# RVSA UV GEAR-ELEVATING, PLASTIC - WINEGARD# 2200046 SHAFT ASM-ELEVATING, WINEGARD# 3200666 BEARING-NYLON, 5'OD - WINEGARD# 3200666 BEARING-NYLON, 1.25'OD - WINEGARD# 3200667 GROMMET-NYLON, 7/8'ID - WINEGARD# 3200668 CRANK-ELEVATING, W/SET SCREW - WINEGARD# 5755100 SPRING-HANDLE, WINEGARD# 5180800 DECAL-CRANK, WINEGARD# 5413002 ADAP?ER-CABLE ROOF PLATE, WINEGARD RPJ-1 WALL PLATE-TV RECEPTACLE - BROWN ADAPTER-COAX WITH SPLITTER WINEGARD MSJ-6 CLIP-WIRE, NYLON TV STAND ASSEMBLY PAD-FELT, 3/8" DIAMETER - BROWN                                    | ACCESSORIES BATH BEDROOM CHASSIS C C & PAD DINETTE DRIVERS ELECTRICAL EXTERIOR BODY GALLEY HEATING & AC INTERIOR FINISH LABEL LP                      | A-07 - A-10<br>A-11 - A-13<br>A-14<br>A-15 - A-16<br>A-19 - B-04<br>B-03 - B-04<br>B-05 - B-14<br>B-15 - B-18<br>B-19 - B-24<br>C-01 - C-06<br>C-07 - C-12<br>C-13 - C-16<br>C-17<br>C-18                |