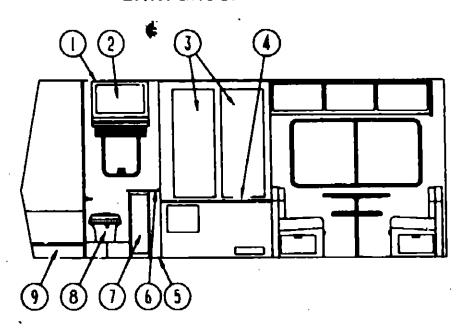

### **ACCESSORIES GROUP**

COVER-WHEEL, 16" - OPTION (OPT 194)

| MZV  | PART NUMBER           | 1164 | DESCRIPTION                                                                  |
|------|-----------------------|------|------------------------------------------------------------------------------|
|      |                       |      | COVER-WHEEL, 16" - 1 ONLY                                                    |
|      | 063161-01-700         |      | COVER-WRIEEL, 18 - 1 CHET                                                    |
|      |                       |      | SPARE TIRE-W/CARRIER & COVER                                                 |
| KEY  | PART NUMBER           | LAMA | DESCRIPTION                                                                  |
|      | 098855-01-BO3         |      | COVER - TIRE, VINYL - BEIGE                                                  |
|      | 000378-04-000         |      | BRACKET-SPARE TIRE CARRIER                                                   |
|      | 059359-04-000         |      | WHEEL-STEEL, 16" X 6"K - 8 HOLE - OFF WHITE                                  |
|      | 000C12-06-24B         |      | BOLT-HEX, 1/2"-13 X 11/2"- ZN 5                                              |
|      | 077411-01-000         |      | ROD-RETAINING, SPARE TIRE                                                    |
|      | 083425-06-000         | EA   | TIRE-LT215/85R16 LRE - MICHELIN                                              |
|      | 050273-02-000         | EA   | TIRE-7.50R16.0 LRD,XCA,T8                                                    |
|      | 051377-01-000         | EA   | STEM-VALVE                                                                   |
|      |                       |      | FRONT AIRSHOCKS & REAR AIR BAGS                                              |
| MEN  | PART NUMBER           | 1184 | DESCRIPTION                                                                  |
| NE I | 079942-01-000         |      | SHOCK ABSORBER-STABILIZER, FRONT - 4-WAY                                     |
|      | 084086-01-000         |      | AIRSPRING-BELLOWS, REAR AXLE - FIRESTONE MHA224                              |
|      | 084096-01-700         |      | AIRSPRING-BELLOWS, REAR AYLE - FIRESTONES MHA224                             |
|      | 084086-01-701         |      | TUBING-DOT 1/4 X 18' - FIRESTONE# 21-0938                                    |
|      | 084086-01-702         |      | BOLT-RIBBED NECK, 3/8 -24 X 2.5 FIRESTONE# 21-0829                           |
|      | 084086-01-703         |      | INFLATING VALVE-DOT 1/4 TUBING, FIRESTONE# 21-0931                           |
|      | 084086-01-704         | EA   | ELBOW CONNECTOR, FIRESTONE# 21-0935                                          |
|      | <b>084086</b> -01-705 |      | TUBING PROTECTORS, FIRESTONE# 21-0899                                        |
|      | <b>084086-</b> 01-706 |      | BRACKET-UPPER TO FRAME, FIRESTONE# 21-0150                                   |
|      | <b>084086</b> -01-707 |      | BRACKET-LOWER, TOP - FIRESTONE# 21-1162                                      |
|      | 084086-01-708         |      | AIRLINE SERVICE KIT, FIRESTONE# W21-780-2012                                 |
|      | 084086-01-709         |      | HEAT SHIELD, FIRESTONES 21-1004                                              |
|      | 084086-03-000         | EA   | BRACKET-AXLE, P30 CHASSIS - FIRESTONE# W21-760-2044                          |
|      |                       |      | OPERATORS MANUAL                                                             |
| KE   | Y PART NUMBER         |      |                                                                              |
|      | 054185-64-000         |      | MANUAL-OPERATORS, 1991 A-BODY WARRIOR                                        |
|      | 092318-01-000         |      | BINDER-3 RING, MOTOR HOME MANUAL                                             |
|      | 092319-01-000         |      | POCKET PAGE-3 RING BINDER, PLASTIC                                           |
|      | 098084-05-000         |      | CASSETTE-WINNEBAGO WARRIOR                                                   |
| •    |                       | TV,  | YCR, CONTROL CENTER (OPTION L43X) U.S"& CANADIAN                             |
| KE   | Y PART NUMBER         |      | A DESCRIPTION                                                                |
|      | 086757-01-000         | EA   | CONTROL CENTER-SWITCH, VCR/TV - CHANNEL MASTER FROM: 00-00-00 THRU: 06-03-90 |
|      | 086757-02-000         | ĒA   | CONTROL CENTER-SWITCH, VCR/TV - XANTECH<br>FROM: 06-04-90 THRU: 99-99-99     |
| 1    | 098446-01-700         |      | REMOTE FMODEL#9815                                                           |
|      | 098446-02-000         |      | VCR-VHS, CABLE READY - REMOTE - MAGNAVOX VR9912                              |
|      | 098446-02-700         |      | REMOTE F/MODEL#9912                                                          |
|      | 086777-03-000         | EA   | PLATE-WALL, ANTENNA/POWER, IVORY                                             |