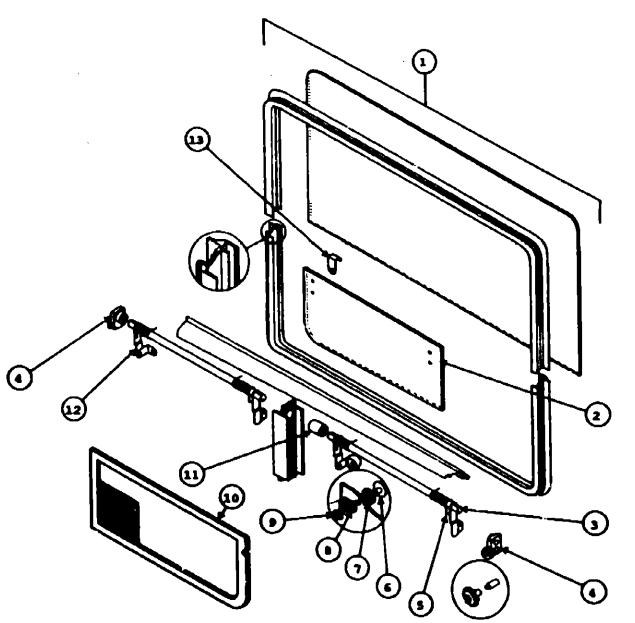

### **ACCESSORIES GROUP**

COVER-WHEEL, 16" - OPTION (OPT 194)

| MZV  | PART NUMBER           | 1164 | DESCRIPTION                                                                  |
|------|-----------------------|------|------------------------------------------------------------------------------|
|      |                       |      | COVER-WHEEL, 16" - 1 ONLY                                                    |
|      | 063161-01-700         |      | COVER-WRIEEL, 18 - 1 CHET                                                    |
|      |                       |      | SPARE TIRE-W/CARRIER & COVER                                                 |
| KEY  | PART NUMBER           | LAMA | DESCRIPTION                                                                  |
|      | 098855-01-BO3         |      | COVER - TIRE, VINYL - BEIGE                                                  |
|      | 000378-04-000         |      | BRACKET-SPARE TIRE CARRIER                                                   |
|      | 059359-04-000         |      | WHEEL-STEEL, 16" X 6"K - 8 HOLE - OFF WHITE                                  |
|      | 000C12-06-24B         |      | BOLT-HEX, 1/2"-13 X 11/2"- ZN 5                                              |
|      | 077411-01-000         |      | ROD-RETAINING, SPARE TIRE                                                    |
|      | 083425-06-000         | EA   | TIRE-LT215/85R16 LRE - MICHELIN                                              |
|      | 050273-02-000         | EA   | TIRE-7.50R16.0 LRD,XCA,T8                                                    |
|      | 051377-01-000         | EA   | STEM-VALVE                                                                   |
|      |                       |      | FRONT AIRSHOCKS & REAR AIR BAGS                                              |
| MEN  | PART NUMBER           | 1184 | DESCRIPTION                                                                  |
| NE I | 079942-01-000         |      | SHOCK ABSORBER-STABILIZER, FRONT - 4-WAY                                     |
|      | 084086-01-000         |      | AIRSPRING-BELLOWS, REAR AXLE - FIRESTONE MHA224                              |
|      | 084096-01-700         |      | AIRSPRING-BELLOWS, REAR AYLE - FIRESTONES MHA224                             |
|      | 084086-01-701         |      | TUBING-DOT 1/4 X 18' - FIRESTONE# 21-0938                                    |
|      | 084086-01-702         |      | BOLT-RIBBED NECK, 3/8 -24 X 2.5 FIRESTONE# 21-0829                           |
|      | 084086-01-703         |      | INFLATING VALVE-DOT 1/4 TUBING, FIRESTONE# 21-0931                           |
|      | 084086-01-704         | EA   | ELBOW CONNECTOR, FIRESTONE# 21-0935                                          |
|      | <b>084086</b> -01-705 |      | TUBING PROTECTORS, FIRESTONE# 21-0899                                        |
|      | <b>084086-</b> 01-706 |      | BRACKET-UPPER TO FRAME, FIRESTONE# 21-0150                                   |
|      | <b>084086</b> -01-707 |      | BRACKET-LOWER, TOP - FIRESTONE# 21-1162                                      |
|      | 084086-01-708         |      | AIRLINE SERVICE KIT, FIRESTONE# W21-780-2012                                 |
|      | 084086-01-709         |      | HEAT SHIELD, FIRESTONES 21-1004                                              |
|      | 084086-03-000         | EA   | BRACKET-AXLE, P30 CHASSIS - FIRESTONE# W21-760-2044                          |
|      |                       |      | OPERATORS MANUAL                                                             |
| KE   | Y PART NUMBER         |      |                                                                              |
|      | 054185-64-000         |      | MANUAL-OPERATORS, 1991 A-BODY WARRIOR                                        |
|      | 092318-01-000         |      | BINDER-3 RING, MOTOR HOME MANUAL                                             |
|      | 092319-01-000         |      | POCKET PAGE-3 RING BINDER, PLASTIC                                           |
|      | 098084-05-000         |      | CASSETTE-WINNEBAGO WARRIOR                                                   |
| •    |                       | TV,  | YCR, CONTROL CENTER (OPTION L43X) U.S"& CANADIAN                             |
| KE   | Y PART NUMBER         |      | A DESCRIPTION                                                                |
|      | 086757-01-000         | EA   | CONTROL CENTER-SWITCH, VCR/TV - CHANNEL MASTER FROM: 00-00-00 THRU: 06-03-90 |
|      | 086757-02-000         | ĒA   | CONTROL CENTER-SWITCH, VCR/TV - XANTECH<br>FROM: 06-04-90 THRU: 99-99-99     |
| 1    | 098446-01-700         |      | REMOTE FMODEL#9815                                                           |
|      | 098446-02-000         |      | VCR-VHS, CABLE READY - REMOTE - MAGNAVOX VR9912                              |
|      | 098446-02-700         |      | REMOTE F/MODEL#9912                                                          |
|      | 086777-03-000         | EA   | PLATE-WALL, ANTENNA/POWER, IVORY                                             |

# ACCESSORIES GROUP (CONTINUED) EXTERIOR REAR VIEW MIRROR

|                                                                                                                                                                                                                           |                                        | <b>!</b>                                                                                                                                                                                                                                                                                                                                                                                                                                                                                                                                                                                               |                                                                                                                                                       |                                                                                                                                                                                                          |
|---------------------------------------------------------------------------------------------------------------------------------------------------------------------------------------------------------------------------|----------------------------------------|--------------------------------------------------------------------------------------------------------------------------------------------------------------------------------------------------------------------------------------------------------------------------------------------------------------------------------------------------------------------------------------------------------------------------------------------------------------------------------------------------------------------------------------------------------------------------------------------------------|-------------------------------------------------------------------------------------------------------------------------------------------------------|----------------------------------------------------------------------------------------------------------------------------------------------------------------------------------------------------------|
| KEY PART HUMBER                                                                                                                                                                                                           | U/M (                                  | DESCRIPTION                                                                                                                                                                                                                                                                                                                                                                                                                                                                                                                                                                                            |                                                                                                                                                       |                                                                                                                                                                                                          |
| 049347-01-000                                                                                                                                                                                                             | EA I                                   | MIRROR HEAD-EXTERIOR, 10 1/2" X 7 1/2" - STAINLESS STEEL                                                                                                                                                                                                                                                                                                                                                                                                                                                                                                                                               |                                                                                                                                                       |                                                                                                                                                                                                          |
| 006043-01-000                                                                                                                                                                                                             |                                        | MIRROR-EXTERIOR CONVEX, ADHESIVE BACKED                                                                                                                                                                                                                                                                                                                                                                                                                                                                                                                                                                | TABLE OF CONTE                                                                                                                                        | ALLS                                                                                                                                                                                                     |
| 049348-03-000                                                                                                                                                                                                             |                                        | ARM-EXTERIOR MIRROR, LOW MOUNT - BLACK                                                                                                                                                                                                                                                                                                                                                                                                                                                                                                                                                                 | •                                                                                                                                                     |                                                                                                                                                                                                          |
| 049944-04-000                                                                                                                                                                                                             |                                        | BRACKET-EXTERIOR MIRROR, ARM TO SIDEWALL - BLACK                                                                                                                                                                                                                                                                                                                                                                                                                                                                                                                                                       | INTRODUCTION                                                                                                                                          | <b>A-</b> 01                                                                                                                                                                                             |
| 039337-01-000                                                                                                                                                                                                             | EA I                                   | BRACKET-EXTERIOR MIRROR, ARM TO SIDEWALL - UNPAINTED                                                                                                                                                                                                                                                                                                                                                                                                                                                                                                                                                   | ABBREVIATIONS                                                                                                                                         | <b>A</b> -01                                                                                                                                                                                             |
|                                                                                                                                                                                                                           |                                        |                                                                                                                                                                                                                                                                                                                                                                                                                                                                                                                                                                                                        | ALPHABETICAL INDEX                                                                                                                                    | A-02 - A-04                                                                                                                                                                                              |
|                                                                                                                                                                                                                           |                                        | LUGGAGE RACK & LADDER (OPT 502)                                                                                                                                                                                                                                                                                                                                                                                                                                                                                                                                                                        | WCF23EC                                                                                                                                               | A-05 - D-17                                                                                                                                                                                              |
|                                                                                                                                                                                                                           |                                        |                                                                                                                                                                                                                                                                                                                                                                                                                                                                                                                                                                                                        | WCF30EU                                                                                                                                               | D-18 - H-22                                                                                                                                                                                              |
| KEY PART NUMBER                                                                                                                                                                                                           | UM                                     | DESCRIPTION                                                                                                                                                                                                                                                                                                                                                                                                                                                                                                                                                                                            |                                                                                                                                                       |                                                                                                                                                                                                          |
| 038327-01-000                                                                                                                                                                                                             |                                        | TAPE-ANTI SUP, 2" X 60"                                                                                                                                                                                                                                                                                                                                                                                                                                                                                                                                                                                |                                                                                                                                                       |                                                                                                                                                                                                          |
| 081016-02-T03                                                                                                                                                                                                             |                                        | LADDER-LUGGAGE RACK, HINGED                                                                                                                                                                                                                                                                                                                                                                                                                                                                                                                                                                            |                                                                                                                                                       |                                                                                                                                                                                                          |
| 000G39-06-10T                                                                                                                                                                                                             |                                        | SCREW-SF/DR, 6-20 X 5/8 PPH - BLACK                                                                                                                                                                                                                                                                                                                                                                                                                                                                                                                                                                    |                                                                                                                                                       |                                                                                                                                                                                                          |
| 000G68-10-36T                                                                                                                                                                                                             |                                        | SCREW-10-12 X 2.25 POH BLACK                                                                                                                                                                                                                                                                                                                                                                                                                                                                                                                                                                           |                                                                                                                                                       |                                                                                                                                                                                                          |
| 067125-01-000                                                                                                                                                                                                             |                                        | STANDOFF-LADDER, BRIGHT DIPPED - LOWER                                                                                                                                                                                                                                                                                                                                                                                                                                                                                                                                                                 |                                                                                                                                                       |                                                                                                                                                                                                          |
| 067165-01-000                                                                                                                                                                                                             |                                        | MOUNTING BRACKET-LADDER, LOWER                                                                                                                                                                                                                                                                                                                                                                                                                                                                                                                                                                         |                                                                                                                                                       |                                                                                                                                                                                                          |
| 076980-02-000                                                                                                                                                                                                             |                                        | END CAP-STEP, BLACK                                                                                                                                                                                                                                                                                                                                                                                                                                                                                                                                                                                    |                                                                                                                                                       |                                                                                                                                                                                                          |
| 080866-01-000                                                                                                                                                                                                             |                                        | STANDOFF-RACK AND LADDER, BRIGHT DIPPED                                                                                                                                                                                                                                                                                                                                                                                                                                                                                                                                                                |                                                                                                                                                       |                                                                                                                                                                                                          |
| 000000 01 000                                                                                                                                                                                                             |                                        | FROM: 00-00-00 THRU: 03-04-90                                                                                                                                                                                                                                                                                                                                                                                                                                                                                                                                                                          |                                                                                                                                                       |                                                                                                                                                                                                          |
| 091085-02-000                                                                                                                                                                                                             | FA                                     | STANDOFF-RACK & LADDER, BRIGHT DIPFED                                                                                                                                                                                                                                                                                                                                                                                                                                                                                                                                                                  |                                                                                                                                                       |                                                                                                                                                                                                          |
| GC 1000 GE 000                                                                                                                                                                                                            | ٥,                                     | FROM: 03-05-90 THRU: 99-99-99                                                                                                                                                                                                                                                                                                                                                                                                                                                                                                                                                                          |                                                                                                                                                       |                                                                                                                                                                                                          |
| 081026-01-T03                                                                                                                                                                                                             | FA                                     | RACK ASM-PASSENGER SIDE. INCLUDES 2 ANGLED STANDOFFS                                                                                                                                                                                                                                                                                                                                                                                                                                                                                                                                                   |                                                                                                                                                       |                                                                                                                                                                                                          |
| 081114-01-000                                                                                                                                                                                                             |                                        | PLUG-ROUND, RACK & LADDER ENDS - PLASTIC - 1" DIA.                                                                                                                                                                                                                                                                                                                                                                                                                                                                                                                                                     |                                                                                                                                                       |                                                                                                                                                                                                          |
| 081076-14-803                                                                                                                                                                                                             |                                        | RACK-LUGGAGE, DRIVER SIDE                                                                                                                                                                                                                                                                                                                                                                                                                                                                                                                                                                              |                                                                                                                                                       |                                                                                                                                                                                                          |
| 081114-01-000                                                                                                                                                                                                             |                                        | PLUG-ROUND, RACK & LADDER ENDS - PLASTIC - 1" DIA.                                                                                                                                                                                                                                                                                                                                                                                                                                                                                                                                                     |                                                                                                                                                       |                                                                                                                                                                                                          |
| 091085-02-000                                                                                                                                                                                                             |                                        | STANDOFF-RACK & LADDER, BRIGHT DIPPED                                                                                                                                                                                                                                                                                                                                                                                                                                                                                                                                                                  |                                                                                                                                                       |                                                                                                                                                                                                          |
|                                                                                                                                                                                                                           |                                        | ,                                                                                                                                                                                                                                                                                                                                                                                                                                                                                                                                                                                                      |                                                                                                                                                       |                                                                                                                                                                                                          |
|                                                                                                                                                                                                                           | TV                                     | ANTENNA W/TV STAND (OPTION LAZP) CABLE READY                                                                                                                                                                                                                                                                                                                                                                                                                                                                                                                                                           |                                                                                                                                                       |                                                                                                                                                                                                          |
| KEY PART NUMBER                                                                                                                                                                                                           | WM                                     | DESCRIPTION                                                                                                                                                                                                                                                                                                                                                                                                                                                                                                                                                                                            |                                                                                                                                                       |                                                                                                                                                                                                          |
| 000G11-08-12B                                                                                                                                                                                                             | EA                                     | SCREW, 8-18 X 3/4 PPH ZN                                                                                                                                                                                                                                                                                                                                                                                                                                                                                                                                                                               | 1991 WCF25EC IN                                                                                                                                       | nex                                                                                                                                                                                                      |
| 069726-02-000                                                                                                                                                                                                             |                                        | BUMPER-88*DIA X .40*, BLACK                                                                                                                                                                                                                                                                                                                                                                                                                                                                                                                                                                            |                                                                                                                                                       |                                                                                                                                                                                                          |
| 076319-01-000                                                                                                                                                                                                             |                                        | ALTERNAL TO BOAT MOUNT AS TO LAND THE SAME                                                                                                                                                                                                                                                                                                                                                                                                                                                                                                                                                             |                                                                                                                                                       |                                                                                                                                                                                                          |
|                                                                                                                                                                                                                           | EA                                     | ANTENNA-TV. FOOF MOUNT - 44.5" MAST - RVA WOZ                                                                                                                                                                                                                                                                                                                                                                                                                                                                                                                                                          | EZ COOR DE AN                                                                                                                                         | A-06 - A-08                                                                                                                                                                                              |
| 076319-01-700                                                                                                                                                                                                             |                                        | ANTENNA-TV, P.OOF MOUNT - 44.5" MAST - RVA W02<br>HEAD-ANTENNA, AMPLIFIED - WINEGARDH RVSA U.V                                                                                                                                                                                                                                                                                                                                                                                                                                                                                                         | FLOOR PLAN                                                                                                                                            | A-05 - A-08                                                                                                                                                                                              |
| 076319-01-700<br>076319-01-701                                                                                                                                                                                            | EA                                     |                                                                                                                                                                                                                                                                                                                                                                                                                                                                                                                                                                                                        | ACCESSORIES                                                                                                                                           | A-07 - A-10                                                                                                                                                                                              |
|                                                                                                                                                                                                                           | EA<br>EA                               | HEAD-ANTENNA, AMPLIFIED - WINEGARD# RYSA U/V                                                                                                                                                                                                                                                                                                                                                                                                                                                                                                                                                           | ACCESSORIES<br>BATH                                                                                                                                   | A-07 - A-10<br>A-11 - A-13                                                                                                                                                                               |
| 076319-01-701                                                                                                                                                                                                             | EA<br>EA<br>EA                         | HEAD-ANTENNA, AMPLIFIED - WINEGARD# RVSA U/V<br>GEAR-ELEVATING, PLASTIC - WINEGARD# 2200046                                                                                                                                                                                                                                                                                                                                                                                                                                                                                                            | ACCESSORIES<br>BATH<br>BEDROOM                                                                                                                        | A-07 - A-10<br>A-11 - A-13<br>A-14                                                                                                                                                                       |
| 076319-01-701<br>076319-01-702                                                                                                                                                                                            | EA<br>EA<br>EA                         | HEAD-ANTENNA, AMPLIFIED - WINEGARD# RVSA U/V<br>GEAR-ELEVATING, PLASTIC - WINEGARD# 2200046<br>SHAFT ASM-ELEVATING, WINEGARD# RVP-400A                                                                                                                                                                                                                                                                                                                                                                                                                                                                 | ACCESSORIES<br>BATH<br>BEDROOM<br>CHASSIS                                                                                                             | A-07 - A-10<br>A-11 - A-13<br>A-14<br>A-15 - A-16                                                                                                                                                        |
| 076319-01-701<br>076319-01-702<br>076319-01-703                                                                                                                                                                           | EA<br>EA<br>EA<br>EA                   | HEAD-ANTENNA, AMPLIFIED - WINEGARD# RVSA U/V GEAR-ELEVATING, PLASTIC - WINEGARD# 2200046 SHAFT ASM-ELEVATING, WINEGARD# RVP-400A BEARING-NYLON, 5°OD - WINEGARD# 3200666                                                                                                                                                                                                                                                                                                                                                                                                                               | ACCESSORIES BATH BEDROOM CHASSIS C C & PAD                                                                                                            | A-07 - A-10<br>A-11 - A-13<br>A-14<br>A-15 - A-16<br>A-19 - B-04                                                                                                                                         |
| 076319-01-701<br>076319-01-702<br>076319-01-703<br>076319-01-704                                                                                                                                                          | EA<br>EA<br>EA<br>EA<br>EA             | HEAD-ANTENNA, AMPLIFIED - WINEGARD# RVSA UV GEAR-ELEVATING, PLASTIC - WINEGARD# 2200046 SHAFT ASM-ELEVATING, WINEGARD# RVP-400A BEARING-NYLON, 5"OD - WINEGARD# 3200666 BEARING-NYLON, 1.25"OD - WINEGARD# 3200667                                                                                                                                                                                                                                                                                                                                                                                     | ACCESSORIES BATH BEDROOM CHASSIS C C & PAD DINETTE                                                                                                    | A-07 - A-10<br>A-11 - A-13<br>A-14<br>A-15 - A-16<br>A-19 - B-04<br>B-03 - B-04                                                                                                                          |
| 076319-01-701<br>076319-01-702<br>076319-01-703<br>076319-01-704<br>076319-01-705                                                                                                                                         |                                        | HEAD-ANTENNA, AMPLIFIED - WINEGARD# RVSA UV GEAR-ELEVATING, PLASTIC - WINEGARD# 2200046 SHAFT ASM-ELEVATING, WINEGARD# RVP-400A BEARING-NYLON, 5"OD - WINEGARD# 3200656 BEARING-NYLON, 1.25"OD - WINEGARD# 3200657 GROMMET-NYLON, 7/8"ID - WINEGARD# 3200658                                                                                                                                                                                                                                                                                                                                           | ACCESSORIES BATH BEDROOM CHASSIS C C & PAD DINETTE DRIVERS                                                                                            | A-07 - A-10<br>A-11 - A-13<br>A-14<br>A-15 - A-16<br>A-19 - B-04<br>B-03 - B-04<br>B-05 - B-14                                                                                                           |
| 076319-01-701<br>076319-01-702<br>076319-01-703<br>076319-01-704<br>076319-01-705<br>076319-01-706                                                                                                                        |                                        | HEAD-ANTENNA, AMPLIFIED - WINEGARD# RVSA U/V GEAR-ELEVATING, PLASTIC - WINEGARD# 2200046 SHAFT ASM-ELEVATING, WINEGARD# RVP-400A BEARING-NYLON, 5"OD - WINEGARD# 3200656 BEARING-NYLON, 1.25"OD - WINEGARD# 3200657 GROMMET-NYLON, 7/8"ID - WINEGARD# 3200658 CRANK-ELEVATING, W/SET SCREW-WINEGARD#5755100                                                                                                                                                                                                                                                                                            | ACCESSORIES BATH BEDROOM CHASSIS C C & PAD DINETTE DRIVERS ELECTRICAL                                                                                 | A-07 - A-10<br>A-11 - A-13<br>A-14<br>A-15 - A-16<br>A-19 - B-04<br>B-03 - B-04<br>B-05 - B-14<br>B-15 - B-18                                                                                            |
| 076319-01-701<br>076319-01-702<br>076319-01-703<br>076319-01-704<br>076319-01-705<br>076319-01-706<br>076319-01-707<br>076319-01-708<br>076319-06-000                                                                     | ************************************** | HEAD-ANTENNA, AMPLIFIED - WINEGARD# RVSA UV GEAR-ELEVATING, PLASTIC - WINEGARD# 2200046 SHAFT ASM-ELEVATING, WINEGARD# RVP-400A BEARING-NYLON, 5°0D - WINEGARD# 3200656 BEARING-NYLON, 1.25°0D - WINEGARD# 3200657 GROMMET-NYLON, 7/8°1D - WINEGARD# 3200656 CRANK-ELEVATING, W/SET SCREW - WINEGARD# 5755100 SPRING-HANDLE, WINEGARD# 5160600 DECAL-CRANK, WINEGARD# 5413002 ADAP? ER-CABLE ROOF PLATE, WINEGARD RPJ-1                                                                                                                                                                                | ACCESSORIES BATH BEDROOM CHASSIS C C & PAD DINETTE DRIVERS ELECTRICAL EXTERIOR BODY                                                                   | A-07 - A-10<br>A-11 - A-13<br>A-14<br>A-15 - A-16<br>A-19 - B-04<br>B-03 - B-04<br>B-06 - B-14<br>B-15 - B-18<br>B-19 - B-24                                                                             |
| 076319-01-701<br>076319-01-702<br>076319-01-703<br>076319-01-704<br>076319-01-705<br>076319-01-706<br>076319-01-708<br>076319-01-708<br>076319-06-000<br>076319-09-000                                                    |                                        | HEAD-ANTENNA, AMPLIFIED - WINEGARD# RVSA UV GEAR-ELEVATING, PLASTIC - WINEGARD# 2200046 SHAFT ASM-ELEVATING, WINEGARD# RVP-400A BEARING-NYLON, 5"OD - WINEGARD# 3200656 BEARING-NYLON, 1.25"OD - WINEGARD# 3200657 GROMMET-NYLON, 7/8"ID - WINEGARD# 3200658 CRANK-ELEVATING, W/SET SCREW - WINEGARD# 5755100 SPRING-HANDLE, WINEGARD# 5160800 DECAL-CRANK, WINEGARD# 5413002 ADAP? ER-CABLE ROOF PLATE, WINEGARD RPJ-1 WALL PLATE-TV RECEPTACLE - BROWN                                                                                                                                               | ACCESSORIES BATH BEDROOM CHASSIS C C & PAD DINETTE DRIVERS ELECTRICAL EXTERIOR BODY GALLEY                                                            | A-07 - A-10<br>A-11 - A-13<br>A-14<br>A-15 - A-16<br>A-19 - B-04<br>B-03 - B-04<br>B-05 - B-14<br>B-15 - B-18<br>B-19 - B-24<br>C-01 - C-06                                                              |
| 076319-01-701<br>076319-01-702<br>076319-01-703<br>076319-01-704<br>076319-01-705<br>076319-01-706<br>076319-01-708<br>076319-01-708<br>076319-06-000<br>076319-09-000                                                    | 88888888888888888888888888888888888888 | HEAD-ANTENNA, AMPLIFIED - WINEGARD# RVSA UV GEAR-ELEVATING, PLASTIC - WINEGARD# 2200046 SHAFT ASM-ELEVATING, WINEGARD# 3200656 BEARING-NYLON, 5"OD - WINEGARD# 3200656 BEARING-NYLON, 1.25"OD - WINEGARD# 3200657 GROMMET-NYLON, 7/8"ID - WINEGARD# 3200658 CRANK-ELEVATING, W/SET SCREW - WINEGARD# 5755100 SPRING-HANDLE, WINEGARD# 5160600 DECAL-CRANK, WINEGARD# 5413002 ADAP?ER-CABLE ROOF PLATE, WINEGARD RPJ-1 WALL PLATE-TV RECEPTACLE - BROWN ADAPTER-COAX WITH SPLITTER WINEGARD MSJ-6                                                                                                       | ACCESSORIES BATH BEDROOM CHASSIS C C & PAD DINETTE DRIVERS ELECTRICAL EXTERIOR BODY GALLEY HEATING & ACC                                              | A-07 - A-10<br>A-11 - A-13<br>A-14<br>A-15 - A-16<br>A-19 - B-04<br>B-03 - B-04<br>B-05 - B-14<br>B-15 - B-18<br>B-19 - B-24<br>C-01 - C-06<br>C-07 - C-12                                               |
| 076319-01-701<br>076319-01-702<br>076319-01-703<br>076319-01-704<br>076319-01-705<br>076319-01-706<br>076319-01-708<br>076319-01-708<br>076319-06-000<br>076319-09-000                                                    | 88888888888888888888888888888888888888 | HEAD-ANTENNA, AMPLIFIED - WINEGARD# RVSA UV GEAR-ELEVATING, PLASTIC - WINEGARD# 2200046 SHAFT ASM-ELEVATING, WINEGARD# RVP-400A BEARING-NYLON, 5"OD - WINEGARD# 3200656 BEARING-NYLON, 1.25"OD - WINEGARD# 3200657 GROMMET-NYLON, 7/8"ID - WINEGARD# 3200658 CRANK-ELEVATING, W/SET SCREW - WINEGARD# 5755100 SPRING-HANDLE, WINEGARD# 5160800 DECAL-CRANK, WINEGARD# 5413002 ADAP? ER-CABLE ROOF PLATE, WINEGARD RPJ-1 WALL PLATE-TV RECEPTACLE - BROWN                                                                                                                                               | ACCESSORIES BATH BEDROOM CHASSIS C C & PAD DINETTE DRIVERS ELECTRICAL EXTERIOR BODY GALLEY HEATING & A/C INTERIOR FINISH                              | A-07 - A-10<br>A-11 - A-13<br>A-14<br>A-15 - A-16<br>A-19 - B-04<br>B-03 - B-04<br>B-05 - B-14<br>B-15 - B-18<br>B-19 - B-24<br>C-01 - C-06<br>C-07 - C-12<br>C-13 - C-16                                |
| 076319-01-701<br>076319-01-702<br>076319-01-703<br>076319-01-704<br>076319-01-705<br>076319-01-706<br>076319-01-708<br>076319-01-708<br>076319-06-000<br>076319-09-000                                                    |                                        | HEAD-ANTENNA, AMPLIFIED - WINEGARD# RVSA UV GEAR-ELEVATING, PLASTIC - WINEGARD# 2200046 SHAFT ASM-ELEVATING, WINEGARD# 3200656 BEARING-NYLON, 5"OD - WINEGARD# 3200656 BEARING-NYLON, 1.25"OD - WINEGARD# 3200657 GROMMET-NYLON, 7/8"ID - WINEGARD# 3200658 CRANK-ELEVATING, W/SET SCREW - WINEGARD# 5755100 SPRING-HANDLE, WINEGARD# 5160600 DECAL-CRANK, WINEGARD# 5413002 ADAP?ER-CABLE ROOF PLATE, WINEGARD RPJ-1 WALL PLATE-TV RECEPTACLE - BROWN ADAPTER-COAX WITH SPLITTER WINEGARD MSJ-6                                                                                                       | ACCESSORIES BATH BEDROOM CHASSIS C C & PAD DINETTE DRIVERS ELECTRICAL EXTERIOR BODY GALLEY HEATING & A/C INTERIOR FINISH LABEL                        | A-07 - A-10<br>A-11 - A-13<br>A-14<br>A-15 - A-16<br>A-19 - B-04<br>B-03 - B-04<br>B-05 - B-14<br>B-15 - B-18<br>B-19 - B-24<br>C-01 - C-08<br>C-07 - C-12<br>C-13 - C-16<br>C-17                        |
| 076319-01-701<br>076319-01-702<br>076319-01-703<br>076319-01-704<br>076319-01-705<br>076319-01-707<br>076319-01-708<br>076319-01-708<br>076319-06-000<br>076319-06-000<br>076319-11-000<br>080734-02-000<br>084357-02-W24 |                                        | HEAD-ANTENNA, AMPLIFIED - WINEGARD# RVSA UV GEAR-ELEVATING, PLASTIC - WINEGARD# 2200046 SHAFT ASM-ELEVATING, WINEGARD# 3200856 BEARING-NYLON, 5'OD - WINEGARD# 3200856 BEARING-NYLON, 1.25'OD - WINEGARD# 3200858 GROMMET-NYLON, 7/8'ID - WINEGARD# 3200858 CRANK-ELEVATING, W/SET SCREW - WINEGARD# 5755100 SPRING-HANDLE, WINEGARD# 5180800 DECAL-CRANK, WINEGARD# 5413002 ADAP?ER-CABLE ROOF PLATE, WINEGARD RPJ-1 WALL PLATE-TV RECEPTACLE - BROWN ADAPTER-COAX WITH SPLITTER WINEGARD MSJ-6 CLIP-WIRE, NYLON                                                                                      | ACCESSORIES BATH BEDROOM CHASSIS C C & PAD DINETTE DRIVERS ELECTRICAL EXTERIOR BODY GALLEY HEATING & AC INTERIOR FINISH LABEL LP                      | A-07 - A-10<br>A-11 - A-13<br>A-14<br>A-15 - A-16<br>A-19 - B-04<br>B-03 - B-04<br>B-05 - B-14<br>B-15 - B-18<br>B-19 - B-24<br>C-01 - C-08<br>C-07 - C-12<br>C-13 - C-16<br>C-17<br>C-18                |
| 076319-01-701<br>076319-01-702<br>076319-01-703<br>076319-01-704<br>076319-01-705<br>076319-01-707<br>076319-01-708<br>076319-01-708<br>076319-06-000<br>076319-09-000<br>076319-11-000<br>080734-02-000                  |                                        | HEAD-ANTENNA, AMPLIFIED - WINEGARD# RVSA UV GEAR-ELEVATING, PLASTIC - WINEGARD# 2200046 SHAFT ASM-ELEVATING, WINEGARD# 3200666 BEARING-NYLON, 5"OD - WINEGARD# 3200666 BEARING-NYLON, 1.25"OD - WINEGARD# 3200667 GROMMET-NYLON, 7/8"ID - WINEGARD# 3200668 CRANK-ELEVATING, W/SET SCREW - WINEGARD# 5755100 SPRING-HANDLE, WINEGARD# 5180800 DECAL-CRANK, WINEGARD# 5413002 ADAP?ER-CABLE ROOF PLATE, WINEGARD RPJ-1 WALL PLATE-TV RECEPTACLE - BROWN ADAPTER-COAX WITH SPLITTER WINEGARD MSJ-6 CLIP-WIRE, NYLON TV STAND ASSEMBLY PAD-FELT, 3/8" DIAMETER - BROWN MIRROR-GLASS, SAFETY - 14" X 12.7" | ACCESSORIES BATH BEDROOM CHASSIS C C & PAD DINETTE DRIVERS ELECTRICAL EXTERIOR BODY GALLEY HEATING & AC INTERIOR FINISH LABEL LP SEALANTS & FASTENERS | A-07 - A-10<br>A-11 - A-13<br>A-14<br>A-15 - A-16<br>A-19 - B-04<br>B-03 - B-04<br>B-05 - B-14<br>B-15 - B-18<br>B-19 - B-24<br>C-01 - C-06<br>C-07 - C-12<br>C-13 - C-16<br>C-17<br>C-18<br>C-19 - C-20 |
| 076319-01-701<br>076319-01-702<br>076319-01-703<br>076319-01-704<br>076319-01-705<br>076319-01-707<br>076319-01-708<br>076319-01-708<br>076319-06-000<br>076319-06-000<br>076319-11-000<br>080734-02-000<br>084357-02-W24 |                                        | HEAD-ANTENNA, AMPLIFIED - WINEGARD# RVSA UV GEAR-ELEVATING, PLASTIC - WINEGARD# 2200046 SHAFT ASM-ELEVATING, WINEGARD# 3200666 BEARING-NYLON, 5'OD - WINEGARD# 3200666 BEARING-NYLON, 1.25'OD - WINEGARD# 3200667 GROMMET-NYLON, 7/8'ID - WINEGARD# 3200668 CRANK-ELEVATING, W/SET SCREW - WINEGARD# 5755100 SPRING-HANDLE, WINEGARD# 5180800 DECAL-CRANK, WINEGARD# 5413002 ADAP?ER-CABLE ROOF PLATE, WINEGARD RPJ-1 WALL PLATE-TV RECEPTACLE - BROWN ADAPTER-COAX WITH SPLITTER WINEGARD MSJ-6 CLIP-WIRE, NYLON TV STAND ASSEMBLY PAD-FELT, 3/8" DIAMETER - BROWN                                    | ACCESSORIES BATH BEDROOM CHASSIS C C & PAD DINETTE DRIVERS ELECTRICAL EXTERIOR BODY GALLEY HEATING & AC INTERIOR FINISH LABEL LP                      | A-07 - A-10<br>A-11 - A-13<br>A-14<br>A-15 - A-16<br>A-19 - B-04<br>B-03 - B-04<br>B-05 - B-14<br>B-15 - B-18<br>B-19 - B-24<br>C-01 - C-06<br>C-07 - C-12<br>C-13 - C-16<br>C-17<br>C-18                |