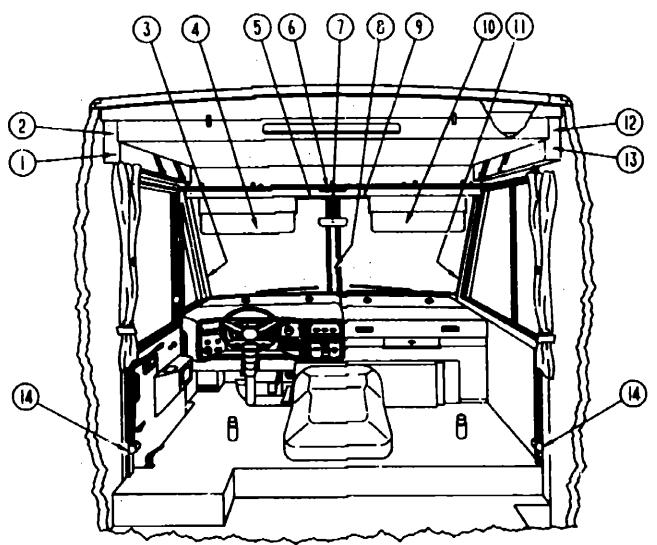

### **ACCESSORIES GROUP**

COVER-WHEEL, 16" - OPTION (OPT 194)

| MZV  | PART NUMBER           | 1164 | DESCRIPTION                                                                  |
|------|-----------------------|------|------------------------------------------------------------------------------|
|      |                       |      | COVER-WHEEL, 16" - 1 ONLY                                                    |
|      | 063161-01-700         |      | COVER-WRIEEL, 18 - 1 CHET                                                    |
|      |                       |      | SPARE TIRE-W/CARRIER & COVER                                                 |
| KEY  | PART NUMBER           | LAMA | DESCRIPTION                                                                  |
|      | 098855-01-BO3         |      | COVER - TIRE, VINYL - BEIGE                                                  |
|      | 000378-04-000         |      | BRACKET-SPARE TIRE CARRIER                                                   |
|      | 059359-04-000         |      | WHEEL-STEEL, 16" X 6"K - 8 HOLE - OFF WHITE                                  |
|      | 000C12-06-24B         |      | BOLT-HEX, 1/2"-13 X 11/2"- ZN 5                                              |
|      | 077411-01-000         |      | ROD-RETAINING, SPARE TIRE                                                    |
|      | 083425-06-000         | EA   | TIRE-LT215/85R16 LRE - MICHELIN                                              |
|      | 050273-02-000         | EA   | TIRE-7.50R16.0 LRD,XCA,T8                                                    |
|      | 051377-01-000         | EA   | STEM-VALVE                                                                   |
|      |                       |      | FRONT AIRSHOCKS & REAR AIR BAGS                                              |
| MEN  | PART NUMBER           | 1184 | DESCRIPTION                                                                  |
| NE I | 079942-01-000         |      | SHOCK ABSORBER-STABILIZER, FRONT - 4-WAY                                     |
|      | 084086-01-000         |      | AIRSPRING-BELLOWS, REAR AXLE - FIRESTONE MHA224                              |
|      | 084096-01-700         |      | AIRSPRING-BELLOWS, REAR AYLE - FIRESTONES MHA224                             |
|      | 084086-01-701         |      | TUBING-DOT 1/4 X 18' - FIRESTONE# 21-0938                                    |
|      | 084086-01-702         |      | BOLT-RIBBED NECK, 3/8 -24 X 2.5 FIRESTONE# 21-0829                           |
|      | 084086-01-703         |      | INFLATING VALVE-DOT 1/4 TUBING, FIRESTONE# 21-0931                           |
|      | 084086-01-704         | EA   | ELBOW CONNECTOR, FIRESTONE# 21-0935                                          |
|      | <b>084086</b> -01-705 |      | TUBING PROTECTORS, FIRESTONE# 21-0899                                        |
|      | <b>084086-</b> 01-706 |      | BRACKET-UPPER TO FRAME, FIRESTONE# 21-0150                                   |
|      | <b>084086</b> -01-707 |      | BRACKET-LOWER, TOP - FIRESTONE# 21-1162                                      |
|      | 084086-01-708         |      | AIRLINE SERVICE KIT, FIRESTONE# W21-780-2012                                 |
|      | 084086-01-709         |      | HEAT SHIELD, FIRESTONES 21-1004                                              |
|      | 084086-03-000         | EA   | BRACKET-AXLE, P30 CHASSIS - FIRESTONE# W21-760-2044                          |
|      |                       |      | OPERATORS MANUAL                                                             |
| KE   | Y PART NUMBER         |      |                                                                              |
|      | 054185-64-000         |      | MANUAL-OPERATORS, 1991 A-BODY WARRIOR                                        |
|      | 092318-01-000         |      | BINDER-3 RING, MOTOR HOME MANUAL                                             |
|      | 092319-01-000         |      | POCKET PAGE-3 RING BINDER, PLASTIC                                           |
|      | 098084-05-000         |      | CASSETTE-WINNEBAGO WARRIOR                                                   |
| •    |                       | TV,  | YCR, CONTROL CENTER (OPTION L43X) U.S"& CANADIAN                             |
| KE   | Y PART NUMBER         |      | A DESCRIPTION                                                                |
|      | 086757-01-000         | EA   | CONTROL CENTER-SWITCH, VCR/TV - CHANNEL MASTER FROM: 00-00-00 THRU: 06-03-90 |
|      | 086757-02-000         | ĒA   | CONTROL CENTER-SWITCH, VCR/TV - XANTECH<br>FROM: 06-04-90 THRU: 99-99-99     |
| 1    | 098446-01-700         |      | REMOTE FMODEL#9815                                                           |
|      | 098446-02-000         |      | VCR-VHS, CABLE READY - REMOTE - MAGNAVOX VR9912                              |
|      | 098446-02-700         |      | REMOTE F/MODEL#9912                                                          |
|      | 086777-03-000         | EA   | PLATE-WALL, ANTENNA/POWER, IVORY                                             |

# ACCESSORIES GROUP (CONTINUED) EXTERIOR REAR VIEW MIRROR

|                                                                                                                                                                                                                           |                                        | <b>!</b>                                                                                                                                                                                                                                                                                                                                                                                                                                                                                                                                                                                               |                                                                                                                                                       |                                                                                                                                                                                                          |
|---------------------------------------------------------------------------------------------------------------------------------------------------------------------------------------------------------------------------|----------------------------------------|--------------------------------------------------------------------------------------------------------------------------------------------------------------------------------------------------------------------------------------------------------------------------------------------------------------------------------------------------------------------------------------------------------------------------------------------------------------------------------------------------------------------------------------------------------------------------------------------------------|-------------------------------------------------------------------------------------------------------------------------------------------------------|----------------------------------------------------------------------------------------------------------------------------------------------------------------------------------------------------------|
| KEY PART HUMBER                                                                                                                                                                                                           | U/M (                                  | DESCRIPTION                                                                                                                                                                                                                                                                                                                                                                                                                                                                                                                                                                                            |                                                                                                                                                       |                                                                                                                                                                                                          |
| 049347-01-000                                                                                                                                                                                                             | EA I                                   | MIRROR HEAD-EXTERIOR, 10 1/2" X 7 1/2" - STAINLESS STEEL                                                                                                                                                                                                                                                                                                                                                                                                                                                                                                                                               |                                                                                                                                                       |                                                                                                                                                                                                          |
| 006043-01-000                                                                                                                                                                                                             |                                        | MIRROR-EXTERIOR CONVEX, ADHESIVE BACKED                                                                                                                                                                                                                                                                                                                                                                                                                                                                                                                                                                | TABLE OF CONTE                                                                                                                                        | ALLS                                                                                                                                                                                                     |
| 049348-03-000                                                                                                                                                                                                             |                                        | ARM-EXTERIOR MIRROR, LOW MOUNT - BLACK                                                                                                                                                                                                                                                                                                                                                                                                                                                                                                                                                                 | •                                                                                                                                                     |                                                                                                                                                                                                          |
| 049944-04-000                                                                                                                                                                                                             |                                        | BRACKET-EXTERIOR MIRROR, ARM TO SIDEWALL - BLACK                                                                                                                                                                                                                                                                                                                                                                                                                                                                                                                                                       | INTRODUCTION                                                                                                                                          | <b>A-</b> 01                                                                                                                                                                                             |
| 039337-01-000                                                                                                                                                                                                             | EA I                                   | BRACKET-EXTERIOR MIRROR, ARM TO SIDEWALL - UNPAINTED                                                                                                                                                                                                                                                                                                                                                                                                                                                                                                                                                   | ABBREVIATIONS                                                                                                                                         | <b>A</b> -01                                                                                                                                                                                             |
|                                                                                                                                                                                                                           |                                        |                                                                                                                                                                                                                                                                                                                                                                                                                                                                                                                                                                                                        | ALPHABETICAL INDEX                                                                                                                                    | A-02 - A-04                                                                                                                                                                                              |
|                                                                                                                                                                                                                           |                                        | LUGGAGE RACK & LADDER (OPT 502)                                                                                                                                                                                                                                                                                                                                                                                                                                                                                                                                                                        | WCF23EC                                                                                                                                               | A-05 - D-17                                                                                                                                                                                              |
|                                                                                                                                                                                                                           |                                        |                                                                                                                                                                                                                                                                                                                                                                                                                                                                                                                                                                                                        | WCF30EU                                                                                                                                               | D-18 - H-22                                                                                                                                                                                              |
| KEY PART NUMBER                                                                                                                                                                                                           | UM                                     | DESCRIPTION                                                                                                                                                                                                                                                                                                                                                                                                                                                                                                                                                                                            |                                                                                                                                                       |                                                                                                                                                                                                          |
| 038327-01-000                                                                                                                                                                                                             |                                        | TAPE-ANTI SUP, 2" X 60"                                                                                                                                                                                                                                                                                                                                                                                                                                                                                                                                                                                |                                                                                                                                                       |                                                                                                                                                                                                          |
| 081016-02-T03                                                                                                                                                                                                             |                                        | LADDER-LUGGAGE RACK, HINGED                                                                                                                                                                                                                                                                                                                                                                                                                                                                                                                                                                            |                                                                                                                                                       |                                                                                                                                                                                                          |
| 000G39-06-10T                                                                                                                                                                                                             |                                        | SCREW-SF/DR, 6-20 X 5/8 PPH - BLACK                                                                                                                                                                                                                                                                                                                                                                                                                                                                                                                                                                    |                                                                                                                                                       |                                                                                                                                                                                                          |
| 000G68-10-36T                                                                                                                                                                                                             |                                        | SCREW-10-12 X 2.25 POH BLACK                                                                                                                                                                                                                                                                                                                                                                                                                                                                                                                                                                           |                                                                                                                                                       |                                                                                                                                                                                                          |
| 067125-01-000                                                                                                                                                                                                             |                                        | STANDOFF-LADDER, BRIGHT DIPPED - LOWER                                                                                                                                                                                                                                                                                                                                                                                                                                                                                                                                                                 |                                                                                                                                                       |                                                                                                                                                                                                          |
| 067165-01-000                                                                                                                                                                                                             |                                        | MOUNTING BRACKET-LADDER, LOWER                                                                                                                                                                                                                                                                                                                                                                                                                                                                                                                                                                         |                                                                                                                                                       |                                                                                                                                                                                                          |
| 076980-02-000                                                                                                                                                                                                             |                                        | END CAP-STEP, BLACK                                                                                                                                                                                                                                                                                                                                                                                                                                                                                                                                                                                    |                                                                                                                                                       |                                                                                                                                                                                                          |
| 080866-01-000                                                                                                                                                                                                             |                                        | STANDOFF-RACK AND LADDER, BRIGHT DIPPED                                                                                                                                                                                                                                                                                                                                                                                                                                                                                                                                                                |                                                                                                                                                       |                                                                                                                                                                                                          |
| 000000 01 000                                                                                                                                                                                                             |                                        | FROM: 00-00-00 THRU: 03-04-90                                                                                                                                                                                                                                                                                                                                                                                                                                                                                                                                                                          |                                                                                                                                                       |                                                                                                                                                                                                          |
| 091085-02-000                                                                                                                                                                                                             | FA                                     | STANDOFF-RACK & LADDER, BRIGHT DIPFED                                                                                                                                                                                                                                                                                                                                                                                                                                                                                                                                                                  |                                                                                                                                                       |                                                                                                                                                                                                          |
| GC 1000 GE 000                                                                                                                                                                                                            | ٥,                                     | FROM: 03-05-90 THRU: 99-99-99                                                                                                                                                                                                                                                                                                                                                                                                                                                                                                                                                                          |                                                                                                                                                       |                                                                                                                                                                                                          |
| 081026-01-T03                                                                                                                                                                                                             | FA                                     | RACK ASM-PASSENGER SIDE. INCLUDES 2 ANGLED STANDOFFS                                                                                                                                                                                                                                                                                                                                                                                                                                                                                                                                                   |                                                                                                                                                       |                                                                                                                                                                                                          |
| 081114-01-000                                                                                                                                                                                                             |                                        | PLUG-ROUND, RACK & LADDER ENDS - PLASTIC - 1" DIA.                                                                                                                                                                                                                                                                                                                                                                                                                                                                                                                                                     |                                                                                                                                                       |                                                                                                                                                                                                          |
| 081076-14-803                                                                                                                                                                                                             |                                        | RACK-LUGGAGE, DRIVER SIDE                                                                                                                                                                                                                                                                                                                                                                                                                                                                                                                                                                              |                                                                                                                                                       |                                                                                                                                                                                                          |
| 081114-01-000                                                                                                                                                                                                             |                                        | PLUG-ROUND, RACK & LADDER ENDS - PLASTIC - 1" DIA.                                                                                                                                                                                                                                                                                                                                                                                                                                                                                                                                                     |                                                                                                                                                       |                                                                                                                                                                                                          |
| 091085-02-000                                                                                                                                                                                                             |                                        | STANDOFF-RACK & LADDER, BRIGHT DIPPED                                                                                                                                                                                                                                                                                                                                                                                                                                                                                                                                                                  |                                                                                                                                                       |                                                                                                                                                                                                          |
|                                                                                                                                                                                                                           |                                        | ,                                                                                                                                                                                                                                                                                                                                                                                                                                                                                                                                                                                                      |                                                                                                                                                       |                                                                                                                                                                                                          |
|                                                                                                                                                                                                                           | TV                                     | ANTENNA W/TV STAND (OPTION LAZP) CABLE READY                                                                                                                                                                                                                                                                                                                                                                                                                                                                                                                                                           |                                                                                                                                                       |                                                                                                                                                                                                          |
| KEY PART NUMBER                                                                                                                                                                                                           | WM                                     | DESCRIPTION                                                                                                                                                                                                                                                                                                                                                                                                                                                                                                                                                                                            |                                                                                                                                                       |                                                                                                                                                                                                          |
| 000G11-08-12B                                                                                                                                                                                                             | EA                                     | SCREW, 8-18 X 3/4 PPH ZN                                                                                                                                                                                                                                                                                                                                                                                                                                                                                                                                                                               | 1991 WCF25EC IN                                                                                                                                       | nex                                                                                                                                                                                                      |
| 069726-02-000                                                                                                                                                                                                             |                                        | BUMPER-88*DIA X .40*, BLACK                                                                                                                                                                                                                                                                                                                                                                                                                                                                                                                                                                            |                                                                                                                                                       |                                                                                                                                                                                                          |
| 076319-01-000                                                                                                                                                                                                             |                                        | ALTERNAL TO BOAT MOUNT AS TO LAND THE SAME                                                                                                                                                                                                                                                                                                                                                                                                                                                                                                                                                             |                                                                                                                                                       |                                                                                                                                                                                                          |
|                                                                                                                                                                                                                           | EA                                     | ANTENNA-TV. FOOF MOUNT - 44.5" MAST - RVA WOZ                                                                                                                                                                                                                                                                                                                                                                                                                                                                                                                                                          | EZ COOR DE AN                                                                                                                                         | A-06 - A-08                                                                                                                                                                                              |
| 076319-01-700                                                                                                                                                                                                             |                                        | ANTENNA-TV, P.OOF MOUNT - 44.5" MAST - RVA W02<br>HEAD-ANTENNA, AMPLIFIED - WINEGARDH RVSA U.V                                                                                                                                                                                                                                                                                                                                                                                                                                                                                                         | FLOOR PLAN                                                                                                                                            | A-05 - A-08                                                                                                                                                                                              |
| 076319-01-700<br>076319-01-701                                                                                                                                                                                            | EA                                     |                                                                                                                                                                                                                                                                                                                                                                                                                                                                                                                                                                                                        | ACCESSORIES                                                                                                                                           | A-07 - A-10                                                                                                                                                                                              |
|                                                                                                                                                                                                                           | EA<br>EA                               | HEAD-ANTENNA, AMPLIFIED - WINEGARD# RYSA U/V                                                                                                                                                                                                                                                                                                                                                                                                                                                                                                                                                           | ACCESSORIES<br>BATH                                                                                                                                   | A-07 - A-10<br>A-11 - A-13                                                                                                                                                                               |
| 076319-01-701                                                                                                                                                                                                             | EA<br>EA<br>EA                         | HEAD-ANTENNA, AMPLIFIED - WINEGARD# RVSA U/V<br>GEAR-ELEVATING, PLASTIC - WINEGARD# 2200046                                                                                                                                                                                                                                                                                                                                                                                                                                                                                                            | ACCESSORIES<br>BATH<br>BEDROOM                                                                                                                        | A-07 - A-10<br>A-11 - A-13<br>A-14                                                                                                                                                                       |
| 076319-01-701<br>076319-01-702                                                                                                                                                                                            | EA<br>EA<br>EA                         | HEAD-ANTENNA, AMPLIFIED - WINEGARD# RVSA U/V<br>GEAR-ELEVATING, PLASTIC - WINEGARD# 2200046<br>SHAFT ASM-ELEVATING, WINEGARD# RVP-400A                                                                                                                                                                                                                                                                                                                                                                                                                                                                 | ACCESSORIES<br>BATH<br>BEDROOM<br>CHASSIS                                                                                                             | A-07 - A-10<br>A-11 - A-13<br>A-14<br>A-15 - A-16                                                                                                                                                        |
| 076319-01-701<br>076319-01-702<br>076319-01-703                                                                                                                                                                           | EA<br>EA<br>EA<br>EA                   | HEAD-ANTENNA, AMPLIFIED - WINEGARD# RVSA U/V GEAR-ELEVATING, PLASTIC - WINEGARD# 2200046 SHAFT ASM-ELEVATING, WINEGARD# RVP-400A BEARING-NYLON, 5°OD - WINEGARD# 3200666                                                                                                                                                                                                                                                                                                                                                                                                                               | ACCESSORIES BATH BEDROOM CHASSIS C C & PAD                                                                                                            | A-07 - A-10<br>A-11 - A-13<br>A-14<br>A-15 - A-16<br>A-19 - B-04                                                                                                                                         |
| 076319-01-701<br>076319-01-702<br>076319-01-703<br>076319-01-704                                                                                                                                                          | EA<br>EA<br>EA<br>EA<br>EA             | HEAD-ANTENNA, AMPLIFIED - WINEGARD# RVSA UV GEAR-ELEVATING, PLASTIC - WINEGARD# 2200046 SHAFT ASM-ELEVATING, WINEGARD# RVP-400A BEARING-NYLON, 5"OD - WINEGARD# 3200666 BEARING-NYLON, 1.25"OD - WINEGARD# 3200667                                                                                                                                                                                                                                                                                                                                                                                     | ACCESSORIES BATH BEDROOM CHASSIS C C & PAD DINETTE                                                                                                    | A-07 - A-10<br>A-11 - A-13<br>A-14<br>A-15 - A-16<br>A-19 - B-04<br>B-03 - B-04                                                                                                                          |
| 076319-01-701<br>076319-01-702<br>076319-01-703<br>076319-01-704<br>076319-01-705                                                                                                                                         |                                        | HEAD-ANTENNA, AMPLIFIED - WINEGARD# RVSA UV GEAR-ELEVATING, PLASTIC - WINEGARD# 2200046 SHAFT ASM-ELEVATING, WINEGARD# RVP-400A BEARING-NYLON, 5"OD - WINEGARD# 3200656 BEARING-NYLON, 1.25"OD - WINEGARD# 3200657 GROMMET-NYLON, 7/8"ID - WINEGARD# 3200658                                                                                                                                                                                                                                                                                                                                           | ACCESSORIES BATH BEDROOM CHASSIS C C & PAD DINETTE DRIVERS                                                                                            | A-07 - A-10<br>A-11 - A-13<br>A-14<br>A-15 - A-16<br>A-19 - B-04<br>B-03 - B-04<br>B-05 - B-14                                                                                                           |
| 076319-01-701<br>076319-01-702<br>076319-01-703<br>076319-01-704<br>076319-01-705<br>076319-01-706                                                                                                                        |                                        | HEAD-ANTENNA, AMPLIFIED - WINEGARD# RVSA U/V GEAR-ELEVATING, PLASTIC - WINEGARD# 2200046 SHAFT ASM-ELEVATING, WINEGARD# RVP-400A BEARING-NYLON, 5"OD - WINEGARD# 3200656 BEARING-NYLON, 1.25"OD - WINEGARD# 3200657 GROMMET-NYLON, 7/8"ID - WINEGARD# 3200658 CRANK-ELEVATING, W/SET SCREW-WINEGARD#5755100                                                                                                                                                                                                                                                                                            | ACCESSORIES BATH BEDROOM CHASSIS C C & PAD DINETTE DRIVERS ELECTRICAL                                                                                 | A-07 - A-10<br>A-11 - A-13<br>A-14<br>A-15 - A-16<br>A-19 - B-04<br>B-03 - B-04<br>B-05 - B-14<br>B-15 - B-18                                                                                            |
| 076319-01-701<br>076319-01-702<br>076319-01-703<br>076319-01-704<br>076319-01-705<br>076319-01-706<br>076319-01-707<br>076319-01-708<br>076319-06-000                                                                     | ************************************** | HEAD-ANTENNA, AMPLIFIED - WINEGARD# RVSA UV GEAR-ELEVATING, PLASTIC - WINEGARD# 2200046 SHAFT ASM-ELEVATING, WINEGARD# RVP-400A BEARING-NYLON, 5°0D - WINEGARD# 3200656 BEARING-NYLON, 1.25°0D - WINEGARD# 3200657 GROMMET-NYLON, 7/8°1D - WINEGARD# 3200656 CRANK-ELEVATING, W/SET SCREW - WINEGARD# 5755100 SPRING-HANDLE, WINEGARD# 5160600 DECAL-CRANK, WINEGARD# 5413002 ADAP? ER-CABLE ROOF PLATE, WINEGARD RPJ-1                                                                                                                                                                                | ACCESSORIES BATH BEDROOM CHASSIS C C & PAD DINETTE DRIVERS ELECTRICAL EXTERIOR BODY                                                                   | A-07 - A-10<br>A-11 - A-13<br>A-14<br>A-15 - A-16<br>A-19 - B-04<br>B-03 - B-04<br>B-06 - B-14<br>B-15 - B-18<br>B-19 - B-24                                                                             |
| 076319-01-701<br>076319-01-702<br>076319-01-703<br>076319-01-704<br>076319-01-705<br>076319-01-706<br>076319-01-708<br>076319-01-708<br>076319-06-000<br>076319-09-000                                                    |                                        | HEAD-ANTENNA, AMPLIFIED - WINEGARD# RVSA UV GEAR-ELEVATING, PLASTIC - WINEGARD# 2200046 SHAFT ASM-ELEVATING, WINEGARD# RVP-400A BEARING-NYLON, 5"OD - WINEGARD# 3200656 BEARING-NYLON, 1.25"OD - WINEGARD# 3200657 GROMMET-NYLON, 7/8"ID - WINEGARD# 3200658 CRANK-ELEVATING, W/SET SCREW - WINEGARD# 5755100 SPRING-HANDLE, WINEGARD# 5160800 DECAL-CRANK, WINEGARD# 5413002 ADAP? ER-CABLE ROOF PLATE, WINEGARD RPJ-1 WALL PLATE-TV RECEPTACLE - BROWN                                                                                                                                               | ACCESSORIES BATH BEDROOM CHASSIS C C & PAD DINETTE DRIVERS ELECTRICAL EXTERIOR BODY GALLEY                                                            | A-07 - A-10<br>A-11 - A-13<br>A-14<br>A-15 - A-16<br>A-19 - B-04<br>B-03 - B-04<br>B-05 - B-14<br>B-15 - B-18<br>B-19 - B-24<br>C-01 - C-06                                                              |
| 076319-01-701<br>076319-01-702<br>076319-01-703<br>076319-01-704<br>076319-01-705<br>076319-01-706<br>076319-01-708<br>076319-01-708<br>076319-06-000<br>076319-09-000                                                    | 88888888888888888888888888888888888888 | HEAD-ANTENNA, AMPLIFIED - WINEGARD# RVSA UV GEAR-ELEVATING, PLASTIC - WINEGARD# 2200046 SHAFT ASM-ELEVATING, WINEGARD# 3200656 BEARING-NYLON, 5"OD - WINEGARD# 3200656 BEARING-NYLON, 1.25"OD - WINEGARD# 3200657 GROMMET-NYLON, 7/8"ID - WINEGARD# 3200658 CRANK-ELEVATING, W/SET SCREW - WINEGARD# 5755100 SPRING-HANDLE, WINEGARD# 5160600 DECAL-CRANK, WINEGARD# 5413002 ADAP?ER-CABLE ROOF PLATE, WINEGARD RPJ-1 WALL PLATE-TV RECEPTACLE - BROWN ADAPTER-COAX WITH SPLITTER WINEGARD MSJ-6                                                                                                       | ACCESSORIES BATH BEDROOM CHASSIS C C & PAD DINETTE DRIVERS ELECTRICAL EXTERIOR BODY GALLEY HEATING & ACC                                              | A-07 - A-10<br>A-11 - A-13<br>A-14<br>A-15 - A-16<br>A-19 - B-04<br>B-03 - B-04<br>B-05 - B-14<br>B-15 - B-18<br>B-19 - B-24<br>C-01 - C-06<br>C-07 - C-12                                               |
| 076319-01-701<br>076319-01-702<br>076319-01-703<br>076319-01-704<br>076319-01-705<br>076319-01-706<br>076319-01-708<br>076319-01-708<br>076319-06-000<br>076319-09-000                                                    | 88888888888888888888888888888888888888 | HEAD-ANTENNA, AMPLIFIED - WINEGARD# RVSA UV GEAR-ELEVATING, PLASTIC - WINEGARD# 2200046 SHAFT ASM-ELEVATING, WINEGARD# RVP-400A BEARING-NYLON, 5"OD - WINEGARD# 3200656 BEARING-NYLON, 1.25"OD - WINEGARD# 3200657 GROMMET-NYLON, 7/8"ID - WINEGARD# 3200658 CRANK-ELEVATING, W/SET SCREW - WINEGARD# 5755100 SPRING-HANDLE, WINEGARD# 5160800 DECAL-CRANK, WINEGARD# 5413002 ADAP? ER-CABLE ROOF PLATE, WINEGARD RPJ-1 WALL PLATE-TV RECEPTACLE - BROWN                                                                                                                                               | ACCESSORIES BATH BEDROOM CHASSIS C C & PAD DINETTE DRIVERS ELECTRICAL EXTERIOR BODY GALLEY HEATING & A/C INTERIOR FINISH                              | A-07 - A-10<br>A-11 - A-13<br>A-14<br>A-15 - A-16<br>A-19 - B-04<br>B-03 - B-04<br>B-05 - B-14<br>B-15 - B-18<br>B-19 - B-24<br>C-01 - C-06<br>C-07 - C-12<br>C-13 - C-16                                |
| 076319-01-701<br>076319-01-702<br>076319-01-703<br>076319-01-704<br>076319-01-705<br>076319-01-706<br>076319-01-708<br>076319-01-708<br>076319-06-000<br>076319-09-000                                                    |                                        | HEAD-ANTENNA, AMPLIFIED - WINEGARD# RVSA UV GEAR-ELEVATING, PLASTIC - WINEGARD# 2200046 SHAFT ASM-ELEVATING, WINEGARD# 3200656 BEARING-NYLON, 5"OD - WINEGARD# 3200656 BEARING-NYLON, 1.25"OD - WINEGARD# 3200657 GROMMET-NYLON, 7/8"ID - WINEGARD# 3200658 CRANK-ELEVATING, W/SET SCREW - WINEGARD# 5755100 SPRING-HANDLE, WINEGARD# 5160600 DECAL-CRANK, WINEGARD# 5413002 ADAP?ER-CABLE ROOF PLATE, WINEGARD RPJ-1 WALL PLATE-TV RECEPTACLE - BROWN ADAPTER-COAX WITH SPLITTER WINEGARD MSJ-6                                                                                                       | ACCESSORIES BATH BEDROOM CHASSIS C C & PAD DINETTE DRIVERS ELECTRICAL EXTERIOR BODY GALLEY HEATING & A/C INTERIOR FINISH LABEL                        | A-07 - A-10<br>A-11 - A-13<br>A-14<br>A-15 - A-16<br>A-19 - B-04<br>B-03 - B-04<br>B-05 - B-14<br>B-15 - B-18<br>B-19 - B-24<br>C-01 - C-08<br>C-07 - C-12<br>C-13 - C-16<br>C-17                        |
| 076319-01-701<br>076319-01-702<br>076319-01-703<br>076319-01-704<br>076319-01-705<br>076319-01-707<br>076319-01-708<br>076319-01-708<br>076319-06-000<br>076319-06-000<br>076319-11-000<br>080734-02-000<br>084357-02-W24 |                                        | HEAD-ANTENNA, AMPLIFIED - WINEGARD# RVSA UV GEAR-ELEVATING, PLASTIC - WINEGARD# 2200046 SHAFT ASM-ELEVATING, WINEGARD# 3200856 BEARING-NYLON, 5'OD - WINEGARD# 3200856 BEARING-NYLON, 1.25'OD - WINEGARD# 3200858 GROMMET-NYLON, 7/8'ID - WINEGARD# 3200858 CRANK-ELEVATING, W/SET SCREW - WINEGARD# 5755100 SPRING-HANDLE, WINEGARD# 5180800 DECAL-CRANK, WINEGARD# 5413002 ADAP?ER-CABLE ROOF PLATE, WINEGARD RPJ-1 WALL PLATE-TV RECEPTACLE - BROWN ADAPTER-COAX WITH SPLITTER WINEGARD MSJ-6 CLIP-WIRE, NYLON                                                                                      | ACCESSORIES BATH BEDROOM CHASSIS C C & PAD DINETTE DRIVERS ELECTRICAL EXTERIOR BODY GALLEY HEATING & AC INTERIOR FINISH LABEL LP                      | A-07 - A-10<br>A-11 - A-13<br>A-14<br>A-15 - A-16<br>A-19 - B-04<br>B-03 - B-04<br>B-05 - B-14<br>B-15 - B-18<br>B-19 - B-24<br>C-01 - C-08<br>C-07 - C-12<br>C-13 - C-16<br>C-17<br>C-18                |
| 076319-01-701<br>076319-01-702<br>076319-01-703<br>076319-01-704<br>076319-01-705<br>076319-01-707<br>076319-01-708<br>076319-01-708<br>076319-06-000<br>076319-09-000<br>076319-11-000<br>080734-02-000                  |                                        | HEAD-ANTENNA, AMPLIFIED - WINEGARD# RVSA UV GEAR-ELEVATING, PLASTIC - WINEGARD# 2200046 SHAFT ASM-ELEVATING, WINEGARD# 3200666 BEARING-NYLON, 5"OD - WINEGARD# 3200666 BEARING-NYLON, 1.25"OD - WINEGARD# 3200667 GROMMET-NYLON, 7/8"ID - WINEGARD# 3200668 CRANK-ELEVATING, W/SET SCREW - WINEGARD# 5755100 SPRING-HANDLE, WINEGARD# 5180800 DECAL-CRANK, WINEGARD# 5413002 ADAP?ER-CABLE ROOF PLATE, WINEGARD RPJ-1 WALL PLATE-TV RECEPTACLE - BROWN ADAPTER-COAX WITH SPLITTER WINEGARD MSJ-6 CLIP-WIRE, NYLON TV STAND ASSEMBLY PAD-FELT, 3/8" DIAMETER - BROWN MIRROR-GLASS, SAFETY - 14" X 12.7" | ACCESSORIES BATH BEDROOM CHASSIS C C & PAD DINETTE DRIVERS ELECTRICAL EXTERIOR BODY GALLEY HEATING & AC INTERIOR FINISH LABEL LP SEALANTS & FASTENERS | A-07 - A-10<br>A-11 - A-13<br>A-14<br>A-15 - A-16<br>A-19 - B-04<br>B-03 - B-04<br>B-05 - B-14<br>B-15 - B-18<br>B-19 - B-24<br>C-01 - C-06<br>C-07 - C-12<br>C-13 - C-16<br>C-17<br>C-18<br>C-19 - C-20 |
| 076319-01-701<br>076319-01-702<br>076319-01-703<br>076319-01-704<br>076319-01-705<br>076319-01-707<br>076319-01-708<br>076319-01-708<br>076319-06-000<br>076319-06-000<br>076319-11-000<br>080734-02-000<br>084357-02-W24 |                                        | HEAD-ANTENNA, AMPLIFIED - WINEGARD# RVSA UV GEAR-ELEVATING, PLASTIC - WINEGARD# 2200046 SHAFT ASM-ELEVATING, WINEGARD# 3200666 BEARING-NYLON, 5'OD - WINEGARD# 3200666 BEARING-NYLON, 1.25'OD - WINEGARD# 3200667 GROMMET-NYLON, 7/8'ID - WINEGARD# 3200668 CRANK-ELEVATING, W/SET SCREW - WINEGARD# 5755100 SPRING-HANDLE, WINEGARD# 5180800 DECAL-CRANK, WINEGARD# 5413002 ADAP?ER-CABLE ROOF PLATE, WINEGARD RPJ-1 WALL PLATE-TV RECEPTACLE - BROWN ADAPTER-COAX WITH SPLITTER WINEGARD MSJ-6 CLIP-WIRE, NYLON TV STAND ASSEMBLY PAD-FELT, 3/8" DIAMETER - BROWN                                    | ACCESSORIES BATH BEDROOM CHASSIS C C & PAD DINETTE DRIVERS ELECTRICAL EXTERIOR BODY GALLEY HEATING & AC INTERIOR FINISH LABEL LP                      | A-07 - A-10<br>A-11 - A-13<br>A-14<br>A-15 - A-16<br>A-19 - B-04<br>B-03 - B-04<br>B-05 - B-14<br>B-15 - B-18<br>B-19 - B-24<br>C-01 - C-06<br>C-07 - C-12<br>C-13 - C-16<br>C-17<br>C-18                |