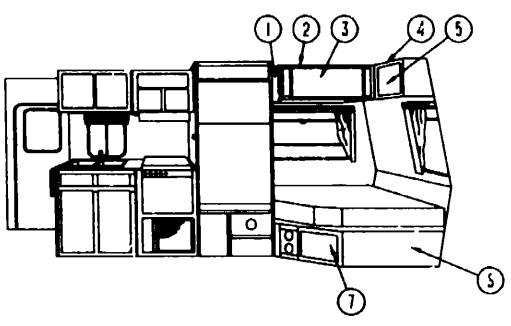

## ACCESSORIES GROUP (CONTINUED) 4,000 WATT ONAN GENERATOR (OPTION LIBE) US

| ·                              | _  |                                                                                |  |  |
|--------------------------------|----|--------------------------------------------------------------------------------|--|--|
| KEY PART NUMBER                |    | DESCRIPTION                                                                    |  |  |
| 00 <b>6054</b> -01-300         |    | CORD-POWER, 10/3 WIRE - 30 AMP - 25'                                           |  |  |
| <b>008289</b> -01 <b>-00</b> 0 |    | BOX-ELECTRIC, STEEL - 1/2" AND 3/4" KNOCKOUTS - 4" X                           |  |  |
| 008328-01-000                  |    | TERMINAL-RING, 12/10 WIRE - #10 STUD FIT                                       |  |  |
| 008355-01-000                  |    | CONNECTOR-CABLE CLAMPING, 3/4°                                                 |  |  |
| 008356-01-000                  |    | CONNECTOR-PLASTIC, 3/8" AVG                                                    |  |  |
| 024924-02-000                  |    | RECEPTACLE-POWER CORD, W/PARTIAL PLATE                                         |  |  |
| 041953-01-000                  |    | CONDUIT-CONVOLUTED SLIT, .5°ID                                                 |  |  |
| 069238-01-000                  |    | COVER-ELECTRICAL GOX, W/HOLE - 4" X 4" - GRAY                                  |  |  |
| 000C26-04-10B                  |    | BOLT-HEX, SER FLG - 1/4-20 X 5/8 ZINC                                          |  |  |
| 000039-05-00B                  |    | NUT-HEX, SER FLG LK - 5/16 - 18 ZN                                             |  |  |
| 007067-01-000                  |    | INSULATION-FIBERGLASS, 1" THICK X 4" - INCREMENTS OF                           |  |  |
| 007125-01-000                  |    | CLAMP-ASM-MUFFLER 1.62" DIAMETER                                               |  |  |
| 00 <del>8289-</del> 01-000     |    | BOX-ELECTRIC, STEEL - 1/2" AND 3/4" KNOCKOUTS - 4" X                           |  |  |
| 023942-01-000                  |    | GROMMET-RUBBER, 2" OD                                                          |  |  |
| 078045-01-000                  |    | STRAP-SUPPORT, GENERATOR - 4 HOLE                                              |  |  |
| 079654-C5-000                  |    | PIPE-EXHAUST, ANGLED - W/FLANGE - EMERALD - ONAN# 154                          |  |  |
| 081364-01-000                  | EA | MUFFLER-GENCRATOR                                                              |  |  |
|                                |    | FROM: 00-00-00 THRU: 06-19-90                                                  |  |  |
| 081364-02-000                  | EA | MUFFLER-GENERATOR                                                              |  |  |
| ·                              |    | FROM: 06-20-90 THRU: 12-11-90                                                  |  |  |
| 081364-03-000                  | EV | MUFFLER-GENERATOR, ONAN                                                        |  |  |
|                                |    | FROM: 12-12-90 THRU: 99-99-99                                                  |  |  |
| 084365-01-000                  |    | STRAP-SUPPORT, GENERATOR - 2 HOLE                                              |  |  |
| <b>09359</b> 1-02-000          | EA | PIPE-EXHAUST, GENERATOR - 1.5" OD                                              |  |  |
|                                |    | FROM; 06-20-90 THRU; 12-11-90                                                  |  |  |
| <b>08</b> 3152-07-000          | EV | PIPE-EXHAUST, GENERATOR                                                        |  |  |
|                                |    | FROM: 12-12-90 THRU: 99-99-99                                                  |  |  |
| 100974-03-000                  |    | GENERATOR-EMERALD, 4.0 KW - ON/N BGE-FA/26101G                                 |  |  |
| 000D14-05-008                  |    | NUT-HEX, 5/16-18 - ZN 5                                                        |  |  |
| 008294-01-000                  |    | COVER-ELECTRICAL BOX, STEEL/BLANK - 4" X 4" - GRAY                             |  |  |
| 008311-01-000                  |    | CONNECTOR-WIRE NUT, INSULATED - RED                                            |  |  |
| 008312-01-000                  |    | CONNECTOR-WIRE NUT, INSULATED - BLUE                                           |  |  |
| 007063-01-000                  | -  | HOSE-GAS 1/47D X 1/2*00                                                        |  |  |
| 100258-03-01A                  | EA | HOOD-RANGE,W/O MONITOR PANEL, VENTLINE - U.S. FOR PIECE PARTS SEE GALLEY GROUP |  |  |
|                                |    | FOR PIECE PARTS SEE GALLET GHOUP                                               |  |  |
|                                | 4  | 900 WATT ONAN GENERATOR (OPTION LINE) CANADIAN                                 |  |  |
|                                | -  | SAME AS US OPTION EXCEPT FOR FOLLOWING PARTS                                   |  |  |
|                                |    | WHILE AD GO OF HOM EXCEPT FOR TOLLOWING PARTS                                  |  |  |
| KEY PART NUMBER                | U4 | A DESCRIPTION                                                                  |  |  |
| 008052-01-000                  |    | CORD-POWER, 10/3 - 30 AMP - 25' - CANADIAN                                     |  |  |
| 0082 <del>89</del> -02-000     |    | BOX-ELECTRICAL, 4" X 4" - 1/2"83/4" KNOCKOUTS - CANAD                          |  |  |
| 008353-01-000                  |    | CONNECTOR-CABLE CLAMPING, 3/6"                                                 |  |  |
| 008289-02-00G                  |    | BOX-ELECTRICAL, 4" X 4" - 1/2" 83/4" KNOCKOUTS - CANAD                         |  |  |
| 008368-01-000                  |    | CONNECTOR-1/2" X 90 DEGREE, FLEX CONDUIT - UL AND CSA                          |  |  |
| 081364-03-000                  |    | MUFFLER-GENERATOR, ONAN                                                        |  |  |
| 100974-02-000                  |    | GENERATOR-4,000 WATT EMERALD PLUS, ONAN BGE-FA                                 |  |  |
| 007063-01-000                  |    | HOSE-GAS 1/47D X 1/2*OD                                                        |  |  |
| 100258-10-01A                  |    | METER-HOUR, VENTLINE 150                                                       |  |  |
| 100200 10 0 111                |    | werentied, vertical iso                                                        |  |  |
|                                |    | TV & TV CABRIET (OPTION LASU) CANADIAN                                         |  |  |
| KEY PART NUMBER                | UM | DESCRIPTION                                                                    |  |  |
| 098447-02-000                  |    | TV-13", COLOR W/REMOTE - CANADIAN - MAGNAVOX XK4029CH                          |  |  |
|                                | _  |                                                                                |  |  |
|                                |    |                                                                                |  |  |
|                                |    |                                                                                |  |  |
|                                |    |                                                                                |  |  |