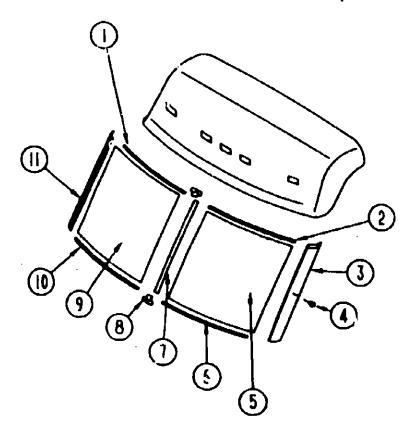

# ACCESSORIES GROUP (CONTINUED) EXTERIOR REAR VIEW MIRROR

|                                                                                                                                                                                                                           |                                        | <b>!</b>                                                                                                                                                                                                                                                                                                                                                                                                                                                                                                                                                                                               |                                                                                                                                                       |                                                                                                                                                                                                          |
|---------------------------------------------------------------------------------------------------------------------------------------------------------------------------------------------------------------------------|----------------------------------------|--------------------------------------------------------------------------------------------------------------------------------------------------------------------------------------------------------------------------------------------------------------------------------------------------------------------------------------------------------------------------------------------------------------------------------------------------------------------------------------------------------------------------------------------------------------------------------------------------------|-------------------------------------------------------------------------------------------------------------------------------------------------------|----------------------------------------------------------------------------------------------------------------------------------------------------------------------------------------------------------|
| KEY PART HUMBER                                                                                                                                                                                                           | U/M (                                  | DESCRIPTION                                                                                                                                                                                                                                                                                                                                                                                                                                                                                                                                                                                            |                                                                                                                                                       |                                                                                                                                                                                                          |
| 049347-01-000                                                                                                                                                                                                             | EA I                                   | MIRROR HEAD-EXTERIOR, 10 1/2" X 7 1/2" - STAINLESS STEEL                                                                                                                                                                                                                                                                                                                                                                                                                                                                                                                                               |                                                                                                                                                       |                                                                                                                                                                                                          |
| 006043-01-000                                                                                                                                                                                                             |                                        | MIRROR-EXTERIOR CONVEX, ADHESIVE BACKED                                                                                                                                                                                                                                                                                                                                                                                                                                                                                                                                                                | TABLE OF CONTE                                                                                                                                        | ALLS                                                                                                                                                                                                     |
| 049348-03-000                                                                                                                                                                                                             |                                        | ARM-EXTERIOR MIRROR, LOW MOUNT - BLACK                                                                                                                                                                                                                                                                                                                                                                                                                                                                                                                                                                 | •                                                                                                                                                     |                                                                                                                                                                                                          |
| 049944-04-000                                                                                                                                                                                                             |                                        | BRACKET-EXTERIOR MIRROR, ARM TO SIDEWALL - BLACK                                                                                                                                                                                                                                                                                                                                                                                                                                                                                                                                                       | INTRODUCTION                                                                                                                                          | <b>A-</b> 01                                                                                                                                                                                             |
| 039337-01-000                                                                                                                                                                                                             | EA I                                   | BRACKET-EXTERIOR MIRROR, ARM TO SIDEWALL - UNPAINTED                                                                                                                                                                                                                                                                                                                                                                                                                                                                                                                                                   | ABBREVIATIONS                                                                                                                                         | <b>A</b> -01                                                                                                                                                                                             |
|                                                                                                                                                                                                                           |                                        |                                                                                                                                                                                                                                                                                                                                                                                                                                                                                                                                                                                                        | ALPHABETICAL INDEX                                                                                                                                    | A-02 - A-04                                                                                                                                                                                              |
|                                                                                                                                                                                                                           |                                        | LUGGAGE RACK & LADDER (OPT 502)                                                                                                                                                                                                                                                                                                                                                                                                                                                                                                                                                                        | WCF23EC                                                                                                                                               | A-05 - D-17                                                                                                                                                                                              |
|                                                                                                                                                                                                                           |                                        |                                                                                                                                                                                                                                                                                                                                                                                                                                                                                                                                                                                                        | WCF30EU                                                                                                                                               | D-18 - H-22                                                                                                                                                                                              |
| KEY PART NUMBER                                                                                                                                                                                                           | UM                                     | DESCRIPTION                                                                                                                                                                                                                                                                                                                                                                                                                                                                                                                                                                                            |                                                                                                                                                       |                                                                                                                                                                                                          |
| 038327-01-000                                                                                                                                                                                                             |                                        | TAPE-ANTI SUP, 2" X 60"                                                                                                                                                                                                                                                                                                                                                                                                                                                                                                                                                                                |                                                                                                                                                       |                                                                                                                                                                                                          |
| 081016-02-T03                                                                                                                                                                                                             |                                        | LADDER-LUGGAGE RACK, HINGED                                                                                                                                                                                                                                                                                                                                                                                                                                                                                                                                                                            |                                                                                                                                                       |                                                                                                                                                                                                          |
| 000G39-06-10T                                                                                                                                                                                                             |                                        | SCREW-SF/DR, 6-20 X 5/8 PPH - BLACK                                                                                                                                                                                                                                                                                                                                                                                                                                                                                                                                                                    |                                                                                                                                                       |                                                                                                                                                                                                          |
| 000G68-10-36T                                                                                                                                                                                                             |                                        | SCREW-10-12 X 2.25 POH BLACK                                                                                                                                                                                                                                                                                                                                                                                                                                                                                                                                                                           |                                                                                                                                                       |                                                                                                                                                                                                          |
| 067125-01-000                                                                                                                                                                                                             |                                        | STANDOFF-LADDER, BRIGHT DIPPED - LOWER                                                                                                                                                                                                                                                                                                                                                                                                                                                                                                                                                                 |                                                                                                                                                       |                                                                                                                                                                                                          |
| 067165-01-000                                                                                                                                                                                                             |                                        | MOUNTING BRACKET-LADDER, LOWER                                                                                                                                                                                                                                                                                                                                                                                                                                                                                                                                                                         |                                                                                                                                                       |                                                                                                                                                                                                          |
| 076980-02-000                                                                                                                                                                                                             |                                        | END CAP-STEP, BLACK                                                                                                                                                                                                                                                                                                                                                                                                                                                                                                                                                                                    |                                                                                                                                                       |                                                                                                                                                                                                          |
| 080866-01-000                                                                                                                                                                                                             |                                        | STANDOFF-RACK AND LADDER, BRIGHT DIPPED                                                                                                                                                                                                                                                                                                                                                                                                                                                                                                                                                                |                                                                                                                                                       |                                                                                                                                                                                                          |
| 000000 01 000                                                                                                                                                                                                             |                                        | FROM: 00-00-00 THRU: 03-04-90                                                                                                                                                                                                                                                                                                                                                                                                                                                                                                                                                                          |                                                                                                                                                       |                                                                                                                                                                                                          |
| 091085-02-000                                                                                                                                                                                                             | FA                                     | STANDOFF-RACK & LADDER, BRIGHT DIPFED                                                                                                                                                                                                                                                                                                                                                                                                                                                                                                                                                                  |                                                                                                                                                       |                                                                                                                                                                                                          |
| GC 1000 GE 000                                                                                                                                                                                                            | ٥,                                     | FROM: 03-05-90 THRU: 99-99-99                                                                                                                                                                                                                                                                                                                                                                                                                                                                                                                                                                          |                                                                                                                                                       |                                                                                                                                                                                                          |
| 081026-01-T03                                                                                                                                                                                                             | FA                                     | RACK ASM-PASSENGER SIDE. INCLUDES 2 ANGLED STANDOFFS                                                                                                                                                                                                                                                                                                                                                                                                                                                                                                                                                   |                                                                                                                                                       |                                                                                                                                                                                                          |
| 081114-01-000                                                                                                                                                                                                             |                                        | PLUG-ROUND, RACK & LADDER ENDS - PLASTIC - 1" DIA.                                                                                                                                                                                                                                                                                                                                                                                                                                                                                                                                                     |                                                                                                                                                       |                                                                                                                                                                                                          |
| 081076-14-803                                                                                                                                                                                                             |                                        | RACK-LUGGAGE, DRIVER SIDE                                                                                                                                                                                                                                                                                                                                                                                                                                                                                                                                                                              |                                                                                                                                                       |                                                                                                                                                                                                          |
| 081114-01-000                                                                                                                                                                                                             |                                        | PLUG-ROUND, RACK & LADDER ENDS - PLASTIC - 1" DIA.                                                                                                                                                                                                                                                                                                                                                                                                                                                                                                                                                     |                                                                                                                                                       |                                                                                                                                                                                                          |
| 091085-02-000                                                                                                                                                                                                             |                                        | STANDOFF-RACK & LADDER, BRIGHT DIPPED                                                                                                                                                                                                                                                                                                                                                                                                                                                                                                                                                                  |                                                                                                                                                       |                                                                                                                                                                                                          |
|                                                                                                                                                                                                                           |                                        | ,                                                                                                                                                                                                                                                                                                                                                                                                                                                                                                                                                                                                      |                                                                                                                                                       |                                                                                                                                                                                                          |
|                                                                                                                                                                                                                           | TV                                     | ANTENNA W/TV STAND (OPTION LAZP) CABLE READY                                                                                                                                                                                                                                                                                                                                                                                                                                                                                                                                                           |                                                                                                                                                       |                                                                                                                                                                                                          |
| KEY PART NUMBER                                                                                                                                                                                                           | WM                                     | DESCRIPTION                                                                                                                                                                                                                                                                                                                                                                                                                                                                                                                                                                                            |                                                                                                                                                       |                                                                                                                                                                                                          |
| 000G11-08-12B                                                                                                                                                                                                             | EA                                     | SCREW, 8-18 X 3/4 PPH ZN                                                                                                                                                                                                                                                                                                                                                                                                                                                                                                                                                                               | 1991 WCF25EC IN                                                                                                                                       | nex                                                                                                                                                                                                      |
| 069726-02-000                                                                                                                                                                                                             |                                        | BUMPER-88*DIA X .40*, BLACK                                                                                                                                                                                                                                                                                                                                                                                                                                                                                                                                                                            |                                                                                                                                                       |                                                                                                                                                                                                          |
| 076319-01-000                                                                                                                                                                                                             |                                        | ALTERNAL TO BOAT MOUNT AS TO LAND THE SAME                                                                                                                                                                                                                                                                                                                                                                                                                                                                                                                                                             |                                                                                                                                                       |                                                                                                                                                                                                          |
|                                                                                                                                                                                                                           | EA                                     | ANTENNA-TV. FOOF MOUNT - 44.5" MAST - RVA WOZ                                                                                                                                                                                                                                                                                                                                                                                                                                                                                                                                                          | EZ COOR DE AN                                                                                                                                         | A-06 - A-08                                                                                                                                                                                              |
| 076319-01-700                                                                                                                                                                                                             |                                        | ANTENNA-TV, P.OOF MOUNT - 44.5" MAST - RVA W02<br>HEAD-ANTENNA, AMPLIFIED - WINEGARDH RVSA U.V                                                                                                                                                                                                                                                                                                                                                                                                                                                                                                         | FLOOR PLAN                                                                                                                                            | A-05 - A-08                                                                                                                                                                                              |
| 076319-01-700<br>076319-01-701                                                                                                                                                                                            | EA                                     |                                                                                                                                                                                                                                                                                                                                                                                                                                                                                                                                                                                                        | ACCESSORIES                                                                                                                                           | A-07 - A-10                                                                                                                                                                                              |
|                                                                                                                                                                                                                           | EA<br>EA                               | HEAD-ANTENNA, AMPLIFIED - WINEGARD# RYSA U/V                                                                                                                                                                                                                                                                                                                                                                                                                                                                                                                                                           | ACCESSORIES<br>BATH                                                                                                                                   | A-07 - A-10<br>A-11 - A-13                                                                                                                                                                               |
| 076319-01-701                                                                                                                                                                                                             | EA<br>EA<br>EA                         | HEAD-ANTENNA, AMPLIFIED - WINEGARD# RVSA U/V<br>GEAR-ELEVATING, PLASTIC - WINEGARD# 2200046                                                                                                                                                                                                                                                                                                                                                                                                                                                                                                            | ACCESSORIES<br>BATH<br>BEDROOM                                                                                                                        | A-07 - A-10<br>A-11 - A-13<br>A-14                                                                                                                                                                       |
| 076319-01-701<br>076319-01-702                                                                                                                                                                                            | EA<br>EA<br>EA                         | HEAD-ANTENNA, AMPLIFIED - WINEGARD# RVSA U/V<br>GEAR-ELEVATING, PLASTIC - WINEGARD# 2200046<br>SHAFT ASM-ELEVATING, WINEGARD# RVP-400A                                                                                                                                                                                                                                                                                                                                                                                                                                                                 | ACCESSORIES<br>BATH<br>BEDROOM<br>CHASSIS                                                                                                             | A-07 - A-10<br>A-11 - A-13<br>A-14<br>A-15 - A-16                                                                                                                                                        |
| 076319-01-701<br>076319-01-702<br>076319-01-703                                                                                                                                                                           | EA<br>EA<br>EA<br>EA                   | HEAD-ANTENNA, AMPLIFIED - WINEGARD# RVSA U/V GEAR-ELEVATING, PLASTIC - WINEGARD# 2200046 SHAFT ASM-ELEVATING, WINEGARD# RVP-400A BEARING-NYLON, 5°OD - WINEGARD# 3200666                                                                                                                                                                                                                                                                                                                                                                                                                               | ACCESSORIES BATH BEDROOM CHASSIS C C & PAD                                                                                                            | A-07 - A-10<br>A-11 - A-13<br>A-14<br>A-15 - A-16<br>A-19 - B-04                                                                                                                                         |
| 076319-01-701<br>076319-01-702<br>076319-01-703<br>076319-01-704                                                                                                                                                          | EA<br>EA<br>EA<br>EA<br>EA             | HEAD-ANTENNA, AMPLIFIED - WINEGARD# RVSA UV GEAR-ELEVATING, PLASTIC - WINEGARD# 2200046 SHAFT ASM-ELEVATING, WINEGARD# RVP-400A BEARING-NYLON, 5"OD - WINEGARD# 3200666 BEARING-NYLON, 1.25"OD - WINEGARD# 3200667                                                                                                                                                                                                                                                                                                                                                                                     | ACCESSORIES BATH BEDROOM CHASSIS C C & PAD DINETTE                                                                                                    | A-07 - A-10<br>A-11 - A-13<br>A-14<br>A-15 - A-16<br>A-19 - B-04<br>B-03 - B-04                                                                                                                          |
| 076319-01-701<br>076319-01-702<br>076319-01-703<br>076319-01-704<br>076319-01-705                                                                                                                                         |                                        | HEAD-ANTENNA, AMPLIFIED - WINEGARD# RVSA UV GEAR-ELEVATING, PLASTIC - WINEGARD# 2200046 SHAFT ASM-ELEVATING, WINEGARD# RVP-400A BEARING-NYLON, 5"OD - WINEGARD# 3200656 BEARING-NYLON, 1.25"OD - WINEGARD# 3200657 GROMMET-NYLON, 7/8"ID - WINEGARD# 3200658                                                                                                                                                                                                                                                                                                                                           | ACCESSORIES BATH BEDROOM CHASSIS C C & PAD DINETTE DRIVERS                                                                                            | A-07 - A-10<br>A-11 - A-13<br>A-14<br>A-15 - A-16<br>A-19 - B-04<br>B-03 - B-04<br>B-05 - B-14                                                                                                           |
| 076319-01-701<br>076319-01-702<br>076319-01-703<br>076319-01-704<br>076319-01-705<br>076319-01-706                                                                                                                        |                                        | HEAD-ANTENNA, AMPLIFIED - WINEGARD# RVSA U/V GEAR-ELEVATING, PLASTIC - WINEGARD# 2200046 SHAFT ASM-ELEVATING, WINEGARD# RVP-400A BEARING-NYLON, 5"OD - WINEGARD# 3200656 BEARING-NYLON, 1.25"OD - WINEGARD# 3200657 GROMMET-NYLON, 7/8"ID - WINEGARD# 3200658 CRANK-ELEVATING, W/SET SCREW-WINEGARD#5755100                                                                                                                                                                                                                                                                                            | ACCESSORIES BATH BEDROOM CHASSIS C C & PAD DINETTE DRIVERS ELECTRICAL                                                                                 | A-07 - A-10<br>A-11 - A-13<br>A-14<br>A-15 - A-16<br>A-19 - B-04<br>B-03 - B-04<br>B-05 - B-14<br>B-15 - B-18                                                                                            |
| 076319-01-701<br>076319-01-702<br>076319-01-703<br>076319-01-704<br>076319-01-705<br>076319-01-706<br>076319-01-707<br>076319-01-708<br>076319-06-000                                                                     | ************************************** | HEAD-ANTENNA, AMPLIFIED - WINEGARD# RVSA UV GEAR-ELEVATING, PLASTIC - WINEGARD# 2200046 SHAFT ASM-ELEVATING, WINEGARD# RVP-400A BEARING-NYLON, 5°0D - WINEGARD# 3200656 BEARING-NYLON, 1.25°0D - WINEGARD# 3200657 GROMMET-NYLON, 7/8°1D - WINEGARD# 3200656 CRANK-ELEVATING, W/SET SCREW - WINEGARD# 5755100 SPRING-HANDLE, WINEGARD# 5160600 DECAL-CRANK, WINEGARD# 5413002 ADAP? ER-CABLE ROOF PLATE, WINEGARD RPJ-1                                                                                                                                                                                | ACCESSORIES BATH BEDROOM CHASSIS C C & PAD DINETTE DRIVERS ELECTRICAL EXTERIOR BODY                                                                   | A-07 - A-10<br>A-11 - A-13<br>A-14<br>A-15 - A-16<br>A-19 - B-04<br>B-03 - B-04<br>B-06 - B-14<br>B-15 - B-18<br>B-19 - B-24                                                                             |
| 076319-01-701<br>076319-01-702<br>076319-01-703<br>076319-01-704<br>076319-01-705<br>076319-01-706<br>076319-01-708<br>076319-01-708<br>076319-06-000<br>076319-09-000                                                    |                                        | HEAD-ANTENNA, AMPLIFIED - WINEGARD# RVSA UV GEAR-ELEVATING, PLASTIC - WINEGARD# 2200046 SHAFT ASM-ELEVATING, WINEGARD# RVP-400A BEARING-NYLON, 5"OD - WINEGARD# 3200656 BEARING-NYLON, 1.25"OD - WINEGARD# 3200657 GROMMET-NYLON, 7/8"ID - WINEGARD# 3200658 CRANK-ELEVATING, W/SET SCREW - WINEGARD# 5755100 SPRING-HANDLE, WINEGARD# 5160800 DECAL-CRANK, WINEGARD# 5413002 ADAP? ER-CABLE ROOF PLATE, WINEGARD RPJ-1 WALL PLATE-TV RECEPTACLE - BROWN                                                                                                                                               | ACCESSORIES BATH BEDROOM CHASSIS C C & PAD DINETTE DRIVERS ELECTRICAL EXTERIOR BODY GALLEY                                                            | A-07 - A-10<br>A-11 - A-13<br>A-14<br>A-15 - A-16<br>A-19 - B-04<br>B-03 - B-04<br>B-05 - B-14<br>B-15 - B-18<br>B-19 - B-24<br>C-01 - C-06                                                              |
| 076319-01-701<br>076319-01-702<br>076319-01-703<br>076319-01-704<br>076319-01-705<br>076319-01-706<br>076319-01-708<br>076319-01-708<br>076319-06-000<br>076319-09-000                                                    | 88888888888888888888888888888888888888 | HEAD-ANTENNA, AMPLIFIED - WINEGARD# RVSA UV GEAR-ELEVATING, PLASTIC - WINEGARD# 2200046 SHAFT ASM-ELEVATING, WINEGARD# 3200656 BEARING-NYLON, 5"OD - WINEGARD# 3200656 BEARING-NYLON, 1.25"OD - WINEGARD# 3200657 GROMMET-NYLON, 7/8"ID - WINEGARD# 3200658 CRANK-ELEVATING, W/SET SCREW - WINEGARD# 5755100 SPRING-HANDLE, WINEGARD# 5160600 DECAL-CRANK, WINEGARD# 5413002 ADAP?ER-CABLE ROOF PLATE, WINEGARD RPJ-1 WALL PLATE-TV RECEPTACLE - BROWN ADAPTER-COAX WITH SPLITTER WINEGARD MSJ-6                                                                                                       | ACCESSORIES BATH BEDROOM CHASSIS C C & PAD DINETTE DRIVERS ELECTRICAL EXTERIOR BODY GALLEY HEATING & ACC                                              | A-07 - A-10<br>A-11 - A-13<br>A-14<br>A-15 - A-16<br>A-19 - B-04<br>B-03 - B-04<br>B-05 - B-14<br>B-15 - B-18<br>B-19 - B-24<br>C-01 - C-06<br>C-07 - C-12                                               |
| 076319-01-701<br>076319-01-702<br>076319-01-703<br>076319-01-704<br>076319-01-705<br>076319-01-706<br>076319-01-708<br>076319-01-708<br>076319-06-000<br>076319-09-000                                                    | 88888888888888888888888888888888888888 | HEAD-ANTENNA, AMPLIFIED - WINEGARD# RVSA UV GEAR-ELEVATING, PLASTIC - WINEGARD# 2200046 SHAFT ASM-ELEVATING, WINEGARD# RVP-400A BEARING-NYLON, 5"OD - WINEGARD# 3200656 BEARING-NYLON, 1.25"OD - WINEGARD# 3200657 GROMMET-NYLON, 7/8"ID - WINEGARD# 3200658 CRANK-ELEVATING, W/SET SCREW - WINEGARD# 5755100 SPRING-HANDLE, WINEGARD# 5160800 DECAL-CRANK, WINEGARD# 5413002 ADAP? ER-CABLE ROOF PLATE, WINEGARD RPJ-1 WALL PLATE-TV RECEPTACLE - BROWN                                                                                                                                               | ACCESSORIES BATH BEDROOM CHASSIS C C & PAD DINETTE DRIVERS ELECTRICAL EXTERIOR BODY GALLEY HEATING & A/C INTERIOR FINISH                              | A-07 - A-10<br>A-11 - A-13<br>A-14<br>A-15 - A-16<br>A-19 - B-04<br>B-03 - B-04<br>B-05 - B-14<br>B-15 - B-18<br>B-19 - B-24<br>C-01 - C-06<br>C-07 - C-12<br>C-13 - C-16                                |
| 076319-01-701<br>076319-01-702<br>076319-01-703<br>076319-01-704<br>076319-01-705<br>076319-01-706<br>076319-01-708<br>076319-01-708<br>076319-06-000<br>076319-09-000                                                    |                                        | HEAD-ANTENNA, AMPLIFIED - WINEGARD# RVSA UV GEAR-ELEVATING, PLASTIC - WINEGARD# 2200046 SHAFT ASM-ELEVATING, WINEGARD# 3200656 BEARING-NYLON, 5"OD - WINEGARD# 3200656 BEARING-NYLON, 1.25"OD - WINEGARD# 3200657 GROMMET-NYLON, 7/8"ID - WINEGARD# 3200658 CRANK-ELEVATING, W/SET SCREW - WINEGARD# 5755100 SPRING-HANDLE, WINEGARD# 5160600 DECAL-CRANK, WINEGARD# 5413002 ADAP?ER-CABLE ROOF PLATE, WINEGARD RPJ-1 WALL PLATE-TV RECEPTACLE - BROWN ADAPTER-COAX WITH SPLITTER WINEGARD MSJ-6                                                                                                       | ACCESSORIES BATH BEDROOM CHASSIS C C & PAD DINETTE DRIVERS ELECTRICAL EXTERIOR BODY GALLEY HEATING & A/C INTERIOR FINISH LABEL                        | A-07 - A-10<br>A-11 - A-13<br>A-14<br>A-15 - A-16<br>A-19 - B-04<br>B-03 - B-04<br>B-05 - B-14<br>B-15 - B-18<br>B-19 - B-24<br>C-01 - C-08<br>C-07 - C-12<br>C-13 - C-16<br>C-17                        |
| 076319-01-701<br>076319-01-702<br>076319-01-703<br>076319-01-704<br>076319-01-705<br>076319-01-707<br>076319-01-708<br>076319-01-708<br>076319-06-000<br>076319-06-000<br>076319-11-000<br>080734-02-000<br>084357-02-W24 |                                        | HEAD-ANTENNA, AMPLIFIED - WINEGARD# RVSA UV GEAR-ELEVATING, PLASTIC - WINEGARD# 2200046 SHAFT ASM-ELEVATING, WINEGARD# 3200856 BEARING-NYLON, 5'OD - WINEGARD# 3200856 BEARING-NYLON, 1.25'OD - WINEGARD# 3200858 GROMMET-NYLON, 7/8'ID - WINEGARD# 3200858 CRANK-ELEVATING, W/SET SCREW - WINEGARD# 5755100 SPRING-HANDLE, WINEGARD# 5180800 DECAL-CRANK, WINEGARD# 5413002 ADAP?ER-CABLE ROOF PLATE, WINEGARD RPJ-1 WALL PLATE-TV RECEPTACLE - BROWN ADAPTER-COAX WITH SPLITTER WINEGARD MSJ-6 CLIP-WIRE, NYLON                                                                                      | ACCESSORIES BATH BEDROOM CHASSIS C C & PAD DINETTE DRIVERS ELECTRICAL EXTERIOR BODY GALLEY HEATING & AC INTERIOR FINISH LABEL LP                      | A-07 - A-10<br>A-11 - A-13<br>A-14<br>A-15 - A-16<br>A-19 - B-04<br>B-03 - B-04<br>B-05 - B-14<br>B-15 - B-18<br>B-19 - B-24<br>C-01 - C-08<br>C-07 - C-12<br>C-13 - C-16<br>C-17<br>C-18                |
| 076319-01-701<br>076319-01-702<br>076319-01-703<br>076319-01-704<br>076319-01-705<br>076319-01-707<br>076319-01-708<br>076319-01-708<br>076319-06-000<br>076319-09-000<br>076319-11-000<br>080734-02-000                  |                                        | HEAD-ANTENNA, AMPLIFIED - WINEGARD# RVSA UV GEAR-ELEVATING, PLASTIC - WINEGARD# 2200046 SHAFT ASM-ELEVATING, WINEGARD# 3200666 BEARING-NYLON, 5"OD - WINEGARD# 3200666 BEARING-NYLON, 1.25"OD - WINEGARD# 3200667 GROMMET-NYLON, 7/8"ID - WINEGARD# 3200668 CRANK-ELEVATING, W/SET SCREW - WINEGARD# 5755100 SPRING-HANDLE, WINEGARD# 5180800 DECAL-CRANK, WINEGARD# 5413002 ADAP?ER-CABLE ROOF PLATE, WINEGARD RPJ-1 WALL PLATE-TV RECEPTACLE - BROWN ADAPTER-COAX WITH SPLITTER WINEGARD MSJ-6 CLIP-WIRE, NYLON TV STAND ASSEMBLY PAD-FELT, 3/8" DIAMETER - BROWN MIRROR-GLASS, SAFETY - 14" X 12.7" | ACCESSORIES BATH BEDROOM CHASSIS C C & PAD DINETTE DRIVERS ELECTRICAL EXTERIOR BODY GALLEY HEATING & AC INTERIOR FINISH LABEL LP SEALANTS & FASTENERS | A-07 - A-10<br>A-11 - A-13<br>A-14<br>A-15 - A-16<br>A-19 - B-04<br>B-03 - B-04<br>B-05 - B-14<br>B-15 - B-18<br>B-19 - B-24<br>C-01 - C-06<br>C-07 - C-12<br>C-13 - C-16<br>C-17<br>C-18<br>C-19 - C-20 |
| 076319-01-701<br>076319-01-702<br>076319-01-703<br>076319-01-704<br>076319-01-705<br>076319-01-707<br>076319-01-708<br>076319-01-708<br>076319-06-000<br>076319-06-000<br>076319-11-000<br>080734-02-000<br>084357-02-W24 |                                        | HEAD-ANTENNA, AMPLIFIED - WINEGARD# RVSA UV GEAR-ELEVATING, PLASTIC - WINEGARD# 2200046 SHAFT ASM-ELEVATING, WINEGARD# 3200666 BEARING-NYLON, 5'OD - WINEGARD# 3200666 BEARING-NYLON, 1.25'OD - WINEGARD# 3200667 GROMMET-NYLON, 7/8'ID - WINEGARD# 3200668 CRANK-ELEVATING, W/SET SCREW - WINEGARD# 5755100 SPRING-HANDLE, WINEGARD# 5180800 DECAL-CRANK, WINEGARD# 5413002 ADAP?ER-CABLE ROOF PLATE, WINEGARD RPJ-1 WALL PLATE-TV RECEPTACLE - BROWN ADAPTER-COAX WITH SPLITTER WINEGARD MSJ-6 CLIP-WIRE, NYLON TV STAND ASSEMBLY PAD-FELT, 3/8" DIAMETER - BROWN                                    | ACCESSORIES BATH BEDROOM CHASSIS C C & PAD DINETTE DRIVERS ELECTRICAL EXTERIOR BODY GALLEY HEATING & AC INTERIOR FINISH LABEL LP                      | A-07 - A-10<br>A-11 - A-13<br>A-14<br>A-15 - A-16<br>A-19 - B-04<br>B-03 - B-04<br>B-05 - B-14<br>B-15 - B-18<br>B-19 - B-24<br>C-01 - C-06<br>C-07 - C-12<br>C-13 - C-16<br>C-17<br>C-18                |