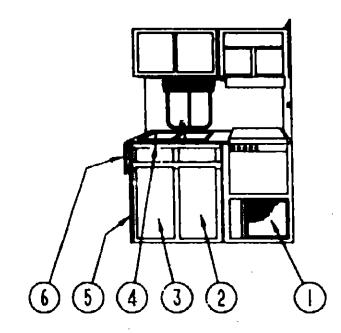

-RANGE, W/O MONITOR PANEL - VENTLINE - CANADIAN |
| 090973-01-70୧              | EA | MOTOR - LVS CA508-1                                 |
| <b>090973-</b> 01-702      | EA | PLADE-FAN, LVS VA183-1                              |
| 092 <del>696-</del> 01-709 | EA | BULB-912, VENTLINE VA415                            |
| 096983-01-708              | EΑ | LENS-LAMP, VENTLINE CC179                           |
| <b>092696-</b> 01-710      | EA | SOCKET-LIGHT, VENTLINE CB267-2                      |
| 096983-01-707              | EA | FILTER-GREASE, 8" X 8" - LVS CC246                  |
| 096983-01-702              | EA | SWITCH-TV/O WAY MOMENTARY, VENTLINE 112             |
| 09€⊃83-01-700              | EΑ | SWITCH-ON/OFF, VENTLINE 108                         |

## GALLEY GROUP (CONTINUED)



### GALLEY CABINET

| KEY | FART NUMBER   | UM | DESCRIPTION                                             |
|-----|---------------|----|---------------------------------------------------------|
| 1   | P00099-72-B03 | FΑ | DOOR-CABINET, UNDER RANGE - W/O HARDWARE - 17.9° X 14   |
| 2   | P00099-14-B05 | EA | DOOR-CABINET, W/O HARDWARE - 26.7" X 14.4" - UNDER SINK |
| 3   | P00099-13-B05 | EA | DOOR-CABINET, W/O HARDWARE - 26.7" X 14.4" - UNDER SINK |
| 4   | 099643-11-B03 | EA | COUNTERTOP-GALLEY                                       |
| 5   | M03967-03-B03 | EΑ | CABINET-GALLEY, W/O DOORS OR HARDWARE                   |
| 6   | 080812-02-B03 | EA | EXTENSION-COUNTERTOP, GALLEY CABINET                    |
|     | 009049-01-000 | EA | SUPPORT-EXTENSION, GALLEY COUNTERTOP