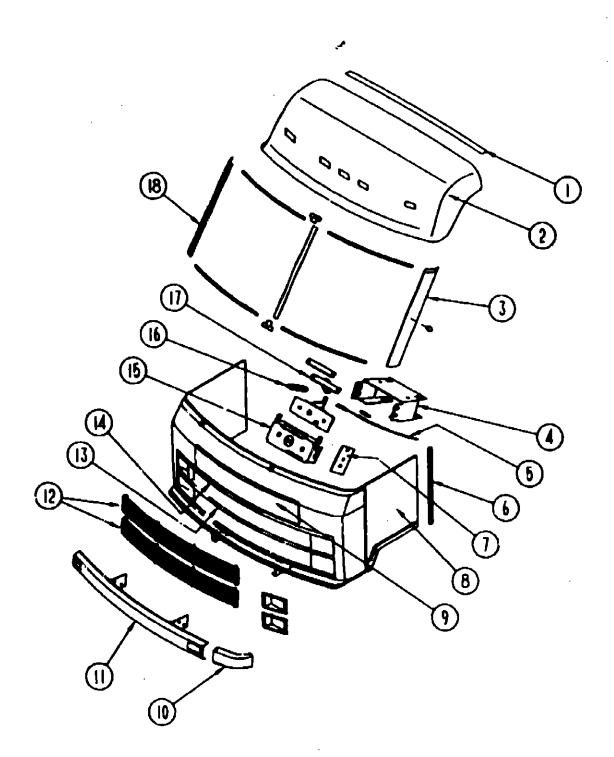

B-10 |
| EXTERIOR BODY        | B-19 - B-24 |
| GALLEY               | C-01 - C-08 |
| HEATING & A/C        | C-07 - C-12 |
| INTERIOR FINISH      | C-13 - C-16 |
| LABEL                | C-17        |
| LP ·                 | Ç-18        |
| SEALANTS & FASTENERS | C-19 - C-20 |
| WATER & SEWAGE       | C-21 - D-01 |
| WINDOW, VENT AND     |             |
| EXTERIOR DOOR        | D-02 - D-17 |
|                      |             |

KEY PART NUMBER

058032-02-000

037935-01-000 058032-02-700 058032-02-701

062742-06-000 059540-01-000

062740-08-000

007309-01-000

U/M DESCRIPTION

EA TAIL LAMP-2 BULB, BLACK

EA BRACKET-LICENSE PLATE

EA WEDGE-TAIL LAMP, BEIGE EA LIGHT-STEP WELL, ROUND - 12V

## **EXTERIOR BODY GROUP**

## EXTERIOR BODY GROUP (CONTINUED)

### FRONT END CONFONENTS & SUMPER



| KEY    | PART NUMBER                    | UAM | DESCRIPTION                                                              |                            |                            |
|--------|--------------------------------|-----|--------------------------------------------------------------------------|----------------------------|----------------------------|
| 1      | 078580-01-000                  | EA  | TRIM-ROOF TO FRONT CAP                                                   | TABLE OF CONSTRU           | <b>7</b> ₩                 |
| 2      | MC1899-02-D03                  | EA  | CAP ASSEMBLY-FRONT                                                       | TABLE OF CONTEN            | 119                        |
|        | M02001-01-000                  | EA  | HEADER-WINDSHIEL