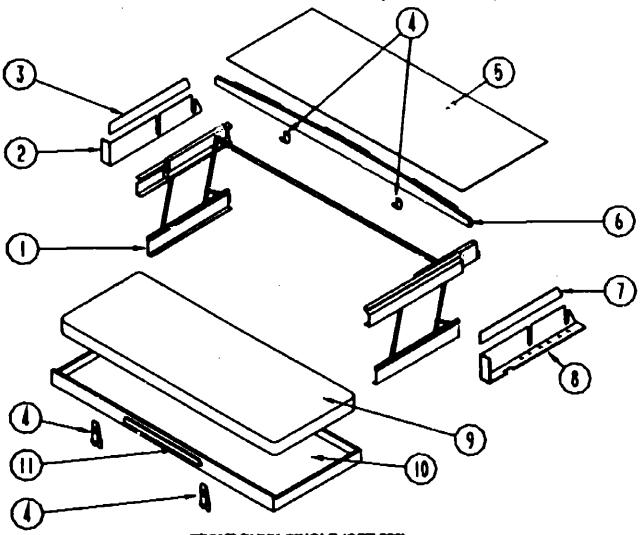

|-------------|
| ACCESSORIES          | A-07 - A-10 |
| BATH                 | A-11 - A-13 |
| BEDROOM              | A-14        |
| CHASSIS              | A-15 - A-16 |
| C C & PAD            | A-19 - B-04 |
| DINETTE              | B-03 - B-04 |
| DRIVERS              | B-05 - B-14 |
| ELECTRICAL           | B-15 - B-18 |
| EXTERIOR BODY        | B-19 - B-24 |
| GALLEY               | C-01 - C-06 |
| HEATING & A/C        | C-07 - C-12 |
| INTERIOR FINISH      | C-13 - C-18 |
| LABEL                | C-17        |
| LP .                 | C-18        |
| SEALANTS & FASTENERS | C-19 - C-20 |
| WATER & SEWAGE       | C-21 - D-01 |
| WINDOW, VENT AND     |             |
| EXTERIOR DOOR        | D-02 - D-17 |
|                      |             |

## DRIVERS COMPARTMENT GROUP (CONTINUED)



| FRONT | BUNK-SINGLE | (OPT 523) |
|-------|-------------|-----------|
|-------|-------------|-----------|

|     |                            |     | PHONE BONK-SBRIEZE (OFF 323)                               |
|-----|----------------------------|-----|------------------------------------------------------------|
| KEY | PART NUMBER                | UM  | DESCRIPTION                                                |
| 1   | 076760-03-000              |     | SUPPORT HARDWARE ASM-BUNK                                  |
| 2   | 101499-02-B03              | EA. | TRIM-SIDEWALL, UPPER DRIVER - 37.5" X 9.3" - VINYL WRAPPED |
|     |                            |     | FROM: 00-00-00 THRU: 01-06-91                              |
| 2   | 101499-02-B04              | EA  | TRIM-SIDEWALL, UPPER D