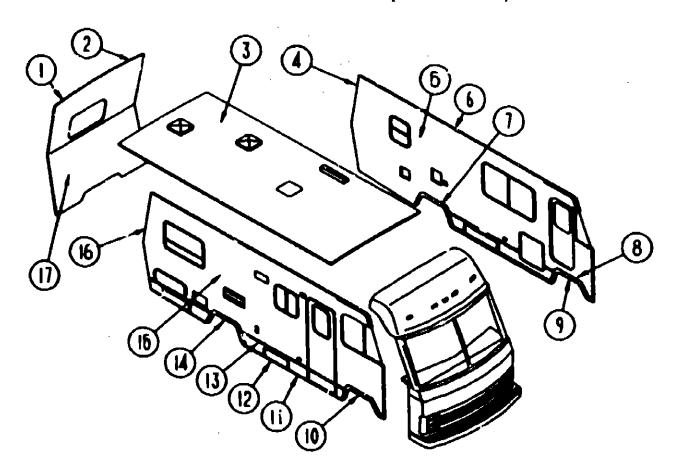

|
|        | 065747-01-000                  |     | F INSULATION-MICROFOAM, .5"                                              |                            |                            |
|        | 074048-01-000                  |     | NSERT-KNURLED, BRASS - #8-32- FOR HEADLIGHT SCREWS                       |                            |                            |
|        | 077049-01-000                  | E/  | NUT-ACORN, 10-32 ALUMINUM                                                |                            |                            |
|        |                                |     |                                                                          |                            |                            |

### EXTERICA BODY GROUP (CONTINUED)



### EXTERIOR BODY PANELS AND TRIM

| KEY | PART NUMBER                    | UM | DESCRIPTION                                                |
|-----|--------------------------------|----|------------------------------------------------------------|
| 1   | 086906-07-000                  | EA | TRIM-BACKWALL TO ROOF, PASSENGER SIDE REAR - BEIGE         |
| 2   | 086906-08-000                  | EA | TRIM-BACKWALL TO ROOF, DRIVERS SIDE REAR - BEIGE           |
| 3   | 100455-01-B03                  | EA | ROOF-W/O VENTS (SPECIAL URDER ITEM)                        |
|     |                                |    | FROM: 00-00-00 THRU: 07-14-90                              |
| 3   | 100455-02-B03                  | EA |                                                            |
|     | •