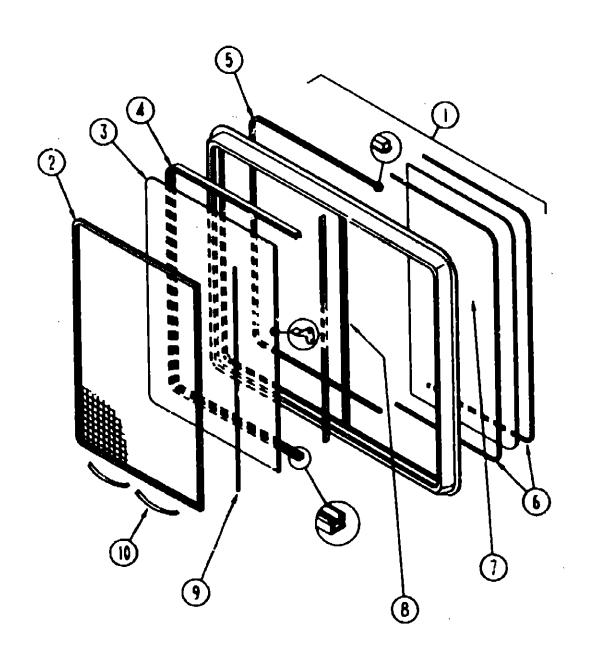

### **ACCESSORIES GROUP**

COVER-WHEEL, 16" - OPTION (OPT 194)

| MZV  | PART NUMBER           | 1164 | DESCRIPTION                                                                  |
|------|-----------------------|------|------------------------------------------------------------------------------|
|      |                       |      | COVER-WHEEL, 16" - 1 ONLY                                                    |
|      | 063161-01-700         |      | COVER-WRIEEL, 18 - 1 CHET                                                    |
|      |                       |      | SPARE TIRE-W/CARRIER & COVER                                                 |
| KEY  | PART NUMBER           | LAMA | DESCRIPTION                                                                  |
|      | 098855-01-BO3         |      | COVER - TIRE, VINYL - BEIGE                                                  |
|      | 000378-04-000         |      | BRACKET-SPARE TIRE CARRIER                                                   |
|      | 059359-04-000         |      | WHEEL-STEEL, 16" X 6"K - 8 HOLE - OFF WHITE                                  |
|      | 000C12-06-24B         |      | BOLT-HEX, 1/2"-13 X 11/2"- ZN 5                                              |
|      | 077411-01-000         |      | ROD-RETAINING, SPARE TIRE                                                    |
|      | 083425-06-000         | EA   | TIRE-LT215/85R16 LRE - MICHELIN                                              |
|      | 050273-02-000         | EA   | TIRE-7.50R16.0 LRD,XCA,T8                                                    |
|      | 051377-01-000         | EA   | STEM-VALVE                                                                   |
|      |                       |      | FRONT AIRSHOCKS & REAR AIR BAGS                                              |
| MEN  | PART NUMBER           | 1184 | DESCRIPTION                                                                  |
| NE I | 079942-01-000         |      | SHOCK ABSORBER-STABILIZER, FRONT - 4-WAY                                     |
|      | 084086-01-000         |      | AIRSPRING-BELLOWS, REAR AXLE - FIRESTONE MHA224                              |
|      | 084096-01-700         |      | AIRSPRING-BELLOWS, REAR AYLE - FIRESTONES MHA224                             |
|      | 084086-01-701         |      | TUBING-DOT 1/4 X 18' - FIRESTONE# 21-0938                                    |
|      | 084086-01-702         |      | BOLT-RIBBED NECK, 3/8 -24 X 2.5 FIRESTONE# 21-0829                           |
|      | 084086-01-703         |      | INFLATING VALVE-DOT 1/4 TUBING, FIRESTONE# 21-0931                           |
|      | 084086-01-704         | EA   | ELBOW CONNECTOR, FIRESTONE# 21-0935                                          |
|      | <b>084086</b> -01-705 |      | TUBING PROTECTORS, FIRESTONE# 21-0899                                        |
|      | <b>084086-</b> 01-706 |      | BRACKET-UPPER TO FRAME, FIRESTONE# 21-0150                                   |
|      | <b>084086</b> -01-707 |      | BRACKET-LOWER, TOP - FIRESTONE# 21-1162                                      |
|      | 084086-01-708         |      | AIRLINE SERVICE KIT, FIRESTONE# W21-780-2012                                 |
|      | 084086-01-709         |      | HEAT SHIELD, FIRESTONES 21-1004                                              |
|      | 084086-03-000         | EA   | BRACKET-AXLE, P30 CHASSIS - FIRESTONE# W21-760-2044                          |
|      |                       |      | OPERATORS MANUAL                                                             |
| KE   | Y PART NUMBER         |      |                                                                              |
|      | 054185-64-000         |      | MANUAL-OPERATORS, 1991 A-BODY WARRIOR                                        |
|      | 092318-01-000         |      | BINDER-3 RING, MOTOR HOME MANUAL                                             |
|      | 092319-01-000         |      | POCKET PAGE-3 RING BINDER, PLASTIC                                           |
|      | 098084-05-000         |      | CASSETTE-WINNEBAGO WARRIOR                                                   |
| •    |                       | TV,  | YCR, CONTROL CENTER (OPTION L43X) U.S"& CANADIAN                             |
| KE   | Y PART NUMBER         |      | A DESCRIPTION                                                                |
|      | 086757-01-000         | EA   | CONTROL CENTER-SWITCH, VCR/TV - CHANNEL MASTER FROM: 00-00-00 THRU: 06-03-90 |
|      | 086757-02-000         | ĒA   | CONTROL CENTER-SWITCH, VCR/TV - XANTECH<br>FROM: 06-04-90 THRU: 99-99-99     |
| 1    | 098446-01-700         |      | REMOTE FMODEL#9815                                                           |
|      | 098446-02-000         |      | VCR-VHS, CABLE READY - REMOTE - MAGNAVOX VR9912                              |
|      | 098446-02-700         |      | REMOTE F/MODEL#9912                                                          |
|      | 086777-03-000         | EA   | PLATE-WALL, ANTENNA/POWER, IVORY                                             |

# ACCESSORIES GROUP (CONTINUED) EXTERIOR REAR VIEW MIRROR

|                                                                                                                                                                                                                           |                                        | <b>!</b>                                                                                                                                                                                                                                                                                                                                                                                                                                                                                                                                                                                               |                                                                                                                                                       |                                                                                                                                                                                                          |
|---------------------------------------------------------------------------------------------------------------------------------------------------------------------------------------------------------------------------|----------------------------------------|--------------------------------------------------------------------------------------------------------------------------------------------------------------------------------------------------------------------------------------------------------------------------------------------------------------------------------------------------------------------------------------------------------------------------------------------------------------------------------------------------------------------------------------------------------------------------------------------------------|-------------------------------------------------------------------------------------------------------------------------------------------------------|----------------------------------------------------------------------------------------------------------------------------------------------------------------------------------------------------------|
| KEY PART HUMBER                                                                                                                                                                                                           | U/M (                                  | DESCRIPTION                                                                                                                                                                                                                                                                                                                                                                                                                                                                                                                                                                                            |                                                                                                                                                       |                                                                                                                                                                                                          |
| 049347-01-000                                                                                                                                                                                                             | EA I                                   | MIRROR HEAD-EXTERIOR, 10 1/2" X 7 1/2" - STAINLESS STEEL                                                                                                                                                                                                                                                                                                                                                                                                                                                                                                                                               |                                                                                                                                                       |                                                                                                                                                                                                          |
| 006043-01-000                                                                                                                                                                                                             |                                        | MIRROR-EXTERIOR CONVEX, ADHESIVE BACKED                                                                                                                                                                                                                                                                                                                                                                                                                                                                                                                                                                | TABLE OF CONTE                                                                                                                                        | ALLS                                                                                                                                                                                                     |
| 049348-03-000                                                                                                                                                                                                             |                                        | ARM-EXTERIOR MIRROR, LOW MOUNT - BLACK                                                                                                                                                                                                                                                                                                                                                                                                                                                                                                                                                                 | •                                                                                                                                                     |                                                                                                                                                                                                          |
| 049944-04-000                                                                                                                                                                                                             |                                        | BRACKET-EXTERIOR MIRROR, ARM TO SIDEWALL - BLACK                                                                                                                                                                                                                                                                                                                                                                                                                                                                                                                                                       | INTRODUCTION                                                                                                                                          | <b>A-</b> 01                                                                                                                                                                                             |
| 039337-01-000                                                                                                                                                                                                             | EA I                                   | BRACKET-EXTERIOR MIRROR, ARM TO SIDEWALL - UNPAINTED                                                                                                                                                                                                                                                                                                                                                                                                                                                                                                                                                   | ABBREVIATIONS                                                                                                                                         | <b>A</b> -01                                                                                                                                                                                             |
|                                                                                                                                                                                                                           |                                        |                                                                                                                                                                                                                                                                                                                                                                                                                                                                                                                                                                                                        | ALPHABETICAL INDEX                                                                                                                                    | A-02 - A-04                                                                                                                                                                                              |
|                                                                                                                                                                                                                           |                                        | LUGGAGE RACK & LADDER (OPT 502)                                                                                                                                                                                                                                                                                                                                                                                                                                                                                                                                                                        | WCF23EC                                                                                                                                               | A-05 - D-17                                                                                                                                                                                              |
|                                                                                                                                                                                                                           |                                        |                                                                                                                                                                                                                                                                                                                                                                                                                                                                                                                                                                                                        | WCF30EU                                                                                                                                               | D-18 - H-22                                                                                                                                                                                              |
| KEY PART NUMBER                                                                                                                                                                                                           | UM                                     | DESCRIPTION                                                                                                                                                                                                                                                                                                                                                                                                                                                                                                                                                                                            |                                                                                                                                                       |                                                                                                                                                                                                          |
| 038327-01-000                                                                                                                                                                                                             |                                        | TAPE-ANTI SUP, 2" X 60"                                                                                                                                                                                                                                                                                                                                                                                                                                                                                                                                                                                |                                                                                                                                                       |                                                                                                                                                                                                          |
| 081016-02-T03                                                                                                                                                                                                             |                                        | LADDER-LUGGAGE RACK, HINGED                                                                                                                                                                                                                                                                                                                                                                                                                                                                                                                                                                            |                                                                                                                                                       |                                                                                                                                                                                                          |
| 000G39-06-10T                                                                                                                                                                                                             |                                        | SCREW-SF/DR, 6-20 X 5/8 PPH - BLACK                                                                                                                                                                                                                                                                                                                                                                                                                                                                                                                                                                    |                                                                                                                                                       |                                                                                                                                                                                                          |
| 000G68-10-36T                                                                                                                                                                                                             |                                        | SCREW-10-12 X 2.25 POH BLACK                                                                                                                                                                                                                                                                                                                                                                                                                                                                                                                                                                           |                                                                                                                                                       |                                                                                                                                                                                                          |
| 067125-01-000                                                                                                                                                                                                             |                                        | STANDOFF-LADDER, BRIGHT DIPPED - LOWER                                                                                                                                                                                                                                                                                                                                                                                                                                                                                                                                                                 |                                                                                                                                                       |                                                                                                                                                                                                          |
| 067165-01-000                                                                                                                                                                                                             |                                        | MOUNTING BRACKET-LADDER, LOWER                                                                                                                                                                                                                                                                                                                                                                                                                                                                                                                                                                         |                                                                                                                                                       |                                                                                                                                                                                                          |
| 076980-02-000                                                                                                                                                                                                             |                                        | END CAP-STEP, BLACK                                                                                                                                                                                                                                                                                                                                                                                                                                                                                                                                                                                    |                                                                                                                                                       |                                                                                                                                                                                                          |
| 080866-01-000                                                                                                                                                                                                             |                                        | STANDOFF-RACK AND LADDER, BRIGHT DIPPED                                                                                                                                                                                                                                                                                                                                                                                                                                                                                                                                                                |                                                                                                                                                       |                                                                                                                                                                                                          |
| 000000 01 000                                                                                                                                                                                                             |                                        | FROM: 00-00-00 THRU: 03-04-90                                                                                                                                                                                                                                                                                                                                                                                                                                                                                                                                                                          |                                                                                                                                                       |                                                                                                                                                                                                          |
| 091085-02-000                                                                                                                                                                                                             | FA                                     | STANDOFF-RACK & LADDER, BRIGHT DIPFED                                                                                                                                                                                                                                                                                                                                                                                                                                                                                                                                                                  |                                                                                                                                                       |                                                                                                                                                                                                          |
| GC 1000 GE 000                                                                                                                                                                                                            | ٥,                                     | FROM: 03-05-90 THRU: 99-99-99                                                                                                                                                                                                                                                                                                                                                                                                                                                                                                                                                                          |                                                                                                                                                       |                                                                                                                                                                                                          |
| 081026-01-T03                                                                                                                                                                                                             | FA                                     | RACK ASM-PASSENGER SIDE. INCLUDES 2 ANGLED STANDOFFS                                                                                                                                                                                                                                                                                                                                                                                                                                                                                                                                                   |                                                                                                                                                       |                                                                                                                                                                                                          |
| 081114-01-000                                                                                                                                                                                                             |                                        | PLUG-ROUND, RACK & LADDER ENDS - PLASTIC - 1" DIA.                                                                                                                                                                                                                                                                                                                                                                                                                                                                                                                                                     |                                                                                                                                                       |                                                                                                                                                                                                          |
| 081076-14-803                                                                                                                                                                                                             |                                        | RACK-LUGGAGE, DRIVER SIDE                                                                                                                                                                                                                                                                                                                                                                                                                                                                                                                                                                              |                                                                                                                                                       |                                                                                                                                                                                                          |
| 081114-01-000                                                                                                                                                                                                             |                                        | PLUG-ROUND, RACK & LADDER ENDS - PLASTIC - 1" DIA.                                                                                                                                                                                                                                                                                                                                                                                                                                                                                                                                                     |                                                                                                                                                       |                                                                                                                                                                                                          |
| 091085-02-000                                                                                                                                                                                                             |                                        | STANDOFF-RACK & LADDER, BRIGHT DIPPED                                                                                                                                                                                                                                                                                                                                                                                                                                                                                                                                                                  |                                                                                                                                                       |                                                                                                                                                                                                          |
|                                                                                                                                                                                                                           |                                        | ,                                                                                                                                                                                                                                                                                                                                                                                                                                                                                                                                                                                                      |                                                                                                                                                       |                                                                                                                                                                                                          |
|                                                                                                                                                                                                                           | TV                                     | ANTENNA W/TV STAND (OPTION LAZP) CABLE READY                                                                                                                                                                                                                                                                                                                                                                                                                                                                                                                                                           |                                                                                                                                                       |                                                                                                                                                                                                          |
| KEY PART NUMBER                                                                                                                                                                                                           | WM                                     | DESCRIPTION                                                                                                                                                                                                                                                                                                                                                                                                                                                                                                                                                                                            |                                                                                                                                                       |                                                                                                                                                                                                          |
| 000G11-08-12B                                                                                                                                                                                                             | EA                                     | SCREW, 8-18 X 3/4 PPH ZN                                                                                                                                                                                                                                                                                                                                                                                                                                                                                                                                                                               | 1991 WCF25EC IN                                                                                                                                       | nex                                                                                                                                                                                                      |
| 069726-02-000                                                                                                                                                                                                             |                                        | BUMPER-88*DIA X .40*, BLACK                                                                                                                                                                                                                                                                                                                                                                                                                                                                                                                                                                            |                                                                                                                                                       |                                                                                                                                                                                                          |
| 076319-01-000                                                                                                                                                                                                             |                                        | ALTERNAL TO BOAT MOUNT AS TO LAND THE SAME                                                                                                                                                                                                                                                                                                                                                                                                                                                                                                                                                             |                                                                                                                                                       |                                                                                                                                                                                                          |
|                                                                                                                                                                                                                           | EA                                     | ANTENNA-TV. FOOF MOUNT - 44.5" MAST - RVA WOZ                                                                                                                                                                                                                                                                                                                                                                                                                                                                                                                                                          | EZ COOR DE AN                                                                                                                                         | A-06 - A-08                                                                                                                                                                                              |
| 076319-01-700                                                                                                                                                                                                             |                                        | ANTENNA-TV, P.OOF MOUNT - 44.5" MAST - RVA W02<br>HEAD-ANTENNA, AMPLIFIED - WINEGARDH RVSA U.V                                                                                                                                                                                                                                                                                                                                                                                                                                                                                                         | FLOOR PLAN                                                                                                                                            | A-05 - A-08                                                                                                                                                                                              |
| 076319-01-700<br>076319-01-701                                                                                                                                                                                            | EA                                     |                                                                                                                                                                                                                                                                                                                                                                                                                                                                                                                                                                                                        | ACCESSORIES                                                                                                                                           | A-07 - A-10                                                                                                                                                                                              |
|                                                                                                                                                                                                                           | EA<br>EA                               | HEAD-ANTENNA, AMPLIFIED - WINEGARD# RYSA U/V                                                                                                                                                                                                                                                                                                                                                                                                                                                                                                                                                           | ACCESSORIES<br>BATH                                                                                                                                   | A-07 - A-10<br>A-11 - A-13                                                                                                                                                                               |
| 076319-01-701                                                                                                                                                                                                             | EA<br>EA<br>EA                         | HEAD-ANTENNA, AMPLIFIED - WINEGARD# RVSA U/V<br>GEAR-ELEVATING, PLASTIC - WINEGARD# 2200046                                                                                                                                                                                                                                                                                                                                                                                                                                                                                                            | ACCESSORIES<br>BATH<br>BEDROOM                                                                                                                        | A-07 - A-10<br>A-11 - A-13<br>A-14                                                                                                                                                                       |
| 076319-01-701<br>076319-01-702                                                                                                                                                                                            | EA<br>EA<br>EA                         | HEAD-ANTENNA, AMPLIFIED - WINEGARD# RVSA U/V<br>GEAR-ELEVATING, PLASTIC - WINEGARD# 2200046<br>SHAFT ASM-ELEVATING, WINEGARD# RVP-400A                                                                                                                                                                                                                                                                                                                                                                                                                                                                 | ACCESSORIES<br>BATH<br>BEDROOM<br>CHASSIS                                                                                                             | A-07 - A-10<br>A-11 - A-13<br>A-14<br>A-15 - A-16                                                                                                                                                        |
| 076319-01-701<br>076319-01-702<br>076319-01-703                                                                                                                                                                           | EA<br>EA<br>EA<br>EA                   | HEAD-ANTENNA, AMPLIFIED - WINEGARD# RVSA U/V GEAR-ELEVATING, PLASTIC - WINEGARD# 2200046 SHAFT ASM-ELEVATING, WINEGARD# RVP-400A BEARING-NYLON, 5°OD - WINEGARD# 3200666                                                                                                                                                                                                                                                                                                                                                                                                                               | ACCESSORIES BATH BEDROOM CHASSIS C C & PAD                                                                                                            | A-07 - A-10<br>A-11 - A-13<br>A-14<br>A-15 - A-16<br>A-19 - B-04                                                                                                                                         |
| 076319-01-701<br>076319-01-702<br>076319-01-703<br>076319-01-704                                                                                                                                                          | EA<br>EA<br>EA<br>EA<br>EA             | HEAD-ANTENNA, AMPLIFIED - WINEGARD# RVSA UV GEAR-ELEVATING, PLASTIC - WINEGARD# 2200046 SHAFT ASM-ELEVATING, WINEGARD# RVP-400A BEARING-NYLON, 5"OD - WINEGARD# 3200666 BEARING-NYLON, 1.25"OD - WINEGARD# 3200667                                                                                                                                                                                                                                                                                                                                                                                     | ACCESSORIES BATH BEDROOM CHASSIS C C & PAD DINETTE                                                                                                    | A-07 - A-10<br>A-11 - A-13<br>A-14<br>A-15 - A-16<br>A-19 - B-04<br>B-03 - B-04                                                                                                                          |
| 076319-01-701<br>076319-01-702<br>076319-01-703<br>076319-01-704<br>076319-01-705                                                                                                                                         |                                        | HEAD-ANTENNA, AMPLIFIED - WINEGARD# RVSA UV GEAR-ELEVATING, PLASTIC - WINEGARD# 2200046 SHAFT ASM-ELEVATING, WINEGARD# RVP-400A BEARING-NYLON, 5"OD - WINEGARD# 3200656 BEARING-NYLON, 1.25"OD - WINEGARD# 3200657 GROMMET-NYLON, 7/8"ID - WINEGARD# 3200658                                                                                                                                                                                                                                                                                                                                           | ACCESSORIES BATH BEDROOM CHASSIS C C & PAD DINETTE DRIVERS                                                                                            | A-07 - A-10<br>A-11 - A-13<br>A-14<br>A-15 - A-16<br>A-19 - B-04<br>B-03 - B-04<br>B-05 - B-14                                                                                                           |
| 076319-01-701<br>076319-01-702<br>076319-01-703<br>076319-01-704<br>076319-01-705<br>076319-01-706                                                                                                                        |                                        | HEAD-ANTENNA, AMPLIFIED - WINEGARD# RVSA U/V GEAR-ELEVATING, PLASTIC - WINEGARD# 2200046 SHAFT ASM-ELEVATING, WINEGARD# RVP-400A BEARING-NYLON, 5"OD - WINEGARD# 3200656 BEARING-NYLON, 1.25"OD - WINEGARD# 3200657 GROMMET-NYLON, 7/8"ID - WINEGARD# 3200658 CRANK-ELEVATING, W/SET SCREW-WINEGARD#5755100                                                                                                                                                                                                                                                                                            | ACCESSORIES BATH BEDROOM CHASSIS C C & PAD DINETTE DRIVERS ELECTRICAL                                                                                 | A-07 - A-10<br>A-11 - A-13<br>A-14<br>A-15 - A-16<br>A-19 - B-04<br>B-03 - B-04<br>B-05 - B-14<br>B-15 - B-18                                                                                            |
| 076319-01-701<br>076319-01-702<br>076319-01-703<br>076319-01-704<br>076319-01-705<br>076319-01-706<br>076319-01-707<br>076319-01-708<br>076319-06-000                                                                     | ************************************** | HEAD-ANTENNA, AMPLIFIED - WINEGARD# RVSA UV GEAR-ELEVATING, PLASTIC - WINEGARD# 2200046 SHAFT ASM-ELEVATING, WINEGARD# RVP-400A BEARING-NYLON, 5°0D - WINEGARD# 3200656 BEARING-NYLON, 1.25°0D - WINEGARD# 3200657 GROMMET-NYLON, 7/8°1D - WINEGARD# 3200656 CRANK-ELEVATING, W/SET SCREW - WINEGARD# 5755100 SPRING-HANDLE, WINEGARD# 5160600 DECAL-CRANK, WINEGARD# 5413002 ADAP? ER-CABLE ROOF PLATE, WINEGARD RPJ-1                                                                                                                                                                                | ACCESSORIES BATH BEDROOM CHASSIS C C & PAD DINETTE DRIVERS ELECTRICAL EXTERIOR BODY                                                                   | A-07 - A-10<br>A-11 - A-13<br>A-14<br>A-15 - A-16<br>A-19 - B-04<br>B-03 - B-04<br>B-06 - B-14<br>B-15 - B-18<br>B-19 - B-24                                                                             |
| 076319-01-701<br>076319-01-702<br>076319-01-703<br>076319-01-704<br>076319-01-705<br>076319-01-706<br>076319-01-708<br>076319-01-708<br>076319-06-000<br>076319-09-000                                                    |                                        | HEAD-ANTENNA, AMPLIFIED - WINEGARD# RVSA UV GEAR-ELEVATING, PLASTIC - WINEGARD# 2200046 SHAFT ASM-ELEVATING, WINEGARD# RVP-400A BEARING-NYLON, 5"OD - WINEGARD# 3200656 BEARING-NYLON, 1.25"OD - WINEGARD# 3200657 GROMMET-NYLON, 7/8"ID - WINEGARD# 3200658 CRANK-ELEVATING, W/SET SCREW - WINEGARD# 5755100 SPRING-HANDLE, WINEGARD# 5160800 DECAL-CRANK, WINEGARD# 5413002 ADAP? ER-CABLE ROOF PLATE, WINEGARD RPJ-1 WALL PLATE-TV RECEPTACLE - BROWN                                                                                                                                               | ACCESSORIES BATH BEDROOM CHASSIS C C & PAD DINETTE DRIVERS ELECTRICAL EXTERIOR BODY GALLEY                                                            | A-07 - A-10<br>A-11 - A-13<br>A-14<br>A-15 - A-16<br>A-19 - B-04<br>B-03 - B-04<br>B-05 - B-14<br>B-15 - B-18<br>B-19 - B-24<br>C-01 - C-06                                                              |
| 076319-01-701<br>076319-01-702<br>076319-01-703<br>076319-01-704<br>076319-01-705<br>076319-01-706<br>076319-01-708<br>076319-01-708<br>076319-06-000<br>076319-09-000                                                    | 88888888888888888888888888888888888888 | HEAD-ANTENNA, AMPLIFIED - WINEGARD# RVSA UV GEAR-ELEVATING, PLASTIC - WINEGARD# 2200046 SHAFT ASM-ELEVATING, WINEGARD# 3200656 BEARING-NYLON, 5"OD - WINEGARD# 3200656 BEARING-NYLON, 1.25"OD - WINEGARD# 3200657 GROMMET-NYLON, 7/8"ID - WINEGARD# 3200658 CRANK-ELEVATING, W/SET SCREW - WINEGARD# 5755100 SPRING-HANDLE, WINEGARD# 5160600 DECAL-CRANK, WINEGARD# 5413002 ADAP?ER-CABLE ROOF PLATE, WINEGARD RPJ-1 WALL PLATE-TV RECEPTACLE - BROWN ADAPTER-COAX WITH SPLITTER WINEGARD MSJ-6                                                                                                       | ACCESSORIES BATH BEDROOM CHASSIS C C & PAD DINETTE DRIVERS ELECTRICAL EXTERIOR BODY GALLEY HEATING & ACC                                              | A-07 - A-10<br>A-11 - A-13<br>A-14<br>A-15 - A-16<br>A-19 - B-04<br>B-03 - B-04<br>B-05 - B-14<br>B-15 - B-18<br>B-19 - B-24<br>C-01 - C-06<br>C-07 - C-12                                               |
| 076319-01-701<br>076319-01-702<br>076319-01-703<br>076319-01-704<br>076319-01-705<br>076319-01-706<br>076319-01-708<br>076319-01-708<br>076319-06-000<br>076319-09-000                                                    | 88888888888888888888888888888888888888 | HEAD-ANTENNA, AMPLIFIED - WINEGARD# RVSA UV GEAR-ELEVATING, PLASTIC - WINEGARD# 2200046 SHAFT ASM-ELEVATING, WINEGARD# RVP-400A BEARING-NYLON, 5"OD - WINEGARD# 3200656 BEARING-NYLON, 1.25"OD - WINEGARD# 3200657 GROMMET-NYLON, 7/8"ID - WINEGARD# 3200658 CRANK-ELEVATING, W/SET SCREW - WINEGARD# 5755100 SPRING-HANDLE, WINEGARD# 5160800 DECAL-CRANK, WINEGARD# 5413002 ADAP? ER-CABLE ROOF PLATE, WINEGARD RPJ-1 WALL PLATE-TV RECEPTACLE - BROWN                                                                                                                                               | ACCESSORIES BATH BEDROOM CHASSIS C C & PAD DINETTE DRIVERS ELECTRICAL EXTERIOR BODY GALLEY HEATING & A/C INTERIOR FINISH                              | A-07 - A-10<br>A-11 - A-13<br>A-14<br>A-15 - A-16<br>A-19 - B-04<br>B-03 - B-04<br>B-05 - B-14<br>B-15 - B-18<br>B-19 - B-24<br>C-01 - C-06<br>C-07 - C-12<br>C-13 - C-16                                |
| 076319-01-701<br>076319-01-702<br>076319-01-703<br>076319-01-704<br>076319-01-705<br>076319-01-706<br>076319-01-708<br>076319-01-708<br>076319-06-000<br>076319-09-000                                                    |                                        | HEAD-ANTENNA, AMPLIFIED - WINEGARD# RVSA UV GEAR-ELEVATING, PLASTIC - WINEGARD# 2200046 SHAFT ASM-ELEVATING, WINEGARD# 3200656 BEARING-NYLON, 5"OD - WINEGARD# 3200656 BEARING-NYLON, 1.25"OD - WINEGARD# 3200657 GROMMET-NYLON, 7/8"ID - WINEGARD# 3200658 CRANK-ELEVATING, W/SET SCREW - WINEGARD# 5755100 SPRING-HANDLE, WINEGARD# 5160600 DECAL-CRANK, WINEGARD# 5413002 ADAP?ER-CABLE ROOF PLATE, WINEGARD RPJ-1 WALL PLATE-TV RECEPTACLE - BROWN ADAPTER-COAX WITH SPLITTER WINEGARD MSJ-6                                                                                                       | ACCESSORIES BATH BEDROOM CHASSIS C C & PAD DINETTE DRIVERS ELECTRICAL EXTERIOR BODY GALLEY HEATING & A/C INTERIOR FINISH LABEL                        | A-07 - A-10<br>A-11 - A-13<br>A-14<br>A-15 - A-16<br>A-19 - B-04<br>B-03 - B-04<br>B-05 - B-14<br>B-15 - B-18<br>B-19 - B-24<br>C-01 - C-08<br>C-07 - C-12<br>C-13 - C-16<br>C-17                        |
| 076319-01-701<br>076319-01-702<br>076319-01-703<br>076319-01-704<br>076319-01-705<br>076319-01-707<br>076319-01-708<br>076319-01-708<br>076319-06-000<br>076319-06-000<br>076319-11-000<br>080734-02-000<br>084357-02-W24 |                                        | HEAD-ANTENNA, AMPLIFIED - WINEGARD# RVSA UV GEAR-ELEVATING, PLASTIC - WINEGARD# 2200046 SHAFT ASM-ELEVATING, WINEGARD# 3200856 BEARING-NYLON, 5'OD - WINEGARD# 3200856 BEARING-NYLON, 1.25'OD - WINEGARD# 3200858 GROMMET-NYLON, 7/8'ID - WINEGARD# 3200858 CRANK-ELEVATING, W/SET SCREW - WINEGARD# 5755100 SPRING-HANDLE, WINEGARD# 5180800 DECAL-CRANK, WINEGARD# 5413002 ADAP?ER-CABLE ROOF PLATE, WINEGARD RPJ-1 WALL PLATE-TV RECEPTACLE - BROWN ADAPTER-COAX WITH SPLITTER WINEGARD MSJ-6 CLIP-WIRE, NYLON                                                                                      | ACCESSORIES BATH BEDROOM CHASSIS C C & PAD DINETTE DRIVERS ELECTRICAL EXTERIOR BODY GALLEY HEATING & AC INTERIOR FINISH LABEL LP                      | A-07 - A-10<br>A-11 - A-13<br>A-14<br>A-15 - A-16<br>A-19 - B-04<br>B-03 - B-04<br>B-05 - B-14<br>B-15 - B-18<br>B-19 - B-24<br>C-01 - C-08<br>C-07 - C-12<br>C-13 - C-16<br>C-17<br>C-18                |
| 076319-01-701<br>076319-01-702<br>076319-01-703<br>076319-01-704<br>076319-01-705<br>076319-01-707<br>076319-01-708<br>076319-01-708<br>076319-06-000<br>076319-09-000<br>076319-11-000<br>080734-02-000                  |                                        | HEAD-ANTENNA, AMPLIFIED - WINEGARD# RVSA UV GEAR-ELEVATING, PLASTIC - WINEGARD# 2200046 SHAFT ASM-ELEVATING, WINEGARD# 3200666 BEARING-NYLON, 5"OD - WINEGARD# 3200666 BEARING-NYLON, 1.25"OD - WINEGARD# 3200667 GROMMET-NYLON, 7/8"ID - WINEGARD# 3200668 CRANK-ELEVATING, W/SET SCREW - WINEGARD# 5755100 SPRING-HANDLE, WINEGARD# 5180800 DECAL-CRANK, WINEGARD# 5413002 ADAP?ER-CABLE ROOF PLATE, WINEGARD RPJ-1 WALL PLATE-TV RECEPTACLE - BROWN ADAPTER-COAX WITH SPLITTER WINEGARD MSJ-6 CLIP-WIRE, NYLON TV STAND ASSEMBLY PAD-FELT, 3/8" DIAMETER - BROWN MIRROR-GLASS, SAFETY - 14" X 12.7" | ACCESSORIES BATH BEDROOM CHASSIS C C & PAD DINETTE DRIVERS ELECTRICAL EXTERIOR BODY GALLEY HEATING & AC INTERIOR FINISH LABEL LP SEALANTS & FASTENERS | A-07 - A-10<br>A-11 - A-13<br>A-14<br>A-15 - A-16<br>A-19 - B-04<br>B-03 - B-04<br>B-05 - B-14<br>B-15 - B-18<br>B-19 - B-24<br>C-01 - C-06<br>C-07 - C-12<br>C-13 - C-16<br>C-17<br>C-18<br>C-19 - C-20 |
| 076319-01-701<br>076319-01-702<br>076319-01-703<br>076319-01-704<br>076319-01-705<br>076319-01-707<br>076319-01-708<br>076319-01-708<br>076319-06-000<br>076319-06-000<br>076319-11-000<br>080734-02-000<br>084357-02-W24 |                                        | HEAD-ANTENNA, AMPLIFIED - WINEGARD# RVSA UV GEAR-ELEVATING, PLASTIC - WINEGARD# 2200046 SHAFT ASM-ELEVATING, WINEGARD# 3200666 BEARING-NYLON, 5'OD - WINEGARD# 3200666 BEARING-NYLON, 1.25'OD - WINEGARD# 3200667 GROMMET-NYLON, 7/8'ID - WINEGARD# 3200668 CRANK-ELEVATING, W/SET SCREW - WINEGARD# 5755100 SPRING-HANDLE, WINEGARD# 5180800 DECAL-CRANK, WINEGARD# 5413002 ADAP?ER-CABLE ROOF PLATE, WINEGARD RPJ-1 WALL PLATE-TV RECEPTACLE - BROWN ADAPTER-COAX WITH SPLITTER WINEGARD MSJ-6 CLIP-WIRE, NYLON TV STAND ASSEMBLY PAD-FELT, 3/8" DIAMETER - BROWN                                    | ACCESSORIES BATH BEDROOM CHASSIS C C & PAD DINETTE DRIVERS ELECTRICAL EXTERIOR BODY GALLEY HEATING & AC INTERIOR FINISH LABEL LP                      | A-07 - A-10<br>A-11 - A-13<br>A-14<br>A-15 - A-16<br>A-19 - B-04<br>B-03 - B-04<br>B-05 - B-14<br>B-15 - B-18<br>B-19 - B-24<br>C-01 - C-06<br>C-07 - C-12<br>C-13 - C-16<br>C-17<br>C-18                |