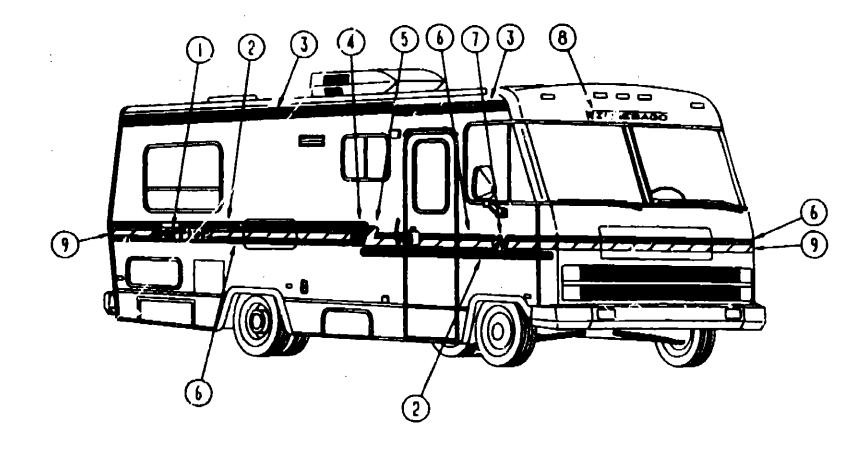

### **ACCESSORIES GROUP**

COVER-WHEEL, 16" - OPTION (OPT 194)

| MZV  | PART NUMBER           | 1164 | DESCRIPTION                                                                  |
|------|-----------------------|------|------------------------------------------------------------------------------|
|      |                       |      | COVER-WHEEL, 16" - 1 ONLY                                                    |
|      | 063161-01-700         |      | COVER-WRIEEL, 18 - 1 CHET                                                    |
|      |                       |      | SPARE TIRE-W/CARRIER & COVER                                                 |
| KEY  | PART NUMBER           | LAMA | DESCRIPTION                                                                  |
|      | 098855-01-BO3         |      | COVER - TIRE, VINYL - BEIGE                                                  |
|      | 000378-04-000         |      | BRACKET-SPARE TIRE CARRIER                                                   |
|      | 059359-04-000         |      | WHEEL-STEEL, 16" X 6"K - 8 HOLE - OFF WHITE                                  |
|      | 000C12-06-24B         |      | BOLT-HEX, 1/2"-13 X 11/2"- ZN 5                                              |
|      | 077411-01-000         |      | ROD-RETAINING, SPARE TIRE                                                    |
|      | 083425-06-000         | EA   | TIRE-LT215/85R16 LRE - MICHELIN                                              |
|      | 050273-02-000         | EA   | TIRE-7.50R16.0 LRD,XCA,T8                                                    |
|      | 051377-01-000         | EA   | STEM-VALVE                                                                   |
|      |                       |      | FRONT AIRSHOCKS & REAR AIR BAGS                                              |
| MEN  | PART NUMBER           | 1184 | DESCRIPTION                                                                  |
| NE I | 079942-01-000         |      | SHOCK ABSORBER-STABILIZER, FRONT - 4-WAY                                     |
|      | 084086-01-000         |      | AIRSPRING-BELLOWS, REAR AXLE - FIRESTONE MHA224                              |
|      | 084096-01-700         |      | AIRSPRING-BELLOWS, REAR AYLE - FIRESTONES MHA224                             |
|      | 084086-01-701         |      | TUBING-DOT 1/4 X 18' - FIRESTONE# 21-0938                                    |
|      | 084086-01-702         |      | BOLT-RIBBED NECK, 3/8 -24 X 2.5 FIRESTONE# 21-0829                           |
|      | 084086-01-703         |      | INFLATING VALVE-DOT 1/4 TUBING, FIRESTONE# 21-0931                           |
|      | 084086-01-704         | EA   | ELBOW CONNECTOR, FIRESTONE# 21-0935                                          |
|      | <b>084086</b> -01-705 |      | TUBING PROTECTORS, FIRESTONE# 21-0899                                        |
|      | <b>084086-</b> 01-706 |      | BRACKET-UPPER TO FRAME, FIRESTONE# 21-0150                                   |
|      | <b>084086</b> -01-707 |      | BRACKET-LOWER, TOP - FIRESTONE# 21-1162                                      |
|      | 084086-01-708         |      | AIRLINE SERVICE KIT, FIRESTONE# W21-780-2012                                 |
|      | 084086-01-709         |      | HEAT SHIELD, FIRESTONES 21-1004                                              |
|      | 084086-03-000         | EA   | BRACKET-AXLE, P30 CHASSIS - FIRESTONE# W21-760-2044                          |
|      |                       |      | OPERATORS MANUAL                                                             |
| KE   | Y PART NUMBER         |      |                                                                              |
|      | 054185-64-000         |      | MANUAL-OPERATORS, 1991 A-BODY WARRIOR                                        |
|      | 092318-01-000         |      | BINDER-3 RING, MOTOR HOME MANUAL                                             |
|      | 092319-01-000         |      | POCKET PAGE-3 RING BINDER, PLASTIC                                           |
|      | 098084-05-000         |      | CASSETTE-WINNEBAGO WARRIOR                                                   |
| •    |                       | TV,  | YCR, CONTROL CENTER (OPTION L43X) U.S"& CANADIAN                             |
| KE   | Y PART NUMBER         |      | A DESCRIPTION                                                                |
|      | 086757-01-000         | EA   | CONTROL CENTER-SWITCH, VCR/TV - CHANNEL MASTER FROM: 00-00-00 THRU: 06-03-90 |
|      | 086757-02-000         | ĒA   | CONTROL CENTER-SWITCH, VCR/TV - XANTECH<br>FROM: 06-04-90 THRU: 99-99-99     |
| 1    | 098446-01-700         |      | REMOTE FMODEL#9815                                                           |
|      | 098446-02-000         |      | VCR-VHS, CABLE READY - REMOTE - MAGNAVOX VR9912                              |
|      | 098446-02-700         |      | REMOTE F/MODEL#9912                                                          |
|      | 086777-03-000         | EA   | PLATE-WALL, ANTENNA/POWER, IVORY                                             |

# ACCESSORIES GROUP (CONTINUED) EXTERIOR REAR VIEW MIRROR

|                                                                                                                                                                                                                           |                                        | <b>!</b>                                                                                                                                                                                                                                                                                                                                                                                                                                                                                                                                                                                               |                                                                                                                                                       |                                                                                                                                                                                                          |
|---------------------------------------------------------------------------------------------------------------------------------------------------------------------------------------------------------------------------|----------------------------------------|--------------------------------------------------------------------------------------------------------------------------------------------------------------------------------------------------------------------------------------------------------------------------------------------------------------------------------------------------------------------------------------------------------------------------------------------------------------------------------------------------------------------------------------------------------------------------------------------------------|-------------------------------------------------------------------------------------------------------------------------------------------------------|----------------------------------------------------------------------------------------------------------------------------------------------------------------------------------------------------------|
| KEY PART HUMBER                                                                                                                                                                                                           | U/M (                                  | DESCRIPTION                                                                                                                                                                                                                                                                                                                                                                                                                                                                                                                                                                                            |                                                                                                                                                       |                                                                                                                                                                                                          |
| 049347-01-000                                                                                                                                                                                                             | EA I                                   | MIRROR HEAD-EXTERIOR, 10 1/2" X 7 1/2" - STAINLESS STEEL                                                                                                                                                                                                                                                                                                                                                                                                                                                                                                                                               |                                                                                                                                                       |                                                                                                                                                                                                          |
| 006043-01-000                                                                                                                                                                                                             |                                        | MIRROR-EXTERIOR CONVEX, ADHESIVE BACKED                                                                                                                                                                                                                                                                                                                                                                                                                                                                                                                                                                | TABLE OF CONTE                                                                                                                                        | ALLS                                                                                                                                                                                                     |
| 049348-03-000                                                                                                                                                                                                             |                                        | ARM-EXTERIOR MIRROR, LOW MOUNT - BLACK                                                                                                                                                                                                                                                                                                                                                                                                                                                                                                                                                                 | •                                                                                                                                                     |                                                                                                                                                                                                          |
| 049944-04-000                                                                                                                                                                                                             |                                        | BRACKET-EXTERIOR MIRROR, ARM TO SIDEWALL - BLACK                                                                                                                                                                                                                                                                                                                                                                                                                                                                                                                                                       | INTRODUCTION                                                                                                                                          | <b>A-</b> 01                                                                                                                                                                                             |
| 039337-01-000                                                                                                                                                                                                             | EA I                                   | BRACKET-EXTERIOR MIRROR, ARM TO SIDEWALL - UNPAINTED                                                                                                                                                                                                                                                                                                                                                                                                                                                                                                                                                   | ABBREVIATIONS                                                                                                                                         | <b>A</b> -01                                                                                                                                                                                             |
|                                                                                                                                                                                                                           |                                        |                                                                                                                                                                                                                                                                                                                                                                                                                                                                                                                                                                                                        | ALPHABETICAL INDEX                                                                                                                                    | A-02 - A-04                                                                                                                                                                                              |
|                                                                                                                                                                                                                           |                                        | LUGGAGE RACK & LADDER (OPT 502)                                                                                                                                                                                                                                                                                                                                                                                                                                                                                                                                                                        | WCF23EC                                                                                                                                               | A-05 - D-17                                                                                                                                                                                              |
|                                                                                                                                                                                                                           |                                        |                                                                                                                                                                                                                                                                                                                                                                                                                                                                                                                                                                                                        | WCF30EU                                                                                                                                               | D-18 - H-22                                                                                                                                                                                              |
| KEY PART NUMBER                                                                                                                                                                                                           | UM                                     | DESCRIPTION                                                                                                                                                                                                                                                                                                                                                                                                                                                                                                                                                                                            |                                                                                                                                                       |                                                                                                                                                                                                          |
| 038327-01-000                                                                                                                                                                                                             |                                        | TAPE-ANTI SUP, 2" X 60"                                                                                                                                                                                                                                                                                                                                                                                                                                                                                                                                                                                |                                                                                                                                                       |                                                                                                                                                                                                          |
| 081016-02-T03                                                                                                                                                                                                             |                                        | LADDER-LUGGAGE RACK, HINGED                                                                                                                                                                                                                                                                                                                                                                                                                                                                                                                                                                            |                                                                                                                                                       |                                                                                                                                                                                                          |
| 000G39-06-10T                                                                                                                                                                                                             |                                        | SCREW-SF/DR, 6-20 X 5/8 PPH - BLACK                                                                                                                                                                                                                                                                                                                                                                                                                                                                                                                                                                    |                                                                                                                                                       |                                                                                                                                                                                                          |
| 000G68-10-36T                                                                                                                                                                                                             |                                        | SCREW-10-12 X 2.25 POH BLACK                                                                                                                                                                                                                                                                                                                                                                                                                                                                                                                                                                           |                                                                                                                                                       |                                                                                                                                                                                                          |
| 067125-01-000                                                                                                                                                                                                             |                                        | STANDOFF-LADDER, BRIGHT DIPPED - LOWER                                                                                                                                                                                                                                                                                                                                                                                                                                                                                                                                                                 |                                                                                                                                                       |                                                                                                                                                                                                          |
| 067165-01-000                                                                                                                                                                                                             |                                        | MOUNTING BRACKET-LADDER, LOWER                                                                                                                                                                                                                                                                                                                                                                                                                                                                                                                                                                         |                                                                                                                                                       |                                                                                                                                                                                                          |
| 076980-02-000                                                                                                                                                                                                             |                                        | END CAP-STEP, BLACK                                                                                                                                                                                                                                                                                                                                                                                                                                                                                                                                                                                    |                                                                                                                                                       |                                                                                                                                                                                                          |
| 080866-01-000                                                                                                                                                                                                             |                                        | STANDOFF-RACK AND LADDER, BRIGHT DIPPED                                                                                                                                                                                                                                                                                                                                                                                                                                                                                                                                                                |                                                                                                                                                       |                                                                                                                                                                                                          |
| 000000 01 000                                                                                                                                                                                                             |                                        | FROM: 00-00-00 THRU: 03-04-90                                                                                                                                                                                                                                                                                                                                                                                                                                                                                                                                                                          |                                                                                                                                                       |                                                                                                                                                                                                          |
| 091085-02-000                                                                                                                                                                                                             | FA                                     | STANDOFF-RACK & LADDER, BRIGHT DIPFED                                                                                                                                                                                                                                                                                                                                                                                                                                                                                                                                                                  |                                                                                                                                                       |                                                                                                                                                                                                          |
| GC 1000 GE 000                                                                                                                                                                                                            | ٥,                                     | FROM: 03-05-90 THRU: 99-99-99                                                                                                                                                                                                                                                                                                                                                                                                                                                                                                                                                                          |                                                                                                                                                       |                                                                                                                                                                                                          |
| 081026-01-T03                                                                                                                                                                                                             | FA                                     | RACK ASM-PASSENGER SIDE. INCLUDES 2 ANGLED STANDOFFS                                                                                                                                                                                                                                                                                                                                                                                                                                                                                                                                                   |                                                                                                                                                       |                                                                                                                                                                                                          |
| 081114-01-000                                                                                                                                                                                                             |                                        | PLUG-ROUND, RACK & LADDER ENDS - PLASTIC - 1" DIA.                                                                                                                                                                                                                                                                                                                                                                                                                                                                                                                                                     |                                                                                                                                                       |                                                                                                                                                                                                          |
| 081076-14-803                                                                                                                                                                                                             |                                        | RACK-LUGGAGE, DRIVER SIDE                                                                                                                                                                                                                                                                                                                                                                                                                                                                                                                                                                              |                                                                                                                                                       |                                                                                                                                                                                                          |
| 081114-01-000                                                                                                                                                                                                             |                                        | PLUG-ROUND, RACK & LADDER ENDS - PLASTIC - 1" DIA.                                                                                                                                                                                                                                                                                                                                                                                                                                                                                                                                                     |                                                                                                                                                       |                                                                                                                                                                                                          |
| 091085-02-000                                                                                                                                                                                                             |                                        | STANDOFF-RACK & LADDER, BRIGHT DIPPED                                                                                                                                                                                                                                                                                                                                                                                                                                                                                                                                                                  |                                                                                                                                                       |                                                                                                                                                                                                          |
|                                                                                                                                                                                                                           |                                        | ,                                                                                                                                                                                                                                                                                                                                                                                                                                                                                                                                                                                                      |                                                                                                                                                       |                                                                                                                                                                                                          |
|                                                                                                                                                                                                                           | TV                                     | ANTENNA W/TV STAND (OPTION LAZP) CABLE READY                                                                                                                                                                                                                                                                                                                                                                                                                                                                                                                                                           |                                                                                                                                                       |                                                                                                                                                                                                          |
| KEY PART NUMBER                                                                                                                                                                                                           | WM                                     | DESCRIPTION                                                                                                                                                                                                                                                                                                                                                                                                                                                                                                                                                                                            |                                                                                                                                                       |                                                                                                                                                                                                          |
| 000G11-08-12B                                                                                                                                                                                                             | EA                                     | SCREW, 8-18 X 3/4 PPH ZN                                                                                                                                                                                                                                                                                                                                                                                                                                                                                                                                                                               | 1991 WCF25EC IN                                                                                                                                       | nex                                                                                                                                                                                                      |
| 069726-02-000                                                                                                                                                                                                             |                                        | BUMPER-88*DIA X .40*, BLACK                                                                                                                                                                                                                                                                                                                                                                                                                                                                                                                                                                            |                                                                                                                                                       |                                                                                                                                                                                                          |
| 076319-01-000                                                                                                                                                                                                             |                                        | ALTERNAL TO BOAT MOUNT AS TO LAND THE SAME                                                                                                                                                                                                                                                                                                                                                                                                                                                                                                                                                             |                                                                                                                                                       |                                                                                                                                                                                                          |
|                                                                                                                                                                                                                           | EA                                     | ANTENNA-TV. FOOF MOUNT - 44.5" MAST - RVA WOZ                                                                                                                                                                                                                                                                                                                                                                                                                                                                                                                                                          | EZ COOR DE AN                                                                                                                                         | A-06 - A-08                                                                                                                                                                                              |
| 076319-01-700                                                                                                                                                                                                             |                                        | ANTENNA-TV, P.OOF MOUNT - 44.5" MAST - RVA W02<br>HEAD-ANTENNA, AMPLIFIED - WINEGARDH RVSA U.V                                                                                                                                                                                                                                                                                                                                                                                                                                                                                                         | FLOOR PLAN                                                                                                                                            | A-05 - A-08                                                                                                                                                                                              |
| 076319-01-700<br>076319-01-701                                                                                                                                                                                            | EA                                     |                                                                                                                                                                                                                                                                                                                                                                                                                                                                                                                                                                                                        | ACCESSORIES                                                                                                                                           | A-07 - A-10                                                                                                                                                                                              |
|                                                                                                                                                                                                                           | EA<br>EA                               | HEAD-ANTENNA, AMPLIFIED - WINEGARD# RYSA U/V                                                                                                                                                                                                                                                                                                                                                                                                                                                                                                                                                           | ACCESSORIES<br>BATH                                                                                                                                   | A-07 - A-10<br>A-11 - A-13                                                                                                                                                                               |
| 076319-01-701                                                                                                                                                                                                             | EA<br>EA<br>EA                         | HEAD-ANTENNA, AMPLIFIED - WINEGARD# RVSA U/V<br>GEAR-ELEVATING, PLASTIC - WINEGARD# 2200046                                                                                                                                                                                                                                                                                                                                                                                                                                                                                                            | ACCESSORIES<br>BATH<br>BEDROOM                                                                                                                        | A-07 - A-10<br>A-11 - A-13<br>A-14                                                                                                                                                                       |
| 076319-01-701<br>076319-01-702                                                                                                                                                                                            | EA<br>EA<br>EA                         | HEAD-ANTENNA, AMPLIFIED - WINEGARD# RVSA U/V<br>GEAR-ELEVATING, PLASTIC - WINEGARD# 2200046<br>SHAFT ASM-ELEVATING, WINEGARD# RVP-400A                                                                                                                                                                                                                                                                                                                                                                                                                                                                 | ACCESSORIES<br>BATH<br>BEDROOM<br>CHASSIS                                                                                                             | A-07 - A-10<br>A-11 - A-13<br>A-14<br>A-15 - A-16                                                                                                                                                        |
| 076319-01-701<br>076319-01-702<br>076319-01-703                                                                                                                                                                           | EA<br>EA<br>EA<br>EA                   | HEAD-ANTENNA, AMPLIFIED - WINEGARD# RVSA U/V GEAR-ELEVATING, PLASTIC - WINEGARD# 2200046 SHAFT ASM-ELEVATING, WINEGARD# RVP-400A BEARING-NYLON, 5°OD - WINEGARD# 3200666                                                                                                                                                                                                                                                                                                                                                                                                                               | ACCESSORIES BATH BEDROOM CHASSIS C C & PAD                                                                                                            | A-07 - A-10<br>A-11 - A-13<br>A-14<br>A-15 - A-16<br>A-19 - B-04                                                                                                                                         |
| 076319-01-701<br>076319-01-702<br>076319-01-703<br>076319-01-704                                                                                                                                                          | EA<br>EA<br>EA<br>EA<br>EA             | HEAD-ANTENNA, AMPLIFIED - WINEGARD# RVSA UV GEAR-ELEVATING, PLASTIC - WINEGARD# 2200046 SHAFT ASM-ELEVATING, WINEGARD# RVP-400A BEARING-NYLON, 5"OD - WINEGARD# 3200666 BEARING-NYLON, 1.25"OD - WINEGARD# 3200667                                                                                                                                                                                                                                                                                                                                                                                     | ACCESSORIES BATH BEDROOM CHASSIS C C & PAD DINETTE                                                                                                    | A-07 - A-10<br>A-11 - A-13<br>A-14<br>A-15 - A-16<br>A-19 - B-04<br>B-03 - B-04                                                                                                                          |
| 076319-01-701<br>076319-01-702<br>076319-01-703<br>076319-01-704<br>076319-01-705                                                                                                                                         |                                        | HEAD-ANTENNA, AMPLIFIED - WINEGARD# RVSA UV GEAR-ELEVATING, PLASTIC - WINEGARD# 2200046 SHAFT ASM-ELEVATING, WINEGARD# RVP-400A BEARING-NYLON, 5"OD - WINEGARD# 3200656 BEARING-NYLON, 1.25"OD - WINEGARD# 3200657 GROMMET-NYLON, 7/8"ID - WINEGARD# 3200658                                                                                                                                                                                                                                                                                                                                           | ACCESSORIES BATH BEDROOM CHASSIS C C & PAD DINETTE DRIVERS                                                                                            | A-07 - A-10<br>A-11 - A-13<br>A-14<br>A-15 - A-16<br>A-19 - B-04<br>B-03 - B-04<br>B-05 - B-14                                                                                                           |
| 076319-01-701<br>076319-01-702<br>076319-01-703<br>076319-01-704<br>076319-01-705<br>076319-01-706                                                                                                                        |                                        | HEAD-ANTENNA, AMPLIFIED - WINEGARD# RVSA U/V GEAR-ELEVATING, PLASTIC - WINEGARD# 2200046 SHAFT ASM-ELEVATING, WINEGARD# RVP-400A BEARING-NYLON, 5"OD - WINEGARD# 3200656 BEARING-NYLON, 1.25"OD - WINEGARD# 3200657 GROMMET-NYLON, 7/8"ID - WINEGARD# 3200658 CRANK-ELEVATING, W/SET SCREW-WINEGARD#5755100                                                                                                                                                                                                                                                                                            | ACCESSORIES BATH BEDROOM CHASSIS C C & PAD DINETTE DRIVERS ELECTRICAL                                                                                 | A-07 - A-10<br>A-11 - A-13<br>A-14<br>A-15 - A-16<br>A-19 - B-04<br>B-03 - B-04<br>B-05 - B-14<br>B-15 - B-18                                                                                            |
| 076319-01-701<br>076319-01-702<br>076319-01-703<br>076319-01-704<br>076319-01-705<br>076319-01-706<br>076319-01-707<br>076319-01-708<br>076319-06-000                                                                     | ************************************** | HEAD-ANTENNA, AMPLIFIED - WINEGARD# RVSA UV GEAR-ELEVATING, PLASTIC - WINEGARD# 2200046 SHAFT ASM-ELEVATING, WINEGARD# RVP-400A BEARING-NYLON, 5°0D - WINEGARD# 3200656 BEARING-NYLON, 1.25°0D - WINEGARD# 3200657 GROMMET-NYLON, 7/8°1D - WINEGARD# 3200656 CRANK-ELEVATING, W/SET SCREW - WINEGARD# 5755100 SPRING-HANDLE, WINEGARD# 5160600 DECAL-CRANK, WINEGARD# 5413002 ADAP? ER-CABLE ROOF PLATE, WINEGARD RPJ-1                                                                                                                                                                                | ACCESSORIES BATH BEDROOM CHASSIS C C & PAD DINETTE DRIVERS ELECTRICAL EXTERIOR BODY                                                                   | A-07 - A-10<br>A-11 - A-13<br>A-14<br>A-15 - A-16<br>A-19 - B-04<br>B-03 - B-04<br>B-06 - B-14<br>B-15 - B-18<br>B-19 - B-24                                                                             |
| 076319-01-701<br>076319-01-702<br>076319-01-703<br>076319-01-704<br>076319-01-705<br>076319-01-706<br>076319-01-708<br>076319-01-708<br>076319-06-000<br>076319-09-000                                                    |                                        | HEAD-ANTENNA, AMPLIFIED - WINEGARD# RVSA UV GEAR-ELEVATING, PLASTIC - WINEGARD# 2200046 SHAFT ASM-ELEVATING, WINEGARD# RVP-400A BEARING-NYLON, 5"OD - WINEGARD# 3200656 BEARING-NYLON, 1.25"OD - WINEGARD# 3200657 GROMMET-NYLON, 7/8"ID - WINEGARD# 3200658 CRANK-ELEVATING, W/SET SCREW - WINEGARD# 5755100 SPRING-HANDLE, WINEGARD# 5160800 DECAL-CRANK, WINEGARD# 5413002 ADAP? ER-CABLE ROOF PLATE, WINEGARD RPJ-1 WALL PLATE-TV RECEPTACLE - BROWN                                                                                                                                               | ACCESSORIES BATH BEDROOM CHASSIS C C & PAD DINETTE DRIVERS ELECTRICAL EXTERIOR BODY GALLEY                                                            | A-07 - A-10<br>A-11 - A-13<br>A-14<br>A-15 - A-16<br>A-19 - B-04<br>B-03 - B-04<br>B-05 - B-14<br>B-15 - B-18<br>B-19 - B-24<br>C-01 - C-06                                                              |
| 076319-01-701<br>076319-01-702<br>076319-01-703<br>076319-01-704<br>076319-01-705<br>076319-01-706<br>076319-01-708<br>076319-01-708<br>076319-06-000<br>076319-09-000                                                    | 88888888888888888888888888888888888888 | HEAD-ANTENNA, AMPLIFIED - WINEGARD# RVSA UV GEAR-ELEVATING, PLASTIC - WINEGARD# 2200046 SHAFT ASM-ELEVATING, WINEGARD# 3200656 BEARING-NYLON, 5"OD - WINEGARD# 3200656 BEARING-NYLON, 1.25"OD - WINEGARD# 3200657 GROMMET-NYLON, 7/8"ID - WINEGARD# 3200658 CRANK-ELEVATING, W/SET SCREW - WINEGARD# 5755100 SPRING-HANDLE, WINEGARD# 5160600 DECAL-CRANK, WINEGARD# 5413002 ADAP?ER-CABLE ROOF PLATE, WINEGARD RPJ-1 WALL PLATE-TV RECEPTACLE - BROWN ADAPTER-COAX WITH SPLITTER WINEGARD MSJ-6                                                                                                       | ACCESSORIES BATH BEDROOM CHASSIS C C & PAD DINETTE DRIVERS ELECTRICAL EXTERIOR BODY GALLEY HEATING & ACC                                              | A-07 - A-10<br>A-11 - A-13<br>A-14<br>A-15 - A-16<br>A-19 - B-04<br>B-03 - B-04<br>B-05 - B-14<br>B-15 - B-18<br>B-19 - B-24<br>C-01 - C-06<br>C-07 - C-12                                               |
| 076319-01-701<br>076319-01-702<br>076319-01-703<br>076319-01-704<br>076319-01-705<br>076319-01-706<br>076319-01-708<br>076319-01-708<br>076319-06-000<br>076319-09-000                                                    | 88888888888888888888888888888888888888 | HEAD-ANTENNA, AMPLIFIED - WINEGARD# RVSA UV GEAR-ELEVATING, PLASTIC - WINEGARD# 2200046 SHAFT ASM-ELEVATING, WINEGARD# RVP-400A BEARING-NYLON, 5"OD - WINEGARD# 3200656 BEARING-NYLON, 1.25"OD - WINEGARD# 3200657 GROMMET-NYLON, 7/8"ID - WINEGARD# 3200658 CRANK-ELEVATING, W/SET SCREW - WINEGARD# 5755100 SPRING-HANDLE, WINEGARD# 5160800 DECAL-CRANK, WINEGARD# 5413002 ADAP? ER-CABLE ROOF PLATE, WINEGARD RPJ-1 WALL PLATE-TV RECEPTACLE - BROWN                                                                                                                                               | ACCESSORIES BATH BEDROOM CHASSIS C C & PAD DINETTE DRIVERS ELECTRICAL EXTERIOR BODY GALLEY HEATING & A/C INTERIOR FINISH                              | A-07 - A-10<br>A-11 - A-13<br>A-14<br>A-15 - A-16<br>A-19 - B-04<br>B-03 - B-04<br>B-05 - B-14<br>B-15 - B-18<br>B-19 - B-24<br>C-01 - C-06<br>C-07 - C-12<br>C-13 - C-16                                |
| 076319-01-701<br>076319-01-702<br>076319-01-703<br>076319-01-704<br>076319-01-705<br>076319-01-706<br>076319-01-708<br>076319-01-708<br>076319-06-000<br>076319-09-000                                                    |                                        | HEAD-ANTENNA, AMPLIFIED - WINEGARD# RVSA UV GEAR-ELEVATING, PLASTIC - WINEGARD# 2200046 SHAFT ASM-ELEVATING, WINEGARD# 3200656 BEARING-NYLON, 5"OD - WINEGARD# 3200656 BEARING-NYLON, 1.25"OD - WINEGARD# 3200657 GROMMET-NYLON, 7/8"ID - WINEGARD# 3200658 CRANK-ELEVATING, W/SET SCREW - WINEGARD# 5755100 SPRING-HANDLE, WINEGARD# 5160600 DECAL-CRANK, WINEGARD# 5413002 ADAP?ER-CABLE ROOF PLATE, WINEGARD RPJ-1 WALL PLATE-TV RECEPTACLE - BROWN ADAPTER-COAX WITH SPLITTER WINEGARD MSJ-6                                                                                                       | ACCESSORIES BATH BEDROOM CHASSIS C C & PAD DINETTE DRIVERS ELECTRICAL EXTERIOR BODY GALLEY HEATING & A/C INTERIOR FINISH LABEL                        | A-07 - A-10<br>A-11 - A-13<br>A-14<br>A-15 - A-16<br>A-19 - B-04<br>B-03 - B-04<br>B-05 - B-14<br>B-15 - B-18<br>B-19 - B-24<br>C-01 - C-08<br>C-07 - C-12<br>C-13 - C-16<br>C-17                        |
| 076319-01-701<br>076319-01-702<br>076319-01-703<br>076319-01-704<br>076319-01-705<br>076319-01-707<br>076319-01-708<br>076319-01-708<br>076319-06-000<br>076319-06-000<br>076319-11-000<br>080734-02-000<br>084357-02-W24 |                                        | HEAD-ANTENNA, AMPLIFIED - WINEGARD# RVSA UV GEAR-ELEVATING, PLASTIC - WINEGARD# 2200046 SHAFT ASM-ELEVATING, WINEGARD# 3200856 BEARING-NYLON, 5'OD - WINEGARD# 3200856 BEARING-NYLON, 1.25'OD - WINEGARD# 3200858 GROMMET-NYLON, 7/8'ID - WINEGARD# 3200858 CRANK-ELEVATING, W/SET SCREW - WINEGARD# 5755100 SPRING-HANDLE, WINEGARD# 5180800 DECAL-CRANK, WINEGARD# 5413002 ADAP?ER-CABLE ROOF PLATE, WINEGARD RPJ-1 WALL PLATE-TV RECEPTACLE - BROWN ADAPTER-COAX WITH SPLITTER WINEGARD MSJ-6 CLIP-WIRE, NYLON                                                                                      | ACCESSORIES BATH BEDROOM CHASSIS C C & PAD DINETTE DRIVERS ELECTRICAL EXTERIOR BODY GALLEY HEATING & AC INTERIOR FINISH LABEL LP                      | A-07 - A-10<br>A-11 - A-13<br>A-14<br>A-15 - A-16<br>A-19 - B-04<br>B-03 - B-04<br>B-05 - B-14<br>B-15 - B-18<br>B-19 - B-24<br>C-01 - C-08<br>C-07 - C-12<br>C-13 - C-16<br>C-17<br>C-18                |
| 076319-01-701<br>076319-01-702<br>076319-01-703<br>076319-01-704<br>076319-01-705<br>076319-01-707<br>076319-01-708<br>076319-01-708<br>076319-06-000<br>076319-09-000<br>076319-11-000<br>080734-02-000                  |                                        | HEAD-ANTENNA, AMPLIFIED - WINEGARD# RVSA UV GEAR-ELEVATING, PLASTIC - WINEGARD# 2200046 SHAFT ASM-ELEVATING, WINEGARD# 3200666 BEARING-NYLON, 5"OD - WINEGARD# 3200666 BEARING-NYLON, 1.25"OD - WINEGARD# 3200667 GROMMET-NYLON, 7/8"ID - WINEGARD# 3200668 CRANK-ELEVATING, W/SET SCREW - WINEGARD# 5755100 SPRING-HANDLE, WINEGARD# 5180800 DECAL-CRANK, WINEGARD# 5413002 ADAP?ER-CABLE ROOF PLATE, WINEGARD RPJ-1 WALL PLATE-TV RECEPTACLE - BROWN ADAPTER-COAX WITH SPLITTER WINEGARD MSJ-6 CLIP-WIRE, NYLON TV STAND ASSEMBLY PAD-FELT, 3/8" DIAMETER - BROWN MIRROR-GLASS, SAFETY - 14" X 12.7" | ACCESSORIES BATH BEDROOM CHASSIS C C & PAD DINETTE DRIVERS ELECTRICAL EXTERIOR BODY GALLEY HEATING & AC INTERIOR FINISH LABEL LP SEALANTS & FASTENERS | A-07 - A-10<br>A-11 - A-13<br>A-14<br>A-15 - A-16<br>A-19 - B-04<br>B-03 - B-04<br>B-05 - B-14<br>B-15 - B-18<br>B-19 - B-24<br>C-01 - C-06<br>C-07 - C-12<br>C-13 - C-16<br>C-17<br>C-18<br>C-19 - C-20 |
| 076319-01-701<br>076319-01-702<br>076319-01-703<br>076319-01-704<br>076319-01-705<br>076319-01-707<br>076319-01-708<br>076319-01-708<br>076319-06-000<br>076319-06-000<br>076319-11-000<br>080734-02-000<br>084357-02-W24 |                                        | HEAD-ANTENNA, AMPLIFIED - WINEGARD# RVSA UV GEAR-ELEVATING, PLASTIC - WINEGARD# 2200046 SHAFT ASM-ELEVATING, WINEGARD# 3200666 BEARING-NYLON, 5'OD - WINEGARD# 3200666 BEARING-NYLON, 1.25'OD - WINEGARD# 3200667 GROMMET-NYLON, 7/8'ID - WINEGARD# 3200668 CRANK-ELEVATING, W/SET SCREW - WINEGARD# 5755100 SPRING-HANDLE, WINEGARD# 5180800 DECAL-CRANK, WINEGARD# 5413002 ADAP?ER-CABLE ROOF PLATE, WINEGARD RPJ-1 WALL PLATE-TV RECEPTACLE - BROWN ADAPTER-COAX WITH SPLITTER WINEGARD MSJ-6 CLIP-WIRE, NYLON TV STAND ASSEMBLY PAD-FELT, 3/8" DIAMETER - BROWN                                    | ACCESSORIES BATH BEDROOM CHASSIS C C & PAD DINETTE DRIVERS ELECTRICAL EXTERIOR BODY GALLEY HEATING & AC INTERIOR FINISH LABEL LP                      | A-07 - A-10<br>A-11 - A-13<br>A-14<br>A-15 - A-16<br>A-19 - B-04<br>B-03 - B-04<br>B-05 - B-14<br>B-15 - B-18<br>B-19 - B-24<br>C-01 - C-06<br>C-07 - C-12<br>C-13 - C-16<br>C-17<br>C-18                |