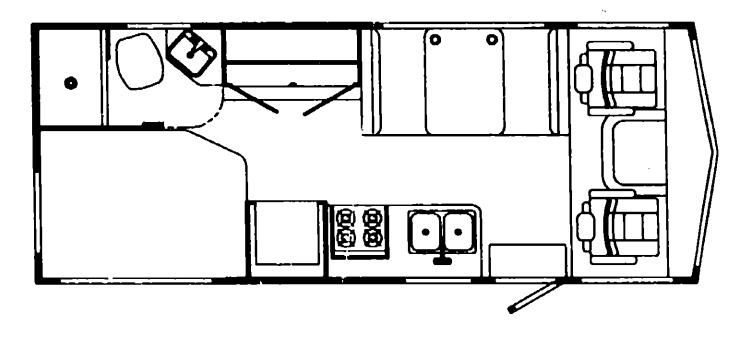

| FLOOR PLAN           | A-05 - A-08 |
|----------------------|-------------|
| ACCESSORIES          | A-07 - A-10 |
| BATH "               | A-11 - A-13 |
| BEDROOM              | A-14        |
| CHASSIS              | A-15 - A-16 |
| C C & PAD            | A-19 - B-04 |
| DINETTE              | B-03 - B-04 |
| DRIVERS              | B-05 - 8-14 |
| ELECTRICAL           | B-15 - B-18 |
| EXTERIOR BODY        | B-19 - 8-24 |
| GALLEY               | C-01 - C-06 |
| HEATING & A/C        | C-07 - C-12 |
| INTERIOR FINISH      | C-13 - C-16 |
| LABEL                | C-17        |
| ሆ                    | C-16        |
| SEALANTS & FASTENERS | C-19 - C-20 |
| WATER & SEWAGE       | C-21 - D-01 |
| WINDOW, VENT AND     |             |
| EXTERIOR DOOR        | D-02 - D-17 |
|                      |             |