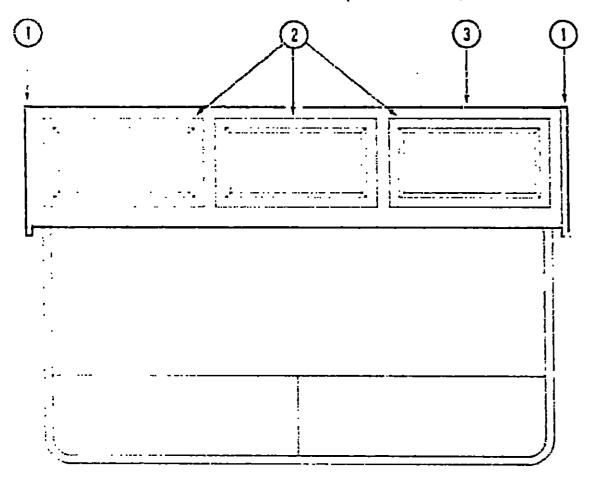

## CABINETS

26 P02002-05-B16

072369-43-000

101910-03-000

101910-04-000

P00520-A9-B16 P00520-96-B16

072369-28-000

28 P00520-91-B16

EΑ

ÉA

EA

| TS  |                        |    |                                                             |                                  |
|-----|------------------------|----|-------------------------------------------------------------|----------------------------------|
| (ey | Part Number            |    | Description                                                 | 1991 WINNEBAG                    |
| 1   | 103092-01-000          |    | Shower Head - w/60" Hose (USA)                              | TABLE OF CONTE                   |
| 1   | 011048-05-000          |    | Shower Head - w/60" Hose (CSA)                              |                                  |
| 2   | 075242-03-000          |    | Faucet - Tub/Shower - Brass (USA)                           |                                  |
| 2   | 075242-04-000          | -  | Faucet - Tub/Shower - Bone (CSA)                            | INTRODUCTION                     |
| 3   | 100897-01-01A          |    | Shower Door - 2 Sided                                       | # BBREVIATIONS                   |
| 4   | 101967-01-01A          |    | Shower Surround - Shower & Head Cut Out - 53 9" - Off White | ALPHABETICAL/GROUP REFEREN       |
| 5   | 101 <b>968-</b> 01-01A |    | Shower Surround - Two Sided - 53 9" - Off White             | W'C/FP33RQ                       |
| 6   | 101654-15-B16          |    | Tambour Door - w/o Hardware - 10 2" x 15 4"                 | WC/FP37RQ                        |
|     | M97191-01-000          |    | Handle - Tambour Door                                       |                                  |
| 7   | *****                  |    | Toilet - China - Shorty w/Spray                             |                                  |
|     | 025330-04-700          |    | Vacuum Breaker for Hand Spray                               |                                  |
|     | 065330-04-701          | EA | Hand Spray - w/Hose                                         |                                  |
|     | 085330-04-702          | EA | Flush Lever                                                 |                                  |
|     | 085330-04-703          |    | Padestal Cover Krt                                          |                                  |
|     | 085330-04-704          |    | Base Asm - Bone                                             |                                  |
|     | 085330-04-705          |    | Pedestal Cover Kit                                          |                                  |
|     | 085330-04-706          | EA | Vacuum Breaker w/Hand Spray                                 |                                  |
|     | 085330-04-707          |    | Seal Asm - Bone                                             |                                  |
| 8   | 101654-16-B16          |    | Tambour Door - w/o Hardware - 10 6" x 15 7"                 |                                  |
|     | M97191-01-000          | EA | Handle - Tambour Door                                       |                                  |
| 9   | 101654-01-000          | ĒΑ | Storage Cabinet                                             |                                  |
| 10  | 085278-01-000          | EA | Toilet Paper Holder - Recessed - Brass (USA)                |                                  |
| 10  | 085278-02-000          | EA | Toilet Paper Holder - Recessed (CSA)                        |                                  |
| 11  | 096643-01-000          | EA |                                                             |                                  |
| 12  | 101654-13-B16          | EA | Countertop Asm - Storage Cabinet                            |                                  |
| 13  | 096644-01-000          | EA |                                                             |                                  |
| 14  | P01658-01-B16          | EA | Cabinet Asm - Overhead Medicine                             |                                  |
| 15  | 082169-01-000          | EA | Make-Up Light - 3 Bulb                                      |                                  |
|     | 081633-01-700          | EA |                                                             |                                  |
| 16  | 101915-01-B16          | EA | Medicine Cabinet - w/o Door or Hardware                     | 1001 WC/FB27BC II                |
|     | 102326-01-000          | EA | Door - Medicine Cabinet - Mirrored - w/o Hardware           | 1991 WC/FP37RQ II                |
|     | 102327-01-01A          | EA | Door Pull - Square                                          |                                  |
|     | 088254-01-000          | EA |                                                             | Floor Plan                       |
| 17  | 096642-01-000          | EA | Toothbrush Holder - Brass/Chrome                            | Accessones Group                 |
| 18  | 096640-01-000          | EA | Soap Dish - Brass/Chrome (USA)                              | Bath Group                       |
| 18  | 090027-01-000          | EA | Soap Dish - Chrome (CSA)                                    | Bedroom Group                    |
| 19  | 103548-01-01A          | EA |                                                             | Chassis Group                    |
|     | 091253-01-000          | EA | Gasket - Lavatory Faucet                                    | Curtain, Cushion & Pad Group     |
| 20  | 096927-01-01A          | EA | Lavatory Sink - Bone                                        | Dinette Group                    |
| 21  | 101642-12-B16          | EA | Countertop Asm Lavatory Cabinet                             | Driver's Compartment Group       |
| 22  | P00520-A0-B16          | EA |                                                             | Electrical Group                 |
|     | 077251-01-000          | EA | Tiltout Drawer - Plastic                                    | Exterior Body Group              |
| 23  | P00520-82-B18          | EA | Door Asm - w/o Hardware                                     | Galley Group                     |
| 24  | P01642-01-B16          | EA | Lavatory Cabinet - w/o Door or Drawer                       | Heating & Air Conditioning Group |
| 25  | P00520-97-B16          | EA | Door Asm - Water Heater                                     | Intenor Finish Group             |
|     | 072369-43-000          | FA | Bronze Mesh insert                                          | Labele Group                     |