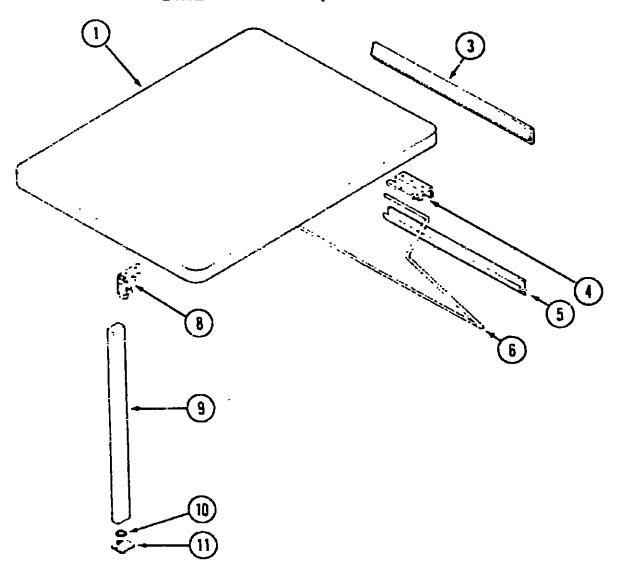

## **BEDROOM GROUP**

## QUEEN BED CABINETRY

**E-9** 

| Key | Part Number   | U/M | Description                                                |
|-----|---------------|-----|------------------------------------------------------------|
| 1   | P01965-01-B16 | EA  | Cabinet Asm - Nightstand - w/o Drawers                     |
| 2   | P02002-07-B16 | EA  | Drawer Asm - w/o Hardware                                  |
|     | 101910-03-000 | EA  | Slide Asm - Cabinet Set - 12" (Set of 2)                   |
|     | 101910-04-000 | EA  | Slide Asm Drawer Set - 12" (Set of 2)                      |
| 3   | 101965-12-B16 | EA  | Countertop Asm                                             |
| 4   | 093606-04-000 | EA  | Mirror - Beveled                                           |
| 5   | P00520-92-B16 | EA  | Door Asm - w/o Hardware                                    |
|     | 088742-03-000 | EA  | Mirror - Beveled                                           |
| 6   | 101653-01-B16 | EA  | Cabinet Asm Shirt Closet - w/o Doors                       |
| 7   | 019738-02-B16 | EA  | End Cap Asm - Island Cabinet                               |
| 8   | M05066-06-B16 | EA  | Cabinat Asm - Island Cabinet                               |
| 9   | P00971-05-B18 | EA  | Door Asm w/o Hardware                                      |
| 10  | 093606-06-000 | EA  | Mirror - Beveled                                           |
| 11  | 103698-01-000 | EA  | Radio - AM/FM Stereo Cassette - Advantz AE8000 AR          |
| 12  | 101916-12-B16 | EA  | Countertop Asm                                             |
| 13  | P02002-06-B16 | EA  | Drawer Asm - w/o Hardware                                  |
|     | 101910-01-000 | EA  | Slide Asm - Cabinet Set - 18" (Set of 2)                   |
|     | 101910-02-000 | EA  | Slide Asm - Drawer Set - 18" (Set of 2)                    |
| 14  | P01916-01-B16 | EA  | Cabinet Asm - Nightstand - w/o Door or Drawer              |
| 15  | P00520-95-B16 | EA  | Door Asm - w/o Hardware                                    |
| 16  | 089025-01-000 | EA  | Gas Spring Support - Bed                                   |
| 17  | 057460-04-000 | EA  | Gas Spring                                                 |
|     | 057460-03-000 | EA  | Safety Clip - Gas Spring                                   |
|     | 057460-02-000 | EA  | 10MM Ball Stud - Gas Spring                                |
| 18  | 089024-01-000 | ĒΑ  | Gas Spring Support - Floor                                 |
| 19  | M97552-01-B16 | EA  | Cabinet Asm - Queen Bed                                    |
| 20  | M04012-02-AC1 | EA  | Cabinet Ams - Queen Bed - Top - Driver Side                |
| 21  | M04012-01-AC1 | EA  | Cabinet Asm Queen Bed - Top - w/H Channel - Passenger Side |
|     | 052859-01-W30 | FT  | Accent Trim                                                |
| 22  | 088199-02-Y12 | EA  | Hinge Asm                                                  |
| 23  | 101917-01 B16 | EA  | Cabinet Asm - TV                                           |