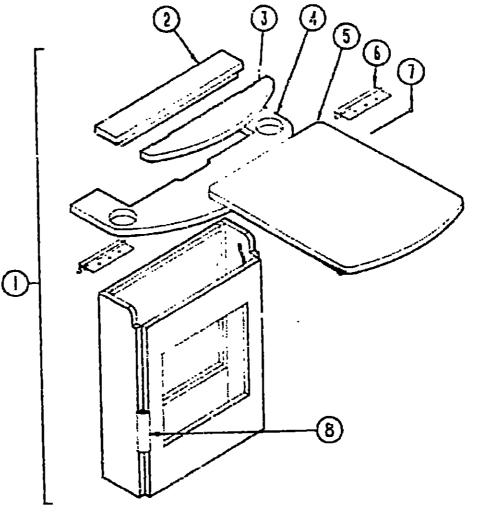

## **ACCESSORIES GROUP**

073741-03-000

073741-04-000

094097-01-000

074979-61-000

## **ACCESSORIES GROUP (CONTINUED)**

REAR STEREO SYSTEM & PELATED COMPONENTS (US ONLY)

## **POWER SEARCHLIGHT**

EA Speaker - Dash - 4" x 6" Oval - Audio-ox 110-2074

EA Speaker Cover - Light Oak

EA Speaker Grille - Dash - 4" x 6" Oval - Audicvox 136-1157

EA Speaker - Cabinetry - 5 25" Dia - w/o Grille - Audiovox 110C3030

| Key | Part Number                | U/M    | Description                                                    | Key     | Part Number                      |       | Description                                      | •                        |
|-----|----------------------------|--------|----------------------------------------------------------------|---------|----------------------------------|-------|--------------------------------------------------|--------------------------|
|     | 051057-02-000              | EΑ     | Searchlight - Power Driven - w/o Switch                        |         | 097153-01-000                    | EA    | Radio - AM/FM Stereo Cassette - Advantz AE9000MD | TA                       |
|     | 051057-04-000              | EA     | Switch Asm Searchlight                                         |         | 1 <b>03698-</b> 01-000           | EΑ    | Radio - AM/FM Stereo Cassette - Advantz AE8000AR |                          |
|     | 051057-04 700              | EΑ     | Mounting Plate                                                 |         | 073741-03-000                    | EA    | Speaker - 4" x 6" Oval                           |                          |
|     | 051057-04-701              | EA     | Switch - Non Rocker                                            |         | 090944-01-000                    | F,A   | Antenna - Radio - 16" Rubber                     | INTRODUCTI               |
|     | 051057-04-702              | EA     | Swrich - Rocker SPTD                                           |         | 090862-01-000                    | ĒΑ    | Bracket - Antenna                                | ABBREVIATH               |
|     | 051057-04-703              | EA     | Lenses for LED Light w/Clip                                    |         | 0 <b>7</b> 7/0 <b>69-02-00</b> 0 | EA    | Cable - Antenna - Extension - 96"                | ALPHABETIC               |
|     | 051057-01-704              |        | Micro Switch                                                   |         | 058028-01-000                    | EA    | Connector - Pigtail                              | WC/FP33RQ                |
|     | 051057-01-705              |        | Buto - Searchlight                                             |         | 010495-01-000                    | EA    | Сзb <del>le</del> Clamp - 9/16"                  | WC/FP37RO                |
|     | 051057-01-705              | Ē٨     | •                                                              |         | 074979-01-000                    | EA    | Speaker Cover - Light Oak                        |                          |
|     | 008326-01-000              | EA     | Terminal Ring - 16/14 - 3/8 Stud                               |         |                                  |       |                                                  |                          |
|     | 055416-04-000              |        | Terminal - Ring #10 Stud Fit                                   |         |                                  | V     | ACUUM CLEANER & RELATED COMPONENTS               |                          |
|     | 044466-03-000              |        | Circuit Breaker - w/Mounting Bracket                           |         |                                  |       |                                                  |                          |
|     | 093654-02-000              |        | Circuit Breaker - 15 Amp                                       | Key     |                                  | _     | Description                                      |                          |
|     | <b>4</b> 10 <b>4</b> 1 111 |        | , , , , , , , , , , , , , , , , , , ,                          |         | 092304-01-000                    | EA    |                                                  |                          |
|     |                            |        | AIR HORNS                                                      |         | 092304-01-700                    | EA    | Bags - Replacement (Pkg. of 5)                   |                          |
|     |                            |        |                                                                |         | 092304-02-000                    | EA    | Vacuum C'eaner Tool Set                          |                          |
| Key | Part Number                | U/M    | Doscription                                                    |         | 0 <b>92304-</b> 02-760           | EA    | Hand Power Brush                                 |                          |
| •   | 077497-02-000              | EA     | Hose Kit - Aux Air                                             |         | 092304-02-701                    | EA    | Dusting fool                                     |                          |
| •   | 077497-03-000              | EA     | Parts Kit - Hose - Aux Air                                     |         | 092304-02-702                    | EA    | Rug Tool                                         |                          |
| •   | 077497-05-000              | EΑ     | Compressor/Tank/Solenoid Kit                                   |         | <b></b>                          | EA    | Crevice Tool                                     |                          |
| •   | 077497-06-000              | EΑ     | Air Horn Kit - Twin - Chromed                                  |         | 092304-02-704                    | EA    |                                                  |                          |
|     | 077 197-01-700             | EA     | Solenoid - Air Tank                                            |         | N96241-03-000                    | EA    | Switch - Blank                                   |                          |
|     | 077497-01-701              | EA     |                                                                |         | <b>092304</b> -03-000            | EA    |                                                  |                          |
|     | 077497-01-702              | EA     |                                                                |         | 098244-01-01A                    | EA    | Vacuum Cover Plate - Beige                       |                          |
|     | 077497-01-703              | EA     | Air Tank                                                       |         |                                  |       |                                                  |                          |
|     | 077497-01-704              |        | Compressor w/Switch                                            |         |                                  |       | REAR COLOR TV                                    |                          |
|     | 077497-01-706              | EA     | Valve & Head Repair I/Compressor                               |         |                                  |       |                                                  |                          |
|     | 077497-01-707              | EA     | Belt & Scraw Cover f/Compressor                                | Key     |                                  |       | Description (112040)                             |                          |
|     | 077497-01-708              | EA     | Filter & Mounting Hardware f/Compressor                        |         | 092310-01-000                    | EA    |                                                  |                          |
|     | 077197-01-709              | EA     |                                                                |         | 092310-03-000                    | EA    |                                                  | 460                      |
|     | 081407-01-000              | EA     |                                                                |         | 092310-01-700                    | EA    |                                                  | 199                      |
|     | 061404-01-000              | EA     | Mounting Bracket - Compressor                                  |         | 092310-02-700                    | EA    |                                                  |                          |
|     | 078239-01-000              | EA     |                                                                |         | 07531 <del>9-09-</del> 000       | EA    | Waliplate - Receptacle - Brown                   | Floor Plan               |
|     | 031648-04-000              | EA     | Cover Plate - Switch                                           |         |                                  |       | DE ABURDA TELEVICION MONTOS                      | Accessories              |
|     | 007940-01-000              | EA     | Slide Receptacle - 16 to 12 AV/G                               |         |                                  |       | REARVIEW TELEVISION MONITOR                      | Bath Group               |
|     | 041953-07-000              | FT     | Conduit - Skt Convolute - 25"                                  | <b></b> | One Marchan                      | 11/64 | 1 Consisting                                     | Bedroom Gro              |
|     | 047443-01-000              | EA     | Terminal25" Receptacle                                         | Key     |                                  |       | Description     Cable - Monitor/Camera           | Chassis Grou             |
|     | 063910-01-000              | EA     | Relay Housing                                                  |         | 093041-01-000                    | EA    |                                                  | Curtain, Cus             |
|     | 063912-02-000              |        | Canister Ralay - SPDT - w/Resistor                             |         | 093040-04-701                    | EA    |                                                  | Dinette Grou             |
|     | 071390-04-000              | EA     | Air Tubing - 1/4" OD - Black                                   |         | 102813-01-01A                    |       | Inner Shroud                                     | Driver's Com             |
|     | 088473-08-000              | EA     | Pin Housing                                                    |         | 104311-01-000                    |       | Fiear Bracket                                    | Electrical Gre           |
|     | 068475-01-000              |        | Connector Pin                                                  |         | 093040-04 700                    |       | Camera & Mounting Bracket                        | Exterior Bod             |
|     | 093654-02-000              |        | Circuit Breaker - 15 Amp                                       |         | 093040-04-000                    | EA    | Television System - Rearview (Monitor & Camera)  | Galley Group             |
| •   |                            | ake up | complete air horn kit                                          |         | 102614-01-01A                    |       | Exterior Shroud                                  | Heating & Ai             |
|     |                            |        |                                                                |         | 093040-04-702                    | EA    | Sun Hood (Monitor)                               | Interior Finis           |
|     |                            |        | FRONT RADIO                                                    |         |                                  |       | MISCELLANEOUS ACCESSORIES                        | Labels Group<br>LP Group |
| Kej |                            |        | 1 Description                                                  | ¥.      | Part Number                      | 11/4  | M Description                                    | Lourge Grou              |
|     | 097460-02-000              |        | Radio - AM/FM - Cassette - Digital Clock - Seek - Sony XR-4147 | r. e.y  | 054185-68-000                    | EA    | •                                                | Sealants & F             |
|     | 097620-03-000              | EA     | Mounting Kit - Sony Radio                                      |         | 092318-01-000                    |       | A 3 Ring Binder - Motor Home Manual              | Water & Sex              |
|     | 100014-01-000              | E      |                                                                |         | 092319-01-000                    | E/    |                                                  | Window, Ver              |
|     | 077 <b>069-</b> 01-000     | E      |                                                                |         | 098084-01-000                    | E/    |                                                  | 11                       |
|     | 031105-01-700              | E/     | = FF = - : : := : := : := = = =                                |         | 099048-01-000                    | E/    |                                                  |                          |
|     | 072741 02 000              |        | Constant Dack AT - ST Oval - Audio viv 110-2074                |         |                                  | - ب   |                                                  |                          |