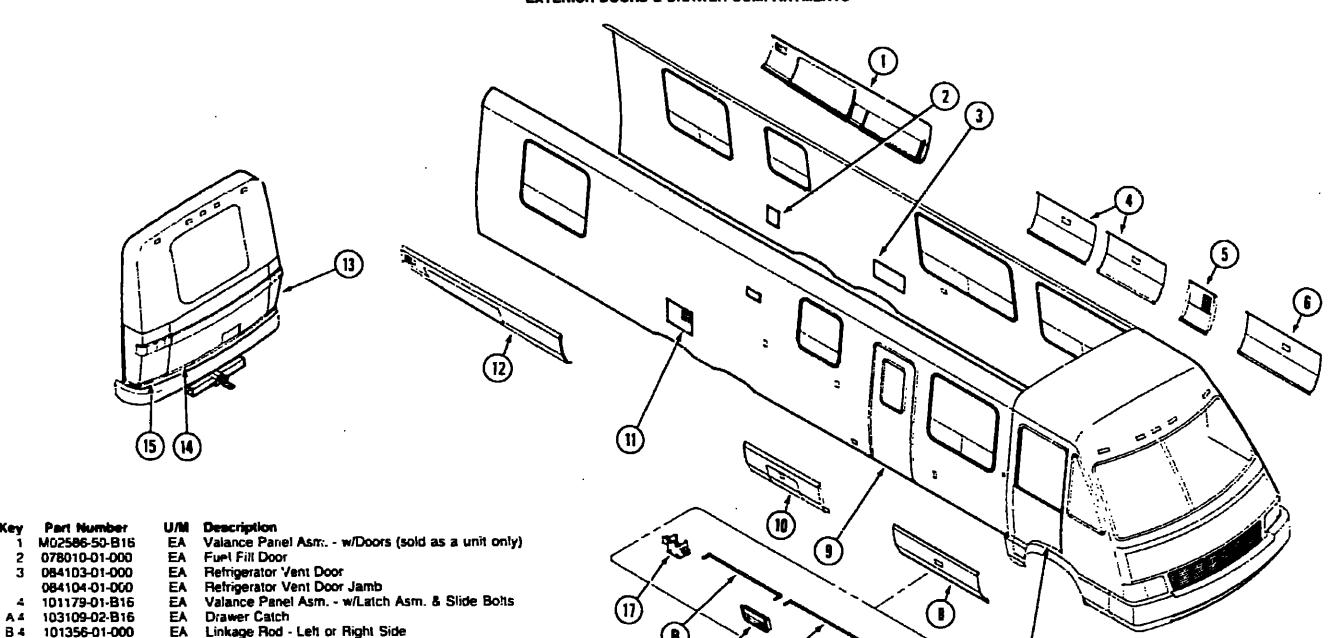

| F-05 - F-13 |
| Dinette Group                      | F-14 - F-16 |
| Driver's Compartment Group         | F-17 - F-21 |
| Electrical Group                   | F-22 - G-01 |
| Exterior Body Group                | G-02 - G-09 |
| Galley Group                       | G-10 - G-14 |
| Heating & Air Conditioning Group   | G-15 - G-17 |
| Interior Finish Group              | G-18 - G-19 |
| Labeis Group                       | G-20        |
| LP Group                           | G-21        |
| Lounge Group                       | G-22 - H-01 |
| Sealants & Fasteners Group         | H-02 - H-03 |
| Water & Sewage Group               | H-04 - H-06 |
| Window, Vent & Exterior Door Group | H-07 - H-19 |
|                                    |             |

## EXTERIOR DOORS & DRAWER COMPARTMENTS



## 1991 WINNEBAGO TABLE OF CONTENTS

| INTRODUCTION                 | A-01 - A-02 |
|------------------------------|-------------|
| ABBREVIATIONS                | A-03        |
| ALPHABETICAL/GROUP REFERENCE | A-04 - A-06 |
| WC/FP33RQ                    | A-07 - D-24 |
| WC/FP37RO                    | F-01 - H-20 |

## 1991 WC/FP37RQ INDEX

| Poor Plan                          | E-01 - E-02 |
|------------------------------------|-------------|
| Accessories Group                  | E-03 - E-05 |
| Bath Group                         | E-06 - E-06 |
| Bedroom Group                      | E-09 - E-13 |
| hassis Group                       | E-14 - F-04 |
| Curtain, Cushion & Pad Group       | F-05 - F-13 |
| Dinette Group                      | F-14 - F-16 |
| Priver's Compartment Group