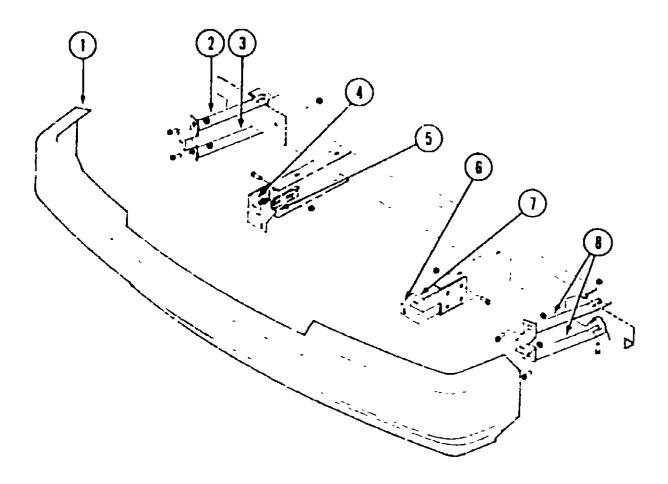

## FRONT BUMPER

| Key | Part Number   | U/M | Description                                |
|-----|---------------|-----|--------------------------------------------|
| •   | M95613-01-B16 | EA  | Front Bumper Asm                           |
|     | 096582-01-02A | EA  | End Cap - Front Bumper - Passenger Side    |
|     | 096582-02-02A | EA  | End Cap - Front Bumper - Driver Side       |
| 2   | 077854-01-000 | EA  | Bumper Brace - Lower - Passenger Side      |
| 3   | 077854-02-000 | EA  | Bumper Brace - Upper - Passenger Side      |
| 4   | 096140-03-000 | EA  | Burnner Support Bracket - Passanger Side   |
| 5   | 095802-01-000 | EΑ  | Fog Lamp Bracket - Passenger Side          |
| 6   | 095802-02-000 | EA  | Fog Lamp Bracket - Driver Side             |
| 7   | 086140-04-000 | EA  | Bumper Support Bracket - Driver Side       |
| 8   | 077854-02-000 | EA  | Bumper Brace - Upper & Lower - Driver Side |