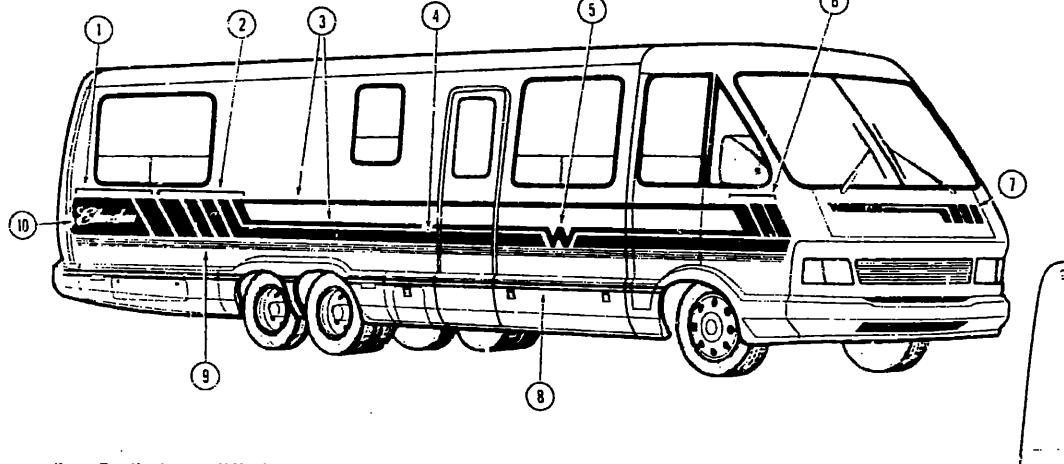

## **ACCESSORIES GROUP**

073741-03-000

073741-04-000

094097-01-000

074979-61-000

## **ACCESSORIES GROUP (CONTINUED)**

REAR STEREO SYSTEM & PELATED COMPONENTS (US ONLY)

## **POWER SEARCHLIGHT**

EA Speaker - Dash - 4" x 6" Oval - Audio-ox 110-2074

EA Speaker Cover - Light Oak

EA Speaker Grille - Dash - 4" x 6" Oval - Audicvox 136-1157

EA Speaker - Cabinetry - 5 25" Dia - w/o Grille - Audiovox 110C3030

| Key | Part Number                | U/M    | Description                                                    | Key     | Part Number                      |       | Description                                      | •                        |
|-----|----------------------------|--------|----------------------------------------------------------------|---------|----------------------------------|-------|--------------------------------------------------|--------------------------|
|     | 051057-02-000              | EΑ     | Searchlight - Power Driven - w/o Switch                        |         | 097153-01-000                    | EA    | Radio - AM/FM Stereo Cassette - Advantz AE9000MD | TA                       |
|     | 051057-04-000              | EA     | Switch Asm Searchlight                                         |         | 1 <b>03698-</b> 01-000           | EΑ    | Radio - AM/FM Stereo Cassette - Advantz AE8000AR |                          |
|     | 051057-04 700              | EΑ     | Mounting Plate                                                 |         | 073741-03-000                    | EA    | Speaker - 4" x 6" Oval                           |                          |
|     | 051057-04-701              | EA     | Switch - Non Rocker                                            |         | 090944-01-000                    | F,A   | Antenna - Radio - 16" Rubber                     | INTRODUCTI               |
|     | 051057-04-702              | EA     | Swrich - Rocker SPTD                                           |         | 090862-01-000                    | ĒΑ    | Bracket - Antenna                                | ABBREVIATH               |
|     | 051057-04-703              | EA     | Lenses for LED Light w/Clip                                    |         | 0 <b>7</b> 7/0 <b>69-02-00</b> 0 | EA    | Cable - Antenna - Extension - 96"                | ALPHABETIC               |
|     | 051057-01-704              |        | Micro Switch                                                   |         | 058028-01-000                    | EA    | Connector - Pigtail                              | WC/FP33RQ                |
|     | 051057-01-705              |        | Buto - Searchlight                                             |         | 010495-01-000                    | EA    | Сзb <del>le</del> Clamp - 9/16"                  | WC/FP37RO                |
|     | 051057-01-705              | Ē٨     | •                                                              |         | 074979-01-000                    | EA    | Speaker Cover - Light Oak                        |                          |
|     | 008326-01-000              | EA     | Terminal Ring - 16/14 - 3/8 Stud                               |         |                                  |       |                                                  |                          |
|     | 055416-04-000              |        | Terminal - Ring #10 Stud Fit                                   |         |                                  | V     | ACUUM CLEANER & RELATED COMPONENTS               |                          |
|     | 044466-03-000              |        | Circuit Breaker - w/Mounting Bracket                           |         |                                  |       |                                                  |                          |
|     | 093654-02-000              |        | Circuit Breaker - 15 Amp                                       | Key     |                                  | _     | Description                                      |                          |
|     | <b>4</b> 10 <b>4</b> 1 111 |        | , , , , , , , , , , , , , , , , , , ,                          |         | 092304-01-000                    | EA    |                                                  |                          |
|     |                            |        | AIR HORNS                                                      |         | 092304-01-700                    | EA    | Bags - Replacement (Pkg. of 5)                   |                          |
|     |                            |        |                                                                |         | 092304-02-000                    | EA    | Vacuum C'eaner Tool Set                          |                          |
| Key | Part Number                | U/M    | Doscription                                                    |         | 0 <b>92304-</b> 02-760           | EA    | Hand Power Brush                                 |                          |
| •   | 077497-02-000              | EA     | Hose Kit - Aux Air                                             |         | 092304-02-701                    | EA    | Dusting fool                                     |                          |
| •   | 077497-03-000              | EA     | Parts Kit - Hose - Aux Air                                     |         | 092304-02-702                    | EA    | Rug Tool                                         |                          |
| •   | 077497-05-000              | EΑ     | Compressor/Tank/Solenoid Kit                                   |         | <b></b>                          | EA    | Crevice Tool                                     |                          |
| •   | 077497-06-000              | EΑ     | Air Horn Kit - Twin - Chromed                                  |         | 092304-02-704                    | EA    |                                                  |                          |
|     | 077 197-01-700             | EA     | Solenoid - Air Tank                                            |         | N96241-03-000                    | EA    | Switch - Blank                                   |                          |
|     | 077497-01-701              | EA     |                                                                |         | <b>092304</b> -03-000            | EA    |                                                  |                          |
|     | 077497-01-702              | EA     |                                                                |         | 098244-01-01A                    | EA    | Vacuum Cover Plate - Beige                       |                          |
|     | 077497-01-703              | EA     | Air Tank                                                       |         |                                  |       |                                                  |                          |
|     | 077497-01-704              |        | Compressor w/Switch                                            |         |                                  |       | REAR COLOR TV                                    |                          |
|     | 077497-01-706              | EA     | Valve & Head Repair I/Compressor                               |         |                                  |       |                                                  |                          |
|     | 077497-01-707              | EA     | Belt & Scraw Cover f/Compressor                                | Key     |                                  |       | Description (112040)                             |                          |
|     | 077497-01-708              | EA     | Filter & Mounting Hardware f/Compressor                        |         | 092310-01-000                    | EA    |                                                  |                          |
|     | 077197-01-709              | EA     |                                                                |         | 092310-03-000                    | EA    |                                                  | 460                      |
|     | 081407-01-000              | EA     |                                                                |         | 092310-01-700                    | EA    |                                                  | 199                      |
|     | 061404-01-000              | EA     | Mounting Bracket - Compressor                                  |         | 092310-02-700                    | EA    |                                                  |                          |
|     | 078239-01-000              | EA     |                                                                |         | 07531 <del>9-09-</del> 000       | EA    | Waliplate - Receptacle - Brown                   | Floor Plan               |
|     | 031648-04-000              | EA     | Cover Plate - Switch                                           |         |                                  |       | DE ABURDA TELEVICION MONTOS                      | Accessories              |
|     | 007940-01-000              | EA     | Slide Receptacle - 16 to 12 AV/G                               |         |                                  |       | REARVIEW TELEVISION MONITOR                      | Bath Group               |
|     | 041953-07-000              | FT     | Conduit - Skt Convolute - 25"                                  | <b></b> | One Marchan                      | 11/64 | 1 Consisting                                     | Bedroom Gro              |
|     | 047443-01-000              | EA     | Terminal25" Receptacle                                         | Key     |                                  |       | Description     Cable - Monitor/Camera           | Chassis Grou             |
|     | 063910-01-000              | EA     | Relay Housing                                                  |         | 093041-01-000                    | EA    |                                                  | Curtain, Cus             |
|     | 063912-02-000              |        | Canister Ralay - SPDT - w/Resistor                             |         | 093040-04-701                    | EA    |                                                  | Dinette Grou             |
|     | 071390-04-000              | EA     | Air Tubing - 1/4" OD - Black                                   |         | 102813-01-01A                    |       | Inner Shroud                                     | Driver's Com             |
|     | 088473-08-000              | EA     | Pin Housing                                                    |         | 104311-01-000                    |       | Fiear Bracket                                    | Electrical Gre           |
|     | 068475-01-000              |        | Connector Pin                                                  |         | 093040-04 700                    |       | Camera & Mounting Bracket                        | Exterior Bod             |
|     | 093654-02-000              |        | Circuit Breaker - 15 Amp                                       |         | 093040-04-000                    | EA    | Television System - Rearview (Monitor & Camera)  | Galley Group             |
| •   |                            | ake up | complete air horn kit                                          |         | 102614-01-01A                    |       | Exterior Shroud                                  | Heating & Ai             |
|     |                            |        |                                                                |         | 093040-04-702                    | EA    | Sun Hood (Monitor)                               | Interior Finis           |
|     |                            |        | FRONT RADIO                                                    |         |                                  |       | MISCELLANEOUS ACCESSORIES                        | Labels Group<br>LP Group |
| Kej |                            |        | 1 Description                                                  | ¥.      | Part Number                      | 11/4  | M Description                                    | Lourge Grou              |
|     | 097460-02-000              |        | Radio - AM/FM - Cassette - Digital Clock - Seek - Sony XR-4147 | r. e.y  | 054185-68-000                    | EA    | •                                                | Sealants & F             |
|     | 097620-03-000              | EA     | Mounting Kit - Sony Radio                                      |         | 092318-01-000                    |       | A 3 Ring Binder - Motor Home Manual              | Water & Sex              |
|     | 100014-01-000              | E      |                                                                |         | 092319-01-000                    | E/    |                                                  | Window, Ver              |
|     | 077 <b>069-</b> 01-000     | E      |                                                                |         | 098084-01-000                    | E/    |                                                  | 11                       |
|     | 031105-01-700              | E/     | = FF = - : : := : := : := = = =                                |         | 099048-01-000                    | E/    |                                                  |                          |
|     | 072741 02 000              |        | Constant Dack AT - ST Oval - Audio viv 110-2074                |         |                                  | - ب   |                                                  |                          |