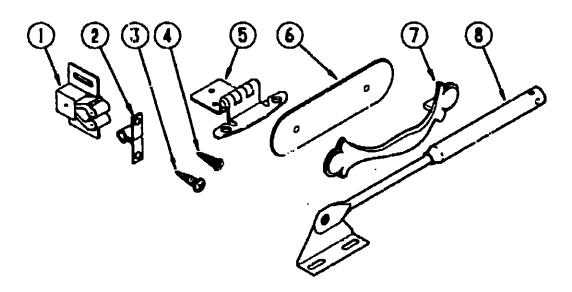

## **BATH GROUP**

## CABINET HARDWARE (DOORS & CABINETS)

| (ey | Part Number   | U/M | Description                                                   |
|-----|---------------|-----|---------------------------------------------------------------|
| 1   | 093586-03-000 | EΑ  | Roller Catch                                                  |
| 2   | 093586-04-000 | EΑ  | Steel Strike                                                  |
| 3   | 000G68-06-10G | EA  | Screw - #6 - 18 x 625" POH - Antique Brass - Hinge to Cabinet |
| 4   | 000G13-06-10G |     | Screw - #6 - 20 x .625 PFH - Antique Brass - Hinge to Door    |
| 5   | 059777-02-000 | ΞA  | Hinge - Burnished Brass (Doors)                               |
| 6   | 100995-01-000 | EA  | Brass Backplate                                               |
| 7   | 100273-01-000 | EΑ  | Pull Handle                                                   |
|     | 102920-01-01A | EA  | Hinge - Spring Loaded (Bath Door)                             |
|     | 009059-02-000 | ΕA  | Hinge - 2" - Brass                                            |