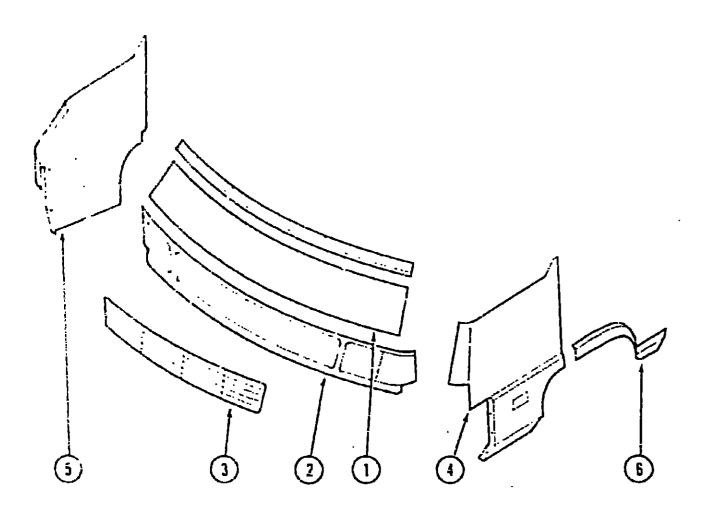

## FRONT BUMPER

| Key | Part Number   | U/M | Description                                |
|-----|---------------|-----|--------------------------------------------|
| •   | M95613-01-B16 | EA  | Front Bumper Asm                           |
|     | 096582-01-02A | EA  | End Cap - Front Bumper - Passenger Side    |
|     | 096582-02-02A | EA  | End Cap - Front Bumper - Driver Side       |
| 2   | 077854-01-000 | EA  | Bumper Brace - Lower - Passenger Side      |
| 3   | 077854-02-000 | EA  | Bumper Brace - Upper - Passenger Side      |
| 4   | 096140-03-000 | EA  | Burnner Support Bracket - Passanger Side   |
| 5   | 095802-01-000 | EΑ  | Fog Lamp Bracket - Passenger Side          |
| 6   | 095802-02-000 | EA  | Fog Lamp Bracket - Driver Side             |
| 7   | 086140-04-000 | EA  | Bumper Support Bracket - Driver Side       |
| 8   | 077854-02-000 | EA  | Bumper Brace - Upper & Lower - Driver Side |