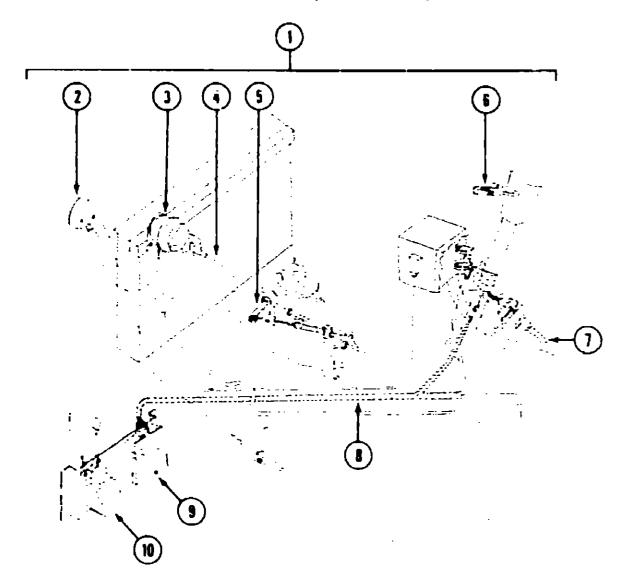

## **ACCESSORIES GROUP**

073741-03-000

073741-04-000

094097-01-000

074979-61-000

## **ACCESSORIES GROUP (CONTINUED)**

REAR STEREO SYSTEM & PELATED COMPONENTS (US ONLY)

## **POWER SEARCHLIGHT**

EA Speaker - Dash - 4" x 6" Oval - Audio-ox 110-2074

EA Speaker Cover - Light Oak

EA Speaker Grille - Dash - 4" x 6" Oval - Audicvox 136-1157

EA Speaker - Cabinetry - 5 25" Dia - w/o Grille - Audiovox 110C3030

| Key | Part Number                | U/M    | Description                                                    | Key     | Part Number                      |       | Description                                      | •                        |
|-----|----------------------------|--------|----------------------------------------------------------------|---------|----------------------------------|-------|--------------------------------------------------|--------------------------|
|     | 051057-02-000              | EΑ     | Searchlight - Power Driven - w/o Switch                        |         | 097153-01-000                    | EA    | Radio - AM/FM Stereo Cassette - Advantz AE9000MD | TA                       |
|     | 051057-04-000              | EA     | Switch Asm Searchlight                                         |         | 1 <b>03698-</b> 01-000           | EΑ    | Radio - AM/FM Stereo Cassette - Advantz AE8000AR |                          |
|     | 051057-04 700              | EΑ     | Mounting Plate                                                 |         | 073741-03-000                    | EA    | Speaker - 4" x 6" Oval                           |                          |
|     | 051057-04-701              | EA     | Switch - Non Rocker                                            |         | 090944-01-000                    | F,A   | Antenna - Radio - 16" Rubber                     | INTRODUCTI               |
|     | 051057-04-702              | EA     | Swrich - Rocker SPTD                                           |         | 090862-01-000                    | ĒΑ    | Bracket - Antenna                                | ABBREVIATH               |
|     | 051057-04-703              | EA     | Lenses for LED Light w/Clip                                    |         | 0 <b>7</b> 7/0 <b>69-02-00</b> 0 | EA    | Cable - Antenna - Extension - 96"                | ALPHABETIC               |
|     | 051057-01-704              |        | Micro Switch                                                   |         | 058028-01-000                    | EA    | Connector - Pigtail                              | WC/FP33RQ                |
|     | 051057-01-705              |        | Buto - Searchlight                                             |         | 010495-01-000                    | EA    | Сзb <del>le</del> Clamp - 9/16"                  | WC/FP37RO                |
|     | 051057-01-705              | Ē٨     | •                                                              |         | 074979-01-000                    | EA    | Speaker Cover - Light Oak                        |                          |
|     | 008326-01-000              | EA     | Terminal Ring - 16/14 - 3/8 Stud                               |         |                                  |       |                                                  |                          |
|     | 055416-04-000              |        | Terminal - Ring #10 Stud Fit                                   |         |                                  | V     | ACUUM CLEANER & RELATED COMPONENTS               |                          |
|     | 044466-03-000              |        | Circuit Breaker - w/Mounting Bracket                           |         |                                  |       |                                                  |                          |
|     | 093654-02-000              |        | Circuit Breaker - 15 Amp                                       | Key     |                                  | _     | Description                                      |                          |
|     | <b>4</b> 10 <b>4</b> 1 111 |        | , , , , , , , , , , , , , , , , , , ,                          |         | 092304-01-000                    | EA    |                                                  |                          |
|     |                            |        | AIR HORNS                                                      |         | 092304-01-700                    | EA    | Bags - Replacement (Pkg. of 5)                   |                          |
|     |                            |        |                                                                |         | 092304-02-000                    | EA    | Vacuum C'eaner Tool Set                          |                          |
| Key | Part Number                | U/M    | Doscription                                                    |         | 0 <b>92304-</b> 02-760           | EA    | Hand Power Brush                                 |                          |
| •   | 077497-02-000              | EA     | Hose Kit - Aux Air                                             |         | 092304-02-701                    | EA    | Dusting fool                                     |                          |
| •   | 077497-03-000              | EA     | Parts Kit - Hose - Aux Air                                     |         | 092304-02-702                    | EA    | Rug Tool                                         |                          |
| •   | 077497-05-000              | EΑ     | Compressor/Tank/Solenoid Kit                                   |         | <b></b>                          | EA    | Crevice Tool                                     |                          |
| •   | 077497-06-000              | EΑ     | Air Horn Kit - Twin - Chromed                                  |         | 092304-02-704                    | EA    |                                                  |                          |
|     | 077 197-01-700             | EA     | Solenoid - Air Tank                                            |         | N96241-03-000                    | EA    | Switch - Blank                                   |                          |
|     | 077497-01-701              | EA     |                                                                |         | <b>092304</b> -03-000            | EA    |                                                  |                          |
|     | 077497-01-702              | EA     |                                                                |         | 098244-01-01A                    | EA    | Vacuum Cover Plate - Beige                       |                          |
|     | 077497-01-703              | EA     | Air Tank                                                       |         |                                  |       |                                                  |                          |
|     | 077497-01-704              |        | Compressor w/Switch                                            |         |                                  |       | REAR COLOR TV                                    |                          |
|     | 077497-01-706              | EA     | Valve & Head Repair I/Compressor                               |         |                                  |       |                                                  |                          |
|     | 077497-01-707              | EA     | Belt & Scraw Cover f/Compressor                                | Key     |                                  |       | Description (112040)                             |                          |
|     | 077497-01-708              | EA     | Filter & Mounting Hardware f/Compressor                        |         | 092310-01-000                    | EA    |                                                  |                          |
|     | 077197-01-709              | EA     |                                                                |         | 092310-03-000                    | EA    |                                                  | 460                      |
|     | 081407-01-000              | EA     |                                                                |         | 092310-01-700                    | EA    |                                                  | 199                      |
|     | 061404-01-000              | EA     | Mounting Bracket - Compressor                                  |         | 092310-02-700                    | EA    |                                                  |                          |
|     | 078239-01-000              | EA     |                                                                |         | 07531 <del>9-09-</del> 000       | EA    | Waliplate - Receptacle - Brown                   | Floor Plan               |
|     | 031648-04-000              | EA     | Cover Plate - Switch                                           |         |                                  |       | DE ABURDA TELEVICION MONTOS                      | Accessories              |
|     | 007940-01-000              | EA     | Slide Receptacle - 16 to 12 AV/G                               |         |                                  |       | REARVIEW TELEVISION MONITOR                      | Bath Group               |
|     | 041953-07-000              | FT     | Conduit - Skt Convolute - 25"                                  | <b></b> | One Marchan                      | 11/64 | 1 Consisting                                     | Bedroom Gro              |
|     | 047443-01-000              | EA     | Terminal25" Receptacle                                         | Key     |                                  |       | Description     Cable - Monitor/Camera           | Chassis Grou             |
|     | 063910-01-000              | EA     | Relay Housing                                                  |         | 093041-01-000                    | EA    |                                                  | Curtain, Cus             |
|     | 063912-02-000              |        | Canister Ralay - SPDT - w/Resistor                             |         | 093040-04-701                    | EA    |                                                  | Dinette Grou             |
|     | 071390-04-000              | EA     | Air Tubing - 1/4" OD - Black                                   |         | 102813-01-01A                    |       | Inner Shroud                                     | Driver's Com             |
|     | 088473-08-000              | EA     | Pin Housing                                                    |         | 104311-01-000                    |       | Fiear Bracket                                    | Electrical Gre           |
|     | 068475-01-000              |        | Connector Pin                                                  |         | 093040-04 700                    |       | Camera & Mounting Bracket                        | Exterior Bod             |
|     | 093654-02-000              |        | Circuit Breaker - 15 Amp                                       |         | 093040-04-000                    | EA    | Television System - Rearview (Monitor & Camera)  | Galley Group             |
| •   |                            | ake up | complete air horn kit                                          |         | 102614-01-01A                    |       | Exterior Shroud                                  | Heating & Ai             |
|     |                            |        |                                                                |         | 093040-04-702                    | EA    | Sun Hood (Monitor)                               | Interior Finis           |
|     |                            |        | FRONT RADIO                                                    |         |                                  |       | MISCELLANEOUS ACCESSORIES                        | Labels Group<br>LP Group |
| Kej |                            |        | 1 Description                                                  | ¥.      | Part Number                      | 11/4  | M Description                                    | Lourge Grou              |
|     | 097460-02-000              |        | Radio - AM/FM - Cassette - Digital Clock - Seek - Sony XR-4147 | r. e.y  | 054185-68-000                    | EA    | •                                                | Sealants & F             |
|     | 097620-03-000              | EA     | Mounting Kit - Sony Radio                                      |         | 092318-01-000                    |       | A 3 Ring Binder - Motor Home Manual              | Water & Sex              |
|     | 100014-01-000              | E      |                                                                |         | 092319-01-000                    | E/    |                                                  | Window, Ver              |
|     | 077 <b>069-</b> 01-000     | E      |                                                                |         | 098084-01-000                    | E/    |                                                  | 11                       |
|     | 031105-01-700              | E/     | = FF = - : : := : := : := = = =                                |         | 099048-01-000                    | E/    |                                                  |                          |
|     | 072741 02 000              |        | Constant Dack AT - ST Oval - Audio viv 110-2074                |         |                                  | - ب   |                                                  |                          |