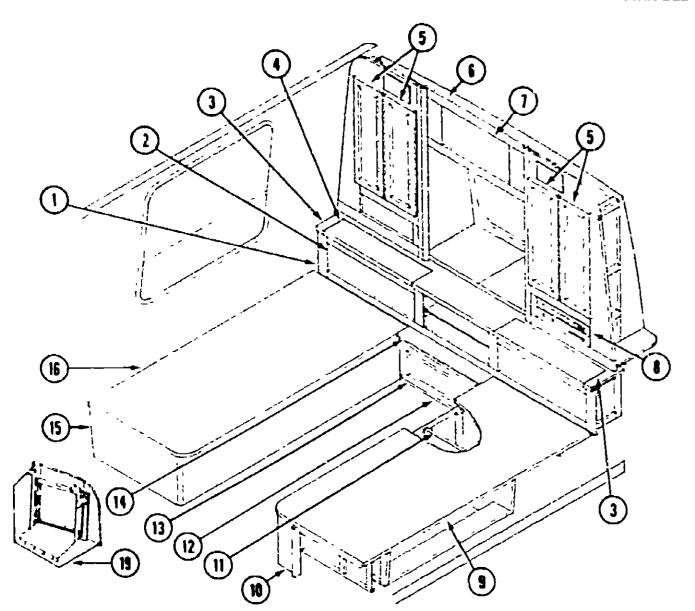

## TWIN BED CABINETRY

| Key | Part Number                | U/M | Description                                       |
|-----|----------------------------|-----|---------------------------------------------------|
| 1   | M97867-01-B16              | EA  | Cabinet Asm Upper Nightstand                      |
| 2   | 093606-04-000              | EA  | Mirror - Beveled                                  |
| 3   | 097867-12-B16              | EA  | Countertop Asm Upper Nightstand                   |
| 4   | 097867-13-B16              | EA  | Door Asm - Upper Nightstand                       |
| 5   | P00520-92-B16              | EA  | Door Asm w/o Hardware                             |
|     | 088742-03-000              | E٨  | Mirror - Beveled                                  |
| Ď   | 101653-01-B16              | EΑ  | Cabinet Asm - Shirt Closet - w/o Doors            |
| 7   | 093606-75-000              | EA  | Mirror - Beveled                                  |
| 8   | 103 <del>698-</del> C1-000 | EA  | Radio - AM/FM Stereo Cassette - Advantz AEBU00 AF |
| 9   | M05071-01-B16              | EA  | Cabinet Asm - Twn Bed Top - Driver Side           |
| 10  | P01973-01-B16              | EA  | Cabinet Asm - Twin Bed - Driver Side              |
| 11  | P00520-18-B16              | EA  | Door Asm w/o Hardware                             |
|     | 093276-01-000              | EA  | Brace - Gas Spring                                |
|     | 057460-04-000              | EA  | Gas Spring                                        |
|     | 088199-02-Y12              | EA  | Hinge Asm                                         |
| 12  | M97866-01-B16              | EA  | Cabinat Asm - Lower Nightstand                    |
| 13  | P02002-13-B16              | EA  | Drawer Asm - w/o Hardware                         |
|     | 101910-03-000              | ĘΑ  | Slide Asm Cabinet Set - 12"                       |
|     | 101910-04-000              | EA  | Slide Asm Drawer Set - 12"                        |
| 14  | 097866-11-B16              | EA  | Countertop Asm Lower Nightstand                   |
| 15  | M97860-01-B16              | EA  | Cabinet Asm Twin Bed - Passenger Side             |
| 16  | M04020-01-AC1              | EΑ  | Cabinet Asm - Twin Bed - Top - Passenger Side     |
| 19  | 101917-01-B16              | ĒΑ  |                                                   |