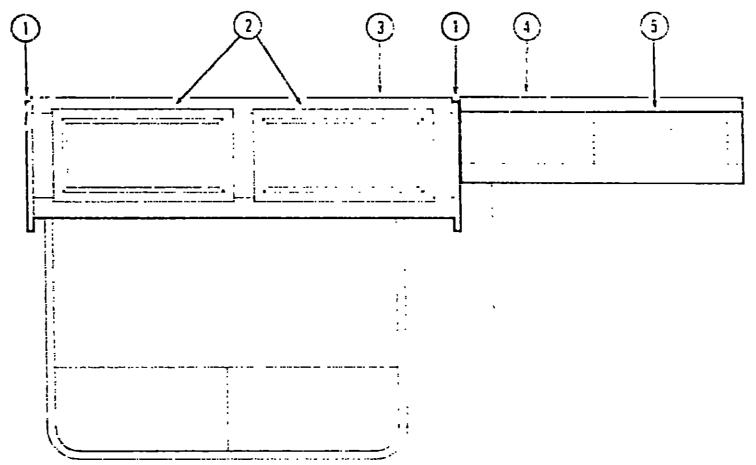

## QUEEN BED CABINETRY

**E-9** 

| Key | Part Number   | U/M | Description                                                |
|-----|---------------|-----|------------------------------------------------------------|
| 1   | P01965-01-B16 | EA  | Cabinet Asm - Nightstand - w/o Drawers                     |
| 2   | P02002-07-B16 | EA  | Drawer Asm - w/o Hardware                                  |
|     | 101910-03-000 | EA  | Slide Asm - Cabinet Set - 12" (Set of 2)                   |
|     | 101910-04-000 | EA  | Slide Asm Drawer Set - 12" (Set of 2)                      |
| 3   | 101965-12-B16 | EA  | Countertop Asm                                             |
| 4   | 093606-04-000 | EA  | Mirror - Beveled                                           |
| 5   | P00520-92-B16 | EA  | Door Asm - w/o Hardware                                    |
|     | 088742-03-000 | EA  | Mirror - Beveled                                           |
| 6   | 101653-01-B16 | EA  | Cabinet Asm Shirt Closet - w/o Doors                       |
| 7   | 019738-02-B16 | EA  | End Cap Asm - Island Cabinet                               |
| 8   | M05066-06-B16 | EA  | Cabinat Asm - Island Cabinet                               |
| 9   | P00971-05-B18 | EA  | Door Asm w/o Hardware                                      |
| 10  | 093606-06-000 | EA  | Mirror - Beveled                                           |
| 11  | 103698-01-000 | EA  | Radio - AM/FM Stereo Cassette - Advantz AE8000 AR          |
| 12  | 101916-12-B16 | EA  | Countertop Asm                                             |
| 13  | P02002-06-B16 | EA  | Drawer Asm - w/o Hardware                                  |
|     | 101910-01-000 | EA  | Slide Asm - Cabinet Set - 18" (Set of 2)                   |
|     | 101910-02-000 | EA  | Slide Asm - Drawer Set - 18" (Set of 2)                    |
| 14  | P01916-01-B16 | EA  | Cabinet Asm - Nightstand - w/o Door or Drawer              |
| 15  | P00520-95-B16 | EA  | Door Asm - w/o Hardware                                    |
| 16  | 089025-01-000 | EA  | Gas Spring Support - Bed                                   |
| 17  | 057460-04-000 | EA  | Gas Spring                                                 |
|     | 057460-03-000 | EA  | Safety Clip - Gas Spring                                   |
|     | 057460-02-000 | EA  | 10MM Ball Stud - Gas Spring                                |
| 18  | 089024-01-000 | ĒΑ  | Gas Spring Support - Floor                                 |
| 19  | M97552-01-B16 | EA  | Cabinet Asm - Queen Bed                                    |
| 20  | M04012-02-AC1 | EA  | Cabinet Ams - Queen Bed - Top - Driver Side                |
| 21  | M04012-01-AC1 | EA  | Cabinet Asm Queen Bed - Top - w/H Channel - Passenger Side |
|     | 052859-01-W30 | FT  | Accent Trim                                                |
| 22  | 088199-02-Y12 | EA  | Hinge Asm                                                  |
| 23  | 101917-01 B16 | EA  | Cabinet Asm - TV                                           |