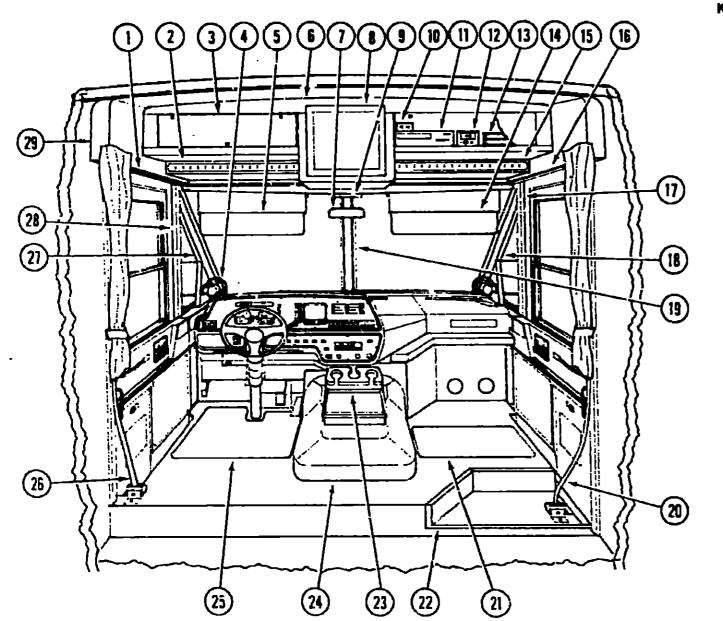

## **CHASSIS GROUP**

#### **LEVELING JACKS - HYDRAULIC**

FOG LAMP & COMPONENTS

**FUEL SYSTEMS COMPONENTS** 

EA Clamp - Hose - Wormgear - 2" - 3" (Fuel Hose)

EA Clamp - Hose - Wormgear - 1" - 2" (Vent Hose)

EA Lamp Asm - Fog - Clean Lens