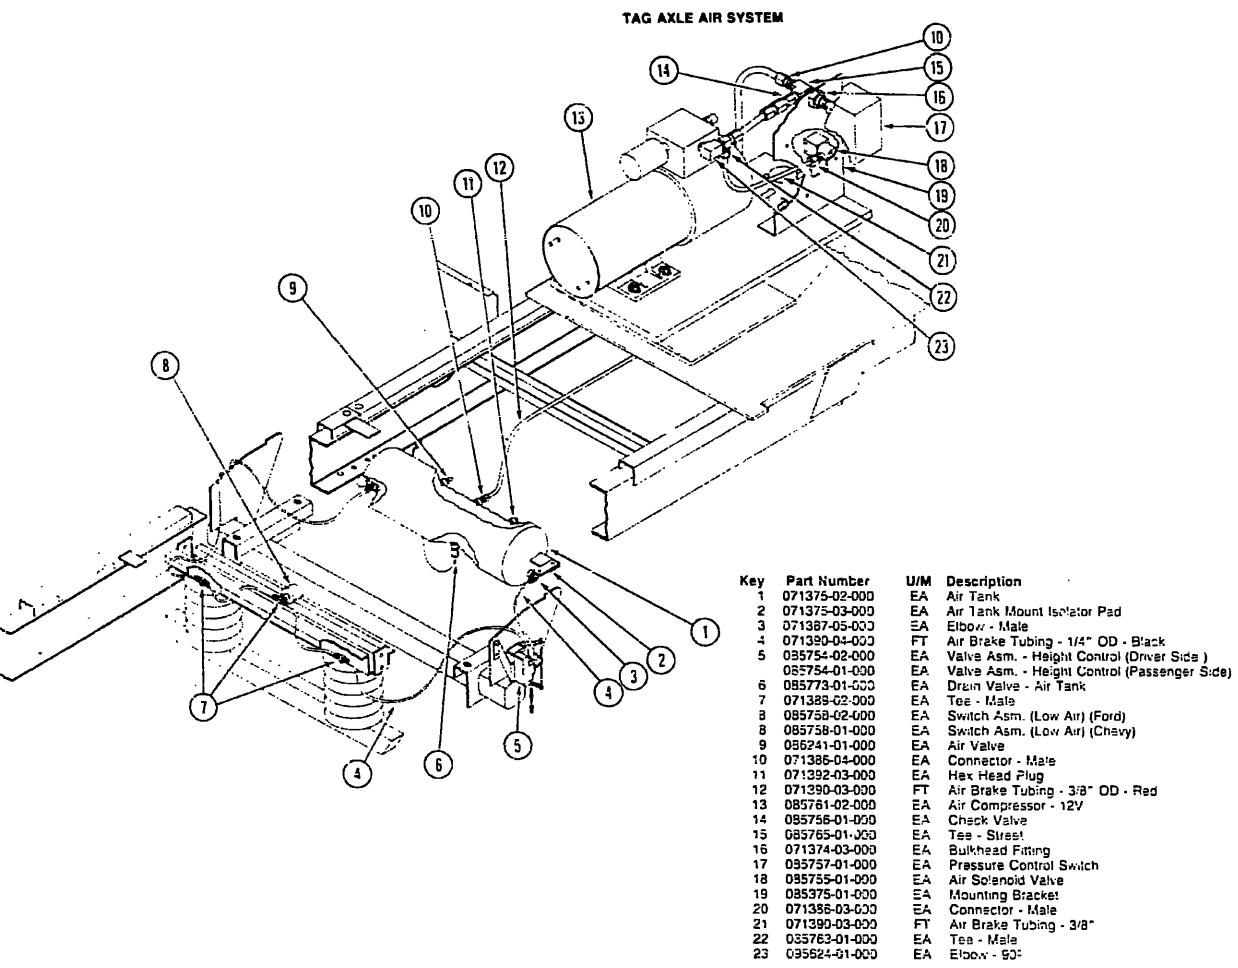

## TAG AXLE ASSEMBLY (FORD)

|     |                                |            | TAG AXLE ASSEMBLY (FORD)                                      |
|-----|--------------------------------|------------|---------------------------------------------------------------|
| Key | Part Number<br>098439-01-000   |            | Description Tag Axle - Ford, Complete                         |
|     | 098439-02-000                  |            | Axle MTG Kit - Ford Tag                                       |
|     | 093439-G2-700                  |            | Hub & Drum w/Cups Lt.& Rt. Ford                               |
|     | 098439-03-000                  |            | Outrigger MTG Kit - Ford Tag                                  |
|     | 098439-04-000                  |            | Tag Axle - Ford Suspension - Air                              |
|     | 098439-04-700                  | ĒΑ         | A.r Spring Bellows                                            |
|     |                                |            | TAG AXLE ASSEMBLY (CHEVROLET)                                 |
| Key | Part Number                    | U/M        | Description                                                   |
|     | 085750-02-000                  | EA         | Axle - Tag, TOR/RUB w/Surelube                                |
|     | 085759-02-700                  | EA<br>EA   | Hub & Drum w/Cups Outer Bearing Cone                          |
|     | 085750-92-701<br>055750-92-792 | EA         |                                                               |
|     | 085750-01-700                  |            | Magnet Kit (Oval)                                             |
|     | 085750-01-700                  | ĒĀ         |                                                               |
|     | 035750-01-703                  | EA         |                                                               |
|     | 085750-01-705                  |            | Grease Seal                                                   |
|     | 055750-01-707                  | EΛ         | Bearing Grease                                                |
|     | 085750-01-708                  |            | Brake R.H. 12 x 2                                             |
|     | 035750-01-709                  | _          | Brake L.H. 12 x 2                                             |
|     | 085755-01-710                  |            | Wrizel Nut                                                    |
|     | C35750-01-711                  |            | Air Spring                                                    |
|     | C35750-01-712                  |            | Spring Bushing                                                |
|     | 0.35750-01-713                 |            | Crassmember                                                   |
|     | C35750-01-714                  |            | Transverse Rod Transverse Rod Bushing                         |
|     | C35750-01-715<br>C35750-01-716 | EA         |                                                               |
|     | 085750-01-717                  | EA         |                                                               |
|     | 085750-01-718                  | EA         |                                                               |
|     | 085750-01-719                  | EA         |                                                               |
|     | 085750-01-720                  | EA         | Spring Stirrup                                                |
|     | 035759-01-721                  | E٩         |                                                               |
|     | 085750-01-722                  | EA         |                                                               |
|     | 085750-01-723                  | EA         |                                                               |
|     | 085750-01-724                  |            | Lever - Brake Act, RH (Round)                                 |
|     | 08575-0-01-725                 | EA         | Lever - Brake Act. LH (Round)                                 |
|     |                                |            | CHROME WHEEL LINERS (CHEVROLET)                               |
| Key | Part Number                    | U/M        |                                                               |
|     | C91209-01-000                  | EA         |                                                               |
|     | C31209-02-000<br>031203-01-700 | EA<br>EA   |                                                               |
|     | 091209-01-701                  | EA         |                                                               |
|     | 091209-01-702                  |            | Axle Cover - 10 Lug - Front                                   |
|     | 091209-08-703                  | EA         | Cover - Lug Nut                                               |
|     | 077030-02-000                  | EA         | Valve Stem Extension - 1 25"                                  |
|     | 095012-03-000                  |            | Valve Stem Extension - Dual Wheel                             |
|     |                                |            | CHROME WHEEL LINERS (FORD)                                    |
| Key | Part Humber                    | U/M        | Description                                                   |
| ,   | 091209-08-600                  | EΑ         |                                                               |
|     | 091209-09-000                  | ΕA         |                                                               |
|     | 091209-03-700                  | EA         |                                                               |
|     | 091209-03-701                  | ĒĀ         |                                                               |
|     | 091209-01-702                  | EA         |                                                               |
|     | 091209 06-704<br>077030-02-000 | EA         | Cover - Lug Rut Vaive Stem Extension - 1,25**                 |
|     | 395012-03-000                  |            | Valve Stem Extension - 1.25 Valve Stem Extension - Duat Wheel |
|     | 220012-03-000                  | <b>E</b> A | TARE SIEM EASISION TOUR MISE                                  |