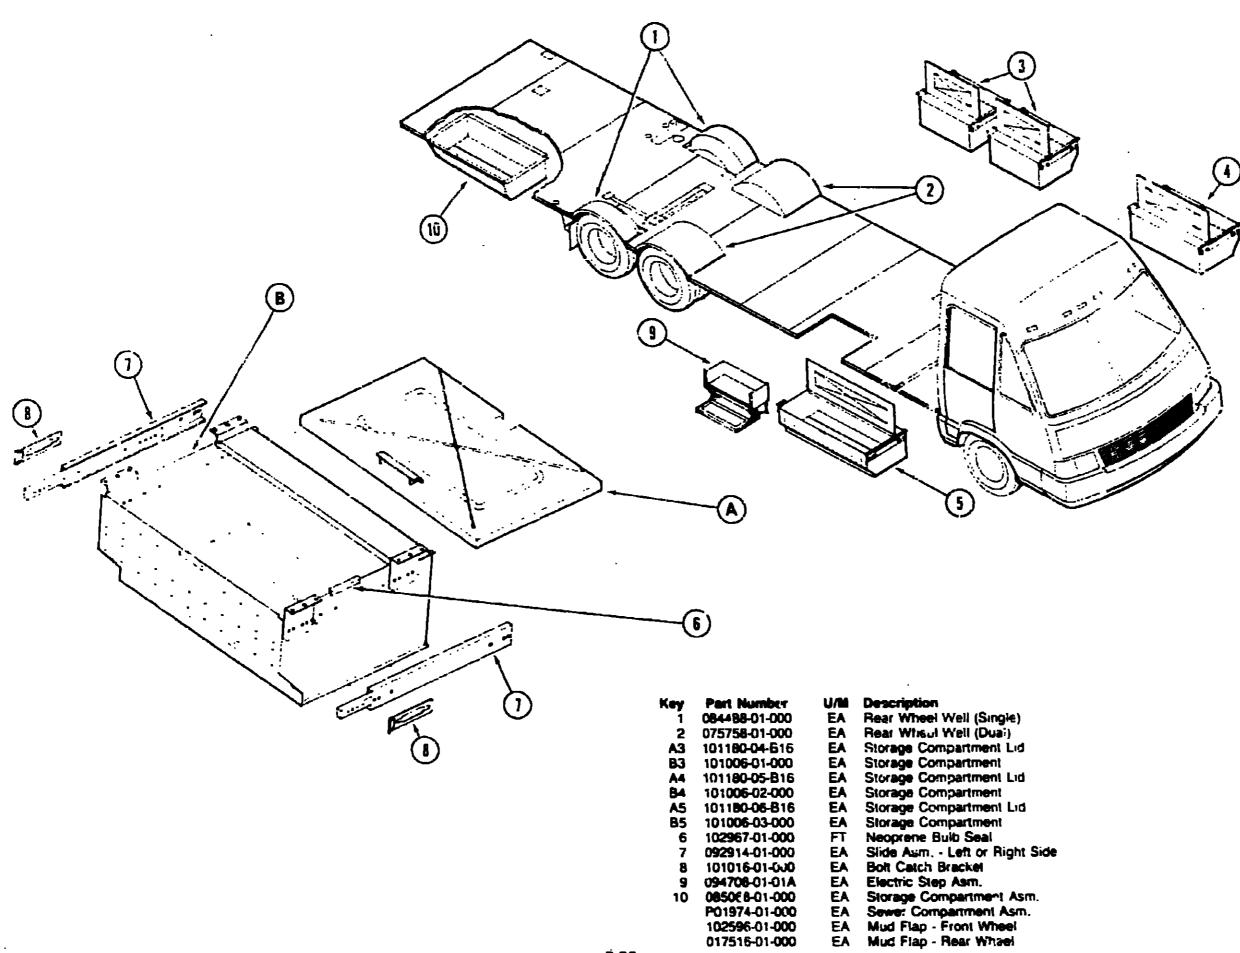

## STORAGE COMPARTMENTS & WHEELWELLS

## OKENTS

|     |               |     | SPARE TIRE COMPO          |
|-----|---------------|-----|---------------------------|
| (ev | Part Number   | U/M | Description               |
| 1   | 093267-01-000 | AS  | Spare Tire Hoist          |
| 2   | 093375-01-000 | EA  | Extension                 |
| 3   | 071015-11-000 | EA  | Grommet - 1"              |
| 4.  | 093376-01-000 | EA  | Crank Handie              |
|     | 080206-01-000 | ĒA  | Lug Wrench - Wheel        |
|     | 060203-02-000 | EA  | Leverage Bar - Lug Wrench |
|     |               |     |                           |
|     |               |     |                           |
|     |               |     |                           |