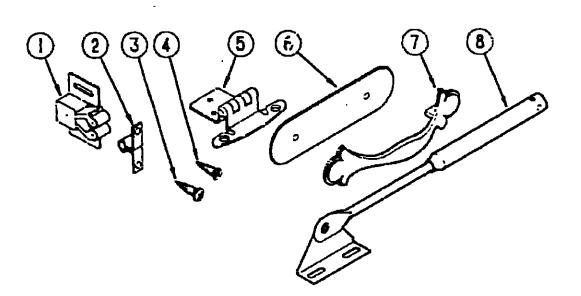

## CABINET HARDWARE (DOORS & CABINETS)

| (ey | Part Number   | U/M | Description                                                   |
|-----|---------------|-----|---------------------------------------------------------------|
| 1   | 093586-03-000 | EΑ  | Roller Catch                                                  |
| 2   | 093586-04-000 | EΑ  | Steel Strike                                                  |
| 3   | 000G68-06-10G | EA  | Screw - #6 - 18 x 625" POH - Antique Brass - Hinge to Cabinet |
| 4   | 000G13-06-10G |     | Screw - #6 - 20 x .625 PFH - Antique Brass - Hinge to Door    |
| 5   | 059777-02-000 | ΞA  | Hinge - Burnished Brass (Doors)                               |
| 6   | 100995-01-000 | EA  | Brass Backplate                                               |
| 7   | 100273-01-000 | EΑ  | Pull Handle                                                   |
|     | 102920-01-01A | EA  | Hinge - Spring Loaded (Bath Door)                             |
|     | 009059-02-000 | ΕA  | Hinge - 2" - Brass                                            |

## **CABINET HARDWARE (DOORS & CABINETS)**

| Key | Part Number   | U/M | Description                                                  |
|-----|---------------|-----|--------------------------------------------------------------|
| ì   | 093586-03-000 | EA  | Roller Catch                                                 |
| 2   | 093586-04-000 | EA  | Steel Strike                                                 |
| 3   | 000G68-06-10G | EA  | Screw - #6 - 18 x 625" POH - Antique Brass - Hinge to Cabine |
| 4   | 000G13-06-10G |     | Screw - #6 - 20 x 625" PFH - Antique Brass - Hinge to Door   |
| 5   | 059777-02-000 |     | Hinge - Burnished Brass (Doors)                              |
| 6   | 100995-01-000 |     | Brass Backplate                                              |
| 7   | 100273-01-000 |     | •                                                            |
| 8   | G74493-02-000 |     | Door Support                                                 |
|     |               |     |                                                              |