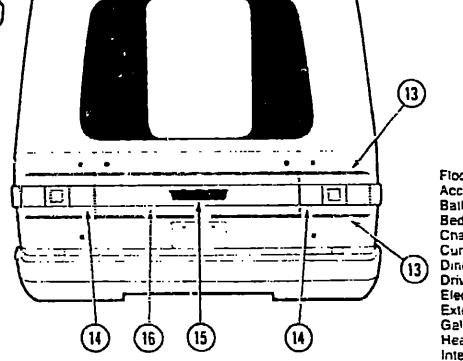

EA Fire Extinguisher - 1A10BC (USA)

EA Fire Extinguisher - 1A10BD (CSA)
EA Ho.der - Fire Extinguisher
EA Smoke Detector - w/9 Volt Battery (USA)

EA Smoke Detector - w/9 Volt Battery (CSA)

094499-01-000

094499-02-000

094499-01-700

072852-01-000

072852-02-000

E-3