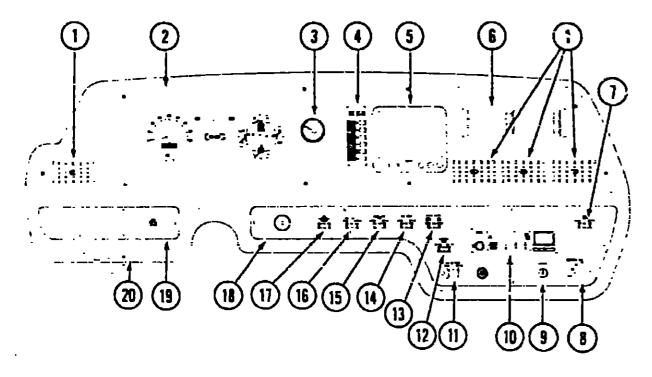

## **CHASSIS GROUP**

#### **LEVELING JACKS - HYDRAULIC**

FOG LAMP & COMPONENTS

**FUEL SYSTEMS COMPONENTS** 

EA Clamp - Hose - Wormgear - 2" - 3" (Fuel Hose)

EA Clamp - Hose - Wormgear - 1" - 2" (Vent Hose)

EA Lamp Asm - Fog - Clean Lens