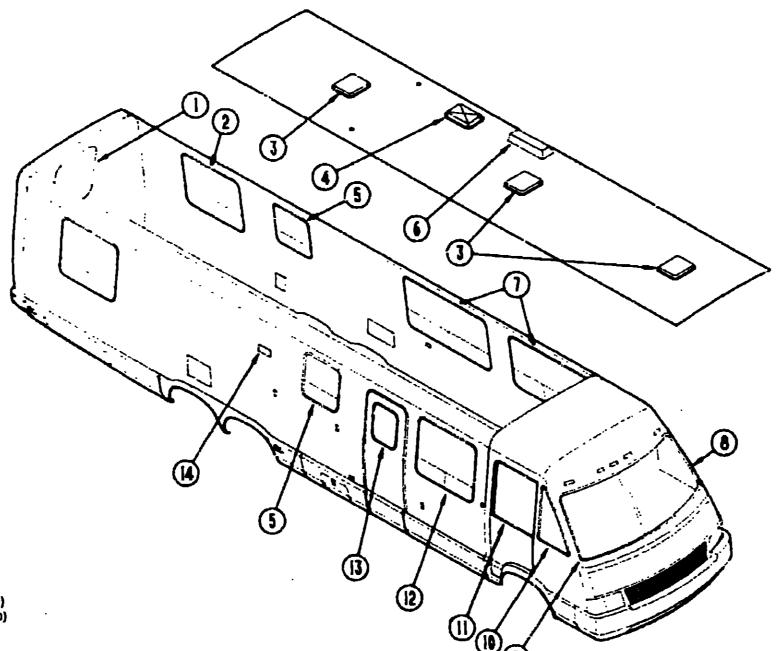

|
| exterior Body Group                | G-02 - G-09 |
| Salley Group                       | G-10 - G-14 |
| leating & Air Conditioning Group   | G-15 - G-17 |
| nterior Finish Group               | G-18 - G-19 |
| abels Group                        | G-20        |
| P Group                            | G-21        |
| ounge Group                        | G-22 - H-0  |
| Sealants & Fasteners Group         | H-02 - H-03 |
| Vale: 3 Sewage Group               | H-04 - H-05 |
|                                    |             |
| Vindow. Vent & Exterior Door Group | H-07 · H-19 |
|                                    |             |

Coupling - 1 1/2" H x 1 1/2" H

Tee - 1 1/2" H x 1 1/2" H x 1 1/2" H

Bushing Adapter - 1 1/2" x 1 1/4" H

# WINDOW, VENT & EXTERIOR DOOR GROUP WINDOWS & VENTS



| Key | Part Number   | IJ/M | Description                                      | (3) / ~         |
|-----|---------------|------|--------------------------------------------------|-----------------|
| i   | 096992-01-000 | EA   | Rear Window Glass (escape)                       | . $\mathcal{L}$ |
|     | 084423-05-000 | EA   | Rubber Weather Strip (escape)                    | (12)            |
|     | 002285-01-000 | FT   | Rubber Filler (for weather strip)                |                 |
| 2   | 092235-04-Y12 | EA   | Window Asm Single Tipout                         | (1              |
| 3   | 090392-01-Y12 | EA   | Vent Asm Non Powered                             | •               |
|     | 078786-01-Y12 | EA   | Screen Asm Non Powered Vent                      |