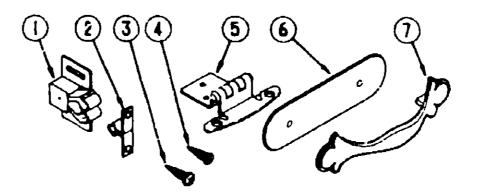

## CABINET HARDWARE (DOORS & CABINETS)

| (ey | Part Number   | U/M | Description                                                   |
|-----|---------------|-----|---------------------------------------------------------------|
| 1   | 093586-03-000 | EΑ  | Roller Catch                                                  |
| 2   | 093586-04-000 | EΑ  | Steel Strike                                                  |
| 3   | 000G68-06-10G | EA  | Screw - #6 - 18 x 625" POH - Antique Brass - Hinge to Cabinet |
| 4   | 000G13-06-10G |     | Screw - #6 - 20 x .625 PFH - Antique Brass - Hinge to Door    |
| 5   | 059777-02-000 | ΞA  | Hinge - Burnished Brass (Doors)                               |
| 6   | 100995-01-000 | EA  | Brass Backplate                                               |
| 7   | 100273-01-000 | EΑ  | Pull Handle                                                   |
|     | 102920-01-01A | EA  | Hinge - Spring Loaded (Bath Door)                             |
|     | 009059-02-000 | ΕA  | Hinge - 2" - Brass                                            |

## **CABINET HARDWARE (DOORS & CABINETS)**

| Key | Part Number   | U/M | Description                                                  |
|-----|---------------|-----|--------------------------------------------------------------|
| ì   | 093586-03-000 | EA  | Roller Catch                                                 |
| 2   | 093586-04-000 | EA  | Steel Strike                                                 |
| 3   | 000G68-06-10G | EA  | Screw - #6 - 18 x 625" POH - Antique Brass - Hinge to Cabine |
| 4   | 000G13-06-10G |     | Screw - #6 - 20 x 625" PFH - Antique Brass - Hinge to Door   |
| 5   | 059777-02-000 |     | Hinge - Burnished Brass (Doors)                              |
| 6   | 100995-01-000 |     | Brass Backplate                                              |
| 7   | 100273-01-000 |     | •                                                            |
| 8   | G74493-02-000 |     | Door Support                                                 |
|     |               |     |                                                              |