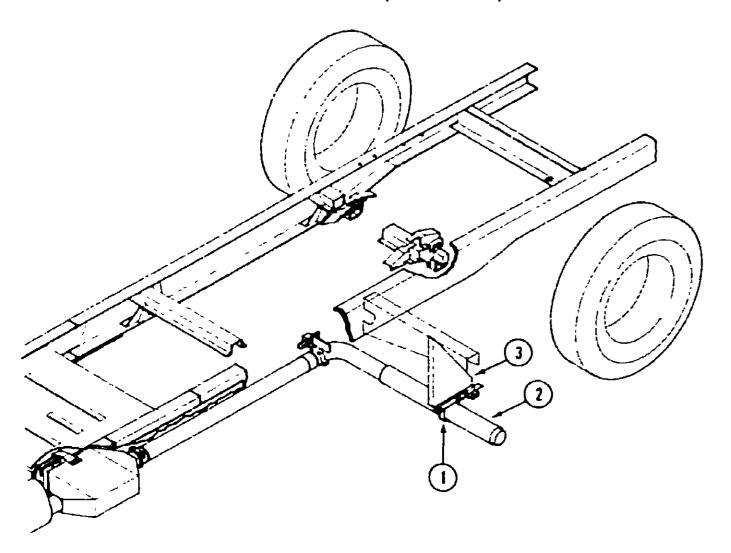

## REAR BUMPER & HITCH

| Key | Part Number   | U/M | Description                             |
|-----|---------------|-----|-----------------------------------------|
| i   | 034513-01-000 | EA  | Spring Pin - Hitch - 3/16" Wire         |
| 2   | 034512 01-000 | EA  | Locking Pin - Drawbar                   |
| 3   | 077613-01-000 | EA  | Drawbar Asm                             |
| 4   | 077617-01-000 | ĒΑ  | Hitch Asm - w/o Drawbar                 |
| 5   | M94719-01-AC1 | ĘΑ  | Rear Bumper Asm - Beige                 |
| 6   | 086727-02-000 | EA  | Support Angle (To Bumper)               |
| 7   | 096731-01-000 | EA  | Support Angle (To Frame) Passenger Side |
| 8   | 096731-02-000 | EA  | Support Angle (To Frame) Driver Side    |