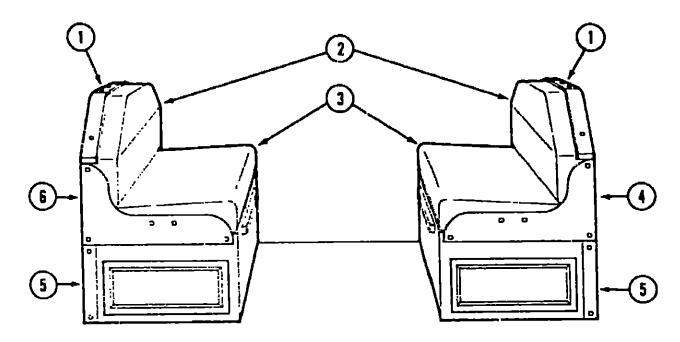

3 |
| Dinette Group                      | F-14 - F-16 |
| Driver's Compartment Group         | F-17 - F-21 |
| Electrical Group                   | F-22 - G-01 |
| Exterior Body Group                | G-02 - G-09 |
| Galley Group                       | G-10 - G-14 |
| feating & Air Conditioning Group   | G-15 - G-17 |
| nterior Finish Group               | G-18 - G-19 |
| abels Group                        | G-20        |
| P Group                            | G-21        |
| ounge Group                        | G-22 - H-01 |
| Sealants & Fasteners Group         | H-02 - H-03 |
| Valer & Sewage Group               |             |
|                                    | H-04 - H-05 |
| Window, Vent & Exterior Door Group | H-07 - H-19 |
|                                    |             |



## DINETTE

| (ey      | Part Number                | U/M | Description                                 |
|----------|----------------------------|-----|---------------------------------------------|
| ``.<br>1 | 098454-01-B16              | EA  | Pad Asm Dinette                             |
| 1        | 098454-01-B17              | EA  | Pad Asm Dinette (B67)                       |
| 1        | 098454-01-B50              | EA  | Pad Asm Dinette                             |
| 2        | 0B8927-79-B18              | EA  | Cushion Asm Dinette - Seat Back (816)       |
| 2        | 088927-79-B19              | EA  | Cushion Asm Dinette - Seat Back (B17)       |
| 2        | 088927-79-B50              | ĒA  | Cushion Asm Diriette - Seat Back            |
| 2        | 088927-79-B67