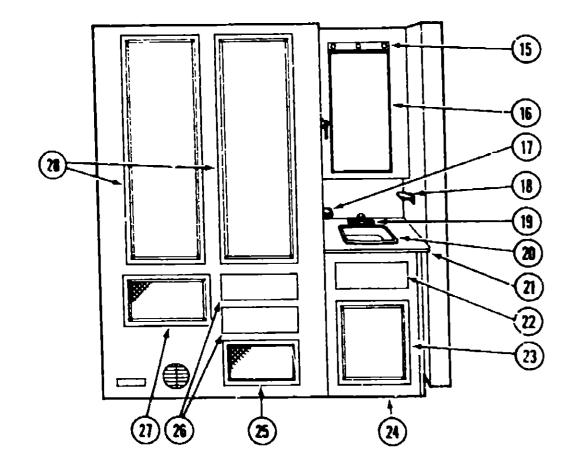

EΑ

ÉA

EA

| TS  |                        |    |                                                             |                                  |
|-----|------------------------|----|-------------------------------------------------------------|----------------------------------|
| (ey | Part Number            |    | Description                                                 | 1991 WINNEBAG                    |
| 1   | 103092-01-000          |    | Shower Head - w/60" Hose (USA)                              | TABLE OF CONTE                   |
| 1   | 011048-05-000          |    | Shower Head - w/60" Hose (CSA)                              |                                  |
| 2   | 075242-03-000          |    | Faucet - Tub/Shower - Brass (USA)                           |                                  |
| 2   | 075242-04-000          | -  | Faucet - Tub/Shower - Bone (CSA)                            | INTRODUCTION                     |
| 3   | 100897-01-01A          |    | Shower Door - 2 Sided                                       | # BBREVIATIONS                   |
| 4   | 101967-01-01A          |    | Shower Surround - Shower & Head Cut Out - 53 9" - Off White | ALPHABETICAL/GROUP REFEREN       |
| 5   | 101 <b>968-</b> 01-01A |    | Shower Surround - Two Sided - 53 9" - Off White             | W'C/FP33RQ                       |
| 6   | 101654-15-B16          |    | Tambour Door - w/o Hardware - 10 2" x 15 4"                 | WC/FP37RQ                        |
|     | M97191-01-000          |    | Handle - Tambour Door                                       |                                  |
| 7   | *****                  |    | Toilet - China - Shorty w/Spray                             |                                  |
|     | 025330-04-700          |    | Vacuum Breaker for Hand Spray                               |                                  |
|     | 065330-04-701          | EA | Hand Spray - w/Hose                                         |                                  |
|     | 085330-04-702          | EA | Flush Lever                                                 |                                  |
|     | 085330-04-703          |    | Padestal Cover Krt                                          |                                  |
|     | 085330-04-704          |    | Base Asm - Bone                                             |                                  |
|     | 085330-04-705          |    | Pedestal Cover Kit                                          |                                  |
|     | 085330-04-706          | EA | Vacuum Breaker w/Hand Spray                                 |                                  |
|     | 085330-04-707          |    | Seal Asm - Bone                                             |                                  |
| 8   | 101654-16-B16          |    | Tambour Door - w/o Hardware - 10 6" x 15 7"                 |                                  |
|     | M97191-01-000          | EA | Handle - Tambour Door                                       |                                  |
| 9   | 101654-01-000          | ĒΑ | Storage Cabinet                                             |                                  |
| 10  | 085278-01-000          | EA | Toilet Paper Holder - Recessed - Brass (USA)                |                                  |
| 10  | 085278-02-000          | EA | Toilet Paper Holder - Recessed (CSA)                        |                                  |
| 11  | 096643-01-000          | EA |                                                             |                                  |
| 12  | 101654-13-B16          | EA | Countertop Asm - Storage Cabinet                            |                                  |
| 13  | 096644-01-000          | EA |                                                             |                                  |
| 14  | P01658-01-B16          | EA | Cabinet Asm - Overhead Medicine                             |                                  |
| 15  | 082169-01-000          | EA | Make-Up Light - 3 Bulb                                      |                                  |
|     | 081633-01-700          | EA |                                                             |                                  |
| 16  | 101915-01-B16          | EA | Medicine Cabinet - w/o Door or Hardware                     | 1001 WC/FB27BC II                |
|     | 102326-01-000          | EA | Door - Medicine Cabinet - Mirrored - w/o Hardware           | 1991 WC/FP37RQ II                |
|     | 102327-01-01A          | EA | Door Pull - Square                                          |                                  |
|     | 088254-01-000          | EA |                                                             | Floor Plan                       |
| 17  | 096642-01-000          | EA | Toothbrush Holder - Brass/Chrome                            | Accessones Group                 |
| 18  | 096640-01-000          | EA | Soap Dish - Brass/Chrome (USA)                              | Bath Group                       |
| 18  | 090027-01-000          | EA | Soap Dish - Chrome (CSA)                                    | Bedroom Group                    |
| 19  | 103548-01-01A          | EA |                                                             | Chassis Group                    |
|     | 091253-01-000          | EA | Gasket - Lavatory Faucet                                    | Curtain, Cushion & Pad Group     |
| 20  | 096927-01-01A          | EA | Lavatory Sink - Bone                                        | Dinette Group                    |
| 21  | 101642-12-B16          | EA | Countertop Asm Lavatory Cabinet                             | Driver's Compartment Group       |
| 22  | P00520-A0-B16          | EA |                                                             | Electrical Group                 |
|     | 077251-01-000          | EA | Tiltout Drawer - Plastic                                    | Exterior Body Group              |
| 23  | P00520-82-B18          | EA | Door Asm - w/o Hardware                                     | Galley Group                     |
| 24  | P01642-01-B16          | EA | Lavatory Cabinet - w/o Door or Drawer                       | Heating & Air Conditioning Group |
| 25  | P00520-97-B16          | EA | Door Asm - Water Heater                                     | Intenor Finish Group             |
|     | 072369-43-000          | FA | Bronze Mesh insert                                          | Labele Group                     |