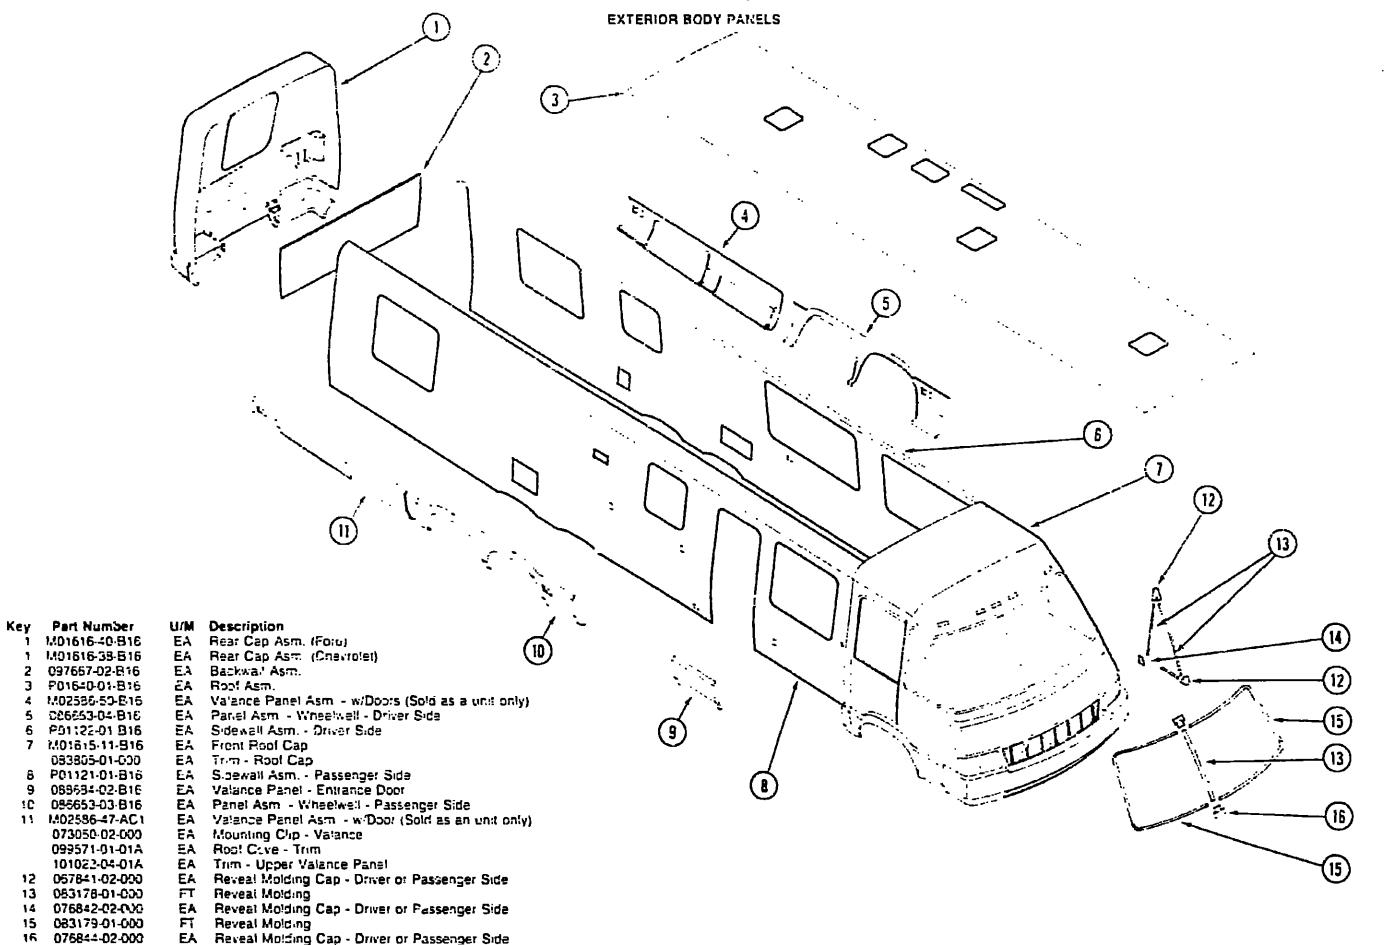

4 |
| Durtain, Cushion & Pad Group       | F-05 - F-13 |
| Dinette Group                      | F-14 - F-16 |
| Driver's Compartment Group         | F-17 - F-21 |
| Electrical Group                   | F-22 - G-01 |
| Exterior Body Group                | G-02 - G-09 |
| Ga'ley Group                       | G-10 - G-14 |
| Heating & Air Conditioning Group   | G-15 - G-17 |
| Interior Finish Group              | G-18 - G-19 |
| Lacets Group                       | G-20        |
| LP Group                           | G-21        |
| Lounge Group                       | G-22 - H-01 |
| Sealants & Fasteners Group         | H-02 - H-03 |
| Water & Sewage Group               | H-04 - H-05 |
| Window, Vent & Exterior Door Group | H-07 - H-19 |
|                                    |             |



## 1991 WINNEBAGO TABLE OF CONTENTS

INTRODUCTION A-01 - A-02
ABBREVIATIONS A-03
ALPHABETICALIGROUP REFERENCE A-04 - A-06
WC/FP33RO A-07 - D-24
WC/FP37RO E-01 - H-20

| Floor Plan                         | E-01 - E-62  |
|------------------------------------|--------------|
| Accessories Group                  | E-03 - E-05  |
| Bain Greup                         | E-03 - E-03  |
| Bedroom Group                      | E-03 - E-13  |
| Chassis Group                      | E-14 - F-04  |
| Curtain, Cushion & Pad Group       | F-05 - F-13  |
| Dinette Group                      | F-14 - F-16  |
| Driver's Companiment Group         | F-17 - F-21  |
| Electrical Group                   | F-22 - G-01  |
| Exterior Body Group                | G-02 - G-09  |
| Galley Group