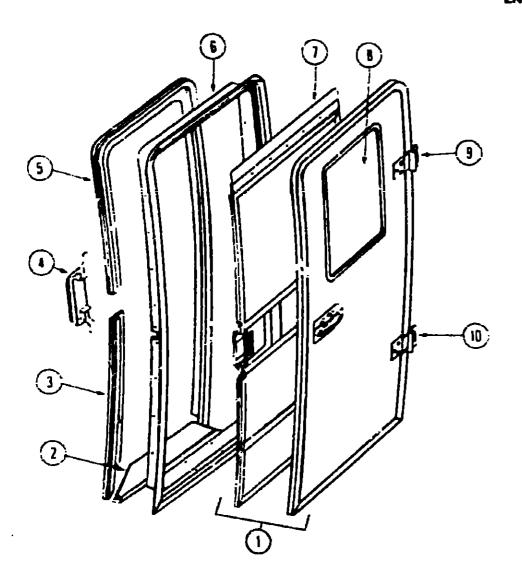

Heating & Air Concitioning Group    | G-15 - G-17 |
| Interior Finish Group               | G-18 - G-19 |
| Labels Group                        | G-20        |
| LP Group                            | G-21        |
| Lounge Group                        | G-22 - H-01 |
| Se: lants & Fasteners Group         | H-02 - H-03 |
| Wa'er & Sewage Group                | H-04 - H-06 |
| Witidow, Vent & Exterior Door Group | H-07 - H-19 |
|                                     |             |

077079-01-000

Part Number

(23)

**(28)** 

30)

(25)

(21)

Door Asm. - Driver - Beige - w/o Insert Pads Door Asm. - Passenger - Beige - w/o Insert Pads

EA Door Seal - Driver Side EA Door Seal - Passenger Side

Door Seal - Driver Side EA Door Seal - Passenger Side

103473-02-01A

## ENTRANCE DOOR W/POWER LOCK



|        | -                                           |          | Sanadation                                      |
|--------|---------------------------------------------|----------|-------------------------------------------------|
| Key    | Part Number                                 |          | Description                                     |
| 1      | M05648-01-B16                               | EA       | <del></del>                                     |
| _      | 091876-01-000                               | EA<br>FA | _                                               |
| 2      | 0 <del>86905-</del> 03-000<br>M01670-03-B16 | EA       | Trim - Entrance Door                            |
| 3      | 085739-02-000                               | _        | Cover - Strike - Off W