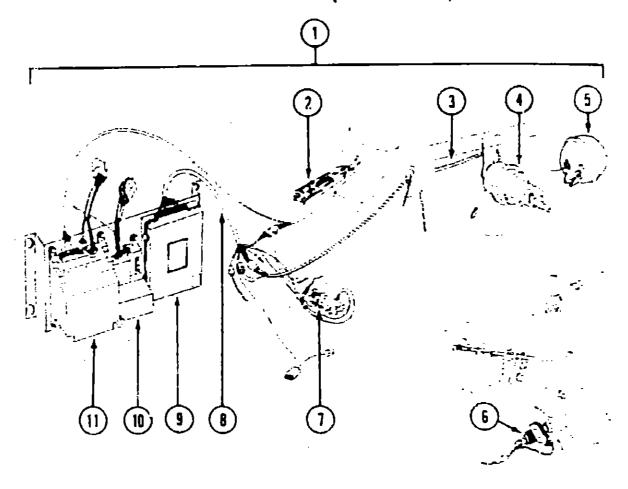

## ACCESSORIES GROUP (CONTINUED)

## FRONT TV SYSTEM

| Υ | Part Number<br>098447-01-000 | U/M<br>EA | Description Color TV - 13" - w/Remote - Magnavox RX4029WA (US) |
|---|------------------------------|-----------|----------------------------------------------------------------|
|   | 098447-02-000                | EA        | Color TV - 13" - w/Remote - Magnavor XK4029CH (CSA)            |
|   | 098447-01-700                | EA        | TV Remote (For Magnavux RX4029WA, XK4029CH)                    |
|   | 098447-03-000                | EA        | Color TV - 13" - w/Remote - Magnavox FiR1337W (US)             |
|   | 098447-04-000                | EA        | Color TV - 13" - w/Remote - Magnavox RR1330W (CSA)             |
|   | 098447-03-700                | ĒĀ        | TV Remote (For Magnavox RR1337W, RR1330W)                      |
|   | 09":446-01-000               | EA        | VCR - VHS - Cable Ready - w/Remote - Magnavox VR9815           |
|   | 098446-02-000                | EA        | VCR - VHS - Cable Ready - w/Remote Magnavox VR9912             |
|   | 098446-03-000                | EA        | VCR - VHS - Cable Ready - w/Remote - Magnavox VR9010           |
|   | 098446-01-700                | E.A       | VCR Remote (For Magnavox VR9815AT)                             |
|   | 098446-02-700                | EA        | VCR Remote (For Magnavox VR9912)                               |
|   | 098446-03-700                | EA        | VCR Remote (For Magnavox VR9010)                               |
|   | 086757-02-000                | EA        | Control Center (Xantech 101020)                                |
|   | 066757-03-000                | EA        | Control Center (Magnadyne VCS6)                                |
|   | 086756-01-000                | EA        | Spiriter - 2 Way                                               |
|   | 099717-01-000                | EA        | Tiedown TV - 22 8"                                             |
|   | 099717-02-000                | EA        | Tiedown - TV - 29 7"                                           |
|   | 085774-01-000                | FT        | Velcro Tape - Huok - 1"                                        |
|   | 005774-02-000                | FT        | Velcro Tape - Loup - 1"                                        |
|   | 098819-01-000                | EA        | Remote Speaker - 4" - 2 Watt - 8 Ohm                           |
|   | 093214-01-02A                | EΑ        | Grille - Speaker - 4" - Brown                                  |
|   | 090030-01-000                | EÁ        | Wire Asm - Speaker                                             |
|   | 076319-01-000                | EA        | •                                                              |
|   | 076319-01-700                | ĒA        | RVSA U/V Sensor Antenna                                        |
|   | 076319-01-701                | EA        |                                                                |
|   | 076319-01-702                | EA        |                                                                |
|   | 076319-01-703                | EA        | Nylon Bearing - 5" OD                                          |
|   | 076319-01-704                | ΕA        | Nylon Bearing - 1 25" OD                                       |
|   | 076319-01-705                | EA        | Nylon Bearing - 716" ID                                        |
|   | 076319-01-706                | EA        | Elevating Crank w/Set Screw                                    |
|   | 076319-01-707                | EA        | Handle Spring                                                  |
|   | 076319-01-708                | EA        | Crank Decal                                                    |
|   | 076319-03-000                | FT        | Coaxial Cable - 75 Ohm                                         |
|   | 076319-04-000                | EΑ        | Connector & Ferrule                                            |
|   | 076319-06-000                | EA        | Adaptor - Cable Roof Plate                                     |
|   | 075319-08-000                | EΑ        | Wallplate - Receptable - Ivory                                 |
|   | 076319-09-090                | EA        | Waliplate - Peceptacie - Brown                                 |
|   | 076319-11-000                | FV        |                                                                |
|   | 076319-12-000                | EA        |                                                                |
|   | 058706-02-000                | EA        | •                                                              |
|   | 086777-03-000                | ΕA        | • • • • • • • • • • • • • • • • • • •                          |
|   | 086777-01-000                | E.A       | • • • • • • • • • • • • • • • • • • •                          |
|   | 086778-02-000                | EA        | ·                                                              |
|   | 066778-04-000                | EA        | <u>-</u>                                                       |
|   | 067236-01-000                | EA        |                                                                |
|   | 087236-02-000                | EA        | •                                                              |
|   | 088473-01-000                | EA        |                                                                |
|   | 088475-01-000                | EA        |                                                                |
|   | 08847/ 10-000                | EA        |                                                                |
|   | 0884 (6-01 000               | EA        |                                                                |
|   | 099637-01-063                | EA        | Grommet                                                        |