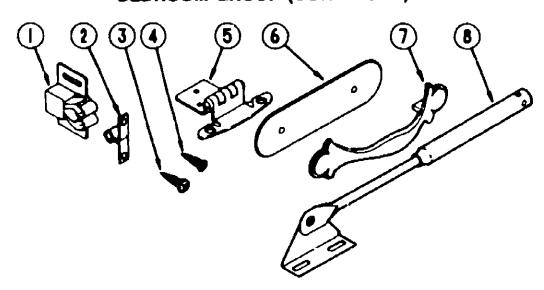

## **CABINET HARDWARE (DOORS & CABINETS)**

| Key | Part Number   | U/M | Description                                                  |
|-----|---------------|-----|--------------------------------------------------------------|
| ì   | 093586-03-000 | EA  | Roller Catch                                                 |
| 2   | 093586-04-000 | EA  | Steel Strike                                                 |
| 3   | 000G68-06-10G | EA  | Screw - #6 - 18 x 625" POH - Antique Brass - Hinge to Cabine |
| 4   | 000G13-06-10G |     | Screw - #6 - 20 x 625" PFH - Antique Brass - Hinge to Door   |
| 5   | 059777-02-000 |     | Hinge - Burnished Brass (Doors)                              |
| 6   | 100995-01-000 |     | Brass Backplate                                              |
| 7   | 100273-01-000 |     | •                                                            |
| 8   | G74493-02-000 |     | Door Support                                                 |
|     |               |     |                                                              |