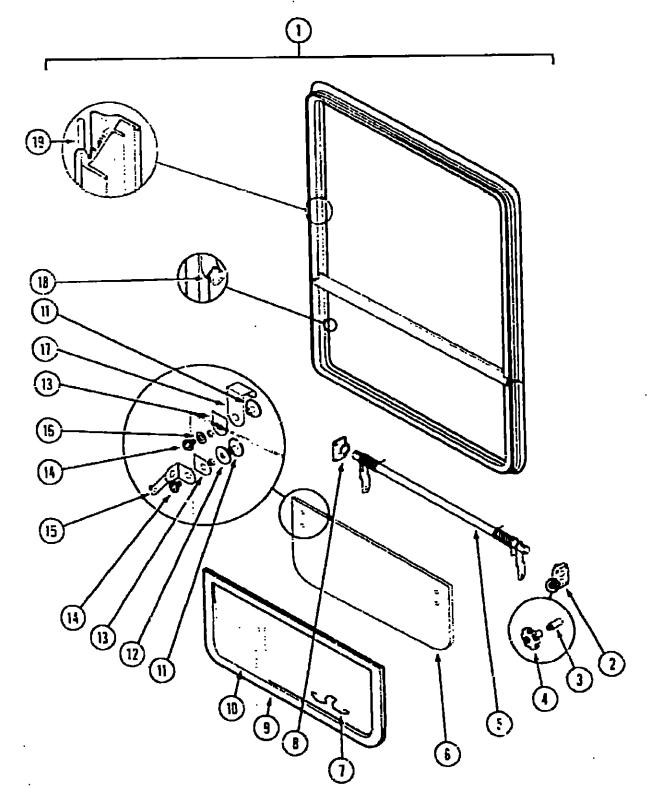

## WINDOW TREATMENT

| Key | Part Number    | G/M | Description                                      |
|-----|----------------|-----|--------------------------------------------------|
| -   | 100281-37-B16  | EA  | Window Leg - Fabric - Right Side                 |
| 1E  | 100281-37-B17  | EΑ  | Window Leg - Fabric - Right Side (857)           |
| 1E  | 100281-51-B50  | EΑ  | Window Lag - Fabric w/Brass Trim - Right Side    |
| 1G  | 100281-35-7316 | EA  | Window Leg - Fabric - Left Side                  |
| 1G  | 100231-35-B17  | EΑ  | Window Leg - Fabric - Left Side (667)            |
| 1G  | 100281-52-850  | EA  | Window Leg - Fabric - w/Brass Trim - Left Side   |
| 1H  | 095803-01-B16  | EA  | Blind - 32.5" x 35" - E-Z Lift Day/Nighter       |
| 1H  | 096803-01-B17  |     | Blind - 32.5" x 36" - E-Z Lift Day/Nighter (B67) |
| 111 | 096203-01-B50  | EΑ  | Blind - 32 5" x 36" - E-Z Lift Day/Mighter       |
| 2A  | 102124-03-B16  | EA  | Valance - Fabric - 51"                           |
| 2A  | 102124-03-B17  | EA  | Valance - Fabric - 51" (B67)                     |
| 2A  | 102124-03-B50  |     | Valance - Fabric - 51"                           |
| 2E  | 100281-35-B16  | EA  | Window Leg - Fabric - Right Side                 |
| 2E  | 100281-35-B17  | EA  | Window Leg - Fabric - Right Side (867)           |
| 2E  | 100281-53-B50  | EA  | Window Leg - Fabric w/Brass Trim - Right Side    |
| 2G  | 100281-35-B16  | ΕA  | Window Leg - Fabric - Left Side                  |
| 2G  | 100281-36-B17  | ΞÀ  | Window Leg - Fabric - Leit Side (B67)            |
| 2G  | 100281-54-B50  | EA  | Window Leg - Fabric w/Brass Trim - Left Sida     |
| 2H  | 096803-02-B16  | EA  |                                                  |
| 2H  | 096803-02-817  | EA  |                                                  |
| 2H  | 095803-02-850  | EA  |                                                  |
|     |                |     | <del>-</del>                                     |