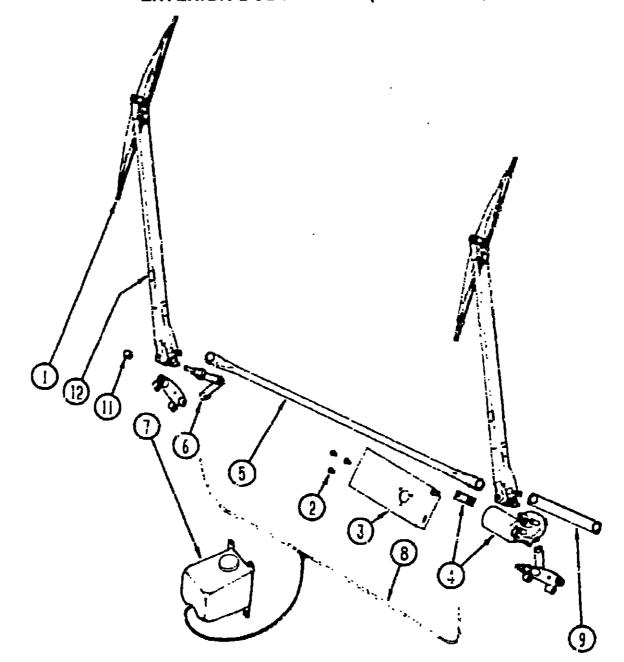

## OKENTS

|     |               |     | SPARE TIRE COMPO          |
|-----|---------------|-----|---------------------------|
| (ev | Part Number   | U/M | Description               |
| 1   | 093267-01-000 | AS  | Spare Tire Hoist          |
| 2   | 093375-01-000 | EA  | Extension                 |
| 3   | 071015-11-000 | EA  | Grommet - 1"              |
| 4.  | 093376-01-000 | EA  | Crank Handie              |
|     | 080206-01-000 | ĒA  | Lug Wrench - Wheel        |
|     | 060203-02-000 | EA  | Leverage Bar - Lug Wrench |
|     |               |     |                           |
|     |               |     |                           |
|     |               |     |                           |

## TAG AXLE ASSEMBLY (FORD)

|     |                                |            | TAG AXLE ASSEMBLY (FORD)                                      |
|-----|--------------------------------|------------|---------------------------------------------------------------|
| Key | Part Number<br>098439-01-000   |            | Description Tag Axle - Ford, Complete                         |
|     | 098439-02-000                  |            | Axle MTG Kit - Ford Tag                                       |
|     | 093439-G2-700                  |            | Hub & Drum w/Cups Lt.& Rt. Ford                               |
|     | 098439-03-000                  |            | Outrigger MTG Kit - Ford Tag                                  |
|     | 098439-04-000                  |            | Tag Axle - Ford Suspension - Air                              |
|     | 098439-04-700                  | ĒΑ         | A.r Spring Bellows                                            |
|     |                                |            | TAG AXLE ASSEMBLY (CHEVROLET)                                 |
| Key | Part Number                    | U/M        | Description                                                   |
|     | 085750-02-000                  | EA         | Axle - Tag, TOR/RUB w/Surelube                                |
|     | 085759-02-700                  | EA<br>EA   | Hub & Drum w/Cups Outer Bearing Cone                          |
|     | 085750-92-701<br>055750-92-792 | EA         |                                                               |
|     | 085750-01-700                  |            | Magnet Kit (Oval)                                             |
|     | 085750-01-700                  | ĒĀ         |                                                               |
|     | 035750-01-703                  | EA         |                                                               |
|     | 085750-01-705                  |            | Grease Seal                                                   |
|     | 055750-01-707                  | EΛ         | Bearing Grease                                                |
|     | 085750-01-708                  |            | Brake R.H. 12 x 2                                             |
|     | 035750-01-709                  | _          | Brake L.H. 12 x 2                                             |
|     | 085755-01-710                  |            | Wrizel Nut                                                    |
|     | C35750-01-711                  |            | Air Spring                                                    |
|     | C35750-01-712                  |            | Spring Bushing                                                |
|     | 0.35750-01-713                 |            | Crassmember                                                   |
|     | C35750-01-714                  |            | Transverse Rod Transverse Rod Bushing                         |
|     | C35750-01-715<br>C35750-01-716 | EA         |                                                               |
|     | 085750-01-717                  | EA         |                                                               |
|     | 085750-01-718                  | EA         |                                                               |
|     | 085750-01-719                  | EA         |                                                               |
|     | 085750-01-720                  | EA         | Spring Stirrup                                                |
|     | 035759-01-721                  | E٩         |                                                               |
|     | 085750-01-722                  | EA         |                                                               |
|     | 085750-01-723                  | EA         |                                                               |
|     | 085750-01-724                  |            | Lever - Brake Act, RH (Round)                                 |
|     | 08575-0-01-725                 | EA         | Lever - Brake Act. LH (Round)                                 |
|     |                                |            | CHROME WHEEL LINERS (CHEVROLET)                               |
| Key | Part Number                    | U/M        |                                                               |
|     | C91209-01-000                  | EA         |                                                               |
|     | C31209-02-000<br>031203-01-700 | EA<br>EA   |                                                               |
|     | 091209-01-701                  | EA         |                                                               |
|     | 091209-01-702                  |            | Axle Cover - 10 Lug - Front                                   |
|     | 091209-08-703                  | EA         | Cover - Lug Nut                                               |
|     | 077030-02-000                  | EA         | Valve Stem Extension - 1 25"                                  |
|     | 095012-03-000                  |            | Valve Stem Extension - Dual Wheel                             |
|     |                                |            | CHROME WHEEL LINERS (FORD)                                    |
| Key | Part Humber                    | U/M        | Description                                                   |
| ,   | 091209-08-600                  | EΑ         |                                                               |
|     | 091209-09-000                  | ΕA         |                                                               |
|     | 091209-03-700                  | EA         |                                                               |
|     | 091209-03-701                  | ĒĀ         |                                                               |
|     | 091209-01-702                  | EA         |                                                               |
|     | 091209 06-704<br>077030-02-000 | EA         | Cover - Lug Rut Vaive Stem Extension - 1,25**                 |
|     | 395012-03-000                  |            | Valve Stem Extension - 1.25 Valve Stem Extension - Duat Wheel |
|     | 220012-03-000                  | <b>E</b> A | TARE SIEM EASISION TOUR MISE                                  |