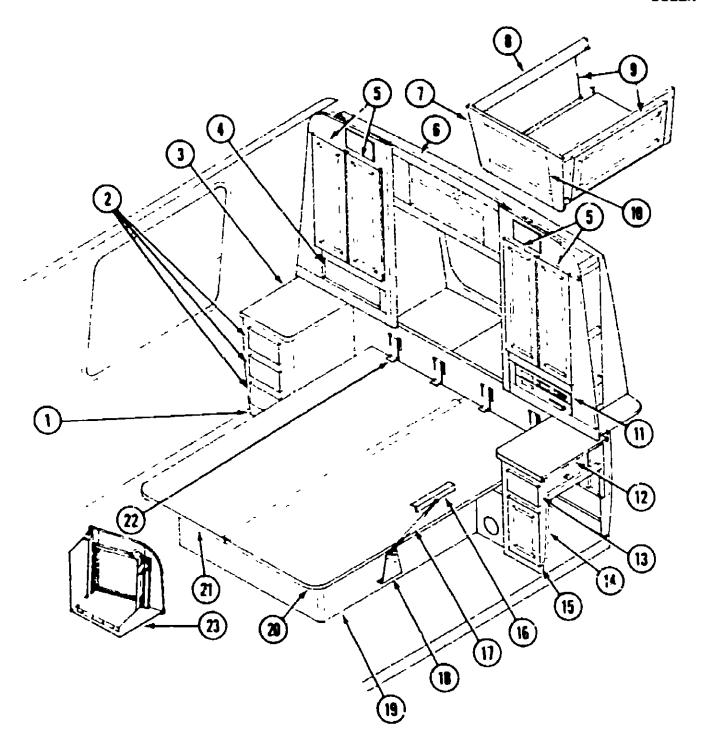

## QUEEN BED CABINETRY

**E-9** 

| Key | Part Number   | U/M | Description                                                |
|-----|---------------|-----|------------------------------------------------------------|
| 1   | P01965-01-B16 | EA  | Cabinet Asm - Nightstand - w/o Drawers                     |
| 2   | P02002-07-B16 | EA  | Drawer Asm - w/o Hardware                                  |
|     | 101910-03-000 | EA  | Slide Asm - Cabinet Set - 12" (Set of 2)                   |
|     | 101910-04-000 | EA  | Slide Asm Drawer Set - 12" (Set of 2)                      |
| 3   | 101965-12-B16 | EA  | Countertop Asm                                             |
| 4   | 093606-04-000 | EA  | Mirror - Beveled                                           |
| 5   | P00520-92-B16 | EA  | Door Asm - w/o Hardware                                    |
|     | 088742-03-000 | EA  | Mirror - Beveled                                           |
| 6   | 101653-01-B16 | EA  | Cabinet Asm Shirt Closet - w/o Doors                       |
| 7   | 019738-02-B16 | EA  | End Cap Asm - Island Cabinet                               |
| 8   | M05066-06-B16 | EA  | Cabinat Asm - Island Cabinet                               |
| 9   | P00971-05-B18 | EA  | Door Asm w/o Hardware                                      |
| 10  | 093606-06-000 | EA  | Mirror - Beveled                                           |
| 11  | 103698-01-000 | EA  | Radio - AM/FM Stereo Cassette - Advantz AE8000 AR          |
| 12  | 101916-12-B16 | EA  | Countertop Asm                                             |
| 13  | P02002-06-B16 | EA  | Drawer Asm - w/o Hardware                                  |
|     | 101910-01-000 | EA  | Slide Asm - Cabinet Set - 18" (Set of 2)                   |
|     | 101910-02-000 | EA  | Slide Asm - Drawer Set - 18" (Set of 2)                    |
| 14  | P01916-01-B16 | EA  | Cabinet Asm - Nightstand - w/o Door or Drawer              |
| 15  | P00520-95-B16 | EA  | Door Asm - w/o Hardware                                    |
| 16  | 089025-01-000 | EA  | Gas Spring Support - Bed                                   |
| 17  | 057460-04-000 | EA  | Gas Spring                                                 |
|     | 057460-03-000 | EA  | Safety Clip - Gas Spring                                   |
|     | 057460-02-000 | EA  | 10MM Ball Stud - Gas Spring                                |
| 18  | 089024-01-000 | ĒΑ  | Gas Spring Support - Floor                                 |
| 19  | M97552-01-B16 | EA  | Cabinet Asm - Queen Bed                                    |
| 20  | M04012-02-AC1 | EA  | Cabinet Ams - Queen Bed - Top - Driver Side                |
| 21  | M04012-01-AC1 | EA  | Cabinet Asm Queen Bed - Top - w/H Channel - Passenger Side |
|     | 052859-01-W30 | FT  | Accent Trim                                                |
| 22  | 088199-02-Y12 | EA  | Hinge Asm                                                  |
| 23  | 101917-01 B16 | EA  | Cabinet Asm - TV                                           |