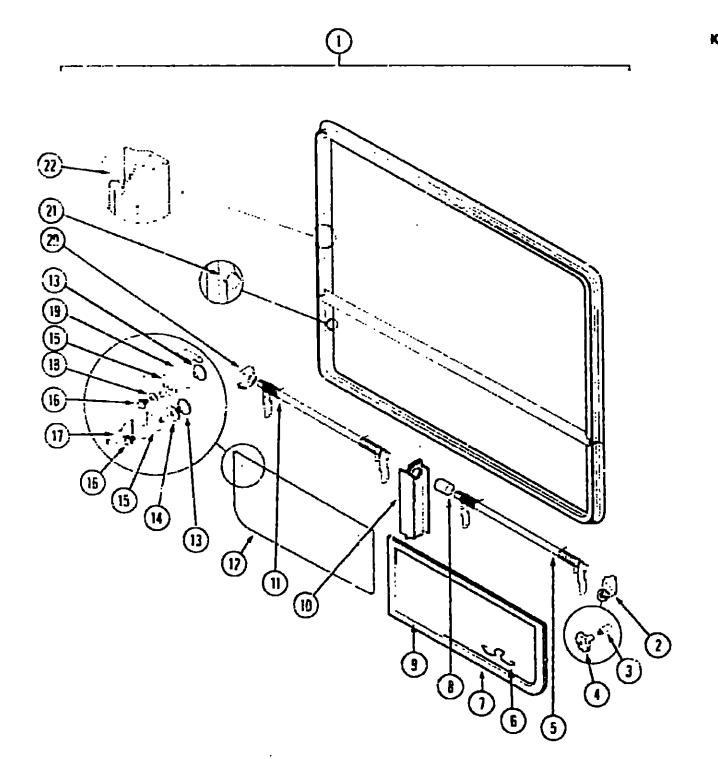

## WINDOW TREATMENT

| Key | Part Number    | G/M | Description                                      |
|-----|----------------|-----|--------------------------------------------------|
| -   | 100281-37-B16  | EA  | Window Leg - Fabric - Right Side                 |
| 1E  | 100281-37-B17  | EΑ  | Window Leg - Fabric - Right Side (857)           |
| 1E  | 100281-51-B50  | EΑ  | Window Lag - Fabric w/Brass Trim - Right Side    |
| 1G  | 100281-35-7316 | EA  | Window Leg - Fabric - Left Side                  |
| 1G  | 100231-35-B17  | EΑ  | Window Leg - Fabric - Left Side (667)            |
| 1G  | 100281-52-850  | EA  | Window Leg - Fabric - w/Brass Trim - Left Side   |
| 1H  | 095803-01-B16  | EA  | Blind - 32.5" x 35" - E-Z Lift Day/Nighter       |
| 1H  | 096803-01-B17  |     | Blind - 32.5" x 36" - E-Z Lift Day/Nighter (B67) |
| 111 | 096203-01-B50  | EΑ  | Blind - 32 5" x 36" - E-Z Lift Day/Mighter       |
| 2A  | 102124-03-B16  | EA  | Valance - Fabric - 51"                           |
| 2A  | 102124-03-B17  | EA  | Valance - Fabric - 51" (B67)                     |
| 2A  | 102124-03-B50  |     | Valance - Fabric - 51"                           |
| 2E  | 100281-35-B16  | EA  | Window Leg - Fabric - Right Side                 |
| 2E  | 100281-35-B17  | EA  | Window Leg - Fabric - Right Side (867)           |
| 2E  | 100281-53-B50  | EA  | Window Leg - Fabric w/Brass Trim - Right Side    |
| 2G  | 100281-35-B16  | ΕA  | Window Leg - Fabric - Left Side                  |
| 2G  | 100281-36-B17  | ΞÀ  | Window Leg - Fabric - Leit Side (B67)            |
| 2G  | 100281-54-B50  | EA  | Window Leg - Fabric w/Brass Trim - Left Sida     |
| 2H  | 096803-02-B16  | EA  |                                                  |
| 2H  | 096803-02-817  | EA  |                                                  |
| 2H  | 095803-02-850  | EA  |                                                  |
|     |                |     | <del>-</del>                                     |