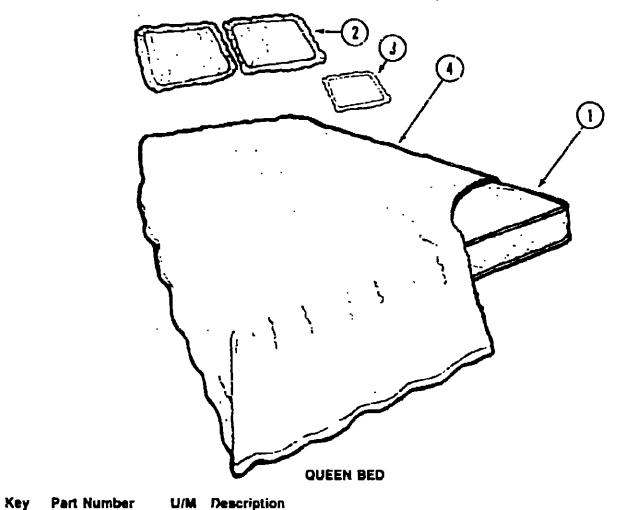

## QUEEN BED CABINETRY

**E-9** 

| Key | Part Number   | U/M | Description                                                |
|-----|---------------|-----|------------------------------------------------------------|
| 1   | P01965-01-B16 | EA  | Cabinet Asm - Nightstand - w/o Drawers                     |
| 2   | P02002-07-B16 | EA  | Drawer Asm - w/o Hardware                                  |
|     | 101910-03-000 | EA  | Slide Asm - Cabinet Set - 12" (Set of 2)                   |
|     | 101910-04-000 | EA  | Slide Asm Drawer Set - 12" (Set of 2)                      |
| 3   | 101965-12-B16 | EA  | Countertop Asm                                             |
| 4   | 093606-04-000 | EA  | Mirror - Beveled                                           |
| 5   | P00520-92-B16 | EA  | Door Asm - w/o Hardware                                    |
|     | 088742-03-000 | EA  | Mirror - Beveled                                           |
| 6   | 101653-01-B16 | EA  | Cabinet Asm Shirt Closet - w/o Doors                       |
| 7   | 019738-02-B16 | EA  | End Cap Asm - Island Cabinet                               |
| 8   | M05066-06-B16 | EA  | Cabinat Asm - Island Cabinet                               |
| 9   | P00971-05-B18 | EA  | Door Asm w/o Hardware                                      |
| 10  | 093606-06-000 | EA  | Mirror - Beveled                                           |
| 11  | 103698-01-000 | EA  | Radio - AM/FM Stereo Cassette - Advantz AE8000 AR          |
| 12  | 101916-12-B16 | EA  | Countertop Asm                                             |
| 13  | P02002-06-B16 | EA  | Drawer Asm - w/o Hardware                                  |
|     | 101910-01-000 | EA  | Slide Asm - Cabinet Set - 18" (Set of 2)                   |
|     | 101910-02-000 | EA  | Slide Asm - Drawer Set - 18" (Set of 2)                    |
| 14  | P01916-01-B16 | EA  | Cabinet Asm - Nightstand - w/o Door or Drawer              |
| 15  | P00520-95-B16 | EA  | Door Asm - w/o Hardware                                    |
| 16  | 089025-01-000 | EA  | Gas Spring Support - Bed                                   |
| 17  | 057460-04-000 | EA  | Gas Spring                                                 |
|     | 057460-03-000 | EA  | Safety Clip - Gas Spring                                   |
|     | 057460-02-000 | EA  | 10MM Ball Stud - Gas Spring                                |
| 18  | 089024-01-000 | ĒΑ  | Gas Spring Support - Floor                                 |
| 19  | M97552-01-B16 | EA  | Cabinet Asm - Queen Bed                                    |
| 20  | M04012-02-AC1 | EA  | Cabinet Ams - Queen Bed - Top - Driver Side                |
| 21  | M04012-01-AC1 | EA  | Cabinet Asm Queen Bed - Top - w/H Channel - Passenger Side |
|     | 052859-01-W30 | FT  | Accent Trim                                                |
| 22  | 088199-02-Y12 | EA  | Hinge Asm                                                  |
| 23  | 101917-01 B16 | EA  | Cabinet Asm - TV                                           |