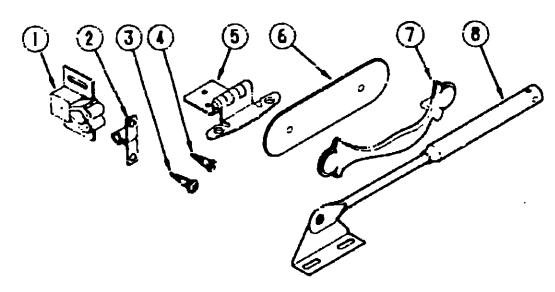

## **CABINET HARDWARE (DOORS & CABINETS)**

| Key | Part Number   | U/M | Description                                                  |
|-----|---------------|-----|--------------------------------------------------------------|
| ì   | 093586-03-000 | EA  | Roller Catch                                                 |
| 2   | 093586-04-000 | EA  | Steel Strike                                                 |
| 3   | 000G68-06-10G | EA  | Screw - #6 - 18 x 625" POH - Antique Brass - Hinge to Cabine |
| 4   | 000G13-06-10G |     | Screw - #6 - 20 x 625" PFH - Antique Brass - Hinge to Door   |
| 5   | 059777-02-000 |     | Hinge - Burnished Brass (Doors)                              |
| 6   | 100995-01-000 |     | Brass Backplate                                              |
| 7   | 100273-01-000 |     | •                                                            |
| 8   | G74493-02-000 |     | Door Support                                                 |
|     |               |     |                                                              |