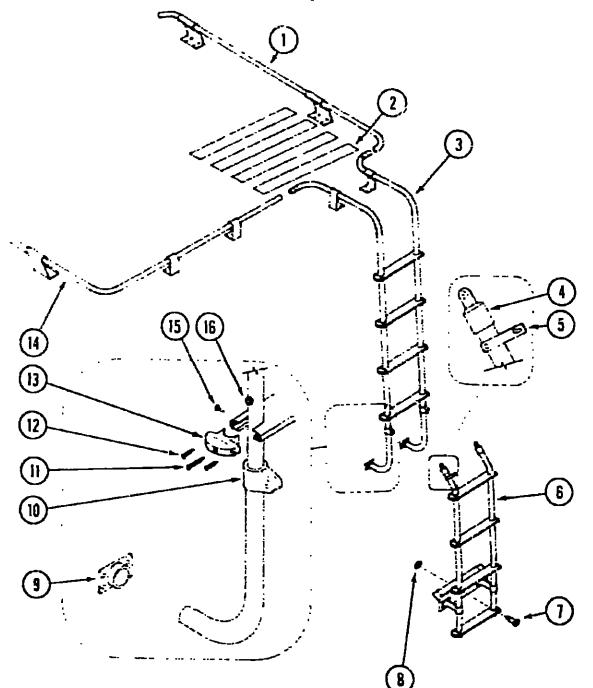

## QUEEN BED CABINETRY

**E-9** 

| Key | Part Number   | U/M | Description                                                |
|-----|---------------|-----|------------------------------------------------------------|
| 1   | P01965-01-B16 | EA  | Cabinet Asm - Nightstand - w/o Drawers                     |
| 2   | P02002-07-B16 | EA  | Drawer Asm - w/o Hardware                                  |
|     | 101910-03-000 | EA  | Slide Asm - Cabinet Set - 12" (Set of 2)                   |
|     | 101910-04-000 | EA  | Slide Asm Drawer Set - 12" (Set of 2)                      |
| 3   | 101965-12-B16 | EA  | Countertop Asm                                             |
| 4   | 093606-04-000 | EA  | Mirror - Beveled                                           |
| 5   | P00520-92-B16 | EA  | Door Asm - w/o Hardware                                    |
|     | 088742-03-000 | EA  | Mirror - Beveled                                           |
| 6   | 101653-01-B16 | EA  | Cabinet Asm Shirt Closet - w/o Doors                       |
| 7   | 019738-02-B16 | EA  | End Cap Asm - Island Cabinet                               |
| 8   | M05066-06-B16 | EA  | Cabinat Asm - Island Cabinet                               |
| 9   | P00971-05-B18 | EA  | Door Asm w/o Hardware                                      |
| 10  | 093606-06-000 | EA  | Mirror - Beveled                                           |
| 11  | 103698-01-000 | EA  | Radio - AM/FM Stereo Cassette - Advantz AE8000 AR          |
| 12  | 101916-12-B16 | EA  | Countertop Asm                                             |
| 13  | P02002-06-B16 | EA  | Drawer Asm - w/o Hardware                                  |
|     | 101910-01-000 | EA  | Slide Asm - Cabinet Set - 18" (Set of 2)                   |
|     | 101910-02-000 | EA  | Slide Asm - Drawer Set - 18" (Set of 2)                    |
| 14  | P01916-01-B16 | EA  | Cabinet Asm - Nightstand - w/o Door or Drawer              |
| 15  | P00520-95-B16 | EA  | Door Asm - w/o Hardware                                    |
| 16  | 089025-01-000 | EA  | Gas Spring Support - Bed                                   |
| 17  | 057460-04-000 | EA  | Gas Spring                                                 |
|     | 057460-03-000 | EA  | Safety Clip - Gas Spring                                   |
|     | 057460-02-000 | EA  | 10MM Ball Stud - Gas Spring                                |
| 18  | 089024-01-000 | ĒΑ  | Gas Spring Support - Floor                                 |
| 19  | M97552-01-B16 | EA  | Cabinet Asm - Queen Bed                                    |
| 20  | M04012-02-AC1 | EA  | Cabinet Ams - Queen Bed - Top - Driver Side                |
| 21  | M04012-01-AC1 | EA  | Cabinet Asm Queen Bed - Top - w/H Channel - Passenger Side |
|     | 052859-01-W30 | FT  | Accent Trim                                                |
| 22  | 088199-02-Y12 | EA  | Hinge Asm                                                  |
| 23  | 101917-01 B16 | EA  | Cabinet Asm - TV                                           |