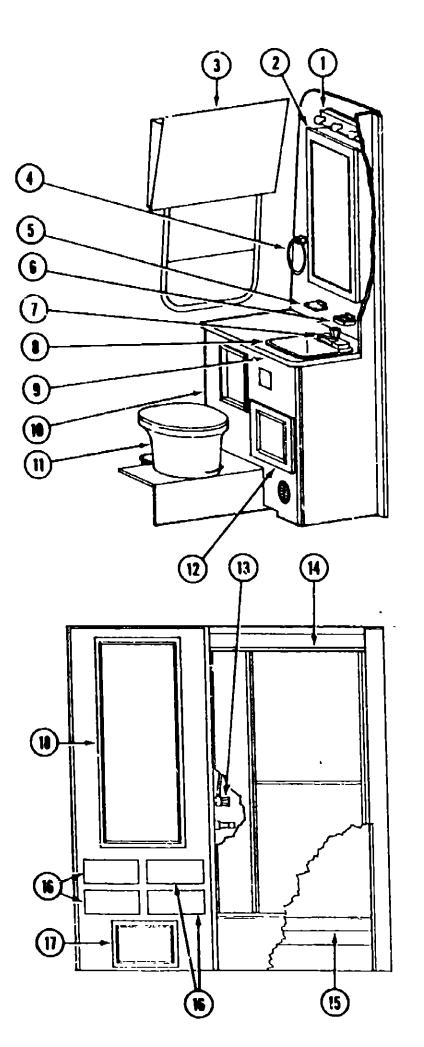

| B-19 - E-21  |
| Priver's Compartment Group         | 13-22 - C-02 |
| lectrical Group                    | C-03 - C-06  |
| Exterior Body Group                | C-07 - C-14  |
| Salley Group                       | C-15 - C 13  |
| feating & Air Conditioning Group   | C-19 - C-20  |
| nterior Finish Group               | C-21 - C-22  |
| abels Group                        | C-23         |
| .P Group                           | G 24         |
| ounge Group                        | D-01 - D-04  |
| Sealants & Fasteners Group         | D-05 - D-06  |
| Vater & Sewage Group               | D-07 - D-09  |
| Vindow, Vent & Exterior Door Group | D-10 - D-23  |
|                                    |              |

A-11 A-12

# BATH GROUP (CONTINUED) LAVATORY & WARDROBE CABINETS



| Key | Part Number                | U/M | Description                                           |
|-----|----------------------------|-----|-------------------------------------------------------|
| 1   | 082169-01-000              | EA  | Makeup Light                                          |
| •   | 081663-01-700              | EA  | Bulb                                                  |
| 2   | M03450-05-000              | EA  | Mirror Asm                                            |
| 3   | 099683-01-01A              | EA  | Medicine Cabinet Asm                                  |
| 4   | 096644-01-000              | EA  |                                                       |
|     |                            |     | Towel Ring - Brass                                    |
| 5