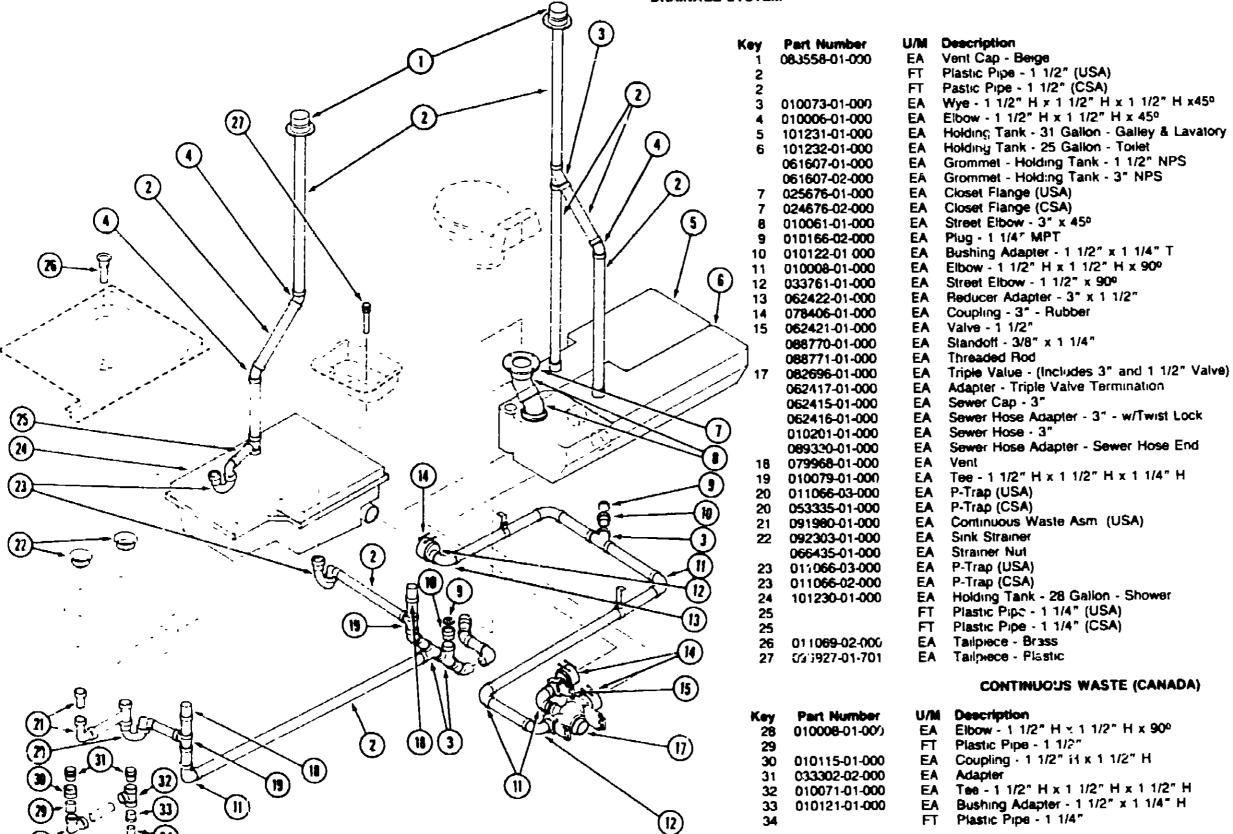

# 1991 WINNEBAGO TABLE OF CONTENTS

INTRODUCTION
ABBREVIATIONS
ALPHABETICAL/GROUP REFERENCE
WC/FP33RQ
WC/FP37RQ
A-01 - A-02
A-03
A-04 - A-06
A-07 - D-24
E-01 - H-20