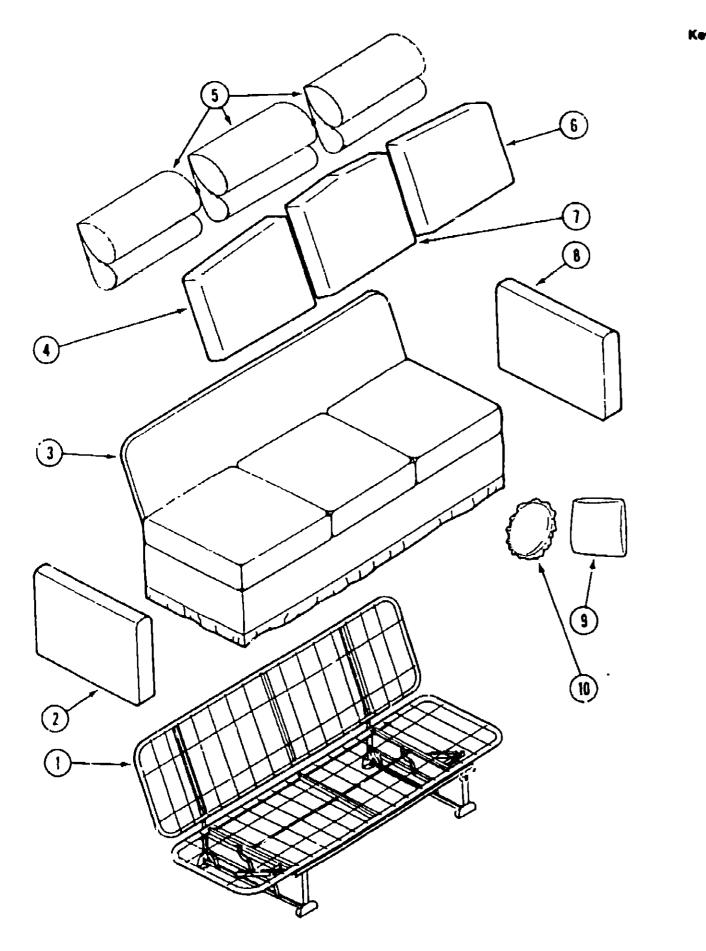

ectrical Group                   | C-03 - C-06 |
| Exterior Body Group                | C-07 - C-14 |
| Galley Group                       | C-15 - C-18 |
|                                    |             |
| Heating & Air Conditioning Group   | C-19 - C-20 |
| Interior Finish Group              | C-21 - C-22 |
| Labels Group                       | C-23        |
| LP Group                           | C-24        |
| Lounge Group                       | D-01 - D-04 |
| Sealants & Fasteners Group         | D-05 - D-06 |
| Water & Sewage Group               | D-07 - D-09 |
| Window, Vent & Exterior Door Group | D-10 - D-23 |
| Timest, Tom & Extends Door (1100)  | 5-10-0-23   |
|                                    |             |

# CURTAIN, CUSHION & PAD GROUP (CONTINUED) SOFA BED LOUNGER



| ey.    | Part Number                    | U/M      | Description                        |
|--------|--------------------------------|----------|------------------------------------|
| 1      | 07938 14-000                   | EA       | Frame Asm Sofa Bed                 |
| 2      | <b>ር9</b> 7 <b>93-03-B</b> 18  | EA       | Arm Asm (B16)                      |
| 2      | 097993-03-B19                  | ĘΑ       | Arm Asm (B17)                      |
| 2      | <b>U97993-03-B</b> 50          | EA       | Arm Asm.                           |
| 2      | 097993-03-B67                  | EA       |                                    |
| 2      | M97993-03-B18                  | EA       |                                    |
| 2      | M97993-03-B19                  | EA       |