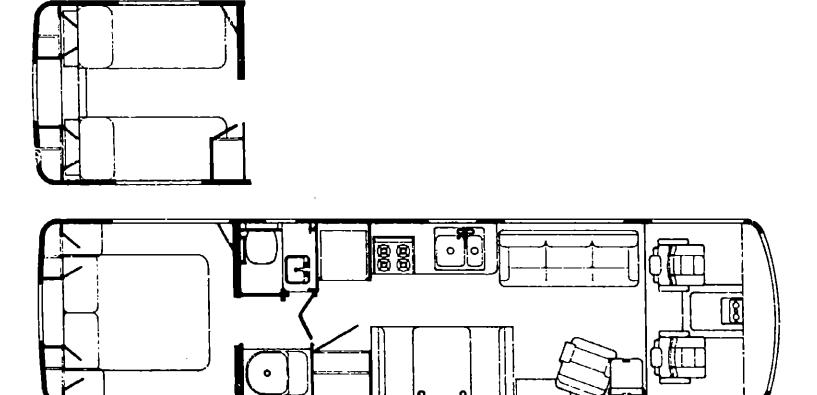

# 1991 WC/FP33RQ

|                                    | •           |
|------------------------------------|-------------|
| Floor, Plan                        | A-07 - A-08 |
| Accessories Group                  | A-09 - A-11 |
| Bath Group                         | A-12 - A-14 |
| Bedroom Group                      | A-15 - A-19 |
| Chassis Group                      | A-20 - B-09 |
| Curtain, Cushion & Pad Group       | B-10 - B-18 |
| Dinette Group                      | B-19 · B-21 |
| Driver's Compartment Group         | B-22 · C-02 |
| Electrical Group                   | C-03 - C-06 |
| Exterior Body Group                | C-07 - C-14 |
| Galley Group                       | C-15 · C-18 |
| Heating & Air Conditioning Group   | C-19 - C-20 |
| Interior Finish Group              | C-21 - C-22 |
| Labels Group                       | C-23        |
| LP Group                           | C-24        |
| Lounge Group                       | D-01 - D-04 |
| Sealants & Fasteners Group         | D-05 - D-06 |
| Water & Sewage Group               | D-07 - D-09 |
| Window, Vent & Exterior Door Group | D-10 - D-23 |
| The second second second second    |             |

#### 1991 WC/FP33RQ INDEX

| _                                  |             |
|------------------------------------|-------------|
| loor Plan                          | A-07 - A-06 |
| ccessories Group                   | A-09 - A-11 |
| lath Group                         | A-12 - A-14 |
| ledroom Group                      | A-15 - A-19 |
| Chassis Group                      | A-20 - B-09 |
| Curtain, Cushion & Pad Group       | B-10 - B-18 |
| inette Group                       | B-19 - B-21 |
| Priver's Compartment Group         | B-22 - C-02 |
| lectrical Group                    | C-03 - C-06 |
| xterior Body Group                 | C-07 - C-14 |
| Salley Group                       | C-15 - C-18 |
| leating & Air Conditioning Group   | C-19 - C-20 |
| nterior Finish Group               | C-21 - C-22 |
| abels Group                        | C-23        |
| .P Group                           | C-24        |
| ounge Group                        | D-01 - D 04 |
| Sealants & Fasteners Group         | D-05 - D-06 |
| Water & Sewage Group               | D-07 - D-09 |
| Mindow, Vent & Exterior Door Group | D-10 - D-23 |