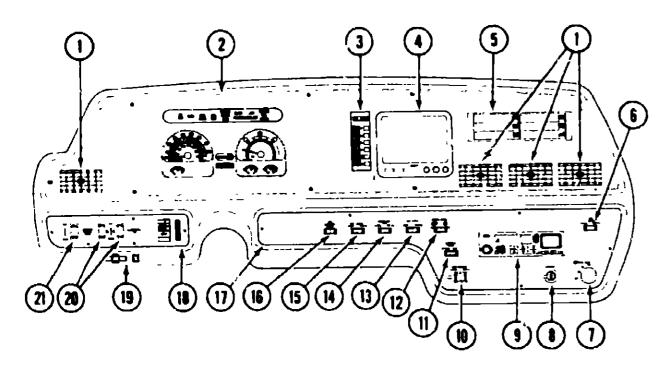

r's Compartment Group            | B-22 - C-02 |
| lectrical Group                      | C-03 - C-06 |
| xterior Body Group                   | C-07 - C-14 |
| Salley Group                         | C-15 - C-18 |
| feating & Air Conditioning Group     | C-19 - C-20 |
| nterior Finish Group                 | C-21 - C-22 |
| abels Group                          | C-23        |
| .P Group                             | C-24        |
| ounge Group                          | D-01 - D-04 |
| Sealants & Fasteners Group           | D-05 - D-06 |
| Vater & Sewage Group                 | D-07 - D-09 |
| Vir. dow, Vent & Exterior Door Group | D-10 - D-23 |
|                                      |             |

#### DRIVER'S COMPARTMENT GROUP (CONTINUED)

#### DRIVER'S COMPARTMENT GROUP (CONTINUED)





# 1991 WILINEBAGO TABLE OF CONTENTS

| INTRODUCTION                 | A-01 - A-0 |
|------------------------------|------------|
| ABBREVIATIONS                | A-0        |
| ALPHABETICAL/GROUP REFERENCE | A-04 - A-0 |
| WC/FP33RO                    | A-07 - D-2 |
| WC/FP37RQ                    | ₹-01 - H-2 |

#### INSTRUMENT CLUSTER (1991 CHEVROLET CHASSIS)

| Key | Part Number   | U/M | Description                                                 |
|-----|---------------|-----|-------------------------------------------------------------|
| 1   | 076783-02-000 |     | Louver Asm - Air Conditioner - Adjustable Vent              |
| 2   | 101046-05-01A | EA  | Bezel - Instrument Panel - w/o Applique                     |
|     | 101046-08-01A | EΑ  | Applique - Instrument Panel - Beze