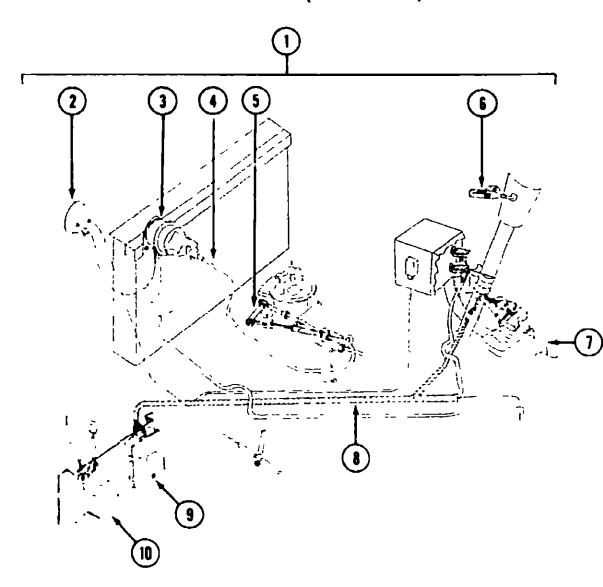

#### **ACCESSORIES GROUP**

#### POWER SEARCHLIGHT

| Part Number   | U/M                                                                                                                                                                                     | Description                                                                                                                                                                                                              |
|---------------|-----------------------------------------------------------------------------------------------------------------------------------------------------------------------------------------|--------------------------------------------------------------------------------------------------------------------------------------------------------------------------------------------------------------------------|
| 051057-02-000 | EA                                                                                                                                                                                      | Searchlight - Power Driven - w/o Switch                                                                                                                                                                                  |
| 051057-04-000 | EΑ                                                                                                                                                                                      | Switch Asm - Searchlight                                                                                                                                                                                                 |
| 051057-04-700 | EΑ                                                                                                                                                                                      | Mounting Plate                                                                                                                                                                                                           |
| 051057-04-701 | EA                                                                                                                                                                                      | Switch - Non Rocker                                                                                                                                                                                                      |
| 051037-04-702 | EA                                                                                                                                                                                      | Switch - Rocker SPTD                                                                                                                                                                                                     |
| 051057-04-703 | EA                                                                                                                                                                                      | Lenses for LED Light w/Clip                                                                                                                                                                                              |
| 051057-01-704 | EA                                                                                                                                                                                      | Micro Switch                                                                                                                                                                                                             |
| 051057-01-705 | EA                                                                                                                                                                                      | Bulb - Searchlight                                                                                                                                                                                                       |
| 051057-01-706 | EA                                                                                                                                                                                      | Base - Motor & Gtor Asm                                                                                                                                                                                                  |
| 008326-01-000 | EA                                                                                                                                                                                      | Terminal Ring - 16/14 - 3/8 Stud                                                                                                                                                                                         |
| 035416-04-000 | EA                                                                                                                                                                                      | Terminal - Ring - #10 Stud Fit                                                                                                                                                                                           |
| 044466-03-000 | EA                                                                                                                                                                                      | Circuit Breaker - w/Mounting Bracket                                                                                                                                                                                     |
| 093654-02-000 | EA                                                                                                                                                                                      | Circuit Breaker - 15 Amp                                                                                                                                                                                                 |
|               | 051057-02-000<br>051057-04-000<br>051057-04-700<br>051057-04-701<br>051037-04-702<br>051057-04-703<br>051057-01-704<br>051057-01-706<br>008326-01-000<br>035416-04-000<br>044466-03-000 | 051057-02-000 EA<br>051057-04-000 EA<br>051057-04-700 EA<br>051057-04-701 EA<br>051057-04-702 EA<br>051057-04-703 EA<br>051057-01-704 EA<br>051057-01-705 EA<br>051057-01-706 EA<br>008326-01-000 EA<br>035416-04-000 EA |

#### A'R HORNS

| ry | Part Number      | U/M     | Description                             |
|----|------------------|---------|-----------------------------------------|
| •  | 077497-02-000    | EΑ      | Hose Kit - Aux Air                      |
| •  | 077497-03-000    | EA      | Parts Krt - Hose - Aux Air              |
| •  | 077497-05-000    | EA      | Compressor/Tank/Solenoid Kit            |
| •  | 077497-06-000    | EA      | Air Horn Kit - Twin - Chromed           |
|    | 077497-01-700    | EA      | Solenoid - Air Tank                     |
|    | 077497-01-701    | EA      | Compressor Switch                       |
|    | 077497-01-702    | EA      | Toggle Switch w/Wire                    |
|    | 077497-01-703    | EA      | Air Tank                                |
|    | 077497-01-704    | EA      | Compressor w/Switch                     |
|    | 077497-01-706    | EA      |                                         |
|    | 077497-01-707    | EA      | Belt & Screw Cover f/Compressor         |
|    | 077497-01-708    | EA      | Filter & Mounting Hardware f/Compressor |
|    | 077497-01-709    | EA      |                                         |
|    | 081407-01-000    | EA      | Mounting Plate - Air Horns              |
|    | 061404-01-000    | EΑ      | Mounting Bracket - Compressor           |
|    | 078239-01-000    | EA      |                                         |
|    | 031048-04-000    | EA      | Cover Plate - Switch                    |
|    | 007940-01-000    | EA      | Slide Receptacle - 16 to 12 AWG         |
|    | 041953-07-000    | FT      | Conduit - Slit Corivolute - 25"         |
|    | 047443-01-000    | EA      | Terminal25" Receptacle                  |
|    | 063910-01-000    | EA      | Relay Housing                           |
|    | 063912-02-000    | EA      | Canister Relay - SPDT - w/Resistor      |
|    | 071390-04-000    | EA      | Air Tubing - 1/4" OD - Black            |
|    | 088473-09-000    | EA      | Pin Housing                             |
|    | 068475-01-000    | EA      | Connector Pin                           |
|    | 093654-02-000    | EA      | Circuit Breaker - 15 Amp                |
| •  | Parts used to ma | ke up c | omplete air horn kit                    |

#### REARVIEW TELEVISION MONITOR

| Key | Part Number   | U/M | Description                                     |
|-----|---------------|-----|-------------------------------------------------|
| _   | 093041-01-000 | EΑ  | Cable - Monitor/Camera                          |
|     | 093040-04-701 | EA  | Monitor - 6" - w/Bracket & Wire Harness         |
|     | 102813-01-01A | EA  | Inner Shroud                                    |
|     | 104311-01-000 | EA  | Rear Bracket                                    |
|     | 093040-04-700 | EA  | Camera & Mounting Bracket                       |
|     | 093040-04-000 | EA  | Television System - Rearview (Monitor & Camera) |
|     | 102814-01-01A | EA  | Extenor Shroud                                  |
|     | 093040-04-702 | EA  | Sun Hood (Monitor)                              |

#### **ACCESSORIES GROUP (CONTINUED)**

#### FRONT RADIO

| Part Number   | U/M                                                                                                                                  | Description                                                                                                                              | 1001 WINNERAGO                                                                                                                                                                                                                                                                                                                                                                                                                                                                     |               |  |
|---------------|--------------------------------------------------------------------------------------------------------------------------------------|------------------------------------------------------------------------------------------------------------------------------------------|------------------------------------------------------------------------------------------------------------------------------------------------------------------------------------------------------------------------------------------------------------------------------------------------------------------------------------------------------------------------------------------------------------------------------------------------------------------------------------|---------------|--|
| 097460-02-000 | EΑ                                                                                                                                   | Radio - AM/FM - Cassette - Digital Clock - Seek - Sony XR-4147                                                                           |                                                                                                                                                                                                                                                                                                                                                                                                                                                                                    |               |  |
| 097620-03-000 |                                                                                                                                      |                                                                                                                                          | TABLE OF CONTENT                                                                                                                                                                                                                                                                                                                                                                                                                                                                   | S             |  |
| 100014-01-000 | EA                                                                                                                                   | Mounting Bracket - Sony Radio                                                                                                            |                                                                                                                                                                                                                                                                                                                                                                                                                                                                                    |               |  |
| 077069-01-000 | EA                                                                                                                                   | Antenna - Side Mount                                                                                                                     |                                                                                                                                                                                                                                                                                                                                                                                                                                                                                    |               |  |
| 031105-01-700 | EA                                                                                                                                   | Uoper Antenna Holder                                                                                                                     | INTRODUCTION                                                                                                                                                                                                                                                                                                                                                                                                                                                                       | A-01 - A-02   |  |
| 073741-03-000 | EA                                                                                                                                   | Speaker - Dash - 4" x 6" Oval - Audiovox 110-2074                                                                                        | ABBREVIATIONS                                                                                                                                                                                                                                                                                                                                                                                                                                                                      | A-03          |  |
| 073741-04-000 | EA                                                                                                                                   | Speaker Grille - Dash - 4" x 6" Oval - Audiovox 136-1157                                                                                 | ALPHABETICAL/GROUP REFERENCE                                                                                                                                                                                                                                                                                                                                                                                                                                                       | A-04 - A-06   |  |
| 094097-01-000 |                                                                                                                                      |                                                                                                                                          | WC/FP33RQ                                                                                                                                                                                                                                                                                                                                                                                                                                                                          | A-07 - D-24   |  |
| 074979-01-000 |                                                                                                                                      |                                                                                                                                          | WC/FP37RQ                                                                                                                                                                                                                                                                                                                                                                                                                                                                          | E-01 - H 20   |  |
|               | 097480-02-000<br>097620-03-000<br>100014-01-000<br>077069-01-000<br>031105-01-700<br>073741-03-000<br>073741-04-000<br>094097-01-000 | 097460-02-000 EA<br>097620-03-000 EA<br>100014-01-000 EA<br>077069-01-000 EA<br>031105-01-700 EA<br>073741-03-000 EA<br>073741-04-000 EA | 097460-02-000 EA Radio - AM/FM - Caasette - Digital Clock - Seek - Sony XR-4147 097620-03-000 EA Mounting Kit - Sony Radio 100014-01-000 EA Mounting Bracket - Sony Radio 077069-01-000 EA Antenna - Side Mount 031105-01-700 EA Uoper Antenna Holder 073741-03-000 EA Speaker - Dash - 4" x 6" Oval - Audiovox 110-2074 073741-04-000 EA Speaker Grille - Dash - 4" x 6" Oval - Audiovox 136-1157 094097-01-000 EA Speaker - Cabinetry - 5 25" Dia w/o Grille - Audiovox 110C3030 | 097460-02-000 |  |