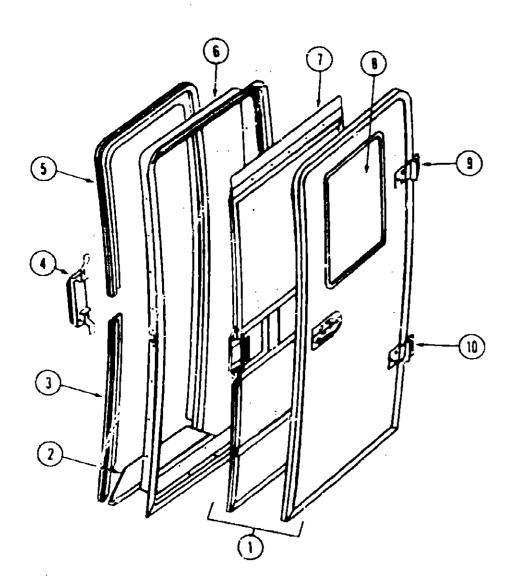

Switch Asm. - Remote Mirror

Switch Plate - Remote Mirror

Switch Plate - 3 Hole - Black (Driver Door)

Switch Plate - 2 Hole - Black (Passenger Door)

Switch Asm - Mirror Heater

Detroster Louver/Bezel

EA

E/

EA

Window Switch - Driver or Passenger

Inside Frame Asm - Window - Driver

Door Panel - Inner - Driver Side - Beige

Inside Frame Asm - Window - Passenger

Coor Panel - Inner - Passenger Side - Beige

Glass - Rollup - Driver or Passenger Side

Window Asm - Drater Door - w/Support

Window Asm - Passenger Door - w/Support

Glass - Stationary - .19" x 28 9" x 19" - Passenger Side

Glass - Stationary - .19" x 28 9" x 19" - Driver Side

Weatherstrip - Rigid

Lock Switch

103473-01-01A

103473-02-01A

# WINDOW, VENT & EXTERIOR DOOR GROUP (CONTINUED) ENTRANCE DOOR W/POWER LOCK

D-21



| (ey | Part Number                      | U/M |