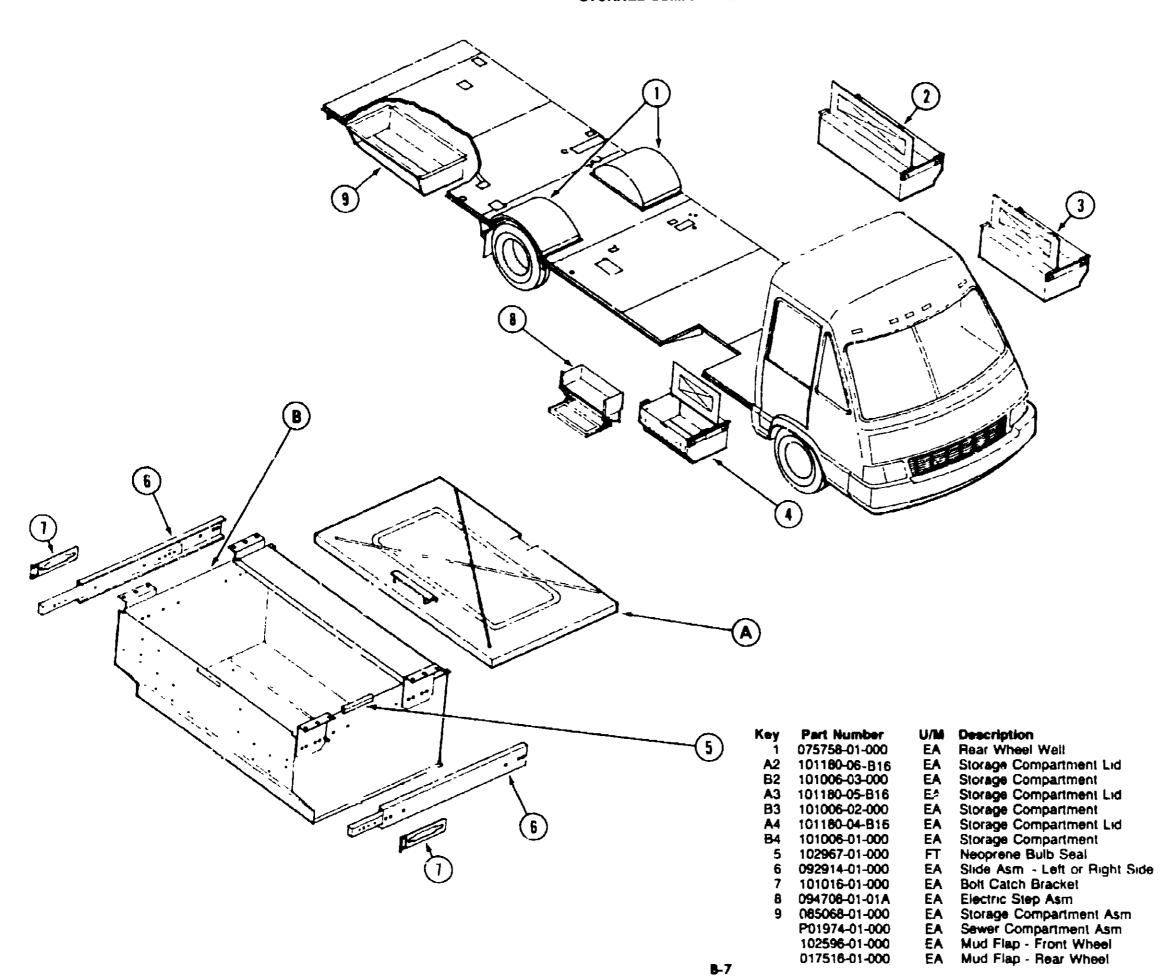

tte Group                      | B-19 - B-21 |
| Driver's Compartment Group         | B 22 - C-02 |
| Electrical Group                   | C-03 - C-06 |
| Exterior Body Group                | C-07 - C-14 |
| Galley Group                       | C-15 - C-18 |
| Heating & Air Conditioning Group   | C-19 - C-20 |
| nterior Finish Group               | C-21 - C-22 |
| _abels Group                       | C-23        |
| P Group                            | C-24        |
| Lounge Group                       | D-01 - D-04 |
| Sealants & Fasteners Group         | D-05 - D-06 |
| Water & Sewage Group               | D-07 - D-09 |
| Window, Vent & Exterior Door Group |             |
| · · · · · ·                        |             |

# CHASSIS GROUP (CONTINUED) STORAGE COMPARTMENTS & WHEELWELLS



# 1991 WINNEBAGO TABLE OF CONTENTS

| A-01 - A-02 |
|-------------|
| A-03        |
| A-04 - A-06 |
| A-07 - D-24 |
| E-01 - H-20 |
|             |

| Floor Plan                         | A-07 - A-08 |
|------------------------------------|-------------|
| Accessones Group                   | A-09 - A-11 |
| Bath Group                         | A-12 - A-14 |
| Bedroom Group                      | A-15 - A-19 |
| Chassis Group                      | A-20 - B-09 |
| Curtain, Cushion & Pad Group       | B-10 - B-16 |
| Dinette Group                      | B-19 - B-21 |
| Driver's Compartment Group         | B-22 - C-02 |
| Electrical Group                   | C-03 C-06   |
| Exterior Body Group                | C-07 - C-14 |
| Galley Group                       | C-15 - C-18 |
| Heating & A