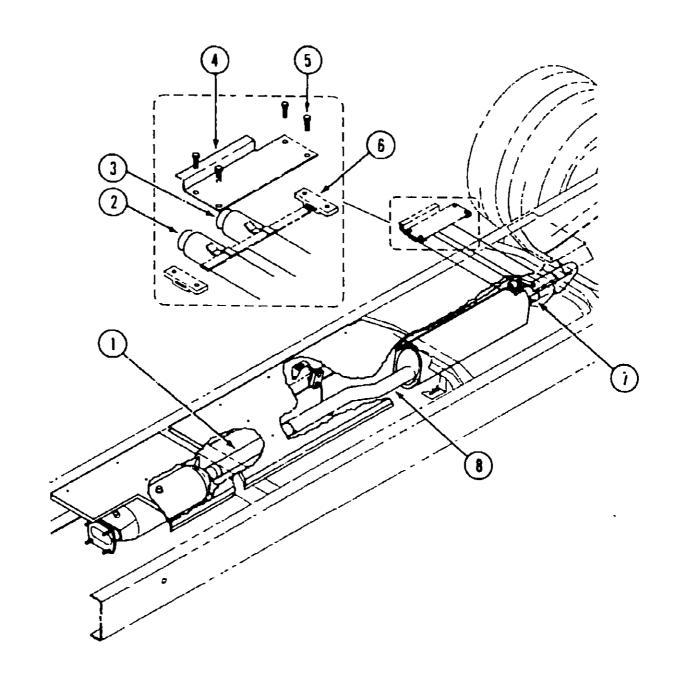

#### POWER SEARCHLIGHT

| Part Number   | U/M                                                                                                                                                                                     | Description                                                                                                                                                                                                              |
|---------------|-----------------------------------------------------------------------------------------------------------------------------------------------------------------------------------------|--------------------------------------------------------------------------------------------------------------------------------------------------------------------------------------------------------------------------|
| 051057-02-000 | EA                                                                                                                                                                                      | Searchlight - Power Driven - w/o Switch                                                                                                                                                                                  |
| 051057-04-000 | EΑ                                                                                                                                                                                      | Switch Asm - Searchlight                                                                                                                                                                                                 |
| 051057-04-700 | EΑ                                                                                                                                                                                      | Mounting Plate                                                                                                                                                                                                           |
| 051057-04-701 | EA                                                                                                                                                                                      | Switch - Non Rocker                                                                                                                                                                                                      |
| 051037-04-702 | EA                                                                                                                                                                                      | Switch - Rocker SPTD                                                                                                                                                                                                     |
| 051057-04-703 | EA                                                                                                                                                                                      | Lenses for LED Light w/Clip                                                                                                                                                                                              |
| 051057-01-704 | EA                                                                                                                                                                                      | Micro Switch                                                                                                                                                                                                             |
| 051057-01-705 | EA                                                                                                                                                                                      | Bulb - Searchlight                                                                                                                                                                                                       |
| 051057-01-706 | EA                                                                                                                                                                                      | Base - Motor & Gtor Asm                                                                                                                                                                                                  |
| 008326-01-000 | EA                                                                                                                                                                                      | Terminal Ring - 16/14 - 3/8 Stud                                                                                                                                                                                         |
| 035416-04-000 | EA                                                                                                                                                                                      | Terminal - Ring - #10 Stud Fit                                                                                                                                                                                           |
| 044466-03-000 | EA                                                                                                                                                                                      | Circuit Breaker - w/Mounting Bracket                                                                                                                                                                                     |
| 093654-02-000 | EA                                                                                                                                                                                      | Circuit Breaker - 15 Amp                                                                                                                                                                                                 |
|               | 051057-02-000<br>051057-04-000<br>051057-04-700<br>051057-04-701<br>051037-04-702<br>051057-04-703<br>051057-01-704<br>051057-01-706<br>008326-01-000<br>035416-04-000<br>044466-03-000 | 051057-02-000 EA<br>051057-04-000 EA<br>051057-04-700 EA<br>051057-04-701 EA<br>051057-04-702 EA<br>051057-04-703 EA<br>051057-01-704 EA<br>051057-01-705 EA<br>051057-01-706 EA<br>008326-01-000 EA<br>035416-04-000 EA |