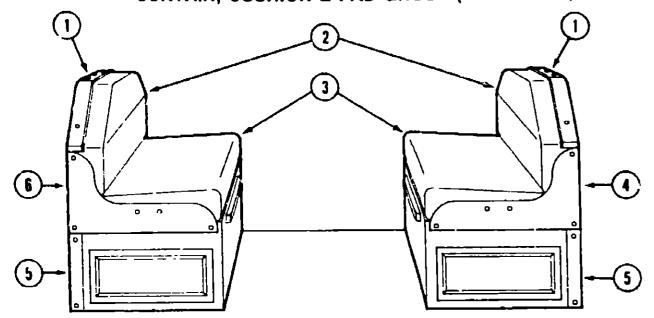

Dinette Group                      | B-19 - B-21 |
| Driver's Compartment Group         | B-22 - C-02 |
| Electrical Group                   | C-03 - C-06 |
| Exterior Body Group                | C-07 - C-14 |
| Galley Group                       | C-15 · C-18 |
| Heating & Air Conditioning Group   | C-19 - C-20 |
| Interior Finish Group              | C-21 - C-22 |
| Labels Group                       | C-23        |
| LP Group                           | C 24        |
| Lounge Group                       | D-01 - D-04 |
| Sealants & Fasteners Group         | D-05 - D-06 |
| Water & Sewage Group               | D-07 - D-09 |
| Window, Vent & Exterior Duor Group | D-10 - D-23 |
|                                    |             |

B-15 8-16

#### CURTAIN, CUSHION & PAD GROUP (CONTINUED)



#### DINETTE

| Key | Part Number                |    | Description                                   |
|-----|----------------------------|----|-----------------------------------------------|
| 1   | 098454-01-B16              | EΑ | Pad Asm - Dinette                             |
| 1   | 098454-01-B17              | EA | Pad Asm Dinette (B67)                         |
| 1   | 098454-01-B50              | EA | Pad Asm - Dinette                             |
| 2   | 0 <del>889</del> 27-79-B1B | EA | Cushion Asm Dinette - Seet Back (B16)         |
| 2   | 088927-79-B19              | EA | Cushion Asm Dinette - Seat Back (B17)         |
| 2   | 088927-79-B50              | EA | <del></del>                                   |
| 2   | 088927-79-B67              | EA |