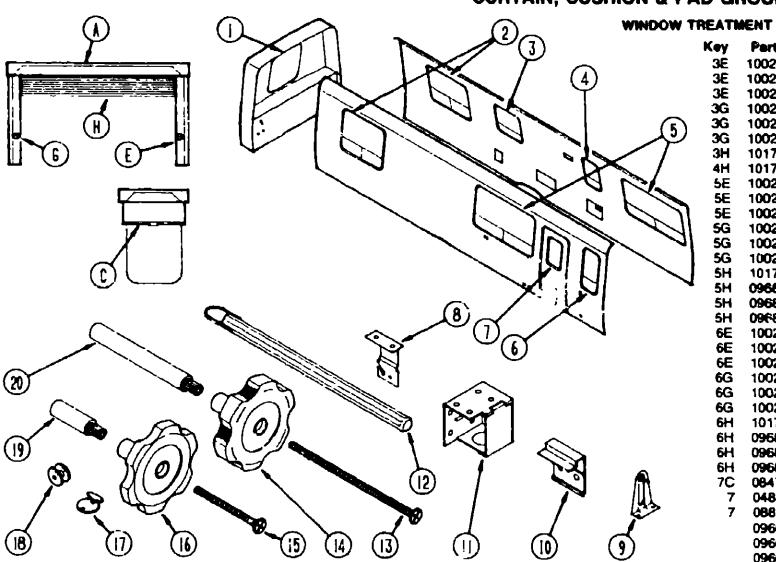

Mounting Bracket - Right Side (Shown) Clear Plastic

Valance & Leg Fabric (B50) (Windows 1,2)

Blind - Day/Nighter 12" x 35" Drop (B67)"

Blind - Day/Nighter - 57 5" x 35" Drop Blind - Day/Nighter - 57 5" x 35" Drop (B67)

Blind - Day/Nighter - 57 5" x 35" Drop

Blind - Oak - 17" x 26" Drop

Lag - Right - w/Wood Trim

Leg - Left - w/Wood Trim

Leg - Left - w/Wood Trim

Shade Asm - 27.25\*

Velcro - Hook Tape

Veicro - Loop Tape

Roller Shade Bracket

Hold Down Bracket - Blind

Wand w/Metal Clip - 8"

Window Knob (Beige)

Window Knob (Brass)

EA Window Knob - Black

Cord Cleat - Blind

EA Extension - Window Knob

EA - Screw - Window Knob (Black)

Hold Down Adjuster - Blind EA Extension - Window Knob (Black)

Screw - Window Knob (Zinc) Screw - Window Knob (Brass)

Leg - Left - w/Wood Trim



| 1H 096803-01-B50 EA Blind - 32 5" x 36" E Z Lift Day/Nighter 2A 102124-03-B16 EA Valance - w/Fabric Trim - 51" 2A 102124-03-B17 EA Valance - w/Fabric Trim - 51" (B67) 2E 100281-35-B16 EA Leg Right - w/Fabric Trim 2E 100281-35-B17 EA Leg - Right - w/Fabric Trim 2E 100281-35-B50 EA Leg - Right - w/Fabric Trim 2G 100281-36-B16 EA Leg - Left - w/Fabric Trim 2G 100281-36-B17 FA Leg - Left - w/Fabric Trim (B67) 2G 100281-54-B50 EA Leg - Left - w/Fabric Trim (B67) 2G 100281-54-B50 EA Leg - Left - w/Fabric Trim 2H 096803-02-B16 EA Blind - 39" x 35" E-Z Lift Day/Nighter