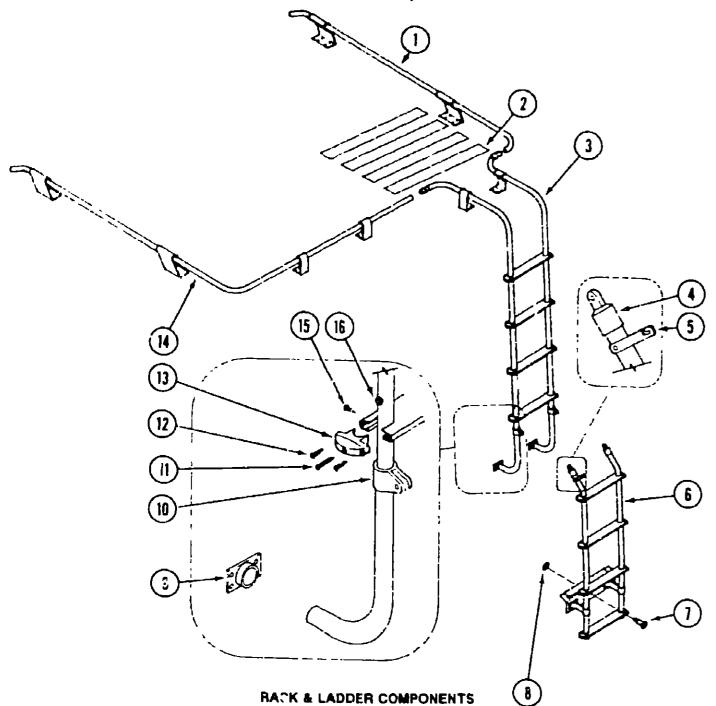

| C-15 - C-18                |
| Heating & Air Conditioning Group   | C-19 - C-20                |
| Interior Finish Group              | C-19 - C-20<br>C-21 - C-22 |
| Labels Group                       |                            |
| LP Group                           | C-23                       |
| Lounge Group                       | C-24                       |
| Sealants & Fasteners Group         | D-01 - D-04                |
|                                    | D-05 - D-06                |
| Water & Sewage Group               | D-07 - D-09                |
| Window, Vent & Exterior Door Group | D-10 - D-23                |
|                                    |                            |

### EXTERIOR BODY GROUP (CONTINUED) EXTERIOR BODY GROUP (CONTINUED;



| Key | Part Number          | U/M | Description                        |
|-----|----------------------|-----|------------------------------------|
| 1   | 081026-17-B16        | EA  | Rack Asm - Passanger Side          |
| 2   | 038327-01-000        | EA  | Tape - Anti-Slip - 2" x 35"        |
| 3   | 094823-01-AC1        | EA  | Ladder Asm - Upper                 |
| 4   | 081115-01-000        | EA  | Top Cap - 1"                       |
| 5   | 080873-01-000        | EA  |                                    |
| 6   | 094B24-01-AC1        | EA  |                                    |
| 7   | 061056-01-000        | ĘΑ  | Pin - Quick Release                |
| В   | <b>981955-01-000</b> | EA  | Springgrip - Internal Tooth Washer |
| 9   | 067165-01-000        | EA  | Mounting Bracket