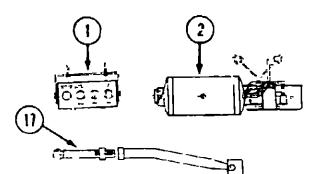

#### REARVIEW TELEVISION MONITOR

| Key | Part Number   | U/M | Description                                     |
|-----|---------------|-----|-------------------------------------------------|
| _   | 093041-01-000 | EΑ  | Cable - Monitor/Camera                          |
|     | 093040-04-701 | EA  | Monitor - 6" - w/Bracket & Wire Harness         |
|     | 102813-01-01A | EA  | Inner Shroud                                    |
|     | 104311-01-000 | EA  | Rear Bracket                                    |
|     | 093040-04-700 | EA  | Camera & Mounting Bracket                       |
|     | 093040-04-000 | EA  | Television System - Rearview (Monitor & Camera) |
|     | 102814-01-01A | EA  | Extenor Shroud                                  |
|     | 093040-04-702 | EA  | Sun Hood (Monitor)                              |