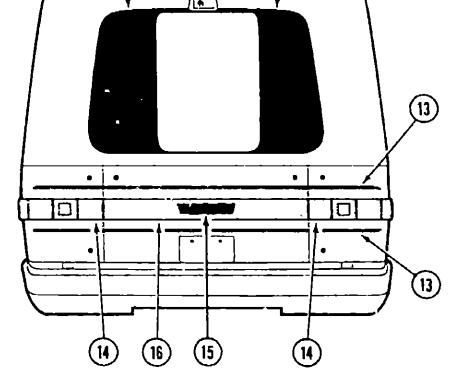

p                 | C-07 - C-14 |
| Galley Group                       | C-15 - C-18 |
| Heating & Air Conditioning Group   | C-19 - C-20 |
| Interior Finish Group              | C-21 - C-22 |
| Labels Group                       | C-23        |
| LP Group                           | C-24        |
| Lounrye Group                      | D-01 - D-04 |
| Sealants & Fasteners Group         | D-05 - D-06 |
| Water & Sewage Group               | D-07 - D-09 |
| Window, Vent & Exterior Door Group | D-10 - D-23 |
|                                    |             |

Reveal Molding Cap - Driver or Passenger Side

EA Reveal Molding Cap - Driver or Passenger Side

Reveal Molding

17 076844-02-000

# EXTERIOR BODY GROUP (CONTINUED) DECALS & FILM STRIPES

#### 1991 WINNEBAGO **TABLE OF CONTENTS**







| <b>e</b> y | Part Number                | U/M | Description                                              | (13)                                                       |  |
|------------|----------------------------|-----|----------------------------------------------------------|------------------------------------------------------------|--|
| 1          | 096239-01-04A              | EA  | Decal - Rear - Passenger Side                            |                                                            |  |
|            | 096239-02-04A              | EA  | Decal - Rear - Driver Side                               | <del>                                     </del>           |  |
|            | 096238-01-04A              | EA  | Decal - Rear - Passenger Side