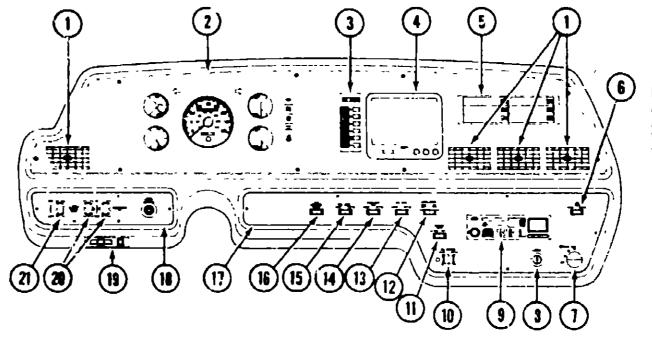

s Compartment Group            | B-22 - C-02 |
| lectrical Group                      | C-03 - C-06 |
| xterior Body Group                   | C-07 - C-14 |
| Salley Group                         | C-15 - C-18 |
| feating & Air Conditioning Group     | C-19 - C-20 |
| nterior Finish Group                 | C-21 - C-22 |
| abels Group                          | C-23        |
| .P Group                             | C-24        |
| ounge Group                          | D-01 - D-04 |
| Sealants & Fasteners Group           | D-05 - D-06 |
| Vater & Sewage Group                 | D-07 - D-09 |
| Vir. dow, Vent & Exterior Door Group | D-10 - D-23 |
|                                      |             |

#### DRIVER'S COMPARTMENT GROUP (CONTINUED)

#### DRIVER'S COMPARTMENT GROUP (CONTINUED)





# 1991 WILINEBAGO TABLE OF CONTENTS

| INTRODUCTION                 | A-01 - A-0 |
|------------------------------|------------|
| ABBREVIATIONS                | A-0        |
| ALPHABETICAL/GROUP REFERENCE | A-04 - A-0 |
| WC/FP33RO                    | A-07 - D-2 |
| WC/FP37RQ                    | ₹-01 - H-2 |

#### INSTRUMENT CLUSTER (1991 CHEVROLET CHASSIS)

| Key | Part Number   | U/M | Description                                                 |
|-----|---------------|-----|-------------------------------------------------------------|
| 1   | 076783-02-000 |     | Louver Asm - Air Conditioner - Adjustable Vent              |
| 2   | 101046-05-01A | EA  | Bezel - Instrument Panel - w/o Applique                     |
|     | 101046-08-01A | EΑ  | Applique - Instrument Panel - Bezel