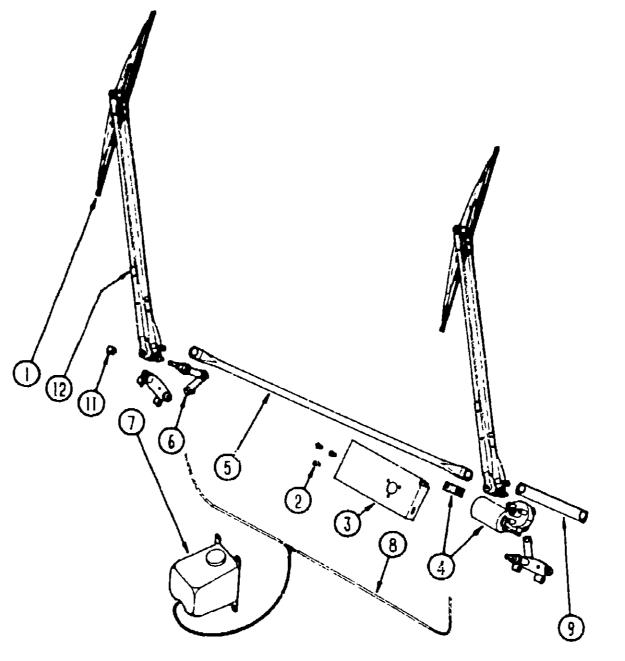

#### A'R HORNS

| ry | Part Number      | U/M     | Description                             |
|----|------------------|---------|-----------------------------------------|
| •  | 077497-02-000    | EΑ      | Hose Kit - Aux Air                      |
| •  | 077497-03-000    | EA      | Parts Krt - Hose - Aux Air              |
| •  | 077497-05-000    | EA      | Compressor/Tank/Solenoid Kit            |
| •  | 077497-06-000    | EA      | Air Horn Kit - Twin - Chromed           |
|    | 077497-01-700    | EA      | Solenoid - Air Tank                     |
|    | 077497-01-701    | EA      | Compressor Switch                       |
|    | 077497-01-702    | EA      | Toggle Switch w/Wire                    |
|    | 077497-01-703    | EA      | Air Tank                                |
|    | 077497-01-704    | EA      | Compressor w/Switch                     |
|    | 077497-01-706    | EA      |                                         |
|    | 077497-01-707    | EA      | Belt & Screw Cover f/Compressor         |
|    | 077497-01-708    | EA      | Filter & Mounting Hardware f/Compressor |
|    | 077497-01-709    | EA      |                                         |
|    | 081407-01-000    | EA      | Mounting Plate - Air Horns              |
|    | 061404-01-000    | EΑ      | Mounting Bracket - Compressor           |
|    | 078239-01-000    | EA      |                                         |
|    | 031048-04-000    | EA      | Cover Plate - Switch                    |
|    | 007940-01-000    | EA      | Slide Receptacle - 16 to 12 AWG         |
|    | 041953-07-000    | FT      | Conduit - Slit Corivolute - 25"         |
|    | 047443-01-000    | EA      | Terminal25" Receptacle                  |
|    | 063910-01-000    | EA      | Relay Housing                           |
|    | 063912-02-000    | EA      | Canister Relay - SPDT - w/Resistor      |
|    | 071390-04-000    | EA      | Air Tubing - 1/4" OD - Black            |
|    | 088473-09-000    | EA      | Pin Housing                             |
|    | 068475-01-000    | EA      | Connector Pin                           |
|    | 093654-02-000    | EA      | Circuit Breaker - 15 Amp                |
| •  | Parts used to ma | ke up c | omplete air horn kit                    |