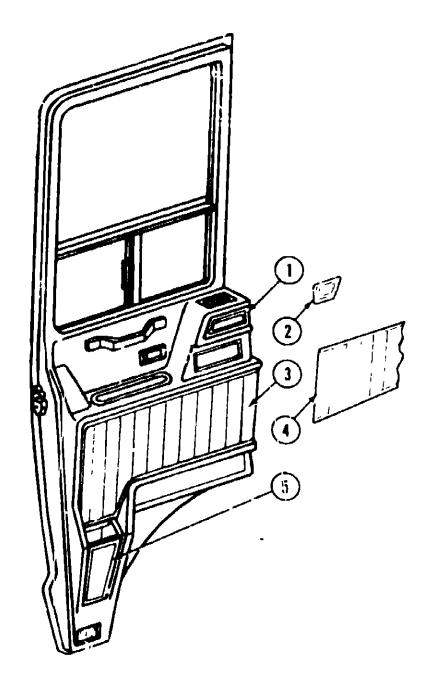

| 8-19 - B-21  |
| Driver's Compartment Group         | B-22 - C-02  |
| Electrical Group                   | C-03 - C-06  |
| Exterior Body Group                | C-07 - C-14  |
| Galley Group                       | C-15 - C-18  |
| Heating & Air Conditioning Group   | C-19 - C-20  |
| Interior Finish Group              | C-21 - C-22  |
| Labels Group                       | C-23         |
| LP Group                           | C-24         |
| Lounge Group                       | D-01 - D-04  |
| Sealants & Fasteners Group         | D-05 - D-06  |
| Water & Sewage Group               | D-07 - D-09  |
| Window, Vent & Exterior Door Group | D-10 - D-23  |
| •                                  |              |

B-13 B-14

# CURTAIN, CUSHION & PAD GROUP (CONTINUED) PADDED INSERTS



| Key | Part Number                    | UM.      | Description                                                              |
|-----|--------------------------------|----------|--------------------------------------------------------------------------|
| 1   | 089104-05-B16                  | EA       | Insert - Upper Door Pad - Driver                                         |
| 1   | 089104-05-B17                  | EA       | Insert - Upper Door Pad - Driver (867)                                   |
| 1   | 089104-05-B50                  | EA       | Insert - Upper Door Pad - Driver                                         |
|     | 089104-06-B16                  | EA       | Insert - Upper Door Pad - Passenger                                      |
|     | 089104-06-B17