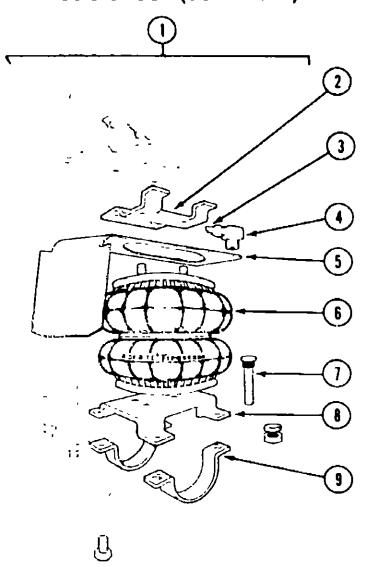

#### POWER SEARCHLIGHT

| Part Number   | U/M                                                                                                                                                                                     | Description                                                                                                                                                                                                              |
|---------------|-----------------------------------------------------------------------------------------------------------------------------------------------------------------------------------------|--------------------------------------------------------------------------------------------------------------------------------------------------------------------------------------------------------------------------|
| 051057-02-000 | EA                                                                                                                                                                                      | Searchlight - Power Driven - w/o Switch                                                                                                                                                                                  |
| 051057-04-000 | EΑ                                                                                                                                                                                      | Switch Asm - Searchlight                                                                                                                                                                                                 |
| 051057-04-700 | EΑ                                                                                                                                                                                      | Mounting Plate                                                                                                                                                                                                           |
| 051057-04-701 | EA                                                                                                                                                                                      | Switch - Non Rocker                                                                                                                                                                                                      |
| 051037-04-702 | EA                                                                                                                                                                                      | Switch - Rocker SPTD                                                                                                                                                                                                     |
| 051057-04-703 | EA                                                                                                                                                                                      | Lenses for LED Light w/Clip                                                                                                                                                                                              |
| 051057-01-704 | EA                                                                                                                                                                                      | Micro Switch                                                                                                                                                                                                             |
| 051057-01-705 | EA                                                                                                                                                                                      | Bulb - Searchlight                                                                                                                                                                                                       |
| 051057-01-706 | EA                                                                                                                                                                                      | Base - Motor & Gtor Asm                                                                                                                                                                                                  |
| 008326-01-000 | EA                                                                                                                                                                                      | Terminal Ring - 16/14 - 3/8 Stud                                                                                                                                                                                         |
| 035416-04-000 | EA                                                                                                                                                                                      | Terminal - Ring - #10 Stud Fit                                                                                                                                                                                           |
| 044466-03-000 | EA                                                                                                                                                                                      | Circuit Breaker - w/Mounting Bracket                                                                                                                                                                                     |
| 093654-02-000 | EA                                                                                                                                                                                      | Circuit Breaker - 15 Amp                                                                                                                                                                                                 |
|               | 051057-02-000<br>051057-04-000<br>051057-04-700<br>051057-04-701<br>051037-04-702<br>051057-04-703<br>051057-01-704<br>051057-01-706<br>008326-01-000<br>035416-04-000<br>044466-03-000 | 051057-02-000 EA<br>051057-04-000 EA<br>051057-04-700 EA<br>051057-04-701 EA<br>051057-04-702 EA<br>051057-04-703 EA<br>051057-01-704 EA<br>051057-01-705 EA<br>051057-01-706 EA<br>008326-01-000 EA<br>035416-04-000 EA |