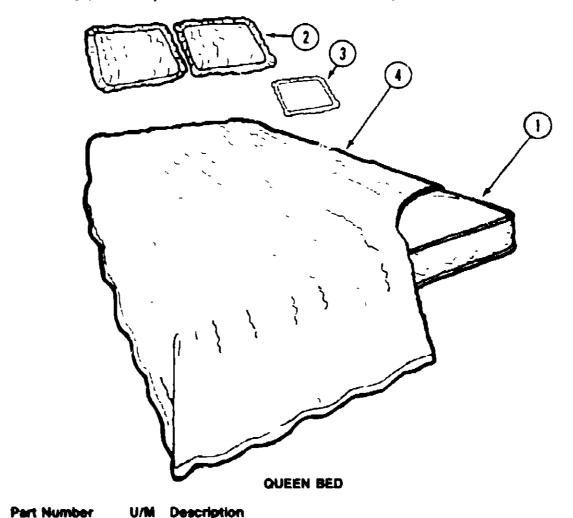

ud - #30 (B67)               |
|     | 070578-01 <sub>7</sub> B50 | EA | Button - Screw Stud - #30                     |
|     | 096008-72-000              | YD | Dinette Main Fabric (B16)                     |
|     | 096008-71-000              | YD | Dinette Main Fabric (B17)                     |
|     | 096008-97-000              | YD | Dinette Main Fabric (B50)                     |
|     | 096008-95-000              | YD | Dinette Main Fabric (B67)                     |
|     | 096008-69-000              | YD | Dinette Fabric - Plain Accent (B16)           |
|     | 096008-65-000              | YD | • • • • •                                     |
|     | 096008-98-000              | YD | Dinette Fabric - Pluin Accent (B50)           |

#### CURTAIN, CLISHION & PAD GROUP (CONTINUED)



Innerspring Mattress

Pillow Sham (B67)

Pillow Sham Cover

Pillow Sham Cover

Pillow Sham Cover (B67)

Bedspread Throw Pillow

EA Fined Bedspread - w/Ruffles

Fitted Bedspread - w/Ruffle Fitted Bedspread - w/Ruffles

Bedspread Throw Pillow (B16)

Bedspread Throw Pillow (B17, B67)

TWIN BED

Mattress - Innerspring - 32" x 74" x 7 75"

Bedspread Asm - Fitted - 33" x 75" - Passenger Side Bedspread Asm - Fitted - 33" x 75" - Passenger Side (B67)

Bedspread Asm - Fitted - 33" x 75" - Passenger Side

Bedspread Asm - Frited - 33" x 75" - Driver Side (B67)

Bedspread Asm - Fitted - 33" x 75" - Driver Side

Bedspread Asm - Fitted - 33" x 75" - Driver Side

Pillow Sham

Pillow Sham

YD Fatric (D16)

YD Fabric (B50)

U/M Description

EA Pillow Sham

Pillow Sham (B67)

Pillow Sham

Fabric (B16)

YD