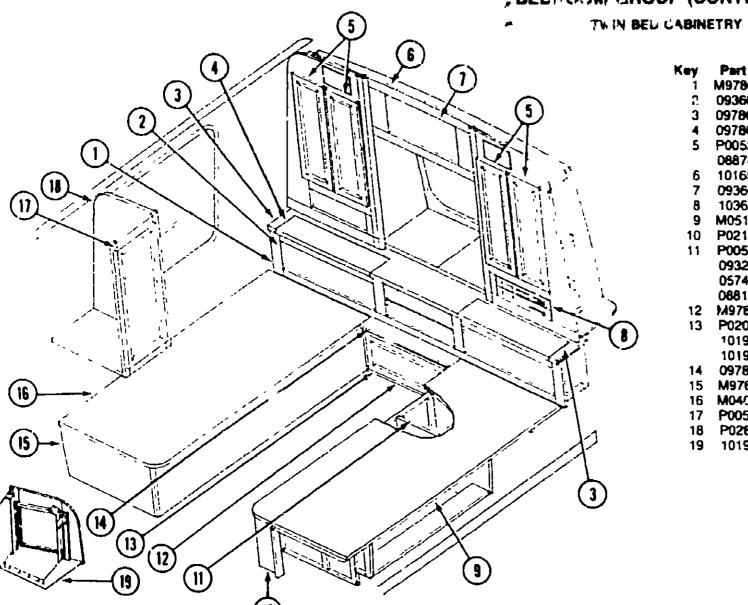

roup      | B-10 - B-16 |
| D'inette Group                    | B-19 - B-21 |
| Driver's Compartment Gloup        | E-22 - C-02 |
| Electrical Group                  | C-03 - C-06 |
| Exterior Body Group               | C-07 · C-14 |
| Galley Group                      | C-15 - C-18 |
| Heating & Air Conditioning Group  | C-19 - C-20 |
| Interior Finish Group             | C-21 · C-22 |
| Labels Group                      | C-23        |
| LP Group                          | C 24        |
| Lounge Group                      | D-01 - D-04 |
| Sealants & Fasteners Group        | D-05 - D-06 |
| Water & Sewage Group              | D-07 - D-09 |
| Window, Vent & Extenor Door Group | D-10 · D-23 |
|                                   |             |

A-15 A-16

#### , BEDTOOM GROUP (CONTINUED)



| Key | Part Number   | U/M | Description                                       |
|-----|---------------|-----|---------------------------------------------------|
| 1   | M97867-01-B16 | EA  | Cabinet Asm Upper Nightstand                      |
| 5   | 093606-04-000 | EA  | Mirror - Beveled ,                                |
| 3   | 097867-12-B16 | ΕA  |                                                   |
| 4   | 097867-13-B16 | EA  | Door Asm - Upper Nightstand                       |
| 5   | P00520-92-B16 | EA  | Door Asm w/o Hardware                             |
|     | 088742-03-000 | EA  | Mirror - Beveled                                  |
| 6   | 101653-01-B16 | EA  | Cabinet Asm - Shirt Closet - w/c Doors            |
| 7   | 093606-05-000 | EΑ  | Mirror - Beveled