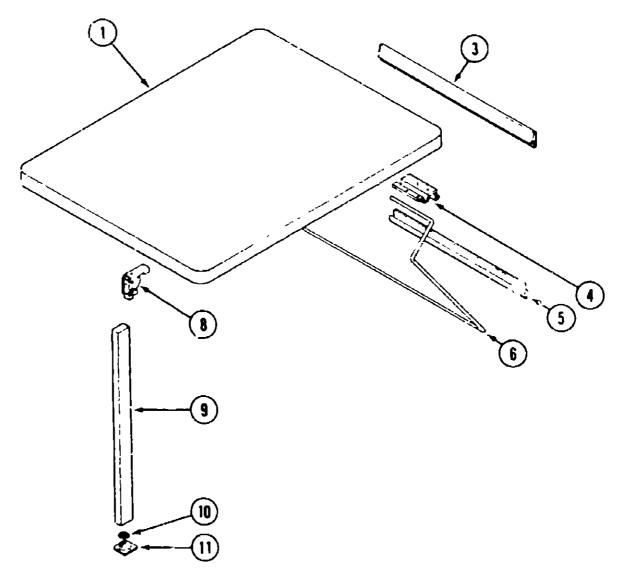

|                                            |
| 7   | M05104-01-B16 | EA  |                                            |
| 8   | M05105-01 B16 | EA  |                                            |
|     | 101656-01-B16 | EΑ  |                                            |
|     | 081521-02-007 | EA  |                                            |
|     | 042357-17-002 | EΑ  | Corner Molding - Bildius Plastic           |
|     | 009767-12-000 | EA  |                                            |
|     | 070504-18-000 | Fī  |                                            |
|     | 080176-03-000 | EA  |                                            |
|     | 101910-01-000 | EA  | Side Asm - 18" (Drawer)                    |
|     | 101910-02-000 | EA  | Slide Asm - 18" (Cabinet)                  |



#### DINETTE TABLE

| Key | Part Number   | U/M | Description                                |
|-----|---------------|-----|--------------------------------------------|
| í   | M92743-09-B16 | FΑ  | Table Top - Dinette - w/o Edge Band        |
|     | 004354-01-000 | EA  | Bumper - 1/8" x 1/2" - Brown               |
|     | 076325-28-000 | ΕA  | Molding - Edge Band                        |
| 3   | 053200-05-000 | EA  | Bracket - Upper Wall Mount - 23 5" - Beige |
| 4   | 088410-01-000 | EA  | Bracket - Table Mount - 23" - Beige        |
| 5   | 024281-07-000 | EA  | Bracket - Lower Wall Mount - 22 12" - Beig |
| 6   | 024275-05-000 | EA  | Rod - Table Lift - 8" x 23 5" - Beige      |
| 8   | 093550-01-000 | EA  | Bracket - Table Leg - Folding              |
| 9   | 092707-01-01A | EA