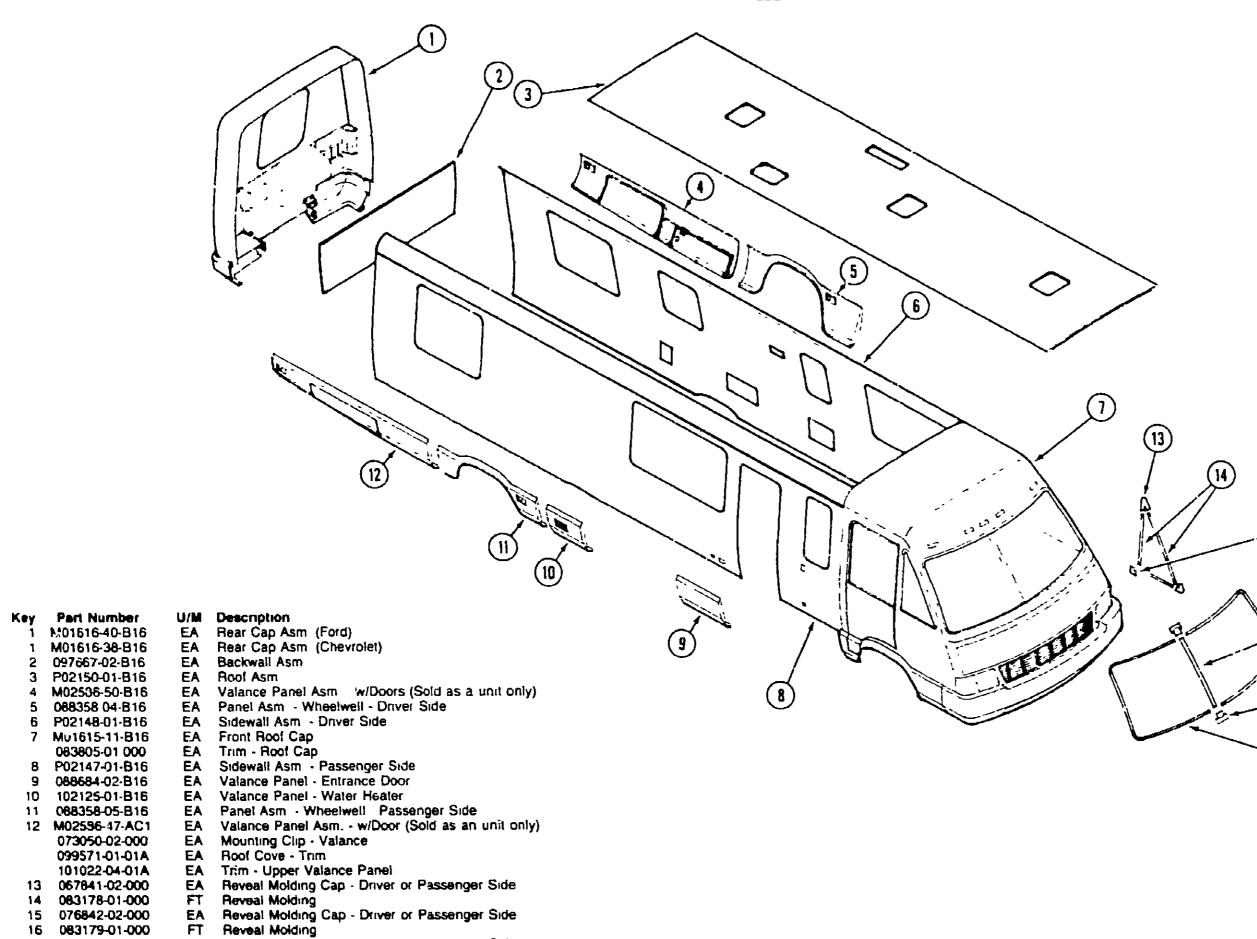

's Compartment Group          | B 22 - C-02 |
| Electrical Group                    | C-03 - C-06 |
| Exterior Body Group                 | C-07 - C-14 |
| Galley Group                        | C-15 - C-18 |
| Heating & Air Conditioning Group    | C-19 - C-20 |
| Interior Finish Group               | C-21 - C-22 |
| Labels Group                        | C-23        |
| LP Group                            | C-24        |
| Loungu Group                        | D-01 - D-04 |
| Sealants & Fasteners Group          | D-05 - D-06 |
| Water & Sewage Group                | D-07 - D-09 |
| Window, Vent & Exterior Door Group  | D-10 - D-23 |
| Times of temperature and the second | 2 .5 2 20   |
|                                     |             |

#### **EXTERIOR BODY GROUP** EXTERIOR BODY PANELS



#### 1991 WINNEBAGO **TABLE OF CONTENTS**

| INTRODUCTION                 | A-01 - A-02 |
|------------------------------|-------------|
| ABBREVIATIONS                | A-03        |
| ALPHABETICAL/GROUP REFERENCE | A 04 - A-06 |
| WC/FP33RQ                    | A-07 - D 24 |
| WC/FP37RQ                    | E-01 - H-20 |

#### 1991 WC/FP33RQ INDEX

| Floor Plan                         | A-07 - A-08 |
|------------------------------------|-------------|
| Accessones Group                   | A-09 - A-11 |
| Bath Group                         | A-12 - A-14 |
| Bedroom Group                      | A-15 - A-19 |
| Chassis Group                      | A 20 - B-09 |
| Curtain, Cushion & Pad Group       | B-10 - B-18 |
| Dinette Group                      | B-19 - B-21 |
| Driver's Compartmen