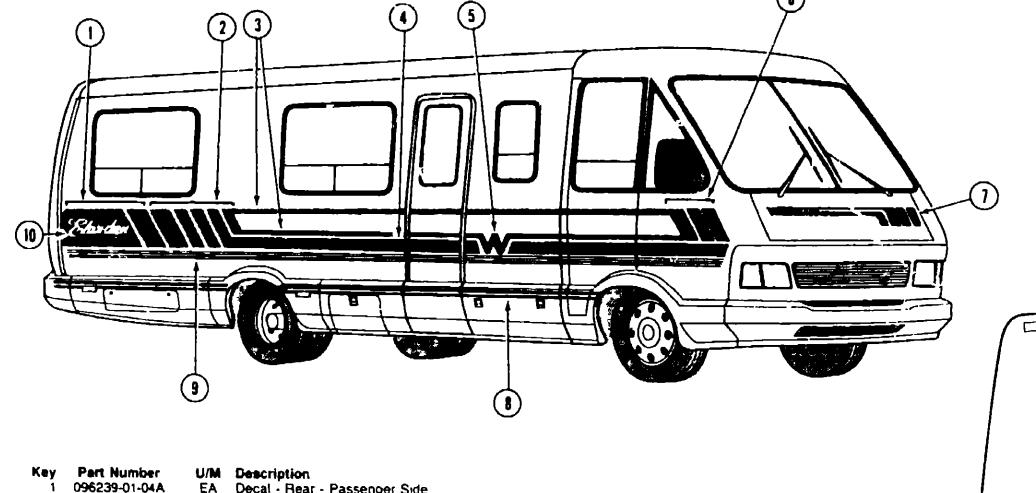

oup                 | C-07 - C-14 |
| Galley Group                       | C-15 - C-18 |
| Heating & Air Conditioning Group   | C-19 - C-20 |
| Interior Finish Group              | C-21 - C-22 |
| Labels Group                       | C-23        |
| LP Group                           | C-24        |
| Lounrye Group                      | D-01 - D-04 |
| Sealants & Fasteners Group         | D-05 - D-06 |
| Water & Sewage Group               | D-07 - D-09 |
| Window, Vent & Exterior Door Group | D-10 - D-23 |
|                                    |             |

Reveal Molding Cap - Driver or Passenger Side

EA Reveal Molding Cap - Driver or Passenger Side

Reveal Molding

17 076844-02-000

# EXTERIOR BODY GROUP (CONTINUED) DECALS & FILM STRIPES

#### 1991 WINNEBAGO **TABLE OF CONTENTS**







| <b>e</b> y | Part Number                | U/M | Description                                              | (13)                                                       |  |
|------------|----------------------------|-----|----------------------------------------------------------|------------------------------------------------------------|--|
| 1          | 096239-01-04A              | EA  | Decal - Rear - Passenger Side                            |                                                            |  |
|            | 096239-02-04A              | EA  | Decal - Rear - Driver Side                               | <del>                                     </del>           |  |
|            | 096238-01-04A              | EA  | Decal - Rear - Passenger Side