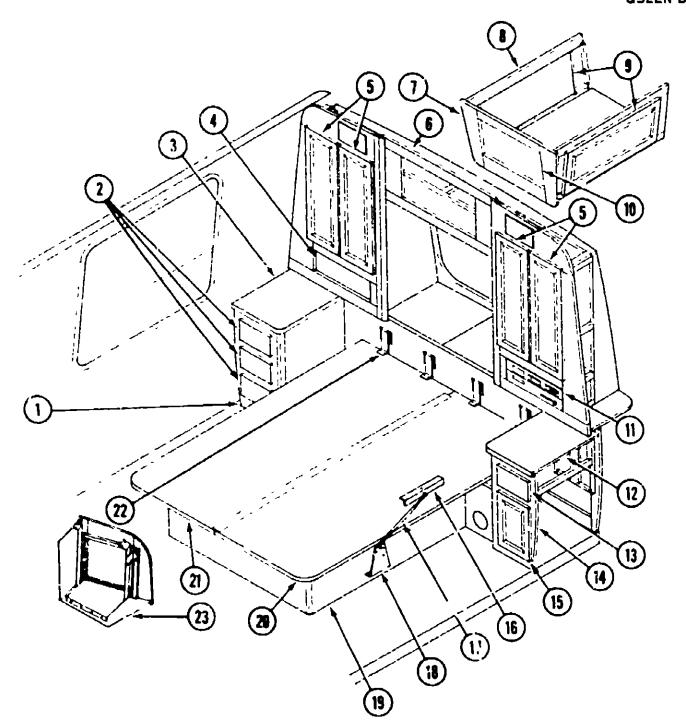

ent Group         | B-22 - C-02   |
| Electrical Group                   | C-03 - C-06   |
| Exterior Body Group                | C-07 - C-14   |
| Galley Group                       | C-15 - C-18   |
| Heating & Air Conditioning Group   | C-19 - C-20   |
| Interior Finish Group              | C-21 - C-22   |
| Labels Group                       | C-23          |
| LP Group                           | C-24          |
| Lounge Group                       | D-01 - D-04   |
| Sealants & Fasteners Group         | D-05 - D-06   |
| Water & Sewage Group               | D-07 - D-09   |
| Window, Vent & Exterior Door Group | D-10 - D-23   |
| Times, Tem a Exterior Book Group   | 17-10 - 67-20 |
|                                    |               |

A-13 A-14

# BEDROOM GROUP QUEEN BED CABINETRY



| Key | Part Number                | U/M | Description                                                  |
|-----|----------------------------|-----|--------------------------------------------------------------|
| 1   | P01965-01-B16              | ĒA  | Cabinet Asm - Nightstand - w/o Drawers                       |
| 2   | P02002-07-B16              | EA  | Drawer Arm - w/o Hardware                                    |
|     | 101910-03-000              | EA  | Slide Asm Cabinet Set - 12"                                  |
|     | 101910-04-000              | EA  | Slide Asm - Drawer Set - 12"                                 |
| 3   | 101965-12-B16              | EA  | Countertop Asm                                               |
| 4   | 093606-04-000              | EA  | Mirror - Beve