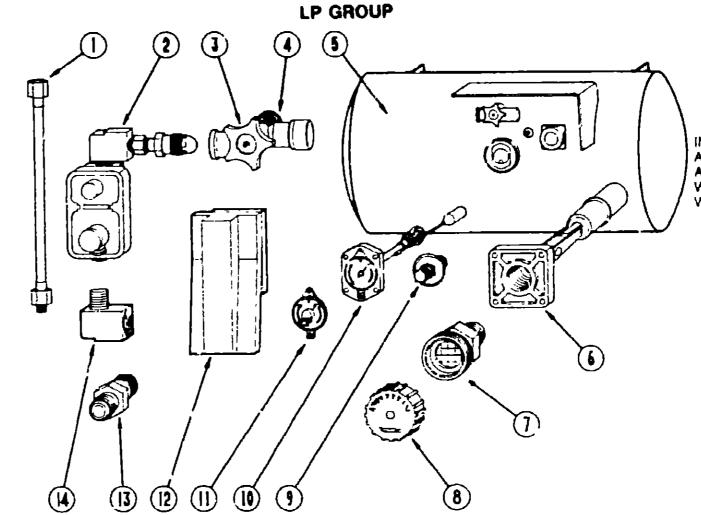

# 1991 WC/FP33RQ

|                                    | •           |
|------------------------------------|-------------|
| Floor, Plan                        | A-07 - A-08 |
| Accessories Group                  | A-09 - A-11 |
| Bath Group                         | A-12 - A-14 |
| Bedroom Group                      | A-15 - A-19 |
| Chassis Group                      | A-20 - B-09 |
| Curtain, Cushion & Pad Group       | B-10 - B-18 |
| Dinette Group                      | B-19 · B-21 |
| Driver's Compartment Group         | B-22 · C-02 |
| Electrical Group                   | C-03 - C-06 |
| Exterior Body Group                | C-07 - C-14 |
| Galley Group                       | C-15 · C-18 |
| Heating & Air Conditioning Group   | C-19 - C-20 |
| Interior Finish Group              | C-21 - C-22 |
| Labels Group                       | C-23        |
| LP Group                           | C-24        |
| Lounge Group                       | D-01 - D-04 |
| Sealants & Fasteners Group         | D-05 - D-06 |
| Water & Sewage Group               | D-07 - D-09 |
| Window, Vent & Exterior Door Group | D-10 - D-23 |
| The second second second second    |             |

#### 1991 WC/FP33RQ INDEX

| _                                  |             |
|------------------------------------|-------------|
| loor Plan                          | A-07 - A-06 |
| ccessories Group                   | A-09 - A-11 |
| lath Group                         | A-12 - A-14 |
| ledroom Group                      | A-15 - A-19 |
| Chassis Group                      | A-20 - B-09 |
| Curtain, Cushion & Pad Group       | B-10 - B-18 |
| inette Group                       | B-19 - B-21 |
| Priver's Compartment Group         | B-22 - C-02 |
| lectrical Group                    | C-03 - C-06 |
| xterior Body Group                 | C-07 - C-14 |
| Salley Group                       | C-15 - C-18 |
| leating & Air Conditioning Group   | C-19 - C-20 |
| nterior Finish Group               | C-21 - C-22 |
| abels Group                        | C-23        |
| .P Group                           | C-24        |
| ounge Group                        | D-01 - D 04 |
| Sealants & Fasteners Group         | D-05 - D-06 |
| Water & Sewage Group               | D-07 - D-09 |
| Mindow, Vent & Exterior Door Group | D-10 - D-23 |