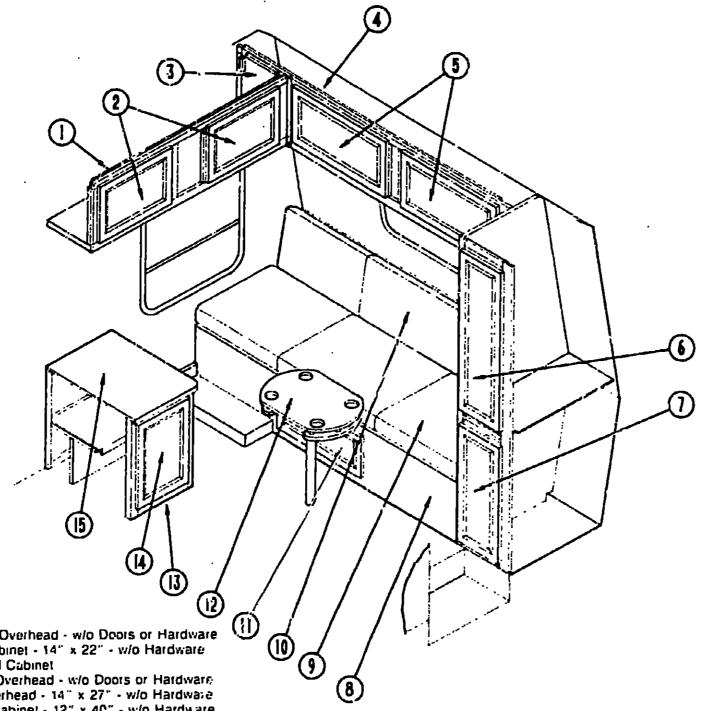

### **CURTAIN, CUSHION & PAD GROUP**

### CURTAINS, BLINDS, VALANCES & TIEBACKS

| Key | Part Number   | U/M | Description                                |
|-----|---------------|-----|--------------------------------------------|
| 1   | 100344-08-B27 | EΑ  | Valance Asm, w/Wood Trim - 72.5"           |
| 1   | 100044-08-B?8 | EΑ  | Valance Asm. w/Wood Trini - 72.5           |
| 1   | 100281-08-B27 | EA  | Leg Asm Window - 27" - Passenger           |
| 1   | 100281-08-B28 | FΑ  | Leg Arm - Window - 27" - Passenger         |
| 1   | 100281-07-B27 | EΑ  | Leg Asm. · Window · 27' · Driver           |
| 1   | 1002B1-07-E28 | EA  | Leg Asm Window - 27" - Driver              |
| 1   | U93475-48-01A | EA  | Mini Blind - 66.5" x 28" Drop              |
| 2   | 100344-02-B27 | EA  | Valance Asm. w/Wood Trlm - 28"             |
| 2   | 100344-02-B28 | EA  | Valance Asm. w/Wood Trim - 28"             |
| 3   | 069777-02-000 | ĘΑ  | Valance - Bath                             |
| 3   | 084755-73-B05 | EΑ  | Shade Asm. + 18.25"                        |
| 4   | 097878-20-B27 | EA  | Valance Asm. w/Wood Trim - 5.5" x 43"      |
| 4   | 097878-20-B28 | EΑ  | Valance Asm. w/Wood Trim - 5.5" x 43"      |
| 4   | 101034-01-B05 | EA  | Curtain Asni. w/Tape Top - 16" x 25" Beige |
| Λ   | 101034-01-B07 | EA  | Curtain Asm. w/Tape Top - 16" x 25" State  |