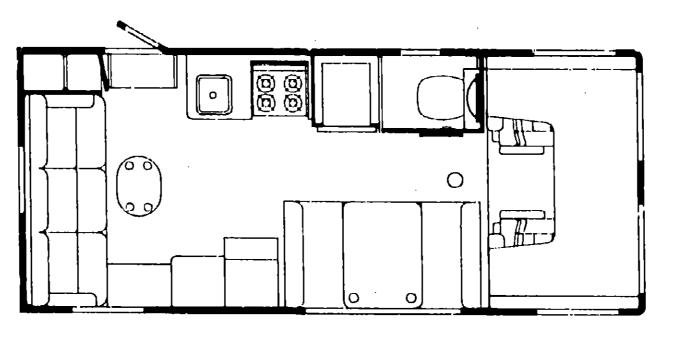

| Floor Plan                         | D-11 - D-12 |
|------------------------------------|-------------|
| Accessories Gro                    | D-13 - D-16 |
| Bath Group                         | D-17 - D-18 |
| Chassis Group                      | D-19 - D-21 |
| Curtain, Cushion & Pad Group       | D-22 - E-05 |
| Dinette Group                      | E-06 - E-07 |
| Driver's Compartment Group         | E-08 - E-09 |
| Electrical Group                   | E-10 - E-11 |
| Exterior Body Group                | E-12 - E-16 |
| Galley Group                       | E-17 - E-10 |
| Heating & Air Cenditioning Group   | E-20 - E-21 |
| Interior Finish Group              | E-22 - E-24 |
| Labels Group                       | F-01 - F-06 |
| Lounge Group                       | F-07 - F-08 |
| Sealants & Fasteners Group         | F-09 - F-10 |
| Water & Sewage Group               | F-11 - F-12 |
| Window, Vent & Exterior Door Group | F-13 - F-23 |
|                                    |             |

| loor Plan                          | D-11 - D-12 |
|------------------------------------|-------------|
| ccessories Group                   | D-13 - D-16 |
| ath Group                          | D-17 - D-18 |
| hassis Group                       | D-19 - D-21 |
| urtain, Cushion & Pad Group        | D-22 - E-05 |
| inette Group                       | E-06 - E-07 |
| river's Compartment Group          | E-08 - E-09 |
| lectrical Group                    | E-10 - E-11 |
| xterior Body Group                 | E-12 · E-16 |
| Malley Group                       | E-17 - E-19 |
| leating & Air Conditioning Group   | E-20 - E-21 |
| nterior Finish Group               | E-22 - E-24 |
| abels Group                        | F-01 - F-06 |
| ounge Group                        | F-07 - F-08 |
| ealants & Fasteners Group          | F-09 - F-10 |
| Vater & Sewage Group               | F-11 - F-12 |
| Vindow, Vent & Exterior Door Group | F-13 - F-23 |
|                                    |             |

| Floor Plan                         | D-11 · D-12 |
|------------------------------------|-------------|
| Accessories Group                  | D-13 - D-16 |
| Bath Group                         | D-17 - D-18 |
| Chassis Group                      | D-19 - D-21 |
| Curtain, Cushion & Pad Group       | D-22 - E-05 |
| Dinette Group                      | E-06 - E-07 |
| Driver's Compartment Group         | E-08 - E-09 |
| Electrical Group                   | E-10 - E-11 |
| Exterior Body Group                | E-12 - E-16 |
| Galley Group                       | E-17 - E-19 |
| Heating & Air Conditioning Group   | E-20 - E-21 |
| Interior Finish Group              | E-22 - E-24 |
| Labels Group                       | F-01 - F-06 |
| Lounge Group                       | F-07 - F-08 |
| Sealants & Fasteners Group         | F-09 - F-10 |
| Water & Sewage Group               | F-11 - F-12 |
| Window, Vent & Exterior Door Group | F-13 - F-23 |
|                                    |             |

| floor Plan                         | D-11 - D-12 |
|------------------------------------|-------------|
| Accessories Group                  | D-13 - D-16 |
| Bath Group                         | D-17 - D-18 |
| Chassis Group                      | D-19 - D-21 |
| Curtain, Cushion & Pad Group       | D-22 - E-05 |
| Dinette Group                      | E-06 - E-07 |
| Driver's Compartment Group         | E-08 - E-09 |
| Electrical Group                   | E-10 - E-11 |
| Exterior Body Group                | E-12 - E-16 |
| Galley Group                       | E-17 - E-19 |
| Heating & Air Conditioning Group   | E-20 - E-21 |
| Interior Finish Group              | E-22 - E-24 |
| Labels Group                       | F-01 - F-06 |
| Lounge Group                       | F-07 - F-08 |
| Sealants & Fasteners Group         | F-09 - F-10 |
| Water & Sewage Group               | F-11 - F-12 |
| Window, Vent & Exterior Door Group | F-13 - F-23 |
|                                    |             |

### 1991 JF321RG INDEX

| loor Plan                          | D-11 - D-12 |
|------------------------------------|-------------|
| ccessories Group                   | D-13 - D-16 |
| lath Group                         | D-17 - D-18 |
| Chassis Group                      | D-19 - D-21 |
| Curtain, Cushion & Pad Group       | D-22 · E-65 |
| Inette Group                       | E-06 - E-07 |
| Priver's Compartment Group         | E-08 - E-09 |
| lectrical Group                    | E-10 - 111  |
| Exterior Body Group                | E-12 - E-16 |
| Salley Group                       | E-17 - E-19 |
| leating & Air Conditioning Group   | E-20 - E-21 |
| nterior Finish Group               | E-22 - E-24 |
| zbels Group                        | F-01 - F-06 |
| ounge Group                        | F-07 - F-08 |
| Spalants & Fastenors Group         | F-09 - F-10 |
| Water & Sewage Group               | F-11 - F-12 |
| Window, Vont & Exterior Door Group | F-13 - F-23 |
|                                    |             |