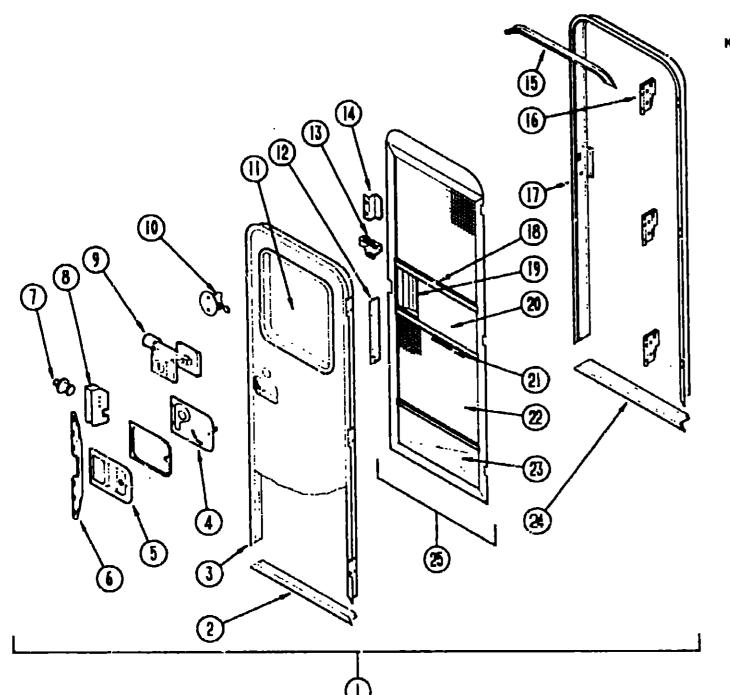

### RACK & LADDER COMPONENTS (OPTION L502)

|     |                 | ,   |                                                       |
|-----|-----------------|-----|-------------------------------------------------------|
| Key | Part Number     | U/M | Description                                           |
| ì   | 081026-01-T0J   | ĘΑ  | Rack Asm Passenger Side w/2 Angled Standoff           |
| 2   | 038327-01-000   | EA  | Tape - Anti-Silp - 2" x 60'                           |
| 3   | 081016-04-AA3   | EA  | Ladder                                                |
| 4   | 007165-01-000   | EA  | Mounting Bracket - Ladder - Lower                     |
| 5   | 067125-01-000   | EA  | Standoff - Ladder - Bright Dipped - Lower             |
| 6   | 00001.19-06-10T | EA  | Screw - SF/DR - 6 - 20 x 5/8" PPH - Black             |
| 7   | 007G63-10-36T   | ĒΑ  | Screw - 10 - 12 x 2.25" POH - Black                   |
| 8   | 07/55/30-02-000 | EA  | End Cap - Step - Black                                |
| 9   | 091055-02-000   | EA  | Standoff - Rack & Ladder - Bright Dipped              |
| 10  | D000000-C8-08E  | EA  | Screw - SF/DR - 8 - 18 x 50 PPH                       |
| 11  | 083897-51-002   | EA  | Splice                                                |
| 12  | 081026-02-703   | EA  | Rack Asm Driver Side w/2 Angled & 2 Straight Standoff |
| 13  | 081114-01-000   | EA  | Cap - Insert - Round - 1" Dia.                        |
|     |                 |     | •                                                     |