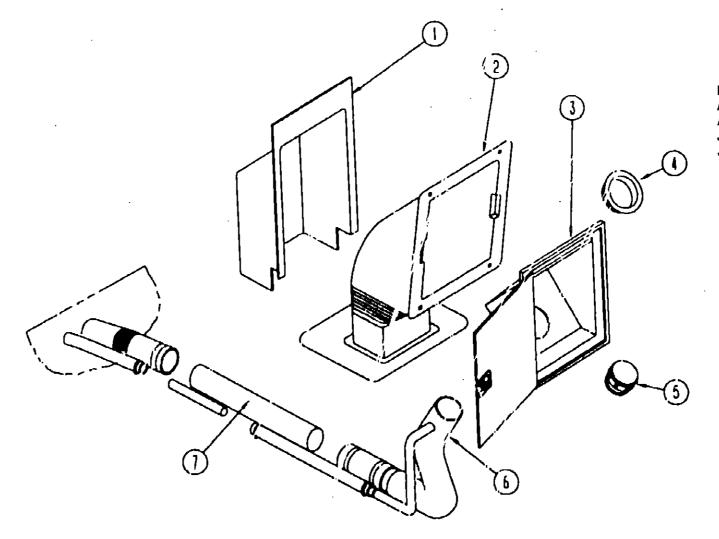

### **ACCESSORIES GROUP**

### ACCESSORIES GROUP (CONTINUED)

### **EXTERIOR MIRRORS**

| Key | Part Number    | U/M | Description                                      |
|-----|----------------|-----|--------------------------------------------------|
| ì   | 049347-01-000  | ĒΑ  | Mirror Head - 7 1/2" x 10 1/2" - Stainless Steel |
| 2   | 062047-01-000  | EΑ  | Arm · West Coast Mirror · Stainless Steel        |
|     | 006043-01-000  | EA  | Mirror - Convex - Adhesive Back                  |
|     |                |     | WHEEL COVER & MOUNTING HARDWARE                  |
| Key | Part Number    | U/M | Description                                      |
| _   | UA3181-D1-000  | EA  | Wheel Cover - 16" (Set/4)                        |
|     | 063181-01-700  | ΕA  | Wheel Cover - 16" (1)                            |
|     | 06/3181-04-702 | EA  | Nut - Wheel Cover                                |