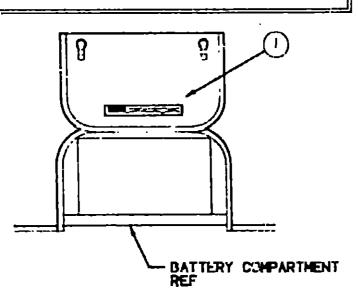

### MISCELLANEOUS CHASSIS PARTS

| ey. | Part Number        | U/M (   | Description                                        |
|-----|--------------------|---------|----------------------------------------------------|
| -   | 065450-02-000      | EA '    | Tiedown - Battery                                  |
|     | 010497-01-000      | EA (    | Clamp - Closed - 5/8" ID                           |
|     | 007161-01-000      | EA (    | Clamp · Hose · Spring Type 112                     |
|     | 062401-01-000      | EA (    | Clamp - Hose - Wormgcar22" ID - 1" ID              |
|     | 062401-02-000      |         | Clamp - Hose - Wormgear - 1.56" - 2.5" ID          |
|     | 062401-03-000      |         | Clamp - Hose - Wormgaar25" !D - 1" ID              |
|     | 062401-04-000      | EA      | Clamp - Hose - Woringear69" !D - 1.25" ID          |
|     | 062401-06-000      | EA .    | Clamp - Hose - Wormgear - 22" ID - 62" ID          |
|     | 023146-01-000      | EA      | Clamp - Screw Typ+ - 4"                            |
|     | 007125-08-000      | EA      | Clamp - Mulfler - 31 Diameter                      |
|     | 010497-06-000      | EΑ      | Clamp - Closed - 1/1/16" ID                        |
|     | 096020-11-000      | EA      | Compartment Asm Storage                            |
|     | 098577-01-000      | EA      | Compartment - Buttery                              |
|     | 096542-01-000      | EΑ      | Compartment Bottom - Generator/Storage - 27" x 21" |
|     | 074994-01-000      | EA      | Guide - Track - Eattery Tray                       |
|     | 095190-01-000      |         | Hanger - Exhaust - 4" x 1.4"                       |
|     | 103426-01-000      | EA      | Pipo - Exhaust - Tall - Ford - Rear                |
|     | 007063-01-000      | FT      | Hcse - Gas - 1/4" ID x 1/2" OD                     |
|     | 007108-01-000      | FΤ      | Hose - Fleater - 5/8"ID                            |
|     | 017516-01-000      | E'      | Mud Flup w/Holes - 14" x 18" - Black               |
|     | 045731-01-000      | EA      | Guard - Rock - Rear Wheel - 8" x 18" - Steel       |
|     | 101396-01-000      | EA      | Running Board - Ford - Passenger Side              |
|     | 101396-02-000      | EA.     | Running Board - Ford - Drivers Side                |
|     | 101396-03-000      | EΑ      | Hardware Kit - Ford Running Board                  |
|     | 07784R 05:000      | ΈA      | Step Asm Pullout                                   |
|     | 077441-06-000      | EΑ      | Bracket - Pullout Step Asin.                       |
|     | 076241-08-000      | EA      | Support Asm Step                                   |
|     | 096322-01-000      | EΑ      | Wheelwell - Plastic                                |
|     | 008343-01-000      | ĒΑ      | Wire Tie - 6"                                      |
|     | 103491-01-000      | EA      | Bracket Asm License Plate - Front                  |
|     | 06643202-000       | EA      | Light - License Plate w/Bracket                    |
|     | Note: Remainder of | exhaust | components available from Chassis Service Center.  |