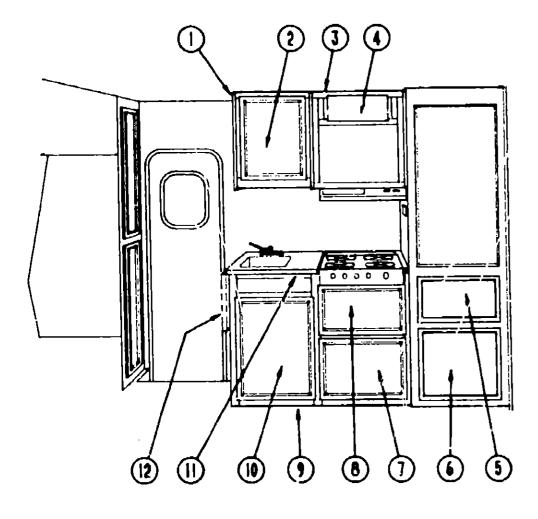

Cushion & Pad Group        | D-22 - E-C5  |
| Pinette Group                      | E-06 - E-07  |
| Priver's Compartment Group         | E-08 - E-09  |
| lectrical Group                    | E-10 - E-11  |
| xterior Body Group                 | E-12 · E-16  |
| Salley Group                       | E-17 - E-19  |
| leating & Air Conditioning Group   | E-20 - E-21  |
| nterior Finish Group               | E-22 - E-24  |
| abels Group                        | F-01 - F-56  |
| ounge Group                        | F-07 - F-0/3 |
| Sealants & Fasteners Group         | F-09 · F-10  |
| Nater & Sewage Group               | F-11 - F-12  |
| Nindow, Vent & Exterior Door Group | F-13 - F-23  |
| -                                  |              |

### **GALLEY GROUP**

### GALLEY GROUP (CONTINUED)



### GALLEY CABINETRY

| Key | Part Number         | U/M | Description                                                    |
|-----|---------------------|-----|----------------------------------------------------------------|
| i   | 103443-01-B27       | EA  | Cabinet Asm Sink Overhead - w/o Doors or Hardware              |
|     | U8128U-36-B27       | EΑ  | End Cap - Sink Overhead Cabinet                                |
| •   | 104335-04-C43       | EA  | End Cap - Sink Overhead Cabinet                                |
| 2   | P00099-81-B27       | EA  | Door Asm - Sink Overhead - 14" x 22" - w/o Hardware            |
| 3   | M04168-04-B27       | EA  | Cabinet Asm Microwave Overhead - w/o Doors or Hardware         |
|     | 081280-34-B27       | EA  | End Cap - Overhead Cabinet Asm.