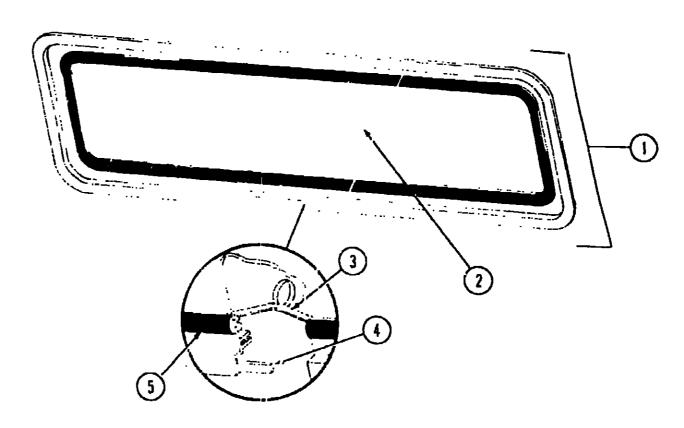

NOTE: Use this illustration when determining length and width measurements for curtains. You will note the width measurement is taken on the top of the curtain with the curtain fully extended. The length measurement is taken from top to bottom.