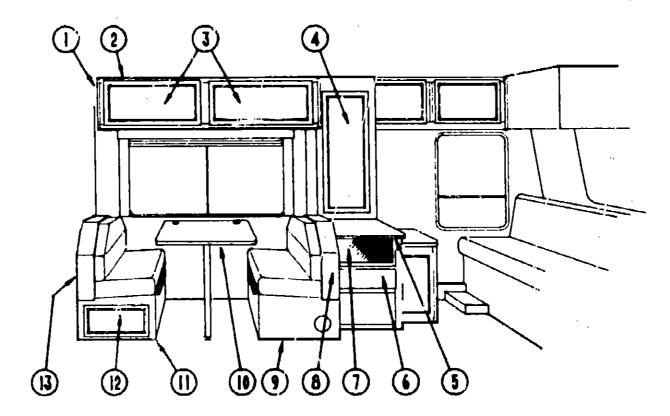

### CURTAINS, BLINDS, VALANCES & TIEBACKS

| Key | Part Number   | U/M | Description                                |
|-----|---------------|-----|--------------------------------------------|
| 1   | 100344-08-B27 | EΑ  | Valance Asm, w/Wood Trim - 72.5"           |
| 1   | 100044-08-B?8 | EΑ  | Valance Asm. w/Wood Trini - 72.5           |
| 1   | 100281-08-B27 | EA  | Leg Asm Window - 27" - Passenger           |
| 1   | 100281-08-B28 | FΑ  | Leg Arm - Window - 27" - Passenger         |
| 1   | 100281-07-B27 | EΑ  | Leg Asm. · Window · 27' · Driver           |
| 1   | 1002B1-07-E28 | EA  | Leg Asm Window - 27" - Driver              |
| 1   | U93475-48-01A | EA  | Mini Blind - 66.5" x 28" Drop              |
| 2   | 100344-02-B27 | EA  | Valance Asm. w/Wood Trlm - 28"             |
| 2   | 100344-02-B28 | EA  | Valance Asm. w/Wood Trim - 28"             |
| 3   | 069777-02-000 | ĘΑ  | Valance - Bath                             |
| 3   | 084755-73-B05 | EΑ  | Shade Asm. + 18.25"                        |
| 4   | 097878-20-B27 | EA  | Valance Asm. w/Wood Trim - 5.5" x 43"      |
| 4   | 097878-20-B28 | EΑ  | Valance Asm. w/Wood Trim - 5.5" x 43"      |
| 4   | 101034-01-B05 | EA  | Curtain Asni. w/Tape Top - 16" x 25" Beige |
| Λ   | 101034-01-B07 | EA  | Curtain Asm. w/Tape Top - 16" x 25" State  |