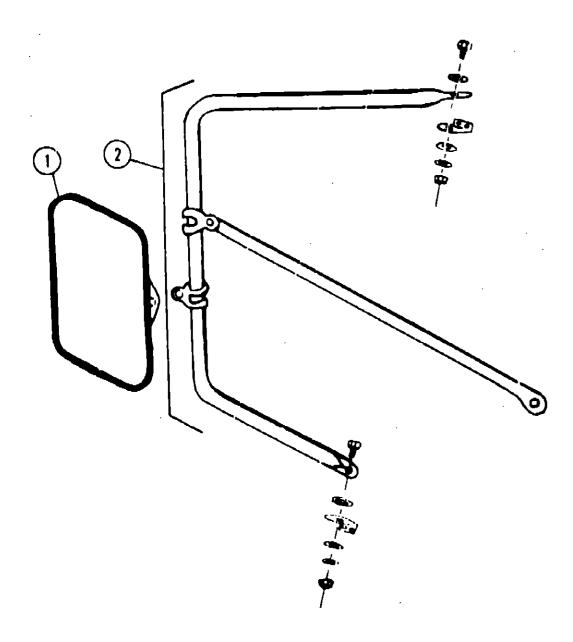

### **EXTERIOR MIRRORS**

| Key | Part Number    | U/M | Description                                      |
|-----|----------------|-----|--------------------------------------------------|
| ì   | 049347-01-000  | ĒΑ  | Mirror Head - 7 1/2" x 10 1/2" - Stainless Steel |
| 2   | 062047-01-000  | EΑ  | Arm · West Coast Mirror · Stainless Steel        |
|     | 006043-01-000  | EA  | Mirror - Convex - Adhesive Back                  |
|     |                |     | WHEEL COVER & MOUNTING HARDWARE                  |
| Key | Part Number    | U/M | Description                                      |
| _   | UA3181-D1-000  | EA  | Wheel Cover - 16" (Set/4)                        |
|     | 063181-01-700  | ΕA  | Wheel Cover - 16" (1)                            |
|     | 06/3181-04-702 | EA  | Nut - Wheel Cover                                |