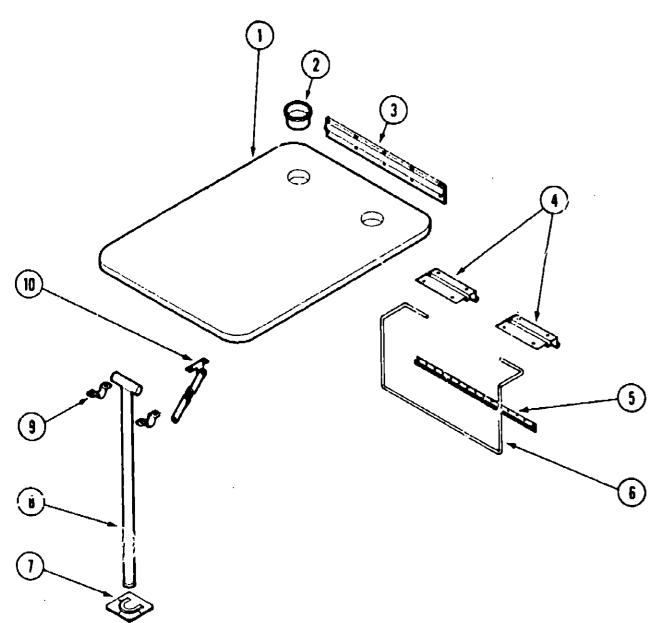

### CURTAINS, BLINDS, VALANCES & TIEBACKS

| Key | Part Number   | U/M | Description                                |
|-----|---------------|-----|--------------------------------------------|
| 1   | 100344-08-B27 | EΑ  | Valance Asm, w/Wood Trim - 72.5"           |
| 1   | 100044-08-B?8 | EΑ  | Valance Asm. w/Wood Trini - 72.5           |
| 1   | 100281-08-B27 | EA  | Leg Asm Window - 27" - Passenger           |
| 1   | 100281-08-B28 | FΑ  | Leg Arm - Window - 27" - Passenger         |
| 1   | 100281-07-B27 | EΑ  | Leg Asm. · Window · 27' · Driver           |
| 1   | 1002B1-07-E28 | EA  | Leg Asm Window - 27" - Driver              |
| 1   | U93475-48-01A | EA  | Mini Blind - 66.5" x 28" Drop              |
| 2   | 100344-02-B27 | EA  | Valance Asm. w/Wood Trlm - 28"             |
| 2   | 100344-02-B28 | EA  | Valance Asm. w/Wood Trim - 28"             |
| 3   | 069777-02-000 | ĘΑ  | Valance - Bath                             |
| 3   | 084755-73-B05 | EΑ  | Shade Asm. + 18.25"                        |
| 4   | 097878-20-B27 | EA  | Valance Asm. w/Wood Trim - 5.5" x 43"      |
| 4   | 097878-20-B28 | EΑ  | Valance Asm. w/Wood Trim - 5.5" x 43"      |
| 4   | 101034-01-B05 | EA  | Curtain Asni. w/Tape Top - 16" x 25" Beige |
| Λ   | 101034-01-B07 | EA  | Curtain Asm. w/Tape Top - 16" x 25" State  |