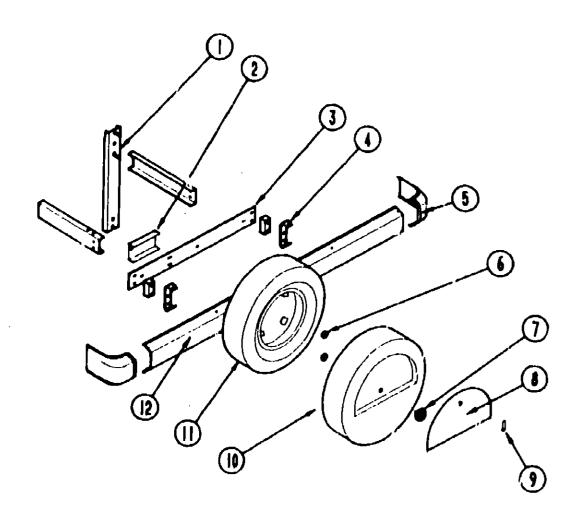

### SPARE TIRE, HITCH & REAR BUMPER

| Key | Part Number                | U/M | Description                                                   |
|-----|----------------------------|-----|---------------------------------------------------------------|
| 1   | 079027-02-000              | EA  | Bracket Asm Tire Crirrier                                     |
| ż   | M64600-01-000              | ĒĀ  | Mount Support - Tire Carrier                                  |
| 3   | M22150-03-000              | EA  | Bracket - Rear Bumper                                         |
| 4   | 078670-02-000              | ĒΑ  | Bracket - Rear Bumper - 2" x 8" - Bent Ends                   |
| 5   | 078578-05-000              | EA  | Cap - Bumper End - Rear Passenger Side - Off White            |
| C   | 080815-01-B27              | EA  | Sumper End Cap w/Support - Passenger Side - Rear              |
| 5   | 078578-06-000              | EA  | Cap - Bumper End - Rear Drivers Side - Plastic - Off White    |
| J   | 080015-02-B27              | EA  | Burnper End Crip w/Support - Drivers Side Rear                |
| 6   | 104369-01-000              | EA  | Nut - Hex - Heavy - 5/8" - 11 UNC - Spare Tire                |
| 7   | 064082-02-000              | EA  | Bolt - Retainer - Wheel Cover                                 |
| 8   |                            |     |                                                               |
|     | M02047-01-T95              | EA  |                                                               |
| 9   | 077408-02-000              | EA  |                                                               |
| 10  | 079799-01-000              |     | Cover - Spare Tire - Off White                                |
| 11  | 070917-02-000              | EΑ  |                                                               |
| 11  | 070917-04-000              |     | Tire - Firasione - Radial                                     |
| 12  | 07 <del>8</del> 584-18-000 | ΕÁ  | Bumper Asm Rear - Off White                                   |
|     | 083617-01-000              | EΑ  | Wheel - Steel - 6" x 16" - B Hole                             |
|     | 051377-01-000              | EA  | Valve Stem Asm.                                               |
|     | 077030-02-000              | EA  | Extension - Valve Stem - 1.25"                                |
|     | 005200-01-000              | EA  | Bolt - Bumper - Round Head - w/SST Cap - 7/16" - 14" x 1 1/4" |

### CHASSIS GROUP (CONTINUED)