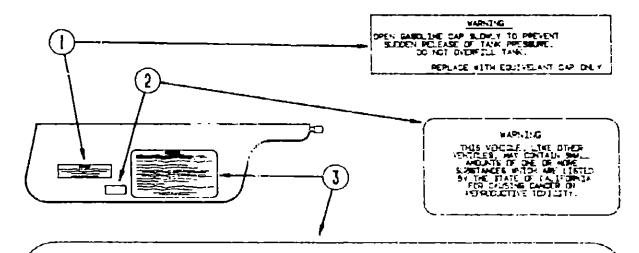

### **ACCESSORIES GROUP**

### ACCESSORIES GROUP (CONTINUED)

### **EXTERIOR MIRRORS**

| Key | Part Number    | U/M | Description                                      |
|-----|----------------|-----|--------------------------------------------------|
| ì   | 049347-01-000  | ĒΑ  | Mirror Head - 7 1/2" x 10 1/2" - Stainless Steel |
| 2   | 062047-01-000  | EΑ  | Arm · West Coast Mirror · Stainless Steel        |
|     | 006043-01-000  | EA  | Mirror - Convex - Adhesive Back                  |
|     |                |     | WHEEL COVER & MOUNTING HARDWARE                  |
| Key | Part Number    | U/M | Description                                      |
| _   | UA3181-D1-000  | EA  | Wheel Cover - 16" (Set/4)                        |
|     | 063181-01-700  | ΕA  | Wheel Cover - 16" (1)                            |
|     | 06/3181-04-702 | EA  | Nut - Wheel Cover                                |