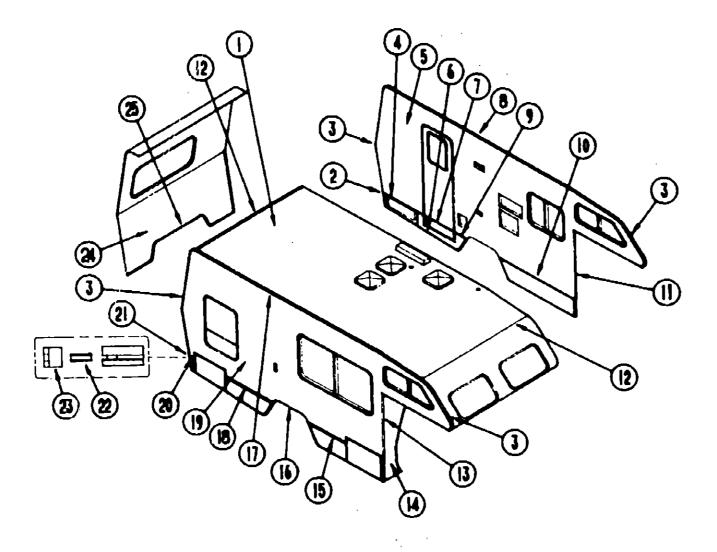

### **CURTAIN, CUSHION & PAD GROUP**

### NOTICE

In order to assist our Part Sales Dept. in providing interior software items, please include the serial number and the color code number from the vehicle certification label when ordering. This label is located on the left sidewall at the end of the dash (A-Body), or on the driver's door latch plate (C-Body).

An example of a color code number is P31, which designates an overall color scheme of a particular unit. The color listed after the item description on the microfiche, indicates the overall unit color. Order the item you desire according to unit color code.