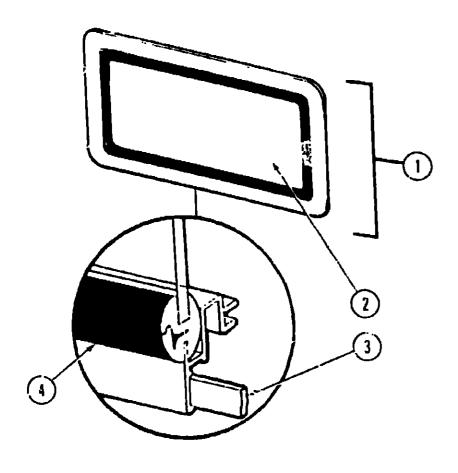

NOTE: Use this illustration when determining length and width measurements for curtains. You will note the width measurement is taken on the top of the curtain with the curtain fully extended. The length measurement is taken from top to bottom.