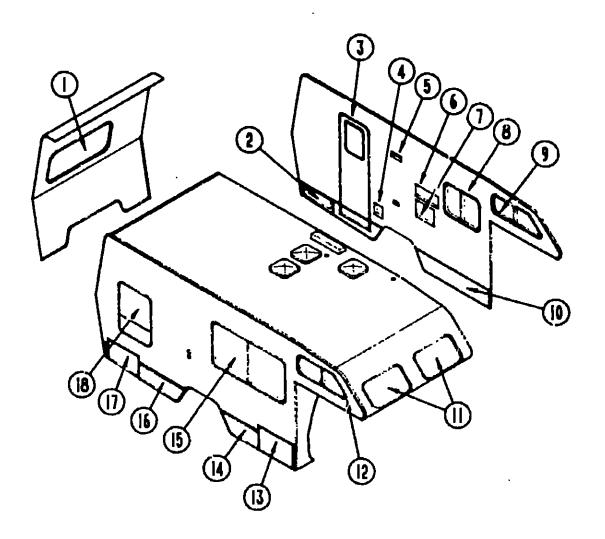

### **ACCESSORIES GROUP**

### ACCESSORIES GROUP (CONTINUED)

### **EXTERIOR MIRRORS**

| Key | Part Number    | U/M | Description                                      |
|-----|----------------|-----|--------------------------------------------------|
| ì   | 049347-01-000  | ĒΑ  | Mirror Head - 7 1/2" x 10 1/2" - Stainless Steel |
| 2   | 062047-01-000  | EΑ  | Arm · West Coast Mirror · Stainless Steel        |
|     | 006043-01-000  | EA  | Mirror - Convex - Adhesive Back                  |
|     |                |     | WHEEL COVER & MOUNTING HARDWARE                  |
| Key | Part Number    | U/M | Description                                      |
| _   | UA3181-D1-000  | EA  | Wheel Cover - 16" (Set/4)                        |
|     | 063181-01-700  | ΕA  | Wheel Cover - 16" (1)                            |
|     | 06/3181-04-702 | EA  | Nut - Wheel Cover                                |

### WHEEL LINERS - CHROME 16" (OPTION L63J)

| Key | Part Number            | U/M     | Description                         |
|-----|------------------------|---------|-------------------------------------|
| •   | 091209-05-0 <i>3</i> 0 | EΑ      | Liner - Wheel - 16" (Set of 4)      |
|     | 091209-05-700          | EA      | Simulator - Front Wheel             |
|     | 091209-05-701          | EΑ      | Simulator - Rear Wheel              |
|     | 091209-01-702          | EA      | Cover - Front Axle                  |
|     | 091209-01-703          | EA      | Cover - Rear Axle                   |
|     | 091203-01-704          | EΑ      | Lug Nut Cover                       |
| •   | 091203-10-000          | EΑ      | Liner - Wheel - 16" (Set of 4)      |
|     | 091209-10-700          | ĒΑ      | Front Axle Cover                    |
|     | 097209-10-701          | EΑ      | Rear Axin Cover                     |
|     | 091209-10-702          | EΑ      | Front Simulator                     |
|     | r/91209-10-703         | EΑ      | Rear Simulator                      |
|     | 091209-10-704          | EΑ      | Lug Nut & Washer                    |
|     | . 091209-10-705        | EA      | Lug Nut Cover                       |
|     | 095012-03-000          | EΑ      | Extension - Valve Stem - Dual Wheel |
|     | 077030-02-000          | EΑ      | Extension - Valve Stem - 1.25"      |
| •   | These parts were       | used fr | om 5/16/91 on.                      |