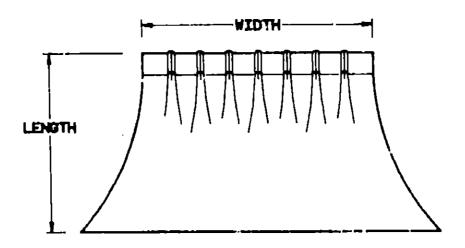

NOTE: Use this illustration when determining length and width measurements for curtains. You will note the width measurement is taken on the top of the curtain with the curtain fully extended. The length measurement is taken from top to bottom.