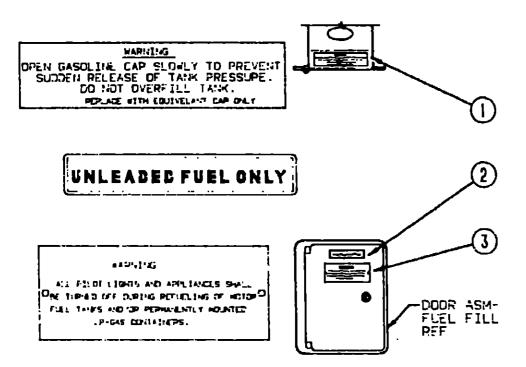

### FUEL FILL COMPONENTS

|     | _                                        |     |                                |  |  |  |
|-----|------------------------------------------|-----|--------------------------------|--|--|--|
| Key | Part Number                              | U/M | Description                    |  |  |  |
| 1   | 078040-02-000                            | EA  | Shrcuri - Fuel Fill - Upper    |  |  |  |
| 2   | 083578-01-000                            | EΑ  | Boot Fuel Fill                 |  |  |  |
|     | 084235-01-000                            | EΑ  | Support Flange - Fuel Fill Boo |  |  |  |
| 3   | 078010-03-000                            | EΑ  | DocrAsm Fuel Fill - Off Whi    |  |  |  |
|     | 077963-01-000                            | EΑ  | Gaaket - Fuel Fill Door        |  |  |  |
| .1  | 078200-01-000                            | EA  | Gusket - Fuel Fill             |  |  |  |
| 15  | NUTE                                     | EΑ  | Fuel Cap                       |  |  |  |
| 6   | 090105-02-700                            | EΑ  | •                              |  |  |  |
|     | 066732-01 (°0.)                          | EA  | Hose Fuel Fill - 02 ID         |  |  |  |
| 7   | 075288-01-050                            | EA  | Neck - Fuel Fill - 9.3" Long   |  |  |  |
| •N  | *NOTE: These items are crassis supplied. |     |                                |  |  |  |