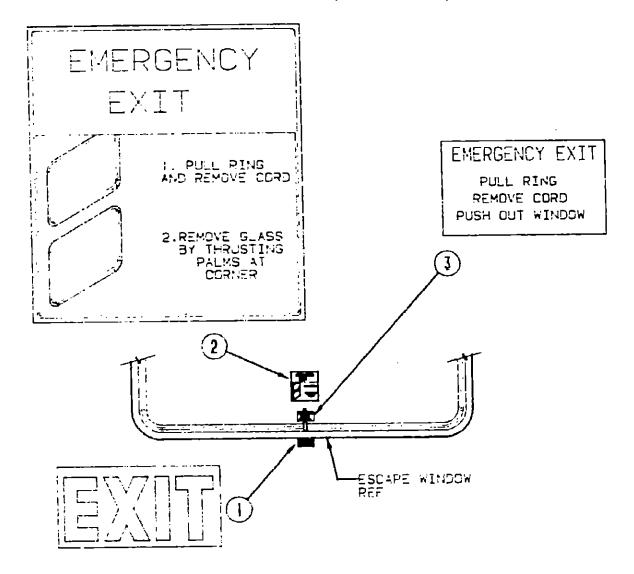

CY EXIT WINDOW, TEST BOTH LOOKS ON MAIN ENTRANCE DOOR FOR EASE OF EPITATION AND INSTRUCT PASSENGATION HOW TO USE SOIL MEANS OF EPITA.
- DIRECT PASSENCERS TO DESIGNATED SEATS AND REQUIRE USE OF SEAT SELTS
- 7. NATLIANCES-TURN OFF AND LATCH OF LOOK DOORS WHERE PROVIDED.
- B. LOOST PAPORISH STOPE SECRETY.
- 9. LITELTY S.PPLY LINES-DISCONECT ALL ELECTRIC, SEMEN AND MATER LINES AND SECURE PROPERLY.
- TO DITRAFOE DOOR STEP-

PLACE IN RETRACTED POSTITION FOR TRAVELING.

PERS YOUR HOTOR HOME AND DIVISETS DIMEDE'S HANAL FOR FARTHER PROCESTIONS

### Part Number 087207-02-000

U/M Description

EA Label - Fuel Cap Removal

Nore: 056259-01-000 EA Not Available

EA Label - Safety Check List



### Part Number

099509-01-000

U/M Description

EA Label - Awning Installation

### LABELS GROUP (CONTINUED)



### U/M Description Part Number Label - Warning - Exit 039290-01-000

Label - Emergency Exit 047731-01-000

Label - Exit - Escape Window 3 006199-01-000



### Part Number

006187-01-000

### U/M Description

EA Label - Sewage EA Label - Wasle Waler บับอาชิย์-บิโ-บิบับิ

### 1991 JF321RG INDEX

1991 WINNEBAGO

TABLE OF CONTENTS

ALPHABETICAL/GROUP REFERENCE A-04 - A-06

INTRODUCTION **ABBREVIATIONS** 

JCF23EC

JF321RG

A-01 - A-02

A-07 - D-10

D-11 - F-23

A-03

| Floor Plan                         | D-11 - D-12 |
|------------------------------------|-------------|
| Accessories Group                  | D-13 - D-16 |
| Bath Group                         | D-17 - D-18 |
| Chassis Group                      | D-19 - D-2  |
| Curtain, Cushion & Pad Group       | D-22 - E-05 |
| Dinette G