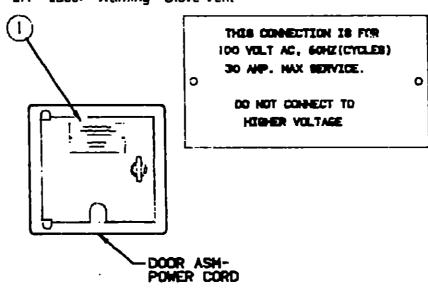

Group               | F-11 - F-12 |
| Vindow, Vent & Exterior Door Group | F-13 - F-2  |
|                                    |             |

### LABELS GROUP (CONTINUED)



Key Part Number 1 087207-02-000

U/M Description

2 062043-01-000 061417-01-009 A Label - Fuel Cap Removal
A Label - Unleaded Fuel Only

EA Labei Fuel

3 006040 01:000 EA Tag - Gas Refueling Warning





Key Part Number 1 065748-01-000 U/M Description

EA Label - Caution - Battery Charging

### LABELS GROUP (CONTINUED)

### WARNING

IT IS NOT SAFE TO UPL COOKING APPLICANCES FOR CONFORT HEATING

COURING APPLICANCES NEED FRESH AIR FOR SAFE OFTRATION SCIONE OPERATION

- 1. OPEN GRENCH) VERT OR TURN ON DOWNET FAN ANDI-
- 2. OPER 41:007.



Key Part Number 1 050225-01-000

I//M Description
EA Label - Waining - Stove Vent



Yey Part Number 1 000062-03-000

U/M Description
EA Tag - Electrical - 100 Volt Connection



### IF YOU SMELL GAS

- 1. DTHERMS AST CHEN FLAC, FILET LIGHTS AND ALL BROKING HATCHING.
- 2. DALT OF THE GAS SETTLY AT THE TANK VALVET OR GAS SUFFLY EXPORTING.
- 3. UPEN DOORS AND UTIED WHITHLATTIC CHENINGS.
- 4. DO NOT TOUCH ELITTRICAL SHITDLE,
- S. LEAVE THE MALA USTIL DOCK CLEAPS.
- 6. HAVE THE G.S SISTON DECKET AND LLAKAGE SOURCE CONNECTED BEFORE USING AGAIN.

### 1991 JF321RG INDEX

1991 WINNEBAGO

TABLE OF CONTENTS

ALPHABETICAL/GROUP REFERENCE 4-04 - A-06

IN'TRODUCTION

JCF23EC

JF321RG

**ABBREVIATIONS** 

A-f/1 - A-92

A-07 - D-10

D-11 - F-23

A-03

| Floor Plan                         | D-11 - D-12 |
|------------------------------------|-------------|
| Accessories Group