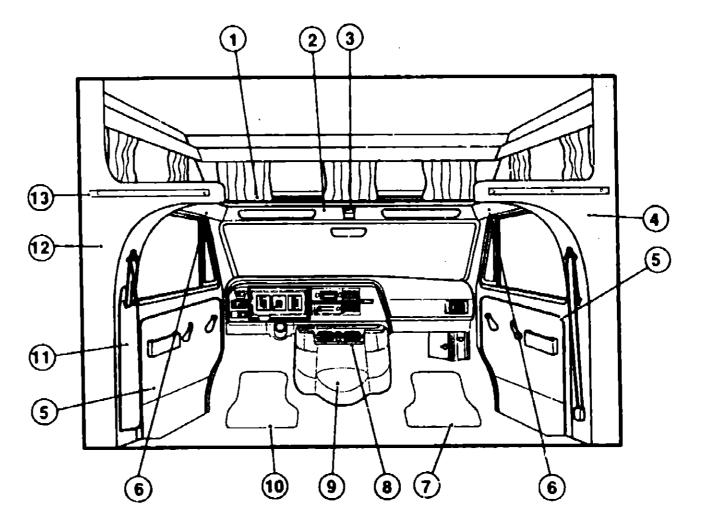

p - Beige        |
| 3  | 053200-05-000 | EA  | Support - Table - 23.5" - Beige      |
| 4  | 088410-01-000 | EA  | Hanger - Table - Beige               |
| 5  | 024281-07-000 | EA  | Bracket - Table Lift                 |
| ö  | 024275-05-000 | EA  | Rod - Table Lift - Beige             |
| 7  | 049493-01-000 | EA  | Catch - Table Leg                    |
| 8  | 024276-21-000 | EΑ  | Leg Asm Table - Beige                |
| 9  | 064050-02-000 | EA  | Clamp - Saddle - Leg Hinge - Tan     |
| 10 | 024282-01-000 | EΑ  | Brace Table Leg                      |
|    | 024283-01-000 | EΑ  | Clip - 1" - 1.125" - OD Tube - Black |
|    | 081295-01-AAB | EA  | Support - Base - Dinette             |
|    |               |     |                                      |

### DRIVER'S COMPARTMENT GROUP



### MISCELLANEOUS DRIVER'S COMPARTMENT COMPONENTS

| (ey | Part Number        | U/M      | Description                                   |
|-----|--------------------|----------|-----------------------------------------------|
| 1   | 098703-01-B27      | EΑ       | Sleeperboard Asm.                             |
|     | 079800-04-000      | EA       | Trim - Front Sleeperboard - Metal - Off White |
|     | 080742-03-000      | FT       | Accent Trim - Off White Vinyl                 |
| 2   | 091831-01-B05      | EA       | Headliner - Front - Off White Vinyl           |
| 3   | 086289-01-000      | EA       | Light - Surface Mount - 12V - Jensen 1236     |
| 4   | 096244-03-B27      | EA       | Wingwall Asm Inner - Passenger - Off White    |
| '5  | NOTE:              | EA       | Pan