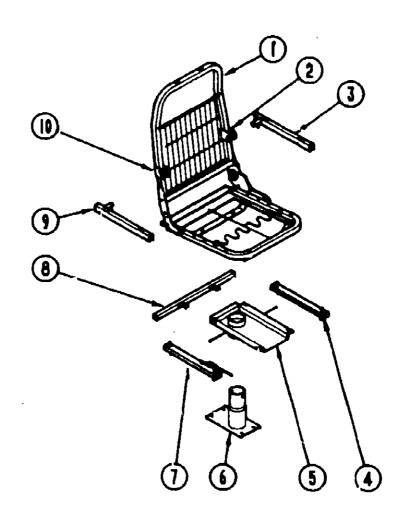

### SPARE TIRE, HITCH & REAR BUMPER

| Key | Part Number                | U/M | Description                                                   |
|-----|----------------------------|-----|---------------------------------------------------------------|
| 1   | 079027-02-000              | EA  | Bracket Asm Tire Crirrier                                     |
| ż   | M64600-01-000              | ĒĀ  | Mount Support - Tire Carrier                                  |
| 3   | M22150-03-000              | EA  | Bracket - Rear Bumper                                         |
| 4   | 078670-02-000              | ĒΑ  | Bracket - Rear Bumper - 2" x 8" - Bent Ends                   |
| 5   | 078578-05-000              | EA  | Cap - Bumper End - Rear Passenger Side - Off White            |
| C   | 080815-01-B27              | EA  | Sumper End Cap w/Support - Passenger Side - Rear              |
| 5   | 078578-06-000              | EA  | Cap - Bumper End - Rear Drivers Side - Plastic - Off White    |
| J   | 080015-02-B27              | EA  | Burnper End Crip w/Support - Drivers Side Rear                |
| 6   | 104369-01-000              | EA  | Nut - Hex - Heavy - 5/8" - 11 UNC - Spare Tire                |
| 7   | 064082-02-000              | EA  | Bolt - Retainer - Wheel Cover                                 |
| 8   |                            |     |                                                               |
|     | M02047-01-T95              | EA  |                                                               |
| 9   | 077408-02-000              | EA  |                                                               |
| 10  | 079799-01-000              |     | Cover - Spare Tire - Off White                                |
| 11  | 070917-02-000              | EΑ  |                                                               |
| 11  | 070917-04-000              |     | Tire - Firasione - Radial                                     |
| 12  | 07 <del>8</del> 584-18-000 | ΕÁ  | Bumper Asm Rear - Off White                                   |
|     | 083617-01-000              | EΑ  | Wheel - Steel - 6" x 16" - B Hole                             |
|     | 051377-01-000              | EA  | Valve Stem Asm.                                               |
|     | 077030-02-000              | EA  | Extension - Valve Stem - 1.25"                                |
|     | 005200-01-000              | EA  | Bolt - Bumper - Round Head - w/SST Cap - 7/16" - 14" x 1 1/4" |