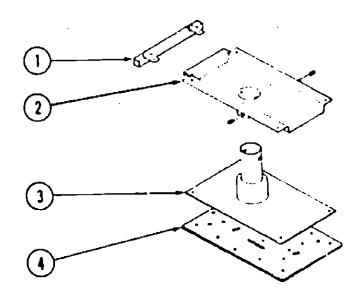

### SPARE TIRE, HITCH & REAR BUMPER

| Key | Part Number                | U/M | Description                                                   |
|-----|----------------------------|-----|---------------------------------------------------------------|
| 1   | 079027-02-000              | EA  | Bracket Asm Tire Crirrier                                     |
| ż   | M64600-01-000              | ĒĀ  | Mount Support - Tire Carrier                                  |
| 3   | M22150-03-000              | EA  | Bracket - Rear Bumper                                         |
| 4   | 078670-02-000              | ĒΑ  | Bracket - Rear Bumper - 2" x 8" - Bent Ends                   |
| 5   | 078578-05-000              | EA  | Cap - Bumper End - Rear Passenger Side - Off White            |
| C   | 080815-01-B27              | EA  | Sumper End Cap w/Support - Passenger Side - Rear              |
| 5   | 078578-06-000              | EA  | Cap - Bumper End - Rear Drivers Side - Plastic - Off White    |
| J   | 080015-02-B27              | EA  | Burnper End Crip w/Support - Drivers Side Rear                |
| 6   | 104369-01-000              | EA  | Nut - Hex - Heavy - 5/8" - 11 UNC - Spare Tire                |
| 7   | 064082-02-000              | EA  | Bolt - Retainer - Wheel Cover                                 |
| 8   |                            |     |                                                               |
|     | M02047-01-T95              | EA  |                                                               |
| 9   | 077408-02-000              | EA  |                                                               |
| 10  | 079799-01-000              |     | Cover - Spare Tire - Off White                                |
| 11  | 070917-02-000              | EΑ  |                                                               |
| 11  | 070917-04-000              |     | Tire - Firasione - Radial                                     |
| 12  | 07 <del>8</del> 584-18-000 | ΕÁ  | Bumper Asm Rear - Off White                                   |
|     | 083617-01-000              | EΑ  | Wheel - Steel - 6" x 16" - B Hole                             |
|     | 051377-01-000              | EA  | Valve Stem Asm.                                               |
|     | 077030-02-000              | EA  | Extension - Valve Stem - 1.25"                                |
|     | 005200-01-000              | EA  | Bolt - Bumper - Round Head - w/SST Cap - 7/16" - 14" x 1 1/4" |