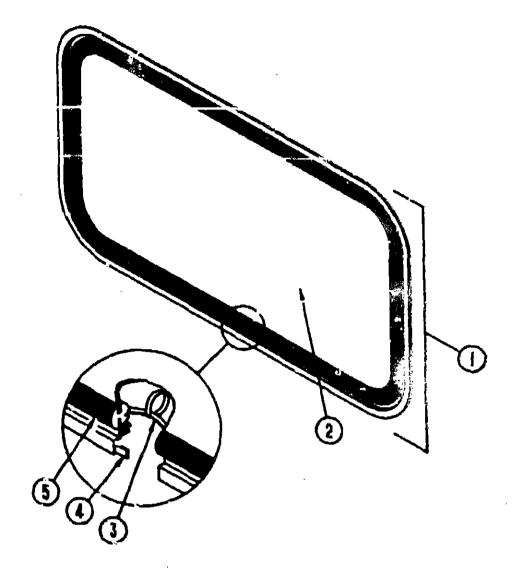

|
| 20  | - · · <del>-</del> |     | SPRING-TORQUE TUBE, LEFT                                  |
| 21  | 081354-01-000      | EA  | SLEEVE-TORQUE (UBIC, TIPOUT WINDOW - 1.3" X 1.2" X .7"    |
|     |                    |     |                                                           |

# WINDOW, VENT & EXTERIOR DOOR GROUP (CONTINUED)



| KEY | PART NUMBER    |
|-----|----------------|
| 1   | 079733-04-T03  |
| 2   | 002181-06-020  |
| 3   | 06\0640-11-000 |
| 4   | 087561-01-000  |
|     | 097609-27-000  |

#### U/M DESCRIPTION

EA WINDOW-ENTRY DOOR, 17" X 25" EA GLASS-WINDOW, .182" X 16.25" X 24"

FT SEAL-TAPE, 3/16 X 3/8 - BLACK

FT SEAL-GLASS, EXTEDIOR - VINYL - BLACK EA FRAME-WINDOW, INSIDE PICTURE - BLACK

### WINDOW, VENT & EXTERIOR DOOR GROUP (CONTINUED)



#### BACKWALL ESCAPE WINDOW

| KEY | PART MUMBER   | UM | DESCRIPTION                                     |
|-----|---------------|----|-------------------------------------------------|
| 1   | 087985-04-Y12 | EA | WINDOW-ESCAPE, W/O INSIDE FRAME - 30.2" X 46.8" |
|     | 076650-04-000 | EA | FRAME-WINDOW, INSIDE - BLACK                    |
| 2   | 076337-06-000 | EA | GLASS-ESCAPE, - 44.8" X 28" -                   |
| 3   | 002285-01-000 | FT | FILLER-WEATHER STRIP, RUPBER - BLACK            |
| 4   | 069640-07-000 | FT | SEALER-RIBBON, 2" X 3/32" - INCREMENTS OF 30"   |
| 5   | 002262-01-000 | FT | WEATHER STRIP-WINDOW, RUSBER125" - BLACK        |
|     | 006199-01-000 | EA | LABEL-EXIT, "ESCAPE WINDOW"                     |
|     | 047731-01-000 | EA | LABEL-EMERGENCY EXIT