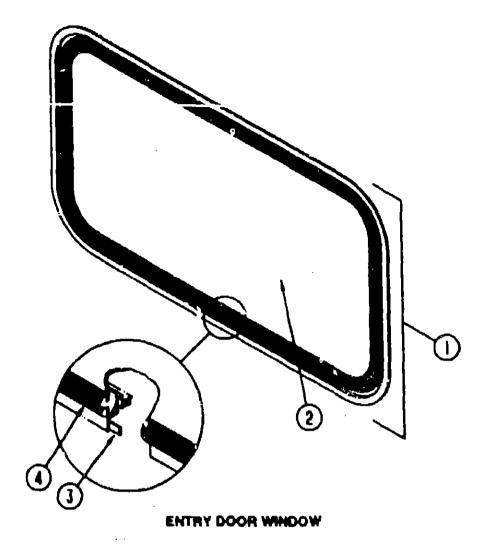

315-01-000      |     | RIVET-SHOULDER, TIPOUT WINDOW                             |
| 16  | 084453-02-000      |     | WASHER080 X .30 X .256 PLASTIC                            |
| 17  | 069913-01-000      |     | HINGE-TIPOUT WINDOW, BLACK                                |
| 18  | 084067-01-000      |     | SEAL-E SHAPED, SPONGE - TIPOUT WINDOW4" X .4" - BLACK     |
| 19  | 059640-11-000      |     | SEALER-TAPE, 2/16"X3/8" BLACK                             |
| 20  | - · · <del>-</del> |     | SPRING-TORQUE TUBE, LEFT                                  |
| 21  | 081354-01-000      | EA  | SLEEVE-TORQUE (UBIC, TIPOUT WINDOW - 1.3" X 1.2" X .7"    |
|     |                    |     |                                                           |

# WINDOW, VENT & EXTERIOR DOOR GROUP (CONTINUED)



| KEY | PART NUMBER    |
|-----|----------------|
| 1   | 079733-04-T03  |
| 2   | 002181-06-020  |
| 3   | 06\0640-11-000 |
| 4   | 087561-01-000  |
|     | 097609-27-000  |

#### U/M DESCRIPTION

EA WINDOW-ENTRY DOOR, 17" X 25" EA GLASS-WINDOW, .182" X 16.25" X 24"

FT SEAL-TAPE, 3/16 X 3/8 - BLACK

FT SEAL-GLASS, EXTEDIOR - VINYL - BLACK EA FRAME-WINDOW, INSIDE PICTURE - BLACK

### WINDOW, VENT & EXTERIOR DOOR GROUP (CONTINUED)



#### BACKWALL ESCAPE WINDOW

| KEY | PART MUMBER   | UM | DESCRIPTION                                     |
|-----|---------------|----|-------------------------------------------------|
| 1   | 087985-04-Y12 | EA | WINDOW-ESCAPE, W/O INSIDE FRAME - 30.2" X 46.8" |
|     | 076650-04-000 | EA | FRAME-WINDOW, INSIDE - BLACK                    |
| 2   | 076337-