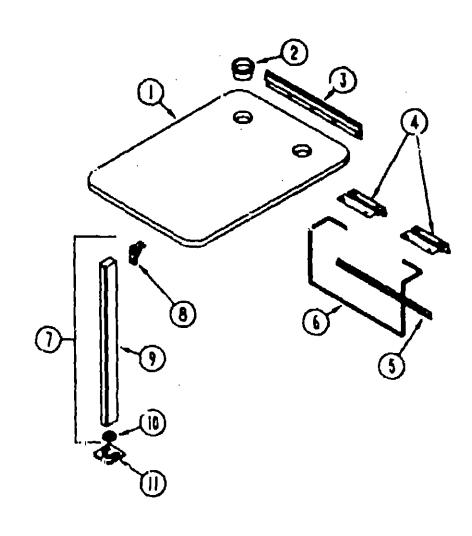

### **ACCESSORIES GROUP (CONTINUED)** REAR WEW TELEVISION

EA TIEDOWN, TV - 22.8" LONG
EA SHELF -TV, STEEL
EA SUPPORT-TV SHELF, RIGHT SIDE - STEEL
EA SUPPORT-TV SHELF, LEFT SIDE - STEEL
EA SPLITTER-TV, 2 WAY