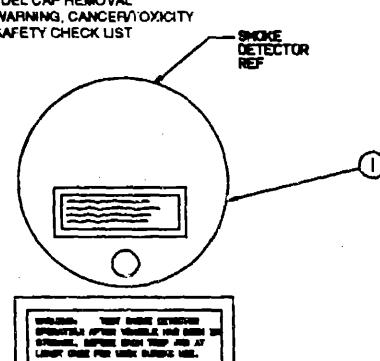

#### RADIO SYSTEM AND COMPONENTS

| KEY | PART NUMBER   | LIM | DESCRIPTION                                               |
|-----|---------------|-----|-----------------------------------------------------------|
|     | 094097-01-000 | EA  | SPEAKER-RADIO W/O GRILLE-6.25" DIA                        |
|     | 074979-01-000 |     | COVER-BPEAKER, BACK SHIELD - PLASTIC                      |
|     |               | _   | FROM: 00-00-00 THRU: 00-04-90                             |
|     | 074979-09-000 | EA  | COVER-SPEAKER, BACK SHIELD - PLASTIC                      |
|     |               |     | FROM: 09-05-90 THRU: 99-99-99                             |
|     | 000340-01-000 | EA  | GRILLE-SPEAKER-8.25' SQUARE                               |
|     | -             |     | FROM: 00-00-00 THRU: 09-09-90                             |
|     | 089340-02-000 | EA  | GRILLE-SPEAKER-8.25' SQUARE                               |
|     | •             | -   | FROM: 09-10-90 THRU: 99-99-99                             |
|     | 073741-03-000 | EA  | SPEAKER-RADIO, OVAL - AUDIOVOX 1:0-2074 - 4" X 6"         |
|     | 073741-04-000 | EA  | GRILLE-SPEAKER, OVAL - 4" X 6" - BLACK                    |
|     | 097459-01-000 | EA  | RADIO-AM/FM STEREO, CASSETTE - AUDIOVOX !M-DXA            |
|     | 099998-01-000 | EA  | BRACKET-RADIO, AUDIOVOX                                   |
|     | 097621-01-000 | EA  | MOUNTING KIT-RADIO, AUDIOVOX WAIK-ABO! - CHEVY            |
|     | 007622-01-000 | EA  | RADIO OUTPUT ADAPTOR HARNESS AUDIOVOX 1128-1969           |
|     | 097480-02-000 | EA  | RADIO-AM/FM STEREO/CASSETTE, ELECTRIC TUNE - SONY XR-4147 |
|     | 097620-03-000 | EA  | MOUNTING KIT-RADIO, SONY                                  |
|     | 097820-04-000 | EA  | BRACKET-RADIO FACE-SONY                                   |
|     | 100014-01-000 | EA  | BRACKET-RADIO, SONY                                       |
|     | 100014-01-000 | EA  | BRACKET-RADIO, SONY                                       |
|     |               |     |                                                           |