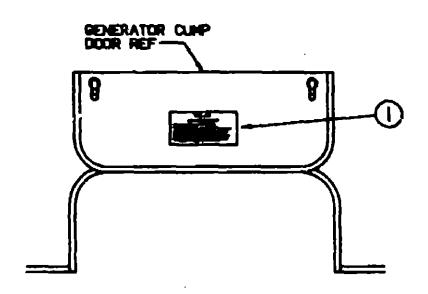

|                                                                                              |                                                                                                                                |

#### LABEL GROUP (CONTINUED)



#### WARNING

DO NOT EXCEED THE VEHICLE WEIGHT RATINGS OR LOADING RECOMENDATIONS (E.G., GROSS VEHICLE, GROSS AXLE, GROSS CONSIDED) OF THE CHASSIS HANGFACTURER OR WINNESMOO DO.

> REFER TO YOUR OWNERS MANUAL. BEFORE LOADING OR TOWING.

#### KEY PART NUMBER UM DESCRIPTION 075220-01-000 EA LABEL-WARNING, EXTERIOR LOAD



#### LABEL GROUP (CONTINUED)



KEY PART NUMBER 065748-01-000

UM DESCRIPTION

EA LABEL-CAUTION, BATTERY CHARGING



# WARNING

MAN ACCORD A COMPATCH MET.

HAT ALL CARRAIN, SOMELATION PROPERTY OF A GOLFTON LE SACRESSIONALLY ALL SING AND LOOK MICE. OLT SERVIL, CONTINUE OUT ANNOUNCE FOR S.Y. ANN. EXTEND, ON SHIPLES BY CLASTED TOMOGRAM. TO MICE HAT CLASTED AND TO CONTINUE AN ADMINISTRATION, THE CONTINUE CONTINUES, PALLIN SHIPLE AND MICE HER TOWNS WHEN THE VOCALE-CONTINUES CONTINUES AND PRICE TOWNS.

KEY PART NUMBER 077510-01-000

UM DESCRIPTION

**EA LABÉL-GENERATOR PREP** 

### 1991 [TASCA TABLE OF CONTENTS

INTRODUCTION A-01 - A-02 **ABBREVIATIONS** A-03 ALPHABETICAL INDEX A-04 - A-06 ICN25RC A-07 - F-02 ICN34RQ F-03 - K-08

#### **1991 ICN34RQ !NDEX**

| FLOCA PLAN           | F-03 | - F-04 |
|----------------------|------|--------|
| ACCESSORIES          | F-06 | - F-12 |
| BATH                 | F-13