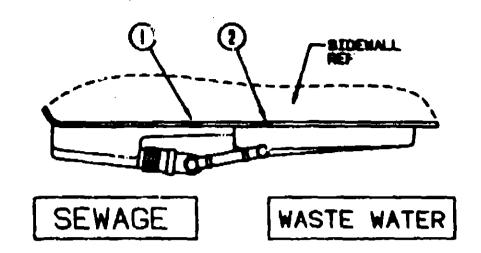

| F-13 | - F-18 |
| BEDROOM              | F-17 | • F-20 |
| CHASSIS              | F-21 | - G-08 |
| CC & PAD             | G-00 | - G-18 |
| DINETTE              | G-19 | - G-20 |
| DRIVERS              | G-21 | - H-04 |
| ELECTRICAL           | H-05 | - H-12 |
| EXTERIOR BODY        | H-13 | - H-20 |
| GALLEY               | H-21 | - 1-04 |
| HEATING & A/C        | 1-05 | - 1-08 |
| INTERIOR FINISH      | 1-09 | - I-12 |
| LABÉL                | 1-13 | - 1-20 |
| LP                   |      | 1-21   |
| LOUNGE               | 1-22 | - I-23 |
| SEALANTS & FASTENERS | 1-24 | - J-02 |
| WATER & SEWAGE       | 1-03 | - J-07 |
| CIA THEY, WOONIN     |      |        |
| EXTERIOR DOOR        | 7-08 | - K-08 |
|                      |      |        |

#### LABEL GROUP (CONTINUED)



KEY PART HUMBER

UM DESCRIPTION

006187-01-000 006188-01-000 EA LABEL-SEWAGE
EA LABEL-WASTE WATER



#### KEY PART NUMBER UM DESCRIPTION

| 1 | 074559-01-000 | EA | DECAL-LOGO, LPG - RED - (CALIF GODE) |
|---|---------------|----|--------------------------------------|
| 2 | 008040-01-000 | EA | TAG-GAS REFUELING WARNING            |
| 2 | 008040-02-000 | EA | TAG-GAS REFUEL WARNING, CANADIAN     |
| 3 | 064531.01.000 | EA | LARCE LIDICAS CALLY                  |

I 064531-01-000 EA LABEL-LP (JAS ONLY I 023769-01-000 EA LABEL-WARNING, LPG - CANADIAN

#### LABEL GROUP (CONTINUED)



KEY PART NUMBER 1 079065-01-000 UM DESCRIPTION

EA LABEL-LPG BOYL CAPACITY

# 1991 ITASCA TABLE OF CONTENTS

| INTRODUCTION<br>ABBREVIATIONS | A-01 - | A-02<br>A-03 |
|-------------------------------|--------|