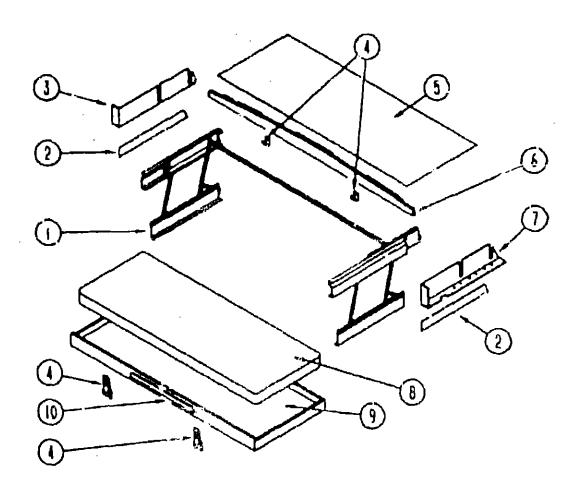

### **ACCESSORIES GROUP (CONTINUED)** REAR WEW TELEVISION

EA TIEDOWN, TV - 22.8" LONG
EA SHELF -TV, STEEL
EA SUPPORT-TV SHELF, RIGHT SIDE - STEEL
EA SUPPORT-TV SHELF, LEFT SIDE - STEEL
EA SPLITTER-TV, 2 WAY