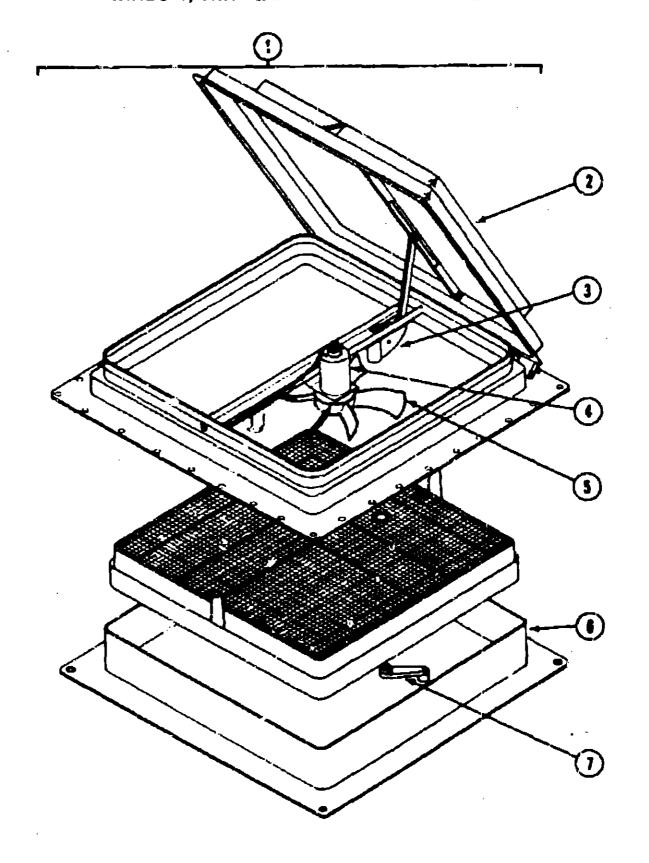

### **ACCESSORIES GROUP**

#### RADIO SYSTEM AND COMPONENTS

| KEY | PART NUMBER   | LIM | DESCRIPTION                                               |
|-----|---------------|-----|-----------------------------------------------------------|
|     | 094097-01-000 | EA  | SPEAKER-RADIO W/O GRILLE-6.25" DIA                        |
|     | 074979-01-000 |     | COVER-BPEAKER, BACK SHIELD - PLASTIC                      |
|     |               | _   | FROM: 00-00-00 THRU: 00-04-90                             |
|     | 074979-09-000 | EA  | COVER-SPEAKER, BACK SHIELD - PLASTIC                      |
|     |               |     | FROM: 09-05-90 THRU: 99-99-99                             |
|     | 000340-01-000 | EA  | GRILLE-SPEAKER-8.25' SQUARE                               |
|     | -             |     | FROM: 00-00-00 THRU: 09-09-90                             |
|     | 089340-02-000 | EA  | GRILLE-SPEAKER-8.25' SQUARE                               |
|     | •             | -   | FROM: 09-10-90 THRU: 99-99-99                             |
|     | 073741-03-000 | EA  | SPEAKER-RADIO, OVAL - AUDIOVOX 1:0-2074 - 4" X 6"         |
|     | 073741-04-000 | EA  | GRILLE-SPEAKER, OVAL - 4" X 6" - BLACK                    |
|     | 097459-01-000 | EA  | RADIO-AM/FM STEREO, CASSETTE - AUDIOVOX !M-DXA            |
|     | 099998-01-000 | EA  | BRACKET-RADIO, AUDIOVOX                                   |
|     | 097621-01-000 | EA  | MOUNTING KIT-RADIO, AUDIOVOX WAIK-ABO! - CHEVY            |
|     | 007622-01-000 | EA  | RADIO OUTPUT ADAPTOR HARNESS AUDIOVOX 1128-1969           |
|     | 097480-02-000 | EA  | RADIO-AM/FM STEREO/CASSETTE, ELECTRIC TUNE - SONY XR-4147 |
|     | 097620-03-000 | EA  | MOUNTING KIT-RADIO, SONY                                  |
|     | 097820-04-000 | EA  | BRACKET-RADIO FACE-SONY                                   |
|     | 100014-01-000 | EA  | BRACKET-RADIO, SONY                                       |
|     | 100014-01-000 | EA  | BRACKET-RADIO, SONY                                       |
|     |               |     |                                                           |

#### TV ANTENNA

| <b>Y</b> | PART NUMBER           | UM DESCRIPTION                                  |
|----------|-----------------------|-------------------------------------------------|
|          | 076319-01-000         | EA ANTENNA-TV, ROOF MOUNT -44.5" MAST - RVA WO2 |
|          | 078319-01-700         | EA HEAD-ANTENNA, AMPLIFIED                      |
|          | 076319-01-701         | EA GEAR-ELEVATING, PLASTIC                      |
|          | 078319-01-702         | EA SHAFT ASM-ELEVATING                          |
|          | 076319-01-703         | EA BEARING-NYLON,5"OD                           |
|          | 078319-01-704         | EA BEARING-NYLON, 1.25°OD                       |
|          | 076319-01-705         | EA GROMMET-NYLON, 7187U                         |
|          | 076319-01-706         | EA CRANK-ELEVATING, WISET SCREW                 |
|          | 076319-01-707         | EA SPRING, HANDLE                               |
|          | 076319-01-708         | EA DECAL-CHANK                                  |
|          | 076319-01-709         | EA DIRECTIONAL PLATE FAHEAD                     |
|          | 086758-01-000         | @A SPLITTER-TV, 2 WAY                           |
|          | 076319-03-000         | FT CABLE-COAXIAL, 75 OHM                        |
|          | 076319-04-000         | EA CONNECTOR W/FERRULE                          |
|          | <b>076319-</b> 19-300 | EA CONNECTOR-COAXIAL, ONE PIECE                 |
|          | 078912-01-710         | SA CRANK-ELEVATING (HALF MOON)                  |
|          | 076319-06-000         | EA ADAPTER-CABLE ROOF PLATE, WINEGARD RPJ-1     |
|          | 076319-11-000         | EA ADAPTER-COAX WITH SPLITTER WINEGARD MSJ-0    |

### **ACCESSORIES GROUP (CONTINUED)** REAR WEW TELEVISION

EA TIEDOWN, TV - 22.8" LONG
EA SHELF -TV, STEEL
EA SUPPORT-TV SHELF, RIGHT SIDE - STEEL
EA SUPPORT-TV SHELF, LEFT SIDE - STEEL
EA SPLITTER-TV, 2 WAY