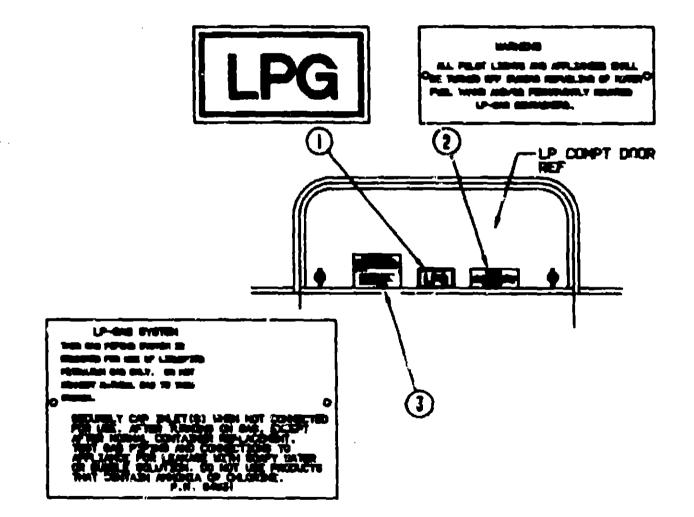

| - G-08 |
| CC & PAD             | G-00 | - G-18 |
| DINETTE              | G-19 | - G-20 |
| DRIVERS              | G-21 | - H-04 |
| ELECTRICAL           | H-05 | - H-12 |
| EXTERIOR BODY        | H-13 | - H-20 |
| GALLEY               | H-21 | - 1-04 |
| HEATING & A/C        | 1-05 | - 1-08 |
| INTERIOR FINISH      | 1-09 | - I-12 |
| LABÉL                | 1-13 | - 1-20 |
| LP                   |      | 1-21   |
| LOUNGE               | 1-22 | - I-23 |
| SEALANTS & FASTENERS | 1-24 | - J-02 |
| WATER & SEWAGE       | 1-03 | - J-07 |
| CIA THEY, WOONIN     |      |        |
| EXTERIOR DOOR        | 7-08 | - K-08 |
|                      |      |        |

#### LABEL GROUP (CONTINUED)



KEY PART HUMBER

UM DESCRIPTION

006187-01-000 006188-01-000 EA LABEL-SEWAGE
EA LABEL-WASTE WATER



#### KEY PART NUMBER UM DESCRIPTION

| 1 | 074559-01-000 | EA | DECAL-LOGO, LPG - RED - (CALIF GODE) |
|---|---------------|----|--------------------------------------|
| 2 | 008040-01-000 | EA | TAG-GAS REFUELING WARNING            |
| 2 | 008040-02-000 | EA | TAG-GAS REFUEL WARNING, CANADIAN     |
| 3 | 064531.01.000 | EA | LARCE LIDICAS CALLY                  |

I 064531-01-000 EA LABEL-LP (JAS ONLY I 023769-01-000 EA LABEL-WARNING, LPG - CANADIAN

#### LABEL GROUP (CONTINUED)



KEY PART NUMBER 1 079065-01-000 UM DESCRIPTION

EA LABEL-LPG BOYL CAPACITY

# 1991 ITASCA TABLE OF CONTENTS

| INTRODUCTION<br>ABBREVIATIONS | A-01 - | A-02<br>A-03 |
|-------------------------------|--------|--------------|
| ALPHABETICAL INDEX            | A-04 - | A-08         |
| ICN25RC