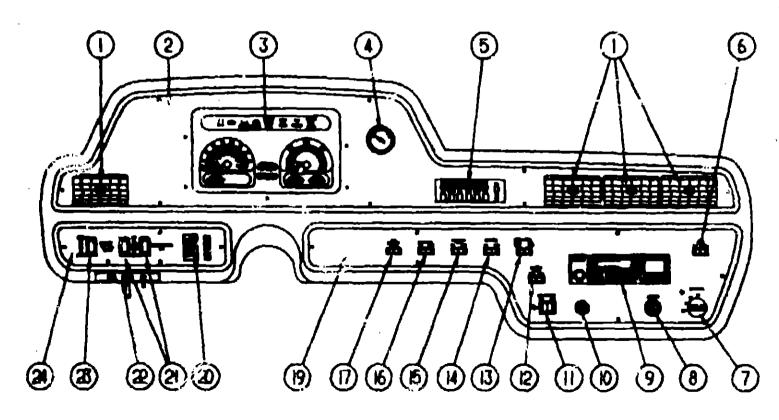

#### RADIO SYSTEM AND COMPONENTS

| KEY | PART NUMBER   | LIM | DESCRIPTION                                               |
|-----|---------------|-----|-----------------------------------------------------------|
|     | 094097-01-000 | EA  | SPEAKER-RADIO W/O GRILLE-6.25" DIA                        |
|     | 074979-01-000 |     | COVER-BPEAKER, BACK SHIELD - PLASTIC                      |
|     |               | _   | FROM: 00-00-00 THRU: 00-04-90                             |
|     | 074979-09-000 | EA  | COVER-SPEAKER, BACK SHIELD - PLASTIC                      |
|     |               |     | FROM: 09-05-90 THRU: 99-99-99                             |
|     | 000340-01-000 | EA  | GRILLE-SPEAKER-8.25' SQUARE                               |
|     | -             |     | FROM: 00-00-00 THRU: 09-09-90                             |
|     | 089340-02-000 | EA  | GRILLE-SPEAKER-8.25' SQUARE                               |
|     | •             | -   | FROM: 09-10-90 THRU: 99-99-99                             |
|     | 073741-03-000 | EA  | SPEAKER-RADIO, OVAL - AUDIOVOX 1:0-2074 - 4" X 6"         |
|     | 073741-04-000 | EA  | GRILLE-SPEAKER, OVAL - 4" X 6" - BLACK                    |
|     | 097459-01-000 | EA  | RADIO-AM/FM STEREO, CASSETTE - AUDIOVOX !M-DXA            |
|     | 099998-01-000 | EA  | BRACKET-RADIO, AUDIOVOX                                   |
|     | 097621-01-000 | EA  | MOUNTING KIT-RADIO, AUDIOVOX WAIK-ABO! - CHEVY            |
|     | 007622-01-000 | EA  | RADIO OUTPUT ADAPTOR HARNESS AUDIOVOX 1128-1969           |
|     | 097480-02-000 | EA  | RADIO-AM/FM STEREO/CASSETTE, ELECTRIC TUNE - SONY XR-4147 |
|     | 097620-03-000 | EA  | MOUNTING KIT-RADIO, SONY                                  |
|     | 097820-04-000 | EA  | BRACKET-RADIO FACE-SONY                                   |
|     | 100014-01-000 | EA  | BRACKET-RADIO, SONY                                       |
|     | 100014-01-000 | EA  | BRACKET-RADIO, SONY                                       |
|     |               |     |                                                           |

#### TV ANTENNA

| <b>Y</b> | PART NUMBER           | UM DESCRIPTION                                  |
|----------|-----------------------|-------------------------------------------------|
|          | 076319-01-000         | EA ANTENNA-TV, ROOF MOUNT -44.5" MAST - RVA WO2 |
|          | 078319-01-700         | EA HEAD-ANTENNA, AMPLIFIED                      |
|          | 076319-01-701         | EA GEAR-ELEVATING, PLASTIC                      |
|          | 078319-01-702         | EA SHAFT ASM-ELEVATING                          |
|          | 076319-01-703         | EA BEARING-NYLON,5"OD                           |
|          | 078319-01-704         | EA BEARING-NYLON, 1.25°OD                       |
|          | 076319-01-705         | EA GROMMET-NYLON, 7187U                         |
|          | 076319-01-706         | EA CRANK-ELEVATING, WISET SCREW                 |
|          | 076319-01-707         | EA SPRING, HANDLE                               |
|          | 076319-01-708         | EA DECAL-CHANK                                  |
|          | 076319-01-709         | EA DIRECTIONAL PLATE FAHEAD                     |
|          | 086758-01-000         | @A SPLITTER-TV, 2 WAY                           |
|          | 076319-03-000         | FT CABLE-COAXIAL, 75 OHM                        |
|          | 076319-04-000         | EA CONNECTOR W/FERRULE                          |
|          | <b>076319-</b> 19-300 | EA CONNECTOR-COAXIAL, ONE PIECE                 |
|          | 078912-01-710         | SA CRANK-ELEVATING (HALF MOON)                  |
|          | 076319-06-000         | EA ADAPTER-CABLE ROOF PLATE, WINEGARD RPJ-1     |
|          | 076319-11-000         | EA ADAPTER-COAX WITH SPLITTER WINEGARD MSJ-0    |

### **ACCESSORIES GROUP (CONTINUED)** REAR WEW TELEVISION

EA TIEDOWN, TV - 22.8" LONG
EA SHELF -TV, STEEL
EA SUPPORT-TV SHELF, RIGHT SIDE - STEEL
EA SUPPORT-TV SHELF, LEFT SIDE - STEEL
EA SPLITTER-TV, 2 WAY