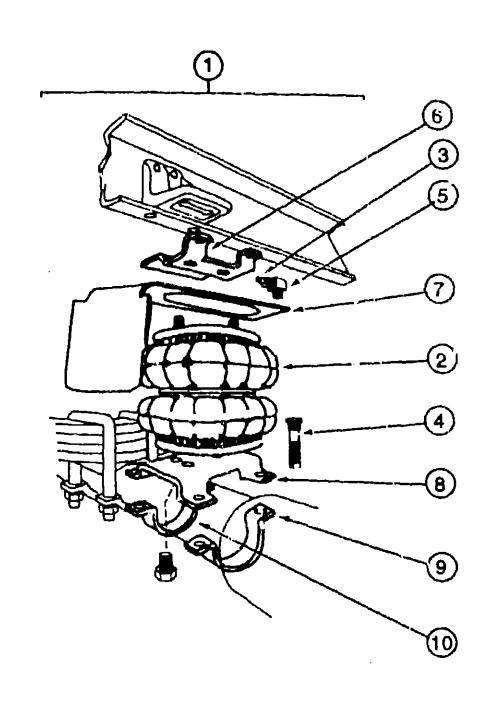

|
| 6   | 095223-02-000                 | EA  | BRACKET-EXHAUST, LOWER - STRAIGHT - WANUTS                |
|     |                               |     | CHEVY PROVIDED PRIOR TO 12-89                             |
|     |                               |     | FROM: 12-05-89 THRU: 99-99-99                             |
| 7   | <b>098599</b> -01 <b>-000</b> |     | PIPE-EXHAUST, W/BENDS - 36.8° LONG                        |
|     | 095190-01-000                 | EA  | HANGER-EXHAUST, 4" X 1.4" - CHEVY PROVIDED PRIOR TO 12-89 |
|     |                               |     | FROM: 12-05-89 THRE: 99-99-99                             |
|     |                               |     |                                                           |

### CHASSIS GROUP (CONTINUED)



#### REAR AXLE AIRSPRINGS

|     |                |     | HEART WERE LIGHT HILLS                                      |
|-----|----------------|-----|-------------------------------------------------------------|
| KEY | PARY NUMBER    | U/M | DESCRIPTION                                                 |
| 1   | 084003-01-000  | EA  | AIRSPRING-BELLOWS, REAF, AXLE - FIRESTONE # MHA224          |
| 2   | 08-1086-01-700 | EΛ  | AIR BAG-CNLY, FIRESTONE# W21-760-0335                       |
| 3   | C84086-01-701  | EA  | TUBING-DOT 1/4" X 18" - FIRESTONE# 21-0938                  |
| 4   | 084086-01-702  | EA  | BOLT-RIBBED NECK, 3/61-24 % 2.51 FIRESTONE# 2/1-0829        |
|     | 084086-01-703  | EA  | INFLATING VALVE-DOT 1/4" TUBING, FIRESTONE # 21-0931        |
| 5   | 064096-01-704  | EA