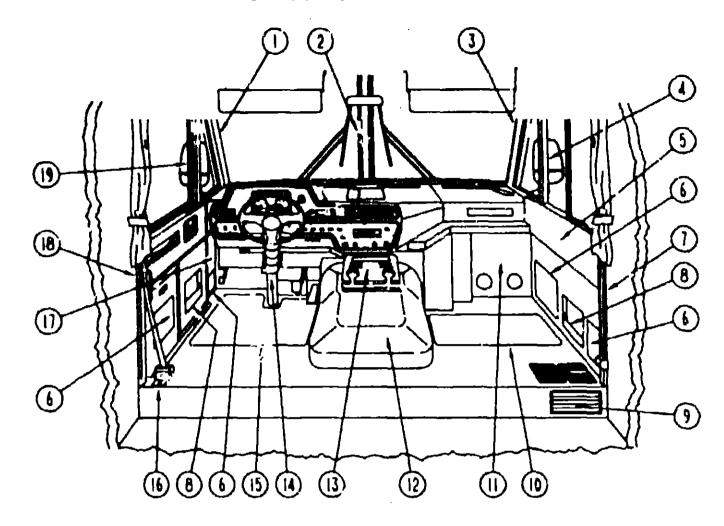

8 |
| BEDROOM              | F-17 | - F-20 |
| CHASSIS              | F-21 | G-08   |
| C & PAD              | G-09 | - G-18 |
| HEITE                | G-19 | - G-20 |
| DRIVERS              | G-21 | - H-04 |
| ELECTRICAL           | H-05 | - H-12 |
| EXTERIOR BODY        | H-13 | - H-20 |
| SALLEY               | H-21 | - 1-04 |
| HEATING & A/C        | 1-05 | - 1-08 |
| NTERIOR FINISH       | 1-09 | - 1-12 |
| <b>LABEL</b>         | I-13 | - I·20 |
| <b>.</b>             |      | I-21   |
| OUNGE                | 1-22 | - 1-23 |
| SEALANTS & FASTENERS | 1-24 | - J-02 |
| WATER & SEWAGE       | 7-03 | - J-07 |
| MNDOW, VENT AND      |      |        |
| EXTERIOR DOOR        | J-08 | - K-08 |
|                      |      |        |

### DRIVERS COMPARTMENT GROUP LOWER DRIVERS COMPARTMENT



| ME I | LIGHT MORRELL | O7 - | DEBOMP HOR                                               |
|------|---------------|------|----------------------------------------------------------|
| 1    | C92584-02-02A | EΑ   | COVER-A PILLAR, DRIVER - GRAY                            |
| 2    | 077144-08-000 | EA   | COVER-CENTER PILLAR, WINDSHIELD - GRAY                   |
| 2    | 077144-03-000 | EA   | COVER-CENTER PILLAR, WINDSHIELD - GRAY - UNCUT           |
| 3    | 092584-01-02A | EA   | COVER-A PILLAR, PASSENGER - GRAY                         |
| 4    | 092585-01-02A | EA   | COVER-A PILLAR, PASSENGER SIDE - GRAY                    |
| 5    | 092583-01-02A | EA   | PANEL- PASSENGER SIDE - GRAY                             |
| 6    | 093195-01-B29 | EA   | PAD-DOOR (B07,B22)