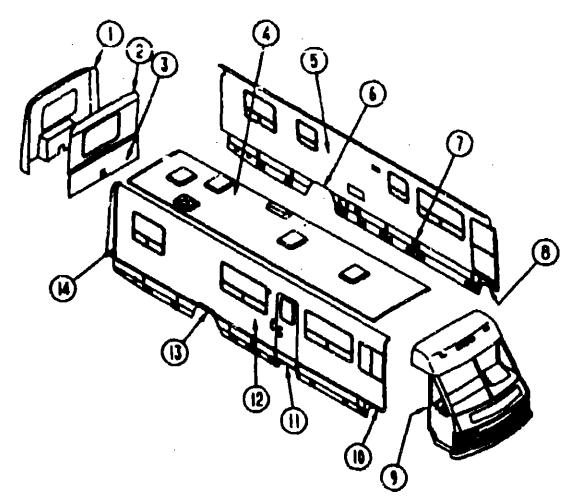

| G-21         |           |
| ELECTRICAL           | H-05         | - H-12    |
| EXTERIOR BODY        | H-13         | - · · · - |
| GALLEY               | H-21         | - 1-04    |
| HEATING & A/C        | 1-05         |           |
| INTERIOR FINISH      | 1-09         | - 1-12    |
| LABEL                | 1.13         | - 1-20    |
| LP .                 | 1-10         | 1-21      |
| LOUNGE               | 1-22         | . 1.23    |
| SEALANTR & FASTENERS |              | 102       |
|                      |              |           |
| WATER & SEWAGE       | <b>'1-03</b> | - J-07    |
| WINDOW, VENT AND     |              |           |
| EXTERIOR DOOR        | 7-38         | - K-08    |
|                      |              |           |

### **EXTERIOR BODY GROUP (CONTINUED)**



### EXTERIOR BODY PANELS AND THIN

UM DESCRIPTION

| 1  | M03401-04-AE6   | EA   | CAP-REAR, FIBERGLASS - WLIGHTG - W/O DOORS                      |
|----|-----------------|------|-----------------------------------------------------------------|
| 1  | M03491-08-B29   | EA   | CAP-REAR, FIBERGLASS - WALIGHTS AND CAMERA SHROUD               |
| 2  | 002732-01-829   | · EA | BACKWALL-UPPER, TWIN BED                                        |
| 2  | M05007-02-B29   | EA   | BACKWALL-UPPER, QUEEN BED                                       |
| 3  | M05059-01-B29   | EA   | BACKWALL-LOWER, TWIN BED                                        |
| 3  | M05059-02-B29   | EA   | BACKWALL-LOWER, QUEEN BED                                       |
| 4  | P00350-01-807   | EA   | ROOF-WO VENTS OR CUTOUTS