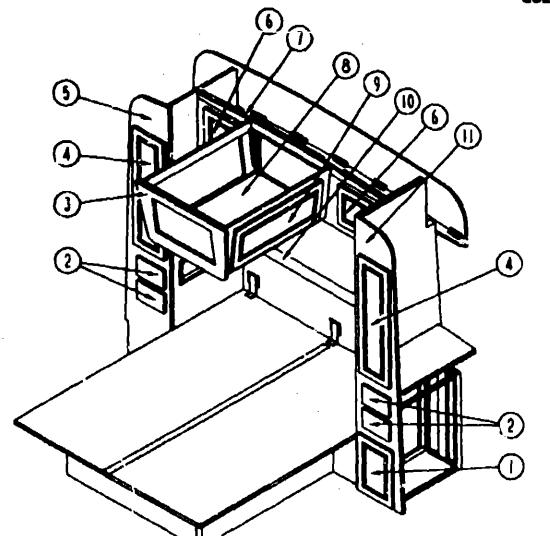

### **ACCESSORIES GROUP (CONTINUED)** REAR WEW TELEVISION

EA TIEDOWN, TV - 22.8" LONG
EA SHELF -TV, STEEL
EA SUPPORT-TV SHELF, RIGHT SIDE - STEEL
EA SUPPORT-TV SHELF, LEFT SIDE - STEEL
EA SPLITTER-TV, 2 WAY