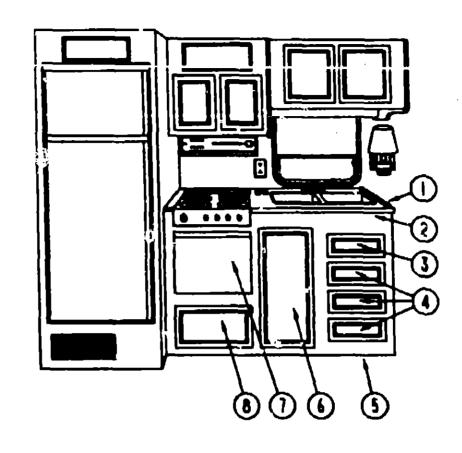

| EA CABINET-OVERHEAD, WO DOORS OR HARDWARE - MICROWAY |
| 3   | P00623-G3-B29 | EA DOOR-CABINET, WO HARDWARE - 6.4" X 16"            |
| 4   | P00523-02-B29 | EA DOOR-CABINET, WO HARDWARE - 10.2" X 14.4"         |
| 5   | 092090-04-B29 | EA END CAP-CABINET, OVERHEAD - FRONT                 |
| C   | 098925-01-B29 | EA CABINET-OVERHEAD, SINK - W/O DOORS OR HARDWARE    |
| 7   | P00523-05-B29 | EA DOOR ASM-WO HARDWARE 14.37" X 18.14"              |
| 8   | 000002-02-829 | EA END CAP-CABINET, OVERHEAD - FRONT                 |
| 9   | M02516-56-B29 | EA DOOR-FURNACE, WIMESH INSERT                       |
|     | 098979-01-000 | EA CLIP-ADJUSTABLE SHELF                             |
|     | 000000-02-000 | EA PILASTER-ADJUSTABLE SHELF                         |

#### GALLEY GROUP (CONTINUED)



EA RANGE-4 BURNER, SMALL - ALMOND- MAGIC CHEF BT22NA

EA RANGE-4 BURNER, ALMONO - 22" MAGIC CHEF BT22RA4TZ

EA RANGE-4 BURNER, WALMOND TOP & DOOR - MAGIC CHEF BT22RA4T4

## 1991 ITASCA TABLE OF CONTENTS

INTRODUCTION A-01 - A-02
ABBREVIATIONS A-03
ALPHABETICAL INDEX A-04 - A-08
ICN25RC A-07 - F-02
ICN34RG F-03 - K-08

#### 1991 ICN34RQ INDEX

#### **GALLEY CABINETS & COMPONENTS** FLOOR PLAN F-03 - F-04 **ACCESSORIES** F-65 - F-12 PART NUMBER UM DESCRIPTION BATH F-13 - F-16 098926-11-807 EA COUNTERTOP-GALLEY BEDROOM F-17 - F-20 098335-02-803 EA RAIL-GALLEY, .75' X 1.5' X 22.3' CHASSIS F-21 - G-08 EA DRAWER-CADINET, WO HARDWARE - 13" X 6.7" - TOP DRAWER P00522-02-829 C C & PAD G-09 - G-18 FROM: 00-00-00 THRU: 01-06-91 DINETTE G-19 - G-20 EA DRAWER-CABINET, WO HARDWARE - 12.9" X 6.7" - TOP