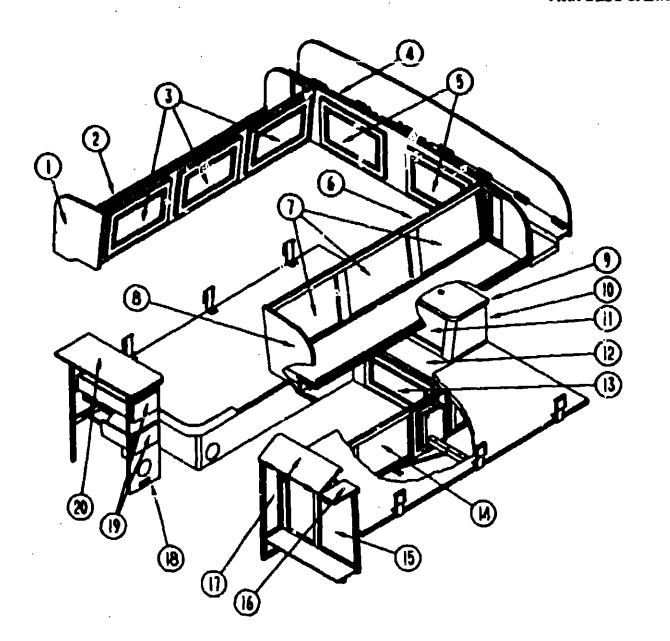

### **ACCESSORIES GROUP (CONTINUED)** REAR WEW TELEVISION

EA TIEDOWN, TV - 22.8" LONG
EA SHELF -TV, STEEL
EA SUPPORT-TV SHELF, RIGHT SIDE - STEEL
EA SUPPORT-TV SHELF, LEFT SIDE - STEEL
EA SPLITTER-TV, 2 WAY