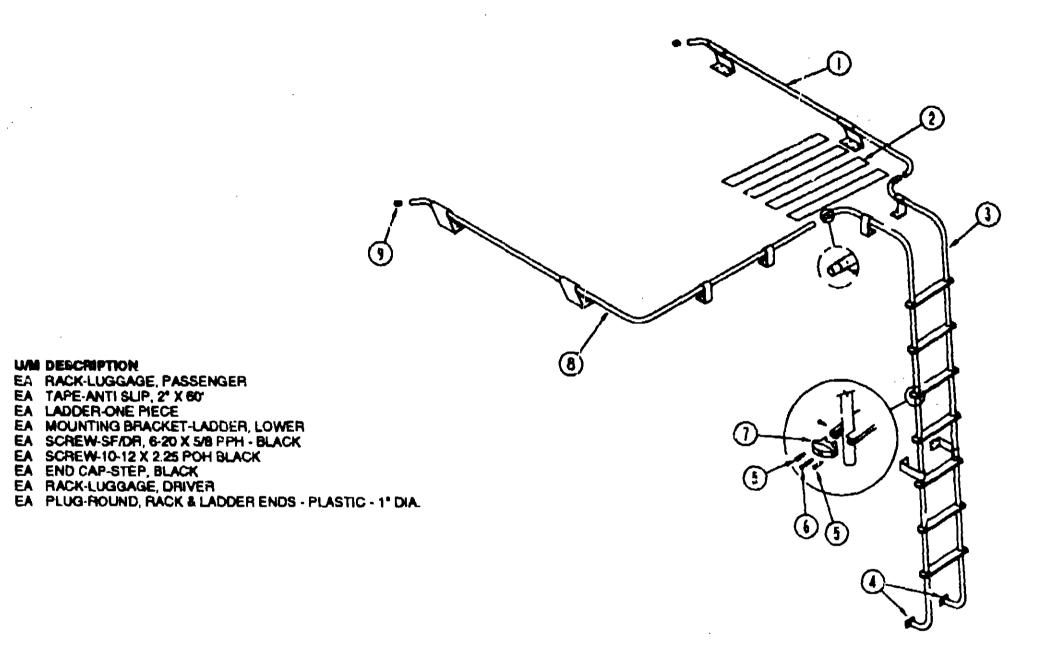

1364-03-000                           |     | MUFFI SR-GENERATOR, ONAN                                    | EXTERIOR DOOR                           | 1-08   | - K-08           |  |
|     | <b>06</b> %151-01-000                   |     | MUFFLER-GENERATOR, ONAN - 1.8" OD                           |                                         |        |                  |  |
|     | 08:152-01-000                           | EA  | PIPE-EXHAUST, GENERATOR - ONAN - 1,3"OD X 33.3" X 27.7"     |                                         |        |                  |  |

083152-06-000

09 (959-01-000)

094657-02-00)

094657-01-050

073937-03-000

073937-01-700

007131-01-000

024976-01-500

077353-09-000

## ACCESSORIES GROUP (CONTINUED) LUGGAGE RACK & LADDER

076980-02-000 081026-10-Y12 081114-01-000



## 1901 ITASCA TABLE OF CONTENTS

| INTRODUCTION       | A-01 - | A-02 |
|--------------------|--------|------|
| ABBREVIATIONS      |        | A-03 |
| ALPHABETICAL INDEX | A-04 - | A-06 |
| ICN25RC            | A-07 - | F-02 |
| ICN34RQ            | F-03 - | K-C3 |

| ELOCO DI ANI         | F 66 | F 8 4  |
|----------------------|------|--------|
| FLOCR PLAN           | F-03 | - F-04 |
| ACCESSORIES          | F-05 | · F-12 |
| BATH                 | F-13 | - F-16 |
| BEDROOM              | F-17 | · F-20 |
| CHASSIS              | F-21 | · G-08 |
| CCAPAD               | G-09 | - G-18 |
| DINETTE              | G-19 | - G-20 |
| DRIVERS              | G-21 | - H-04 |
| ELECTP CAL           | H-05 | - H-12 |
| EXTERIOR BODY        | H-13 | - H-20 |
| GALLEY               | H-21 | - 1-0