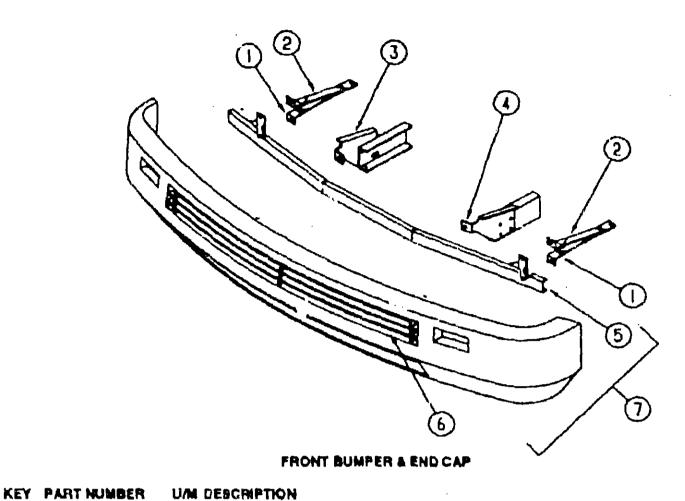

| 102333-01-02A         | EA  | BOLT BUMPER, OFF WHITE WISTAINLESS STEEL CAP |
|     | 005200-01-000         | EA  | BOLT-GUMPER, STAINLESS STEEL                 |
|     | 093275-01-000         | EA  | BRACE-BUMPER LOWER, 2" X 16.3" - BLACK       |
| 10  | 077855-01-000         |     | BRACKET-REAR BUMPER                          |
| 11  | 076558-02-000         | EA  | SUPPORT-ANGLE, REAR BUMPER                   |
| 12  | 092251-02-01A         | EA  | CAP-END, REAR BUMPER                         |
|     | 081107-01-000         | EA  | BRACKET-BUMPER PIN                           |
|     | 093385-01-000         | EA  | BRACKET-LICENSE PLATE                        |
|     |                       |     |                                              |

### **CHASSIS GROUP (CONTINUED)**



093275-01-000

093034-01-000 093749-01-000 093749-02-000

093000-01-000 003004-01-Y33

M938-16-01-Y35

G-03

### 1991 ITASCA **TABLE OF CONTENTS**

INTROCUCTION A-01 - A-02 ABBREVIATIONS A-03 ALPHABETICAL INDEX A-04 - A-06 ICN25RC A-07 - F-02 ICN34RQ F-03 - K-08

### 1991 ICN34RQ INDEX

F-03 - F-04

F-05 - F-12

FLOOR PLAN

ACCESSORIES

| BATH                 | F-13 | - F-16 |
|----------------------|------|--------|
| BEDROOM              | F-17 | - F-20 |
| CHASSIS              | F-21 | - G-06 |
| C C & PAD            | G-09 | - G-18 |
| DINETTE              | G-19 | · G-20 |
| DRIVERS              | G-21 | - H-04 |
| ELECTRICAL           | H-05 | ~ H-12 |
| EXTERIOR BODY        | H-13 | - H-20 |
| GALLEY               | H-21 | - 1-04 |
| HEATING & A/C        | 1-06 | - 1-08 |
| INTERI