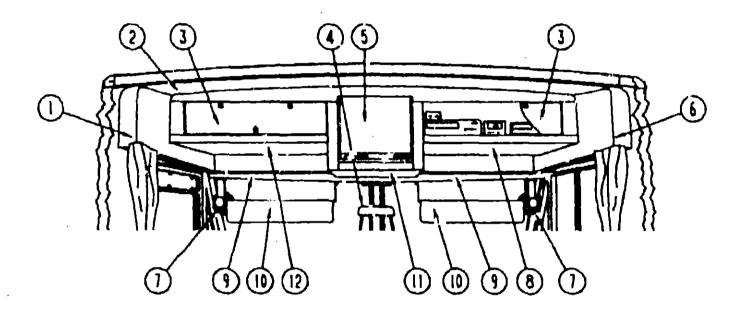

#### RADIO SYSTEM AND COMPONENTS

| KEY | PART NUMBER   | LIM | DESCRIPTION                                               |
|-----|---------------|-----|-----------------------------------------------------------|
|     | 094097-01-000 | EA  | SPEAKER-RADIO W/O GRILLE-6.25" DIA                        |
|     | 074979-01-000 |     | COVER-BPEAKER, BACK SHIELD - PLASTIC                      |
|     |               | _   | FROM: 00-00-00 THRU: 00-04-90                             |
|     | 074979-09-000 | EA  | COVER-SPEAKER, BACK SHIELD - PLASTIC                      |
|     |               |     | FROM: 09-05-90 THRU: 99-99-99                             |
|     | 000340-01-000 | EA  | GRILLE-SPEAKER-8.25' SQUARE                               |
|     | -             |     | FROM: 00-00-00 THRU: 09-09-90                             |
|     | 089340-02-000 | EA  | GRILLE-SPEAKER-8.25' SQUARE                               |
|     | •             | -   | FROM: 09-10-90 THRU: 99-99-99                             |
|     | 073741-03-000 | EA  | SPEAKER-RADIO, OVAL - AUDIOVOX 1:0-2074 - 4" X 6"         |
|     | 073741-04-000 | EA  | GRILLE-SPEAKER, OVAL - 4" X 6" - BLACK                    |
|     | 097459-01-000 | EA  | RADIO-AM/FM STEREO, CASSETTE - AUDIOVOX !M-DXA            |
|     | 099998-01-000 | EA  | BRACKET-RADIO, AUDIOVOX                                   |
|     | 097621-01-000 | EA  | MOUNTING KIT-RADIO, AUDIOVOX WAIK-ABO! - CHEVY            |
|     | 007622-01-000 | EA  | RADIO OUTPUT ADAPTOR HARNESS AUDIOVOX 1128-1969           |
|     | 097480-02-000 | EA  | RADIO-AM/FM STEREO/CASSETTE, ELECTRIC TUNE - SONY XR-4147 |
|     | 097620-03-000 | EA  | MOUNTING KIT-RADIO, SONY                                  |
|     | 097820-04-000 | EA  | BRACKET-RADIO FACE-SONY                                   |
|     | 100014-01-000 | EA  | BRACKET-RADIO, SONY                                       |
|     | 100014-01-000 | EA  | BRACKET-RADIO, SONY                                       |
|     |               |     |                                                           |

#### TV ANTENNA

| <b>Y</b> | PART NUMBER           | UM DESCRIPTION                                  |
|----------|-----------------------|-------------------------------------------------|
|          | 076319-01-000         | EA ANTENNA-TV, ROOF MOUNT -44.5" MAST - RVA WO2 |
|          | 078319-01-700         | EA HEAD-ANTENNA, AMPLIFIED                      |
|          | 076319-01-701         | EA GEAR-ELEVATING, PLASTIC                      |
|          | 078319-01-702         | EA SHAFT ASM-ELEVATING                          |
|          | 076319-01-703         | EA BEARING-NYLON,5"OD                           |
|          | 078319-01-704         | EA BEARING-NYLON, 1.25°OD                       |
|          | 076319-01-705         | EA GROMMET-NYLON, 7187U                         |
|          | 076319-01-706         | EA CRANK-ELEVATING, WISET SCREW                 |
|          | 076319-01-707         | EA SPRING, HANDLE                               |
|          | 076319-01-708         | EA DECAL-CHANK                                  |
|          | 076319-01-709         | EA DIRECTIONAL PLATE FAHEAD                     |
|          | 086758-01-000         | @A SPLITTER-TV, 2 WAY                           |
|          | 076319-03-000         | FT CABLE-COAXIAL, 75 OHM                        |
|          | 076319-04-000         | EA CONNECTOR W/FERRULE                          |
|          | <b>076319-</b> 19-300 | EA CONNECTOR-COAXIAL, ONE PIECE                 |
|          | 078912-01-710         | SA CRANK-ELEVATING (HALF MOON)                  |
|          | 076319-06-000         | EA ADAPTER-CABLE ROOF PLATE, WINEGARD RPJ-1     |
|          | 076319-11-000         | EA ADAPTER-COAX WITH SPLITTER WINEGARD MSJ-0    |

### **ACCESSORIES GROUP (CONTINUED)** REAR WEW TELEVISION

EA TIEDOWN, TV - 22.8" LONG
EA SHELF -TV, STEEL
EA SUPPORT-TV SHELF, RIGHT SIDE - STEEL
EA SUPPORT-TV SHELF, LEFT SIDE - STEEL
EA SPLITTER-TV, 2 WAY