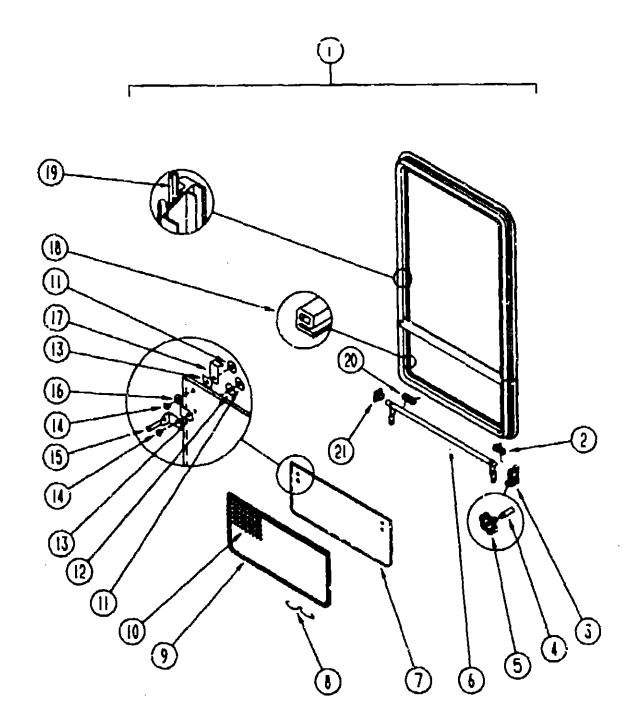

### **ACCESSORIES GROUP**

#### RADIO SYSTEM AND COMPONENTS

| KEY | PART NUMBER   | LIM | DESCRIPTION                                               |
|-----|---------------|-----|-----------------------------------------------------------|
|     | 094097-01-000 | EA  | SPEAKER-RADIO W/O GRILLE-6.25" DIA                        |
|     | 074979-01-000 |     | COVER-BPEAKER, BACK SHIELD - PLASTIC                      |
|     |               | _   | FROM: 00-00-00 THRU: 00-04-90                             |
|     | 074979-09-000 | EA  | COVER-SPEAKER, BACK SHIELD - PLASTIC                      |
|     |               |     | FROM: 09-05-90 THRU: 99-99-99                             |
|     | 000340-01-000 | EA  | GRILLE-SPEAKER-8.25' SQUARE                               |
|     | -             |     | FROM: 00-00-00 THRU: 09-09-90                             |
|     | 089340-02-000 | EA  | GRILLE-SPEAKER-8.25' SQUARE                               |
|     | •             | -   | FROM: 09-10-90 THRU: 99-99-99                             |
|     | 073741-03-000 | EA  | SPEAKER-RADIO, OVAL - AUDIOVOX 1:0-2074 - 4" X 6"         |
|     | 073741-04-000 | EA  | GRILLE-SPEAKER, OVAL - 4" X 6" - BLACK                    |
|     | 097459-01-000 | EA  | RADIO-AM/FM STEREO, CASSETTE - AUDIOVOX !M-DXA            |
|     | 099998-01-000 | EA  | BRACKET-RADIO, AUDIOVOX                                   |
|     | 097621-01-000 | EA  | MOUNTING KIT-RADIO, AUDIOVOX WAIK-ABO! - CHEVY            |
|     | 007622-01-000 | EA  | RADIO OUTPUT ADAPTOR HARNESS AUDIOVOX 1128-1969           |
|     | 097480-02-000 | EA  | RADIO-AM/FM STEREO/CASSETTE, ELECTRIC TUNE - SONY XR-4147 |
|     | 097620-03-000 | EA  | MOUNTING KIT-RADIO, SONY                                  |
|     | 097820-04-000 | EA  | BRACKET-RADIO FACE-SONY                                   |
|     | 100014-01-000 | EA  | BRACKET-RADIO, SONY                                       |
|     | 100014-01-000 | EA  | BRACKET-RADIO, SONY                                       |
|     |               |     |                                                           |

#### TV ANTENNA

| <b>Y</b> | PART NUMBER           | UM DESCRIPTION                                  |
|----------|-----------------------|-------------------------------------------------|
|          | 076319-01-000         | EA ANTENNA-TV, ROOF MOUNT -44.5" MAST - RVA WO2 |
|          | 078319-01-700         | EA HEAD-ANTENNA, AMPLIFIED                      |
|          | 076319-01-701         | EA GEAR-ELEVATING, PLASTIC                      |
|          | 078319-01-702         | EA SHAFT ASM-ELEVATING                          |
|          | 076319-01-703         | EA BEARING-NYLON,5"OD                           |
|          | 078319-01-704         | EA BEARING-NYLON, 1.25°OD                       |
|          | 076319-01-705         | EA GROMMET-NYLON, 7187U                         |
|          | 076319-01-706         | EA CRANK-ELEVATING, WISET SCREW                 |
|          | 076319-01-707         | EA SPRING, HANDLE                               |
|          | 076319-01-708         | EA DECAL-CHANK                                  |
|          | 076319-01-709         | EA DIRECTIONAL PLATE FAHEAD                     |
|          | 086758-01-000         | @A SPLITTER-TV, 2 WAY                           |
|          | 076319-03-000         | FT CABLE-COAXIAL, 75 OHM                        |
|          | 076319-04-000         | EA CONNECTOR W/FERRULE                          |
|          | <b>076319-</b> 19-300 | EA CONNECTOR-COAXIAL, ONE PIECE                 |
|          | 078912-01-710         | SA CRANK-ELEVATING (HALF MOON)                  |
|          | 076319-06-000         | EA ADAPTER-CABLE ROOF PLATE, WINEGARD RPJ-1     |
|          | 076319-11-000         | EA ADAPTER-COAX WITH SPLITTER WINEGARD MSJ-0    |

### **ACCESSORIES GROUP (CONTINUED)** REAR WEW TELEVISION

EA TIEDOWN, TV - 22.8" LONG
EA SHELF -TV, STEEL
EA SUPPORT-TV SHELF, RIGHT SIDE - STEEL
EA SUPPORT-TV SHELF, LEFT SIDE - STEEL
EA SPLITTER-TV, 2 WAY