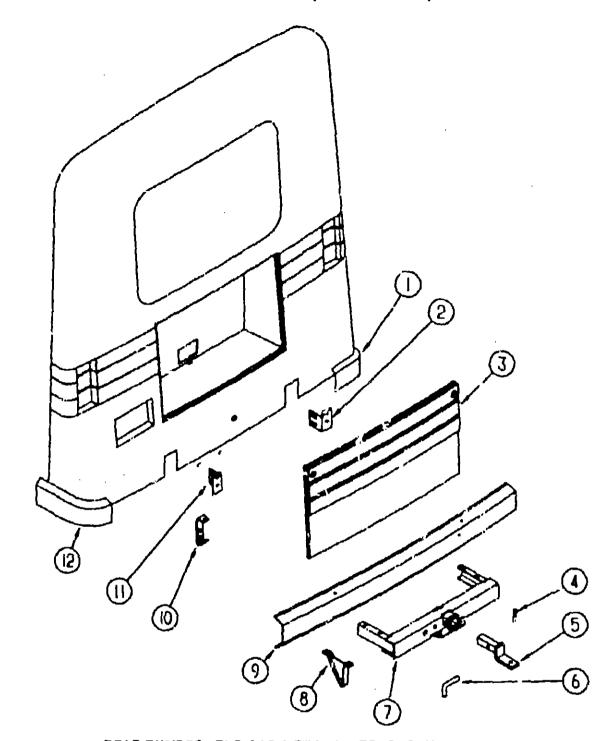

### **ACCESSORIES GROUP (CONTINUED)** REAR WEW TELEVISION

EA TIEDOWN, TV - 22.8" LONG
EA SHELF -TV, STEEL
EA SUPPORT-TV SHELF, RIGHT SIDE - STEEL
EA SUPPORT-TV SHELF, LEFT SIDE - STEEL
EA SPLITTER-TV, 2 WAY