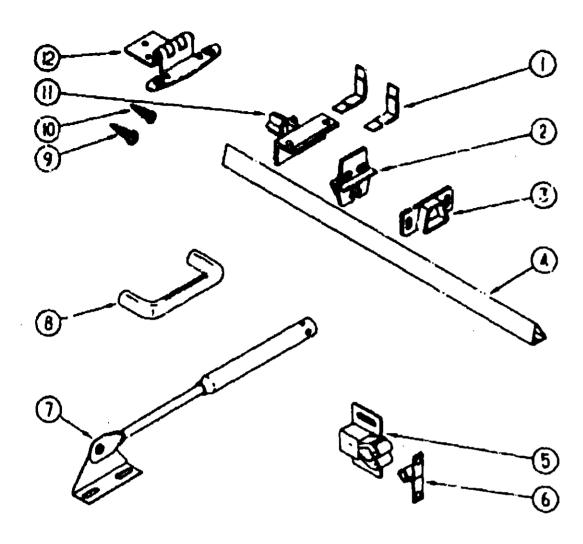

br>- F-12<br>- F-16<br>- F-20<br>- G-08                               |
|------------------------------------------------------------------------------------|---------------------------------------------------------------|------------------------------------------------------------------------------|
| DINETTE DRIVERS ELECTRICAL EXTERIOR BCDY GALLEY HEATING & AC INTERIOR FINISH LABEL | G-19<br>G-21<br>:i-05<br>H-13<br>H-21<br>I-05<br>I-09<br>I-13 | - G-20<br>- H-04<br>- H-12<br>- H-20<br>- I-04<br>- I-08<br>- I-12<br>- I-20 |
| LP LOUNGE SEALANTS & FASTENERS WATER & SEWAGE WINDOW, VENT AND EXTERIOR DOOR       | 1-22<br>1-24<br>J-03<br>J-08                                  | 1-21<br>- 1-23<br>- J-02<br>- J-07<br>- K-08                                 |

# INTERIOR FINISH GROUP (CONTINUED)



#### CABINET HARDWARE

| KEY | PART NUMBER     | UM   | DESCRIPTION                         |
|-----|-----------------|------|-------------------------------------|
| 'n  | 037686-02-000   | EA   | L-CORNER GUIDE ( DRAWERS )          |
| 2   | 037686-03-000   | EA   | GLIDE-CENTER, DRAWER                |
| 3   | 037686-05-000   | FA   | PRACKET-RAIL MOUNTING, REAR         |
| 4   | 037686-01-000   | FT   | '(AIL-Y GUIDE, DRAWER - INC OF 10'  |
| 5   | 093586-03-000   | EA   | CATCH-SPRING, ROLLER                |
| 6   | 090586-04-000   | EA   | STRIKE-SPRING STEEL                 |
| 7   | 074493-02-000   | EA   | SUPPORT-OVERHEAD DOOR, SPRUNG       |
| 8   | 096545-01-000   | EA   | PULL-CABINET, BRASS                 |
| •   | 000G13-05-10G   | EA   | SCREW-6-20 x 5/8 PFH, ANTIQUE BR