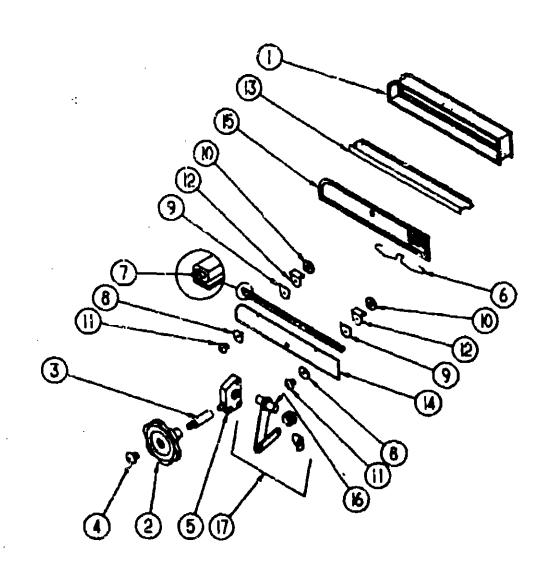

#### TV ANTENNA

| <b>Y</b> | PART NUMBER           | UM DESCRIPTION                                  |
|----------|-----------------------|-------------------------------------------------|
|          | 076319-01-000         | EA ANTENNA-TV, ROOF MOUNT -44.5" MAST - RVA WO2 |
|          | 078319-01-700         | EA HEAD-ANTENNA, AMPLIFIED                      |
|          | 076319-01-701         | EA GEAR-ELEVATING, PLASTIC                      |
|          | 078319-01-702         | EA SHAFT ASM-ELEVATING                          |
|          | 076319-01-703         | EA BEARING-NYLON,5"OD                           |
|          | 078319-01-704         | EA BEARING-NYLON, 1.25°OD                       |
|          | 076319-01-705         | EA GROMMET-NYLON, 7187U                         |
|          | 076319-01-706         | EA CRANK-ELEVATING, WISET SCREW                 |
|          | 076319-01-707         | EA SPRING, HANDLE                               |
|          | 076319-01-708         | EA DECAL-CHANK                                  |
|          | 076319-01-709         | EA DIRECTIONAL PLATE FAHEAD                     |
|          | 086758-01-000         | @A SPLITTER-TV, 2 WAY                           |
|          | 076319-03-000         | FT CABLE-COAXIAL, 75 OHM                        |
|          | 076319-04-000         | EA CONNECTOR W/FERRULE                          |
|          | <b>076319-</b> 19-300 | EA CONNECTOR-COAXIAL, ONE PIECE                 |
|          | 078912-01-710         | SA CRANK-ELEVATING (HALF MOON)                  |
|          | 076319-06-000         | EA ADAPTER-CABLE ROOF PLATE, WINEGARD RPJ-1     |
|          | 076319-11-000         | EA ADAPTER-COAX WITH SPLITTER WINEGARD MSJ-0    |