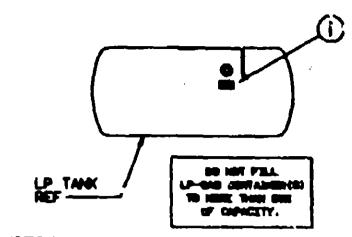

1-24 | - J-02 |
| WATER & SEWAGE       | 1-03 | - J-07 |
| CIA THEY, WOONIN     |      |        |
| EXTERIOR DOOR        | 7-08 | - K-08 |
|                      |      |        |

#### LABEL GROUP (CONTINUED)



KEY PART HUMBER

UM DESCRIPTION

006187-01-000 006188-01-000 EA LABEL-SEWAGE
EA LABEL-WASTE WATER



#### KEY PART NUMBER UM DESCRIPTION

| 1 | 074559-01-000 | EA | DECAL-LOGO, LPG - RED - (CALIF GODE) |
|---|---------------|----|--------------------------------------|
| 2 | 008040-01-000 | EA | TAG-GAS REFUELING WARNING            |
| 2 | 008040-02-000 | EA | TAG-GAS REFUEL WARNING, CANADIAN     |
| 3 | 064531.01.000 | EA | LARCE LIDICAS CALLY                  |

I 064531-01-000 EA LABEL-LP (JAS ONLY I 023769-01-000 EA LABEL-WARNING, LPG - CANADIAN

#### LABEL GROUP (CONTINUED)



KEY PART NUMBER 1 079065-01-000 UM DESCRIPTION

EA LABEL-LPG BOYL CAPACITY

# 1991 ITASCA TABLE OF CONTENTS

| INTRODUCTION<br>ABBREVIATIONS | A-01 - | A-02<br>A-03 |
|-------------------------------|--------|--------------|
| ALPHABETICAL INDEX            | A-04 - | A-08         |
| ICN25RC                       | A-07 · | F-02         |
| ICM3480                       | F-03 . | K.00         |



#### KEY PART NUMBER UM DESCRIPTION

| 1 | 087207-05-000 | EA LABEL-FUEL CAP REMOVAL     |       |
|---|---------------|-------------------------------|-------|
| 2 | 062043-01-CUO | EA LABEL-FUEL, UNLEADED       |       |
| 3 | 005040-01-000 | EA TAG-GAS REFUELING WARNING  |       |
| 3 | 006040-02-000 | SA TAGGAS REFLIEL WARNING CAR | JANIA |

| FLOOR PLAN           | F-63 | · F-04 |
|------