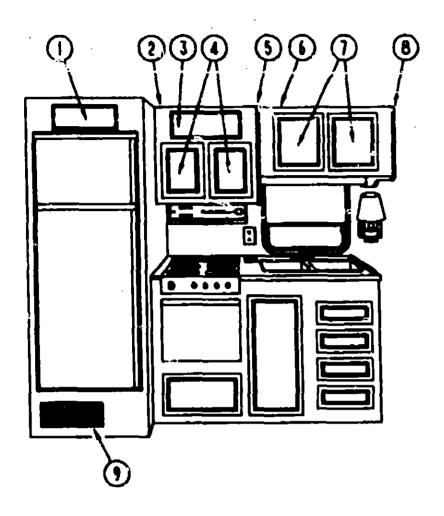

#### RADIO SYSTEM AND COMPONENTS

| KEY | PART NUMBER   | LIM | DESCRIPTION                                               |
|-----|---------------|-----|-----------------------------------------------------------|
|     | 094097-01-000 | EA  | SPEAKER-RADIO W/O GRILLE-6.25" DIA                        |
|     | 074979-01-000 |     | COVER-BPEAKER, BACK SHIELD - PLASTIC                      |
|     |               | _   | FROM: 00-00-00 THRU: 00-04-90                             |
|     | 074979-09-000 | EA  | COVER-SPEAKER, BACK SHIELD - PLASTIC                      |
|     |               |     | FROM: 09-05-90 THRU: 99-99-99                             |
|     | 000340-01-000 | EA  | GRILLE-SPEAKER-8.25' SQUARE                               |
|     | -             |     | FROM: 00-00-00 THRU: 09-09-90                             |
|     | 089340-02-000 | EA  | GRILLE-SPEAKER-8.25' SQUARE                               |
|     | •             | -   | FROM: 09-10-90 THRU: 99-99-99                             |
|     | 073741-03-000 | EA  | SPEAKER-RADIO, OVAL - AUDIOVOX 1:0-2074 - 4" X 6"         |
|     | 073741-04-000 | EA  | GRILLE-SPEAKER, OVAL - 4" X 6" - BLACK                    |
|     | 097459-01-000 | EA  | RADIO-AM/FM STEREO, CASSETTE - AUDIOVOX !M-DXA            |
|     | 099998-01-000 | EA  | BRACKET-RADIO, AUDIOVOX                                   |
|     | 097621-01-000 | EA  | MOUNTING KIT-RADIO, AUDIOVOX WAIK-ABO! - CHEVY            |
|     | 007622-01-000 | EA  | RADIO OUTPUT ADAPTOR HARNESS AUDIOVOX 1128-1969           |
|     | 097480-02-000 | EA  | RADIO-AM/FM STEREO/CASSETTE, ELECTRIC TUNE - SONY XR-4147 |
|     | 097620-03-000 | EA  | MOUNTING KIT-RADIO, SONY                                  |
|     | 097820-04-000 | EA  | BRACKET-RADIO FACE-SONY                                   |
|     | 100014-01-000 | EA  | BRACKET-RADIO, SONY                                       |
|     | 100014-01-000 | EA  | BRACKET-RADIO, SONY                                       |
|     |               |     |                                                           |

#### TV ANTENNA

| <b>Y</b> | PART NUMBER           | UM DESCRIPTION                                  |
|----------|-----------------------|-------------------------------------------------|
|          | 076319-01-000         | EA ANTENNA-TV, ROOF MOUNT -44.5" MAST - RVA WO2 |
|          | 078319-01-700         | EA HEAD-ANTENNA, AMPLIFIED                      |
|          | 076319-01-701         | EA GEAR-ELEVATING, PLASTIC                      |
|          | 078319-01-702         | EA SHAFT ASM-ELEVATING                          |
|          | 076319-01-703         | EA BEARING-NYLON,5"OD                           |
|          | 078319-01-704         | EA BEARING-NYLON, 1.25°OD                       |
|          | 076319-01-705         | EA GROMMET-NYLON, 7187U                         |
|          | 076319-01-706         | EA CRANK-ELEVATING, WISET SCREW                 |
|          | 076319-01-707         | EA SPRING, HANDLE                               |
|          | 076319-01-708         | EA DECAL-CHANK                                  |
|          | 076319-01-709         | EA DIRECTIONAL PLATE FAHEAD                     |
|          | 086758-01-000         | @A SPLITTER-TV, 2 WAY                           |
|          | 076319-03-000         | FT CABLE-COAXIAL, 75 OHM                        |
|          | 076319-04-000         | EA CONNECTOR W/FERRULE                          |
|          | <b>076319-</b> 19-300 | EA CONNECTOR-COAXIAL, ONE PIECE                 |
|          | 078912-01-710         | SA CRANK-ELEVATING (HALF MOON)                  |
|          | 076319-06-000         | EA ADAPTER-CABLE ROOF PLATE, WINEGARD RPJ-1     |
|          | 076319-11-000         | EA ADAPTER-COAX WITH SPLITTER WINEGARD MSJ-0    |

### **ACCESSORIES GROUP (CONTINUED)** REAR WEW TELEVISION

EA TIEDOWN, TV - 22.8" LONG
EA SHELF -TV, STEEL
EA SUPPORT-TV SHELF, RIGHT SIDE - STEEL
EA SUPPORT-TV SHELF, LEFT SIDE - STEEL
EA SPLITTER-TV, 2 WAY