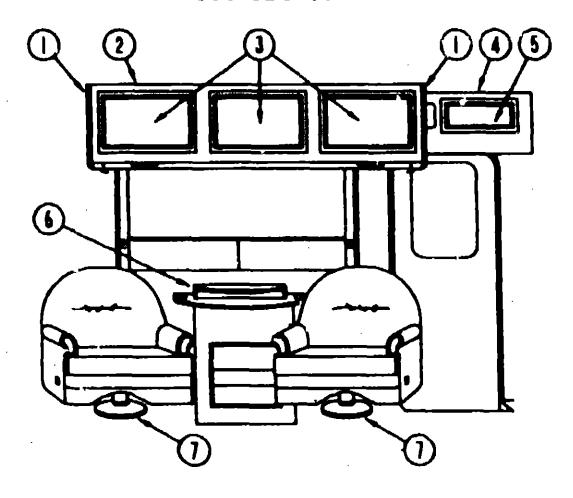

|  |
|     | 006380-01-000       |    | GROMMET-RUBBER, 5/8° HOLE X 1 1/2° DIAMETER - BLACK                 |  |  |
|     | 010326-01-000       | EA | ADAPTER-FLARE, WICCHE GASKET 3/8" FEMALE FL X 1/2" MALE F           |  |  |
|     | 066741-01-000       | EA | GAUGE-DIAPHRAGM PRESSURE - MARSHALLTOWN MFG                         |  |  |
|     | 065742-01-000       | EA | TEE, .38F X .38F X .25FPT - BRASS                                   |  |  |
|     | 071391-02-000       |    | NIPPLE-HEX, .25 PIPE                                                |  |  |
|     | 008042-01-000       | FT | TUBING-VINYL .65° ID                                                |  |  |
|     | 054531-01-000       | EA | LABEL-LP GAS ONLY                                                   |  |  |

# LOUNGE GROUP



#### **OVERHEAD CABINET & COMPONENTS**

| KEY | PART NUMBER   | WM | DESCRIPTION                                             |
|-----|---------------|----|---------------------------------------------------------|
| 1   | 092747-01-829 | EA | ENO CAP-CABINET, OVERHEAD                               |
| 2   | M04154-10-B29 | EA | CABINET-OVERHEAD, LOUNGE - WO DOORS OR HARDWARE         |
| 3   | P00520-01-B29 | EA | DOOR-CABINET, WO HARDWARE - 14.4" X 29.1"               |
| 4   | M04151-01-B29 | EA | CABINET-OVERHEAD, ENTRANCE DOOR - W/O DOORS OR HARDWARE |
| 5   | P00520-08-B29 | EA | DOOFI-CABINET, WO HARDWARE - 10" X 19.1"                |
| 6   | 096928-02-B29 | EA | TABLE-PULLOUT                                           |
| •   | 004354-01-000 | EΑ | BUMPER-CABINET DOOR, RUBBER - BRO