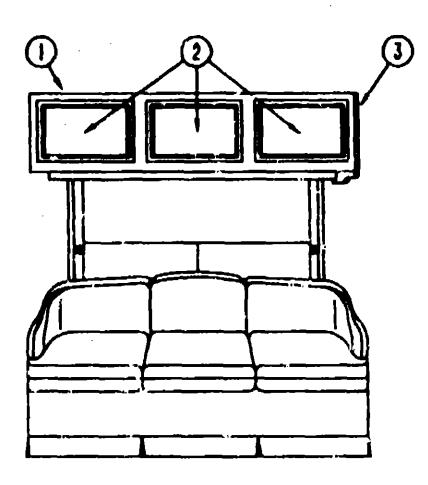

| F-13 | - F-16 |
| BEDROOM              | F-17 | - F-20 |
| CHASSIS              | F-21 | - G-08 |
| CCAPAD               | G-09 | - G-18 |
| DINETTE              | G-13 | - G-20 |
| DRIVERS              | G-21 | - H-04 |
| ELECTRICAL           | H-05 | - H-12 |
| EXTERIOR BODY        | H-13 | - H-20 |
| GALLEY               | H-21 | - 1-04 |
| HEATING & A/C        | 1-05 | - 1-08 |
| INTERIOR FINISH      | 1-09 | - 1-12 |
| LABEL                | 1-13 | - 1-20 |
| LP                   |      | 1-21   |
| LOUNGE               | 1.22 | - 1-23 |
| SEALANTS & FASTENERS | 1-24 | - J-02 |
| WATER & SEWAGE       | J-03 | - J-07 |
| WINDOW, VENT AND     |      |        |
| EXTERIOR DOOR        | J-08 | - K-08 |
|                      |      |        |

# LOUNGE GROUP (CONTINUED)



#### DINVER SIDE CABINETS

|     |               | •                                                  |
|-----|---------------|----------------------------------------------------|
| KEY | PART NUMBER   | UM DESCRIPTION                                     |
| 1   | M04135-16-B29 | FA CABINET-OVERHEAD, FRONT - W/O DOORS OR HARDWARE |
| 2   | P20523-21-B29 | E.*. DOOR-CABINET, W/U HARDWARE - 14.4" X 21.9"    |
| 3   | 092747-01-829 | EA ENDICAP-CABINET, OVERHEAD - FRONT               |
|     | 079386-01-000 | EA FRAME-COUCH, CONTINENTAL                        |
|     | 079385-02-000 | EA HARDWARE-KIT, COUCH, CONTINENTAL                |
|     | *             | SEAT BELT                                          |
| KEY | PAR'I NUMBER  | UM DESCRIPTION                                     |