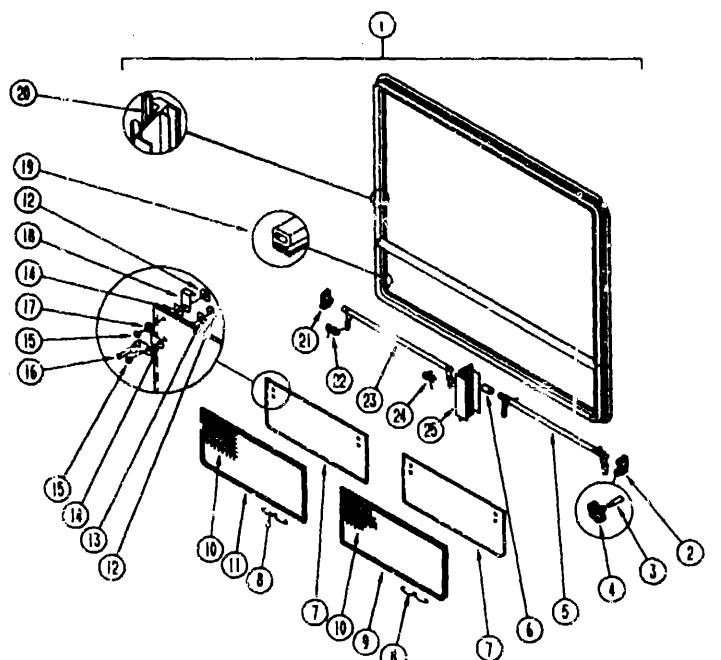

### **ACCESSORIES GROUP (CONTINUED)** REAR WEW TELEVISION

EA TIEDOWN, TV - 22.8" LONG
EA SHELF -TV, STEEL
EA SUPPORT-TV SHELF, RIGHT SIDE - STEEL
EA SUPPORT-TV SHELF, LEFT SIDE - STEEL
EA SPLITTER-TV, 2 WAY