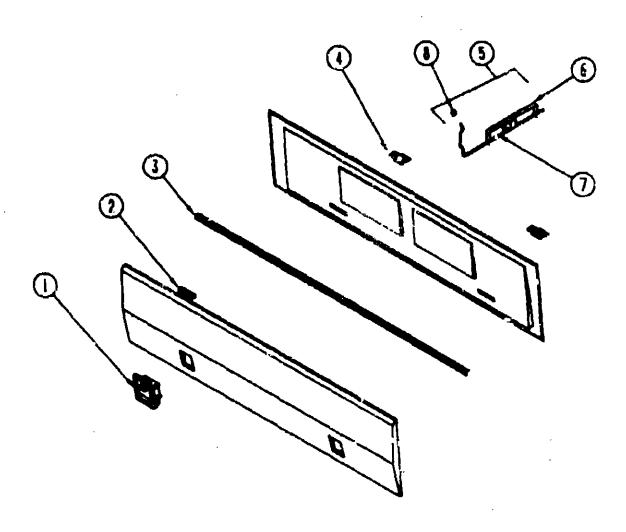

#### RADIO SYSTEM AND COMPONENTS

| KEY | PART NUMBER   | LIM | DESCRIPTION                                               |
|-----|---------------|-----|-----------------------------------------------------------|
|     | 094097-01-000 | EA  | SPEAKER-RADIO W/O GRILLE-6.25" DIA                        |
|     | 074979-01-000 |     | COVER-BPEAKER, BACK SHIELD - PLASTIC                      |
|     |               | _   | FROM: 00-00-00 THRU: 00-04-90                             |
|     | 074979-09-000 | EA  | COVER-SPEAKER, BACK SHIELD - PLASTIC                      |
|     |               |     | FROM: 09-05-90 THRU: 99-99-99                             |
|     | 000340-01-000 | EA  | GRILLE-SPEAKER-8.25' SQUARE                               |
|     | -             |     | FROM: 00-00-00 THRU: 09-09-90                             |
|     | 089340-02-000 | EA  | GRILLE-SPEAKER-8.25' SQUARE                               |
|     | •             | -   | FROM: 09-10-90 THRU: 99-99-99                             |
|     | 073741-03-000 | EA  | SPEAKER-RADIO, OVAL - AUDIOVOX 1:0-2074 - 4" X 6"         |
|     | 073741-04-000 | EA  | GRILLE-SPEAKER, OVAL - 4" X 6" - BLACK                    |
|     | 097459-01-000 | EA  | RADIO-AM/FM STEREO, CASSETTE - AUDIOVOX !M-DXA            |
|     | 099998-01-000 | EA  | BRACKET-RADIO, AUDIOVOX                                   |
|     | 097621-01-000 | EA  | MOUNTING KIT-RADIO, AUDIOVOX WAIK-ABO! - CHEVY            |
|     | 007622-01-000 | EA  | RADIO OUTPUT ADAPTOR HARNESS AUDIOVOX 1128-1969           |
|     | 097480-02-000 | EA  | RADIO-AM/FM STEREO/CASSETTE, ELECTRIC TUNE - SONY XR-4147 |
|     | 097620-03-000 | EA  | MOUNTING KIT-RADIO, SONY                                  |
|     | 097820-04-000 | EA  | BRACKET-RADIO FACE-SONY                                   |
|     | 100014-01-000 | EA  | BRACKET-RADIO, SONY                                       |
|     | 100014-01-000 | EA  | BRACKET-RADIO, SONY                                       |
|     |               |     |                                                           |