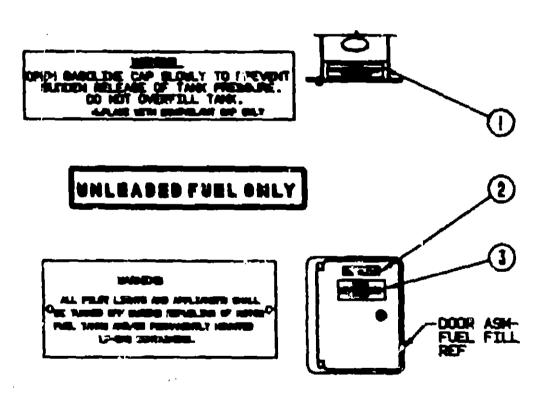

(CALIF GODE) |
|---|---------------|----|--------------------------------------|
| 2 | 008040-01-000 | EA | TAG-GAS REFUELING WARNING            |
| 2 | 008040-02-000 | EA | TAG-GAS REFUEL WARNING, CANADIAN     |
| 3 | 064531.01.000 | EA | LARCE LIDICAS CALLY                  |

I 064531-01-000 EA LABEL-LP (JAS ONLY I 023769-01-000 EA LABEL-WARNING, LPG - CANADIAN

#### LABEL GROUP (CONTINUED)



KEY PART NUMBER 1 079065-01-000 UM DESCRIPTION

EA LABEL-LPG BOYL CAPACITY

# 1991 ITASCA TABLE OF CONTENTS

| INTRODUCTION<br>ABBREVIATIONS | A-01 - | A-02<br>A-03 |
|-------------------------------|--------|--------------|
| ALPHABETICAL INDEX            | A-04 - | A-08         |
| ICN25RC                       | A-07 · | F-02         |
| ICM3480                       | F-03 . | K.00         |



#### KEY PART NUMBER UM DESCRIPTION

| 1 | 087207-05-000 | EA LABEL-FUEL CAP REMOVAL     |       |
|---|---------------|-------------------------------|-------|
| 2 | 062043-01-CUO | EA LABEL-FUEL, UNLEADED       |       |
| 3 | 005040-01-000 | EA TAG-GAS REFUELING WARNING  |       |
| 3 | 006040-02-000 | SA TAGGAS REFLIEL WARNING CAR | JANIA |

| FLOOR PLAN           | F-63 | · F-04 |
|----------------------|------|--------|
| ACCESSORIES          | F-05 | - F-12 |
| BATH                 | F-13 | - F-16 |
| BEDROOM              | F-17 | - F-20 |
| CHASSIS              | F-21 | - Q-06 |
| CCAPAD               | G-09 | G-18   |
| DINETTE              | G-19 | - G-20 |
| DRIVERS              | G-21 | - H-04 |
| ELECTRICAL           | H-05 | - H-12 |
| EXTERIOR BODY        | H-13 | - ห-20 |