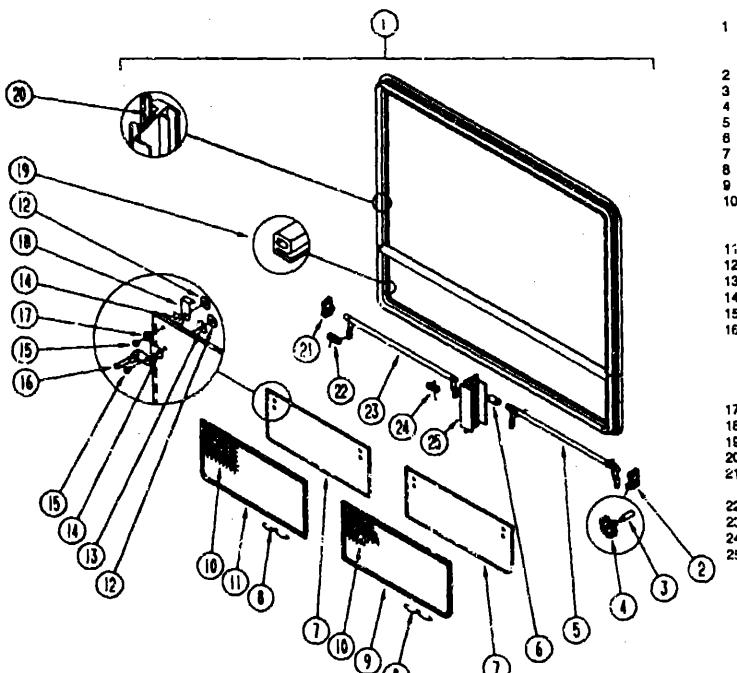

### **ACCESSORIES GROUP (CONTINUED)** REAR WEW TELEVISION

EA TIEDOWN, TV - 22.8" LONG
EA SHELF -TV, STEEL
EA SUPPORT-TV SHELF, RIGHT SIDE - STEEL
EA SUPPORT-TV SHELF, LEFT SIDE - STEEL
EA SPLITTER-TV, 2 WAY