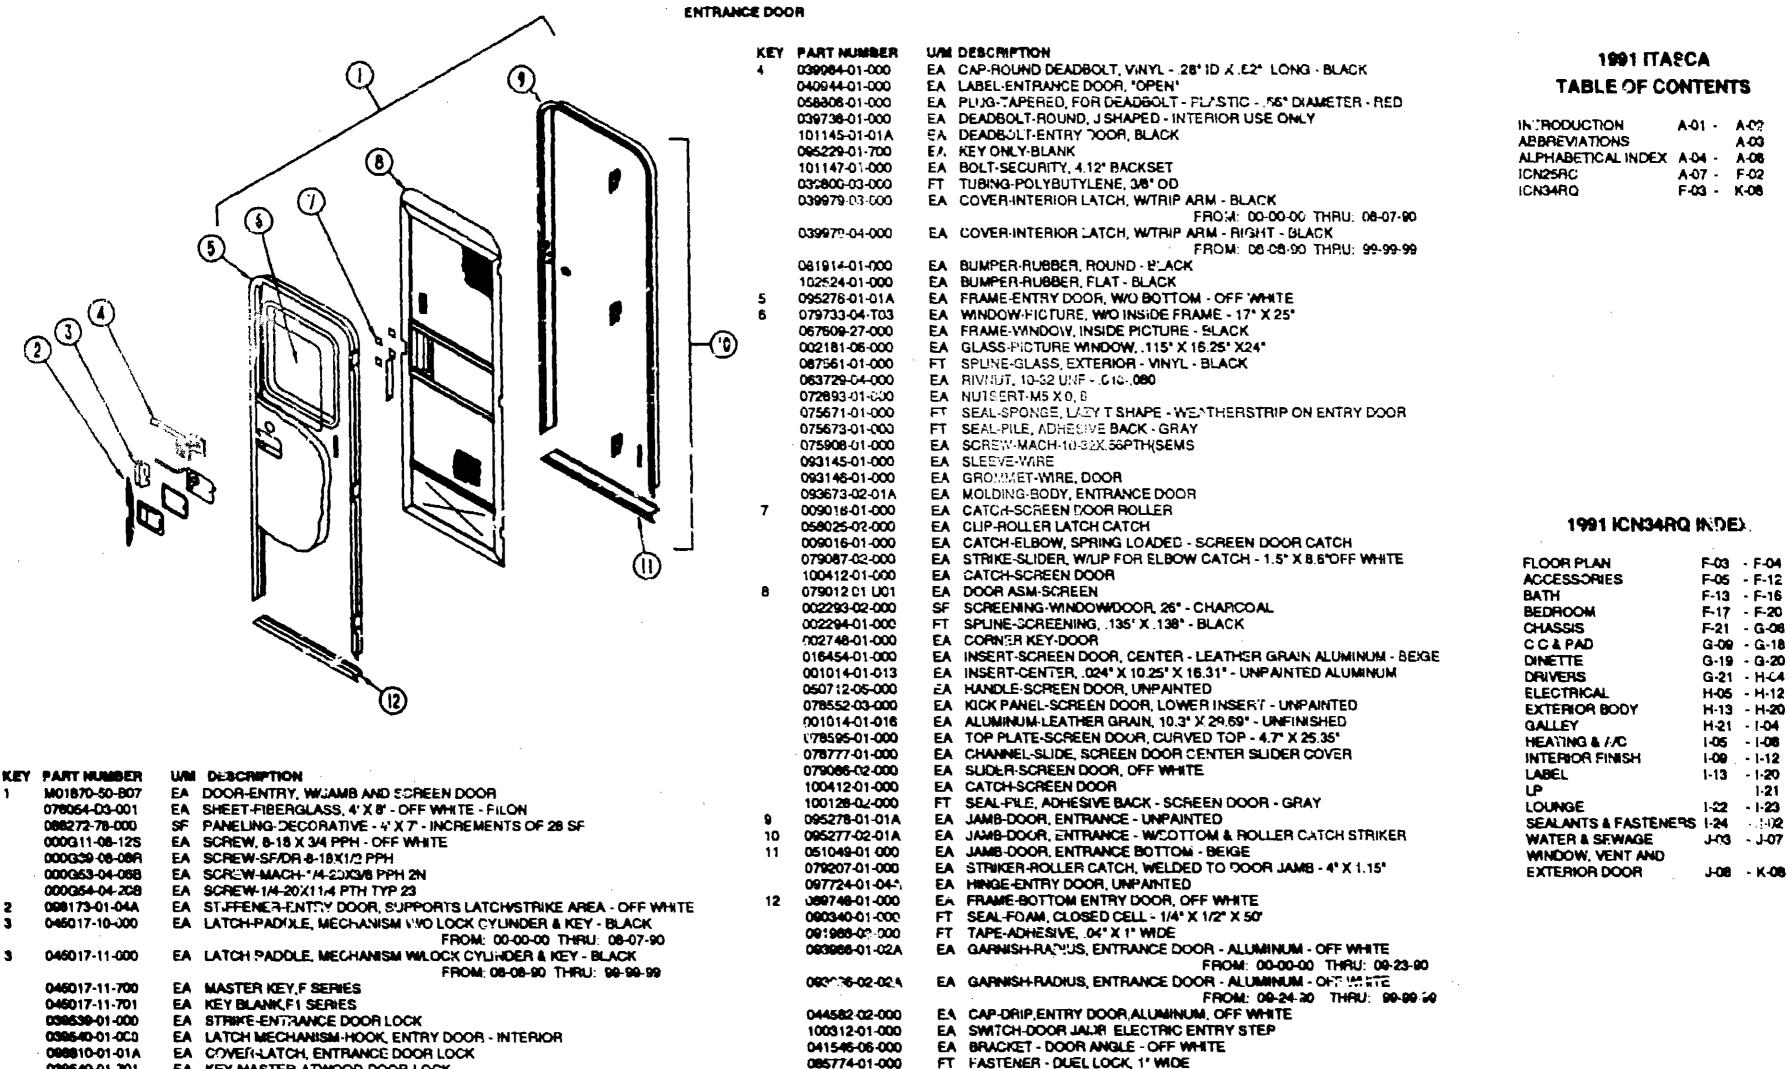

| G-09 | - G-18 |
| DINETTE              | G-19 | - G-20 |
| DRIVERS              | G-21 | - H-04 |
| ELECTRICAL           | H-05 | - H-12 |
| EXTERIOR BODY        | H-13 | - H-20 |
| GALLEY               | H-21 | - 1-04 |
| HEATING & A/C        | 1-05 | - 1-08 |
| INTERIOR FINISH      | 1-09 | - 1-12 |
| LABEL                | 1-13 | - 1-20 |
| ίδ                   |      | 1-21   |
| LOURIGE              | 1-22 | · 1-23 |
| SEALANTS & FASTENERS | 1-24 | - J-05 |
| WATER & SEWAGE       | 1-03 | - J-07 |
| WINDOW, VENT AND     |      |        |
| EXTERIOR DOOF        | J-06 | - K-08 |
|                      |      |        |

### WINDOW, VENT & EXTERIOR DOOR GROUP (CONTINUED)

039540-01-701

524715-01-000

EA KEY-MASTER-ATWOOD-DOOR-LOCK

EA NUT-SERT, 1/4' DIAMETER - 20 THREADS



065774-02-000

FT FASTENER - DUEL LOCK, 1' WIDE

### WINDOW, VENT & EXTERIOR DOOR GROUP (CONTINUED)

### DRIVERS DOCA & COMPONENTS



| KEY | PART NUMBER    | UM DESCRIPTION                                                   | VEV | PART NUMBER   | UNI DESCRIPTION                                                     |
|-----|----------------|------------------------------------------------------------------|-----|---------------|---------------------------------------------------------------------|
| 1   | M97816-01-AE6  | EA DOOR-DRIVER, WITIPOUT - NON POWERED - USE WITH OVED BUNK ONLY |     | • - •         |                                                                     |
| 1   | M97816-02-AE6  | FA DOOR-DRIVER, WO TIPOUT - NON POWERED                          | 14  | 081906-02-000