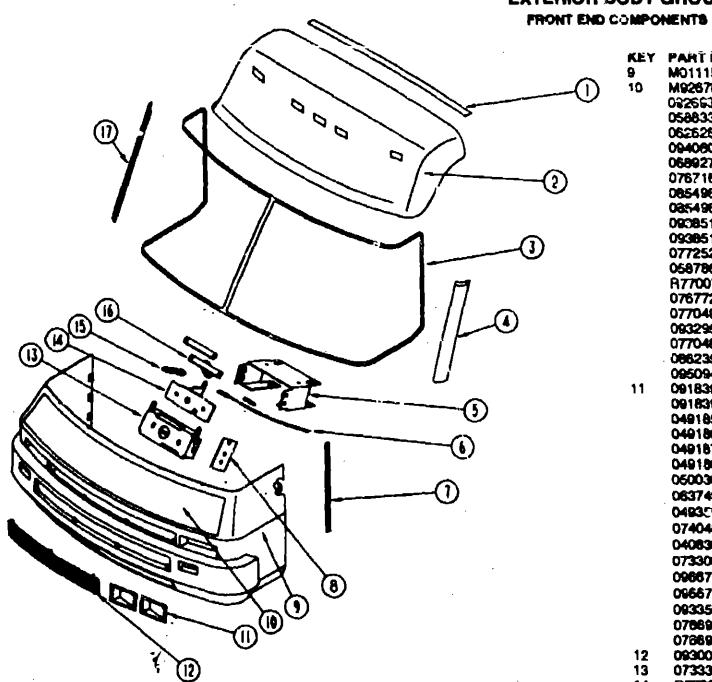

H .               | F-13 | - F-16 |
| BEDROOM              | F-17 | - F-20 |
| CHASSIS              | F-21 | - G-08 |
| C C & PAD            | G-09 | - G-18 |
| DINETTÉ              | G-19 | - G-20 |
| DRIVERS              | G.21 | - H-04 |
| ELECTRICAL           | H-05 | - H-12 |
| EXTERIOR BODY        | H-13 | - H-20 |
| GALLEY               | H-21 | - 1-04 |
| HEATING & A/C        | 1-06 | - 1-08 |
| INTERIOR FINISH      | 1-09 | - 1-12 |
| LABEL                | 1-13 | - 1-20 |
| LP                   |      | 1-21   |
| LOUNGE               | 1-22 | - 1-23 |
| SEALANTS & FASTENERS | 1-24 | - J-02 |
| WATER & SEWAGE       | 7-03 | - J-07 |
| WINDOW, VENT AND     |      |        |
| EXTERIOR DOOR        | J-06 | - K-08 |
|                      |      |        |

### EXTERIOR BODY GROUP



### PRONT END COMPONENTS

| 1 | 083805-14-000 | EA | TRIM-ROOF TO FRONT CAP                                    |
|---|---------------|----|-----------------------------------------------------------|
| 2 | M02969-07-AE6 | EA | CAP-ROOF, FRONT - WAUGHTS - OFF WHITE                     |
| 3 | 091986-01-00C |    | MOLDING-REVEAL, WINDSHIELD - SURROUNDS BOTH WINDSHIELDS   |
| 4 | 091901-02-000 | EA | TRIM-A'PILLAR, DR - BETWEEN WINDSHIELD & VENT GLASS - BLK |
| 5 | 073342-01-000 |    | BRACKET ASM-STRIKER, HOOD (MOUNTS TO CROSSMEMBER)         |
|   | 002003-02-000 |    | CROSSMEMBER-CENTER, U-CHANNEL STEEL - 2" X 48"            |
| 8 | 077064 01 000 |    | CABLE ASM-HOOD RELEASE                                    |
|   |               |    | FROM: 00-00-00 THRU: 90-07-08