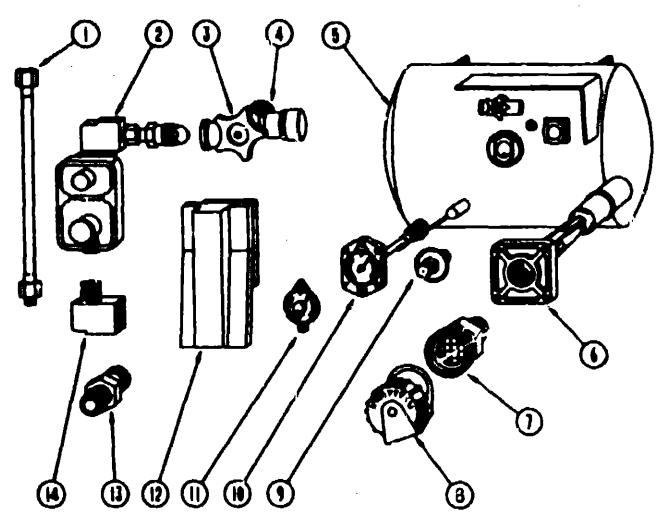

----|
| ACCESSORIES          | F-05 | - F-12 |
| BATH                 | F-13 | - F-16 |
| BEDROOM              | F-17 | - F-20 |
| CHASSIS              | F-21 | - Q-06 |
| CCAPAD               | G-09 | G-18   |
| DINETTE              | G-19 | - G-20 |
| DRIVERS              | G-21 | - H-04 |
| ELECTRICAL           | H-05 | - H-12 |
| EXTERIOR BODY        | H-13 | - ห-20 |
| GALLEY               | H-21 | - 1-04 |
| HEATING & A/C        | 1-05 | - I-08 |
| INTERIOR F:NISH      | 1-00 | · 1-12 |
| LABEL                | 1-13 | · 1-20 |
| LP                   |      | 1-21   |
| LOUNGE               | 1.22 | - 1-23 |
| SEALANTS & FASTENERS | 1-24 | - 1-02 |
| WATER & SEWAGE       | J-03 | - J-07 |
| WINDOW, VENT AND     |      |        |
| EXTERIOR DOOR        | J-08 | - K-08 |

### LP GROUP



#### LP TANK & COMPONENTS

|     | P. IMM S ADMINITION |    |                                                                     |  |  |
|-----|---------------------|----|---------------------------------------------------------------------|--|--|
| KZY | PART NUMBER         | UM | DESCRIPTION                                                         |  |  |
| 1   | 045703-01-000       | EA | HOSE-L/P, 3/6" ID X 24" US - 3/8 MPT X 1/2 F SWIVEL                 |  |  |
| 1   | 045703-02-000       | EA | HOSE-LP, 3/81D X 24" - 3/81MPT X 1/2"F SWIVEL - CANADA              |  |  |
| 2   | 076301-01-000       | EA | REGULATOR-LPG, TWO STAGE                                            |  |  |
| 3   | 040421-01-708       | EA | HANDWHEEL-VAPOR RELIEF VALVE, BRUNNER G-1015-A                      |