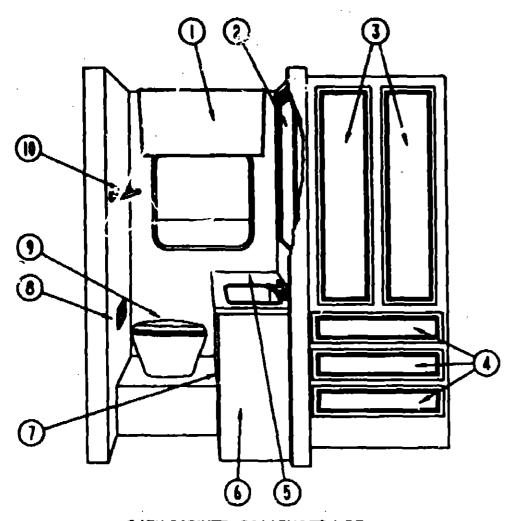

| BATH                 | F-13 | - F-16 |
| BEDROOM              | F-17 | · F-20 |
| CHASSIS              | F-21 | · G-08 |
| CCAPAD               | G-09 | - G-18 |
| DINETTE              | G-19 | - G-20 |
| DRIVERS              | G-21 | - H-04 |
| ELECTP CAL           | H-05 | - H-12 |
| EXTERIOR BODY        | H-13 | - H-20 |
| GALLEY               | H-21 | - 1-04 |
| HEATING & .VC        | 1-05 | - 1-08 |
| INTERIOR INVISH      | 1-09 | - I-12 |
| LARREL               | 1-13 | - 1-20 |
| LP .                 |      | 1-21   |
| LOUNGE               | 1-22 | - I-23 |
| SEALANTS & FASTENERS | 1-24 | - J-02 |
| WATER & SEWAGE       | 1-03 | - J-07 |
| WINDOW, VENT AND     |      |        |
| EXTERIOR DOOR        | J-08 | - K-08 |
|                      |      |        |

### **BATH GROUP**



BATH CABINET - PASSENGER SIDE

| PART NUMBER<br>090683-01-01A<br>093446-08-Y15<br>083513-03-000 | EA                                                                                                                                                                                      | DESCRIPTION CABINET-MEDICINE, JENSEN                                                                                                                                                                 |
|----------------------------------------------------------------|-----------------------------------------------------------------------------------------------------------------------------------------------------------------------------------------|---------------------------------------------------------------