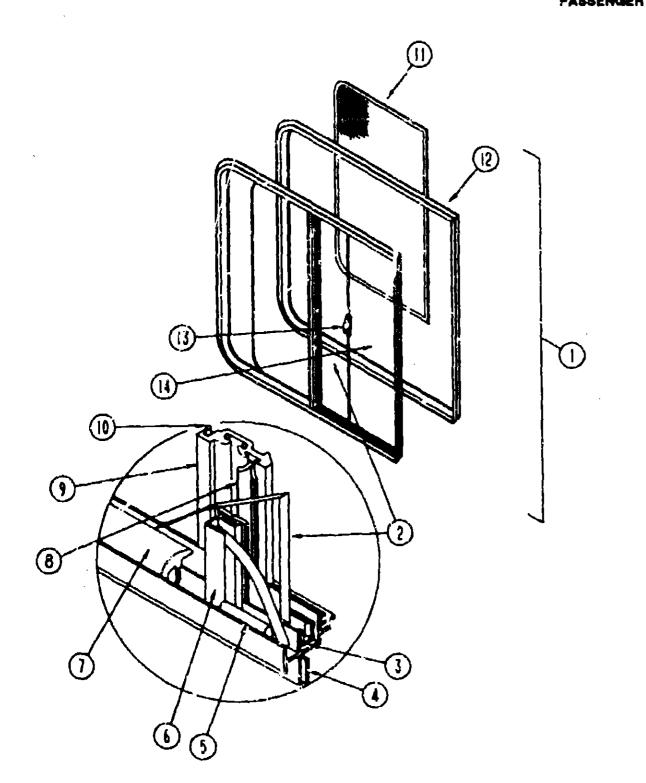

### **ACCESSORIES GROUP**

#### RADIO SYSTEM AND COMPONENTS

| KEY | PART NUMBER   | LIM | DESCRIPTION                                               |
|-----|---------------|-----|-----------------------------------------------------------|
|     | 094097-01-000 | EA  | SPEAKER-RADIO W/O GRILLE-6.25" DIA                        |
|     | 074979-01-000 |     | COVER-BPEAKER, BACK SHIELD - PLASTIC                      |
|     |               | _   | FROM: 00-00-00 THRU: 00-04-90                             |
|     | 074979-09-000 | EA  | COVER-SPEAKER, BACK SHIELD - PLASTIC                      |
|     |               |     | FROM: 09-05-90 THRU: 99-99-99                             |
|     | 000340-01-000 | EA  | GRILLE-SPEAKER-8.25' SQUARE                               |
|     | -             |     | FROM: 00-00-00 THRU: 09-09-90                             |
|     | 089340-02-000 | EA  | GRILLE-SPEAKER-8.25' SQUARE                               |
|     | •             | -   | FROM: 09-10-90 THRU: 99-99-99                             |
|     | 073741-03-000 | EA  | SPEAKER-RADIO, OVAL - AUDIOVOX 1:0-2074 - 4" X 6"         |
|     | 073741-04-000 | EA  | GRILLE-SPEAKER, OVAL - 4" X 6" - BLACK                    |
|     | 097459-01-000 | EA  | RADIO-AM/FM STEREO, CASSETTE - AUDIOVOX !M-DXA            |
|     | 099998-01-000 | EA  | BRACKET-RADIO, AUDIOVOX                                   |
|     | 097621-01-000 | EA  | MOUNTING KIT-RADIO, AUDIOVOX WAIK-ABO! - CHEVY            |
|     | 007622-01-000 | EA  | RADIO OUTPUT ADAPTOR HARNESS AUDIOVOX 1128-1969           |
|     | 097480-02-000 | EA  | RADIO-AM/FM STEREO/CASSETTE, ELECTRIC TUNE - SONY XR-4147 |
|     | 097620-03-000 | EA  | MOUNTING KIT-RADIO, SONY                                  |
|     | 097820-04-000 | EA  | BRACKET-RADIO FACE-SONY                                   |
|     | 100014-01-000 | EA  | BRACKET-RADIO, SONY                                       |
|     | 100014-01-000 | EA  | BRACKET-RADIO, SONY                                       |
|     |               |     |                                                           |

#### TV ANTENNA

| <b>Y</b> | PART NUMBER           | UM DESCRIPTION                                  |
|----------|-----------------------|-------------------------------------------------|
|          | 076319-01-000         | EA ANTENNA-TV, ROOF MOUNT -44.5" MAST - RVA WO2 |
|          | 078319-01-700         | EA HEAD-ANTENNA, AMPLIFIED                      |
|          | 076319-01-701         | EA GEAR-ELEVATING, PLASTIC                      |
|          | 078319-01-702         | EA SHAFT ASM-ELEVATING                          |
|          | 076319-01-703         | EA BEARING-NYLON,5"OD                           |
|          | 078319-01-704         | EA BEARING-NYLON, 1.25°OD                       |
|          | 076319-01-705         | EA GROMMET-NYLON, 7187U                         |
|          | 076319-01-706         | EA CRANK-ELEVATING, WISET SCREW                 |
|          | 076319-01-707         | EA SPRING, HANDLE                               |
|          | 076319-01-708         | EA DECAL-CHANK                                  |
|          | 076319-01-709         | EA DIRECTIONAL PLATE FAHEAD                     |
|          | 086758-01-000         | @A SPLITTER-TV, 2 WAY                           |
|          | 076319-03-000         | FT CABLE-COAXIAL, 75 OHM                        |
|          | 076319-04-000         | EA CONNECTOR W/FERRULE                          |
|          | <b>076319-</b> 19-300 | EA CONNECTOR-COAXIAL, ONE PIECE                 |
|          | 078912-01-710         | SA CRANK-ELEVATING (HALF MOON)                  |
|          | 076319-06-000         | EA ADAPTER-CABLE ROOF PLATE, WINEGARD RPJ-1     |
|          | 076319-11-000         | EA ADAPTER-COAX WITH SPLITTER WINEGARD MSJ-0    |

### **ACCESSORIES GROUP (CONTINUED)** REAR WEW TELEVISION

EA TIEDOWN, TV - 22.8" LONG
EA SHELF -TV, STEEL
EA SUPPORT-TV SHELF, RIGHT SIDE - STEEL
EA SUPPORT-TV SHELF, LEFT SIDE - STEEL
EA SPLITTER-TV, 2 WAY