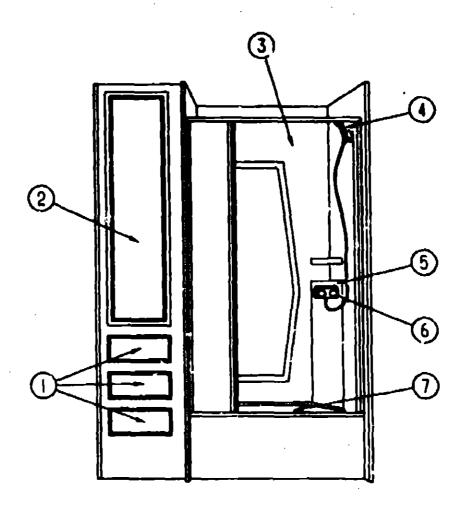

#### RADIO SYSTEM AND COMPONENTS

| KEY | PART NUMBER   | LIM | DESCRIPTION                                               |
|-----|---------------|-----|-----------------------------------------------------------|
|     | 094097-01-000 | EA  | SPEAKER-RADIO W/O GRILLE-6.25" DIA                        |
|     | 074979-01-000 |     | COVER-BPEAKER, BACK SHIELD - PLASTIC                      |
|     |               | _   | FROM: 00-00-00 THRU: 00-04-90                             |
|     | 074979-09-000 | EA  | COVER-SPEAKER, BACK SHIELD - PLASTIC                      |
|     |               |     | FROM: 09-05-90 THRU: 99-99-99                             |
|     | 000340-01-000 | EA  | GRILLE-SPEAKER-8.25' SQUARE                               |
|     | -             |     | FROM: 00-00-00 THRU: 09-09-90                             |
|     | 089340-02-000 | EA  | GRILLE-SPEAKER-8.25' SQUARE                               |
|     | •             | -   | FROM: 09-10-90 THRU: 99-99-99                             |
|     | 073741-03-000 | EA  | SPEAKER-RADIO, OVAL - AUDIOVOX 1:0-2074 - 4" X 6"         |
|     | 073741-04-000 | EA  | GRILLE-SPEAKER, OVAL - 4" X 6" - BLACK                    |
|     | 097459-01-000 | EA  | RADIO-AM/FM STEREO, CASSETTE - AUDIOVOX !M-DXA            |
|     | 099998-01-000 | EA  | BRACKET-RADIO, AUDIOVOX                                   |
|     | 097621-01-000 | EA  | MOUNTING KIT-RADIO, AUDIOVOX WAIK-ABO! - CHEVY            |
|     | 007622-01-000 | EA  | RADIO OUTPUT ADAPTOR HARNESS AUDIOVOX 1128-1969           |
|     | 097480-02-000 | EA  | RADIO-AM/FM STEREO/CASSETTE, ELECTRIC TUNE - SONY XR-4147 |
|     | 097620-03-000 | EA  | MOUNTING KIT-RADIO, SONY                                  |
|     | 097820-04-000 | EA  | BRACKET-RADIO FACE-SONY                                   |
|     | 100014-01-000 | EA  | BRACKET-RADIO, SONY                                       |
|     | 100014-01-000 | EA  | BRACKET-RADIO, SONY                                       |
|     |               |     |                                                           |

#### TV ANTENNA

| <b>Y</b> | PART NUMBER           | UM DESCRIPTION                                  |
|----------|-----------------------|-------------------------------------------------|
|          | 076319-01-000         | EA ANTENNA-TV, ROOF MOUNT -44.5" MAST - RVA WO2 |
|          | 078319-01-700         | EA HEAD-ANTENNA, AMPLIFIED                      |
|          | 076319-01-701         | EA GEAR-ELEVATING, PLASTIC                      |
|          | 078319-01-702         | EA SHAFT ASM-ELEVATING                          |
|          | 076319-01-703         | EA BEARING-NYLON,5"OD                           |
|          | 078319-01-704         | EA BEARING-NYLON, 1.25°OD                       |
|          | 076319-01-705         | EA GROMMET-NYLON, 7187U                         |
|          | 076319-01-706         | EA CRANK-ELEVATING, WISET SCREW                 |
|          | 076319-01-707         | EA SPRING, HANDLE                               |
|          | 076319-01-708         | EA DECAL-CHANK                                  |
|          | 076319-01-709         | EA DIRECTIONAL PLATE FAHEAD                     |
|          | 086758-01-000         | @A SPLITTER-TV, 2 WAY                           |
|          | 076319-03-000         | FT CABLE-COAXIAL, 75 OHM                        |
|          | 076319-04-000         | EA CONNECTOR W/FERRULE                          |
|          | <b>076319-</b> 19-300 | EA CONNECTOR-COAXIAL, ONE PIECE                 |
|          | 078912-01-710         | SA CRANK-ELEVATING (HALF MOON)                  |
|          | 076319-06-000         | EA ADAPTER-CABLE ROOF PLATE, WINEGARD RPJ-1     |
|          | 076319-11-000         | EA ADAPTER-COAX WITH SPLITTER WINEGARD MSJ-0    |

### **ACCESSORIES GROUP (CONTINUED)** REAR WEW TELEVISION

EA TIEDOWN, TV - 22.8" LONG
EA SHELF -TV, STEEL
EA SUPPORT-TV SHELF, RIGHT SIDE - STEEL
EA SUPPORT-TV SHELF, LEFT SIDE - STEEL
EA SPLITTER-TV, 2 WAY