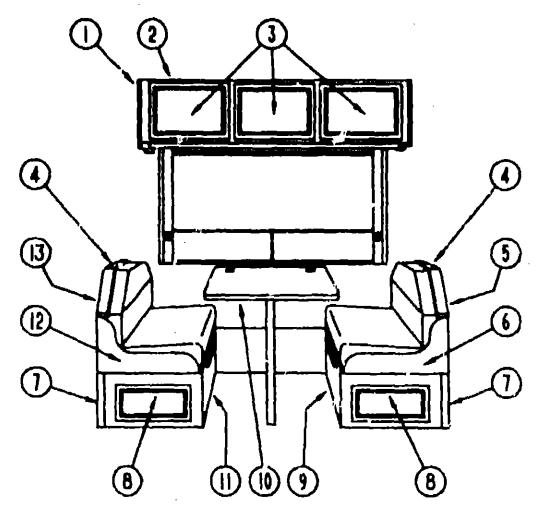

### **ACCESSORIES GROUP (CONTINUED)** REAR WEW TELEVISION

EA TIEDOWN, TV - 22.8" LONG
EA SHELF -TV, STEEL
EA SUPPORT-TV SHELF, RIGHT SIDE - STEEL
EA SUPPORT-TV SHELF, LEFT SIDE - STEEL
EA SPLITTER-TV, 2 WAY