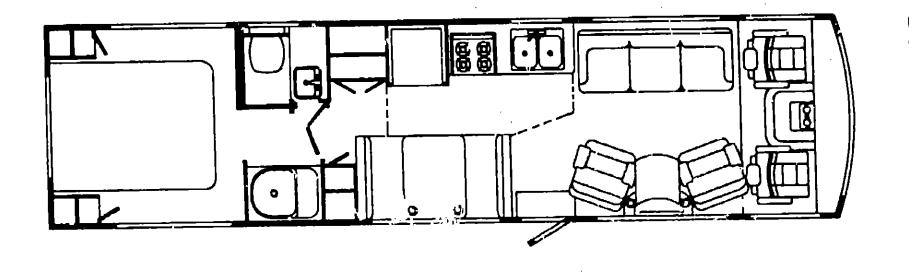

## 1991 ITASCA TABLE OF CONTENTS

INTRODUCTION A-01 - A-02
ABBREVIATIONS A-03
ALCHABETICAL INDEX A-04 - A-06
ICN25RC A-07 - F-02
ICN34RQ F-03 - K-08

## 1991 ICN34RQ

| <del>-</del> | - F-04                                                                               |
|--------------|--------------------------------------------------------------------------------------|
| F-05         | - F-12                                                                               |
| F-13         | - F-10                                                                               |
| F-17         | - F-20                                                                               |
| F-21         | - G-08                                                                               |
| G-0:)        | - G-18                                                                               |
| G-19         | G-20                                                                                 |
| G-21         | - H-04                                                                               |
| H-05         | - H-12                                                                               |
| H-13         | - H-20                                                                               |
| H-21         | - 1-04                                                                               |
| 1-05         | - 1-08                                                                               |
| 1-09         | - 1-12                                                                               |
| I-13         | - 1-20                                                                               |
|              | I- <b>2</b> 1                                                                        |
| 1-22         | - 1-23                                                                               |
| 1-24         | - J-02                                                                               |
| J-03         | - J-07                                                                               |
|              |                                                                                      |
| J-08         | - K-08                                                                               |
|              | F-13<br>F-17<br>F-21<br>G-07<br>G-19<br>G-21<br>H-05<br>H-13<br>H-21<br>I-06<br>I-13 |