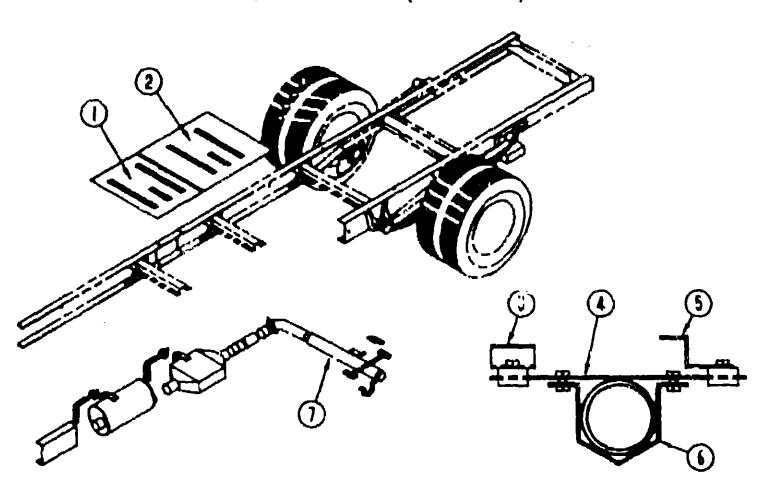

T, W/O HATCH - 83"                         |      |
|     |               |     | FROM: 00-00-00 THRU: 10-21-91                             |      |
|     | M03636-07-200 | EA  | TRAY-COMPARTMENT, W/O HATCH - 63°                         |      |
|     |               |     | FROM: 10-22-91 THRU: 99-99-99                             | j    |
|     | 091255-02-000 | FT  | SEAL-ADHESIVE BACKED FOAM, 1.5" X .18"                    |      |
|     | 094376-01-000 |     | ROD-PROP, HOLDING TANK DOOR                               |      |
|     | 093718-01-000 |     |                                                           | Q-04 |

EA SUPPORT-BUMPER, EXTENSION - LEFT

EA PANEL-BUMPER, WYGRILLE & LIGHTS

EA CHANNEL ASM.-STEEL BUMPER EA GRILLE-5 BAR, BRIGHT FINISH

### CHASSIS GROUP (CONTINUED)



### CHEVY EXHAUST COMPONENTS

| KEY | PART NUMBER                   | U/M | DESCRIPTION                                               |
|-----|-------------------------------|-----|-----------------------------------------------------------|
| 1   | 100366-03-000                 | EA  | SHIELD-HEAT, MUFFLER - 15.3" X 21"                        |
|     |                               |     | FROM 04-04-90 THRU 05-10-90                               |
| 1   | 101544-01-000                 | EA  | SHIELD-HEAT, EXHAUST - 19.7" X 28.9"                      |
|     |                               |     | FROM 06-11-90 THRU 99-99-99                               |
| 2   | 101544-02-000                 | EA  | SHIELD-HEAT, EXHAUST - 30" X 28.9"                        |
|     |