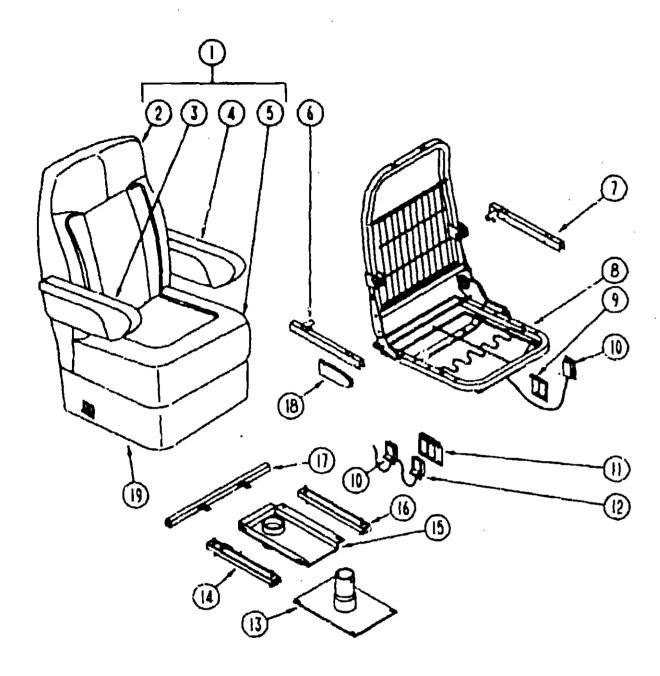

| F-17 |        |
| CHASSIS              | F-21 | - G-06 |
| C C & PAD            | G-09 | - G-18 |
| DINETTE              | G-19 | - G-20 |
| DRIVERS              | G-21 |        |
| ELECTRICAL           | H-05 |        |
| EXTERIOR BODY        | H-13 | - H-20 |
| GALLEY               | H-21 | - 1-04 |
| HEATING & A/C        | l-C5 | - 1-08 |
| INTERIOR FINISH      | 1-09 | - I-12 |
| LABEL                | 1-13 | - 1-20 |
| LP                   |      | 1-21   |
| LOUNGE               | 1-22 | - 1-23 |
| SEALANTS & FASTENERS | 1-24 | - J-02 |
| WATER & SEWAGE       | 1-03 | - J-u7 |
| WINDOW, VENT AND     |      | -      |
| EXTERIOR DOOR        | J-08 | - K-08 |
|                      |      |        |

## CURTAIN, CUSHION & PAD GROUP (CONTINUED) DRIVER & PASSENGER BUCKET SEATS



| KEV | PART NUMBER   | (164 | DESCRIPTION                     |
|-----|---------------|------|---------------------------------|
| 1   | 101294-01-B29 | -    | SEAT-BUCKET, W/O BASE OR SKIRT  |
| •   |               |      | FROM: 00-00-00 THRU: 02-10-91   |
| 1 . | 101294-01-B30 | EA   | SEAT-BUCKET, W/O BASE OR SKIRT  |
| •   |               |      | FROM: 00-00-00 THRU: 02-10-91   |
| 1   | 101294-01-531 | EA   | SEAT-BUCKET, W/O BASE OR SKIRT  |
| -   |               |      | FROM: 06-00-00 THRU: C2-10-91   |
| 1   | 101294-04-B29 | EA   | SEAT-BUCKET, W/O BASE OR SKIRT  |
|     |               |      | FROM: 02-11-91 THRU: 99-99-99   |
| 1   | 101294-04-B30 | EA   | SEAT-BUCKET, W/O BASE OR SKIRT  |
|     |               |      | FROM: 02-11-91 THRU: 9%-9%-99   |
| 1   | 101294-04-