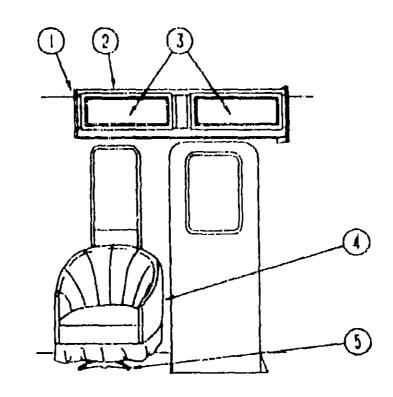

# ACCESSORIES GROUP (CONTINUED) EXTERIOR REAR VIEW MIRROR

| KEY PART NUMBER                                                                   | U/M      | DESCRIPTION .                                                                                                                                                                                                                                  | TABLE OF CONT                                                   | ENTS                                                      |
|-----------------------------------------------------------------------------------|----------|------------------------------------------------------------------------------------------------------------------------------------------------------------------------------------------------------------------------------------------------|-----------------------------------------------------------------|-----------------------------------------------------------|
| 049347-01-000<br>006043-01-000<br>049348-03-000<br>049944-04-000<br>039337-01-000 | EA<br>EA | MIRROR HEAD-L'XTERIOR, 10 1/2" X 7 1/2" - STAINLESS STEEL MIRHOR-EXTERIOR CONVEX, ADHESIVE BACKED ARM-EXTERIOR MIRROR, LOW MOUNT - BLACK BRACKET-EXTERIOR MIRROR, ARM TO SIDEWALL - BLACK BRACKET-EXTERIOR MIRROR, ARM TO SIDEWALL - UNPAINTED | INTRUDUCTION ABBREVIATIONS ALPHABETICAL INDEX ICI723EC ICI730EU | A-01<br>A-01<br>A-02 - A-04<br>A-06 - D-17<br>D-19 - H-22 |