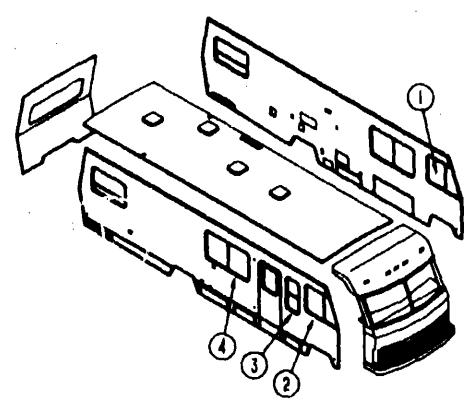

# ACCESSORIES GROUP (CONTINUED) EXTERIOR REAR VIEW MIRROR

| KEY PART NUMBER                                                                   | U/M      | DESCRIPTION .                                                                                                                                                                                                                                  | TABLE OF CONT                                                   | ENTS                                                      |
|-----------------------------------------------------------------------------------|----------|------------------------------------------------------------------------------------------------------------------------------------------------------------------------------------------------------------------------------------------------|-----------------------------------------------------------------|-----------------------------------------------------------|
| 049347-01-000<br>006043-01-000<br>049348-03-000<br>049944-04-000<br>039337-01-000 | EA<br>EA | MIRROR HEAD-L'XTERIOR, 10 1/2" X 7 1/2" - STAINLESS STEEL MIRHOR-EXTERIOR CONVEX, ADHESIVE BACKED ARM-EXTERIOR MIRROR, LOW MOUNT - BLACK BRACKET-EXTERIOR MIRROR, ARM TO SIDEWALL - BLACK BRACKET-EXTERIOR MIRROR, ARM TO SIDEWALL - UNPAINTED | INTRUDUCTION ABBREVIATIONS ALPHABETICAL INDEX ICI723EC ICI730EU | A-01<br>A-01<br>A-02 - A-04<br>A-06 - D-17<br>D-19 - H-22 |

## ACCESSORIES GROUP (CONTINUED)