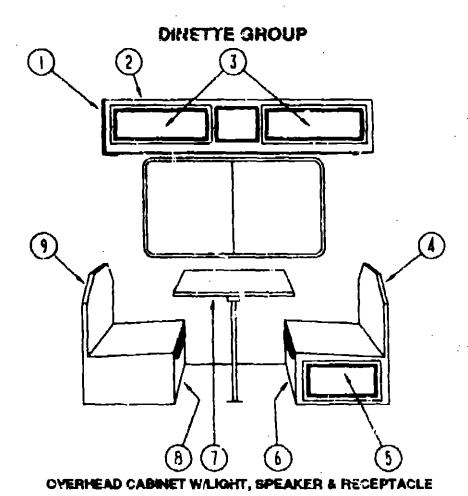

#### 1991 ICPSOEU INDEX

| FLOOR PLAN           | D-19 - D-20 |
|----------------------|-------------|
| ACCESSOR/58          | D-21 - D-24 |
| BATH                 | E-01 - E-04 |
| BEDROOM              | E-05 - E-08 |
| CHARE                | E-00 - E-14 |
| CCAPA                | E-15 E-24   |
| DINETTE              | F-01 - F-02 |
| DRIVERS              | F-03 - F-12 |
| ELECTRICAL           | F-13 - F-16 |
| EXTERIOR BODY        | F-17 - F-22 |
| GALLEY               | F-23 - G-04 |
| HEATING & AC         | G-06 - G-10 |
| INTERIOR FINISH      | G-11 - G-15 |
| LABEL                | G-10        |
| UP .                 | Q-17        |
| LOUNGE               | G-18 - G-20 |
| SEALANTS & FASTENERS | G-21 - G-22 |
| WATER & DEWAGE       | G-23 - H-02 |
| WINDOW, VENT AND     |             |
| EXTERIOR DOOR        | H-03 - H-22 |

#### 190's ICF30EU INDEX

| LOOR PLAN                              | D-19 - D-20 |
|----------------------------------------|-------------|
| CCESSORIES                             | D-21 · D-24 |
| ATH                                    | E-01 - E-04 |
| EDROOM                                 | E-06 · E-08 |
| HASSIS                                 | E-09 - E-14 |
| C 7 PAD                                | E-15 - E-24 |
| P : ITE                                | F-01 - F-02 |
| AIVERS                                 | F-03 - F-12 |
| LECTRICAL                              | F-13 - F-16 |
| XTERIOR BODY                           | F-17 - F-22 |
| CALLEY                                 | F-23 - G-04 |
| HEATING & A/C                          | G-05 - G-10 |
| NTERIOR FINISH                         | G-11 - G-15 |
| ABEL                                   | G-16        |
| P                                      | G-17        |
| LOUNGE                                 | G-18 - G-20 |
| SEALANTS & FASTENERS                   | G-21 - G-2  |
| WATER & SEWAGE                         | G-23 - H-02 |
| MINDOM, VENT AND                       | G 50 11 W   |
| ************************************** | H-03 - H-2  |
| EXTERIOR DOOR                          | 11-00 - 1TE |