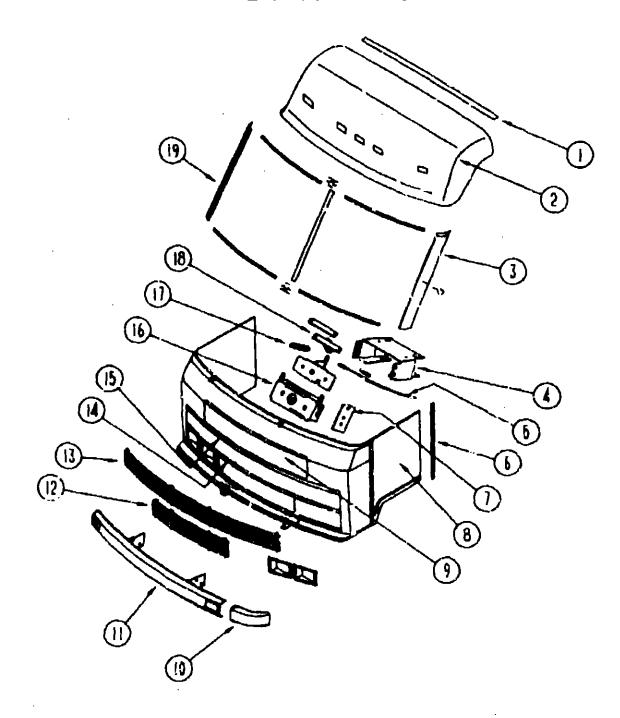

0<br>079364-01-000<br>095188-01-01A<br>098351-01-01A<br>098351-01-01A<br>098351-02-01A<br>084076-02-000<br>058708-01-000<br>058708-02-000 | E SE | SWITCH-ONOFF ROCKER, BROWN BLOCK-SWITCH, SPACER W/O HOLE SWITCH-ONOFF ROCKER, BROWN SPACER-SWITCH, 2.3° X 4.1° - DARK BROWN PLATE-SWITCH, 1 GANG - POLISHED BRASS PLATE-SWITCH, 1 GANG - POLISHED BRASS PLATE-SWITCH, 2 GANG - POLISHED BRASS RECEPTACLE-GFI, 15A - 125V - BROWN RECEPTACLE-DOUBLE ELECTRIC, BROWN RECEPTACLE-DOUBLE ELECTRIC, IVORY PLATE-COVER, RECEPTACLE - GFI - BROWN                                                     | HEATING & AC' INTERIOR FINISH LABEL LP LOUNGE SEALANTS & FASTENERS WATER & SEWAGE WINDOW, VENT AND | G-05 - G-10<br>G-11 - G-15<br>G-16<br>G-17<br>G-18 - G-20<br>G-21 - G-22<br>G-23 - H-02 |

## **EXTERIOR BODY GROUP**



# EXTERIOR BODY GROUP (CONTINUED) FRONT END COMPONENTS & BUMPER

|     | PART NUMBER<br>078580-01-000   | -        | DESCRIPTION TRIM-ROOF TO FRONT CAP                                   | TABLE OF CONTER      | ſΓS         |
|-----|--------------------------------|----------|----------------------------------------------------------------------|----------------------|-------------|
| ż   | M01899-02-B25                  |          | CAP ASSEMBLY-FRONT - GRAY                                            |                      |             |
| -   | M02001-01-000                  |          | HEADER-WINDSHIELD ASM BLACK                                          | INTRODUCT(ON         | A-01        |
|     |                                | •        | FROM: 00-00-00 THRU; 04-08-90