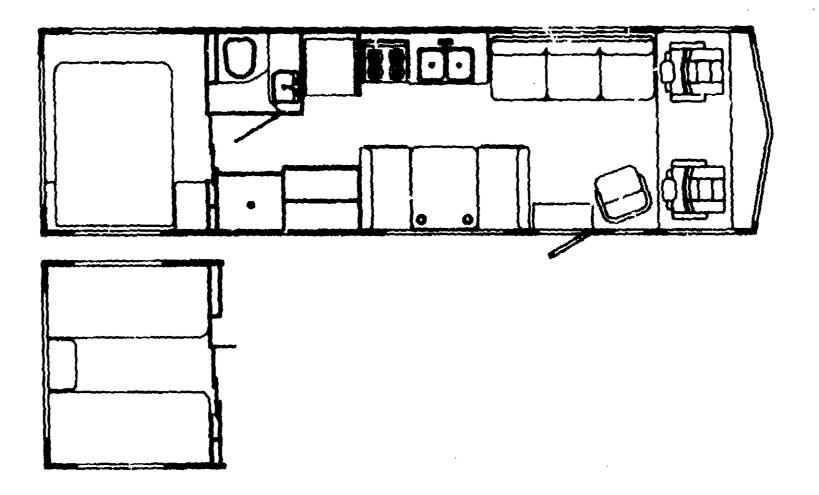

#### 1991 ICPSOEU INDEX

| FLOOR PLAN           | D-19 - D-20 |
|----------------------|-------------|
| ACCESSOR/58          | D-21 - D-24 |
| BATH                 | E-01 - E-04 |
| BEDROOM              | E-05 - E-08 |
| CHARE                | E-00 - E-14 |
| CCAPA                | E-15 E-24   |
| DINETTE              | F-01 - F-02 |
| DRIVERS              | F-03 - F-12 |
| ELECTRICAL           | F-13 - F-16 |
| EXTERIOR BODY        | F-17 - F-22 |
| GALLEY               | F-23 - G-04 |
| HEATING & AC         | G-06 - G-10 |
| INTERIOR FINISH      | G-11 - G-15 |
| LABEL                | G-10        |
| UP .                 | Q-17        |
| LOUNGE               | G-18 - G-20 |
| SEALANTS & FASTENERS | G-21 - G-22 |
| WATER & DEWAGE       | G-23 - H-02 |
| WINDOW, VENT AND     |             |
| EXTERIOR DOOR        | H-03 - H-22 |