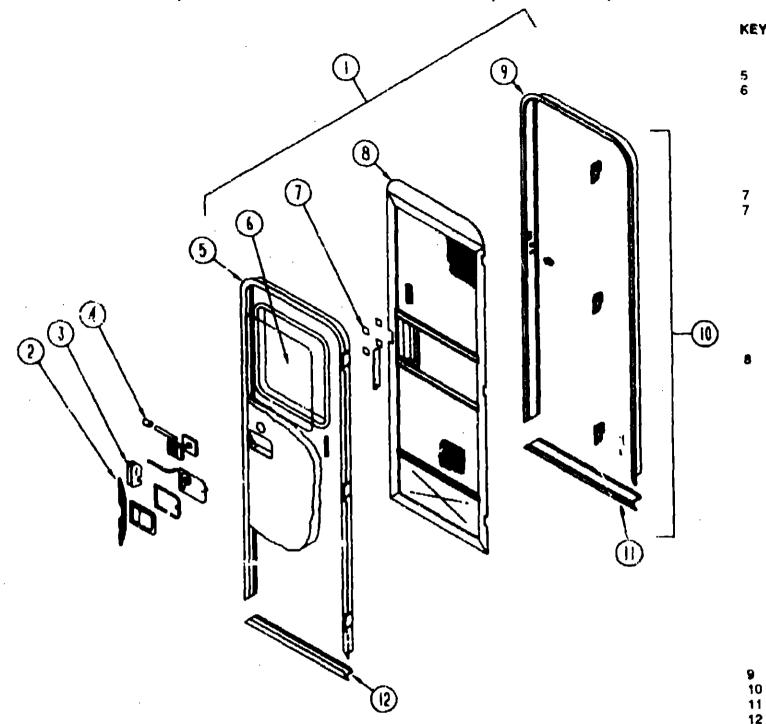

| F-03 - F-12 |
| R.ECTRICAL                              | F-13 - F-16 |
| EXTERIOR BODY                           | F-17 - F-22 |
| SALLEY                                  | F-23 - G-04 |
| HEATING & A/C                           | G-05 - G-1  |
| NTERIOR FINISH                          | G-11 - G-19 |
| ABEL                                    | G-10        |
| .P                                      | G-1         |
| OUNGE :                                 | G-18 - G-20 |
| SEALANTS & FASTENERS                    | G-21 - G-2  |
| WATER & SEWAGE                          | G-23 - H-0  |
| WINDOW, VENT AND                        |             |
| EXTERIOR DOCK                           | H-03 - H-22 |
| · — · · - · · · · · · · · · · · · · · · |             |



#### ENTRANCE DOOR

|     |               |    | ENTRANCE DOOR                                                |
|-----|---------------|----|--------------------------------------------------------------|
| KEY | PART HUMBER   | UM | DESCRIPTION                                                  |
| 1   | M01870-49-B25 | EA | DOOR-ENTRY, W/SCREEN DOOR & JAMB - W/O DECALS                |
| 2   | 090173-01-02A | EA | STIFFENER-ENTRY DOOR, SUPPOPTS LATCH/STRIKE AREA - GRAY      |
| 2   | 098173-01-03A | EA | STIFFENER-ENTRY DOOR, SUPPORTS LATCH/STRIKE AREA - OFF WHITE |
|     | 000272-70-000 | SF | PANELING-DECORATIVE, 4' X 7' - INC. OF 28 SF                 |
| 3   | 045017-11-000 | EA | LATCH-PADOLE, MECHANISM WILOCK CYLINDER & KEY - BLACK        |
|     | 045017-08-700 | EA | LOCK CYLINDER