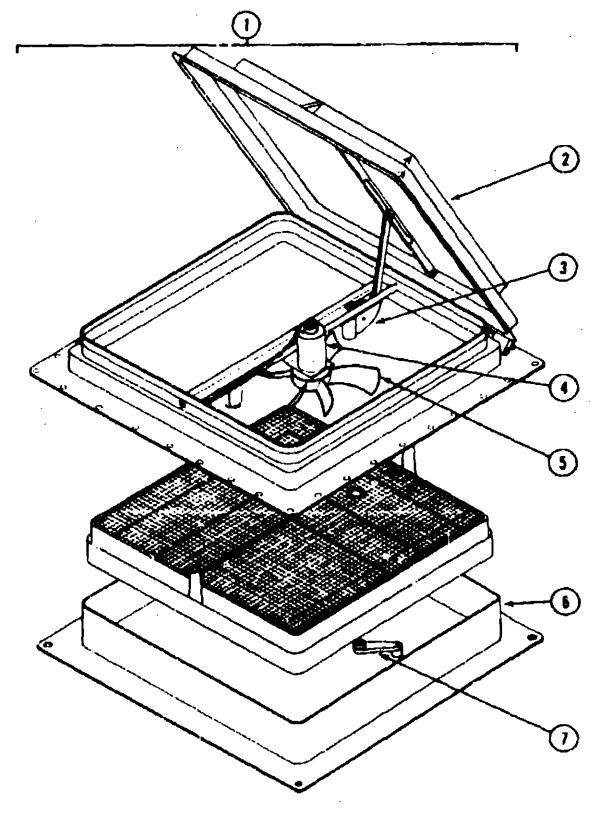

|
|               | 002825-01-000<br>009440-01-000<br>015911-01-000<br>055218-01-000<br>052638-01-001<br>009439-01-00U<br>009439-03-000<br>078788-01-Y12<br>002291-02-000 | 090392-01-Y12 EA<br>002825-01-000 EA<br>009440-01-000 EA<br>015911-01-000 EA<br>055218-01-000 EA<br>052839-01-001 EA<br>009439-01-00U EA<br>078788-01-Y12 EA<br>002291-02-000 SF |

#### ROOF VENTS

| KEY PART NUMBER | U/M | DEBCRIPTION                                  |
|-----------------|-----|----------------------------------------------|
| 083558-01-000   | EA  | VENT-PLUMBING PIPE ROOF, W/COVER - BEIGE     |
| 084073-02-000   | EA  | COVER-ROOF VENT, NORCOLD REFRIGERATOR - GRAY |
| 084073-04-000   | EA  | BASE-ROOF VENT, NORCOLD NEFRIGERATOR - BLACK |

### WINDOW, VENT & EXTERIOR DOOR GROUP (CONTINUED)



#### CANADIAN EXPORT

| KEY | PART NUMBER   | UM | DESCRIPTION                                    |
|-----|---------------|----|------------------------------------------------|
| 1   | 084489-08-000 | EA | VENT-ROOF, POWERED - 14" X 14" - 12V - CANADIA |
| · 2 | 064469-03-702 |    | LID-VENT WHITE                                 |
| 3   | 064469-03-708 | EA | LIFT MECHANISM                                 |
| 4   | 048848-01-000 |    | MOTOR-ROOF VENT, 1/8 SHAFT 12V                 |
| 5   | 048649-01-000 |    | FAN-ROOF VENT, 6 BLADES - 6"                   |
|     | 064469-03-705 |    | GARNISH, VENT 2.5 IN. WIDE                     |
| 7   | 009439-01-000 |    | CRANK HANDLE-ROOF VENT                         |
| •   |               | •  |