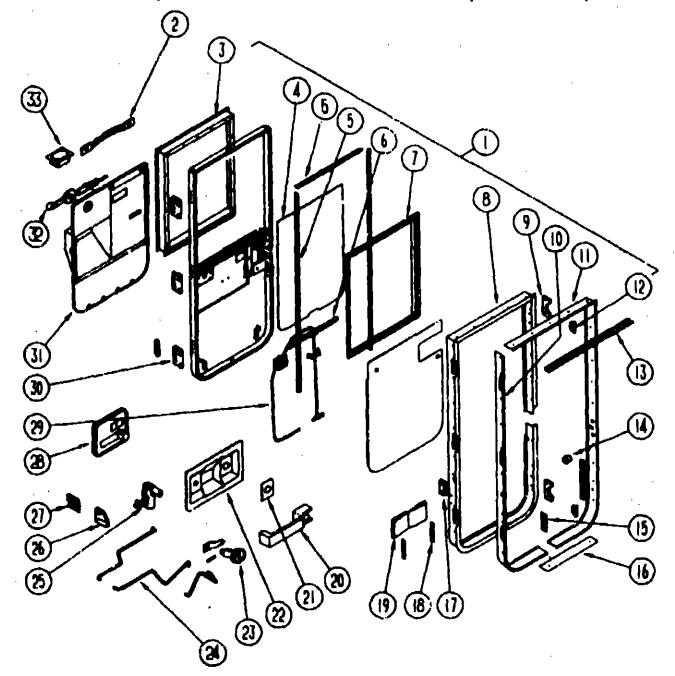

---|-------------|
| ACCESSORIES          | D-21 - D-24 |
| BATH                 | E-01 - E-04 |
| BEDROOM              | E-06 - E-08 |
| CHASSIS              | E-09 - E-14 |
| C C & PAD            | E-15 - E-24 |
| DINETTE              | F-01 - F-02 |
| DRIVERS              | F-03 - F-12 |
| ELECTRICAL           | F-13 - F-16 |
| EXTERIOR BODY        | F-17 - F-22 |
| GALLEY               | F-23 - G-04 |
| HEATING & A/C        | G-05 - G-10 |
| INTERIOR FINISH      | G-11 - G-15 |
| LABEL                | G-16        |
| மு                   | G-17        |
| LOUNGE               | G-18 - G-20 |
| SEALANTS & FASTENERS | G-21 - G-22 |
| WATER & SEWAGE       | G-23 - H-02 |
| WINDOW, VENT AND     |             |
| EXTERIOR DOOR        | H-03 - H-22 |
|                      |             |



| DOOR-DRIVER, W/ROLL UP V | MINDOW (OPT 43U) |
|--------------------------|------------------|
|                          |                  |

| ŒY | PART NUMBER    | UM  | DOOR-DRIVER, W/ROLL UP WINDOW (OPT 63U) DESCRIPTION |
|----|----------------|-----|-----------------------------------------------------|
|    | M82202-04-B:15 | EA  | DOOR ASM-DRIVER, CRAKK UP WINDOW - W/O JAMB         |
|    |                |     | FROM: 00-00-00 THRU: 01-06-90                       |
| i. | Me2202-04-B24  | EA  | DOOR ASM-DRIVER, CRANK UP WINDOW - W/O JAMB         |
|    |                |     | FROM: 01-07-90 THRU; 99-99-99                       |
| ?  | 061400-04-000  | EA  | STRAP-ASSIST, 12" - BLACK W/WOODGRAIN SCREW COVERS  |
|    | •              |     | FROM: 00-00-00 THRU: 04-07-91