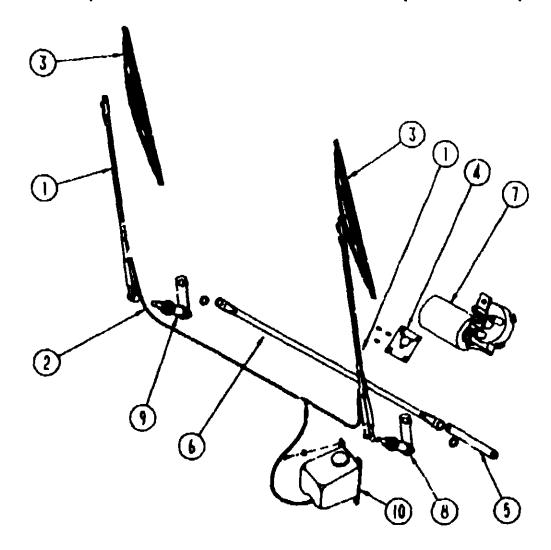

|                            |
|     | 079370-04-000                  | F7   | COVER-SCREW, WINDOW - VINYL - BLACK                                 |                            |

FT COVER-SCREW, WINDOW - VINYL - BLACK

FT TAPE-ADHESIVE, .04" X 1" WIDE

079370-04-000 091968-03-000

H-19

### TABLE OF CONTENTS

1991 ICF30EU NEDEX

D-19 - D-20

D-21 - D-24 E-01 - E-04 F-05 - E-08 E-06 - E-14

E-15 - E-24

F-03 - F-12

F-13 - F-18

F-17 - F-22 F-23 - G-04 G-05 - G-19

G-11 - G-15 G-18 G-17 G-18 - G-20

G-21 - G-22

G-23 - H-02

H03 - H22

| INTRODUCTION       | A-01         |
|--------------------|--------------|
| ABBREVIATIONS      | A-01         |
| ALPHABETICAL INDEX | A-62 - A-04  |
| ICF23EC            | A-05 - D-17  |
| ICF30EU            | D- (9 - H-22 |

## H-20



#### WIFER COMPONENTS

| PART NUMBER           | UM                                                                                                                                                          | DESCRIPTION                                                                                                                                                                                                                              |
|-----------------------|-------------------------------------------------------------------------------------------------------------------------------------------------------------|-----------------------------------------------------------------------------------------------------------------------------------------------------------------------------