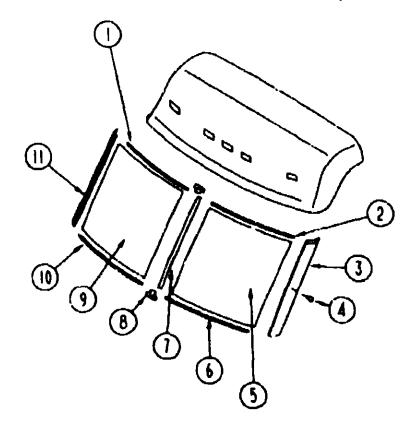

| SEAL-VINYL, FLEX U-CHANNEL                                                                                                                                                                                                               |
|                       | 067653-01-000 098931-01-000 098931-01-700 049464-03-700 095984-01-000 067192-01-000 0967192-02-000 098506-02-000 098506-02-000 098506-02-000 0966000-02-000 | 067853-01-000 EA  088931-01-000 EA  088931-01-700 FT  049464-03-700 EA  049464-03-700 EA  083971-01-000 EA  087192-01-000 EA  087192-01-000 EA  087192-02-000 EA  098500-01-000 EA  098506-02-000 EA  098506-02-000 EA  098506-02-000 EA |

### WINDOW, VENT & EXTERIOR DOOR GROUP (CONTINUED)



#### WINDSHELDS, TRIMB & MOLDINGS

| KE | PART HAMBER    | UM | DERCRIPTION                                           |
|----|----------------|----|-------------------------------------------------------|
| 1  | 077944-01-000  | EA | REVEAL MOLDING-UPPER WINDSHIELD, PASSENGER            |
| 2  | 077944-02-000  | EA | REVEAL MOLDING-UPPER WINDSHIELD, DRIVER               |
| 3  | 079225-02-000  | EA | TRIM POST-WINDSHIELD, DRIVERS - METAL - BLACK         |
| 4  | 034141-02-000  |    | PLUG-HOLE, 3/8" - NYLON - BLACK                       |
| 5  | 077675-02-000  |    | GLASS-LRIVER WINDSHIELD                               |
| 6  | 077945-02-000  | EA | REVEAL MOLDING-LOWER WINDSHIELD, DRIVER               |
| 7  | 079876-02-000  | EA | REVEAL MOLDING-WINDSHIELD CENTER - 29.25"