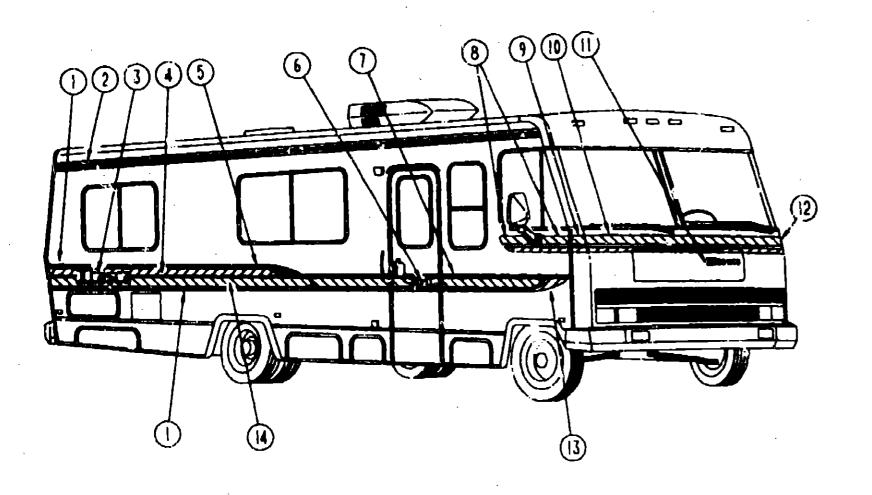

| LP ·                 | G-17         |
| LOUNGE               | G-18 - G-20  |
| SEALANTS & FASTENERS | G-21 - G-22  |
| WATER & SEWAGE       | G-23 - 11-02 |
| WINDOW, VENT AND     |              |
| EXTERIOR DOOR        | H-03 - H-22  |
|                      |              |
|                      |              |

075736-01-000

KEY PART NUMBER

CS1395-08-000

0000668-01-000

000670-03-000

083574-01-000

009297-01-000

044487-01-001 001054-01-011

376054-D1-001

076054-D7-001

077517-23-000 G77517-24-000

076054-D4-001

086229-91-000

086772-51-001

076322-02-000

076322-03-000

001030-11-100 001018-01-024

**KEY PART NUMBER** 

049347-01-000

006043-01-000

049348-03-000

049944-04-099

039337-01-000

C98855-01-B25

**KEY PART NUMBER** 

# EXTERIOR BODY GROUP ( CONTINUED ) DECALS





| KEY<br>1<br>2<br>3<br>4<br>5<br>6<br>7<br>8<br>9<br>10<br>11<br>12<br>13<br>14<br>15<br>16 | PART NUMBER 093681-18-01A 093680-23-01A 078652-16-000 093681-16-01A 100039-01-01A 093665-01-03A 093681-03-03A 093681-17-01A 100038-01-01A 100037-01-01A 087257-02-000 100038-02-01A 100039-02-01A 093681-16-02A 078191-03-000 084075-01-000 NOTE | FT<br>FT<br>EA | DECAL-LOGO, "SPIRIT" - DARK BLUE & LIGHT GRAY  STRIPE-1 LINE, 1.5" WIDE - LIGHT BLUE - DUPONT # K9456  STRIPE-1 LINE, 3.75" WIDE - LIGHT BLUE - DUPONT # K9456  DECAL-CORNER, FRONT PASSENGER SIDE - LIGHT BLUE/DARK  DECAL-HOOD, LIGHT BLUE & DARK BLUE - DARK BLUE DUPONT #K9456; LIGHT BLUE DUPONT #K9457  DECAL-LOGO, "ITASCA" - HOOD PANEL - DARK BLUE  DECAL-CORNER, FRONT DRIVER SIDE - LIGHT BLUE/DARK BLU  DECAL-SWEEP, PASSENGER SIDE FRONT/DRI