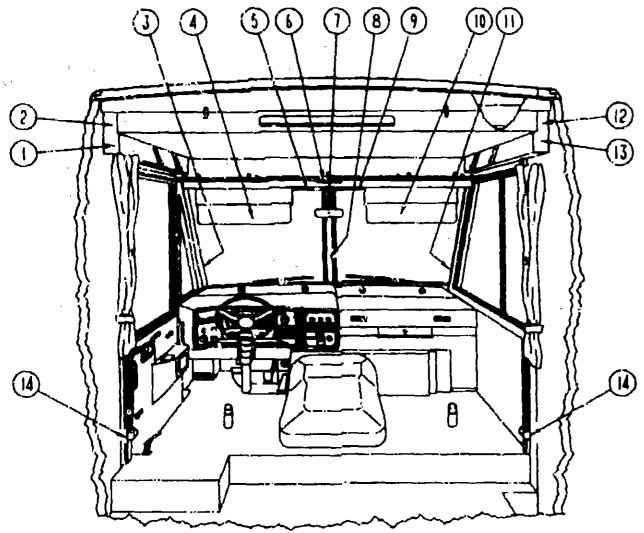

# ACCESSORIES GROUP

| PART NUMBER   | <br>DESCRIPTION                                      |
|---------------|------------------------------------------------------|
| 063181-03-000 | WHEEL COVER-4/8ET 19.5 IN COVER-WHEEL, 19.5 - 1 ONLY |

# ACCESSORIES GROUP (CONTINUED) EXTERIOR REAR VIEW MIRROR

| KEY PART NUMBER                                                                   | U/M      | DESCRIPTION .                                                                                                                                                                                                                                  | TABLE OF CONT                                                   | ENTS                                                      |
|-----------------------------------------------------------------------------------|----------|------------------------------------------------------------------------------------------------------------------------------------------------------------------------------------------------------------------------------------------------|-----------------------------------------------------------------|-----------------------------------------------------------|
| 049347-01-000<br>006043-01-000<br>049348-03-000<br>049944-04-000<br>039337-01-000 | EA<br>EA | MIRROR HEAD-L'XTERIOR, 10 1/2" X 7 1/2" - STAINLESS STEEL MIRHOR-EXTERIOR CONVEX, ADHESIVE BACKED ARM-EXTERIOR MIRROR, LOW MOUNT - BLACK BRACKET-EXTERIOR MIRROR, ARM TO SIDEWALL - BLACK BRACKET-EXTERIOR MIRROR, ARM TO SIDEWALL - UNPAINTED | INTRUDUCTION ABBREVIATIONS ALPHABETICAL INDEX ICI723EC ICI730EU | A-01<br>A-01<br>A-02 - A-04<br>A-06 - D-17<br>D-19 - H-22 |

## ACCESSORIES GROUP (CONTINUED)