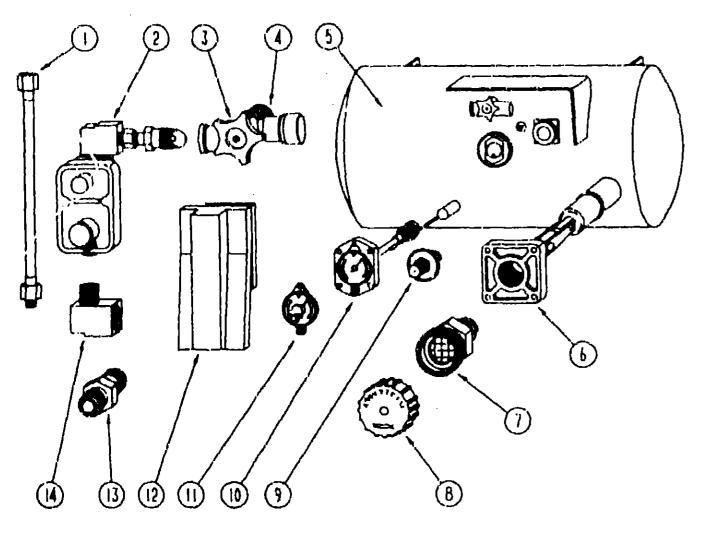

## 3,500 WATT KOHLER GENERATOR - EXPORT (OPTION L383)

| PART HUNDER    |                                                                                                                                                                                                                                                             | DESCRIPTION                                                                                                                                                                                                                                                                                                       |
|----------------|-------------------------------------------------------------------------------------------------------------------------------------------------------------------------------------------------------------------------------------------------------------|-------------------------------------------------------------------------------------------------------------------------------------------------------------------------------------------------------------------------------------------------------------------------------------------------------------------|
|                | EA                                                                                                                                                                                                                                                          | CLAMP-MUFFLER - 1.5" DIA                                                                                                                                                                                                                                                                                          |
|                | FA                                                                                                                                                                                                                                                          | CLAMP-MUFFLER. 1.1" DIA                                                                                                                                                                                                                                                                                           |
|                | FA                                                                                                                                                                                                                                                          | BOX-ELECTRIC, STEEL - 1/2" AND 3/4" KNOCKOUTS - 4" X                                                                                                                                                                                                                                                              |
|                | EA                                                                                                                                                                                                                                                          | COVER-ELECTRICAL BOX, ST'EL/BLANK - 4" X 4" - GRAY                                                                                                                                                                                                                                                                |
|                |                                                                                                                                                                                                                                                             | MUFFLER-GENERATOR                                                                                                                                                                                                                                                                                                 |
|                |                                                                                                                                                                                                                                                             | FROM. 00-00-00 THRU- 08-25-90                                                                                                                                                                                                                                                                                     |
| 081364-01-000  | EA                                                                                                                                                                                                                                                          | MUFFLER-GENERATOR                                                                                                                                                                                                                                                                                                 |
|                |                                                                                                                                                                                                                                                             | FROM: 08-28-90 THRU, 69-99-99                                                                                                                                                                                                                                                                                     |
| 100974-05-000  | EA                                                                                                                                                                                                                                                          | GENERATOR-4.0 KW FMERALD PLUS, CNAN BEIGE-FN                                                                                                                                                                                                                                                                      |
| •              | FA                                                                                                                                                                                                                                                          | CORD-POWER, 10/3 WIRE + 30 AMP - 25'                                                                                                                                                                                                                                                                              |
|                | EA                                                                                                                                                                                                                                                          | BOX-ELECTRIC, STEEL - 1/2" AND 3/4" KNOCKOUTS 4" X                                                                                                                                                                                                                                                                |
|                | EA                                                                                                                                                                                                                                                          | TERMINAL-RING, 12/10 WIRE - #10 STUD FIT                                                                                                                                                                                                                                                                          |
|                | EA                                                                                                                                                                                                                                                          | CONNECTOR-CABLE CLAMPING, 3/4"                                                                                                                                                                                                                                                                                    |
|                | EA                                                                                                                                                                                                                                                          | CONNECTOR-PLASTIC, 3/8" AVG                                                                                                                                                                                                                                                                                       |
|                | FT                                                                                                                                                                                                                                                          | CONDUIT-CONVOLUTED ELIT, 5°10                                                                                                                                                                                                                                                                                     |
|                | EA                                                                                                                                                                                                                                                          | COVER-ELECTRICAL BOX, WHOLE - 4" X 4" - GRAY                                                                                                                                                                                                                                                                      |
|                |                                                                                                                                                                                                                                                             | LIBED WITH 30 OR 50 AMP RECEPTACLE                                                                                                                                                                                                                                                                                |
| 073497-03-000  | EA                                                                                                                                                                                                                                                          | SWITCH-ROTARY SELECTOR, 3 DECK - A/C - CA20-USA892                                                                                                                                                                                                                                                                |
|                | FA                                                                                                                                                                                                                                                          | BOX-EXTENSION, 81 FEL - OPEN SIDES - 4" X 4" X 1 1/2"                                                                                                                                                                                                                                                             |
|                | EA                                                                                                                                                                                                                                                          | COVER-ELECTRIC BOX, 1 LARGE & 2 SMALL HOLES - 4" X 4"                                                                                                                                                                                                                                                             |
|                | EA                                                                                                                                                                                                                                                          | CONVERTER-40 AMP, W/CHARGER - B-W 32400P                                                                                                                                                                                                                                                                          |
|                | FT                                                                                                                                                                                                                                                          | WIRE-12/2, ROMEX - WIGROUND                                                                                                                                                                                                                                                                                       |
|                | EA                                                                                                                                                                                                                                                          | CONNECTOR-WIRE NUT, INBULATED - RED                                                                                                                                                                                                                                                                               |
|                | EA                                                                                                                                                                                                                                                          | CONNECTOR-WIRE NUT, INBULATED - BLUE                                                                                                                                                                                                                                                                              |
| <del>-</del>   | FT                                                                                                                                                                                                                                                          | CONDUIT-CONVOLUTED BLIT, .5'ID                                                                                                                                                                                                                                                                                    |
| 007(153-01-000 | FT                                                                                                                                                                                                                                                          |                                                                                                                                                                                                                                                                                                                   |
| •              | PART HUMBER 007125-03-000 007125-04-000 008289-01-000 008289-01-000 0083690-02-000  100974-05-000 008064-01-000 008289-01-000 008368-01-000 008368-01-000 008368-01-000 073897-03-000 074890-01-000 074897-01-000 008315-01-000 008311-01-000 008312-01-000 | 007125-03-000 EA 007125-04-000 EA 008289-01-000 EA 008294-01-000 EA 003590-02-000 EA 003590-02-000 EA 003590-02-000 EA 009364-01-000 EA 009364-01-000 EA 009368-01-000 EA 009368-01-000 EA 009368-01-000 EA 073837-03-000 EA 074897-01-000 EA 074897-01-000 EA 074897-01-000 EA 009315-01-000 EA 009311-01-000 EA |

## 4,000 WATT CHAN GENERATOR - US ( OPTION LINE )

| UM         | DESCRIPTION                                           |
|------------|-------------------------------------------------------|
| EA         | BOX-ELECTRIC, STEEL - 1/2" AND 3/4" KNOCKOUTS - 4" X  |
| EA         | GROMMET-RUBBER, 2" OU                                 |
| FA         | STRAF SUPPORT, GENERATOR - 4 HOLE                     |
| EA         | PIPE-EXHAUST, ANGLED W/FLANGE - EMERALD - CNAM# 154   |
| EA         | HINGE KIT-ONAN, EMERALO                               |
| EA         | GENGRATOR-4,000 WATT, EMERALD - ONAN                  |
|            | FROM: 00-00-00 THRU: 04-29-90                         |
| EA         | GENERATOR-4,000 WATT EMERALD PLUS, ONAN BEIGE-FA      |
|            | FROM: 04-30-90 THRU; 99-99-99                         |
| EA         | MUFFLER-GENERATOR, ONAN - 1.6" OD                     |
|            | FROM: 00-00-00 THRU; 08-25-90                         |
| FA         | MUFFLER-GENERATOR                                     |
|            | FROM: 08-28-90 THRU: 98-99-99                         |
| EA         | PIPE-EXHAUST, GENERATOR - ONAN - 1 3'00 X 33,3" X 27. |
|            | FROM: 00-00-00 THRU: 02-24-90                         |
| EA         | PIPE-EXHAUST, GENERATOR                               |
|            | FROM: 02-25-90 THRU: 08-25-90                         |
| EA         | STRAP-BUPPORT, GENERATOR - 2 HOLE                     |
| EA         | CORD-POWER, 10/3 WIRE - 30 AMP - 25'                  |
| EA         | RECEPTACLE-POWER CORD, W/PAHTIAL PLATE                |
| FT         | CONDUIT-CONVOLUTED BLIT, .5°ID                        |
| EA         | COVER-ELECTRICAL BOX, W/HOLE - 4" X 4" - 12R/17       |
|            | LIBED WITH 30 OR 50 AMP RECEPTACLE                    |
| 3 <b>F</b> | INBULATION-FIBERGLASS, 1" THICK X 4" - INCREMENTS OF  |
| EA         | CLAMP-MUFFLER, 1.1' DIA                               |
|            | HANGER-TAILPIPÉ                                       |
|            | FROM; 00-00-00 THRU; 08-25-90                         |
| EA         | COVER-ELECTRIC L BOX, STEEL/BLANK - 4" X 4" - GRAY    |
| EA         | \ CONNECTOR WIF {' NUT, INSULATED - BLUE              |
| EA         | ( CONNECTOR-WIF: ', 'UT, INSULATED - GRAY             |
| EA         | \ TERNINAL-RING, 1≥10 WIRE - #10 STUD FIT             |
| Ē.         | CONNECTOR-1/2" Y 90 DEGREE, FLEX CONDUIT - UL AND CSA |
|            |                                                       |

## 4,000 WATT CHAN GENERATOR - CAPIALIAN (OPTION 39E) SAME AS US OPTION EXCEPT FOR FOLLOWING ITEMS

|                 |                                                                   | TABLE OF CONTENT     | rs.         |
|-----------------|-------------------------------------------------------------------|----------------------|-------------|
| KEY PART NUMBER | UM DESCRIPTION                                                    |                      |             |
| 008284-72-000   | EA BOX-ELECTRICAL, 4" X 4" - 1/2"83/4" KNOCKOUTS - CANAD          | INTRODUCTION         | A-01        |
| 008052-01-000   | EA CORD-POWER, 10/3 - 30 AMP - 25' - CAHADIAN                     | ABBREVIATIONS        | A-01        |
| 008294-02-000   | EA COVER-ELECTRICAL BOX, BLANK STLEL - 4" X 4" - CANADIA          |                      | A-02 - A-04 |
| 100258-10-01A   | EA MÉTER-HOUR, VENTLINE 150                                       | 101 2020             | A-05 - D-17 |
|                 |                                                                   | ICF30EU              | D-19 - H-22 |
|                 | 6,500 WATT ONAN GENERATOR - (OPTION L39G )                        |                      |             |
|                 | SAME AS OPTION LINE EXCEPT FOR FOLLOWING ITEMS                    |                      |             |
| KEY PART NURMER | U/M DESCRIPTION                                                   |                      |             |
| 081634-04-000   | EA GENERATION-65 KW, E'JEHALD - NHIIR 28101D                      |                      |             |
|                 | FHOM: 00-00-00 THRU: 06-13-90                                     |                      |             |
| 100975-02-000   | EA GENERATOP-6 5 KW EMERALD - ONAN NHE-FA/26101G                  |                      |             |
| 100072 22 222   | FROM: 05-14 90 THRU, 99-99-99                                     |                      |             |
| 000G33-08-06B   | EA SCREW-SF/DR, 8-18 X 1/2 PPH 7N                                 |                      |             |
| 007063-01 000   | FT HOSE-GAS 1/4*ID X 1/2*OU                                       |                      |             |
| 000037-01-000   | FT CABLE-BUITERY, 1AWG - STRANDED - BLACK                         |                      |             |
| 008343-01-000   | EA TIE-WIR(: 6"                                                   |                      |             |
| 008348-01-00C   | EA TERMINAL-RING, 3/6" STUD - #2 WIRE                             |                      |             |
|                 | CONNECTS CABLE TO DISCONNECT RELAY AND BATTERY                    |                      |             |
| 010496-01-000   | EA CLAMP-CABLE, 9/16°                                             |                      |             |
| 010497-01-000   | EA CLAMP-CLOSED, 5/6"ID                                           |                      |             |
| 082401-03-000   | EA CLAMP-HOSE, WORMGEAR22° 1"                                     |                      |             |
| 082401-08-000   | EA CLANT-HOSE, WORMGEAR 22"-,62"                                  |                      |             |
| 071015-07-000   | EA GROMMET-1 UDID, FITS .06" MATERIAL, FIUZIBER                   |                      |             |
| 071015-08-000   | EA GROMMET-1.751D, FITS .06" MATERIAL, RURBER                     |                      |             |
| 071015-13-000   | EA GROMMET-5/0"ID, FITS .09" MATERIAL, RUBBER                     |                      |             |
|                 | NOCELLAMEON'S                                                     | 1991  CF30EU NE      | MY          |
| KEY PART NAMER  | UAN DESCRIPTION                                                   |                      |             |
| (54186-71-000   | EA MANUAL-OPERATORS, 1991 A-BODY (TASCA SPIRIT)                   | FLOOR PLAN           | D-19 · D-20 |
| 092318-01-000   | EA BINDER-3 RING, MOTOR HOME MANUAL                               | ACCESSORIES          | D-21 - D-24 |
| 092319-01-000   | EA POCKET PAGE-3 RING BINDER, PLASTIC                             | BATH                 | E-01 - E-04 |
| 098084-11-000   | EA CASSETTE-ITABCA SPIRIT                                         | BEDROOM              | E-06 · E-08 |
| 094499-01-000   | EA EXTINGUISHER-FIRE, DRY WIMOUNTING BRACKET - 10 BC              | CHASSIS              | E-09 - E-14 |
| 094499-02 190   | EA EXTINGUISHER-FIRE, DRY - 1A10BC (CALLADIAN EXPORT OPTION L265) | C C & PAD            | E-15 - E-24 |
| 094499-01-700   | EA BRACKET-N/JUNTING, W/PLAST/C STRAP - FIRE EXTIN/3UISHEH        | DINETTE              | F-01 - F-02 |
| 072852-01-000   | EA DETECTOR-SMOKE, W/9 VOLT BATTERY                               | DINVERS              | F-09 - F-12 |
|                 |                                                                   | ELECTRICAL           | F-13 - F-18 |
|                 |                                                                   | EXTERIOR BODY        | F-17 - F-22 |
|                 |                                                                   | GALLEY               | F-23 - G-04 |
|                 | radios and related items                                          | HEATING & A/C        | G-05 - G-10 |
|                 |                                                                   | INTERIOR FINISH      | G-11 - G-15 |
| KEY PART NUMBER | U/M DESCRIPTION                                                   | LABEL                | G-16        |
| 094097-01-000   | EA SPEAKER-RADIO, W/O GRILLE - 5,25" DIA - AUDIOVOX 110C3030      | LP                   | G-17        |
| 073741-03-000   | EA SPEAKER-RADIO, OVAL - AUDIOVOX 110-2074 - 4" X 8"              | LOUNGE               | G-18 - C 20 |
| 073741-04-000   | EA GRILLE-SPEAKER, OVAL - 5" X 6" - BLACK                         | SEALANTS & FASTENFRS | G-21 - G-22 |
| 087708-01-060   | FA. MOUNTING KIT-RADIO, AUDIO√OX                                  | WATER & SEWAGE       | G-23 · H-02 |
| 090982-01 000   | EA RADIO-AM/FM CASSETTE, ÉLECTRIC TUNE - AUDIOVOX HCC-11396       | WINDOW, VENT AND     |             |
| 093391-01-000   | EA SWITCH-RADIO, MAIN TO AUXILIARY                                | EXTERIOR DOOR        | H-03 - H-22 |
| 031105-02-000   | EA ANTENNA-RADIO, SIDE MOUNTED - 12° GROUND                       |                      |             |