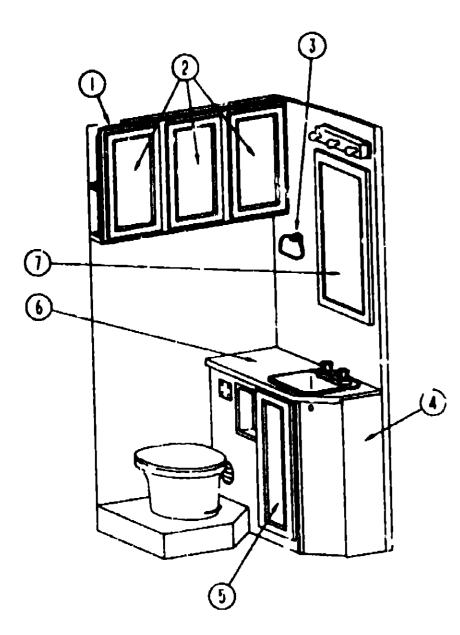

## **BATH GROUP**

BATH CABRETTEY

| 4 | 100012-01-825 | EA       | CABINET-MEDICINE, W/O DOORS OR HARDWARE               |
|---|---------------|----------|-------------------------------------------------------|
|   | P00099-19-B25 | EA       | noonatarinet wo HAREWARE - 11.2" X 19.6"              |
| 2 | Londa (a.psp  | <b>L</b> | FROM: 00-00-00 THR.: 05-19-90                         |
| 2 | P00009-91-B25 | EA       | DOOR-CABINET, W/O HARDWARE - 11.2" X 19.7"            |
| _ | ,             | _,       | FROM. 05-20-90 THRU: 99-99-99                         |
| 3 | 075454-02-000 | EA       | RING-TOWEL, W/MOUNTING HARDWARE - BRASS               |
|   | 081614-02-000 | EA       | DISH-SOAP, W/PLASTIC COVER - BRASS                    |
| 4 | P00013-01-B25 | EA       | CARNET-LAVATORY, W/O DOOR OR HARDWARE                 |
| 5 | P00099-86-B25 | EA       | DOOR-CABINET, LAVATORY - 10.8" X 23 8" - W/O HARDWARE |
| 6 | 100013-11-803 | EA       | COUNTERTOP-LAVATORY                                   |
| 7 | 093449-03-Y15 | ÉA       | WALL MIRROR - W/FRAME 25.7" X 31.6"                   |
| • | 075240-08-000 | EA       | FAUCET LAVATORY, BONE                                 |
|   | 091253-01-000 | EA       | GASKET-FAUCET, LAVATORY                               |
|   | 090927-01-01A | EA       |                                                       |
|   | 006927-01-700 | EA       |                                                       |
|   | 098827-01-701 | EA       |                                                       |
|   | 074045-07-000 | E٨       | PLUG-WOOD, 1/2"                                       |
|   | 075452-02-003 | EY       | HOLDER-TOILET TISSUE, BRASS                           |

## BATH GHOUP (CONTINUED) WARDROBE CABRET

| KEY PART HUMBER                                                                     | UM                         | DESCRIPTION                                                                                                                                                                                                                        | TABLE OF CONTENTS                                             |                                                           |  |
|-------------------------------------------------------------------------------------|----------------------------|------------------------------------------------------------------------------------------------------------------------------------------------------------------------------------------------------------------------------------|---------------------------------------------------------------|-----------------------------------------------------------|--|
| P00099-62-B25<br>009112-01-000<br>041963-03-000<br>042436-01-000<br>062789-01-000   | EA<br>ET                   | DOOR-WAHDROBE, W/MIRROR - 16.7" X 66 4" - W/O HANDWAR - 2 USED FLANGE-1" ROD, CLOTHES - PLASTIC - OFF WHITE CONDUIT-CONVOLUTED 5.17, 1" ID (CLOTHES ROU COVER) DOWEL-WOOD, CLOTHES ROD - 1" DIAMETER X 4' CORD STRAPPING-1/4" WIDE | INTRODUCTION ABBREVIATIONS ALPHABETICAL INDEX ICF23EC ICF30EU | A-01<br>A-01<br>A-02 - A-04<br>A-06 - D-17<br>D-19 - H-22 |  |
|                                                                                     |                            | SHOWER DOOR                                                                                                                                                                                                                        | 10, 2020                                                      |                                                           |  |
| KEY PART NUMBER<br>089318-01-000<br>089318-01-700<br>089318-01-701<br>089318-01-702 | UM<br>EA<br>EA<br>FT<br>EA | DESCRIPTION  DOOR-SHOWER, HINGED, PLASTIC Y/GOLD FRAME - 29.8"  STRAP FISHOWER DOOR  VINYL SWEEP  BUSHING W/ARM                                                                                                                    |                                                               |                                                           |  |