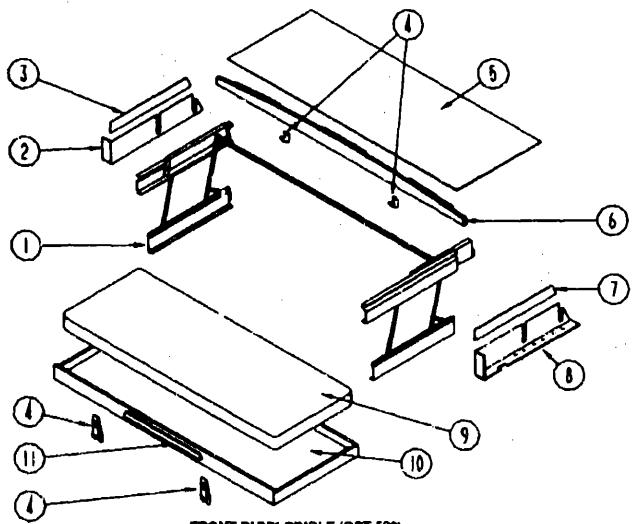

## SPARE THE-W/CARRIER & COVER

| 000056-01-825                                   |      | COAFH- MF OMAEHRYF - AM                                                   | MC-OFF WHILE                            |
|-------------------------------------------------|------|---------------------------------------------------------------------------|-----------------------------------------|
| 080378-02-000                                   | EA E | BRACKET-TIRE CARRIER                                                      | FROM: 00-00-00 THRU. 08-30-90           |
| 000378-04-000                                   | EA I | BRACKET-TIRE CARRIER                                                      | FROM 07-01-90 THRU; 99-99-99            |
| 051377-01-000<br>083425-02-000<br>085853-01-000 | EA ' | STEM-VALVE<br>TIRE-MICHELIN, LT236 / 86R16<br>WHEEL-STEEL, 16"X 6K · ESTZ | LARGE<br>- 1015 - A - ACCURIDE 28375-12 |

## FRONT AIREHOCKS & REAR AIR BAGE (OPT 84C)

| EY PART NUMBER | WM | DESCRIPTION                                         |
|----------------|----|-----------------------------------------------------|
| 0788424)1-000  | EA | SHOCK ABSORBER-STABILIZER, FRONT - 4-WAY SC3001     |
| 084089-01-000  | EA | AIRSPAING-BELLTIMS, REAR AXLE - FIRESTONES MHAZZ4   |
| 084086-01-730  | EA | AIR BAG-ONLY, FIRESTONES W21-780-0356               |
|                | EA | TUBING-DOT 14" X 18" - FIRESTONES 21-0838           |
| 084088-01-701  | =: | BOLT-RIBBED NECK, 3/8"-24 X 2.5" FIRESTONES 21-0829 |
| 004006-01-707  | EA |                                                     |
| 084088-01-703  | EA | MATVINE AVERSOOL IN LODING LIVER OF COOK            |
| 084094-01-704  | EA | ELBOW CONNECTOR, FIRESTONES 21-0836                 |
| 084085-01-705  | EA | TUBING PROTECTORS, FIRESTONES 21-0000               |
| Q84Q86-01-706  | EA | BRACKET-UPPER TO FRAME, FIRESTONES 21-0150          |
| Q04Q00-01-707  | EA | BRACKET-LOWER, TOP - PIRESTONES 21-11/19            |
| 044086-01-708  | EA | AIRLINE BERVICE KIT, FIRESTONES W21-780 2012        |
| 004006-01-709  | ĒĀ | HEAT SHIELD, FIRESTONES 21-1004                     |
| 094088-01-710  | EA | BOLT PACKAGE, FIRESTONE 2138823002                  |
| 084086-01-711  | EA | VACAT GLASS DIESA DOS SYSTEM, FERESTONS 21-5042     |
|                | EA |                                                     |
| 004006-01-712  | =: | AILE STRAP BRACKET, FINESTONE 21-1163               |
| 084088-01-713  | EA | AME OTHER BRACKET EDERTCHE 21.400                   |
| 084086-01-714  | EA | AXLE STRAP BRACKET, FIRESTONE 21-5036               |
|                |    |                                                     |