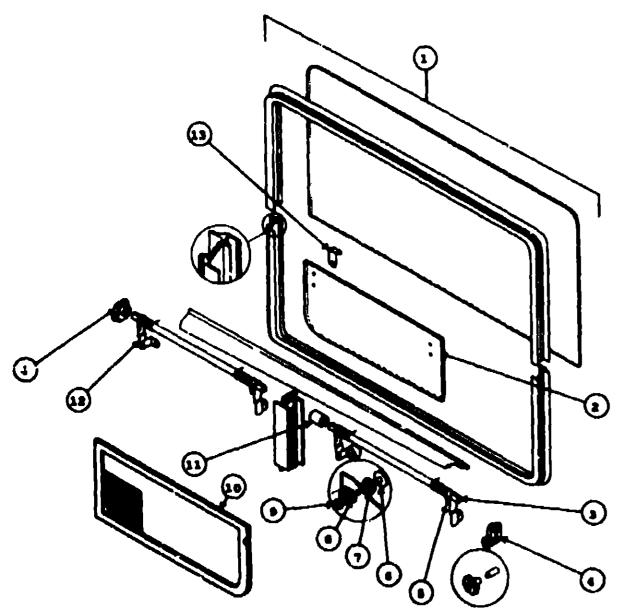

### 1991 ICF23EC NEDED

| LUURITUM             | <b>4</b>    |
|----------------------|-------------|
| CCESSORIES           | A-07 · A-10 |
| ATH                  | A-11 - A-13 |
| EDROOM               | A-14        |
| HASSIS               | A-15 - A-10 |
| C & PAD              | A-19 - B-02 |
| METTE                | B-03 - B-04 |
| RIVERS               | B-05 - B-14 |
| LECTRICAL            | 8-16 - B-18 |
| XTERIOR BODY         | B-19 - B-24 |
| MILEY                | C-01 - C-00 |
| EATING & AC          | C-07 - C-12 |
| NTERIOR FINISH       | C-13 · C-10 |
| ABEL                 | C-17        |
| P                    | C-10        |
| SEALANTS & FASTENERS | C-19 - C-2  |
| NATER & SEWAGE       | C-21 - D-0  |
| WINDOW, VENT AND     | ,           |
| EXTERIOR DOOR        | D-02 - D-1  |
| EVIEUM POOL          |             |