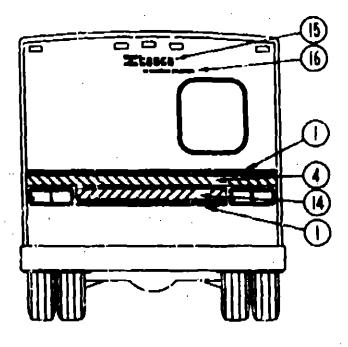

### 1991 ICF23EC NEDED

| LUURITUM             | <b>4</b>    |
|----------------------|-------------|
| CCESSORIES           | A-07 · A-10 |
| ATH                  | A-11 - A-13 |
| EDROOM               | A-14        |
| HASSIS               | A-15 - A-10 |
| C & PAD              | A-19 - B-02 |
| METTE                | B-03 - B-04 |
| RIVERS               | B-05 - B-14 |
| LECTRICAL            | 8-16 - B-18 |
| XTERIOR BODY         | B-19 - B-24 |
| MILEY                | C-01 - C-00 |
| EATING & AC          | C-07 - C-12 |
| NTERIOR FINISH       | C-13 · C-10 |
| ABEL                 | C-17        |
| P                    | C-10        |
| SEALANTS & FASTENERS | C-19 - C-2  |
| NATER & SEWAGE       | C-21 - D-0  |
| WINDOW, VENT AND     | ,           |
| EXTERIOR DOOR        | D-02 - D-1  |
| EVIEUM POOL          |             |