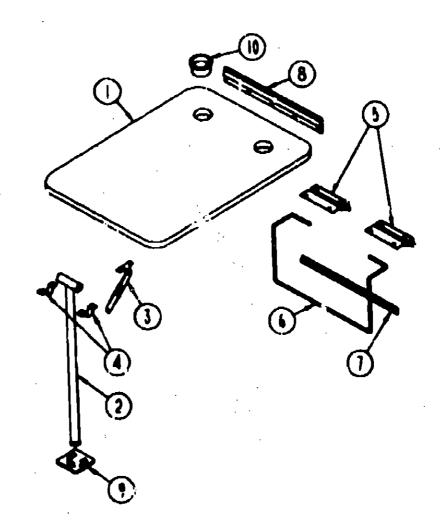

### 1991 ICF23EC NEDED

| LUURITUM             | <b>4</b>    |
|----------------------|-------------|
| CCESSORIES           | A-07 · A-10 |
| ATH                  | A-11 - A-13 |
| EDROOM               | A-14        |
| HASSIS               | A-15 - A-10 |
| C & PAD              | A-19 - B-02 |
| METTE                | B-03 - B-04 |
| RIVERS               | B-05 - B-14 |
| LECTRICAL            | 8-16 - B-18 |
| XTERIOR BODY         | B-19 - B-24 |
| MILEY                | C-01 - C-00 |
| EATING & AC          | C-07 - C-12 |
| NTERIOR FINISH       | C-13 · C-10 |
| ABEL                 | C-17        |
| P                    | C-10        |
| SEALANTS & FASTENERS | C-19 - C-2  |
| NATER & SEWAGE       | C-21 - D-0  |
| WINDOW, VENT AND     | ,           |
| EXTERIOR DOOR        | D-02 - D-1  |
| EVIEUM POOL          |             |