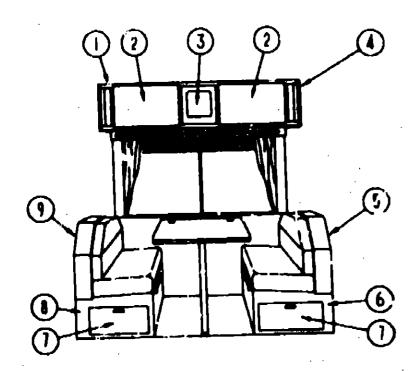

### 1991 ICF23EC NEDED

| LUURITUM             | <b>4</b>    |
|----------------------|-------------|
| CCESSORIES           | A-07 · A-10 |
| ATH                  | A-11 - A-13 |
| EDROOM               | A-14        |
| HASSIS               | A-15 - A-10 |
| C & PAD              | A-19 - B-02 |
| METTE                | B-03 - B-04 |
| RIVERS               | B-05 - B-14 |
| LECTRICAL            | 8-16 - B-18 |
| XTERIOR BODY         | B-19 - B-24 |
| MILEY                | C-01 - C-00 |
| EATING & AC          | C-07 - C-12 |
| NTERIOR FINISH       | C-13 · C-10 |
| ABEL                 | C-17        |
| P                    | C-10        |
| SEALANTS & FASTENERS | C-19 - C-2  |
| NATER & SEWAGE       | C-21 - D-0  |
| WINDOW, VENT AND     | ,           |
| EXTERIOR DOOR        | D-02 - D-1  |
| EVIEUM POOL          |             |