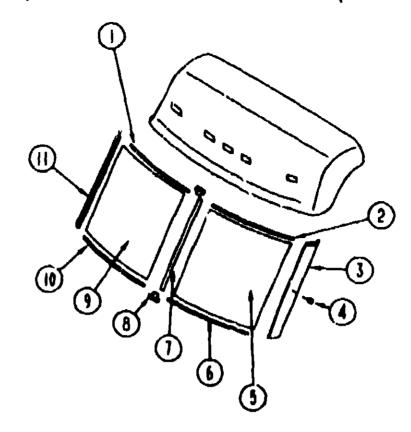

| EA SUPPORT-FLANGE, FUEL FILL BOOT          |
| 079010-05-000   | EA DOOR-FUEL FILL WAIAMB - GRAY            |
|                 |                                            |

### BATTERY DOOR & COMPARTMENT

| KEY PART NUMBER | UM | DESCRIPTION                                       |
|-----------------|----|---------------------------------------------------|
| 078490-01-000   | EA | TRAY-BATTERY, STEP WELL                           |
| M03112-03-000   |    | FRAME AND JAMB ASM-BATTERY DOOR                   |
| 002764-01-001   | EA | ANGLE-EXTRUDED, .75" X .76" X 18" - MILL ALUMINUM |
| 000003-01-000   |    | HINGE-CONTINUOUS, 1 1/2" X 72"                    |
| 042541-04-700   |    | LATCH-CAM, W/STHIKE - (2 SETS) - BRASS            |

# WINDOW, VENT & EXTERIOR DOOR GROUP (CONTINUED)



### WINDOWELDS, TRAMS & MOLDONGS

| KEY      | PART NUMBER                                                      | U/M      | DESCRIPTION                                                                                                                                                                               |
|----------|------------------------------------------------------------------|----------|-------------------------------------------------------------------------------------------------------------------------------------------------------------------------------------------|
| 1        | 077944-01-000                                                    | EA       | REVEAL MOLDING-UPPER WINDSHIELD, PASSENGER