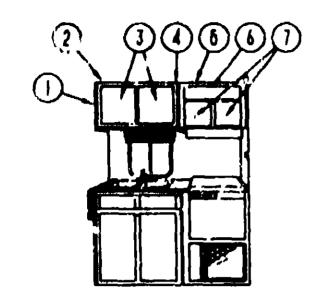

### 1991 ICF23EC NEDED

| LUURITUM             | <b>4</b>    |
|----------------------|-------------|
| CCESSORIES           | A-07 · A-10 |
| ATH                  | A-11 - A-13 |
| EDROOM               | A-14        |
| HASSIS               | A-15 - A-10 |
| C & PAD              | A-19 - B-02 |
| METTE                | B-03 - B-04 |
| RIVERS               | B-05 - B-14 |
| LECTRICAL            | 8-16 - B-18 |
| XTERIOR BODY         | B-19 - B-24 |
| MILEY                | C-01 - C-00 |
| EATING & AC          | C-07 - C-12 |
| NTERIOR FINISH       | C-13 · C-10 |
| ABEL                 | C-17        |
| P                    | C-10        |
| SEALANTS & FASTENERS | C-19 - C-2  |
| NATER & SEWAGE       | C-21 - D-0  |
| WINDOW, VENT AND     | ,           |
| EXTERIOR DOOR        | D-02 - D-1  |
| EVIEUM POOL          |             |