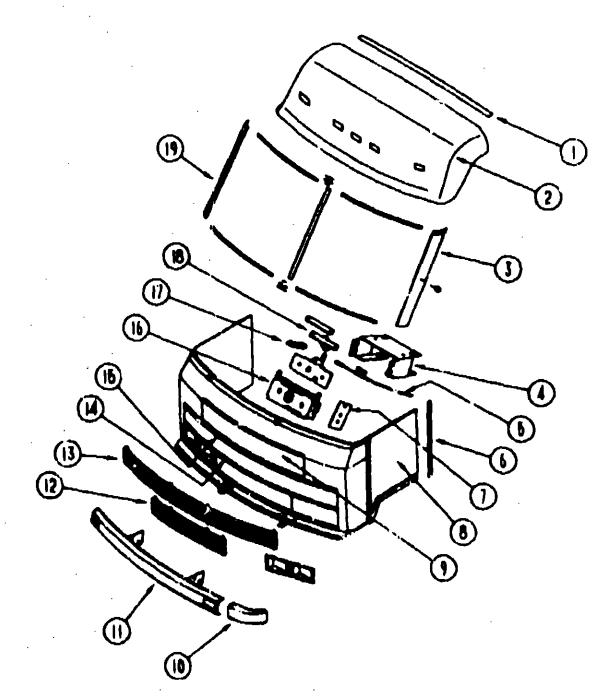

| D-17                                    |               |                                         | -,   | i will will will will be the state of the st |

**ELECTRICAL GROUP (CONTINUED)** 

TABLE OF CONTENTS

1991 ICPRIEC INDEX

A-01

A-01

A-02 - A-04 A-06 - D-17 D-19 - H-22

A-175 - A-08

A-07 - A-10

A-11 - A-13 A-14 A-15 - A-18

A-19 - B-02 B-03 - B-04

8-05 - U-14 8-16 - 8-18 8-19 - 8-84

C-01 - C-08

C-07 - C-12

C-13 - C-16

C-19 - C-20

C-21 - C-01

D-02 - D-17

C-17 C-16

INTRODUCTION

ABBREVIATIONS

FLOOR PLAN

BATH

BEOROOM CHASSIS

CCAPAD DNETTE

ELECTRICAL EXTERIOR BODY

INTERIOR FINISH

SEALANTS & FASTENERS

WATER & BEWAGE WINDOW, VENT AND EXTERIOR DOOR

CATTEA HEATING & AC

LABEL

B-18

ACCESSON IF

ICF23EC ICF30EU

ALPHABETICAL INDEX

# EXTERIOR BODY GROUP



# EXTERIOR BODY GROUP (CONTINUED) PRONT END COMPONENTS & BURFER

| KHY      | PART NUMBER                             | UM       | DOZOPIZNOM                                                     |                      |             |
|----------|-----------------------------------------|----------|----------------------------------------------------------------|----------------------|-------------|
|          | 078/80-01-000                           | -        | TRIM-ROOF TO FRONT CAP                                         |                      |             |
|          | M01898-02-825                           |          | CAP ASSEMBLY-FRONT - GRAY                                      | TABLE OF CONTE       | गा ।        |
| _        | M02001-01-000                           |