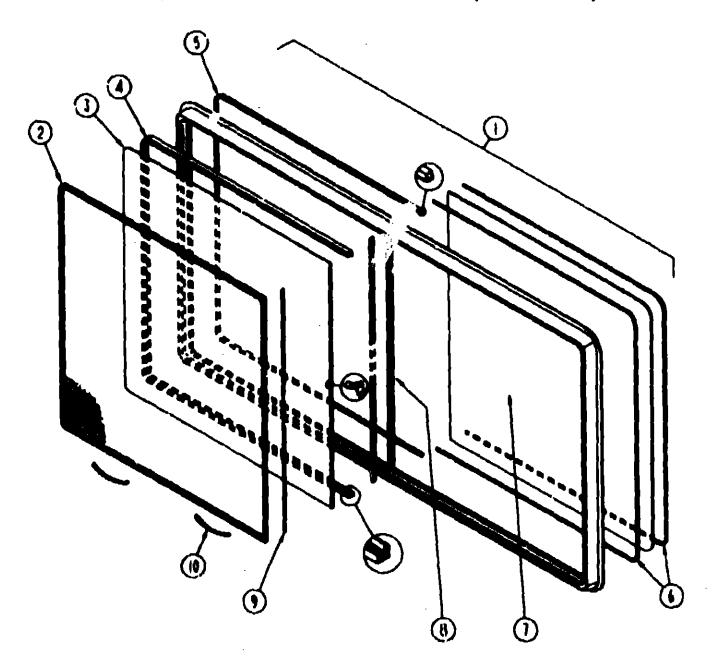

### 1991 ICF23EC NEDED

| LUURITUM             | <b>4</b>    |
|----------------------|-------------|
| CCESSORIES           | A-07 · A-10 |
| ATH                  | A-11 - A-13 |
| EDROOM               | A-14        |
| HASSIS               | A-15 - A-10 |
| C & PAD              | A-19 - B-02 |
| METTE                | B-03 - B-04 |
| RIVERS               | B-05 - B-14 |
| LECTRICAL            | 8-16 - B-18 |
| XTERIOR BODY         | B-19 - B-24 |
| MILEY                | C-01 - C-00 |
| EATING & AC          | C-07 - C-12 |
| NTERIOR FINISH       | C-13 · C-10 |
| ABEL                 | C-17        |
| P                    | C-10        |
| SEALANTS & FASTENERS | C-19 - C-2  |
| NATER & SEWAGE       | C-21 - D-0  |
| WINDOW, VENT AND     | ,           |
| EXTERIOR DOOR        | D-02 - D-1  |
| EVIEUM POOL          |             |