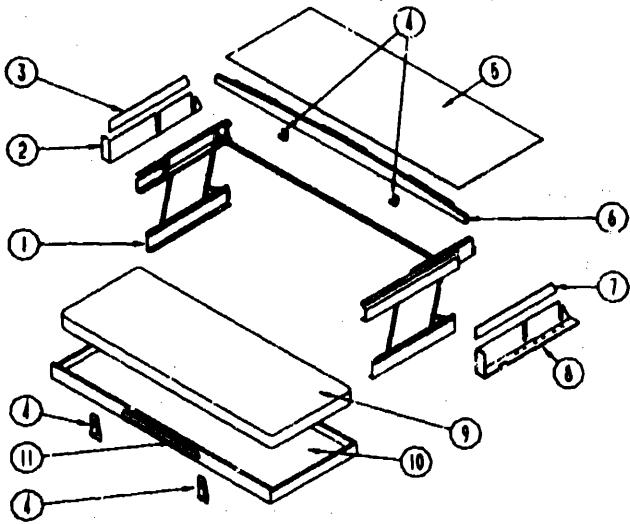

| A-15 - A-10 |
|                      |             |
| C C & PAD            | A-10 · B-02 |
| DINETTE              | B-03 - B-04 |
| DAIVERS              | B-06 · B-14 |
| ELECTRICAL           | 9-15 · B-18 |
| EXTERIOR BODY        | B-19 - B-24 |
| GALLEY               | C-01 - C-00 |
|                      |             |
| HEATING & AC         | C-07 - G-18 |
| INTERIOR FINISH      | C-13 - C-10 |
| LABEL                | C-17        |
| LP ··                | C-18        |
| SEALANTS & FASTENERS | C-19 - C-20 |
| WATER & SEWAGE       | C-21 · D-01 |
|                      | C-21 - D-01 |
| WINDOW, VENT AND     |             |
| EXTERIOR DOOR        | D-02 - D-17 |
|                      |             |
|                      |             |

# DRIVERS COMPARTMENT GROUP (CONTINUED)



|     |