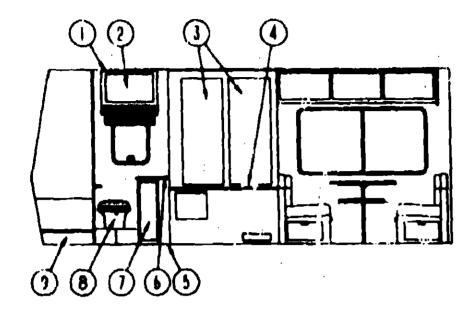

A CATCH-DOOR, GLASS EA CATCH-DOOR, GLASS EA PIN-SUPPORT, GLASS DOOR EA TV-18°, COLOR WIREMOTE - U.S° - MAGNAVOX (TX4026-WA EA THEDOWN-TV  FROM: 00-00-00 THRU: 05-28-90  EA THEDOWN, TV EA SPEAKER, 4° BROWN EA WIRE-SPEAKER, 1° BOOWN EA WIRE-SPEAKER, 1° BOOWN EA WIRE-SPEAKER, 1° BOOWN EA SPLITTER-TV, 2 WAY EA PLATE-WALL, ANTENNA FT CABLE-COAXIAL, 76 OHM EA CONNECTOR WIFERRULE EA CONNECTOR-COAXIAL, ONE PIECE EA SHELF-TV, STEEL | BEDROOM CHASSIS C C & PAD DINETTE DRIVERS ELECTRICAL EXTERIOR BODY GALLEY HEATING & A/C INTERIOR FINISH LABEL LP SEALANTS & FASTENERS WATER & SEWAGE WINDOW, VENT AND | A-14<br>A-15 - A-18<br>A-19 - B-02<br>B-03 - B-04<br>B-05 - B-14<br>B-16 - B-18<br>B-19 - B-24<br>C-01 - C-08<br>C-07 - C-12<br>C-13 - C-16<br>C-17<br>C-18<br>C-19 - C-30<br>C-21 - D-01 |

# BATH GROUP



### BATH CARRETRY

| 746 | T PART PLANET | ~  | PERCITAL LIGHT                                      |
|-----|---------------|----|-----------------------------------------------------|
| 1   | M03972-13-825 | EA | CABINET-MEDICINE, W/O DOOR OR HARDWARE              |
| 2   | P00099-31-827 | EA | DOOR-MEDICINE, W/O HARDWARE - W/MIRROR - 16° X 29°  |
|     | 056331-05-000 | EA | MIRROR MEDICINE CABINET SAFETY, 12" X 26"           |
| 3   | P00083-65-B25 | EA | DOOR-CABINET, WARDROBE - W/O HARDWARE - 20'6" X 46" |
| 4   | 000402-14-803 | EA | COUNTERTOP-WARDROBE/PANTRY CABINET                  |
| 5   | M09407-01-825 | EA | CABINET-LAVATORY, W/O L'OORS OR HAR/DWARE - BO3/804 |
| •   | 099407-13-803 | EA | COUNTERTOP-LAVATORY, BOS/BOA BROWN MINK/PINE MIST   |
| 7   | P00089-01-844 | EA | DOO