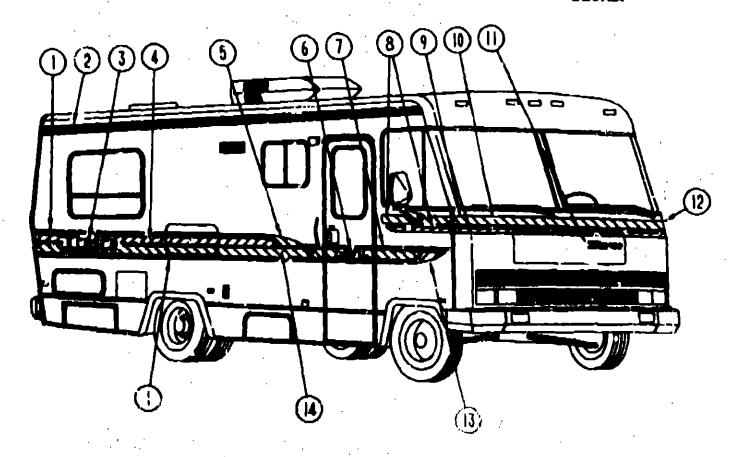

|                      |                            |
|                                  |       | EXTERIOR MARRORS                                                                                    |                      |                            |
| KEY PART NUMBER                  |       | I DESCRIPTION                                                                                       | -                    |                            |
| 049347-01-000                    | EA    | MIRITOR HEAD-EXTERIOR, 10 1/2" X 7 1/2" - STAINLESS ST                                              |                      |                            |

008043-01-000

(49944-04-000

039337-01-000

098855-01-D25

KEY PART NUMBER

### EXTERIOR BODY GROUP (CONTINUED) DECALE





### PART NUMBER

093401-18-01A 083680-23-01A 078052-16-000

093681-16-01A 100039-01-01A

097586-01-03A 093681-03-07A 0938, 1-17 DIA

100036-01-01A 100037-01-01A 087257-02-000 100036-02-01A

100039-02-01A C93661-16-02A 078191-03-000 084075-01-000 NOTE

# UM DESCRIPTION

STRIPE-1 LINE, 1.25" WIDE - DARK BLUE - DA

MULTISTRIPE-2 LINES, 3" WIDE - DARK BLUE & LIGHT BLUE - DARK BLUE-DUPONT# K9456, LIGHT BLUE-DUPONT# K9467

FT

MEGAL-LOGO, "TASCA" - 6.5" HIGH - DARK BLUE & LIGHT
STNIPE-1 LINE, 5" WIDE: DARK BLUE - DARK BLUE-DUPONT# K9456
DECAL SWEEP, DRIVER MIDE FRONT/PASSENGER SIDE REAR - DARK BLUE-DUPONT# K9456

DECAL-LOGO, "SPIRIT" DARK BLUE & LIGHT GRAY

STRIPE-1 LINE, 1.5" WIDE - LIGHT BLUE - LIGHT BLUE-DUPONT# K9457
STRIPE-1 LINE, 3.75" WIDE - LIGHT BLUE - DUPONT # P9456
DECAL-CORNER, F