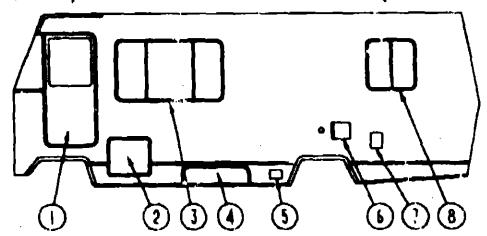

### 1991 ICF23EC NEDED

| LUURITUM             | <b>4</b>    |
|----------------------|-------------|
| CCESSORIES           | A-07 · A-10 |
| ATH                  | A-11 - A-13 |
| EDROOM               | A-14        |
| HASSIS               | A-15 - A-10 |
| C & PAD              | A-19 - B-02 |
| METTE                | B-03 - B-04 |
| RIVERS               | B-05 - B-14 |
| LECTRICAL            | 8-16 - B-18 |
| XTERIOR BODY         | B-19 - B-24 |
| MILEY                | C-01 - C-00 |
| EATING & AC          | C-07 - C-12 |
| NTERIOR FINISH       | C-13 · C-10 |
| ABEL                 | C-17        |
| P                    | C-10        |
| SEALANTS & FASTENERS | C-19 - C-2  |
| NATER & SEWAGE       | C-21 - D-0  |
| WINDOW, VENT AND     | ,           |
| EXTERIOR DOOR        | D-02 - D-1  |
| EVIEUM POOL          |             |