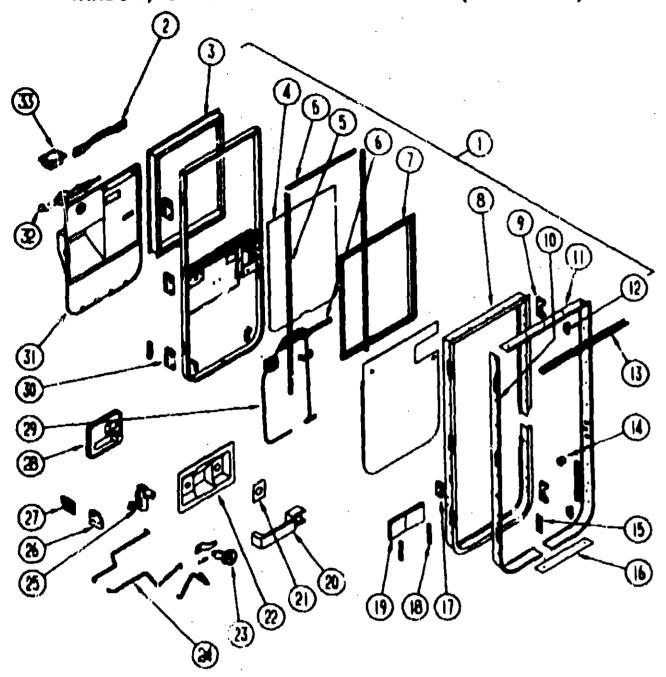

### 1991 ICF23EC NEDED

| LUURITUM             | <b>4</b>    |
|----------------------|-------------|
| CCESSORIES           | A-07 · A-10 |
| ATH                  | A-11 - A-13 |
| EDROOM               | A-14        |
| HASSIS               | A-15 - A-10 |
| C & PAD              | A-19 - B-02 |
| METTE                | B-03 - B-04 |
| RIVERS               | B-05 - B-14 |
| LECTRICAL            | 8-16 - B-18 |
| XTERIOR BODY         | B-19 - B-24 |
| MILEY                | C-01 - C-00 |
| EATING & AC          | C-07 - C-12 |
| NTERIOR FINISH       | C-13 · C-10 |
| ABEL                 | C-17        |
| P                    | C-10        |
| SEALANTS & FASTENERS | C-19 - C-2  |
| NATER & SEWAGE       | C-21 - D-0  |
| WINDOW, VENT AND     | ,           |
| EXTERIOR DOOR        | D-02 - D-1  |
| EVIEUM POOL          |             |