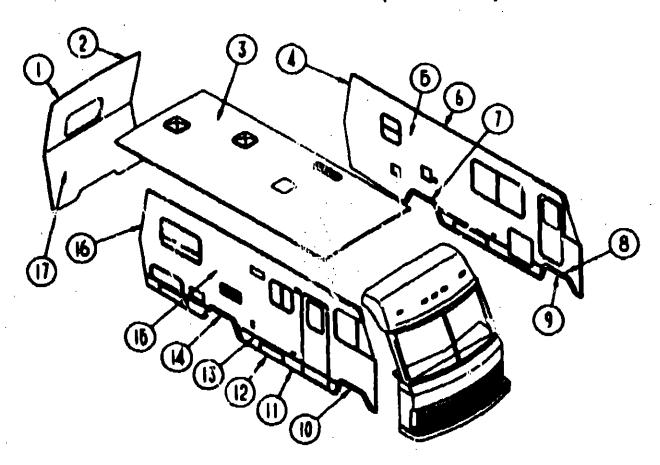

'                                                  | WINDOW, VENT AND     |             |
|          | 072917-03-000                           | EA<br>BF |                                                                | EXTERIOR DOOR        | D-02 - D-17 |
|          | 006747-01-000                           |          | NSERT-KNURLED, BRASS - #8-32- FOR HEADLIGHT POREWS             |                      |             |
|          | 074048-01-000<br>077043-01-000          |          | NUT-ACORN, 10-32 ALUMNUM                                       | •                    |             |
|          | ער וישקי <del>ייט ן ישטט</del>          | ~        | I LAMI - MARANIA (A. RE WE AMARIA AMA                          |                      |             |

### EXTERIOR BODY GROUP (CONTINUED)



### EXTERIOR BODY PARELS AND TREE

| •   |                                         |     |                                                           |
|-----|-----------------------------------------|-----|-----------------------------------------------------------|
| KEY | PART HUMBER                             | UM  | DESCRIPTION                                               |
| 1   | 088908-06-000                           | EA  | 'IRM-BACKY//LL TO ROOF, PASSENGER SIDE REAR - GRAY        |
| 2   | 000-06-06-000                           | EA  | TRIEST WALL TO ROOF, DRIVERS SIDE REAR - GRAY             |
| 3   | 100458-01-803                           | EA  | ROCYF-VIO VENTS (SPECIAL ORDER ITEM)                      |
| -   | ,                                       | _ , | FROM: 00-00