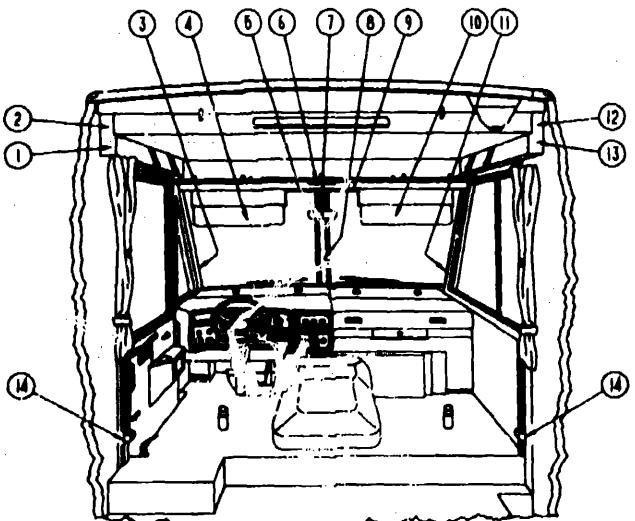

### 1991 ICF23EC NEDED

| LUURITUM             | <b>4</b>    |
|----------------------|-------------|
| CCESSORIES           | A-07 · A-10 |
| ATH                  | A-11 - A-13 |
| EDROOM               | A-14        |
| HASSIS               | A-15 - A-10 |
| C & PAD              | A-19 - B-02 |
| METTE                | B-03 - B-04 |
| RIVERS               | B-05 - B-14 |
| LECTRICAL            | 8-16 - B-18 |
| XTERIOR BODY         | B-19 - B-24 |
| MILEY                | C-01 - C-00 |
| EATING & AC          | C-07 - C-12 |
| NTERIOR FINISH       | C-13 · C-10 |
| ABEL                 | C-17        |
| P                    | C-10        |
| SEALANTS & FASTENERS | C-19 - C-2  |
| NATER & SEWAGE       | C-21 - D-0  |
| WINDOW, VENT AND     | ,           |
| EXTERIOR DOOR        | D-02 - D-1  |
| EVIEUM POOL          |             |