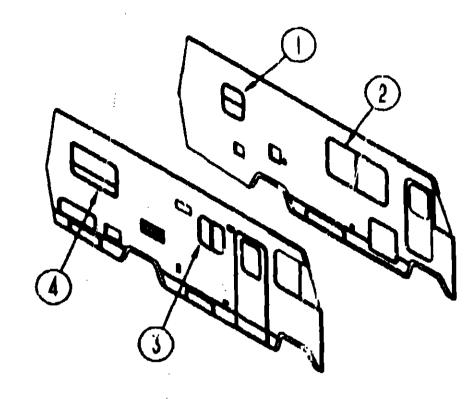

### 1991 ICF23EC NEDED

| LUURITUM             | <b>4</b>    |
|----------------------|-------------|
| CCESSORIES           | A-07 · A-10 |
| ATH                  | A-11 - A-13 |
| EDROOM               | A-14        |
| HASSIS               | A-15 - A-10 |
| C & PAD              | A-19 - B-02 |
| METTE                | B-03 - B-04 |
| RIVERS               | B-05 - B-14 |
| LECTRICAL            | 8-16 - B-18 |
| XTERIOR BODY         | B-19 - B-24 |
| MILEY                | C-01 - C-00 |
| EATING & AC          | C-07 - C-12 |
| NTERIOR FINISH       | C-13 · C-10 |
| ABEL                 | C-17        |
| P                    | C-10        |
| SEALANTS & FASTENERS | C-19 - C-2  |
| NATER & SEWAGE       | C-21 - D-0  |
| WINDOW, VENT AND     | ,           |
| EXTERIOR DOOR        | D-02 - D-1  |
| EVIEUM POOL          |             |