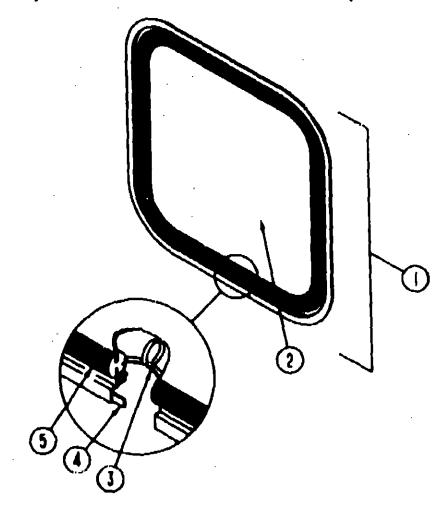

### 1991 ICF23EC NEDED

| LUURITUM             | <b>4</b>    |
|----------------------|-------------|
| CCESSORIES           | A-07 · A-10 |
| ATH                  | A-11 - A-13 |
| EDROOM               | A-14        |
| HASSIS               | A-15 - A-10 |
| C & PAD              | A-19 - B-02 |
| METTE                | B-03 - B-04 |
| RIVERS               | B-05 - B-14 |
| LECTRICAL            | 8-16 - B-18 |
| XTERIOR BODY         | B-19 - B-24 |
| MILEY                | C-01 - C-00 |
| EATING & AC          | C-07 - C-12 |
| NTERIOR FINISH       | C-13 · C-10 |
| ABEL                 | C-17        |
| P                    | C-10        |
| SEALANTS & FASTENERS | C-19 - C-2  |
| NATER & SEWAGE       | C-21 - D-0  |
| WINDOW, VENT AND     | ,           |
| EXTERIOR DOOR        | D-02 - D-1  |
| EVIEUM POOL          |             |