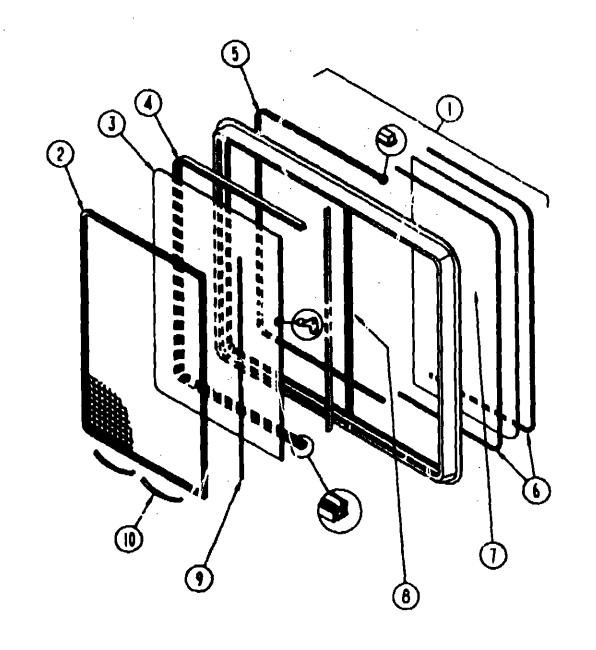

### 1991 ICF23EC NEDED

| LUURITUM             | <b>4</b>    |
|----------------------|-------------|
| CCESSORIES           | A-07 · A-10 |
| ATH                  | A-11 - A-13 |
| EDROOM               | A-14        |
| HASSIS               | A-15 - A-10 |
| C & PAD              | A-19 - B-02 |
| METTE                | B-03 - B-04 |
| RIVERS               | B-05 - B-14 |
| LECTRICAL            | 8-16 - B-18 |
| XTERIOR BODY         | B-19 - B-24 |
| MILEY                | C-01 - C-00 |
| EATING & AC          | C-07 - C-12 |
| NTERIOR FINISH       | C-13 · C-10 |
| ABEL                 | C-17        |
| P                    | C-10        |
| SEALANTS & FASTENERS | C-19 - C-2  |
| NATER & SEWAGE       | C-21 - D-0  |
| WINDOW, VENT AND     | ,           |
| EXTERIOR DOOR        | D-02 - D-1  |
| EVIEUM POOL          |             |