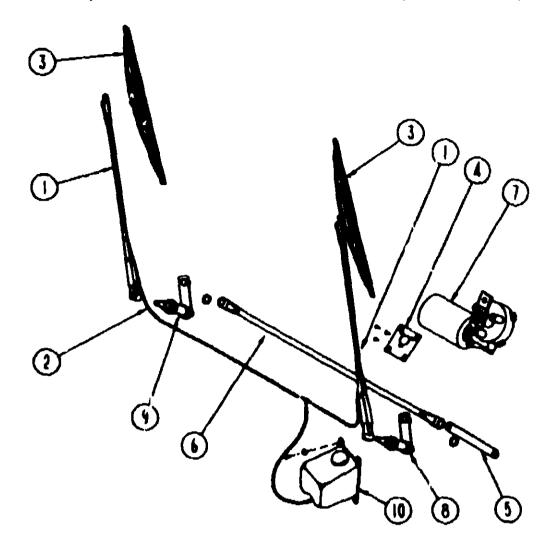

A-10 |
| BATH                 | A-11 - A-13 |
| BEDROOM              | A-14        |
| CHASSIS              | A-15 - A-10 |
| C C & PAD            | A-19 B-02   |
| DINETTE              | B-03 - B-04 |
| DRIVERS              | B-06 - B-14 |
| ELECTRICAL           | B-16 - B-18 |
| EXTERIOR BODY        | B-14 - B-24 |
| GALLEY               | C-01 - C-0  |
| HEATING & AC         | C-07 - C-12 |
| INTERIOR FINISH      | C-13 - C-16 |
| LABEL                | G-17        |
| LP                   | G-18        |
| BEALANTS & FASTENERS | C-19 - C-20 |
|                      |             |
| WATER & REVADE       | C-21 - D-01 |
| WINDOW, VENT AND     |             |
| EXTERIOR DOOR        | D-02 - D-17 |
|                      |             |

# WINDOW, VENT & EXTERIOR DOOR GROUP (CONTINUED)



### WIFER COMPONENTS

| KEY | PART NAMER           | WM | DESCRIPTION                                         |
|-----|----------------------|----|-----------------------------------------------------|
| 1   | 000001-01-000        | EA | AIW-WIPER, 20"                                      |
| ż   | 000001-01-700        |    | HOGE - WIPER TO BLADES                              |
| 3   | 048464-03-000        |    | BLADE-WIPER, WINDSHIELD . 20"                       |
| •   |                      |    | FROM: 00-00-00 THRU: 11-02-89                       |
|     | 049464-09-700        | EA | REFRIBLADE,\'/MOSHIELD WIPER - 20"                  |
| 3   | 095664-01-000        |    | BLADE-WIPER, 24"                                    |
| •   | 000004-01-000        | •  | FROM: 11-03-86 THRU: