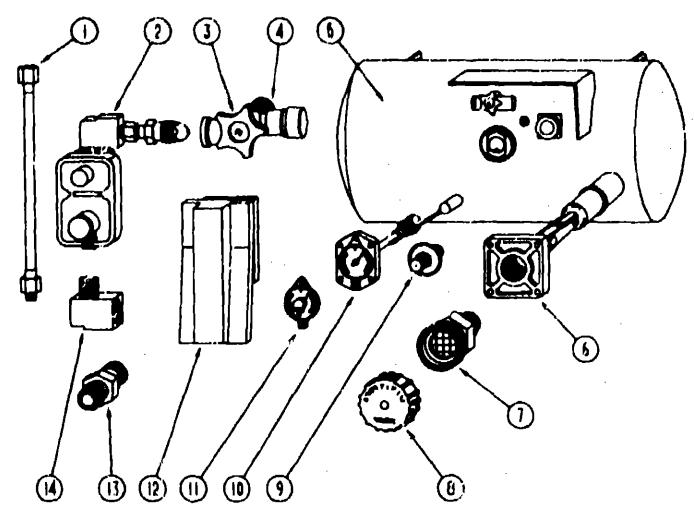

### 1991 ICF23EC NEDED

| LUURITUM             | <b>4</b>    |
|----------------------|-------------|
| CCESSORIES           | A-07 · A-10 |
| ATH                  | A-11 - A-13 |
| EDROOM               | A-14        |
| HASSIS               | A-15 - A-10 |
| C & PAD              | A-19 - B-02 |
| METTE                | B-03 - B-04 |
| RIVERS               | B-05 - B-14 |
| LECTRICAL            | 8-16 - B-18 |
| XTERIOR BODY         | B-19 - B-24 |
| MILEY                | C-01 - C-00 |
| EATING & AC          | C-07 - C-12 |
| NTERIOR FINISH       | C-13 · C-10 |
| ABEL                 | C-17        |
| P                    | C-10        |
| SEALANTS & FASTENERS | C-19 - C-2  |
| NATER & SEWAGE       | C-21 - D-0  |
| WINDOW, VENT AND     | ,           |
| EXTERIOR DOOR        | D-02 - D-1  |
| EVIEUM POOL          |             |