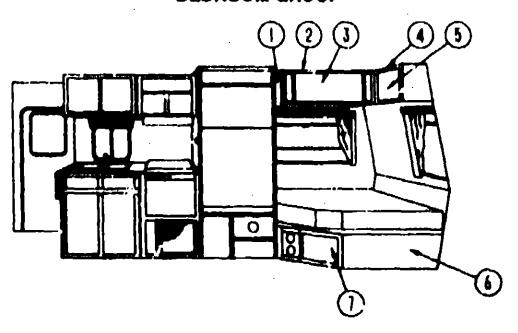

6        | EA | BOLT PACKAGE-CLOSET, THETFORD 12524         |
|   | 083740-01-700        |    | LEVER-WATER, THETFORD 12514                 |
|   | 083740-01-701        |    | LEVER-FLUSH, THETFORD 12515                 |
|   | <b>063740-01-707</b> |    | SEAL-CLUSET FLANGE, THETFORD 02125          |
|   | 083740-01-710        |    | LINK, THETFORD 12813                        |
|   | 083740-01-711        |    | SPRING-RETURN LEVER, THETFORD 12523         |
|   | 063740-01-713        |    | SEAL-BALL VALVE TO BOWL, THETFORD 12502     |
|   | 083740-01-714        |    | VALVE ASM-WATER, THETFORD 12492             |
|   | 063740-01-717        | EA | ·                                           |
|   |                      |    |                                             |

# BEDROOM GROUP



### TABLE OF CONTENTS

| NTRODUCTION        | A-01        |
|--------------------|-------------|
| ABBREVIATIONS      | A-01        |
| ALPHABETICAL INDEX | A-02 - A-04 |
| CF23EC             | A-06 - D-17 |
| CF30EU             | D-19 H-22   |

### PARRENGER MIDE OVERHELAD CARRIET & COMPONENTS

| KEY | PART HAMBUR   | WM | CANCRIPTION                                              |
|-----|---------------|----|----------------------------------------------------------|
| 1   | 094590-02-B25 | EA | END CAP-OVERHEAD CABINET, FRONT PASSENGER SIDE           |
| 2   | M04602-02-B25 | EA | CABINET-OYERHEAD, PASSENGER SIDE - W/O DOORS ON HARDWARE |
| 3   | P00089-27-827 | EA | DOOR-OVERHEAD LABINET, W/O HARDWINE - 12" X 22"          |
| 4   | M03072-12-B25 | EA | CABRIET-OVERHEAD BACKWALL, W/O D