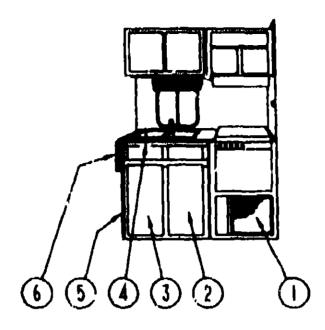

### 1991 ICF23EC NEDED

| LUURITUM             | <b>4</b>    |
|----------------------|-------------|
| CCESSORIES           | A-07 · A-10 |
| ATH                  | A-11 - A-13 |
| EDROOM               | A-14        |
| HASSIS               | A-15 - A-10 |
| C & PAD              | A-19 - B-02 |
| METTE                | B-03 - B-04 |
| RIVERS               | B-05 - B-14 |
| LECTRICAL            | 8-16 - B-18 |
| XTERIOR BODY         | B-19 - B-24 |
| MILEY                | C-01 - C-00 |
| EATING & AC          | C-07 - C-12 |
| NTERIOR FINISH       | C-13 · C-10 |
| ABEL                 | C-17        |
| P                    | C-10        |
| SEALANTS & FASTENERS | C-19 - C-2  |
| NATER & SEWAGE       | C-21 - D-0  |
| WINDOW, VENT AND     | ,           |
| EXTERIOR DOOR        | D-02 - D-1  |
| EVIEUM POOL          |             |