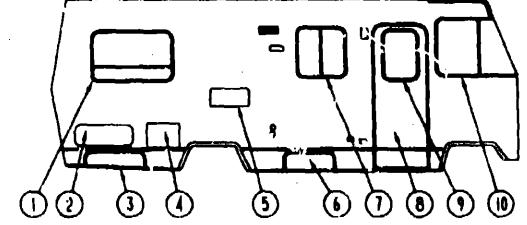

### 1991 ICF23EC NEDED

| LUURITUM             | <b>4</b>    |
|----------------------|-------------|
| CCESSORIES           | A-07 · A-10 |
| ATH                  | A-11 - A-13 |
| EDROOM               | A-14        |
| HASSIS               | A-15 - A-10 |
| C & PAD              | A-19 - B-02 |
| METTE                | B-03 - B-04 |
| RIVERS               | B-05 - B-14 |
| LECTRICAL            | 8-16 - B-18 |
| XTERIOR BODY         | B-19 - B-24 |
| MILEY                | C-01 - C-00 |
| EATING & AC          | C-07 - C-12 |
| NTERIOR FINISH       | C-13 · C-10 |
| ABEL                 | C-17        |
| P                    | C-10        |
| SEALANTS & FASTENERS | C-19 - C-2  |
| NATER & SEWAGE       | C-21 - D-0  |
| WINDOW, VENT AND     | ,           |
| EXTERIOR DOOR        | D-02 - D-1  |
| EVIEUM POOL          |             |