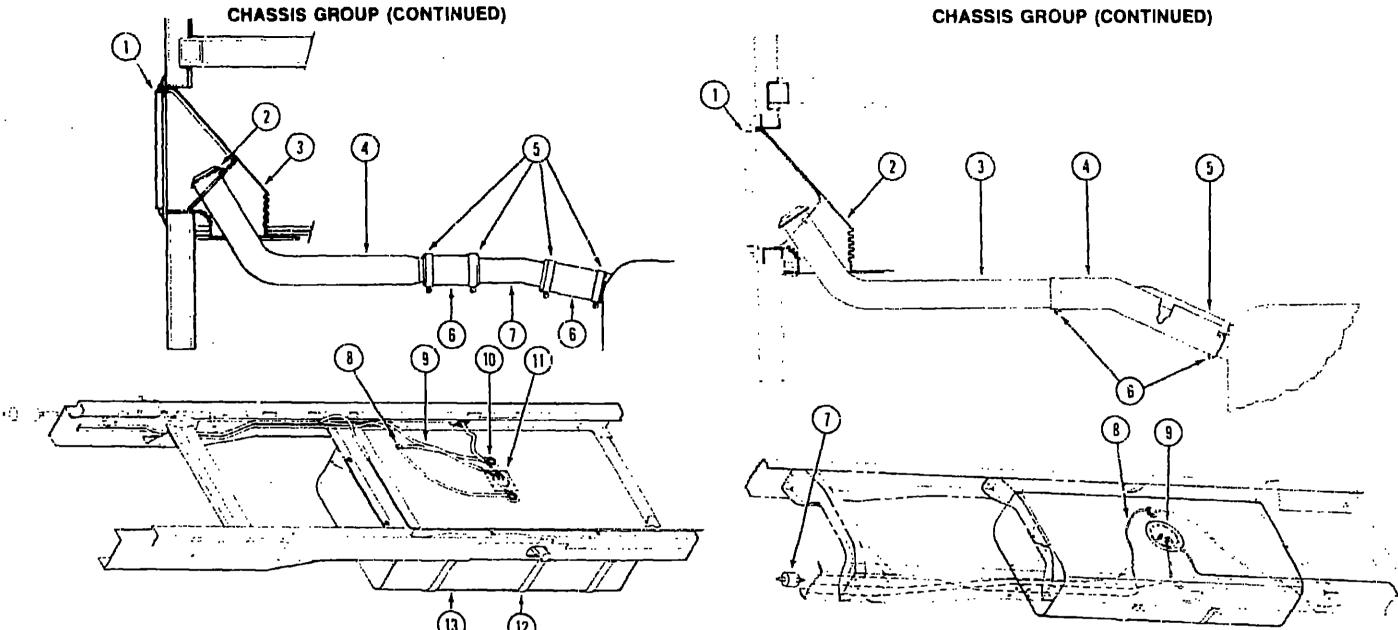

up                      | H-09 - H-12      |
| Driver's Compartment Group         | H-13 - H-20      |
| Electrical Group                   | H-21 - H-24      |
| Exterior Body Group                | I-01 - I-10      |
| Galley Group                       | l-11 - l-16      |
| leating & Air Conditioning Group   | I-17 - I-18      |
| nterior Finish Group               | I-19 - i-20      |
| abels Group                        | 1-21 - J-05      |
| LP Group                           | J-0 <del>(</del> |
| Lounge Group                       | J-07 - J-10      |
| Sealants & Fasteners Group         | J-11 - J-12      |
| Vater & Sewage Group               | J-13 - J-15      |
| Window, Vent & Exterior Door Group | J-16 - K-12      |
|                                    |                  |



#### FUEL SYSTEM COMPONENTS (CHEVROLET CHASSIS)

| Key | Part Number           | U/!A         | Description                            |
|-----|-----------------------|--------------|----------------------------------------|
| 1   | 078010-05-000         | EΛ           |                                        |
|     | 077963-01-009         | EA           |                                        |
| 2   | 073220-02-000         | EA           |                                        |
| 3   | 093578-01-000         | EA           |                                        |
| -1  | 087256- <b>02-000</b> | EΑ           | Neck Asm Fuel Fill (Chevrolet Chassis) |
|     | 066732-01-000         | FT           | Hose - Vent                            |
|     | 062401-03-000         | EΑ