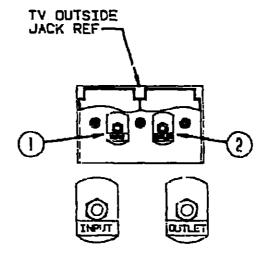

#### FRONT TV SYSTEM (OPTIONS 42C & 42Y)

| Key | Part Number       |       | Description                                          | 1991 ITASCA                        |              |
|-----|-------------------|-------|------------------------------------------------------|------------------------------------|--------------|
|     | 099447-01-000     |       | Color TV - 13" - w/Remote - Magnavox RX4029WA (USA)  | TABLE OF CONTENTS                  | S            |
|     | 098447-02-000     | EA    | Color TV - 13" - w/Remote - Magnavox XK4029CH (CSA)  |                                    |              |
|     | 09B447-01-700     | EA    | Remote - Magnavox 0822338                            | •                                  |              |
|     | 098446-02-000     | EA    | VCR - VHS - Cable Ready - w/Remote - Magnavox VR9912 | INTRODUCTION                       | A-01 - A-02  |
|     | 098446-02-700     | EA    | Remote                                               | ABBREVIATIONS                      | A-03         |
|     | 036757-02-000     | EA    | Control Center - Xantech 101020                      | ALPHABETICAL/GROUP REFERENCE       | A-04 - A-06  |
|     | 006756-01-000     | EA    | Splitter - 2 Way                                     | 1                                  | A-07 - F-10  |
|     | 099717-01-000     | EA    | Tiedown - TV                                         | IC/FM34RA                          | F-11 - K-12  |
|     | 099717-02-000     | EA    | Tiedown - TV                                         |                                    | 1 11 - 10 12 |
|     | 098219-01-000     | . EA  | Remote Speaker - 4" - 2 Watt - 8 Ohm                 |                                    |              |
|     | 093214-01-02A     | EA    | Grille - Speaker - 4" - Brown                        |                                    |              |
|     | 090030-01-000     | EA    | Wire Asm Speaker                                     |                                    |              |
|     | 076319-01-000     | EA    | TV Antenna - 44" Mast                                |                                    |              |
|     | 076319-01-700     | EA    | RVSA-U/V Sensor Antenna                              |                                    |              |
|     | 076319-01-701     | EA    | Elevating Gear                                       |                                    |              |
|     | 076319-01-702     | EA    | Shaft Elevating Asm.                                 |                                    |              |
|     | 076319-01-703     | EA    | Nylon Bearing - 5" OD                                |                                    |              |
|     | 076319-01-704     | EA    | Nylon Bearing1.25" OD                                |                                    |              |
|     | 076319-01-705     | EA    | Nylon Bearing718" ID                                 | •                                  |              |
|     | 076319-01-706     | EA    | Elevating Crank w/Set Screw                          |                                    |              |
|     | 076319-01-707     | EA    | Handle Spring                                        |                                    |              |
|     | 076319-03-000     | FT    | Coaxial Cable - 75 Ohm                               |                                    |              |
|     | 076319-04-000     | EA    | Connector & Ferrule                                  |                                    |              |
|     | 076319-06-000     | EA    | Adaptor - Cable Reof Plate                           |                                    |              |
|     | 076319-08-000     | EA    | Wallplate - Receptacle - Ivory                       |                                    |              |
|     | 076319-11-000     | EA    | Adaptor - Coax w/Splitter                            |                                    |              |
|     | 076319-12-000     | ΞA    | Connector - Coaxial                                  |                                    |              |
|     | 058708-02-000     | EA    | Duplex - Recoptacle - Ivory                          |                                    |              |
|     | 086777-03-000     | EA    | Wall Plate - Antenna/Power - Ivory                   |                                    |              |
|     | 085777-01-000     | EA    | Wall Plate - Antenna/Cable - Ivory                   | 1991 IC/FM34RA INDI                | FY           |
|     | C90963-01-000     | EA    | Outside Receptacle - Cable TV                        | ושאו הוודטווו ו/טון וענו           | <b>-</b> ^   |
|     | 090964-01-000     | EA    | Cover - Outside Receptacle                           |                                    |              |
|     | 087236-01-000 .   | EA    | Label - Cable Input                                  | Floor Plan                         | F-11 · F-12  |
|     | 087236-02-000     | EA    | Label - Cable Output                                 | Accessories Group                  | F-13 - F-16  |
|     | 088473-01-000     | EA    | Pin Housing                                          | Bath Group                         | F-17 - F-20  |
|     | 088475-01-000     | EA    | Connector Pin                                        | Bedroom Group                      | F-21 - G-02  |
|     | 088474-10-000     | EA    | Socket Housing                                       | Chassis Group                      | G-03 · G-21  |
|     | 088476-01-000     | EA    | Connector Socket                                     | Curtain, Cushion & Pad Group       | G-22 · H-08  |
|     | 099637-01-000     | ΕA    | Grommet 100 Men                                      | Dinette Group                      | H-09 - H-12  |
|     | 099048-01-000     | EA    | Inverter - 100 Watt                                  | Driver's Compartment Group         | H-13 - H-20, |
|     |                   |       | REAR COLOR TV (OPTION 43Y)                           | Electrical Group                   | H-21 - H-24  |
|     | •                 |       | HEAR COLON 14 (OF HOR 431)                           | Exterior Body Group                | 1-01 - 1-10  |
| Key | Part Number       | 11/14 | Description                                          | Galley Group                       | I-11 - I-16  |
| Rey | 092310-01-000     |       | Color TV - 9" - AC/DC - w/Remote - Magnavox CH3940   | Heating & Air Conditioning Group   | I-17 - I-18  |
|     | 092310-01-700     |       | Remote - Magnavox 0822338                            | Interior Finish Group              | I-19 - I-20  |
|     | 097057-01-AE1     | Ēλ    | <del></del> .                                        | Labels Group                       | 1.21 - J.05  |
|     | 058708-02-000     | EΛ    |                                                      | LP Group                           | J-06         |
|     | 076319-08-000     | EA    |                                                      | Foriuge Gronb                      | J-07 - J-10  |
|     | P00064-01-B32     | ĒΛ    |                                                      | Soalants & Fasteners Group         | J-11 - J-12  |
|     | M04162-11-B32     | EA    |                                                      | Water & Sewage Group               | J-13 - J-15  |
|     | P00523-61-B32     | EΛ    |                                                      | Window, Vent & Exterior Door Group | J-16 - K-12  |
|     | 059777-02-000     | _     | Hingo - Burnishod Brass                              |                                    |              |
|     | 900G13-06-10G     | EA    |                                                      |                                    |              |
|     | 000G68-06-10G     | EA    |                                                      |                                    |              |
|     | 100273-01-000     | EA    |                                                      |                                    |              |
|     | 074493-02-090     | EΛ    |                                                      |                                    |              |
|     | 17, 1 130 GE-1770 |       | en and the same                                      |                                    | •            |