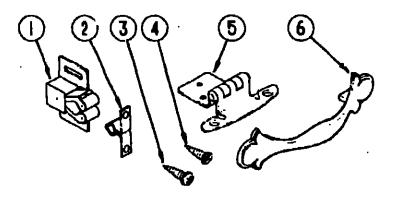

## **BATH GROUP (CONTINUED)**

#### CABINET HARDWARE (DOORS & CABINETS)

| Key | Part Number   | U/M | Description                                                    |
|-----|---------------|-----|----------------------------------------------------------------|
| ī   | 093586-03-000 | EA  | Roller Catch                                                   |
| 2   | 093586-04-000 | EΑ  | Steel Strike                                                   |
| 3   | 000G68-06-10G | EA  | Screw - #6 - 18 x .625" POH - Antique Erass - Hinge to Cabinet |
| 4   | 000G13-06-10G | EA  | Screw - #6 - 20 x .625" PFH - Antique Brass - Hinge to Door    |
| 5   | 059777-02-000 | EA  | Hinge - Burnished Brass                                        |
| 6   | 100273-01-000 | EA  | Pull Handle                                                    |