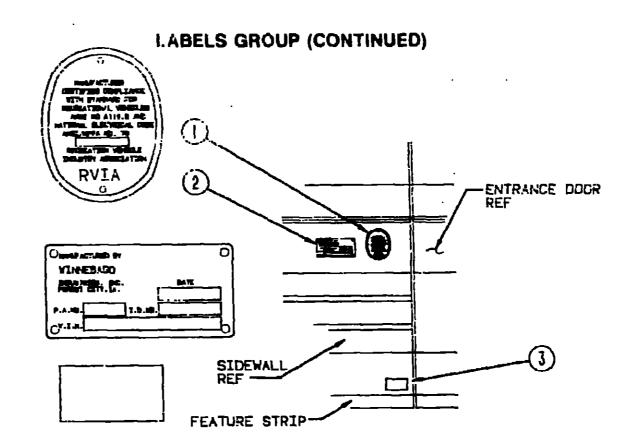

# 1991 IC/FM34RA

#### 1991 IC/FM34RA INDEX

| loor Plan                          | F-11 - F-12 |
|------------------------------------|-------------|
| Accessories Group                  | F-13 - F-16 |
| Bath Group                         | F-17 - F-20 |
| Bedroom Ġroup                      | F-21 - G-02 |
| Chassis Group                      | G-03 - G-21 |
| Curtairi, Cushion & Pad Group      | G-22 · H-08 |
| Dinette Group                      | H-09 - H-12 |
| Driver's Compartment Group         | H-13 - H-20 |
| Electrical Group                   | H-21 - H-24 |
| Exterior Body Group                | 1-01 - 1-10 |
| Galley Group                       | 1-11 · 1-16 |
| Heating & Air Conditioning Group   | I-17 - I-18 |
| Interior Finish Group              | 1-19 - 1-20 |
| Labels Group                       | 1-21 - J-05 |
| LP Group                           | J-06        |
| Lounge Group                       | J-07 - J-10 |
| Sealants & Fasteners Group         | J-11 - J-12 |
| Water & Sewage Group               | J-13 - J-15 |
| Window, Vent & Exterior Door Group | J-10 - K-12 |
|                                    |             |