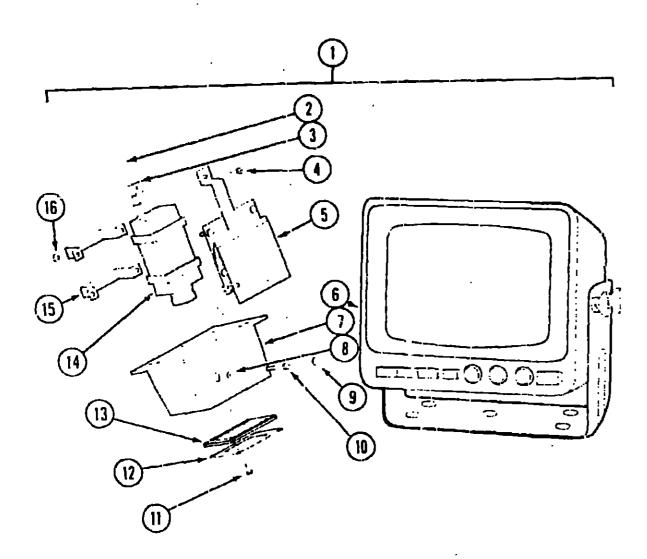

#### FRONT TV SYSTEM (OPTIONS 42C & 42Y)

| Key | Part Number       |       | Description                                          | 1991 ITASCA                        |              |
|-----|-------------------|-------|------------------------------------------------------|------------------------------------|--------------|
|     | 099447-01-000     |       | Color TV - 13" - w/Remote - Magnavox RX4029WA (USA)  | TABLE OF CONTENTS                  | S            |
|     | 098447-02-000     | EA    | Color TV - 13" - w/Remote - Magnavox XK4029CH (CSA)  |                                    |              |
|     | 09B447-01-700     | EA    | Remote - Magnavox 0822338                            | •                                  |              |
|     | 098446-02-000     | EA    | VCR - VHS - Cable Ready - w/Remote - Magnavox VR9912 | INTRODUCTION                       | A-01 - A-02  |
|     | 098446-02-700     | EA    | Remote                                               | ABBREVIATIONS                      | A-03         |
|     | 036757-02-000     | EA    | Control Center - Xantech 101020                      | ALPHABETICAL/GROUP REFERENCE       | A-04 - A-06  |
|     | 006756-01-000     | EA    | Splitter - 2 Way                                     | 1                                  | A-07 - F-10  |
|     | 099717-01-000     | EA    | Tiedown - TV                                         | IC/FM34RA                          | F-11 - K-12  |
|     | 099717-02-000     | EA    | Tiedown - TV                                         |                                    | 1 11 - 10 12 |
|     | 098219-01-000     | . EA  | Remote Speaker - 4" - 2 Watt - 8 Ohm                 |                                    |              |
|     | 093214-01-02A     | EA    | Grille - Speaker - 4" - Brown                        |                                    |              |
|     | 090030-01-000     | EA    | Wire Asm Speaker                                     |                                    |              |
|     | 076319-01-000     | EA    | TV Antenna - 44" Mast                                |                                    |              |
|     | 076319-01-700     | EA    | RVSA-U/V Sensor Antenna                              |                                    |              |
|     | 076319-01-701     | EA    | Elevating Gear                                       |                                    |              |
|     | 076319-01-702     | EA    | Shaft Elevating Asm.                                 |                                    |              |
|     | 076319-01-703     | EA    | Nylon Bearing - 5" OD                                |                                    |              |
|     | 076319-01-704     | EA    | Nylon Bearing1.25" OD                                |                                    |              |
|     | 076319-01-705     | EA    | Nylon Bearing718" ID                                 | •                                  |              |
|     | 076319-01-706     | EA    | Elevating Crank w/Set Screw                          |                                    |              |
|     | 076319-01-707     | EA    | Handle Spring                                        |                                    |              |
|     | 076319-03-000     | FT    | Coaxial Cable - 75 Ohm                               |                                    |              |
|     | 076319-04-000     | EA    | Connector & Ferrule                                  |                                    |              |
|     | 076319-06-000     | EA    | Adaptor - Cable Reof Plate                           |                                    |              |
|     | 076319-08-000     | EA    | Wallplate - Receptacle - Ivory                       |                                    |              |
|     | 076319-11-000     | EA    | Adaptor - Coax w/Splitter                            |                                    |              |
|     | 076319-12-000     | ΞA    | Connector - Coaxial                                  |                                    |              |
|     | 058708-02-000     | EA    | Duplex - Recoptacle - Ivory                          |                                    |              |
|     | 086777-03-000     | EA    | Wall Plate - Antenna/Power - Ivory                   |                                    |              |
|     | 085777-01-000     | EA    | Wall Plate - Antenna/Cable - Ivory                   | 1991 IC/FM34RA INDI                | FY           |
|     | C90963-01-000     | EA    | Outside Receptacle - Cable TV                        | ושאו הוודטווו ו/טון וענו           | <b>-</b> ^   |
|     | 090964-01-000     | EA    | Cover - Outside Receptacle                           |                                    |              |
|     | 087236-01-000 .   | EA    | Label - Cable Input                                  | Floor Plan                         | F-11 · F-12  |
|     | 087236-02-000     | EA    | Label - Cable Output                                 | Accessories Group                  | F-13 - F-16  |
|     | 088473-01-000     | EA    | Pin Housing                                          | Bath Group                         | F-17 - F-20  |
|     | 088475-01-000     | EA    | Connector Pin                                        | Bedroom Group                      | F-21 - G-02  |
|     | 088474-10-000     | EA    | Socket Housing                                       | Chassis Group                      | G-03 · G-21  |
|     | 088476-01-000     | EA    | Connector Socket                                     | Curtain, Cushion & Pad Group       | G-22 · H-08  |
|     | 099637-01-000     | ΕA    | Grommet 100 Men                                      | Dinette Group                      | H-09 - H-12  |
|     | 099048-01-000     | EA    | Inverter - 100 Watt                                  | Driver's Compartment Group         | H-13 - H-20, |
|     |                   |       | REAR COLOR TV (OPTION 43Y)                           | Electrical Group                   | H-21 - H-24  |
|     | •                 |       | HEAR COLON 14 (OF HOR 431)                           | Exterior Body Group                | 1-01 - 1-10  |
| Key | Part Number       | 11/14 | Description                                          | Galley Group                       | I-11 - I-16  |
| Rey | 092310-01-000     |       | Color TV - 9" - AC/DC - w/Remote - Magnavox CH3940   | Heating & Air Conditioning Group   | I-17 - I-18  |
|     | 092310-01-700     |       | Remote - Magnavox 0822338                            | Interior Finish Group              | I-19 - I-20  |
|     | 097057-01-AE1     | Ēλ    | <del></del> .                                        | Labels Group                       | 1.21 - J.05  |
|     | 058708-02-000     | EΛ    |                                                      | LP Group                           | J-06         |
|     | 076319-08-000     | EA    |                                                      | Foriuge Gronb                      | J-07 - J-10  |
|     | P00064-01-B32     | ĒΛ    |                                                      | Soalants & Fasteners Group         | J-11 - J-12  |
|     | M04162-11-B32     | EA    |                                                      | Water & Sewage Group               | J-13 - J-15  |
|     | P00523-61-B32     | EΛ    |                                                      | Window, Vent & Exterior Door Group | J-16 - K-12  |
|     | 059777-02-000     | _     | Hingo - Burnishod Brass                              |                                    |              |
|     | 900G13-06-10G     | EA    |                                                      |                                    |              |
|     | 000G68-06-10G     | EA    |                                                      |                                    |              |
|     | 100273-01-000     | EA    |                                                      |                                    |              |
|     | 074493-02-090     | EΛ    |                                                      |                                    |              |
|     | 17, 1 130 GE-1770 |       | en and the same                                      |                                    | •            |

## ACCESSORIES GROUP (CONTINUED)

## REARVIEW TELEVISION MONITOR (OPTION 67Z)

| Key | Part Number            | U/M | Description .                                      |
|-----|------------------------|-----|----------------------------------------------------|
| ĺ   | 093040-02-000          | EΛ  |                                                    |
| 2   | 093041-01-000          | EΛ  |                                                    |
| 3   | 031170-01-000          | EA  | Clamp - Cable - 3/16" Dia.                         |
| -1  | 000G32-10-06B          |     | Screw - #10 - 32 x 3/8"                            |
| 5   | 099325-01-000          | EA  | Bracket Asm - Camera Adjust                        |
| (h  | 093040-01-701          | EA  | Monitor - 6" - w/Bracket & Wire Harness            |
| 7   | 099323-01-02A          | EΑ  | Shroud - TV - Gray                                 |
| 6   | 099303-02- <b>01A</b>  | ĒΛ  | Caplug - RHW - Motal Washer                        |
| ŞI. | 099303-01-01A          | EΑ  | Caplug - RH - Black                                |
| 10  | 000G72-10-24B          | EΛ  | Screw - #10 - 32 x 1.50" - Slotted Hex             |
| 11  | 000G11-08-08T          | EΛ  | Scrow - #8 - 18 x 1/2" (4 Used)                    |
| 12  | 100319-01 000          | EΛ  | Retainer - Lens - Camera                           |
| 13  | 099288-01-000          | E۸  | Lons - Rear - Monitor Shroud                       |
| 14  | 093040-01-702          | CΛ  | Camera & Housing                                   |
|     | 093040-01-700          | EΛ  | Carriera Only                                      |
| 15  | 094001-01-000          | EΛ  | Clamp - Camera (2 Used)                            |
| 16  | 000D24-10-609          | EΑ  | Nut - Hex (4 Used)                                 |
|     | 099305-01-000          | EΛ  | Spring - Compression                               |
|     | 088756-01-000          | ĒΑ  | Grommot - Web + 1 1/8" ID                          |
|     | 093040-03-000          | EΑ  | Wire Asm Monitor - Lower (Chevrolet Chassis)       |
|     | 092881-01-000          | ĒΛ  | Wite Asm Rear Monitor - Power (Cheviclat C (assis) |
|     | 096717-02-000          | EΑ  |                                                    |
|     | N98865- <b>01-00</b> 0 | ĒΑ  | Wile Asm Monitor - Power (Ford Chassis)            |
|     | 062037-01-060          | EΑ  | Housing - Auto Fuse - Natural                      |
|     |                        |     |                                                    |