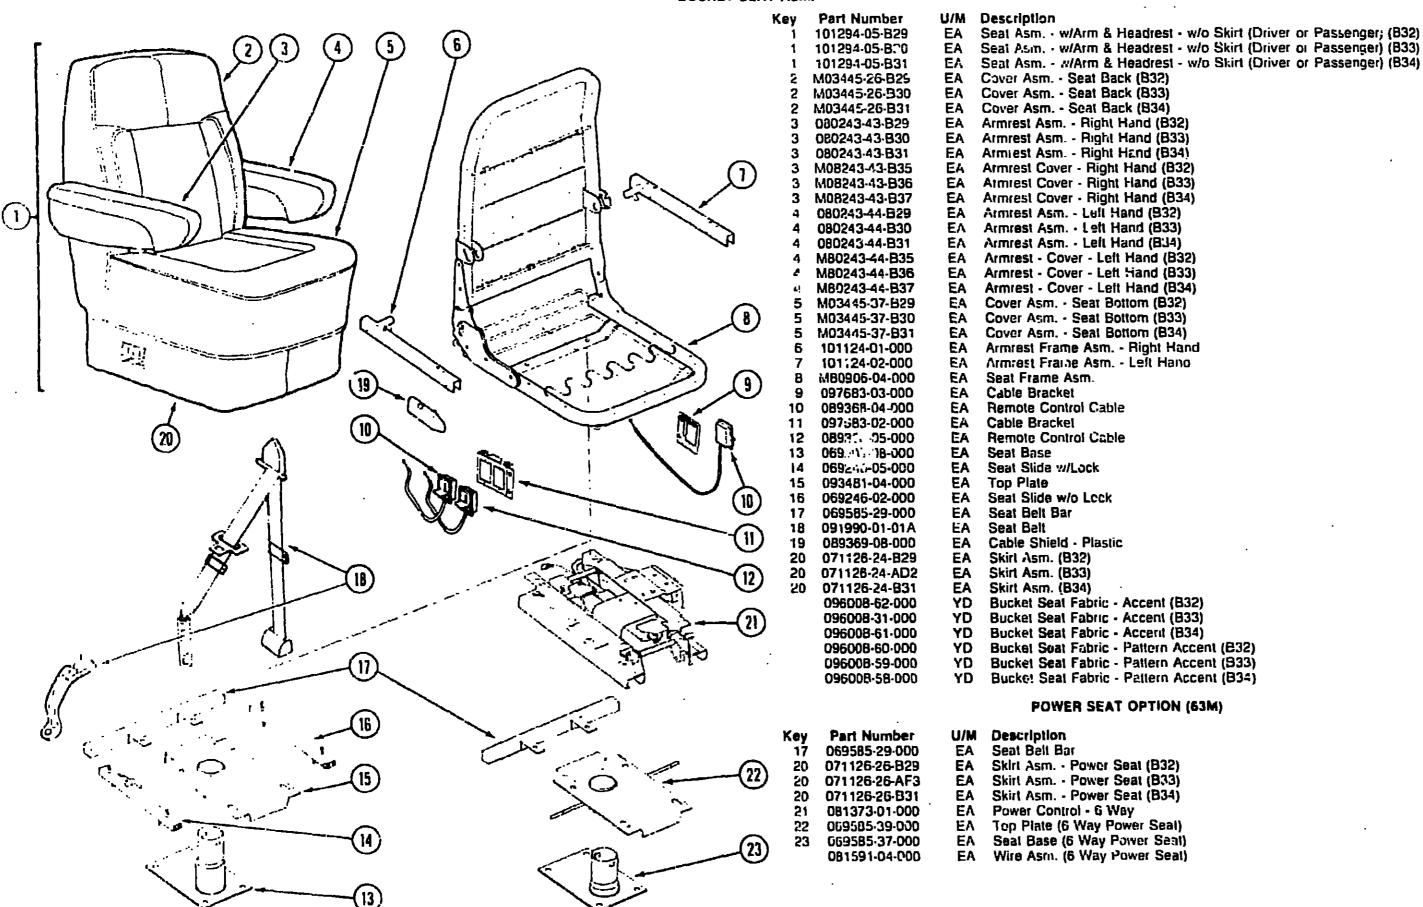

e - w/Fabric Trim - 44.5" 101613-01-B32 EA Cord Cleat - Blind 17 102555-01-000 101613-01-B33 EΑ Valance - w/Fabric Trim - 44.5" 097592-01-000 Hold Down Adjuster - Blind 18 Valance - w/Fabric Trim - 44.5" 101613-01-B34 EΑ Extension - Window Kncb (Black) 009439-06-000 19 Leg - Right - w/Fabric Trim (B32) 2E 100281-19-B29 EΑ Extension - Window Knob (Black) G-24 20 090025-01-000 G-23 Leg - Right - w/Fabric Trim (B33)

2E

100281-19-830

100281-19-831

E/

Leg - Right - wiFabric Trim (B34)

A-01 - A-02

A-07 - F-10

F-11 - K-12

F-11 - F-12

F-13 - F-16

F-17 - F-20

F-21 - G-02

G-03 - G-21

G-22 - H-08

H-09 - H-12

H-13 - H-20

H-21 - H-24

1-01 - 1-10

I-11 - I-16

1-17 - 1-18

I-19 - I-20

1-21 - .1-05

J-07 - J-10

J-11 · J-12

J-13 - J-15

J-16 - K-12

J-06

A-03

#### BUCKET SEAT ASM.



#### 1991 ITASCA TABLE OF CONTENTS

| INTRODUCTION                 | A-01 - A-02 |
|------------------------------|-------------|
| ABBREVIATIONS                | A-03        |
| ALPHABETICAL/GROUP REFERENCE | A-04 - A-06 |
| IC/FM32FIQ                   | A-07 - F-1C |
| IC/FM34RA                    | F-11 - K-12 |

| FIDOR Plan                         | F-11 - F-12 |
|------------------------------------|-------------|
| Accessories Group                  | F-13 - F-16 |
| Bath Group                         | F-17 - F-20 |
| Bedroom Group                      | F-21 - G-02 |
| Chassis Group                      | G-03 - G-21 |
| Curtain, Cushion & Pad Group       | G-22 - H-08 |
| Dinelle Group                      | H-09 · H-12 |
| Driver's Compartment Group         | H-13 - H-20 |
|