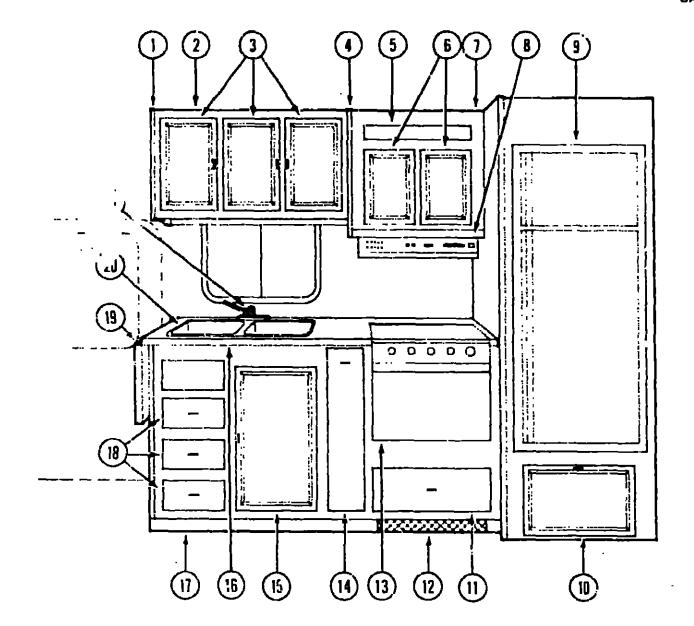

## BATH GROUP

#### CABINETRY

| NETRY |                        |      | ,                                  |                                         |             |
|-------|------------------------|------|------------------------------------|-----------------------------------------|-------------|
| Key   | Part Number            | U/M  | Description                        | 1991 ITASCA                             |             |
| 1     | P00760-01-B32          | EA   | Cabinet Asrn Lavatory              | TABLE OF CONTENT                        | S           |
| 2     | P00523-17-B29          | EA   | Door Asm w/o Hardware              | .,,,,,,,,,,,,,,,,,,,,,,,,,,,,,,,,,,,,,, | •           |
| 3     | 100760-13-B10          | EA - | Countertop Asm.                    |                                         |             |
| 4     | 096927-01-01A          | ĒΑ   | Sink - Rectangular                 | INTRODUCTION                            | A-01 - A-02 |
| -     | 096927-01-700          | EA   | Stopper - Sink                     | ABBREVIATIONS                           | A-03        |
|       | 096927-01-701          | ĒA   | Tailpiece - Sink                   |                                         | A-04 - A-06 |
| 5     | 075240-05-000          | EA   | Lavatory Faucet - Brass (USA)      | IC/FM32RQ                               | A-07 - F-10 |
| 5     | 075240-03-000          | EA   | Lavatory Faucet - Bone (CSA)       | IC/FM34RA                               | F-11 - K-12 |
| _     | C91253-01-000          | EA   | Gasket - Layatory Faucet           | TOTAL INIO-TIES                         |             |
| 6     | 097059-01-B32          | EA   | Cabinet Asm Medicine               |                                         |             |
| 7     | P00523-31-B32          | EA   | Door Asm w/o Hardware              |                                         | •           |
| Ŕ     | 082169-01-000          | EA   | Make-up Light                      |                                         |             |
| 9     | 081663-01-700          | EA   | Bulb - Make-up Light               |                                         |             |
| 10    | P00523-19-B29          | EA   | Door Asm w/o Hardware              |                                         |             |
| 11    | 075453-02 <b>-</b> 060 | EA   | Towel Bar - 18" - Brass            |                                         |             |
| 12    | 011048-02-000          | EA   | Shower Head - w/60" Hose (USA)     |                                         |             |
| 12    | 011048-05-900          | EA   | Shower Head - w/60" Hose (CSA)     |                                         |             |
| 13    | 081614-02-000          | Ē٨   | Soap Dish - Brass w/Plastic Cover  |                                         |             |
| 14    | 075606-01-000          | EA   | Faucei Panel - Tub/Shower          |                                         |             |
| 15    | 075242-03-000          | EA   | Faucet - Tub/Shower - Brass (USA)  |                                         |             |
| 15    | 075242-04-000          | EA   | Faucet - Tub/Shower - Bone (CSA)   |                                         |             |
| 16    | M02630-12-AB1          | EA   | Tub/Shov.er - w/Strainer           |                                         |             |
| 17    | 067487-01-000          | EA   | Toilet - Aqua Magic IV             |                                         |             |
| 18    | P00523-14-B29          | EA   | Duor Asm wlo Hardware              |                                         |             |
| 19    | 100761-18-B32          | EA   | Countertop Asm.                    |                                         |             |
| 20    | P00523-44-B32          | EA   | Door Asm w/o Hardware              |                                         |             |
| 21    | P00523-45-B29          | ĒΑ   | Door Asm w/o Haidware              |                                         |             |
| 22    | 085278-01-000          | EA   | Tissue Holder - Recessed - Brass   |                                         |             |
| 23    | 085746-01-000          | EA   |                                    |                                         |             |
| 20    | 093446-09-B10          | EA   |                                    | 1991 IC/FM34RA IND                      | EV          |
|       | 058331-38-000          | EA   |                                    | . ISST IC/FM34NA IND                    | EA          |
|       | 0B1521-02-007          | ĒA   |                                    |                                         |             |
|       | 042357-15-000          | EA   |                                    | Floor Plan                              | F-11 - F-12 |
|       | 0B3620-06-000          | FT   | T-Molding - 3/1" w/Edge Lips       | Accessories Group                       | F-13 - F-16 |
|       | 009767-10-000          | FT   |                                    | Bath Group                              | F-17 - F-20 |
|       | 009767-12-000          | FÌ   |                                    | Bedroom Group                           | F-21 - G-02 |
|       | 009812-22-000          | Ēλ   |                                    | Chassis Group                           | G-03 - G-21 |
|       | 000012 22 000          |      |                                    | Curtain, Custion & Pad Group            | G-22 - H-08 |
|       |                        |      | BATH ENTRANCE DOOR                 | Dinette Group                           | H-09 - H-12 |
|       |                        |      |                                    | Driver's Compartment Group              | H-13 - H-20 |
| Key   | Part Number            | U/N  |                                    | Electrical Group                        | H-21 - H-24 |
| •     | P00762-01-B32          | EA   | Door Asm Bathroom Entrance         | Exterior Body Group                     | I-01 - I-10 |
|       | 101430-01-01A          | EΛ   | ∖ Hinge - 2* - Brass               | Galley Group                            | I-11 - I-16 |
|       | 100923-01-01A          | E۸   | Hingo - Spring Loaded              | Heating & Air Conditioning Group        | I-17 - I-18 |
|       | 000G57-05-16J          | E/   | N Scrow - #5 - 20 x 1" PFH - Brass | Interior Finish Group                   | I-19 - I-20 |
|       | 094485-01-01A          | E/   | Door Knob - Polished Brass         | Labels Group                            | l·21 - J·05 |
|       | 08131C-03-B10          | E#   |                                    | LP Group                                | J-06        |
|       | 081317-09-AB1          | E/   |                                    | Lounge Group                            | J-07 - J-10 |
|       | 0B1317-10-AB1          | E/   | N Door Jamb - Side w/o Hole        | Scalants & Fastenors Group              | J-11 - J-12 |
|       | 076767-02-000          | Ē/   |                                    | Water & Sewage Group                    | J-13 - J-15 |
|       | 093446-07-B32          | E/   | <del>_</del>                       | Window, Vent & Exterior Door Group      | J-16 - K-12 |
|       | 058331-27-000          | C/   |                                    |                                         |             |
|       |                        |      |                                    |                                         |             |