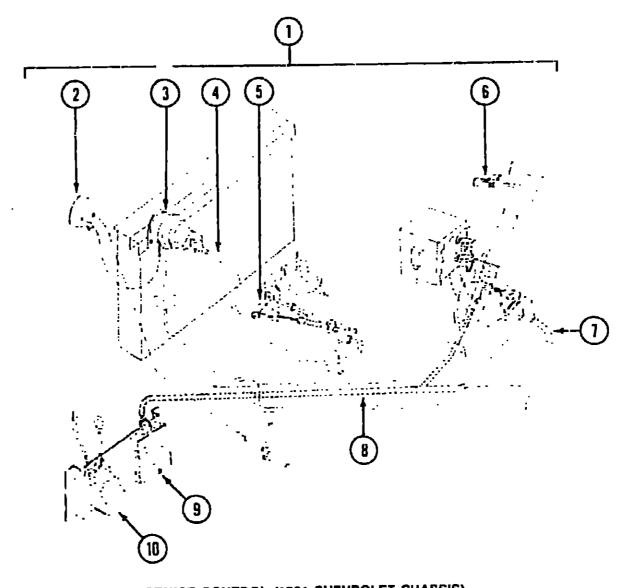

#### FRONT RADIO

| Key | Part Number<br>097459-01-000<br>097460-02-000<br>097621-01-000<br>097622-01-000<br>097620-03-000<br>097620-04-000<br>031105-02-000<br>031105-01-700<br>073741-03-000<br>073741-04-060<br>094097-01-000<br>089340-01-000 | U/M<br>EAAAAAAAAAAAAAAAAAAAAAAAAAAAAAAAAAAAA     | Description  Radio - AM/FM - Cassette - Digital Clock - Seek/Scan - Audiovox 1M-DXA  Radio - AM/FM - Cassette - Digital Clock - Seek - Sony XR-300 (Option 57E)  Mounting Kit - Audiovox Radio  Radio Output Adaptor Harness - Audiovox Radio  Mounting Kit - Sony Radio (Option 57E)  Mounting Bracket - Sony Radio (Option 57E)  Antenna - Side Mount - 12" w/Ground  Upper Antenna Holder  Speaker - Dash - 4" x 6" Oval - Audiovox 110-2074  Speaker Grille - Dash - 4" x 6" Oval - Audiovox 136-1157  Speaker - Cabinetry - 5.25" Dia #/o Grille - Audiovox 11003030  Speaker Cover - Light Oak  Speaker Grille - 6.5" Square - Magnadyne ©541WI | 1991 ITASCA TABLE OF CONTENT INTRODUCTION ABBREVIATIONS ALPHABETICALIGROUP REFERENCE IC/FM32RQ IC/FM34RA                                                                                                                                                        | A-01 - /\-02<br>/\-03                                                                                                                                                                                          |
|-----|-------------------------------------------------------------------------------------------------------------------------------------------------------------------------------------------------------------------------|--------------------------------------------------|-------------------------------------------------------------------------------------------------------------------------------------------------------------------------------------------------------------------------------------------------------------------------------------------------------------------------------------------------------------------------------------------------------------------------------------------------------------------------------------------------------------------------------------------------------------------------------------------------------------------------------------------------------|-----------------------------------------------------------------------------------------------------------------------------------------------------------------------------------------------------------------------------------------------------------------|----------------------------------------------------------------------------------------------------------------------------------------------------------------------------------------------------------------|
|     | REA                                                                                                                                                                                                                     | R STER                                           | EO SYSTEM & RELATED COMPONENTS (OPTIGN 26L)                                                                                                                                                                                                                                                                                                                                                                                                                                                                                                                                                                                                           |                                                                                                                                                                                                                                                                 |                                                                                                                                                                                                                |
| Key | Part Number<br>103698-01-000<br>094097-01-000<br>089340-02-000<br>074979-01-000<br>090944-01-000<br>090862-01-000<br>077069-02-000<br>058028-01-000                                                                     | U/M<br>EA<br>EA<br>EA<br>EA<br>EA<br>EA<br>ACUUM | Description Radio - AIM/FM Stereo Cassette - Advantz AE8000AR Speaker - 5.25" Dia w/o Grille Grille - Speaker Cover - Speaker - Light Oak Antenna - Radio - 16" Rubber Bracket - Antenna Cable - Antenna - Extension - 96" Connector - Pigtail Cable Clamp - 9/16"  CLEANER & RELATED COMPONENTS (OPTION 22T)                                                                                                                                                                                                                                                                                                                                         |                                                                                                                                                                                                                                                                 |                                                                                                                                                                                                                |
| Key | Part Number                                                                                                                                                                                                             | U/M                                              | Description                                                                                                                                                                                                                                                                                                                                                                                                                                                                                                                                                                                                                                           | ·                                                                                                                                                                                                                                                               |                                                                                                                                                                                                                |
|     | 092304-01-000<br>092304-01-700<br>092304-02-700<br>092304-02-701<br>092304-02-702<br>092304-02-703<br>092304-02-704<br>096241-03-000<br>092304-03-000<br>010194-01-000<br>010001-01-000<br>0-19910-01-000               | EAAAAAAAA EEAAA                                  | Vacuum Cleaner - Buili-In Bags - Replacement (Pkg. of 5) Vacuum Cleaning Tool Set Hand Power Brush Dusting Tool Rug Tool Crevice Tool Motor/Relay Switch - Blank Vacuum Cleaner Door Asm Pipe - Black Plastic Coupling - Plastic - 1 1/4" Elbow - Plastic - 1 1/4" x 90° H x H Tee - Plastic - 1 1/4" - H x H x H                                                                                                                                                                                                                                                                                                                                     | Floor Plan Accessories Group Bath Group Bedroom Group Chassis Group Curtain, Cushion & Pad Group Dinette Group Driver's Compartment Group Electrical Group Exterior Body Group Galley Group Heating & Air Conditioning Group Interior Finish Group Labels Group | F-11 - F-12<br>F-13 - F-15<br>F-17 - F-20<br>F-21 - G-02<br>G-03 - G-21<br>G-22 - H-08<br>H-09 - H-12<br>H-13 - H-20<br>H-21 - H-24<br>I-01 - I-10<br>I-11 - I-16<br>I-17 - I-18<br>I-19 - I-20<br>I-21 - J-05 |
| Key | Part Number<br>054185-74-000<br>092318-01-000<br>092319-01-000<br>096084-08-000<br>094499-01-000<br>094499-01-700<br>072852-01-000                                                                                      | EA<br>EA                                         | 3 Ring Binder - Motor Home Manual<br>Pocket Pago - 3 Ring Binder<br>Cassette - Subcruiser<br>Fire Extinguisher - 1A10BC (USA)<br>Fire Extinguisher - 1A10BC (CSA)<br>Holder - Fire Extinguisher                                                                                                                                                                                                                                                                                                                                                                                                                                                       | LP Group Lounge Group Sealants & Fasteners Group Water & Sewage Group Window, Vent & Exterior Door Group                                                                                                                                                        | J-05<br>J-07 - J-10<br>J-11 - J-12<br>J-13 - J-15<br>J-16 - K-12                                                                                                                                               |