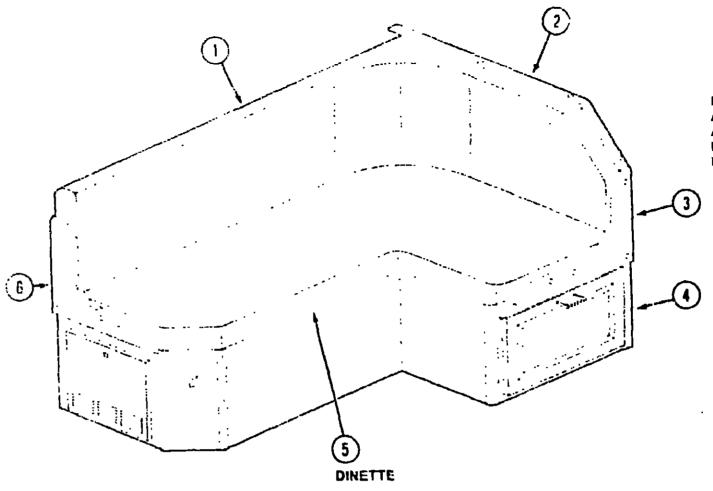

## **ACCESSORIES GROUP**

#### POWER SEARCHLIGHT (OPTION C3E)

| Key | Part Number   | U/M  | Description                                    |
|-----|---------------|------|------------------------------------------------|
| •   | 051057-02-000 | EA   | Searchlight - Power Driven - w/o Switch        |
|     | 051057-04-000 | EA   | Switch Asm Searchlight                         |
|     | 051057-01-700 | EA   | Switch - Panel Asm Aux.                        |
|     | 051057-01-701 | EA   | Switch - Panel Asm Main                        |
|     | 051057-01-702 | EA   | Joy Switch & Housing                           |
|     | 051057-01-703 | EΑ   | Toggle Switch - On/Off                         |
|     | 051057-01-704 | EA   | Micro Switch                                   |
|     | 051057-01-705 | EA   | Bulb - Searchlight                             |
|     | 008326-01-000 | EA   | Terminal - Ring - 16/14 - 3/8 Stud             |
|     | 035416-04-000 | EA   | Terminal - Ring - #10 Stud Fit                 |
|     | 044466-03-000 | EΑ   | Circuit Breaker - w/Mounting Bracket           |
|     | C93554-02-000 | EA   | Circuit Breaker - 15 Amp.                      |
|     | 077368-03-000 | EΛ   | instrument Panel Cover - Lower Left (Chevrolet |
|     | 077368-06-000 | EA   | Instrument Panel Cover - Lower Left (Ford)     |
|     | · .           |      | AIH HORNS (OPTION 36R)                         |
| Key | Part Number   | U/M  | Description                                    |
| ,   | 077497-06-000 | EA   | Air Horn Kit - Twin - Chromed                  |
|     | 077497-01-700 | ĒΑ   | Solenoid - Air Tank                            |
|     | 077497-01-701 | EA   | Compressor Switch                              |
|     | 077497-01-702 | EA   | Toggle Switch w/Wire                           |
|     | 077497-01-703 | EA   | Air Tank                                       |
|     | 077497-01-704 | EA   | Compressor w/Switch                            |
|     | 077497-01-705 | E۸   | Repair Kit filladley 120 Compressor            |
|     | 077497-01-706 | · EA | Valve & Head Repair I/Compressor               |
|     | 077497-01-707 | · EA | Belt & Screw Cover I/Compressor                |
|     | 077497-01-708 | EΛ   | Filter & Mounting Hardware I/Compressor        |
|     | 077497-01-709 | EΑ   | Plunger & Spring I/Solenoid                    |
|     | 077497-02-000 | EA   | Hose Kit - Aux. Air                            |
|     | 077497-03-000 | EΛ   | Parts Kit - Aux. Air Hose                      |
|     | 077497-05-000 | EΛ   | Compressor/Tank/Solenoid Kit                   |
|     | 081407-01-000 | EΑ   | Mounting Plate - Air Horns                     |
|     | 081404-01-000 | EA   | Mounting Bracket - Compressor                  |
|     | 073239-01-000 | EΑ   | Label Plate - Air Hoins                        |
|     | 007940-01-000 | EA   | Slide Receptacle - 16 to 12 AWG                |
|     | 041953-07-000 | FT   | Conduit - Slit Convolute25°                    |
|     | 047443-01-000 | EΑ   | Terminal25" Receptacle                         |
|     | 063910-01-000 | EΑ   | Relay Housing                                  |
|     | 063912-02-000 | EΑ   | Canister Relay - SPDT - w/Resistor             |
|     | 071390-04-000 | EA   | Air Tubing - 1/4" OD - Black                   |
|     | 088473-09-DDO | EΛ   | Pin Housing                                    |
|     | 038475-01-000 | EΑ   | Connector Pin                                  |
|     | 093654-02-000 | EΛ   |                                                |
|     |               |      |                                                |

## ACCESSORIES GROUP (CONTINUED)

#### FRONT TV SYSTEM (OPTIONS 42C & 42Y)

| Key | Part Number       |       | Description                                          | 1991 ITASCA                        |              |
|-----|-------------------|-------|------------------------------------------------------|------------------------------------|--------------|
|     | 099447-01-000     |       | Color TV - 13" - w/Remote - Magnavox RX4029WA (USA)  | TABLE OF CONTENTS                  | S            |
|     | 098447-02-000     | EA    | Color TV - 13" - w/Remote - Magnavox XK4029CH (CSA)  |                                    |              |
|     | 09B447-01-700     | EA    | Remote - Magnavox 0822338                            | •                                  |              |
|     | 098446-02-000     | EA    | VCR - VHS - Cable Ready - w/Remote - Magnavox VR9912 | INTRODUCTION                       | A-01 - A-02  |
|     | 098446-02-700     | EA    | Remote                                               | ABBREVIATIONS                      | A-03         |
|     | 036757-02-000     | EA    | Control Center - Xantech 101020                      | ALPHABETICAL/GROUP REFERENCE       | A-04 - A-06  |
|     | 006756-01-000     | EA    | Splitter - 2 Way                                     | 1                                  | A-07 - F-10  |
|     | 099717-01-000     | EA    | Tiedown - TV                                         | IC/FM34RA                          | F-11 - K-12  |
|     | 099717-02-000     | EA    | Tiedown - TV                                         |                                    | 1 11 - 10 12 |
|     | 098219-01-000     | . EA  | Remote Speaker - 4" - 2 Watt - 8 Ohm                 |                                    |              |
|     | 093214-01-02A     | EA    | Grille - Speaker - 4" - Brown                        |                                    |              |
|     | 090030-01-000     | EA    | Wire Asm Speaker                                     |                                    |              |
|     | 076319-01-000     | EA    | TV Antenna - 44" Mast                                |                                    |              |
|     | 076319-01-700     | EA    | RVSA-U/V Sensor Antenna                              |                                    |              |
|     | 076319-01-701     | EA    | Elevating Gear                                       |                                    |              |
|     | 076319-01-702     | EA    | Shaft Elevating Asm.                                 |                                    |              |
|     | 076319-01-703     | EA    | Nylon Bearing - 5" OD                                |                                    |              |
|     | 076319-01-704     | EA    | Nylon Bearing1.25" OD                                |                                    |              |
|     | 076319-01-705     | EA    | Nylon Bearing718" ID                                 | •                                  |              |
|     | 076319-01-706     | EA    | Elevating Crank w/Set Screw                          |                                    |              |
|     | 076319-01-707     | EA    | Handle Spring                                        |                                    |              |
|     | 076319-03-000     | FT    | Coaxial Cable - 75 Ohm                               |                                    |              |
|     | 076319-04-000     | EA    | Connector & Ferrule                                  |                                    |              |
|     | 076319-06-000     | EA    | Adaptor - Cable Reof Plate                           |                                    |              |
|     | 076319-08-000     | EA    | Wallplate - Receptacle - Ivory                       |                                    |              |
|     | 076319-11-000     | EA    | Adaptor - Coax w/Splitter                            |                                    |              |
|     | 076319-12-000     | ΞA    | Connector - Coaxial                                  |                                    |              |
|     | 058708-02-000     | EA    | Duplex - Recoptacle - Ivory                          |                                    |              |
|     | 086777-03-000     | EA    | Wall Plate - Antenna/Power - Ivory                   |                                    |              |
|     | 085777-01-000     | EA    | Wall Plate - Antenna/Cable - Ivory                   | 1991 IC/FM34RA INDI                | FY           |
|     | C90963-01-000     | EA    | Outside Receptacle - Cable TV                        | ושאו הוודטווו ו/טון וענו           | <b>-</b> ^   |
|     | 090964-01-000     | EA    | Cover - Outside Receptacle                           |                                    |              |
|     | 087236-01-000 .   | EA    | Label - Cable Input                                  | Floor Plan                         | F-11 · F-12  |
|     | 087236-02-000     | EA    | Label - Cable Output                                 | Accessories Group                  | F-13 - F-16  |
|     | 088473-01-000     | EA    | Pin Housing                                          | Bath Group                         | F-17 - F-20  |
|     | 088475-01-000     | EA    | Connector Pin                                        | Bedroom Group                      | F-21 - G-02  |
|     | 088474-10-000     | EA    | Socket Housing                                       | Chassis Group                      | G-03 · G-21  |
|     | 088476-01-000     | EA    | Connector Socket                                     | Curtain, Cushion & Pad Group       | G-22 · H-08  |
|     | 099637-01-000     | ΕA    | Grommet 100 Men                                      | Dinette Group                      | H-09 - H-12  |
|     | 099048-01-000     | EA    | Inverter - 100 Watt                                  | Driver's Compartment Group         | H-13 - H-20, |
|     |                   |       | REAR COLOR TV (OPTION 43Y)                           | Electrical Group                   | H-21 - H-24  |
|     | •                 |       | HEAR COLON 14 (OF HOR 431)                           | Exterior Body Group                | 1-01 - 1-10  |
| Key | Part Number       | 11/14 | Description                                          | Galley Group                       | I-11 - I-16  |
| Rey | 092310-01-000     |       | Color TV - 9" - AC/DC - w/Remote - Magnavox CH3940   | Heating & Air Conditioning Group   | I-17 - I-18  |
|     | 092310-01-700     |       | Remote - Magnavox 0822338                            | Interior Finish Group              | I-19 - I-20  |
|     | 097057-01-AE1     | Ēλ    | <del></del> .                                        | Labels Group                       | 1.21 - J.05  |
|     | 058708-02-000     | EΛ    |                                                      | LP Group                           | J-06         |
|     | 076319-08-000     | EA    |                                                      | Foriuge Gronb                      | J-07 - J-10  |
|     | P00064-01-B32     | ĒΛ    |                                                      | Soalants & Fasteners Group         | J-11 - J-12  |
|     | M04162-11-B32     | EA    |                                                      | Water & Sewage Group               | J-13 - J-15  |
|     | P00523-61-B32     | EΛ    |                                                      | Window, Vent & Exterior Door Group | J-16 - K-12  |
|     | 059777-02-000     | _     | Hingo - Burnishod Brass                              |                                    |              |
|     | 900G13-06-10G     | EA    |                                                      |                                    |              |
|     | 000G68-06-10G     | EA    |                                                      |                                    |              |
|     | 100273-01-000     | EA    |                                                      |                                    |              |
|     | 074493-02-090     | EΛ    |                                                      |                                    |              |
|     | 17, 1 130 GE-1770 |       | en and the same                                      |                                    | •            |

## REARVIEW TELEVISION MONITOR (OPTION 67Z)

| Key | Part Number            | U/M | Description .                                      |
|-----|------------------------|-----|----------------------------------------------------|
| ĺ   | 093040-02-000          | EΛ  |                                                    |
| 2   | 093041-01-000          | EΛ  |                                                    |
| 3   | 031170-01-000          | EA  | Clamp - Cable - 3/16" Dia.                         |
| -1  | 000G32-10-06B          |     | Screw - #10 - 32 x 3/8"                            |
| 5   | 099325-01-000          | EA  | Bracket Asm - Camera Adjust                        |
| (h  | 093040-01-701          | EA  | Monitor - 6" - w/Bracket & Wire Harness            |
| 7   | 099323-01-02A          | EΑ  | Shroud - TV - Gray                                 |
| 6   | 099303-02- <b>01A</b>  | ĒΛ  | Caplug - RHW - Motal Washer                        |
| ŞI. | 099303-01-01A          | EΑ  | Caplug - RH - Black                                |
| 10  | 000G72-10-24B          | EΛ  | Screw - #10 - 32 x 1.50" - Slotted Hex             |
| 11  | 000G11-08-08T          | EΛ  | Scrow - #8 - 18 x 1/2" (4 Used)                    |
| 12  | 100319-01 000          | EΛ  | Retainer - Lens - Camera                           |
| 13  | 099288-01-000          | E۸  | Lons - Rear - Monitor Shroud                       |
| 14  | 093040-01-702          | CΛ  | Camera & Housing                                   |
|     | 093040-01-700          | EΛ  | Carriera Only                                      |
| 15  | 094001-01-000          | EΛ  | Clamp - Camera (2 Used)                            |
| 16  | 000D24-10-609          | EΑ  | Nut - Hex (4 Used)                                 |
|     | 099305-01-000          | EΛ  | Spring - Compression                               |
|     | 088756-01-000          | ĒΑ  | Grommot - Web + 1 1/8" ID                          |
|     | 093040-03-000          | EΑ  | Wire Asm Monitor - Lower (Chevrolet Chassis)       |
|     | 092881-01-000          | ĒΛ  | Wite Asm Rear Monitor - Power (Cheviclat C (assis) |
|     | 096717-02-000          | EΑ  |                                                    |
|     | N98865- <b>01-00</b> 0 | ĒΑ  | Wile Asm Monitor - Power (Ford Chassis)            |
|     | 062037-01-060          | EΑ  | Housing - Auto Fuse - Natural                      |
|     |                        |     |                                                    |

## **ACCESSORIES GROUP (CONTINUED)**

#### FRONT RADIO

| Key | Part Number<br>097459-01-000<br>097460-02-000<br>097621-01-000<br>097622-01-000<br>097620-03-000<br>097620-04-000<br>031105-02-000<br>031105-01-700<br>073741-03-000<br>073741-04-060<br>094097-01-000<br>089340-01-000 | U/M<br>EAAAAAAAAAAAAAAAAAAAAAAAAAAAAAAAAAAAA     | Description  Radio - AM/FM - Cassette - Digital Clock - Seek/Scan - Audiovox 1M-DXA  Radio - AM/FM - Cassette - Digital Clock - Seek - Sony XR-300 (Option 57E)  Mounting Kit - Audiovox Radio  Radio Output Adaptor Harness - Audiovox Radio  Mounting Kit - Sony Radio (Option 57E)  Mounting Bracket - Sony Radio (Option 57E)  Antenna - Side Mount - 12" w/Ground  Upper Antenna Holder  Speaker - Dash - 4" x 6" Oval - Audiovox 110-2074  Speaker Grille - Dash - 4" x 6" Oval - Audiovox 136-1157  Speaker - Cabinetry - 5.25" Dia #/o Grille - Audiovox 11003030  Speaker Cover - Light Oak  Speaker Grille - 6.5" Square - Magnadyne ©541WI | 1991 ITASCA TABLE OF CONTENT INTRODUCTION ABBREVIATIONS ALPHABETICALIGROUP REFERENCE IC/FM32RQ IC/FM34RA                                                                                                                                                        | A-01 - /\-02<br>/\-03                                                                                                                                                                                          |
|-----|-------------------------------------------------------------------------------------------------------------------------------------------------------------------------------------------------------------------------|--------------------------------------------------|-------------------------------------------------------------------------------------------------------------------------------------------------------------------------------------------------------------------------------------------------------------------------------------------------------------------------------------------------------------------------------------------------------------------------------------------------------------------------------------------------------------------------------------------------------------------------------------------------------------------------------------------------------|-----------------------------------------------------------------------------------------------------------------------------------------------------------------------------------------------------------------------------------------------------------------|----------------------------------------------------------------------------------------------------------------------------------------------------------------------------------------------------------------|
|     | REA                                                                                                                                                                                                                     | R STER                                           | EO SYSTEM & RELATED COMPONENTS (OPTIGN 26L)                                                                                                                                                                                                                                                                                                                                                                                                                                                                                                                                                                                                           |                                                                                                                                                                                                                                                                 |                                                                                                                                                                                                                |
| Key | Part Number<br>103698-01-000<br>094097-01-000<br>089340-02-000<br>074979-01-000<br>090944-01-000<br>090862-01-000<br>077069-02-000<br>058028-01-000                                                                     | U/M<br>EA<br>EA<br>EA<br>EA<br>EA<br>EA<br>ACUUM | Description Radio - AIM/FM Stereo Cassette - Advantz AE8000AR Speaker - 5.25" Dia w/o Grille Grille - Speaker Cover - Speaker - Light Oak Antenna - Radio - 16" Rubber Bracket - Antenna Cable - Antenna - Extension - 96" Connector - Pigtail Cable Clamp - 9/16"  CLEANER & RELATED COMPONENTS (OPTION 22T)                                                                                                                                                                                                                                                                                                                                         |                                                                                                                                                                                                                                                                 |                                                                                                                                                                                                                |
| Key | Part Number                                                                                                                                                                                                             | U/M                                              | Description                                                                                                                                                                                                                                                                                                                                                                                                                                                                                                                                                                                                                                           | ·                                                                                                                                                                                                                                                               |                                                                                                                                                                                                                |
|     | 092304-01-000<br>092304-01-700<br>092304-02-700<br>092304-02-701<br>092304-02-702<br>092304-02-703<br>092304-02-704<br>096241-03-000<br>092304-03-000<br>010194-01-000<br>010001-01-000<br>0-19910-01-000               | EAAAAAAAA EEAAA                                  | Vacuum Cleaner - Buili-In Bags - Replacement (Pkg. of 5) Vacuum Cleaning Tool Set Hand Power Brush Dusting Tool Rug Tool Crevice Tool Motor/Relay Switch - Blank Vacuum Cleaner Door Asm Pipe - Black Plastic Coupling - Plastic - 1 1/4" Elbow - Plastic - 1 1/4" x 90° H x H Tee - Plastic - 1 1/4" - H x H x H                                                                                                                                                                                                                                                                                                                                     | Floor Plan Accessories Group Bath Group Bedroom Group Chassis Group Curtain, Cushion & Pad Group Dinette Group Driver's Compartment Group Electrical Group Exterior Body Group Galley Group Heating & Air Conditioning Group Interior Finish Group Labels Group | F-11 - F-12<br>F-13 - F-15<br>F-17 - F-20<br>F-21 - G-02<br>G-03 - G-21<br>G-22 - H-08<br>H-09 - H-12<br>H-13 - H-20<br>H-21 - H-24<br>I-01 - I-10<br>I-11 - I-16<br>I-17 - I-18<br>I-19 - I-20<br>I-21 - J-05 |
| Key | Part Number<br>054185-74-000<br>092318-01-000<br>092319-01-000<br>096084-08-000<br>094499-01-000<br>094499-01-700<br>072852-01-000                                                                                      | EA<br>EA                                         | 3 Ring Binder - Motor Home Manual<br>Pocket Pago - 3 Ring Binder<br>Cassette - Subcruiser<br>Fire Extinguisher - 1A10BC (USA)<br>Fire Extinguisher - 1A10BC (CSA)<br>Holder - Fire Extinguisher                                                                                                                                                                                                                                                                                                                                                                                                                                                       | LP Group Lounge Group Sealants & Fasteners Group Water & Sewage Group Window, Vent & Exterior Door Group                                                                                                                                                        | J-05<br>J-07 - J-10<br>J-11 - J-12<br>J-13 - J-15<br>J-16 - K-12                                                                                                                                               |