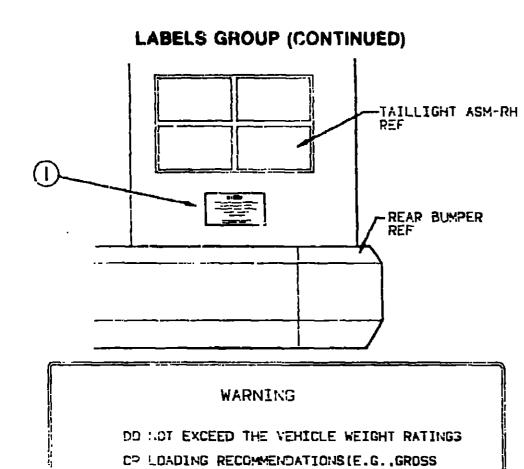

1 |
| Curtain, Cushion & Pad Group       | G-22 - H-08 |
| Dinette Group                      | H-09 - H-12 |
| Driver's Compartment Group         | H-13 - H-20 |
| Electrical Group                   | H-21 - H-24 |
| Exterior Body Group                | I-01 - I-10 |
| Galley Group                       | i-11 - i-16 |
| Heating & Air Conditioning Group   | 1-17 - 1-18 |
| Interior Finish Group              | l-19 - l-20 |
| Labels Group                       | 1-21 - J-05 |
| LP Group                           | J-05        |
| Lounge Group                       | J-07 - J-10 |
| Sealants & Fasteners Group         | J-11 - J-12 |
| Water & Sewage Group               | J-13 - J-15 |
| WinJaw, Vent & Exterior Door Group | J-16 - K-12 |
|                                    |             |



VFHICLE, GROSS AXLE, GROSS COMBINED) OF THE CHASSIS MANUFACTURER OR

REFER TO YOUR OWNERS MANUAL. BEFORE LOADING OR TOWING.

WINNEBAGO IND.

Key Part Number 1 075220-01-000

Una Description

E- Label - Exterior Load Warning



Key Part Number 1 075221-03-000

U/M Description
EA Label - Towing Capacity



# 1991 ITASCA TABLE OF CONTENTS

INTRODUCTION
ABBREVIATIONS
ALPHABETICAL/GROUP REFERENCE
IC/FM32RQ
IC/FM34RA
A-01 - A-02
A-03
A-04 - A-06
A-07 - F-10
F-11 - K-12

Key Part Number U/N 1 006019-01-000 EA

\*IJ/M Description

EA Tag - RVIA Approved - Plastic



Key Part Number U/M Description
1 067236-01-000 EA Label - Cable Input
2 087236-02-1000 EA Label - TV Outlet

| Floor Plan                         | F-11 - F-12 |
|------------------------------------|-------------|
| Accessories Gro