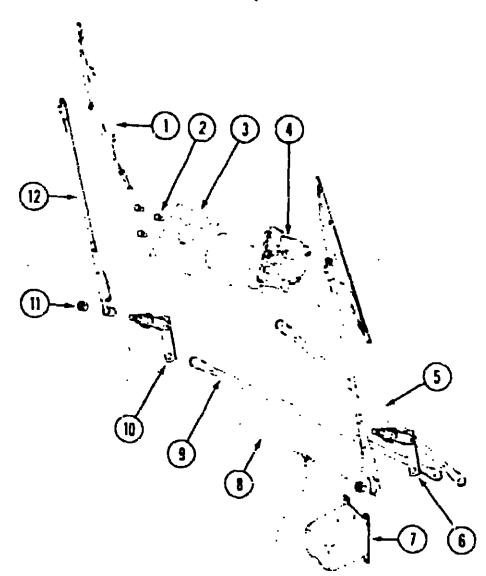

## BATH HARDWARE

| ley | Part Number                  | U/M | Description                            |
|-----|------------------------------|-----|----------------------------------------|
| •   | 011048-02-000                | EA  | Shower Head - w/60" Hose (USA)         |
|     | 011048-05-000 .              | EA  | Shower Head - w/60" Hose (CSA)         |
|     | 075240-05-000                | EA  | Lavatory Faucet - Brass (USA)          |
|     | 075240-06-000                | EA  | Lavatory - Faucet - Bone (CSA)         |
|     | 091253-01-000                | EA  | Gasket - Lavatory Faucet               |
|     | 075242-03-000                | EA  | Faucet - Tub/Shower - Brass (USA)      |
|     | 075242-04-0C0                | EA  | Faucet - Tub/Shower - Bone (CSA)       |
|     | 096927-01-01A                | EA  | Sink - Rectangular                     |
|     | 096927-01-700                | EA  | Stopper - Sink                         |
|     | 096927-01-701                | EΛ  | Tailpiece - Slnk                       |
|     | M02630-12-AB1                | EA  | Tub/Shower (w/Strainer)                |
|     | 011069-03-000                | EA  |                                        |
|     | 011069-02-000                | EA  |                                        |
|     | 066729-01-000                | EA  |                                        |
|     | 069755-01-000                | EΑ  |                                        |
|     | 075606-01-000                | EΑ  |                                        |
|     | 085278-01-000                | E۸  | Tissue Holder - Recessed - Brass       |
|     | 075453-02-000                | EA  | Towel Bar - 18" - Antique Brass        |
|     | 081614-02-000                | EΑ  | Soap Dish - Brass w/Plastic Cover      |
|     | 075454-02-000                | EΛ  | Towel Ring - Brass w/Mounting Hardware |
|     | 075680-02-000                | EA  | Adjustable Clothes Rod - 27" to 36"    |
|     | 009112-01-000                | EΑ  |                                        |
|     | 067487-01-000                | EΑ  |                                        |
|     | 097873-01-000                | EA  |                                        |
|     | 097873-02-000                | EΑ  |                                        |
|     | 097873-03-000                | EΑ  |                                        |
|     | 092574-02-01A                | EA  |                                        |
|     | 092574-01-700                | EΑ  |                                        |
|     | 092574-01-701                | EA  |                                        |
|     | 097574-01-702                | Ľ٨  | _                                      |
|     | 092574-01-703                | EA  |                                        |
|     | 0925 <b>74-01-<b>704</b></b> | EA  |                                        |
|     | 092574-01-705                | EA  |                                        |
|     | 092574-01-706                | E۸  | Strike Jamb + 56 7/8"                  |

#### CABINET HARDWARE (DOORS & CABINETS)

| Key | Part Number   | U/M | Description                                                    |
|-----|---------------|-----|----------------------------------------------------------------|
| ī   | 093586-03-000 | EA  | Roller Catch                                                   |
| 2   | 093586-04-000 | EΑ  | Steel Strike                                                   |
| 3   | 000G68-06-10G | EA  | Screw - #6 - 18 x .625" POH - Antique Erass - Hinge to Cabinet |
| 4   | 000G13-06-10G | EA  | Screw - #6 - 20 x .625" PFH - Antique Brass - Hinge to Door    |
| 5   | 059777-02-000 | EA  | Hinge - Burnished Brass                                        |
| 6   | 100273-01-000 | EA  | Pull Handle                                                    |