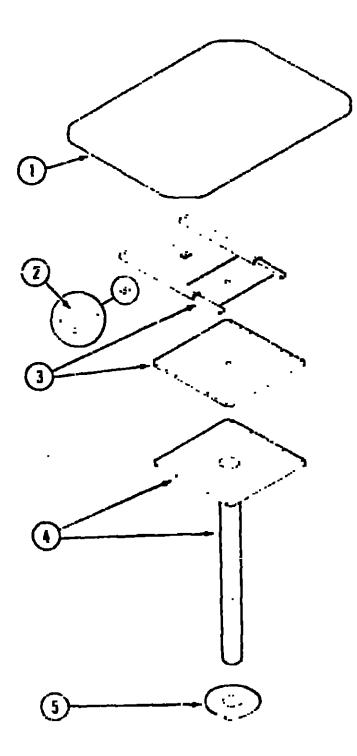

## **ACCESSORIES GROUP**

#### POWER SEARCHLIGHT (OPTION C3E)

| Key | Part Number   | U/M  | Description                                    |
|-----|---------------|------|------------------------------------------------|
| •   | 051057-02-000 | EA   | Searchlight - Power Driven - w/o Switch        |
|     | 051057-04-000 | EA   | Switch Asm Searchlight                         |
|     | 051057-01-700 | EA   | Switch - Panel Asm Aux.                        |
|     | 051057-01-701 | EA   | Switch - Panel Asm Main                        |
|     | 051057-01-702 | EA   | Joy Switch & Housing                           |
|     | 051057-01-703 | EΑ   | Toggle Switch - On/Off                         |
|     | 051057-01-704 | EA   | Micro Switch                                   |
|     | 051057-01-705 | EA   | Bulb - Searchlight                             |
|     | 008326-01-000 | EA   | Terminal - Ring - 16/14 - 3/8 Stud             |
|     | 035416-04-000 | EA   | Terminal - Ring - #10 Stud Fit                 |
|     | 044466-03-000 | EΑ   | Circuit Breaker - w/Mounting Bracket           |
|     | C93554-02-000 | EA   | Circuit Breaker - 15 Amp.                      |
|     | 077368-03-000 | EΛ   | instrument Panel Cover - Lower Left (Chevrolet |
|     | 077368-06-000 | EA   | Instrument Panel Cover - Lower Left (Ford)     |
|     | · .           |      | AIH HORNS (OPTION 36R)                         |
| Key | Part Number   | U/M  | Description                                    |
| ,   | 077497-06-000 | EA   | Air Horn Kit - Twin - Chromed                  |
|     | 077497-01-700 | ĒΑ   | Solenoid - Air Tank                            |
|     | 077497-01-701 | EA   | Compressor Switch                              |
|     | 077497-01-702 | EA   | Toggle Switch w/Wire                           |
|     | 077497-01-703 | EA   | Air Tank                                       |
|     | 077497-01-704 | EA   | Compressor w/Switch                            |
|     | 077497-01-705 | E۸   | Repair Kit filladley 120 Compressor            |
|     | 077497-01-706 | · EA | Valve & Head Repair I/Compressor               |
|     | 077497-01-707 | · EA | Belt & Screw Cover I/Compressor                |
|     | 077497-01-708 | EΛ   | Filter & Mounting Hardware I/Compressor        |
|     | 077497-01-709 | EΑ   | Plunger & Spring I/Solenoid                    |
|     | 077497-02-000 | EA   | Hose Kit - Aux. Air                            |
|     | 077497-03-000 | EΛ   | Parts Kit - Aux. Air Hose                      |
|     | 077497-05-000 | EΛ   | Compressor/Tank/Solenoid Kit                   |
|     | 081407-01-000 | EΑ   | Mounting Plate - Air Horns                     |
|     | 081404-01-000 | EA   | Mounting Bracket - Compressor                  |
|     | 073239-01-000 | EΑ   | Label Plate - Air Hoins                        |
|     | 007940-01-000 | EA   | Slide Receptacle - 16 to 12 AWG                |
|     | 041953-07-000 | FT   | Conduit - Slit Convolute25°                    |
|     | 047443-01-000 | EΑ   | Terminal25" Receptacle                         |
|     | 063910-01-000 | EΑ   | Relay Housing                                  |
|     | 063912-02-000 | EΑ   | Canister Relay - SPDT - w/Resistor             |
|     | 071390-04-000 | EA   | Air Tubing - 1/4" OD - Black                   |
|     | 088473-09-DDO | EΛ   | Pin Housing                                    |
|     | 038475-01-000 | EΑ   | Connector Pin                                  |
|     | 093654-02-000 | EΛ   |                                                |
|     |               |      |                                                |

## ACCESSORIES GROUP (CONTINUED)

#### FRONT TV SYSTEM (OPTIONS 42C & 42Y)

| Key | Part Number       |       | Description                                          | 1991 ITASCA                        |              |
|-----|-------------------|-------|------------------------------------------------------|------------------------------------|--------------|
|     | 099447-01-000     |       | Color TV - 13" - w/Remote - Magnavox RX4029WA (USA)  | TABLE OF CONTENTS                  | S            |
|     | 098447-02-000     | EA    | Color TV - 13" - w/Remote - Magnavox XK4029CH (CSA)  |                                    |              |
|     | 09B447-01-700     | EA    | Remote - Magnavox 0822338                            | •                                  |              |
|     | 098446-02-000     | EA    | VCR - VHS - Cable Ready - w/Remote - Magnavox VR9912 | INTRODUCTION                       | A-01 - A-02  |
|     | 098446-02-700     | EA    | Remote                                               | ABBREVIATIONS                      | A-03         |
|     | 036757-02-000     | EA    | Control Center - Xantech 101020                      | ALPHABETICAL/GROUP REFERENCE       | A-04 - A-06  |
|     | 006756-01-000     | EA    | Splitter - 2 Way                                     | 1                                  | A-07 - F-10  |
|     | 099717-01-000     | EA    | Tiedown - TV                                         | IC/FM34RA                          | F-11 - K-12  |
|     | 099717-02-000     | EA    | Tiedown - TV                                         |                                    | 1 11 - 10 12 |
|     | 098219-01-000     | . EA  | Remote Speaker - 4" - 2 Watt - 8 Ohm                 |                                    |              |
|     | 093214-01-02A     | EA    | Grille - Speaker - 4" - Brown                        |                                    |              |
|     | 090030-01-000     | EA    | Wire Asm Speaker                                     |                                    |              |
|     | 076319-01-000     | EA    | TV Antenna - 44" Mast                                |                                    |              |
|     | 076319-01-700     | EA    | RVSA-U/V Sensor Antenna                              |                                    |              |
|     | 076319-01-701     | EA    | Elevating Gear                                       |                                    |              |
|     | 076319-01-702     | EA    | Shaft Elevating Asm.                                 |                                    |              |
|     | 076319-01-703     | EA    | Nylon Bearing - 5" OD                                |                                    |              |
|     | 076319-01-704     | EA    | Nylon Bearing1.25" OD                                |                                    |              |
|     | 076319-01-705     | EA    | Nylon Bearing718" ID                                 | •                                  |              |
|     | 076319-01-706     | EA    | Elevating Crank w/Set Screw                          |                                    |              |
|     | 076319-01-707     | EA    | Handle Spring                                        |                                    |              |
|     | 076319-03-000     | FT    | Coaxial Cable - 75 Ohm                               |                                    |              |
|     | 076319-04-000     | EA    | Connector & Ferrule                                  |                                    |              |
|     | 076319-06-000     | EA    | Adaptor - Cable Reof Plate                           |                                    |              |
|     | 076319-08-000     | EA    | Wallplate - Receptacle - Ivory                       |                                    |              |
|     | 076319-11-000     | EA    | Adaptor - Coax w/Splitter                            |                                    |              |
|     | 076319-12-000     | ΞA    | Connector - Coaxial                                  |                                    |              |
|     | 058708-02-000     | EA    | Duplex - Recoptacle - Ivory                          |                                    |              |
|     | 086777-03-000     | EA    | Wall Plate - Antenna/Power - Ivory                   |                                    |              |
|     | 085777-01-000     | EA    | Wall Plate - Antenna/Cable - Ivory                   | 1991 IC/FM34RA INDI                | FY           |
|     | C90963-01-000     | EA    | Outside Receptacle - Cable TV                        | ושאו הוודטווו ו/טון וענו           | <b>-</b> ^   |
|     | 090964-01-000     | EA    | Cover - Outside Receptacle                           |                                    |              |
|     | 087236-01-000 .   | EA    | Label - Cable Input                                  | Floor Plan                         | F-11 · F-12  |
|     | 087236-02-000     | EA    | Label - Cable Output                                 | Accessories Group                  | F-13 - F-16  |
|     | 088473-01-000     | EA    | Pin Housing                                          | Bath Group                         | F-17 - F-20  |
|     | 088475-01-000     | EA    | Connector Pin                                        | Bedroom Group                      | F-21 - G-02  |
|     | 088474-10-000     | EA    | Socket Housing                                       | Chassis Group                      | G-03 · G-21  |
|     | 088476-01-000     | EA    | Connector Socket                                     | Curtain, Cushion & Pad Group       | G-22 · H-08  |
|     | 099637-01-000     | ΕA    | Grommet 100 Men                                      | Dinette Group                      | H-09 - H-12  |
|     | 099048-01-000     | EA    | Inverter - 100 Watt                                  | Driver's Compartment Group         | H-13 - H-20, |
|     |                   |       | REAR COLOR TV (OPTION 43Y)                           | Electrical Group                   | H-21 - H-24  |
|     | •                 |       | HEAR COLON 14 (OF HOR 431)                           | Exterior Body Group                | 1-01 - 1-10  |
| Key | Part Number       | 11/14 | Description                                          | Galley Group                       | I-11 - I-16  |
| Rey | 092310-01-000     |       | Color TV - 9" - AC/DC - w/Remote - Magnavox CH3940   | Heating & Air Conditioning Group   | I-17 - I-18  |
|     | 092310-01-700     |       | Remote - Magnavox 0822338                            | Interior Finish Group              | I-19 - I-20  |
|     | 097057-01-AE1     | Ēλ    | <del></del> .                                        | Labels Group                       | 1.21 - J.05  |
|     | 058708-02-000     | EΛ    |                                                      | LP Group                           | J-06         |
|     | 076319-08-000     | EA    |                                                      | Foriuge Gronb                      | J-07 - J-10  |
|     | P00064-01-B32     | ĒΛ    |                                                      | Soalants & Fasteners Group         | J-11 - J-12  |
|     | M04162-11-B32     | EA    |                                                      | Water & Sewage Group               | J-13 - J-15  |
|     | P00523-61-B32     | EΛ    |                                                      | Window, Vent & Exterior Door Group | J-16 - K-12  |
|     | 059777-02-000     | _     | Hingo - Burnishod Brass                              |                                    |              |
|     | 900G13-06-10G     | EA    |                                                      |                                    |              |
|     | 000G68-06-10G     | EA    |                                                      |                                    |              |
|     | 100273-01-000     | EA    |                                                      |                                    |              |
|     | 074493-02-090     | EΛ    |                                                      |                                    |              |
|     | 17, 1 130 GE-1770 |       | en and the same                                      |                                    | •            |

## REARVIEW TELEVISION MONITOR (OPTION 67Z)

| Key | Part Number            | U/M | Description .                                      |
|-----|------------------------|-----|----------------------------------------------------|
| ĺ   | 093040-02-000          | EΛ  |                                                    |
| 2   | 093041-01-000          | EΛ  |                                                    |
| 3   | 031170-01-000          | EA  | Clamp - Cable - 3/16" Dia.                         |
| -1  | 000G32-10-06B          |     | Screw - #10 - 32 x 3/8"                            |
| 5   | 099325-01-000          | EA  | Bracket Asm - Camera Adjust                        |
| (h  | 093040-01-701          | EA  | Monitor - 6" - w/Bracket & Wire Harness            |
| 7   | 099323-01-02A          | EΑ  | Shroud - TV - Gray                                 |
| 6   | 099303-02- <b>01A</b>  | ĒΛ  | Caplug - RHW - Motal Washer                        |
| ŞI. | 099303-01-01A          | EΑ  | Caplug - RH - Black                                |
| 10  | 000G72-10-24B          | EΛ  | Screw - #10 - 32 x 1.50" - Slotted Hex             |
| 11  | 000G11-08-08T          | EΛ  | Scrow - #8 - 18 x 1/2" (4 Used)                    |
| 12  | 100319-01 000          | EΛ  | Retainer - Lens - Camera                           |
| 13  | 099288-01-000          | E۸  | Lons - Rear - Monitor Shroud                       |
| 14  | 093040-01-702          | CΛ  | Camera & Housing                                   |
|     | 093040-01-700          | EΛ  | Carriera Only                                      |
| 15  | 094001-01-000          | EΛ  | Clamp - Camera (2 Used)                            |
| 16  | 000D24-10-609          | EΑ  | Nut - Hex (4 Used)                                 |
|     | 099305-01-000          | EΛ  | Spring - Compression                               |
|     | 088756-01-000          | ĒΑ  | Grommot - Web + 1 1/8" ID                          |
|     | 093040-03-000          | EΑ  | Wire Asm Monitor - Lower (Chevrolet Chassis)       |
|     | 092881-01-000          | ĒΛ  | Wite Asm Rear Monitor - Power (Cheviclat C (assis) |
|     | 096717-02-000          | EΑ  |                                                    |
|     | N98865- <b>01-00</b> 0 | ĒΑ  | Wile Asm Monitor - Power (Ford Chassis)            |
|     | 062037-01-060          | EΑ  | Housing - Auto Fuse - Natural                      |
|     |                        |     |                                                    |

## **ACCESSORIES GROUP (CONTINUED)**

#### FRONT RADIO

| Key | Part Number<br>097459-01-000<br>097460-02-000<br>097621-01-000<br>097622-01-000<br>097620-03-000<br>097620-04-000<br>031105-02-000<br>031105-01-700<br>073741-03-000<br>073741-04-060<br>094097-01-000<br>089340-01-000 | U/M<br>EAAAAAAAAAAAAAAAAAAAAAAAAAAAAAAAAAAAA     | Description  Radio - AM/FM - Cassette - Digital Clock - Seek/Scan - Audiovox 1M-DXA  Radio - AM/FM - Cassette - Digital Clock - Seek - Sony XR-300 (Option 57E)  Mounting Kit - Audiovox Radio  Radio Output Adaptor Harness - Audiovox Radio  Mounting Kit - Sony Radio (Option 57E)  Mounting Bracket - Sony Radio (Option 57E)  Antenna - Side Mount - 12" w/Ground  Upper Antenna Holder  Speaker - Dash - 4" x 6" Oval - Audiovox 110-2074  Speaker Grille - Dash - 4" x 6" Oval - Audiovox 136-1157  Speaker - Cabinetry - 5.25" Dia #/o Grille - Audiovox 11003030  Speaker Cover - Light Oak  Speaker Grille - 6.5" Square - Magnadyne ©541WI | 1991 ITASCA TABLE OF CONTENT INTRODUCTION ABBREVIATIONS ALPHABETICALIGROUP REFERENCE IC/FM32RQ IC/FM34RA                                                                                                                                                        | A-01 - /\-02<br>/\-03                                                                                                                                                                                          |
|-----|-------------------------------------------------------------------------------------------------------------------------------------------------------------------------------------------------------------------------|--------------------------------------------------|-------------------------------------------------------------------------------------------------------------------------------------------------------------------------------------------------------------------------------------------------------------------------------------------------------------------------------------------------------------------------------------------------------------------------------------------------------------------------------------------------------------------------------------------------------------------------------------------------------------------------------------------------------|-----------------------------------------------------------------------------------------------------------------------------------------------------------------------------------------------------------------------------------------------------------------|----------------------------------------------------------------------------------------------------------------------------------------------------------------------------------------------------------------|
|     | REA                                                                                                                                                                                                                     | R STER                                           | EO SYSTEM & RELATED COMPONENTS (OPTIGN 26L)                                                                                                                                                                                                                                                                                                                                                                                                                                                                                                                                                                                                           |                                                                                                                                                                                                                                                                 |                                                                                                                                                                                                                |
| Key | Part Number<br>103698-01-000<br>094097-01-000<br>089340-02-000<br>074979-01-000<br>090944-01-000<br>090862-01-000<br>077069-02-000<br>058028-01-000                                                                     | U/M<br>EA<br>EA<br>EA<br>EA<br>EA<br>EA<br>ACUUM | Description Radio - AIM/FM Stereo Cassette - Advantz AE8000AR Speaker - 5.25" Dia w/o Grille Grille - Speaker Cover - Speaker - Light Oak Antenna - Radio - 16" Rubber Bracket - Antenna Cable - Antenna - Extension - 96" Connector - Pigtail Cable Clamp - 9/16"  CLEANER & RELATED COMPONENTS (OPTION 22T)                                                                                                                                                                                                                                                                                                                                         |                                                                                                                                                                                                                                                                 |                                                                                                                                                                                                                |
| Key | Part Number                                                                                                                                                                                                             | U/M                                              | Description                                                                                                                                                                                                                                                                                                                                                                                                                                                                                                                                                                                                                                           | ·                                                                                                                                                                                                                                                               |                                                                                                                                                                                                                |
|     | 092304-01-000<br>092304-01-700<br>092304-02-700<br>092304-02-701<br>092304-02-702<br>092304-02-703<br>092304-02-704<br>096241-03-000<br>092304-03-000<br>010194-01-000<br>010001-01-000<br>0-19910-01-000               | EAAAAAAAA EEAAA                                  | Vacuum Cleaner - Buili-In Bags - Replacement (Pkg. of 5) Vacuum Cleaning Tool Set Hand Power Brush Dusting Tool Rug Tool Crevice Tool Motor/Relay Switch - Blank Vacuum Cleaner Door Asm Pipe - Black Plastic Coupling - Plastic - 1 1/4" Elbow - Plastic - 1 1/4" x 90° H x H Tee - Plastic - 1 1/4" - H x H x H                                                                                                                                                                                                                                                                                                                                     | Floor Plan Accessories Group Bath Group Bedroom Group Chassis Group Curtain, Cushion & Pad Group Dinette Group Driver's Compartment Group Electrical Group Exterior Body Group Galley Group Heating & Air Conditioning Group Interior Finish Group Labels Group | F-11 - F-12<br>F-13 - F-15<br>F-17 - F-20<br>F-21 - G-02<br>G-03 - G-21<br>G-22 - H-08<br>H-09 - H-12<br>H-13 - H-20<br>H-21 - H-24<br>I-01 - I-10<br>I-11 - I-16<br>I-17 - I-18<br>I-19 - I-20<br>I-21 - J-05 |
| Key | Part Number<br>054185-74-000<br>092318-01-000<br>092319-01-000<br>096084-08-000<br>094499-01-000<br>094499-01-700<br>072852-01-000                                                                                      | EA<br>EA                                         | 3 Ring Binder - Motor Home Manual<br>Pocket Pago - 3 Ring Binder<br>Cassette - Subcruiser<br>Fire Extinguisher - 1A10BC (USA)<br>Fire Extinguisher - 1A10BC (CSA)<br>Holder - Fire Extinguisher                                                                                                                                                                                                                                                                                                                                                                                                                                                       | LP Group Lounge Group Sealants & Fasteners Group Water & Sewage Group Window, Vent & Exterior Door Group                                                                                                                                                        | J-05<br>J-07 - J-10<br>J-11 - J-12<br>J-13 - J-15<br>J-16 - K-12                                                                                                                                               |