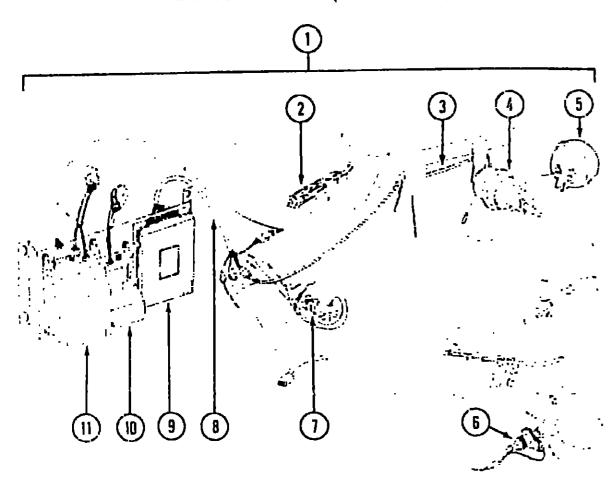

#### POWER SEARCHLIGHT (OPTION C3E)

| Key | Part Number   | U/M  | Description                                    |
|-----|---------------|------|------------------------------------------------|
| •   | 051057-02-000 | EA   | Searchlight - Power Driven - w/o Switch        |
|     | 051057-04-000 | EA   | Switch Asm Searchlight                         |
|     | 051057-01-700 | EA   | Switch - Panel Asm Aux.                        |
|     | 051057-01-701 | EA   | Switch - Panel Asm Main                        |
|     | 051057-01-702 | EA   | Joy Switch & Housing                           |
|     | 051057-01-703 | EΑ   | Toggle Switch - On/Off                         |
|     | 051057-01-704 | EA   | Micro Switch                                   |
|     | 051057-01-705 | EA   | Bulb - Searchlight                             |
|     | 008326-01-000 | EA   | Terminal - Ring - 16/14 - 3/8 Stud             |
|     | 035416-04-000 | EA   | Terminal - Ring - #10 Stud Fit                 |
|     | 044466-03-000 | EΑ   | Circuit Breaker - w/Mounting Bracket           |
|     | C93554-02-000 | EA   | Circuit Breaker - 15 Amp.                      |
|     | 077368-03-000 | EΛ   | instrument Panel Cover - Lower Left (Chevrolet |
|     | 077368-06-000 | EA   | Instrument Panel Cover - Lower Left (Ford)     |
|     | · .           |      | AIH HORNS (OPTION 36R)                         |
| Key | Part Number   | U/M  | Description                                    |
| ,   | 077497-06-000 | EA   | Air Horn Kit - Twin - Chromed                  |
|     | 077497-01-700 | ĒΑ   | Solenoid - Air Tank                            |
|     | 077497-01-701 | EA   | Compressor Switch                              |
|     | 077497-01-702 | EA   | Toggle Switch w/Wire                           |
|     | 077497-01-703 | EA   | Air Tank                                       |
|     | 077497-01-704 | EA   | Compressor w/Switch                            |
|     | 077497-01-705 | E۸   | Repair Kit filladley 120 Compressor            |
|     | 077497-01-706 | · EA | Valve & Head Repair I/Compressor               |
|     | 077497-01-707 | · EA | Belt & Screw Cover I/Compressor                |
|     | 077497-01-708 | EΛ   | Filter & Mounting Hardware I/Compressor        |
|     | 077497-01-709 | EΑ   | Plunger & Spring I/Solenoid                    |
|     | 077497-02-000 | EA   | Hose Kit - Aux. Air                            |
|     | 077497-03-000 | EΛ   | Parts Kit - Aux. Air Hose                      |
|     | 077497-05-000 | EΛ   | Compressor/Tank/Solenoid Kit                   |
|     | 081407-01-000 | EΑ   | Mounting Plate - Air Horns                     |
|     | 081404-01-000 | EA   | Mounting Bracket - Compressor                  |
|     | 073239-01-000 | EΑ   | Label Plate - Air Hoins                        |
|     | 007940-01-000 | EA   | Slide Receptacle - 16 to 12 AWG                |
|     | 041953-07-000 | FT   | Conduit - Slit Convolute25°                    |
|     | 047443-01-000 | EΑ   | Terminal25" Receptacle                         |
|     | 063910-01-000 | EΑ   | Relay Housing                                  |
|     | 063912-02-000 | EΑ   | Canister Relay - SPDT - w/Resistor             |
|     | 071390-04-000 | EA   | Air Tubing - 1/4" OD - Black                   |
|     | 088473-09-DDO | EΛ   | Pin Housing                                    |
|     | 038475-01-000 | EΑ   | Connector Pin                                  |
|     | 093654-02-000 | EΛ   |                                                |
|     |               |      |                                                |

#### FRONT TV SYSTEM (OPTIONS 42C & 42Y)

| Key | Part Number       |       | Description                                          | 1991 ITASCA                        |              |
|-----|-------------------|-------|------------------------------------------------------|------------------------------------|--------------|
|     | 099447-01-000     |       | Color TV - 13" - w/Remote - Magnavox RX4029WA (USA)  | TABLE OF CONTENTS                  | S            |
|     | 098447-02-000     | EA    | Color TV - 13" - w/Remote - Magnavox XK4029CH (CSA)  |                                    |              |
|     | 09B447-01-700     | EA    | Remote - Magnavox 0822338                            | •                                  |              |
|     | 098446-02-000     | EA    | VCR - VHS - Cable Ready - w/Remote - Magnavox VR9912 | INTRODUCTION                       | A-01 - A-02  |
|     | 098446-02-700     | EA    | Remote                                               | ABBREVIATIONS                      | A-03         |
|     | 036757-02-000     | EA    | Control Center - Xantech 101020                      | ALPHABETICAL/GROUP REFERENCE       | A-04 - A-06  |
|     | 006756-01-000     | EA    | Splitter - 2 Way                                     | 1                                  | A-07 - F-10  |
|     | 099717-01-000     | EA    | Tiedown - TV                                         | IC/FM34RA                          | F-11 - K-12  |
|     | 099717-02-000     | EA    | Tiedown - TV                                         |                                    | 1 11 - 10 12 |
|     | 098219-01-000     | . EA  | Remote Speaker - 4" - 2 Watt - 8 Ohm                 |                                    |              |
|     | 093214-01-02A     | EA    | Grille - Speaker - 4" - Brown                        |                                    |              |
|     | 090030-01-000     | EA    | Wire Asm Speaker                                     |                                    |              |
|     | 076319-01-000     | EA    | TV Antenna - 44" Mast                                |                                    |              |
|     | 076319-01-700     | EA    | RVSA-U/V Sensor Antenna                              |                                    |              |
|     | 076319-01-701     | EA    | Elevating Gear                                       |                                    |              |
|     | 076319-01-702     | EA    | Shaft Elevating Asm.                                 |                                    |              |
|     | 076319-01-703     | EA    | Nylon Bearing - 5" OD                                |                                    |              |
|     | 076319-01-704     | EA    | Nylon Bearing1.25" OD                                |                                    |              |
|     | 076319-01-705     | EA    | Nylon Bearing718" ID                                 | •                                  |              |
|     | 076319-01-706     | EA    | Elevating Crank w/Set Screw                          |                                    |              |
|     | 076319-01-707     | EA    | Handle Spring                                        |                                    |              |
|     | 076319-03-000     | FT    | Coaxial Cable - 75 Ohm                               |                                    |              |
|     | 076319-04-000     | EA    | Connector & Ferrule                                  |                                    |              |
|     | 076319-06-000     | EA    | Adaptor - Cable Reof Plate                           |                                    |              |
|     | 076319-08-000     | EA    | Wallplate - Receptacle - Ivory                       |                                    |              |
|     | 076319-11-000     | EA    | Adaptor - Coax w/Splitter                            |                                    |              |
|     | 076319-12-000     | ΞA    | Connector - Coaxial                                  |                                    |              |
|     | 058708-02-000     | EA    | Duplex - Recoptacle - Ivory                          |                                    |              |
|     | 086777-03-000     | EA    | Wall Plate - Antenna/Power - Ivory                   |                                    |              |
|     | 085777-01-000     | EA    | Wall Plate - Antenna/Cable - Ivory                   | 1991 IC/FM34RA INDI                | FY           |
|     | C90963-01-000     | EA    | Outside Receptacle - Cable TV                        | ושאו הוודטווו ו/טון וענו           | <b>-</b> ^   |
|     | 090964-01-000     | EA    | Cover - Outside Receptacle                           |                                    |              |
|     | 087236-01-000 .   | EA    | Label - Cable Input                                  | Floor Plan                         | F-11 · F-12  |
|     | 087236-02-000     | EA    | Label - Cable Output                                 | Accessories Group                  | F-13 - F-16  |
|     | 088473-01-000     | EA    | Pin Housing                                          | Bath Group                         | F-17 - F-20  |
|     | 088475-01-000     | EA    | Connector Pin                                        | Bedroom Group                      | F-21 - G-02  |
|     | 088474-10-000     | EA    | Socket Housing                                       | Chassis Group                      | G-03 · G-21  |
|     | 088476-01-000     | EA    | Connector Socket                                     | Curtain, Cushion & Pad Group       | G-22 · H-08  |
|     | 099637-01-000     | ΕA    | Grommet 100 Men                                      | Dinette Group                      | H-09 - H-12  |
|     | 099048-01-000     | EA    | Inverter - 100 Watt                                  | Driver's Compartment Group         | H-13 - H-20, |
|     |                   |       | REAR COLOR TV (OPTION 43Y)                           | Electrical Group                   | H-21 - H-24  |
|     | •                 |       | HEAR COLON 14 (OF HOR 431)                           | Exterior Body Group                | 1-01 - 1-10  |
| Key | Part Number       | 11/14 | Description                                          | Galley Group                       | I-11 - I-16  |
| Rey | 092310-01-000     |       | Color TV - 9" - AC/DC - w/Remote - Magnavox CH3940   | Heating & Air Conditioning Group   | I-17 - I-18  |
|     | 092310-01-700     |       | Remote - Magnavox 0822338                            | Interior Finish Group              | I-19 - I-20  |
|     | 097057-01-AE1     | Ēλ    | <del></del> .                                        | Labels Group                       | 1.21 - J.05  |
|     | 058708-02-000     | EΛ    |                                                      | LP Group                           | J-06         |
|     | 076319-08-000     | EA    |                                                      | Foriuge Gronb                      | J-07 - J-10  |
|     | P00064-01-B32     | ĒΛ    |                                                      | Soalants & Fasteners Group         | J-11 - J-12  |
|     | M04162-11-B32     | EA    |                                                      | Water & Sewage Group               | J-13 - J-15  |
|     | P00523-61-B32     | EΛ    |                                                      | Window, Vent & Exterior Door Group | J-16 - K-12  |
|     | 059777-02-000     | _     | Hingo - Burnishod Brass                              |                                    |              |
|     | 900G13-06-10G     | EA    |                                                      |                                    |              |
|     | 000G68-06-10G     | EA    |                                                      |                                    |              |
|     | 100273-01-000     | EA    |                                                      |                                    |              |
|     | 074493-02-090     | EΛ    |                                                      |                                    |              |
|     | 17, 1 130 GE-1770 |       | en and the same                                      |                                    | •            |