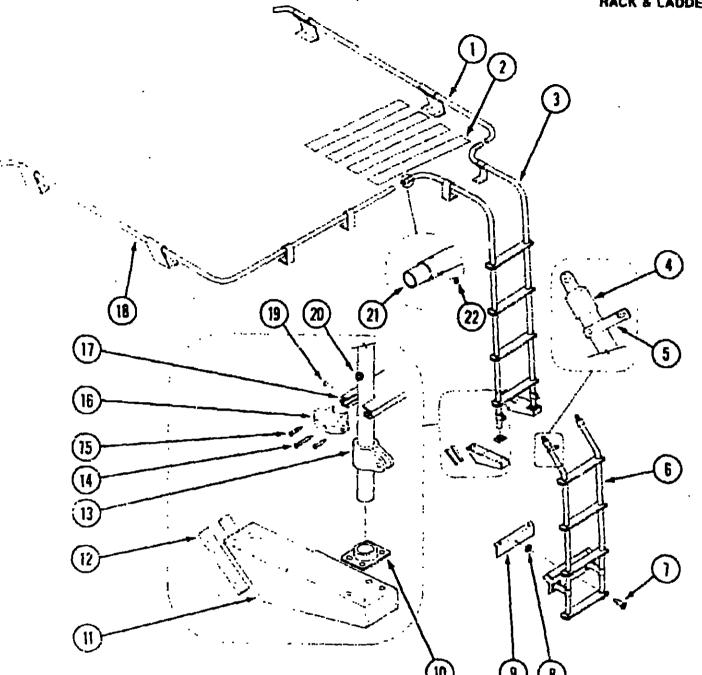

## **ACCESSORIES GROUP**

#### POWER SEARCHLIGHT (OPTION C3E)

| Key | Part Number   | U/M  | Description                                    |
|-----|---------------|------|------------------------------------------------|
| •   | 051057-02-000 | EA   | Searchlight - Power Driven - w/o Switch        |
|     | 051057-04-000 | EA   | Switch Asm Searchlight                         |
|     | 051057-01-700 | EA   | Switch - Panel Asm Aux.                        |
|     | 051057-01-701 | EA   | Switch - Panel Asm Main                        |
|     | 051057-01-702 | EA   | Joy Switch & Housing                           |
|     | 051057-01-703 | EΑ   | Toggle Switch - On/Off                         |
|     | 051057-01-704 | EA   | Micro Switch                                   |
|     | 051057-01-705 | EA   | Bulb - Searchlight                             |
|     | 008326-01-000 | EA   | Terminal - Ring - 16/14 - 3/8 Stud             |
|     | 035416-04-000 | EA   | Terminal - Ring - #10 Stud Fit                 |
|     | 044466-03-000 | EΑ   | Circuit Breaker - w/Mounting Bracket           |
|     | C93554-02-000 | EA   | Circuit Breaker - 15 Amp.                      |
|     | 077368-03-000 | EΛ   | instrument Panel Cover - Lower Left (Chevrolet |
|     | 077368-06-000 | EA   | Instrument Panel Cover - Lower Left (Ford)     |
|     | · .           |      | AIH HORNS (OPTION 36R)                         |
| Key | Part Number   | U/M  | Description                                    |
| ,   | 077497-06-000 | EA   | Air Horn Kit - Twin - Chromed                  |
|     | 077497-01-700 | ĒΑ   | Solenoid - Air Tank                            |
|     | 077497-01-701 | EA   | Compressor Switch                              |
|     | 077497-01-702 | EA   | Toggle Switch w/Wire                           |
|     | 077497-01-703 | EA   | Air Tank                                       |
|     | 077497-01-704 | EA   | Compressor w/Switch                            |
|     | 077497-01-705 | E۸   | Repair Kit filladley 120 Compressor            |
|     | 077497-01-706 | · EA | Valve & Head Repair I/Compressor               |
|     | 077497-01-707 | · EA | Belt & Screw Cover I/Compressor                |
|     | 077497-01-708 | EΛ   | Filter & Mounting Hardware I/Compressor        |
|     | 077497-01-709 | EΑ   | Plunger & Spring I/Solenoid                    |
|     | 077497-02-000 | EA   | Hose Kit - Aux. Air                            |
|     | 077497-03-000 | EΛ   | Parts Kit - Aux. Air Hose                      |
|     | 077497-05-000 | EΛ   | Compressor/Tank/Solenoid Kit                   |
|     | 081407-01-000 | EΑ   | Mounting Plate - Air Horns                     |
|     | 081404-01-000 | EA   | Mounting Bracket - Compressor                  |
|     | 073239-01-000 | EΑ   | Label Plate - Air Hoins                        |
|     | 007940-01-000 | EA   | Slide Receptacle - 16 to 12 AWG                |
|     | 041953-07-000 | FT   | Conduit - Slit Convolute25°                    |
|     | 047443-01-000 | EΑ   | Terminal25" Receptacle                         |
|     | 063910-01-000 | EΑ   | Relay Housing                                  |
|     | 063912-02-000 | EΑ   | Canister Relay - SPDT - w/Resistor             |
|     | 071390-04-000 | EA   | Air Tubing - 1/4" OD - Black                   |
|     | 088473-09-DDO | EΛ   | Pin Housing                                    |
|     | 038475-01-000 | EΑ   | Connector Pin                                  |
|     | 093654-02-000 | EΛ   |                                                |
|     |               |      |                                                |