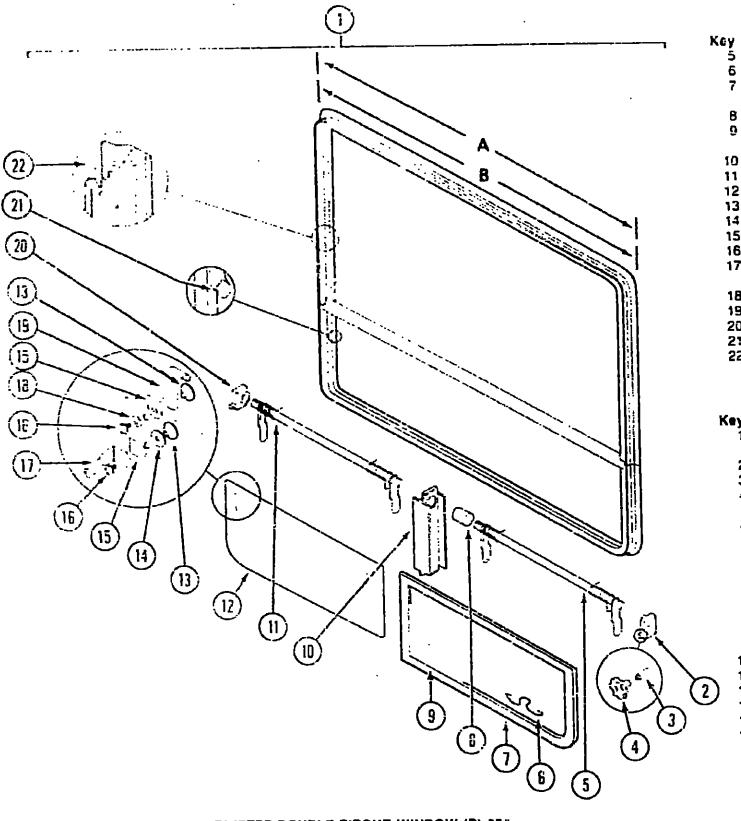

ed (Bath) USA

Roof Vent - Powered (Bath) CSA

Roof Vent - Powered (Option 41M)

Window Asm. - Double Tipout (w/o Inside frame) (From 7/30/90)

Windshield Glass - Driver (Molding Trim - See Exterior Body Group) EA Windshield Glass - Passenger (Molding, Trini - See Exterior Body Group)

Window Asm. - Double Tipout (w/o inside frame)

Window Asm. - Vista (w/o inside frama)

EA Window Asm. - Slant Slider (w/o inside frame)

Window Asm. - Single Tipout (w/o inside frame)

Window Asm. - Entrance Door (w/o inside frame)

EA Door Glass Only - Rollup
EA Window Asm. - Slant (w/o inside frame)

EA Window Asm. - Vista (w/o inside frame)

EA Inside Frame w/Slider Screen

· EA

E۸

ËΑ

EΑ

EΑ

EΑ

EΑ

EΑ

EΑ

E٨

EΑ

EΛ

EΑ

Е٨

EΑ

EΛ

EΑ

EΑ

Window Asm. - Escape (w/o inside frame)

(15)

(17)

K-1



#### DINETTE DOUBLE TIPOUT WINDOW (B) 55"

| (ey | Part Number   | U/N | Description