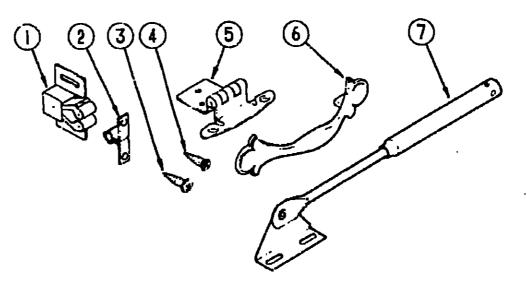

## REARVIEW TELEVISION MONITOR (OPTION 67Z)

| Key | Part Number            | U/M | Description .                                      |
|-----|------------------------|-----|----------------------------------------------------|
| ĺ   | 093040-02-000          | EΛ  |                                                    |
| 2   | 093041-01-000          | EΛ  |                                                    |
| 3   | 031170-01-000          | EA  | Clamp - Cable - 3/16" Dia.                         |
| -1  | 000G32-10-06B          |     | Screw - #10 - 32 x 3/8"                            |
| 5   | 099325-01-000          | EA  | Bracket Asm - Camera Adjust                        |
| (h  | 093040-01-701          | EA  | Monitor - 6" - w/Bracket & Wire Harness            |
| 7   | 099323-01-02A          | EΑ  | Shroud - TV - Gray                                 |
| 6   | 099303-02- <b>01A</b>  | ĒΛ  | Caplug - RHW - Motal Washer                        |
| ŞI. | 099303-01-01A          | EΑ  | Caplug - RH - Black                                |
| 10  | 000G72-10-24B          | EΛ  | Screw - #10 - 32 x 1.50" - Slotted Hex             |
| 11  | 000G11-08-08T          | EΛ  | Scrow - #8 - 18 x 1/2" (4 Used)                    |
| 12  | 100319-01 000          | EΛ  | Retainer - Lens - Camera                           |
| 13  | 099288-01-000          | E۸  | Lons - Rear - Monitor Shroud                       |
| 14  | 093040-01-702          | CΛ  | Camera & Housing                                   |
|     | 093040-01-700          | EΛ  | Carriera Only                                      |
| 15  | 094001-01-000          | EΛ  | Clamp - Camera (2 Used)                            |
| 16  | 000D24-10-609          | EΑ  | Nut - Hex (4 Used)                                 |
|     | 099305-01-000          | EΛ  | Spring - Compression                               |
|     | 088756-01-000          | ĒΑ  | Grommot - Web + 1 1/8" ID                          |
|     | 093040-03-000          | EΑ  | Wire Asm Monitor - Lower (Chevrolet Chassis)       |
|     | 092881-01-000          | ĒΛ  | Wite Asm Rear Monitor - Power (Cheviclat C (assis) |
|     | 096717-02-000          | EΑ  |                                                    |
|     | N98865- <b>01-00</b> 0 | ĒΑ  | Wile Asm Monitor - Power (Ford Chassis)            |
|     | 062037-01-060          | EΑ  | Housing - Auto Fuse - Natural                      |
|     |                        |     |                                                    |