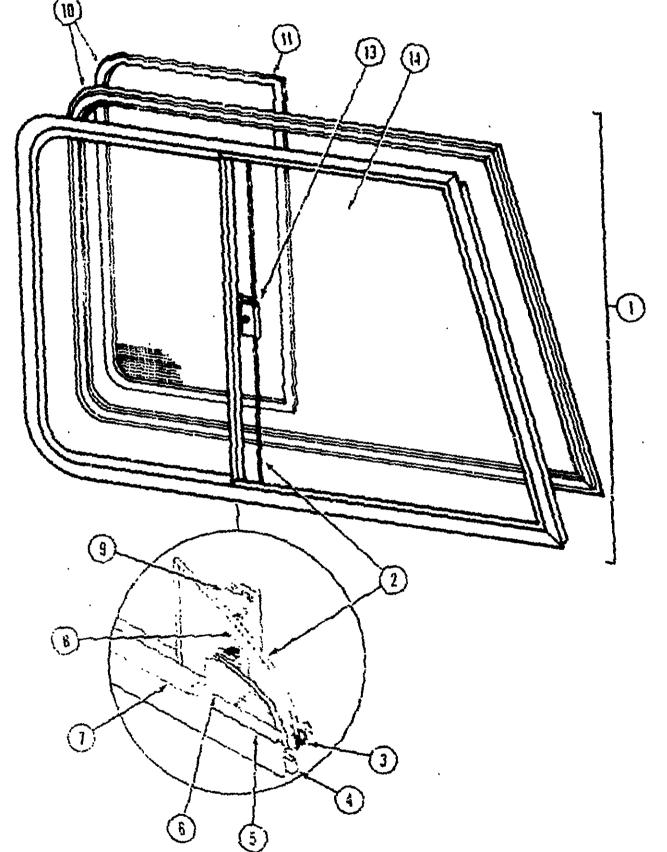

| G-03 - G-21 |
| Curtain, Cushion & Pad Group       | G-22 - H-08 |
| Dinatte Group                      | H-09 - H-12 |
| Driver's Compartment Group         | H-13 - H-20 |
| Electrical Group                   | H-21 - H-24 |
| Exterior Body Group                | 1-01 - 1-10 |
| Galley Group                       | l-15 - l-16 |
| Heating & Air Conditioning Group   | 1-17 - 1-19 |
| Interior Finish Group              | 1-19 - 1-20 |
| Labels Group                       | 1-21 - J-95 |
| LP Group                           | J-06        |
| Lounge Group                       | J-07 - J-10 |
| Sealants & Fasteners Group         | J-11 - J-12 |
| Wale: & Sewage Group               | J-13 - J-15 |
| Window, Vent & Exterior Door Group | j-16 - K-12 |

SLANT SLIDER WINDOW - PASSENGER



| Key  | Part Number    | U/M | Description                                         |
|------|----------------|-----|-----------------------------------------------------|
| 1    | 059507-01-414  | En  | Window Asm Front Stant (wio inside frame or screen) |
| 2    | 069298-01-000  | EA  | Glace - Stider                                      |
| 3    | 0-2077-01-000  | FT  | Channel - Weathership - Glass Run - 118 Glass       |
| 4    | 069-540-05-000 | FT  | Seal (not included in Window Asm.)                  |
| 5    | 250215-02-000  | FT  | Spline - Glass Seal - Black)                        |
| ် စိ | C02383-03-203  | EA  |                                                     |
| 7    | 041928-02-000  | FT  |                                                     |
| 8    | 073740-01-000