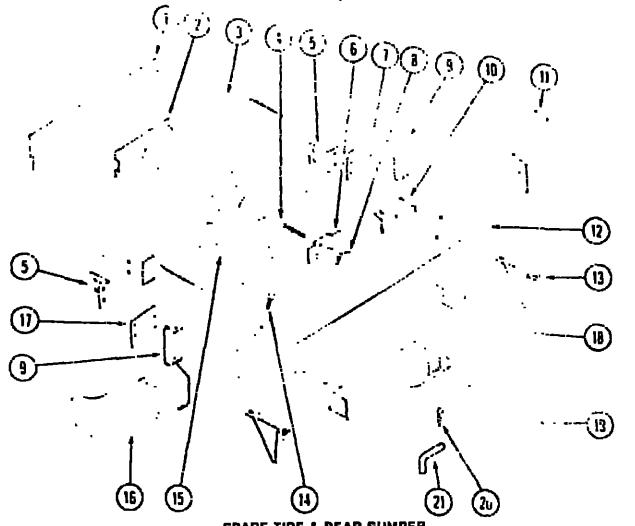

#### POWER SEARCHLIGHT (OPTION C3E)

| Key | Part Number   | U/M  | Description                                    |
|-----|---------------|------|------------------------------------------------|
| •   | 051057-02-000 | EA   | Searchlight - Power Driven - w/o Switch        |
|     | 051057-04-000 | EA   | Switch Asm Searchlight                         |
|     | 051057-01-700 | EA   | Switch - Panel Asm Aux.                        |
|     | 051057-01-701 | EA   | Switch - Panel Asm Main                        |
|     | 051057-01-702 | EA   | Joy Switch & Housing                           |
|     | 051057-01-703 | EΑ   | Toggle Switch - On/Off                         |
|     | 051057-01-704 | EA   | Micro Switch                                   |
|     | 051057-01-705 | EA   | Bulb - Searchlight                             |
|     | 008326-01-000 | EA   | Terminal - Ring - 16/14 - 3/8 Stud             |
|     | 035416-04-000 | EA   | Terminal - Ring - #10 Stud Fit                 |
|     | 044466-03-000 | EΑ   | Circuit Breaker - w/Mounting Bracket           |
|     | C93554-02-000 | EA   | Circuit Breaker - 15 Amp.                      |
|     | 077368-03-000 | EΛ   | instrument Panel Cover - Lower Left (Chevrolet |
|     | 077368-06-000 | EA   | Instrument Panel Cover - Lower Left (Ford)     |
|     | · .           |      | AIH HORNS (OPTION 36R)                         |
| Key | Part Number   | U/M  | Description                                    |
| ,   | 077497-06-000 | EA   | Air Horn Kit - Twin - Chromed                  |
|     | 077497-01-700 | ĒΑ   | Solenoid - Air Tank                            |
|     | 077497-01-701 | EA   | Compressor Switch                              |
|     | 077497-01-702 | EA   | Toggle Switch w/Wire                           |
|     | 077497-01-703 | EA   | Air Tank                                       |
|     | 077497-01-704 | EA   | Compressor w/Switch                            |
|     | 077497-01-705 | E۸   | Repair Kit filladley 120 Compressor            |
|     | 077497-01-706 | · EA | Valve & Head Repair I/Compressor               |
|     | 077497-01-707 | · EA | Belt & Screw Cover I/Compressor                |
|     | 077497-01-708 | EΛ   | Filter & Mounting Hardware I/Compressor        |
|     | 077497-01-709 | EΑ   | Plunger & Spring I/Solenoid                    |
|     | 077497-02-000 | EA   | Hose Kit - Aux. Air                            |
|     | 077497-03-000 | EΛ   | Parts Kit - Aux. Air Hose                      |
|     | 077497-05-000 | EΛ   | Compressor/Tank/Solenoid Kit                   |
|     | 081407-01-000 | EΑ   | Mounting Plate - Air Horns                     |
|     | 081404-01-000 | EA   | Mounting Bracket - Compressor                  |
|     | 073239-01-000 | EΑ   | Label Plate - Air Hoins                        |
|     | 007940-01-000 | EA   | Slide Receptacle - 16 to 12 AWG                |
|     | 041953-07-000 | FT   | Conduit - Slit Convolute25°                    |
|     | 047443-01-000 | EΑ   | Terminal25" Receptacle                         |
|     | 063910-01-000 | EΑ   | Relay Housing                                  |
|     | 063912-02-000 | EΑ   | Canister Relay - SPDT - w/Resistor             |
|     | 071390-04-000 | EA   | Air Tubing - 1/4" OD - Black                   |
|     | 088473-09-DDO | EΛ   | Pin Housing                                    |
|     | 038475-01-000 | EΑ   | Connector Pin                                  |
|     | 093654-02-000 | EΛ   |                                                |
|     |               |      |                                                |

#### FRONT TV SYSTEM (OPTIONS 42C & 42Y)

| Key | Part Number       |       | Description                                          | 1991 ITASCA                        |              |
|-----|-------------------|-------|------------------------------------------------------|------------------------------------|--------------|
|     | 099447-01-000     |       | Color TV - 13" - w/Remote - Magnavox RX4029WA (USA)  | TABLE OF CONTENTS                  | S            |
|     | 098447-02-000     | EA    | Color TV - 13" - w/Remote - Magnavox XK4029CH (CSA)  |                                    |              |
|     | 09B447-01-700     | EA    | Remote - Magnavox 0822338                            | •                                  |              |
|     | 098446-02-000     | EA    | VCR - VHS - Cable Ready - w/Remote - Magnavox VR9912 | INTRODUCTION                       | A-01 - A-02  |
|     | 098446-02-700     | EA    | Remote                                               | ABBREVIATIONS                      | A-03         |
|     | 036757-02-000     | EA    | Control Center - Xantech 101020                      | ALPHABETICAL/GROUP REFERENCE       | A-04 - A-06  |
|     | 006756-01-000     | EA    | Splitter - 2 Way                                     | 1                                  | A-07 - F-10  |
|     | 099717-01-000     | EA    | Tiedown - TV                                         | IC/FM34RA                          | F-11 - K-12  |
|     | 099717-02-000     | EA    | Tiedown - TV                                         |                                    | 1 11 - 10 12 |
|     | 098219-01-000     | . EA  | Remote Speaker - 4" - 2 Watt - 8 Ohm                 |                                    |              |
|     | 093214-01-02A     | EA    | Grille - Speaker - 4" - Brown                        |                                    |              |
|     | 090030-01-000     | EA    | Wire Asm Speaker                                     |                                    |              |
|     | 076319-01-000     | EA    | TV Antenna - 44" Mast                                |                                    |              |
|     | 076319-01-700     | EA    | RVSA-U/V Sensor Antenna                              |                                    |              |
|     | 076319-01-701     | EA    | Elevating Gear                                       |                                    |              |
|     | 076319-01-702     | EA    | Shaft Elevating Asm.                                 |                                    |              |
|     | 076319-01-703     | EA    | Nylon Bearing - 5" OD                                |                                    |              |
|     | 076319-01-704     | EA    | Nylon Bearing1.25" OD                                |                                    |              |
|     | 076319-01-705     | EA    | Nylon Bearing718" ID                                 | •                                  |              |
|     | 076319-01-706     | EA    | Elevating Crank w/Set Screw                          |                                    |              |
|     | 076319-01-707     | EA    | Handle Spring                                        |                                    |              |
|     | 076319-03-000     | FT    | Coaxial Cable - 75 Ohm                               |                                    |              |
|     | 076319-04-000     | EA    | Connector & Ferrule                                  |                                    |              |
|     | 076319-06-000     | EA    | Adaptor - Cable Reof Plate                           |                                    |              |
|     | 076319-08-000     | EA    | Wallplate - Receptacle - Ivory                       |                                    |              |
|     | 076319-11-000     | EA    | Adaptor - Coax w/Splitter                            |                                    |              |
|     | 076319-12-000     | ΞA    | Connector - Coaxial                                  |                                    |              |
|     | 058708-02-000     | EA    | Duplex - Recoptacle - Ivory                          |                                    |              |
|     | 086777-03-000     | EA    | Wall Plate - Antenna/Power - Ivory                   |                                    |              |
|     | 085777-01-000     | EA    | Wall Plate - Antenna/Cable - Ivory                   | 1991 IC/FM34RA INDI                | FY           |
|     | C90963-01-000     | EA    | Outside Receptacle - Cable TV                        | ושאו הוודטווו ו/טון וענו           | <b>-</b> ^   |
|     | 090964-01-000     | EA    | Cover - Outside Receptacle                           |                                    |              |
|     | 087236-01-000 .   | EA    | Label - Cable Input                                  | Floor Plan                         | F-11 · F-12  |
|     | 087236-02-000     | EA    | Label - Cable Output                                 | Accessories Group                  | F-13 - F-16  |
|     | 088473-01-000     | EA    | Pin Housing                                          | Bath Group                         | F-17 - F-20  |
|     | 088475-01-000     | EA    | Connector Pin                                        | Bedroom Group                      | F-21 - G-02  |
|     | 088474-10-000     | EA    | Socket Housing                                       | Chassis Group                      | G-03 · G-21  |
|     | 088476-01-000     | EA    | Connector Socket                                     | Curtain, Cushion & Pad Group       | G-22 · H-08  |
|     | 099637-01-000     | ΕA    | Grommet 100 Men                                      | Dinette Group                      | H-09 - H-12  |
|     | 099048-01-000     | EA    | Inverter - 100 Watt                                  | Driver's Compartment Group         | H-13 - H-20, |
|     |                   |       | REAR COLOR TV (OPTION 43Y)                           | Electrical Group                   | H-21 - H-24  |
|     | •                 |       | HEAR COLON 14 (OF HOR 431)                           | Exterior Body Group                | 1-01 - 1-10  |
| Key | Part Number       | 11/14 | Description                                          | Galley Group                       | I-11 - I-16  |
| Rey | 092310-01-000     |       | Color TV - 9" - AC/DC - w/Remote - Magnavox CH3940   | Heating & Air Conditioning Group   | I-17 - I-18  |
|     | 092310-01-700     |       | Remote - Magnavox 0822338                            | Interior Finish Group              | I-19 - I-20  |
|     | 097057-01-AE1     | Ēλ    | <del></del> .                                        | Labels Group                       | 1.21 - J.05  |
|     | 058708-02-000     | EΛ    |                                                      | LP Group                           | J-06         |
|     | 076319-08-000     | EA    |                                                      | Foriuge Gronb                      | J-07 - J-10  |
|     | P00064-01-B32     | ĒΛ    |                                                      | Soalants & Fasteners Group         | J-11 - J-12  |
|     | M04162-11-B32     | EA    |                                                      | Water & Sewage Group               | J-13 - J-15  |
|     | P00523-61-B32     | EΛ    |                                                      | Window, Vent & Exterior Door Group | J-16 - K-12  |
|     | 059777-02-000     | _     | Hingo - Burnishod Brass                              |                                    |              |
|     | 900G13-06-10G     | EA    |                                                      |                                    |              |
|     | 000G68-06-10G     | EA    |                                                      |                                    |              |
|     | 100273-01-000     | EA    |                                                      |                                    |              |
|     | 074493-02-090     | EΛ    |                                                      |                                    |              |
|     | 17, 1 130 GE-1770 |       | en and the same                                      |                                    | •            |

## REARVIEW TELEVISION MONITOR (OPTION 67Z)

| Key | Part Number            | U/M | Description .                                      |
|-----|------------------------|-----|----------------------------------------------------|
| ĺ   | 093040-02-000          | EΛ  |                                                    |
| 2   | 093041-01-000          | EΛ  |                                                    |
| 3   | 031170-01-000          | EA  | Clamp - Cable - 3/16" Dia.                         |
| -1  | 000G32-10-06B          |     | Screw - #10 - 32 x 3/8"                            |
| 5   | 099325-01-000          | EA  | Bracket Asm - Camera Adjust                        |
| (h  | 093040-01-701          | EA  | Monitor - 6" - w/Bracket & Wire Harness            |
| 7   | 099323-01-02A          | EΑ  | Shroud - TV - Gray                                 |
| 6   | 099303-02- <b>01A</b>  | ĒΛ  | Caplug - RHW - Motal Washer                        |
| ŞI. | 099303-01-01A          | EΑ  | Caplug - RH - Black                                |
| 10  | 000G72-10-24B          | EΛ  | Screw - #10 - 32 x 1.50" - Slotted Hex             |
| 11  | 000G11-08-08T          | EΛ  | Scrow - #8 - 18 x 1/2" (4 Used)                    |
| 12  | 100319-01 000          | EΛ  | Retainer - Lens - Camera                           |
| 13  | 099288-01-000          | E۸  | Lons - Rear - Monitor Shroud                       |
| 14  | 093040-01-702          | CΛ  | Camera & Housing                                   |
|     | 093040-01-700          | EΛ  | Carriera Only                                      |
| 15  | 094001-01-000          | EΛ  | Clamp - Camera (2 Used)                            |
| 16  | 000D24-10-609          | EΑ  | Nut - Hex (4 Used)                                 |
|     | 099305-01-000          | EΛ  | Spring - Compression                               |
|     | 088756-01-000          | ĒΑ  | Grommot - Web + 1 1/8" ID                          |
|     | 093040-03-000          | EΑ  | Wire Asm Monitor - Lower (Chevrolet Chassis)       |
|     | 092881-01-000          | ĒΛ  | Wite Asm Rear Monitor - Power (Cheviclat C (assis) |
|     | 096717-02-000          | EΑ  |                                                    |
|     | N98865- <b>01-00</b> 0 | ĒΑ  | Wile Asm Monitor - Power (Ford Chassis)            |
|     | 062037-01-060          | EΑ  | Housing - Auto Fuse - Natural                      |
|     |                        |     |                                                    |

#### FRONT RADIO

| Key | Part Number<br>097459-01-000<br>097460-02-000<br>097621-01-000<br>097622-01-000<br>097620-03-000<br>097620-04-000<br>031105-02-000<br>031105-01-700<br>073741-03-000<br>073741-04-060<br>094097-01-000<br>089340-01-000 | U/M<br>EAAAAAAAAAAAAAAAAAAAAAAAAAAAAAAAAAAAA     | Description  Radio - AM/FM - Cassette - Digital Clock - Seek/Scan - Audiovox 1M-DXA  Radio - AM/FM - Cassette - Digital Clock - Seek - Sony XR-300 (Option 57E)  Mounting Kit - Audiovox Radio  Radio Output Adaptor Harness - Audiovox Radio  Mounting Kit - Sony Radio (Option 57E)  Mounting Bracket - Sony Radio (Option 57E)  Antenna - Side Mount - 12" w/Ground  Upper Antenna Holder  Speaker - Dash - 4" x 6" Oval - Audiovox 110-2074  Speaker Grille - Dash - 4" x 6" Oval - Audiovox 136-1157  Speaker - Cabinetry - 5.25" Dia #/o Grille - Audiovox 11003030  Speaker Cover - Light Oak  Speaker Grille - 6.5" Square - Magnadyne ©541WI | 1991 ITASCA TABLE OF CONTENT INTRODUCTION ABBREVIATIONS ALPHABETICALIGROUP REFERENCE IC/FM32RQ IC/FM34RA                                                                                                                                                        | A-01 - /\-02<br>/\-03                                                                                                                                                                                          |
|-----|-------------------------------------------------------------------------------------------------------------------------------------------------------------------------------------------------------------------------|--------------------------------------------------|-------------------------------------------------------------------------------------------------------------------------------------------------------------------------------------------------------------------------------------------------------------------------------------------------------------------------------------------------------------------------------------------------------------------------------------------------------------------------------------------------------------------------------------------------------------------------------------------------------------------------------------------------------|-----------------------------------------------------------------------------------------------------------------------------------------------------------------------------------------------------------------------------------------------------------------|----------------------------------------------------------------------------------------------------------------------------------------------------------------------------------------------------------------|
|     | REA                                                                                                                                                                                                                     | R STER                                           | EO SYSTEM & RELATED COMPONENTS (OPTIGN 26L)                                                                                                                                                                                                                                                                                                                                                                                                                                                                                                                                                                                                           |                                                                                                                                                                                                                                                                 |                                                                                                                                                                                                                |
| Key | Part Number<br>103698-01-000<br>094097-01-000<br>089340-02-000<br>074979-01-000<br>090944-01-000<br>090862-01-000<br>077069-02-000<br>058028-01-000                                                                     | U/M<br>EA<br>EA<br>EA<br>EA<br>EA<br>EA<br>ACUUM | Description Radio - AIM/FM Stereo Cassette - Advantz AE8000AR Speaker - 5.25" Dia w/o Grille Grille - Speaker Cover - Speaker - Light Oak Antenna - Radio - 16" Rubber Bracket - Antenna Cable - Antenna - Extension - 96" Connector - Pigtail Cable Clamp - 9/16"  CLEANER & RELATED COMPONENTS (OPTION 22T)                                                                                                                                                                                                                                                                                                                                         |                                                                                                                                                                                                                                                                 |                                                                                                                                                                                                                |
| Key | Part Number                                                                                                                                                                                                             | U/M                                              | Description                                                                                                                                                                                                                                                                                                                                                                                                                                                                                                                                                                                                                                           | ·                                                                                                                                                                                                                                                               |                                                                                                                                                                                                                |
|     | 092304-01-000<br>092304-01-700<br>092304-02-700<br>092304-02-701<br>092304-02-702<br>092304-02-703<br>092304-02-704<br>096241-03-000<br>092304-03-000<br>010194-01-000<br>010001-01-000<br>0-19910-01-000               | EAAAAAAAA EEAAA                                  | Vacuum Cleaner - Buili-In Bags - Replacement (Pkg. of 5) Vacuum Cleaning Tool Set Hand Power Brush Dusting Tool Rug Tool Crevice Tool Motor/Relay Switch - Blank Vacuum Cleaner Door Asm Pipe - Black Plastic Coupling - Plastic - 1 1/4" Elbow - Plastic - 1 1/4" x 90° H x H Tee - Plastic - 1 1/4" - H x H x H                                                                                                                                                                                                                                                                                                                                     | Floor Plan Accessories Group Bath Group Bedroom Group Chassis Group Curtain, Cushion & Pad Group Dinette Group Driver's Compartment Group Electrical Group Exterior Body Group Galley Group Heating & Air Conditioning Group Interior Finish Group Labels Group | F-11 - F-12<br>F-13 - F-15<br>F-17 - F-20<br>F-21 - G-02<br>G-03 - G-21<br>G-22 - H-08<br>H-09 - H-12<br>H-13 - H-20<br>H-21 - H-24<br>I-01 - I-10<br>I-11 - I-16<br>I-17 - I-18<br>I-19 - I-20<br>I-21 - J-05 |
| Key | Part Number<br>054185-74-000<br>092318-01-000<br>092319-01-000<br>096084-08-000<br>094499-01-000<br>094499-01-700<br>072852-01-000                                                                                      | EA<br>EA                                         | 3 Ring Binder - Motor Home Manual<br>Pocket Pago - 3 Ring Binder<br>Cassette - Subcruiser<br>Fire Extinguisher - 1A10BC (USA)<br>Fire Extinguisher - 1A10BC (CSA)<br>Holder - Fire Extinguisher                                                                                                                                                                                                                                                                                                                                                                                                                                                       | LP Group Lounge Group Sealants & Fasteners Group Water & Sewage Group Window, Vent & Exterior Door Group                                                                                                                                                        | J-05<br>J-07 - J-10<br>J-11 - J-12<br>J-13 - J-15<br>J-16 - K-12                                                                                                                                               |