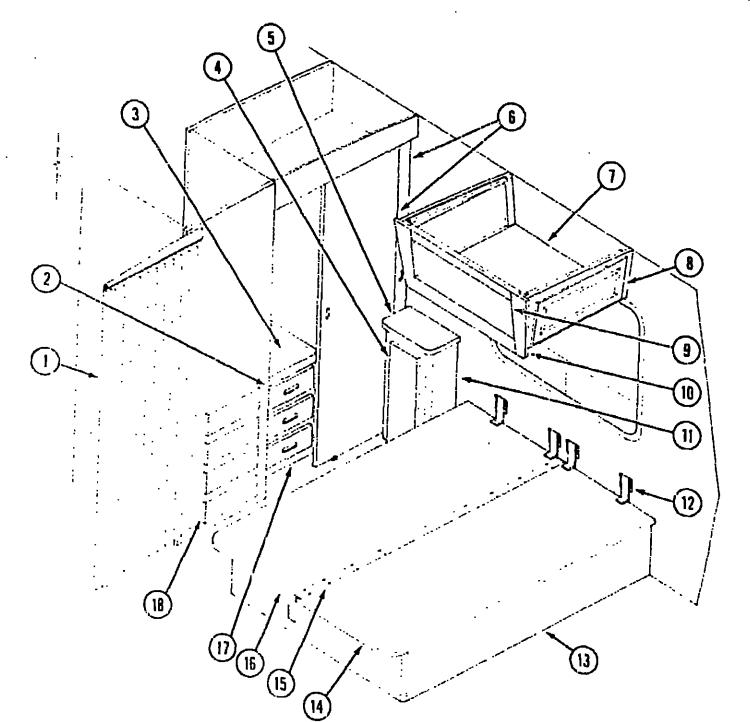

## BATH GROUP

#### CABINETRY

| NETRY |                        |      | ,                                  |                                         |             |
|-------|------------------------|------|------------------------------------|-----------------------------------------|-------------|
| Key   | Part Number            | U/M  | Description                        | 1991 ITASCA                             |             |
| 1     | P00760-01-B32          | EA   | Cabinet Asrn Lavatory              | TABLE OF CONTENT                        | S           |
| 2     | P00523-17-B29          | EA   | Door Asm w/o Hardware              | .,,,,,,,,,,,,,,,,,,,,,,,,,,,,,,,,,,,,,, | •           |
| 3     | 100760-13-B10          | EA - | Countertop Asm.                    |                                         |             |
| 4     | 096927-01-01A          | ĒΑ   | Sink - Rectangular                 | INTRODUCTION                            | A-01 - A-02 |
| -     | 096927-01-700          | EA   | Stopper - Sink                     | ABBREVIATIONS                           | A-03        |
|       | 096927-01-701          | ĒA   | Tailpiece - Sink                   |                                         | A-04 - A-06 |
| 5     | 075240-05-000          | EA   | Lavatory Faucet - Brass (USA)      | IC/FM32RQ                               | A-07 - F-10 |
| 5     | 075240-03-000          | EA   | Lavatory Faucet - Bone (CSA)       | IC/FM34RA                               | F-11 - K-12 |
| _     | C91253-01-000          | EA   | Gasket - Layatory Faucet           | TOTAL INIO-TIES                         |             |
| 6     | 097059-01-B32          | EA   | Cabinet Asm Medicine               |                                         |             |
| 7     | P00523-31-B32          | EA   | Door Asm w/o Hardware              |                                         | •           |
| Ŕ     | 082169-01-000          | EA   | Make-up Light                      |                                         |             |
| 9     | 081663-01-700          | EA   | Bulb - Make-up Light               |                                         |             |
| 10    | P00523-19-B29          | EA   | Door Asm w/o Hardware              |                                         |             |
| 11    | 075453-02 <b>-</b> 060 | EA   | Towel Bar - 18" - Brass            |                                         |             |
| 12    | 011048-02-000          | EA   | Shower Head - w/60" Hose (USA)     |                                         |             |
| 12    | 011048-05-900          | EA   | Shower Head - w/60" Hose (CSA)     |                                         |             |
| 13    | 081614-02-000          | Ē٨   | Soap Dish - Brass w/Plastic Cover  |                                         |             |
| 14    | 075606-01-000          | EA   | Faucei Panel - Tub/Shower          |                                         |             |
| 15    | 075242-03-000          | EA   | Faucet - Tub/Shower - Brass (USA)  |                                         |             |
| 15    | 075242-04-000          | EA   | Faucet - Tub/Shower - Bone (CSA)   |                                         |             |
| 16    | M02630-12-AB1          | EA   | Tub/Shov.er - w/Strainer           |                                         |             |
| 17    | 067487-01-000          | EA   | Toilet - Aqua Magic IV             |                                         |             |
| 18    | P00523-14-B29          | EA   | Duor Asm wlo Hardware              |                                         |             |
| 19    | 100761-18-B32          | EA   | Countertop Asm.                    |                                         |             |
| 20    | P00523-44-B32          | EA   | Door Asm w/o Hardware              |                                         |             |
| 21    | P00523-45-B29          | ĒΑ   | Door Asm w/o Haidware              |                                         |             |
| 22    | 085278-01-000          | EA   | Tissue Holder - Recessed - Brass   |                                         |             |
| 23    | 085746-01-000          | EA   |                                    |                                         |             |
| 20    | 093446-09-B10          | EA   |                                    | 1991 IC/FM34RA IND                      | EV          |
|       | 058331-38-000          | EA   |                                    | . ISST IC/FM34NA IND                    | EA          |
|       | 0B1521-02-007          | ĒA   |                                    |                                         |             |
|       | 042357-15-000          | EA   |                                    | Floor Plan                              | F-11 - F-12 |
|       | 0B3620-06-000          | FT   | T-Molding - 3/1" w/Edge Lips       | Accessories Group                       | F-13 - F-16 |
|       | 009767-10-000          | FT   |                                    | Bath Group                              | F-17 - F-20 |
|       | 009767-12-000          | FÌ   |                                    | Bedroom Group                           | F-21 - G-02 |
|       | 009812-22-000          | Ēλ   |                                    | Chassis Group                           | G-03 - G-21 |
|       | 000012 22 000          |      |                                    | Curtain, Custion & Pad Group            | G-22 - H-08 |
|       |                        |      | BATH ENTRANCE DOOR                 | Dinette Group                           | H-09 - H-12 |
|       |                        |      |                                    | Driver's Compartment Group              | H-13 - H-20 |
| Key   | Part Number            | U/N  |                                    | Electrical Group                        | H-21 - H-24 |
| •     | P00762-01-B32          | EA   | Door Asm Bathroom Entrance         | Exterior Body Group                     | I-01 - I-10 |
|       | 101430-01-01A          | EΛ   | ∖ Hinge - 2* - Brass               | Galley Group                            | I-11 - I-16 |
|       | 100923-01-01A          | E۸   | Hingo - Spring Loaded              | Heating & Air Conditioning Group        | I-17 - I-18 |
|       | 000G57-05-16J          | E/   | N Scrow - #5 - 20 x 1" PFH - Brass | Interior Finish Group                   | I-19 - I-20 |
|       | 094485-01-01A          | E/   | Door Knob - Polished Brass         | Labels Group                            | l·21 - J·05 |
|       | 08131C-03-B10          | E#   |                                    | LP Group                                | J-06        |
|       | 081317-09-AB1          | E/   |                                    | Lounge Group                            | J-07 - J-10 |
|       | 0B1317-10-AB1          | E/   | N Door Jamb - Side w/o Hole        | Scalants & Fastenors Group              | J-11 - J-12 |
|       | 076767-02-000          | Ē/   |                                    | Water & Sewage Group                    | J-13 - J-15 |
|       | 093446-07-B32          | E/   | <del>_</del>                       | Window, Vent & Exterior Door Group      | J-16 - K-12 |
|       | 058331-27-000          | C/   |                                    |                                         |             |
|       |                        |      |                                    |                                         |             |