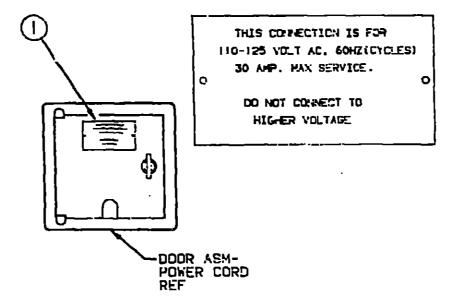

# LABELS GROUP



| Kev | Part Number   | U/M | Description                       |
|-----|---------------|-----|-----------------------------------|
| i   | 074559-01-000 | EA  | Label - "LPG" (California Code)   |
| 2   | 006040-01-000 | EA  | Tag - Gas Refueling Warning (USA) |
| 2   | 006040-02-000 | EA  | Tag - Gas Refueling Warning (CSA) |
| 3   | 054531-01-000 | EA  | Lat el - LP Gas Only (USA)        |
| 3   |               | EA  | Label - LP Gas Only (CSA)         |



Key Part Number U/M Description : 079965-01-000 EA Label - LPG - 80% Capacity

#### LABELS GROUP (CONTINUED)



(ey: Part Number U/M Description
1 087207-05-000 EA Label - Fuel Cap Removal (GM-15611763)
2 062043-01-000 EA Label - Unleaded Fuel
3 006040-01-600 EA Tag - Gas Refueling Warning (USA)

EΑ

006040-02-000



Tag - Gas Refueling Warning (CSA)

ey Part Number U/M Description
1 C05062-01-000 EA Tag - Electrical - 110 Volt Connection

# 1991 ITASCA TABLE OF CONTENTS

| INTRODUCTION                 | A-01 - A-02 |
|------------------------------|-------------|
| ABBREVIATIONS                | A-03        |
| ALPHABETICAL/GROUP REFERENCE | A-04 - A-06 |
| IC/FM32RQ                    | A-07 - F-10 |
| IC/FM34RA                    | F-11 - K-12 |

| Floor Plan                         | F-11 - F-12 |
|------------------------------------|-------------|
| Accessories Group                  | F-13 - F-16 |
| Bath Group                         | F-17 - F-20 |
| Bedroom Ġroup                      | F-21 · G-02 |
| Chassis Group                      | G-03 - G-21 |
| Curtain, Cushion & Pad Group       |