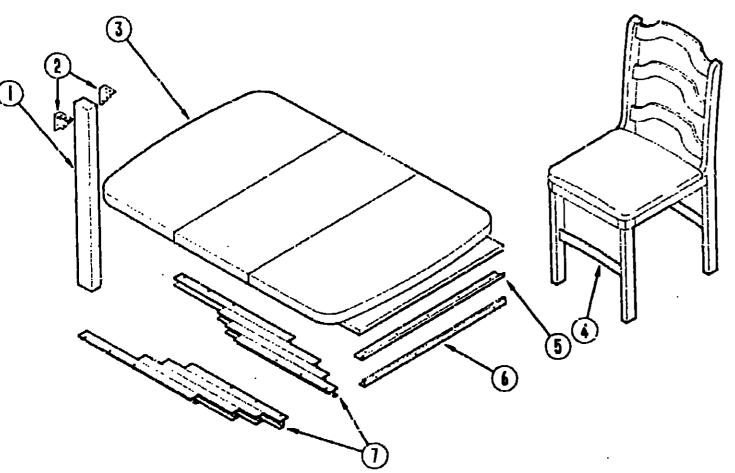

## **ACCESSORIES GROUP**

#### POWER SEARCHLIGHT (OPTION C3E)

| Key | Part Number   | U/M  | Description                                    |
|-----|---------------|------|------------------------------------------------|
| •   | 051057-02-000 | EA   | Searchlight - Power Driven - w/o Switch        |
|     | 051057-04-000 | EA   | Switch Asm Searchlight                         |
|     | 051057-01-700 | EA   | Switch - Panel Asm Aux.                        |
|     | 051057-01-701 | EA   | Switch - Panel Asm Main                        |
|     | 051057-01-702 | EA   | Joy Switch & Housing                           |
|     | 051057-01-703 | EΑ   | Toggle Switch - On/Off                         |
|     | 051057-01-704 | EA   | Micro Switch                                   |
|     | 051057-01-705 | EA   | Bulb - Searchlight                             |
|     | 008326-01-000 | EA   | Terminal - Ring - 16/14 - 3/8 Stud             |
|     | 035416-04-000 | EA   | Terminal - Ring - #10 Stud Fit                 |
|     | 044466-03-000 | EΑ   | Circuit Breaker - w/Mounting Bracket           |
|     | C93554-02-000 | EA   | Circuit Breaker - 15 Amp.                      |
|     | 077368-03-000 | EΛ   | instrument Panel Cover - Lower Left (Chevrolet |
|     | 077368-06-000 | EA   | Instrument Panel Cover - Lower Left (Ford)     |
|     | · .           |      | AIH HORNS (OPTION 36R)                         |
| Key | Part Number   | U/M  | Description                                    |
| ,   | 077497-06-000 | EA   | Air Horn Kit - Twin - Chromed                  |
|     | 077497-01-700 | ĒΑ   | Solenoid - Air Tank                            |
|     | 077497-01-701 | EA   | Compressor Switch                              |
|     | 077497-01-702 | EA   | Toggle Switch w/Wire                           |
|     | 077497-01-703 | EA   | Air Tank                                       |
|     | 077497-01-704 | EA   | Compressor w/Switch                            |
|     | 077497-01-705 | E۸   | Repair Kit filladley 120 Compressor            |
|     | 077497-01-706 | · EA | Valve & Head Repair I/Compressor               |
|     | 077497-01-707 | · EA | Belt & Screw Cover I/Compressor                |
|     | 077497-01-708 | EΛ   | Filter & Mounting Hardware I/Compressor        |
|     | 077497-01-709 | EΑ   | Plunger & Spring I/Solenoid                    |
|     | 077497-02-000 | EA   | Hose Kit - Aux. Air                            |
|     | 077497-03-000 | EΛ   | Parts Kit - Aux. Air Hose                      |
|     | 077497-05-000 | EΛ   | Compressor/Tank/Solenoid Kit                   |
|     | 081407-01-000 | EΑ   | Mounting Plate - Air Horns                     |
|     | 081404-01-000 | EA   | Mounting Bracket - Compressor                  |
|     | 073239-01-000 | EΑ   | Label Plate - Air Hoins                        |
|     | 007940-01-000 | EA   | Slide Receptacle - 16 to 12 AWG                |
|     | 041953-07-000 | FT   | Conduit - Slit Convolute25°                    |
|     | 047443-01-000 | EΑ   | Terminal25" Receptacle                         |
|     | 063910-01-000 | EΑ   | Relay Housing                                  |
|     | 063912-02-000 | EΑ   | Canister Relay - SPDT - w/Resistor             |
|     | 071390-04-000 | EA   | Air Tubing - 1/4" OD - Black                   |
|     | 088473-09-DDO | EΛ   | Pin Housing                                    |
|     | 038475-01-000 | EΑ   | Connector Pin                                  |
|     | 093654-02-000 | EΛ   |                                                |
|     |               |      |                                                |

## ACCESSORIES GROUP (CONTINUED)

#### FRONT TV SYSTEM (OPTIONS 42C & 42Y)

| Key | Part Number       |       | Description                                          | 1991 ITASCA                        |              |
|-----|-------------------|-------|------------------------------------------------------|------------------------------------|--------------|
|     | 099447-01-000     |       | Color TV - 13" - w/Remote - Magnavox RX4029WA (USA)  | TABLE OF CONTENTS                  | S            |
|     | 098447-02-000     | EA    | Color TV - 13" - w/Remote - Magnavox XK4029CH (CSA)  |                                    |              |
|     | 09B447-01-700     | EA    | Remote - Magnavox 0822338                            | •                                  |              |
|     | 098446-02-000     | EA    | VCR - VHS - Cable Ready - w/Remote - Magnavox VR9912 | INTRODUCTION                       | A-01 - A-02  |
|     | 098446-02-700     | EA    | Remote                                               | ABBREVIATIONS                      | A-03         |
|     | 036757-02-000     | EA    | Control Center - Xantech 101020                      | ALPHABETICAL/GROUP REFERENCE       | A-04 - A-06  |
|     | 006756-01-000     | EA    | Splitter - 2 Way                                     | 1                                  | A-07 - F-10  |
|     | 099717-01-000     | EA    | Tiedown - TV                                         | IC/FM34RA                          | F-11 - K-12  |
|     | 099717-02-000     | EA    | Tiedown - TV                                         |                                    | 1 11 - 10 12 |
|     | 098219-01-000     | . EA  | Remote Speaker - 4" - 2 Watt - 8 Ohm                 |                                    |              |
|     | 093214-01-02A     | EA    | Grille - Speaker - 4" - Brown                        |                                    |              |
|     | 090030-01-000     | EA    | Wire Asm Speaker                                     |                                    |              |
|     | 076319-01-000     | EA    | TV Antenna - 44" Mast                                |                                    |              |
|     | 076319-01-700     | EA    | RVSA-U/V Sensor Antenna                              |                                    |              |
|     | 076319-01-701     | EA    | Elevating Gear                                       |                                    |              |
|     | 076319-01-702     | EA    | Shaft Elevating Asm.                                 |                                    |              |
|     | 076319-01-703     | EA    | Nylon Bearing - 5" OD                                |                                    |              |
|     | 076319-01-704     | EA    | Nylon Bearing1.25" OD                                |                                    |              |
|     | 076319-01-705     | EA    | Nylon Bearing718" ID                                 | •                                  |              |
|     | 076319-01-706     | EA    | Elevating Crank w/Set Screw                          |                                    |              |
|     | 076319-01-707     | EA    | Handle Spring                                        |                                    |              |
|     | 076319-03-000     | FT    | Coaxial Cable - 75 Ohm                               |                                    |              |
|     | 076319-04-000     | EA    | Connector & Ferrule                                  |                                    |              |
|     | 076319-06-000     | EA    | Adaptor - Cable Reof Plate                           |                                    |              |
|     | 076319-08-000     | EA    | Wallplate - Receptacle - Ivory                       |                                    |              |
|     | 076319-11-000     | EA    | Adaptor - Coax w/Splitter                            |                                    |              |
|     | 076319-12-000     | ΞA    | Connector - Coaxial                                  |                                    |              |
|     | 058708-02-000     | EA    | Duplex - Recoptacle - Ivory                          |                                    |              |
|     | 086777-03-000     | EA    | Wall Plate - Antenna/Power - Ivory                   |                                    |              |
|     | 085777-01-000     | EA    | Wall Plate - Antenna/Cable - Ivory                   | 1991 IC/FM34RA INDI                | FY           |
|     | C90963-01-000     | EA    | Outside Receptacle - Cable TV                        | ושאו הוודטווו ו/טון וענו           | <b>-</b> ^   |
|     | 090964-01-000     | EA    | Cover - Outside Receptacle                           |                                    |              |
|     | 087236-01-000 .   | EA    | Label - Cable Input                                  | Floor Plan                         | F-11 · F-12  |
|     | 087236-02-000     | EA    | Label - Cable Output                                 | Accessories Group                  | F-13 - F-16  |
|     | 088473-01-000     | EA    | Pin Housing                                          | Bath Group                         | F-17 - F-20  |
|     | 088475-01-000     | EA    | Connector Pin                                        | Bedroom Group                      | F-21 - G-02  |
|     | 088474-10-000     | EA    | Socket Housing                                       | Chassis Group                      | G-03 · G-21  |
|     | 088476-01-000     | EA    | Connector Socket                                     | Curtain, Cushion & Pad Group       | G-22 · H-08  |
|     | 099637-01-000     | ΕA    | Grommet 100 Men                                      | Dinette Group                      | H-09 - H-12  |
|     | 099048-01-000     | EA    | Inverter - 100 Watt                                  | Driver's Compartment Group         | H-13 - H-20, |
|     |                   |       | REAR COLOR TV (OPTION 43Y)                           | Electrical Group                   | H-21 - H-24  |
|     | •                 |       | HEAR COLON 14 (OF HOR 431)                           | Exterior Body Group                | 1-01 - 1-10  |
| Key | Part Number       | 11/14 | Description                                          | Galley Group                       | I-11 - I-16  |
| Rey | 092310-01-000     |       | Color TV - 9" - AC/DC - w/Remote - Magnavox CH3940   | Heating & Air Conditioning Group   | I-17 - I-18  |
|     | 092310-01-700     |       | Remote - Magnavox 0822338                            | Interior Finish Group              | I-19 - I-20  |
|     | 097057-01-AE1     | Ēλ    | <del></del> .                                        | Labels Group                       | 1.21 - J.05  |
|     | 058708-02-000     | EΛ    |                                                      | LP Group                           | J-06         |
|     | 076319-08-000     | EA    |                                                      | Foriuge Gronb                      | J-07 - J-10  |
|     | P00064-01-B32     | ĒΛ    |                                                      | Soalants & Fasteners Group         | J-11 - J-12  |
|     | M04162-11-B32     | EA    |                                                      | Water & Sewage Group               | J-13 - J-15  |
|     | P00523-61-B32     | EΛ    |                                                      | Window, Vent & Exterior Door Group | J-16 - K-12  |
|     | 059777-02-000     | _     | Hingo - Burnishod Brass                              |                                    |              |
|     | 900G13-06-10G     | EA    |                                                      |                                    |              |
|     | 000G68-06-10G     | EA    |                                                      |                                    |              |
|     | 100273-01-000     | EA    |                                                      |                                    |              |
|     | 074493-02-090     | EΛ    |                                                      |                                    |              |
|     | 17, 1 130 GE-1770 |       | en and the same                                      |                                    | •            |

## REARVIEW TELEVISION MONITOR (OPTION 67Z)

| Key | Part Number            | U/M | Description .                                      |
|-----|------------------------|-----|----------------------------------------------------|
| ĺ   | 093040-02-000          | EΛ  |                                                    |
| 2   | 093041-01-000          | EΛ  |                                                    |
| 3   | 031170-01-000          | EA  | Clamp - Cable - 3/16" Dia.                         |
| -1  | 000G32-10-06B          |     | Screw - #10 - 32 x 3/8"                            |
| 5   | 099325-01-000          | EA  | Bracket Asm - Camera Adjust                        |
| (h  | 093040-01-701          | EA  | Monitor - 6" - w/Bracket & Wire Harness            |
| 7   | 099323-01-02A          | EΑ  | Shroud - TV - Gray                                 |
| 6   | 099303-02- <b>01A</b>  | ĒΛ  | Caplug - RHW - Motal Washer                        |
| ŞI. | 099303-01-01A          | EΑ  | Caplug - RH - Black                                |
| 10  | 000G72-10-24B          | EΛ  | Screw - #10 - 32 x 1.50" - Slotted Hex             |
| 11  | 000G11-08-08T          | EΛ  | Scrow - #8 - 18 x 1/2" (4 Used)                    |
| 12  | 100319-01 000          | EΛ  | Retainer - Lens - Camera                           |
| 13  | 099288-01-000          | E۸  | Lons - Rear - Monitor Shroud                       |
| 14  | 093040-01-702          | CΛ  | Camera & Housing                                   |
|     | 093040-01-700          | EΛ  | Carriera Only                                      |
| 15  | 094001-01-000          | EΛ  | Clamp - Camera (2 Used)                            |
| 16  | 000D24-10-609          | EΑ  | Nut - Hex (4 Used)                                 |
|     | 099305-01-000          | EΛ  | Spring - Compression                               |
|     | 088756-01-000          | ĒΑ  | Grommot - Web + 1 1/8" ID                          |
|     | 093040-03-000          | EΑ  | Wire Asm Monitor - Lower (Chevrolet Chassis)       |
|     | 092881-01-000          | ĒΛ  | Wite Asm Rear Monitor - Power (Cheviclat C (assis) |
|     | 096717-02-000          | EΑ  |                                                    |
|     | N98865- <b>01-00</b> 0 | ĒΑ  | Wile Asm Monitor - Power (Ford Chassis)            |
|     | 062037-01-060          | EΑ  | Housing - Auto Fuse - Natural                      |
|     |                        |     |                                                    |

## **ACCESSORIES GROUP (CONTINUED)**

#### FRONT RADIO

| Key | Part Number<br>097459-01-000<br>097460-02-000<br>097621-01-000<br>097622-01-000<br>097620-03-000<br>097620-04-000<br>031105-02-000<br>031105-01-700<br>073741-03-000<br>073741-04-060<br>094097-01-000<br>089340-01-000 | U/M<br>EAAAAAAAAAAAAAAAAAAAAAAAAAAAAAAAAAAAA     | Description  Radio - AM/FM - Cassette - Digital Clock - Seek/Scan - Audiovox 1M-DXA  Radio - AM/FM - Cassette - Digital Clock - Seek - Sony XR-300 (Option 57E)  Mounting Kit - Audiovox Radio  Radio Output Adaptor Harness - Audiovox Radio  Mounting Kit - Sony Radio (Option 57E)  Mounting Bracket - Sony Radio (Option 57E)  Antenna - Side Mount - 12" w/Ground  Upper Antenna Holder  Speaker - Dash - 4" x 6" Oval - Audiovox 110-2074  Speaker Grille - Dash - 4" x 6" Oval - Audiovox 136-1157  Speaker - Cabinetry - 5.25" Dia #/o Grille - Audiovox 11003030  Speaker Cover - Light Oak  Speaker Grille - 6.5" Square - Magnadyne ©541WI | 1991 ITASCA TABLE OF CONTENT INTRODUCTION ABBREVIATIONS ALPHABETICALIGROUP REFERENCE IC/FM32RQ IC/FM34RA                                                                                                                                                        | A-01 - /\-02<br>/\-03                                                                                                                                                                                          |
|-----|-------------------------------------------------------------------------------------------------------------------------------------------------------------------------------------------------------------------------|--------------------------------------------------|-------------------------------------------------------------------------------------------------------------------------------------------------------------------------------------------------------------------------------------------------------------------------------------------------------------------------------------------------------------------------------------------------------------------------------------------------------------------------------------------------------------------------------------------------------------------------------------------------------------------------------------------------------|-----------------------------------------------------------------------------------------------------------------------------------------------------------------------------------------------------------------------------------------------------------------|----------------------------------------------------------------------------------------------------------------------------------------------------------------------------------------------------------------|
|     | REA                                                                                                                                                                                                                     | R STER                                           | EO SYSTEM & RELATED COMPONENTS (OPTIGN 26L)                                                                                                                                                                                                                                                                                                                                                                                                                                                                                                                                                                                                           |                                                                                                                                                                                                                                                                 |                                                                                                                                                                                                                |
| Key | Part Number<br>103698-01-000<br>094097-01-000<br>089340-02-000<br>074979-01-000<br>090944-01-000<br>090862-01-000<br>077069-02-000<br>058028-01-000                                                                     | U/M<br>EA<br>EA<br>EA<br>EA<br>EA<br>EA<br>ACUUM | Description Radio - AIM/FM Stereo Cassette - Advantz AE8000AR Speaker - 5.25" Dia w/o Grille Grille - Speaker Cover - Speaker - Light Oak Antenna - Radio - 16" Rubber Bracket - Antenna Cable - Antenna - Extension - 96" Connector - Pigtail Cable Clamp - 9/16"  CLEANER & RELATED COMPONENTS (OPTION 22T)                                                                                                                                                                                                                                                                                                                                         |                                                                                                                                                                                                                                                                 |                                                                                                                                                                                                                |
| Key | Part Number                                                                                                                                                                                                             | U/M                                              | Description                                                                                                                                                                                                                                                                                                                                                                                                                                                                                                                                                                                                                                           | ·                                                                                                                                                                                                                                                               |                                                                                                                                                                                                                |
|     | 092304-01-000<br>092304-01-700<br>092304-02-700<br>092304-02-701<br>092304-02-702<br>092304-02-703<br>092304-02-704<br>096241-03-000<br>092304-03-000<br>010194-01-000<br>010001-01-000<br>0-19910-01-000               | EAAAAAAAA EEAAA                                  | Vacuum Cleaner - Buili-In Bags - Replacement (Pkg. of 5) Vacuum Cleaning Tool Set Hand Power Brush Dusting Tool Rug Tool Crevice Tool Motor/Relay Switch - Blank Vacuum Cleaner Door Asm Pipe - Black Plastic Coupling - Plastic - 1 1/4" Elbow - Plastic - 1 1/4" x 90° H x H Tee - Plastic - 1 1/4" - H x H x H                                                                                                                                                                                                                                                                                                                                     | Floor Plan Accessories Group Bath Group Bedroom Group Chassis Group Curtain, Cushion & Pad Group Dinette Group Driver's Compartment Group Electrical Group Exterior Body Group Galley Group Heating & Air Conditioning Group Interior Finish Group Labels Group | F-11 - F-12<br>F-13 - F-15<br>F-17 - F-20<br>F-21 - G-02<br>G-03 - G-21<br>G-22 - H-08<br>H-09 - H-12<br>H-13 - H-20<br>H-21 - H-24<br>I-01 - I-10<br>I-11 - I-16<br>I-17 - I-18<br>I-19 - I-20<br>I-21 - J-05 |
| Key | Part Number<br>054185-74-000<br>092318-01-000<br>092319-01-000<br>096084-08-000<br>094499-01-000<br>094499-01-700<br>072852-01-000                                                                                      | EA<br>EA                                         | 3 Ring Binder - Motor Home Manual<br>Pocket Pago - 3 Ring Binder<br>Cassette - Subcruiser<br>Fire Extinguisher - 1A10BC (USA)<br>Fire Extinguisher - 1A10BC (CSA)<br>Holder - Fire Extinguisher                                                                                                                                                                                                                                                                                                                                                                                                                                                       | LP Group Lounge Group Sealants & Fasteners Group Water & Sewage Group Window, Vent & Exterior Door Group                                                                                                                                                        | J-05<br>J-07 - J-10<br>J-11 - J-12<br>J-13 - J-15<br>J-16 - K-12                                                                                                                                               |