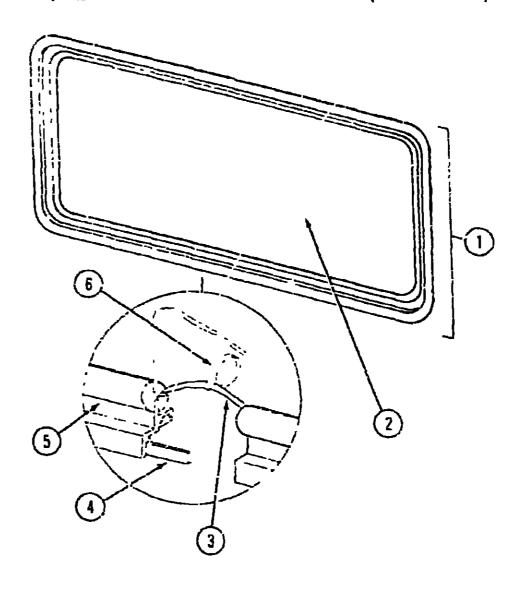

## BATH HARDWARE

| ley | Part Number                  | U/M | Description                            |
|-----|------------------------------|-----|----------------------------------------|
| •   | 011048-02-000                | EA  | Shower Head - w/60" Hose (USA)         |
|     | 011048-05-000 .              | EA  | Shower Head - w/60" Hose (CSA)         |
|     | 075240-05-000                | EA  | Lavatory Faucet - Brass (USA)          |
|     | 075240-06-000                | EA  | Lavatory - Faucet - Bone (CSA)         |
|     | 091253-01-000                | EA  | Gasket - Lavatory Faucet               |
|     | 075242-03-000                | EA  | Faucet - Tub/Shower - Brass (USA)      |
|     | 075242-04-0C0                | EA  | Faucet - Tub/Shower - Bone (CSA)       |
|     | 096927-01-01A                | EA  | Sink - Rectangular                     |
|     | 096927-01-700                | EA  | Stopper - Sink                         |
|     | 096927-01-701                | EΛ  | Tailpiece - Slnk                       |
|     | M02630-12-AB1                | EA  | Tub/Shower (w/Strainer)                |
|     | 011069-03-000                | EA  |                                        |
|     | 011069-02-000                | EA  |                                        |
|     | 066729-01-000                | EA  |                                        |
|     | 069755-01-000                | EΑ  |                                        |
|     | 075606-01-000                | EΑ  |                                        |
|     | 085278-01-000                | E۸  | Tissue Holder - Recessed - Brass       |
|     | 075453-02-000                | EA  | Towel Bar - 18" - Antique Brass        |
|     | 081614-02-000                | EΑ  | Soap Dish - Brass w/Plastic Cover      |
|     | 075454-02-000                | EΛ  | Towel Ring - Brass w/Mounting Hardware |
|     | 075680-02-000                | EA  | Adjustable Clothes Rod - 27" to 36"    |
|     | 009112-01-000                | EΑ  |                                        |
|     | 067487-01-000                | EΑ  |                                        |
|     | 097873-01-000                | EA  |                                        |
|     | 097873-02-000                | EΑ  |                                        |
|     | 097873-03-000                | EΑ  |                                        |
|     | 092574-02-01A                | EA  |                                        |
|     | 092574-01-700                | EΑ  |                                        |
|     | 092574-01-701                | EA  |                                        |
|     | 097574-01-702                | Ľ٨  | _                                      |
|     | 092574-01-703                | EA  |                                        |
|     | 0925 <b>74-01-<b>704</b></b> | EA  |                                        |
|     | 092574-01-705                | EA  |                                        |
|     | 092574-01-706                | E۸  | Strike Jamb + 56 7/8"                  |