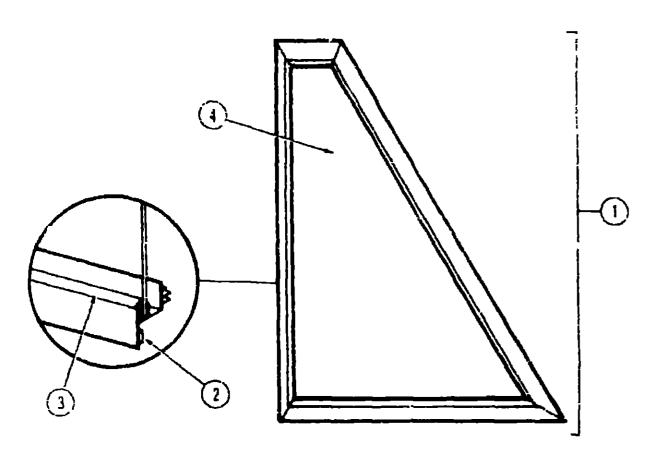

|   | Driver's Compartment Group         | H-13 - H-20 |
|   | lectrical Group                    | H-21 - H-24 |
|   | xtenor Body Group                  | 1-01 - 1-10 |
|   | 3ailey Group                       | 1-11 - 1-16 |
| i | Leating & Air Conditioning Group   | 1-17 - 1-18 |
|   | nieliot Finish Group               | 1-19 - 1-20 |
|   | abeis Group                        | 1-21 - 1-05 |
|   |                                    | 1-05        |
|   | P Group                            | 1-07 - 1-10 |
|   | Lounge Group                       | 1-11 - 1.12 |
|   | Seplants & Fasteners Group         | J-13 - J-15 |
| 1 | Water & Sewage Group               | J-16 - K-18 |
| • | Window, Vent & Exterior Door Group | 7-10 - 4-16 |
|   |                                    |             |



#### SLANT WINDOW - DRIVER

| _   | Part Number<br>079933-01-Y12<br>199932-01 01A<br>069610-04 040<br>050716 02-000<br>057616 13 000<br>002073-01 010   | U/M<br>EA<br>EA<br>FT<br>FT<br>EA<br>EA | Description Window Asm Stant (w/o inside frame) Inside Frame - Black (not included in assembly) Ribbon Seat - 5/16" Bead inot included in assembly) Spline - Glass - 15" - Black Glass - Stant - 19" x 29 11" x 13 98" Window Block - 1/8" x 3/16" x 1" |
|-----|---------------------------------------------------------------------------------------------------------------------|-----------------------------------------|-----------------------------------------------------------------------------------------------------------------------------------------------------------------------------------------