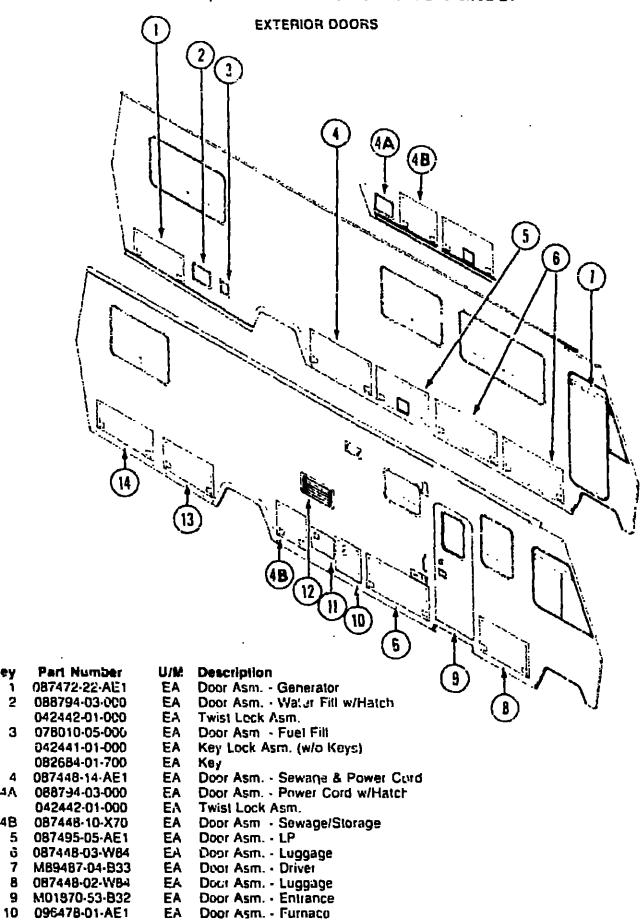

00      | EA      | Tee - Plastic - 1/2" F x 1/2" MPT x 1/2 " F                           |
|     | 074463-01-000      | EA      | Tee - 4 Way - 1/2" Flare                                              |
|     | 039800-01-000      | FT      | Tubing - Polybulyl - 1/2 ' OD x 20'                                   |
|     | 039800-01-000      | FT      |                                                                       |
|     | 074462-02-000      | FT      |                                                                       |
|     | 091208-01-000      | ΕA      |                                                                       |
| • • | The diustrated par | is trea | skdown for this item is provided on the Common Items Fichs.           |

#### WINDOW, VENT & EXTERIOR DOOR GROUP



EA Door Asm. - Water Heater EA Door - Ven; - Refrigerator EA Jamb - Vent - Refrigerator

EA Door Asm. - Luggage

EA Door Asm. - Luggage

Key

J-15

2

11 052009-03-000 12 084103-72-000 034104-02-000

13 097472-19-AE1

14 087472-20-AE1

#### 1991 ITASCA TABLE OF CONTENTS

| INTRODUCTION                 | A-01 - A-02 |
|------------------------------|-------------|
| ABBREVIATIONS                | EC-A        |
| ALPHABETICAL/GROUP REFERENCE | A-04 - A-06 |
| IC/FM32RQ                    | A-07 - F-10 |
| IC/FM34RA                    | F-11 - K-12 |

#### 1991 IC/FM34RA INDEX

| Floor Plan                         | F-11 - F-12   |
|------------------------------------|---------------|
| Accessories Group                  | F-13 - F-15   |
| Bath Group                         | F-17 - F-20