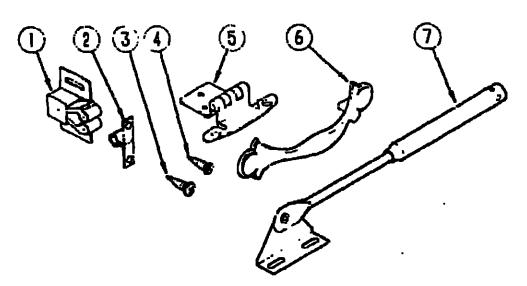

#### POWER SEARCHLIGHT (OPTION C3E)

| Key | Part Number   | U/M  | Description                                    |
|-----|---------------|------|------------------------------------------------|
| •   | 051057-02-000 | EA   | Searchlight - Power Driven - w/o Switch        |
|     | 051057-04-000 | EA   | Switch Asm Searchlight                         |
|     | 051057-01-700 | EA   | Switch - Panel Asm Aux.                        |
|     | 051057-01-701 | EA   | Switch - Panel Asm Main                        |
|     | 051057-01-702 | EA   | Joy Switch & Housing                           |
|     | 051057-01-703 | EΑ   | Toggle Switch - On/Off                         |
|     | 051057-01-704 | EA   | Micro Switch                                   |
|     | 051057-01-705 | EA   | Bulb - Searchlight                             |
|     | 008326-01-000 | EA   | Terminal - Ring - 16/14 - 3/8 Stud             |
|     | 035416-04-000 | EA   | Terminal - Ring - #10 Stud Fit                 |
|     | 044466-03-000 | EΑ   | Circuit Breaker - w/Mounting Bracket           |
|     | C93554-02-000 | EA   | Circuit Breaker - 15 Amp.                      |
|     | 077368-03-000 | EΛ   | instrument Panel Cover - Lower Left (Chevrolet |
|     | 077368-06-000 | EA   | Instrument Panel Cover - Lower Left (Ford)     |
|     | · .           |      | AIH HORNS (OPTION 36R)                         |
| Key | Part Number   | U/M  | Description                                    |
| ,   | 077497-06-000 | EA   | Air Horn Kit - Twin - Chromed                  |
|     | 077497-01-700 | ĒΑ   | Solenoid - Air Tank                            |
|     | 077497-01-701 | EA   | Compressor Switch                              |
|     | 077497-01-702 | EA   | Toggle Switch w/Wire                           |
|     | 077497-01-703 | EA   | Air Tank                                       |
|     | 077497-01-704 | EA   | Compressor w/Switch                            |
|     | 077497-01-705 | E۸   | Repair Kit filladley 120 Compressor            |
|     | 077497-01-706 | · EA | Valve & Head Repair I/Compressor               |
|     | 077497-01-707 | · EA | Belt & Screw Cover I/Compressor                |
|     | 077497-01-708 | EΛ   | Filter & Mounting Hardware I/Compressor        |
|     | 077497-01-709 | EΑ   | Plunger & Spring I/Solenoid                    |
|     | 077497-02-000 | EA   | Hose Kit - Aux. Air                            |
|     | 077497-03-000 | EΛ   | Parts Kit - Aux. Air Hose                      |
|     | 077497-05-000 | EΛ   | Compressor/Tank/Solenoid Kit                   |
|     | 081407-01-000 | EΑ   | Mounting Plate - Air Horns                     |
|     | 081404-01-000 | EA   | Mounting Bracket - Compressor                  |
|     | 073239-01-000 | EΑ   | Label Plate - Air Hoins                        |
|     | 007940-01-000 | EA   | Slide Receptacle - 16 to 12 AWG                |
|     | 041953-07-000 | FT   | Conduit - Slit Convolute25°                    |
|     | 047443-01-000 | EΑ   | Terminal25" Receptacle                         |
|     | 063910-01-000 | EΑ   | Relay Housing                                  |
|     | 063912-02-000 | EΑ   | Canister Relay - SPDT - w/Resistor             |
|     | 071390-04-000 | EA   | Air Tubing - 1/4" OD - Black                   |
|     | 088473-09-DDO | EΛ   | Pin Housing                                    |
|     | 038475-01-000 | EΑ   | Connector Pin                                  |
|     | 093654-02-000 | EΛ   |                                                |
|     |               |      |                                                |