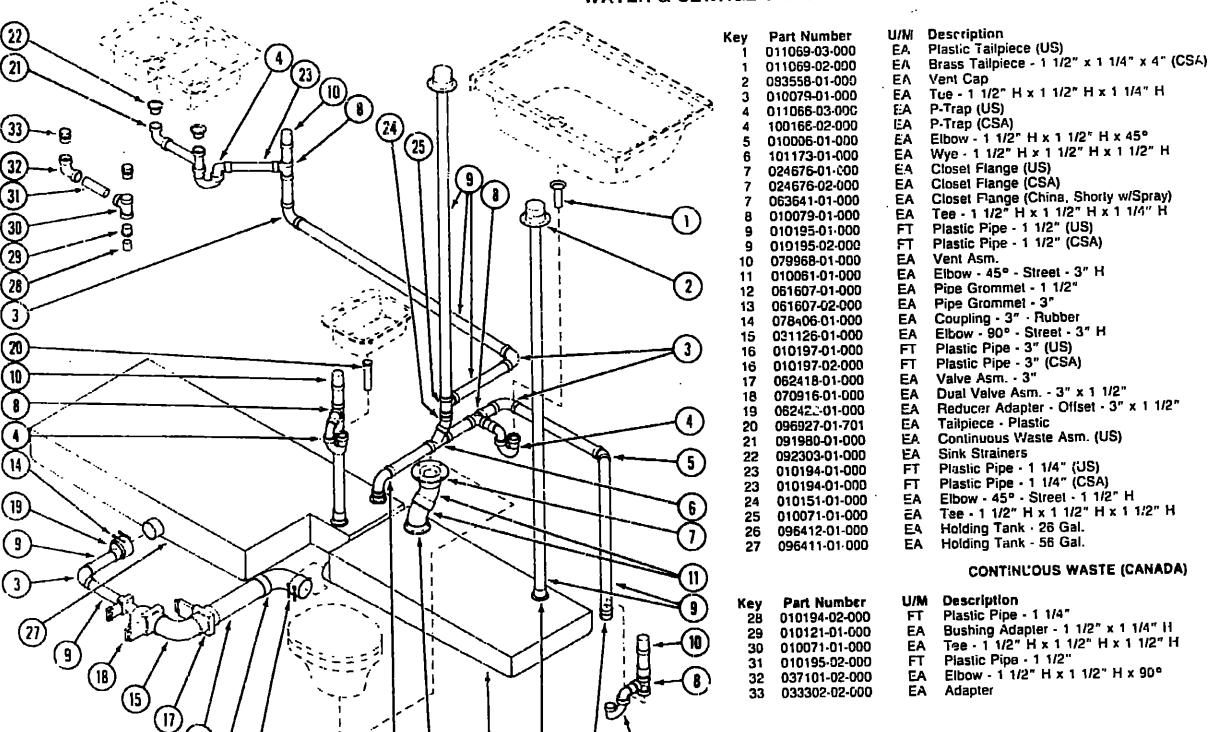

## BATH HARDWARE

| ley | Part Number                  | U/M | Description                            |
|-----|------------------------------|-----|----------------------------------------|
| •   | 011048-02-000                | EA  | Shower Head - w/60" Hose (USA)         |
|     | 011048-05-000 .              | EA  | Shower Head - w/60" Hose (CSA)         |
|     | 075240-05-000                | EA  | Lavatory Faucet - Brass (USA)          |
|     | 075240-06-000                | EA  | Lavatory - Faucet - Bone (CSA)         |
|     | 091253-01-000                | EA  | Gasket - Lavatory Faucet               |
|     | 075242-03-000                | EA  | Faucet - Tub/Shower - Brass (USA)      |
|     | 075242-04-0C0                | EA  | Faucet - Tub/Shower - Bone (CSA)       |
|     | 096927-01-01A                | EA  | Sink - Rectangular                     |
|     | 096927-01-700                | EA  | Stopper - Sink                         |
|     | 096927-01-701                | EΛ  | Tailpiece - Slnk                       |
|     | M02630-12-AB1                | EA  | Tub/Shower (w/Strainer)                |
|     | 011069-03-000                | EA  |                                        |
|     | 011069-02-000                | EA  |                                        |
|     | 066729-01-000                | EA  |                                        |
|     | 069755-01-000                | EΑ  |                                        |
|     | 075606-01-000                | EΑ  |                                        |
|     | 085278-01-000                | E۸  | Tissue Holder - Recessed - Brass       |
|     | 075453-02-000                | EA  | Towel Bar - 18" - Antique Brass        |
|     | 081614-02-000                | EΑ  | Soap Dish - Brass w/Plastic Cover      |
|     | 075454-02-000                | EΛ  | Towel Ring - Brass w/Mounting Hardware |
|     | 075680-02-000                | EA  | Adjustable Clothes Rod - 27" to 36"    |
|     | 009112-01-000                | EΑ  |                                        |
|     | 067487-01-000                | EΑ  |                                        |
|     | 097873-01-000                | EA  |                                        |
|     | 097873-02-000                | EΑ  |                                        |
|     | 097873-03-000                | EΑ  |                                        |
|     | 092574-02-01A                | EA  |                                        |
|     | 092574-01-700                | EΑ  |                                        |
|     | 092574-01-701                | EA  |                                        |
|     | 097574-01-702                | Ľ٨  | _                                      |
|     | 092574-01-703                | EA  |                                        |
|     | 0925 <b>74-01-<b>704</b></b> | EA  |                                        |
|     | 092574-01-705                | EA  |                                        |
|     | 092574-01-706                | E۸  | Strike Jamb + 56 7/8"                  |