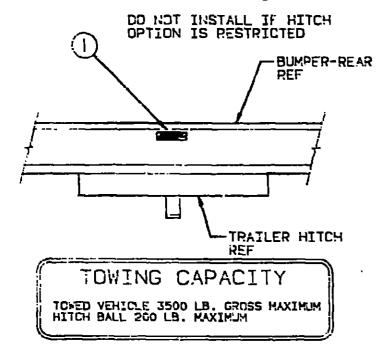

Body Group                | I-01 - I-10 |
| Galley Group                       | i-11 - i-16 |
| Heating & Air Conditioning Group   | 1-17 - 1-18 |
| Interior Finish Group              | l-19 - l-20 |
| Labels Group                       | 1-21 - J-05 |
| LP Group                           | J-05        |
| Lounge Group                       | J-07 - J-10 |
| Sealants & Fasteners Group         | J-11 - J-12 |
| Water & Sewage Group               | J-13 - J-15 |
| WinJaw, Vent & Exterior Door Group | J-16 - K-12 |
|                                    |             |



VFHICLE, GROSS AXLE, GROSS COMBINED) OF THE CHASSIS MANUFACTURER OR

REFER TO YOUR OWNERS MANUAL. BEFORE LOADING OR TOWING.

WINNEBAGO IND.

Key Part Number 1 075220-01-000

Una Description

E- Label - Exterior Load Warning



Key Part Number 1 075221-03-000

U/M Description
EA Label - Towing Capacity



# 1991 ITASCA TABLE OF CONTENTS

INTRODUCTION
ABBREVIATIONS
ALPHABETICAL/GROUP REFERENCE
IC/FM32RQ
IC/FM34RA
A-01 - A-02
A-03
A-04 - A-06
A-07 - F-10
F-11 - K-12

Key Part Number U/N 1 006019-01-000 EA

\*IJ/M Description

EA Tag - RVIA Approved - Plastic



Key Part Number U/M Description
1 067236-01-000 EA Label - Cable Input
2 087236-02-1000 EA Label - TV Outlet

| Floor Plan                         | F-11 - F-12 |
|------------------------------------|-------------|
| Accessories Group                  | F-13 - F-16 |
| Bath Sroup                         | F-17 - F-20 |
| Bedroom Group                      | F-21 - G-02 |
| Chassis Group                      | G-03 - G-21 |
| Curtain, Cushion & Pad Group