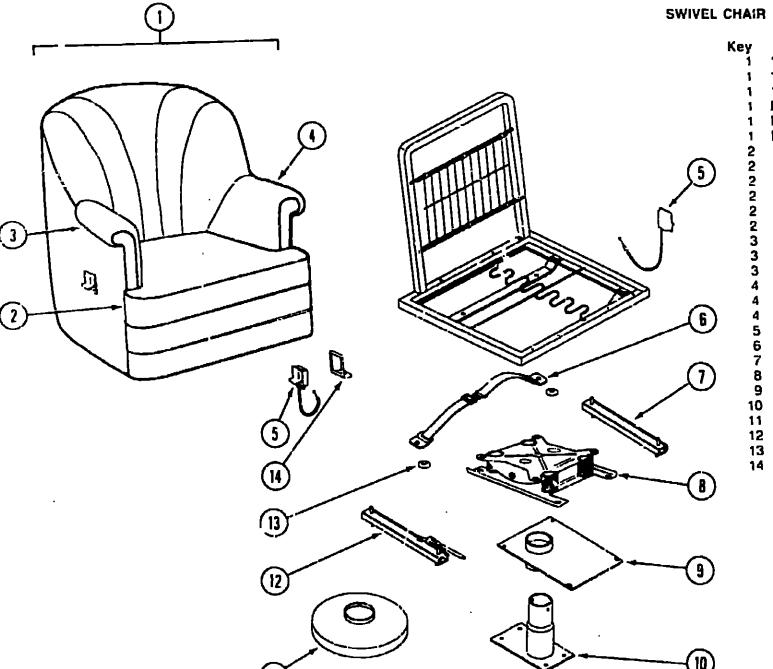

1 |
| Curtain, Cushion & Pad Group       | G-22 - H-08 |
| Dinelle Group                      | H-09 · H-12 |
| Driver's Compartment Group         | H-13 - H-20 |
| Electrical Group                   | H-21 - H-24 |
| Exterior Body Group                | I-01 - I-10 |
| Galiey Group                       | l-11 - l-16 |
| Heating & Air Conditioning Group   | 1-17 - 1-1B |
| Interior Finish Group              | l-19 - l-20 |
| Labels Group                       | I-21 - J-05 |
| L! Group                           | J-C:6       |
| Lounge Group                       | J-D7 - J-10 |
| Sealants & Fasteners Group         | J-11 - J-12 |
| Water & Sewage Group               | J-13 - J-15 |
| Window, Vent & Exterior Door Group | J-16 - K-12 |
|                                    |             |



| Y  | Part Number   | U/M | Description                 |
|----|---------------|-----|-----------------------------|
| i  | 101178-02-B29 | EA  | Chair Asm. (B32)            |
| 1  | 101178-02-B30 | EA  | Chair Asm. (B33)            |
| 1  | 101178-02-B31 | EΛ  | Chair Asm. (B34)            |
| 1  | P01178-02-B29 | EA  | Cover Asm. (B32)            |
| 1  | P01178-02-B30 | EA  | Cover Asm. (B33)            |
| 1  | P01178-02-B31 | EA  | Cover Asm. (B34)            |
| 2  | 102754-02-B29 | EΑ  | Seat Cushion Asm. (832)     |
| 2  | 102754-02-B30 | EΛ  | Seat Cushion Asm. (B33)     |
| 2  | 102754-02-B31 | EA  | Seat Cushion Asm. (B34)     |
| 2  | P02754-02-B29 | EA  | Cushion Cover (B32)         |
| 2  | P02754-02-B30 | EA  | Cushion Cover (B33)         |
| 2  | P02754-02-B31 | EA  | Cu