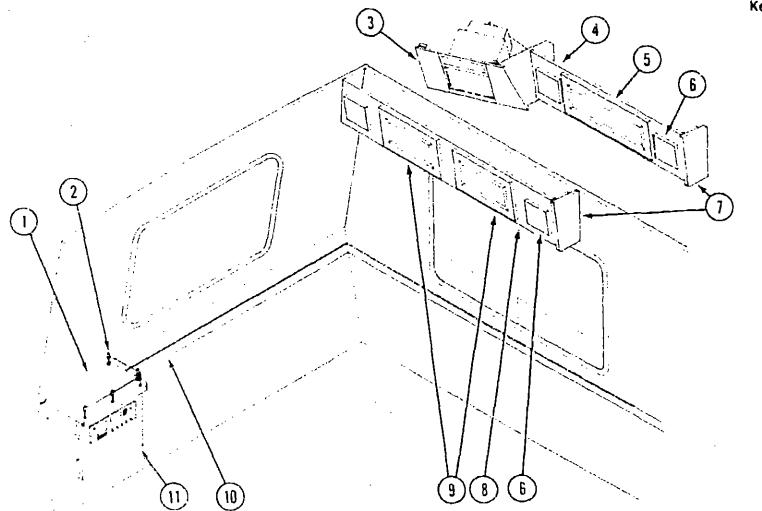

## **ACCESSORIES GROUP**

#### POWER SEARCHLIGHT (OPTION C3E)

| Key | Part Number   | U/M  | Description                                    |
|-----|---------------|------|------------------------------------------------|
| •   | 051057-02-000 | EA   | Searchlight - Power Driven - w/o Switch        |
|     | 051057-04-000 | EA   | Switch Asm Searchlight                         |
|     | 051057-01-700 | EA   | Switch - Panel Asm Aux.                        |
|     | 051057-01-701 | EA   | Switch - Panel Asm Main                        |
|     | 051057-01-702 | EA   | Joy Switch & Housing                           |
|     | 051057-01-703 | EΑ   | Toggle Switch - On/Off                         |
|     | 051057-01-704 | EA   | Micro Switch                                   |
|     | 051057-01-705 | EA   | Bulb - Searchlight                             |
|     | 008326-01-000 | EA   | Terminal - Ring - 16/14 - 3/8 Stud             |
|     | 035416-04-000 | EA   | Terminal - Ring - #10 Stud Fit                 |
|     | 044466-03-000 | EΑ   | Circuit Breaker - w/Mounting Bracket           |
|     | C93554-02-000 | EA   | Circuit Breaker - 15 Amp.                      |
|     | 077368-03-000 | EΛ   | instrument Panel Cover - Lower Left (Chevrolet |
|     | 077368-06-000 | EA   | Instrument Panel Cover - Lower Left (Ford)     |
|     | · .           |      | AIH HORNS (OPTION 36R)                         |
| Key | Part Number   | U/M  | Description                                    |
| ,   | 077497-06-000 | EA   | Air Horn Kit - Twin - Chromed                  |
|     | 077497-01-700 | ĒΑ   | Solenoid - Air Tank                            |
|     | 077497-01-701 | EA   | Compressor Switch                              |
|     | 077497-01-702 | EA   | Toggle Switch w/Wire                           |
|     | 077497-01-703 | EA   | Air Tank                                       |
|     | 077497-01-704 | EA   | Compressor w/Switch                            |
|     | 077497-01-705 | E۸   | Repair Kit filladley 120 Compressor            |
|     | 077497-01-706 | · EA | Valve & Head Repair I/Compressor               |
|     | 077497-01-707 | · EA | Belt & Screw Cover I/Compressor                |
|     | 077497-01-708 | EΛ   | Filter & Mounting Hardware I/Compressor        |
|     | 077497-01-709 | EΑ   | Plunger & Spring I/Solenoid                    |
|     | 077497-02-000 | EA   | Hose Kit - Aux. Air                            |
|     | 077497-03-000 | EΛ   | Parts Kit - Aux. Air Hose                      |
|     | 077497-05-000 | EΛ   | Compressor/Tank/Solenoid Kit                   |
|     | 081407-01-000 | EΑ   | Mounting Plate - Air Horns                     |
|     | 081404-01-000 | EA   | Mounting Bracket - Compressor                  |
|     | 073239-01-000 | EΑ   | Label Plate - Air Hoins                        |
|     | 007940-01-000 | EA   | Slide Receptacle - 16 to 12 AWG                |
|     | 041953-07-000 | FT   | Conduit - Slit Convolute25°                    |
|     | 047443-01-000 | EΑ   | Terminal25" Receptacle                         |
|     | 063910-01-000 | EΑ   | Relay Housing                                  |
|     | 063912-02-000 | EΑ   | Canister Relay - SPDT - w/Resistor             |
|     | 071390-04-000 | EA   | Air Tubing - 1/4" OD - Black                   |
|     | 088473-09-DDO | EΛ   | Pin Housing                                    |
|     | 038475-01-000 | EΑ   | Connector Pin                                  |
|     | 093654-02-000 | EΛ   |                                                |
|     |               |      |                                                |

## ACCESSORIES GROUP (CONTINUED)

#### FRONT TV SYSTEM (OPTIONS 42C & 42Y)

| Key | Part Number       |       | Description                                          | 1991 ITASCA                        |              |
|-----|-------------------|-------|------------------------------------------------------|------------------------------------|--------------|
|     | 099447-01-000     |       | Color TV - 13" - w/Remote - Magnavox RX4029WA (USA)  | TABLE OF CONTENTS                  | S            |
|     | 098447-02-000     | EA    | Color TV - 13" - w/Remote - Magnavox XK4029CH (CSA)  |                                    |              |
|     | 09B447-01-700     | EA    | Remote - Magnavox 0822338                            | •                                  |              |
|     | 098446-02-000     | EA    | VCR - VHS - Cable Ready - w/Remote - Magnavox VR9912 | INTRODUCTION                       | A-01 - A-02  |
|     | 098446-02-700     | EA    | Remote                                               | ABBREVIATIONS                      | A-03         |
|     | 036757-02-000     | EA    | Control Center - Xantech 101020                      | ALPHABETICAL/GROUP REFERENCE       | A-04 - A-06  |
|     | 006756-01-000     | EA    | Splitter - 2 Way                                     | 1                                  | A-07 - F-10  |
|     | 099717-01-000     | EA    | Tiedown - TV                                         | IC/FM34RA                          | F-11 - K-12  |
|     | 099717-02-000     | EA    | Tiedown - TV                                         |                                    | 1 11 - 10 12 |
|     | 098219-01-000     | . EA  | Remote Speaker - 4" - 2 Watt - 8 Ohm                 |                                    |              |
|     | 093214-01-02A     | EA    | Grille - Speaker - 4" - Brown                        |                                    |              |
|     | 090030-01-000     | EA    | Wire Asm Speaker                                     |                                    |              |
|     | 076319-01-000     | EA    | TV Antenna - 44" Mast                                |                                    |              |
|     | 076319-01-700     | EA    | RVSA-U/V Sensor Antenna                              |                                    |              |
|     | 076319-01-701     | EA    | Elevating Gear                                       |                                    |              |
|     | 076319-01-702     | EA    | Shaft Elevating Asm.                                 |                                    |              |
|     | 076319-01-703     | EA    | Nylon Bearing - 5" OD                                |                                    |              |
|     | 076319-01-704     | EA    | Nylon Bearing1.25" OD                                |                                    |              |
|     | 076319-01-705     | EA    | Nylon Bearing718" ID                                 | •                                  |              |
|     | 076319-01-706     | EA    | Elevating Crank w/Set Screw                          |                                    |              |
|     | 076319-01-707     | EA    | Handle Spring                                        |                                    |              |
|     | 076319-03-000     | FT    | Coaxial Cable - 75 Ohm                               |                                    |              |
|     | 076319-04-000     | EA    | Connector & Ferrule                                  |                                    |              |
|     | 076319-06-000     | EA    | Adaptor - Cable Reof Plate                           |                                    |              |
|     | 076319-08-000     | EA    | Wallplate - Receptacle - Ivory                       |                                    |              |
|     | 076319-11-000     | EA    | Adaptor - Coax w/Splitter                            |                                    |              |
|     | 076319-12-000     | ΞA    | Connector - Coaxial                                  |                                    |              |
|     | 058708-02-000     | EA    | Duplex - Recoptacle - Ivory                          |                                    |              |
|     | 086777-03-000     | EA    | Wall Plate - Antenna/Power - Ivory                   |                                    |              |
|     | 085777-01-000     | EA    | Wall Plate - Antenna/Cable - Ivory                   | 1991 IC/FM34RA INDI                | FY           |
|     | C90963-01-000     | EA    | Outside Receptacle - Cable TV                        | ושאו הוודטווו ו/טון וענו           | <b>-</b> ^   |
|     | 090964-01-000     | EA    | Cover - Outside Receptacle                           |                                    |              |
|     | 087236-01-000 .   | EA    | Label - Cable Input                                  | Floor Plan                         | F-11 · F-12  |
|     | 087236-02-000     | EA    | Label - Cable Output                                 | Accessories Group                  | F-13 - F-16  |
|     | 088473-01-000     | EA    | Pin Housing                                          | Bath Group                         | F-17 - F-20  |
|     | 088475-01-000     | EA    | Connector Pin                                        | Bedroom Group                      | F-21 - G-02  |
|     | 088474-10-000     | EA    | Socket Housing                                       | Chassis Group                      | G-03 · G-21  |
|     | 088476-01-000     | EA    | Connector Socket                                     | Curtain, Cushion & Pad Group       | G-22 · H-08  |
|     | 099637-01-000     | ΕA    | Grommet 100 Men                                      | Dinette Group                      | H-09 - H-12  |
|     | 099048-01-000     | EA    | Inverter - 100 Watt                                  | Driver's Compartment Group         | H-13 - H-20, |
|     |                   |       | REAR COLOR TV (OPTION 43Y)                           | Electrical Group                   | H-21 - H-24  |
|     | •                 |       | HEAR COLON 14 (OF HOR 431)                           | Exterior Body Group                | 1-01 - 1-10  |
| Key | Part Number       | 11/14 | Description                                          | Galley Group                       | I-11 - I-16  |
| Rey | 092310-01-000     |       | Color TV - 9" - AC/DC - w/Remote - Magnavox CH3940   | Heating & Air Conditioning Group   | I-17 - I-18  |
|     | 092310-01-700     |       | Remote - Magnavox 0822338                            | Interior Finish Group              | I-19 - I-20  |
|     | 097057-01-AE1     | Ēλ    | <del></del> .                                        | Labels Group                       | 1.21 - J.05  |
|     | 058708-02-000     | EΛ    |                                                      | LP Group                           | J-06         |
|     | 076319-08-000     | EA    |                                                      | Foriuge Gronb                      | J-07 - J-10  |
|     | P00064-01-B32     | ĒΛ    |                                                      | Soalants & Fasteners Group         | J-11 - J-12  |
|     | M04162-11-B32     | EA    |                                                      | Water & Sewage Group               | J-13 - J-15  |
|     | P00523-61-B32     | EΛ    |                                                      | Window, Vent & Exterior Door Group | J-16 - K-12  |
|     | 059777-02-000     | _     | Hingo - Burnishod Brass                              |                                    |              |
|     | 900G13-06-10G     | EA    |                                                      |                                    |              |
|     | 000G68-06-10G     | EA    |                                                      |                                    |              |
|     | 100273-01-000     | EA    |                                                      |                                    |              |
|     | 074493-02-090     | EΛ    |                                                      |                                    |              |
|     | 17, 1 130 GE-1770 |       | en and the same                                      |                                    | •            |