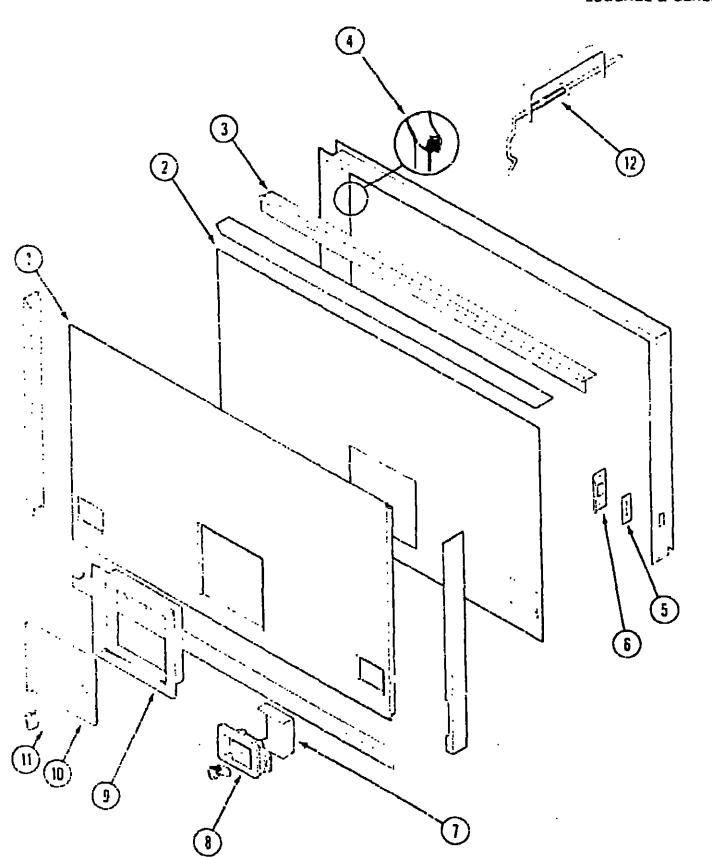

#### CABINETRY

| NETRY |                        |      | ,                                  |                                         |             |
|-------|------------------------|------|------------------------------------|-----------------------------------------|-------------|
| Key   | Part Number            | U/M  | Description                        | 1991 ITASCA                             |             |
| 1     | P00760-01-B32          | EA   | Cabinet Asrn Lavatory              | TABLE OF CONTENT                        | S           |
| 2     | P00523-17-B29          | EA   | Door Asm w/o Hardware              | .,,,,,,,,,,,,,,,,,,,,,,,,,,,,,,,,,,,,,, | •           |
| 3     | 100760-13-B10          | EA - | Countertop Asm.                    |                                         |             |
| 4     | 096927-01-01A          | ĒΑ   | Sink - Rectangular                 | INTRODUCTION                            | A-01 - A-02 |
| -     | 096927-01-700          | EA   | Stopper - Sink                     | ABBREVIATIONS                           | A-03        |
|       | 096927-01-701          | ĒA   | Tailpiece - Sink                   |                                         | A-04 - A-06 |
| 5     | 075240-05-000          | EA   | Lavatory Faucet - Brass (USA)      | IC/FM32RQ                               | A-07 - F-10 |
| 5     | 075240-03-000          | EA   | Lavatory Faucet - Bone (CSA)       | IC/FM34RA                               | F-11 - K-12 |
| _     | C91253-01-000          | EA   | Gasket - Layatory Faucet           | TOTAL INIO-TIES                         |             |
| 6     | 097059-01-B32          | EA   | Cabinet Asm Medicine               |                                         |             |
| 7     | P00523-31-B32          | EA   | Door Asm w/o Hardware              |                                         | •           |
| Ŕ     | 082169-01-000          | EA   | Make-up Light                      |                                         |             |
| 9     | 081663-01-700          | EA   | Bulb - Make-up Light               |                                         |             |
| 10    | P00523-19-B29          | EA   | Door Asm w/o Hardware              |                                         |             |
| 11    | 075453-02 <b>-</b> 060 | EA   | Towel Bar - 18" - Brass            |                                         |             |
| 12    | 011048-02-000          | EA   | Shower Head - w/60" Hose (USA)     |                                         |             |
| 12    | 011048-05-900          | EA   | Shower Head - w/60" Hose (CSA)     |                                         |             |
| 13    | 081614-02-000          | Ē٨   | Soap Dish - Brass w/Plastic Cover  |                                         |             |
| 14    | 075606-01-000          | EA   | Faucei Panel - Tub/Shower          |                                         |             |
| 15    | 075242-03-000          | EA   | Faucet - Tub/Shower - Brass (USA)  |                                         |             |
| 15    | 075242-04-000          | EA   | Faucet - Tub/Shower - Bone (CSA)   |                                         |             |
| 16    | M02630-12-AB1          | EA   | Tub/Shov.er - w/Strainer           |                                         |             |
| 17    | 067487-01-000          | EA   | Toilet - Aqua Magic IV             |                                         |             |
| 18    | P00523-14-B29          | EA   | Duor Asm wlo Hardware              |                                         |             |
| 19    | 100761-18-B32          | EA   | Countertop Asm.                    |                                         |             |
| 20    | P00523-44-B32          | EA   | Door Asm w/o Hardware              |                                         |             |
| 21    | P00523-45-B29          | ĒΑ   | Door Asm w/o Haidware              |                                         |             |
| 22    | 085278-01-000          | EA   | Tissue Holder - Recessed - Brass   |                                         |             |
| 23    | 085746-01-000          | EA   |                                    |                                         |             |
| 20    | 093446-09-B10          | EA   |                                    | 1991 IC/FM34RA IND                      | EV          |
|       | 058331-38-000          | EA   |                                    | . ISST IC/FM34NA IND                    | EA          |
|       | 0B1521-02-007          | ĒA   |                                    |                                         |             |
|       | 042357-15-000          | EA   |                                    | Floor Plan                              | F-11 - F-12 |
|       | 0B3620-06-000          | FT   | T-Molding - 3/1" w/Edge Lips       | Accessories Group                       | F-13 - F-16 |
|       | 009767-10-000          | FT   |                                    | Bath Group                              | F-17 - F-20 |
|       | 009767-12-000          | FÌ   |                                    | Bedroom Group                           | F-21 - G-02 |
|       | 009812-22-000          | Ēλ   |                                    | Chassis Group                           | G-03 - G-21 |
|       | 000012 22 000          |      |                                    | Curtain, Custion & Pad Group            | G-22 - H-08 |
|       |                        |      | BATH ENTRANCE DOOR                 | Dinette Group                           | H-09 - H-12 |
|       |                        |      |                                    | Driver's Compartment Group              | H-13 - H-20 |
| Key   | Part Number            | U/N  |                                    | Electrical Group                        | H-21 - H-24 |
| •     | P00762-01-B32          | EA   | Door Asm Bathroom Entrance         | Exterior Body Group                     | I-01 - I-10 |
|       | 101430-01-01A          | EΛ   | ∖ Hinge - 2* - Brass               | Galley Group                            | I-11 - I-16 |
|       | 100923-01-01A          | E۸   | Hingo - Spring Loaded              | Heating & Air Conditioning Group        | I-17 - I-18 |
|       | 000G57-05-16J          | E/   | N Scrow - #5 - 20 x 1" PFH - Brass | Interior Finish Group                   | I-19 - I-20 |
|       | 094485-01-01A          | E/   | Door Knob - Polished Brass         | Labels Group                            | l·21 - J·05 |
|       | 08131C-03-B10          | E#   |                                    | LP Group                                | J-06        |
|       | 081317-09-AB1          | E/   |                                    | Lounge Group                            | J-07 - J-10 |
|       | 0B1317-10-AB1          | E/   | N Door Jamb - Side w/o Hole        | Scalants & Fastenors Group              | J-11 - J-12 |
|       | 076767-02-000          | Ē/   |                                    | Water & Sewage Group                    | J-13 - J-15 |
|       | 093446-07-B32          | E/   | <del>_</del>                       | Window, Vent & Exterior Door Group      | J-16 - K-12 |
|       | 058331-27-000          | C/   |                                    |                                         |             |
|       |                        |      |                                    |                                         |             |