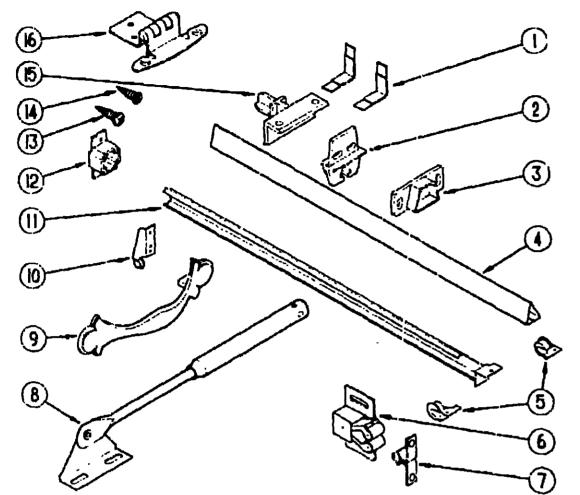

## **BATH GROUP (CONTINUED)**

#### CABINET HARDWARE (DOORS & CABINETS)

| Key | Part Number   | U/M | Description                                                    |
|-----|---------------|-----|----------------------------------------------------------------|
| ī   | 093586-03-000 | EA  | Roller Catch                                                   |
| 2   | 093586-04-000 | EΑ  | Steel Strike                                                   |
| 3   | 000G68-06-10G | EA  | Screw - #6 - 18 x .625" POH - Antique Erass - Hinge to Cabinet |
| 4   | 000G13-06-10G | EA  | Screw - #6 - 20 x .625" PFH - Antique Brass - Hinge to Door    |
| 5   | 059777-02-000 | EA  | Hinge - Burnished Brass                                        |
| 6   | 100273-01-000 | EA  | Pull Handle                                                    |