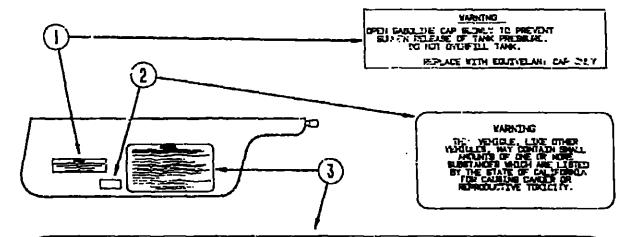

## **ACCESSORIES GROUP**

#### POWER SEARCHLIGHT (OPTION C3E)

| Key | Part Number   | U/M  | Description                                    |
|-----|---------------|------|------------------------------------------------|
| •   | 051057-02-000 | EA   | Searchlight - Power Driven - w/o Switch        |
|     | 051057-04-000 | EA   | Switch Asm Searchlight                         |
|     | 051057-01-700 | EA   | Switch - Panel Asm Aux.                        |
|     | 051057-01-701 | EA   | Switch - Panel Asm Main                        |
|     | 051057-01-702 | EA   | Joy Switch & Housing                           |
|     | 051057-01-703 | EΑ   | Toggle Switch - On/Off                         |
|     | 051057-01-704 | EA   | Micro Switch                                   |
|     | 051057-01-705 | EA   | Bulb - Searchlight                             |
|     | 008326-01-000 | EA   | Terminal - Ring - 16/14 - 3/8 Stud             |
|     | 035416-04-000 | EA   | Terminal - Ring - #10 Stud Fit                 |
|     | 044466-03-000 | EΑ   | Circuit Breaker - w/Mounting Bracket           |
|     | C93554-02-000 | EA   | Circuit Breaker - 15 Amp.                      |
|     | 077368-03-000 | EΛ   | instrument Panel Cover - Lower Left (Chevrolet |
|     | 077368-06-000 | EA   | Instrument Panel Cover - Lower Left (Ford)     |
|     | · .           |      | AIH HORNS (OPTION 36R)                         |
| Key | Part Number   | U/M  | Description                                    |
| ,   | 077497-06-000 | EA   | Air Horn Kit - Twin - Chromed                  |
|     | 077497-01-700 | ĒΑ   | Solenoid - Air Tank                            |
|     | 077497-01-701 | EA   | Compressor Switch                              |
|     | 077497-01-702 | EA   | Toggle Switch w/Wire                           |
|     | 077497-01-703 | EA   | Air Tank                                       |
|     | 077497-01-704 | EA   | Compressor w/Switch                            |
|     | 077497-01-705 | E۸   | Repair Kit filladley 120 Compressor            |
|     | 077497-01-706 | · EA | Valve & Head Repair I/Compressor               |
|     | 077497-01-707 | · EA | Belt & Screw Cover I/Compressor                |
|     | 077497-01-708 | EΛ   | Filter & Mounting Hardware I/Compressor        |
|     | 077497-01-709 | EΑ   | Plunger & Spring I/Solenoid                    |
|     | 077497-02-000 | EA   | Hose Kit - Aux. Air                            |
|     | 077497-03-000 | EΛ   | Parts Kit - Aux. Air Hose                      |
|     | 077497-05-000 | EΛ   | Compressor/Tank/Solenoid Kit                   |
|     | 081407-01-000 | EΑ   | Mounting Plate - Air Horns                     |
|     | 081404-01-000 | EA   | Mounting Bracket - Compressor                  |
|     | 073239-01-000 | EΑ   | Label Plate - Air Hoins                        |
|     | 007940-01-000 | EA   | Slide Receptacle - 16 to 12 AWG                |
|     | 041953-07-000 | FT   | Conduit - Slit Convolute25°                    |
|     | 047443-01-000 | EΑ   | Terminal25" Receptacle                         |
|     | 063910-01-000 | EΑ   | Relay Housing                                  |
|     | 063912-02-000 | EΑ   | Canister Relay - SPDT - w/Resistor             |
|     | 071390-04-000 | EA   | Air Tubing - 1/4" OD - Black                   |
|     | 088473-09-DDO | EΛ   | Pin Housing                                    |
|     | 038475-01-000 | EΑ   | Connector Pin                                  |
|     | 093654-02-000 | EΛ   |                                                |
|     |               |      |                                                |