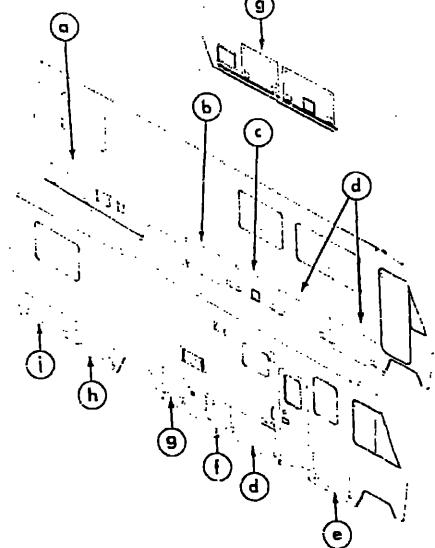

# **(15)** 19

## BATH GROUP

#### CABINETRY

| NETRY |                        |      | ,                                  |                                         |             |
|-------|------------------------|------|------------------------------------|-----------------------------------------|-------------|
| Key   | Part Number            | U/M  | Description                        | 1991 ITASCA                             |             |
| 1     | P00760-01-B32          | EA   | Cabinet Asrn Lavatory              | TABLE OF CONTENT                        | S           |
| 2     | P00523-17-B29          | EA   | Door Asm w/o Hardware              | .,,,,,,,,,,,,,,,,,,,,,,,,,,,,,,,,,,,,,, | •           |
| 3     | 100760-13-B10          | EA - | Countertop Asm.                    |                                         |             |
| 4     | 096927-01-01A          | ĒΑ   | Sink - Rectangular                 | INTRODUCTION                            | A-01 - A-02 |
| -     | 096927-01-700          | EA   | Stopper - Sink                     | ABBREVIATIONS                           | A-03        |
|       | 096927-01-701          | ĒA   | Tailpiece - Sink                   |                                         | A-04 - A-06 |
| 5     | 075240-05-000          | EA   | Lavatory Faucet - Brass (USA)      | IC/FM32RQ                               | A-07 - F-10 |
| 5     | 075240-03-000          | EA   | Lavatory Faucet - Bone (CSA)       | IC/FM34RA                               | F-11 - K-12 |
| _     | C91253-01-000          | EA   | Gasket - Layatory Faucet           | TOTAL INIO-TIES                         |             |
| 6     | 097059-01-B32          | EA   | Cabinet Asm Medicine               |                                         |             |
| 7     | P00523-31-B32          | EA   | Door Asm w/o Hardware              |                                         | •           |
| Ŕ     | 082169-01-000          | EA   | Make-up Light                      |                                         |             |
| 9     | 081663-01-700          | EA   | Bulb - Make-up Light               |                                         |             |
| 10    | P00523-19-B29          | EA   | Door Asm w/o Hardware              |                                         |             |
| 11    | 075453-02 <b>-</b> 060 | EA   | Towel Bar - 18" - Brass            |                                         |             |
| 12    | 011048-02-000          | EA   | Shower Head - w/60" Hose (USA)     |                                         |             |
| 12    | 011048-05-900          | EA   | Shower Head - w/60" Hose (CSA)     |                                         |             |
| 13    | 081614-02-000          | Ē٨   | Soap Dish - Brass w/Plastic Cover  |                                         |             |
| 14    | 075606-01-000          | EA   | Faucei Panel - Tub/Shower          |                                         |             |
| 15    | 075242-03-000          | EA   | Faucet - Tub/Shower - Brass (USA)  |                                         |             |
| 15    | 075242-04-000          | EA   | Faucet - Tub/Shower - Bone (CSA)   |                                         |             |
| 16    | M02630-12-AB1          | EA   | Tub/Shov.er - w/Strainer           |                                         |             |
| 17    | 067487-01-000          | EA   | Toilet - Aqua Magic IV             |                                         |             |
| 18    | P00523-14-B29          | EA   | Duor Asm wlo Hardware              |                                         |             |
| 19    | 100761-18-B32          | EA   | Countertop Asm.                    |                                         |             |
| 20    | P00523-44-B32          | EA   | Door Asm w/o Hardware              |                                         |             |
| 21    | P00523-45-B29          | ĒΑ   | Door Asm w/o Haidware              |                                         |             |
| 22    | 085278-01-000          | EA   | Tissue Holder - Recessed - Brass   |                                         |             |
| 23    | 085746-01-000          | EA   |                                    |                                         |             |
| 20    | 093446-09-B10          | EA   |                                    | 1991 IC/FM34RA IND                      | EV          |
|       | 058331-38-000          | EA   |                                    | . ISST IC/FM34NA IND                    | EA          |
|       | 0B1521-02-007          | ĒA   |                                    |                                         |             |
|       | 042357-15-000          | EA   |                                    | Floor Plan                              | F-11 - F-12 |
|       | 0B3620-06-000          | FT   | T-Molding - 3/1" w/Edge Lips       | Accessories Group                       | F-13 - F-16 |
|       | 009767-10-000          | FT   |                                    | Bath Group                              | F-17 - F-20 |
|       | 009767-12-000          | FÌ   |                                    | Bedroom Group                           | F-21 - G-02 |
|       | 009812-22-000          | Ēλ   |                                    | Chassis Group                           | G-03 - G-21 |
|       | 000012 22 000          |      |                                    | Curtain, Custion & Pad Group            | G-22 - H-08 |
|       |                        |      | BATH ENTRANCE DOOR                 | Dinette Group                           | H-09 - H-12 |
|       |                        |      |                                    | Driver's Compartment Group              | H-13 - H-20 |
| Key   | Part Number            | U/N  |                                    | Electrical Group                        | H-21 - H-24 |
| •     | P00762-01-B32          | EA   | Door Asm Bathroom Entrance         | Exterior Body Group                     | I-01 - I-10 |
|       | 101430-01-01A          | EΛ   | ∖ Hinge - 2* - Brass               | Galley Group                            | I-11 - I-16 |
|       | 100923-01-01A          | E۸   | Hingo - Spring Loaded              | Heating & Air Conditioning Group        | I-17 - I-18 |
|       | 000G57-05-16J          | E/   | N Scrow - #5 - 20 x 1" PFH - Brass | Interior Finish Group                   | I-19 - I-20 |
|       | 094485-01-01A          | E/   | Door Knob - Polished Brass         | Labels Group                            | l·21 - J·05 |
|       | 08131C-03-B10          | E#   |                                    | LP Group                                | J-06        |
|       | 081317-09-AB1          | E/   |                                    | Lounge Group                            | J-07 - J-10 |
|       | 0B1317-10-AB1          | E/   | N Door Jamb - Side w/o Hole        | Scalants & Fastenors Group              | J-11 - J-12 |
|       | 076767-02-000          | Ē/   |                                    | Water & Sewage Group                    | J-13 - J-15 |
|       | 093446-07-B32          | E/   | <del>_</del>                       | Window, Vent & Exterior Door Group      | J-16 - K-12 |
|       | 058331-27-000          | C/   |                                    |                                         |             |
|       |                        |      |                                    |                                         |             |