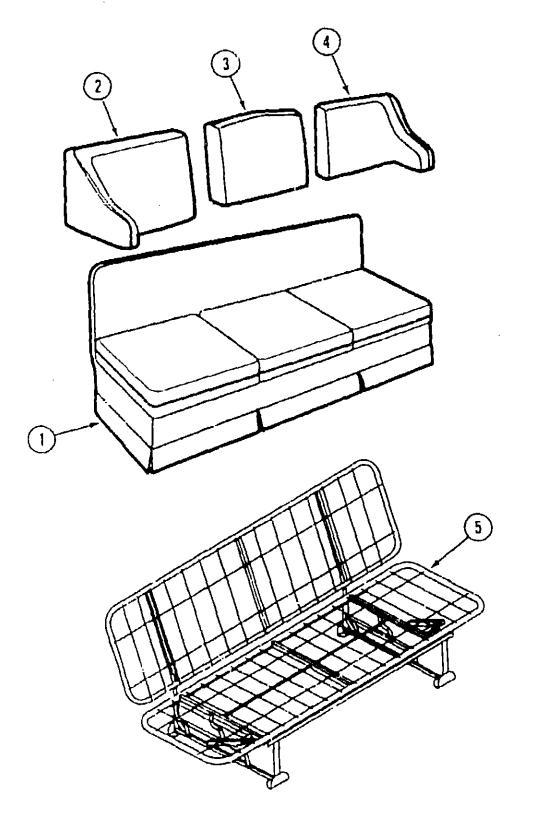

|
|    | 096008-61-000 | YD  | Chair Fabric (B34)          |

# 1991 ITASCA TABLE OF CONTENTS

| NTRODUCTION                  | A-D1 - A-02 |
|------------------------------|-------------|
| ABBREVIATIONS                | A-03        |
| ALPHABETICAL/GROUP REFERENCE |             |
| C/FM32RQ                     | A-07 - F-10 |
|                              |             |
| C/FM34RA                     | F-11 · K-12 |

| F-11 - F-12 |
|-------------|
| F-13 - F-16 |
| F-17 - F-20 |
| F-21 - G-02 |
| G-03 - G-21 |
| G-22 - H-08 |
| H-09 - H-12 |
| H-13 - H-20 |
| H-21 - H-24 |
| I-01 - I-10 |
| I-11 - I-16 |
| 1-17 - 1-18 |
| 1-19 - 1-20 |
| I-21 - J-05 |
| 7.06        |
| J-07 - J-10 |
| J-11 - J-12 |
| J-13 - J-15 |
| J-16 - K-12 |
|             |

SOFA BED



| Ke | y     | Part Kumber            | U/M | Description                             |
|----|-------|------------------------|-----|-----------------------------------------|
|    | 1     | 089007-05-B29          | ΕÁ  | Bed - Sofa Seat - w/Skirt (B32)         |
|    | 1     | 039007 05-B30          | EA  | Bed - Sola Seat - w/Skirt (B33)         |
|    | 1     | Q3900 <b>7</b> -05-B31 | ĘΑ  | Bed - Sola Seat - w/Skirt (B34)         |
|    | 1     | M89007-05-B29          | ĘΑ  | Cover - Sofa Seat - w/Skirt (B32)       |
|    | 1     | M89007-05-B30          | EA  | Cover - Sofa Seat - w/Skirt (B33)       |
|    | 1     | M89007-05-B31          | EΑ  | Cover - Sofa Seat - w/Skirt (B34)       |
|    | 2     | 101175-04-B29          | EΑ  | Cushion Asm Back Pillow w/Armrest (B32) |
|    |