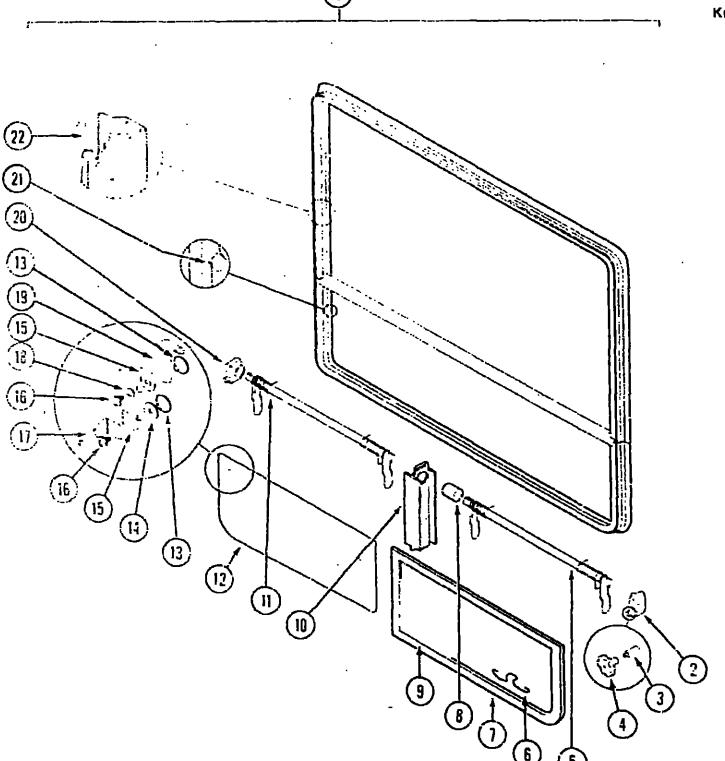

| G-22 - H-08 |
| Dinette Group                      | H-09 - H-12 |
| Driver's Compartment Group         | H-13 - H-20 |
| Electrical Group                   | H-21 - H-24 |
| Exterior Body Group                | 1-01 - 1-10 |
| Galley Group                       | I-11 - I-16 |
| Nating & Air Conditioning Group    | 1-17 - 1-18 |
| Interior Finish Group              | 1-19 - 1-20 |
| Labels Group                       | 1-21 - J-05 |
| LP Group                           | J-06        |
| Lounge Group                       | J-07 - J-10 |
| Sealants & Fasieners Group         | J-11 - J-12 |
| Water & Sewage Group               | J-13 - J-15 |
| Window, Vent & Exterior Door Group | J-16 - K-12 |
|                                    |             |

#### LOUNGE DOUBLE TIPOUT WINDOW



| Key | Part Number                | U/M | Dascription                                                  |
|-----|----------------------------|-----|--------------------------------------------------------------|
| i   | 092234-03-Y12              | EA  | Window Asm Double Tipout                                     |
|     | 090893-03-01A              | EA  | Inside Frame (not included w/Window Assembly)                |
| 2   | 035302-01-060              |     | Operator Drive - Right Side                                  |
| 3   | 090025-01-000              | EΛ  | Extension - Window Knob (not included w/Window Assembly)     |
| 4   | 067052-02-000              | EA  | Window Knob - Beige (not included w/Window Assembly)         |
|     | 039371-01-000              | Eλ  | Screw - Windo