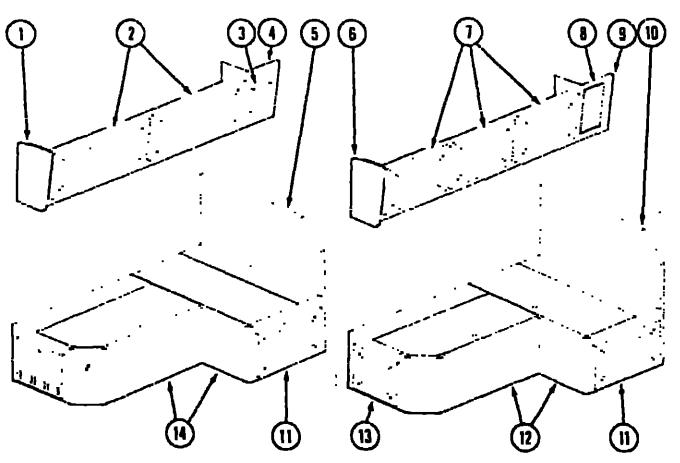

## **ACCESSORIES GROUP**

#### POWER SEARCHLIGHT (OPTION C3E)

| Key | Part Number   | U/M  | Description                                    |
|-----|---------------|------|------------------------------------------------|
| •   | 051057-02-000 | EA   | Searchlight - Power Driven - w/o Switch        |
|     | 051057-04-000 | EA   | Switch Asm Searchlight                         |
|     | 051057-01-700 | EA   | Switch - Panel Asm Aux.                        |
|     | 051057-01-701 | EA   | Switch - Panel Asm Main                        |
|     | 051057-01-702 | EA   | Joy Switch & Housing                           |
|     | 051057-01-703 | EΑ   | Toggle Switch - On/Off                         |
|     | 051057-01-704 | EA   | Micro Switch                                   |
|     | 051057-01-705 | EA   | Bulb - Searchlight                             |
|     | 008326-01-000 | EA   | Terminal - Ring - 16/14 - 3/8 Stud             |
|     | 035416-04-000 | EA   | Terminal - Ring - #10 Stud Fit                 |
|     | 044466-03-000 | EΑ   | Circuit Breaker - w/Mounting Bracket           |
|     | C93554-02-000 | EA   | Circuit Breaker - 15 Amp.                      |
|     | 077368-03-000 | EΛ   | instrument Panel Cover - Lower Left (Chevrolet |
|     | 077368-06-000 | EA   | Instrument Panel Cover - Lower Left (Ford)     |
|     | · .           |      | AIH HORNS (OPTION 36R)                         |
| Key | Part Number   | U/M  | Description                                    |
| ,   | 077497-06-000 | EA   | Air Horn Kit - Twin - Chromed                  |
|     | 077497-01-700 | ĒΑ   | Solenoid - Air Tank                            |
|     | 077497-01-701 | EA   | Compressor Switch                              |
|     | 077497-01-702 | EA   | Toggle Switch w/Wire                           |
|     | 077497-01-703 | EA   | Air Tank                                       |
|     | 077497-01-704 | EA   | Compressor w/Switch                            |
|     | 077497-01-705 | E۸   | Repair Kit filladley 120 Compressor            |
|     | 077497-01-706 | · EA | Valve & Head Repair I/Compressor               |
|     | 077497-01-707 | · EA | Belt & Screw Cover I/Compressor                |
|     | 077497-01-708 | EΛ   | Filter & Mounting Hardware I/Compressor        |
|     | 077497-01-709 | EΑ   | Plunger & Spring I/Solenoid                    |
|     | 077497-02-000 | EA   | Hose Kit - Aux. Air                            |
|     | 077497-03-000 | EΛ   | Parts Kit - Aux. Air Hose                      |
|     | 077497-05-000 | EΛ   | Compressor/Tank/Solenoid Kit                   |
|     | 081407-01-000 | EΑ   | Mounting Plate - Air Horns                     |
|     | 081404-01-000 | EA   | Mounting Bracket - Compressor                  |
|     | 073239-01-000 | EΑ   | Label Plate - Air Hoins                        |
|     | 007940-01-000 | EA   | Slide Receptacle - 16 to 12 AWG                |
|     | 041953-07-000 | FT   | Conduit - Slit Convolute25°                    |
|     | 047443-01-000 | EΑ   | Terminal25" Receptacle                         |
|     | 063910-01-000 | EΑ   | Relay Housing                                  |
|     | 063912-02-000 | EΑ   | Canister Relay - SPDT - w/Resistor             |
|     | 071390-04-000 | EA   | Air Tubing - 1/4" OD - Black                   |
|     | 088473-09-DDO | EΛ   | Pin Housing                                    |
|     | 038475-01-000 | EΑ   | Connector Pin                                  |
|     | 093654-02-000 | EΛ   |                                                |
|     |               |      |                                                |

## ACCESSORIES GROUP (CONTINUED)

#### FRONT TV SYSTEM (OPTIONS 42C & 42Y)

| Key | Part Number       |       | Description                                          | 1991 ITASCA                        |              |
|-----|-------------------|-------|------------------------------------------------------|------------------------------------|--------------|
|     | 099447-01-000     |       | Color TV - 13" - w/Remote - Magnavox RX4029WA (USA)  | TABLE OF CONTENTS                  | S            |
|     | 098447-02-000     | EA    | Color TV - 13" - w/Remote - Magnavox XK4029CH (CSA)  |                                    |              |
|     | 09B447-01-700     | EA    | Remote - Magnavox 0822338                            | •                                  |              |
|     | 098446-02-000     | EA    | VCR - VHS - Cable Ready - w/Remote - Magnavox VR9912 | INTRODUCTION                       | A-01 - A-02  |
|     | 098446-02-700     | EA    | Remote                                               | ABBREVIATIONS                      | A-03         |
|     | 036757-02-000     | EA    | Control Center - Xantech 101020                      | ALPHABETICAL/GROUP REFERENCE       | A-04 - A-06  |
|     | 006756-01-000     | EA    | Splitter - 2 Way                                     | 1                                  | A-07 - F-10  |
|     | 099717-01-000     | EA    | Tiedown - TV                                         | IC/FM34RA                          | F-11 - K-12  |
|     | 099717-02-000     | EA    | Tiedown - TV                                         |                                    | 1 11 - 10 12 |
|     | 098219-01-000     | . EA  | Remote Speaker - 4" - 2 Watt - 8 Ohm                 |                                    |              |
|     | 093214-01-02A     | EA    | Grille - Speaker - 4" - Brown                        |                                    |              |
|     | 090030-01-000     | EA    | Wire Asm Speaker                                     |                                    |              |
|     | 076319-01-000     | EA    | TV Antenna - 44" Mast                                |                                    |              |
|     | 076319-01-700     | EA    | RVSA-U/V Sensor Antenna                              |                                    |              |
|     | 076319-01-701     | EA    | Elevating Gear                                       |                                    |              |
|     | 076319-01-702     | EA    | Shaft Elevating Asm.                                 |                                    |              |
|     | 076319-01-703     | EA    | Nylon Bearing - 5" OD                                |                                    |              |
|     | 076319-01-704     | EA    | Nylon Bearing1.25" OD                                |                                    |              |
|     | 076319-01-705     | EA    | Nylon Bearing718" ID                                 | •                                  |              |
|     | 076319-01-706     | EA    | Elevating Crank w/Set Screw                          |                                    |              |
|     | 076319-01-707     | EA    | Handle Spring                                        |                                    |              |
|     | 076319-03-000     | FT    | Coaxial Cable - 75 Ohm                               |                                    |              |
|     | 076319-04-000     | EA    | Connector & Ferrule                                  |                                    |              |
|     | 076319-06-000     | EA    | Adaptor - Cable Reof Plate                           |                                    |              |
|     | 076319-08-000     | EA    | Wallplate - Receptacle - Ivory                       |                                    |              |
|     | 076319-11-000     | EA    | Adaptor - Coax w/Splitter                            |                                    |              |
|     | 076319-12-000     | ΞA    | Connector - Coaxial                                  |                                    |              |
|     | 058708-02-000     | EA    | Duplex - Recoptacle - Ivory                          |                                    |              |
|     | 086777-03-000     | EA    | Wall Plate - Antenna/Power - Ivory                   |                                    |              |
|     | 085777-01-000     | EA    | Wall Plate - Antenna/Cable - Ivory                   | 1991 IC/FM34RA INDI                | FY           |
|     | C90963-01-000     | EA    | Outside Receptacle - Cable TV                        | ושאו הוודטווו ו/טון וענו           | <b>-</b> ^   |
|     | 090964-01-000     | EA    | Cover - Outside Receptacle                           |                                    |              |
|     | 087236-01-000 .   | EA    | Label - Cable Input                                  | Floor Plan                         | F-11 · F-12  |
|     | 087236-02-000     | EA    | Label - Cable Output                                 | Accessories Group                  | F-13 - F-16  |
|     | 088473-01-000     | EA    | Pin Housing                                          | Bath Group                         | F-17 - F-20  |
|     | 088475-01-000     | EA    | Connector Pin                                        | Bedroom Group                      | F-21 - G-02  |
|     | 088474-10-000     | EA    | Socket Housing                                       | Chassis Group                      | G-03 · G-21  |
|     | 088476-01-000     | EA    | Connector Socket                                     | Curtain, Cushion & Pad Group       | G-22 · H-08  |
|     | 099637-01-000     | ΕA    | Grommet 100 Men                                      | Dinette Group                      | H-09 - H-12  |
|     | 099048-01-000     | EA    | Inverter - 100 Watt                                  | Driver's Compartment Group         | H-13 - H-20, |
|     |                   |       | REAR COLOR TV (OPTION 43Y)                           | Electrical Group                   | H-21 - H-24  |
|     | •                 |       | HEAR COLON 14 (OF HOR 431)                           | Exterior Body Group                | 1-01 - 1-10  |
| Key | Part Number       | 11/14 | Description                                          | Galley Group                       | I-11 - I-16  |
| Rey | 092310-01-000     |       | Color TV - 9" - AC/DC - w/Remote - Magnavox CH3940   | Heating & Air Conditioning Group   | I-17 - I-18  |
|     | 092310-01-700     |       | Remote - Magnavox 0822338                            | Interior Finish Group              | I-19 - I-20  |
|     | 097057-01-AE1     | Ēλ    | <del></del> .                                        | Labels Group                       | 1.21 - J.05  |
|     | 058708-02-000     | EΛ    |                                                      | LP Group                           | J-06         |
|     | 076319-08-000     | EA    |                                                      | Foriuge Gronb                      | J-07 - J-10  |
|     | P00064-01-B32     | ĒΛ    |                                                      | Soalants & Fasteners Group         | J-11 - J-12  |
|     | M04162-11-B32     | EA    |                                                      | Water & Sewage Group               | J-13 - J-15  |
|     | P00523-61-B32     | EΛ    |                                                      | Window, Vent & Exterior Door Group | J-16 - K-12  |
|     | 059777-02-000     | _     | Hingo - Burnishod Brass                              |                                    |              |
|     | 900G13-06-10G     | EA    |                                                      |                                    |              |
|     | 000G68-06-10G     | EA    |                                                      |                                    |              |
|     | 100273-01-000     | EA    |                                                      |                                    |              |
|     | 074493-02-090     | EΛ    |                                                      |                                    |              |
|     | 17, 1 130 GE-1770 |       | en and the same                                      |                                    | •            |

## REARVIEW TELEVISION MONITOR (OPTION 67Z)

| Key | Part Number            | U/M | Description .                                      |
|-----|------------------------|-----|----------------------------------------------------|
| ĺ   | 093040-02-000          | EΛ  |                                                    |
| 2   | 093041-01-000          | EΛ  |                                                    |
| 3   | 031170-01-000          | EA  | Clamp - Cable - 3/16" Dia.                         |
| -1  | 000G32-10-06B          |     | Screw - #10 - 32 x 3/8"                            |
| 5   | 099325-01-000          | EA  | Bracket Asm - Camera Adjust                        |
| (h  | 093040-01-701          | EA  | Monitor - 6" - w/Bracket & Wire Harness            |
| 7   | 099323-01-02A          | EΑ  | Shroud - TV - Gray                                 |
| 6   | 099303-02- <b>01A</b>  | ĒΛ  | Caplug - RHW - Motal Washer                        |
| ŞI. | 099303-01-01A          | EΑ  | Caplug - RH - Black                                |
| 10  | 000G72-10-24B          | EΛ  | Screw - #10 - 32 x 1.50" - Slotted Hex             |
| 11  | 000G11-08-08T          | EΛ  | Scrow - #8 - 18 x 1/2" (4 Used)                    |
| 12  | 100319-01 000          | EΛ  | Retainer - Lens - Camera                           |
| 13  | 099288-01-000          | E۸  | Lons - Rear - Monitor Shroud                       |
| 14  | 093040-01-702          | CΛ  | Camera & Housing                                   |
|     | 093040-01-700          | EΛ  | Carriera Only                                      |
| 15  | 094001-01-000          | EΛ  | Clamp - Camera (2 Used)                            |
| 16  | 000D24-10-609          | EΑ  | Nut - Hex (4 Used)                                 |
|     | 099305-01-000          | EΛ  | Spring - Compression                               |
|     | 088756-01-000          | ĒΑ  | Grommot - Web + 1 1/8" ID                          |
|     | 093040-03-000          | EΑ  | Wire Asm Monitor - Lower (Chevrolet Chassis)       |
|     | 092881-01-000          | ĒΛ  | Wite Asm Rear Monitor - Power (Cheviclat C (assis) |
|     | 096717-02-000          | EΑ  |                                                    |
|     | N98865- <b>01-00</b> 0 | ĒΑ  | Wile Asm Monitor - Power (Ford Chassis)            |
|     | 062037-01-060          | EΑ  | Housing - Auto Fuse - Natural                      |
|     |                        |     |                                                    |

## **ACCESSORIES GROUP (CONTINUED)**

#### FRONT RADIO

| Key | Part Number<br>097459-01-000<br>097460-02-000<br>097621-01-000<br>097622-01-000<br>097620-03-000<br>097620-04-000<br>031105-02-000<br>031105-01-700<br>073741-03-000<br>073741-04-060<br>094097-01-000<br>089340-01-000 | U/M<br>EAAAAAAAAAAAAAAAAAAAAAAAAAAAAAAAAAAAA     | Description  Radio - AM/FM - Cassette - Digital Clock - Seek/Scan - Audiovox 1M-DXA  Radio - AM/FM - Cassette - Digital Clock - Seek - Sony XR-300 (Option 57E)  Mounting Kit - Audiovox Radio  Radio Output Adaptor Harness - Audiovox Radio  Mounting Kit - Sony Radio (Option 57E)  Mounting Bracket - Sony Radio (Option 57E)  Antenna - Side Mount - 12" w/Ground  Upper Antenna Holder  Speaker - Dash - 4" x 6" Oval - Audiovox 110-2074  Speaker Grille - Dash - 4" x 6" Oval - Audiovox 136-1157  Speaker - Cabinetry - 5.25" Dia #/o Grille - Audiovox 11003030  Speaker Cover - Light Oak  Speaker Grille - 6.5" Square - Magnadyne ©541WI | 1991 ITASCA TABLE OF CONTENT INTRODUCTION ABBREVIATIONS ALPHABETICALIGROUP REFERENCE IC/FM32RQ IC/FM34RA                                                                                                                                                        | A-01 - /\-02<br>/\-03                                                                                                                                                                                          |
|-----|-------------------------------------------------------------------------------------------------------------------------------------------------------------------------------------------------------------------------|--------------------------------------------------|-------------------------------------------------------------------------------------------------------------------------------------------------------------------------------------------------------------------------------------------------------------------------------------------------------------------------------------------------------------------------------------------------------------------------------------------------------------------------------------------------------------------------------------------------------------------------------------------------------------------------------------------------------|-----------------------------------------------------------------------------------------------------------------------------------------------------------------------------------------------------------------------------------------------------------------|----------------------------------------------------------------------------------------------------------------------------------------------------------------------------------------------------------------|
|     | REA                                                                                                                                                                                                                     | R STER                                           | EO SYSTEM & RELATED COMPONENTS (OPTIGN 26L)                                                                                                                                                                                                                                                                                                                                                                                                                                                                                                                                                                                                           |                                                                                                                                                                                                                                                                 |                                                                                                                                                                                                                |
| Key | Part Number<br>103698-01-000<br>094097-01-000<br>089340-02-000<br>074979-01-000<br>090944-01-000<br>090862-01-000<br>077069-02-000<br>058028-01-000                                                                     | U/M<br>EA<br>EA<br>EA<br>EA<br>EA<br>EA<br>ACUUM | Description Radio - AIM/FM Stereo Cassette - Advantz AE8000AR Speaker - 5.25" Dia w/o Grille Grille - Speaker Cover - Speaker - Light Oak Antenna - Radio - 16" Rubber Bracket - Antenna Cable - Antenna - Extension - 96" Connector - Pigtail Cable Clamp - 9/16"  CLEANER & RELATED COMPONENTS (OPTION 22T)                                                                                                                                                                                                                                                                                                                                         |                                                                                                                                                                                                                                                                 |                                                                                                                                                                                                                |
| Key | Part Number                                                                                                                                                                                                             | U/M                                              | Description                                                                                                                                                                                                                                                                                                                                                                                                                                                                                                                                                                                                                                           | ·                                                                                                                                                                                                                                                               |                                                                                                                                                                                                                |
|     | 092304-01-000<br>092304-01-700<br>092304-02-700<br>092304-02-701<br>092304-02-702<br>092304-02-703<br>092304-02-704<br>096241-03-000<br>092304-03-000<br>010194-01-000<br>010001-01-000<br>0-19910-01-000               | EAAAAAAAA EEAAA                                  | Vacuum Cleaner - Buili-In Bags - Replacement (Pkg. of 5) Vacuum Cleaning Tool Set Hand Power Brush Dusting Tool Rug Tool Crevice Tool Motor/Relay Switch - Blank Vacuum Cleaner Door Asm Pipe - Black Plastic Coupling - Plastic - 1 1/4" Elbow - Plastic - 1 1/4" x 90° H x H Tee - Plastic - 1 1/4" - H x H x H                                                                                                                                                                                                                                                                                                                                     | Floor Plan Accessories Group Bath Group Bedroom Group Chassis Group Curtain, Cushion & Pad Group Dinette Group Driver's Compartment Group Electrical Group Exterior Body Group Galley Group Heating & Air Conditioning Group Interior Finish Group Labels Group | F-11 - F-12<br>F-13 - F-15<br>F-17 - F-20<br>F-21 - G-02<br>G-03 - G-21<br>G-22 - H-08<br>H-09 - H-12<br>H-13 - H-20<br>H-21 - H-24<br>I-01 - I-10<br>I-11 - I-16<br>I-17 - I-18<br>I-19 - I-20<br>I-21 - J-05 |
| Key | Part Number<br>054185-74-000<br>092318-01-000<br>092319-01-000<br>096084-08-000<br>094499-01-000<br>094499-01-700<br>072852-01-000                                                                                      | EA<br>EA                                         | 3 Ring Binder - Motor Home Manual<br>Pocket Pago - 3 Ring Binder<br>Cassette - Subcruiser<br>Fire Extinguisher - 1A10BC (USA)<br>Fire Extinguisher - 1A10BC (CSA)<br>Holder - Fire Extinguisher                                                                                                                                                                                                                                                                                                                                                                                                                                                       | LP Group Lounge Group Sealants & Fasteners Group Water & Sewage Group Window, Vent & Exterior Door Group                                                                                                                                                        | J-05<br>J-07 - J-10<br>J-11 - J-12<br>J-13 - J-15<br>J-16 - K-12                                                                                                                                               |