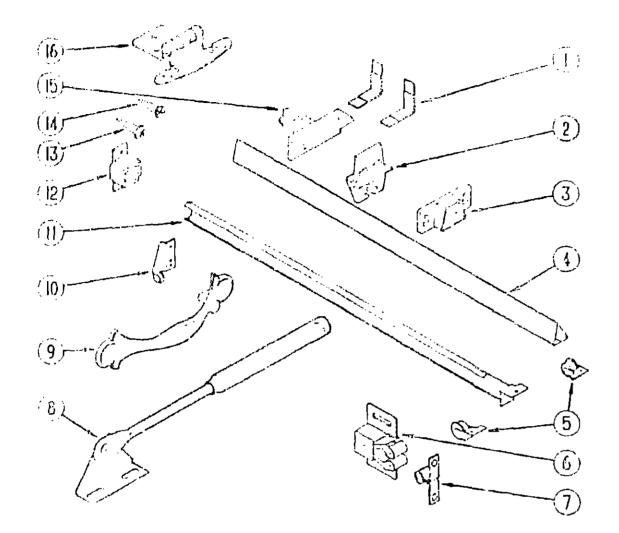

## BATH GROUP

#### CABINETRY

| NETRY |                        |      | ,                                  |                                         |             |
|-------|------------------------|------|------------------------------------|-----------------------------------------|-------------|
| Key   | Part Number            | U/M  | Description                        | 1991 ITASCA                             |             |
| 1     | P00760-01-B32          | EA   | Cabinet Asrn Lavatory              | TABLE OF CONTENT                        | S           |
| 2     | P00523-17-B29          | EA   | Door Asm w/o Hardware              | .,,,,,,,,,,,,,,,,,,,,,,,,,,,,,,,,,,,,,, | •           |
| 3     | 100760-13-B10          | EA - | Countertop Asm.                    |                                         |             |
| 4     | 096927-01-01A          | ĒΑ   | Sink - Rectangular                 | INTRODUCTION                            | A-01 - A-02 |
| -     | 096927-01-700          | EA   | Stopper - Sink                     | ABBREVIATIONS                           | A-03        |
|       | 096927-01-701          | ĒA   | Tailpiece - Sink                   |                                         | A-04 - A-06 |
| 5     | 075240-05-000          | EA   | Lavatory Faucet - Brass (USA)      | IC/FM32RQ                               | A-07 - F-10 |
| 5     | 075240-03-000          | EA   | Lavatory Faucet - Bone (CSA)       | IC/FM34RA                               | F-11 - K-12 |
| _     | C91253-01-000          | EA   | Gasket - Layatory Faucet           | TOTAL INIO-TIES                         |             |
| 6     | 097059-01-B32          | EA   | Cabinet Asm Medicine               |                                         |             |
| 7     | P00523-31-B32          | EA   | Door Asm w/o Hardware              |                                         | •           |
| Ŕ     | 082169-01-000          | EA   | Make-up Light                      |                                         |             |
| 9     | 081663-01-700          | EA   | Bulb - Make-up Light               |                                         |             |
| 10    | P00523-19-B29          | EA   | Door Asm w/o Hardware              |                                         |             |
| 11    | 075453-02 <b>-</b> 060 | EA   | Towel Bar - 18" - Brass            |                                         |             |
| 12    | 011048-02-000          | EA   | Shower Head - w/60" Hose (USA)     |                                         |             |
| 12    | 011048-05-900          | EA   | Shower Head - w/60" Hose (CSA)     |                                         |             |
| 13    | 081614-02-000          | Ē٨   | Soap Dish - Brass w/Plastic Cover  |                                         |             |
| 14    | 075606-01-000          | EA   | Faucei Panel - Tub/Shower          |                                         |             |
| 15    | 075242-03-000          | EA   | Faucet - Tub/Shower - Brass (USA)  |                                         |             |
| 15    | 075242-04-000          | EA   | Faucet - Tub/Shower - Bone (CSA)   |                                         |             |
| 16    | M02630-12-AB1          | EA   | Tub/Shov.er - w/Strainer           |                                         |             |
| 17    | 067487-01-000          | EA   | Toilet - Aqua Magic IV             |                                         |             |
| 18    | P00523-14-B29          | EA   | Duor Asm wlo Hardware              |                                         |             |
| 19    | 100761-18-B32          | EA   | Countertop Asm.                    |                                         |             |
| 20    | P00523-44-B32          | EA   | Door Asm w/o Hardware              |                                         |             |
| 21    | P00523-45-B29          | ĒΑ   | Door Asm w/o Haidware              |                                         |             |
| 22    | 085278-01-000          | EA   | Tissue Holder - Recessed - Brass   |                                         |             |
| 23    | 085746-01-000          | EA   |                                    |                                         |             |
| 20    | 093446-09-B10          | EA   |                                    | 1991 IC/FM34RA IND                      | EV          |
|       | 058331-38-000          | EA   |                                    | . ISST IC/FM34NA IND                    | EA          |
|       | 0B1521-02-007          | ĒA   |                                    |                                         |             |
|       | 042357-15-000          | EA   |                                    | Floor Plan                              | F-11 - F-12 |
|       | 0B3620-06-000          | FT   | T-Molding - 3/1" w/Edge Lips       | Accessories Group                       | F-13 - F-16 |
|       | 009767-10-000          | FT   |                                    | Bath Group                              | F-17 - F-20 |
|       | 009767-12-000          | FÌ   |                                    | Bedroom Group                           | F-21 - G-02 |
|       | 009812-22-000          | Ēλ   |                                    | Chassis Group                           | G-03 - G-21 |
|       | 000012 22 000          |      |                                    | Curtain, Custion & Pad Group            | G-22 - H-08 |
|       |                        |      | BATH ENTRANCE DOOR                 | Dinette Group                           | H-09 - H-12 |
|       |                        |      |                                    | Driver's Compartment Group              | H-13 - H-20 |
| Key   | Part Number            | U/N  |                                    | Electrical Group                        | H-21 - H-24 |
| •     | P00762-01-B32          | EA   | Door Asm Bathroom Entrance         | Exterior Body Group                     | I-01 - I-10 |
|       | 101430-01-01A          | EΛ   | ∖ Hinge - 2* - Brass               | Galley Group                            | I-11 - I-16 |
|       | 100923-01-01A          | E۸   | Hingo - Spring Loaded              | Heating & Air Conditioning Group        | I-17 - I-18 |
|       | 000G57-05-16J          | E/   | N Scrow - #5 - 20 x 1" PFH - Brass | Interior Finish Group                   | I-19 - I-20 |
|       | 094485-01-01A          | E/   | Door Knob - Polished Brass         | Labels Group                            | l·21 - J·05 |
|       | 08131C-03-B10          | E#   |                                    | LP Group                                | J-06        |
|       | 081317-09-AB1          | E/   |                                    | Lounge Group                            | J-07 - J-10 |
|       | 0B1317-10-AB1          | E/   | N Door Jamb - Side w/o Hole        | Scalants & Fastenors Group              | J-11 - J-12 |
|       | 076767-02-000          | Ē/   |                                    | Water & Sewage Group                    | J-13 - J-15 |
|       | 093446-07-B32          | E/   | <del>_</del>                       | Window, Vent & Exterior Door Group      | J-16 - K-12 |
|       | 058331-27-000          | C/   |                                    |                                         |             |
|       |                        |      |                                    |                                         |             |

## BATH GROUP (CONTINUED)

## BATH HARDWARE

| ley | Part Number                  | U/M | Description                            |
|-----|------------------------------|-----|----------------------------------------|
| •   | 011048-02-000                | EA  | Shower Head - w/60" Hose (USA)         |
|     | 011048-05-000 .              | EA  | Shower Head - w/60" Hose (CSA)         |
|     | 075240-05-000                | EA  | Lavatory Faucet - Brass (USA)          |
|     | 075240-06-000                | EA  | Lavatory - Faucet - Bone (CSA)         |
|     | 091253-01-000                | EA  | Gasket - Lavatory Faucet               |
|     | 075242-03-000                | EA  | Faucet - Tub/Shower - Brass (USA)      |
|     | 075242-04-0C0                | EA  | Faucet - Tub/Shower - Bone (CSA)       |
|     | 096927-01-01A                | EA  | Sink - Rectangular                     |
|     | 096927-01-700                | EA  | Stopper - Sink                         |
|     | 096927-01-701                | EΛ  | Tailpiece - Slnk                       |
|     | M02630-12-AB1                | EA  | Tub/Shower (w/Strainer)                |
|     | 011069-03-000                | EA  |                                        |
|     | 011069-02-000                | EA  |                                        |
|     | 066729-01-000                | EA  |                                        |
|     | 069755-01-000                | EΑ  |                                        |
|     | 075606-01-000                | EΑ  |                                        |
|     | 085278-01-000                | E۸  | Tissue Holder - Recessed - Brass       |
|     | 075453-02-000                | EA  | Towel Bar - 18" - Antique Brass        |
|     | 081614-02-000                | EΑ  | Soap Dish - Brass w/Plastic Cover      |
|     | 075454-02-000                | EΛ  | Towel Ring - Brass w/Mounting Hardware |
|     | 075680-02-000                | EA  | Adjustable Clothes Rod - 27" to 36"    |
|     | 009112-01-000                | EΑ  |                                        |
|     | 067487-01-000                | EΑ  |                                        |
|     | 097873-01-000                | EA  |                                        |
|     | 097873-02-000                | EΑ  |                                        |
|     | 097873-03-000                | EΑ  |                                        |
|     | 092574-02-01A                | EA  |                                        |
|     | 092574-01-700                | EΑ  |                                        |
|     | 092574-01-701                | EA  |                                        |
|     | 097574-01-702                | Ľ٨  | _                                      |
|     | 092574-01-703                | EA  |                                        |
|     | 0925 <b>74-01-<b>704</b></b> | EA  |                                        |
|     | 092574-01-705                | EA  |                                        |
|     | 092574-01-706                | E۸  | Strike Jamb + 56 7/8"                  |