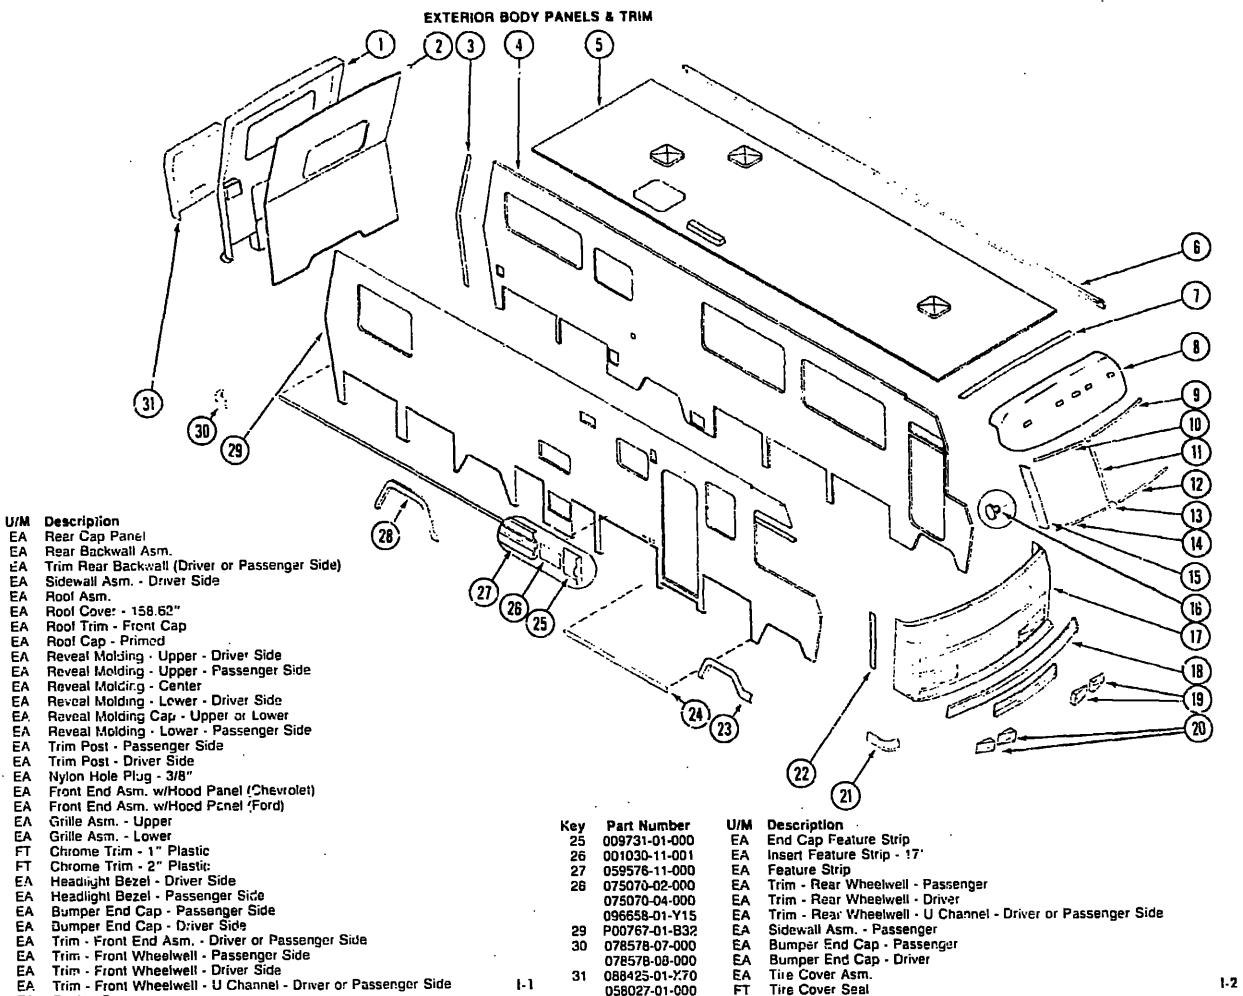

ers Group         | J-11 - J-12 |
| Nater & Sewage Group               | J-13 - J-15 |
| Window, Vent & Exterior Door Group | J-16 - K-12 |
|                                    |             |

#### EXTERIOR BODY GROUP

Part Number

088402-02-000

100792-01-B32 C73502-26-000 P00766-01-B32

100768-01-B10

078600-12-000

078580-01-000

039923-03-000

077944-02-000 077944-01-000

076676-05-000

077945-02-000

077952-02-000

077945-01-000

079225-03-000

979225-04-000

034141-02-000

090411-01-X70

U90412-01-X70

088252-02-000

089252-03-000

090202-01-000

078577-09-000

078577-10-000

089922-01-000

078556-13-000

078556-14-000

089909-01-000

24 091161-55-004

17 M01:15-27-Y70

17 M01115-23-Y76

19 090202-02-000

10

20

EΑ

EΑ

EΑ

EΑ

EA.

ΕΛ

E۸

EΑ

EA

EΛ

EΑ

FT

FT

EA Rocker Panel



#### 1991 ITASCA TABLE OF CONTENTS

INTRODUCTION A-01 - A-02 **ABBREVIATIONS** ALPHABETICAL/GROUP REFERENCE A-04 - A-06 IC/FM32RQ A-07 - F-10 IC/FM34RA F-11 - K-12

| loor Pian                          | F-17 - F-12 |
|------------------------------------|-------------|
| Accessories Group                  | F-13 - F-16 |
| Bath Group                         | F-17 · F-20 |
| Bedroom Group                      | F-21 - G-02 |
| Chassis Group                      | G-03 - G-21 |
| Curtain, Cusition & Pad Group      | G-22 - H-08 |
| Dinette Group                      | H-09 - H-12 |
| Driver's Compartment Group         | H-13 - H-20 |
| Electrical Group                   | H-21 - H-24 |
| Exterior Body Group                | I-01 - I-10 |
| Galley Group                       | l-11 - l-16