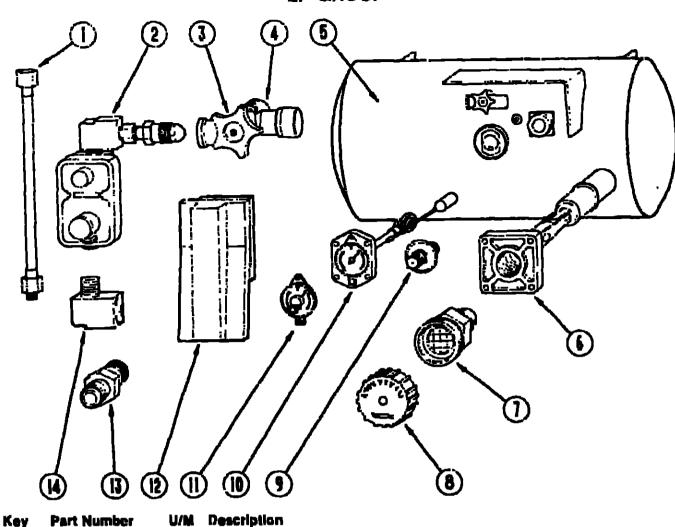

#### POWER SEARCHLIGHT (OPTION C3E)

| Key | Part Number   | U/M  | Description                                    |
|-----|---------------|------|------------------------------------------------|
| •   | 051057-02-000 | EA   | Searchlight - Power Driven - w/o Switch        |
|     | 051057-04-000 | EA   | Switch Asm Searchlight                         |
|     | 051057-01-700 | EA   | Switch - Panel Asm Aux.                        |
|     | 051057-01-701 | EA   | Switch - Panel Asm Main                        |
|     | 051057-01-702 | EA   | Joy Switch & Housing                           |
|     | 051057-01-703 | EΑ   | Toggle Switch - On/Off                         |
|     | 051057-01-704 | EA   | Micro Switch                                   |
|     | 051057-01-705 | EA   | Bulb - Searchlight                             |
|     | 008326-01-000 | EA   | Terminal - Ring - 16/14 - 3/8 Stud             |
|     | 035416-04-000 | EA   | Terminal - Ring - #10 Stud Fit                 |
|     | 044466-03-000 | EΑ   | Circuit Breaker - w/Mounting Bracket           |
|     | C93554-02-000 | EA   | Circuit Breaker - 15 Amp.                      |
|     | 077368-03-000 | EΛ   | instrument Panel Cover - Lower Left (Chevrolet |
|     | 077368-06-000 | EA   | Instrument Panel Cover - Lower Left (Ford)     |
|     | · .           |      | AIH HORNS (OPTION 36R)                         |
| Key | Part Number   | U/M  | Description                                    |
| ,   | 077497-06-000 | EA   | Air Horn Kit - Twin - Chromed                  |
|     | 077497-01-700 | ĒΑ   | Solenoid - Air Tank                            |
|     | 077497-01-701 | EA   | Compressor Switch                              |
|     | 077497-01-702 | EA   | Toggle Switch w/Wire                           |
|     | 077497-01-703 | EA   | Air Tank                                       |
|     | 077497-01-704 | EA   | Compressor w/Switch                            |
|     | 077497-01-705 | E۸   | Repair Kit filladley 120 Compressor            |
|     | 077497-01-706 | · EA | Valve & Head Repair I/Compressor               |
|     | 077497-01-707 | · EA | Belt & Screw Cover I/Compressor                |
|     | 077497-01-708 | EΛ   | Filter & Mounting Hardware I/Compressor        |
|     | 077497-01-709 | EΑ   | Plunger & Spring I/Solenoid                    |
|     | 077497-02-000 | EA   | Hose Kit - Aux. Air                            |
|     | 077497-03-000 | EΛ   | Parts Kit - Aux. Air Hose                      |
|     | 077497-05-000 | EΛ   | Compressor/Tank/Solenoid Kit                   |
|     | 081407-01-000 | EΑ   | Mounting Plate - Air Horns                     |
|     | 081404-01-000 | EA   | Mounting Bracket - Compressor                  |
|     | 073239-01-000 | EΑ   | Label Plate - Air Hoins                        |
|     | 007940-01-000 | EA   | Slide Receptacle - 16 to 12 AWG                |
|     | 041953-07-000 | FT   | Conduit - Slit Convolute25°                    |
|     | 047443-01-000 | EΑ   | Terminal25" Receptacle                         |
|     | 063910-01-000 | EΑ   | Relay Housing                                  |
|     | 063912-02-000 | EΑ   | Canister Relay - SPDT - w/Resistor             |
|     | 071390-04-000 | EA   | Air Tubing - 1/4" OD - Black                   |
|     | 088473-09-DDO | EΛ   | Pin Housing                                    |
|     | 038475-01-000 | EΑ   | Connector Pin                                  |
|     | 093654-02-000 | EΛ   |                                                |
|     |               |      |                                                |

## ACCESSORIES GROUP (CONTINUED)

#### FRONT TV SYSTEM (OPTIONS 42C & 42Y)

| Key | Part Number       |       | Description                                          | 1991 ITASCA                        |              |
|-----|-------------------|-------|------------------------------------------------------|------------------------------------|--------------|
|     | 099447-01-000     |       | Color TV - 13" - w/Remote - Magnavox RX4029WA (USA)  | TABLE OF CONTENTS                  | S            |
|     | 098447-02-000     | EA    | Color TV - 13" - w/Remote - Magnavox XK4029CH (CSA)  |                                    |              |
|     | 09B447-01-700     | EA    | Remote - Magnavox 0822338                            | •                                  |              |
|     | 098446-02-000     | EA    | VCR - VHS - Cable Ready - w/Remote - Magnavox VR9912 | INTRODUCTION                       | A-01 - A-02  |
|     | 098446-02-700     | EA    | Remote                                               | ABBREVIATIONS                      | A-03         |
|     | 036757-02-000     | EA    | Control Center - Xantech 101020                      | ALPHABETICAL/GROUP REFERENCE       | A-04 - A-06  |
|     | 006756-01-000     | EA    | Splitter - 2 Way                                     | 1                                  | A-07 - F-10  |
|     | 099717-01-000     | EA    | Tiedown - TV                                         | IC/FM34RA                          | F-11 - K-12  |
|     | 099717-02-000     | EA    | Tiedown - TV                                         |                                    | 1 11 - 10 12 |
|     | 098219-01-000     | . EA  | Remote Speaker - 4" - 2 Watt - 8 Ohm                 |                                    |              |
|     | 093214-01-02A     | EA    | Grille - Speaker - 4" - Brown                        |                                    |              |
|     | 090030-01-000     | EA    | Wire Asm Speaker                                     |                                    |              |
|     | 076319-01-000     | EA    | TV Antenna - 44" Mast                                |                                    |              |
|     | 076319-01-700     | EA    | RVSA-U/V Sensor Antenna                              |                                    |              |
|     | 076319-01-701     | EA    | Elevating Gear                                       |                                    |              |
|     | 076319-01-702     | EA    | Shaft Elevating Asm.                                 |                                    |              |
|     | 076319-01-703     | EA    | Nylon Bearing - 5" OD                                |                                    |              |
|     | 076319-01-704     | EA    | Nylon Bearing1.25" OD                                |                                    |              |
|     | 076319-01-705     | EA    | Nylon Bearing718" ID                                 | •                                  |              |
|     | 076319-01-706     | EA    | Elevating Crank w/Set Screw                          |                                    |              |
|     | 076319-01-707     | EA    | Handle Spring                                        |                                    |              |
|     | 076319-03-000     | FT    | Coaxial Cable - 75 Ohm                               |                                    |              |
|     | 076319-04-000     | EA    | Connector & Ferrule                                  |                                    |              |
|     | 076319-06-000     | EA    | Adaptor - Cable Reof Plate                           |                                    |              |
|     | 076319-08-000     | EA    | Wallplate - Receptacle - Ivory                       |                                    |              |
|     | 076319-11-000     | EA    | Adaptor - Coax w/Splitter                            |                                    |              |
|     | 076319-12-000     | ΞA    | Connector - Coaxial                                  |                                    |              |
|     | 058708-02-000     | EA    | Duplex - Recoptacle - Ivory                          |                                    |              |
|     | 086777-03-000     | EA    | Wall Plate - Antenna/Power - Ivory                   |                                    |              |
|     | 085777-01-000     | EA    | Wall Plate - Antenna/Cable - Ivory                   | 1991 IC/FM34RA INDI                | FY           |
|     | C90963-01-000     | EA    | Outside Receptacle - Cable TV                        | ושאו הוודטווו ו/טון וענו           | <b>-</b> ^   |
|     | 090964-01-000     | EA    | Cover - Outside Receptacle                           |                                    |              |
|     | 087236-01-000 .   | EA    | Label - Cable Input                                  | Floor Plan                         | F-11 · F-12  |
|     | 087236-02-000     | EA    | Label - Cable Output                                 | Accessories Group                  | F-13 - F-16  |
|     | 088473-01-000     | EA    | Pin Housing                                          | Bath Group                         | F-17 - F-20  |
|     | 088475-01-000     | EA    | Connector Pin                                        | Bedroom Group                      | F-21 - G-02  |
|     | 088474-10-000     | EA    | Socket Housing                                       | Chassis Group                      | G-03 · G-21  |
|     | 088476-01-000     | EA    | Connector Socket                                     | Curtain, Cushion & Pad Group       | G-22 · H-08  |
|     | 099637-01-000     | ΕA    | Grommet 100 Men                                      | Dinette Group                      | H-09 - H-12  |
|     | 099048-01-000     | EA    | Inverter - 100 Watt                                  | Driver's Compartment Group         | H-13 - H-20, |
|     |                   |       | REAR COLOR TV (OPTION 43Y)                           | Electrical Group                   | H-21 - H-24  |
|     | •                 |       | HEAR COLON 14 (OF HOR 431)                           | Exterior Body Group                | 1-01 - 1-10  |
| Key | Part Number       | 11/14 | Description                                          | Galley Group                       | I-11 - I-16  |
| Rey | 092310-01-000     |       | Color TV - 9" - AC/DC - w/Remote - Magnavox CH3940   | Heating & Air Conditioning Group   | I-17 - I-18  |
|     | 092310-01-700     |       | Remote - Magnavox 0822338                            | Interior Finish Group              | I-19 - I-20  |
|     | 097057-01-AE1     | Ēλ    | <del></del> .                                        | Labels Group                       | 1.21 - J.05  |
|     | 058708-02-000     | EΛ    |                                                      | LP Group                           | J-06         |
|     | 076319-08-000     | EA    |                                                      | Foriuge Gronb                      | J-07 - J-10  |
|     | P00064-01-B32     | ĒΛ    |                                                      | Soalants & Fasteners Group         | J-11 - J-12  |
|     | M04162-11-B32     | EA    |                                                      | Water & Sewage Group               | J-13 - J-15  |
|     | P00523-61-B32     | EΛ    |                                                      | Window, Vent & Exterior Door Group | J-16 - K-12  |
|     | 059777-02-000     | _     | Hingo - Burnishod Brass                              |                                    |              |
|     | 900G13-06-10G     | EA    |                                                      |                                    |              |
|     | 000G68-06-10G     | EA    |                                                      |                                    |              |
|     | 100273-01-000     | EA    |                                                      |                                    |              |
|     | 074493-02-090     | EΛ    |                                                      |                                    |              |
|     | 17, 1 130 GE-1770 |       | en and the same                                      |                                    | •            |