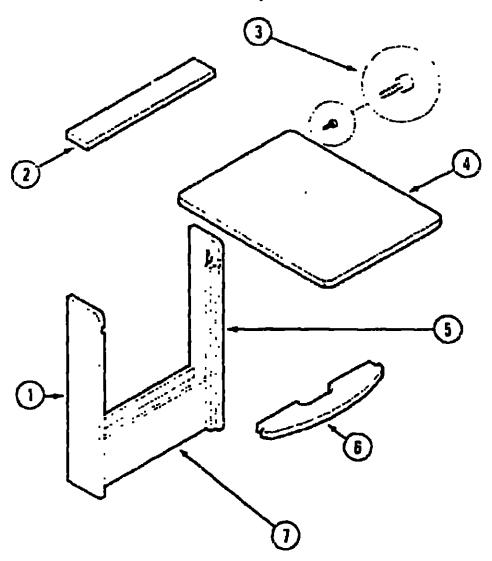

## BATH GROUP

#### CABINETRY

| NETRY |                        |      | ,                                  |                                         |             |
|-------|------------------------|------|------------------------------------|-----------------------------------------|-------------|
| Key   | Part Number            | U/M  | Description                        | 1991 ITASCA                             |             |
| 1     | P00760-01-B32          | EA   | Cabinet Asrn Lavatory              | TABLE OF CONTENT                        | S           |
| 2     | P00523-17-B29          | EA   | Door Asm w/o Hardware              | .,,,,,,,,,,,,,,,,,,,,,,,,,,,,,,,,,,,,,, | •           |
| 3     | 100760-13-B10          | EA - | Countertop Asm.                    |                                         |             |
| 4     | 096927-01-01A          | ĒΑ   | Sink - Rectangular                 | INTRODUCTION                            | A-01 - A-02 |
| -     | 096927-01-700          | EA   | Stopper - Sink                     | ABBREVIATIONS                           | A-03        |
|       | 096927-01-701          | ĒA   | Tailpiece - Sink                   |                                         | A-04 - A-06 |
| 5     | 075240-05-000          | EA   | Lavatory Faucet - Brass (USA)      | IC/FM32RQ                               | A-07 - F-10 |
| 5     | 075240-03-000          | EA   | Lavatory Faucet - Bone (CSA)       | IC/FM34RA                               | F-11 - K-12 |
| _     | C91253-01-000          | EA   | Gasket - Layatory Faucet           | TOTAL INIO-TIES                         |             |
| 6     | 097059-01-B32          | EA   | Cabinet Asm Medicine               |                                         |             |
| 7     | P00523-31-B32          | EA   | Door Asm w/o Hardware              |                                         | •           |
| Ŕ     | 082169-01-000          | EA   | Make-up Light                      |                                         |             |
| 9     | 081663-01-700          | EA   | Bulb - Make-up Light               |                                         |             |
| 10    | P00523-19-B29          | EA   | Door Asm w/o Hardware              |                                         |             |
| 11    | 075453-02 <b>-</b> 060 | EA   | Towel Bar - 18" - Brass            |                                         |             |
| 12    | 011048-02-000          | EA   | Shower Head - w/60" Hose (USA)     |                                         |             |
| 12    | 011048-05-900          | EA   | Shower Head - w/60" Hose (CSA)     |                                         |             |
| 13    | 081614-02-000          | Ē٨   | Soap Dish - Brass w/Plastic Cover  |                                         |             |
| 14    | 075606-01-000          | EA   | Faucei Panel - Tub/Shower          |                                         |             |
| 15    | 075242-03-000          | EA   | Faucet - Tub/Shower - Brass (USA)  |                                         |             |
| 15    | 075242-04-000          | EA   | Faucet - Tub/Shower - Bone (CSA)   |                                         |             |
| 16    | M02630-12-AB1          | EA   | Tub/Shov.er - w/Strainer           |                                         |             |
| 17    | 067487-01-000          | EA   | Toilet - Aqua Magic IV             |                                         |             |
| 18    | P00523-14-B29          | EA   | Duor Asm wlo Hardware              |                                         |             |
| 19    | 100761-18-B32          | EA   | Countertop Asm.                    |                                         |             |
| 20    | P00523-44-B32          | EA   | Door Asm w/o Hardware              |                                         |             |
| 21    | P00523-45-B29          | ĒΑ   | Door Asm w/o Haidware              |                                         |             |
| 22    | 085278-01-000          | EA   | Tissue Holder - Recessed - Brass   |                                         |             |
| 23    | 085746-01-000          | EA   |                                    |                                         |             |
| 20    | 093446-09-B10          | EA   |                                    | 1991 IC/FM34RA IND                      | EV          |
|       | 058331-38-000          | EA   |                                    | . ISST IC/FM34NA IND                    | EA          |
|       | 0B1521-02-007          | ĒA   |                                    |                                         |             |
|       | 042357-15-000          | EA   |                                    | Floor Plan                              | F-11 - F-12 |
|       | 0B3620-06-000          | FT   | T-Molding - 3/1" w/Edge Lips       | Accessories Group                       | F-13 - F-16 |
|       | 009767-10-000          | FT   |                                    | Bath Group                              | F-17 - F-20 |
|       | 009767-12-000          | FÌ   |                                    | Bedroom Group                           | F-21 - G-02 |
|       | 009812-22-000          | Ēλ   |                                    | Chassis Group                           | G-03 - G-21 |
|       | 000012 22 000          |      |                                    | Curtain, Custion & Pad Group            | G-22 - H-08 |
|       |                        |      | BATH ENTRANCE DOOR                 | Dinette Group                           | H-09 - H-12 |
|       |                        |      |                                    | Driver's Compartment Group              | H-13 - H-20 |
| Key   | Part Number            | U/N  |                                    | Electrical Group                        | H-21 - H-24 |
| •     | P00762-01-B32          | EA   | Door Asm Bathroom Entrance         | Exterior Body Group                     | I-01 - I-10 |
|       | 101430-01-01A          | EΛ   | ∖ Hinge - 2* - Brass               | Galley Group                            | I-11 - I-16 |
|       | 100923-01-01A          | E۸   | Hingo - Spring Loaded              | Heating & Air Conditioning Group        | I-17 - I-18 |
|       | 000G57-05-16J          | E/   | N Scrow - #5 - 20 x 1" PFH - Brass | Interior Finish Group                   | I-19 - I-20 |
|       | 094485-01-01A          | E/   | Door Knob - Polished Brass         | Labels Group                            | l·21 - J·05 |
|       | 08131C-03-B10          | E#   |                                    | LP Group                                | J-06        |
|       | 081317-09-AB1          | E/   |                                    | Lounge Group                            | J-07 - J-10 |
|       | 0B1317-10-AB1          | E/   | N Door Jamb - Side w/o Hole        | Scalants & Fastenors Group              | J-11 - J-12 |
|       | 076767-02-000          | Ē/   |                                    | Water & Sewage Group                    | J-13 - J-15 |
|       | 093446-07-B32          | E/   | <del>_</del>                       | Window, Vent & Exterior Door Group      | J-16 - K-12 |
|       | 058331-27-000          | C/   |                                    |                                         |             |
|       |                        |      |                                    |                                         |             |