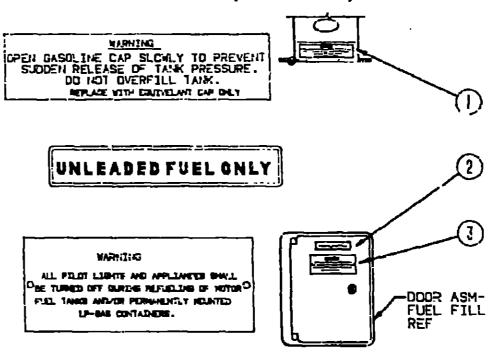

s & Fasteners Group         | J-11 - J-12 |
| Waler & Sewage Group               | J-13 - J-15 |
| Window, Vent & Exterior Door Group | J-16 - K-12 |
| -                                  |             |

#### LABELS GROUP



| Kev | Part Number   | U/M | Description                       |
|-----|---------------|-----|-----------------------------------|
| i   | 074559-01-000 | EA  | Label - "LPG" (California Code)   |
| 2   | 006040-01-000 | EA  | Tag - Gas Refueling Warning (USA) |
| 2   | 006040-02-000 | EA  | Tag - Gas Refueling Warning (CSA) |
| 3   | 054531-01-000 | EA  | Lat el - LP Gas Only (USA)        |
| 3   |               | EA  | Label - LP Gas Only (CSA)         |



Key Part Number U/M Description : 079965-01-000 EA Label - LPG - 80% Capacity

#### LABELS GROUP (CONTINUED)



(ey: Part Number U/M Description
1 087207-05-000 EA Label - Fuel Cap Removal (GM-15611763)
2 062043-01-000 EA Label - Unleaded Fuel
3 006040-01-600 EA Tag - Gas Refueling Warning (USA)

EΑ

006040-02-000



Tag - Gas Refueling Warning (CSA)

ey Part Number U/M Description
1 C05062-01-000 EA Tag - Electrical - 110 Volt Connection

# 1991 ITASCA TABLE OF CONTENTS

| INTRODUCTION                 | A-01 - A-02 |
|------------------------------|-------------|
| ABBREVIATIONS                | A-03        |
| ALPHABETICAL/GROUP REFERENCE | A-04 - A-06 |
| IC/FM32RQ                    | A-07 - F-10 |
| IC/FM34RA                    | F-11 - K-12 |

| Floor Plan                         | F-11 - F-12 |
|------------------------------------|-------------|
| Accessories Group                  | F-13