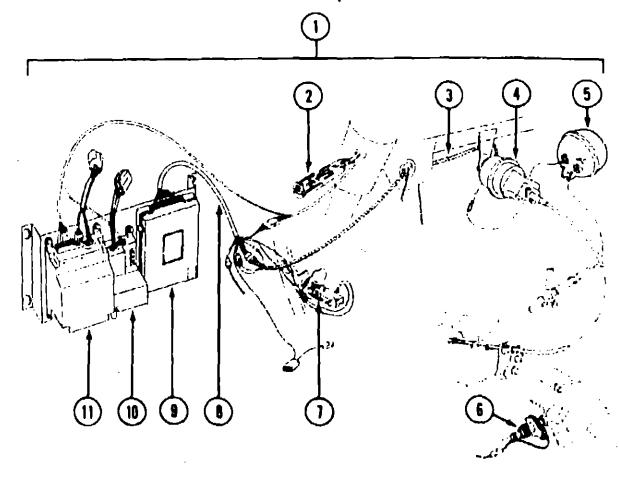

### REARVIEW TELEVISION MONITOR (OPTION 672)

| Key | Part Number   | U/M | Description                                      |
|-----|---------------|-----|--------------------------------------------------|
| 1   | 093040-02-000 | EA  |                                                  |
| 2   | 093041-01-000 |     |                                                  |
| 3   | 031170-01-000 | ĒΑ  |                                                  |
| 4   | 000G32-10-06B | EA  | Screw - #10 - 32 x 3/8"                          |
| 5   | 099325-01-000 | EA  |                                                  |
| б   | 093040-01-701 | EA  | Monitor - 6" - w/Bracket & Wire Harness          |
| 7   | 099323-01-02A | EA  | Shroud - TV - Grav                               |
| 8   | 099303-02-01A | EA  |                                                  |
| 9   | 099303-01-01A | EA  |                                                  |
| 10  | 000G72-19-24B | EA  |                                                  |
| 11  | 000G11-06-08T | EA  | Screw - #8 - 18 x 1/2" (4 Used)                  |
| 12  | 100319-01-000 | EΑ  |                                                  |
| 13  | 099288-01-000 | EA  |                                                  |
| 14  | 093040-01-702 | EA  |                                                  |
|     | 093040-01-700 | EA  |                                                  |
| 15  | 094001-01-000 | EA  |                                                  |
| 16  | 000D24-10-00B | EA  | Nut - Hex (4 Used)                               |
|     | 099305-01-000 | EA  |                                                  |
|     | 088756-01-000 | EA  |                                                  |
|     | 09304C (J-000 | EA  | Wire Asm Monitor - Lower (Chevrolet Chassis)     |
|     | 092881-01-000 | EA  | Wire Asm Rear Monitor - Power (Chryrolet Chassis |
|     | 098717-02-000 | EA  | Wire Asm Monitor - Lower (Ford Chassis)          |
|     | 096865-01-000 | EA  | Wire Asm Monitor - Power (Ford Chassis)          |
|     | 062037-01-000 | EA  | Housing - Auto Fuse - Natural                    |