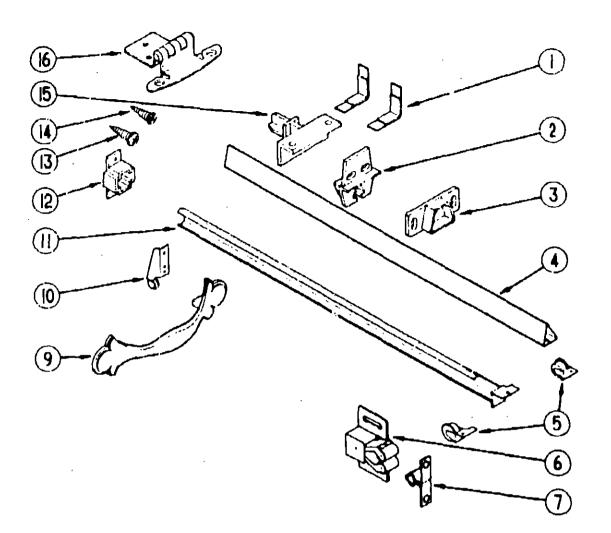

| C-07 - C-09 |
| river's Compartment Group          | C-10 - C-18 |
| lectrical Group                    | C-19 - C-22 |
| xterior Body Group                 | C-23 - D-08 |
| alley Group                        | D-09 - D-14 |
| leating & Air Conditioning Group   | D-15 - D-16 |
| nterior Finish Group               | D-17 - D-18 |
| abels Group                        | D-19 - F-03 |
| P Group                            | E-C4        |
| ounge Group                        | E-05 - E-08 |
| ealants & Fasteners Group          | E-09 - E-10 |
| Vater & Sewage Group               | E-11 · E-13 |
| Vindow, Vent & Exterior Door Group | E-14 - F-10 |
| ·                                  |             |

### BATH GROUP (CONTINUED)

### CABINET HARDWARE (DOORS, DRAWERS & CABINETS)



| Key | Part Number           | U/M | Description                                                    |
|-----|-----------------------|-----|----------------------------------------------------------------|
| 1   | 037688-02-000         | EA  | L-Corner Glide (Drawers)                                       |
| 2   | 037688-03-000         | EA  | Center Glide (Drawers)                                         |
| C   | 037688-05-000         | EA  | Rail Mounting Bracket - Rear (Drawers)                         |
| 4   | 037688-01-000         | FT  | V-Rail (Drawers)                                               |
| 5   | 102827-03-000         | EA  | Nylon Rollers (Set of 2) (Drawers)                             |
| 6   | 093586-03-000         | EΑ  | Roller Catch