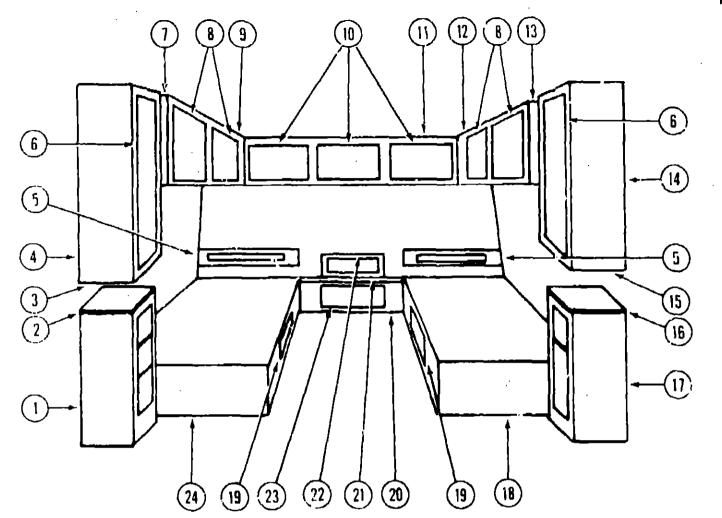

| C-07 - C-09 |
| Driver's Compartment Group         | C-10 - C-18 |
| Electrical Group                   | C-19 - C-22 |
| Exterior Body Group                | C-23 - D-68 |
| Galley Group                       | D-09 D-14   |
| Heating & Air Conditioning Group   | D-15 - D-16 |
| Interior Finish Group              | D-17 - D-18 |
| Labela Group                       | D-19 - E-03 |
| LP Group                           | E-04        |
| Lounge Circup                      | E-05 - E-08 |
| Sealanti & Fasteners Group         | E-09 - E-10 |
| Water & Sewage Group               | E-11 - E-13 |
| Window, Vent & Exterior Door Group | E-14 - F-10 |
|                                    |             |

### **BEDROOM GROUP (CONTINUED)**

### TWIN BED CABINETRY (OPTION 44R)



| Key | Part Number                    | U/M      | Description                                                                |
|-----|--------------------------------|----------|----------------------------------------------------------------------------|
| 1   | 081794-01-B32                  | EA       | Cabinet Asm Nightstand - w/o Drawers                                       |
| 2   | M02158-01-B10                  | EA       | Countertop Asm. · Nightstand                                               |
| 3   | 081280-13-B32                  | EΑ       | Bottom End Cap - Shirt Closet                                              |
| 4   | MB9593-01-B32                  | EΑ       | Cabinet Asm Shirt Closet - w/o Door                                        |
| 5   | 090583-01-B32