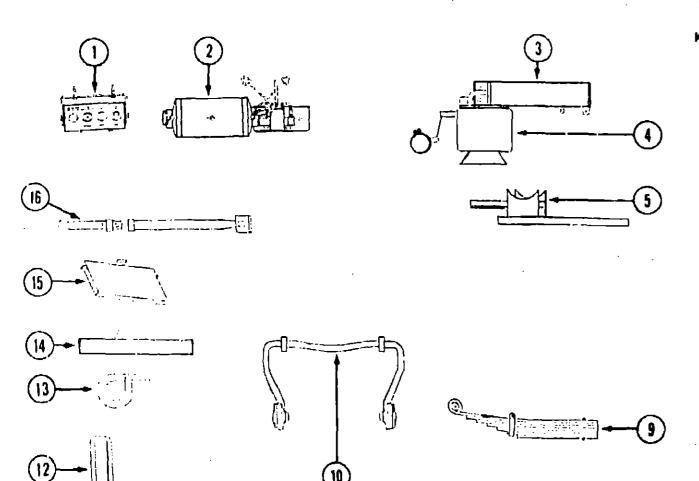

### POWER SEARCHLIGHT (OPTION 53E)

| Key | Part Number            | U/M | Description                                     |
|-----|------------------------|-----|-------------------------------------------------|
|     | 051057-02-000          | EA  | Searchlight - Power Driven - v-/o Switch        |
|     | 051057-04-000          | EA  | Switch Asm Searchlight                          |
|     | 051057-01-700          | EΑ  | Switch - Panel Asm Aux.                         |
|     | 051057-01-701          | EΑ  | Switch - Panel Asm Main                         |
|     | 051057-01-702          | EΑ  | Joy Switch & Housing                            |
|     | 051057-01-703          | EA  | Toggle Switch - On/Off                          |
|     | 051057-01-704          | EA  | Micra Switch .                                  |
|     | 051057-01-705          | EA  | Bulb - Searchlight                              |
|     | 008326-01-000          | EA  | Terminal - Ring - 16/14 - 3/8 Stud              |
|     | 035416-04-000          | EA  | Terminal - Ring - #10 Stud Fit                  |
|     | 044466-03-000          | EΑ  | Circuit Breaker - w/Mounting Bracket            |
|     | 093654-02-000          | EA  | Circuit Breaker - 15 Amp.                       |
|     | 077368-03-000          | EA  | Instrument Panel Cover - Lower Left (Chevrolet) |
|     | 077368-06-000          | EΑ  | Instrument Panel Cover - Lower Left (Ford)      |
|     |                        |     | AIR HORNS (OPTION 36R)                          |
| Key | Part Number            | U/M | Description                                     |
| -   | 077497-06-100          | EA  | Air Horn Kit - Twin - Chromed                   |
|     | 077497-01-700          | EA  | Solenoid - Air Tank                             |
|     | 077497-01-701          | EA  | Compressor Switch                               |
|     | 077497-01-702          | EA  | Toggle Switch w/Wire                            |
|     | 077497-01-703          | EA  | Air Tank                                        |
|     | 077497-01-704          | EA  | Compressor w/Switch                             |
|     | 077497-01-705          | EA  | Repair Kit f/Hadley 120 Compressor              |
|     | 077497-01-706          | EA  | Valve & Head Repair I/Compressor                |
|     | 077497-01-707          | EA  | Belt & Screw Cover I/Compressor                 |
|     | 077497-01-708          | EA  | Filter & Mounting Hardware f/Compressor         |
|     | 077497-01-709          | EA  | Plunger & Spring f/Solenoid                     |
|     | 077497 02 000          | EA  | Hose Kit - Aux. Air                             |
|     | 077497-03-000          | EA  | Parts Kit - Aux. Air Hose                       |
|     | 077497-05-000          | EΑ  | Compressor/Tank/Solenoid Kil                    |
|     | 081407-01-000          | EA  | - Mounting Plate - Air Horns                    |
|     | 081404-01-000          | EΑ  | Mounting Bracket - Compressor                   |
|     | 078239-01-000          | EA  | Label Plate - /tir Horns                        |
|     | C07940-01-000          | EA  | Slide Receptacle - 16 to 12 AWG                 |
|     | 041953-07-000          | FT  | Conduit - Slit Convolute25"                     |
|     | 047443-01-000          | EA  | Terminal25" Receptacle                          |
|     | 063910-01-000          | EA  | Relay Housing                                   |
|     | 063912-02-000          | EA  | Canister Relay - SPDT - w/Resistor              |
|     | 071390-04-00U          | EA  | Air Tubing - 1/4" OD - Black                    |
|     | 088473 <b>09 000</b>   | EΑ  | Pin Housing                                     |
|     | 08B475-01- <b>00</b> 0 | EΑ  | Connector Pin                                   |
|     | 093654-02-000          | EΑ  | Circuit Breaker - 15 Amp.                       |
|     |                        |     |                                                 |