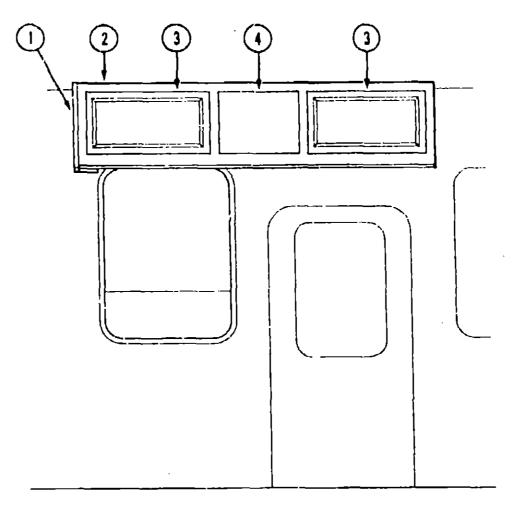

### REARVIEW TELEVISION MONITOR (OPTION 672)

| Key | Part Number   | U/M | Description                                      |
|-----|---------------|-----|--------------------------------------------------|
| 1   | 093040-02-000 | EA  |                                                  |
| 2   | 093041-01-000 |     |                                                  |
| 3   | 031170-01-000 | ĒΑ  |                                                  |
| 4   | 000G32-10-06B | EA  | Screw - #10 - 32 x 3/8"                          |
| 5   | 099325-01-000 | EA  |                                                  |
| б   | 093040-01-701 | EA  | Monitor - 6" - w/Bracket & Wire Harness          |
| 7   | 099323-01-02A | EA  | Shroud - TV - Grav                               |
| 8   | 099303-02-01A | EA  |                                                  |
| 9   | 099303-01-01A | EA  |                                                  |
| 10  | 000G72-19-24B | EA  |                                                  |
| 11  | 000G11-06-08T | EA  | Screw - #8 - 18 x 1/2" (4 Used)                  |
| 12  | 100319-01-000 | EΑ  |                                                  |
| 13  | 099288-01-000 | EA  |                                                  |
| 14  | 093040-01-702 | EA  |                                                  |
|     | 093040-01-700 | EA  |                                                  |
| 15  | 094001-01-000 | EA  |                                                  |
| 16  | 000D24-10-00B | EA  | Nut - Hex (4 Used)                               |
|     | 099305-01-000 | EA  |                                                  |
|     | 088756-01-000 | EA  |                                                  |
|     | 09304C (J-000 | EA  | Wire Asm Monitor - Lower (Chevrolet Chassis)     |
|     | 092881-01-000 | EA  | Wire Asm Rear Monitor - Power (Chryrolet Chassis |
|     | 098717-02-000 | EA  | Wire Asm Monitor - Lower (Ford Chassis)          |
|     | 096865-01-000 | EA  | Wire Asm Monitor - Power (Ford Chassis)          |
|     | 062037-01-000 | EA  | Housing - Auto Fuse - Natural                    |