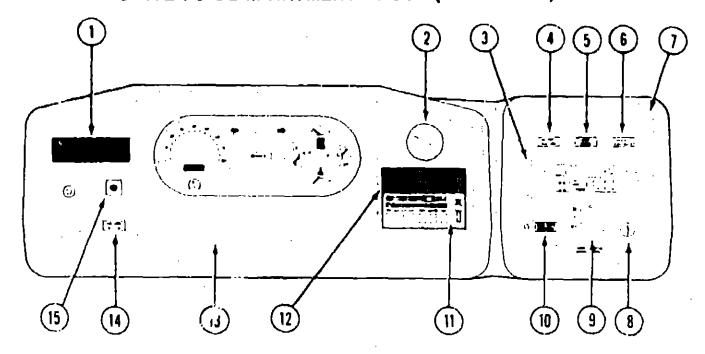

-19 - C-06 |
| Pinette Group                      | C-07 - C-09 |
| Priver's Compartment Group         | C-10 - C-18 |
| ectrical Group                     | C-19 C-22   |
| kterior Body Group                 | C-23 - D-08 |
| Salley Group                       | D-09 - D-14 |
| leating & Air Conditioning Group   | D-15 - D-16 |
| nterior Finish Group               | D-17 - D-18 |
| abels Group                        | D-19 E-03   |
| P Group                            | E-04        |
| ounge Group                        | E-05 - E-08 |
| ealants & Fasteners Group          | E-09 - E-10 |
| Vater & Sewage Group               | E-11 - E-13 |
| Vindow, Vent & Exterior Door Group |             |
|                                    |             |

### DRIVER'S COMPARTMENT GROUP (CONTINUED)



# 

### 1991 ITASCA TABLE OF CONTENTS

| INTRODUCTION                 | A-01 - A-02 |
|------------------------------|-------------|
| ABBREVIATIONS                | A-03        |
| ALPHABETICAL/GROUP HEFERENCE | A-04 - A-06 |
| IC/FM32RQ                    | A-07 - F-10 |
| IC/FM34BA                    | F-11 - K-12 |

### INSTRUMENT CLUSTER (CHEVROLET 1990 CHASSIS)

| Key | Part Number   | U/M | Description                                                                |  |  |
|-----|---------------|-----|----------------------------------------------------------------------------|--|--|
| i   | 039044-01-000 | EA  | Louver Asm Air Conditioner - Adjustable Vent                               |  |  |
| 2   | 024460-04-000 | EA  | Vacuum/Fuel Economy Gauge