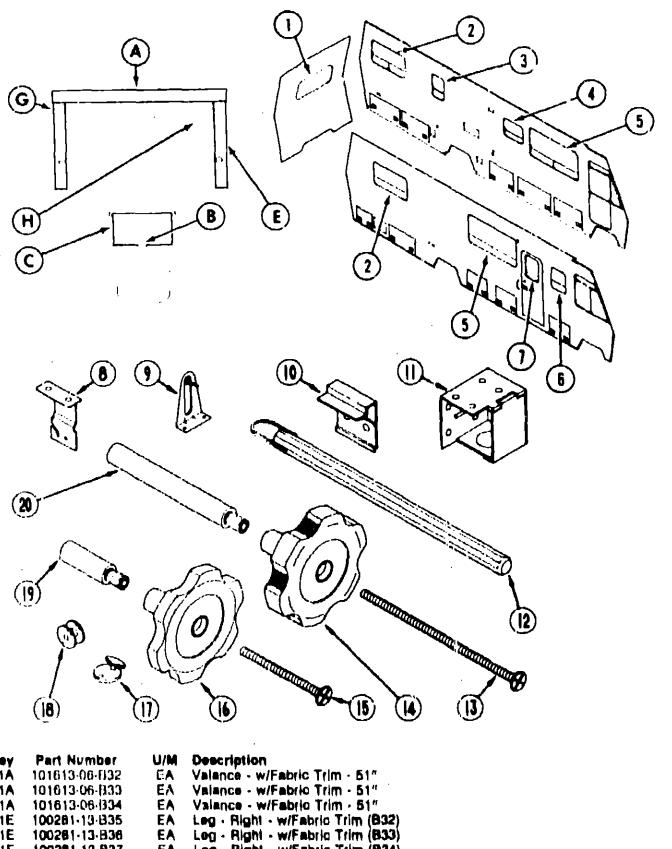

| C-07 - C-09 |
| Priver's Compartment Group          | C-10 - C-18 |
| lectrical Group                     | C-19 - C-22 |
| Exterior Body Group                 | C-23 D-06   |
| Salley Group                        | D-09 - D-14 |
| leating & Air Conditioning Group    | D-15 - D-16 |
| nterior Finish Group                | D-17 - D-18 |
| abels Group                         | D-19 - E-03 |
| .P Group                            | E-04        |
| _ounge Group                        | E-05 - E-08 |
| Sealants & Fasteners Group          | E-09 - E-10 |
| Water & Sewage Group                | E-11 - E-13 |
| Window, Vent & Exterior Door Group  |             |
| tutacat teur & teletici pout giach. | , ,         |

### CURTAIN, CUSHION & PAD GROUP

### WINDOW TREATMENT

8-19



| Key | Part Number    | U/M | Description                              |
|-----|----------------|-----|------------------------------------------|
| ۱À  | 101613-06-FJ32 | EΑ  | Valance - w/Fabric Trlm - 51"            |
| 18  | 101613-06-[333 | E٨  | Valance - w/Fabrio Trim - 51"            |
| 18  | 101613-06-334  | EΑ  | Valance - w/Fabrio Trim - 51"            |
| 1E  | 100281-13-B35  | EΑ  | Leg - Right - w/Fabric Trim (B32)        |
| ۱E  | 100261-13-B36  | EA  | Leg - Right - w/Fabric Trim (833)        |
| 1E  | 100281-13-837  | EΑ  | Leg - Right - w/Fabrio Trim (B34)        |
| 1G  | 100281-14-B35  | EA  | Leg - Left - w/Fabric Trim (B32)         |
| İG  | 100281-14-B36  | EΑ  | Leg - Left - w/Fabric Trim (B33)         |
| ıa  | 100281-14-B37  | EA  | Leg - Left - w/Fabric Trim