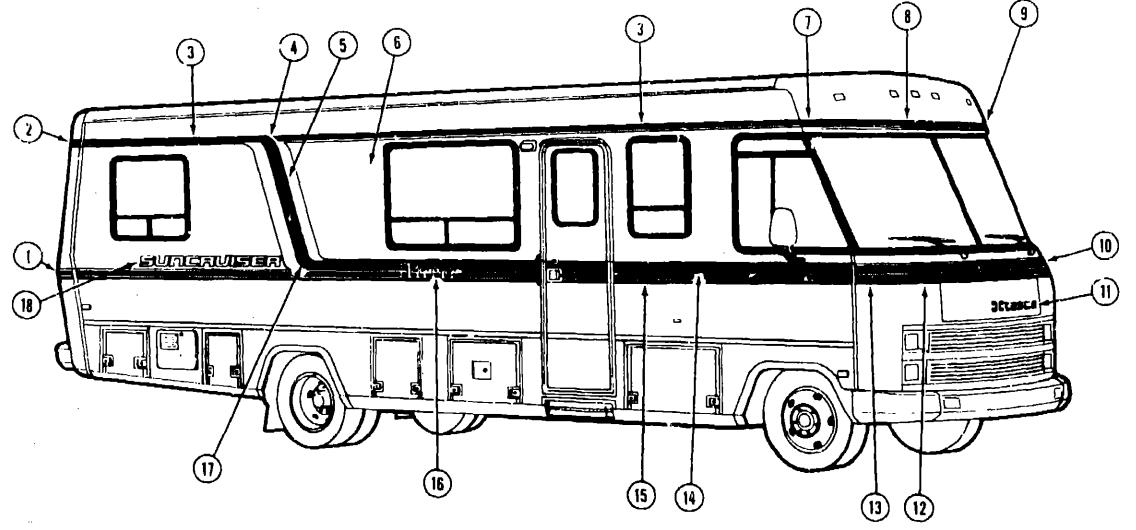

| C-07 - C-09 |
| Driver's Compartment Group         | C-10 - C-18 |
| Electrical Group                   | C-19 - C-22 |
| Exterior Body Group                | C-23 - D-08 |
| Galley Group                       | D-09 - D-14 |
| Hoating & Air Conditioning Group   | D-15 - D-16 |
| Interior Finish Group              | D-17 - D-18 |
| Labeis Group                       | D-19 - E-03 |
| LP Group                           | €-04        |
| Lounge Group                       | E-05 - E-08 |
| Sealants & Fastenurs Group         | E-09 - E-10 |
| Water & Sewage Group               | E-11 · E-13 |
| Window, Vent & Exterior Door Group | E-14 - F-10 |
|                                    |             |

C-24

### EXTERIOR BODY GROUP (CONTINUED)

DECALS, FILM STRIPE & PAINT



| Key | Part Number   | U/M | Description                                    |
|-----|---------------|-----|------------------------------------------------|
| 1   | 100368-01-01A | EA  | Decal - Rear Lower Corner - Passenger          |
| 1   | 100308-02-01A | EΑ  | Decal - Rear Lower Corner - Driver             |
| 2   | 100306-01-01A | EA  | Decal - Rear Upper Corner - Passenger          |
| S   | 100306-02-01A | EA  | Decal - Rear Upper Corner - Driver             |
| 3   | 093681-11 02A | FT  | Film Stripe - Burgundy                         |
| 4   | 100310-01-01A | ΕA  | Decai - Upper Radius - Passengur               |
| 4   | 100310-02-01A | EA  | Decal - Upper Radius - Driver                  |
| 5   | 096381-21-01A | FT  | Film Stripe - Burgundy                         |
| 6   |