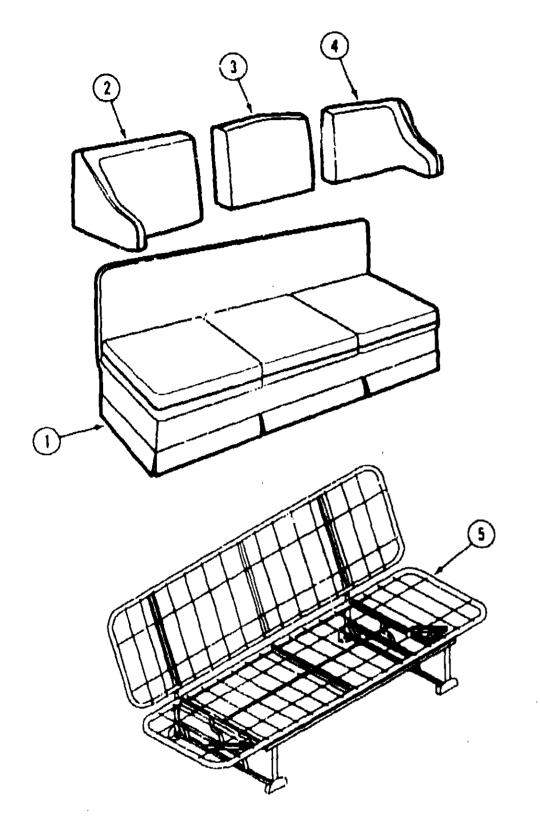

Cushion & Pad Group        | B-19 - C-06 |
| inette Group                       | C-07 - C-09 |
| river's Compartment Group          | C-10 - C-18 |
| lectrical Group                    | C-19 - C-22 |
| xterior Body Group                 | C-23 - D-08 |
| lalley Group                       | D-09 - D-14 |
| eating & Air Conditioning Group    | D-15 - D-16 |
| iterior Finish Group               | D-17 - D-16 |
| abels Group                        | D-19 - E-03 |
| P Group                            | E-04        |
| ounge Group                        | E-05 · E-08 |
| ealanta & Fasteners Group          | E-09 · E-10 |
| Vater & Sewage Group               | E-11 - E-13 |
| Vindow, Vent & Exterior Door Group | E-14 - F-10 |
|                                    |             |

### SOFA BED



|     |                                |      | ,                                       |
|-----|--------------------------------|------|-----------------------------------------|
| Key | Part Number                    | U/M  | Description                             |
| 1   | 0 <b>890</b> 07-(\5-B29        | ĒΑ   | Bed - Sofa Seat - w/Skirt (B32)         |
| 1   | 089007-G5-B30                  | EA   | Bed - Sofa Seat - w/Skirt (B33)         |
| 1   | 089007-05-B31                  | ĒΑ   | Bed - Sofa Seat - w/Skirt (B34)         |
| 1   | M89007-05-B29                  | EA   | Cover - Sofa Seat - w/Skirt (B32)       |
| 1   | M89007-05-B30                  | EA   | Cover - Sofa Seat - w/Skirt (B33)       |
| 1   | MB9007-05-B31                  | ĒΑ   | Cover - Sofa Seat - w/Skirt (B