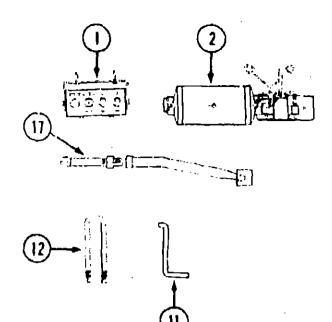

### REARVIEW TELEVISION MONITOR (OPTION 672)

| Key | Part Number   | U/M | Description                                      |
|-----|---------------|-----|--------------------------------------------------|
| 1   | 093040-02-000 | EA  |                                                  |
| 2   | 093041-01-000 |     |                                                  |
| 3   | 031170-01-000 | ĒΑ  |                                                  |
| 4   | 000G32-10-06B | EA  | Screw - #10 - 32 x 3/8"                          |
| 5   | 099325-01-000 | EA  |                                                  |
| б   | 093040-01-701 | EA  | Monitor - 6" - w/Bracket & Wire Harness          |
| 7   | 099323-01-02A | EA  | Shroud - TV - Grav                               |
| 8   | 099303-02-01A | EA  |                                                  |
| 9   | 099303-01-01A | EA  |                                                  |
| 10  | 000G72-19-24B | EA  |                                                  |
| 11  | 000G11-06-08T | EA  | Screw - #8 - 18 x 1/2" (4 Used)                  |
| 12  | 100319-01-000 | EΑ  |                                                  |
| 13  | 099288-01-000 | EA  |                                                  |
| 14  | 093040-01-702 | EA  |                                                  |
|     | 093040-01-700 | EA  |                                                  |
| 15  | 094001-01-000 | EA  |                                                  |
| 16  | 000D24-10-00B | EA  | Nut - Hex (4 Used)                               |
|     | 099305-01-000 | EA  |                                                  |
|     | 088756-01-000 | EA  |                                                  |
|     | 09304C (J-000 | EA  | Wire Asm Monitor - Lower (Chevrolet Chassis)     |
|     | 092881-01-000 | EA  | Wire Asm Rear Monitor - Power (Chryrolet Chassis |
|     | 098717-02-000 | EA  | Wire Asm Monitor - Lower (Ford Chassis)          |
|     | 096865-01-000 | EA  | Wire Asm Monitor - Power (Ford Chassis)          |
|     | 062037-01-000 | EA  | Housing - Auto Fuse - Natural                    |