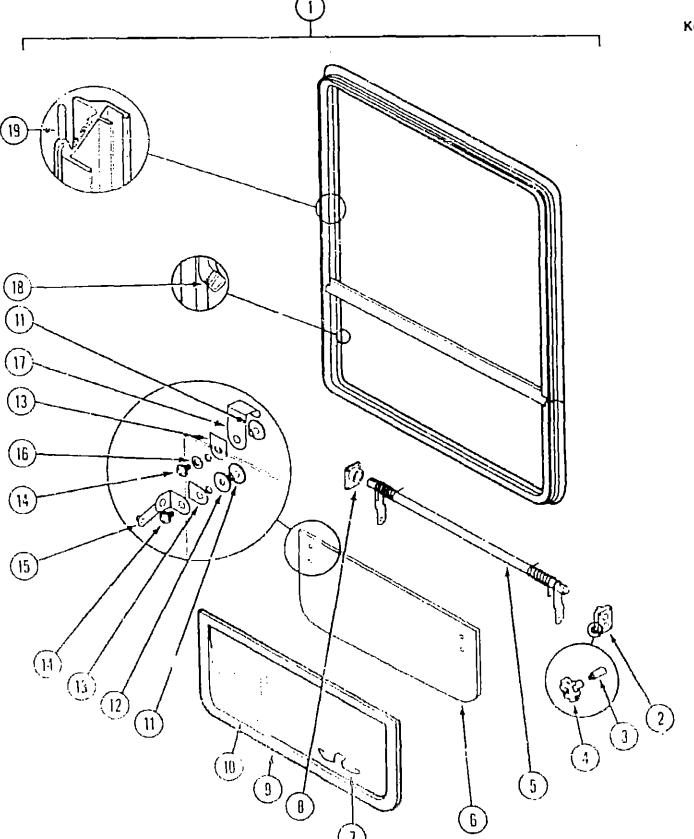

### REARVIEW TELEVISION MONITOR (OPTION 672)

| Key | Part Number   | U/M | Description                                      |
|-----|---------------|-----|--------------------------------------------------|
| 1   | 093040-02-000 | EA  |                                                  |
| 2   | 093041-01-000 |     |                                                  |
| 3   | 031170-01-000 | ĒΑ  |                                                  |
| 4   | 000G32-10-06B | EA  | Screw - #10 - 32 x 3/8"                          |
| 5   | 099325-01-000 | EA  |                                                  |
| б   | 093040-01-701 | EA  | Monitor - 6" - w/Bracket & Wire Harness          |
| 7   | 099323-01-02A | EA  | Shroud - TV - Grav                               |
| 8   | 099303-02-01A | EA  |                                                  |
| 9   | 099303-01-01A | EA  |                                                  |
| 10  | 000G72-19-24B | EA  |                                                  |
| 11  | 000G11-06-08T | EA  | Screw - #8 - 18 x 1/2" (4 Used)                  |
| 12  | 100319-01-000 | EΑ  |                                                  |
| 13  | 099288-01-000 | EA  |                                                  |
| 14  | 093040-01-702 | EA  |                                                  |
|     | 093040-01-700 | EA  |                                                  |
| 15  | 094001-01-000 | EA  |                                                  |
| 16  | 000D24-10-00B | EA  | Nut - Hex (4 Used)                               |
|     | 099305-01-000 | EA  |                                                  |
|     | 088756-01-000 | EA  |                                                  |
|     | 09304C (J-000 | EA  | Wire Asm Monitor - Lower (Chevrolet Chassis)     |
|     | 092881-01-000 | EA  | Wire Asm Rear Monitor - Power (Chryrolet Chassis |
|     | 098717-02-000 | EA  | Wire Asm Monitor - Lower (Ford Chassis)          |
|     | 096865-01-000 | EA  | Wire Asm Monitor - Power (Ford Chassis)          |
|     | 062037-01-000 | EA  | Housing - Auto Fuse - Natural                    |