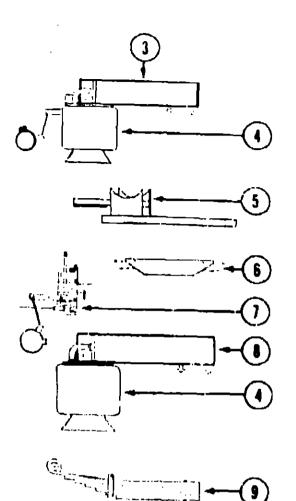

### POWER SEARCHLIGHT (OPTION 53E)

| Key | Part Number            | U/M | Description                                     |
|-----|------------------------|-----|-------------------------------------------------|
|     | 051057-02-000          | EA  | Searchlight - Power Driven - v-/o Switch        |
|     | 051057-04-000          | EA  | Switch Asm Searchlight                          |
|     | 051057-01-700          | EΑ  | Switch - Panel Asm Aux.                         |
|     | 051057-01-701          | EΑ  | Switch - Panel Asm Main                         |
|     | 051057-01-702          | EΑ  | Joy Switch & Housing                            |
|     | 051057-01-703          | EA  | Toggle Switch - On/Off                          |
|     | 051057-01-704          | EA  | Micra Switch .                                  |
|     | 051057-01-705          | EA  | Bulb - Searchlight                              |
|     | 008326-01-000          | EA  | Terminal - Ring - 16/14 - 3/8 Stud              |
|     | 035416-04-000          | EA  | Terminal - Ring - #10 Stud Fit                  |
|     | 044466-03-000          | EΑ  | Circuit Breaker - w/Mounting Bracket            |
|     | 093654-02-000          | EA  | Circuit Breaker - 15 Amp.                       |
|     | 077368-03-000          | EA  | Instrument Panel Cover - Lower Left (Chevrolet) |
|     | 077368-06-000          | EΑ  | Instrument Panel Cover - Lower Left (Ford)      |
|     |                        |     | AIR HORNS (OPTION 36R)                          |
| Key | Part Number            | U/M | Description                                     |
| -   | 077497-06-100          | EA  | Air Horn Kit - Twin - Chromed                   |
|     | 077497-01-700          | EA  | Solenoid - Air Tank                             |
|     | 077497-01-701          | EA  | Compressor Switch                               |
|     | 077497-01-702          | EA  | Toggle Switch w/Wire                            |
|     | 077497-01-703          | EA  | Air Tank                                        |
|     | 077497-01-704          | EA  | Compressor w/Switch                             |
|     | 077497-01-705          | EA  | Repair Kit f/Hadley 120 Compressor              |
|     | 077497-01-706          | EA  | Valve & Head Repair I/Compressor                |
|     | 077497-01-707          | EA  | Belt & Screw Cover I/Compressor                 |
|     | 077497-01-708          | EA  | Filter & Mounting Hardware f/Compressor         |
|     | 077497-01-709          | EA  | Plunger & Spring f/Solenoid                     |
|     | 077497 02 000          | EA  | Hose Kit - Aux. Air                             |
|     | 077497-03-000          | EA  | Parts Kit - Aux. Air Hose                       |
|     | 077497-05-000          | EΑ  | Compressor/Tank/Solenoid Kil                    |
|     | 081407-01-000          | EA  | - Mounting Plate - Air Horns                    |
|     | 081404-01-000          | EΑ  | Mounting Bracket - Compressor                   |
|     | 078239-01-000          | EA  | Label Plate - /tir Horns                        |
|     | C07940-01-000          | EA  | Slide Receptacle - 16 to 12 AWG                 |
|     | 041953-07-000          | FT  | Conduit - Slit Convolute25"                     |
|     | 047443-01-000          | EA  | Terminal25" Receptacle                          |
|     | 063910-01-000          | EA  | Relay Housing                                   |
|     | 063912-02-000          | EA  | Canister Relay - SPDT - w/Resistor              |
|     | 071390-04-00U          | EA  | Air Tubing - 1/4" OD - Black                    |
|     | 088473 <b>09 000</b>   | EΑ  | Pin Housing                                     |
|     | 08B475-01- <b>00</b> 0 | EΑ  | Connector Pin                                   |
|     | 093654-02-000          | EΑ  | Circuit Breaker - 15 Amp.                       |
|     |                        |     |                                                 |