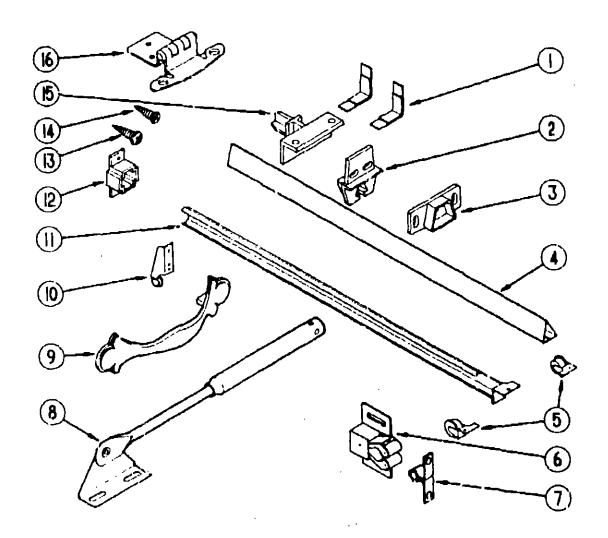

### REARVIEW TELEVISION MONITOR (OPTION 672)

| Key | Part Number   | U/M | Description                                      |
|-----|---------------|-----|--------------------------------------------------|
| 1   | 093040-02-000 | EA  |                                                  |
| 2   | 093041-01-000 |     |                                                  |
| 3   | 031170-01-000 | ĒΑ  |                                                  |
| 4   | 000G32-10-06B | EA  | Screw - #10 - 32 x 3/8"                          |
| 5   | 099325-01-000 | EA  |                                                  |
| б   | 093040-01-701 | EA  | Monitor - 6" - w/Bracket & Wire Harness          |
| 7   | 099323-01-02A | EA  | Shroud - TV - Grav                               |
| 8   | 099303-02-01A | EA  |                                                  |
| 9   | 099303-01-01A | EA  |                                                  |
| 10  | 000G72-19-24B | EA  |                                                  |
| 11  | 000G11-06-08T | EA  | Screw - #8 - 18 x 1/2" (4 Used)                  |
| 12  | 100319-01-000 | EΑ  |                                                  |
| 13  | 099288-01-000 | EA  |                                                  |
| 14  | 093040-01-702 | EA  |                                                  |
|     | 093040-01-700 | EA  |                                                  |
| 15  | 094001-01-000 | EA  |                                                  |
| 16  | 000D24-10-00B | EA  | Nut - Hex (4 Used)                               |
|     | 099305-01-000 | EA  |                                                  |
|     | 088756-01-000 | EA  |                                                  |
|     | 09304C (J-000 | EA  | Wire Asm Monitor - Lower (Chevrolet Chassis)     |
|     | 092881-01-000 | EA  | Wire Asm Rear Monitor - Power (Chryrolet Chassis |
|     | 098717-02-000 | EA  | Wire Asm Monitor - Lower (Ford Chassis)          |
|     | 096865-01-000 | EA  | Wire Asm Monitor - Power (Ford Chassis)          |
|     | 062037-01-000 | EA  | Housing - Auto Fuse - Natural                    |