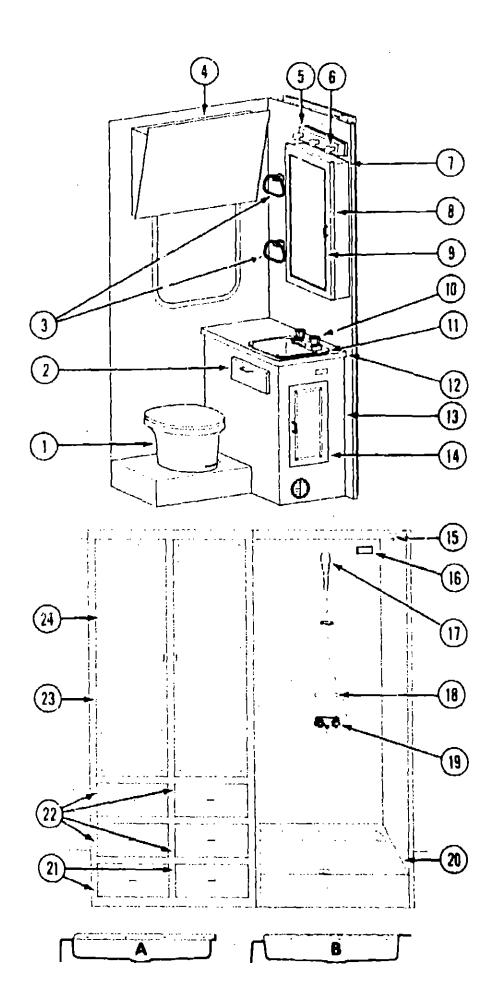

### **ACCESSORIES GROUP**

### POWER SEARCHLIGHT (OPTION 53E)

| Key | Part Number            | U/M | Description                                     |
|-----|------------------------|-----|-------------------------------------------------|
|     | 051057-02-000          | EA  | Searchlight - Power Driven - v-/o Switch        |
|     | 051057-04-000          | EA  | Switch Asm Searchlight                          |
|     | 051057-01-700          | EΑ  | Switch - Panel Asm Aux.                         |
|     | 051057-01-701          | EΑ  | Switch - Panel Asm Main                         |
|     | 051057-01-702          | EΑ  | Joy Switch & Housing                            |
|     | 051057-01-703          | EA  | Toggle Switch - On/Off                          |
|     | 051057-01-704          | EA  | Micra Switch .                                  |
|     | 051057-01-705          | EA  | Bulb - Searchlight                              |
|     | 008326-01-000          | EA  | Terminal - Ring - 16/14 - 3/8 Stud              |
|     | 035416-04-000          | EA  | Terminal - Ring - #10 Stud Fit                  |
|     | 044466-03-000          | EΑ  | Circuit Breaker - w/Mounting Bracket            |
|     | 093654-02-000          | EA  | Circuit Breaker - 15 Amp.                       |
|     | 077368-03-000          | EA  | Instrument Panel Cover - Lower Left (Chevrolet) |
|     | 077368-06-000          | EΑ  | Instrument Panel Cover - Lower Left (Ford)      |
|     |                        |     | AIR HORNS (OPTION 36R)                          |
| Key | Part Number            | U/M | Description                                     |
| -   | 077497-06-100          | EA  | Air Horn Kit - Twin - Chromed                   |
|     | 077497-01-700          | EA  | Solenoid - Air Tank                             |
|     | 077497-01-701          | EA  | Compressor Switch                               |
|     | 077497-01-702          | EA  | Toggle Switch w/Wire                            |
|     | 077497-01-703          | EA  | Air Tank                                        |
|     | 077497-01-704          | EA  | Compressor w/Switch                             |
|     | 077497-01-705          | EA  | Repair Kit f/Hadley 120 Compressor              |
|     | 077497-01-706          | EA  | Valve & Head Repair I/Compressor                |
|     | 077497-01-707          | EA  | Belt & Screw Cover I/Compressor                 |
|     | 077497-01-708          | EA  | Filter & Mounting Hardware f/Compressor         |
|     | 077497-01-709          | EA  | Plunger & Spring f/Solenoid                     |
|     | 077497 02 000          | EA  | Hose Kit - Aux. Air                             |
|     | 077497-03-000          | EA  | Parts Kit - Aux. Air Hose                       |
|     | 077497-05-000          | EΑ  | Compressor/Tank/Solenoid Kil                    |
|     | 081407-01-000          | EA  | - Mounting Plate - Air Horns                    |
|     | 081404-01-000          | EΑ  | Mounting Bracket - Compressor                   |
|     | 078239-01-000          | EA  | Label Plate - /tir Horns                        |
|     | C07940-01-000          | EA  | Slide Receptacle - 16 to 12 AWG                 |
|     | 041953-07-000          | FT  | Conduit - Slit Convolute25"                     |
|     | 047443-01-000          | EA  | Terminal25" Receptacle                          |
|     | 063910-01-000          | EA  | Relay Housing                                   |
|     | 063912-02-000          | EA  | Canister Relay - SPDT - w/Resistor              |
|     | 071390-04-00U          | EA  | Air Tubing - 1/4" OD - Black                    |
|     | 088473 <b>09 000</b>   | EΑ  | Pin Housing                                     |
|     | 08B475-01- <b>00</b> 0 | EΑ  | Connector Pin                                   |
|     | 093654-02-000          | EΑ  | Circuit Breaker - 15 Amp.                       |
|     |                        |     |                                                 |

### ACCESSORIES GROUP (CONTINUED)