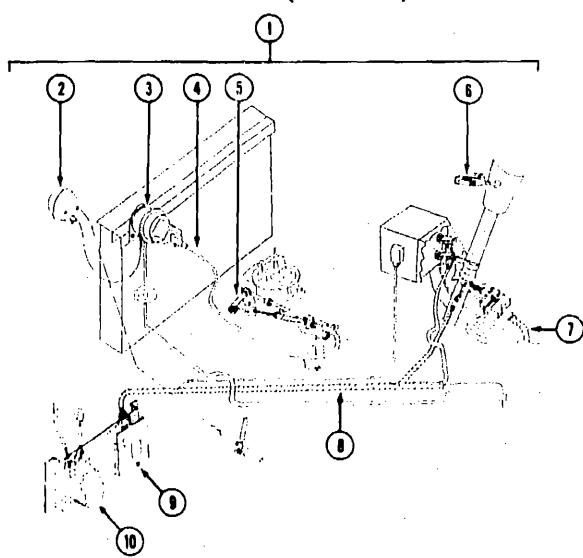

### REARVIEW TELEVISION MONITOR (OPTION 672)

| Key | Part Number   | U/M | Description                                      |
|-----|---------------|-----|--------------------------------------------------|
| 1   | 093040-02-000 | EA  |                                                  |
| 2   | 093041-01-000 |     |                                                  |
| 3   | 031170-01-000 | ĒΑ  |                                                  |
| 4   | 000G32-10-06B | EA  | Screw - #10 - 32 x 3/8"                          |
| 5   | 099325-01-000 | EA  |                                                  |
| б   | 093040-01-701 | EA  | Monitor - 6" - w/Bracket & Wire Harness          |
| 7   | 099323-01-02A | EA  | Shroud - TV - Grav                               |
| 8   | 099303-02-01A | EA  |                                                  |
| 9   | 099303-01-01A | EA  |                                                  |
| 10  | 000G72-19-24B | EA  |                                                  |
| 11  | 000G11-06-08T | EA  | Screw - #8 - 18 x 1/2" (4 Used)                  |
| 12  | 100319-01-000 | EΑ  |                                                  |
| 13  | 099288-01-000 | EA  |                                                  |
| 14  | 093040-01-702 | EA  |                                                  |
|     | 093040-01-700 | EA  |                                                  |
| 15  | 094001-01-000 | EA  |                                                  |
| 16  | 000D24-10-00B | EA  | Nut - Hex (4 Used)                               |
|     | 099305-01-000 | EA  |                                                  |
|     | 088756-01-000 | EA  |                                                  |
|     | 09304C (J-000 | EA  | Wire Asm Monitor - Lower (Chevrolet Chassis)     |
|     | 092881-01-000 | EA  | Wire Asm Rear Monitor - Power (Chryrolet Chassis |
|     | 098717-02-000 | EA  | Wire Asm Monitor - Lower (Ford Chassis)          |
|     | 096865-01-000 | EA  | Wire Asm Monitor - Power (Ford Chassis)          |
|     | 062037-01-000 | EA  | Housing - Auto Fuse - Natural                    |