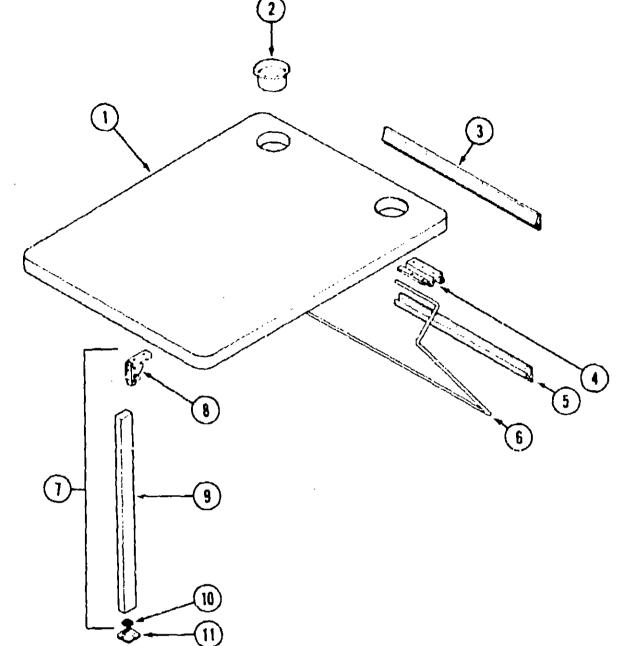

### REARVIEW TELEVISION MONITOR (OPTION 672)

| Key | Part Number   | U/M | Description                                      |
|-----|---------------|-----|--------------------------------------------------|
| 1   | 093040-02-000 | EA  |                                                  |
| 2   | 093041-01-000 |     |                                                  |
| 3   | 031170-01-000 | ĒΑ  |                                                  |
| 4   | 000G32-10-06B | EA  | Screw - #10 - 32 x 3/8"                          |
| 5   | 099325-01-000 | EA  |                                                  |
| б   | 093040-01-701 | EA  | Monitor - 6" - w/Bracket & Wire Harness          |
| 7   | 099323-01-02A | EA  | Shroud - TV - Grav                               |
| 8   | 099303-02-01A | EA  |                                                  |
| 9   | 099303-01-01A | EA  |                                                  |
| 10  | 000G72-19-24B | EA  |                                                  |
| 11  | 000G11-06-08T | EA  | Screw - #8 - 18 x 1/2" (4 Used)                  |
| 12  | 100319-01-000 | EΑ  |                                                  |
| 13  | 099288-01-000 | EA  |                                                  |
| 14  | 093040-01-702 | EA  |                                                  |
|     | 093040-01-700 | EA  |                                                  |
| 15  | 094001-01-000 | EA  |                                                  |
| 16  | 000D24-10-00B | EA  | Nut - Hex (4 Used)                               |
|     | 099305-01-000 | EA  |                                                  |
|     | 088756-01-000 | EA  |                                                  |
|     | 09304C (J-000 | EA  | Wire Asm Monitor - Lower (Chevrolet Chassis)     |
|     | 092881-01-000 | EA  | Wire Asm Rear Monitor - Power (Chryrolet Chassis |
|     | 098717-02-000 | EA  | Wire Asm Monitor - Lower (Ford Chassis)          |
|     | 096865-01-000 | EA  | Wire Asm Monitor - Power (Ford Chassis)          |
|     | 062037-01-000 | EA  | Housing - Auto Fuse - Natural                    |