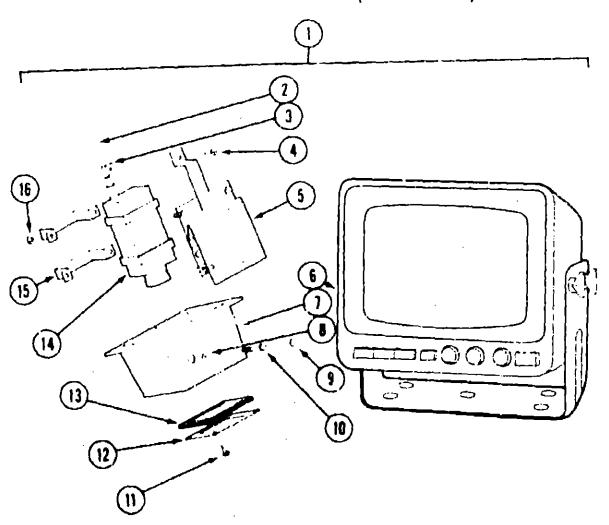

### REARVIEW TELEVISION MONITOR (OPTION 672)

| Key | Part Number   | U/M | Description                                      |
|-----|---------------|-----|--------------------------------------------------|
| 1   | 093040-02-000 | EA  |                                                  |
| 2   | 093041-01-000 |     |                                                  |
| 3   | 031170-01-000 | ĒΑ  |                                                  |
| 4   | 000G32-10-06B | EA  | Screw - #10 - 32 x 3/8"                          |
| 5   | 099325-01-000 | EA  |                                                  |
| б   | 093040-01-701 | EA  | Monitor - 6" - w/Bracket & Wire Harness          |
| 7   | 099323-01-02A | EA  | Shroud - TV - Grav                               |
| 8   | 099303-02-01A | EA  |                                                  |
| 9   | 099303-01-01A | EA  |                                                  |
| 10  | 000G72-19-24B | EA  |                                                  |
| 11  | 000G11-06-08T | EA  | Screw - #8 - 18 x 1/2" (4 Used)                  |
| 12  | 100319-01-000 | EΑ  |                                                  |
| 13  | 099288-01-000 | EA  |                                                  |
| 14  | 093040-01-702 | EA  |                                                  |
|     | 093040-01-700 | EA  |                                                  |
| 15  | 094001-01-000 | EA  |                                                  |
| 16  | 000D24-10-00B | EA  | Nut - Hex (4 Used)                               |
|     | 099305-01-000 | EA  |                                                  |
|     | 088756-01-000 | EA  |                                                  |
|     | 09304C (J-000 | EA  | Wire Asm Monitor - Lower (Chevrolet Chassis)     |
|     | 092881-01-000 | EA  | Wire Asm Rear Monitor - Power (Chryrolet Chassis |
|     | 098717-02-000 | EA  | Wire Asm Monitor - Lower (Ford Chassis)          |
|     | 096865-01-000 | EA  | Wire Asm Monitor - Power (Ford Chassis)          |
|     | 062037-01-000 | EA  | Housing - Auto Fuse - Natural                    |