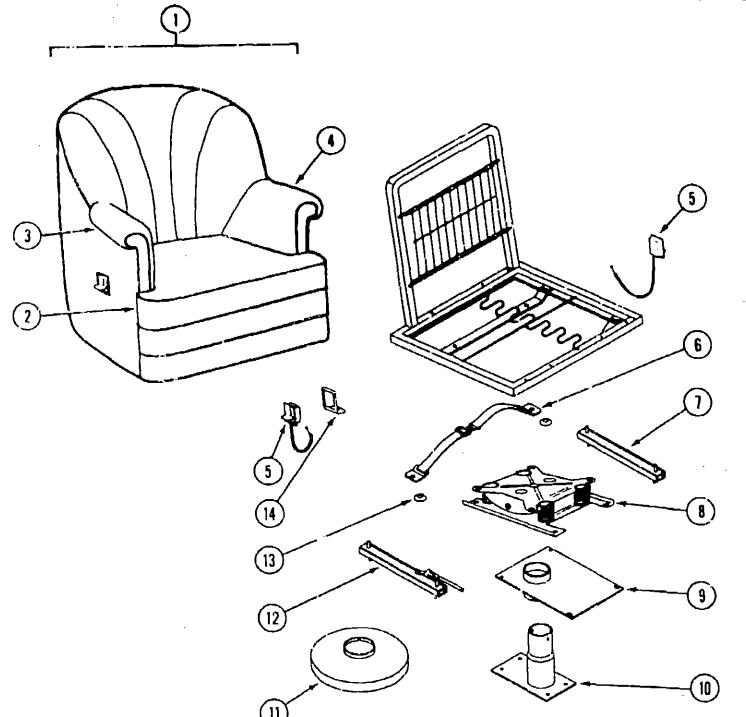

ion & Pad Group        | B-19 - C-06 |
| inette Group                       | C-07 - C-09 |
| river's Compartment Group          | C-10 - C-18 |
| lectrical Group                    | C-19 - C-22 |
| xterior Body Group                 | C-23 - D-08 |
| alley Group                        | D-09 - D-14 |
| eating & Air Conditioning Group    | D-15 - D-16 |
| iterior Finish Group               | D-17 - D-18 |
| abris Group                        | D-13 - E-03 |
| P Group                            | E-04        |
| ounge Group                        | E-05 - E-08 |
| ealants & Fasteners Group          | E-09 - E-10 |
| later & Sewage Group               | E-11 - E-13 |
| Vindow, Vent & Exterior Door Group | E-14 - F-10 |
|                                    | , . , .     |

### SWIVEL CHAIR



|        | _                               |     | _ · ·                         |
|--------|---------------------------------|-----|-------------------------------|
| Py     | Part Number                     | U/M | Description                   |
| 1      | 101178-02-B29                   | EA  | Chair Asm. (B32)              |
| 1      | 1011 <b>78-</b> 02- <b>B3</b> 0 | EA  | Chair Asm. (B33)              |
| 1      | 101178-02-B31                   | EA  | Chair Asm. (B34)              |
| 1      | P01178-02-B29                   | EA  | Cover Asm. (B32)              |
| 1      | P01178-02-B30                   | EA  | Cover Asm. (B33)              |
| 1      | P01178-02-B31                   | EA  | Cover Asm. (B34)              |
| 2      | 102754-02-B29                   | EA  |