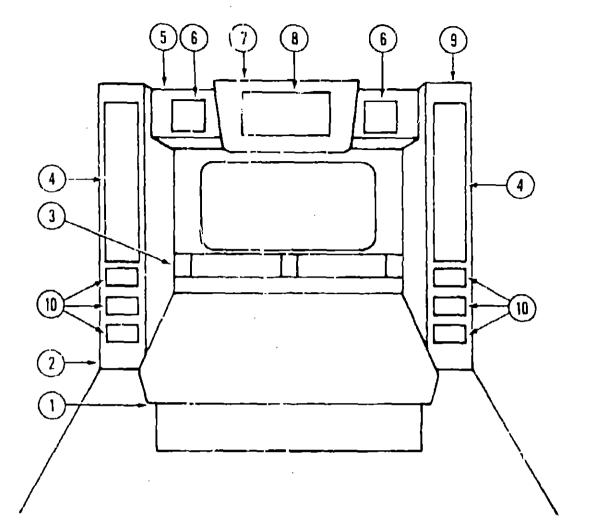

-19 - C-06 |
| Dinette Group                      | C-07 · C-09 |
| Driver's Compartment Group         | C-10 - C-18 |
| Electrical Group                   | C-19 - C-22 |
| Exterior Body Group                | C-23 - D-08 |
| Salley Group                       | D-09 - D-14 |
| Heating & Air Conditioning Group   | D-15 - D-16 |
| nterior Finish Group               | D-17 - D-18 |
| abels Group                        | D-19 - E-03 |
| _P Group                           | E-04        |
| Lounge Group                       | E-05 - E-08 |
| Bealants & Fasteners Group         | E-09 · E-10 |
| Water & Sewage Group               | E-11 · E-13 |
| Window, Vent & Exterior Door Group | E-14 - F-10 |
|                                    |             |

### BEDROOM GROUP

### QUEEN BED CABINETRY



| Key | Part Number           | U/M | Description                                                     |
|-----|-----------------------|-----|-----------------------------------------------------------------|
| 1   | M97265-01-B32         | ÉA  | · · · · · · · · · · · · · · · · · · ·                           |
| 2   | M05054-01-B32         | EA  | Cabinet Asm Rear Wardroba - w/o Door                            |
| 2   | M05053-01-B32         | EA  | Cabinet Asm. • w/Stereo • Rear Wardrobe • w/o Door or Drawers   |
| 2   | M05153-01-B32         | ĒΑ  | Cabinet Asm w/o Sterec - w/Outside Shower - w/o Door or Drawers |
| 2   | M05152-01-B32         | EA  | Cabinet Asm w/Stereo - w/Outside Shower - w/o Door or Drawers   |
| 3   | 089577-01-B32         | EΑ  | Headboard Asm Queen Bed