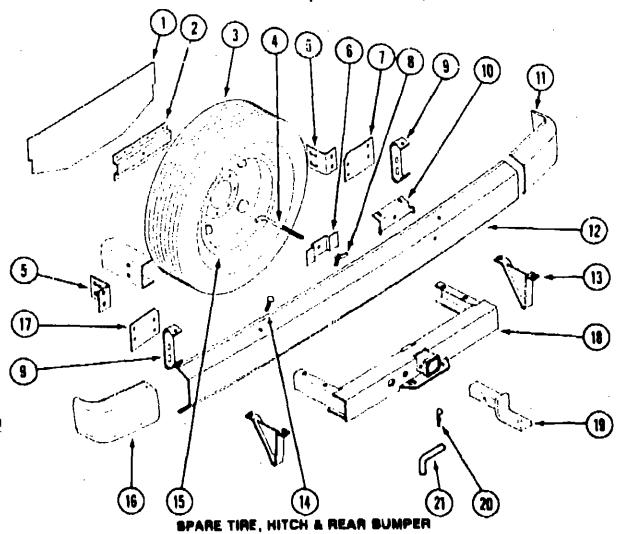

### **ACCESSORIES GROUP**

### POWER SEARCHLIGHT (OPTION 53E)

| Key | Part Number            | U/M | Description                                     |
|-----|------------------------|-----|-------------------------------------------------|
|     | 051057-02-000          | EA  | Searchlight - Power Driven - v-/o Switch        |
|     | 051057-04-000          | EA  | Switch Asm Searchlight                          |
|     | 051057-01-700          | EΑ  | Switch - Panel Asm Aux.                         |
|     | 051057-01-701          | EΑ  | Switch - Panel Asm Main                         |
|     | 051057-01-702          | EΑ  | Joy Switch & Housing                            |
|     | 051057-01-703          | EA  | Toggle Switch - On/Off                          |
|     | 051057-01-704          | EA  | Micra Switch .                                  |
|     | 051057-01-705          | EA  | Bulb - Searchlight                              |
|     | 008326-01-000          | EA  | Terminal - Ring - 16/14 - 3/8 Stud              |
|     | 035416-04-000          | EA  | Terminal - Ring - #10 Stud Fit                  |
|     | 044466-03-000          | EΑ  | Circuit Breaker - w/Mounting Bracket            |
|     | 093654-02-000          | EA  | Circuit Breaker - 15 Amp.                       |
|     | 077368-03-000          | EA  | Instrument Panel Cover - Lower Left (Chevrolet) |
|     | 077368-06-000          | EΑ  | Instrument Panel Cover - Lower Left (Ford)      |
|     |                        |     | AIR HORNS (OPTION 36R)                          |
| Key | Part Number            | U/M | Description                                     |
| -   | 077497-06-100          | EA  | Air Horn Kit - Twin - Chromed                   |
|     | 077497-01-700          | EA  | Solenoid - Air Tank                             |
|     | 077497-01-701          | EA  | Compressor Switch                               |
|     | 077497-01-702          | EA  | Toggle Switch w/Wire                            |
|     | 077497-01-703          | EA  | Air Tank                                        |
|     | 077497-01-704          | EA  | Compressor w/Switch                             |
|     | 077497-01-705          | EA  | Repair Kit f/Hadley 120 Compressor              |
|     | 077497-01-706          | EA  | Valve & Head Repair I/Compressor                |
|     | 077497-01-707          | EA  | Belt & Screw Cover I/Compressor                 |
|     | 077497-01-708          | EA  | Filter & Mounting Hardware f/Compressor         |
|     | 077497-01-709          | EA  | Plunger & Spring f/Solenoid                     |
|     | 077497 02 000          | EA  | Hose Kit - Aux. Air                             |
|     | 077497-03-000          | EA  | Parts Kit - Aux. Air Hose                       |
|     | 077497-05-000          | EΑ  | Compressor/Tank/Solenoid Kil                    |
|     | 081407-01-000          | EA  | - Mounting Plate - Air Horns                    |
|     | 081404-01-000          | EΑ  | Mounting Bracket - Compressor                   |
|     | 078239-01-000          | EA  | Label Plate - /tir Horns                        |
|     | C07940-01-000          | EA  | Slide Receptacle - 16 to 12 AWG                 |
|     | 041953-07-000          | FT  | Conduit - Slit Convolute25"                     |
|     | 047443-01-000          | EA  | Terminal25" Receptacle                          |
|     | 063910-01-000          | EA  | Relay Housing                                   |
|     | 063912-02-000          | EA  | Canister Relay - SPDT - w/Resistor              |
|     | 071390-04-00U          | EA  | Air Tubing - 1/4" OD - Black                    |
|     | 088473 <b>09 000</b>   | EΑ  | Pin Housing                                     |
|     | 08B475-01- <b>00</b> 0 | EΑ  | Connector Pin                                   |
|     | 093654-02-000          | EΑ  | Circuit Breaker - 15 Amp.                       |
|     |                        |     |                                                 |

### ACCESSORIES GROUP (CONTINUED)