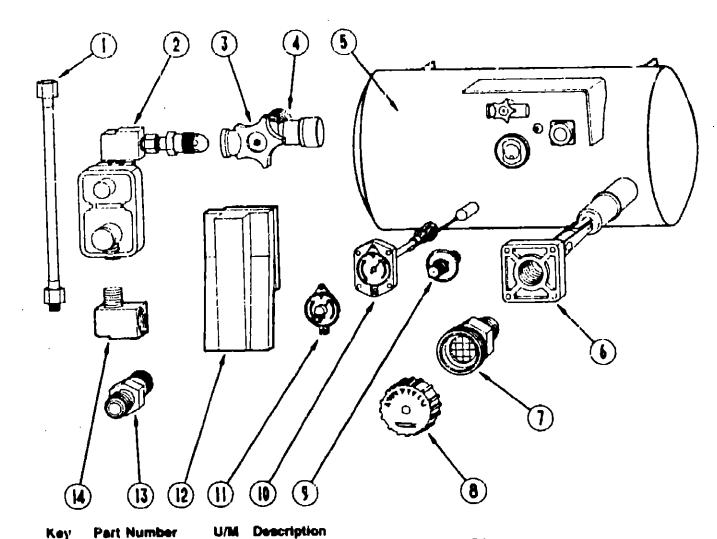

N KIT MUST BE INSTALLED AND USED WITHOUT MODIFICATION.

| <b>Key</b> | Part Number                  | U/ <b>M</b> | Description Label - Refrigerator Combustion Air |
|------------|------------------------------|-------------|-------------------------------------------------|
| 1          | 070905-02-000                | EA          |                                                 |
| Key        | Part Number<br>006064-01-000 | U/M<br>EA   | Description Label - Seat w/o Seat Belt (USA)    |

006064-02-000 EA Label - Seat w/o Seat Belt (CSA)
035709-01-000 EA Label - Warning - No Storage
074983-01-000 EA Label - Air Conditioner Selector Switch
091224-02-000 EA Label - Trailer Lighting
091243-01-000 EA Label - Air Conditioner Cover
099509-01-000 EA Label - Awning Installation

#### LP GROUP



Hose Asm. - LP - 3/8" ID x 24" (USA)

Hose Asm. - LP - 3/8" ID x 24" (CSA)

LP Tank - 80 Pound - 16" Cia. x 30"

Adapter - Brass - 1/2" F x 1/2" MPT

Elbow - Black Steel - 1/2" ID x 90°

Elbow - Brass - 90° - 3/8" MPT x 3/8" FPT

Nipple - Black Steel - 1/2" ID x 1 1/2" Long

Coupler - Black Steel - 1/2" ID to 3/6" ID

Copper Tubing - 1/2" OD Elbow - Brass - 90° - 1/2" F x 1/2" MPT

Dial - Visible Face - Float Gauge (w/Electric Transmitter)

Gauge - Diaphram Pressure - Test Leak (Manometer)

Regulator - Two Stage

Liquid Level Gauge

Cover - LP Regulator

Pipe - Black Steel - 1/2" ID

Tee - Black Steel - 1/2" ID

Cross - Black Steel - 1/2" ID

Grommet - 3/8" - 2.5" Long

Grommet - 1/2" - 2.5" Long

Grommet - 3/8" - 1.25" Long

Copper Tubing - 3/8" OD

Nul - Brass - 3/8" F

Nut - Brass - 1