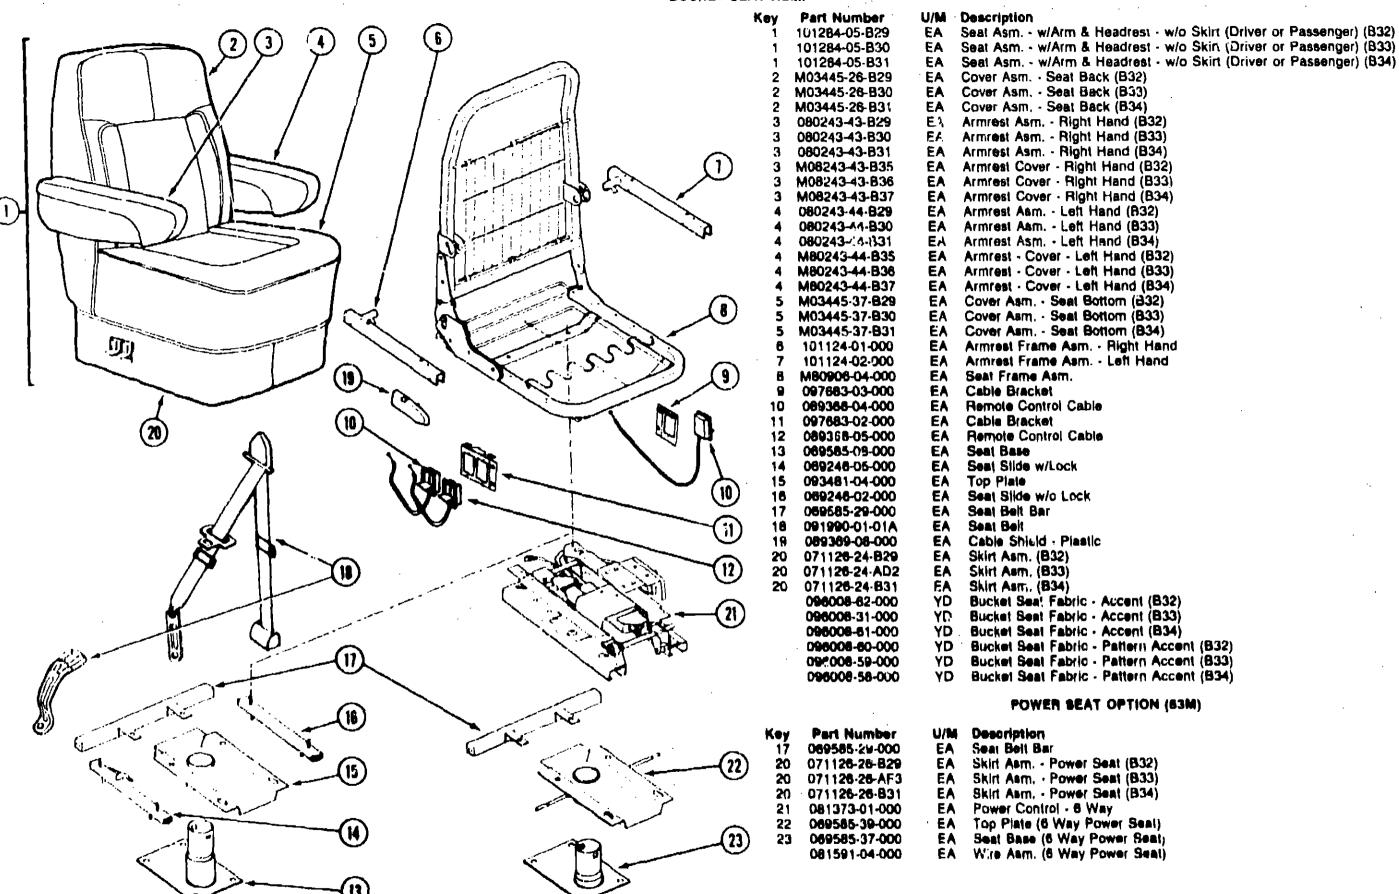

& Pad Group       | B-19 - C-06 |
| Dinette Group                      | C-07 - C-09 |
| Driver's Compartment Group         | C-10 - C-18 |
| Electrical Group                   | C-19 - C-22 |
| Exterior Body Group                | C-25 - D-05 |
| Galley Group                       | D-09 - U-14 |
| Heating & Air Conditioning Group   | D-15 - D-16 |
| Interior Finish Group              | D-17 - D-18 |
| Labels Group                       | D-19 - E-03 |
| LP Group                           | E-04        |
| Lounge Group                       | E-05 - E-08 |
| Sealants & Fasteners Group         | E-09 - E-10 |
| Water & Sewage Group               | E-11 - E-13 |
| Window, Vent & Exterior Door Group |             |
|                                    |             |

### BUCKET SEAT ASM.



## 1991 ITASCA TABLE OF CONTENTS

| INTRODUCTION<br>ABBREVIATIONS | A-01 - A-02<br>A-03 |
|-------------------------------|---------------------|
| ALPHABETICALIGROUP REFERENCE  |                     |
| IC/FM32RQ                     | A-07 - F-10         |
| IC/FM34RA                     | F-11 - K-12         |

| oor Plan                           | A-07 - A-08 |
|------------------------------------|-------------|
| ccessories Group                   | A-09 - A-12 |
| ath Group                          | A-13 - A-18 |
| edroom Group                       | A-19 - A-24 |
| hasais Group                       | B-01 - B-16 |
| urtain, Cushion & Pad Group        | B-19 - C-06 |
| inette Group                       | C-07 - C-09 |
| river's Compartment Group          | C-10 - C-18 |
| lect