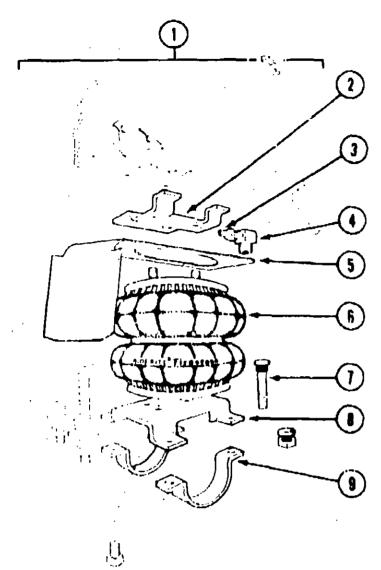

5 |
| Curtain, Cushion & Pad Group       | B-19 - C-06 |
| Dinette Group                      | C-07 - C-09 |
| Priver's Compartment Group         | C-10 - C-15 |
| lectrical Group                    | C-19 - C-22 |
| Exterior Body Group                | C-23 - D-08 |
| Salley Group                       | D-09 - D-14 |
| leating & Air Conditioning Group   | D-15 - D-16 |
| nterior Finish Group               | D-17 - D-18 |
| abels Group                        | D-19 - E-03 |
| P Group                            | E-04        |
| counge Group                       | F05 - E-08  |
| Seulanta & Fasteners Group         | E-09 - E-10 |
| Nater & Sewage Group               | E-11 - E-13 |
| Window, Vent & Exterior Door Group |             |
|                                    |             |



### REAR AIRBAGS & FRONT STABILIZER SHOCKS (CHEVROLET CHASSIS ONLY) (OPTION 64C)

| Key | Part Number   | U/M | Description                                       |
|-----|---------------|-----|---------------------------------------------------|
| i   | D84086-01-000 | EA  | Airspring · Bellows - Rear Axle · Complete System |
| 2   | 084086-01-706 | EA  | Upper Bracket                                     |
| 3   | 084086-01-701 | EΑ  | Flexible Tubing • 1/4" x 18"                      |
| 4   | 084080-01-704 | EΑ  |                                                   |
| 5   | 084086-01-709 | EA  | Heat Shield                                       |
| 6   | 084086-01-700 | EA  | Bellow Only (Airbag)                              |
| 7   | 084088-01-702 | E!A |