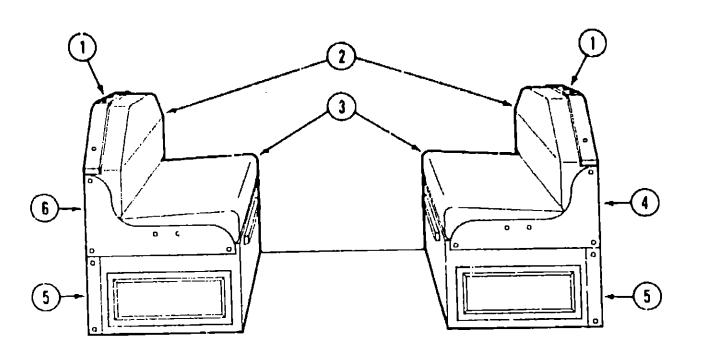

Group       | B-19 - C-06  |
| Dinette Group                      | C-07 - C-09  |
| Criver's Compartment Group         | C(3 C-1      |
| Electrical Group                   | € •19 • C-22 |
| Exterior Barry Group               | £0.23 - D.08 |
| Galley Group                       | บ 09 · D 14  |
| Heating & Air Condioning Group     | 15 - D-16 ال |
| Interior Finish Group              | D-17 - D-18  |
| Labels Group                       | D-19 - E-03  |
| LP Group                           | E-04         |
| Lounge Group                       | E-05 - E-08  |
| Sealants & Fasteners Group         | E-09 - E-10  |
| Water & Sewage Group               | E-11 - E-13  |
| Window, Vent & Exterior Door Group | E-14 - F-10  |
|                                    |              |

### DINETTE



| Key | Part Number                | U/M | Description                                 |
|-----|----------------------------|-----|---------------------------------------------|
| 1   | 098454-01-B29              | EA  | Pad Asm Dinette (B32)                       |
| 1   | 098454-01-B30              | E۸  | Pad Asm Dine(le (B33)                       |
| 1   | 098454-01-B31              | EA  | Pad Asin Dinatte (B34)                      |
| 2   | 088927-80-B29              | EA  | Custion Asm Dinette - Seat Back (832)       |
| 2   | 088927-80-B30              | EA  | Cushion Asm Dinette - Seat Back (B33)       |
| 2   | 088927-80-B31              | EA  | Cushlon Asm Diriette - Seat Back (B34)      |
| 2   | M88927-80-B29              | EA  | Cover Asm Dinette Cushlon - Seat Back (832)