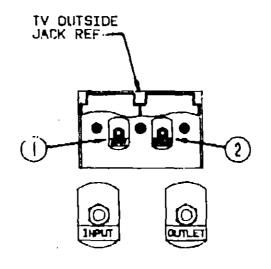

### REARVIEW TELEVISION MONITOR (OPTION 672)

| Key | Part Number   | U/M | Description                                      |
|-----|---------------|-----|--------------------------------------------------|
| 1   | 093040-02-000 | EA  |                                                  |
| 2   | 093041-01-000 |     |                                                  |
| 3   | 031170-01-000 | ĒΑ  |                                                  |
| 4   | 000G32-10-06B | EA  | Screw - #10 - 32 x 3/8"                          |
| 5   | 099325-01-000 | EA  |                                                  |
| б   | 093040-01-701 | EA  | Monitor - 6" - w/Bracket & Wire Harness          |
| 7   | 099323-01-02A | EA  | Shroud - TV - Grav                               |
| 8   | 099303-02-01A | EA  |                                                  |
| 9   | 099303-01-01A | EA  |                                                  |
| 10  | 000G72-19-24B | EA  |                                                  |
| 11  | 000G11-06-08T | EA  | Screw - #8 - 18 x 1/2" (4 Used)                  |
| 12  | 100319-01-000 | EΑ  |                                                  |
| 13  | 099288-01-000 | EA  |                                                  |
| 14  | 093040-01-702 | EA  |                                                  |
|     | 093040-01-700 | EA  |                                                  |
| 15  | 094001-01-000 | EA  |                                                  |
| 16  | 000D24-10-00B | EA  | Nut - Hex (4 Used)                               |
|     | 099305-01-000 | EA  |                                                  |
|     | 088756-01-000 | EA  |                                                  |
|     | 09304C (J-000 | EA  | Wire Asm Monitor - Lower (Chevrolet Chassis)     |
|     | 092881-01-000 | EA  | Wire Asm Rear Monitor - Power (Chryrolet Chassis |
|     | 098717-02-000 | EA  | Wire Asm Monitor - Lower (Ford Chassis)          |
|     | 096865-01-000 | EA  | Wire Asm Monitor - Power (Ford Chassis)          |
|     | 062037-01-000 | EA  | Housing - Auto Fuse - Natural                    |