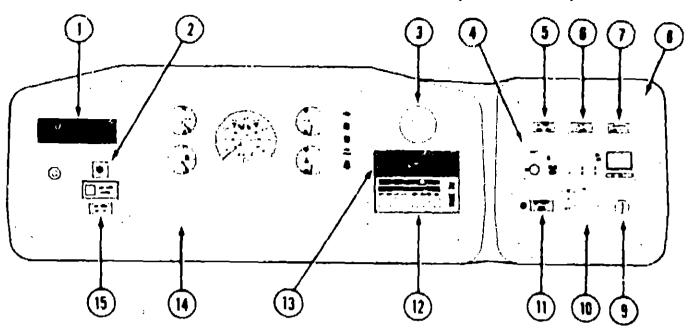

### REARVIEW TELEVISION MONITOR (OPTION 672)

| Key | Part Number   | U/M | Description                                      |
|-----|---------------|-----|--------------------------------------------------|
| 1   | 093040-02-000 | EA  |                                                  |
| 2   | 093041-01-000 |     |                                                  |
| 3   | 031170-01-000 | ĒΑ  |                                                  |
| 4   | 000G32-10-06B | EA  | Screw - #10 - 32 x 3/8"                          |
| 5   | 099325-01-000 | EA  |                                                  |
| б   | 093040-01-701 | EA  | Monitor - 6" - w/Bracket & Wire Harness          |
| 7   | 099323-01-02A | EA  | Shroud - TV - Grav                               |
| 8   | 099303-02-01A | EA  |                                                  |
| 9   | 099303-01-01A | EA  |                                                  |
| 10  | 000G72-19-24B | EA  |                                                  |
| 11  | 000G11-06-08T | EA  | Screw - #8 - 18 x 1/2" (4 Used)                  |
| 12  | 100319-01-000 | EΑ  |                                                  |
| 13  | 099288-01-000 | EA  |                                                  |
| 14  | 093040-01-702 | EA  |                                                  |
|     | 093040-01-700 | EA  |                                                  |
| 15  | 094001-01-000 | EA  |                                                  |
| 16  | 000D24-10-00B | EA  | Nut - Hex (4 Used)                               |
|     | 099305-01-000 | EA  |                                                  |
|     | 088756-01-000 | EA  |                                                  |
|     | 09304C (J-000 | EA  | Wire Asm Monitor - Lower (Chevrolet Chassis)     |
|     | 092881-01-000 | EA  | Wire Asm Rear Monitor - Power (Chryrolet Chassis |
|     | 098717-02-000 | EA  | Wire Asm Monitor - Lower (Ford Chassis)          |
|     | 096865-01-000 | EA  | Wire Asm Monitor - Power (Ford Chassis)          |
|     | 062037-01-000 | EA  | Housing - Auto Fuse - Natural                    |