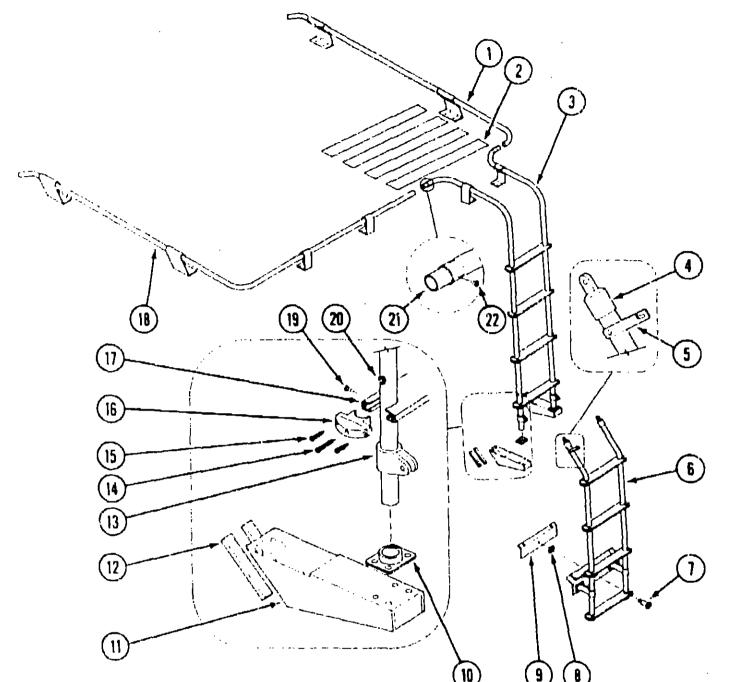

Grrnp                      | C-07 - C-09 |
| Driver's Compartment Group         | C-10 - C-1B |
| Electrical Group                   | C-19 - C-22 |
| Exterior Body Group                | C-23 - D-08 |
| Galley Group                       | D-09 - D-14 |
| Heating & Air Conditioning Group   | D-15 - D-16 |
| nterior Finish Group               | D-17 - D-18 |
| Labels Group                       | D-19 - E-03 |
| LP Group                           | E-C-        |
| Lounge Group                       | E-05 - E-08 |
| Sealants & Fasteners Group         | E-09 E-10   |
| Water & Sewage Group               | E-11 - E-13 |
| Window, Vent & Exterior Door Group |             |
|                                    |             |

### EXTERIOR BODY GROUP (CONTINUED)

### RACK & LADDER COMPONENTS



| Key | Part Number   | U/M  | Description                          |
|-----|---------------|------|--------------------------------------|
| 1   | 081026-01-703 | EA   | Rack Asm Passenger Side              |
| 2   | 038327-01-000 | . EA | Tape - Anti-Slip - 2" x 60'          |
| 3   | 080999-02-T03 | EΛ   | Ladder Asm Upper                     |
| 4   | 081115-01-000 | EΑ   | Top Cap • 1"                         |
| 5   | 080873-01-000 | EA   | Latch - Lower Ladder                 |
| 6   | 080997-04-X14 | EΑ   | Ladder Asm Lower                     |
| 7   | 081056-01-000 | EA   | Pln - Quick Release                  |
| 8   | 081055-01-000 | EA   | Springgrip - Internal Tooth Washer   |
| 9   | 081107-01-000 | ĒΑ   | Bracket - Bumper Pin                 |
| 10  | 067165-01-000 | ĒΑ