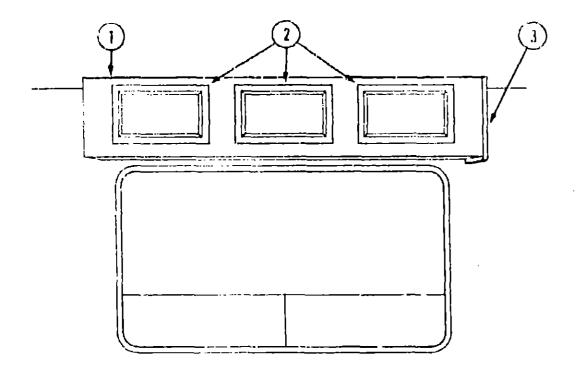

### REARVIEW TELEVISION MONITOR (OPTION 672)

| Key | Part Number   | U/M | Description                                      |
|-----|---------------|-----|--------------------------------------------------|
| 1   | 093040-02-000 | EA  |                                                  |
| 2   | 093041-01-000 |     |                                                  |
| 3   | 031170-01-000 | ĒΑ  |                                                  |
| 4   | 000G32-10-06B | EA  | Screw - #10 - 32 x 3/8"                          |
| 5   | 099325-01-000 | EA  |                                                  |
| б   | 093040-01-701 | EA  | Monitor - 6" - w/Bracket & Wire Harness          |
| 7   | 099323-01-02A | EA  | Shroud - TV - Grav                               |
| 8   | 099303-02-01A | EA  |                                                  |
| 9   | 099303-01-01A | EA  |                                                  |
| 10  | 000G72-19-24B | EA  |                                                  |
| 11  | 000G11-06-08T | EA  | Screw - #8 - 18 x 1/2" (4 Used)                  |
| 12  | 100319-01-000 | EΑ  |                                                  |
| 13  | 099288-01-000 | EA  |                                                  |
| 14  | 093040-01-702 | EA  |                                                  |
|     | 093040-01-700 | EA  |                                                  |
| 15  | 094001-01-000 | EA  |                                                  |
| 16  | 000D24-10-00B | EA  | Nut - Hex (4 Used)                               |
|     | 099305-01-000 | EA  |                                                  |
|     | 088756-01-000 | EA  |                                                  |
|     | 09304C (J-000 | EA  | Wire Asm Monitor - Lower (Chevrolet Chassis)     |
|     | 092881-01-000 | EA  | Wire Asm Rear Monitor - Power (Chryrolet Chassis |
|     | 098717-02-000 | EA  | Wire Asm Monitor - Lower (Ford Chassis)          |
|     | 096865-01-000 | EA  | Wire Asm Monitor - Power (Ford Chassis)          |
|     | 062037-01-000 | EA  | Housing - Auto Fuse - Natural                    |