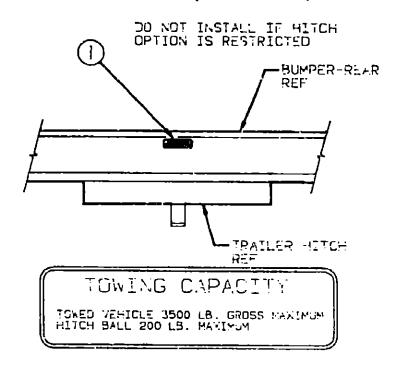

|
| LP Group                           | F-17        |
| Lounge Group                       | F-18        |
| Sealants & Fasteners Group         | F-19 - F-20 |
| Water & Sewage Group               | F-21 - G-01 |
| Window, Vent & Exterior Door Group | G-02 - G-16 |
|                                    |             |

# LABELS GROUP (CONTINUED)



#### WARNING

DO NOT EXCEED THE VEHICLE WEIGHT RATINGS OR LOADING RECOMMENDATIONS(E.G., GROSS VEHICLE, GROSS AXLE, GROSS COMBINED) OF THE CHASSIS MANUFACTURER DR WINNEBAGO IND.

> REFER TO YOUR DWNERS MANUAL. BEFORE LOADING OR TOWING.

Part Number 075220-01-000 U/M Description

EA Label - Warning - Exterior Load



Part Number

006187-01-000 2 006188-01-000 U/M Description Label - Sewage EA EA Label - Waste Water

#### LABELS GROUP (CONTINUED)



Part Number Key 075221-01-000

U/M Description EA Label - Towing Capacity



#### IF YOU SMELL GAS

- 1. EXTINGUISH ANY OPEN FLAME, PILOT LIGHTS AND ALL SMOKING MATERIALS.
  2. CAUT OFF THE GAS SUPPLY AT THE TANK VALVET OR GAS SUPPLY CONNECTION.
- 3. OPEN COORS IND OTHER VENTILATING OPENINGS.
- 4. TO NOT TOUCH ELECTRICAL SWITCHES.
- 5. LEAVE THE AREA UNTIL DOOR CLEARS.
- 6. HAVE THE GAS SYSTEM CHECKED AND LEAKAGE SCLIPCE CORRECTED BEFORE USING AGAIN.

Part Number 073998-01-000

U/M Description

EA Label - 1.PG - Odor Warning

#### 1991 1/2 WINNEBAGO **TABLE OF CONTENTS**

| INTRODUCTION              | A-01 - A-02     |
|---------------------------|-----------------|
| ABBRÉVIATIONS             | A-03            |
| ALPHABETICAL/GROUP REFERE | NCE A-04 - A-06 |
| WF327RB