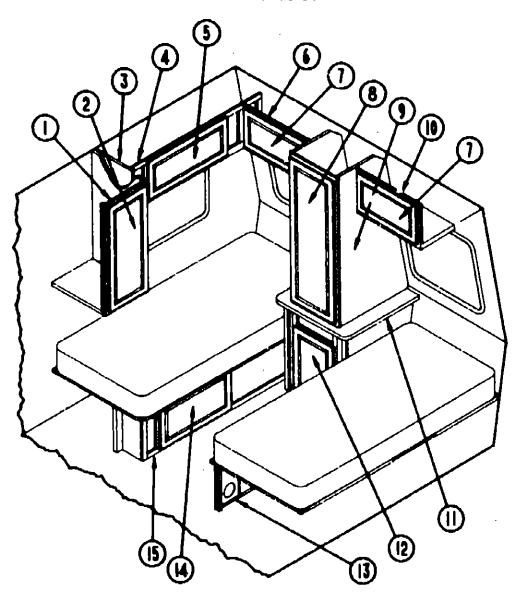

# **BEDROOM GROUP**

#### TWIN BED CABINETRY

| Key | Part Number   | U/M | Description                                                       |
|-----|---------------|-----|-------------------------------------------------------------------|
| Ĭ   | 095937-01-B05 | EA  | Cabinet Asm Passenger Side Shirt Closet - w/o Door or Hardware    |
|     | 095938-01-B05 | EA  | Cabinet Asm Driver Side Shirt Closet - w/o Door or Hardware       |
| 2   | P03701-31-B85 | EA  | Door Asm Shirt Closets - 14.4" x 33.5" w/o Hardware               |
| 3   | 081280-18-B05 | EA  | End Cap - Cabinet - Passenger Side Overhead                       |
| 4   | M05149-31-B85 | EA  | Cabinet Asm Passenger Side Overhead - w/o Door or Hardware        |
|     | M05149-34-B85 | EA  | Cabinet Asm Driver Side Overhoad - w/o Door or Hardware           |
|     | 081280-21-B05 | EA  | End Cap - Cabinet - Driver Side Overhead                          |
| 5   | F03701-26-B85 | EA  | Door Asm Side Overheads - 14,4" x 33.5" - w/o Hardware            |
| 6   | M05149-28-D85 | EA  | Cabinet Asm Rear Overhead - Passenger Side - w/o Door or Hardware |
| 7   | P03701-29-B85 | EA  | Door Asm Rear Overhead - w/Mirror - 14.4" x 17.9" - w/o Hardware  |
|     | 103847-05-000 | EA  | Mirror - Decorative Glass - 11.6" x 15.2"                         |
| 8   | P03701-18-B85 | EA  | Door Asm Wardrobe - w/Mirror - 45.5" x 15.6" - w/o Hardware       |
|     | 058331-39-000 | _   | Mirror - Glass - 12.8" x 42.8"                                    |
| 9   | M95928-01-B85 | ĒA  | Cabinet Asm Center Wardrobe - w/o Door or Hardware                |
| 10  | M05149-27-885 | EA  | Cabinet Asm Rear Overhead - Driver Side - w/o Door or Hardware    |
| 11  | 095928-14-B85 | EA  | Countertop - Wardrobe                                             |
| 12  | P03701-03-B85 | EΑ  | Door Asm Cabinet - 14.4" x 21.8" - w/o Hardware                   |
| 13  | M92336-01-B05 | EA  | Cabinet Asm Twin Bed - Driver Side - w/o Hardware                 |
| 14  | P03701-46-B85 | EA  |                                                                   |
| 15  | M92335-01-B05 | EA  |                                                                   |

# **BEDROOM GROUP (CONTINUED)**

#### DOUBLE BED CABINETRY (OPTION L46L)

| Key | Part Number   | U/M | Description                                                         |
|-----|---------------|-----|---------------------------------------------------------------------|
| Ĭ   | P03701-18-B85 | EΑ  | Door Asm Wardroha - w/Mirror - 15,6" x 45.5" - w/o Hardware         |
|     | 058331-39-000 | EΑ  | Mirror - Glass - 12.8" x 42.8"                                      |
| 2   | M05149-37-B85 | EA  | Cabinet Asm Passenger Overhead - w/o Door or Hardware               |
|     | 081290-18-B05 | EA  | End Cap - Cabinet - Front                                           |
| 3   | P03701-26-B65 | EA  | Door Asm Passenger Side Overhead - 14.4" x 33,5" - w/o Hardware     |
| 4   | M97945-01-B85 | EA  | Cabinet Asm Vanity w/Countertop - w/o Doors or Hardware             |
| 4   | 097945-13-B85 | EA  | Countertop - Vanity Cabinet                                         |
| 5   | P03701-36-B85 | EA  |                                                                     |
| 6   | P03701-37-B85 | EA  | Door Asm Vanity Cabinet - 10.8" x 28" - w/o Hardware                |
| 7   | M05149-35-B85 | EA  | Cabinet Asm Backwall Overhead - w/o Doors or Hardware               |
| 6   | P03701-23-B85 | EA  | Door Asm Backwall Cabinet - w/Mirror - 14.4" x 28.8" - w/o Hardware |
|     | 103847-02-000 | EA  | Mirror - Decorative Glass - 11.6" x 24"                             |
| 9   | P03701-52-885 | EA  | Door Asm Vanity Cabinet - 15.8" x 28" - w/o Hardware                |
| 10  | M05149-36-B85 | EA  | Cabinet Asm Driver Side Overhead - w/o Doors or Hardware            |
|     | 081280-21-B05 | EA  | End Cap - Cabinet - Front                                           |
| 11  | P03701-47-B85 | EA  | Door Asm Double Bed Cabinet - 12" x 29" - w/o Hardware              |
| 12  | M93436-01-B05 | EA  | Cabinet Asm Double Bed - w/o Door or Hardware                       |
| 13  | P03701-30-B85 | EA  | Door Asm Wardrobe Cabinet - 15.6" x 29.5" - w/o Hardware            |
| 14  | P03701-22-B85 | EA  |                                                                     |
|     | 077404-02-000 | EA  |                                                                     |
|     |               |     |                                                                     |