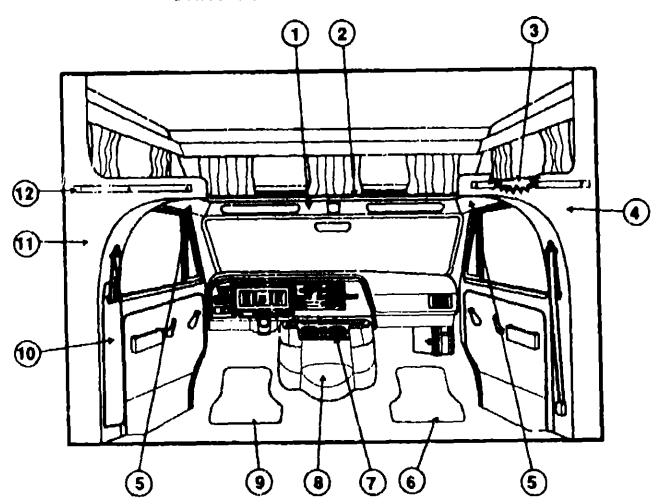

# **ACCESSORIES GROUP**

#### **EXTERIOR MIRRORS**

| Key | Part Number   | U/M | Description                                  |
|-----|---------------|-----|----------------------------------------------|
| 1   | 049347-01-000 | EA  | Mirror Head - 7,5" x 10,5" - Stainless Steel |
|     | 049347-01-700 | EA  | Glass - Mirror - 7.5" x 10.5"                |
| 2   | 062047-01-000 | ĘΑ  | Arm - West Coast Mirror - Stainless Steel    |
|     | 006043-01-000 | EA  | Mirror - Convex - Adhesive Back              |