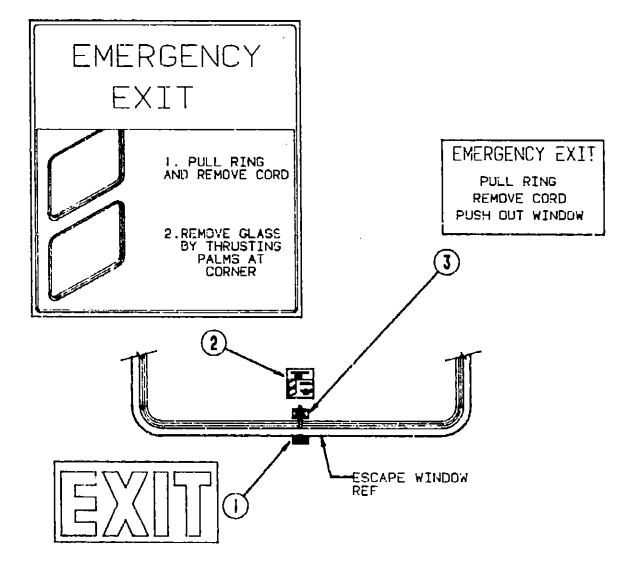

|

# **LABELS GROUP (CONTINUED)**



**Key Part Number** 1 050225-01-000 U/M Description

EA Label - Warning - Stove Vent



HARMING. TEST BRUKE DETECTOR
OPERATION AFTER VEHICLE HAS BEEN IN
STORAGE, BEFORE EACH TRIP AND AT
LEAST DRCE FOR WEEK DURING USE.

Key Part Number 1 077956-01-000

U/M Description

EA Label - Warning - Srnoke Detector

#### MISCELLANEOUS LABELS

Key Pait Number 006064-01-000 091243-01-000 098641-01-000

U/M Description

A Label - Seat - w/o Seat Belt A Label - A/C Cover

98641-01-000 EA Laber - A/C Cover 98641-01-000 EA Laber - Unleaded Fuel (Dast )

#### LABELS GROUP (CONTINUED)



Key Part Number U/M Description
1 039290-01-000 EA Label - Warning - Exit

2 047731-01-000 EA Label - Emergency Exit 3 006199-01-000 EA Label - Exit - Escupe Window



Key Part Number 1 099509-01-000

U/M Description
EA Label - Awning Installation

#### 1991 1/2 WINNEBAGO TABLE OF CONTENTS

| INTRODUCTION                 | A-01 - A-02   |
|------------------------------|---------------|
| ABBREVIATIONS                | A-03          |
| ALPHABETICAL/GROUP REFERENCE | E A-04 - A-06 |
| WF327RB                      | A-07 - D-06   |
| WF327RT                      | D-07 - G-16   |

| Floor Plan Accessories Group Bath Group Bedroom Chassis Group Curtain, Cushion & Pad Group Dinette Group Driver's Compartment Group Electrical Group Exterior Body Group Galley Group Heating & Air Conditioning