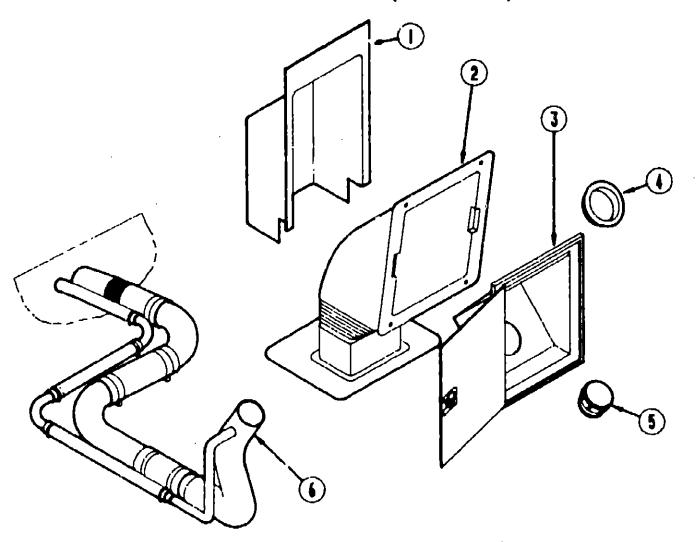

#### TV/VCR & RELATED COMPONENTS (OPTION L43V & L49F)

| Key | Part Number        | U/M      | Description                                            |
|-----|--------------------|----------|--------------------------------------------------------|
| -   | 098447-01-000      | EA       | TV - 13" Color w/Remote - Magnavox (US) RX4029WA       |
|     | 098447-02-000      | EΑ       | TV - 13" Color w/Remote - Magnavox (CSA) XK4029CH      |
|     | 098447-01-700      | EA       | Remote Control - TV                                    |
| •   | 098447-03-000      | EA       | TV - 13" Color w/Remote - Magnavox (US) RR1337W        |
| •   | 098447-04-000      | ĘΑ       | TV - 13" Color w/Remote - Magnavox (CSA) RR1330W       |
| •   | 098447-03-700      | EΑ       | Remote Control - TV                                    |
|     | 098446-02-000      | EA       | VCR - VHS - Cable Ready w/Remote - Magnavox VR9912     |
|     | 098446-02-700      | EA       | Remote Control - VCR                                   |
|     | 098446-03-000      | EA       | VCH - VHS - Cable Ready w/Remote - Magnavox VR9010     |
|     | 098446-03-700      | EA       | Remote Control - VCR                                   |
|     | 099856-01-000      | EA       | TV Tiedown - 53,1" x 1" - Black                        |
|     | 096819-01-000      | EA       | Speaker - 2 Watt - 8 OHM - 4"                          |
|     | 074979-11-000      | ĒΑ       | Cover - Speaker - Off White - Plastic                  |
|     | 085774-01-000      | FT       | Fastener - Dual Hook - 1" Wide - Adhesive Back - Black |
|     | 085774-02-000      | FT       | Fastener - Dual Loop - 1" Wide - Adhesive Back - Black |
| •   | These parts are us | sed from |                                                        |

#### TV ANTENNA (OPTION L193)

| (ey | Part Number   | U/M | Description                     |
|-----|---------------|-----|---------------------------------|
| •   | 076319-13-000 | EΑ  | Antenna - TV Roof Mount - 44.5" |
|     | 076319-13-700 | EA  | Head - Antenna - Non-Amplified  |
|     | 076319-01-701 | EA  | Gear - Elevating - Plastic      |
|     | 076319-01-702 | ĒΑ  | Shaft Asm Elevating             |
|     | 076319-01-703 | EA  | Bearing - Nylon5" OD            |
|     | 076319-01-704 | EΑ  | Bearing - Nylon - 1.25" OD      |
|     | 076319-01-705 | EA  | Grommet - Nylon - 7/8" ID       |
|     | 076319-01-706 | EA  | Crank - Elevating w/Set Screw   |
|     | 076319-01-707 | EA  | Spring - Handle                 |
|     | 076319-06-000 | ĒΑ  | Adaptor - Cable Roof Plate      |
|     | 093252-01-01A | ĒĀ  | Waliplate/Cable - Beige         |
|     | 076319-11-000 | EA  | Adapter - Coax w/Splitter       |
|     | 076319-03-000 | FT  | Cable - Coaxial - 1000' Roll    |
|     | 076319-12-000 | ËΑ  |                                 |
|     | 076319-04-000 | ĒĀ  |                                 |
|     |               |     |                                 |
|     | 080734-02-000 | EA  | Clip - Wire Nylon               |