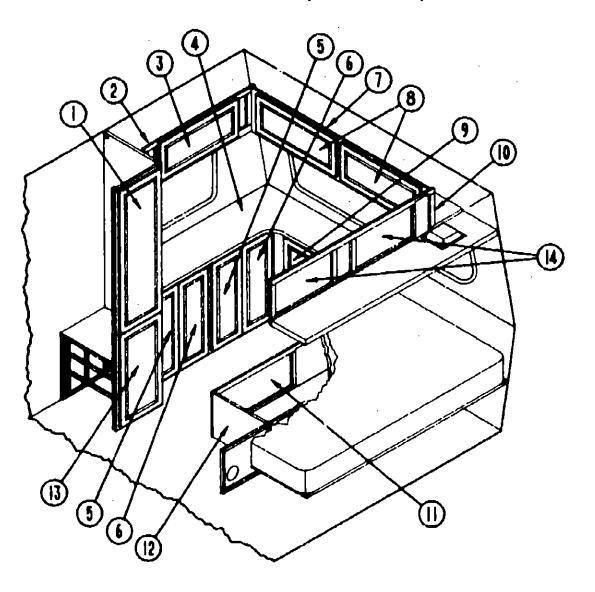

# **BEDROOM GROUP**

#### TWIN BED CABINETRY

| Key | Part Number   | U/M | Description                                                       |
|-----|---------------|-----|-------------------------------------------------------------------|
| Ĭ   | 095937-01-B05 | EA  | Cabinet Asm Passenger Side Shirt Closet - w/o Door or Hardware    |
|     | 095938-01-B05 | EA  | Cabinet Asm Driver Side Shirt Closet - w/o Door or Hardware       |
| 2   | P03701-31-B85 | EA  | Door Asm Shirt Closets - 14.4" x 33.5" w/o Hardware               |
| 3   | 081280-18-B05 | EA  | End Cap - Cabinet - Passenger Side Overhead                       |
| 4   | M05149-31-B85 | EA  | Cabinet Asm Passenger Side Overhead - w/o Door or Hardware        |
|     | M05149-34-B85 | EA  | Cabinet Asm Driver Side Overhoad - w/o Door or Hardware           |
|     | 081280-21-B05 | EA  | End Cap - Cabinet - Driver Side Overhead                          |
| 5   | F03701-26-B85 | EA  | Door Asm Side Overheads - 14,4" x 33.5" - w/o Hardware            |
| 6   | M05149-28-D85 | EA  | Cabinet Asm Rear Overhead - Passenger Side - w/o Door or Hardware |
| 7   | P03701-29-B85 | EA  | Door Asm Rear Overhead - w/Mirror - 14.4" x 17.9" - w/o Hardware  |
|     | 103847-05-000 | EA  | Mirror - Decorative Glass - 11.6" x 15.2"                         |
| 8   | P03701-18-B85 | EA  | Door Asm Wardrobe - w/Mirror - 45.5" x 15.6" - w/o Hardware       |
|     | 058331-39-000 | _   | Mirror - Glass - 12.8" x 42.8"                                    |
| 9   | M95928-01-B85 | ĒA  | Cabinet Asm Center Wardrobe - w/o Door or Hardware                |
| 10  | M05149-27-885 | EA  | Cabinet Asm Rear Overhead - Driver Side - w/o Door or Hardware    |
| 11  | 095928-14-B85 | EA  | Countertop - Wardrobe                                             |
| 12  | P03701-03-B85 | EΑ  | Door Asm Cabinet - 14.4" x 21.8" - w/o Hardware                   |
| 13  | M92336-01-B05 | EA  | Cabinet Asm Twin Bed - Driver Side - w/o Hardware                 |
| 14  | P03701-46-B85 | EA  |                                                                   |
| 15  | M92335-01-B05 | EA  |                                                                   |

# **BEDROOM GROUP (CONTINUED)**

#### DOUBLE BED CABINETRY (OPTION L46L)

| Key | Part Number   | U/M | Description                                                         |
|-----|---------------|-----|---------------------------------------------------------------------|
| Ĭ   | P03701-18-B85 | EΑ  | Door Asm Wardroha - w/Mirror - 15,6" x 45.5" - w/o Hardware         |
|     | 058331-39-000 | EΑ  | Mirror - Glass - 12.8" x 42.8"                                      |
| 2   | M05149-37-B85 | EA  | Cabinet Asm Passenger Overhead - w/o Door or Hardware               |
|     | 081290-18-B05 | EA  | End Cap - Cabinet - Front                                           |
| 3   | P03701-26-B65 | EA  | Door Asm Passenger Side Overhead - 14.4" x 33,5" - w/o Hardware     |
| 4   | M97945-01-B85 | EA  | Cabinet Asm Vanity w/Countertop - w/o Doors or Hardware             |
| 4   | 097945-13-B85 | EA  | Countertop - Vanity Cabinet                                         |
| 5   | P03701-36-B85 | EA  |                                                                     |
| 6   | P03701-37-B85 | EA  | Door Asm Vanity Cabinet - 10.8" x 28" - w/o Hardware                |
| 7   | M05149-35-B85 | EA  | Cabinet Asm Backwall Overhead - w/o Doors or Hardware               |
| 6   | P03701-23-B85 | EA  | Door Asm Backwall Cabinet - w/Mirror - 14.4" x 28.8" - w/o Hardware |
|     | 103847-02-000 | EA  | Mirror - Decorative Glass - 11.6" x 24"                             |
| 9   | P03701-52-885 | EA  | Door Asm Vanity Cabinet - 15.8" x 28" - w/o Hardware                |
| 10  | M05149-36-B85 | EA  | Cabinet Asm Driver Side Overhead - w/o Doors or Hardware            |
|     | 081280-21-B05 | EA  | End Cap - Cabinet - Front                                           |
| 11  | P03701-47-B85 | EA  | Door Asm Double Bed Cabinet - 12" x 29" - w/o Hardware              |
| 12  | M93436-01-B05 | EA  | Cabinet Asm Double Bed - w/o Door or Hardware                       |
| 13  | P03701-30-B85 | EA  | Door Asm Wardrobe Cabinet - 15.6" x 29.5" - w/o Hardware            |
| 14  | P03701-22-B85 | EA  |                                                                     |
|     | 077404-02-000 | EA  |                                                                     |
|     |               |     |                                                                     |