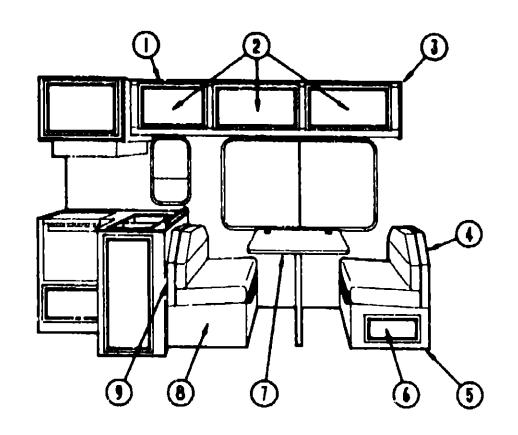

| loor Plan                          | D-07 - D-08 |
|------------------------------------|-------------|
| ccessories Group                   | D-09 - D-12 |
| Aath Group                         | D-13 - D-14 |
| Sedroom Group                      | D-15 - D-17 |
| Chassis Group                      | D-18 · D-21 |
| Curtain, Cushion & Pad Group       | D-22 - E-07 |
| Pinette Group                      | E-06 - E-10 |
| Priver's Compartment Group         | E-11 - E-13 |
| Electrical Group                   | E-14 - E-16 |
| Exterior Body Group                | E-17 - E-21 |
| Salley Group                       | E-22 - F-02 |
| leating & Air Conditioning Group   | F-03 - F-04 |
| nterior Finish Group               | F-05 - F-08 |
| abels Group                        | F-09 - F-16 |
| .P Group                           | F-17        |
| ounge Group                        | F-18        |
| Sealants & Fasteners Group         | F-19 - F-23 |
| Nater & Sewage Group               | F-21 - G-01 |
| Window, Vent & Exterior Door Group | G-02 - G-16 |
|                                    |             |

# **ACCESSORIES GROUP**