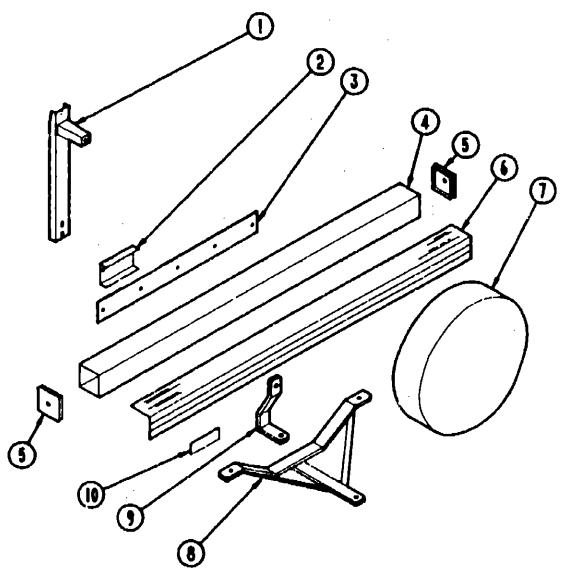

# **ACCESSORIES GROUP (CONTINUED)**

#### RACK & LADDER COMPONENTS (OPTION L502)

| Part Number   | U/M                                                                                                                 | Description                                                                                                                                                                      |
|---------------|---------------------------------------------------------------------------------------------------------------------|----------------------------------------------------------------------------------------------------------------------------------------------------------------------------------|
|               |                                                                                                                     | Rack Asm Passenger Side w/2 Angled Standoff                                                                                                                                      |
| 030327-01-000 | EA                                                                                                                  | Tape - Anti-Slip - 2" x 60'                                                                                                                                                      |
| 081016-04-AA3 | EA                                                                                                                  | Ladder                                                                                                                                                                           |
| 067165-01-000 | EA                                                                                                                  | Mounting Bracket - Ladder - Lower                                                                                                                                                |
| 000G39-06-10T | EA                                                                                                                  | Screw - SF/DR - 6 - 20 x 5/8" PPH - Black                                                                                                                                        |
| 000G68-10-36T | EA                                                                                                                  | Screw - 10 - 12 x 2.25" POH - Black                                                                                                                                              |
| 076980-02-000 | EA                                                                                                                  | End Cap - Step - Black                                                                                                                                                           |
| 000G39-08-08E |                                                                                                                     | Screw - SF/DR - 8 - 18 x 50 PPH                                                                                                                                                  |
|               |                                                                                                                     | Rack Asm Driver Side w/2 Angled & 2 Straight Standoff                                                                                                                            |
| 081114-01-000 | EA                                                                                                                  | Cap - Insert - Round - 1" Dia.                                                                                                                                                   |
|               | 081016-04-AA3<br>067165-01-000<br>000G39-06-10T<br>000G68-10-36T<br>076980-02-000<br>000G39-08-08E<br>081026-13-AA3 | 061026-01-T03 EA<br>036327-01-000 EA<br>061016-04-AA3 EA<br>067165-01-000 EA<br>000G39-06-10T EA<br>000G68-10-36T EA<br>076980-02-000 EA<br>000G39-08-08E EA<br>061026-13-AA3 EA |