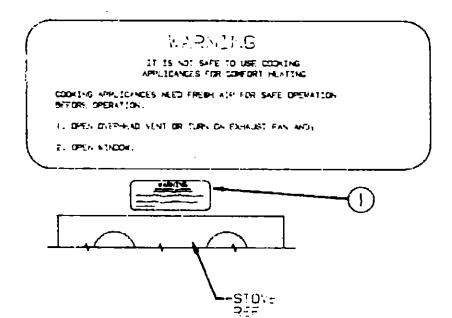

#### MISCELLANEOUS ACCESSORIES

| Key | Part Number            | U/M | Description                           |
|-----|------------------------|-----|---------------------------------------|
| •   | 054185-63-000          |     | Owner's Manual - 1991 - Warrior       |
|     | 092318-01-000          | EA  | Binder - 3 Ring - Vendor Manual       |
|     | 092319-01-000          | EA  | Page - Plastic Pocket                 |
|     | 098084-05-000          | EA  | Cassette - Winnebago Warrior          |
|     | 094499-01-000          |     | Fire Extinguisher - IA 10BC (US)      |
|     | 094499-02-000          | EA  |                                       |
|     | 094499-01-700          | EA  |                                       |
|     | 072852-01-000          |     | Smoke Detector w/9 Volt Battery (US)  |
|     | 072852-02-000          |     | Smoke Detector w/9 Volt Battery (CSA) |
|     | 100603-01-01A          |     | Wall Clock - Round Bezel              |
| •   | 101333-01-000          | EA  |                                       |
| •   | 1047 <b>64</b> -01-01A | EA  | Wall Clock - Spartus                  |
| •   | These parts are u      |     |                                       |