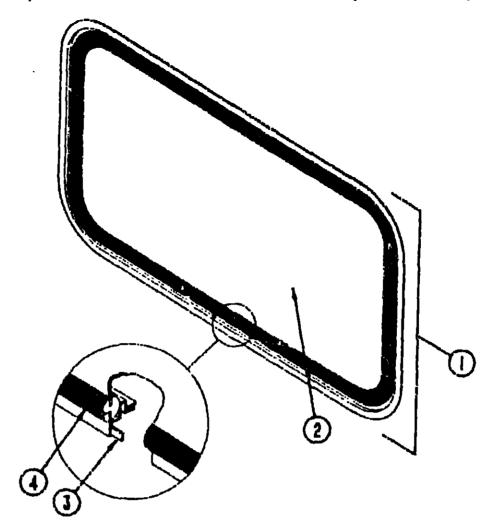

#### BATH CABINETRY

| Key | Part Number   | U/M | Description                                                           |
|-----|---------------|-----|-----------------------------------------------------------------------|
| 1   | 095927-01-B85 | ĒΑ  | Cabinet Asm Pips Cover                                                |
| 2   | P03701-21-B85 | EA  | Door Asm Medicine Cabinet - 15" x 29" - w/o Hardware - w/Mirror       |
|     | M05149-26-B85 | EA  | Medicine Cabinet Asm. w/o Door                                        |
|     | 058331-45-000 | EA  | Mirror - Safety Glass - 12.2" x 26.2"                                 |
| 3   | M92359-02-B85 | EA  | Cabinet Asm Lavatory - w/Countertop - w/o Door or Hardware (US)       |
| 3   | M04043-01-B85 |     | Cabinet Asm Lavatory - w/Countertop - w/o Door or Hardware (CSA)      |
| 4   | 092359-13-885 | ĒĀ  | Countertop Asm Lavatory                                               |
| 5   | P03701-48-B85 | EA  | Door Asm Lavatory Cabinet - 14.4" x 17.9" - w/o Hardware              |
| _   | M82429-08-B85 | EA  | Door Asm Bath - w/o Mirror or Hardware                                |
|     | 093446-01-X81 | EA  | Mirror Asm Bath Door                                                  |
|     | 058331-20-000 | EA  |                                                                       |
|     | M82429-07-B85 | EA  | Mirror - Safety Glass - 13,2" x 44,5"  Door Asm Shower - w/o Hardware |

#### BATH HARDWARE

| (ey | Part Number                    | U/M      | Description                                                                |
|-----|--------------------------------|----------|----------------------------------------------------------------------------|
| -   | M02673-03-X81                  | EA       | Shower Pan Asm.                                                            |
|     | 075606-01-000                  | EA       | Panel - Shower Faucet - Plastic - Back                                     |
|     | 084481-10-B85                  | EA       | Shower Gurtain - 70" x 32" - Vinyl                                         |
|     | 084481-10-B86                  | EA       |                                                                            |
|     | 092464-01-01A                  | FT       | Track - Shower Curtain - Off White - Curved                                |
|     | 075241-05-000                  | EA       | Faucet - Shower - Bone                                                     |
| • • | 011048-02-000                  | EA       | Shower Head - w/60" Hose (US)                                              |
|     | 011048-05-000                  | EA       | Shower Head - w/60" Hose (CSA)                                             |
|     | 066440-01-000                  | EA       | Strainer - Shower Pan Asm.                                                 |
|     | 069735-01-000                  | EA       | Washer - Tallpisce - 1.5" Plastic - Shower Pan Asm.                        |
|     | 066436-01-000                  | EA       | Slip Nut - 1.5" Talipiece - Shower Pan Asrn.                               |
|     | 0110 <del>69-</del> 02-000     | EA       | Tailplece - 1 1/2" x 1 1/4" x 4" - Brass                                   |
|     | 075240-06-000                  | EΑ       | Faucet - Lavatory - Bone                                                   |
|     | 091253-01-000                  | EΑ       | Gasket - Lavatory Faucet                                                   |
|     | 081614-02-000                  | EA       | Soap Dish w/Plastic Cover - Brass                                          |
|     | 0 <del>969</del> 27-01-01A     | EA       | Sink - Lavatory - Rectangular - Plastic - Bone                             |
|     | 096927-01-700                  | EA       | Sink - Stopper                                                             |
|     | <b>096927-01-701</b>           | EA       | Tailpiece - Sink                                                           |
|     | 067487-01-000                  | EA       | Toilet - Thetford - Aqua Magic                                             |
|     | 067487-01-700                  | ĒΑ       | C.L.F.L. Seal & Bolt Package                                               |
|     | 067487-01-701                  | ĒΑ       | Water Saver Package                                                        |
|     | 063740-01-710                  | EA       | Link                                                                       |
|     | 063740-01-711                  | EA       | Spring - Return Lever                                                      |
|     | 063740-01-716                  | EA       | Seal & Cover - Ivory                                                       |
|     | 063740-01-700                  |          | Lever - Water                                                              |
|     | 083740-01-701                  | EA       | Lever - Flush :                                                            |
|     | 063740-01-713                  | ËA       | Seal - Ball Valve to Bowl                                                  |
|     | 063740-01-714                  | EA       | Valve Asm Water                                                            |
|     | 063740-01-707                  | EA       | Seal - Closet Flange                                                       |
|     | 083740-01-706                  | EA       | Bolt Package - Closet                                                      |
|     | 063740-01-717                  | EA       |                                                                            |
|     | 024676-01-000                  | EA       | Closet Flange - 4" x 3" (US)                                               |
|     | 024676-02-000                  | EA       | Closet Flange - 4" x 3" (CSA)                                              |
|     | 075452-02-000                  | EA       | Tissue Holder - Brass                                                      |
|     | 075454-02-000                  | EA       | Towel Ring - Bright Brass w/Mounting Hardware                              |
|     | 075453-02-000                  | EA       | Towel Bar - 18" - Brass                                                    |
|     | 103856-01-000<br>100995-01-000 | EA       | Pull - Cabinet Door - Brass                                                |
|     | 000500 00 000                  | EA       |                                                                            |
|     | 093586-03-000<br>093586-04-000 | EA<br>EA | Catch - Roller                                                             |
|     | 058335-02-000                  | EA       | Strike - Spring Steel                                                      |
|     | 009013-01-000                  | EA       | Latch - Shower/Bath Door                                                   |
|     | 009151-01-000                  | EA       | Catch - Male & Female Buildog (Shower/Bath Door)                           |
|     | 059777-02-000                  | EA       | Warp Guard - Shower/Bath Door - 48" Hinge - Cabinet Door - Burnished Brass |
|     | 080507-01-000                  | EA       | Panel - Skylight - Outer - 23.25" x 20.3"                                  |
|     | 060508-01-000                  | EA       | Panel - Skylight - Inner - 23,25" x 20,3"                                  |
| • • |                                |          | kdown for this item is provided on the Common Items Fiche.                 |
|     | NOTE: Items inde               | niad ha  | flow assemblies are serviceable parts for that assembly.                   |
|     |                                |          | TO THE PROPERTY.                                                           |