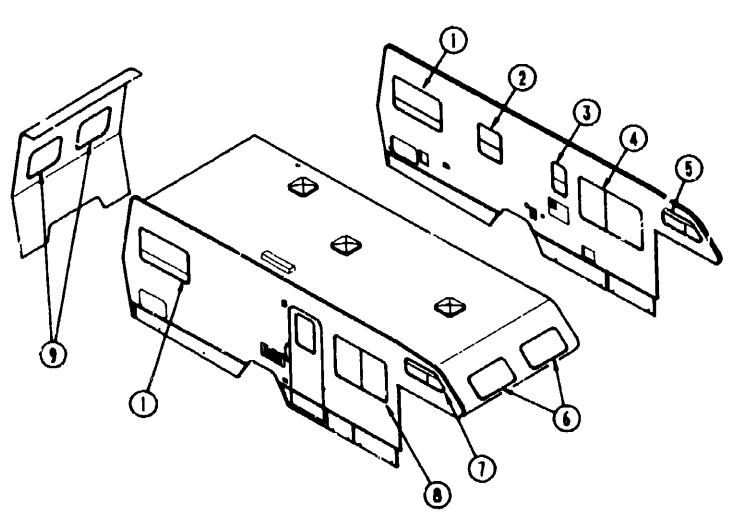

#### TWIN BED CABINETRY

| Key | Part Number   | U/M | Description                                                       |
|-----|---------------|-----|-------------------------------------------------------------------|
| Ĭ   | 095937-01-B05 | EA  | Cabinet Asm Passenger Side Shirt Closet - w/o Door or Hardware    |
|     | 095938-01-B05 | EA  | Cabinet Asm Driver Side Shirt Closet - w/o Door or Hardware       |
| 2   | P03701-31-B85 | EA  | Door Asm Shirt Closets - 14.4" x 33.5" w/o Hardware               |
| 3   | 081280-18-B05 | EA  | End Cap - Cabinet - Passenger Side Overhead                       |
| 4   | M05149-31-B85 | EA  | Cabinet Asm Passenger Side Overhead - w/o Door or Hardware        |
|     | M05149-34-B85 | EA  | Cabinet Asm Driver Side Overhoad - w/o Door or Hardware           |
|     | 081280-21-B05 | EA  | End Cap - Cabinet - Driver Side Overhead                          |
| 5   | F03701-26-B85 | EA  | Door Asm Side Overheads - 14,4" x 33.5" - w/o Hardware            |
| 6   | M05149-28-D85 | EA  | Cabinet Asm Rear Overhead - Passenger Side - w/o Door or Hardware |
| 7   | P03701-29-B85 | EA  | Door Asm Rear Overhead - w/Mirror - 14.4" x 17.9" - w/o Hardware  |
|     | 103847-05-000 | EA  | Mirror - Decorative Glass - 11.6" x 15.2"                         |
| 8   | P03701-18-B85 | EA  | Door Asm Wardrobe - w/Mirror - 45.5" x 15.6" - w/o Hardware       |
|     | 058331-39-000 | _   | Mirror - Glass - 12.8" x 42.8"                                    |
| 9   | M95928-01-B85 | ĒA  | Cabinet Asm Center Wardrobe - w/o Door or Hardware                |
| 10  | M05149-27-885 | EA  | Cabinet Asm Rear Overhead - Driver Side - w/o Door or Hardware    |
| 11  | 095928-14-B85 | EA  | Countertop - Wardrobe                                             |
| 12  | P03701-03-B85 | EΑ  | Door Asm Cabinet - 14.4" x 21.8" - w/o Hardware                   |
| 13  | M92336-01-B05 | EA  | Cabinet Asm Twin Bed - Driver Side - w/o Hardware                 |
| 14  | P03701-46-B85 | EA  |                                                                   |
| 15  | M92335-01-B05 | EA  |                                                                   |

#### DOUBLE BED CABINETRY (OPTION L46L)

| Key | Part Number   | U/M | Description                                                         |
|-----|---------------|-----|---------------------------------------------------------------------|
| Ĭ   | P03701-18-B85 | EΑ  | Door Asm Wardroha - w/Mirror - 15,6" x 45.5" - w/o Hardware         |
|     | 058331-39-000 | EΑ  | Mirror - Glass - 12.8" x 42.8"                                      |
| 2   | M05149-37-B85 | EA  | Cabinet Asm Passenger Overhead - w/o Door or Hardware               |
|     | 081290-18-B05 | EA  | End Cap - Cabinet - Front                                           |
| 3   | P03701-26-B65 | EA  | Door Asm Passenger Side Overhead - 14.4" x 33,5" - w/o Hardware     |
| 4   | M97945-01-B85 | EA  | Cabinet Asm Vanity w/Countertop - w/o Doors or Hardware             |
| 4   | 097945-13-B85 | EA  | Countertop - Vanity Cabinet                                         |
| 5   | P03701-36-B85 | EA  |                                                                     |
| 6   | P03701-37-B85 | EA  | Door Asm Vanity Cabinet - 10.8" x 28" - w/o Hardware                |
| 7   | M05149-35-B85 | EA  | Cabinet Asm Backwall Overhead - w/o Doors or Hardware               |
| 6   | P03701-23-B85 | EA  | Door Asm Backwall Cabinet - w/Mirror - 14.4" x 28.8" - w/o Hardware |
|     | 103847-02-000 | EA  | Mirror - Decorative Glass - 11.6" x 24"                             |
| 9   | P03701-52-885 | EA  | Door Asm Vanity Cabinet - 15.8" x 28" - w/o Hardware                |
| 10  | M05149-36-B85 | EA  | Cabinet Asm Driver Side Overhead - w/o Doors or Hardware            |
|     | 081280-21-B05 | EA  | End Cap - Cabinet - Front                                           |
| 11  | P03701-47-B85 | EA  | Door Asm Double Bed Cabinet - 12" x 29" - w/o Hardware              |
| 12  | M93436-01-B05 | EA  | Cabinet Asm Double Bed - w/o Door or Hardware                       |
| 13  | P03701-30-B85 | EA  | Door Asm Wardrobe Cabinet - 15.6" x 29.5" - w/o Hardware            |
| 14  | P03701-22-B85 | EA  |                                                                     |
|     | 077404-02-000 | EA  |                                                                     |
|     |               |     |                                                                     |