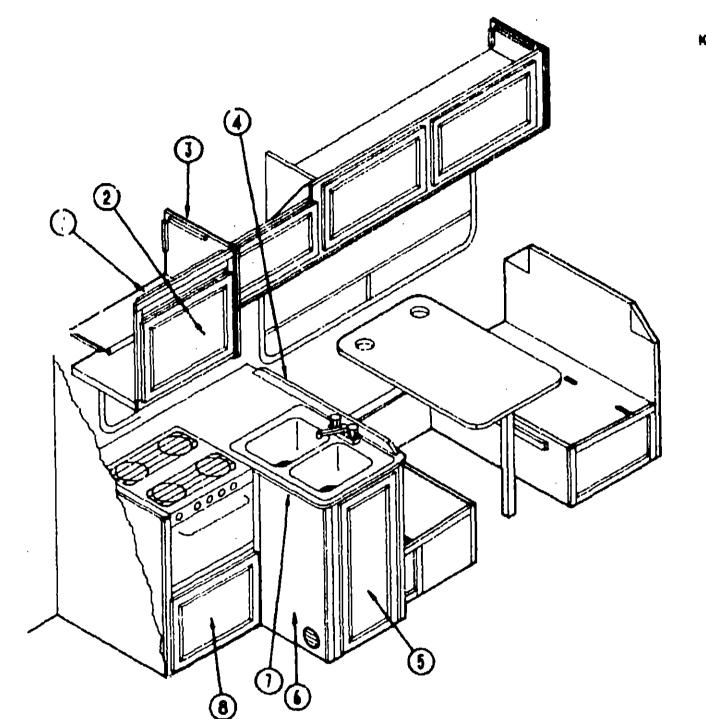

Group       | D-22 - E-07 |
| Dinette Group                      | E-06 - E-10 |
| Driver's Compartment Group         | E-11 - E-13 |
| Electrical Group                   | E-14 - E-16 |
| Exterior Body Group                | E-17 - E-21 |
| Galley Group                       | E-22 - F-02 |
| Heating & Air Conditioning Group   | F-03 - F-04 |
| Interior Finish Group              | F-05 - F-08 |
| Labels Group                       | F-09 - F-16 |
| LP Group                           | F-17        |
| Lounge Group                       | F-18        |
| Sealants & Fasteners Group         | F-19 - F-20 |
| Water & Sewage Group               | F-21 - G-01 |
| Window, Vent & Exterior Door Group | G-02 - G-16 |
|                                    |             |

# GALLEY GROUP (CONTINUED)



# GALLEY GROUP (CONTINUED)

# GALLEY CABINETRY

| Key | Part Number   | U/M | Description                                                |
|-----|---------------|-----|------------------------------------------------------------|
| 1   | M05149-33-B65 | ĒΑ  | Cabinet Asm Galley Overhead - w/o Door or Hardware         |
| 2   | P03701-24-B85 | EA  | Door Asm Galley Overhead - 14.4" x 21.8" - w/n Hardware    |
| 3   | 081280-24-805 | EA  |                                                            |
| 4   | 098335-03-B85 | ΕA  | Galley Rail - 40.2"                                        |
| 5   | P03701-18-B85 | ĒΑ  |                                                            |
| 6   | M03981-01-B85 |     | Cabinet Asm Galley w/Countertop - w/o Doors or Hardware    |
| 7   | 092034-11-BA5