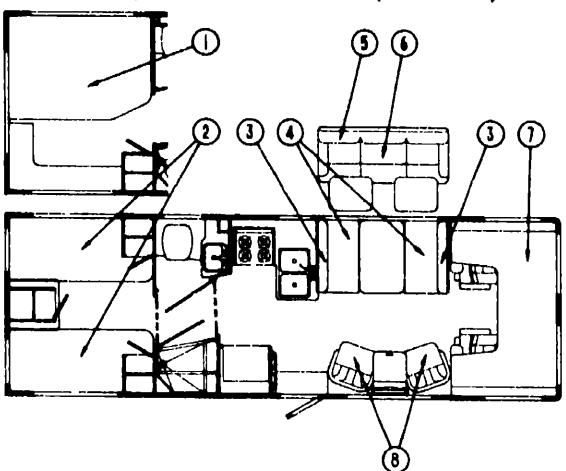

| loor Plan                          | D-07 - D-08 |
|------------------------------------|-------------|
| ccessories Group                   | D-09 - D-12 |
| Aath Group                         | D-13 - D-14 |
| Sedroom Group                      | D-15 - D-17 |
| Chassis Group                      | D-18 · D-21 |
| Curtain, Cushion & Pad Group       | D-22 - E-07 |
| Pinette Group                      | E-06 - E-10 |
| Priver's Compartment Group         | E-11 - E-13 |
| Electrical Group                   | E-14 - E-16 |
| Exterior Body Group                | E-17 - E-21 |
| Salley Group                       | E-22 - F-02 |
| leating & Air Conditioning Group   | F-03 - F-04 |
| nterior Finish Group               | F-05 - F-08 |
| abels Group                        | F-09 - F-16 |
| .P Group                           | F-17        |
| ounge Group                        | F-18        |
| Sealants & Fasteners Group         | F-19 - F-23 |
| Nater & Sewage Group               | F-21 - G-01 |
| Window, Vent & Exterior Door Group | G-02 - G-16 |
|                                    |             |