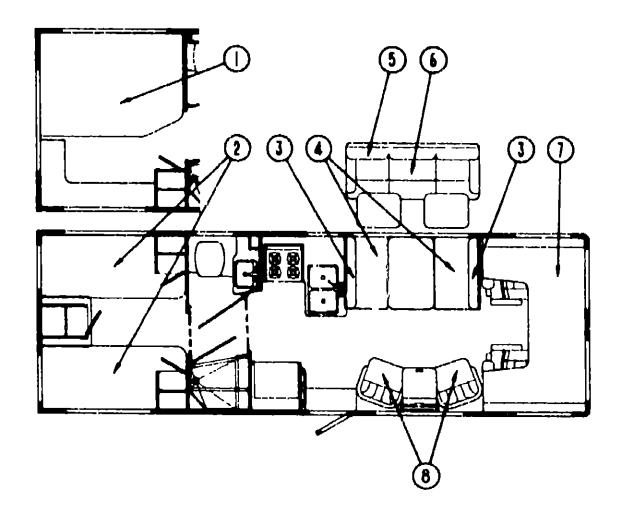

| loor Plan                          | D-07 - D-08 |
|------------------------------------|-------------|
| ccessories Group                   | D-09 - D-12 |
| Aath Group                         | D-13 - D-14 |
| Sedroom Group                      | D-15 - D-17 |
| Chassis Group                      | D-18 · D-21 |
| Curtain, Cushion & Pad Group       | D-22 - E-07 |
| Pinette Group                      | E-06 - E-10 |
| Priver's Compartment Group         | E-11 - E-13 |
| Electrical Group                   | E-14 - E-16 |
| Exterior Body Group                | E-17 - E-21 |
| Salley Group                       | E-22 - F-02 |
| leating & Air Conditioning Group   | F-03 - F-04 |
| nterior Finish Group               | F-05 - F-08 |
| abels Group                        | F-09 - F-16 |
| .P Group                           | F-17        |
| ounge Group                        | F-18        |
| Sealants & Fasteners Group         | F-19 - F-23 |
| Nater & Sewage Group               | F-21 - G-01 |
| Window, Vent & Exterior Door Group | G-02 - G-16 |
|                                    |             |