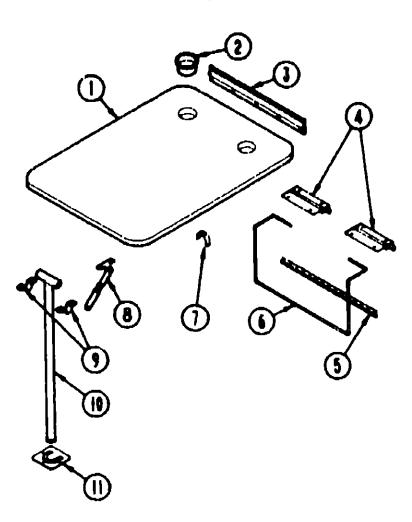

# **BEDROOM GROUP**

#### TWIN BED CABINETRY

| Key | Part Number   | U/M | Description                                                       |
|-----|---------------|-----|-------------------------------------------------------------------|
| Ĭ   | 095937-01-B05 | EA  | Cabinet Asm Passenger Side Shirt Closet - w/o Door or Hardware    |
|     | 095938-01-B05 | EA  | Cabinet Asm Driver Side Shirt Closet - w/o Door or Hardware       |
| 2   | P03701-31-B85 | EA  | Door Asm Shirt Closets - 14.4" x 33.5" w/o Hardware               |
| 3   | 081280-18-B05 | EA  | End Cap - Cabinet - Passenger Side Overhead                       |
| 4   | M05149-31-B85 | EA  | Cabinet Asm Passenger Side Overhead - w/o Door or Hardware        |
|     | M05149-34-B85 | EA  | Cabinet Asm Driver Side Overhoad - w/o Door or Hardware           |
|     | 081280-21-B05 | EA  | End Cap - Cabinet - Driver Side Overhead                          |
| 5   | F03701-26-B85 | EA  | Door Asm Side Overheads - 14,4" x 33.5" - w/o Hardware            |
| 6   | M05149-28-D85 | EA  | Cabinet Asm Rear Overhead - Passenger Side - w/o Door or Hardware |
| 7   | P03701-29-B85 | EA  | Door Asm Rear Overhead - w/Mirror - 14.4" x 17.9" - w/o Hardware  |
|     | 103847-05-000 | EA  | Mirror - Decorative Glass - 11.6" x 15.2"                         |
| 8   | P03701-18-B85 | EA  | Door Asm Wardrobe - w/Mirror - 45.5" x 15.6" - w/o Hardware       |
|     | 058331-39-000 | _   | Mirror - Glass - 12.8" x 42.8"                                    |
| 9   | M95928-01-B85 | ĒA  | Cabinet Asm Center Wardrobe - w/o Door or Hardware                |
| 10  | M05149-27-885 | EA  | Cabinet Asm Rear Overhead - Driver Side - w/o Door or Hardware    |
| 11  | 095928-14-B85 | EA  | Countertop - Wardrobe                                             |
| 12  | P03701-03-B85 | EΑ  | Door Asm Cabinet - 14.4" x 21.8" - w/o Hardware                   |
| 13  | M92336-01-B05 | EA  | Cabinet Asm Twin Bed - Driver Side - w/o Hardware                 |
| 14  | P03701-46-B85 | EA  |                                                                   |
| 15  | M92335-01-B05 | EA  |                                                                   |