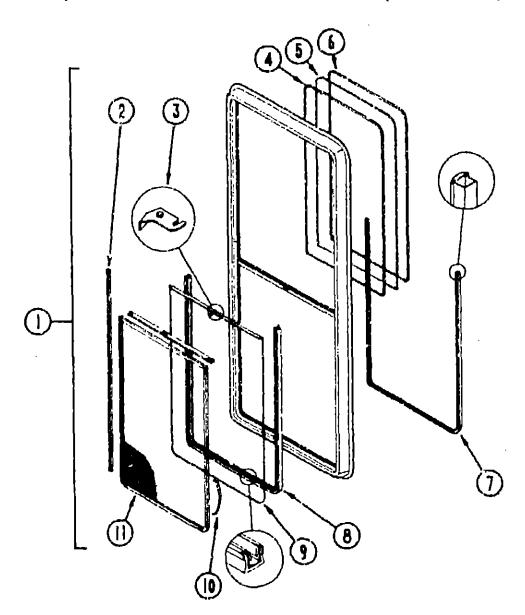

#### BATH CABINETRY

| Key | Part Number   | U/M | Description                                                           |
|-----|---------------|-----|-----------------------------------------------------------------------|
| 1   | 095927-01-B85 | ĒΑ  | Cabinet Asm Pips Cover                                                |
| 2   | P03701-21-B85 | EA  | Door Asm Medicine Cabinet - 15" x 29" - w/o Hardware - w/Mirror       |
|     | M05149-26-B85 | EA  | Medicine Cabinet Asm. w/o Door                                        |
|     | 058331-45-000 | EA  | Mirror - Safety Glass - 12.2" x 26.2"                                 |
| 3   | M92359-02-B85 | EA  | Cabinet Asm Lavatory - w/Countertop - w/o Door or Hardware (US)       |
| 3   | M04043-01-B85 |     | Cabinet Asm Lavatory - w/Countertop - w/o Door or Hardware (CSA)      |
| 4   | 092359-13-885 | ĒĀ  | Countertop Asm Lavatory                                               |
| 5   | P03701-48-B85 | EA  | Door Asm Lavatory Cabinet - 14.4" x 17.9" - w/o Hardware              |
| _   | M82429-08-B85 | EA  | Door Asm Bath - w/o Mirror or Hardware                                |
|     | 093446-01-X81 | EA  | Mirror Asm Bath Door                                                  |
|     | 058331-20-000 | EA  |                                                                       |
|     | M82429-07-B85 | EA  | Mirror - Safety Glass - 13,2" x 44,5"  Door Asm Shower - w/o Hardware |

#### BATH HARDWARE

| (ey | Part Number                    | U/M      | Description                                                                |
|-----|--------------------------------|----------|----------------------------------------------------------------------------|
| -   | M02673-03-X81                  | EA       | Shower Pan Asm.                                                            |
|     | 075606-01-000                  | EA       | Panel - Shower Faucet - Plastic - Back                                     |
|     | 084481-10-B85                  | EA       | Shower Gurtain - 70" x 32" - Vinyl                                         |
|     | 084481-10-B86                  | EA       |                                                                            |
|     | 092464-01-01A                  | FT       | Track - Shower Curtain - Off White - Curved                                |
|     | 075241-05-000                  | EA       | Faucet - Shower - Bone                                                     |
| • • | 011048-02-000                  | EA       | Shower Head - w/60" Hose (US)                                              |
|     | 011048-05-000                  | EA       | Shower Head - w/60" Hose (CSA)                                             |
|     | 066440-01-000                  | EA       | Strainer - Shower Pan Asm.                                                 |
|     | 069735-01-000                  | EA       | Washer - Tallpisce - 1.5" Plastic - Shower Pan Asm.                        |
|     | 066436-01-000                  | EA       | Slip Nut - 1.5" Talipiece - Shower Pan Asrn.                               |
|     | 0110 <del>69-</del> 02-000     | EA       | Tailplece - 1 1/2" x 1 1/4" x 4" - Brass                                   |
|     | 075240-06-000                  | EΑ       | Faucet - Lavatory - Bone                                                   |
|     | 091253-01-000                  | EΑ       | Gasket - Lavatory Faucet                                                   |
|     | 081614-02-000                  | EA       | Soap Dish w/Plastic Cover - Brass                                          |
|     | 0 <del>969</del> 27-01-01A     | EA       | Sink - Lavatory - Rectangular - Plastic - Bone                             |
|     | 096927-01-700                  | EA       | Sink - Stopper                                                             |
|     | <b>096927-01-701</b>           | EA       | Tailpiece - Sink                                                           |
|     | 067487-01-000                  | EA       | Toilet - Thetford - Aqua Magic                                             |
|     | 067487-01-700                  | ĒΑ       | C.L.F.L. Seal & Bolt Package                                               |
|     | 067487-01-701                  | ĒΑ       | Water Saver Package                                                        |
|     | 063740-01-710                  | EA       | Link                                                                       |
|     | 063740-01-711                  | EA       | Spring - Return Lever                                                      |
|     | 063740-01-716                  | EA       | Seal & Cover - Ivory                                                       |
|     | 063740-01-700                  |          | Lever - Water                                                              |
|     | 083740-01-701                  | EA       | Lever - Flush :                                                            |
|     | 063740-01-713                  | ËA       | Seal - Ball Valve to Bowl                                                  |
|     | 063740-01-714                  | EA       | Valve Asm Water                                                            |
|     | 063740-01-707                  | EA       | Seal - Closet Flange                                                       |
|     | 083740-01-706                  | EA       | Bolt Package - Closet                                                      |
|     | 063740-01-717                  | EA       |                                                                            |
|     | 024676-01-000                  | EA       | Closet Flange - 4" x 3" (US)                                               |
|     | 024676-02-000                  | EA       | Closet Flange - 4" x 3" (CSA)                                              |
|     | 075452-02-000                  | EA       | Tissue Holder - Brass                                                      |
|     | 075454-02-000                  | EA       | Towel Ring - Bright Brass w/Mounting Hardware                              |
|     | 075453-02-000                  | EA       | Towel Bar - 18" - Brass                                                    |
|     | 103856-01-000<br>100995-01-000 | EA       | Pull - Cabinet Door - Brass                                                |
|     | 000500 00 000                  | EA       |                                                                            |
|     | 093586-03-000<br>093586-04-000 | EA<br>EA | Catch - Roller                                                             |
|     | 058335-02-000                  | EA       | Strike - Spring Steel                                                      |
|     | 009013-01-000                  | EA       | Latch - Shower/Bath Door                                                   |
|     | 009151-01-000                  | EA       | Catch - Male & Female Buildog (Shower/Bath Door)                           |
|     | 059777-02-000                  | EA       | Warp Guard - Shower/Bath Door - 48" Hinge - Cabinet Door - Burnished Brass |
|     | 080507-01-000                  | EA       | Panel - Skylight - Outer - 23.25" x 20.3"                                  |
|     | 060508-01-000                  | EA       | Panel - Skylight - Inner - 23,25" x 20,3"                                  |
| • • |                                |          | kdown for this item is provided on the Common Items Fiche.                 |
|     | NOTE: Items inde               | niad ha  | flow assemblies are serviceable parts for that assembly.                   |
|     |                                |          | TO THE PROPERTY.                                                           |