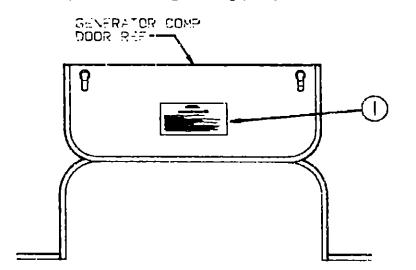

LY.

10.ENTRAIGE DOOR STEP-

PLACE IN RETRACTED POSITION FOR TRAVELING.

READ YOUR HOTOR HOME AND CHASSIS DIMER'S MANUAL FOR FURTHER PRECAUTIONS

| Key | Part Number   | U/M | Description                       |
|-----|---------------|-----|-----------------------------------|
| 1   | 087207-05-000 | EΑ  | Label - Fuel Cap Removal          |
| 2   | 099689-01-000 | EA  | Label - Warning - Cancer/Toxicity |
| 3   | 056259-01-000 | EA  | Label - Safety Check List         |



K∎y Part Number C40344-01-000 U/M Description

EA Label - Open - Entrance Door

#### LABELS GROUP (CONTINUED)



Part Number U/M Description 087207-05-000 Label - Fuel Cap Removal 062043-01-000 EA Label - Unleaded Fuel 006040-01-000 EΑ Tag - Gas Refueling Warning (US) 006040-02-000 EA Tag - Gas Refueling Warning (CSA)



WARNE'S WHEN ADDING A GENERATOR SET, HIGH VOLINGE-USE FATPERS CAUTION WEEN WORKING ON THE GENERATOR CARRESTOR, FOLLOW DISTRICTIONS INSTRUCTIONS.

GENERATOR SUGDLE FUNDS! GASES ARE TOXIC AND MUST NOT TERMINATE WIDER THE YELLOUE DISCHARDS EXHAUST ARAT FROM YOURCES.

Part Number 077510-01-000

U/M Description EA Label - Generator Prep

#### 1991 1/2 WINNEBAGO TABLE OF CONTENTS

| INTRODUCTION                 | A-01 - A-02 |
|------------------------------|-------------|
| ABBREVIATIONS                | A-03        |
| ALPHABETICAL/GROUP REFERENCE | A-04 - A-06 |
| WF327RB                      | A-07 - D-06 |
| WF327RY                      | D-07 - G-16 |

| Floor Plan                              | D-07 - D-08 |
|-----------------------------------------|-------------|
| Accessories Group