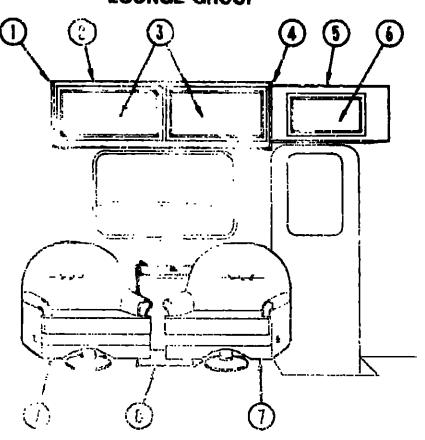

#### RADIO & RELATED COMPONENTS

| Key | Part Number   | U/M | Description                       |
|-----|---------------|-----|-----------------------------------|
| Ī   | 074979-01-000 | EA  |                                   |
| 3   | 089340-02-000 | EA  |                                   |
|     | 090982-01-000 | EA  | Radio - AM/FM Stereo - w/Cassette |
|     | 061082-01-000 | EA  |                                   |
|     | 079385-02-000 | EA  | Radio Mounting Kit                |
|     | 094097-01-000 |     | Speaker - 5.25" - w/o Grille      |
|     | 081059-02-000 | EA  | •                                 |