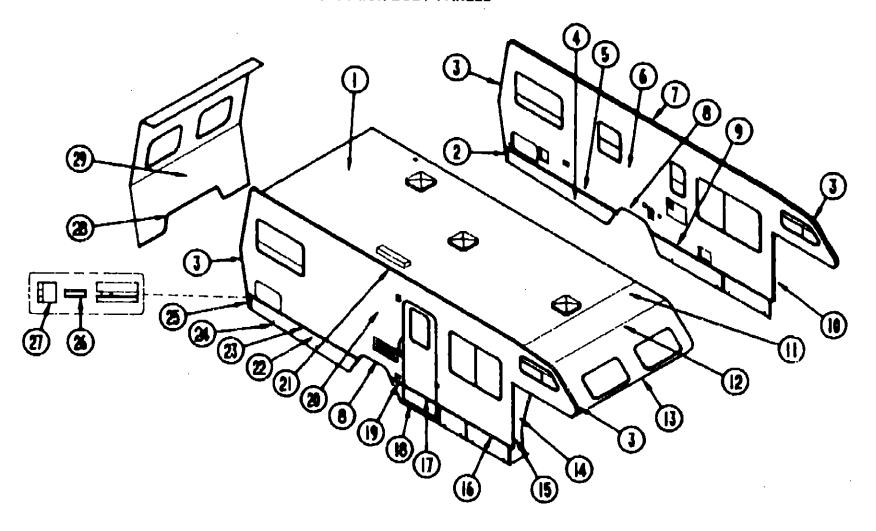

& Air Conditioning Group   | F-03 - F-04 |
| Interior Finish Group              | F-05 - F-08 |
| Labels Group                       | F-09 - 5-16 |
| LP Group                           | F-17        |
| Lounge Group                       | F-18        |
| Sealants & Fasteners Group         | F-19 - F-20 |
| Water & Sewage Group               | F-21 - G-01 |
| Window, Vent & Exterior Door Group | G-02 - G-16 |
|                                    |             |

Key

Key

063209-03-000

083209-04-000

083209-06-000

083210-02-000

083209-06-000

033573-01-000 094811-01-000

006268-01-000

094810-01-000 050283-02-000

100341-01-000

008277-01-000

072852-01-000

072852-02-000

092615-01-000

094809-01-000

083208-01-000

Key Part Number

# **EXTERIOR BODY GROUP**

# EXTERIOR BODY PANELS



# 1991 1/2 WINNEBAGO TABLE OF CONTENTS

| INTRODUCTION                 | A-01 - A-02 |
|------------------------------|-------------|
| ABBREVIATIONS                | A-03        |
| ALPHABETICALIGROUP REFERENCE | A-04 - A-06 |
| WF327RB                      | A-07 - D-06 |
| WF327RT                      | D-07 - G-16 |

| Floor Plan                         | D-07 - D-08 |
|------------------------------------|-------------|
| Accessories Group                  | D-09 - D-12 |
| Bath Group                         | D-13 - D-14 |
| Bedroom Group                      | D-15 - D-17 |
| Chassis Group                      | D-18 - D-21 |
| Curtain, Cushion & Pad Group       | D-22 · E-07 |
| Dinette Group                      | E-08 - E-10 |
| Driver's Compartment Group         | E-11 · E-13