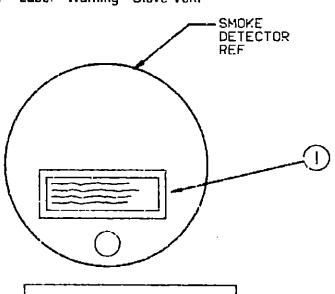

#### MISCELLANEOUS ACCESSORIES

| Key | Part Number            | U/M | Description                           |
|-----|------------------------|-----|---------------------------------------|
| •   | 054185-63-000          |     | Owner's Manual - 1991 - Warrior       |
|     | 092318-01-000          | EA  | Binder - 3 Ring - Vendor Manual       |
|     | 092319-01-000          | EA  | Page - Plastic Pocket                 |
|     | 098084-05-000          | EA  | Cassette - Winnebago Warrior          |
|     | 094499-01-000          |     | Fire Extinguisher - IA 10BC (US)      |
|     | 094499-02-000          | EA  |                                       |
|     | 094499-01-700          | EA  |                                       |
|     | 072852-01-000          |     | Smoke Detector w/9 Volt Battery (US)  |
|     | 072852-02-000          |     | Smoke Detector w/9 Volt Battery (CSA) |
|     | 100603-01-01A          |     | Wall Clock - Round Bezel              |
| •   | 101333-01-000          | EA  |                                       |
| •   | 1047 <b>64</b> -01-01A | EA  | Wall Clock - Spartus                  |
| •   | These parts are u      |     |                                       |