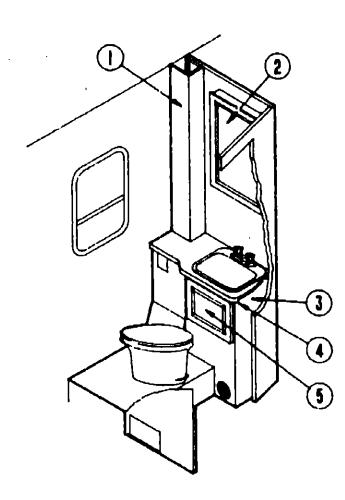

# **BATH GROUP**

#### BATH CABINETRY

| Key | Part Number   | U/M | Description                                                           |
|-----|---------------|-----|-----------------------------------------------------------------------|
| 1   | 095927-01-B85 | ĒΑ  | Cabinet Asm Pips Cover                                                |
| 2   | P03701-21-B85 | EA  | Door Asm Medicine Cabinet - 15" x 29" - w/o Hardware - w/Mirror       |
|     | M05149-26-B85 | EA  | Medicine Cabinet Asm. w/o Door                                        |
|     | 058331-45-000 | EA  | Mirror - Safety Glass - 12.2" x 26.2"                                 |
| 3   | M92359-02-B85 | EA  | Cabinet Asm Lavatory - w/Countertop - w/o Door or Hardware (US)       |
| 3   | M04043-01-B85 |     | Cabinet Asm Lavatory - w/Countertop - w/o Door or Hardware (CSA)      |
| 4   | 092359-13-885 | ĒĀ  | Countertop Asm Lavatory                                               |
| 5   | P03701-48-B85 | EA  | Door Asm Lavatory Cabinet - 14.4" x 17.9" - w/o Hardware              |
| _   | M82429-08-B85 | EA  | Door Asm Bath - w/o Mirror or Hardware                                |
|     | 093446-01-X81 | EA  | Mirror Asm Bath Door                                                  |
|     | 058331-20-000 | EA  |                                                                       |
|     | M82429-07-B85 | EA  | Mirror - Safety Glass - 13,2" x 44,5"  Door Asm Shower - w/o Hardware |

# BATH GROUP (CONTINUED)

#### BATH HARDWARE

| (ey | Part Number                    | U/M      | Description                                                                |
|-----|--------------------------------|----------|----------------------------------------------------------------------------|
| -   | M02673-03-X81                  | EA       | Shower Pan Asm.                                                            |
|     | 075606-01-000                  | EA       | Panel - Shower Faucet - Plastic - Back                                     |
|     | 084481-10-B85                  | EA       | Shower Gurtain - 70" x 32" - Vinyl                                         |
|     | 084481-10-B86                  | EA       |                                                                            |
|     | 092464-01-01A                  | FT       | Track - Shower Curtain - Off White - Curved                                |
|     | 075241-05-000                  | EA       | Faucet - Shower - Bone                                                     |
| • • | 011048-02-000                  | EA       | Shower Head - w/60" Hose (US)                                              |
|     | 011048-05-000                  | EA       | Shower Head - w/60" Hose (CSA)                                             |
|     | 066440-01-000                  | EA       | Strainer - Shower Pan Asm.                                                 |
|     | 069735-01-000                  | EA       | Washer - Tallpisce - 1.5" Plastic - Shower Pan Asm.                        |
|     | 066436-01-000                  | EA       | Slip Nut - 1.5" Talipiece - Shower Pan Asrn.                               |
|     | 0110 <del>69-</del> 02-000     | EA       | Tailplece - 1 1/2" x 1 1/4" x 4" - Brass                                   |
|     | 075240-06-000                  | EΑ       | Faucet - Lavatory - Bone                                                   |
|     | 091253-01-000                  | EΑ       | Gasket - Lavatory Faucet                                                   |
|     | 081614-02-000                  | EA       | Soap Dish w/Plastic Cover - Brass                                          |
|     | 0 <del>969</del> 27-01-01A     | EA       | Sink - Lavatory - Rectangular - Plastic - Bone                             |
|     | 096927-01-700                  | EA       | Sink - Stopper                                                             |
|     | <b>096927-01-701</b>           | EA       | Tailpiece - Sink                                                           |
|     | 067487-01-000                  | EA       | Toilet - Thetford - Aqua Magic                                             |
|     | 067487-01-700                  | ĒΑ       | C.L.F.L. Seal & Bolt Package                                               |
|     | 067487-01-701                  | ĒΑ       | Water Saver Package                                                        |
|     | 063740-01-710                  | EA       | Link                                                                       |
|     | 063740-01-711                  | EA       | Spring - Return Lever                                                      |
|     | 063740-01-716                  | EA       | Seal & Cover - Ivory                                                       |
|     | 063740-01-700                  |          | Lever - Water                                                              |
|     | 083740-01-701                  | EA       | Lever - Flush :                                                            |
|     | 063740-01-713                  | ËA       | Seal - Ball Valve to Bowl                                                  |
|     | 063740-01-714                  | EA       | Valve Asm Water                                                            |
|     | 063740-01-707                  | EA       | Seal - Closet Flange                                                       |
|     | 083740-01-706                  | EA       | Bolt Package - Closet                                                      |
|     | 063740-01-717                  | EA       |                                                                            |
|     | 024676-01-000                  | EA       | Closet Flange - 4" x 3" (US)                                               |
|     | 024676-02-000                  | EA       | Closet Flange - 4" x 3" (CSA)                                              |
|     | 075452-02-000                  | EA       | Tissue Holder - Brass                                                      |
|     | 075454-02-000                  | EA       | Towel Ring - Bright Brass w/Mounting Hardware                              |
|     | 075453-02-000                  | EA       | Towel Bar - 18" - Brass                                                    |
|     | 103856-01-000<br>100995-01-000 | EA       | Pull - Cabinet Door - Brass                                                |
|     | 000500 00 000                  | EA       |                                                                            |
|     | 093586-03-000<br>093586-04-000 | EA<br>EA | Catch - Roller                                                             |
|     | 058335-02-000                  | EA       | Strike - Spring Steel                                                      |
|     | 009013-01-000                  | EA       | Latch - Shower/Bath Door                                                   |
|     | 009151-01-000                  | EA       | Catch - Male & Female Buildog (Shower/Bath Door)                           |
|     | 059777-02-000                  | EA       | Warp Guard - Shower/Bath Door - 48" Hinge - Cabinet Door - Burnished Brass |
|     | 080507-01-000                  | EA       | Panel - Skylight - Outer - 23.25" x 20.3"                                  |
|     | 060508-01-000                  | EA       | Panel - Skylight - Inner - 23,25" x 20,3"                                  |
| • • |                                |          | kdown for this item is provided on the Common Items Fiche.                 |
|     | NOTE: Items inde               | niad ha  | flow assemblies are serviceable parts for that assembly.                   |
|     |                                |          | TO THE PROPERTY.                                                           |