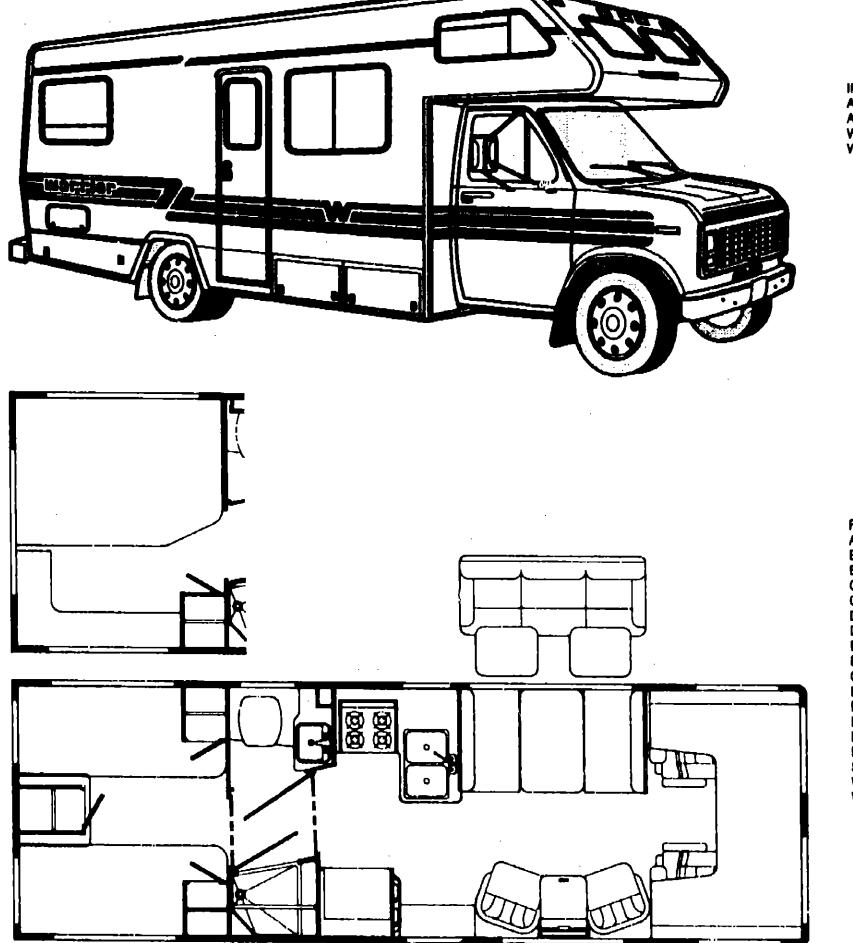

| loor Plan                          | D-07 - D-08 |
|------------------------------------|-------------|
| ccessories Group                   | D-09 - D-12 |
| Aath Group                         | D-13 - D-14 |
| Sedroom Group                      | D-15 - D-17 |
| Chassis Group                      | D-18 · D-21 |
| Curtain, Cushion & Pad Group       | D-22 - E-07 |
| Pinette Group                      | E-06 - E-10 |
| Priver's Compartment Group         | E-11 - E-13 |
| Electrical Group                   | E-14 - E-16 |
| Exterior Body Group                | E-17 - E-21 |
| Salley Group                       | E-22 - F-02 |
| leating & Air Conditioning Group   | F-03 - F-04 |
| nterior Finish Group               | F-05 - F-08 |
| abels Group                        | F-09 - F-16 |
| .P Group                           | F-17        |
| ounge Group                        | F-18        |
| Sealants & Fasteners Group         | F-19 - F-23 |
| Nater & Sewage Group               | F-21 - G-01 |
| Window, Vent & Exterior Door Group | G-02 - G-16 |
|                                    |             |

# **ACCESSORIES GROUP**