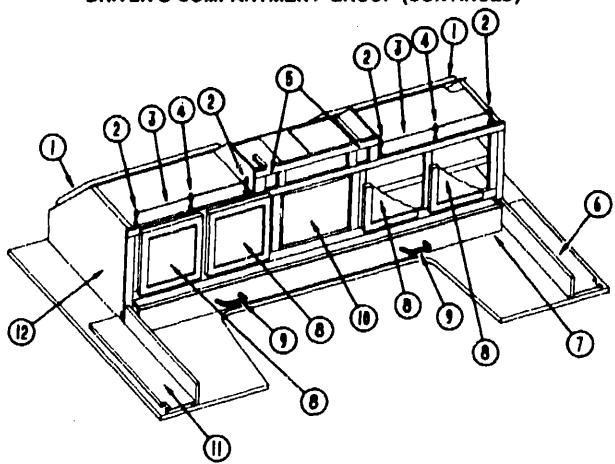

D-22 - E-07 |
| Anette Group                       | E-08 - E-10 |
| river's Compartment Group          | E-11 - E-13 |
| lectrical Group                    | E-14 - E-16 |
| xterior Body Group                 | E-17 - E-21 |
| Salley Group                       | E-22 · F-02 |
| leating & Air Conditioning Group   | F-03 - F-04 |
| nterior Finish Group               | F-05 - F-08 |
| Abels Group                        | F-09 - F-16 |
| P Group                            | F-17        |
| ounge Group                        | F-18        |
| Sealants & Fasteners Group         | F-19 - F-20 |
| Water & Sewage Group               | F-21 - G-01 |
| Window, Vent & Exterior Door Group | G-02 - G-16 |
|                                    |             |

# DRIVER'S COMPARTMENT GROUP (CONTINUED)



#### TV & ENTERTAINMENT CABINETRY (OPTION L43V & L49F)

| Key | Part Number                    | U/M | Description                                        |
|-----|--------------------------------|-----|----------------------------------------------------|
| 1   | 099679-01-01A                  |     | Panel - Window - Black Plastic                     |
| 2   | 084070-02-000                  |     | Post - End - Brass                                 |
| 3   | 084071-06-000                  | EA  | Rod - Brass - 25"                                  |
| 4   | 064070-01-000                  |     | Post - Center - Brass                              |
| 5   | 072333-67-000                  | YD  | Fabric - Speaker Cover                             |
|     | 096819-01-000                  | E