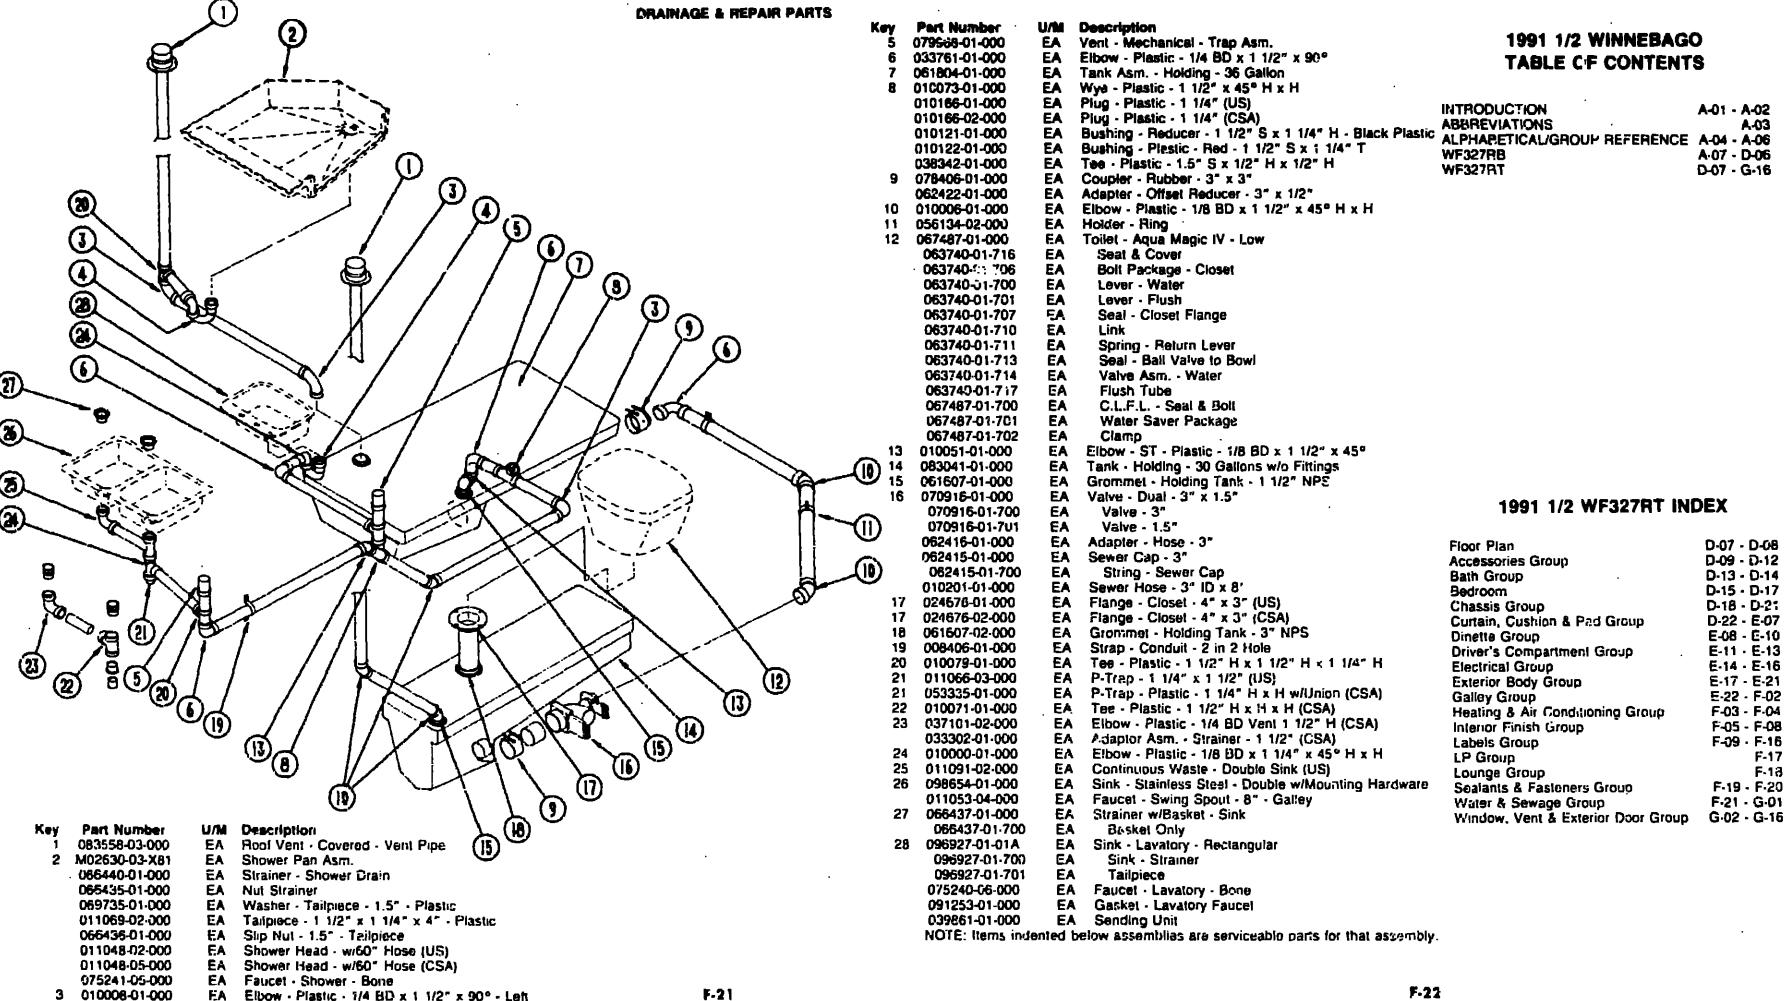

#### BATH HARDWARE

| (ey | Part Number                    | U/M      | Description                                                                |
|-----|--------------------------------|----------|----------------------------------------------------------------------------|
| -   | M02673-03-X81                  | EA       | Shower Pan Asm.                                                            |
|     | 075606-01-000                  | EA       | Panel - Shower Faucet - Plastic - Back                                     |
|     | 084481-10-B85                  | EA       | Shower Gurtain - 70" x 32" - Vinyl                                         |
|     | 084481-10-B86                  | EA       |                                                                            |
|     | 092464-01-01A                  | FT       | Track - Shower Curtain - Off White - Curved                                |
|     | 075241-05-000                  | EA       | Faucet - Shower - Bone                                                     |
| • • | 011048-02-000                  | EA       | Shower Head - w/60" Hose (US)                                              |
|     | 011048-05-000                  | EA       | Shower Head - w/60" Hose (CSA)                                             |
|     | 066440-01-000                  | EA       | Strainer - Shower Pan Asm.                                                 |
|     | 069735-01-000                  | EA       | Washer - Tallpisce - 1.5" Plastic - Shower Pan Asm.                        |
|     | 066436-01-000                  | EA       | Slip Nut - 1.5" Talipiece - Shower Pan Asrn.                               |
|     | 0110 <del>69-</del> 02-000     | EA       | Tailplece - 1 1/2" x 1 1/4" x 4" - Brass                                   |
|     | 075240-06-000                  | EΑ       | Faucet - Lavatory - Bone                                                   |
|     | 091253-01-000                  | EΑ       | Gasket - Lavatory Faucet                                                   |
|     | 081614-02-000                  | EA       | Soap Dish w/Plastic Cover - Brass                                          |
|     | 0 <del>969</del> 27-01-01A     | EA       | Sink - Lavatory - Rectangular - Plastic - Bone                             |
|     | 096927-01-700                  | EA       | Sink - Stopper                                                             |
|     | <b>096927-01-701</b>           | EA       | Tailpiece - Sink                                                           |
|     | 067487-01-000                  | EA       | Toilet - Thetford - Aqua Magic                                             |
|     | 067487-01-700                  | ĒΑ       | C.L.F.L. Seal & Bolt Package                                               |
|     | 067487-01-701                  | ĒΑ       | Water Saver Package                                                        |
|     | 063740-01-710                  | EA       | Link                                                                       |
|     | 063740-01-711                  | EA       | Spring - Return Lever                                                      |
|     | 063740-01-716                  | EA       | Seal & Cover - Ivory                                                       |
|     | 063740-01-700                  |          | Lever - Water                                                              |
|     | 083740-01-701                  | EA       | Lever - Flush :                                                            |
|     | 063740-01-713                  | ËA       | Seal - Ball Valve to Bowl                                                  |
|     | 063740-01-714                  | EA       | Valve Asm Water                                                            |
|     | 063740-01-707                  | EA       | Seal - Closet Flange                                                       |
|     | 083740-01-706                  | EA       | Bolt Package - Closet                                                      |
|     | 063740-01-717                  | EA       |                                                                            |
|     | 024676-01-000                  | EA       | Closet Flange - 4" x 3" (US)                                               |
|     | 024676-02-000                  | EA       | Closet Flange - 4" x 3" (CSA)                                              |
|     | 075452-02-000                  | EA       | Tissue Holder - Brass                                                      |
|     | 075454-02-000                  | EA       | Towel Ring - Bright Brass w/Mounting Hardware                              |
|     | 075453-02-000                  | EA       | Towel Bar - 18" - Brass                                                    |
|     | 103856-01-000<br>100995-01-000 | EA       | Pull - Cabinet Door - Brass                                                |
|     | 000500 00 000                  | EA       |                                                                            |
|     | 093586-03-000<br>093586-04-000 | EA<br>EA | Catch - Roller                                                             |
|     | 058335-02-000                  | EA       | Strike - Spring Steel                                                      |
|     | 009013-01-000                  | EA       | Latch - Shower/Bath Door                                                   |
|     | 009151-01-000                  | EA       | Catch - Male & Female Buildog (Shower/Bath Door)                           |
|     | 059777-02-000                  | EA       | Warp Guard - Shower/Bath Door - 48" Hinge - Cabinet Door - Burnished Brass |
|     | 080507-01-000                  | EA       | Panel - Skylight - Outer - 23.25" x 20.3"                                  |
|     | 060508-01-000                  | EA       | Panel - Skylight - Inner - 23,25" x 20,3"                                  |
| • • |                                |          | kdown for this item is provided on the Common Items Fiche.                 |
|     | NOTE: Items inde               | niad ha  | flow assemblies are serviceable parts for that assembly.                   |
|     |                                |          | TO THE PROPERTY.                                                           |