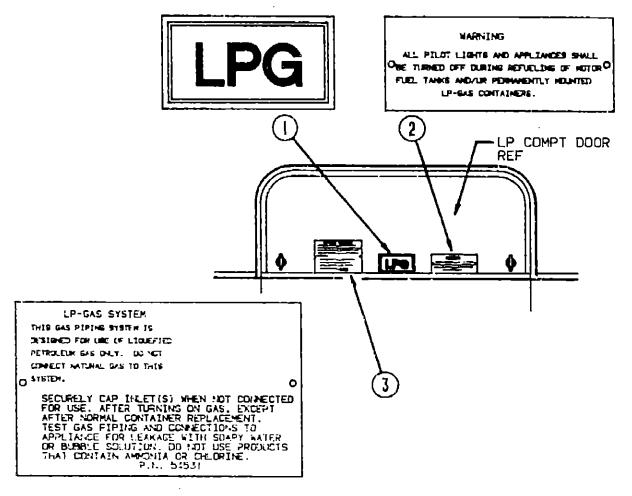

| ₹-05 - F-08 |
| Labels Group                            | F-09 - F-16 |
| LP Group                                | F-17        |
| Lounge Group                            | F-18        |
| Sealants & Fasteners Group              | F-19 - F-20 |
| Water & Sewage Group                    | F-21 - G-01 |
| Window, Vent & Exterior Door Group      | G-02 - G-16 |
| , : : = ::::::::::::::::::::::::::::::: |             |
|                                         |             |

#### **LABELS GROUP (CONTINUED)**

WAFNEYS DISCONNECT SATTERIES BEFORE CONNECTING EXTERNAL CHARGING EQUIPMENT.



Part Number 065748-01-000 U/M Description

EA Label - Caution - Battery Charging



Part Number 006062-01-000

U/M Description

EA Tag - Electrical - 110 Volt Connection

#### LABELS GROUP (CONTINUED)



INTRODUCTION

**ABBRIEVIATIONS** 

WF327R8

| Key | Part Number   | U/M | Description                                    |
|-----|---------------|-----|------------------------------------------------|
| 1   | 074559-01-000 | EΑ  | Label - "LPG" - 3.3" x 1.75" (California Code) |
| 2   | 006040-01-000 |     | Tag - Gas Refueling Warning (US)               |
| 2   | 006040-02-000 |     | Tag - Gas Refueling Warning (CSA)              |
| 3   | 054531-01-000 |     | Label - LP Gas Only                            |



Part Number 079965-01-000

U/M Description

EA Label - LPG - 80% Capacity

#### 1991 1/2 WF327RT INDEX

1991 1/2 WINNEBAGO

TABLE OF CONTENTS

ALPHABETICALIGROUP REFERENCE A-04 - A-06

A-01 - A-02

A-07 · D-06

D-07 - G-16

EC-A

| Floor Plan                         | D-07 - D