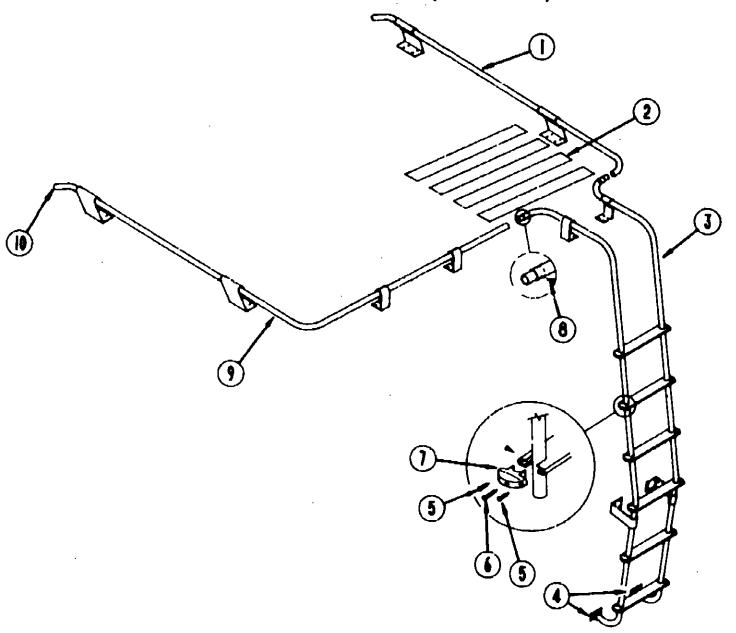

# **ACCESSORIES GROUP (CONTINUED)**

#### RACK & LADDER COMPONENTS (OPTION L502)

| Part Number   | U/M                                                                                                                 | Description                                                                                                                                                                      |
|---------------|---------------------------------------------------------------------------------------------------------------------|----------------------------------------------------------------------------------------------------------------------------------------------------------------------------------|
|               |                                                                                                                     | Rack Asm Passenger Side w/2 Angled Standoff                                                                                                                                      |
| 030327-01-000 | EA                                                                                                                  | Tape - Anti-Slip - 2" x 60'                                                                                                                                                      |
| 081016-04-AA3 | EA                                                                                                                  | Ladder                                                                                                                                                                           |
| 067165-01-000 | EA                                                                                                                  | Mounting Bracket - Ladder - Lower                                                                                                                                                |
| 000G39-06-10T | EA                                                                                                                  | Screw - SF/DR - 6 - 20 x 5/8" PPH - Black                                                                                                                                        |
| 000G68-10-36T | EA                                                                                                                  | Screw - 10 - 12 x 2.25" POH - Black                                                                                                                                              |
| 076980-02-000 | EA                                                                                                                  | End Cap - Step - Black                                                                                                                                                           |
| 000G39-08-08E |                                                                                                                     | Screw - SF/DR - 8 - 18 x 50 PPH                                                                                                                                                  |
|               |                                                                                                                     | Rack Asm Driver Side w/2 Angled & 2 Straight Standoff                                                                                                                            |
| 081114-01-000 | EA                                                                                                                  | Cap - Insert - Round - 1" Dia.                                                                                                                                                   |
|               | 081016-04-AA3<br>067165-01-000<br>000G39-06-10T<br>000G68-10-36T<br>076980-02-000<br>000G39-08-08E<br>081026-13-AA3 | 061026-01-T03 EA<br>036327-01-000 EA<br>061016-04-AA3 EA<br>067165-01-000 EA<br>000G39-06-10T EA<br>000G68-10-36T EA<br>076980-02-000 EA<br>000G39-08-08E EA<br>061026-13-AA3 EA |