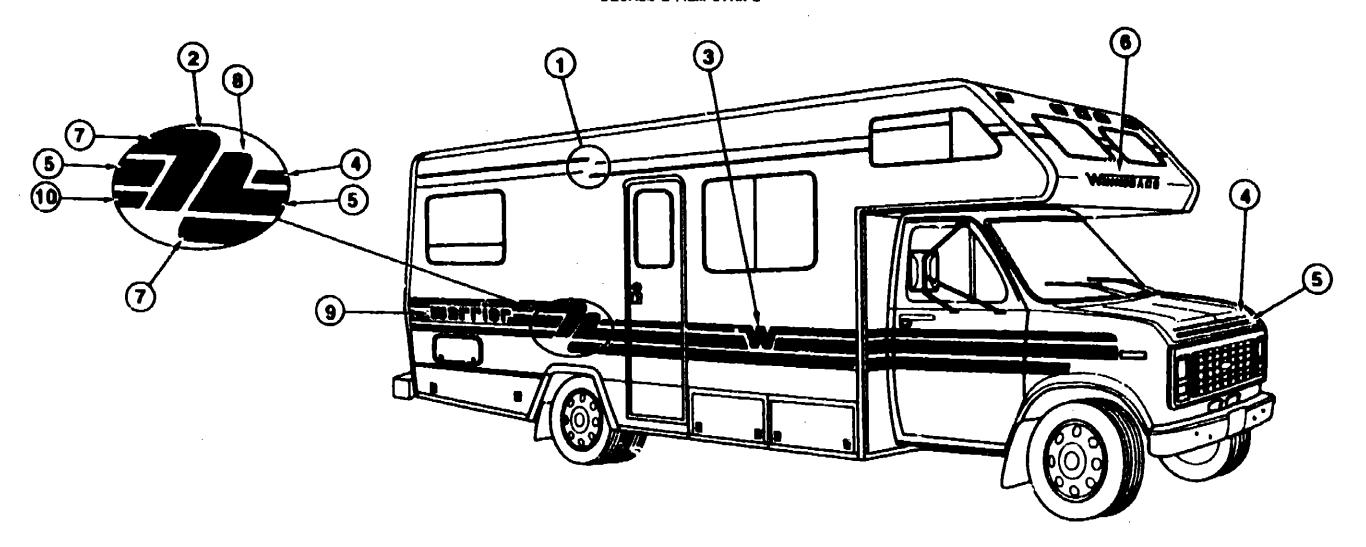

|
| 26  | 001030-02 <b>-00</b> 3 | EA        | Insert - Lower Sidewall Trim - 17' - Off White                          |
| 27  | 098424-02-01A          | EA        | End Cap - Sidewall Trim - Rear (Passenger Side) & Front (Driver Side)   |
|     | 098424-01-01A          | EA        | End Cap - Sidewall Trim - Rear (Driver Side) & Front (Passenger Side)   |
| 28  | C96197-02-01A          | EA        | Trim - Backwall - Lower - U-Channel - 1" Wide - Off White - Either Side |
| 29  | P00218-01-B85          | EA        | Backwall Asm. (Special Order Item)                                      |
| •   | See the inset illus    | tration i | for additional parts.                                                   |

# **EXTERIOR BODY GROUP (CONTINUED)**

#### DECALS & FILM STRIPE



# 1991 1/2 WINNEBAGO TABLE OF CONTENTS

| INTRODUCTION<br>ABBREVIATIONS | A-01 - A-02         |
|-------------------------------|---------------------|
| ALPHABETICAL/GROUP REFERENCE  | A-03<br>A-04 - A-06 |
| WF327RB                       | A-07 - D-08         |
| WF327RT                       | D-07 - G-16         |

# 1991 1/2 WF327RT INDEX

| Floor Plan                         | D-07 - D-08 |
|------------------------------------|-------------|
| Accessories Group                  | D-09 - D-12 |
| Bath Group                         | D-13 - D-14 |
| Bedroom                            | D-15 - D-17 |
| Chassis Group                      | D-18 - D-21 |
| Curtain, Cushion & Pad Group       | D-22 - E-07 |
| Dinette Group                      | E-08 - E-10 |
| Driver's Compartment Grou