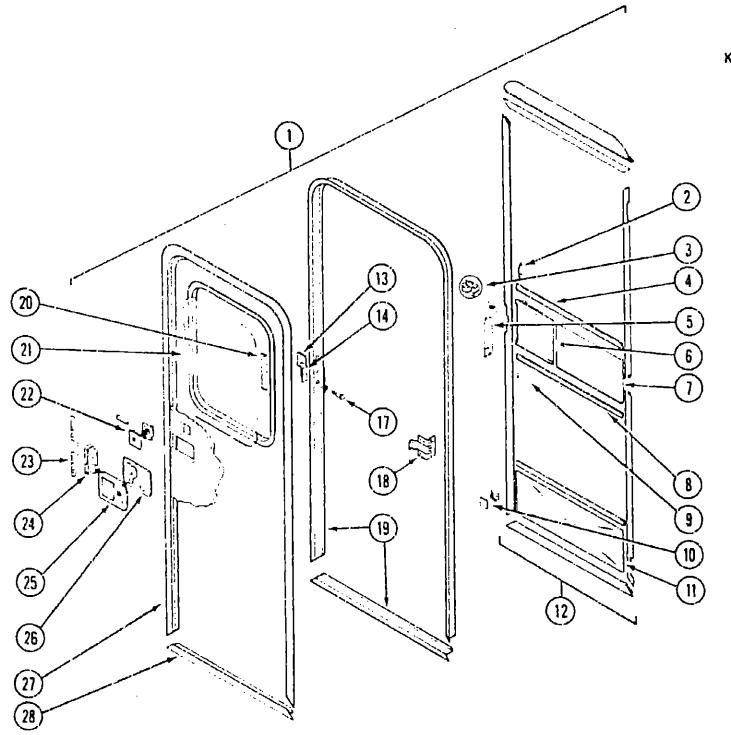

#### BATH CABINETRY

| Key | Part Number   | U/M | Description                                                           |
|-----|---------------|-----|-----------------------------------------------------------------------|
| 1   | 095927-01-B85 | ĒΑ  | Cabinet Asm Pips Cover                                                |
| 2   | P03701-21-B85 | EA  | Door Asm Medicine Cabinet - 15" x 29" - w/o Hardware - w/Mirror       |
|     | M05149-26-B85 | EA  | Medicine Cabinet Asm. w/o Door                                        |
|     | 058331-45-000 | EA  | Mirror - Safety Glass - 12.2" x 26.2"                                 |
| 3   | M92359-02-B85 | EA  | Cabinet Asm Lavatory - w/Countertop - w/o Door or Hardware (US)       |
| 3   | M04043-01-B85 |     | Cabinet Asm Lavatory - w/Countertop - w/o Door or Hardware (CSA)      |
| 4   | 092359-13-885 | ĒĀ  | Countertop Asm Lavatory                                               |
| 5   | P03701-48-B85 | EA  | Door Asm Lavatory Cabinet - 14.4" x 17.9" - w/o Hardware              |
| _   | M82429-08-B85 | EA  | Door Asm Bath - w/o Mirror or Hardware                                |
|     | 093446-01-X81 | EA  | Mirror Asm Bath Door                                                  |
|     | 058331-20-000 | EA  |                                                                       |
|     | M82429-07-B85 | EA  | Mirror - Safety Glass - 13,2" x 44,5"  Door Asm Shower - w/o Hardware |

#### BATH HARDWARE

| (ey | Part Number                    | U/M      | Description                                                                |
|-----|--------------------------------|----------|----------------------------------------------------------------------------|
| -   | M02673-03-X81                  | EA       | Shower Pan Asm.                                                            |
|     | 075606-01-000                  | EA       | Panel - Shower Faucet - Plastic - Back                                     |
|     | 084481-10-B85                  | EA       | Shower Gurtain - 70" x 32" - Vinyl                                         |
|     | 084481-10-B86                  | EA       |                                                                            |
|     | 092464-01-01A                  | FT       | Track - Shower Curtain - Off White - Curved                                |
|     | 075241-05-000                  | EA       | Faucet - Shower - Bone                                                     |
| • • | 011048-02-000                  | EA       | Shower Head - w/60" Hose (US)                                              |
|     | 011048-05-000                  | EA       | Shower Head - w/60" Hose (CSA)                                             |
|     | 066440-01-000                  | EA       | Strainer - Shower Pan Asm.                                                 |
|     | 069735-01-000                  | EA       | Washer - Tallpisce - 1.5" Plastic - Shower Pan Asm.                        |
|     | 066436-01-000                  | EA       | Slip Nut - 1.5" Talipiece - Shower Pan Asrn.                               |
|     | 0110 <del>69-</del> 02-000     | EA       | Tailplece - 1 1/2" x 1 1/4" x 4" - Brass                                   |
|     | 075240-06-000                  | EΑ       | Faucet - Lavatory - Bone                                                   |
|     | 091253-01-000                  | EΑ       | Gasket - Lavatory Faucet                                                   |
|     | 081614-02-000                  | EA       | Soap Dish w/Plastic Cover - Brass                                          |
|     | 0 <del>969</del> 27-01-01A     | EA       | Sink - Lavatory - Rectangular - Plastic - Bone                             |
|     | 096927-01-700                  | EA       | Sink - Stopper                                                             |
|     | <b>096927-01-701</b>           | EA       | Tailpiece - Sink                                                           |
|     | 067487-01-000                  | EA       | Toilet - Thetford - Aqua Magic                                             |
|     | 067487-01-700                  | ĒΑ       | C.L.F.L. Seal & Bolt Package                                               |
|     | 067487-01-701                  | ĒΑ       | Water Saver Package                                                        |
|     | 063740-01-710                  | EA       | Link                                                                       |
|     | 063740-01-711                  | EA       | Spring - Return Lever                                                      |
|     | 063740-01-716                  | EA       | Seal & Cover - Ivory                                                       |
|     | 063740-01-700                  |          | Lever - Water                                                              |
|     | 083740-01-701                  | EA       | Lever - Flush :                                                            |
|     | 063740-01-713                  | ËA       | Seal - Ball Valve to Bowl                                                  |
|     | 063740-01-714                  | EA       | Valve Asm Water                                                            |
|     | 063740-01-707                  | EA       | Seal - Closet Flange                                                       |
|     | 083740-01-706                  | EA       | Bolt Package - Closet                                                      |
|     | 063740-01-717                  | EA       |                                                                            |
|     | 024676-01-000                  | EA       | Closet Flange - 4" x 3" (US)                                               |
|     | 024676-02-000                  | EA       | Closet Flange - 4" x 3" (CSA)                                              |
|     | 075452-02-000                  | EA       | Tissue Holder - Brass                                                      |
|     | 075454-02-000                  | EA       | Towel Ring - Bright Brass w/Mounting Hardware                              |
|     | 075453-02-000                  | EA       | Towel Bar - 18" - Brass                                                    |
|     | 103856-01-000<br>100995-01-000 | EA       | Pull - Cabinet Door - Brass                                                |
|     | 000500 00 000                  | EA       |                                                                            |
|     | 093586-03-000<br>093586-04-000 | EA<br>EA | Catch - Roller                                                             |
|     | 058335-02-000                  | EA       | Strike - Spring Steel                                                      |
|     | 009013-01-000                  | EA       | Latch - Shower/Bath Door                                                   |
|     | 009151-01-000                  | EA       | Catch - Male & Female Buildog (Shower/Bath Door)                           |
|     | 059777-02-000                  | EA       | Warp Guard - Shower/Bath Door - 48" Hinge - Cabinet Door - Burnished Brass |
|     | 080507-01-000                  | EA       | Panel - Skylight - Outer - 23.25" x 20.3"                                  |
|     | 060508-01-000                  | EA       | Panel - Skylight - Inner - 23,25" x 20,3"                                  |
| • • |                                |          | kdown for this item is provided on the Common Items Fiche.                 |
|     | NOTE: Items inde               | niad ha  | flow assemblies are serviceable parts for that assembly.                   |
|     |                                |          | TO THE PROPERTY.                                                           |