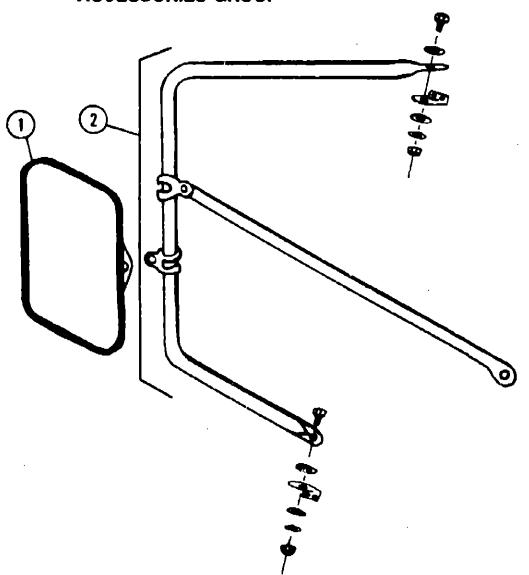

# **ACCESSORIES GROUP**

#### **EXTERIOR MIRRORS**

| Key | Part Number   | U/M | Description                                  |
|-----|---------------|-----|----------------------------------------------|
| 1   | 049347-01-000 | EA  | Mirror Head - 7,5" x 10,5" - Stainless Steel |
|     | 049347-01-700 | EA  | Glass - Mirror - 7.5" x 10.5"                |
| 2   | 062047-01-000 | ĘΑ  | Arm - West Coast Mirror - Stainless Steel    |
|     | 006043-01-000 | EA  | Mirror - Convex - Adhesive Back              |