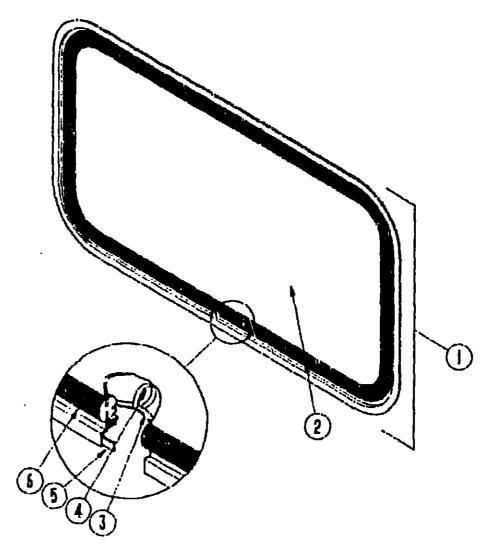

#### BATH CABINETRY

| Key | Part Number   | U/M | Description                                                           |
|-----|---------------|-----|-----------------------------------------------------------------------|
| 1   | 095927-01-B85 | ĒΑ  | Cabinet Asm Pips Cover                                                |
| 2   | P03701-21-B85 | EA  | Door Asm Medicine Cabinet - 15" x 29" - w/o Hardware - w/Mirror       |
|     | M05149-26-B85 | EA  | Medicine Cabinet Asm. w/o Door                                        |
|     | 058331-45-000 | EA  | Mirror - Safety Glass - 12.2" x 26.2"                                 |
| 3   | M92359-02-B85 | EA  | Cabinet Asm Lavatory - w/Countertop - w/o Door or Hardware (US)       |
| 3   | M04043-01-B85 |     | Cabinet Asm Lavatory - w/Countertop - w/o Door or Hardware (CSA)      |
| 4   | 092359-13-885 | ĒĀ  | Countertop Asm Lavatory                                               |
| 5   | P03701-48-B85 | EA  | Door Asm Lavatory Cabinet - 14.4" x 17.9" - w/o Hardware              |
| _   | M82429-08-B85 | EA  | Door Asm Bath - w/o Mirror or Hardware                                |
|     | 093446-01-X81 | EA  | Mirror Asm Bath Door                                                  |
|     | 058331-20-000 | EA  |                                                                       |
|     | M82429-07-B85 | EA  | Mirror - Safety Glass - 13,2" x 44,5"  Door Asm Shower - w/o Hardware |

#### BATH HARDWARE

| (ey | Part Number                    | U/M      | Description                                                                |
|-----|--------------------------------|----------|----------------------------------------------------------------------------|
| -   | M02673-03-X81                  | EA       | Shower Pan Asm.                                                            |
|     | 075606-01-000                  | EA       | Panel - Shower Faucet - Plastic - Back                                     |
|     | 084481-10-B85                  | EA       | Shower Gurtain - 70" x 32" - Vinyl                                         |
|     | 084481-10-B86                  | EA       |                                                                            |
|     | 092464-01-01A                  | FT       | Track - Shower Curtain - Off White - Curved                                |
|     | 075241-05-000                  | EA       | Faucet - Shower - Bone                                                     |
| • • | 011048-02-000                  | EA       | Shower Head - w/60" Hose (US)                                              |
|     | 011048-05-000                  | EA       | Shower Head - w/60" Hose (CSA)                                             |
|     | 066440-01-000                  | EA       | Strainer - Shower Pan Asm.                                                 |
|     | 069735-01-000                  | EA       | Washer - Tallpisce - 1.5" Plastic - Shower Pan Asm.                        |
|     | 066436-01-000                  | EA       | Slip Nut - 1.5" Talipiece - Shower Pan Asrn.                               |
|     | 0110 <del>69-</del> 02-000     | EA       | Tailplece - 1 1/2" x 1 1/4" x 4" - Brass                                   |
|     | 075240-06-000                  | EΑ       | Faucet - Lavatory - Bone                                                   |
|     | 091253-01-000                  | EΑ       | Gasket - Lavatory Faucet                                                   |
|     | 081614-02-000                  | EA       | Soap Dish w/Plastic Cover - Brass                                          |
|     | 0 <del>969</del> 27-01-01A     | EA       | Sink - Lavatory - Rectangular - Plastic - Bone                             |
|     | 096927-01-700                  | EA       | Sink - Stopper                                                             |
|     | <b>096927-01-701</b>           | EA       | Tailpiece - Sink                                                           |
|     | 067487-01-000                  | EA       | Toilet - Thetford - Aqua Magic                                             |
|     | 067487-01-700                  | ĒΑ       | C.L.F.L. Seal & Bolt Package                                               |
|     | 067487-01-701                  | ĒΑ       | Water Saver Package                                                        |
|     | 063740-01-710                  | EA       | Link                                                                       |
|     | 063740-01-711                  | EA       | Spring - Return Lever                                                      |
|     | 063740-01-716                  | EA       | Seal & Cover - Ivory                                                       |
|     | 063740-01-700                  |          | Lever - Water                                                              |
|     | 083740-01-701                  | EA       | Lever - Flush :                                                            |
|     | 063740-01-713                  | ËA       | Seal - Ball Valve to Bowl                                                  |
|     | 063740-01-714                  | EA       | Valve Asm Water                                                            |
|     | 063740-01-707                  | EA       | Seal - Closet Flange                                                       |
|     | 083740-01-706                  | EA       | Bolt Package - Closet                                                      |
|     | 063740-01-717                  | EA       |                                                                            |
|     | 024676-01-000                  | EA       | Closet Flange - 4" x 3" (US)                                               |
|     | 024676-02-000                  | EA       | Closet Flange - 4" x 3" (CSA)                                              |
|     | 075452-02-000                  | EA       | Tissue Holder - Brass                                                      |
|     | 075454-02-000                  | EA       | Towel Ring - Bright Brass w/Mounting Hardware                              |
|     | 075453-02-000                  | EA       | Towel Bar - 18" - Brass                                                    |
|     | 103856-01-000<br>100995-01-000 | EA       | Pull - Cabinet Door - Brass                                                |
|     | 000500 00 000                  | EA       |                                                                            |
|     | 093586-03-000<br>093586-04-000 | EA<br>EA | Catch - Roller                                                             |
|     | 058335-02-000                  | EA       | Strike - Spring Steel                                                      |
|     | 009013-01-000                  | EA       | Latch - Shower/Bath Door                                                   |
|     | 009151-01-000                  | EA       | Catch - Male & Female Buildog (Shower/Bath Door)                           |
|     | 059777-02-000                  | EA       | Warp Guard - Shower/Bath Door - 48" Hinge - Cabinet Door - Burnished Brass |
|     | 080507-01-000                  | EA       | Panel - Skylight - Outer - 23.25" x 20.3"                                  |
|     | 060508-01-000                  | EA       | Panel - Skylight - Inner - 23,25" x 20,3"                                  |
| • • |                                |          | kdown for this item is provided on the Common Items Fiche.                 |
|     | NOTE: Items inde               | niad ha  | flow assemblies are serviceable parts for that assembly.                   |
|     |                                |          | TO THE PROPERTY.                                                           |