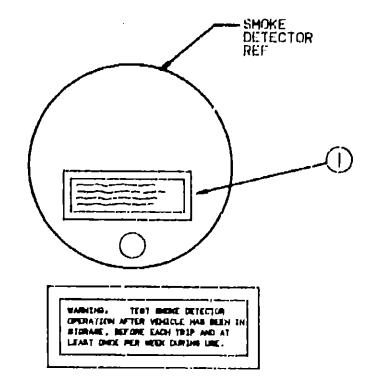

#### MISCELLANEOUS ACCESSORIES

| (ey | Part Number       | U/M | Description                                            |
|-----|-------------------|-----|--------------------------------------------------------|
| •   | 054185-63-000     | EA  | Owner's Manual - 1991 - Warrior                        |
|     | 092318-01-000     | EA  | Binder - 3 Ring - Vendor Manual                        |
|     | (192319-01-000    | EA  | Page - Plastic Pocket                                  |
|     | 098084-65-000     | EA  | Cassette - Winnebago Warrior                           |
|     | 094499-01-000     | ĒA  | Fire Extinguisher - IA 10BC (US)                       |
|     | 094499-02-000     | EA  | Fire Extinguisher - IA 10BC (CSA)                      |
|     | 094499-01-700     | EA  | Bracket - Mounting w/Plastic Strap - Fire Extinguisher |
|     | 072652-01-000     | EA  | Smoke Detector w/9 Volt Battery (US)                   |
|     | 072852-02-000     | EA  | Smoke Detector w/9 Volt Battery (CSA)                  |
|     | 100603-01-01A     | ĒA  | Wall Clock - Round - Bezel                             |
| •   | 101333-01-000     | EA  | Backplate - Clock Mounting - Black Plastic             |
| •   | 104764-01-01A     |     |                                                        |
| •   | These parts are u | -   | · / · ==                                               |