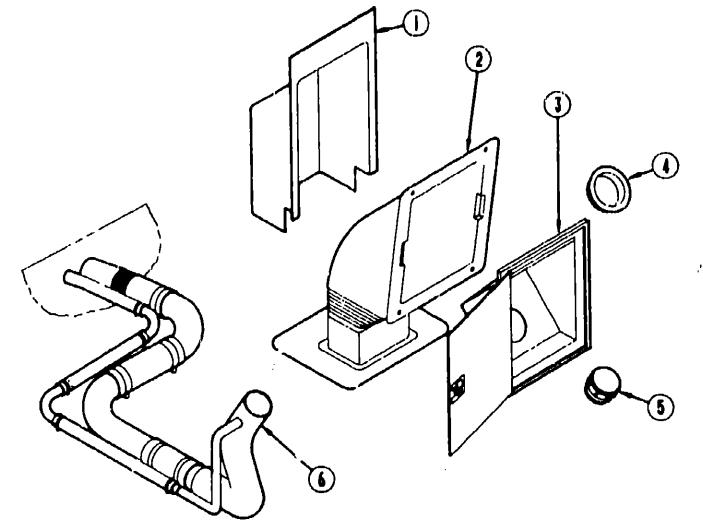

#### TV/VCR & RELATED COMPONENTS (OPTION L43V & L49F)

| Key | Part Number           | U/M      | Description                                            |
|-----|-----------------------|----------|--------------------------------------------------------|
| •   | <b>098447-01-00</b> 0 | EA       | TV - 13" Color w/Remote - Magnavox (US) RX4029WA       |
|     | 098447-02-000         | EA       | TV - 13" Color w/Remote - Magnavox (CSA) XK4029CH      |
|     | 098447-01-700         | EΑ       | Remote Control - TV                                    |
| •   | 098447-03-000         | EA       | TV - 13" Color w/Remote - Magnavox (US) RR1337 W       |
| •   | 098447-04-000         | EA       | TV - 13" Color w/Remote - Magnavox (CSA) RR1330W       |
| •   | 098447-03-700         | EA       | Remote Control - TV                                    |
|     | 098446-02-000         | EA       | VCR - VHS - Cable Ready w/Remote - Magnavox VR9912     |
|     | 098448-02-700         | EA       | Remote Control - VCR                                   |
|     | 098446-03-000         | EA       | VCR - VHS - Cable Ready w/Remote - Magnavox VR9010     |
|     | 098448-03-700         | EA       | Remote Control - VCR                                   |
|     | 099858-01-000         | EA       | TV Tiedown - 53.1" x 1" - Black                        |
|     | 098819-01-000         | ĒΑ       | Speaker - 2 Watt - 8 OHM - 4"                          |
|     | 074979-11-000         | EA       | Cover - Speaker - Off White - Plastic                  |
|     | 085774-01-000         | FT       | Fastener - Dual Hook - 1" Wide - Adhesive Back - Black |
|     | 085774-02-000         | FT       | Fasterer - Dual Loop - 1" Wide - Adhesive Back - Black |
| •   | These parts are or    | sed from |                                                        |

#### RADIO & RELATED COMPONENTS

| Key | Part Number   | U/M | Description                            |
|-----|---------------|-----|----------------------------------------|
| ĺ   | 074979-01-000 | EA  | Speaker Cover Protector - Plastic      |
| 3   | 089340-02-000 | EA  | Speaker Grille & Adapter - 6.5" Square |
|     | 090982-01-000 | EA  | Radio - AM/FM Stereo - w/Cassette      |
|     | 081082-01-000 | EA  | Plaque - Mounting Switch               |
|     | 079385-02-000 | EA  | Radio Mounting Kit                     |
|     | 094097-01-000 | EA  | Speaker - 5.25" - w/o Grille           |
|     | 061059-02-000 | EA  | Wire Asm 9 Pin - Audicvox Radio        |