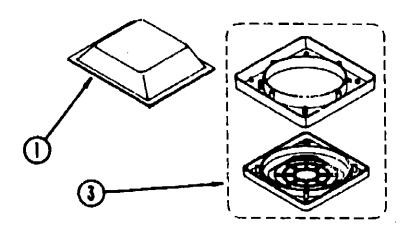

### TV ANTENNA (OPTION L193)

| Key | Part Viumber                        | U/M | Description                     |
|-----|-------------------------------------|-----|---------------------------------|
| -   | 078310-13-050                       | EA  | Antenna - TV Roof Mount - 44 5" |
|     | 076318-13-700                       | EA  | Head - Antenna - Non-Ampiried   |
|     | 07 <b>6</b> 31 <del>9-</del> 01-701 | EA  | Gear - Elevating - Plastic      |
|     | 076319-01-702                       | EA  | Shaft Aam Elevating             |
|     | 076319-01-703                       | EA  | Bearing - Nylon6" OD            |
|     | 078319-01-704                       | EA  |                                 |
|     | 076319-01-705                       | EΑ  | Grommet - Nylon - 7/8" ID       |
|     | 078319-01-708                       | EA  | Crank - Elevating v:/Set Screw  |
|     | 078319-01-707                       | EA  | Spring - Handle                 |
|     | 076319-06-000                       | EA  | Adaptor - Cable Roof Plate      |
|     | 093252-01-01A                       | EA  | Waliplate/Cable - Beige         |
|     | 076319-11-000                       | E۸  | Adapter - Goax w/S;; littler    |
|     | 076319-03-000                       | FT  | Cable - Coaxial - 1000' Roll    |
|     | 076319-12-000                       | ΞA  | Connector - Coaxial             |
|     | 076319-04-000                       | EA  | Connector w/Ferrule             |
|     | 080734-02-000                       | EΑ  | Clip - Wire Nylon               |