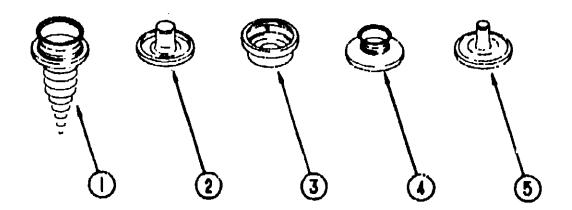

| Electrical Group                      | 6-08 - B-10   |
| Exterior Body Group                   | B-11 · B-15   |
| Galley Group                          | B-16 - B-19   |
| Heating & Air Conditioning Group      | B-20 - B-21   |
| Interior Finish Group                 | B-22 - B-24   |
| Labels Group                          |               |
| LP Group                              | C-01 - C-09   |
| • • • • • • • • • • • • • • • • • • • | C·10          |
| Lounge                                | C-11 - C-13   |
| Sealants & Fasteners Group            | C-14 - C-15   |
| Water & Sewage Group                  | · C-16 - C-18 |
| Window, Vent & Exterior Door Group    | C-19 - D-06   |
|                                       |               |

## CURTAIN, CUSHION & PAD GROUP (CONTINUED)



| Key | Part Number   | U/M | Description                      |
|-----|---------------|-----|----------------------------------|
| 1   | 029130-01-000 |     | Screw - Snap Socket - 8PH x 5/8" |
| 2   | 029155-01-000 | EA  | Cap - Snap156" Dia, x.17" Barrel |
| 3   | 029156-01-000 | EA  | Socket - Snap Fastener           |
| 4   | 029092-01-000 |     | Stud · Nickel Finish             |
| 5   | 029093-01-000 |     | Eyelet - Nickel Finish           |

#### CURTAIN & CUSHION HARDWARE

| Key | Part Number                | U/M | Description                                            |
|-----|----------------------------|-----|--------------------------------------------------------|
|     | 083801-01-000              | EA  |                                                        |
|     | 0