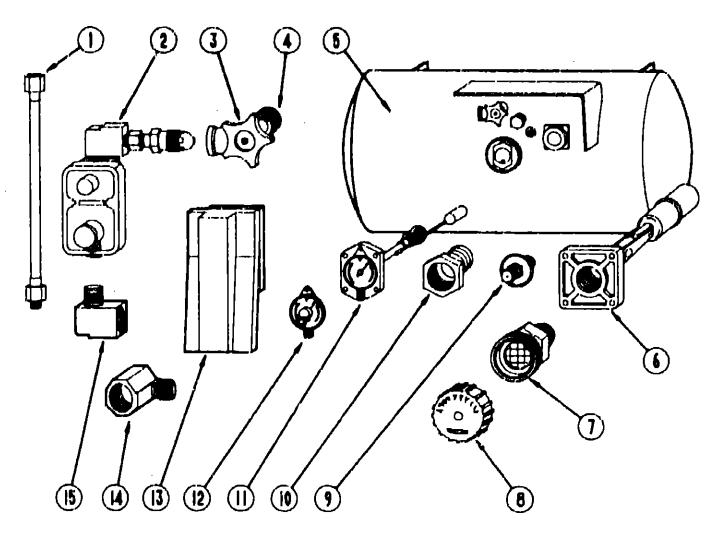

### ACCESSORIES GROUP (CONTINUED)

### TV ANTENNA (OPTION L193)

| Key | Part Viumber                        | U/M | Description                     |
|-----|-------------------------------------|-----|---------------------------------|
| -   | 078310-13-050                       | EA  | Antenna - TV Roof Mount - 44 5" |
|     | 076318-13-700                       | EA  | Head - Antenna - Non-Ampiried   |
|     | 07 <b>6</b> 31 <del>9-</del> 01-701 | EA  | Gear - Elevating - Plastic      |
|     | 076319-01-702                       | EA  | Shaft Aam Elevating             |
|     | 076319-01-703                       | EA  | Bearing - Nylon6" OD            |
|     | 078319-01-704                       | EA  |                                 |
|     | 076319-01-705                       | EΑ  | Grommet - Nylon - 7/8" ID       |
|     | 078319-01-708                       | EA  | Crank - Elevating v:/Set Screw  |
|     | 078319-01-707                       | EA  | Spring - Handle                 |
|     | 076319-06-000                       | EA  | Adaptor - Cable Roof Plate      |
|     | 093252-01-01A                       | EA  | Waliplate/Cable - Beige         |
|     | 076319-11-000                       | E۸  | Adapter - Goax w/S;; littler    |
|     | 076319-03-000                       | FT  | Cable - Coaxial - 1000' Roll    |
|     | 076319-12-000                       | ΞA  | Connector - Coaxial             |
|     | 076319-04-000                       | EA  | Connector w/Ferrule             |
|     | 080734-02-000                       | EΑ  | Clip - Wire Nylon               |

#### TV/VCR & RELATED COMPONENTS (OPTION L43V & L49F)

| Key | Part Number           | U/M      | Description                                            |
|-----|-----------------------|----------|--------------------------------------------------------|
| •   | <b>098447-01-00</b> 0 | EA       | TV - 13" Color w/Remote - Magnavox (US) RX4029WA       |
|     | 098447-02-000         | EA       | TV - 13" Color w/Remote - Magnavox (CSA) XK4029CH      |
|     | 098447-01-700         | EΑ       | Remote Control - TV                                    |
| •   | 098447-03-000         | EA       | TV - 13" Color w/Remote - Magnavox (US) RR1337 W       |
| •   | 098447-04-000         | EA       | TV - 13" Color w/Remote - Magnavox (CSA) RR1330W       |
| •   | 098447-03-700         | EA       | Remote Control - TV                                    |
|     | 098446-02-000         | EA       | VCR - VHS - Cable Ready w/Remote - Magnavox VR9912     |
|     | 098448-02-700         | EA       | Remote Control - VCR                                   |
|     | 098446-03-000         | EA       | VCR - VHS - Cable Ready w/Remote - Magnavox VR9010     |
|     | 098448-03-700         | EA       | Remote Control - VCR                                   |
|     | 099858-01-000         | EA       | TV Tiedown - 53.1" x 1" - Black                        |
|     | 098819-01-000         | ĒΑ       | Speaker - 2 Watt - 8 OHM - 4"                          |
|     | 074979-11-000         | EA       | Cover - Speaker - Off White - Plastic                  |
|     | 085774-01-000         | FT       | Fastener - Dual Hook - 1" Wide - Adhesive Back - Black |
|     | 085774-02-000         | FT       | Fasterer - Dual Loop - 1" Wide - Adhesive Back - Black |
| •   | These parts are or    | sed from |                                                        |

#### RADIO & RELATED COMPONENTS

| Key | Part Number   | U/M | Description                            |
|-----|---------------|-----|----------------------------------------|
| ĺ   | 074979-01-000 | EA  | Speaker Cover Protector - Plastic      |
| 3   | 089340-02-000 | EA  | Speaker Grille & Adapter - 6.5" Square |
|     | 090982-01-000 | EA  | Radio - AM/FM Stereo - w/Cassette      |
|     | 081082-01-000 | EA  | Plaque - Mounting Switch               |
|     | 079385-02-000 | EA  | Radio Mounting Kit                     |
|     | 094097-01-000 | EA  | Speaker - 5.25" - w/o Grille           |
|     | 061059-02-000 | EA  | Wire Asm 9 Pin - Audicvox Radio        |