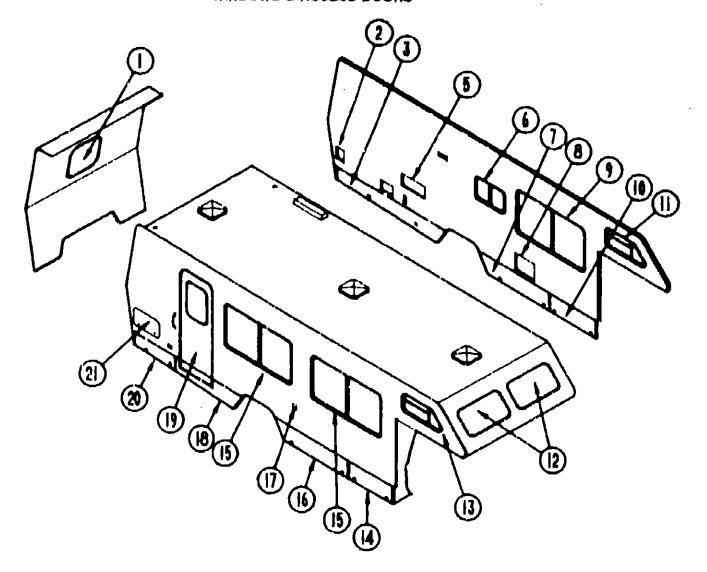

### ACCESSORIES GROUP (CONTINUED)

#### RACK & LADDER COMPONENTS (OPTION L502)

| Key | Part Number   | U/M | Description                                           |
|-----|---------------|-----|-------------------------------------------------------|
| 1   | 081026-01-T03 | EΑ  | Rack Asm Passenger Side w/2 Angled Standoff           |
| · 2 | 038327-01-000 | EA  | Tape - Anti-Slip - 2" x 60"                           |
| 3   | 081016-04-AA3 | EA  | Ladder                                                |
| 4   | 067165-01-000 | ĒA  | Mounting Bracket - Laoder - Lower                     |
| 5   | 000G39-06-10T | EA  | Screw - SF/DR - 6 - 20 x 5/8" PPH - Black             |
| 6   | 000G68-10-36T | EA  | Screw - 10 - 12 x 2.25" POH - Black                   |
| 7   | 076960 02-000 | EA  |                                                       |
| 8   | 000G39-08-08E | EA  |                                                       |
| ğ   | 081026-13-AA3 | EA  | Rack Asm Driver Side w/2 Angled & 2 Straight Standoff |
| 10  | 081114-01-000 | EA  | Cap - Insert - Round - 1" Dia.                        |
|     |               |     |                                                       |

### **ACCESSORIES GROUP (CONTINUED)**

### EXPORT GENERATOR (OPTION L383)

| Key | Part Number   | U/M | Description                            |
|-----|---------------|-----|----------------------------------------|
| •   | 100974-05-000 | EA  | Generator - Onan - 4,0kw               |
|     | 079654-05-000 | EA  | Exhaust Pips - Angled w/Flonge - 2" ID |
|     | 081364-01-000 | EA  | Muffler - Generator                    |
|     | 007125-01-000 | EA  | Clamp - Muffler - 1,82" Dia.           |
|     | 093591-02-000 | EA  | Exhaust Pipe - Curved - 1.5" O.D.      |
|     | 681634-02-700 | EΑ  | LP System - For Onen Conversion        |
|     | 078045-01-000 | EA  | Strap - Support - Generator - 4 Hole   |
|     | 084365-01-000 | ĒΑ  | Strap - Support - Generator - 2 Hole   |
|     | 007087-01-000 | SF  | Insulation - Fiberglass - 1"           |
|     | 079854-01-700 | EA  | Hinge Kit - Emerald Generator          |
|     | 007063-01-000 | FT  | Hose - Gas - 1/4" ID x 1/2" OD         |
|     | 007125-04-000 | EA  | Clamp - Muffler - 1.1" Dia.            |
|     | 007161-01-000 | EA  | Clamp - Hose Spring Type - 1/2"        |
|     | 094059-01-000 | EA  | Spacer - Generator - Steel             |

#### GENERATORS & COMPONENTS (OPTION LISE)

| Key | Part Number   | U/M | Pescription                            |
|-----|---------------|-----|----------------------------------------|
| •   | 100974-03-000 | EA  | Generator - Emerald - 4.0 kw           |
|     | 082273-01-000 | EA  | Exhaust Pipe - Generator (CSA)         |
|     | 079654-05-000 | EA  | Exhaust Pipe - Angled w/Flange - 2" ID |
|     | 081364-02-000 | EA  | Muffler - Generator (US)               |
|     | 093591-02-000 | EΑ  | Exhaust Pipe - Curved - 1.5" O.D.      |
|     | 082272-01-000 | EA  | Muffler - Generator (CSA)              |
|     | 007067-01-000 | SF  | Insulation - Fiberglass - 1"           |
|     | 078045-01-000 | EA  | Strap - Support - Generator - 4 Hole   |
|     | 084365-01-000 | EA  | Strap - Support - Generator - 2 Hole   |
|     | 079654-01-700 | EA  | Hinge Kit - Emerald Generator          |
|     | 007063-01-000 | FT  | Hose - Gas - 1/4" ID x 1/2" OD         |
|     | 007125-64-000 | EA  | Clamp - Muffler - 1.5" Dia.            |
|     | 007181-01-000 | EA  | Clamp - Hose - Spring Type - 1/2"      |
|     | 007125-01-000 | EA  | Clamp - Muffler - 1.62" Dia.           |

#### MISCELLANEOUS ACCESSORIES

| (ey | Part Number       | U/M | Description                                            |
|-----|-------------------|-----|--------------------------------------------------------|
| •   | 054185-63-000     | EA  | Owner's Manual - 1991 - Warrior                        |
|     | 092318-01-000     | EA  | Binder - 3 Ring - Vendor Manual                        |
|     | (192319-01-000    | EA  | Page - Plastic Pocket                                  |
|     | 098084-65-000     | EA  | Cassette - Winnebago Warrior                           |
|     | 094499-01-000     | ĒA  | Fire Extinguisher - IA 10BC (US)                       |
|     | 094499-02-000     | EA  | Fire Extinguisher - IA 10BC (CSA)                      |
|     | 094499-01-700     | EA  | Bracket - Mounting w/Plastic Strap - Fire Extinguisher |
|     | 072652-01-000     | EA  | Smoke Detector w/9 Volt Battery (US)                   |
|     | 072852-02-000     | EA  | Smoke Detector w/9 Volt Battery (CSA)                  |
|     | 100603-01-01A     | ĒA  | Wall Clock - Round - Bezel                             |
| •   | 101333-01-000     | EA  | Backplate - Clock Mounting - Black Plastic             |
| •   | 104764-01-01A     |     |                                                        |
| •   | These parts are u | -   | · / · ==                                               |