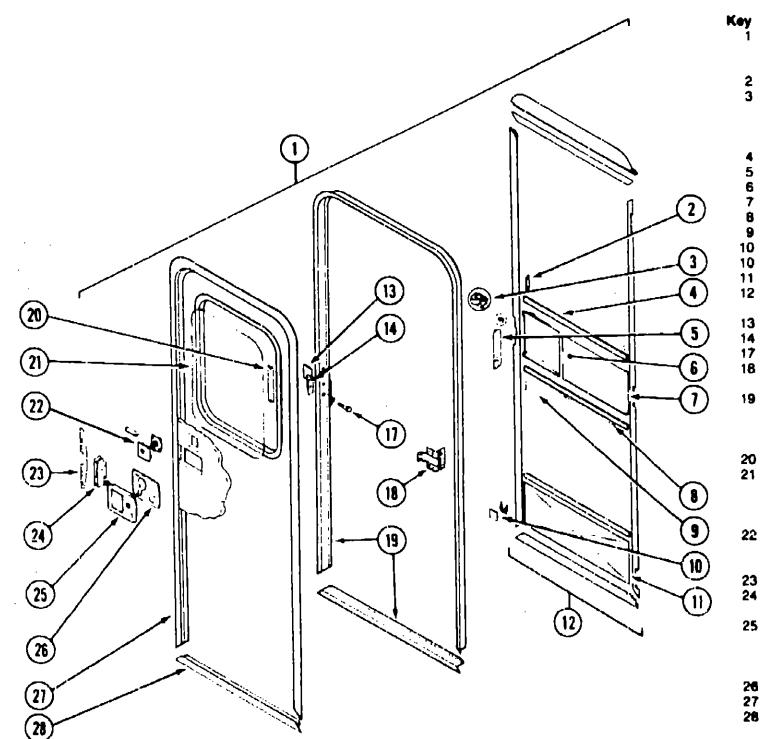

| B-03 - B-04 |
| Yiver's Compartment Group          | B-05 - B-07 |
| lectrical Group                    | 8-06 - B-10 |
| xterior Body Group                 | B-11 - B-15 |
| Salley Group                       | B-16 - 1-19 |
| feating & Air Conditioning Group   | B-20 - B-21 |
| nterior Finish Group               | B-22 - B-24 |
| abels Group                        | C-01 - C-09 |
| P Group                            | C-10        |
| .ounge                             | C-11 - C-13 |
|                                    |             |
| Sealants & Fasteners Group         | C-14 · C-15 |
| Nater & Sewage Group               | C-16 - C-18 |
| Window, Vent & Exterior Door Group | C-19 - D-06 |
|                                    |             |

#### ENTRANCE DOOR



|   | <b>51 1 1 1 1 1</b>                       |    |                                                                   |
|---|-------------------------------------------|----|-------------------------------------------------------------------|
|   | Part Number                               |    | Description                                                       |
|   | M01870-32-B85                             | EA | Door Asm. • Entrance w/Screen Door                                |
|   | 044582-02-000                             |    | Drip Cap - Top Entrance Door Jamb - Off White                     |
|   | 075639-11-000                             |    | Garnish - Radius - Entrance Door                                  |
|   | 050712-04-000                             | EA | Door