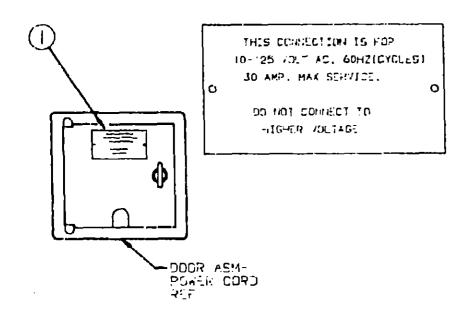

#### TV/VCR & RELATED COMPONENTS (OPTION L43V & L49F)

| Key | Part Number           | U/M      | Description                                            |
|-----|-----------------------|----------|--------------------------------------------------------|
| •   | <b>098447-01-00</b> 0 | EA       | TV - 13" Color w/Remote - Magnavox (US) RX4029WA       |
|     | 098447-02-000         | EA       | TV - 13" Color w/Remote - Magnavox (CSA) XK4029CH      |
|     | 098447-01-700         | EΑ       | Remote Control - TV                                    |
| •   | 098447-03-000         | EA       | TV - 13" Color w/Remote - Magnavox (US) RR1337 W       |
| •   | 098447-04-000         | EA       | TV - 13" Color w/Remote - Magnavox (CSA) RR1330W       |
| •   | 098447-03-700         | EA       | Remote Control - TV                                    |
|     | 098446-02-000         | EA       | VCR - VHS - Cable Ready w/Remote - Magnavox VR9912     |
|     | 098448-02-700         | EA       | Remote Control - VCR                                   |
|     | 098446-03-000         | EA       | VCR - VHS - Cable Ready w/Remote - Magnavox VR9010     |
|     | 098448-03-700         | EA       | Remote Control - VCR                                   |
|     | 099858-01-000         | EA       | TV Tiedown - 53.1" x 1" - Black                        |
|     | 098819-01-000         | ĒΑ       | Speaker - 2 Watt - 8 OHM - 4"                          |
|     | 074979-11-000         | EA       | Cover - Speaker - Off White - Plastic                  |
|     | 085774-01-000         | FT       | Fastener - Dual Hook - 1" Wide - Adhesive Back - Black |
|     | 085774-02-000         | FT       | Fasterer - Dual Loop - 1" Wide - Adhesive Back - Black |
| •   | These parts are or    | sed from |                                                        |

#### RADIO & RELATED COMPONENTS

| Key | Part Number   | U/M | Description                            |
|-----|---------------|-----|----------------------------------------|
| ĺ   | 074979-01-000 | EA  | Speaker Cover Protector - Plastic      |
| 3   | 089340-02-000 | EA  | Speaker Grille & Adapter - 6.5" Square |
|     | 090982-01-000 | EA  | Radio - AM/FM Stereo - w/Cassette      |
|     | 081082-01-000 | EA  | Plaque - Mounting Switch               |
|     | 079385-02-000 | EA  | Radio Mounting Kit                     |
|     | 094097-01-000 | EA  | Speaker - 5.25" - w/o Grille           |
|     | 061059-02-000 | EA  | Wire Asm 9 Pin - Audicvox Radio        |