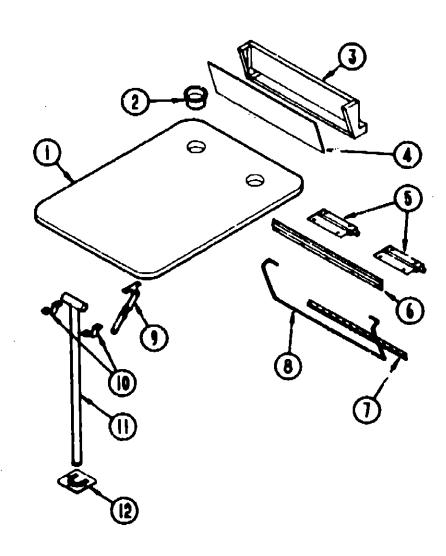

### ACCESSORIES GROUP (CONTINUED)

#### RACK & LADDER COMPONENTS (OPTION L502)

| Key | Part Number   | U/M | Description                                           |
|-----|---------------|-----|-------------------------------------------------------|
| 1   | 081026-01-T03 | EΑ  | Rack Asm Passenger Side w/2 Angled Standoff           |
| · 2 | 038327-01-000 | EA  | Tape - Anti-Slip - 2" x 60"                           |
| 3   | 081016-04-AA3 | EA  | Ladder                                                |
| 4   | 067165-01-000 | ĒA  | Mounting Bracket - Laoder - Lower                     |
| 5   | 000G39-06-10T | EA  | Screw - SF/DR - 6 - 20 x 5/8" PPH - Black             |
| 6   | 000G68-10-36T | EA  | Screw - 10 - 12 x 2.25" POH - Black                   |
| 7   | 076960 02-000 | EA  |                                                       |
| 8   | 000G39-08-08E | EA  |                                                       |
| ğ   | 081026-13-AA3 | EA  | Rack Asm Driver Side w/2 Angled & 2 Straight Standoff |
| 10  | 081114-01-000 | EA  | Cap - Insert - Round - 1" Dia.                        |
|     |               |     |                                                       |