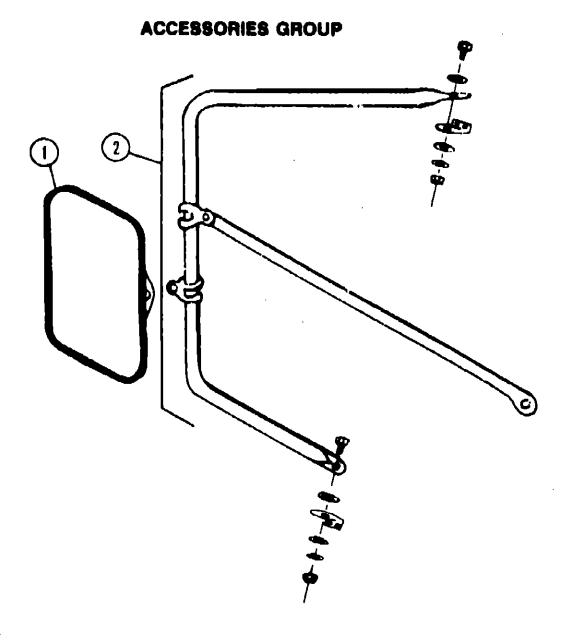

#### **EXTERIOR MIRRORS**

| Key<br>1 | Part Number<br>049347-01-000<br>049347-01-700<br>062047-01-000<br>006043-01-006 | EA<br>EA | Description  Mirror Head - 7.5" x 10.5" - Stainless Steel Glass - Mirror - 7.5" x 10.5"  Arm - West Coast Mirror - Stainless Steel Mirror - Convex - Adhesive Back |
|----------|---------------------------------------------------------------------------------|----------|--------------------------------------------------------------------------------------------------------------------------------------------------------------------|
|          | 006043-01-006                                                                   | EA       | Mirror - Convex - Adhesive Back                                                                                                                                    |
|          | 0000-3-01-000                                                                   | EA       | MHTOT - COTIVEX - Adhesive Back                                                                                                                                    |