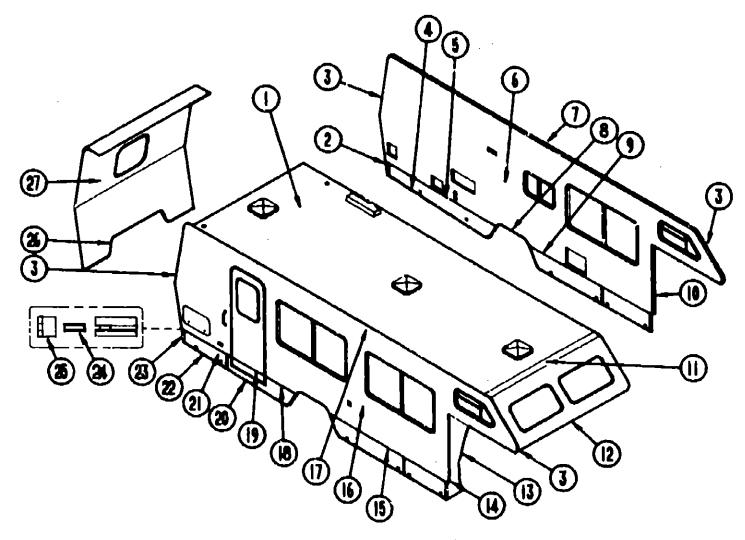

### ACCESSORIES GROUP (CONTINUED)

#### RACK & LADDER COMPONENTS (OPTION L502)

| Key | Part Number   | U/M | Description                                           |
|-----|---------------|-----|-------------------------------------------------------|
| 1   | 081026-01-T03 | EΑ  | Rack Asm Passenger Side w/2 Angled Standoff           |
| · 2 | 038327-01-000 | EA  | Tape - Anti-Slip - 2" x 60"                           |
| 3   | 081016-04-AA3 | EA  | Ladder                                                |
| 4   | 067165-01-000 | ĒA  | Mounting Bracket - Laoder - Lower                     |
| 5   | 000G39-06-10T | EA  | Screw - SF/DR - 6 - 20 x 5/8" PPH - Black             |
| 6   | 000G68-10-36T | EA  | Screw - 10 - 12 x 2.25" POH - Black                   |
| 7   | 076960 02-000 | EA  |                                                       |
| 8   | 000G39-08-08E | EA  |                                                       |
| ğ   | 081026-13-AA3 | EA  | Rack Asm Driver Side w/2 Angled & 2 Straight Standoff |
| 10  | 081114-01-000 | EA  | Cap - Insert - Round - 1" Dia.                        |
|     |               |     |                                                       |