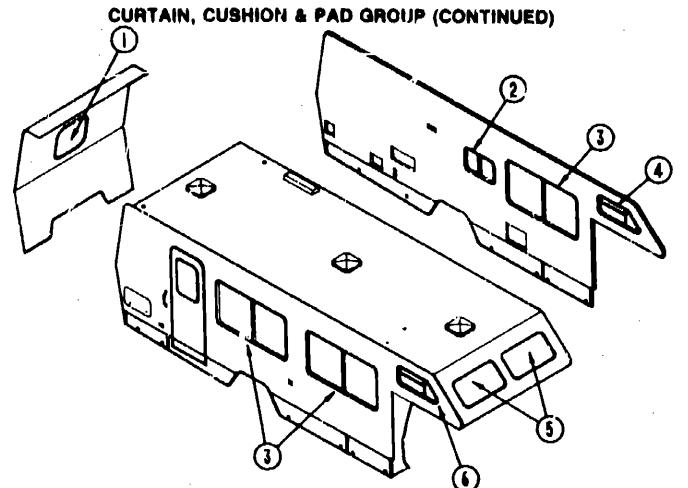

076314-02-000     | FT        | Tape - Heat Bonded - Carpet Seam                      |
|     | 047034-02-000     | SF        | Plastic Runner - Carpet - 4' Wide - Clear             |
|     | 075233-01-000     | SY        |                                                       |
|     | 085746-01-000     | FT        | Trim - "J" - Carpet - PVC - Beige                     |
|     | 078539-01-000     | EA        | Trim - Carpet - 29" Long - Passenger                  |
|     | 078539-02-000     | EA        | Trim - Carpet - 29" Long - Driver                     |
| •   | These parts are u | ised from | m 4/15/91 cn.                                         |
| #   | These parts are u |           |                                                       |

NOTE: Replace vinyl flooring locally.



#### 1991 1/2 WINNEBAGO TABLE OF CONTENTS

| INTRODUCTION<br>ABBREVIATIONS | A-01 - A-02<br>A-03 |
|-------------------------------|---------------------|
| ALPHABETICALIGROUP REFERENCE  | A-04 - A-06         |
| WF327RB<br>WF327RT            | A-07 - D-06         |
| *****JE/TI                    | D-07 - G-1€         |

#### CURTAINS, BLINDS, VALANCES & TIEBACKS

| Key | Part Number                      | U/M | Description                                    |
|-----|----------------------------------|-----|------------------------------------------------|
| 1   | 102514-14- <b>B8</b> 5           | EA  | Valance Asm. w/insert - 30.5"                  |
| 1   | 102514-14-B86                    | EA. | · · · · · · · · · · · · · · · · · · ·          |
| î   | 093475-52-02A