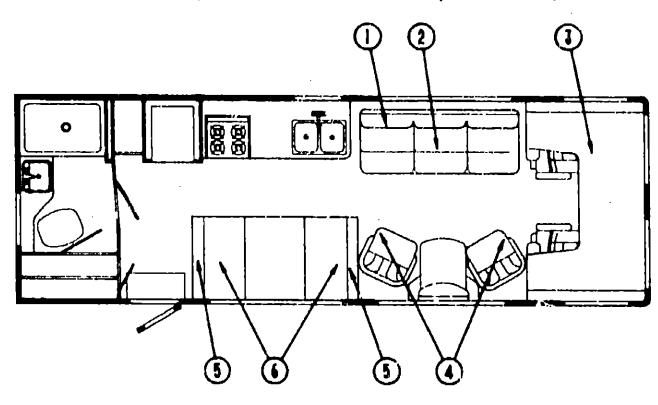

| lour Plan                          | A-07 - A-08 |
|------------------------------------|-------------|
| ccessories Group                   | A-09 - A-12 |
| lath Group                         | A-13 - A-14 |
| Chassis Group                      | A-15 - A-18 |
| Curtain, Cushion & Pad Group       | A-19 · B-02 |
| Pinette Group                      | B-03 - B-04 |
| Priver's Compartment Group         | B-05 · B-07 |
| lectrical Group                    | B-08 - B-10 |
| exterior Body Group                | B-11 - B-15 |
| Balley Group                       | B-16 - B-19 |
| feating & Air Conditioning Group   | B-20 · B-21 |
| nterior Finish Group               | B-22 - B-24 |
| abels Group                        | C-01 - C-09 |
| .P Group                           | C-10        |
| .ounge                             | C-11 · C-13 |
| Sealants & Fasieners Group         | C-14 - C-15 |
| Vater & Sewage Group               | C-16 · C-18 |
| Vindow, Vent & Exterior Door Group | C-19 - D-06 |
|                                    |             |

| Floor Plan                         | A-07 - A-06   |
|------------------------------------|---------------|
| Accessories Group                  | A-09 - A-12   |
| Bath Group                         | . A-13 - A-14 |
| Chassis Group                      | A-15 - A-16   |
| Curtain, Cushion & Pad Group       | A-19 - B-02   |
| Dinette Group                      | B-03 - B-04   |
| Driver's Compartment Group         | B-05 - B-07   |
| Electrical Group                   | B-08 - B-10   |
| Exterior Body Group                | B-11 - B-15   |
| Galley Group                       | B-16 - B-19   |
| Heating & Air Conditioning Group   | B-20 - B-21   |
| Interior Finish Group              | B-22 - B-24   |
| Labels Group                       | C-01 - C-09   |
| LP Group                           | C-10          |
| Lounge                             | C-11 - C-1    |
| Sesiants & Fasteners Group         | C-14 - C-19   |
| Water & Sewage Group               | C-16 - C-18   |
| Window, Vent & Exterior Door Group |               |
|                                    |               |