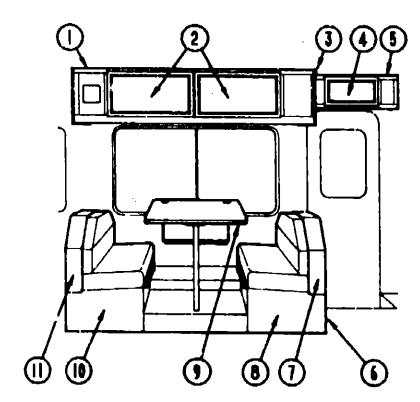

|

### **DINETTE GROUP**



### DINETTE CABINETRY

| (ey | Part Number   | U/M | Description                                              |
|-----|---------------|-----|----------------------------------------------------------|
| 1   | M05149-24-B85 | EA  | Cabinet Asm Dinette Overhead - w/o Doors or Hardware     |
| 2   | P03701-23-885 | EA  | Door Asm Dinette Overhead - 14.4" x 26.8" - w/o Hardware |
| 3   | 081280-21-B05 | EA  | End Cap - Overhead Cabinet                               |
|     | 103799-01-01A | EA  | Coffeemaker - Almond (Option L26U)                       |
|     | 104610-01-000 | EA  | Strap Asm Coffeemaker (Option L26U)                      |
| 4   | P03701-33-B85 | EA  | Door Asm Entrance Overhead - 10" x 19,1" - w/o Hardware  |
| 5   | M05149-25-B85 | EA  | Cabinet Asm Entrance Overhead - w