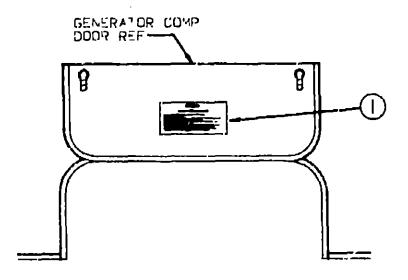

### EXPORT GENERATOR (OPTION L383)

| Key | Part Number   | U/M | Description                            |
|-----|---------------|-----|----------------------------------------|
| •   | 100974-05-000 | EA  | Generator - Onan - 4,0kw               |
|     | 079654-05-000 | EA  | Exhaust Pips - Angled w/Flonge - 2" ID |
|     | 081364-01-000 | EA  | Muffler - Generator                    |
|     | 007125-01-000 | EA  | Clamp - Muffler - 1,82" Dia.           |
|     | 093591-02-000 | EA  | Exhaust Pipe - Curved - 1.5" O.D.      |
|     | 681634-02-700 | EΑ  | LP System - For Onen Conversion        |
|     | 078045-01-000 | EA  | Strap - Support - Generator - 4 Hole   |
|     | 084365-01-000 | ĒΑ  | Strap - Support - Generator - 2 Hole   |
|     | 007087-01-000 | SF  | Insulation - Fiberglass - 1"           |
|     | 079854-01-700 | EA  | Hinge Kit - Emerald Generator          |
|     | 007063-01-000 | FT  | Hose - Gas - 1/4" ID x 1/2" OD         |
|     | 007125-04-000 | EA  | Clamp - Muffler - 1.1" Dia.            |
|     | 007161-01-000 | EA  | Clamp - Hose Spring Type - 1/2"        |
|     | 094059-01-000 | EA  | Spacer - Generator - Steel             |

#### GENERATORS & COMPONENTS (OPTION LISE)

| Key | Part Number   | U/M | Pescription                            |
|-----|---------------|-----|----------------------------------------|
| •   | 100974-03-000 | EA  | Generator - Emerald - 4.0 kw           |
|     | 082273-01-000 | EA  | Exhaust Pipe - Generator (CSA)         |
|     | 079654-05-000 | EA  | Exhaust Pipe - Angled w/Flange - 2" ID |
|     | 081364-02-000 | EA  | Muffler - Generator (US)               |
|     | 093591-02-000 | EΑ  | Exhaust Pipe - Curved - 1.5" O.D.      |
|     | 082272-01-000 | EA  | Muffler - Generator (CSA)              |
|     | 007067-01-000 | SF  | Insulation - Fiberglass - 1"           |
|     | 078045-01-000 | EA  | Strap - Support - Generator - 4 Hole   |
|     | 084365-01-000 | EA  | Strap - Support - Generator - 2 Hole   |
|     | 079654-01-700 | EA  | Hinge Kit - Emerald Generator          |
|     | 007063-01-000 | FT  | Hose - Gas - 1/4" ID x 1/2" OD         |
|     | 007125-64-000 | EA  | Clamp - Muffler - 1.5" Dia.            |
|     | 007181-01-000 | EA  | Clamp - Hose - Spring Type - 1/2"      |
|     | 007125-01-000 | EA  | Clamp - Muffler - 1.62" Dia.           |