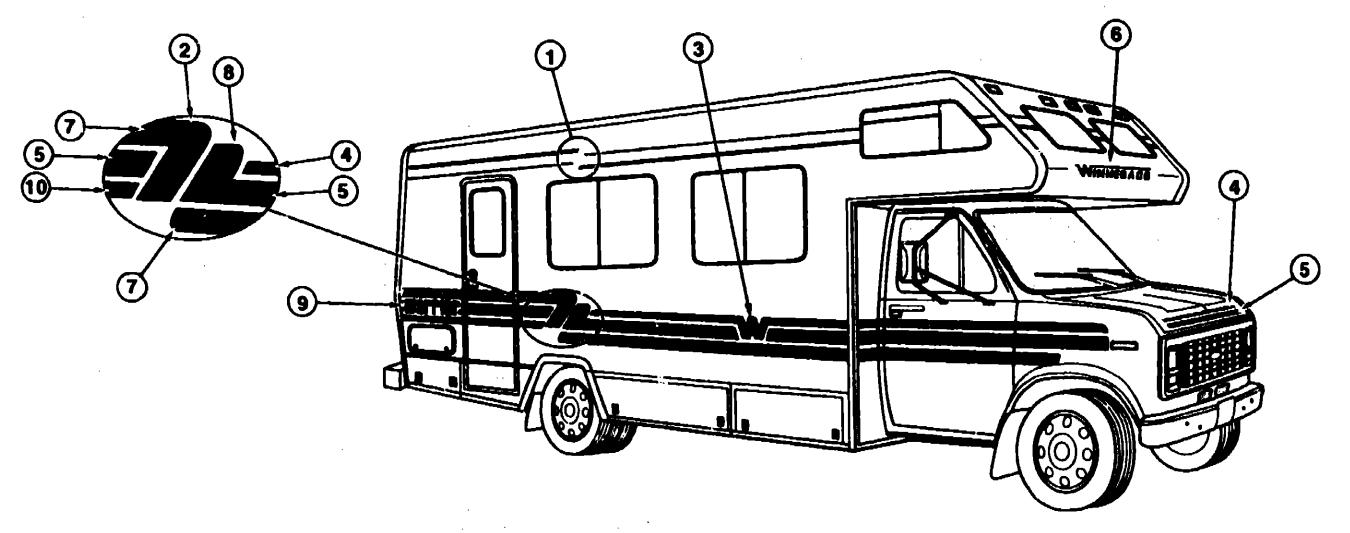

roup                      | 8-03 · B-04 |
| Oriver's Compartment Group         | B-05 - B-07 |
| Electrical Group                   | B-06 - B-10 |
| Exterior Body Group                | B-11 - B-15 |
| Balley Group                       | B-16 - B-19 |
| Heating & Air Conditioning Group   | B-20 - B-21 |
| nterior Finish Group               | B-22 - B-24 |
| Labels Group                       | C-01 - C-09 |
| LP Group                           | C-10        |
| Lounge                             | C-11 - C-13 |
| Sealants & Fasteners Group         | C-14 - C-15 |
| Water & Sewaga Group               | C-18 - C-18 |
| Window, Vent & Exterior Door Group | C-19 - D-06 |
|                                    |             |

### **EXTERIOR BODY GROUP (CONTINUED)**

#### DECALS & FILM STRIPE



| Key | Part Number                 | U/M | Bescription                                                       |
|-----|-----------------------------|-----|-------------------------------------------------------------------|
| i   | 094434-01-01A               | FT  | Multistripe - 2 Lines - 2.6" Wide - Plum/Blue/Turquoise           |
| 2   | 0 <del>1/9984-</del> 03-01A | ĖÁ  | Decal - Angle - Passenger Side - Rear - 11" High - Blue/Turquoise |
|     | 099984-04-01A               | EA  | Decal - Angle - Driver Side - Rear - 11" High - Blue/Turquoise    |
| 3   | 093691-03-03A               | EA  | Decal - Flying "W" - Blue                                         |
|     | 093681-31-01A               | FT  | Film24" x 150' - Turgouise                                        |
| 4   | 094422