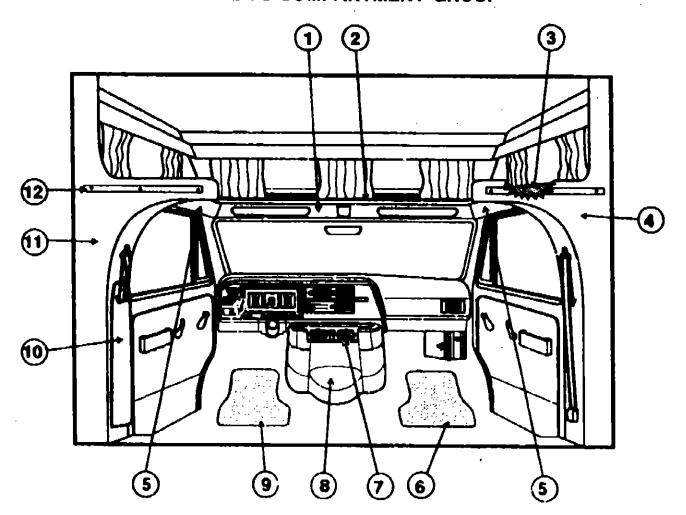

up       | A-19 - B-02 |
| Dinette Group                      | B-03 - B-04 |
| Driver's Compartment Group         | B-05 - B-07 |
| Electrical Group                   | B-06 - B-10 |
| Exterior Body Group                | B-11 - B-15 |
| Galley Group                       | B-16 - B-19 |
| Heating & Air Conditioning Group   | B-20 - B-21 |
| Interior Finish Group              | B-27 · B-24 |
| Labels Group                       | C-01 - C-09 |
| LP Group                           | C-10        |
| Lounge                             | C-11 - C-13 |
| Sealants & Fasteners Group         | C-14 - C-15 |
| Water & Sewage Group               | C-16 - C-18 |
| Window, Vent & Exterior Door Group | C-19 - D-06 |
| •                                  |             |

### DRIVER'S COMPARTMENT GROUP



### MISCELLANEOUS DRIVER'S COMPARTMENT COMPONENTS

| Key | Part Number           | U/M | Description