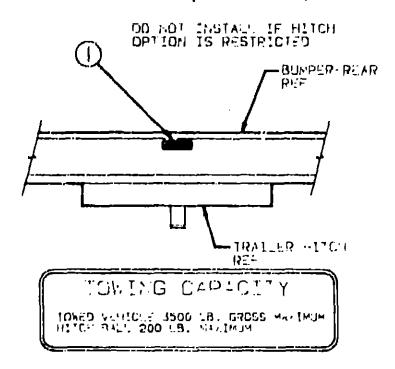

r Body Group                | B-11 - B-15 |
| Galley Group                       | B-16 - B-19 |
| Heating & Air Conditioning Group   | B-20 - B-21 |
| Interior Finish Group              | B-22 - B-24 |
| Labels Group                       | C-01 - C-09 |
| LP Group                           | C-10        |
| Lounge                             | C-11 - C-13 |
| Sealants & Fasteners Group         | C-14 - C-19 |
| Water & Sewage Group               | C-16 - C-18 |
| Window, Vent & Exterior Door Group | C-19 - D-0  |
|                                    |             |



Yey Part Number 075220-01-000

U/M Description
EA Label - Warning - Exterior Load



Key Part Number 1 006187-01-000 2 006188-01-000

U/M Description
EA Label - Sewage
EA Label - Waste Water

#### LABELS GROUP (CONTINUED)



Yes Part Number 1 075221-01-000

U/M Description
EA Label - Towing Capacity



WARNING

WHEN ADDING A GENERATOR SET

HIGH VOLTAGE-USE EXTREME CAUTION WHEN WORKING ON FLECTRICAL LOWPOWENS.
HAVE ALL ELECTRICAL INSTALLATION PERFORMED BY A GUALIFIED LICENSED ELECTRICIAN-FOLLOW ALL STATE AND LOCAL CODES.
ONLY INSTALLE BY GUALIFIED TECHNICIAN.
TO AVOID HEAT SUILD-UP AND TO GUARANTEE AN ADEQUATE ATA SUPPLY TO THE GENERATOR CARBURGIOR. FOLLOW INSTALLATION INSTRUCTIONS.
SEMEMATOR ENGINE EXHAUST GARGE ARE TOXIC AND MUST NOT TERMINATE LANGER THE VEHICLE-DISCHARGE EXHAUST AND FROM VEHICLE.

Key Part Number 1 077510-01-000

U/M Description
EA Label - Generator Prep

#### 1991 1/2 WINNEBAGO TABLE OF CONTENTS

| INTRODUCTION                 | A-01 - A-02 |
|------------------------------|-------------|