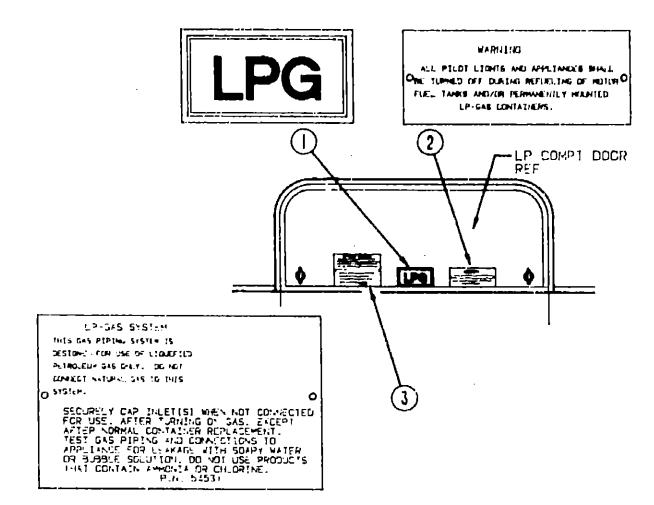

### EXPORT GENERATOR (OPTION L383)

| Key | Part Number   | U/M | Description                            |
|-----|---------------|-----|----------------------------------------|
| •   | 100974-05-000 | EA  | Generator - Onan - 4,0kw               |
|     | 079654-05-000 | EA  | Exhaust Pips - Angled w/Flonge - 2" ID |
|     | 081364-01-000 | EA  | Muffler - Generator                    |
|     | 007125-01-000 | EA  | Clamp - Muffler - 1,82" Dia.           |
|     | 093591-02-000 | EA  | Exhaust Pipe - Curved - 1.5" O.D.      |
|     | 681634-02-700 | EΑ  | LP System - For Onen Conversion        |
|     | 078045-01-000 | EA  | Strap - Support - Generator - 4 Hole   |
|     | 084365-01-000 | ĒΑ  | Strap - Support - Generator - 2 Hole   |
|     | 007087-01-000 | SF  | Insulation - Fiberglass - 1"           |
|     | 079854-01-700 | EA  | Hinge Kit - Emerald Generator          |
|     | 007063-01-000 | FT  | Hose - Gas - 1/4" ID x 1/2" OD         |
|     | 007125-04-000 | EA  | Clamp - Muffler - 1.1" Dia.            |
|     | 007161-01-000 | EA  | Clamp - Hose Spring Type - 1/2"        |
|     | 094059-01-000 | EA  | Spacer - Generator - Steel             |

#### GENERATORS & COMPONENTS (OPTION LISE)

| Key | Part Number   | U/M | Pescription                            |
|-----|---------------|-----|----------------------------------------|
| •   | 100974-03-000 | EA  | Generator - Emerald - 4.0 kw           |
|     | 082273-01-000 | EA  | Exhaust Pipe - Generator (CSA)         |
|     | 079654-05-000 | EA  | Exhaust Pipe - Angled w/Flange - 2" ID |
|     | 081364-02-000 | EA  | Muffler - Generator (US)               |
|     | 093591-02-000 | EΑ  | Exhaust Pipe - Curved - 1.5" O.D.      |
|     | 082272-01-000 | EA  | Muffler - Generator (CSA)              |
|     | 007067-01-000 | SF  | Insulation - Fiberglass - 1"           |
|     | 078045-01-000 | EA  | Strap - Support - Generator - 4 Hole   |
|     | 084365-01-000 | EA  | Strap - Support - Generator - 2 Hole   |
|     | 079654-01-700 | EA  | Hinge Kit - Emerald Generator          |
|     | 007063-01-000 | FT  | Hose - Gas - 1/4" ID x 1/2" OD         |
|     | 007125-64-000 | EA  | Clamp - Muffler - 1.5" Dia.            |
|     | 007181-01-000 | EA  | Clamp - Hose - Spring Type - 1/2"      |
|     | 007125-01-000 | EA  | Clamp - Muffler - 1.62" Dia.           |