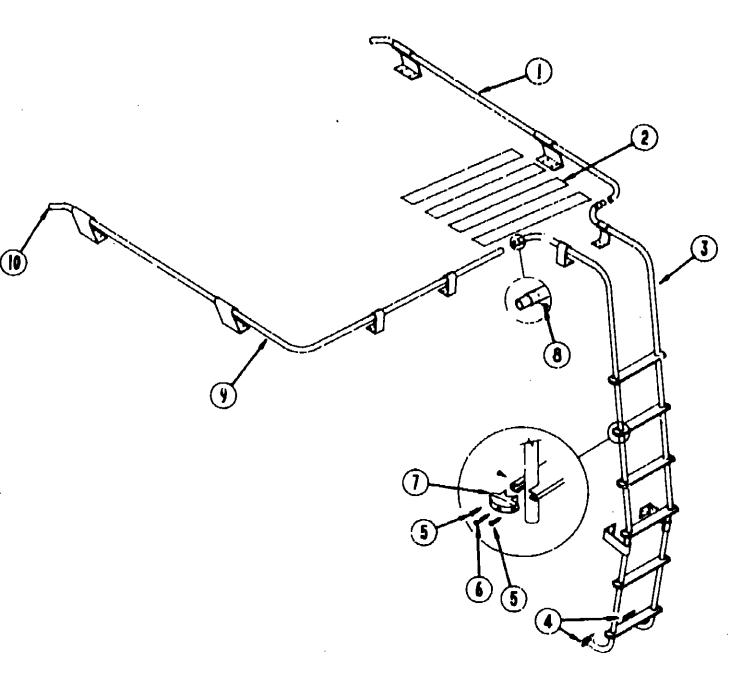

#### RACK & LADDER COMPONENTS (OPTION L502)

| Key | Part Number   | U/M | Description                                           |
|-----|---------------|-----|-------------------------------------------------------|
| 1   | 081026-01-T03 | EΑ  | Rack Asm Passenger Side w/2 Angled Standoff           |
| · 2 | 038327-01-000 | EA  | Tape - Anti-Slip - 2" x 60"                           |
| 3   | 081016-04-AA3 | EA  | Ladder                                                |
| 4   | 067165-01-000 | ĒA  | Mounting Bracket - Laoder - Lower                     |
| 5   | 000G39-06-10T | EA  | Screw - SF/DR - 6 - 20 x 5/8" PPH - Black             |
| 6   | 000G68-10-36T | EA  | Screw - 10 - 12 x 2.25" POH - Black                   |
| 7   | 076960 02-000 | EA  |                                                       |
| 8   | 000G39-08-08E | EA  |                                                       |
| ğ   | 081026-13-AA3 | EA  | Rack Asm Driver Side w/2 Angled & 2 Straight Standoff |
| 10  | 081114-01-000 | EA  | Cap - Insert - Round - 1" Dia.                        |
|     |               |     |                                                       |