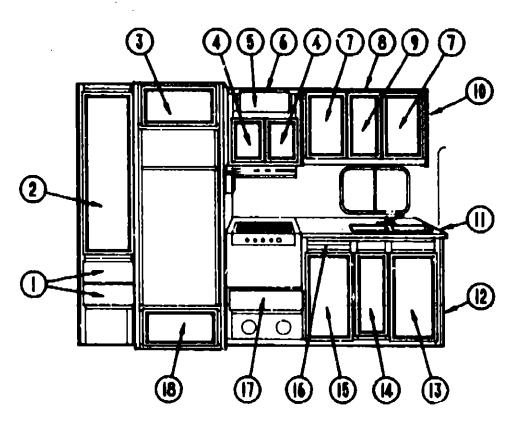

| 000868-01-000 | SF  | Styrofoam - 3/4" x 24" x 96"                           |
|     | 000870-03-000 | SF  | Styrofoem - 1.34" x 48" x 96"                          |
|     | 000870-05-000 | SF  | Styrofoam50" x 24" x 96"                               |
|     | 076054-C9-001 | EA  | Fiberglass Sheet - 36" x 240" - Off White              |
|     | 076054-D3-006 | EA  | Fiberglass Sheet - 48" x 298" - Off White              |
|     | 076054-D3-001 | EA  | Fiberglass Sheet - 48" x 96" - Off White               |
|     | 076054-D6-001 | EA  | Fiberglass Sheet - 60" x 24' - Off White               |
|     | 093743-01-02A | SF  | Plastic - ABS - 11.5" Wide Roll - Off White            |
|     | 093743-02-01A | SF  | Plastic - ABS - 20" Wide Roll - Off White              |

### **GALLEY GROUP**



### 1991 1/2 WINNEBAGO TABLE OF CONTENTS

| INTRODUCTION                 |             |
|------------------------------|-------------|
| INTRODUCTION                 | A-01 - A-02 |
| ABBREVIATIONS                | A-03        |
| ALPHABETICAL/GROUP REFERENCE | A-04 - A-06 |
| WF327RB                      | A-07 - D-06 |
| WF327RT                      | 0-07 - G-16 |

#### GALLEY CABINETRY

| rey | ran number    | U/M | Description