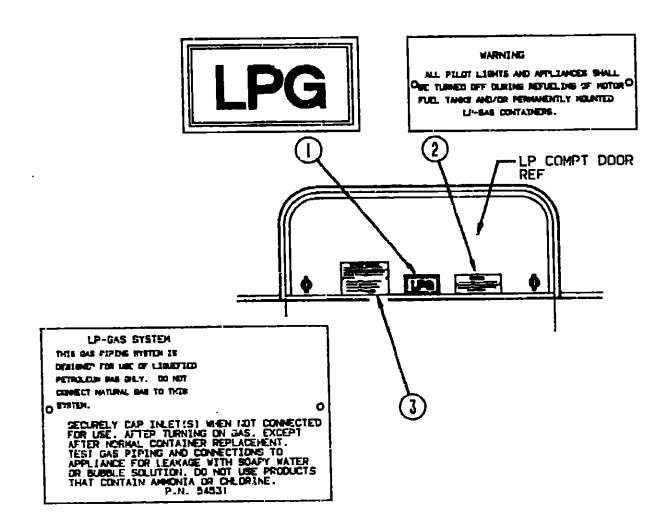

| E-24 - F-08 |
| LP Group                           | F-09        |
| Lounge Group                       | F-10        |
| Sealants & Fasteners Group         | F-11 - F-12 |
| Water & Sewage Group               | F-13 - F-16 |
| Window, Vent & Exterior Door Group | F-17 - G-06 |
|                                    |             |

### WARNING

IT IS NOT BUTE TO USE CERKING APPLICANCES FOR CONFORT HEATTHS

COUNTING APPLICANCES NEED FRESH AIR FOR SAFE OPERATION SUFCREE OPERATION.

- I, OPEN OVERHEAD VENT OR TURN ON EXHAURT FAN ANDI
- 2. OPEN VINDOV.



Key Part Number 1 050225-01-000 U/M Description

EA Label - Warning - Slove Vent



Key Part Number 1 006187-01-000

U/M Description EA Labol - Sewage

096188-01-000 EA Label - Waste Water

### LABELS GROUP (CONTINUED)



| Key | Part Number    |    | Description                                    |
|-----|----------------|----|------------------------------------------------|
| í   | 074559-01-000  | EA | Label - "LPG" - 3.3" x 1.75" (California Code) |
| 2   | 006040-01-000  | EΑ | Tag - Gas Refueling - Warning (US)             |
| _   | 00:5040-02-000 |    | Tag - Gas Refueling - Warning (CSA)            |
| _   | 054531-01-000  |    | Label - LP Gas Only                            |
|     | 023769-01-000  |    | Label - Warning - LPG (CSA)                    |



### 1991 1/2 WINNEBAGO TABLE OF CONTENTS

| •                            |             |
|------------------------------|-------------|
| INTRODUCTION                 | A-01 - A-02 |
| ABBREVIATIONS                | A-03        |
| ALPHABETIC