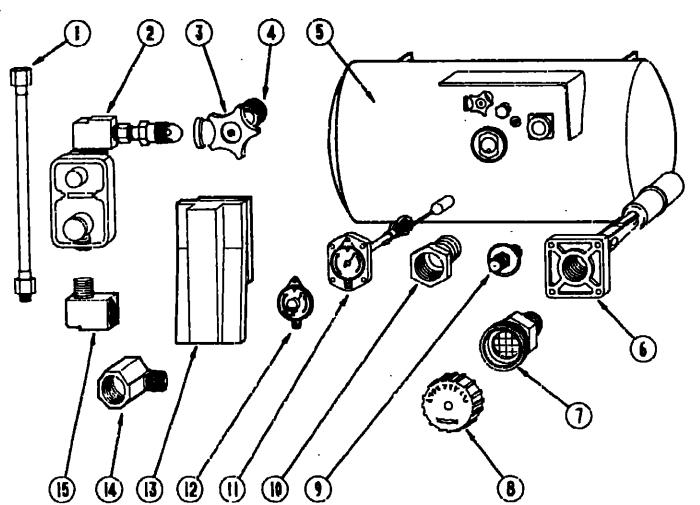

### GENERATORS & COMPONENTS (OPTION L39E)

| (ey | Part Number   | U/M | Description                                     |
|-----|---------------|-----|-------------------------------------------------|
| _   | 100974-03-000 | EA  |                                                 |
|     | C86252-01-000 | EA  | Exhaust Pipe - Generator - w/2 Bolt Hole Flange |
|     | 083152-07-000 | EA  | Exhaust Pipe - Generator                        |
|     | 086494-01-000 | EA  | Bracket - Exhaust                               |
|     | 081364-03-000 | EA  | Muffler - Generator - Emerald                   |
|     | 007067-01-000 | SF  | Insulation - Fiberglass - 1"                    |
|     | 078045-01-000 | EA  | Strap - Support - Generator - 4 Hole            |
|     | 084365-01-000 | EA  | Strap - Support - Generator - 2 Hole            |
|     | 079654-01-700 | EA  | Hinge Kit - Emerald Generator                   |
|     | 007063-01-000 | EA  | Hose - Gas - 1/4" ID x 1/2" OD                  |
|     | 007125-03-000 | EA  | Clamp - Muffler - 1.1" Dia                      |
|     | 007125-04-000 | EA  | Clamp - Muffler - 1.5" Dia                      |
|     | 007161-01-000 | EA  | Clamp - Hose - Spring Type - 1/2"               |
|     | 023942-01-000 | EA  | Grommet - Rubber - 2" OD                        |
|     |               |     |                                                 |

### **EXPORT GENERATOR (OFTION L383)**

| Key | Part Number   | U/M | Description                              |
|-----|---------------|-----|------------------------------------------|
| •   | 100974-05-000 | EΑ  | Generator - Onan - 4 0kw                 |
|     | 008054-01-000 | EA  | Power Cord - 10-3 - 30 Amp - 25'         |
|     | 083208-01-000 | EA  | Converter - 40 Amp w/Charger             |
|     | 093591-02-000 | EA  | Exhaust Pipe - Generator - 1.5" OD       |
|     | 081364-01-000 | EA  | Muffler - Generator                      |
|     | 078045-01-000 | EΑ  | Strap - Support - Generator - 4 Hole     |
|     | 084365-01-000 | EA  | Strap - Support - Generator - 2 Hole     |
|     | 007067-01-000 | SF  | Insulation - Fiberglass - 1"             |
|     | 079654-01-700 | EA  | Hinge Kit - Emerald Generator            |
|     | 007063-01-000 | FT  |                                          |
|     | 023942-01-000 | EA  | Grommet - Rubber - 2" OD                 |
|     | 079654-05-000 | EΑ  | Pipe - Exhaust - Angled w/Flange - 2" ID |
|     | 094059-01-000 | EA  | Spacer - Generator - Onan                |
|     | 007125-01-000 | EA  | Clamp - Muffler - 1,62" Dia              |
|     | 007125-04-000 | EA  | Clamp - Muffler - 1 1" Dia               |
|     | 007161-01-000 | EΑ  | Clamp - Hose - Spring Type - 1/2"        |

### GENERATORS & COMPONENTS (OPTION L39E)

**EXPORT GENERATOR (OPTION L383)** 

Exhaust Pipe - Generator - Angled w/Flange

Description

ĒA

EA

EA

ĒΑ

EΑ

Generator - Onan - 4 0 kw

Muffler - Generator

Power Cord - 10-3 - 30 Amp - 25'

Exhaust Pipe - Generator - 1 5" OD

Strap - Support - Generator - 4 Hole

Strap - Support - Generator - 2 Hole

Insulation - Fiberglass - 1"
Hinge Kit - Emerald Generator
Hose - Gas - 1/4" ID x 1/2" OD

Grommet - Rubber - 2" OD

Spacer - Generator - Onan

Clamp - Muffler - 1 62" Dia

Clamp - Muffler - 1 1" Dia

Clamp - Hose - Spring Type - 1/2"

MISCELLANEOUS CHASSIS PARTS

Converter - 40 Amp w/Charger

Part Number 100974-05-000

008054-01-000

083208-01-000

079654-05-000

093591-02-000

081364-01-000

078045-01-000

084365-01-000

007067-01-000 079654-01-700 007063-01-000

023942-01-000

094059-01-000

007125-01-000

007125-04-000

007161-01-000

| <b>ey</b> | Part Number   | U/M | Description                                     | 1001 1/9 WINNEBAC            | ^           |
|-----------|---------------|-----|-------------------------------------------------|------------------------------|-------------|
| •         | 100974-03-000 | EA  | Generator - Emerald - 4.0 kw                    | 1991 1/2 WINNEBAG            | J           |
|           | 086252-01-000 | EA  | Exhault Pipe - Generator - w/2 Bolt Hole Flange | TABLE OF CONTENT             | S           |
|           | 083152-07-000 | EA  | Exhaust Pipe - Generator                        |                              | _           |
|           | 066494-01-000 | EA  | Bracket - Exhaust                               |                              |             |
|           | 081364-03-000 | EA  | Muffler - Generator - Emeraid                   | INTRODUCTION                 | A-01 - A-02 |
|           | 007067-01-000 | SF  | Insulation - Fiberglass - 1"                    | ABBREVIATIONS                | A-03        |
|           | 078045-01-000 | ĒΑ  | Strap - Support - Generator - 4 Hole            | ALPHABETICAL/GROUP REFERENCE | A-04 - A-06 |
|           | 084365-01-000 | EA  | Strap - Support - Generator - 2 Hole            | WC321RG                      | A-07 - D-04 |
|           | 079654-01-700 | EA  | Hinge Krt - Emerald Generator                   | WC324RC                      | D-05 - G-06 |
|           | 007063 01-000 | EA  | Hose - Gas - 1/4" ID x 1/2" OD                  |                              |             |
|           | 007125-03-000 | EA  | Clamp - Muffler - 1 1 " Dia                     |                              |             |
|           | 007125-04-000 | EA  | Clamp - Muffler - 1 5" Dia                      |                              |             |
|           | 007161-01-000 | EA  | Clamp - Hose - Spring Type - 1/2"               |                              |             |
|           | 023942-01-000 | ĒΑ  | Grommet - Rubber - 2" OD                        |                              |             |