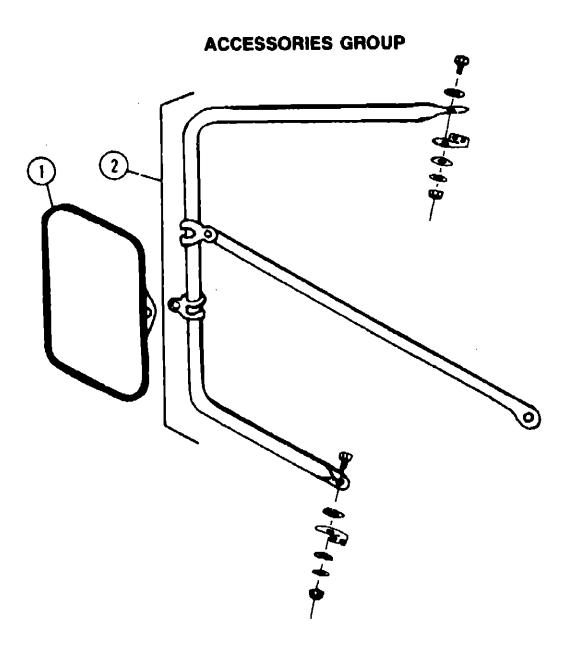

### **EXTERIOR MIRRORS**

| Key<br>1 | Part Number 049347-01-000 | U/M<br>EA | Description Mirror Head - 7.5" x 10.5" - Stainless Steel |
|----------|---------------------------|-----------|----------------------------------------------------------|
| •        | 049347-01-700             | EA        |                                                          |
| 2        | 062047-01-000             | EA        | Arm - West Coast Mirror - Stainless Steel                |
|          | 006043-01-000             | EA        | Mirror - Convex - Adhesive Back                          |
|          |                           |           |                                                          |