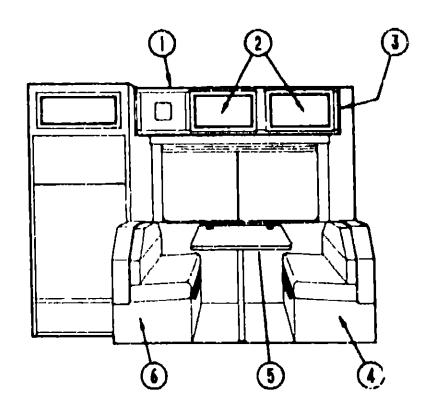

### DINETTE GROUP

### DINETTE CABINETRY

| Key | Part Number       | U/M     | Description                                           |
|-----|-------------------|---------|-------------------------------------------------------|
| 1   | M05149-12-885     | EA      | Cabinet Asm Dinette Overfir ad - w/o Door or Hardware |
| ?   | P03701-23-B85     | EA      | Coor Asm Dinette Cabinet - 14.4" x 27" - w/o Hardware |
| 3   | 081280-21 B05     | EA      | End Cap Asm                                           |
| 4   | M02487-02-B85     | EA      | Cabinet Asm - Dinette Seat                            |
|     | M02486-02 B05     | ĘΑ      | Cabinet Asm - Dinette Back                            |
| 4   | 061519-16-B85     | ĘΑ      | Pad Asm - Dinette Back                                |
| 4   | 081519-16-B86     | EA      | Pad Asm - Dinette Back                                |
| •5  | M02115-09-B85     | EA      | Dinette Table w/o Hardware or Edge Band               |
|     | 076325-28-000     | íΤ      | Molding - Edge Band - 1 5/16" Wide                    |
| 6   | M02489-02-B85     | EA      | Cabinet Asm - Dinette Seat                            |
|     | M02488-02-B05     | EA      | Cabinet Asm - Dinette Back                            |
| 6   | 061519-17-B85     | EA      | Parl Asm - Dinette Back                               |
| 6   | 081519-17-B86     | EA      | Pad Asm - Dinette Back                                |
|     | 057759-01-000     | EΑ      | Washer - Bracket Seat Belt - 4" Dia                   |
|     | C07021-01-000     | EA      | Seat Belt                                             |
|     | 103799-01-01A     | EΑ      | Coffgemaker - Almond (Option L26U)                    |
|     | 104610-01-000     | £Α      | Strap Asm - Coffeemaker (Option L26U)                 |
| •   | See the next page | for the | breakdown of this item                                |

### DINETTE TABLE & HARDWARE

| Key | Part Number   | U/M | Description                                 |
|-----|---------------|-----|---------------------------------------------|
| 1   | M02115-09-B85 | ĘΑ  | Table - Dinette - w/o Hardware or Edge Band |
|     | 076325-28-000 | FŢ  | Molding - Edge Band - 1 5/16" Wide          |
| 2   | 064781-06-000 | EA  | Cup Holder - Two Step - Off White           |
| 3   | 053200-05-000 | EA  | Support - Table - 23 5" - Beige             |
| 4   | 088410-01-000 | EA  | Hanger - Table - Beige                      |
| 5   | 024281-07-000 | EA  |                                             |
| 6   |               | EA  |                                             |
| 7   | 024283-01-000 | EA  | Clip - 1" - 1.125" - OD Tube - Black        |
| 8   | G24282-01-000 | EA  | Brace Table Leg                             |
| 9   | 064050-03-000 | EA  | Clamp - Saddle - Leg Hinge - Beige          |
| 10  |               | EA  | Leg Asm - Table - Beige                     |
| 11  |               | EA  |                                             |
| •   | 081295-01-AA8 | EA  | <b>6</b>                                    |