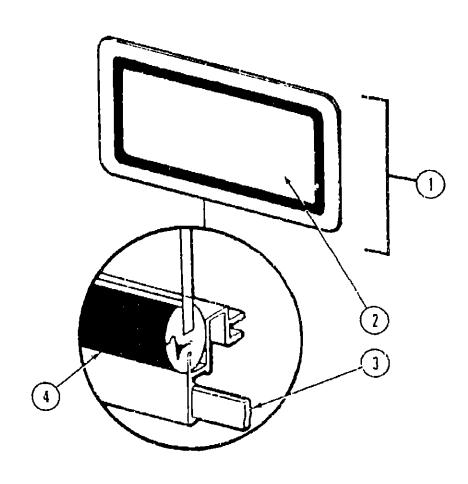

### **EXTERIOR MIRRORS**

| Key<br>1 | Part Number 049347-01-000 | U/M<br>EA | Description Mirror Head - 7.5" x 10.5" - Stainless Steel |
|----------|---------------------------|-----------|----------------------------------------------------------|
| •        | 049347-01-700             | EA        |                                                          |
| 2        | 062047-01-000             | EA        | Arm - West Coast Mirror - Stainless Steel                |
|          | 006043-01-000             | EA        | Mirror - Convex - Adhesive Back                          |
|          |                           |           |                                                          |