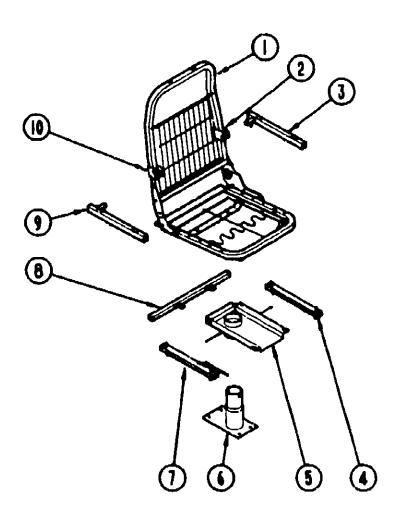

### **BUCKET SEAT HARDWARE**

| ley | Part Number                         | U/M | Description                                          |  |
|-----|-------------------------------------|-----|------------------------------------------------------|--|
| 1   | MB0906-04-000                       | EΑ  |                                                      |  |
| • 1 | M80908-05-000                       | EA  |                                                      |  |
| 2   | 081362-02-000                       | EA  | Bracket - Armrest - Left Hund                        |  |
| 3   | 101124-02-000                       | EA  | Rod & Channel - Armrest - Left - Metal               |  |
| 4   | 069246-02-000                       | EA  | Adjuster - Bucket Seat w/o Lock - Forward & Back     |  |
| 5   | 093481-01-000                       | EA  | Top Slate - Pedestal - Bucket Seats                  |  |
| 6   | 069585-03-000                       | EA  | Base - Bucket Seats - Bolts to Floor - Vertical - 8" |  |
| 7   | 069246-05-000                       | EA  | Adjuster - Bucket Seat w/Remote                      |  |
| 8   | 069565-28-000                       | EΑ  | Bar - Seat Belt - Bucket Seats - 18"                 |  |
| 9   | 101124-01-000                       | ĒΑ  | Rod & Channel - Armrest - Right - Metal              |  |
| 10  | 081362-01-000                       | EA  | Bracket - Armrest - Right Hand                       |  |
|     | 069246-05-700                       | EA  | Spring for Slide Adjuster                            |  |
|     | 069248-05-701                       | EA  |                                                      |  |
|     | 101125-01-000                       | Ł٨  | Recliner - Seat Back - Left Hand                     |  |
|     | 089368-04-000                       | EA  | Frame - Cable - Remote Swivel                        |  |
|     | 089368-05-000                       |     | Frame - Cable - Remote Recliner                      |  |
|     | 081361-01-000                       |     | Rod - Armrest - Metal                                |  |
| •   | These parts are used from 6/3/91 on |     |                                                      |  |

### **BUCKET SEAT CUSHIONS**

| Key | Part Number    | U/M | Description                         |
|-----|----------------|-----|-------------------------------------|
| •   | 093450-17-885  | EA  | Seat Asm - Bucket - Driver          |
|     | 093450-17-B86  | EA  | Seat Asm Bucket - Driver            |
|     | 093450-18-885  | EA  | Seat Asm Bucket - Passengrr         |
|     | 093450-18-B86  | EA  | Seat Asm - Bucket - Passenger       |
|     | M03445-23-B85  | EA  | Cover - Seat - Bucket Seat          |
|     | M03445-23-B86  | EA  | Cover - Seat - Bucket Seat          |
|     | M03445-22-B85  | EA  | Cover - Back - Bucket Seat          |
|     | M03445-22-B86  | EA  | Cover - Back - Bucket Seat          |
|     | 080243-41-B85  | EA  | Armrest - Bucket Seat - Right Hand  |
|     | 080243-41-B86  | ĒΑ  |                                     |
|     | M90243-41-B85  | EA  | Cover - Right Armrest - Bucket Seat |
|     | M80243-41-B86  | EA  | Cover - Right Armrest - Bucket Seat |
|     | 080243-42-B85  | EA  | Armrest - Bucket Seat - Left Hand   |
|     | 080243-42-B66  | EA  | Armrest - Bucket Seat - Left Hand   |
|     | M80243-42 B85  | EA  |                                     |
|     | M80243-42-E-86 | EA  |                                     |
|     | 071126-24-B03  | EA  |                                     |
|     | 071126-24-B04  | EA  | Skirt Asm - Single Bucket           |