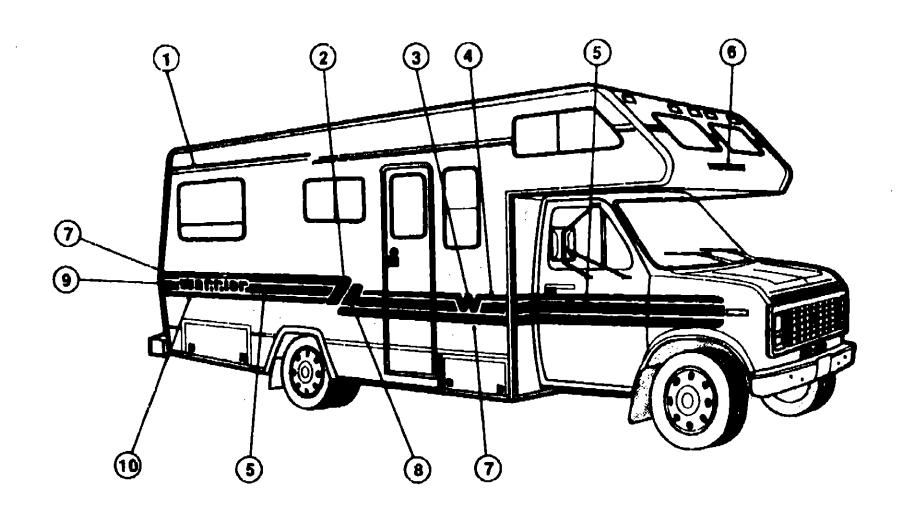

### **EXTERIOR MIRRORS**

| Key<br>1 | Part Number 049347-01-000 | U/M<br>EA | Description Mirror Head - 7.5" x 10.5" - Stainless Steel |
|----------|---------------------------|-----------|----------------------------------------------------------|
| •        | 049347-01-700             | EA        |                                                          |
| 2        | 062047-01-000             | EA        | Arm - West Coast Mirror - Stainless Steel                |
|          | 006043-01-000             | EA        | Mirror - Convex - Adhesive Back                          |
|          |                           |           |                                                          |

### WHEEL COVERS, LINERS & MOUNTING HARDWARE

|     |                  | ****    | Et coatus, timens a moonting inclosurie             |
|-----|------------------|---------|-----------------------------------------------------|
| Key | Part Number      | U/M     | Description                                         |
| •   | 083181-01-000    | EA      | Wheel Cover - 16" (Set/4)                           |
|     | 083181-01-700    | EA      | Wheel Cover - 16" (1)                               |
|     | 083181-04-702    | EA      | Nut - Wheel Cover                                   |
|     | 091209-05-000    | EA      | Wheel Liner - 16" (Set/4) - Chevy - Stainless Steel |
|     | 095012-03-000    | EA      | Extension - Valve Stem - Dual Wheel                 |
|     | 091209-05-000    | EΑ      | Wheel Liner - 16" (Set/4) Ford - Stainless Steel    |
| •   | 091209-10-000    | EA      | Wheel Liner - 16" (Set/4) Ford - Stainless Steel    |
|     | 077030-02-000    | EA      | · · · · · · · · · · · · · · · · · · ·               |
| •   | These parts were | used fr | om 5/16/91 on.                                      |

### RADIO & RELATED COMPONENTS

| <b>e</b> v | Part Number   | U/M | Description                                    | 1991 1/2 WINNEBAG            | 0            |
|------------|---------------|-----|------------------------------------------------|------------------------------|--------------|
| -,         | 090982-01-000 |     | Radio - AM/FM Stereo - w/Cassette              | TABLE OF CONTENT             | .e           |
|            | 007004-01-000 | EA  | Antenna - Radio - Cab Mount                    | TABLE OF CONTENT             | 3            |
|            | 074979-01-000 | EA  | Speaker Cover Protector - Plastic - Beige      |                              |              |
|            | 089340-02-000 | EA  | Speaker - Grill - 6.5" - Square                | INTRODUCTION                 | A-01 - A-02  |
|            | 081082-01-000 | EA  | Plaque - Mounting Switch - 2.4" x 1.4" - Black | ABBREVIATIONS                | A-03         |
|            | 079385-02-000 | EΑ  | Radio Mounting Kit (Ford)                      | ALPHABETICAL/GROUP REFERENCE |              |
|            | 091211-01-000 | EA  | Radio Mounting Kit (Chevrolet)                 | WC321RG                      | A-07 - D-04  |
|            | 094097-01-000 | EA  | Speaker - 5.25" - w/o Grille                   | WC324RC                      | D-05 - G-06  |
|            | 081059-02-000 | EA  | Wire Asm 9 Pin - Audiovox Radio                | 110324110                    | 17-03 - 0-00 |

### MISCELLANEOUS ACCESSORIES

| Key | Part Number      | U/M     | Description                                            |
|-----|------------------|---------|--------------------------------------------------------|
|     | 054185-63-000    | EA      | Owner's Manual - 1991 - Warrior                        |
|     | 092318-01-000    | EA      | Binder - 3 Ring - Vendor Manual                        |
|     | 092319-01-000    | EA      | Page - Plastic Packet                                  |
|     | 098084-05-000    | EΑ      | Cassette - Winnebago Warrior                           |
|     | 094499-01-000    | EA      | Fire Extinguisher - IA 10BC                            |
|     | 094499-02-000    | EA      | Fire Extinguisher - IA 10BC (CSA)                      |
|     | 094499-01-700    | EA      | Bracket - Mounting w/Plastic Strap - Fire Extinguisher |
|     | 072852-01-000    | EA      | Smoke Detector w/9 Volt Battery (US)                   |
|     | 072852-02-000    | EA      | Smoke Detector w/9 Volt Battery (CSA)                  |
|     | 100603-01-01A    | EA      | Wall Clock - Round - Bezel                             |
| •   | 101333-01-000    | EΑ      | Backplate - Clock Mounting - 6" x 6" - Black Plastic   |
| •   | 104764-01-01A    | EA      | Wall Clock - Spartus                                   |
| •   | These parts were | used fr | om 5/6/91 on.                                          |

### TV ANTENNA (OPTION L193)

| Key | Part Number                       | U/M | Description                     |  |
|-----|-----------------------------------|-----|---------------------------------|--|
| •   | 076319-13-000                     | EA  | Antenna - TV Roof Mount - 44.5" |  |
|     | 076319-13-700                     | EA  | Head - Antenna - Non-Amplified  |  |
|     | บ7 <b>631<del>9-</del>01-70</b> 1 | EA  | Gear - Elevating - Plastic      |  |
|     | 076319-01-702                     | EΑ  | Shaft Asm Elevating             |  |
|     | 076319-01-703                     | EA  | Bearing - Nylon6" OD            |  |
|     | 078319-01-704                     | EΑ  | Bearing - hylon - 1.25" OD      |  |
|     | 07631 <del>9-</del> 01-705        | EA  | Grommet - Nylon - 7/8" ID       |  |
|     | 078319-01-706                     | EA  | Crank - Elevating w/Set Screw   |  |
|     | 078319-01-707                     | EA  | Spring - Handle                 |  |
|     | 076319-06-000                     | EA  | Adaptor - Cable Roof Plate      |  |
|     | 093252-01-01A                     | EA  | Waliplate/Cable - Beige         |  |
|     | 076319-11-000                     | EA  | Adapter - Coax w/Splitter       |  |
|     | 076319-03-000                     | FT  | Cable - Ccaxial - 1000/Roll     |  |
|     | 076319-12-000                     | EA  | Connector - Coaxial             |  |
|     | 076319-04-000                     | EΑ  | Connector w/Ferrule             |  |
|     | 080734-02-000                     | EA  | Clip - Wire Nyion               |  |