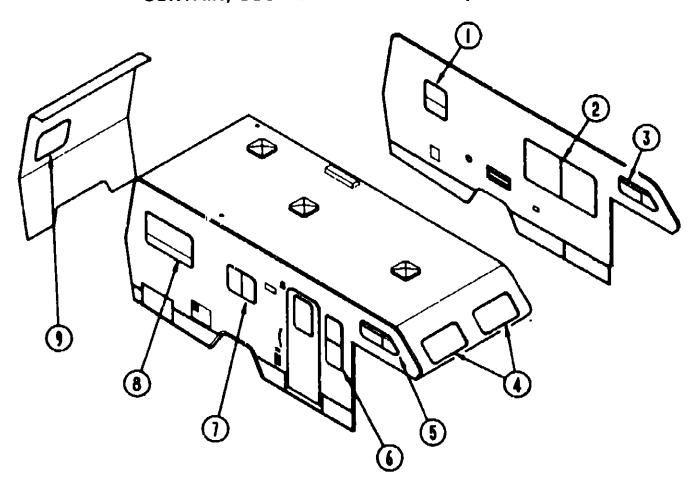

### CURTAIN, CUSHION & PAD GROUP

### TRIMS & PADS

| ley | Part Number   | U/M | Description                                     |
|-----|---------------|-----|-------------------------------------------------|
|     | 084415-31-000 | YD  | Trim Braid (B85)                                |
|     | 084415-27-000 | YD  | Trim Braid (B86)                                |
|     | 070578-06-B05 | EA  | Button Asm Snap Top - #30 - Vinyl               |
|     | 070578-10-B85 | EΑ  |                                                 |
|     | 070578-10 B86 | EA  | Button Asm Screw STud - #30 - Accent - Plain    |
|     | 059797-02-000 | EA  | Shell - Uphoistery Button - #30                 |
|     | 069734-01-000 | EΑ  | Back - Upholatery Button - #30                  |
|     | 078155-01-000 | EA  | Strap Asm Cushion (Dinette Cushion)             |
|     | 081519-16-B85 | EA  | Pad Asm - Dinette - Front                       |
|     | 061519-16-B86 | EA  | Pad Asm Dinette - Front                         |
|     | 081519-17-B85 | EA  | Pad Asm Dinette - Rear                          |
|     | 081519-17-B86 | EA  | Pad Asm Dinette - Rear                          |
|     | 059491-01-B85 | FΑ  | Parl Asm - Door - Passenger - Upper (Chevrolet) |
|     | 059491-01-B86 | EA  | Pad Asm Door - Passenger - Upper (Chevrolet)    |
|     | 059492-01-B85 | EΑ  | Pad Asm - Door - Driver - Upper (Chevrolet)     |
|     | 059492-01-B86 | EA  | Pad Asm - Door - Driver - Upper (Chevrolet)     |
|     | 069885-16-B85 | EA  | Motor Cover w/Map Pocket (Ford)                 |
|     | 069885-16-B88 | EΑ  | Motor Cover w/Map Pocket (Ford)                 |
|     | 074891-07 B85 | EA  | Motor Cover w/Msp Pocket (Chevrolet)            |
|     | 074891-07-B86 | EA  | Motor Cover w/Map Pocket (Chevrolet)            |
|     | 079349-01-685 | YD  |                                                 |
|     | 079349-01-B86 | YD  | Weiting - Skirt                                 |
|     |               |     |                                                 |

### CURTAIN & CUSHION HARDWARE

|     |                                |          | CURTAIN & CUSHION HARDWARE                                        |  |  |  |
|-----|--------------------------------|----------|-------------------------------------------------------------------|--|--|--|
| Key | Part Number                    | 11/14    | Description                                                       |  |  |  |
| ,   | 094856-03-01A                  | EA       | Track - Shower Curtain - Off White                                |  |  |  |
|     | 009701-01-000                  | EA       | _                                                                 |  |  |  |
|     | 009702-01-000                  | EA       | End - Stop - Curtain Carrier - Shower                             |  |  |  |
|     | 046867-01-000                  | EA       | Grommet - Brass - 7/16" ID x 1" OD (Shower Curtain)               |  |  |  |
|     | 009136-01-000                  | EA       | Pin - Shower Curtain                                              |  |  |  |
|     | 029092-01-000                  | EA       | Stud - Nickel Finish                                              |  |  |  |
|     | 029093-01-000                  | EA       | Eyelet - Nickel Finish                                            |  |  |  |
|     | 029155-01-000                  | EA       | Cap - Snap                                                        |  |  |  |
|     | 029158-01-000                  | EA       | Socket - Snap Fastener                                            |  |  |  |
|     | 029130-01-000                  | EA       | Screw - Snap Socket- 8 PH x 5/8"                                  |  |  |  |
|     | <b>0699</b> 16-01-000          | EA       | Mount - Window Leg - Black                                        |  |  |  |
|     | 101032-01-000                  | FT       | Track - Curtain - Ceiling Mount - White (Bunk Privacy)            |  |  |  |
|     | 101033-01-000                  | FT       | Track - Curtain - Low Profile - White (Bunk Window Valance)       |  |  |  |
|     | 101033-02-000                  | EA       | End Cap - Track - Clear                                           |  |  |  |
|     | 101031-01-000                  | EA       | Tape - Gilde - 4 25" Specing                                      |  |  |  |
|     | 095591-02-000                  | EA       | Bracket - Blind - Hold Down w/Pin                                 |  |  |  |
|     | 082239-02-000                  | EA       | Brace - WinJow Valance - Beige - 18 7" Long                       |  |  |  |
|     | 075943-01-000                  | EA       | Brace - Window Valance - Beige - 20" Long                         |  |  |  |
|     | 083170-01-000                  | EA       | Bracket - Blind - Right                                           |  |  |  |
|     | 083170-02-000                  | EA       | Bracket - Blind - Left                                            |  |  |  |
|     | 089522-03-000                  | EA<br>EA | Panel - Leg - Window - 27" Long Panel - Leg - Window - 31 5" Long |  |  |  |
|     | 069522-04-000<br>094896-02-000 | ĒĀ       | Grommet - Cord - Pleated Blind - Nylon - Gray                     |  |  |  |
|     | 094907-02-000                  | EA       | End Cap - Top - Pleated Blind - Plastic - Gray                    |  |  |  |
|     | 094907-03-000                  |          |                                                                   |  |  |  |
|     | 097591-01-000                  | EA       | Spring - Extension - Pleated Blind                                |  |  |  |
|     | 097592-01-000                  | EÀ       |                                                                   |  |  |  |
|     | 097593-02-000                  | FT       | Cord - Pleated Blind - Gray                                       |  |  |  |
|     | 093475-01-700                  | EA       | Wand - Blind w/Metal Clip - 8" 1.ong                              |  |  |  |
|     | 093475-01-701                  | EA       | <del>_</del>                                                      |  |  |  |
|     | 097585-01-000                  | EA       | Bracket - Mounting - Pleated Blind                                |  |  |  |
|     | 102555-01-000                  | EA       | Cleat - Cord - Blind - Off White                                  |  |  |  |
|     | 103986-01-000                  | FT       |                                                                   |  |  |  |
|     | 105450-06-01A                  | EA       | Track - Curtain - 86" - Aluminum - Off White                      |  |  |  |
|     | 105450-02-01A                  |          | Track - Curtain 48" - Aluminum - Off White                        |  |  |  |
|     | 105450-05-01A                  | EA       | Track - Curtain - 79" - Aluminum - Off White                      |  |  |  |
|     |                                |          |                                                                   |  |  |  |
|     |                                |          |                                                                   |  |  |  |
|     |                                |          |                                                                   |  |  |  |
|     |                                |          |                                                                   |  |  |  |
|     |                                | 1        |                                                                   |  |  |  |
|     |                                | ((d )    |                                                                   |  |  |  |
|     | <b>3</b>                       |          |                                                                   |  |  |  |
|     |                                |          |                                                                   |  |  |  |
|     | Ĭ                              | I        | Ī                                                                 |  |  |  |
|     | 1                              | 1        |                                                                   |  |  |  |
|     |                                | (2       | $) \qquad \qquad (3) \qquad \qquad (4) \qquad \qquad (5)$         |  |  |  |
|     | $\cup$                         | Č        |                                                                   |  |  |  |
|     |                                |          |                                                                   |  |  |  |
|     |                                | <b>.</b> |                                                                   |  |  |  |
| Key | ,                              | n\v      |                                                                   |  |  |  |
|     | 1 029130-01-000                | EA       |                                                                   |  |  |  |
|     | 2 029155-01-000                | EA       |                                                                   |  |  |  |