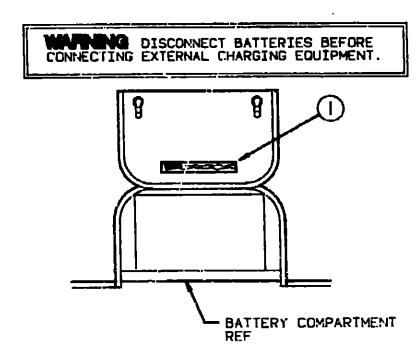

### Key Part Number U/M Descr 065450-02-000 EA Tiedot

D-15

| Part Number    | U/M | Description                                         |
|----------------|-----|-----------------------------------------------------|
| 065450-02-000  | EA  | ,                                                   |
| 010497-01-000  |     |                                                     |
| 007161-01-000  | EA  | Clamp - Hose - Spring Type 1/2"                     |
| 062401-01-000  | EA  | Clamp - Hose - Wormgear - 22" ID - 1" ID            |
| 062401-02-000  | EA  | Clamp - Hose - Wormgear - 1 56 ID " - 2.5" ID       |
| 062401-03-000  | EA  | Clamp - Hose - Wormgear25" ID - 1" ID               |
| 062401-04-000  | EA  | Clamp - Hose - Wormgear - 69" ID - 1.25" ID         |
| 062401-06-000  | EA  | Clamp - Hose - Wormgear22" ID - 62" ID              |
| 023148-01-000  | EA  | Clamp - Screw Type - 4"                             |
| 096020-10-000  | EA  | Compartment Asm - Storage - Driver Side - Front     |
| 096020-04-000  | EA  | Compartment Asm - Storage - Passenger Side - Center |
| 098577-01-000  | EA  | Compartment - Battery                               |
| 060188-01-000  | EA  | Tray - Battery                                      |
| 074994-01-000  |     | Guide - Track - Battery Tray                        |
| 007083-01-000  | FT  | Hose - Gas - 1/4 ID x 1/2 OD                        |
| J07108-01-000  | FT  |                                                     |
| 080208-02-000  | EA  |                                                     |
| 060206-01-000  | EA  | Lug Wrench (Chevro(at)                              |
| 017516-01-000  | EA  | Mud Flap w/Holes - 14" x 18" - Black                |
| 004089-01-700  | EA  | Splash Guard - Black Rubber - Set of 2              |
| 072884-19-000  | EA  |                                                     |
| 072684-20-000  | EA  |                                                     |
| 077848-02-000  | EA  | • • • • • • • • • • • • • • • • • • • •             |
| 076241-01-000  |     | Support Asm Step                                    |
| 096322-01-000  | EA  |                                                     |
| (109242.01.000 |     | Miso Tie 65                                         |