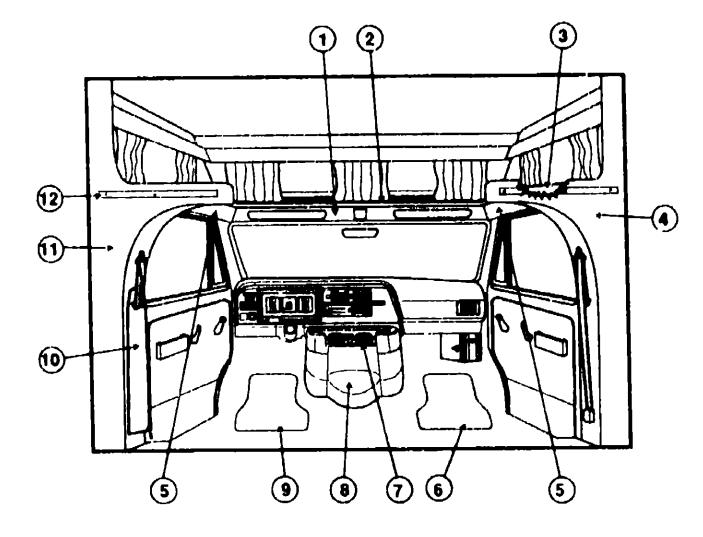

### NOTICE

In order to assist our Part Sales Dept in providing interior software items, please include the serial number and the color code number from the vehicle certification label when ordering. This label is located on the left sidewall at the end of the dash (A-Body), or on the driver's door latch plate (C-Body).

An example of a color code number is P31, which designates an overall color schame of a particular unit. The color listed after the item description on the microfiche, indicates the overall unit color. Order the item you desire according to unit color code.

NOTE Use this illustration when determining length and width measurements for curtains. You will note the width measurement is taken on the top of the curtain with the curtain fully extended. The length measurement is taken from top to bottom.