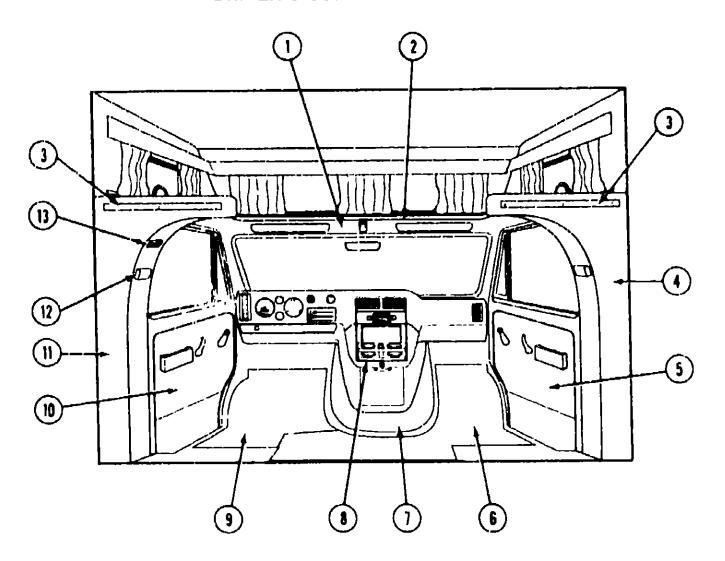

| E-01 - E-02 |
| Priver's Compartment Group         | E-03 - E-06 |
| lectrical Group                    | E-07 - E-09 |
| xterior Body Group                 | E-10 - E-14 |
| Salley Group                       | E-15 - E-16 |
| feating & Air Conditioning Group   | E-19 - E-20 |
| nterior Finish Group               | E-21 - E-23 |
| abels Group                        | E-24 - F-06 |
| .P Group                           | F-09        |
| ounge Group                        | F-10        |
| Sealants & Fasteners Group         | F-11 - F-12 |
| Vater & Sewage Group               | F-13 - F-10 |
| Window, Vent & Exterior Door Group | F-17 - G-00 |
|                                    |             |

E-1

### DRIVER'S COMPARTMENT GROUP

### DRIVER'S COMPARTMENT GROUP (CONTINUED)





### 1991 1/2 WINNEBAGO TABLE OF CONTENTS

INTRODUCTION A-01 - A-02
ABBREVIATIONS A-03
ALPHABETICAL/GROUP REFERENCE A-04 - A-06
WC321RG A-07 - D-04
WC324RC D-05 - G-06

### 1991 1/2 WC324RC INDEX

| Floor Plan                          | D-05 - D-0  |
|-------------------------------------|-------------|
| Accessories Group                   | D-07 - D 10 |
| Bath Group                          | D-11 - D-13 |
| Bedroom Ġroup                       | D-1         |
| Chassis Group                       | D-14 - D-1  |
| Curtain, Cushion & Pad Group        | D-17 - D-2  |
| Dinette Group                       | E-01 - E-0  |
| Driver's Compartment Group          | E-03 - E-0  |
| Electrical Group                    | E 0? - E-0  |
| Exterior Sody Group                 | E-10 - E-1  |
| Gall