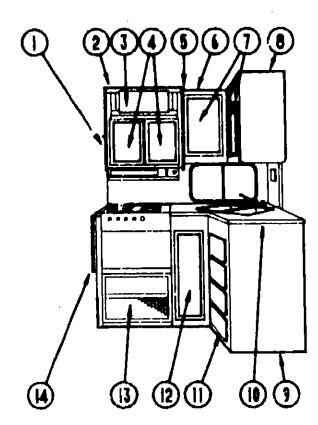

### GENERATORS & COMPONENTS (OPTION L39E)

| (ey | Part Number   | U/M | Description                                     |
|-----|---------------|-----|-------------------------------------------------|
| _   | 100974-03-000 | EA  |                                                 |
|     | C86252-01-000 | EA  | Exhaust Pipe - Generator - w/2 Bolt Hole Flange |
|     | 083152-07-000 | EA  | Exhaust Pipe - Generator                        |
|     | 086494-01-000 | EA  | Bracket - Exhaust                               |
|     | 081364-03-000 | EA  | Muffler - Generator - Emerald                   |
|     | 007067-01-000 | SF  | Insulation - Fiberglass - 1"                    |
|     | 078045-01-000 | EA  | Strap - Support - Generator - 4 Hole            |
|     | 084365-01-000 | EA  | Strap - Support - Generator - 2 Hole            |
|     | 079654-01-700 | EA  | Hinge Kit - Emerald Generator                   |
|     | 007063-01-000 | EA  | Hose - Gas - 1/4" ID x 1/2" OD                  |
|     | 007125-03-000 | EA  | Clamp - Muffler - 1.1" Dia                      |
|     | 007125-04-000 | EA  | Clamp - Muffler - 1.5" Dia                      |
|     | 007161-01-000 | EA  | Clamp - Hose - Spring Type - 1/2"               |
|     | 023942-01-000 | EA  | Grommet - Rubber - 2" OD                        |
|     |               |     |                                                 |

### **EXPORT GENERATOR (OFTION L383)**

| Key | Part Number   | U/M | Description                              |
|-----|---------------|-----|------------------------------------------|
| •   | 100974-05-000 | EΑ  | Generator - Onan - 4 0kw                 |
|     | 008054-01-000 | EA  | Power Cord - 10-3 - 30 Amp - 25'         |
|     | 083208-01-000 | EA  | Converter - 40 Amp w/Charger             |
|     | 093591-02-000 | EA  | Exhaust Pipe - Generator - 1.5" OD       |
|     | 081364-01-000 | EA  | Muffler - Generator                      |
|     | 078045-01-000 | EΑ  | Strap - Support - Generator - 4 Hole     |
|     | 084365-01-000 | EA  | Strap - Support - Generator - 2 Hole     |
|     | 007067-01-000 | SF  | Insulation - Fiberglass - 1"             |
|     | 079654-01-700 | EA  | Hinge Kit - Emerald Generator            |
|     | 007063-01-000 | FT  |                                          |
|     | 023942-01-000 | EA  | Grommet - Rubber - 2" OD                 |
|     | 079654-05-000 | EΑ  | Pipe - Exhaust - Angled w/Flange - 2" ID |
|     | 094059-01-000 | EA  | Spacer - Generator - Onan                |
|     | 007125-01-000 | EA  | Clamp - Muffler - 1,62" Dia              |
|     | 007125-04-000 | EA  | Clamp - Muffler - 1 1" Dia               |
|     | 007161-01-000 | EΑ  | Clamp - Hose - Spring Type - 1/2"        |

### TV/VCR & RELATED COMPONENTS (OPTIONS L43V & L49F)

|     |                  |     | •                                                    |
|-----|------------------|-----|------------------------------------------------------|
| Key | Part Number      | U/M | Description                                          |
| -   | 098447-01-000    | EA  | TV - 13" Color w/Remote - Magnavox (US) RX4029WA     |
|     | 098447-02-000    | EA  | TV - 13" Color w/Remote - Magnavox (CSA) XK4029CH    |
|     | 098447-01-700    | EA  | Remote Control - TV                                  |
| •   | 098447-03-000    |     | TV - 13" Color w/Remote - Magnavox (US) RR1337 W     |
| •   | 098447-04-000    | EA  | TV - 13" Color w/Remote - Magnavox (CSA) RR1330W     |
| •   | 098447-03-700    | EA  |                                                      |
|     | 098448-02 000    |     | VCR - VHS - Cable Ready w/Remote - Magnavox VR9912   |
|     | 098448-02-700    | EA  | Remote Control - VCR                                 |
|     | 098446-03-000    | EA  | VCR - VHS - Cable Ready w/Remote - Magnavox VR9010   |
|     | 098448-03-700    | EA  | Remote Control - VCR                                 |
|     | 099856-01-000    |     | TV Tiedown                                           |
|     | 098819-01-000    | EA  | Speaker - 2 Watt - 8 OHM - 4"                        |
|     | 074979-11-000    | EA  | Cover - Speaker - Off White - Plastic                |
|     | 076319-06-000    | EA  | Adapter - Cable Roof Plate - Winegard RPJ-1          |
|     | 085774-01-000    |     | Fastener Dual Hook - 1" Wide - Adhesive Back - Black |
|     |                  |     | Fastener Dual Loop - 1" Wide - Adhesive Back - Black |
| •   | These parts were |     |                                                      |