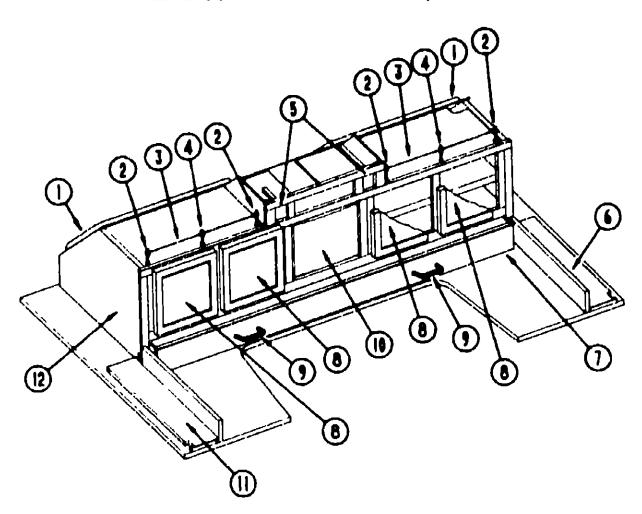

NOTE Use this illustration when determining length and width measurements for curtains. You will note the width measurement is taken on the top of the curtain with the curtain fully extended. The length measurement is taken from top to bottom.