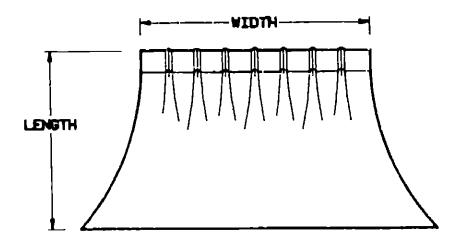

NOTE Use this illustration when determining length and width measurements for curtains. You will note the width measurement is taken on the top of the curtain with the curtain fully extended. The length measurement is taken from top to bottom.