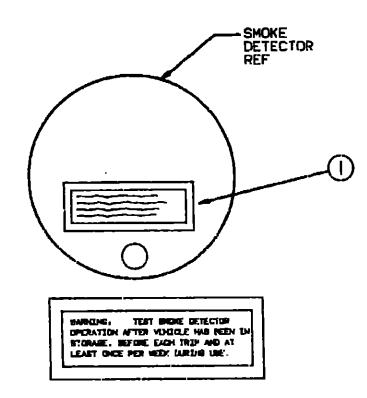

tment Group         | E-03 - E-06                |
| Electrical Group                   | E-07 - E-09                |
| Exterior Body Group                | E-10 - E-14                |
| Galley Group                       | C-15 - E-18                |
| Heating & Air Conditioning Group   | E-19 - E-20                |
| Interior Finish Group              | E-21 - E-23                |
| Labels Group                       | 5-24 · F-08                |
| LP Group                           | F-09                       |
| Lounge Group                       | F-10                       |
| Sealants & Fasteners Group         | F-11 - F-12                |
| Waler & Sewage Group               | F-13 - F-16                |
| Window, Vent & Exterior Door Group | F-17 - G-06                |



Key Part Number 1 077956-01-000 **U/M** Description

EA Label - Warning - Smcke Detector



Key Part Number

/M Description

099509-01-000 EA Label - Awning Installation

### LABELS GROUP (CONTINUED)



**Key Part Number** 1 065748-01-000

F-7

U/M Description

EA Label - Caution - Battery Charging

### MISCELLANEOUS LABELS

| Key | Part Number   | U/M | Description                  |
|-----|---------------|-----|------------------------------|
| -   | 006064-01-000 | EA  | Label - Seat - w/o Seat Belt |
|     | 091243-01-000 | EA  | Label - A/C Cover            |
|     | 006019-01-000 | EA  | Tag - RVI Approved - Plastic |

# 1991 1/2 WINNEBAGO TABLE OF CONTENTS

INTRODUCTION A-01 - A-02
ABBREVIATIONS A-03
ALPHABETICAL/GROUP REFERENCE A-04 - A-06
WC321RG A-07 - D-04
WC324RC D-05 - G-06