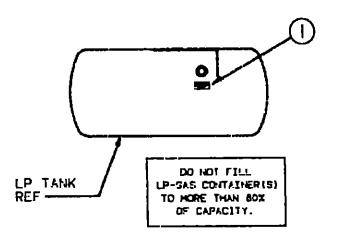

DI
- 2. OPEN VINDOV.



Key Part Number 1 050225-01-000 U/M Description

EA Label - Warning - Slove Vent



Key Part Number 1 006187-01-000

U/M Description EA Labol - Sewage

096188-01-000 EA Label - Waste Water

### LABELS GROUP (CONTINUED)



| Key | Part Number    |    | Description                                    |
|-----|----------------|----|------------------------------------------------|
| í   | 074559-01-000  | EA | Label - "LPG" - 3.3" x 1.75" (California Code) |
| 2   | 006040-01-000  | EΑ | Tag - Gas Refueling - Warning (US)             |
| _   | 00:5040-02-000 |    | Tag - Gas Refueling - Warning (CSA)            |
| _   | 054531-01-000  |    | Label - LP Gas Only                            |
|     | 023769-01-000  |    | Label - Warning - LPG (CSA)                    |



### 1991 1/2 WINNEBAGO TABLE OF CONTENTS

| •                            |             |
|------------------------------|-------------|
| INTRODUCTION                 | A-01 - A-02 |
| ABBREVIATIONS                | A-03        |
| ALPHABETICAL/GROUP REFERENCE | A-04 - A-06 |
| WC321RG                      | A-07 - D-04 |
| WC324RC                      | D-05 - G-06 |

| Floor Plan<br>Accessories Group    | D-05 - D-06<br>D-07 - D-10 |
|------------------------------------|----------------------------|
| Bath Group                         | D-11 - D-12<br>D-13        |
| Bedroom Group                      |                            |
| Chassis Group                      | D-14 - D-16                |
| Curtain, Cushion & Pad Group       | D-17 - D-24                |
| Dinette Group