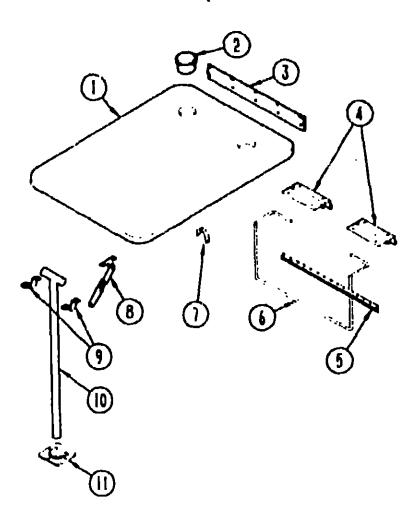

NOTE: Use this illustration when determining length and width measurements for curtains. You will note the width measurement is taken on the top of the curtain with the curtain fully extended. The length measurement is taken from top to bottom.

| Key | Part Number   | U/M | Description                       |
|-----|---------------|-----|-----------------------------------|
| 1   | 029130-01-000 | E٨  | Screw - Snap Socket - B PH x 5/8" |
| 2   | 029155-01-000 | EΑ  | Cap - Snap156" Dia. x .17" Barrol |
| 3   | 029156-01-000 | EA  | Sockul - Snap Fastener            |
| 4   | 029092-01-000 | ĒΛ  | Stud - Nickel Finish              |
| 5   | 029093-01-000 | E۸  | Eyelot - Nickel Firish            |

#### CURTAIN & CUSHION HARDWARE

| Key | Part Number   | U/M | Description                                                 |
|-----|---------------|-----|-------------------------------------------------------------|
| NE  | C92464-01-G1A | EΛ  | Track - Shower Curtain - Off White - Curved                 |
|     | 009701-01-000 | ĒΛ  | Carrier - Shower Curtain                                    |
|     | 009702-01-700 | ĒΛ  | End - Stop - Curtain Carrier - Shower                       |
|     | 046867-01-000 | EA  | Grommet - Brass - 7/16" ID x 1" OD (Shower Curtain)         |
|     | 009136-01-000 | ĒΛ  | Pin - Shower Curtain                                        |
|     | 029052-01-000 | ĒΑ  | Slud - Nickel Finish                                        |
|     | 029093-01-000 | EA  | Eyelet - Nickel Finish                                      |
|     | 029155-01-000 | EA  | Cap - Snap                                                  |
|     | 029156-01-000 | EΑ  | Socket - Snap Fastener                                      |
|     | 029130-01-000 | EΛ  | Screw - Snap Socket - 8 PH x 5/8"                           |
|     | 069916-01-000 | EΛ  | Mount - Window Leg - Black                                  |
|     | 101032-01-000 | FT  | Track - Curlain - Ceiling Mount - White (Bunk Privacy)      |
|     | 101033-01-000 | FT  | Track - Curtain - Low Profile - White (Bunk Window Valance) |
|     | 101033-02-000 | EA  | End Cap - Track - Clear                                     |
|     | 101031-01-000 | EΑ  | Tape - Glide - 4.25" Spacing                                |
|     | 095591-02-000 | EΛ  | Bracket - Blind - Hold Down w/Pin                           |
|     | 082239-02-0bü | EA  | Brace - Window Valance - Beige - 18.7" Long                 |
|     | 075943-01-000 | EA  | Brace - Window Valance - Beige - 20" Long                   |
|     | 083170-01-000 | EA  | Bracket - Blind - Right                                     |
|     | 083170-02-000 | EA  | Bracket - Blind - Left                                      |
|     | 089522-03-000 | EA  | Panel - Leg - Window - 27" Long                             |
|     | 089522-04-000 | EA  | Panel - Leg - Window - 31.5" Long                           |
|     | 094896-02-000 | EA  | Grommet - Cord - Pleated Blind - Nylon - Gray               |
|     | 094907-02-000 | EA  | End Cap - Top - Pleated Blind - Plastic - Gray              |
|     | 094907-03-000 | ΕĄ  | End Cap - Bottom - Pleated Blind - Plastic - Gray           |
|     | 097591-01-000 | EΑ  | Spring - Extension - Pleated Blind                          |
|     | 097592-01-000 | EA  | Spool - Cord - Elevated Blind Holdup - Clear Plastic        |
|     | 097593-02-000 | FŢ  | Cord - Pleated Blind (B87)                                  |
|     | J97593-06-000 | FI  | Cord - Pleated Blind (BBB)                                  |
|     | 093475-01-700 | ĒΛ  | Wand - Blind w/Metal Clip - 9" Long                         |
|     | 093475-01-701 | EA  | End Cap - Blind w/Stud                                      |
|     | 097565-01-000 | EA  | Bracket - Mounting - Pleated Blind                          |
|     | 102555-01-000 | EΛ  | Cleat - Cord - Blind - Off White                            |
|     | 103986-01-000 | FT  | Trim - Valance75" Wide - Brass                              |
|     | 105450-02-01A | EA  | Track - Curtain - 48" - Aluminum - Off White                |
|     | 105450-05-01A | EA  | Track - Curtain - 79" - Aluminum - Oll White                |
|     | 105450-06-01∧ | EΑ  | Track - Curtain - 88" - Aluminum - Off White                |