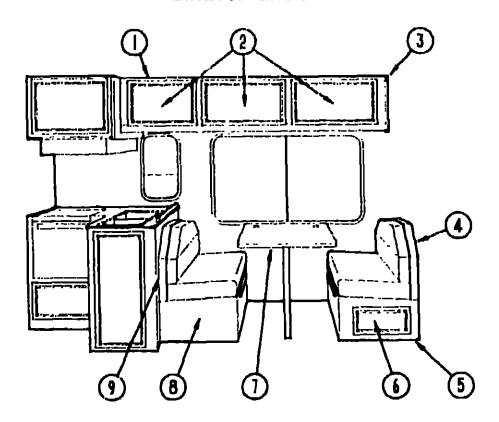

#### SWIVEL CHAIR

| Key | Part Number    | U/M | Description                                 |
|-----|----------------|-----|---------------------------------------------|
| B   | U96429-07-B87  | EΛ  | Swivel Chair w/o Skirt                      |
| 6   | 096429-07-1380 | ĒΛ  | Swivel Chair w/e Skitt                      |
|     | M96429-07-BB7  | EΑ  | Cover - Swivel Chair                        |
|     | M96429-07-B80  | EΛ  | Cover - Swivel Chair                        |
|     | 099202-04-B87  | EΛ  | Skirt - Swivel Chair                        |
|     | 099202-04-BBB  | EΛ  | Skirt - Swivet Chali                        |
|     | 096008-91-000  | YD  | Fabric - Swivel Chair (887)                 |
|     | 096008-84-000  | YD  | Fabric - Swivel Chair (BBB)                 |
|     | 069246-06-00D  | EΛ  | Adjuster Asm Swivel Chair - Manual          |
|     | 069246-07-000  | EΛ  | Adjuster Asm Swivel Chair - Manual w/Hand   |
|     | 088245-01-000  | EΛ  | Base - Swivel Chair w/Legs                  |
|     | 080245-03-000  | EΛ  | Plate - Top - Swivel w/o Tilt - w/Lock      |
|     | 0BB245-06-000  | E۸  | Extension - 7" - Base To Top Plate          |
|     | 069705-02-000  | EΛ  | Bar - Seat Belt - 2.5" x 12.75"             |
|     | 007221-01-000  | ĒΛ  | Spacer - Seal - Adjuster - 4 Used Per Chair |

#### **DINETTE CUSHIONS**

| Key | Part Number   | U/M | Description                          |
|-----|---------------|-----|--------------------------------------|
| 3   | 088927-77-B87 | E۸  | Cushion Asm 13" x 38" x 5" - Back    |
| 3   | 068927-77-B88 | EA  | Cushion Asm 13" x 38" x 5" - Back    |
|     | MB8927-77-B87 | E۸  | Cover Asm Back - Dinette Cushion     |
|     | M88927-77-B88 | E۸  | Cover Asm Back - Dinette Cushion     |
| 4   | 008927-86-B87 | E٨  | Cushion Asm. • 21" x 38" x 5" - Seat |
| 4   | 088927-86-B88 | E۸  | Cushion Asm 21 " x 38" x 5" - Seal   |
|     | M88927-86-B07 | EA  | Cover Asm Seat - Dinette Cushion     |
|     | MR8927-86-B88 | ĒΑ  | Cover Asm Seat - Dinette Cushion     |
|     | 078155-01-000 | EΛ  | Strap Asm Cushion Snap               |
|     | 096008-90-000 | YD  | Fabric - Dinette Cushion (B87)       |
|     | 096008-83-000 | YD  | Fabric - Dinette Custion (888)       |

## PRESTO BED COUCH (OPTION L041)

| (ey 5 5 6 6 | Part Number<br>100032-04-B87<br>100032-04-B88<br>P00032-04-B88<br>100032-03-B87<br>100032-03-B87<br>100032-03-B88<br>P00032-03-B88<br>101236-03-B88<br>101236-03-B87<br>P01236-03-B88<br>P01236-04-B87<br>101236-04-B87<br>101236-04-B88<br>P01236-04-B88<br>P01236-04-B88<br>101085-03-000<br>101085-03-000<br>101085-07-000<br>101085-07-000 | U E E E E E E E E E E E E E E E E E E E | Description Presto Bed - Couch Back Presto Bed - Couch Back Cover Asm Presto Bed Back Cover Asm Presto Bed Back Presto Bed - Couch Seat Presto Bed - Couch Seat Cover Asm Presto Bed Seat Cover Asm Presto Bed Seat Armrest - Presto Bed - Rear Armrest - Presto Bed - Rear Cover - Armrest Presto Bed - Rear Cover - Armrest Presto Bed - Rear Armrest - Presto Bed - Front Armrest - Presto Bed - Front Cover - Armrest Presto Bed - Front Cover - Armrest Presto Bed - Front Cover - Armrest Presto Bed - Front Frame - Base - 66.5" Frame - Seat - 66.5" Frame - Back - 66.5" Frame - Armrest - Front Breaket Armrest - Front |
|-------------|------------------------------------------------------------------------------------------------------------------------------------------------------------------------------------------------------------------------------------------------------------------------------------------------------------------------------------------------|-----------------------------------------|-----------------------------------------------------------------------------------------------------------------------------------------------------------------------------------------------------------------------------------------------------------------------------------------------------------------------------------------------------------------------------------------------------------------------------------------------------------------------------------------------------------------------------------------------------------------------------------------------------------------------------------|
|             | 101085-02-000<br>101085-07-000                                                                                                                                                                                                                                                                                                                 | EA<br>EA                                | Frame - Back - 66.5"<br>Frame - Armrest - Rear                                                                                                                                                                                                                                                                                                                                                                                                                                                                                                                                                                                    |
|             | 101568-03-000<br>101568-04-000<br>103669-01-B87<br>103669-01-B88                                                                                                                                                                                                                                                                               | EA<br>EA<br>EA                          | Bracket Asm Armrest - Rear<br>Bracket Asm Armrest - Front<br>Pillow - Throw - 16" x 16"<br>Pillow - Throw - 16" x 16"                                                                                                                                                                                                                                                                                                                                                                                                                                                                                                             |