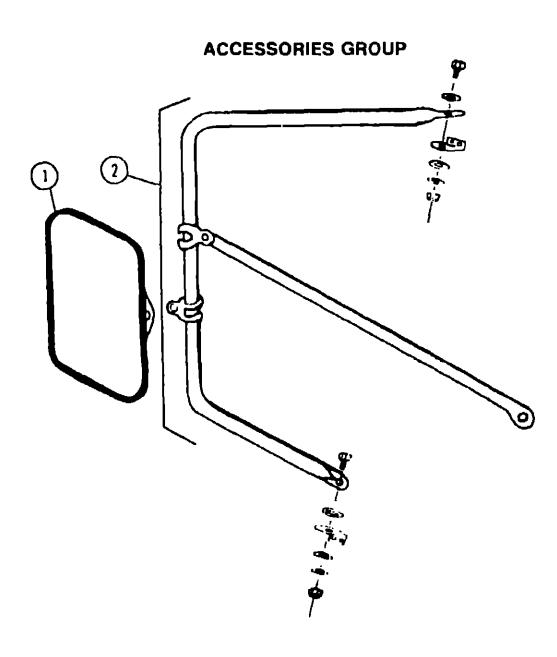

#### **EXTERIOR MIRRORS**

| Key | Part Number   | U/M | Description                                  |
|-----|---------------|-----|----------------------------------------------|
| i   | 049347-01-000 | Ę٨  | Mirror Head - 7.5" x 10.5" - Stainless Steel |
|     | 049347-01-700 | E۸  | Glass - Mirror - 7 5" x 10 5"                |
| 2   | 062047-01-000 | Е٨  | Arm - West Coast Mirror - Stainless Steel    |
|     | 006043-01-000 | ĒΑ  | Mirror - Convex - Adhesive Back              |
|     |               |     |                                              |

### **ACCESSORIES GROUP (CONTINUED)**