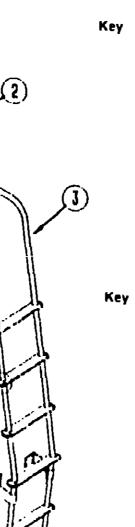

#### RACK & LADDER COMPONENTS (OPTION L502)

| Key | Part Number   | U/M  | Description                                               |
|-----|---------------|------|-----------------------------------------------------------|
| i   | 081026-01-T03 | £ 4  | Rack Asm - Passenger Side w/2 Angled Standoffs            |
| 2   | 038327-01-000 | ĽΑ   | Tape - Anti-Stp., 21 x 601                                |
| 3   | 081016-04-AA3 | EA   | Ladder                                                    |
| -1  | 000 10 201700 | ĽΑ   | Mounting Bracket - Ladder - Lower                         |
| 5   | 000G39 06 10T | F 44 | Screw - SE/DR - 6 - 20 + 5/81 PPH - Black                 |
| 6   | 000G68-10-36T | FΑ   | Screw > 10 + 12 + 2.251 POH Black                         |
| 7   | 076980 02-000 | ΕA   | End Cap - Step - Black                                    |
| 8   | 000G39-08-08E | ľΛ   | Screw SDDR 8 - 18 + 50° PPH                               |
| ŋ   | 081026-02-103 | ĽΛ   | - Rack Asm Driver Side w/2 Angled & 2 Straight Standolfs. |
| 10  | 081114-01-000 | Į A  | Cap Tesert Round 1' Dia                                   |