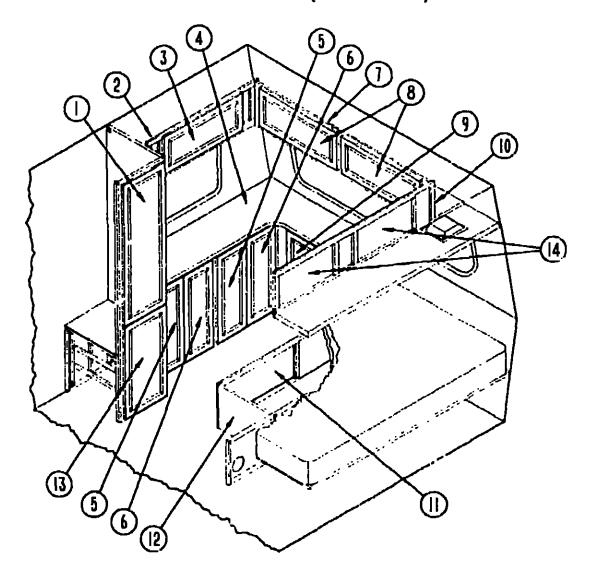

#### DOUBLE BED CABINETRY (OPTION L46L)

|      |               |     | DOUBLE BED CABINETRY (OPTION L46L)                                   |
|------|---------------|-----|----------------------------------------------------------------------|
| K.ey | Part Number   | U/M | Description                                                          |
| 1    | P03702-16-B87 | EA  | Door Asm Wardrobe - w/ldirror - 15.6" x 45.5" - w/o Hardware         |
|      | 058331-39-000 | EΛ  | Mirror - Glass - 12,8" x 42.8"                                       |
| 2    | M05150-37-B87 | E۸  | Cabinet Asm Passenger Overhead - w/o Door or Hardware                |
|      | 0B12B0-1B-B27 | EA  | End Cap - Cabinel - Front                                            |
| 3    | P03702-26-B87 | EΑ  | Door Asm. Passenger Sido Overhead • 14.4" x 33.5" - w/o Hardware     |
| 4    | M97945-01-B87 | EA  | Cabinet Asm Vanily w/Countertop - w/o Doors or Hardware              |
| 4    | 097945-13-B87 | EA  | Counterton - Vanity Cabinet                                          |
| 5    | P03702-36-B87 | EA  | Door Asm Vanity Cabinet - 10.8" x 28" - w/o Hardware                 |
| 6    | P03702-37-B87 | EA  | Door Asm Vanity Cabinet - 10.8" x 28" - w/o Hardware                 |
| 7    | Mú5150-35-B87 | EA  | Cabinet Asm Backwall Overhead - w/o Doors or Hardware                |
| B    | P03702-23-B87 | EΑ  | Door Asm Backwall Cabinot - withirror - 14.4" x 26.8" - wio Hardware |
|      | 103847-02-000 | EΛ  | Mirror - Decorative Glass - 11.6" x 24"                              |
| 9    | P03702-52-B87 | EA  | Door Asm Vanity Cabinet - 15.8" x 28" - w/o Hardware                 |
| 10   | M05150-36-B87 | EA  | Cabinet Asm Driver Side Overhead - w/o Doors or Hardware             |
|      | 081280-21-B27 | EΛ  | End Cap - Cabinol - Front                                            |
| 11   | P03702-47-B87 | EA  | Door Asm Double Bed Cabinet - 12" x 29" - w/o Hardware               |
| 12   | M93436-01-B27 | EA  | Cabinet Asm Double Bed - w/o Door or Hardware                        |
| 13   | P03702-30-BB7 | EA  | Door Asm Wardrobe Cabinet - 15.6" x 29.5" - w/o Hardware             |
| 14   | P03702-22-B87 | ĒA  |                                                                      |
|      | 077404-02-000 | EA  | Drawer - Plastic - 20" x 12.7" - Beigo                               |
|      |               |     | •                                                                    |