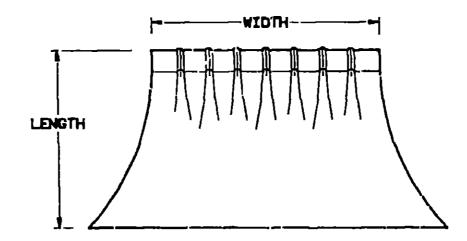

NOTE: Use this illustration when determining length and width measurements for curtains. You will note the width measurement is taken on the top of the curtain with the curtain fully extended. The length measurement is taken from top to bottom.