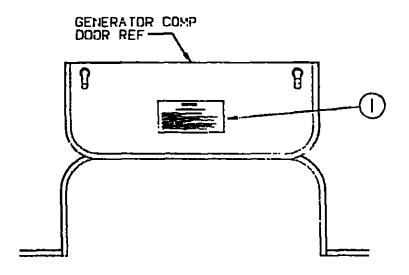

#### GENERATORS & COMPONENTS (OPTION L39E)

#### GENERATOR & COMPONENTS (OPTION L39E)

```
U/M Description
Pad Number
100974-03-000
                       Generator - Emerald - 4.0 kw
                  Е٨
082273-01-000
                       Exhaust Pipe - Generator - w/2 Bolt Hole Flange (CSA)
079654-05000
                       Exhaust Pipe - Angled w/Flange - 2" ID
OB1364-02-000
                       Muffler - Generator (US)
                  EΛ
                       Exhaust Pipe - Curved - 1.5" OD
093591-02-000
                  E٨
082275-01-000
                       Muffler - Generator (CSA)
                  Е٨
                       Insulation - Fiberglass - 1"
007067-01-000
                  SF
078045-01-000
                       Strap - Support - Generator - 4 Hole
                  EΑ
OB4365-01-000
                       Strap - Support - Generator - 2 Hole
                  EΑ
079654-01-700
                        Hinge Kil - Emerald Generalor
                        Hose - Gas - 1/4" ID x 1/2" OD
007063-01-000
007125-04-000
                        Clamp - Muttler - 1,1" Dia,
                  E٨
007125-01-000
                       Clamp - Mulfler - 1,62" Dia.
                  E٧
007161-01-000
                       Clamp - Hose - Spring Type - 1/2"
                         EXPORT GENERATOR (OPTION L383)
Parl Number
                  U/M Description
100974-05-U00
079654-05-000
                  Е٨
                        Generator - Onan - 4.0 kw
                        Exhaust Pipe - Angled w/Flange - 2" ID
                   EΑ
093591-02-000
                        Exhaust Pipe - Curved - 1.5" OD
                   EΑ
081364-01-000
                        Mulller - Generator
                   EΛ
081634-02-700
                        LP System - For Onan Conversion
                   Е٨
078045-01-000
                        Strap - Support - Generator - 4 Hole
084365-01-000
                        Strap - Support - Generator - 2 Hole
 007067-01-000
                        Insulation - Fiberglass - 1"
 079654-01-700
                        Hinge Kil · Emerald Generalor
 007063-01-000
                        Hose - Gas - 1/4" ID x 1/2" OD
 007125-04-000
                        Clamp - Muffler - 1.1" Dia.
 007161-01-000
                        Clamp - Hose - Spring Type - 1/2"
                   EΑ
 007125-01-000
                   E٨
                        Clamp - Muffler - 1 62" Dia.
 094059-01-000
                        Spacer - Generator - Steet
```