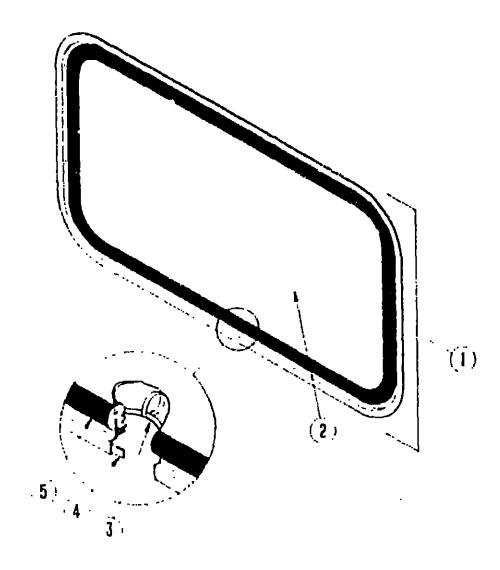

#### **EXTERIOR MIRRORS**

| Key | Part Number   | U/M | Description                                  |
|-----|---------------|-----|----------------------------------------------|
| i   | 049347-01-000 | Ę٨  | Mirror Head - 7.5" x 10.5" - Stainless Steel |
|     | 049347-01-700 | E۸  | Glass - Mirror - 7 5" x 10 5"                |
| 2   | 062047-01-000 | Е٨  | Arm - West Coast Mirror - Stainless Steel    |
|     | 006043-01-000 | ĒΑ  | Mirror - Convex - Adhesive Back              |
|     |               |     |                                              |