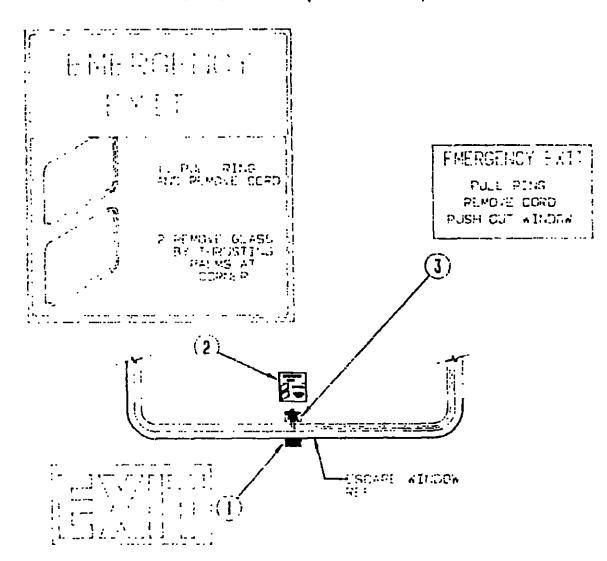

r's Compartment Group         | E 09 - E-11          |
| lectrical Group                    | E-12 - E-14          |
| Exterior Body Group                | € 15 - E-19          |
| Salley Group                       | ≝-20 - E- <b>2</b> 3 |
| Heating & Air Conditioning Group   | E-24 - F-01          |
| nterior Finish Group               | F-02 - F-05          |
| abels Group                        | F-06 - F-13          |
| _P Group                           | F-14                 |
| Lounge Group                       | F-15                 |
| Sealants & Fasteners Group         | 7-16 - F-17          |
| Mater & Sewage Group               | F-18 - F-22          |
| Window, Vent & Exterior Door Group | F-23 - G-13          |
|                                    |                      |



Key Part Number

U/M Description 039290-01-000 EA Label - Warning - Exit EA Label - Emergency Exit EA Laber - Exit - Escape Window 047731-01-000 3 006199-01-000



Key Part Number 099559-01-000 U/M Description EA - Label - Awaing Installation

#### LABELS GROUP (CONTINUED)



Key Part Number 077956-01-000 U/M Description EA Label - Warning - Smole Detector



Key Part Number 050225-01-000 U/M Description EA Label - Warning - Stove Vent

#### 1991 1/2 ITASCA **TABLE OF CONTENTS**

| INTRODUCTION                 | A-01 - A-02  |
|------------------------------|--------------|
| ABBREVIATIONS                | A-03         |
| ALPHABETICALIGROUP REFERENCE | A-04 - A 05  |
| IF327RB                      | A 07 - (1-04 |
| IF327RT                      | D-05 - G-13  |

| Floor Plan