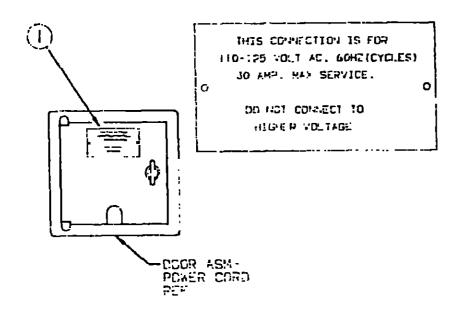

ectrical Group                   | E-12 - E-14 |
| Exterior Body Group                | E-15 - E-19 |
| Galley Group                       | E-20 - E-23 |
| Healing & Air Conditioning Group   | E-24 - F-01 |
| Interior Finish Group              | F-02 - F-05 |
| Labels Group                       | F-06 · F-13 |
| LP Group                           | F-14        |
| Lounge Group                       | F-15        |
| Sealants & Fasteners Group         | F-16 - F-17 |
| Water & Sewage Group               | F-18 F-22   |
| Window, Vent & Exterior Door Group | F-23 - G-13 |
|                                    |             |

WASHING DISCONNECT BATTERIES BEFORE CONNECTING EXTERNAL CHARGING EQUIPMENT.



Key Part Number 1 065748-01-000 U/M Description

EA Label - Caution - Battery Charging



Key Pail Number 1 006062-01-000 U/M Description

EA Tag - Electrical - 110 Volt Connection

#### MISCELLANEOUS LABELS

Ney Part Number 006064-01-000 091243-01-000

U/M Description

EA Label - Seat - w/o Seat Belt

EA Label - A/C Cover

098641-01-000 EA Label - Unleaded Fuel (Dash)

#### LP GROUP



#### 1991 1/2 ITASCA TABLE OF CONTENTS

| NTRODUCTION                  | A-01 - A-02 |
|------------------------------|-------------|
| ABBREVIATIONS                | A-03        |
| ALPHABETICAL/GROUP REFERENCE | A-04 - A-06 |
| F327RD                       | A-07 - D-04 |
| F427DT                       | D-05 - G-13 |

#### LP TANK & COMPONENTS

| Key | Part Number   | U/M | Description                                      |
|-----|---------------|-----|--------------------------------------