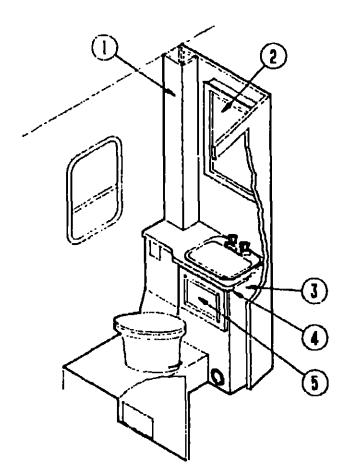

#### BATH CABINETRY

| Part Number   | U/M                                                                                                                                                                    | Description                                                                                                                                                                                                              |
|---------------|------------------------------------------------------------------------------------------------------------------------------------------------------------------------|--------------------------------------------------------------------------------------------------------------------------------------------------------------------------------------------------------------------------|
| 095927-01-B87 | ĒΛ                                                                                                                                                                     | Cabinet Asm. • Pipe Cover                                                                                                                                                                                                |
| P03702-21-B87 | EΑ                                                                                                                                                                     | Door Asm Medicine Cabinet • 15" x 29" • w/o Hardware • w/Mirror                                                                                                                                                          |
| 058331-45-000 | EΑ                                                                                                                                                                     | Mirror - Salety Glass - 12.2" x 26.2"                                                                                                                                                                                    |
| M05150-26-B87 | EΛ                                                                                                                                                                     | Medicine Cabinet Asm. w/o Door                                                                                                                                                                                           |
| -             | EΛ                                                                                                                                                                     | Cabinet Asm. Lavatory - w/Countertop - w/o Door or Hardware (US)                                                                                                                                                         |
|               | EΑ                                                                                                                                                                     | Cabinet Asm Lavatory - w/Countertop - w/o Door or Hardware (CSA)                                                                                                                                                         |
| 092359-13-887 | EΛ                                                                                                                                                                     | Countertop Asm Lavatory                                                                                                                                                                                                  |
| P03702-48-B87 | EΛ                                                                                                                                                                     | Door Asm Lavatory Cabinet - 14.4" x 17.9" - w/o Hardware                                                                                                                                                                 |
|               | ĒΛ                                                                                                                                                                     | Cloor Asm Bath - w/o Mirror or Hardware                                                                                                                                                                                  |
| 093446-01-B27 | ГΑ                                                                                                                                                                     | Mirror Asm Bath Door                                                                                                                                                                                                     |
| 058331-20-000 | EΛ                                                                                                                                                                     | Mirror - Safety Glass - 13.2" x 44 5"                                                                                                                                                                                    |
| M82429-07-B87 | EΑ                                                                                                                                                                     | Door Asm Shower - w/o Hardware                                                                                                                                                                                           |
|               | P03702-21-B87<br>058331-45-000<br>M05150-26-B87<br>M92359-02-B87<br>M04043-01-B87<br>092359-13-B87<br>P03702-48-B87<br>M82429-08-B87<br>093446-01-B27<br>058331-20-000 | 095927-01-B87 EA<br>P03702-21-B87 EA<br>058331-45-000 EA<br>M05150-26-B87 EA<br>M92359-02-B87 EA<br>M04043-01-B87 EA<br>092359-13-B87 EA<br>P03702-48-B87 EA<br>M82429-08-B87 EA<br>093446-01-B27 CA<br>058331-20-000 EA |

#### **BATH HARDWARE**

| Key | Part Number     | U/M     | Description                                              |
|-----|-----------------|---------|----------------------------------------------------------|
| •   | M02673-03-XB1   | EA      | Shower Pan Asm.                                          |
|     | 075606-01-000   | EA      | Panel - Shower Faucet - Plastic - Back                   |
|     | 0B44B1-10-BB7   | EΛ      | Shower Curtain - 70" x 32" - Vinyl                       |
|     | 084481-10-868   | EΑ      | Shower Curtain - 70" x 32" - Vinyl                       |
|     | 092464-01-01A   | FT      | Track - Shower Curtain - Off White - Curved              |
|     | 075241-05-000   | EΑ      | Faucet - Shower - Bone                                   |
| • • | 011048-02-000   | EA      | Shower Head - w/60" Hose (US)                            |
|     | 011048-05-000   | EA      | Shower Head - w/60" Hose (CSA)                           |
|     | 066440-01-000   | EA      | Strainer - Shower Pan Asm.                               |
|     | 069735-01-000   | EA      | Washer - Tailpiece - 1.5" Plastic - Shower Pan Asm.      |
|     | 066436-01-000   | EA      | Slip Nut - 1.5" Tailpiece - Shower Pan Asm.              |
|     | 011069-02-000   | EA      | Tailpiece - 1 1/2" x 1 1/4" x 4" - Brass                 |
|     | 075240-06-000   | EA      | Faucel - Lavalory - Bone                                 |
|     | 091253-01-000   | ĒΑ      | Gaskel - Lavatory Faucet                                 |
|     | 081614-02-000   | EΑ      | Soap Dish w/Plastic Cover - Brass                        |
|     | 096927-01-01A   | EA      | Sink - Lavatory - Rectangular - Plastic - Bone           |
|     | 096927-01-700   | EA      | Sink - Stopper                                           |
|     | 096927-01-701   | EA      | Tailpiece - Sink                                         |
|     | 067487-01-000   | ŁΑ      | Toilet - Thetford - Aqua Magic                           |
|     | 067487-01-700   | EA      | C.L.F.L. Seal & Bolt Package                             |
|     | 067487-01-701   | EA      | Water Saver Package                                      |
|     | 063740-01-710   | EA      | Link                                                     |
|     | 063740-01-711   | EA      | Spring · Return Lever                                    |
|     | 063740-01-716   | EA      | Seat & Cover - Ivory                                     |
|     | 063740-01-700   | ĒΑ      | Lever - Water                                            |
|     | 063740-01-701   | EA      | Levar - Flush                                            |
|     | 063740-01-713   | EA      | Seal - Ball Valve to Bowl                                |
|     | 063740-01-714   | EA      | Valve Asm Water                                          |
|     | 063740-01-707   | EA      | Seal - Closet Flange                                     |
|     | 063740-01-706   | EΑ      |                                                          |
|     | 063740-01-717   | EΛ      | Flush Tube                                               |
|     | 024676-01-000   | EA      | Closet Flange - 4" x 3" (US)                             |
|     | 024676-02-000   | EA      | Closet Flange · 4" x 3" (CSA)                            |
|     | 075452-02-000   | EA      | Tissue Holder - Brass                                    |
|     | 075454-02-000   | EA      | Towel Ring - Bright Brass w/Mounting Hardware            |
|     | 075453-02-000   | EA      | Towel Bar - 18" - Brass                                  |
|     | 103857-01-000   | EA      | Pull - Cabinet Door - Brass                              |
|     | 081376-01-000   | EA      | Backplate • 4.3" Long - Brass                            |
|     | 093586-03-000   | EA      | Catch - Roller                                           |
|     | 093586-04-000   | EA      | Strike · Spring Steel                                    |
|     | 058335-02-000   | EA      | Laich - Shower/Baih Door                                 |
|     | 009013-01-000   | EΛ      | Catch - Male & Female Buildog (Showor/Bath Door)         |
|     | 009151-01-000   | EA      | Warp Guard - Shower/Bath Door - 48"                      |
|     | 059777-02-000   | EA      | Hinge - Cabinet Door - Burnished Brass                   |
|     | 080507-01-000   | EA      | Panel - Skylight - Outer - 23.25" x 20.3"                |
| .,  | 080508-01-000   | EA      | Panel - Skylight - Inner - 23.25" x 20.3"                |
| - • | ino musuaren pe |         | akdown for this item is provided on the Common Items Fic |
|     | MOLE: Hems Ind  | entea D | Blow assomblies are serviceable parts for that assembly. |