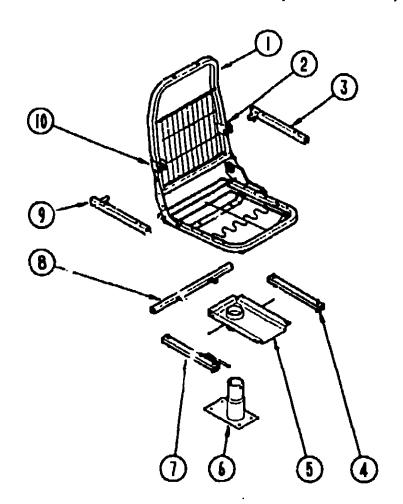

#### **BUCKET SEAT CUSHIONS**

| Key | Part Number             | U/M | Description                         |
|-----|-------------------------|-----|-------------------------------------|
| -   | 093450-17-BB7           | EΛ  | Seat Asm Bucket - Driver            |
|     | 093450-1 <b>7-</b> 1388 | EΛ  | Seat Asm Bucket - Driver            |
|     | 093450-18-887           | EΛ  | Seat Asm Bucket - Passenger         |
|     | 093450-18-B88           | ĒΑ  | Seat Asm Bucket - Passenger         |
|     | M03445-23-BB7           | EΑ  | Cover - Seat - Bucket Seat          |
|     | M03445-23-BBB           | EΑ  | Cover - Seat - Bucket Seat          |
|     | M03445-22-BB7           | EA  | Cover - Back - Bucket Seat          |
|     | M03445-22-BBB           | EΛ  | Cover - Back - Bucket Seat          |
|     | Off0243-41-BB7          | EΛ  | Armrost - Bucket Seat - Right Hand  |
|     | 080243-41-888           | EΛ  | Armrest - Bucket Seat - Right Hand  |
|     | M80243-41-B87           | EΛ  | Cover - Right Armrost - Bucket Seal |
|     | MB0243-41-BBR           | EΛ  | Cover - Right Armrest - Bucket Seat |
|     | 080243-42-887           | EΑ  | Armrest - Bucket Seat - Left Hand   |
|     | 080243-42-B88           | EΛ  | Armrest - Bucket Seat - Left Hand   |
|     | M30243-42-B87           | EΑ  | Cover - Left Armrest - Bucket Seat  |
|     | M80243-42-B88           | EΛ  | Cover - Left Armrest - Bucket Seat  |
|     | 071126-24-887           | ĒΛ  | Skirt Asm Single Bucket             |
|     | 071126-24-B8B           | EΛ  | Skirt Asm Single Bucket             |
|     |                         |     |                                     |

#### **BUCKET SEAT HARDWARE**

| Key | Parl Number       | U/M      | Description                                      |
|-----|-------------------|----------|--------------------------------------------------|
| Ĭ   | M80906-04-000     | EA       |                                                  |
| - 1 | MB0906-05-000     | EΛ       |                                                  |
| 2   | 081362-02-000     | EΛ       | Bracket - Armrest - Left Hand                    |
| 3   | 101124-02-000     | EΛ       | Rod & Channel - Armrest - Left - Metal           |
| 4   | 069246-02-000     | ĘΑ       | Adjuster - Bucket Seat w/o Lock - Forward & Back |
| 5   | 093481-04-000     | EA       | Top Plate - Pedestal - Bucket Seats              |
| 6   | 069585-03-000     | EΑ       |                                                  |
| 7   | 069246-05-000     | EA       | Adjuster - Bucket Seat w/Remote                  |
| 8   | 069585-28-000     | EΑ       | Bar - Seat Belt - Bucket Seats - 18"             |
| 9   | 101124-01-000     | EΛ       | Rod & Channel - Armrest - Right - Metal          |
| 10  | 081362-01-000     | EΛ       |                                                  |
|     | 069246-05-700     | EΑ       | Spring for Slide Adjuster                        |
|     | 069246-05-701     | EΛ       |                                                  |
|     | 101125-01-000     | EΑ       |                                                  |
|     | 089368-04-000     | ĘΑ       | Frame - Cable - Remote Swivel                    |
|     | 089368-05-000     | EA       | Frame - Cable - Remote Recliner                  |
|     | 081361-01-000     | EΛ       | Rod - Armrest - Metal                            |
| •   | Thoso parts are u | sed from | m 6/3/91 on,                                     |