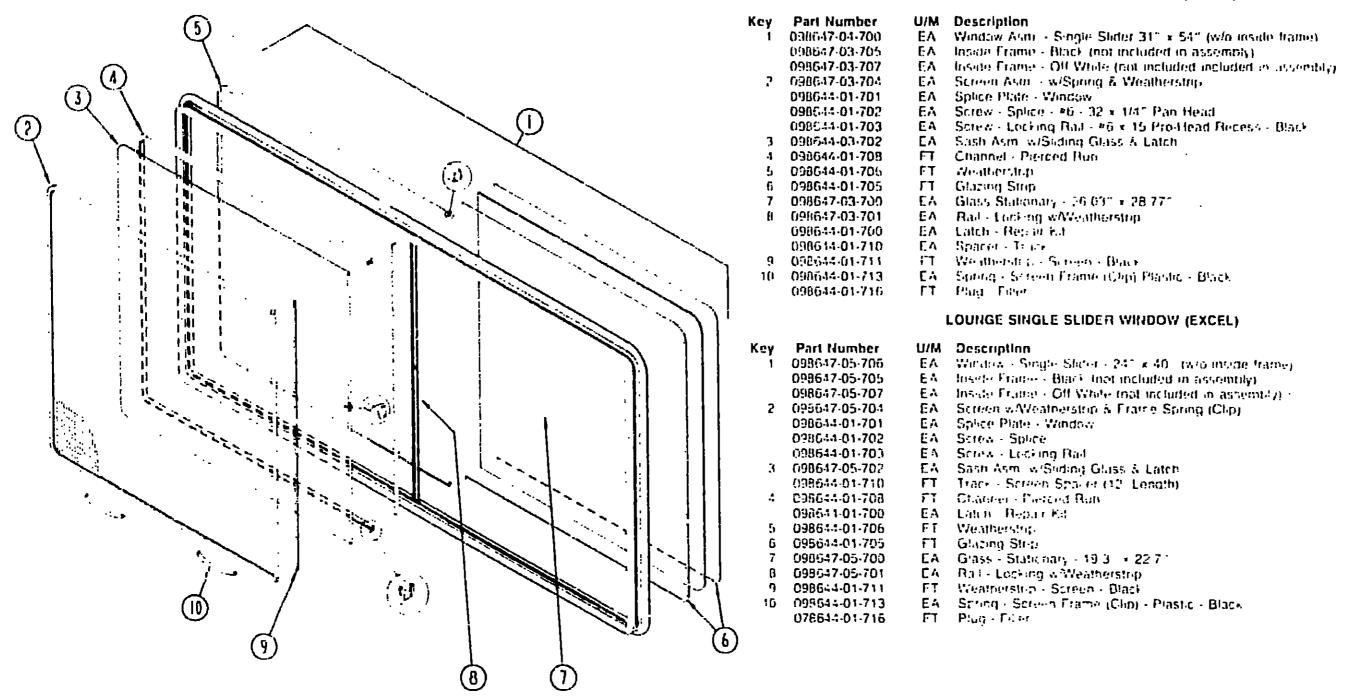

E-06 - E-09 |
| Driver's Compartment Group         | E-09 - E-11 |
| Electrical Group                   | E-12 - E-14 |
| Exterior Body Group                | E-15 - E-19 |
| Galley Group                       | E-20 - E-23 |
| Heating & Air Conditioning Group   | E-24 - 5-01 |
| Interior Finish Group              | F-02 - F-05 |
| Labels Group                       | F-06 - F-13 |
| LP Group                           | F-14        |
| Lounge Group                       | F-15        |
| Sealants & Fasteners Group         | 9-15 - F-17 |
| Water & Sewage Group               | F-18 - F-23 |
| Window, Vent & Exterior Door Group | F-23 - G-13 |
|                                    |             |

#### WINDOW, VENT & EXTERIOR DOOR GROUP (CONTINUED)

#### DINETTE SINGLE SLIDER WINDOW (EXCEL)



## 1991 1/2 ITASCA TABLE OF CONTENTS

| สสสสดดบนตาเดเม               | A for a | . 4 /1 * |
|------------------------------|---------|----------|
| ABBREVIATIONS                |         | 401      |
| ALPHABETICAL/GROUP REFERENCE | 5.04    | Ans      |
| 1F327RB                      | Anz.    |          |
| 1F327RT                      | 0.05    | 6.13     |

| '00/ Pian                           | - O (m ・D-5ヵ |
|-------------------------------------|--------------|
| Socies aries Group                  | 0.7 - 0.10   |
| 3ath Group                          | 511 642      |
| Bedroom Group                       | D11 D15      |
| Chassis Group                       | D 16 D 19    |
| Curtaia: Cushion & Pad Greap        | D 25 E 45    |
| Ometre Group                        | E 06 E-08