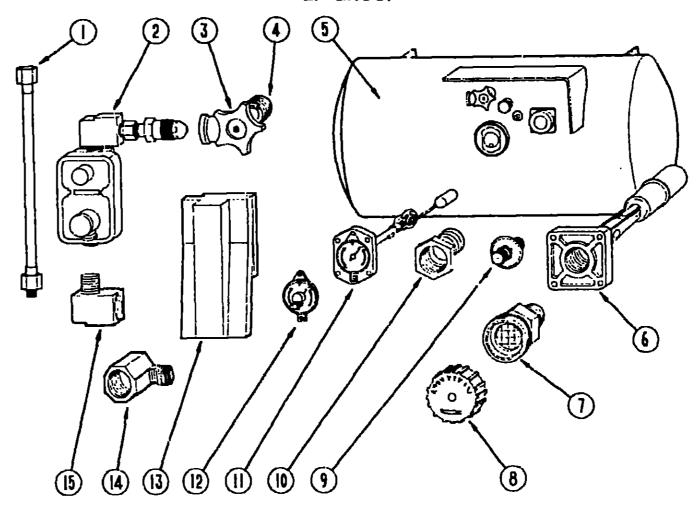

#### GENERATORS & COMPONENTS (OPTION L39E)

#### 100974-03-000 Generator - Emerald - 4.0 kw Е٨ Exhaust Pipe - Generator (CSA) 082273-01-000 E٨ EA Exhaust Pipe - Angled w/Flange - 2" ID 079654-05-000 EA Mullier - Generator (US) EA Exhaust Pipe - Curved - 1 5" O D 081364-02-000 093591-02-000 Muffler - Generator (CSA) 082272-01-000 E۸ 007067-01-000 Insulation - Fiberglass - 1" SF 078045-01-000 Strap · Support · Generator · 4 Hole EΑ Strap - Support - Generator - 2 Hole 084365-01-000 ĘΑ Hinge Kit - Emerald Generalor 079654-01-700 Hose - Gas - 1/4" ID x 1/2" OD 007063-01-000 007125-04-000 Clamp - Muffler + 1.5" Dia. Е٨ EA Clamp - Hose - Spring Type - 1/2" EA Clamp - Muffler - 1 62" Dia. 007161-01-000 007125-01-000

U/M Description

Part Number

#### **EXPORT GENERATOR (OPTION L383)**

| EV | Part Number   | U/M | Description                            |
|----|---------------|-----|----------------------------------------|
| •  | 100974-05-000 | EΛ  | Generator - Onan - 4 0 kw              |
|    | 079654-05-000 | EΑ  | Ezhaust Pipe - Angled w/Flange - 2" ID |
|    | 081364-01-000 | ĒΛ  | Muffler - Generator                    |
|    | 007125-61-006 | ĒΑ  | Clamp - Muffler - 1 627 Dia            |
|    | 093591-02-000 | EΛ  | Exhaust Pipe - Curved - 1.5" O.D       |
|    | 081634-02-700 | EΛ  | LP System - For Onan Conversion        |
|    | 078045-01-000 | E۸  | Strap - Support - Generator - 4 Hole   |
|    | 084365-01-000 | E٨  | Strap - Support - Generator - 2 Hole   |
|    | 007067-01-000 | SF  | Insulation - Fiberglass - 1"           |
|    | 079654-01-700 | E۸  | Hinge Kit - Emerald Generator          |
|    | 007063-01-000 | F1  | Hose - Gas - 1/4" ID x 1/2" OD         |
|    | 007125-04-000 | E۷  | Clamp - Mufflet - 1 1" Dia             |
|    | 007161-01-000 | EΑ  | Clamp - Hose Spring Type + 1/2"        |
|    | 094059-01-000 | EA  | Spacer - Generator - Steel             |
|    |               |     |                                        |