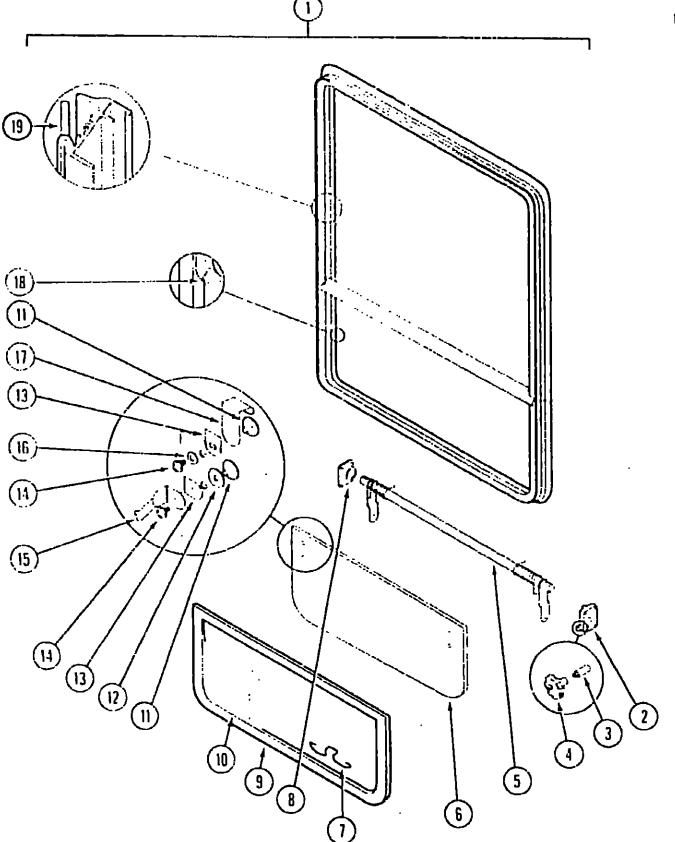

#### **EXTERIOR MIRRORS**

| Key | Part Number   | U/M | Description                                  |
|-----|---------------|-----|----------------------------------------------|
| i   | 049347-01-000 | Ę٨  | Mirror Head - 7.5" x 10.5" - Stainless Steel |
|     | 049347-01-700 | E۸  | Glass - Mirror - 7 5" x 10 5"                |
| 2   | 062047-01-000 | Е٨  | Arm - West Coast Mirror - Stainless Steel    |
|     | 006043-01-000 | ĒΑ  | Mirror - Convex - Adhesive Back              |
|     |               |     |                                              |