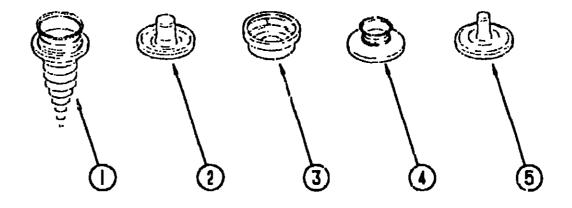

| Key | Part Number   | U/M | Description                       |
|-----|---------------|-----|-----------------------------------|
| 1   | 029130-01-000 | E٨  | Screw - Snap Socket - B PH x 5/8" |
| 2   | 029155-01-000 | EΑ  | Cap - Snap156" Dia. x .17" Barrol |
| 3   | 029156-01-000 | EA  | Sockul - Snap Fastener            |
| 4   | 029092-01-000 | ĒΛ  | Stud - Nickel Finish              |
| 5   | 029093-01-000 | E۸  | Eyelot - Nickel Firish            |

#### CURTAIN & CUSHION HARDWARE

| Key | Part Number   | U/M | Description                                                 |
|-----|---------------|-----|-------------------------------------------------------------|
| NE  | C92464-01-G1A | EΛ  | Track - Shower Curtain - Off White - Curved                 |
|     | 009701-01-000 | ĒΛ  | Carrier - Shower Curtain                                    |
|     | 009702-01-700 | ĒΛ  | End - Stop - Curtain Carrier - Shower                       |
|     | 046867-01-000 | EA  | Grommet - Brass - 7/16" ID x 1" OD (Shower Curtain)         |
|     | 009136-01-000 | ĒΛ  | Pin - Shower Curtain                                        |
|     | 029052-01-000 | ĒΑ  | Slud - Nickel Finish                                        |
|     | 029093-01-000 | EA  | Eyelet - Nickel Finish                                      |
|     | 029155-01-000 | EA  | Cap - Snap                                                  |
|     | 029156-01-000 | EΑ  | Socket - Snap Fastener                                      |
|     | 029130-01-000 | EΛ  | Screw - Snap Socket - 8 PH x 5/8"                           |
|     | 069916-01-000 | EΛ  | Mount - Window Leg - Black                                  |
|     | 101032-01-000 | FT  | Track - Curlain - Ceiling Mount - White (Bunk Privacy)      |
|     | 101033-01-000 | FT  | Track - Curtain - Low Profile - White (Bunk Window Valance) |
|     | 101033-02-000 | EA  | End Cap - Track - Clear                                     |
|     | 101031-01-000 | EΑ  | Tape - Glide - 4.25" Spacing                                |
|     | 095591-02-000 | EΛ  | Bracket - Blind - Hold Down w/Pin                           |
|     | 082239-02-0bü | EA  | Brace - Window Valance - Beige - 18.7" Long                 |
|     | 075943-01-000 | EA  | Brace - Window Valance - Beige - 20" Long                   |
|     | 083170-01-000 | EA  | Bracket - Blind - Right                                     |
|     | 083170-02-000 | EA  | Bracket - Blind - Left                                      |
|     | 089522-03-000 | EA  | Panel - Leg - Window - 27" Long                             |
|     | 089522-04-000 | EA  | Panel - Leg - Window - 31.5" Long                           |
|     | 094896-02-000 | EA  | Grommet - Cord - Pleated Blind - Nylon - Gray               |
|     | 094907-02-000 | EA  | End Cap - Top - Pleated Blind - Plastic - Gray              |
|     | 094907-03-000 | ΕĄ  | End Cap - Bottom - Pleated Blind - Plastic - Gray           |
|     | 097591-01-000 | EΑ  | Spring - Extension - Pleated Blind                          |
|     | 097592-01-000 | EA  | Spool - Cord - Elevated Blind Holdup - Clear Plastic        |
|     | 097593-02-000 | FŢ  | Cord - Pleated Blind (B87)                                  |
|     | J97593-06-000 | FI  | Cord - Pleated Blind (BBB)                                  |
|     | 093475-01-700 | ĒΛ  | Wand - Blind w/Metal Clip - 9" Long                         |
|     | 093475-01-701 | EA  | End Cap - Blind w/Stud                                      |
|     | 097565-01-000 | EA  | Bracket - Mounting - Pleated Blind                          |
|     | 102555-01-000 | EΛ  | Cleat - Cord - Blind - Off White                            |
|     | 103986-01-000 | FT  | Trim - Valance75" Wide - Brass                              |
|     | 105450-02-01A | EA  | Track - Curtain - 48" - Aluminum - Off White                |
|     | 105450-05-01A | EA  | Track - Curtain - 79" - Aluminum - Oll White                |
|     | 105450-06-01∧ | EΑ  | Track - Curtain - 88" - Aluminum - Off White                |