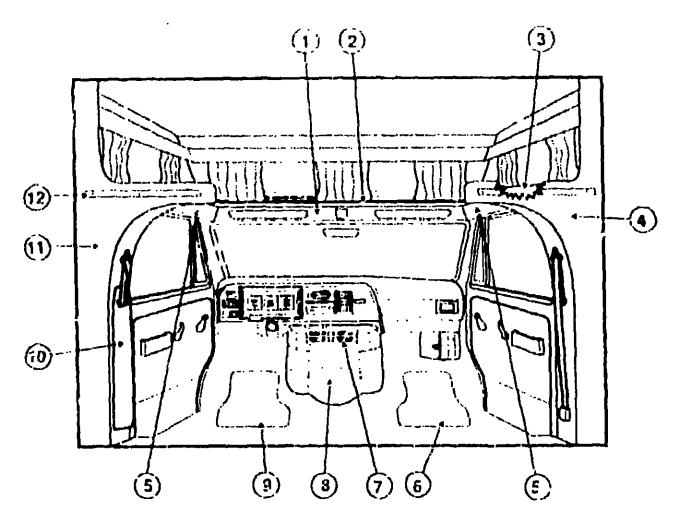

#### FUEL FILL COMPONENTS

| (ey | Part Number    | U/M | Description                      |
|-----|----------------|-----|----------------------------------|
| 1   | 078040-02-000  | EΑ  | Shroud - Fuel Fill - Upper       |
| 5   | 083578-01-000  | E٨  | Boot - Fuel Fill                 |
|     | 084235-01-000  | ĽΑ  | Support Flange - Fuel Fill Boot  |
| 3   | 078010-03 000  | ĒΛ  | Door Asm + Fuel Fill - Off White |
|     | 077963-01-000  | ĽΛ  |                                  |
| 4   | 078200 01-000  | ĽΑ  | Gasket - Fuel Edl                |
| •5  | NOTE           | ĘΛ  | Fuel Cap                         |
| 6   | 08367::-02-000 | FA  | Filler Neck - Fuel Fill          |
|     | 066732-01-000  | FI  |                                  |
|     | 087207-05-000  | E۸  | Label - Fuel Cap Removal         |
| •   | NOTE This item |     |                                  |

#### CHASSIS COMPARTMENTS & HARDWARE

| Key | Pari Number    | U/M | Description                                              |
|-----|----------------|-----|----------------------------------------------------------|
| ĺ   | 096020-08-000  | EΛ  | Rear Compartment - 52.3" Wide x 20.6" Deep               |
| 2   | U96l12Q-01-000 | EΑ  | Storage Compartment - Plastic                            |
|     | 079(IGB-01-000 | FT  | Bulb Seal w/Wire Rigid U-Channel - 1" - Black Rubber     |
| 3   | 077(148-02-000 | EΛ  | Step Asm Pullout                                         |
|     | 076241-01-000  | EΛ  | Support Box - Entry Door Step - 23 3" x 12.3" x 11 4"    |
| 4   | 0960:20-01-000 | EA  | Storage Compartment - 22.6" x 20.6"                      |
| 5   | 078137-02-000  | EΛ  | Tray Asm - Luggage Compartment - 27 18" Wide x 21" Deet) |
| 6   | 09GC 20-02-00D | EΛ  | Storage Compartment - 46 4" Wido x 20 6" Deep            |
|     | 064075-07-000  | FΤ  | Bulb Seal w/Wire Rigid U Channel - 1" - Black Rumer      |
|     | 061420-01-000  | EΛ  | Plug - Plastic - 1.75"                                   |
|     | 096646-01-000  | EΛ  | Angle - Strike - Storage Compartment                     |
|     | 000C26-04-10B  | EΛ  | Bolt - Nex - Ser Flange - 1/4 - 20 x 5/8 Zinc            |
|     | 0D0D39-04-00B  | E۸  | Nut - Hex - Ser Flange Lk - 1/4 - 20 Zinc                |
|     |                |     |                                                          |

#### **MISCELLANEOUS CHASSIS PARTS**

| Key | Parl Number    | U/M | Description                                  |
|-----|----------------|-----|----------------------------------------------|
| •   | O654SQ-05-DQQ  | E٨  | Tiedown - Battery                            |
|     | 010497-01-000  | E۸  | Clamp - Closed - 5/8" ID                     |
|     | 010497-03-000  | EΛ  | Clamp - Closed - 1" ID - Cushioned           |
|     | 007161-01-000  | EΛ  | Clamp - Hose - Spring Type 1/2"              |
|     | 062401-01-000  | Ē٨  | Clamp - Hose - Wormgear22" ID - 1" ID        |
|     | 062401-02-000  | Ē٨  | Clamp - Hose - Wormgear - 1.56" ID - 2.5" ID |
|     | 062401-03-000  | Ē٨  | Clamp - Hose - Wormgear25" ID - 1" ID        |
|     | 062401-04-000  | Ē٨  | Clamp - Hose - Wormgear69" ID - 1.25" ID     |
|     | 062401-06-000  | E۸  | Clamp - Hose - Worngear - 22" ID - 62" ID    |
|     | 023146-01-000  | EΛ  | Clamp - Screw Type - 4"                      |
|     | 091952-02-000  | E٨  | Clip · Gripper · 3/4" (Tire Iron)            |
|     | 061420-01-000  | E۸  | Plug - Plastic - 1.75" - Storage Compartment |
|     | 007063-01-000  | FΤ  | Hosu - Gas - 1/4" ID x 1/2" OD               |
|     | 007108-01-000  | Fī  | Hose - Heater - 5/8" ID                      |
|     | 017516-01-000  | E٨  | Mud Flap w/Holes - 14" x 18" - Black         |
|     | 064089-01-700  | EΛ  | Splash Guard - Black Rubber (Sot of 2)       |
|     | 0.45731-04-000 | E٨  | Rock Guard - Sleet                           |
|     | 072084-20-000  | E٨  | Running Boards - Ford - 39" (Option 66R)     |
|     | 094795-02-000  | E٨  | Speedometer - Kilometer                      |
|     | 077848-02-000  | E٨  | Siep Asm Pullout                             |
|     | 096325-01-000  |     | Wheelwell · Plastic                          |
|     | 008343-01-000  | ĒΛ  | Wire Tio - 6"                                |