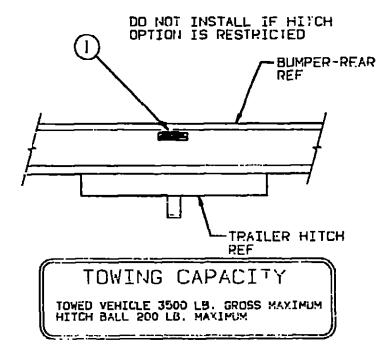

#### SPARE TIRE, HITCH & REAR BUMPER

| Key | Part Nurralier        | U/M | Description                                          |
|-----|-----------------------|-----|------------------------------------------------------|
| 1   | 0790274 - 00 <i>0</i> | EΑ  | Bracket Asm - Tire Carner                            |
| 2   | M6460002000           | EΑ  | Mount Support - Tire Carrier                         |
| 3   | 1422150-0 1-000       | E٨  | Bracket - Rear Bumper                                |
| -1  | 06460201000           | E۸  | Bumper Asm - Square - Off White                      |
| 5   | 03977907-000          | E٨  | Burnper Cap - Black Rubber - 4" + 4"                 |
| 6   | 04133203-000          | E٨  | Cover - Bumper - who Hetrector - 4" Square + 92"     |
| 7   | 098855:01 -AA.3       | EΛ  | Cover - Spare Tire - Vinyl - Off White               |
| B   | 06483303-000          | E۸  | Trailer Hitch Asm                                    |
| 9   | 06482402-000          | E٨  | Support - Trader Hitch                               |
| 10  | 041332027000          | E۸  | Reflector Bumper Cover Self-Adhesive - 6 1/2" x 3/4" |
|     | 070917-02/00/0        | E۷  | Tire - Michelin - Radial                             |
|     | 070917-0-4 00-0       | E٨  | Tiro - Frestono - Hadiai                             |
|     | 083617-01-00-0        | E۸  | Wheel - Steel   5" + 16" - 8 Hote                    |
|     | 05137707-000          | EA  | Valve Stern 111500                                   |