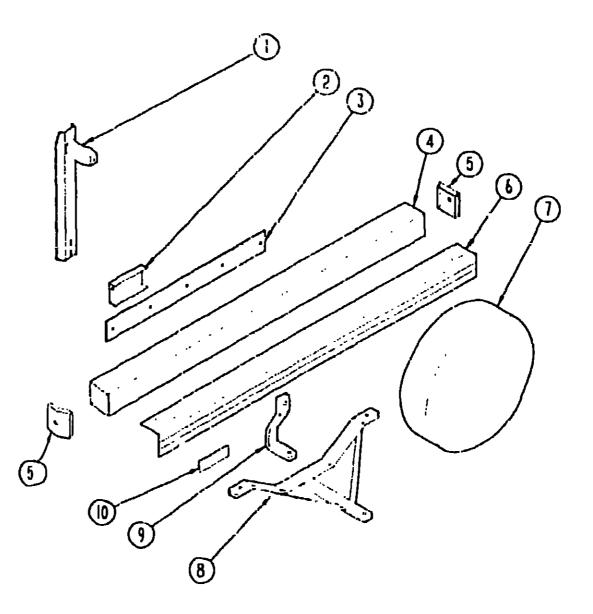

#### SPARE TIRE, HITCH & REAR BUMPER

| Key | Part Nurralier        | U/M | Description                                          |
|-----|-----------------------|-----|------------------------------------------------------|
| 1   | 0790274 - 00 <i>0</i> | EΑ  | Bracket Asm - Tire Carner                            |
| 2   | M6460002000           | EΑ  | Mount Support - Tire Carrier                         |
| 3   | 1422150-0 1-000       | E٨  | Bracket - Rear Bumper                                |
| -1  | 06460201000           | E۸  | Bumper Asm - Square - Off White                      |
| 5   | 03977907-000          | E٨  | Burnper Cap - Black Rubber - 4" + 4"                 |
| 6   | 04133203-000          | E٨  | Cover - Bumper - who Hetrector - 4" Square + 92"     |
| 7   | 098855:01 -AA.3       | EΛ  | Cover - Spare Tire - Vinyl - Off White               |
| B   | 06483303-000          | E۸  | Trailer Hitch Asm                                    |
| 9   | 06482402-000          | E٨  | Support - Trader Hitch                               |
| 10  | 041332027000          | E۸  | Reflector Bumper Cover Self-Adhesive - 6 1/2" x 3/4" |
|     | 070917-02/00/0        | E۷  | Tire - Michelin - Radial                             |
|     | 070917-0-4 00-0       | E٨  | Tiro - Frestono - Hadiai                             |
|     | 083617-01-00-0        | E۸  | Wheel - Steel   5" + 16" - 8 Hote                    |
|     | 05137707-000          | EA  | Valve Stern 111500                                   |