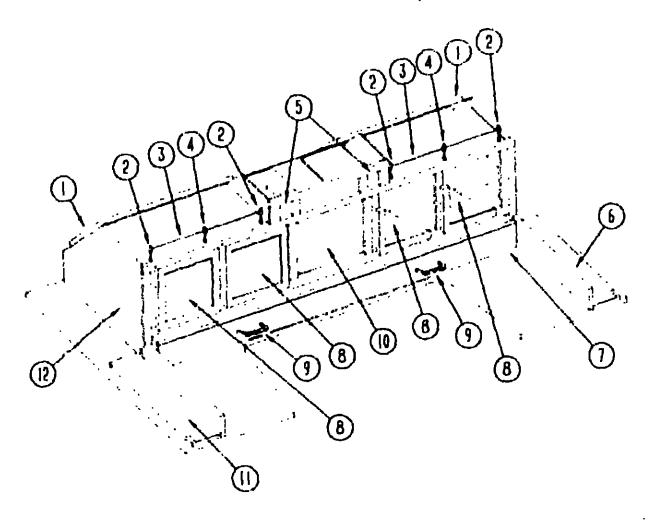

#### TWIN BED CABINETRY

| Key | Part Number    | U/M  | Description                                                         |
|-----|----------------|------|---------------------------------------------------------------------|
| 1   | 095937-01-B27  | EΑ   | Cabinet Asm. Passenger Side Shirt Closet - w/o Door or Hardware     |
|     | 095938-01-B27  | t: N | Cabinet Asm Driver Side Shirt Closet - w/o Door or Hardware         |
| 2   | : 03702-31-BB7 | E۸   | Door Asm 5-hirt Closels - 14.4" x 33.5" w/o Hardware                |
| 3   | 081280-18-B27  | EΑ   | End Cap - Capinet - Passenger Side Overhoad                         |
| 4   | M05150-31-B87  | EΛ   | Cabinet Asm · Passenger Side Overhead · w/o Door or Hardware        |
|     | M05150-34-B87  | E۸   | Cabinet Asm - Driver Side Overhund - w/o Door or Hardware           |
|     | 081280-21-B27  | E۸   | End Cap - Cabinet - Driver Side Overhead                            |
| 5   | P03702-26-B87  | EA   | Door Asm Sido Overheads - 14.4" x 33.5" - w/o Hardware              |
| 6   | M05150-28-BB7  | EΑ   | Cabinel Asr I Roar Overhead - Passenger Side - w/o Door or Hardware |
| 7   | P03702-29-BB7  | EΛ   | Door Asm Rear Overhoad - w/Mirror - 14.4" x 17.9" - w/o Hardware    |
|     | 103847-05-000  | EΑ   | Mirror - Decorative Glass - 11.6" x 15.2"                           |
| B   | P03702-16-B87  | EΛ   | Door Asm. • Wardrobe • w/Mirror • 45.5" × 15.6" • w/o Hardware      |
|     | 058331-39-000  | EΛ   | Mirror - Glass - 42.8" x 12.8"                                      |
| 9   | M95928-01-B87  | EA   | Cabinet Asm Center Wardrobe - w/o Door or Hardware                  |
| 10  | M05150-27-BB7  | EΑ   | Cabinet Asm Rear Overhead - Driver Side - w/o Door or Hardware      |
| 11  | 095928-14-887  | EΑ   | Countertop - Wardrobe                                               |
| 12  | P03702-03-B87  | EΛ   | Door Asri - Cabinol - 14.4" x 21.8" - w/o Hardware                  |
| 13  | M92336 01-B27  | E۸   | Cabinet Asm Twin Bed - Driver Side - w/o Hardware                   |
| 14  | P03702-46-B87  | EA   | Door Asin Twin Bed Cabinet - 12" x 26"                              |
| 15  | M92335-01-B27  | EΛ   | Cabinot Asm Twin Bed Cabinet - Passenger Side w/o Door or Hardware  |

#### DOUBLE BED CABINETRY (OPTION L46L)

|      |               |     | DOUBLE BED CABINETRY (OPTION L46L)                                   |
|------|---------------|-----|----------------------------------------------------------------------|
| K.ey | Part Number   | U/M | Description                                                          |
| 1    | P03702-16-B87 | EA  | Door Asm Wardrobe - w/ldirror - 15.6" x 45.5" - w/o Hardware         |
|      | 058331-39-000 | EΛ  | Mirror - Glass - 12,8" x 42.8"                                       |
| 2    | M05150-37-B87 | E۸  | Cabinet Asm Passenger Overhead - w/o Door or Hardware                |
|      | 0B12B0-1B-B27 | EA  | End Cap - Cabinel - Front                                            |
| 3    | P03702-26-B87 | EΑ  | Door Asm. Passenger Sido Overhead • 14.4" x 33.5" - w/o Hardware     |
| 4    | M97945-01-B87 | EA  | Cabinet Asm Vanily w/Countertop - w/o Doors or Hardware              |
| 4    | 097945-13-B87 | EA  | Counterton - Vanity Cabinet                                          |
| 5    | P03702-36-B87 | EA  | Door Asm Vanity Cabinet - 10.8" x 28" - w/o Hardware                 |
| 6    | P03702-37-B87 | EA  | Door Asm Vanity Cabinet - 10.8" x 28" - w/o Hardware                 |
| 7    | Mú5150-35-B87 | EA  | Cabinet Asm Backwall Overhead - w/o Doors or Hardware                |
| B    | P03702-23-B87 | EΑ  | Door Asm Backwall Cabinot - withirror - 14.4" x 26.8" - wio Hardware |
|      | 103847-02-000 | EΛ  | Mirror - Decorative Glass - 11.6" x 24"                              |
| 9    | P03702-52-B87 | EA  | Door Asm Vanity Cabinet - 15.8" x 28" - w/o Hardware                 |
| 10   | M05150-36-B87 | EA  | Cabinet Asm Driver Side Overhead - w/o Doors or Hardware             |
|      | 081280-21-B27 | EΛ  | End Cap - Cabinol - Front                                            |
| 11   | P03702-47-B87 | EA  | Door Asm Double Bed Cabinet - 12" x 29" - w/o Hardware               |
| 12   | M93436-01-B27 | EA  | Cabinet Asm Double Bed - w/o Door or Hardware                        |
| 13   | P03702-30-BB7 | EA  | Door Asm Wardrobe Cabinet - 15.6" x 29.5" - w/o Hardware             |
| 14   | P03702-22-B87 | ĒA  |                                                                      |
|      | 077404-02-000 | EA  | Drawer - Plastic - 20" x 12.7" - Beigo                               |
|      |               |     | •                                                                    |

#### BEDROOM HARDWARE

| Key | Part Number   | U/M | Description                                               |
|-----|---------------|-----|-----------------------------------------------------------|
| •   | 041953-03-000 | FŤ  | Conduit - Convolute Stit - 1" ID (Clothes Rod Cover)      |
|     | 042438-01-000 | EΑ  | Dowel - Wood - Clothes Rod - 1" Dia. x 4"                 |
|     | 009112-01-000 | EΑ  | Flange - 1" Clothes Rod - Plastic - Off White             |
|     | 089076-02-000 | EΑ  | H-Channel - Bed Support - Beige                           |
|     | 059777-02-000 | EΑ  | Hinge - Cabinet Door - Burnished Brass                    |
|     | 103857-01-000 | EΑ  | Pull - Cabinet Door - Brass                               |
|     | 081376-01-000 | EA  | Backplate - 4.3" Long - Brass                             |
|     | 074493-02-000 | EΑ  | Support - Overhead Door - Sprung                          |
|     | 093586-03-000 | EΑ  | Calch · Roller Spring                                     |
|     | 093586-04-000 | EA  | Strike - Spring Steel                                     |
|     | 057205-01-000 | EΑ  | Angle - Support Bed - 1" x 1.5" x 24" - Metal - Off White |
|     | 057205-02-000 | ΕA  | Angle - Support Bed - 1" x 1.5" x 34" - Metal - Off White |
|     | 077409-02-000 | EΑ  | Slido - Drawer - Plastic - 20.75" Long                    |
|     | 094067-01-01A | EΑ  | Divider - Drawer - Plastic                                |
|     | 016604-03-000 | EΑ  | Brace - Angle - 2.5" Long - Beige                         |
|     | 057534-01-000 | EΛ  | Tieback - 6" - Clear Plastic                              |