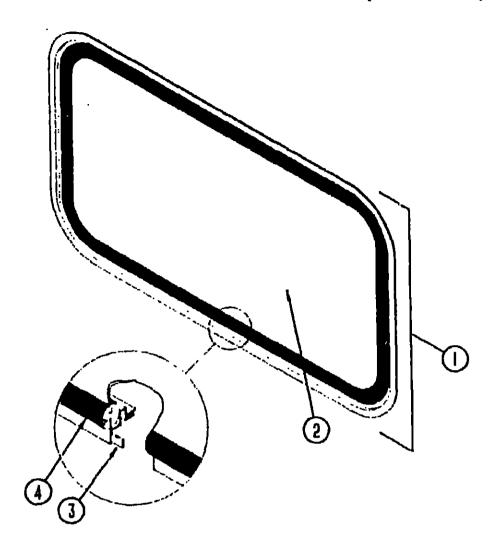

#### **EXTERIOR MIRRORS**

| Key | Part Number   | U/M | Description                                  |
|-----|---------------|-----|----------------------------------------------|
| i   | 049347-01-000 | Ę٨  | Mirror Head - 7.5" x 10.5" - Stainless Steel |
|     | 049347-01-700 | E۸  | Glass - Mirror - 7 5" x 10 5"                |
| 2   | 062047-01-000 | Е٨  | Arm - West Coast Mirror - Stainless Steel    |
|     | 006043-01-000 | ĒΑ  | Mirror - Convex - Adhesive Back              |
|     |               |     |                                              |