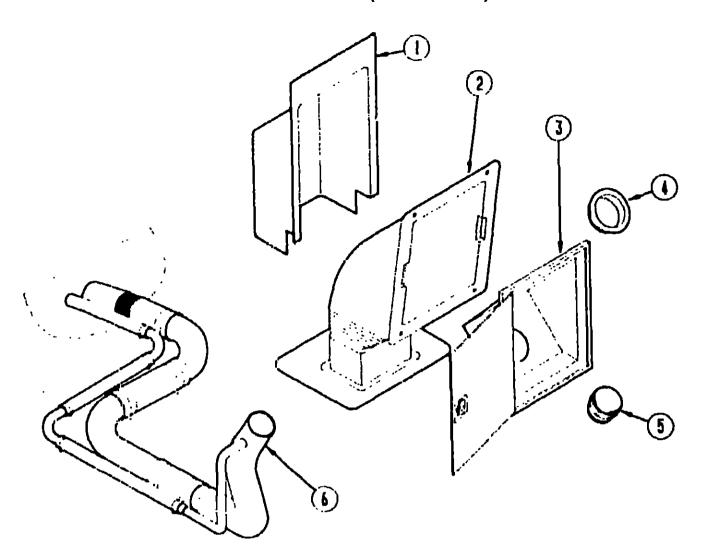

#### GENERATOR & COMPONENTS (OPTION L39E)

```
U/M Description
Pad Number
100974-03-000
                       Generator - Emerald - 4.0 kw
                  Е٨
082273-01-000
                       Exhaust Pipe - Generator - w/2 Bolt Hole Flange (CSA)
079654-05000
                       Exhaust Pipe - Angled w/Flange - 2" ID
OB1364-02-000
                       Muffler - Generator (US)
                  EΛ
                       Exhaust Pipe - Curved - 1.5" OD
093591-02-000
                  E٨
082275-01-000
                       Muffler - Generator (CSA)
                  Е٨
                       Insulation - Fiberglass - 1"
007067-01-000
                  SF
078045-01-000
                       Strap - Support - Generator - 4 Hole
                  EΑ
OB4365-01-000
                       Strap - Support - Generator - 2 Hole
                  EΑ
079654-01-700
                        Hinge Kil - Emerald Generalor
                        Hose - Gas - 1/4" ID x 1/2" OD
007063-01-000
007125-04-000
                        Clamp - Muttler - 1,1" Dia,
                  E٨
007125-01-000
                       Clamp - Mulfler - 1,62" Dia.
                  E٧
007161-01-000
                       Clamp - Hose - Spring Type - 1/2"
                         EXPORT GENERATOR (OPTION L383)
Parl Number
                  U/M Description
100974-05-U00
079654-05-000
                  Е٨
                        Generator - Onan - 4.0 kw
                        Exhaust Pipe - Angled w/Flange - 2" ID
                   EΑ
093591-02-000
                        Exhaust Pipe - Curved - 1.5" OD
                   EΑ
081364-01-000
                        Mulller - Generator
                   EΛ
081634-02-700
                        LP System - For Onan Conversion
                   Е٨
078045-01-000
                        Strap - Support - Generator - 4 Hole
084365-01-000
                        Strap - Support - Generator - 2 Hole
 007067-01-000
                        Insulation - Fiberglass - 1"
 079654-01-700
                        Hinge Kil · Emerald Generalor
 007063-01-000
                        Hose - Gas - 1/4" ID x 1/2" OD
 007125-04-000
                        Clamp - Muffler - 1.1" Dia.
 007161-01-000
                        Clamp - Hose - Spring Type - 1/2"
                   EΑ
 007125-01-000
                   E٨
                        Clamp - Muffler - 1 62" Dia.
 094059-01-000
                        Spacer - Generator - Steet
```