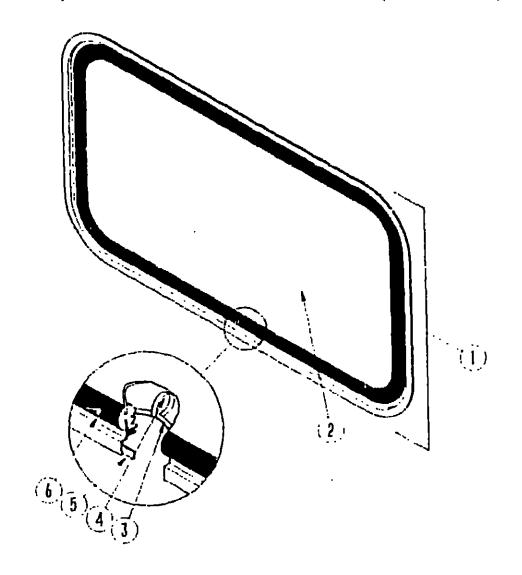

#### **EXTERIOR MIRRORS**

| Key | Part Number   | U/M | Description                                  |
|-----|---------------|-----|----------------------------------------------|
| i   | 049347-01-000 | Ę٨  | Mirror Head - 7.5" x 10.5" - Stainless Steel |
|     | 049347-01-700 | E۸  | Glass - Mirror - 7 5" x 10 5"                |
| 2   | 062047-01-000 | Е٨  | Arm - West Coast Mirror - Stainless Steel    |
|     | 006043-01-000 | ĒΑ  | Mirror - Convex - Adhesive Back              |
|     |               |     |                                              |