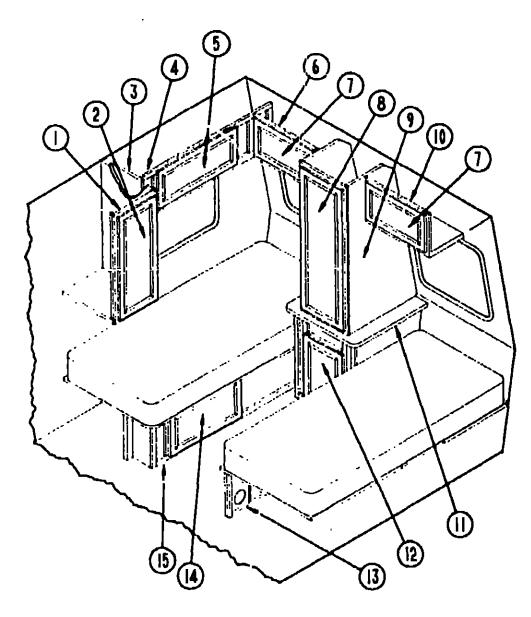

#### TWIN BED CABINETRY

| Key | Part Number    | U/M  | Description                                                         |
|-----|----------------|------|---------------------------------------------------------------------|
| 1   | 095937-01-B27  | EΑ   | Cabinet Asm. Passenger Side Shirt Closet - w/o Door or Hardware     |
|     | 095938-01-B27  | t: N | Cabinet Asm Driver Side Shirt Closet - w/o Door or Hardware         |
| 2   | : 03702-31-BB7 | E۸   | Door Asm 5-hirt Closels - 14.4" x 33.5" w/o Hardware                |
| 3   | 081280-18-B27  | EΑ   | End Cap - Capinet - Passenger Side Overhoad                         |
| 4   | M05150-31-B87  | EΛ   | Cabinet Asm · Passenger Side Overhead · w/o Door or Hardware        |
|     | M05150-34-B87  | E۸   | Cabinet Asm - Driver Side Overhund - w/o Door or Hardware           |
|     | 081280-21-B27  | E۸   | End Cap - Cabinet - Driver Side Overhead                            |
| 5   | P03702-26-B87  | EA   | Door Asm Sido Overheads - 14.4" x 33.5" - w/o Hardware              |
| 6   | M05150-28-BB7  | EΑ   | Cabinel Asr I Roar Overhead - Passenger Side - w/o Door or Hardware |
| 7   | P03702-29-BB7  | EΛ   | Door Asm Rear Overhoad - w/Mirror - 14.4" x 17.9" - w/o Hardware    |
|     | 103847-05-000  | EΑ   | Mirror - Decorative Glass - 11.6" x 15.2"                           |
| B   | P03702-16-B87  | EΛ   | Door Asm. • Wardrobe • w/Mirror • 45.5" × 15.6" • w/o Hardware      |
|     | 058331-39-000  | EΛ   | Mirror - Glass - 42.8" x 12.8"                                      |
| 9   | M95928-01-B87  | EA   | Cabinet Asm Center Wardrobe - w/o Door or Hardware                  |
| 10  | M05150-27-BB7  | EΑ   | Cabinet Asm Rear Overhead - Driver Side - w/o Door or Hardware      |
| 11  | 095928-14-887  | EΑ   | Countertop - Wardrobe                                               |
| 12  | P03702-03-B87  | EΛ   | Door Asri - Cabinol - 14.4" x 21.8" - w/o Hardware                  |
| 13  | M92336 01-B27  | E۸   | Cabinet Asm Twin Bed - Driver Side - w/o Hardware                   |
| 14  | P03702-46-B87  | EA   | Door Asin Twin Bed Cabinet - 12" x 26"                              |
| 15  | M92335-01-B27  | EΛ   | Cabinot Asm Twin Bed Cabinet - Passenger Side w/o Door or Hardware  |