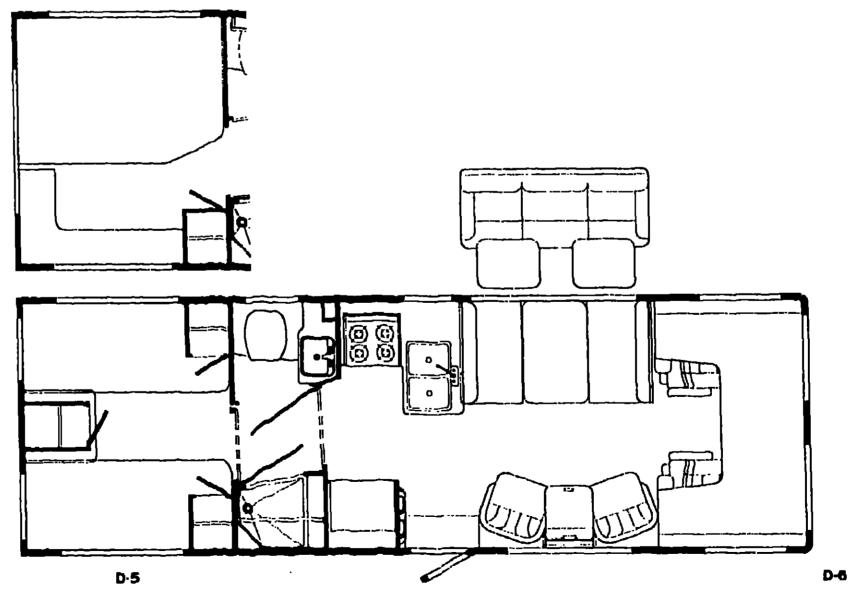

# 1991 1/2 IF327RT

| Floor Plan                         | D-05 - D-00 |
|------------------------------------|-------------|
| Accessories Group                  | D-07 - D-10 |
| Bath Group                         | D-11 - D-12 |
| Bedroom Group                      | D-13 - D-19 |
| Chassis Group                      | D-16 - D-19 |
| Curtain, Cushion & Pad Group       | D-20 - E-0  |
| Dinette Group                      | E-06 - E-01 |
| Driver's Compartment Group         | E-09 - E-1  |
| Electrical Group                   | E-12 - E-1  |
| Exterior Body Group                | E-15 - E-1  |
| Galley Group                       | E-20 · E-2  |
| Heating & Air Conditioning Group   | E-24 - F-0  |
| Interior Finish Group              | F-02 - F-0  |
| Labels Group                       | F-06 - F-1  |
| LP Group                           | F-1         |
| Lounge Group                       | F-1         |
| Sealants & Fasteners Group         | F∙16 - F∙1  |
| Water & Sowage Group               | F-18 - F-2  |
| Window, Vent & Exterior Door Group | F-23 - G-1  |
|                                    |             |

#### 1991 1/2 IF327RT INDEX

Floor Plan

D-05 - D-06

| Accessories Group                  | D-07 - D-10 |
|------------------------------------|-------------|
| Bath Group                         | D-11 - D-12 |
| Bedroom Group                      | D-13 - D-15 |
| Chassis Group                      | D-16 · D-19 |
| Curtain, Cushion & Pad Group       | D-20 - E-05 |
| Dinotte Group                      | E-06 - E 00 |
| Driver's Compartment Group         | E-09 - E-11 |
| Electrical Group                   | E-12 - E-14 |
| Exterior Body Group                | E-15 - E-19 |
| Galley Group                       | E-20 - E-20 |
| Heating & Air Conditioning Group   | E-24 - F-0  |
| nterior Finish Group               | F-02 - F-05 |
| Labels Group                       | F-06 - F-13 |
| LP Group                           | F- 14       |
| Lounge Group                       | F-1!        |
| Sealants & Fasteners Group         | ୮-16 - F-1  |
| Water & Sewago Group               | F-18 - F-2  |
| Window, Vent & Exterior Door Group | F-23 - G-1  |
|                                    |             |