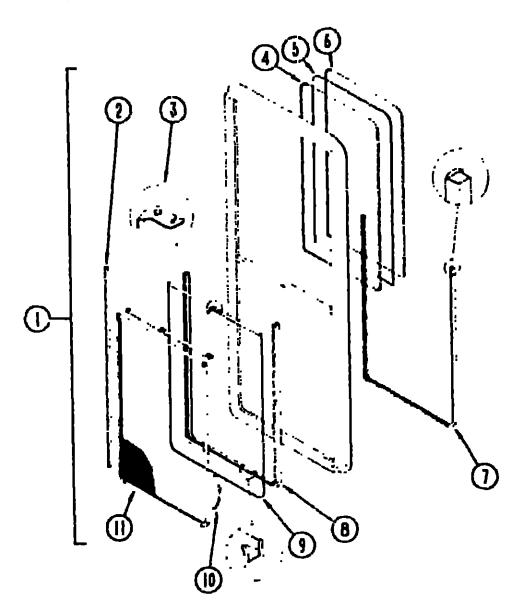

reap        | D 25 E 45    |
| Ometre Group                        | E 06 E-08    |
| Driver's Compartment Group          | E 39 - E-11  |
| Electrical Group                    | E-12 - E 14  |
| Exterior Body Group                 | E 15 E-19    |
| Garrey Group                        | 5-20 - E-23  |
| feating & Air Conditioning Graup    | 5 01 - F-401 |
| nterior Finish Group                | F 00 - F 05  |
| Labels Group                        | F 06 - F-13  |
| LP Group                            | F-14         |
| Lounge Group                        | F-15         |
| Scalants & Fasteners Group          | 7-15 - F-17  |
| Water 3 Sewage Group                | F-18 - F-22  |
| Window, Vent & Exterior Door Group. | F-23 / G-13  |
|                                     |              |



#### GALLEY/BATH VERTICAL SLIDER (EXCEL)

| Key | Part Number           | UiM | Description                                        |
|-----|-----------------------|-----|----------------------------------------------------|
| 1   | (1984)44 61 715       |     | Window Asia - 2010 (1510 (w. c. a.s. de frame)     |
|     | 0466544 D1-714        | EA  | Inside Francia Bitick matter a step in assembly)   |
|     | 006014-01-718         | E4  | Inside Frame - Off White more included in assembly |
|     | 098644-01 711         | ĒΑ  | Weatherstrip - Street - Britis                     |
|     | 098644-01-701         | EA  | Space Plate - Volt 3. A                            |
|     | (48644 01-702         |     | Screw - Spisce - ≠6 - 32 c 1.4 Pan Head            |
|     | 098644-01 703