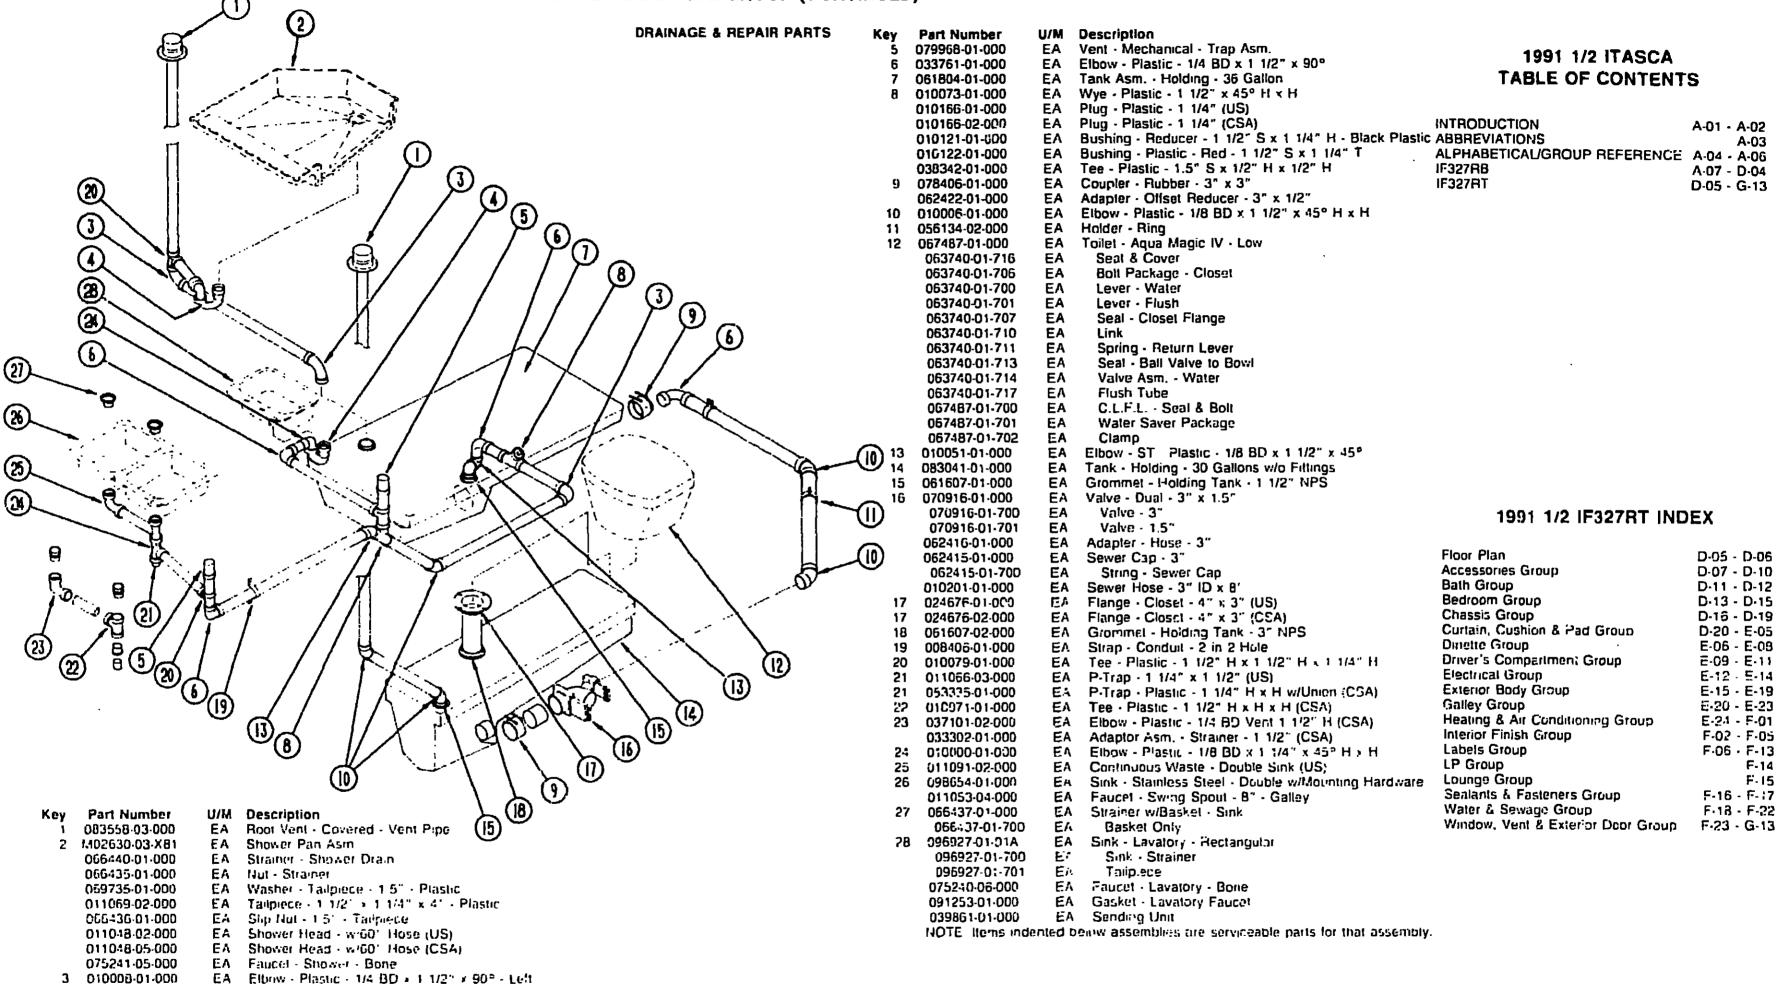

#### **BATH HARDWARE**

| Key | Part Number     | U/M     | Description                                              |
|-----|-----------------|---------|----------------------------------------------------------|
| •   | M02673-03-XB1   | EA      | Shower Pan Asm.                                          |
|     | 075606-01-000   | EA      | Panel - Shower Faucet - Plastic - Back                   |
|     | 0B44B1-10-BB7   | EΛ      | Shower Curtain - 70" x 32" - Vinyl                       |
|     | 084481-10-868   | EΑ      | Shower Curtain - 70" x 32" - Vinyl                       |
|     | 092464-01-01A   | FT      | Track - Shower Curtain - Off White - Curved              |
|     | 075241-05-000   | EΑ      | Faucet - Shower - Bone                                   |
| • • | 011048-02-000   | EA      | Shower Head - w/60" Hose (US)                            |
|     | 011048-05-000   | EA      | Shower Head - w/60" Hose (CSA)                           |
|     | 066440-01-000   | EA      | Strainer - Shower Pan Asm.                               |
|     | 069735-01-000   | EA      | Washer - Tailpiece - 1.5" Plastic - Shower Pan Asm.      |
|     | 066436-01-000   | EA      | Slip Nut - 1.5" Tailpiece - Shower Pan Asm.              |
|     | 011069-02-000   | EA      | Tailpiece - 1 1/2" x 1 1/4" x 4" - Brass                 |
|     | 075240-06-000   | EA      | Faucel - Lavalory - Bone                                 |
|     | 091253-01-000   | ĒΑ      | Gaskel - Lavatory Faucet                                 |
|     | 081614-02-000   | EΑ      | Soap Dish w/Plastic Cover - Brass                        |
|     | 096927-01-01A   | EA      | Sink - Lavatory - Rectangular - Plastic - Bone           |
|     | 096927-01-700   | EA      | Sink - Stopper                                           |
|     | 096927-01-701   | EA      | Tailpiece - Sink                                         |
|     | 067487-01-000   | ŁΑ      | Toilet - Thetford - Aqua Magic                           |
|     | 067487-01-700   | EA      | C.L.F.L. Seal & Bolt Package                             |
|     | 067487-01-701   | EA      | Water Saver Package                                      |
|     | 063740-01-710   | EA      | Link                                                     |
|     | 063740-01-711   | EA      | Spring · Return Lever                                    |
|     | 063740-01-716   | EA      | Seat & Cover - Ivory                                     |
|     | 063740-01-700   | ĒΑ      | Lever - Water                                            |
|     | 063740-01-701   | EA      | Levar - Flush                                            |
|     | 063740-01-713   | EA      | Seal - Ball Valve to Bowl                                |
|     | 063740-01-714   | EA      | Valve Asm Water                                          |
|     | 063740-01-707   | EA      | Seal - Closet Flange                                     |
|     | 063740-01-706   | EΑ      |                                                          |
|     | 063740-01-717   | EΛ      | Flush Tube                                               |
|     | 024676-01-000   | EA      | Closet Flange - 4" x 3" (US)                             |
|     | 024676-02-000   | EA      | Closet Flange · 4" x 3" (CSA)                            |
|     | 075452-02-000   | EA      | Tissue Holder - Brass                                    |
|     | 075454-02-000   | EA      | Towel Ring - Bright Brass w/Mounting Hardware            |
|     | 075453-02-000   | EA      | Towel Bar - 18" - Brass                                  |
|     | 103857-01-000   | EA      | Pull - Cabinet Door - Brass                              |
|     | 081376-01-000   | EA      | Backplate • 4.3" Long - Brass                            |
|     | 093586-03-000   | EA      | Catch - Roller                                           |
|     | 093586-04-000   | EA      | Strike · Spring Steel                                    |
|     | 058335-02-000   | EA      | Laich - Shower/Baih Door                                 |
|     | 009013-01-000   | EΛ      | Catch - Male & Female Buildog (Showor/Bath Door)         |
|     | 009151-01-000   | EA      | Warp Guard - Shower/Bath Door - 48"                      |
|     | 059777-02-000   | EA      | Hinge - Cabinet Door - Burnished Brass                   |
|     | 080507-01-000   | EA      | Panel - Skylight - Outer - 23.25" x 20.3"                |
| .,  | 080508-01-000   | EA      | Panel - Skylight - Inner - 23.25" x 20.3"                |
| - • | ino musuaren pe |         | akdown for this item is provided on the Common Items Fic |
|     | MOLE: Hems Ind  | entea D | Blow assomblies are serviceable parts for that assembly. |