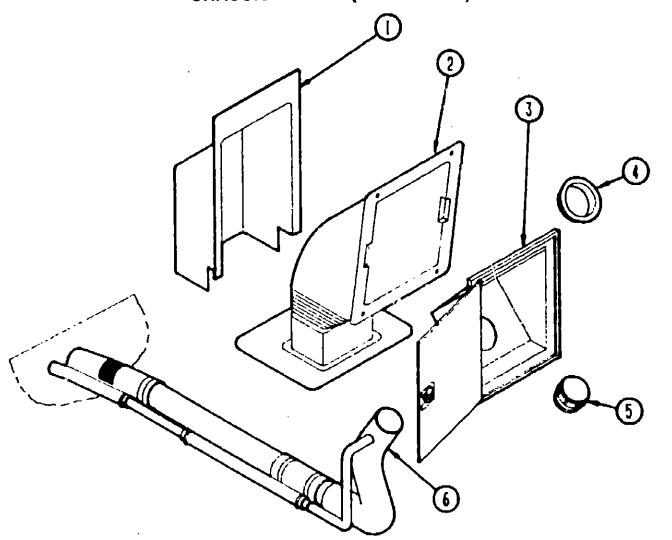

#### FUEL FILL COMPARTMENT

| Key | Part Number          | U/M   | Description                     |
|-----|----------------------|-------|---------------------------------|
| i   | 078040-01-000        | EA    | Shroud - Fuel Fill - Upper      |
| 2   | 063578-01-000        | ÉA    | Boot - Fuel Fill                |
|     | 084235-01-000        | EA    | Support Flange - Fuel Fill Boot |
| 3   | 078010-03-000        | EA    | Door Asm Fuel Fill - Off White  |
| 4   | 078200-01-000        | EA    | Gasket - Fuel Fill              |
| •5  | NOTE                 | EA    | Fuel Cap                        |
| 6   | 081187-03-000        | EA    | Filler Neck - Fuel Fill         |
|     | 066732-01-000        | FT    | Hose - Fuel Fill62" 1D          |
|     | 024138-01-000        | FT    | Hose - Fuel Fill - 5/16" 1D     |
|     | 087205-05-000        | EA    | Label - Fuel Cap Removal        |
| •   | This part is chassis | suppl | ied.                            |