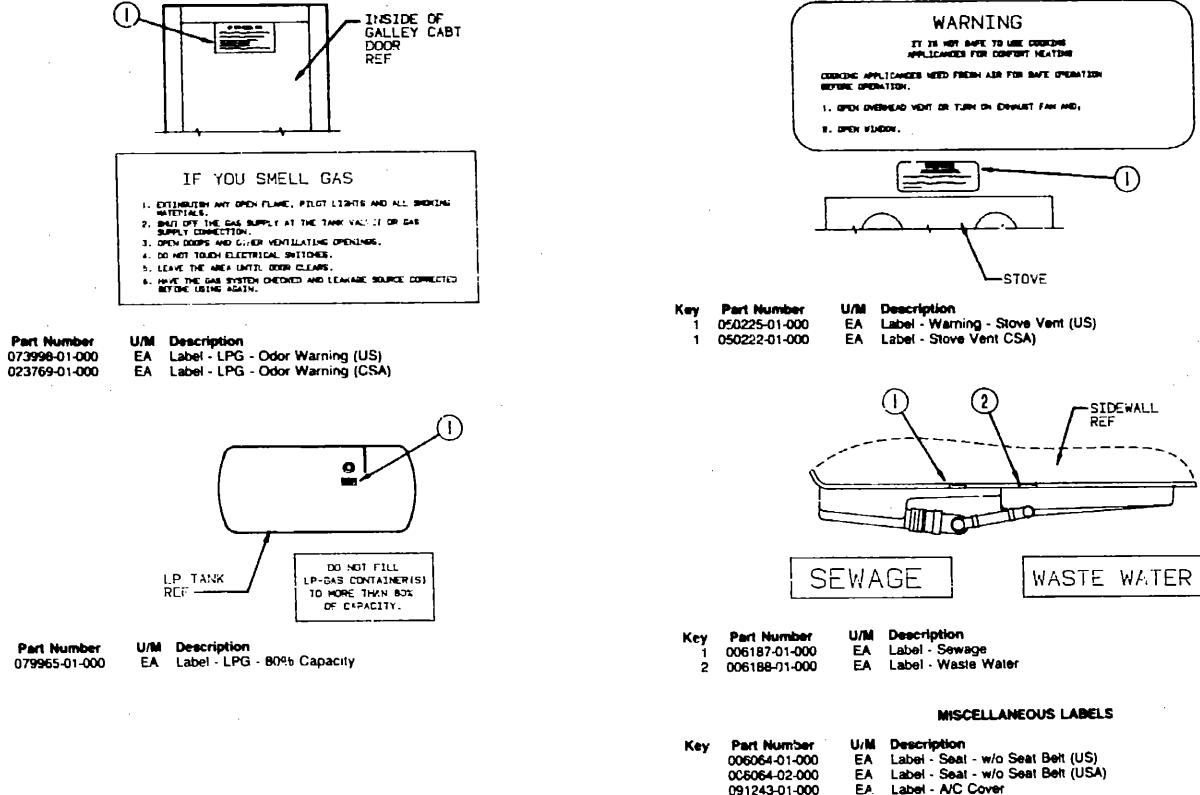

### MISCELLANEOUS ACCESSORIES

| Part Number        | · U/M   | Description                           |
|--------------------|---------|---------------------------------------|
| 054185-35-000      | EA      | Owner's Manual - 1990 - Itasca & V    |
| 094499-01-000      | EA      | Fire Extinguisher - Dry 1A 10BC (U    |
| 094499-02-000      | EA      | Fire Extinguisher - Dry IA 10BC (CS   |
| 063219-01-000      | EA      | Floor Mat - Black - Right             |
| 083219-02-000      | EA      | Floor Mat - Black - Left              |
| 081075-01-000      | EA      | Mat - Entrance - "Winnebago"          |
| 072852-01-000      | EA      | Smoke Detector w/9 Volt Battery       |
| 097716-01-01A      | EA      | Clock - Wall                          |
| 069580-01-000      | EA      | Lug Wrench - 1" x 1.25" x 16.3"       |
| 069580-02-000      | EA      | Leverage Bar - 22" - Lug Wrench       |
| 092318-01-000      | EA      | Binder - 3 Ring - Vendor Manual       |
| 092319-01-000      | EA      | Page - Plastic Pocket                 |
| 098084-13-000      | EA      | Cassette - Minnie Winnie              |
|                    |         | TV ANTENNA & RELATED COMP             |
| Part Number        | U/M     |                                       |
| 076319-01-000      | EA      | Antenna - TV Roof Mount - 44.5"       |
| 076319-03-000      | FT      | Cable - Coaxial - 75 DHM              |
| 076319-06-000      | EA      | Adaptor - Cable - Ruof Plate          |
| 076319-09-00J      | EA      | Walipiate - Cable Receptacle - TV     |
| 076319-11-000      | ĒA      | Adaptor - Coaxial w/Splitter          |
| 076319-12-000      | EA      | Connector - Coaxial - One Piece       |
| 074979-11-000      | EA      | Sheild - Speaker Back - Molded P      |
| 086777-04-000      | EA      | Waliplate - TV Cable - w/Antenna      |
| 093252-01-01A      | EA      | Wallplate - Cable - Beige             |
| 086778-01-000      | EA      | Receptacle - TV Cable - Exterior v    |
| 086778-04-000      | EA      | Gasket - TV Cable Receptacle          |
| 066756-01-000      | EA      | Splitter - TV - 2 Way                 |
| 082134-01-000      | EA      | Adapter - TV - Cable To Cable         |
| 087236-01-000      | EA      | Label - Cable TV Input                |
| 087236-02-000      | EA      | Label - Cable TV Output               |
| The illustrated pa | rts bre | akdown for this item is provided on t |