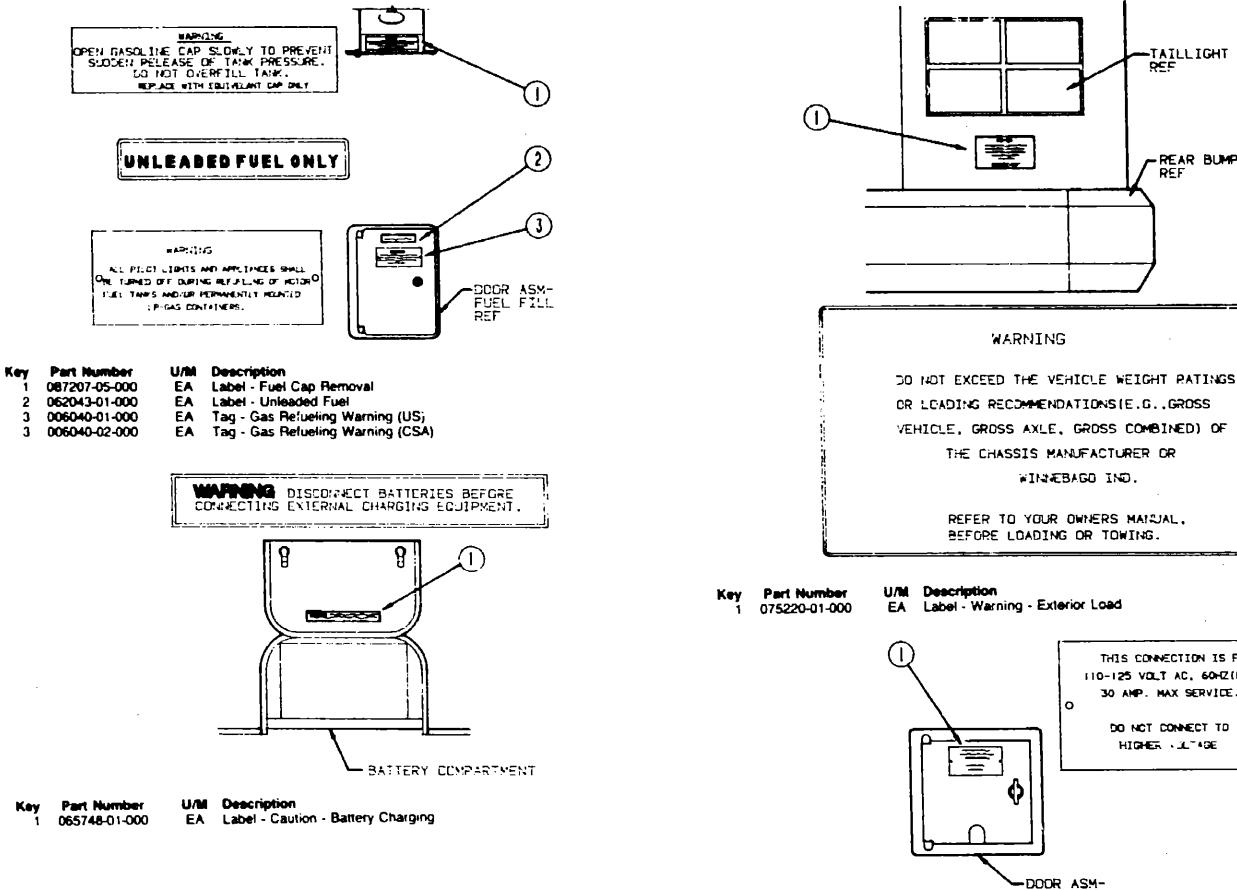

#### FUEL FILL COMPARTMENT

| Key | Part Number          | U/M   | Description                     |
|-----|----------------------|-------|---------------------------------|
| i   | 078040-01-000        | EA    | Shroud - Fuel Fill - Upper      |
| 2   | 063578-01-000        | ÉA    | Boot - Fuel Fill                |
|     | 084235-01-000        | EA    | Support Flange - Fuel Fill Boot |
| 3   | 078010-03-000        | EA    | Door Asm Fuel Fill - Off White  |
| 4   | 078200-01-000        | EA    | Gasket - Fuel Fill              |
| •5  | NOTE                 | EA    | Fuel Cap                        |
| 6   | 081187-03-000        | EA    | Filler Neck - Fuel Fill         |
|     | 066732-01-000        | FT    | Hose - Fuel Fill62" 1D          |
|     | 024138-01-000        | FT    | Hose - Fuel Fill - 5/16" 1D     |
|     | 087205-05-000        | EA    | Label - Fuel Cap Removal        |
| •   | This part is chassis | suppl | ied.                            |