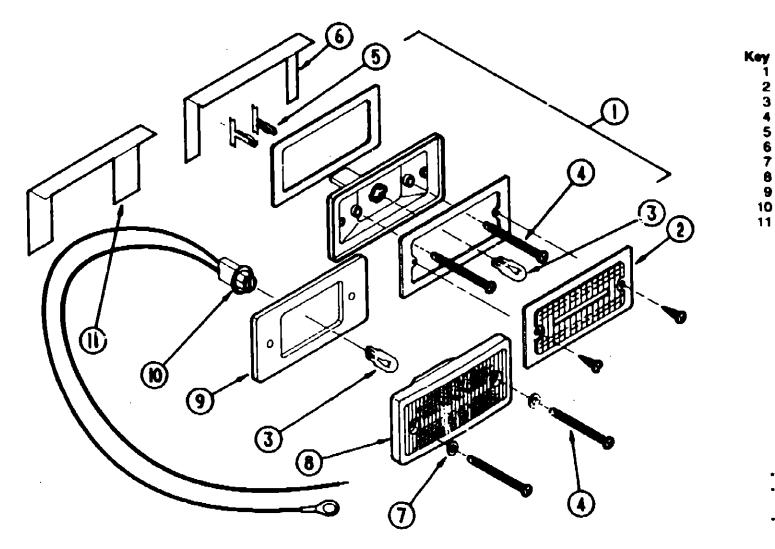

#### FUEL FILL COMPARTMENT

| Key | Part Number          | U/M   | Description                     |
|-----|----------------------|-------|---------------------------------|
| i   | 078040-01-000        | EA    | Shroud - Fuel Fill - Upper      |
| 2   | 063578-01-000        | ÉA    | Boot - Fuel Fill                |
|     | 084235-01-000        | EA    | Support Flange - Fuel Fill Boot |
| 3   | 078010-03-000        | EA    | Door Asm Fuel Fill - Off White  |
| 4   | 078200-01-000        | EA    | Gasket - Fuel Fill              |
| •5  | NOTE                 | EA    | Fuel Cap                        |
| 6   | 081187-03-000        | EA    | Filler Neck - Fuel Fill         |
|     | 066732-01-000        | FT    | Hose - Fuel Fill62" 1D          |
|     | 024138-01-000        | FT    | Hose - Fuel Fill - 5/16" 1D     |
|     | 087205-05-000        | EA    | Label - Fuel Cap Removal        |
| •   | This part is chassis | suppl | ied.                            |