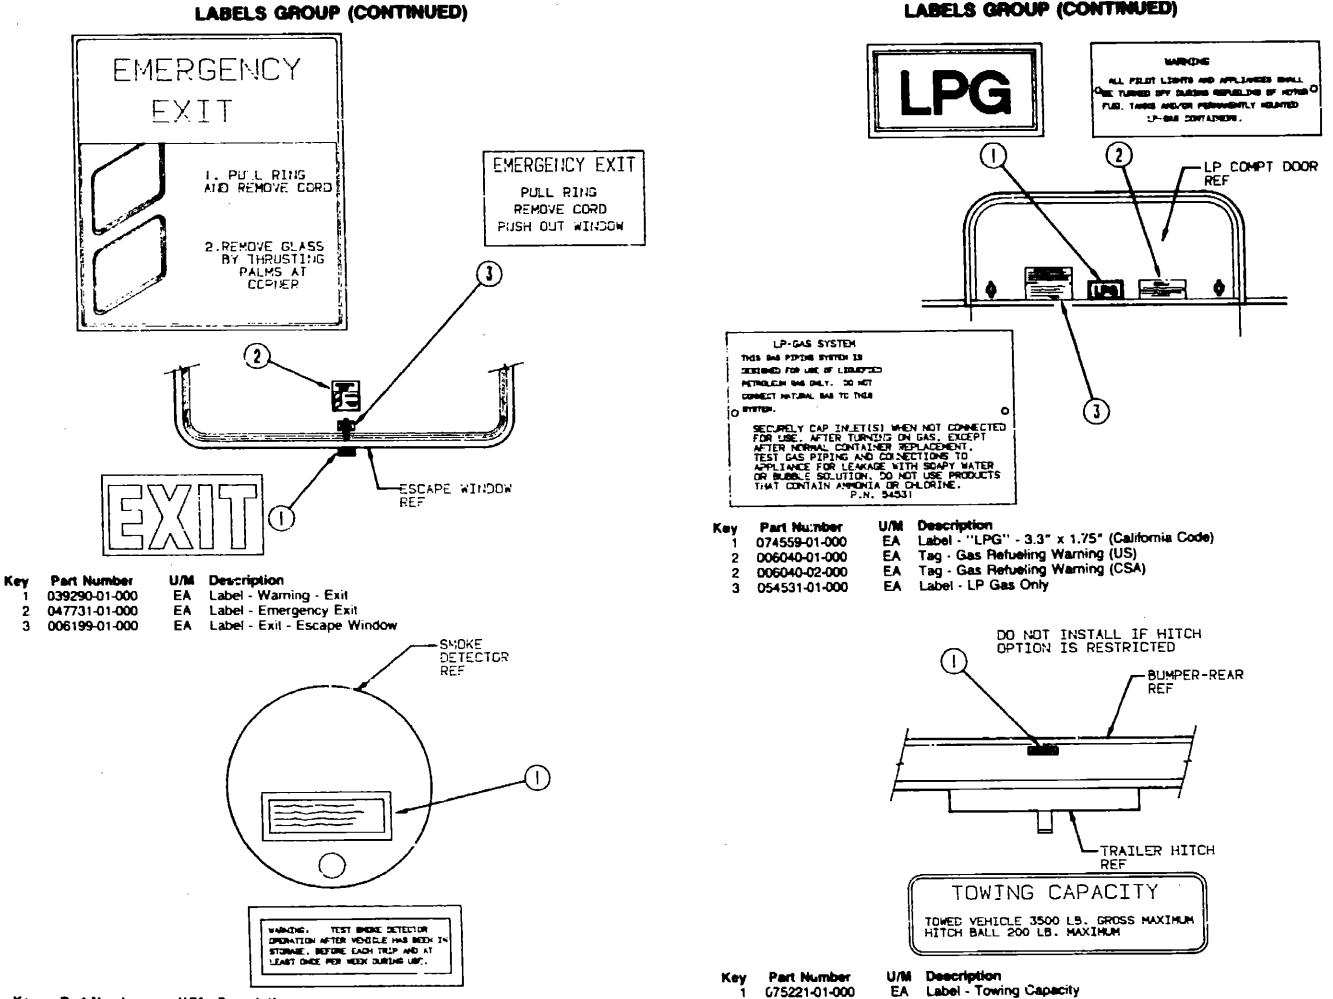

### TRAILER HITCH, SPARE TIRE & REAR BUMPER

| Part Number   | U/M  | Description                             |
|---------------|------|-----------------------------------------|
| 677395-01-000 | EA   | Dust Shield - Spare Tire                |
| 077403-01-000 | EA   | Rod Support - Spare Tire                |
| 077411-01-000 | EA   | Retaining Rod                           |
| 070917-02-000 | EA   | Tire - Radial - Michelin                |
| 070917-04-000 | EA   | Tire - Radial - Firestone               |
| 083617-01-000 | ÉA   | Wheel - 6" x 16" - 8 Hole               |
| 051377-01-000 | EA   | Valve Stem                              |
| 095012-01-000 | É EA | Extension - Valve Stem - Dual Whee      |
| 095012-03-000 | EA   | Extension - Valve Stem - Dual Wheel     |
| 077030-02-000 | EA   | Extension - Valve Stem - 1.25           |
| 077399-01-000 | EA   | Spare Tire Retainer                     |
| 077759-01-000 | EA   | Support Specer - Spare Tire             |
| 064081-01-000 | EA   | Wing Nut                                |
| 077941-01-000 | EA   | Seat - Tire Cover                       |
| 079165-01-U10 | EA   | Tire Cover Asm.                         |
| 077408-01-000 | EA   | Lock Asm Tire Cover                     |
| 077392-01-000 | EA   | Strike - Latch                          |
| 077394-02-000 | EA   | Support Asm Strike                      |
| 058027-01-000 | FT   | Seal - Tire Cover - "D" Section - Sp    |
| 034513-01-000 | EA   | Pin - Hitch - 3/16" Wire                |
| 077613-01-000 | EA   | Drawbar Asm.                            |
| 034512-01-000 | EA   | Pin - Locking Drawbar                   |
| 077617-02-000 | EA   | Hitch Asm, - w/o Drawbar                |
| 015365-01-000 | EA   | Pin - Tire Carrier                      |
| 078584-09-000 | EA   | Bumper - Rear - Chrome                  |
| 078578-06-000 | EA   | Bumper - End Cap - Rear - Driver        |
| 078578-05-000 | EA   | Bumper - Ent Cap - Rear - Passeng       |
| 078070-02-000 | EA   | Bracket Asm Bumper Rear                 |
| 078668-01-000 | EA   | Support Angle - Bumper Rear             |
| 079018-01-000 | EA   | Strap - Tire Carrier                    |
| 078760-02-000 | EA   |                                         |
| 078760-03-000 | EA   | · · · · · · · · ·                       |
| 080374-01-000 | EA   | • • • • • • • • • • • • • • • • • • • • |
| 076767-02-000 | EA   | Ceble - 1/16" x 16.5" - Stainless St    |
| 072463-02-000 | EA   | Spring Hook - 5/8" Eye                  |
|               |      |                                         |