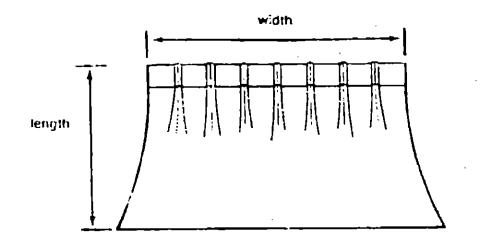

NOTE: Use this illustration when determining length and width measurements for curtains. You will note the width measurements is taken on the top of the curtain with the curtain fully extended. The length measurement is taken from top to bottom.