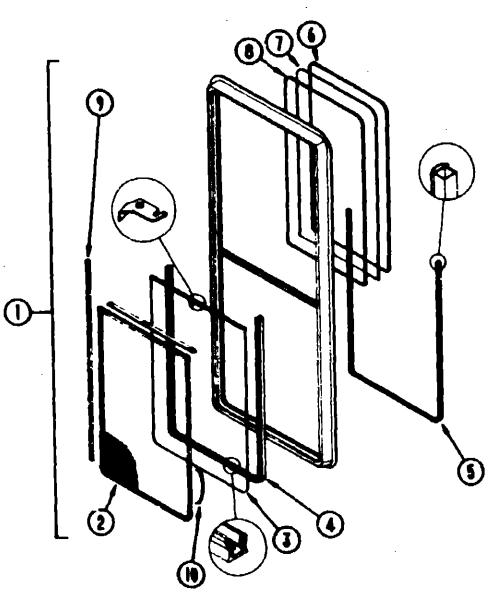

| C-18          |
| Secients & Factoriers Group        | C-17 - C-19   |
| Water & Sewage Group               | C-20 · C-22   |
| Window, Vent & Exterior Door Group | C-23 - D-13   |
| tradent that h freedom and dide    |               |

FT Ribbon Sealer (not included w/Window Assembly)

### WINDOW, VENT & EXTERIOR DOOR GROUP (CONTINUED)



#### BEDROOM ESCAPE WINDOW

#### **U/M Description** Key Part Number 079415-01-T03 EA 020749-06-000 2 002174-01-000 3 002265-01-000

4

- EA Window Asm. Escape 23" x 29" (w/o inside frame) EA Inside Frame Black (not included in assembly) EA Glass - 19.61" x 25.92"
- FT Filler Weatherstrip Black 069640-05-000
  - FT Ribbon Sealer 5/16" Bead x 15"
  - EA Weatherstrip .125 Window
- 5 002282-03-000 077066-01-702 EA Tape Asm. - Escape Window - Red



#### LOUNGE VERTICAL SLIDER (EXCEL)

| Key | Part Number   | U/M | Description                                     |
|-----|---------------|-----|-------------------------------------------------|
| 1   | 098644-02-705 | EA  | Window Asm 34.25" x 15" (v                      |
|     | 098644-02-704 | EA  | Inside Frame (not included in a                 |
| 2   | 098644-02-703 | EA  | Screen w/Weetherstrip & Fram                    |
| 3   | 098644-02-701 | EA  | Sash w/Latch & Sliding Glass                    |
|     | 098644-01-700 | EA  | Latch - Repair Kit                              |
| 4   | 098644-01-708 | FT  | Channel - Pierced Run                           |
|     | 098644-01-701 | EA  | Splice Plate - Window                           |
|     | 098644-01-702 | EA  | Screw - Spl