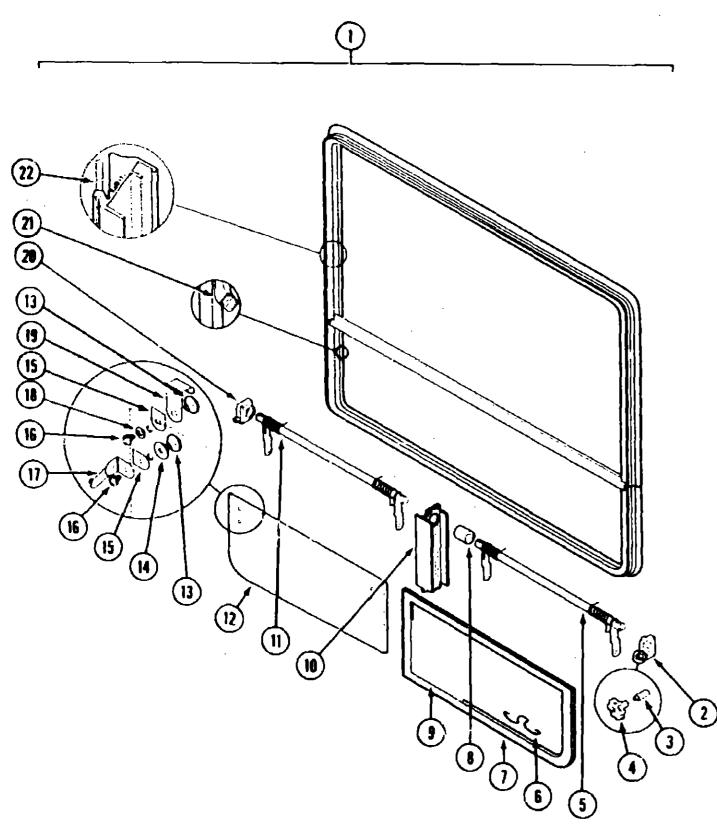

#### BATH & WARDROBE CABINETRY

| Key | Part Number   | U/M | Description                                                            |
|-----|---------------|-----|------------------------------------------------------------------------|
| i   | 093446-05-Y15 | EA  | Door Asm Medicine Cabinet w/Mirror - w/o Hardware                      |
|     | 058331-32-000 | EA  | Mirror - Medicine Cabinet Door - 13.6" x 28.3"                         |
|     | 076073-01-000 | EA  | Cabinet Asm Medicine · Almond                                          |
|     | 076073-01-700 | EA  | Travel Lock                                                            |
|     | 076387-01-000 | ÉA  | Bracket - Medicine Cabinet                                             |
| 2   | 099187-01-AA5 | EA  | Cabinet Asta, - Wardrobe                                               |
| 3   | M88304-83-AA5 | EA  | Door Asm Wardrobe Cabinet - 15.5" x 45.4" - w/o Ha/dware               |
|     | 058331-03-000 | EA  | Mirror - Safety Glass - 10" x 42"                                      |
| 4   | 099186-11-AA5 | EA  | Countertop Asm Lavatory Cabinet (AA5, AA6)                             |
| 4   | 099186-11-AA7 | ĒA  | Countertop Asm Lavatory Cabinet (AA7)                                  |
| 5   | M99186-01-AA5 | EA  | Cabinet Asm Lavatory - w/Countertop - w/o Docrs or Hardware (AAS, AAS) |
| 5   | M99186-01-AA7 | EA  | Cabinet Asm Lavatory - w/Countertop - w/o Doors or Hardware (AA7)      |
| 6   | M88304-D6-AB1 | ÉA  | Door Asm Lavatory Cabinet - 11" x 21.8" - w/o Hardware                 |
| 7   | M02473-01-AA5 | EA  | Countertop Asm Pipe Cover (AA5, AA6)                                   |
| 7   | M02473-01-AA7 | EA  | Countertop Asm Pipe Cover (AA7)                                        |
|     | 042488-08-000 | EA  | Door Asm Folding - Woven Oak - 75" x 50"                               |
|     | 086924-02-000 | EA  | Track Asm Folding Door + 27.9"                                         |
|     | 042488-01-700 | EA  | Roller & Clamp                                                         |

### BATH GROUP (CONTINUED)

### BATH & WARDROBE HARDWARE

| Key | Part Number       | U/M      | Description                                                       |
|-----|-------------------|----------|-------------------------------------------------------------------|
| •   | 089318-01-000     | EA       |                                                                   |
|     | 094856-03-01A     | EA       | Track - Shower Door - 28.9"                                       |
|     | 075241-04-000     | EA       |                                                                   |
|     | 011059-04-000     | EA       | Faucet - Shower (CSA)                                             |
| ••  | 011048-02-000     | EA       | Shower Head - w/60" Hose (US)                                     |
|     | 011048-05-000     | EA       |                                                                   |
|     | 075606-01-000     | EA       | Shower Panel - Faucet - Plastic                                   |
|     | M01298-04-000     | EA       | Shower Pan w/Strainer                                             |
| ••  | 066729-01-000     | EA       |                                                                   |
|     | 066440-01-000     | EA       |                                                                   |
|     | 066435-01-000     | EA       |                                                                   |
|     | 066436-01-000     | EA       |                                                                   |
|     | 069735-01-000     | EA       | Washer - Tailpiece - 1.5" - Plastic - Bathtub Asm.                |
|     | 075240-05-000     | EA       | Faucet - Lavatory - Brass                                         |
|     | 031253-01-000     | EA       | Gasket - Lavatory Faucet                                          |
|     | 011069-02-000     | EA       | Tailpiece - 1.5" x 1.25" x 4" - Plastic                           |
|     | 096927-01-01A     | EA       | Sink - Rectangular - tvory Plastic                                |
|     | 075452-02-000     | EA       | Toilet Tissue Holder - Brass (US)                                 |
|     | 009134-01-000     | EA       | Tissue Holder (CSA)                                               |
|     | 075454-02-000     | EA       | Towel Ring - Bright Brass                                         |
|     | 009089-01-000     | EA       | Clip - Mirror                                                     |
|     | 009112-01-000     | EA.      | Flange - Clothes Rod - 1"                                         |
|     | 075680-02-000     | EA       | Clothes Rod - Adjustable (Shower)                                 |
| ••  | 064076-01-000     | EA       | Toilet - Ivory                                                    |
| •   | 093586-03-000     | EA       |                                                                   |
| •   | 093586-04-000     | ĒA       |                                                                   |
| •   | 059777-02-000     | EA       |                                                                   |
| •   |                   | EA       |                                                                   |
| •   | 074493-02-000     | EA       | Sunnort - Piston Spring - Cabinet Door                            |
| -   | The illustrated p | arts bre | akdown for these items can be found in the Interior Finish Group. |
| • • | The illustrated p | arts bre | akdown for this item is provided on the Common Items Fiche.       |