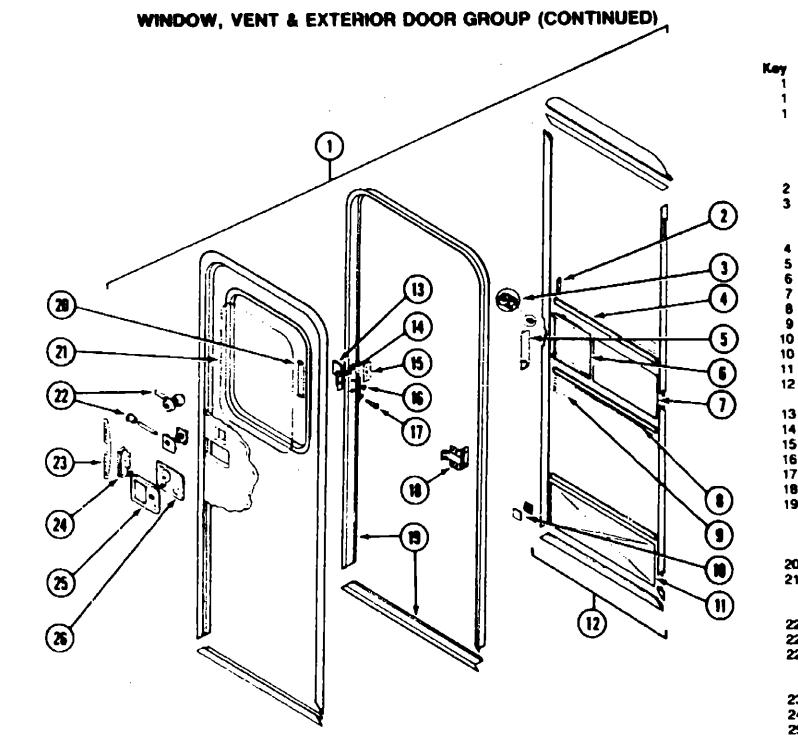

21 - B-04        |
| Dinette Group                      | B-05 · B-06        |
| Driver's Compertment Group         | 8-07 - 8-09        |
| Electrical Group                   | 8-10 - 8-14        |
| Exterior Body Group                | B-15 · B-19        |
| Galley Group                       | <b>B-20 · B-24</b> |
| Heating & Air Conditioning Group   | C-01 - C-03        |
| Interior Finish Group              | C-04 - C-06        |
| Labels Group                       | C-07 - C-14        |
| LP Group                           | C-15               |
| Lounge Group                       | C-16               |
| Sealants & Fasteners Group         | C-17 - C-19        |
| Water & Sewage Group               | C-20 · C-22        |
| Window, Vent & Exterior Door Group | C-23 - D-13        |



ENTRANCE DOOR

|    | Part Number                    | U/M Description                                          |
|----|--------------------------------|----------------------------------------------------------|
|    | M01870-39-AA5                  | EA Door Asm Entrance - w/Screen D                        |
|    | M01870-39-AA6                  | EA Door gam Entrance - w/Screen D                        |
|    | M01870-39-AA7                  | EA Door Asm Entrance - W/Screen D                        |
|    | 095276-01-01A                  | EA Frame Asm Entrance Door - Off \                       |
|    | 089748-01-000                  | EA Frame - Entrance Duor - Brittom Po                    |
|    | 044562-02-000                  | EA Drip Cap - Top Entrance Door Jam