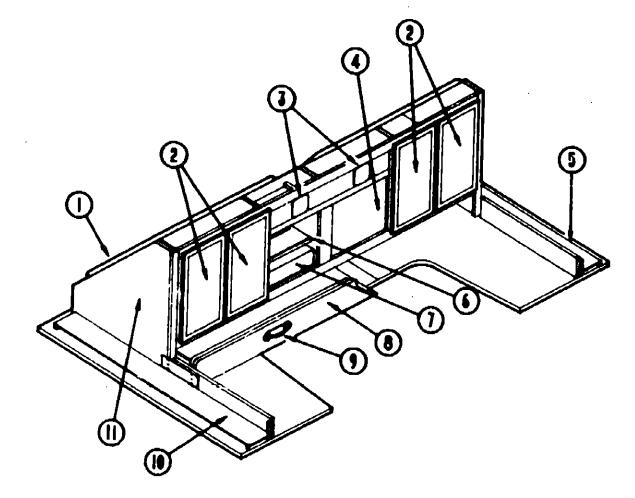

#### CURTAIN & BLIND HARDWARE

| Key | Part Number   | U/M | Description                               |
|-----|---------------|-----|-------------------------------------------|
| •   | 048394-02-000 | EA  | Tape - Hook75" Wide - Beige               |
|     | 048395-02-000 | EA  | Tape - Loop75" Wide - Beige               |
|     | 088792-01-000 | EA  | Tape - Hook - 5/8" - Non-Adhesive         |
|     | 068792-02-000 | EA  | Tape - Loop75" - Adhesive - Beige         |
|     | 095591-02-000 | EA  | Bracket - Hold Down w/Pin - Clear Plastic |
|     | 091904-01-000 | FT  | Track - Curtain - Beige                   |
|     | 089335-01-000 | FT  | Track - Curtain - Brown                   |
|     | 078551-03-000 |     | Track - Metal - Privacy Curtain           |
|     | 637253-01-000 | EA  |                                           |
|     | 084432-06-000 |     | Slot - Roller Shade - Plastic             |
|     | 064434-01-000 |     | Bracket - Roller Shade - 1 3/8"           |
|     | 063170-01-000 | EA  | Bracket - Installation - Blind - Right    |
|     | 083170-02-000 | EA  |                                           |
|     | 097565-01-000 | ΕΛ  | Bracket - Mounting - Pleated Blind        |
|     | 097472-01-AB6 |     | Trim Wood - Window Leg - 31.5"            |
|     | 097593-01-000 |     | Cord - Pleated Blind - Blue (AA5, AA7)    |
| -   | 097593-06-000 |     | Cord - Pleated Blind - Pewter (AA5, AA7)  |
|     | 097593-04-000 | FT  | Cord - Pleated Blind - Tourmoline (AA6)   |
|     | 091313-01-000 | EA  |                                           |
|     | 046867-01-000 | EA  |                                           |
|     | 094896-02-000 | EA  |                                           |
|     | 094907-02-000 | EA  |                                           |
|     | 094907-03-000 | EA  |                                           |
|     | 097591-01-000 | EA  |                                           |
|     | 097592-01-000 | EA  |                                           |
|     | 049897-03-000 | EA  |                                           |
|     | 076827-01-000 | EA  |                                           |
|     | 076827-02-000 | EA  |                                           |
|     | 081381-01-000 | EA  | · · · · · · · · · · · · · · · · · · ·     |
|     | 059797-02-000 | ĒA  |                                           |
|     | 089734-01-000 | EA  | Back - Button - Durasnag - #30            |

### CURTAINS, BLINDS, VALANCES & TIEBACKS

| Key | Part Number   | U/M | Description                         |
|-----|---------------|-----|-------------------------------------|
| 1   | MS6879-12-AB1 | EA  | Valance Asm. w/Fabric - 22" (AA5)   |
| 1   | M96879-12-AB2 | EA  |                                     |
| 1   | M96879-13-AB3 | EA  |                                     |
| 1   | 093475-36-01A | EA  |                                     |
| 1   | 093475-36-02A | EA  |                                     |
| 2   | M96879-01-AA5 | EA  |                                     |
| 2   | M96879-01-AB7 | EA  |                                     |
| 2   | M95879-06-AB3 | EA  | Valance Asm. w/Fabric - 65.5" (AA7) |
| 2   | M97472-01-AA5 | EA  |                                     |
| 2   | M97472-01-AB2 | EA  |                                     |
| · 2 | M97472-02-AB3 | EA  |                                     |
| . 2 | M97472-05-AG1 | EA  |                                     |
| 2   | M97472-05-AB2 | EA  |                                     |
| 2   | M97472-06-AB3 | ÉA  |                                     |
| 2   | 093475-11-03A | EA  |                                     |
| 2   | 093475-11-04A | EA  |                                     |
| 3   | 073304-64-AA5 | EA  |                                     |
| 3   | 097878-10-AA5 | EA  |                                     |
| 4   | 097878-01-AA5 | EA  |                                     |
| 4   | 073304-63-AA5 | EA  |                                     |
| 5   | 097878-09-AA5 | EA  |                                     |
| 5   | 073204-64-AA5 | EA  | Curtain Asm w/Snap Top - 18" x 25"  |
|     |               |     |                                     |

### CURTAINS, BLINDS VALANCES 2 TIERACKS (CONT.)

|                 | CURT | 'AINS, BLINDS, VALANCES & TIEBACKS (CONT.)  |                              |             |
|-----------------|------|---------------------------------------------|------------------------------|-------------|
| Part Number     | U/M  | Description                                 | 1990 WINNEBAGO               | )           |
| 080824-11-AA5   | EA   | Valance Asm Lounge/Entrance Door - 52.2"    | TABLE OF CONTEN              | т¢          |
| 080824-11-AA6   | EA   | Valance Asm Lounge/Entrance Door - 52.2"    |                              | 15          |
| 080824-12-AA7   | ĒĂ   | Valance Asm Lounge/Entrance Door - 52 2"    |                              |             |
| 093475-31-01A   | ËA   | Mini Blind - 17.5" x 42" Drop (AA5, AA6)    | INTRODUCTION                 | A-01 - A-02 |
| 093475-31-02A   | EA   | Mini Blind - 17.5" x 42" Drop (AA7)         | ABBREVIATIONS                | A-03        |
| 084755-57-AB6   | EA   | Pull Shade - 27.25"                         | ALPHAGETICAL/GROUP REFERENC  |             |
| M96873-03-AB1   | EA   | Valance Asm 29.3" (AA5)                     | WF424RC                      | A-07 - D-14 |
| M96879-03-AB2   | EA.  | Valai, 29.5" (AA6)                          | WF424RC<br>WF426RT           | D-15 · G-18 |
| M96872-08-AB3   | EA   | Valance Asn 29.5" (AA7)                     | WF427RT                      | G-19 • K-01 |
| 093475-32-01A   | ËA   | Mini Blind - 27" x 18.5" Drop (AA5, AA6)    |                              | 0-13 - 1-01 |
| 093475-32-07A   | EA   | Mini Blind - 27" x 18.5" Drop (AA7)         |                              |             |
| 093453-55-AA5   | EA   | Valance Asm, w/Gathers - 45"                |                              |             |
| 093453-55-AA6   | EA   | Valance Asm, w/Gathers - 45"                |                              |             |
| 093453-56-AA7   | EA   | Valance Asm. w/Gathers - 45"                |                              |             |
| 089058-75-AA5   | EA   | Leg Asm. w/Gathers - 26" Right (AAS)        |                              |             |
| 089058-75-4.46  | EA   | Leg Asm. w/Gathers - 28" Right (AA6)        |                              |             |
| 089058-76-AA7   | EA   | Leg Asm. w/Gathers - 28" Right (AA7)        |                              |             |
| 089058-18-AB1   | EA   | Leg Asm. w/Gathers - 28" Left (AA5)         |                              |             |
| 089058-18-AB2   | EA   | Leg Asm. w/Gathers - 28" Left (AA6)         |                              |             |
| 089058-30-AB8   | EA   | Leg Asm. w/Gathers - 28" Left (AA7)         |                              |             |
| 096335-25-AA5   | EA   | Pleated Blind - 38.5" x 28" Drop (AA5, AA7) |                              |             |
| 096335-25-AA6   | ĒĀ   | Pleated Blind - 38.5" x 28" Drop (AA6)      |                              |             |
| 093453-53-AA5   | EA   | Valance Asm. w/Gathers - 31.7" Drop         |                              |             |
| 093453-53-AA6   | ŁA   | Valance Asm. w/Gathers - 31.7" Drop         |                              |             |
| 093453-54-AA7   | EA   |                                             |                              |             |
| 089058-17-AB1   | EA   |                                             |                              |             |
| 089058-17-AB2   | EA   |                                             |                              |             |
| 089058-29-AB8   | EA   |                                             | ·                            |             |
| 089058-18-AB1   | EA   |                                             |                              |             |
| 089058-18-AB2   | EA   |                                             |                              |             |
| ) 089058-30-AB8 | ĒA   |                                             | 1 <b>990 WF424RC IN</b> E    | JEX .       |
| ) 096335-31-AA5 | ĒĀ   |                                             |                              |             |
| 096335-31-AA6   | ĒĀ   |                                             | Floor Plan                   | A-07 - A-06 |
| 093452-01-AB6   | EA   |                                             | Accessories Group            | A-09 - A-12 |
| 093452-02-AB6   | EA   |                                             | Bath Group                   | A-13 - A-14 |
| 073295-04-AA5   | EA   |                                             | Bedroom Group                | A-10 - A-14 |
| 073295-06-445   | EA   |                                             | Chassie Group                | A-16 - A-20 |
| 073260-07 AA5   | EA   |                                             | Curtain, Cushion & Pad Group | A-21 - B-04 |
| 073260-41-AA5   | EA   |                                             | Dinette Group                | B-05 - B-06 |
| 073260-23-AB6   | EA   |                                             | Driver's Compartment Group   | B-07 - B-09 |
|                 |      |                                             | Electrical Group             | B-10 - B-14 |