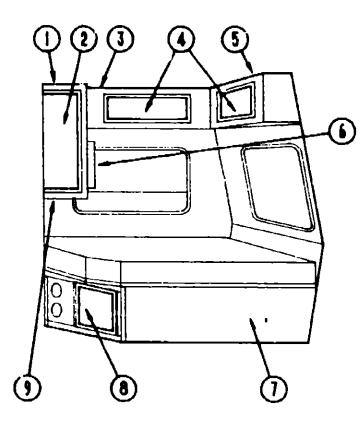

#### **MISCELLANEOUS DRIVERS COMPARTMENT COMPONENTS**

Part Humber **U/M Description** Key 092/368-02-AA5 EA Sleeperboard Asm. 079600-03-000 EA Trim - Front Sleeperboard - Metal - Off White 060742-02-000 FT Trim - Vinyl - Sleeperboard - Metal Trim Insert - Beige FT Trim - Vinyl - Sleeperboard - Metal Trim Insert - Off White 080742-03-000 EA Headliner Asm. w/Vinyl - Front - Beige EA Headliner Asm. w/Vinyl - Front - Off White 2 091831-01-X08 091831-01-805 2 Console Overhead - w/o Holes - Plastic - Beige M01298-01-000 EA 3 Console Overhead - w/o Holes - Plastic - Off White M01298-04-000 EA 3 087012-01-AA5 Headboard - Bunk EA Wingwall Asm. - Inner - Beige 092037-01-X81 EA 5 Wingwall Asm. - Inner - Off White 092037-01-AA5 EA 5 Panel Asm. - Cab Door NOTE EA **'6** 091825-02-X81 EA Headliner Asm. w/Vinyl - Side - Beige Headliner Asm. w/Vinyl - Side - Off White 091825-02-AA5 EA 7 Floor Mat - Passenger 063219-01-000 EA 8 Beverage Tray - Wooden 099857-01-AA5 9 E٨ Ashtray - Chrome 046886-03-000 EA EA Motor Cover w/Pocket (AA5, AA6) 10 069685-16-AA3 EA Motor Cover w/Pocket (AA7) 069685-16-AA4 10 EA Floor Mat - Driver 083219-02-000 11 EA Seat Belt Cover - Beige 12 091871-01-000 Seat Beh Cover - Off White 12 091871-05-000 EA -092037-02-X81 EA Wingwall Asin. - Inner - Beige 13 092037-02-AA5 Wingwall Asm. - Incier - Off White 13 EA Trim - Wooden - Wingwall 082089-03-Y05 14 EA EA Cover - Wingwall - Vinyl - Beige - 28.5" x 5.6" 082071-07-001 EA Cover - Wingwall - Vinyl - Beige - 65.9" x 1.5" 082081-03-001 Cover - Wingwall - Vinyi - Beige - 80" x 1.5" 082081-04-U01 EA EA Speedometer - Kilometer 094795-01-000 094795-02-000 EA Cluster - Instrument Panel - Kilometer