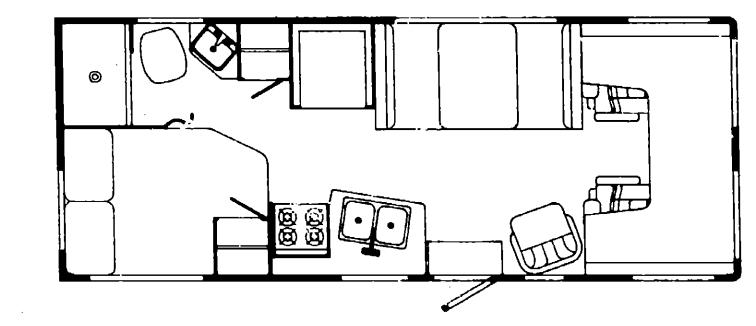

### 1990 WF424RC INDEX

۰.

| Floor Plan                          | A-07 - A-08 |
|-------------------------------------|-------------|
| Accessories Group                   | A-09 - A-12 |
| Bath Group                          | A-13 - A-14 |
| Bedroom Group                       | A-15        |
| Chassis Group                       | A-16 - A-20 |
| Curtain, Cushion & Pad Group        | A-21 - B-04 |
| Dinette Group                       | B-05 - B-06 |
| Driver's Compartment Group          | B-07 - 8-09 |
| Electrical Grovo                    | B-10 - B-14 |
| Exterior Body Group                 | B-15 - B-19 |
| Galley Group                        | B-20 - B-24 |
| Heating & Air Conditioning Group    | C-01 - C-03 |
| Interior Finish Group               | C-04 - C-06 |
| Labels Group                        | C-07 - C-14 |
| LP Group                            | C-15        |
| Lounge Group                        | C-16        |
| Seelants & Fasteners Group          | C-17 - C-19 |
| Water & Sewage Group                | C-20 - C-22 |
| V/Indow, Vent & Exterior Door Group | C-23 - D-13 |