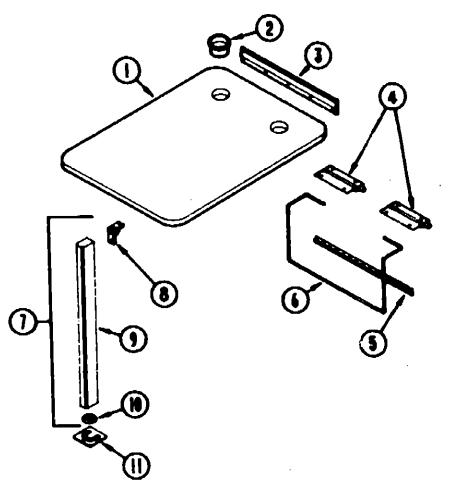

|        |                                |          |                                                                | , e a compañía de la |
|--------|--------------------------------|----------|----------------------------------------------------------------|----------------------------------------------------------------------------------------------------------------|
|        |                                |          |                                                                | Í Í                                                                                                            |
|        |                                |          |                                                                | 18                                                                                                             |
|        |                                |          |                                                                |                                                                                                                |
|        |                                |          |                                                                |                                                                                                                |
|        |                                |          |                                                                |                                                                                                                |
|        |                                |          |                                                                | (1)                                                                                                            |
|        |                                |          |                                                                | 15                                                                                                             |
|        | *                              |          |                                                                |                                                                                                                |
| Key    | Part Number                    |          | Description                                                    | 1                                                                                                              |
| 1      | 061026-01-T03                  | EA       | Rack - Luggage - Passenger Side                                |                                                                                                                |
| 2      | 038327-01-000                  | EA       | Tape - Anti Slip - 2" x 60"                                    | A Total                                                                                                        |
| 3      | Non-serviceable                | EA       | Standoff - Rack & Ladder - Bright Dipped                       |                                                                                                                |
| 4      | 080999-01-T03                  | EA       | Ladder - Upper                                                 |                                                                                                                |
| 5      | 081115-01-000                  | EA       | Cap - Top - 1"                                                 |                                                                                                                |
| 6      | 080873-01-000                  | EA       | Latch - Ladder - Lower - Gray                                  |                                                                                                                |
| 7      | 080997-01-T03<br>081056-01-000 | EA<br>EA | Ladder - Lower<br>Pin - Quick Release - Single Action - Ladder |                                                                                                                |
| 8<br>9 | 081152-01-000                  | EA       | Plate - Bumper - Ladder - Lower                                |                                                                                                                |
| 10     | 081055-01-000                  | EA       | Spring Grip - Internal Tooth - Ladder                          |                                                                                                                |
| 11     | 061107-01-000                  | EA       | Bracket - Bumper Pin                                           |                                                                                                                |
| 12     | 067165-01-000                  | EA       | Mounting Bracket - Ladder - Lower                              |                                                                                                                |
| 13     | 080868-01-000                  | EA       | Footing - Ladder - Upper                                       |                                                                                                                |
| 10     | 080370-01-000                  | EA       | Shim - Ladder Footing                                          |                                                                                                                |
| 14     |                                | EA       | Slide Top - Rack & Ladder - 1"                                 |                                                                                                                |
|        | 030G68-10-36T                  |          | Screw - 10-12 x 2.25 POH - Black                               |                                                                                                                |
|        | 000G39-06-10T                  |          | Screw - SF/DR - 6-20 x 5/8 PPH - Black                         |                                                                                                                |
|        | 076980-02-000                  |          | End Cap - Step - Black                                         |                                                                                                                |
|        | 061113-01-000                  |          | Bushing - Flange Plastic - White                               |                                                                                                                |
|        | 081026-02-T03                  |          | Rack - Luggage - Driver Side                                   |                                                                                                                |
| 19     |                                |          |                                                                |                                                                                                                |