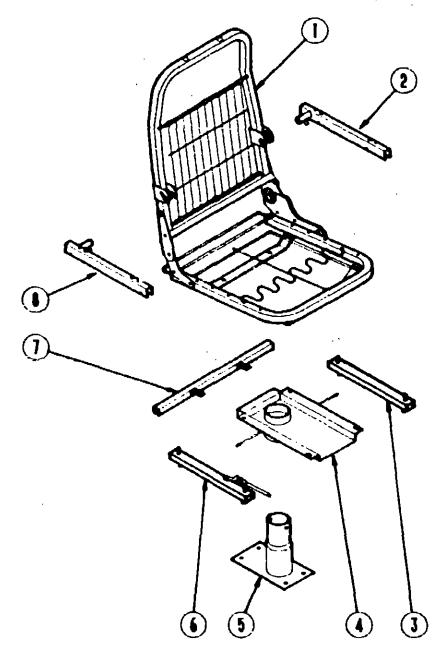

#### BUCKET SEAT HARDWARE

| Key | Part Number   | U/M | Description                                |
|-----|---------------|-----|--------------------------------------------|
| 1   | M80906-01-000 | EA  | Frame Asm Bucket Seat                      |
| 2   | 081285-02-000 | EA  |                                            |
| 3   | 069246-02-000 | EA  | Adjuster Asm Seat w/o lock                 |
| 4   | 069585-27-000 | EA  | Top Plate - Non-Powered Seat               |
| 5   | 069585-02-000 | EA  | Sub Plate - Base - Bucket Seat - 12" x 13" |
| 6   | 069246-01-000 | EA  | Adjuster Asm Seat w/Lock                   |
| 7   | 069585-29-000 | EA  |                                            |
| 8   | 081268-01-000 | EA  |                                            |
|     | 080730-02-000 | EA  |                                            |
|     | 080730-03-700 | EA  | Handle Kit - Recliner                      |
|     | 080730-04-000 | EA  | Screw - Recliner Handle                    |
|     | 080730-05-000 | EA  | Sheild - Recliner                          |
|     | 089258-04-000 | EA  | Frame - Cable - Remote - Swivel            |
|     | 097683-01-000 | EA  |                                            |
|     | 081361-01-000 | EA  |                                            |