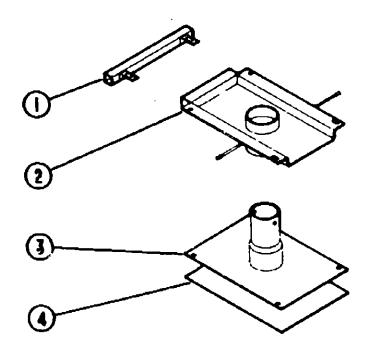

#### **GENERATORS & COMPONENTS (OPTION L39E)**

| Key | Part Number   | U/M | Description                        |
|-----|---------------|-----|------------------------------------|
| •   | 100974-02-000 | EA  | Generator - 4.0 kw - Emerald Plus  |
|     | 100974-05-000 | EA  | Generator - 4.0 kw - Emerald Plu   |
|     | 093591-01-000 | EA  | Exhaust Pipe - Generator           |
|     | 066252-01-000 | EA  | Exhaust Pipe - w/2 Bolt Holes - F  |
|     | 068322-03-000 | EA  | Tube - Exhaust - 1.5" ID - 90º - 1 |
|     | 086494-01-000 | ĒA  | Bracket - Exhaust - w/Double Ber   |
|     | 007125-01-000 | EA  | Clamp - Muffler - 1.62" Dia.       |
|     | 007125-04-000 | EA  | Clamp - Muttler - 1.12" Dia.       |
|     | 007161-01-000 | EA  | Clamp - Hose - Spring Type - 11    |
|     | 007067-01-000 | EA  | Insulation - Fiberglass - 1"       |
|     | 078137-02-000 | EA  | Tray Asm Compartment               |
|     | 066246-01-000 | EA  | Mounting Tray - Generator          |
|     | 007063-01-000 | ĒĀ  | Hose - Gas - 1 1/4" I.D. x 1/2" C  |
|     |               |     |                                    |