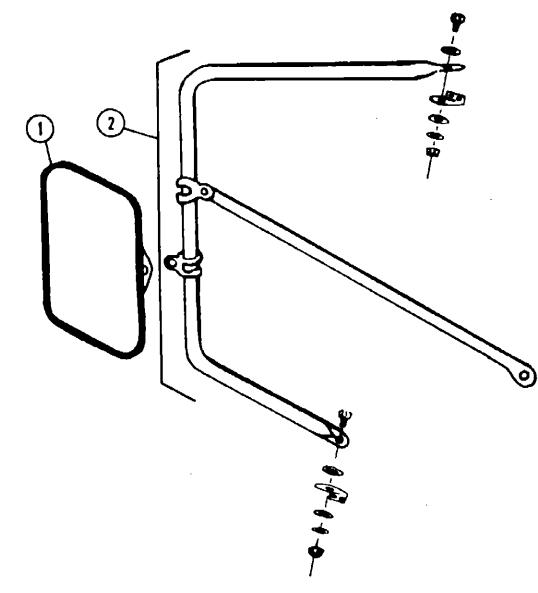

#### EXTERIOR MIRRORS

| Key | Part Number   | U/M | Description                                      |
|-----|---------------|-----|--------------------------------------------------|
| ĺ   | 0-9347-01-000 | EA  | Mirror Head - 7 1/2" x 10 1/2" - Stainless Steel |
|     | 049347-03-000 | EA  | Mirror Head - 7 1/2" x 10 1/2" - Black           |
|     | 049347-01-700 | EA  | Glass - Exterior Mirror - 7 1/2 x 10 1/2         |
| 2   | 062047-01-000 | EA  | Arm - West Coast Mirror - Stainless Steel        |
|     | 006043-01-000 | EA  | Mirror - Convex - Adhesive Back                  |