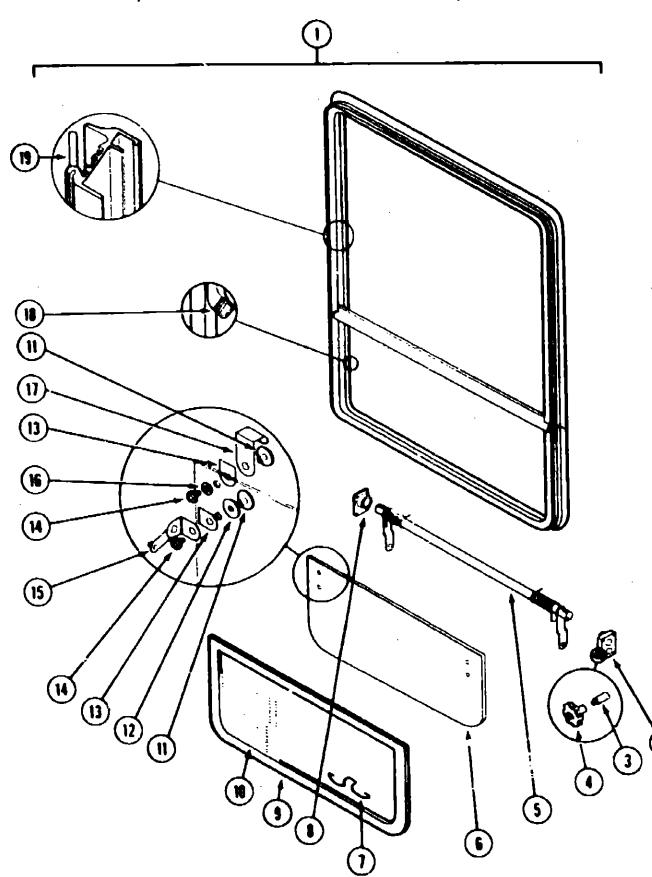

0 |
| Curtain, Cushion & Pad Group       | A-21 - E-04 |
| Dinetie Group                      | 8-05 - 8-05 |
| Driver's Compartment Group         | B-07 - B-09 |
| Electrical Group                   | B-10 - B-14 |
| Exterior Body Group                | B-15 - B-19 |
| Galley Group                       | 8-20 - B-24 |
| Heating & Air Conditioning Group   | C-01 - C-03 |
| Interior Finish Group              | C-04 - C-08 |
| Labels Group                       | C-07 - C-14 |
| LP Group                           | C-15        |
| Lounge Group                       | C-16        |
| Sealants & Fasteners Group         | C-17 - C-19 |
| Water & Sewage Group               | C-20 - C-22 |
| Window, Vent & Exterior Door Group | C-23 - D-13 |
| WHITCH, WHITE COMPANY DOOR GROUP   | V-69 - 6-13 |



## WINDOW, VENT & EXTERIOR DOOR GROUP (CONTINUED)

#### BEDROOM SINGLE TIPOUT WINDOW

| ry - | Part Number    | UV2 | Description                         |
|------|----------------|-----|-------------------------------------|
| 1    | 092235-07-Y12  | EA  | Window Aem Single Tipout - 24.3*    |
| -    | 090893-11-01A  | EA  | Inside Frame (not included w/Windo  |
| 2    | 035302-02-000  | EA  | Operator Drive                      |
| 3    | 090025-01-000  | EA  | Extension - Window Knob (not inclui |
| 4    | 067052-02-000  | EA  | Window Knob - Beige (not included   |
|      | 088371-01-000  | EA  | Screw - Window Knab (not included   |
| 5    | 083150-12-000  | EA  | Torque Tube Asm. w/Spring           |
| 5    | 080918-01-000  | EA  | Spring - Torque Tube - Left         |
| -    | 080