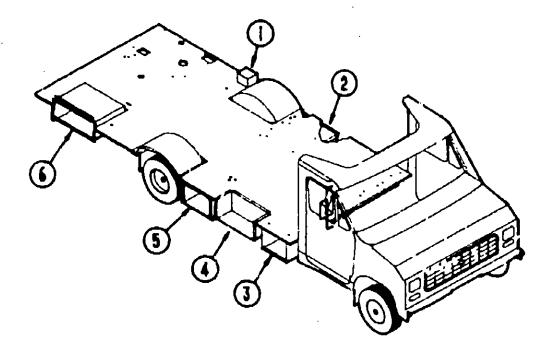

#### MISCELLANEOUS

| Part Number   | U/M  | Description                          |
|---------------|------|--------------------------------------|
| 010497-01-000 | EA   | Clamp - Closed - 5/8" ID             |
| 007161-01-000 | EA   | Clamp - Hose - Spring Type 112       |
| 062401-01-000 | EA   | Clamp - Hose - Wormgear22" ID -      |
| 062401-02-000 | EA   | Clamp - Hose - Wormgear - 1.56" ID   |
| 062401-03-000 | EA   | Clamp - Hose - Wormgear25" ID -      |
| 062401-04-000 | EA   | Clamp - Hose - Wormgear69" ID -      |
| 062401-05-000 | EA   | Clamp - Hose - Wormgear - 2" ID - 3  |
| 062401-06-000 | EA   | Clamp - Hose - Wormgear22" ID -      |
| 023146-01-000 | ĒA   | Clamp - Screw Type - 4"              |
| 077499-01-000 | EA   | Boot - Battery Terminal - Double Cab |
| 071015-07-000 | EA   | Grommet - Rubber - 1" ID x 2.25" O   |
| 071015-13-000 | EA   | Grommet - Rubber62" ID x 1" OD       |
| 071015-14-000 | - EA | Grommet - Rubber'38" ID x 1.25"      |
| 071015-17-000 | EA   | Grommet - Rubber38" ID x 1.25"       |
| 007063-01-000 | ۲٦   | Hose - Fuel - 1/4" ID x 1/2" OD      |
| 045731-01-000 | EA   | Rock Guard - Rear Mud Flap - 8" x    |
| 106141-01-000 | EA   | Hud Flap - Black w/Holes -"Winneba   |
| 017516-01-000 | EA   | Mud Flaps w/Holes - 14" x 18" - Bla  |
| 064089-01-700 | EA   | Mud Flap - Black Rubber (Set/2)      |
| 079384-05-000 | EA   | Running Boards - Passenger           |
| 079384-06-000 | EA   | Running Boards - Driver              |
| 079384-11-000 | EA   | Hardware Set - Running Boards        |
| 079942-05-000 | EA   | Shock Absorber - Stabilizer - Front  |
| 079942-06-000 | EA   | Shock Absorber - Stabilizer - Rear   |
| 076241-01-000 | EA   | Support Asm Step                     |
| 077848-01-000 | EA   | Step Asm Entry                       |
| 057724-01-000 | EA   | Wheelwell - Plastic                  |
| 008343-01-000 | EA   | Wire Tie - 6"                        |
| 080359-02-000 | EA   | Step Well Plate - Ford               |
|               |      |                                      |