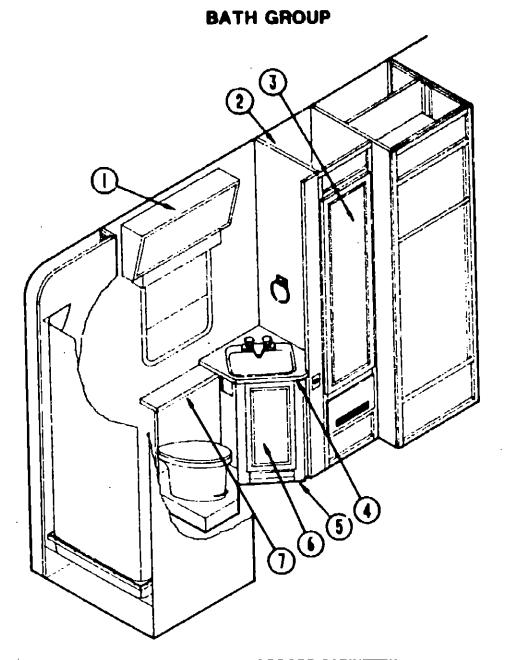

#### BATH & WARDROBE CABINETRY

| Key | Part Number   | U/M | Description                                                            |
|-----|---------------|-----|------------------------------------------------------------------------|
| i   | 093446-05-Y15 | EA  | Door Asm Medicine Cabinet w/Mirror - w/o Hardware                      |
|     | 058331-32-000 | EA  | Mirror - Medicine Cabinet Door - 13.6" x 28.3"                         |
|     | 076073-01-000 | EA  | Cabinet Asm Medicine · Almond                                          |
|     | 076073-01-700 | EA  | Travel Lock                                                            |
|     | 076387-01-000 | ÉA  | Bracket - Medicine Cabinet                                             |
| 2   | 099187-01-AA5 | EA  | Cabinet Asta, - Wardrobe                                               |
| 3   | M88304-83-AA5 | EA  | Door Asm Wardrobe Cabinet - 15.5" x 45.4" - w/o Ha/dware               |
|     | 058331-03-000 | EA  | Mirror - Safety Glass - 10" x 42"                                      |
| 4   | 099186-11-AA5 | EA  | Countertop Asm Lavatory Cabinet (AA5, AA6)                             |
| 4   | 099186-11-AA7 | ĒA  | Countertop Asm Lavatory Cabinet (AA7)                                  |
| 5   | M99186-01-AA5 | EA  | Cabinet Asm Lavatory - w/Countertop - w/o Docrs or Hardware (AAS, AAS) |
| 5   | M99186-01-AA7 | EA  | Cabinet Asm Lavatory - w/Countertop - w/o Doors or Hardware (AA7)      |
| 6   | M88304-D6-AB1 | ÉA  | Door Asm Lavatory Cabinet - 11" x 21.8" - w/o Hardware                 |
| 7   | M02473-01-AA5 | EA  | Countertop Asm Pipe Cover (AA5, AA6)                                   |
| 7   | M02473-01-AA7 | EA  | Countertop Asm Pipe Cover (AA7)                                        |
|     | 042488-08-000 | EA  | Door Asm Folding - Woven Oak - 75" x 50"                               |
|     | 086924-02-000 | EA  | Track Asm Folding Door + 27.9"                                         |
|     | 042488-01-700 | EA  | Roller & Clamp                                                         |