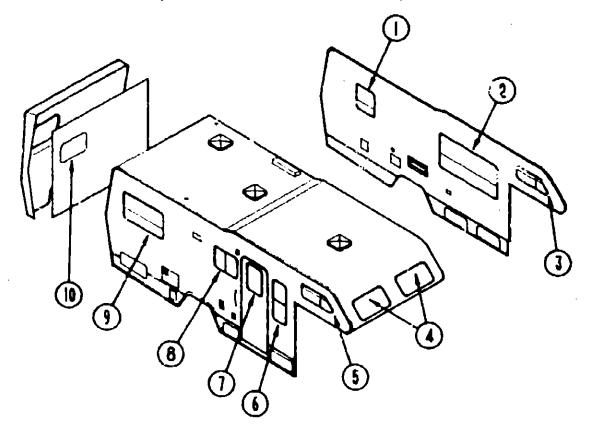

#### **MISCELLANEOUS DRIVERS COMPARTMENT COMPONENTS**

Part Humber **U/M Description** Key 092/368-02-AA5 EA Sleeperboard Asm. 079600-03-000 EA Trim - Front Sleeperboard - Metal - Off White 060742-02-000 FT Trim - Vinyl - Sleeperboard - Metal Trim Insert - Beige FT Trim - Vinyl - Sleeperboard - Metal Trim Insert - Off White 080742-03-000 EA Headliner Asm. w/Vinyl - Front - Beige EA Headliner Asm. w/Vinyl - Front - Off White 2 091831-01-X08 091831-01-805 2 Console Overhead - w/o Holes - Plastic - Beige M01298-01-000 EA 3 Console Overhead - w/o Holes - Plastic - Off White M01298-04-000 EA 3 087012-01-AA5 Headboard - Bunk EA Wingwall Asm. - Inner - Beige 092037-01-X81 EA 5 Wingwall Asm. - Inner - Off White 092037-01-AA5 EA 5 Panel Asm. - Cab Door NOTE EA **'6** 091825-02-X81 EA Headliner Asm. w/Vinyl - Side - Beige Headliner Asm. w/Vinyl - Side - Off White 091825-02-AA5 EA 7 Floor Mat - Passenger 063219-01-000 EA 8 Beverage Tray - Wooden 099857-01-AA5 9 E٨ Ashtray - Chrome 046886-03-000 EA EA Motor Cover w/Pocket (AA5, AA6) 10 069685-16-AA3 EA Motor Cover w/Pocket (AA7) 069685-16-AA4 10 EA Floor Mat - Driver 083219-02-000 11 EA Seat Belt Cover - Beige 12 091871-01-000 Seat Beh Cover - Off White 12 091871-05-000 EA -092037-02-X81 EA Wingwall Asin. - Inner - Beige 13 092037-02-AA5 Wingwall Asm. - Incier - Off White 13 EA Trim - Wooden - Wingwall 082089-03-Y05 14 EA EA Cover - Wingwall - Vinyl - Beige - 28.5" x 5.6" 082071-07-001 EA Cover - Wingwall - Vinyl - Beige - 65.9" x 1.5" 082081-03-001 Cover - Wingwall - Vinyi - Beige - 80" x 1.5" 082081-04-U01 EA EA Speedometer - Kilometer 094795-01-000 094795-02-000 EA Cluster - Instrument Panel - Kilometer