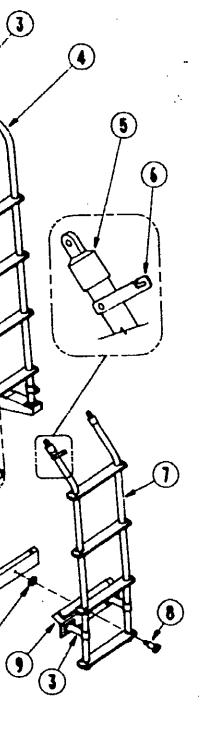

|        |                                |          |                                                                | , e a compañía de la |
|--------|--------------------------------|----------|----------------------------------------------------------------|----------------------------------------------------------------------------------------------------------------|
|        |                                |          |                                                                | Í Í                                                                                                            |
|        |                                |          |                                                                | 18                                                                                                             |
|        |                                |          |                                                                |                                                                                                                |
|        |                                |          |                                                                |                                                                                                                |
|        |                                |          |                                                                |                                                                                                                |
|        |                                |          |                                                                | (1)                                                                                                            |
|        |                                |          |                                                                | 15                                                                                                             |
|        | *                              |          |                                                                |                                                                                                                |
| Key    | Part Number                    |          | Description                                                    | 1                                                                                                              |
| 1      | 061026-01-T03                  | EA       | Rack - Luggage - Passenger Side                                |                                                                                                                |
| 2      | 038327-01-000                  | EA       | Tape - Anti Slip - 2" x 60"                                    | A Total                                                                                                        |
| 3      | Non-serviceable                | EA       | Standoff - Rack & Ladder - Bright Dipped                       |                                                                                                                |
| 4      | 080999-01-T03                  | EA       | Ladder - Upper                                                 |                                                                                                                |
| 5      | 081115-01-000                  | EA       | Cap - Top - 1"                                                 |                                                                                                                |
| 6      | 080873-01-000                  | EA       | Latch - Ladder - Lower - Gray                                  |                                                                                                                |
| 7      | 080997-01-T03<br>081056-01-000 | EA<br>EA | Ladder - Lower<br>Pin - Quick Release - Single Action - Ladder |                                                                                                                |
| 8<br>9 | 081152-01-000                  | EA       | Plate - Bumper - Ladder - Lower                                |                                                                                                                |
| 10     | 081055-01-000                  | EA       | Spring Grip - Internal Tooth - Ladder                          |                                                                                                                |
| 11     | 061107-01-000                  | EA       | Bracket - Bumper Pin                                           |                                                                                                                |
| 12     | 067165-01-000                  | EA       | Mounting Bracket - Ladder - Lower                              |                                                                                                                |
| 13     | 080868-01-000                  | EA       | Footing - Ladder - Upper                                       |                                                                                                                |
| 10     | 080370-01-000                  | EA       | Shim - Ladder Footing                                          |                                                                                                                |
| 14     |                                | EA       | Slide Top - Rack & Ladder - 1"                                 |                                                                                                                |
|        | 030G68-10-36T                  |          | Screw - 10-12 x 2.25 POH - Black                               |                                                                                                                |
|        | 000G39-06-10T                  |          | Screw - SF/DR - 6-20 x 5/8 PPH - Black                         |                                                                                                                |
|        | 076980-02-000                  |          | End Cap - Step - Black                                         |                                                                                                                |
|        | 061113-01-000                  |          | Bushing - Flange Plastic - White                               |                                                                                                                |
|        | 081026-02-T03                  |          | Rack - Luggage - Driver Side                                   |                                                                                                                |
| 19     |                                |          |                                                                |                                                                                                                |