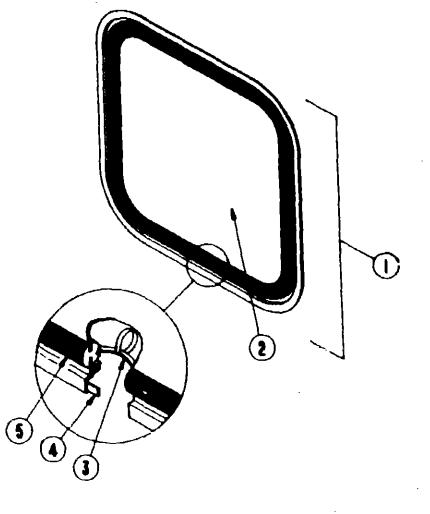

ent Group         | B-07 - B-09   |
| Electrical Group                   | B-10 - B-14   |
| Exterior Body Group                | B-15 - B-19   |
| Galley Group                       | B-20 - B-24   |
| Heating & Air Conditioning Group   | C-01 - C-03   |
| Interior Finish Group              | C-04 - C-06   |
| Labels Group                       | - C-07 - C-14 |
| LP Group                           | C-15          |
| Lounge Group                       | C-18          |
| Secients & Factoriers Group        | C-17 - C-19   |
| Water & Sewage Group               | C-20 · C-22   |
| Window, Vent & Exterior Door Group | C-23 - D-13   |
| tradent that h freedom and dide    |               |

FT Ribbon Sealer (not included w/Window Assembly)

### WINDOW, VENT & EXTERIOR DOOR GROUP (CONTINUED)



#### BEDROOM ESCAPE WINDOW

#### **U/M Description** Key Part Number 079415-01-T03 EA 020749-06-000 2 002174-01-000 3 002265-01-000

4

- EA Window Asm. Escape 23" x 29" (w/o inside frame) EA Inside Frame Black (not included in assembly) EA Glass - 19.61" x 25.92"
- FT Filler Weatherstrip Black 069640-05-000
  - FT Ribbon Sealer 5/16" Bead x 15"
  - EA Weatherstrip .125 Window
- 5 002282-03-000 077066-01-702 EA Tape Asm. - Escape Window - Red



#### LOUNGE VERTICAL SLIDER (EXCEL)

| Key | Part Number   | U/M | Description                                     |
|-----|---------------|-----|-------------------------------------------------|
| 1   | 098644-02-705 | EA  | Window Asm 34.25" x 15" (v                      |
|     | 098644-02-704 | EA  | Inside Frame (not included in a