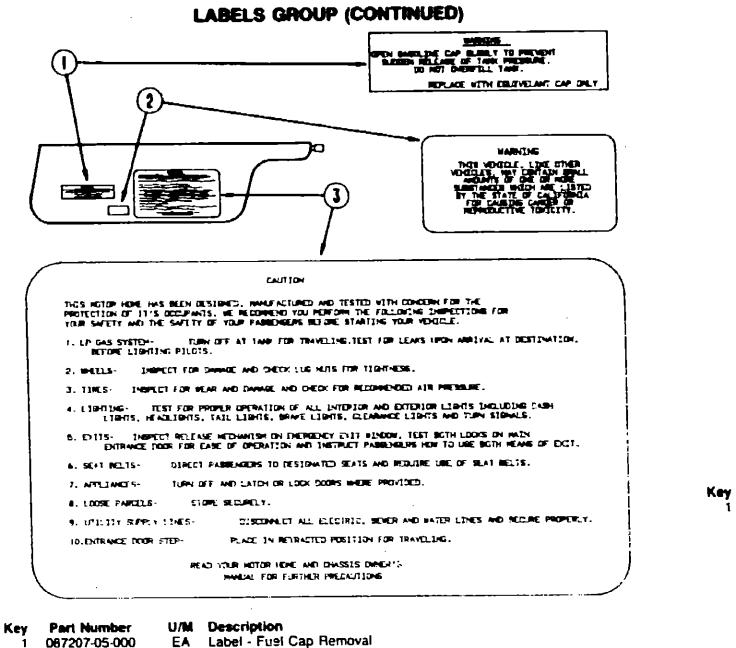

#### FUEL FILL COMPARTMENT

| Key | Part Number          | U/M   | Description                     |
|-----|----------------------|-------|---------------------------------|
| i   | 078040-01-000        | EA    | Shroud - Fuel Fill - Upper      |
| 2   | 063578-01-000        | ÉA    | Boot - Fuel Fill                |
|     | 084235-01-000        | EA    | Support Flange - Fuel Fill Boot |
| 3   | 078010-03-000        | EA    | Door Asm Fuel Fill - Off White  |
| 4   | 078200-01-000        | EA    | Gasket - Fuel Fill              |
| •5  | NOTE                 | EA    | Fuel Cap                        |
| 6   | 081187-03-000        | EA    | Filler Neck - Fuel Fill         |
|     | 066732-01-000        | FT    | Hose - Fuel Fill62" 1D          |
|     | 024138-01-000        | FT    | Hose - Fuel Fill - 5/16" 1D     |
|     | 087205-05-000        | EA    | Label - Fuel Cap Removal        |
| •   | This part is chassis | suppl | ied.                            |