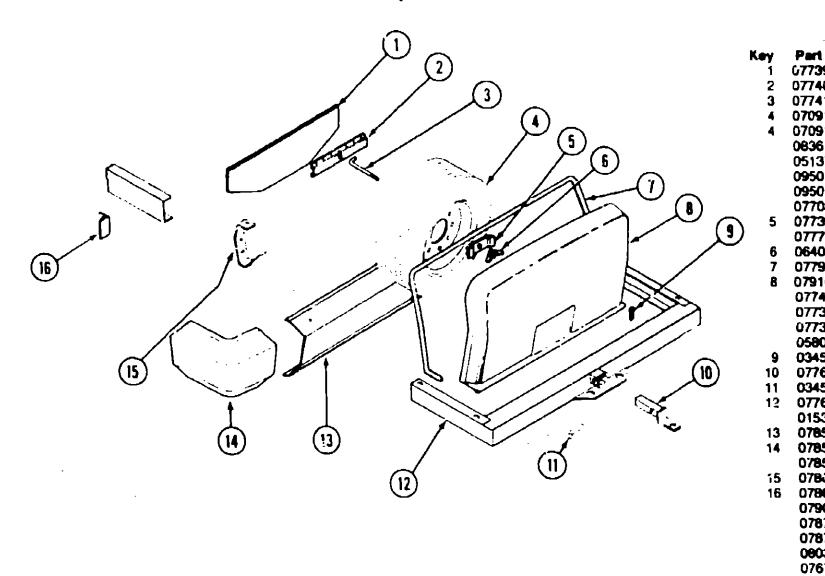

|        |                                |          |                                                                | , e a compañía de la |
|--------|--------------------------------|----------|----------------------------------------------------------------|----------------------------------------------------------------------------------------------------------------|
|        |                                |          |                                                                | Í Í                                                                                                            |
|        |                                |          |                                                                | 18                                                                                                             |
|        |                                |          |                                                                |                                                                                                                |
|        |                                |          |                                                                |                                                                                                                |
|        |                                |          |                                                                |                                                                                                                |
|        |                                |          |                                                                | (1)                                                                                                            |
|        |                                |          |                                                                | 15                                                                                                             |
|        | *                              |          |                                                                |                                                                                                                |
| Key    | Part Number                    |          | Description                                                    | 1                                                                                                              |
| 1      | 061026-01-T03                  | EA       | Rack - Luggage - Passenger Side                                |                                                                                                                |
| 2      | 038327-01-000                  | EA       | Tape - Anti Slip - 2" x 60"                                    | A Total                                                                                                        |
| 3      | Non-serviceable                | EA       | Standoff - Rack & Ladder - Bright Dipped                       |                                                                                                                |
| 4      | 080999-01-T03                  | EA       | Ladder - Upper                                                 |                                                                                                                |
| 5      | 081115-01-000                  | EA       | Cap - Top - 1"                                                 |                                                                                                                |
| 6      | 080873-01-000                  | EA       | Latch - Ladder - Lower - Gray                                  |                                                                                                                |
| 7      | 080997-01-T03<br>081056-01-000 | EA<br>EA | Ladder - Lower<br>Pin - Quick Release - Single Action - Ladder |                                                                                                                |
| 8<br>9 | 081152-01-000                  | EA       | Plate - Bumper - Ladder - Lower                                |                                                                                                                |
| 10     | 081055-01-000                  | EA       | Spring Grip - Internal Tooth - Ladder                          |                                                                                                                |
| 11     | 061107-01-000                  | EA       | Bracket - Bumper Pin                                           |                                                                                                                |
| 12     | 067165-01-000                  | EA       | Mounting Bracket - Ladder - Lower                              |                                                                                                                |
| 13     | 080868-01-000                  | EA       | Footing - Ladder - Upper                                       |                                                                                                                |
| 10     | 080370-01-000                  | EA       | Shim - Ladder Footing                                          |                                                                                                                |
| 14     |                                | EA       | Slide Top - Rack & Ladder - 1"                                 |                                                                                                                |
|        | 030G68-10-36T                  |          | Screw - 10-12 x 2.25 POH - Black                               |                                                                                                                |
|        | 000G39-06-10T                  |          | Screw - SF/DR - 6-20 x 5/8 PPH - Black                         |                                                                                                                |
|        | 076980-02-000                  |          | End Cap - Step - Black                                         |                                                                                                                |
|        | 061113-01-000                  |          | Bushing - Flange Plastic - White                               |                                                                                                                |
|        | 081026-02-T03                  |          | Rack - Luggage - Driver Side                                   |                                                                                                                |
| 19     |                                |          |                                                                |                                                                                                                |