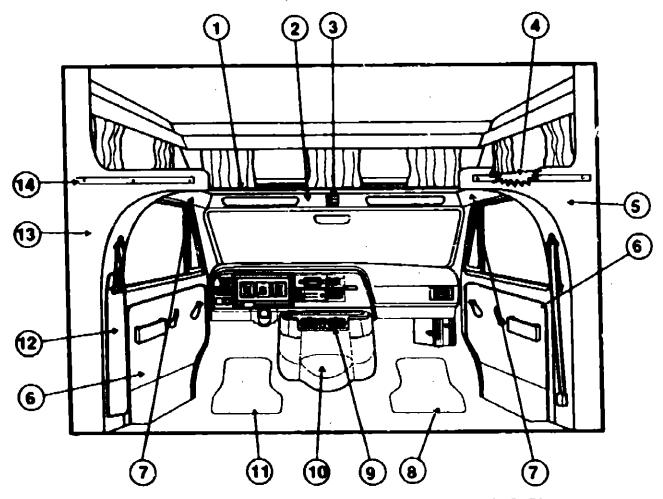

#### **MISCELLANEOUS DRIVERS COMPARTMENT COMPONENTS**

Part Humber **U/M Description** Key 092/368-02-AA5 EA Sleeperboard Asm. 079600-03-000 EA Trim - Front Sleeperboard - Metal - Off White 060742-02-000 FT Trim - Vinyl - Sleeperboard - Metal Trim Insert - Beige FT Trim - Vinyl - Sleeperboard - Metal Trim Insert - Off White 080742-03-000 EA Headliner Asm. w/Vinyl - Front - Beige EA Headliner Asm. w/Vinyl - Front - Off White 2 091831-01-X08 091831-01-805 2 Console Overhead - w/o Holes - Plastic - Beige M01298-01-000 EA 3 Console Overhead - w/o Holes - Plastic - Off White M01298-04-000 EA 3 087012-01-AA5 Headboard - Bunk EA Wingwall Asm. - Inner - Beige 092037-01-X81 EA 5 Wingwall Asm. - Inner - Off White 092037-01-AA5 EA 5 Panel Asm. - Cab Door NOTE EA **'6** 091825-02-X81 EA Headliner Asm. w/Vinyl - Side - Beige Headliner Asm. w/Vinyl - Side - Off White 091825-02-AA5 EA 7 Floor Mat - Passenger 063219-01-000 EA 8 Beverage Tray - Wooden 099857-01-AA5 9 E٨ Ashtray - Chrome 046886-03-000 EA EA Motor Cover w/Pocket (AA5, AA6) 10 069685-16-AA3 EA Motor Cover w/Pocket (AA7) 069685-16-AA4 10 EA Floor Mat - Driver 083219-02-000 11 EA Seat Belt Cover - Beige 12 091871-01-000 Seat Beh Cover - Off White 12 091871-05-000 EA -092037-02-X81 EA Wingwall Asin. - Inner - Beige 13 092037-02-AA5 Wingwall Asm. - Incier - Off White 13 EA Trim - Wooden - Wingwall 082089-03-Y05 14 EA EA Cover - Wingwall - Vinyl - Beige - 28.5" x 5.6" 082071-07-001 EA Cover - Wingwall - Vinyl - Beige - 65.9" x 1.5" 082081-03-001 Cover - Wingwall - Vinyi - Beige - 80" x 1.5" 082081-04-U01 EA EA Speedometer - Kilometer 094795-01-000 094795-02-000 EA Cluster - Instrument Panel - Kilometer