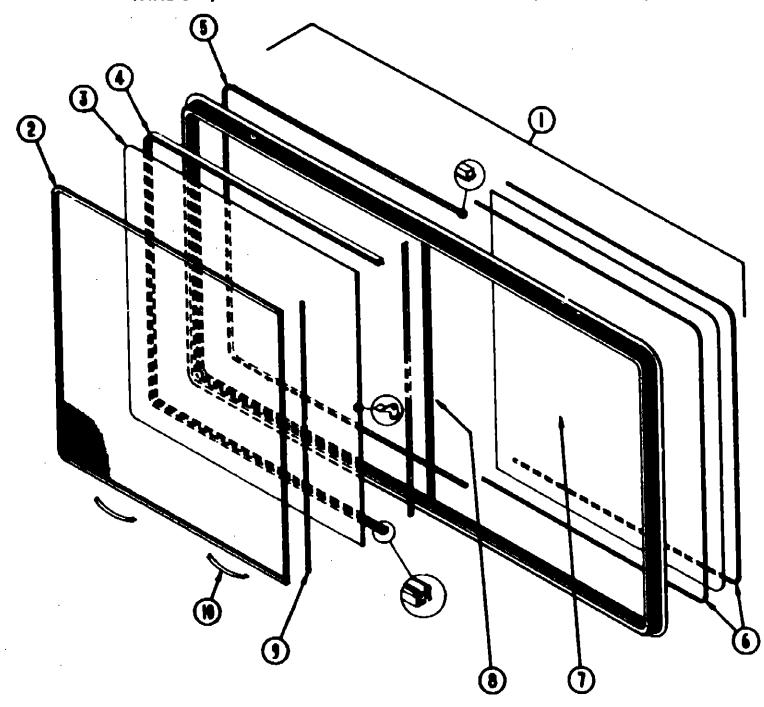

#### BATH & WARDROBE CABINETRY

| Key | Part Number   | U/M | Description                                                            |
|-----|---------------|-----|------------------------------------------------------------------------|
| i   | 093446-05-Y15 | EA  | Door Asm Medicine Cabinet w/Mirror - w/o Hardware                      |
|     | 058331-32-000 | EA  | Mirror - Medicine Cabinet Door - 13.6" x 28.3"                         |
|     | 076073-01-000 | EA  | Cabinet Asm Medicine · Almond                                          |
|     | 076073-01-700 | EA  | Travel Lock                                                            |
|     | 076387-01-000 | ÉA  | Bracket - Medicine Cabinet                                             |
| 2   | 099187-01-AA5 | EA  | Cabinet Asta, - Wardrobe                                               |
| 3   | M88304-83-AA5 | EA  | Door Asm Wardrobe Cabinet - 15.5" x 45.4" - w/o Ha/dware               |
|     | 058331-03-000 | EA  | Mirror - Safety Glass - 10" x 42"                                      |
| 4   | 099186-11-AA5 | EA  | Countertop Asm Lavatory Cabinet (AA5, AA6)                             |
| 4   | 099186-11-AA7 | ĒA  | Countertop Asm Lavatory Cabinet (AA7)                                  |
| 5   | M99186-01-AA5 | EA  | Cabinet Asm Lavatory - w/Countertop - w/o Docrs or Hardware (AAS, AAS) |
| 5   | M99186-01-AA7 | EA  | Cabinet Asm Lavatory - w/Countertop - w/o Doors or Hardware (AA7)      |
| 6   | M88304-D6-AB1 | ÉA  | Door Asm Lavatory Cabinet - 11" x 21.8" - w/o Hardware                 |
| 7   | M02473-01-AA5 | EA  | Countertop Asm Pipe Cover (AA5, AA6)                                   |
| 7   | M02473-01-AA7 | EA  | Countertop Asm Pipe Cover (AA7)                                        |
|     | 042488-08-000 | EA  | Door Asm Folding - Woven Oak - 75" x 50"                               |
|     | 086924-02-000 | EA  | Track Asm Folding Door + 27.9"                                         |
|     | 042488-01-700 | EA  | Roller & Clamp                                                         |

### BATH GROUP (CONTINUED)

### BATH & WARDROBE HARDWARE

| Key | Part Number       | U/M      | Description                                                       |
|-----|-------------------|----------|-------------------------------------------------------------------|
| •   | 089318-01-000     | EA       |                                                                   |
|     | 094856-03-01A     | EA       | Track - Shower Door - 28.9"                                       |
|     | 075241-04-000     | EA       |                                                                   |
|     | 011059-04-000     | EA       | Faucet - Shower (CSA)                                             |
| ••  | 011048-02-000     | EA       | Shower Head - w/60" Hose (US)                                     |
|     | 011048-05-000     | EA       |                                                                   |
|     | 075606-01-000     | EA       | Shower Panel - Faucet - Plastic                                   |
|     | M01298-04-000     | EA       | Shower Pan w/Strainer                                             |
| ••  | 066729-01-000     | EA       |                                                                   |
|     | 066440-01-000     | EA       |                                                                   |
|     | 066435-01-000     | EA       |                                                                   |
|     | 066436-01-000     | EA       |                                                                   |
|     | 069735-01-000     | EA       | Washer - Tailpiece - 1.5" - Plastic - Bathtub Asm.                |
|     | 075240-05-000     | EA       | Faucet - Lavatory - Brass                                         |
|     | 031253-01-000     | EA       | Gasket - Lavatory Faucet                                          |
|     | 011069-02-000     | EA       | Tailpiece - 1.5" x 1.25" x 4" - Plastic                           |
|     | 096927-01-01A     | EA       | Sink - Rectangular - tvory Plastic                                |
|     | 075452-02-000     | EA       | Toilet Tissue Holder - Brass (US)                                 |
|     | 009134-01-000     | EA       | Tissue Holder (CSA)                                               |
|     | 075454-02-000     | EA       | Towel Ring - Bright Brass                                         |
|     | 009089-01-000     | EA       | Clip - Mirror                                                     |
|     | 009112-01-000     | EA.      | Flange - Clothes Rod - 1"                                         |
|     | 075680-02-000     | EA       | Clothes Rod - Adjustable (Shower)                                 |
| ••  | 064076-01-000     | EA       | Toilet - Ivory                                                    |
| •   | 093586-03-000     | EA       |                                                                   |
| •   | 093586-04-000     | ĒA       |                                                                   |
| •   | 059777-02-000     | EA       |                                                                   |
| •   |                   | EA       |                                                                   |
| •   | 074493-02-000     | EA       | Sunnort - Piston Spring - Cabinet Door                            |
| -   | The illustrated p | arts bre | akdown for these items can be found in the Interior Finish Group. |
| • • | The illustrated p | arts bre | akdown for this item is provided on the Common Items Fiche.       |