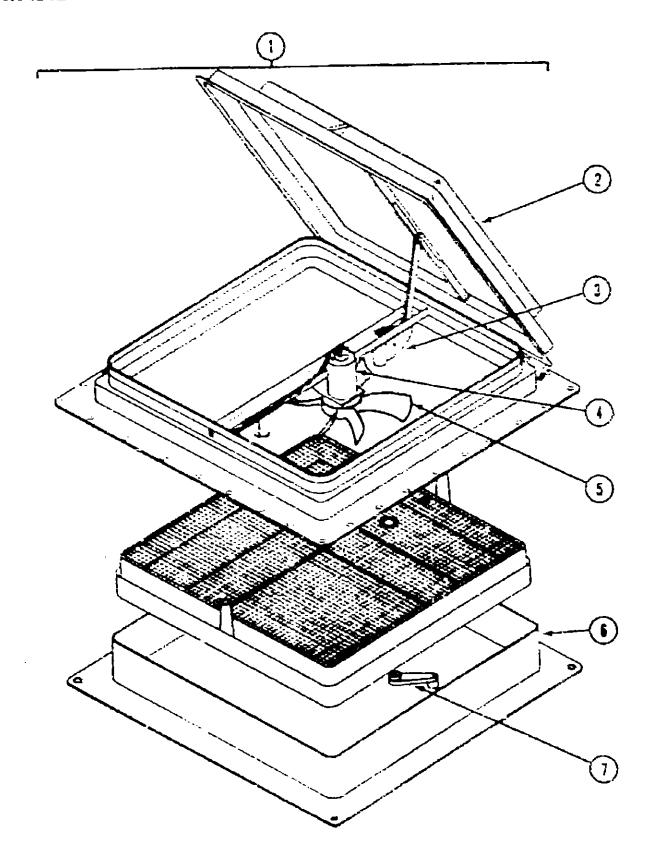

# 1990 WCN33RQ INDEX

| EL COLD OF AN        | F-13             | - F-14         |
|----------------------|------------------|----------------|
| FLOOR PLAN           |                  | • • •          |
| ACCESSORIES          | F-15             | - G-02         |
| BATH                 | G-03             | - G-06         |
| BEDROOM              | G-07             | - G-10         |
| CHASSIS              | G-11             | - G-20         |
| CC&PAD               | G-21             | - H-04         |
| DINETTE              | H-05             | - H-06         |
| DRIVERS              | H-09             | - H-12         |
| ELECTRICAL           | H-13             | - H-20         |
| EXTERIOR BODY        | H-21             | - 1-08         |
| GALLEY               | I-0 <del>9</del> | - F14          |
| HEATING & A/C        | J-15             | - <b>I</b> -18 |
| INTERIOR FINISH      | <b>-19</b>       | - <b>1-23</b>  |
| LABEL                | F24              | - J-08         |
| LP                   |                  | J-09           |
| LOUNGE               | J-10             | - J-11         |
| SEALANTS & FASTENERS | J-12             | - J-14         |
| WATER & SEWAGE       | J-15             | - J-19         |
| WINDOW, VENT AND     |                  |                |
| EXTERIOR DOOR        | J-20             | - K-18         |
|                      |                  |                |