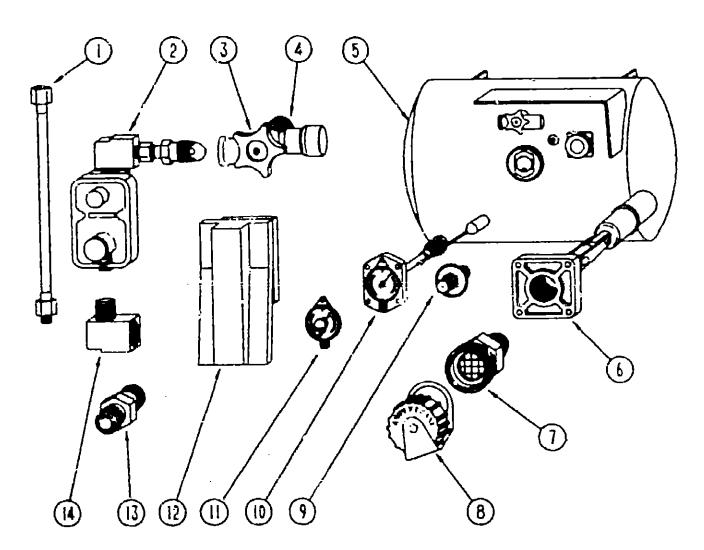

# 1990 WCN33RQ INDEX

| EL COLD OF AN        | F-13             | - F-14         |
|----------------------|------------------|----------------|
| FLOOR PLAN           |                  | • • •          |
| ACCESSORIES          | F-15             | - G-02         |
| BATH                 | G-03             | - G-06         |
| BEDROOM              | G-07             | - G-10         |
| CHASSIS              | G-11             | - G-20         |
| CC&PAD               | G-21             | - H-04         |
| DINETTE              | H-05             | - H-06         |
| DRIVERS              | H-09             | - H-12         |
| ELECTRICAL           | H-13             | - H-20         |
| EXTERIOR BODY        | H-21             | - 1-08         |
| GALLEY               | I-0 <del>9</del> | - F14          |
| HEATING & A/C        | J-15             | - <b>I</b> -18 |
| INTERIOR FINISH      | <b>-19</b>       | - <b>1-23</b>  |
| LABEL                | F24              | - J-08         |
| LP                   |                  | J-09           |
| LOUNGE               | J-10             | - J-11         |
| SEALANTS & FASTENERS | J-12             | - J-14         |
| WATER & SEWAGE       | J-15             | - J-19         |
| WINDOW, VENT AND     |                  |                |
| EXTERIOR DOOR        | J-20             | - K-18         |
|                      |                  |                |