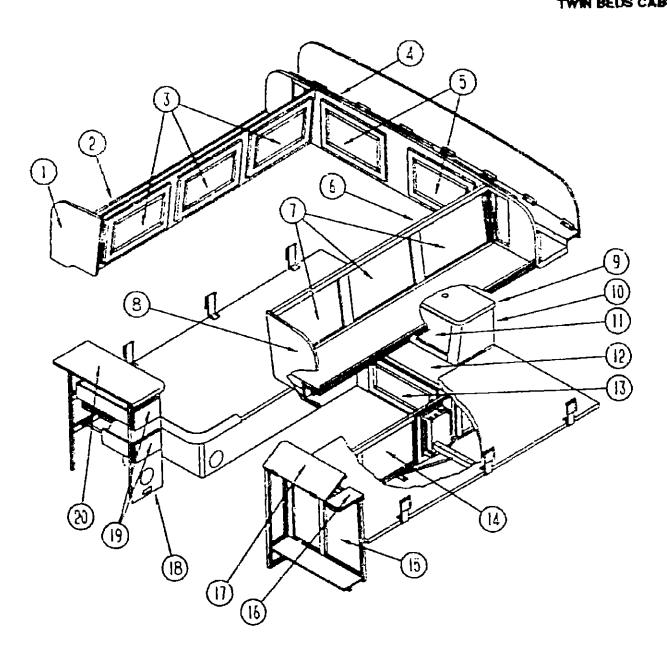

GALLEY                    | 1-09         | - <del>-</del> 14   |
| HEATING & A/C             | <b>⊦15</b>   | - H18               |
| INTERIOR FINISH           | F19          | - I-23              |
| L <b>ABE</b> L            | <b>-24</b>   | - J <del>-</del> 08 |
| LP ·                      |              | J-09                |
| LOUNGE                    | J-10         | - J-11              |
| SEALANTS & FASTENERS      | J-12         | - J-14              |
| WATER & SEWAGE            | J-15         | - J-19              |
| WINDOW, VENT AND          |              |                     |
| EXTERIOR DOOR             | J-20         | - K-18              |
|                           |              |                     |

# BEDROOM GROUP (CONTINUED) TWIN BEDS CABBITRY AND COMPONENTS



| . ~~ | y come oracing |      |                                                           |
|------|----------------|------|-----------------------------------------------------------|
| KEY  | PART NUMBER    |      | DESCRIPTION                                               |
| 1    | 092747-01-Y10  | EA   | END CAP-CABINET, OVERHEAD - FRONT                         |
| 2    | M97072-04-AB6  | EA   | CABINET-OVERHEAD, PASSENGER SIDE - W/D DOORS OR HARDWARE  |
| 3    | M88304-A9-AB6  | EA   | DOOR-CABINET, W/O HARDWARE - 14.4' X 21.9"                |
| 4    | M92537-12-AB6  | EA   | CABINET-OVERHEAD, BACKWALL - W/O DOORS OR HARDWARE        |
| 5    | M68304-53-AB6  | EA   | DOOR-CABINET, W/O HARDWARE - 13.4° X 21.9°                |
| 6    | M97072-05-AB6  | E٨   | CABINET-OVERHEAD, DRI