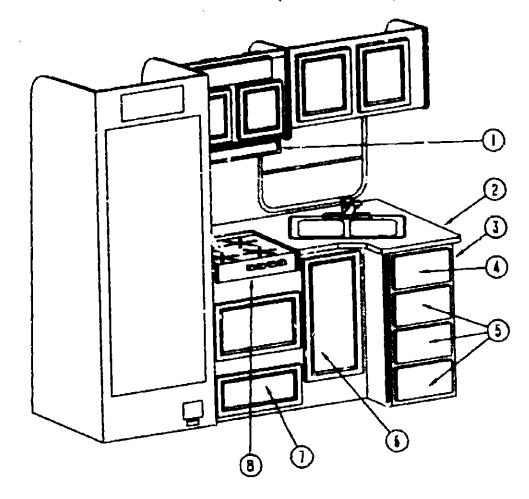

|
| 6        | 098925-01-AB6              | FA | CABINET-OVERHEAD, SINK - W/O DOORS OR HARDWARE             |
| •        | 090323-01-700              |    | FROM: 11-13-89 THRU: 99-99-99                              |
| 7        | M88304-17-AB6              | FA | DOOR ASM-HARDWARE 11.4" X 16.1"                            |
| É        | 092744-01-Y12              | EA |                                                            |
| C        | 0321 <del>11</del> -01-112 |    | FROM: 00-00-00 THRU: 11-12-89                              |
| В        | 099092-02-AB6              | FA | END CAP-CABINET, OVERHEAD - FRONT                          |
| 0        | 033032-027400              | 5  | FROM: 11-13-89 THRU: 99-99-99                              |

# GALLEY GROUP (CONTINUED)



# 1990 WINNEBAGO TABLE OF CONTENTS

INTRODUCTION A-01 - A-02
ABBREVIATIONS A-03
ALPHABETICAL INDEX A-04 - A-06
WCN31RQ A-07 - F-12
WCN33RQ F-13 - K-18

#### GALLEY CABINETS & COMPONENTS CONT.

|     | •             |    | CALLET CARREETS & COMPONENTS SOUTH                               |
|-----|---------------|----|------------------------------------------------------------------|
| KEY | PART NUMBER   | UM | DESCRIPTION                                                      |
| 1   | 096983-09-01A | EA | HOOD-RANGE, WIMONITOR PANEL - VENTLINE                           |
|     | 098926-11-AB6 | EA | COUNTERT OF-GALLEY                                               |
| _   | M03994-01-AB6 | EA | CABINET-GALLEY, W/O DOORS OR HARDWARE DEEP/LARGE                 |
| _   |               |    |