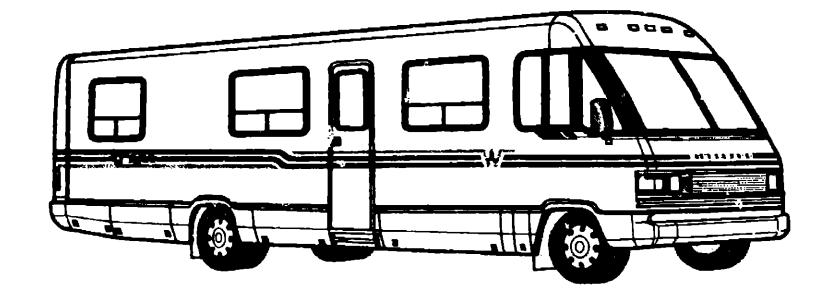

# 1990 WCN33RQ INDEX

| EL COLD OF AN        | F-13             | - F-14         |
|----------------------|------------------|----------------|
| FLOOR PLAN           |                  | • • •          |
| ACCESSORIES          | F-15             | - G-02         |
| BATH                 | G-03             | - G-06         |
| BEDROOM              | G-07             | - G-10         |
| CHASSIS              | G-11             | - G-20         |
| CC&PAD               | G-21             | - H-04         |
| DINETTE              | H-05             | - H-06         |
| DRIVERS              | H-09             | - H-12         |
| ELECTRICAL           | H-13             | - H-20         |
| EXTERIOR BODY        | H-21             | - 1-08         |
| GALLEY               | I-0 <del>9</del> | - F14          |
| HEATING & A/C        | J-15             | - <b>I</b> -18 |
| INTERIOR FINISH      | <b>-19</b>       | - <b>1-23</b>  |
| LABEL                | F24              | - J-08         |
| LP                   |                  | J-09           |
| LOUNGE               | J-10             | - J-11         |
| SEALANTS & FASTENERS | J-12             | - J-14         |
| WATER & SEWAGE       | J-15             | - J-19         |
| WINDOW, VENT AND     |                  |                |
| EXTERIOR DOOR        | J-20             | - K-18         |
|                      |                  |                |