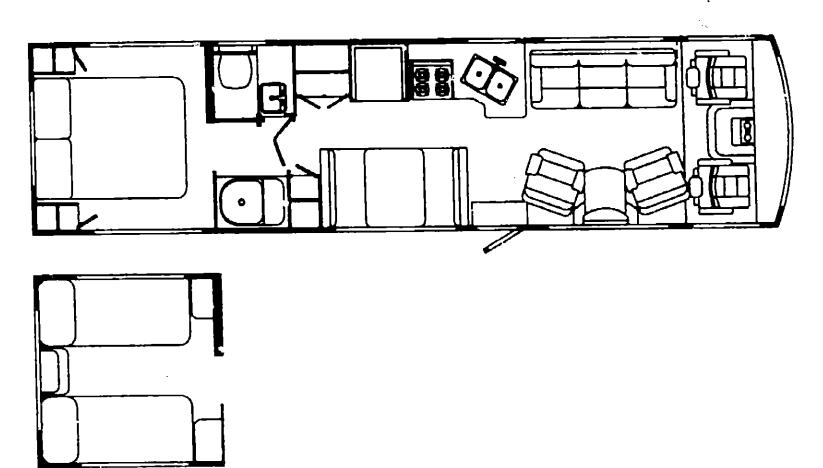

# 1990 WCN33RQ INDEX

| EL COLD OF AN        | F-13             | - F-14         |
|----------------------|------------------|----------------|
| FLOOR PLAN           |                  | • • •          |
| ACCESSORIES          | F-15             | - G-02         |
| BATH                 | G-03             | - G-06         |
| BEDROOM              | G-07             | - G-10         |
| CHASSIS              | G-11             | - G-20         |
| CC&PAD               | G-21             | - H-04         |
| DINETTE              | H-05             | - H-06         |
| DRIVERS              | H-09             | - H-12         |
| ELECTRICAL           | H-13             | - H-20         |
| EXTERIOR BODY        | H-21             | - 1-08         |
| GALLEY               | I-0 <del>9</del> | - F14          |
| HEATING & A/C        | J-15             | - <b>I</b> -18 |
| INTERIOR FINISH      | <b>-19</b>       | - <b>1-23</b>  |
| LABEL                | F24              | - J-08         |
| LP                   |                  | J-09           |
| LOUNGE               | J-10             | - J-11         |
| SEALANTS & FASTENERS | J-12             | - J-14         |
| WATER & SEWAGE       | J-15             | - J-19         |
| WINDOW, VENT AND     |                  |                |
| EXTERIOR DOOR        | J-20             | - K-18         |
|                      |                  |                |