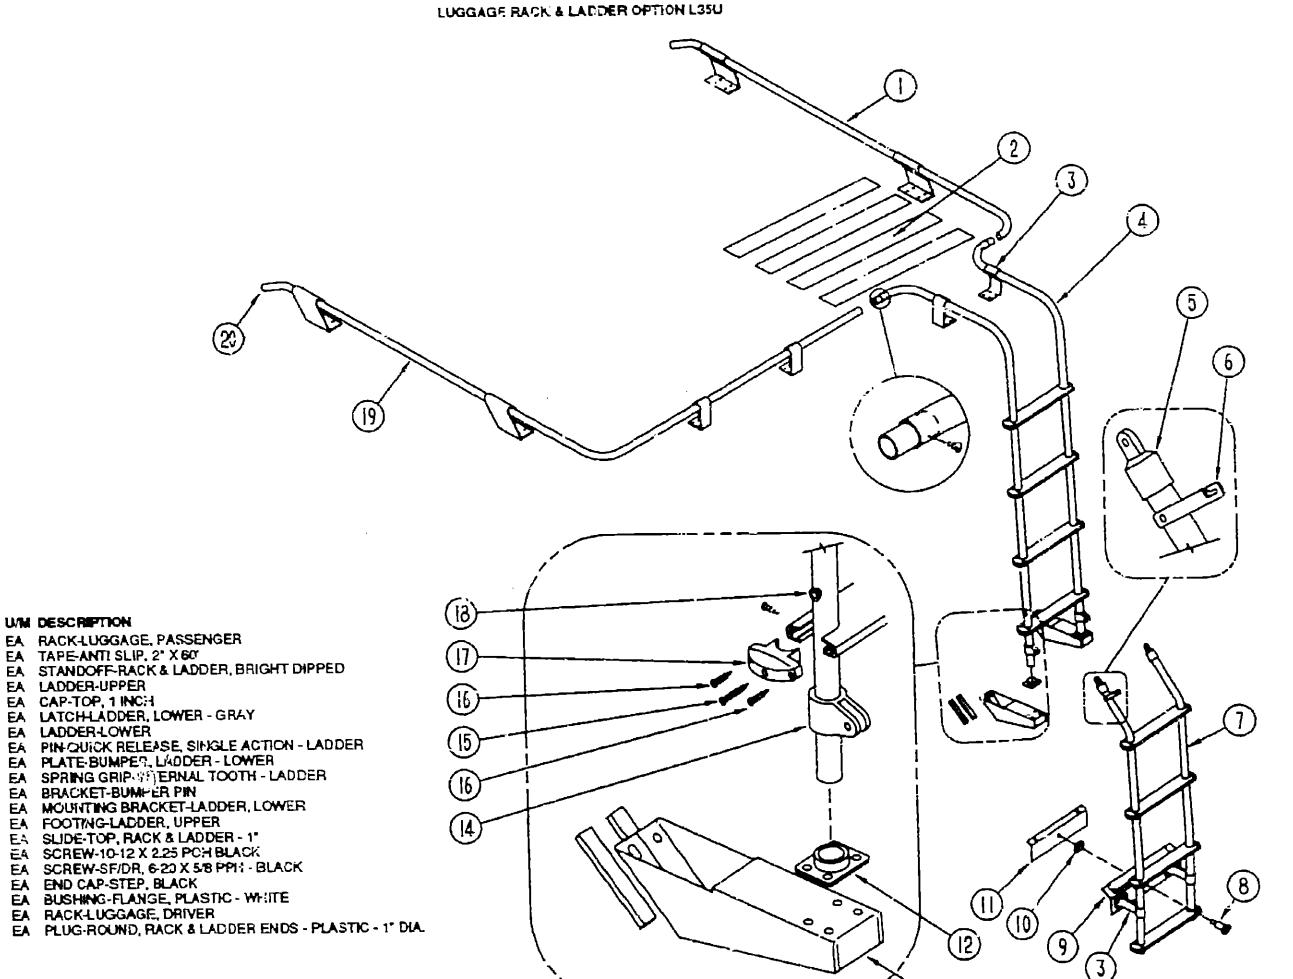

# 1990 WCN33RQ INDEX

| EL COLD OF AN        | F-13             | - F-14         |
|----------------------|------------------|----------------|
| FLOOR PLAN           |                  | • • •          |
| ACCESSORIES          | F-15             | - G-02         |
| BATH                 | G-03             | - G-06         |
| BEDROOM              | G-07             | - G-10         |
| CHASSIS              | G-11             | - G-20         |
| CC&PAD               | G-21             | - H-04         |
| DINETTE              | H-05             | - H-06         |
| DRIVERS              | H-09             | - H-12         |
| ELECTRICAL           | H-13             | - H-20         |
| EXTERIOR BODY        | H-21             | - 1-08         |
| GALLEY               | I-0 <del>9</del> | - F14          |
| HEATING & A/C        | J-15             | - <b>I</b> -18 |
| INTERIOR FINISH      | <b>-19</b>       | - <b>1-23</b>  |
| LABEL                | F24              | - J-08         |
| LP                   |                  | J-09           |
| LOUNGE               | J-10             | - J-11         |
| SEALANTS & FASTENERS | J-12             | - J-14         |
| WATER & SEWAGE       | J-15             | - J-19         |
| WINDOW, VENT AND     |                  |                |
| EXTERIOR DOOR        | J-20             | - K-18         |
|                      |                  |                |