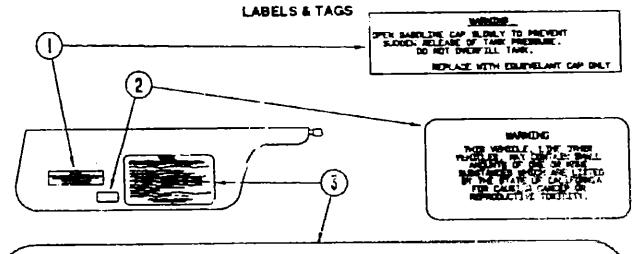

KEY PART NUMBER

1 006062-01-000

U/M DESCRIPTION

EA TAG-ELECTRIC, 110V CONNECTION

### LABEL & TAG GROUP (CONTINUED) LABELS & TAGS



#### IF YOU SMELL GAS

- 1. DITEMPEN MY OPEN FLME, PILOT LIBRE NO ALL SHOOLS NATERIALS.
- 2. BUT OF THE BAS BUTLY AT THE TANK VALVE! OR GAS BUTLY CONSECTION.
- 3, OFFIX COOKS AND OTHER YEATTLATING OFFICIALS.
- A. DO NOT TOUCH PLECTRICAL SETTOMES.
- B. LEAVE THE AREA UNITS. COOR CLEARS.
- 6. HAVE THE BAS SYSTEM CHEDGED AND LEAKAGE SOURCE CORRECTED BEFORE USEDS ASADA.

#### KEY PART NUMBER

U.M. DESCRIPTION

073998-01-000

EA LABEL-LPG ODOR WARNING



#### KEY PART NUMBER

039290 01 000

006199 01 000

047731-01-000

LAM DESCRIPTION

EA LABEL-WARNING-EXIT

EA LABEL-EMERGENCY EXIT - ESCAPE WINDOW EA LABEL-EXIT-ESCAPE WINDOW

LABEL & TAG GROUP (CONTINUED)



#### CAUTION

THIS HOTER HOME HAS BEEN CURRENCED, PANEL ACTUMED AND TESTED WITH CONCERN FOR THE PROTECTION OF 13'S COCKRAMIS, HE RECOMMEND YOU PROFUME THE FOLLOWING DISPLECTIONS FOR YOUR SAFETY AND THE SAFETY OF YOUR PARENCEDES SETURE STARTING YOUR VEHICLE.

- THEN OFF AT TANK FOR THAVELDG. TEST FOR LEAGE LPON MECTUAL AT DESTINATION. L. UP SAE SYSTEM-SETURE LIAMING PILOTS.
- 2. PERS. DEFET FOR DAMES NO DEEX US HATE FOR ITEMES.
- 3. TIMES THEFEET FOR WEAR AND DIMMENT AND CHECK FOR RELEMBNOCKED AND PRESENCE.
- NTING: TEST C.R PROPER OPERATION OF N.L. DITERIOR AND EXTERIOR LIBERT INCLUSING DAMP LIBERT, NEVERIBERT, TATL LIBERTS, BRANZ LIBERTS, CLEARAGE LIBERTS AND TURK COMMLS.
- B. EXITS— DISPRET INDEXE REDWINDS ON DEBRING DOT VENDON, THAT BOTH LEGIS ON RED.

  DITEMBEE DOOR FOR SAME OF DISP