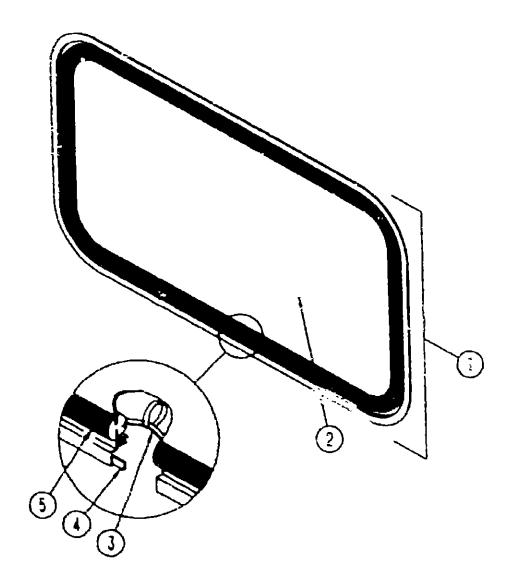

# 1990 WCN33RQ INDEX

| EL COLD OF AN        | F-13             | - F-14         |
|----------------------|------------------|----------------|
| FLOOR PLAN           |                  | • • •          |
| ACCESSORIES          | F-15             | - G-02         |
| BATH                 | G-03             | - G-06         |
| BEDROOM              | G-07             | - G-10         |
| CHASSIS              | G-11             | - G-20         |
| CC&PAD               | G-21             | - H-04         |
| DINETTE              | H-05             | - H-06         |
| DRIVERS              | H-09             | - H-12         |
| ELECTRICAL           | H-13             | - H-20         |
| EXTERIOR BODY        | H-21             | - 1-08         |
| GALLEY               | I-0 <del>9</del> | - F14          |
| HEATING & A/C        | J-15             | - <b>I</b> -18 |
| INTERIOR FINISH      | <b>-19</b>       | - <b>1-23</b>  |
| LABEL                | F24              | - J-08         |
| LP                   |                  | J-09           |
| LOUNGE               | J-10             | - J-11         |
| SEALANTS & FASTENERS | J-12             | - J-14         |
| WATER & SEWAGE       | J-15             | - J-19         |
| WINDOW, VENT AND     |                  |                |
| EXTERIOR DOOR        | J-20             | - K-18         |
|                      |                  |                |