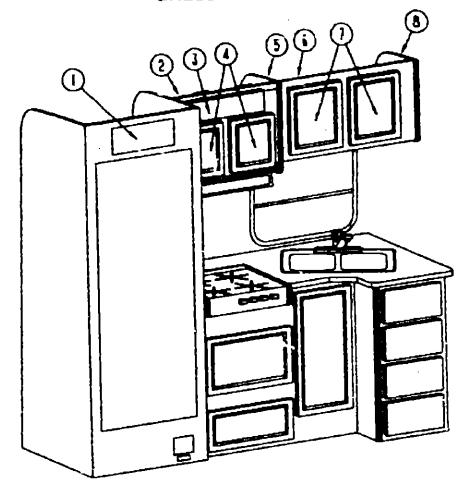

|
| DRIVERS              | H-09        | - H-12        |
| ELECTRICAL           | H-13        | - H-20        |
| EXTERIOR BODY        | H-21        | - H08         |
| GALLEY               | <b>H0</b> 9 | - F14         |
| HEATING & A/C        | F15         | - F18         |
| INTERIOR FINISH      | F19         | - <b>1-23</b> |
| LABEL                | <b>F24</b>  | - J-06        |
| LP                   |             | 1-09          |
| LOUNGE               | J-10        | - J-11        |
| SEALANTS & FASTENERS | J-12        | - J-14        |
| WATER & SEWAGE       | J-15        | - 나19         |
| WINDOW, WENT AND     |             |               |
| EXTERIOR DOOR        | J-20        | - K-18        |
|                      |             |               |

# **GALLEY GROUP**



#### GALLEY CABRIETS & COMPONENTS

| KEY      | PART NUMBER                | UM | DESCRIPTION                                                |
|----------|----------------------------|----|------------------------------------------------------------|
| 1        | M98304-F4-AB6              | FA | DOOR-CABINET, W/O HARDWARE - 6.4" X 16"                    |
| 2        | M04092-J1-AB6              | FA | CARINET-OVERHEAD, RANGE - W/O DOORS OR HARDWARE            |
| 2        | M04092-01-AB6              | EA | CABINET-OVERHEAD, USED WIMICROWAVE - W/O DOORS OR HARDWARE |
| 3        | M88304-F4-AB6              | ĒĀ | DOOR-CABINET, W/O HARDWARE - 6.4" X 16"                    |
| 4        | M88304-K8-AB1              | EA | DOOR-CABINET, W/O HARDWARE - 10.6" X 14.4"                 |
| 5