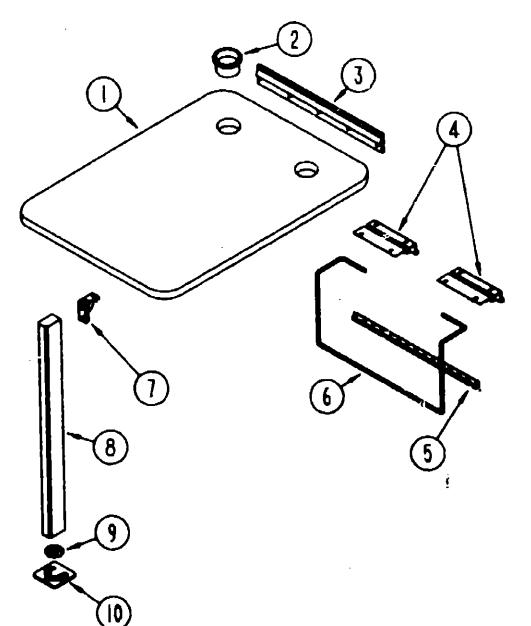

H-05       | - H-06       |
| DRIVERS              | H-09       | - H-12       |
| ELECTRICAL           | H-13       | - H-20       |
| EXTERIOR BODY        | H-21       | - HOS        |
| GALLEY               | H09        | - I-14       |
| HEATING & AC         | F15        | - F18        |
| INTERIOR FINISH      | F19        | - <b>+23</b> |
| LABEL                | <b>-24</b> | - J-08       |
| LP                   |            | J-09         |
| LOUNGE               | J-10       | - J-11       |
| SEALANTS & FASTENERS | J-12       | - J-14       |
| WATER & SEWAGE       | J-15       | - J-19       |
| WINDOW, VENT AND     |            |              |
| EXTERIOR DOOR        | J-20       | - K-10       |
|                      |            |              |

# DINETTE GROUP (CONTINUED)



#### DIRECTE TABLE & COMPONENTS

| KEY | PART HUMBER   | UM DESCRIPTION                                           |
|-----|---------------|----------------------------------------------------------|
| 1   | M92743-06-AB6 | EA TABLE-DINETTE, W/O HARDWARE (ABG. AB7)                |
| 1   | M92743-06-AB6 | EA. TABLE-DINETTE, W/O HARDWARE                          |
|     | 004354-01-000 | EA BUMPER-CABINET DOOR, RUBBER - BROWN                   |
| 2   | 064781-05-000 | EA HOLDER-CUP, TWO STEP - BEIGE                          |
| 3   | 053200-08-000 | EA SUPPORT-TABLE, 18.5",BEIGE                            |
| 4   | 088410-01-000 | EA BRACKET-LIFT, TABLE MOUNTED - BEIGE                   |
| 5   | 024261-11-000 | EA BRACKET-LIFT ROD, LOWER WALL MOUNTED - 17.12" - BEIGE |
| 6   | 024275-11-