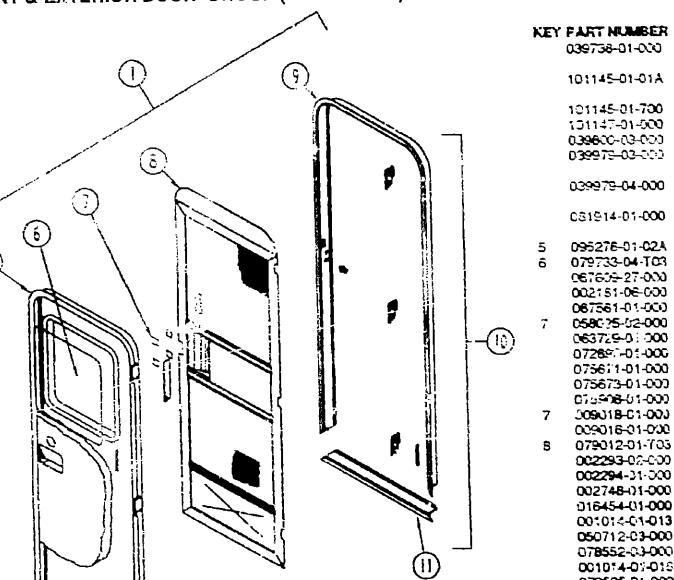

# 1990 WCN33RQ INDEX

| EL COLD OF AN        | F-13             | - F-14         |
|----------------------|------------------|----------------|
| FLOOR PLAN           |                  | • • •          |
| ACCESSORIES          | F-15             | - G-02         |
| BATH                 | G-03             | - G-06         |
| BEDROOM              | G-07             | - G-10         |
| CHASSIS              | G-11             | - G-20         |
| CC&PAD               | G-21             | - H-04         |
| DINETTE              | H-05             | - H-06         |
| DRIVERS              | H-09             | - H-12         |
| ELECTRICAL           | H-13             | - H-20         |
| EXTERIOR BODY        | H-21             | - 1-08         |
| GALLEY               | I-0 <del>9</del> | - F14          |
| HEATING & A/C        | J-15             | - <b>I</b> -18 |
| INTERIOR FINISH      | <b>-19</b>       | - <b>1-23</b>  |
| LABEL                | F24              | - J-08         |
| LP                   |                  | J-09           |
| LOUNGE               | J-10             | - J-11         |
| SEALANTS & FASTENERS | J-12             | - J-14         |
| WATER & SEWAGE       | J-15             | - J-19         |
| WINDOW, VENT AND     |                  |                |
| EXTERIOR DOOR        | J-20             | - K-18         |
|                      |                  |                |