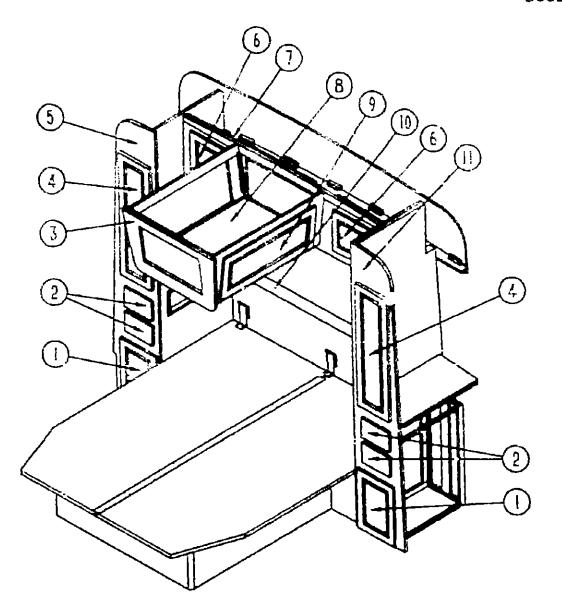

H-20              |
| EXTERIOR BODY       | H-21        | - I <del>-</del> 06 |
| ALLEY               | 1-09        | - <b>L14</b>        |
| EATING & A/C        | J-15        | - <b> </b> -18      |
| ETERIOR FINISH      | <b>1-19</b> | - <b>-</b> - 23     |
| ABEL                | <b>1-24</b> | - J-08              |
| ₽                   |             | 1-09                |
| OUNGE               | J-10        | - J-11              |
| EALANTS & FASTENERS | J-12        | - J-14              |
| NATER & SEWAGE      | J-15        | - J-19              |
| DIAL THEY, WOGHIN   |             |                     |
| EXTERIOR DOOR       | J-20        | - K-18              |
|                     |             |                     |

### BEDROOM GROUP

## DOUBLESED CABINITRY AND COMPONENTS



| KEY | PART NUMBER                | UM | DESCRIPTION                                                          |                    |        |      |
|-----|----------------------------|----|----------------------------------------------------------------------|--------------------|--------|------|
| 1   | M86304-17-AB6              | EA | DOOR-CABINET, W/O HARDWARE                                           |                    |        |      |
| 2   | M78921-16-Y12              | EA | DRAWER-CABINET, W/O HARDWARE - 6.1° X 9.8°                           | 1990 \WINNE        | EBAGO  | )    |
| 3   | 0 <del>8</del> 9599-01-X14 | EA | END CAP-CABINET, OVERHEAD - CENTER ISLAND                            |                    |        |      |
| 4   | M86304-F7-AB6              | EA | DOOR-C