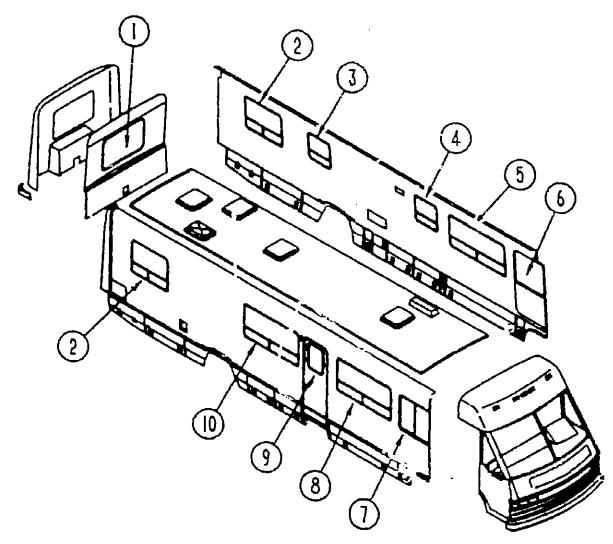

| H-13             | - H-20        |
| EXTERIOR BODY        | H-21             | - 1-08        |
| GALLEY               | F-0 <del>9</del> | - <b>-</b> 14 |
| HEATING & A/C        | <b>⊢</b> 15      | - F18         |
| INTERIOR FINISH      | l-19             | - <b>I-23</b> |
| LABEL                | 1-24             | - J-08        |
| LP .                 | -                | 1-09          |
| LOUNGE               | J-10             | - J-11        |
| SEALANTS & FASTENERS | J-12             | - J-14        |
| WATER & SEWAGE       | J-15             | - J-19        |
| WINDOW, VENT AND     |                  |               |
| EXTERIOR DOOR        | J-20             | - K-18        |
|                      |                  |               |

# **CURTAIN, CUSHION & PAD GROUP**



|     |                        |    | WINDOW TREATMENT                                 |
|-----|------------------------|----|--------------------------------------------------|
| KEY | PART N.                | UM | DESCRIPTION                                      |
| 1   | 0 <b>8905</b> 8 15 Ab6 | EA | LEG ASM-RIGHT SIDE, GATHERED TRIM, N'HOLE (AB6)  |
| 1   | 089058 16 AB6          | EA | LEG ASM-LEFT SIDE, GATHERED TRIM, N/HOLE (ABS)   |
| 1   | 096335 13 AB6          | EA | BLIND-I'LEATED,45.5 X 32,E-Z LIFT(AB6)           |
| 1   | 089058 15 AB7          | EA | LEG ASALRIGHT SIDE, GATHERED TRIM, N/HOLE (AB7)  |
| 1   | 089058 16 AB7          | EΑ | LEG ASW-LEFT SIDE, GATHERED TRIM, N'HOLE (AB7)   |
| 1   | 096335 13 AB7          | EA | BLIND-FLEATED,45.5 X 32,E-Z LIFT(AB7)