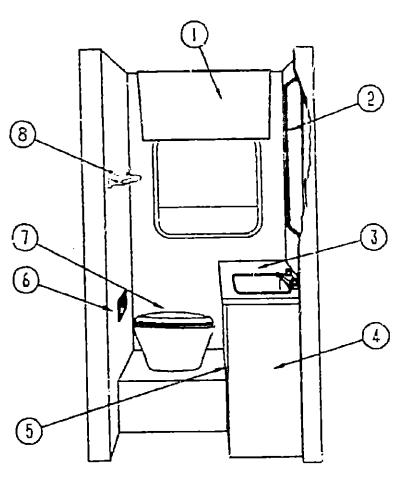

# 1990 WCN33RQ INDEX

| EL COLD OF AN        | F-13             | - F-14         |
|----------------------|------------------|----------------|
| FLOOR PLAN           |                  | • • •          |
| ACCESSORIES          | F-15             | - G-02         |
| BATH                 | G-03             | - G-06         |
| BEDROOM              | G-07             | - G-10         |
| CHASSIS              | G-11             | - G-20         |
| CC&PAD               | G-21             | - H-04         |
| DINETTE              | H-05             | - H-06         |
| DRIVERS              | H-09             | - H-12         |
| ELECTRICAL           | H-13             | - H-20         |
| EXTERIOR BODY        | H-21             | - 1-08         |
| GALLEY               | I-0 <del>9</del> | - F14          |
| HEATING & A/C        | J-15             | - <b>I</b> -18 |
| INTERIOR FINISH      | <b>-19</b>       | - <b>1-23</b>  |
| LABEL                | F24              | - J-08         |
| LP                   |                  | J-09           |
| LOUNGE               | J-10             | - J-11         |
| SEALANTS & FASTENERS | J-12             | - J-14         |
| WATER & SEWAGE       | J-15             | - J-19         |
| WINDOW, VENT AND     |                  |                |
| EXTERIOR DOOR        | J-20             | - K-18         |
|                      |                  |                |