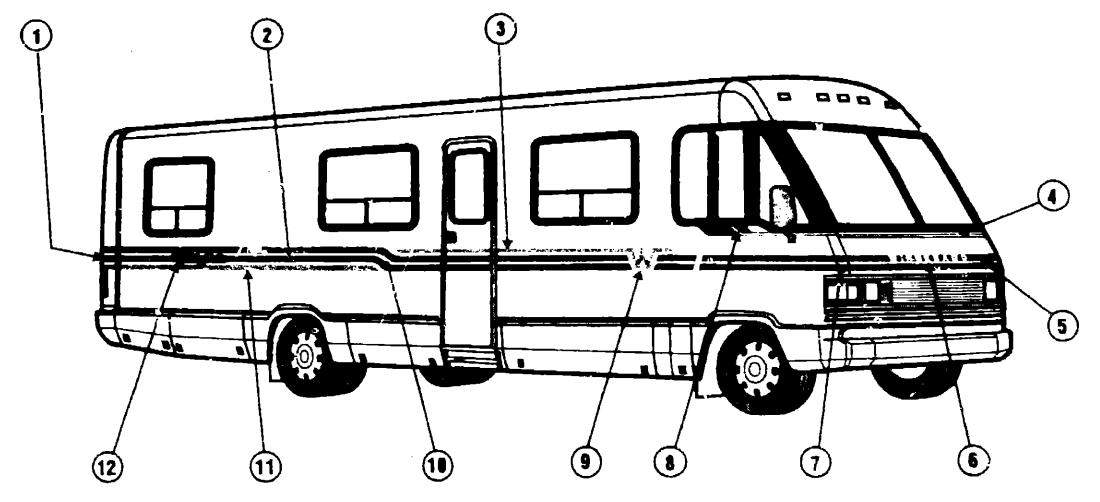

| H-05       | - H-08        |
| DRIVERS              | H-09       | - H-12        |
| ELECTRICAL           | H-13       | - H-20        |
| EXTERIOR BODY        | H-21       | - H <b>06</b> |
| GALLEY               | H09        | - F14         |
| HEATING & A/C        | F15        | - H18         |
| INTERIOR FINISH      | F19        | - F23         |
| LABEL                | <b>-24</b> | - J-08        |
| LP                   |            | J-09          |
| LOUNGE               | J-10       | - J-11        |
| SEALANTS & FASTENERS | J-12       | - J-14        |
| WATER & SEWAGE       | J-15       | - j-19        |
| WINDOW, VENT AND     |            |               |
| EXTERIOR DOOR        | J-20       | - K-18        |
|                      |            |               |



DECALS & PAINT CONT **AB7 COLOR CODE** 

1-05

#### 092693-01-04A EA DECAL-CORNER, REAR, DRIVERS - GREEN/DKEROWN/BROWN (AB7) 092993-02-04A FT FILM-MULTISTRIPE, 175 MM X 150 FT - GREEN DK BROWN (AB7) 093680-10-04A FT FILM-38 MM X 150 FT-BROWN (AB7) 093681-02-02A FT FILM-MULTISTRIPE,54 MM X 150 FT - DARK BROWN/GREEN (AB7) 093680-12-04A EA DECAL-HOOD - GREEN/DK BROWN (AB7) 092989-01-04A EA DECAL-WINNEBAGO (PART 1) - CHROME 069745-03-000 EA DECAL-WINNEBAGO (PART 2) - CHROME 069745-04-000 EA DECAL-CORNER, FRONT LOWER DRIVERS - GREEN DK BROWN (AB7) 092990-01-04A EA DECAL-CORNER, FRONT LOWER PASSENGERS - GREEN/DK BROWN (AB7) 092990-02-04A EA DECAL-CORNER.FRONT UPPER PASSENGERS - DK BROWN GREEN (AB7) 092991-01-04A EA DECAL-CORNER, FRONT UPPER DRIVERS - DK BROWN/GREEN (AB7) 092991-02-04A EA DECAL