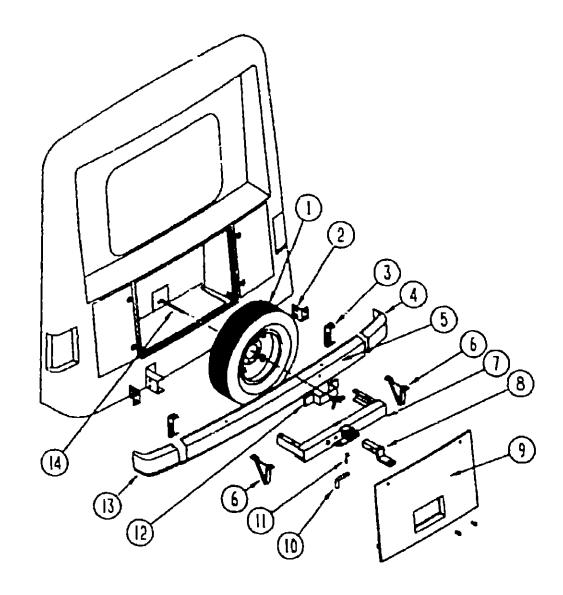

14 - STAINLESS STEEL CAP-BEIGE EA WASHER-FL-3:8 AR ZN EA GROMMET-1.75*1D, FITS .06" NATERIAL, RUBBER HUT-HEX, SER FLG LK - 5/16 - 18 ZN EA NUT-HEX, SER FLG LK - 5/16 - 18 ZN EA NUT-HEX, SER FLG LK - 5/16 - 18 ZN EA BOLT-HEX, 5/8-11 X 1 1/2 ZN - 5 EA SHOCK ABSORBER-STABILIZER, FRONT - 4-WAY  BATTERY  UM DESCRIPTION EA BRACKET-BATTERY, TIE DOWN EA BOLT-CARRIAGE, W/O HOLE - 5/16-18 X 9.5 ZN EA STUD-ISOLATED, 3/8" X 7/8" LONG | FLOOR PLAN ACCESSORIES BATH BECROOM CHASSIS C C & PAD DINETTE DRIVERS ELECTRICAL EXTERIOR BODY GALLEY HEATING & A/C INTERIOR FINISH LABEL LP LOUNGE SEALANTS & FASTENERS | F-13 - F<br>F-15 - C<br>G-C3 - G<br>G-07 - G<br>G-11 - G<br>G-21 - H<br>H-05 - H<br>H-09 - H<br>H-13 - H<br>H-21 - H<br>H-21 - H<br>H-15 - H<br>H-19 - H<br>H-15 - H |

### **CHASSIS GROUP CONTINUED**



#### REAR BURDER, END CAP & TRAILER TOWING HOUSINGS

| KEY | PART NUMBER                | U/M | DESCRIPTION                                                   |
|-----|----------------------------|-----|---------------------------------------------------------------|
|     | 097744-02-000              | EA  | HOUSING-TPAILER PIN, 48°                                      |
|     | 097746-01-000              | EA  | HOUSING CAP-TRAILER PIN                                       |
|     | 097745-02-000              | EA  | HOUSING-RECEPTACLE, TRAILER - 41/7 WIRE LENGTH                |
| 1   | 007324-04-000              | EA  | TIRE-8R19.5 LRD, MICHELIN XZA                                 |
| 1   | 051377-01-000              | EA  | STEM-VALVE