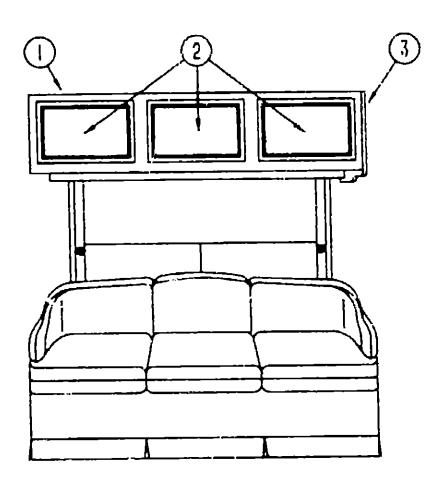

# 1990 WCN33RQ INDEX

| EL COLD OF AN        | F-13             | - F-14         |
|----------------------|------------------|----------------|
| FLOOR PLAN           |                  | • • •          |
| ACCESSORIES          | F-15             | - G-02         |
| BATH                 | G-03             | - G-06         |
| BEDROOM              | G-07             | - G-10         |
| CHASSIS              | G-11             | - G-20         |
| CC&PAD               | G-21             | - H-04         |
| DINETTE              | H-05             | - H-06         |
| DRIVERS              | H-09             | - H-12         |
| ELECTRICAL           | H-13             | - H-20         |
| EXTERIOR BODY        | H-21             | - 1-08         |
| GALLEY               | I-0 <del>9</del> | - F14          |
| HEATING & A/C        | J-15             | - <b>I</b> -18 |
| INTERIOR FINISH      | <b>-19</b>       | - <b>1-23</b>  |
| LABEL                | F24              | - J-08         |
| LP                   |                  | J-09           |
| LOUNGE               | J-10             | - J-11         |
| SEALANTS & FASTENERS | J-12             | - J-14         |
| WATER & SEWAGE       | J-15             | - J-19         |
| WINDOW, VENT AND     |                  |                |
| EXTERIOR DOOR        | J-20             | - K-18         |
|                      |                  |                |