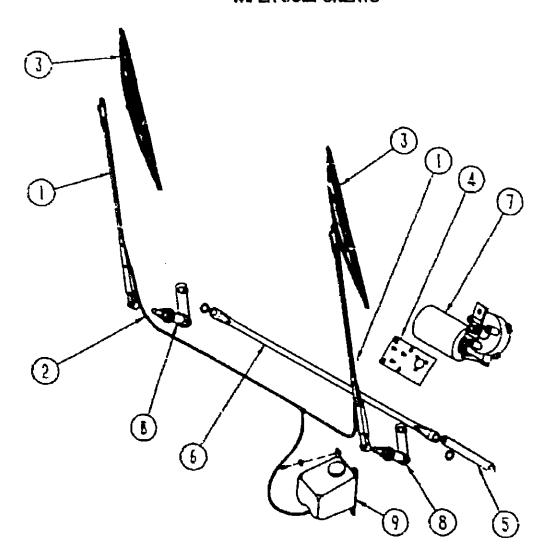

# 1990 WCN33RQ INDEX

| EL COLD OF AN        | F-13             | - F-14         |
|----------------------|------------------|----------------|
| FLOOR PLAN           |                  | • • •          |
| ACCESSORIES          | F-15             | - G-02         |
| BATH                 | G-03             | - G-06         |
| BEDROOM              | G-07             | - G-10         |
| CHASSIS              | G-11             | - G-20         |
| CC&PAD               | G-21             | - H-04         |
| DINETTE              | H-05             | - H-06         |
| DRIVERS              | H-09             | - H-12         |
| ELECTRICAL           | H-13             | - H-20         |
| EXTERIOR BODY        | H-21             | - 1-08         |
| GALLEY               | I-0 <del>9</del> | - F14          |
| HEATING & A/C        | J-15             | - <b>I</b> -18 |
| INTERIOR FINISH      | <b>-19</b>       | - <b>1-23</b>  |
| LABEL                | F24              | - J-08         |
| LP                   |                  | J-09           |
| LOUNGE               | J-10             | - J-11         |
| SEALANTS & FASTENERS | J-12             | - J-14         |
| WATER & SEWAGE       | J-15             | - J-19         |
| WINDOW, VENT AND     |                  |                |
| EXTERIOR DOOR        | J-20             | - K-18         |
|                      |                  |                |