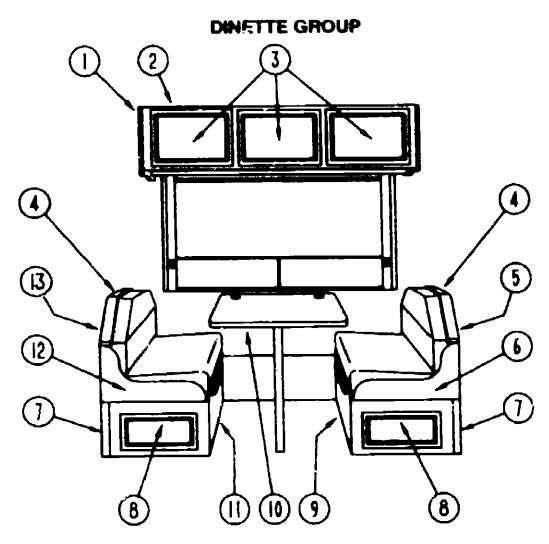

| CHASSIS              | G-11       | - G-20 |
| C C & PAD            | G-21       | - H-04 |
| DINETTE              | H-05       | - H-00 |
| DRIVERS              | H-09       | - H-12 |
| ELECTRICAL           | H-13       | - H-20 |
| EXTERIOR BODY        | H-21       |        |
| GALLEY               | 1-09       |        |
| HEATING & AC         |            | - F18  |
| INTERIOR FINISH      | I-19       |        |
| LABEL                | <b>⊦24</b> |        |
| LP                   |            | J-09   |
| LOUNGE               | J-10       |        |
| SEALANTS & FASTENERS |            |        |
| WATER & SEWAGE       |            | - J-19 |
| WINDOW, VENT AND     | J- 1J      | - 3-13 |
| · ·                  | J-20       | - K-1  |
| EXTERIOR DOOR        | 5-20       | - K-1  |



OVERHEAD CARRIET WALIGHT, SPEAKER & RECEPTACLE

UMI DESCRIPTION

KEY PART NAMBER

10 M92743-06-AB6

10 M92743-06-AB3

| REI | PARI MARKET     | UNE DESCRIPTION                                                 |
|-----|-----------------|-----------------------------------------------------------------|
| 1   | 092747-01-Y10   | EA ENDICAP-CABINET, OVERHEAD - FRONT                            |
| 2   | M97072-20-AB6   | EA CABINET-OVERHEAD, DINETTE - W/O DOORS OR HARDWARE            |
| 3   | MBB304-A9-AB6   | EA DOOR-CABINET, W/O HARDWARE - 14.4" X 21.9"                   |
| 4   | 098454-01-AB1   | EA PAD-BACKREST TOP, DINIETTE (ABB)                             |
| -   |                 | FROM: 07-15-89 THRU: 99-99-99                                   |
| 4   | (98454-01-AB2   | EA PAD-BAC