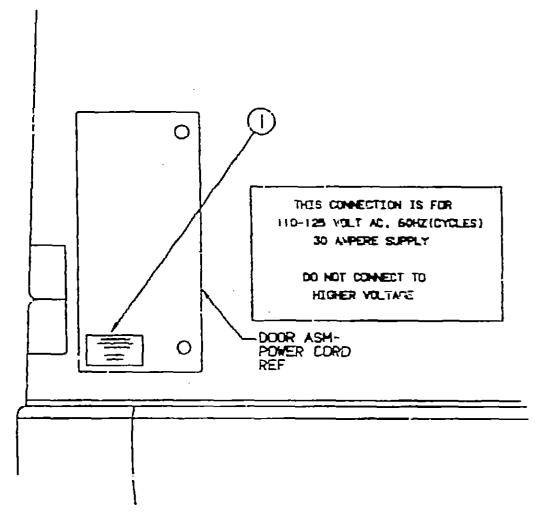

| F-15 | - G-02 |
| HTAE                 | G-03 | - G-06 |
| BEDROOM              | G-07 | - G-10 |
| CHASSIS              | G-11 | - G-20 |
| C C & PAD            | G-21 | - H-04 |
| D <b>≱:ETTE</b>      | H-05 | - H-08 |
| DRIVERS              | H-09 | - H-12 |
| ELECTRICAL           | H-13 | - H-20 |
| EXTERIOR BODY        | H-21 | - HO8  |
| GALLEY               | F09  | - F14  |
| HEATING & A/C        | F 15 | - F18  |
| INTERIOR FINISH      | L19  | - F23  |
| LABEL                | F24  | - J-08 |
| LP                   |      | J-09   |
| LOUNGE               | J-10 | - J-11 |
| SEALANTS & FASTENERS | J-12 | - J-14 |
| WATER & SEWAGE       | J-15 | - J-19 |
| WINDOW, VENT AND     |      |        |
| EXTERIOR DOOR        | J-20 | - K-18 |
|                      |      |        |



KEY PART NUMBER

1 006062-01-000

U/M DESCRIPTION

EA TAG-ELECTRIC, 110V CONNECTION

### LABEL & TAG GROUP (CONTINUED) LABELS & TAGS



#### IF YOU SMELL GAS

- 1. DITEMPEN MY OPEN FLME, PILOT LIBRE NO ALL SHOOLS NATERIALS.
- 2. BUT OF THE BAS BUTLY AT THE TANK VALVE! OR GAS BUTLY CONSECTION.
- 3, OFFIX COOKS AND OTHER YEATTLATING OFFICIALS.
- A. DO NOT TOUCH PLECTRICAL SETTOMES.
- B. LEAVE THE AREA UNITS. COOR CLEARS.
- 6. HAVE THE BAS SYSTEM CHEDGED AND LEAKAGE SOURCE CORRECTED BEFORE USEDS ASADA.

#### KEY PART NUMBER

U.M. DESCRIPTION

073998-01-000

EA LABEL-LPG ODOR WARNING



#### KEY PART NUMBER

039290 01 000

006199 01 000

047731-01-000

LAM DESCRIPTION

EA LABEL-WARNING-EXIT

EA LABEL-EMERGENCY EXIT - ESCAPE WINDOW EA LABEL-EXIT-ESCAPE WINDOW

LABEL & TAG GROUP (CONTINUED)