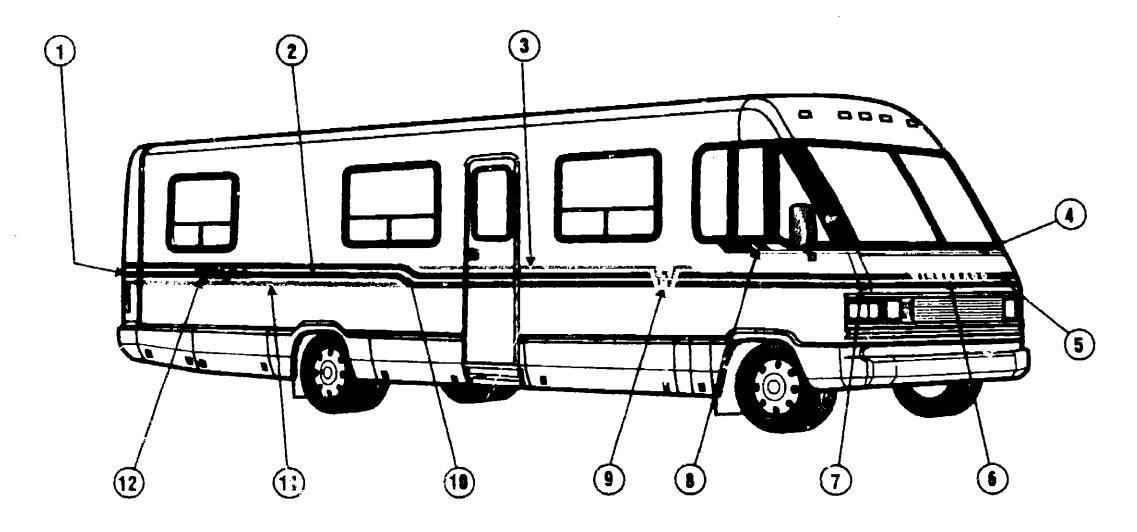

| - G-20 |
| C C & PAD            | G-21         | - H-C4 |
| DINETTE              | H-05         | - H-06 |
| DRIVERS              | H-09         | ~ H-13 |
| ELECTRICAL           | H-13         | - H-20 |
| EXTERIOR BODY        | H-21         | - H06  |
| GALLEY               | F- <b>⊃9</b> | - F14  |
| HEATING & A/C        | F15          | - F13  |
| INTERIOR FINISH      | F19          | - F23  |
| LABEL                | F24          | - J-06 |
| LP                   |              | 7-03   |
| LOUNGE               | J-10         | - J-11 |
| SEALANTS & FASTENERS |              |        |
| WATER & SEWAGE       | J-15         | - J-11 |
| WINDOW, VENT AND     |              |        |
| EXTERIOR DOOR        | J-20         | - K-1  |
|                      |              |        |



DECALS & PAINT CON'T ABS COLOR CODE

| <b>T</b> |               | ~ = | PEOOLE 1 loss                                             |
|----------|---------------|-----|-----------------------------------------------------------|
| i        | 092993-01-05A | EA  | DECAL-CORNER.REAR.PASSENGERS - PURPLE/GREEN/BP.OWN (AB8)  |
| 1        | 092993-02-05A | EA  | DECAL-CC/(NER, REAR, DRIVERS - PURPLE: GREEN/BROWN (AB8)  |
| 2        | 093680-10-05A | FT  | FILM-MULTISTRIPE, 175 MM X 150 FT - PURPLE/GREEN (ABB)    |
| 3        | 093681-02-02A | FT  | FILM-38MMX150FT - BROWN (AB8)                             |
| 4        | 093680-12-05A | FT  | FILM-MULTISTRIPE,54 MM X 150 FT - GREEN/PURPLE (AB8)      |
| 5        | 092989-01-04A | EA  | DECAL-HOOD - GREEN/DK BROWN (AB8)                         |
|