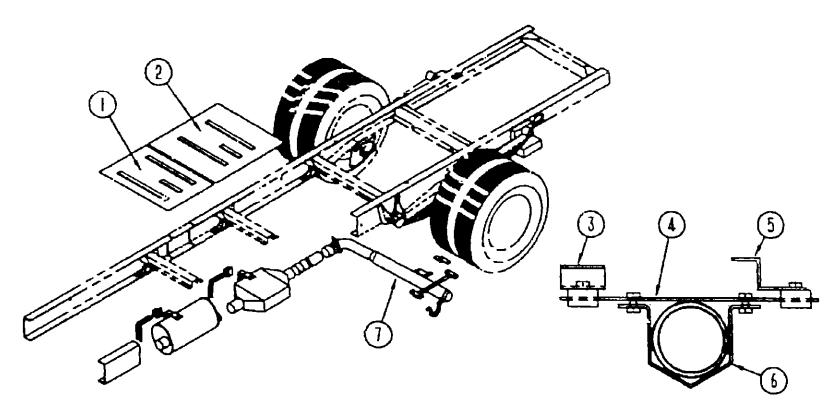

TER & SEWAGE     | J-15 - J-19   |
| 092893-02-01A                    | EA LINER-STEP BOX, ENTRANCE DOOR - 5" - BLACK                                                         | WINDOW, VENT AND   |               |
| M92055-01-000                    | EA ACCESS PNL-STEP BOX WIHINGE                                                                        | EXTERIOR DOOR      | J-20 - K-18   |
| 088254-01-000                    | EA CATOUALACHETIS A SEV SE                                                                            |                    | ·· · · ·      |
| 009063-01-000                    | EA CATCH-MAGNETIC, 1.8" X .7" EA HINGE-CONTINUOUS, 1 1/2" X 72"                                       |                    |               |

# CHASSIS GROUP CONTINUED

#### EXHAUST COMPONENTS



| RE T | PARI FURBER   | U. THE | DESCRIPTION                                                                |
|------|---------------|--------|----------------------------------------------------------------------------|
| 1    | 100366 03 000 | EA     | SHIELD-HEAT, MUFFLER                                                       |
|      |               |        | FROM 04-04-90 THRU 06-10-90                                                |
| 1    | 101544 01 000 | EA     | SHIELD-HEAT, EYHAUST                                                       |
|      |               |        | FROM06-11-90 THRU 99-09-99                                                 |
| 2    | 101544 02 000 | EA     | SHIELD-HEAT, EXHAUST                                                       |
|      |