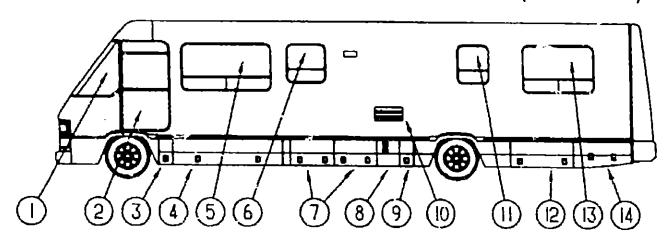

# 1990 WCN33RQ INDEX

| EL COLD OF AN        | F-13             | - F-14         |
|----------------------|------------------|----------------|
| FLOOR PLAN           |                  | • • •          |
| ACCESSORIES          | F-15             | - G-02         |
| BATH                 | G-03             | - G-06         |
| BEDROOM              | G-07             | - G-10         |
| CHASSIS              | G-11             | - G-20         |
| CC&PAD               | G-21             | - H-04         |
| DINETTE              | H-05             | - H-06         |
| DRIVERS              | H-09             | - H-12         |
| ELECTRICAL           | H-13             | - H-20         |
| EXTERIOR BODY        | H-21             | - 1-08         |
| GALLEY               | I-0 <del>9</del> | - F14          |
| HEATING & A/C        | J-15             | - <b>I</b> -18 |
| INTERIOR FINISH      | <b>-19</b>       | - <b>1-23</b>  |
| LABEL                | F24              | - J-08         |
| LP                   |                  | J-09           |
| LOUNGE               | J-10             | - J-11         |
| SEALANTS & FASTENERS | J-12             | - J-14         |
| WATER & SEWAGE       | J-15             | - J-19         |
| WINDOW, VENT AND     |                  |                |
| EXTERIOR DOOR        | J-20             | - K-18         |
|                      |                  |                |