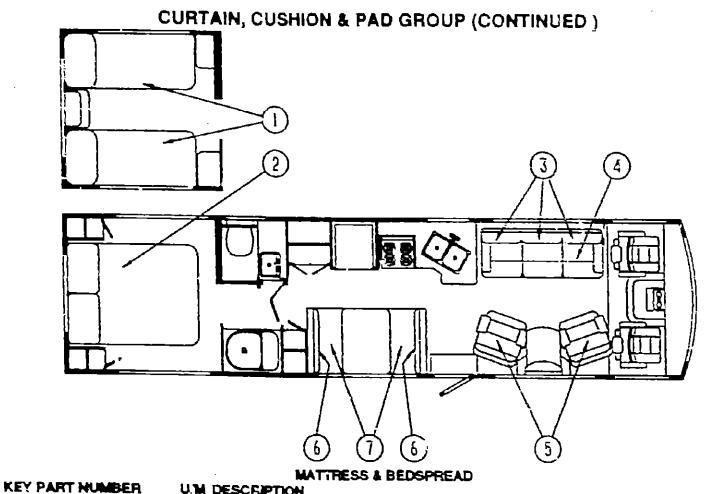

05             | - H-06 |
| DRIVERS              | H-09             | - H-12 |
| ELECTRICAL           | H-13             | - H-20 |
| EXTERIOR BODY        | H-21             | - I-08 |
| GALLEY.              | I-0 <del>9</del> | - I-14 |
| HEATING & A/C        | <b>1</b> -15     | - F18  |
| INTERIOR FINISH      | I-19             | - F23  |
| LABEL                | <b>-24</b>       | - J-06 |
| LP                   |                  | J-09   |
| LOUNGE               | J-10             |        |
| SEALANTS & FASTENERS | J-12             | - J-14 |
| WATER & SEWAGE       | J-15             | - J-19 |
| WINDOW, VENT AND     |                  |        |
| EXTERIOR DOOR        | J-20             | - K-18 |
|                      |                  |        |

FROM: 00-00-00 THRU: 10-01-89



#### U.M DESCRIPTION EA BEDSPREAD-FITTED - W/RUFFLE,TWINLT. EA BEDSPREAD-FITTED - W/RUFFLE TWIN, LT

092371 11 AB6 092371 11 AB7

092371 09 AB8

092371 10 AB6

092371 10 AB7

098176 01 000

1 092371 08 AB8

EA BEDSPREAD-FITTED - W/RUFFLE, TWIN LT EA BEDSPREAD-FITTED - W/RUFFLE, TWIN, RT EA BEDSPREAD-FITTED - W/RUFFLE,TWIN.RT

EA BEDSPREAD-FITTED - W/RUFFLE,TWIN,RT EA MATTRESS-INNERSPRING, 32X74

#### MATTRESS & BED COVERINGS

| KEY | PART NUMBER   | U/M | DESCRIPTION                                |
|-----|---------------|-----|--------------------------------------------|
| 2   | 092371 07 AB6 |     | BEDSPREAD-FITTED - W/RUFFLE, QUEEN - 60X75 |
| 2   | 092371 07 AB7 | EA  | BEDSPREAD-FITTED - W/RUFFLE, QUEEN - 60X75 |
| 2   | 092371 03 AB8 | EA  | BEDSPREAL-FITTED - W/RUFFLE, QUEEN - 6