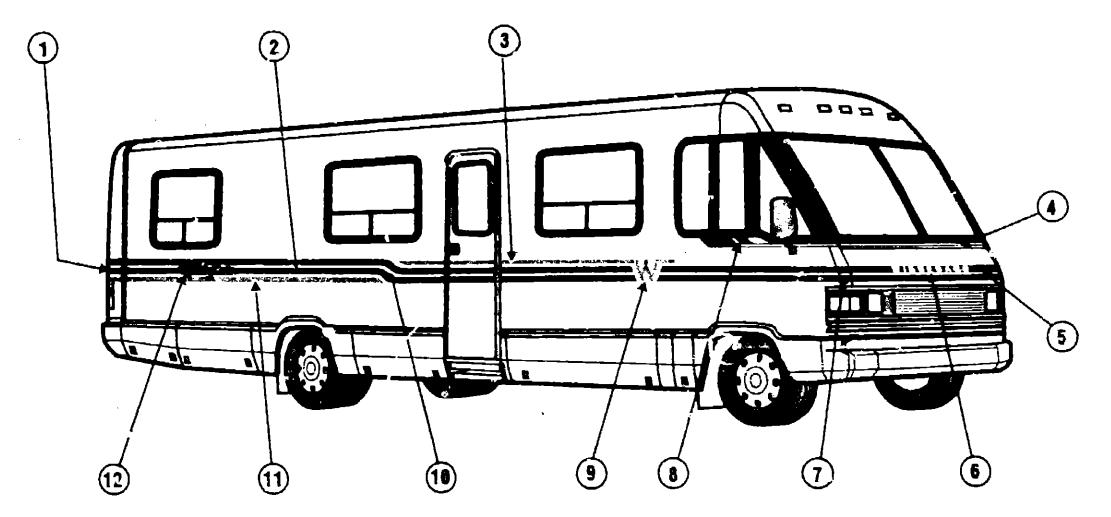

| - H-04 |
| DINETTE              | H-05            | - H-06 |
| DRIVERS              | H-09            | - H-12 |
| ELECTRICAL           | H-13            | - H20  |
| EXTERIOR BODY        | H-21            | - H08  |
| GALLEY               | F0 <del>9</del> | - F14  |
| HEATING & A/C        | F15             | - F18  |
| INTERIOR FINISH      | <b>-19</b>      | - F23  |
| LABEL                | <b>F24</b>      | - J-08 |
| LP                   |                 | J-09   |
| LOUNGE               | J-10            | - J-11 |
| SEALANTS & FASTENERS | J-12            | · J-14 |
| WATER & SEWAGE       | J-15            | - J-19 |
| WINDOW, VENT AND     |                 |        |
| EXTERIOR DOOR        | J-20            | - K-1  |
|                      |                 |        |



DECALS & PAINT ABS COLOR CODE

#### EA DECAL-CORNER, REAR, PASSENGERS - BLUE/DKBROWN (AB6) 092993-01-03A EA DECAL-CORNER, REAR, DRIVERS - BLUE/DKBROWN BROWN (AB6) 092993-02-03A FT FILM-MULTISTRIPE, 175 MM X 150 FT - BLUE/DK BROWN (AB6) 093680-10-03A FT FILM-38 MM X 150 FT - BROWN (ABe) 093681-02-02A FT FILM-MULTISTRIPE, SAMMX150FT - DARK BROWN BLUE (AB6) 093680-12-03A EA DECAL-HOOD - BLUE/DK BROWN (#B6) 092989-01-03A EA DECAL-WINNE" (PART 1) - CHROME 069745-03-000 EA DECAL-BAGO" (PART 2) - CHROME 069745-04-000 EA DECAL-CORNER, FRONT LOWER DRIVERS - BLUE/DK BROWN (AB6) 092990-01-03A EA DECAL-CORNER, FRONT LOWER PASSENGERS - BLUE/DK BROWN (AB6) U92990-02-03A EA DECAL-CORNER, FRONT UPPER PASSENGERS - DK BROWN BLUE (AB6) 092991-01-03A EA DECAL-CORNER, FRONT UPPER DRIVERS - DK BROWN/BLUE (AS6