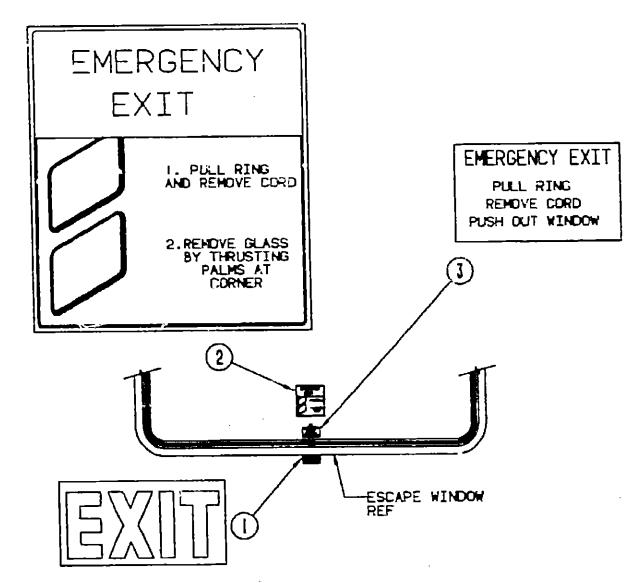

1 |
| SEALANTS & FASTENERS | J-12 | - J-14 |
| WATER & SEWAGE       | J-15 | - J-19 |
| WINDOW, VENT AND     |      |        |
| EXTERIOR DOOR        | J-20 | - K-18 |
|                      |      |        |



KEY PART NUMBER

1 006062-01-000

U/M DESCRIPTION

EA TAG-ELECTRIC, 110V CONNECTION

### LABEL & TAG GROUP (CONTINUED) LABELS & TAGS



#### IF YOU SMELL GAS

- 1. DITEMPEN MY OPEN FLME, PILOT LIBRE NO ALL SHOOLS NATERIALS.
- 2. BUT OF THE BAS BUTLY AT THE TANK VALVE! OR GAS BUTLY CONSECTION.
- 3, OFFIX COOKS AND OTHER YEATTLATING OFFICIALS.
- A. DO NOT TOUCH PLECTRICAL SETTOMES.
- B. LEAVE THE AREA UNITS. COOR CLEARS.
- 6. HAVE THE BAS SYSTEM CHEDGED AND LEAKAGE SOURCE CORRECTED BEFORE USEDS ASADA.

#### KEY PART NUMBER

U.M. DESCRIPTION

073998-01-000

EA LABEL-LPG ODOR WARNING



#### KEY PART NUMBER

039290 01 000

006199 01 000

047731-01-000

LAM DESCRIPTION

EA LABEL-WARNING-EXIT

EA LABEL-EMERGENCY EXIT - ESCAPE WINDOW EA LABEL-EXIT-ESCAPE WINDOW

LABEL & TAG GROUP (CONTINUED)



#### CAUTION

THIS HOTER HOME HAS BEEN CURRENCED, PANEL ACTUMED AND TESTED WITH CONCERN FOR THE PROTECTION OF 13'S COCKRAMIS, HE RECOMMEND YOU PROFUME THE FOLLOWING DISPLECTIONS FOR YOUR SAFETY AND THE SAFETY OF YOUR PARENCEDES SETURE STARTING YOUR VEHICLE.

- THEN OFF AT TANK FOR THAVELDG. TEST FOR LEAGE LPON MECTUAL AT DESTINATION. L. UP SAE SYSTEM-SETURE LIAMING PILOTS.
- 2. PERS. DEFET FOR DAMES NO DEEX US HATE FOR ITEMES.
- 3. TIMES THEFEET FOR WEAR AND DIMMENT AND CHECK FOR RELEMBNOCKED AND PRESENCE.
- NTING: TEST C.R PROPER OPERATION OF N.L. DITERIOR AND EXTERIOR LIBERT INCLU