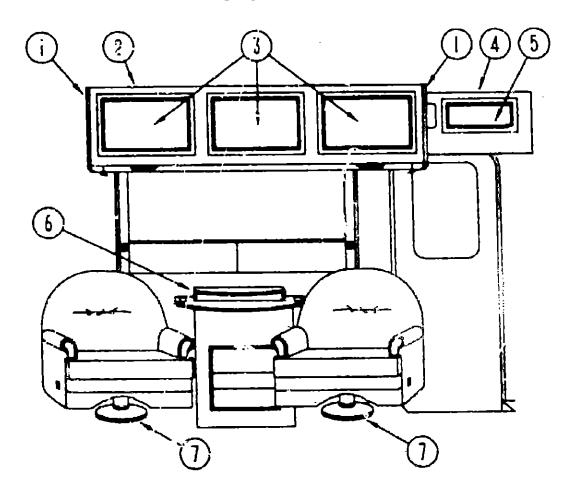

# 1990 WCN33RQ INDEX

| EL COLD OF AN        | F-13             | - F-14         |
|----------------------|------------------|----------------|
| FLOOR PLAN           |                  | • • •          |
| ACCESSORIES          | F-15             | - G-02         |
| BATH                 | G-03             | - G-06         |
| BEDROOM              | G-07             | - G-10         |
| CHASSIS              | G-11             | - G-20         |
| CC&PAD               | G-21             | - H-04         |
| DINETTE              | H-05             | - H-06         |
| DRIVERS              | H-09             | - H-12         |
| ELECTRICAL           | H-13             | - H-20         |
| EXTERIOR BODY        | H-21             | - 1-08         |
| GALLEY               | I-0 <del>9</del> | - F14          |
| HEATING & A/C        | J-15             | - <b>I</b> -18 |
| INTERIOR FINISH      | <b>-19</b>       | - <b>1-23</b>  |
| LABEL                | F24              | - J-08         |
| LP                   |                  | J-09           |
| LOUNGE               | J-10             | - J-11         |
| SEALANTS & FASTENERS | J-12             | - J-14         |
| WATER & SEWAGE       | J-15             | - J-19         |
| WINDOW, VENT AND     |                  |                |
| EXTERIOR DOOR        | J-20             | - K-18         |
|                      |                  |                |