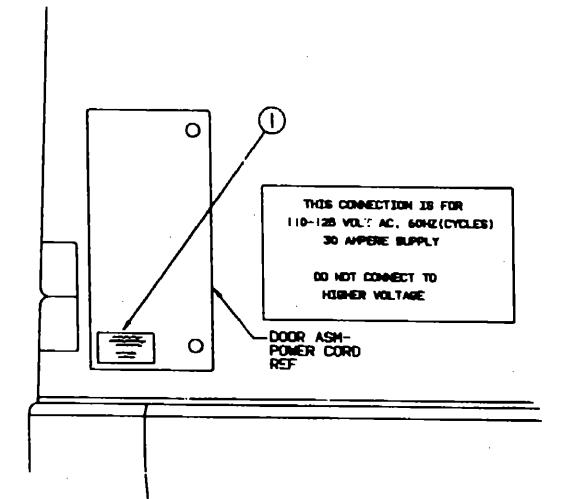

STOVE VENT - US 006195-01-000 EA LABEL-ELECTRICAL TEST 006196-01-000 EA LABEL-GAS TEST 006197-01-000 EA LABEL-WATER TEST 061606-01-000 EA LABEL-OVERLAY, VEHICLE CERTIFICATION - ADHESIVE BACKED 096506-01-000 EA LABEL-"COMPARTMENT NOT SEALED" 006064-01-000 EA LABEL-SEAT W/O SEATBELT NOT INTENDED FOR USE WHILE COACH IN MOTION 000757-01-000 EA LABEL-RETAIL, 8 5/8" X 12 7/8" FROM: 00-00-00 THRU: 09-14-90



# 1990 WINNEBAGO TABLE OF CONTENTS

| •                  |        |      |
|--------------------|--------|------|
| INTRODUCTION       | A-01 - | A-02 |
| ABBREVIATIONS      |        | A-03 |
| ALPHABETICAL INDEX | A-04 - | A-06 |
| WCN31RQ            | A-07 - | F-12 |
| WCN33F.O           | F-13 . | K.18 |

KEY PART NUMBER 1 040944-01-000

UM DESCRIPTION

EA LABEL-ENTRANCE DOOR, "OPEN"





KEY PART NUMBER

MBER UM DESCRIPTION

1 009019-01-000 2 099509-01-000 EA TAG-RVI APPROVED, PLASTIC

EA LABEL-AWAING INSTIL

## 1990 WCN31RQ INDEX

| FLOOR PLAN                      | A-07         | - A-08 |
|---------------------------------|--------------|--------|
| ACCESSORIES                     | A-00         | - A-20 |
| SATH                            | A-21         | - A-24 |
| <b>—</b>                        |              |        |
| BEDROOM                         | <b>B</b> -01 | - B-04 |
| CHASSIS                         | B-05         | - B-14 |
| C C & PAD                       | B-15         | - B-22 |
| DINETTE                         | B-23         | - C-02 |
| DRIVERS                         | C-03         | - C-06 |
| ELECTRICAL                      |              |