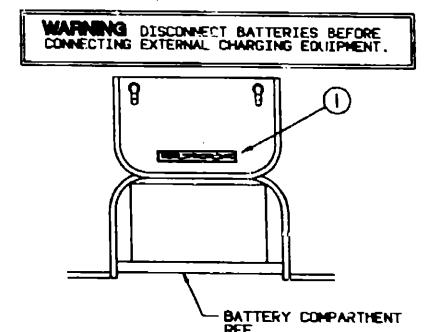

GENERATOR-KOHLER, 4.5 KW - US OPTION L350 - CHEVY & FORD

| KEY PART NUMBER             |    | DESCRIPTION                                             |
|-----------------------------|----|---------------------------------------------------------|
| 007125-03-000               |    | CLAMP-MUFFLER - 1.5" DIA                                |
| 097125-04-000               | EA | CLAMP-MUFFLER, 1.1" DIA                                 |
| 00 <del>82 39-</del> 01-000 | EA | BOX-ELECTRIC, STEEL - 1/2" AND 3/4" KNOCKOUTS - 4" X 4" |
| 008294-01-000               | EA | COVER-ELECTRICAL BOX, STEEL/BLANK - 4" X 4" - GRAY      |
| 083152-10-000               | EA | PIPE-EXHAUST,GENERATOR - 1.4" DIA X 7.9" X 22"          |
| 093590-02-000               |    | MUFFLER-GENERATOR                                       |
| 093740-01-000               | EA | GENERATOR-KOHLER, 4500KW - 4.5CKM21                     |
| 008054-02-000               | EA | CORD-POWER, 10-3 - 30AMP - 33"                          |
| 000G11-06-08B               | EA | SCREW, 8-18 X 1/2 PPH ZN                                |
| 000G67-10-12B               | EA | SCREW, 10-12 X 3/4 - PPH ZN                             |
| 00 <b>80</b> 01-01-000      | FT | WIRE-10AWG, STRAND - WHITE                              |
| 008026-01-000               |    | WIRE-12/2, ROMEX - W/GROUND                             |
| 008311-01-000               | EA | CONNECTOR-WIRE NUT, INSULATED - RED                     |
| 008314-01-000               |    | CONNECTOR-WIRE NUT, INSULATED - GRAY                    |
| 008328-01-000               | EA | TERMINAL-RING, 12/10 WIRE - #10 STUD FIT                |
| 008331-01-000               | EA | TERMINAL-RING, TONGUE - #4 WIRE - 3/8" STUL' - COPPER   |
| 008353-01-000               | EA | CONNECTOR-CABLE CLAMPING, 3/8"                          |
| 006355-01-000               | ĒΑ | CONNECTOR-CABLE CLAMPING, 3/4"                          |
| 008356-01-000               |    | CONNECTOR-PLASTIC, 3/8" AVG                             |
| 024924-02-000               | EA | RECEPTACILE-POWER CORD, W/PARTIAL PLATE                 |
| 041953-01-000               |    | CONDUIT-CONVOLUTE SLIT .50ID                            |
| 067762-01-000               |    | CONVERTER-40 AMP, W/CHARGER - TRIAD TU-740-2            |
| 069238-01-000               | EA | COVER-ELECTRICAL BOX, W/HOLE - 4" X 4" - GRAY           |
|                             |    | USED WITH 30 OR 50 AMP RECEPTACLE                       |
| 073937-03-000               |    | SWITCH-ROTARY SELECTOR, 3 DECK - A/C - CA20-USA892      |
| 073937-01-700               |    | KNOB-ROTARY SWITCH-A/C SEL                              |
| 074890-01-000               | EA | BOX-EXTENSION, STEEL - OPEN SIDES - 4" X 4" X 1 1/2"    |
| 074897-01-000               |    | COVER-ELECTRIC BOX, 1 LARGE & 2 SMALL HOLES - 4° X 4°   |
| 083209-03-000               |    | CIRCUIT BREAKER-15/20AMP, 120V - BW - 0-15/20           |
| 0832 <del>09-</del> 05-000  |    | CIRCUIT BREAKER-20A, 120V - BW J-20                     |
| 083209-06-000               |    | CIRCUIT BREAKER-30/15 AMP, 120V - BW D-30/15            |
| 091213-01-000               |    | BOX-CIRCUIT BREAKER- WIKINOCKOUTS - 5.3" X 11.8" X 2.5" |
| 000C26-(V4-10B              |    | BOLT-HEX, SER FLG - 1/4-20 X 5/8 ZINC                   |
| 000D14-05-00B               |    | NUT-HEX, 5/16-18 - ZN 5                                 |
| 000D39-04-00B               |    | NUT-HEX, SER FLG LK 1/4 - 20 ZN                         |
| 000D39-05-00B               |    | NUT-HEX, SER FLG LK - 5/16 - 18 ZN                      |
| 007125-03-000               |    | CLAMP-MUFFLER - 1.5° DIA                                |
| 007131-01-000               |    | HANGER-TAILPIPE                                         |
| 008311-01-000               | EA | CONNECTOR-WIRE NUT, INSULATED - RED                     |
| 024976-J1-0C0               |    | SWITCH-GENERATOR, W/O CIRCUIT BOARD                     |
| 041480-01-000               |    | CONNECTOR-STRAKHT, 1/2" FLEX CONDUIT                    |
| 031035-01-000               |    | GAUGE-HOURMETER!                                        |
| 081087-01-000               |    | LIGHT ASM-INDICATOR                                     |
| 997372-04-01A               | EA |                                                         |
| 077 <b>3</b> 53-09-000      | ĘΑ | SHROUD-INSTRUMENT PANEL CLUSTER, GENERATOR              |