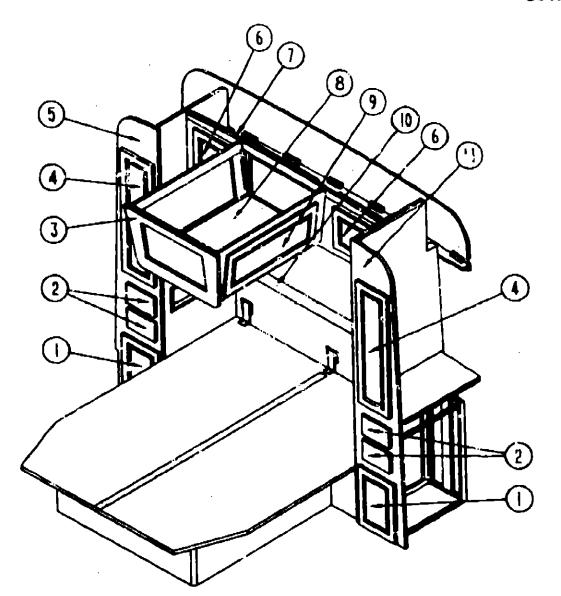

#### ACCESSORIES GROUP

|                                                               | ACCESSORIES GROUP                                                                           |                                    | ACCESSORIES GROUP (CONTINUED)                                                           |                                                   |
|---------------------------------------------------------------|---------------------------------------------------------------------------------------------|------------------------------------|-----------------------------------------------------------------------------------------|---------------------------------------------------|
| ·                                                             | POWER MIRROR OPTION L28P                                                                    |                                    | REAR STEREO                                                                             |                                                   |
| CEY PART NUMBER                                               | U/M DESCRIPTION                                                                             | KEY PART NUMBER                    | U/M DESCRIPTION                                                                         |                                                   |
|                                                               |                                                                                             | 090862-01-000                      | EA BRACKET-HAT,ANTENNA                                                                  |                                                   |
| 0 <b>92880-</b> 01 <b>-00</b> 0<br>0 <del>8</del> 6259-04-000 | EA WIRE-IP, REMOTE MIRROR  EA MIRROR-REMOTE HEAT, W/ARM & MIRRORS - PRE-WIRED - PASSENGER   | 090944·01-000                      | EA ANTENNA-RADIO, 16° RUBBER                                                            | 1990 WINNEBAGO                                    |
| 086259-05-000                                                 | EA MIRROR-REMOTE HEAT, WARM & MIRRORS - PRE-WIRED - PASSENGEN                               | 089340-01-000                      | EA GRILLE-SPEAKER, 6.5" SQUARE                                                          |                                                   |
| 086260-01-000                                                 | EA MIRROR-W/CONVEX, PASSENGER                                                               | 250010 40 000                      | FRCM: 00-00-00 THRU: 09-09-90                                                           | TABLE OF CONTENTS                                 |
| 096260-02-000                                                 | EA MIRROR-W/CONVEX, DRIVER                                                                  | 089340-02-000                      | EA GRILLE-SPEAKER 6,5" SQUARE<br>FROM: 09-10-90 THRU: 99-99-99                          |                                                   |
| 086260-03-000                                                 | EA ACCESSORY KIT-MIRROR, EXTENSION                                                          | 097153-01-000                      | EA RADIO-MM/FM STEREO, CASSETTE                                                         | INTRODUCTION A-01 - A-02                          |
|                                                               |                                                                                             | 09/133-01-000                      | FROM: 00-00-00 THRU: 12-09-90                                                           | ABBREVIATIONS A-03                                |
|                                                               | REAR VIEW TELEVISION OPTION                                                                 | 103698-01-000                      | EA RADIO-AM/FM STEREO CASSETTE                                                          | ALPHABETICAL INDEX A-04 - A-06                    |
|                                                               | $\cdot$                                                                                     |                                    | FROM: 12-10-90 THRU: 03-15-91                                                           | WCN91RQ A-07 - 5-12                               |
| KEY PART NUMBER                                               | U/M DESCRIPTION                                                                             | 094097-01-000                      | EA SPEAKER-5.25 DÍA W/O GRILLE                                                          | WCN33RQ F-13 - K-18                               |
| 093040-01-000                                                 | EA TELEVISION SYSTEM-REAR VIEW, SONY                                                        |                                    |                                                                                         |                                                   |
|                                                               | FROM: 00-00-00 THRU: 01-06-91                                                               |                                    | VACUUM CLEANER OPTION L22T                                                              | •                                                 |
| 093040-01-700                                                 | EA CAMERA ONLY                                                                              | KEY PART NUMBER                    | UM DESCRIPTION                                                                          |                                                   |
| 093040-01-701                                                 | EA MONITOR 6" W/BRKT & WIRE HARNESS                                                         | 092394-01-000                      | EA VACUUM CLEANER - #HP-19-1 DELUXE                                                     |                                                   |
| 093040-01-702<br>093040-04-000                                | EA CAMERA & HOUSING EA TELEVISION SYSTEM-REAR VIEW                                          | 092304-01-700                      | EA BAGS-VACUUM CLEANER, 6 IN BAG - #HP-4908                                             |                                                   |
| 033040-01-000                                                 | FROM: 01-07-91 THRU: 99-99-99                                                               | 092304-02-000                      | EA TOOLS-CLEANING SET, VACUUM CLEANER - #HP-6346                                        |                                                   |
| 093041-01-000                                                 | EA CABLE-MONITOR/CAMERA, INTERNAL USE                                                       | 092304-02-700<br>092304-02-701     | EA BRUSH-HAND POWER, VACUUM CLEANER - #HP-6970 EA DUSTING TOOL-VACUUM CLEANER, #HP-1142 |                                                   |
| 093041-02-000                                                 | EA CABLE-MONITOR/CAMERA, EXTERNAL USE                                                       | 092304-02-702                      | EA RUG TOOL-VACUUM CLEANER, MHP-1982                                                    |                                                   |
| 093071-01-000                                                 | FT TAPE-BONDING, DOUBLE SIDED - 1/64" X 2"                                                  | 092304-02-703                      | EA CREVICE TOOL-VACUUM CLEANER, #HP-1141                                                |                                                   |
| 092881-01-000                                                 | EA WIRE-INSTRUMENT PANEL, REAR MONITOR - CHEVY                                              | 092304-02-704                      | EA MOTOR-VACUUM CLEANER, #HP-5098                                                       |                                                   |
| 062037-01-000                                                 | EA HOUSING-AUTO FUSE, NATURAL - CHEVY                                                       | , <u> </u>                         |                                                                                         |                                                   |
| 094001-01-000                                                 | EA CLAMP-CAMERA                                                                             | •                                  | TV ANE: VCR SWITCHING SYSTEM                                                            |                                                   |
| 099325-01-000<br>009063-01-000                                | EA BRACKET-CAMERA, ADJUSTABLE EA HINGE-CONTINUOUS, 1 1/2" X 72"                             | KEY PART NUMBUR                    | u/m description                                                                         |                                                   |
| 088474-09-000                                                 | EA HOUSING-SOCKET - FORD                                                                    | 096757 01 000                      | EA CONTROL CENTER-SWITCHING                                                             |                                                   |
| 088476-01-000                                                 | EA SOCKET-CONNECTOR - FORD                                                                  |                                    | FROM: 00-00-00 THRU: 06-03-90                                                           |                                                   |
| 093221-01-000                                                 | EA LENS-REAR,MONITOR SHROUD                                                                 | 086757-02-000                      | EA CONTROL CENTER-SY!(TCHING                                                            |                                                   |
|                                                               | FROM: 00-00-00 THRU: 12-31-89                                                               | 000 T 7 00 000                     | FROM: 06-04-90 THRU: 04-10-91                                                           | 1990 WCN31RQ INDEX                                |
| 099288-01-000                                                 | EA LENS-REAR,MONITOR SHROUD                                                                 | 086757-03-000                      | EA CONTROL CENTER-SWITCHING<br>FROM: 0°-11-91 THRU: 9 <del>9-99-9</del> 9               |                                                   |
| 000057.04.048                                                 | FROM: 01-01-90 THRU: 99-99-99                                                               | 086777-03-000                      | EA PLATE-WALL, ANTENNA POWER, NORY                                                      | DOOD NAME AND A CO                                |
| 093957-01-01A                                                 | EA SHRCUD-TV, BÊIGE<br>FROM; 00-00-00 THRU: 12-31-89                                        | 075319-03-000                      | FT CABLE-COAXIAL, 75 CHM                                                                | FLOOR PLAN A-07 - A-09<br>ACCESSORIES A-09 - A-20 |
| 093957-02-01A                                                 | EA SHROUD-TV, BEIGE                                                                         | 076319-12-000                      | EA CONNECTOR-COAXIAL, ONE PIECE                                                         |                                                   |
| OCCUSO / GE OTA                                               | FROM: 01-01-90 THRU: 05-06-90                                                               | 0 <b>76</b> 31 <del>9-04-000</del> | EA CONNECTOR W/FERRULE                                                                  | ' BATH A-21 - A-24<br>BEDROOM B-01 - B-04         |
| 096717-01-000                                                 | EA WIRE ASM-REAR MONITOR, UPPER                                                             | 093214 01 01A                      | EA GRILL-SCEAKER 4" 9LACK                                                               | CHASSIS B-05 - B-14                               |
| 099305-01-000                                                 | EA SPRIMG-COMPRESSION                                                                       | 000044.04.004                      | FROM: 10-02-89 THRU: 10-29-89                                                           | 0 0 & PAD B-15 - B-22                             |
|                                                               | FROM: 01-01-90 THRU: 99-99-99                                                               | 093214 01 02A                      | EA GRILL-SPEAKER 4" BROWN<br>FROM: 10-30-89 THRU: 99-93-99                              | DINETTE 8-23 - C-02                               |
| 096719-01-000                                                 | EA WIRE ASM-BACKUP LAMP, GM                                                                 | 098446-01-000                      | EA VCR-VHS-CABLE READY - REMOTE - MAGNAVOX VR9815                                       | DRIVERS C-03 - C-06                               |
| 100319-01-000                                                 | EA RETAINER-LENS, CAMERA                                                                    | 00710 01 000                       | FROM: 00-00-00 THRU: 09-24-90                                                           | ELECTRICAL C-07 - C-14                            |
|                                                               |                                                                                             | 098446-02-000                      | EA VCR-VHS, CABLE READY - REMOTE - MAGNAVOX VR9912                                      | EXTERIOR BODY C-15 - D-02                         |
|                                                               | STANDARD RADIO COMPONENTS                                                                   |                                    | FROM: 09-25-90 THRU: 99-99-99                                                           | GALLEY D-03 - D-08                                |
|                                                               |                                                                                             | 091258 03 000                      | EA TV-13" COLOR                                                                         | HEATING & AC D-09 - D-12                          |
| KEY PART NUMBER                                               | WM DESCRIPTION                                                                              | 202447.04.000                      | FROM: 06-08-99 THRU: 10-01-89                                                           | INTERIOR FINISH D-13 - D-17                       |
| 074979-01-000                                                 | EA COVER-SPEAKER, 8" X 9" - BEIGE                                                           | 068447 01 <b>00</b> 0              | EA TV-13° COLOR REMOTE U.S.A. MAGNAVOX RX4029WA                                         | LABEL D-18 - E-02                                 |
| 0,4010 11 000                                                 | FROM: 00-00-00 THRU: 09-03-90                                                               | 098447 03 000                      | FROM: 10-02-89 THRU: 06-23-91 TA TV-13" COLOR REMOTE U.S.A : (AAGNAVOX RR1337W)         | LP E-03                                           |
| 074979-09-000                                                 | EA COVER-SPEAKER, 8" X 9" - LIGHT OAK                                                       | 0301 US 000                        | FROM: 06-24-91 THRU: 99-99-99                                                           | LOUNGE E-04 - E-05                                |
|                                                               | FROM: 09-04-90 THRU: 99-99-99                                                               | 098447-01-700                      | EA REMOTE                                                                               | SEALANTS & FASTENERS E-06 - E-08                  |
| 097460-01-000                                                 | EA RADIO-AMFM STEREO/CASSETTE, SONY XR-300                                                  | 098447-02-000                      | EA TV-13", COLOR W/REMOTE - CANADIAN - MAGNAVOX XX4029CH                                | WATER & SEWAGE E-00 - E-13                        |
|                                                               | REPLACED BY 097460-02-000                                                                   | N98447-01-000                      | EA TV-13", COLOR W/REMOTE - U.S MAGNAVOX RX4029WA                                       | WINDOW, VENT AND                                  |
| 097460-02-000                                                 | FROM: 00-00-00 THRU: 07-22-90 EA RADIO-AM/FM STEREO/CASSETTE, SONY XR-4147                  | 098447-01-700                      | EA REMOTE                                                                               | EXTERIOR DOOR E-14 - F-12                         |
| 09/460-02-000                                                 | THIS RADIO REPLACES THE SONY XR-300 RADIO                                                   | 098447-02-000                      | EA TV-13", COLOR W/REMOTE - CAN/IDIAN - MAGNAVOX XK4029CH                               |                                                   |
|                                                               | FROM: 07-23-90 THRU: 99-99-99                                                               | 098447-01-700<br>098819-01-000     | EA REMOTE-TV, MAGNAVÓX 0822338 EA SPEAKER-2 WATT, 8 OHM - 4°                            |                                                   |
| 097620-03-000                                                 | EA MOUNTING KIT-RADIO, SONY                                                                 | 099030-01-000                      | EA WIRE-SPEAKER, TV                                                                     |                                                   |
| 100014-01-000                                                 | EA BRACKET-RADIO, SONY                                                                      | 099637-01-000                      | EA GROMMET                                                                              |                                                   |
|                                                               |                                                                                             | 099717-02-000                      | FA TIEDOWN, TV                                                                          | •                                                 |
|                                                               | AM/FM/CASSETTE RADIO - ELECTRONIC TUNE                                                      | 076319-09-000                      | EA WALLPLATE-TV RECEPTACLE - BROWN                                                      |                                                   |
|                                                               |                                                                                             | 098447-01-700                      | EA REMOTE-TV, MAGNAVOX 0822338                                                          |                                                   |
| KEY PART MALBER                                               | U/M DESCRIPTION                                                                             | 098619-01-000                      | EA SPEAKER-2 WATT, 8 OHM - 4" - US                                                      |                                                   |
| 073741-03-000                                                 | EA SPEAKER-RADIO, OVAL - AUDIOVOX 110-2074 - 4" X 6"                                        | 099030-01-000                      | EA WRE-SPEAKER, TV<br>EA GROMMET                                                        | •                                                 |
| 073741-04-000                                                 | EA GRILLE-SPEAKER, OVAL - 4" X 6" - BLACK  EA BADIO AMEDIA STEREO, CASSETTE AUDIOMOVINA DVA | 099637-01-000<br>099717-02-000     | EA GROMMET<br>EA TISDOWN, TV                                                            |                                                   |
| 097459-01-000<br>099998-01-000                                | EA RADIO-AM/FM STEREO, CASSETTE - AUDIOVOX IM-DXA EA BRACKET-RADIO, AUDIOVOX                | 086756-01-000                      | EA SPLITTER-TV, 2 WAY                                                                   |                                                   |
| 097€21-01-000                                                 | EA MOUNTING KIT-RADIO, AUDIOVOX WMK-AB01 - CHEVY                                            | 076319-03-000                      | FT C/BLE-COAXIAL, 75 OHM                                                                |                                                   |
| 301021 01 000                                                 | —                                                                                           | 076319-04-000                      | EA CONNECTOR W/FERRULE                                                                  | A-10                                              |
|                                                               | •                                                                                           | 076319-12-000                      | EA CONNECTOR-COAXIAL, ONE PIECE                                                         | A-10                                              |
|                                                               |                                                                                             |                                    | ·                                                                                       |                                                   |

## ACCESSORIES GROUP (CONTINUED)