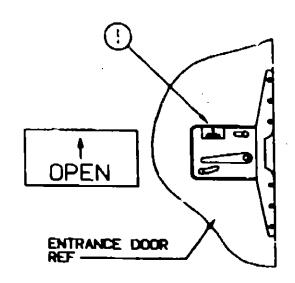

L-OVERLAY, VEHICLE CERTIFICATION - ADHESIVE BACKED 079966-01-000 LABEL-WARNING, STOWED, MOTION 088757-01-000 LAGEL-RETAIL, 8 5/8" X 12 7/8" EA 090342-01-000 EA LABEL-VAPOR RELIEF 099509-01-000 **EA LABEL-AWNING INSTALLATION** 061417-01-000 EA LABEL-FUEL, ON FUEL FILL DOOR 073998-01-000 **EA LABEL-LPG ODOR WARNING** EA LABEL-EXTERIOR LIGHT, SERVICE 094675-01-000 050225-01-000 EA LABEL-WARNING, STOVE VENT - US 006195-01-000 EA LABEL-ELECTRICAL TEST 006196-01-000 EA LABEL-GAS TEST 006197-01-000 EA LABEL-WATER TEST 061606-01-000 EA LABEL-OVERLAY, VEHICLE CERTIFICATION - ADHESIVE BACKED 096506-01-000 EA LABEL-"COMPARTMENT NOT SEALED" 006064-01-000 EA LABEL-SEAT W/O SEATBELT NOT INTENDED FOR USE WHILE COACH IN MOTION 000757-01-000 EA LABEL-RETAIL, 8 5/8" X 12 7/8" FROM: 00-00-00 THRU: 09-14-90



# 1990 WINNEBAGO TABLE OF CONTENTS

| •                  |        |      |
|--------------------|--------|------|
| INTRODUCTION       | A-01 - | A-02 |
| ABBREVIATIONS      |        | A-03 |
| ALPHABETICAL INDEX | A-04 - | A-06 |
| WCN31RQ            | A-07 - | F-12 |
| WCN33F.O           | F-13 . | K.18 |

KEY PART NUMBER 1 040944-01-000

UM DESCRIPTION

EA LABEL-ENTRANCE DOOR, "OPEN"





KEY PART NUMBER

MBER UM DESCRIPTION

1 009019-01-000 2 099509-01-000 EA TAG-RVI APPROVED, PLASTIC

EA LABEL-AWAING INSTIL

## 1990 WCN31RQ INDEX

| FLOOR PLAN                      | A-07         | - A-08 |
|---------------------------------|--------------|--------|
| ACCESSORIES                     | A-00         | - A-20 |
| SATH                            | A-21         | - A-24 |
| <b>—</b>