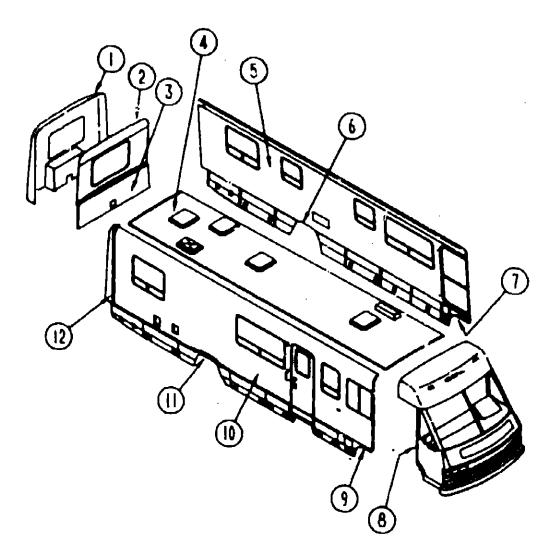

20 |                                 |    |                                                                 | WINDOW, VENT AND        |             |
|    |                                 |    | I. TDIMLA'DRIED DAGG. RETWEEN WININGLIEIN A VENTRI AGG. DI      | <del></del>             |             |
|    | 091901-01-000                   |    | (i. TRIM-A'PILLER, PASS - BETWEEN WINDSHIELD & VENT GLASS - BL. | EXTERIOR DOOR           | E-14 - F-12 |
|    | 091901-01-000<br>093284 01 000  | E  | A BRACE-LATCH,HOOD                                              | EXTERIOR DOOR           | E-14 - F-12 |
|    | 091901-01-000                   | E. |                                                                 | EXTERIOR DOOR           | E-14 - F-12 |

## **EXTERIOR BODY GROUP (CONTINUED)**



## EXTERIOR BODY GROUP (CONTINUED)

### EXTERIOR BODY PANELS AND TREE

| PART NUMBER                                                                                                                          |                                  | DESCRIPTION                                                                                                                                                                                                                                                                                                    |                                                                                                                                                             |