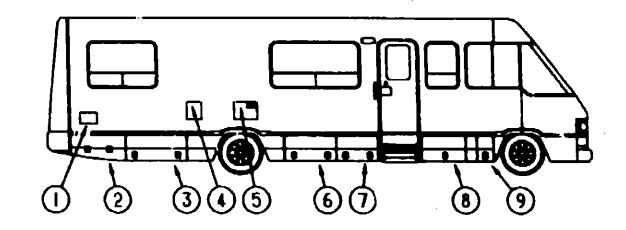

-000 NUT-WING, 36" X 16 THREAD 092982-01-Y10 DOOR-SPARE TIRE, WILOCKS - 26.6" X 41.3" - BEIGE 077408-02-000 LOCK-KEY TYPE 082684-01-700 KEY-COMPARTMENT DOOR LOCK, BH024 090340-01-000 FT SEAL-FOAM, CLOSED CELL - !M" X 1/2" X 50" **SEAL-PILE, ADHESIVE BACK - GRAY** 100128-01-000 092981-01-Y10 FA DOOR-BACKWALL COMPARTMENT, WILDCK & KEY - 15.3" X 25.6" - BEIGE 077408-02-000 EA LOCK-KEY TYPE 082884-01-700 KEY-COMPARTMENT DOOR LOCK, 8H024 000006-01-000 HINGE-ALUMINUM, NO HOLES - 11/16" X 72" - UNPAINTED 084103-01-000 DOOR-REFFRIGERATOR, VENTED W/O JAMB - BEIGE 084104-01-700 LOCK-MALE, FASTENER - REFFRGERATOR DOOR EA 004104-01-701 EA LOCK-FEMALE, FASTENER - REFRIGERATOR DOOR JAMB-DOOR, VENTED REFRIGERATOR - BEIGE 084104-01-000 EA

# WINDOW, VENT & EXTERIOR DOOR GROUP (CONTINUED) PARKENGERS NOTE



EA DOOR / JAMB - EXTERIOR SHOWER - WASHDOWN

EA LATCH-PADOLE, WIKEY LOCK - PLASTIC - BEIGE

EA KEY-COMPARTMENT DOOR LOCK BHD24

KEY PART MARKER

103173-02-01A

093666-01-02A

085730-09-000

082684-01-700

**E-17** 

UM DESCRIPTION

EA POCKET-LATCH

# 1990 WINNEBAGO TABLE OF CONTENTS

| A-01 - | A-02                                 |
|--------|--------------------------------------|
| A-04 - |                                      |
|        | · · · · ·                            |
|        | A-01 -<br>A-04 -<br>A-07 -<br>F-13 - |

| • | 100110 05 0111                  | Di Dooil Man Evitinol Olollell Montolli                        |               |
|---|---------------------------------|----------------------------------------------------------------|---------------|
| 2 | 092630-01-B07