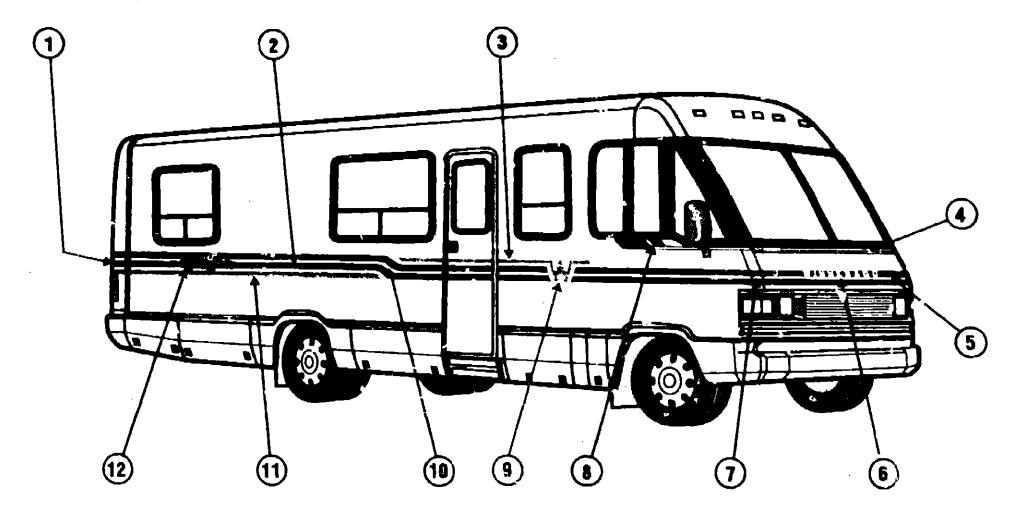

#### ACCESSORIES GROUP

|                                                               | ACCESSORIES GROUP                                                                           |                                    | ACCESSORIES GROUP (CONTINUED)                                                           |                                                   |
|---------------------------------------------------------------|---------------------------------------------------------------------------------------------|------------------------------------|-----------------------------------------------------------------------------------------|---------------------------------------------------|
| ·                                                             | POWER MIRROR OPTION L28P                                                                    |                                    | REAR STEREO                                                                             |                                                   |
| CEY PART NUMBER                                               | U/M DESCRIPTION                                                                             | KEY PART NUMBER                    | U/M DESCRIPTION                                                                         |                                                   |
|                                                               |                                                                                             | 090862-01-000                      | EA BRACKET-HAT,ANTENNA                                                                  |                                                   |
| 0 <b>92880-</b> 01 <b>-00</b> 0<br>0 <del>8</del> 6259-04-000 | EA WIRE-IP, REMOTE MIRROR  EA MIRROR-REMOTE HEAT, W/ARM & MIRRORS - PRE-WIRED - PASSENGER   | 090944·01-000                      | EA ANTENNA-RADIO, 16° RUBBER                                                            | 1990 WINNEBAGO                                    |
| 086259-05-000                                                 | EA MIRROR-REMOTE HEAT, WARM & MIRRORS - PRE-WIRED - PASSENGEN                               | 089340-01-000                      | EA GRILLE-SPEAKER, 6.5" SQUARE                                                          |                                                   |
| 086260-01-000                                                 | EA MIRROR-W/CONVEX, PASSENGER                                                               | 250010 40 000                      | FRCM: 00-00-00 THRU: 09-09-90                                                           | TABLE OF CONTENTS                                 |
| 096260-02-000                                                 | EA MIRROR-W/CONVEX, DRIVER                                                                  | 089340-02-000                      | EA GRILLE-SPEAKER 6,5" SQUARE<br>FROM: 09-10-90 THRU: 99-99-99                          |                                                   |
| 086260-03-000                                                 | EA ACCESSORY KIT-MIRROR, EXTENSION                                                          | 097153-01-000                      | EA RADIO-MM/FM STEREO, CASSETTE                                                         | INTRODUCTION A-01 - A-02                          |
|                                                               |                                                                                             | 09/133-01-000                      | FROM: 00-00-00 THRU: 12-09-90                                                           | ABBREVIATIONS A-03                                |
|                                                               | REAR VIEW TELEVISION OPTION                                                                 | 103698-01-000                      | EA RADIO-AM/FM STEREO CASSETTE                                                          | ALPHABETICAL INDEX A-04 - A-06                    |
|                                                               | $\cdot$                                                                                     |                                    | FROM: 12-10-90 THRU: 03-15-91                                                           | WCN91RQ A-07 - 5-12                               |
| KEY PART NUMBER                                               | U/M DESCRIPTION                                                                             | 094097-01-000                      | EA SPEAKER-5.25 DÍA W/O GRILLE                                                          | WCN33RQ F-13 - K-18                               |
| 093040-01-000                                                 | EA TELEVISION SYSTEM-REAR VIEW, SONY                                                        |                                    |                                                                                         |                                                   |
|                                                               | FROM: 00-00-00 THRU: 01-06-91                                                               |                                    | VACUUM CLEANER OPTION L22T                                                              | •                                                 |
| 093040-01-700                                                 | EA CAMERA ONLY                                                                              | KEY PART NUMBER                    | UM DESCRIPTION                                                                          |                                                   |
| 093040-01-701                                                 | EA MONITOR 6" W/BRKT & WIRE HARNESS                                                         | 092394-01-000                      | EA VACUUM CLEANER - #HP-19-1 DELUXE                                                     |                                                   |
| 093040-01-702<br>093040-04-000                                | EA CAMERA & HOUSING EA TELEVISION SYSTEM-REAR VIEW                                          | 092304-01-700                      | EA BAGS-VACUUM CLEANER, 6 IN BAG - #HP-4908                                             |                                                   |
| 033040-01-000                                                 | FROM: 01-07-91 THRU: 99-99-99                                                               | 092304-02-000                      | EA TOOLS-CLEANING SET, VACUUM CLEANER - #HP-6346                                        |                                                   |
| 093041-01-000                                                 | EA CABLE-MONITOR/CAMERA, INTERNAL USE                                                       | 092304-02-700<br>092304-02-701     | EA BRUSH-HAND POWER, VACUUM CLEANER - #HP-6970 EA DUSTING TOOL-VACUUM CLEANER, #HP-1142 |                                                   |
| 093041-02-000                                                 | EA CABLE-MONITOR/CAMERA, EXTERNAL USE                                                       | 092304-02-702                      | EA RUG TOOL-VACUUM CLEANER, MHP-1982                                                    |                                                   |
| 093071-01-000                                                 | FT TAPE-BONDING, DOUBLE SIDED - 1/64" X 2"                                                  | 092304-02-703                      | EA CREVICE TOOL-VACUUM CLEANER, #HP-1141                                                |                                                   |
| 092881-01-000                                                 | EA WIRE-INSTRUMENT PANEL, REAR MONITOR - CHEVY                                              | 092304-02-704                      | EA MOTOR-VACUUM CLEANER, #HP-5098                                                       |                                                   |
| 062037-01-000                                                 | EA HOUSING-AUTO FUSE, NATURAL - CHEVY                                                       | , <u> </u>                         |                                                                                         |                                                   |
| 094001-01-000                                                 | EA CLAMP-CAMERA                                                                             | •                                  | TV ANE: VCR SWITCHING SYSTEM                                                            |                                                   |
| 099325-01-000<br>009063-01-000                                | EA BRACKET-CAMERA, ADJUSTABLE EA HINGE-CONTINUOUS, 1 1/2" X 72"                             | KEY PART NUMBUR                    | u/m description                                                                         |                                                   |
| 088474-09-000                                                 | EA HOUSING-SOCKET - FORD                                                                    | 096757 01 000                      | EA CONTROL CENTER-SWITCHING                                                             |                                                   |
| 088476-01-000                                                 | EA SOCKET-CONNECTOR - FORD                                                                  |                                    | FROM: 00-00-00 THRU: 06-03-90                                                           |                                                   |
| 093221-01-000                                                 | EA LENS-REAR,MONITOR SHROUD                                                                 | 086757-02-000                      | EA CONTROL CENTER-SY!(TCHING                                                            |                                                   |
|                                                               | FROM: 00-00-00 THRU: 12-31-89                                                               | 000 T 7 00 000                     | FROM: 06-04-90 THRU: 04-10-91                                                           | 1990 WCN31RQ INDEX                                |
| 099288-01-000                                                 | EA LENS-REAR,MONITOR SHROUD                                                                 | 086757-03-000                      | EA CONTROL CENTER-SWITCHING<br>FROM: 0°-11-91 THRU: 9 <del>9-99-9</del> 9               |                                                   |
| 000057.04.048                                                 | FROM: 01-01-90 THRU: 99-99-99                                                               | 086777-03-000                      | EA PLATE-WALL, ANTENNA POWER, NORY                                                      | DOOD NAME AND A CO                                |
| 093957-01-01A                                                 | EA SHRCUD-TV, BÊIGE<br>FROM; 00-00-00 THRU: 12-31-89                                        | 075319-03-000                      | FT CABLE-COAXIAL, 75 CHM                                                                | FLOOR PLAN A-07 - A-09<br>ACCESSORIES A-09 - A-20 |
| 093957-02-01A                                                 | EA SHROUD-TV, BEIGE                                                                         | 076319-12-000                      | EA CONNECTOR-COAXIAL, ONE PIECE                                                         |                                                   |
| OCCUSO / GE OTA                                               | FROM: 01-01-90 THRU: 05-06-90                                                               | 0 <b>76</b> 31 <del>9-04-000</del> | EA CONNECTOR W/FERRULE                                                                  | ' BATH A-21 - A-24<br>BEDROOM B-01 - B-04         |
| 096717-01-000                                                 | EA WIRE ASM-REAR MONITOR, UPPER                                                             | 093214 01 01A                      | EA GRILL-SCEAKER 4" 9LACK                                                               | CHASSIS B-05 - B-14                               |
| 099305-01-000                                                 | EA SPRIMG-COMPRESSION                                                                       | 000044.04.004                      | FROM: 10-02-89 THRU: 10-29-89                                                           | 0 0 & PAD B-15 - B-22                             |
|                                                               | FROM: 01-01-90 THRU: 99-99-99                                                               | 093214 01 02A                      | EA GRILL-SPEAKER 4" BROWN<br>FROM: 10-30-89 THRU: 99-93-99                              | DINETTE 8-23 - C-02                               |
| 096719-01-000                                                 | EA WIRE ASM-BACKUP LAMP, GM                                                                 | 098446-01-000                      | EA VCR-VHS-CABLE READY - REMOTE - MAGNAVOX VR9815                                       | DRIVERS C-03 - C-06                               |
| 100319-01-000                                                 | EA RETAINER-LENS, CAMERA                                                                    | 00710 01 000                       | FROM: 00-00-00 THRU: 09-24-90                                                           | ELECTRICAL C-07 - C-14                            |
|                                                               |                                                                                             | 098446-02-000                      | EA VCR-VHS, CABLE READY - REMOTE - MAGNAVOX VR9912                                      | EXTERIOR BODY C-15 - D-02                         |
|                                                               | STANDARD RADIO COMPONENTS                                                                   |                                    | FROM: 09-25-90 THRU: 99-99-99                                                           | GALLEY D-03 - D-08                                |
|                                                               |                                                                                             | 091258 03 000                      | EA TV-13" COLOR                                                                         | HEATING & AC D-09 - D-12                          |
| KEY PART NUMBER                                               | WM DESCRIPTION                                                                              | 202447.04.000                      | FROM: 06-08-99 THRU: 10-01-89                                                           | INTERIOR FINISH D-13 - D-17                       |
| 074979-01-000                                                 | EA COVER-SPEAKER, 8" X 9" - BEIGE                                                           | 068447 01 <b>00</b> 0              | EA TV-13° COLOR REMOTE U.S.A. MAGNAVOX RX4029WA                                         | LABEL D-18 - E-02                                 |
| 0,4010 11 000                                                 | FROM: 00-00-00 THRU: 09-03-90                                                               | 098447 03 000                      | FROM: 10-02-89 THRU: 06-23-91 TA TV-13" COLOR REMOTE U.S.A : (AAGNAVOX RR1337W)         | LP E-03                                           |
| 074979-09-000                                                 | EA COVER-SPEAKER, 8" X 9" - LIGHT OAK                                                       | 0301 US 000                        | FROM: 06-24-91 THRU: 99-99-99                                                           | LOUNGE E-04 - E-05                                |
|                                                               | FROM: 09-04-90 THRU: 99-99-99                                                               | 098447-01-700                      | EA REMOTE                                                                               | SEALANTS & FASTENERS E-06 - E-08                  |
| 097460-01-000                                                 | EA RADIO-AMFM STEREO/CASSETTE, SONY XR-300                                                  | 098447-02-000                      | EA TV-13", COLOR W/REMOTE - CANADIAN - MAGNAVOX XX4029CH                                | WATER & SEWAGE E-00 - E-13                        |
|                                                               | REPLACED BY 097460-02-000                                                                   | N98447-01-000                      | EA TV-13", COLOR W/REMOTE - U.S MAGNAVOX RX4029WA                                       | WINDOW, VENT AND                                  |
| 097460-02-000                                                 | FROM: 00-00-00 THRU: 07-22-90 EA RADIO-AM/FM STEREO/CASSETTE, SONY XR-4147                  | 098447-01-700                      | EA REMOTE                                                                               | EXTERIOR DOOR E-14 - F-12                         |
| 09/460-02-000                                                 | THIS RADIO REPLACES THE SONY XR-300 RADIO                                                   | 098447-02-000                      | EA TV-13", COLOR W/REMOTE - CAN/IDIAN - MAGNAVOX XK4029CH                               |                                                   |
|                                                               | FROM: 07-23-90 THRU: 99-99-99                                                               | 098447-01-700<br>098819-01-000     | EA REMOTE-TV, MAGNAVÓX 0822338 EA SPEAKER-2 WATT, 8 OHM - 4°                            |                                                   |
| 097620-03-000                                                 | EA MOUNTING KIT-RADIO, SONY                                                                 | 099030-01-000                      | EA WIRE-SPEAKER, TV                                                                     |                                                   |
| 100014-01-000                                                 | EA BRACKET-RADIO, SONY                                                                      | 099637-01-000                      | EA GROMMET                                                                              |                                                   |
|                                                               |                                                                                             | 099717-02-000                      | FA TIEDOWN, TV                                                                          | •                                                 |
|                                                               | AM/FM/CASSETTE RADIO - ELECTRONIC TUNE                                                      | 076319-09-000                      | EA WALLPLATE-TV RECEPTACLE - BROWN                                                      |                                                   |
|                                                               |                                                                                             | 098447-01-700                      | EA REMOTE-TV, MAGNAVOX 0822338                                                          |                                                   |
| KEY PART MALBER                                               | U/M DESCRIPTION                                                                             | 098619-01-000                      | EA SPEAKER-2 WATT, 8 OHM - 4" - US                                                      |                                                   |
| 073741-03-000                                                 | EA SPEAKER-RADIO, OVAL - AUDIOVOX 110-2074 - 4" X 6"                                        | 099030-01-000                      | EA WRE-SPEAKER, TV<br>EA GROMMET                                                        | •                                                 |
| 073741-04-000                                                 | EA GRILLE-SPEAKER, OVAL - 4" X 6" - BLACK  EA BADIO AMEDIA STEREO, CASSETTE AUDIOMOVINA DVA | 099637-01-000<br>099717-02-000     | EA GROMMET<br>EA TISDOWN, TV                                                            |                                                   |
| 097459-01-000<br>099998-01-000                                | EA RADIO-AM/FM STEREO, CASSETTE - AUDIOVOX IM-DXA EA BRACKET-RADIO, AUDIOVOX                | 086756-01-000                      | EA SPLITTER-TV, 2 WAY                                                                   |                                                   |
| 097€21-01-000                                                 | EA MOUNTING KIT-RADIO, AUDIOVOX WMK-AB01 - CHEVY                                            | 076319-03-000                      | FT C/BLE-COAXIAL, 75 OHM                                                                |                                                   |
| 301021 01 000                                                 | —                                                                                           | 076319-04-000                      | EA CONNECTOR W/FERRULE                                                                  | A-10                                              |
|                                                               | •                                                                                           | 076319-12-000                      | EA CONNECTOR-COAXIAL, ONE PIECE                                                         | A-10                                              |
|                                                               |                                                                                             |                                    | ·                                                                                       |                                                   |

## ACCESSORIES GROUP (CONTINUED)