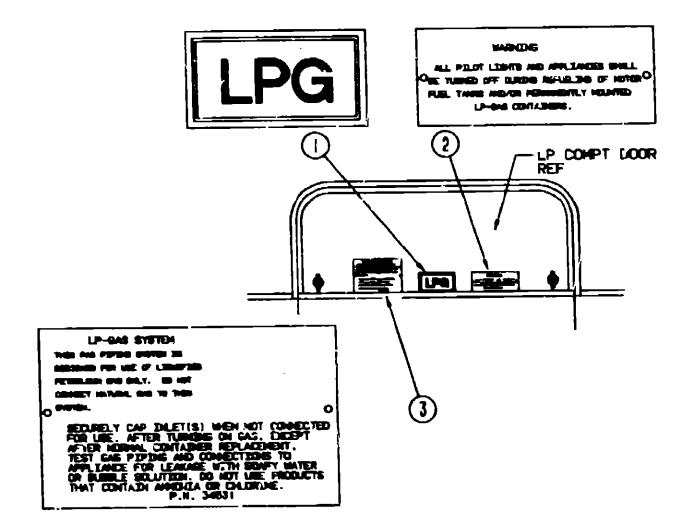

7      | - C-1     |
| EXTERIOR BODY        | C-15      |           |
| GALLEY               | D-03      |           |
| HEATING & A/C        | D-09      |           |
| INTERIOR FINISH      | D-13      |           |
| LABEL                | D-18      |           |
| LP .                 | <b>UU</b> | E-OS      |
| LOUNGE               | E-04      |           |
| SEALANTS & FASTENERS |           |           |
| WATER & SEWAGE       |           | - E-13    |
| WINDOW, VENT AND     |           | - E-1     |
|                      |           |           |
| EXTERIOR DOOR        | E-14      | - F-12    |
|                      |           |           |

## LABEL & TAG GROUP (CONTINUED)



### KEY PART HUMBER

006187-01-000

006158-01-000

UM DESCRIPTION EA LABEL-SEWAGE

EA LABEL-WASTE WATER



#### KEY PART NUMBER

3745<del>59-</del>01-000

006040-01-000 008040-02-000

054531-01-000

023759-01-000

#### UM DESCRIPTION

EA DECAL-LOGO, LPG - RED - (CALIF GODE)

EA TAG-GAS REFUELING WARNING

EA TAG-GAS REFUEL WARNING, CANADIAN

EA LABELLP GAS ONLY

EA LAPEL-WARNING, LPG - CANADIAN

## LABEL & TAG GROUP CONTINUED



TEST PART NUMBER

UM DESCRIPTION

y 5794**65-01-000** 

EA LABEL-LPG 80 CAPACITY



#### KEY PART NUMBER

087207-05-000

062043-01-000

006040-01-000

006040-02-000

## UM DESCRIPTION

EA LABEL-FUEL CAP REMOVAL

EA LABEL-FUEL, UNLEADED

EA TAG-GAS REFUELING WARNING

EA TAG-GAS REFUEL WARNING, CANADIAN

## 1990 WINNEBAGO TABLE OF CONTENTS

A-01 - A-02 INTRODUCTION A-03 **ABBREVIATIONS** ALPHABETICAL INDEX A-04 - A-08 A-07 - F-12 WCN31RQ F-13 - K-18 **WCN33RQ** 

## 1990