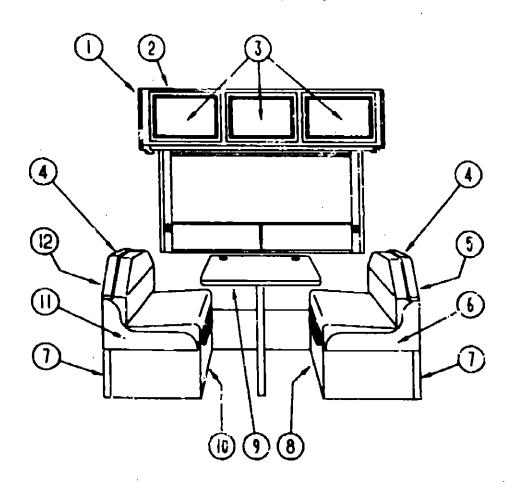

### 1990 WCN31RQ INDEX

| FLOOR PLAN           | A-U/         | - A-06 |
|----------------------|--------------|--------|
| ACCESSORIES          | A-09         | - A-20 |
| BATH                 | A-21         | - A-24 |
| BEDROOM              | B-01         | - B-(M |
| CHASSIS              | <b>B-05</b>  | - B-14 |
| C C & PAD            | B-15         | - B-22 |
| DINETTE              | <b>E</b> -23 |        |
| DRIVERS              | C-03         | - C-06 |
| ELECTRICAL           | C-07         |        |
| EXTERIOR BODY        | C-15         |        |
| GALLEY               | D-03         | - D-08 |
| HEATING & A/C        | D-09         | _      |
| INTERIOR FINISH      | D-13         | - D-17 |
| LABEL                | D-18         |        |
| LP                   |              | E-03   |
| LOUNGE               | E-04         |        |
| SEALANTS & FASTENERS | E-06         |        |
| WATER & SEWAGE       | E-09         | - E-13 |
| WINDOW, VENT AND     |              |        |
| EXTERIOR DOOR        | E-14         | - F-12 |
|                      |              |        |

### WCN31RQ INDEX

| •                    |      |        |
|----------------------|------|--------|
| FLOOR PLAN           | A-07 | - A-08 |
| ACCESSORIES          | A-09 | - A-20 |
| RATH :               | A-21 | - A-24 |
| BEDROOM              | B-01 | - B-04 |
| CH'ASSIS             | B-05 | - B-14 |
| C C & PAD            | B-15 | - B-22 |
| DINETTE              | B-23 | - C-02 |
| DRIVERS              | C-03 | - C-06 |
| ELECTRICAL           | C-07 | - C-14 |
| EXTERIOR BODY        | C-15 | - D-02 |
| GALLEY               | D-03 | - D-08 |
| HEATING & AAC        | D-09 | - U-12 |
| INTERIOR FINISH      | D-13 | - D-17 |
| LABEL                | D-18 | - E-02 |
| LP                   |      | E-03   |
| LOUNGE               | E-04 | - E-05 |
| SEALANTS & FASTENERS | E-06 | - E-08 |
| WATER 3 SEWAGE       | E-09 | - E-13 |
| WINDOW, VENT AND     |      |        |
| EXTERIOR DOOR        | E-14 | - F-12 |
|                      |      |        |