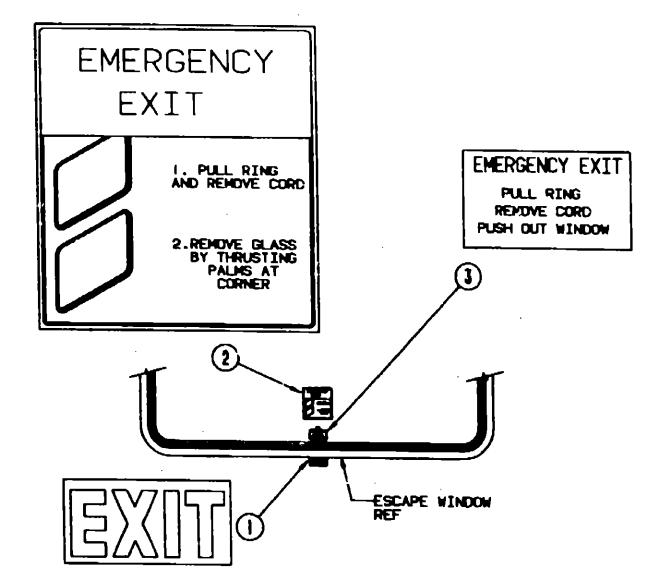

00         | - E-13 |
|                                 |              | - E-13 |
| WINDOW, VENT AND                |              |        |
| EXTERIOR DOOR                   | E-14         | - F-12 |
|                                 | • •          |        |

UM DESCRIPTION

D EA TAG-ELECTRIC, 110V CONNECTION

## LABEL & TAG GROUP (CONTINUED) LABELS & TAGS



## IF YOU SMELL GAS

- 1. EXTERIES MY OFEN PLME, PILOT LIBER MO ALL SPECIES MITERIALS.
- 3. BUT THE BM SAFFLY AT THE TARK VILLES OR BMS SAFFLY CONSECTION.
- 3. OPEN STORE AND OTHER VEHT LATES OF GROOM
- 4. 00 MOT TOUCH ELECTRICAL SMITCHES.
- S. USME THE MEA UNTIL COOR CLENICS.
- HAVE THE BAS SYSTEM CHECKED AND LEASURE SOURCE CONNECTED SEPTIME LEDGE ASSETS.

KEY PART NURSER

UM DESCRIPTION

073998-01-000

EA LABEL-LPG ODOR WARNING



#### KEY PART NUMBER

039290 01 000

047731-01-000 3 006199 01 000 UM DESCRIPTION EA LABEL-WARNING-EXIT

EA LABEL-EMERGENCY EXIT - ESCAPE WINDOW

EA LABEL-EXIT-ESCAPE WINDOW

## LABEL & TAG GROUP (CONTINUED)



THEN HETER HERE HAS BEEN RESIDED. MARKACTURED AND TENTED METH CHARGOS FIRE PARTIES THE PROPERTY AND THE SUCCESSION FOR PARTIES OF STATES THE PARTY OF YOUR PARTIES BEFORE STATES THAT VOICE.

- I. LP DAS EVETEN- TUDO OFF AT TANK FOR WANGLING. TEST FOR LEASE UPON ARCONL AT DESTRUCTION.

  WERE LIBERTED PROFILE.
- DAPPET FOR BARNEE AND CHEEK LLD HARR FOR TIGHTEEN
- DEFECT FOR YEAR AND DARRES AND CHECK FOR ESCHO
- TEST FOR PAINTER GYBATTER OF ALL BITCHER MO EXTERNED LIBERT DICLIDOS MAN FEALLESTER, TAIL LIBERT, GROSS LIBERT, CLERKASS LIBERT, AND THAN EXTERNAL.
- RESCY COOT MINERY. THAT