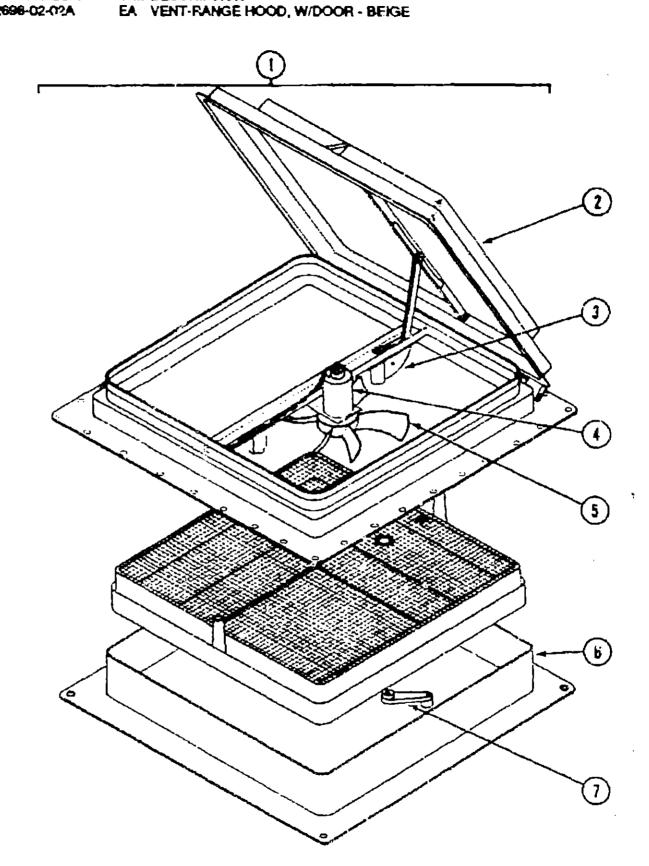

### 1990 WCN31RQ INDEX

| FLOOR PLAN           | A-U/         | - A-06 |
|----------------------|--------------|--------|
| ACCESSORIES          | A-09         | - A-20 |
| BATH                 | A-21         | - A-24 |
| BEDROOM              | B-01         | - B-(M |
| CHASSIS              | <b>B-05</b>  | - B-14 |
| C C & PAD            | B-15         | - B-22 |
| DINETTE              | <b>E</b> -23 |        |
| DRIVERS              | C-03         | - C-06 |
| ELECTRICAL           | C-07         |        |
| EXTERIOR BODY        | C-15         |        |
| GALLEY               | D-03         | - D-08 |
| HEATING & A/C        | D-09         | _      |
| INTERIOR FINISH      | D-13         | - D-17 |
| LABEL                | D-18         |        |
| LP                   |              | E-03   |
| LOUNGE               | E-04         |        |
| SEALANTS & FASTENERS | E-06         |        |
| WATER & SEWAGE       | E-09         | - E-13 |
| WINDOW, VENT AND     |              |        |
| EXTERIOR DOOR        | E-14         | - F-12 |
|                      |              |        |

### WCN31RQ INDEX

| •                    |      |        |
|----------------------|------|--------|
| FLOOR PLAN           | A-07 | - A-08 |
| ACCESSORIES          | A-09 | - A-20 |
| RATH :               | A-21 | - A-24 |
| BEDROOM              | B-01 | - B-04 |
| CH'ASSIS             | B-05 | - B-14 |
| C C & PAD            | B-15 | - B-22 |
| DINETTE              | B-23 | - C-02 |
| DRIVERS              | C-03 | - C-06 |
| ELECTRICAL           | C-07 | - C-14 |
| EXTERIOR BODY        | C-15 | - D-02 |
| GALLEY               | D-03 | - D-08 |
| HEATING & AAC        | D-09 | - U-12 |
| INTERIOR FINISH      | D-13 | - D-17 |
| LABEL                | D-18 | - E-02 |
| LP                   |      | E-03   |
| LOUNGE               | E-04 | - E-05 |
| SEALANTS & FASTENERS | E-06 | - E-08 |
| WATER 3 SEWAGE       | E-09 | - E-13 |
| WINDOW, VENT AND     |      |        |
| EXTERIOR DOOR        | E-14 | - F-12 |
|                      |      |        |