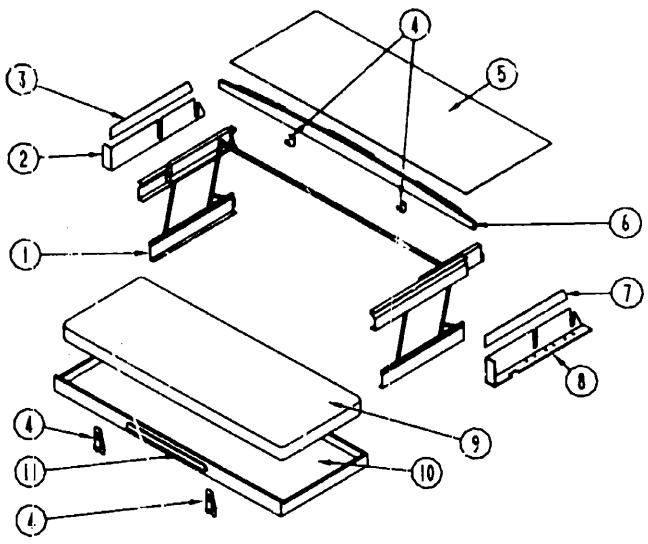

| A-21 | - A-24 |
| BEDROOM              | B-01 | - B-04 |
| CHASSIS              | B-05 | - B-14 |
| C C & PAD            | B-15 | • B-22 |
| DINGTTE              | B-23 | - C-02 |
| DRIVERS              | C-03 | - C-06 |
| ELECTRICAL           | C-07 | - C-14 |
| EXTERIOR BODY        | C-15 | - D-02 |
| GAI LEY              | D-03 | - D-08 |
| HEATING & A/C        | D-09 | - D-12 |
| INTERIOR FINISH      | D-13 | - D-17 |
| LABEL                | C-18 | - E-03 |
| LP                   |      | E-03   |
| LOUNGE               | E-04 | - E-05 |
| SEALANTS & FASTENERS | E-06 | - E-06 |
| WATER & SEWAGE       | E-09 | - E-13 |
| WINDOW, VENT AND     |      |        |
| EXTERIOR DOOR        | E-14 | - F-12 |
|                      |      |        |

## DRIVERS COMPARTMENT GROUP (CONTINUED)



| THOSE | BUD | K-SNGL