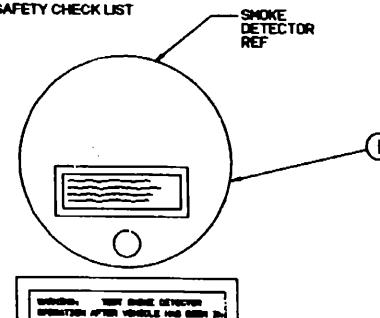

T TANK FOR WANGLING. TEST FOR LEASE UPON ARCONL AT DESTRUCTION.

  WERE LIBERTED PROFILE.
- DAPPET FOR BARNEE AND CHEEK LLD HARR FOR TIGHTEEN
- DEFECT FOR YEAR AND DARRES AND CHECK FOR ESCHO
- TEST FOR PAINTER GYBATTER OF ALL BITCHER MO EXTERNED LIBERT DICLIDOS MAN FEALLESTER, TAIL LIBERT, GROSS LIBERT, CLERKASS LIBERT, AND THAN EXTERNAL.
- RESCY COOT MINERY. THAT BOTH LIEDS ON THAN IN DESTRUCT PARTICULAR HOW TO USE ROTH ISSUE OF COOT.

- DESCRIPTION ALL BLACTRIC, SCHOOL AND VARIES LEGED AND MEDICE PROPERTY. PLACE IN REPRESENTED PRINTING FOR TRAVEL THE
- HEAD TOLK HATTEN HOME AND CHARGE CHART HALL FOR PARTIES PRESENTING

KEY PART NUMBER

UM DESCRIPTION

087207-05-000 099689-01-000

056259-01-000

- EA LABEL-FUEL CAP REMOVAL
- EA LABEL-WARNING, CANCER/TOXICITY
- EA LABEL-SAFETY CHECK LIST



E. CHIE GIGH WIP MO AT

## **KEY PART NUMBER**

## UM DESCRIPTION

077956-01-000

EA LABEL-WARNING, SMOKE DETECTOR

1990 WCN31RQ INDEX

1990 WINNEBAGO

**TABLE OF CONTENTS** 

ALPHABETICAL INDEX A-04 -

A-01 - A-02

A-07 - F-12

F-13 - K-18

A-03

A-06

INTRODUCTION

**ABBREVIATIONS**:

WCN31RQ

WCN33RQ

| FLOOR PLAN           | A-07 | - A-08 |
|----------------------|------|--------|
| ACCESSORIES          | A-20 | - A-20 |
| BATH                 | A-21 | - A-24 |
| BEDROOM              | B-01 | - B-C4 |
| CHASSIS              | B-05 | - B-14 |
| C C & FAD            | B-15 | - B-22 |
| DINETTE              | B-23 | - C-02 |
| DRIVERS              | C-03 | - C-06 |
| ELECTRICAL           | C-07 | - C-14 |
| EXTERIOR BODY        | C-15 | - D-02 |
| GALLEY               | D-03 | - D-08 |