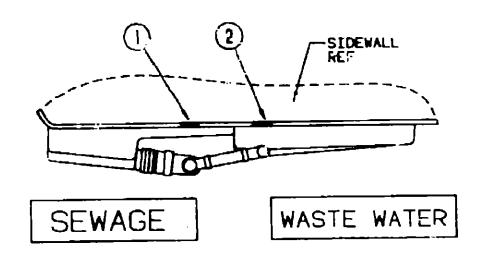

| B-23      | - C-02    |
| DRIVERS              | C-03      | - C-00    |
| ELECTRICAL           | C-07      | - C-1     |
| EXTERIOR BODY        | C-15      |           |
| GALLEY               | D-03      |           |
| HEATING & A/C        | D-09      |           |
| INTERIOR FINISH      | D-13      |           |
| LABEL                | D-18      |           |
| LP .                 | <b>UU</b> | E-OS      |
| LOUNGE               | E-04      |           |
| SEALANTS & FASTENERS |           |           |
| WATER & SEWAGE       |           | - E-13    |
| WINDOW, VENT AND     |           | - E-1     |
|                      |           |           |
| EXTERIOR DOOR        | E-14      | - F-12    |
|                      |           |           |

## LABEL & TAG GROUP (CONTINUED)



### KEY PART HUMBER

006187-01-000

006158-01-000

UM DESCRIPTION EA LABEL-SEWAGE

EA LABEL-WASTE WATER



#### KEY PART NUMBER

3745<del>59-</del>01-000

006040-01-000 008040-02-000

054531-01-000

023759-01-000

#### UM DESCRIPTION

EA DECAL-LOGO, LPG - RED - (CALIF GODE)

EA TAG-GAS REFUELING WARNING

EA TAG-GAS REFUEL WARNING, CANADIAN

EA LABELLP GAS ONLY

EA LAPEL-WARNING, LPG - CANADIAN

## LABEL & TAG GROUP CONTINUED



TEST PART NUMBER

UM DESCRIPTION

y 5794**65-01-000** 

EA LABEL-LPG 80 CAPACITY



#### KEY PART NUMBER

087207-05-000

062043-01-000

006040-01-000

006040-02-000

## UM DESCRIPTION

EA LABEL-FUEL CAP REMOVAL

EA LABEL-FUEL, UNLEADED

EA TAG-GAS REFUELING WARNING

EA TAG-GAS REFUEL WARNING, CANADIAN

## 1990 WINNEBAGO TABLE OF CONTENTS

A-01 - A-02 INTRODUCTION