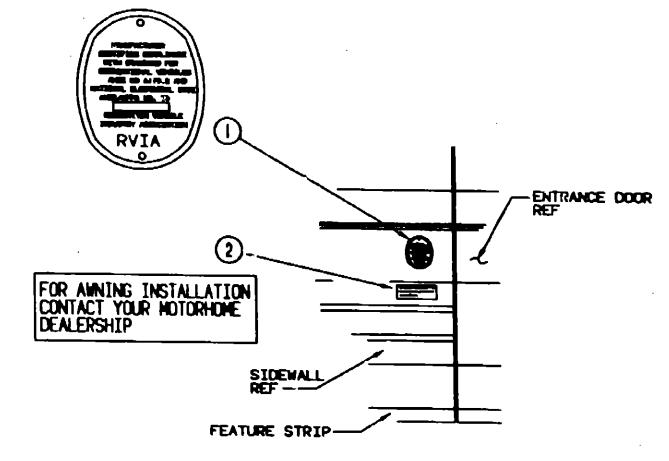

G, STOVE VENT - US 006195-01-000 EA LABEL-ELECTRICAL TEST 006196-01-000 EA LABEL-GAS TEST 006197-01-000 EA LABEL-WATER TEST 061606-01-000 EA LABEL-OVERLAY, VEHICLE CERTIFICATION - ADHESIVE BACKED 096506-01-000 EA LABEL-"COMPARTMENT NOT SEALED" 006064-01-000 EA LABEL-SEAT W/O SEATBELT NOT INTENDED FOR USE WHILE COACH IN MOTION 000757-01-000 EA LABEL-RETAIL, 8 5/8" X 12 7/8" FROM: 00-00-00 THRU: 09-14-90



# 1990 WINNEBAGO TABLE OF CONTENTS

| •                  |        |      |
|--------------------|--------|------|
| INTRODUCTION       | A-01 - | A-02 |
| ABBREVIATIONS      |        | A-03 |
| ALPHABETICAL INDEX | A-04 - | A-06 |
| WCN31RQ            | A-07 - | F-12 |
| WCN33F.O           | F-13 . | K.18 |

KEY PART NUMBER 1 040944-01-000

UM DESCRIPTION

EA LABEL-ENTRANCE DOOR, "OPEN"





KEY PART NUMBER

MBER UM DESCRIPTION

1 009019-01-000 2 099509-01-000 EA TAG-RVI APPROVED, PLASTIC

EA LABEL-AWAING INSTIL

## 1990 WCN31RQ INDEX

| FLOOR PLAN                      | A-07         | - A-08 |
|---------------------------------|--------------|--------|
| ACCESSORIES                     | A-00         | - A-20 |
| SATH                            | A-21         | - A-24 |
| <b>—</b>                        |              |        |
| BEDROOM                         | <b>B</b> -01 | - B-04 |
| CHASSIS                         | B-05         | - B-14 |
| C C & PAD                       | B-15         | - B-22 |
| DINETTE                         | B-23         | - C-02 |
| DRIVERS                         | C-03         | - C-06 |
| ELECTRICAL                      |