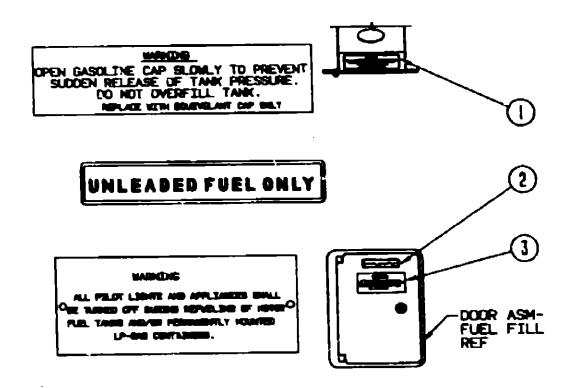

|
| WATER & SEWAGE       |           | - E-13    |
| WINDOW, VENT AND     |           | - E-1     |
|                      |           |           |
| EXTERIOR DOOR        | E-14      | - F-12    |
|                      |           |           |

## LABEL & TAG GROUP (CONTINUED)



### KEY PART HUMBER

006187-01-000

006158-01-000

UM DESCRIPTION EA LABEL-SEWAGE

EA LABEL-WASTE WATER



#### KEY PART NUMBER

3745<del>59-</del>01-000

006040-01-000 008040-02-000

054531-01-000

023759-01-000

#### UM DESCRIPTION

EA DECAL-LOGO, LPG - RED - (CALIF GODE)

EA TAG-GAS REFUELING WARNING

EA TAG-GAS REFUEL WARNING, CANADIAN

EA LABELLP GAS ONLY

EA LAPEL-WARNING, LPG - CANADIAN

## LABEL & TAG GROUP CONTINUED



TEST PART NUMBER

UM DESCRIPTION

y 5794**65-01-000** 

EA LABEL-LPG 80 CAPACITY



#### KEY PART NUMBER

087207-05-000

062043-01-000

006040-01-000

006040-02-000

## UM DESCRIPTION

EA LABEL-FUEL CAP REMOVAL

EA LABEL-FUEL, UNLEADED

EA TAG-GAS REFUELING WARNING

EA TAG-GAS REFUEL WARNING, CANADIAN

## 1990 WINNEBAGO TABLE OF CONTENTS

A-01 - A-02 INTRODUCTION A-03 **ABBREVIATIONS** ALPHABETICAL INDEX A-04 - A-08 A-07 - F-12 WCN31RQ F-13 - K-18 **WCN33RQ** 

## 1990 WCN31 RQ INDEX

| FLOOR PLAN           | A-07             | - A-98 |
|----------------------|------------------|--------|
| ACCESSORIES          | A-09             | - A-20 |
| BATH                 | A-21             | - A-24 |
| BEDROOM              | B-01             | - B-04 |
| CHASSIS              | <b>B-06</b>      | - B-14 |
| C C & PAD            | <del>B</del> -15 | - B-22 |
| DINETTÉ