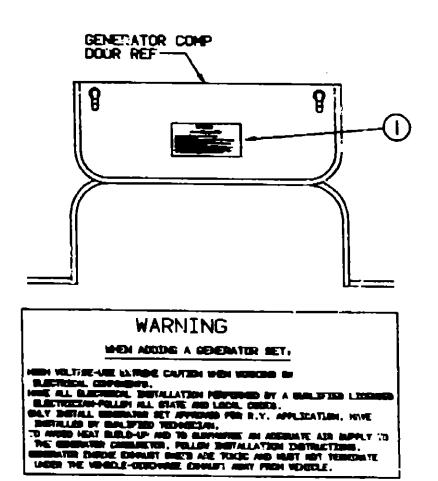

GENERATOR-KOHLER, 4.5 KW - US OPTION L350 - CHEVY & FORD

| KEY PART NUMBER             |    | DESCRIPTION                                             |
|-----------------------------|----|---------------------------------------------------------|
| 007125-03-000               |    | CLAMP-MUFFLER - 1.5" DIA                                |
| 097125-04-000               | EA | CLAMP-MUFFLER, 1.1" DIA                                 |
| 00 <del>82 39-</del> 01-000 | EA | BOX-ELECTRIC, STEEL - 1/2" AND 3/4" KNOCKOUTS - 4" X 4" |
| 008294-01-000               | EA | COVER-ELECTRICAL BOX, STEEL/BLANK - 4" X 4" - GRAY      |
| 083152-10-000               | EA | PIPE-EXHAUST,GENERATOR - 1.4" DIA X 7.9" X 22"          |
| 093590-02-000               |    | MUFFLER-GENERATOR                                       |
| 093740-01-000               | EA | GENERATOR-KOHLER, 4500KW - 4.5CKM21                     |
| 008054-02-000               | EA | CORD-POWER, 10-3 - 30AMP - 33"                          |
| 000G11-06-08B               | EA | SCREW, 8-18 X 1/2 PPH ZN                                |
| 000G67-10-12B               | EA | SCREW, 10-12 X 3/4 - PPH ZN                             |
| 00 <b>80</b> 01-01-000      | FT | WIRE-10AWG, STRAND - WHITE                              |
| 008026-01-000               |    | WIRE-12/2, ROMEX - W/GROUND                             |
| 008311-01-000               | EA | CONNECTOR-WIRE NUT, INSULATED - RED                     |
| 008314-01-000               |    | CONNECTOR-WIRE NUT, INSULATED - GRAY                    |
| 008328-01-000               | EA | TERMINAL-RING, 12/10 WIRE - #10 STUD FIT                |
| 008331-01-000               | EA | TERMINAL-RING, TONGUE - #4 WIRE - 3/8" STUL' - COPPER   |
| 008353-01-000               | EA | CONNECTOR-CABLE CLAMPING, 3/8"                          |
| 006355-01-000               | ĒΑ | CONNECTOR-CABLE CLAMPING, 3/4"                          |
| 008356-01-000               |    | CONNECTOR-PLASTIC, 3/8" AVG                             |
| 024924-02-000               | EA | RECEPTACILE-POWER CORD, W/PARTIAL PLATE                 |
| 041953-01-000               |    | CONDUIT-CONVOLUTE SLIT .50ID                            |
| 067762-01-000               |    | CONVERTER-40 AMP, W/CHARGER - TRIAD TU-740-2            |
| 069238-01-000               | EA | COVER-ELECTRICAL BOX, W/HOLE - 4" X 4" - GRAY           |
|                             |    | USED WITH 30 OR 50 AMP RECEPTACLE                       |
| 073937-03-000               |    | SWITCH-ROTARY SELECTOR, 3 DECK - A/C - CA20-USA892      |
| 073937-01-700               |    | KNOB-ROTARY SWITCH-A/C SEL                              |
| 074890-01-000               | EA | BOX-EXTENSION, STEEL - OPEN SIDES - 4" X 4" X 1 1/2"    |
| 074897-01-000               |    | COVER-ELECTRIC BOX, 1 LARGE & 2 SMALL HOLES - 4° X 4°   |
| 083209-03-000               |    | CIRCUIT BREAKER-15/20AMP, 120V - BW - 0-15/20           |
| 0832 <del>09-</del> 05-000  |    | CIRCUIT BREAKER-20A, 120V - BW J-20                     |
| 083209-06-000               |    | CIRCUIT BREAKER-30/15 AMP, 120V - BW D-30/15            |
| 091213-01-000               |    | BOX-CIRCUIT BREAKER- WIKINOCKOUTS - 5.3" X 11.8" X 2.5" |
| 000C26-(V4-10B              |    | BOLT-HEX, SER FLG - 1/4-20 X 5/8 ZINC                   |
| 000D14-05-00B               |    | NUT-HEX, 5/16-18 - ZN 5                                 |
| 000D39-04-00B               |    | NUT-HEX, SER FLG LK 1/4 - 20 ZN                         |
| 000D39-05-00B               |    | NUT-HEX, SER FLG LK - 5/16 - 18 ZN                      |
| 007125-03-000               |    | CLAMP-MUFFLER - 1.5° DIA                                |
| 007131-01-000               |    | HANGER-TAILPIPE                                         |
| 008311-01-000               | EA | CONNECTOR-WIRE NUT, INSULATED - RED                     |
| 024976-J1-0C0               |    | SWITCH-GENERATOR, W/O CIRCUIT BOARD                     |
| 041480-01-000               |    | CONNECTOR-STRAKHT, 1/2" FLEX CONDUIT                    |
| 031035-01-000               |    | GAUGE-HOURMETER!                                        |
| 081087-01-000               |    | LIGHT ASM-INDICATOR                                     |
| 997372-04-01A               | EA |                                                         |
| 077 <b>3</b> 53-09-000      | ĘΑ | SHROUD-INSTRUMENT PANEL CLUSTER, GENERATOR              |