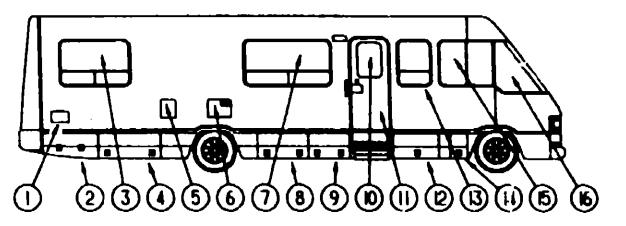

#### ACCESSORIES GROUP

|                                                               | ACCESSORIES GROUP                                                                           |                                    | ACCESSORIES GROUP (CONTINUED)                                                           |                                                   |
|---------------------------------------------------------------|---------------------------------------------------------------------------------------------|------------------------------------|-----------------------------------------------------------------------------------------|---------------------------------------------------|
| ·                                                             | POWER MIRROR OPTION L28P                                                                    |                                    | REAR STEREO                                                                             |                                                   |
| CEY PART NUMBER                                               | U/M DESCRIPTION                                                                             | KEY PART NUMBER                    | U/M DESCRIPTION                                                                         |                                                   |
|                                                               |                                                                                             | 090862-01-000                      | EA BRACKET-HAT,ANTENNA                                                                  |                                                   |
| 0 <b>92880-</b> 01 <b>-00</b> 0<br>0 <del>8</del> 6259-04-000 | EA WIRE-IP, REMOTE MIRROR  EA MIRROR-REMOTE HEAT, W/ARM & MIRRORS - PRE-WIRED - PASSENGER   | 090944·01-000                      | EA ANTENNA-RADIO, 16° RUBBER                                                            | 1990 WINNEBAGO                                    |
| 086259-05-000                                                 | EA MIRROR-REMOTE HEAT, WARM & MIRRORS - PRE-WIRED - PASSENGEN                               | 089340-01-000                      | EA GRILLE-SPEAKER, 6.5" SQUARE                                                          |                                                   |
| 086260-01-000                                                 | EA MIRROR-W/CONVEX, PASSENGER                                                               | 250010 40 000                      | FRCM: 00-00-00 THRU: 09-09-90                                                           | TABLE OF CONTENTS                                 |
| 096260-02-000                                                 | EA MIRROR-W/CONVEX, DRIVER                                                                  | 089340-02-000                      | EA GRILLE-SPEAKER 6,5" SQUARE<br>FROM: 09-10-90 THRU: 99-99-99                          |                                                   |
| 086260-03-000                                                 | EA ACCESSORY KIT-MIRROR, EXTENSION                                                          | 097153-01-000                      | EA RADIO-MM/FM STEREO, CASSETTE                                                         | INTRODUCTION A-01 - A-02                          |
|                                                               |                                                                                             | 09/133-01-000                      | FROM: 00-00-00 THRU: 12-09-90                                                           | ABBREVIATIONS A-03                                |
|                                                               | REAR VIEW TELEVISION OPTION                                                                 | 103698-01-000                      | EA RADIO-AM/FM STEREO CASSETTE                                                          | ALPHABETICAL INDEX A-04 - A-06                    |
|                                                               | $\cdot$                                                                                     |                                    | FROM: 12-10-90 THRU: 03-15-91                                                           | WCN91RQ A-07 - 5-12                               |
| KEY PART NUMBER                                               | U/M DESCRIPTION                                                                             | 094097-01-000                      | EA SPEAKER-5.25 DÍA W/O GRILLE                                                          | WCN33RQ F-13 - K-18                               |
| 093040-01-000                                                 | EA TELEVISION SYSTEM-REAR VIEW, SONY                                                        |                                    |                                                                                         |                                                   |
|                                                               | FROM: 00-00-00 THRU: 01-06-91                                                               |                                    | VACUUM CLEANER OPTION L22T                                                              | •                                                 |
| 093040-01-700                                                 | EA CAMERA ONLY                                                                              | KEY PART NUMBER                    | UM DESCRIPTION                                                                          |                                                   |
| 093040-01-701                                                 | EA MONITOR 6" W/BRKT & WIRE HARNESS                                                         | 092394-01-000                      | EA VACUUM CLEANER - #HP-19-1 DELUXE                                                     |                                                   |
| 093040-01-702<br>093040-04-000                                | EA CAMERA & HOUSING EA TELEVISION SYSTEM-REAR VIEW                                          | 092304-01-700                      | EA BAGS-VACUUM CLEANER, 6 IN BAG - #HP-4908                                             |                                                   |
| 033040-01-000                                                 | FROM: 01-07-91 THRU: 99-99-99                                                               | 092304-02-000                      | EA TOOLS-CLEANING SET, VACUUM CLEANER - #HP-6346                                        |                                                   |
| 093041-01-000                                                 | EA CABLE-MONITOR/CAMERA, INTERNAL USE                                                       | 092304-02-700<br>092304-02-701     | EA BRUSH-HAND POWER, VACUUM CLEANER - #HP-6970 EA DUSTING TOOL-VACUUM CLEANER, #HP-1142 |                                                   |
| 093041-02-000                                                 | EA CABLE-MONITOR/CAMERA, EXTERNAL USE                                                       | 092304-02-702                      | EA RUG TOOL-VACUUM CLEANER, MHP-1982                                                    |                                                   |
| 093071-01-000                                                 | FT TAPE-BONDING, DOUBLE SIDED - 1/64" X 2"                                                  | 092304-02-703                      | EA CREVICE TOOL-VACUUM CLEANER, #HP-1141                                                |                                                   |
| 092881-01-000                                                 | EA WIRE-INSTRUMENT PANEL, REAR MONITOR - CHEVY                                              | 092304-02-704                      | EA MOTOR-VACUUM CLEANER, #HP-5098                                                       |                                                   |
| 062037-01-000                                                 | EA HOUSING-AUTO FUSE, NATURAL - CHEVY                                                       | , <u> </u>                         |                                                                                         |                                                   |
| 094001-01-000                                                 | EA CLAMP-CAMERA                                                                             | •                                  | TV ANE: VCR SWITCHING SYSTEM                                                            |                                                   |
| 099325-01-000<br>009063-01-000                                | EA BRACKET-CAMERA, ADJUSTABLE EA HINGE-CONTINUOUS, 1 1/2" X 72"                             | KEY PART NUMBUR                    | u/m description                                                                         |                                                   |
| 088474-09-000                                                 | EA HOUSING-SOCKET - FORD                                                                    | 096757 01 000                      | EA CONTROL CENTER-SWITCHING                                                             |                                                   |
| 088476-01-000                                                 | EA SOCKET-CONNECTOR - FORD                                                                  |                                    | FROM: 00-00-00 THRU: 06-03-90                                                           |                                                   |
| 093221-01-000                                                 | EA LENS-REAR,MONITOR SHROUD                                                                 | 086757-02-000                      | EA CONTROL CENTER-SY!(TCHING                                                            |                                                   |
|                                                               | FROM: 00-00-00 THRU: 12-31-89                                                               | 000 T 7 00 000                     | FROM: 06-04-90 THRU: 04-10-91                                                           | 1990 WCN31RQ INDEX                                |
| 099288-01-000                                                 | EA LENS-REAR,MONITOR SHROUD                                                                 | 086757-03-000                      | EA CONTROL CENTER-SWITCHING<br>FROM: 0°-11-91 THRU: 9 <del>9-99-9</del> 9               |                                                   |
| 000057.04.048                                                 | FROM: 01-01-90 THRU: 99-99-99                                                               | 086777-03-000                      | EA PLATE-WALL, ANTENNA POWER, NORY                                                      | DOOD NAME AND A CO                                |
| 093957-01-01A                                                 | EA SHRCUD-TV, BÊIGE<br>FROM; 00-00-00 THRU: 12-31-89                                        | 075319-03-000                      | FT CABLE-COAXIAL, 75 CHM                                                                | FLOOR PLAN A-07 - A-09<br>ACCESSORIES A-09 - A-20 |
| 093957-02-01A                                                 | EA SHROUD-TV, BEIGE                                                                         | 076319-12-000                      | EA CONNECTOR-COAXIAL, ONE PIECE                                                         |                                                   |
| OCCUSO / GE OTA                                               | FROM: 01-01-90 THRU: 05-06-90                                                               | 0 <b>76</b> 31 <del>9-04-000</del> | EA CONNECTOR W/FERRULE                                                                  | ' BATH A-21 - A-24<br>BEDROOM B-01 - B-04         |
| 096717-01-000                                                 | EA WIRE ASM-REAR MONITOR, UPPER                                                             | 093214 01 01A                      | EA GRILL-SCEAKER 4" 9LACK                                                               | CHASSIS B-05 - B-14                               |
| 099305-01-000                                                 | EA SPRIMG-COMPRESSION                                                                       | 000044.04.004                      | FROM: 10-02-89 THRU: 10-29-89                                                           | 0 0 & PAD B-15 - B-22                             |
|                                                               | FROM: 01-01-90 THRU: 99-99-99                                                               | 093214 01 02A                      | EA GRILL-SPEAKER 4" BROWN<br>FROM: 10-30-89 THRU: 99-93-99                              | DINETTE 8-23 - C-02                               |
| 096719-01-000                                                 | EA WIRE ASM-BACKUP LAMP, GM                                                                 | 098446-01-000                      | EA VCR-VHS-CABLE READY - REMOTE - MAGNAVOX VR9815                                       | DRIVERS C-03 - C-06                               |
| 100319-01-000                                                 | EA RETAINER-LENS, CAMERA                                                                    | 00710 01 000                       | FROM: 00-00-00 THRU: 09-24-90                                                           | ELECTRICAL C-07 - C-14                            |
|                                                               |                                                                                             | 098446-02-000                      | EA VCR-VHS, CABLE READY - REMOTE - MAGNAVOX VR9912                                      | EXTERIOR BODY C-15 - D-02                         |
|                                                               | STANDARD RADIO COMPONENTS                                                                   |                                    | FROM: 09-25-90 THRU: 99-99-99                                                           | GALLEY D-03 - D-08                                |
|                                                               |                                                                                             | 091258 03 000                      | EA TV-13" COLOR                                                                         | HEATING & AC D-09 - D-12                          |
| KEY PART NUMBER                                               | WM DESCRIPTION                                                                              | 202447.04.000                      | FROM: 06-08-99 THRU: 10-01-89                                                           | INTERIOR FINISH D-13 - D-17                       |
| 074979-01-000                                                 | EA COVER-SPEAKER, 8" X 9" - BEIGE                                                           | 068447 01 <b>00</b> 0              | EA TV-13° COLOR REMOTE U.S.A. MAGNAVOX RX4029WA                                         | LABEL D-18 - E-02                                 |
| 0,4010 11 000                                                 | FROM: 00-00-00 THRU: 09-03-90                                                               | 098447 03 000                      | FROM: 10-02-89 THRU: 06-23-91 TA TV-13" COLOR REMOTE U.S.A : (AAGNAVOX RR1337W)         | LP E-03                                           |
| 074979-09-000                                                 | EA COVER-SPEAKER, 8" X 9" - LIGHT OAK                                                       | 0301 US 000                        | FROM: 06-24-91 THRU: 99-99-99                                                           | LOUNGE E-04 - E-05                                |
|                                                               | FROM: 09-04-90 THRU: 99-99-99                                                               | 098447-01-700                      | EA REMOTE                                                                               | SEALANTS & FASTENERS E-06 - E-08                  |
| 097460-01-000                                                 | EA RADIO-AMFM STEREO/CASSETTE, SONY XR-300                                                  | 098447-02-000                      | EA TV-13", COLOR W/REMOTE - CANADIAN - MAGNAVOX XX4029CH                                | WATER & SEWAGE E-00 - E-13                        |
|                                                               | REPLACED BY 097460-02-000                                                                   | N98447-01-000                      | EA TV-13", COLOR W/REMOTE - U.S MAGNAVOX RX4029WA                                       | WINDOW, VENT AND                                  |
| 097460-02-000                                                 | FROM: 00-00-00 THRU: 07-22-90 EA RADIO-AM/FM STEREO/CASSETTE, SONY XR-4147                  | 098447-01-700                      | EA REMOTE                                                                               | EXTERIOR DOOR E-14 - F-12                         |
| 09/460-02-000                                                 | THIS RADIO REPLACES THE SONY XR-300 RADIO                                                   | 098447-02-000                      | EA TV-13", COLOR W/REMOTE - CAN/IDIAN - MAGNAVOX XK4029CH                               |                                                   |
|                                                               | FROM: 07-23-90 THRU: 99-99-99                                                               | 098447-01-700<br>098819-01-000     | EA REMOTE-TV, MAGNAVÓX 0822338 EA SPEAKER-2 WATT, 8 OHM - 4°                            |                                                   |
| 097620-03-000                                                 | EA MOUNTING KIT-RADIO, SONY                                                                 | 099030-01-000                      | EA WIRE-SPEAKER, TV                                                                     |                                                   |
| 100014-01-000                                                 | EA BRACKET-RADIO, SONY                                                                      | 099637-01-000                      | EA GROMMET                                                                              |                                                   |
|                                                               |                                                                                             | 099717-02-000                      | FA TIEDOWN, TV                                                                          | •                                                 |
|                                                               | AM/FM/CASSETTE RADIO - ELECTRONIC TUNE                                                      | 076319-09-000                      | EA WALLPLATE-TV RECEPTACLE - BROWN                                                      |                                                   |
|                                                               |                                                                                             | 098447-01-700                      | EA REMOTE-TV, MAGNAVOX 0822338                                                          |                                                   |
| KEY PART MALBER                                               | U/M DESCRIPTION                                                                             | 098619-01-000                      | EA SPEAKER-2 WATT, 8 OHM - 4" - US                                                      |                                                   |
| 073741-03-000                                                 | EA SPEAKER-RADIO, OVAL - AUDIOVOX 110-2074 - 4" X 6"                                        | 099030-01-000                      | EA WRE-SPEAKER, TV<br>EA GROMMET                                                        | •                                                 |
| 073741-04-000                                                 | EA GRILLE-SPEAKER, OVAL - 4" X 6" - BLACK  EA BADIO AMEDIA STEREO, CASSETTE AUDIOMOVINA DVA | 099637-01-000<br>099717-02-000     | EA GROMMET<br>EA TISDOWN, TV                                                            |                                                   |
| 097459-01-000<br>099998-01-000                                | EA RADIO-AM/FM STEREO, CASSETTE - AUDIOVOX IM-DXA EA BRACKET-RADIO, AUDIOVOX                | 086756-01-000                      | EA SPLITTER-TV, 2 WAY                                                                   |                                                   |
| 097€21-01-000                                                 | EA MOUNTING KIT-RADIO, AUDIOVOX WMK-AB01 - CHEVY                                            | 076319-03-000                      | FT C/BLE-COAXIAL, 75 OHM                                                                |                                                   |
| 301021 01 000                                                 | —                                                                                           | 076319-04-000                      | EA CONNECTOR W/FERRULE                                                                  | A-10                                              |
|                                                               | •                                                                                           | 076319-12-000                      | EA CONNECTOR-COAXIAL, ONE PIECE                                                         | A-10                                              |
|                                                               |                                                                                             |                                    | ·                                                                                       |                                                   |