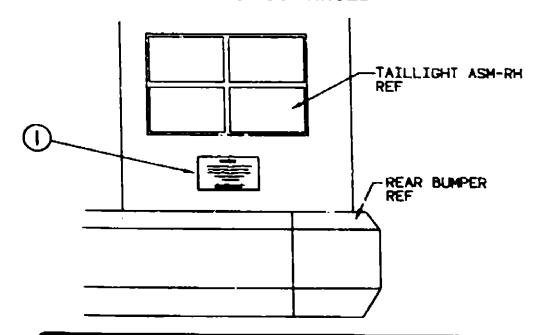

| A-21 | - A-24 |
| BEDROOM              | B-01 | - B-C4 |
| CHASSIS              | B-05 | - B-14 |
| C C & FAD            | B-15 | - B-22 |
| DINETTE              | B-23 | - C-02 |
| DRIVERS              | C-03 | - C-06 |
| ELECTRICAL           | C-07 | - C-14 |
| EXTERIOR BODY        | C-15 | - D-02 |
| GALLEY               | D-03 | - D-08 |
| HEATING & A/C        | D-09 | - D-12 |
| INTERIOR FINISH      | D-13 | - D-17 |
| LABEL                | 7-18 | - E-02 |
| LP .                 |      | E-03   |
| LOUNGE               | E-04 | - E-05 |
| SEALANTS & FASTENERS | E-08 | - E-00 |
| WATER & SEY/AGE      | E-09 | - E-13 |
| WINDOW, VENT AND     |      |        |
| EXTERIOF: DOOR       | E-14 | - F-12 |
|                      |      |        |

## LABEL & TAG GROUP CONTINUED



#### WARNING

DO NOT EXCEED THE VEHICLE WEIGHT RATINGS OR LOADING RECOMMENDATIONS(E.G., GROSS VEHICLE, GROSS AXLE, GROSS COMBINED) OF THE CHASSIS MANUFACTURER OR WINNEBAGO IND.

> REFER TO YOUR OWNERS MANUAL. BEFORE LOADING OR TOWING.

### **KEY PART NUMBER** 1 075220-01-000

UM DESCRIPTION EA LABEL-WARNING, EXTERIOR LOAD



### **KEY PART NUMBER** 1 075221-03-000

**UM DESCRIPTION** EA LABEL-TRAILER HITCH

## LABEL & TAG GROUP CONTINUED



### KEY PART NUMBER 065748-01-000

**UM DESCRIPTION** EA LABEL-CAUTION, BATTERY CHARGING



**KEY PART NUMBER** 1 077510-01-000

## UM DESCRIPTION

EA LABEL-GENERATOR PREP

## 1990 WINNEBAGO **TABLE OF CONTENTS**

"NTRODUCTION A-01 - A-02 **ARBREVIATIONS** A-03 ALPHABETICAL INDEX A-04 - A-06 WCN31RQ A-07 - F-12 WCN33RQ F-13 - K-18

## 1990 WCN31RQ IND