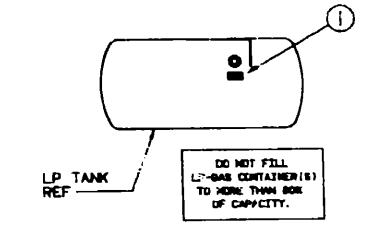

| E-04      |           |
| SEALANTS & FASTENERS |           |           |
| WATER & SEWAGE       |           | - E-13    |
| WINDOW, VENT AND     |           | - E-1     |
|                      |           |           |
| EXTERIOR DOOR        | E-14      | - F-12    |
|                      |           |           |

## LABEL & TAG GROUP (CONTINUED)



### KEY PART HUMBER

006187-01-000

006158-01-000

UM DESCRIPTION EA LABEL-SEWAGE

EA LABEL-WASTE WATER



#### KEY PART NUMBER

3745<del>59-</del>01-000

006040-01-000 008040-02-000

054531-01-000

023759-01-000

#### UM DESCRIPTION

EA DECAL-LOGO, LPG - RED - (CALIF GODE)

EA TAG-GAS REFUELING WARNING

EA TAG-GAS REFUEL WARNING, CANADIAN

EA LABELLP GAS ONLY

EA LAPEL-WARNING, LPG - CANADIAN

## LABEL & TAG GROUP CONTINUED



TEST PART NUMBER

UM DESCRIPTION

y 5794**65-01-000** 

EA LABEL-LPG 80 CAPACITY



#### KEY PART NUMBER

087207-05-000

062043-01-000

006040-01-000

006040-02-000

## UM DESCRIPTION

EA LABEL-FUEL CAP REMOVAL

EA LABEL-FUEL, UNLEADED

EA TAG-GAS REFUELING WARNING

EA TAG-GAS REFUEL WARNING, CANADIAN

## 1990 WINNEBAGO TABLE OF CONTENTS

A-01 - A-02 INTRODUCTION A-03 **ABBREVIATIONS** ALPHABETICAL INDEX A-04 - A-08 A-07 - F-12 WCN31RQ F-13 - K-18 **WCN33RQ** 

## 1990 WCN31 RQ INDEX

| FLOOR PLAN           | A-07             | - A-98 |
|----------------------|------------------|--------|
| ACCESSORIES          | A-09             | - A-20 |
| BATH                 | A-21             | - A-24 |
| BEDROOM              | B-01             | - B-04 |
| CHASSIS              | <b>B-06</b>      |