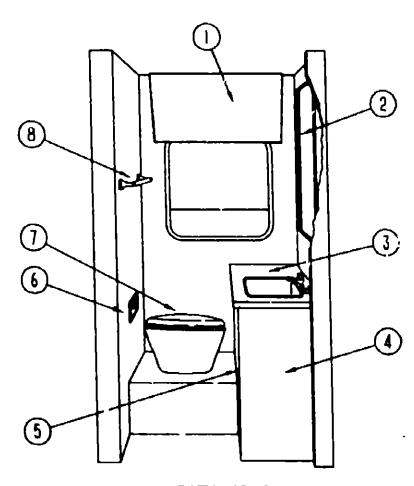

### 1990 WCN31RQ INDEX

| FLOOR PLAN           | A-U/         | - A-06 |
|----------------------|--------------|--------|
| ACCESSORIES          | A-09         | - A-20 |
| BATH                 | A-21         | - A-24 |
| BEDROOM              | B-01         | - B-(M |
| CHASSIS              | <b>B-05</b>  | - B-14 |
| C C & PAD            | B-15         | - B-22 |
| DINETTE              | <b>E</b> -23 |        |
| DRIVERS              | C-03         | - C-06 |
| ELECTRICAL           | C-07         |        |
| EXTERIOR BODY        | C-15         |        |
| GALLEY               | D-03         | - D-08 |
| HEATING & A/C        | D-09         | _      |
| INTERIOR FINISH      | D-13         | - D-17 |
| LABEL                | D-18         |        |
| LP                   |              | E-03   |
| LOUNGE               | E-04         |        |
| SEALANTS & FASTENERS | E-06         |        |
| WATER & SEWAGE       | E-09         | - E-13 |
| WINDOW, VENT AND     |              |        |
| EXTERIOR DOOR        | E-14         | - F-12 |
|                      |              |        |