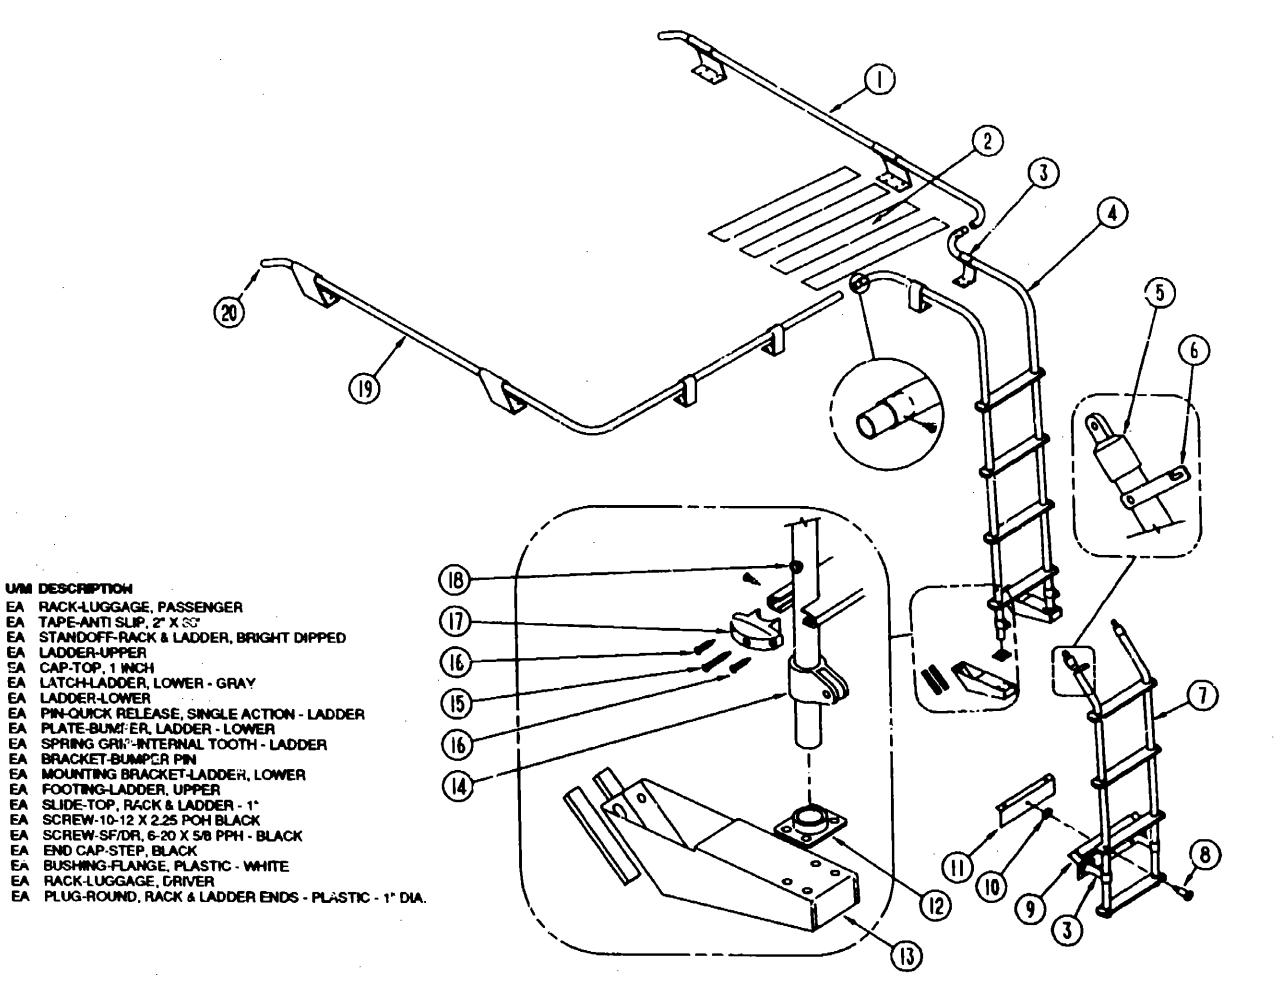

#### ACCESSORIES GROUP

|                                                               | ACCESSORIES GROUP                                                                           |                                    | ACCESSORIES GROUP (CONTINUED)                                                           |                                                   |
|---------------------------------------------------------------|---------------------------------------------------------------------------------------------|------------------------------------|-----------------------------------------------------------------------------------------|---------------------------------------------------|
| ·                                                             | POWER MIRROR OPTION L28P                                                                    |                                    | REAR STEREO                                                                             |                                                   |
| CEY PART NUMBER                                               | U/M DESCRIPTION                                                                             | KEY PART NUMBER                    | U/M DESCRIPTION                                                                         |                                                   |
|                                                               |                                                                                             | 090862-01-000                      | EA BRACKET-HAT,ANTENNA                                                                  |                                                   |
| 0 <b>92880-</b> 01 <b>-00</b> 0<br>0 <del>8</del> 6259-04-000 | EA WIRE-IP, REMOTE MIRROR  EA MIRROR-REMOTE HEAT, W/ARM & MIRRORS - PRE-WIRED - PASSENGER   | 090944·01-000                      | EA ANTENNA-RADIO, 16° RUBBER                                                            | 1990 WINNEBAGO                                    |
| 086259-05-000                                                 | EA MIRROR-REMOTE HEAT, WARM & MIRRORS - PRE-WIRED - PASSENGEN                               | 089340-01-000                      | EA GRILLE-SPEAKER, 6.5" SQUARE                                                          |                                                   |
| 086260-01-000                                                 | EA MIRROR-W/CONVEX, PASSENGER                                                               | 250010 40 000                      | FRCM: 00-00-00 THRU: 09-09-90                                                           | TABLE OF CONTENTS                                 |
| 096260-02-000                                                 | EA MIRROR-W/CONVEX, DRIVER                                                                  | 089340-02-000                      | EA GRILLE-SPEAKER 6,5" SQUARE<br>FROM: 09-10-90 THRU: 99-99-99                          |                                                   |
| 086260-03-000                                                 | EA ACCESSORY KIT-MIRROR, EXTENSION                                                          | 097153-01-000                      | EA RADIO-MM/FM STEREO, CASSETTE                                                         | INTRODUCTION A-01 - A-02                          |
|                                                               |                                                                                             | 09/133-01-000                      | FROM: 00-00-00 THRU: 12-09-90                                                           | ABBREVIATIONS A-03                                |
|                                                               | REAR VIEW TELEVISION OPTION                                                                 | 103698-01-000                      | EA RADIO-AM/FM STEREO CASSETTE                                                          | ALPHABETICAL INDEX A-04 - A-06                    |
|                                                               | $\cdot$                                                                                     |                                    | FROM: 12-10-90 THRU: 03-15-91                                                           | WCN91RQ A-07 - 5-12                               |
| KEY PART NUMBER                                               | U/M DESCRIPTION                                                                             | 094097-01-000                      | EA SPEAKER-5.25 DÍA W/O GRILLE                                                          | WCN33RQ F-13 - K-18                               |
| 093040-01-000                                                 | EA TELEVISION SYSTEM-REAR VIEW, SONY                                                        |                                    |                                                                                         |                                                   |
|                                                               | FROM: 00-00-00 THRU: 01-06-91                                                               |                                    | VACUUM CLEANER OPTION L22T                                                              | •                                                 |
| 093040-01-700                                                 | EA CAMERA ONLY                                                                              | KEY PART NUMBER                    | UM DESCRIPTION                                                                          |                                                   |
| 093040-01-701                                                 | EA MONITOR 6" W/BRKT & WIRE HARNESS                                                         | 092394-01-000                      | EA VACUUM CLEANER - #HP-19-1 DELUXE                                                     |                                                   |
| 093040-01-702<br>093040-04-000                                | EA CAMERA & HOUSING EA TELEVISION SYSTEM-REAR VIEW                                          | 092304-01-700                      | EA BAGS-VACUUM CLEANER, 6 IN BAG - #HP-4908                                             |                                                   |
| 033040-01-000                                                 | FROM: 01-07-91 THRU: 99-99-99                                                               | 092304-02-000                      | EA TOOLS-CLEANING SET, VACUUM CLEANER - #HP-6346                                        |                                                   |
| 093041-01-000                                                 | EA CABLE-MONITOR/CAMERA, INTERNAL USE                                                       | 092304-02-700<br>092304-02-701     | EA BRUSH-HAND POWER, VACUUM CLEANER - #HP-6970 EA DUSTING TOOL-VACUUM CLEANER, #HP-1142 |                                                   |
| 093041-02-000                                                 | EA CABLE-MONITOR/CAMERA, EXTERNAL USE                                                       | 092304-02-702                      | EA RUG TOOL-VACUUM CLEANER, MHP-1982                                                    |                                                   |
| 093071-01-000                                                 | FT TAPE-BONDING, DOUBLE SIDED - 1/64" X 2"                                                  | 092304-02-703                      | EA CREVICE TOOL-VACUUM CLEANER, #HP-1141                                                |                                                   |
| 092881-01-000                                                 | EA WIRE-INSTRUMENT PANEL, REAR MONITOR - CHEVY                                              | 092304-02-704                      | EA MOTOR-VACUUM CLEANER, #HP-5098                                                       |                                                   |
| 062037-01-000                                                 | EA HOUSING-AUTO FUSE, NATURAL - CHEVY                                                       | , <u> </u>                         |                                                                                         |                                                   |
| 094001-01-000                                                 | EA CLAMP-CAMERA                                                                             | •                                  | TV ANE: VCR SWITCHING SYSTEM                                                            |                                                   |
| 099325-01-000<br>009063-01-000                                | EA BRACKET-CAMERA, ADJUSTABLE EA HINGE-CONTINUOUS, 1 1/2" X 72"                             | KEY PART NUMBUR                    | u/m description                                                                         |                                                   |
| 088474-09-000                                                 | EA HOUSING-SOCKET - FORD                                                                    | 096757 01 000                      | EA CONTROL CENTER-SWITCHING                                                             |                                                   |
| 088476-01-000                                                 | EA SOCKET-CONNECTOR - FORD                                                                  |                                    | FROM: 00-00-00 THRU: 06-03-90                                                           |                                                   |
| 093221-01-000                                                 | EA LENS-REAR,MONITOR SHROUD                                                                 | 086757-02-000                      | EA CONTROL CENTER-SY!(TCHING                                                            |                                                   |
|                                                               | FROM: 00-00-00 THRU: 12-31-89                                                               | 000 T 7 00 000                     | FROM: 06-04-90 THRU: 04-10-91                                                           | 1990 WCN31RQ INDEX                                |
| 099288-01-000                                                 | EA LENS-REAR,MONITOR SHROUD                                                                 | 086757-03-000                      | EA CONTROL CENTER-SWITCHING<br>FROM: 0°-11-91 THRU: 9 <del>9-99-9</del> 9               |                                                   |
| 000057.04.048                                                 | FROM: 01-01-90 THRU: 99-99-99                                                               | 086777-03-000                      | EA PLATE-WALL, ANTENNA POWER, NORY                                                      | DOOD NAME AND A CO                                |
| 093957-01-01A                                                 | EA SHRCUD-TV, BÊIGE<br>FROM; 00-00-00 THRU: 12-31-89                                        | 075319-03-000                      | FT CABLE-COAXIAL, 75 CHM                                                                | FLOOR PLAN A-07 - A-09<br>ACCESSORIES A-09 - A-20 |
| 093957-02-01A                                                 | EA SHROUD-TV, BEIGE                                                                         | 076319-12-000                      | EA CONNECTOR-COAXIAL, ONE PIECE                                                         |                                                   |
| OCCUSO / GE OTA                                               | FROM: 01-01-90 THRU: 05-06-90                                                               | 0 <b>76</b> 31 <del>9-04-000</del> | EA CONNECTOR W/FERRULE                                                                  | ' BATH A-21 - A-24<br>BEDROOM B-01 - B-04         |
| 096717-01-000                                                 | EA WIRE ASM-REAR MONITOR, UPPER                                                             | 093214 01 01A                      | EA GRILL-SCEAKER 4" 9LACK                                                               | CHASSIS B-05 - B-14                               |
| 099305-01-000                                                 | EA SPRIMG-COMPRESSION                                                                       | 000044.04.004                      | FROM: 10-02-89 THRU: 10-29-89                                                           | 0 0 & PAD B-15 - B-22                             |
|                                                               | FROM: 01-01-90 THRU: 99-99-99                                                               | 093214 01 02A                      | EA GRILL-SPEAKER 4" BROWN<br>FROM: 10-30-89 THRU: 99-93-99                              | DINETTE 8-23 - C-02                               |
| 096719-01-000                                                 | EA WIRE ASM-BACKUP LAMP, GM                                                                 | 098446-01-000                      | EA VCR-VHS-CABLE READY - REMOTE - MAGNAVOX VR9815                                       | DRIVERS C-03 - C-06                               |
| 100319-01-000                                                 | EA RETAINER-LENS, CAMERA                                                                    | 00710 01 000                       | FROM: 00-00-00 THRU: 09-24-90                                                           | ELECTRICAL C-07 - C-14                            |
|                                                               |                                                                                             | 098446-02-000                      | EA VCR-VHS, CABLE READY - REMOTE - MAGNAVOX VR9912                                      | EXTERIOR BODY C-15 - D-02                         |
|                                                               | STANDARD RADIO COMPONENTS                                                                   |                                    | FROM: 09-25-90 THRU: 99-99-99                                                           | GALLEY D-03 - D-08                                |
|                                                               |                                                                                             | 091258 03 000                      | EA TV-13" COLOR                                                                         | HEATING & AC D-09 - D-12                          |
| KEY PART NUMBER                                               | WM DESCRIPTION                                                                              | 202447.04.000                      | FROM: 06-08-99 THRU: 10-01-89                                                           | INTERIOR FINISH D-13 - D-17                       |
| 074979-01-000                                                 | EA COVER-SPEAKER, 8" X 9" - BEIGE                                                           | 068447 01 <b>00</b> 0              | EA TV-13° COLOR REMOTE U.S.A. MAGNAVOX RX4029WA                                         | LABEL D-18 - E-02                                 |
| 0,4010 11 000                                                 | FROM: 00-00-00 THRU: 09-03-90                                                               | 098447 03 000                      | FROM: 10-02-89 THRU: 06-23-91 TA TV-13" COLOR REMOTE U.S.A : (AAGNAVOX RR1337W)         | LP E-03                                           |
| 074979-09-000                                                 | EA COVER-SPEAKER, 8" X 9" - LIGHT OAK                                                       | 0301 US 000                        | FROM: 06-24-91 THRU: 99-99-99                                                           | LOUNGE E-04 - E-05                                |
|                                                               | FROM: 09-04-90 THRU: 99-99-99                                                               | 098447-01-700                      | EA REMOTE                                                                               | SEALANTS & FASTENERS E-06 - E-08                  |
| 097460-01-000                                                 | EA RADIO-AMFM STEREO/CASSETTE, SONY XR-300                                                  | 098447-02-000                      | EA TV-13", COLOR W/REMOTE - CANADIAN - MAGNAVOX XX4029CH                                | WATER & SEWAGE E-00 - E-13                        |
|                                                               | REPLACED BY 097460-02-000                                                                   | N98447-01-000                      | EA TV-13", COLOR W/REMOTE - U.S MAGNAVOX RX4029WA                                       | WINDOW, VENT AND                                  |
| 097460-02-000                                                 | FROM: 00-00-00 THRU: 07-22-90 EA RADIO-AM/FM STEREO/CASSETTE, SONY XR-4147                  | 098447-01-700                      | EA REMOTE                                                                               | EXTERIOR DOOR E-14 - F-12                         |
| 09/460-02-000                                                 | THIS RADIO REPLACES THE SONY XR-300 RADIO                                                   | 098447-02-000                      | EA TV-13", COLOR W/REMOTE - CAN/IDIAN - MAGNAVOX XK4029CH                               |                                                   |
|                                                               | FROM: 07-23-90 THRU: 99-99-99                                                               | 098447-01-700<br>098819-01-000     | EA REMOTE-TV, MAGNAVÓX 0822338 EA SPEAKER-2 WATT, 8 OHM - 4°                            |                                                   |
| 097620-03-000                                                 | EA MOUNTING KIT-RADIO, SONY                                                                 | 099030-01-000                      | EA WIRE-SPEAKER, TV                                                                     |                                                   |
| 100014-01-000                                                 | EA BRACKET-RADIO, SONY                                                                      | 099637-01-000                      | EA GROMMET                                                                              |                                                   |
|                                                               |                                                                                             | 099717-02-000                      | FA TIEDOWN, TV                                                                          | •                                                 |
|                                                               | AM/FM/CASSETTE RADIO - ELECTRONIC TUNE                                                      | 076319-09-000                      | EA WALLPLATE-TV RECEPTACLE - BROWN                                                      |                                                   |
|                                                               |                                                                                             | 098447-01-700                      | EA REMOTE-TV, MAGNAVOX 0822338                                                          |                                                   |
| KEY PART MALBER                                               | U/M DESCRIPTION                                                                             | 098619-01-000                      | EA SPEAKER-2 WATT, 8 OHM - 4" - US                                                      |                                                   |
| 073741-03-000                                                 | EA SPEAKER-RADIO, OVAL - AUDIOVOX 110-2074 - 4" X 6"                                        | 099030-01-000                      | EA WRE-SPEAKER, TV<br>EA GROMMET                                                        | •                                                 |
| 073741-04-000                                                 | EA GRILLE-SPEAKER, OVAL - 4" X 6" - BLACK  EA BADIO AMEDIA STEREO, CASSETTE AUDIOMOVINA DVA | 099637-01-000<br>099717-02-000     | EA GROMMET<br>EA TISDOWN, TV                                                            |                                                   |
| 097459-01-000<br>099998-01-000                                | EA RADIO-AM/FM STEREO, CASSETTE - AUDIOVOX IM-DXA EA BRACKET-RADIO, AUDIOVOX                | 086756-01-000                      | EA SPLITTER-TV, 2 WAY                                                                   |                                                   |
| 097€21-01-000                                                 | EA MOUNTING KIT-RADIO, AUDIOVOX WMK-AB01 - CHEVY                                            | 076319-03-000                      | FT C/BLE-COAXIAL, 75 OHM                                                                |                                                   |
| 301021 01 000                                                 | —                                                                                           | 076319-04-000                      | EA CONNECTOR W/FERRULE                                                                  | A-10                                              |
|                                                               | •                                                                                           | 076319-12-000                      | EA CONNECTOR-COAXIAL, ONE PIECE                                                         | A-10                                              |
|                                                               |                                                                                             |                                    | ·                                                                                       |                                                   |

## ACCESSORIES GROUP (CONTINUED)