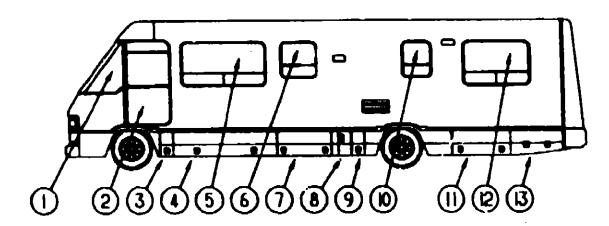

## FORD WHEEL COVERS

|     |                                |                                                                          | - 1 |
|-----|--------------------------------|--------------------------------------------------------------------------|-----|
| ΙŒΥ | PART NUMBER                    | UM DESCRIPTION                                                           | •   |
|     | 098532-01-000                  | EA COVER-WHEEL, FORD - SET OF 4 - 16"                                    |     |
|     | 098532-01-701                  | EA COVER-WHEEL, FORD - 1 EACH ONLY - 16" EA COVER-LUG NUT, FORD - CHROME |     |
|     | 098532-01-700                  | EN COVER-LOS ROT, FORD FORNOME                                           |     |
|     |                                | STAINLESS STEEL WHEEL LINERS - 16" - FORD                                |     |
| KEY | PART NUMBER                    | U/M DESCRIPTION                                                          |     |
|     | 091209-08-000                  |                                                                          |     |
|     | 091209-08-700                  |                                                                          |     |
|     | 091209-08-701                  | EA REAR SIMULATOR                                                        |     |
|     | 091209-06-702<br>001209-06-703 | EA REAR AXLE COVER EA LUG NUT COVER                                      | 1   |
|     | 095012-03-000                  | EA EXTENSION-VALVE STEM, DUAL WHEEL                                      |     |
|     | ,                              | STAINLESS STEEL WHEEL LINERS OPTION LEGK- 19.5"- CHEVY                   |     |
|     |                                |                                                                          |     |
| KE  | PART NUMBER                    | UM DESCRIPTION                                                           |     |
|     | 077030-02-000                  | · — · - · · · · · · · · · · · · · · · ·                                  |     |
|     | 091209-01-000<br>091209-01-700 | EA SIMULATOR-FRONT WIREL EA=1                                            |     |
|     | 091209-01-701                  | EA SIMULATOR-REAR WHEEL EA-1                                             |     |
|     | 091209-01-702                  | EA COVER-FRONT AXLE                                                      |     |
|     | 091209-01-703                  | EA REAR AXLE COVER                                                       |     |
|     | 091209-01-704                  | EA COVER·LUG! IUT EA EXTENSION-VALVE STEM, DUAL WHEEL                    |     |
|     | 095012-01-000                  | EA EXTENSION-VALVE STEM, DUAL WHILE                                      |     |
|     |                                | WHEEL COVERS, CHEVY                                                      |     |
| Æ   | PART NUMBER                    | U/M DESCRIPTION                                                          |     |
|     | 083181-03-700                  | EA COVER-WHEEL, 19.5" - 1 ONLY                                           |     |
|     | 083181-04-702                  | EA NUT-COVER F/19.5" & 16.5"                                             |     |
|     | 083181-04-703<br>083181-04-000 | EA CAP CTR CHROME EA RETAINERS-WHEEL COVER - 19.5" - SET OF 4            |     |
|     | 063181-04-000                  | FROM: 00-00-00 THRU: 04-02-89                                            |     |
|     | 083181-12-000                  | EA RETAINER-4/SET, 19.5" - CHEVY - DEL-MET                               |     |
|     |                                | FROM: 04-03-89 THRU: 99-99-99                                            |     |
|     | 983181-04-700                  | EA RETAINER F/19.5° FRONT(1)ONLY                                         |     |
|     | 083101-04-701                  | EA RETAINER F/19.5" RÉAR (1)ONLY PIECE PARTS PROVIDED EARLIER            |     |
|     |                                | FIEUE FANTS FROTIDED CATACAT                                             |     |
|     |                                | TY ANTENNA                                                               |     |
| KE  | Y PART NUMBER                  | UAM DESCRIPTION                                                          |     |
|     | 0763 (9-01-000                 | EA ANTENNA-TV, ROOF MOUNT - 44.5" MAST - RVA W02                         |     |
|     | 076319-06-000                  | EA ADAPTER-CABLE ROOF PLATE, WINEGARD RPJ-1                              |     |
|     | 076319-11-000                  | EA ADAPTER-COAX WITH SPLITTER WINEGARD MSJ-6                             |     |
|     |                                | AUXILIARY DEFROSTER FAINS W/CWITCH                                       |     |
| KI  | EY PART NUMBER                 | U/M DESCRIPTION                                                          |     |
|     | 097372-03-01A                  | EA SWITCH-ON-OFF-ON                                                      |     |
|     | 000G39-08-24B                  | EA SCREW-SF/Dr., 8-18 X 1 1/2 PPH ZN                                     |     |
|     | 036420-02-000                  | EA FAN-DEFROSTER, 2 SPEED - 6" DIAMETER                                  |     |
|     |                                |                                                                          |     |
|     |                                |                                                                          |     |
|     |                                |                                                                          |     |