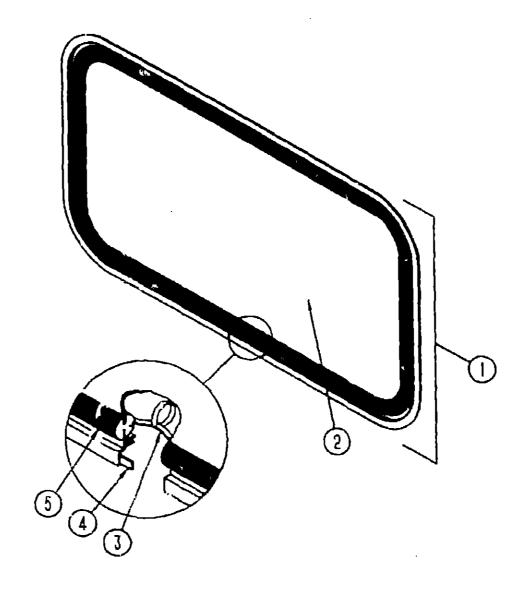

|          | FROM: 00-00-00 THRU: 08-12-90                            |
| 101290-01-01A         | -A       | KNOB-OPERATOR, BRASS                                     |
| *****                 |          | FROM: 00-13-90 THRU: 99-99-99                            |
| <b>0893</b> 71-01-000 | EA       | SCREW-MACHINE, 8-32 X 3 5/16" - FOR EXTENDED WINDOW KNOD |
|                       |          | FROM: 00-00-00 THRU: 06-12-90                            |
| 101289-01-01A         | <u> </u> | SCREW-MACHINE, 9-32 X 4 - POH - BRASS                    |
|                       |          | FROM: 08-13-90 THRU: 99-13-99                            |
| 090025-01-000         | EA       | EXTENSION-CONTROL, WINDOW - 2"                           |

## WINDOW, VENT & EXTERIOR DOOR GROUP (CONTINUED)



## **BACKWALL ESCAPE WINDOW**

| KEY | PART NUMBER    | UM | DESCRIPTION                                     |
|-----|----------------|----|-------------------------------------------------|
| 1   | 00.7965-04-Y12 | EΑ | WINDOW-ESCAPE, W/O INSIDE FRAME - 30.2" X 46.8" |
|     | 076650-04-000  | EA | FRAME-WINDOW, INSIDE - BLACK                    |
| 2   | 076337-05-000  | EA | GLASS-ESCAPE, - 44.8" X 28" -                   |
| 3   | 902285-01-000  | FT | FILLER-WEATHER STRIP, RUBBER - BLACK            |
| 4   | 069640-07-000  | FT | SEALER-RIBBON, 2" X 2/32" - INCREMENTS OF 30"   |
| 5   | 002282-01-000  | FT | WEATHER STRIP-WINDOW, RUBBER125" - BLACK        |
|     | 006199-01-000  | EA | LABEL-EXIT, "ESCAPE WINDOW"                     |
|     | 047731-01-000  | EA | LABEL-EMERGENCY E