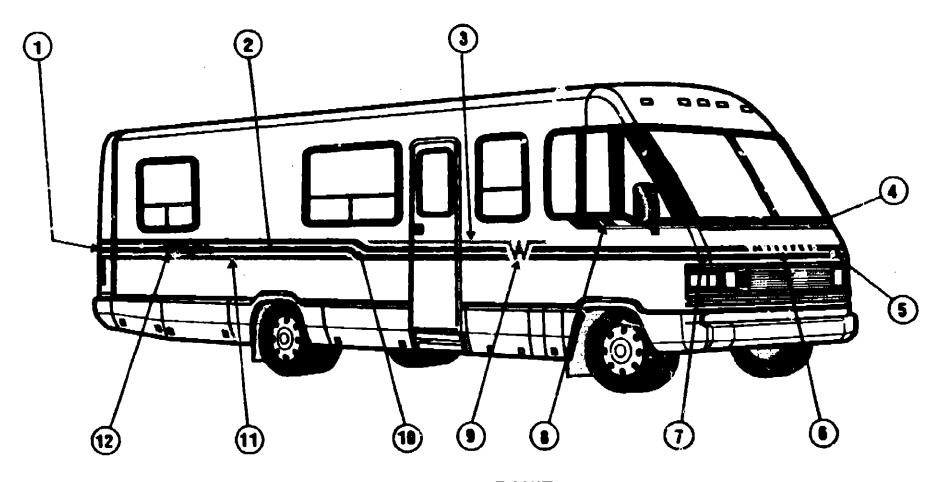

#### ACCESSORIES GROUP

|                                                               | ACCESSORIES GROUP                                                                           |                                    | ACCESSORIES GROUP (CONTINUED)                                                           |                                                   |
|---------------------------------------------------------------|---------------------------------------------------------------------------------------------|------------------------------------|-----------------------------------------------------------------------------------------|---------------------------------------------------|
| ·                                                             | POWER MIRROR OPTION L28P                                                                    |                                    | REAR STEREO                                                                             |                                                   |
| CEY PART NUMBER                                               | U/M DESCRIPTION                                                                             | KEY PART NUMBER                    | U/M DESCRIPTION                                                                         |                                                   |
|                                                               |                                                                                             | 090862-01-000                      | EA BRACKET-HAT,ANTENNA                                                                  |                                                   |
| 0 <b>92880-</b> 01 <b>-00</b> 0<br>0 <del>8</del> 6259-04-000 | EA WIRE-IP, REMOTE MIRROR  EA MIRROR-REMOTE HEAT, W/ARM & MIRRORS - PRE-WIRED - PASSENGER   | 090944·01-000                      | EA ANTENNA-RADIO, 16° RUBBER                                                            | 1990 WINNEBAGO                                    |
| 086259-05-000                                                 | EA MIRROR-REMOTE HEAT, WARM & MIRRORS - PRE-WIRED - PASSENGEN                               | 089340-01-000                      | EA GRILLE-SPEAKER, 6.5" SQUARE                                                          |                                                   |
| 086260-01-000                                                 | EA MIRROR-W/CONVEX, PASSENGER                                                               | 250010 40 000                      | FRCM: 00-00-00 THRU: 09-09-90                                                           | TABLE OF CONTENTS                                 |
| 096260-02-000                                                 | EA MIRROR-W/CONVEX, DRIVER                                                                  | 089340-02-000                      | EA GRILLE-SPEAKER 6,5" SQUARE<br>FROM: 09-10-90 THRU: 99-99-99                          |                                                   |
| 086260-03-000                                                 | EA ACCESSORY KIT-MIRROR, EXTENSION                                                          | 097153-01-000                      | EA RADIO-MM/FM STEREO, CASSETTE                                                         | INTRODUCTION A-01 - A-02                          |
|                                                               |                                                                                             | 09/133-01-000                      | FROM: 00-00-00 THRU: 12-09-90                                                           | ABBREVIATIONS A-03                                |
|                                                               | REAR VIEW TELEVISION OPTION                                                                 | 103698-01-000                      | EA RADIO-AM/FM STEREO CASSETTE                                                          | ALPHABETICAL INDEX A-04 - A-06                    |
|                                                               | $\cdot$                                                                                     |                                    | FROM: 12-10-90 THRU: 03-15-91                                                           | WCN91RQ A-07 - 5-12                               |
| KEY PART NUMBER                                               | U/M DESCRIPTION                                                                             | 094097-01-000                      | EA SPEAKER-5.25 DÍA W/O GRILLE                                                          | WCN33RQ F-13 - K-18                               |
| 093040-01-000                                                 | EA TELEVISION SYSTEM-REAR VIEW, SONY                                                        |                                    |                                                                                         |                                                   |
|                                                               | FROM: 00-00-00 THRU: 01-06-91                                                               |                                    | VACUUM CLEANER OPTION L22T                                                              | •                                                 |
| 093040-01-700                                                 | EA CAMERA ONLY                                                                              | KEY PART NUMBER                    | UM DESCRIPTION                                                                          |                                                   |
| 093040-01-701                                                 | EA MONITOR 6" W/BRKT & WIRE HARNESS                                                         | 092394-01-000                      | EA VACUUM CLEANER - #HP-19-1 DELUXE                                                     |                                                   |
| 093040-01-702<br>093040-04-000                                | EA CAMERA & HOUSING EA TELEVISION SYSTEM-REAR VIEW                                          | 092304-01-700                      | EA BAGS-VACUUM CLEANER, 6 IN BAG - #HP-4908                                             |                                                   |
| 033040-01-000                                                 | FROM: 01-07-91 THRU: 99-99-99                                                               | 092304-02-000                      | EA TOOLS-CLEANING SET, VACUUM CLEANER - #HP-6346                                        |                                                   |
| 093041-01-000                                                 | EA CABLE-MONITOR/CAMERA, INTERNAL USE                                                       | 092304-02-700<br>092304-02-701     | EA BRUSH-HAND POWER, VACUUM CLEANER - #HP-6970 EA DUSTING TOOL-VACUUM CLEANER, #HP-1142 |                                                   |
| 093041-02-000                                                 | EA CABLE-MONITOR/CAMERA, EXTERNAL USE                                                       | 092304-02-702                      | EA RUG TOOL-VACUUM CLEANER, MHP-1982                                                    |                                                   |
| 093071-01-000                                                 | FT TAPE-BONDING, DOUBLE SIDED - 1/64" X 2"                                                  | 092304-02-703                      | EA CREVICE TOOL-VACUUM CLEANER, #HP-1141                                                |                                                   |
| 092881-01-000                                                 | EA WIRE-INSTRUMENT PANEL, REAR MONITOR - CHEVY                                              | 092304-02-704                      | EA MOTOR-VACUUM CLEANER, #HP-5098                                                       |                                                   |
| 062037-01-000                                                 | EA HOUSING-AUTO FUSE, NATURAL - CHEVY                                                       | , <u> </u>                         |                                                                                         |                                                   |
| 094001-01-000                                                 | EA CLAMP-CAMERA                                                                             | •                                  | TV ANE: VCR SWITCHING SYSTEM                                                            |                                                   |
| 099325-01-000<br>009063-01-000                                | EA BRACKET-CAMERA, ADJUSTABLE EA HINGE-CONTINUOUS, 1 1/2" X 72"                             | KEY PART NUMBUR                    | u/m description                                                                         |                                                   |
| 088474-09-000                                                 | EA HOUSING-SOCKET - FORD                                                                    | 096757 01 000                      | EA CONTROL CENTER-SWITCHING                                                             |                                                   |
| 088476-01-000                                                 | EA SOCKET-CONNECTOR - FORD                                                                  |                                    | FROM: 00-00-00 THRU: 06-03-90                                                           |                                                   |
| 093221-01-000                                                 | EA LENS-REAR,MONITOR SHROUD                                                                 | 086757-02-000                      | EA CONTROL CENTER-SY!(TCHING                                                            |                                                   |
|                                                               | FROM: 00-00-00 THRU: 12-31-89                                                               | 000 T 7 00 000                     | FROM: 06-04-90 THRU: 04-10-91                                                           | 1990 WCN31RQ INDEX                                |
| 099288-01-000                                                 | EA LENS-REAR,MONITOR SHROUD                                                                 | 086757-03-000                      | EA CONTROL CENTER-SWITCHING<br>FROM: 0°-11-91 THRU: 9 <del>9-99-9</del> 9               |                                                   |
| 000057.04.048                                                 | FROM: 01-01-90 THRU: 99-99-99                                                               | 086777-03-000                      | EA PLATE-WALL, ANTENNA POWER, NORY                                                      | DOOD NAME AND A CO                                |
| 093957-01-01A                                                 | EA SHRCUD-TV, BÊIGE<br>FROM; 00-00-00 THRU: 12-31-89                                        | 075319-03-000                      | FT CABLE-COAXIAL, 75 CHM                                                                | FLOOR PLAN A-07 - A-09<br>ACCESSORIES A-09 - A-20 |
| 093957-02-01A                                                 | EA SHROUD-TV, BEIGE                                                                         | 076319-12-000                      | EA CONNECTOR-COAXIAL, ONE PIECE                                                         |                                                   |
| OCCUSO / GE OTA                                               | FROM: 01-01-90 THRU: 05-06-90                                                               | 0 <b>76</b> 31 <del>9-04-000</del> | EA CONNECTOR W/FERRULE                                                                  | ' BATH A-21 - A-24<br>BEDROOM B-01 - B-04         |
| 096717-01-000                                                 | EA WIRE ASM-REAR MONITOR, UPPER                                                             | 093214 01 01A                      | EA GRILL-SCEAKER 4" 9LACK                                                               | CHASSIS B-05 - B-14                               |
| 099305-01-000                                                 | EA SPRIMG-COMPRESSION                                                                       | 000044.04.004                      | FROM: 10-02-89 THRU: 10-29-89                                                           | 0 0 & PAD B-15 - B-22                             |
|                                                               | FROM: 01-01-90 THRU: 99-99-99                                                               | 093214 01 02A                      | EA GRILL-SPEAKER 4" BROWN<br>FROM: 10-30-89 THRU: 99-93-99                              | DINETTE 8-23 - C-02                               |
| 096719-01-000                                                 | EA WIRE ASM-BACKUP LAMP, GM                                                                 | 098446-01-000                      | EA VCR-VHS-CABLE READY - REMOTE - MAGNAVOX VR9815                                       | DRIVERS C-03 - C-06                               |
| 100319-01-000                                                 | EA RETAINER-LENS, CAMERA                                                                    | 00710 01 000                       | FROM: 00-00-00 THRU: 09-24-90                                                           | ELECTRICAL C-07 - C-14                            |
|                                                               |                                                                                             | 098446-02-000                      | EA VCR-VHS, CABLE READY - REMOTE - MAGNAVOX VR9912                                      | EXTERIOR BODY C-15 - D-02                         |
|                                                               | STANDARD RADIO COMPONENTS                                                                   |                                    | FROM: 09-25-90 THRU: 99-99-99                                                           | GALLEY D-03 - D-08                                |
|                                                               |                                                                                             | 091258 03 000                      | EA TV-13" COLOR                                                                         | HEATING & AC D-09 - D-12                          |
| KEY PART NUMBER                                               | WM DESCRIPTION                                                                              | 202447.04.000                      | FROM: 06-08-99 THRU: 10-01-89                                                           | INTERIOR FINISH D-13 - D-17                       |
| 074979-01-000                                                 | EA COVER-SPEAKER, 8" X 9" - BEIGE                                                           | 068447 01 <b>00</b> 0              | EA TV-13° COLOR REMOTE U.S.A. MAGNAVOX RX4029WA                                         | LABEL D-18 - E-02                                 |
| 0,4010 11 000                                                 | FROM: 00-00-00 THRU: 09-03-90                                                               | 098447 03 000                      | FROM: 10-02-89 THRU: 06-23-91 TA TV-13" COLOR REMOTE U.S.A : (AAGNAVOX RR1337W)         | LP E-03                                           |
| 074979-09-000                                                 | EA COVER-SPEAKER, 8" X 9" - LIGHT OAK                                                       | 0301 US 000                        | FROM: 06-24-91 THRU: 99-99-99                                                           | LOUNGE E-04 - E-05                                |
|                                                               | FROM: 09-04-90 THRU: 99-99-99                                                               | 098447-01-700                      | EA REMOTE                                                                               | SEALANTS & FASTENERS E-06 - E-08                  |
| 097460-01-000                                                 | EA RADIO-AMFM STEREO/CASSETTE, SONY XR-300                                                  | 098447-02-000                      | EA TV-13", COLOR W/REMOTE - CANADIAN - MAGNAVOX XX4029CH                                | WATER & SEWAGE E-00 - E-13                        |
|                                                               | REPLACED BY 097460-02-000                                                                   | N98447-01-000                      | EA TV-13", COLOR W/REMOTE - U.S MAGNAVOX RX4029WA                                       | WINDOW, VENT AND                                  |
| 097460-02-000                                                 | FROM: 00-00-00 THRU: 07-22-90 EA RADIO-AM/FM STEREO/CASSETTE, SONY XR-4147                  | 098447-01-700                      | EA REMOTE                                                                               | EXTERIOR DOOR E-14 - F-12                         |
| 09/460-02-000                                                 | THIS RADIO REPLACES THE SONY XR-300 RADIO                                                   | 098447-02-000                      | EA TV-13", COLOR W/REMOTE - CAN/IDIAN - MAGNAVOX XK4029CH                               |                                                   |
|                                                               | FROM: 07-23-90 THRU: 99-99-99                                                               | 098447-01-700<br>098819-01-000     | EA REMOTE-TV, MAGNAVÓX 0822338 EA SPEAKER-2 WATT, 8 OHM - 4°                            |                                                   |
| 097620-03-000                                                 | EA MOUNTING KIT-RADIO, SONY                                                                 | 099030-01-000                      | EA WIRE-SPEAKER, TV                                                                     |                                                   |
| 100014-01-000                                                 | EA BRACKET-RADIO, SONY                                                                      | 099637-01-000                      | EA GROMMET                                                                              |                                                   |
|                                                               |                                                                                             | 099717-02-000                      | FA TIEDOWN, TV                                                                          | •                                                 |
|                                                               | AM/FM/CASSETTE RADIO - ELECTRONIC TUNE                                                      | 076319-09-000                      | EA WALLPLATE-TV RECEPTACLE - BROWN                                                      |                                                   |
|                                                               |                                                                                             | 098447-01-700                      | EA REMOTE-TV, MAGNAVOX 0822338                                                          |                                                   |
| KEY PART MALBER                                               | U/M DESCRIPTION                                                                             | 098619-01-000                      | EA SPEAKER-2 WATT, 8 OHM - 4" - US                                                      |                                                   |
| 073741-03-000                                                 | EA SPEAKER-RADIO, OVAL - AUDIOVOX 110-2074 - 4" X 6"                                        | 099030-01-000                      | EA WRE-SPEAKER, TV<br>EA GROMMET                                                        | •                                                 |
| 073741-04-000                                                 | EA GRILLE-SPEAKER, OVAL - 4" X 6" - BLACK  EA BADIO AMEDIA STEREO, CASSETTE AUDIOMOVINA DVA | 099637-01-000<br>099717-02-000     | EA GROMMET<br>EA TISDOWN, TV                                                            |                                                   |
| 097459-01-000<br>099998-01-000                                | EA RADIO-AM/FM STEREO, CASSETTE - AUDIOVOX IM-DXA EA BRACKET-RADIO, AUDIOVOX                | 086756-01-000                      | EA SPLITTER-TV, 2 WAY                                                                   |                                                   |
| 097€21-01-000                                                 | EA MOUNTING KIT-RADIO, AUDIOVOX WMK-AB01 - CHEVY                                            | 076319-03-000                      | FT C/BLE-COAXIAL, 75 OHM                                                                |                                                   |
| 301021 01 000                                                 | —                                                                                           | 076319-04-000                      | EA CONNECTOR W/FERRULE                                                                  | A-10                                              |
|                                                               | •                                                                                           | 076319-12-000                      | EA CONNECTOR-COAXIAL, ONE PIECE                                                         | A-10                                              |
|                                                               |                                                                                             |                                    | ·                                                                                       |                                                   |

## ACCESSORIES GROUP (CONTINUED)