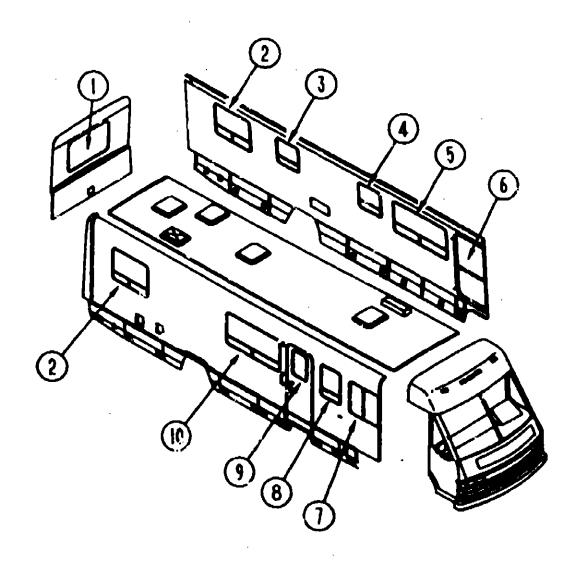

### 1990 WCN31RQ INDEX

| FLOOR PLAN           | A-U/         | - A-06 |
|----------------------|--------------|--------|
| ACCESSORIES          | A-09         | - A-20 |
| BATH                 | A-21         | - A-24 |
| BEDROOM              | B-01         | - B-(M |
| CHASSIS              | <b>B-05</b>  | - B-14 |
| C C & PAD            | B-15         | - B-22 |
| DINETTE              | <b>E</b> -23 |        |
| DRIVERS              | C-03         | - C-06 |
| ELECTRICAL           | C-07         |        |
| EXTERIOR BODY        | C-15         |        |
| GALLEY               | D-03         | - D-08 |
| HEATING & A/C        | D-09         | _      |
| INTERIOR FINISH      | D-13         | - D-17 |
| LABEL                | D-18         |        |
| LP                   |              | E-03   |
| LOUNGE               | E-04         |        |
| SEALANTS & FASTENERS | E-06         |        |
| WATER & SEWAGE       | E-09         | - E-13 |
| WINDOW, VENT AND     |              |        |
| EXTERIOR DOOR        | E-14         | - F-12 |
|                      |              |        |

### WCN31RQ INDEX

| •                    |      |        |
|----------------------|------|--------|
| FLOOR PLAN           | A-07 | - A-08 |
| ACCESSORIES          | A-09 | - A-20 |
| RATH :               | A-21 | - A-24 |
| BEDROOM              | B-01 | - B-04 |
| CH'ASSIS             | B-05 | - B-14 |
| C C & PAD            | B-15 | - B-22 |
| DINETTE              | B-23 | - C-02 |
| DRIVERS              | C-03 | - C-06 |
| ELECTRICAL           | C-07 | - C-14 |
| EXTERIOR BODY        | C-15 | - D-02 |
| GALLEY               | D-03 | - D-08 |
| HEATING & AAC        | D-09 | - U-12 |
| INTERIOR FINISH      | D-13 | - D-17 |
| LABEL                | D-18 | - E-02 |
| LP                   |      | E-03   |
| LOUNGE               | E-04 | - E-05 |
| SEALANTS & FASTENERS | E-06 | - E-08 |
| WATER 3 SEWAGE       | E-09 | - E-13 |
| WINDOW, VENT AND     |      |        |
| EXTERIOR DOOR        | E-14 | - F-12 |
|                      |      |        |