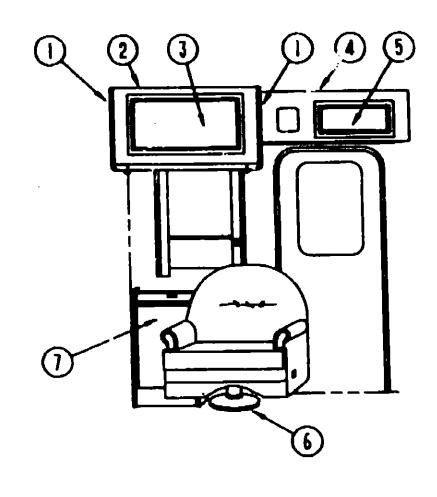

#### ACCESSORIES GROUP

|                                                               | ACCESSORIES GROUP                                                                           |                                    | ACCESSORIES GROUP (CONTINUED)                                                           |                                                   |
|---------------------------------------------------------------|---------------------------------------------------------------------------------------------|------------------------------------|-----------------------------------------------------------------------------------------|---------------------------------------------------|
| ·                                                             | POWER MIRROR OPTION L28P                                                                    |                                    | REAR STEREO                                                                             |                                                   |
| CEY PART NUMBER                                               | U/M DESCRIPTION                                                                             | KEY PART NUMBER                    | U/M DESCRIPTION                                                                         |                                                   |
|                                                               |                                                                                             | 090862-01-000                      | EA BRACKET-HAT,ANTENNA                                                                  |                                                   |
| 0 <b>92880-</b> 01 <b>-00</b> 0<br>0 <del>8</del> 6259-04-000 | EA WIRE-IP, REMOTE MIRROR  EA MIRROR-REMOTE HEAT, W/ARM & MIRRORS - PRE-WIRED - PASSENGER   | 090944·01-000                      | EA ANTENNA-RADIO, 16° RUBBER                                                            | 1990 WINNEBAGO                                    |
| 086259-05-000                                                 | EA MIRROR-REMOTE HEAT, WARM & MIRRORS - PRE-WIRED - PASSENGEN                               | 089340-01-000                      | EA GRILLE-SPEAKER, 6.5" SQUARE                                                          |                                                   |
| 086260-01-000                                                 | EA MIRROR-W/CONVEX, PASSENGER                                                               | 250010 40 000                      | FRCM: 00-00-00 THRU: 09-09-90                                                           | TABLE OF CONTENTS                                 |
| 096260-02-000                                                 | EA MIRROR-W/CONVEX, DRIVER                                                                  | 089340-02-000                      | EA GRILLE-SPEAKER 6,5" SQUARE<br>FROM: 09-10-90 THRU: 99-99-99                          |                                                   |
| 086260-03-000                                                 | EA ACCESSORY KIT-MIRROR, EXTENSION                                                          | 097153-01-000                      | EA RADIO-MM/FM STEREO, CASSETTE                                                         | INTRODUCTION A-01 - A-02                          |
|                                                               |                                                                                             | 09/133-01-000                      | FROM: 00-00-00 THRU: 12-09-90                                                           | ABBREVIATIONS A-03                                |
|                                                               | REAR VIEW TELEVISION OPTION                                                                 | 103698-01-000                      | EA RADIO-AM/FM STEREO CASSETTE                                                          | ALPHABETICAL INDEX A-04 - A-06                    |
|                                                               | $\cdot$                                                                                     |                                    | FROM: 12-10-90 THRU: 03-15-91                                                           | WCN91RQ A-07 - 5-12                               |
| KEY PART NUMBER                                               | U/M DESCRIPTION                                                                             | 094097-01-000                      | EA SPEAKER-5.25 DÍA W/O GRILLE                                                          | WCN33RQ F-13 - K-18                               |
| 093040-01-000                                                 | EA TELEVISION SYSTEM-REAR VIEW, SONY                                                        |                                    |                                                                                         |                                                   |
|                                                               | FROM: 00-00-00 THRU: 01-06-91                                                               |                                    | VACUUM CLEANER OPTION L22T                                                              | •                                                 |
| 093040-01-700                                                 | EA CAMERA ONLY                                                                              | KEY PART NUMBER                    | UM DESCRIPTION                                                                          |                                                   |
| 093040-01-701                                                 | EA MONITOR 6" W/BRKT & WIRE HARNESS                                                         | 092394-01-000                      | EA VACUUM CLEANER - #HP-19-1 DELUXE                                                     |                                                   |
| 093040-01-702<br>093040-04-000                                | EA CAMERA & HOUSING EA TELEVISION SYSTEM-REAR VIEW                                          | 092304-01-700                      | EA BAGS-VACUUM CLEANER, 6 IN BAG - #HP-4908                                             |                                                   |
| 033040-01-000                                                 | FROM: 01-07-91 THRU: 99-99-99                                                               | 092304-02-000                      | EA TOOLS-CLEANING SET, VACUUM CLEANER - #HP-6346                                        |                                                   |
| 093041-01-000                                                 | EA CABLE-MONITOR/CAMERA, INTERNAL USE                                                       | 092304-02-700<br>092304-02-701     | EA BRUSH-HAND POWER, VACUUM CLEANER - #HP-6970 EA DUSTING TOOL-VACUUM CLEANER, #HP-1142 |                                                   |
| 093041-02-000                                                 | EA CABLE-MONITOR/CAMERA, EXTERNAL USE                                                       | 092304-02-702                      | EA RUG TOOL-VACUUM CLEANER, MHP-1982                                                    |                                                   |
| 093071-01-000                                                 | FT TAPE-BONDING, DOUBLE SIDED - 1/64" X 2"                                                  | 092304-02-703                      | EA CREVICE TOOL-VACUUM CLEANER, #HP-1141                                                |                                                   |
| 092881-01-000                                                 | EA WIRE-INSTRUMENT PANEL, REAR MONITOR - CHEVY                                              | 092304-02-704                      | EA MOTOR-VACUUM CLEANER, #HP-5098                                                       |                                                   |
| 062037-01-000                                                 | EA HOUSING-AUTO FUSE, NATURAL - CHEVY                                                       | , <u> </u>                         |                                                                                         |                                                   |
| 094001-01-000                                                 | EA CLAMP-CAMERA                                                                             | •                                  | TV ANE: VCR SWITCHING SYSTEM                                                            |                                                   |
| 099325-01-000<br>009063-01-000                                | EA BRACKET-CAMERA, ADJUSTABLE EA HINGE-CONTINUOUS, 1 1/2" X 72"                             | KEY PART NUMBUR                    | u/m description                                                                         |                                                   |
| 088474-09-000                                                 | EA HOUSING-SOCKET - FORD                                                                    | 096757 01 000                      | EA CONTROL CENTER-SWITCHING                                                             |                                                   |
| 088476-01-000                                                 | EA SOCKET-CONNECTOR - FORD                                                                  |                                    | FROM: 00-00-00 THRU: 06-03-90                                                           |                                                   |
| 093221-01-000                                                 | EA LENS-REAR,MONITOR SHROUD                                                                 | 086757-02-000                      | EA CONTROL CENTER-SY!(TCHING                                                            |                                                   |
|                                                               | FROM: 00-00-00 THRU: 12-31-89                                                               | 000 T 7 00 000                     | FROM: 06-04-90 THRU: 04-10-91                                                           | 1990 WCN31RQ INDEX                                |
| 099288-01-000                                                 | EA LENS-REAR,MONITOR SHROUD                                                                 | 086757-03-000                      | EA CONTROL CENTER-SWITCHING<br>FROM: 0°-11-91 THRU: 9 <del>9-99-9</del> 9               |                                                   |
| 000057.04.048                                                 | FROM: 01-01-90 THRU: 99-99-99                                                               | 086777-03-000                      | EA PLATE-WALL, ANTENNA POWER, NORY                                                      | DOOD NAME AND A CO                                |
| 093957-01-01A                                                 | EA SHRCUD-TV, BÊIGE<br>FROM; 00-00-00 THRU: 12-31-89                                        | 075319-03-000                      | FT CABLE-COAXIAL, 75 CHM                                                                | FLOOR PLAN A-07 - A-09<br>ACCESSORIES A-09 - A-20 |
| 093957-02-01A                                                 | EA SHROUD-TV, BEIGE                                                                         | 076319-12-000                      | EA CONNECTOR-COAXIAL, ONE PIECE                                                         |                                                   |
| OCCUSO / GE OTA                                               | FROM: 01-01-90 THRU: 05-06-90                                                               | 0 <b>76</b> 31 <del>9-04-000</del> | EA CONNECTOR W/FERRULE                                                                  | ' BATH A-21 - A-24<br>BEDROOM B-01 - B-04         |
| 096717-01-000                                                 | EA WIRE ASM-REAR MONITOR, UPPER                                                             | 093214 01 01A                      | EA GRILL-SCEAKER 4" 9LACK                                                               | CHASSIS B-05 - B-14                               |
| 099305-01-000                                                 | EA SPRIMG-COMPRESSION                                                                       | 000044.04.004                      | FROM: 10-02-89 THRU: 10-29-89                                                           | 0 0 & PAD B-15 - B-22                             |
|                                                               | FROM: 01-01-90 THRU: 99-99-99                                                               | 093214 01 02A                      | EA GRILL-SPEAKER 4" BROWN<br>FROM: 10-30-89 THRU: 99-93-99                              | DINETTE 8-23 - C-02                               |
| 096719-01-000                                                 | EA WIRE ASM-BACKUP LAMP, GM                                                                 | 098446-01-000                      | EA VCR-VHS-CABLE READY - REMOTE - MAGNAVOX VR9815                                       | DRIVERS C-03 - C-06                               |
| 100319-01-000                                                 | EA RETAINER-LENS, CAMERA                                                                    | 00710 01 000                       | FROM: 00-00-00 THRU: 09-24-90                                                           | ELECTRICAL C-07 - C-14                            |
|                                                               |                                                                                             | 098446-02-000                      | EA VCR-VHS, CABLE READY - REMOTE - MAGNAVOX VR9912                                      | EXTERIOR BODY C-15 - D-02                         |
|                                                               | STANDARD RADIO COMPONENTS                                                                   |                                    | FROM: 09-25-90 THRU: 99-99-99                                                           | GALLEY D-03 - D-08                                |
|                                                               |                                                                                             | 091258 03 000                      | EA TV-13" COLOR                                                                         | HEATING & AC D-09 - D-12                          |
| KEY PART NUMBER                                               | WM DESCRIPTION                                                                              | 202447.04.000                      | FROM: 06-08-99 THRU: 10-01-89                                                           | INTERIOR FINISH D-13 - D-17                       |
| 074979-01-000                                                 | EA COVER-SPEAKER, 8" X 9" - BEIGE                                                           | 068447 01 <b>00</b> 0              | EA TV-13° COLOR REMOTE U.S.A. MAGNAVOX RX4029WA                                         | LABEL D-18 - E-02                                 |
| 0,4010 11 000                                                 | FROM: 00-00-00 THRU: 09-03-90                                                               | 098447 03 000                      | FROM: 10-02-89 THRU: 06-23-91 TA TV-13" COLOR REMOTE U.S.A : (AAGNAVOX RR1337W)         | LP E-03                                           |
| 074979-09-000                                                 | EA COVER-SPEAKER, 8" X 9" - LIGHT OAK                                                       | 0301 US 000                        | FROM: 06-24-91 THRU: 99-99-99                                                           | LOUNGE E-04 - E-05                                |
|                                                               | FROM: 09-04-90 THRU: 99-99-99                                                               | 098447-01-700                      | EA REMOTE                                                                               | SEALANTS & FASTENERS E-06 - E-08                  |
| 097460-01-000                                                 | EA RADIO-AMFM STEREO/CASSETTE, SONY XR-300                                                  | 098447-02-000                      | EA TV-13", COLOR W/REMOTE - CANADIAN - MAGNAVOX XX4029CH                                | WATER & SEWAGE E-00 - E-13                        |
|                                                               | REPLACED BY 097460-02-000                                                                   | N98447-01-000                      | EA TV-13", COLOR W/REMOTE - U.S MAGNAVOX RX4029WA                                       | WINDOW, VENT AND                                  |
| 097460-02-000                                                 | FROM: 00-00-00 THRU: 07-22-90 EA RADIO-AM/FM STEREO/CASSETTE, SONY XR-4147                  | 098447-01-700                      | EA REMOTE                                                                               | EXTERIOR DOOR E-14 - F-12                         |
| 09/460-02-000                                                 | THIS RADIO REPLACES THE SONY XR-300 RADIO                                                   | 098447-02-000                      | EA TV-13", COLOR W/REMOTE - CAN/IDIAN - MAGNAVOX XK4029CH                               |                                                   |
|                                                               | FROM: 07-23-90 THRU: 99-99-99                                                               | 098447-01-700<br>098819-01-000     | EA REMOTE-TV, MAGNAVÓX 0822338 EA SPEAKER-2 WATT, 8 OHM - 4°                            |                                                   |
| 097620-03-000                                                 | EA MOUNTING KIT-RADIO, SONY                                                                 | 099030-01-000                      | EA WIRE-SPEAKER, TV                                                                     |                                                   |
| 100014-01-000                                                 | EA BRACKET-RADIO, SONY                                                                      | 099637-01-000                      | EA GROMMET                                                                              |                                                   |
|                                                               |                                                                                             | 099717-02-000                      | FA TIEDOWN, TV                                                                          | •                                                 |
|                                                               | AM/FM/CASSETTE RADIO - ELECTRONIC TUNE                                                      | 076319-09-000                      | EA WALLPLATE-TV RECEPTACLE - BROWN                                                      |                                                   |
|                                                               |                                                                                             | 098447-01-700                      | EA REMOTE-TV, MAGNAVOX 0822338                                                          |                                                   |
| KEY PART MALBER                                               | U/M DESCRIPTION                                                                             | 098619-01-000                      | EA SPEAKER-2 WATT, 8 OHM - 4" - US                                                      |                                                   |
| 073741-03-000                                                 | EA SPEAKER-RADIO, OVAL - AUDIOVOX 110-2074 - 4" X 6"                                        | 099030-01-000                      | EA WRE-SPEAKER, TV<br>EA GROMMET                                                        | •                                                 |
| 073741-04-000                                                 | EA GRILLE-SPEAKER, OVAL - 4" X 6" - BLACK  EA BADIO AMEDIA STEREO, CASSETTE AUDIOMOVINA DVA | 099637-01-000<br>099717-02-000     | EA GROMMET<br>EA TISDOWN, TV                                                            |                                                   |
| 097459-01-000<br>099998-01-000                                | EA RADIO-AM/FM STEREO, CASSETTE - AUDIOVOX IM-DXA EA BRACKET-RADIO, AUDIOVOX                | 086756-01-000                      | EA SPLITTER-TV, 2 WAY                                                                   |                                                   |
| 097€21-01-000                                                 | EA MOUNTING KIT-RADIO, AUDIOVOX WMK-AB01 - CHEVY                                            | 076319-03-000                      | FT C/BLE-COAXIAL, 75 OHM                                                                |                                                   |
| 301021 01 000                                                 | —                                                                                           | 076319-04-000                      | EA CONNECTOR W/FERRULE                                                                  | A-10                                              |
|                                                               | •                                                                                           | 076319-12-000                      | EA CONNECTOR-COAXIAL, ONE PIECE                                                         | A-10                                              |
|                                                               |                                                                                             |                                    | ·                                                                                       |                                                   |