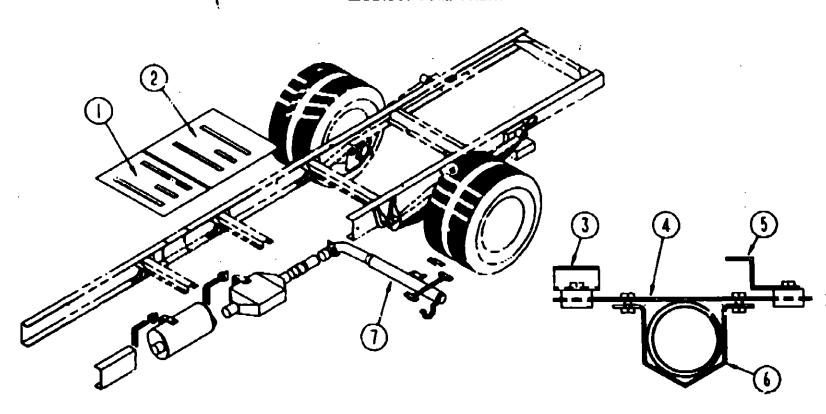

GENERATOR-KOHLER, 4.5 KW - US OPTION L350 - CHEVY & FORD

| KEY PART NUMBER             |    | DESCRIPTION                                             |
|-----------------------------|----|---------------------------------------------------------|
| 007125-03-000               |    | CLAMP-MUFFLER - 1.5" DIA                                |
| 097125-04-000               | EA | CLAMP-MUFFLER, 1.1" DIA                                 |
| 00 <del>82 39-</del> 01-000 | EA | BOX-ELECTRIC, STEEL - 1/2" AND 3/4" KNOCKOUTS - 4" X 4" |
| 008294-01-000               | EA | COVER-ELECTRICAL BOX, STEEL/BLANK - 4" X 4" - GRAY      |
| 083152-10-000               | EA | PIPE-EXHAUST,GENERATOR - 1.4" DIA X 7.9" X 22"          |
| 093590-02-000               |    | MUFFLER-GENERATOR                                       |
| 093740-01-000               | EA | GENERATOR-KOHLER, 4500KW - 4.5CKM21                     |
| 008054-02-000               | EA | CORD-POWER, 10-3 - 30AMP - 33"                          |
| 000G11-06-08B               | EA | SCREW, 8-18 X 1/2 PPH ZN                                |
| 000G67-10-12B               | EA | SCREW, 10-12 X 3/4 - PPH ZN                             |
| 00 <b>80</b> 01-01-000      | FT | WIRE-10AWG, STRAND - WHITE                              |
| 008026-01-000               |    | WIRE-12/2, ROMEX - W/GROUND                             |
| 008311-01-000               | EA | CONNECTOR-WIRE NUT, INSULATED - RED                     |
| 008314-01-000               |    | CONNECTOR-WIRE NUT, INSULATED - GRAY                    |
| 008328-01-000               | EA | TERMINAL-RING, 12/10 WIRE - #10 STUD FIT                |
| 008331-01-000               | EA | TERMINAL-RING, TONGUE - #4 WIRE - 3/8" STUL' - COPPER   |
| 008353-01-000               | EA | CONNECTOR-CABLE CLAMPING, 3/8"                          |
| 006355-01-000               | ĒΑ | CONNECTOR-CABLE CLAMPING, 3/4"                          |
| 008356-01-000               |    | CONNECTOR-PLASTIC, 3/8" AVG                             |
| 024924-02-000               | EA | RECEPTACILE-POWER CORD, W/PARTIAL PLATE                 |
| 041953-01-000               |    | CONDUIT-CONVOLUTE SLIT .50ID                            |
| 067762-01-000               |    | CONVERTER-40 AMP, W/CHARGER - TRIAD TU-740-2            |
| 069238-01-000               | EA | COVER-ELECTRICAL BOX, W/HOLE - 4" X 4" - GRAY           |
|                             |    | USED WITH 30 OR 50 AMP RECEPTACLE                       |
| 073937-03-000               |    | SWITCH-ROTARY SELECTOR, 3 DECK - A/C - CA20-USA892      |
| 073937-01-700               |    | KNOB-ROTARY SWITCH-A/C SEL                              |
| 074890-01-000               | EA | BOX-EXTENSION, STEEL - OPEN SIDES - 4" X 4" X 1 1/2"    |
| 074897-01-000               |    | COVER-ELECTRIC BOX, 1 LARGE & 2 SMALL HOLES - 4° X 4°   |
| 083209-03-000               |    | CIRCUIT BREAKER-15/20AMP, 120V - BW - 0-15/20           |
| 0832 <del>09-</del> 05-000  |    | CIRCUIT BREAKER-20A, 120V - BW J-20                     |
| 083209-06-000               |    | CIRCUIT BREAKER-30/15 AMP, 120V - BW D-30/15            |
| 091213-01-000               |    | BOX-CIRCUIT BREAKER- WIKINOCKOUTS - 5.3" X 11.8" X 2.5" |
| 000C26-(V4-10B              |    | BOLT-HEX, SER FLG - 1/4-20 X 5/8 ZINC                   |
| 000D14-05-00B               |    | NUT-HEX, 5/16-18 - ZN 5                                 |
| 000D39-04-00B               |    | NUT-HEX, SER FLG LK 1/4 - 20 ZN                         |
| 000D39-05-00B               |    | NUT-HEX, SER FLG LK - 5/16 - 18 ZN                      |
| 007125-03-000               |    | CLAMP-MUFFLER - 1.5° DIA                                |
| 007131-01-000               |    | HANGER-TAILPIPE                                         |
| 008311-01-000               | EA | CONNECTOR-WIRE NUT, INSULATED - RED                     |
| 024976-J1-0C0               |    | SWITCH-GENERATOR, W/O CIRCUIT BOARD                     |
| 041480-01-000               |    | CONNECTOR-STRAKHT, 1/2" FLEX CONDUIT                    |
| 031035-01-000               |    | GAUGE-HOURMETER!                                        |
| 081087-01-000               |    | LIGHT ASM-INDICATOR                                     |
| 997372-04-01A               | EA |                                                         |
| 077 <b>3</b> 53-09-000      | ĘΑ | SHROUD-INSTRUMENT PANEL CLUSTER, GENERATOR              |

## GENERATOR-KOHLER, 4.5 KW - CANADIAN OPTION L350 - CHEYY & FORD SAME AS U.S. OPTION EXCEPT FOR THE FOLLOWING

| KEY PART NUMBER | UM DESCRIPTION                                              |
|-----------------|-------------------------------------------------------------|
| 008289-02-000   | EA BOX-ELECTRICAL, 4" X 4" - 1/2"&3/4" KNOCKOUTS - CANADIAN |
| 008294-02-000   | EA COVER-ELECTRICAL BOX, BLANK STEEL - 4" X 4" - CANADIAN   |
| 008052-01-000   | EA CORD-POYVER, 10/3 - 30 AMP - 25' - CANADIAN              |
| 067762-02-000   | EN CONVERTER-40AMP, W/CHARGER - TRIAD TU-840-2              |
| 083210-02-000   | EA CIRCUIT BREAKER-GF1, 15A - 120V - BW U-15                |
| 093257-01-000   | EA BOX-ELECTRICAL, CIRCUIT BREAKER                          |
|                 |                                                             |