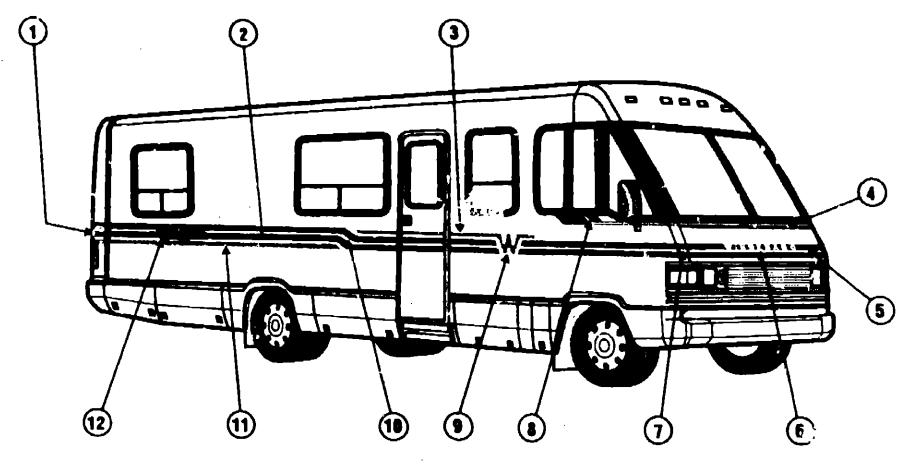

|
| E-09 | - E-13                                                                                                       |
|      | •                                                                                                            |
|      |                                                                                                              |
| E-14 | - F-12                                                                                                       |
|      | A-09<br>A-21<br>B-01<br>B-05<br>B-23<br>C-03<br>C-07<br>C-15<br>D-03<br>D-05<br>D-13<br>D-18<br>E-04<br>E-06 |

074559-01-000

KEY PART NUMBER

092660-01-000

086259-04-000

086259-05-000

## EXTERIOR BODY GROUP (CONTINUED)



DECAUS & PAINT ABS COLOR CODE

| KEY | PART NUMBER   | UM | DESCRIPTION                                                |
|-----|---------------|----|------------------------------------------------------------|
| 1   | 092993-01-03A |    |                                                            |
| 1   | 092993-02-03A | EA | DECAL-CORNER, REAR, DRIVERS - BLUE/DKBROWN/BROWN (AB6)     |
| 2   | 093680-10-03A | FT | FILM-MULTISTRIPE, 175 MM X 150 FT - BLUE/DK BROWN (ABS)    |
| 3   | 093681-02-02A | FT | FILM-38 MM X 150 FT - BROWN (AB6)                          |
| 4   | 093680-12-03A | FT | FILM-MULTISTRIPE,54MMX150FT - DARK BROWN/BLUE (AB6)        |
| 5   | 092989-01-03A | EA | DECAL- HOOD - BLUE/DK BROWN (AB6)                          |
| 6   | 069745-03-000 | EA | DECAL-"WINNE" (PAR