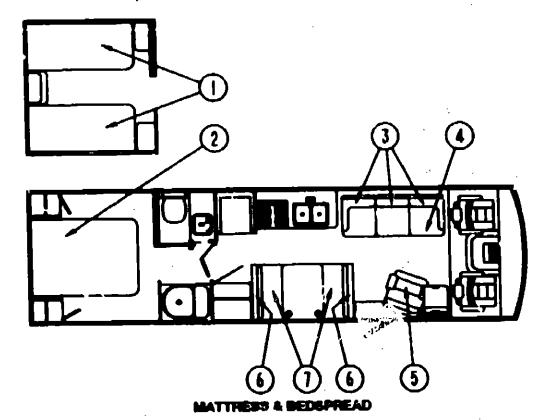

### 1990 WCN31RQ INDEX

| FLOOR PLAN           | A-U/         | - A-06 |
|----------------------|--------------|--------|
| ACCESSORIES          | A-09         | - A-20 |
| BATH                 | A-21         | - A-24 |
| BEDROOM              | B-01         | - B-(M |
| CHASSIS              | <b>B-05</b>  | - B-14 |
| C C & PAD            | B-15         | - B-22 |
| DINETTE              | <b>E</b> -23 |        |
| DRIVERS              | C-03         | - C-06 |
| ELECTRICAL           | C-07         |        |
| EXTERIOR BODY        | C-15         |        |
| GALLEY               | D-03         | - D-08 |
| HEATING & A/C        | D-09         | _      |
| INTERIOR FINISH      | D-13         | - D-17 |
| LABEL                | D-18         |        |
| LP                   |              | E-03   |
| LOUNGE               | E-04         |        |
| SEALANTS & FASTENERS | E-06         |        |
| WATER & SEWAGE       | E-09         | - E-13 |
| WINDOW, VENT AND     |              |        |
| EXTERIOR DOOR        | E-14         | - F-12 |
|                      |              |        |

### WCN31RQ INDEX

| •                    |      |        |
|----------------------|------|--------|
| FLOOR PLAN           | A-07 | - A-08 |
| ACCESSORIES          | A-09 | - A-20 |
| RATH :               | A-21 | - A-24 |
| BEDROOM              | B-01 | - B-04 |
| CH'ASSIS             | B-05 | - B-14 |
| C C & PAD            | B-15 | - B-22 |
| DINETTE              | B-23 | - C-02 |
| DRIVERS              | C-03 | - C-06 |
| ELECTRICAL           | C-07 | - C-14 |
| EXTERIOR BODY        | C-15 | - D-02 |
| GALLEY               | D-03 | - D-08 |
| HEATING & AAC        | D-09 | - U-12 |
| INTERIOR FINISH      | D-13 | - D-17 |
| LABEL                | D-18 | - E-02 |
| LP                   |      | E-03   |
| LOUNGE               | E-04 | - E-05 |
| SEALANTS & FASTENERS | E-06 | - E-08 |
| WATER 3 SEWAGE       | E-09 | - E-13 |
| WINDOW, VENT AND     |      |        |
| EXTERIOR DOOR        | E-14 | - F-12 |
|                      |      |        |