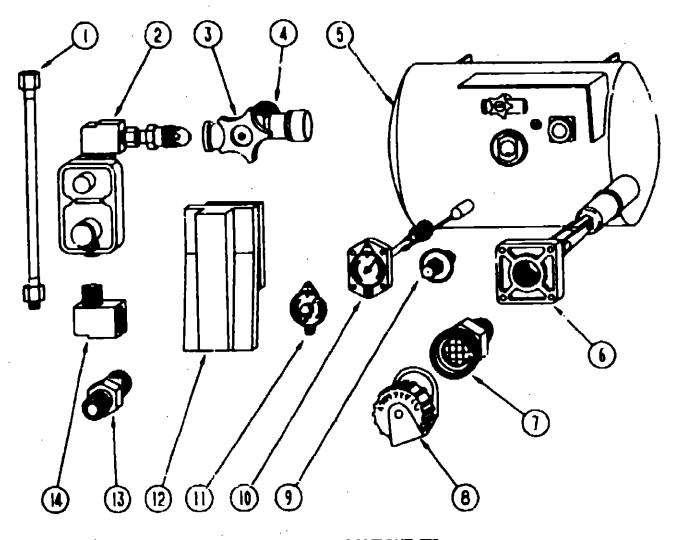

GENERATOR-KOHLER, 4.5 KW - US OPTION L350 - CHEVY & FORD

| KEY PART NUMBER             |    | DESCRIPTION                                             |
|-----------------------------|----|---------------------------------------------------------|
| 007125-03-000               |    | CLAMP-MUFFLER - 1.5" DIA                                |
| 097125-04-000               | EA | CLAMP-MUFFLER, 1.1" DIA                                 |
| 00 <del>82 39-</del> 01-000 | EA | BOX-ELECTRIC, STEEL - 1/2" AND 3/4" KNOCKOUTS - 4" X 4" |
| 008294-01-000               | EA | COVER-ELECTRICAL BOX, STEEL/BLANK - 4" X 4" - GRAY      |
| 083152-10-000               | EA | PIPE-EXHAUST,GENERATOR - 1.4" DIA X 7.9" X 22"          |
| 093590-02-000               |    | MUFFLER-GENERATOR                                       |
| 093740-01-000               | EA | GENERATOR-KOHLER, 4500KW - 4.5CKM21                     |
| 008054-02-000               | EA | CORD-POWER, 10-3 - 30AMP - 33"                          |
| 000G11-06-08B               | EA | SCREW, 8-18 X 1/2 PPH ZN                                |
| 000G67-10-12B               | EA | SCREW, 10-12 X 3/4 - PPH ZN                             |
| 00 <b>80</b> 01-01-000      | FT | WIRE-10AWG, STRAND - WHITE                              |
| 008026-01-000               |    | WIRE-12/2, ROMEX - W/GROUND                             |
| 008311-01-000               | EA | CONNECTOR-WIRE NUT, INSULATED - RED                     |
| 008314-01-000               |    | CONNECTOR-WIRE NUT, INSULATED - GRAY                    |
| 008328-01-000               | EA | TERMINAL-RING, 12/10 WIRE - #10 STUD FIT                |
| 008331-01-000               | EA | TERMINAL-RING, TONGUE - #4 WIRE - 3/8" STUL' - COPPER   |
| 008353-01-000               | EA | CONNECTOR-CABLE CLAMPING, 3/8"                          |
| 006355-01-000               | ĒΑ | CONNECTOR-CABLE CLAMPING, 3/4"                          |
| 008356-01-000               |    | CONNECTOR-PLASTIC, 3/8" AVG                             |
| 024924-02-000               | EA | RECEPTACILE-POWER CORD, W/PARTIAL PLATE                 |
| 041953-01-000               |    | CONDUIT-CONVOLUTE SLIT .50ID                            |
| 067762-01-000               |    | CONVERTER-40 AMP, W/CHARGER - TRIAD TU-740-2            |
| 069238-01-000               | EA | COVER-ELECTRICAL BOX, W/HOLE - 4" X 4" - GRAY           |
|                             |    | USED WITH 30 OR 50 AMP RECEPTACLE                       |
| 073937-03-000               |    | SWITCH-ROTARY SELECTOR, 3 DECK - A/C - CA20-USA892      |
| 073937-01-700               |    | KNOB-ROTARY SWITCH-A/C SEL                              |
| 074890-01-000               | EA | BOX-EXTENSION, STEEL - OPEN SIDES - 4" X 4" X 1 1/2"    |
| 074897-01-000               |    | COVER-ELECTRIC BOX, 1 LARGE & 2 SMALL HOLES - 4° X 4°   |
| 083209-03-000               |    | CIRCUIT BREAKER-15/20AMP, 120V - BW - 0-15/20           |
| 0832 <del>09-</del> 05-000  |    | CIRCUIT BREAKER-20A, 120V - BW J-20                     |
| 083209-06-000               |    | CIRCUIT BREAKER-30/15 AMP, 120V - BW D-30/15            |
| 091213-01-000               |    | BOX-CIRCUIT BREAKER- WIKINOCKOUTS - 5.3" X 11.8" X 2.5" |
| 000C26-(V4-10B              |    | BOLT-HEX, SER FLG - 1/4-20 X 5/8 ZINC                   |
| 000D14-05-00B               |    | NUT-HEX, 5/16-18 - ZN 5                                 |
| 000D39-04-00B               |    | NUT-HEX, SER FLG LK 1/4 - 20 ZN                         |
| 000D39-05-00B               |    | NUT-HEX, SER FLG LK - 5/16 - 18 ZN                      |
| 007125-03-000               |    | CLAMP-MUFFLER - 1.5° DIA                                |
| 007131-01-000               |    | HANGER-TAILPIPE                                         |
| 008311-01-000               | EA | CONNECTOR-WIRE NUT, INSULATED - RED                     |
| 024976-J1-0C0               |    | SWITCH-GENERATOR, W/O CIRCUIT BOARD                     |
| 041480-01-000               |    | CONNECTOR-STRAKHT, 1/2" FLEX CONDUIT                    |
| 031035-01-000               |    | GAUGE-HOURMETER!                                        |
| 081087-01-000               |    | LIGHT ASM-INDICATOR                                     |
| 997372-04-01A               | EA |                                                         |
| 077 <b>3</b> 53-09-000      | ĘΑ | SHROUD-INSTRUMENT PANEL CLUSTER, GENERATOR              |

## GENERATOR-KOHLER, 4.5 KW - CANADIAN OPTION L350 - CHEYY & FORD SAME AS U.S. OPTION EXCEPT FOR THE FOLLOWING

| KEY PART NUMBER | UM DESCRIPTION                                              |
|-----------------|-------------------------------------------------------------|
| 008289-02-000   | EA BOX-ELECTRICAL, 4" X 4" - 1/2"&3/4" KNOCKOUTS - CANADIAN |
| 008294-02-000   | EA COVER-ELECTRICAL BOX, BLANK STEEL - 4" X 4" - CANADIAN   |
| 008052-01-000   | EA CORD-POYVER, 10/3 - 30 AMP - 25' - CANADIAN              |
| 067762-02-000   | EN CONVERTER-40AMP, W/CHARGER - TRIAD TU-840-2              |
| 083210-02-000   | EA CIRCUIT BREAKER-GF1, 15A - 120V - BW U-15                |
| 093257-01-000   | EA BOX-ELECTRICAL, CIRCUIT BREAKER                          |
|                 |                                                             |

## ACCESSORIES GROUP (CONTINUED)

GENERATO 3-KOHLER, 7 KW - US OPTION L37M - CHEVY & FORD

UM DESCRIPTION

| 1 14 11 14 14 14 14 14         |          |                                                                                               |              |
|--------------------------------|----------|-----------------------------------------------------------------------------------------------|--------------|
| 007125-03-030                  |          | CLAMP-MUFFLER - 1.5" DIA                                                                      | 1990         |
| 007125-04-00C                  |          | CLAMP-MUFFLER, 1.1" DIA                                                                       | 1000         |
| 00R289-01-000                  |          | BOX-ELECTRIC, STEEL - 1/2" AND 3/4" KNOCKOUTS - 4" X 4"                                       | TABLE        |
| 008294-01-000                  |          | COVER-ELECTRICAL BOX, STEEL/BLANK - 4" X 4" - GRAY                                            |              |
| 083152-09-000                  |          | PIPE-EXHAUST, GENERATOR - ONAN - 1.3" OD X 4.9" X 55.1"                                       | INTRODUCTIO  |
| 093547-01-000                  |          | GENERATOH-KOHLER, 7KW - OCKM21                                                                |              |
| 093590-04-000                  |          | MUFFLER-GENERATOR, 7KW - KOHLER                                                               | ABBREVIATION |
| 083152-05-000                  |          | PIPE-EXHAUST, GENERATOR                                                                       | ALPHABETICAL |
| 008054-02-000                  |          | CORD-POWER, 10-3 - 30AMP - 33'                                                                | WCN31RQ      |
| (700G11-08-08B                 |          | SCREW, 8-18 X 1/2 PPH ZN                                                                      | WCN33RQ      |
| 000G11-10-16B                  |          | SCREW, 10-16 X 1 - PPH ZN                                                                     |              |
| 000G67-10-12R                  |          | SCREW, 10-12 X 3/4 - PPH ZN                                                                   |              |
| 008026-01-000                  |          | WIRE-12/2, ROMEX - VI/GROUND                                                                  |              |
| 008311-01-000                  |          | CONNECTOR-WIRE NUT, INSULATED - RED                                                           |              |
| D38314-01-000                  |          | CONNECTOR-WIRE NUT, INSULATED - GRAY                                                          |              |
| 008328-01-000                  | EA       | TERMINAL-RING, 12/10 WIRE - #10 STUD FIT TERMINAL-RING, TONGUE - #4 WIRE - 3/8" STUD - COPPER |              |
| 008331-01-000                  |          | CONNECTOR-CABLE CLAMPING, 3/8°                                                                |              |
| 008353-01-000                  |          | CONNECTOR-CABLE CLAMPING, 3/4"                                                                |              |
| 008355-01-000                  |          | CONNECTOR-PLASTIC, 3/8" AVG                                                                   |              |
| 008356-01-000                  |          | RECEPTACLE-POWER CORD, W/PARTIAL PLATE                                                        |              |
| 024924-02-000                  |          | CONDUIT-CONVOLUTE SLIT, 1/2"ID                                                                |              |
| 041953-01-000<br>067762-01-000 |          | CONVERTER-40 AMP, W/CHARGER - TRIAD TU-740-2                                                  |              |
| 069238-01-000                  |          | COVER-ELECTRICAL BOX, W/HOLE - 4° X 4° - GRAY                                                 | •            |
| 069236-01-000                  | <b>-</b> | USED WITH 30 OR 50 AMP RECEPTACLE                                                             |              |
| 073937-03-000                  | FA       | SWITCH-ROTARY SELECTOR, 3 DECK - A/C - CA20-USA892                                            |              |
| 073937-01-700                  |          | KNOB-ROTARY SWITCH-A/C SEL                                                                    | 1            |
| 074890-01-000                  |          | BOX-EXTENSION, STEEL - OPEN SIDES - 4" X 4" X 1 1/2"                                          |              |
| 074897-01-000                  | FA       | COVER-ELECTRIC BOX, 1 LARGE & 2 SMALL HOLES - 4" X 4"                                         |              |
| 08:2209-03-000                 | FA       | CIRCUIT BREAKER-15/20AMP, 120V - BW - 0-15/20                                                 | 1990 V       |
| 063202-95-000                  |          | CIRCUIT BREAKER-20A, 120V - BW J-20                                                           |              |
| 083209-02-000                  |          | CIRCUIT BREAKER-30/15 AMP, 120V - BW D-30/15                                                  | FLOOR PLAN   |
| 091213-01-000                  |          | BOX-CIRCUIT BREAKER- WINNOCKOUTS - 5.3" X 11.8" X 2.5"                                        | ACCESSORIE   |
| 000C26-04-1\\B                 |          | BOLT-HEX, SER FLG - 1/4-20 X 5/8 ZINC                                                         |              |
| 000014-05-006                  |          | NUT-HEX, 5/18-18 - ZN 5                                                                       | RATH         |
| 000039-04-008                  |          | NUT-HEX, SER FLG LK 1/4 - 20 ZN                                                               | BEDROOM      |
| 000C39-05-00B                  |          | NUT-HEX, SER FLG LK - 5/16 - 18 ZN                                                            | CH'ASSIS_    |
| 007131-01-000                  |          | HANGER-TAILPIPE                                                                               | C C & PAD    |
| 024976-01-000                  |          | SWITCH-GENERATOR, W/O CIRCUIT BOARD                                                           | DINETTE      |
| 041480-01-000                  |          | CONNECTOR-STRAIGHT, 1/2" FLEX CONDUIT                                                         | DRIVERS      |
| 088238-01-000                  | EA       | COVER-A/C SELECTOR SWITCH FOR FRONT OR REAR                                                   | ELECTRICAL   |
| 031035-01-000                  |          | GAUGE-HOURMETER                                                                               | EXTERIOR B   |
| 081097-01-000                  | EA       | LIGHT ASM-INDICATOR                                                                           | GALLEY       |
| 097372-04-01A                  | EA       | SWITCH-MOMENTARY-OFF-MOMENTARY                                                                | HEATING & A  |
| 077353-09-000                  | EA       | SHROUD-INSTRUMENT PANEL CLUSTER, GENERATOR                                                    | INTERIOR FI  |
| 007063-01-000                  | FT       | HOSE-GAS 1/41D X 1/210D                                                                       | LABEL        |
|                                |          |                                                                                               | LP           |
|                                |          | ATOR-KOHLER, 7 KW - CANADIAN OPTION L37M- CHEVY & FORD                                        | LOUNGE       |
|                                | SA       | ME AS U.S. OPTION EXCEPT FOR THE FOLLOWING                                                    | CEALANTS A   |
|                                |          |                                                                                               |              |

| KEY PART NUMBER | U/M DESCRIPTION                                             |
|-----------------|-------------------------------------------------------------|
| 008289-02-000   | EA BOX-ELECTRICAL, 4" X 4" - 1/2"83/4" KNOCKOUTS - CAHADIAN |
| 008294-02-000   | EA COVER-ELCTRICAL BOX, BLANK STEEL - 4° X 4° - CANADIAN    |
| C33151-01-000   | EA MUFFLER-GENERATOR, ONAN - 1.6° OD                        |
| 008289-02-000   | EA BOX-ELECTRICAL, 4" X 4" - 1/2"83/4" KNOCKOUTS - CANADIAN |
| 067762-02-000   | EA CONVERTER-40AMP, W/CHARGER - TRIAD TU-840-2              |

## GENERATOR-ONAN, 3.5 KW - EXPORT OPTION L383

KEY

| PART NUMBER                    | U/M DESCRIPTION                                                                                                    |
|--------------------------------|--------------------------------------------------------------------------------------------------------------------|
| 007125-03-000                  | EA CLAMP-MUFFLER - 1.5" DIA                                                                                        |
| 207125-04-000                  | EA CLAMP-MUFFLER 1.1° DIA                                                                                          |
| 008289-01-000                  | EA BOX-ELECTRIC, STEEL - 1/2" AND 3/4" KNOCKOUTS - 4" X 4"                                                         |
| 008294-01-000                  | FA COVER-ELECTRICAL BOX, STEEL/BLANK - 4" X 4" - GRAY                                                              |
| 100974-04-000                  | EA GENERATOR-4,0 KW EMERALD PLUS, ONAN                                                                             |
| 083152-04-000                  | EA PIPE-EXHAUST,GENERATOR                                                                                          |
| 093590-02-000                  | EA MUFFLER-GENERATOR                                                                                               |
| 008054-01-000                  | EA CORD-POWER, 10/3 WIRE - 30 AMP - 25'                                                                            |
| 000G11-08-08B                  | EA SCREW, 8-18 X 1/2 PPH ZN                                                                                        |
| 000G67-10-12B                  | EA SCREW, 10-12 X 3/4 - PPH ZN                                                                                     |
| 000001-01-000                  | FT WIRE-10AWG, STRAND - WHITE                                                                                      |
| 008026-01-000                  | FT WIRE-12/2, ROMEX - W/GROUND                                                                                     |
| 008311-01-000                  | EA CONNECTOR-WIRE NUT, INSULATED - RED                                                                             |
| <b>008314-01-000</b>           | EA CONNECTOR-WIRE NUT, INSULATED - GRAY                                                                            |
| 008328-01-000                  | EA TERMINAL-RING, 12/10 WIRE - #10 STUD FIT                                                                        |
| 008331-01-000                  | EA TERMINAL-RING, TONGUE - #4 WIRE - 3/8" STUD - COPPER                                                            |
| 008353-01-000                  | EA CONNECTOR-CABLE CLAMPING, 3/8"                                                                                  |
| 008355-01-000                  | EA CONNECTOR-CABLE CLAMPING, 3/4"                                                                                  |
| 008356-01-000                  | EA CONNECTOR-PLASTIC, 3/8" AVG                                                                                     |
| 024924-02-000                  | EA RECEPTACLE-POWER CORD, W/PARTIAL PLATE                                                                          |
| 041953-01-000                  | FT CONDUIT-CONVOLUTE SLIT, 1/2"ID                                                                                  |
| 069238-U1-000                  | EA COVER-ELECTRICAL BOX, W/HOLE - 4" X 4" - GRAY                                                                   |
|                                | USED WITH 30 OR 50 AMP RECEPTACLE                                                                                  |
| 073937-03-000                  | EA SWITCH-ROTARY SELECTOR, 3 DECK - AC - CA20-USA892                                                               |
| 073937-01-700                  | EA KNOB-ROTARY SWITCH-AC SEL                                                                                       |
| 074890-01-000                  | EA BOX-EXTENSION, STEEL - OPEN SIDES - 4" X 4" X 1 1/2"                                                            |
| 074897-01-000                  | EA COVER-ELECTRIC BOX, 1 LARGE & 2 SMALL HOLES - 4" X 4" EA BOX-CIRCUIT BREAKER- WIKNOCKOUTS - 5.3" X 11.8" X 2.5" |
| 091213-01-000                  | EV BOX-CMCOIL BHEWEN- MANDOCKOOL2 - 2.2 V II'R V 5'3                                                               |
| 092615-01-000                  | EA CONVERTER-40 AMP, W/CHARGER - B-W 32400P                                                                        |
| 094809-01-000                  | EA LOAD CENTER-240 VOLT, 125 AMP EA CIRCUIT BREAKER-DOUBLE 30 AMP, GE THOL2130                                     |
| 094810-01-000                  |                                                                                                                    |
| 094811-01-000                  | EA CIRCUIT BREAKER-DOUBLE 20 AMP, GE THULZ 120 EA HOLT-HEX, SER FLG - 1/4-20 X 5/8 ZINC                            |
| 000C25-04-10B                  |                                                                                                                    |
| 000D14-05-00B                  |                                                                                                                    |
| 000039-04-00B                  | EA NUT-HEX, SER FLG LX 1/4 - 20 ZN<br>EA NUT-HEX, SER FLG LX - 5/16 - 18 ZN                                        |
| 000039-05-00B                  | EA HANGER-TAILPIPE                                                                                                 |
| 007131-01-000                  | EA SWITCH-GENERATOR, W/O CIRCUIT BOARD                                                                             |
| 024976-01-000                  | EA CONNECTOR-STRAIGHT, 1/2" FLEX CONDUIT                                                                           |
| 041480-01-000<br>031035-01-000 | EA GAUGE-HOURMETER                                                                                                 |
| 031035-01-000                  | EA SHROUD-INSTRUMENT PANEL CLUSTER, GENERATOR                                                                      |
| 281087-01-000                  | EA LIGHT ASM-INDICATOR                                                                                             |
| 097372-04-01A                  | EA SWITCH-MOMENTARY-OFF-MOMENTARY                                                                                  |
| USISIZUMUIA                    | P. OMIIOII-MOMERITATION OF THE MOMERITATION                                                                        |

## GENERATOR-ONAN, 4 KW-US OPTION L39E - CHEVY & FORD

EA CORD-POWER, 10/3 - 30 AMP - 25' - CANADIAN

EA BOX-ELECTRICAL, 4" X 4" - 1/2" 334" KNOCKOUTS - CANADIAN
EA CONVERTER-40AMP, W/CHARGER - TRIAD TU-840-2
EA CIRCUIT BREAKER-GFI, 15A - 120V - BW U-15
EA BOX-ELECTRICAL, CIRCUIT BREAKER

|                                |                                                                           | ,                                                                                |                    |                         |        |
|--------------------------------|---------------------------------------------------------------------------|----------------------------------------------------------------------------------|--------------------|-------------------------|--------|
| KEY PART NUMBER                |                                                                           | DESCRIPTION                                                                      |                    |                         |        |
| 007125-03-000                  |                                                                           | CLAMP-MUFFLER - 1.5" DIA                                                         | 1990 WINNE         | BAGO                    |        |
| 007125-04-000                  | EA                                                                        | CLAMP-MUFFLER, 1.1° DIA                                                          |                    |                         |        |
| 008289-01-000                  | 008289-01-000 EA BOX-ELECTRIC, STEEL - 1/2" AND ://4" KNOCKOUTS - 4" X 4" |                                                                                  | TABLE OF CO        | NIENIS                  |        |
| 008294-01-000                  | EA                                                                        | COVER-ELECTRICAL BOX, STEEL/.:ILANK - 4" X 4" - GRAY                             | •                  |                         |        |
| 077476-03-000                  | EA                                                                        | PIPE-EXHAUST, GENERATOR - ONAN - 1.4" 7.47.6"                                    | INTRODUCTION       | N-01 - A-02             | 2      |
| 079654-05-000                  | EA                                                                        | PIPE-EXHAUST, ANGLED - W/FLANGE - EMERALD - ONANW 154-2539                       | ABBREVIATIONS      | A-03                    |        |
| 081364-03-000                  | EA                                                                        | MUFFLER-GENERATOR,ONAN                                                           | ALPHABETICAL INDEX |                         |        |
| 083151-01-000                  | EA                                                                        | MUFFLER-GENERATOR, ONAN - 1.6" OD                                                | •                  | A-07 - F-12             |        |
| 083152-01-000                  | FA                                                                        | PIPE-EXHAUST, GENERATOR - ONALL - 1,3"OD X 33,3" X 27,7"                         | _                  |                         |        |
| 093152-06-000                  | EA                                                                        | PIPE-EXHAUST, GENERATOR - CNAN - 1.3" OD Y 4.9" X 55.1"                          | WCN33RQ F          | F-13 - K-16             | 0      |
| 094059-01-000                  | EA                                                                        | SPACER-GENERATOR, ONAN                                                           |                    |                         |        |
| 055278-01-001                  | FT                                                                        | TUBING-STEEL, .75" X 1.5" X 288"                                                 |                    |                         |        |
| 094657-02-000                  | EA                                                                        | TRAY-GENERATOR, 22.5" X 30.4" X 6.9"                                             |                    |                         |        |
| 094657-01-000                  | EA                                                                        | TRAY-GENERATOR, 22.5" X 30.4" X 6.9"                                             |                    |                         |        |
| 100974-01-000                  | EA                                                                        | GENERATOR-4.0KW EMERALD PLUS, ONAN BGE-FA/26100G                                 |                    |                         |        |
| 008054-02-000                  |                                                                           | CORD-POWER, 10-3 - 30AMP - 33'                                                   |                    |                         |        |
| 000G11-06-06B                  | EA                                                                        | SCREW, 8-18 X 1/2 PPH ZN                                                         |                    |                         |        |
| 000G67-10-12B                  |                                                                           | SCREW, 10-12 X 3/4 - PPH ZN                                                      |                    |                         |        |
| 008001-01-000                  | FT                                                                        | WIRE-10AWG, STRAND - WHITE                                                       |                    |                         |        |
| 008026-01-000                  | FT                                                                        | WIRE-12'2, ROMEX - W/GROUND                                                      |                    |                         |        |
| 008311-01-000                  | EA                                                                        | CONNECTOR-WIRE NUT, INSULATED - RED                                              |                    |                         |        |
| 008314-01-000                  | EA                                                                        | CONNECTOR-WIP NUT, INSULATED - GRAY                                              |                    |                         | •      |
| 008328-01-000                  | EA                                                                        | TERMINAL-RING, 12/10 WIRE - #10 STUD FIT                                         |                    |                         |        |
| 006331-01-000                  | EA                                                                        | TERMINAL-RING, TONGUE - #4 WIRE - 3/8" STUD - COPPER                             |                    |                         |        |
| 008353-01-000                  | EA                                                                        | CONNECTOR-CABLE CLAMPING, 3/8°                                                   |                    |                         |        |
| 008355-01-000                  | EA                                                                        | CONNECTOR-CABLE CLAMPING, 3/4"                                                   |                    | •                       |        |
| 008356-01-000                  | EA                                                                        | CONNECTOR-PLASTIC, 3/8" AVG                                                      |                    |                         |        |
| <b>024924-02-000</b>           | EA                                                                        | RECEPTACLE-POWER CORD, W/PARTIAL PLATE                                           |                    |                         | _      |
| 041953-01-000                  | FŢ                                                                        | CONDUIT-CONVOLUTE SLIT. 1/2/10                                                   | 1990 WCN31R        | iQ INDEX                |        |
| 067762-01-000                  | EA                                                                        | CONVERTER-40 AMP, W/CHARGER - TRIAD TU-740-2                                     |                    |                         |        |
| 069238-01-000                  | EA                                                                        | COVER-ELECTRICAL BOX, WHOLE - 4" X 4" - GRAY                                     | FLOOR PLAN         | <b>A-</b> 07 - <i>i</i> | A_08   |
| . *                            |                                                                           | USED WITH 30 OR 50 AMP RECEPTACLE                                                | ACCESSORIES        | A-09 -                  |        |
| 073937-03-000                  | EA                                                                        | SWITCH-ROTARY SELECTOR, 3 DECK - A/C - CA20-USA892                               | •                  | A-21 -                  |        |
| 073937-61-700                  | EA                                                                        | KNOB-ROTARY SWITCH-AC SEL                                                        | BATH               | B-01 -                  |        |
| 074890-01-000                  | E                                                                         | BOX-EXTENSION, STEEL - OPEN SIDES - 4" X 4" X 1 1/2"                             | BEDROOM            |                         |        |
| 074897-01-000                  | F                                                                         | COVEN-ELECTRIC BOX, 1 LARGE & 2 SMALL HOLES - 4" X 4"                            | CHASSIS            | B-05 -                  |        |
| 083209-03-000                  | F                                                                         | CIRCUIT BREAKER-15/20AMP, 120V - BW - 0-15/20                                    | C C & PAD          | <b>B</b> -15 -          |        |
| 083209-05-000                  | 5                                                                         | CIRCUIT BREAKER-20A, 120V - BW J-20 CIRCUIT BREAKER-30/15 AMP, 120V - BW D-30/15 | DINETTE            | B-23 -                  |        |
| 083209-06-000                  | Ę                                                                         | A BOX-CIRCUIT BREAKER- WINNOCKOUTS - 5.3" X 11.8" X 2.5"                         | DRIVERS            | C-03 -                  |        |
| 091213-01-000                  | P                                                                         | A BOLT-HEX, SER FLG - 1/4-20 X 5/8 ZINC                                          | ELECTRICAL         | C-07 -                  |        |
| 000C26-04-10B                  | E/                                                                        | A NUT-HEX, 5/16-18 - ZN 5                                                        | EXTERIOR BODY      | C-15 -                  |        |
| 000D14-05-00B                  |                                                                           | N NUT-HEX, SER FLG LK 1/4 - 20 ZN                                                | GALLEY             | D-03 -                  | D-08   |
| 000D39-04-00B                  | E,                                                                        | A NUT-HEX, SER FLG LK - 5/16 - 18 ZN                                             | HEATING & A/C      | D-09 -                  | D-12   |
| 000039-05-008                  |                                                                           | A HANGER-TAILPIPE                                                                | INTERIOR FINISH    | D-13 -                  | D-17   |
| 007131-01-000                  |                                                                           | A SWITCH-GENERATOR, W/O CIRCUIT BOARD                                            | LABEL              | D-18 -                  | E-02   |
| 024976-01-000<br>041480-01-000 | - E                                                                       | A CONNECTOR-STRAIGHT, 1/2" FLEX CONDUIT                                          | LP .               |                         | E-03   |
| 031035-01-000                  | 5                                                                         | A GAUGE-HOURMETER                                                                | LOUNGE             | E-04 -                  |        |
| 081087-01-000                  |                                                                           | A LIGHT ASM-INDICATOR                                                            | SEALANTS & FASTENE |                         |        |
| 097372-04-01A                  | E                                                                         | A SWN'CH-MOMENTARY-OFF-MOMENTARY                                                 | WATER & SEWAGE     | E-09 -                  |        |
| 097372-09-00A                  | E                                                                         | A SHROUD-INSTRUMENT PANEL CLUSTER, GENERATOR                                     | WINDOW, VENT AND   | E-04                    | 13     |
| 01/335-08-100                  | •                                                                         |                                                                                  | EXTERIOR DOOR      | E-14 -                  | . F.12 |
|                                |                                                                           | GENERATOR-CHAN, 4 KW - CAHADIAN OPTION L39E                                      | EVIEWON DOOM       | <u> </u>                | - 1-12 |
|                                |                                                                           | SAME AS U.S. OPTION EXCEPT FOR THE FOLLOWING                                     |                    |                         |        |
| KEY PART NUMBER                | U                                                                         | I/M DESCRIPTION                                                                  |                    |                         |        |
| 008289-02-000                  | E                                                                         | BOX-ELECTRICAL, 4" X 4" - 1/2" 83/4" KNOCKOUTS - CANADIAN                        |                    |                         |        |
| 008294-02-000                  | . 6                                                                       | EA COVER-ELCTRICAL BOX, BLANK STEEL - 4" X 4" - CANADIAN                         |                    |                         |        |
| 000062-01-000                  |                                                                           | FA CORD-POWER 10/3 - 30 AMP - 25' - CANADIAN                                     |                    |                         |        |

000052-01-000

008289-02-000 067762-02-000 083210-02-000 093257-01-000