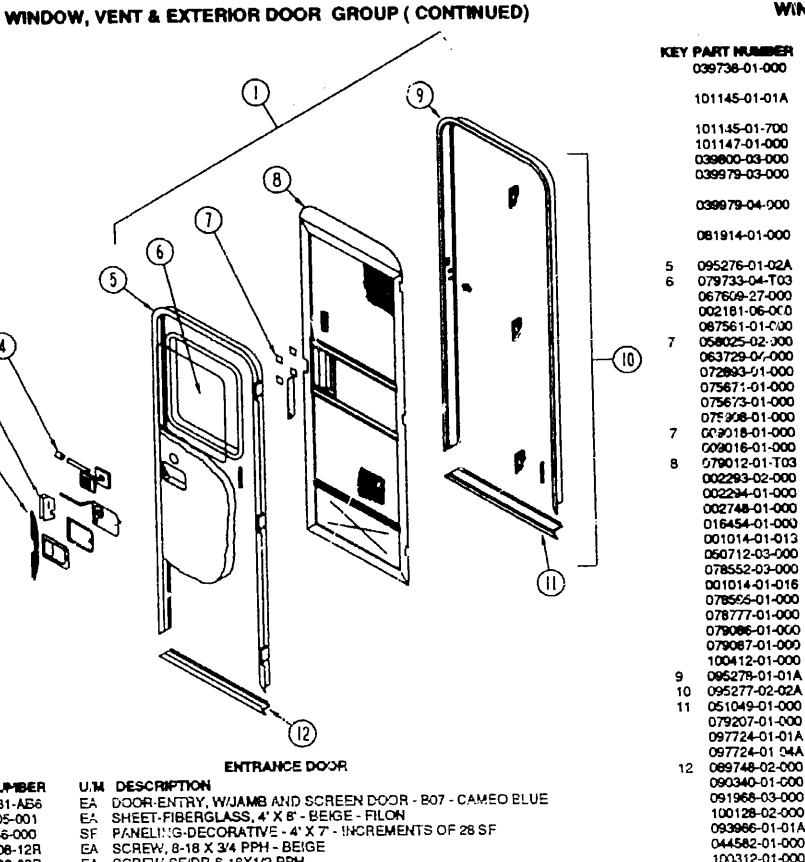

### 1990 WCN31RQ INDEX

| FLOOR PLAN           | A-U/         | - A-06 |
|----------------------|--------------|--------|
| ACCESSORIES          | A-09         | - A-20 |
| BATH                 | A-21         | - A-24 |
| BEDROOM              | B-01         | - B-(M |
| CHASSIS              | <b>B-05</b>  | - B-14 |
| C C & PAD            | B-15         | - B-22 |
| DINETTE              | <b>E</b> -23 |        |
| DRIVERS              | C-03         | - C-06 |
| ELECTRICAL           | C-07         |        |
| EXTERIOR BODY        | C-15         |        |
| GALLEY               | D-03         | - D-08 |
| HEATING & A/C        | D-09         | _      |
| INTERIOR FINISH      | D-13         | - D-17 |
| LABEL                | D-18         |        |
| LP                   |              | E-03   |
| LOUNGE               | E-04         |        |
| SEALANTS & FASTENERS | E-06         |        |
| WATER & SEWAGE       | E-09         | - E-13 |
| WINDOW, VENT AND     |              |        |
| EXTERIOR DOOR        | E-14         | - F-12 |
|                      |              |        |

### WCN31RQ INDEX

| •                    |      |        |
|----------------------|------|--------|
| FLOOR PLAN           | A-07 | - A-08 |
| ACCESSORIES          | A-09 | - A-20 |
| RATH :               | A-21 | - A-24 |
| BEDROOM              | B-01 | - B-04 |
| CH'ASSIS             | B-05 | - B-14 |
| C C & PAD            | B-15 | - B-22 |
| DINETTE              | B-23 | - C-02 |
| DRIVERS              | C-03 | - C-06 |
| ELECTRICAL           | C-07 | - C-14 |
| EXTERIOR BODY        | C-15 | - D-02 |
| GALLEY               | D-03 | - D-08 |
| HEATING & AAC        | D-09 | - U-12 |
| INTERIOR FINISH      | D-13 | - D-17 |
| LABEL                | D-18 | - E-02 |
| LP                   |      | E-03   |
| LOUNGE               | E-04 | - E-05 |
| SEALANTS & FASTENERS | E-06 | - E-08 |
| WATER 3 SEWAGE       | E-09 | - E-13 |
| WINDOW, VENT AND     |      |        |
| EXTERIOR DOOR        | E-14 | - F-12 |
|                      |      |        |