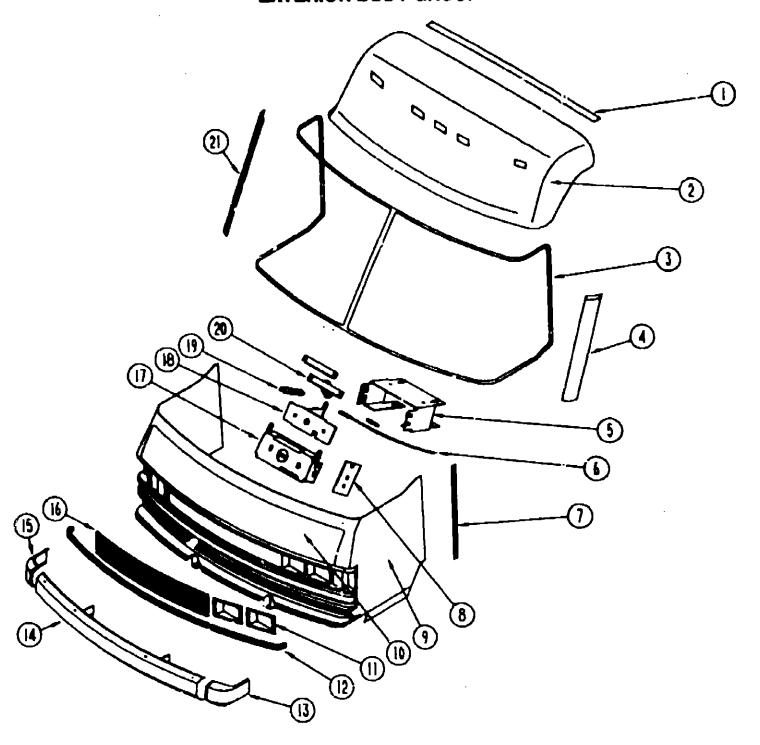

| - A-24 |
| BEDROOM              | B-01 | - B-04 |
| CHASSIS              | B-05 | - B-14 |
| C C & PAD            | B-15 | - B-22 |
| DINETTE              | B-23 | - C-02 |
| DRIVERS              | C-03 | - C-06 |
| ELECTRICAL           | C-07 | - C-14 |
| EXTERIOR BODY        | C-15 | - D-02 |
| GALLEY               | D-03 | - D-08 |
| HEATING & A/C        | D-09 | - D-12 |
| INTERIOR FINISH      | D-13 | - D-17 |
| LABEL                | D-18 | - E-02 |
| LP                   |      | E-03   |
| LOUNGE               | E-04 | - E-08 |
| SEALANTS & FASTENERS | E-06 | - E-08 |
| WATER & SEWAGE       | E-09 | - E-13 |
| WINDOW, VENT AND     |      |        |
| EXTERIOR DOOR        | E-14 | • F-12 |

## EXTERIOR BODY GROUP

## EXTERIOR BODY GROUP (CONTINUED) PRONT END COMPONENTS & BURDER



|    | PART NUMBER                     |    | DESIGNATION TO EDOME OAD                                        |                         |             |
|----|---------------------------------|----|-----------------------------------------------------------------|-------------------------|-------------|
|    | 083805-14-000<br>MD20641-07-AGE |    | TRIM-ROOF TO FRONT CAP CAP-ROOF, FRONT - W/LIGHT3 - BEIGE       | 4000 MENUEDA            | 00          |
|    | M0295:1-G7-AB6<br>091986-01-000 | EA | MOLDING-REVEAL, WINDSHIELD - SURROUNDS BOTH WINDSHIELDS         | 1990 WINNEBA            | GO          |
|    | 091901-02-000                   | EA | TRIM-A'PILLAR, DR - BETWEE'I WINDSHIELD & VENT GLASS - BLK      | TABLE OF CONT           | EMTS        |
|    | 073342-01-000