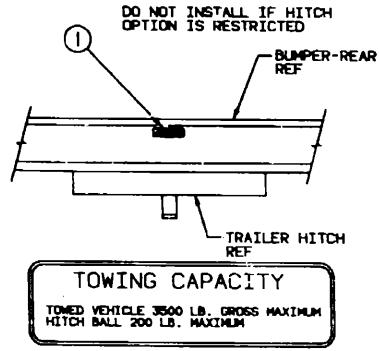

#### ACCESSORIES GROUP

|                                                               | ACCESSORIES GROUP                                                                           |                                    | ACCESSORIES GROUP (CONTINUED)                                                           |                                                   |
|---------------------------------------------------------------|---------------------------------------------------------------------------------------------|------------------------------------|-----------------------------------------------------------------------------------------|---------------------------------------------------|
| ·                                                             | POWER MIRROR OPTION L28P                                                                    |                                    | REAR STEREO                                                                             |                                                   |
| CEY PART NUMBER                                               | U/M DESCRIPTION                                                                             | KEY PART NUMBER                    | U/M DESCRIPTION                                                                         |                                                   |
|                                                               |                                                                                             | 090862-01-000                      | EA BRACKET-HAT,ANTENNA                                                                  |                                                   |
| 0 <b>92880-</b> 01 <b>-00</b> 0<br>0 <del>8</del> 6259-04-000 | EA WIRE-IP, REMOTE MIRROR  EA MIRROR-REMOTE HEAT, W/ARM & MIRRORS - PRE-WIRED - PASSENGER   | 090944·01-000                      | EA ANTENNA-RADIO, 16° RUBBER                                                            | 1990 WINNEBAGO                                    |
| 086259-05-000                                                 | EA MIRROR-REMOTE HEAT, WARM & MIRRORS - PRE-WIRED - PASSENGEN                               | 089340-01-000                      | EA GRILLE-SPEAKER, 6.5" SQUARE                                                          |                                                   |
| 086260-01-000                                                 | EA MIRROR-W/CONVEX, PASSENGER                                                               | 250010 40 000                      | FRCM: 00-00-00 THRU: 09-09-90                                                           | TABLE OF CONTENTS                                 |
| 096260-02-000                                                 | EA MIRROR-W/CONVEX, DRIVER                                                                  | 089340-02-000                      | EA GRILLE-SPEAKER 6,5" SQUARE<br>FROM: 09-10-90 THRU: 99-99-99                          |                                                   |
| 086260-03-000                                                 | EA ACCESSORY KIT-MIRROR, EXTENSION                                                          | 097153-01-000                      | EA RADIO-MM/FM STEREO, CASSETTE                                                         | INTRODUCTION A-01 - A-02                          |
|                                                               |                                                                                             | 09/133-01-000                      | FROM: 00-00-00 THRU: 12-09-90                                                           | ABBREVIATIONS A-03                                |
|                                                               | REAR VIEW TELEVISION OPTION                                                                 | 103698-01-000                      | EA RADIO-AM/FM STEREO CASSETTE                                                          | ALPHABETICAL INDEX A-04 - A-06                    |
|                                                               | $\cdot$                                                                                     |                                    | FROM: 12-10-90 THRU: 03-15-91                                                           | WCN91RQ A-07 - 5-12                               |
| KEY PART NUMBER                                               | U/M DESCRIPTION                                                                             | 094097-01-000                      | EA SPEAKER-5.25 DÍA W/O GRILLE                                                          | WCN33RQ F-13 - K-18                               |
| 093040-01-000                                                 | EA TELEVISION SYSTEM-REAR VIEW, SONY                                                        |                                    |                                                                                         |                                                   |
|                                                               | FROM: 00-00-00 THRU: 01-06-91                                                               |                                    | VACUUM CLEANER OPTION L22T                                                              | •                                                 |
| 093040-01-700                                                 | EA CAMERA ONLY                                                                              | KEY PART NUMBER                    | UM DESCRIPTION                                                                          |                                                   |
| 093040-01-701                                                 | EA MONITOR 6" W/BRKT & WIRE HARNESS                                                         | 092394-01-000                      | EA VACUUM CLEANER - #HP-19-1 DELUXE                                                     |                                                   |
| 093040-01-702<br>093040-04-000                                | EA CAMERA & HOUSING EA TELEVISION SYSTEM-REAR VIEW                                          | 092304-01-700                      | EA BAGS-VACUUM CLEANER, 6 IN BAG - #HP-4908                                             |                                                   |
| 033040-01-000                                                 | FROM: 01-07-91 THRU: 99-99-99                                                               | 092304-02-000                      | EA TOOLS-CLEANING SET, VACUUM CLEANER - #HP-6346                                        |                                                   |
| 093041-01-000                                                 | EA CABLE-MONITOR/CAMERA, INTERNAL USE                                                       | 092304-02-700<br>092304-02-701     | EA BRUSH-HAND POWER, VACUUM CLEANER - #HP-6970 EA DUSTING TOOL-VACUUM CLEANER, #HP-1142 |                                                   |
| 093041-02-000                                                 | EA CABLE-MONITOR/CAMERA, EXTERNAL USE                                                       | 092304-02-702                      | EA RUG TOOL-VACUUM CLEANER, MHP-1982                                                    |                                                   |
| 093071-01-000                                                 | FT TAPE-BONDING, DOUBLE SIDED - 1/64" X 2"                                                  | 092304-02-703                      | EA CREVICE TOOL-VACUUM CLEANER, #HP-1141                                                |                                                   |
| 092881-01-000                                                 | EA WIRE-INSTRUMENT PANEL, REAR MONITOR - CHEVY                                              | 092304-02-704                      | EA MOTOR-VACUUM CLEANER, #HP-5098                                                       |                                                   |
| 062037-01-000                                                 | EA HOUSING-AUTO FUSE, NATURAL - CHEVY                                                       | , <u> </u>                         |                                                                                         |                                                   |
| 094001-01-000                                                 | EA CLAMP-CAMERA                                                                             | •                                  | TV ANE: VCR SWITCHING SYSTEM                                                            |                                                   |
| 099325-01-000<br>009063-01-000                                | EA BRACKET-CAMERA, ADJUSTABLE EA HINGE-CONTINUOUS, 1 1/2" X 72"                             | KEY PART NUMBUR                    | u/m description                                                                         |                                                   |
| 088474-09-000                                                 | EA HOUSING-SOCKET - FORD                                                                    | 096757 01 000                      | EA CONTROL CENTER-SWITCHING                                                             |                                                   |
| 088476-01-000                                                 | EA SOCKET-CONNECTOR - FORD                                                                  |                                    | FROM: 00-00-00 THRU: 06-03-90                                                           |                                                   |
| 093221-01-000                                                 | EA LENS-REAR,MONITOR SHROUD                                                                 | 086757-02-000                      | EA CONTROL CENTER-SY!(TCHING                                                            |                                                   |
|                                                               | FROM: 00-00-00 THRU: 12-31-89                                                               | 000 T 7 00 000                     | FROM: 06-04-90 THRU: 04-10-91                                                           | 1990 WCN31RQ INDEX                                |
| 099288-01-000                                                 | EA LENS-REAR,MONITOR SHROUD                                                                 | 086757-03-000                      | EA CONTROL CENTER-SWITCHING<br>FROM: 0°-11-91 THRU: 9 <del>9-99-9</del> 9               |                                                   |
| 000057.04.048                                                 | FROM: 01-01-90 THRU: 99-99-99                                                               | 086777-03-000                      | EA PLATE-WALL, ANTENNA POWER, NORY                                                      | DOOD NAME AND A CO                                |
| 093957-01-01A                                                 | EA SHRCUD-TV, BÊIGE<br>FROM; 00-00-00 THRU: 12-31-89                                        | 075319-03-000                      | FT CABLE-COAXIAL, 75 CHM                                                                | FLOOR PLAN A-07 - A-09<br>ACCESSORIES A-09 - A-20 |
| 093957-02-01A                                                 | EA SHROUD-TV, BEIGE                                                                         | 076319-12-000                      | EA CONNECTOR-COAXIAL, ONE PIECE                                                         |                                                   |
| OCCUSO / GE OTA                                               | FROM: 01-01-90 THRU: 05-06-90                                                               | 0 <b>76</b> 31 <del>9-04-000</del> | EA CONNECTOR W/FERRULE                                                                  | ' BATH A-21 - A-24<br>BEDROOM B-01 - B-04         |
| 096717-01-000                                                 | EA WIRE ASM-REAR MONITOR, UPPER                                                             | 093214 01 01A                      | EA GRILL-SCEAKER 4" 9LACK                                                               | CHASSIS B-05 - B-14                               |
| 099305-01-000                                                 | EA SPRIMG-COMPRESSION                                                                       | 000044.04.004                      | FROM: 10-02-89 THRU: 10-29-89                                                           | 0 0 & PAD B-15 - B-22                             |
|                                                               | FROM: 01-01-90 THRU: 99-99-99                                                               | 093214 01 02A                      | EA GRILL-SPEAKER 4" BROWN<br>FROM: 10-30-89 THRU: 99-93-99                              | DINETTE 8-23 - C-02                               |
| 096719-01-000                                                 | EA WIRE ASM-BACKUP LAMP, GM                                                                 | 098446-01-000                      | EA VCR-VHS-CABLE READY - REMOTE - MAGNAVOX VR9815                                       | DRIVERS C-03 - C-06                               |
| 100319-01-000                                                 | EA RETAINER-LENS, CAMERA                                                                    | 00710 01 000                       | FROM: 00-00-00 THRU: 09-24-90                                                           | ELECTRICAL C-07 - C-14                            |
|                                                               |                                                                                             | 098446-02-000                      | EA VCR-VHS, CABLE READY - REMOTE - MAGNAVOX VR9912                                      | EXTERIOR BODY C-15 - D-02                         |
|                                                               | STANDARD RADIO COMPONENTS                                                                   |                                    | FROM: 09-25-90 THRU: 99-99-99                                                           | GALLEY D-03 - D-08                                |
|                                                               |                                                                                             | 091258 03 000                      | EA TV-13" COLOR                                                                         | HEATING & AC D-09 - D-12                          |
| KEY PART NUMBER                                               | WM DESCRIPTION                                                                              | 202447.04.000                      | FROM: 06-08-99 THRU: 10-01-89                                                           | INTERIOR FINISH D-13 - D-17                       |
| 074979-01-000                                                 | EA COVER-SPEAKER, 8" X 9" - BEIGE                                                           | 068447 01 <b>00</b> 0              | EA TV-13° COLOR REMOTE U.S.A. MAGNAVOX RX4029WA                                         | LABEL D-18 - E-02                                 |
| 0,4010 11 000                                                 | FROM: 00-00-00 THRU: 09-03-90                                                               | 098447 03 000                      | FROM: 10-02-89 THRU: 06-23-91 TA TV-13" COLOR REMOTE U.S.A : (AAGNAVOX RR1337W)         | LP E-03                                           |
| 074979-09-000                                                 | EA COVER-SPEAKER, 8" X 9" - LIGHT OAK                                                       | 0301 US 000                        | FROM: 06-24-91 THRU: 99-99-99                                                           | LOUNGE E-04 - E-05                                |
|                                                               | FROM: 09-04-90 THRU: 99-99-99                                                               | 098447-01-700                      | EA REMOTE                                                                               | SEALANTS & FASTENERS E-06 - E-08                  |
| 097460-01-000                                                 | EA RADIO-AMFM STEREO/CASSETTE, SONY XR-300                                                  | 098447-02-000                      | EA TV-13", COLOR W/REMOTE - CANADIAN - MAGNAVOX XX4029CH                                | WATER & SEWAGE E-00 - E-13                        |
|                                                               | REPLACED BY 097460-02-000                                                                   | N98447-01-000                      | EA TV-13", COLOR W/REMOTE - U.S MAGNAVOX RX4029WA                                       | WINDOW, VENT AND                                  |
| 097460-02-000                                                 | FROM: 00-00-00 THRU: 07-22-90 EA RADIO-AM/FM STEREO/CASSETTE, SONY XR-4147                  | 098447-01-700                      | EA REMOTE                                                                               | EXTERIOR DOOR E-14 - F-12                         |
| 09/460-02-000                                                 | THIS RADIO REPLACES THE SONY XR-300 RADIO                                                   | 098447-02-000                      | EA TV-13", COLOR W/REMOTE - CAN/IDIAN - MAGNAVOX XK4029CH                               |                                                   |
|                                                               | FROM: 07-23-90 THRU: 99-99-99                                                               | 098447-01-700<br>098819-01-000     | EA REMOTE-TV, MAGNAVÓX 0822338 EA SPEAKER-2 WATT, 8 OHM - 4°                            |                                                   |
| 097620-03-000                                                 | EA MOUNTING KIT-RADIO, SONY                                                                 | 099030-01-000                      | EA WIRE-SPEAKER, TV                                                                     |                                                   |
| 100014-01-000                                                 | EA BRACKET-RADIO, SONY                                                                      | 099637-01-000                      | EA GROMMET                                                                              |                                                   |
|                                                               |                                                                                             | 099717-02-000                      | FA TIEDOWN, TV                                                                          | •                                                 |
|                                                               | AM/FM/CASSETTE RADIO - ELECTRONIC TUNE                                                      | 076319-09-000                      | EA WALLPLATE-TV RECEPTACLE - BROWN                                                      |                                                   |
|                                                               |                                                                                             | 098447-01-700                      | EA REMOTE-TV, MAGNAVOX 0822338                                                          |                                                   |
| KEY PART MALBER                                               | U/M DESCRIPTION                                                                             | 098619-01-000                      | EA SPEAKER-2 WATT, 8 OHM - 4" - US                                                      |                                                   |
| 073741-03-000                                                 | EA SPEAKER-RADIO, OVAL - AUDIOVOX 110-2074 - 4" X 6"                                        | 099030-01-000                      | EA WRE-SPEAKER, TV<br>EA GROMMET                                                        | •                                                 |
| 073741-04-000                                                 | EA GRILLE-SPEAKER, OVAL - 4" X 6" - BLACK  EA BADIO AMEDIA STEREO, CASSETTE AUDIOMOVINA DVA | 099637-01-000<br>099717-02-000     | EA GROMMET<br>EA TISDOWN, TV                                                            |                                                   |
| 097459-01-000<br>099998-01-000                                | EA RADIO-AM/FM STEREO, CASSETTE - AUDIOVOX IM-DXA EA BRACKET-RADIO, AUDIOVOX                | 086756-01-000                      | EA SPLITTER-TV, 2 WAY                                                                   |                                                   |
| 097€21-01-000                                                 | EA MOUNTING KIT-RADIO, AUDIOVOX WMK-AB01 - CHEVY                                            | 076319-03-000                      | FT C/BLE-COAXIAL, 75 OHM                                                                |                                                   |
| 301021 01 000                                                 | —                                                                                           | 076319-04-000                      | EA CONNECTOR W/FERRULE                                                                  | A-10                                              |
|                                                               | •                                                                                           | 076319-12-000                      | EA CONNECTOR-COAXIAL, ONE PIECE                                                         | A-10                                              |
|                                                               |                                                                                             |                                    | ·                                                                                       |                                                   |