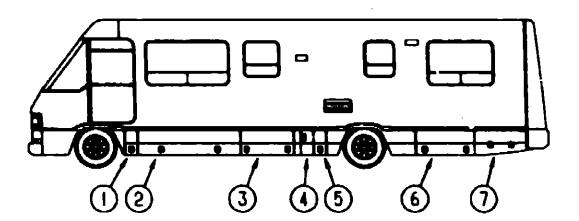

| B-15        | · B-22 |
| METTE               | <b>B-23</b> | - C-02 |
| AIVERS              | C-03        | - C-06 |
| LECTRICAL           | C-07        | - C-14 |
| EXTERIOR BODY       | C-15        | - D-02 |
| ALLEY               | D-03        | - D-08 |
| EATING & A/C        | D-00        | - D-12 |
| NTERIOR FINISH      | D-13        | - D-17 |
| ABEL .              | D-18        | - E-02 |
| P                   |             | E-03   |
| OUNGE               | E-04        | - E-05 |
| EALANTS & FASTENERS | E-06        | - E-08 |
| NATER & SEWAGE      | E-09        | - E-13 |
| MINDOW, VENT AND    |             |        |
| EXTERIOR DOOR       | E-14        | - F-12 |
|                     |             |        |

# WINDOW, VENT & EXTERIOR DOOR GROUP (CONTINUED) DRIVERS SIDE



**UM DESCRIPTION** 

KEY PART HANGER

#### 092481-03-B07 EA DOOR-STORAGE/BATTERY/WATER CENTER, WALATCHES - 19.4" X 9.5 093666-01-02A EA POCKET-LATCH 092357-01-01A EA HINGE-COMPARTMENT DOOR, 76" - BEIGE 085730-01-000 EA LATCH-PADOLE, WIKEY LOCK - PLASTIC - BEIGE 082884-01-700 KEY-COMFARTMENT DOOR LOCK, BH024 092481-01-807 DOOR-STORAGE, WILATCHES - 19.4" X 78.3" - BEIGE HINGE COMPARTMENT DOOR, 76" - BEIGE 092357-01-01A EA 093968-01-02A EA POCKET-LATCH 085730-01-000 LATCH-PADDLE, WIKEY LOCK - PLASTIC - BEIGE 062664-01-700 KEY-COMPARTMENT DOOR LOCK, BH024 092481-04-B07 DOOR-STORAGE, WILATCHES - 19.4" X 29.5" - BEIGE 092357-01-01A HINGE-COMPARTMENT DOOR, 78" - BEIGE 093968-01-02A POCKET-LATCH 085730-01-000 LATCH-PADDLE, W/KEY LOCK - PLASTIC - BEIGE KEY-COMPARTMENT DOOR LOCK, 8H024 082884-01-7