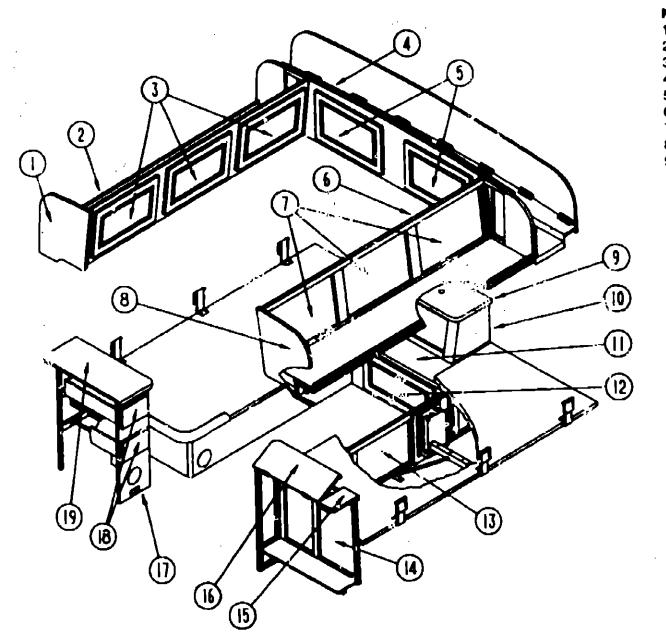

#### ACCESSORIES GROUP

|                                                               | ACCESSORIES GROUP                                                                           |                                    | ACCESSORIES GROUP (CONTINUED)                                                           |                                                   |
|---------------------------------------------------------------|---------------------------------------------------------------------------------------------|------------------------------------|-----------------------------------------------------------------------------------------|---------------------------------------------------|
| ·                                                             | POWER MIRROR OPTION L28P                                                                    |                                    | REAR STEREO                                                                             |                                                   |
| CEY PART NUMBER                                               | U/M DESCRIPTION                                                                             | KEY PART NUMBER                    | U/M DESCRIPTION                                                                         |                                                   |
|                                                               |                                                                                             | 090862-01-000                      | EA BRACKET-HAT,ANTENNA                                                                  |                                                   |
| 0 <b>92880-</b> 01 <b>-00</b> 0<br>0 <del>8</del> 6259-04-000 | EA WIRE-IP, REMOTE MIRROR  EA MIRROR-REMOTE HEAT, W/ARM & MIRRORS - PRE-WIRED - PASSENGER   | 090944·01-000                      | EA ANTENNA-RADIO, 16° RUBBER                                                            | 1990 WINNEBAGO                                    |
| 086259-05-000                                                 | EA MIRROR-REMOTE HEAT, WARM & MIRRORS - PRE-WIRED - PASSENGEN                               | 089340-01-000                      | EA GRILLE-SPEAKER, 6.5" SQUARE                                                          |                                                   |
| 086260-01-000                                                 | EA MIRROR-W/CONVEX, PASSENGER                                                               | 250010 40 000                      | FRCM: 00-00-00 THRU: 09-09-90                                                           | TABLE OF CONTENTS                                 |
| 096260-02-000                                                 | EA MIRROR-W/CONVEX, DRIVER                                                                  | 089340-02-000                      | EA GRILLE-SPEAKER 6,5" SQUARE<br>FROM: 09-10-90 THRU: 99-99-99                          |                                                   |
| 086260-03-000                                                 | EA ACCESSORY KIT-MIRROR, EXTENSION                                                          | 097153-01-000                      | EA RADIO-MM/FM STEREO, CASSETTE                                                         | INTRODUCTION A-01 - A-02                          |
|                                                               |                                                                                             | 09/133-01-000                      | FROM: 00-00-00 THRU: 12-09-90                                                           | ABBREVIATIONS A-03                                |
|                                                               | REAR VIEW TELEVISION OPTION                                                                 | 103698-01-000                      | EA RADIO-AM/FM STEREO CASSETTE                                                          | ALPHABETICAL INDEX A-04 - A-06                    |
|                                                               | $\cdot$                                                                                     |                                    | FROM: 12-10-90 THRU: 03-15-91                                                           | WCN91RQ A-07 - 5-12                               |
| KEY PART NUMBER                                               | U/M DESCRIPTION                                                                             | 094097-01-000                      | EA SPEAKER-5.25 DÍA W/O GRILLE                                                          | WCN33RQ F-13 - K-18                               |
| 093040-01-000                                                 | EA TELEVISION SYSTEM-REAR VIEW, SONY                                                        |                                    |                                                                                         |                                                   |
|                                                               | FROM: 00-00-00 THRU: 01-06-91                                                               |                                    | VACUUM CLEANER OPTION L22T                                                              | •                                                 |
| 093040-01-700                                                 | EA CAMERA ONLY                                                                              | KEY PART NUMBER                    | UM DESCRIPTION                                                                          |                                                   |
| 093040-01-701                                                 | EA MONITOR 6" W/BRKT & WIRE HARNESS                                                         | 092394-01-000                      | EA VACUUM CLEANER - #HP-19-1 DELUXE                                                     |                                                   |
| 093040-01-702<br>093040-04-000                                | EA CAMERA & HOUSING EA TELEVISION SYSTEM-REAR VIEW                                          | 092304-01-700                      | EA BAGS-VACUUM CLEANER, 6 IN BAG - #HP-4908                                             |                                                   |
| 033040-01-000                                                 | FROM: 01-07-91 THRU: 99-99-99                                                               | 092304-02-000                      | EA TOOLS-CLEANING SET, VACUUM CLEANER - #HP-6346                                        |                                                   |
| 093041-01-000                                                 | EA CABLE-MONITOR/CAMERA, INTERNAL USE                                                       | 092304-02-700<br>092304-02-701     | EA BRUSH-HAND POWER, VACUUM CLEANER - #HP-6970 EA DUSTING TOOL-VACUUM CLEANER, #HP-1142 |                                                   |
| 093041-02-000                                                 | EA CABLE-MONITOR/CAMERA, EXTERNAL USE                                                       | 092304-02-702                      | EA RUG TOOL-VACUUM CLEANER, MHP-1982                                                    |                                                   |
| 093071-01-000                                                 | FT TAPE-BONDING, DOUBLE SIDED - 1/64" X 2"                                                  | 092304-02-703                      | EA CREVICE TOOL-VACUUM CLEANER, #HP-1141                                                |                                                   |
| 092881-01-000                                                 | EA WIRE-INSTRUMENT PANEL, REAR MONITOR - CHEVY                                              | 092304-02-704                      | EA MOTOR-VACUUM CLEANER, #HP-5098                                                       |                                                   |
| 062037-01-000                                                 | EA HOUSING-AUTO FUSE, NATURAL - CHEVY                                                       | , <u> </u>                         |                                                                                         |                                                   |
| 094001-01-000                                                 | EA CLAMP-CAMERA                                                                             | •                                  | TV ANE: VCR SWITCHING SYSTEM                                                            |                                                   |
| 099325-01-000<br>009063-01-000                                | EA BRACKET-CAMERA, ADJUSTABLE EA HINGE-CONTINUOUS, 1 1/2" X 72"                             | KEY PART NUMBUR                    | u/m description                                                                         |                                                   |
| 088474-09-000                                                 | EA HOUSING-SOCKET - FORD                                                                    | 096757 01 000                      | EA CONTROL CENTER-SWITCHING                                                             |                                                   |
| 088476-01-000                                                 | EA SOCKET-CONNECTOR - FORD                                                                  |                                    | FROM: 00-00-00 THRU: 06-03-90                                                           |                                                   |
| 093221-01-000                                                 | EA LENS-REAR,MONITOR SHROUD                                                                 | 086757-02-000                      | EA CONTROL CENTER-SY!(TCHING                                                            |                                                   |
|                                                               | FROM: 00-00-00 THRU: 12-31-89                                                               | 000 T 7 00 000                     | FROM: 06-04-90 THRU: 04-10-91                                                           | 1990 WCN31RQ INDEX                                |
| 099288-01-000                                                 | EA LENS-REAR,MONITOR SHROUD                                                                 | 086757-03-000                      | EA CONTROL CENTER-SWITCHING<br>FROM: 0°-11-91 THRU: 9 <del>9-99-9</del> 9               |                                                   |
| 000057.04.048                                                 | FROM: 01-01-90 THRU: 99-99-99                                                               | 086777-03-000                      | EA PLATE-WALL, ANTENNA POWER, NORY                                                      | DOOD NAME AND A CO                                |
| 093957-01-01A                                                 | EA SHRCUD-TV, BÊIGE<br>FROM; 00-00-00 THRU: 12-31-89                                        | 075319-03-000                      | FT CABLE-COAXIAL, 75 CHM                                                                | FLOOR PLAN A-07 - A-09<br>ACCESSORIES A-09 - A-20 |
| 093957-02-01A                                                 | EA SHROUD-TV, BEIGE                                                                         | 076319-12-000                      | EA CONNECTOR-COAXIAL, ONE PIECE                                                         |                                                   |
| OCCUSO / GE OTA                                               | FROM: 01-01-90 THRU: 05-06-90                                                               | 0 <b>76</b> 31 <del>9-04-000</del> | EA CONNECTOR W/FERRULE                                                                  | ' BATH A-21 - A-24<br>BEDROOM B-01 - B-04         |
| 096717-01-000                                                 | EA WIRE ASM-REAR MONITOR, UPPER                                                             | 093214 01 01A                      | EA GRILL-SCEAKER 4" 9LACK                                                               | CHASSIS B-05 - B-14                               |
| 099305-01-000                                                 | EA SPRIMG-COMPRESSION                                                                       | 000044.04.004                      | FROM: 10-02-89 THRU: 10-29-89                                                           | 0 0 & PAD B-15 - B-22                             |
|                                                               | FROM: 01-01-90 THRU: 99-99-99                                                               | 093214 01 02A                      | EA GRILL-SPEAKER 4" BROWN<br>FROM: 10-30-89 THRU: 99-93-99                              | DINETTE 8-23 - C-02                               |
| 096719-01-000                                                 | EA WIRE ASM-BACKUP LAMP, GM                                                                 | 098446-01-000                      | EA VCR-VHS-CABLE READY - REMOTE - MAGNAVOX VR9815                                       | DRIVERS C-03 - C-06                               |
| 100319-01-000                                                 | EA RETAINER-LENS, CAMERA                                                                    | 00710 01 000                       | FROM: 00-00-00 THRU: 09-24-90                                                           | ELECTRICAL C-07 - C-14                            |
|                                                               |                                                                                             | 098446-02-000                      | EA VCR-VHS, CABLE READY - REMOTE - MAGNAVOX VR9912                                      | EXTERIOR BODY C-15 - D-02                         |
|                                                               | STANDARD RADIO COMPONENTS                                                                   |                                    | FROM: 09-25-90 THRU: 99-99-99                                                           | GALLEY D-03 - D-08                                |
|                                                               |                                                                                             | 091258 03 000                      | EA TV-13" COLOR                                                                         | HEATING & AC D-09 - D-12                          |
| KEY PART NUMBER                                               | WM DESCRIPTION                                                                              | 202447.04.000                      | FROM: 06-08-99 THRU: 10-01-89                                                           | INTERIOR FINISH D-13 - D-17                       |
| 074979-01-000                                                 | EA COVER-SPEAKER, 8" X 9" - BEIGE                                                           | 068447 01 <b>00</b> 0              | EA TV-13° COLOR REMOTE U.S.A. MAGNAVOX RX4029WA                                         | LABEL D-18 - E-02                                 |
| 0,4010 11 000                                                 | FROM: 00-00-00 THRU: 09-03-90                                                               | 098447 03 000                      | FROM: 10-02-89 THRU: 06-23-91 TA TV-13" COLOR REMOTE U.S.A : (AAGNAVOX RR1337W)         | LP E-03                                           |
| 074979-09-000                                                 | EA COVER-SPEAKER, 8" X 9" - LIGHT OAK                                                       | 0301 US 000                        | FROM: 06-24-91 THRU: 99-99-99                                                           | LOUNGE E-04 - E-05                                |
|                                                               | FROM: 09-04-90 THRU: 99-99-99                                                               | 098447-01-700                      | EA REMOTE                                                                               | SEALANTS & FASTENERS E-06 - E-08                  |
| 097460-01-000                                                 | EA RADIO-AMFM STEREO/CASSETTE, SONY XR-300                                                  | 098447-02-000                      | EA TV-13", COLOR W/REMOTE - CANADIAN - MAGNAVOX XX4029CH                                | WATER & SEWAGE E-00 - E-13                        |
|                                                               | REPLACED BY 097460-02-000                                                                   | N98447-01-000                      | EA TV-13", COLOR W/REMOTE - U.S MAGNAVOX RX4029WA                                       | WINDOW, VENT AND                                  |
| 097460-02-000                                                 | FROM: 00-00-00 THRU: 07-22-90 EA RADIO-AM/FM STEREO/CASSETTE, SONY XR-4147                  | 098447-01-700                      | EA REMOTE                                                                               | EXTERIOR DOOR E-14 - F-12                         |
| 09/460-02-000                                                 | THIS RADIO REPLACES THE SONY XR-300 RADIO                                                   | 098447-02-000                      | EA TV-13", COLOR W/REMOTE - CAN/IDIAN - MAGNAVOX XK4029CH                               |                                                   |
|                                                               | FROM: 07-23-90 THRU: 99-99-99                                                               | 098447-01-700<br>098819-01-000     | EA REMOTE-TV, MAGNAVÓX 0822338 EA SPEAKER-2 WATT, 8 OHM - 4°                            |                                                   |
| 097620-03-000                                                 | EA MOUNTING KIT-RADIO, SONY                                                                 | 099030-01-000                      | EA WIRE-SPEAKER, TV                                                                     |                                                   |
| 100014-01-000                                                 | EA BRACKET-RADIO, SONY                                                                      | 099637-01-000                      | EA GROMMET                                                                              |                                                   |
|                                                               |                                                                                             | 099717-02-000                      | FA TIEDOWN, TV                                                                          | •                                                 |
|                                                               | AM/FM/CASSETTE RADIO - ELECTRONIC TUNE                                                      | 076319-09-000                      | EA WALLPLATE-TV RECEPTACLE - BROWN                                                      |                                                   |
|                                                               |                                                                                             | 098447-01-700                      | EA REMOTE-TV, MAGNAVOX 0822338                                                          |                                                   |
| KEY PART MALBER                                               | U/M DESCRIPTION                                                                             | 098619-01-000                      | EA SPEAKER-2 WATT, 8 OHM - 4" - US                                                      |                                                   |
| 073741-03-000                                                 | EA SPEAKER-RADIO, OVAL - AUDIOVOX 110-2074 - 4" X 6"                                        | 099030-01-000                      | EA WRE-SPEAKER, TV<br>EA GROMMET                                                        | •                                                 |
| 073741-04-000                                                 | EA GRILLE-SPEAKER, OVAL - 4" X 6" - BLACK  EA BADIO AMEDIA STEREO, CASSETTE AUDIOMOVINA DVA | 099637-01-000<br>099717-02-000     | EA GROMMET<br>EA TISDOWN, TV                                                            |                                                   |
| 097459-01-000<br>099998-01-000                                | EA RADIO-AM/FM STEREO, CASSETTE - AUDIOVOX IM-DXA EA BRACKET-RADIO, AUDIOVOX                | 086756-01-000                      | EA SPLITTER-TV, 2 WAY                                                                   |                                                   |
| 097€21-01-000                                                 | EA MOUNTING KIT-RADIO, AUDIOVOX WMK-AB01 - CHEVY                                            | 076319-03-000                      | FT C/BLE-COAXIAL, 75 OHM                                                                |                                                   |
| 301021 01 000                                                 | —                                                                                           | 076319-04-000                      | EA CONNECTOR W/FERRULE                                                                  | A-10                                              |
|                                                               | •                                                                                           | 076319-12-000                      | EA CONNECTOR-COAXIAL, ONE PIECE                                                         | A-10                                              |
|                                                               |                                                                                             |                                    | ·                                                                                       |                                                   |

## ACCESSORIES GROUP (CONTINUED)