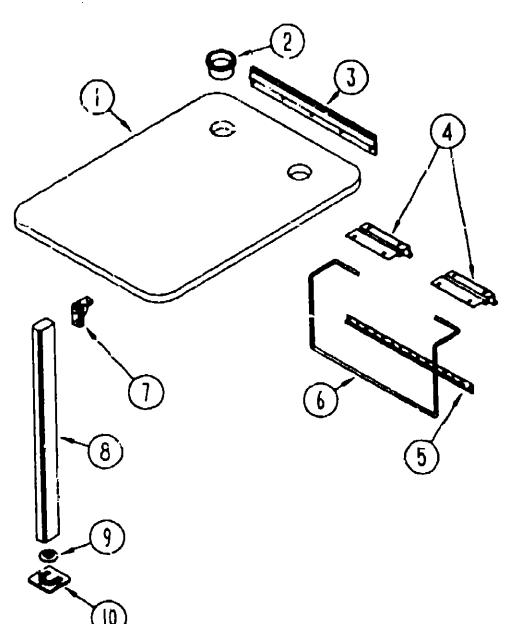

C-14         |
| EXTERIOR BODY        | C-15          | - D-02         |
| GALLEY               | D-03          | - D-08         |
| HEATING & A/C        | D-09          | - D-12         |
| INTERIOR FINISH      | D-13          | - D-17         |
| LABEL                | D-18          | - E-02         |
| LP .                 |               | E-03           |
| LOUNGE               | E-04          | - E-05         |
| SEALANTS & FASTENERS | E-06          | - E-08         |
| WATER & SEWAGE       | E-09          |                |
| WINDOW, VENT AND     |               | C-10           |
| EXTERIOR DOOR        | F 44          | E 40           |
| EXTERIOR DOOR        | E-14          | - F-12         |
|                      |               |                |

## DINETTE GROUP (CONTINUED)



### **DONETTE TABLE & COMPONENTS**

| KE  | Y PART NUMBER                                           |     | DESCRIPTION                                           | 4000 2000 1000     |                    | _    |
|-----|---------------------------------------------------------|-----|-------------------------------------------------------|--------------------|--------------------|------|
| 1   | M92743-05-AB6 EA TABLE-CYNETTE, W/O HARDWARE (AB6, AB7) |     | 1990 WINNEBAGO                                        |                    |                    |      |
| 1   | M92743-05-AB8                                           |     | TABLE-DINETTE, W/O HARDWARE                           | TABLE OF CO        | NATEN              | Tr C |
|     | 004351-01-000