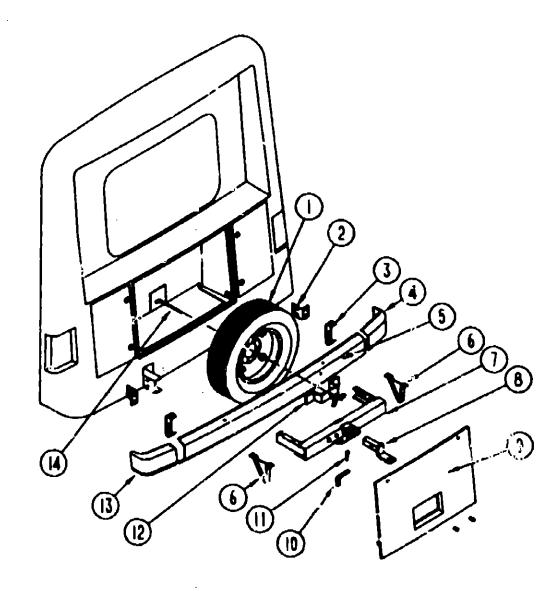

## FORD WHEEL COVERS

|     |                                |                                                                          | - 1 |
|-----|--------------------------------|--------------------------------------------------------------------------|-----|
| ΙŒΥ | PART NUMBER                    | UM DESCRIPTION                                                           | •   |
|     | 098532-01-000                  | EA COVER-WHEEL, FORD - SET OF 4 - 16"                                    |     |
|     | 098532-01-701                  | EA COVER-WHEEL, FORD - 1 EACH ONLY - 16" EA COVER-LUG NUT, FORD - CHROME |     |
|     | 098532-01-700                  | EN COVER-LOS ROT, FORD FORNOME                                           |     |
|     |                                | STAINLESS STEEL WHEEL LINERS - 16" - FORD                                |     |
| KEY | PART NUMBER                    | U/M DESCRIPTION                                                          |     |
|     | 091209-08-000                  |                                                                          |     |
|     | 091209-08-700                  |                                                                          |     |
|     | 091209-08-701                  | EA REAR SIMULATOR                                                        |     |
|     | 091209-06-702<br>001209-06-703 | EA REAR AXLE COVER EA LUG NUT COVER                                      | 1   |
|     | 095012-03-000                  | EA EXTENSION-VALVE STEM, DUAL WHEEL                                      |     |
|     | ,                              | STAINLESS STEEL WHEEL LINERS OPTION LEGK- 19.5"- CHEVY                   |     |
|     |                                |                                                                          |     |
| KE  | PART NUMBER                    | UM DESCRIPTION                                                           |     |
|     | 077030-02-000                  | · — · - · · · · · · · · · · · · · · · ·                                  |     |
|     | 091209-01-000<br>091209-01-700 | EA SIMULATOR-FRONT WIREL EA=1                                            |     |
|     | 091209-01-701                  | EA SIMULATOR-REAR WHEEL EA-1                                             |     |
|     | 091209-01-702                  | EA COVER-FRONT AXLE                                                      |     |
|     | 091209-01-703                  | EA REAR AXLE COVER                                                       |     |
|     | 091209-01-704                  | EA COVER·LUG! IUT EA EXTENSION-VALVE STEM, DUAL WHEEL                    |     |
|     | 095012-01-000                  | EA EXTENSION-VALVE STEM, DUAL WHILE                                      |     |
|     |                                | WHEEL COVERS, CHEVY                                                      |     |
| Æ   | PART NUMBER                    | U/M DESCRIPTION                                                          |     |
|     | 083181-03-700                  | EA COVER-WHEEL, 19.5" - 1 ONLY                                           |     |
|     | 083181-04-702                  | EA NUT-COVER F/19.5" & 16.5"                                             |     |
|     | 083181-04-703<br>083181-04-000 | EA CAP CTR CHROME EA RETAINERS-WHEEL COVER - 19.5" - SET OF 4            |     |
|     | 063181-04-000                  | FROM: 00-00-00 THRU: 04-02-89                                            |     |
|     | 083181-12-000                  | EA RETAINER-4/SET, 19.5" - CHEVY - DEL-MET                               |     |
|     |                                | FROM: 04-03-89 THRU: 99-99-99                                            |     |
|     | 983181-04-700                  | EA RETAINER F/19.5° FRONT(1)ONLY                                         |     |
|     | 083101-04-701                  | EA RETAINER F/19.5" RÉAR (1)ONLY PIECE PARTS PROVIDED EARLIER            |     |
|     |                                | FIEUE FANTS FROTIDED CATACAT                                             |     |
|     |                                | TY ANTENNA                                                               |     |
| KE  | Y PART NUMBER                  | UAM DESCRIPTION                                                          |     |
|     | 0763 (9-01-000                 | EA ANTENNA-TV, ROOF MOUNT - 44.5" MAST - RVA W02                         |     |
|     | 076319-06-000                  | EA ADAPTER-CABLE ROOF PLATE, WINEGARD RPJ-1                              |     |
|     | 076319-11-000                  | EA ADAPTER-COAX WITH SPLITTER WINEGARD MSJ-6                             |     |
|     |                                | AUXILIARY DEFROSTER FAINS W/CWITCH                                       |     |
| KI  | EY PART NUMBER                 | U/M DESCRIPTION                                                          |     |
|     | 097372-03-01A                  | EA SWITCH-ON-OFF-ON                                                      |     |
|     | 000G39-08-24B                  | EA SCREW-SF/Dr., 8-18 X 1 1/2 PPH ZN                                     |     |
|     | 036420-02-000                  | EA FAN-DEFROSTER, 2 SPEED - 6" DIAMETER                                  |     |
|     |                                |                                                                          |     |
|     |                                |                                                                          |     |
|     |                                |                                                                          |     |