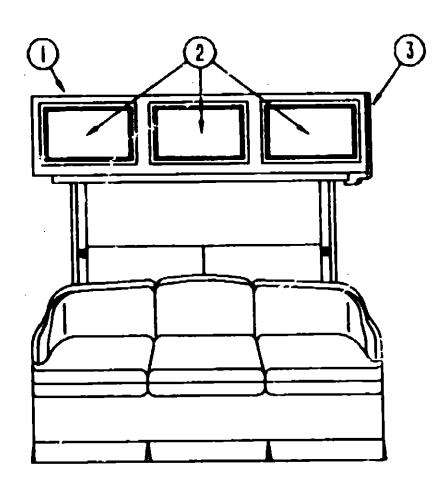

#### ACCESSORIES GROUP

|                                                               | ACCESSORIES GROUP                                                                           |                                    | ACCESSORIES GROUP (CONTINUED)                                                           |                                                   |
|---------------------------------------------------------------|---------------------------------------------------------------------------------------------|------------------------------------|-----------------------------------------------------------------------------------------|---------------------------------------------------|
| ·                                                             | POWER MIRROR OPTION L28P                                                                    |                                    | REAR STEREO                                                                             |                                                   |
| CEY PART NUMBER                                               | U/M DESCRIPTION                                                                             | KEY PART NUMBER                    | U/M DESCRIPTION                                                                         |                                                   |
|                                                               |                                                                                             | 090862-01-000                      | EA BRACKET-HAT,ANTENNA                                                                  |                                                   |
| 0 <b>92880-</b> 01 <b>-00</b> 0<br>0 <del>8</del> 6259-04-000 | EA WIRE-IP, REMOTE MIRROR  EA MIRROR-REMOTE HEAT, W/ARM & MIRRORS - PRE-WIRED - PASSENGER   | 090944·01-000                      | EA ANTENNA-RADIO, 16° RUBBER                                                            | 1990 WINNEBAGO                                    |
| 086259-05-000                                                 | EA MIRROR-REMOTE HEAT, WARM & MIRRORS - PRE-WIRED - PASSENGEN                               | 089340-01-000                      | EA GRILLE-SPEAKER, 6.5" SQUARE                                                          |                                                   |
| 086260-01-000                                                 | EA MIRROR-W/CONVEX, PASSENGER                                                               | 250010 40 000                      | FRCM: 00-00-00 THRU: 09-09-90                                                           | TABLE OF CONTENTS                                 |
| 096260-02-000                                                 | EA MIRROR-W/CONVEX, DRIVER                                                                  | 089340-02-000                      | EA GRILLE-SPEAKER 6,5" SQUARE<br>FROM: 09-10-90 THRU: 99-99-99                          |                                                   |
| 086260-03-000                                                 | EA ACCESSORY KIT-MIRROR, EXTENSION                                                          | 097153-01-000                      | EA RADIO-MM/FM STEREO, CASSETTE                                                         | INTRODUCTION A-01 - A-02                          |
|                                                               |                                                                                             | 09/133-01-000                      | FROM: 00-00-00 THRU: 12-09-90                                                           | ABBREVIATIONS A-03                                |
|                                                               | REAR VIEW TELEVISION OPTION                                                                 | 103698-01-000                      | EA RADIO-AM/FM STEREO CASSETTE                                                          | ALPHABETICAL INDEX A-04 - A-06                    |
|                                                               | $\cdot$                                                                                     |                                    | FROM: 12-10-90 THRU: 03-15-91                                                           | WCN91RQ A-07 - 5-12                               |
| KEY PART NUMBER                                               | U/M DESCRIPTION                                                                             | 094097-01-000                      | EA SPEAKER-5.25 DÍA W/O GRILLE                                                          | WCN33RQ F-13 - K-18                               |
| 093040-01-000                                                 | EA TELEVISION SYSTEM-REAR VIEW, SONY                                                        |                                    |                                                                                         |                                                   |
|                                                               | FROM: 00-00-00 THRU: 01-06-91                                                               |                                    | VACUUM CLEANER OPTION L22T                                                              | •                                                 |
| 093040-01-700                                                 | EA CAMERA ONLY                                                                              | KEY PART NUMBER                    | UM DESCRIPTION                                                                          |                                                   |
| 093040-01-701                                                 | EA MONITOR 6" W/BRKT & WIRE HARNESS                                                         | 092394-01-000                      | EA VACUUM CLEANER - #HP-19-1 DELUXE                                                     |                                                   |
| 093040-01-702<br>093040-04-000                                | EA CAMERA & HOUSING EA TELEVISION SYSTEM-REAR VIEW                                          | 092304-01-700                      | EA BAGS-VACUUM CLEANER, 6 IN BAG - #HP-4908                                             |                                                   |
| 033040-01-000                                                 | FROM: 01-07-91 THRU: 99-99-99                                                               | 092304-02-000                      | EA TOOLS-CLEANING SET, VACUUM CLEANER - #HP-6346                                        |                                                   |
| 093041-01-000                                                 | EA CABLE-MONITOR/CAMERA, INTERNAL USE                                                       | 092304-02-700<br>092304-02-701     | EA BRUSH-HAND POWER, VACUUM CLEANER - #HP-6970 EA DUSTING TOOL-VACUUM CLEANER, #HP-1142 |                                                   |
| 093041-02-000                                                 | EA CABLE-MONITOR/CAMERA, EXTERNAL USE                                                       | 092304-02-702                      | EA RUG TOOL-VACUUM CLEANER, MHP-1982                                                    |                                                   |
| 093071-01-000                                                 | FT TAPE-BONDING, DOUBLE SIDED - 1/64" X 2"                                                  | 092304-02-703                      | EA CREVICE TOOL-VACUUM CLEANER, #HP-1141                                                |                                                   |
| 092881-01-000                                                 | EA WIRE-INSTRUMENT PANEL, REAR MONITOR - CHEVY                                              | 092304-02-704                      | EA MOTOR-VACUUM CLEANER, #HP-5098                                                       |                                                   |
| 062037-01-000                                                 | EA HOUSING-AUTO FUSE, NATURAL - CHEVY                                                       | , <u> </u>                         |                                                                                         |                                                   |
| 094001-01-000                                                 | EA CLAMP-CAMERA                                                                             | •                                  | TV ANE: VCR SWITCHING SYSTEM                                                            |                                                   |
| 099325-01-000<br>009063-01-000                                | EA BRACKET-CAMERA, ADJUSTABLE EA HINGE-CONTINUOUS, 1 1/2" X 72"                             | KEY PART NUMBUR                    | u/m description                                                                         |                                                   |
| 088474-09-000                                                 | EA HOUSING-SOCKET - FORD                                                                    | 096757 01 000                      | EA CONTROL CENTER-SWITCHING                                                             |                                                   |
| 088476-01-000                                                 | EA SOCKET-CONNECTOR - FORD                                                                  |                                    | FROM: 00-00-00 THRU: 06-03-90                                                           |                                                   |
| 093221-01-000                                                 | EA LENS-REAR,MONITOR SHROUD                                                                 | 086757-02-000                      | EA CONTROL CENTER-SY!(TCHING                                                            |                                                   |
|                                                               | FROM: 00-00-00 THRU: 12-31-89                                                               | 000 T 7 00 000                     | FROM: 06-04-90 THRU: 04-10-91                                                           | 1990 WCN31RQ INDEX                                |
| 099288-01-000                                                 | EA LENS-REAR,MONITOR SHROUD                                                                 | 086757-03-000                      | EA CONTROL CENTER-SWITCHING<br>FROM: 0°-11-91 THRU: 9 <del>9-99-9</del> 9               |                                                   |
| 000057.04.048                                                 | FROM: 01-01-90 THRU: 99-99-99                                                               | 086777-03-000                      | EA PLATE-WALL, ANTENNA POWER, NORY                                                      | DOOD NAME AND A CO                                |
| 093957-01-01A                                                 | EA SHRCUD-TV, BÊIGE<br>FROM; 00-00-00 THRU: 12-31-89                                        | 075319-03-000                      | FT CABLE-COAXIAL, 75 CHM                                                                | FLOOR PLAN A-07 - A-09<br>ACCESSORIES A-09 - A-20 |
| 093957-02-01A                                                 | EA SHROUD-TV, BEIGE                                                                         | 076319-12-000                      | EA CONNECTOR-COAXIAL, ONE PIECE                                                         |                                                   |
| OCCUSO / GE OTA                                               | FROM: 01-01-90 THRU: 05-06-90                                                               | 0 <b>76</b> 31 <del>9-04-000</del> | EA CONNECTOR W/FERRULE                                                                  | ' BATH A-21 - A-24<br>BEDROOM B-01 - B-04         |
| 096717-01-000                                                 | EA WIRE ASM-REAR MONITOR, UPPER                                                             | 093214 01 01A                      | EA GRILL-SCEAKER 4" 9LACK                                                               | CHASSIS B-05 - B-14                               |
| 099305-01-000                                                 | EA SPRIMG-COMPRESSION                                                                       | 000044.04.004                      | FROM: 10-02-89 THRU: 10-29-89                                                           | 0 0 & PAD B-15 - B-22                             |
|                                                               | FROM: 01-01-90 THRU: 99-99-99                                                               | 093214 01 02A                      | EA GRILL-SPEAKER 4" BROWN<br>FROM: 10-30-89 THRU: 99-93-99                              | DINETTE 8-23 - C-02                               |
| 096719-01-000                                                 | EA WIRE ASM-BACKUP LAMP, GM                                                                 | 098446-01-000                      | EA VCR-VHS-CABLE READY - REMOTE - MAGNAVOX VR9815                                       | DRIVERS C-03 - C-06                               |
| 100319-01-000                                                 | EA RETAINER-LENS, CAMERA                                                                    | 00710 01 000                       | FROM: 00-00-00 THRU: 09-24-90                                                           | ELECTRICAL C-07 - C-14                            |
|                                                               |                                                                                             | 098446-02-000                      | EA VCR-VHS, CABLE READY - REMOTE - MAGNAVOX VR9912                                      | EXTERIOR BODY C-15 - D-02                         |
|                                                               | STANDARD RADIO COMPONENTS                                                                   |                                    | FROM: 09-25-90 THRU: 99-99-99                                                           | GALLEY D-03 - D-08                                |
|                                                               |                                                                                             | 091258 03 000                      | EA TV-13" COLOR                                                                         | HEATING & AC D-09 - D-12                          |
| KEY PART NUMBER                                               | WM DESCRIPTION                                                                              | 202447.04.000                      | FROM: 06-08-99 THRU: 10-01-89                                                           | INTERIOR FINISH D-13 - D-17                       |
| 074979-01-000                                                 | EA COVER-SPEAKER, 8" X 9" - BEIGE                                                           | 068447 01 <b>00</b> 0              | EA TV-13° COLOR REMOTE U.S.A. MAGNAVOX RX4029WA                                         | LABEL D-18 - E-02                                 |
| 0,4010 11 000                                                 | FROM: 00-00-00 THRU: 09-03-90                                                               | 098447 03 000                      | FROM: 10-02-89 THRU: 06-23-91 TA TV-13" COLOR REMOTE U.S.A : (AAGNAVOX RR1337W)         | LP E-03                                           |
| 074979-09-000                                                 | EA COVER-SPEAKER, 8" X 9" - LIGHT OAK                                                       | 0301 US 000                        | FROM: 06-24-91 THRU: 99-99-99                                                           | LOUNGE E-04 - E-05                                |
|                                                               | FROM: 09-04-90 THRU: 99-99-99                                                               | 098447-01-700                      | EA REMOTE                                                                               | SEALANTS & FASTENERS E-06 - E-08                  |
| 097460-01-000                                                 | EA RADIO-AMFM STEREO/CASSETTE, SONY XR-300                                                  | 098447-02-000                      | EA TV-13", COLOR W/REMOTE - CANADIAN - MAGNAVOX XX4029CH                                | WATER & SEWAGE E-00 - E-13                        |
|                                                               | REPLACED BY 097460-02-000                                                                   | N98447-01-000                      | EA TV-13", COLOR W/REMOTE - U.S MAGNAVOX RX4029WA                                       | WINDOW, VENT AND                                  |
| 097460-02-000                                                 | FROM: 00-00-00 THRU: 07-22-90 EA RADIO-AM/FM STEREO/CASSETTE, SONY XR-4147                  | 098447-01-700                      | EA REMOTE                                                                               | EXTERIOR DOOR E-14 - F-12                         |
| 09/460-02-000                                                 | THIS RADIO REPLACES THE SONY XR-300 RADIO                                                   | 098447-02-000                      | EA TV-13", COLOR W/REMOTE - CAN/IDIAN - MAGNAVOX XK4029CH                               |                                                   |
|                                                               | FROM: 07-23-90 THRU: 99-99-99                                                               | 098447-01-700<br>098819-01-000     | EA REMOTE-TV, MAGNAVÓX 0822338 EA SPEAKER-2 WATT, 8 OHM - 4°                            |                                                   |
| 097620-03-000                                                 | EA MOUNTING KIT-RADIO, SONY                                                                 | 099030-01-000                      | EA WIRE-SPEAKER, TV                                                                     |                                                   |
| 100014-01-000                                                 | EA BRACKET-RADIO, SONY                                                                      | 099637-01-000                      | EA GROMMET                                                                              |                                                   |
|                                                               |                                                                                             | 099717-02-000                      | FA TIEDOWN, TV                                                                          | •                                                 |
|                                                               | AM/FM/CASSETTE RADIO - ELECTRONIC TUNE                                                      | 076319-09-000                      | EA WALLPLATE-TV RECEPTACLE - BROWN                                                      |                                                   |
|                                                               |                                                                                             | 098447-01-700                      | EA REMOTE-TV, MAGNAVOX 0822338                                                          |                                                   |
| KEY PART MALBER                                               | U/M DESCRIPTION                                                                             | 098619-01-000                      | EA SPEAKER-2 WATT, 8 OHM - 4" - US                                                      |                                                   |
| 073741-03-000                                                 | EA SPEAKER-RADIO, OVAL - AUDIOVOX 110-2074 - 4" X 6"                                        | 099030-01-000                      | EA WRE-SPEAKER, TV<br>EA GROMMET                                                        | •                                                 |
| 073741-04-000                                                 | EA GRILLE-SPEAKER, OVAL - 4" X 6" - BLACK  EA BADIO AMEDIA STEREO, CASSETTE AUDIOMOVINA DVA | 099637-01-000<br>099717-02-000     | EA GROMMET<br>EA TISDOWN, TV                                                            |                                                   |
| 097459-01-000<br>099998-01-000                                | EA RADIO-AM/FM STEREO, CASSETTE - AUDIOVOX IM-DXA EA BRACKET-RADIO, AUDIOVOX                | 086756-01-000                      | EA SPLITTER-TV, 2 WAY                                                                   |                                                   |
| 097€21-01-000                                                 | EA MOUNTING KIT-RADIO, AUDIOVOX WMK-AB01 - CHEVY                                            | 076319-03-000                      | FT C/BLE-COAXIAL, 75 OHM                                                                |                                                   |
| 301021 01 000                                                 | —                                                                                           | 076319-04-000                      | EA CONNECTOR W/FERRULE                                                                  | A-10                                              |
|                                                               | •                                                                                           | 076319-12-000                      | EA CONNECTOR-COAXIAL, ONE PIECE                                                         | A-10                                              |
|                                                               |                                                                                             |                                    | ·                                                                                       |                                                   |