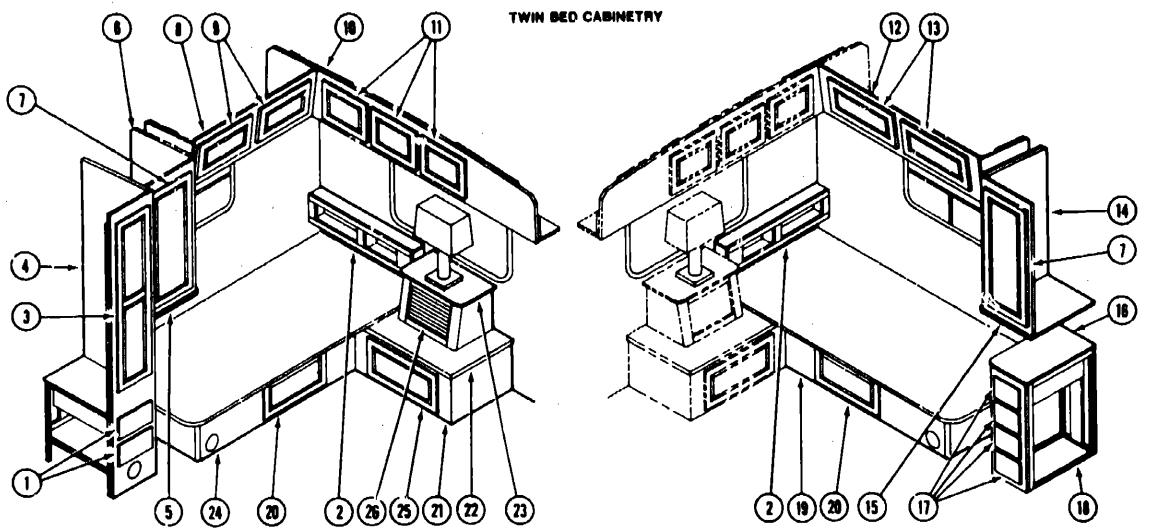

# BEDROOM GROUP (CONTINUED) QUEEN BED CABINETRY

Part Number M97265-01-AB1 M04035-02-AB1

089076-03-000

M04035-01-000

088199-01-X11

089577-01-X14

M78921-11-X14

078922-08-X14

8 097415-01-AB1 058331-18-000

10 M88304-09-AB1

11 M88304-08-AB6

12 M89156-01-AB1

15

M04079-01-AB1 M88304-16-AB1

M89155-01-AB1

M88304-08-AB6

096204-01-AB1

16 089599-01-X14

Description

Hinge

EA

EΑ

EA

Cabinet Asm. - Queen Bed

EA Cabinet Asm. - Bed Top

Support Channel (H)

Cabinet Asm. - Bed Top

Drawer Face - Wardrobe

Mirror - Safety Glass

Headboard Asm. - Queen Bed

EA End Cap Asm. - Center Overhead

Drawer Asm. - Wardrobe - w/Glides

Door Asm. - Wardrobe - w/o Hardware EA Door Asm. - Rear Overhead - w/o Hardware

EA Cabinet Asm. - Rear Overhead - w/o Doors

Cabinet Asm. - Center Overhead - w/o Doors Door Asm. - Center Overhead - w/o Hardware

Cabinet Asm. - Wardrobe - Driver Side - w/o Door or Drawers

A-15

| Key | Part Number          | U/M | Description                                  |
|-----|----------------------|-----|----------------------------------------------|
| 17  | 089167-01-AB1        | EA  | Cabinet Asm Lower Vanity - w/o Doors         |
| 18  | M88304-21-AB6        | EA  |                                              |
| 19  | 089167-11-AB1        | EA  |                                              |
| 20  | 090588-01-X14        | EA  | Mirror Asm Vanity - w/Glass                  |
|     | 058331-26-000        | EA  |                                              |
| 21  | M88304-B6-AB1        | EA  |                                              |
| 22  | 089168-01-AB1        | EA  |                                              |
|     | 023320-01-000        | EA  | Felt Pad - 3/8" Dia.                         |
|     | 084357-02-W24        | EA  | TV Stand                                     |
|     | 058331-14-000        | EA  | Mirror - TV Stand - Safety Glass - 14" x 17" |
|     | 084358-04-000        | EA  |                                              |
|     | 064412-01-000        | EA  | Support - TV Stand - Hinged                  |
|     | 094451-01-000        | EA  | Catch - TV Stand - Brass                     |
|     | 084824-02-000        | EA  | Hinge - TV Stand - Aluminum w/Holes - Tan    |
|     | 081521-02-007        | EA  | Molding - 64 Hale Space                      |
|     | 042357-11-000        | EA  | Corner Molding - Radius - Plastic - Pecan    |
|     | 080176-02-000        | EA  |                                              |
|     | <b>083820-01-000</b> | FT  |                                              |
|     | 009767-12-000        | FT  | Welting - Antique White                      |
|     | 009767-10-000        | FT  | Welting - Mahogany                           |
|     | 076325-16-000        | FT  | Molding - Edge Band (Lower Vanity)           |
|     | 079653-04-000        | EA  |                                              |
|     | 057460-04-000        | EA  | Gas Spring Rod                               |
|     | 057480-02-000        | EA  |                                              |
|     | 057460-03-000        | EA  |                                              |
|     | 089024-01-000        | EA  | Support - Gas Spring - Floor                 |
|     | 089025-01-000        | EA  | Support - Gas Spring - Bed                   |

### BEDROOM GROUP (CONTINUED)

| Key | Part Number     | U/M | Description                                           |
|-----|-----------------|-----|-------------------------------------------------------|
| 1   | M78921-11-X14   | EA  |                                                       |
|     | 078922-06-X14   | EA  | Drawer Face - Wardrobe                                |
| 2   | 090583-01-X14   | EA  | Headboard Asm Twin Bed                                |
| 3   | M88304-09-AB1   | EA  | Door Asm Wardrobe - w/o Hardware                      |
| 4   | M90620-01-AB1   | EA  | Cabinet Asm Wardrobe - w/o Door or Drawers            |
| 5   | 061280-13-W24   | EA  | End Cap-Asm Shirt Closet - Passenger Side             |
| 6   | M89593-01-AB1   | EA  | Cabinal Asm Shirt Closet - Passenger Side - w/o Door  |
| 7   | M88304-82-AB1   | EA  | Door Asm Shirt Closet - w/o Hardware                  |
| 8   | M81313-05-AB1   | EA  | Cabinet Asm Passenger Side Overhead - w/o Doors       |
| 9   | M88304-08-AB6   | EA  | Door Asm Passenger Side Overhead - w/o Hardware       |
|     | 081325-04-W30   | EA  | End Cap Asm Passenger Side Overhead                   |
| 10  | M81308-25-AB1   | EΑ  | Cabinet Asm Rear Overhead - w/o Doors                 |
| 11  | M88304-08-AB8   | EA  | Door Asm Rear Overhead - w/o Hardware                 |
| 12  | M89600-02-AB1   | ËA  | Cabinet Asm Driver Side Overhead - w/o Doors          |
| 13  | M88304-16-AB1   | EA  | Door Asm Driver Side Overhead - v/o Hardware          |
|     | 081325-04-W30   | EA  | End Cap Asm Driver Side Overhead                      |
| 14  | M89594-01-AB1   | EA  | Cabinet Asm Shirt Closet - Driver Side - w/o Door     |
| 15  | 081280-16-W24   | EA  | End Cap Asm Shirt Closet - Driver Side                |
| 16  | 089534-11-X14   | EA  | Countertop Asm Nightstand - Driver Side               |
| 17  | M78921-02-W13   | EA  | Drawer Asm Nightstand - Driver Side                   |
| 18  | 069534-01-AB1   | EA  | Cabinet Asm Nightstand - Driver Side - w/o Drawers    |
| 19  | M97790-01-AB1   | EA  | Cabinet Asm Twin Bed - Driver Side - w/o Door         |
| 20  | M88304-04-AB1   | EA  | Door Asm Twin Beds & Center Nightstand - w/o Hardware |
| 21  | 097270-0 (-/\B1 | EA  | Cabliret Asm Nightstand - Center                      |
| 22  | 097270-14-AB1   | EΑ  | Countertop Asm Center Nightstand - Lower              |
| 23  | 097270-11-AB1   | EA  | Countertop Asm Center Nightstand - Upper              |
| 24  | M97791-01-AB1   | EA  | Cabinet Asm Twin Bed - Passenger Side - w/o Doors     |
| 25  | M82184-14-AB6   | EA  | Drawer Asm.                                           |
| 26  | 097270-14-AB1   | EA  | Tambuor Door                                          |
|     | M97171-01-000   | EA  | Handle - Tambour Door                                 |