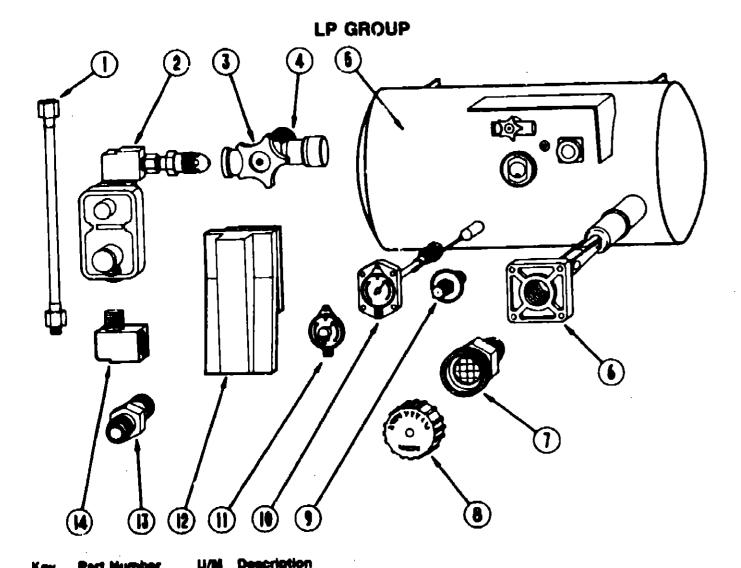

### BATH GROUP

### LAVATORY CABINET

|            | •.            |      | CATALONI CAMINE!                                        |
|------------|---------------|------|---------------------------------------------------------|
| Key        | Part Number   | U/M  | Description                                             |
| i          | M97267-01-AB1 | EA   | Cabinet Asm w/o Doors or Hardware (AB1, AB2)            |
| ` <b>1</b> | M97267-01-AB3 | EA . |                                                         |
| 2          | 097267-11-AB1 | EA   | Countertop Asm Lavatory - No Cutouts (AB1, AB2)         |
| 2          | 097267-11-AB3 | EA   | Courterton Asm Lavatory - No Cutouts (AB3)              |
|            | 076325-19-000 | FT   | Moltling - Edge Band (AB1, AB2)                         |
|            | 076325-21-000 | FT   | Molding - Edge Band (AB3)                               |
| 3          |               | ËÀ   | Door Asm Lavatory Cabinst - w/o Hardware                |
| 4          |               | EA   | Cabinet Asm Medicine - Airrond - w/Door                 |
|            | 088303-52-X08 | ĒA   | Door Asm Medicine Cabinet - w/Mirror                    |
|            | 058331-05-000 | EA   | Mirror - Medicine Cabinet Door - 12" x 26"              |
| 5          |               | EA   | Cabinet Asm Bath Wall - Medicine - w/o Door or Hardware |
| 6          | M88304-E1-AB1 | F.A  | Door Asm Medicine Cabinet - w/o Hardware                |
| 7          | 058331-01-000 | ĒΑ   | Mirror - Medicine Cabinet - 19" x 26"                   |
| •          | 009059-01-000 | EA   | Hinge - Brass - 2"                                      |
|            | 009767-12-000 | EA   | Welting - Antique White                                 |
|            |               |      | SHOWER CABINET                                          |
| Key        | Part Number   | U/M  | Description                                             |
|            | 089318-02-000 | EA   | Jamb - Shower Door Gold                                 |
|            | 089318-01-000 | EA   | Shower Door - Gold - w/Pivot Jamb                       |
|            | 089318-01-700 | EA   |                                                         |
|            | 069318-01-701 | ĒA   | Vinyl Sweep                                             |
|            | 078323-06-114 | ĒΛ   | Can Molding - Well                                      |

EA Cap Molding - Wall