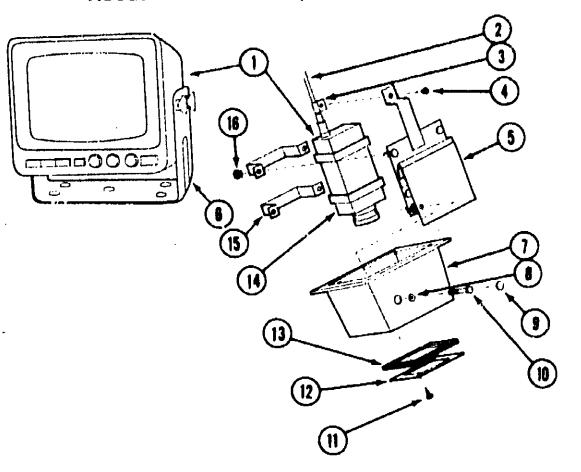

### REARVIEW TELEVISION MONITOR

| Key | Part Number                             | U/M      | Description                                    |
|-----|-----------------------------------------|----------|------------------------------------------------|
| •1  | , , , , , , , , , , , , , , , , , , , , | EA       | Television System (Monitor & Camera w/Housing) |
| 2   | 093041-01-000                           | EΑ       | Cable - Monitor/Camera                         |
| 3   | 031170-01-000                           | EΑ       | Clamp - Cable - 3/16" Dia.                     |
| 4   | 000G32-10-06B                           | EA       | Screw - #10 - 32 x 3/8"                        |
| 5   | 099325-01-000                           | EA       | Bracket Asm Camera Adjust                      |
| •6  |                                         | EA       | Monitor - 6" - w/Bracket & Wire Harness        |
| 7   | 099323-01-01A                           | EA       | Shroud - TV - Beige                            |
| 8   | 099303-02-01A                           | EA       | Caplug - RHW - Metal Washer                    |
| 9   | 099303-01-01A                           | EA       | Caplug - RH - Black                            |
| 10  | 000G72-10-24B                           | EA       | Screw - #10 - 32 x 1.50" - Slotted Hex         |
| 11  | 000G11-08-08T                           | EA       | Screw - #8 - 18 x 1/2" (4 Used)                |
|     | 100319-01-000                           | EA       |                                                |
| 13  |                                         | EA       | Lens - Rear - Monitor Shroud                   |
| *14 |                                         | EΑ       | Carnera & Housing                              |
| 15  | 094001-01-000                           | EA       |                                                |
| 16  |                                         | EA       |                                                |
|     | 099305-01-000                           | EA       | Spring - Compression                           |
|     | 068756-01-000                           | EA       | Grommet - Web - 1 1/8" ID                      |
|     | 093040-03-000                           | EA       | Wire Asm Monitor - Lower                       |
|     | 062037-01-000                           | EΑ       | Housing - Auto Fuse - Natural                  |
| •   | These parts are                         | to be re | paired by vendor (Sony).                       |