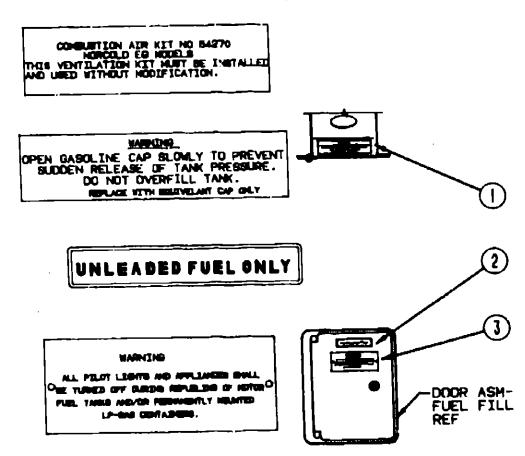

### FUEL SYSTEM COMPONENTS (1989 CHEVROLET CHASSIS)

| Key | Part Number    | U/M | Description                                  |
|-----|----------------|-----|----------------------------------------------|
| 1   | 078010-04-000  | EA  | Door Asm Fuel Fill - Beige                   |
| 2   | 073220-02-000  | EA  | Cap Asm Fuel Fill - Non Locking (GM22525302) |
| 3   | 083578-01-000  | EA  | Boot - Fuel Fill                             |
| 4   | 069029-01-000  | EA  | Neck Asm Fuel Fill                           |
| 5   | 062401-05-000  |     | Hose Clamp - Wormgear - 2"to 3" ID           |
| 6   | 090082-01-000  | EA  | Tank - Fuel - 80 Gallon                      |
| 7   | 086486-02-000  | EA  | Strap Asm Fuel Tank                          |
| 8   | 007111-03-000  | EA  | Lower Fuel Fill Hose - 1.75" ID x 3'         |
| 6,  | 084235-01-000  | EA  | Support Flange - Fuel Fill Boot              |
|     | 079661-01-000  | EA  | Valve Asm Vent - Fuel Tank                   |
|     | 079660-01-000  | EA  | Grommet Seat - Valve Asm Fuel Tank           |
|     | 907063-01-023  | EA  |                                              |
|     | 662401-10-000  | EA  | Hose Clamp - Wormgear - 1" to 2" - Fuel Vent |
|     | 02:4138-01-000 | FT  | Fuel Hose - 5/16" ID                         |
|     | 075929-01-000  | EA  | Canister Asm Vapor - 1500cc (GM17075835)     |
|     | (98740-01-000  | EA  |                                              |
|     | 086255-01-000  | EA  | Gasket - Sending Unit - Fuel Pump            |
|     | 086254-01-000  | EA  | Retainer - Sending Unit - Fuel Pump          |
|     | 062401-93-000  | EA  | Hose Clamp - Wormgear22" to 1" ID            |
|     | 010495-01-000  | EA  | Clamp - Cable · 9/16" ID                     |
|     | 010497-01-000  | EA  | Clamp - Cable - 5/8" ID                      |
|     | 071015-07-000  | EA  | Grommet - 1" ID                              |
|     | 008401-01-020  |     |                                              |

### FUEL SYSTEM COMPONENTS (1990 CHEVROLET CHASSIS)

|  | Part Number<br>078010-04-000<br>083578-01-000<br>084235-01-000 | EA<br>EA | Description Door Asm Fuel Fill - Beige Boot - Fuel Fill Support Flange - Fuel Fill Boot |  |
|--|----------------------------------------------------------------|----------|-----------------------------------------------------------------------------------------|--|
|--|----------------------------------------------------------------|----------|-----------------------------------------------------------------------------------------|--|