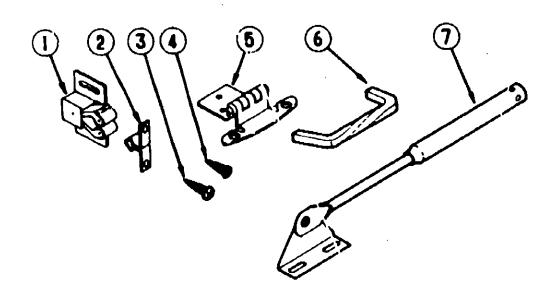

### REAR AIRBAGS & FRONT STABILIZER SHOCKS

| Key | Part Number          | U/M | Description                                       |
|-----|----------------------|-----|---------------------------------------------------|
| i   | 084086-01-000        | EA  | Airspring - Bellows - Rear Axis - Complete System |
| 2   | 084086-01-706        | ĘΑ  | Upper Bracket                                     |
| 3   | <b>084086-01-701</b> | EA  | Flexible Tubing - 1/4" x 18"                      |
| 4   | 084086-01-704        | EA  | Elbow Connector                                   |
| 5   | 084086-01-709        | EΑ  | Heat Shield                                       |
| 6   | OP4088-01-700        | EA  |                                                   |
| 7   | 084088-01-702        | EA  | Ribbed Neck Bolt - 3/6" - 24 x 2 1/2"             |
| 8   | 084086-01-707        | EA  | Lower Bracket                                     |
| 9   | 084086-01-713        | EΛ  | Axle Strap Bracket                                |
|     | 084086-01-703        | EA  | Air Valve                                         |
|     | 084086-01-705        | EA  | Tubing Protectors                                 |
|     | 084088-01-708        | ĒΑ  | Airline Repair Kit                                |
|     | 084086-01-710        | £٨  | Bolt Kit                                          |
|     | 079942-01-000        | EA  | Shock Absorber - Stabilizer Ft                    |
|     | 041953-07-000        | FT  | Conduit - Convolute Stit25" ID                    |