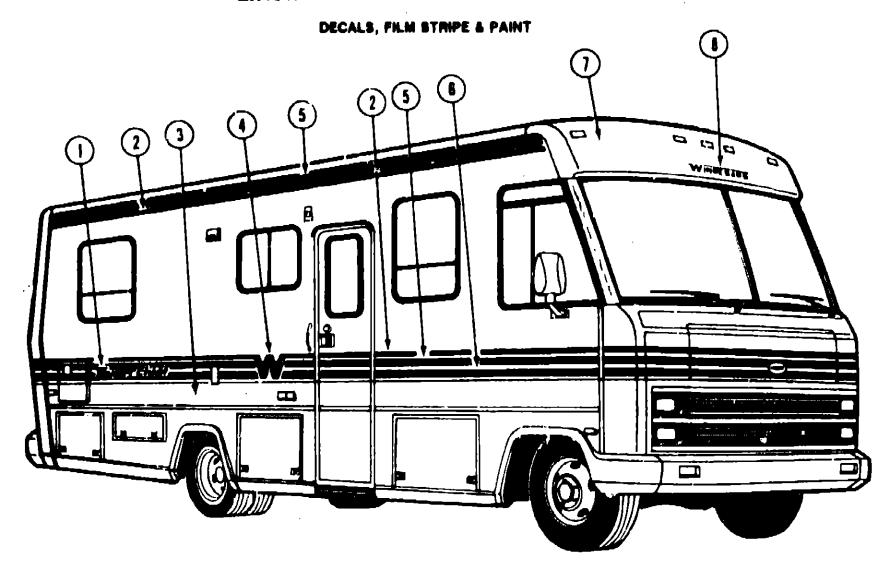

idewall Asm. - Passenger Bumper End Cap - Passenger Bumper End Cap - Driver

Sidewall Asm. - Passenger

Sidewall Asm. - Passenger

19 090202-02-000

23 078558-07-000

24 091161-55-003

17

21

M01115-26-Y15

089821-01-X14

088252-02-000

088252-03-000

090202-01-000

078577-07-000

078577-06-000

009922-01-000

078556-06-000

089909-07-000

FΤ

FΤ

EA Front End Asm. w/Hood Panul

Chrome Trim - 1" Plastic

Chrome Trim - 2" Plastic

Bumper End Cap - Driver

EA Rocker Panel

Headlight Bezel - Driver

Grille Asm. - Upper or Lower

Headlight Bezel - Passenger

Bumper End Cap - Passenger

Trim - Front Wheelwell - Passenger

Trim - Front Wheelwell - Driver

Trim - Front End Asm. - Driver or Passenger

EA Trim - Front Wheelwell - U Channel - Driver or Passenger

# EXTERIOR BODY GROUP (CONTINUED)



| Key<br>1 2 2 2 3 3 3 3 4 4 4 5 5 6 6 7 7 8 | Part Number<br>069364-01-000<br>07:831-58-000<br>078831-78-000<br>078831-79-000<br>079351-29-000<br>079351-40-000<br>078831-73-000<br>078831-74-000<br>078831-74-000<br>078831-64-000<br>044486-03-700<br>050313-22-000 | EA | Film Stripe - Biue (Dupont B8734 (AB1) Film Stripe - Green (Dupont B8211) (AB2) Film Stripe - Purple (AB3) Paint - Brown Metallic - Acrylic Enamel (Dupont G9339A) (Thru 10-89) Paint - Brown Metallic - Acrylic Lacquer (Dupont G9339L) (Thru 10-89) Paint - Taupe Metallic - Acrylic Enamel (Dupont H9282A) (From 11-89) Paint - Taupe Metallic - Acrylic Lacquer (Dupont H9282L) (From 11-89) Paint - Taupe Metallic - Acrylic Lacquer (Dupont H9282L) (From 11-89) Decal - "W" - Blue (Dupont B8734) (AB1) Decal - "W" - Green (Dupont B8211