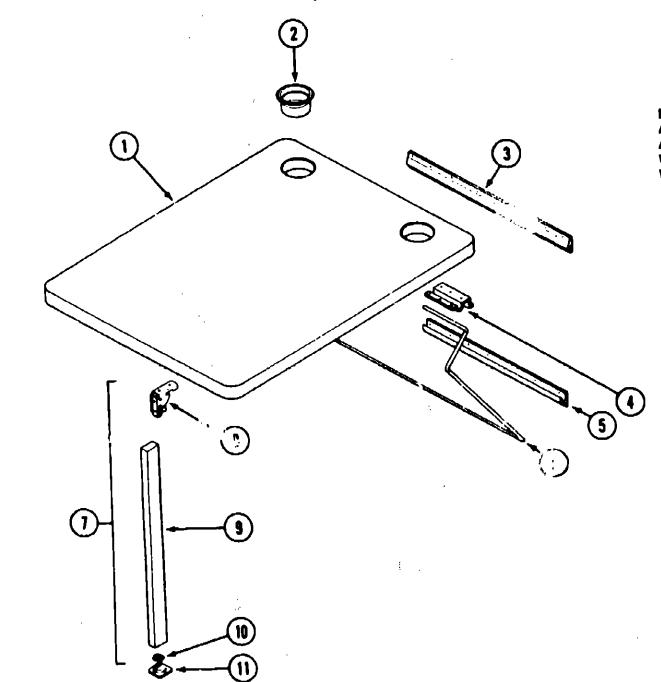

### FRONT BUMPER

| Part Number   | U/M                                                                               | Description                                                                                      |
|---------------|-----------------------------------------------------------------------------------|--------------------------------------------------------------------------------------------------|
| 078577-07-000 | EA                                                                                | Bumper End Cap - Passenger Side                                                                  |
| 077852-01-000 | EA                                                                                | Bracket to Bumper - Front                                                                        |
| 096339-01-000 | EA                                                                                | Bracket to Frame - Front Bumper                                                                  |
| 078577-08-000 | EA                                                                                | Buniper End Cap - Driver Side                                                                    |
| 077850-09-000 | EΑ                                                                                | Bumper - Front - Chrome                                                                          |
| 005200-01-000 | EA                                                                                | Carriage Boil - 7/16" - 14 x 1 1/4" SST Head                                                     |
|               | 078577-07-000<br>077852-01-000<br>096339-01-000<br>078577-08-000<br>077850-09-000 | 078577-07-000 EA<br>077852-01-000 EA<br>098339-01-000 EA<br>078577-08-000 EA<br>077850-09-000 EA |

### SPARE TIRE, HITCH & REAR BUMPER

| Key | Part Number           | U/M | Description                                                |
|-----|-----------------------|-----|------------------------------------------------------------|
| 1   | 077235-01-000         | EA  | Shleid - Sight - Spare Tire                                |
| 2   | <b>077403</b> -01-000 | EA  |                                                            |
| 3   | 007324-04-000         | EA  |                                                            |
|     | 051377-01-000         | EA  | Valve Stem Asm.                                            |
| 4   | 077411-01-000         | EA  | Rod - Retaining - Spare Tire                               |
| 5   | <b>078668-</b> 01-000 | ĒΑ  | Support Angle - Bumper - Rear                              |
| 6   | 077399-01-000         | EA  | Relainer - Spare Tire                                      |
| 7   | 078760-02-000         | EA  | Plate Asm Bumper - Mounting - Passenger Side               |
| 8   | 064081-01-000         | EA  | Wing Nut                                                   |
|     | 077400-01-000         | EA  | Support - Spare Tire                                       |
|     | 077759-01-000         | EA  |                                                            |
| 9   | 078670-02 000         | EA  |                                                            |
| 10  | 081107-01-000         | EA  |                                                            |
| 11  | 078578-01-000         | EA  | Cap - Bumper End - Pessenger Side                          |
| 12  | 078584-08-000         | EA  |                                                            |
| 13  | 077617-01-000         | EA  | Hitch Asm w/o Drawbur                                      |
| 14  | 077613-01-000         | EA  | Drawbar Asm. Only                                          |
| 15  | 034513-01-000         | EA  |                                                            |
| 16  | 034512-01-000         | EA  | Pin - Locking - Drawbar                                    |
|     | 097745-02-000         | EA  | Housing - Receptacle - Trailor - 48" Wire Length           |
| 17  | 005200-01-000         | EA  | Bolt - Carriage - 7/16" x 14" x 1.25 w/Stain!css Steel Cap |
| 19  | 078578-02-000         | EA  | Cap - Bumper End - Driver                                  |
| 20  | C78760-03-000         | EA  | Plate Asm Bumper - Mounting - Driver Side                  |