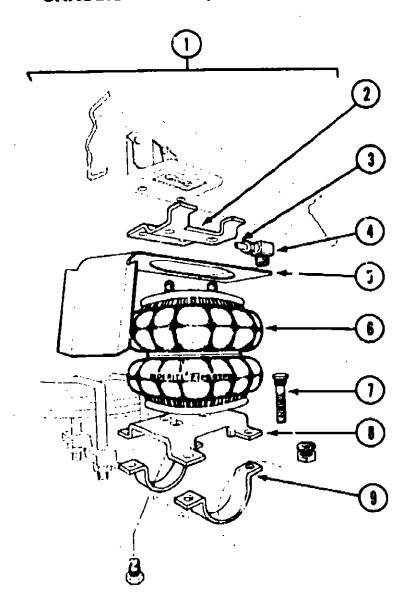

### LAVATORY CABINET

|            | •.            |      | CATALONI CAMINE!                                        |
|------------|---------------|------|---------------------------------------------------------|
| Key        | Part Number   | U/M  | Description                                             |
| i          | M97267-01-AB1 | EA   | Cabinet Asm w/o Doors or Hardware (AB1, AB2)            |
| ` <b>1</b> | M97267-01-AB3 | EA . |                                                         |
| 2          | 097267-11-AB1 | EA   | Countertop Asm Lavatory - No Cutouts (AB1, AB2)         |
| 2          | 097267-11-AB3 | EA   | Courterton Asm Lavatory - No Cutouts (AB3)              |
|            | 076325-19-000 | FT   | Moltling - Edge Band (AB1, AB2)                         |
|            | 076325-21-000 | FT   | Molding - Edge Band (AB3)                               |
| 3          |               | ËÀ   | Door Asm Lavatory Cabinst - w/o Hardware                |
| 4          |               | EA   | Cabinet Asm Medicine - Airrond - w/Door                 |
|            | 088303-52-X08 | ĒA   | Door Asm Medicine Cabinet - w/Mirror                    |
|            | 058331-05-000 | EA   | Mirror - Medicine Cabinet Door - 12" x 26"              |
| 5          |               | EA   | Cabinet Asm Bath Wall - Medicine - w/o Door or Hardware |
| 6          | M88304-E1-AB1 | F.A  | Door Asm Medicine Cabinet - w/o Hardware                |
| 7          | 058331-01-000 | ĒΑ   | Mirror - Medicine Cabinet - 19" x 26"                   |
| •          | 009059-01-000 | EA   | Hinge - Brass - 2"                                      |
|            | 009767-12-000 | EA   | Welting - Antique White                                 |
|            |               |      | SHOWER CABINET                                          |
| Key        | Part Number   | U/M  | Description                                             |
|            | 089318-02-000 | EA   | Jamb - Shower Door Gold                                 |
|            | 089318-01-000 | EA   | Shower Door - Gold - w/Pivot Jamb                       |
|            | 089318-01-700 | EA   |                                                         |
|            | 069318-01-701 | ĒA   | Vinyl Sweep                                             |
|            | 078323-06-114 | ĒΛ   | Can Molding - Well                                      |

EA Cap Molding - Wall