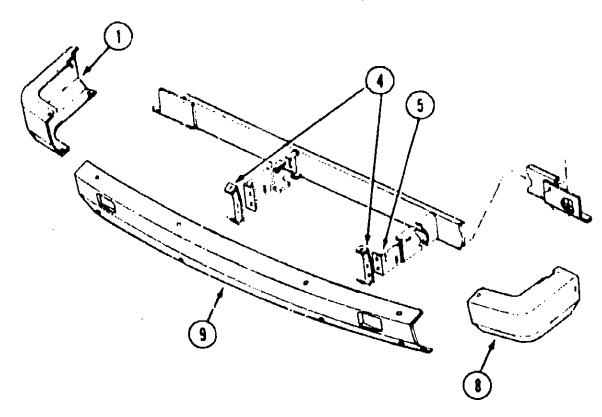

### FRONT BUMPER

| Part Number   | U/M                                                                               | Description                                                                                      |
|---------------|-----------------------------------------------------------------------------------|--------------------------------------------------------------------------------------------------|
| 078577-07-000 | EA                                                                                | Bumper End Cap - Passenger Side                                                                  |
| 077852-01-000 | EA                                                                                | Bracket to Bumper - Front                                                                        |
| 096339-01-000 | EA                                                                                | Bracket to Frame - Front Bumper                                                                  |
| 078577-08-000 | EA                                                                                | Buniper End Cap - Driver Side                                                                    |
| 077850-09-000 | EΑ                                                                                | Bumper - Front - Chrome                                                                          |
| 005200-01-000 | EA                                                                                | Carriage Boil - 7/16" - 14 x 1 1/4" SST Head                                                     |
|               | 078577-07-000<br>077852-01-000<br>096339-01-000<br>078577-08-000<br>077850-09-000 | 078577-07-000 EA<br>077852-01-000 EA<br>098339-01-000 EA<br>078577-08-000 EA<br>077850-09-000 EA |