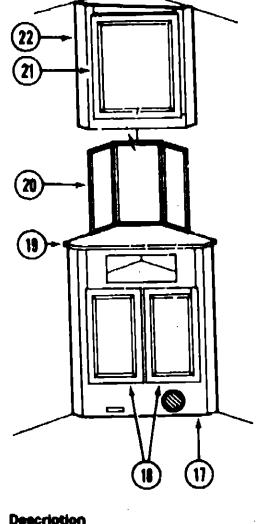

# BEDROOM GROUP (CONTINUED) QUEEN BED CABINETRY

Part Number M97265-01-AB1 M04035-02-AB1

089076-03-000

M04035-01-000

088199-01-X11

089577-01-X14

M78921-11-X14

078922-08-X14

8 097415-01-AB1 058331-18-000

10 M88304-09-AB1

11 M88304-08-AB6

12 M89156-01-AB1

15

M04079-01-AB1 M88304-16-AB1

M89155-01-AB1

M88304-08-AB6

096204-01-AB1

16 089599-01-X14

Description

Hinge

EA

EΑ

EA

Cabinet Asm. - Queen Bed

EA Cabinet Asm. - Bed Top

Support Channel (H)

Cabinet Asm. - Bed Top

Drawer Face - Wardrobe

Mirror - Safety Glass

Headboard Asm. - Queen Bed

EA End Cap Asm. - Center Overhead

Drawer Asm. - Wardrobe - w/Glides

Door Asm. - Wardrobe - w/o Hardware EA Door Asm. - Rear Overhead - w/o Hardware

EA Cabinet Asm. - Rear Overhead - w/o Doors

Cabinet Asm. - Center Overhead - w/o Doors Door Asm. - Center Overhead - w/o Hardware

Cabinet Asm. - Wardrobe - Driver Side - w/o Door or Drawers

A-15

| Key | Part Number          | U/M | Description                                  |
|-----|----------------------|-----|----------------------------------------------|
| 17  | 089167-01-AB1        | EA  | Cabinet Asm Lower Vanity - w/o Doors         |
| 18  | M88304-21-AB6        | EA  |                                              |
| 19  | 089167-11-AB1        | EA  |                                              |
| 20  | 090588-01-X14        | EA  | Mirror Asm Vanity - w/Glass                  |
|     | 058331-26-000        | EA  |                                              |
| 21  | M88304-B6-AB1        | EA  |                                              |
| 22  | 089168-01-AB1        | EA  |                                              |
|     | 023320-01-000        | EA  | Felt Pad - 3/8" Dia.                         |
|     | 084357-02-W24        | EA  | TV Stand                                     |
|     | 058331-14-000        | EA  | Mirror - TV Stand - Safety Glass - 14" x 17" |
|     | 084358-04-000        | EA  |                                              |
|     | 064412-01-000        | EA  | Support - TV Stand - Hinged                  |
|     | 094451-01-000        | EA  | Catch - TV Stand - Brass                     |
|     | 084824-02-000        | EA  | Hinge - TV Stand - Aluminum w/Holes - Tan    |
|     | 081521-02-007        | EA  | Molding - 64 Hale Space                      |
|     | 042357-11-000        | EA  | Corner Molding - Radius - Plastic - Pecan    |
|     | 080176-02-000        | EA  |                                              |
|     | <b>083820-01-000</b> | FT  |                                              |
|     | 009767-12-000        | FT  | Welting - Antique White                      |
|     | 009767-10-000        | FT  | Welting - Mahogany                           |
|     | 076325-16-000        | FT  | Molding - Edge Band (Lower Vanity)           |
|     | 079653-04-000        | EA  |                                              |
|     | 057460-04-000        | EA  | Gas Spring Rod                               |
|     | 057480-02-000        | EA  |                                              |
|     | 057460-03-000        | EA  |                                              |
|     | 089024-01-000        | EA  | Support - Gas Spring - Floor                 |
|     | 089025-01-000        | EA  | Support - Gas Spring - Bed                   |