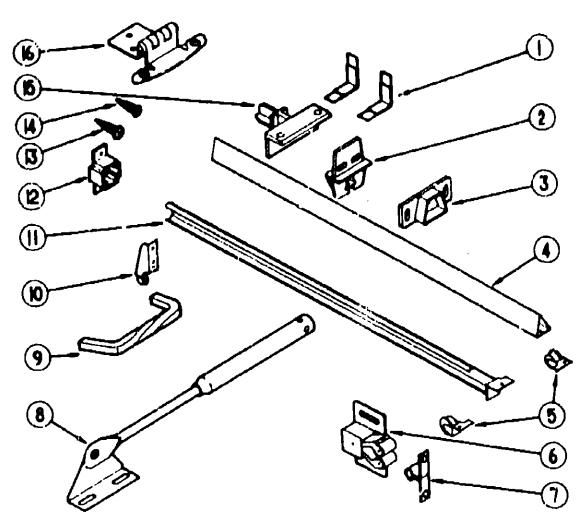

### CABINET HARDWARE (DOCRS & CABINETS)

| Key | Pert Number   | U/M | Description                                                 |
|-----|---------------|-----|-------------------------------------------------------------|
| 1   | 093586-03-000 | EA  | Roller Catch (Doors)                                        |
| 2   | 093586-04-000 |     | Steel Strike (Doors)                                        |
| 3   | 000G68-06-10G |     | Screw - #6 - 18 x .625" POH - Antique Brass - Hinge to Door |
| 4   | 000G13-06-10G | EA  |                                                             |
| 5   | 059777-02-000 | EA  | Hinge - Burnished Brass (Doors)                             |
| 6   | 096645-01-000 | EΑ  | Pull Handle                                                 |
|     | 042357-15-002 | EA  | Corner Molding - Radjus - Plastic                           |
|     | 018804-03-000 | EA  | Angle Support Bracket - 2.5"                                |
|     |               |     |                                                             |

### CABINET HARDWARE (DOORS, DRAWERS & CABINETS)

| Key | Part Number   | U/M  | Description                                                    |
|-----|---------------|------|----------------------------------------------------------------|
| 1   | 037688-02-000 | EA   | L-Corner Glide (Drawers)                                       |
| 2   | 037688-03-000 | EA   |                                                                |
| 3   | 037688-05-000 | EA   | Rail Mounting Bracket - Rear (Drawers)                         |
| 4   | 037688-01-000 | EA   | V-Rail (Drawers)                                               |
| 5   | 102837-03-000 | EA   | Nylon Rollers (Set of 2) (Drawers)                             |
| 6   | 093586-C3-000 | EA   | Roller Catch                                                   |
| 7   | 093586-04-000 | EA   | Steel Strike                                                   |
| 8   | 074193-02-000 | EA   | Door Support                                                   |
| 9   | 096645-01-000 | EA   | Pull Handle                                                    |
| 10  | 102827-02-000 | EA   | Rear Roller Bracket (Drawers)                                  |
| 11  | 102827-05-000 | EA   |                                                                |
| 12  | 102827-04-000 | EA   | Rear Mounting Bracket (Drawers)                                |
| 13  | 000G68-06-10G | EA   | Screw - #6 - 18 x .625" POH - Antique Brass - Hinge to Door    |
| 14  | 000G13-06-10G | EA   | Screw - #6 - 20 x .625" PFH - Antique Brass - Hinge to Cabinet |
| 15  | 037688-04-000 | EA   | Rail Mounting Bracket - Front (Drawers)                        |
| 16  | 059777-02-000 | EA   | Hinge - Burnished Brass                                        |
|     | 084466-02-000 | · EA |                                                                |
|     | 084466-03-000 | EA   | Slide Asm Left (Drawers)                                       |
|     | 084466-04-000 | EΑ   | Slide Asm Right (Cabinet)                                      |
|     | 084486-05-000 | EA   |                                                                |
|     | 061521-02-007 | EA   |                                                                |
|     | 083620-01-000 | FT   | · · · · · · · · · · · · · · · · · ·                            |
|     | 018604-03-000 | EA   |                                                                |