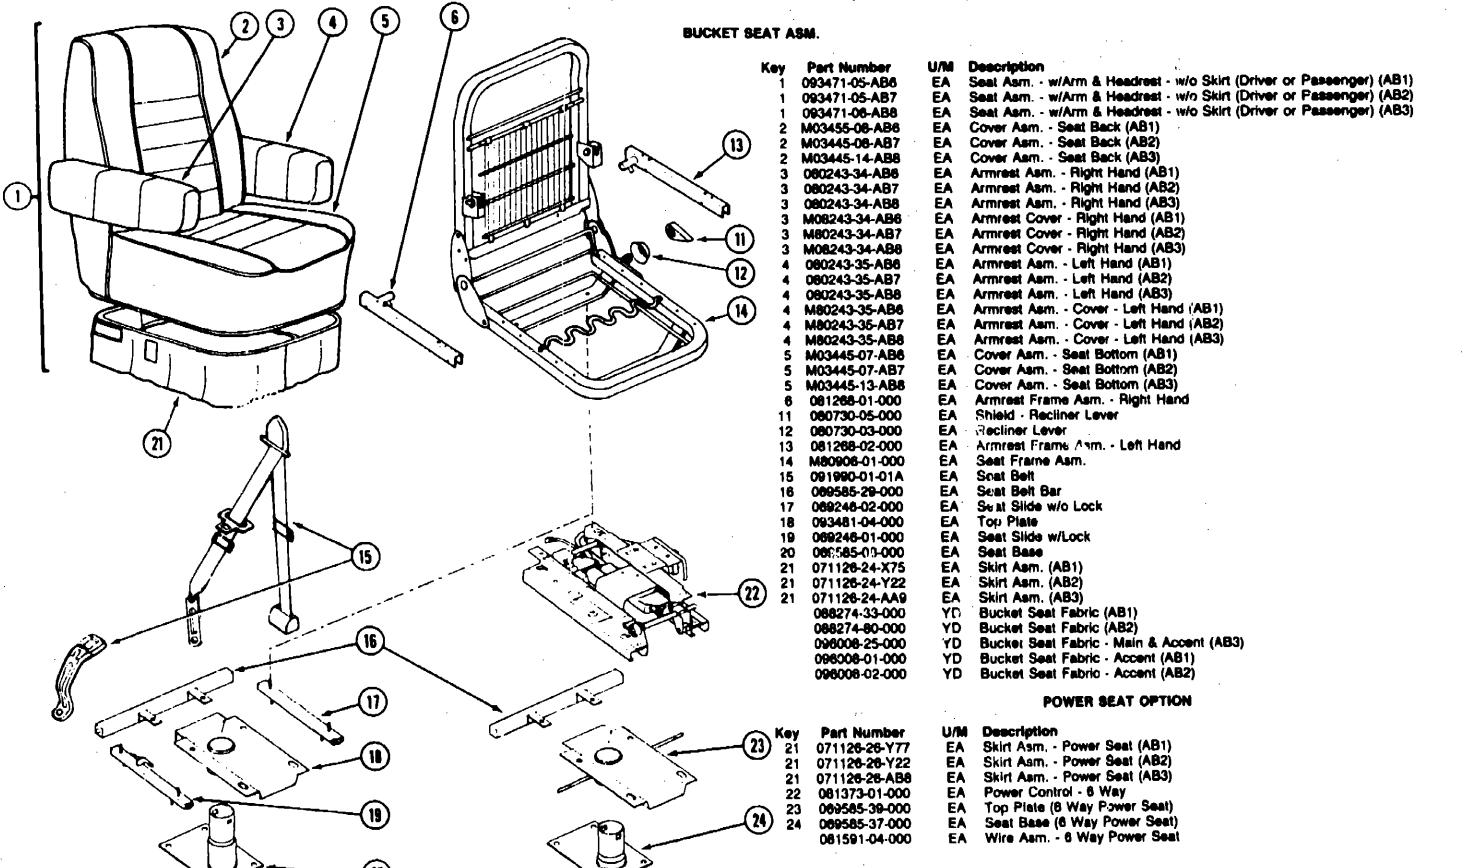

### ACCESSORIES GROUP

### POWER SEARCHLIGHT

| Key | Part Number   | U/M | Description                             |
|-----|---------------|-----|-----------------------------------------|
| ,   | 051057-02-000 | ĒΑ  | Searchlight . Power Driven - w/o Switch |
|     | 051057-04-000 | EA  |                                         |
|     | 051057-01-700 | EA  |                                         |
|     | 051057-01-701 | EA  | Switch - Panel Asm Main                 |
|     | 051057-01-702 | EA  | Joy Switch & Housing                    |
|     | 051057-01-703 | EA  | Toggle Switch - On/Off                  |
|     | 051057-01-704 | EA  | Micro Switch                            |
|     | 051057-01-705 | EA  | *****                                   |
|     | 031057-01-706 | ĒA  |                                         |
|     | 008326-01-000 | EA  | Terminal - Ring - 16/14 - 3/3 Stud      |
|     | 035418-04-000 | ĒĀ  | Terminal - Ring - #10 Stud Fit          |
|     | 044466-03-000 | EA  | Circuit Breaker - w/Mounting Bracket    |
|     |               |     | Circuit Breaker - 15 Amp.               |
|     | 093654-02-000 | EA  | Citenit blesker - 15 Milio              |
|     | 077368-03-000 | EA  | Instrument Panel Cover - Lower Left     |

|     |               |      | FRONT RADIO                                                            |
|-----|---------------|------|------------------------------------------------------------------------|
| Key | Part Number   | U/M  | Description                                                            |
| 1   | 097459-01-000 | EA   | Radio - AM/FM - Cassette - Digital Clock - Seek/Scan - Audiovox 1M-DXA |
|     | 097460-02-000 | EA   | Radio - AM/FM - Cassette - Digital Clock - Seek - Sony XR-4147         |
|     | 097621-01-000 | EA   | Mounting Kit - Audiovox Radio                                          |
|     | 097622-01-000 | ÉA   | Radio Output Adaptor Harness - Audiovox Radio                          |
|     | 097620-03-000 | EΑ   | Mounting Kit - Sony Radio                                              |
|     | 031105-02-000 | EA . | Antenna - Side Mount - 12" w/Ground                                    |
|     | 031105-01-700 | EA   | Upper Antenna Holder                                                   |
|     | 073741-03-000 | EA   | Speaker - Dash - 4" x 6" Oval - Audiovox 110-2074                      |
|     | 073741-04-000 | EA   | Speaker Grille - Dash - 4" x 6" Oval - Audiovox 136-1157               |
|     | 094097-01-000 | EA   |                                                                        |
| 1   | 074979-01-000 | EA   | Speaker Cover - Light Oak                                              |
| 2   | 089340-01-000 | EA   | Speaker Grille - 6.5" Squara - Magnadyne G541WI                        |
| 3   | 089340-02-000 | E.   | Speaker Grille & Adapter - 6.5" Square                                 |
|     |               |      | MISCELLANEOUS ACCESSORIES                                              |
| Key | Part Number   | U/M  | Description                                                            |
| •   | 054185-35-000 | EA   |                                                                        |
|     | C92318-01-000 | EA   | 3 Ring Binder - Motor Home Manual                                      |
|     | 092319-01-000 | EA   | Pocket Page - 3 Ring Binder                                            |
|     | 098084-02-000 | EA   | Cassette - Superchief                                                  |
|     | 094499-01-000 | EA   | Fire Extinguisher - 1A10BC (USA)                                       |
|     | 094499-02-000 | ĘΑ   | Fire Extinguisher - 1A10BC (CSA)                                       |
|     | 094499-01-700 | EA   | Holder - Fire Extinguisher                                             |
|     | 072652-01-000 | EA   | Smoke Detector - w/9 Volt Battery                                      |
|     |               |      | ~                                                                      |

### ACCESSORIES GROUP (CONTINUED)