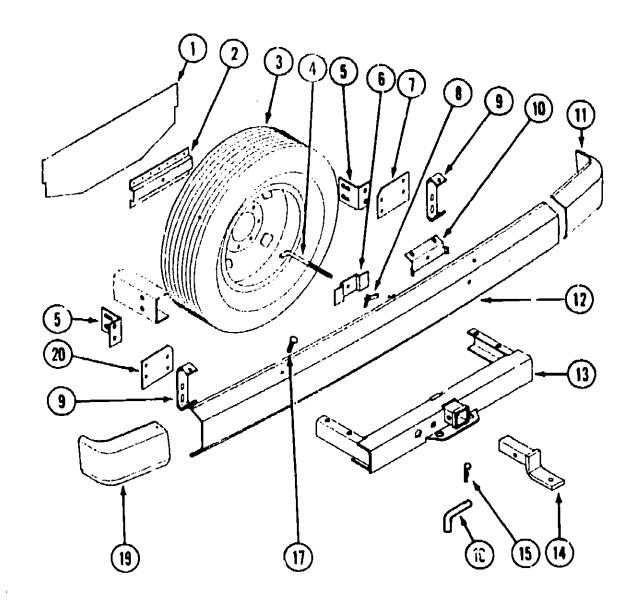

### SPARE TIRE, HITCH & REAR BUMPER

| Key | Part Number           | U/M | Description                                                |
|-----|-----------------------|-----|------------------------------------------------------------|
| 1   | 077235-01-000         | EA  | Shleid - Sight - Spare Tire                                |
| 2   | <b>077403</b> -01-000 | EA  |                                                            |
| 3   | 007324-04-000         | EA  |                                                            |
|     | 051377-01-000         | EA  | Valve Stem Asm.                                            |
| 4   | 077411-01-000         | EA  | Rod - Retaining - Spare Tire                               |
| 5   | <b>078668-</b> 01-000 | ĒΑ  | Support Angle - Bumper - Rear                              |
| 6   | 077399-01-000         | EA  | Relainer - Spare Tire                                      |
| 7   | 078760-02-000         | EA  | Plate Asm Bumper - Mounting - Passenger Side               |
| 8   | 064081-01-000         | EA  | Wing Nut                                                   |
|     | 077400-01-000         | EA  | Support - Spare Tire                                       |
|     | 077759-01-000         | EA  |                                                            |
| 9   | 078670-02 000         | EA  |                                                            |
| 10  | 081107-01-000         | EA  |                                                            |
| 11  | 078578-01-000         | EA  | Cap - Bumper End - Pessenger Side                          |
| 12  | 078584-08-000         | EA  |                                                            |
| 13  | 077617-01-000         | EA  | Hitch Asm w/o Drawbur                                      |
| 14  | 077613-01-000         | EA  | Drawbar Asm. Only                                          |
| 15  | 034513-01-000         | EA  |                                                            |
| 16  | 034512-01-000         | EA  | Pin - Locking - Drawbar                                    |
|     | 097745-02-000         | EA  | Housing - Receptacle - Trailor - 48" Wire Length           |
| 17  | 005200-01-000         | EA  | Bolt - Carriage - 7/16" x 14" x 1.25 w/Stain!css Steel Cap |
| 19  | 078578-02-000         | EA  | Cap - Bumper End - Driver                                  |
| 20  | C78760-03-000         | EA  | Plate Asm Bumper - Mounting - Driver Side                  |