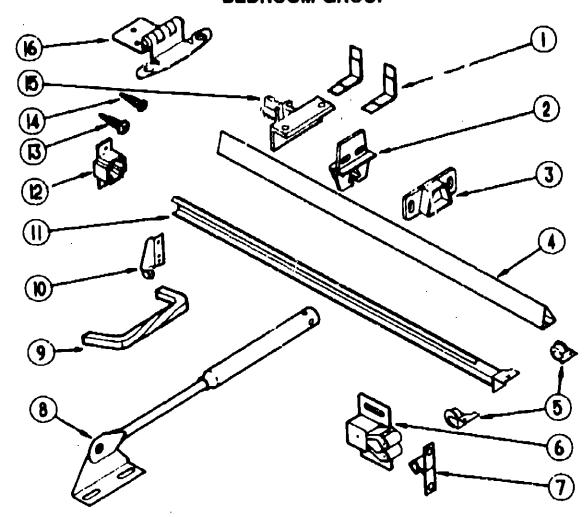

### CABINET HARDWARE (DOORS, DRAWERS & CABINETS)

| Key | Part Number   | U/M  | Description                                                    |
|-----|---------------|------|----------------------------------------------------------------|
| 1   | 037688-02-000 | EA   | L-Corner Glide (Drawers)                                       |
| 2   | 037688-03-000 | EA   |                                                                |
| 3   | 037688-05-000 | EA   | Rail Mounting Bracket - Rear (Drawers)                         |
| 4   | 037688-01-000 | EA   | V-Rail (Drawers)                                               |
| 5   | 102837-03-000 | EA   | Nylon Rollers (Set of 2) (Drawers)                             |
| 6   | 093586-C3-000 | EA   | Roller Catch                                                   |
| 7   | 093586-04-000 | EA   | Steel Strike                                                   |
| 8   | 074193-02-000 | EA   | Door Support                                                   |
| 9   | 096645-01-000 | EA   | Pull Handle                                                    |
| 10  | 102827-02-000 | EA   | Rear Roller Bracket (Drawers)                                  |
| 11  | 102827-05-000 | EA   |                                                                |
| 12  | 102827-04-000 | EA   | Rear Mounting Bracket (Drawers)                                |
| 13  | 000G68-06-10G | EA   | Screw - #6 - 18 x .625" POH - Antique Brass - Hinge to Door    |
| 14  | 000G13-06-10G | EA   | Screw - #6 - 20 x .625" PFH - Antique Brass - Hinge to Cabinet |
| 15  | 037688-04-000 | EA   | Rail Mounting Bracket - Front (Drawers)                        |
| 16  | 059777-02-000 | EA   | Hinge - Burnished Brass                                        |
|     | 084466-02-000 | · EA |                                                                |
|     | 084466-03-000 | EA   | Slide Asm Left (Drawers)                                       |
|     | 084466-04-000 | EΑ   | Slide Asm Right (Cabinet)                                      |
|     | 084486-05-000 | EA   |                                                                |
|     | 061521-02-007 | EA   |                                                                |
|     | 083620-01-000 | FT   | · · · · · · · · · · · · · · · · · ·                            |
|     | 018604-03-000 | EA   |                                                                |