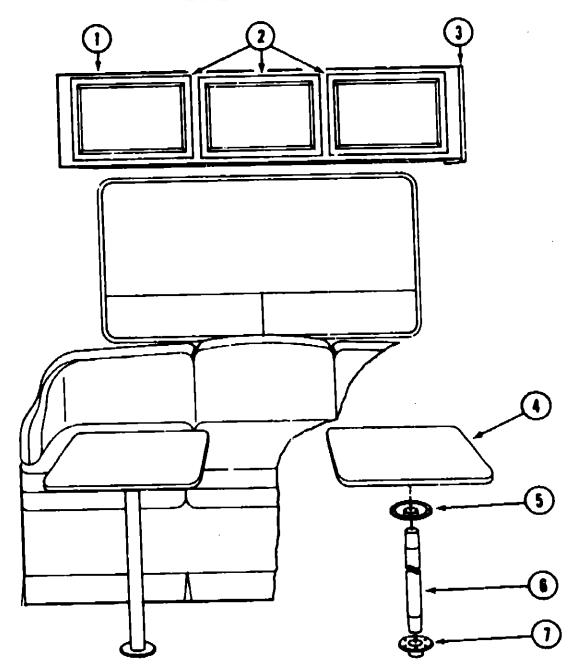

# BEDROOM GROUP (CONTINUED) QUEEN BED CABINETRY

Part Number M97265-01-AB1 M04035-02-AB1

089076-03-000

M04035-01-000

088199-01-X11

089577-01-X14

M78921-11-X14

078922-08-X14

8 097415-01-AB1 058331-18-000

10 M88304-09-AB1

11 M88304-08-AB6

12 M89156-01-AB1

15

M04079-01-AB1 M88304-16-AB1

M89155-01-AB1

M88304-08-AB6

096204-01-AB1

16 089599-01-X14

Description

Hinge

EA

EΑ

EA

Cabinet Asm. - Queen Bed

EA Cabinet Asm. - Bed Top

Support Channel (H)

Cabinet Asm. - Bed Top

Drawer Face - Wardrobe

Mirror - Safety Glass

Headboard Asm. - Queen Bed

EA End Cap Asm. - Center Overhead

Drawer Asm. - Wardrobe - w/Glides

Door Asm. - Wardrobe - w/o Hardware EA Door Asm. - Rear Overhead - w/o Hardware

EA Cabinet Asm. - Rear Overhead - w/o Doors

Cabinet Asm. - Center Overhead - w/o Doors Door Asm. - Center Overhead - w/o Hardware

Cabinet Asm. - Wardrobe - Driver Side - w/o Door or Drawers

A-15

| Key | Part Number          | U/M | Description                                  |
|-----|----------------------|-----|----------------------------------------------|
| 17  | 089167-01-AB1        | EA  | Cabinet Asm Lower Vanity - w/o Doors         |
| 18  | M88304-21-AB6        | EA  |                                              |
| 19  | 089167-11-AB1        | EA  |                                              |
| 20  | 090588-01-X14        | EA  | Mirror Asm Vanity - w/Glass                  |
|     | 058331-26-000        | EA  |                                              |
| 21  | M88304-B6-AB1        | EA  |                                              |
| 22  | 089168-01-AB1        | EA  |                                              |
|     | 023320-01-000        | EA  | Felt Pad - 3/8" Dia.                         |
|     | 084357-02-W24        | EA  | TV Stand                                     |
|     | 058331-14-000        | EA  | Mirror - TV Stand - Safety Glass - 14" x 17" |
|     | 084358-04-000        | EA  |                                              |
|     | 064412-01-000        | EA  | Support - TV Stand - Hinged                  |
|     | 094451-01-000        | EA  | Catch - TV Stand - Brass                     |
|     | 084824-02-000        | EA  | Hinge - TV Stand - Aluminum w/Holes - Tan    |
|     | 081521-02-007        | EA  | Molding - 64 Hale Space                      |
|     | 042357-11-000        | EA  | Corner Molding - Radius - Plastic - Pecan    |
|     | 080176-02-000        | EA  |                                              |
|     | <b>083820-01-000</b> | FT  |                                              |
|     | 009767-12-000        | FT  | Welting - Antique White                      |
|     | 009767-10-000        | FT  | Welting - Mahogany                           |
|     | 076325-16-000        | FT  | Molding - Edge Band (Lower Vanity)           |
|     | 079653-04-000        | EA  |                                              |
|     | 057460-04-000        | EA  | Gas Spring Rod                               |
|     | 057480-02-000        | EA  |                                              |
|     | 057460-03-000        | EA  |                                              |
|     | 089024-01-000        | EA  | Support - Gas Spring - Floor                 |
|     | 089025-01-000        | EA  | Support - Gas Spring - Bed                   |