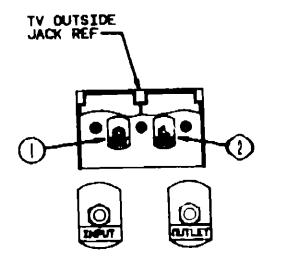

Group         | C-03 - C-06 |
| Electrical Group                   | C-07 - C-15 |
| Exterior Body Group                |             |
| Galley Group                       | C-16 · C-19 |
| Heating & Air Conditioning Group   | C-20 · C-21 |
| Interior Finish Group              | C-22 - C-23 |
| Labela Group                       | C-24 · D-08 |
| LP Group                           | 0-09        |
| Lounge Group                       | D-10 - D-12 |
|                                    | D-13 - D-14 |
| Sealants & Fasteners Group         | D-15 - D-17 |
| Water & Sewage Group               |             |
| Window, Vent & Exterior Door Group | D-18 - E-15 |
|                                    |             |



Part Number 006019-01-000

U/M Description
EA Tag - RVIA Approved - Plastic



087236-01-000 2 087238-02-000

Label - Cable Input EA (.abel - TV Outlet

### LABELS GROUP (CONTINUED)



### WARNING

### HEN ADDION A CONTRACTOR NET.

COI VOLTAGE-LESS CHITTERS CHATTERS MINISTER CHI

MENTALL COPPOSITO.

BLETTEINAL COPPOSITO.

BLETTEINAL COPPOSITO.

BLETTEINAL-PILLER ALL STATE AND LIGHT. CHIM.

BLETTEINAL-PILLER ALL STATE AND LIGHT. CHIM.

BLETTEINAL-PILLER ALL STATE AND LIGHT. CHIM.

BLETTEINAL COMMITTER THE AND THE LIGHT.

BLETTEINAL COMMITTER THE AND THE

Part Number 077510-01-000 Description

Label - Generator Prep



Part Number 006187-01-000 006188-01-000

Description Label - Sewage Label - Waste Water

### WINNEBAGO TABLE OF CONTENTS

A-01 - A-02 INTRODUCTION A-03 **ASBREVIATIONS** ALPHABETICALIGROUP REFERENCE A-04 - A-08 A-07 - E-15 WCM27RQ E-17 · 1-22 WKM40RQ