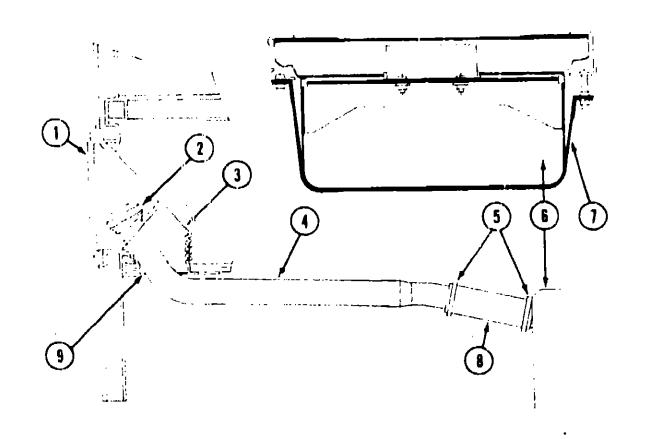

### FUEL SYSTEM COMPONENTS (1989 CHEVROLET CHASSIS)

| Key | Part Number    | U/M | Description                                  |
|-----|----------------|-----|----------------------------------------------|
| 1   | 078010-04-000  | EA  | Door Asm Fuel Fill - Beige                   |
| 2   | 073220-02-000  | EA  | Cap Asm Fuel Fill - Non Locking (GM22525302) |
| 3   | 083578-01-000  | EA  | Boot - Fuel Fill                             |
| 4   | 069029-01-000  | EA  | Neck Asm Fuel Fill                           |
| 5   | 062401-05-000  |     | Hose Clamp - Wormgear - 2"to 3" ID           |
| 6   | 090082-01-000  | EA  | Tank - Fuel - 80 Gallon                      |
| 7   | 086486-02-000  | EA  | Strap Asm Fuel Tank                          |
| 8   | 007111-03-000  | EA  | Lower Fuel Fill Hose - 1.75" ID x 3'         |
| 6,  | 084235-01-000  | EA  | Support Flange - Fuel Fill Boot              |
|     | 079661-01-000  | EA  | Valve Asm Vent - Fuel Tank                   |
|     | 079660-01-000  | EA  | Grommet Seat - Valve Asm Fuel Tank           |
|     | 907063-01-023  | EA  |                                              |
|     | 662401-10-000  | EA  | Hose Clamp - Wormgear - 1" to 2" - Fuel Vent |
|     | 02:4138-01-000 | FT  | Fuel Hose - 5/16" ID                         |
|     | 075929-01-000  | EA  | Canister Asm Vapor - 1500cc (GM17075835)     |
|     | (98740-01-000  | EA  |                                              |
|     | 086255-01-000  | EA  | Gasket - Sending Unit - Fuel Pump            |
|     | 086254-01-000  | EA  | Retainer - Sending Unit - Fuel Pump          |
|     | 062401-93-000  | EA  | Hose Clamp - Wormgear22" to 1" ID            |
|     | 010495-01-000  | EA  | Clamp - Cable · 9/16" ID                     |
|     | 010497-01-000  | EA  | Clamp - Cable - 5/8" ID                      |
|     | 071015-07-000  | EA  | Grommet - 1" ID                              |
|     | 008401-01-020  |     |                                              |

### FUEL SYSTEM COMPONENTS (1990 CHEVROLET CHASSIS)

|  | Part Number<br>078010-04-000<br>083578-01-000<br>084235-01-000 | EA<br>EA | Description Door Asm Fuel Fill - Beige Boot - Fuel Fill Support Flange - Fuel Fill Boot |  |
|--|----------------------------------------------------------------|----------|-----------------------------------------------------------------------------------------|--|
|--|----------------------------------------------------------------|----------|-----------------------------------------------------------------------------------------|--|