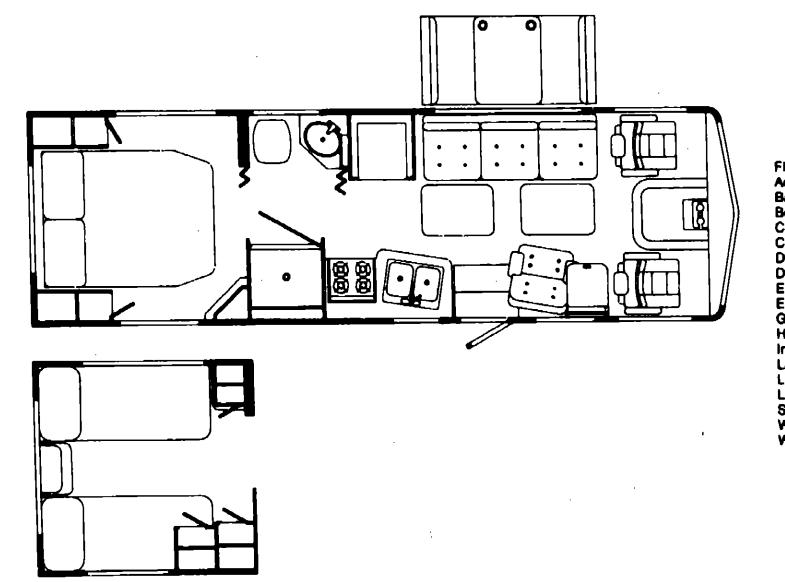

# 1990 WCM27RQ

| loor Plan                          | A-07 - A-06 |
|------------------------------------|-------------|
| ccessories Group                   | A-09 - A-11 |
| lath Group                         | A-12 - A-13 |
| ledroom Ğroup                      | A-14 - A-18 |
| chassis Group                      | A-19 - B-00 |
| Curtain, Cushion & Pad Group       | B-07 - B-16 |
| Pinette Group                      | B-19 - B-2  |
| Priver's Compartment Group         | B-22 - C-0  |
| lectrical Group                    | C-03 - C-0  |
| xterior Body Group                 | C-07 · C-19 |
| Salley Group                       | C-16 - C-11 |
| leating & Air Conditioning Group   | C-20 · C-2  |
| nterior Finish Group               | C-22 · C-2  |
| abels Group                        | C-24 - D-0  |
| .P Group                           | DO          |
| ounge Group                        | D-10 - D-1  |
| Sealants & Fasteners Group         | D-13 · D-1  |
| Water & Sewage Group               | D-15 - D-1  |
|                                    |             |
| Window, Vent & Exterior Door Group | D-18 - E-1  |
|                                    |             |
|                                    |             |

### 1990 WCM27RQ INDEX

| por Plan                           | A-07 - A-08 |
|------------------------------------|-------------|
| cessories Group                    | A-09 - A-11 |
| ath Group                          | A-12 - A-13 |
| edroom Group                       | A-14 - A-18 |
| hassis Group                       | A-19 - B-06 |
| urtain, Cushion & Pad Group        | B-07 - B-18 |
| inette Group                       | B-19 - B-21 |
| rivar's Compartment Group          | B-22 - C-02 |
| ectrical Group                     | C-03 - C-06 |
| xterior Body Group                 | C-07 - C-15 |
| alley Group                        | C-16 - C-19 |
| eating & Air Conditioning Group    | C-20 - C-21 |
| iterior Finish Group               | C-22 - C-23 |
| abels Group                        | C-24 - D-08 |
| P Group                            | D-09        |
| ounge Group                        | D-10 - D-12 |
| icalants & Fasteners Group         | D-13 - D-14 |
| Vater & Sewage Group               | D-15 - D-17 |
| Vindow, Vent & Exterior Door Group | D-18 - E-15 |
|                                    |             |