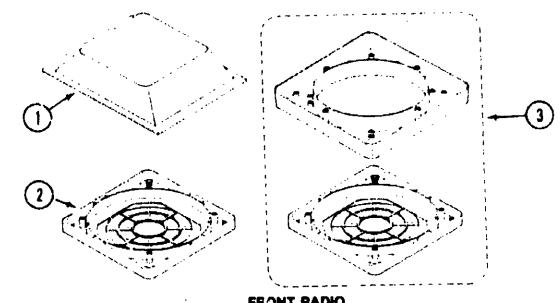

|     |               |      | FRONT RADIO                                                            |
|-----|---------------|------|------------------------------------------------------------------------|
| Key | Part Number   | U/M  | Description                                                            |
| 1   | 097459-01-000 | EA   | Radio - AM/FM - Cassette - Digital Clock - Seek/Scan - Audiovox 1M-DXA |
|     | 097460-02-000 | EA   | Radio - AM/FM - Cassette - Digital Clock - Seek - Sony XR-4147         |
|     | 097621-01-000 | EA   | Mounting Kit - Audiovox Radio                                          |
|     | 097622-01-000 | ÉA   | Radio Output Adaptor Harness - Audiovox Radio                          |
|     | 097620-03-000 | EΑ   | Mounting Kit - Sony Radio                                              |
|     | 031105-02-000 | EA . | Antenna - Side Mount - 12" w/Ground                                    |
|     | 031105-01-700 | EA   | Upper Antenna Holder                                                   |
|     | 073741-03-000 | EA   | Speaker - Dash - 4" x 6" Oval - Audiovox 110-2074                      |
|     | 073741-04-000 | EA   | Speaker Grille - Dash - 4" x 6" Oval - Audiovox 136-1157               |
|     | 094097-01-000 | EA   |                                                                        |
| 1   | 074979-01-000 | EA   | Speaker Cover - Light Oak                                              |
| 2   | 089340-01-000 | EA   | Speaker Grille - 6.5" Squara - Magnadyne G541WI                        |
| 3   | 089340-02-000 | E.   | Speaker Grille & Adapter - 6.5" Square                                 |
|     |               |      | MISCELLANEOUS ACCESSORIES                                              |
| Key | Part Number   | U/M  | Description                                                            |
| •   | 054185-35-000 | EA   |                                                                        |
|     | C92318-01-000 | EA   | 3 Ring Binder - Motor Home Manual                                      |
|     | 092319-01-000 | EA   | Pocket Page - 3 Ring Binder                                            |
|     | 098084-02-000 | EA   | Cassette - Superchief                                                  |
|     | 094499-01-000 | EA   | Fire Extinguisher - 1A10BC (USA)                                       |
|     | 094499-02-000 | ĘΑ   | Fire Extinguisher - 1A10BC (CSA)                                       |
|     | 094499-01-700 | EA   | Holder - Fire Extinguisher                                             |
|     | 072652-01-000 | EA   | Smoke Detector - w/9 Volt Battery                                      |
|     |               |      | ~                                                                      |