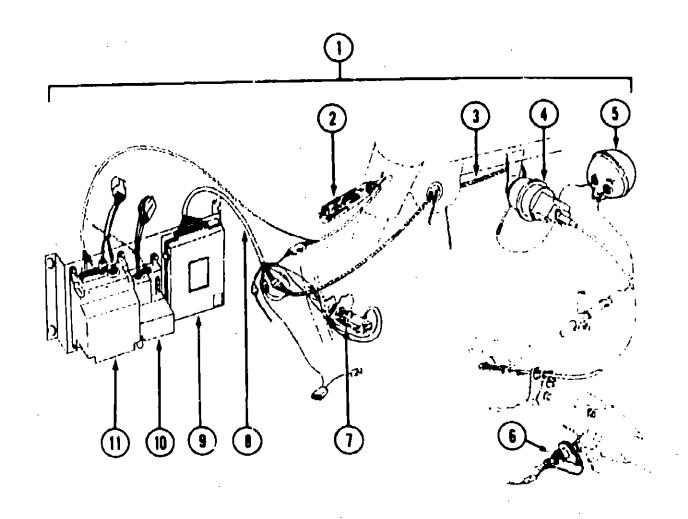

### CRUISE CONTROL (1990 CHEVROLET CHASSIS)

| Kev | Part Number   | U/M | Description                       |
|-----|---------------|-----|-----------------------------------|
| í   | 094369-03-000 | EA  | Speed Control - 5 Stick II TBI    |
| 2   | 094369-01-701 | EΑ  | Switch & Lever Asm.               |
| 3   | 094369-01-700 | EΑ  | Servo & Cable Asm.                |
| 4   | 094369-01-708 | EA  | Serva Only                        |
| 5   | 094369-01-705 | ĒΑ  | Vacuum Reservoir                  |
| 6   | 089629-01-704 | EA  | Signal Generator Asm.             |
| _   | 069629-01-706 | EA  | Signal Generator Only             |
| 7   | 083212-01-704 | EA  | Stop Lamp/Cruise Release Switch   |
| 8   | 083212-04-701 | EA  | Main Wiring Harness               |
| 9   | 094369-01-702 | EA  |                                   |
| 10  |               | EA  | Headlight Dimmer Module Asm.      |
| 11  | 091900-01-702 | EΛ  |                                   |
|     | 102362-01-705 | EA  |                                   |
|     | 059778-01-710 | EA  | Tester - Cruise Control w/Harness |
|     |               |     |                                   |