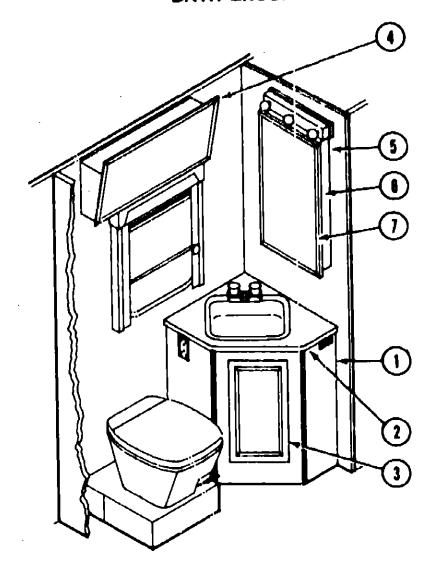

### LAVATORY CABINET

|            | •.            |      | CATALONI CAMINE!                                        |
|------------|---------------|------|---------------------------------------------------------|
| Key        | Part Number   | U/M  | Description                                             |
| i          | M97267-01-AB1 | EA   | Cabinet Asm w/o Doors or Hardware (AB1, AB2)            |
| ` <b>1</b> | M97267-01-AB3 | EA . |                                                         |
| 2          | 097267-11-AB1 | EA   | Countertop Asm Lavatory - No Cutouts (AB1, AB2)         |
| 2          | 097267-11-AB3 | EA   | Courterton Asm Lavatory - No Cutouts (AB3)              |
|            | 076325-19-000 | FT   | Moltling - Edge Band (AB1, AB2)                         |
|            | 076325-21-000 | FT   | Molding - Edge Band (AB3)                               |
| 3          |               | ËÀ   | Door Asm Lavatory Cabinst - w/o Hardware                |
| 4          |               | EA   | Cabinet Asm Medicine - Airrond - w/Door                 |
|            | 088303-52-X08 | ĒA   | Door Asm Medicine Cabinet - w/Mirror                    |
|            | 058331-05-000 | EA   | Mirror - Medicine Cabinet Door - 12" x 26"              |
| 5          |               | EA   | Cabinet Asm Bath Wall - Medicine - w/o Door or Hardware |
| 6          | M88304-E1-AB1 | F.A  | Door Asm Medicine Cabinet - w/o Hardware                |
| 7          | 058331-01-000 | ĒΑ   | Mirror - Medicine Cabinet - 19" x 26"                   |
| •          | 009059-01-000 | EA   | Hinge - Brass - 2"                                      |
|            | 009767-12-000 | EA   | Welting - Antique White                                 |
|            |               |      | SHOWER CABINET                                          |
| Key        | Part Number   | U/M  | Description                                             |
|            | 089318-02-000 | EA   | Jamb - Shower Door Gold                                 |
|            | 089318-01-000 | EA   | Shower Door - Gold - w/Pivot Jamb                       |
|            | 089318-01-700 | EA   |                                                         |
|            | 069318-01-701 | ĒA   | Vinyl Sweep                                             |
|            | 078323-06-114 | ĒΛ   | Can Molding - Well                                      |

EA Cap Molding - Wall

089318-01-700 089318-01-701 078323-06-X14

### BATH HARDWARE

| <b>e</b> y | Part Number             | U/M | Description                                                 |
|------------|-------------------------|-----|-------------------------------------------------------------|
| •          | 075240-05-000           | EA  | Lavatory Faucet - Brass (USA)                               |
|            | 011056-03-000           | EA  | Lavatory Faucet - Chrome (CSA)                              |
|            | 091253-01-000           | ĒΑ  | Gasket - Lavatory Faucet                                    |
|            | 096ს.2∷ -01-01 <b>A</b> | EA  | Sink                                                        |
|            | 011069-03-000           | EA  | Talipiece - Plastic - USA                                   |
|            | 011069-02-000           | EA  | Talipiece - Brass - CSA                                     |
|            | 075241-04-000           | EA  | Faucet - Shower - Brass (USA)                               |
|            | 011059-04-000           | EA  | Faucet - Shower - Chrome (CSA)                              |
|            | 011048-02-000           | EA  | _ ·                                                         |
|            | 011048-05-000           |     | Shower Head - w/60" Hose (CSA)                              |
|            | 075606-01-000           | ΕA  | Faucet Panel - Shower                                       |
|            | M02429-02-000           | EA  | Shower Pan Asm w/Strainer                                   |
|            | 066436-01-000           | EA  | Slipnut - Tailpiece                                         |
|            | 066440-01-000           |     | Strainer - w/Rubber Washer                                  |
|            | 066436-01-000           | EA  | Nut - Strainer - Plastic                                    |
|            | 075452-02-000           | EA  | Tissue Holder - Brass                                       |
|            | 075454-02-000           | EA  | Towel Ring - Brass (USA)                                    |
|            | 033580-01-000           |     | Towel Ring - Chrome (CSA)                                   |
|            | 009112-01-000           | EA  |                                                             |
|            | 024676-02-000           | EA  |                                                             |
|            | 075680-01-000           | EA  | · · · · · · · · · · · · · · · · · · ·                       |
|            | 081614-02-000           | EA  |                                                             |
|            | 090027-01-000           |     | Soap Dish - Chrome (CSA)                                    |
| • •        | 064076-01-000           |     | Toilet - Ivory                                              |
|            | 085330-04-000           | EA  |                                                             |
| • •        | The illustrated pa      |     | akdown for this item is provided on the Common Items Fiche. |