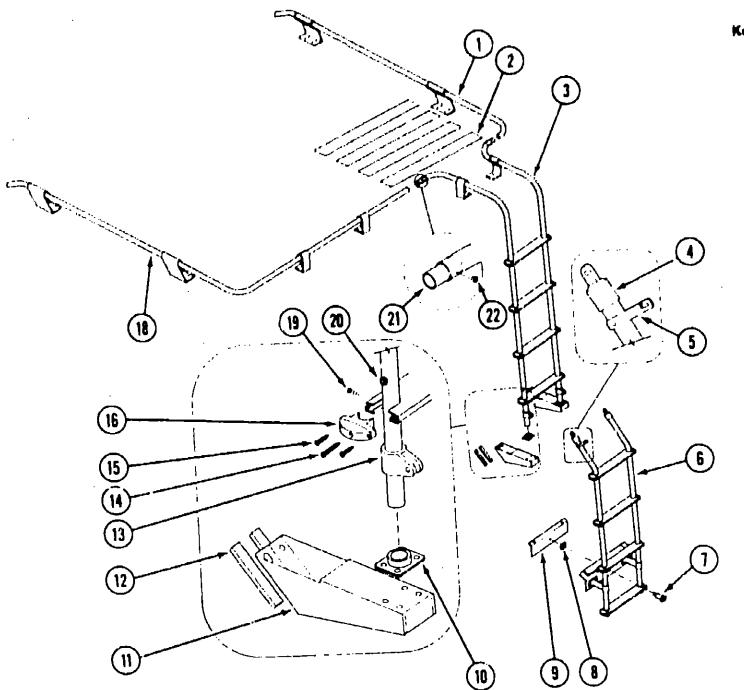

### **BEDROOM GROUP**

### CABINET HARDWARE (DOORS, DRAWERS & CABINETS)

| Key | Part Number   | U/M  | Description                                                    |
|-----|---------------|------|----------------------------------------------------------------|
| 1   | 037688-02-000 | EA   | L-Corner Glide (Drawers)                                       |
| 2   | 037688-03-000 | EA   |                                                                |
| 3   | 037688-05-000 | EA   | Rail Mounting Bracket - Rear (Drawers)                         |
| 4   | 037688-01-000 | EA   | V-Rail (Drawers)                                               |
| 5   | 102837-03-000 | EA   | Nylon Rollers (Set of 2) (Drawers)                             |
| 6   | 093586-C3-000 | EA   | Roller Catch                                                   |
| 7   | 093586-04-000 | EA   | Steel Strike                                                   |
| 8   | 074193-02-000 | EA   | Door Support                                                   |
| 9   | 096645-01-000 | EA   | Pull Handle                                                    |
| 10  | 102827-02-000 | EA   | Rear Roller Bracket (Drawers)                                  |
| 11  | 102827-05-000 | EA   |                                                                |
| 12  | 102827-04-000 | EA   | Rear Mounting Bracket (Drawers)                                |
| 13  | 000G68-06-10G | EA   | Screw - #6 - 18 x .625" POH - Antique Brass - Hinge to Door    |
| 14  | 000G13-06-10G | EA   | Screw - #6 - 20 x .625" PFH - Antique Brass - Hinge to Cabinet |
| 15  | 037688-04-000 | EA   | Rail Mounting Bracket - Front (Drawers)                        |
| 16  | 059777-02-000 | EA   | Hinge - Burnished Brass                                        |
|     | 084466-02-000 | · EA |                                                                |
|     | 084466-03-000 | EA   | Slide Asm Left (Drawers)                                       |
|     | 084466-04-000 | EΑ   | Slide Asm Right (Cabinet)                                      |
|     | 084486-05-000 | EA   |                                                                |
|     | 061521-02-007 | EA   |                                                                |
|     | 083620-01-000 | FT   | · · · · · · · · · · · · · · · · · ·                            |
|     | 018604-03-000 | EA   |                                                                |