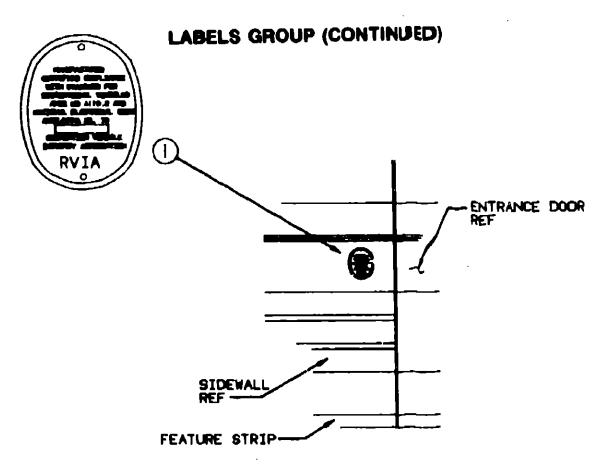

1 |
| Dinette Group                      | B-22 · C-02 |
| Driver's Compartment Group         | C-03 - C-06 |
| Electrical Group                   | C-07 - C-15 |
| Exterior Body Group                |             |
| Galley Group                       | C-16 · C-19 |
| Heating & Air Conditioning Group   | C-20 · C-21 |
| Interior Finish Group              | C-22 - C-23 |
| Labela Group                       | C-24 · D-08 |
| LP Group                           | 0-09        |
| Lounge Group                       | D-10 - D-12 |
|                                    | D-13 - D-14 |
| Sealants & Fasteners Group         | D-15 - D-17 |
| Water & Sewage Group               |             |
| Window, Vent & Exterior Door Group | D-18 - E-15 |
|                                    |             |



Part Number 006019-01-000

U/M Description
EA Tag - RVIA Approved - Plastic



087236-01-000 2 087238-02-000

Label - Cable Input EA (.abel - TV Outlet

### LABELS GROUP (CONTINUED)



### WARNING

### HEN ADDION A CONTRACTOR NET.

COI VOLTAGE-LESS CHITTERS CHATTERS MINISTER CHI

MENTALL COPPOSITO.

BLETTEINAL COPPOSITO.

BLETTEINAL COPPOSITO.

BLETTEINAL-PILLER ALL STATE AND LIGHT. CHIM.

BLETTEINAL-PILLER ALL STATE AND LIGHT. CHIM.

BLETTEINAL-PILLER ALL STATE AND LIGHT. CHIM.

BLETTEINAL COMMITTER THE AND THE LIGHT.

BLETTEINAL COMMITTER THE AND THE

Part Number 077510-01-000 Description

Label - Generator Prep



Part Number 006187-01-000 006188-01-000

Description Label - Sewage Label - Waste Water

### WINNEBAGO TABLE OF CONTENTS

A-01 - A-02 INTRODUCTION A-03 **ASBREVIATIONS** ALP