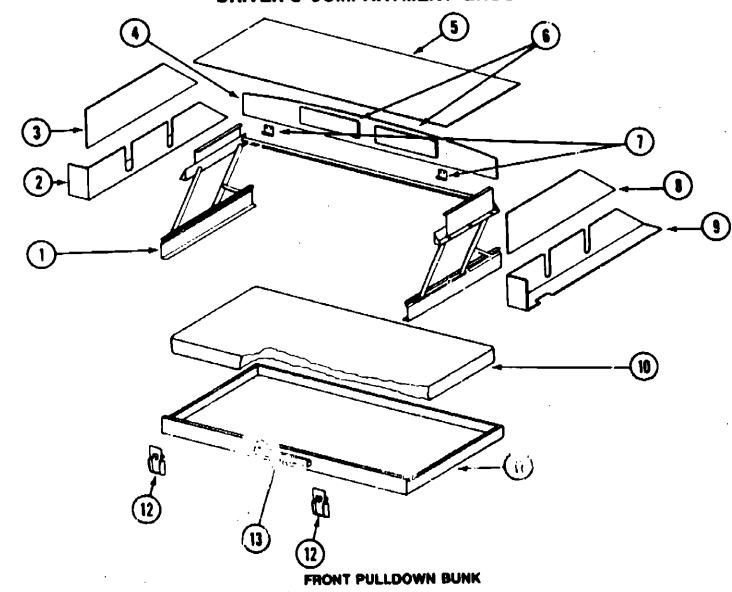

A                   | Pull Handle<br>Door Support                                                                                                                                                                                          |



### DINETTE CABINETRY

| Key | Part Number   | U/M | Description                             |
|-----|---------------|-----|-----------------------------------------|
| 1   | M04064-01-AB1 | EA  | Cabinet Asm Seat Back - Right - w/o Pad |
| 2   | M04065-01-AB1 | EΑ  | Cabinet Asm Seat Base - Right - w/o Doo |
| 3   | M88304-21-AB8 | EA  | Door Asm Dinette Seat - w/o Hardware    |
| 4   | M04065-02-AB1 | EΑ  | Cabinet Asm Seat Base - Left - w/o Door |
|     | M04064-02-AB1 | EΑ  | Cabinet Asm Seat Back - Left - w/o Pad  |

### DRIVER'S COMPARTMENT GROUP



### WINNEBAGO TABLE OF CONTENTS

INTRODUCTION
ABBREVIATIONS
ALFHABETICAL/GROUP REFERENCE
WCM27RQ
WKM40RQ
A-01 - A-02
A-03
A-04 - A-08
A-07 - E-15
E-17 - I-22

### 1990 WCM27RQ INDEX

A-07 - A-08

| Fixor Plan                         | A-07 - A-08  |
|------------------------------------|--------------|
| Arcesenries Group                  | A-09 - A-11  |
| Path Group                         | A-12 - A-13  |
| Bedroom Group                      | A-14 - A-18  |
| Chassis Group                      | A-19 - B-08  |
| Curtain, Cushion & Pad Group       | B-07 - B-16  |
| Dinette Group                      | B-19 · B-21  |
| Driver's Compartment Group         | B-22 - C-02  |
| Electrical Group                   | C-1 - C-06   |
| Exterio. Body Group                | C:4)7 - C-15 |
| Galley