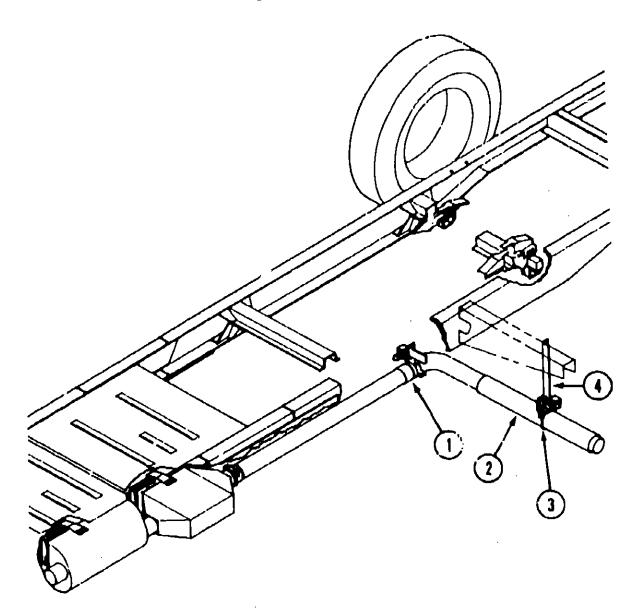

### EXHAUST SYSTEM

|     |               |     | •                        |
|-----|---------------|-----|--------------------------|
| Key | Part Number   | U/M | Description              |
| 1   | 094918-01-000 | EA  | Exhaust Clamp - 3"       |
| 2   | 098599-01-000 | EA  | Exhaust Pipe             |
| 3   | 094918-02-000 | EA  | Exhaust Clamp - 3.5"     |
|     | 096054-02-000 | EA  | Support                  |
| 4   | 098833-01-000 | EA  | Hanger Bracket - Exhaust |
|     |               |     | <del>-</del>             |