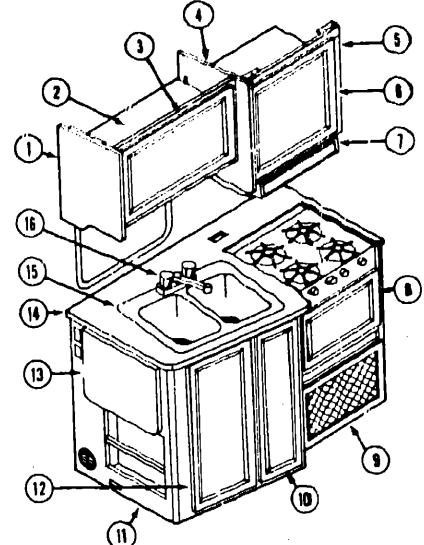

### BATH GROUP

### LAVATORY CABINET

|            | •.            |      | CATALONI CAMINE!                                        |
|------------|---------------|------|---------------------------------------------------------|
| Key        | Part Number   | U/M  | Description                                             |
| i          | M97267-01-AB1 | EA   | Cabinet Asm w/o Doors or Hardware (AB1, AB2)            |
| ` <b>1</b> | M97267-01-AB3 | EA . |                                                         |
| 2          | 097267-11-AB1 | EA   | Countertop Asm Lavatory - No Cutouts (AB1, AB2)         |
| 2          | 097267-11-AB3 | EA   | Courterton Asm Lavatory - No Cutouts (AB3)              |
|            | 076325-19-000 | FT   | Moltling - Edge Band (AB1, AB2)                         |
|            | 076325-21-000 | FT   | Molding - Edge Band (AB3)                               |
| 3          |               | ËÀ   | Door Asm Lavatory Cabinst - w/o Hardware                |
| 4          |               | EA   | Cabinet Asm Medicine - Airrond - w/Door                 |
|            | 088303-52-X08 | ĒA   | Door Asm Medicine Cabinet - w/Mirror                    |
|            | 058331-05-000 | EA   | Mirror - Medicine Cabinet Door - 12" x 26"              |
| 5          |               | EA   | Cabinet Asm Bath Wall - Medicine - w/o Door or Hardware |
| 6          | M88304-E1-AB1 | F.A  | Door Asm Medicine Cabinet - w/o Hardware                |
| 7          | 058331-01-000 | ĒΑ   | Mirror - Medicine Cabinet - 19" x 26"                   |
| •          | 009059-01-000 | EA   | Hinge - Brass - 2"                                      |
|            | 009767-12-000 | EA   | Welting - Antique White                                 |
|            |               |      | SHOWER CABINET                                          |
| Key        | Part Number   | U/M  | Description                                             |
|            | 089318-02-000 | EA   | Jamb - Shower Door Gold                                 |
|            | 089318-01-000 | EA   | Shower Door - Gold - w/Pivot Jamb                       |
|            | 089318-01-700 | EA   |                                                         |
|            | 069318-01-701 | ĒA   | Vinyl Sweep                                             |
|            | 078323-06-114 | ĒΛ   | Can Molding - Well                                      |

EA Cap Molding - Wall

### BATH GROUP (CONTINUED)

### CABINET HARDWARE (DOCRS & CABINETS)

| Key | Pert Number   | U/M | Description                                                 |
|-----|---------------|-----|-------------------------------------------------------------|
| 1   | 093586-03-000 | EA  | Roller Catch (Doors)                                        |
| 2   | 093586-04-000 |     | Steel Strike (Doors)                                        |
| 3   | 000G68-06-10G |     | Screw - #6 - 18 x .625" POH - Antique Brass - Hinge to Door |
| 4   | 000G13-06-10G | EA  |                                                             |
| 5   | 059777-02-000 | EA  | Hinge - Burnished Brass (Doors)                             |
| 6   | 096645-01-000 | EΑ  | Pull Handle                                                 |
|     | 042357-15-002 | EA  | Corner Molding - Radjus - Plastic                           |
|     | 018804-03-000 | EA  | Angle Support Bracket - 2.5"                                |
|     |               |     |                                                             |

### BATH HARDWARE

| <b>e</b> y | Part Number             | U/M | Description                                                 |
|------------|-------------------------|-----|-------------------------------------------------------------|
| •          | 075240-05-000           | EA  | Lavatory Faucet - Brass (USA)                               |
|            | 011056-03-000           | EA  | Lavatory Faucet - Chrome (CSA)                              |
|            | 091253-01-000           | ĒΑ  | Gasket - Lavatory Faucet                                    |
|            | 096ს.2∷ -01-01 <b>A</b> | EA  | Sink                                                        |
|            | 011069-03-000           | EA  | Talipiece - Plastic - USA                                   |
|            | 011069-02-000           | EA  | Talipiece - Brass - CSA                                     |
|            | 075241-04-000           | EA  | Faucet - Shower - Brass (USA)                               |
|            | 011059-04-000           | EA  | Faucet - Shower - Chrome (CSA)                              |
|            | 011048-02-000           | EA  | _ ·                                                         |
|            | 011048-05-000           |     | Shower Head - w/60" Hose (CSA)                              |
|            | 075606-01-000           | ΕA  | Faucet Panel - Shower                                       |
|            | M02429-02-000           | EA  | Shower Pan Asm w/Strainer                                   |
|            | 066436-01-000           | EA  | Slipnut - Tailpiece                                         |
|            | 066440-01-000           |     | Strainer - w/Rubber Washer                                  |
|            | 066436-01-000           | EA  | Nut - Strainer - Plastic                                    |
|            | 075452-02-000           | EA  | Tissue Holder - Brass                                       |
|            | 075454-02-000           | EA  | Towel Ring - Brass (USA)                                    |
|            | 033580-01-000           |     | Towel Ring - Chrome (CSA)                                   |
|            | 009112-01-000           | EA  |                                                             |
|            | 024676-02-000           | EA  |                                                             |
|            | 075680-01-000           | EA  | · · · · · · · · · · · · · · · · · · ·                       |
|            | 081614-02-000           | EA  |                                                             |
|            | 090027-01-000           |     | Soap Dish - Chrome (CSA)                                    |
| • •        | 064076-01-000           |     | Toilet - Ivory                                              |
|            | 085330-04-000           | EA  |                                                             |
| • •        | The illustrated pa      |     | akdown for this item is provided on the Common Items Fiche. |