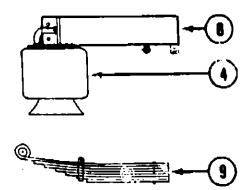

### REARVIEW TELEVISION MONITOR

| Key | Part Number                             | U/M      | Description                                    |
|-----|-----------------------------------------|----------|------------------------------------------------|
| •1  | , , , , , , , , , , , , , , , , , , , , | EA       | Television System (Monitor & Camera w/Housing) |
| 2   | 093041-01-000                           | EΑ       | Cable - Monitor/Camera                         |
| 3   | 031170-01-000                           | EΑ       | Clamp - Cable - 3/16" Dia.                     |
| 4   | 000G32-10-06B                           | EA       | Screw - #10 - 32 x 3/8"                        |
| 5   | 099325-01-000                           | EA       | Bracket Asm Camera Adjust                      |
| •6  |                                         | EA       | Monitor - 6" - w/Bracket & Wire Harness        |
| 7   | 099323-01-01A                           | EA       | Shroud - TV - Beige                            |
| 8   | 099303-02-01A                           | EA       | Caplug - RHW - Metal Washer                    |
| 9   | 099303-01-01A                           | EA       | Caplug - RH - Black                            |
| 10  | 000G72-10-24B                           | EA       | Screw - #10 - 32 x 1.50" - Slotted Hex         |
| 11  | 000G11-08-08T                           | EA       | Screw - #8 - 18 x 1/2" (4 Used)                |
|     | 100319-01-000                           | EA       |                                                |
| 13  |                                         | EA       | Lens - Rear - Monitor Shroud                   |
| *14 |                                         | EΑ       | Carnera & Housing                              |
| 15  | 094001-01-000                           | EA       |                                                |
| 16  |                                         | EA       |                                                |
|     | 099305-01-000                           | EA       | Spring - Compression                           |
|     | 068756-01-000                           | EA       | Grommet - Web - 1 1/8" ID                      |
|     | 093040-03-000                           | EA       | Wire Asm Monitor - Lower                       |
|     | 062037-01-000                           | EΑ       | Housing - Auto Fuse - Natural                  |
| •   | These parts are                         | to be re | paired by vendor (Sony).                       |