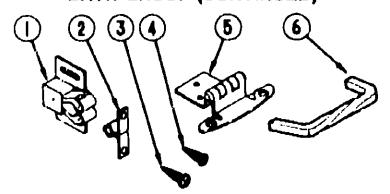

### CABINET HARDWARE (DOCRS & CABINETS)

| Key | Pert Number   | U/M | Description                                                 |
|-----|---------------|-----|-------------------------------------------------------------|
| 1   | 093586-03-000 | EA  | Roller Catch (Doors)                                        |
| 2   | 093586-04-000 |     | Steel Strike (Doors)                                        |
| 3   | 000G68-06-10G |     | Screw - #6 - 18 x .625" POH - Antique Brass - Hinge to Door |
| 4   | 000G13-06-10G | EA  |                                                             |
| 5   | 059777-02-000 | EA  | Hinge - Burnished Brass (Doors)                             |
| 6   | 096645-01-000 | EΑ  | Pull Handle                                                 |
|     | 042357-15-002 | EA  | Corner Molding - Radjus - Plastic                           |
|     | 018804-03-000 | EA  | Angle Support Bracket - 2.5"                                |
|     |               |     |                                                             |