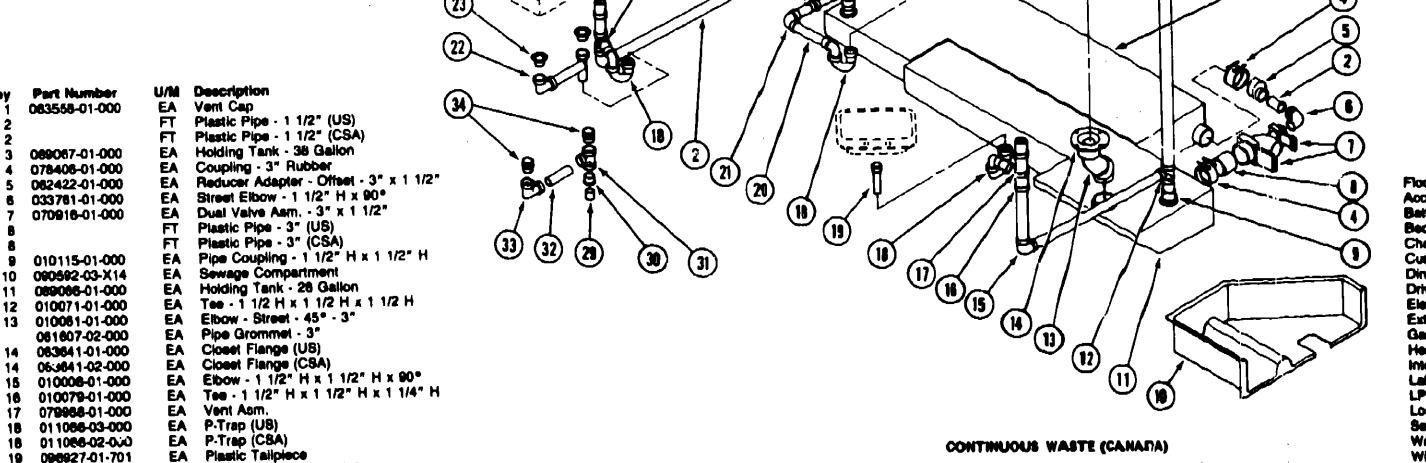

### BATH HARDWARE

| <b>e</b> y | Part Number             | U/M | Description                                                 |
|------------|-------------------------|-----|-------------------------------------------------------------|
| •          | 075240-05-000           | EA  | Lavatory Faucet - Brass (USA)                               |
|            | 011056-03-000           | EA  | Lavatory Faucet - Chrome (CSA)                              |
|            | 091253-01-000           | ĒΑ  | Gasket - Lavatory Faucet                                    |
|            | 096ს.2∷ -01-01 <b>A</b> | EA  | Sink                                                        |
|            | 011069-03-000           | EA  | Talipiece - Plastic - USA                                   |
|            | 011069-02-000           | EA  | Talipiece - Brass - CSA                                     |
|            | 075241-04-000           | EA  | Faucet - Shower - Brass (USA)                               |
|            | 011059-04-000           | EA  | Faucet - Shower - Chrome (CSA)                              |
|            | 011048-02-000           | EA  | _ ·                                                         |
|            | 011048-05-000           |     | Shower Head - w/60" Hose (CSA)                              |
|            | 075606-01-000           | ΕA  | Faucet Panel - Shower                                       |
|            | M02429-02-000           | EA  | Shower Pan Asm w/Strainer                                   |
|            | 066436-01-000           | EA  | Slipnut - Tailpiece                                         |
|            | 066440-01-000           |     | Strainer - w/Rubber Washer                                  |
|            | 066436-01-000           | EA  | Nut - Strainer - Plastic                                    |
|            | 075452-02-000           | EA  | Tissue Holder - Brass                                       |
|            | 075454-02-000           | EA  | Towel Ring - Brass (USA)                                    |
|            | 033580-01-000           |     | Towel Ring - Chrome (CSA)                                   |
|            | 009112-01-000           | EA  |                                                             |
|            | 024676-02-000           | EA  |                                                             |
|            | 075680-01-000           | EA  | · · · · · · · · · · · · · · · · · · ·                       |
|            | 081614-02-000           | EA  |                                                             |
|            | 090027-01-000           |     | Soap Dish - Chrome (CSA)                                    |
| • •        | 064076-01-000           |     | Toilet - Ivory                                              |
|            | 085330-04-000           | EA  |                                                             |
| • •        | The illustrated pa      |     | akdown for this item is provided on the Common Items Fiche. |