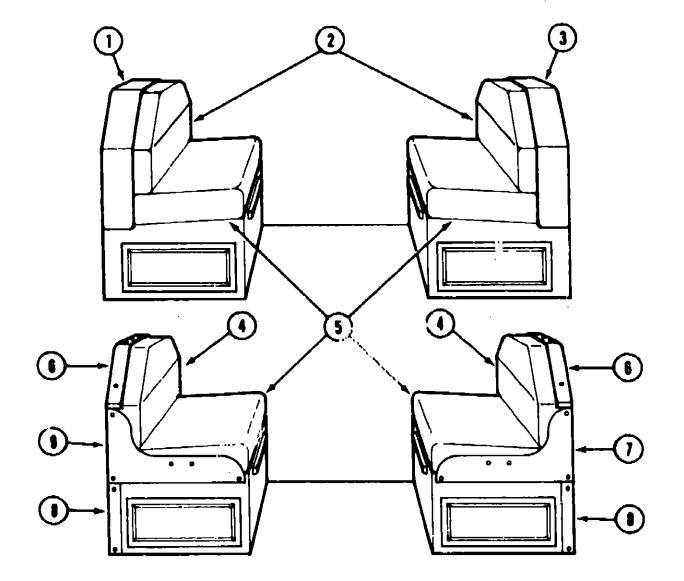

### **BEDROOM GROUP**

### CABINET HARDWARE (DOORS, DRAWERS & CABINETS)

| Key | Part Number   | U/M  | Description                                                    |
|-----|---------------|------|----------------------------------------------------------------|
| 1   | 037688-02-000 | EA   | L-Corner Glide (Drawers)                                       |
| 2   | 037688-03-000 | EA   |                                                                |
| 3   | 037688-05-000 | EA   | Rail Mounting Bracket - Rear (Drawers)                         |
| 4   | 037688-01-000 | EA   | V-Rail (Drawers)                                               |
| 5   | 102837-03-000 | EA   | Nylon Rollers (Set of 2) (Drawers)                             |
| 6   | 093586-C3-000 | EA   | Roller Catch                                                   |
| 7   | 093586-04-000 | EA   | Steel Strike                                                   |
| 8   | 074193-02-000 | EA   | Door Support                                                   |
| 9   | 096645-01-000 | EA   | Pull Handle                                                    |
| 10  | 102827-02-000 | EA   | Rear Roller Bracket (Drawers)                                  |
| 11  | 102827-05-000 | EA   |                                                                |
| 12  | 102827-04-000 | EA   | Rear Mounting Bracket (Drawers)                                |
| 13  | 000G68-06-10G | EA   | Screw - #6 - 18 x .625" POH - Antique Brass - Hinge to Door    |
| 14  | 000G13-06-10G | EA   | Screw - #6 - 20 x .625" PFH - Antique Brass - Hinge to Cabinet |
| 15  | 037688-04-000 | EA   | Rail Mounting Bracket - Front (Drawers)                        |
| 16  | 059777-02-000 | EA   | Hinge - Burnished Brass                                        |
|     | 084466-02-000 | · EA |                                                                |
|     | 084466-03-000 | EA   | Slide Asm Left (Drawers)                                       |
|     | 084466-04-000 | EΑ   | Slide Asm Right (Cabinet)                                      |
|     | 084486-05-000 | EA   |                                                                |
|     | 061521-02-007 | EA   |                                                                |
|     | 083620-01-000 | FT   | · · · · · · · · · · · · · · · · · ·                            |
|     | 018604-03-000 | EA   |                                                                |