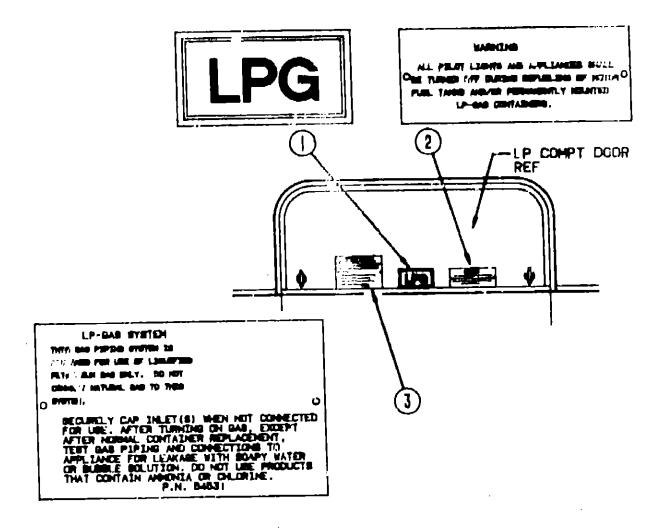

|

### MISCELLANEOUS

| Key | Part Number   | U/M | Description                        |
|-----|---------------|-----|------------------------------------|
| •   | 094499-01-000 | EA  | Fire Extinguisher - IA10BC (USA)   |
|     | 094499-02-000 | EA  | Fire Extinguisher - IA10BC (CSA)   |
|     | 094499-01-700 | EA  | Holder - Fire Extinguisher         |
|     | 081075-01-000 | EA  | Floor Mat - Entrance Door          |
|     | 081201-01-000 | EA  | Floor Mat - Front - Drivers Side   |
|     | 081202-01-000 | EA  | Floor Mat - Front - Passenger Side |
|     | 072852-01-000 | EA  | Smoke Dotector - w/9 Volt Battery  |
|     | 100793-01-01A | EA  | Clock                              |
|     | 101333-01-000 | EA  | Mounting Picte - Clock             |

### LABELS GROUP



# WINNEBAGO TABLE OF CONTENTS

| INTRODUCTION                               | A-01 - A-02         |
|--------------------------------------------|---------------------|
| ABEREVIATIONS ALFHABETICAL/GROUP REFERENCE | 60-A<br>70-A - 40-A |
| WCM27RO                                    | A-07 - E-15         |
| WKM4GRQ                                    | E-17 - 1-22         |

# ey Part Number U/M Description 1 074559-01-000 EA Label - "LPG" (California Code) 2 006040-01-000 EA Tag - Gas Refueling Warning (USA) 3 054531-01-000 EA Label - LP Gas Only (USA) 3 023769-01-000 EA Label - LP Gas Only (CSA)



Key Part Number 1 079965-01-000 U/M Description

EA Label - LPG - 80% Capacity

| Floor Plan                              | A-07 - A-08  |
|-----------------------------------------|---------