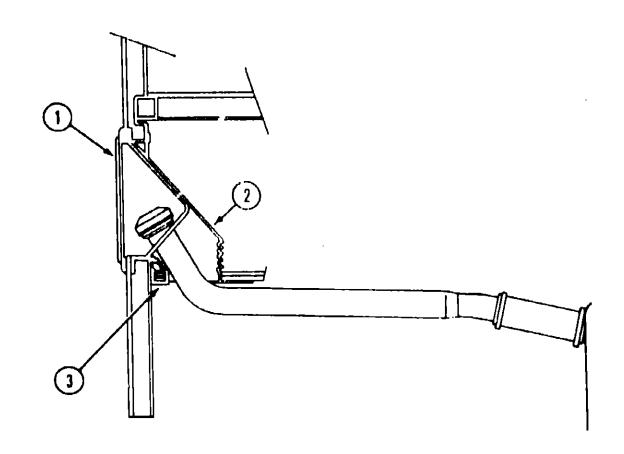

### EXHAUST SYSTEM

|     |               |     | •                        |
|-----|---------------|-----|--------------------------|
| Key | Part Number   | U/M | Description              |
| 1   | 094918-01-000 | EA  | Exhaust Clamp - 3"       |
| 2   | 098599-01-000 | EA  | Exhaust Pipe             |
| 3   | 094918-02-000 | EA  | Exhaust Clamp - 3.5"     |
|     | 096054-02-000 | EA  | Support                  |
| 4   | 098833-01-000 | EA  | Hanger Bracket - Exhaust |
|     |               |     | <del>-</del>             |