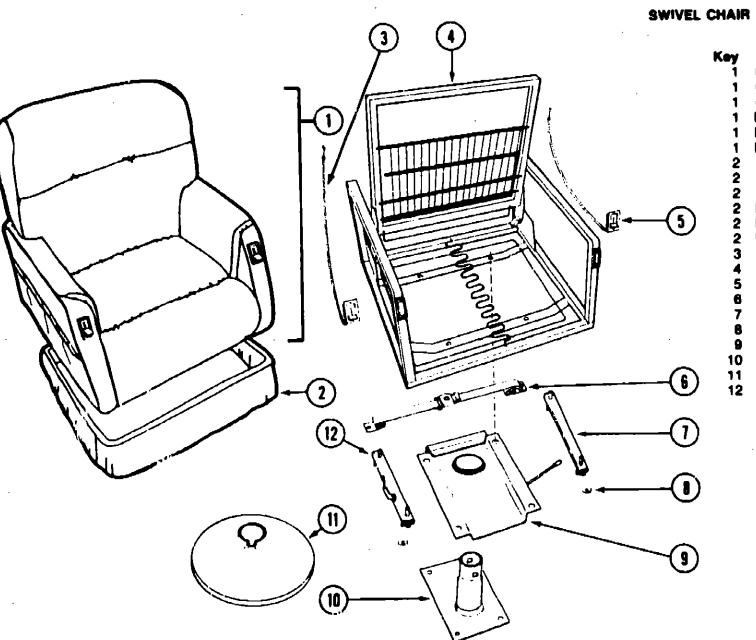

### ACCESSORIES GROUP

### POWER SEARCHLIGHT

| Key | Part Number   | U/M | Description                             |
|-----|---------------|-----|-----------------------------------------|
| ,   | 051057-02-000 | ĒΑ  | Searchlight . Power Driven - w/o Switch |
|     | 051057-04-000 | EA  |                                         |
|     | 051057-01-700 | EA  |                                         |
|     | 051057-01-701 | EA  | Switch - Panel Asm Main                 |
|     | 051057-01-702 | EA  | Joy Switch & Housing                    |
|     | 051057-01-703 | EA  | Toggle Switch - On/Off                  |
|     | 051057-01-704 | EA  | Micro Switch                            |
|     | 051057-01-705 | EA  | *****                                   |
|     | 031057-01-706 | ĒA  |                                         |
|     | 008326-01-000 | EA  | Terminal - Ring - 16/14 - 3/3 Stud      |
|     | 035418-04-000 | ĒĀ  | Terminal - Ring - #10 Stud Fit          |
|     | 044466-03-000 | EA  | Circuit Breaker - w/Mounting Bracket    |
|     |               |     | Circuit Breaker - 15 Amp.               |
|     | 093654-02-000 | EA  | Citenit blesker - 15 Milio              |
|     | 077368-03-000 | EA  | Instrument Panel Cover - Lower Left     |

|     |               |      | FRONT RADIO                                                            |
|-----|---------------|------|------------------------------------------------------------------------|
| Key | Part Number   | U/M  | Description                                                            |
| 1   | 097459-01-000 | EA   | Radio - AM/FM - Cassette - Digital Clock - Seek/Scan - Audiovox 1M-DXA |
|     | 097460-02-000 | EA   | Radio - AM/FM - Cassette - Digital Clock - Seek - Sony XR-4147         |
|     | 097621-01-000 | EA   | Mounting Kit - Audiovox Radio                                          |
|     | 097622-01-000 | ÉA   | Radio Output Adaptor Harness - Audiovox Radio                          |
|     | 097620-03-000 | EΑ   | Mounting Kit - Sony Radio                                              |
|     | 031105-02-000 | EA . | Antenna - Side Mount - 12" w/Ground                                    |
|     | 031105-01-700 | EA   | Upper Antenna Holder                                                   |
|     | 073741-03-000 | EA   | Speaker - Dash - 4" x 6" Oval - Audiovox 110-2074                      |
|     | 073741-04-000 | EA   | Speaker Grille - Dash - 4" x 6" Oval - Audiovox 136-1157               |
|     | 094097-01-000 | EA   |                                                                        |
| 1   | 074979-01-000 | EA   | Speaker Cover - Light Oak                                              |
| 2   | 089340-01-000 | EA   | Speaker Grille - 6.5" Squara - Magnadyne G541WI                        |
| 3   | 089340-02-000 | E.   | Speaker Grille & Adapter - 6.5" Square                                 |
|     |               |      | MISCELLANEOUS ACCESSORIES                                              |
| Key | Part Number   | U/M  | Description                                                            |
| •   | 054185-35-000 | EA   |                                                                        |
|     | C92318-01-000 | EA   | 3 Ring Binder - Motor Home Manual                                      |
|     | 092319-01-000 | EA   | Pocket Page - 3 Ring Binder                                            |
|     | 098084-02-000 | EA   | Cassette - Superchief                                                  |
|     | 094499-01-000 | EA   | Fire Extinguisher - 1A10BC (USA)                                       |
|     | 094499-02-000 | ĘΑ   | Fire Extinguisher - 1A10BC (CSA)                                       |
|     | 094499-01-700 | EA   | Holder - Fire Extinguisher                                             |
|     | 072652-01-000 | EA   | Smoke Detector - w/9 Volt Battery                                      |
|     |               |      | ~                                                                      |

### ACCESSORIES GROUP (CONTINUED)