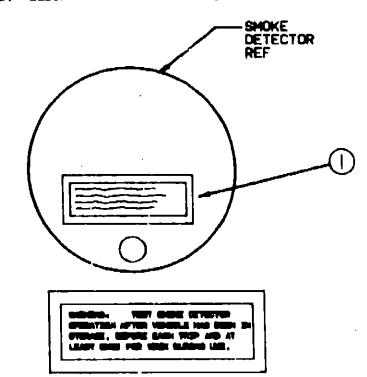

|     |               |      | FRONT RADIO                                                            |
|-----|---------------|------|------------------------------------------------------------------------|
| Key | Part Number   | U/M  | Description                                                            |
| 1   | 097459-01-000 | EA   | Radio - AM/FM - Cassette - Digital Clock - Seek/Scan - Audiovox 1M-DXA |
|     | 097460-02-000 | EA   | Radio - AM/FM - Cassette - Digital Clock - Seek - Sony XR-4147         |
|     | 097621-01-000 | EA   | Mounting Kit - Audiovox Radio                                          |
|     | 097622-01-000 | ÉA   | Radio Output Adaptor Harness - Audiovox Radio                          |
|     | 097620-03-000 | EΑ   | Mounting Kit - Sony Radio                                              |
|     | 031105-02-000 | EA . | Antenna - Side Mount - 12" w/Ground                                    |
|     | 031105-01-700 | EA   | Upper Antenna Holder                                                   |
|     | 073741-03-000 | EA   | Speaker - Dash - 4" x 6" Oval - Audiovox 110-2074                      |
|     | 073741-04-000 | EA   | Speaker Grille - Dash - 4" x 6" Oval - Audiovox 136-1157               |
|     | 094097-01-000 | EA   |                                                                        |
| 1   | 074979-01-000 | EA   | Speaker Cover - Light Oak                                              |
| 2   | 089340-01-000 | EA   | Speaker Grille - 6.5" Squara - Magnadyne G541WI                        |
| 3   | 089340-02-000 | E.   | Speaker Grille & Adapter - 6.5" Square                                 |
|     |               |      | MISCELLANEOUS ACCESSORIES                                              |
| Key | Part Number   | U/M  | Description                                                            |
| •   | 054185-35-000 | EA   |                                                                        |
|     | C92318-01-000 | EA   | 3 Ring Binder - Motor Home Manual                                      |
|     | 092319-01-000 | EA   | Pocket Page - 3 Ring Binder                                            |
|     | 098084-02-000 | EA   | Cassette - Superchief                                                  |
|     | 094499-01-000 | EA   | Fire Extinguisher - 1A10BC (USA)                                       |
|     | 094499-02-000 | ĘΑ   | Fire Extinguisher - 1A10BC (CSA)                                       |
|     | 094499-01-700 | EA   | Holder - Fire Extinguisher                                             |
|     | 072652-01-000 | EA   | Smoke Detector - w/9 Volt Battery                                      |
|     |               |      | ~                                                                      |