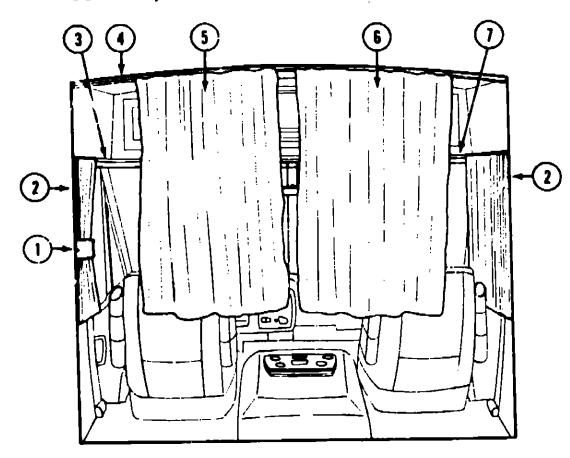

### ACCESSORIES GROUP (CONTINUED)

### MISCELLANEOUS

| <b>4 </b> . | Dod Namber    | 41.00 |                                             |
|-------------|---------------|-------|---------------------------------------------|
| (ey         | Part Number   | U/M   | Description                                 |
|             | 080224-22-000 | EA    | Track - Folding Door - Rear - 32"           |
|             | 080224-30-000 |       | Folding Door - Rear - 36" x 75" - Regal Oak |
|             | 080224-25-000 | EA    | Track - Folding Door - Front - S Curve      |
|             | 080224-29-000 | EA    |                                             |
|             | 080224-01-700 | EA    | Latch & Catch Asm Folding Door              |
|             | 057534-01-000 | EA    | Tieback - Folding Door - Clear Plastic - 6" |