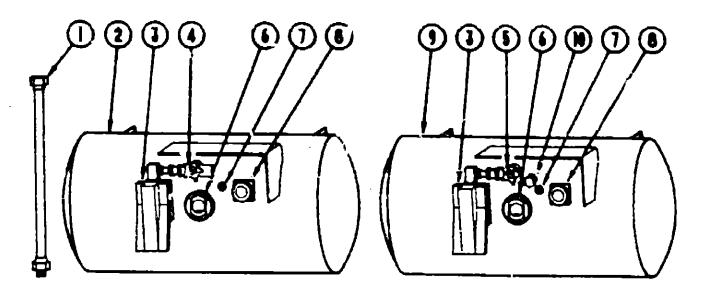

## GENERATORS & COMPONENTS (OPTION L39E)

| Key | Part Number      | U/M | Description                                     |
|-----|------------------|-----|-------------------------------------------------|
| _   | 079654-08-000    | EA  | Generator - Emerald - 4.0 kw                    |
| •   | i00374-03-000    | EA  |                                                 |
|     | 066252-01-000    | EA  | Exhaust Pipe - Generator - w/2 Bo't Hole Flange |
| •   | 083152-07-000    | EA  | Exhaust Pipe - Generator                        |
|     | 086494-01-000    | EA  | Bracket - Exhaust                               |
|     | 081364-03-000    |     | Muffler - Generator - Emerald                   |
|     | 00°067-01-000    | SF  |                                                 |
|     | 078045-01-000    | ĒĀ  |                                                 |
|     | 084365-01-000    | ĒA  |                                                 |
|     | 079354-01-700    | EA  |                                                 |
|     | 007653-01-000    | EA  |                                                 |
|     | 007125-03-000    | EA  | · · · · · · · · · · · · · · · · · · ·           |
|     | 007125-04-000    | EA  |                                                 |
|     | 007161-01-000    | EA  |                                                 |
|     | 083208-01-000    |     | Convertor - 40 Amp. w/Charger (CSA)             |
|     | 008052-01-000    | ĒĀ  |                                                 |
| •   | These parts were |     |                                                 |