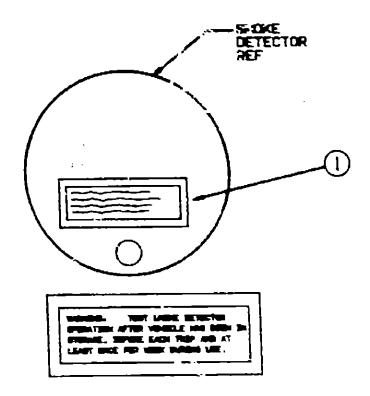

#### MISCELLAMEOUS ACCESSOMES

| (a). | Part Number    | U/M | Description                                            |
|------|----------------|-----|--------------------------------------------------------|
| •    | 054185-35-000  | EA  | Owner's Manual - 1990 - Warrior                        |
|      | 092218-01-000  | EA  | Binder - 3 Ring - Vendor Manual                        |
|      | 392318-01-000  |     | Page - Pleatic Pucket                                  |
|      | 0.18084-05-000 |     | Cassette - Wirr ebago Warrior                          |
|      | 004400-01-000  |     | Fire Extinguisher - IA 108C (UL)                       |
|      | 094499-02-000  |     | Fire Extinguisher - IA 108C (CSA)                      |
|      | 094499-01-700  |     | Bracket - Mounting w/Plastic Strap - Fire Extinguisher |
|      | 072052-01-000  |     | Smoke Detector :w/9 Volt Battery                       |
|      | 100603-01-000  |     | We'l Cluck - Round - Bezel                             |