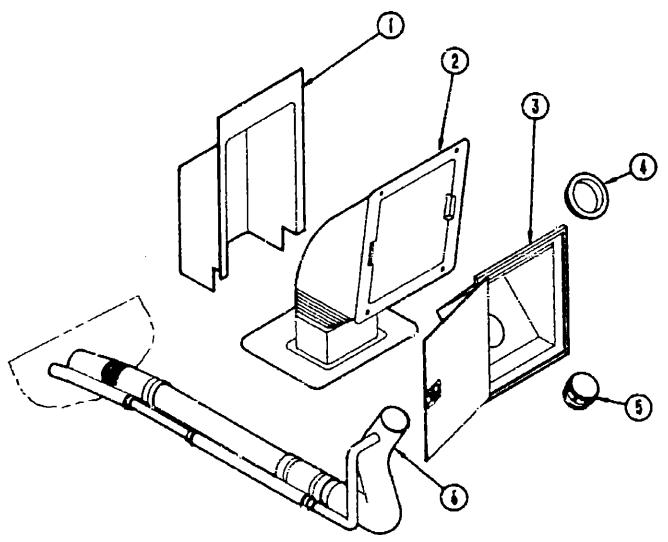

## TV ARTENNA (OPTION 183)

| Y | Peri Number            | UM | Description                     |
|---|------------------------|----|---------------------------------|
| - | 076319-13-000          | EA | Antenna - TV Roof Mount - 44.5" |
|   | 076319-13-700          | EA | Head - Antenna - Non-Amplified  |
|   | 076319-01-701          | EA | Gear - Elevating - Plastic      |
|   | 076319-01-702          | EA | Shaft Asm Elevating             |
|   | 076319-01-703          | EA | Braring - Nylon5" OD            |
|   | 076319-01-704          | EA | Bearing - Nylon - 1.25" OD      |
|   | 076319-01-705          | EA | Grommet - Nylon - 7/8" ID       |
|   | 076319-01-706          | Eλ | Crank - Elevating w/Set Screw   |
|   | 07 <b>6</b> 319-01-707 | EA | Spring - Handle                 |
|   | 076319-01-708          | EA | Decal - Crank                   |
|   | 076319-06-000          | EA | Ada; ior - Cable Roof Plate     |
|   | 093252-01-01A          | EA | Waliplate/Cable - Beige         |
|   | 076319-11-000          | EA | Adepter - Coax w/Splitter       |
|   | 076319-03-000          | FT | Cable - Coaxial - 1000/Roll     |
|   | 976319-12 <b>-00</b> 0 | EA | Connector - Coaxiel             |
|   | 076319-04-000          | EA | Connector w/Ferrule             |
|   | 080734-02-000          | EA | Clip - Wire Nylon               |

#### TY/VCR & RELATED COMPONENTS (OFFICH L43V)

| Part Number                                                                       | U/M                  | Description                                                                                                                 |
|-----------------------------------------------------------------------------------|----------------------|-----------------------------------------------------------------------------------------------------------------------------|
| 098447-01-000                                                                     |                      | TV - 13" Color w/Remote - Magnavox (US)                                                                                     |
| 098447-02-000                                                                     | EA                   | TV - 13" Color w/Remote - Magnavox (CSA)                                                                                    |
| 098447-01-700                                                                     | ĒΑ                   | Remote Control - TV                                                                                                         |
| 098446-02-000                                                                     | EA                   | VCR - VHS - Cable Ready w/Remote - Magnavox                                                                                 |
| 098446-02-700                                                                     | EA                   | Remote Control - VCR                                                                                                        |
| 099656-01-000                                                                     | ĒA                   | TV Tiedown                                                                                                                  |
| 096819-01-000                                                                     | EA                   | Soeaker - 2 Watt - 8 OHM - 4"                                                                                               |
| 074979-11-000                                                                     | EA                   |                                                                                                                             |
| 098447-01-700<br>098446-02-000<br>098446-02-700<br>099856-91-000<br>098819-01-000 | EA<br>EA<br>EA<br>EA | Remote Control - TV VCR - VHS - Cable Ready w/Remote - Magnav Remote Control - VCR TV Tiedown Speaker - 2 Watt - 8 OHM - 4* |