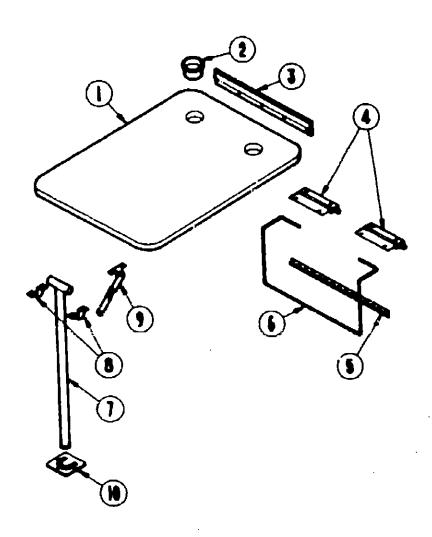

#### MISCELLAMEOUS ACCESSOMES

| (a). | Part Number    | U/M | Description                                            |
|------|----------------|-----|--------------------------------------------------------|
| •    | 054185-35-000  | EA  | Owner's Manual - 1990 - Warrior                        |
|      | 092218-01-000  | EA  | Binder - 3 Ring - Vendor Manual                        |
|      | 392318-01-000  |     | Page - Pleatic Pucket                                  |
|      | 0.18084-05-000 |     | Cassette - Wirr ebago Warrior                          |
|      | 004400-01-000  |     | Fire Extinguisher - IA 108C (UL)                       |
|      | 094499-02-000  |     | Fire Extinguisher - IA 108C (CSA)                      |
|      | 094499-01-700  |     | Bracket - Mounting w/Plastic Strap - Fire Extinguisher |
|      | 072052-01-000  |     | Smoke Detector :w/9 Volt Battery                       |
|      | 100603-01-000  |     | We'l Cluck - Round - Bezel                             |

#### WHALL COVER & MOUNTING HARDWARE

Pisque - Mounting Switch

Radic Mounting Kit (Ford)

EA Radio Mounting Kit (Chevrolet) EA Speaker - 5.25" - w/o Griffe

EA Wire Asm. - 9 Pin - Audiovox Radio

Generator - Emerald - 4.0 kw

EA Sonerator - Emeraid - 4.0 km

EA Muffler - Generator - Emeraid

Insulation - Fiberglass - 1"

EA Hinge Kit - Emerald Generator

EA Clamp - Muffler - 1.1" Dia.

EA Clamp - Muffler - 1.5" Dia.

EA Hose - Ges - 1/4" ID x 1/2" OD

EA Clamo - Hose - Soring Type - 1/2"

EA Convertor - 40 Amp. w/Charger (CSA)

EA Power Cord - 10-3 Wire - 30 Amp. - 25' (CSA)

Strap - Support - Generator - 4 Hole

Strap - Suppori - Generator - 2 Hotel

EA Exhaust Pipe - Generator

EA Exhaust Pipe - Generator

EA Bracket - Exhaust

GENERATORS & COMPONENTS (OPTION LINE)

EA Exhaust Pipe - Generator - w/2 Bolt Hole Flange

| , |               | CA COM | Market Specifica (                       |                                         |             |
|---|---------------|--------|------------------------------------------|-----------------------------------------|-------------|
|   | 083181-02-000 | EA     | Wheel Cover - 16.5" (Set/4) (Chestroint) | TABLE OF CONTENT                        | \$          |
|   | 083181-02-700 | EA     | Wheel Cover - 16.5" (Chevrolet)          | IMBEE OF CONTENT                        | •           |
|   | 083181-01-000 | EA     | Wheel Cover - 16" (Set/4) (Ford)         |                                         |             |
|   | 083181-01-700 | EA     | Wheel Cover - 16" (1) (Forc)             | INTRODUCTION                            | A-01 - A-02 |
|   | 063181-04-702 | EA     | Nut - Wheel Cover                        | ARBREVIATIONS                           | A-03        |
|   |               |        | RADIO & RELATED COMPONENTS               | ALPHABETICALIGROUP REFERENCE<br>WF327RT |             |
|   | Part Number   | WM     | Description                              | WF327RB                                 | D-21 - G-14 |
| , | 000982-01-000 |        | Radio - AM/FM Stereo - w/Caseette        | WC/F321RG                               | G-15 - J-20 |
|   | 007004-01-000 | EA     | Antenna - Radio - Cab Mount              |                                         |             |
|   | 074979-01-000 | EA     | Shield - Speaker - Back - Reige          |                                         |             |
|   | 074979-11-000 | EA     | Speaker Cover - Plastic - Off White      |                                         |             |
|   | 009340-01-000 | EA     | Speaker - Gritt - 6.5" - Square          |                                         |             |
|   |               |        |                                          |                                         |             |