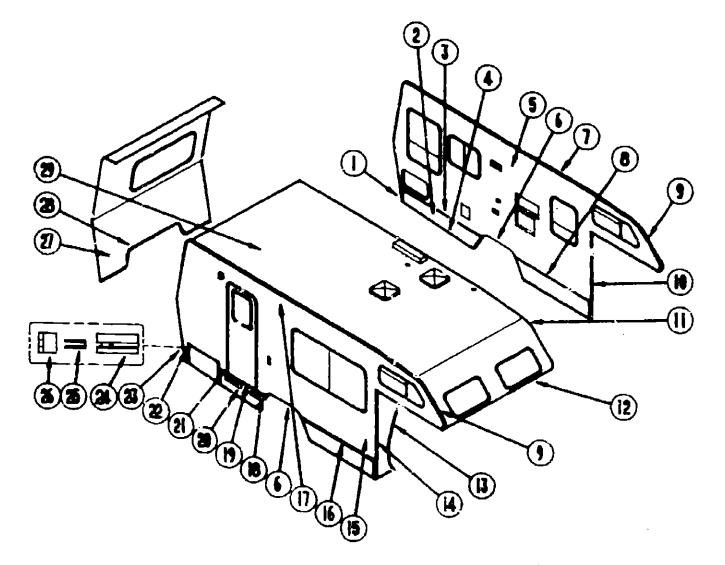

#### SPARE TIRE, HITCH & REAR BUMPER

| Key | Part Number   | U/M | Description                                                                                                                                                                                                                                                                                                                                                                                                                                                                                                                                                                                                                                                                                                                                                                                                                                                                                                                                                                                                                                                                                                                                                                                                                                                                                                                                                                                                                                                                                                                                                                                                                                                                                                                                                                                                                                                                                                                                                                                                                                                                                                                    |
|-----|---------------|-----|--------------------------------------------------------------------------------------------------------------------------------------------------------------------------------------------------------------------------------------------------------------------------------------------------------------------------------------------------------------------------------------------------------------------------------------------------------------------------------------------------------------------------------------------------------------------------------------------------------------------------------------------------------------------------------------------------------------------------------------------------------------------------------------------------------------------------------------------------------------------------------------------------------------------------------------------------------------------------------------------------------------------------------------------------------------------------------------------------------------------------------------------------------------------------------------------------------------------------------------------------------------------------------------------------------------------------------------------------------------------------------------------------------------------------------------------------------------------------------------------------------------------------------------------------------------------------------------------------------------------------------------------------------------------------------------------------------------------------------------------------------------------------------------------------------------------------------------------------------------------------------------------------------------------------------------------------------------------------------------------------------------------------------------------------------------------------------------------------------------------------------|
| 1   | 079027-01-00ს | EA  |                                                                                                                                                                                                                                                                                                                                                                                                                                                                                                                                                                                                                                                                                                                                                                                                                                                                                                                                                                                                                                                                                                                                                                                                                                                                                                                                                                                                                                                                                                                                                                                                                                                                                                                                                                                                                                                                                                                                                                                                                                                                                                                                |
| 2   | M64600 02-000 | EA  | Mount Support - Tire Carrier                                                                                                                                                                                                                                                                                                                                                                                                                                                                                                                                                                                                                                                                                                                                                                                                                                                                                                                                                                                                                                                                                                                                                                                                                                                                                                                                                                                                                                                                                                                                                                                                                                                                                                                                                                                                                                                                                                                                                                                                                                                                                                   |
| 3   | M22150-01-000 | EA  |                                                                                                                                                                                                                                                                                                                                                                                                                                                                                                                                                                                                                                                                                                                                                                                                                                                                                                                                                                                                                                                                                                                                                                                                                                                                                                                                                                                                                                                                                                                                                                                                                                                                                                                                                                                                                                                                                                                                                                                                                                                                                                                                |
| 4   | 064602-01-000 | ΞA  |                                                                                                                                                                                                                                                                                                                                                                                                                                                                                                                                                                                                                                                                                                                                                                                                                                                                                                                                                                                                                                                                                                                                                                                                                                                                                                                                                                                                                                                                                                                                                                                                                                                                                                                                                                                                                                                                                                                                                                                                                                                                                                                                |
| 5   | 039779-01-000 | EA  |                                                                                                                                                                                                                                                                                                                                                                                                                                                                                                                                                                                                                                                                                                                                                                                                                                                                                                                                                                                                                                                                                                                                                                                                                                                                                                                                                                                                                                                                                                                                                                                                                                                                                                                                                                                                                                                                                                                                                                                                                                                                                                                                |
| 6   | 041332-03-000 | EA  | Cover - Bumper - w/o Reflector - 4ff Square x 92ff                                                                                                                                                                                                                                                                                                                                                                                                                                                                                                                                                                                                                                                                                                                                                                                                                                                                                                                                                                                                                                                                                                                                                                                                                                                                                                                                                                                                                                                                                                                                                                                                                                                                                                                                                                                                                                                                                                                                                                                                                                                                             |
| 7   | 098855-01-AA3 | EA  | Cover - Spare Tire - Virryl - Off White                                                                                                                                                                                                                                                                                                                                                                                                                                                                                                                                                                                                                                                                                                                                                                                                                                                                                                                                                                                                                                                                                                                                                                                                                                                                                                                                                                                                                                                                                                                                                                                                                                                                                                                                                                                                                                                                                                                                                                                                                                                                                        |
| 8   | 064833-02-000 | EA  | Trainer Hitch Asm. (Chevrolet)                                                                                                                                                                                                                                                                                                                                                                                                                                                                                                                                                                                                                                                                                                                                                                                                                                                                                                                                                                                                                                                                                                                                                                                                                                                                                                                                                                                                                                                                                                                                                                                                                                                                                                                                                                                                                                                                                                                                                                                                                                                                                                 |
| 8   | 064833-03-000 | EA  | Trailer Hitch Asm. (Ford)                                                                                                                                                                                                                                                                                                                                                                                                                                                                                                                                                                                                                                                                                                                                                                                                                                                                                                                                                                                                                                                                                                                                                                                                                                                                                                                                                                                                                                                                                                                                                                                                                                                                                                                                                                                                                                                                                                                                                                                                                                                                                                      |
| 9   | 064824-02-000 | EA  | Support - Trailer Hitch                                                                                                                                                                                                                                                                                                                                                                                                                                                                                                                                                                                                                                                                                                                                                                                                                                                                                                                                                                                                                                                                                                                                                                                                                                                                                                                                                                                                                                                                                                                                                                                                                                                                                                                                                                                                                                                                                                                                                                                                                                                                                                        |
| 10  | 041332-02-000 |     | Reflector - Europer Cover - Self-Adhesive - 6 1/2" x 3/4"                                                                                                                                                                                                                                                                                                                                                                                                                                                                                                                                                                                                                                                                                                                                                                                                                                                                                                                                                                                                                                                                                                                                                                                                                                                                                                                                                                                                                                                                                                                                                                                                                                                                                                                                                                                                                                                                                                                                                                                                                                                                      |
|     | 070917-02-000 | EA  | Tire - Michelin - Radial (Ford)                                                                                                                                                                                                                                                                                                                                                                                                                                                                                                                                                                                                                                                                                                                                                                                                                                                                                                                                                                                                                                                                                                                                                                                                                                                                                                                                                                                                                                                                                                                                                                                                                                                                                                                                                                                                                                                                                                                                                                                                                                                                                                |
|     | 057665-01-000 | EA  | Tire - Michelin - Badiel                                                                                                                                                                                                                                                                                                                                                                                                                                                                                                                                                                                                                                                                                                                                                                                                                                                                                                                                                                                                                                                                                                                                                                                                                                                                                                                                                                                                                                                                                                                                                                                                                                                                                                                                                                                                                                                                                                                                                                                                                                                                                                       |
|     | 037291-03-000 | EA  | the contract of the contract o |
|     | 062400-02-000 |     | Wheel - Steel - 5" x 16.5" (Chevrolet)                                                                                                                                                                                                                                                                                                                                                                                                                                                                                                                                                                                                                                                                                                                                                                                                                                                                                                                                                                                                                                                                                                                                                                                                                                                                                                                                                                                                                                                                                                                                                                                                                                                                                                                                                                                                                                                                                                                                                                                                                                                                                         |
|     | 083617-01-000 | ĒĀ  | Whoel - Steel - 6" x 16" - 8 Hoie (Ford)                                                                                                                                                                                                                                                                                                                                                                                                                                                                                                                                                                                                                                                                                                                                                                                                                                                                                                                                                                                                                                                                                                                                                                                                                                                                                                                                                                                                                                                                                                                                                                                                                                                                                                                                                                                                                                                                                                                                                                                                                                                                                       |
|     | 051377-01-000 | ĒĀ  | Valve Stem                                                                                                                                                                                                                                                                                                                                                                                                                                                                                                                                                                                                                                                                                                                                                                                                                                                                                                                                                                                                                                                                                                                                                                                                                                                                                                                                                                                                                                                                                                                                                                                                                                                                                                                                                                                                                                                                                                                                                                                                                                                                                                                     |

## CHASSIS GROUP (CONTINUED)

FUEL FILL COMPOMENTS

| Key | Part (Jumber     | U/M  | Description                      |
|-----|------------------|------|----------------------------------|
|     | 0780:0-02-000    | · EA | Shroud - Fuel Fill - Upper       |
| 2   | 063578-01-000    | EA   | Boot - Fuel Fiti                 |
| _   | 084235-01-003    | EA   | Support Flarige - Fuel Firl Boot |
| 3   | 978010-03-000    | EA   | Door Asm Fuel Fill - Off White   |
| •   | 077963-G1-000    |      | Gaskat - Fuei Fill Door          |
| 4   | 078200-01-000    | ĒA   | Gasket - Fuel Fill               |
| •5  | NOTE             | EA   | Fuel Cap                         |
| *6  | NOTE             |      | Filler Neck - Fuel Fill          |
| _   | 066732-01-000    | EA   | Hose - Fuel Fill62 ID            |
| •   | NOTE: These iter |      | chansis supplied.                |