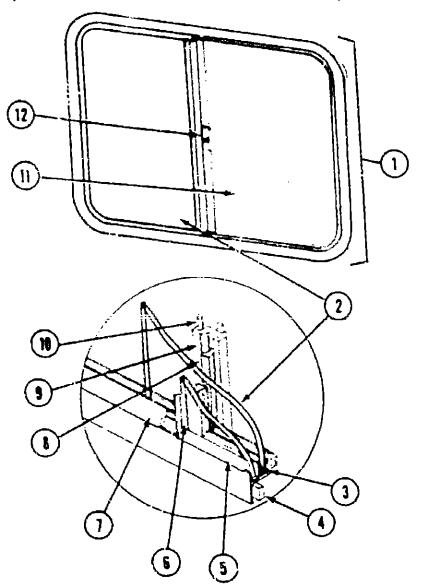

NOTE: Use this illustration when determining length and width measurements for curtains. You will note the width niseasurement is taken on the top of the curtain with the curtain fully extended. The length measurement is taken from top to bottom.