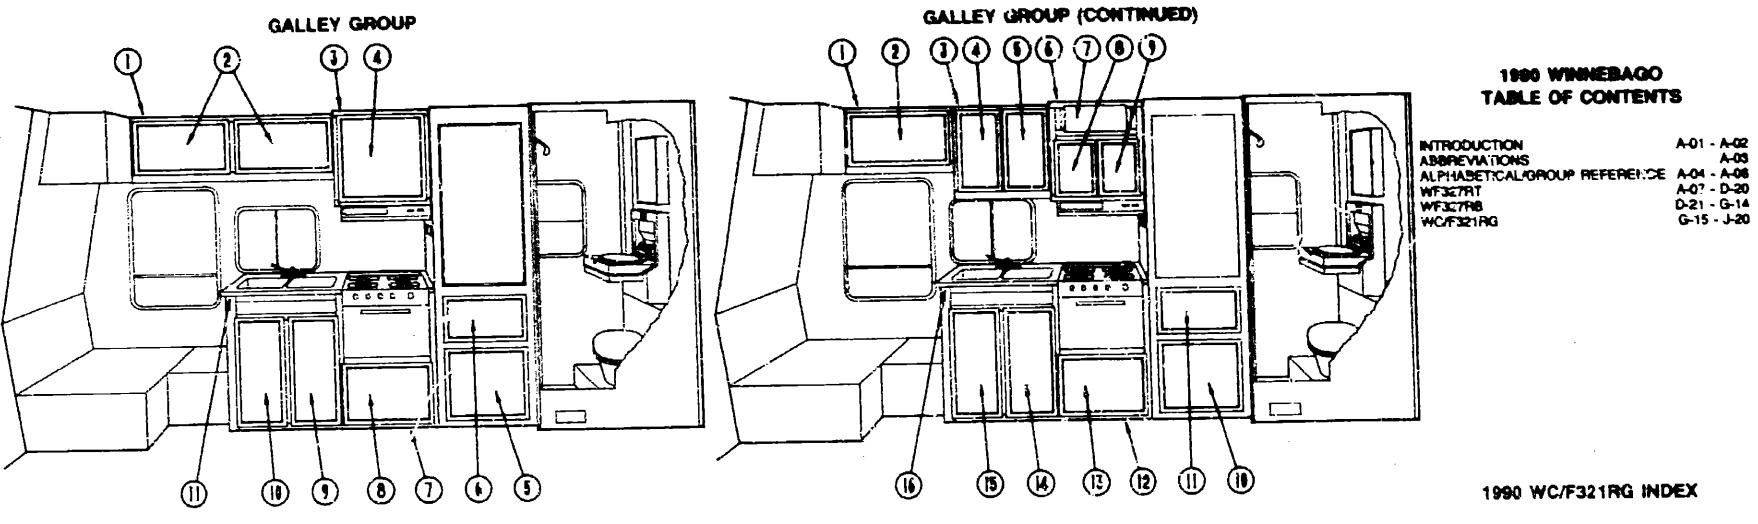

## 1990 WC/F321RG INDEX

| Floor Plan                         | G-15 - G-16  |
|------------------------------------|--------------|
| Accessories Group                  | €-17 - G-20  |
| Bath Group                         | G-2: - G-22  |
| Chaseis Group                      | (3-23 - H-01 |
| Curtain, Cushion & Pad Group       | H-02 - H-10  |
| Dinette Group                      | H-11 - H-12  |
| Driver's Compartment Group         | H-13 - H-18  |
| Electrical Group                   | H-19 - H-21  |
| Exterior Body: Group               | H-22 - H02   |
| Galley Group                       | H03 - H00    |
| Heating & Air Conditioning Group   | 1-07 - 1-00  |
| Interior Finish Group              | H09 - H1     |
| Labels Group                       | 1-12 - 1-11  |
| LP Group                           | 1-21         |
| Lounge Group                       | I-21 - i-2   |
| Secients & Fasteners Group         | H23 · H2     |
| Water & Sewage Group               | J-01 - J-0   |
| Window, Vent & Exterior Door Group | J-03 - J-2   |
|                                    |              |

#### 1990 WC/F321RG INCEX

1990 WINNEBAGO

| Hoor Plan                          | G-15 - G-16 |
|------------------------------------|-------------|
| Accessories Group                  | G-17 - G-20 |
| Bath Group                         | G-21 - G-22 |
| Chassis Group                      | G-23 - H-01 |
| Curtain, Cushion & Pad Group       | H-62 - H-10 |
| Dinetie Group                      | H-11 - H-12 |
| Driver's Compartment Group         | H-13 - H-18 |
| Electrical Group                   | H-19 - H-21 |
| Exterior Body Group                | H-22 - HO2  |
| Galley Group                       | H03 - H06   |
| Heating & Air Conditioning Group   | H07 - H08   |
| Enterior Finish Group              | HOW - H11   |
| Labels Group                       | F12 - F19   |
| LP Group                           | 1-20        |
| Lounge Group                       | H21 - H22   |
| Seulante & Fasteriere Group        | H23 - H24   |
| Water & Sewage Group               | J-01 - J-02 |
| Window, Vent & Exterior Door Group | 7-03 - 7-50 |
| •                                  |             |

## 1990 WC/F321RG INDEX

| FIQUE PARA                         | G-15 - G-16 |
|------------------------------------|-------------|
| Accessories Group                  | G-17 - G-20 |
| Bath Group                         | G-21 - G-22 |
| Chassis Group                      | G-23 - H-01 |
| Curtain, Cushion & Pad Croup       | H-02 - H-10 |
| Dinette Group                      | H-11 - H-12 |
| Driver's Compartment Group         | H-13 - H-18 |
| Electrical Group                   | H-19 - H-21 |
| Exterior Body Group                | ::-22 - H02 |
| Galley Group                       | H03 - H06   |
| Heating & Air Conditioning Group   | H07 - H06   |
| Interior Finish Group              | HC9 - H11   |
| Labels Group                       | F12 - F19   |
| LP Group                           | 1-20        |
| Lounge Group                       | F21 - F22   |
| Seciants & Fasteners Group         | 1-23 - 1-24 |
| Water & Sewage Group               | J-01 - J-00 |
| Window, Vent & Exterior Door Group | J-03 - J-20 |
|                                    |             |