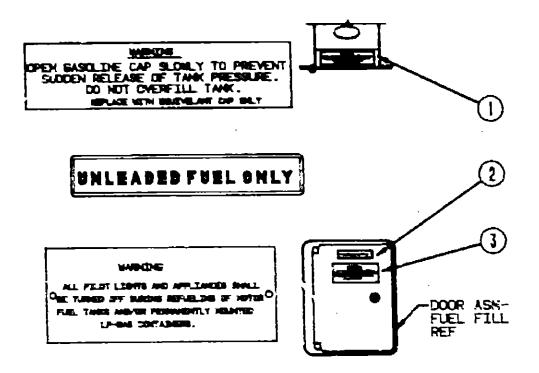

## CHASSIS GROUP (CONTINUED)

FUEL FILL COMPOMENTS

| Key | Part (Jumber     | U/M  | Description                      |
|-----|------------------|------|----------------------------------|
|     | 0780:0-02-000    | · EA | Shroud - Fuel Fill - Upper       |
| 2   | 063578-01-000    | EA   | Boot - Fuel Fiti                 |
| _   | 084235-01-003    | EA   | Support Flarige - Fuel Firl Boot |
| 3   | 978010-03-000    | EA   | Door Asm Fuel Fill - Off White   |
| •   | 077963-G1-000    |      | Gaskat - Fuei Fill Door          |
| 4   | 078200-01-000    | ĒA   | Gasket - Fuel Fill               |
| •5  | NOTE             | EA   | Fuel Cap                         |
| *6  | NOTE             |      | Filler Neck - Fuel Fill          |
| _   | 066732-01-000    | EA   | Hose - Fuel Fill62 ID            |
| •   | NOTE: These iter |      | chansis supplied.                |