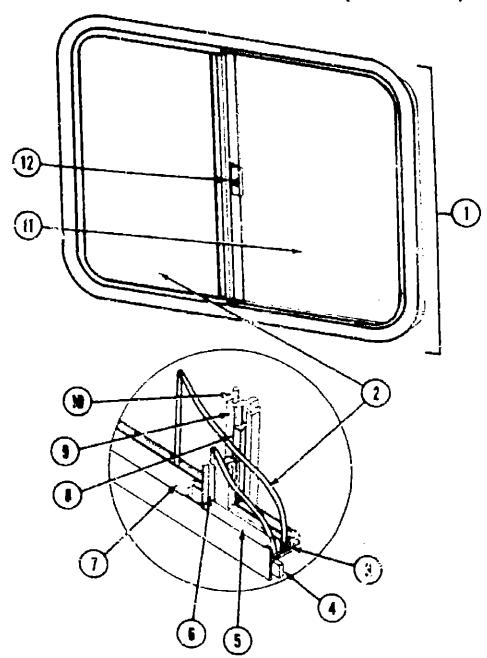

NOTE: Use this illustration when determining length and width measurements for curtains. You will note the width niseasurement is taken on the top of the curtain with the curtain fully extended. The length measurement is taken from top to bottom.