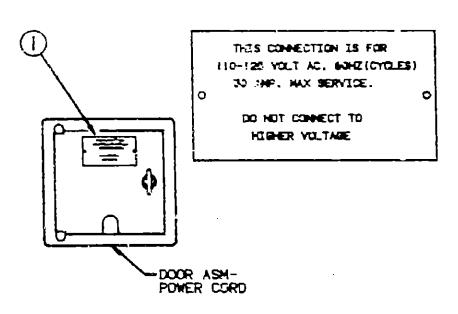

## CHASSIS GROUP (CONTINUED)

FUEL FILL COMPOMENTS

| Key | Part (Jumber     | U/M  | Description                      |
|-----|------------------|------|----------------------------------|
|     | 0780:0-02-000    | · EA | Shroud - Fuel Fill - Upper       |
| 2   | 063578-01-000    | EA   | Boot - Fuel Fiti                 |
| _   | 084235-01-003    | EA   | Support Flarige - Fuel Firl Boot |
| 3   | 978010-03-000    | EA   | Door Asm Fuel Fill - Off White   |
| •   | 077963-G1-000    |      | Gaskat - Fuei Fill Door          |
| 4   | 078200-01-000    | ĒA   | Gasket - Fuel Fill               |
| •5  | NOTE             | EA   | Fuel Cap                         |
| *6  | NOTE             |      | Filler Neck - Fuel Fill          |
| _   | 066732-01-000    | EA   | Hose - Fuel Fill62 ID            |
| •   | NOTE: These iter |      | chansis supplied.                |