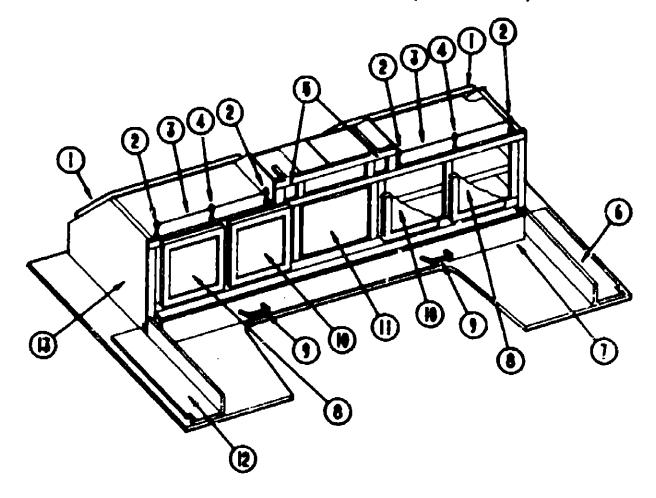

#### RACK & LADDER COMPONENTS (OPTION L502)

| Key | Part Number   | U/14 | Description                                           |
|-----|---------------|------|-------------------------------------------------------|
| ī   | 081026-C1-T03 |      | Rack Asm Passenger Side w/2 Angled Standoff           |
| 2   | 038327-01-000 | EA   | Tape - Anti-Shp - 2" x 60"                            |
| 3   | 061016-04-AA3 | EA   | Lackfer                                               |
| 4   | 067165-01-000 | EA   | Mounting Bracket - Ladder - Lower                     |
| 5   | 057125-01-000 |      | Standoff - Ladder - Bright Dipped - Lower             |
| 6   |               | ĒΛ   | Screw - SF/DR - 6 - 20 x 5/8" PPH - Black             |
| 7   | 000G66-10-36T | EA   | Screw - 10 - 12 x 2.25" POH - Black                   |
| 8   |               | EA   | End Cao - Step - Black                                |
| 9   |               |      | Standoff - Rack & Ladder - Bright Dipped              |
| 10  | 000G39-06-06E |      | Screw - SF/DR - 3 - 18 x 50 PPH                       |
| 11  |               | EA   | Splice                                                |
|     | 091026-02-T03 | _    | Rack Asm Dr. ver Side w/2 Angled & 2 Straight Stando" |
|     | 081114-01-000 |      | Cap - Insert - Hound - 1" Dia.                        |