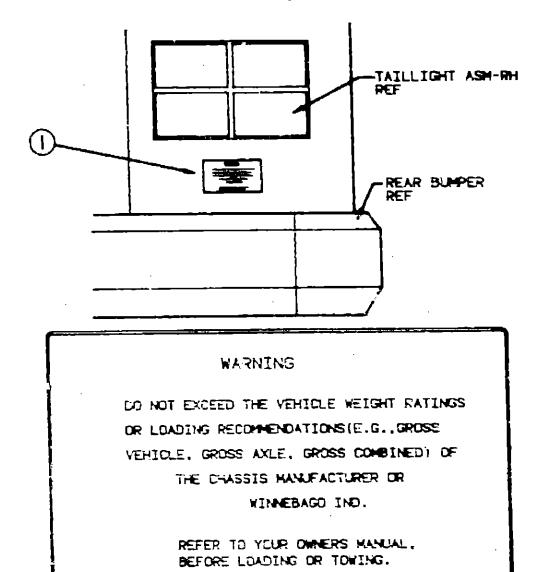

#### SPARE TIRE, HITCH & REAR BUMPER

| Key | Part Number   | U/M | Description                                                                                                                                                                                                                                                                                                                                                                                                                                                                                                                                                                                                                                                                                                                                                                                                                                                                                                                                                                                                                                                                                                                                                                                                                                                                                                                                                                                                                                                                                                                                                                                                                                                                                                                                                                                                                                                                                                                                                                                                                                                                                                                    |
|-----|---------------|-----|--------------------------------------------------------------------------------------------------------------------------------------------------------------------------------------------------------------------------------------------------------------------------------------------------------------------------------------------------------------------------------------------------------------------------------------------------------------------------------------------------------------------------------------------------------------------------------------------------------------------------------------------------------------------------------------------------------------------------------------------------------------------------------------------------------------------------------------------------------------------------------------------------------------------------------------------------------------------------------------------------------------------------------------------------------------------------------------------------------------------------------------------------------------------------------------------------------------------------------------------------------------------------------------------------------------------------------------------------------------------------------------------------------------------------------------------------------------------------------------------------------------------------------------------------------------------------------------------------------------------------------------------------------------------------------------------------------------------------------------------------------------------------------------------------------------------------------------------------------------------------------------------------------------------------------------------------------------------------------------------------------------------------------------------------------------------------------------------------------------------------------|
| 1   | 079027-01-00ს | EA  |                                                                                                                                                                                                                                                                                                                                                                                                                                                                                                                                                                                                                                                                                                                                                                                                                                                                                                                                                                                                                                                                                                                                                                                                                                                                                                                                                                                                                                                                                                                                                                                                                                                                                                                                                                                                                                                                                                                                                                                                                                                                                                                                |
| 2   | M64600 02-000 | EA  | Mount Support - Tire Carrier                                                                                                                                                                                                                                                                                                                                                                                                                                                                                                                                                                                                                                                                                                                                                                                                                                                                                                                                                                                                                                                                                                                                                                                                                                                                                                                                                                                                                                                                                                                                                                                                                                                                                                                                                                                                                                                                                                                                                                                                                                                                                                   |
| 3   | M22150-01-000 | EA  |                                                                                                                                                                                                                                                                                                                                                                                                                                                                                                                                                                                                                                                                                                                                                                                                                                                                                                                                                                                                                                                                                                                                                                                                                                                                                                                                                                                                                                                                                                                                                                                                                                                                                                                                                                                                                                                                                                                                                                                                                                                                                                                                |
| 4   | 064602-01-000 | ΞA  |                                                                                                                                                                                                                                                                                                                                                                                                                                                                                                                                                                                                                                                                                                                                                                                                                                                                                                                                                                                                                                                                                                                                                                                                                                                                                                                                                                                                                                                                                                                                                                                                                                                                                                                                                                                                                                                                                                                                                                                                                                                                                                                                |
| 5   | 039779-01-000 | EA  |                                                                                                                                                                                                                                                                                                                                                                                                                                                                                                                                                                                                                                                                                                                                                                                                                                                                                                                                                                                                                                                                                                                                                                                                                                                                                                                                                                                                                                                                                                                                                                                                                                                                                                                                                                                                                                                                                                                                                                                                                                                                                                                                |
| 6   | 041332-03-000 | EA  | Cover - Bumper - w/o Reflector - 4ff Square x 92ff                                                                                                                                                                                                                                                                                                                                                                                                                                                                                                                                                                                                                                                                                                                                                                                                                                                                                                                                                                                                                                                                                                                                                                                                                                                                                                                                                                                                                                                                                                                                                                                                                                                                                                                                                                                                                                                                                                                                                                                                                                                                             |
| 7   | 098855-01-AA3 | EA  | Cover - Spare Tire - Virryl - Off White                                                                                                                                                                                                                                                                                                                                                                                                                                                                                                                                                                                                                                                                                                                                                                                                                                                                                                                                                                                                                                                                                                                                                                                                                                                                                                                                                                                                                                                                                                                                                                                                                                                                                                                                                                                                                                                                                                                                                                                                                                                                                        |
| 8   | 064833-02-000 | EA  | Trainer Hitch Asm. (Chevrolet)                                                                                                                                                                                                                                                                                                                                                                                                                                                                                                                                                                                                                                                                                                                                                                                                                                                                                                                                                                                                                                                                                                                                                                                                                                                                                                                                                                                                                                                                                                                                                                                                                                                                                                                                                                                                                                                                                                                                                                                                                                                                                                 |
| 8   | 064833-03-000 | EA  | Trailer Hitch Asm. (Ford)                                                                                                                                                                                                                                                                                                                                                                                                                                                                                                                                                                                                                                                                                                                                                                                                                                                                                                                                                                                                                                                                                                                                                                                                                                                                                                                                                                                                                                                                                                                                                                                                                                                                                                                                                                                                                                                                                                                                                                                                                                                                                                      |
| 9   | 064824-02-000 | EA  | Support - Trailer Hitch                                                                                                                                                                                                                                                                                                                                                                                                                                                                                                                                                                                                                                                                                                                                                                                                                                                                                                                                                                                                                                                                                                                                                                                                                                                                                                                                                                                                                                                                                                                                                                                                                                                                                                                                                                                                                                                                                                                                                                                                                                                                                                        |
| 10  | 041332-02-000 |     | Reflector - Europer Cover - Self-Adhesive - 6 1/2" x 3/4"                                                                                                                                                                                                                                                                                                                                                                                                                                                                                                                                                                                                                                                                                                                                                                                                                                                                                                                                                                                                                                                                                                                                                                                                                                                                                                                                                                                                                                                                                                                                                                                                                                                                                                                                                                                                                                                                                                                                                                                                                                                                      |
|     | 070917-02-000 | EA  | Tire - Michelin - Radial (Ford)                                                                                                                                                                                                                                                                                                                                                                                                                                                                                                                                                                                                                                                                                                                                                                                                                                                                                                                                                                                                                                                                                                                                                                                                                                                                                                                                                                                                                                                                                                                                                                                                                                                                                                                                                                                                                                                                                                                                                                                                                                                                                                |
|     | 057665-01-000 | EA  | Tire - Michelin - Badiel                                                                                                                                                                                                                                                                                                                                                                                                                                                                                                                                                                                                                                                                                                                                                                                                                                                                                                                                                                                                                                                                                                                                                                                                                                                                                                                                                                                                                                                                                                                                                                                                                                                                                                                                                                                                                                                                                                                                                                                                                                                                                                       |
|     | 037291-03-000 | EA  | the contract of the contract o |
|     | 062400-02-000 |     | Wheel - Steel - 5" x 16.5" (Chevrolet)                                                                                                                                                                                                                                                                                                                                                                                                                                                                                                                                                                                                                                                                                                                                                                                                                                                                                                                                                                                                                                                                                                                                                                                                                                                                                                                                                                                                                                                                                                                                                                                                                                                                                                                                                                                                                                                                                                                                                                                                                                                                                         |
|     | 083617-01-000 | ĒĀ  | Whoel - Steel - 6" x 16" - 8 Hoie (Ford)                                                                                                                                                                                                                                                                                                                                                                                                                                                                                                                                                                                                                                                                                                                                                                                                                                                                                                                                                                                                                                                                                                                                                                                                                                                                                                                                                                                                                                                                                                                                                                                                                                                                                                                                                                                                                                                                                                                                                                                                                                                                                       |
|     | 051377-01-000 | ĒĀ  | Valve Stem                                                                                                                                                                                                                                                                                                                                                                                                                                                                                                                                                                                                                                                                                                                                                                                                                                                                                                                                                                                                                                                                                                                                                                                                                                                                                                                                                                                                                                                                                                                                                                                                                                                                                                                                                                                                                                                                                                                                                                                                                                                                                                                     |