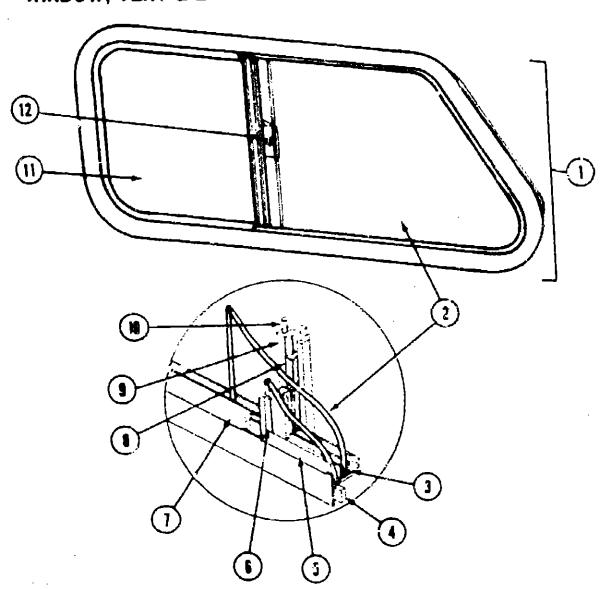

NOTE: Use this illustration when determining length and width measurements for curtains. You will note the width niseasurement is taken on the top of the curtain with the curtain fully extended. The length measurement is taken from top to bottom.