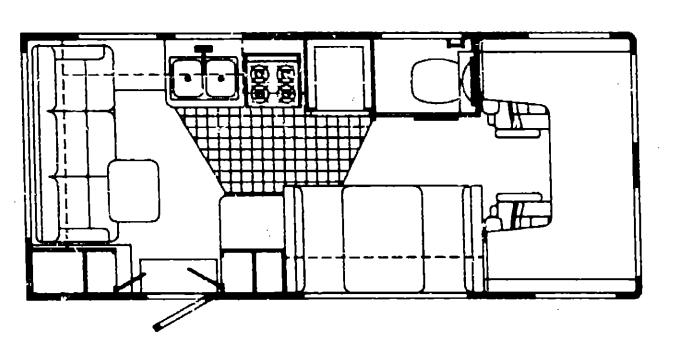

## 1990 WC/F321RG INDEX

| Floor Plan                         | G-15 - G-16  |
|------------------------------------|--------------|
| Accessories Group                  | €-17 - G-20  |
| Bath Group                         | G-2: - G-22  |
| Chaseis Group                      | (3-23 - H-01 |
| Curtain, Cushion & Pad Group       | H-02 - H-10  |
| Dinette Group                      | H-11 - H-12  |
| Driver's Compartment Group         | H-13 - H-18  |
| Electrical Group                   | H-19 - H-21  |
| Exterior Body: Group               | H-22 - H02   |
| Galley Group                       | H03 - H00    |
| Heating & Air Conditioning Group   | 1-07 - 1-00  |
| Interior Finish Group              | H09 - H1     |
| Labels Group                       | 1-12 - 1-11  |
| LP Group                           | 1-21         |
| Lounge Group                       | I-21 - i-2   |
| Secients & Fasteners Group         | H23 · H2     |
| Water & Sewage Group               | J-01 - J-0   |
| Window, Vent & Exterior Door Group | J-03 - J-2   |
|                                    |              |