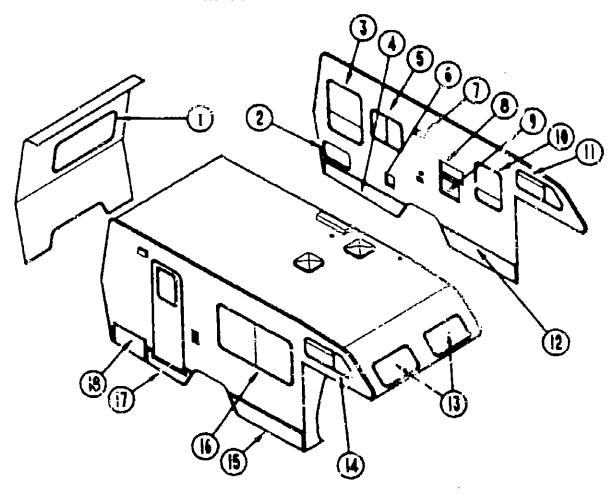

#### ACCESSORIES GROUP

#### **EXTERIOR MIRRORS**

| Key | Part Number   | U/M | Description                                                     |
|-----|---------------|-----|-----------------------------------------------------------------|
| Ĭ   | 049347-01-000 | EA  | Mirror Freed - 7 1/2" x 10 1/2" - Stainless Steel (Option L53W) |
| 1   | 049347-02-600 | EA  | Mirror Head - 7 1/2" x 10 1/2" - Off White                      |
| 2   | 062047-01-000 | EA  | Arm - Wext Coast Mirror - Stainless Steel                       |
|     | 000043-01-000 | EA  | Mirror - Convex - Achesive Back                                 |
|     |               |     |                                                                 |

#### MISCELLAMEOUS ACCESSOMES

| (a). | Part Number    | U/M | Description                                            |
|------|----------------|-----|--------------------------------------------------------|
| •    | 054185-35-000  | EA  | Owner's Manual - 1990 - Warrior                        |
|      | 092218-01-000  | EA  | Binder - 3 Ring - Vendor Manual                        |
|      | 392318-01-000  |     | Page - Pleatic Pucket                                  |
|      | 0.18084-05-000 |     | Cassette - Wirr ebago Warrior                          |
|      | 004400-01-000  |     | Fire Extinguisher - IA 108C (UL)                       |
|      | 094499-02-000  |     | Fire Extinguisher - IA 108C (CSA)                      |
|      | 094499-01-700  |     | Bracket - Mounting w/Plastic Strap - Fire Extinguisher |
|      | 072052-01-000  |     | Smoke Detector :w/9 Volt Battery                       |
|      | 100603-01-000  |     | We'l Cluck - Round - Bezel                             |

#### ACCESSORIES GROUP (CONTINUED)

#### WHALL COVER & MOUNTING HARDWARE

Pisque - Mounting Switch

Radic Mounting Kit (Ford)

EA Radio Mounting Kit (Chevrolet) EA Speaker - 5.25" - w/o Griffe

EA Wire Asm. - 9 Pin - Audiovox Radio

Generator - Emerald - 4.0 kw

EA Sonerator - Emeraid - 4.0 km

EA Muffler - Generator - Emeraid

Insulation - Fiberglass - 1"

EA Hinge Kit - Emerald Generator

EA Clamp - Muffler - 1.1" Dia.

EA Clamp - Muffler - 1.5" Dia.

EA Hose - Ges - 1/4" ID x 1/2" OD

EA Clamo - Hose - Soring Type - 1/2"

EA Convertor - 40 Amp. w/Charger (CSA)

EA Power Cord - 10-3 Wire - 30 Amp. - 25' (CSA)

Strap - Support - Generator - 4 Hole

Strap - Suppori - Generator - 2 Hotel

EA Exhaust Pipe - Generator

EA Exhaust Pipe - Generator

EA Bracket - Exhaust

GENERATORS & COMPONENTS (OPTION LINE)

EA Exhaust Pipe - Generator - w/2 Bolt Hole Flange

| , |               | CA COM | Market Specifica (                       |                                         |             |
|---|---------------|--------|------------------------------------------|-----------------------------------------|-------------|
|   | 083181-02-000 | EA     | Wheel Cover - 16.5" (Set/4) (Chestroint) | TABLE OF CONTENT                        | \$          |
|   | 083181-02-700 | EA     | Wheel Cover - 16.5" (Chevrolet)          | IMBEE OF CONTENT                        | •           |
|   | 083181-01-000 | EA     | Wheel Cover - 16" (Set/4) (Ford)         |                                         |             |
|   | 083181-01-700 | EA     | Wheel Cover - 16" (1) (Forc)             | INTRODUCTION                            | A-01 - A-02 |
|   | 063181-04-702 | EA     | Nut - Wheel Cover                        | ARBREVIATIONS                           | A-03        |
|   |               |        | RADIO & RELATED COMPONENTS               | ALPHABETICALIGROUP REFERENCE<br>WF327RT |             |
|   | Part Number   | WM     | Description                              | WF327RB                                 | D-21 - G-14 |
| , | 000982-01-000 |        | Radio - AM/FM Stereo - w/Caseette        | WC/F321RG                               | G-15 - J-20 |
|   | 007004-01-000 | EA     | Antenna - Radio - Cab Mount              |                                         |             |
|   | 074979-01-000 | EA     | Shield - Speaker - Back - Reige          |                                         |             |
|   | 074979-11-000 | EA     | Speaker Cover - Plastic - Off White      |                                         |             |
|   | 009340-01-000 | EA     | Speaker - Gritt - 6.5" - Square          |                                         |             |
|   |               |        |                                          |                                         |             |