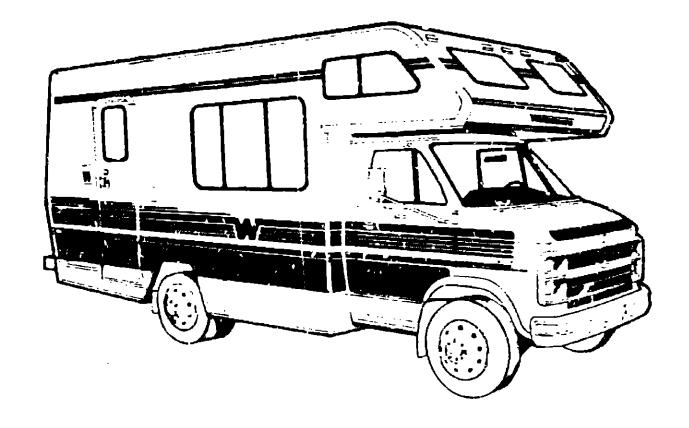

# 1990 WC/F321RG



G-15

## 1990 WINNEBAGO TABLE OF CONTENTS

| INTRODUCTION                 | A-01 - A-02 |
|------------------------------|-------------|
| ABBREVIATIONS                | A-03        |
| ALPHABETICALIGROUP REFERENCE | A-04 - A-06 |
| WF3279T                      | A-07 - D-20 |
| WF327RB                      | D-21 - G-14 |
| WC/F321RG                    | G-15 - J-20 |

## 1990 WC/F321RG INDEX

| Floor Plan                         | G-15 - G-16  |
|------------------------------------|--------------|
| Accessories Group                  | €-17 - G-20  |
| Bath Group                         | G-2: - G-22  |
| Chaseis Group                      | (3-23 - H-01 |
| Curtain, Cushion & Pad Group       | H-02 - H-10  |
| Dinette Group                      | H-11 - H-12  |
|