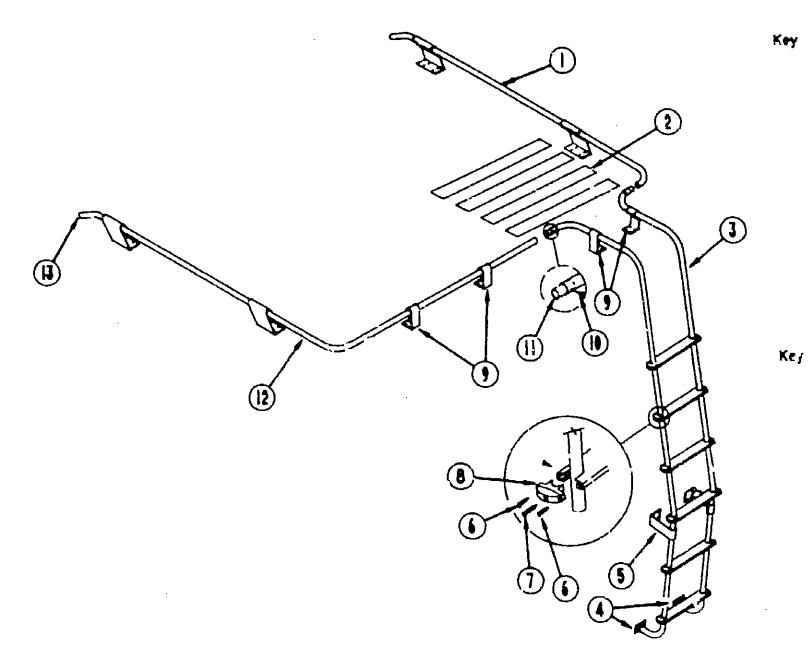

#### RACK & LADDER COMPONENTS (OPTION L502)

| Key | Part Number   | U/14 | Description                                           |
|-----|---------------|------|-------------------------------------------------------|
| ī   | 081026-C1-T03 |      | Rack Asm Passenger Side w/2 Angled Standoff           |
| 2   | 038327-01-000 | EA   | Tape - Anti-Shp - 2" x 60"                            |
| 3   | 061016-04-AA3 | EA   | Lackfer                                               |
| 4   | 067165-01-000 | EA   | Mounting Bracket - Ladder - Lower                     |
| 5   | 057125-01-000 |      | Standoff - Ladder - Bright Dipped - Lower             |
| 6   |               | ĒΛ   | Screw - SF/DR - 6 - 20 x 5/8" PPH - Black             |
| 7   | 000G66-10-36T | EA   | Screw - 10 - 12 x 2.25" POH - Black                   |
| 8   |               | EA   | End Cao - Step - Black                                |
| 9   |               |      | Standoff - Rack & Ladder - Bright Dipped              |
| 10  | 000G39-06-06E |      | Screw - SF/DR - 3 - 18 x 50 PPH                       |
| 11  |               | EA   | Splice                                                |
|     | 091026-02-T03 | _    | Rack Asm Dr. ver Side w/2 Angled & 2 Straight Stando" |
|     | 081114-01-000 |      | Cap - Insert - Hound - 1" Dia.                        |