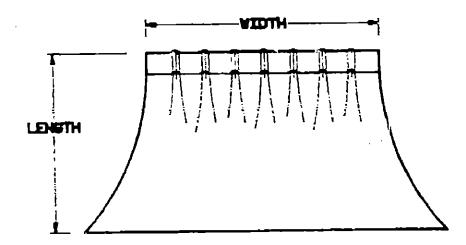

NOTE: Use this illustration when determining length and width measurements for curtains. You will note the width niseasurement is taken on the top of the curtain with the curtain fully extended. The length measurement is taken from top to bottom.