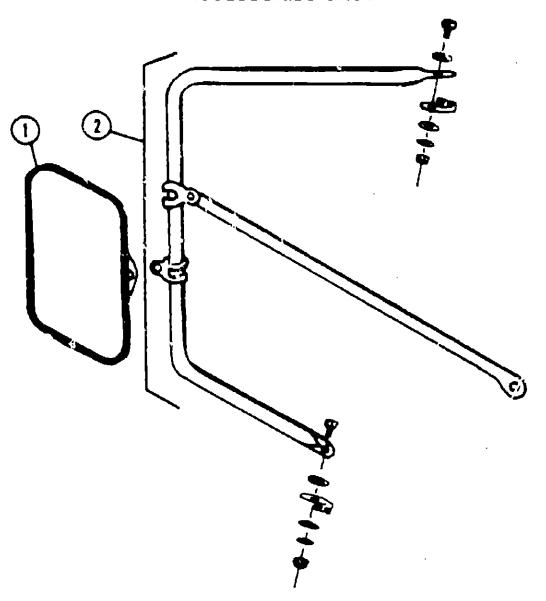

#### **EXTERIOR MIRRORS**

| Key | Part Number   | U/M | Description                                                     |
|-----|---------------|-----|-----------------------------------------------------------------|
| Ĭ   | 049347-01-000 | EA  | Mirror Freed - 7 1/2" x 10 1/2" - Stainless Steel (Option L53W) |
| 1   | 049347-02-600 | EA  | Mirror Head - 7 1/2" x 10 1/2" - Off White                      |
| 2   | 062047-01-000 | EA  | Arm - Wext Coast Mirror - Stainless Steel                       |
|     | 000043-01-000 | EA  | Mirror - Convex - Achesive Back                                 |
|     |               |     |                                                                 |