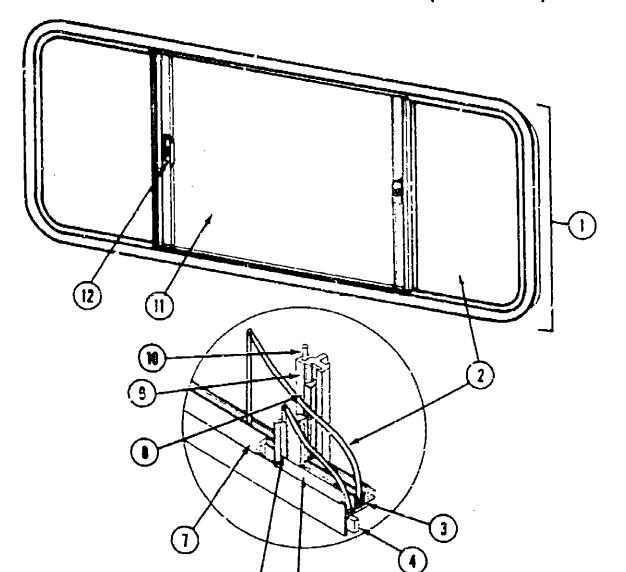

NOTE: Use this illustration when determining length and width measurements for curtains. You will note the width niseasurement is taken on the top of the curtain with the curtain fully extended. The length measurement is taken from top to bottom.