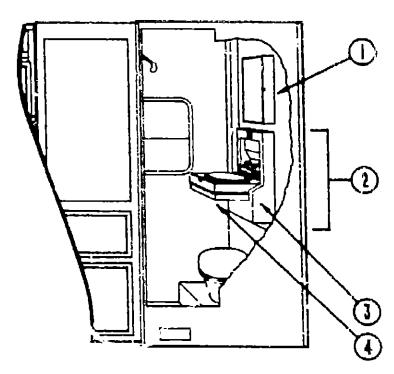

## 1990 WC/F321RG INDEX

| Floor Plan                         | G-15 - G-16  |
|------------------------------------|--------------|
| Accessories Group                  | €-17 - G-20  |
| Bath Group                         | G-2: - G-22  |
| Chaseis Group                      | (3-23 - H-01 |
| Curtain, Cushion & Pad Group       | H-02 - H-10  |
| Dinette Group                      | H-11 - H-12  |
| Driver's Compartment Group         | H-13 - H-18  |
| Electrical Group                   | H-19 - H-21  |
| Exterior Body: Group               | H-22 - H02   |
| Galley Group                       | H03 - H00    |
| Heating & Air Conditioning Group   | 1-07 - 1-00  |
| Interior Finish Group              | H09 - H1     |
| Labels Group                       | 1-12 - 1-11  |
| LP Group                           | 1-21         |
| Lounge Group                       | I-21 - i-2   |
| Secients & Fasteners Group         | H23 · H2     |
| Water & Sewage Group               | J-01 - J-0   |
| Window, Vent & Exterior Door Group | J-03 - J-2   |
|                                    |              |