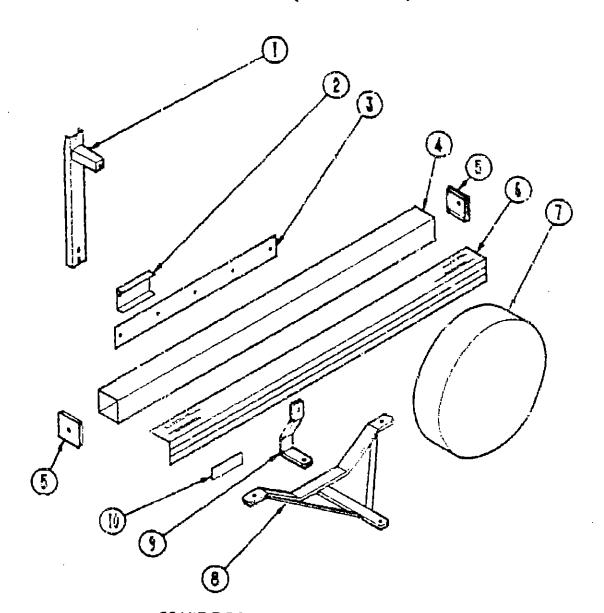

#### SPARE TIRE, HITCH & REAR BUMPER

| Key | Part Number   | U/M | Description                                                                                                                                                                                                                                                                                                                                                                                                                                                                                                                                                                                                                                                                                                                                                                                                                                                                                                                                                                                                                                                                                                                                                                                                                                                                                                                                                                                                                                                                                                                                                                                                                                                                                                                                                                                                                                                                                                                                                                                                                                                                                                                    |
|-----|---------------|-----|--------------------------------------------------------------------------------------------------------------------------------------------------------------------------------------------------------------------------------------------------------------------------------------------------------------------------------------------------------------------------------------------------------------------------------------------------------------------------------------------------------------------------------------------------------------------------------------------------------------------------------------------------------------------------------------------------------------------------------------------------------------------------------------------------------------------------------------------------------------------------------------------------------------------------------------------------------------------------------------------------------------------------------------------------------------------------------------------------------------------------------------------------------------------------------------------------------------------------------------------------------------------------------------------------------------------------------------------------------------------------------------------------------------------------------------------------------------------------------------------------------------------------------------------------------------------------------------------------------------------------------------------------------------------------------------------------------------------------------------------------------------------------------------------------------------------------------------------------------------------------------------------------------------------------------------------------------------------------------------------------------------------------------------------------------------------------------------------------------------------------------|
| 1   | 079027-01-00ს | EA  |                                                                                                                                                                                                                                                                                                                                                                                                                                                                                                                                                                                                                                                                                                                                                                                                                                                                                                                                                                                                                                                                                                                                                                                                                                                                                                                                                                                                                                                                                                                                                                                                                                                                                                                                                                                                                                                                                                                                                                                                                                                                                                                                |
| 2   | M64600 02-000 | EA  | Mount Support - Tire Carrier                                                                                                                                                                                                                                                                                                                                                                                                                                                                                                                                                                                                                                                                                                                                                                                                                                                                                                                                                                                                                                                                                                                                                                                                                                                                                                                                                                                                                                                                                                                                                                                                                                                                                                                                                                                                                                                                                                                                                                                                                                                                                                   |
| 3   | M22150-01-000 | EA  |                                                                                                                                                                                                                                                                                                                                                                                                                                                                                                                                                                                                                                                                                                                                                                                                                                                                                                                                                                                                                                                                                                                                                                                                                                                                                                                                                                                                                                                                                                                                                                                                                                                                                                                                                                                                                                                                                                                                                                                                                                                                                                                                |
| 4   | 064602-01-000 | ΞA  |                                                                                                                                                                                                                                                                                                                                                                                                                                                                                                                                                                                                                                                                                                                                                                                                                                                                                                                                                                                                                                                                                                                                                                                                                                                                                                                                                                                                                                                                                                                                                                                                                                                                                                                                                                                                                                                                                                                                                                                                                                                                                                                                |
| 5   | 039779-01-000 | EA  |                                                                                                                                                                                                                                                                                                                                                                                                                                                                                                                                                                                                                                                                                                                                                                                                                                                                                                                                                                                                                                                                                                                                                                                                                                                                                                                                                                                                                                                                                                                                                                                                                                                                                                                                                                                                                                                                                                                                                                                                                                                                                                                                |
| 6   | 041332-03-000 | EA  | Cover - Bumper - w/o Reflector - 4ff Square x 92ff                                                                                                                                                                                                                                                                                                                                                                                                                                                                                                                                                                                                                                                                                                                                                                                                                                                                                                                                                                                                                                                                                                                                                                                                                                                                                                                                                                                                                                                                                                                                                                                                                                                                                                                                                                                                                                                                                                                                                                                                                                                                             |
| 7   | 098855-01-AA3 | EA  | Cover - Spare Tire - Virryl - Off White                                                                                                                                                                                                                                                                                                                                                                                                                                                                                                                                                                                                                                                                                                                                                                                                                                                                                                                                                                                                                                                                                                                                                                                                                                                                                                                                                                                                                                                                                                                                                                                                                                                                                                                                                                                                                                                                                                                                                                                                                                                                                        |
| 8   | 064833-02-000 | EA  | Trainer Hitch Asm. (Chevrolet)                                                                                                                                                                                                                                                                                                                                                                                                                                                                                                                                                                                                                                                                                                                                                                                                                                                                                                                                                                                                                                                                                                                                                                                                                                                                                                                                                                                                                                                                                                                                                                                                                                                                                                                                                                                                                                                                                                                                                                                                                                                                                                 |
| 8   | 064833-03-000 | EA  | Trailer Hitch Asm. (Ford)                                                                                                                                                                                                                                                                                                                                                                                                                                                                                                                                                                                                                                                                                                                                                                                                                                                                                                                                                                                                                                                                                                                                                                                                                                                                                                                                                                                                                                                                                                                                                                                                                                                                                                                                                                                                                                                                                                                                                                                                                                                                                                      |
| 9   | 064824-02-000 | EA  | Support - Trailer Hitch                                                                                                                                                                                                                                                                                                                                                                                                                                                                                                                                                                                                                                                                                                                                                                                                                                                                                                                                                                                                                                                                                                                                                                                                                                                                                                                                                                                                                                                                                                                                                                                                                                                                                                                                                                                                                                                                                                                                                                                                                                                                                                        |
| 10  | 041332-02-000 |     | Reflector - Europer Cover - Self-Adhesive - 6 1/2" x 3/4"                                                                                                                                                                                                                                                                                                                                                                                                                                                                                                                                                                                                                                                                                                                                                                                                                                                                                                                                                                                                                                                                                                                                                                                                                                                                                                                                                                                                                                                                                                                                                                                                                                                                                                                                                                                                                                                                                                                                                                                                                                                                      |
|     | 070917-02-000 | EA  | Tire - Michelin - Radial (Ford)                                                                                                                                                                                                                                                                                                                                                                                                                                                                                                                                                                                                                                                                                                                                                                                                                                                                                                                                                                                                                                                                                                                                                                                                                                                                                                                                                                                                                                                                                                                                                                                                                                                                                                                                                                                                                                                                                                                                                                                                                                                                                                |
|     | 057665-01-000 | EA  | Tire - Michelin - Badiel                                                                                                                                                                                                                                                                                                                                                                                                                                                                                                                                                                                                                                                                                                                                                                                                                                                                                                                                                                                                                                                                                                                                                                                                                                                                                                                                                                                                                                                                                                                                                                                                                                                                                                                                                                                                                                                                                                                                                                                                                                                                                                       |
|     | 037291-03-000 | EA  | the contract of the contract o |
|     | 062400-02-000 |     | Wheel - Steel - 5" x 16.5" (Chevrolet)                                                                                                                                                                                                                                                                                                                                                                                                                                                                                                                                                                                                                                                                                                                                                                                                                                                                                                                                                                                                                                                                                                                                                                                                                                                                                                                                                                                                                                                                                                                                                                                                                                                                                                                                                                                                                                                                                                                                                                                                                                                                                         |
|     | 083617-01-000 | ĒĀ  | Whoel - Steel - 6" x 16" - 8 Hoie (Ford)                                                                                                                                                                                                                                                                                                                                                                                                                                                                                                                                                                                                                                                                                                                                                                                                                                                                                                                                                                                                                                                                                                                                                                                                                                                                                                                                                                                                                                                                                                                                                                                                                                                                                                                                                                                                                                                                                                                                                                                                                                                                                       |
|     | 051377-01-000 | ĒĀ  | Valve Stem                                                                                                                                                                                                                                                                                                                                                                                                                                                                                                                                                                                                                                                                                                                                                                                                                                                                                                                                                                                                                                                                                                                                                                                                                                                                                                                                                                                                                                                                                                                                                                                                                                                                                                                                                                                                                                                                                                                                                                                                                                                                                                                     |