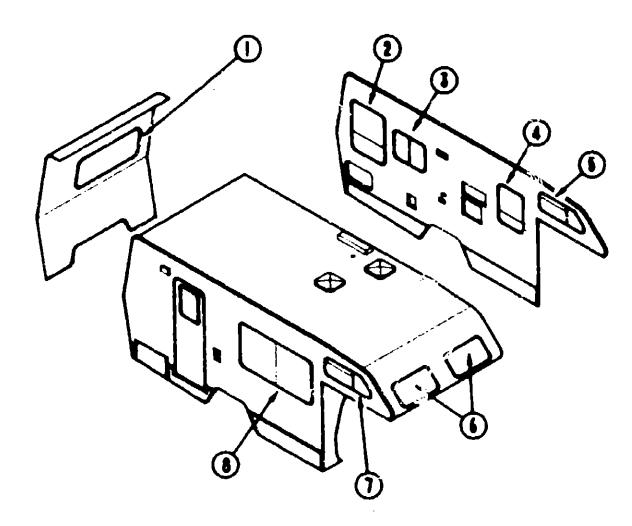

#### ACCESSORIES GROUP

#### **EXTERIOR MIRRORS**

| Key | Part Number   | U/M | Description                                                     |
|-----|---------------|-----|-----------------------------------------------------------------|
| Ĭ   | 049347-01-000 | EA  | Mirror Freed - 7 1/2" x 10 1/2" - Stainless Steel (Option L53W) |
| 1   | 049347-02-600 | EA  | Mirror Head - 7 1/2" x 10 1/2" - Off White                      |
| 2   | 062047-01-000 | EA  | Arm - Wext Coast Mirror - Stainless Steel                       |
|     | 000043-01-000 | EA  | Mirror - Convex - Achesive Back                                 |
|     |               |     |                                                                 |

#### MISCELLAMEOUS ACCESSOMES

| (a). | Part Number    | U/M | Description                                            |
|------|----------------|-----|--------------------------------------------------------|
| •    | 054185-35-000  | EA  | Owner's Manual - 1990 - Warrior                        |
|      | 092218-01-000  | EA  | Binder - 3 Ring - Vendor Manual                        |
|      | 392318-01-000  |     | Page - Pleatic Pucket                                  |
|      | 0.18084-05-000 |     | Cassette - Wirr ebago Warrior                          |
|      | 004400-01-000  |     | Fire Extinguisher - IA 108C (UL)                       |
|      | 094499-02-000  |     | Fire Extinguisher - IA 108C (CSA)                      |
|      | 094499-01-700  |     | Bracket - Mounting w/Plastic Strap - Fire Extinguisher |
|      | 072052-01-000  |     | Smoke Detector :w/9 Volt Battery                       |
|      | 100603-01-000  |     | We'l Cluck - Round - Bezel                             |

#### ACCESSORIES GROUP (CONTINUED)

#### WHALL COVER & MOUNTING HARDWARE

Pisque - Mounting Switch

Radic Mounting Kit (Ford)

EA Radio Mounting Kit (Chevrolet) EA Speaker - 5.25" - w/o Griffe

EA Wire Asm. - 9 Pin - Audiovox Radio

Generator - Emerald - 4.0 kw