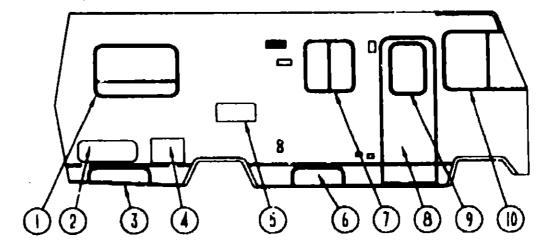

- C18   |
|     |                                 |    |                                                                      | WINDOW, VENT AND     |             |
|     |                                 |    |                                                                      | EXTERIOR DOOR        | C-20 - D-14 |
|     |                                 |    |                                                                      |                      |             |



#### DRIVER SIDE COMPARTMENTS & DOORS-FRONT TO REAR

UM DESCRIPTION

KEY PART NUMBER

002748-01-000 063766-06-000

078322-03-000

004363-01-000

078767-06-000

086551-55-003

079729-02-T03

098644-01-715

079733-04-T03

079415-01-T03

PARTS USED ON BACKWALL NOT SHOWN

#### WINDOW, VENT & EXTERIOR DOOR GROUP (CONTINUED)



PASSENGER SIDE COMPARTMENTS & DOORS-FRONT TO REAR

U/M DESCRIPTION

#### TABLE OF CONTENTS

| IN/RODUCTION | A-01 - A-//4 |
|--------------|--------------|
| WCF22EC      | A-06 - D-14  |
| WCF27FU      | D-15 - H-14  |

|   |                            | 47.77 | Preside itali                                               |   |
|---|----------------------------|-------|-------------------------------------------------------------|---|
| 1 | M82202-02-AA8              | EA    | DOOR ASM DRIVERS - W/CRANKUP WINDOW - W/O JAMB              | 1 |
|   |                            |       | FROM; 00-00-00 THRU: 02-14-90                               |   |
| 1 | M82202-04-AA8              | EA    | DOOR ASM DRIVER - W/CRANKUP WINDOW - W/O JAMB               | 1 |
|   |