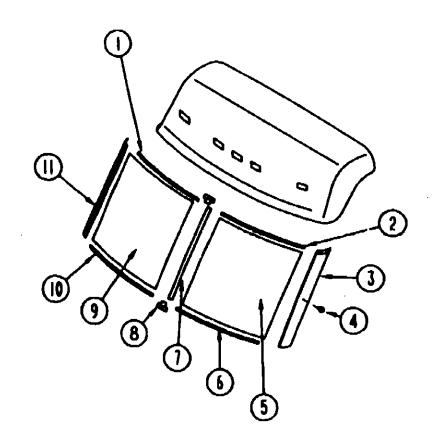

6   | 067192-02-000 | EA | LINK-PASSENGER CONNECTING, W/BLACK BUSHING - 43.57" |
| 7   | 096380-01-000 | EA | MOTOR-WIPER                                         |
| •   | 099604-01-000 | EA | PIVOT SHAFT-DRIVER                                  |
| •   | 000505-02-000 | EA | PIVOT SHAFT-PASSENGER                               |
|     | 098526-01-000 | EA | <b>SCREW-HEX, 1/4 - 28 UNF</b>                      |
| 10  | 066000-02-000 | EA | WASHER-WINDSHIELD, BOTTLE & PUMP                    |
|     | 058000-01-700 |    | VACUUM HOSE 7/64 - 5/32                             |
|     | 041791-01-000 | FT | BEAL-VINYL, FLEX U-CHANNEL                          |
|     |               |    |                                                     |

#### WINDOW, VENT & EXTERIOR DOOR GROUP (CONTINUED)



#### TABLE OF CONTENTS

INTRODUCTION A-01 - A-04
WCF22EC A-05 - D-14
WCF27EU D-15 - H-14

#### WINDSHIELDS, TRIMS & MOLDINGS

| KEY | PART NUMBER   | UM | DESCRIPTION                                           |
|-----|---------------|----|-------------------------------------------------------|
|     | 77944-01-000  |    | REVEAL MOLDING-UPPER WINDSHIELD, PASSENGER            |
|     | 77944-01-000  |    | REVEAL MOLDING-UPPER WINDSHIELD, DRIVER               |
|     | 79225-02-000  |    | TRIM POST-WINDSHIELD, DRIVERS - METAL - BLACK         |
| _   | 34141-02-000  |    | PLUG-HOLE, SW - NYLON - BLACK                         |
| -   | 77875-02-000  |    | GLASS-DRIVER WINDSHIELD                               |
|     | 77945-02-000  |    | REVEAL MOLDING-LOWER WINDSHIELD, DRIVER