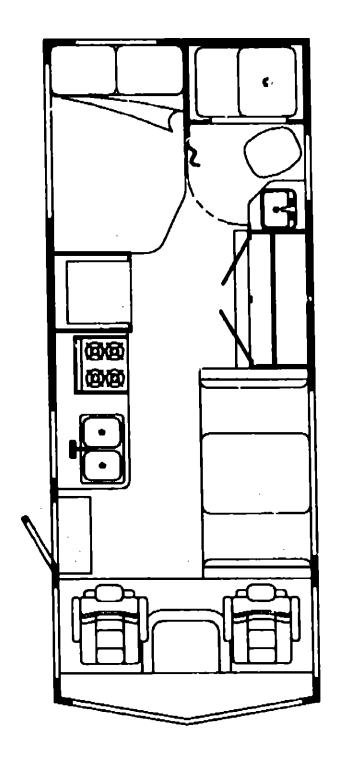

#### TABLE OF CONTENTS

INTRODUCTION A-01 - A-04
WCF22EC A-05 - D-14
WCF27EU D-15 - H-14

| FLOOR PLAN           | A-05 - A-06 |
|----------------------|-------------|
| ACCESSORIES          | A-07 - A-09 |
| BATH                 | A-10 - A-13 |
| BEDROOM              | A-14        |
| CHASSIS              | A-15 - A-18 |
| C C & PAD            | A-19 - B-02 |
| DINETTE              | 8-03 - 8-04 |
| DRIVERS              | B-05 - B-08 |
| ELECTRICAL           | B-09 - B-12 |
| EXTERIOR BODY        | B-13 · B-18 |
| GALLEY               | B-19 - C-01 |
| HEATING & A/C        | C-02 - C-08 |
| INTERIOR FINISH      | C-09 - C-10 |
| LABEL                | C-11        |
| LP                   | C-12        |
| SEALANTS & FASTENERS | C-13 - C-14 |
| WATER & SEWAGE       | C-15 - C-19 |
| WINDOW, VENT AND     |             |
| EXTERIOR DOOR        | C-20 - D-14 |
|                      |             |