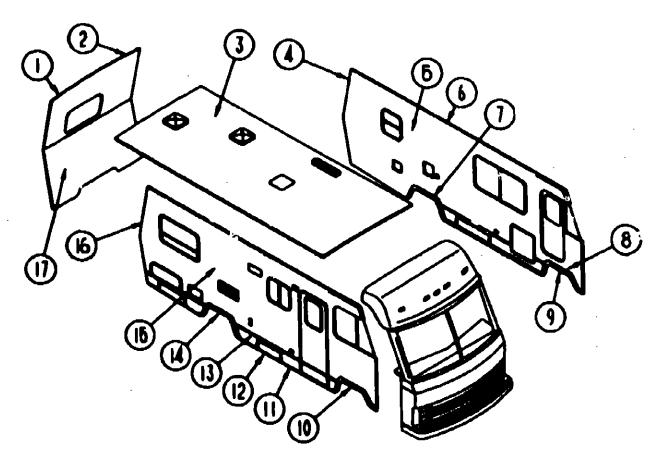

| LP                   | C-12            |
|     | •             |    |                                                                | SEALANTS & FASTENERS | C-13 - C-14     |
|     |               |    |                                                                | WATER & SEWAGE       | C-15 · C-19     |
|     |               |    |                                                                | WINDOW, VENT AND     |                 |
|     |               |    |                                                                | ************         |                 |
|     |               |    |                                                                | EXTERIOR DOOR        | C-20 - D-14     |

#### EXTERIOR BODY GROUP (CONTINUED)



#### EXTERIOR BODY PANELS AND TRIM

|   |    |                                 | 1404 |                                                             |
|---|----|---------------------------------|------|-------------------------------------------------------------|
| ١ |    | PART NUMBER                     |      | DESCRIPTION                                                 |
|   | •  | 086906-07-000                   | EA   | TRIM-BACKWALL TO ROOF, PASSENGER SIDE REAR - BEIGE          |
|   | _  | 000006-08-000                   | EA   | TRIM-BACKWALL TO ROOF, DRIVERS SIDE REAR - BEIGE            |
|   | _  | 089672-02-AA8                   | EA   | ROOF ASSEMBLY, WITHOUT LIGHTS OR VENTS (SPECIAL ORDER ITEM) |
|   | 4  | 090203-03-000                   |      | TRIM-CORNER, DRIVERS SIDEW