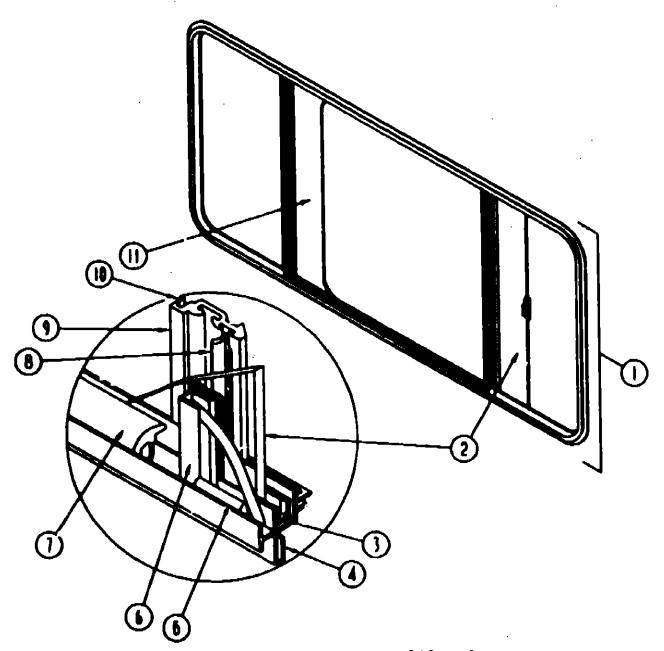

#### **ACCESSORIES GROUP**

COVER-WHEEL, 16" - OPTION (OPT 194)

| CEY | PART NUMBER            | UAM    | DESCRIPTION                      |                                    |
|-----|------------------------|--------|----------------------------------|------------------------------------|
|     | 083181-01-700          | EA     | COVER-WHEEL, 16" - 1 ONLY        |                                    |
|     |                        |        | SPARE TIRE- W/CARRIER & CO       | VER (OPT 302)                      |
|     | PART NUMBER            |        |                                  |                                    |
|     | 098866-01-AA8          | EA     | COVER ASM-TIRE, VINYL            |                                    |
|     |                        | RADIAL | TIRE EXCHANGE, 16" - FEDERAL     | & CALIFORNIA (OPT 51U)             |
| KEY | PART NUMBER            | UM     | DESCRIPTION                      |                                    |
|     | 060273-02-000          | EA     | TIRE-7,50R16.0 LRD,XCA,TB        |                                    |
|     |                        |        |                                  | FROM: 00-00-00 THRU: 02-11-90      |
|     | 061377-01-000          | EA     | STEM-VALVE                       | ACC WATER                          |
|     | 089359-01-000          | EA     | WHEEL-STEEL, 16 X 6 K - 8 HOLE   | - OFF WHILE                        |
|     | 003425-05-000          | EA     | TIRE-LT236/86R16 LRE             | FROM: 02-12-90 THRU: 99-99-9       |
|     |                        |        | BRACKET-SPARE TIRE CARRIER       | FMOM; 02-12-50 10NO. 55-55-5       |
|     | 079027-01-000          | EA     | BRACKET-SPARE TIME CARRIER       | FROM: 12-12-80 THRU: 99-99-99      |
|     |                        |        |                                  |                                    |
|     |                        |        | SPARE TIRE-W/CARRIER & CO        | OVER (OFT 302)                     |
| KEY | PART NUMBER            |        |                                  |                                    |
|     | 096655-01-AA8          | EA     | COVER - TIRE, VINYL - BEIGE      |                                    |
|     | 040546-03-000          | EA     | TIRE-7.50" X 16", 8 PLY - POLYES | TER - GOODRICH - TUBE TYPE         |
|     | 0 <b>00350</b> -01-000 | EA     | V/HEEL-STEEL, 16" X 6"K - 8 HOLE | E - OFF WHITE                      |
|     |                        |        | BOLT-HEX, 1/2-13 X 11/2- ZN 5    |                                    |
|     |                        |        | ROD-RETAINING, SPARE TIRE        |                                    |
|     | 083425-05-000          | EA     | TIRE-LT236/86R16 LRE             | FT-014- 00-40-00 T-FT-11- 00-00-00 |
|     |                        |        |                                  | FROM: 02-12-90 THRU: 99-99-99      |
|     | 079027-01-000          |        | BRACKET-SPARE TIRE CARRIER       |                                    |
|     | 079027-01-000          | t.A    | BRACKET-SPARE TIRE CARRIER       |                                    |
|     |                        |        | FRONT AIRSHOCKS & REAR AIR       | R BAGS (OPT 64C)                   |
| KEY | Y PART NUMBER          | U/M    | DESCRIPTION                      |                                    |
|     | 079842-01-000          | EA     | SHOCK ABSORBER-STABILIZER,       | FRONT - 4-WAY                      |
|     | 084086-01-000          | EA     | AIRSPRING-BELLOWS, REAR AXI      | LE - FIRESTONE# MHA224             |
|     | 064066-01-700          | EA     | AIRSPRING-BELLOWS, REAR AXI      | LE - FIRESTONES MHA224             |
|     | 084086-01-701          |        | TUBING-DOT 1/4 X 18' - FIRESTO   |                                    |
|     | 084088-01-702          |        | BOLT-RIBBED NECK, 3/8 -24 X 2.5  |                                    |
|     | 084088-01-703          |        | INFLATING VALVE-DOT 1/4 TUB      |                                    |
|     | 084066-01-704          |        | ELBOW CONNECTOR, FIRESTON        |                                    |
|     | 084088-01-705          |        | TUBING PROTECTORS, FIRESTO       |                                    |
|     | 084088-01-708          |        | BRACKET-UPPER TO FRAME, FIF      |                                    |
|     | 084086-01-707          |        | BRACKET-LOWER, TOP - FIREST      |                                    |
|     | 084088-01-708          |        | AIRLINE SERVICE KIT, FIRESTON    |                                    |
|     | 084088-01-709          | FA     | MEAT SHIELD FIRESTONE# 21-1      | 704                                |

EA HEAT SHIELD, FIRESTONES 21-1004

EA BRACKET-AXLE, P30 CHASSIS - FIRESTONE® W21-780-2044

084088-01-708 084086-01-707 084088-01-708 084088-01-709

084086-03-000

#### **ACCESSORIES GROUP (CONTINUED)** EXTERIOR REAR VIEW MIRROR

| KEY | PART NUMBER                    | UM DESCRIPTION                                                                                           | ,                                       | !                |
|-----|--------------------------------|----------------------------------------------------------------------------------------------------------|-----------------------------------------|------------------|
|     | 049347-01-000                  | EA MIRROR HEAD-EXTERIOR, 10 1/2" X 7 1/2" - STAINLESS STEEL EA MIRROR-EXTERIOR CONVIEX, ADHEBIVE BACKED  | TABLE OF CONTEN                         | ·Fe              |
|     | 006043-01-000<br>049348-03-000 | EA ARM-EXTERIOR MIRROR, LOW MOUNT - BLACK                                                                | FABLE OF CONTER                         | 11.5             |
|     | 049344-04-000                  | EA BRACKET-EXTERIOR MIRROR, ARM TO SIDEWALL - BLACK                                                      | INTRODUCTION                            | A-01 - A-04      |
|     | 039337-01-000                  | EA BRACKET-EXTERIOR MIRROR, ARM TO SIDEWALL - UNPAINTED                                                  | *************************************** | A-05 - D-14      |
|     | <b></b>                        | $\cdot$                                                                                                  | *****                                   |                  |
|     |                                | LUCTAGE RACK & LADDER (OPT 502)                                                                          | WCF27EU                                 | D-15 - H-14      |
| KEY | PART NUMBER                    | U/M DESCRIPTION                                                                                          |                                         | !                |
|     | 000G39-U8-08B                  | EA SCREW-SF/DR, 8-18 X 1/2 PPH ZN                                                                        |                                         |                  |
|     | 000G67-10-12E                  | EA SCREW, 10-12 X 3/4 PPH CHROME                                                                         |                                         | I                |
|     | 038327-01-000                  | EA TAPE-ANTI SLIP, 2" X 60"                                                                              |                                         |                  |
|     | 081016-02-T03                  | EA LADDER ASM-NON-HINGED EA SCHEW-10-12 X 2.25 POH BLACK                                                 |                                         |                  |
|     | 000G66-10-36T<br>067125-01-000 | EA STANDOFF-LADDER, BRIGHT DIPPED - LOWER                                                                |                                         |                  |
|     | 087165-01-000                  | EA MOUNTING BRACKET-LADDER, LOWER                                                                        |                                         |                  |
|     | 076980-02-000                  | EA END CAP-STEP, BLACK                                                                                   |                                         |                  |
|     | 080866-01-000                  | EA STANDOFF-RACK AND LADDER, BRIGHT DIPPED                                                               |                                         |                  |
|     | 081026-01-T03                  | EA RACK ASM-PAGSENGER SIDE, INCLUDES 2 ANGLED STANDOFFS                                                  |                                         |                  |
|     | 060667-01-00C                  | EA STANDOFF-RACK, ANGLED - PASSENGER SIDE - BRIGHT DIPPED                                                |                                         |                  |
|     | 081114-01-000                  | CA CAP-INSERT, ROUND - 1" DIA                                                                            |                                         | I                |
|     | 081026-02-T03                  | EA RACK ASM-DRIVER SIDE, INCLUDES 2 ANGLED AND 2 STRAIGHT STANDOFFS                                      |                                         |                  |
|     | 080867-02-000                  | EA STANDOFF-RACK, ANGLED - DRIVER SIDE - BRIGHT DIPPED  EA STANDOFF-RACK AND LADDER, BRIGHT DIPPED       |                                         |                  |
|     | 090966-01-000<br>081114-01-000 | EA CAP-INSERT, ROUND - 1" DIA                                                                            |                                         | !                |
|     | 061114-01-000                  | EA DAP-INSENT, NOONU-T DIN                                                                               |                                         |                  |
|     |                                | ANYENNA -TV (OPT 193)                                                                                    |                                         |                  |
| KE  | Y PART NUMBER                  | U/M DESCRIPTION                                                                                          | •                                       | !                |
|     | 000G11-08-12R                  | EA SCREW, 8-18 X 3/4 PPH - BEIGE                                                                         |                                         |                  |
|     | <b>098728-02-00</b> 0          | EA BUMPER-88°DIA X 40°, BLACK                                                                            | 1990 WCF22EC IN                         | -ev              |
|     | 078319-08-000                  | EA ADAPTER-CABLE ROOF PLATE, WINEGARD RPJ-1                                                              | 1960 WC722EC W                          | MEA.             |
|     | 076319-11-000                  | EA ADAPTER-COAX WITH SPLITTER WINEGARD MSJ-6 EA ANTENNA-TV, ROOF - 44.5" - NONPOWERED - WINEGARD WI-5000 |                                         | 4 45 4 40        |
|     | 078319-13-000<br>078319-13-700 | EA HEAD-ANTENNA, NON AMPLIFIED - WINEGARD# 5070229                                                       | FLOOR PLAN                              | A-05 - A-06      |
|     | 078319-01-701                  | EA GEAR-ELEVATING, PLASTIC - WINEGARDII 2200046                                                          | ACCESSORIES                             | A-07 - A-09      |
|     | 076319-01-702                  | EA SHAFT ASM-ELEVATING, WINEGARD# RVP-400A                                                               | BATH                                    | A-10 - A-13      |
|     | 076319-01-703                  | EA BEARING-NYLON, 5"OD - WINEGARD# 3200656                                                               | BEDROOM                                 | <del>A-</del> 14 |
|     | 076319-01-704                  | EA BEARING-NYLON, 1,25°OD - WINEGARD# 3200657                                                            | CHASSIS                                 | A-15 - A-18      |
| •   | 076319-01-706                  | EA GROMMET-NYLON, 7/81D - WINEGARD# 3200658                                                              | C C & PAD                               | A-19 - B-02      |
|     | 078319-01-706                  | EA CRANK-ELEVATING, W/SET SCREW - WINEGARD# 5755100                                                      | DINETTE                                 | B-03 - B-04      |
|     | 076319-01-707                  | EA SPRING-HANDLE, WINEGARD# 5160800<br>EA CLIP-WIRE, NYLON                                               | DRIVERS                                 | B-05 - B-08      |
|     | 080734-02-000<br>078319-03-000 | FT CABLE-COAXIAL, 75 OHM                                                                                 | ELECTRICAL                              | B-09 - B-12      |
|     | 076319-12-000                  | EA CONNECTOR-COAXIAL, ONE PIECE                                                                          | EXTERIOR BODY                           | B-13 - B-18      |
|     | 093252-01-01A                  | EA PLATE-WALL, CABLE - BEIGE                                                                             | GALLEY                                  | B-19 - C-01      |
|     | 078319-11-000                  | EA ADAPTER-COAX WITH SPLITTER WINEGARD MSJ-6                                                             | HEATING & A/C                           | C-02 - C-08      |
|     | 031105-02-000                  | EA ANTENNA-RADIO, SIDE MOUNTED - 12" GROUND                                                              |                                         | C-09 - C-10      |
|     |                                |                                                                                                          | INTERIOR FINISH                         |                  |
|     |                                |                                                                                                          | LABEL                                   | C-11             |
|     |                                |                                                                                                          | LP                                      | C-12             |
|     |                                |                                                                                                          | SEALANTS & FASTENERS                    | C-13 - C-14      |
|     | •                              | $\epsilon$                                                                                               | WATER & SEWAGE                          | C-15 - C-19      |
|     | •                              |                                                                                                          | Y, INDOW, VENT AND                      |                  |
|     |                                |                                                                                                          | AT MAD CAS' A CIAT MAD                  |                  |