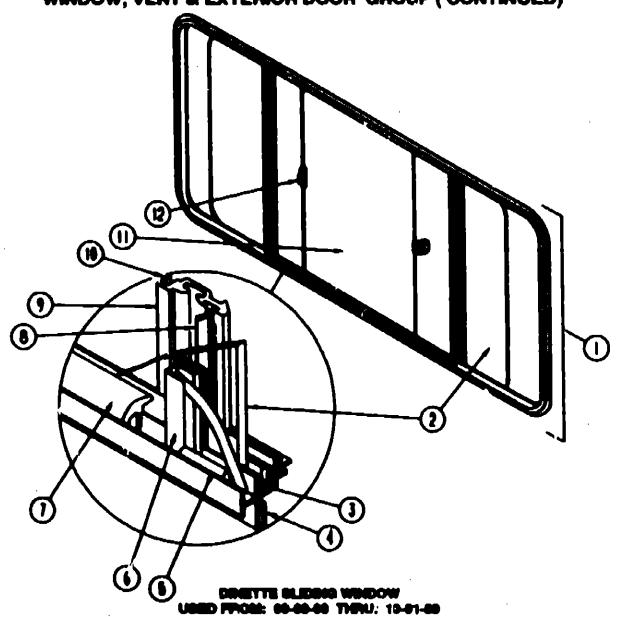

|      |     | 006199-01-000                                  | FA | LABEL-EXIT, ESCAPE WINDOW                     |
| D-03 |     |                                                |    | FROM: 00-00-00 TARU: 12-31-89                 |

FROM: 00-00-00 THRU: 12-31-89

#### D-04

TABLE OF CONTENTS

1900 WCF22EC INDEX

FLOOR PLAN

BATH BEDROOM

CHASSIS

CCAPAD

DINETTE

DRIVERS ELECTRICAL

GALLEY

LABEL

**EXTERIOR BODY** 

HEATING & AC

**INTERIOR FINISH** 

WATER & SEWAGE

**EXTERIOR DOOR** 

WINDOW, VENT AND

SEALANTS & FASTENERS

**ACCESSORIES** 

A-01 - A-04 A-05 - D-14

D-15 - H-14

A-06 - A-06

A-07 - A-09 A-10 - A-13

A-15 - A-18

A-19 - B-02

B-03 - B-04 B-06 - B-09

B-00 - B-12

B-13 - B-18 9-19 - C-01

C-02 - C-09

C-00 - C-10

C-13 - C-14

C-15 - C-19

C-20 - D-14

C-11 C-12

A-14



| MEY | PART HARMER                     |
|-----|---------------------------------|
| 7   | 078888-04-X11                   |
| •   | (189122-29-000                  |
| 2 . | 091990-10-000                   |
| 3   | 002324-02-000                   |
| 4   | 088840-08-000                   |
| 5   | 008309-05-000                   |
|     | 008388-01-000                   |
|     | 023320-01-000                   |
| _   | 000/339-06-16T<br>018005-11-000 |
| 7   | 094098-02-000                   |
| •   | 089888-03-001                   |
| •   | 073740-01-000                   |
|     | <b>001377-01-700</b>            |
| •   | 063626-02-001                   |
|     | 002283-02-000                   |
| 10  | 002298-02-000                   |
| 11  | 002189-07-000                   |