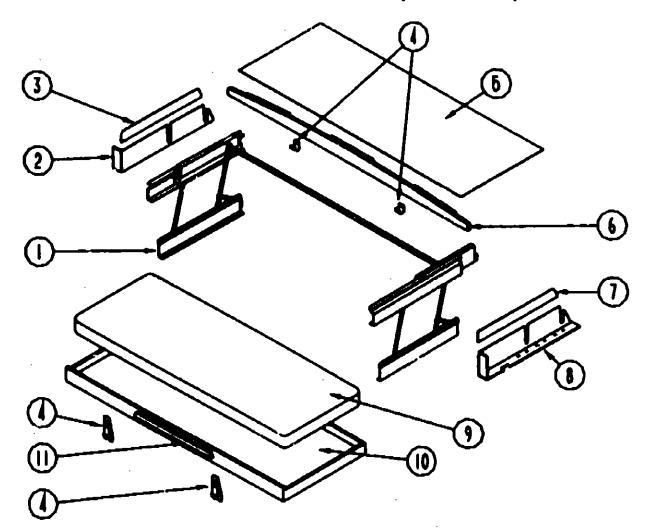

#### **ACCESSORIES GROUP**

COVER-WHEEL, 16" - OPTION (OPT 194)

| CEY | PART NUMBER            | UAM    | DESCRIPTION                      |                                    |
|-----|------------------------|--------|----------------------------------|------------------------------------|
|     | 083181-01-700          | EA     | COVER-WHEEL, 16" - 1 ONLY        |                                    |
|     |                        |        | SPARE TIRE- W/CARRIER & CO       | VER (OPT 302)                      |
|     | PART NUMBER            |        |                                  |                                    |
|     | 098866-01-AA8          | EA     | COVER ASM-TIRE, VINYL            |                                    |
|     |                        | RADIAL | TIRE EXCHANGE, 16" - FEDERAL     | & CALIFORNIA (OPT 51U)             |
| KEY | PART NUMBER            | UM     | DESCRIPTION                      |                                    |
|     | 060273-02-000          | EA     | TIRE-7,50R16.0 LRD,XCA,TB        |                                    |
|     |                        |        |                                  | FROM: 00-00-00 THRU: 02-11-90      |
|     | 061377-01-000          | EA     | STEM-VALVE                       | ACC WATER                          |
|     | 089359-01-000          | EA     | WHEEL-STEEL, 16 X 6 K - 8 HOLE   | - OFF WHILE                        |
|     | 003425-05-000          | EA     | TIRE-LT236/86R16 LRE             | FROM: 02-12-90 THRU: 99-99-9       |
|     |                        |        | BRACKET-SPARE TIRE CARRIER       | FMOM; 02-12-50 10NO. 55-55-5       |
|     | 079027-01-000          | EA     | BRACKET-SPARE TIME CARRIER       | FROM: 12-12-80 THRU: 99-99-99      |
|     |                        |        |                                  |                                    |
|     |                        |        | SPARE TIRE-W/CARRIER & CO        | OVER (OFT 302)                     |
| KEY | PART NUMBER            |        |                                  |                                    |
|     | 096655-01-AA8          | EA     | COVER - TIRE, VINYL - BEIGE      |                                    |
|     | 040546-03-000          | EA     | TIRE-7.50" X 16", 8 PLY - POLYES | TER - GOODRICH - TUBE TYPE         |
|     | 0 <b>00350</b> -01-000 | EA     | V/HEEL-STEEL, 16" X 6"K - 8 HOLE | E - OFF WHITE                      |
|     |                        |        | BOLT-HEX, 1/2-13 X 11/2- ZN 5    |                                    |
|     |                        |        | ROD-RETAINING, SPARE TIRE        |                                    |
|     | 083425-05-000          | EA     | TIRE-LT236/86R16 LRE             | FT-014- 00-40-00 T-FT-11- 00-00-00 |
|     |                        |        |                                  | FROM: 02-12-90 THRU: 99-99-99      |
|     | 079027-01-000          |        | BRACKET-SPARE TIRE CARRIER       |                                    |
|     | 079027-01-000          | t.A    | BRACKET-SPARE TIRE CARRIER       |                                    |
|     |                        |        | FRONT AIRSHOCKS & REAR AIR       | R BAGS (OPT 64C)                   |
| KEY | Y PART NUMBER          | U/M    | DESCRIPTION                      |                                    |
|     | 079842-01-000          | EA     | SHOCK ABSORBER-STABILIZER,       | FRONT - 4-WAY                      |
|     | 084086-01-000          | EA     | AIRSPRING-BELLOWS, REAR AXI      | LE - FIRESTONE# MHA224             |
|     | 064066-01-700          | EA     | AIRSPRING-BELLOWS, REAR AXI      | LE - FIRESTONES MHA224             |
|     | 084086-01-701          |        | TUBING-DOT 1/4 X 18' - FIRESTO   |                                    |
|     | 084088-01-702          |        | BOLT-RIBBED NECK, 3/8 -24 X 2.5  |                                    |
|     | 084088-01-703          |        | INFLATING VALVE-DOT 1/4 TUB      |                                    |
|     | 084066-01-704          |        | ELBOW CONNECTOR, FIRESTON        |                                    |
|     | 084088-01-705          |        | TUBING PROTECTORS, FIRESTO       |                                    |
|     | 084088-01-708          |        | BRACKET-UPPER TO FRAME, FIF      |                                    |
|     | 084086-01-707          |        | BRACKET-LOWER, TOP - FIREST      |                                    |
|     | 084088-01-708          |        | AIRLINE SERVICE KIT, FIRESTON    |                                    |
|     | 084088-01-709          | FA     | MEAT SHIELD FIRESTONE# 21-1      | 704                                |

EA HEAT SHIELD, FIRESTONES 21-1004

EA BRACKET-AXLE, P30 CHASSIS - FIRESTONE® W21-780-2044

084088-01-708 084086-01-707 084088-01-708 084088-01-709

084086-03-000