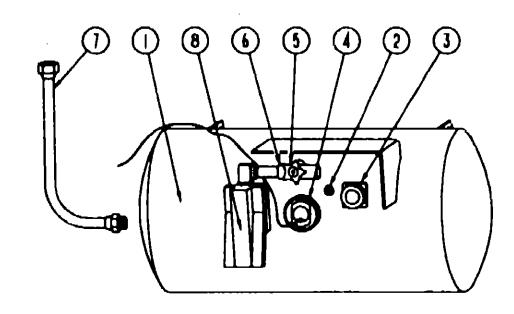

|
| 008197-01-                     | 000 EA | LABEL-WATER TEST                     |                                         |
| 050225-01-                     |        | LABEL-WARNING, STOVE VENT - US       |                                         |
| 061606-01                      |        | LABEL-OVERLAY, VEHICLE CERTIFICATION | N - ADHESIVE BACKED                     |
| 066259-01                      |        | LABEL-SAFETY CHECK LIST SUNVISOR     | , , , , , , , , , , , , , , , , , , , , |
| 098641-01                      |        | LABEL-FUEL, UNLEADED - DASH          |                                         |
| U00041-U1                      | -WW EA | DADEL TUEL, UNLEADED - DASTI         |                                         |

#### 4.7 GROUP



#### TABLE OF CONTENTS

INTRODUCTION A-01 - A-04
WCF22EC A-05 - D-14
WCF27EU D-15 - H-14

#### LP TANK & COMPONENTS

| <b></b> . | 22214225       |     |                                                                      |                      |             |
|-----------|----------------|-----|----------------------------------------------------------------------|----------------------|-------------|
|           | PART NUMBER    |     | DESCRIPTION                                                          |                      |             |
|           | 097821-01-000  |     | TANK-LP, 60 LB BRUNNER - 14" X 30"                                   |                      |             |
|           | 040421-01-700  |     | GAUGE-LIQUID LEVEL, 20% LP - BURNER G-1013