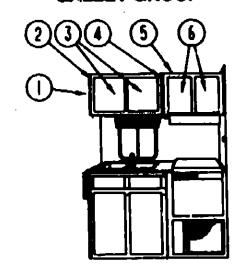

#### **ACCESSORIES GROUP**

COVER-WHEEL, 16" - OPTION (OPT 194)

| CEY | PART NUMBER            | UAM    | DESCRIPTION                      |                                    |
|-----|------------------------|--------|----------------------------------|------------------------------------|
|     | 083181-01-700          | EA     | COVER-WHEEL, 16" - 1 ONLY        |                                    |
|     |                        |        | SPARE TIRE- W/CARRIER & CO       | VER (OPT 302)                      |
|     | PART NUMBER            |        |                                  |                                    |
|     | 098866-01-AA8          | EA     | COVER ASM-TIRE, VINYL            |                                    |
|     |                        | RADIAL | TIRE EXCHANGE, 16" - FEDERAL     | & CALIFORNIA (OPT 51U)             |
| KEY | PART NUMBER            | UM     | DESCRIPTION                      |                                    |
|     | 060273-02-000          | EA     | TIRE-7,50R16.0 LRD,XCA,TB        |                                    |
|     |                        |        |                                  | FROM: 00-00-00 THRU: 02-11-90      |
|     | 061377-01-000          | EA     | STEM-VALVE                       | ACC WATER                          |
|     | 089359-01-000          | EA     | WHEEL-STEEL, 16 X 6 K - 8 HOLE   | - OFF WHILE                        |
|     | 003425-05-000          | EA     | TIRE-LT236/86R16 LRE             | FROM: 02-12-90 THRU: 99-99-9       |
|     |                        |        | BRACKET-SPARE TIRE CARRIER       | FMOM; 02-12-50 10NO. 55-55-5       |
|     | 079027-01-000          | EA     | BRACKET-SPARE TIME CARRIER       | FROM: 12-12-80 THRU: 99-99-99      |
|     |                        |        |                                  |                                    |
|     |                        |        | SPARE TIRE-W/CARRIER & CO        | OVER (OFT 302)                     |
| KEY | PART NUMBER            |        |                                  |                                    |
|     | 096655-01-AA8          | EA     | COVER - TIRE, VINYL - BEIGE      |                                    |
|     | 040546-03-000          | EA     | TIRE-7.50" X 16", 8 PLY - POLYES | TER - GOODRICH - TUBE TYPE         |
|     | 0 <b>00350</b> -01-000 | EA     | V/HEEL-STEEL, 16" X 6"K - 8 HOLE | E - OFF WHITE                      |
|     |                        |        | BOLT-HEX, 1/2-13 X 11/2- ZN 5    |                                    |
|     |                        |        | ROD-RETAINING, SPARE TIRE        |                                    |
|     | 083425-05-000          | EA     | TIRE-LT236/86R16 LRE             | FT-014- 00-40-00 T-FT-11- 00-00-00 |
|     |                        |        |                                  | FROM: 02-12-90 THRU: 99-99-99      |
|     | 079027-01-000          |        | BRACKET-SPARE TIRE CARRIER       |                                    |
|     | 079027-01-000          | t.A    | BRACKET-SPARE TIRE CARRIER       |                                    |
|     |                        |        | FRONT AIRSHOCKS & REAR AIR       | R BAGS (OPT 64C)                   |
| KEY | Y PART NUMBER          | U/M    | DESCRIPTION                      |                                    |
|     | 079842-01-000          | EA     | SHOCK ABSORBER-STABILIZER,       | FRONT - 4-WAY                      |
|     | 084086-01-000          | EA     | AIRSPRING-BELLOWS, REAR AXI      | LE - FIRESTONE# MHA224             |
|     | 064066-01-700          | EA     | AIRSPRING-BELLOWS, REAR AXI      | LE - FIRESTONES MHA224             |
|     | 084086-01-701          |        | TUBING-DOT 1/4 X 18' - FIRESTO   |                                    |
|     | 084088-01-702          |        | BOLT-RIBBED NECK, 3/8 -24 X 2.5  |                                    |
|     | 084088-01-703          |        | INFLATING VALVE-DOT 1/4 TUB      |                                    |
|     | 084066-01-704          |        | ELBOW CONNECTOR, FIRESTON        |                                    |
|     | 084088-01-705          |        | TUBING PROTECTORS, FIRESTO       |                                    |
|     | 084088-01-708          |        | BRACKET-UPPER TO FRAME, FIF      |                                    |
|     | 084086-01-707          |        | BRACKET-LOWER, TOP - FIREST      |                                    |
|     | 084088-01-708          |        | AIRLINE SERVICE KIT, FIRESTON    |                                    |
|     | 084088-01-709          | FA     | MEAT SHIELD FIRESTONE# 21-1      | 704                                |