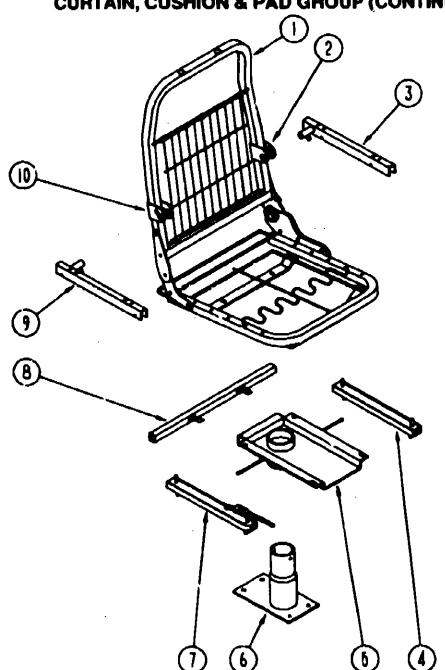

#### **ACCESSORIES GROUP**

COVER-WHEEL, 16" - OPTION (OPT 194)

| CEY | PART NUMBER            | UAM    | DESCRIPTION                      |                                    |
|-----|------------------------|--------|----------------------------------|------------------------------------|
|     | 083181-01-700          | EA     | COVER-WHEEL, 16" - 1 ONLY        |                                    |
|     |                        |        | SPARE TIRE- W/CARRIER & CO       | VER (OPT 302)                      |
|     | PART NUMBER            |        |                                  |                                    |
|     | 098866-01-AA8          | EA     | COVER ASM-TIRE, VINYL            |                                    |
|     |                        | RADIAL | TIRE EXCHANGE, 16" - FEDERAL     | & CALIFORNIA (OPT 51U)             |
| KEY | PART NUMBER            | UM     | DESCRIPTION                      |                                    |
|     | 060273-02-000          | EA     | TIRE-7,50R16.0 LRD,XCA,TB        |                                    |
|     |                        |        |                                  | FROM: 00-00-00 THRU: 02-11-90      |
|     | 061377-01-000          | EA     | STEM-VALVE                       | ACC WATER                          |
|     | 089359-01-000          | EA     | WHEEL-STEEL, 16 X 6 K - 8 HOLE   | - OFF WHILE                        |
|     | 003425-05-000          | EA     | TIRE-LT236/86R16 LRE             | FROM: 02-12-90 THRU: 99-99-9       |
|     |                        |        | BRACKET-SPARE TIRE CARRIER       | FMOM; 02-12-50 10NO. 55-55-5       |
|     | 079027-01-000          | EA     | BRACKET-SPARE TIME CARRIER       | FROM: 12-12-80 THRU: 99-99-99      |
|     |                        |        |                                  |                                    |
|     |                        |        | SPARE TIRE-W/CARRIER & CO        | OVER (OFT 302)                     |
| KEY | PART NUMBER            |        |                                  |                                    |
|     | 096655-01-AA8          | EA     | COVER - TIRE, VINYL - BEIGE      |                                    |
|     | 040546-03-000          | EA     | TIRE-7.50" X 16", 8 PLY - POLYES | TER - GOODRICH - TUBE TYPE         |
|     | 0 <b>00350</b> -01-000 | EA     | V/HEEL-STEEL, 16" X 6"K - 8 HOLE | E - OFF WHITE                      |
|     |                        |        | BOLT-HEX, 1/2-13 X 11/2- ZN 5    |                                    |
|     |                        |        | ROD-RETAINING, SPARE TIRE        |                                    |
|     | 083425-05-000          | EA     | TIRE-LT236/86R16 LRE             | FT-014- 00-40-00 T-FT-11- 00-00-00 |
|     |                        |        |                                  | FROM: 02-12-90 THRU: 99-99-99      |
|     | 079027-01-000          |        | BRACKET-SPARE TIRE CARRIER       |                                    |
|     | 079027-01-000          | t.A    | BRACKET-SPARE TIRE CARRIER       |                                    |
|     |                        |        | FRONT AIRSHOCKS & REAR AIR       | R BAGS (OPT 64C)                   |
| KEY | Y PART NUMBER          | U/M    | DESCRIPTION                      |                                    |
|     | 079842-01-000          | EA     | SHOCK ABSORBER-STABILIZER,       | FRONT - 4-WAY                      |
|     | 084086-01-000          | EA     | AIRSPRING-BELLOWS, REAR AXI      | LE - FIRESTONE# MHA224             |
|     | 064066-01-700          | EA     | AIRSPRING-BELLOWS, REAR AXI      | LE - FIRESTONES MHA224             |
|     | 084086-01-701          |        | TUBING-DOT 1/4 X 18' - FIRESTO   |                                    |
|     | 084088-01-702          |        | BOLT-RIBBED NECK, 3/8 -24 X 2.5  |                                    |
|     | 084088-01-703          |        | INFLATING VALVE-DOT 1/4 TUB      |                                    |
|     | 084066-01-704          |        | ELBOW CONNECTOR, FIRESTON        |                                    |
|     | 084088-01-705          |        | TUBING PROTECTORS, FIRESTO       |                                    |
|     | 084088-01-708          |        | BRACKET-UPPER TO FRAME, FIF      |                                    |
|     | 084086-01-707          |        | BRACKET-LOWER, TOP - FIREST      |                                    |
|     | 084088-01-708          |        | AIRLINE SERVICE KIT, FIRESTON    |                                    |
|     | 084088-01-709          | FA     | MEAT SHIELD FIRESTONE# 21-1      | 704                                |

EA HEAT SHIELD, FIRESTONES 21-1004

EA BRACKET-AXLE, P30 CHASSIS - FIRESTONE® W21-780-2044

084088-01-708 084086-01-707 084088-01-708 084088-01-709

084086-03-000