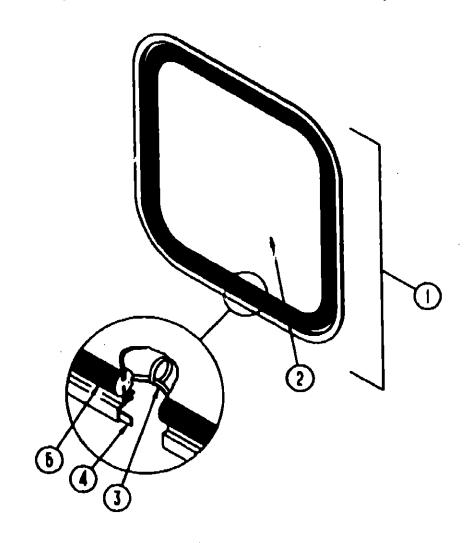

| HINGE-TIPOUT WINDOW-DLACK                                                                                                                                                                                                                                    |
|                         | 000236-07-V12  000983-11-01A  004098-17-000  063180-12-000  095302-02-000  000918-01-000  004087-01-000  004463-01-000  004472-01-000  004472-01-000  006783-01-000  006783-01-000  006783-01-000 | 000236-07-Y12 EA  000003-11-01A EA  004008-17-000 EA  003180-12-000 EA  000318-01-000 EA  000018-01-000 EA  004007-01-000 EA  004007-01-000 EA  004463-01-000 EA  004473-01-000 EA  007501-01-000 EA  002291-02-000 EA  002291-02-000 EA  1 001364-01-000 EA |

#### WINDOW, VENT & EXTERIOR DOOR GROUP (CONTINUED)



#### BACKWALL EBCAPE WEEDOW USED PROM: 01-01-80 THRU: 99-00-00

| KEY | PART NUMBER   | UM | DESCRIPTION                               |
|-----|---------------|----|-------------------------------------------|
| 1   | 079415-01-T03 | EA | WINDOW-ESCAPE, 29° X 23°                  |
|     | 020749-06-000 | EA | FRAME-INSIDE WINDOW, 23" X 29" - BLACK    |
| 2   | 002174-01-000 | EA | GLASS-WINDOW, 25,92" X 19.61"             |
| 3   | 002282-01-000 |    | WEATHER STRIP-WINDOW, RUBBER 125" - BLACK |
| 4   | 089840-08-000 | FT | RIBBON SEALER,5/16" BEAD X 16"            |
| 5   | 002295-01-000 |    | FILLER-WEATHER STRIP, RUBBER - BLACK      |
|     |               |    | ·                                         |

#### BACKWALL PICTURE WINDOWS FROM: 00-00-00 THRU: 12-31-89

| UM | DESCRIPT