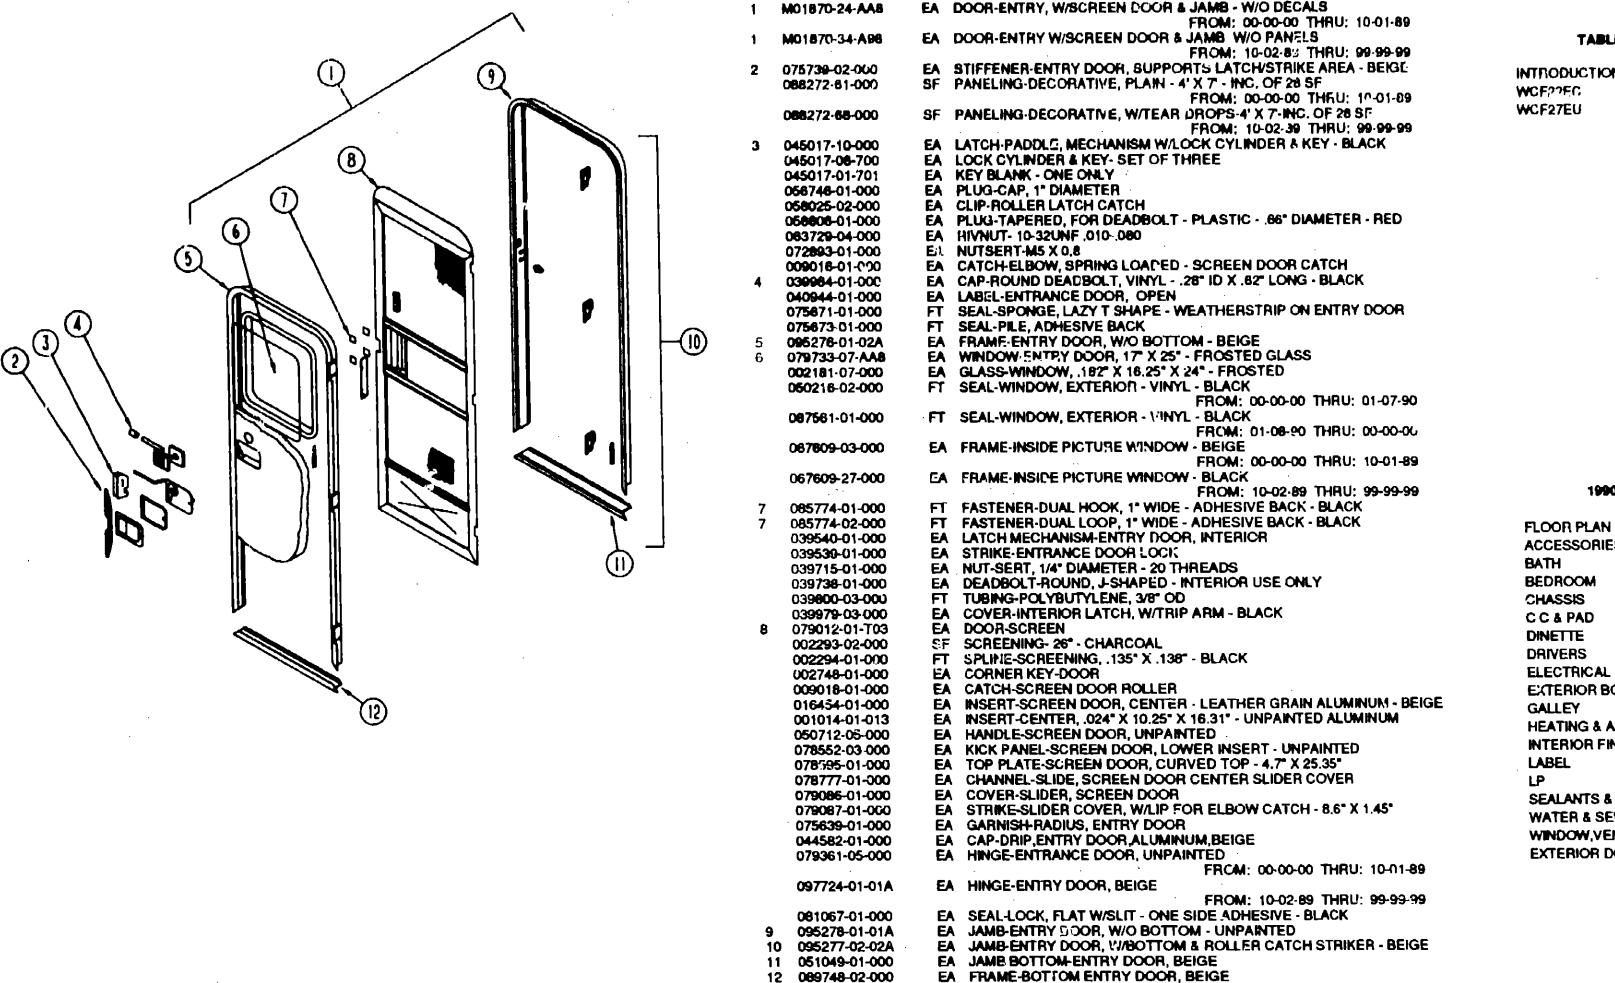

| A-07 - A-09 |
| BATH                  | A-10 - A-13 |
| BEDROOM               | A-14        |
| CHASSIS               | A-15 - A-18 |
| C C & PAD             | A-19 - B-02 |
| DINETTE               | B-03 - B-04 |
| DRIVERS               | B-05 - B-06 |
| ELECTRICAL            | B-09 - B-12 |
| EXTERIOR BODY         | B-13 - B-16 |
| GALLEY                | B-19 - C-0  |
| HEATING & A/C         | C-02 - C-0  |
| INTERIOR FINISH       | C-07 - C-1  |
| LABEL                 | C-1         |
| LP                    | C-1:        |
| SEALANTS & FASTENERS  | C-13 - C-1  |
| WATER & SEWAGE        | C-15 - C-2  |
| WDO, VENT & EXT. DOOR | C-21 - D-1  |
|                       |             |

KEY PART NUMBER

# WINDOW, VENT & EXTERIOR DOOR GROUP (CONTINUED) ENTRANCE DOOR

U/M DESCRIPTION



KEY PART NUMBER

#### TABLE OF CONTENTS

| INTRODUCTION | A-01 - A-04 |  |
|--------------|-------------|--|
| WCF??FC      | A-05 - D-14 |  |
| WCF27EU      | D-15 - H-14 |  |

#### 1990 WCF22EC INDEX

A-05 - A-06

| ACCESSORIES          | A-07 - A-09 |
|----------------------|-------------|
| BATH                 | A-10 - A-13 |
| BEDROOM              | A-14        |
| CHASSIS              | A-15 - A-18 |
| C C & PAD            | A-19 - B-02 |
| DINETTE              | B-03 - B-04 |
| DRIVERS              | 9-05 - B-08 |
| ELECTRICAL           | B-09 - B-12 |
| EXTERIOR BODY        | B-13 - B-18 |
| GALLEY               | B-19 - C-01 |
| HEATING & A/C        | C-02 - C-08 |
| INTERIOR FINISH      | C-09 - C-10 |
| LABEL                | C-11        |
| LP                   | C-12