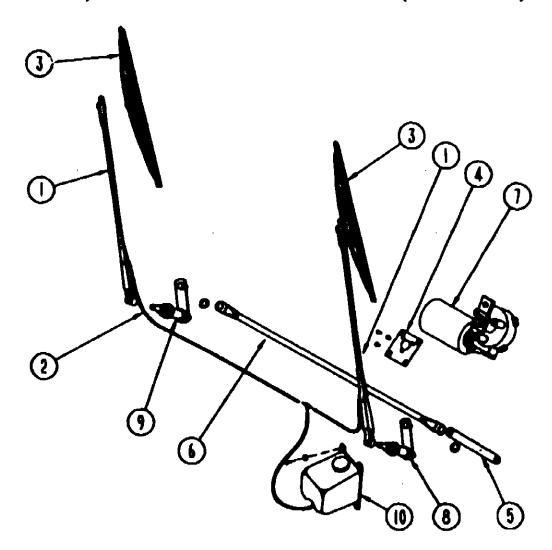

|  |
| CHASSIS              | A-15 - A-16        |  |
| C C & PAD            | A-19 - B-0         |  |
| DINETTE              | B-03 - B-04        |  |
| DRIVERS              | B-06 - B-06        |  |
| ELECTRICAL           | B-09 - B-12        |  |
| EXTERIOR BODY        | B-13 - B-10        |  |
| GALLEY               | B-19 - C-0         |  |
| HEATING & A/C        | C-03 - C-0         |  |
| INTERIOR FINISH      | C-09 - C-1         |  |
| LABEL                | G-1                |  |
| LP .                 | C-1                |  |
| SEALANTS & FASTENERS | C-13 - C-1         |  |
| WATER & SEWAGE       | C-15 - C-1         |  |
| WINDOW, VENT AND     | J ,5 - <b>J</b> -1 |  |
| EXTERIOR DOOR        | C-20 - D-1         |  |
| EXIETION DOOM        | ~ EU - U- I        |  |



#### WIFER COMPONENTS

| XTY | PART NAMED    | UM | DESCRIPTION                                         |
|-----|---------------|----|-----------------------------------------------------|
| 1   | 067063-01-000 | EA | APM-WIPER, 18"                                      |
|     |               |    | FROM: 00-00-00 THRU: 11-02-89                       |
| 1   | 086831-01-000 | EA | APM-WIPER, 20"                                      |
|     |               |    | FROM: 11-03-89 THRU: 99-99-99                       |
| 2   | 000031-01-700 | FT | HOSE - WIPER TO BLADES                              |
|     | 049464-09-000 | EA | BLADE-WIPER, WINDSHIELD - 20"                       |
|     | ,             |    | FROM: 00-00-00 THRU: 11-02-89                       |
|     | 049464-03-700 | EA |