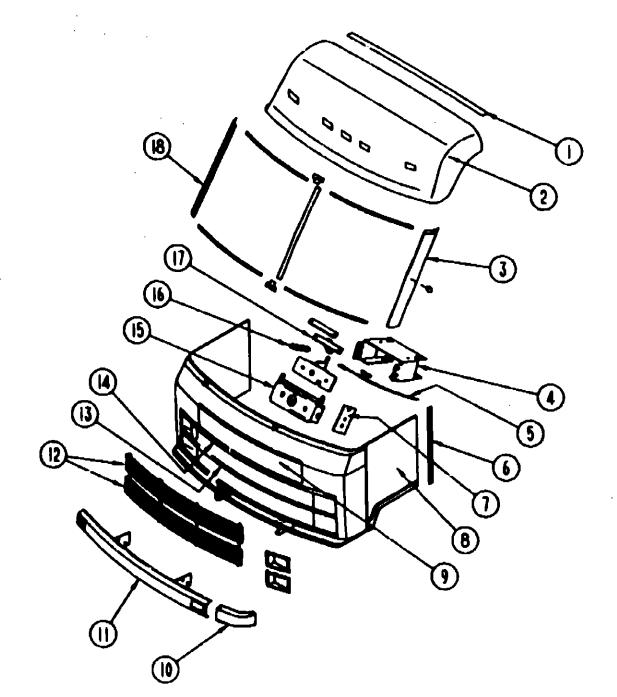

|    |                                                           | LP                   | C-12               |
|                 |    |                                                           | SEALANTS & FASTENERS | C-13 - C-14        |
|                 |    |                                                           | WATER & SEWAGE       | C-15 - C-19        |
|                 |    |                                                           | WINDOW, VENT AND     |                    |
|                 |    |                                                           | EXTERIOR DOOR        | C-20 - D-14        |
|                 |    |                                                           | EXTENION DOON        | C-20 · C- 14       |

B-11 B-12

#### **EXTERIOR BODY GROUP**



# EXTERIOR BODY GROUP (CONTINUED) FRONT END COMPONENTS & BUMPER

|     | ٠             |    |                                                                |                      |                 |
|-----|---------------|----|----------------------------------------------------------------|----------------------|-----------------|
| KEY | PART NUMBER   |    | DESCRIPTION                                                    |                      |                 |
| 1   | 078580-01-000 | EA | TRIM-ROOF TO FRONT CAP                                         |                      |                 |
| 2   | 078672-03-000 | EA | ROOF CAP-FRONT, PRIMED                                         | TABLE OF CONTEN      | an a            |
| 3   | 079225-02-000 | EA | TRIM POST-WINDSHIELD, DRIVERS