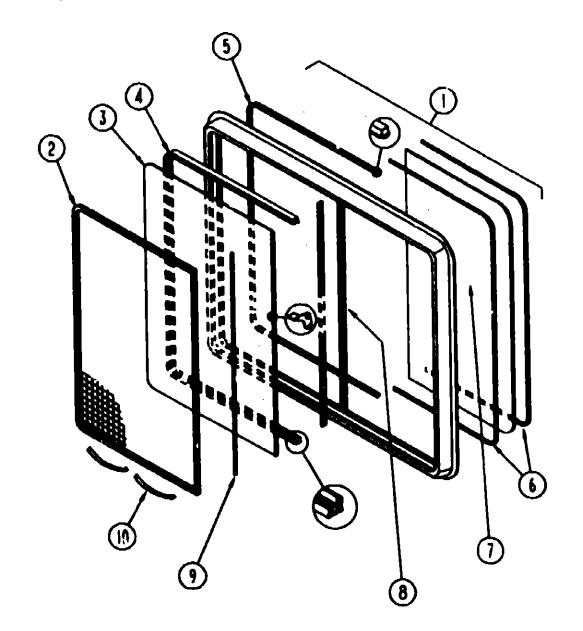

|
| •  | 000G39-08-16T | EA | SCREW-SF/DR. 8-20 X 1 PPH - BLACK                |
|    |               | -  |                                                  |
|    | 002292-02-000 | 8F | SCREENING-WINDOW, 20" WIDE - CHARCOAL            |
| •  | 078662-02-000 | EA |                                                  |
|    | 079204-01-000 | EA | BRACKET-MULLION, WINDOW - BLACK                  |
| 10 | 002286-02-000 | FT | SPLINE-VENTAMINOOW SCREEN, .120 DIAMETER - BLACK |
| 11 | 081984-03-000 | EA | GLASS-WINDOW, STATIONARY 125" X 12.3" X 19"      |
| 12 | 047369-01-700 | EA | LATCH KIT-WINDOW, W/SCREWS - PLASTIC - BLACK     |
|    |               |    | — ( , , , , , , , , , , , , , , , , , ,          |

#### WINDOW, VENT & EXTERIOR DOOR GROUP (CONTINUED)



## GALLEY BLIDBIG WINDOW (EXCEL) USED PROM: 10-03-00 THRU: 90-00-00

| KEY | PART NUMBER   | UM | DESCRIPTION                                          |
|-----|---------------|----|------------------------------------------------------|
| 1   | 000647-06-705 | EA | WINDOW ASM-SLIDER, HORIZONTAL - W/O INBIDE TRIM EXEL |
|     | 098847-06-704 | EA |                                                      |
| 2   | 099647-08-703 | EA | BCREEN ASM. W/SPRING & WEATHERSTRIPPING              |
| 3   | 098647-06-702 |    | BASH ASM, W/LATCH & GLASS                            |
| _   | 000044-01-700 | EA |                                                      |
| 4   | 098644-01-708 | FT | PIERCED RUN CHANNEL, EXCEL 122-016643                |
| 5   | 090644-01-706 | FT |