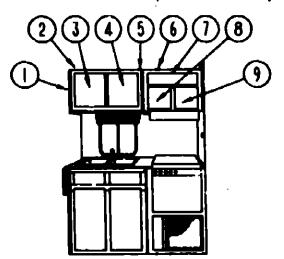

#### **ACCESSORIES GROUP**

COVER-WHEEL, 16" - OPTION (OPT 194)

| CEY | PART NUMBER            | UAM    | DESCRIPTION                      |                                    |
|-----|------------------------|--------|----------------------------------|------------------------------------|
|     | 083181-01-700          | EA     | COVER-WHEEL, 16" - 1 ONLY        |                                    |
|     |                        |        | SPARE TIRE- W/CARRIER & CO       | VER (OPT 302)                      |
|     | PART NUMBER            |        |                                  |                                    |
|     | 098866-01-AA8          | EA     | COVER ASM-TIRE, VINYL            |                                    |
|     |                        | RADIAL | TIRE EXCHANGE, 16" - FEDERAL     | & CALIFORNIA (OPT 51U)             |
| KEY | PART NUMBER            | UM     | DESCRIPTION                      |                                    |
|     | 060273-02-000          | EA     | TIRE-7,50R16.0 LRD,XCA,TB        |                                    |
|     |                        |        |                                  | FROM: 00-00-00 THRU: 02-11-90      |
|     | 061377-01-000          | EA     | STEM-VALVE                       | ACC WATER                          |
|     | 089359-01-000          | EA     | WHEEL-STEEL, 16 X 6 K - 8 HOLE   | - OFF WHILE                        |
|     | 003425-05-000          | EA     | TIRE-LT236/86R16 LRE             | FROM: 02-12-90 THRU: 99-99-9       |
|     |                        |        | BRACKET-SPARE TIRE CARRIER       | FMOM; 02-12-50 10NO. 55-55-5       |
|     | 079027-01-000          | EA     | BRACKET-SPARE TIME CARRIER       | FROM: 12-12-80 THRU: 99-99-99      |
|     |                        |        |                                  |                                    |
|     |                        |        | SPARE TIRE-W/CARRIER & CO        | OVER (OFT 302)                     |
| KEY | PART NUMBER            |        |                                  |                                    |
|     | 096655-01-AA8          | EA     | COVER - TIRE, VINYL - BEIGE      |                                    |
|     | 040546-03-000          | EA     | TIRE-7.50" X 16", 8 PLY - POLYES | TER - GOODRICH - TUBE TYPE         |
|     | 0 <b>00350</b> -01-000 | EA     | V/HEEL-STEEL, 16" X 6"K - 8 HOLE | E - OFF WHITE                      |
|     |                        |        | BOLT-HEX, 1/2-13 X 11/2- ZN 5    |                                    |
|     |                        |        | ROD-RETAINING, SPARE TIRE        |                                    |
|     | 083425-05-000          | EA     | TIRE-LT236/86R16 LRE             | FT-014- 00-40-00 T-FT-11- 00-00-00 |
|     |                        |        |                                  | FROM: 02-12-90 THRU: 99-99-99      |
|     | 079027-01-000          |        | BRACKET-SPARE TIRE CARRIER       |                                    |
|     | 079027-01-000          | t.A    | BRACKET-SPARE TIRE CARRIER       |                                    |
|     |                        |        | FRONT AIRSHOCKS & REAR AIR       | R BAGS (OPT 64C)                   |
| KEY | Y PART NUMBER          | U/M    | DESCRIPTION                      |                                    |
|     | 079842-01-000          | EA     | SHOCK ABSORBER-STABILIZER,       | FRONT - 4-WAY                      |
|     | 084086-01-000          | EA     | AIRSPRING-BELLOWS, REAR AXI      | LE - FIRESTONE# MHA224             |
|     | 064066-01-700          | EA     | AIRSPRING-BELLOWS, REAR AXI      | LE - FIRESTONES MHA224             |
|     | 084086-01-701          |        | TUBING-DOT 1/4 X 18' - FIRESTO   |                                    |
|     | 084088-01-702          |        | BOLT-RIBBED NECK, 3/8 -24 X 2.5  |                                    |
|     | 084088-01-703          |        | INFLATING VALVE-DOT 1/4 TUB      |                                    |
|     | 084066-01-704          |        | ELBOW CONNECTOR, FIRESTON        |                                    |
|     | 084088-01-705          |        | TUBING PROTECTORS, FIRESTO       |                                    |
|     | 084088-01-708          |        | BRACKET-UPPER TO FRAME, FIF      |                                    |
|     | 084086-01-707          |        | BRACKET-LOWER, TOP - FIREST      |                                    |
|     | 084088-01-708          |        | AIRLINE SERVICE KIT, FIRESTON    |                                    |
|     | 084088-01-709          | FA     | MEAT SHIELD FIRESTONE# 21-1      | 704                                |