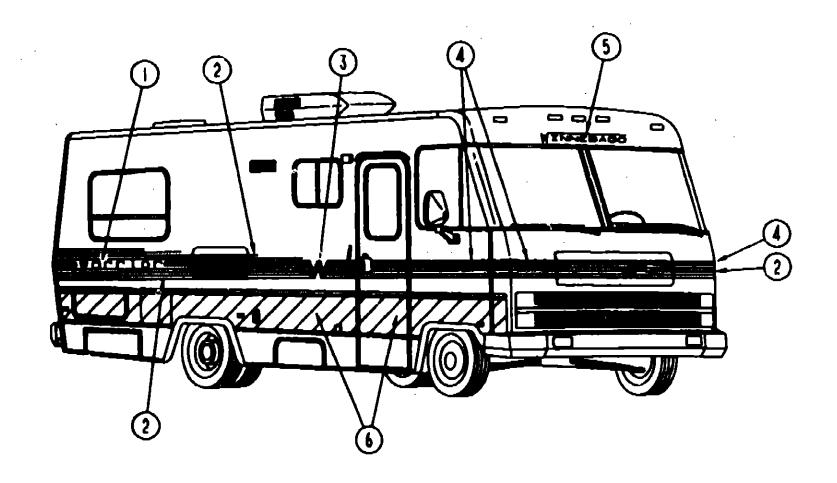

#### **ACCESSORIES GROUP (CONTINUED)** EXTERIOR REAR VIEW MIRROR

| KEY | PART NUMBER                    | UM DESCRIPTION                                                                                           | ,                                       | !                |
|-----|--------------------------------|----------------------------------------------------------------------------------------------------------|-----------------------------------------|------------------|
|     | 049347-01-000                  | EA MIRROR HEAD-EXTERIOR, 10 1/2" X 7 1/2" - STAINLESS STEEL EA MIRROR-EXTERIOR CONVIEX, ADHEBIVE BACKED  | TABLE OF CONTEN                         | ·Fe              |
|     | 006043-01-000<br>049348-03-000 | EA ARM-EXTERIOR MIRROR, LOW MOUNT - BLACK                                                                | FABLE OF CONTER                         | 11.5             |
|     | 049344-04-000                  | EA BRACKET-EXTERIOR MIRROR, ARM TO SIDEWALL - BLACK                                                      | INTRODUCTION                            | A-01 - A-04      |
|     | 039337-01-000                  | EA BRACKET-EXTERIOR MIRROR, ARM TO SIDEWALL - UNPAINTED                                                  | *************************************** | A-05 - D-14      |
|     | <b></b>                        | $\cdot$                                                                                                  | *****                                   |                  |
|     |                                | LUCTAGE RACK & LADDER (OPT 502)                                                                          | WCF27EU                                 | D-15 - H-14      |
| KEY | PART NUMBER                    | U/M DESCRIPTION                                                                                          |                                         | !                |
|     | 000G39-U8-08B                  | EA SCREW-SF/DR, 8-18 X 1/2 PPH ZN                                                                        |                                         |                  |
|     | 000G67-10-12E                  | EA SCREW, 10-12 X 3/4 PPH CHROME                                                                         |                                         | I                |
|     | 038327-01-000                  | EA TAPE-ANTI SLIP, 2" X 60"                                                                              |                                         |                  |
|     | 081016-02-T03                  | EA LADDER ASM-NON-HINGED EA SCHEW-10-12 X 2.25 POH BLACK                                                 |                                         |                  |
|     | 000G66-10-36T<br>067125-01-000 | EA STANDOFF-LADDER, BRIGHT DIPPED - LOWER                                                                |                                         |                  |
|     | 087165-01-000                  | EA MOUNTING BRACKET-LADDER, LOWER                                                                        |                                         |                  |
|     | 076980-02-000                  | EA END CAP-STEP, BLACK                                                                                   |                                         |                  |
|     | 080866-01-000                  | EA STANDOFF-RACK AND LADDER, BRIGHT DIPPED                                                               |                                         |                  |
|     | 081026-01-T03                  | EA RACK ASM-PAGSENGER SIDE, INCLUDES 2 ANGLED STANDOFFS                                                  |                                         |                  |
|     | 060667-01-00C                  | EA STANDOFF-RACK, ANGLED - PASSENGER SIDE - BRIGHT DIPPED                                                |                                         |                  |
|     | 081114-01-000                  | CA CAP-INSERT, ROUND - 1" DIA                                                                            |                                         | I                |
|     | 081026-02-T03                  | EA RACK ASM-DRIVER SIDE, INCLUDES 2 ANGLED AND 2 STRAIGHT STANDOFFS                                      |                                         |                  |
|     | 080867-02-000                  | EA STANDOFF-RACK, ANGLED - DRIVER SIDE - BRIGHT DIPPED  EA STANDOFF-RACK AND LADDER, BRIGHT DIPPED       |                                         |                  |
|     | 090966-01-000<br>081114-01-000 | EA CAP-INSERT, ROUND - 1" DIA                                                                            |                                         | !                |
|     | 061114-01-000                  | EA DAP-INSENT, NOONU-T DIN                                                                               |                                         |                  |
|     |                                | ANYENNA -TV (OPT 193)                                                                                    |                                         |                  |
| KE  | Y PART NUMBER                  | U/M DESCRIPTION                                                                                          | •                                       | !                |
|     | 000G11-08-12R                  | EA SCREW, 8-18 X 3/4 PPH - BEIGE                                                                         |                                         |                  |
|     | <b>098728-02-00</b> 0          | EA BUMPER-88°DIA X 40°, BLACK                                                                            | 1990 WCF22EC IN                         | -ev              |
|     | 078319-08-000                  | EA ADAPTER-CABLE ROOF PLATE, WINEGARD RPJ-1                                                              | 1960 WC722EC W                          | MEA.             |
|     | 076319-11-000                  | EA ADAPTER-COAX WITH SPLITTER WINEGARD MSJ-6 EA ANTENNA-TV, ROOF - 44.5" - NONPOWERED - WINEGARD WI-5000 |                                         | 4 45 4 40        |
|     | 078319-13-000<br>078319-13-700 | EA HEAD-ANTENNA, NON AMPLIFIED - WINEGARD# 5070229                                                       | FLOOR PLAN                              | A-05 - A-06      |
|     | 078319-01-701                  | EA GEAR-ELEVATING, PLASTIC - WINEGARDII 2200046                                                          | ACCESSORIES                             | A-07 - A-09      |
|     | 076319-01-702                  | EA SHAFT ASM-ELEVATING, WINEGARD# RVP-400A                                                               | BATH                                    | A-10 - A-13      |
|     | 076319-01-703                  | EA BEARING-NYLON, 5"OD - WINEGARD# 3200656                                                               | BEDROOM                                 | <del>A-</del> 14 |
|     | 076319-01-704                  | EA BEARING-NYLON, 1,25°OD - WINEGARD# 3200657                                                            | CHASSIS                                 | A-15 - A-18      |
| •   | 076319-01-706                  | EA GROMMET-NYLON, 7/81D - WINEGARD# 3200658                                                              | C C & PAD                               | A-19 - B-02      |
|     | 078319-01-706                  | EA CRANK-ELEVATING, W/SET SCREW - WINEGARD# 5755100                                                      | DINETTE                                 | B-03 - B-04      |
|     | 076319-01-707                  | EA SPRING-HANDLE, WINEGARD# 5160800<br>EA CLIP-WIRE, NYLON                                               | DRIVERS                                 | B-05 - B-08      |
|     | 080734-02-000<br>078319-03-000 | FT CABLE-COAXIAL, 75 OHM                                                                                 | ELECTRICAL                              | B-09 - B-12      |
|     | 076319-12-000                  | EA CONNECTOR-COAXIAL, ONE PIECE                                                                          | EXTERIOR BODY                           | B-13 - B-18      |
|     | 093252-01-01A                  | EA PLATE-WALL, CABLE - BEIGE                                                                             | GALLEY                                  | B-19 - C-01      |
|     | 078319-11-000                  | EA ADAPTER-COAX WITH SPLITTER WINEGARD MSJ-6                                                             | HEATING & A/C                           | C-02 - C-08      |
|     | 031105-02-000                  | EA ANTENNA-RADIO, SIDE MOUNTED - 12" GROUND                                                              |                                         | C-09 - C-10      |
|     |                                |                                                                                                          | INTERIOR FINISH                         |                  |
|     |                                |                                                                                                          | LABEL                                   | C-11             |
|     |                                |                                                                                                          | LP                                      | C-12             |
|     |                                |                                                                                                          | SEALANTS & FASTENERS                    | C-13 - C-14      |
|     | •                              | $\epsilon$                                                                                               | WATER & SEWAGE                          | C-15 - C-19      |
|     | •                              |                                                                                                          | Y, INDOW, VENT AND                      |                  |
|     |                                |                                                                                                          | AT MAD CAS' A CIAT MAD                  |                  |