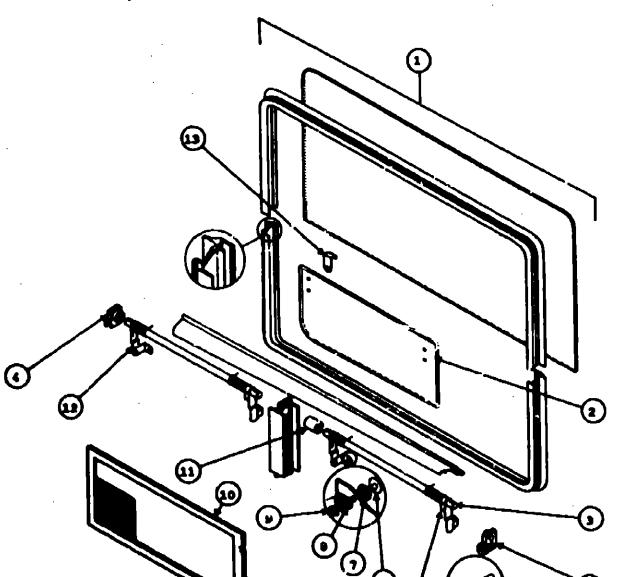

---|--------------|
| <del>-</del>          |              |
| ACCESSORIES           | A-07 - A-09  |
| BATH                  | A-10 - A-13  |
| BEDHOOM               | A-14         |
| CHASSIS               | A-15 - A-15  |
| C C & PAD             | A-19 - 83-02 |
| DINETTE               | B-03 - B-04  |
| DRIVERS               | B-06 - B-06  |
| ELECTRICAL            | B-09 - B-12  |
| EXTERIOR BODY         | R-13 - B-16  |
| GALLEY                | B-19 - C-01  |
| HEATING & A/C         | C-02 - C-0   |
| INTERIOR FINISH       | C-07 - C-10  |
| LABEL                 | C-1          |
| LP                    | C-1          |
| SEALANTS & FASTENERS  | C-13 - C-14  |
| WATER & SEWAGE        | C-15 - C-2   |
| WDO, VENT & EXT. DOOR | C-21 - D-1   |
| •                     |              |



PAGGRAGER SIDE TIPOUT WINDOW FROM: 10-43-40 THEN: 00-40-40

| EY PART NUMBER          | UM                                                                                                                                                                                                | DESCRIPTION                                                                                                                                                                                                                                                  |
|-------------------------|---------------------------------------------------------------------------------------------------------------------------------------------------------------------------------------------------|------------------------------------