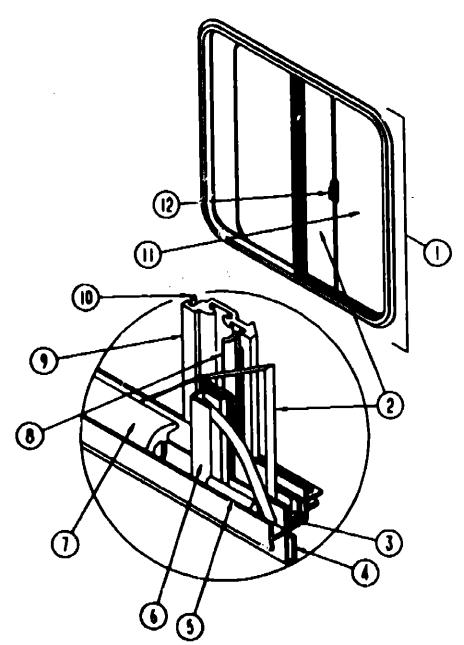

A-08

FLOOR PLAN

| ACCESSORIES          | A-07 - A-09 |
|----------------------|-------------|
| BATH                 | A-10 - A-13 |
| BEDROOM              | A-14        |
| CHASSIS              | A-15 - A-18 |
| C C & PAD            | A-19 - B-02 |
| DINETTE              | B-03 - B-04 |
| DRIVERS              | B-05 - B-08 |
| ELECTRICAL           | B-09 - B-12 |
| EXTERIOR BODY        | B-13 - B-18 |
| GALLEY               | B-19 - C-01 |
| HEATING & A/C        | C-02 - C-08 |
| INTERIOR FINISH      | C-09 - C-10 |
| LABEL                | C-11        |
| LP                   | C-12        |
| SEALANTS & FASTENERS | C-13 - C-14 |
| WATER & SEWAGE       | C-15 - C-19 |
| WINDOW, VENT AND     |             |
| EXTERIOR DOOR        | C-20 - D-14 |
|                      |             |



GALLEY SHIGLE SLIDER WOODOW USED FROM: 80-60-60 THRU: 10-61-60

| ΞY | PART HAZEBER  | UM | DESCRIPTION                                      |
|----|---------------|----|--------------------------------------------------|
|    | 078266-02-T03 | EA | WINDOW-SINGLE SLIDER, 19.5" X 24.6"              |
|    | 083122-03-000 | EA |                                                  |
| 1  | 081880-05-000 | EA |                                                  |
| ]  | 000204-02-000 | FT |                                                  |
|    | 000000-01-000 | EA |                                                  |
|    | 023300-01-000 | EA | PAD-FELT, SW DIAMETER - BROWN                    |
|    | 000040-00-000 | FÌ |                                                  |
|    | 002309-02-000 |