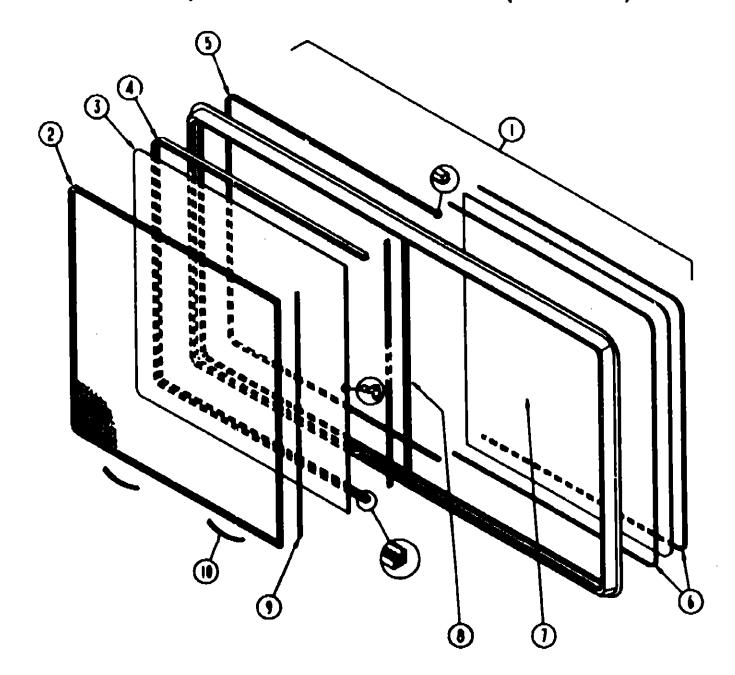

1"

PAD-FELT, SU' DIAMETER - BROWN SCREW-SF/DR, 6-20 X 1 PPH - BLACK

HOLDER-GLASS, EXTERIOR - 29.80" - BLACK

SEAL-EXTERIOR GLASS TO FRAME, BLACK HOLDER-GLASS, EXTERIOR W/O SEAL - 192" - BLACK

SEAL-FIN, AS" PILE HEIGHT - GRAY

ACHERNE-CYANICACRYLATE 10 CM

MULLION, BLIDER WINDOW - BLACK

SCREEN, WINDOW - 28" - CHARCOAL

SPLINE, .130' DIA. - CHARCOAL (SCREEN)

GLASS-STATIONARY, 125"X 30.7"X 24.7" - GRAY

EA LATCH KIT-WINDOW, WISCREWS - PLASTIC - BLACK

VENT-ROOF, NON POWERED WIO SCREEN, HANDLE OR EXTENSION

WEATHER STRIP-ROOF VENT, GRAY CEARVARM-VENT COVER, LIFT

TRACK-LIFT ARM, SLIDE - ROOF VENT

COVER-ROOF VENT

HINGE-VENT COVER, 192"

**SCREEN-ROOF VENT, NON POWERED** 

CRANK HANDLE-ROOF VENT

EXTENSION CRANK HANDLE, ROOF VEHT - IT

#### WINDOW, VENT & EXTERIOR DOOR GROUP (CONTINUED)



#### DINETTE SLIDBIG WOODOW ( EXCEL ) UBBD FROM: 16-48-49 THULL: 58-48-69

| KEY | PART NUMBER   | · UM | DESCRIPTION                                                 |
|-----|---------------|------|-------------------------------------------------------------|
| 1   | 090647-02-700 | EA   | WINDOW-SLIDING, SINGLE - 30.6" X 57.5" - EXCEL H112-G2L     |
|     | 098847-01-704 | EA   | FRAME-WINDOW, INSIDE - EXCEL H112-67                        |
| 2   | 000647-01-706 | EA   | SCREEN ASM-SPRING W/WEATHERSTRIP & FRAME - EXCEL 410-016472 |
| 3   | 090647-01-702 |      | SASH ASM. WALOCK & SLIDING GLASS, EXCEL H112-G9             |
| _   | 000044-01-700 |      | LATCH REPAIR KIT, EXCEL BOO1-CK                             |
| 4   | 000044-01-708 |      | CHANNEL PIERCED RUN, EXCEL 122-010543