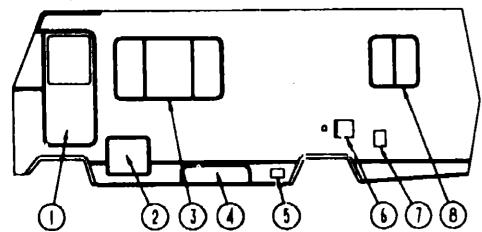

STENERS | C-13 - C-14 |
|     |                                 |    | ·                                                                    |                      | C-15 - C-19 |
|     |                                 |    |                                                                      | WATER & SEWAGE       | C13 - C18   |
|     |                                 |    |                                                                      | WINDOW, VENT AND     |             |
|     |                                 |    |                                                                      | EXTERIOR DOOR        | C-20 - D-14 |
|     |                                 |    |                                                                      |                      |             |



#### DRIVER SIDE COMPARTMENTS & DOORS-FRONT TO REAR

UM DESCRIPTION

KEY PART NUMBER

002748-01-000 063766-06-000

078322-03-000

004363-01-000

078767-06-000

086551-55-003

079729-02-T03

098644-01-715

079733-04-T03

079415-01-T03

PARTS USED ON BACKWALL NOT SHOWN

#### WINDOW, VENT & EXTERIOR DOOR GROUP (CONTINUED)



PASSENGER SIDE COMPARTMENTS & DOORS-FRONT TO REAR

U/M DESCRIPTION

#### TABLE OF CONTENTS

| IN/RODUCTION | A-01 - A-//4 |
|--------------|--------------|
| WCF22EC      | A-06 - D-14  |
| WCF27FU      | D-15 - H-14  |

|   |                            | 47.77 | Preside itali                                               |   |
|---|----------------------------|-------|-------------------------------------------------------------|---|
| 1 | M82202-02-AA8              |