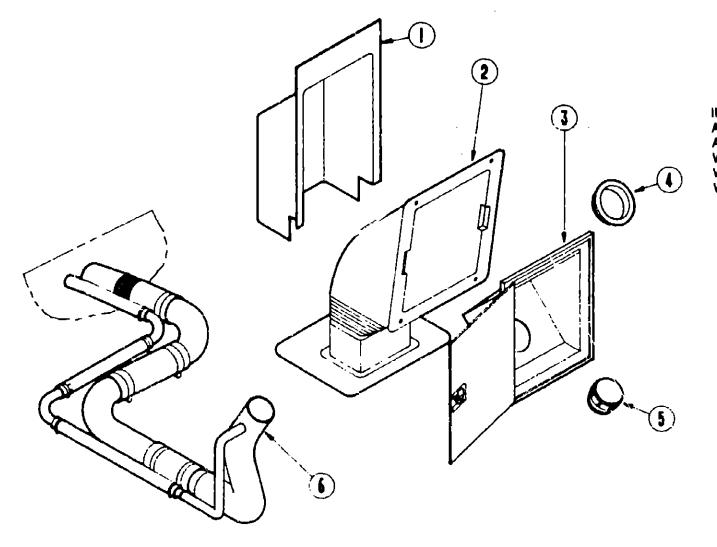

# CHASSIS GROUP (CONTINUED)

#### FUEL FILL COMPONENTS

| Key | Part Number     | U/M     | Description                         |
|-----|-----------------|---------|-------------------------------------|
| 1   | 078040-02-000   | EA      | Shroud - Fuel Fill - Upper          |
| 2   | 083578-01-000   | EA      | Boot - Fuel Fill                    |
| _   | 084235-01-000   | EA      | Support Flange - Fuel Fill Boot     |
| 3   | 078010-03-000   | ΕA      | Door Asm Fuel Fill - Off White      |
| J   | 077963-01-000   | EA      | Gasket - Fuel Door                  |
|     | 042441-01-000   | EΑ      | Lock Asm Fuel Fill                  |
| 4   | 078200-01-000   | EΑ      | Gasket - Fuel Fill                  |
| • 5 | NOTE            | EΑ      | Fuel Cap (Chevrolet)                |
| 6   | 074888-03-000   | EA      | Filler Neck - Fuel Fill (Chevrolet) |
| 6   | 081187-03-000   | EA      | Filler Neck - Fuel Fill (Ford)      |
| •   | 066732-01-000   | EA      | Hose - Fuel Fill62 ID               |
| •   | NOTE: This item | is chas | sis supplied.                       |