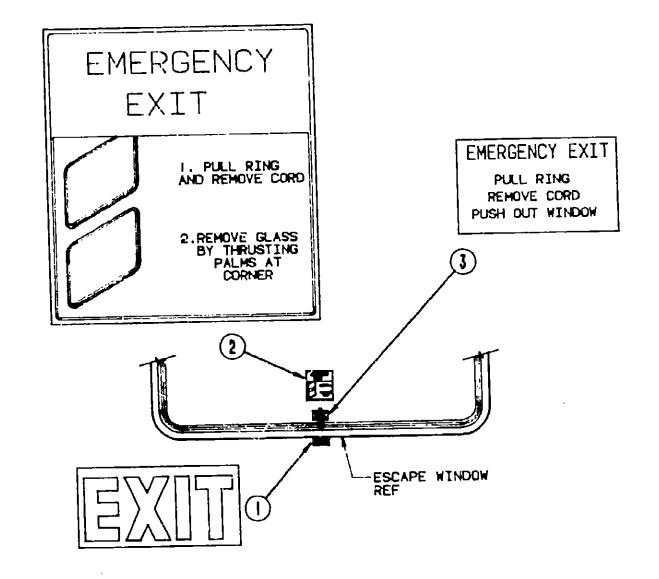

IN RETRACTED POSITION FOR TRAVELING.

MEAD YOUR HOTOR HOME AND CHARGE CONGRESS HANNING FOR FURTHER PRECAUTIONS

| Key | Part Number   | U/M | Description                       |
|-----|---------------|-----|-----------------------------------|
| í   | 087207-05-000 | EA  | Label - Fuel Cap Removal          |
| 2   | 09R689-01-000 | EA  | Label - Warning - Cancer/Texicity |
| 2   | 05825Q_01_000 | ĖΑ  | Label - Safety Check List         |

#### MISCELLANEOUS LABELS

| (ev | Part Number   |    | Description                  |
|-----|---------------|----|------------------------------|
| ,   | 008064-01-00V | EΑ | Label - Seat - w/o Seat Belt |
|     | 091243-01-000 | EA | Label - A/C Cover            |
|     | 006019-01-000 | ÉA | Tag - RVI Approved - Plastic |

# LABELS GROUP (CONTINUED)



| Key | Part Number<br>039290-01-000 | Description Label - Warning - Exit |
|-----|------------------------------|------------------------------------|
| 2   | 047731-01-000                | Label - Emergency Exit             |

#### 1990 WINNEBAGO TABLE OF CONTENTS

| INTRODUCTION ABBREVIATIONS   | A-01 - A-02<br>A-03        |
|------------------------------|----------------------------|
| ALPHABETICAL/GROUP REFERENCE | A-04 - A-06                |
| WT319RB                      | A-07 - C-16<br>C-17 - E-18 |
| WT320RC<br>WC323RC           | E-19 - 1-02                |

| Floor Plan                         | E-19 - E-20  |
|------------------------------------|--------------|
| Accessories Group                  | E-21 - E-24  |
| Bath Group                         | F-01 - F-02  |
| B