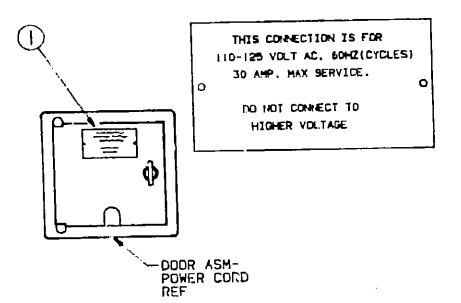

| oor Plan -                         | E-19 - E-20  |
|------------------------------------|--------------|
| cessories Group                    | E-21 · E-24  |
| ath Group                          | F-01 - F-02  |
| edroom Group                       | F-03         |
| hasais Group                       | F-04 - F-07  |
| urtain, Cushion & Pad Group        | F-08 - F-16  |
|                                    | F-17 - F-18  |
| inette Group                       | F-19 - F-24  |
| river's Compartment Group          | G-01 - G-03  |
| lectrical Group                    | G-04 - G-08  |
| xterior Body Group                 |              |
| alley Group                        | G-09 - G-12  |
| eating & Air Conditioning Group    | G-13 - G-15  |
| nterior Finish Group               | G-16 - G-18  |
| abels Group                        | G-19 - H-02  |
| P Group                            | H-03         |
| ounge Group                        | H-04         |
| ealants & Fasteners Group          | H-05 - H-06  |
| Heart & Courses Group              | H-07 - H-08  |
| Vater & Sewage Group               | H-09 I-02    |
| Vindow, Vent & Exterior Door Group | 11-00 - 1-00 |
|                                    |              |