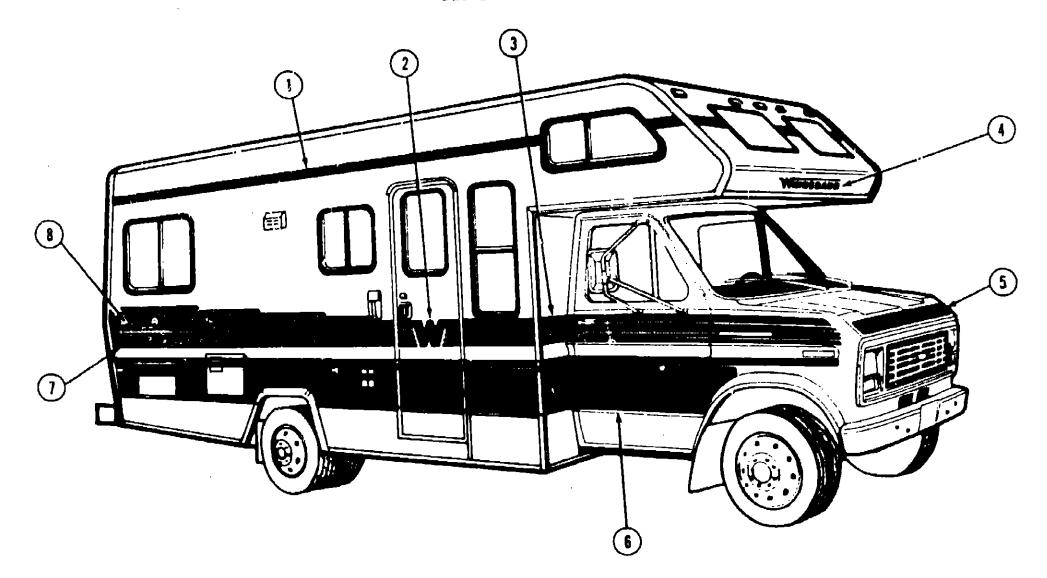

# ACCESSORIES GROUP

#### EXTERIOR MIRRORS

| 1<br>1<br>2 | Part Number<br>049347-01-000<br>049347-02-000<br>062047-01-000<br>008043-01-000 | EA | Description Mirror Head - 7 1/2" x 10 1/2" - Stainless Steel (Option L63W Mirror Head - 7 1/2" x 10 1/2" - Off White Arm: - West Coast Mirror - Stainless Steel Mirror - Convex - Adhesive Back WHEEL COVER & MOUNTING HARDWARE |
|-------------|---------------------------------------------------------------------------------|----|---------------------------------------------------------------------------------------------------------------------------------------------------------------------------------------------------------------------------------|
| Key         | Part Number<br>063181-01-000<br>063181-01-700<br>063181-02-000<br>063181-02-700 | EA | Description Wheel Cover - 16" (Set/4) (Ford) Wheel Cover - 16" (1) (Ford) Wheel Cover - 16.5 (Set/4) (Chevrolet) Wheel Cover - 16" (1) (Chevrolet)                                                                              |