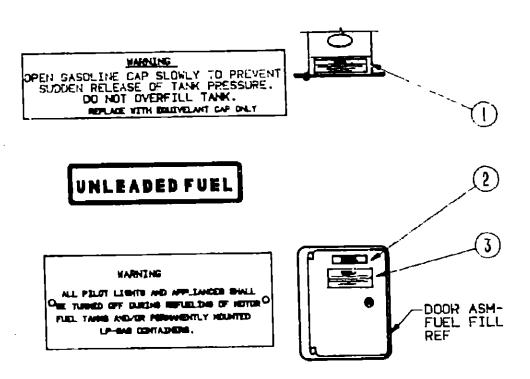

#### FUEL FILL COMPONENTS

| Key | Part Number     | U/M     | Description                         |
|-----|-----------------|---------|-------------------------------------|
| 1   | 078040-02-000   | EA      | Shroud - Fuel Fill - Upper          |
| 2   | 083578-01-000   | EA      | Boot - Fuel Fill                    |
| _   | 084235-01-000   | EA      | Support Flange - Fuel Fill Boot     |
| 3   | 078010-03-000   | ΕA      | Door Asm Fuel Fill - Off White      |
| J   | 077963-01-000   | EA      | Gasket - Fuel Door                  |
|     | 042441-01-000   | EΑ      | Lock Asm Fuel Fill                  |
| 4   | 078200-01-000   | EΑ      | Gasket - Fuel Fill                  |
| • 5 | NOTE            | EΑ      | Fuel Cap (Chevrolet)                |
| 6   | 074888-03-000   | EA      | Filler Neck - Fuel Fill (Chevrolet) |
| 6   | 081187-03-000   | EA      | Filler Neck - Fuel Fill (Ford)      |
| •   | 066732-01-000   | EA      | Hose - Fuel Fill62 ID               |
| •   | NOTE: This item | is chas | sis supplied.                       |