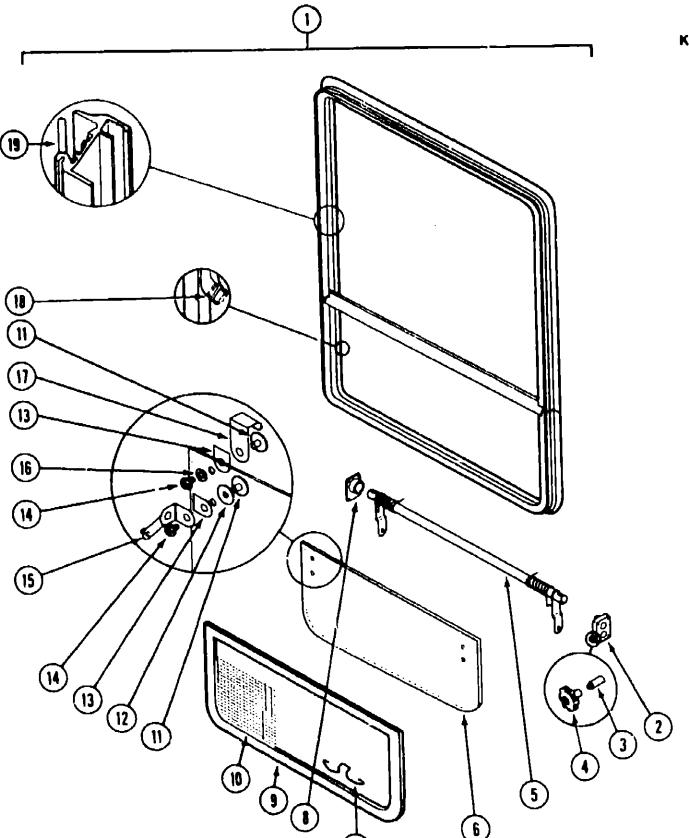

# BATH GROUP

# BATH & WARDROBE CABINETRY

| 4<br>4                 | M96652-78-A93<br>M96832-01-AA3<br>M96832-01-AA4<br>096832-11-AA3<br>096832-11-AA4                  | EA A A A A A A A A A A                  | Door Asm Wardrobe Cabinet - 15.5" x 45.5" - Wo Hardware Door Asm Wardrobe Cabinet - 15.5" x 45.5" - w/o Hardware Cabinet Asm Lavatory - w/Countertop - w/o Doors or Hardware Cabinet Asm Lavatory - w/Countertop - w/o Doors or Hardware Countertop Asm Lavatory Cabinet Countertop Asm Lavatory Cabinet Door Asm Lavatory Cabinet - 12" x 25.9" - w/o Hardware                                                                                                                                                                                                                              |
|------------------------|----------------------------------------------------------------------------------------------------|-----------------------------------------|----------------------------------------------------------------------------------------------------------------------------------------------------------------------------------------------------------------------------------------------------------------------------------------------------------------------------------------------------------------------------------------------------------------------------------------------------------------------------------------------------------------------------------------------------------------------------------------------|
| '2<br>3<br>3<br>4<br>4 | M96652-78-A93<br>M96832-01-AA3<br>M96832-01-AA4<br>096832-11-AA3<br>096832-11-AA4<br>M96652-42-AA3 | E A A A A A A E A E A A A A A A A A A A | Door Asm Wardrobe Cabinet - 15.5" x 45.5" - Wio Hardware Cabinet Asm Lavatory - w/Countertop - w/o Doors or Hardware Cabinet Asm Lavatory - W/Countertop - w/o Doors or Hardware Countertop Asm Lavatory Cabinet Countertop Asm Lavatory Cabinet Door Asm Lavatory Cabinet - 12" x 25.9" - w/o Hardware Door Asm Lavatory Cabinet - 12" x 25.9" - w/o Hardware Countertop Asm Pipe Cover Countertop Asm Pipe Cover Countertop Asm Pipe Cover Door Asm Folding - Woven Wood - 75" x 50" Track - Folding Door - 28" - Oil White Latch & Catch Asm Folding Door Tieback Asm Clear Plastic - 10" |

# BATH GROUP (CONTINUED)

#### BATH & WARDROBE HARDWARE

| ٧   | Part Number                              | 11/14    | Description                                                 |
|-----|------------------------------------------|----------|-------------------------------------------------------------|
| Key | M02429-04-000                            | EA       | Shower Pan Asm.                                             |
|     | 075606-01-000                            | EA       |                                                             |
|     | 084481-09-000                            | ĒĀ       |                                                             |
|     | 091904-01-000                            | FT       |                                                             |
|     | 075241-05-000                            |          | Faucet - Shower - Bone                                      |
|     | 011048-02-000                            | EA       |                                                             |
|     | 011048-05-000                            | ĒĀ       |                                                             |
|     | 066440-01-000                            | EA       | Strainer - Shower Pan Asm.                                  |
|     | 066436-01-000                            | EA       | Slip Nut - 1.5" Tailpiece - Shower Pan Asm.                 |
|     | 011069-03-000                            | EA       | Tailplece - 1.75" - Plastic - Shower Pan Asm.               |
|     | 075240-06-000                            | EA       | Faucet - Lavatory - Bone                                    |
|     | 091253-01-000                            | EA       | Gasket - Lavatory Faucet                                    |
|     | 096927-01-01A                            | EA       | Sink - Lavatory - Rectangular - Plastic - Bone (US)         |
|     | 096927-01-700                            | EΑ       | Sink - Stopper                                              |
|     | 096927-01-701                            | EΑ       | Tailpiece - Sink                                            |
|     | 089366-01-000                            | EA       | Sink - Oval - Ivory Plastic (CSA)                           |
|     | 089366-01-700                            | EA       | Plug - C.O Ivory - 1 1/4 x 5 (CSA)                          |
|     | C67487-01-000                            | EA       | Toilet - Thetford - Aqua Magic                              |
|     | 067487-01-700                            | EA       | C.L.F.L. Seal & Bolt Package                                |
|     | 063740-01-710                            | EA       | Link                                                        |
|     | 063740-01-711                            | EΑ       | Spring - Return Lever                                       |
|     | 063740-01-705                            | EΑ       | Seat - Ivory - w/o Cover                                    |
|     | 063740-01-700                            | EA       | Lever - Water                                               |
|     | 063740-01-701                            | EΑ       | Lever - Flush                                               |
|     | 063740-01-713                            | ĒΑ       |                                                             |
|     | 063740-01-714                            | EA       |                                                             |
|     | 063740-01-707                            | EA       |                                                             |
|     | 063740-01-706                            | EA       |                                                             |
|     | 075452-02-000                            | EA       | Tissue Holder - Brass                                       |
|     | 075454-02-000                            | EA       |                                                             |
|     | 009059-01-000                            | EA       |                                                             |
|     | 009112-01-090                            | EA       | Flange - Clothes Rod - 1"                                   |
|     | 041953-03-000                            | FT       | Conduit - Convolute Slit - 1" ID (Clothes Rod Cover)        |
|     | 042438-01-000                            | EA       | Dowel - Wooden - 1" Dia. x 4' (Shirt Closet)                |
|     | 042488-08-000                            | EA       | Folding Door Asm Woven Wood - 75" x 50"                     |
|     | 042488-04-700                            | EA       | Latch & Catch Asm Folding Door                              |
|     | 086924-02-000                            | £Α       |                                                             |
|     | 075603-01-000                            | EΑ       | Threshold - Bath Door                                       |
| •   | <ul> <li>The illustrated page</li> </ul> | arts bre | akdown for this item is provided on the Common Items Fiche. |