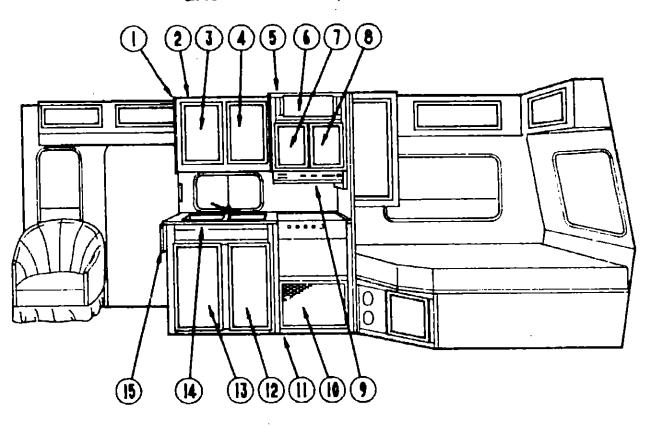

# BATH GROUP

# BATH & WARDROBE CABINETRY

| 4<br>4                 | M96652-78-A93<br>M96832-01-AA3<br>M96832-01-AA4<br>096832-11-AA3<br>096832-11-AA4                  | EA A A A A A A A A A A                  | Door Asm Wardrobe Cabinet - 15.5" x 45.5" - Wo Hardware Door Asm Wardrobe Cabinet - 15.5" x 45.5" - w/o Hardware Cabinet Asm Lavatory - w/Countertop - w/o Doors or Hardware Cabinet Asm Lavatory - w/Countertop - w/o Doors or Hardware Countertop Asm Lavatory Cabinet Countertop Asm Lavatory Cabinet Door Asm Lavatory Cabinet - 12" x 25.9" - w/o Hardware                                                                                                                                                                                                                              |
|------------------------|----------------------------------------------------------------------------------------------------|-----------------------------------------|----------------------------------------------------------------------------------------------------------------------------------------------------------------------------------------------------------------------------------------------------------------------------------------------------------------------------------------------------------------------------------------------------------------------------------------------------------------------------------------------------------------------------------------------------------------------------------------------|
| '2<br>3<br>3<br>4<br>4 | M96652-78-A93<br>M96832-01-AA3<br>M96832-01-AA4<br>096832-11-AA3<br>096832-11-AA4<br>M96652-42-AA3 | E A A A A A A E A E A A A A A A A A A A | Door Asm Wardrobe Cabinet - 15.5" x 45.5" - Wio Hardware Cabinet Asm Lavatory - w/Countertop - w/o Doors or Hardware Cabinet Asm Lavatory - W/Countertop - w/o Doors or Hardware Countertop Asm Lavatory Cabinet Countertop Asm Lavatory Cabinet Door Asm Lavatory Cabinet - 12" x 25.9" - w/o Hardware Door Asm Lavatory Cabinet - 12" x 25.9" - w/o Hardware Countertop Asm Pipe Cover Countertop Asm Pipe Cover Countertop Asm Pipe Cover Door Asm Folding - Woven Wood - 75" x 50" Track - Folding Door - 28" - Oil White Latch & Catch Asm Folding Door Tieback Asm Clear Plastic - 10" |

# BATH GROUP (CONTINUED)

#### BATH & WARDROBE HARDWARE

| ٧   | Part Number                              | 11/14    | Description                                                 |
|-----|------------------------------------------|----------|-------------------------------------------------------------|
| Key | M02429-04-000                            | EA       | Shower Pan Asm.                                             |
|     | 075606-01-000                            | EA       |                                                             |
|     | 084481-09-000                            | ĒĀ       |                                                             |
|     | 091904-01-000                            | FT       |                                                             |
|     | 075241-05-000                            |          | Faucet - Shower - Bone                                      |
|     | 011048-02-000                            | EA       |                                                             |
|     | 011048-05-000                            | ĒĀ       |                                                             |
|     | 066440-01-000                            | EA       | Strainer - Shower Pan Asm.                                  |
|     | 066436-01-000                            | EA       | Slip Nut - 1.5" Tailpiece - Shower Pan Asm.                 |
|     | 011069-03-000                            | EA       | Tailplece - 1.75" - Plastic - Shower Pan Asm.               |
|     | 075240-06-000                            | EA       | Faucet - Lavatory - Bone                                    |
|     | 091253-01-000                            | EA       | Gasket - Lavatory Faucet                                    |
|     | 096927-01-01A                            | EA       | Sink - Lavatory - Rectangular - Plastic - Bone (US)         |
|     | 096927-01-700                            | EΑ       | Sink - Stopper                                              |
|     | 096927-01-701                            | EΑ       | Tailpiece - Sink                                            |
|     | 089366-01-000                            | EA       | Sink - Oval - Ivory Plastic (CSA)                           |
|     | 089366-01-700                            | EA       | Plug - C.O Ivory - 1 1/4 x 5 (CSA)                          |
|     | C67487-01-000                            | EA       | Toilet - Thetford - Aqua Magic                              |
|     | 067487-01-700                            | EA       | C.L.F.L. Seal & Bolt Package                                |
|     | 063740-01-710                            | EA       | Link                                                        |
|     | 063740-01-711                            | EΑ       | Spring - Return Lever                                       |
|     | 063740-01-705                            | EΑ       | Seat - Ivory - w/o Cover                                    |
|     | 063740-01-700                            | EA       | Lever - Water                                               |
|     | 063740-01-701                            | EΑ       | Lever - Flush                                               |
|     | 063740-01-713                            | ĒΑ       |                                                             |
|     | 063740-01-714                            | EA       |                                                             |
|     | 063740-01-707                            | EA       |                                                             |
|     | 063740-01-706                            | EA       |                                                             |
|     | 075452-02-000                            | EA       | Tissue Holder - Brass                                       |
|     | 075454-02-000                            | EA       |                                                             |
|     | 009059-01-000                            | EA       |                                                             |
|     | 009112-01-090                            | EA       | Flange - Clothes Rod - 1"                                   |
|     | 041953-03-000                            | FT       | Conduit - Convolute Slit - 1" ID (Clothes Rod Cover)        |
|     | 042438-01-000                            | EA       | Dowel - Wooden - 1" Dia. x 4' (Shirt Closet)                |
|     | 042488-08-000                            | EA       | Folding Door Asm Woven Wood - 75" x 50"                     |
|     | 042488-04-700                            | EA       | Latch & Catch Asm Folding Door                              |
|     | 086924-02-000                            | £Α       |                                                             |
|     | 075603-01-000                            | EΑ       | Threshold - Bath Door                                       |
| •   | <ul> <li>The illustrated page</li> </ul> | arts bre | akdown for this item is provided on the Common Items Fiche. |