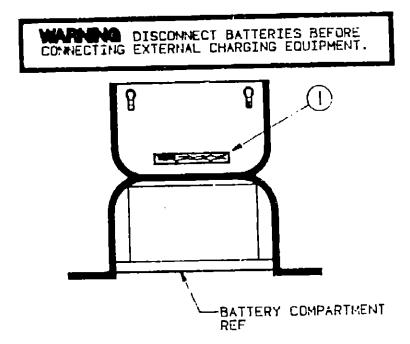

F-08 - F-16  |
| Dinette Group                      | F-17 - F-18  |
| Driver's Compartment Group         | F-19 - F-24  |
| Electrical Group                   | G-01 - G-03  |
| Exterior Body Group                | G-04 - G-08  |
| Galley Group                       | G-09 - G-12  |
| Heating & Air Conditioning Group   | G-13 - G-15  |
| Interior Finish Group              | G-16 - G-18  |
|                                    | G-19 - H-02  |
| Labels Group                       | H-03         |
| LP Group                           | H-04         |
| Lounge Group                       | H-05 - H-06  |
| Sealants & Fasteners Group         | H-07 - H-08  |
| Water & Sewage Group               | H-09 - 1-02  |
| Window, Vent & Exterior Door Group | 17-U3 - 1-U2 |

# LABELS GROUP (CONTINUED)



Part Number 065748-01-000 U/M Description

EA Label - Caution - Battery Charging



Part Number

087207-05-000

062043-01-000 008040-01-000

U/M Description

EA Label - Fuel Cap Removal EA Label - Unleaded Fuel EA Tag - Gas Refueling Warning

# LABELS GROUP (CONTINUED)



#### WARNING

DO NOT EXCEED THE VEHICLE WEIGHT RATINGS OR LOADING RECOMMENDATIONS(E.G., GROSS VEHICLE, GROSS AXLE, GROSS COMBINED) OF THE CHASSIS MANUFACTURER OR WINNEBAGD IND.

> REFER TO YOUR OWNERS MANUAL. BEFORE LOADING OR TOWING.

Part Number 075220-01-000 U/M Description EA Label - Warning - Exterior Load



Part Number 040944-01-000 U/M Description EA Label - Open - Entrance Door

#### 1990 WINNEBAGO TABLE OF CONTENTS

| INTRODUCTION                 | A-01 - A-02 |
|------------------------------|-------------|
|