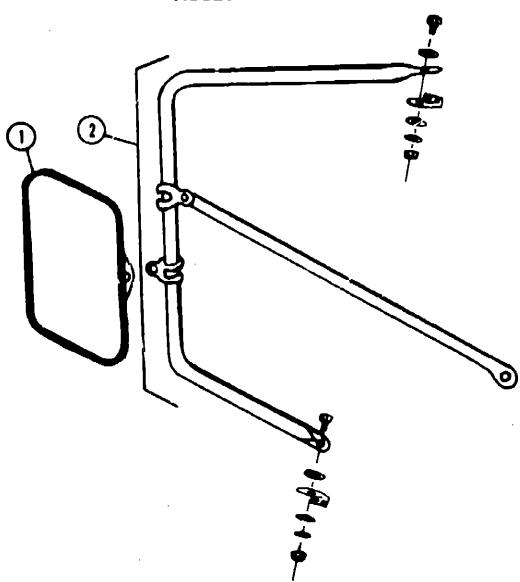

#### EXTERIOR MIRRORS

| 1<br>1<br>2 | Part Number<br>049347-01-000<br>049347-02-000<br>062047-01-000<br>008043-01-000 | EA | Description Mirror Head - 7 1/2" x 10 1/2" - Stainless Steel (Option L63W Mirror Head - 7 1/2" x 10 1/2" - Off White Arm: - West Coast Mirror - Stainless Steel Mirror - Convex - Adhesive Back WHEEL COVER & MOUNTING HARDWARE |
|-------------|---------------------------------------------------------------------------------|----|---------------------------------------------------------------------------------------------------------------------------------------------------------------------------------------------------------------------------------|
| Key         | Part Number<br>063181-01-000<br>063181-01-700<br>063181-02-000<br>063181-02-700 | EA | Description Wheel Cover - 16" (Set/4) (Ford) Wheel Cover - 16" (1) (Ford) Wheel Cover - 16.5 (Set/4) (Chevrolet) Wheel Cover - 16" (1) (Chevrolet)                                                                              |