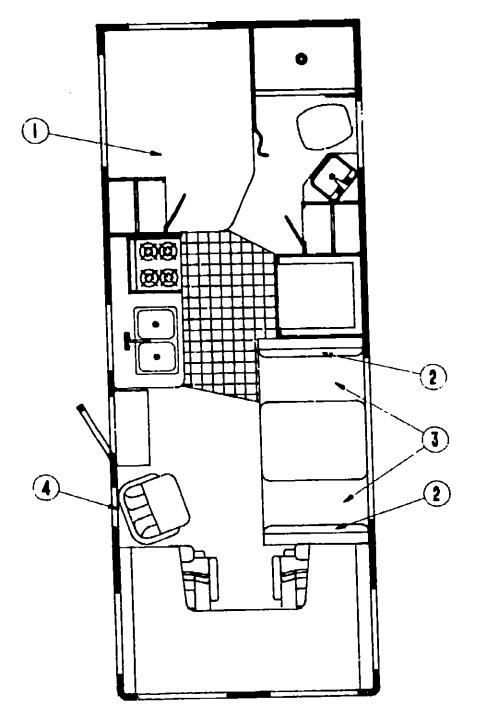

| loor Plan                          | E-19 E-20    |
|------------------------------------|--------------|
| ccessories Group                   | E-21 - E-24  |
| ath Group                          | F-01 • F-02  |
| ed:com Group                       | F-03         |
| hessis Group                       | `F-04 - F-07 |
| curtain, Cushion & Pad Group       | F-08 - F-16  |
| inette Group                       | F-17 - F-18  |
|                                    | F-19 - F-24  |
| oriver's Compartment Group         | G-01 - G-03  |
| lectrical Group                    | G-04 - G-08  |
| Exterior Body Group                |              |
| Salley Group                       | G-09 · G-12  |
| testing & Air Conditioning Group   | G-13 - G-15  |
| nterior Finish Group               | G-16 · G-18  |
| Labele Group                       | G-19 · H-02  |
| LP Group                           | !1-03        |
| Lounge Group                       | H-C4         |
| Contract & Contract Grown          | H-05 - H-78  |
| Seciants & Fasteners Group         | H-07 - H-08  |
| Water & Sawage Group               | H-09 1-02    |
| Window, Vent & Exterior Door Group | [7438 - 1402 |
|                                    |              |

| oor Plan -                         | E-19 - E-20  |
|------------------------------------|--------------|
| cessories Group                    | E-21 · E-24  |
| ath Group                          | F-01 - F-02  |
| edroom Group                       | F-03         |
| hasais Group                       | F-04 - F-07  |
| urtain, Cushion & Pad Group        | F-08 - F-16  |
|                                    | F-17 - F-18  |
| inette Group                       | F-19 - F-24  |
| river's Compartment Group          | G-01 - G-03  |
| lectrical Group                    | G-04 - G-08  |
| xterior Body Group                 |              |
| alley Group                        | G-09 - G-12  |
| eating & Air Conditioning Group    | G-13 - G-15  |
| nterior Finish Group               | G-16 - G-18  |
| abels Group                        | G-19 - H-02  |
| P Group                            | H-03         |
| ounge Group                        | H-04         |
| ealants & Fasteners Group          | H-05 - H-06  |
| Heart & Courses Group              | H-07 - H-08  |
| Vater & Sewage Group               | H-09 I-02    |
| Vindow, Vent & Exterior Door Group | 11-00 - 1-00 |
|                                    |              |