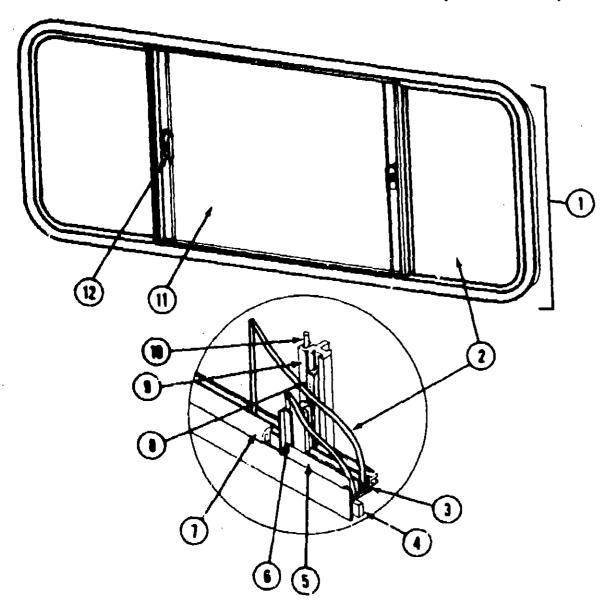

# BATH GROUP

# BATH & WARDROBE CABINETRY

| 4<br>4                 | M96652-78-A93<br>M96832-01-AA3<br>M96832-01-AA4<br>096832-11-AA3<br>096832-11-AA4                  | EA A A A A A A A A A A                  | Door Asm Wardrobe Cabinet - 15.5" x 45.5" - Wo Hardware Door Asm Wardrobe Cabinet - 15.5" x 45.5" - w/o Hardware Cabinet Asm Lavatory - w/Countertop - w/o Doors or Hardware Cabinet Asm Lavatory - w/Countertop - w/o Doors or Hardware Countertop Asm Lavatory Cabinet Countertop Asm Lavatory Cabinet Door Asm Lavatory Cabinet - 12" x 25.9" - w/o Hardware                                                                                                                                                                                                                              |
|------------------------|----------------------------------------------------------------------------------------------------|-----------------------------------------|----------------------------------------------------------------------------------------------------------------------------------------------------------------------------------------------------------------------------------------------------------------------------------------------------------------------------------------------------------------------------------------------------------------------------------------------------------------------------------------------------------------------------------------------------------------------------------------------|
| '2<br>3<br>3<br>4<br>4 | M96652-78-A93<br>M96832-01-AA3<br>M96832-01-AA4<br>096832-11-AA3<br>096832-11-AA4<br>M96652-42-AA3 | E A A A A A A E A E A A A A A A A A A A | Door Asm Wardrobe Cabinet - 15.5" x 45.5" - Wio Hardware Cabinet Asm Lavatory - w/Countertop - w/o Doors or Hardware Cabinet Asm Lavatory - W/Countertop - w/o Doors or Hardware Countertop Asm Lavatory Cabinet Countertop Asm Lavatory Cabinet Door Asm Lavatory Cabinet - 12" x 25.9" - w/o Hardware Door Asm Lavatory Cabinet - 12" x 25.9" - w/o Hardware Countertop Asm Pipe Cover Countertop Asm Pipe Cover Countertop Asm Pipe Cover Door Asm Folding - Woven Wood - 75" x 50" Track - Folding Door - 28" - Oil White Latch & Catch Asm Folding Door Tieback Asm Clear Plastic - 10" |

# BATH GROUP (CONTINUED)

#### BATH & WARDROBE HARDWARE

| ٧   | Part Number                              | 11/14    | Description                                                 |
|-----|------------------------------------------|----------|-------------------------------------------------------------|
| Key | M02429-04-000                            | EA       | Shower Pan Asm.                                             |
|     | 075606-01-000                            | EA       |                                                             |
|     | 084481-09-000                            | ĒĀ       |                                                             |
|     | 091904-01-000                            | FT       |                                                             |
|     | 075241-05-000                            |          | Faucet - Shower - Bone                                      |
|     | 011048-02-000                            | EA       |                                                             |
|     | 011048-05-000                            | ĒĀ       |                                                             |
|     | 066440-01-000                            | EA       | Strainer - Shower Pan Asm.                                  |
|     | 066436-01-000                            | EA       | Slip Nut - 1.5" Tailpiece - Shower Pan Asm.                 |
|     | 011069-03-000                            | EA       | Tailplece - 1.75" - Plastic - Shower Pan Asm.               |
|     | 075240-06-000                            | EA       | Faucet - Lavatory - Bone                                    |
|     | 091253-01-000                            | EA       | Gasket - Lavatory Faucet                                    |
|     | 096927-01-01A                            | EA       | Sink - Lavatory - Rectangular - Plastic - Bone (US)         |
|     | 096927-01-700                            | EΑ       | Sink - Stopper                                              |
|     | 096927-01-701                            | EΑ       | Tailpiece - Sink                                            |
|     | 089366-01-000                            | EA       | Sink - Oval - Ivory Plastic (CSA)                           |
|     | 089366-01-700                            | EA       | Plug - C.O Ivory - 1 1/4 x 5 (CSA)                          |
|     | C67487-01-000                            | EA       | Toilet - Thetford - Aqua Magic                              |
|     | 067487-01-700                            | EA       | C.L.F.L. Seal & Bolt Package                                |
|     | 063740-01-710                            | EA       | Link                                                        |
|     | 063740-01-711                            | EΑ       | Spring - Return Lever                                       |
|     | 063740-01-705                            | EΑ       | Seat - Ivory - w/o Cover                                    |
|     | 063740-01-700                            | EA       | Lever - Water                                               |
|     | 063740-01-701                            | EΑ       | Lever - Flush                                               |
|     | 063740-01-713                            | ĒΑ       |                                                             |
|     | 063740-01-714                            | EA       |                                                             |
|     | 063740-01-707                            | EA       |                                                             |
|     | 063740-01-706                            | EA       |                                                             |
|     | 075452-02-000                            | EA       | Tissue Holder - Brass                                       |
|     | 075454-02-000                            | EA       |                                                             |
|     | 009059-01-000                            | EA       |                                                             |
|     | 009112-01-090                            | EA       | Flange - Clothes Rod - 1"                                   |
|     | 041953-03-000                            | FT       | Conduit - Convolute Slit - 1" ID (Clothes Rod Cover)        |
|     | 042438-01-000                            | EA       | Dowel - Wooden - 1" Dia. x 4' (Shirt Closet)                |
|     | 042488-08-000                            | EA       | Folding Door Asm Woven Wood - 75" x 50"                     |
|     | 042488-04-700                            | EA       | Latch & Catch Asm Folding Door                              |
|     | 086924-02-000                            | £Α       |                                                             |
|     | 075603-01-000                            | EΑ       | Threshold - Bath Door                                       |
| •   | <ul> <li>The illustrated page</li> </ul> | arts bre | akdown for this item is provided on the Common Items Fiche. |