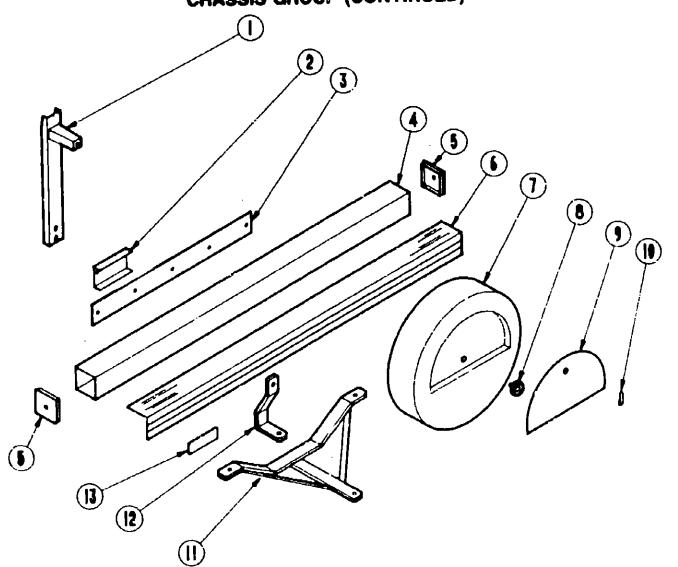

# CHASSIS GROUP (CONTINUED)

#### SPARE TIRE, HITCH & REAR BUMPER

| (ey | Part Number   | U/M | Description                                       |
|-----|---------------|-----|---------------------------------------------------|
| 1   | 079027-01-000 | EΑ  |                                                   |
| 2   | M64600-02-000 | EA  | Mount Support - Tire Carrier                      |
| 3   | M22150-01-000 | EA  | Bracket - Rear Bumper                             |
| 4   | 064602-01-000 | EA  | Bumper Asm Square - Off White                     |
| 5   | 039779-01-000 | EA  | Bumper Cap - Black Rubber - 4" x 4"               |
| 6   | 041332-03-000 | EA  | Cover - Bumper - w/o Reflector - 4" Square x 92"  |
| 7   | 079799-01-000 | EA  | Cover - Spare Tire - Off White (Export)           |
| 7   | 096855-01-AA3 | EA  | Cover - Spare Tire - Vinyl - Off White            |
| 8   | 064082-02-000 | EA  | Bott - Retainer - Wheel Cover                     |
| 9   | M02047-01-T95 | EA  | Door - Tire Cover - Off White                     |
| 10  | 077408-02-000 | EA  | Lock Asm Key Type                                 |
| 11  | 064833-02-000 | EA  | Trailer Hitch Asm. (Chevrolet)                    |
| 11  | 064833-03-000 | EA  | Trailer Hitch Asm. (Ford)                         |
| 12  | 064824-02-000 | EA  | Support - Trailer Hitch                           |
| 13  |               | EA  |                                                   |
|     | 070917-02-000 | EA  | Tire - Mich∉lin - Radial (Ford)                   |
|     | 037291-03-000 | EA  | Tice - Polyester - 8" x 16.5" - Goodyear          |
|     | 057665-01-000 | EA  | fixe - Radial - 8' x 16.5" - Michelin (Chevrolet) |
|     | 062400-02-000 | EA  | Wheel - Steel - 6" x 16.5" (Chevrolet)            |
|     | 083617-01-000 | EA  | Wheel - Steel - 6" x 16" - B Hole (Ford)          |
|     | 051377-01-000 |     | Valve Stem Asm.                                   |