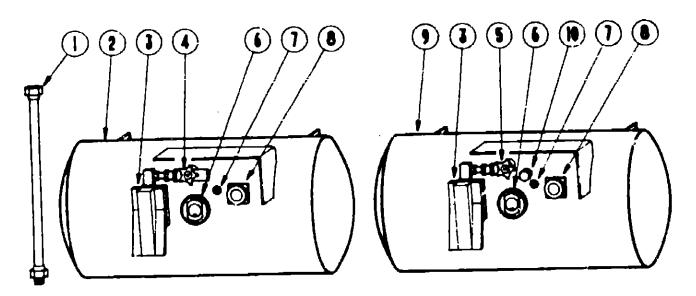

#### FUEL FILL COMPONENTS

| Key | Part Number     | U/M     | Description                         |
|-----|-----------------|---------|-------------------------------------|
| 1   | 078040-02-000   | EA      | Shroud - Fuel Fill - Upper          |
| 2   | 083578-01-000   | EA      | Boot - Fuel Fill                    |
| _   | 084235-01-000   | EA      | Support Flange - Fuel Fill Boot     |
| 3   | 078010-03-000   | ΕA      | Door Asm Fuel Fill - Off White      |
| J   | 077963-01-000   | EA      | Gasket - Fuel Door                  |
|     | 042441-01-000   | EΑ      | Lock Asm Fuel Fill                  |
| 4   | 078200-01-000   | EΑ      | Gasket - Fuel Fill                  |
| • 5 | NOTE            | EΑ      | Fuel Cap (Chevrolet)                |
| 6   | 074888-03-000   | EA      | Filler Neck - Fuel Fill (Chevrolet) |
| 6   | 081187-03-000   | EA      | Filler Neck - Fuel Fill (Ford)      |
| •   | 066732-01-000   | EA      | Hose - Fuel Fill62 ID               |
| •   | NOTE: This item | is chas | sis supplied.                       |