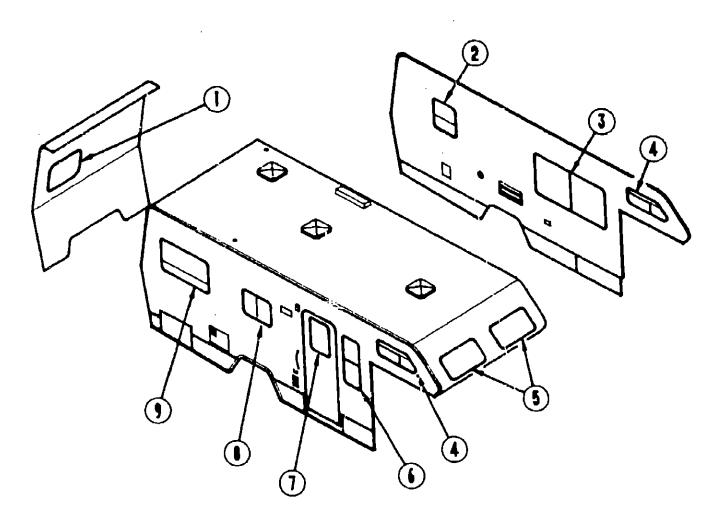

# BATH GROUP

# BATH & WARDROBE CABINETRY

| 4<br>4                 | M96652-78-A93<br>M96832-01-AA3<br>M96832-01-AA4<br>096832-11-AA3<br>096832-11-AA4                  | EA A A A A A A A A A A                  | Door Asm Wardrobe Cabinet - 15.5" x 45.5" - Wo Hardware Door Asm Wardrobe Cabinet - 15.5" x 45.5" - w/o Hardware Cabinet Asm Lavatory - w/Countertop - w/o Doors or Hardware Cabinet Asm Lavatory - w/Countertop - w/o Doors or Hardware Countertop Asm Lavatory Cabinet Countertop Asm Lavatory Cabinet Door Asm Lavatory Cabinet - 12" x 25.9" - w/o Hardware                                                                                                                                                                                                                              |
|------------------------|----------------------------------------------------------------------------------------------------|-----------------------------------------|----------------------------------------------------------------------------------------------------------------------------------------------------------------------------------------------------------------------------------------------------------------------------------------------------------------------------------------------------------------------------------------------------------------------------------------------------------------------------------------------------------------------------------------------------------------------------------------------|
| '2<br>3<br>3<br>4<br>4 | M96652-78-A93<br>M96832-01-AA3<br>M96832-01-AA4<br>096832-11-AA3<br>096832-11-AA4<br>M96652-42-AA3 | E A A A A A A E A E A A A A A A A A A A | Door Asm Wardrobe Cabinet - 15.5" x 45.5" - Wio Hardware Cabinet Asm Lavatory - w/Countertop - w/o Doors or Hardware Cabinet Asm Lavatory - W/Countertop - w/o Doors or Hardware Countertop Asm Lavatory Cabinet Countertop Asm Lavatory Cabinet Door Asm Lavatory Cabinet - 12" x 25.9" - w/o Hardware Door Asm Lavatory Cabinet - 12" x 25.9" - w/o Hardware Countertop Asm Pipe Cover Countertop Asm Pipe Cover Countertop Asm Pipe Cover Door Asm Folding - Woven Wood - 75" x 50" Track - Folding Door - 28" - Oil White Latch & Catch Asm Folding Door Tieback Asm Clear Plastic - 10" |

#### BATH & WARDROBE HARDWARE

| ٧   | Part Number                              | 11/14    | Description                                                 |
|-----|------------------------------------------|----------|-------------------------------------------------------------|
| Key | M02429-04-000                            | EA       | Shower Pan Asm.                                             |
|     | 075606-01-000                            | EA       |                                                             |
|     | 084481-09-000                            | ĒĀ       |                                                             |
|     | 091904-01-000                            | FT       |                                                             |
|     | 075241-05-000                            |          | Faucet - Shower - Bone                                      |
|     | 011048-02-000                            | EA       |                                                             |
|     | 011048-05-000                            | ĒĀ       |                                                             |
|     | 066440-01-000                            | EA       | Strainer - Shower Pan Asm.                                  |
|     | 066436-01-000                            | EA       | Slip Nut - 1.5" Tailpiece - Shower Pan Asm.                 |
|     | 011069-03-000                            | EA       | Tailplece - 1.75" - Plastic - Shower Pan Asm.               |
|     | 075240-06-000                            | EA       | Faucet - Lavatory - Bone                                    |
|     | 091253-01-000                            | EA       | Gasket - Lavatory Faucet                                    |
|     | 096927-01-01A                            | EA       | Sink - Lavatory - Rectangular - Plastic - Bone (US)         |
|     | 096927-01-700                            | EΑ       | Sink - Stopper                                              |
|     | 096927-01-701                            | EΑ       | Tailpiece - Sink                                            |
|     | 089366-01-000                            | EA       | Sink - Oval - Ivory Plastic (CSA)                           |
|     | 089366-01-700                            | EA       | Plug - C.O Ivory - 1 1/4 x 5 (CSA)                          |
|     | C67487-01-000                            | EA       | Toilet - Thetford - Aqua Magic                              |
|     | 067487-01-700                            | EA       | C.L.F.L. Seal & Bolt Package                                |
|     | 063740-01-710                            | EA       | Link                                                        |
|     | 063740-01-711                            | EΑ       | Spring - Return Lever                                       |
|     | 063740-01-705                            | EΑ       | Seat - Ivory - w/o Cover                                    |
|     | 063740-01-700                            | EA       | Lever - Water                                               |
|     | 063740-01-701                            | EΑ       | Lever - Flush                                               |
|     | 063740-01-713                            | ĒΑ       |                                                             |
|     | 063740-01-714                            | EA       |                                                             |
|     | 063740-01-707                            | EA       |                                                             |
|     | 063740-01-706                            | EA       |                                                             |
|     | 075452-02-000                            | EA       | Tissue Holder - Brass                                       |
|     | 075454-02-000                            | EA       |                                                             |
|     | 009059-01-000                            | EA       |                                                             |
|     | 009112-01-090                            | EA       | Flange - Clothes Rod - 1"                                   |
|     | 041953-03-000                            | FT       | Conduit - Convolute Slit - 1" ID (Clothes Rod Cover)        |
|     | 042438-01-000                            | EA       | Dowel - Wooden - 1" Dia. x 4' (Shirt Closet)                |
|     | 042488-08-000                            | EA       | Folding Door Asm Woven Wood - 75" x 50"                     |
|     | 042488-04-700                            | EA       | Latch & Catch Asm Folding Door                              |
|     | 086924-02-000                            | £Α       |                                                             |
|     | 075603-01-000                            | EΑ       | Threshold - Bath Door                                       |
| •   | <ul> <li>The illustrated page</li> </ul> | arts bre | akdown for this item is provided on the Common Items Fiche. |