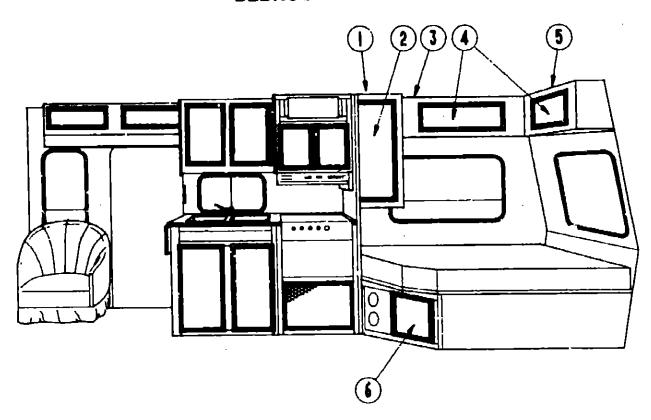

# ACCESSORIES GROUP

#### EXTERIOR MIRRORS

| 1<br>1<br>2 | Part Number<br>049347-01-000<br>049347-02-000<br>062047-01-000<br>008043-01-000 | EA | Description Mirror Head - 7 1/2" x 10 1/2" - Stainless Steel (Option L63W Mirror Head - 7 1/2" x 10 1/2" - Off White Arm: - West Coast Mirror - Stainless Steel Mirror - Convex - Adhesive Back WHEEL COVER & MOUNTING HARDWARE |
|-------------|---------------------------------------------------------------------------------|----|---------------------------------------------------------------------------------------------------------------------------------------------------------------------------------------------------------------------------------|
| Key         | Part Number<br>063181-01-000<br>063181-01-700<br>063181-02-000<br>063181-02-700 | EA | Description Wheel Cover - 16" (Set/4) (Ford) Wheel Cover - 16" (1) (Ford) Wheel Cover - 16.5 (Set/4) (Chevrolet) Wheel Cover - 16" (1) (Chevrolet)                                                                              |

#### MISCELLANEOUS ACCESSORIES

| Key | Part Number    | U/M | Description                                |
|-----|----------------|-----|--------------------------------------------|
| ,   | 054185-35-000  | EA  | Owner's Manual - 1990 - Winnebago & Itasca |
|     | 092318-01-000  | EΑ  | Binder - 3 Ring - Vendor Manuel            |
|     | 092319-01-000  | EA  | Page - Plastic Packet                      |
|     | 098084-05-000  | EA  | Cassette - Winnebago Warrior               |
|     | 094499-01-000  | EA  | Fire Extinguisher - IA 10BC (UL)           |
|     | 094499-02-000  | EA  | Fire Extinguisher - IA 10BC (CSA)          |
|     | 09-1499-01-700 | EA  |                                            |
|     | 072652-01-000  |     | Smoke Detector w/9 Volt Battery            |
|     | <del>-</del> · |     |                                            |