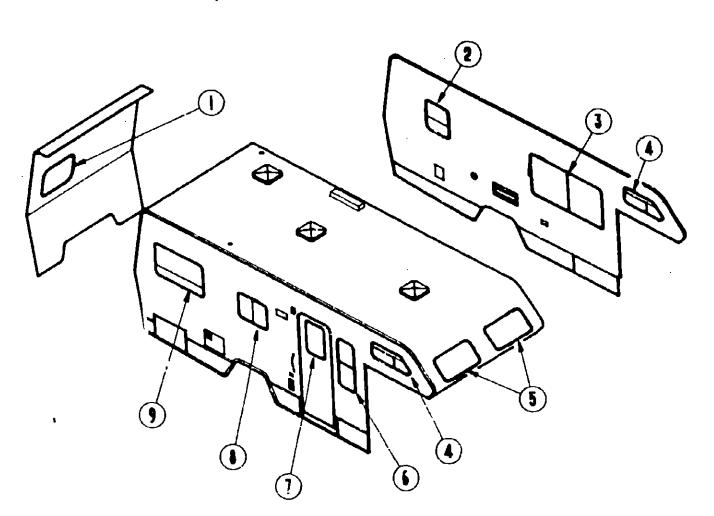

# BEDROOM GROUP

#### BEDROOM CABINETRY

| 1 2 2 3 4 ··· 4 5 6 ··· 8 ··· | M96710-01-AA3<br>M96652-51-AA3 | U/M<br>EA<br>EA<br>EA<br>EA<br>EA<br>EA<br>EA<br>EA<br>ised fro | Cabinet Asm Shirt Closet - w/o Doors or Hardware Door Asm Shirt Closet - 14" x 33" - w/o Hardware Door Asm Shirt Closet - 14" x 33" - w/o Hardware Cabinet Asm Passenger Overhead - w/o Door or Hardware Door Asm Overhead Cabinets - 14.3" x 33.5" - w/o Hardware Door Asm Overhead Cabinets - 14.3" x 33.5" - w/o Hardware Cabinet Asm Rear Overhead - w/o Door or Hardware Door Asm Double Bed Cabinet - 12" x 18.7" - w/o Hardware Door Asm Double Bed Cabinet - 12" x 18.7" - w/o Hardware m 11/27/89 on. m 10/30/89 on. |
|-------------------------------|--------------------------------|-----------------------------------------------------------------|-------------------------------------------------------------------------------------------------------------------------------------------------------------------------------------------------------------------------------------------------------------------------------------------------------------------------------------------------------------------------------------------------------------------------------------------------------------------------------------------------------------------------------|
|-------------------------------|--------------------------------|-----------------------------------------------------------------|-------------------------------------------------------------------------------------------------------------------------------------------------------------------------------------------------------------------------------------------------------------------------------------------------------------------------------------------------------------------------------------------------------------------------------------------------------------------------------------------------------------------------------|

#### BEDROOM HARDWARE

| Key | Part Number<br>041953-03-000<br>042438-01-000<br>009112-01-000 | FT<br>EA<br>EA | Description Conduit - Convolute Slit - 1" ID (Clothes Rod Cover) Dowel - Wood - Clothes Rod - 1" Dia. x 4' Flange - 1" Clothes Rod - Plastic - Off White |
|-----|----------------------------------------------------------------|----------------|----------------------------------------------------------------------------------------------------------------------------------------------------------|
|     | 089076-03-000                                                  | EA             | H-Channel - Bed Support - Beige                                                                                                                          |