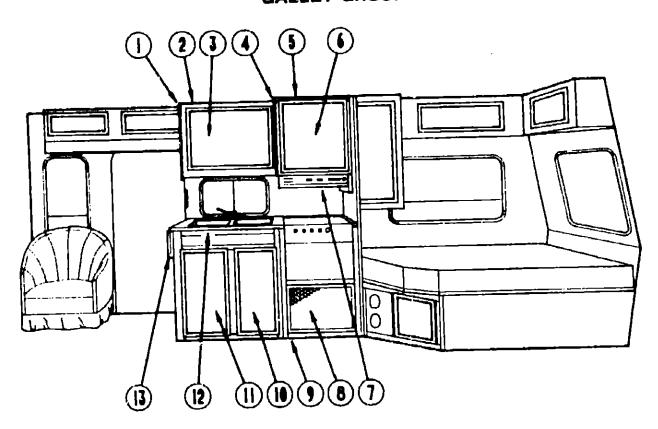

# BATH GROUP

# BATH & WARDROBE CABINETRY

| 4<br>4                 | M96652-78-A93<br>M96832-01-AA3<br>M96832-01-AA4<br>096832-11-AA3<br>096832-11-AA4                  | EA A A A A A A A A A A                  | Door Asm Wardrobe Cabinet - 15.5" x 45.5" - Wo Hardware Door Asm Wardrobe Cabinet - 15.5" x 45.5" - w/o Hardware Cabinet Asm Lavatory - w/Countertop - w/o Doors or Hardware Cabinet Asm Lavatory - w/Countertop - w/o Doors or Hardware Countertop Asm Lavatory Cabinet Countertop Asm Lavatory Cabinet Door Asm Lavatory Cabinet - 12" x 25.9" - w/o Hardware                                                                                                                                                                                                                              |
|------------------------|----------------------------------------------------------------------------------------------------|-----------------------------------------|----------------------------------------------------------------------------------------------------------------------------------------------------------------------------------------------------------------------------------------------------------------------------------------------------------------------------------------------------------------------------------------------------------------------------------------------------------------------------------------------------------------------------------------------------------------------------------------------|
| '2<br>3<br>3<br>4<br>4 | M96652-78-A93<br>M96832-01-AA3<br>M96832-01-AA4<br>096832-11-AA3<br>096832-11-AA4<br>M96652-42-AA3 | E A A A A A A E A E A A A A A A A A A A | Door Asm Wardrobe Cabinet - 15.5" x 45.5" - Wio Hardware Cabinet Asm Lavatory - w/Countertop - w/o Doors or Hardware Cabinet Asm Lavatory - W/Countertop - w/o Doors or Hardware Countertop Asm Lavatory Cabinet Countertop Asm Lavatory Cabinet Door Asm Lavatory Cabinet - 12" x 25.9" - w/o Hardware Door Asm Lavatory Cabinet - 12" x 25.9" - w/o Hardware Countertop Asm Pipe Cover Countertop Asm Pipe Cover Countertop Asm Pipe Cover Door Asm Folding - Woven Wood - 75" x 50" Track - Folding Door - 28" - Oil White Latch & Catch Asm Folding Door Tieback Asm Clear Plastic - 10" |

# BATH GROUP (CONTINUED)

#### BATH & WARDROBE HARDWARE

| ٧   | Part Number                              | 11/14    | Description                                                 |
|-----|------------------------------------------|----------|-------------------------------------------------------------|
| Key | M02429-04-000                            | EA       | Shower Pan Asm.                                             |
|     | 075606-01-000                            | EA       |                                                             |
|     | 084481-09-000                            | ĒĀ       |                                                             |
|     | 091904-01-000                            | FT       |                                                             |
|     | 075241-05-000                            |          | Faucet - Shower - Bone                                      |
|     | 011048-02-000                            | EA       |                                                             |
|     | 011048-05-000                            | ĒĀ       |                                                             |
|     | 066440-01-000                            | EA       | Strainer - Shower Pan Asm.                                  |
|     | 066436-01-000                            | EA       | Slip Nut - 1.5" Tailpiece - Shower Pan Asm.                 |
|     | 011069-03-000                            | EA       | Tailplece - 1.75" - Plastic - Shower Pan Asm.               |
|     | 075240-06-000                            | EA       | Faucet - Lavatory - Bone                                    |
|     | 091253-01-000                            | EA       | Gasket - Lavatory Faucet                                    |
|     | 096927-01-01A                            | EA       | Sink - Lavatory - Rectangular - Plastic - Bone (US)         |
|     | 096927-01-700                            | EΑ       | Sink - Stopper                                              |
|     | 096927-01-701                            | EΑ       | Tailpiece - Sink                                            |
|     | 089366-01-000                            | EA       | Sink - Oval - Ivory Plastic (CSA)                           |
|     | 089366-01-700                            | EA       | Plug - C.O Ivory - 1 1/4 x 5 (CSA)                          |
|     | C67487-01-000                            | EA       | Toilet - Thetford - Aqua Magic                              |
|     | 067487-01-700                            | EA       | C.L.F.L. Seal & Bolt Package                                |
|     | 063740-01-710                            | EA       | Link                                                        |
|     | 063740-01-711                            | EΑ       | Spring - Return Lever                                       |
|     | 063740-01-705                            | EΑ       | Seat - Ivory - w/o Cover                                    |
|     | 063740-01-700                            | EA       | Lever - Water                                               |
|     | 063740-01-701                            | EΑ       | Lever - Flush                                               |
|     | 063740-01-713                            | ĒΑ       |                                                             |
|     | 063740-01-714                            | EA       |                                                             |
|     | 063740-01-707                            | EA       |                                                             |
|     | 063740-01-706                            | EA       |                                                             |
|     | 075452-02-000                            | EA       | Tissue Holder - Brass                                       |
|     | 075454-02-000                            | EA       |                                                             |
|     | 009059-01-000                            | EA       |                                                             |
|     | 009112-01-090                            | EA       | Flange - Clothes Rod - 1"                                   |
|     | 041953-03-000                            | FT       | Conduit - Convolute Slit - 1" ID (Clothes Rod Cover)        |
|     | 042438-01-000                            | EA       | Dowel - Wooden - 1" Dia. x 4' (Shirt Closet)                |
|     | 042488-08-000                            | EA       | Folding Door Asm Woven Wood - 75" x 50"                     |
|     | 042488-04-700                            | EA       | Latch & Catch Asm Folding Door                              |
|     | 086924-02-000                            | £Α       |                                                             |
|     | 075603-01-000                            | EΑ       | Threshold - Bath Door                                       |
| •   | <ul> <li>The illustrated page</li> </ul> | arts bre | akdown for this item is provided on the Common Items Fiche. |