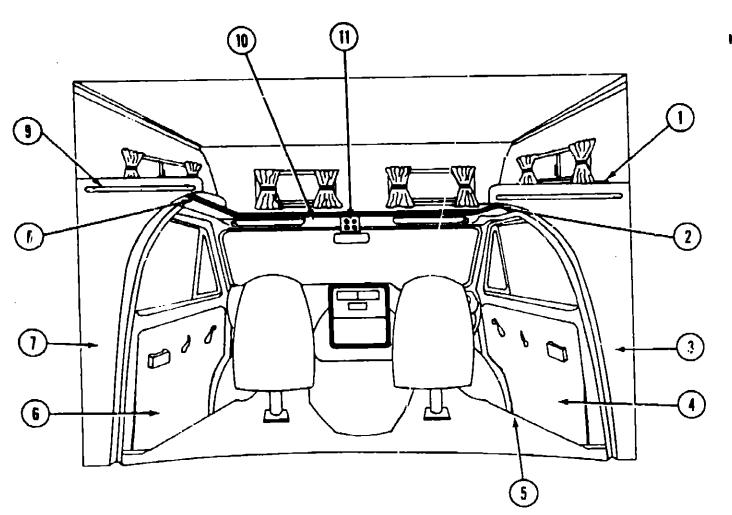

# ACCESSORIES GROUP

#### EXTERIOR MIRRORS

| 1<br>1<br>2 | Part Number<br>049347-01-000<br>049347-02-000<br>062047-01-000<br>008043-01-000 | EA | Description Mirror Head - 7 1/2" x 10 1/2" - Stainless Steel (Option L63W Mirror Head - 7 1/2" x 10 1/2" - Off White Arm: - West Coast Mirror - Stainless Steel Mirror - Convex - Adhesive Back WHEEL COVER & MOUNTING HARDWARE |
|-------------|---------------------------------------------------------------------------------|----|---------------------------------------------------------------------------------------------------------------------------------------------------------------------------------------------------------------------------------|
| Key         | Part Number<br>063181-01-000<br>063181-01-700<br>063181-02-000<br>063181-02-700 | EA | Description Wheel Cover - 16" (Set/4) (Ford) Wheel Cover - 16" (1) (Ford) Wheel Cover - 16.5 (Set/4) (Chevrolet) Wheel Cover - 16" (1) (Chevrolet)                                                                              |