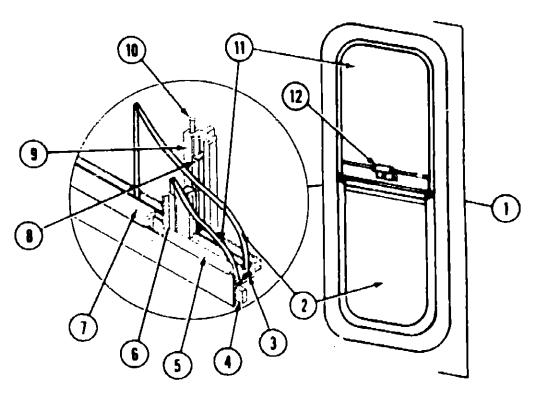

# BATH GROUP

# BATH & WARDROBE CABINETRY

| 4<br>4                 | M96652-78-A93<br>M96832-01-AA3<br>M96832-01-AA4<br>096832-11-AA3<br>096832-11-AA4                  | EA A A A A A A A A A A                  | Door Asm Wardrobe Cabinet - 15.5" x 45.5" - Wo Hardware Door Asm Wardrobe Cabinet - 15.5" x 45.5" - w/o Hardware Cabinet Asm Lavatory - w/Countertop - w/o Doors or Hardware Cabinet Asm Lavatory - w/Countertop - w/o Doors or Hardware Countertop Asm Lavatory Cabinet Countertop Asm Lavatory Cabinet Door Asm Lavatory Cabinet - 12" x 25.9" - w/o Hardware                                                                                                                                                                                                                              |
|------------------------|----------------------------------------------------------------------------------------------------|-----------------------------------------|----------------------------------------------------------------------------------------------------------------------------------------------------------------------------------------------------------------------------------------------------------------------------------------------------------------------------------------------------------------------------------------------------------------------------------------------------------------------------------------------------------------------------------------------------------------------------------------------|
| '2<br>3<br>3<br>4<br>4 | M96652-78-A93<br>M96832-01-AA3<br>M96832-01-AA4<br>096832-11-AA3<br>096832-11-AA4<br>M96652-42-AA3 | E A A A A A A E A E A A A A A A A A A A | Door Asm Wardrobe Cabinet - 15.5" x 45.5" - Wio Hardware Cabinet Asm Lavatory - w/Countertop - w/o Doors or Hardware Cabinet Asm Lavatory - W/Countertop - w/o Doors or Hardware Countertop Asm Lavatory Cabinet Countertop Asm Lavatory Cabinet Door Asm Lavatory Cabinet - 12" x 25.9" - w/o Hardware Door Asm Lavatory Cabinet - 12" x 25.9" - w/o Hardware Countertop Asm Pipe Cover Countertop Asm Pipe Cover Countertop Asm Pipe Cover Door Asm Folding - Woven Wood - 75" x 50" Track - Folding Door - 28" - Oil White Latch & Catch Asm Folding Door Tieback Asm Clear Plastic - 10" |

# BATH GROUP (CONTINUED)

#### BATH & WARDROBE HARDWARE

| ٧   | Part Number                              | 11/14    | Description                                                 |
|-----|------------------------------------------|----------|-------------------------------------------------------------|
| Key | M02429-04-000                            | EA       | Shower Pan Asm.                                             |
|     | 075606-01-000                            | EA       |                                                             |
|     | 084481-09-000                            | ĒĀ       |                                                             |
|     | 091904-01-000                            | FT       |                                                             |
|     | 075241-05-000                            |          | Faucet - Shower - Bone                                      |
|     | 011048-02-000                            | EA       |                                                             |
|     | 011048-05-000                            | ĒĀ       |                                                             |
|     | 066440-01-000                            | EA       | Strainer - Shower Pan Asm.                                  |
|     | 066436-01-000                            | EA       | Slip Nut - 1.5" Tailpiece - Shower Pan Asm.                 |
|     | 011069-03-000                            | EA       | Tailplece - 1.75" - Plastic - Shower Pan Asm.               |
|     | 075240-06-000                            | EA       | Faucet - Lavatory - Bone                                    |
|     | 091253-01-000                            | EA       | Gasket - Lavatory Faucet                                    |
|     | 096927-01-01A                            | EA       | Sink - Lavatory - Rectangular - Plastic - Bone (US)         |
|     | 096927-01-700                            | EΑ       | Sink - Stopper                                              |
|     | 096927-01-701                            | EΑ       | Tailpiece - Sink                                            |
|     | 089366-01-000                            | EA       | Sink - Oval - Ivory Plastic (CSA)                           |
|     | 089366-01-700                            | EA       | Plug - C.O Ivory - 1 1/4 x 5 (CSA)                          |
|     | C67487-01-000                            | EA       | Toilet - Thetford - Aqua Magic                              |
|     | 067487-01-700                            | EA       | C.L.F.L. Seal & Bolt Package                                |
|     | 063740-01-710                            | EA       | Link                                                        |
|     | 063740-01-711                            | EΑ       | Spring - Return Lever                                       |
|     | 063740-01-705                            | EΑ       | Seat - Ivory - w/o Cover                                    |
|     | 063740-01-700                            | EA       | Lever - Water                                               |
|     | 063740-01-701                            | EΑ       | Lever - Flush                                               |
|     | 063740-01-713                            | ĒΑ       |                                                             |
|     | 063740-01-714                            | EA       |                                                             |
|     | 063740-01-707                            | EA       |                                                             |
|     | 063740-01-706                            | EA       |                                                             |
|     | 075452-02-000                            | EA       | Tissue Holder - Brass                                       |
|     | 075454-02-000                            | EA       |                                                             |
|     | 009059-01-000                            | EA       |                                                             |
|     | 009112-01-090                            | EA       | Flange - Clothes Rod - 1"                                   |
|     | 041953-03-000                            | FT       | Conduit - Convolute Slit - 1" ID (Clothes Rod Cover)        |
|     | 042438-01-000                            | EA       | Dowel - Wooden - 1" Dia. x 4' (Shirt Closet)                |
|     | 042488-08-000                            | EA       | Folding Door Asm Woven Wood - 75" x 50"                     |
|     | 042488-04-700                            | EA       | Latch & Catch Asm Folding Door                              |
|     | 086924-02-000                            | £Α       |                                                             |
|     | 075603-01-000                            | EΑ       | Threshold - Bath Door                                       |
| •   | <ul> <li>The illustrated page</li> </ul> | arts bre | akdown for this item is provided on the Common Items Fiche. |