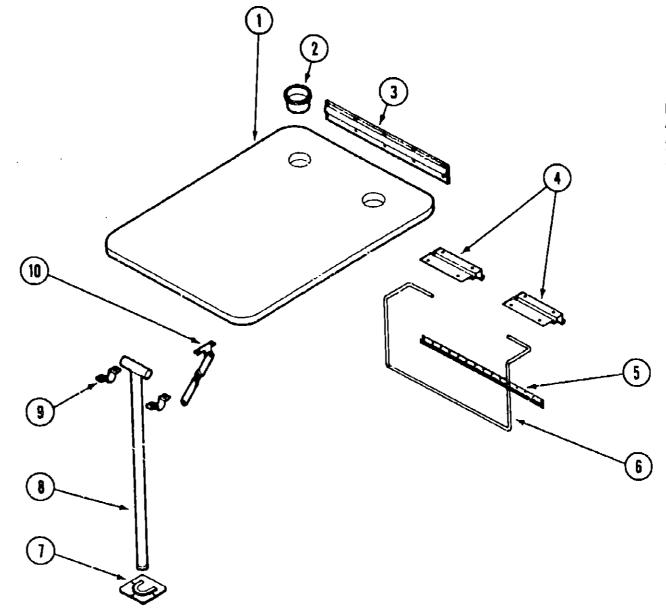

# BATH GROUP

# BATH & WARDROBE CABINETRY

| 4<br>4                 | M96652-78-A93<br>M96832-01-AA3<br>M96832-01-AA4<br>096832-11-AA3<br>096832-11-AA4                  | EA A A A A A A A A A A                  | Door Asm Wardrobe Cabinet - 15.5" x 45.5" - Wo Hardware Door Asm Wardrobe Cabinet - 15.5" x 45.5" - w/o Hardware Cabinet Asm Lavatory - w/Countertop - w/o Doors or Hardware Cabinet Asm Lavatory - w/Countertop - w/o Doors or Hardware Countertop Asm Lavatory Cabinet Countertop Asm Lavatory Cabinet Door Asm Lavatory Cabinet - 12" x 25.9" - w/o Hardware                                                                                                                                                                                                                              |
|------------------------|----------------------------------------------------------------------------------------------------|-----------------------------------------|----------------------------------------------------------------------------------------------------------------------------------------------------------------------------------------------------------------------------------------------------------------------------------------------------------------------------------------------------------------------------------------------------------------------------------------------------------------------------------------------------------------------------------------------------------------------------------------------|
| '2<br>3<br>3<br>4<br>4 | M96652-78-A93<br>M96832-01-AA3<br>M96832-01-AA4<br>096832-11-AA3<br>096832-11-AA4<br>M96652-42-AA3 | E A A A A A A E A E A A A A A A A A A A | Door Asm Wardrobe Cabinet - 15.5" x 45.5" - Wio Hardware Cabinet Asm Lavatory - w/Countertop - w/o Doors or Hardware Cabinet Asm Lavatory - W/Countertop - w/o Doors or Hardware Countertop Asm Lavatory Cabinet Countertop Asm Lavatory Cabinet Door Asm Lavatory Cabinet - 12" x 25.9" - w/o Hardware Door Asm Lavatory Cabinet - 12" x 25.9" - w/o Hardware Countertop Asm Pipe Cover Countertop Asm Pipe Cover Countertop Asm Pipe Cover Door Asm Folding - Woven Wood - 75" x 50" Track - Folding Door - 28" - Oil White Latch & Catch Asm Folding Door Tieback Asm Clear Plastic - 10" |

# BATH GROUP (CONTINUED)

#### BATH & WARDROBE HARDWARE

| ٧   | Part Number                              | 11/14    | Description                                                 |
|-----|------------------------------------------|----------|-------------------------------------------------------------|
| Key | M02429-04-000                            | EA       | Shower Pan Asm.                                             |
|     | 075606-01-000                            | EA       |                                                             |
|     | 084481-09-000                            | ĒĀ       |                                                             |
|     | 091904-01-000                            | FT       |                                                             |
|     | 075241-05-000                            |          | Faucet - Shower - Bone                                      |
|     | 011048-02-000                            | EA       |                                                             |
|     | 011048-05-000                            | ĒĀ       |                                                             |
|     | 066440-01-000                            | EA       | Strainer - Shower Pan Asm.                                  |
|     | 066436-01-000                            | EA       | Slip Nut - 1.5" Tailpiece - Shower Pan Asm.                 |
|     | 011069-03-000                            | EA       | Tailplece - 1.75" - Plastic - Shower Pan Asm.               |
|     | 075240-06-000                            | EA       | Faucet - Lavatory - Bone                                    |
|     | 091253-01-000                            | EA       | Gasket - Lavatory Faucet                                    |
|     | 096927-01-01A                            | EA       | Sink - Lavatory - Rectangular - Plastic - Bone (US)         |
|     | 096927-01-700                            | EΑ       | Sink - Stopper                                              |
|     | 096927-01-701                            | EΑ       | Tailpiece - Sink                                            |
|     | 089366-01-000                            | EA       | Sink - Oval - Ivory Plastic (CSA)                           |
|     | 089366-01-700                            | EA       | Plug - C.O Ivory - 1 1/4 x 5 (CSA)                          |
|     | C67487-01-000                            | EA       | Toilet - Thetford - Aqua Magic                              |
|     | 067487-01-700                            | EA       | C.L.F.L. Seal & Bolt Package                                |
|     | 063740-01-710                            | EA       | Link                                                        |
|     | 063740-01-711                            | EΑ       | Spring - Return Lever                                       |
|     | 063740-01-705                            | EΑ       | Seat - Ivory - w/o Cover                                    |
|     | 063740-01-700                            | EA       | Lever - Water                                               |
|     | 063740-01-701                            | EΑ       | Lever - Flush                                               |
|     | 063740-01-713                            | ĒΑ       |                                                             |
|     | 063740-01-714                            | EA       |                                                             |
|     | 063740-01-707                            | EA       |                                                             |
|     | 063740-01-706                            | EA       |                                                             |
|     | 075452-02-000                            | EA       | Tissue Holder - Brass                                       |
|     | 075454-02-000                            | EA       |                                                             |
|     | 009059-01-000                            | EA       |                                                             |
|     | 009112-01-090                            | EA       | Flange - Clothes Rod - 1"                                   |
|     | 041953-03-000                            | FT       | Conduit - Convolute Slit - 1" ID (Clothes Rod Cover)        |
|     | 042438-01-000                            | EA       | Dowel - Wooden - 1" Dia. x 4' (Shirt Closet)                |
|     | 042488-08-000                            | EA       | Folding Door Asm Woven Wood - 75" x 50"                     |
|     | 042488-04-700                            | EA       | Latch & Catch Asm Folding Door                              |
|     | 086924-02-000                            | £Α       |                                                             |
|     | 075603-01-000                            | EΑ       | Threshold - Bath Door                                       |
| •   | <ul> <li>The illustrated page</li> </ul> | arts bre | akdown for this item is provided on the Common Items Fiche. |