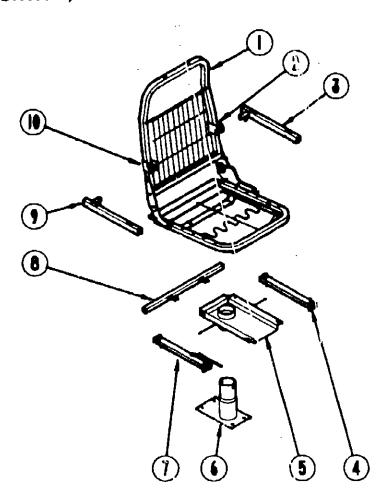

# BEDROOM GROUP

#### BEDROOM CABINETRY

| 1 2 2 3 4 ··· 4 5 6 ··· 8 ··· | M96710-01-AA3<br>M96652-51-AA3 | U/M<br>EA<br>EA<br>EA<br>EA<br>EA<br>EA<br>EA<br>EA<br>ised fro | Cabinet Asm Shirt Closet - w/o Doors or Hardware Door Asm Shirt Closet - 14" x 33" - w/o Hardware Door Asm Shirt Closet - 14" x 33" - w/o Hardware Cabinet Asm Passenger Overhead - w/o Door or Hardware Door Asm Overhead Cabinets - 14.3" x 33.5" - w/o Hardware Door Asm Overhead Cabinets - 14.3" x 33.5" - w/o Hardware Cabinet Asm Rear Overhead - w/o Door or Hardware Door Asm Double Bed Cabinet - 12" x 18.7" - w/o Hardware Door Asm Double Bed Cabinet - 12" x 18.7" - w/o Hardware m 11/27/89 on. m 10/30/89 on. |
|-------------------------------|--------------------------------|-----------------------------------------------------------------|-------------------------------------------------------------------------------------------------------------------------------------------------------------------------------------------------------------------------------------------------------------------------------------------------------------------------------------------------------------------------------------------------------------------------------------------------------------------------------------------------------------------------------|
|-------------------------------|--------------------------------|-----------------------------------------------------------------|-------------------------------------------------------------------------------------------------------------------------------------------------------------------------------------------------------------------------------------------------------------------------------------------------------------------------------------------------------------------------------------------------------------------------------------------------------------------------------------------------------------------------------|

#### BEDROOM HARDWARE

| Key | Part Number<br>041953-03-000<br>042438-01-000<br>009112-01-000 | FT<br>EA<br>EA | Description Conduit - Convolute Slit - 1" ID (Clothes Rod Cover) Dowel - Wood - Clothes Rod - 1" Dia. x 4' Flange - 1" Clothes Rod - Plastic - Off White |
|-----|----------------------------------------------------------------|----------------|----------------------------------------------------------------------------------------------------------------------------------------------------------|
|     | 089076-03-000                                                  | EA             | H-Channel - Bed Support - Beige                                                                                                                          |