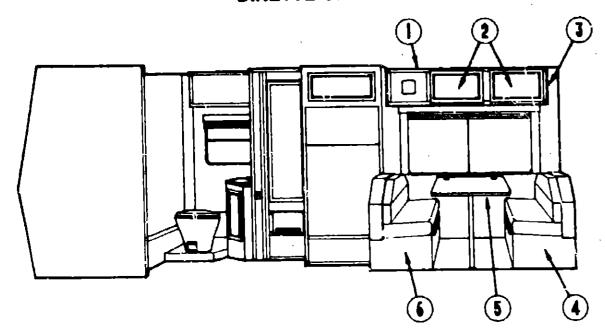

# ACCESSORIES GROUP

#### EXTERIOR MIRRORS

| 1<br>1<br>2 | Part Number<br>049347-01-000<br>049347-02-000<br>062047-01-000<br>008043-01-000 | EA | Description Mirror Head - 7 1/2" x 10 1/2" - Stainless Steel (Option L63W Mirror Head - 7 1/2" x 10 1/2" - Off White Arm: - West Coast Mirror - Stainless Steel Mirror - Convex - Adhesive Back WHEEL COVER & MOUNTING HARDWARE |
|-------------|---------------------------------------------------------------------------------|----|---------------------------------------------------------------------------------------------------------------------------------------------------------------------------------------------------------------------------------|
| Key         | Part Number<br>063181-01-000<br>063181-01-700<br>063181-02-000<br>063181-02-700 | EA | Description Wheel Cover - 16" (Set/4) (Ford) Wheel Cover - 16" (1) (Ford) Wheel Cover - 16.5 (Set/4) (Chevrolet) Wheel Cover - 16" (1) (Chevrolet)                                                                              |

# ACCESSORIES GROUP (CONTINUED)

#### MISCELLANEOUS ACCESSORIES

| Key | Part Number    | U/M | Description                                |
|-----|----------------|-----|--------------------------------------------|
| ,   | 054185-35-000  | EA  | Owner's Manual - 1990 - Winnebago & Itasca |
|     | 092318-01-000  | EΑ  | Binder - 3 Ring - Vendor Manuel            |
|     | 092319-01-000  | EA  | Page - Plastic Packet                      |
|     | 098084-05-000  | EA  | Cassette - Winnebago Warrior               |
|     | 094499-01-000  | EA  | Fire Extinguisher - IA 10BC (UL)           |
|     | 094499-02-000  | EA  | Fire Extinguisher - IA 10BC (CSA)          |
|     | 09-1499-01-700 | EA  |                                            |
|     | 072652-01-000  |     | Smoke Detector w/9 Volt Battery            |
|     | <del>-</del> · |     |                                            |