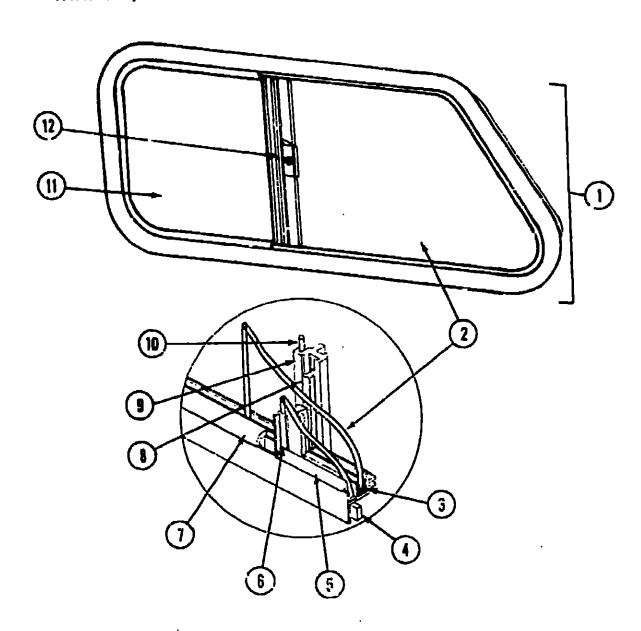

7 |
| Curtain, Cushion & Pad Group       | F-08 - F-16 |
| Dinette Group                      | F-17 - F-18 |
| Driver's Comp Strient Group        | F-19 - F-24 |
| Electrical Group                   | G-01 - G-03 |
| xterior Body Group                 | G-04 - G-08 |
| Salley Group                       | G-09 - G-12 |
| leating & Air Conditioning Group   | G-13 - G-15 |
| nterlor Finish Group               | G-16 - G-18 |
| Labels Group                       | G-19 - H-02 |
| LP Group                           | H-03        |
| Lounge Group                       | H-04        |
| Sealants & Fasteners Group         | H-05 · H-06 |
| Water & Sewage Group               | H-07 - H-08 |
| Window, Vent & Exterior Door Group | H 09 - 1-02 |
| MINDON, TOIL & CANOLIDE DOD. C. C. |             |



#### FRONT BUNK SLANT SLIDER WINDOW

|     | •             |     |                                                       |
|-----|---------------|-----|-------------------------------------------------------|
| Key | Part Number   | U/M | Description                                           |
| i   | 096889-01-AA3 | EA  | Window Asm Bunk Slider - Passenger (w/o inside frame) |
|     | 096891-01-01A | EA  | Inside Frame - Beige (not included in assembly)       |
| 1   | 096889-02-AA3 | EA  |                                                       |
|     | 096891-02-01A | E٩  | Inside Frame - Beige (not included in assembly)       |
| 2   | 081980-13-000 | EA  | Glass - Sliding - 3.2" x 11.98" x 15.75"              |
| 3   | 002324-02-000 | FT  |