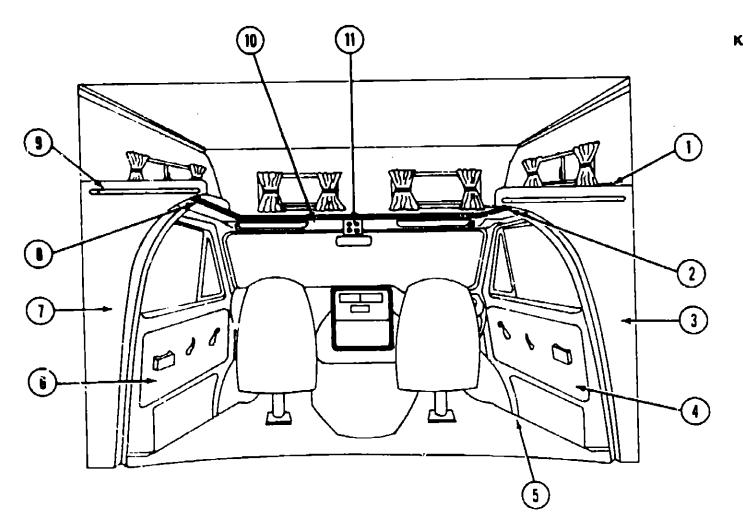

#### **CHASSIS GROUP**

#### MISCELLANEOUS CHASSIS PARTS

| Key | Part Number         | U/M      | Description 5.07                                  |
|-----|---------------------|----------|---------------------------------------------------|
|     | 051697-01-000       | EA       | Bracket - Battery Tie Down - 6.9"                 |
| †   | 065450-05-000       | EA       | Tiedoya Battery                                   |
| •   | 065450-02-000       | EA       | Tiedown - Battery                                 |
|     | 010497-01-000       | EA       | Clamp - Closed - 5/8 ID                           |
|     | 007161-01-000       | EA       | Clamp - Hose - Spring Type 112                    |
|     | 062401-01-000       | EA       | Clamp - Hose - Wormgear22" ID - 1" ID             |
|     | 062401-02-000       | EA       | Clamp - Hose - Wormgear - 1.56" - 2.5" ID         |
|     | 062401-03-000       | EA       | Clamp - Hose - Wormgear25" ID - 1" ID             |
|     | 062401-04-000       | FΑ       | Clamp - Hose - Wormgear69" ID - 1.25" ID          |
|     | 062401-06-000       | ĒΛ       | Clamp - Hose - Wormgoar22" ID62" ID               |
|     | 023146-01-000       | EA       | Clamp - Screw Type - 4"                           |
|     | 096020-05-000       | EA       | Compartment Asm Storage - Driver Side - Front     |
|     | 096020-04-000       | EA       | Compartment Asm Storage - Passenger Side - Center |
|     | 081403-01-000       | EA       | Compartment - Battery                             |
|     | 038577-01-000       | EA       | Compartment - Battery                             |
|     | 074889-01-000       | EA       | Tray - Battery                                    |
|     | 074994-01-000       | EA       | Guide - Track - Battery Tray                      |
|     | 007063-01-000       | FI       | Hose - Gas - 1/4 ID x 1/2 OD                      |
|     | 007108-01-000       | FT       | Hose - Heater - 5/8 ID                            |
|     | 080208-C2-000       | EA       | Leverage Bar - Lug Wrench (Chevrolet)             |
|     | 080208-01-000       | EA       | Lug Wrench (Chevrolet)                            |
|     | 017516-01-000       | EA       | Mud Flap w/Holes - 14" x 18" - Black              |
|     | 064089-01-000       | EA       |                                                   |
|     | 045731-01-000       | EΑ       | Rock Guard                                        |
|     | 072884-19-000       | EΑ       | Running Boards - Chevrolet - 27" (Option 66R)     |
|     | 072884-20-000       | EA       | Running Boards - Ford - 40" (Ontion 66R)          |
|     | 079384-05-000       | EA       | Running Boards - Right (Export) (Option 04C)      |
|     | 079384-06-000       | EΑ       | Aunning Boards - Left (Export) (Option 04C)       |
|     | 079384-11-000       | EA       | Hardware - Set - Running Board (Option 04C)       |
|     | 094795-01-000       | ĒΑ       |                                                   |
|     | 077848-02-000       | EA       |                                                   |
| •   | 076241-01-000       | EΑ       |                                                   |
|     | 096322-01-000       | EA       |                                                   |
|     | 008343-01-000       | EA       |                                                   |
| •   | t These parts are   | used fro | om 7/17/89 on                                     |
|     | • Thorn nade are    | nead fro | nm 8/30/89 nn                                     |
| NOT | E: Remainder of ext | haust c  | omponents available from Chassis Service Center.  |