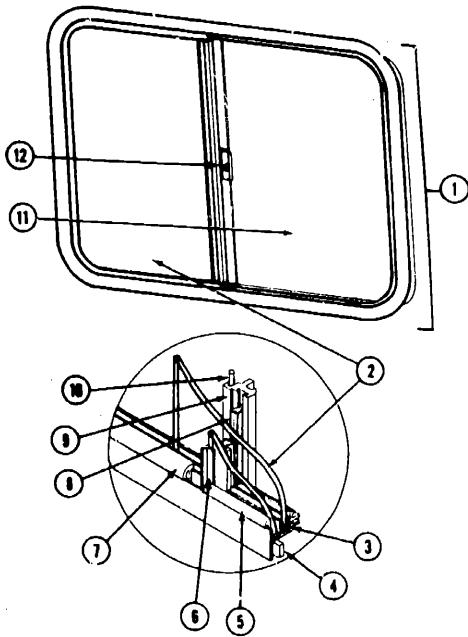

# BATH GROUP

# BATH & WARDROBE CABINETRY

| 4<br>4                 | M96652-78-A93<br>M96832-01-AA3<br>M96832-01-AA4<br>096832-11-AA3<br>096832-11-AA4                  | EA A A A A A A A A A A                  | Door Asm Wardrobe Cabinet - 15.5" x 45.5" - Wo Hardware Door Asm Wardrobe Cabinet - 15.5" x 45.5" - w/o Hardware Cabinet Asm Lavatory - w/Countertop - w/o Doors or Hardware Cabinet Asm Lavatory - w/Countertop - w/o Doors or Hardware Countertop Asm Lavatory Cabinet Countertop Asm Lavatory Cabinet Door Asm Lavatory Cabinet - 12" x 25.9" - w/o Hardware                                                                                                                                                                                                                              |
|------------------------|----------------------------------------------------------------------------------------------------|-----------------------------------------|----------------------------------------------------------------------------------------------------------------------------------------------------------------------------------------------------------------------------------------------------------------------------------------------------------------------------------------------------------------------------------------------------------------------------------------------------------------------------------------------------------------------------------------------------------------------------------------------|
| '2<br>3<br>3<br>4<br>4 | M96652-78-A93<br>M96832-01-AA3<br>M96832-01-AA4<br>096832-11-AA3<br>096832-11-AA4<br>M96652-42-AA3 | E A A A A A A E A E A A A A A A A A A A | Door Asm Wardrobe Cabinet - 15.5" x 45.5" - Wio Hardware Cabinet Asm Lavatory - w/Countertop - w/o Doors or Hardware Cabinet Asm Lavatory - W/Countertop - w/o Doors or Hardware Countertop Asm Lavatory Cabinet Countertop Asm Lavatory Cabinet Door Asm Lavatory Cabinet - 12" x 25.9" - w/o Hardware Door Asm Lavatory Cabinet - 12" x 25.9" - w/o Hardware Countertop Asm Pipe Cover Countertop Asm Pipe Cover Countertop Asm Pipe Cover Door Asm Folding - Woven Wood - 75" x 50" Track - Folding Door - 28" - Oil White Latch & Catch Asm Folding Door Tieback Asm Clear Plastic - 10" |

# BATH GROUP (CONTINUED)

#### BATH & WARDROBE HARDWARE

| ٧   | Part Number                              | 11/14    | Description                                                 |
|-----|------------------------------------------|----------|-------------------------------------------------------------|
| Key | M02429-04-000                            | EA       | Shower Pan Asm.                                             |
|     | 075606-01-000                            | EA       |                                                             |
|     | 084481-09-000                            | ĒĀ       |                                                             |
|     | 091904-01-000                            | FT       |                                                             |
|     | 075241-05-000                            |          | Faucet - Shower - Bone                                      |
|     | 011048-02-000                            | EA       |                                                             |
|     | 011048-05-000                            | ĒĀ       |                                                             |
|     | 066440-01-000                            | EA       | Strainer - Shower Pan Asm.                                  |
|     | 066436-01-000                            | EA       | Slip Nut - 1.5" Tailpiece - Shower Pan Asm.                 |
|     | 011069-03-000                            | EA       | Tailplece - 1.75" - Plastic - Shower Pan Asm.               |
|     | 075240-06-000                            | EA       | Faucet - Lavatory - Bone                                    |
|     | 091253-01-000                            | EA       | Gasket - Lavatory Faucet                                    |
|     | 096927-01-01A                            | EA       | Sink - Lavatory - Rectangular - Plastic - Bone (US)         |
|     | 096927-01-700                            | EΑ       | Sink - Stopper                                              |
|     | 096927-01-701                            | EΑ       | Tailpiece - Sink                                            |
|     | 089366-01-000                            | EA       | Sink - Oval - Ivory Plastic (CSA)                           |
|     | 089366-01-700                            | EA       | Plug - C.O Ivory - 1 1/4 x 5 (CSA)                          |
|     | C67487-01-000                            | EA       | Toilet - Thetford - Aqua Magic                              |
|     | 067487-01-700                            | EA       | C.L.F.L. Seal & Bolt Package                                |
|     | 063740-01-710                            | EA       | Link                                                        |
|     | 063740-01-711                            | EΑ       | Spring - Return Lever                                       |
|     | 063740-01-705                            | EΑ       | Seat - Ivory - w/o Cover                                    |
|     | 063740-01-700                            | EA       | Lever - Water                                               |
|     | 063740-01-701                            | EΑ       | Lever - Flush                                               |
|     | 063740-01-713                            | ĒΑ       |                                                             |
|     | 063740-01-714                            | EA       |                                                             |
|     | 063740-01-707                            | EA       |                                                             |
|     | 063740-01-706                            | EA       |                                                             |
|     | 075452-02-000                            | EA       | Tissue Holder - Brass                                       |
|     | 075454-02-000                            | EA       |                                                             |
|     | 009059-01-000                            | EA       |                                                             |
|     | 009112-01-090                            | EA       | Flange - Clothes Rod - 1"                                   |
|     | 041953-03-000                            | FT       | Conduit - Convolute Slit - 1" ID (Clothes Rod Cover)        |
|     | 042438-01-000                            | EA       | Dowel - Wooden - 1" Dia. x 4' (Shirt Closet)                |
|     | 042488-08-000                            | EA       | Folding Door Asm Woven Wood - 75" x 50"                     |
|     | 042488-04-700                            | EA       | Latch & Catch Asm Folding Door                              |
|     | 086924-02-000                            | £Α       |                                                             |
|     | 075603-01-000                            | EΑ       | Threshold - Bath Door                                       |
| •   | <ul> <li>The illustrated page</li> </ul> | arts bre | akdown for this item is provided on the Common Items Fiche. |