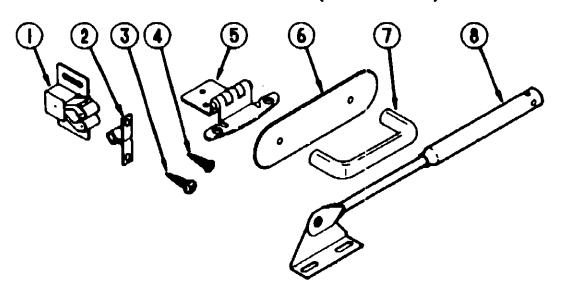

#### ACCESSORIES GROUP

#### POWER SEARCHLIGHT

| Key | Part Number<br>051057-02-000   | U/M<br>EA<br>EA | Description Searchlight - Power Driven - w/o Switch Switch Asm Searchlight |
|-----|--------------------------------|-----------------|----------------------------------------------------------------------------|
|     | 051057-04-000<br>051057-04-700 | EA              | Mounting Plate                                                             |
|     | 051057-04-701<br>051057-04-702 | EA<br>EA        | Switch - Non Rocker<br>Switch - Rocker SPTD                                |
|     | 051057-04-703<br>051057-01-704 | EA<br>EA        | Lenses for LED Light w/Clip<br>Micro Switch                                |
|     | 051057-01-705                  | EA<br>EA        | Bulb - Searchlight<br>Base - Motor & Gear Asm.                             |
|     | 051057-01-706<br>008326-01-000 | EA              | Terminal Ring - 16/14 - 3/8 Stud                                           |
|     | 035416-04-000<br>044466-03-000 | EA<br>EA        | Terminal - Ring - #10 Stud Fit<br>Circuit Breaker - w/Mounting Bracket     |
|     | 093654-02-000                  | EA              | Circuit Breaker - 15 Amp.                                                  |

#### AIR HORNS

|    |                  |          | ·                                                             |
|----|------------------|----------|---------------------------------------------------------------|
| ey | Part Number      | U/M      | Description                                                   |
|    | 077497-02-000    | EA       | Hose Kit - Aux. Air                                           |
| •  | 077497-03-000    | ĒΑ       | Parts Kit - Hose - Aux. Air                                   |
| •  | 077497-05-000    | EA       | Compressor/Tank/Solenoid Kit                                  |
|    | 077497-01-000    | EA       | Air Horn Kit - Twin - Chromed - From: 00-00-00 1nru: 08-30-88 |
| •  | 077497-06-000    | EΑ       | Air Horn Kit - Twin - Chromed - From: 09-01-89 Thru: 99-99-99 |
|    | 077497-01-700    | EA       | Solenoid - Air Tank                                           |
|    | 077497-01-701    | EA       |                                                               |
|    | 077497-01-702    | ĒΑ       | Toggle Switch w/Wire                                          |
|    | 077497-01-703    | EΑ       | Air Tank                                                      |
|    | 077497-01-704    | EA       | Compressor w/Switch                                           |
|    | 077497-01-706    | EA       | Valve & Head Repair I/Compressor                              |
|    | 077497-01-707    | ĒΑ       | Belt & Screw Cover f/Compressor                               |
|    | 077497-01-708    | EA       | Filter & Mounting Hardware f/Compressor                       |
|    | 077497-01-709    | EA       | Plunger & Spring f/Solenold                                   |
|    | 081407-01-000    | EA       | Mounting Plate - Air Horns                                    |
|    | 081404-01-000    | EA       |                                                               |
|    | 078239-01-000    | ĒΑ       | Label Plate - Air Horns                                       |
|    | 031048-04-000    | EA       | Cover Plate - Switch                                          |
|    | 007940-01-000    | EA       | Slide Receptacle - 16 to 12 AWG                               |
|    | 041953-07-000    | FT       |                                                               |
|    | 047443-01-000    | EA       |                                                               |
|    | 063910-01-000    | EA       | Relay Housing                                                 |
|    | 063912-02-000    | EA       |                                                               |
|    | 071390-04-000    | EA       |                                                               |
|    | 088473-09-000    | EA       |                                                               |
|    | 088475-01-000    | EA       | <b>_</b>                                                      |
|    | 093654-02-000    | EA       | Circult Breaker - 15 Amp.                                     |
|    | Parts used to ma | ake up 4 | complete air horn kit.                                        |

#### FRONT RADIO

| Key | Part Number   | U/M | Description                                       |
|-----|---------------|-----|---------------------------------------------------|
| ,   | 097459-01-000 | EA  | Radio - AM/FM - Cassette - Audiovox IM-DXA        |
|     | 097621-01-000 | EA  | Mounting Kit - Audiovox Radio                     |
|     | 099998-01-000 | EA  | Mounting Bracket - Audiovox Radio                 |
|     | 077448-01-000 | EA  | Mounting Bracket - Front                          |
|     | 077069-01-000 | EA  | Antenna - Side Mount                              |
|     | 031105-01-700 | EA  | Upper Antenna Holder                              |
|     | 073741-03-000 | EA  | Spaaker - Dash - 4" x 6" Oval - Audiovox 110-2074 |
|     | 073741-04-000 | EA  | a' i a u a li aa ca Ciral Audionay 198 1157       |
|     | 074979-01-000 | FA  |                                                   |