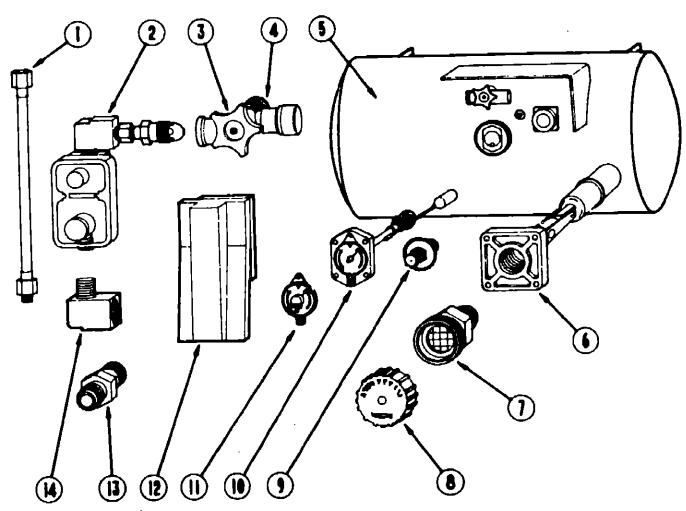

#### POWER SEARCHLIGHT

| Key | Part Number<br>051057-02-000   | U/M<br>EA<br>EA | Description Searchlight - Power Driven - w/o Switch Switch Asm Searchlight |
|-----|--------------------------------|-----------------|----------------------------------------------------------------------------|
|     | 051057-04-000<br>051057-04-700 | EA              | Mounting Plate                                                             |
|     | 051057-04-701<br>051057-04-702 | EA<br>EA        | Switch - Non Rocker<br>Switch - Rocker SPTD                                |
|     | 051057-04-703<br>051057-01-704 | EA<br>EA        | Lenses for LED Light w/Clip<br>Micro Switch                                |
|     | 051057-01-705                  | EA<br>EA        | Bulb - Searchlight<br>Base - Motor & Gear Asm.                             |
|     | 051057-01-706<br>008326-01-000 | EA              | Terminal Ring - 16/14 - 3/8 Stud                                           |
|     | 035416-04-000<br>044466-03-000 | EA<br>EA        | Terminal - Ring - #10 Stud Fit<br>Circuit Breaker - w/Mounting Bracket     |
|     | 093654-02-000                  | EA              | Circuit Breaker - 15 Amp.                                                  |

#### AIR HORNS

|    |                  |          | ·                                                             |
|----|------------------|----------|---------------------------------------------------------------|
| ey | Part Number      | U/M      | Description                                                   |
|    | 077497-02-000    | EA       | Hose Kit - Aux. Air                                           |
| •  | 077497-03-000    | ĒΑ       | Parts Kit - Hose - Aux. Air                                   |
| •  | 077497-05-000    | EA       | Compressor/Tank/Solenoid Kit                                  |
|    | 077497-01-000    | EA       | Air Horn Kit - Twin - Chromed - From: 00-00-00 1nru: 08-30-88 |
| •  | 077497-06-000    | EΑ       | Air Horn Kit - Twin - Chromed - From: 09-01-89 Thru: 99-99-99 |
|    | 077497-01-700    | EA       | Solenoid - Air Tank                                           |
|    | 077497-01-701    | EA       |                                                               |
|    | 077497-01-702    | ĒΑ       | Toggle Switch w/Wire                                          |
|    | 077497-01-703    | EΑ       | Air Tank                                                      |
|    | 077497-01-704    | EA       | Compressor w/Switch                                           |
|    | 077497-01-706    | EA       | Valve & Head Repair I/Compressor                              |
|    | 077497-01-707    | ĒΑ       | Belt & Screw Cover f/Compressor                               |
|    | 077497-01-708    | EA       | Filter & Mounting Hardware f/Compressor                       |
|    | 077497-01-709    | EA       | Plunger & Spring f/Solenold                                   |
|    | 081407-01-000    | EA       | Mounting Plate - Air Horns                                    |
|    | 081404-01-000    | EA       |                                                               |
|    | 078239-01-000    | ĒΑ       | Label Plate - Air Horns                                       |
|    | 031048-04-000    | EA       | Cover Plate - Switch                                          |
|    | 007940-01-000    | EA       | Slide Receptacle - 16 to 12 AWG                               |
|    | 041953-07-000    | FT       |                                                               |
|    | 047443-01-000    | EA       |                                                               |
|    | 063910-01-000    | EA       | Relay Housing                                                 |
|    | 063912-02-000    | EA       |                                                               |
|    | 071390-04-000    | EA       |                                                               |
|    | 088473-09-000    | EA       |                                                               |
|    | 088475-01-000    | EA       | <b>_</b>                                                      |
|    | 093654-02-000    | EA       | Circult Breaker - 15 Amp.                                     |
|    | Parts used to ma | ake up 4 | complete air horn kit.                                        |