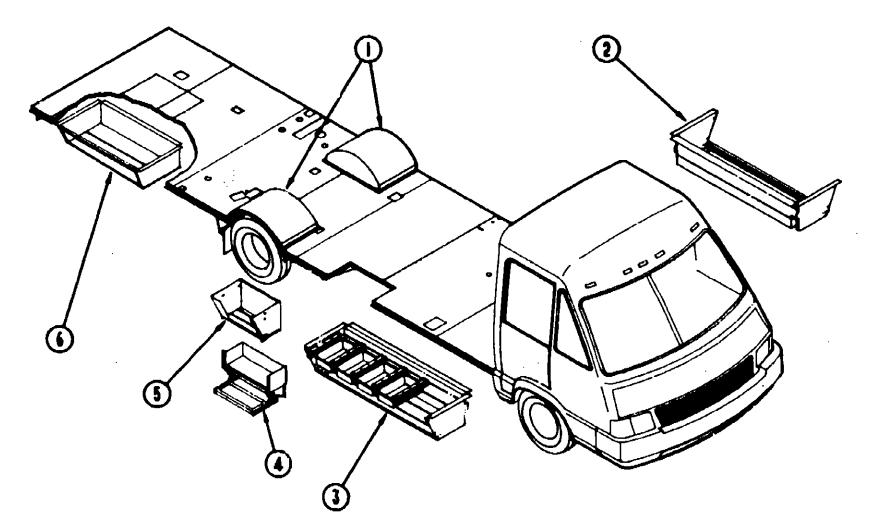

090408-26-000 | EA  |                                                              |
| 12  | 090436-22-000 | EA  | U-Bolt - 1 - 14 x 4 x 14 w/Nuts                              |
|     | G90436-25-000 | EA  |                                                              |
| 13  | 090436-29-000 | EA  |                                                              |
| 14  | 090436-30-000 | EA  |                                                              |
| 15  | 090436-26-000 | EA  |                                                              |
| 16  | 090436-31-000 | EA  |                                                              |
|     | 090436-34-000 | EA  | Wiring Asm Electronic                                        |

# CHASSIS GROUP (CONTINUED) STORAGE COMPARTMENTS & WHEELWELLS



| Key | Part Number   | U/M | Description                                   |
|-----|---------------|-----|-----------------------------------------------|
| 1   | 075758-01-000 | EA  | Rear Wheel Well                               |
|     | 088557-01-000 | EA  | Power Cord Box                                |
| 2   | 084584-02-000 | EΑ  | Storage Compartment                           |
| _   | 077404-02-000 | EA  | Plastic Drawer                                |
|     | 096765-01-000 | EA  | Drawer Rail                                   |
| 3   | 084564-02-000 | EΑ  | Storage Compartment - Front - Passenger Side  |
|     | 087473-01-000 | FT  | Neoprene Bulb Seal                            |
| 4   | 094708-01-01/ | EA  | Electric Step Asm.                            |
| 5   | 0893A0-01-