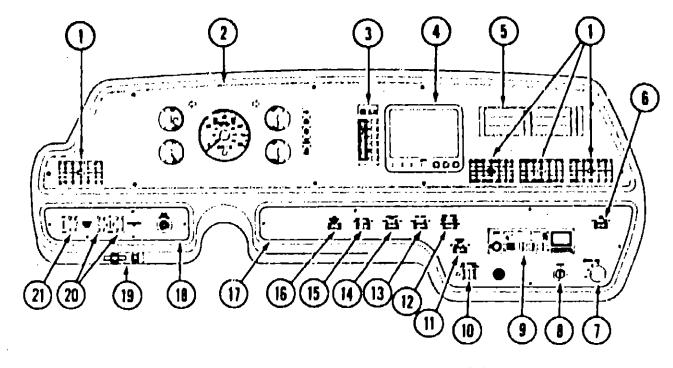

-----|-----|--------------------------------------------------------|
| 1   | 093586-03-000 | EA  | Roller Catch                                           |
| 2   | 093586-04-000 | EΑ  | Steel Strike                                           |
| 3   | 000G66-06-10G | EA  | Screw - #6 - 17 x .625" POH - Brass - Hinge to Cabinet |
| 4   |               | EA  | Screw - #6 - 20 x .625" PFH - Brass - Hinge to Door    |
| 5   | 059777-02-000 |     | Hinge - Brass (Doors)                                  |
| 6   | 081376-01-000 |     |                                                        |
| 7   | 093579-01-000 | EA  | Pull Handle                                            |
| В   | 074493-02-000 | EA  | Door Support                                           |

#### DRIVER'S COMPARTMENT GROUP



#### 1990 WINNEBAGO TABLE OF CONTENTS

| INTRODUCTION                 | A-01 - A-02 |
|------------------------------|-------------|
| ABBREVIATIONS                | A-03        |
| ALPHABETICAL/GROUP REFERENCE | A-04 - A-06 |
| WC/FP32RQ                    | A-07 · E-10 |
| WC/FP37HQ                    | E-11 - 1-15 |

#### INSTRUMENT CLUSTER (FORD CHASSIS)

| Key | Part Number   | U/M | Description                              |
|-----|---------------|-----|------------------------------------------|
| 1   | 076783-02-000 |     |                                          |
|     | 024460-04-000 | EA  |                                          |
| 2   | 096286-04-000 | EA  | Bezei - Instrument Panel                 |
|     | 024459-04-000 | EΑ  | Voltmeter Gauge