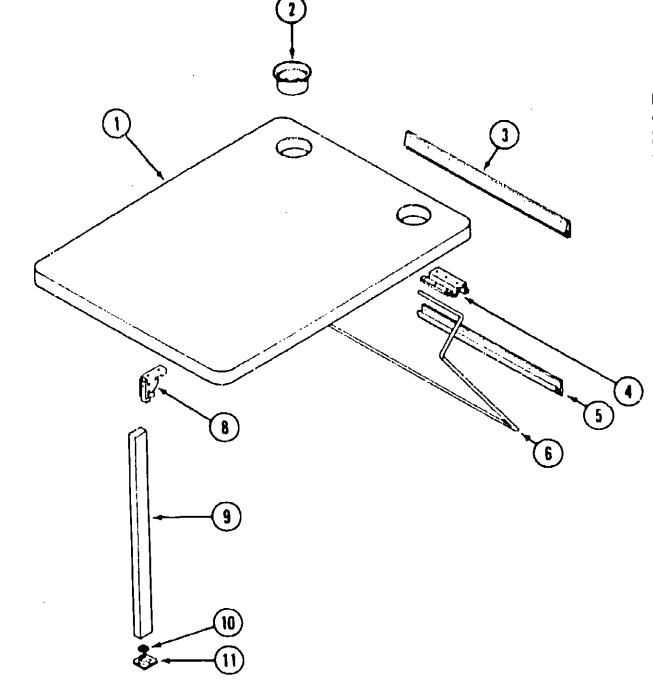

---------|-----|-----------------------------------------------|
| 1   | 081298-01-X11 | EA  | Table Asm.                                    |
| 2   | 009040-03-000 | EA  | Raised Table Base (Table Mounted)             |
| 3   | 009040-06-000 | EA  | Pedestal - Table Leg - 27.5" x 2.25" OD - Tan |
|     | 000G67-10-16B | EA  | Screw - 10-12 x 1 PPH - ZN                    |
| 4   | 041194-01-000 | EA  | Flush Table Base - (Floor Mounted)            |
|     | 062046-01-000 | EA  | Pedestal Leg Clip                             |
|     | 076840-01-000 | EA  | Bungie Cord - 24"                             |
|     | 077968-01-000 | EA  | Nylon Retainer5" x 1.6"                       |
|     |               |     |                                               |

#### DINETTE GROUP (CONTINUED)



#### DINETTE TABLE (OPTION)

|     | •             |     |                                             |
|-----|---------------|-----|---------------------------------------------|
| Key | Pert Number   | U/M | Description                                 |
| i   | M03475-01-AC1 | EA  | Table Top - Dinette - w/o Edge Band         |
|     | 004354-01-000 | EA  | Bumper - 1/8" x 1/2" - Brown                |
|     | 076325-28-000 | EA  | Molding - Edge Band                         |
| 2   |               | EA  | Cup Holder - Beige                          |
| 3   |               | EA  | Bracket - Lipper Wall Mount - 23.5" - Belge |
| 4   | 088410-01-000 | EA  | Bracket - Table Mount - 23" - Beige         |
| 5   | 024281-07-000 | EA  | Bracket - Lower Wall Mount - 22.12" - Beige |
| 6   | 0