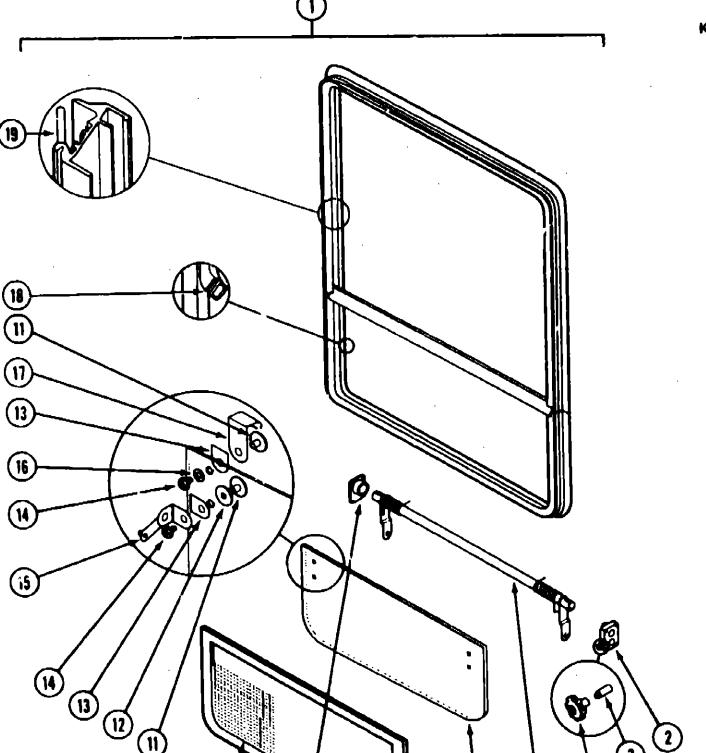

| EA  | Window Glass - Corner Vent - Passenger Side       |
|     | 076671-01-000 | EA  | Window Glass - Corner Vent - Driver Side          |
| 13  | M78489-01-000 | EA  | Window Asm Passenger Door (stationary)            |
|     | M78469-02-000 | EA  | Window Asm Driver Door (stationary)               |
|     | 078379-01-000 | EA  | Window Glass - Silding (Driver or Passenger side) |
| 15  | 079733-04-TU3 | EA  | Window Asm, - Picture                             |
| 16  | 077902-01-000 | EA  | Skylight Cover - Inside                           |
| 16  | 060910-01-000 | ÉA  | Skylight Cover - Outside                          |
| 16  | 061171-01-000 | EA  | Skylight Trim - Outside                           |
|     |               |     |                                                   |



#### BATH SINGLE TIPOUT WINDOW

| Key | Part Number   | U/M | Description                                                  |
|-----|---------------|-----|--------------------------------------------------------------|
| 1   | 092235-02-Y12 | EA  | Window Asm Single Tipout                                     |
| -   | 090693-02-01A | EA  | Inside Frame (not included w/Window Assembly)                |
| 2   | 035302-02-000 | EA  | Operator Drive                                               |
| 3   | 090025-01-000 | EA  | Extension - Window Knob (not included w/Window Assembly)     |
| 4   | 067052-02-000 | EA  | Window Knob - Beige (not included w/Window Assembly)         |
| -   | 069371-01-000 | EA  | Screw - Window Knob - Zink (not included w/Window Assembly)  |
| 4   | 101290-01-01A