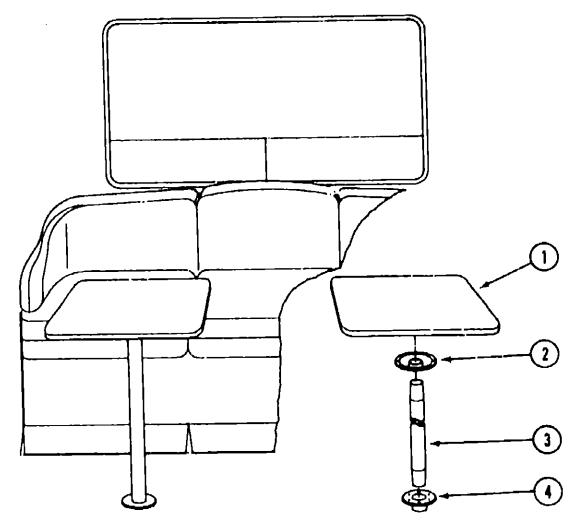

| A-21 - B-10 |
| Curtain, Cushlon & Pad Group       | B-11 · C-02 |
| Dinette Group                      | C-03 - C-05 |
| Priver's Compartment Group         | C-06 - C-10 |
| lectrical Group                    | C-11 - C-14 |
| xterior Body Group                 | C-15 · C-27 |
| Salley Group                       | C-23 - D-03 |
| Heating & Air Conditioning Group   | D-04 - D-00 |
| nterior Finish Group               | D-07 - D-0  |
| abels Group                        | D-09        |
| LP Group                           | D-10        |
| Lounge Group                       | D-11 - D-14 |
| Sealants & Fasteners Group         | D-15 - D-10 |
| Water & Sewage Group               | D-17 - D-19 |
| Window, Vent & Exterior Door Group | D-20 - E-1  |

#### DINETTE GROUP



#### DINETTE TABLE

| Key | Part Number   | U/M | Description                                   |
|-----|---------------|-----|-----------------------------------------------|
| 1   | 081298-01-X11 | EA  | Table Asm.                                    |
| 2   | 009040-03-000 | EA  | Raised Table Base (Table Mounted)             |
| 3   | 009040-06-000 | EA  | Pedestal - Table Leg - 27.5" x 2.25" OD - Tan |
|     | 000G67-10-16B | EA  | Screw - 10-12 x 1 PPH - ZN                    |
| 4   | 041194-01-000 | EA  | Flush Table Base - (Floor Mounted)            |
|     | 062046-01-000 | EA  | Pedestal Leg Clip                             |
|     | 076840-01-000 | EA  | Bungie Cord - 24"                             |
|     | 077968-01-000 | EA  | Nylon Retainer5" x 1.6"