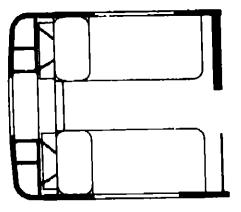

# 1990 WC/FP32RQ

| Floor Plan                         | A-07 · A-06 |
|------------------------------------|-------------|
| Accessories Group                  | A-09 - A-12 |
| Sath Group                         | A-13 - A-15 |
| Bedroom Ġroup                      | A-16 - A-20 |
| Chassis Group                      | A-21 - B-10 |
| Curtain, Cushion & Pad Group       | B-11 - C-02 |
| Dinette Group                      | C-03 - C-05 |
| Driver's Compartment Group         | C-06 - C-10 |
| Electrical Group                   | C-11 - C-14 |
| Exterior Body Group                | C-15 - C-24 |
| Galley Group                       | C-23 - D-03 |
| Heating & Air Conditioning Group   | D-04 - D-00 |
| Interior Finish Group              | D-07 - D-0  |
| Labels Group                       | D-09        |
| LP Group                           | D-10        |
| Lounge Group                       | D-11 · D-14 |
| Sealants & Fasteners Group         | D-15 - D-10 |
| Water & Sewage Group               | D-17 - D-19 |
| Window, Vent & Exterior Door Group | D-20 - E-1  |
|                                    |             |