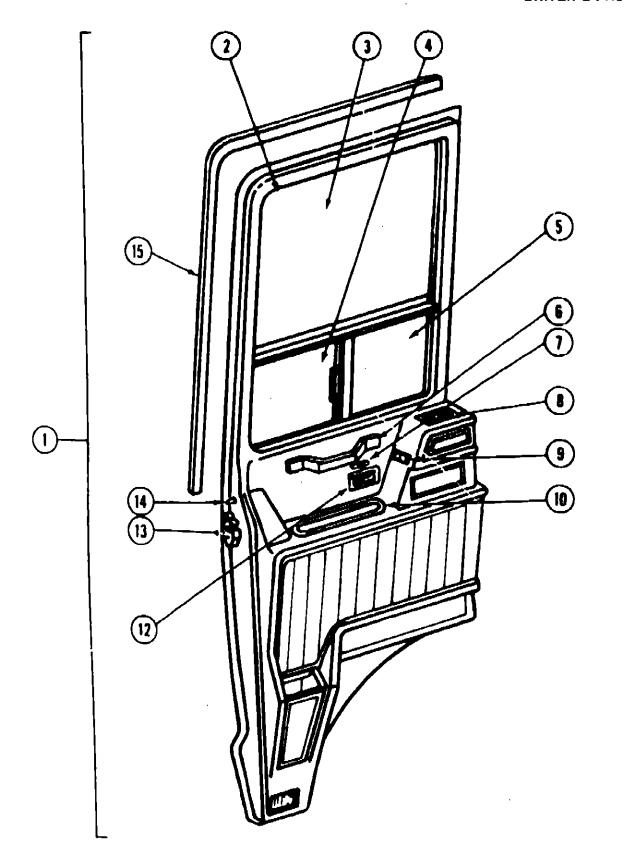

| B-11 - C-02 |
| inette Group                       | C-03 - C-05 |
| river's Compartment Group          | C-06 - C-10 |
| lectrical Group                    | C-11 - C-14 |
| kterior Body Group                 | C-15 - C-22 |
| alley Group                        | C-23 - D-03 |
| eating & Air Conditioning Group    | D-04 - D-06 |
| terior Finish Group                | D-07 - D-08 |
| abels Group                        | D-09        |
| P Group                            | D-10        |
| ounge Group                        | D-11 - D-14 |
| ealants & Fasteners Group          | D-15 - D-16 |
| later & Sewage Group               | D-17 - D-19 |
| findow, Vent & Exterior Door Group | D-20 - E-10 |
|                                    |             |

#### DRIVER & PASSENGER CAS DOOR



| Key      | Part Number                           | U/M | Description                                     |
|----------|---------------------------------------|-----|-------------------------------------------------|
| Ney<br>1 | M01598-09-Y21                         | EA  | Door Asm Driver - Bulge - w/o insert            |
| i        | M01595-09-Y21                         | EA  | Door Aam, - Passenger - Beige - w/o Insert Pads |
| 2        | M78489-01-000                         | EA  | Window Asm Passenger Door - w/Bupport           |
| _        | M78469-02-000                         | EA  | Window Asm Driver Door - w/Support              |
|          | 077209-01-000                         | EA  | Inelde (Frame Asm Window - Passenger            |
|          | 077209-02-000