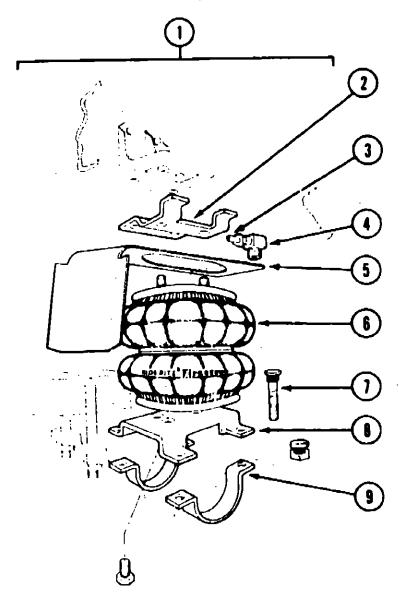

|
| • • • • | 091209-01-000        |     | Wheel Liner - Chrome - 19.5" (Set/4)          |
|         | 091209-01-700        |     |                                               |
|         | 091209-01-701        | EA  |                                               |
|         | 091209-01-702        | EA  |                                               |
|         | 091209-01-703        | _   | <del>-</del>                                  |
|         | 091209-08-703        |     | Cover - Lug Nut                               |
|         | 077030-02-000        |     | Valve Stem Extension - 1.25"                  |
|         | 095012-01-000        | EA  |                                               |

U/M Description

EA Cover - Lug Nut

#### **CHASSIS GROUP (CONTINUED)**



#### REAR AIRBAGS & FRONT STAPILIZER SHOCKS

| Key | Part Number   | U/M | Description                                       |
|-----|---------------|-----|---------------------------------------------------|
| 1   | 084086-01-000 | EA  | Airspring - Bellows - Rear Axle - Complete System |
| 2   | 084086-01-706 | EA  | Upper Bracket                                     |
| 3   | 084086-01-701 | EA  | Flexible Tubing - 1/4" x 18"                      |
| 4   | 084088-01-704 | EA  | Elbow Connector                                   |
| 5   | 084086-01-709 | EA  | Heat Shield                                       |
| 6   | 084088-01-700 | EA  | Bellow Only (Airbag)                              |
| 7   | 084086-01-702 | EA  | Ribbed Neck Bolt - 3/8" - 24 x 2 1/2"             |
| 8   | 084086-