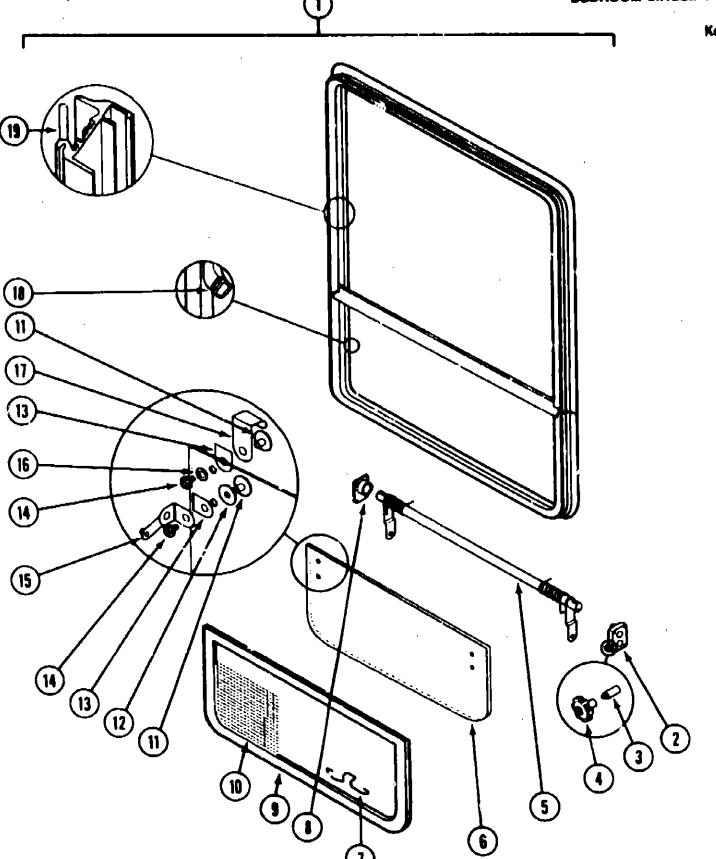

| C-03 - C-05 |
| Driver's Compartment Group         | C-06 - C-10 |
| Electrical Group                   | C-11 - C-14 |
| Exterior Body Group                | C-15 - C-22 |
| Galley Group                       | C-23 - D-03 |
| Heating & Air Conditioning Group   | D-04 · D-06 |
| Interior Finish Group              | D-07 - D-08 |
| Labels Group                       | D-09        |
|                                    | D-10        |
| LP Group                           | D-11 - D-14 |
| Lounge Group                       |             |
| Sealants & Fasteners Group         | D-15 · D-16 |
| Water & Sewage Group               | D-17 - D-19 |
| Window, Vent & Exterior Door Group | D-20 - E-10 |
|                                    |             |

#### BEDROOM SINGLE TIPOUT WINDOW



| Key | Part Number   | U/M | Description                                                 |
|-----|---------------|-----|-------------------------------------------------------------|
| 1   | 092235-04-Y12 | EA  |                                                             |
| _   | 090893-04-01A | EA  | Inside Frame (not included w/Window Assembly)               |
| 2   | 035302-02-000 | EA  |                                                             |
| 3   | 090025-01-000 | EA  |                                                             |
| 4   | 067052-02-000 | EA  |                                                             |
| -   | 089371-01-000 |     | Screw - Window Knob - Zink (not included w/Window Assembly) |
| 4   | 101290-01-01A |     | Window Knob - Brass (not Include