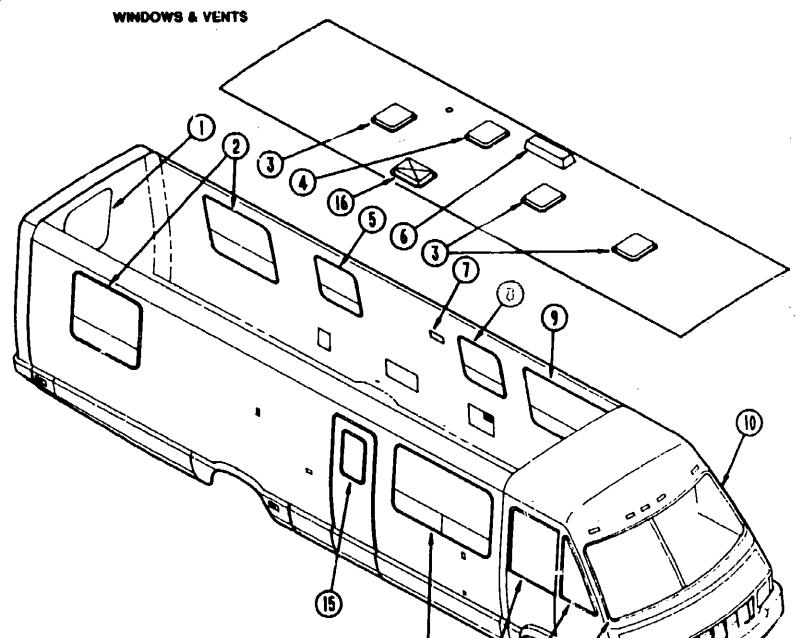

3 - C-05 |
| river's Compertment Group          | C-06 - C-10 |
| lectrical Group                    | C-11 · C-14 |
| xterior Body Group                 | C-15 - C-22 |
| lalley Group                       | C-23 - D-03 |
| leating & Air Conditioning Group   | D-04 - D-08 |
| sterior Finish Group               | D-07 - D-08 |
| abels Group                        | D-09        |
| P Group                            | D-10        |
| ounge Group                        | D-11 - D-14 |
| lealante & Fasteners Group         | D-15 - D-16 |
| Vater & Sewage Group               | D-17 - D-19 |
| Vindow, Vent & Exterior Door Group | D-20 - E-10 |
|                                    |             |

009439-04-000 002825-01-000

078796-01-Y12 002291-02-000 002296-02-000

Part Number 064469-06-000



#### 1990 WINNEBAGO TABLE OF CONTENTS

| INTRODUCTION                 | A-01 - A-02 |
|------------------------------|-------------|
| ABBREVIATIONS                | A-03        |
| ALPHABETICAL/GROUP REFERENCE | A-04 - A-06 |
| WC/FP32RQ                    | A-07 - E-10 |
| WC/FP37hQ                    | E-11 - I-15 |

| Floor Plan                         | A-07 - A-08 |
|------------------------------------|-------------|
| Accessories Group                  | A-09 - A-12 |
| Bath Group                         | A-13 - A-15 |
| Bedroom Group                      | A-18 - A-20 |
| Chassis Group                      | A-21 - B-10 |
| Curtain, Cushion & Pad Group       | B-11 - C-02 |
| Dinette Group                      | C-03 - C-05 |
| Driver's Compartment Group         | C-08 - C-10 |