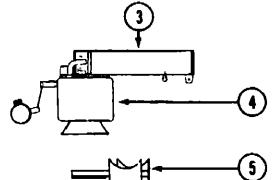

#### AIR HORNS

|    |                  |          | ·                                                             |
|----|------------------|----------|---------------------------------------------------------------|
| ey | Part Number      | U/M      | Description                                                   |
|    | 077497-02-000    | EA       | Hose Kit - Aux. Air                                           |
| •  | 077497-03-000    | ĒΑ       | Parts Kit - Hose - Aux. Air                                   |
| •  | 077497-05-000    | EA       | Compressor/Tank/Solenoid Kit                                  |
|    | 077497-01-000    | EA       | Air Horn Kit - Twin - Chromed - From: 00-00-00 1nru: 08-30-88 |
| •  | 077497-06-000    | EΑ       | Air Horn Kit - Twin - Chromed - From: 09-01-89 Thru: 99-99-99 |
|    | 077497-01-700    | EA       | Solenoid - Air Tank                                           |
|    | 077497-01-701    | EA       |                                                               |
|    | 077497-01-702    | ĒΑ       | Toggle Switch w/Wire                                          |
|    | 077497-01-703    | EΑ       | Air Tank                                                      |
|    | 077497-01-704    | EA       | Compressor w/Switch                                           |
|    | 077497-01-706    | EA       | Valve & Head Repair I/Compressor                              |
|    | 077497-01-707    | ĒΑ       | Belt & Screw Cover f/Compressor                               |
|    | 077497-01-708    | EA       | Filter & Mounting Hardware f/Compressor                       |
|    | 077497-01-709    | EA       | Plunger & Spring f/Solenold                                   |
|    | 081407-01-000    | EA       | Mounting Plate - Air Horns                                    |
|    | 081404-01-000    | EA       |                                                               |
|    | 078239-01-000    | ĒΑ       | Label Plate - Air Horns                                       |
|    | 031048-04-000    | EA       | Cover Plate - Switch                                          |
|    | 007940-01-000    | EA       | Slide Receptacle - 16 to 12 AWG                               |
|    | 041953-07-000    | FT       |                                                               |
|    | 047443-01-000    | EA       |                                                               |
|    | 063910-01-000    | EA       | Relay Housing                                                 |
|    | 063912-02-000    | EA       |                                                               |
|    | 071390-04-000    | EA       |                                                               |
|    | 088473-09-000    | EA       |                                                               |
|    | 088475-01-000    | EA       | <b>_</b>                                                      |
|    | 093654-02-000    | EA       | Circult Breaker - 15 Amp.                                     |
|    | Parts used to ma | ake up 4 | complete air horn kit.                                        |