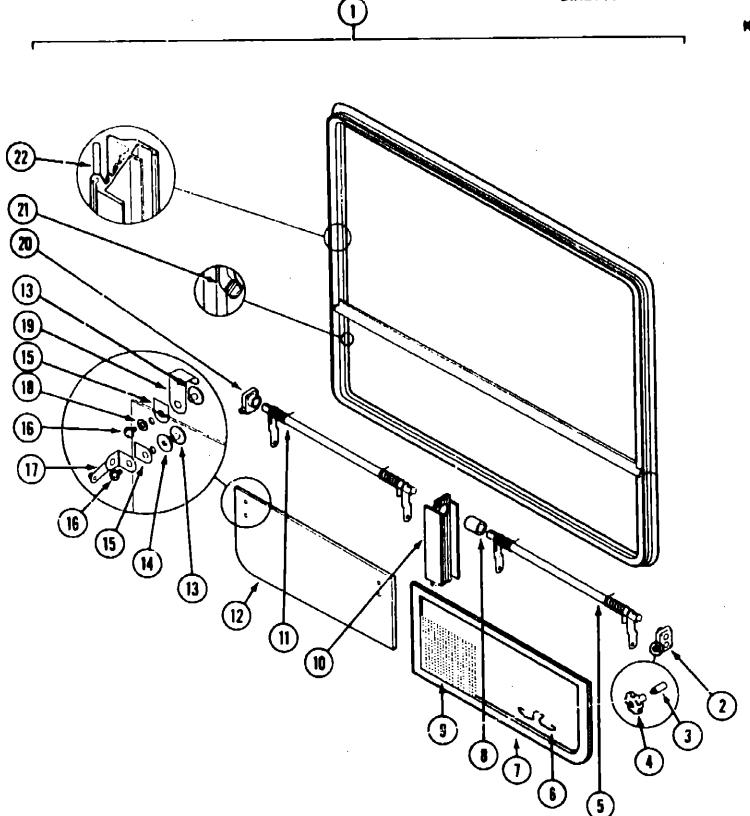

#### ACCESSORIES GROUP

#### POWER SEARCHLIGHT

| Key | Part Number<br>051057-02-000   | U/M<br>EA<br>EA | Description Searchlight - Power Driven - w/o Switch Switch Asm Searchlight |
|-----|--------------------------------|-----------------|----------------------------------------------------------------------------|
|     | 051057-04-000<br>051057-04-700 | EA              | Mounting Plate                                                             |
|     | 051057-04-701<br>051057-04-702 | EA<br>EA        | Switch - Non Rocker<br>Switch - Rocker SPTD                                |
|     | 051057-04-703<br>051057-01-704 | EA<br>EA        | Lenses for LED Light w/Clip<br>Micro Switch                                |
|     | 051057-01-705                  | EA<br>EA        | Bulb - Searchlight<br>Base - Motor & Gear Asm.                             |
|     | 051057-01-706<br>008326-01-000 | EA              | Terminal Ring - 16/14 - 3/8 Stud                                           |
|     | 035416-04-000<br>044466-03-000 | EA<br>EA        | Terminal - Ring - #10 Stud Fit<br>Circuit Breaker - w/Mounting Bracket     |
|     | 093654-02-000                  | EA              | Circuit Breaker - 15 Amp.                                                  |

#### AIR HORNS

|    |                  |          | ·                                                             |
|----|------------------|----------|---------------------------------------------------------------|
| ey | Part Number      | U/M      | Description                                                   |
|    | 077497-02-000    | EA       | Hose Kit - Aux. Air                                           |
| •  | 077497-03-000    | ĒΑ       | Parts Kit - Hose - Aux. Air                                   |
| •  | 077497-05-000    | EA       | Compressor/Tank/Solenoid Kit                                  |
|    | 077497-01-000    | EA       | Air Horn Kit - Twin - Chromed - From: 00-00-00 1nru: 08-30-88 |
| •  | 077497-06-000    | EΑ       | Air Horn Kit - Twin - Chromed - From: 09-01-89 Thru: 99-99-99 |
|    | 077497-01-700    | EA       | Solenoid - Air Tank                                           |
|    | 077497-01-701    | EA       |                                                               |
|    | 077497-01-702    | ĒΑ       | Toggle Switch w/Wire                                          |
|    | 077497-01-703    | EΑ       | Air Tank                                                      |
|    | 077497-01-704    | EA       | Compressor w/Switch                                           |
|    | 077497-01-706    | EA       | Valve & Head Repair I/Compressor                              |
|    | 077497-01-707    | ĒΑ       | Belt & Screw Cover f/Compressor                               |
|    | 077497-01-708    | EA       | Filter & Mounting Hardware f/Compressor                       |
|    | 077497-01-709    | EA       | Plunger & Spring f/Solenold                                   |
|    | 081407-01-000    | EA       | Mounting Plate - Air Horns                                    |
|    | 081404-01-000    | EA       |                                                               |
|    | 078239-01-000    | ĒΑ       | Label Plate - Air Horns                                       |
|    | 031048-04-000    | EA       | Cover Plate - Switch                                          |
|    | 007940-01-000    | EA       | Slide Receptacle - 16 to 12 AWG                               |
|    | 041953-07-000    | FT       |                                                               |
|    | 047443-01-000    | EA       |                                                               |
|    | 063910-01-000    | EA       | Relay Housing                                                 |
|    | 063912-02-000    | EA       |                                                               |
|    | 071390-04-000    | EA       |                                                               |
|    | 088473-09-000    | EA       |                                                               |
|    | 088475-01-000    | EA       | <b>_</b>                                                      |
|    | 093654-02-000    | EA       | Circult Breaker - 15 Amp.                                     |
|    | Parts used to ma | ake up 4 | complete air horn kit.                                        |

#### FRONT RADIO

| Key | Part Number   | U/M | Description                                       |
|-----|---------------|-----|---------------------------------------------------|
| ,   | 097459-01-000 | EA  | Radio - AM/FM - Cassette - Audiovox IM-DXA        |
|     | 097621-01-000 | EA  | Mounting Kit - Audiovox Radio                     |
|     | 099998-01-000 | EA  | Mounting Bracket - Audiovox Radio                 |
|     | 077448-01-000 | EA  | Mounting Bracket - Front                          |
|     | 077069-01-000 | EA  | Antenna - Side Mount                              |
|     | 031105-01-700 | EA  | Upper Antenna Holder                              |
|     | 073741-03-000 | EA  | Spaaker - Dash - 4" x 6" Oval - Audiovox 110-2074 |
|     | 073741-04-000 | EA  | a' i a u a li aa ca Ciral Audionay 198 1157       |
|     | 074979-01-000 | FA  |                                                   |