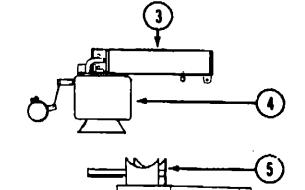

#### POWER SEARCHLIGHT

| Key | Part Number<br>051057-02-000   | U/M<br>EA<br>EA | Description Searchlight - Power Driven - w/o Switch Switch Asm Searchlight |
|-----|--------------------------------|-----------------|----------------------------------------------------------------------------|
|     | 051057-04-000<br>051057-04-700 | EA              | Mounting Plate                                                             |
|     | 051057-04-701<br>051057-04-702 | EA<br>EA        | Switch - Non Rocker<br>Switch - Rocker SPTD                                |
|     | 051057-04-703<br>051057-01-704 | EA<br>EA        | Lenses for LED Light w/Clip<br>Micro Switch                                |
|     | 051057-01-705                  | EA<br>EA        | Bulb - Searchlight<br>Base - Motor & Gear Asm.                             |
|     | 051057-01-706<br>008326-01-000 | EA              | Terminal Ring - 16/14 - 3/8 Stud                                           |
|     | 035416-04-000<br>044466-03-000 | EA<br>EA        | Terminal - Ring - #10 Stud Fit<br>Circuit Breaker - w/Mounting Bracket     |
|     | 093654-02-000                  | EA              | Circuit Breaker - 15 Amp.                                                  |