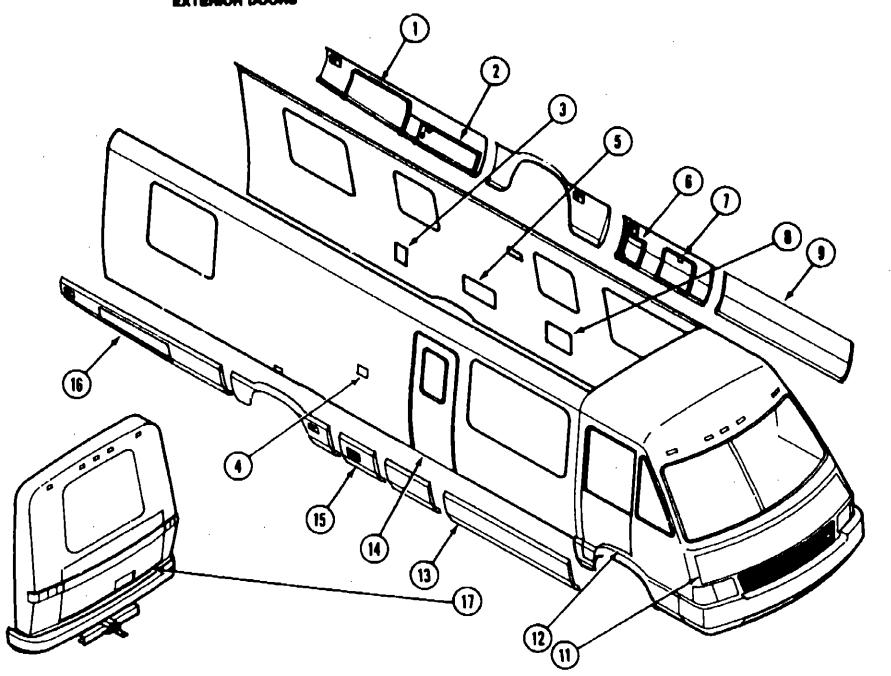

| C-03 - C-05  |
| river's Compartment Group          | C-06 - C-10  |
| lectrical Group                    | C-11 - C-14  |
| xterior Body Group                 | C-15 - C-22  |
| ialley Group                       | C-23 - 17-03 |
| leating & Air Conditioning Group   | D-04 - D-05  |
| nterior Finish Group               | D-07 - D-08  |
| abels Group                        | D-09         |
| P Group                            | D-10         |
| ounge Group                        | D-11 - D-14  |
| ealants & Fasteners Group          | D-15 - D-16  |
| Vater & Sewage Group               | D-17 - D-19  |
| Vindow, Vent & Exterior Door Group | D-20 - E-10  |
|                                    |              |

# WINDOW, VENT & EXTERIOR DOOR GROUP (CONTINUED) EXTERIOR DOORS



# 1990 WINNEBAGO TABLE OF CONTENTS

| INTRODUCTION                 | A-01 - A-02 |
|------------------------------|-------------|
| ABBREVIATIONS                | A-03        |
| ALPHABETICALIGROUP REFERENCE | A-04 - A-06 |
| WC/FP32RQ                    | A-07 - E-10 |
| WC/FP37RQ                    | E-11 - I-15 |

| Floor Plan                         | A-07 - A-08 |
|------------------------------------|-------------|
| Accessories Group                  | A-09 - A-12 |
| Bath Group                         | A-13 - A-15 |
| Bedroom Group                      | A-16 - A-20 |
| Chassis Group                      | A-21 - B-10 |
| Curtain, Cushion & Pact Group      | B-11 - C-02 |
| Dinette Group                      | C-03 - C-05 |
| Driver's Compartment Group         | C-06 - C-10 |
|