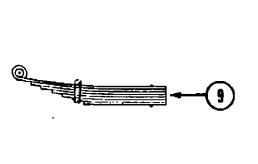

0 | EA  |                                            |
| 12  | 090436-12-000 | EA  |                                            |
|     | 090436-13-000 | EA  |                                            |
| 17  |               | EA  |                                            |
|     | 090436-34-000 | EA  |                                            |
|     | 091250-01-000 | EA  |                                            |
|     | 091250-02-000 | EA  |                                            |
|     | 091250-03-000 | EA  |                                            |

#### **CHASSIS GROUP (CONTINUED)**







#### 1990 WINNEBAGO TABLE OF CONTENTS

INTRODUCTION A-01 · A-02
ABBREVIATIONS A-03
ALPHABETICAL/GROUP REFERENCE A-04 · A-06
WC/FP32RQ A-07 · E-10
WC/FP37RQ E-11 · I-15











### 1990 WC/FP32RQ INDEX

| Floor Plan                         | A-07 - A-08 |
|------------------------------------|-------------|
| Accessories Group                  | A-09 - A-12 |
| Bath Group                         | A-13 - A-15 |
| Bedroom Group                      | A-16 - A-20 |
| Chassis Group                      | A-21 - B-10 |
| Curtain, Cushion & Pad Group       | B-11 - C-02 |
| Dinette Group                      | C-03 - C-05 |
| Driver's Compartment Group         | C-06 - C-10 |
| Electrical Group                   | C-11 - C-14 |
| Exterior Body Group                | C-15 · C-22 |
| Galley Group                       | C-23 - D-03 |
| Heating & Air Conditioning Group   | D-04 - D-06 |
| Interior Finish Group              | D-07 - D-08 |
| Labels Group