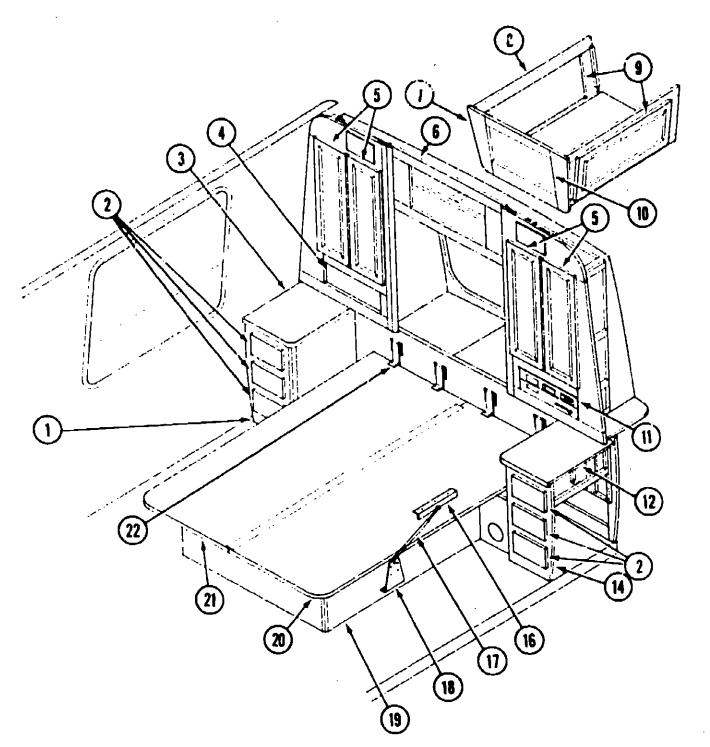

Dinette Group                      | C-03 - C-05 |
| Driver's Compartment Group         | C-06 - C-10 |
| Electrical Group                   | C-11 - C-14 |
| Exterior Body Group                | C-15 - C-22 |
| Galley Group                       | C-23 - D-03 |
| Heating & Air Conditioning Group   | D-04 - D-06 |
| Interior Finish Group              | D-07 - D-08 |
| Labels Group                       | D-09        |
| LP Group                           | D-10        |
| Lounge Group                       | D-11 - D-14 |
| Sealants & Fasteners Group         | D-15 - D-16 |
| Water & Sewage Group               | D-17 - D-19 |
| Window, Vent & Exterior Door Group | D-20 - E-10 |
| ·                                  |             |

#### BEDROOM GROUP (CONTINUED)

#### QUEEN BED CABINETRY



| Key | Part Number   | U/M | Description                                                                |
|-----|---------------|-----|----------------------------------------------------------------------------|
| 1   | M97670-01-AC1 | EA  |                                                                            |
|     | M78921-26-AC1 | EA  | Drawer Asm w/o Hardware                                                    |
| _   | 097670-12-AC1 | EΑ  |                                                                            |
| 4   | 093606-04-000 | ĽΑ  | Mirror - Beveled                                                           |
| 5   | M88304-K2-AC1 | EA  | Door Asm w/o Hardware                                                      |
| 6   |               | EA  | Cabinet Asm, - Shir