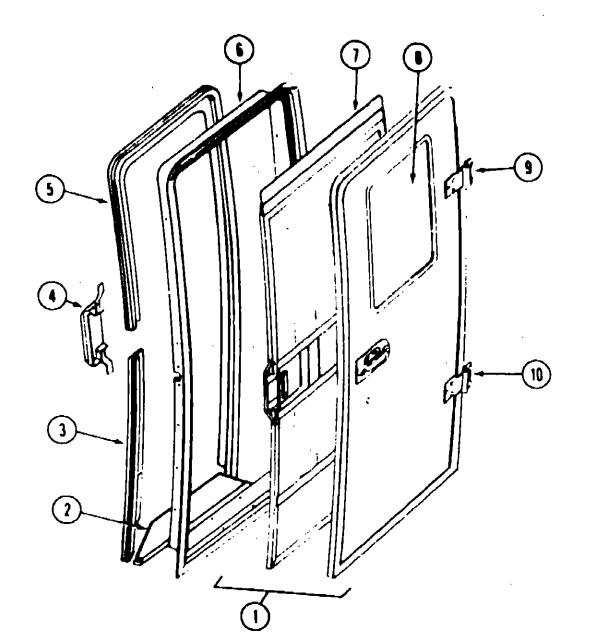

up      | B-11 - C-02 |
| Dinette Group                      | C-03 - C-05 |
| Driver's Compartment Group         | C-06 - C-10 |
| Electrical Group                   | C-11 - C-14 |
| Exterior Body Group                | C-15 - C-22 |
| Galley Group                       | C-23 - D-03 |
| Heating & Air Conditioning Group   | D-04 - D-06 |
| Interior Finish Group              | D-07 - D-08 |
| Labels Group                       | D-09        |
| LP Group                           | D-10        |
| Lounge Group                       | D-11 - D-14 |
| Sealants & Fasteners Group         | D-15 - D-16 |
| Water & Sewage Group               | D-17 - D-19 |
| Window, Vent & Exterior Door Group | D-20 - E-10 |
| tineau! tail a culain pan mash     |             |

#### ENTRANCE DOOR W/POWER LOCK



| Key | Part Number            | U/M | Description                                     |
|-----|------------------------|-----|-------------------------------------------------|
| 1   | M84385-04-AC1          | EA  | Door Aem Entrance - w/Power Lock                |
| •   | MB4385-04-AC2          | EA  | Door Asm Entrance - w/Power Lock                |
|     | M84385-04-AC3          | EA  | Door Asm Entrance - w/Power Lock                |
|     | 091876-01-000          | EA  | Retainer Door                                   |
| 2   | 086905-01-000          | EA  | Trim - Entrance Door - Lower                    |
| 3   | MQ1670-03-W13          | EA  | Trim - Entrance Door                            |
| 4   | 085739-01-000          | EA  | Cover - Strike - Beige