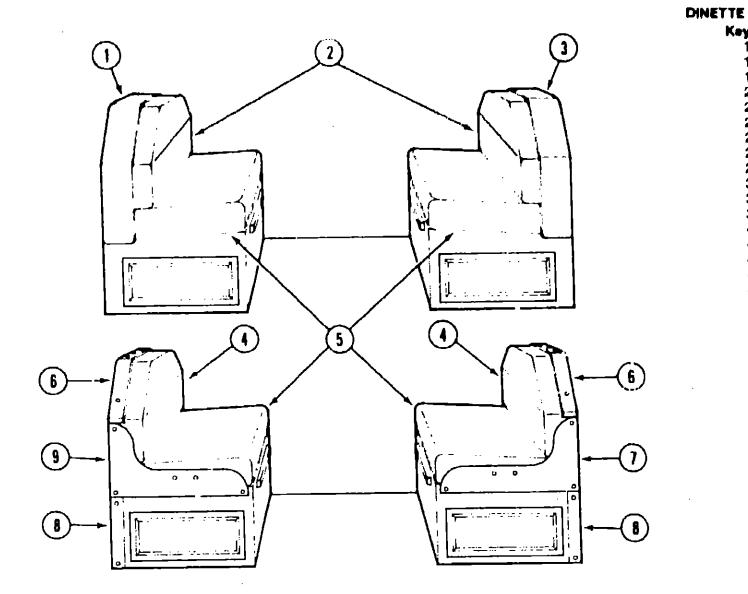

B-11 - C-02 |
| Dinette Group                         | C-03 - C-05 |
| Driver's Compartment Group            | C-06 - C-10 |
| Electrical Group                      | C-11 - C-14 |
| exterior Body Group                   | C-15 - C-22 |
| Salley Group                          | C-23 - D-03 |
| Heating & Air Conditioning Group      | D-04 · D-06 |
| nterior Finish Group                  | D-07 · D-08 |
| _abels Group                          | D-09        |
| _P Group                              | D-10        |
| Lounge Group                          | D-11 - D-14 |
| Sealants & Fasteners Group            | D-15 - D-16 |
| Water & Sewage Group                  | D-17 - D-19 |
| Window, Vent & Exterior Door Group    | D-20 - E-10 |
| · · · · · · · · · · · · · · · · · · · |             |



| TE     |                                             |          |                                                                      |
|--------|---------------------------------------------|----------|----------------------------------------------------------------------|
| Key    | Part Number                                 | U/M      | Description                                                          |
| 1      | 081519-02-X21                               | EA       | Pad Asm Dinette (AF1)                                                |
| 1      | 081519-02-AE7                               | EA       | Pad Asm Dinette (AF2)                                                |
| 1      | 081519-02-AF3                               | EA       | Pad Asm Dinetie