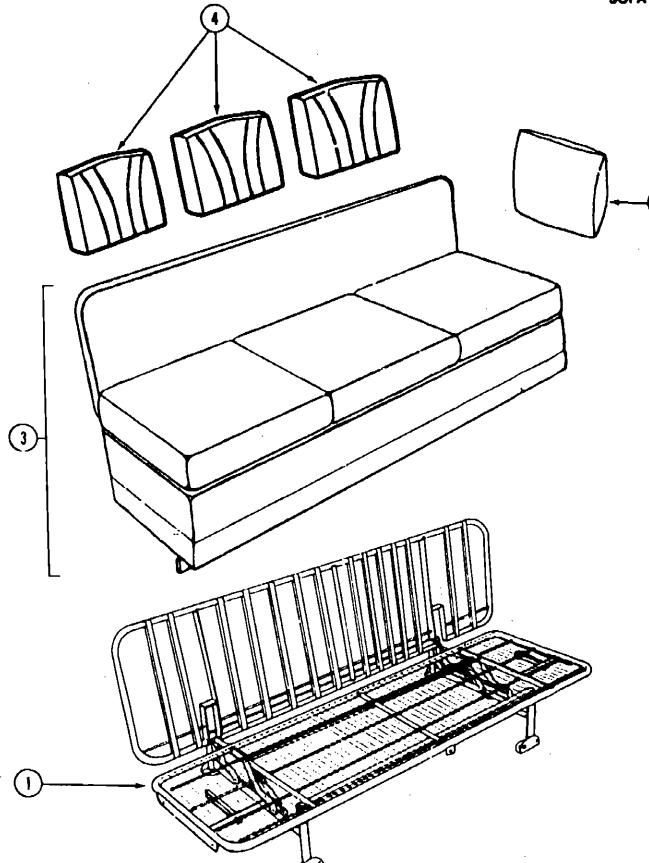

at Fabric - Accent (AC3)

Bucket Seat Fabric - Pattern Accent (AC1, AC3)

Bucket Seat Fabric - Pattern Accent (AC2)

POWERED SEAT OPTION (63M)

Armrest - Cover - Left Hand

Armrest - Cover - Left Hand

Cover Asm. - Seat Bottom

Cover Asm. - Seat Bottom

Seat Frame Asm.

Seat Silde w/Lock Spring - Remote Silde

Clip - Remote Silde

Seat Slide w/o Lock

Cable Shield - Plastic

Skirt Asm. (AC1) Skirt Asm. (AC2)

Skirt Asm. (AC3)

Remote Control Cable

Cable Bracket

Seat Base

Top Plate

Seat Belt

'Seat Belt Bar

EA

EA EA

EA

YD

Cover Asm. - Seat Back

Cover Asm. - Seat Back

Armrest Asm. - Right Hand

Armrest Asm. - Right Hand

Armrest Cover - Right Hand

Armrest Cover - Right Hand Armrest Asm. - Left Hand (AC1)

Armrest Asm. - Left Hand

Armrest Asm. - Left Hand

#### SOFA BED LOUNGER



| Kev | Part Number                           | U/M |                                         |
|-----|---------------------------------------|-----|-----------------------------------------|
| 1   | 079386-01-000                         | ĖΑ  | Frame Asm Sola Bed                      |
| 3   | 093460-01-AC1                         | EA  | Sofa Bed Asm.                           |
| 3   | 089007-04-AC2                         | EA  | Sofa Bed Asm.                           |
| 3   | 089007-04-AC3                         | EA  | Sofa Bed Asm.                           |
| 3   | M93460-01-AC1                         | EA  | Sofa Bed Cover                          |
| 3   | M89007-03-AC2                         | EA  | Sofa Bed Cover                          |
| 3   | _