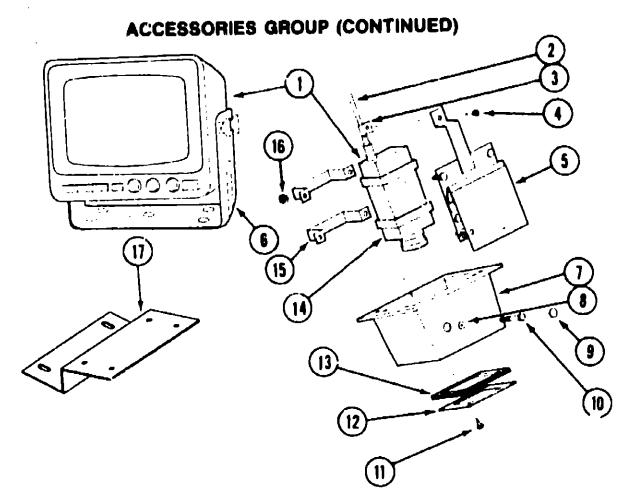

ĒĀ  | = = ·                                                   |
|     | 087236-02-000                  | EA  |                                                         |
|     | 088473-01-000                  | ĒĀ  |                                                         |
|     | 088475-01-000                  | EA  |                                                         |
|     | 088474-10-000                  | EA  |                                                         |
|     | 088476-01-000                  | EA  |                                                         |
|     | 099637-01-000                  | EA  | <del>-</del>                                            |
|     | 202001 61 000                  |     | · · · · · · · · · · · · · · · · · · ·                   |



# 1990 WINNEBAGO TABLE OF CONTENTS

| NTRODUCTION                  | A-01 - A-02 |
|------------------------------|-------------|
| ABBREVIATIONS                | A-03        |
| ALPHABETICAL/GROUP REFERENCE | A-04 - A-08 |
| NC/FP32AQ                    | A-07 - E-10 |
| NC/FP37RQ                    | E-11 - I-15 |

#### REARVIEW TELEVISION MONITOR

| Key | Part Number     | U/M      | Description                                               |
|-----|-----------------|----------|-----------------------------------------------------------|
| 1   | Lat latings     | ĒA       | Television System - Rearview (Monitor & Camera)           |
| 2   | 093041-01-000   | EA       | Cable - Monitor/Camera                                    |
| 3   | 031170-01-000   | EA       | Clamp - Cable - 3/16