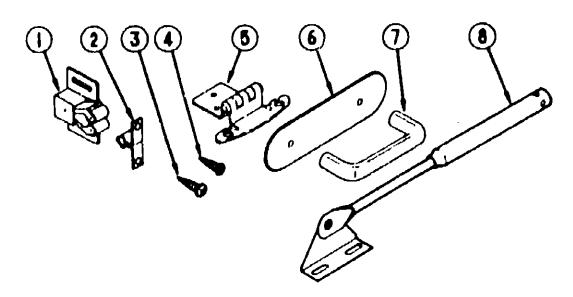

| A-21 - B-10 |
| Curtain, Cushion & Pad Group       | B-11 - C-02 |
| Dinette Group                      | C-03 - C-05 |
| Driver's Compartment Group         | C-06 - C-10 |
| Electrical Group                   | C-11 - C-14 |
| Exterior Body Group                | C-15 - C-22 |
| Galley Group                       | C-23 · D-03 |
| Heating & Air Conditioning Group   | D-04 - D-06 |
| Interior Finish Group              | D-07 - D-08 |
| Labels Group                       | D-09        |
| LP Group                           | D-10        |
| Lounge Group                       | D-11 - D-14 |
| Sealants & Fasteners Group         | D-15 - D-16 |
| Water & Sewage Group               | D-17 - D-19 |
| Window, Vent & Exterior Door Group | D-20 - E-10 |

#### DINETTE GROUP (CONTINUED)



#### CABINET HARDWARE (DOORS & CABINETS)

| Key | Part Number   | U/M | Description                                            |
|-----|---------------|-----|--------------------------------------------------------|
| 1   | 093586-03-000 | EA  | Roller Catch                                           |
| 2   | 093586-04-000 | EΑ  | Steel Strike                                           |
| 3   | 000G66-06-10G | EA  | Screw - #6 - 17 x .625" POH - Brass - Hinge to Cabinet |
| 4   |               | EA  | Screw - #6 - 20 x .625" PFH - Brass - Hinge to Door    |
| 5   | 059777-02-000 |     | Hinge - Brass (Doors)                                  |
| 6   | 081376-01-000 |     |                                                        |
| 7   | 093579-01-000 | EA  | Pull Handle