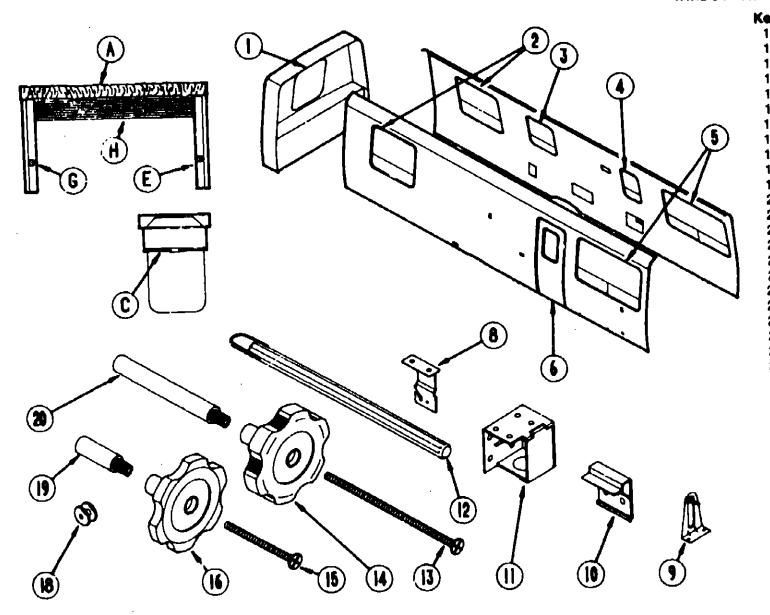

are Tire 095989-02-000 Tire - 8" x 19,5" - Radial - Michelin 007324-04-000 Rim - Wheel - 19.5" x 6.75" 064963-01-000 Extension - Valve Stem - 1.25 077030-02-000 Extension - Valve Stem - Dual 095012-01-000 Retainer - Spare Tire 9 077399-01-000 Wing Nut - 3/6" - Spare Tire 064081-01-000 Weather Seal 100128-01-000 11 Cover - Spare Tire - Beige 12 M01990-05-AC1 077392-01-000 Strike - Latch

077080-01-000

077381-01-000

077385-01-000 077384-01-000

077759-01-000

080208-01-000

080208-02-000

13 077 100-01-000 077393-01-000 Angle Support - Pivot

Support - Spare Tire

Support Asm. - Strike Spacer - Spare Tire Support

EA Leverage Bar - Lug Wrench

Plate - Pivot

Plate - Pin

Lug Wrench

Pin Asm. - Pivol

**CHASSIS GROUP (CONTINUED)** 

#### CURTAIN, CUSHION & PAD GROUP

#### WINDOW TREATMENT



| 111        | IEN I                          |          |                                                                         |
|------------|--------------------------------|----------|-------------------------------------------------------------------------|
| y          | Part Number                    |          | Description                                                             |
| Ă          | 096937-01-AC1                  |          | Valance - w/Fabric Trim - 58"                                           |
| A          | 096937-01-AC2                  |          | Valance - w/Fabric Trim - 58"                                           |
| Ā          | 096937-01-AC3                  |          | Valance - w/Fabric Trim - 58"                                           |