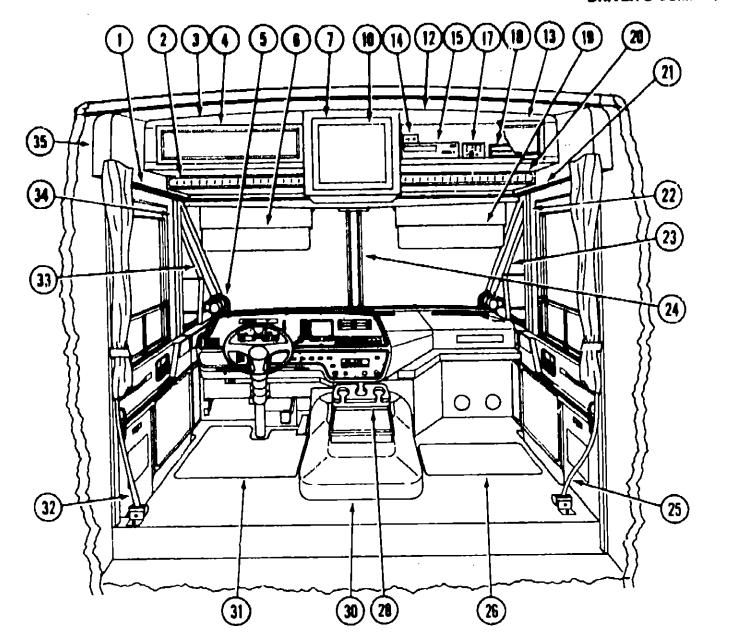

| C-03 - C-05 |
| Priver's Compartment Group         | C-06 - C-10 |
| lectrical Group                    | C-11 - C-14 |
| xterior Body Group                 | C-15 - C-22 |
| Salley Group                       | C-23 - D-03 |
| leating & Air Conditioning Group   | D-04 - D-06 |
| nterior Finish Group               | D-07 - D-08 |
| abels Group                        | D-09        |
| .P Group                           | D-10        |
| ounge Group                        | D-11 - D-14 |
| Sealants & Fasteners Group         | D-15 - D-16 |
| Nate: & Sewage Group               | D-17 - D-19 |
| Window, Vent & Exterior Door Group | D-20 - E-10 |
|                                    |             |

#### DRIVER'S COMPARTMENT GROUP (CONTINUED)

#### DRIVER'S COMPARTMENT COMPONENTS



| IEM I | CUMPUNENIS           |     |                                                              |
|-------|----------------------|-----|--------------------------------------------------------------|
| Key   | Part Number          | U/M | Description                                                  |
| ,     | 098043-02-01A        | EA  | Front Wraperound Track - Driver Side                         |
| 2     | 089112-04-AC1        | EΑ  | Pad Insert - Driver Side                                     |
| 2     | 009112-04-AC2        | EA  | Pad Insert - Driver Side                                     |
| 2     | 089112-04-AC3        | EA  | Pad Insert - Driver Side                                     |
| 3     | M04008-41-AC1        | EA  | Cabinet Asm Front Overhead (Drivers Side)