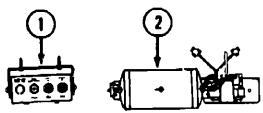

#### POWER SEARCHLIGHT

| Key | Part Number<br>051057-02-000   | U/M<br>EA<br>EA | Description Searchlight - Power Driven - w/o Switch Switch Asm Searchlight |
|-----|--------------------------------|-----------------|----------------------------------------------------------------------------|
|     | 051057-04-000<br>051057-04-700 | EA              | Mounting Plate                                                             |
|     | 051057-04-701<br>051057-04-702 | EA<br>EA        | Switch - Non Rocker<br>Switch - Rocker SPTD                                |
|     | 051057-04-703<br>051057-01-704 | EA<br>EA        | Lenses for LED Light w/Clip<br>Micro Switch                                |
|     | 051057-01-705                  | EA<br>EA        | Bulb - Searchlight<br>Base - Motor & Gear Asm.                             |
|     | 051057-01-706<br>008326-01-000 | EA              | Terminal Ring - 16/14 - 3/8 Stud                                           |
|     | 035416-04-000<br>044466-03-000 | EA<br>EA        | Terminal - Ring - #10 Stud Fit<br>Circuit Breaker - w/Mounting Bracket     |
|     | 093654-02-000                  | EA              | Circuit Breaker - 15 Amp.                                                  |