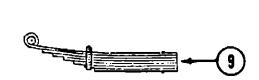

#### AIR HORNS

|    |                  |          | ·                                                             |
|----|------------------|----------|---------------------------------------------------------------|
| ey | Part Number      | U/M      | Description                                                   |
|    | 077497-02-000    | EA       | Hose Kit - Aux. Air                                           |
| •  | 077497-03-000    | ĒΑ       | Parts Kit - Hose - Aux. Air                                   |
| •  | 077497-05-000    | EA       | Compressor/Tank/Solenoid Kit                                  |
|    | 077497-01-000    | EA       | Air Horn Kit - Twin - Chromed - From: 00-00-00 1nru: 08-30-88 |
| •  | 077497-06-000    | EΑ       | Air Horn Kit - Twin - Chromed - From: 09-01-89 Thru: 99-99-99 |
|    | 077497-01-700    | EA       | Solenoid - Air Tank                                           |
|    | 077497-01-701    | EA       |                                                               |
|    | 077497-01-702    | ĒΑ       | Toggle Switch w/Wire                                          |
|    | 077497-01-703    | EΑ       | Air Tank                                                      |
|    | 077497-01-704    | EA       | Compressor w/Switch                                           |
|    | 077497-01-706    | EA       | Valve & Head Repair I/Compressor                              |
|    | 077497-01-707    | ĒΑ       | Belt & Screw Cover f/Compressor                               |
|    | 077497-01-708    | EA       | Filter & Mounting Hardware f/Compressor                       |
|    | 077497-01-709    | EA       | Plunger & Spring f/Solenold                                   |
|    | 081407-01-000    | EA       | Mounting Plate - Air Horns                                    |
|    | 081404-01-000    | EA       |                                                               |
|    | 078239-01-000    | ĒΑ       | Label Plate - Air Horns                                       |
|    | 031048-04-000    | EA       | Cover Plate - Switch                                          |
|    | 007940-01-000    | EA       | Slide Receptacle - 16 to 12 AWG                               |
|    | 041953-07-000    | FT       |                                                               |
|    | 047443-01-000    | EA       |                                                               |
|    | 063910-01-000    | EA       | Relay Housing                                                 |
|    | 063912-02-000    | EA       |                                                               |
|    | 071390-04-000    | EA       |                                                               |
|    | 088473-09-000    | EA       |                                                               |
|    | 088475-01-000    | EA       | <b>_</b>                                                      |
|    | 093654-02-000    | EA       | Circult Breaker - 15 Amp.                                     |
|    | Parts used to ma | ake up 4 | complete air horn kit.                                        |