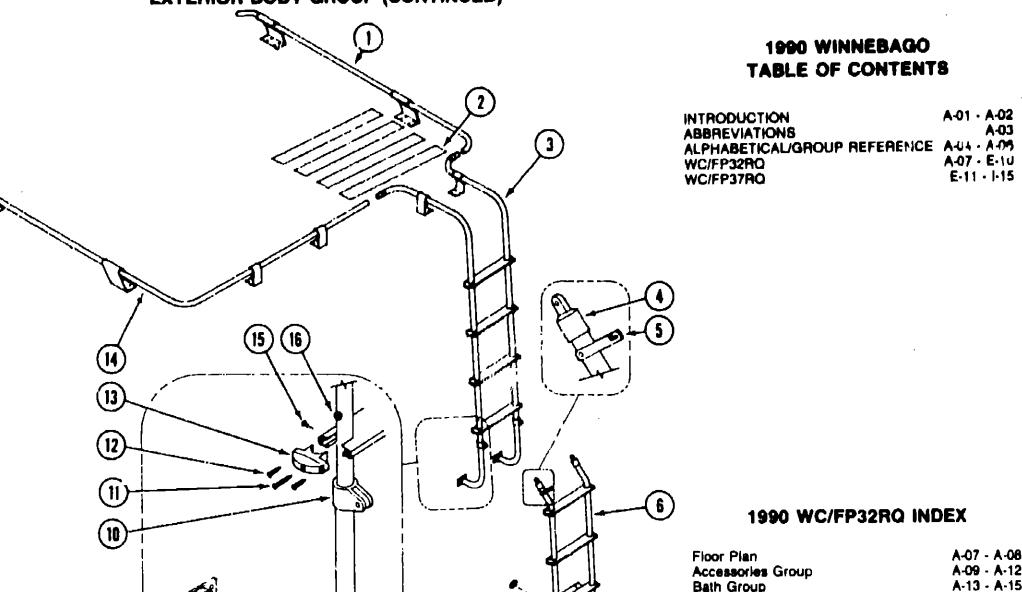

# 1990 WINNEBAGO TABLE OF CONTENTS

INTRODUCTION
ABBRIEVIATIONS
ALPHABETICAL/GROUP REFERENCE
WC/FP32RQ
A-07 - E-10
WC/FP37RQ
E-11 - I-15

#### 1990 WINNEBAGO TABLE OF CONTENTS

| INTRODUCTION                 | A-01 - A-02 |
|------------------------------|-------------|
| ABBREVIATIONS                | A-03        |
| ALPHABETICAL/GROUP REFERENCE | A-04 - A-06 |
| WC/FP32RQ                    | A-07 - E-10 |
| WC/FP37RQ                    | E-11 - 1-15 |