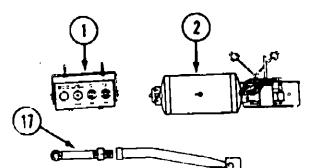

#### AIR HORNS

|    |                  |          | ·                                                             |
|----|------------------|----------|---------------------------------------------------------------|
| ey | Part Number      | U/M      | Description                                                   |
|    | 077497-02-000    | EA       | Hose Kit - Aux. Air                                           |
| •  | 077497-03-000    | ĒΑ       | Parts Kit - Hose - Aux. Air                                   |
| •  | 077497-05-000    | EA       | Compressor/Tank/Solenoid Kit                                  |
|    | 077497-01-000    | EA       | Air Horn Kit - Twin - Chromed - From: 00-00-00 1nru: 08-30-88 |
| •  | 077497-06-000    | EΑ       | Air Horn Kit - Twin - Chromed - From: 09-01-89 Thru: 99-99-99 |
|    | 077497-01-700    | EA       | Solenoid - Air Tank                                           |
|    | 077497-01-701    | EA       |                                                               |
|    | 077497-01-702    | ĒΑ       | Toggle Switch w/Wire                                          |
|    | 077497-01-703    | EΑ       | Air Tank                                                      |
|    | 077497-01-704    | EA       | Compressor w/Switch                                           |
|    | 077497-01-706    | EA       | Valve & Head Repair I/Compressor                              |
|    | 077497-01-707    | ĒΑ       | Belt & Screw Cover f/Compressor                               |
|    | 077497-01-708    | EA       | Filter & Mounting Hardware f/Compressor                       |
|    | 077497-01-709    | EA       | Plunger & Spring f/Solenold                                   |
|    | 081407-01-000    | EA       | Mounting Plate - Air Horns                                    |
|    | 081404-01-000    | EA       |                                                               |
|    | 078239-01-000    | ĒΑ       | Label Plate - Air Horns                                       |
|    | 031048-04-000    | EA       | Cover Plate - Switch                                          |
|    | 007940-01-000    | EA       | Slide Receptacle - 16 to 12 AWG                               |
|    | 041953-07-000    | FT       |                                                               |
|    | 047443-01-000    | EA       |                                                               |
|    | 063910-01-000    | EA       | Relay Housing                                                 |
|    | 063912-02-000    | EA       |                                                               |
|    | 071390-04-000    | EA       |                                                               |
|    | 088473-09-000    | EA       |                                                               |
|    | 088475-01-000    | EA       | <b>_</b>                                                      |
|    | 093654-02-000    | EA       | Circult Breaker - 15 Amp.                                     |
|    | Parts used to ma | ake up 4 | complete air horn kit.                                        |