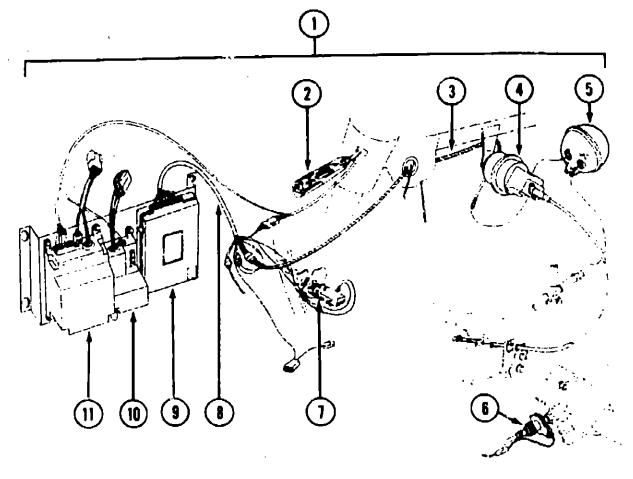

2 |
| Dinette Group                      | C-03 · C-05 |
| Driver's Compartment Group         | C-06 - C-10 |
| Electrical Group                   | C-11 - C-14 |
| Exterior Body Group                | C-15 · C-22 |
| Galley Group                       | C-23 - D-03 |
| Heating & Air Conditioning Group   | D-04 · D-06 |
| Interior Finish Group              | D-07 - D-08 |
| Labels Group                       | D-09        |
| LP Group                           | D-10        |
|                                    | D-11 - D-14 |
| Lounge Group                       | D-15 - D-16 |
| Sealants & Fasteners Group         | D-17 - D-19 |
| Water & Sewage Group               | D-20 - E-10 |
| Window, Vent & Exterior Door Group | D-20 - E-10 |
|                                    |             |



#### 1990 WINNEBAGO TABLE OF CONTENTS

INTRODUCTION A-01 - A-02 **ABBREVIATIONS** A-03 ALPHABETICAL/GROUP REFERENCE A-04 - A-06 WC/FP32RQ A-07 - E-10 WC/FP37RQ E-11 - I-15

| •                                  |              |
|------------------------------------|--------------|
| Floor Plan                         | A-07 - A-08  |
| Accessories Group                  | A-09 - A-12  |
| Bath Group                         | A-13 - A-15  |
| Bedroom Group                      | A-16 - A-20  |
| Chassis Group                      | A-21 - B-10  |
| Curtain, Cushion & Pad Group       | B-11 - C-02  |
| Dinette Group                      | C-03 - C-05  |
| Driver's Compartment Group         | C-06 - C-10  |
| Electrical Group                   | C-11 - C-14  |
| Exterior Body Group