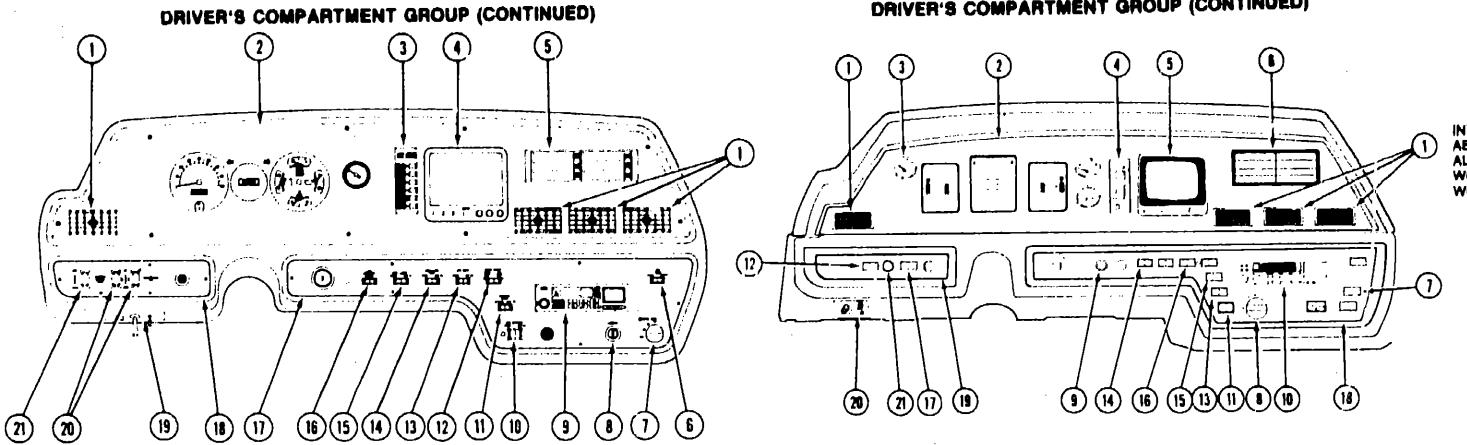

|
|                                    | D-07 - D-08                                              |
| Labels Group                       | D-09                                                     |
| LP Group                           | D-10                                                     |
|                                    | D-11 - D-14                                              |
| Sealants & Fasteners Group         | D-15 - D-16                                              |
| Water & Sewage Group               | D-17 - D-19                                              |
| Window, Vent & Exterior Door Group | D-20 - E-10                                              |

#### DRIVER'S COMPARTMENT GROUP (CONTINUED)

INSTRUMENT CLUSTER (1990 CHEVROLET CHARSIS) (ELECTRONIC)



#### 1990 WINNEBAGO TABLE OF CONTENTS

| _ | INTRODUCTION                 | A-01 - A-0  |
|---|------------------------------|-------------|
| ) | ABBREVIATIONS                | A-03        |
| / | ALPHABETICALIGROUP REFERENCE | A-04 - A-00 |
|   | WC/FP32RQ                    | A-07 - E-16 |
|   | WC/FP37RQ                    | E-11 - I-18 |

#### INSTRUMENT CLUSTER (1990 CHEVROLET CHASSIS)

| (ey | Part Number   | U/M |                                              |
|-----|---------------|-----|----------------------------------------------|
| ī   | 076783-02-000 | EA  | Louver Asm Air Conditioner - Adjustable Vent |
|     | 024460-04-000 | EΑ  | Vacuum Gauge                                 |
| 2   | 096286-02-000 | EΑ  | Bezel - Instrument Panel                     |
|     | 024459-04