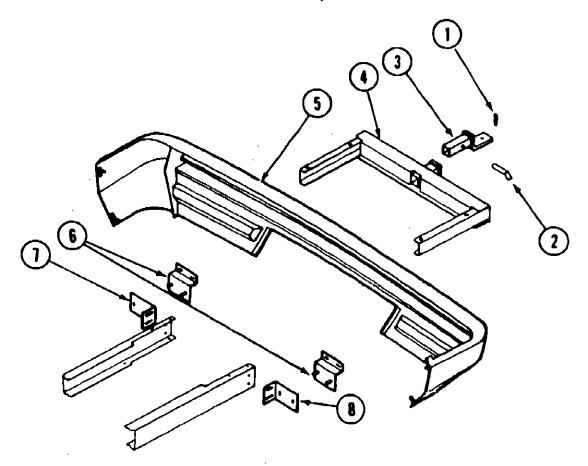

anni arash |                    |



#### FRONT BUMPER

| Key | Part Number    | U/M | Description                           |
|-----|----------------|-----|---------------------------------------|
| 1   | M88632-01-X19  | EA  | Front Bumper Asm.                     |
| 2   | 077854-01-I)D0 | EA  | Bumper Brace - Lower - Passenger Side |
| 3   | 077853-01-000  | EA  | Bumper Brace - Upper - Passenger Side |
| 4   | 086140-01-000  | EA  |                                       |
| 5   | 088942-01-000  | EΑ  | Fog Lamp Bracket                      |
| 7   | 086140-02-000  | EA  | Bumper Support Bracket - Driver Side  |
| 8   | 077853-02-000  | EA  | Bumper Brace - Upper - Driver Side    |
| 9   | 077854-02-000  | EA  | Bumper Brace - Lower - Driver Side    |

#### CHASSIS GROUP (CONTINUED)



#### REAR BUMPER & HITCH

| Key | Part Number                   | U/M | Description                                      |
|-----|-------------------------------|-----|--------------------------------------------------|
| 1   | 034513-01-000                 | EA  | Spring Pin - Hitch - 3/16" Wire                  |
| 2   | 034512-01-000                 | EΑ  | Locking Pin - Drawbar                            |
| 3   | 077613-01-000                 | EA  | Drawbar Asm.                                     |
| 4   | 077617-01-000                 | EA  | Hitch Asm w/o Drawbar                            |
| 5   | M94719-01-AC1                 | EΑ  | Rear Bumper Asm Beige                            |
| 6   | 086727-02-000                 | EA  | Support Angle (To Bumper)