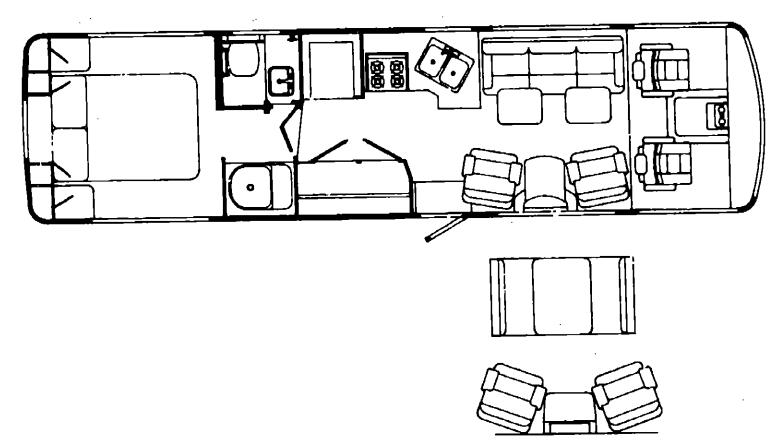

# 1990 WC/FP32RQ

| Floor Plan                         | A-07 · A-06 |
|------------------------------------|-------------|
| Accessories Group                  | A-09 - A-12 |
| Sath Group                         | A-13 - A-15 |
| Bedroom Ġroup                      | A-16 - A-20 |
| Chassis Group                      | A-21 - B-10 |
| Curtain, Cushion & Pad Group       | B-11 - C-02 |
| Dinette Group                      | C-03 - C-05 |
| Driver's Compartment Group         | C-06 - C-10 |
| Electrical Group                   | C-11 - C-14 |
| Exterior Body Group                | C-15 - C-24 |
| Galley Group                       | C-23 - D-03 |
| Heating & Air Conditioning Group   | D-04 - D-00 |
| Interior Finish Group              | D-07 - D-0  |
| Labels Group                       | D-09        |
| LP Group                           | D-10        |
| Lounge Group                       | D-11 · D-14 |
| Sealants & Fasteners Group         | D-15 - D-10 |
| Water & Sewage Group               | D-17 - D-19 |
| Window, Vent & Exterior Door Group | D-20 - E-1  |
|                                    |             |