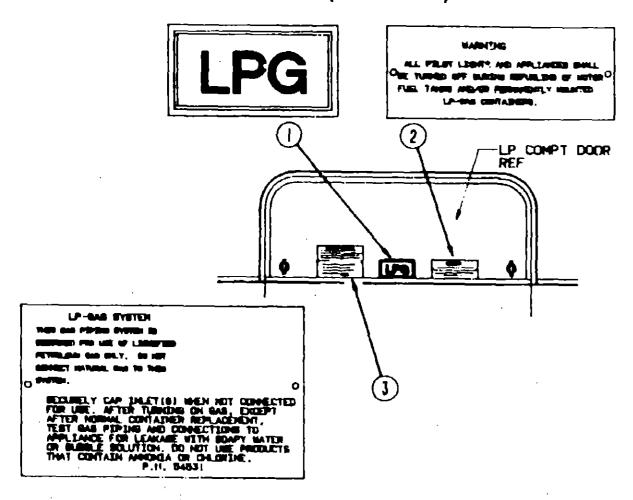

Group       | C-22 - D 92 |
| Dinette Group                      | D-03 - D-04 |
| Driver's Compartment Group         | D-05        |
| Electrical Group                   | D-06 - D-07 |
| Exterior Body Group                | D-08 - D-10 |
| Galley Group                       | D-11 - D-13 |
| Heating # Air Conditioning Group   | D-14 - D-15 |
| Interior Finish Group              | D-16 - D-18 |
| Labels Group                       | D-19 - E-02 |
| LP Group                           | E-03        |
| Lounge Group                       | E-04        |
| Sesiants & Fasteners Group         | E-05 - E-06 |
| Water & Sewage Group               | E-07 - E-06 |
| Window, Vent & Exterior Door Group | E-09 - E-18 |
|                                    |             |

## LABELS GROUP (CONTINUED)



| Key | Part Number   | U/M | Description                                    |
|-----|---------------|-----|------------------------------------------------|
| 1   | 074559-01-000 | EΑ  | Label - "LPG" - 3.3" x 1.75" (California Code) |
| 2   | 005040-01-000 |     | Tag - Gas Refueling - Warning                  |
| 3   | 054531-01-000 |     | Label - LP Gas Only                            |



Key Part Number U/M Description
1 079965-01-000 EA Label - LPG - 80% Capacity

## LASELS GROUP (CONTINUED)



#### f/dTEE

THES MOTOR MOVE HAS BEEN DESIDED, AMAFACTARED AND TRATED WITH CONCERN FOR THE PROTECTION OF IT'S DESIGNATION, ME RECORDED YOU PORTION THE FELLINGIA DISPETTIONS FOR YOUR SAFETY AND THE SAFETY OF YOUR PAREDRISMS SEPTIME STARTING YOUR VIDEOLE.

- I. LP ONE OFFICE TERM OF AT TANK