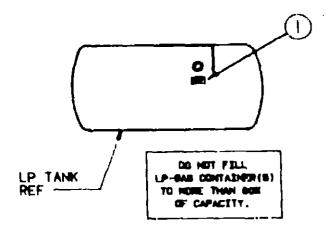

| Labels Group                       | D-19 - E-02 |
| LP Group                           | E-03        |
| Lounge Group                       | E-04        |
| Sesiants & Fasteners Group         | E-05 - E-06 |
| Water & Sewage Group               | E-07 - E-06 |
| Window, Vent & Exterior Door Group | E-09 - E-18 |
|                                    |             |

## LABELS GROUP (CONTINUED)



| Key | Part Number   | U/M | Description                                    |
|-----|---------------|-----|------------------------------------------------|
| 1   | 074559-01-000 | EΑ  | Label - "LPG" - 3.3" x 1.75" (California Code) |
| 2   | 005040-01-000 |     | Tag - Gas Refueling - Warning                  |
| 3   | 054531-01-000 |     | Label - LP Gas Only                            |



Key Part Number U/M Description
1 079965-01-000 EA Label - LPG - 80% Capacity

## LASELS GROUP (CONTINUED)



#### f/dTEE

THES MOTOR MOVE HAS BEEN DESIDED, AMAFACTARED AND TRATED WITH CONCERN FOR THE PROTECTION OF IT'S DESIGNATION, ME RECORDED YOU PORTION THE FELLINGIA DISPETTIONS FOR YOUR SAFETY AND THE SAFETY OF YOUR PAREDRISMS SEPTIME STARTING YOUR VIDEOLE.

- I. LP ONE OFFICE TERM OF AT TANK POR TRANSLING, TEST FOR LEANS LPGH ARRIVAL AT DESTINATED STATES.
- 2. WELLS- DAVIET FOR DAVIET AND LIGHT LUB HATS FOR TRAINISMS.
- I. TURN- DOMET FOR YEAR AND DAVINE AND DRICK FOR RECONDINGED AND PRODUCE.
- 4. LIGHTON- TOT FOR PROPER SPENTING OF ALL INTERIOR AND EXTERIOR LIGHTS DELUCING BASH LIGHTS, WEARLIGHTS, "ARL LIGHTS, SHARE LIGHTS, CLEARACE LIGHTS AND TASH SERVALS.
- B. EXTIN- INSPECT ROLE