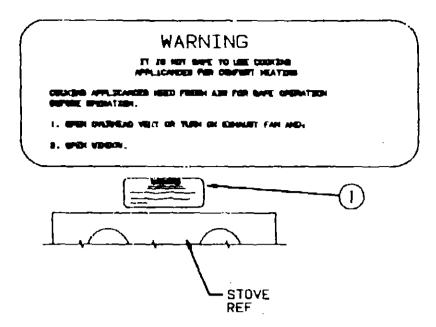

Group       | C-22 - D-02 |
| Dinette Group                      | D-03 - D-04 |
| Driver's Compartment Group         | D-05        |
| Electrical Group                   | D-06 - D-07 |
| Exterior Body Group                | D-06 - D-10 |
| Galley Group                       | D-11 - D-13 |
| Heating & Air Conditioning Group   | D-14 - D-15 |
| Interior Finish Group              | D-16 - D-18 |
| Labels Group                       | D-19 - E-02 |
| LP Group                           | E-03        |
| Lounge Group .                     | E-04        |
| Sesients & Fasteners Group         | E-05 - E-06 |
| Water & Sewage Group               | E-07 - E-06 |
| Window, Vent & Exterior Door Group | E-09 - E-16 |
|                                    |             |

## LABELS GROUP (CONTINUED)



Part Number 050225-01-000 U/M Description

EA Label Warning - Stove Vent



HOUSE VOLTAGE -LIKE EXTENSE CANTEGE WICH WITH SERVICING ON HOLD VOLTAGE-LIGHT EXTENSE CANTERS WHEN WHEN WHEN ON BLETWICK, COMPONING.

BUT ALL SELECTORICAL PRINCIPLES PROPERTY OF A GAM, IF THE LINDSHIP SELECTORICAL PROPERTY ALL STATE AND LAND. LAND.

BLY BUTTALL SEMENTUM OF APPLICATION. HOLD SECTION OF GALLETED TRANSPORTER PLANSPORT AND SEPTLY TO THE SEMENTUM COMPANIESTON, POLICE BUTTALLATION THE TRANSPORTER STATEMENT COMPANIESTON, POLICE BUTTALLATION THE TRANSPORTE STATEMENT COMPANIESTON, POLICE BUTTALLATION THE TRANSPORTE LINES THE VORCEL-COMPANIES CONNESS AND TRANSPORTER LINES THE VORCEL-COMPANIES CONNESS AND TRANSPORTER.

Part Number 077510<del>-</del>01-000 **U/M Description** 

EA Label - Generator Prep

##