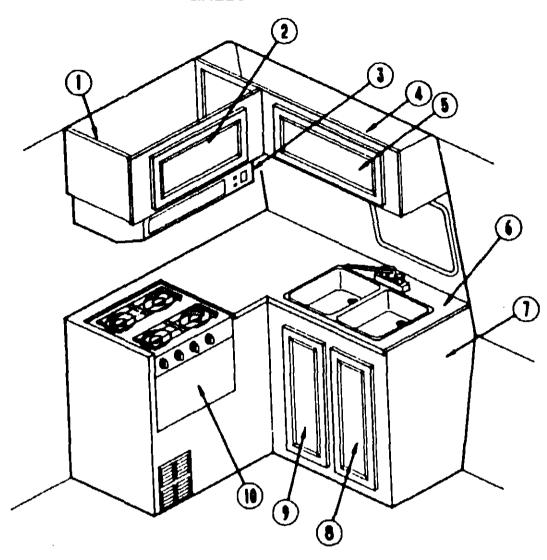

#### **BATH GROUP**

#### BATH CABMETRY

Carrier - Shower Curtain

Trim - Shower - Off White

Faucet - Lavatory - Bone

Gasket - Faucet - Lavatory

Rod - Clothes - Aluminum

Towel Bar - 18" - Plastic

EA Trim - Skylight

Holder - Toilet Tissue - Brass

Soap Dish - Brass w/Plastic Liner

Support - Towel Rack - Chrome

Toilet - High - Aqua Magic IV

Flange - Closet - Toilet - 4 x 3

EA Screw - 6-20 x 5/8 PFH - Antique Brass

EA Hinge - Cabinet Door - Burnished Brass EA Latch - Flush Mount - Dark Brown