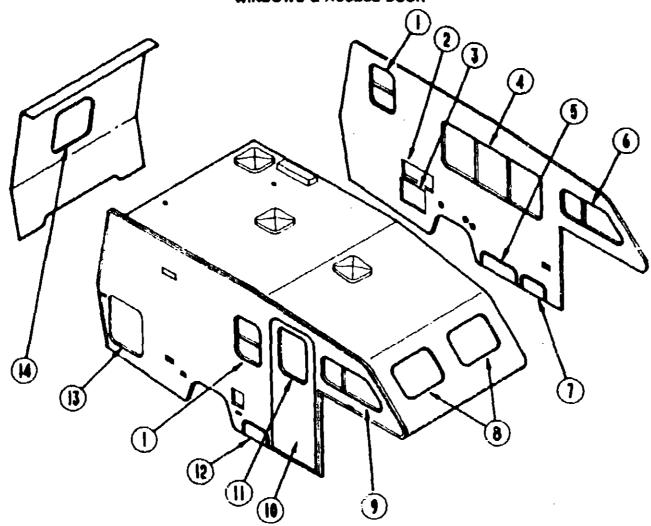

| Sesiants & Fasteners Group         | E-05 - E-0  |  |
|                                 |                                |             |                                                                        | Water & Sewage Group               | E-07 E-0    |  |
|                                 |                                |             |                                                                        | Window, Vent & Exterior Door Group | E-09 - E-1  |  |
|                                 |                                |             |                                                                        | MINOR, THIS ELLEND DOOR GIOOP      | ~~~         |  |

E-7

## WINDOWS, VENTS & EXTERIOR DOORS WINDOWS & ACCESS DOOR



| Key | Part Number   | U/M | Description                       |
|-----|---------------|-----|-----------------------------------|
| 1   | 098644-01-715 | EA  | Window Asm Vertical Slider        |
| 5   | 084103-03-000 | EA  | Door Asm Refrigerator Access      |
| 3   | 052009-01-000 | EA  | Door Asm Water Heater - Off White |
| 4   | 098645-01-709 | EA  | Window Asm, - Slider (Excel)      |
| 5   | 064574-02-X01 | EA  | Door Asm Storage                  |
| 6   | 098646-02-700 | ĒΑ  |                                   |
| 7   | 084574-01-AA3 | EA  | Door Asm LP                       |
| 6   | 078533-03-W17 | EA  | Window Asm Front Picture          |
| 9   | 098646-01-756 | EA  | Window Asm Slant Slider (Excel)   |
| 10  | <del>-</del>  | EA  | Door Asm Entrance                 |
| 10