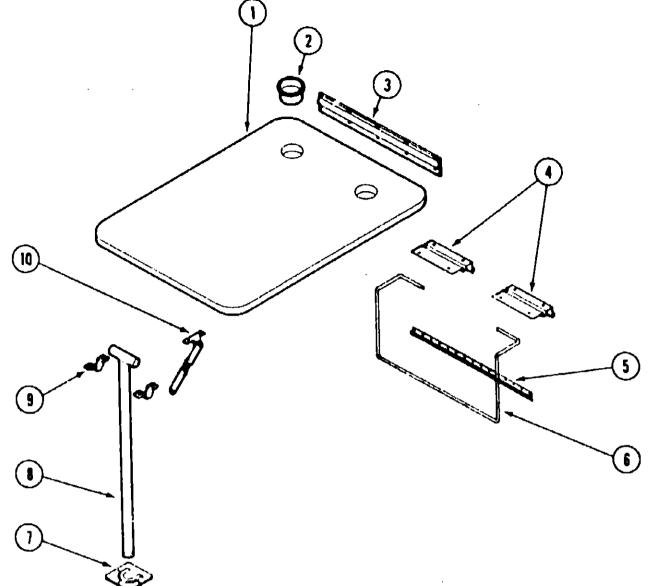

#### **BATH GROUP**

#### BATH CABMETRY

Carrier - Shower Curtain

Trim - Shower - Off White

Faucet - Lavatory - Bone

Gasket - Faucet - Lavatory

Rod - Clothes - Aluminum

Towel Bar - 18" - Plastic

EA Trim - Skylight

Holder - Toilet Tissue - Brass

Soap Dish - Brass w/Plastic Liner

Support - Towel Rack - Chrome

Toilet - High - Aqua Magic IV

Flange - Closet - Toilet - 4 x 3

EA Screw - 6-20 x 5/8 PFH - Antique Brass

EA Hinge - Cabinet Door - Burnished Brass EA Latch - Flush Mount - Dark Brown

EA Bumper - Cabinet Door - Rubl or - Brown

EA Cover - Angled - 3.62" x 4.5" - Plastic - Beige

EA Panel - Skylight - Outer - ,125" x 47" x 53"

EA Panel - Skylight - Inner - .125" x 47" x 53"

\*\* The illustrated parts breakdown for this item is provided on the Common Items Fiche.

Holder - Tumbler/Toothbrush - Brass

EA End Stop - Shower Curtain Carrier

Warpguard - Bath Door - 48"

Tieback Asm. - 10" - Clear Plastic

Sink - Lavatory - Rectangular - Plastic

Ring - Towel w/Mounting Hardware - Brass

Plug - Sink w/Tailpiece - 1.25" x 5"

Hanger - Pin - Shower Curtain

EA Tieback - Shower Curtain - 10" - Clear Plastic

Latch - Door - Flush Mount w/Catch & Screws

009701-01-000

009702-01-000

009136-01-000

057534-07-000 084724-01-000