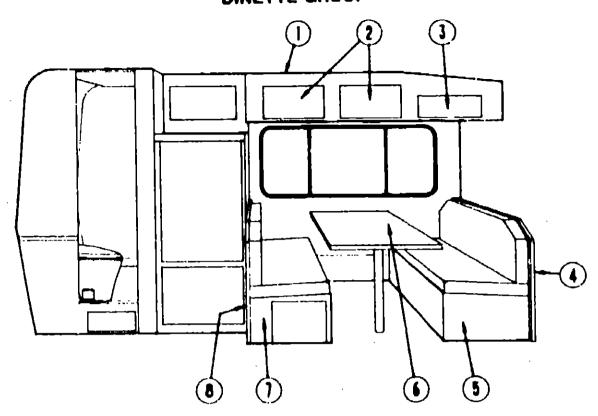

| loor Plan                          | C-17 - C-18 |
|------------------------------------|-------------|
| ccessories Group                   | C-19        |
| ath Group                          | C-20        |
| hassis Group                       | C-21        |
| curtain, Cushion & Pad Group       | C-22 - D-02 |
| inette Group                       | D-03 - D-04 |
| river's Compartment Group          | D-05        |
| lectrical Group                    | D-06 - D-07 |
| xlerior Body Group                 | D-06 - D-10 |
| Salley Group                       | D-11 - D-13 |
| loating & Air Conditioning Group   | D-14 - D-15 |
| nterior Flnish Group               | D-16 - D-18 |
| abels Group                        | D-19 - E-02 |
| P Group                            | E-03        |
| ounge Group                        | E-04        |
| ealants & Fasteners Group          | E-05 - E-06 |
| Vater & Sewage Group               | E-07 - E-08 |
| Vindow, Vent & Exterior Door Group | E-09 - E-18 |
|                                    |             |

#### 1990 IT320RC INDEX

| Floor Plan                         | C-17 - C-18 |
|------------------------------------|-------------|
| Accessories Group                  | C-19        |
| Bath Group                         | C-2t        |
| Chassis Group                      | C-21        |
| Curtain, Cushion & Pad Group       | C-22 - D-02 |
| Dinette Group                      | D-03 - D-04 |
| Driver's Compartment Group         | D-09        |
| Electrical Group                   | D-06 - D-07 |
| Exterior Body Group                | D-08 - D-10 |
| Galley Group                       | D-11 - D-1; |
| Heating & Air Conditioning Group   | D-14 - D-19 |
| nterior Finish Group               | D-16 - D-10 |
| Labels Group                       | D-19 - E-0  |
| LP Group                           | E-0:        |
| Lounge Group                       | E-O-        |
| Sealants & Fasteners Group         | E-05 - E-0  |
| Water & Sewage Group               | E-07 · E-0  |
| Window, Vent & Exterior Door Group | E-09 - E-1  |

#### 1990 IT320RC INDEX

| Noor Plan                          | C-17 - C-18 |
|------------------------------------|-------------|
| ccessories Group                   | C-19        |
| Bath Group                         | C-20        |
| Chassis Group                      | C-21        |
| Curtain, Cushion & Pad Group       | C-22 - D-02 |
| Dinette Group                      | D-03 - D-04 |
| Priver's Compartment Group         | D-05        |
| lectrical Group                    | D-06 - D-07 |
| xterior Body Group                 | D-03 - D-10 |
| Salley Group                       | D-11 - D-13 |
| leating & Air Conditioning Group   | D-14 - D-15 |
| nterior Finish Group               | D-16 - D-18 |
| abels Group                        | D-19 - E-02 |
| .P Group                           | E-03        |
| ounge Group                        | E-04        |
| Sealants & Fasteners Group         | E-05 - E-06 |
| Nater & Sewage Group               | E-07 - E-08 |
| Window, Vent & Exterior Door Group | E-09 - E-18 |
|                                    |             |

| loor Pian                          | C-17 - C-18 |
|------------------------------------|-------------|
| ccessories Group                   | C-19        |
| ath Group                          | C-20        |
| hassis Group                       | C-21        |
| urtain, Custion & Pad Group        | C-22 · D-02 |
| inette Group                       | D-03 - D-04 |
| river's Compartment Group          | D-65        |
| lectrical Group                    | D-06 - D-07 |
| xterior Body Group                 | D-06 - D-10 |
| ialley Group                       | D-11 - D-13 |
| leating & Air Conditioning Group   | D-14 - D-15 |
| nterior Finish Group               | D-16 - D-19 |
| abels Group                        | D-19 - E-02 |
| P Group                            | E-13        |
| ounge Group                        | E-04        |
| ealants & Fasteners Group          | E-05 - E-06 |
| Vater & Sewage Group               | E-07 - E-08 |
| Vindow, Vent & Exterior Door Group | E-09 - E-18 |
|                                    |             |