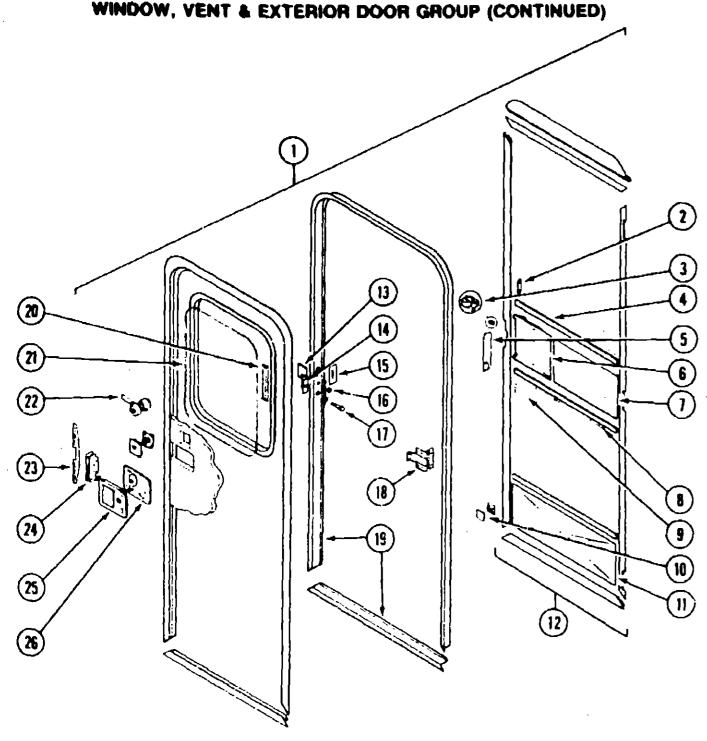

|
| Curtain, Cushion & Pad Group       | C-22 - D-02 |
| Dinette Group                      | D-03 - D-04 |
| Driver's Competiment Group         | 0-05        |
| Electrical Group                   | D-06 - D-07 |
| Exterior Body Group                | D-08 - D-10 |
| Galley Group                       | D-11 - D-13 |
| Heating & Air Conditioning Group   | D-14 - D-15 |
| Interior Finish Group              | D-16 - D-18 |
| Labels Group                       | D-19 - E-02 |
| LP Group                           | E-03        |
| Lounge Group                       | E-04        |
| Sealants & Fasteners Group         | E-05 - E-06 |
| Water & Sewage Group               | E-07 - E-06 |
| Window, Vent & Exterior Door Group | E-09 - E-18 |
|                                    |             |



| 10 | 085774-01-000     | FT                    | Fastener - Dual Lock - 1" Wide                                    |                               |
|----|-------------------|-----------------------|-------------------------------------------------------------------|-------------------------------|
| 10 | 085774-02-000     | FT                    | Fastener - Dual Lock - 1" Wide                                    |                               |
| 11 | 078552-03-000     | EA                    | Insert - Acreen Door - Lower - Kick Panel                         |                               |
| 12 | 079012-01-U01     | EA                    | Screen Door Asm.                                                  |                               |
|    | 078595-01-000     | EA