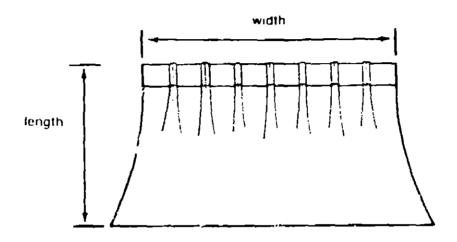

NOTE: Use this illustration when determining length and width measurements for curtains. You will note the width measurement is taken on the top of the curtain with the curtain fully extended. The length measurement is taken from top to bottom.