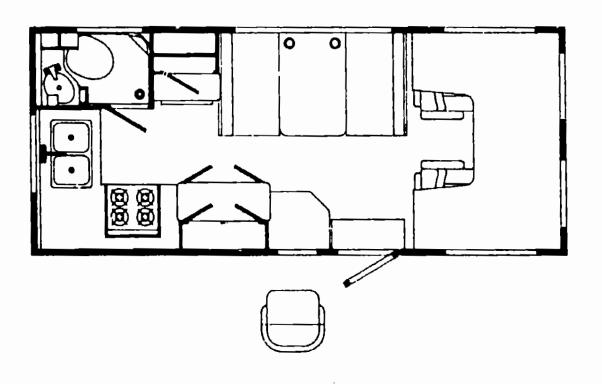

| loor Plan                          | C-17 - C-18 |
|------------------------------------|-------------|
| ccessories Group                   | C-19        |
| ath Group                          | C-20        |
| hassis Group                       | C-21        |
| curtain, Cushion & Pad Group       | C-22 - D-02 |
| inette Group                       | D-03 - D-04 |
| river's Compartment Group          | D-05        |
| lectrical Group                    | D-06 - D-07 |
| xlerior Body Group                 | D-06 - D-10 |
| Salley Group                       | D-11 - D-13 |
| loating & Air Conditioning Group   | D-14 - D-15 |
| nterior Flnish Group               | D-16 - D-18 |
| abels Group                        | D-19 - E-02 |
| P Group                            | E-03        |
| ounge Group                        | E-04        |
| ealants & Fasteners Group          | E-05 - E-06 |
| Vater & Sewage Group               | E-07 - E-08 |
| Vindow, Vent & Exterior Door Group | E-09 - E-18 |
|                                    |             |