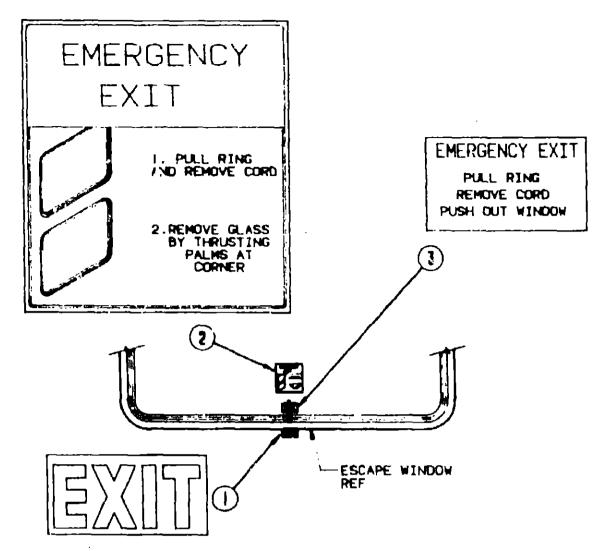

#### 1990 IT320RC INDEX

| Floor Plan                         | C-17 - C-18 |
|------------------------------------|-------------|
| Accessories Group                  | C-19        |
| Bath Group                         | C-2t        |
| Chassis Group                      | C-21        |
| Curtain, Cushion & Pad Group       | C-22 - D-02 |
| Dinette Group                      | D-03 - D-04 |
| Driver's Compartment Group         | D-09        |
| Electrical Group                   | D-06 - D-07 |
| Exterior Body Group                | D-08 - D-10 |
| Galley Group                       | D-11 - D-1; |
| Heating & Air Conditioning Group   | D-14 - D-19 |
| nterior Finish Group               | D-16 - D-10 |
| Labels Group                       | D-19 - E-0  |
| LP Group                           | E-0:        |
| Lounge Group                       | E-O-        |
| Sealants & Fasteners Group         | E-05 - E-0  |
| Water & Sewage Group               | E-07 · E-0  |
| Window, Vent & Exterior Door Group | E-09 - E-1  |

#### 1990 IT320RC INDEX

| Noor Plan                          | C-17 - C-18 |
|------------------------------------|-------------|
| ccessories Group                   | C-19        |
| Bath Group                         | C-20        |
| Chassis Group                      | C-21        |
| Curtain, Cushion & Pad Group       | C-22 - D-02 |
| Dinette Group                      | D-03 - D-04 |
| Priver's Compartment Group         | D-05        |
| lectrical Group                    | D-06 - D-07 |
| xterior Body Group                 | D-03 - D-10 |
| Salley Group                       | D-11 - D-13 |
| leating & Air Conditioning Group   | D-14 - D-15 |
| nterior Finish Group               | D-16 - D-18 |
| abels Group                        | D-19 - E-02 |
| .P Group                           | E-03        |
| ounge Group                        | E-04        |
| Sealants & Fasteners Group         | E-05 - E-06 |
| Nater & Sewage Group               | E-07 - E-08 |
| Window, Vent & Exterior Door Group | E-09 - E-18 |
|                                    |             |