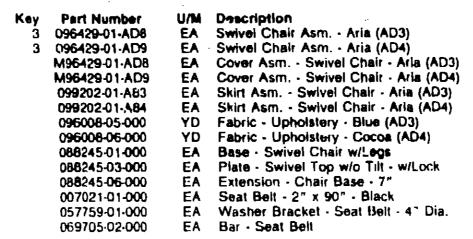

p          | D-65        |
| lectrical Group                    | D-06 - D-07 |
| xterior Body Group                 | D-06 - D-10 |
| ialley Group                       | D-11 - D-13 |
| leating & Air Conditioning Group   | D-14 - D-15 |
| nterior Finish Group               | D-16 - D-19 |
| abels Group                        | D-19 - E-02 |
| P Group                            | E-13        |
| ounge Group                        | E-04        |
| ealants & Fasteners Group          | E-05 - E-06 |
| Vater & Sewage Group               | E-07 - E-08 |
| Vindow, Vent & Exterior Door Group | E-09 - E-18 |
|                                    |             |

### CURTAIN, CUSHION & PAD GROUP (CONTINUED)

**@**@

000

## CURTAIN, CUSHION & PAD GROUP (CONTINUED)

#### SWIVEL CHAIR (OPTION 36W)



#### **BUCKET SEAT COVERS**

| Key | Part Number   | U/M | Description                      |
|-----|---------------|-----|----------------------------------|
| •   | M8674C-04-AD3 | EΛ  | Cover Asm Bucket Seat - Passenge |
|     | MB6740-04-AD4 | EA  | Cover Asm Bucket Seat - Passenge |
|     | MB6740-05-AD3 | ΕA  | Cover Asm Bucket Seat - Driver   |
|     | MB6740-05-AD4 | EΑ  | Cover Asm Bucket Seat - Driver   |
|     | 096008-05-000 |     | Fabric - Main - Blue (AD3)       |
|     | 096008-06-000 | YD  | Fabric - Main - Cocoa (AD4)      |
|     | 096008-21-000 | YD  | Fabric - Accent - Blue (AD3)     |
|     | 096008-22-000 | YD  | Fabric - Accent - Cocoa (AD4)    |
|     | _             |     | •                                |

#### FRONT OVERHEAD BUNK CUSHIONS

| Part Number   |