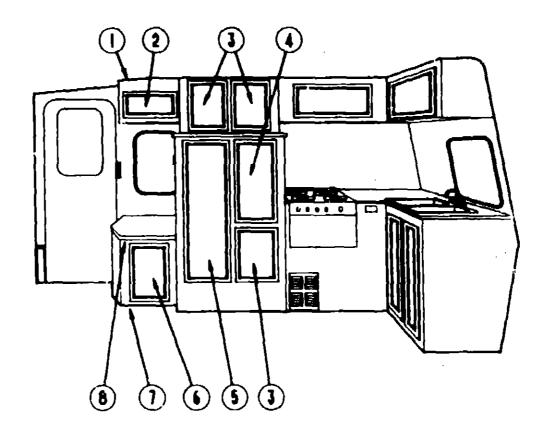

r Relief Valve      |
| 10  | 080450-01-700  | EA | Fill Valve - LP Tank                        |
| 11  | 040421-01-702  | EA | Fill Cap - Plastic - Fill Valve             |
| 12  | 040421-01-700  | ĒΑ | Valve - Liquid Level - 20% LP               |
|     | 045703-01-000  | EA | Hose Asm LP - 3/8" ID x 24"                 |
|     | 008042-01-000  | FT | Tubing - Vinyl65" ID                        |
|     | 084884-01-000  | EΑ |                                             |
|     | 0744511-01-000 | EA |                                             |
|     | 065316-02-000  | EΑ |                                             |
|     | 075148-02-000  | EA | Clamp Ground - Bronze Screws                |
|     | 000G11-08-12B  | EA | Screw - 8 - 18 x 3/4" PPH ZN                |

## LOUNGE GROUP



## 1990 ITASCA TABLE OF CONTENTS

| INTRODUCTION                 | A-01 - A-02 |
|------------------------------|-------------|
| ABBREVIATIONS                | A-03        |
| ALPHABETICAL/GROUP REFERENCE | A-04 - A-06 |
| IT319RB                      | A-07 - C-16 |
| IT320AC                      | C-17 - E-18 |
| IC323AC                      | E-19 - 1-07 |

#### WARDROBE & LOUNGE CABINETRY

| Kev | Part Number   | U/M | Description                                          |
|-----|---------------|-----|------------------------------------------------------|
| i   | M99424-01-AA3 | EA  | Cabinet - Lounge Overhead - w/o Door or Hardware     |
| 2   | M96652-50-A93 | EA  | Door Asm Overhead Cabinet - 10" x 19" - w/o Hardware |
| 3   |               | ĒA  | Door Asm Wardrobe - 14.4" x 17