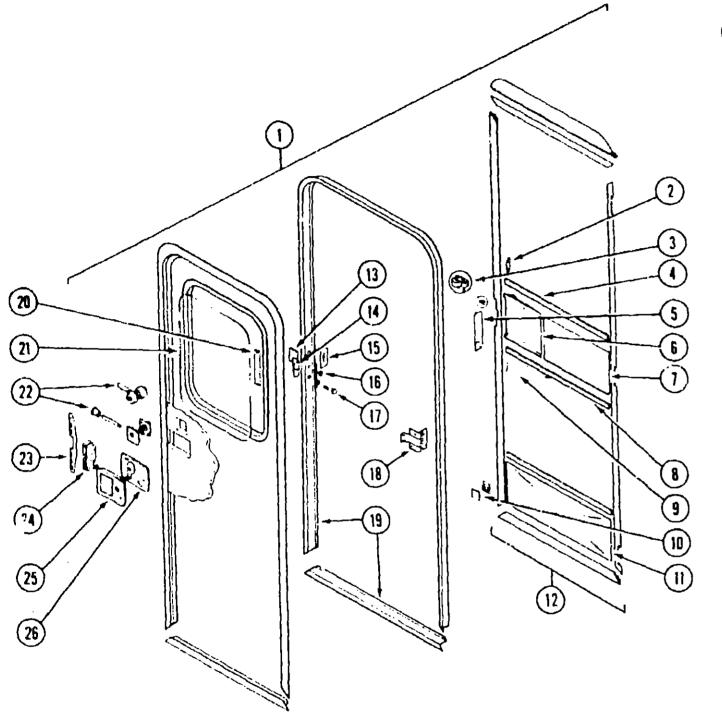

te Group                      | A-19 - A-20 |
| Driver's Compartment Group         | A-21        |
| Electrical Group                   | A-22 - A-23 |
| Exterior Body Group                | A-24 - B-04 |
| Galley Group                       | B-05 · B-07 |
| Heating & Air Conditioning Group   | B-08 · B-09 |
| nterior Finish Group               | B-10 - B-12 |
| _abels Group                       | B-13 - B-20 |
| LP Group                           | B-21        |
| Lounge Group                       | B-22        |
| Sealants & Fasteners Group         | B-23 - B-24 |
| Water & Sewage Group               | C-01 - C-02 |
| Window, Vent & Exterior Door Group | C-03 - C-16 |
|                                    |             |

# WINDOW, VENT & EXTERIOR DOOR GROUP (CONTINUED) ENTRANCE DOOR



| Key | Part Number       | UM     | Description                                                       |
|-----|-------------------|--------|-------------------------------------------------------------------|
| i   | M01870-26-AD3     | EA     | Door Asm Entrance w/Screen Door                                   |
| 1   | M01870-26-AD4     |        | Door Asm Entrance w/Screen Door                                   |
| 11  |                   | EA     | Door Asm Entrance w/Screen Door (AD3)                             |
| • 1 | M01870-35-AD4     | ĒΑ     | Door Asm Entrance w/Screen Door (AD4)                             |
|     | 095276-01-01A     | EA     | Frame Asm Entrance Door - Off White                               |
|     | 089748-01-000     | EA     | Frame - Entrance Door - Bo