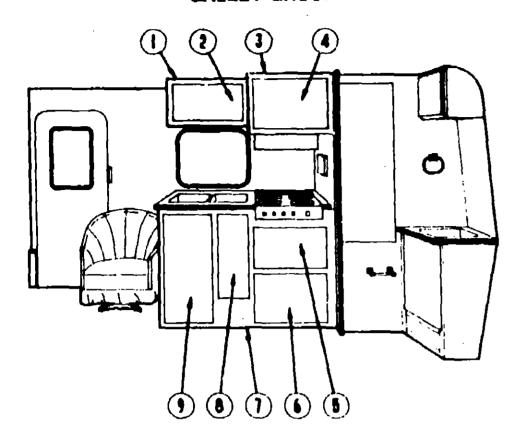

# **BATH GROUP**

### BATH & WARDROBE CABINETRY

| Key | Part Number       | U/M     | Description                                                   |
|-----|-------------------|---------|---------------------------------------------------------------|
| 1   | M96652-20-AA3     | EA      | Door w/Mirror - Wardrobe Cabinet - 20" x 36.4" - w/o Hardware |
| •1  | M96652-20-A93     | EΑ      | Door w/Mirror - Wardrobe Cabinet - 20" x 36.4" - w/o Hardware |
| 2   | M96652-21-AA8     | EA      | Door - Medicine Cabinet - 15.5" x 29.5" - w/o Hardware        |
| •2  | M96652-21-A93     | EA      | Door - Medicine Cabinet - 15.5" x 29.5" - w/o Hardware        |
|     | 058331-05-000     | EA      | Mirror - Safety Glass - 12" x 26"                             |
| 3   | M03984-01-AA3     | EA      | Cabinet - Medicine                                            |
| 4   | 095565-12-AA3     | EA      | Countertop - Lavatory Cabinet                                 |
| 4   | 095565-12-AA4     | EA      | Countertop - Lavatory Cabinet                                 |
| 5   | M95565-01-AA3     | EA      | Cabinet w/Countertop - Lavatory - w/o Hardware or Door        |
| 5   | M95565-01-AA4     | ĒΑ      | Cabinet w/Countertop - Lavatory - w/o Hardware or Door        |
| 6   | M96652-09-AA3     | ĒΑ      | Door - Lavatory Cabinet - 20" x 36.4" - w/o Hardware          |
| •6  | M98652-09-A95     | EA      | Door - Lavatory Cabinet - 20" x 36.4" - w/o Hardware          |
|     | 042488-09-000     | EA      | Door - Folding - 27.5" x 70.5" - Oak                          |
| •   | Doors used from 1 | 1/27/89 |                                                               |

# BATH GROUP (CONTINUED)

### BATH & WARDROBE HARDWARE

| ey  | Part Number    | U/M      | Description                                                |
|-----|----------------|----------|------------------------------------------------------------|
| •   | M02(i30-03-U28 | EA       | Shower Pan w/Nut & Strainer                                |
|     | 066440-01-000  | EA       | Strainer w/Rubber Washer                                   |
| :   | 069735-01-000  | EA       | Washer - Strainer to Tailpiece - 1.5" - Plastic            |
|     | 066436-01-000  | EA       | Nut - Slip - Tallpiece - 1.5"                              |
|     | 075241-04-000  | EA       | Fuacet - Shower - Brass                                    |
|     | 075241-05-000  | EA       | Faucet - Shower - Bone                                     |
|     | 011048-02-000  | EΑ       | Shower Head - w/60" Hose                                   |
|     | 011009-03-000  | EA       | Tallpiece - Shower/Tub - 1 1/2" x 1 3/4" - Plastic         |
|     | 075606-01-000  | EA       | Panel - Shower - Faucet - Plastic                          |
|     | 063801-02-000  | EA ·     | Track - Shower - Off White                                 |
|     | 084481-04-000  | EA       | Shower Curtain                                             |
|     | 009701-01-000  | EA       | Carrier - Shower Curtain                                   |
|     | 009702-01-000  | EA       | End Stop - Shower Curtain Carrier                          |
|     | 009136-01-000  | EA       | Hanger - Pin - Shower Curtain                              |
|     | 084724-01-000  | EA       | Trim - Shower - Off White                                  |
|     | 042488-04-700  | EA       | Latch & Catch Asm Folding Door                             |
|     | 094858-05-01A  | EA       | Track - Folding Door - Off White                           |
|     | 057534-07-000  | ËΑ       | Tleback Asm 10" - Clear Plastic - Folding Door             |
|     | 075240-06-000  | EA       | Faucet - Lavatory - Bone                                   |
|     | 091253-01-000  | EA       | Gasket - Faucet - Lavatory                                 |
|     | 096927-01-01A  | EA       | Sink - Lavatory - Rectangular - Plastic - Bone             |
|     | 096927-01-700  | EA       | Sink - Stopper                                             |
|     | 096927-01-701  | EA       | Tailplece - Sink                                           |
|     | 059783-01-000  | FT       | Rod - Clothes - Aluminum                                   |
|     | 075454-02-000  | EA       | Ring - Towel w/Mounting Hardware - Brass                   |
|     | 075452-02-000  | EA       | Holder - Toilet Tissue - Brass                             |
|     | 081614-02-000  | EA       | Soap Dish - drass w/Plastic Liner                          |
|     | 075453-02-000  | EA       | Towel Bar - 16" - Plastic                                  |
|     | 023449-01-000  | EA       | Suppor - Towel Rack - Chrome                               |
| • • | 063740-01-000  | EA       | Toilet - High - Aqua Magic IV                              |
|     | 063641-01-000  | EA       | Flange - Closet - Red - 4 x 3                              |
|     | 000G13-06-10G  | EA       | Screw - 6-20 x 5/8 PFH - Antique Brass                     |
|     | 059777-02-000  | EA       | Hinge - Cabinet Door - Burnished Brass                     |
|     | 097800-01-000  | EA       | Letch - Flush Mount - Dark Brown                           |
|     | 004354-01-000  | ·EA      | Bumper - Cabinet Door - Rubber - Brown                     |
|     | 054250-01-000  | EA       | Cover - Angled - 3.62" x 4.5" - Plastic - Beige            |
| • • |                | rts bres | kdown for this Item is provided on the Common Items Fiche. |