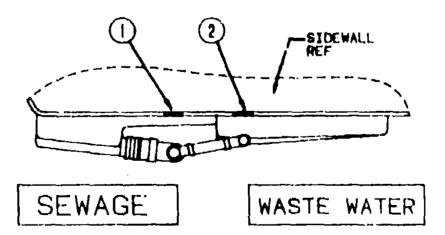

| <del>8</del> -22 |
| lealants & Fasteners Group         | B-23 · B-24      |
| Vater & Sewage Group               | C-01 - C-02      |
| Vindow, Vent & Exterior Door Group | C-03 - C-16      |
|                                    |                  |

## LABELS GROUP (CONTINUED)



ey Part Number U/N 1 074559-01-000 EA 2 008040-01-000 EA

U/M Description

EA Label - "LPG" - 3,3" x 1,75" (California Code)

008040-01-000 EA Tag - Gas Refueling - Warning 054531-01-000 EA Label - LP Gas Only



Key Part Number 1 040944-01-000 U/M Description

EA Label - Open - Entrance Door

## LABELS GROUP (CONTINUED)



Key Part Number U/M Description
1 039290-01-000 EA Label - Warning - Exit
2 047731-01-000 EA Label - Emergency Exit
3 006199-01-000 EA Label - Exit - Escape Window



Yes Fart Number 1 006167-01-000 2 006188-01-000

U/M Description

EA Label - Sewage

EA Label - Waste Water

# 1990 ITASCA TABLE OF CONTENTS

| INTRODUCTION                 | A-01 - A-02 |
|------------------------------|-------------|
| ABBREVIATIONS                | A-03        |
| ALPHABETICAL/GROUP REFERENCE | A-04 - A-00 |
| IT319AB                      | A-07 - C-16 |
| IT320AC                      | C-17 - E-16 |
| IC323RC                      | E-19 - I-07 |

| Floor Plan                         | A-07 - A-08  |
|------------------------------------|--------------|
| Accessories Group                  | A-00         |
| Bath Group                         | A-10 - A-11  |
| Chassis Group                      | A-12         |
| Curtain, Cushion & Pad Group       | A-13 - A-18  |
|