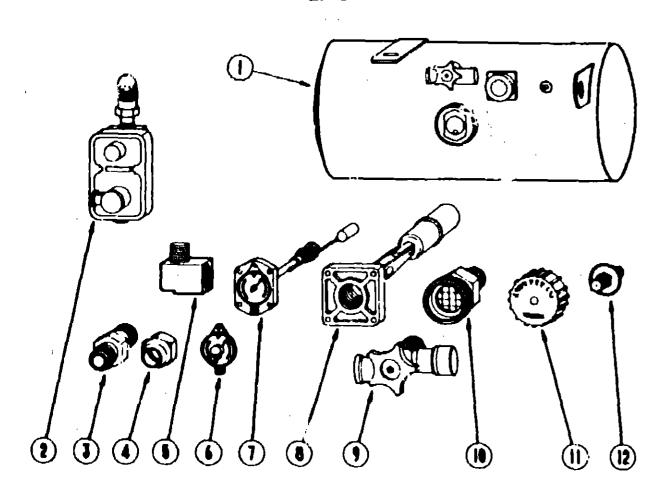

### 2.5 KW KOHLER GENERATOR OPTION

| ey. | Part Number   | U/M | Description                                    |
|-----|---------------|-----|------------------------------------------------|
| -   | 083661-03-000 | EA  | Generator - 2.5 KW Kohler                      |
|     | 083665-02-000 | EA  | Tray - Generator                               |
|     | 000749-01-000 | EA  | Muffler - 2.5 - Kohler                         |
|     | 060662-03-000 | EA  | Pipe - Exhaust - Genérator                     |
|     | 006269-01-000 | EA  | Box - Electrical - Steel - 4" x 4"             |
|     | 064294-01-000 | EA  | Cover - Electrical Box - Blank - Steel         |
|     | 069238-01-000 |     | Cover - Electrical Box w/Hole - 4" x 4" - C ay |
|     | 047443-01-000 | EA  | Terminal250 Receptacle - Insulated             |
|     | 006326-01-000 | EA  | Terminal Ring - 12/10 Wire                     |
|     | 008348-01-000 | EA  |                                                |
|     | 007067-01-000 | SF  |                                                |
|     | 041953-01-000 | FT  |                                                |
|     | 008355-01-000 | EA  | Connector - Cable Claraping - 3/4"             |
|     | 006396-01-000 |     |                                                |
|     | 008314-01-000 | EA  |                                                |
|     | 062401-06-000 | EA  |                                                |
|     | 010495-01-000 | EA  |                                                |
|     | 007063-01-000 | FT  |                                                |
|     | 008037-01-000 | FT  | Cable - Battery - 1 AWG - Stranded - Black     |
|     | 008037-02-000 | FT  |                                                |
|     | 084884-01-000 | EA  |                                                |
|     | 071015-04-000 | EA  |                                                |
|     | 024924-02-000 | EA  | _ · ·                                          |
|     | 063640-02-Y03 | EA  |                                                |
|     | 077510-01-000 | CA  |                                                |
|     | U96304-01-000 | EA  | •                                              |
|     | 080749-03-000 | EA  | Hardware Kit - Muffler - Kohler Generator      |