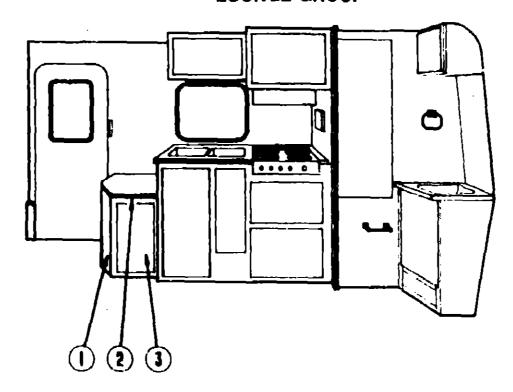

## **ACCESSORIES GROUP**

### MISCELLANEOUS ACCESSORIES

| Part Number   | U/M                                                                                                                                                                                     | Description                                                                                                                                                                                                                                  |
|---------------|-----------------------------------------------------------------------------------------------------------------------------------------------------------------------------------------|----------------------------------------------------------------------------------------------------------------------------------------------------------------------------------------------------------------------------------------------|
| 054185-35-000 | EA                                                                                                                                                                                      | Owner's Manual - 1990 Spirit - Itasca & Winnebago                                                                                                                                                                                            |
| 092318-01-000 | EA                                                                                                                                                                                      | Binder - 3 Ring - Plastic                                                                                                                                                                                                                    |
| 092319-01-000 | EA                                                                                                                                                                                      | Pocket Page - 3 Ring Binder - Plastic                                                                                                                                                                                                        |
| 096084-11-000 | EA                                                                                                                                                                                      | Cassette - Itasca "Spirit"                                                                                                                                                                                                                   |
| 094499-01-000 |                                                                                                                                                                                         | Fire Extinguisher - Dry 1A 10BC                                                                                                                                                                                                              |
| 094499-01-700 |                                                                                                                                                                                         | Bracket - Mounting - w/Plastic Strap                                                                                                                                                                                                         |
|               |                                                                                                                                                                                         | Recessed Holder - Fire Extinguisher - Light Oak                                                                                                                                                                                              |
|               |                                                                                                                                                                                         |                                                                                                                                                                                                                                              |
| 084445-03-000 |                                                                                                                                                                                         | Mirror Asm Exterior - Passenger Side                                                                                                                                                                                                         |
| 084445-04-000 |                                                                                                                                                                                         | ——————————————————————————————————————                                                                                                                                                                                                       |
| 008043-01-000 | EA                                                                                                                                                                                      | Mirror - Exterior - Convex - Adhesive Back                                                                                                                                                                                                   |
|               | EA                                                                                                                                                                                      | Mud Flaps - Toyota (Set of 2) - Rubber - Black                                                                                                                                                                                               |
|               |                                                                                                                                                                                         | Antenna · Toyota                                                                                                                                                                                                                             |
|               |                                                                                                                                                                                         | Bracket - Antenna - Radio                                                                                                                                                                                                                    |
| 084424-01-000 | EA                                                                                                                                                                                      | Plug - Rubber - Antenna Hole                                                                                                                                                                                                                 |
|               | 054185-35-000<br>092318-01-000<br>092319-01-000<br>098084-11-000<br>094499-01-700<br>094651-01-01A<br>072862-01-000<br>084445-04-000<br>086445-04-000<br>096780-01-000<br>090050-01-000 | 064185-35-000 EA<br>092318-01-000 EA<br>092319-01-000 EA<br>098084-11-000 EA<br>094499-01-000 EA<br>094661-01-01A EA<br>072862-01-000 EA<br>084445-03-000 EA<br>084445-04-000 EA<br>096780-01-000 EA<br>090050-01-000 EA<br>084774-01-000 EA |