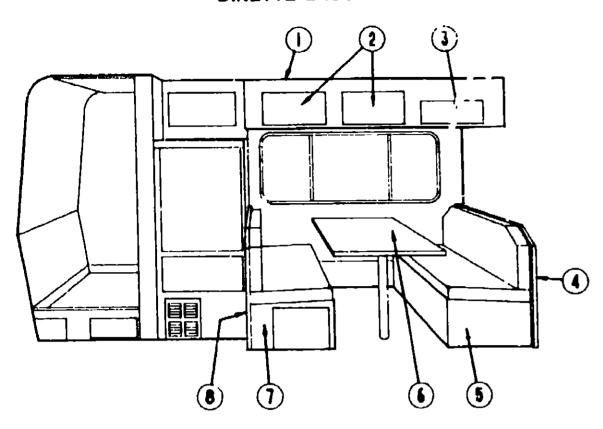

## DINETTE TABLE & HARDWARE

| Ke/ | Part Number   | U/M | Description                                                |
|-----|---------------|-----|------------------------------------------------------------|
| 1   | M02115-09-AA8 | EA  | Table - Dinette - w/o Edge Band or Hardware                |
| i   | M02115-09-AA9 | ĒA  | Table - Dinette - w/o Edge Bend or Hardware                |
| 2   | 064781-05-000 | EA  | Cup Holder - Two Stage - Beige                             |
| 3   | 053200-05-000 | EA  | Bracket - Table Support - Upper Wall Mount - 23 5" - Beige |
| J   | 088410-01-000 | FA  | Bracket - Lift - Table Mounted - Beige                     |
| 5   | 024281-07-000 | FA  | Bracket - Left - Rod - Lower Wall Mount - 22 12" - Beige   |
| _   | 024275-05-000 | EA  | Rod - Table Lift - 6" x 23 5" - Beige                      |
| 6   |               |     | Catch - Table Leg - Floor Mounted - Beige                  |
| ,   | 049493-01-000 | _   | Leg Asm - Table - Beige                                    |
| 8   | 024276-21-000 | EA  | Clare Codds Les Mons - Tan                                 |
| 9   | 064050-03-000 |     | Clamp - Saddle - Leg Hings - Tan                           |
| 10  | 024282-01-000 | EΑ  | Brace - Table Leg - Hinged                                 |
|     | 024283-01-000 | EA  | Clip - I eg - 1" x 1 12" OD - Black                        |