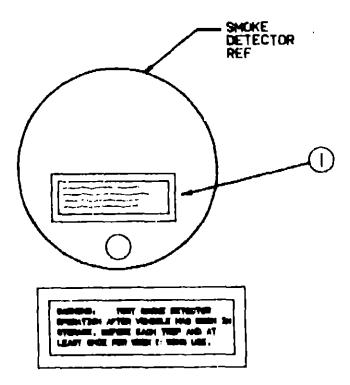

# 1990 IT319RB INDEX

| Floor Plan                         | A-07 - A-0 |
|------------------------------------|------------|
| Accessories Group                  | A-0        |
| Bath Group                         | A-10 - A-1 |
| Chassis Group                      | A-1        |
| Curtain, Cushion & Pad Group       | A-13 - A-1 |
| Dinette Group                      | A-19 - A-2 |
| Driver's Compartment Group         | A-2        |
| Electrical Group                   | A-22 · A-2 |
| Exterior Body Group                | A-24 - B-0 |
| Galley Group                       | B-05 - B-0 |
| Heating & Air Conditioning Group   | B-06 - B-0 |
| Interior Finish Group              | B-10 - B-1 |
| Labels Group                       | B-13 - B-2 |
| LP Group                           | B-2        |
| Lounge Group                       | B-2        |
| Sealants & Fasteners Group         | B-23 - B-2 |
| Water & Sewage Group               | C-01 - C-  |
| Window, Vent & Exterior Door Group | C03 · C    |
| MINOR ABUL & EXISTOR DOOR GLOOP    | ~~.        |