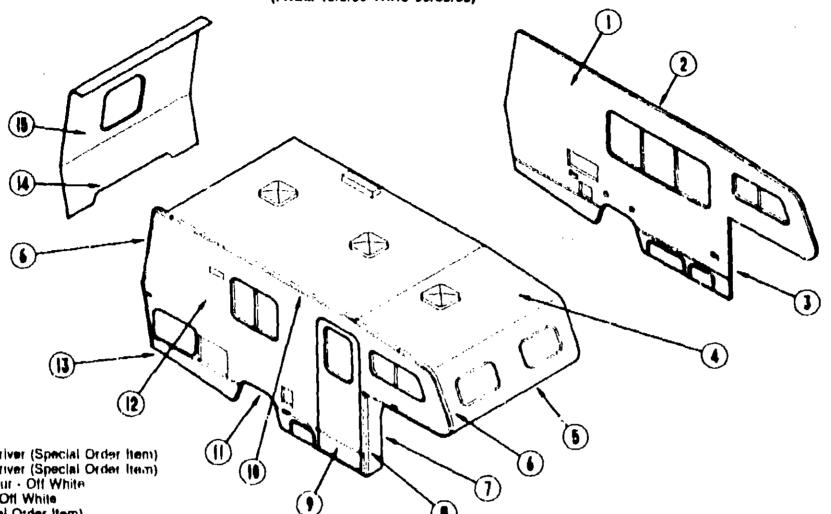

- A-24 |
| Driver's Compartment Group         | V-5         |
| Electrical Group                   | A-22 - A-2  |
| Exterior Body Group                | A-24 - B-0  |
| Galley Group                       | B-05 - B-0  |
| Heating & Air Conditioning Group   | B-08 - B-0  |
| Interior Finish Group              | B-10 - B-1  |
| Labels Group                       | B-13 - B-2  |
| LP Group                           | B-2         |
| Lounge Group                       | B-2         |
| Sealanta & Fasteners Group         | B-23 · B-2  |
| Water & Sewage Group               | C-01 - C-0  |
| Window, Vent & Exterior Door Group | C-03 - C-1  |
|                                    |             |

## **EXTERIOR BODY GROUP (CONTINUED)**

# EXTERIOR BODY PANELS & TRIMS (FROM 10/2/89 THRU 99/69/99)



| 1  | M98674-01-AD3 | EΑ | Sidewall Asm - Driver (Special Order Item)        | (11     |
|----|---------------|----|---------------------------------------------------|---------|
| 1  | MR0674-01-AD4 | EΑ | Sidewall Asm Driver (Special Order Item)          | <u></u> |
| 2  | 096864-01-01A | EA | Trim - Roof Contour - Off White                   |         |
| 3  | 098970-04-01A | EA | Trim - Wingwall - Otl White                       |         |
| 4  | M98857-01-AD3 | EA | Roof Asm. (Special Order Item)                    |         |
| 4  | M96857-01-AD4 | EΑ | Roof Asm. (Special Order Item)                    |         |
| 5  | 039644-10-000 | EA | Trim - Sleeper Board - Off White                  |         |
| 6  | 096054-01-01A | ГΑ | Trim - Contour - 107" - Front/Rear - Off White