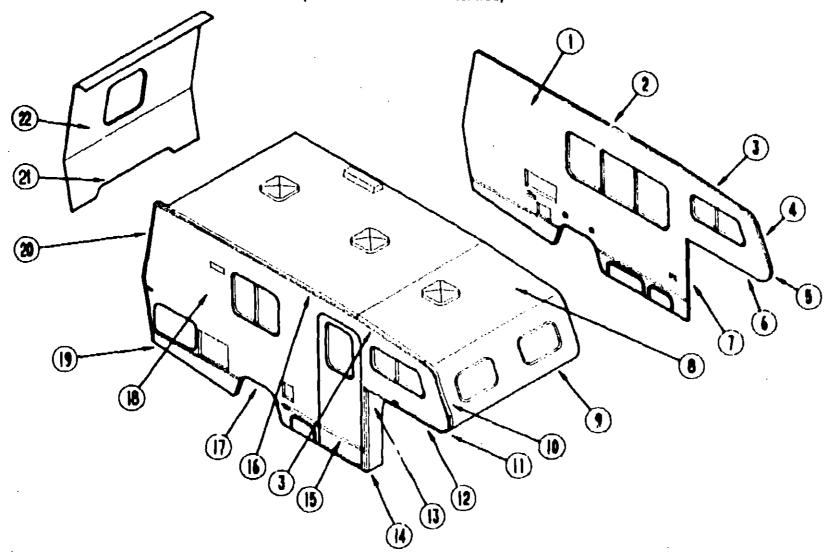

| A 19 - A-20 |
| Oriver's Compartment Group        | A 21        |
| Electrical Group                  | A-22 - A-23 |
| Exterior Body Group               | A-24 - B-04 |
| Salley Group                      | B-05 - B-07 |
| Heating & Air Conditioning Group  | B-08 - B-09 |
| nterior Finish Group              | B-10 - B-12 |
| _abets Group                      | B-13 - B-20 |
| .P Group                          | B-21        |
| Lounge Group                      | B-22        |
| Sealants & Fasteners Group        | B-23 - B-24 |
| Nater & Sewage Group              | C-01 - C-02 |
| Window, Vent & Extenor Door Group | C-03 - C-16 |
| •                                 |             |

# **EXTERIOR BODY GROUP (CONTINUED)**

### EXTERIOR BODY PANELS & TRIMS (FROM 00/00/00 TH9U 10/1/89)



| Dy | Part Number            | U/M | Description                                       |
|----|------------------------|-----|---------------------------------------------------|
| 1  | M95716-01-AD3          | EA  | Sidewall Asm Driver (Special Order Item)          |
| 1  | M95718-01-AD4          | EΑ  |                                                   |
|    | 002776-03-012          | EΑ  | Trim - U-Channel - Sidewall to Repor              |
| 2  | 087985-02-000          | EΑ  | Trim - Contour - Driver - Off White               |
| 3  | 076975-09-000          | E۸  | Trim - Driver or Passenger - 64,1" - Off White    |
| 4  | 085490-04-000          | EΑ  | Trim - Contour - Driver - Off White               |
| 5  | 086889-02-000          | EΑ  | Trim - Hadius - Driver - Off White