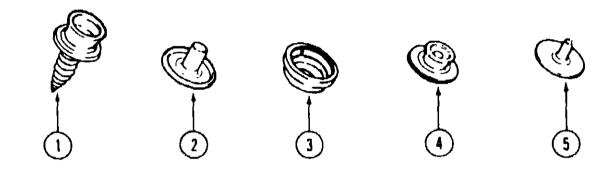

| Key | Part Number   | U/M | Description                       |
|-----|---------------|-----|-----------------------------------|
| i   | 029130-01-000 | EA  | Socket - Snap Fastener            |
| 2   | 029155-01-000 | EA  | Cap - Snap - 156" Die x 17" Barre |
| 3   | 029156-01-000 |     | Socket - Snap Fastener            |
| 4   | 029092-01-000 |     | Stud - Nickel Finish              |
| 5   | 026093-01-000 |     | Fuelet , Nickel Flaish            |