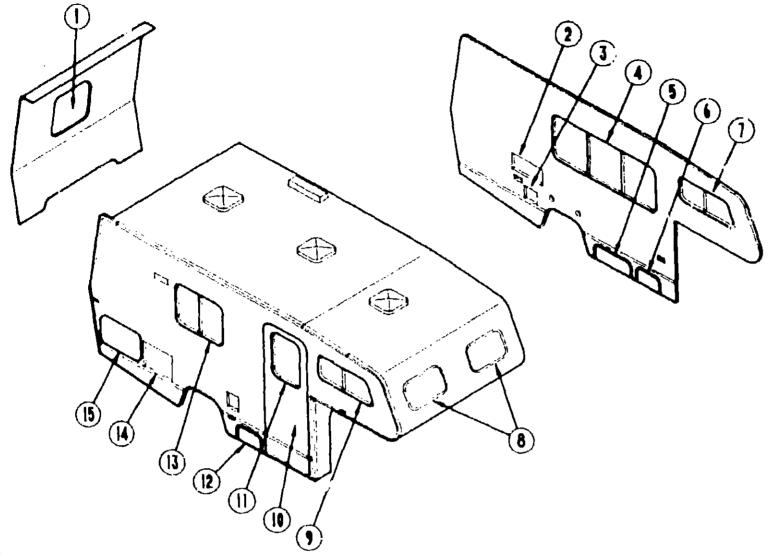

### **CURTAIN, CUSHION & PAD GROUP**

### NOTICE

In order to assist our Part Sales Dept in providing interior software items, please include the serial number and the color code number from the vehicle certification label when ordering. This label is located on the left sidewall at the end of the dash (A Body), or on the driver's door latch plate (C-Body).

An example of a color acree number is P31, which designates an overall color scheme of a particular unit. The resident the item description on the microfiche, indicates the overall unit color. Or item you desire according to unit color code.

NOTE. Use this illustration when determining length and width measurements for curtains. You will note the width measurement is taken on the top of the curtain with the curtain fully extended. The length measurement is taken from top to bottom.