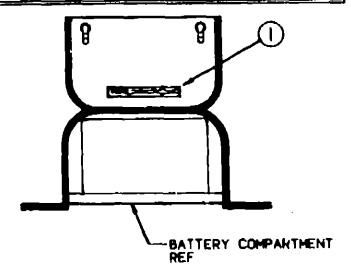

# 1990 IT319RB INDEX

| Floor Plan                         | A-07 - A-0 |
|------------------------------------|------------|
| Accessories Group                  | A-0        |
| Bath Group                         | A-10 - A-1 |
| Chassis Group                      | A-1        |
| Curtain, Cushion & Pad Group       | A-13 - A-1 |
| Dinette Group                      | A-19 - A-2 |
| Driver's Compartment Group         | A-2        |
| Electrical Group                   | A-22 · A-2 |
| Exterior Body Group                | A-24 - B-0 |
| Galley Group                       | B-05 - B-0 |
| Heating & Air Conditioning Group   | B-06 - B-0 |
| Interior Finish Group              | B-10 - B-1 |
| Labels Group                       | B-13 - B-2 |
| LP Group                           | B-2        |
| Lounge Group                       | B-2        |
| Sealants & Fasteners Group         | B-23 - B-2 |
| Water & Sewage Group               | C-01 - C-  |
| Window, Vent & Exterior Door Group | C03 · C    |
| MINOR ABUL & EXISTOR DOOR GLOOP    | ~~.        |