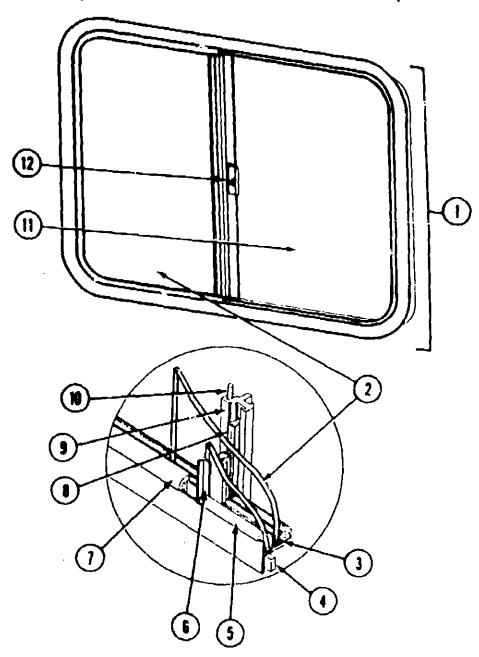

### **CURTAIN, CUSHION & PAD GROUP**

NOTE. Use this illustration when determining length and width measurements for curtains. You will note the width measurement is taken on the top of the curtain with the curtain fully extended. The length measurement is taken from top to bottom.