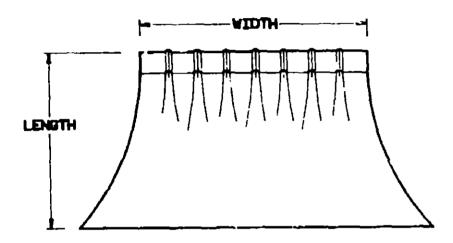

NOTE. Use this illustration when determining length and width measurements for curtains. You will note the width measurement is taken on the top of the curtain with the curtain fully extended. The length measurement is taken from top to bottom.