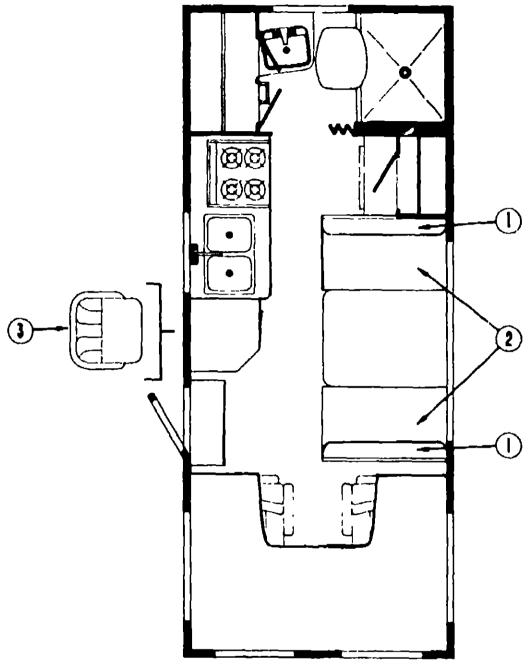

# DINETTE GROUP

### DINETTE CABINETRY

| Key | Part Mumber      | U/M     | Description                                         |
|-----|------------------|---------|-----------------------------------------------------|
| 1   | M03084-U4-AA3    | EA      | Cabinet - Dinette Overhead - w/o Doors or Hardware  |
| 2   | M96652-66-AA3    | EA      | Door - Dinette Overhead - 10" x 19" - w/o Hardware  |
| •2  |                  | EA      | Door - Dinette Overhead - 10" x 19" w/o Hardware    |
| 3   | M98652-62-AA3    | EA      | Door - Dinette Overhead - 25 2" x 7" - w/o Hardware |
| •3  | M96652-62-A93    | EA      | Door - Dinette Overhead - 25 2" x 7" - w/o Hardware |
| 4   | M03968-01 AA3    | EA      | Cabinet - Seat Back - Front                         |
| 5   | M03969-01 AA3    | EA      | Cabinet - Seat Base - Front - US                    |
| 16  | M02115-09-AA8    | EA      | Table - Dinette - w/o Edge Band of Hardware         |
|     | M02115-09-AA9    | EA      | Table - Dinette - w/o Edon Band or Hardware         |
| 7   | M03969-02-AA3    | EA      | Cabinet - Seat Base - Ayri                          |
|     | M03968-U2-AA3    | EA      | Cabinet - Seat Back - Real                          |
| •   | Door used from 1 | 1/27/09 | on                                                  |
| •   |                  |         | em is on the following page                         |

# MISCELLANFOUS DINETTE HARDWARE

| Key | Part Number   |    | Description                            |
|-----|---------------|----|----------------------------------------|
|     | 050777-02-000 |    | Hinge - Cabinat Doc* - Burnished Brass |
|     | 097800-01-000 |    | Latch - Flush Mount - Dark Brown       |
|     | 074493-02-000 | EA | Support - Overhead Door - Sprung       |
|     | 057759-01-000 | EΑ | Bracket - Soul Belt Washer - 4"        |
|     | 007021-01-00U | EA | Seet Belt - 2" x 90" - Black           |