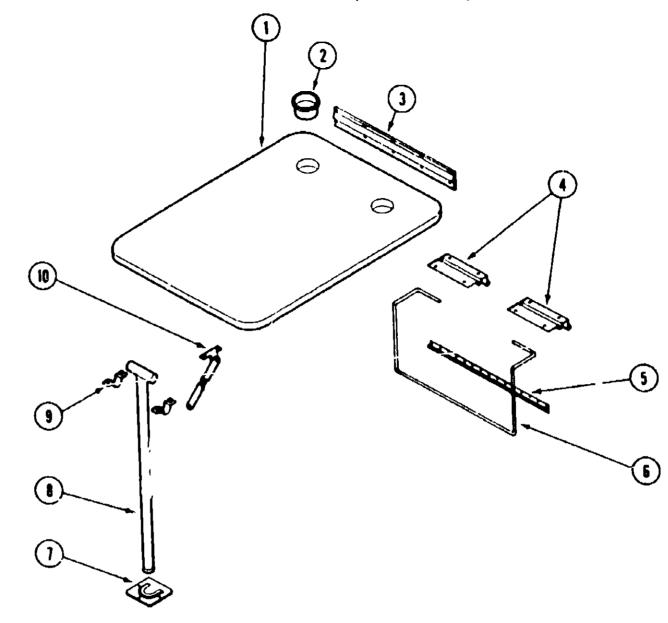

## DINETTE TABLE & HARDWARE

| Ke/ | Part Number   | U/M | Description                                                |
|-----|---------------|-----|------------------------------------------------------------|
| 1   | M02115-09-AA8 | EA  | Table - Dinette - w/o Edge Band or Hardware                |
| i   | M02115-09-AA9 | ĒA  | Table - Dinette - w/o Edge Bend or Hardware                |
| 2   | 064781-05-000 | EA  | Cup Holder - Two Stage - Beige                             |
| 3   | 053200-05-000 | EA  | Bracket - Table Support - Upper Wall Mount - 23 5" - Beige |
| J   | 088410-01-000 | FA  | Bracket - Lift - Table Mounted - Beige                     |
| 5   | 024281-07-000 | FA  | Bracket - Left - Rod - Lower Wall Mount - 22 12" - Beige   |
| _   | 024275-05-000 | EA  | Rod - Table Lift - 6" x 23 5" - Beige                      |
| 6   |               |     | Catch - Table Leg - Floor Mounted - Beige                  |
| ,   | 049493-01-000 | _   | Leg Asm - Table - Beige                                    |
| 8   | 024276-21-000 | EA  | Clare Codds Les Mons - Tan                                 |
| 9   | 064050-03-000 |     | Clamp - Saddle - Leg Hings - Tan                           |
| 10  | 024282-01-000 | EΑ  | Brace - Table Leg - Hinged                                 |
|     | 024283-01-000 | EA  | Clip - I eg - 1" x 1 12" OD - Black                        |