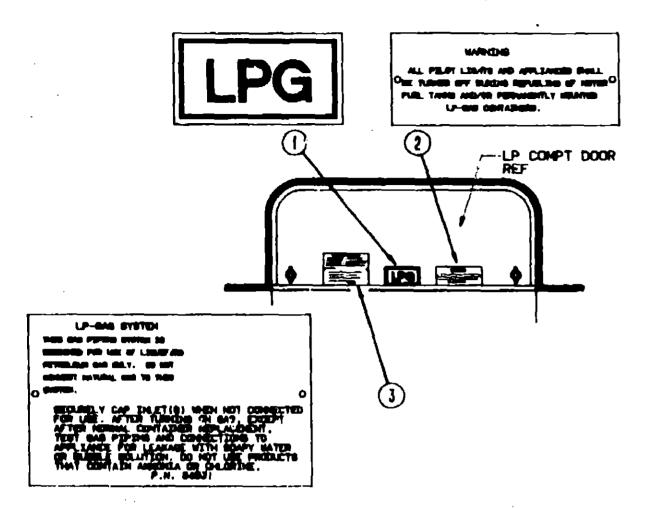

# 1990 IT319RB INDEX

| Floor Plan                         | A-07 - A-0 |
|------------------------------------|------------|
| Accessories Group                  | A-0        |
| Bath Group                         | A-10 - A-1 |
| Chassis Group                      | A-1        |
| Curtain, Cushion & Pad Group       | A-13 - A-1 |
| Dinette Group                      | A-19 - A-2 |
| Driver's Compartment Group         | A-2        |
| Electrical Group                   | A-22 · A-2 |
| Exterior Body Group                | A-24 - B-0 |
| Galley Group                       | B-05 - B-0 |
| Heating & Air Conditioning Group   | B-06 - B-0 |
| Interior Finish Group              | B-10 - B-1 |
| Labels Group                       | B-13 - B-2 |
| LP Group                           | B-2        |
| Lounge Group                       | B-2        |
| Sealants & Fasteners Group         | B-23 - B-2 |
| Water & Sewage Group               | C-01 - C-  |
| Window, Vent & Exterior Door Group | C03 · C    |
| MINOR ABUL & EXISTOR DOOR GLOOP    | ~~.        |