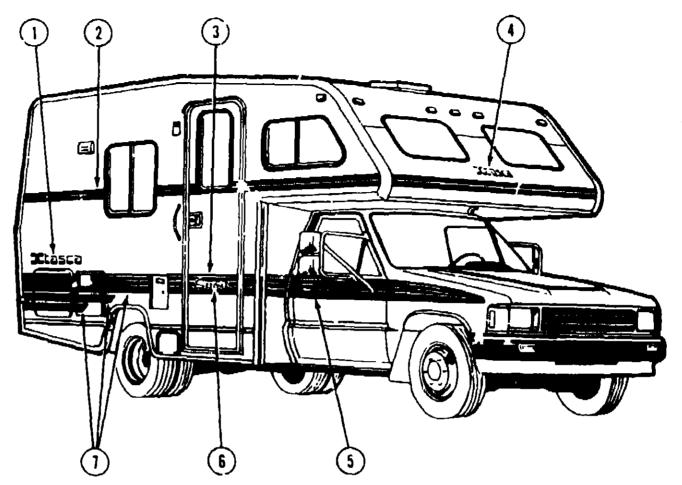

### NOTICE

In order to assist our Part Sales Dept in providing interior software items, please include the serial number and the color code number from the vehicle certification label when ordering. This label is located on the left sidewall at the end of the dash (A Body), or on the driver's door latch plate (C-Body).

An example of a color acree number is P31, which designates an overall color scheme of a particular unit. The resident the item description on the microfiche, indicates the overall unit color. Or item you desire according to unit color code.