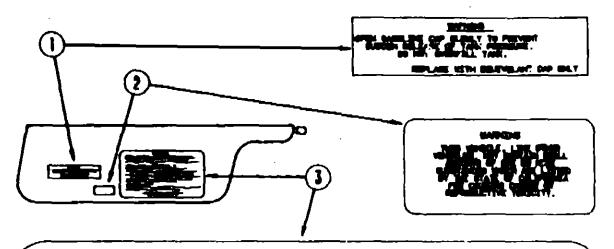

# 1990 IT319RB INDEX

| Floor Plan                         | A-07 - A-0 |
|------------------------------------|------------|
| Accessories Group                  | A-0        |
| Bath Group                         | A-10 - A-1 |
| Chassis Group                      | A-1        |
| Curtain, Cushion & Pad Group       | A-13 - A-1 |
| Dinette Group                      | A-19 - A-2 |
| Driver's Compartment Group         | A-2        |
| Electrical Group                   | A-22 · A-2 |
| Exterior Body Group                | A-24 - B-0 |
| Galley Group                       | B-05 - B-0 |
| Heating & Air Conditioning Group   | B-06 - B-0 |
| Interior Finish Group              | B-10 - B-1 |
| Labels Group                       | B-13 - B-2 |
| LP Group                           | B-2        |
| Lounge Group                       | B-2        |
| Sealants & Fasteners Group         | B-23 - B-2 |
| Water & Sewage Group               | C-01 - C-  |
| Window, Vent & Exterior Door Group | C03 · C    |
| MINOR ABUL & EXISTOR DOOR GLOOP    | ~~.        |