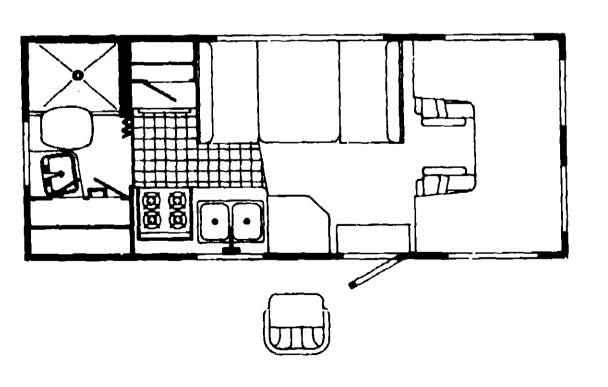

# DINETTE GROUP

### DINETTE CABINETRY

| Key | Part Mumber      | U/M     | Description                                         |
|-----|------------------|---------|-----------------------------------------------------|
| 1   | M03084-U4-AA3    | EA      | Cabinet - Dinette Overhead - w/o Doors or Hardware  |
| 2   | M96652-66-AA3    | EA      | Door - Dinette Overhead - 10" x 19" - w/o Hardware  |
| •2  |                  | EA      | Door - Dinette Overhead - 10" x 19" w/o Hardware    |
| 3   | M98652-62-AA3    | EA      | Door - Dinette Overhead - 25 2" x 7" - w/o Hardware |
| •3  | M96652-62-A93    | EA      | Door - Dinette Overhead - 25 2" x 7" - w/o Hardware |
| 4   | M03968-01 AA3    | EA      | Cabinet - Seat Back - Front                         |
| 5   | M03969-01 AA3    | EA      | Cabinet - Seat Base - Front - US                    |
| 16  | M02115-09-AA8    | EA      | Table - Dinette - w/o Edge Band of Hardware         |
|     | M02115-09-AA9    | EA      | Table - Dinette - w/o Edon Band or Hardware         |
| 7   | M03969-02-AA3    | EA      | Cabinet - Seat Base - Ayri                          |
|     | M03968-U2-AA3    | EA      | Cabinet - Seat Back - Real                          |
| •   | Door used from 1 | 1/27/09 | on                                                  |
| •   |                  |         | em is on the following page                         |