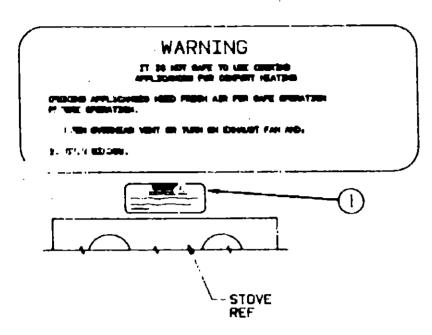

12         |
| Curtain, Cushion & Pad Group       | A-13 - A-18  |
| Dinette Group                      | A-19 - A-20  |
| Driver's Compartment Group         | A-21         |
| Electrical Group                   | A-22 · A-23  |
| Exterior Body Group                | A-24 - B-04  |
| Galley Group                       | B-05 - B-07  |
| Heating & Air Conditioning Group   | B-08 - B-09  |
| Interior Finish Group              | B-10 - B-12  |
| Labeis Group                       | B-13 - B-20  |
| LP Group                           | <b>B</b> -21 |
| Lounge Group                       | B-22         |
| Secients & Fasteners Group         | B-23 · B-24  |
| Water & Sewage Group               | C-01 - C-02  |
| Window, Vent & Exterior Door Group | C-03 - C-16  |

### LABELS GROUP (CONTINUED)





050225-01-000

EA Label - Warning - Stove Vent

U/M Description



ey Part Number 1 000062-01-000

U/M Description
EA Tag - Electrical - 110 Volt Connection

### LABELS GROUP (CONTINUED)



Key Part Number 1 073998-01-000 U/M Description

EA Label - LPG - Odor Warning



Key Part Number 1 077510-01-000 U/M Description
EA Label - Generator Prep

# 1990 ITASCA TABLE OF CONTENTS

| INTRODUCTION                 | A-01 - A-02 |
|------------------------------|-------------|
| ABBREVIATIONS                | A-03        |
| ALPHABETICAL/GROUP REFERENCE | A-04 - A-06 |
| IT319RB                      | A-07 - C-18 |
| 1T320RC                      | C-17 - E-18 |
| IC323RC                      | E-19 - 1-07 |

| Floor Plan                         | A-07 - A-08 |
|--------------------------------