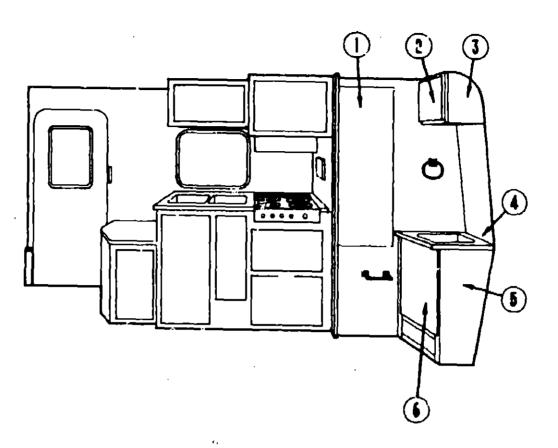

# DINETTE GROUP

### DINETTE CABINETRY

| Key | Part Mumber      | U/M     | Description                                         |
|-----|------------------|---------|-----------------------------------------------------|
| 1   | M03084-U4-AA3    | EA      | Cabinet - Dinette Overhead - w/o Doors or Hardware  |
| 2   | M96652-66-AA3    | EA      | Door - Dinette Overhead - 10" x 19" - w/o Hardware  |
| •2  |                  | EA      | Door - Dinette Overhead - 10" x 19" w/o Hardware    |
| 3   | M98652-62-AA3    | EA      | Door - Dinette Overhead - 25 2" x 7" - w/o Hardware |
| •3  | M96652-62-A93    | EA      | Door - Dinette Overhead - 25 2" x 7" - w/o Hardware |
| 4   | M03968-01 AA3    | EA      | Cabinet - Seat Back - Front                         |
| 5   | M03969-01 AA3    | EA      | Cabinet - Seat Base - Front - US                    |
| 16  | M02115-09-AA8    | EA      | Table - Dinette - w/o Edge Band of Hardware         |
|     | M02115-09-AA9    | EA      | Table - Dinette - w/o Edon Band or Hardware         |
| 7   | M03969-02-AA3    | EA      | Cabinet - Seat Base - Ayri                          |
|     | M03968-U2-AA3    | EA      | Cabinet - Seat Back - Real                          |
| •   | Door used from 1 | 1/27/09 | on                                                  |
| •   |                  |         | em is on the following page                         |

# MISCELLANFOUS DINETTE HARDWARE

| Key | Part Number   |    | Description                            |
|-----|---------------|----|----------------------------------------|
|     | 050777-02-000 |    | Hinge - Cabinat Doc* - Burnished Brass |
|     | 097800-01-000 |    | Latch - Flush Mount - Dark Brown       |
|     | 074493-02-000 | EA | Support - Overhead Door - Sprung       |
|     | 057759-01-000 | EΑ | Bracket - Soul Belt Washer - 4"        |
|     | 007021-01-00U | EA | Seet Belt - 2" x 90" - Black           |