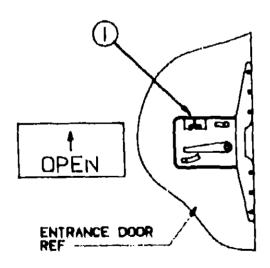

| B-05 - B-07      |
| leating & Air Conditioning Group   | B-08 - B-09      |
| nterior Finish Group               | B-10 - B-12      |
| abels Group                        | B-13 · B-20      |
| Р Огоир                            | B-21             |
| ounge Group                        | <del>8</del> -22 |
| lealants & Fasteners Group         | B-23 · B-24      |
| Vater & Sewage Group               | C-01 - C-02      |
| Vindow, Vent & Exterior Door Group | C-03 - C-16      |
|                                    |                  |

## LABELS GROUP (CONTINUED)



ey Part Number U/N 1 074559-01-000 EA 2 008040-01-000 EA

U/M Description

EA Label - "LPG" - 3,3" x 1,75" (California Code)

008040-01-000 EA Tag - Gas Refueling - Warning 054531-01-000 EA Label - LP Gas Only



Key Part Number 1 040944-01-000 U/M Description

EA Label - Open - Entrance Door

## LABELS GROUP (CONTINUED)



Key Part Number U/M Description
1 039290-01-000 EA Label - Warning - Exit
2 047731-01-000 EA Label - Emergency Exit
3 006199-01-000 EA Label - Exit - Escape Window



Yes Fart Number 1 006167-01-000 2 006188-01-000

U/M Description

EA Label - Sewage

EA Label - Waste Water

# 1990 ITASCA TABLE OF CONTENTS

| INTRODUCTION                 | A-01 - A-02 |
|------------------------------|-------------|
| ABBREVIATIONS                | A-03        |
| ALPHABETICAL/GROUP REFERENCE | A-04 - A-00 |
| IT319AB                      | A-07 - C-16 |
| IT320AC                      | C-17 - E-16 |
| IC323RC                      | E-19 - I-07 |

| Floor Plan                         | A-07 -