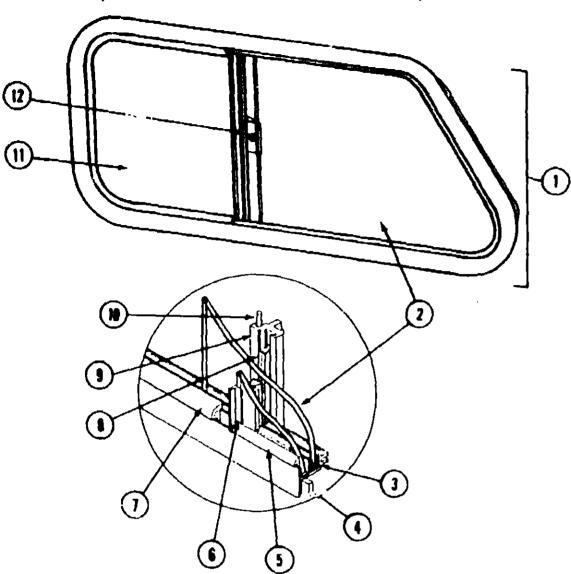

### **CURTAIN, CUSHION & PAD GROUP**

NOTE. Use this illustration when determining length and width measurements for curtains. You will note the width measurement is taken on the top of the curtain with the curtain fully extended. The length measurement is taken from top to bottom.