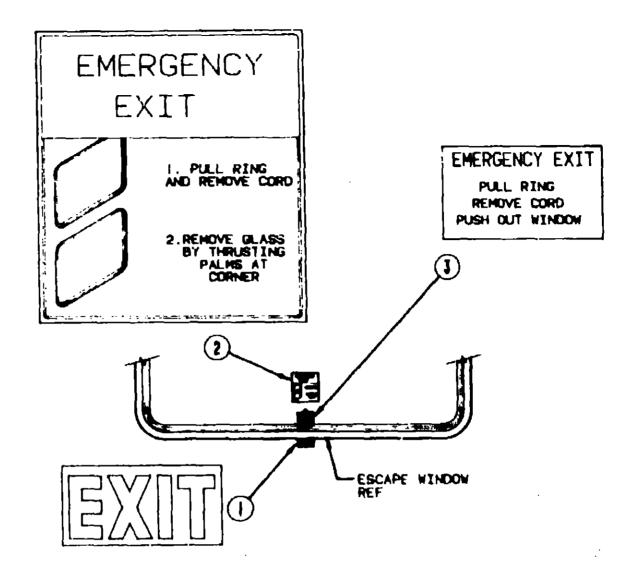

up               | B-10 - B-12      |
| abels Group                        | B-13 · B-20      |
| Р Огоир                            | B-21             |
| ounge Group                        | <del>8</del> -22 |
| lealants & Fasteners Group         | B-23 · B-24      |
| Vater & Sewage Group               | C-01 - C-02      |
| Vindow, Vent & Exterior Door Group | C-03 - C-16      |
|                                    |                  |

## LABELS GROUP (CONTINUED)



ey Part Number U/N 1 074559-01-000 EA 2 008040-01-000 EA

U/M Description

EA Label - "LPG" - 3,3" x 1,75" (California Code)

008040-01-000 EA Tag - Gas Refueling - Warning 054531-01-000 EA Label - LP Gas Only



Key Part Number 1 040944-01-000 U/M Description

EA Label - Open - Entrance Door

## LABELS GROUP (CONTINUED)



Key Part Number U/M Description
1 039290-01-000 EA Label - Warning - Exit
2 047731-01-000 EA Label - Emergency Exit
3 006199-01-000 EA Label - Exit - Escape Window



Yes Fart Number 1 006167-01-000 2 006188-01-000

U/M Description

EA Label - Sewage

EA Label - Waste Water

# 1990 ITASCA TABLE OF CONTENTS

| INTRODUCTION                 | A-01 - A-02 |
|------------------------------|-------------|
| ABBREVIATIONS                | A-03        |
| ALPHABETICAL/GROUP REFERENCE | A-04 - A-00 |
| IT319AB                      | A-07 - C-16 |
| IT320AC                      | C-17 - E-16 |
| IC323RC                      | E-19 - I-07 |

| Floor Plan                         | A-07 - A-08  |
|------------------------------------|--------------|
| Accessories Group                  | A-00