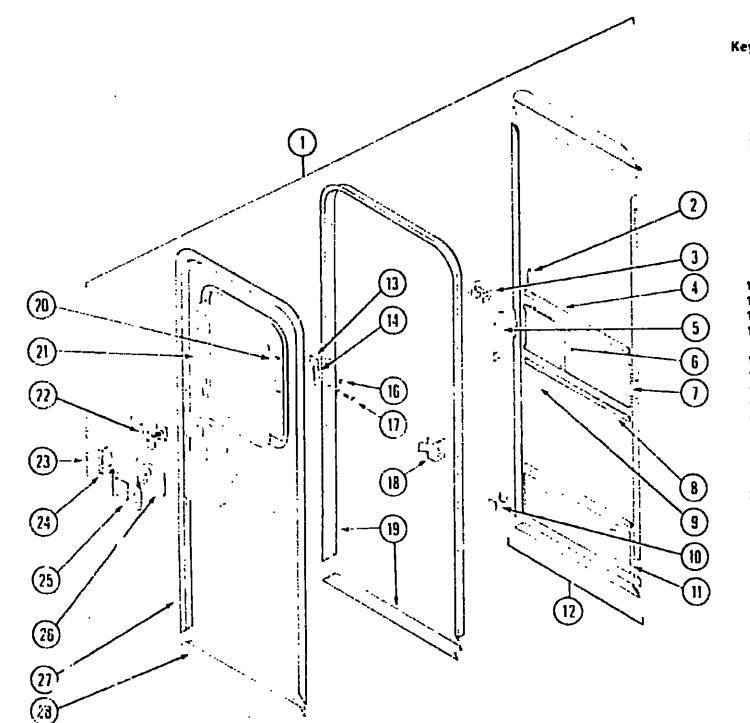

### **EXTERIOR MIRRORS**

| Key | Part Number          | U/M | Description                                     |
|-----|----------------------|-----|-------------------------------------------------|
| 1   | 049347 01-000        | EΑ  | Mirror Head 7 1/2" x 10 1/2" - Stainless Sieel  |
| _   | 049347-03-000        | EΑ  |                                                 |
|     | 049347 01-700        | EΑ  | Glass - Exterior Mirror 7 1/2" x 10 1/2"        |
| 2   | 062047-01-000        | EΑ  |                                                 |
|     | 006043-01 000        | EA  | Militor Convex - Adhesive Back                  |
|     |                      |     | WHEEL COVER & MOUNTING HARDWARE                 |
| Key | Part Number          | U/M | Description                                     |
|     | 083181-01-000        | EA  | Wheel Cover - 16" (Sel/4)                       |
|     | 083181-01-700        | EA  | Wheel Cover 16" (1)                             |
|     | 063181-04-702        | EΑ  | Nut - Cover 16"                                 |
|     | 091209-05-000        | EΑ  |                                                 |
|     | 091209-05-701        |     | Liner Rear Only (1) w/Axle Cover & B Lug        |
|     | 091209-05-700        |     |                                                 |
|     | 091209-03 702        | EΑ  | Cover - Front Axle                              |
|     | 091209-03-703        | EA  | Cover - Rear Axle                               |
|     | 091209-03 704        | EA  | Snap Ring                                       |
| •   | 091209 10-000        | EA  | Wheel Liner - 16" Dia - Ford (set) (option L63) |
|     | 091209-10 700        | EA  | Cover Axle - Front                              |
|     | 091209-10-701        | EA  |                                                 |
|     | 091209 10-702        | EA  |                                                 |
|     | 091209-10 703        | EA  |                                                 |
|     | 091209 10-704        | EA  |                                                 |
|     | 091209 10 705        | ΕA  | Cover Lug Nul                                   |
| •   | Used after 5/15/91 o | Or) |                                                 |
|     |                      |     |                                                 |