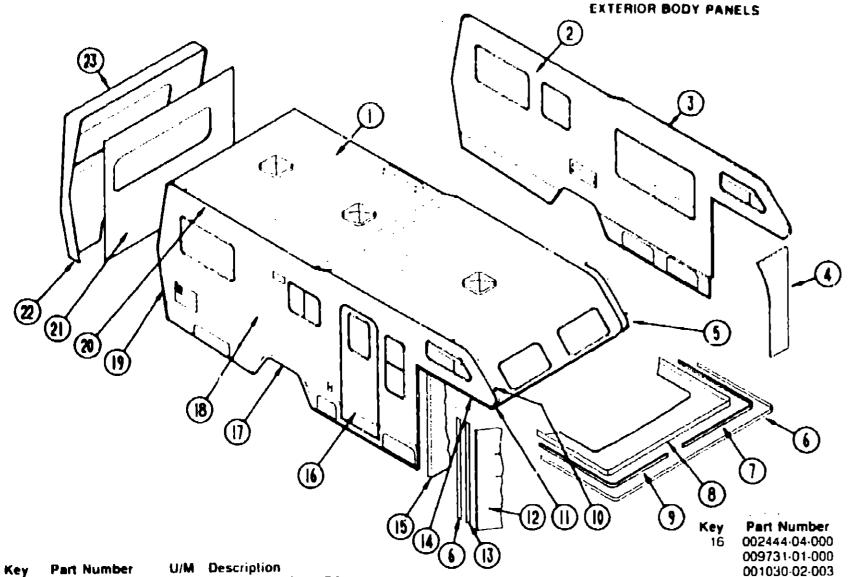

Part Number

081026-01-T03 038327-01 000

Non serviceable 080999-01-T03 081115 01 000 080873-01 000

080997 01 T03 081056-01-000 081152-01-000 081055-01 000 081107-01 000

067165-01-000

080868-01-000 080870-01-000 081116-01-000 000G68-10 36T

000G39-06-10T

076980 02 000 18 081113 01-000 19 081026-02-T03

20 081114-01-000

11

12

15

16

17

U/M Description

EΑ

EΑ

EA Rack - Luggage - Passenger Side EA Tape - Anti Slip 2" x 60"

Bracket - Bumper Pin

Mounting Bracket - Ladder - Lower

EA Plug - Round - Rack & Ladder Ends - Plastic 1" Dia

EA Footing - Ladder - Upper
EA Shim - Ladder Footing
EA Slide Top - Rack & Ladder - 1"
EA Screw - 10 12 x 2 25 POH - Black

EA End Cap Step - Black
EA Bushing - Flange Plastic - White
EA Rack - Luggage - Driver Side