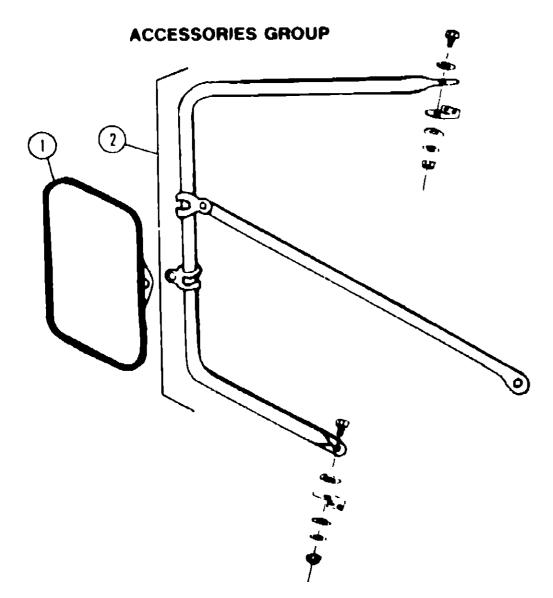

### **EXTERIOR MIRRORS**

| Key | Part Number          | U/M | Description                                     |
|-----|----------------------|-----|-------------------------------------------------|
| 1   | 049347 01-000        | EΑ  | Mirror Head 7 1/2" x 10 1/2" - Stainless Sieel  |
| _   | 049347-03-000        | EΑ  |                                                 |
|     | 049347 01-700        | EΑ  | Glass - Exterior Mirror 7 1/2" x 10 1/2"        |
| 2   | 062047-01-000        | EΑ  |                                                 |
|     | 006043-01 000        | EA  | Militor Convex - Adhesive Back                  |
|     |                      |     | WHEEL COVER & MOUNTING HARDWARE                 |
| Key | Part Number          | U/M | Description                                     |
|     | 083181-01-000        | EA  | Wheel Cover - 16" (Sel/4)                       |
|     | 083181-01-700        | EA  | Wheel Cover 16" (1)                             |
|     | 063181-04-702        | EΑ  | Nut - Cover 16"                                 |
|     | 091209-05-000        | EΑ  |                                                 |
|     | 091209-05-701        |     | Liner Rear Only (1) w/Axle Cover & B Lug        |
|     | 091209-05-700        |     |                                                 |
|     | 091209-03 702        | EΑ  | Cover - Front Axle                              |
|     | 091209-03-703        | EA  | Cover - Rear Axle                               |
|     | 091209-03 704        | EA  | Snap Ring                                       |
| •   | 091209 10-000        | EA  | Wheel Liner - 16" Dia - Ford (set) (option L63) |
|     | 091209-10 700        | EA  | Cover Axle - Front                              |
|     | 091209-10-701        | EA  |                                                 |
|     | 091209 10-702        | EA  |                                                 |
|     | 091209-10 703        | EA  |                                                 |
|     | 091209 10-704        | EA  |                                                 |
|     | 091209 10 705        | ΕA  | Cover Lug Nul                                   |
| •   | Used after 5/15/91 o | Or) |                                                 |
|     |                      |     |                                                 |