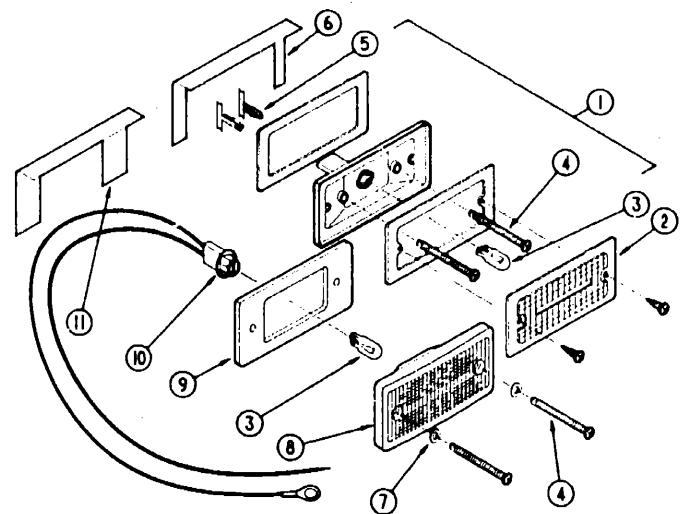

### RADIO & RELATED COMPONENTS

| Key | Part Number   | U/M | Description                                  |
|-----|---------------|-----|----------------------------------------------|
| -   | 089340 01-000 | EΑ  | Grille - Speaker 6.5" Square                 |
|     | 097459 01 000 | EΑ  | Radio AM/FM - w/Cassette                     |
|     | 090982 01 000 | EA  | Radio - AM/FM - w/Cassette - Electronic Tune |
|     | 074979 01 000 | EΑ  | Speaker Cover Protector - Plastic            |
|     | 094097 01 000 | EA  | Speaker - 5 25" w/o Grille                   |
|     | 079385 03 000 | EA  | Radio - Mounting Kit Ford                    |
|     | 081059 02-000 | EA  | Wiring Asm 9 Pin - Radio                     |
|     |               |     |                                              |