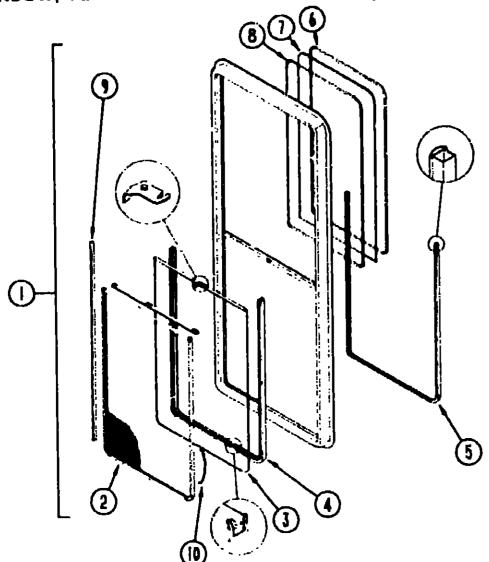

E-14 |
| Dinette Group                      | E-15 - E-16 |
| Driver's Compartment Group         | E-17 - E-18 |
| Electrical Group                   | E-19 - E-21 |
| Exterior Body Group                | E-22 - F-02 |
| Galley Group                       | F-03 - F-07 |
| Heating & Air Conditioning Group   | F-08 - F-09 |
| Interior Finish Group              | F-10 - F-12 |
| Labels Group                       | F-13 - F-18 |
| LP Group                           | F-19        |
| Lounge Group                       | F-20        |
| Sealants & Fasteners Group         | F-21 - F-23 |
| Water & Sewage Group               | F-24 - G-01 |
| Window, Vent & Exterior Door Group | G-02 - G-16 |
| •                                  |             |

# WINDOW, VENT & EXTERIOR DOOR GROUP (CONTINUED)



### GALLEY VERTICAL SLIDER (EXCEL)

| ey | Part Number   | U/M | Description                                            |
|----|---------------|-----|--------------------------------------------------------|
| -, | 098644-02-705 | ΕÁ  | Window Asm - 34 25" x 15" (w/o inside frame)           |
| •  | 098644-02-704 | EA  | Inside Frame (not included in assembly)                |
| 2  | 098644-02-703 | EA  | Screen w/Weatherstrip & Frame Spring (Clip)            |
| 3  | 098644-02-701 | EA  | Sash w/Latch & Sliding Glass                           |
| J  | 098644-01-700 | ĒΑ  | Laich - Repair Kil                                     |
| 4  | 098644-01-708 | FT  | Channel - Pierced Run                                  |
| 4  | 098644-01-701 | EA  | Splice Plate - Window