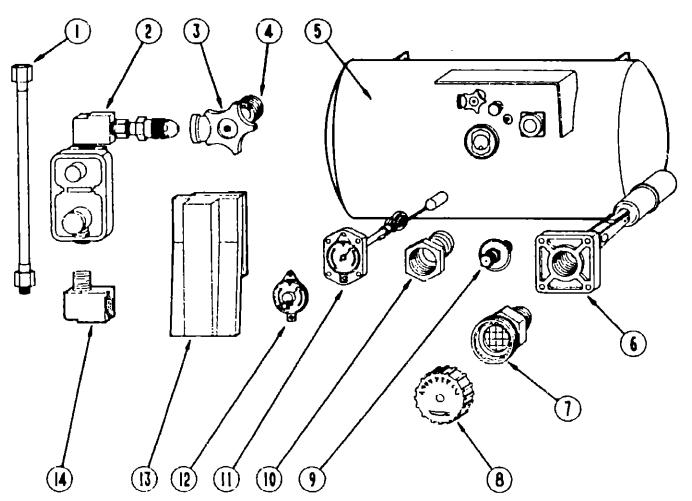

### GENERATORS & COMPONENTS (OPTION L39E)

| (ey | Part Number   | U/M | Description                                  |
|-----|---------------|-----|----------------------------------------------|
| ,   | 100974-03-000 | EA  | Generator - 4 0 kw - Emerald Plus - FN/29237 |
|     | 079654-05 000 | EΑ  | Exhaust Pipe - Angled - w/Flange - 2" ID     |
|     | 079654 01-700 | EΑ  | Hinge Kit · Emerald Generator                |
|     | 081364-02-000 | EA  | Muttle: - Generator - 4.0 Emerald            |
|     | 078045 01-000 | EA  | Strap - Support - Generator - 4 Hole         |
|     | 084365-01-000 | EΑ  | Strap - Support - Generator - 2 Hole         |
|     | 093591-02-000 | EA  | Exhaust Pipe - Generator - Curved - 1 5" OD  |
|     | 023942-01-000 | EA  | Grommet - Rubber, 2" OD                      |
|     | 007125-01-000 | EA  | Clamp - Muffler - 1 62" Dia                  |
|     | 007125-04-000 | EΑ  | Clamp - Muffler - 1.12" Dia                  |
|     | 007161-01-000 | EA  | Clamp - Hose - Spring Type - 112             |
|     | 007067-01-000 | EA  | Insulation - Fiberglass - 1"                 |
|     | 078137-02 000 | EΑ  | Tray Asm - Compartment                       |
|     | 007063-01-000 | EA  | Hose - Gas - 1 1/4" I D x 1/2" O D           |