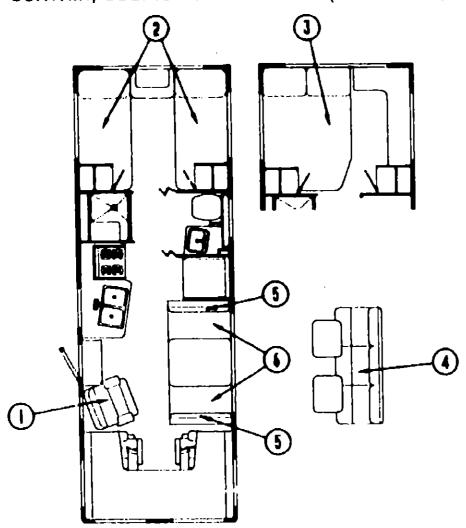

### 1990 IF426RT INDEX

| Floor Plan                         | D-13 - D-14  |
|------------------------------------|--------------|
| Accessories Group                  | D-15 - D-19  |
| Bath Group                         | D-20 - D-21  |
| Bedroom Group                      | D-22 - D-24  |
| Chassis Group                      | E-01 - E-05  |
| Curtain, Cushion & Pad Group       | E-06 - E-14  |
| Dinette Group                      | E-15 - E-16  |
| Driver's Compartment Group         | E-17 - E-18  |
| Electrical Group                   | E-19 - E-21  |
| Exterior Body Group                | E-22 · F-02  |
| Galley Group                       | F-03 · F-07  |
| Heating & Air Conditioning Group   | F-08 - F-09  |
| Interior Finish Group              | F-10 - F-1-! |
| Labels Group                       | F-13 - F-14  |
| LP Group                           | F-19         |
| Lounge Group                       | 6.20         |
| Sealants & Fasteners Group         | F-21 · F-73  |
|                                    | F-24 - G-61  |
| Water & Sewage Group               |              |
| Window, Vent & Exterior Door Group | G-02 - G-16  |

D-14