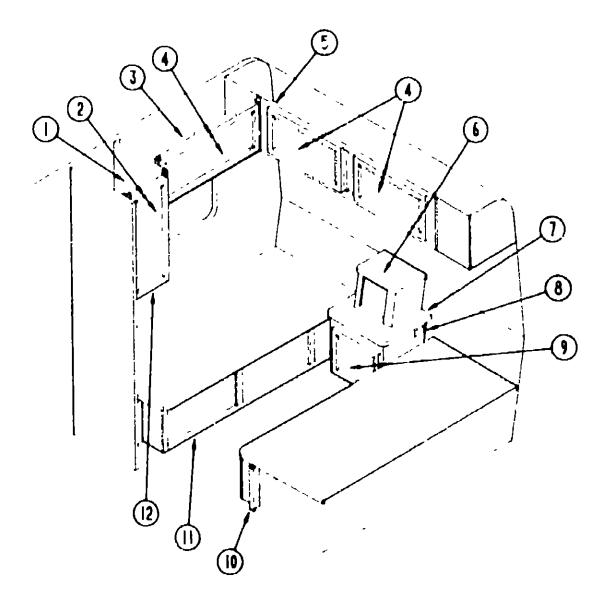

### TWIN BED CABINETRY

|           |                            |         | TWIN BED CABINETRY                                                                                                             |                              |             |
|-----------|----------------------------|---------|--------------------------------------------------------------------------------------------------------------------------------|------------------------------|-------------|
| <b></b> . | <b>6 1</b>                 |         | Description                                                                                                                    | 1990 ITASCA                  |             |
| Key       | Part Number                |         | Description Only and April Description                                                                                         | TABLE OF CONTENT             | · e         |
| 1         | 083948 01-AA5              | EA      | Cabinet Asm - Passenger Side Shirt Closet - w/o Door or Hardware Cabinet Asm - Driver Side Shirt Closet - w/o Door or Hardware | TABLE OF CONTENT             | 5           |
| -         | 083949 01 AA5              | EA      | Door Asm - Shirt Closet - 14 3" x 33 5" - w/o Hardware                                                                         |                              |             |
|           | M88304 82 X08              | EΛ      |                                                                                                                                | INTRODUCTION                 | 4.0.        |
| 3         | M83931 01 AA5              | EA      | Cabinet Asm - Passenger Side Overhead Cabinet - w/o Door or Hardware                                                           |                              | A 01 - A-02 |
|           | 082825 01 AA5              | EA      | End Cap Asm - Overhead - Right Hand Cabinet Asm - Driver Side Overhead Cabinet - w/o Door or Hardware                          | ABBREVIATIONS                | A 03        |
|           | M83930 01 AA5              | EA      |                                                                                                                                | ALPHABETICAL/GROUP REFERENCE |             |
| _         | 082825 02·W04              | ΕA      | End Cap Asm - Overhead - Left Hand                                                                                             | IF424RC                      | A 07 - D-12 |
|           | M88304-66 AD5              | EA      | Door Asm - Rear Overhead - 11 4" x 28 1" w/o Hardware                                                                          | IF426RT                      | D-13 - G-16 |
| 5         | MB3932 01-X08              | EA      | Cabinet Asm - Rear Overhead - w/o Door or Hardware                                                                             | IF427RT                      | G-17 - K 03 |
|           | M02670 01-X08              | EA      | Countertop Asm - Nightstand Top                                                                                                |                              |             |
| 7         | M02671 01 X08              | EA      | Countertop Asm - Nightstand Bottom                                                                                             |                              |             |
| -         | 089774-11-AD5              | EA      | Countertop Asm - Center Wardrobe (Optional 43R)                                                                                |                              |             |
| -         | 084070 01-000              |         | Center Post - 24" Brass (Optional L43R)                                                                                        |                              |             |
| •         | 084070-02 000              |         | End Post - 2 4" - Brass (Option L43R)                                                                                          |                              |             |
| •         | 084071 01-000              | EA      | Rod - Brass - 20 9" Long (Option L43R)                                                                                         |                              |             |
| •         | 084071-05 000              |         | Rod - Brass - 15" Long (Option L43R)                                                                                           |                              |             |
| 8         | M83903-01 AA5              |         | Cabinet Asm - Nightstand wto Door or Hardware                                                                                  |                              |             |
|           | 081321 20 W30              | EΛ      | Shelf Asm - Nightstand Cabinet                                                                                                 |                              |             |
| •         | M89774 01 AA5              | EΑ      | Cabinet Asm - Center Wardrobe (Optional L43R)                                                                                  |                              |             |
| 9         | M88304 02-X23              | EΑ      | Door Asm - Nightstand - 11" x 21 8" - w/o Hardware                                                                             |                              |             |
|           | M88304 21 X0B              | ĒΑ      | Door Asm - Twin Bed Cabinet - 10" x 19" - w/o Hardware                                                                         |                              |             |
| •         | MBB304-B2 X08              | EA      | Door Asm • Ws:drobe 16.71 x 481 - w/o Hardware (Option L43R)                                                                   |                              |             |
|           | 077404-02 000              | EΑ      | Drawer - Plastic - 20" x 12 7"                                                                                                 |                              |             |
| 10        | 0 <del>9</del> 0125 01 AA5 | EΑ      |                                                                                                                                |                              |             |
|           | M88304-21-AB6              | EA      | Door Asm - Twin Bed Cabinet - 10" x 19" w/o Hardware                                                                           |                              |             |
|           | MBB609 D1 AA5              | EA      | Cabinet Asm - Twin Bed - w/o Hardware                                                                                          |                              |             |
| 12        | 081280 13 W24              |         | End Cap - Bottom - Passenger Shirt Closet                                                                                      |                              |             |
|           | 081280 16 W24              |         | End Cap - Bottom - Driver Shirt Closet                                                                                         |                              |             |
|           | 074493 02-000              |         | Support - Sprung Door                                                                                                          |                              |             |
|           | 093586 03 000              |         | Catch - Spring Roller                                                                                                          | 1990 IF426RT INDE            | X           |
|           | 093586 04 000              |         | Strike - Spring Steel                                                                                                          | 1000 11 120111 1112          | •••         |
| •1        | hese parts are use         | ed with | Option L43R1A                                                                                                                  |                              |             |
|           |                            |         |                                                                                                                                | Floor Plan                   | D-13 - D-14 |
|           |                            |         | TV STAND & HARDWARE                                                                                                            | Accessories Group            | D 15 - D-19 |
|           |                            |         |                                                                                                                                | Bath Group                   | D-20 - D 21 |
| Key       | Part Number                | U/M     | Description                                                                                                                    | Bedroom Group                | D 22 - D 24 |
| •         | 084357-02 W24              | EΛ      | Stand - Fold Down - TV w/Mirror                                                                                                | Chassis Group                | E-01 - E-05 |
|           | 058331-14 000              | EΛ      | Mirror - Salety Glass - 14" x 12 7"                                                                                            | Curtain, Cushion & Pad Group | E-06 - E-14 |
|           | 084356-04 000              | EA      | Insert - TV Stand - Beige                                                                                                      | Dinette Group                | E-15 E-16   |
|           | 084412 01-000              | EA      |                                                                                                                                | Driver's Compartment Group   | E-17 - E-16 |
|           | 023320 01-000              | EA      | Pad Felt - 3/8" Dia                                                                                                            | Electrical Group             | E-19 - E-27 |
|           |                            | _       |                                                                                                                                |                              | E 00 E 04   |

|     |                                             | Bath Group                                                                                                                                                                                        | D-20 - D 21                                                                                                                                                                                                                                                                                                                                                                                                                                            |
|-----|---------------------------------------------|---------------------------------------------------------------------------------------------------------------------------------------------------------------------------------------------------|--------------------------------------------------------------------------------------------------------------------------------------------------------------------------------------------------------------------------------------------------------------------------------------------------------------------------------------------------------------------------------------------------------------------------------------------------------|
| U/M | Description                                 | Bedroom Group                                                                                                                                                                                     | D 22 - D 24                                                                                                                                                                                                                                                                                                                                                                                                                                            |
| EΛ  | Stand - Fold Down - TV w/Mirror             | Chassis Group                                                                                                                                                                                     | E-01 · E-05                                                                                                                                                                                                                                                                                                                                                                                                                                            |
| EΛ  | Mirror - Safety Glass - 14" x 12 7"         | Curtain, Cushion & Pad Group                                                                                                                                                                      | E-06 - E-14                                                                                                                                                                                                                                                                                                                                                                                                                                            |
| EA  | Insert - TV Stand - Beige                   | Dinette Group                                                                                                                                                                                     | E-15 - E-16                                                                                                                                                                                                                                                                                                                                                                                                                                            |
| EΑ  | Support - Hinged                            | Driver's Compartment Group                                                                                                                                                                        | E-17 - E-18                                                                                                                                                                                                                                                                                                                                                                                                                                            |
| EΑ  | Pad Felt - 3/8" Dia                         | Electrical Group                                                                                                                                                                                  | E-19 · E-21                                                                                                                                                                                                                                                                                                                                                                                                                                            |
| EA  | Support - Hinged                            | Exterior Body Group                                                                                                                                                                               | E-22 · F⋅02                                                                                                                                                                                                                                                                                                                                                                                                                                            |
| EA  | Catch - TV Shelf - Brass                    | Galley Group                                                                                                                                                                                      | F 03 - F-07                                                                                                                                                                                                                                                                                                                                                                                                                                            |
| EΑ  | Continuous Hinge - Aluminum - 1" x 72" w/Hi | Holes Heating & Air Conditioning Group                                                                                                                                                            | F 08 - F-09                                                                                                                                                                                                                                                                                                                                                                                                                                            |
|     | ū                                           | Interior Finish Group                                                                                                                                                                             | F-10 - F-12                                                                                                                                                                                                                                                                                                                                                                                                                                            |
|     |                                             | Labels Group                                                                                                                                                                                      | F-13 - F 18                                                                                                                                                                                                                                                                                                                                                                                                                                            |
|     |                                             | LP Group                                                                                                                                                                                          | F 19                                                                                                                                                                                                                                                                                                                                                                                                                                                   |
|     |                                             | Lounge Group                                                                                                                                                                                      | F 20                                                                                                                                                                                                                                                                                                                                                                                                                                                   |
|     |                                             | Sealants & Fasteners Group                                                                                                                                                                        | F 21 - F 23                                                                                                                                                                                                                                                                                                                                                                                                                                            |
|     |                                             | Water & Sewage Group                                                                                                                                                                              | F 24 · G-01                                                                                                                                                                                                                                                                                                                                                                                                                                            |
|     |                                             | Window, Vent & Exterior Door Group                                                                                                                                                                | G-02 - G-16                                                                                                                                                                                                                                                                                                                                                                                                                                            |
|     | EA<br>EA<br>EA<br>EA                        | EA Stand - Fold Down - TV w/Mirror EA Mirror - Safety Glass - 14" x 12 7" EA Insert - TV Stand - Beige EA Support - Hinged EA Pad Felt - 3/8" Dia EA Support - Hinged EA Catch - TV Shelf - Brass | U/M Description  EA Stand - Fold Down - TV w/Mirror  EA Mirror - Safety Glass - 14" x 12 7"  EA Insert - TV Stand - Beige  EA Support - Hinged  EA Support - Hinged  EA Support - Hinged  EA Catch - TV Shelf - Brass  EA Continuous Hinge - Aluminum - 1" x 72" w/Holes  EA Continuous Hinge - Aluminum - 1" x 72" w/Holes  EA Counce Group  Labels Group  Labels Group  Labels Group  Lounge Group  Sealants & Fasteners Group  Water & Sewage Group |