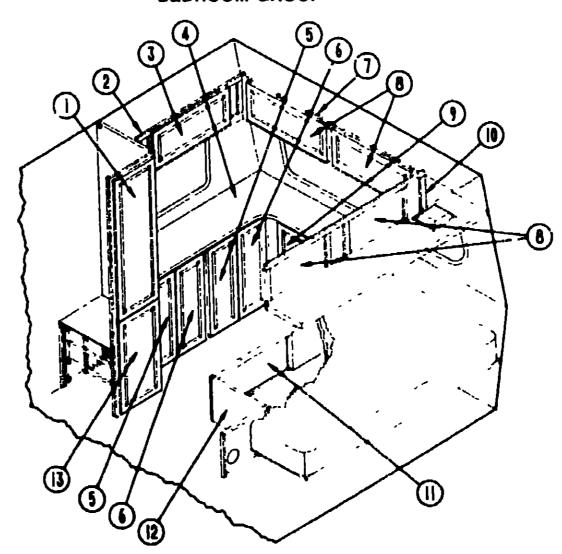

### **BEDROOM GROUP**

### DOUBLE BED CABINETRY W/VANITY (OPTION L44P)

| Key | Part Number   | U/M | Description                                                   |
|-----|---------------|-----|---------------------------------------------------------------|
| 1   | 088610 01-AA5 | _   | Cabinet Asm Couble Bed - w/o Hardware                         |
| 2   | M8B304-73 X11 |     | Door Asm - Double Bed Cabinet 10" x 25 2" - w/o Hardware      |
| 3   | M03123 01 X08 | EA  | Top Asm Double Bed                                            |
|     | 08394B 01 AA5 | EA  | Cauinet Asm - Shirt Closet Passenger Side w/o Door or Hardwar |
|     | M8B304 82-X08 | EA  |                                                               |
|     | 081280 13 W24 | EA  | Erid Cao - Bottom Shirt Closet Vinyl                          |
| 4   | M83931-01-AD5 |     | Cabinet Asm - Overhead - w/o Door or Hardware                 |
|     | 092825 01 X0B | ĒA  |                                                               |
| 5   | M88304 66-X08 | ĒΑ  | Door Asm - Overhead - 11 4" x 28 1" w/o Hardware              |
| 6   | M83932 01 AD5 | EA  | Cabinet Asm Rear Overhead - w/o Dours or Hardware             |
| 7   | M02667 01-X08 | -   | Countertop Asm - Vanity                                       |
| -   | MB3946 01-X08 |     | Cabinet Asm - Vanity w/o Door or Hardware                     |
| В   | M8R304-98 X08 | EA  |                                                               |
| 9   |               | EA  |                                                               |
| 10  |               | EA  |                                                               |
| 11  |               | EA  |                                                               |
|     | MBB304 09 X08 |     | Poor Asm Wardrobe - 12 ' x 48" - w/o Hardware                 |
|     | M88304 52-X23 |     | Door Asm Wardrobe - 14.4" x 21.8" w/o Hardware                |
|     | 077404 01 000 | EA  |                                                               |