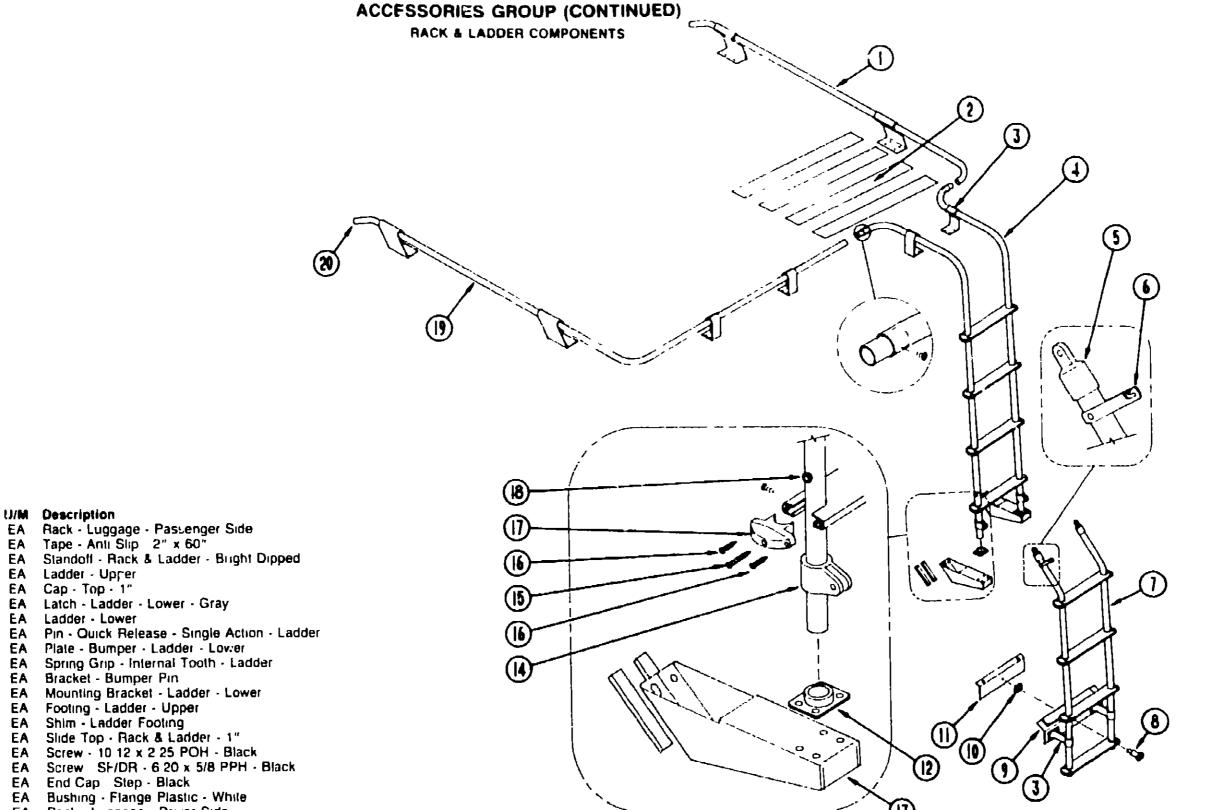

Part Number

081026-01-T03 038327-01 000

Non serviceable 080999-01-T03 081115 01 000 080873-01 000

080997 01 T03 081056-01-000 081152-01-000 081055-01 000 081107-01 000

067165-01-000

080868-01-000 080870-01-000 081116-01-000 000G68-10 36T

000G39-06-10T

076980 02 000 18 081113 01-000 19 081026-02-T03

20 081114-01-000

11

12

15

16

17

U/M Description

EΑ

EΑ

EA Rack - Luggage - Passenger Side EA Tape - Anti Slip 2" x 60"

Bracket - Bumper Pin

Mounting Bracket - Ladder - Lower

EA Plug - Round - Rack & Ladder Ends - Plastic 1" Dia

EA Footing - Ladder - Upper
EA Shim - Ladder Footing
EA Slide Top - Rack & Ladder - 1"
EA Screw - 10 12 x 2 25 POH - Black

EA End Cap Step - Black
EA Bushing - Flange Plastic - White
EA Rack - Luggage - Driver Side