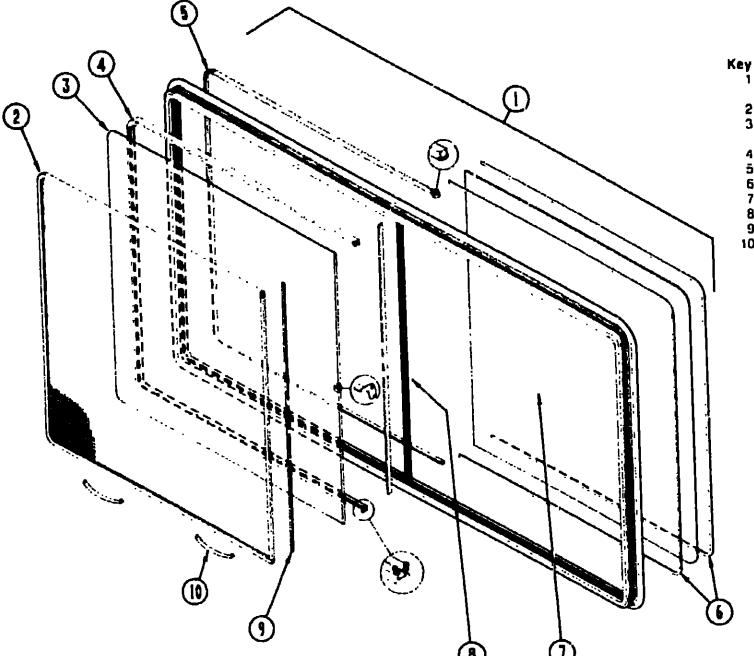

Curtain, Cushion & Pad Group       | E-06 - E-14 |
| Dinette Group                      | E-15 - E-16 |
| Driver's Compartment Group         | E-17 - E-18 |
| Electrical Group                   | E-19 - E-21 |
| Exterior Body Group                | E-22 - F-02 |
| Galley Group                       | F-03 - F-07 |
| Heating & Air Conditioning Group   | F-08 - F-09 |
| Interior Finish Group              | F-10 - F-12 |
| Labels Group                       | F-13 - F-18 |
| LP Group                           | F-19        |
| Lounge Group                       | F-20        |
|                                    | F-21 - F-23 |
| Sealants & Fasteners Group         | _           |
| Water & Sewage Group               | F-24 - G-01 |
| Window, Vent & Exterior Door Group | G-02 - G-16 |

G-12



### GALLEY SINGLE SLIDER (EXCEL)

| ₽y | Part Number   | U/M | Description                                       |
|----|---------------|-----|---------------------------------------------------|
| 1  | 098647-06-705 | EA  | Window Asm Slider - Horizontal (w/o inside frame) |
|    | 098647-06-704 | EA  | Inside Frame (not included in assembly)           |
| 2  | 098647-06-703 | EΑ  | Screen Asm w/Spring & Weatherstripping            |
| 3  | 098647-06-702 | EA  |                                                   |
| _  | G98644-01-700 | EA  | Laich Repair Kil                                  |
| 4  | 098644-01-708 | FT  | Pierced Run Channel                               |
| 5  | 098644-01-706 | FT  | Weatherstrip                                      |
| 6  | 098644-01-705 | FT  | Glazin