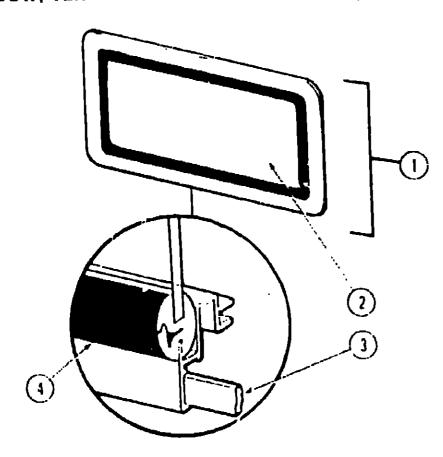

### **EXTERIOR MIRRORS**

| Key | Part Number          | U/M | Description                                     |
|-----|----------------------|-----|-------------------------------------------------|
| 1   | 049347 01-000        | EΑ  | Mirror Head 7 1/2" x 10 1/2" - Stainless Sieel  |
| _   | 049347-03-000        | EΑ  |                                                 |
|     | 049347 01-700        | EΑ  | Glass - Exterior Mirror 7 1/2" x 10 1/2"        |
| 2   | 062047-01-000        | EΑ  |                                                 |
|     | 006043-01 000        | EA  | Militor Convex - Adhesive Back                  |
|     |                      |     | WHEEL COVER & MOUNTING HARDWARE                 |
| Key | Part Number          | U/M | Description                                     |
|     | 083181-01-000        | EA  | Wheel Cover - 16" (Sel/4)                       |
|     | 083181-01-700        | EA  | Wheel Cover 16" (1)                             |
|     | 063181-04-702        | EΑ  | Nut - Cover 16"                                 |
|     | 091209-05-000        | EΑ  |                                                 |
|     | 091209-05-701        |     | Liner Rear Only (1) w/Axle Cover & B Lug        |
|     | 091209-05-700        |     |                                                 |
|     | 091209-03 702        | EΑ  | Cover - Front Axle                              |
|     | 091209-03-703        | EA  | Cover - Rear Axle                               |
|     | 091209-03 704        | EA  | Snap Ring                                       |
| •   | 091209 10-000        | EA  | Wheel Liner - 16" Dia - Ford (set) (option L63) |
|     | 091209-10 700        | EA  | Cover Axle - Front                              |
|     | 091209-10-701        | EA  |                                                 |
|     | 091209 10-702        | EA  |                                                 |
|     | 091209-10 703        | EA  |                                                 |
|     | 091209 10-704        | EA  |                                                 |
|     | 091209 10 705        | ΕA  | Cover Lug Nul                                   |
| •   | Used after 5/15/91 o | Or) |                                                 |
|     |                      |     |                                                 |