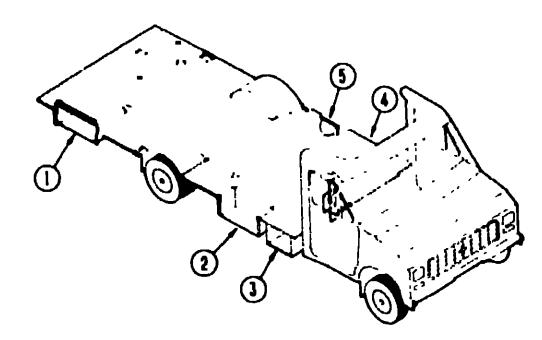

er - Passet ger Side - 5" x 5" |
|     | 000C12 07-20B                | EA | Boit - Hex - 7/16 - 14 x 1 1/4 - ZN5                       |
| 4   | 078670-02-000                | EA | Bracket - Rear Bumper - 2" x 8 BCnt Ends                   |
| 5   | 078578 05 000                | F۸ | Cap - Bumper End - Passenger Side Off White                |
| 6   | 078584-09 000                | EΛ | Bumper - Renr - Chrome                                     |
| 7   | 078578 06 000                | EA | == <b>r</b> == r = r = r = r = r = r = r = r = r           |
| В   | 078760 03 000                | EA | Plate - Mounting - Rear Bumper   Driver Side - 5" x 5"     |
|     | 081107 01-000                | EA | Bracket - Bumper Pin Angle 26" x 78"                       |

### CHASSIS GROUP (CONTINUED)



### STORAGE COMPARTMENTS

| (ev | Parl Number   | U/M | Description                          |
|-----|---------------|-----|--------------------------------------|
| í   | 083247 05 000 | EΑ  | Compartment Storage                  |
| 2   | 077848 01 000 | E۸  | Step Asm Entrance - Manual           |
| 3   | 078781 02 000 | EΑ  | Compartment Storage                  |
| 4   | 078137 62 000 | EA  | Tray Asm Luggage Compailment         |
| 5   | 0/8781 09 000 | E۸  | Compartment Storage                  |
|     | 083247 05 000 | E۸  | Compartment - Storage                |
|     | 105658 01 000 | E۸  | Compartment LP Regulator             |
|     | 088590 08 000 | EA  | Compartment Power Cord Black Plastic |
|     |               |     |                                      |

### MISCELLA