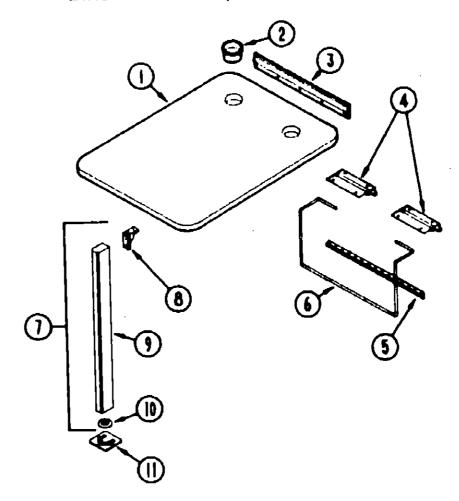

### TWIN BED CABINETRY

|           |                            |         | TWIN BED CABINETRY                                                                                                             |                              |             |
|-----------|----------------------------|---------|--------------------------------------------------------------------------------------------------------------------------------|------------------------------|-------------|
| <b></b> . | <b>6 1</b>                 |         | Description                                                                                                                    | 1990 ITASCA                  |             |
| Key       | Part Number                |         | Description Only and April Description                                                                                         | TABLE OF CONTENT             | · e         |
| 1         | 083948 01-AA5              | EA      | Cabinet Asm - Passenger Side Shirt Closet - w/o Door or Hardware Cabinet Asm - Driver Side Shirt Closet - w/o Door or Hardware | TABLE OF CONTENT             | 5           |
| -         | 083949 01 AA5              | EA      | Door Asm - Shirt Closet - 14 3" x 33 5" - w/o Hardware                                                                         |                              |             |
|           | M88304 82 X08              | EΛ      |                                                                                                                                | INTRODUCTION                 | 4.0.        |
| 3         | M83931 01 AA5              | EA      | Cabinet Asm - Passenger Side Overhead Cabinet - w/o Door or Hardware                                                           |                              | A 01 - A-02 |
|           | 082825 01 AA5              | EA      | End Cap Asm - Overhead - Right Hand Cabinet Asm - Driver Side Overhead Cabinet - w/o Door or Hardware                          | ABBREVIATIONS                | A 03        |
|           | M83930 01 AA5              | EA      |                                                                                                                                | ALPHABETICAL/GROUP REFERENCE |             |
| _         | 082825 02·W04              | ΕA      | End Cap Asm - Overhead - Left Hand                                                                                             | IF424RC                      | A 07 - D-12 |
|           | M88304-66 AD5              | EA      | Door Asm - Rear Overhead - 11 4" x 28 1" w/o Hardware                                                                          | IF426RT                      | D-13 - G-16 |
| 5         | MB3932 01-X08              | EA      | Cabinet Asm - Rear Overhead - w/o Door or Hardware                                                                             | IF427RT                      | G-17 - K 03 |
|           | M02670 01-X08              | EA      | Countertop Asm - Nightstand Top                                                                                                |                              |             |
| 7         | M02671 01 X08              | EA      | Countertop Asm - Nightstand Bottom                                                                                             |                              |             |
| -         | 089774-11-AD5              | EA      | Countertop Asm - Center Wardrobe (Optional 43R)                                                                                |                              |             |
| -         | 084070 01-000              |         | Center Post - 24" Brass (Optional L43R)                                                                                        |                              |             |
| •         | 084070-02 000              |         | End Post - 2 4" - Brass (Option L43R)                                                                                          |                              |             |
| •         | 084071 01-000              | EA      | Rod - Brass - 20 9" Long (Option L43R)                                                                                         |                              |             |
| •         | 084071-05 000              |         | Rod - Brass - 15" Long (Option L43R)                                                                                           |                              |             |
| 8         | M83903-01 AA5              |         | Cabinet Asm - Nightstand wto Door or Hardware                                                                                  |                              |             |
|           | 081321 20 W30              | EΛ      | Shelf Asm - Nightstand Cabinet                                                                                                 |                              |             |
| •         | M89774 01 AA5              | EΑ      | Cabinet Asm - Center Wardrobe (Optional L43R)                                                                                  |                              |             |
| 9         | M88304 02-X23              | EΑ      | Door Asm - Nightstand - 11" x 21 8" - w/o Hardware                                                                             |                              |             |
|           | M88304 21 X0B              | ĒΑ      | Door Asm - Twin Bed Cabinet - 10" x 19" - w/o Hardware                                                                         |                              |             |
| •         | MBB304-B2 X08              | EA      | Door Asm • Ws:drobe 16.71 x 481 - w/o Hardware (Option L43R)                                                                   |                              |             |
|           | 077404-02 000              | EΑ      | Drawer - Plastic - 20" x 12 7"                                                                                                 |                              |             |
| 10        | 0 <del>9</del> 0125 01 AA5 | EΑ      |                                                                                                                                |                              |             |
|           | M88304-21-AB6              | EA      | Door Asm - Twin Bed Cabinet - 10" x 19" w/o Hardware                                                                           |                              |             |
|           | MBB609 D1 AA5              | EA      | Cabinet Asm - Twin Bed - w/o Hardware                                                                                          |                              |             |
| 12        | 081280 13 W24              |         | End Cap - Bottom - Passenger Shirt Closet                                                                                      |                              |             |
|           | 081280 16 W24              |         | End Cap - Bottom - Driver Shirt Closet                                                                                         |                              |             |
|           | 074493 02-000              |         | Support - Sprung Door                                                                                                          |                              |             |
|           | 093586 03 000              |         | Catch - Spring Roller                                                                                                          | 1990 IF426RT INDE            | X           |
|           | 093586 04 000              |         | Strike - Spring Steel                                                                                                          | 1000 11 120111 1112          | •••         |
| •1        | hese parts are use         | ed with | Option L43R1A                                                                                                                  |                              |             |
|           |                            |         |                                                                                                                                | Floor Plan                   | D-13 - D-14 |
|           |                            |         | TV STAND & HARDWARE                                                                                                            | Accessories Group            | D 15 - D-19 |
|           |                            |         |                                                                                                                                | Bath Group                   | D-20 - D 21 |
| Key       | Part Number                | U/M     | Description                                                                                                                    | Bedroom Group                | D 22 - D 24 |
| •         | 084357-02 W24              | EΛ      | Stand - Fold Down - TV w/Mirror                                                                                                | Chassis Group                | E-01 - E-05 |
|           | 058331-14 000              | EΛ      | Mirror - Salety Glass - 14" x 12 7"                                                                                            | Curtain, Cushion & Pad Group | E-06 - E-14 |
|           | 084356-04 000              | EA      | Insert - TV Stand - Beige                                                                                                      | Dinette Group                | E-15 E-16   |
|           | 084412 01-000              | EA      |                                                                                                                                | Driver's Compartment Group   | E-17 - E-16 |
|           | 023320 01-000              | EA      | Pad Felt - 3/8" Dia                                                                                                            | Electrical Group             | E-19 - E-27 |
|           |                            | _       |                                                                                                                                |                              | E 00 E 04   |