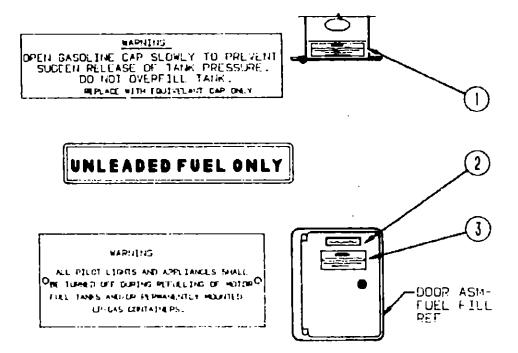

### FUEL FILL COMPARTMENT

| Key | Part Number        | U/M | Description                      |
|-----|--------------------|-----|----------------------------------|
| í   | 078040 01-000      | EA  |                                  |
| 2   |                    | EA  | Boot - Fuel Fill                 |
|     | 084235 01 000      | EA  | Support Flange - Fuel Fill Boot  |
| 3   |                    | EA  | Door Asm - Fuel Fill - Off White |
| 4   |                    | ĒΑ  | Gasket - Fuel Fill               |
| •5  | NOTE               | ĒĀ  | Fuel Cap                         |
| 6   | 083675 02 000      | EA  | •                                |
| _   | 066732-01-000      | FT  |                                  |
|     | 087205 05-000      | EA  | Label Fuer Cap Removal           |
| •   | This part is chase |     |                                  |