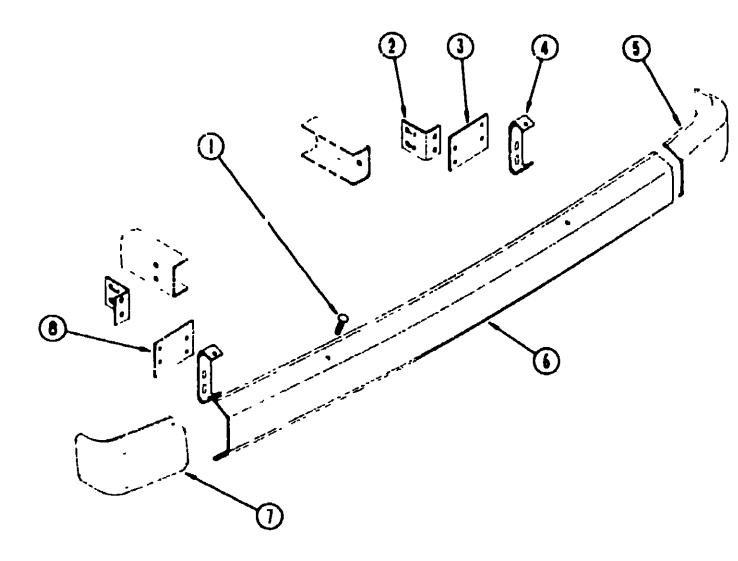

### REAR BUMPER & BRACKETS

| Kzy | Part Number<br>005200-01-000 |    | Description                                                |
|-----|------------------------------|----|------------------------------------------------------------|
| 1   | しんりつくしんりゅう しゃしんりょ            |    |                                                            |
|     | 22221.2 2 1 222              | EA |                                                            |
|     | 000D39 07 00B                | EA | Nut - Hex - Ser Fig Lk - 7/16 - 14ZN                       |
| 2   | 078668-01-000                | EΑ | Support Angle - Bumper Rear L Angle - '7 x 3'              |
|     | 00C12 10-24B                 | EΛ | Bolt - Hex 5/8 - 11 x 1 1/2 ZN - 5                         |
| 3   | 078760 02 000                | EA | Plate - Mounting - Rear Bumper - Passet ger Side - 5" x 5" |
|     | 000C12 07-20B                | EA | Boit - Hex - 7/16 - 14 x 1 1/4 - ZN5                       |
| 4   | 078670-02-000                | EA | Bracket - Rear Bumper - 2" x 8 BCnt Ends                   |
| 5   | 078578 05 000                | F۸ | Cap - Bumper End - Passenger Side Off White                |
| 6   | 078584-09 000                | EΛ | Bumper - Renr - Chrome                                     |
| 7   | 078578 06 000                | EA | == <b>r</b> == r = r = r = r = r = r = r = r = r           |
| В   | 078760 03 000                | EA | Plate - Mounting - Rear Bumper   Driver Side - 5" x 5"     |
|     | 081107 01-000                | EA | Bracket - Bumper Pin Angle 26" x 78"                       |