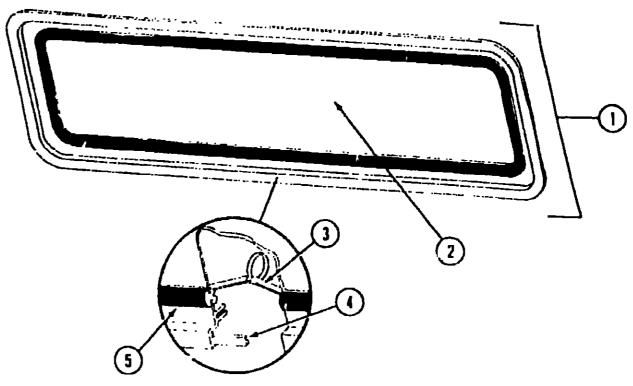

| Weatherstrip                                           |
| 5  | 098644-01-705 | FĪ  | Glazing Strip                                          |
| 6  |               | EA  | Glass - Stationary - 13 77" x 16 15"                   |
| 7  | 098644-02-700 | _   | Rail - Locking w/Weatherstrip                          |
| 8  | 098644-01-707 | EA  | Mail - Focking Avacameration                           |
|    | 098644-01-710 | FT  | Track - Screen Spacer - 12' Length                     |
| 9  | 098644-01-711 | F۲  | Weatherstrip - Screen - Black                          |
| 10 | 098644-01-713 | EA  | Spring - Screen Frame (Clip) - Plastic - Black         |
|    | 098644-01-716 | ĒΑ  | Plug - Filler                                          |

# WINDOW, VENT & EXTERIOR DOOR GROUP (CONTINUED)



# 1990 ITASCA TABLE OF CONTENTS

| INTRODUCTION                 | A-01 - A-02 |
|------------------------------|-------------|
| ABBREVIATIONS                | A-03        |
| ALPHABETICALIGROUP REFERENCE | A-04 - A-06 |
| IF424RC                      | A-07 - D-12 |
| IF426RT                      | D 13 - G-16 |
| ICADODT                      | G.17 . K.07 |

### ESCAPE WINDOW

| Key<br>1<br>2<br>3<br>4<br>5 | Part Number<br>078536-01-T03<br>042027-12-000<br>002178-01-000<br>002285-01-000<br>069640-05-000<br>002282-08-000 | EA<br>EA<br>FT<br>FT |                                |
|------------------------------|-------------------------------------------------------------------------------------------------------------------|----------------------|--------------------------------|
| 5