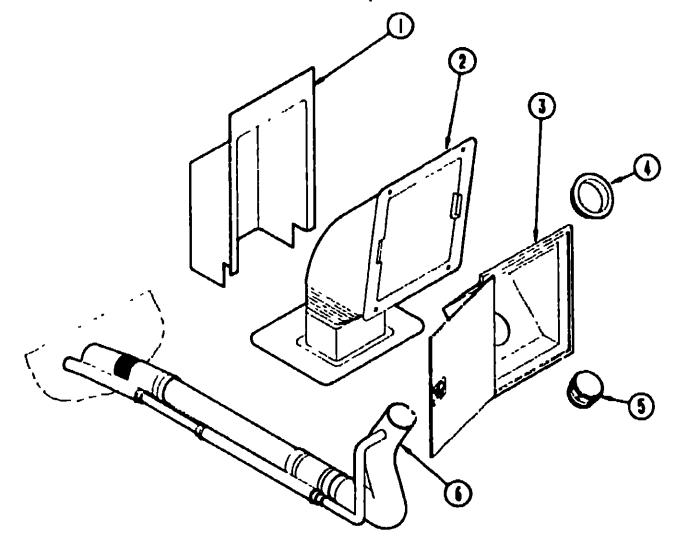

### SPARE TIRE & COMPARTMENT

| Key | Part Number    | U/M | Description                                 |
|-----|----------------|-----|---------------------------------------------|
| i   | 077408 01 000  |     | Lock Asm Rey Type - Tire Cover              |
| 2   | 077941 01 000  |     | Rubber Seat Flat w/Std                      |
| 3   | 076767 02 000  | EA  | Cable Asm                                   |
| -1  | 072463 02 000  | EΑ  | Spring Hook - 5 8 Eye                       |
| 5   | 077395 ()1 000 | ŁΑ  | Shield Spare Tire                           |
| ថ   | 077403 01-000  | EΑ  | Support Rod Space Tire                      |
| 7   | 077411 01 000  | ΕA  | Retaining Rod Spare Tire                    |
| 8   | 07091 102 000  | EΑ  | Tirk Rad at Michelin                        |
| 8   | 070917 04 000  | E٩  | Tre Radial Fireston -                       |
|     | 087617 01-000  | CA. | Sheet 6" x 16 - 8 Hole                      |
|     | 051377 01-000  | EA  | Valve Stem                                  |
|     | 095012 01-000  | ĘΑ  | Extension Valve Stem - Dual Wheel           |
|     | 095012 03 000  | EΑ  | Extension Valve Stem - Dual Wheel           |
|     | 077030 02 000  | LA  | Extension Valve Stem 1.25"                  |
| 9   | 077399-01 000  | ΕA  | Relainer Spare Tire                         |
| 10  | 064981 01-000  | EΑ  | Wing Nut - 3.8 - Spare Tire                 |
| 11  | 058027-01 000  | ٢T  | Tire Cover Seal - D. Scotion, Sponge Pubber |
| 12  | 079165-01-U10  | EA  | Cover Asm - Tire                            |
|     | 077392-01 000  | EA  | String Latch                                |
|     | 077394 02 000  | EA  | Support Asm Strike                          |
| 13  | 080374 01 000  | EΑ  | Plate Tire Cover Holder                     |
| 14  | 077759 01 000  | EA  | Spacer - Support - Tire Carrie              |
| 15  | 079018 01 000  | ĒΑ  | Strap Tire Carrier                          |