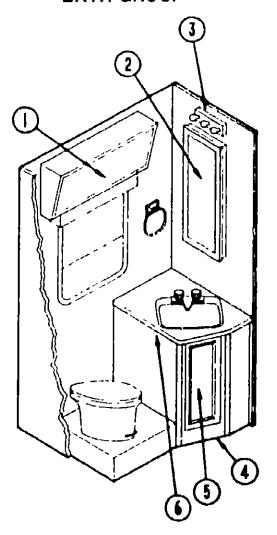

### **BATH GROUP**

### BATH CABINTERY & HARDWARE

| Key | Part Number      | U/M | Description                                              |
|-----|------------------|-----|----------------------------------------------------------|
| 1   | 093446 06-Y15    | EΑ  | Mirror - Wood Framed - 15.2" x 29.2"                     |
|     | 058331-32-000    | EA  | Mirror - Safety Glass - 13 6" x 27 6"                    |
|     | 076073 01 000    | EA  |                                                          |
|     | 076073 01-700    | EΑ  | Travel Lock                                              |
|     | 076387-01 000    | EA  | Bracket Medicine Cabinet                                 |
| 2   | 093446 05·Y15    | EA  | Mirror - Wood Framed - 15 2" x 29 3"                     |
| 3   | 082169-01-000    | EA  | Light - Make-Up - 3 Bulb                                 |
| 4   | M99110 01 AD5    | EA  | Cabinet - Lavatory - w/o Door or Hardware (AD5,AD6)      |
| 4   | M99110 01-AD7    | EΑ  | Cabinet - Lavatory w/o Door or Hardware (AD7)            |
| 5   | M88304 97-X0B    | EA  | Door Asm - Lavatory Cabinet - 10" x 25 2" - w/o Hardware |
| 6   | 099110 11 AD5    | EA  | Countertop Asm - Lavatory Cabinet (AD5, AD6)             |
| 6   | 099110-11 AD7    | EA  | Countertop Asm - Lavatory Cabinet (AD7)                  |
|     | 080224-18 000    | ĒΑ  | Door - Folding - 36" x 72" - Wood (2 Used)               |
|     | 080224-01-700    |     | Latch & Catch Asm                                        |
|     | 080224-01-701    | EA  | Catch Only - Door Jamb                                   |
|     | 080224 01 702    | EA  | Roller w/Clamp                                           |
|     | 080224 14-000    | EA  | Track - Folding Door - Curved - 29.5" - Beiga            |
|     | 080224 15-000    |     | Track - Folding Door - Straight 25.2" - Beige            |
| •   | 080224 16 000    |     | Track Folding Door - Straight - 35 4" - Beige            |
| •   | These parts were |     | rith Double Bed Option (L44P)                            |