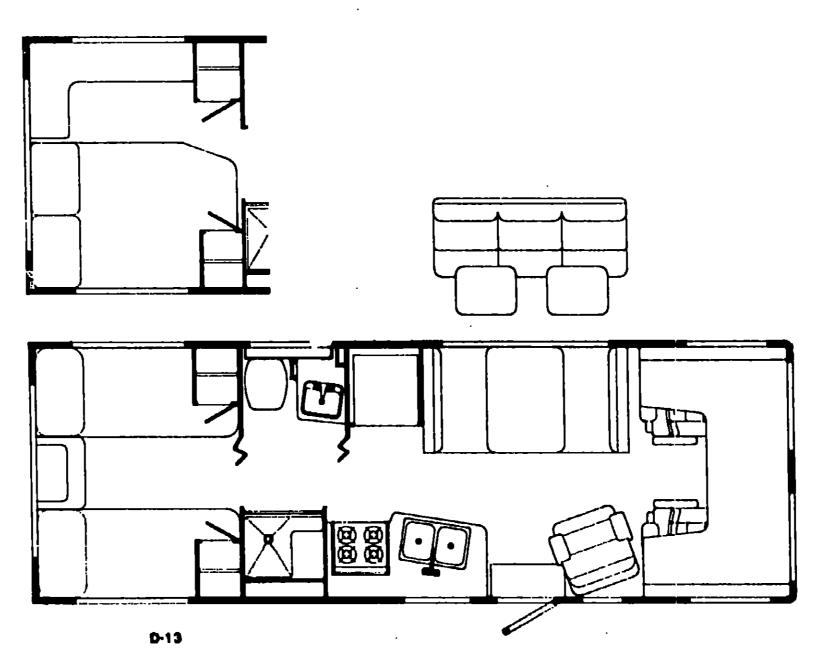

### 1990 IF426RT INDEX

| Floor Plan                         | D-13 - D-14  |
|------------------------------------|--------------|
| Accessories Group                  | D-15 - D-19  |
| Bath Group                         | D-20 - D-21  |
| Bedroom Group                      | D-22 - D-24  |
| Chassis Group                      | E-01 - E-05  |
| Curtain, Cushion & Pad Group       | E-06 - E-14  |
| Dinette Group                      | E-15 - E-16  |
| Driver's Compartment Group         | E-17 - E-18  |
| Electrical Group                   | E-19 - E-21  |
| Exterior Body Group                | E-22 · F-02  |
| Galley Group                       | F-03 · F-07  |
| Heating & Air Conditioning Group   | F-08 - F-09  |
| Interior Finish Group              | F-10 - F-1-! |
| Labels Group                       | F-13 - F-14  |
| LP Group                           | F-19         |
| Lounge Group                       | 6.20         |
| Sealants & Fasteners Group         | F-21 · F-73  |
|                                    | F-24 - G-61  |
| Water & Sewage Group               |              |
| Window, Vent & Exterior Door Group | G-02 - G-16  |