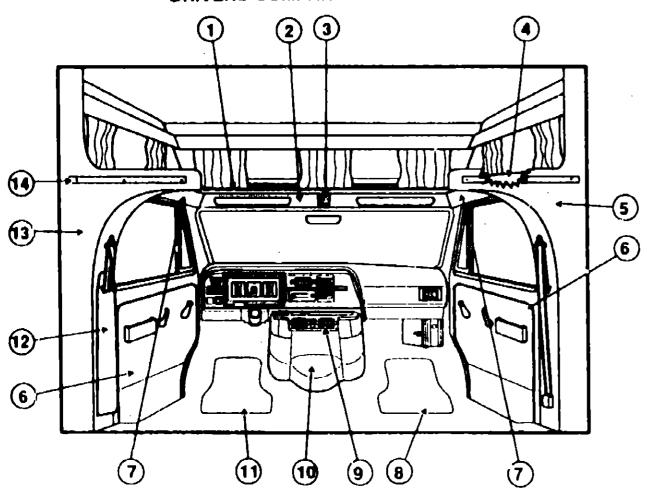

oup       | E-06 - E-14 |
| Dinette Group                      | E-15 - E-16 |
| Priver's Compartment Group         | E-17 - E-18 |
| lectrical Group                    | E-19 · E-21 |
| Exterior Body Group                | E-22 - F-02 |
| Salley Group                       | F-03 - F-07 |
| leating & Air Conditioning Group   | F-08 - F-09 |
| nterior Finish Group               | F-10 - F-12 |
| abels Group                        | F-13 - F-18 |
| .P Group                           | F-19        |
| .ounge Group                       | F-20        |
| Sealants & Fasteners Group         | F-21 - F-23 |
| Water & Sewage Group               | F-24 - G-01 |
| Window, Vent & Exterior Door Group | G-02 - G-16 |
| •                                  |             |

### DRIVERS COMPARTMENT GROUP



### DRIVERS COMPARTMENT COMPONENTS

| (ey | Part Number       | U/M      | Description                                    |
|-----|-------------------|----------|------------------------------------------------|
| 1   | 092068-02-AA5     | EA       | Sleeperboard Asm.                              |
|     | 079800-03-000     | EA       | Trim - Front Sleepboard - Metal - Off White    |
|     | 080742-02-000     | FT       | Trim - Vinyl - Metal Trim Insert - Belge       |
|     | 080742-03-000     | FT       | Trim - Vinyl - Netal Trim Insert - Off White   |
| 2   | 091831-01-X08     | EA       | Headliner Asm. w/Vinyl - Front - Beige         |
| 2   | 091831-01-B05     | EA       | Headliner Asm. w/Vlnyl - Front - Off White     |
| 3   | M01298-01-000     | EΑ       | Console Overhead w/