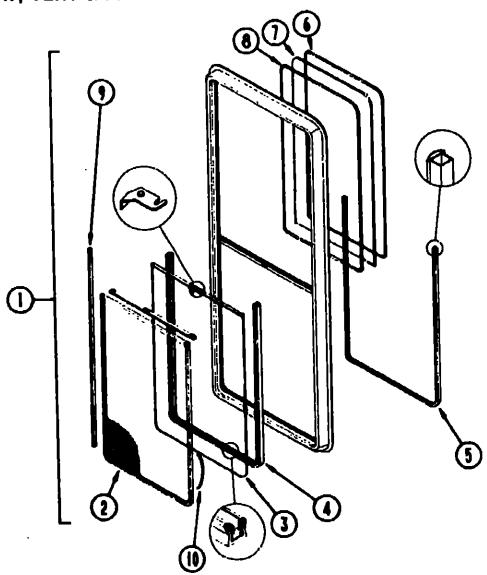

NOTE: Use this illustration when determining length and width measurements for curtains. You will note the width measurements is taken on the top of the curtain with the curtain fully extended. The length measurement is taken from top to bottom