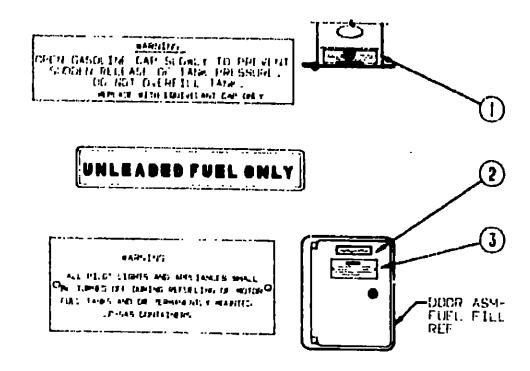

# CHASSIS GROUP (CONTINUED)

FUEL FILL COMPARTMENT

| Key | Part Number   | U/M | Description                     |
|-----|---------------|-----|---------------------------------|
| 1   | 078040-01-000 | EA  | Shroud - Fuel Fill - Upper      |
| 2   | 083578-01-000 | EΑ  | Boot - Fuel Fill                |
| _   | 084235-01-000 | EΑ  | Support Flange - Fuel Fill Boot |
| 3   | 078010-03-000 | ĒΑ  | Door Asm Fuel Fill - Off White  |
| 4   | 078200-01-000 | EA  | Gasket - Fuel Fill              |
| - 5 | NOTE          | EA  | Fuel Cap                        |
| 6   | 081187-03-000 | ĒΑ  | Filler Neck - Fuel Fill         |
| Ū   | 066732-01-000 | FT  | Hose - Fuel Fill62" ID          |
|     | 024138-01-000 | FT  | Hose - Fuel Fill - 5/16" ID     |
|     | 087205-05-000 | EA  | Label - Fuel Cap Removal        |
| _   | 7             |     |                                 |

This part is chassis supplied.