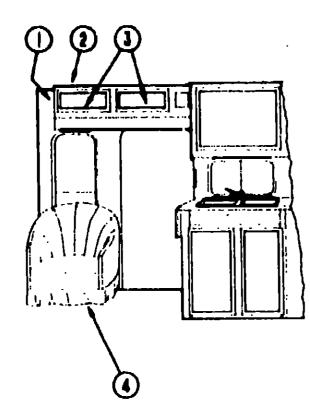

#### **ACCESSORIES GROUP**

#### EXTERIOR MIRRORS

| Key | Part Number   |    | Description                                      |
|-----|---------------|----|--------------------------------------------------|
| ĺ   | 049347-01-000 |    | Mirror Head - 7 1/2" x 10 1/2" - Stainless Steel |
|     | 049347-03-000 | EΑ | Mirror Head - 7 1/2" x 10 1/2" - Black           |
|     | 049347-01-700 |    | Glass - Exterior Mirror - 7 1/2" x 10 1/2"       |
| 2   | 062047-01-000 | EA | Arm - West Coast Mirror - Stainless Steel        |
|     | 006043-01-000 | EA | Mirror - Convex - Adhesive Back                  |