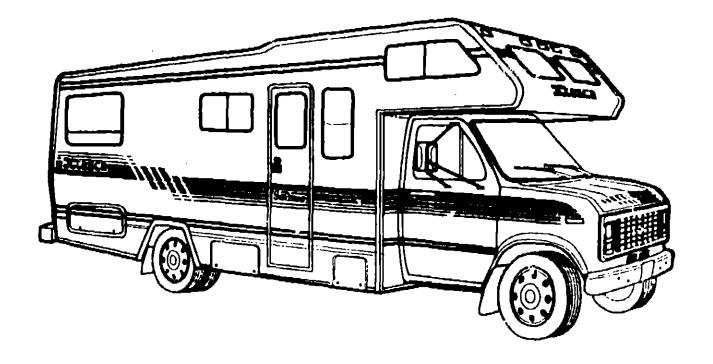

# 1990 IF424RC

# 1990 ITASCA TABLE OF CONTENTS

| INTRODUCTION                 | A-01 - A-02 |
|------------------------------|-------------|
| ABBREVIATIONS                | A-03        |
| ALPHABETICAL/GROUP REFERENCE | A-04 · A-06 |
| IF424RC                      | A-07 - D-12 |
| IF426RT                      | D-13 - G-16 |
| IF427RT                      | G-17 - K-03 |
|                              |             |