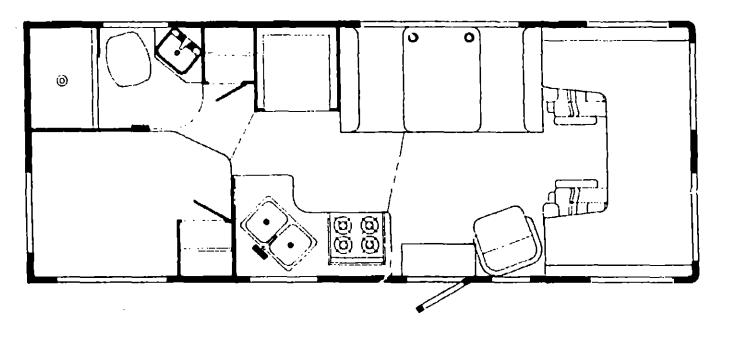

## 1990 IF424RC INDEX

Floor Plan

A-07 - A-08

| 1 1001 1 1011                      | ,,,,,,,,,,,,,,,,,,,,,,,,,,,,,,,,,,,,,,, |
|------------------------------------|-----------------------------------------|
| Accessories Group                  | A-09 - A-12                             |
| Bath Group                         | A-13 - A-14                             |
| Bedroom Group                      | A-15                                    |
| Chassis Group                      | A-16 - A-20                             |
| Curtain, Cushlon & Pad Group       | A-21 - B-04                             |
| Dinette Group                      | B-05 - B-06                             |
| Driver's Compartment Group         | B-07 - B-09                             |
| Electrical Group                   | B-10 - B-13                             |
| Exterior Body Group                | B-14 - B-18                             |
| Galley Group                       | B-19 - B-23                             |
| Heating & Air Conditioning Group   | B-24 - C-02                             |
| Interior Finish Group              | C-03 - C-05                             |
| Labels Group                       | C-06 - C-13                             |
| LP Group                           | C-14                                    |
| Lounge Group                       | C-15                                    |
| Sealants & Fasteners Group         | C-16 - C-18                             |
| Water & Sewage Group               | C-19 - C-21                             |
| Window, Vent & Exterior Door Group | C-22 - D-11                             |
|                                    |                                         |