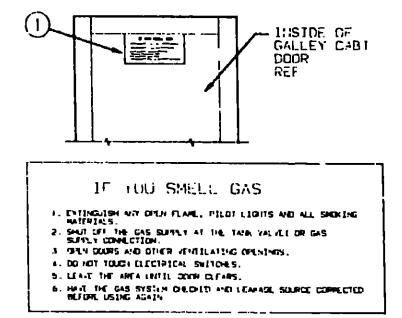

# CHASSIS GROUP (CONTINUED)

FUEL FILL COMPARTMENT

| Key | Part Number   | U/M | Description                     |
|-----|---------------|-----|---------------------------------|
| 1   | 078040-01-000 | EA  | Shroud - Fuel Fill - Upper      |
| 2   | 083578-01-000 | EΑ  | Boot - Fuel Fill                |
| _   | 084235-01-000 | EΑ  | Support Flange - Fuel Fill Boot |
| 3   | 078010-03-000 | ĒΑ  | Door Asm Fuel Fill - Off White  |
| 4   | 078200-01-000 | EA  | Gasket - Fuel Fill              |
| - 5 | NOTE          | EA  | Fuel Cap                        |
| 6   | 081187-03-000 | ĒΑ  | Filler Neck - Fuel Fill         |
| Ū   | 066732-01-000 | FT  | Hose - Fuel Fill62" ID          |
|     | 024138-01-000 | FT  | Hose - Fuel Fill - 5/16" ID     |
|     | 087205-05-000 | EA  | Label - Fuel Cap Removal        |
| _   | 7             |     |                                 |

This part is chassis supplied.