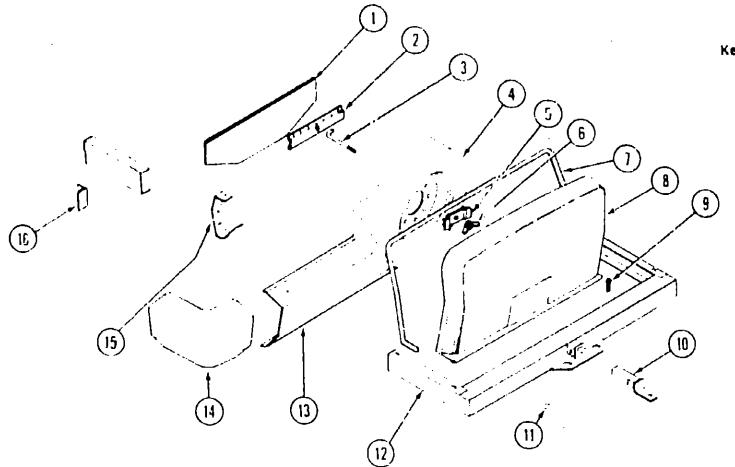

## RACK & LADDER COMPONENTS

| Key | Part Number   | U/M | Description                                          |          |
|-----|---------------|-----|------------------------------------------------------|----------|
| 1   | 081026-01-T03 | EA  | Rack - Luggage - Passenger Side                      |          |
| 2   | 038327-01-000 | EΑ  |                                                      |          |
| 3   | 080999-01-T03 | EA  | Ladder - Upper                                       |          |
| 4   | 081115-01-000 | EA  | Cap · Top · 1"                                       | INTROD   |
| 5   | 080873-01-000 | EA  |                                                      | ABBRE    |
| 6   | 080997-01-T03 | EA  | Ladder - Lower                                       | ALPHAE   |
| 7   | 081056-01-000 | EA  | Pin - Quick Release - Single Action - Ladder         | IF424RC  |
| В   | 081152-01-000 | EA  | Plate - Bumper - Ladder - Lower                      | IF426FIT |
| 9   | 081055-01-000 | EA  | Spring Grip - Internal Tooth - Ladder                | IF427HT  |
| 10  | 081107-01-000 | EA  | Bracket - Bumper Pin                                 | 11 42/11 |
| 11  | 067165-01-000 | EA  | Mounting Bracket - Ladder - Lower                    |          |
| 12  | 080868-01-000 | EΑ  | Fooilng - Ladder - Upper                             |          |
|     | 080870-01-000 | EA  | Shim - Ladder Footing                                |          |
| 13  | 081116-01-000 | EΑ  | Slide Top - Rack & Ladder - 1"                       |          |
| 14  | 000G6B-10-36T | EΑ  | Screw - 10-12 x 2.25 POH - Black                     |          |
| 15  | 000G39-C6-10T | EA  | Screw - SF/DR - 6-20 x 5/8 PPH - Black               |          |
| 16  | 076980-02-000 | EA  | End Cap · Step · Black                               |          |
| 17  | 081113-01-000 | EA  | Bushing - Flange Plastic - White                     |          |
| 18  | 081026-02-T03 | EA  | Rack - Luggage - Driver Side                         |          |
| 19  | 081114-01-000 | FA  | Plug - Bound - Back & Ladder Ends - Plastic - 1" Dia |          |