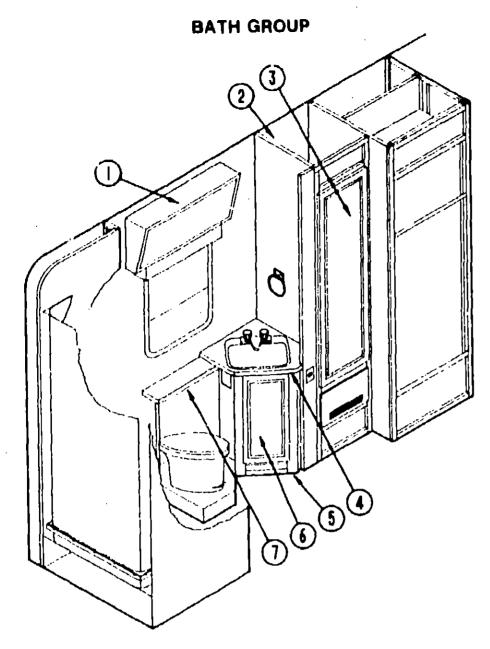

# BATH & WARDROBE CABINETRY

| Key | Part Number     | U/M | Description                                                        |
|-----|-----------------|-----|--------------------------------------------------------------------|
| 1   | 093446-06- r 15 | EΑ  | Door Asm Medicine Cabinet w/Mirror - w/o Hardware                  |
|     | 058331-32-000   | EΑ  | Mirror - Medicine Cabinet Door - 13.6" x 28.3"                     |
|     | 0/6073-01-000   | EΑ  | Cabinet Asm. • Medicine • Almond                                   |
|     | 076073-01-700   | EA  | Travel Lock                                                        |
|     | 076387-01-000   | EΑ  | Bracket - Medicine Cabinet                                         |
| 2   | 099187-01-AD5   | ĒΑ  | Cabinet Asm Wardrobe                                               |
| 3   | M88304-83-X08   | EA  | Door Asm Wardrobe Cabinet - 15.5" x 45.4" - w/o Hardware           |
|     | 058331-03-000   | EA  | Mirror - Safety Glass - 10" x 42"                                  |
| 4   | .099186-11-AD5  | EA  | Countertop Asin Lavatory Cabinet (AD5)                             |
| 4   | 099186-11-AD6   | EΑ  | Countertop Asm Lavatory Cabinet (AD6)                              |
| 4   | -099186-11-AD7  | EA  | Countertop Asm Lavatory Cabinet (AD7)                              |
| 5   | M99186-01-AD5   | EA  | Cabinet Asin Lavatory - w/Countertop - w/o Doors or Hardware (AD5) |
| 5   | M99186-01-AD6   | EA  | Cabinet Asm Lavatory - w/Countertop - w/o Doors or Hardware (AD6)  |
| 5   | M99186-01-AD7   | EA  | Cabinet Asm Lavatory - w/Countertop - w/o Doors or Hardware (AD7)  |
| 6   | M88304-D6-X11   | EA  | Door Asm Lavatory Cabinet - 11" x 21.8" - w/o Hardware             |
| 7   | M02473-01-AD5   | EΑ  | Countertop Asm Pipe Cover (AD5)                                    |
| 7   | M02473-01-AD6   | EA  | Countertop Asm Pipe Cover (AD6)                                    |
| 7   | M02473-01-AD7   | EA  | Countertop Asm Pipe Cover (AD7)                                    |
|     | 042488-08-000   | F.A |                                                                    |
|     | 086924-02-000   | E٨  |                                                                    |
|     | 042488-01-700   | EA  | Roller & Clamp - Folding Door                                      |

# **BATH GROUP (CONTINUED)**

#### BATH & WARDROBE HARDWARE

| <b>V</b> | Onet Niverbaa                  |           | Description                                                       |
|----------|--------------------------------|-----------|-------------------------------------------------------------------|
| Key      | Part Number                    | U/M<br>EA | Description Door Asm Shower - Satin Brass                         |
|          | 089218-01-000<br>089318-01-700 | EA        | Strap - Shower Door                                               |
|          |                                | EΑ        | Vinyi Sweep - Shower Door                                         |
|          | 089318-01-701<br>089318-01-702 | EA        | Bushing w/Arm - Shower Door                                       |
|          | 075241-04-000                  | EA        | Faucet - Shower - Brass (US)                                      |
|          | 011059-04-000                  | EA        | Faucet - Shower (CSA)                                             |
|          | 011039-04-000                  | EA        | Shower Head - w/60" Hose (US)                                     |
|          | 011048-05-000                  | EA        | Shower Head - w/60" Hose (CSA)                                    |
|          | 075606-01-000                  | EA        | Shower Panel - Faucet - Plastic                                   |
|          | M02429-04-000                  | EA        | Shower Pan w/Strainer                                             |
|          | 066729-01-000                  | EA        | Strainer - Bathtub Asm.                                           |
|          | 066440-01-000                  | EA        | Strainer w/Rubber Washer                                          |
|          | 066435-01-000                  | EA        | Nul Strainer - Plastic - Bathlub Asm.                             |
|          | 066436-01-000                  | ĒĀ        | Slip Nut - 1.5" Talipiece - Bathtub Asm.                          |
|          | 069735-01-000                  | ĒĀ        | Washer - Tallpiece - 1.5" - Plastic - Bathtub Asm.                |
|          | 075240-05-000                  | EA        | Faucet - Lavatory - Brass                                         |
|          | 091253-01-000                  | EA        | Gasket - Lavatory Faucot                                          |
|          | 011069-02-000                  | EA        | Tailplece - 1.5" x 1.25" x 4" - Plastic                           |
|          | 096927-01-01A                  | EA        | Sink - Rectangular - Ivory Plastic                                |
|          | 075452-02-000                  | EA        | Toilet Tissue Holder - Brass (US)                                 |
|          | 009 34-01-000                  | ÉA        | Tissue Holder (CSA)                                               |
|          | 454-02-000 نامان<br>454-02-000 | EA        | Towel Ring - Bright Brass                                         |
|          | 009089-01-000                  | EA        | Clip - Mirror                                                     |
|          | 009112-01-000                  | EA        | Flange - Clothes Rod - 1"                                         |
|          | 075680-02-000                  | EA        | Clothes Rod - Adjustable (Shower)                                 |
|          | 094856-03-01A                  | EA        | Track - Shower Door - 28.9"                                       |
| • •      | 067487-01-000                  | EA        | Toilet - Ivory                                                    |
| •        | 093586-03-000                  | ĒA        | Catch - Spring - Roller                                           |
| •        | 093586-04-000                  | EA        | •                                                                 |
| •        | 059777-02-000                  | ĒΑ        | _'                                                                |
|          | 096645-01-000                  | ĒA        |                                                                   |
| •        | 074493-02-000                  | ĒA        | Support - Piston Spring - Cabinet Door                            |
|          |                                |           | akdown for these items can be found in the Interior Finish Group. |
| • •      |                                |           | akdown for this item is provided on the Common Items Fiche.       |
|          | o mostratos part               |           | mount for this field is provided on the common stems i with       |