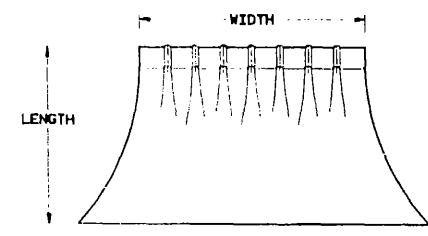

NOTE: Use this illustration when determining length and width measurements for curtains. You will note the width measurements is taken on the top of the curtain with the curtain fully extended. The length measurement is taken from top to bottom