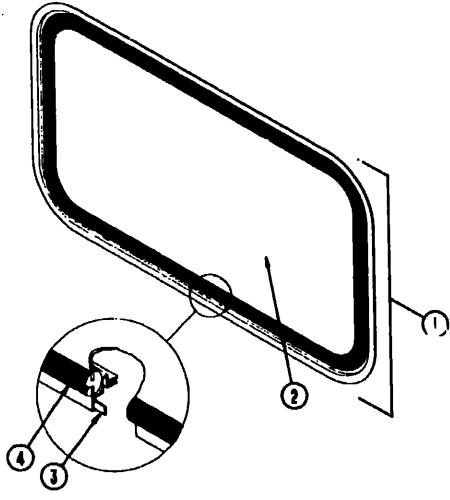

NOTE: Use this illustration when determining length and width measurements for curtains. You will note the width measurements is taken on the top of the curtain with the curtain fully extended. The length measurement is taken from top to bottom