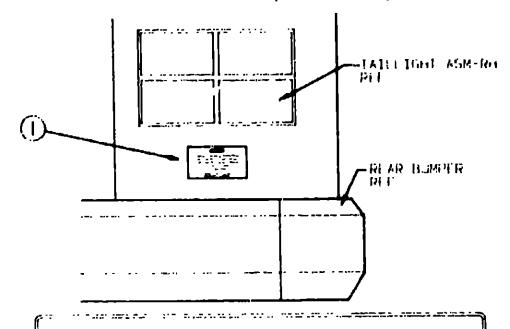

# TRAILER HITCH, SPARE TIRE & REAR BUMPER

| ey  | Part Number    | U/M | Description                         |
|-----|----------------|-----|-------------------------------------|
| i   | 077395-01-000  | EΛ  | Dust Shield - Spare Tire            |
| 2   | 077403-01-000  | EΛ  | Rod Support - Spare Tire            |
| 3   | 077411-01-000  | EΛ  | Retaining Rod _                     |
| 4   | 070917-02-000  | E۸  | Tire - Michelin - Radial            |
| 4   | 070917-04-000  | EA  | Tire - Radial - Firestone           |
|     | 083617-01-000  | EA  | Wheel - 6" x 16" - 8 Holo           |
|     | 051377-01-000  | EΑ  | Valve Stem                          |
|     | 095012-01-000  | EΑ  | Extension · Valve Stem · Dual Wheel |
|     | 095012-03-000  | EΛ  | Extension - Valve Stem - Dual Wheel |
|     | 077030-02-000  | EA  | Extension • Valve Stem - 1.25       |
| 5   | 077399-01-000  | EA  | Spare Tire Retainer                 |
|     | 077759-01-000  | EΑ  | Support Spacer - Spare Tire         |
| 6   | 0€40B1-01-00D  | EA  | Wing Nut                            |
| 7   | 077941-01-000  | EΑ  | Seal - Tiru Cover                   |
| 8   | 079165-01-U10  | EΛ  |                                     |
|     | 07/408-01-000  | E۸  | Lock Asm Tire Cover                 |
|     | 077392-01-009  | EΛ  | Strike - Latch                      |
|     | 077394-02-000  | EΛ  |                                     |
|     | 058027-01-000  | FΤ  |                                     |
| 9   | 034513-01-000  | EA  | Pin - Hitch - 3/16" Wire            |
| 10  | 077613-01-000  | EA  |                                     |
| 11  | 034512-01-000  | FΑ  | Piii - Locking Drawbar              |
| 12  | 077617-02-000  | EΑ  | Hitch Asm w/o Drawbar               |
|     | 015365-01-000  | ĒΑ  |                                     |
| 13  | 078584-09-000  | E۸  |                                     |
| 14  | 078578-06-000  | EΛ  | Bumper - End Cap - Roar - Driver    |
|     | 078578-05-000  | EA  |                                     |
| 15, | ō78670-02-000  | EΑ  |                                     |
| 16  | 078668-01-000  | EA  |                                     |
|     | 079018-01-000  | EA  |                                     |
|     | 078760-02-0-0  | EΑ  |                                     |
|     | 078760-03 ( J0 | EA  |                                     |
|     | 080374-01-0    | EA  |                                     |
|     | 076767-02 ( )0 | EΑ  |                                     |
|     | 072463-02-ċპ0  | EΑ  | Spring Hook - 5/81 Eye              |
|     |                |     |                                     |