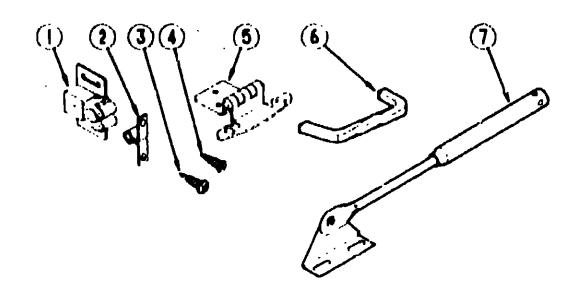

# TRAILER HITCH, SPARE TIRE & REAR BUMPER

| ey  | Part Number    | U/M | Description                         |
|-----|----------------|-----|-------------------------------------|
| i   | 077395-01-000  | EΛ  | Dust Shield - Spare Tire            |
| 2   | 077403-01-000  | EΛ  | Rod Support - Spare Tire            |
| 3   | 077411-01-000  | EΛ  | Retaining Rod _                     |
| 4   | 070917-02-000  | E۸  | Tire - Michelin - Radial            |
| 4   | 070917-04-000  | EA  | Tire - Radial - Firestone           |
|     | 083617-01-000  | EA  | Wheel - 6" x 16" - 8 Holo           |
|     | 051377-01-000  | EΑ  | Valve Stem                          |
|     | 095012-01-000  | EΑ  | Extension · Valve Stem · Dual Wheel |
|     | 095012-03-000  | EΛ  | Extension - Valve Stem - Dual Wheel |
|     | 077030-02-000  | EA  | Extension • Valve Stem - 1.25       |
| 5   | 077399-01-000  | EA  | Spare Tire Retainer                 |
|     | 077759-01-000  | EΑ  | Support Spacer - Spare Tire         |
| 6   | 0€40B1-01-00D  | EA  | Wing Nut                            |
| 7   | 077941-01-000  | EΑ  | Seal - Tiru Cover                   |
| 8   | 079165-01-U10  | EΛ  |                                     |
|     | 07/408-01-000  | E۸  | Lock Asm Tire Cover                 |
|     | 077392-01-009  | EΛ  | Strike - Latch                      |
|     | 077394-02-000  | EΛ  |                                     |
|     | 058027-01-000  | FΤ  |                                     |
| 9   | 034513-01-000  | EA  | Pin - Hitch - 3/16" Wire            |
| 10  | 077613-01-000  | EA  |                                     |
| 11  | 034512-01-000  | FΑ  | Piii - Locking Drawbar              |
| 12  | 077617-02-000  | EΑ  | Hitch Asm w/o Drawbar               |
|     | 015365-01-000  | ĒΑ  |                                     |
| 13  | 078584-09-000  | E۸  |                                     |
| 14  | 078578-06-000  | EΛ  | Bumper - End Cap - Roar - Driver    |
|     | 078578-05-000  | EA  |                                     |
| 15, | ō78670-02-000  | EΑ  |                                     |
| 16  | 078668-01-000  | EA  |                                     |
|     | 079018-01-000  | EA  |                                     |
|     | 078760-02-0-0  | EΑ  |                                     |
|     | 078760-03 ( J0 | EA  |                                     |
|     | 080374-01-0    | EA  |                                     |
|     | 076767-02 ( )0 | EΑ  |                                     |
|     | 072463-02-ċპ0  | EΑ  | Spring Hook - 5/81 Eye              |
|     |                |     |                                     |