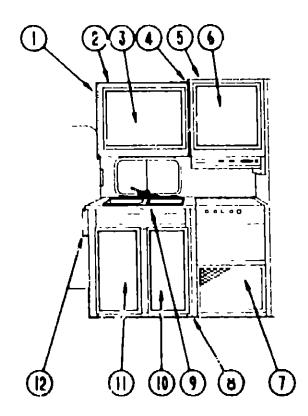

# BATH & WARDROBE CABINETRY

| Key | Part Number     | U/M | Description                                                        |
|-----|-----------------|-----|--------------------------------------------------------------------|
| 1   | 093446-06- r 15 | EΑ  | Door Asm Medicine Cabinet w/Mirror - w/o Hardware                  |
|     | 058331-32-000   | EΑ  | Mirror - Medicine Cabinet Door - 13.6" x 28.3"                     |
|     | 0/6073-01-000   | EΑ  | Cabinet Asm. • Medicine • Almond                                   |
|     | 076073-01-700   | EA  | Travel Lock                                                        |
|     | 076387-01-000   | EΑ  | Bracket - Medicine Cabinet                                         |
| 2   | 099187-01-AD5   | ĒΑ  | Cabinet Asm Wardrobe                                               |
| 3   | M88304-83-X08   | EA  | Door Asm Wardrobe Cabinet - 15.5" x 45.4" - w/o Hardware           |
|     | 058331-03-000   | EA  | Mirror - Safety Glass - 10" x 42"                                  |
| 4   | .099186-11-AD5  | EA  | Countertop Asin Lavatory Cabinet (AD5)                             |
| 4   | 099186-11-AD6   | EΑ  | Countertop Asm Lavatory Cabinet (AD6)                              |
| 4   | -099186-11-AD7  | EA  | Countertop Asm Lavatory Cabinet (AD7)                              |
| 5   | M99186-01-AD5   | EA  | Cabinet Asin Lavatory - w/Countertop - w/o Doors or Hardware (AD5) |
| 5   | M99186-01-AD6   | EA  | Cabinet Asm Lavatory - w/Countertop - w/o Doors or Hardware (AD6)  |
| 5   | M99186-01-AD7   | EA  | Cabinet Asm Lavatory - w/Countertop - w/o Doors or Hardware (AD7)  |
| 6   | M88304-D6-X11   | EA  | Door Asm Lavatory Cabinet - 11" x 21.8" - w/o Hardware             |
| 7   | M02473-01-AD5   | EΑ  | Countertop Asm Pipe Cover (AD5)                                    |
| 7   | M02473-01-AD6   | EA  | Countertop Asm Pipe Cover (AD6)                                    |
| 7   | M02473-01-AD7   | EA  | Countertop Asm Pipe Cover (AD7)                                    |
|     | 042488-08-000   | F.A |                                                                    |
|     | 086924-02-000   | E٨  |                                                                    |
|     | 042488-01-700   | EA  | Roller & Clamp - Folding Door                                      |

# **BATH GROUP (CONTINUED)**

#### BATH & WARDROBE HARDWARE

| <b>V</b> | Onet Niverbaa                  |           | Description                                                       |
|----------|--------------------------------|-----------|-------------------------------------------------------------------|
| Key      | Part Number                    | U/M<br>EA | Description Door Asm Shower - Satin Brass                         |
|          | 089218-01-000<br>089318-01-700 | EA        | Strap - Shower Door                                               |
|          |                                | EΑ        | Vinyi Sweep - Shower Door                                         |
|          | 089318-01-701<br>089318-01-702 | EA        | Bushing w/Arm - Shower Door                                       |
|          | 075241-04-000                  | EA        | Faucet - Shower - Brass (US)                                      |
|          | 011059-04-000                  | EA        | Faucet - Shower (CSA)                                             |
|          | 011039-04-000                  | EA        | Shower Head - w/60" Hose (US)                                     |
|          | 011048-05-000                  | EA        | Shower Head - w/60" Hose (CSA)                                    |
|          | 075606-01-000                  | EA        | Shower Panel - Faucet - Plastic                                   |
|          | M02429-04-000                  | EA        | Shower Pan w/Strainer                                             |
|          | 066729-01-000                  | EA        | Strainer - Bathtub Asm.                                           |
|          | 066440-01-000                  | EA        | Strainer w/Rubber Washer                                          |
|          | 066435-01-000                  | EA        | Nul Strainer - Plastic - Bathlub Asm.                             |
|          | 066436-01-000                  | ĒĀ        | Slip Nut - 1.5" Talipiece - Bathtub Asm.                          |
|          | 069735-01-000                  | ĒĀ        | Washer - Tallpiece - 1.5" - Plastic - Bathtub Asm.                |
|          | 075240-05-000                  | EA        | Faucet - Lavatory - Brass                                         |
|          | 091253-01-000                  | EA        | Gasket - Lavatory Faucot                                          |
|          | 011069-02-000                  | EA        | Tailplece - 1.5" x 1.25" x 4" - Plastic                           |
|          | 096927-01-01A                  | EA        | Sink - Rectangular - Ivory Plastic                                |
|          | 075452-02-000                  | EA        | Toilet Tissue Holder - Brass (US)                                 |
|          | 009 34-01-000                  | ÉA        | Tissue Holder (CSA)                                               |
|          | 454-02-000 نامان<br>454-02-000 | EA        | Towel Ring - Bright Brass                                         |
|          | 009089-01-000                  | EA        | Clip - Mirror                                                     |
|          | 009112-01-000                  | EA        | Flange - Clothes Rod - 1"                                         |
|          | 075680-02-000                  | EA        | Clothes Rod - Adjustable (Shower)                                 |
|          | 094856-03-01A                  | EA        | Track - Shower Door - 28.9"                                       |
| • •      | 067487-01-000                  | EA        | Toilet - Ivory                                                    |
| •        | 093586-03-000                  | ĒA        | Catch - Spring - Roller                                           |
| •        | 093586-04-000                  | EA        | •                                                                 |
| •        | 059777-02-000                  | ĒΑ        | _'                                                                |
|          | 096645-01-000                  | ĒA        |                                                                   |
| •        | 074493-02-000                  | ĒA        | Support - Piston Spring - Cabinet Door                            |
|          |                                |           | akdown for these items can be found in the Interior Finish Group. |
| • •      |                                |           | akdown for this item is provided on the Common Items Fiche.       |
|          | o mostratos part               |           | mount for this field is provided on the common stems i with       |