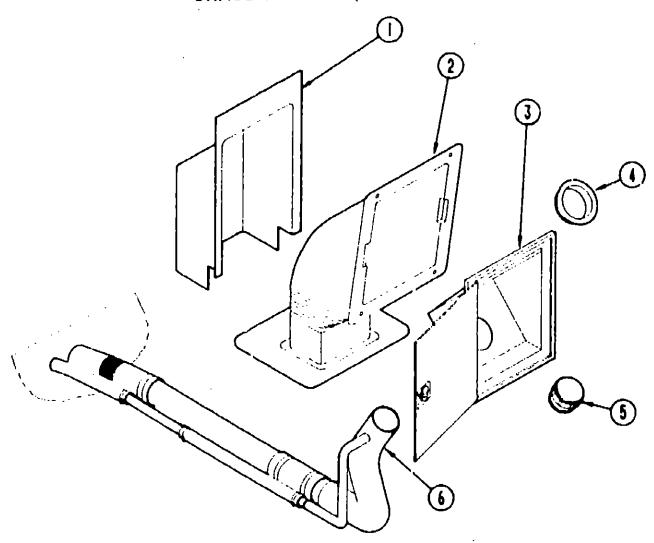

# CHASSIS GROUP (CONTINUED)

FUEL FILL COMPARTMENT

| Key | Part Number   | U/M | Description                     |
|-----|---------------|-----|---------------------------------|
| 1   | 078040-01-000 | EA  | Shroud - Fuel Fill - Upper      |
| 2   | 083578-01-000 | EΑ  | Boot - Fuel Fill                |
| _   | 084235-01-000 | EΑ  | Support Flange - Fuel Fill Boot |
| 3   | 078010-03-000 | ĒΑ  | Door Asm Fuel Fill - Off White  |
| 4   | 078200-01-000 | EA  | Gasket - Fuel Fill              |
| - 5 | NOTE          | EA  | Fuel Cap                        |
| 6   | 081187-03-000 | ĒΑ  | Filler Neck - Fuel Fill         |
| Ū   | 066732-01-000 | FT  | Hose - Fuel Fill62" ID          |
|     | 024138-01-000 | FT  | Hose - Fuel Fill - 5/16" ID     |
|     | 087205-05-000 | EA  | Label - Fuel Cap Removal        |
| _   | 7             |     |                                 |