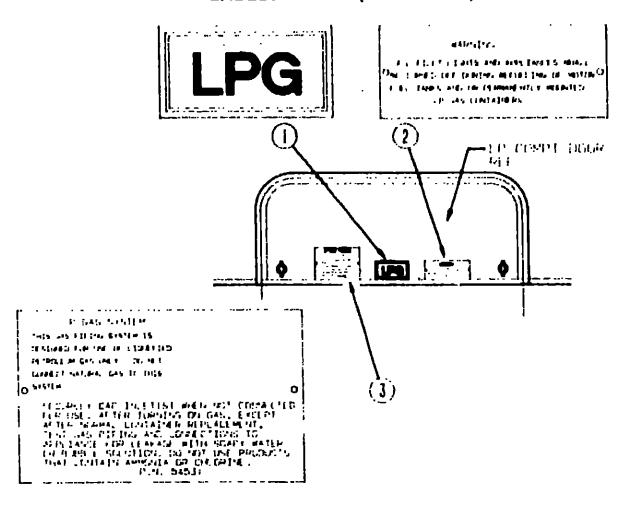

-06 - C-13 |
| .P Group                           | C-14        |
| Lounge Group                       | C-15        |
| Sealants & Fasteners Group         | C-16 - C-16 |
| Water & Sewage Group               | C-19 - C-2  |
| Window, Vent & Exterior Door Group | C-22 - D-1  |



DO NOT EXTED THE VEHICLE WEIGHT RATINGS

FOR LOADING RECOMMENDATIONS(E.G., GROSS

FORTEL, GROSS ANCE, GROSS COMBINED) OF

THE CHASSIS MANDEZCTURER OR

WINNERAGO IND.

REFER TO YOUR OWNERS MARGAE,
BEFORE LOADING OR TOWING.

Xey Part Number 1 075220-01-000 U/M Description

EA Label - Warning - Exterior Load

\_\_\_\_\_\_\_

WARRENG DISCONNECT BATTERIES BEFORE CONNECTING EXTERNAL CHARGING FQUIPMENT.



Key Part Number 1 065748-01-000 U/M Description

EA Label - Caution - Battery Charging

# LABELS GROUP (CONTINUED)



| Key | Part Number   |    | Description Label - "LPG" - 3.3" x 1.75" (California Code) |
|-----|---------------|----|------------------------------------------------------------|
| 1   | 074559-01-000 |    |                                                            |
| 2   | 006040-01-000 | EA | Tag - Gas Refueling Warning (US)                           |
| 5   | 006040-02-000 | EA | Tag - Gas Refueling Warning (CSA)                          |
|     | 054531-01-000 | EA | Label - LP Gas Only                                        |



Key Part Kumber 7 1 077956-01-000

U/M Description
EA Label - Warning - Smoke Detector

# 1990 ITASCA TABLE OF CONTENTS

| INTRODUCTION                 | A-01 - A-02 |
|------------------------------|-------------|
| ABBREVIATIONS                | A-03