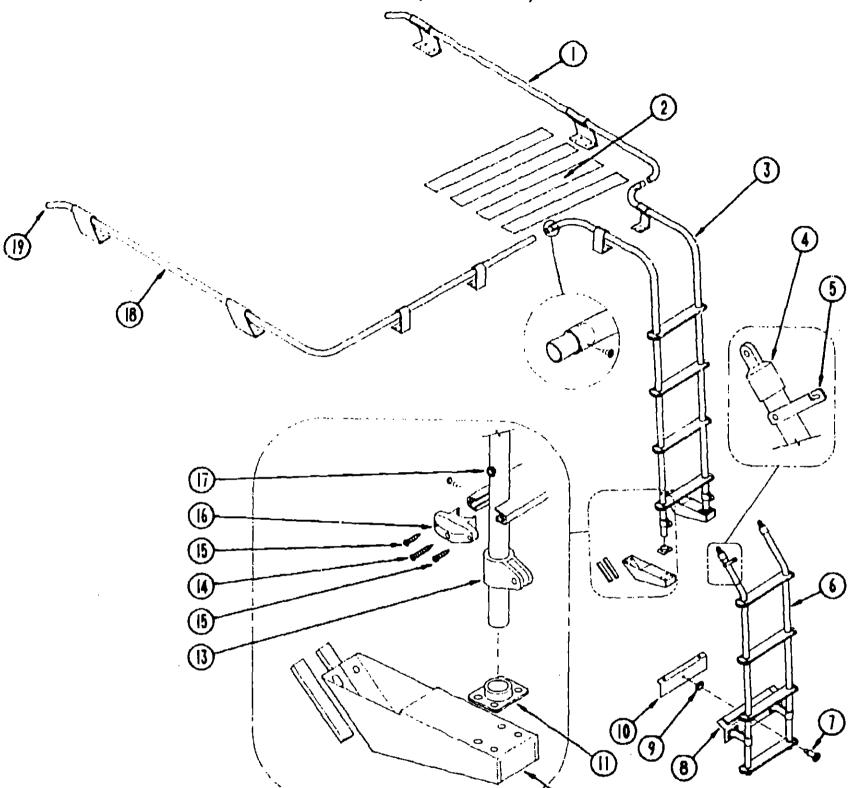

## RACK & LADDER COMPONENTS

| Key | Part Number   | U/M | Description                                          |          |
|-----|---------------|-----|------------------------------------------------------|----------|
| 1   | 081026-01-T03 | EA  | Rack - Luggage - Passenger Side                      |          |
| 2   | 038327-01-000 | EΑ  |                                                      |          |
| 3   | 080999-01-T03 | EA  | Ladder - Upper                                       |          |
| 4   | 081115-01-000 | EA  | Cap · Top · 1"                                       | INTROD   |
| 5   | 080873-01-000 | EA  |                                                      | ABBRE    |
| 6   | 080997-01-T03 | EA  | Ladder - Lower                                       | ALPHAE   |
| 7   | 081056-01-000 | EA  | Pin - Quick Release - Single Action - Ladder         | IF424RC  |
| В   | 081152-01-000 | EA  | Plate - Bumper - Ladder - Lower                      | IF426FIT |
| 9   | 081055-01-000 | EA  | Spring Grip - Internal Tooth - Ladder                | IF427HT  |
| 10  | 081107-01-000 | EA  | Bracket - Bumper Pin                                 | 11 42/11 |
| 11  | 067165-01-000 | EA  | Mounting Bracket - Ladder - Lower                    |          |
| 12  | 080868-01-000 | EΑ  | Fooilng - Ladder - Upper                             |          |
|     | 080870-01-000 | EA  | Shim - Ladder Footing                                |          |
| 13  | 081116-01-000 | EΑ  | Slide Top - Rack & Ladder - 1"                       |          |
| 14  | 000G6B-10-36T | EΑ  | Screw - 10-12 x 2.25 POH - Black                     |          |
| 15  | 000G39-C6-10T | EA  | Screw - SF/DR - 6-20 x 5/8 PPH - Black               |          |
| 16  | 076980-02-000 | EA  | End Cap · Step · Black                               |          |
| 17  | 081113-01-000 | EA  | Bushing - Flange Plastic - White                     |          |
| 18  | 081026-02-T03 | EA  | Rack - Luggage - Driver Side                         |          |
| 19  | 081114-01-000 | FA  | Plug - Bound - Back & Ladder Ends - Plastic - 1" Dia |          |