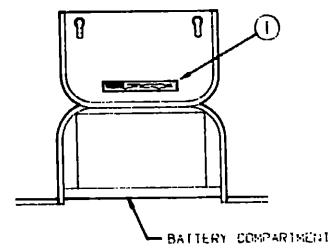

#### STORAGE COMPARTMENTS

| Key | Part Number   |    | Description                                            |
|-----|---------------|----|--------------------------------------------------------|
| ĺ   | 088580-08-000 | EΑ | Compartment - Power Cord - Black Plastic               |
| 2   | 078781-03-000 | EΑ | Compartment - Storage                                  |
| 3   | 074889-01-000 | EΑ | Tray - Battery - 19.5" x 19.5" - Steel                 |
| _   | 074994-01-000 | E۸ | Guide - Track - Battery Tray                           |
| _   |               | FΑ | Step Asm Pullout                                       |
| 5   | 076781-12-000 | EA | Compartment - Storago                                  |
| _   | 085967-01-000 | EA | Compartment - Sewer Hose - 6" x 6.6" x 17.8" - Plastic |
| 6   | 036246-01-000 |    | Tray - Mounting - Generator                            |