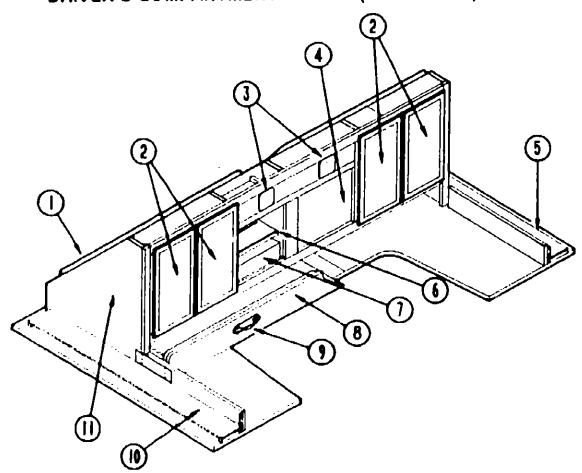

#### **CURTAIN & BLIND HARDWARE**

| Key | Part Number                              | U/M | Description                                          |
|-----|------------------------------------------|-----|------------------------------------------------------|
| _   | 048394-02-000                            | EΑ  | Tape - Hook75" Wide - Beige                          |
|     | 048395-02-000                            | ĒΑ  | Tape - Loop75" Wide - Beige                          |
|     | 080792-01-000                            | ΕA  | Tape - Hook - 5/8" - Non-Adhesive                    |
|     | 088792-02-000                            | EΑ  | Tape - Loop75" - Adhesive - Beige                    |
|     | 095591-02-000                            | EΑ  |                                                      |
|     | 091904-01-000                            | FΤ  | Track - Curtain - Beige                              |
|     | 089335-01-000                            | FT  | Track - Curtain - Brown                              |
|     | 078551-J3-000                            | EA  | Track - Metal - Privacy Curtain                      |
|     | 087253-01-000                            | EA  | Pull - Shade - Clear Plastic                         |
|     | 084432-06-000                            | EA  | Slot - Roller Shade - Plastic                        |
|     | 084434-01-000                            | EA  | Bracket - Roller Shade - 1 3/8"                      |
|     | 083170-01-000                            | EΑ  | Bracket - Installation - Blind - Right               |
|     | 083170-02-000                            | EΑ  | Bracket - Installation - Blind - Left                |
|     | 097565 01-200                            | EA  | Bracket - Mounting - Pleated Blind                   |
|     | 097472-01-ABS                            | EA  | Trim Wood - Window Leg - 31 5"                       |
|     | 091313-01-000                            | EA  |                                                      |
|     | 046867-01-000                            | 5 A | Grommet - Brass - Shower Curtain - 7/16" ID x 1" OD  |
|     | 094896-02-000                            | EA  | Grommet - Cord - Pleated Blind                       |
|     | 094907-02-000                            | EA  | hardware - End Cap - EZ Lift - Top                   |
|     | 094907-03-000                            | EA  | Hardware - End Cap · EZ Lift - Boltom                |
|     | 097591-01-000                            | EΑ  | Springs - Extension - EZ Lift                        |
|     | 097592-01-000                            | EA  | Spool - Cord - Elevated Blind Holdup - Clear Plastic |
|     | 049897-03-000                            | EA  | Curtain Rod - Flat - 66" - 120"                      |
|     | 07 <b>682</b> 7-01- <i></i> ი <i>ა</i> ი | EA  | Bracket - Leg - 2.9" x 18" - Triangle                |
|     | 076827-02-000                            | EΑ  | Bracket - Leg - 2.9" x 18" - Triangle                |
|     | <b>08138</b> 1-01-000                    | EΑ  | Swivel - Snap Curtain Track Carrier                  |
|     | 059797-02-000                            | EA  | Shell - Button - Plastic - #30                       |
|     | 069734-01-000                            | EΑ  | Back - Button - Durasnap - #30                       |