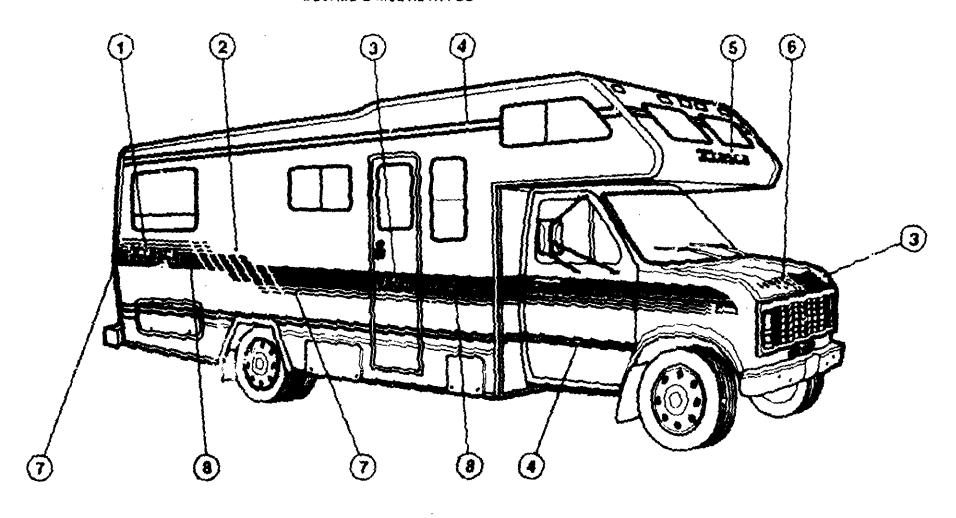

#### **ACCESSORIES GROUP**

#### EXTERIOR MIRRORS

| Key | Part Number   |    | Description                                      |
|-----|---------------|----|--------------------------------------------------|
| ĺ   | 049347-01-000 |    | Mirror Head - 7 1/2" x 10 1/2" - Stainless Steel |
|     | 049347-03-000 | EΑ | Mirror Head - 7 1/2" x 10 1/2" - Black           |
|     | 049347-01-700 |    | Glass - Exterior Mirror - 7 1/2" x 10 1/2"       |
| 2   | 062047-01-000 | EA | Arm - West Coast Mirror - Stainless Steel        |
|     | 006043-01-000 | EA | Mirror - Convex - Adhesive Back                  |

#### WHEEL COVER & MOUNTING HARDWARE

| Key | Part Number   | U/M     | Description                                         |
|-----|---------------|---------|-----------------------------------------------------|
| •   | 083181-01-000 | EA      | Wheel Cover - 16" (Set/4)                           |
|     | 083181-01-700 | EA      | Wheel Cover - 16" (1)                               |
|     | 083181-04-702 | EΑ      | Nut - Cover - 16"                                   |
|     | 091209-05-000 | EΑ      | Wheel Liner - 16" Dia (Set/4) (Optio.: L63)         |
|     | 091209-05-701 | E۸      | Liner - Rear Only (1)                               |
|     | 091209-05-700 | EA      | Liner - Front Only (1)                              |
|     | 091209-03-702 | EA      | Axle Cover - Front - 8 Lug                          |
|     | 091209-03-703 | ĒΑ      | Axle Cover - Phar - 8 Lug                           |
|     | 091209-03-704 | EΑ      | Snap Ring - Front or Rear - Lug                     |
|     |               | ted bel | ow assemblies are serviceable parts for that assemb |

## **ACCESSORIES GROUP (CONTINUED)**

#### TV ANTENNA & RELATED COMPONENTS

| Vau | Ond Number                   | U/M       | Description                                                | 1990 ITASCA                  |             |
|-----|------------------------------|-----------|------------------------------------------------------------|------------------------------|-------------|
| Key | Part Number<br>076319-01-000 | EΛ        | Antenna - TV Roof Mount - 44.5" Mast                       | TABLE OF CONTENT             | S           |
|     | C/6319-03-000                | FT        | Cable - Coaxial - 75 OHM                                   |                              | •           |
|     | 276319-06-000                | ĒΑ        | Adaptor - Cable - Roof Plate                               |                              |             |
|     | 076319-09-000                | EA        | Wallplate - Cable Receptacle - TV - Single - Brown         | INTRODUCTION                 | A-01 - A-02 |
|     | 075319-11-000                | EΑ        | Adaptor - Coaxial w/Splitter                               | ABBREVIATIONS                | A-C3        |
|     | 1:78319-12-000               | EΑ        | Connector - Coaxial - One Piece                            | ALPHABETICAL/GROUP REFERENCE | A-04 - A-06 |
|     | 074979-11-000                | EΑ        | Shelld - Speaker Back - Molded Plastic - Off White         | IF424RC                      | A-07 - D-12 |
|     | 086777-04-000                | EA        | Wallplate - TV Cable - wi/kn enna Switch                   | IF426RT                      | D-13 - G-16 |
|     | 093252-01-01A                | EΑ        | Wallplate - Cable - Beige                                  | IF427RT                      | G-17 - K-03 |
|     | 086778-01-000                | ΞA        | Receptacle - TV Cable - Exterior w/Cover - Off White       |                              |             |
|     | 086778-04-000                | EΑ        | Gaskel - TV Cable Receptacle                               |                              |             |
|     | 086756-01-000                | EΑ        | Splitter - TV - 2 Way                                      |                              |             |
|     | 082134-01-000                | EA        | Adapter - TV - Cable To Cable                              |                              |             |
|     | 087236-01-000                | EA        | Label - Cable TV Input                                     |                              |             |
|     | 087236-02-000                | EA        |                                                            |                              |             |
| • • | The illustrated pa           | ırls brea | kdown for this item is provided on the Common Items Fiche. |                              |             |

#### RADIO & RELATED COMPONENTS

| Key | Part Number           | U/M | Description                                  |
|-----|-----------------------|-----|----------------------------------------------|
| •   | 089340-01-000         | EA  | Grille - Speaker - 6.5" Square               |
|     | :197459-01-000        | EA  | Radio - AM/FM - w/Cassette                   |
|     | 90082-01-000          | EA  | Radio - AM/FM - w/Cassette - Electronic Tune |
|     | J 4979 01 000         | EA  | Speaker Cover Protector - Plastic            |
|     | <b>J</b> 94097-01-000 | EA  | Speaker - 5.25" - w/o Grille                 |
|     | 079385-03-000         | EA  | Radio - Mounting Sit - Ford                  |

#### TV & VCR COMPONENTS (OPTION L44Y & L49G)

| Key | Part Number        |       | Description                                               |
|-----|--------------------|-------|-----------------------------------------------------------|
| •   | 098446-03-000      | EΑ    | VCR - VHS - Cable Ready w/Remote Control - Magnavox #9010 |
| •   | 098446-03-700      | EA    | Remote Control - Model #9010                              |
| •   | 098446-01-700      | EΑ    | Remote Control - Model #9815                              |
| •   | 098446-02-700      | EΑ    | Remote Control - Model #9912                              |
|     | 098447-03-000      | EA    | TV - 13" Color w/Remote - Model #RR 1337W                 |
| •   | 098447-03-700      | EΑ    | Remote Control - Model #RR1337W & 1330W                   |
| •   | 098447-01-700      | EΑ    | Remoto Control - Model #RX4029 WA & TXK 4029 CH           |
| •   | Check model of the | TV of | VCR when ordering the Remote Control.                     |

#### MISCELLANEOUS ACCESSORIES

| Key | Part Number   | U/M | Description                                              |
|-----|---------------|-----|----------------------------------------------------------|
| •   | 054185-35-000 | EΑ  | Owner's Manual - 1990 - Itasca & Winnebago               |
|     | 094499-01-000 | EA  | Fire Extinguisher - Dry 1A 10BC (US)                     |
|     | 094499-02-000 | EA  | Fire Extinguisher - Dry IA 10BC (CSA)                    |
|     | 094499-01-700 | EA  | Bracket - Mounting - w/Plastic Strap - Fire Extinguisher |
|     | 083219-03-000 | EΑ  | Floor Mat - Black - Right                                |
|     | 083219-04-000 | EA  | Floor Mat - Black - Left                                 |
|     | 081075-01-000 | EA  | Mat - Entrance - "Winnebago"                             |
|     | 072852-01-000 | EA  | Smoke Detector w/9 Volt Battery                          |
|     | 097716-01-01A | EA  | Clock · Wall                                             |
|     | 069580-01-000 | EA  | Lug Wrench - 1" x 1.25" x 16.3"                          |
|     | 069580-02-000 | EA  | Leverage Bar - 22" - Lug Wrench                          |
|     | 092318-01-000 | EA  | Binder - 3 Ring - Vendor Manual                          |
|     | 092319-01-000 | EA  | Page - Plastic Pocket                                    |
|     | 098084-13-000 | ĒΑ  | Cassette - Minnie Winnie                                 |