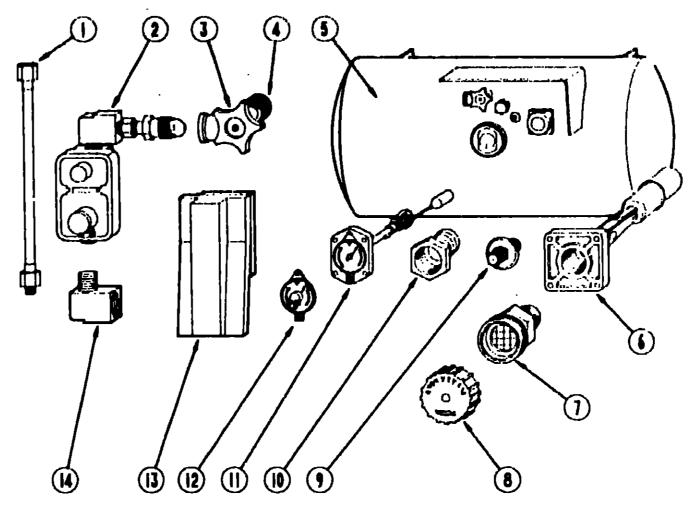

l Group                   | B-10 - B-13 |
| Exterior Body Group                | B-14 - B-18 |
| Galley Group                       | B-19 - B-2  |
| Heating & Air Conditioning Group   | B-24 - C-0  |
| Interior Finish Group              | C-03 · C-0  |
| Labels Group                       | C-06 - C-1  |
| LP Group                           | C-1         |
| Lounge Group                       | C-1         |
| Sealants & Fasteners Group         | C-15 - C-1  |
| Water & Sewage Group               | C-19 - C-2  |
| Window, Vent & Exterior Door Group |             |
|                                    |             |



079965-01-000

U/M Description
EA Label - LPG - 80% Capacity



U/M Description
EA Label Sewage
EA Label Waste Water Part Number 006187-01-000 2 006188-01-000

# LP GROUP



# 1990 ITASCA TABLE OF CONTENTS

| INTRODUCTION<br>ARBREVIATIONS        | A-01 - A-02<br>A-03 |
|--------------------------------------|---------------------|
| ALPHABETICAL/GROUP REFERENCE IF424RC |                     |
| 1F426RT                              | D-13 - G-16         |
| IF427RT                              | G-17 - K-03         |

### LP TANK & PARTS

| Key | Part Number   | U/M | Description                                             |
|-----|---------------|-----|---------------------------------------------------------|
| ĺ   | 045703-01-000 |     | Hose - LP - 3/8" ID x 24" - 3/8 MPT x 1/2 F Swivel (US) |
| 1   | 045703-02-000 | EA  |                                                         |
| 2   | 076301-01-000 | EA  |