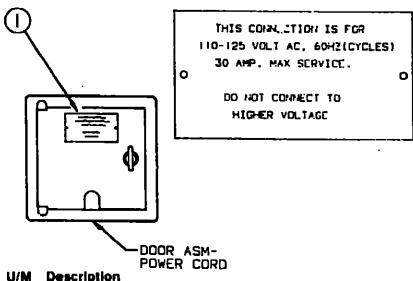

#### STORAGE COMPARTMENTS

| Key | Part Number   |    | Description                                            |
|-----|---------------|----|--------------------------------------------------------|
| ĺ   | 088580-08-000 | EΑ | Compartment - Power Cord - Black Plastic               |
| 2   | 078781-03-000 | EΑ | Compartment - Storage                                  |
| 3   | 074889-01-000 | EΑ | Tray - Battery - 19.5" x 19.5" - Steel                 |
| _   | 074994-01-000 | E۸ | Guide - Track - Battery Tray                           |
| _   |               | FΑ | Step Asm Pullout                                       |
| 5   | 076781-12-000 | EA | Compartment - Storago                                  |
| _   | 085967-01-000 | EA | Compartment - Sewer Hose - 6" x 6.6" x 17.8" - Plastic |
| 6   | 036246-01-000 |    | Tray - Mounting - Generator                            |