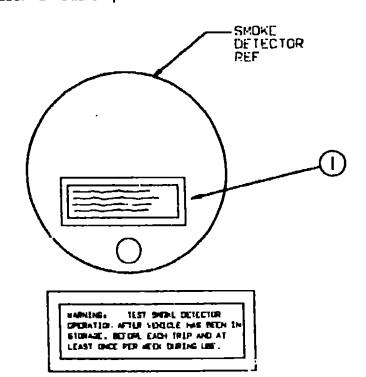

#### MISCELLANEOUS ACCESSORIES

| Key | Part Number   | U/M | Description                                              |
|-----|---------------|-----|----------------------------------------------------------|
| •   | 054185-35-000 | EΑ  | Owner's Manual - 1990 - Itasca & Winnebago               |
|     | 094499-01-000 | EA  | Fire Extinguisher - Dry 1A 10BC (US)                     |
|     | 094499-02-000 | EA  | Fire Extinguisher - Dry IA 10BC (CSA)                    |
|     | 094499-01-700 | EA  | Bracket - Mounting - w/Plastic Strap - Fire Extinguisher |
|     | 083219-03-000 | EΑ  | Floor Mat - Black - Right                                |
|     | 083219-04-000 | EA  | Floor Mat - Black - Left                                 |
|     | 081075-01-000 | EA  | Mat - Entrance - "Winnebago"                             |
|     | 072852-01-000 | EA  | Smoke Detector w/9 Volt Battery                          |
|     | 097716-01-01A | EA  | Clock · Wall                                             |
|     | 069580-01-000 | EA  | Lug Wrench - 1" x 1.25" x 16.3"                          |
|     | 069580-02-000 | EA  | Leverage Bar - 22" - Lug Wrench                          |
|     | 092318-01-000 | EA  | Binder - 3 Ring - Vendor Manual                          |
|     | 092319-01-000 | EA  | Page - Plastic Pocket                                    |
|     | 098084-13-000 | ĒΑ  | Cassette - Minnie Winnie                                 |