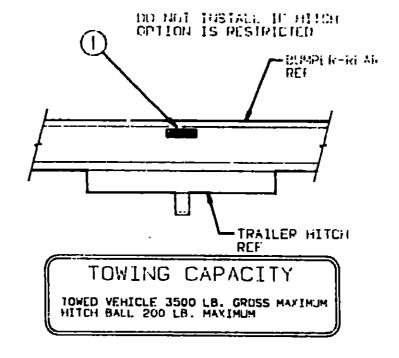

# TRAILER HITCH, SPARE TIRE & REAR BUMPER

| ey  | Part Number    | U/M | Description                         |
|-----|----------------|-----|-------------------------------------|
| i   | 077395-01-000  | EΛ  | Dust Shield - Spare Tire            |
| 2   | 077403-01-000  | EΛ  | Rod Support - Spare Tire            |
| 3   | 077411-01-000  | EΛ  | Retaining Rod _                     |
| 4   | 070917-02-000  | E۸  | Tire - Michelin - Radial            |
| 4   | 070917-04-000  | EA  | Tire - Radial - Firestone           |
|     | 083617-01-000  | EA  | Wheel - 6" x 16" - 8 Holo           |
|     | 051377-01-000  | EΑ  | Valve Stem                          |
|     | 095012-01-000  | EΑ  | Extension · Valve Stem · Dual Wheel |
|     | 095012-03-000  | EΛ  | Extension - Valve Stem - Dual Wheel |
|     | 077030-02-000  | EA  | Extension • Valve Stem - 1.25       |
| 5   | 077399-01-000  | EA  | Spare Tire Retainer                 |
|     | 077759-01-000  | EΑ  | Support Spacer - Spare Tire         |
| 6   | 0€40B1-01-00D  | EA  | Wing Nut                            |
| 7   | 077941-01-000  | EΑ  | Seal - Tiru Cover                   |
| 8   | 079165-01-U10  | EΛ  |                                     |
|     | 07/408-01-000  | E۸  | Lock Asm Tire Cover                 |
|     | 077392-01-009  | EΛ  | Strike - Latch                      |
|     | 077394-02-000  | EΛ  |                                     |
|     | 058027-01-000  | FΤ  |                                     |
| 9   | 034513-01-000  | EA  | Pin - Hitch - 3/16" Wire            |
| 10  | 077613-01-000  | EA  |                                     |
| 11  | 034512-01-000  | FΑ  | Piii - Locking Drawbar              |
| 12  | 077617-02-000  | EΑ  | Hitch Asm w/o Drawbar               |
|     | 015365-01-000  | ĒΑ  |                                     |
| 13  | 078584-09-000  | E۸  |                                     |
| 14  | 078578-06-000  | EΛ  | Bumper - End Cap - Roar - Driver    |
|     | 078578-05-000  | EA  |                                     |
| 15, | ō78670-02-000  | EΑ  |                                     |
| 16  | 078668-01-000  | EA  |                                     |
|     | 079018-01-000  | EA  |                                     |
|     | 078760-02-0-0  | EΑ  |                                     |
|     | 078760-03 ( J0 | EA  |                                     |
|     | 080374-01-0    | EA  |                                     |
|     | 076767-02 ( )0 | EΑ  |                                     |
|     | 072463-02-ċპ0  | EΑ  | Spring Hook - 5/81 Eye              |
|     |                |     |                                     |