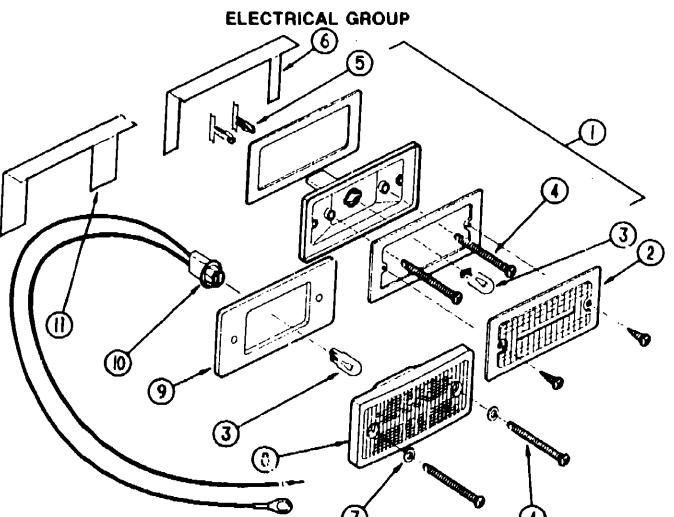

#### TV ANTENNA & RELATED COMPONENTS

| Vau | Ond Number                   | U/M       | Description                                                | 1990 ITASCA                  |             |
|-----|------------------------------|-----------|------------------------------------------------------------|------------------------------|-------------|
| Key | Part Number<br>076319-01-000 | EΛ        | Antenna - TV Roof Mount - 44.5" Mast                       | TABLE OF CONTENT             | S           |
|     | C/6319-03-000                | FT        | Cable - Coaxial - 75 OHM                                   |                              | •           |
|     | 276319-06-000                | ĒΑ        | Adaptor - Cable - Roof Plate                               |                              |             |
|     | 076319-09-000                | EA        | Wallplate - Cable Receptacle - TV - Single - Brown         | INTRODUCTION                 | A-01 - A-02 |
|     | 075319-11-000                | EΑ        | Adaptor - Coaxial w/Splitter                               | ABBREVIATIONS                | A-C3        |
|     | 1:78319-12-000               | EΑ        | Connector - Coaxial - One Piece                            | ALPHABETICAL/GROUP REFERENCE | A-04 - A-06 |
|     | 074979-11-000                | EΑ        | Shelld - Speaker Back - Molded Plastic - Off White         | IF424RC                      | A-07 - D-12 |
|     | 086777-04-000                | EA        | Wallplate - TV Cable - wi/kn enna Switch                   | IF426RT                      | D-13 - G-16 |
|     | 093252-01-01A                | EΑ        | Wallplate - Cable - Beige                                  | IF427RT                      | G-17 - K-03 |
|     | 086778-01-000                | ΞA        | Receptacle - TV Cable - Exterior w/Cover - Off White       |                              |             |
|     | 086778-04-000                | EΑ        | Gaskel - TV Cable Receptacle                               |                              |             |
|     | 086756-01-000                | EΑ        | Splitter - TV - 2 Way                                      |                              |             |
|     | 082134-01-000                | EA        | Adapter - TV - Cable To Cable                              |                              |             |
|     | 087236-01-000                | EA        | Label - Cable TV Input                                     |                              |             |
|     | 087236-02-000                | EA        |                                                            |                              |             |
| • • | The illustrated pa           | ırls brea | kdown for this item is provided on the Common Items Fiche. |                              |             |

#### RADIO & RELATED COMPONENTS

| Key | Part Number           | U/M | Description                                  |
|-----|-----------------------|-----|----------------------------------------------|
| •   | 089340-01-000         | EA  | Grille - Speaker - 6.5" Square               |
|     | :197459-01-000        | EA  | Radio - AM/FM - w/Cassette                   |
|     | 90082-01-000          | EA  | Radio - AM/FM - w/Cassette - Electronic Tune |
|     | J 4979 01 000         | EA  | Speaker Cover Protector - Plastic            |
|     | <b>J</b> 94097-01-000 | EA  | Speaker - 5.25" - w/o Grille                 |
|     | 079385-03-000         | EA  | Radio - Mounting Sit - Ford                  |

#### TV & VCR COMPONENTS (OPTION L44Y & L49G)

| Key | Part Number        |       | Description                                               |
|-----|--------------------|-------|-----------------------------------------------------------|
| •   | 098446-03-000      | EΑ    | VCR - VHS - Cable Ready w/Remote Control - Magnavox #9010 |
| •   | 098446-03-700      | EA    | Remote Control - Model #9010                              |
| •   | 098446-01-700      | EΑ    | Remote Control - Model #9815                              |
| •   | 098446-02-700      | EΑ    | Remote Control - Model #9912                              |
|     | 098447-03-000      | EA    | TV - 13" Color w/Remote - Model #RR 1337W                 |
| •   | 098447-03-700      | EΑ    | Remote Control - Model #RR1337W & 1330W                   |
| •   | 098447-01-700      | EΑ    | Remoto Control - Model #RX4029 WA & TXK 4029 CH           |
| •   | Check model of the | TV of | VCR when ordering the Remote Control.                     |