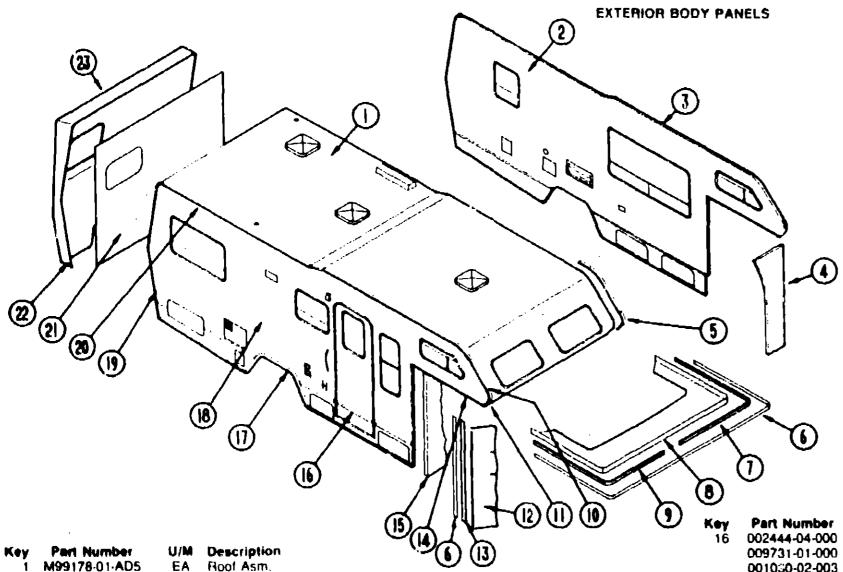

# BATH & WARDROBE CABINETRY

| Key | Part Number     | U/M | Description                                                        |
|-----|-----------------|-----|--------------------------------------------------------------------|
| 1   | 093446-06- r 15 | EΑ  | Door Asm Medicine Cabinet w/Mirror - w/o Hardware                  |
|     | 058331-32-000   | EΑ  | Mirror - Medicine Cabinet Door - 13.6" x 28.3"                     |
|     | 0/6073-01-000   | EΑ  | Cabinet Asm. • Medicine • Almond                                   |
|     | 076073-01-700   | EA  | Travel Lock                                                        |
|     | 076387-01-000   | EΑ  | Bracket - Medicine Cabinet                                         |
| 2   | 099187-01-AD5   | ĒΑ  | Cabinet Asm Wardrobe                                               |
| 3   | M88304-83-X08   | EA  | Door Asm Wardrobe Cabinet - 15.5" x 45.4" - w/o Hardware           |
|     | 058331-03-000   | EA  | Mirror - Safety Glass - 10" x 42"                                  |
| 4   | .099186-11-AD5  | EA  | Countertop Asin Lavatory Cabinet (AD5)                             |
| 4   | 099186-11-AD6   | EΑ  | Countertop Asm Lavatory Cabinet (AD6)                              |
| 4   | -099186-11-AD7  | EA  | Countertop Asm Lavatory Cabinet (AD7)                              |
| 5   | M99186-01-AD5   | EA  | Cabinet Asin Lavatory - w/Countertop - w/o Doors or Hardware (AD5) |
| 5   | M99186-01-AD6   | EA  | Cabinet Asm Lavatory - w/Countertop - w/o Doors or Hardware (AD6)  |
| 5   | M99186-01-AD7   | EA  | Cabinet Asm Lavatory - w/Countertop - w/o Doors or Hardware (AD7)  |
| 6   | M88304-D6-X11   | EA  | Door Asm Lavatory Cabinet - 11" x 21.8" - w/o Hardware             |
| 7   | M02473-01-AD5   | EΑ  | Countertop Asm Pipe Cover (AD5)                                    |
| 7   | M02473-01-AD6   | EA  | Countertop Asm Pipe Cover (AD6)                                    |
| 7   | M02473-01-AD7   | EA  | Countertop Asm Pipe Cover (AD7)                                    |
|     | 042488-08-000   | F.A |                                                                    |
|     | 086924-02-000   | E٨  |                                                                    |
|     | 042488-01-700   | EA  | Roller & Clamp - Folding Door                                      |

#### BATH & WARDROBE HARDWARE

| <b>V</b> | Onet Niverbaa                  |           | Description                                                       |
|----------|--------------------------------|-----------|-------------------------------------------------------------------|
| Key      | Part Number                    | U/M<br>EA | Description Door Asm Shower - Satin Brass                         |
|          | 089218-01-000<br>089318-01-700 | EA        | Strap - Shower Door                                               |
|          |                                | EΑ        | Vinyi Sweep - Shower Door                                         |
|          | 089318-01-701<br>089318-01-702 | EA        | Bushing w/Arm - Shower Door                                       |
|          | 075241-04-000                  | EA        | Faucet - Shower - Brass (US)                                      |
|          | 011059-04-000                  | EA        | Faucet - Shower (CSA)                                             |
|          | 011039-04-000                  | EA        | Shower Head - w/60" Hose (US)                                     |
|          | 011048-05-000                  | EA        | Shower Head - w/60" Hose (CSA)                                    |
|          | 075606-01-000                  | EA        | Shower Panel - Faucet - Plastic                                   |
|          | M02429-04-000                  | EA        | Shower Pan w/Strainer                                             |
|          | 066729-01-000                  | EA        | Strainer - Bathtub Asm.                                           |
|          | 066440-01-000                  | EA        | Strainer w/Rubber Washer                                          |
|          | 066435-01-000                  | EA        | Nul Strainer - Plastic - Bathlub Asm.                             |
|          | 066436-01-000                  | ĒĀ        | Slip Nut - 1.5" Talipiece - Bathtub Asm.                          |
|          | 069735-01-000                  | ĒĀ        | Washer - Tallpiece - 1.5" - Plastic - Bathtub Asm.                |
|          | 075240-05-000                  | EA        | Faucet - Lavatory - Brass                                         |
|          | 091253-01-000                  | EA        | Gasket - Lavatory Faucot                                          |
|          | 011069-02-000                  | EA        | Tailplece - 1.5" x 1.25" x 4" - Plastic                           |
|          | 096927-01-01A                  | EA        | Sink - Rectangular - Ivory Plastic                                |
|          | 075452-02-000                  | EA        | Toilet Tissue Holder - Brass (US)                                 |
|          | 009 34-01-000                  | ÉA        | Tissue Holder (CSA)                                               |
|          | 454-02-000 نامان<br>454-02-000 | EA        | Towel Ring - Bright Brass                                         |
|          | 009089-01-000                  | EA        | Clip - Mirror                                                     |
|          | 009112-01-000                  | EA        | Flange - Clothes Rod - 1"                                         |
|          | 075680-02-000                  | EA        | Clothes Rod - Adjustable (Shower)                                 |
|          | 094856-03-01A                  | EA        | Track - Shower Door - 28.9"                                       |
| • •      | 067487-01-000                  | EA        | Toilet - Ivory                                                    |
| •        | 093586-03-000                  | ĒA        | Catch - Spring - Roller                                           |
| •        | 093586-04-000                  | EA        | •                                                                 |
| •        | 059777-02-000                  | ĒΑ        | _'                                                                |
|          | 096645-01-000                  | ĒA        |                                                                   |
| •        | 074493-02-000                  | ĒA        | Support - Piston Spring - Cabinet Door                            |
|          |                                |           | akdown for these items can be found in the Interior Finish Group. |
| • •      |                                |           | akdown for this item is provided on the Common Items Fiche.       |
|          | o mostratos part               |           | mount for this field is provided on the common stems i with       |