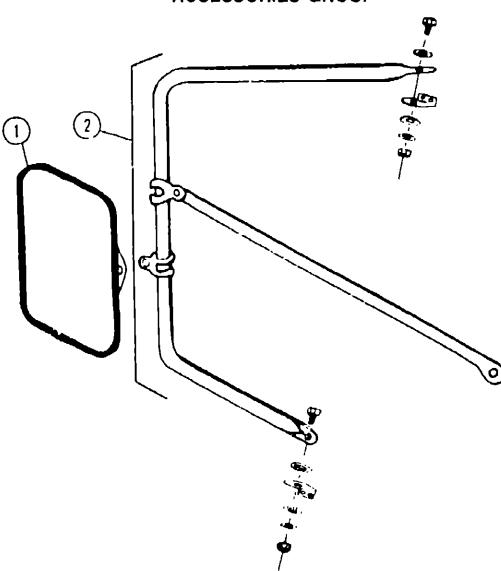

#### **ACCESSORIES GROUP**

#### EXTERIOR MIRRORS

| Key | Part Number   |    | Description                                      |
|-----|---------------|----|--------------------------------------------------|
| ĺ   | 049347-01-000 |    | Mirror Head - 7 1/2" x 10 1/2" - Stainless Steel |
|     | 049347-03-000 | EΑ | Mirror Head - 7 1/2" x 10 1/2" - Black           |
|     | 049347-01-700 |    | Glass - Exterior Mirror - 7 1/2" x 10 1/2"       |
| 2   | 062047-01-000 | EA | Arm - West Coast Mirror - Stainless Steel        |
|     | 006043-01-000 | EA | Mirror - Convex - Adhesive Back                  |