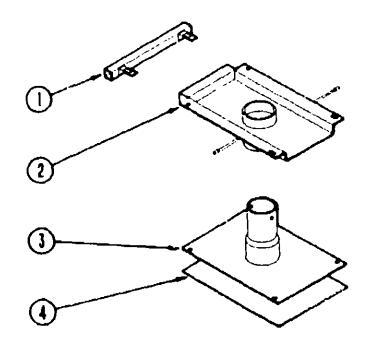

#### TV ANTENNA & RELATED COMPONENTS

| Vau | Ond Number                   | U/M       | Description                                                | 1990 ITASCA                  |             |
|-----|------------------------------|-----------|------------------------------------------------------------|------------------------------|-------------|
| Key | Part Number<br>076319-01-000 | EΛ        | Antenna - TV Roof Mount - 44.5" Mast                       | TABLE OF CONTENT             | S           |
|     | C/6319-03-000                | FT        | Cable - Coaxial - 75 OHM                                   |                              | •           |
|     | 276319-06-000                | ĒΑ        | Adaptor - Cable - Roof Plate                               |                              |             |
|     | 076319-09-000                | EA        | Wallplate - Cable Receptacle - TV - Single - Brown         | INTRODUCTION                 | A-01 - A-02 |
|     | 075319-11-000                | EΑ        | Adaptor - Coaxial w/Splitter                               | ABBREVIATIONS                | A-C3        |
|     | 1:78319-12-000               | EΑ        | Connector - Coaxial - One Piece                            | ALPHABETICAL/GROUP REFERENCE | A-04 - A-06 |
|     | 074979-11-000                | EΑ        | Shelld - Speaker Back - Molded Plastic - Off White         | IF424RC                      | A-07 - D-12 |
|     | 086777-04-000                | EA        | Wallplate - TV Cable - wi/kn enna Switch                   | IF426RT                      | D-13 - G-16 |
|     | 093252-01-01A                | EΑ        | Wallplate - Cable - Beige                                  | IF427RT                      | G-17 - K-03 |
|     | 086778-01-000                | ΞA        | Receptacle - TV Cable - Exterior w/Cover - Off White       |                              |             |
|     | 086778-04-000                | EΑ        | Gaskel - TV Cable Receptacle                               |                              |             |
|     | 086756-01-000                | EΑ        | Splitter - TV - 2 Way                                      |                              |             |
|     | 082134-01-000                | EA        | Adapter - TV - Cable To Cable                              |                              |             |
|     | 087236-01-000                | EA        | Label - Cable TV Input                                     |                              |             |
|     | 087236-02-000                | EA        |                                                            |                              |             |
| • • | The illustrated pa           | ırls brea | kdown for this item is provided on the Common Items Fiche. |                              |             |