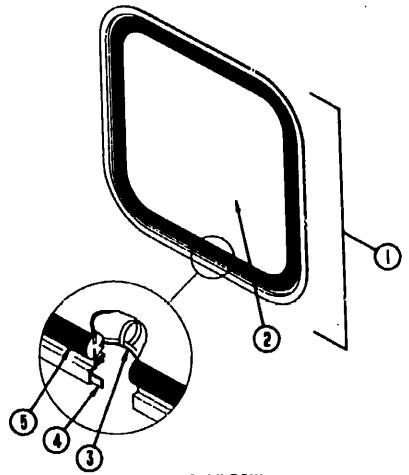

NOTE: Use this illustration when determining length and width measurements for curtains. You will note the width measurements is taken on the top of the curtain with the curtain fully extended. The length measurement is taken from top to bottom