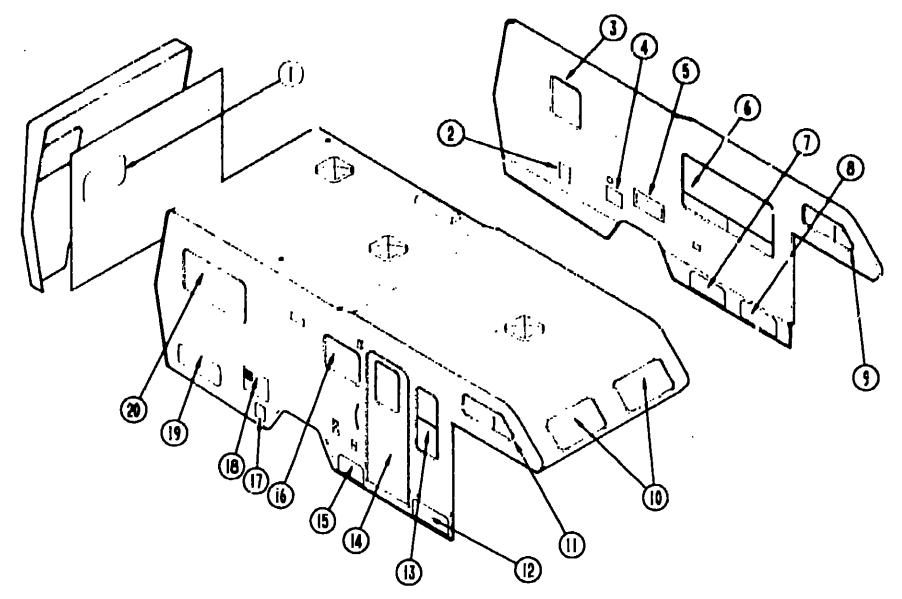

# BATH & WARDROBE CABINETRY

| Key | Part Number     | U/M | Description                                                        |
|-----|-----------------|-----|--------------------------------------------------------------------|
| 1   | 093446-06- r 15 | EΑ  | Door Asm Medicine Cabinet w/Mirror - w/o Hardware                  |
|     | 058331-32-000   | EΑ  | Mirror - Medicine Cabinet Door - 13.6" x 28.3"                     |
|     | 0/6073-01-000   | EΑ  | Cabinet Asm. • Medicine • Almond                                   |
|     | 076073-01-700   | EA  | Travel Lock                                                        |
|     | 076387-01-000   | EΑ  | Bracket - Medicine Cabinet                                         |
| 2   | 099187-01-AD5   | ĒΑ  | Cabinet Asm Wardrobe                                               |
| 3   | M88304-83-X08   | EA  | Door Asm Wardrobe Cabinet - 15.5" x 45.4" - w/o Hardware           |
|     | 058331-03-000   | EA  | Mirror - Safety Glass - 10" x 42"                                  |
| 4   | .099186-11-AD5  | EA  | Countertop Asin Lavatory Cabinet (AD5)                             |
| 4   | 099186-11-AD6   | EΑ  | Countertop Asm Lavatory Cabinet (AD6)                              |
| 4   | -099186-11-AD7  | EA  | Countertop Asm Lavatory Cabinet (AD7)                              |
| 5   | M99186-01-AD5   | EA  | Cabinet Asin Lavatory - w/Countertop - w/o Doors or Hardware (AD5) |
| 5   | M99186-01-AD6   | EA  | Cabinet Asm Lavatory - w/Countertop - w/o Doors or Hardware (AD6)  |
| 5   | M99186-01-AD7   | EA  | Cabinet Asm Lavatory - w/Countertop - w/o Doors or Hardware (AD7)  |
| 6   | M88304-D6-X11   | EA  | Door Asm Lavatory Cabinet - 11" x 21.8" - w/o Hardware             |
| 7   | M02473-01-AD5   | EΑ  | Countertop Asm Pipe Cover (AD5)                                    |
| 7   | M02473-01-AD6   | EA  | Countertop Asm Pipe Cover (AD6)                                    |
| 7   | M02473-01-AD7   | EA  | Countertop Asm Pipe Cover (AD7)                                    |
|     | 042488-08-000   | F.A |                                                                    |
|     | 086924-02-000   | E٨  |                                                                    |
|     | 042488-01-700   | EA  | Roller & Clamp - Folding Door                                      |

#### BATH & WARDROBE HARDWARE

| <b>V</b> | Onet Niverbaa                  |           | Description                                                       |
|----------|--------------------------------|-----------|-------------------------------------------------------------------|
| Key      | Part Number                    | U/M<br>EA | Description Door Asm Shower - Satin Brass                         |
|          | 089218-01-000<br>089318-01-700 | EA        | Strap - Shower Door                                               |
|          |                                | EΑ        | Vinyi Sweep - Shower Door                                         |
|          | 089318-01-701<br>089318-01-702 | EA        | Bushing w/Arm - Shower Door                                       |
|          | 075241-04-000                  | EA        | Faucet - Shower - Brass (US)                                      |
|          | 011059-04-000                  | EA        | Faucet - Shower (CSA)                                             |
|          | 011039-04-000                  | EA        | Shower Head - w/60" Hose (US)                                     |
|          | 011048-05-000                  | EA        | Shower Head - w/60" Hose (CSA)                                    |
|          | 075606-01-000                  | EA        | Shower Panel - Faucet - Plastic                                   |
|          | M02429-04-000                  | EA        | Shower Pan w/Strainer                                             |
|          | 066729-01-000                  | EA        | Strainer - Bathtub Asm.                                           |
|          | 066440-01-000                  | EA        | Strainer w/Rubber Washer                                          |
|          | 066435-01-000                  | EA        | Nul Strainer - Plastic - Bathlub Asm.                             |
|          | 066436-01-000                  | ĒĀ        | Slip Nut - 1.5" Talipiece - Bathtub Asm.                          |
|          | 069735-01-000                  | ĒĀ        | Washer - Tallpiece - 1.5" - Plastic - Bathtub Asm.                |
|          | 075240-05-000                  | EA        | Faucet - Lavatory - Brass                                         |
|          | 091253-01-000                  | EA        | Gasket - Lavatory Faucot                                          |
|          | 011069-02-000                  | EA        | Tailplece - 1.5" x 1.25" x 4" - Plastic                           |
|          | 096927-01-01A                  | EA        | Sink - Rectangular - Ivory Plastic                                |
|          | 075452-02-000                  | EA        | Toilet Tissue Holder - Brass (US)                                 |
|          | 009 34-01-000                  | ÉA        | Tissue Holder (CSA)                                               |
|          | 454-02-000 نامان<br>454-02-000 | EA        | Towel Ring - Bright Brass                                         |
|          | 009089-01-000                  | EA        | Clip - Mirror                                                     |
|          | 009112-01-000                  | EA        | Flange - Clothes Rod - 1"                                         |
|          | 075680-02-000                  | EA        | Clothes Rod - Adjustable (Shower)                                 |
|          | 094856-03-01A                  | EA        | Track - Shower Door - 28.9"                                       |
| • •      | 067487-01-000                  | EA        | Toilet - Ivory                                                    |
| •        | 093586-03-000                  | ĒA        | Catch - Spring - Roller                                           |
| •        | 093586-04-000                  | EA        | •                                                                 |
| •        | 059777-02-000                  | ĒΑ        | _'                                                                |
|          | 096645-01-000                  | ĒA        |                                                                   |
| •        | 074493-02-000                  | ĒA        | Support - Piston Spring - Cabinet Door                            |
|          |                                |           | akdown for these items can be found in the Interior Finish Group. |
| • •      |                                |           | akdown for this item is provided on the Common Items Fiche.       |
|          | o mostratos part               |           | mount for this field is provided on the common stems i with       |

#### BEDROOM CABINETRY

| Key | Part Number         | U/M     | Description                                         |
|-----|---------------------|---------|-----------------------------------------------------|
| ĺ   | 099189-01-AA5       | EA      | Cabinet Asm Shirt Closet - w/o Door or Hardware     |
| 2   | MB8304-82-X08       | EA      |                                                     |
| 3   | M81734-01-AD5       | EΑ      | Cabinet Asm Overhead - w/o Door or Hardware         |
| 4   | M88304-66-X08       | EΑ      | Door Asm Overhead - 11.4" x 28.1" - w/o Hardware    |
| 5   | M99188-01-AD5       | EΑ      | Cabinet Asm Rear Overhead - w/o Door or Hardware    |
| 6   | 084357-02-W24       | EΑ      |                                                     |
| 7   | M99183-01-AA5       | EA      | Cabinet Asm Double Bed - w/o Doors, Hardware or Top |
|     | M04093-01-AA5       | EA      | Top - Double Bed Cabinet                            |
|     | MO4093-02-AA5       | ĒΑ      | Top - Double Bed Cabinet                            |
| 8   | MB8304-A5-X08       | EΑ      |                                                     |
| ••в | MB8304-L5-AD5       | EA      |                                                     |
| y   | 099191-01-AA5       | EA      | End Cap Asm Shirt Closet - Vinyl                    |
| •   | 093586-03-000       | EΑ      |                                                     |
| •   | 093586-04-000       | EA      | Strike - Spring Steel                               |
| •   | 059777-02-000       | EA      | Hinge - Cabinet Door - Brass                        |
| •   | 096645-01-00C       | EA      | Pull - Cabinet Brass - Twist - 1.1" x 3.4"          |
| •   | 074493-02-000       | EA      | Support - Piston Spring - Cabinet Door              |
| •   | The illustration to | r these | items can be found in the Interior Finish Group.    |
| • • | These parts are u   |         |                                                     |