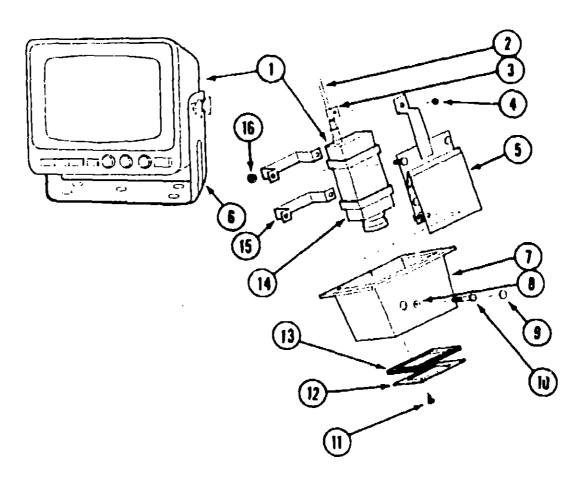

### REARVIEW TELEVISION MONITOR

| Key | Part Number       | U/M     | Description                                     |
|-----|-------------------|---------|-------------------------------------------------|
| •1  |                   | EA      | Television System - Rearview (Monitor & Camera) |
| 2   | 093041-01-000     | EA      | Cable - Monitor/Camera                          |
| 3   | 031170-01-000     | EA      | Clamp - Cable - 3/16" Dia.                      |
| 4   | 000G32-10-06B     |         | Screw - #10 - 32 x 3/8"                         |
| 5   | 099325-01-000     | EA      | Bracket Asm Camera Adjust                       |
| •6  |                   | EA      |                                                 |
| 7   | 099323-01-01A     | EA      |                                                 |
| 8   | 099303-02-01A     | EA      | Caplug - RHW - Metal Washer                     |
| 9   | 099303-01-01A     | EA      |                                                 |
| 10  | 000G72-10-24B     | EA      | Screw - #10 - 32 x 1.50" - Slotted Hex          |
| 11  | 000G11-08-08T     | EA      | Screw - #8 - 18 x 1/2" (4 Used)                 |
| 12  | 100319-01-000     | EA      |                                                 |
| 13  | 099288-01-000     | EA      | Lens - Rear - Monitor Shroud                    |
| 14  |                   | EA      | Carnera & Housing                               |
| 15  | 094001-01-000     |         | Clamp - Camera (2 Used)                         |
| 16  | 000D24-10-00B     |         | Nut - Hex (4 Used)                              |
|     | 099305-01-000     |         | Spring - Compression                            |
|     | 088756-01-000     | EA      | Grommet - Web - 1 1/8" ID                       |
|     | 092881-01-000     | EA      | Wire Asm Rear Monitor - Power                   |
|     | 062037-01-000     |         |                                                 |
| •   | These parts are t | o pe te | paired by Vendor (Sony)                         |