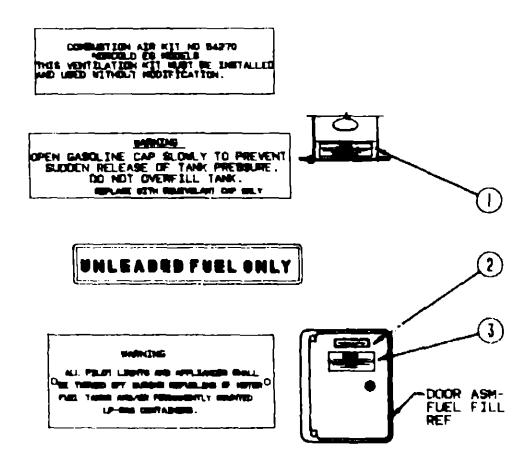

7 - B-18   |
| Dinette Group                     | B-19 - B-21   |
| Driver's Compartment Group        | B-22 - C-02   |
| Electrical Group                  | C-03 - C-06   |
| Exterior Body Group               | C-07 · C-15   |
| Galley Group                      | C-16 - C-19   |
| Heating & Air Conditioning Group  | C-20 - C-21   |
| Interior Finish Group             | C-22 - C-23   |
| Labels Group                      | C-24 · D-08   |
| LP Group                          | D-09          |
| Lounge Group                      | D-10 - D-12   |
| Sealants & Fasteners Group        | D-13 - D-14   |
| Water & Sewage Group              | D-15 - D-17   |
| Window, Vent & Exterior Door Grou |               |
| THIS ON, TORK & EXISTED COOK CITY | μ D-10 - L-10 |

### LABELS GROUP (CONTINUED)



Part Number 087207-05-000

008040-01-000

006040-02-000

Description

EA Label - Fuel Cap Removal (GM-15611763)

EA Label Unleaded Fuel 062043-01-000

EA Tag - Gas Refueling Warning (USA)

EA Tag - Gas Refueling Warning (CSA)



009062-01-050

EA Tag - Electrical - 110 Volt Connection

### LABELS GROUP (CONTINUED)



### Part Humber 075220-01-000

U/M Description EA Label - Exterior Load Warning



Part Number 075221-03-000

D-1

**U/M** Description EA Label - Towing Capacity

### 1990 ITASCA TABLE OF CONTENTS

INTRODUCTION A-01 - A-02 **ABBREVIATIONS** A-03 ALPHABETICAL/GROUP REFERENCE A-04 - A-08 ICM27RQ A-07 - E-15 IKM40RQ E-17 - 1-22

### 1990 ICM27RQ INDEX

| Floor Plan                         | A-07 - A-08 |
|------------------------------------|-------------|
| Accessories Group