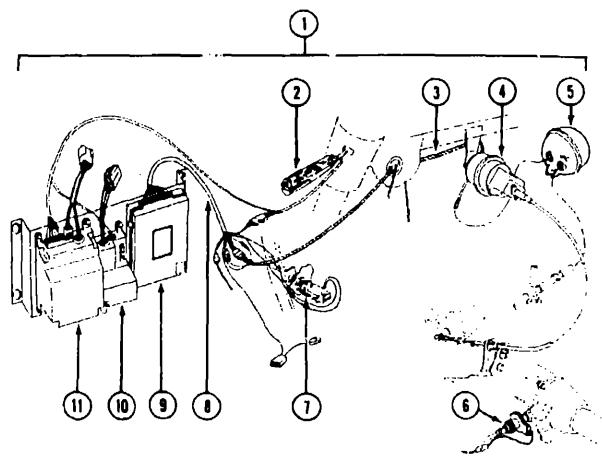

### ACCESSORIES GROUP (CONTINUED)

### REARVIEW TELEVISION MONITOR

| Key | Part Number       | U/M     | Description                                     |
|-----|-------------------|---------|-------------------------------------------------|
| •1  |                   | EA      | Television System - Rearview (Monitor & Camera) |
| 2   | 093041-01-000     | EA      | Cable - Monitor/Camera                          |
| 3   | 031170-01-000     | EA      | Clamp - Cable - 3/16" Dia.                      |
| 4   | 000G32-10-06B     |         | Screw - #10 - 32 x 3/8"                         |
| 5   | 099325-01-000     | EA      | Bracket Asm Camera Adjust                       |
| •6  |                   | EA      |                                                 |
| 7   | 099323-01-01A     | EA      |                                                 |
| 8   | 099303-02-01A     | EA      | Caplug - RHW - Metal Washer                     |
| 9   | 099303-01-01A     | EA      |                                                 |
| 10  | 000G72-10-24B     | EA      | Screw - #10 - 32 x 1.50" - Slotted Hex          |
| 11  | 000G11-08-08T     | EA      | Screw - #8 - 18 x 1/2" (4 Used)                 |
| 12  | 100319-01-000     | EA      |                                                 |
| 13  | 099288-01-000     | EA      | Lens - Rear - Monitor Shroud                    |
| 14  |                   | EA      | Carnera & Housing                               |
| 15  | 094001-01-000     |         | Clamp - Camera (2 Used)                         |
| 16  | 000D24-10-00B     |         | Nut - Hex (4 Used)                              |
|     | 099305-01-000     |         | Spring - Compression                            |
|     | 088756-01-000     | EA      | Grommet - Web - 1 1/8" ID                       |
|     | 092881-01-000     | EA      | Wire Asm Rear Monitor - Power                   |
|     | 062037-01-000     |         |                                                 |
| •   | These parts are t | o pe te | paired by Vendor (Sony)                         |