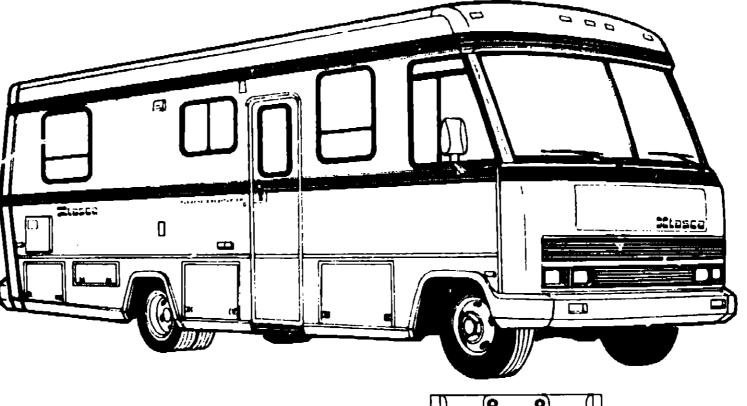

# 1990 ICM27RQ

| loor Plan                          | A-07 - A-08 |
|------------------------------------|-------------|
| ccessories Group                   | A-09 - A-11 |
| lath Group                         | A-12 - A-13 |
| Sedroom Group                      | A-14 - A-18 |
| Chassis Group                      | A-19 - B-06 |
| Curtain, Cushion & Pad Group       | B-07 - B-18 |
| Ninette Group                      | B-19 - B-21 |
| oriver's Compartment Group         | B-22 - C-02 |
| lectrical Group                    | C-03 - C-06 |
| Exterior Body Group                | C-07 - C-15 |
| Salley Group                       | C-16 - C-19 |
| Heating & Air Conditioning Group   | C-20 - C-21 |
| nterior Finish Group               | C-22 · C-23 |
| abels Group                        | C-24 - D-08 |
| LP Group                           | D-09        |
| Lounge Group                       | D-10 - D-12 |
| Sealants & Fasteners Group         | D-13 - D-14 |
| Water & Sewage Group               | D-15 - D-17 |
| Window, Vent & Exterior Door Group | D-18 - E-15 |
| -                                  |             |

| loor Plan                         | A-07 - A-08  |
|-----------------------------------|--------------|
| ccessories Group                  | A-09 - A-11  |
| ath Group                         | A-12 - A-13  |
| edroom Group                      | A-14 - A-18  |
| hassis Group                      | A-19 - B-06  |
| Curtain, Cushion & Pad Group      | B-07 · B-18  |
| Ninette Group                     | B-19 · B-21  |
| Priver's Compartment Group        | B-22 · C-02  |
| lectrical Group                   | C-63 - C-06  |
| xterior Body Group                | C-07 C-15    |
| alley Group                       | C-16 - C-19  |
| leating & Air Conditioning Group  | C-20 - C-21  |
| nterior Finish Group              | C-22 · C-23  |
| abels Group                       | C-24 - D-08  |
| P Group                           | D-09         |
| ounge Group                       | D-10 - D-12  |
| icalants & Fasteners Group        | D-13 - D-14  |
| Vater & Sewage Group              | D-15 - D-17  |
| Vindow, Vent & Exterior Door Grou |              |
| •                                 | <del>-</del> |