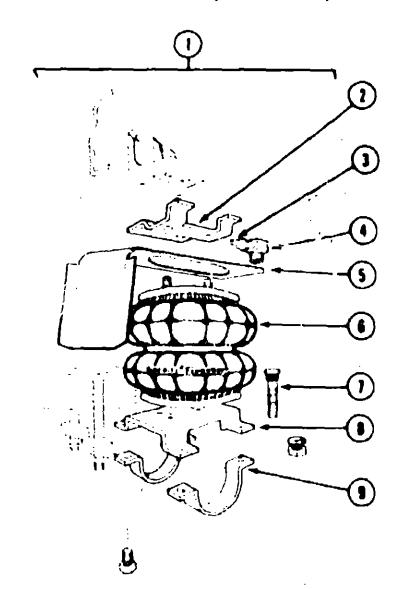

### rear airbags & front stabilizer shocks

|     |                        | AN AMBRUS & PRUNT STABILIZEN SHUCKS |                                                   |
|-----|------------------------|-------------------------------------|---------------------------------------------------|
| ley | Part Number            | U/M                                 | Description                                       |
| 1   | 064086-01-000          | EA                                  | Airapring - Bellows - Rear Axie - Complete System |
| 2   | 084096-01-706          | E٩                                  | Upper Bracket                                     |
| 3   | 064066-01-701          | EA                                  | Frexible Tubing - 1/4" x 18"                      |
| 4   | 084086-01-704          |                                     | Elbow Connector                                   |
| 5   | 064065-01-709          | EA                                  | Heat Shield                                       |
| 6   | 084086-01-700          | EA                                  |                                                   |
| 7   | 064066-01-702          | EA                                  | Ritibed Neck Bolt - 3/8" - 24 x 2 1/2"            |
| 8   | 064065-01-707          |                                     | Lower Bracket                                     |
| 9   | 064086-01-713          |                                     | Axie Strap Bracket                                |
|     | 084086-01-703          |                                     | Air Valve                                         |
|     | 084085-01-705          | EA                                  | Tubing Protectors                                 |
|     | 084086-01-708          | EA                                  | Airline Repair Kit                                |
|     | <b>084086</b> -01-710  | ĒΑ                                  | Bon Kn                                            |
|     | 079942-01-000          | EA                                  | Shock Absorber - Stabilizer Ft                    |
|     | 041 <b>9</b> 53-07-000 | FT                                  |                                                   |