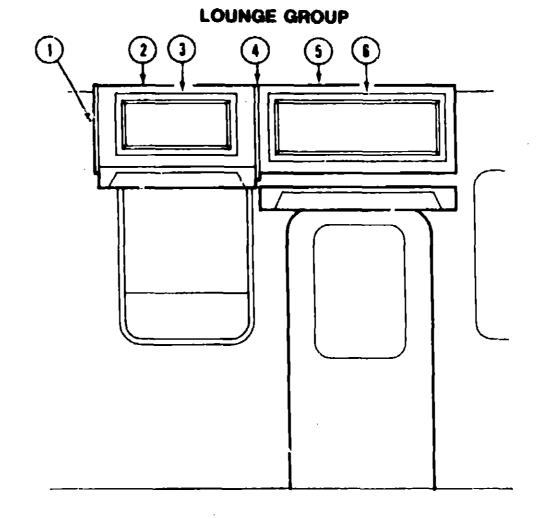

| D-18 - E-19  |
| THE PARTY AND A PARTY PA | - 10 · 6· 10 |





# 1990 ITASCA TABLE OF CONTENTS

| •                            | •           |
|------------------------------|-------------|
| NTRODUCTION                  | A-01 - A-02 |
| ABBREVIATIONS                | A-03        |
| ALPHABETICAL/GROUP REFERENCE | A-04 - A-06 |
| CM27RQ                       | A-07 - E-15 |
| KM40RQ                       | E-17 - 1-22 |

## OVERHEAD CABINETRY - PASSENGER SIDE LOUNGE

| Key | Part Number   | U/M | Description                              |
|-----|---------------|-----|------------------------------------------|
| ĺ   | 081325-04-W30 | EA  | End Cap Asm Overhead Cabinet             |
| 2   | M89171-02-AE1 |     | Cabinet Asm Overhead - w/o Door          |
| 3   | M88304-16-X23 | EA  | Door Asm Overhead Cabinet - w/o Hardware |
| 4   | 081325-01-W30 |