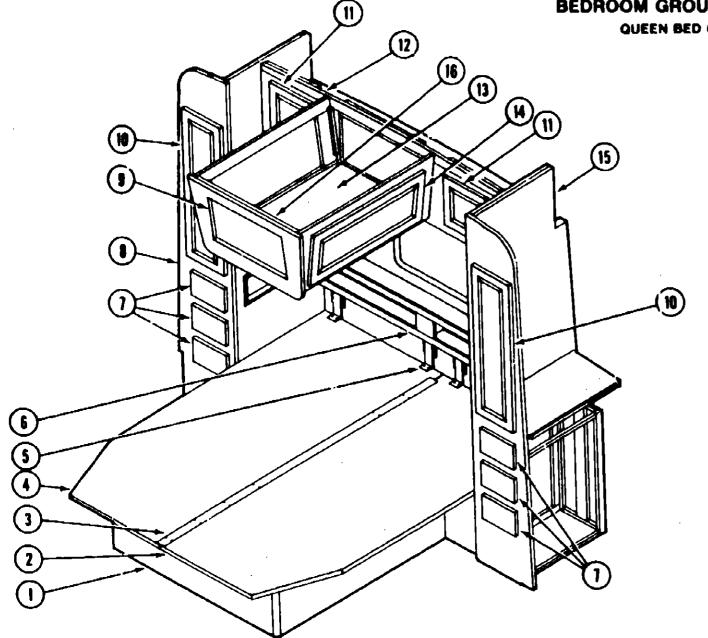

### **BEDROOM GROUP (CONTINUED)** QUEEN BED CABINETRY

Part Number

M97265-01-AB1 M04035-02-AB1

089076-03-000

M04035-01-AB1

068199-01-X11

089577-01-X14

M78921-11-X14

078922-08-X14

097415-01-AB1

058331-18-000

009089-01-000

M88304-09-X08

M88304-D8-X14

M89156-01-AE1

M04079-01-AE1

M89155-01-AE1

M88304-08-X11 15 098204-01-AB1

16 089599-01-X14

M88304-16-X23

Description

Hinge

EA

EΑ

EΑ

EΑ

EΑ

EA

Cabinet Asm. - Queen Bed Cabinet Asm. - Bed Top

Support Channel (H)

Cabinet Asm. - Bed Top

Drawer Face - Wardrobe

Mirror - Safety Glass

Clip - Mirror

Headboard Asm. - Queen Bed

EA End Cap Asm. - Center Overhead

Drawer Asm. - Wardrobe - w/Glides

Coor Asm. - Wardrobe - w/o Hardware

Door Asm. - Rear Overhead - w/o Hardware

Cabinet Asm. - Rear Overhead - w/o Doors

Cabinet Asm. - Center Overhead - w/o Doors

Door Asm. - Center Overhead - w/o Hardware

EA Cabinet Asm. - Wardrobe - Driver Side - w/o Door or Drawers

Door Asm. - Rear Overhead - w/o Hardware - w/o Center Overheac