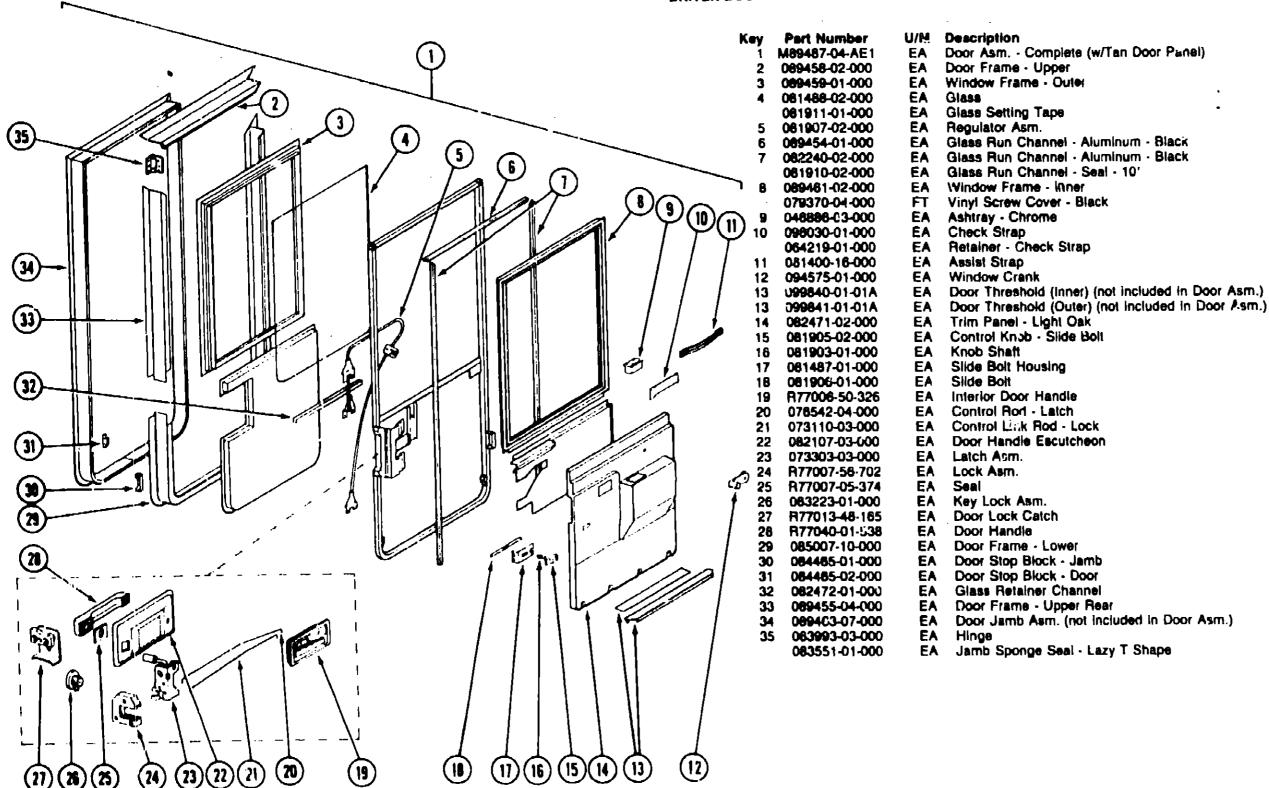

| A-19 - B-06 |
| Curtain, Cushion & Pad Group       | 8-07 - B-18 |
| Dinette Group                      | B-19 - B-21 |
| Driver's Compartment Group         | B-22 - C-02 |
| Electrical Group                   | C-03 - C-06 |
| Exterior Body Group                | C-07 - C-15 |
| Galley Group                       | C-16 - C-19 |
| Heating & Air Conditioning Group   | C-20 - C-21 |
| Interior Finish Group              | C-22 - C-23 |
| Labels Group                       | C-24 - D-08 |
| LP Group                           | D-09        |
| Lour.ge Group                      | D-10 - D-12 |
| Sealants & Fasteners Group         | D-13 - D-14 |
| Water & Sewage Group               | D-15 - D-17 |
| Window, Vent & Exterior Door Group | D-18 - E-15 |

## **DRIVER DOOR**



# 1990 HASCA TABLE OF CONTENTS

| NTRODUCTION                  | A-01 - A-02 |
|------------------------------|-------------|
| ABBREVIATIONS                | A-03        |
|                              |             |
| ALPHABETICAL/GROUP REFERENCE |             |
| ICM27RQ                      | A-07 - E-15 |
| IKM40RO                      | E-17 - 1-22 |

| Floor Plan                          | A-07 - /\-08 |
|-------------------------------------|--------------|
| Accessories Group                   | A-09 - /\-11 |
| Bath Group                          | A-12 - A-13  |
| Bedroom Group                       | A-14 · A-18  |
| Chassis Group                       | A-19 - U-06  |
| Curtain, Cushion & Pad Group        | B-07 - B-18  |
| Dinette Group                       | B-19 - B-21