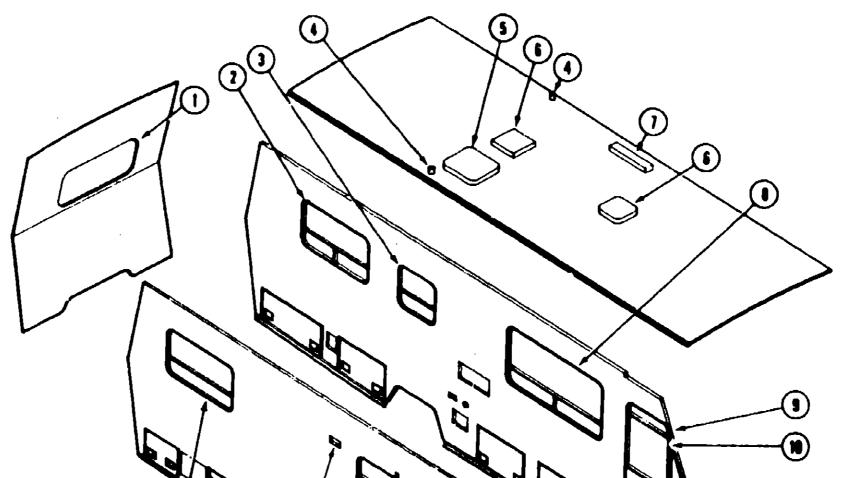

| B-19 - B-21  |
| Driver's Compartment Group          | B-22 - C-02  |
| Electrical Group                    | C-03 - C-06  |
| Exterior Body Group                 | C-07 - C-15  |
| Galley Group                        | C-18 - C-19  |
| Heating & Air Conditioning Group    | C-20 · C-21  |
| Interior Finish Group               | C-22 - C-23  |
| Labels Group                        | C-24 - D-06  |
| LP Group                            | D-09         |
| Lounge Group                        | D-10 - D-12  |
| Sealants & Festeners Group          | D-13 - D-14  |
| Water & Sewage Group                | D-15 - D-17  |
| Window, Vent & Exterior Door Group  | D-18 - E-15  |
| THE PART AND THE PROPERTY OF STREET | _ , ,-       |

# WINDOW, VENT & EXTERIOR DOOR GROUP (CONTINUED) WINDOWS & VENTS



# 1990 ITASCA TABLE OF CONTENTS

A-01 - A-02 INTRODUCTION A-03 **ABBREVIATIONS** ALPHABETICAL/GROUP REFERENCE A-04 - A-08 A-07 - E-15 ICM27FIQ E-17 - 1-22 KM40FQ

# 1990 ICM27RQ INDEX

| loor P!an                          | A-07 - A-08 |
|------------------------------------|-------------|
| execaories Group                   | A-09 - A-11 |
| ath Group                          | A-12 - A-13 |
| edroom Group                       | A-14 - A-18 |
| hessis Group                       | A-19 - B-05 |
| Curtain, Cushion & Pad Group       | B-07 - B-18 |
| Sinette Group                      | B-19 - B-21 |
| river's Compartment Group          | B-22 - C-02 |
| lectrical Group                    | C-03 - C-06 |
| interior Body Group                | C-07 - C-15 |
| Saliey Group