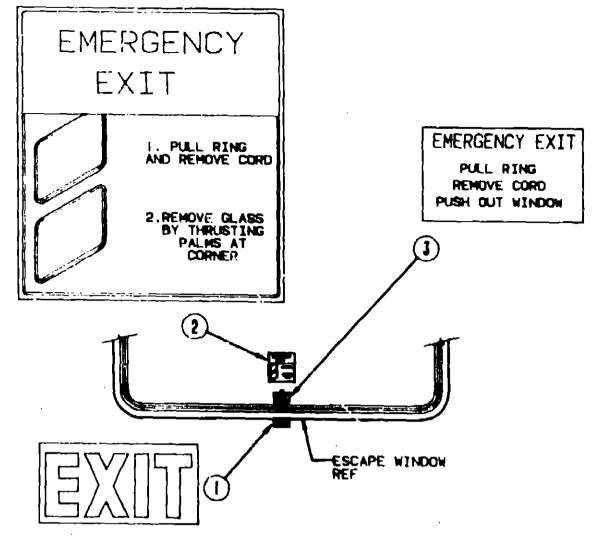

|
| Sealants & Fasteners Group         | D-13 - D-14 |
| Nater & Sewage Group               | D-15 - D-17 |
| Window, Vent & Exterior Door Group | D-18 - E-15 |
|                                    |             |

### LABELS GROUP (CONTINUED)



| Key | Part Number           | U/M | Description                                         |
|-----|-----------------------|-----|-----------------------------------------------------|
| 1   | 067207-05-000         | EΑ  | Label - Fuel Cap Removal                            |
| 2   | <b>099689</b> -01-000 | EΑ  | Label - Warning - Cancer/Toxicity (California Code) |
| 3   | 056259-01-000         | EΑ  | Label - Safety Check List                           |



040944-01-000

EA Label Open

U/M Description

### LABELS GROUP (CONTINUED)



### 1990 ICM27RQ INDEX

1990 ITASCA TABLE OF CONTENTS

ABBREVIATIONS
ALPHABETICALIGROUP REFERENCE A-04 - A-06
A-07 - E-15

E-17 - 1-22

INTRODUCTION

ICM27RQ IKM-IORQ

| Floor Plan                         | A-07 - A-08 |
|------------------------------------|-------------|
| Accessories Group                  | A-09 - A-11 |
| Beth Group                         | A-12 - A-13 |
| Bedroom Group                      | A-14 - A-18 |
| Chassis Group                      | A-19 - B-06 |
| Curtain, Cushion & Pad Group       | 8-Q7 - B-16 |
| Dinette Group                      |             |
|                                    | B-19 · B-21 |
| Driver's Compertment Group         | B-82 - C-02 |
| Electrical Group                   | C-03 - C-06 |
| Exterior Body Group                | C-07 - C