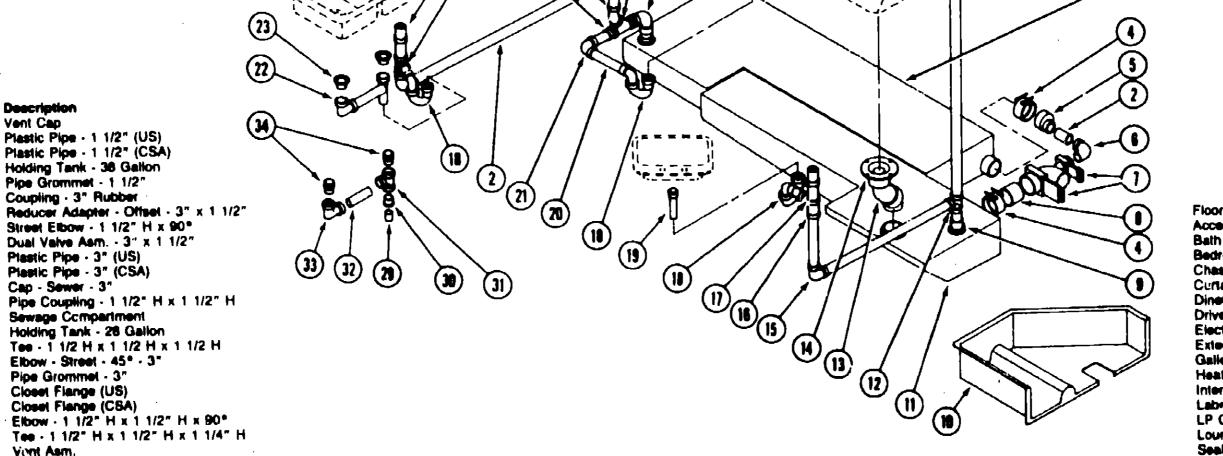

RSON PROPERTY OF THE PERSON PROPERTY OF THE PERSON PROPERTY OF THE PERSON PROPERTY OF THE PERSON PROPERTY OF THE PERSON PROPERTY OF THE PERSON PROPERTY OF THE PERSON PROPERTY OF THE PERSON PROPERTY OF THE PERSON PROPERTY OF THE PERSON PROPERTY OF THE PERSON PROPERTY OF THE PERSON PROPERTY OF THE PERSON PROPERTY OF THE PERSON PROPERTY OF THE PERSON PROPERTY OF THE PERSON PROPERTY OF THE PERSON PROPERTY OF THE PERSON PROPERTY OF THE PERSON PROPERTY OF THE PERSON PROPERTY OF THE PERSON PROPERTY OF THE PERSON PROPERTY OF THE PERSON PROPERTY OF THE PERSON PROPERTY OF THE PERSON PROPERTY OF THE PERSON PROPERTY OF THE PERSON PROPERTY OF THE PERSON PROPERTY OF THE PERSON PROPERTY OF THE PERSON PROPERTY OF THE PERSON PROPERTY OF | D-18 - E-15                |  |

# 1990 ITASCA TABLE OF CONTENTS





CONTINUOUS WASTE (CANADA)

Bushing Adapter - 1 1/2" x 1 1/4" H

Tee - 1 1/2" H x 1 1/2" H x 1 1/2" H

Elbow - 1 1/4" BD Vent x 1 1/2" H

Description

Adapter

EΑ

FT

EA

Plastic Pipe - 1 1/4"

Plastic Pipe - 1 1/2"

(15)

(26)

## 1990 ICM27RQ INDEX

A-07 - A-08

| Floor Man                          | A-07 - A-08 |
|------------------------------------|-------------|
| Accessories Group                  | A-09 - A-11 |
| Bath Group                         | A-12 - A-13 |
| Bedroom Group                      | A-14 - A-18 |
| Chassis Group                      | A-19 - B-06 |
| Curtain, Cushion & Pad Group       | B-07 - B-18 |
| Dinette Group                      | B-19 · B-21 |
| Driver's Compartment Group         | B-22 - C-02 |
| Electrical Group                   | C-03 - C-06 |
| E