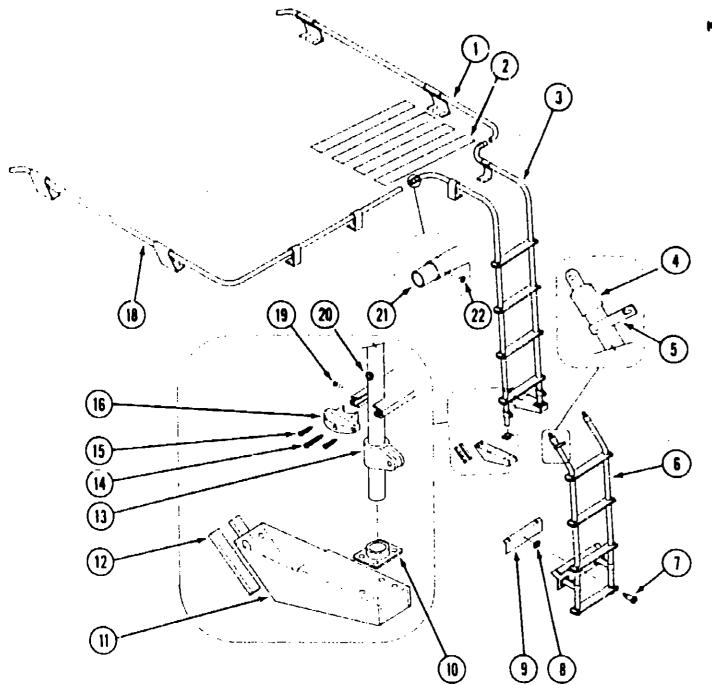

### JET AIR RIDE WIPARK & LEVEL

| <b>ey</b> | Part Number   | U/M | Description                                   |
|-----------|---------------|-----|-----------------------------------------------|
| i         | 090436-06-000 | EΑ  | Control - Park/Level w/Wiring                 |
|           | 090436-15-700 | EA  | Toggle Switch - Up/Down                       |
|           | 090436-15-701 | EΑ  | Toggle Switch - Lighted - Manual/Auto         |
|           | 090436-15-702 | E٨  | Indicator Light                               |
| 2         | 090438-35-000 | EΑ  | Compressor Asm. w/Tank & Wiring               |
| 4         | 090436-15-704 | EΑ  | Air Spring - Air Bag Only (Set/2)             |
| 5         | 090436-10-000 | EA  | Lower Spring/Axle Mount - Driver Side         |
|           | 090436-11-000 | EA  | Lower Spring/Axle Mount - Passenger Side      |
| 8         | 090436-08-000 | EA  | Mount - Alrapring Asm Upper - Driver Side     |
|           | 090436-09-000 | EA  | Mount - Airspring Asm Upper - Passenger Side  |
| 9         | 090436-03-000 | EA  | Spring - Leaf - Semi - 14,500 GVWR Chassis    |
| 12        | 090436-12-000 | EA  | U-Bolt - Forward - Straight 7/8"              |
|           | 090436-13-000 | EΛ  |                                               |
| 17        | 090436-14-000 | EA  | Bar - Track w/Pivot Bolts & Brackets          |
|           | 091250-01-000 | EA  | Bushing - Front Swaybar - Inboard - 1.25" Cut |
|           | 001250-02-000 | EA  |                                               |
|           | 091250-03-000 | EA  | Bushing - Rear Swaybar - 1,75" Cut            |

### rear airbags & front stabilizer shocks

|     |                        | AN AMBRUS & PRUNT STABILIZEN SHUCKS |                                                   |
|-----|------------------------|-------------------------------------|---------------------------------------------------|
| ley | Part Number            | U/M                                 | Description                                       |
| 1   | 064086-01-000          | EA                                  | Airapring - Bellows - Rear Axie - Complete System |
| 2   | 084096-01-706          | E٩                                  | Upper Bracket                                     |
| 3   | 064066-01-701          | EA                                  | Frexible Tubing - 1/4" x 18"                      |
| 4   | 084086-01-704          |                                     | Elbow Connector                                   |
| 5   | 064065-01-709          | EA                                  | Heat Shield                                       |
| 6   | 084086-01-700          | EA                                  |                                                   |
| 7   | 064066-01-702          | EA                                  | Ritibed Neck Bolt - 3/8" - 24 x 2 1/2"            |
| 8   | 064065-01-707          |                                     | Lower Bracket                                     |
| 9   | 064086-01-713          |                                     | Axie Strap Bracket                                |
|     | 084086-01-703          |                                     | Air Valve                                         |
|     | 084085-01-705          | EA                                  | Tubing Protectors                                 |
|     | 084086-01-708          | EA                                  | Airline Repair Kit                                |
|     | <b>084086</b> -01-710  | ĒΑ                                  | Bon Kn                                            |
|     | 079942-01-000          | EA                                  | Shock Absorber - Stabilizer Ft                    |
|     | 041 <b>9</b> 53-07-000 | FT                                  |                                                   |