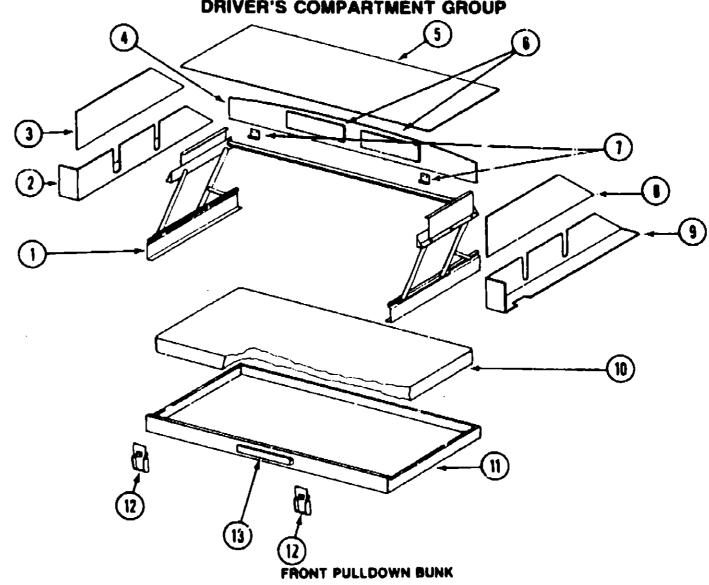

ished Brass                                       |
| 6   | 088264-01-000 |     | Pull Handle                                                   |
| 7   | 074493-02-000 | EA  | Door Support                                                  |



### DINETTE CABINETRY

| Key | Part Number   |    | Description                             |
|-----|---------------|----|-----------------------------------------|
| 1   | M04064-01-AB1 | EΑ | Cabinet Asm Seat Back - Right - w/o Pad |
| 2   | M04085-01-AB1 |    | Cabinet Asm Seat Base - Right - w/o Doo |
| 3   | M88304-21-X08 | EA | Door Asm Dinette Seat - w/o Hardware    |
| 4   | M04065-02-AB1 | ĒΑ | Cabinet Asm Seat Base - Left - w/o Door |
|     | M04064-02-AB1 | EΑ | Cabinet Asm Seat Back - Left - w/o Pad  |

### **DRIVER'S COMPARTMENT GROUP**



### 1990 ITASCA **TABLE OF CONTENTS**

INTRODUCTION A-01 · A-02
ABBREVIATIONS A-03
ALPHABETICAL/GROUP REFERENCE A-04 · A-06
ICM27RO A-07 · E-15
E-17 · I-22

### 1990 ICM27RQ INDEX

| Floor Plan                         | A-07 - 1-08 |
|------------------------------------|-------------|
| Accessories Group                  | A-09 - A-11 |
| Bath Group                         | A-12 - A-13 |
| Bedroom Group                      | A-14 - A-18 |
| Chassis Group                      | A-19 - B-06 |
| Curtain, Cushion & Pad Group       | B-07 - B-18 |
| Dinette Group                      | B-19 - B-21 |
| Driver's Compartment Group         | B-22 - C-02 |
| Electrical Group                   | C-03 - C-06 |
| Exterior Body Group                | C-07 - C-15 |
| Galley Group