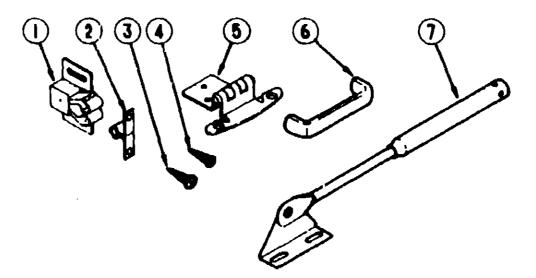

|
|-----|---------------|----|---------------------------------|
| •   | M96873-01-AB1 | EA |                                 |
| 1   | 096673-14-AB1 | EA | Table Cabinet End - Left        |
| 2   | 096073-15-AB6 | EA | _                               |
|     | 079921-01-000 | EA |                                 |
| 4   | 098873-11-B05 | EA |                                 |
|     | 060736-01-000 | EA | Table Pull                      |
| 5   | 096873-13-AE1 | EA | Table Cabinet End - Right       |
| 6   | 096673-12-AB6 | EA | Shelf                           |
| 7   | 096873-16-AB6 | EA | Table Cabinet Front - Bottom    |
|     | 009018-01-000 | EA |                                 |
|     | 076325-27-000 | FT | Molding - Edge Band - Regal Oak |

# LOUNGE GROUP (CONTINUED)



# CABINET HARDWARE (DOORS & CABINETS)

| Key | Part Number   | Ų/M | Description                                                    |
|-----|---------------|-----|----------------------------------------------------------------|
| 1   | 093586-03-000 | EA  | Roller Catch (Doors)                                           |
| 2   | 093588-04-000 | EA  | Steel Strike (Doors)                                           |
| 3   | 000G66-05-10G | EA  | Screw - #6 - 18 x .625" POH - Antique Brass - Hinge to Cabinet |
| 4   | 000G13-06-10G | EA  | Screw - #6 - 20 x .625" PFH - Antique Brass - Hinge to Door    |
| 5   | 059777-02-000 | EA  | Hinge - Burnished Brass                                        |
| 8   | 088264-01-000 | EA  | Pull Handle                                                    |