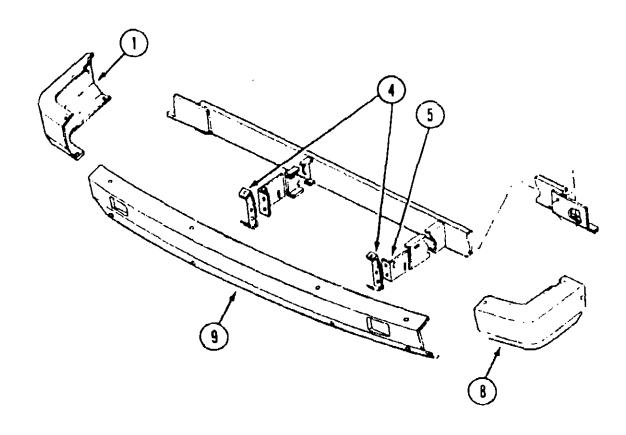

### FRONT BUMPER

| Key | Part Number   | U/M | <b>Description</b>                           |
|-----|---------------|-----|----------------------------------------------|
| i   | 078577-09-000 | EA  | Bumper End Cap - Passenger Side              |
| 4   | 077852-01-000 | EA  | Bracket to Bumper - Front                    |
| 5   | 096339-01-000 | EA  | Bracket to Frame - Front Bumper              |
| В   | 078577-10-000 | EA  | Builtiper End Cap - Driver Side              |
| 9   | 077850-09-000 | EA  | Bumper - Front - Chrome                      |
|     | 005200-01-000 | EA  | Carriage Bolt - 7/16" - 14 x 1 1/4" SST Head |