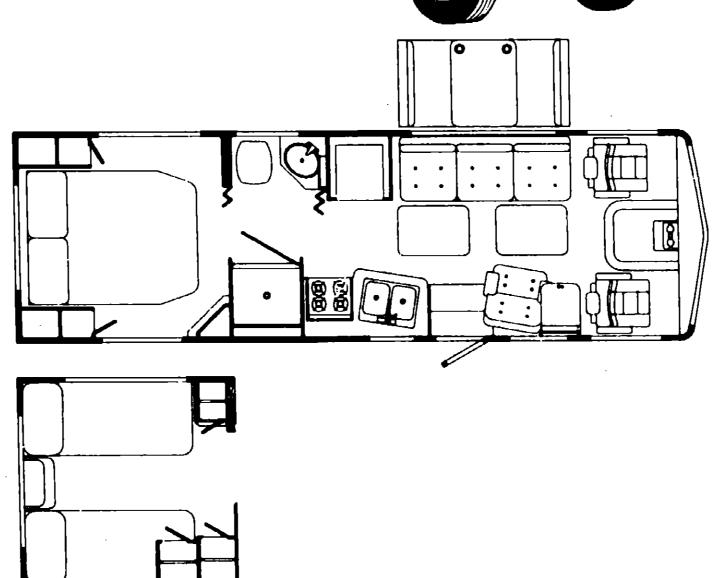

# 1990 ICM27RQ

| loor Plan                          | A-07 - A-08 |
|------------------------------------|-------------|
| ccessories Group                   | A-09 - A-11 |
| lath Group                         | A-12 - A-13 |
| Sedroom Group                      | A-14 - A-18 |
| Chassis Group                      | A-19 - B-06 |
| Curtain, Cushion & Pad Group       | B-07 - B-18 |
| Ninette Group                      | B-19 - B-21 |
| oriver's Compartment Group         | B-22 - C-02 |
| lectrical Group                    | C-03 - C-06 |
| Exterior Body Group                | C-07 - C-15 |
| Salley Group                       | C-16 - C-19 |
| Heating & Air Conditioning Group   | C-20 - C-21 |
| nterior Finish Group               | C-22 · C-23 |
| abels Group                        | C-24 - D-08 |
| LP Group                           | D-09        |
| Lounge Group                       | D-10 - D-12 |
| Sealants & Fasteners Group         | D-13 - D-14 |
| Water & Sewage Group               | D-15 - D-17 |
| Window, Vent & Exterior Door Group | D-18 - E-15 |
| -                                  |             |

| loor Plan                         | A-07 - A-08  |
|-----------------------------------|--------------|
| ccessories Group                  | A-09 - A-11  |
| ath Group                         | A-12 - A-13  |
| edroom Group                      | A-14 - A-18  |
| hassis Group                      | A-19 - B-06  |
| Curtain, Cushion & Pad Group      | B-07 · B-18  |
| Ninette Group                     | B-19 · B-21  |
| Priver's Compartment Group        | B-22 · C-02  |
| lectrical Group                   | C-63 - C-06  |
| xterior Body Group                | C-07 C-15    |
| alley Group                       | C-16 - C-19  |
| leating & Air Conditioning Group  | C-20 - C-21  |
| nterior Finish Group              | C-22 · C-23  |
| abels Group                       | C-24 - D-08  |
| P Group                           | D-09         |
| ounge Group                       | D-10 - D-12  |
| icalants & Fasteners Group        | D-13 - D-14  |
| Vater & Sewage Group              | D-15 - D-17  |
| Vindow, Vent & Exterior Door Grou |              |
| •                                 | <del>-</del> |