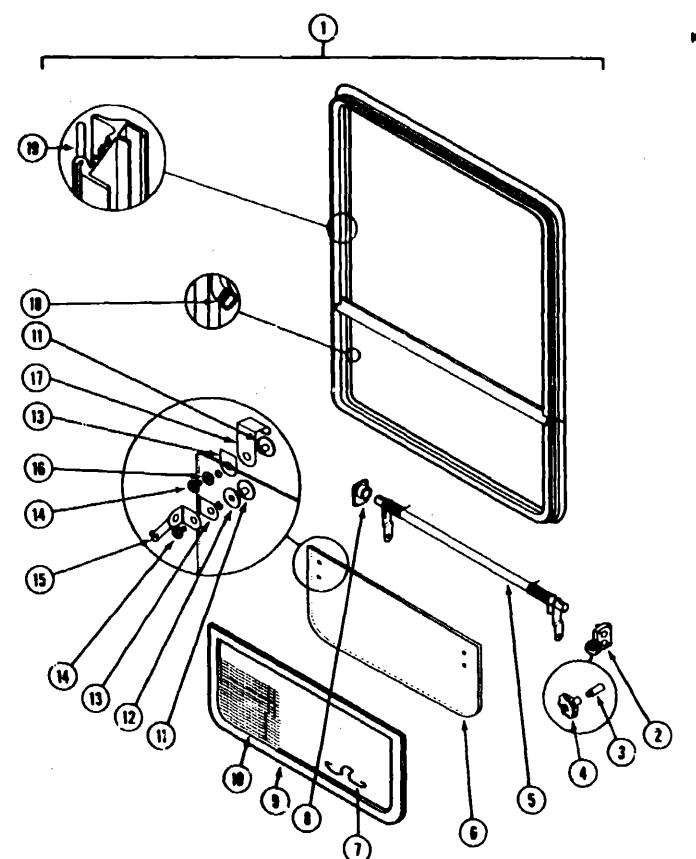

Connecting Rod Asm.                                          |
| _  | 084453-01-000 |     | Plastic Wesher • .06 x .50 x .135                            |
|    | 085315-01-000 | £Α  | Shoulder Rivet                                               |
|    | 081649-01-000 | EA  |                                                              |
| 16 | 084453-02-000 | EA  |                                                              |
| 17 | 989913-01-000 | EA  |                                                              |
| 18 |               | FT  |                                                              |
| 19 |               | FT  |                                                              |
| _  |               |     | • • • • • • • • • • • • • • • • • • • •                      |



## LOUNGE SINGLE TIPOUT WINDOW

| Key | Part Number   | UAL | Description                                                  |
|-----|---------------|-----|--------------------------------------------------------------|
| Ì   | 082235-06-Y12 | EA  | Window Asm Single Tipout                                     |
|     | 090693-06-01A | EA  | inside Frame (not included w/Window Assembly)                |
| 2   | 034302-02-000 | EA  | Operator Drive                                               |
| 3   | 090025-01-000 | EA  | Extension - Window Knob (not Included w/Window Assembly)     |
| 4   | 067052-02-000 | EA  | Window Knob - Beige (not included w/Window Assembly)         |
|     | 089371-01-000 | EA  | Screw - Window Knob (not included w/Window Assembly)         |
| 4   | 101290-01-01A