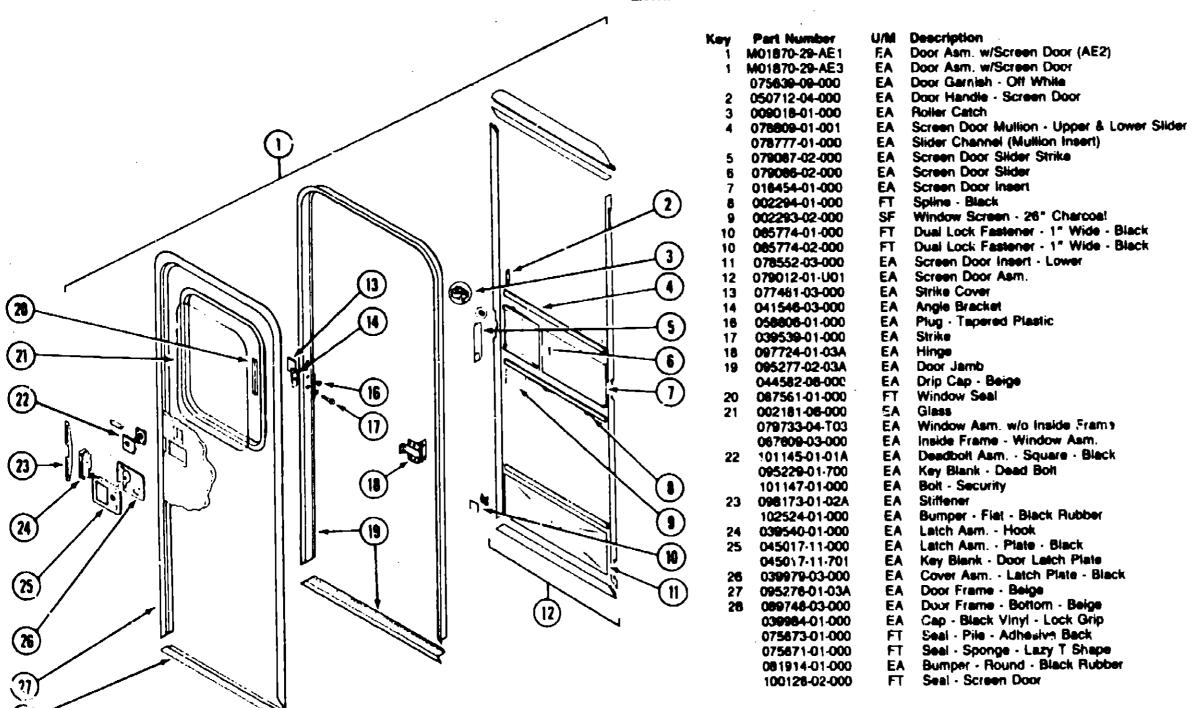

6-01-000                         | EA  | Such diminist - as - denerate page                                   |

# 1990 ITASCA TABLE OF CONTENTS

| INTRODUCTION                 | A-01 - A-02 |
|------------------------------|-------------|
| ABBREVIATIONS                | A-03        |
| ALPHABETICAL/GROUP REFERENCE | A-04 - A-06 |
| ICM27RQ                      | A-07 - E-15 |
| IKM40RQ                      | E-17 - 1-22 |

| A-07 - A-08 |
|-------------|
| A-09 - A-11 |
| A-12 - A-13 |
| A-14 - A-18 |
| A-10 - B-06 |
| 8-07 - B-18 |
| B-19 · B-21 |
| B-22 · C-02 |
| C-03 - C-06 |
| C-97 - C-15 |
| C-19 - C-19 |
| C-2U - C-21 |
| C-22 - C-23 |
| C-24 - U-06 |
| D-06        |
| D-10 - D-12 |
|             |
| D-13 - D-14 |
| D-15 - D-17 |
| D-18 - E-18 |
|             |

## ENTRANCE DOOR



# 1990 ITASCA TABLE OF CONTENTS

| NTRODUCTION                   | A-01 - A-02 |
|-------------------------------|-------------|
| ABBREVIATIONS                 | A-03        |
| ALPHABETICAL/GITOUP REFERENCE | A-04 - A-06 |
| CM27RQ                        | A-07 - E-15 |
| KM40RQ                        | E-17 - 1-22 |

| Floor Plan                         | A-07 - A-08 |
|------------------------------------|-------------|
| Accessories Group                  | A-09 - A-11 |
| Bath Group                         | A-12 - A-13 |
| Budroom Group                      | A-14 - A-18 |
| Chassis Group                      | A-19 - B-06 |
| Curtain, Cushion & Pad Group       | 8-07 - B-18 |
| Dinette Group                      | B-19 - B-21 |
| Driver's Compartment Group         | B-22 - C-02 |