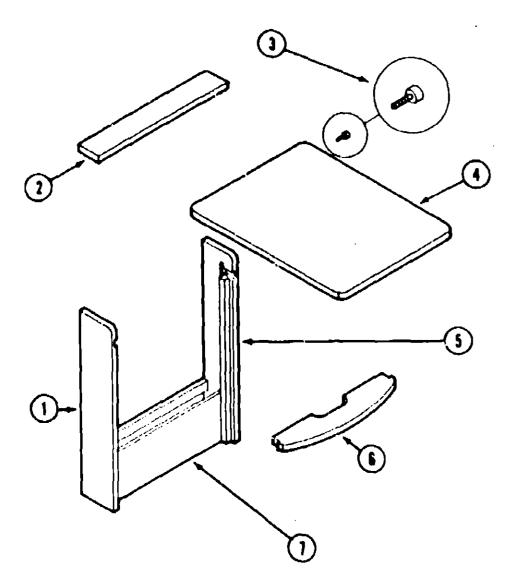

| Grommet - 1/2" - 2.5" Long                                 |
|     | 016186-05-000 | EA  | Grommet - 3/8" - 1.25" Long                                |

A-07 - A-08 A-09 - A-11 A-12 - A-13 Floor Plan Accessories Group Beth Group Bedroom Group Chassis Group A-14 - A-18 A-19 - B-06 Curtain, Cushion & Pad Group B-07 - B-18 Dinette Group B-19 - B-21 Driver's Compartment Group Electrical Group Exterior Body Group B-22 · C-02 C-03 · C-05 C-07 · C-15 Exterior Body Group
Galley Group
Heating & Air Conditioning Group
Interior Finish Group
Labels Group
LP Group
Lounge Group
Sealants & Fasteners Group
Wildow, Vent & Exterior Door Gro C-16 - C-19 C-20 - C-21 C-22 - C-23 C-24 - D-08 D-09 D-10 - D-12 D-13 - D-14 D-15 - D-17 Window, Vent & Exterior Door Group D-18 · E-15

# LOUNGE GROUP (CONTINUED)



# PULLOUT TABLE

| Key | Part Number   | UM | Description                     |
|-----|---------------|----|---------------------------------|
| •   | M96873-01-AB1 | EA |                                 |
| 1   | 096673-14-AB1 | EA | Table Cabinet End - Left        |
| 2   | 096073-15-AB6 | EA | _                               |
|     | 079921-01-000 | EA |                                 |
| 4   | 098873-11-B05 | EA |                                 |
|     | 060736-01-000 | EA | Table Pull                      |
| 5   | 096873-13-AE1 | EA | Table Cabinet End - Right       |
| 6   | 096673-12-AB6 | EA | Shelf                           |
| 7   | 096873-16-AB6 | EA | Table Cabinet Front - Bottom    |
|     | 009018-01-000 | EA |                                 |
|     | 076325-27-000 | F