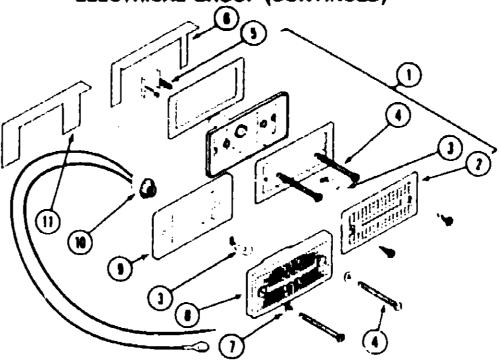

### ACCESSORIES GROUP (CONTINUED)

### REARVIEW TELEVISION MONITOR

| Key | Part Number       | U/M     | Description                                     |
|-----|-------------------|---------|-------------------------------------------------|
| •1  |                   | EA      | Television System - Rearview (Monitor & Camera) |
| 2   | 093041-01-000     | EA      | Cable - Monitor/Camera                          |
| 3   | 031170-01-000     | EA      | Clamp - Cable - 3/16" Dia.                      |
| 4   | 000G32-10-06B     |         | Screw - #10 - 32 x 3/8"                         |
| 5   | 099325-01-000     | EA      | Bracket Asm Camera Adjust                       |
| •6  |                   | EA      |                                                 |
| 7   | 099323-01-01A     | EA      |                                                 |
| 8   | 099303-02-01A     | EA      | Caplug - RHW - Metal Washer                     |
| 9   | 099303-01-01A     | EA      |                                                 |
| 10  | 000G72-10-24B     | EA      | Screw - #10 - 32 x 1.50" - Slotted Hex          |
| 11  | 000G11-08-08T     | EA      | Screw - #8 - 18 x 1/2" (4 Used)                 |
| 12  | 100319-01-000     | EA      |                                                 |
| 13  | 099288-01-000     | EA      | Lens - Rear - Monitor Shroud                    |
| 14  |                   | EA      | Carnera & Housing                               |
| 15  | 094001-01-000     |         | Clamp - Camera (2 Used)                         |
| 16  | 000D24-10-00B     |         | Nut - Hex (4 Used)                              |
|     | 099305-01-000     |         | Spring - Compression                            |
|     | 088756-01-000     | EA      | Grommet - Web - 1 1/8" ID                       |
|     | 092881-01-000     | EA      | Wire Asm Rear Monitor - Power                   |
|     | 062037-01-000     |         |                                                 |
| •   | These parts are t | o pe te | paired by Vendor (Sony)                         |