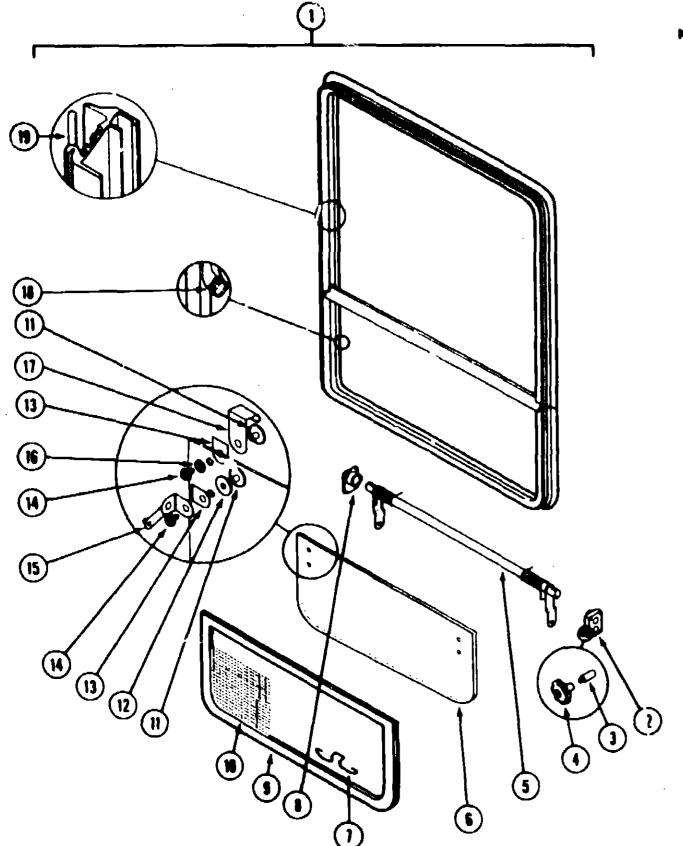

8 |
| Chassis Group                      | A-19 - B-06 |
| Curtain, Cushion & Pad Group       | B-07 - B-18 |
| Dinette Group                      | B-19 - B-21 |
| Driver's Compartment Group         | B-22 - C-02 |
| Electrical Group                   | C-03 - C-06 |
| Exterior Body Group                | C-07 - C-15 |
| Galley Group                       | C-18 - C-19 |
| Heating & Air Conditioning Group   | C-20 - C-21 |
| Interior Finish Group              | C-22 - C-23 |
| Labels Group                       | C-24 - D-08 |
| LP Group                           | D-09        |
| Lounge Group                       | D-10 - D-12 |
| Sealants & Fasteners Group         | D-13 - D-14 |
| Water & Sewage Group               | D-15 - D-17 |
| Window, Vent & Exterior Door Group | D-18 - E-15 |



## SEDROOM SINGLE TIPOUT WINDOW

| Key | Parl Number            | U/M  | Description                                             |
|-----|------------------------|------|---------------------------------------------------------|
| 1   | 092235-06-Y12          |      | Window Asm Single Tipout                                |
|     | 000003-05-01A          |      | Ineide Frame (not included w/Window Assembly)           |
| 2   |                        |      | Operator Drive                                          |
| 3   | 009439-06-000          | EA   | Extension - Window Knob (not included w/Window Assembly |
| 4   | 009439-05-000          | EA   | Window Knob - Black (not included w/Window Assembly)    |
|     | 009439-07-000          | EA   | Screw - Window Knob (not included w/Win