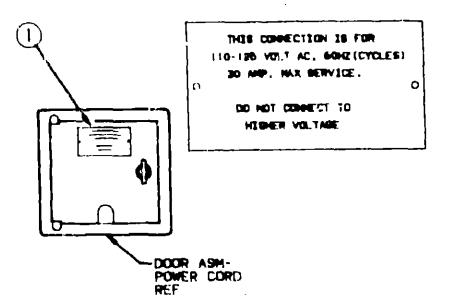

| Galley Group                      | C-16 - C-19   |
| Heating & Air Conditioning Group  | C-20 - C-21   |
| Interior Finish Group             | C-22 - C-23   |
| Labels Group                      | C-24 · D-08   |
| LP Group                          | D-09          |
| Lounge Group                      | D-10 - D-12   |
| Sealants & Fasteners Group        | D-13 - D-14   |
| Water & Sewage Group              | D-15 - D-17   |
| Window, Vent & Exterior Door Grou |               |
| THIS ON, TORK & EXISTED COOK CITY | μ D-10 - L-10 |

### LABELS GROUP (CONTINUED)



Part Number 087207-05-000

008040-01-000

006040-02-000

Description

EA Label - Fuel Cap Removal (GM-15611763)

EA Label Unleaded Fuel 062043-01-000

EA Tag - Gas Refueling Warning (USA)

EA Tag - Gas Refueling Warning (CSA)



009062-01-050

EA Tag - Electrical - 110 Volt Connection

### LABELS GROUP (CONTINUED)



### Part Humber 075220-01-000

U/M Description EA Label - Exterior Load Warning



Part Number 075221-03-000

D-1

**U/M** Description EA Label - Towing Capacity

### 1990 ITASCA TABLE OF CONTENTS

INTRODUCTION A-01 - A-02 **ABBREVIATIONS** A-03 ALPHABETICAL/GROUP REFERENCE A-04 - A-08 ICM27RQ A-07 - E-15 IKM40RQ E-17 - 1-22

### 1990 ICM27RQ INDEX

| Floor Plan                         | A-07 - A-08 |
|------------------------------------|-------------|
| Accessories Group                  | A-09 - A-11 |
| Beth Group                         | A-12 - A-13 |
| Bedroom Group                      | A-14 - A-18 |
| Chassis Group                      | A-19 - B-06 |
| Curtain, Cushion & Pad Group       |