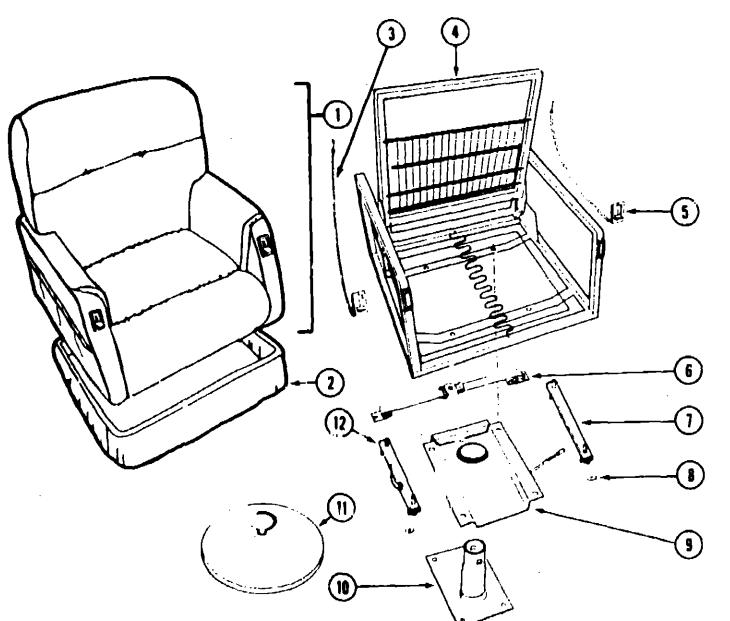

er's Compartment Group         | B-22 - C-02 |
| Electrical Group                   | C-03 - C-06 |
| Exterior B; dy Group               | C-07 - C-15 |
| Galley Group                       | C-16 - C-19 |
| Heating & Air Conditioning Group   | C-20 - C-21 |
| Interior Finish Group              | C-22 - C-23 |
| Labels Group                       | C-24 · D-08 |
|                                    | D-09        |
| LP Group                           |             |
| Lounge Group                       | D-10 · D-12 |
| Sealants & Fasteners Group         | D-13 - D-14 |
| Water & Sewage Group               | D-16 - D-17 |
|                                    |             |
| Window, Vent & Exterior Door Group | D-10 - E-15 |
|                                    |             |

**9**-10



### SWIVEL CHAIR

| Key | Part Number           | U/M | Description                     |
|-----|-----------------------|-----|---------------------------------|
| 1   |                       |     | Chair Asm. (AE1)                |
| 1   | 085059-02-AE7         | EA  | Chair Asm. (AE2)                |
| 1   | 085059-02-AE8         | EA  | Chair Asm. (AE3)                |
| 1   | M85059-02-AE6         | EA  | Cover Asm. (AE1)                |
| 1   | M85059-02-AE7         | EA  | Cover Asm. (AE2)                |
| 1   | M85059-02-AE8         | EA  | Cover Asm. (AE3)                |
| 2   | 085187-02-AE8         | EA  | Skirt Asm. (AE1)                |
| 2   | 085187-02-AE7         | EA  | Skirt Asm. (AE2)                |
| 2   | 085187-02-AE8         | EA  | Skirt Asm. (AE3)