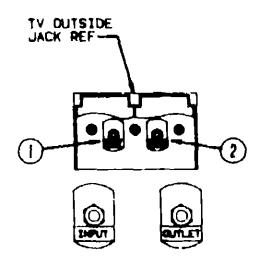

# ACCESSORIES GROUP (CONTINUED) FRONT TV SYSTEM

|          | FRONT TV SYSTEM                |          |                                                        |  |  |  |
|----------|--------------------------------|----------|--------------------------------------------------------|--|--|--|
| <b>Y</b> | Part Number                    | U/M      | Description                                            |  |  |  |
| Key      | 098447-01-000                  | EA       | Color TV - 13" - w/Remote - Magnavox R/:4029WA (US)    |  |  |  |
|          | 098447-02-000                  | ĒĀ       | Color TV - 13" - w/Remote - Magnavox XY.4029CH (CSA)   |  |  |  |
|          | 098447-01-700                  | EA       | TV Remote (For Magnavox RX4029WA, XK4029CH)            |  |  |  |
|          | 098447-03-000                  | ĒĀ       | Color TV - 13" - w/Remote - Magnavox RR1337W (US)      |  |  |  |
|          | 098447-04-000                  | ĒĀ       | Color TV - 13" - w/Remote - Magnavox RR1330W (CSA)     |  |  |  |
|          | 098447-03-700                  | EA       | TV Remote (For Magnavox RR1337W, RR1330W)              |  |  |  |
|          | 098446-01-000                  | ĒΑ       | VCR - VHS - Cable Ready - w/Remote - Magnavox VR9815AT |  |  |  |
|          | 098446-02-000                  | EA       | VCR - VHS - Cable Ready - w/Remote - Magnavox YR9912   |  |  |  |
|          | 098446-03-000                  | EA       | VCR - VHS - Cable Ready - w/Remote - Magnavox VR9010   |  |  |  |
|          | 098446-01-700                  | EA       | VCR Remote (For Magnavox VR9815AT)                     |  |  |  |
|          | 098446-02-700                  | EA       | VCR Remote (For Magnavox VR9912)                       |  |  |  |
|          | 098446-03-700                  | EA       | VCR Remote (For Magnavox VR9010)                       |  |  |  |
|          | 066757-03-000                  | EA       | Control Center (Magnadyne VCS6)                        |  |  |  |
|          | 099048-01-000                  | EA       | Invertor - 110 Watt                                    |  |  |  |
|          | 086756-01-000                  | EΑ       | Splitter - 2 Way                                       |  |  |  |
|          | 099717-01-000                  | EA       | Tiedown - TV                                           |  |  |  |
|          | 099717-02-000                  | EA       | Tiedown - TV                                           |  |  |  |
|          | 098819-01-000                  | E۸       | Remote Speaker - 4" - 2 Watt - 8 Ohm                   |  |  |  |
|          | 093214-01-02A                  | EA       | Grille - Speaker - 4" - Brown                          |  |  |  |
|          | 099030-01-000                  | EA       | Wire Asm Speake:                                       |  |  |  |
|          | 076319-01-000                  | EA       | TV Antenna - 44" Mast                                  |  |  |  |
|          | 076319-01-700                  | ΕĄ       | RVSA-U/V Sensor Antenna                                |  |  |  |
|          | 076319-01-701                  | EA       | Elevating Gear                                         |  |  |  |
|          | 076319-01-702                  | EA       | Shaft Elevating Asm.                                   |  |  |  |
|          | 076319-01-703                  | EA       | Nylon Bearing - 5" OD                                  |  |  |  |
|          | 076319-01-704                  | EA       | Nylon Bearing - 1,25" OD                               |  |  |  |
|          | 076319-01-705                  | EA       | Nylon Bearing718* ID                                   |  |  |  |
|          | 076319-01-706                  | EA       | Elevating Crank w/Set Screw                            |  |  |  |
|          | 076319-01-707                  | EA       | Handle Spring                                          |  |  |  |
|          | 076319-01-708                  | EA       | Crank Decal                                            |  |  |  |
|          | 076319-03-000                  | FT<br>EA | Coaxial Cable - 75 Ohm                                 |  |  |  |
|          | 076319-04-000                  | EA       | Connector & Ferrule Adaptor - Cable Roof Plate         |  |  |  |
|          | 076319-06-000<br>076319-08-000 | EA       | Wallplate - Receptacle - Ivory                         |  |  |  |
|          | 076319-11-000                  | EA       | Adaptor - Coax w/Splitter                              |  |  |  |
|          | 076319-11-000                  | EA       | Connector - Coaxial                                    |  |  |  |
|          | 058708-01-000                  | · EA     | Duplex - Receptacle - Brown                            |  |  |  |
|          | 086777-03-000                  | EA       | Wall Plate - Antenna/Power - Ivory                     |  |  |  |
|          | 066777-01-000                  | ĒA       | Wall Plate - Antenna/Cable - Ivory                     |  |  |  |
|          | 090963-01-000                  | EA       | Outside Receptacle - Cable TV                          |  |  |  |
|          | 090964-01-000                  | EA       | Cover - Outside Receptacle                             |  |  |  |
|          | 087236-01-000                  | EA       | Label - Cable Input                                    |  |  |  |
|          | 087236-02-000                  | EA       | Label - Cable Output                                   |  |  |  |
|          | 088473-01-000                  | EA       | Pin Housing                                            |  |  |  |
|          | 068475-01-000                  | EA       |                                                        |  |  |  |
|          | 088474-10-000                  | EA       |                                                        |  |  |  |
|          | 088476-01-000                  | EA       | Connector Socket                                       |  |  |  |
|          | 099637-01-000                  | EA       | Grommet                                                |  |  |  |
|          |                                | ٧        | ACUUM CLEANER & RELATED COMPONENTS                     |  |  |  |
| Key      | Part Number                    | U/M      | Description                                            |  |  |  |
| •        | 092304-01-000                  | EA       |                                                        |  |  |  |
|          | 092304-01-700                  | EA       |                                                        |  |  |  |
|          | 092304-02-000                  | EA       | Vacuum Cleaning Tool Set                               |  |  |  |