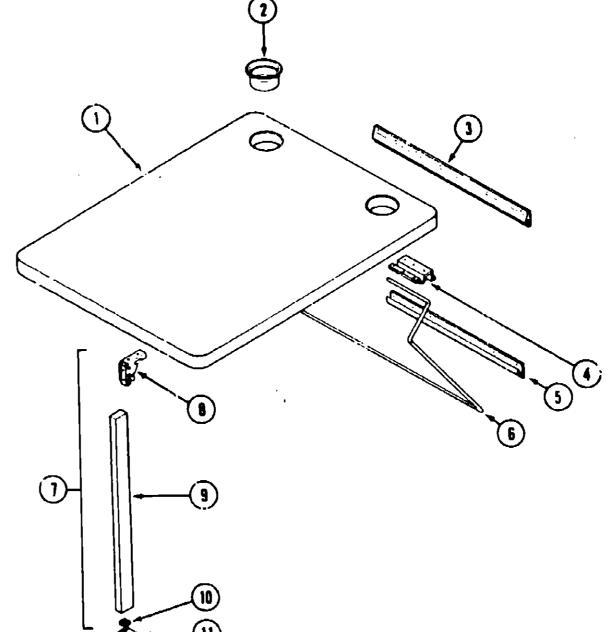

| ey | Part Number   | U/M | Description                                      |
|----|---------------|-----|--------------------------------------------------|
| 17 | 089167-01-AB1 | EA  | Cabinet Asm Lower Vanity - w/o Doors             |
| 18 | M88304-21-X08 | EA  | Door Asm Lower Vanity - w/o Hardware             |
| 19 | 089167-11-AB1 | EA  | Counterlop Asm Lower Vanity                      |
| 20 | 090539-01-X14 | EA  | Mirror Asm Vanity - w/Glass                      |
|    | 058331-26-000 | EA  | Mirror - Safety Glass                            |
| 21 | M88304-B6-X11 | EA  | Door Asm Upper Vanity - w/o Hardware             |
| 22 | 089168-01-AE1 | EA  | Cabinet Asm Upper Vanity - w/o Door              |
|    | 084357-02-W24 | EA  | TV Stand                                         |
|    | 023320-01-000 | EA  | Felt Pad - 3/8" Dia.                             |
|    | 058331-14-000 | EA  | Mirror - TV Stand - Safety Glass - 14" x 17"     |
|    | 084356-04-000 |     |                                                  |
|    | 084412-01-000 | EA  | Support - TV Stand - Hinged                      |
|    | 084451-01-000 | EA  | Catch - TV Stand - Brass                         |
|    | 084413-02-000 | EA  | . Hinge - TV Stand - Aluminum w/Holes - Tan      |
|    | 081521-02-007 | EA  | Molding - 64 Hole Space                          |
|    | 04?357-11-000 | EA  | Corner Molding - Radius - Plastic - Pecan        |
|    | 080176-02-000 | EA  | Corner Cap - Radius - Pecan (Overhead Cabinet)   |
|    | 083620-01-000 | FŤ  | T-Molding - 3/4" w/Edge Lips (Overhead Cabinets) |
|    | 009767-12-000 | FT  | Welting - Antique White                          |
|    | 009767-10-000 | FT  | Welting - Mahogany                               |
|    | 076325-16-000 | FT  | Molding - Edge Band (Lower Vanity)               |
|    | 079653-04-000 | EA  | Molding - Batt Strip - (Gried (Vanities)         |
|    | 057460-04-000 | EA  | Gas Spring Rod                                   |
|    | 057460-02-000 | EA  |                                                  |
|    | 057460-03-000 | EA  |                                                  |
|    | 089024-01-000 | EA  |                                                  |
|    | 089025-01-000 | EA  |                                                  |
|    |               |     |                                                  |