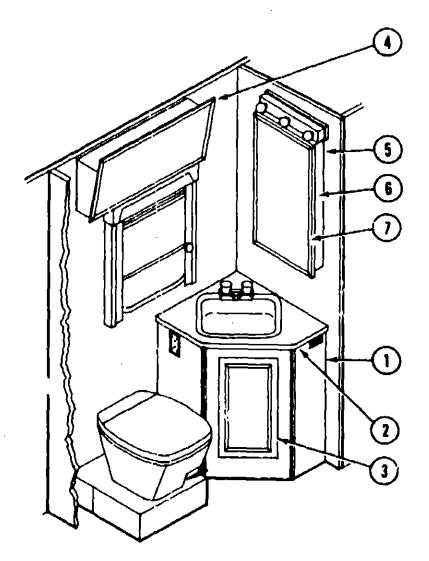

### **BATH GROUP**

### LAVATORY CABINET

|     |               |     | •                                                       |
|-----|---------------|-----|---------------------------------------------------------|
| Key | Part Number   | U/M | Description                                             |
| 1   | M97267-01-AE1 | EA  | Cabinet Asm w/o Doors or Hardware (AE2)                 |
| 1   | M97267-01-AE3 | ĒΑ  | Cabinet Asm w/o Doors or Hardware                       |
| 2   | 097267-11-AE1 | EA  | Countertop Asrr Lavatory - No Cutorits (AE2)            |
| 2   | 097267-11-AE3 | EA  | Countertop Asrn Lavatory - No Culluls                   |
|     | 076325-16-000 | FT  | Molding - Edge Band                                     |
| 3   | 098685-01-AE1 | EA  | Door Asm Lavatory Cabinet - w/o Hardware                |
| 4   | 076073-01-000 | EA  | Cabinet Asm Medicine - Almond - w/Door                  |
|     | 093448-06-Y15 | EA  | Door Asm f,ledicine Cabinet - w/Mirror                  |
|     | 058331-32-000 | EA  | Mirror - Medicine Cabinet Door - 346 mm x 702 mm        |
| 5   | MB9723-01-AB1 | EA  | Cabinet Asm Bath Wall - Medicine - w/o Door or Hardware |
| 6   | M88304-E1-AB1 | EA  | Door Asm Medicine Cabinet - w/o Hardware                |
| 7   | 058331-05-000 | EA  | Mirror - Medicine Cabinet - 12" x 26"                   |
|     | 009059-01-000 | EA  | Hinge - Brass - 2"                                      |
|     | 009767-12-000 | EA  | Welting - Antique White                                 |
|     |               |     |                                                         |

### SHOWER CABINET

| Key | Part Number   | U/M | Description             |
|-----|---------------|-----|-------------------------|
| •   | 069318-02-000 | EA  | Jamb - Shower Door Gold |
|     | 069318-01-000 | EA  |                         |
|     | 089318-01-700 | EA  | Strap for Shower Door   |
|     | 089318-01-701 | EA  | Vinyl Sweep             |
|     | 078323-06-X14 |     | Cap Molding - Wall      |