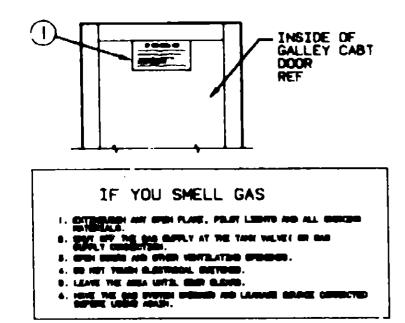

| C-22 · C-23 |
| Labels Group                       | C-24 - D-08 |
| LP Group                           | D-09        |
| Lounge Group                       | D-10 - D-12 |
| Secients & Factoners Group         | D-13 - D-14 |
| Weter & Remove Consu               |             |
| Water & Sewage Group               | D-15 · D-17 |
| Window, Vent & Exterior Door Group | D-18 · E-15 |

### Port Number 039290-01-000

- 047731-01-000
- 3 006199-01-000
- Label Warning Exit EA Label - Emergency Exit
  EA Label - Exit - Escape Window

Description

### WARNING

IT IS NOT DAYS TO USE CONTROL APPLICATION TO CONTROL TO



Part Number 050225-01-000 050222-01-000

U/M Description

EA Label - Warning - Stove Vent (USA) EA Label - Warning - Stove Vent (CSA)

D-5

# LABELS GROUP (CONTINUED)



Part Number 073996-01-00 U/M Description

EA Label - LP Gas Odor Warning



1 J. 7956-01-000

U/M Description

EA Label - Warning - Smoke Detector

# LABELS GROUP (CONTINUED)

# WAYDOWN DISCONNECT BATTERIES BEFORE CONNECTING EXTERNAL CHARGING EQUIPMENT.



Part Number **Und Description** 065748-01-000 EA Label - Caution - Battery Charging

Parl Number



| i   | 070905-02-000  | EA  | Label - Refrigerator Combustion Air     |
|-----|----------------|-----|-----------------------------------------|
| Key | Part Number    | U/M | Description                             |
|     | 006064-01-000  | EΑ  | Label - Seat w/o Seat Belt (USA)        |
|     | 006064-02-000  | EA  | Label - Seat w/o Seat Belt (CSA)        |
|     | 035709-01-000  | EA  | Label - Warning - No Storage            |
|