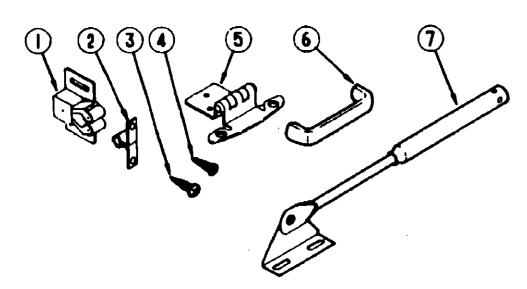

### CABINET HARDWARE (DOORS & CABINETS)

|     | CABINET HANDWARE (DUONS & CABINETS) |     |                                                                |  |  |
|-----|-------------------------------------|-----|----------------------------------------------------------------|--|--|
| Key | Part Number                         | U/M | Description                                                    |  |  |
| 1   | 093586-03-000                       | EA  | •                                                              |  |  |
| 2   | 093586-04-000                       | EA  |                                                                |  |  |
| 3   | 000G68-06-10G                       | EA  |                                                                |  |  |
| 4   | 000G13-06-10G                       | EA  | Screw - #6 - 20 x ,625" PFH - Antique Brass - Hinge to Cabinet |  |  |
| 5   | 059777-02-000                       | EΑ  | Hinge - Burnished Brass (Doors)                                |  |  |
| 6   | 088264-01-000                       | EΑ  | Pull Handle                                                    |  |  |
|     | 042357-15-002                       | EA  | Corner Molding - Radius - Plastic                              |  |  |
|     | 016604-03-000                       | EA  | Angle Support Bracket - 2.5"                                   |  |  |
|     |                                     |     | BATH HARDWARE                                                  |  |  |
| Key | Part Number                         | U/M | Description                                                    |  |  |
| •   | 075240-05-000                       | EA  | •                                                              |  |  |
|     | 011056-03-000                       | EA  |                                                                |  |  |
|     | 091253-01-000                       | EA  |                                                                |  |  |
|     | 096927-01-01A                       | EΑ  |                                                                |  |  |
|     | 011069-03-000                       | EΑ  | Tailpiece - Plastic - USA                                      |  |  |
|     | 011069-02-000                       | EA  | Tailplece - Brass - CSA                                        |  |  |
|     | 075241-04-000                       | EA  | Faucet - Shower - Brass (USA)                                  |  |  |
|     | 011059-04-000                       | EA  | Faucet - Shower - Chrome (CSA)                                 |  |  |
|     | 011048-02-000                       | EA  |                                                                |  |  |
|     | 011048-05-000                       | EA  |                                                                |  |  |
|     | 075606-01-000                       | EA  |                                                                |  |  |
|     | M02429-02-000                       | EA  |                                                                |  |  |
|     | 066436-01-000                       | ĒΑ  | = 1 ··· ·= F····                                               |  |  |
|     | 066440-01-000                       | EΑ  |                                                                |  |  |
|     | 009134-01-000                       | EA  |                                                                |  |  |
|     | 033580-01-000                       | EA  | = ( = = /                                                      |  |  |
|     | 009112-01-000                       | EA  | Flange - 1" Closet Rod (USA)                                   |  |  |
|     | 024676-02-000                       | EA  | Flange - 1" Closet Rod (CSA)                                   |  |  |
|     | 075660-01-000                       | EA  | Clothes Rod - Adjustable - 27" to 36"                          |  |  |
|     | 081614-02-000                       | EA  | ,                                                              |  |  |
|     | 090027-01-000                       | EA  |                                                                |  |  |
|     | 067487-01-000                       | ΕA  | Toilet - Ivory                                                 |  |  |

### CABINET HARDWARE (DOORS, DRAWERS & CABINETS)

| Key | Part Number   | U/M | Description                                                    |
|-----|---------------|-----|----------------------------------------------------------------|
| 1   | 037688-02-000 |     | L-Corner Glide (Drawers)                                       |
| 2   | 037688-03-000 | EA  |                                                                |
| 3   | 037688-05-000 | EΑ  | Rail Mounting Bracket - Rear (Drawers)                         |
| 4   | 037688-01-000 | EA  |                                                                |
| 5   | 102837-03-000 | EΑ  | Nylon Rollers (Set of 2) (Drawers)                             |
| 6   | 093586-03-000 | EA  |                                                                |
| 7   | 093586-04-000 | EA  | Steel Strike                                                   |
| 8   | 074493-02-000 | EA  | Door Support                                                   |
| 9   | 088264-01-000 | EA  | Puli Handle                                                    |
| 10  | 102827-02-000 | EA  | Rear Roller Bracket (Drawers)                                  |
| 11  | 102827-05-000 | EA  | Track (Drawers)                                                |
| 12  | 102827-04-000 | EA  | Rear Mounting Bracket (Drawers)                                |
| 13  | 000G68-06-10G | EA  | Screw - #6 - 18 x .625" POH - Antique Brass - Hings to Door    |
| 14  | 000G13-06-10G | EA  | Screw - #6 - 20 x .625" PFH - Antique Brass - Hinge to Cabinet |
| 15  | 037688-04-000 | EA  | Rail Mounting Bracket - Front (Drawers)                        |
| 16  | 059777-02-000 | EA  | Hinge - Burnished Brass                                        |
|     | 084466-02-000 | EA  |                                                                |
|     | 084486-03-000 | EΑ  | Slide Asm Left (Drawers)                                       |
|     | 084466-04-000 | EA  | Slide Asm Right (Cabinet)                                      |
|     | 084466-05-000 | EA  | Silde Asm Left (Cabinet)                                       |
|     | 081521-02-007 | EA  | Corner Molding - Aluminum (Plastic Trim Holder)                |
|     | 083620-01-000 | Fī  | T-Molding - 3/4" w/Edge Lips (Cabinets)                        |
|     | 016604-03-000 | EA  |                                                                |