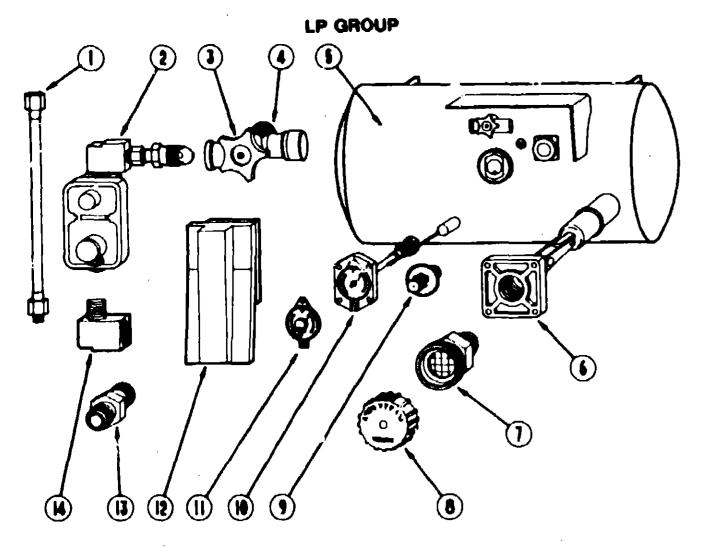

| D-18 - E-19  |
| THE PARTY AND A PARTY PA | - 10 · 6· 10 |





# 1990 ITASCA TABLE OF CONTENTS

| •                            | •           |
|------------------------------|-------------|
| NTRODUCTION                  | A-01 - A-02 |
| ABBREVIATIONS                | A-03        |
| ALPHABETICAL/GROUP REFERENCE | A-04 - A-06 |
| CM27RQ                       | A-07 - E-15 |
| KM40RQ                       | E-17 - 1-22 |

## OVERHEAD CABINETRY - PASSENGER SIDE LOUNGE

| Key | Part Number   | U/M | Description                              |
|-----|---------------|-----|------------------------------------------|
| ĺ   | 081325-04-W30 | EA  | End Cap Asm Overhead Cabinet             |
| 2   | M89171-02-AE1 |     | Cabinet Asm Overhead - w/o Door          |
| 3   | M88304-16-X23 | EA  | Door Asm Overhead Cabinet - w/o Hardware |
| 4   | 081325-01-W30