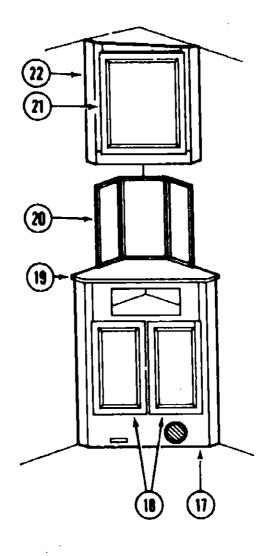

### **BEDROOM GROUP (CONTINUED)** QUEEN BED CABINETRY

Part Number

M97265-01-AB1 M04035-02-AB1

089076-03-000

M04035-01-AB1

068199-01-X11

089577-01-X14

M78921-11-X14

078922-08-X14

097415-01-AB1

058331-18-000

009089-01-000

M88304-09-X08

M88304-D8-X14

M89156-01-AE1

M04079-01-AE1

M89155-01-AE1

M88304-08-X11 15 098204-01-AB1

16 089599-01-X14

M88304-16-X23

Description

Hinge

EA

EΑ

EΑ

EΑ

EΑ

EA

Cabinet Asm. - Queen Bed Cabinet Asm. - Bed Top

Support Channel (H)

Cabinet Asm. - Bed Top

Drawer Face - Wardrobe

Mirror - Safety Glass

Clip - Mirror

Headboard Asm. - Queen Bed

EA End Cap Asm. - Center Overhead

Drawer Asm. - Wardrobe - w/Glides

Coor Asm. - Wardrobe - w/o Hardware

Door Asm. - Rear Overhead - w/o Hardware

Cabinet Asm. - Rear Overhead - w/o Doors

Cabinet Asm. - Center Overhead - w/o Doors

Door Asm. - Center Overhead - w/o Hardware

EA Cabinet Asm. - Wardrobe - Driver Side - w/o Door or Drawers

Door Asm. - Rear Overhead - w/o Hardware - w/o Center Overheac

| ey | Part Number   | U/M | Description                                      |
|----|---------------|-----|--------------------------------------------------|
| 17 | 089167-01-AB1 | EA  | Cabinet Asm Lower Vanity - w/o Doors             |
| 18 | M88304-21-X08 | EA  | Door Asm Lower Vanity - w/o Hardware             |
| 19 | 089167-11-AB1 | EA  | Counterlop Asm Lower Vanity                      |
| 20 | 090539-01-X14 | EA  | Mirror Asm Vanity - w/Glass                      |
|    | 058331-26-000 | EA  | Mirror - Safety Glass                            |
| 21 | M88304-B6-X11 | EA  | Door Asm Upper Vanity - w/o Hardware             |
| 22 | 089168-01-AE1 | EA  | Cabinet Asm Upper Vanity - w/o Door              |
|    | 084357-02-W24 | EA  | TV Stand                                         |
|    | 023320-01-000 | EA  | Felt Pad - 3/8" Dia.                             |
|    | 058331-14-000 | EA  | Mirror - TV Stand - Safety Glass - 14" x 17"     |
|    | 084356-04-000 |     |                                                  |
|    | 084412-01-000 | EA  | Support - TV Stand - Hinged                      |
|    | 084451-01-000 | EA  | Catch - TV Stand - Brass                         |
|    | 084413-02-000 | EA  | . Hinge - TV Stand - Aluminum w/Holes - Tan      |
|    | 081521-02-007 | EA  | Molding - 64 Hole Space                          |
|    | 04?357-11-000 | EA  | Corner Molding - Radius - Plastic - Pecan        |
|    | 080176-02-000 | EA  | Corner Cap - Radius - Pecan (Overhead Cabinet)   |
|    | 083620-01-000 | FŤ  | T-Molding - 3/4" w/Edge Lips (Overhead Cabinets) |
|    | 009767-12-000 | FT  | Welting - Antique White                          |
|    | 009767-10-000 | FT  | Welting - Mahogany                               |
|    | 076325-16-000 | FT  | Molding - Edge Band (Lower Vanity)               |
|    | 079653-04-000 | EA  | Molding - Batt Strip - (Gried (Vanities)         |
|    | 057460-04-000 | EA  | Gas Spring Rod                                   |
|    | 057460-02-000 | EA  |                                                  |
|    | 057460-03-000 | EA  |                                                  |
|    | 089024-01-000 | EA  |                                                  |
|    | 089025-01-000 | EA  |                                                  |
|    |               |     |                                                  |