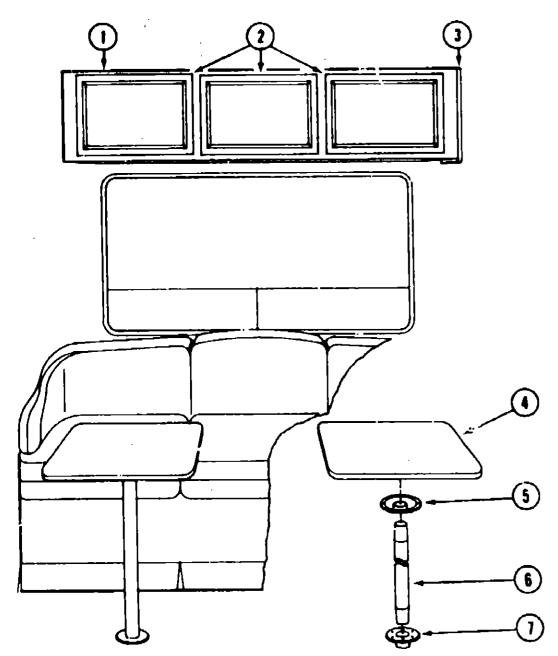

### REARVIEW TELEVISION MONITOR

| Key | Part Number       | U/M     | Description                                     |
|-----|-------------------|---------|-------------------------------------------------|
| •1  |                   | EA      | Television System - Rearview (Monitor & Camera) |
| 2   | 093041-01-000     | EA      | Cable - Monitor/Camera                          |
| 3   | 031170-01-000     | EA      | Clamp - Cable - 3/16" Dia.                      |
| 4   | 000G32-10-06B     |         | Screw - #10 - 32 x 3/8"                         |
| 5   | 099325-01-000     | EA      | Bracket Asm Camera Adjust                       |
| •6  |                   | EA      |                                                 |
| 7   | 099323-01-01A     | EA      |                                                 |
| 8   | 099303-02-01A     | EA      | Caplug - RHW - Metal Washer                     |
| 9   | 099303-01-01A     | EA      |                                                 |
| 10  | 000G72-10-24B     | EA      | Screw - #10 - 32 x 1.50" - Slotted Hex          |
| 11  | 000G11-08-08T     | EA      | Screw - #8 - 18 x 1/2" (4 Used)                 |
| 12  | 100319-01-000     | EA      |                                                 |
| 13  | 099288-01-000     | EA      | Lens - Rear - Monitor Shroud                    |
| 14  |                   | EA      | Carnera & Housing                               |
| 15  | 094001-01-000     |         | Clamp - Camera (2 Used)                         |
| 16  | 000D24-10-00B     |         | Nut - Hex (4 Used)                              |
|     | 099305-01-000     |         | Spring - Compression                            |
|     | 088756-01-000     | EA      | Grommet - Web - 1 1/8" ID                       |
|     | 092881-01-000     | EA      | Wire Asm Rear Monitor - Power                   |
|     | 062037-01-000     |         |                                                 |
| •   | These parts are t | o pe te | paired by Vendor (Sony)                         |