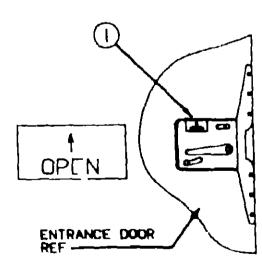

| D-10 - D-12 |
| ourige Group                       |             |
| Sealants & Fasteners Group         | D-13 - D-14 |
| Nater & Sewage Group               | D-15 - D-17 |
| Window, Vent & Exterior Door Group | D-18 - E-15 |
|                                    |             |

### LABELS GROUP (CONTINUED)



| Key | Part Number           | U/M | Description                                         |
|-----|-----------------------|-----|-----------------------------------------------------|
| 1   | 067207-05-000         | EΑ  | Label - Fuel Cap Removal                            |
| 2   | <b>099689</b> -01-000 | EΑ  | Label - Warning - Cancer/Toxicity (California Code) |
| 3   | 056259-01-000         | EΑ  | Label - Safety Check List                           |



040944-01-000

EA Label Open

U/M Description

### LABELS GROUP (CONTINUED)



### 1990 ICM27RQ INDEX

1990 ITASCA TABLE OF CONTENTS

ABBREVIATIONS
ALPHABETICALIGROUP REFERENCE A-04 - A-06
A-07 - E-15

E-17 - 1-22

INTRODUCTION

ICM27RQ IKM-IORQ

| Floor Plan                         | A-07 - A-08 |
|------------------------------------|-------------|
| Accessories Group                  | A-09 - A-11 |
| Beth Group                         | A-12 - A-13 |
| Bedroom Group                      | A-14 - A-18 |
| Chassis Group                      | A-19 - B-06 |
| Curtain, Cushion & Pad Group       | 8-Q7 - B-16 |
| Dinette Group                      |             |
|                                    | B-19 · B-21 |
| Driver's Compertment Group         | B-82 - C-02 |
| Electrical Group