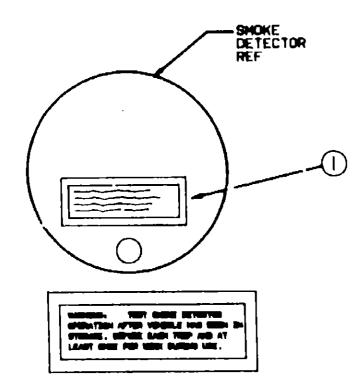

|     | •                     | FRONT RADIO |                                                                        |  |  |  |
|-----|-----------------------|-------------|------------------------------------------------------------------------|--|--|--|
| Key | Part Number           | U/M         | Description                                                            |  |  |  |
| -   | 097459-01-000         | EA          | Radio - AM/FM - Cassette - Digital Clock - Seek/Scan - Audiovox 1M-DX/ |  |  |  |
|     | 097460-02-000         | EA          | Radio - AM/FM - Cassette - Digital Clock - Seek - Sony XR-4147         |  |  |  |
|     | 097621-02-000         | EA          | Mounting Kit - Audiovox Radio                                          |  |  |  |
|     | 100014-01-000         | EA          | Mounting Bracket - Audiovox Radio                                      |  |  |  |
|     | 097622-01-000         | EA          | Radio Output Adaptor Harness - Audiovox Radio                          |  |  |  |
|     | 097620-03-000         | EA          | Mounting Kit - Sony Radio - w/Face Plate                               |  |  |  |
|     | 097620-04-000         | EA          | Mounting Bracket - Sony Radio                                          |  |  |  |
|     | 031105-02-000         | EA          | Antenna - Side Mount - 12" w/Ground                                    |  |  |  |
|     | 031105-01-700         | EA          |                                                                        |  |  |  |
|     | 073741-03-000         | EA          | Speaker - Dash - 4" x 6" Oval - Audiovox 110-2074                      |  |  |  |
|     | 073741-04-000         | EA          | Speaker Grille - Dash - 4" x 6" Oval - Audiovox 136-1157               |  |  |  |
|     | 094097-01-000         | EA          | Speaker - Cabinetry - 5.25" Dia w/o Grille - Audiovox 110C3030         |  |  |  |
| 1   | 074979-01-000         | EA          |                                                                        |  |  |  |
| 2   | 089340-01-000         | EA          |                                                                        |  |  |  |
| 3   | 089340-02-000         | EA          |                                                                        |  |  |  |
|     | :                     |             | MISCELLANEOUS ACCESSORIES                                              |  |  |  |
| Key | Part Number           | U/M         | Description                                                            |  |  |  |
| •   | 054185-35-000         | EA          |                                                                        |  |  |  |
|     | 092318-01-000         | EA          | 3 Ring Binder - Motor Home Manual                                      |  |  |  |
|     | 092319-01-000         | EΑ          | Pocket Page - 3 Ring Binder                                            |  |  |  |
|     | 098084-03-000         | EA          |                                                                        |  |  |  |
|     | 094499-01-000         | EA          | Fire Extinguisher - 1A10BC (USA)                                       |  |  |  |
|     | 094499-02-000         | EA          | Fire Extinguisher - 1A10BC (CSA)                                       |  |  |  |
|     | 094499-01-700         | EA          | Holder - Fire Extingulation                                            |  |  |  |
|     | <b>07285</b> 2-01-000 | EA          | Smoke Detector - w/9 Volt Battery                                      |  |  |  |
|     |                       |             |                                                                        |  |  |  |