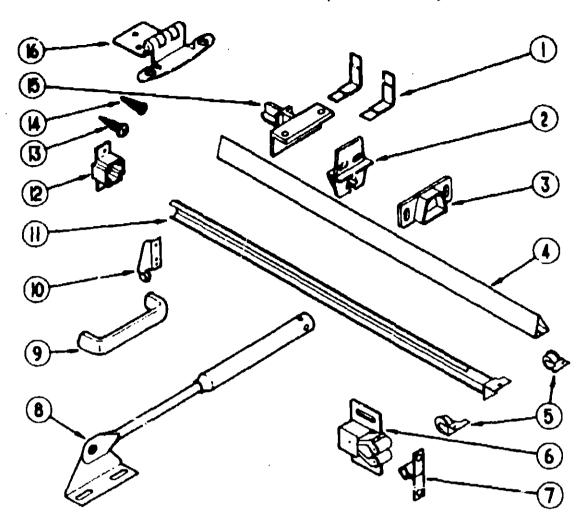

roup       | B-07 - B-18 |
| Dinette Group                      | B-19 - B-21 |
| Driver's Compartment Group         | B-22 - C-02 |
| Electrical Group                   | C-03 - C-06 |
| Exterior Body Group                | C-07 - C-15 |
| Galle, Group                       | C-16 - C-19 |
| Hesting & Air Conditioning Group   | C-20 - C-21 |
| Interior Finish Group              | C-22 - C-23 |
| Labels Group                       | C-24 - D-08 |
| LP Group                           | D-09        |
| Lounge Group                       | D-10 - D-12 |
| Sealanta & Fasteners Group         | D-13 - D-14 |
| Water & Sewage Group               | D-15 - D-17 |
| Window, Vent & Exterior Door Group | D-18 - E-15 |
|                                    |             |

### GALLEY GROUP (CONTINUED)



### CABINET HARDWATE (DOORS, DRAWERS & CABINETS)

| Key | Part Number   | U/M | Description                             |
|-----|---------------|-----|-----------------------------------------|
| 1   | 037688-02-000 | EA  | L-Corner Glide (Drawers)                |
| 2   | 037688-03-000 | EA  | Center Glide (Drawers)                  |
| 3   | 03768F-05-000 | EA  |                                         |
| 4   | 037588-01-000 | EA  | V-Rall (Drawers)                        |
| 5   | 102837-03-000 | EA  | Nylon Rollers (Set of 2) (Drawers)      |
| 6   | 093586-03-000 | EA  | Roller Catch                            |
| 7   | 093586-04-000 | EA  | Steel Strike                            |
| 8   | 074493-02-000 | EA  |                                         |
| 9   | 088264-01-000 | ĒΑ