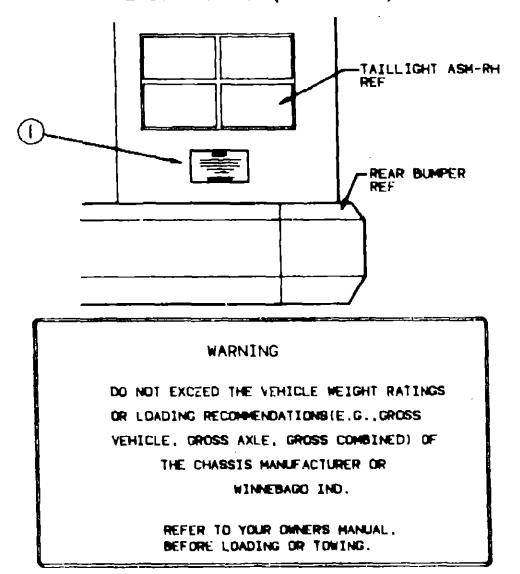

| C-20 - C-21   |
| Interior Finish Group             | C-22 - C-23   |
| Labels Group                      | C-24 · D-08   |
| LP Group                          | D-09          |
| Lounge Group                      | D-10 - D-12   |
| Sealants & Fasteners Group        | D-13 - D-14   |
| Water & Sewage Group              | D-15 - D-17   |
| Window, Vent & Exterior Door Grou |               |
| THIS ON, TORK & EXISTED COOK CITY | μ D-10 - L-10 |

### LABELS GROUP (CONTINUED)



Part Number 087207-05-000

008040-01-000

006040-02-000

Description

EA Label - Fuel Cap Removal (GM-15611763)

EA Label Unleaded Fuel 062043-01-000

EA Tag - Gas Refueling Warning (USA)

EA Tag - Gas Refueling Warning (CSA)



009062-01-050

EA Tag - Electrical - 110 Volt Connection

### LABELS GROUP (CONTINUED)



### Part Humber 075220-01-000

U/M Description EA Label - Exterior Load Warning



Part Number 075221-03-000

D-1

**U/M** Description EA Label - Towing Capacity

### 1990 ITASCA TABLE OF CONTENTS

INTRODUCTION A-01 - A-02 **ABBREVIATIONS** A-03 ALPHABETICAL/GROUP REFERENCE A-04 - A-08 ICM27RQ A-07 - E-15 IKM40RQ E-17 - 1-22

### 1990 ICM27RQ INDEX

| Floor Plan                         | A-07 - A-08 |
|------------------------------------|-------------|
| Accessories Group                  | A-09 - A-11 |
| Beth Group                         | A-12 - A-13 |
| Bedroom Group                      | A-14 - A-18 |
| Chassis Group                      | A-19 - B-06 |
| Curtain, Cushion & Pad Group       | B-07 - B-10 |
| Dinette Group                      | B-19 - B-21 |
| Criver's Compartment