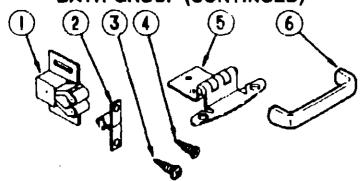

### BATH GROUP (CONTINUED)

### CABINET HARDWARE (DOORS & CABINETS)

|     | CABINET HANDWARE (DUONS & CABINETS) |     |                                                                |  |  |
|-----|-------------------------------------|-----|----------------------------------------------------------------|--|--|
| Key | Part Number                         | U/M | Description                                                    |  |  |
| 1   | 093586-03-000                       | EA  | •                                                              |  |  |
| 2   | 093586-04-000                       | EA  |                                                                |  |  |
| 3   | 000G68-06-10G                       | EA  |                                                                |  |  |
| 4   | 000G13-06-10G                       | EA  | Screw - #6 - 20 x ,625" PFH - Antique Brass - Hinge to Cabinet |  |  |
| 5   | 059777-02-000                       | EΑ  | Hinge - Burnished Brass (Doors)                                |  |  |
| 6   | 088264-01-000                       | EΑ  | Pull Handle                                                    |  |  |
|     | 042357-15-002                       | EA  | Corner Molding - Radius - Plastic                              |  |  |
|     | 016604-03-000                       | EA  | Angle Support Bracket - 2.5"                                   |  |  |
|     |                                     |     | BATH HARDWARE                                                  |  |  |
| Key | Part Number                         | U/M | Description                                                    |  |  |
| •   | 075240-05-000                       | EA  | •                                                              |  |  |
|     | 011056-03-000                       | EA  |                                                                |  |  |
|     | 091253-01-000                       | EA  |                                                                |  |  |
|     | 096927-01-01A                       | EΑ  |                                                                |  |  |
|     | 011069-03-000                       | EΑ  | Tailpiece - Plastic - USA                                      |  |  |
|     | 011069-02-000                       | EA  | Tailplece - Brass - CSA                                        |  |  |
|     | 075241-04-000                       | EA  | Faucet - Shower - Brass (USA)                                  |  |  |
|     | 011059-04-000                       | EA  | Faucet - Shower - Chrome (CSA)                                 |  |  |
|     | 011048-02-000                       | EA  |                                                                |  |  |
|     | 011048-05-000                       | EA  |                                                                |  |  |
|     | 075606-01-000                       | EA  |                                                                |  |  |
|     | M02429-02-000                       | EA  |                                                                |  |  |
|     | 066436-01-000                       | ĒΑ  | = 1 ··· ·= F····                                               |  |  |
|     | 066440-01-000                       | EΑ  |                                                                |  |  |
|     | 009134-01-000                       | EA  |                                                                |  |  |
|     | 033580-01-000                       | EA  | = ( = = /                                                      |  |  |
|     | 009112-01-000                       | EA  | Flange - 1" Closet Rod (USA)                                   |  |  |
|     | 024676-02-000                       | EA  | Flange - 1" Closet Rod (CSA)                                   |  |  |
|     | 075660-01-000                       | EA  | Clothes Rod - Adjustable - 27" to 36"                          |  |  |
|     | 081614-02-000                       | EA  | ,                                                              |  |  |
|     | 090027-01-000                       | EA  |                                                                |  |  |
|     | 067487-01-000                       | ΕA  | Toilet - Ivory                                                 |  |  |