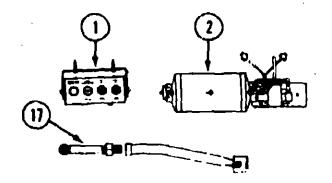

### POWER SEARCHLIGHT

| Key | Part Nuriber  | U/M | Description                             |
|-----|---------------|-----|-----------------------------------------|
|     | 051057-02-000 | EΑ  | Searchlight - Power Driven - w/o Switch |
|     | 051057-04-000 | EA  | Switch Asm Searchlight                  |
|     | 051057-04-700 | EA  | Mounting Flate                          |
|     | 051057-04-701 | EA  | Switch - Non Rocker                     |
|     | 051057-04-702 | ĒΑ  | Switch - Rocker - Power SPDT            |
|     | 051057-04-703 |     | Lenses for LED Light w/Clip             |
|     | 051057-01-704 |     | Micro Switch                            |
|     | 051057-01-705 | EΑ  | Bulb - Searchlight                      |
|     | 051057-01-706 |     | Base - Motor & Gear Asm.                |
|     | 008326-01-000 |     | Terminal - Ring - 16/14 - 3/8 Stud      |
|     | 035416-04-000 |     | Terminal - Ring - #10 Stud Fit          |
|     | 044466-03-000 |     | Circuit Breaker - w/Mounting Bracket    |
|     | 093654-02-000 |     | Circuit Breaker - 15 Amp.               |
|     | 092786-U1-000 |     | Buss Bar                                |
|     | 077368-03-000 | EA  | _                                       |
|     |               |     | ,                                       |
|     |               |     | ,                                       |