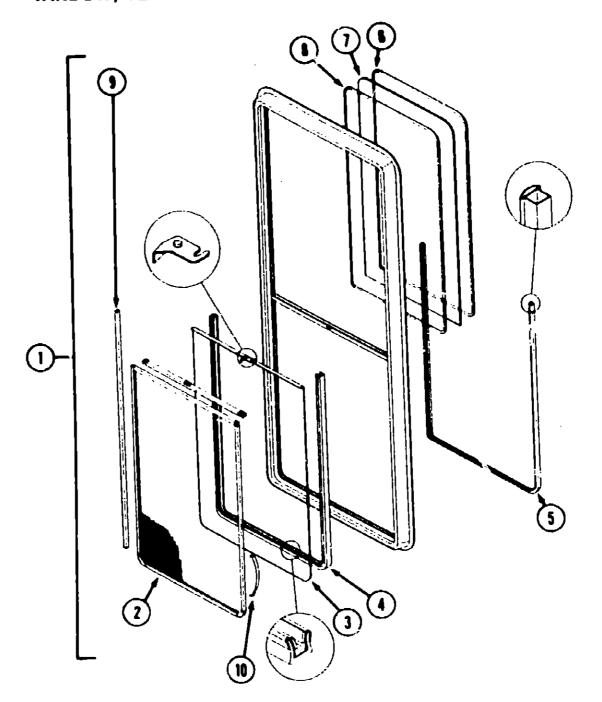

|
| 5   | 098644-01-706       | FT  | Weatherstrip                                        |
| 6   | 098644-01-705       | FT  | Glazing Strip                                       |
| 7   | 098647-06-700       |     | Glass - Stationary                                  |
| 8   | 000647-06-701       | EA  | _ *                                                 |
| 9   | 098644-01-711       | FT  | Weather Strip                                       |
| 10  | 098844-01-713       | EA  | Screen Clips                                        |
|     | 098644-01-701       | ĒA  | Splice Plate                                        |
|     | 000514-01-710       |     | Screen Track                                        |

# WINDOW, VENT & EXTERIOR DOOR GROUP (CONTINUED)



# BATH SLIDER WINDOW

| Key | Part Number   | U/M | Description                                  |
|-----|---------------|-----|----------------------------------------------|
| 1   | 090644-01-715 | EA  | Window Asm Slider - Black (w/o Inside Frame) |
| •   | 098644-01-714 | EΑ  | Inside Frame (n/4 included in assembly)      |
| 2   | 098644-01-712 | EA  | Screen Asm.                                  |
| 3   | 096644-01-709 | EA  | Sliding Glass 1 //Letch                      |
| _   | 098644-01-700 | EA  | Latch (ispair hit                            |
| 4   | 098644-01-708 | FT  | Channel (Glass Slide)                        |
| 5   | 098644-01-706 | FT  | Weatherstrip                                 |
| 6   | 098644-01-705 | FT  | Glazing Strip                                |
| 7