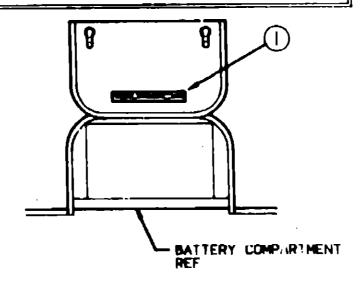

|     | •                     | FRONT RADIO |                                                                        |  |  |  |
|-----|-----------------------|-------------|------------------------------------------------------------------------|--|--|--|
| Key | Part Number           | U/M         | Description                                                            |  |  |  |
| -   | 097459-01-000         | EA          | Radio - AM/FM - Cassette - Digital Clock - Seek/Scan - Audiovox 1M-DX/ |  |  |  |
|     | 097460-02-000         | EA          | Radio - AM/FM - Cassette - Digital Clock - Seek - Sony XR-4147         |  |  |  |
|     | 097621-02-000         | EA          | Mounting Kit - Audiovox Radio                                          |  |  |  |
|     | 100014-01-000         | EA          | Mounting Bracket - Audiovox Radio                                      |  |  |  |
|     | 097622-01-000         | EA          | Radio Output Adaptor Harness - Audiovox Radio                          |  |  |  |
|     | 097620-03-000         | EA          | Mounting Kit - Sony Radio - w/Face Plate                               |  |  |  |
|     | 097620-04-000         | EA          | Mounting Bracket - Sony Radio                                          |  |  |  |
|     | 031105-02-000         | EA          | Antenna - Side Mount - 12" w/Ground                                    |  |  |  |
|     | 031105-01-700         | EA          |                                                                        |  |  |  |
|     | 073741-03-000         | EA          | Speaker - Dash - 4" x 6" Oval - Audiovox 110-2074                      |  |  |  |
|     | 073741-04-000         | EA          | Speaker Grille - Dash - 4" x 6" Oval - Audiovox 136-1157               |  |  |  |
|     | 094097-01-000         | EA          | Speaker - Cabinetry - 5.25" Dia w/o Grille - Audiovox 110C3030         |  |  |  |
| 1   | 074979-01-000         | EA          |                                                                        |  |  |  |
| 2   | 089340-01-000         | EA          |                                                                        |  |  |  |
| 3   | 089340-02-000         | EA          |                                                                        |  |  |  |
|     | :                     |             | MISCELLANEOUS ACCESSORIES                                              |  |  |  |
| Key | Part Number           | U/M         | Description                                                            |  |  |  |
| •   | 054185-35-000         | EA          |                                                                        |  |  |  |
|     | 092318-01-000         | EA          | 3 Ring Binder - Motor Home Manual                                      |  |  |  |
|     | 092319-01-000         | EΑ          | Pocket Page - 3 Ring Binder                                            |  |  |  |
|     | 098084-03-000         | EA          |                                                                        |  |  |  |
|     | 094499-01-000         | EA          | Fire Extinguisher - 1A10BC (USA)                                       |  |  |  |
|     | 094499-02-000         | EA          | Fire Extinguisher - 1A10BC (CSA)                                       |  |  |  |
|     | 094499-01-700         | EA          | Holder - Fire Extingulation                                            |  |  |  |
|     | <b>07285</b> 2-01-000 | EA          | Smoke Detector - w/9 Volt Battery                                      |  |  |  |
|     |                       |             |                                                                        |  |  |  |