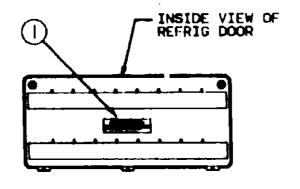

|     | •                     | FRONT RADIO |                                                                        |  |  |  |
|-----|-----------------------|-------------|------------------------------------------------------------------------|--|--|--|
| Key | Part Number           | U/M         | Description                                                            |  |  |  |
| -   | 097459-01-000         | EA          | Radio - AM/FM - Cassette - Digital Clock - Seek/Scan - Audiovox 1M-DX/ |  |  |  |
|     | 097460-02-000         | EA          | Radio - AM/FM - Cassette - Digital Clock - Seek - Sony XR-4147         |  |  |  |
|     | 097621-02-000         | EA          | Mounting Kit - Audiovox Radio                                          |  |  |  |
|     | 100014-01-000         | EA          | Mounting Bracket - Audiovox Radio                                      |  |  |  |
|     | 097622-01-000         | EA          | Radio Output Adaptor Harness - Audiovox Radio                          |  |  |  |
|     | 097620-03-000         | EA          | Mounting Kit - Sony Radio - w/Face Plate                               |  |  |  |
|     | 097620-04-000         | EA          | Mounting Bracket - Sony Radio                                          |  |  |  |
|     | 031105-02-000         | EA          | Antenna - Side Mount - 12" w/Ground                                    |  |  |  |
|     | 031105-01-700         | EA          |                                                                        |  |  |  |
|     | 073741-03-000         | EA          | Speaker - Dash - 4" x 6" Oval - Audiovox 110-2074                      |  |  |  |
|     | 073741-04-000         | EA          | Speaker Grille - Dash - 4" x 6" Oval - Audiovox 136-1157               |  |  |  |
|     | 094097-01-000         | EA          | Speaker - Cabinetry - 5.25" Dia w/o Grille - Audiovox 110C3030         |  |  |  |
| 1   | 074979-01-000         | EA          |                                                                        |  |  |  |
| 2   | 089340-01-000         | EA          |                                                                        |  |  |  |
| 3   | 089340-02-000         | EA          |                                                                        |  |  |  |
|     | :                     |             | MISCELLANEOUS ACCESSORIES                                              |  |  |  |
| Key | Part Number           | U/M         | Description                                                            |  |  |  |
| •   | 054185-35-000         | EA          |                                                                        |  |  |  |
|     | 092318-01-000         | EA          | 3 Ring Binder - Motor Home Manual                                      |  |  |  |
|     | 092319-01-000         | EΑ          | Pocket Page - 3 Ring Binder                                            |  |  |  |
|     | 098084-03-000         | EA          |                                                                        |  |  |  |
|     | 094499-01-000         | EA          | Fire Extinguisher - 1A10BC (USA)                                       |  |  |  |
|     | 094499-02-000         | EA          | Fire Extinguisher - 1A10BC (CSA)                                       |  |  |  |
|     | 094499-01-700         | EA          | Holder - Fire Extingulation                                            |  |  |  |
|     | <b>07285</b> 2-01-000 | EA          | Smoke Detector - w/9 Volt Battery                                      |  |  |  |
|     |                       |             |                                                                        |  |  |  |