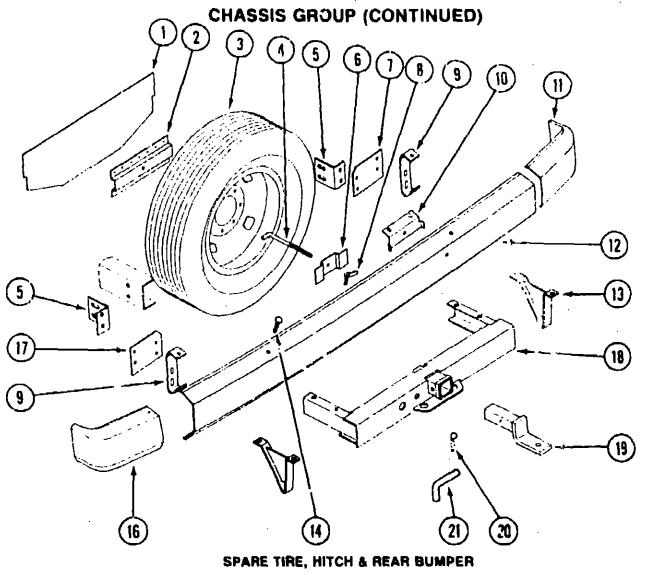

| Key  | Part Number   | U/M | Description                                                 | Accessories Group     |
|------|---------------|-----|-------------------------------------------------------------|-----------------------|
| 1103 |               |     |                                                             |                       |
|      | 077395-01-000 | EA  | Shield - Sight - Spare Tire                                 | Bath Group            |
| 2    | 077403-G1-000 | EA  | Support - Rod - Spare Tire                                  | Bedroom Group         |
| 3    | 007324-04-000 | EA  | Tire - 8R19.5LRD - Michelin (Chevrolet Chassis)             | Chassis Group         |
|      | 051377-01-000 | EA  | Valve Stem Asm.                                             | Curtain, Cushion & P  |
| 4    | 077411-01-000 | EA  | Rod - Retaining - Spare Tire                                | Dinette Group         |
| 5    | 078668-01-000 | EA  | Support Angle - Bumper - Rear                               | Driver's Compartmen   |
| 6    | 077399-01-000 | EA  | Retainer - Spare Tire                                       | Electrical Group      |
| 7    | 078760-02-000 | EA  | Plate Asm Bumper - Mounting - Passenger Side                | Exterior Body Group   |
| 8    | 064081-01-200 | EA. | Wing Nut                                                    | Galley Group          |
|      | 077400-01-000 | EA  | Support - Spare Tire                                        | Heating & Air Conditi |
| •    | 077759-01-600 | EA  | Spacer - Support - Spare Tire                               | Interior Finish Group |
| 9    | 078670-02-000 | EA  | Bracket Asm Bumper - Rear                                   | Labels Group          |
| 10   | 081107-01-000 | EA  | Bracket - Bumper Pin                                        | LP Group              |
| 11   | 078578-07-000 | EA  | Cap - Bumper End - Beige - Passenger Side                   | Lounge Group          |
| 12   | 078584-01-000 | EA  | Bumper - Rear - Mill Finish                                 | Sealants & Fasteners  |
| 12   | 078584-08-000 | EA  | Bumper - Rear - Chrome                                      | Water & Sewage Gro    |
| 13   | 083376-01-000 | EA  | Skid Plate Asm.                                             | Window, Vent & Exte   |
| 14   | 005200-01-000 | EΑ  | Bolt - Carriage - 7/16" x 14" x 1.25" w/Stainless Steel Cap |                       |
| 16   | 078578-08-000 | EA  | Cap - Bumper End - Gray - Driver                            |                       |
| 17   | 078760-03-000 | EA  | Plate Asm Bumper - Mounting - Driver Side                   |                       |

### TOWBAR

|      | Key | Part Number   | U/M  | Description                                    |      |
|------|-----|---------------|------|------------------------------------------------|------|
|      | 18  | 077617-01-000 | EΑ   | Hitch Asm w/o Drawbar                          |      |
|      | 19  | 077613-01-000 | EA   | Drawbar Asm. Only                              |      |
|      | 20  | 034513-01-000 | EA - | Hitch Pin - 3/16" Wire                         |      |
| A-23 | 21  | 034512-01-000 | EA   | Locking Pin - Drawbar                          | A 04 |
|      |     | 037745-02-000 | EA   | Receptacle Housing - Trailer - 48" Wire Length | A-24 |