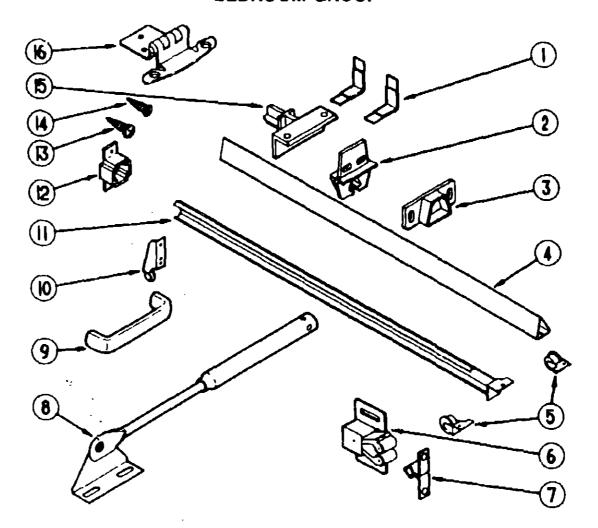

### **BEDROOM GROUP**

### CABINET HARDWARE (DOORS, DRAWERS & CABINETS)

| Key | Part Number   | U/M | Description                                                    |
|-----|---------------|-----|----------------------------------------------------------------|
| 1   | 037688-02-000 |     | L-Corner Glide (Drawers)                                       |
| 2   | 037688-03-000 | EA  |                                                                |
| 3   | 037688-05-000 | EΑ  | Rail Mounting Bracket - Rear (Drawers)                         |
| 4   | 037688-01-000 | EA  |                                                                |
| 5   | 102837-03-000 | EΑ  | Nylon Rollers (Set of 2) (Drawers)                             |
| 6   | 093586-03-000 | EA  |                                                                |
| 7   | 093586-04-000 | EA  | Steel Strike                                                   |
| 8   | 074493-02-000 | EA  | Door Support                                                   |
| 9   | 088264-01-000 | EA  | Puli Handle                                                    |
| 10  | 102827-02-000 | EA  | Rear Roller Bracket (Drawers)                                  |
| 11  | 102827-05-000 | EA  | Track (Drawers)                                                |
| 12  | 102827-04-000 | EA  | Rear Mounting Bracket (Drawers)                                |
| 13  | 000G68-06-10G | EA  | Screw - #6 - 18 x .625" POH - Antique Brass - Hings to Door    |
| 14  | 000G13-06-10G | EA  | Screw - #6 - 20 x .625" PFH - Antique Brass - Hinge to Cabinet |
| 15  | 037688-04-000 | EA  | Rail Mounting Bracket - Front (Drawers)                        |
| 16  | 059777-02-000 | EA  | Hinge - Burnished Brass                                        |
|     | 084466-02-000 | EA  |                                                                |
|     | 084486-03-000 | EΑ  | Slide Asm Left (Drawers)                                       |
|     | 084466-04-000 | EA  | Slide Asm Right (Cabinet)                                      |
|     | 084466-05-000 | EA  | Silde Asm Left (Cabinet)                                       |
|     | 081521-02-007 | EA  | Corner Molding - Aluminum (Plastic Trim Holder)                |
|     | 083620-01-000 | Fī  | T-Molding - 3/4" w/Edge Lips (Cabinets)                        |
|     | 016604-03-000 | EA  |                                                                |