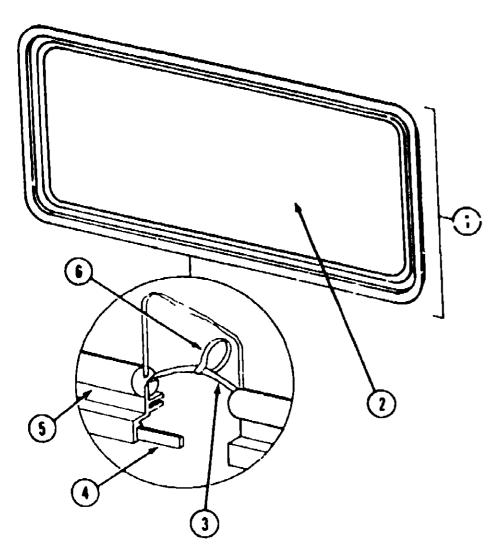

8 |
| Chassis Group                      | A-19 - B-06 |
| Curtain, Cushion & Pad Group       | 8-07 - 8-18 |
| Dinette Group                      | B-19 - B-21 |
| Driver's Compartment Group         | 8-22 - C-02 |
| Electrical Group                   | C-03 - C-06 |
| Exterior Body Group                | C-07 - C-15 |
| Galley Group                       | C-18 - C-19 |
| Heating & Air Conditioning Group   | C-20 - C-21 |
| Interior Finish Group              | C-22 - C-23 |
| Labels Group                       | C-24 - D-06 |
| LP Group                           | 0-09        |
| Lounge Group                       | 0-10 - D-12 |
| Saulants & Fasteners Group         | D-13 - D-14 |
| Water & Sawage Group               | D-15 - D-17 |
| Window, Vent & Exterior Door Group | D-18 - E-15 |



## **ESCAPE WINDOW**

| Key | Part Number   | U/M | Description                                                     |
|-----|---------------|-----|-----------------------------------------------------------------|
| 1   | 078528-03-Y12 | EA  | Window Asm - Escape - Black (w/o inside frame)                  |
| •   | 074816-06-000 | EA  | Inside Frame - Escape Window - Black (not included in assembly) |
| 2   | 076337-08-000 | EA  | Glass                                                           |
| 3   | 002285-01-000 | FT  | Filler - Weatherstrip - Black                                   |
| 4   | 069640-06-000 |     | Sealer Ribbon - 5/16" Bead (not included in assembly)           |
| 5   | 002282-06-000 | FT  | Weatherstrip - 125" Black                                       |
| •   |