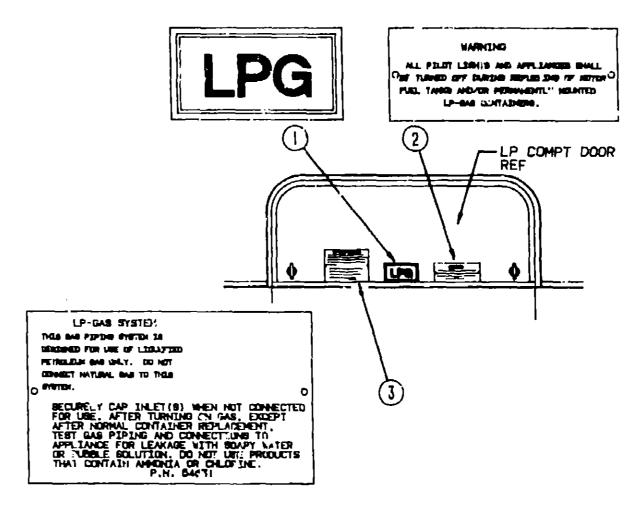

-03-000  | YD  | Vinyl - Headliner - Acoustical                     |
|     |                |     |                                                    |

### **MISCELLANEOUS**

| Key | Part Number   | U/M | Description                        |
|-----|---------------|-----|------------------------------------|
| •   | 094499-01-000 | EA  | Fire Extinguisher - IA10BC (USA)   |
|     | 094499-02-000 | EA  | Fire Extinguisher - IA10BC (CSA)   |
|     | 094499-01-700 | EA  |                                    |
|     | 040069-01-000 | EΑ  | Floor Mat - Entrance Door - Black  |
|     | 081075-02-000 | EA  | Flocr Mat - Entrance Door          |
|     | 081201-02-000 | EA  | Floor 'Aat - Front - Drivers Side  |
|     | 081202-02-000 | ĒA  | Floor Mat - Front - Passenger Side |

### LABELS GROUP



# 1990 ITASCA TABLE OF CONTENTS

# Key Part Number U/M Description 1 074559-01-000 EA Label - "LPG" (California Code) 2 006040-01-000 EA Tag - Gas Refueling Warning (CSA) 3 054531-01-000 EA Label - LP Gas Only (USA) 3 023769-01-000 EA Label - LP Gas Only (CSA)



Key Part Number 1 079965-01-000

U/M Description

EA Label - LPG - 80% Capacity

| Floor Plan                        | A-07 - A-08   |
|-----------------------------------|---------------|
| Accessories Group                 | A-09 - A-11   |
| Bath Group                        | A-12 · A-13   |
| Bedroom Group                     | A-14 - A-18   |
| Chassis Group                     | A-19 · B-06   |
| Curtain, Cushien & Prid Group     | B-07 - B-18   |
| Dinette Group                     | B-19 - B-21   |
| Driver's Compartmen