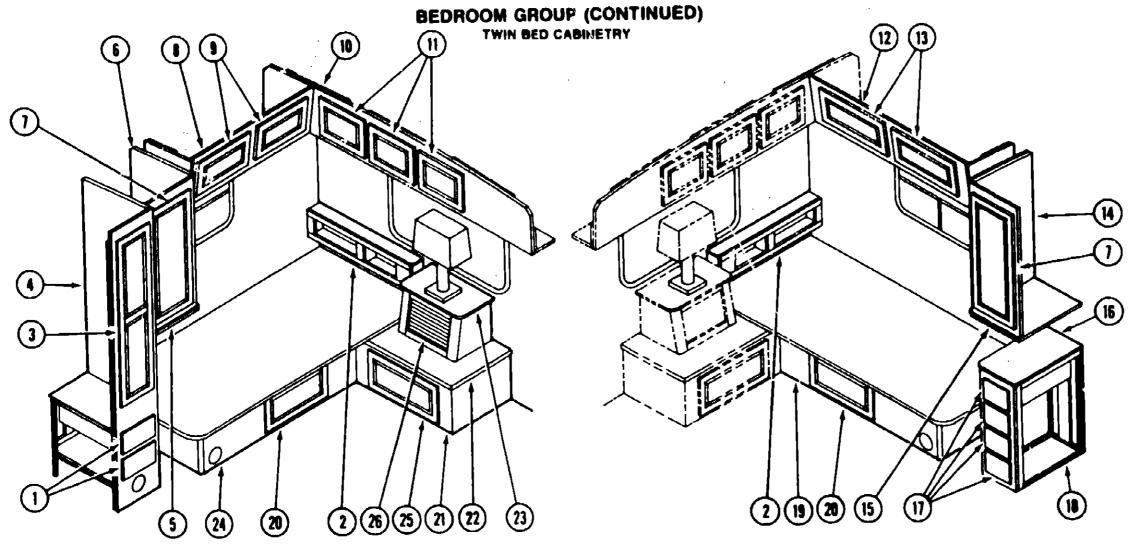

### Description Part Number Drawer Asm. - Wardrobe - w/c Hardware M78921-11-X14 Drawer Face - Wardrobe 078922-08-X14 EΑ Headboard Asm. - 'Twin Bed 090583-01-X14 EA Door Asm. - Wardrobe - w/o Hardware M88304-09-X08 Cabinet Asm. - Wardrobe - w/o Door or Drawers 4 M90620-01-AB1 End Cap Asm. - Shirt Closet - Passenger Side 5 081280-13-W24 Cabinet Asm. - Shirt Closet - Passenger Side - w/o Door 6 M89593-01-AB1 Door Asm. - Shirt Closet - w/o Hardware M88304-82-X08 EA Cabinet Asm. - Passenger Side Overhead - w/o Doors 8 M81313-05-AE1 Door Asm. - Passenger Side Overhead - w/o Hardware 9 M88304-08-X11 End Cap Asm. - Passenger Side Overhead Cabinet Asm. - Rear Overhead - w/o Doors 081325-04-W30 M81306-25-AE1 Door Asm. - Rear Overhead - w/o Hardware M88304-08-X11 Cabinet Asm. - Driver Side Overhead - w/o Doors M89600-02-AE1 Door Asm. - Driver Side Overhead - w/o Hardware M88304-16-X23 13 End Cap Asm. - Driver Side Overhead 081325-04-W30 Cabinet Asm. - Shirt Closet - Driver Side - w/o Door 14 M89594-01-AB1 End Cap Asm. - Shirt Closet - Driver Side 15 081280-16-W24 EA Countertop Asm. - Nightstand - Driver Side 16 089534-11-X14 EΑ Drawer Asm. - Nightstand - Driver Side 17 M78921-02-V/13 18 089534-01-AB1 EA Cabinet Asm. - Nightstand - Driver Side - w/o Drawers EΑ Cabinet Asm. - Twin Bed - Driver Side - w/o Door M97790-01-AB1 EΑ Door Asm. - Twin Beds - w/o Hardware MB8304-04-X08 EA 20 Cabinet Asm. - Nightstand - Center 097270-01-AB1 21 Countertop Asm. - Center Nightstand - Lower 097270-11-AB1 22 Countertop Asm. - Center Nightstand - Upper 097270-12-AB1 23 Cabinet Asm. - Twin Bed - Passenger Side - w/o Doors M97791-01-AB1 EA Drawer Asm. - Center Nightstand 25 EA M82184-14-AE6 Door Asm. - Tambour EA 26 097270-14-AB1