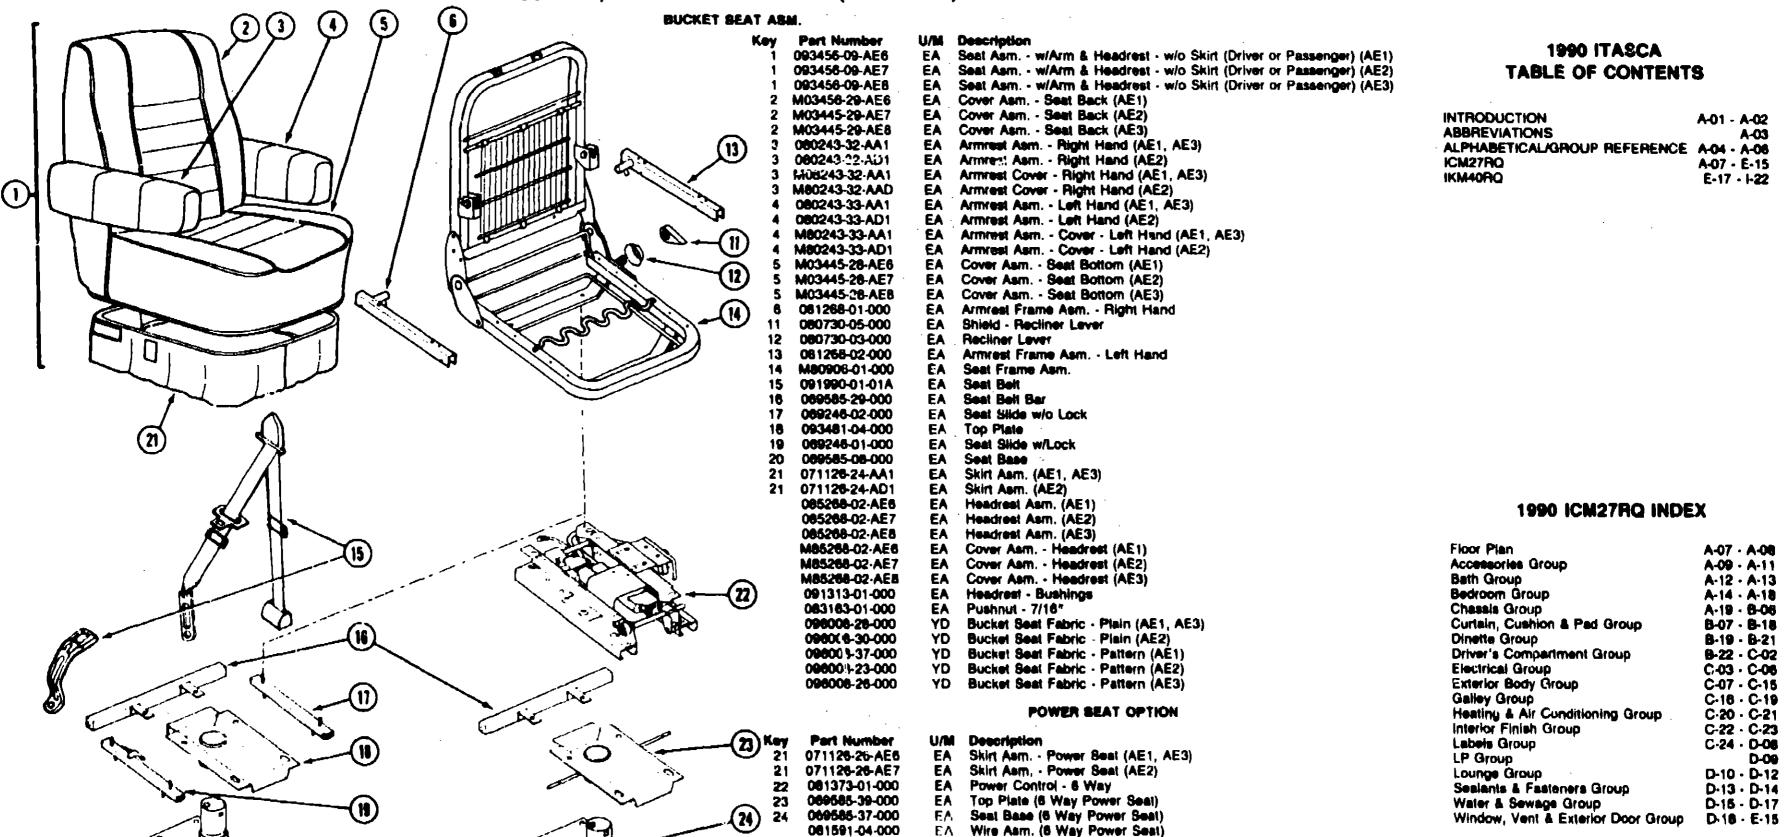

8 |
| Chausis Group                      | A-19 - B-08 |
| Curtain, Cushion & Pad Group       | B-07 - B-18 |
| Dir:ette Group                     | B-19 - B-21 |
| Driver's Compartment Group         | B-22 - C-02 |
| Electrical Group                   | C-03 - C-08 |
| Exterior Body Group                | C-07 - C-15 |
| Galley Group                       | C-18 - C-19 |
| Heating & Air Conditioning Group   | C-20 - C-21 |
| Interior Finish Group              | C-22 · C-23 |
| Labels Group                       | C-24 - D-06 |
| LP Group                           | D-09        |
| Lounge Group                       | D-10 - D-12 |
| Sealante & Fasteners Group         | D-13 - D-14 |
| Water & Sewage Group               | D-15 - D-17 |
| Window, Vent & Exterior Door Group | D-18 - E-15 |





| Key | Part Number   | U/M | Description                                                    |
|-----|---------------|-----|----------------------------------------------------------------|
| i   | 061519-02-AE6 | EA  |                                                                |
| 1   | 081519-02-AE7 | EΑ  |                                                                |
| 2   | 068927-50-AE6 | EΑ  | Cushion Asm 13.5" x 38" x 5" - Dinette - Seat Back (AE1)       |
| 2   | 088927-50-AE7 | EA  | Cushlon Asm 15,5" x 38" x 5" - Dinette - Seat Back (AE2)       |
| 2   | 068927-49-AEB | EA  | Cushion Asm 13,5" x 38" x 5" - Dinette - Seat Back (AS3)       |
| 2   | M88927-50-AE6 | EΑ  | Cover Asm 13.5" x 38" x 5" - Dinette Cushion - Seat Back (AE1) |
| 2   | M88927-50-AE7 | EA  | Cover