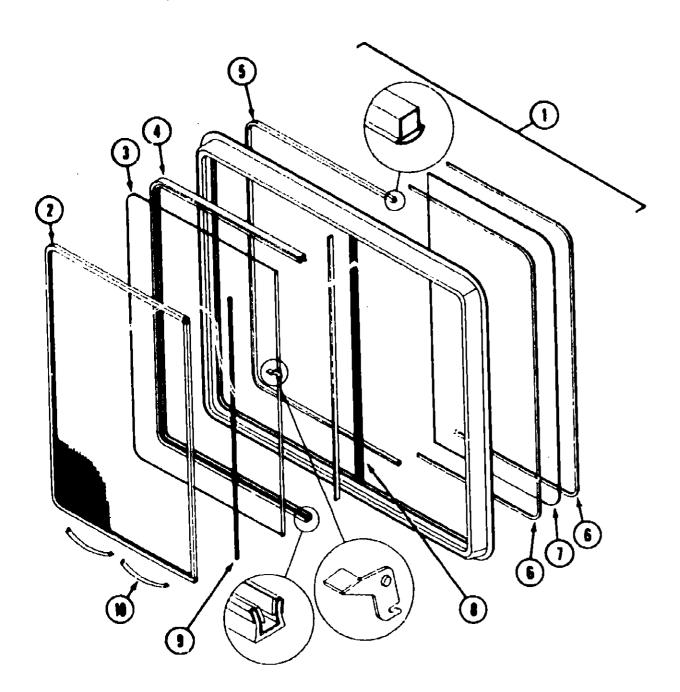

| D-18 - E-15 |
| THE PARTY OF THE PROPERTY OF T | 2-10 - E-13 |



# **QALLEY WINDOW**

| Key | Part Number         | U/M | Description                                         |
|-----|---------------------|-----|-----------------------------------------------------|
| 1   | 098646-06-705       | EA  | Window Asm Single Slider - Black (w/o inside frame) |
|     | 098647-06-704       | ۶á  | Inside Frame (not included in assembly)             |
| 2   | <b>36647-06-703</b> | EΑ  | Streen Asm.                                         |
| 3   | 098647-06-702       | ĒA  | Sliding Glass w/Latch                               |
|     | 098644-01-700       |     | Latch Repair Kit                                    |
| 4   | 098644-01-708       | FT  | Channel (Glass Slide)                               |
| 5   | 098644-01-706       | FT  | Weatherstrip