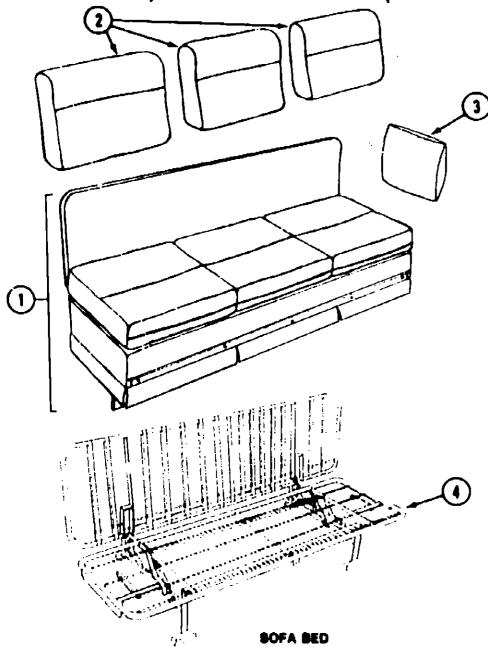

D-18 - E-15   |



B-15







| Key | Part Number   | U/M | Description                     |
|-----|---------------|-----|---------------------------------|
| i   | 029130-01-000 | EA  |                                 |
| 2   | 029155-01-000 | EA  | Cap - Snap                      |
| 3   | 029156-01-001 | EA  |                                 |
| 4   | 029092-01-000 |     | Stud - Nickel Finish            |
| 5   |               |     | Eyelet - Nickel Finish          |
| _   | 075943-01-000 | EA  |                                 |
|     | 053552-02-W04 | EA  | Assist Strap - Interior         |
|     | 078245-01-000 | EA  | Boot - Bleering Column          |
|     | 029094-04-000 | YD  |                                 |
|     | 029096-03-000 | ΥĎ  | Valcro Tape · Hook · 1" · Black |



| Key | Part Number   | U/M | Description                           |
|-----|---------------|-----|---------------------------------------|
| i   | 009007-04-AE1 |     | Sofa Bed                              |
| 1   | 089007-04-AE2 | EA  | Sofa Bed                              |
| 1   | 093480-01-AE8 | EA  | Sofa Bed (AE3)                        |
| 1   | M89007-04-AE1 | EA  | Cover - Sofa Bed                      |
| 1   | M89007-04-AE7 | EA  | Cover - Sofa Bed (AE2)                |
| 1   | M93460-01-AE8 |     | Cover - Sofa Bed (AE3)                |
| 2   | 085357-01-AE6 |     | Cushion Asm Back Pillow (AE1)         |
| 2   | 005357-01-AE7 | EA  | Cushion Asm Back Pillow (AE2)         |
| 2   |               |     | Cushion Asm Back Pillow (AE3)         |
| 2   | M85357-01-AEB | EΑ