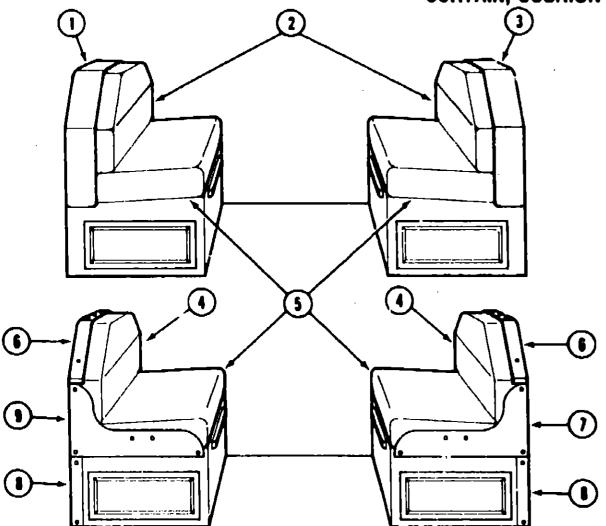

|
| Chausis Group                      | A-19 - B-08 |
| Curtain, Cushion & Pad Group       | B-07 - B-18 |
| Dir:ette Group                     | B-19 - B-21 |
| Driver's Compartment Group         | B-22 - C-02 |
| Electrical Group                   | C-03 - C-08 |
| Exterior Body Group                | C-07 - C-15 |
| Galley Group                       | C-18 - C-19 |
| Heating & Air Conditioning Group   | C-20 - C-21 |
| Interior Finish Group              | C-22 · C-23 |
| Labels Group                       | C-24 - D-06 |
| LP Group                           | D-09        |
| Lounge Group                       | D-10 - D-12 |
| Sealante & Fasteners Group         | D-13 - D-14 |
| Water & Sewage Group               | D-15 - D-17 |
| Window, Vent & Exterior Door Group | D-18 - E-15 |





| Key | Part Number   | U/M | Description                                                    |
|-----|---------------|-----|----------------------------------------------------------------|
| i   | 061519-02-AE6 | EA  |                                                                |
| 1   | 081519-02-AE7 | EΑ  |                                                                |
| 2   | 068927-50-AE6 | EΑ  | Cushion Asm 13.5" x 38" x 5" - Dinette - Seat Back (AE1)       |
| 2   | 088927-50-AE7 | EA  | Cushlon Asm 15,5" x 38" x 5" - Dinette - Seat Back (AE2)       |
| 2   | 068927-49-AEB | EA  | Cushion Asm 13,5" x 38" x 5" - Dinette - Seat Back (AS3)       |
| 2   | M88927-50-AE6 | EΑ  | Cover Asm 13.5" x 38" x 5" - Dinette Cushion - Seat Back (AE1) |
| 2   | M88927-50-AE7 | EA  | Cover As