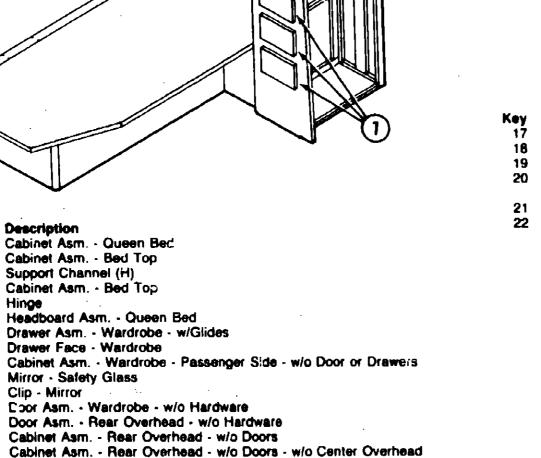

### **BEDROOM GROUP (CONTINUED)** QUEEN BED CABINETRY

Part Number

M97265-01-AB1 M04035-02-AB1

089076-03-000

M04035-01-AB1

068199-01-X11

089577-01-X14

M78921-11-X14

078922-08-X14

097415-01-AB1

058331-18-000

009089-01-000

M88304-09-X08

M88304-D8-X14

M89156-01-AE1

M04079-01-AE1

M89155-01-AE1

M88304-08-X11 15 098204-01-AB1

16 089599-01-X14

M88304-16-X23

Description

Hinge

EA

EΑ

EΑ

EΑ

EΑ

EA

Cabinet Asm. - Queen Bed Cabinet Asm. - Bed Top

Support Channel (H)

Cabinet Asm. - Bed Top

Drawer Face - Wardrobe

Mirror - Safety Glass

Clip - Mirror

Headboard Asm. - Queen Bed

EA End Cap Asm. - Center Overhead

Drawer Asm. - Wardrobe - w/Glides

Coor Asm. - Wardrobe - w/o Hardware

Door Asm. - Rear Overhead - w/o Hardware

Cabinet Asm. - Rear Overhead - w/o Doors

Cabinet Asm. - Center Overhead - w/o Doors

Door Asm. - Center Overhead - w/o Hardware

EA Cabinet Asm. - Wardrobe - Driver Side - w/o Door or Drawers

Door Asm. - Rear Overhead - w/o Hardware - w/o Center Overheac

| ey | Part Number   | U/M | Description                                      |
|----|---------------|-----|--------------------------------------------------|
| 17 | 089167-01-AB1 | EA  | Cabinet Asm Lower Vanity - w/o Doors             |
| 18 | M88304-21-X08 | EA  | Door Asm Lower Vanity - w/o Hardware             |
| 19 | 089167-11-AB1 | EA  | Counterlop Asm Lower Vanity                      |
| 20 | 090539-01-X14 | EA  | Mirror Asm Vanity - w/Glass                      |
|    | 058331-26-000 | EA  | Mirror - Safety Glass                            |
| 21 | M88304-B6-X11 | EA  | Door Asm Upper Vanity - w/o Hardware             |
| 22 | 089168-01-AE1 | EA  | Cabinet Asm Upper Vanity - w/o Door              |
|    | 084357-02-W24 | EA  | TV Stand                                         |
|    | 023320-01-000 | EA  | Felt Pad - 3/8" Dia.                             |
|    | 058331-14-000 | EA  | Mirror - TV Stand - Safety Glass - 14" x 17"     |
|    | 084356-04-000 |     |                                                  |
|    | 084412-01-000 | EA  | Support - TV Stand - Hinged                      |
|    | 084451-01-000 | EA  | Catch - TV Stand - Brass                         |
|    | 084413-02-000 | EA  | . Hinge - TV Stand - Aluminum w/Holes - Tan      |
|    | 081521-02-007 | EA  | Molding - 64 Hole Space                          |
|    | 04?357-11-000 | EA  | Corner Molding - Radius - Plastic - Pecan        |
|    | 080176-02-000 | EA  | Corner Cap - Radius - Pecan (Overhead Cabinet)   |
|    | 083620-01-000 | FŤ  | T-Molding - 3/4" w/Edge Lips (Overhead Cabinets) |
|    | 009767-12-000 | FT  | Welting - Antique White                          |
|    | 009767-10-000 | FT  | Welting - Mahogany                               |
|    | 076325-16-000 | FT  | Molding - Edge Band (Lower Vanity)               |
|    | 079653-04-000 | EA  | Molding - Batt Strip - (Gried (Vanities)         |
|    | 057460-04-000 | EA  | Gas Spring Rod                                   |
|    | 057460-02-000 | EA  |                                                  |
|    | 057460-03-000 | EA  |                                                  |
|    | 089024-01-000 | EA  |                                                  |
|    | 089025-01-000 | EA  |                                                  |
|    |               |     |                                                  |