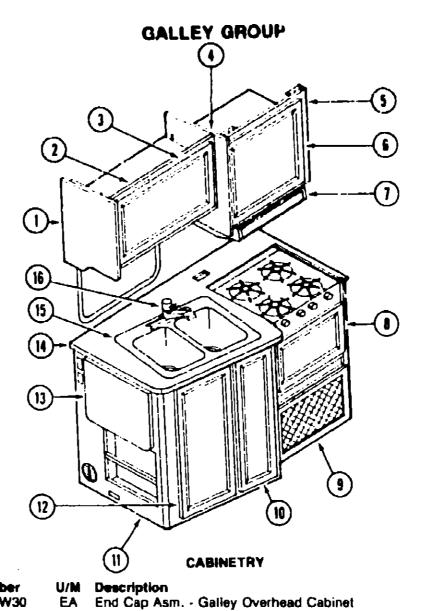

| Panel Asm Hood                             |
|     | 073336-01-000 | EΑ  | Bracket - Striker Latch                    |
|     | 073611-01-000 | EA  | Striker Pin Asm.                           |
|     | 073610-01-000 | EΑ  | Spring - Striker Pin                       |
|     | R77006-68-172 | EΑ  | Shim Plate                                 |
|     | 058753-01-000 | EA  | Bracket - Hinge Pivot - Left or Right Side |
|     | 073339-02-000 | EΑ  | Hood Arm - Left or Right Side              |
|     | R77006-68-721 | EΑ  | Hood Release Cable                         |
|     | R77006-19-765 | FA  | Hood Release Sleeve                        |
|     | R77006-38-499 | EA  | Spring                                     |
|     | 072917-03-000 | EA  | Prop Rod                                   |



# 1990 ITASCA TABLE OF CONTENTS

| INTRODUCTION                 | A-01 - A-02 |
|------------------------------|-------------|
| ABBREVIATIONS                | A-03        |
| ALPHABETICAL/GROUP REFERENCE | A-04 - A-06 |
| ICM27RQ                      | A-07 - E-15 |
| IKM40RQ                      | E-17 - 1-22 |

### 1990 ICM27RQ INDEX

| Floor Plan                         | A-07 - A-00 |
|------------------------------------|-------------|
| Accessories Group                  | A-09 - A-11 |
| Seth Group                         | A-12 - A-13 |
| Bedroom Group                      | A-14 - A-18 |
| <u>-</u>                           | A-19 - B-0  |
| Curtain, Cushion & Pad Group       | B-07 - B-1  |
| Dinette Group                      | B-19 - B-2  |
| Driver's Compartment Group