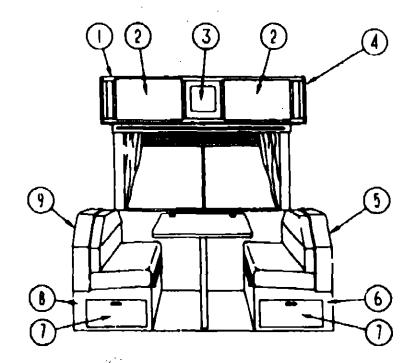

------------------|-------------|
| ACCESSORIES          | A-07 - A-09 |
| BATH                 | A-10 - A-13 |
| BEDROOM              | A-14        |
| CHASSIS              | A-15 - A-18 |
| C C & PAD            | A-19 - B-02 |
| DINETTE              | B-03 - B-04 |
| DRIVERS              | 8-05 - B-06 |
| ELECTRICAL           | B-09 - B-12 |
| EXTERIOR BODY        | B-13 - B-18 |
| GALLEY               | B-19 - C-01 |
| HEATING & A/C        | C-02 - C-08 |
| INTERIOR FINISH      | C-09 - C-10 |
| LABEL                | C-11        |
| LP                   | C-12        |
| SEALANTS & FASTENERS | C-13 - C-14 |
| WATER & SEWAGE       | C-15 - C-19 |
| WINDOW, VENT AND     | •           |
| EXTERIOR DOOR        | C-20 - D-14 |
|                      | •           |

#### **DINETTE GROUP**



#### OVERHEAD CABINET & COMPOHENTS

| KEY | PART NUMBER   | UM | DESCRIPTION                                                  |
|-----|---------------|----|--------------------------------------------------------------|
| 1   | M95795-U1-AA8 | EA | CABINET-OVERHEAD W/O DOORS                                   |
|     | M04074-11-AA8 |    | FACE-OVERHEAD CABINET                                        |
| 2   | M96652-35-AA8 | ĒΑ | DOOR OVERHEAD CABINET, W/O HARDWARE - 12" X 26"              |
|     |               |    | FROM: 00-00-00 THRU: 11-26-89                                |
| 2   | M96652-35-A93 | EA | DOOR-OVERHEAD CABINET, W/O HARDWARE - 12" X 26"              |
|     | •             |    | FROM: 11-27-89 THRU: 99-99-99                                |
| 3   | 089340-01-000 | EΑ