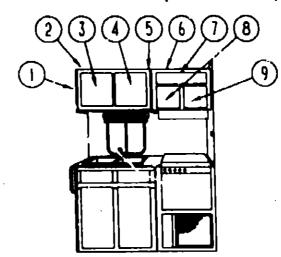

#### PASSENGER SIDE OVERHEAD CABINET & COMPONENTS

|     |               |     | ···                                                 |
|-----|---------------|-----|-----------------------------------------------------|
| KEY | PART NUMBER   | U/M | DESCRETION                                          |
| 1   | 094590-02-AAB | EA  | END CAP-OVERHEAD CABINET, FRONT PASSENGER SIDE      |
| 2   | M03972-07-AA8 | EA  | CABINET-OVERHEAD, PASSENGER SIDE - W/O DOORS        |
|     | M04074-17-AA8 | EA  | FACE-OVERHEAD CABINET, PASSENGER SIDE               |
| 3   | M96652-08-AA8 | ĘA  | DOOR-O'/ERHEAD CABINET, W/O HARDWARE - 12" X 21.85" |
|     |               |     | FROM: 00-00-00 THRU: 11-26-89                       |
| 3   | M96652-08-A93 | ĒA  | DOOR-GV ERHEAD CABINET, W/O HARDWARE - 12" X 21.85" |
|     |               |     | FROM: 11-27-89 THRU: 99-99-99                       |
| 4   | M03972-08-AA8 | EA  | CABINET-OVERHEAD BACKWALL, W/O DOORS                |
|     | M04074-18-AA8 | EA  | FACE-CABINET                                        |
| 5   | M96652-08-AA8 | ĒΑ  | DOOR-OVERHEAD CABINET, W/O HARDWARE - 12" X 21.85"  |
|     |               |     | FROM: 00-00-00 THRU: 11-26-89                       |
| 5   | M96652-08-A93 | EΑ  | DOOR-OVERHEAD CABINET, W/O HARDWARE - 12" X 21.85"  |
|     |               |     | FROM: 11-27-89 THRU: 12-31-89                       |
| 5   | M96652-35-A93 | EA  | DOOR-OVERHEAD CABINET, W/O HARDWARE - 12" X 26"     |
|     |               |     | FROM: 01-01-90 THRU: 99-99-99                       |
| 6   | M88167-01-AA8 | EA  | CABINET-DOUBLE BED, W/O DOORS                       |
|     |               | _   | FROM: 00-00-00 THRU: 12-31-89                       |
| 6   | M99406-01-AA8 | EA  | CABINET-DOUBLE BED, W/O DOORS                       |
|     |               |     | FROM: 01-01-90 THRU: 99-99-99                       |
|     | M04074-22-AA8 | ËA  | FACE-CABINET, DOUBLE BED                            |
|     |               |     | FROM: 01-01-90 THRU: 99-99-99                       |
| 7   | M96652-34-AA8 | EA  | DOOR-CABINET, W/O HARDWARE - 11.42" X 16.14"        |
| _   |               |     | FROM: 00-00-00 THRU: 11-26-89                       |
| 7   | M96652-34-A93 | EA  | DOOR-CABINET, W/O HARDWARE - 11.42" X 16.14"        |
| _   |               |     | FROM: 11-27-89 THRU: 12-31-89                       |
| 7   | M96652-51-A93 | EA  | DOGR-BED CABINET, W/O HARDWARE - 12" X 18.7"        |
|     |               |     | FROM: 01-01-90 THRU: 99-99-99                       |