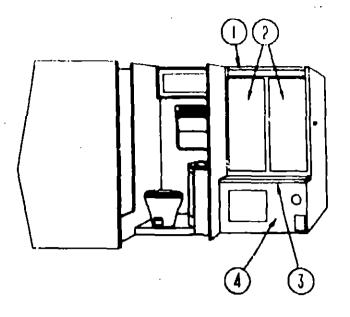

#### ACCESSORIES GROUP (CONTINUED)

|     |                        |    | GENERATOR-4 KW, US (GPT 10E)                                |
|-----|------------------------|----|-------------------------------------------------------------|
| KEY | PART NAMER             | UM | DESCRIPTION                                                 |
|     | 008054-01-000          | EA | CORD-POWER, 10/3 WIRE - 30 AMP - 25'                        |
|     | 008289-01-000          | EΑ | BOX-ELECTRIC, STEEL + 1/2" AND 3'4" KNOCKOUTS + 4" X 1"     |
|     | 006328-01-000          | EA | TERMINAL-RING, 12/10 WIRE - #10 STUD FIT                    |
|     | 00 <b>6356</b> -01-000 | EA | CONNECTOR PLASTIC, 3'8" AVG                                 |
|     | 024924-02-000          | EA | RECEPTACLE-POWER CORD, W/PARTIAL PLATE                      |
|     | 041953-01-000          | FT | CONDUIT-CONVOLUTED SLIT, 1/2*ID                             |
|     | 069236-01-000          | EA | COVER-ELECTRICAL BOX, W/HOLE - 4" X 4" - GRAY               |
|     | • •                    |    | USED WITH 30 OR 50 AMP RECEPTACLE                           |
|     | 000C26-04-10B          | EA | BOLT-HEX, SER FLG - 1/4-20 X 5/8 ZINC                       |
|     | 007067-01-U/JO         | SF | INSULATION-FIBERGLASS, 1" THICK X 4" - INCREMENTS OF 4 SF   |
|     | 008289-01-000          |    | BOX-ELECTRIC, STEEL - 1/2" AND 3/4" KNOCKOUTS - 4 X 4       |
|     | 023942-01-000          |    | GROMMET-RUBBER, 2" OD                                       |
|     | 041480-01-000          |    | CONNECTOR-STRAIGHT, 1/2" FLEX CONDUIT                       |
|     | 078045-01-000          |    | STRAP-SUPPORT, GENERATOR - 4 HOLE                           |
|     | 079654-05-000          |    | PIPE-EXHAUST, ANGLED - W/FLANGE - EMERALD - ONANII 154-2539 |
|     | 079654-01-700          |    | HINGE KIT-EMERALD GENERATOR                                 |
|     | 079654-08-000          |    | GENERATOR,-4.0 KW, EMERALD - ONAN# 500-2179                 |
|     | <b>081364</b> -01-000  |    | MUFFLER-GENERATION                                          |
|     | <b>0843</b> 65-01-000  |    | STRAP-SUPPORT, GENERATOR - 2 HOLE                           |
|     | 000D14-05-00B          |    | NUT-HEX, 5/16-18 - ZN 5                                     |
|     | 007967-01-000          | SF |                                                             |
|     | 008026-01-000          |    | WIRE-12/2, ROMEX - W/GROUND                                 |
|     | 008294-01-000          | EA |                                                             |
|     | 008401-01-000          |    | STRAP-CONDUIT, 3/4" - 1 HOLE - GALVANIZED STEEL             |
|     | 007063-01-000          | FT |                                                             |
|     | 024976-01-000          | EA |                                                             |
|     | 931035-01-000          |    | GAUGE-HOUR METER                                            |
|     | 076006-24-000          | EA |                                                             |
|     | 008052-01-000          | EA |                                                             |
|     | 008289-02-000          | EA |                                                             |
|     | 000D14-05-00B          | EA |                                                             |
|     | 007063-01-000          | FT |                                                             |
|     | 007067-01-000          | ŞF |                                                             |
|     | 008294-01-000          |    | COVER-ELECTRICAL BOX, STEEL/BLANK - 4" X 4" - GRAY          |
|     | 008356-01-000          |    | CONNECTOR-PLASTIC, 3/8" AVG                                 |
|     | 008401-01-000          | EA | STRAP-CONDUIT, 3/4" - 1 HOLE - GALVANIZED STEEL             |
|     |                        |    | •                                                           |

#### GENERATOR-3.5 KW, EXPORT - ONAN (OPT 383)

| KEY | PART NUMBER   | U/M | DESCRIPTION                                             |
|-----|---------------|-----|---------------------------------------------------------|
|     | 007125-03-000 | EA  | CLAMP ASM-MUFFLER, 1,50" DIAMETER                       |
|     | 007125-04-000 |     | CLAMP ASM-MUFFLER, 1.12" DIAMETER                       |
|     | 008289-01-000 |     | BOX-ELECTRIC, STEEL - 1/2" AND 3/4" KNOCKOUTS - 4" X 4" |
|     | 008294-01-000 |     | COVER-ELECTRICAL BOX, STEEL/BLANK - 4" X 4/- GRAY       |
|     | 081634-02-000 |     | GENERATOR-3.5 BGE, 3500 WATT - EMERALD                  |
|     | 083152-06-000 | EA  | PIPE-EXHAUST, GENERATOR - 55"                           |
|     | 093590-02-000 | EA  | MUFFLER-GENERATOR                                       |
|     | 008054-01-000 | EA  | CORD-POWER, 10/3 WIRE - 30 AMP - 25'                    |
|     | 008328-01-000 | EA  | TERMINAL-RING, 12/10 WIRE - #10 STUD FIT                |
|     | 008356-01-000 |     | CONNECTOR-PLASTIC, 3/8" AVG                             |
|     | 041953-01-000 | FT  | CONDIJIT-CONVOLUTED SLIT, 1/2 ID                        |
|     | 069236-01-000 | EA  | COVER-ELECTRICAL BOX, W/HOLE - 4" X 4" - GRAY           |
|     | •             |     | USED WITH 30 OR 50 AMP RECEPTACLE                       |
|     | 092615-01-000 | EA  | CONVERTER-40 AMP, W/CHARGER - B-W 32400P                |
|     | 000D14-05-00B | EA  | NUT-HEX, 5/16-18 - ZN 5                                 |
|     | 008026-01-000 | FT  | WIRE-12/2, ROMEX - W/GROUND                             |
|     | 008356-01-000 | EA  | CONNECTOR-PLASTIC, 3/8" AVG                             |
|     | 008401-01-000 | EA  | STRAP-CONDUIT, 3/4" - 1 HOLE - GALVANIZED STEEL         |
|     | 007063-01-000 | FT  | HOSE-GAS 1/41D X 1/210D                                 |
|     | 024976-01-000 | EA  | SWITCH-GENERATOR, W/O CIRCUIT BOARD                     |
|     | 031035-01-000 | EA  | GAUGE-HOUR METER                                        |
|     | 076006-24-000 | EA  | BEZEL-ENTERTAINMENT CENTER                              |