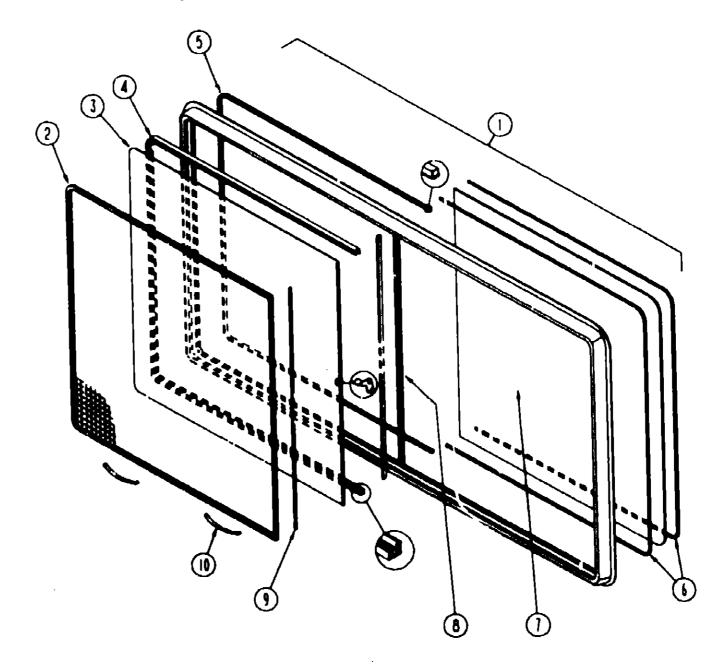

#### **BATH GROUP**

#### WARDROBE / PANTRY CABINET

| KEY | PART NUMBER                         | 11/54 | DESCRIPTION                                                       |
|-----|-------------------------------------|-------|-------------------------------------------------------------------|
| 1   | M04074-14-AA8                       |       | FACE-CABINET, UPPER WARDROBE/PANTRY                               |
| •   | 70,414,610                          |       | FROM: 00-00-00 THRU: 12-30-89                                     |
| 1   | M04074-20-AA8                       | EA    | FACE-CABINET, UPPER WARDROBE/PANTRY                               |
| -   |                                     | - '   | FROM: 12-31-89 THRU: 99-99-99                                     |
| 2   | M96652-30-AA8                       | EA    | DOOR-CABINET, WARDROBE/PANTRY W/O HARDWARE - 48" X 20.7"          |
|     |                                     |       | FROM: 00-00-00 THRU: 10-02-89                                     |
| 2   | M96652-84-AA8                       | EA    | DOOR-CABINET, WARDROBE/PANTRY W/O HARDWARE - 48" X 20.7"          |
| *   |                                     |       | FROM: 10-03-89 THRU: 11-26-89                                     |
| 2   | M96652-84-A93                       | EA    | DOOR-CABINET, WARDROBE/PANTRY W/O HARDWARE - 48" X 20,7"          |
|     |                                     |       | FROM: 11-27-89 THRU: 99-99-99                                     |
| 3   | 095758-14-AA8                       | EA    | COUNTERTOP-WARDROBE/PANTRY, 48.2" X 6.5" - AA8 - BLUE             |
| _   |                                     |       | FROM: 00-00-00 THRU: 12-30-89                                     |
| 3   | 099402-14-AA8                       | EA    | COUNTERTOP-WARDROBE/PANTRY, 48.2" X 6.5" - AA8 - BLUE             |
| _   | 000000                              |       | FROM: 12-31-89 THRU: 99-99-99                                     |
| 3   | 0 <del>9</del> 5758-14-AA9          | EA    | COUNTERTOP-WARDROBE/PANTRY, 48.2" X 6.5" - AA9 - MAUVE            |
| ^   | 000400 44 440                       |       | FROM: 00-00-00 THRU: 12-30-89                                     |
| 3   | 0 <del>994</del> 02-14- <b>AA</b> 9 | EA    | COUNTERTOP-WARDROBE/PANTRY, 48.2" X 6.5" - AA9 - MAUVE            |
| 4   | M04074-15-AA8                       |       | FROM; 12-31-89 THRU: 99-99-99                                     |
| 4   | N#U9U/9-13-70A0                     |       | FACE-CABINET, LOWER WARDROBE/PANTRY                               |
| 4   | M04074-21-AA8                       | C.A   | FROM: 00-00-00 THRU: 12-30-89 FACE-CABINET, LOWER WARDROBE/PANTRY |
| -   | munu/7-21-700                       |       | FROM: 12-31-89 THRU: 99-99-99                                     |
|     | 077409-02-000                       | FA    | SLIDE-DRAWER, PLASTIC - 20.75*                                    |
|     | 077404-02-000                       |       | DRAWER-PLASTIC, 20" X 12.7" - BEIGE                               |
|     | 094067-01-01A                       | EA    | DIVIDER-DRAWER, PLASTIC - LIGHT OAK                               |
|     | 009112-01-000                       |       | FLANGE-1" ROD, CLOTHES - PLASTIC - OFF WHITE                      |
|     | 041953-03-000                       | FÌ    | CONDUIT-CONVOLUTED SLIT, 1° ID (CLOTHES ROD COVER)                |
|     | 042438-01-000                       | ËÀ    | DOWEL-WOOD, CLOTHES ROD - 1" DIAMETER X 4'                        |
|     |                                     |       |                                                                   |