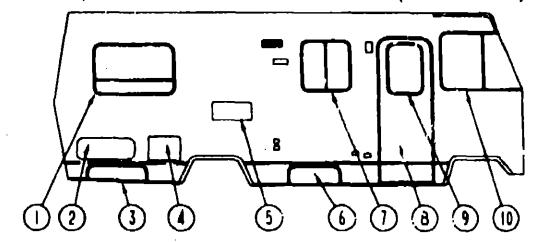

#### ACCESSORIES GROUP (CONTINUED)

|     |                        |    | GENERATOR-4 KW, US (GPT 10E)                                |
|-----|------------------------|----|-------------------------------------------------------------|
| KEY | PART NAMER             | UM | DESCRIPTION                                                 |
|     | 008054-01-000          | EA | CORD-POWER, 10/3 WIRE - 30 AMP - 25'                        |
|     | 008289-01-000          | EΑ | BOX-ELECTRIC, STEEL + 1/2" AND 3'4" KNOCKOUTS + 4" X 1"     |
|     | 006328-01-000          | EA | TERMINAL-RING, 12/10 WIRE - #10 STUD FIT                    |
|     | 00 <b>6356</b> -01-000 | EA | CONNECTOR PLASTIC, 3'8" AVG                                 |
|     | 024924-02-000          | EA | RECEPTACLE-POWER CORD, W/PARTIAL PLATE                      |
|     | 041953-01-000          | FT | CONDUIT-CONVOLUTED SLIT, 1/2*ID                             |
|     | 069236-01-000          | EA | COVER-ELECTRICAL BOX, W/HOLE - 4" X 4" - GRAY               |
|     | • •                    |    | USED WITH 30 OR 50 AMP RECEPTACLE                           |
|     | 000C26-04-10B          | EA | BOLT-HEX, SER FLG - 1/4-20 X 5/8 ZINC                       |
|     | 007067-01-U/JO         | SF | INSULATION-FIBERGLASS, 1" THICK X 4" - INCREMENTS OF 4 SF   |
|     | 008289-01-000          |    | BOX-ELECTRIC, STEEL - 1/2" AND 3/4" KNOCKOUTS - 4 X 4       |
|     | 023942-01-000          |    | GROMMET-RUBBER, 2" OD                                       |
|     | 041480-01-000          |    | CONNECTOR-STRAIGHT, 1/2" FLEX CONDUIT                       |
|     | 078045-01-000          |    | STRAP-SUPPORT, GENERATOR - 4 HOLE                           |
|     | 079654-05-000          |    | PIPE-EXHAUST, ANGLED - W/FLANGE - EMERALD - ONANII 154-2539 |
|     | 079654-01-700          |    | HINGE KIT-EMERALD GENERATOR                                 |
|     | 079654-08-000          |    | GENERATOR,-4.0 KW, EMERALD - ONAN# 500-2179                 |
|     | <b>081364</b> -01-000  |    | MUFFLER-GENERATION                                          |
|     | <b>0843</b> 65-01-000  |    | STRAP-SUPPORT, GENERATOR - 2 HOLE                           |
|     | 000D14-05-00B          |    | NUT-HEX, 5/16-18 - ZN 5                                     |
|     | 007967-01-000          | SF |                                                             |
|     | 008026-01-000          |    | WIRE-12/2, ROMEX - W/GROUND                                 |
|     | 008294-01-000          | EA |                                                             |
|     | 008401-01-000          |    | STRAP-CONDUIT, 3/4" - 1 HOLE - GALVANIZED STEEL             |
|     | 007063-01-000          | FT |                                                             |
|     | 024976-01-000          | EA |                                                             |
|     | 931035-01-000          |    | GAUGE-HOUR METER                                            |
|     | 076006-24-000          | EA |                                                             |
|     | 008052-01-000          | EA |                                                             |
|     | 008289-02-000          | EA |                                                             |
|     | 000D14-05-00B          | EA |                                                             |
|     | 007063-01-000          | FT |                                                             |
|     | 007067-01-000          | ŞF |                                                             |
|     | 008294-01-000          |    | COVER-ELECTRICAL BOX, STEEL/BLANK - 4" X 4" - GRAY          |
|     | 008356-01-000          |    | CONNECTOR-PLASTIC, 3/8" AVG                                 |
|     | 008401-01-000          | EA | STRAP-CONDUIT, 3/4" - 1 HOLE - GALVANIZED STEEL             |
|     |                        |    | •                                                           |

#### GENERATOR-3.5 KW, EXPORT - ONAN (OPT 383)

| KEY | PART NUMBER   | U/M | DESCRIPTION                                             |
|-----|---------------|-----|---------------------------------------------------------|
|     | 007125-03-000 | EA  | CLAMP ASM-MUFFLER, 1,50" DIAMETER                       |
|     | 007125-04-000 |     | CLAMP ASM-MUFFLER, 1.12" DIAMETER                       |
|     | 008289-01-000 |     | BOX-ELECTRIC, STEEL - 1/2" AND 3/4" KNOCKOUTS - 4" X 4" |
|     | 008294-01-000 |     | COVER-ELECTRICAL BOX, STEEL/BLANK - 4" X 4/- GRAY       |
|     | 081634-02-000 |     | GENERATOR-3.5 BGE, 3500 WATT - EMERALD                  |
|     | 083152-06-000 | EA  | PIPE-EXHAUST, GENERATOR - 55"                           |
|     | 093590-02-000 | EA  | MUFFLER-GENERATOR                                       |
|     | 008054-01-000 | EA  | CORD-POWER, 10/3 WIRE - 30 AMP - 25'                    |
|     | 008328-01-000 | EA  | TERMINAL-RING, 12/10 WIRE - #10 STUD FIT                |
|     | 008356-01-000 |     | CONNECTOR-PLASTIC, 3/8" AVG                             |
|     | 041953-01-000 | FT  | CONDIJIT-CONVOLUTED SLIT, 1/2 ID                        |
|     | 069236-01-000 | EA  | COVER-ELECTRICAL BOX, W/HOLE - 4" X 4" - GRAY           |
|     | •             |     | USED WITH 30 OR 50 AMP RECEPTACLE                       |
|     | 092615-01-000 | EA  | CONVERTER-40 AMP, W/CHARGER - B-W 32400P                |
|     | 000D14-05-00B | EA  | NUT-HEX, 5/16-18 - ZN 5                                 |
|     | 008026-01-000 | FT  | WIRE-12/2, ROMEX - W/GROUND                             |
|     | 008356-01-000 | EA  | CONNECTOR-PLASTIC, 3/8" AVG                             |
|     | 008401-01-000 | EA  | STRAP-CONDUIT, 3/4" - 1 HOLE - GALVANIZED STEEL         |
|     | 007063-01-000 | FT  | HOSE-GAS 1/41D X 1/210D                                 |
|     | 024976-01-000 | EA  | SWITCH-GENERATOR, W/O CIRCUIT BOARD                     |
|     | 031035-01-000 | EA  | GAUGE-HOUR METER                                        |
|     | 076006-24-000 | EA  | BEZEL-ENTERTAINMENT CENTER                              |