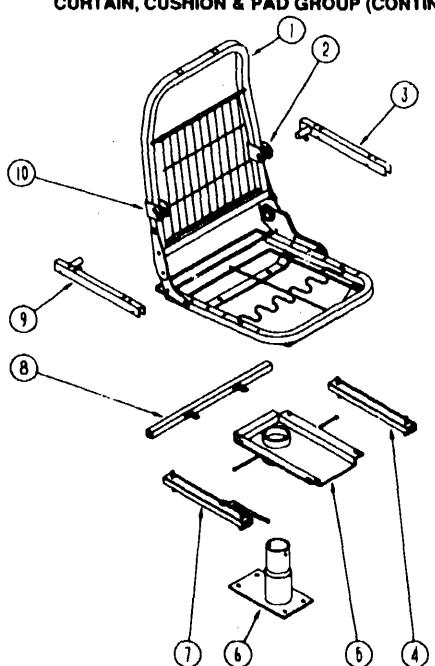

ET SEAT - ACC - DESERT SAND                   |
| 080243-32-AD8  | EA | ARMREST-BUCKET SEAT, RIGHT HAND - ADS - BLUE                  |
| 080243-32-AD9  | EA | ARMREST-BUCKET SEAT, RIGHT HAND - AD9 - DESERT SAND           |
| M80243-32-AD8  | EA | COVER-ARMREST, BUCKET SEAT - RIGHT HAND - ADS - BLUE          |
| M80243-32-AD9  | EA | COVER-ARMREST, BUCKET SEAT - RIGHT HAND - AD9 - DESI III SAND |
| 080243-33-AD9  | EA | ARMREST-BUCKET SEAT, LEFT HAND - ADB - BLUE                   |
| 080243-33-AD9  | EA | ARMREST-BUCKET SEAT, LEFT HAND - AD9 - DESERT SAND            |
| N:80243-33-AD8 | EA | COVER-ARMREST, BUCKET SEAT - LEFT HAND - AD8 - BLUE           |
| M80243-33-AD9  | EA | COVER-ARMREST, BUCKET SEAT - LEFT HAND - AD9 - DESERT SAND    |

#### CURTAIN, CUSHION & PAD GROUP (CONTINUED)



|     |               |     | BUCKET BEAT HARDWARE                              |
|-----|---------------|-----|---------------------------------------------------|
| KEY | PART NUMBER   | U/M | DESCRIPTION                                       |
| 1   | M80908-01-000 | EA  | FRAME ASM-SEAT, BACK & SPRING                     |
| 1   | M60603-01-000 | EA  | FRAME-SEAT, SINGLE NOT BEND                       |
|     | 089368-04-000 | EA  | FRAME-CABLE, REMOTE SWIVEL                        |
|     | 080730-02-000 | EA  | RECLINER-SEAT BACK, LH                            |
|     | 060731-02-000 | EA  | HINGE-SLAVE, RECLINER, LEFT HAND                  |
|     | 080730-03-700 | EA  | HANDLE KIT-RECLINER                               |
|     | 060730-04-000 | EA  | SCREW-RECLINER, HANDLE