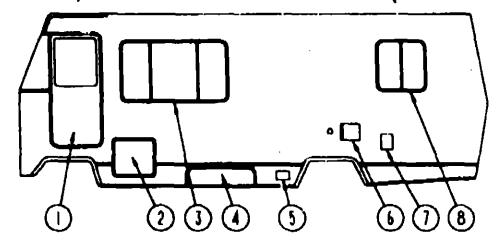

# ACCESSORIES GROUP (CONTINUED) EXTERIOR REAR VIEW MIRROR

| KEY FART NUMBER                | U'M DESCRIPTION                                                                                                            |                      |             |
|--------------------------------|----------------------------------------------------------------------------------------------------------------------------|----------------------|-------------|
| 049347-01 000                  | EA MIRROR HEAD-EXTERIOR, 10 1/2" X 7 1/2" / STAINLESS STEEL                                                                |                      |             |
| 006043-01-000                  | EA MIRROR-EXTERIOR CONVEX, ADHESIVE BACKED                                                                                 | TABLE OF CONTEN      | σs          |
| 049348-03-000                  | EA ARM-EXTERIOR MIRROR, LOW MOUNT - BLACK                                                                                  |                      | •••         |
| 049944-04-000                  | EA BRACKET-EXTERIOR MIRROR, ARM TO SIDEWALL - BLACK                                                                        | INTRODUCTION         | A 01 - A-04 |
| 039337-01-000                  | EA BRACKET-EXTERIOR MIRROR, ARM TO SIDEWALL - UNPAINTED                                                                    |                      | A-05 - D-14 |
|                                |                                                                                                                            |                      |             |
|                                | LUGGAGE RACK & LADDER (OPT 502)                                                                                            | ICF27EU              | D-15 - H-14 |
| KEY PAR' NUMBER                | U/M DESCHAPTION                                                                                                            |                      |             |
| 000G39-08-08B                  | EA SCREW-SF/DR, 8-18 X 1/2 PPH ZN                                                                                          |                      |             |
| 000G67-10-12E                  | EA SCREW, 10-12 X 3/4 PPH CHROME                                                                                           |                      |             |
| 038327-01-000                  | FA TAPE-ANTI SLIP, 2" X 60"                                                                                                |                      |             |
| 061016-02-T03                  | EA LADDER ASM NON-HINGED                                                                                                   |                      |             |
| 000G68-10-36T                  | FA SCREW-10-12 X 2.25 POH BLACK                                                                                            |                      | •           |
| 067125-61-900                  | EA STANDOFF-LADDER, BRIGHT DIPPED - LOWER                                                                                  |                      |             |
| 067165-01-00Ù                  | EA MOUNTING BRACKET-LADDER, LOWER                                                                                          |                      |             |
| 076960-02-000                  | EA END CAP-STEP, BLACK                                                                                                     |                      |             |
| 080866-01-000                  | EA STANDOFF-RACK AND LADDER, BRIGHT DIPPED                                                                                 |                      |             |
| 081026-01-T03                  | EA RACK ASM-PASSENGER SIDE, INCLUDES 2 ANGLED STANDOFFS                                                                    |                      |             |
| 060667-01-000                  | EA STANDOFF-RACK, ANGLED - PASSENGER SIDE - BRIGHT DIPPED                                                                  |                      |             |
| 081114-01-000                  | EA CAP-INSERT, ROUND - 1º DIA                                                                                              |                      |             |
| 081026-02-T03                  | EA RACK ASM-DRIVER SIDE, INCLUDES 2 ANGLED AND 2 STRAIGHT STANDOFFS EA STANDOFF-RACK, ANGLED - DRIVER SIDE - BRIGHT DIPPED |                      |             |
| 060867-02-000<br>060866-01-000 | EA STANDOFF-RACK AND LADDER, BRIGHT DIPPED                                                                                 |                      |             |
| 081114-01-000                  | EA CAP-INSERT, ROUND - 1° DIA                                                                                              |                      |             |
| 001114-01-000                  | EN ONF HOLEN, NOOID - 1 DIA                                                                                                |                      |             |
|                                | ANTENNA -TV (OPT 193)                                                                                                      |                      |             |
| KEY PART NUMBER                | U/M DESCRIPTION                                                                                                            |                      |             |
| 000G11-08-12R                  | EA SCREW, 8-18 X 3/4 PPH - BEIGE                                                                                           |                      |             |
| 069726-02-000                  | EA BUMPER88*DIA X .40*, BLACK                                                                                              |                      |             |
| 076319-06-000                  | EA ADAPTER CABLE ROOF PLATE, WINEGARD RPJ-1                                                                                | 1990 (CF22EC INI     | DEX         |
| 076319-11-000                  | EA ADAPTER-COAX WITH SPLITTER WINEGARD MSJ-6                                                                               | '                    |             |
| 076319-13-000                  | EA ANTENNA-TV, ROOF • 44.5" - NONPOWERED - WINEGARD WI-5000                                                                | FLOOR PLAN           | A-G5 - A-O6 |
| 076319-13-700                  | EA HEAD-ANTENNA, NON AMPLIFIED - WINEGARD# 5070229                                                                         | ACCESSORIES          | A-07 - A-09 |
| 076319-01-701                  | EA GEAR-ELEVATING, PLASTIC - WINEGARD# 2200048                                                                             | BATH                 | A-10 - A-13 |
| 076319-01-702<br>076319-01-703 | EA SHAFT ASM-ELEVATING, WINEGARD# RVP-400A EA BEARING-NYLON, 5"OD - WINEGARD# 3200656:                                     |                      | -           |
| 076319-01-704                  | EA BEARING-NYLON, 1.25°OD - WINEGARD# 3200657                                                                              | BEDROOM              | A-14        |
| 076319-01-705                  | EA GROMMET-NYLON, 7/8"ID - WINEGARD# 3200658                                                                               | CHASSIS              | A-15 · A-18 |
| 076319-01-706                  | EA CRANK-ELEVATING, W/SET SCREW - WINEGARD# 5755100                                                                        | C C & PAD            | A-19 - B-02 |
| 076319-01-707                  | EA SPRING-HANDLE, WINEGARD# 5160800                                                                                        | DINETTE              | B-03 - B-04 |
| 080734-02-000                  | EA CLIP-WIRE, NYLON                                                                                                        | DAIVERS              | B-05 - B-06 |
| 076319-03-000                  | FT CABLE-COAXIAL, 75 OHM                                                                                                   | ELECTRICAL           | B-09 - B-12 |
| 076319-12-000                  | EA CONNECTOR-COAXIAL, ONE PIECE                                                                                            | EXTERIOR BODY        | B-13 - B-18 |
| 093252-01-01A                  | EA PLATE-WALL, CABLE - BEIGE                                                                                               | GALLEY               | B-19 - C-01 |
| 076319-11-000                  | EA ADAPTER-COAX WITH SPLITTER WINEGARD MSJ-6                                                                               | HEATING & A/C        | C-02 - C-08 |
| 031105-02-000                  | EA ANTENNA-RADIO, SIDÉ MOUNTED - 12° GROUND                                                                                | INTERIOR FINISH      | C-09 - C-10 |
| 086777-02-000                  | EA PLATE - WALL - ANTENNA / CABLE BROWN                                                                                    |                      |             |
|                                |                                                                                                                            | LABEL                | C-11        |
|                                |                                                                                                                            | LP                   | C-12        |
|                                |                                                                                                                            | SEALANTS & FASTENERS | C-13 - C-14 |
|                                |                                                                                                                            | WATER & SEWAGE       | C-15 - C-19 |
|                                |                                                                                                                            | WINDOW, VENT AND     |             |
|                                |                                                                                                                            | EXTERIOR DOOR        | C-20 - D-14 |
|                                |                                                                                                                            |                      |             |