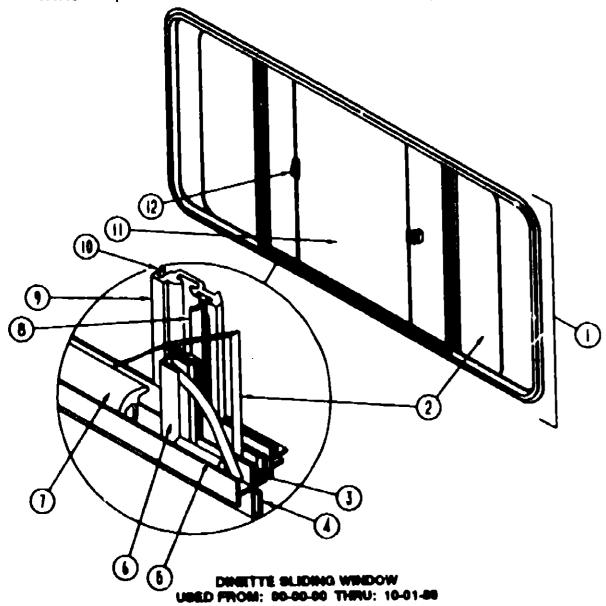

EC ICF27EU

| FLOOR PLAN           | A-05 - A-06 |
|----------------------|-------------|
| ACCESSORIES          | A-07 - A-09 |
| BATH                 | A-10 - A-13 |
| BEDROOM              | A-14        |
| CHASSIS              | A-15 - A-18 |
| C C & PAD            | A 19 - B-0  |
| DINETTÉ              | B-03 - B-04 |
| DRIVERS              | B-05 · B-0  |
| ELECTRICAL           | B-09 - B-1  |
| EXTERIOR BODY        | B-13 - B-1  |
| GALLEY               | B-19 - C-9  |
| HEATING & A/C        | C-05 - C-0  |
| INTERIOR FINISH      | C-09 - C-1  |
| LABEL                | C-1         |
| LP                   | C-1         |
| SEALANTS & FASTENERS | C-13 - C-1  |
| WATER & SEWAGE       | C-15 - C-1  |
|                      |             |

C-20 - D 14

WINDOW, VENT AND

EXTERIOR DOOR



| KEY | PART NAMER    | UM | DESCRIPTION                                  |
|-----|---------------|----|----------------------------------------------|
| 1   | 078269-04-X11 | EA |                                              |
| •   | 083122-26-000 | EA |                                              |
| 2   | 081980-10-000 | EA | GLASS-SLIDING, 30.6" X 19.31" - GRAY         |
| 3   | 002324-02-000 | FT |                                              |
| 4   | 069640-06-000 | FT | SEALER RIBBON, 5/16" DEAD X 15'              |
| Ś   | 002309-02-000 | FT | SPLINE-GLASS, 1/8 DIAMETER - BLACK           |
| _   | 002328-01-000 | EA | BLOCK-WINDOW, 1/8" X 3/16" X 1"              |
|     | 023320-01-000 | EA |                                              |
|     | 000G39-06-16T | EA | SCREW-SF/