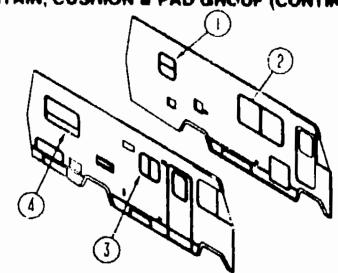

#### **BEDROOM GROUP**

#### PASSENGER SIDE OVERHEAD CABINET & COMPONENTS

|     |               |     | ···                                                 |
|-----|---------------|-----|-----------------------------------------------------|
| KEY | PART NUMBER   | U/M | DESCRETION                                          |
| 1   | 094590-02-AAB | EA  | END CAP-OVERHEAD CABINET, FRONT PASSENGER SIDE      |
| 2   | M03972-07-AA8 | EA  | CABINET-OVERHEAD, PASSENGER SIDE - W/O DOORS        |
|     | M04074-17-AA8 | EA  | FACE-OVERHEAD CABINET, PASSENGER SIDE               |
| 3   | M96652-08-AA8 | ĘA  | DOOR-O'/ERHEAD CABINET, W/O HARDWARE - 12" X 21.85" |
|     |               |     | FROM: 00-00-00 THRU: 11-26-89                       |
| 3   | M96652-08-A93 | ĒA  | DOOR-GV ERHEAD CABINET, W/O HARDWARE - 12" X 21.85" |
|     |               |     | FROM: 11-27-89 THRU: 99-99-99                       |
| 4   | M03972-08-AA8 | EA  | CABINET-OVERHEAD BACKWALL, W/O DOORS                |
|     | M04074-18-AA8 | EA  | FACE-CABINET                                        |
| 5   | M96652-08-AA8 | ĒΑ  | DOOR-OVERHEAD CABINET, W/O HARDWARE - 12" X 21.85"  |
|     |               |     | FROM: 00-00-00 THRU: 11-26-89                       |
| 5   | M96652-08-A93 | EΑ  | DOOR-OVERHEAD CABINET, W/O HARDWARE - 12" X 21.85"  |
|     |               |     | FROM: 11-27-89 THRU: 12-31-89                       |
| 5   | M96652-35-A93 | EA  | DOOR-OVERHEAD CABINET, W/O HARDWARE - 12" X 26"     |
|     |               |     | FROM: 01-01-90 THRU: 99-99-99                       |
| 6   | M88167-01-AA8 | EA  | CABINET-DOUBLE BED, W/O DOORS                       |
|     |               | _   | FROM: 00-00-00 THRU: 12-31-89                       |
| 6   | M99406-01-AA8 | EA  | CABINET-DOUBLE BED, W/O DOORS                       |
|     |               |     | FROM: 01-01-90 THRU: 99-99-99                       |
|     | M04074-22-AA8 | ËA  | FACE-CABINET, DOUBLE BED                            |
|     |               |     | FROM: 01-01-90 THRU: 99-99-99                       |
| 7   | M96652-34-AA8 | EA  | DOOR-CABINET, W/O HARDWARE - 11.42" X 16.14"        |
| _   |               |     | FROM: 00-00-00 THRU: 11-26-89                       |
| 7   | M96652-34-A93 | EA  | DOOR-CABINET, W/O HARDWARE - 11.42" X 16.14"        |
| _   |               |     | FROM: 11-27-89 THRU: 12-31-89                       |
| 7   | M96652-51-A93 | EA  | DOGR-BED CABINET, W/O HARDWARE - 12" X 18.7"        |
|     |               |     | FROM: 01-01-90 THRU: 99-99-99                       |