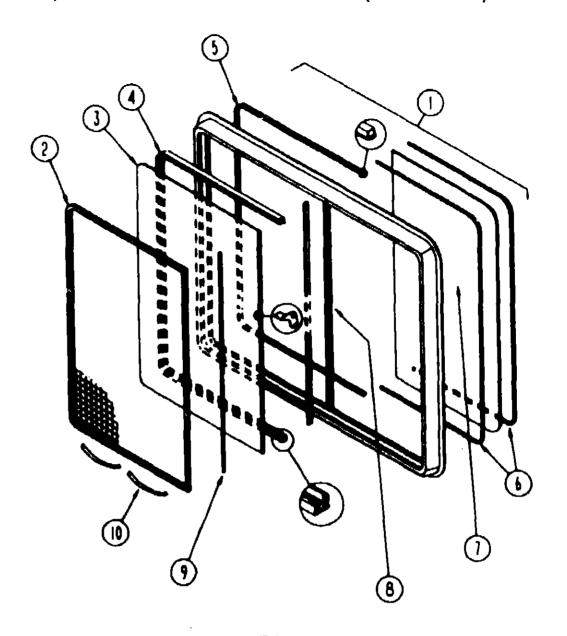

#### **BATH GROUP**

#### WARDROBE / PANTRY CABINET

| KEY | PART NUMBER                         | 11/54 | DESCRIPTION                                                       |
|-----|-------------------------------------|-------|-------------------------------------------------------------------|
| 1   | M04074-14-AA8                       |       | FACE-CABINET, UPPER WARDROBE/PANTRY                               |
| •   | 70,414,610                          |       | FROM: 00-00-00 THRU: 12-30-89                                     |
| 1   | M04074-20-AA8                       | EA    | FACE-CABINET, UPPER WARDROBE/PANTRY                               |
| -   |                                     | - '   | FROM: 12-31-89 THRU: 99-99-99                                     |
| 2   | M96652-30-AA8                       | EA    | DOOR-CABINET, WARDROBE/PANTRY W/O HARDWARE - 48" X 20.7"          |
|     |                                     |       | FROM: 00-00-00 THRU: 10-02-89                                     |
| 2   | M96652-84-AA8                       | EA    | DOOR-CABINET, WARDROBE/PANTRY W/O HARDWARE - 48" X 20.7"          |
| *   |                                     |       | FROM: 10-03-89 THRU: 11-26-89                                     |
| 2   | M96652-84-A93                       | EA    | DOOR-CABINET, WARDROBE/PANTRY W/O HARDWARE - 48" X 20,7"          |
|     |                                     |       | FROM: 11-27-89 THRU: 99-99-99                                     |
| 3   | 095758-14-AA8                       | EA    | COUNTERTOP-WARDROBE/PANTRY, 48.2" X 6.5" - AA8 - BLUE             |
| _   |                                     |       | FROM: 00-00-00 THRU: 12-30-89                                     |
| 3   | 099402-14-AA8                       | EA    | COUNTERTOP-WARDROBE/PANTRY, 48.2" X 6.5" - AA8 - BLUE             |
| _   | 000000                              |       | FROM: 12-31-89 THRU: 99-99-99                                     |
| 3   | 0 <del>9</del> 5758-14-AA9          | EA    | COUNTERTOP-WARDROBE/PANTRY, 48.2" X 6.5" - AA9 - MAUVE            |
| ^   | 000400 44 440                       |       | FROM: 00-00-00 THRU: 12-30-89                                     |
| 3   | 0 <del>994</del> 02-14- <b>AA</b> 9 | EA    | COUNTERTOP-WARDROBE/PANTRY, 48.2" X 6.5" - AA9 - MAUVE            |
| 4   | M04074-15-AA8                       |       | FROM; 12-31-89 THRU: 99-99-99                                     |
| 4   | N#U9U/9-13-70A0                     |       | FACE-CABINET, LOWER WARDROBE/PANTRY                               |
| 4   | M04074-21-AA8                       | C.A   | FROM: 00-00-00 THRU: 12-30-89 FACE-CABINET, LOWER WARDROBE/PANTRY |
| -   | munu/7-21-700                       |       | FROM: 12-31-89 THRU: 99-99-99                                     |
|     | 077409-02-000                       | FA    | SLIDE-DRAWER, PLASTIC - 20.75*                                    |
|     | 077404-02-000                       |       | DRAWER-PLASTIC, 20" X 12.7" - BEIGE                               |
|     | 094067-01-01A                       | EA    | DIVIDER-DRAWER, PLASTIC - LIGHT OAK                               |
|     | 009112-01-000                       |       | FLANGE-1" ROD, CLOTHES - PLASTIC - OFF WHITE                      |
|     | 041953-03-000                       | FÌ    | CONDUIT-CONVOLUTED SLIT, 1° ID (CLOTHES ROD COVER)                |
|     | 042438-01-000                       | ËÀ    | DOWEL-WOOD, CLOTHES ROD - 1" DIAMETER X 4'                        |
|     |                                     |       |                                                                   |