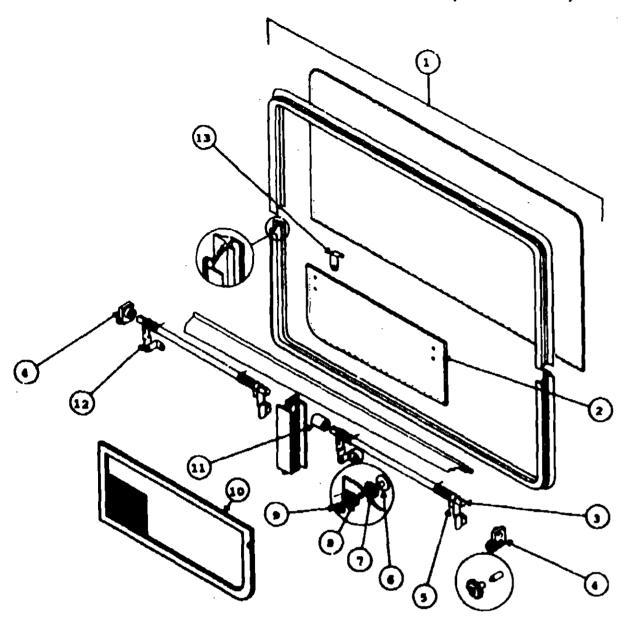

FLOOR PLAN            | A-05 - A-08 |
|-----------------------|-------------|
| ACCESSORIES           | A-07 - A-09 |
| BATH                  | A-10 - A-13 |
| BEDROOM               | A-14        |
| CHASSIS               | A-15 - A-18 |
| C C & PAD             | A-19 - B-02 |
| DINETTE               | B-03 · B-04 |
| DRIVERS               | B-05 - B-08 |
| ELECTRICAL            | B-09 - B-12 |
| EXTERIOR BODY         | B-13 - B-10 |
| GALLEY                | B-19 - C-01 |
| HEATING & A/C         | C-02 - C-08 |
| INTERIOR FINISH       | C-07 - C-10 |
| LABEL                 | C-11        |
| LP                    | C-12        |
| SEALANTS & FASTENERS  | C-13 - C-14 |
| WATER & SEWAGE        | C-15 - C-20 |
| WDO, VENT & EXT. DOOR | C-21 - D-14 |
|                       |             |



PASSENGER SIDE TIPOUT WINDOW FROM: 10-02-00 THRU: 50-05-00

| KEY | PART NUMBER           | UM | RESCRIPTION                                                    |
|-----|-----------------------|----|----------------------------------------------------------------|
| 1   | 092235-07-Y12         | EA | WINDOW-TIPOUT, W/O INSIDE FRAME - 24.3" X 40.3"                |
|     |                       |    | STATIONARY GLASS IS NOT AVAILABLE SEPARATELY - MUST ORDER ASM. |
|     | 090693-11-01A         | EA | FRAME-INSIDE WINDOW, RETAINING - BLACK                         |
|     | 084068-17-000         | EA | GLASS-TIPOUT WINDOW, 9.2" X 40.1"                              |
| 3   | 083150-12-000         |    | TUBE-TORQUE, TIPOUT WINDOW                                     |
| 4   | 035302-02-000