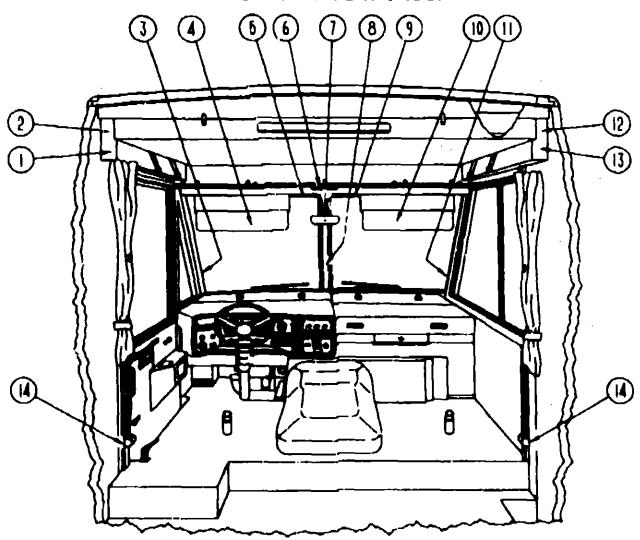

EA |                                                                 |                           |                            |
| 9       | 049493-07-000          | EA | CATCH-TABLE LEG, FLOOR MOUNTED - TAN                            |                           |                            |
|         |                        |    | FROM: 01-02-89 THRU: 01-01-90                                   |                           |                            |
| -       | 645460 45 656          |    | ALTOURIST FOR FUND MOUNTED BEIDE                                |                           |                            |

EA CATCH-TABLE LEG, FLOOR MOUNTED - BEIGE FROM: 01-02-90 THRU: 99-99-99

EA HOLDER-CUP, TWO STEP - BEIGE

049493-10-000

10 064781-05-000

#### **DRIVERS COMPARTMENT GROUP**



UPPER TRIM COMPONENTS

|                |                                                                                                                                                                                                                                                                          | GPEN IN COMPONENTS                                                                                                                                                                                                                                                                                                                                                   |
|----------------|----------------------------------------------------------------------------------------------------------------