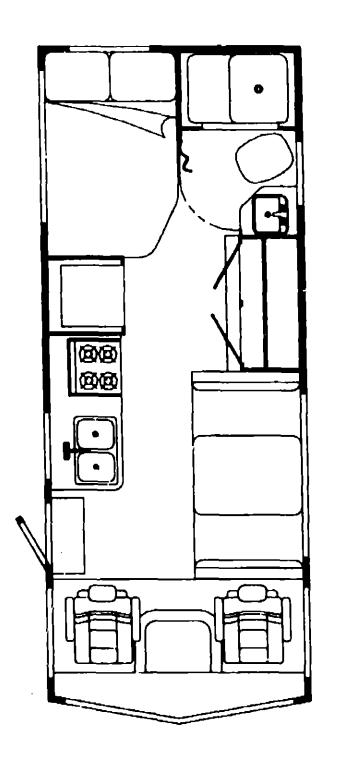

#### 1990 ICF22EC INDEX

A-05 - A-06

FLOOR PLAN

| — <del>-</del>       |             |
|----------------------|-------------|
| CCESSORIES           | A-07 - A-09 |
| НТА                  | A-10 - A-13 |
| BEDROOM              | A-14        |
| CHASSIS              | A-15 - A-18 |
| C & PAD              | A-19 - B-03 |
| DINETTE              | B-03 - B-04 |
| PRIVERS              | B-05 - B-06 |
| LECTRICAL            | B-09 - B-12 |
| EXTERIOR BODY        | B-13 - B-16 |
| GALLEY               | B-19 - C-0  |
| HEATING & A/C        | C-02 - C-0  |
| NTERIOR FINISH       | C-09 - C-10 |
| ABEL                 | C-1         |
| .P                   | C-1:        |
| SEALANTS & FASTENERS | C-13 - C-14 |
| WATER & SEWAGE       | C-15 - C-1  |
| WINDOW, VENT AND     |             |
| EXTERIOR DOOR        | C-20 - D-1  |
|                      |             |