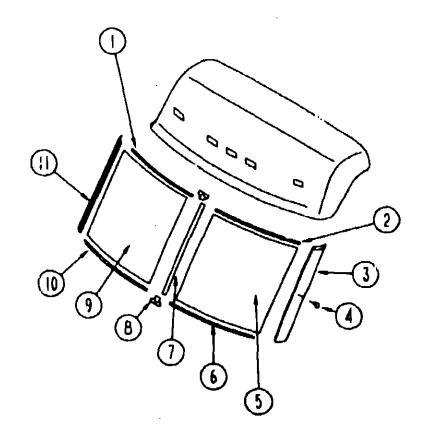

#### **BEDROOM GROUP**

#### PASSENGER SIDE OVERHEAD CABINET & COMPONENTS

|     |               |     | ···                                                 |
|-----|---------------|-----|-----------------------------------------------------|
| KEY | PART NUMBER   | U/M | DESCRETION                                          |
| 1   | 094590-02-AAB | EA  | END CAP-OVERHEAD CABINET, FRONT PASSENGER SIDE      |
| 2   | M03972-07-AA8 | EA  | CABINET-OVERHEAD, PASSENGER SIDE - W/O DOORS        |
|     | M04074-17-AA8 | EA  | FACE-OVERHEAD CABINET, PASSENGER SIDE               |
| 3   | M96652-08-AA8 | ĘA  | DOOR-O'/ERHEAD CABINET, W/O HARDWARE - 12" X 21.85" |
|     |               |     | FROM: 00-00-00 THRU: 11-26-89                       |
| 3   | M96652-08-A93 | ĒA  | DOOR-GV ERHEAD CABINET, W/O HARDWARE - 12" X 21.85" |
|     |               |     | FROM: 11-27-89 THRU: 99-99-99                       |
| 4   | M03972-08-AA8 | EA  | CABINET-OVERHEAD BACKWALL, W/O DOORS                |
|     | M04074-18-AA8 | EA  | FACE-CABINET                                        |
| 5   | M96652-08-AA8 | ĒΑ  | DOOR-OVERHEAD CABINET, W/O HARDWARE - 12" X 21.85"  |
|     |               |     | FROM: 00-00-00 THRU: 11-26-89                       |
| 5   | M96652-08-A93 | EΑ  | DOOR-OVERHEAD CABINET, W/O HARDWARE - 12" X 21.85"  |
|     |               |     | FROM: 11-27-89 THRU: 12-31-89                       |
| 5   | M96652-35-A93 | EA  | DOOR-OVERHEAD CABINET, W/O HARDWARE - 12" X 26"     |
|     |               |     | FROM: 01-01-90 THRU: 99-99-99                       |
| 6   | M88167-01-AA8 | EA  | CABINET-DOUBLE BED, W/O DOORS                       |
|     |               | _   | FROM: 00-00-00 THRU: 12-31-89                       |
| 6   | M99406-01-AA8 | EA  | CABINET-DOUBLE BED, W/O DOORS                       |
|     |               |     | FROM: 01-01-90 THRU: 99-99-99                       |
|     | M04074-22-AA8 | ËA  | FACE-CABINET, DOUBLE BED                            |
|     |               |     | FROM: 01-01-90 THRU: 99-99-99                       |
| 7   | M96652-34-AA8 | EA  | DOOR-CABINET, W/O HARDWARE - 11.42" X 16.14"        |
| _   |               |     | FROM: 00-00-00 THRU: 11-26-89                       |
| 7   | M96652-34-A93 | EA  | DOOR-CABINET, W/O HARDWARE - 11.42" X 16.14"        |
| _   |               |     | FROM: 11-27-89 THRU: 12-31-89                       |
| 7   | M96652-51-A93 | EA  | DOGR-BED CABINET, W/O HARDWARE - 12" X 18.7"        |
|     |               |     | FROM: 01-01-90 THRU: 99-99-99                       |