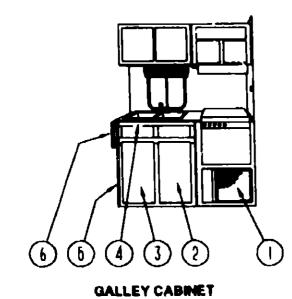

#### WARDROBE / PANTRY CABINET

| KEY | PART NUMBER                         | 11/54 | DESCRIPTION                                                       |
|-----|-------------------------------------|-------|-------------------------------------------------------------------|
| 1   | M04074-14-AA8                       |       | FACE-CABINET, UPPER WARDROBE/PANTRY                               |
| •   | 70,414,610                          |       | FROM: 00-00-00 THRU: 12-30-89                                     |
| 1   | M04074-20-AA8                       | EA    | FACE-CABINET, UPPER WARDROBE/PANTRY                               |
| -   |                                     | - '   | FROM: 12-31-89 THRU: 99-99-99                                     |
| 2   | M96652-30-AA8                       | EA    | DOOR-CABINET, WARDROBE/PANTRY W/O HARDWARE - 48" X 20.7"          |
|     |                                     |       | FROM: 00-00-00 THRU: 10-02-89                                     |
| 2   | M96652-84-AA8                       | EA    | DOOR-CABINET, WARDROBE/PANTRY W/O HARDWARE - 48" X 20.7"          |
| *   |                                     |       | FROM: 10-03-89 THRU: 11-26-89                                     |
| 2   | M96652-84-A93                       | EA    | DOOR-CABINET, WARDROBE/PANTRY W/O HARDWARE - 48" X 20,7"          |
|     |                                     |       | FROM: 11-27-89 THRU: 99-99-99                                     |
| 3   | 095758-14-AA8                       | EA    | COUNTERTOP-WARDROBE/PANTRY, 48.2" X 6.5" - AA8 - BLUE             |
| _   |                                     |       | FROM: 00-00-00 THRU: 12-30-89                                     |
| 3   | 099402-14-AA8                       | EA    | COUNTERTOP-WARDROBE/PANTRY, 48.2" X 6.5" - AA8 - BLUE             |
| _   | 000000                              |       | FROM: 12-31-89 THRU: 99-99-99                                     |
| 3   | 0 <del>9</del> 5758-14-AA9          | EA    | COUNTERTOP-WARDROBE/PANTRY, 48.2" X 6.5" - AA9 - MAUVE            |
| ^   | 000400 44 440                       |       | FROM: 00-00-00 THRU: 12-30-89                                     |
| 3   | 0 <del>994</del> 02-14- <b>AA</b> 9 | EA    | COUNTERTOP-WARDROBE/PANTRY, 48.2" X 6.5" - AA9 - MAUVE            |
| 4   | M04074-15-AA8                       |       | FROM; 12-31-89 THRU: 99-99-99                                     |
| 4   | N#U9U/9-13-70A0                     |       | FACE-CABINET, LOWER WARDROBE/PANTRY                               |
| 4   | M04074-21-AA8                       | C.A   | FROM: 00-00-00 THRU: 12-30-89 FACE-CABINET, LOWER WARDROBE/PANTRY |
| -   | munu/7-21-700                       |       | FROM: 12-31-89 THRU: 99-99-99                                     |
|     | 077409-02-000                       | FA    | SLIDE-DRAWER, PLASTIC - 20.75*                                    |
|     | 077404-02-000                       |       | DRAWER-PLASTIC, 20" X 12.7" - BEIGE                               |
|     | 094067-01-01A                       | EA    | DIVIDER-DRAWER, PLASTIC - LIGHT OAK                               |
|     | 009112-01-000                       |       | FLANGE-1" ROD, CLOTHES - PLASTIC - OFF WHITE                      |
|     | 041953-03-000                       | FÌ    | CONDUIT-CONVOLUTED SLIT, 1° ID (CLOTHES ROD COVER)                |
|     | 042438-01-000                       | ËÀ    | DOWEL-WOOD, CLOTHES ROD - 1" DIAMETER X 4'                        |
|     |                                     |       |                                                                   |