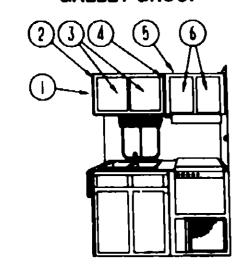

#### PASSENGER SIDE OVERHEAD CABINET & COMPONENTS

|     |               |     | ···                                                 |
|-----|---------------|-----|-----------------------------------------------------|
| KEY | PART NUMBER   | U/M | DESCRETION                                          |
| 1   | 094590-02-AAB | EA  | END CAP-OVERHEAD CABINET, FRONT PASSENGER SIDE      |
| 2   | M03972-07-AA8 | EA  | CABINET-OVERHEAD, PASSENGER SIDE - W/O DOORS        |
|     | M04074-17-AA8 | EA  | FACE-OVERHEAD CABINET, PASSENGER SIDE               |
| 3   | M96652-08-AA8 | ĘA  | DOOR-O'/ERHEAD CABINET, W/O HARDWARE - 12" X 21.85" |
|     |               |     | FROM: 00-00-00 THRU: 11-26-89                       |
| 3   | M96652-08-A93 | ĒA  | DOOR-GV ERHEAD CABINET, W/O HARDWARE - 12" X 21.85" |
|     |               |     | FROM: 11-27-89 THRU: 99-99-99                       |
| 4   | M03972-08-AA8 | EA  | CABINET-OVERHEAD BACKWALL, W/O DOORS                |
|     | M04074-18-AA8 | EA  | FACE-CABINET                                        |
| 5   | M96652-08-AA8 | ĒΑ  | DOOR-OVERHEAD CABINET, W/O HARDWARE - 12" X 21.85"  |
|     |               |     | FROM: 00-00-00 THRU: 11-26-89                       |
| 5   | M96652-08-A93 | EΑ  | DOOR-OVERHEAD CABINET, W/O HARDWARE - 12" X 21.85"  |
|     |               |     | FROM: 11-27-89 THRU: 12-31-89                       |
| 5   | M96652-35-A93 | EA  | DOOR-OVERHEAD CABINET, W/O HARDWARE - 12" X 26"     |
|     |               |     | FROM: 01-01-90 THRU: 99-99-99                       |
| 6   | M88167-01-AA8 | EA  | CABINET-DOUBLE BED, W/O DOORS                       |
|     |               | _   | FROM: 00-00-00 THRU: 12-31-89                       |
| 6   | M99406-01-AA8 | EA  | CABINET-DOUBLE BED, W/O DOORS                       |
|     |               |     | FROM: 01-01-90 THRU: 99-99-99                       |
|     | M04074-22-AA8 | ËA  | FACE-CABINET, DOUBLE BED                            |
|     |               |     | FROM: 01-01-90 THRU: 99-99-99                       |
| 7   | M96652-34-AA8 | EA  | DOOR-CABINET, W/O HARDWARE - 11.42" X 16.14"        |
| _   |               |     | FROM: 00-00-00 THRU: 11-26-89                       |
| 7   | M96652-34-A93 | EA  | DOOR-CABINET, W/O HARDWARE - 11.42" X 16.14"        |
| _   |               |     | FROM: 11-27-89 THRU: 12-31-89                       |
| 7   | M96652-51-A93 | EA  | DOGR-BED CABINET, W/O HARDWARE - 12" X 18.7"        |
|     |               |     | FROM: 01-01-90 THRU: 99-99-99                       |