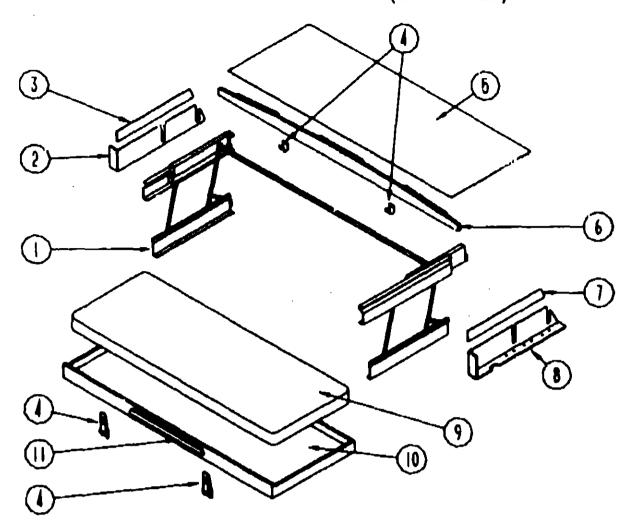

# BATH GROUP 1 2 8 1 1 5 4 3 BATH CABINETRY

| KEY | PART NUMBER                    |            | DESCRIPTION                                            |
|-----|--------------------------------|------------|--------------------------------------------------------|
| 1   | M03972-04-AA8                  |            | CABINET-MEDICINE, W/O DOOR OR HARDWARE                 |
| 2   | M96652-21-AA8                  | EA         | DOOR-MEDICINE, W/O HARDWARE - W/MIRROR - 15.5" X 29.5" |
|     |                                |            | FROM: 00-00-00 THRU: 11-26-89                          |
| 2   | M96652-21-A93                  | EA         | DOOR-MEDICINE, W/O HARDWARE - W/MIRROR - 15.5" X 29.5" |
|     |                                |            | FROM: 11-27-89 THRU: 99-99-99                          |
|     | 058331-05-000                  |            | MIRROR-MEDICINE CABINET SAFETY, 12" X 26"              |
| 3   | M95640-01-AAB                  | EA         | CABINET-LAVATORY, W/O DOORS OR HARDWARE - AAR - BLUE   |
|     |                                |            | FROM: 00-00-00 THRU: 12-31-89                          |
| 3   | M99407-01-AA8                  | EA         | CABINET-LAVATORY, W/O DOOR OR HARDWARE - AA8 - B' UE   |
|     |                                |            | FROM: 12-31-89 THRU: 99-99-99                          |
| 3   | M95640-01-AA9                  | EA         | CABINET-LAVATORY, W/O DOOR OR HARDWARE - AA9 - MAUVE   |
|     |                                |            | FROM: 00-00-00 THRU: 12-31-89                          |
| 3   | M99407-01-AA9                  | EA         | CABINET-LAVATORY, W/O DOOR OR HARDWARE - AA9 - MAUVE   |
| _   |                                |            | FROM: 12-31-89 THRU: 99-99-99                          |
|     | M04074-16-AA8                  | FA         | FACE-LAVATORY CABINET                                  |
|     | 10.04014 10.1940               | ٠.,        | FROM: 00-00-0C THRU: 12-31-89                          |
|     | M04074-23-AAB                  | FΔ         | FACE-LAVATORY CABINET                                  |
|     | MO-014-25-70-0                 | <b>.</b> ~ | FROM: 12-31-89 THRU: 99-99-99                          |
| 4   | 095640-13-AA8                  | EA         |                                                        |
| -   | 093040-13-7740                 | -          | FROM: 00-00-00 THRU: 12-31-89                          |
|     | 000407.12.440                  | £.         |                                                        |
| 4   | 099407-13-AA8                  | ĒΑ         |                                                        |
|     | 005640 40 440                  | ~-         | FROM: 12-31-89 THRU: 99-99-99                          |
| 4   | 095640-13-AA9                  | EA         |                                                        |
|     | 0004074044                     |            | FROM: 00-00-00 THRU: 12-31-89                          |
| 4   | <b>0994</b> 07-13- <b>AA</b> 9 | EA         |                                                        |
|     |                                |            | FROM: 12-31-89 THRU: 99-99-99                          |
|     | M96652-56-AAB                  | EA         |                                                        |
| _   |                                |            | FROM: 00-00-00 THRU: 11-26-89                          |
| 5   | M96652-56-A93                  | EA         |                                                        |
| _   |                                |            | FROM: 11-27-89 THRU: 99-99-99                          |
| 6   | 063740-01-000                  | EA         |                                                        |
|     |                                |            | FROM: 00-00-00 THRU: 01-01-90                          |
| 6   | 067487-01-000                  | EA         | TOILET-LOW, AQUA MAGIC IV - THETFORD 150110            |
|     |                                |            | FROM: 01-02-90 THRU:99-99-99                           |
| 7   | M02630-05-W89                  | EA         | PAN-SHOWER, W/STRAINER                                 |
|     |                                |            | FROM: 00-00-00 THRU: 12-31-89                          |
| 7   | M02429-04-000                  | EA         | PAN-SHOWER, \V/STRAINER                                |
|     |                                | _          | FROM: 12-31-89 THRU: 99-97-99                          |
| 8   | 088171-01-AA8                  | FA         | CABINET-PIPE COVER, AA8/AA9 - BLUE/MAUVE               |
| •   |                                |            | FROM: 00-00-00 THRU: 12-31-89                          |
| a   | 099405-01-AA8                  | FA         | CABINET-PIPE COVER, AA9/AA5, - BLUE/MAUVE              |
| _   | 355335 51 75 75                |            | FROM: 12-31-89 THRU: 99-99-99                          |
| 9   | M03000-17-AA8                  | £.         | COUNTERTOP-PIPE COVER, AAB - BLUE                      |
| •   | HARADA I I PAIG                | 5          | NEW PIPE COVER CABINET DID NOT REQUIRE A COUNTERTOP    |
|     |                                |            | FROM: 00-00-00 THRU: 12-30-89                          |
| 9   | M03000-17-AA9                  | C A        | COUNTERTOP-PIPE COVER, AA9 - MAUVE                     |
| 7   | HINDOON, I V. WAR              |            | NEW PIPE COVER CABINET DID NOT REQUIRE A COUNTERTOP    |
|     |                                |            | FROM: 00-00-00 THRU: 12-30-89                          |
|     |                                |            | PHOM; 00-00-00 THRU; 12-30-89                          |
|     |                                |            |                                                        |

# BATH GROUP (CONTINUED) BATH HURDWARE

| KEY PART NUMBER        | UM  | DESCRIPTION                                                 |                                               |                            |
|------------------------|-----|-------------------------------------------------------------|-----------------------------------------------|----------------------------|
| 075240-06-000          | -   | FAUCET-LAVATORY, BONE                                       |                                               |                            |
| 091253-01-000          |     | GASKET-FAUGET, LAVATORY                                     | TABLE OF CONTER                               | 175                        |
| 091255-02-000          |     | SEAL-ADHESIVE BACKED FOAM, 1/5" X 4.8MM                     |                                               |                            |
| 096927-01-01▲          |     | SINK-LAVATORY, RECTANGULAR - PLASTIC - BONE                 | INTRODUCTION                                  | A 01 - A-04                |
| 096927-01-700          |     | SINK STOPPER                                                |                                               | A-05 - D-14                |
| 09 <b>69</b> 27-01-701 |     | TAILPIECE-SINK                                              |                                               | D-15 - H14                 |
| 075454-02-000          |     | RING-TOWEL, W/MOUNTING HARDWARE - BRASS                     | ICF27EU                                       | U-15 · H-14                |
| 075452-02-000          |     | HOLDER-TOILET TISSUE, BRASS                                 |                                               |                            |
| 066729-01-000          | EA  | STRAINER-TUB/SHOWER DRAIN                                   |                                               |                            |
|                        |     | FROM: 00-00-00 THRU: 12-31-89                               |                                               |                            |
| 066440-01-000          | EA  | STRAINER W/RUBBER WASHER                                    |                                               |                            |
|                        |     | FROM: 12-31-89 THRU: 99-99-99                               |                                               |                            |
| 066436-01-000          | EA  | NUT-SLIP, TAILPIECE - 1.5°                                  |                                               |                            |
|                        |     | FROM: 12-31-89 THRU: 99-99-99                               |                                               |                            |
| 069640-01-000          |     | SEALER-RIBBON, 1/4° DIAMETER X 20'                          |                                               |                            |
| 069735-01-000          | EA  | WASHER-STRAINER TO TAILPIECE PLASTIC, 1.5"                  |                                               |                            |
|                        |     | SHOWER CURTAIN                                              |                                               |                            |
| KEY PART NUMBER        |     | DESCRIPTION                                                 |                                               |                            |
| 052327-05-006          | EA  | TRACK-METAL CURTAIN, W/HOLES - 31" - BEIGE                  |                                               |                            |
|                        |     | FROM: 00-00-00 THRU: 01-04-90                               |                                               |                            |
| 009107-01-000          | EA  | GUIDE-CURTAIN NYLON SNAP                                    |                                               |                            |
|                        |     | FROM: 00-00-00 THRU: 01-04-90                               |                                               |                            |
| 094856-03-01A          | EA  | TRACK-SHOWER CURTAIN, 29" - WHITE                           |                                               |                            |
|                        |     | FROM: 01-05-90 THRU: 99-99-99                               |                                               |                            |
| 009701-01-000          | EA  | CARRIER-SHOWER CURTAIN                                      |                                               |                            |
| -                      |     | FROM: 01-05-90 THRU: 99-99-99                               |                                               |                            |
| 009702-01-000          | EA  | END STOP-CURTAIN CARRIER, SHOWER                            |                                               |                            |
|                        |     | FROM: 01-05-90 THRU: 99-99-99                               |                                               |                            |
| 086121-03-000          | EA  | CURTAIN-SHOWER, VINYL SNAP TOP - 63" X 42" - OFF WHITE      | 1000 1070050 115                              |                            |
|                        |     | FROM: 00-00-00 THRU: 01-04-90                               | 1990 ICF22EC INC                              | ÆX                         |
| 084481-09-000          | EA  | CURTAIN-GROMMET TOP, SHOWER - 71" X 34" - VINYL - OFF WHITE |                                               |                            |
|                        |     | FROM: 01-05-90 THRU: 99-99-99                               | FLOOR PLAN                                    | A-05 - A-06                |
|                        |     |                                                             | ACCESSORIES                                   | A-07 - A-09                |
|                        |     | FOLDING DOOR & TIEBACK                                      | BATH                                          | A-10 - A-13                |
|                        |     |                                                             |                                               |                            |
| KEY PART NUMBER        | U/N | I DESCRIPTION                                               | BEDROOM                                       | A-14                       |
| 066924-01-000          |     | TRACK-FOLDING DOOR, CURVED - 49" - BEIGE                    | CHASSIS                                       | A-15 - A-18                |
|                        | _,  | FROM: 00-00-00 THRU: 01-01-90                               | C C & PAD                                     | A-19 - B-02                |
| 086924-02-000          | EA  | TRACK-FOLDING DOOR, CURVED - 41.5" - BEIGE                  | DINETTÉ                                       | B-03 - B-04                |
|                        | _`  | FROM: 01-01-90 THRU: 99-99-99                               | DRIVERS                                       | B-05 - B-08                |
| 042488-08-000          | FA  | DOOR-FOLDING, WOVEN OAK - 75" X 50"                         | ELECTRICAL                                    | B-09 - B-12                |
| 042488-04-700          |     | LEAD EDGE & CATCH ASM.                                      |                                               |                            |
| 057534-04-000          |     | TIEBACK-FOLDING DOOR, 20" - CLEAR PLASTIC                   | EXTERIOR BODY                                 | B-13 - B-18                |
| 029155-01-000          |     | CAP-SNAP, NICKEL                                            | GALLEY                                        | B-19 - C-01                |
| 029156-01-000          |     | SOCKET-SNAP FASTENER, NICKEL                                | HEATING & A/C                                 | C-02 - C-08                |
| 029130-01-000          |     | SCREW-SNAP SOCKET, 8 PH X 5/8                               | INTERIOR FINISH                               | C-09 - C-10                |
| 061603-01-000          |     | GROMMET-SNAP, 3/16 ID - 3/8 HOLE - PLASTIC - BLACK          | •                                             |                            |
| 301330 01300           |     | . Strammer atom fortons as title tending applet             | LABEL                                         | C-11                       |
|                        |     |                                                             | LP                                            | C-12                       |
|                        |     |                                                             | SEALANTS & FASTENERS                          | C-13 - C-14                |
|                        |     |                                                             |                                               |                            |
|                        |     |                                                             | WATER & SÉWAGE                                | C-15 - C-19                |
|                        |     |                                                             | WATER & SEWAGE WINDOW VENT AND                | C-15 - C-19                |
|                        |     |                                                             | WATER & SEWAGE WINDOW, VENT AND EXTERIOR DOOR | C-15 - C-19<br>C-20 - D-14 |

#### TOLET

|                        |    | DE COMPLIMA                                   |
|------------------------|----|-----------------------------------------------|
| KEY PART HAMBER        |    |                                               |
| 063740-01-000          | FV | TOILET-HIGH AQUA MAGIC IV - THETFORD, 150120  |
|                        |    | FROM, 00-00-00 THRU: 01-01-90                 |
| 067487-01-000          | EA | TOILET-LOW, AOUA MAGIC IV - THETFORD 150110   |
| .,                     |    | FROM: 01-01-90 THRU: 99-99-99                 |
|                        |    | SEAL AND BOLT PKG.                            |
| 067 <b>48</b> 7-01-701 | EA | WATER SAVER PKG HAND SPRAYER                  |
| 067487-01-702          |    | CLAMP                                         |
| 015/341-02-704         | EA | SEAT & COVER SET                              |
| 063740-01-706          | EA | BOLT PACKAGE-CLOSET, THETFORD 12524           |
| 063740-01-700          | EA | LEVER-WATER, THETFORD 12514                   |
| 063740-01-701          | EA | LEVER-FLUSH, THETFORD 12515                   |
| 063740-01-707          | EA | SEAL-CLOSET FLANGE, THETFORD 02125            |
| 063740-01-710          | EA | LINK, THETFORD 12513                          |
| 063740-01-711          | EA | SPRING-RETURN LEVER, THETFORD 12523           |
| 063740-01-713          | EA | SEAL-BALL VALVE TO BOWL, THETFORD 12502       |
| 063740-01-714          | EA | VALVE ASM-WATER, THETFORD 12492               |
| 063740-01-717          | EA | FLUSH TUBE                                    |
| 063740-01-000          | EA | TOILET-HIGH, AQUA MAGIC IV - THETFORD, 150120 |
| 063740-01-710          | EA | LINK, THETFORD 12513                          |
| 063740-01-711          | EA | SPRING RETURN LEVER, THETFORD 12523           |
| 083740-01-705          | EA | SEAT-IVORY, W/O COVER - THETFORD 12447        |
| 063740-01-700          | EA | LEVER-WATER, THETFORD 12514                   |
| 063740-01-701          | EA | LEVER-FLUSH, THETFORD 12515                   |
| 063740-01-716          | EA | COVER-SEAT, THETFORD OLD STYLE                |
| 063740-01-713          | EA | SEAL-BALL VALVE TO BOWL, THETFORD 12502       |
| 063740-01-714          | EA | VALVE ASM-WATER, THETFORD 12492               |
| 063740-01-716          |    | SEAT & COVER, THETFORD 15017                  |
| 063740-01-717          | EA | FLUSH TUBE                                    |
| 0\`7740-01-706         |    | BOLT PACKAGE-CLOSET, THETFORD 12524           |
| 063740-01-707          |    | SEAL-CLOSET FLANGE, THETFORD 02125            |
| <del>-</del>           |    |                                               |