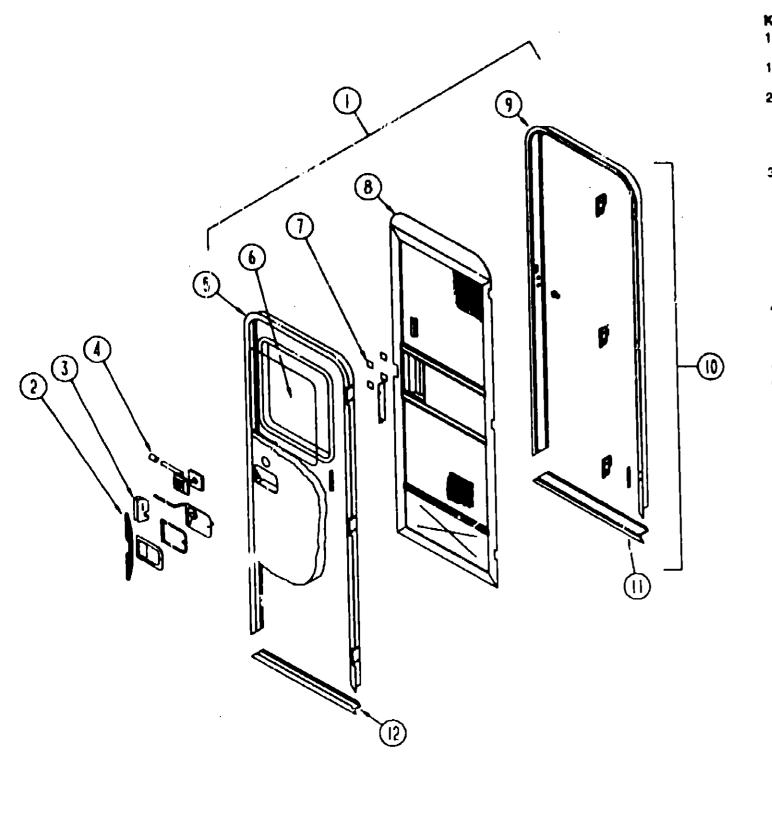

| A-14               |
| CHASSIS               | A-15 - A-18        |
| C C & PAD             | A-19 - B-02        |
| DINETTE               | B-03 - B-04        |
| DRIVERS               | B-05 - B-06        |
| ELECTRICAL            | B-09 - B-12        |
| EXTERIOR BODY         | B-13 - B-18        |
| GALLEY                | B-19 - C-01        |
| HEATING & A/C         | C-02 - C-06        |
| INTERIOR FINISH       | C-07 - C-10        |
| LABEL                 | C-11               |
| LP .                  | C-12               |
| SEALANTS & FASTENERS  | C-13 · C·14        |
| WATER & SEWAGE        | C-15 - C-20        |
| WDO, VENT & EXT. DOOR | C-21 - D-14        |
|                       |                    |

# WINDOW, VENT & EXTERIOR DOOR GROUP (CONTINUED) ENTRANCE DOOR



|     |                                 |          | BATANCE DOOM                                                |
|-----|---------------------------------|----------|-------------------------------------------------------------|
| KEY | PART NUMBER                     | UM       | DESCRIPTION                                                 |
|     | M01870-24-AD8                   |          | DOOR-ENTRY, W/SCREEN DOOR & JAMB · W/O DECALS               |
| 1   | MO 10/0-24-ADB                  |          | DOON-ENINT, WISCHEEN BOOK BEAMS - 170 DECARS                |
|     |                                 |          | FROM; 00-00-00 THRU: 10-01-89                               |
| 1   | M01870-34-ADB                   | EA       | DOOR-ENTRY W/SCREEN DOOR & JAMB W/O PANELS