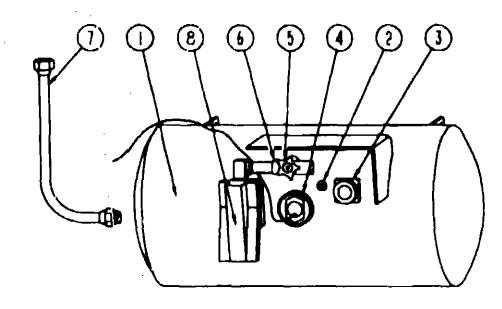

#### ACCESSOMES GROUP

COVER-WHEEL, 16" - OPTION (OPT 191)

| £Υ  | PART NUMBER   | U-14 | DESCRIPTION                     |                               |
|-----|---------------|------|---------------------------------|-------------------------------|
|     | 063181-01-700 | £Α   | COVER-WHEEL, 16" - 1 DNLY       |                               |
|     |               |      | SPARE TIME-W/CARRIE             | A COVER                       |
| EY  | PART NAMBER   | U.M  | DESCRIPTION                     |                               |
|     | 098855-01-AA3 | EA   | COVER - TIRE, VINYL - WHITE     |                               |
|     | 040546-03-000 | EA   | TIRE-7.50" X 16", 8 PLY - POLYE | STER - GOODRICH - TUBE TYPE   |
|     | 009359-01-000 | EΑ   | WHEEL-STEEL, 16" X 6"K - 8 HO   | LE - OFF WHITE                |
|     | D00C12-08-24B | EA   | BOLT-HEX, 1/2"-13 X 11/2"- ZN 5 |                               |
|     | 077411-01-000 | ĘΑ   | ROD-RETAINING, SPARE TIRE       |                               |
|     | 050273-02-000 | EA   | TIRE-7.50R16.0 LRD,XCA,T8       | ٠.                            |
|     |               |      |                                 | FROM: 00-00-00 THRU: 02-11-90 |
|     | 083425-05-000 | EA   | TIRE-LT235/85R16 LRE            |                               |
|     |               |      | •                               | FROM: 02-12-90 THRU: 99-99-99 |
|     | 051377-01-000 | EA   | STEM-VALVE                      |                               |
|     | 079027-01-000 | EA   | BRACKET-SPARE TIRE CARRIE       | R                             |
|     | -             |      | FRONT AIRSHOCKS & REAR          | MR BAGS (OPT 64C)             |
| KEY | PART NUMBER   | U/M  | DESCRIPTION                     |                               |
|     | 079942-01-000 |      | SHOCK ABSORBER-STABILIZE        | R. FRONT - 4-WAY              |
|     | 084086-01-000 |      | AIRSPRING-BELLOWS, REAR A       |                               |
|     | 084086-01-700 |      | AIRSPRING-BELLOWS, AIR BAC      |                               |
|     | 084086-01-701 |      | TUBING-DOT 1/4 X 18 - FIREST    |                               |
|     | 084086-01-702 |      | BOLT-RIBBED NECK, 3/8 -24 X 2   |                               |
|     | 084086-01-703 |      | INFLATING VALVE-DOT 1/4 TU      |                               |
|     | 084066-01-704 |      | ELBOW CONNECTOR, FIRESTO        |                               |
|     | 084086-01-705 |      | TUBING PROTECTORS, FIREST       |                               |
|     | 084086-01-706 |      | BRACKET-UPPER TO FRAME, F       |                               |
|     | 084086-01-707 |      | BRACKET-LOWER, TOP - FIRES      |                               |
|     | 084096-01-708 |      | AIRLINE SERVICE KIT, FIRESTO    |                               |
|     | 084086-01-709 |      | HEAT SHIELD, FIRESTONE# 21      |                               |
|     | 084086-03-000 |      | BRACKET-AXLE, P30 CHASSIS       |                               |
|     |               |      |                                 |                               |
|     |               |      |                                 |                               |
|     |               |      |                                 |                               |

#### FRONT AIRSHOCKS & REAR AIR BAGS

| ΕY | PART NUMBER           | U/M | DESCRIPTION                                          |
|----|-----------------------|-----|------------------------------------------------------|
|    | 079942-01-000         | EA  | SHOCK ABSORBER-STABILIZER, FRONT - 4-WAY             |
|    | 064066-01-000         | EA  | AIRSPING-BELLOWS, REAR AXLE - FIRESTONE# MHA224      |
|    | 084086-01-700         | EA  | AIRSPRING-BELLOWS, AIR BAG. ONLY - FIRESTONE# MHA224 |
|    | 084086-01-701         |     | TUBING-DOT 1/4 X 18' - FIRESTONE# 21-0938            |
|    | 084086-01-702         | EA  | BOLT-RIBBED NECK, 3/8 -24 X 2.5 FIRESTONE# 21-0829   |
|    | 084086-01-703         | EA  | INFLATING VALVE-DOT 1/4 TUBING, FIRESTONE# 21-0931   |
|    | 064066-01-704         |     | ELBOW CONNECTOR, FIRESTONE# 21-0935                  |
|    | 084086-01-705         |     | TUBING PROTECTORS, FIRESTONE# 21-0899                |
|    | 084086-01-708         |     | BRACKET-UPPER TO FRAME, FIRESTONE# 21-0150           |
|    | 084086-01-707         |     | BRACKET-LOWER, TOP - FIRESTONE# 21-1162              |
|    | 0841386-01-708        |     | AIRLINE SERVICE KIT, FIRESTONE# W21-760-2012         |
|    | <b>DB4086-</b> 01-709 |     | HEAT SHIELD, FIRESTONE# 21-1004                      |
|    | 084086-03-000         |     | BRACKET-AXLE, P30 CHASSIS - FIRESTONE# W21-760-2044  |
|    |                       |     |                                                      |