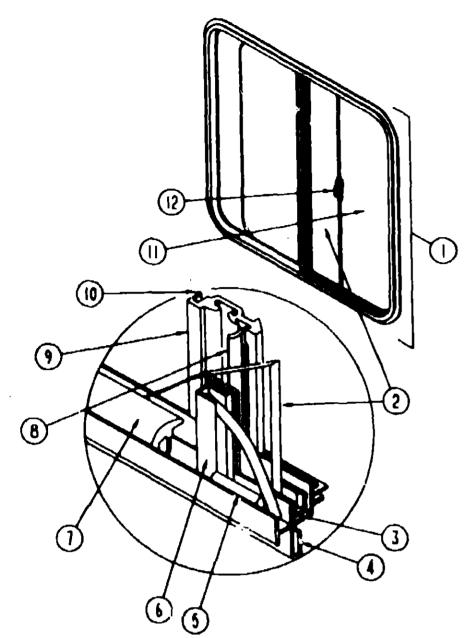

A-06

FLOOR PLAN

| ACCESSORIES          | A-07 - A-09 |
|----------------------|-------------|
| BATH                 | A-10 - A-13 |
| BEDROOM              | A-14        |
| CHASSIS              | A-15 - A-18 |
| C C & PAD            | A-19 - B-02 |
| DWIETTE              | B-03 - B-04 |
| DRIVERS              | B-05 · B-08 |
| ELECTRICAL           | B-09 · B-12 |
| EXTERIOR BODY        | B-13 - B-10 |
| GALLEY               | B-19 - C-01 |
| HEATING & A/C        | C-02 · C-00 |
| INTERIOR FINISH      | C-09 - C-10 |
| LABEL                | C-11        |
| LP                   | C-12        |
| SEALANTS & FASTENERS | C-13 - C-14 |
| WATER & SEWAGE       | C-15 - C-16 |
| WINDOW, VENT AND     |             |
| EXTERIOR DOOR        | C-20 - D-14 |
|                      |             |



GALLEY SINGLE BLIDER WINDOW USED PROM: 00-00-00 THRU: 10-01-00

| ŒΥ | PART NUMBER            | U/M | DESCRIPTION                                      |
|----|------------------------|-----|--------------------------------------------------|
| l  | 07 <b>826</b> 8-02-T03 | EA  | WINDOW-SINGLE SLIDER, 19.3" X 24.6"              |
|    | 083122-03-000          | EA  | FRAME WINDOW, INSIDE - BEIGE                     |
| 2  | 081960-05-000          | EA  | GLASS-WINDOW, SLIDER125" X 13.68" X 19"          |
| 3  | 002324-02-000          | FT  | CHANNEL-WEATHERSTRIP, GLASS RUN - U-SHAPED       |
|    | 002328-01-000          | EA  | BLOCK-WINDOW, 1/8" X 3/16" X 1"                  |
|    | 023320-01-000          | EA  | PAD-FELT, 3/8" DIAMETER - BROWN                  |
| 4  | 089640-06-000