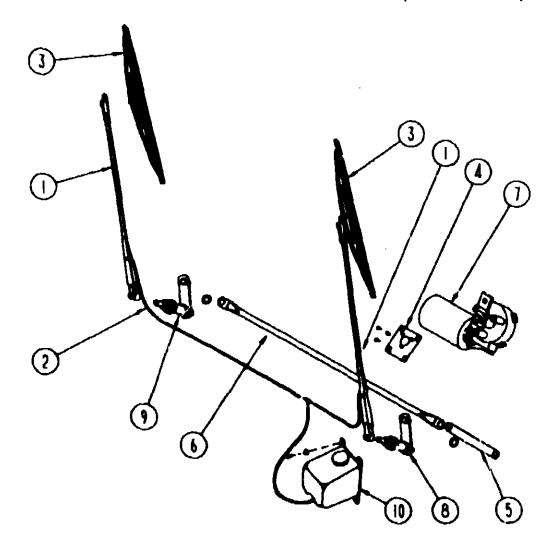

# SPEED CONTROL

| ~,,,,,, | DC DC FMF 1 POP                                             |
|---------|-------------------------------------------------------------|
| EΑ      | SPEED CONTROL-SMART STICK, CARBURETED GAS - DANA! 591-11120 |
| EA      |                                                             |
| EA      | MAIN WIRING HARNESS, DANA# 59D-02570                        |
| EA      | STOP LAMP/CRUISE RELEASE SWITCH, DANA# 59C-02543            |
|         | SIGNAL GENERATOR ASM, DANA# 59L-08X221P                     |
| EA      | GENERATOR (ONLY), DANA# 59D-02392-1                         |
| EA      | SWITCH & LEVER ASM, DANA# 58D-11118-F                       |
|         | REGULATOR ASM-ELECTRONIC, DANA# 57C-08X12-R                 |
| EA      | WIPER CONTROL MODULE, DANA# 66C-00061                       |
| EA      | HEADLIGHT DIMMER MODULE ASM-DANA# 63C-00001                 |
| EA      | VACUUM RESERVOIR-DANA# 59C-02249                            |
| EA      | SERVO-DANA# 53D-11116-R                                     |
|         | SPEED CONTROL                                               |
|         |                                                             |

| ŒΥ | PART NUMBER   | U/M | DESCRIPTION                                            |
|----|---------------|-----|--------------------------------------------------------|
|    | 094369-03-000 | EA  | SPEED CONTROL-SMART STICK, EFI - GAS - DANA# 59L-11129 |
|    | 083211-01-703 |     | SERVO CABLE ASM ONLY, DANA# 59C-02538                  |
|    | 083212-04-701 | EA  | MAIN WIRING HARNESS, DANA# 59D-02570                   |
|    | 083212-01-704 | EA  | STOP LAMP/CRUISE RELEASE SWITCH, DANA# 59C-02543       |
|    | 069629-01-704 | EA  | SIGNAL GENERATOR ASM, DANA# 59L-08X221P                |
|    | 069629-01-706 | EA  | GENERATOR (ONLY), DANA# 59D-02392-1                    |
|    | 094369-01-701 |     | SWITCH & LEVER ASM, DANA# 58D-11118-F                  |
|    | 094369-01-702 | EA  | REGULATOR ASM-ELECTRONIC, DANA# 57C-08X12-R            |
|    | 091900-01-702 | EA  | WIPER CONTROL MODULE, DANA# 66C-00061                  |
|    | 094369-01-704 | EA  | HEADLIGHT DIMMER MODULE ASM-DANA# 63C-00001            |
|    | 094369-01-705 | ĒΑ  | VACUUM RESERVOIR-DANA# 59C-02249                       |
|    | 094369-01-706 | EA  | SERVO-DANA# 53D-11116-R                                |
|    |               |     |                                                        |

#### SPEED CONTROL FOR DIESEL EXPORT

| KE۱ | PART NUMBER           | U/M | DESCRIPTION                                          |
|-----|-----------------------|-----|------------------------------------------------------|
|     | 094369-02-000         | EA  | SPEED CONTROL-SMART STICK, DIESEL - DANA# 59L-11168B |
|     | 083211-01-703         | EA  | SERVO CABLE ASM ONLY, DANA# 59C-02538                |
|     | 083212-04-701         | EA  | MAIN WIRING HARNESS, DANA# 59D-02570                 |
|     | 083212-01-704         | EΑ  | STOP LAMP/CRUISE RELEASE SWITCH, DANA# 59C-02543     |
|     | 069629-01-704         |     | SIGNAL GENERATOR AS:A, DANA# 59L-08X221P             |
|     | 069629-01-706         | EA  | SIGNAL GENERATOR ONLY, DANA# 59D-02392-1             |
|     | 094369-01-701         |     | SWITCH & LEVER ASM, DANA# 58D-11118-F                |
|     | 094369-01-702         | EA  | REGULATOR ASM-ELECTRONIC, DANA# 57C-06X12-R          |
|     | 091€€0-01-702         |     | WIPER CONTROL MODULE-DANA# 66C-00061                 |
|     | 094369-01-704         | EA  | HEADLIGHT DIMMER MODULE ASM-DANA# 63C-00001          |
|     | <b>094369</b> -01-706 |     | SERVO-DANA# 53D-11116-R                              |
|     |                       |     |                                                      |