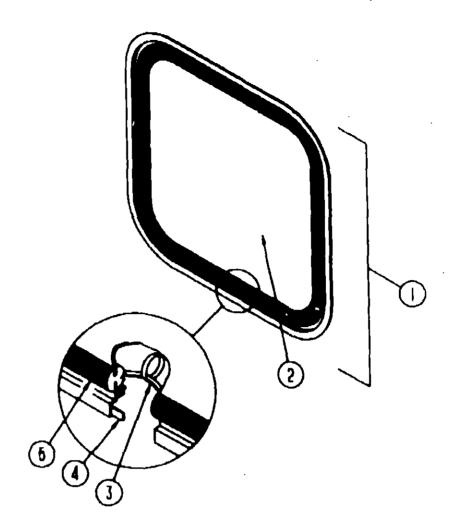

#### **BATH GROUP**

# BATH GROUP 1 2 8 1 1 5 4 3 BATH CABINETRY

| KEY | PART NUMBER                    |            | DESCRIPTION                                            |
|-----|--------------------------------|------------|--------------------------------------------------------|
| 1   | M03972-04-AA8                  |            | CABINET-MEDICINE, W/O DOOR OR HARDWARE                 |
| 2   | M96652-21-AA8                  | EA         | DOOR-MEDICINE, W/O HARDWARE - W/MIRROR - 15.5" X 29.5" |
|     |                                |            | FROM: 00-00-00 THRU: 11-26-89                          |
| 2   | M96652-21-A93                  | EA         | DOOR-MEDICINE, W/O HARDWARE - W/MIRROR - 15.5" X 29.5" |
|     |                                |            | FROM: 11-27-89 THRU: 99-99-99                          |
|     | 058331-05-000                  |            | MIRROR-MEDICINE CABINET SAFETY, 12" X 26"              |
| 3   | M95640-01-AAB                  | EA         | CABINET-LAVATORY, W/O DOORS OR HARDWARE - AAR - BLUE   |
|     |                                |            | FROM: 00-00-00 THRU: 12-31-89                          |
| 3   | M99407-01-AA8                  | EA         | CABINET-LAVATORY, W/O DOOR OR HARDWARE - AA8 - B' UE   |
|     |                                |            | FROM: 12-31-89 THRU: 99-99-99                          |
| 3   | M95640-01-AA9                  | EA         | CABINET-LAVATORY, W/O DOOR OR HARDWARE - AA9 - MAUVE   |
|     |                                |            | FROM: 00-00-00 THRU: 12-31-89                          |
| 3   | M99407-01-AA9                  | EA         | CABINET-LAVATORY, W/O DOOR OR HARDWARE - AA9 - MAUVE   |
| _   |                                |            | FROM: 12-31-89 THRU: 99-99-99                          |
|     | M04074-16-AA8                  | FA         | FACE-LAVATORY CABINET                                  |
|     | 10.04014 10.1940               | ٠.,        | FROM: 00-00-0C THRU: 12-31-89                          |
|     | M04074-23-AAB                  | FΔ         | FACE-LAVATORY CABINET                                  |
|     | MO-014-25-70-0                 | <b>.</b> ~ | FROM: 12-31-89 THRU: 99-99-99                          |
| 4   | 095640-13-AA8                  | EA         |                                                        |
| -   | 093040-13-7740                 | -          | FROM: 00-00-00 THRU: 12-31-89                          |
|     | 000407.12.440                  | £.         |                                                        |
| 4   | 099407-13-AA8                  | ĒΑ         |                                                        |
|     | 005640 40 440                  | ~-         | FROM: 12-31-89 THRU: 99-99-99                          |
| 4   | 095640-13-AA9                  | EA         |                                                        |
|     | 0004074044                     |            | FROM: 00-00-00 THRU: 12-31-89                          |
| 4   | <b>0994</b> 07-13- <b>AA</b> 9 | EA         |                                                        |
|     |                                |            | FROM: 12-31-89 THRU: 99-99-99                          |
|     | M96652-56-AAB                  | EA         |                                                        |
| _   |                                |            | FROM: 00-00-00 THRU: 11-26-89                          |
| 5   | M96652-56-A93                  | EA         |                                                        |
| _   |                                |            | FROM: 11-27-89 THRU: 99-99-99                          |
| 6   | 063740-01-000                  | EA         |                                                        |
|     |                                |            | FROM: 00-00-00 THRU: 01-01-90                          |
| 6   | 067487-01-000                  | EA         | TOILET-LOW, AQUA MAGIC IV - THETFORD 150110            |
|     |                                |            | FROM: 01-02-90 THRU:99-99-99                           |
| 7   | M02630-05-W89                  | EA         | PAN-SHOWER, W/STRAINER                                 |
|     |                                |            | FROM: 00-00-00 THRU: 12-31-89                          |
| 7   | M02429-04-000                  | EA         | PAN-SHOWER, \V/STRAINER                                |
|     |                                | _          | FROM: 12-31-89 THRU: 99-97-99                          |
| 8   | 088171-01-AA8                  | FA         | CABINET-PIPE COVER, AA8/AA9 - BLUE/MAUVE               |
| •   |                                |            | FROM: 00-00-00 THRU: 12-31-89                          |
| a   | 099405-01-AA8                  | FA         | CABINET-PIPE COVER, AA9/AA5, - BLUE/MAUVE              |
| _   | 355335 51 75 75                |            | FROM: 12-31-89 THRU: 99-99-99                          |
| 9   | M03000-17-AA8                  | £.         | COUNTERTOP-PIPE COVER, AAB - BLUE                      |
| •   | HARADA I I PAIG                | 5          | NEW PIPE COVER CABINET DID NOT REQUIRE A COUNTERTOP    |
|     |                                |            | FROM: 00-00-00 THRU: 12-30-89                          |
| 9   | M03000-17-AA9                  | C A        | COUNTERTOP-PIPE COVER, AA9 - MAUVE                     |
| 7   | HINDOON, I V. WAR              |            | NEW PIPE COVER CABINET DID NOT REQUIRE A COUNTERTOP    |
|     |                                |            | FROM: 00-00-00 THRU: 12-30-89                          |
|     |                                |            | PHOM; 00-00-00 THRU; 12-30-89                          |
|     |                                |            |                                                        |