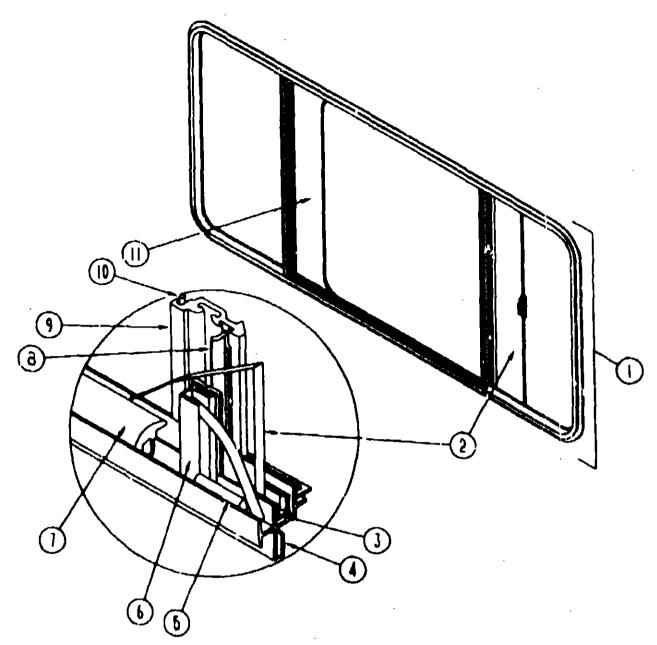

#### **BATH GROUP**

# BATH GROUP 1 2 8 1 1 5 4 3 BATH CABINETRY

| KEY | PART NUMBER                    |            | DESCRIPTION                                            |
|-----|--------------------------------|------------|--------------------------------------------------------|
| 1   | M03972-04-AA8                  |            | CABINET-MEDICINE, W/O DOOR OR HARDWARE                 |
| 2   | M96652-21-AA8                  | EA         | DOOR-MEDICINE, W/O HARDWARE - W/MIRROR - 15.5" X 29.5" |
|     |                                |            | FROM: 00-00-00 THRU: 11-26-89                          |
| 2   | M96652-21-A93                  | EA         | DOOR-MEDICINE, W/O HARDWARE - W/MIRROR - 15.5" X 29.5" |
|     |                                |            | FROM: 11-27-89 THRU: 99-99-99                          |
|     | 058331-05-000                  |            | MIRROR-MEDICINE CABINET SAFETY, 12" X 26"              |
| 3   | M95640-01-AAB                  | EA         | CABINET-LAVATORY, W/O DOORS OR HARDWARE - AAR - BLUE   |
|     |                                |            | FROM: 00-00-00 THRU: 12-31-89                          |
| 3   | M99407-01-AA8                  | EA         | CABINET-LAVATORY, W/O DOOR OR HARDWARE - AA8 - B' UE   |
|     |                                |            | FROM: 12-31-89 THRU: 99-99-99                          |
| 3   | M95640-01-AA9                  | EA         | CABINET-LAVATORY, W/O DOOR OR HARDWARE - AA9 - MAUVE   |
|     |                                |            | FROM: 00-00-00 THRU: 12-31-89                          |
| 3   | M99407-01-AA9                  | EA         | CABINET-LAVATORY, W/O DOOR OR HARDWARE - AA9 - MAUVE   |
| _   |                                |            | FROM: 12-31-89 THRU: 99-99-99                          |
|     | M04074-16-AA8                  | FA         | FACE-LAVATORY CABINET                                  |
|     | 10.04014 10.1940               | ٠.,        | FROM: 00-00-0C THRU: 12-31-89                          |
|     | M04074-23-AAB                  | FΔ         | FACE-LAVATORY CABINET                                  |
|     | MO-014-25-70-0                 | <b>.</b> ~ | FROM: 12-31-89 THRU: 99-99-99                          |
| 4   | 095640-13-AA8                  | EA         |                                                        |
| -   | 093040-13-7740                 | -          | FROM: 00-00-00 THRU: 12-31-89                          |
|     | 000407.12.440                  | £.         |                                                        |
| 4   | 099407-13-AA8                  | ĒΑ         |                                                        |
|     | 005640 40 440                  | ~-         | FROM: 12-31-89 THRU: 99-99-99                          |
| 4   | 095640-13-AA9                  | EA         |                                                        |
|     | 0004074044                     |            | FROM: 00-00-00 THRU: 12-31-89                          |
| 4   | <b>0994</b> 07-13- <b>AA</b> 9 | EA         |                                                        |
|     |                                |            | FROM: 12-31-89 THRU: 99-99-99                          |
|     | M96652-56-AAB                  | EA         |                                                        |
| _   |                                |            | FROM: 00-00-00 THRU: 11-26-89                          |
| 5   | M96652-56-A93                  | EA         |                                                        |
| _   |                                |            | FROM: 11-27-89 THRU: 99-99-99                          |
| 6   | 063740-01-000                  | EA         |                                                        |
|     |                                |            | FROM: 00-00-00 THRU: 01-01-90                          |
| 6   | 067487-01-000                  | EA         | TOILET-LOW, AQUA MAGIC IV - THETFORD 150110            |
|     |                                |            | FROM: 01-02-90 THRU:99-99-99                           |
| 7   | M02630-05-W89                  | EA         | PAN-SHOWER, W/STRAINER                                 |
|     |                                |            | FROM: 00-00-00 THRU: 12-31-89                          |
| 7   | M02429-04-000                  | EA         | PAN-SHOWER, \V/STRAINER                                |
|     |                                | _          | FROM: 12-31-89 THRU: 99-97-99                          |
| 8   | 088171-01-AA8                  | FA         | CABINET-PIPE COVER, AA8/AA9 - BLUE/MAUVE               |
| •   |                                |            | FROM: 00-00-00 THRU: 12-31-89                          |
| a   | 099405-01-AA8                  | FA         | CABINET-PIPE COVER, AA9/AA5, - BLUE/MAUVE              |
| _   | 355335 51 75 75                |            | FROM: 12-31-89 THRU: 99-99-99                          |
| 9   | M03000-17-AA8                  | £.         | COUNTERTOP-PIPE COVER, AAB - BLUE                      |
| •   | HARADA I I PAIG                | 5          | NEW PIPE COVER CABINET DID NOT REQUIRE A COUNTERTOP    |
|     |                                |            | FROM: 00-00-00 THRU: 12-30-89                          |
| 9   | M03000-17-AA9                  | C A        | COUNTERTOP-PIPE COVER, AA9 - MAUVE                     |
| 7   | HINDOON, I V. WAR              |            | NEW PIPE COVER CABINET DID NOT REQUIRE A COUNTERTOP    |
|     |                                |            | FROM: 00-00-00 THRU: 12-30-89                          |
|     |                                |            | PHOM; 00-00-00 THRU; 12-30-89                          |
|     |                                |            |                                                        |