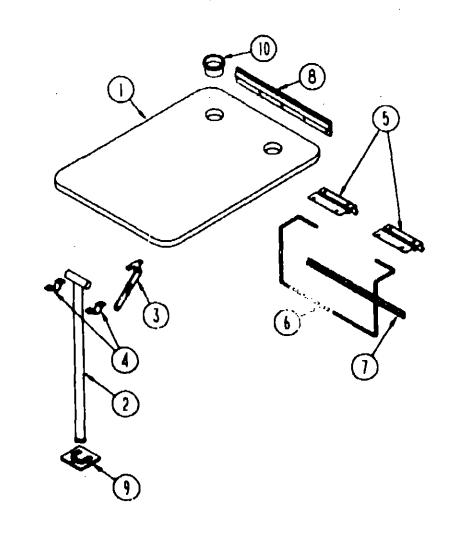

|
| 5   | M03079-01-AA8 | EA | CABINET-FRONT SEATBACK                                       |
| 6   | M03078-01-AAB | EA | CABINET-FRONT SEAT BASE                                      |
| 7   | M96652-28-AAB | EA | DOOR-CABINET, W/O HARDWARE - 10" X 19"                       |
|     |               |    | FROM; 00:00:00 THRU; 11:26:89                                |
| 7   | M96652-26-A93 | EA | DOOR-CABINET, W/O HARDWARE - 10" X 19"                       |
|     |               |    | FROM: 11-27-89 THRU: 99-99-99                                |
| 6   | M03078-02-AAB | EA | CABINET-REAR SEAT BASE                                       |
| 9   | M03079-02-AAB | FA | CABINET-REAR SEATBACK                                        |

#### **DINETTE GROUP (CONTINUED)**



#### TABLE OF CONTENTS

INTRODUCTION A-01 - A-04 ICF22EC A-05 - D-14 ICF27EU D-15 - H-14

#### 1990 ICF22EC INDEX

|         |                        |    | DINETTE TABLE & CAMPONENTS                                      | FLOOR PLAN<br>ACCESSORIES | A-05 - A-06<br>A-07 - A-09 |
|---------|------------------------|----|-----------------------------------------------------------------|---------------------------|----------------------------|
| <b></b> |                        |    |                                                                 | BATH                      | A-10 - A-13                |
| KRY     | PART NUMBER            |    | DESCRIPTION                                                     | BEDITOOM                  | A-14                       |
| 1       | MO2115-09-A