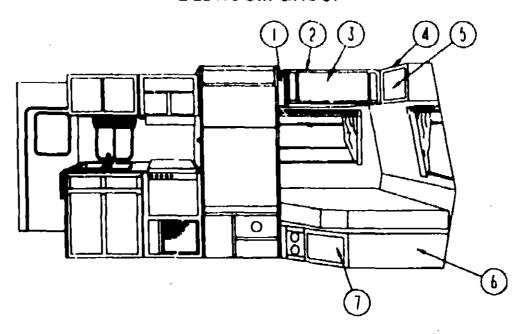

#### **BATH GROUP**

# BATH GROUP 1 2 8 1 1 5 4 3 BATH CABINETRY

| KEY | PART NUMBER                    |            | DESCRIPTION                                            |
|-----|--------------------------------|------------|--------------------------------------------------------|
| 1   | M03972-04-AA8                  |            | CABINET-MEDICINE, W/O DOOR OR HARDWARE                 |
| 2   | M96652-21-AA8                  | EA         | DOOR-MEDICINE, W/O HARDWARE - W/MIRROR - 15.5" X 29.5" |
|     |                                |            | FROM: 00-00-00 THRU: 11-26-89                          |
| 2   | M96652-21-A93                  | EA         | DOOR-MEDICINE, W/O HARDWARE - W/MIRROR - 15.5" X 29.5" |
|     |                                |            | FROM: 11-27-89 THRU: 99-99-99                          |
|     | 058331-05-000                  |            | MIRROR-MEDICINE CABINET SAFETY, 12" X 26"              |
| 3   | M95640-01-AAB                  | EA         | CABINET-LAVATORY, W/O DOORS OR HARDWARE - AAR - BLUE   |
|     |                                |            | FROM: 00-00-00 THRU: 12-31-89                          |
| 3   | M99407-01-AA8                  | EA         | CABINET-LAVATORY, W/O DOOR OR HARDWARE - AA8 - B' UE   |
|     |                                |            | FROM: 12-31-89 THRU: 99-99-99                          |
| 3   | M95640-01-AA9                  | EA         | CABINET-LAVATORY, W/O DOOR OR HARDWARE - AA9 - MAUVE   |
|     |                                |            | FROM: 00-00-00 THRU: 12-31-89                          |
| 3   | M99407-01-AA9                  | EA         | CABINET-LAVATORY, W/O DOOR OR HARDWARE - AA9 - MAUVE   |
| _   |                                |            | FROM: 12-31-89 THRU: 99-99-99                          |
|     | M04074-16-AA8                  | FA         | FACE-LAVATORY CABINET                                  |
|     | 10.04014 10.1940               | ٠.,        | FROM: 00-00-0C THRU: 12-31-89                          |
|     | M04074-23-AAB                  | FΔ         | FACE-LAVATORY CABINET                                  |
|     | MO-014-25-70-0                 | <b>.</b> ~ | FROM: 12-31-89 THRU: 99-99-99                          |
| 4   | 095640-13-AA8                  | EA         |                                                        |
| -   | 093040-13-7740                 | -          | FROM: 00-00-00 THRU: 12-31-89                          |
|     | 000407.12.440                  | £.         |                                                        |
| 4   | 099407-13-AA8                  | ĒΑ         |                                                        |
|     | 005640 40 440                  | ~-         | FROM: 12-31-89 THRU: 99-99-99                          |
| 4   | 095640-13-AA9                  | EA         |                                                        |
|     | 0004074044                     |            | FROM: 00-00-00 THRU: 12-31-89                          |
| 4   | <b>0994</b> 07-13- <b>AA</b> 9 | EA         |                                                        |
|     |                                |            | FROM: 12-31-89 THRU: 99-99-99                          |
|     | M96652-56-AAB                  | EA         |                                                        |
| _   |                                |            | FROM: 00-00-00 THRU: 11-26-89                          |
| 5   | M96652-56-A93                  | EA         |                                                        |
| _   |                                |            | FROM: 11-27-89 THRU: 99-99-99                          |
| 6   | 063740-01-000                  | EA         |                                                        |
|     |                                |            | FROM: 00-00-00 THRU: 01-01-90                          |
| 6   | 067487-01-000                  | EA         | TOILET-LOW, AQUA MAGIC IV - THETFORD 150110            |
|     |                                |            | FROM: 01-02-90 THRU:99-99-99                           |
| 7   | M02630-05-W89                  | EA         | PAN-SHOWER, W/STRAINER                                 |
|     |                                |            | FROM: 00-00-00 THRU: 12-31-89                          |
| 7   | M02429-04-000                  | EA         | PAN-SHOWER, \V/STRAINER                                |
|     |                                | _          | FROM: 12-31-89 THRU: 99-97-99                          |
| 8   | 088171-01-AA8                  | FA         | CABINET-PIPE COVER, AA8/AA9 - BLUE/MAUVE               |
| •   |                                |            | FROM: 00-00-00 THRU: 12-31-89                          |
| a   | 099405-01-AA8                  | FA         | CABINET-PIPE COVER, AA9/AA5, - BLUE/MAUVE              |
| _   | 355335 51 75 75                |            | FROM: 12-31-89 THRU: 99-99-99                          |
| 9   | M03000-17-AA8                  | £.         | COUNTERTOP-PIPE COVER, AAB - BLUE                      |
| •   | HARADA I I PAIG                | 5          | NEW PIPE COVER CABINET DID NOT REQUIRE A COUNTERTOP    |
|     |                                |            | FROM: 00-00-00 THRU: 12-30-89                          |
| 9   | M03000-17-AA9                  | C A        | COUNTERTOP-PIPE COVER, AA9 - MAUVE                     |
| 7   | HINDOON, I V. WAR              |            | NEW PIPE COVER CABINET DID NOT REQUIRE A COUNTERTOP    |
|     |                                |            | FROM: 00-00-00 THRU: 12-30-89                          |
|     |                                |            | PHOM; 00-00-00 THRU; 12-30-89                          |
|     |                                |            |                                                        |

# BATH GROUP (CONTINUED) BATH HURDWARE

| KEY PART NUMBER        | UM  | DESCRIPTION                                                 |                                               |                            |
|------------------------|-----|-------------------------------------------------------------|-----------------------------------------------|----------------------------|
| 075240-06-000          | -   | FAUCET-LAVATORY, BONE                                       |                                               |                            |
| 091253-01-000          |     | GASKET-FAUGET, LAVATORY                                     | TABLE OF CONTER                               | 175                        |
| 091255-02-000          |     | SEAL-ADHESIVE BACKED FOAM, 1/5" X 4.8MM                     |                                               |                            |
| 096927-01-01▲          |     | SINK-LAVATORY, RECTANGULAR - PLASTIC - BONE                 | INTRODUCTION                                  | A 01 - A-04                |
| 096927-01-700          |     | SINK STOPPER                                                |                                               | A-05 - D-14                |
| 09 <b>69</b> 27-01-701 |     | TAILPIECE-SINK                                              |                                               | D-15 - H14                 |
| 075454-02-000          |     | RING-TOWEL, W/MOUNTING HARDWARE - BRASS                     | ICF27EU                                       | U-15 · H-14                |
| 075452-02-000          |     | HOLDER-TOILET TISSUE, BRASS                                 |                                               |                            |
| 066729-01-000          | EA  | STRAINER-TUB/SHOWER DRAIN                                   |                                               |                            |
|                        |     | FROM: 00-00-00 THRU: 12-31-89                               |                                               |                            |
| 066440-01-000          | EA  | STRAINER W/RUBBER WASHER                                    |                                               |                            |
|                        |     | FROM: 12-31-89 THRU: 99-99-99                               |                                               |                            |
| 066436-01-000          | EA  | NUT-SLIP, TAILPIECE - 1.5°                                  |                                               |                            |
|                        |     | FROM: 12-31-89 THRU: 99-99-99                               |                                               |                            |
| 069640-01-000          |     | SEALER-RIBBON, 1/4° DIAMETER X 20'                          |                                               |                            |
| 069735-01-000          | EA  | WASHER-STRAINER TO TAILPIECE PLASTIC, 1.5"                  |                                               |                            |
|                        |     | SHOWER CURTAIN                                              |                                               |                            |
| KEY PART NUMBER        |     | DESCRIPTION                                                 |                                               |                            |
| 052327-05-006          | EA  | TRACK-METAL CURTAIN, W/HOLES - 31" - BEIGE                  |                                               |                            |
|                        |     | FROM: 00-00-00 THRU: 01-04-90                               |                                               |                            |
| 009107-01-000          | EA  | GUIDE-CURTAIN NYLON SNAP                                    |                                               |                            |
|                        |     | FROM: 00-00-00 THRU: 01-04-90                               |                                               |                            |
| 094856-03-01A          | EA  | TRACK-SHOWER CURTAIN, 29" - WHITE                           |                                               |                            |
|                        |     | FROM: 01-05-90 THRU: 99-99-99                               |                                               |                            |
| 009701-01-000          | EA  | CARRIER-SHOWER CURTAIN                                      |                                               |                            |
| -                      |     | FROM: 01-05-90 THRU: 99-99-99                               |                                               |                            |
| 009702-01-000          | EA  | END STOP-CURTAIN CARRIER, SHOWER                            |                                               |                            |
|                        |     | FROM: 01-05-90 THRU: 99-99-99                               |                                               |                            |
| 086121-03-000          | EA  | CURTAIN-SHOWER, VINYL SNAP TOP - 63" X 42" - OFF WHITE      | 1000 1070050 115                              |                            |
|                        |     | FROM: 00-00-00 THRU: 01-04-90                               | 1990 ICF22EC INC                              | ÆX                         |
| 084481-09-000          | EA  | CURTAIN-GROMMET TOP, SHOWER - 71" X 34" - VINYL - OFF WHITE |                                               |                            |
|                        |     | FROM: 01-05-90 THRU: 99-99-99                               | FLOOR PLAN                                    | A-05 - A-06                |
|                        |     |                                                             | ACCESSORIES                                   | A-07 - A-09                |
|                        |     | FOLDING DOOR & TIEBACK                                      | BATH                                          | A-10 - A-13                |
|                        |     |                                                             |                                               |                            |
| KEY PART NUMBER        | U/N | I DESCRIPTION                                               | BEDROOM                                       | A-14                       |
| 066924-01-000          |     | TRACK-FOLDING DOOR, CURVED - 49" - BEIGE                    | CHASSIS                                       | A-15 - A-18                |
|                        | _,  | FROM: 00-00-00 THRU: 01-01-90                               | C C & PAD                                     | A-19 - B-02                |
| 086924-02-000          | EA  | TRACK-FOLDING DOOR, CURVED - 41.5" - BEIGE                  | DINETTÉ                                       | B-03 - B-04                |
|                        | _`  | FROM: 01-01-90 THRU: 99-99-99                               | DRIVERS                                       | B-05 - B-08                |
| 042488-08-000          | FA  | DOOR-FOLDING, WOVEN OAK - 75" X 50"                         | ELECTRICAL                                    | B-09 - B-12                |
| 042488-04-700          |     | LEAD EDGE & CATCH ASM.                                      |                                               |                            |
| 057534-04-000          |     | TIEBACK-FOLDING DOOR, 20" - CLEAR PLASTIC                   | EXTERIOR BODY                                 | B-13 - B-18                |
| 029155-01-000          |     | CAP-SNAP, NICKEL                                            | GALLEY                                        | B-19 - C-01                |
| 029156-01-000          |     | SOCKET-SNAP FASTENER, NICKEL                                | HEATING & A/C                                 | C-02 - C-08                |
| 029130-01-000          |     | SCREW-SNAP SOCKET, 8 PH X 5/8                               | INTERIOR FINISH                               | C-09 - C-10                |
| 061603-01-000          |     | GROMMET-SNAP, 3/16 ID - 3/8 HOLE - PLASTIC - BLACK          | •                                             |                            |
| 301330 01300           |     | . Strammer atom fortons as title tending applet             | LABEL                                         | C-11                       |
|                        |     |                                                             | LP                                            | C-12                       |
|                        |     |                                                             | SEALANTS & FASTENERS                          | C-13 - C-14                |
|                        |     |                                                             |                                               |                            |
|                        |     |                                                             | WATER & SÉWAGE                                | C-15 - C-19                |
|                        |     |                                                             | WATER & SEWAGE WINDOW VENT AND                | C-15 - C-19                |
|                        |     |                                                             | WATER & SEWAGE WINDOW, VENT AND EXTERIOR DOOR | C-15 - C-19<br>C-20 - D-14 |

#### TOLET

|                        |    | DE COMPLIMA                                   |
|------------------------|----|-----------------------------------------------|
| KEY PART HAMBER        |    |                                               |
| 063740-01-000          | FV | TOILET-HIGH AQUA MAGIC IV - THETFORD, 150120  |
|                        |    | FROM, 00-00-00 THRU: 01-01-90                 |
| 067487-01-000          | EA | TOILET-LOW, AOUA MAGIC IV - THETFORD 150110   |
| .,                     |    | FROM: 01-01-90 THRU: 99-99-99                 |
|                        |    | SEAL AND BOLT PKG.                            |
| 067 <b>48</b> 7-01-701 | EA | WATER SAVER PKG HAND SPRAYER                  |
| 067487-01-702          |    | CLAMP                                         |
| 015/341-02-704         | EA | SEAT & COVER SET                              |
| 063740-01-706          | EA | BOLT PACKAGE-CLOSET, THETFORD 12524           |
| 063740-01-700          | EA | LEVER-WATER, THETFORD 12514                   |
| 063740-01-701          | EA | LEVER-FLUSH, THETFORD 12515                   |
| 063740-01-707          | EA | SEAL-CLOSET FLANGE, THETFORD 02125            |
| 063740-01-710          | EA | LINK, THETFORD 12513                          |
| 063740-01-711          | EA | SPRING-RETURN LEVER, THETFORD 12523           |
| 063740-01-713          | EA | SEAL-BALL VALVE TO BOWL, THETFORD 12502       |
| 063740-01-714          | EA | VALVE ASM-WATER, THETFORD 12492               |
| 063740-01-717          | EA | FLUSH TUBE                                    |
| 063740-01-000          | EA | TOILET-HIGH, AQUA MAGIC IV - THETFORD, 150120 |
| 063740-01-710          | EA | LINK, THETFORD 12513                          |
| 063740-01-711          | EA | SPRING RETURN LEVER, THETFORD 12523           |
| 083740-01-705          | EA | SEAT-IVORY, W/O COVER - THETFORD 12447        |
| 063740-01-700          | EA | LEVER-WATER, THETFORD 12514                   |
| 063740-01-701          | EA | LEVER-FLUSH, THETFORD 12515                   |
| 063740-01-716          | EA | COVER-SEAT, THETFORD OLD STYLE                |
| 063740-01-713          | EA | SEAL-BALL VALVE TO BOWL, THETFORD 12502       |
| 063740-01-714          | EA | VALVE ASM-WATER, THETFORD 12492               |
| 063740-01-716          |    | SEAT & COVER, THETFORD 15017                  |
| 063740-01-717          | EA | FLUSH TUBE                                    |
| 0\`7740-01-706         |    | BOLT PACKAGE-CLOSET, THETFORD 12524           |
| 063740-01-707          |    | SEAL-CLOSET FLANGE, THETFORD 02125            |
| <del>-</del>           |    |                                               |