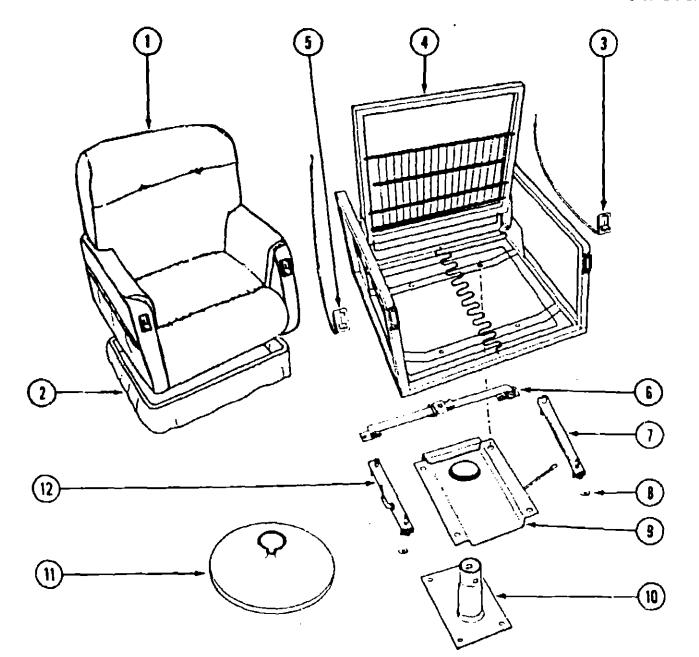

| E-22 - F-11 |
| Curtain, Cushion & Pad Group       | F-12 - G-03 |
| Dinatte Group                      | G-04 - G-08 |
| Driver's Compartment Group         | G-07 - G-11 |
| Electrical Group                   | G-12 - G-15 |
| Exterior Body Group                | G-16 - G-23 |
| Galley Group                       | G-24 - H-08 |
| Heating & Air Conditioning Group   | H-09 - H-11 |
| nterior Finish Group               | H-12 - H-13 |
| Labels Group                       | H-14        |
| LP Group                           | H-15        |
| Lounge Group                       | H-16 - H-19 |
| Sealants & Fasteners Group         | H-20 - H-21 |
| Water & Sewage Group               | H-22 - H-24 |
| Window, Vent & Exterior Door Group | H-25 - I-13 |

## SWIVEL CHAIR RECLINER



| ley | Part Number   | UM   | Description                     |
|-----|---------------|------|---------------------------------|
| 1   | 006516-06-AF1 | EA   | Swivel Chair Asm w/o Skirt      |
| 1   | 096516-08-AF2 | EA   | Swivel Chair Asm w/o Skirt      |
| 1   | 066516-06-AF3 | EA   | Swivel Chair Asm w/o Skirt      |
|     | M86516-08-AF1 | EA   | Cover Asm w/o Skirt             |
|     | M86516-08-AF2 | EA   | Cover Asm w/o Skirt             |
|     | M86516-08-AF3 | EA   | Cover Asm w/o Skirt             |
| 2   | 009032-12-AF1 | EA   | Skirt Asm w/o Skirt             |
| 2   | 009032-12-AF2 | EA   | Skirt Asm w/o Skirt             |
| 2   | 009032-12-AF3 | EA   | Skirt Asm w/o Skirt             |
|     | M89032-12-AF1 | · EA | Cover Asm w/o Skirt             |
|     | M89032-12-