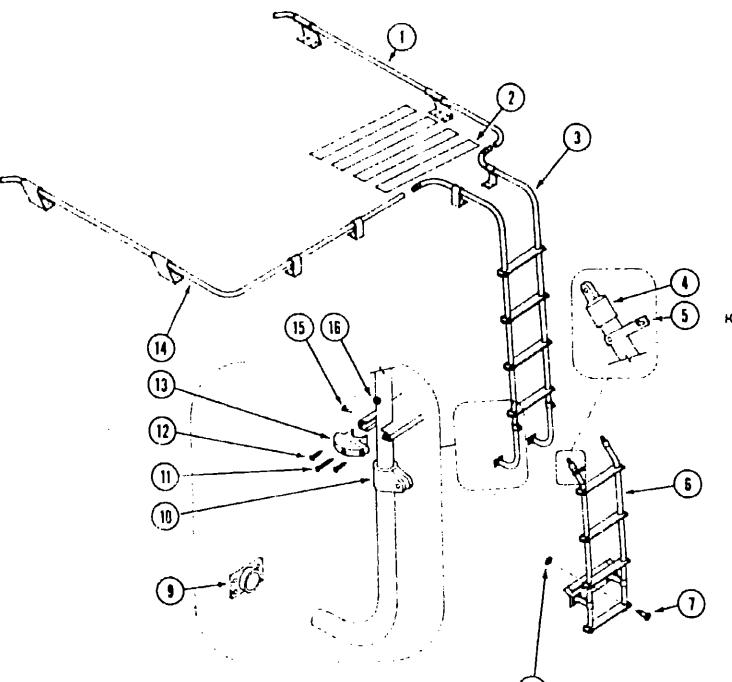

#### STORAGE COMPARTMENTS & WHEELWELLS

Part Number U/M Description EA Rear Wheel Well (Single)
EA Rear Wheel Well (Dual)
EA Storage Compartment (used till 01-01-90)
EA Storage Compartment (Used after 01-02-90)
EA Storage Compartment 084488-01-000 075758-01-000 084564-01-000 084564-07-000 3 084564-02-000 EA Electric Step Asm.
EA Storage Compartment Asm.
FT Neoprene Bulb Seat 5 094708-01-01A 6 085068-01-000 087473-01-000 090050-01-000 EA Sewer Compartment Asm. 102596-01-000 017516-01-000 EA Mud Flap - Front Wheel EA Mud Flap - Rear Wheel