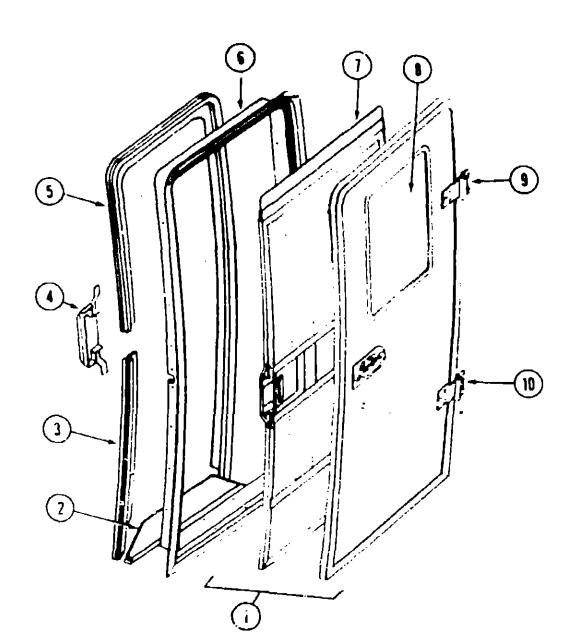

| EA  |                                         |
|    | 0752 <b>45-03-00</b> 0          | EA  | Hinge - Cab Door - Beige                |

#### 1990 ITASCA TABLE OF CONTENTS

| INTRODUCTION<br>ABBREVIATIONS | A-01 - A-02                |
|-------------------------------|----------------------------|
| ALPHABETICAL GROUP REFERENCE  |                            |
| IC/FP32RQ<br>IC/FP37RQ        | A-07 - E-06<br>E-09 - I-13 |

| E-09 - E-10 |
|-------------|
| E-11 - E-13 |
| E-14 - E-16 |
| E-17 - E-21 |
| E-22 - F-11 |
| F-12 - G-03 |
| G-04 - G-06 |
| G-07 - G-11 |
| G-12 - G-15 |
| G-16 - G-23 |
| G-24 - H-06 |
| H-09 - H-11 |
| H-12 - H-13 |
| H-14        |
| H-1!        |
| H-15 - H-19 |
| H-20 - H-2  |
| H-22 - H-2  |
| H-25 - I-13 |
|             |

#### ENTRANCE DOOR W/POWER LOCK



| (ey | Part Number                | U/M      |                                        |
|-----|----------------------------|----------|----------------------------------------|
| 1   | M84385-0 AF1               | EA       | Door Asm Entrance - w/Power Lock       |
| 1   | M84385-04-AF2              | EA       | Door Asm Entrance - w/Power Lock (AF3) |
|     | 091876-01-000              | EA       | Retainer Door                          |
| 2   | 000905-01-000              | EA       | Trim - Entrance Door - Lower           |
| 3   | M01670-03-W13              | EA       | Trim - Entrance Door                   |
| 4   | 085739-01-000              | EA       | Cover - Strike - Beige                 |
| 5   | M01671-03-W13              | EA       | Trim - Entrance Door - Upper