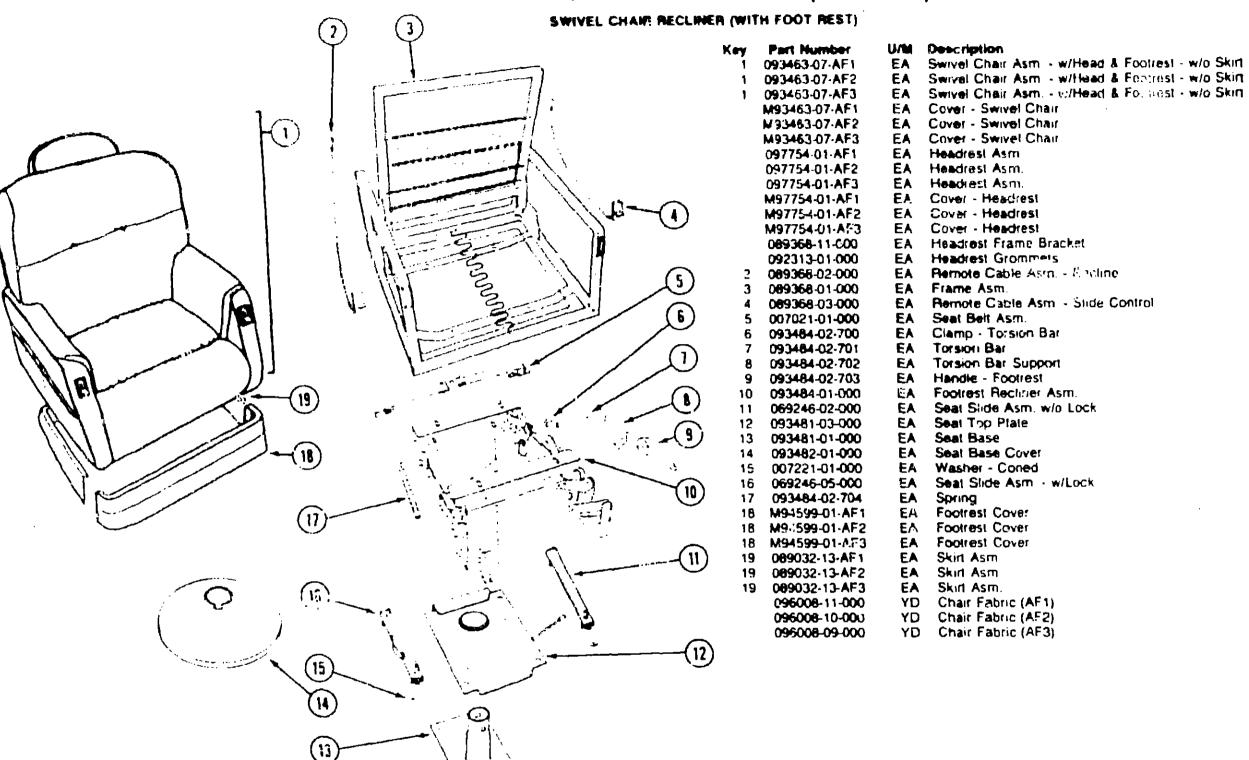

| Chair Fabric (AF3)              |
|     |               |      |                                 |

## 1990 ITASCA TABLE OF CONTENTS

| INTRODUCTION                 | A-01 - A-02 |
|------------------------------|-------------|
| ABBREVIATIONS                | A-03        |
| ALPHABETICAL/GROUP REFERENCE | A-04 - A-06 |
| IC/FP32RQ                    | A-07 - E-08 |
| IC/FP37RQ                    | E-09 - 1-13 |

| E-09 - E-10   |
|---------------|
| E-11 - E-13   |
| E-14 - E-16   |
| E-17 · E-21   |
| F-22 · F-11   |
| F-12 - G-03   |
| G-04 - G-06   |
| G-07 - G-11   |
| G-12 - G-15   |
| - G-16 - G-23 |
| G-24 - H-08   |
| H-09 - H-11   |
| H-12 - H-13   |
| · H-14        |
| H-15          |
| H-16 - H-19   |
| H-20 - H-21   |
| H-22 - H-24   |
| H-25 - J-13   |
|               |



## 1990 ITASCA TABLE OF CONTENTS

| INTRODUCTION                 | A-01 - A-02 |
|------------------------------|-------------|
| ABBREVIATIONS                | A-03        |
| ALPHABETICAL/GROUP REFERENCE | A-04 - A-06 |
| IC/FP32RQ                    | A-07 - E-08 |
| IC/FP378Q                    | E-09 - I-13 |

| Floor Plan                         | E-09 - E-10 |
|------------------------------------|-------------|
| Accessories Group                  | E-11 - E-13 |
| Bath Group                         | E-14 - E-18 |
| Bedroom Group                      | E-17 - E-21 |
| Chassis Group                      | E-22 · F-11 |
| Curtain, Cushion & Pad Group       | F-12 - G-03 |
| Dinette Group                      | G-04 · G-06 |
| Driver's Compartment Group         | G-07 - G-11 |
| El