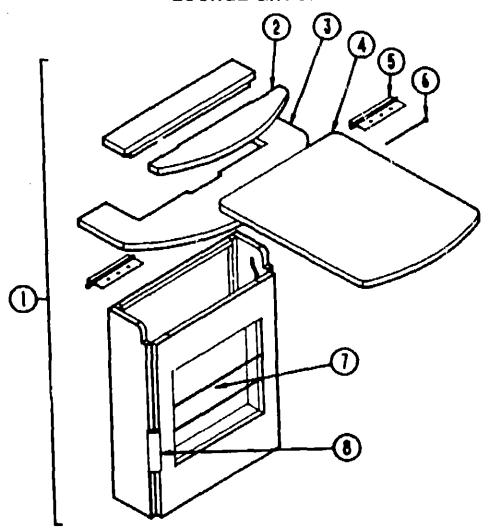

#### REAR STEREO SYSTEM & RELATED COMPONENTS (US ONLY)

| Key | Part Number<br>007153-01-000<br>073741-03-000 | U/M<br>EA<br>EA | Description Radio - AM/FM Stereo Cassette - Advantz AE9000MD Speaker - 4" x 6" Oval | 1990 ITASCA<br>TABLE OF CONTENT | 8           |
|-----|-----------------------------------------------|-----------------|-------------------------------------------------------------------------------------|---------------------------------|-------------|
|     | 090944-01-000                                 | EA              | Antenna - Radio - 16" Rubber                                                        | ·                               |             |
|     | 090862-01-000                                 | EA              | Bracket - Anienna                                                                   | INTRODUCTION                    | A-01 - A-02 |
|     | 077089-02-000                                 | EA              | Cable - Antenna - Extension - 96"                                                   | ABBREVIATIONS                   | A-03        |
|     | 058028-01-000                                 | EA              | Connector - Pigtail                                                                 | ALPHABETICAL/GROUP REFERENCE    |             |
|     | 010495-01-000                                 | EA              | Cable Clamp - 9/16"                                                                 | IC/FP32RQ                       | A-07 - E-08 |
|     | 074979-01-030                                 | EA              | Speaker Cover - Light Oak                                                           | IC/FP37RQ                       | E-09 - 1-13 |
|     |                                               | V               | ACUUM CLEANER & RÉLATED COMPONENTS                                                  |                                 |             |
| Key | Part Number                                   | U/M             | Description                                                                         |                                 |             |
| •   | 092304-01-000                                 | EA              | Vacuum Cleaner - Built-in                                                           |                                 |             |
|     | 092304-01-700                                 | EA              | Bags - Replacement (Pkg. of 5)                                                      |                                 |             |
|     | 092304-02-000                                 | EA              | Vacuum Cleaner Tool Set                                                             |                                 | •           |
|     | 092304-02-700                                 | EA              | Hand Power Brush                                                                    |                                 |             |
|     | 092374-02-701                                 | EA              | Dusting Tool                                                                        |                                 |             |
|     | 092304-02-702                                 | EA              | Rug Tool                                                                            |                                 |             |
|     | 092304-02-703                                 | EA              | Crevice Tool                                                                        |                                 |             |
|     | 092304-02-704                                 | ÉA              | Motor/Relay                                                                         |                                 |             |
|     | 096241-03-000                                 | EA              | Switch - Blank                                                                      |                                 |             |
|     | 092304-03-000                                 | EA              | Door Asm Vacuum Cleaner                                                             |                                 |             |
|     | 098244-01-01A                                 | EA              | Vacuum Cover Plate - Beige                                                          |                                 |             |
|     |                                               |                 | REARVIEW TELEVISION MONITOR                                                         |                                 |             |

Carnera & Mounting Bracket

Monitor - 6" - w/Bracket & Wire Harness

Television System - Rearview (Monitor & Camera)

**MRSCELLANEOUS ACCESSORIES** 

3 Ring Binder - Motor Home Manual

Fire Extinguisher - 1A10BC (USA) Fire Extinguisher - 1A10BD (CSA) Holder - Fire Extinguisher