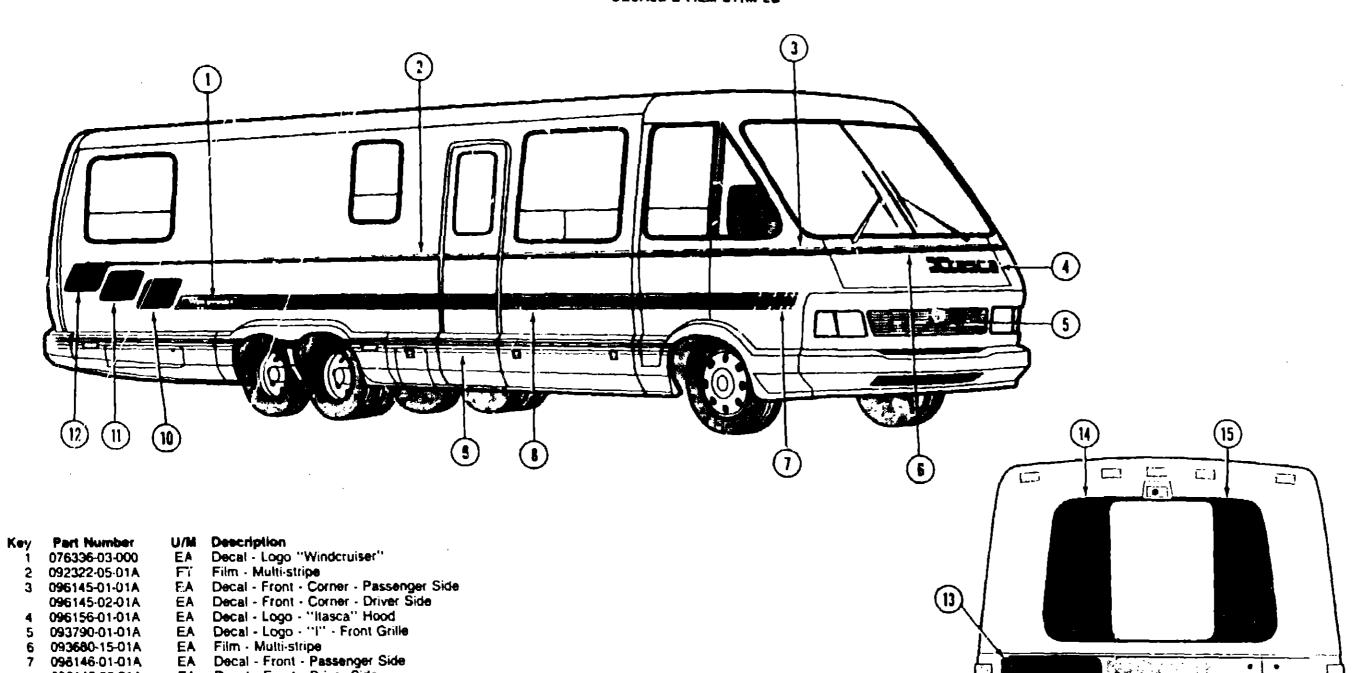

steners Group         | H-20 - H-21  |
| Water & Sewage Group               | !{-22 - H-24 |
| Window, Vent & Exterior Door Group | H-25 - 1-13  |
|                                    |              |

G-15 G-16

#### EXTERIOR BODY GF.OUP (CONTINUED)

**G-17** 

2

3

4

6

13 14

16

084743-55-002

082694-02-000

063178-01-000

076842-02-000

083179-01-000

076544-02-000

069362-04-000

069362-06-000

12 067841-02-000

EΛ

EA

EA

EΑ

FT

EA

Roof Cove - Trim

Reveal Molding

**Reveal Molding** 

Trim - Upper Valance Panel

Valance Support Strap - 13.2"

EA Valance Support Strap - 17"

Reveal Molding Cap - Driver or Passenger Side

Reveal Molding Cap - Driver or Passenger Side

Reveal Molding Cap - Driver or Passenger Side



### **EXTERIOR BODY GROUP (CONTINUED)** DECAUS & FILM STRIPES



093680-15-01A 098146-01-01A

096146-02-01A 8 093689-06-01/4

093680-14-01A

096148-02-01A 11 096148-01-02A 096148-02-02A

096147-02-01A

096144-01-01A

100588-02-01A

100588-01-01A

096144-01-02A

17 096144-02-01A

18 084075-01-000 19 093791-01-01A

20 093681-10-01A

10 096148-01-01A

12 096147-01-01A

15

16

EA Decal - Front - Driver Side

EA Decal - Rear - Driver Side

EA Decal - Rear - Driver Side Decal - Rear - Driver Side

EA Decal - Logo "Itasca"

FT Film - Stripe

EA Decal - Border - Driver Side

EA Decal - Border - Passenger Side

EA Decal - Rear - Passenger Side EA Decal - Rear - Cente:

EA Decal - Logo "By Winnebago Industries"

EA Decal - Rear - Passenger Side EA Decal - Rear - Driver Side

EA Decal - Rear - Passenger Side

Decal - Rear - Passenger Side

Film - Multi-stripe F