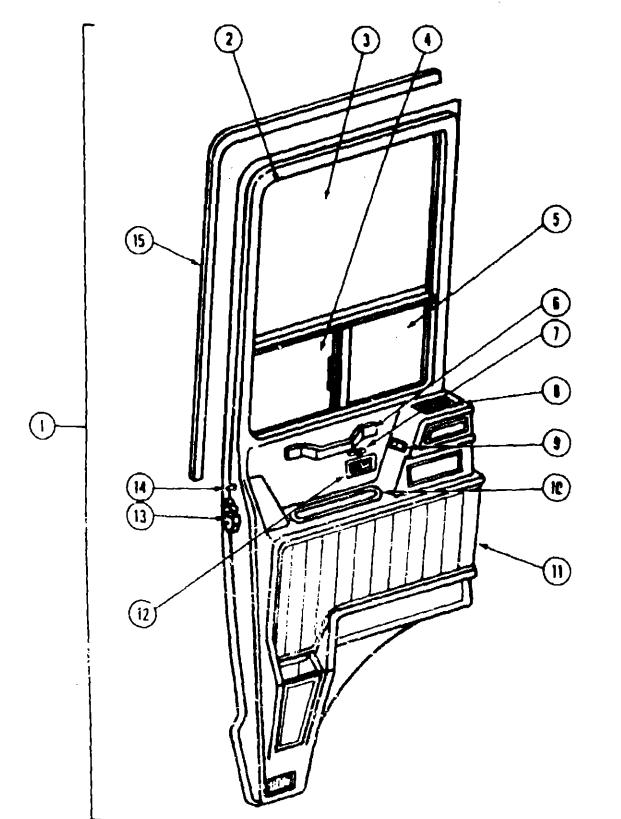

oup        | F-12 - G-03 |
| inette Group                       | G-04 - G-06 |
| river's Compartment Group          | G-07 - G-11 |
| lectrical Group                    | G-12 - G-15 |
| xterior Body Group                 | G-16 - G-23 |
| ialley Group                       | G-24 - H-08 |
| leating & Air Conditioning Group   | H-09 - H-11 |
| nterior Finish Group               | H-12 - H-13 |
| abels Group                        | H-14        |
| .P Group                           | H-15        |
| ounge Group                        | H-16 - H-19 |
| Sealants & Fasteners Group         | H-20 - H-21 |
| Vater & Sewage Group               | H-22 - H-24 |
| Window, Vent & Exterior Door Group | H-25 - I-13 |
|                                    |             |

#### DRIVER & PASSENGER DOOR



|    | Part Number                     | U/M |                                         |
|----|---------------------------------|-----|-----------------------------------------|
| 1  | M01596-10-Y77                   | EA  | Door Asm Driver - Gray - w/o Insert     |
| 1  | M01595-10-Y77                   | EA  | Door Asm Passenger - Gray - w/o Insert  |
| 2  | M78469-01-000                   | EA  | Window Asm Passenger Door - w/Suppor    |
|    | M78469-02-000                   | EA  | Window Asm Driver Door - w/Support      |
|    | 077 <b>209</b> -01- <b>00</b> 0 | EA  | Inside Frame Asm Window - Passenger     |
|    | 077 <b>209-0</b> 2- <b>00</b> 0 | EA  | Inside Frame Asm Window - Driver        |
| 3  | 0770 <b>36-03-00</b> 0          | EA  | Glass19" x 26.9" x 22" - Passenger