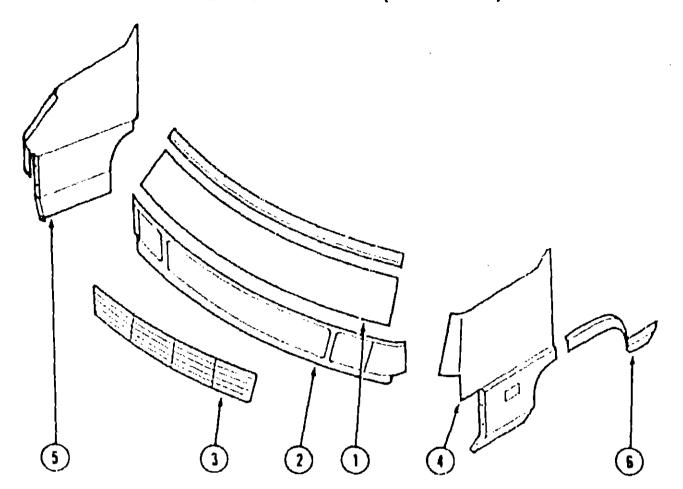

inette Group                      | G-04 - G-06  |
| Driver's Compartment Group         | G-07 - G-11  |
| Electrical Group                   | G-12 - G-15  |
| Exterior Body Group                | G-16 - G-23  |
| Galley Group                       | G-24 - H-08  |
| Heating & Air Conditioning Group   | H-09 - H-11  |
| Interior Finish Group              | H-12 - H-13  |
| Labels Group                       | H-14         |
| LP Group                           | H-15         |
| Lounge Group                       | H-16 - H-19  |
| Sealants & Fasteners Group         | H-20 - H-21  |
| Water & Sewage Group               | H-22 - H-24  |
| Window, Vent & Exterior Door Group | H-25 - I-13  |
| Timeen, Tem & Extends Door Group   | 11.27 . (115 |

16

(19)

## EXTERIOR BODY GROUP (CONTINUED)



### EXTERIOR BODY PANELS HARDWARE (CAB)

| Key | Part Number   | U/M | Description                                           |
|-----|---------------|-----|-------------------------------------------------------|
| 1   | 095441-01-AF1 | EA  | Hood Panel                                            |
|     | 058786-02-000 | EA  | Hood Bolt - Adjusting                                 |
|     | M02680-01-U16 | EA  |                                                       |
|     | M02680-02-U16 | EA  |                                                       |
|     | 076772-01-000 | EA  | Clip - Prop Rod                                       |
|     | 102087-01-000 | EA  | Cable Asm Hood Release                                |
|     | 073336-02-000 | EA  | Bracket - Mounting Latch