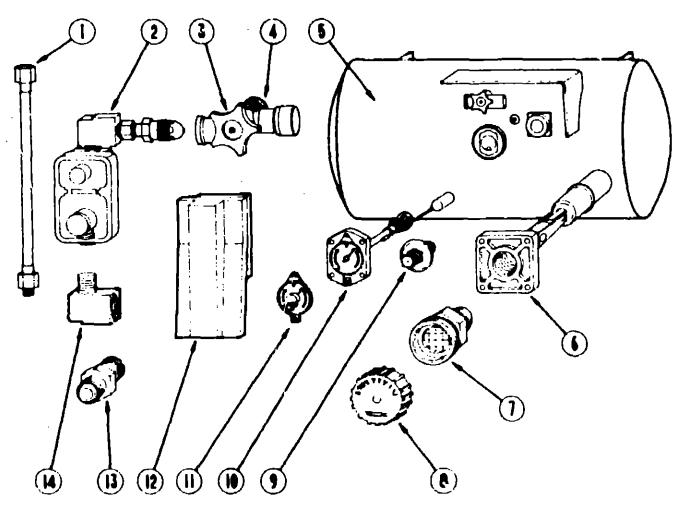

#### 4.6KW & 6.5KW GENERATORS & COMPONENTS

| Key | Part Humber            | U/M | Description                                           |
|-----|------------------------|-----|-------------------------------------------------------|
| •   | 100974-02-000          | EA  |                                                       |
|     | 10/975-02-000          | EA  | Generator - 6.5KW - Emerald Plus - Onen NHE-FA/26101G |
|     | 007087-01-000          | EA  | Insulation - Fiberglass                               |
|     | 023042-01-000          | EA  | Grommet - Rubber - 2" OD                              |
|     | 001364-72-000          | EA  | Mutter                                                |
|     | 007125-01-000          | EA  | Clamp Asm Muffler - 1.62"                             |
|     | 007125-04-000          | EA  | Clamp Asm Muffler - 1.12"                             |
|     | 079654-05-000          | EA  | Exhaust Pipe - Elbow                                  |
|     | 003601-02-000          | EΑ  | Exhaunt Pipe - Generator                              |
|     | 000054-01-000          | EA  | Power Cord - 10/3 - 30 Amp 26' (USA)                  |
|     | 000062-01-000          | EA  | Power Cord - 10/3 - 30 Amp 25' (CSA)                  |
|     | 000200-01-000          | EA  | Box - Electrical - 4" x 4" (USA)                      |
|     | 00 <b>0200-</b> 02-000 | EA  |                                                       |
|     | 008294-01-000          | EA  | Cover Plate - 4" x 4" (USA)                           |
|     | 008294-02-000          | EA  | Cover Plate - 4" x 4" (CSA)                           |
|     | 024924-02-000          | EA  | Receptacle - Power Cord                               |
|     | 000236-01-000          | EΑ  | Cover Plate - Receptacle Box - Power Cord - 4" x 4"   |
|     | 006394-01-000          | FT  | Conduit - Flexible - 1/2"                             |
|     | 000355-01-000          | EA  | Connector- 3/4" - Cable Clumping                      |
|     | 000356-01-000          | EA  | Connector - Plastic - 3/8" Avg. Wire                  |
|     | 010497-01-000          | EA  |                                                       |
|     | 008026-01-000          | FT  | Wire - 12/2 Romex w/Ground                            |
|     | 008311-01-000          | EA  | Connector - Wire Nut - Red                            |
|     | 906312-01-000          | EA  | Connector - Wire Nut - Blue                           |
|     | 006314-01-000          | EA  | Connector - Wire Nut - Gray                           |
|     | 008328-01-000          | EA  | Terminal Ring - 12/10 Wire                            |
|     | 024976-01-000          | EA  | Generator Switch - w/o Circuit Board                  |
|     | 098351-04-01A          | EA  |                                                       |
|     | 031035-01-000          | _   | Hourmeter                                             |
|     | 008348-01-000          |     | Terminal Ring - 2, 3/8" Stud                          |
|     | 007063-01-000          | FT  | · ·                                                   |
|     | 062401-06-000          | EA  | Clamp - Hose - Wormgear22" to .62" ID                 |

#### 3 SKW ONAN GENERATOR & COMPONENTS (FXPORT)

|          |                                | 3.5KW | ONAN GENERATOR & COMPONENTS (EXPORT)                                            |                                                       |               |
|----------|--------------------------------|-------|---------------------------------------------------------------------------------|-------------------------------------------------------|---------------|
| Key      | Part Number                    | 14/56 | Description                                                                     | 1990 ITASCA                                           |               |
| ,        | 100974-05-000                  |       | Generator - 4.0KW - Emerald Plus - Onen BGE-FN/29237G                           | _                                                     | _             |
|          | 007067-01-000                  | SF    | Insulation - Fiberglass                                                         | TABLE OF CONTENT                                      | 5             |
|          | 023942-01-000                  | _     | Grom net - Rubber - 2" OD                                                       |                                                       |               |
|          | 081384-02-000                  |       | Mullikir                                                                        | INTEGRALICAL                                          |               |
|          | 007125-01-000                  |       | Clamp Asm Muffler - 1,62"                                                       | INTRODUCTION                                          | A-01 - A-02   |
|          | 007125-04-000                  |       | Clamp Asm, - Muffler - 1,12"                                                    | ABBREVIATIONS                                         | A-03          |
|          | 093501-02-000                  |       | Exheust Pipe - Generator                                                        | ALPHABETICAL/GROUP REFERENCE                          |               |
|          | 008054-01-000                  | EA    | Power Cord - 10/3 - 30 Amp. 25'                                                 | IC/FP32RQ<br>IC/FP37RQ                                | A-07 - E-08   |
|          | 008289-01-000                  | EA    | Box Electrical - 4" x 4"                                                        | ICITISING                                             | E-00 - 1-13   |
|          | 008294-01-000                  | EA    | Cover Plate - 4" x 4"                                                           |                                                       |               |
|          | 024824-02-000                  | EA    | Heceptacle - Power Cord                                                         |                                                       |               |
|          | 000236-01-000                  | EA    | Cover Plate - Receptacle Box - Power Cord - 4" x 4"                             |                                                       |               |
|          | 041953-01-000                  | FT    | Conduit - Convolute - Slit5" ID                                                 |                                                       |               |
|          | 008355-01-000                  | EA    | Connector - 3/4" - Cable Clamping                                               |                                                       |               |
|          | 006355-01-000                  | EA    | Connector • Plastic - 3/3"                                                      |                                                       |               |
|          | 010-195-01-000                 | EA    | Clamp - Cable - 9/16"                                                           |                                                       |               |
|          | 010497-01-000                  | EA    | Clamp - Closed - 5/6" ID                                                        |                                                       |               |
|          | 006024-01-000                  | FT    | Wire - 12/2 Romex w/Ground                                                      |                                                       |               |
|          | 008311-01-000                  |       | Connector - Wire Nut - Red                                                      |                                                       |               |
|          | 008312-01-000                  | _     | Connector - Wire Nut - Blue                                                     |                                                       |               |
|          | 006314-01-000                  |       | Connector - Wire Nut - Gray                                                     |                                                       |               |
|          | 006328-01-000                  |       | Terminal - Ring - 12/10 Wire                                                    |                                                       |               |
|          | 092915-01-000                  | EA    | Convertor - 40 Amp w/Charger                                                    |                                                       |               |
|          | 024976-01-000                  | EA    |                                                                                 |                                                       |               |
|          | 098351-04-01A                  | EA    |                                                                                 |                                                       |               |
|          | 062401-03-000                  | EA    | Clamp - Hose - Wormgear22" to .62" ID                                           |                                                       |               |
|          | 062401-06-000                  | EA    | Clamp - Hose - Wormgear22" to 1" ID                                             |                                                       |               |
|          | 008348-01-000                  | EA    | Terminal - Ring - 2 - 3/8" Stud                                                 |                                                       |               |
|          |                                | 5.0KV | ONAN GENERATOR & COMPONENTS (EXPORT)                                            | 1000 IC/ED2//DO IND                                   | EV            |
| <b>V</b> | Bost March                     | 1100  | Beardallar                                                                      | 1990 IC/FP37RQ INDI                                   | EA            |
| Key      | Part Number                    | U/M   |                                                                                 |                                                       |               |
|          | 100975-04-000<br>007067-01-000 | EA    | Generator - 5.0KW - Emerald Plus - Onan NHE-Fith 29237G Insulation - Fiberglass | Floor Plan                                            | E-09 - E-10   |
|          | 023942-01-000                  | EA    | Grommet - Rubber - 2" OD                                                        | Accessories Group                                     | E-11 · E-13   |
|          | 083151-01-000                  | EA    | Multier :                                                                       | Bath Group                                            | E-14 - E-16   |
|          | 007125-03-000                  | EA    | Clamp Asm Muffler - 1.5"                                                        | Bedroom Group                                         | E-17 · E-21   |
|          | 007125-04-000                  | ĒĀ    | Clamp Asm Muffler - 1,12"                                                       | Chassis Group                                         | E-22 · F-11   |
|          | 083152-01-000                  | ĒĀ    | Exhaust Pipe - Generator - 90°                                                  | Curtain, Cushion & Pad Group                          | F-12 · G-03   |
|          | 007131-01-000                  | EA    | _                                                                               | Dinette Group                                         | G-04 - G-05 - |
|          | 008054-01-000                  |       | Power Cord - 10/3 - 30 Amp 25'                                                  | Driver's Compartment Group                            | G-07 - G-11   |
|          | 008289-01-000                  | EA    |                                                                                 | Electrical Group                                      | G-12 - G-15   |
|          | 006294-01-000                  |       | Cover Plate - 4" x 4"                                                           | Exterior Body Group                                   | G-16 - G-23   |
|          | 024924-02-000                  |       | Receptacle - Power Cord                                                         | Galley Group                                          | G-24 - H-06   |
|          | 069238-01-000                  |       | Cover Plate - Receptacle Box - Power Cord - 4" x 4"                             | Heating & Air Conditioning Group                      | H-09 - H-11   |
|          | 041953-01-000                  |       | Conduit - Convoluie - Slit5" ID                                                 | Interior Finish Group                                 | H-12 - H-13   |
|          | 008355-01-000                  |       | Connector - 3/4" - Cable Clamping                                               | Labels Group                                          | H-14          |
|          | 006356-01-000                  |       | Connector - Plastic - 3/8"                                                      | LP Group                                              | H-15          |
|          | 010495-01-000                  |       | Clamp - Cable - 9/16"                                                           | Lounge Group                                          | H-16 - H-19   |
|          | 006026-01-000                  |       | Wire - 12/2 Romex w/Ground                                                      | Sealants & Fasteners Group                            | H-20 - H-21   |
|          | 008311-01-000                  |       | Connector - Wire Nut - Red                                                      | Water & Sewage Group Window Wat & Exterior Door Group | H-22 - H-24   |
|          | 008312-01-000                  |       | Connector - Wire Nut - Blue                                                     | Window, Vent & Exterior Door Group                    | H-25 I-13     |
|          | 008314-01-000                  |       | Connector - Wire Nut - Gray                                                     |                                                       | •             |
|          | 008328-01-000                  |       | Terminal - Ring - 12/10 Wire                                                    |                                                       | •             |
|          | 092615-01-000                  |       | Convertor - 40 Amp. w/Charger                                                   |                                                       |               |
|          | 024976-01-000                  |       | Generator Switch - w/o Circuit Board                                            |                                                       |               |
|          | 098351-04-01A                  |       | Plate - Switch - Generator - Rear Bedroom                                       | •                                                     | •             |
|          | 088238-01-000                  | EA    | Cover - A/C Dual Switch                                                         |                                                       |               |
|          |                                |       |                                                                                 |                                                       |               |