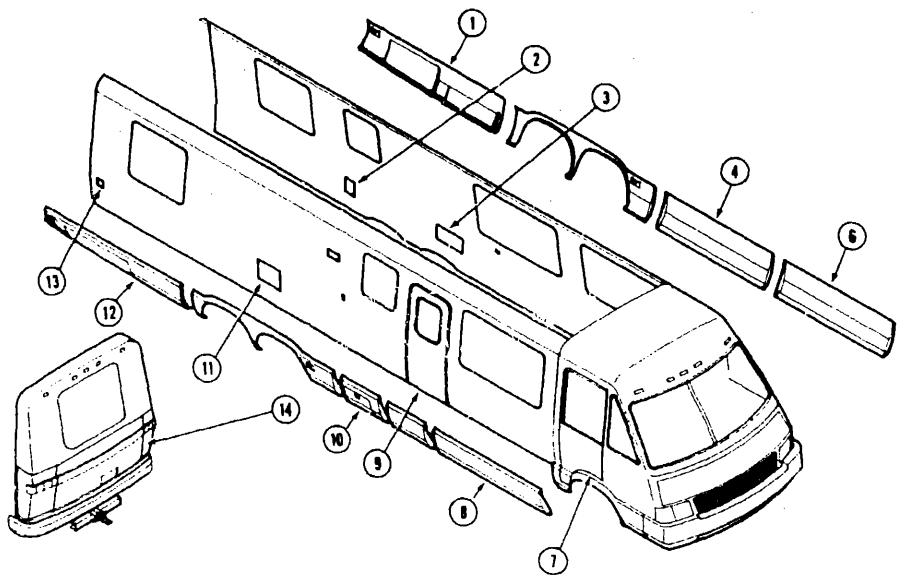

06 |
| Driver's Compartment Group         | G-07 - G-11 |
| Electrical Group                   | G-12 - G-15 |
| Exterior Body Group                | G-16 - G-23 |
| Calley Group                       | G-24 - H-08 |
| Heating & Air Conditioning Group   | H-09 - H-11 |
| Interior Finish Group              | H-12 H-13   |
| Labels Group                       | H-14        |
| LP Group                           | H-15        |
| Lounge Group                       | H-16 - H-19 |
| Sealants & Fasteners Group         | H-20 - H-21 |
| Water & Sewage Group               | H-22 - H-24 |
| Window, Vent & Exterior Door Group |             |
|                                    |             |

1990 IC/FP37RQ INDEX

Ribbon Sealer (not included w/Window Assembly

#### EXTERIOR DOORS & COMPARTMENTS



| Key | Part Number                | U/M | Description                                       |
|-----|----------------------------|-----|---------------------------------------------------|
| i   | 096887-02-02A              | EA  | Valance Panel Asm - w/Doors (sold as a unit only) |
| 2   | 078010-02-000              | EΑ  | Fuel Fill Door                                    |
| 3   | 084193-02-000              | EA  | Relrigerator Vent Door                            |
|     | 084104-02-000              | EA  | Refrigerator Vent Door Jamb                       |
| 4   | 085037-04-AF1              | EA  | Valance Panel Asm w/Latch Asm. & Slide Bolts      |
| 6   | 085037-02-X75              | EA  | Valance Panel Asm w/Latch Asm. & Slide Bolts      |
| 7   | M01595-10-Y77              | E