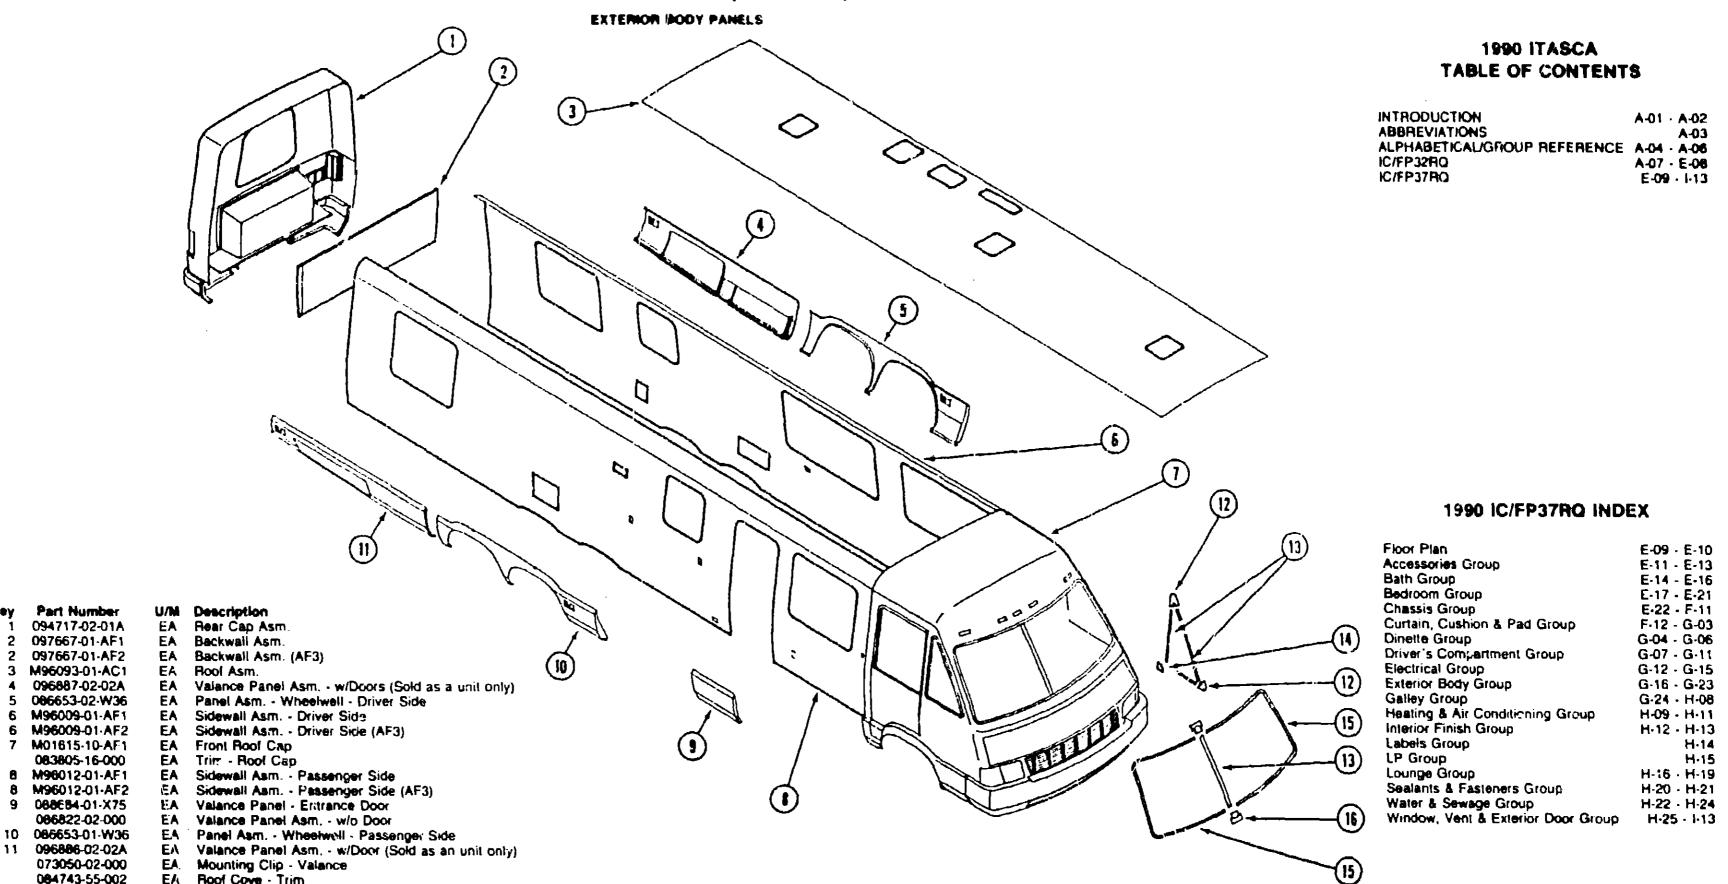

unge Group                       | H- 6 - H-19  |
| Sealants & Fasteners Group         | H-20 - H-21  |
| Water & Sewage Group               | !{-22 - H-24 |
| Window, Vent & Exterior Door Group | H-25 - 1-13  |
|                                    |              |

G-15 G-16

#### EXTERIOR BODY GF.OUP (CONTINUED)

**G-17** 

2

3

4

6

13 14

16

084743-55-002

082694-02-000

063178-01-000

076842-02-000

083179-01-000

076544-02-000

069362-04-000

069362-06-000

12 067841-02-000

EΛ

EA

EA

EΑ

FT

EA

Roof Cove - Trim

Reveal Molding

**Reveal Molding** 

Trim - Upper Valance Panel

Valance Support Strap - 13.2"

EA Valance Support Strap - 17"

Reveal Molding Cap - Driver or Passenger Side

Reveal Molding Cap - Driver or Passenger Side

Reveal Molding Cap - Driver or Passenger Side



### **EXTERIOR BODY GROUP (CONTINUED)** DECAUS & FILM STRIPES



093680-15-01A 098146-01-01A

096146-02-01A 8 093689-06-01/4

093680-14-01A

096148-02-01A 11 096148-01-02A 096148-02-02A

096147-02-01A

096144-01-01A

100588-02-01A

100588-01-01A

096144-01-02A

17 096144-02-01A

18 084075-01-000 19 093791-01-01A

20 093681-10-01A

10 096148-01-01A

12 096147-01-01A

15

16

EA Decal - Front - Driver Side

EA Decal - Rear - Driver Side

EA Decal - Rear - Driver Side Decal - Rear - Driver Side

EA Decal - Logo "Itasca"

FT Film - Stripe

EA Decal - Border - Driver Side

EA Decal - Border - Passenger Side

EA Decal - Rear - Passenger Side EA Decal - Rear - Cente:

EA Decal - Logo "By Winnebago Industries"

EA Decal - Rear - Passenger Side EA Decal - Rear - Driver Side

EA Decal - Rear - Pas