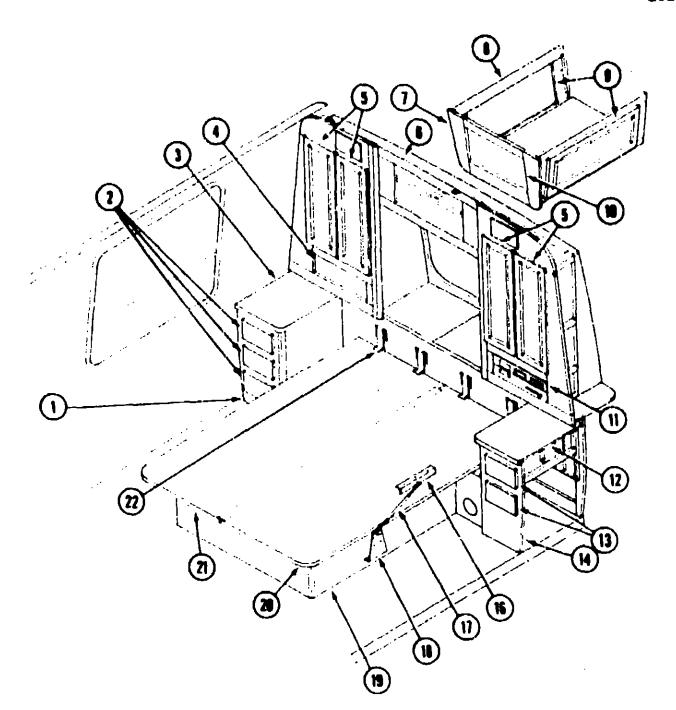

### QUEEN BED CABINETRY

|     | • •             |     |                                                                |
|-----|-----------------|-----|----------------------------------------------------------------|
| Key | Part Humber     | U/M |                                                                |
| 1   | M98390-01-AC1   | _   | Cabinet Asm Nightstand - w/o Drawers                           |
| 2   | M78021-27-AC1   | EA  | Drawer Asm w/o Hardware                                        |
| 3   | 096390-12-AC1   | EA  | Countertop Asm.                                                |
| 4   |                 | EA  | Mirror - Beveled                                               |
| 5   | M06304-K3-AF1   | EA  | Door Asm w/o Hardware                                          |
|     | 000742-03-000   |     | Mirror - Bevelad                                               |
|     | 097866-01-AF1   |     | Cabinet Asm Shirt Closet - w/o Doors                           |
|     | 097666-01-AF2   |     | Cabinet Asm Shirt Closet - w/o Doors                           |
| •   | 097998-01-AF3   |     | Cabinet Asm Shirt Closet - w/o Doors                           |
| 7   | 091738-01-Y21   |     | End Cap Asm Island Cabinet                                     |
|     | M04008-08-AF1   | EA  | Cabinet Asm Island Cabinet                                     |
| •   | M97029-14-AF1   | EA  | Door Aam, - w/o Hardware                                       |
| 10  | 058331-18-000   | EA  | Mirror - Beveled                                               |
| 11  | 097153-01-000   | EA  | Radio - AM/FM Stereo Cassette - Advantz AE9000 AR              |
| 12  | 2 097865-12-AC1 | EA  | Countertop Asm,                                                |
| 1;  | M78021-26-AC1   | EA  |                                                                |
| 14  | M98391-01-AC1   | ĒΑ  | Cabinet Asm Nightstand - w/o Door or Drawer                    |
| 10  | 8 089025-01-000 | EA  | Gas Spring Support - Bed                                       |
| 1   | 7 057480-04-000 | EA  | Ges Spring                                                     |
|     | 057480-03-000   | EA  | Saluty Clip - Gas Spring                                       |
|     | 057460-02-000   | EA  | 10MM Ball Stud - Gas Spring                                    |
| 1.  | 8 089024-01-000 | E۸  | Gas Spring Support - Floor                                     |
| 1   | 9 M97752-01-AC1 | EA  | Cabinet Asm Queen Bed                                          |
| 2   | 0 M04012-02-AC1 | EA  | Cabinet Asm Queen Bed - Top - Driver Side (Used from 06-04-90) |
| 2   | 0 M04012-02-000 | EA  | Cabinet Asm Queen Bed - Top - Driver Side (Used till 06-03-90) |
| 2   | 1 M04012-01-AC1 | EA  | Catinet Asm Queen Bed - Top - w/H Channel - Passenger Side     |
|     | 052859-01-W30   | FT  | Accent Trim                                                    |
| 2   | 2 088199-02-Y12 | EA  | Hinge Asm.                                                     |
|     | 084357-01-W13   | EA  | TV Stand                                                       |

# BEDROOM GROUP (CONTINUED) TWW BED CABINETRY

|     | EINY          |    | N                                                                |
|-----|---------------|----|------------------------------------------------------------------|
| Key |               |    | Vescription                                                      |
| 1   | M97967-01-AF1 |    | Cabinet Asm. · Upper Nightstand                                  |
| _   | 093606-04-000 | EA | Mirror - Beveled                                                 |
| 3   |               |    | Countertop Aem Upper Nightstand                                  |
| 4   | 007967-13-AC1 | EA | Door Asm Upper Nightstand                                        |
| 5   | M98339-44-AF1 | EA | Door Asm w/o Hardware (Used till 10-11-89)                       |
| 5   |               | EA | Door Asm w/o Hardware (Used from 10-12-89)                       |
|     | 000742-03-000 |    | Mirror - Beveled                                                 |
|     | 087886-Q1-AF1 |    | Cabinet Asm Shirt Closet - w/a Doors                             |
|     | 093006-06-000 | EA | Mirror - Beveled                                                 |
| 8   | 097153-01-000 |    | Radio - AM/FM Stereo Caseette - Adventz AE9000 AR                |
| 9   | M04021-01-000 | EA | Cabinet Asm Twin Bed Top - Driver Side                           |
| 9   | M04021-01-AC1 | EA | Cabinet Asm Twin Bed - Top - Driver Side (Used from 06-04-90)    |
| 10  | M97861-01-AC1 | EA | Cabinel Asm Twin Bed - Driver Side                               |
|     | 093276-01-000 | EA | Brace - Gas Spring                                               |
|     | 057480-04-000 | EA | Gas Spring                                                       |
|     | 008199-02-Y12 | EÀ | Hinge Asm.                                                       |
| 12  | M97865-01-AC1 | EA | Cabinet Asm Lower Nightstand                                     |
| 13  | M82154-22-AF1 | EA | Drawer Asm w/o Hardware (Used till 10-11-89)                     |
| 13  | M82184-16-AF1 | SA | Drawer Aem w/o Hardware (Used from 10-12-89)                     |
| 14  | 097866-11-AC1 |    | Counterlop Asm Lower Nightstand                                  |
| 15  | M97860-01-AC1 | EA | Cabinet Asm Twin Bed - Passenger Side                            |
| 16  | M04020-01-000 |    | Cabinet Asm Twin Bed - Top - Passenger Side (Used till 08-03-90) |
| 16  | M04020-01-AC1 |    | Cabinet Asm Twin Bed - Top - Passenger Side (Used from 06-04-90) |
|     | M04008-32-AF1 | EA |                                                                  |
| 18  | M97028-14-AF1 | EA |                                                                  |
| 19  |               | EA |                                                                  |

### HARDWARE (DOORS, DRAWERS & CABINETS)

| loy | Part Number   | U/M | Description                                                    |
|-----|---------------|-----|----------------------------------------------------------------|
| 1   | 037686-02-000 | EA  |                                                                |
| 2   | 037688-03-000 | EA  | Center Glide (Drawers)                                         |
| 3   | 037686-05-000 | EΑ  | Rail Mounting Bracket - Rear (Drawers)                         |
| 4   | 037686-01-000 | FT  | V-Rail (Drawers)                                               |
| 5   | 093586-03-000 | EA  | Roller Catch                                                   |
| 6   | 093586-04-000 | EA  | Steel Strike                                                   |
| 7   | 074493-02-000 | EA  | Door Support                                                   |
| 8   | 088264-02-000 | EA  | Cabinet Pull                                                   |
| 10  | 000G68-06-10G | EA  | Screw - #6 - 18 x .625" POH - Antique Brass - Hinge to Cabinet |
| 11  | 000G13-06-10G | EA  | Screw - 46 - 20 x .625" PFH - Antique Brast - Hinge to Door    |
| 12  | 037686-04-000 | ĒΑ  | Rail Mounting Bracket - Front (Drawers)                        |
| 13  | 059777-03-000 | EA  | Hinge - Chrome                                                 |