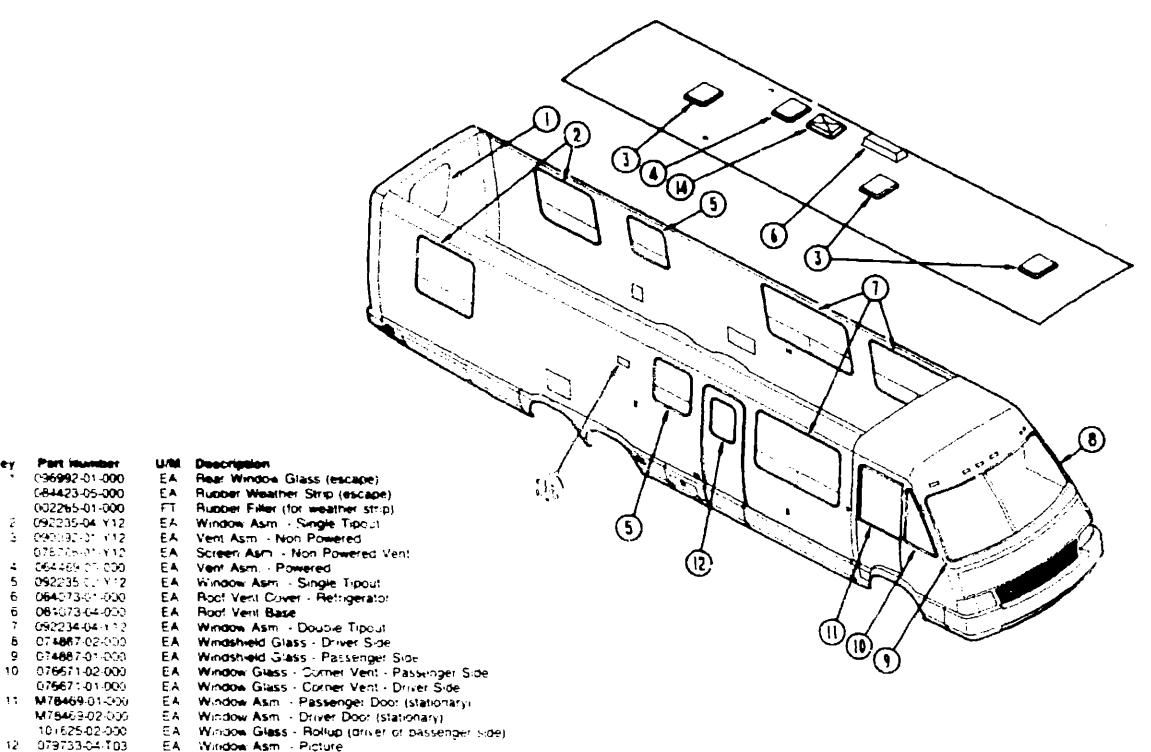

tain, Cushion & Pad Group       | F-12 - G-03 |
| Dinette Group                      | G-04 - G-06 |
| Driver's Compartment Group         | G-07 - G-11 |
| Electrical Group                   | G-12 - G-15 |
| Exterior Body Group                | G-16 - G-23 |
| Galley Group                       | G-24 - H-06 |
| Heating & Air Conditioning Group   | H-09 - H-11 |
| Interior Finish Group              | H-12 - H-13 |
| Labels Group                       | H-14        |
| LP Group                           | H-15        |
| Lounge Group                       | H-16 - H-19 |
| Sealants & Fasteners Group         | H-20 - H-21 |
| Water & SGwage Group               | H-22 - H-24 |
| Window, Vent & Exterior Door Group | H-25 - I-13 |

#### WWDOW, VENT & EXTERIOR DOOR GROUP

#### WINDOWS & VENTS



Key Part Humber

C36992-01-000

(-84423-05-000

002265-01-000

Q787856-01-Y12

2 092235-04 Y12

3 090092-31 412

4 064489 07 000

5 092235 (C.Y.12)

6 064073-01-000 6 **08:**073-04-000

7 092234-04-112

**8 074867**-02-000

9 074687-01-000

10 076571-02-000 075671-01-000

M75469-02-006

10 (625-02-000

12 079733-04-103

14 080910-01-000 14 061171-01-000 U/M Description

EA Vent Asm. - Powered

E4 Skylight Cover - Outside

EA Skylight (rim - Outside)

EA Roof Vent Base

13 092696 02-02A EA Vent - w/Door & Solenoid 14 077902-01-000 EA Skylight Cover - Inside

#### 1990 ITASCA TABLE OF CONTENTS

| INTRODUCTION                 | A-01 - A-02 |
|------------------------------|-------------|
| ABBREVIATIONS                | A-03        |
| ALPHABETICAL/GROUP REFERENCE | A-04 - A-06 |
| IC/FP32R