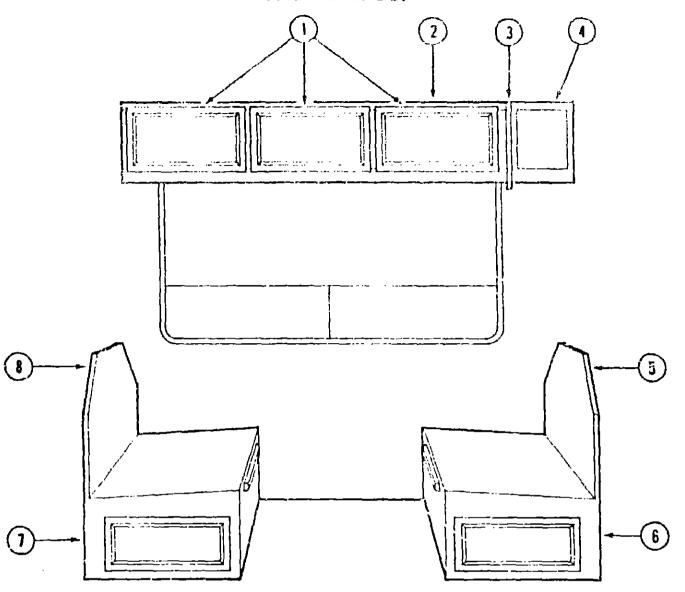

### HARDWARE (DOORS, DRAWERS & CAGNETS)

| Key | Part Number   | UM | Description                                                    |
|-----|---------------|----|----------------------------------------------------------------|
| 1   | 037688-02-000 |    | L-Corner Glide (Drawers)                                       |
| 2   | 037666-03-000 | EA | Center Glide (Drawers)                                         |
| 3   | 037666-05-000 |    | Rail Mounting Bracket - Reer (Drawers)                         |
| 4   | 037688-01-000 |    | V-Rail (Drawers)                                               |
| 5   | 093586-03-000 | EA | Roller Catch                                                   |
| 6   | 093586-04-000 | EA | Steel Strike                                                   |
| 7   | 074493-02-000 | EA | Door Support                                                   |
| 8   | 088264-02-000 | EA | Cabinet Pull                                                   |
| 10  | 000G68-08-10G | EA | Screw - #6 - 18 x .625" POH - Antique Brass - Hinge to Cabinet |
| 11  | 000G13-06-10G | EA | Screw - #6 - 20 x .625" PFH - Antique Brass - Hinge to Door    |
| 12  | 037666-04-000 | EA | Rail Mounting Bracket - Front (Drawers)                        |
| 13  | 059777-03-000 | EA | Hinge - Chrome                                                 |