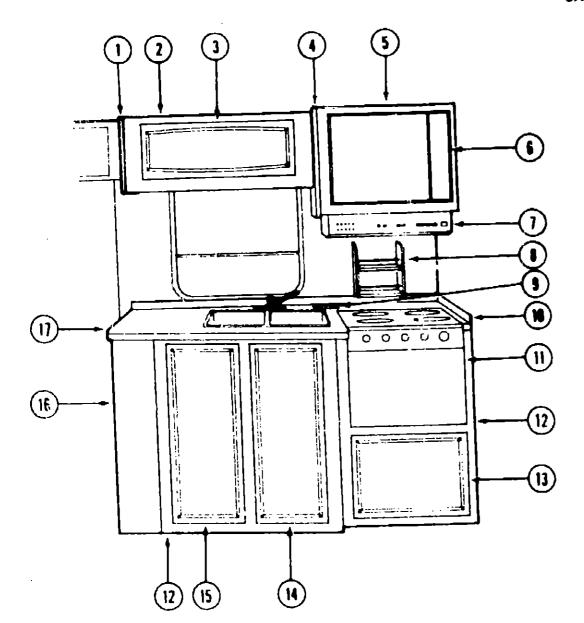

#### **ACCESSORIES GROUP**

#### POWER SEARCHLIGHT

| Key | Part Number                     | U/M      | Description                                              |
|-----|---------------------------------|----------|----------------------------------------------------------|
| •   | 051057-02-000                   |          | Searchlight - Power Driven - w/o Switch                  |
|     | 051057-04-000                   |          | Switch Asm Searchlight                                   |
|     | 051057-04-700                   |          | Mounting Plate                                           |
|     | 051057-04-701                   |          | Switch - Non Rocker                                      |
|     | 061057-04-702                   |          | Switch - Rocker SPTD                                     |
|     | 051057-04-703                   | EA       |                                                          |
|     | 061057-01-704                   | EA       |                                                          |
|     | 051057-01-705                   |          | Bulb - Searchlight<br>Base - Motor & Geer Asm.           |
|     | 051057-01-706                   | EA<br>EA |                                                          |
|     | 008326-01-000                   | EA       | Terminal - Ring - #10 Stud Fit                           |
|     | 036416-04-000<br>044466-03-000  | EA       |                                                          |
|     | 083654-02-000                   | ĒĀ       | — — — — — — — — — — — — — — — — — — —                    |
|     |                                 |          | AIR HORNS                                                |
| Key | Part Number                     | UM       | Description                                              |
|     | 077497-02-000                   | EA       |                                                          |
| •   | 077497-03-000                   | ĒA       |                                                          |
| •   | 077497-05-000                   | EA       | · - ·                                                    |
| •   | 077497-06-000                   | EA       | Air Horn Kit - Twin - Chromed                            |
|     | 077497-01-700                   | EA       | Solenoid - Air Tank                                      |
|     | 077497-01-701                   | EA       | Compressor Switch                                        |
|     | 077497-01-702                   | EA       | Toggle Switch w/Wire                                     |
|     | 077497-01-703                   | EA       | Air Tank                                                 |
|     | 077497-01-704                   | EA       |                                                          |
|     | 077497-01-706                   | EA       |                                                          |
|     | 077 <b>497-</b> 01- <b>7</b> 07 | EA       | Belt & Screw Cover I/Compressor                          |
|     | 0774 <b>9</b> 7-01- <b>708</b>  | EA       | Filter & Mounting Hardware f/Compressor                  |
|     | 077497-01- <b>709</b>           | EA       | Plunger & Spring I/Solenoid                              |
|     | 081407-01-000                   | EA       | Mounting Plate - Air Horns                               |
|     | 081404-01-000                   | EA       | Mounting Bracket - Compressor                            |
|     | 076239-01-000                   | EA       | Label Plate - Air Homs                                   |
|     | 031048-04-000                   | EA       | Cover Piete - Switch                                     |
|     | 007940-01-000                   |          | Slide Receptable - 16 to 12 AWG                          |
|     | 041953-07-000                   | FT       | = :                                                      |
|     | 047443-01-000                   | EA<br>EA | Terminal - ,25" Receptacle Relay Housing                 |
|     | 063910-01-000<br>063912-02-000  |          | Canister Relay · SPDT - w/Resistor                       |
|     | 071390-04-000                   |          | Air Tubing - 1/4" OD - Black                             |
|     | 088473-08-000                   |          | Pin Housing                                              |
|     | 088475-01-000                   |          | Connector Pin                                            |
|     | 093654-()2-000                  |          | Circuit Breaker - 15 Amp.                                |
| •   |                                 |          | complete air horn kit.                                   |
|     |                                 |          | FRONT RADIO                                              |
| Ke  | y Part Number                   | UAN      |                                                          |
|     | 097459-01-000                   | EA       |                                                          |
|     | 097621-01-000                   | EA       |                                                          |
|     | <b>099998</b> -01- <b>000</b>   | EA       | ▼ <u> </u>                                               |
|     | 077069-01-000                   | EA       |                                                          |
|     | 031105-01-700                   |          | Upper Antenna Holder                                     |
|     | 073741-03-000                   |          | Speaker - Dash - 4" x 6" Oval - Audiovox 110-2074        |
|     | 073741-04-000                   | EA       | Speaker Grills - Dash - 4" x 6" Oval - Audiovox 136-1157 |

EA Speaker Cover - Light Oak

EA Speaker - Cabinetry - 5.25" Dia. - w/o Grille - Audiovox 11003030

0940974)1-000

074979-01-000

#### **ACCESSORIES GROUP (CONTINUED)**

#### REAR STEREO SYSTEM & RELATED COMPONENTS (US ONLY)

| Key | Part Number<br>007153-01-000<br>073741-03-000 | U/M<br>EA<br>EA | Description Radio - AM/FM Stereo Cassette - Advantz AE9000MD Speaker - 4" x 6" Oval | 1990 ITASCA<br>TABLE OF CONTENT | 8           |
|-----|-----------------------------------------------|-----------------|-------------------------------------------------------------------------------------|---------------------------------|-------------|
|     | 090944-01-000                                 | EA              | Antenna - Radio - 16" Rubber                                                        | ·                               |             |
|     | 090862-01-000                                 | EA              | Bracket - Anienna                                                                   | INTRODUCTION                    | A-01 - A-02 |
|     | 077089-02-000                                 | EA              | Cable - Antenna - Extension - 96"                                                   | ABBREVIATIONS                   | A-03        |
|     | 058028-01-000                                 | EA              | Connector - Pigtail                                                                 | ALPHABETICAL/GROUP REFERENCE    |             |
|     | 010495-01-000                                 | EA              | Cable Clamp - 9/16"                                                                 | IC/FP32RQ                       | A-07 - E-08 |
|     | 074979-01-030                                 | EA              | Speaker Cover - Light Oak                                                           | IC/FP37RQ                       | E-09 - 1-13 |
|     |                                               | V               | ACUUM CLEANER & RÉLATED COMPONENTS                                                  |                                 |             |
| Key | Part Number                                   | U/M             | Description                                                                         |                                 |             |
| •   | 092304-01-000                                 | EA              | Vacuum Cleaner - Built-in                                                           |                                 |             |
|     | 092304-01-700                                 | EA              | Bags - Replacement (Pkg. of 5)                                                      |                                 |             |
|     | 092304-02-000                                 | EA              | Vacuum Cleaner Tool Set                                                             |                                 | •           |
|     | 092304-02-700                                 | EA              | Hand Power Brush                                                                    |                                 |             |
|     | 092374-02-701                                 | EA              | Dusting Tool                                                                        |                                 |             |
|     | 092304-02-702                                 | EA              | Rug Tool                                                                            |                                 |             |
|     | 092304-02-703                                 | EA              | Crevice Tool                                                                        |                                 |             |
|     | 092304-02-704                                 | ÉA              | Motor/Relay                                                                         |                                 |             |
|     | 096241-03-000                                 | EA              | Switch - Blank                                                                      |                                 |             |
|     | 092304-03-000                                 | EA              | Door Asm Vacuum Cleaner                                                             |                                 |             |
|     | 098244-01-01A                                 | EA              | Vacuum Cover Plate - Beige                                                          |                                 |             |
|     |                                               |                 | REARVIEW TELEVISION MONITOR                                                         |                                 |             |