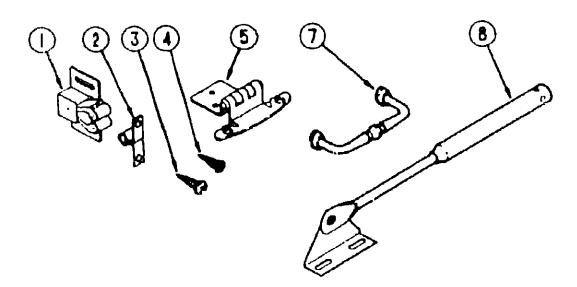

## CHASSIS GROUP (CONTINUED)

Cover - Spare Tire - Gray

Angle Support - Pivol

Support - Sparo Tire

Support Asm. - Strike

EA Leverage Bar - Lug Wrench

Spacer - Spare Tire Support

Strike - Latch

Plate - Pivot

Plate - Pin

Lug Wrench

Pin Asm. - Pivot

EΑ

EΑ

EΑ

E٨

EA

12 M01990-06-AF1

077392-01-000

077080-01-000

077381-01-000

077385-01-000

077384-01-000

077393-01-000

077759-01-000

060206-01-000

080208-02-000

13 077400-01-000

F·5

F-6