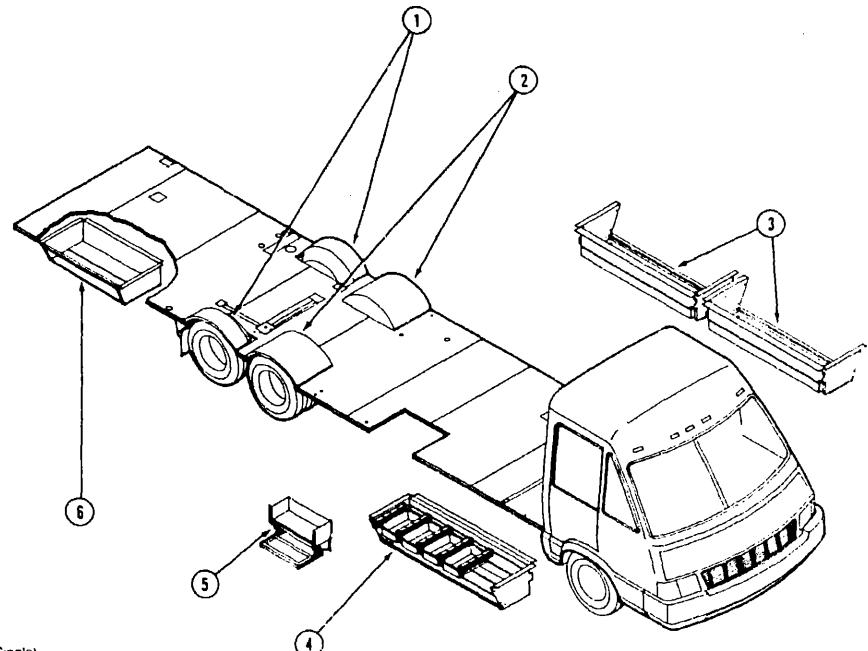

#### STORAGE COMPARTMENTS & WHEELWELLS

Part Number U/M Description EA Rear Wheel Well (Single)
EA Rear Wheel Well (Dual)
EA Storage Compartment (used till 01-01-90)
EA Storage Compartment (Used after 01-02-90)
EA Storage Compartment 084488-01-000 075758-01-000 084564-01-000 084564-07-000 3 084564-02-000 EA Electric Step Asm.
EA Storage Compartment Asm.
FT Neoprene Bulb Seat 5 094708-01-01A 6 085068-01-000 087473-01-000 090050-01-000 EA Sewer Compartment Asm. 102596-01-000 017516-01-000 EA Mud Flap - Front Wheel EA Mud Flap - Rear Wheel