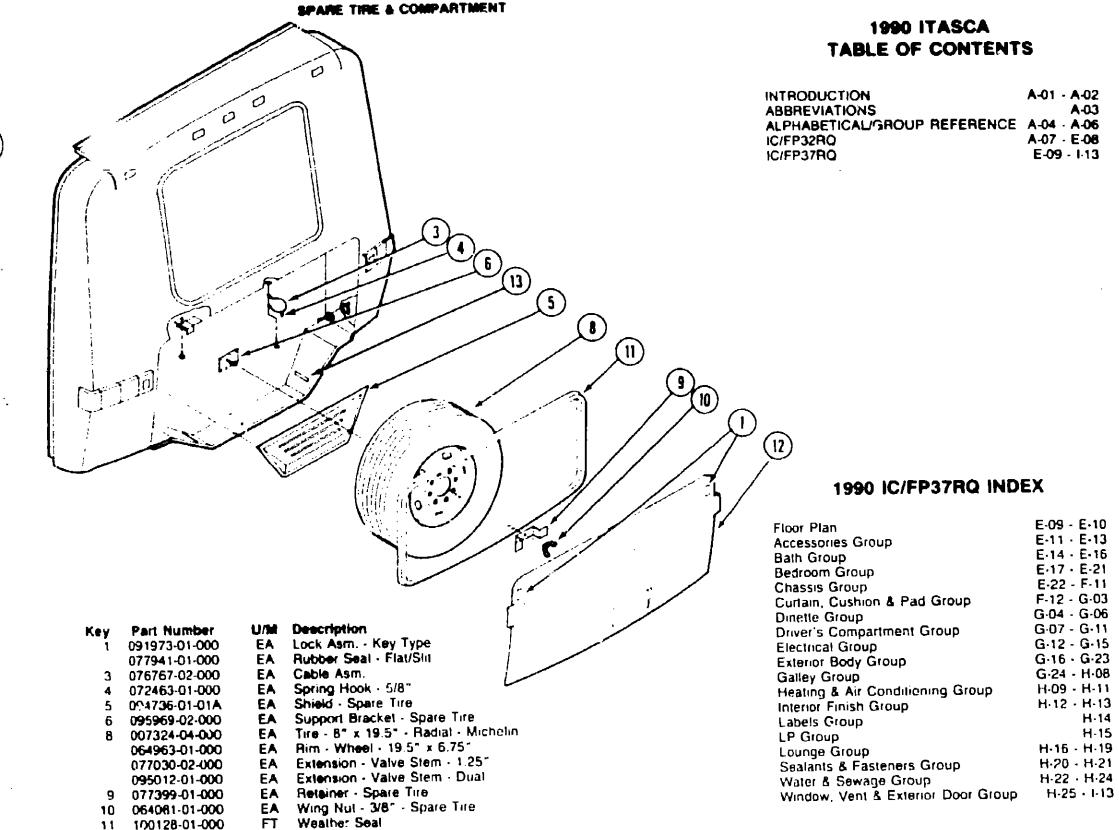

## 1990 ITASCA TABLE OF CONTENTS

# 1990 IC/FP37RQ

## 1990 IC/FP37RQ INDEX

| oor Plan                           | E-09 - E-10 |
|------------------------------------|-------------|
| ccessories Group                   | E-11 - E-13 |
| eth Group                          | E-14 - E-16 |
| edroom Group                       | E-17 - E-21 |
| hassis Group                       | E-22 - F-11 |
| urtain, Cushion & Pad Group        | F-12 - G-03 |
| inette Group                       | G-04 - G-06 |
| tiver's Compartment Group          | G-07 - G-11 |
| lectrical Group                    | G-12 - G-15 |
| xterior Body Group                 | G-16 - G-23 |
| alley Group                        | G-24 - H-06 |
| leating & Air Conditioning Group   | H-09 - H-11 |
| nterior Finish Group               | H-12 - H-13 |
| abels Group                        | H-14        |
| P Group                            | H-19        |
| ounge Group                        | H-16 - H-11 |
| eniants & Fasteners Group          | H-20 - H-2  |
| Vater & Sewage Group               | H-22 · H-24 |
| Vindow, Vent & Exterior Door Group | H-25 - I-13 |
|                                    |             |