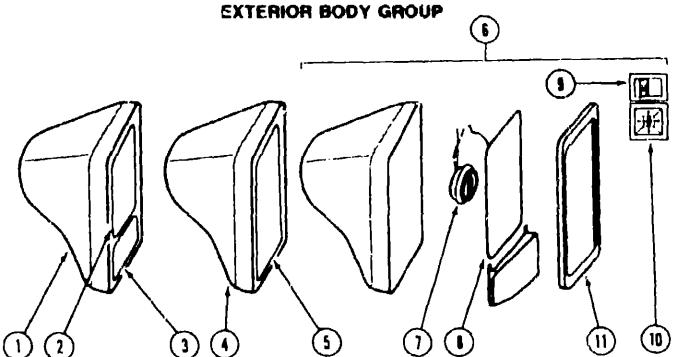

| EA       |                                                                      |
|           | 097372-04-01A                           | EA       |                                                                      |
|           | 097372-05-01A                           | EA       |                                                                      |
|           | 097372-06-01A                           | EA       |                                                                      |
|           | 097372-07-01A                           | EA       |                                                                      |
|           | 097372-06-01A                           | EA       | Switch - SPDT - On/On                                                |



## 1990 ITASCA TABLE OF CONTENTS

| •                            |              |
|------------------------------|--------------|
| INTRODUCTION                 | A-01 - A-1/2 |
| ABBREVIATIONS                | A-J3         |
| ALPHABETICAL/GROUP REFERENCE | A-04 - A 06  |
| IC/FP32RQ                    | A-07 - E-08  |
| IC/FP37RQ                    | F-09 . J.13  |

#### EXTERIOR MIRRORS

| Key | Part Number   | U/M | Description                                         |
|-----|---------------|-----|-----------------------------------------------------|
| i   | 077051-03-000 | EA  | Mirror Asm w/Convex - Passenger Side                |
| 1   | 077051-04-000 | EA  | Mirror Asm w/Convex - Drivers Side                  |
| 2   | 077051-03-700 | EA  | Mirror + 7.8" x 7.12"