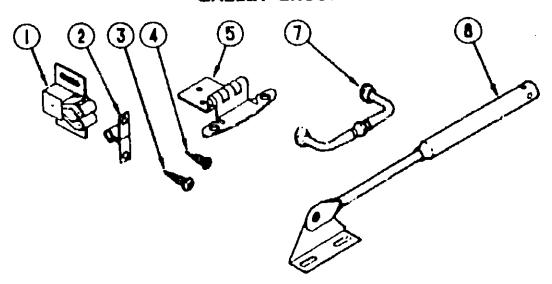

#### 4.6KW & 6.5KW GENERATORS & COMPONENTS

| Key | Part Humber            | U/M | Description                                           |
|-----|------------------------|-----|-------------------------------------------------------|
| •   | 100974-02-000          | EA  |                                                       |
|     | 10/975-02-000          | EA  | Generator - 6.5KW - Emerald Plus - Onen NHE-FA/26101G |
|     | 007087-01-000          | EA  | Insulation - Fiberglass                               |
|     | 023042-01-000          | EA  | Grommet - Rubber - 2" OD                              |
|     | 001364-72-000          | EA  | Mutter                                                |
|     | 007125-01-000          | EA  | Clamp Asm Muffler - 1.62"                             |
|     | 007125-04-000          | EA  | Clamp Asm Muffler - 1.12"                             |
|     | 079654-05-000          | EA  | Exhaust Pipe - Elbow                                  |
|     | 003601-02-000          | EΑ  | Exhaunt Pipe - Generator                              |
|     | 000054-01-000          | EA  | Power Cord - 10/3 - 30 Amp 26' (USA)                  |
|     | 000062-01-000          | EA  | Power Cord - 10/3 - 30 Amp 25' (CSA)                  |
|     | 000200-01-000          | EA  | Box - Electrical - 4" x 4" (USA)                      |
|     | 00 <b>0200-</b> 02-000 | EA  |                                                       |
|     | 008294-01-000          | EA  | Cover Plate - 4" x 4" (USA)                           |
|     | 008294-02-000          | EA  | Cover Plate - 4" x 4" (CSA)                           |
|     | 024924-02-000          | EA  | Receptacle - Power Cord                               |
|     | 000236-01-000          | EΑ  | Cover Plate - Receptacle Box - Power Cord - 4" x 4"   |
|     | 006394-01-000          | FT  | Conduit - Flexible - 1/2"                             |
|     | 000355-01-000          | EA  | Connector- 3/4" - Cable Clumping                      |
|     | 000356-01-000          | EA  | Connector - Plastic - 3/8" Avg. Wire                  |
|     | 010497-01-000          | EA  |                                                       |
|     | 008026-01-000          | FT  | Wire - 12/2 Romex w/Ground                            |
|     | 008311-01-000          | EA  | Connector - Wire Nut - Red                            |
|     | 906312-01-000          | EA  | Connector - Wire Nut - Blue                           |
|     | 006314-01-000          | EA  | Connector - Wire Nut - Gray                           |
|     | 008328-01-000          | EA  | Terminal Ring - 12/10 Wire                            |
|     | 024976-01-000          | EA  | Generator Switch - w/o Circuit Board                  |
|     | 098351-04-01A          | EA  |                                                       |
|     | 031035-01-000          | _   | Hourmeter                                             |
|     | 008348-01-000          |     | Terminal Ring - 2, 3/8" Stud                          |
|     | 007063-01-000          | FT  | · ·                                                   |
|     | 062401-06-000          | EA  | Clamp - Hose - Wormgear22" to .62" ID                 |