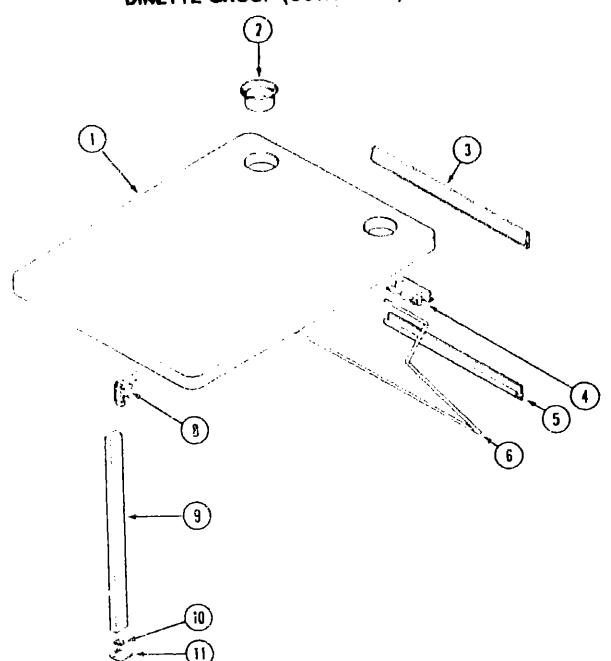

### QUEEN BED CABINETRY

|     | • •             |     |                                                                |
|-----|-----------------|-----|----------------------------------------------------------------|
| Key | Part Humber     | U/M |                                                                |
| 1   | M98390-01-AC1   | _   | Cabinet Asm Nightstand - w/o Drawers                           |
| 2   | M78021-27-AC1   | EA  | Drawer Asm w/o Hardware                                        |
| 3   | 096390-12-AC1   | EA  | Countertop Asm.                                                |
| 4   |                 | EA  | Mirror - Beveled                                               |
| 5   | M06304-K3-AF1   | EA  | Door Asm w/o Hardware                                          |
|     | 000742-03-000   |     | Mirror - Bevelad                                               |
|     | 097866-01-AF1   |     | Cabinet Asm Shirt Closet - w/o Doors                           |
|     | 097666-01-AF2   |     | Cabinet Asm Shirt Closet - w/o Doors                           |
| •   | 097998-01-AF3   |     | Cabinet Asm Shirt Closet - w/o Doors                           |
| 7   | 091738-01-Y21   |     | End Cap Asm Island Cabinet                                     |
|     | M04008-08-AF1   | EA  | Cabinet Asm Island Cabinet                                     |
| •   | M97029-14-AF1   | EA  | Door Aam, - w/o Hardware                                       |
| 10  | 058331-18-000   | EA  | Mirror - Beveled                                               |
| 11  | 097153-01-000   | EA  | Radio - AM/FM Stereo Cassette - Advantz AE9000 AR              |
| 12  | 2 097865-12-AC1 | EA  | Countertop Asm,                                                |
| 1;  | M78021-26-AC1   | EA  |                                                                |
| 14  | M98391-01-AC1   | ĒΑ  | Cabinet Asm Nightstand - w/o Door or Drawer                    |
| 10  | 8 089025-01-000 | EA  | Gas Spring Support - Bed                                       |
| 1   | 7 057480-04-000 | EA  | Ges Spring                                                     |
|     | 057480-03-000   | EA  | Saluty Clip - Gas Spring                                       |
|     | 057460-02-000   | EA  | 10MM Ball Stud - Gas Spring                                    |
| 1.  | 8 089024-01-000 | E۸  | Gas Spring Support - Floor                                     |
| 1   | 9 M97752-01-AC1 | EA  | Cabinet Asm Queen Bed                                          |
| 2   | 0 M04012-02-AC1 | EA  | Cabinet Asm Queen Bed - Top - Driver Side (Used from 06-04-90) |
| 2   | 0 M04012-02-000 | EA  | Cabinet Asm Queen Bed - Top - Driver Side (Used till 06-03-90) |
| 2   | 1 M04012-01-AC1 | EA  | Catinet Asm Queen Bed - Top - w/H Channel - Passenger Side     |
|     | 052859-01-W30   | FT  | Accent Trim                                                    |
| 2   | 2 088199-02-Y12 | EA  | Hinge Asm.                                                     |
|     | 084357-01-W13   | EA  | TV Stand                                                       |