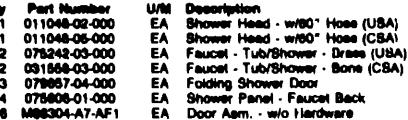

#### BATH GROUP (CONTINUED)

13

006330-04-000 Tollet - China - Shorty w/Spray 086330-04-700 Vacuum Breaker for Hand Spray 086330-04-701 Hand Spray - w/Hose

006330-04-702 EA Flush Lever 006330-04-703 Pedestal Cover Kit EA 005330-04-704 EA Base Asm. - Bone 006330-04-705 EA Pedestal Cover Kit

Vacuum Breaker w/Hand Spray 006330-04-706 EA

086330-04-707 Seet Asm. - Bone EA 082864-01-AC1 EA Storage Cabinet

086278-01-000 Toilet Paper Holder - Recessed - Brass (USA) 10 Tollet Paper Holder - Recessed (CSA) 10 085278-02-000

11 096643-01-000 EA Towel Bar - 18" - w/Mount - Brass/Chrome 12 092684-11-AC1 Countertop Asm. - Storage Cabinet

098844-01-000 Towel Ring - Brase/Chrome EA Cabinet Asm. - Overhead Medicine EA

078073-01-000 086303-52-X08 Door Asm. - w/o Hardware

063513-01-000 Mounting Bracket - Medicine Cabinet 083513-02-000 **Mounting Bracket - Medicine Cabinet** 

082159-01-000 Make-Up Light - 3 Bulb EA 081633-01-700 EA Bulto - Make-Up - Light

086023-01-X19 Medicine Cabinet - w/o Door or Hardware

Door - Medicine Cabinet - Mirrored - w/o Hardware M97029-10-AF1

088264-02-000 Door Pull - Chrome

098642-01-000 Toothbrush Holder - Brass/Chrome 09664C-01-000 Soap Dish - Brass/Chrome (USA)

090027-01-000 Soap Dish - Chrome (CSA)

093999-01-02A Lavatory Faucet - Chrome EA 091253-01-000 Gasket - Lavatory Faucet EΑ

098927-01-01A Lavatory Sink - Bone EA

097892-12-AC1 Countertop Asm. - Lavatory Cabinet 21 081693-01-AF1 Drawer Face - w/o Hardware

077251-01-000 Tittout Drawer - Plastic

M98339-48-AF1 Door Asm. - w/o Hardware (used till 10-11-89) 23 M86304-77-AF1 Door Asm. - w/o Hardware (Used from 10-12-89)

M97892-01-AF1 Lavatory Cabinet - w/o Door or Drawer M97692-01-AF2 Lavatory Cabinet - w/o Door or Drawer EΑ

Lavatory Cabinet - w/o Door or Drawer Drawer Asm. - w/o Hardware

Door Asm. - w/o Hardware - w/Auxiliary Furnace M92073-02-X11

072369-28-000 Bronze Mesh Insert EA

28 M88304-B2-AF1 EA Door Asm. - w/o Hardware