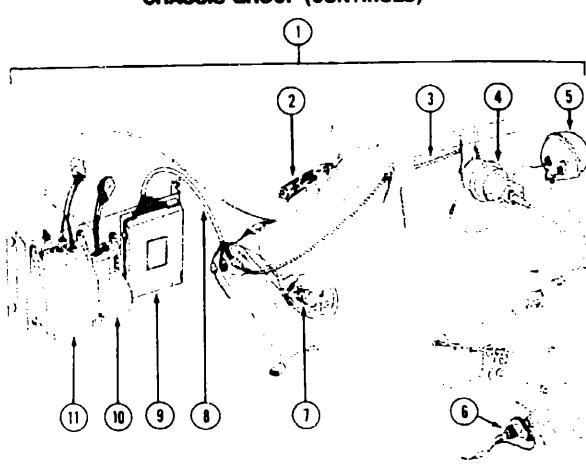

#### CRUISE CONTROL (1990 CHEVROLET CHASSIS)

| (ey | Part Number   | U/M | Description                       |
|-----|---------------|-----|-----------------------------------|
| 1   | 094369-03-000 | EA  | Speed Control - S Stick II TBI    |
| 2   | 034369-01-701 | EA  | Switch & Lever Asm                |
| 3   | 094369-01-700 | ĒΑ  | Servo & Cable Asm                 |
| 4   | 094369-01-706 | EA  | Servo Only                        |
| 5   | 094369-01-705 | ËΑ  | Vacuum Reservoir                  |
| 6   | 069629-01-704 | EA  | Signal Generator Asm              |
| •   | 069629-01-706 | EA  | Signal Generator Only             |
| 7   | 083212-01-704 | EA  | Stop Lamp/Cruise Release Switch   |
| 8   | 083212-04-701 | EA  | Main Wiring Harness               |
| 9   | 094369-01-702 | FA  | Regulator Asm Electronic          |
| 10  | 094369-01-704 | EA  | Headlight Dimmer Module Asm       |
| 11  | 091900 01-702 | ĒΑ  | Wiper Control Module              |
| • • | 102362-01-705 | EA  | Throttle Retainer Clip            |
|     | 059778-01-710 | EA  | Tester - Cruise Control w/Harness |