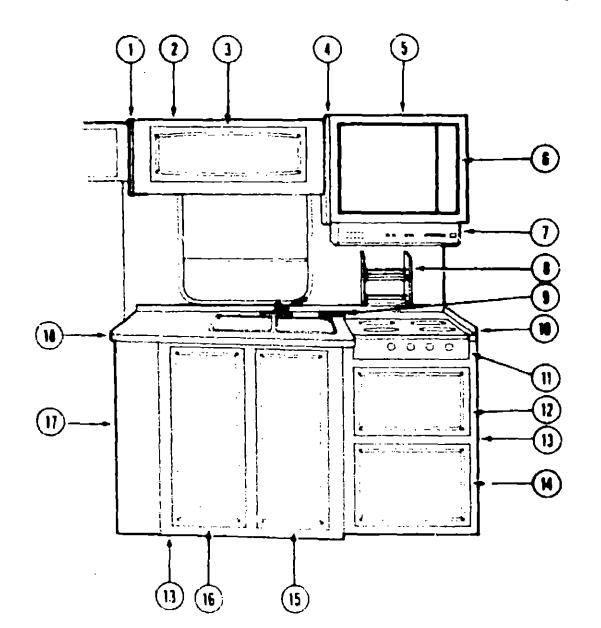

Group        | F-12 - G-03 |
| inette Group                       | G-04 - G-06 |
| River's Compartment Group          | G-07 - G-11 |
| lectrical Group                    | G-12 - G-15 |
| xterior Body Group                 | G-15 - G-23 |
| Salley Group                       | G-24 - H-06 |
| leating & Air Conditioning Group   | H-09 - H-11 |
| nterior Finish Group               | H-12 - H-13 |
| abels Group                        | H-14        |
| .P Group                           | 11-15       |
| ounge Group                        | H-16 - H-19 |
| Sealants & Fasteners Group         | H-20 - H-21 |
| Vater & Sewage Group               | H-22 - H-24 |
| Window, Vent & Exterior Door Group | H-25 - I-13 |
|                                    |             |

#### CABIFETRY W/RANGE TOP



| Key  | Part Number   | U/M |                                                                             | 1990 ITASCA                                |                            |
|------|---------------|-----|-----------------------------------------------------------------------------|--------------------------------------------|----------------------------|
| 1    | 085468-02-X19 | ĒΑ  | End Cao Asm Overhead                                                        |                                            | •                          |
| 2    | M04008-28-AF1 | EA  |                                                                             | TABLE OF CONTENT                           | 5                          |
| 3    | M97028-14-AF1 | EA  | Door Asm Overhead Cabinet - w/o Har