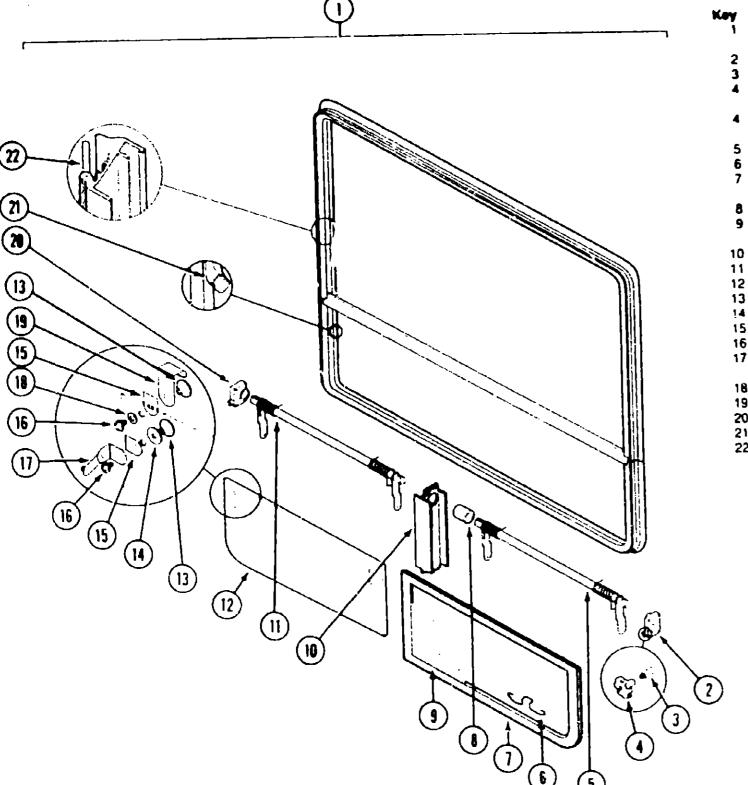

- G-03 |
| Dinette Group                      | G-04 - G-06 |
| Driver's Compartment Group         | G-07 - G-11 |
| Electrical Group                   | G-12 - G-15 |
| Exterior Body Group                | G-16 - G-23 |
| Galley Group                       | G-24 - H-08 |
| Heating & Air Conditioning Group   | H-09 - H-11 |
| Interior Finisi: Group             | H-12 - H-13 |
| Labels Group                       | H-14        |
| LP Group                           | H-15        |
| Lounge Group                       | H-16 - H-19 |
| Sealants & Fasteners Group         | H-20 - H-21 |
| Water & Sewage Group               | H-22 - H-24 |
| Window, Vent & Exterior Door Group | H-25 - I-13 |
|                                    |             |

1.2

## DIMETTE & LOUNGE DOUBLE TIPOUT WINDOW



| Key | Part Number   | U/M | Description                                                  |
|-----|---------------|-----|--------------------------------------------------------------|
| 1   | 092234-04-Y12 | EA  | Window Asm Double Tipout                                     |
| -   | 090093-10-01A | EA  | Inside Frame (not included w/Window Assembly)                |
| 2   | 035302-02-000 | EA  | Operator Drive                                               |
| 3   | 090025-01-000 | EA  | Extension - Window Knob (not included w/Window Assembly)     |
| 4   | 067052-02-000 | EA  | Window Knob - Beige (not included w/Window Assembly)         |
|     | 089371-01-000 | EA  | Screw - Window Knob - Zink (not included w/Window Assembly)  |
| 4   | 101290-01-01A | EA  | Window Knob - Brass (not