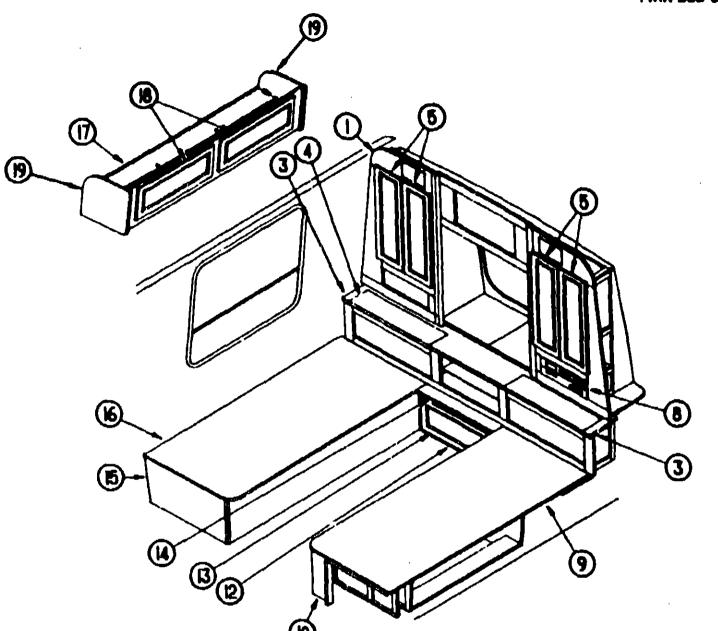

### QUEEN BED CABINETRY

|     | • •             |     |                                                                |
|-----|-----------------|-----|----------------------------------------------------------------|
| Key | Part Humber     | U/M |                                                                |
| 1   | M98390-01-AC1   | _   | Cabinet Asm Nightstand - w/o Drawers                           |
| 2   | M78021-27-AC1   | EA  | Drawer Asm w/o Hardware                                        |
| 3   | 096390-12-AC1   | EA  | Countertop Asm.                                                |
| 4   |                 | EA  | Mirror - Beveled                                               |
| 5   | M06304-K3-AF1   | EA  | Door Asm w/o Hardware                                          |
|     | 000742-03-000   |     | Mirror - Bevelad                                               |
|     | 097866-01-AF1   |     | Cabinet Asm Shirt Closet - w/o Doors                           |
|     | 097666-01-AF2   |     | Cabinet Asm Shirt Closet - w/o Doors                           |
| •   | 097998-01-AF3   |     | Cabinet Asm Shirt Closet - w/o Doors                           |
| 7   | 091738-01-Y21   |     | End Cap Asm Island Cabinet                                     |
|     | M04008-08-AF1   | EA  | Cabinet Asm Island Cabinet                                     |
| •   | M97029-14-AF1   | EA  | Door Aam, - w/o Hardware                                       |
| 10  | 058331-18-000   | EA  | Mirror - Beveled                                               |
| 11  | 097153-01-000   | EA  | Radio - AM/FM Stereo Cassette - Advantz AE9000 AR              |
| 12  | 2 097865-12-AC1 | EA  | Countertop Asm,                                                |
| 1;  | M78021-26-AC1   | EA  |                                                                |
| 14  | M98391-01-AC1   | ĒΑ  | Cabinet Asm Nightstand - w/o Door or Drawer                    |
| 10  | 8 089025-01-000 | EA  | Gas Spring Support - Bed                                       |
| 1   | 7 057480-04-000 | EA  | Ges Spring                                                     |
|     | 057480-03-000   | EA  | Saluty Clip - Gas Spring                                       |
|     | 057460-02-000   | EA  | 10MM Ball Stud - Gas Spring                                    |
| 1.  | 8 089024-01-000 | E۸  | Gas Spring Support - Floor                                     |
| 1   | 9 M97752-01-AC1 | EA  | Cabinet Asm Queen Bed                                          |
| 2   | 0 M04012-02-AC1 | EA  | Cabinet Asm Queen Bed - Top - Driver Side (Used from 06-04-90) |
| 2   | 0 M04012-02-000 | EA  | Cabinet Asm Queen Bed - Top - Driver Side (Used till 06-03-90) |
| 2   | 1 M04012-01-AC1 | EA  | Catinet Asm Queen Bed - Top - w/H Channel - Passenger Side     |
|     | 052859-01-W30   | FT  | Accent Trim                                                    |
| 2   | 2 088199-02-Y12 | EA  | Hinge Asm.                                                     |
|     | 084357-01-W13   | EA  | TV Stand                                                       |

# BEDROOM GROUP (CONTINUED) TWW BED CABINETRY

|     | EINY          |    | N                                                                |
|-----|---------------|----|------------------------------------------------------------------|
| Key |               |    | Vescription                                                      |
| 1   | M97967-01-AF1 |    | Cabinet Asm. · Upper Nightstand                                  |
| _   | 093606-04-000 | EA | Mirror - Beveled                                                 |
| 3   |               |    | Countertop Aem Upper Nightstand                                  |
| 4   | 007967-13-AC1 | EA | Door Asm Upper Nightstand                                        |
| 5   | M98339-44-AF1 | EA | Door Asm w/o Hardware (Used till 10-11-89)                       |
| 5   |               | EA | Door Asm w/o Hardware (Used from 10-12-89)                       |
|     | 000742-03-000 |    | Mirror - Beveled                                                 |
|     | 087886-Q1-AF1 |    | Cabinet Asm Shirt Closet - w/a Doors                             |
|     | 093006-06-000 | EA | Mirror - Beveled                                                 |
| 8   | 097153-01-000 |    | Radio - AM/FM Stereo Caseette - Adventz AE9000 AR                |
| 9   | M04021-01-000 | EA | Cabinet Asm Twin Bed Top - Driver Side                           |
| 9   | M04021-01-AC1 | EA | Cabinet Asm Twin Bed - Top - Driver Side (Used from 06-04-90)    |
| 10  | M97861-01-AC1 | EA | Cabinel Asm Twin Bed - Driver Side                               |
|     | 093276-01-000 | EA | Brace - Gas Spring                                               |
|     | 057480-04-000 | EA | Gas Spring                                                       |
|     | 008199-02-Y12 | EÀ | Hinge Asm.                                                       |
| 12  | M97865-01-AC1 | EA | Cabinet Asm Lower Nightstand                                     |
| 13  | M82154-22-AF1 | EA | Drawer Asm w/o Hardware (Used till 10-11-89)                     |
| 13  | M82184-16-AF1 | SA | Drawer Aem w/o Hardware (Used from 10-12-89)                     |
| 14  | 097866-11-AC1 |    | Counterlop Asm Lower Nightstand                                  |
| 15  | M97860-01-AC1 | EA | Cabinet Asm Twin Bed - Passenger Side                            |
| 16  | M04020-01-000 |    | Cabinet Asm Twin Bed - Top - Passenger Side (Used till 08-03-90) |
| 16  | M04020-01-AC1 |    | Cabinet Asm Twin Bed - Top - Passenger Side (Used from 06-04-90) |
|     | M04008-32-AF1 | EA |                                                                  |
| 18  | M97028-14-AF1 | EA |                                                                  |
| 19  |               | EA |                                                                  |

### HARDWARE (DOORS, DRAWERS & CABINETS)

| loy | Part Number   | U/M | Description                                                    |
|-----|---------------|-----|----------------------------------------------------------------|
| 1   | 037686-02-000 | EA  |                                                                |
| 2   | 037688-03-000 | EA  | Center Glide (Drawers)                                         |
| 3   | 037686-05-000 | EΑ  | Rail Mounting Bracket - Rear (Drawers)                         |
| 4   | 037686-01-000 | FT  | V-Rail (Drawers)                                               |
| 5   | 093586-03-000 | EA  | Roller Catch                                                   |
| 6   | 093586-04-000 | EA  | Steel Strike                                                   |
| 7   | 074493-02-000 | EA  | Door Support                                                   |
| 8   | 088264-02-000 | EA  | Cabinet Pull                                                   |
| 10  | 000G68-06-10G | EA  | Screw - #6 - 18 x .625" POH - Antique Brass - Hinge to Cabinet |
| 11  | 000G13-06-10G | EA  | Screw - 46 - 20 x .625" PFH - Antique Brast - Hinge to Door    |
| 12  | 037686-04-000 | ĒΑ  | Rail Mounting Bracket - Front (Drawers)                        |
| 13  | 059777-03-000 | EA  | Hinge - Chrome                                                 |