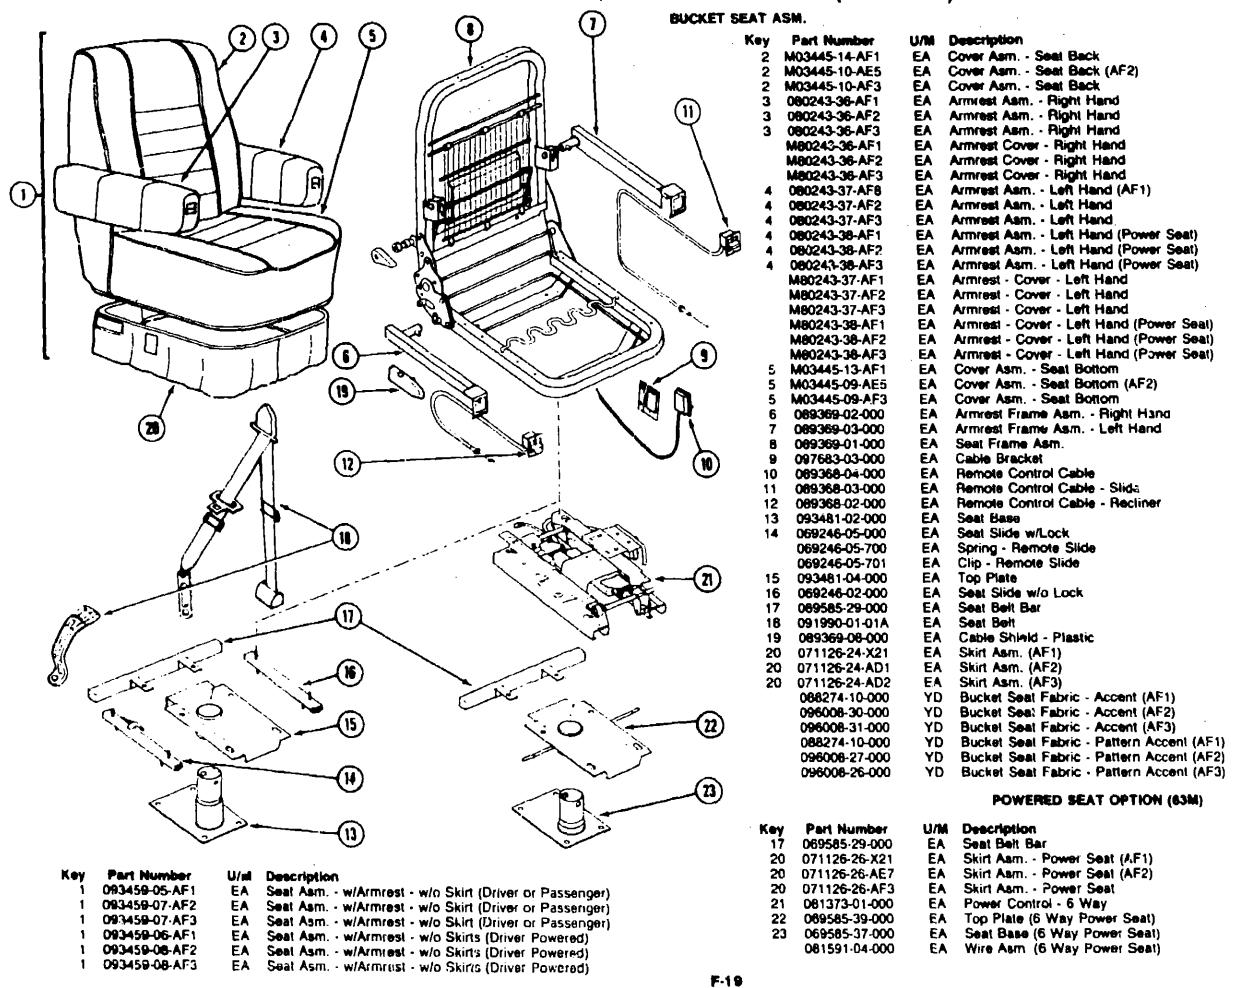

1 |
| urtain, Cushion & Pad Group        | F-12 - G-03 |
| inette Group                       | G-04 - G-06 |
| river's Compartment Group          | G-07 - G-11 |
| lectrical Group                    | G-12 - G-15 |
| xierior Body Group                 | G-16 - G-23 |
| alley Group                        | G-24 - H-08 |
| eating & Air Conditioning Group    | H-09 H-11   |
| nerior Finish Group                | H-12 - H-13 |
| abels Group                        | H-14        |
| P Group                            | H-19        |
| ounge Group                        | H-16 - H-19 |
| ealants & Fasteners Group          | H-20 - H-2  |
| Vater & Sewage Group               | H-22 - H-24 |
| Vindow, Vent & Exterior Door Group | H-25 - I-13 |
|                                    |             |



## 1990 ITASCA TABLE OF CONTENTS

| INTRODUCTION                 | A-01 - A-02 |
|------------------------------|-------------|
| ABBREVIATIONS                | A-03        |
| ALPHABETICAL/GROUP REFERENCE | A-04 - A-06 |
| IC/FP32RQ                    | A-07 - E-08 |
| IC/FP37RQ                    | E-09 - 1-13 |

| Floor Plan                         | E-09 - E-10 |
|------------------------------------|-------------|
| Accessories Group                  | E-11 - E-13 |
| Bath Group                         | E-14 - E-16 |
| Bedroom Group                      | E-17 - E-21 |
| Chassis Group                      | E-22 - F-11 |
| Curtain, Cushion & Pad Group       | F-12 - G-03 |
| Dinette Group                      | G-04 - G-06 |
| Driver's Compartment Group         | G-07 - G-11 |
| El