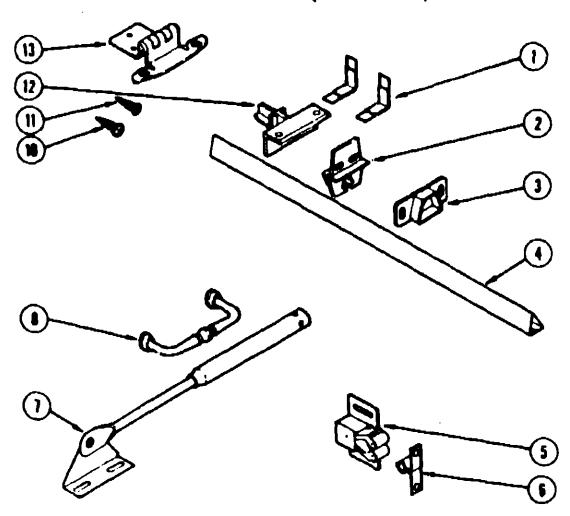

| (ey<br>1<br>2<br>3<br>4<br>6<br>7<br>8 | Part Number<br>M95613-01-AF1<br>077854-01-000<br>089039-01-000<br>086140-01-000<br>086942-01-000<br>086140-02-000<br>077853-02-000 | U/M<br>EA<br>EA<br>EA<br>EA<br>EA | Pesciliption Front Bumper Asm Bumper Brace - Lower - Passenger Side Bumper Brace - Upper - Passenger & Driver Side Bumper Support Bracket - Passenger Side Fog Lamp Bracket - Driver & Passenger Side Bumper Support Bracket - Driver Side Bumper Brace - Upper - Driver Side |
|----------------------------------------|------------------------------------------------------------------------------------------------------------------------------------|-----------------------------------|-------------------------------------------------------------------------------------------------------------------------------------------------------------------------------------------------------------------------------------------------------------------------------|
| 8                                      | 077853-02-000                                                                                                                      | EA                                | Bumper Brace - Upper - Driver Side                                                                                                                                                                                                                                            |
| 9                                      | 077854-02-000                                                                                                                      | EA                                | Bumper Brace - Lower - Driver Side                                                                                                                                                                                                                                            |