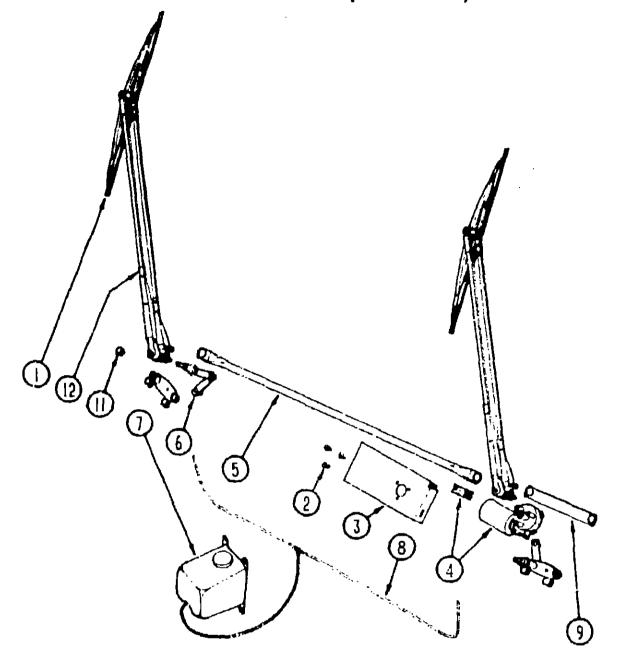

#### LEVELING JACKS - HYDRAULIC

|           |                                                                  |                      | LEVELING JACKS · HYDRAULIC                                                                                                                                                     |
|-----------|------------------------------------------------------------------|----------------------|--------------------------------------------------------------------------------------------------------------------------------------------------------------------------------|
| <b>ey</b> | Part Number                                                      |                      | Description                                                                                                                                                                    |
| -         | 000339-01-000                                                    | EA                   | Leveling System - Hydraulic (used till 04-22-90)                                                                                                                               |
| ,         | 100532-01-000                                                    | EA                   | Leveling System - Hydrautic (used from 04-23-90)                                                                                                                               |
|           | 100533-02-000                                                    | EA                   | Brackets - Front Jacks (Chevy)                                                                                                                                                 |
|           | 100634-02-000                                                    | EA                   | Brackets - Rear Jacks (Chevy)                                                                                                                                                  |
|           | 100633-03-000                                                    | EA                   | Brackets - Front Jacks (Ford)                                                                                                                                                  |
|           | 100534-03-000                                                    | EA                   | Brackets - Front Jacks: (Ford)                                                                                                                                                 |
|           | 100636-01-000                                                    | EA                   | Bracket - Pump                                                                                                                                                                 |
|           | 100636-01-000                                                    | EA                   | Hose Kit                                                                                                                                                                       |
|           | 041953-09-000                                                    | FT                   | Conduit - Convolute Sht50" ID                                                                                                                                                  |
|           | 008348-01-000                                                    | EA                   | Terminal - Ring - 2 3/8" Stud                                                                                                                                                  |
|           | 100632-01-700                                                    | EA                   | Manual Level Valve                                                                                                                                                             |
|           | 0 <b>69339-</b> 01-700                                           | EA                   | Leveling Jack                                                                                                                                                                  |
|           |                                                                  |                      | FOG LAMP & COMPONENTS                                                                                                                                                          |
| Cay       | Part Number                                                      | U/M                  | Description                                                                                                                                                                    |
| •         | 068747-03-000                                                    | EA                   | Lamp Asm Fog - Clear Lons                                                                                                                                                      |
|           | 000747-03-700                                                    | EA                   |                                                                                                                                                                                |
|           | 000737-03-701                                                    | EA                   | Bezel - Fog Light                                                                                                                                                              |
|           | 097372-01-01A                                                    | EA                   |                                                                                                                                                                                |
|           | 007940-01-000                                                    | . EA                 | Receptacle - Slide - 16 to 12 AWG Wire                                                                                                                                         |
|           | 007942-01-000                                                    |                      | Tab - 18 to 14 AWG Wire                                                                                                                                                        |
|           | O10499-01-000                                                    | EA                   | Clamp - Closed - 3/8" I.D.                                                                                                                                                     |
|           | 063910-01-000                                                    |                      | Housing - Relay                                                                                                                                                                |
|           | 063912-02-000                                                    |                      | Relay - Canister - SPDT - w/Resistor                                                                                                                                           |
|           | 093654-02-000                                                    | EA                   | Circuit Breaker - 15 Amp.                                                                                                                                                      |
|           | ·                                                                |                      | FUEL SYSTEMS COMPONENTS                                                                                                                                                        |
| Key       | Parl Number                                                      |                      | Description                                                                                                                                                                    |
|           | 078010-02-000                                                    | EA                   |                                                                                                                                                                                |
|           | ATECANA A 4 AAA                                                  | EA                   | Gasket - Fuel Fill                                                                                                                                                             |
|           | 078200-01-000                                                    |                      |                                                                                                                                                                                |
|           | 0/8200-01-000<br>083578-01-000                                   | EA                   | Boot - Fuel Fill                                                                                                                                                               |
|           | 083578-01-000<br>082768-01-000                                   | EA<br>EA             | Boot - Fuel Fill - Inside                                                                                                                                                      |
|           | 083578-01-000<br>082768-01-000<br>081245-01-000                  | EA                   | Boot - Fuel Fill -<br>Shroud - Fuel Fill - Inside<br>Hose - Fuel Fill - Formed                                                                                                 |
|           | 083578-01-000<br>082768-01-000                                   | EA<br>EA             | Boot - Fuel Fill -<br>Shroud - Fuel Fill - Inside<br>Hose - Fuel Fill - Formed                                                                                                 |
|           | 083578-01-000<br>082768-01-000<br>081245-01-000                  | EA<br>EA<br>EA<br>EA | Boot - Fuel Fill - Shroud - Fuel Fill - Inside Hose - Fuel Fill - Formed Clamp - Hose - Wormgear - 2" - 3" (Fuel Hose) Neck - Fuel Fill - Lower                                |
|           | 083578-01-000<br>082768-01-000<br>081245-01-000<br>082401-05-000 | EA<br>EA<br>EA       | Boot - Fuel Fill - Shroud - Fuel Fill - Inside Hose - Fuel Fill - Formed Clamp - Hose - Wormgear - 2" - 3" (Fuel Hose) Neck - Fuel Fill - Lower Hose - Fuel62 I.D. (Vent Hose) |