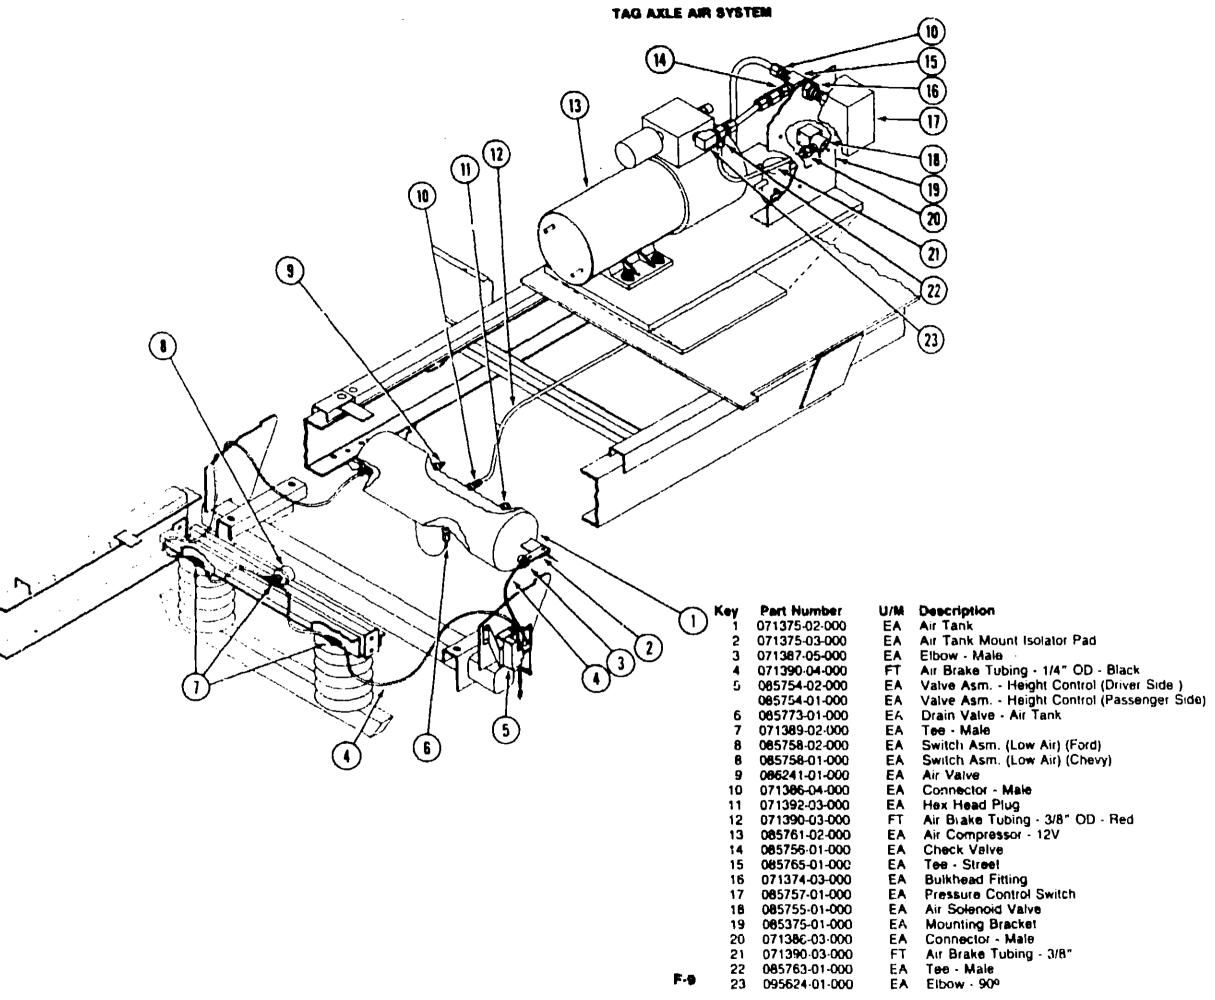

#### LEVELING JACKS - HYDRAULIC

|           |                                                                  |                      | LEVELING JACKS · HYDRAULIC                                                                                                                                                     |
|-----------|------------------------------------------------------------------|----------------------|--------------------------------------------------------------------------------------------------------------------------------------------------------------------------------|
| <b>ey</b> | Part Number                                                      |                      | Description                                                                                                                                                                    |
| -         | 000339-01-000                                                    | EA                   | Leveling System - Hydraulic (used till 04-22-90)                                                                                                                               |
| ,         | 100532-01-000                                                    | EA                   | Leveling System - Hydrautic (used from 04-23-90)                                                                                                                               |
|           | 100533-02-000                                                    | EA                   | Brackets - Front Jacks (Chevy)                                                                                                                                                 |
|           | 100634-02-000                                                    | EA                   | Brackets - Rear Jacks (Chevy)                                                                                                                                                  |
|           | 100633-03-000                                                    | EA                   | Brackets - Front Jacks (Ford)                                                                                                                                                  |
|           | 100534-03-000                                                    | EA                   | Brackets - Front Jacks: (Ford)                                                                                                                                                 |
|           | 100636-01-000                                                    | EA                   | Bracket - Pump                                                                                                                                                                 |
|           | 100636-01-000                                                    | EA                   | Hose Kit                                                                                                                                                                       |
|           | 041953-09-000                                                    | FT                   | Conduit - Convolute Sht50" ID                                                                                                                                                  |
|           | 008348-01-000                                                    | EA                   | Terminal - Ring - 2 3/8" Stud                                                                                                                                                  |
|           | 100632-01-700                                                    | EA                   | Manual Level Valve                                                                                                                                                             |
|           | 0 <b>69339-</b> 01-700                                           | EA                   | Leveling Jack                                                                                                                                                                  |
|           |                                                                  |                      | FOG LAMP & COMPONENTS                                                                                                                                                          |
| Cay       | Part Number                                                      | U/M                  | Description                                                                                                                                                                    |
| •         | 068747-03-000                                                    | EA                   | Lamp Asm Fog - Clear Lons                                                                                                                                                      |
|           | 000747-03-700                                                    | EA                   |                                                                                                                                                                                |
|           | 000737-03-701                                                    | EA                   | Bezel - Fog Light                                                                                                                                                              |
|           | 097372-01-01A                                                    | EA                   |                                                                                                                                                                                |
|           | 007940-01-000                                                    | . EA                 | Receptacle - Slide - 16 to 12 AWG Wire                                                                                                                                         |
|           | 007942-01-000                                                    |                      | Tab - 18 to 14 AWG Wire                                                                                                                                                        |
|           | O10499-01-000                                                    | EA                   | Clamp - Closed - 3/8" I.D.                                                                                                                                                     |
|           | 063910-01-000                                                    |                      | Housing - Relay                                                                                                                                                                |
|           | 063912-02-000                                                    |                      | Relay - Canister - SPDT - w/Resistor                                                                                                                                           |
|           | 093654-02-000                                                    | EA                   | Circuit Breaker - 15 Amp.                                                                                                                                                      |
|           | ·                                                                |                      | FUEL SYSTEMS COMPONENTS                                                                                                                                                        |
| Key       | Parl Number                                                      |                      | Description                                                                                                                                                                    |
|           | 078010-02-000                                                    | EA                   |                                                                                                                                                                                |
|           | ATECANA A 4 AAA                                                  | EA                   | Gasket - Fuel Fill                                                                                                                                                             |
|           | 078200-01-000                                                    |                      |                                                                                                                                                                                |
|           | 0/8200-01-000<br>083578-01-000                                   | EA                   | Boot - Fuel Fill                                                                                                                                                               |
|           | 083578-01-000<br>082768-01-000                                   | EA<br>EA             | Boot - Fuel Fill - Inside                                                                                                                                                      |
|           | 083578-01-000<br>082768-01-000<br>081245-01-000                  | EA                   | Boot - Fuel Fill -<br>Shroud - Fuel Fill - Inside<br>Hose - Fuel Fill - Formed                                                                                                 |
|           | 083578-01-000<br>082768-01-000                                   | EA<br>EA             | Boot - Fuel Fill -<br>Shroud - Fuel Fill - Inside<br>Hose - Fuel Fill - Formed                                                                                                 |
|           | 083578-01-000<br>082768-01-000<br>081245-01-000                  | EA<br>EA<br>EA<br>EA | Boot - Fuel Fill - Shroud - Fuel Fill - Inside Hose - Fuel Fill - Formed Clamp - Hose - Wormgear - 2" - 3" (Fuel Hose) Neck - Fuel Fill - Lower                                |
|           | 083578-01-000<br>082768-01-000<br>081245-01-000<br>082401-05-000 | EA<br>EA<br>EA       | Boot - Fuel Fill - Shroud - Fuel Fill - Inside Hose - Fuel Fill - Formed Clamp - Hose - Wormgear - 2" - 3" (Fuel Hose) Neck - Fuel Fill - Lower Hose - Fuel62 I.D. (Vent Hose) |