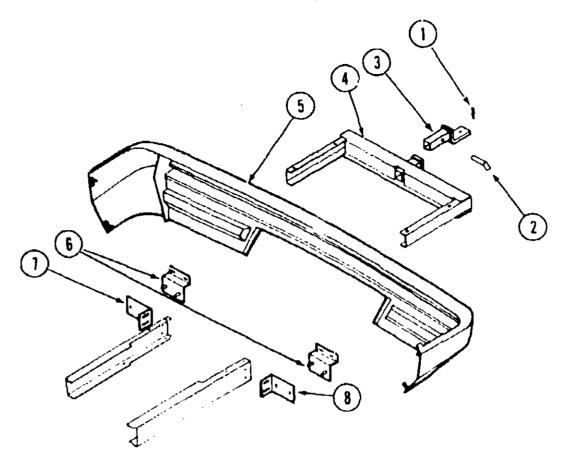

| (ey<br>1<br>2<br>3<br>4<br>6<br>7<br>8 | Part Number<br>M95613-01-AF1<br>077854-01-000<br>089039-01-000<br>086140-01-000<br>086942-01-000<br>086140-02-000<br>077853-02-000 | U/M<br>EA<br>EA<br>EA<br>EA<br>EA | Pesciliption Front Bumper Asm Bumper Brace - Lower - Passenger Side Bumper Brace - Upper - Passenger & Driver Side Bumper Support Bracket - Passenger Side Fog Lamp Bracket - Driver & Passenger Side Bumper Support Bracket - Driver Side Bumper Brace - Upper - Driver Side |
|----------------------------------------|------------------------------------------------------------------------------------------------------------------------------------|-----------------------------------|-------------------------------------------------------------------------------------------------------------------------------------------------------------------------------------------------------------------------------------------------------------------------------|
| 8                                      | 077853-02-000                                                                                                                      | EA                                | Bumper Brace - Upper - Driver Side                                                                                                                                                                                                                                            |
| 9                                      | 077854-02-000                                                                                                                      | EA                                | Bumper Brace - Lower - Driver Side                                                                                                                                                                                                                                            |