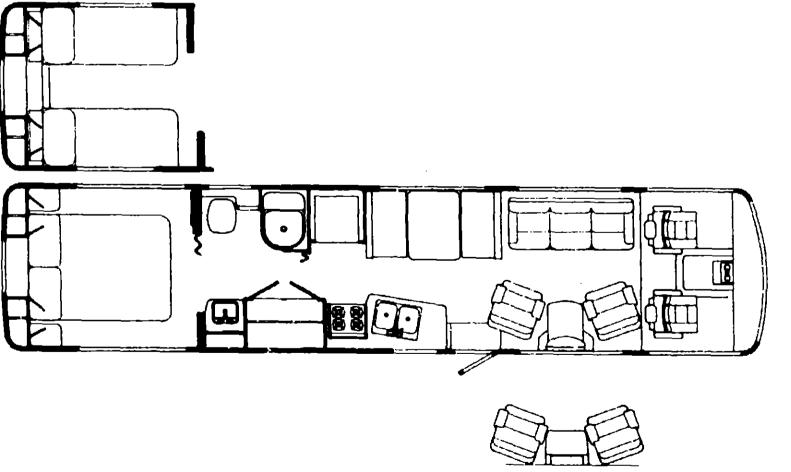

## 1990 ITASCA TABLE OF CONTENTS





# 1990 IC/FP37RQ



## 1990 IC/FP37RQ INDEX

| oor Plan                           | E-09 - E-10 |
|------------------------------------|-------------|
| ccessories Group                   | E-11 - E-13 |
| eth Group                          | E-14 - E-16 |
| edroom Group                       | E-17 - E-21 |
| hassis Group                       | E-22 - F-11 |
| urtain, Cushion & Pad Group        | F-12 - G-03 |
| inette Group                       | G-04 - G-06 |
| tiver's Compartment Group          | G-07 - G-11 |
| lectrical Group                    | G-12 - G-15 |
| xterior Body Group                 | G-16 - G-23 |
| alley Group                        | G-24 - H-06 |
| leating & Air Conditioning Group   | H-09 - H-11 |
| nterior Finish Group               | H-12 - H-13 |
| abels Group