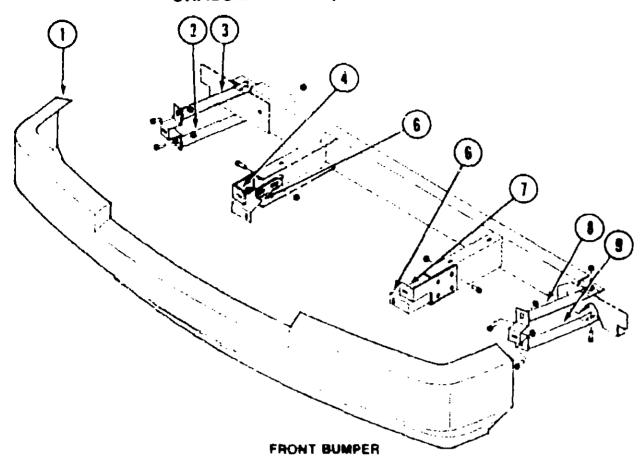

| (ey<br>1<br>2<br>3<br>4<br>6<br>7<br>8 | Part Number<br>M95613-01-AF1<br>077854-01-000<br>089039-01-000<br>086140-01-000<br>086942-01-000<br>086140-02-000<br>077853-02-000 | U/M<br>EA<br>EA<br>EA<br>EA<br>EA | Pesciliption Front Bumper Asm Bumper Brace - Lower - Passenger Side Bumper Brace - Upper - Passenger & Driver Side Bumper Support Bracket - Passenger Side Fog Lamp Bracket - Driver & Passenger Side Bumper Support Bracket - Driver Side Bumper Brace - Upper - Driver Side |
|----------------------------------------|------------------------------------------------------------------------------------------------------------------------------------|-----------------------------------|-------------------------------------------------------------------------------------------------------------------------------------------------------------------------------------------------------------------------------------------------------------------------------|
| 8                                      | 077853-02-000                                                                                                                      | EA                                | Bumper Brace - Upper - Driver Side                                                                                                                                                                                                                                            |
| 9                                      | 077854-02-000                                                                                                                      | EA                                | Bumper Brace - Lower - Driver Side                                                                                                                                                                                                                                            |