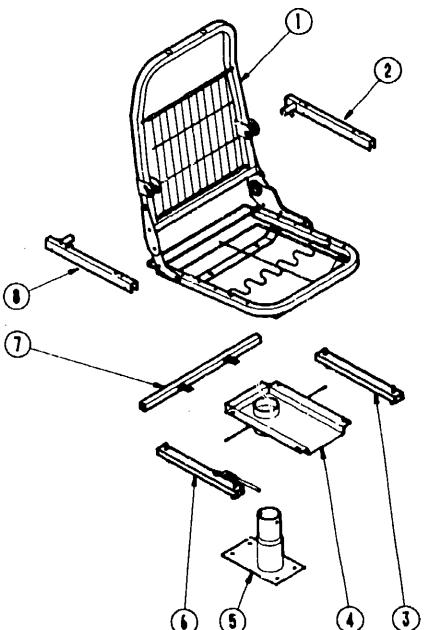

| D-06 - D-06 |
| Electrical Group                                           | D-09 - D-11 |
| Exterior Body Group                                        | D-12 - D-17 |
| Galley Group                                               | D-18 - D-20 |
| Heating & Air Conditioning Group                           | D-21 - D-22 |
| Interior Finish Group                                      | D-23 - D-24 |
|                                                            | E-01        |
| LP Group                                                   | E-02        |
| Lounge Group                                               | E-03 - E-04 |
| Water & Sewage Group<br>Window, Vent & Exterior Door Group | E-05 · E-16 |
| Williams toll & Exterior Page 2:226                        |             |

C-24

Key



BUCKET SEAT HARDWARE

| ey | Part Number   | U/M | Description                              |
|----|---------------|-----|------------------------------------------|
| i  | M80906-01-000 | EA  | Frame Asm Bucket Seat                    |
| 2  | 081268-02-000 | EA  | Frame - Armrest - Left                   |
| 3  | 06924€-01-000 | EA  | Adjuster Asm Seat - w/Lock               |
| 4  | 069585-27-000 |     | Top Plate - Non-Powered Seat             |
| 5  | 069585-08-000 |     | Sub Plate - B" - Used w/Non-Powered Seat |
| 6  | 069246-02-000 | EA  |                                          |
| 7  | 065485-29-00C | EA  | Seat Belt Bar · 20"                      |
| B  | 081268-01-000 |     | Frame - Armrest - Right                  |
|    | 080730-05-000 |     | Shleid - Recliner