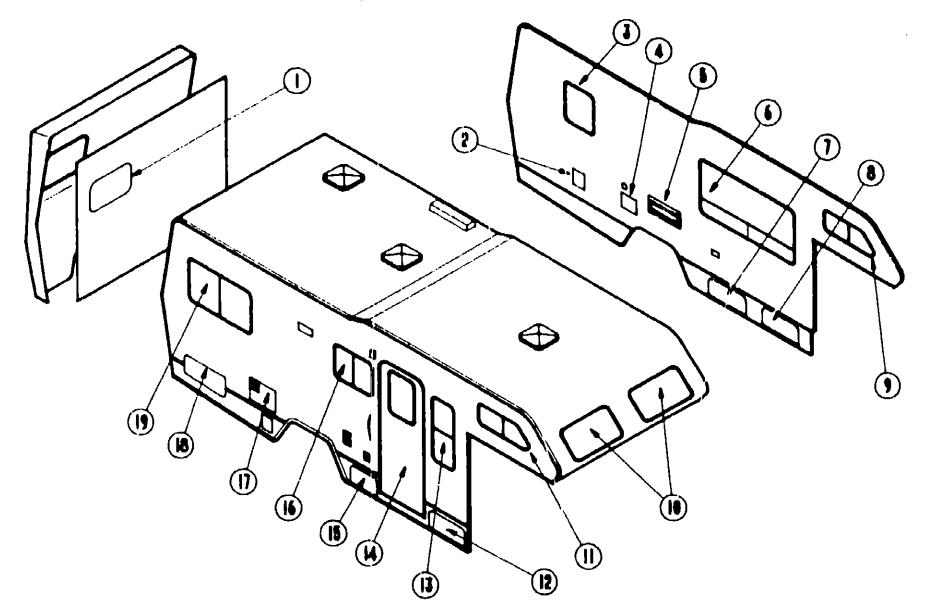

in, Cushion & Pad Group       | C-18 - D-03 |
| Dinette Group                      | D-04 - D-05 |
| Driver's Compartment Group         | D-06 - D-08 |
| Electrical Group                   | D-09 - D-11 |
| Exterior Body Group                | D-12 - D-17 |
| Galley Group                       | D-18 - D-20 |
| Heating & Air Conditioning Group   | D-21 - D-22 |
|                                    | D-23 - D-24 |
| Interior Finish Group              | E-01        |
| LP Group                           | E-02        |
| Lounge Group                       | E-03 - E-04 |
| Water & Sewage Group               |             |
| Window, Vent & Exterior Door Group | E-05 - E-16 |
|                                    |             |

# WINDOWS, VENTS & EXTERIOR DOORS GROUP WINDOWS & ACCESS DOORS



| Key         | Part Number<br>079415-01-T03                    | U/M<br>EA      | Description Window Asm Escape                                         | <b>Key</b><br>11 | Part Number<br>066227-01-000                                    | EA             | Description Window Asm Bunk Slider - Right                                           |
|-------------|-------------------------------------------------|----------------|-----------------------------------------------------------------------|------------------|-----------------------------------------------------------------|----------------|--------------------------------------------------------------------------------------|
|             | 079010-03-000<br>079729-02-T03                  | EA<br>EA       | Door Asm Fuel Fill<br>Windo