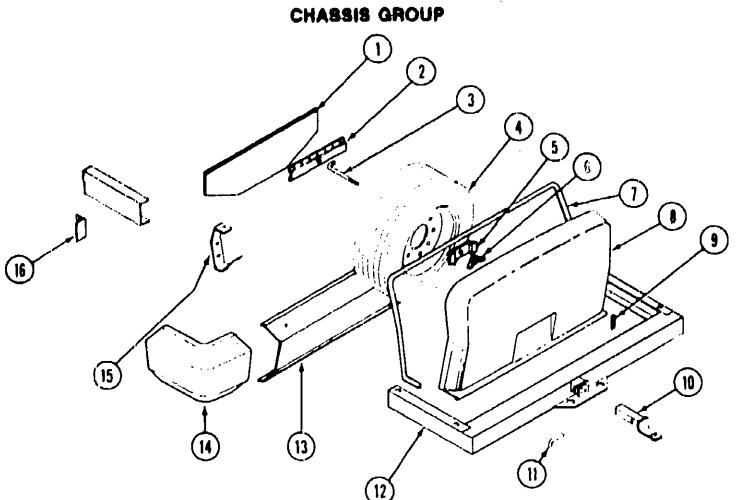

## 1989 WC/F424RC INDEX

| oor Plan                          | C-07 - C-08  |
|-----------------------------------|--------------|
| ccessories Group                  | C-09 - C-12  |
| ath Group                         | C-13 - C-14  |
| hassis Group                      | C-15 - C-17  |
| urtain, Cushion & Pad Group       | C-18 - D-03  |
| Inette Group                      | D-04 - D-05  |
| river's Compartment Group         | D-06 - D-08  |
| lectrical Group                   | D-09 - D-11  |
| xterior Body Group                | D-12 - D-17  |
| ialley Group                      | D-18 - D-20  |
| leating & Air Conditioning Group  | D-21 - D-22  |
| nterior Finish Group              | D-23 - D-24  |
| P Group                           | <b>E-0</b> 1 |
| ounge Group                       | E-02         |
| Vater & Sewage Group              | E-03 - E-04  |
| Vindow Vent & Exterior Door Group | E-05 - E-16  |