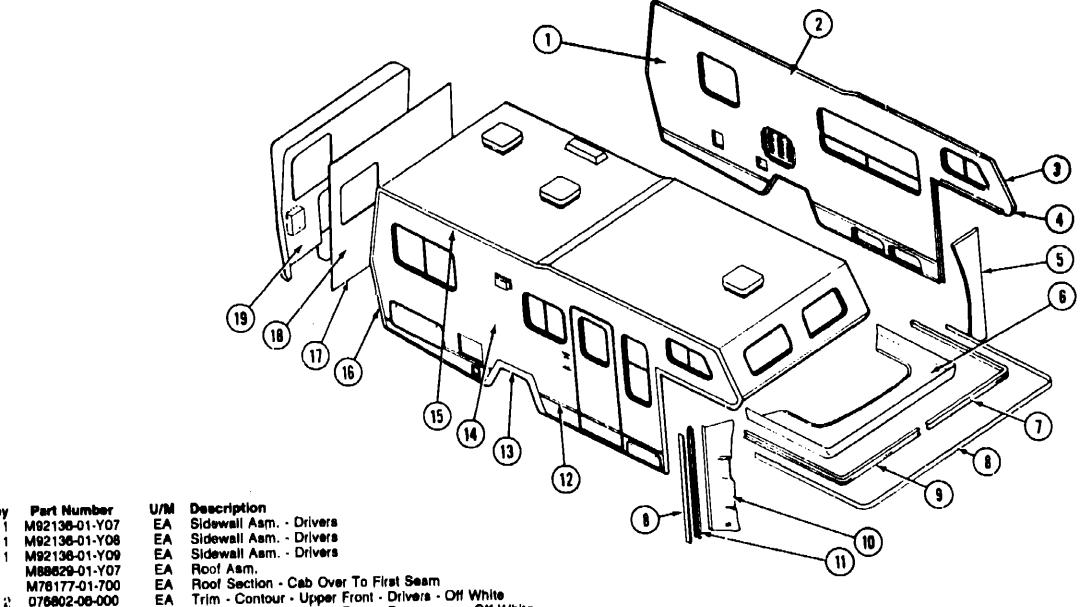

|                                    |             |
|     | 076054-46-000 | E/     | Fiberglass Sheet - 48" x 205" - Off White                                                                  |                                    |             |
|     | 076054-47-000 | E      | Fiberglass Sheet - 46" x 262" - Off White                                                                  |                                    |             |
|     |               |        |                                                                                                            |                                    |             |

D-12

D-11

#### EXTERIOR BODY GROUP (CONTINUED) EXTERIOR BODY PANELS



076802-07-000

088889-04-000

000309-03-000

085490-02-000

U85490-01-000

M31653-04-X08

M82343-04-W04 M81653-03-X08

M82:43-03-W04

080658-01-000

080801-01-000

085491-02-000

086279-02-000

085491-01-000

060663-0.7-W04

080683-01-W04

080684-02-W04

060684-01-1/04

085492-01-0/10

087275-01-000

087275-02-000

067276-01-000

087276-02-000

10

10

11

#### Trim - Contour - Upper Front - Drivers - Off White Trim - Contour - Upper Front - Passengers - Off White Trim - Contour - Sleeper - Drivers - Off White Part Number Description Feature Strip - w/o Insert - 14.8" - Off White 059576-05-000 Trim - Contour - Sleeper - Passengers - Off White Trim - Contour Point - Sleeper - Drivers - Off White Trim - Contour Point - Sleeper - Passenger - Off White 001030-02-100 Insert - Feature Strip- -