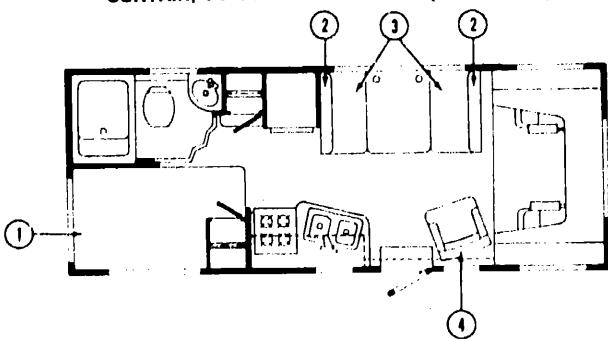

## 1989 WC/F424RC INDEX

| oor Plan                          | C-07 - C-08  |
|-----------------------------------|--------------|
| ccessories Group                  | C-09 - C-12  |
| ath Group                         | C-13 - C-14  |
| hassis Group                      | C-15 - C-17  |
| urtain, Cushion & Pad Group       | C-18 - D-03  |
| Inette Group                      | D-04 - D-05  |
| river's Compartment Group         | D-06 - D-08  |
| lectrical Group                   | D-09 - D-11  |
| xterior Body Group                | D-12 - D-17  |
| ialley Group                      | D-18 - D-20  |
| leating & Air Conditioning Group  | D-21 - D-22  |
| nterior Finish Group              | D-23 - D-24  |
| P Group                           | <b>E-0</b> 1 |
| ounge Group                       | E-02         |
| Vater & Sewage Group              | E-03 - E-04  |
| Vindow Vent & Exterior Door Group | E-05 - E-16  |

C-8

C-7