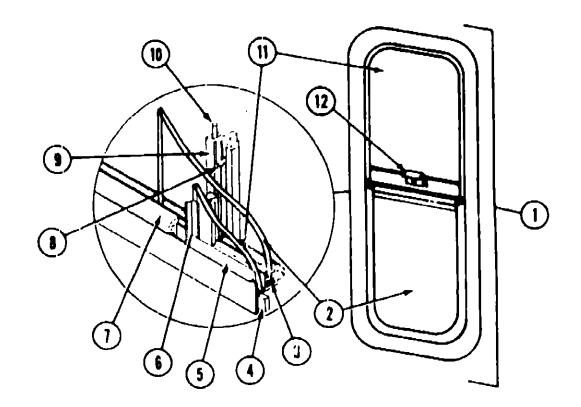

-----------------------------------------------------|
| 1   | 079729-02-T03 | EA · | Window Asm Sidewall Escape - 22" x 24" - Black (w/o inside trame) |
| -   | 079771-01-000 | EA   | Inside Frame - Beige (not included in assembly)                   |
| 2   | 041392-03-000 | EA   | Glass - 1/8" x 21.6" x 19.6"                                      |
| 3   | 002285-01-000 | FT   | Filler - Weatherstrip - Black                                     |
| 4   | 069640-05-000 | FT   | Ribbon Sealer - 5/16" Bead x 15'                                  |
| 5   | 002282-01-000 | FT   | Weatherstrip - ,125" Window                                       |
| _   | 006199-01-000 |      | Label - Exit - Escape Window                                      |

## WINDOW, VENT & EXTERIOR DOOR GROUP (CONTINUED)



## 1989 WINNEBAGO TABLE OF CONTENTS

WC/F424RB A-01 - C-08 WC/F424RC C-07 - E-16 WF426TT E-17 - G-14

#### VERTICAL SLIDER WINDOW

| Key | Part Number   | U/M | Description                                                       |
|-----|---------------|-----|-------------------------------------------------------------------|
| 1   | 078453-01-T03 | EA  | Window Asm Vertical Slider - 37" x 15" - Black (w/o inside frame) |
| -   | 083122-01-000 | EA  | Inside Frame - Beige (not included in assembly)                   |
| 2   | 081980-03-000 | EA  | Giass - Silder - 1/8" x 14.4" x 19"                               |
| 3   | 002324-02-000 | FT  | Channel - Weatherstrip - Glass Run - 1/8" Glass                   |
| 4   | 069640-06-000 | Fİ  | Ribbon Sealer - 5/16" Bead x 15'