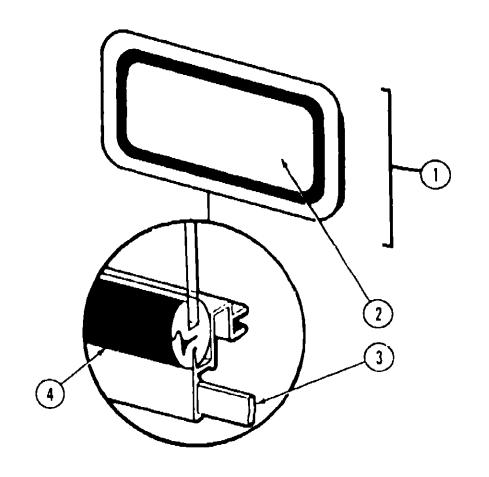

## 1989 WC/F424RC INDEX

| oor Plan                          | C-07 - C-08  |
|-----------------------------------|--------------|
| ccessories Group                  | C-09 - C-12  |
| ath Group                         | C-13 - C-14  |
| hassis Group                      | C-15 - C-17  |
| urtain, Cushion & Pad Group       | C-18 - D-03  |
| Inette Group                      | D-04 - D-05  |
| river's Compartment Group         | D-06 - D-08  |
| lectrical Group                   | D-09 - D-11  |
| xterior Body Group                | D-12 - D-17  |
| ialley Group                      | D-18 - D-20  |
| leating & Air Conditioning Group  | D-21 - D-22  |
| nterior Finish Group              | D-23 - D-24  |
| P Group                           | <b>E-0</b> 1 |
| ounge Group                       | E-02         |
| Vater & Sewage Group              | E-03 - E-04  |
| Vindow Vent & Exterior Door Group | E-05 - E-16  |