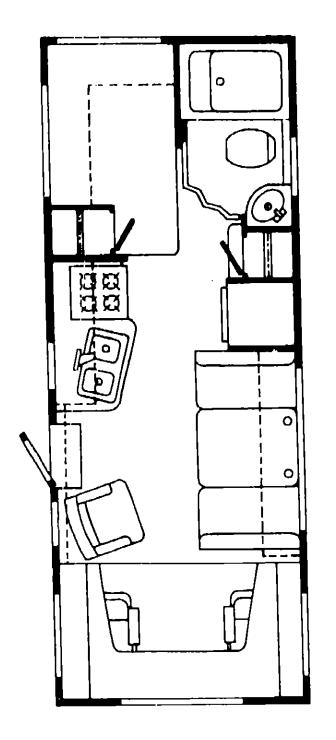

## 1989 WC/F424RC INDEX

| oor Plan                          | C-07 - C-08  |
|-----------------------------------|--------------|
| ccessories Group                  | C-09 - C-12  |
| ath Group                         | C-13 - C-14  |
| hassis Group                      | C-15 - C-17  |
| urtain, Cushion & Pad Group       | C-18 - D-03  |
| Inette Group                      | D-04 - D-05  |
| river's Compartment Group         | D-06 - D-08  |
| lectrical Group                   | D-09 - D-11  |
| xterior Body Group                | D-12 - D-17  |
| ialley Group                      | D-18 - D-20  |
| leating & Air Conditioning Group  | D-21 - D-22  |
| nterior Finish Group              | D-23 - D-24  |
| P Group                           | <b>E-0</b> 1 |
| ounge Group                       | E-02         |
| Vater & Sewage Group              | E-03 - E-04  |
| Vindow Vent & Exterior Door Group | E-05 - E-16  |