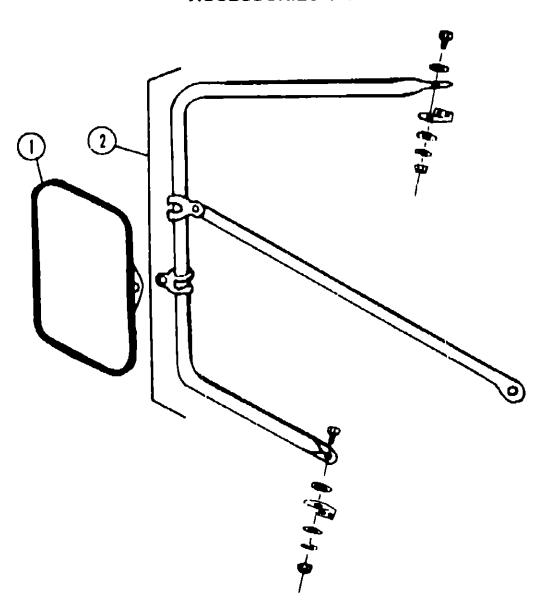

### ACCESSORIES GROUP

**EXTERIOR MIRRORS** 

| Key | Part Number   | U/M | Description                                    |
|-----|---------------|-----|------------------------------------------------|
| Ĭ   | 049347-01-000 | EA  | Mirror Head • 7 1/2 x 10 1/2 - Stainless Steel |
| 2   | 062047-01-000 | EA  | Arm - West Coast Mirror - Stainless Steel      |
| 2   | 062047-02-000 | EA  | Arm - West Coast Mirror - Off White            |
|     | 006043-01-000 | EA  | Mirror - Convex - Adhesive Back                |
|     |               |     | WHEEL COVER & MOUNTING HARDWARE                |
| Key | Part Number   | U/M | Description                                    |
| •   | 083181-01-000 | EA  | Wheel Cover - 16" (Set/4) (Ford)               |
|     | 083181-01-700 | EA  | Wheel Cover - 16" (1) (Ford)                   |
|     | 083181-02-000 | EA  | Wheel Cover - 16.5 (Set/4) (Chevrolet)         |
|     | 083181-02-700 | EA  | Wheel Cover - 16" (1) (Chevrolet)              |
|     |               |     |                                                |