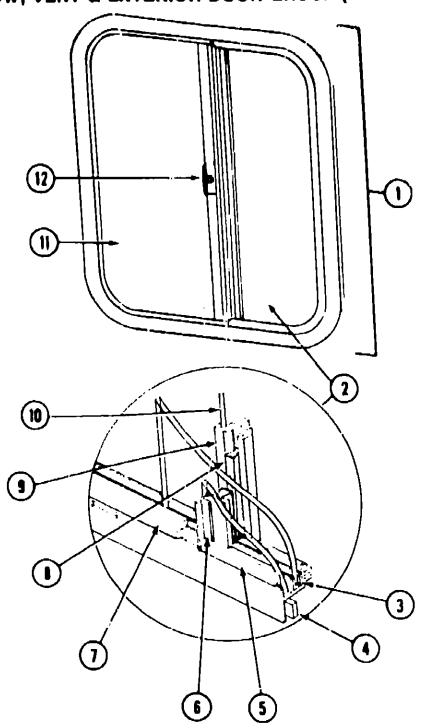

## 1989 WC/F424RC INDEX

| oor Plan                          | C-07 - C-08  |
|-----------------------------------|--------------|
| ccessories Group                  | C-09 - C-12  |
| ath Group                         | C-13 - C-14  |
| hassis Group                      | C-15 - C-17  |
| urtain, Cushion & Pad Group       | C-18 - D-03  |
| Inette Group                      | D-04 - D-05  |
| river's Compartment Group         | D-06 - D-08  |
| lectrical Group                   | D-09 - D-11  |
| xterior Body Group                | D-12 - D-17  |
| ialley Group                      | D-18 - D-20  |
| leating & Air Conditioning Group  | D-21 - D-22  |
| nterior Finish Group              | D-23 - D-24  |
| P Group                           | <b>E-0</b> 1 |
| ounge Group                       | E-02         |
| Vater & Sewage Group              | E-03 - E-04  |
| Vindow Vent & Exterior Door Group | E-05 - E-16  |