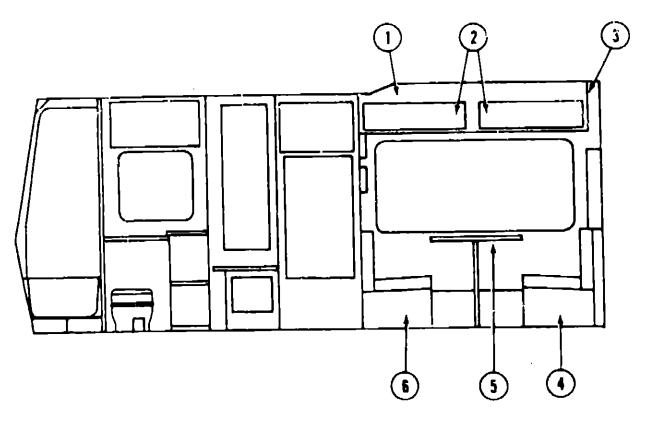

## 1989 WC/F424RC INDEX

| oor Plan                          | C-07 - C-08  |
|-----------------------------------|--------------|
| ccessories Group                  | C-09 - C-12  |
| ath Group                         | C-13 - C-14  |
| hassis Group                      | C-15 - C-17  |
| urtain, Cushion & Pad Group       | C-18 - D-03  |
| Inette Group                      | D-04 - D-05  |
| river's Compartment Group         | D-06 - D-08  |
| lectrical Group                   | D-09 - D-11  |
| xterior Body Group                | D-12 - D-17  |
| ialley Group                      | D-18 - D-20  |
| leating & Air Conditioning Group  | D-21 - D-22  |
| nterior Finish Group              | D-23 - D-24  |
| P Group                           | <b>E-0</b> 1 |
| ounge Group                       | E-02         |
| Vater & Sewage Group              | E-03 - E-04  |
| Vindow Vent & Exterior Door Group | E-05 - E-16  |