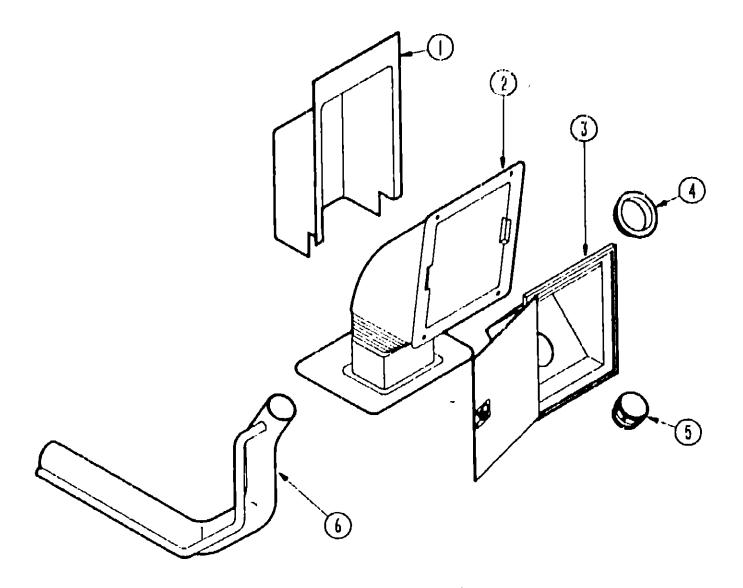

### ACCESSORIES GROUP

**EXTERIOR MIRRORS** 

| Key | Part Number   | U/M | Description                                    |
|-----|---------------|-----|------------------------------------------------|
| Ĭ   | 049347-01-000 | EA  | Mirror Head • 7 1/2 x 10 1/2 - Stainless Steel |
| 2   | 062047-01-000 | EA  | Arm - West Coast Mirror - Stainless Steel      |
| 2   | 062047-02-000 | EA  | Arm - West Coast Mirror - Off White            |
|     | 006043-01-000 | EA  | Mirror - Convex - Adhesive Back                |
|     |               |     | WHEEL COVER & MOUNTING HARDWARE                |
| Key | Part Number   | U/M | Description                                    |
| •   | 083181-01-000 | EA  | Wheel Cover - 16" (Set/4) (Ford)               |
|     | 083181-01-700 | EA  | Wheel Cover - 16" (1) (Ford)                   |
|     | 083181-02-000 | EA  | Wheel Cover - 16.5 (Set/4) (Chevrolet)         |
|     | 083181-02-700 | EA  | Wheel Cover - 16" (1) (Chevrolet)              |
|     |               |     |                                                |