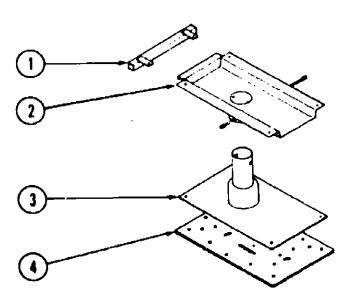

### ACCESSORIES GROUP

**EXTERIOR MIRRORS** 

| Key | Part Number   | U/M | Description                                    |
|-----|---------------|-----|------------------------------------------------|
| Ĭ   | 049347-01-000 | EA  | Mirror Head • 7 1/2 x 10 1/2 - Stainless Steel |
| 2   | 062047-01-000 | EA  | Arm - West Coast Mirror - Stainless Steel      |
| 2   | 062047-02-000 | EA  | Arm - West Coast Mirror - Off White            |
|     | 006043-01-000 | EA  | Mirror - Convex - Adhesive Back                |
|     |               |     | WHEEL COVER & MOUNTING HARDWARE                |
| Key | Part Number   | U/M | Description                                    |
| •   | 083181-01-000 | EA  | Wheel Cover - 16" (Set/4) (Ford)               |
|     | 083181-01-700 | EA  | Wheel Cover - 16" (1) (Ford)                   |
|     | 083181-02-000 | EA  | Wheel Cover - 16.5 (Set/4) (Chevrolet)         |
|     | 083181-02-700 | EA  | Wheel Cover - 16" (1) (Chevrolet)              |
|     |               |     |                                                |