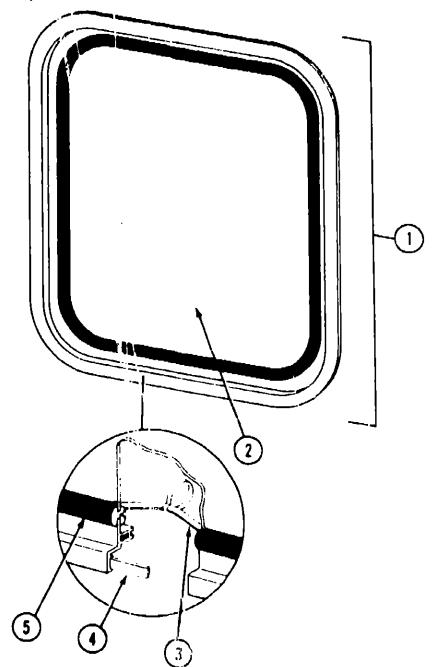

## 1989 WC/F424RC INDEX

| oor Plan                          | C-07 - C-08  |
|-----------------------------------|--------------|
| ccessories Group                  | C-09 - C-12  |
| ath Group                         | C-13 - C-14  |
| hassis Group                      | C-15 - C-17  |
| urtain, Cushion & Pad Group       | C-18 - D-03  |
| Inette Group                      | D-04 - D-05  |
| river's Compartment Group         | D-06 - D-08  |
| lectrical Group                   | D-09 - D-11  |
| xterior Body Group                | D-12 - D-17  |
| ialley Group                      | D-18 - D-20  |
| leating & Air Conditioning Group  | D-21 - D-22  |
| nterior Finish Group              | D-23 - D-24  |
| P Group                           | <b>E-0</b> 1 |
| ounge Group                       | E-02         |
| Vater & Sewage Group              | E-03 - E-04  |
| Vindow Vent & Exterior Door Group | E-05 - E-16  |