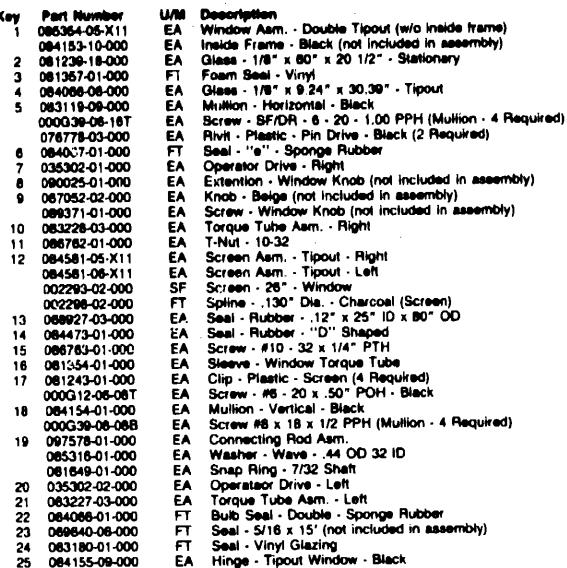

Group                      | C-75 - C-17 |
| Curtain, Cushion & Pad Group       | C-18 - D-03 |
| Dinette Group                      | D-04 - D-05 |
| Driver's Compartment Group         | D-06 - D-06 |
| Electrical Group                   | D-09 - D-11 |
| Exterior Body Group                | D-12 - D-17 |
| Galley Group                       | D-18 - D-20 |
| Heating & Air Conditioning Group   | D-21 - D-22 |
| Interior Finish Group              | D-23 · D-24 |
| LP Group                           | E-01        |
| Lounge Group                       | E-02        |
| Water & Sewage Group               | E-03 - E-04 |
| Window, Vent & Exterior Door Group | E-05 - E-16 |

WINDOW, VENT & EXTERIOR DOOR GROUP (CONTINUED)

**(20)** 

24)

**(3)** 

**18** 

**(3)** 

#### DOUBLE TIPOUT WINDOW



## 1989 WINNEBAGO TABLE OF CONTENTS

WC/F424RB A-01 - C-06 WC/F424RC C-07 - E-16 WF428RT E-17 - G-14

#### 1989 WC/F424FC INDEX

C-07 · C-08

| Accessories Group                  | C-09 - C-12 |
|------------------------------------|-------------|
| Bath Group                         | C-13 - C-14 |
| Chassis Group                      | C-15 · C-17 |
| Curtain, Cushion & Pad Group       | C-18 - D-03 |
| Dinette Group                      | D-04 - D-05 |
| Driver's Compartment Group         | D-06 - D-08 |
| Electrical Group                   | D-09 - D-11 |
| Exterior Body Group                | D-12 · D-17 |
| Galley Group                       | D-18 - D-20 |
| Heating & Air Conditioning Group   | D-21 · D-22 |
| Interior Finish Group              | D-23 · D-24 |
| LP Group