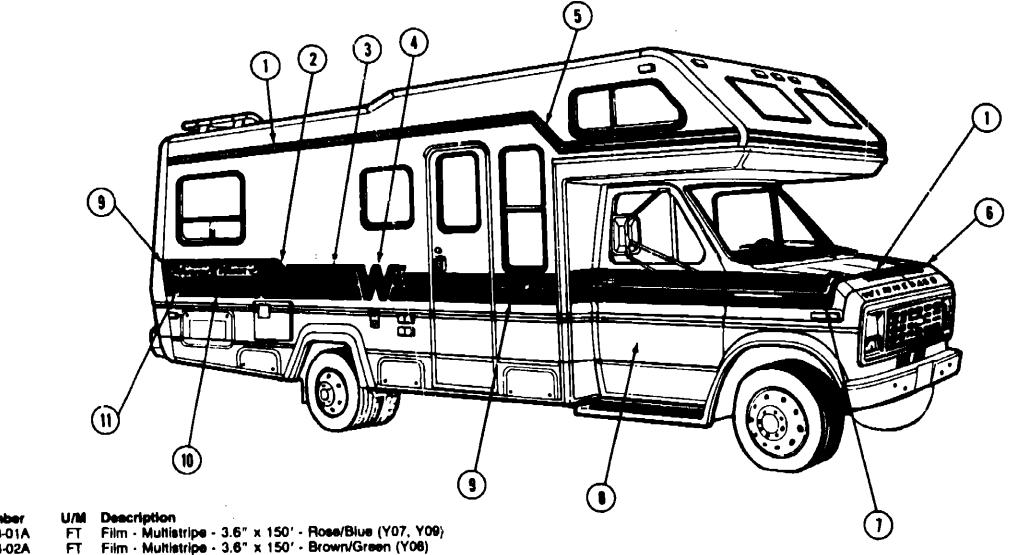

### ACCESSORIES GROUP

**EXTERIOR MIRRORS** 

| Key | Part Number   | U/M | Description                                    |
|-----|---------------|-----|------------------------------------------------|
| Ĭ   | 049347-01-000 | EA  | Mirror Head • 7 1/2 x 10 1/2 - Stainless Steel |
| 2   | 062047-01-000 | EA  | Arm - West Coast Mirror - Stainless Steel      |
| 2   | 062047-02-000 | EA  | Arm - West Coast Mirror - Off White            |
|     | 006043-01-000 | EA  | Mirror - Convex - Adhesive Back                |
|     |               |     | WHEEL COVER & MOUNTING HARDWARE                |
| Key | Part Number   | U/M | Description                                    |
| •   | 083181-01-000 | EA  | Wheel Cover - 16" (Set/4) (Ford)               |
|     | 083181-01-700 | EA  | Wheel Cover - 16" (1) (Ford)                   |
|     | 083181-02-000 | EA  | Wheel Cover - 16.5 (Set/4) (Chevrolet)         |
|     | 083181-02-700 | EA  | Wheel Cover - 16" (1) (Chevrolet)              |
|     |               |     |                                                |