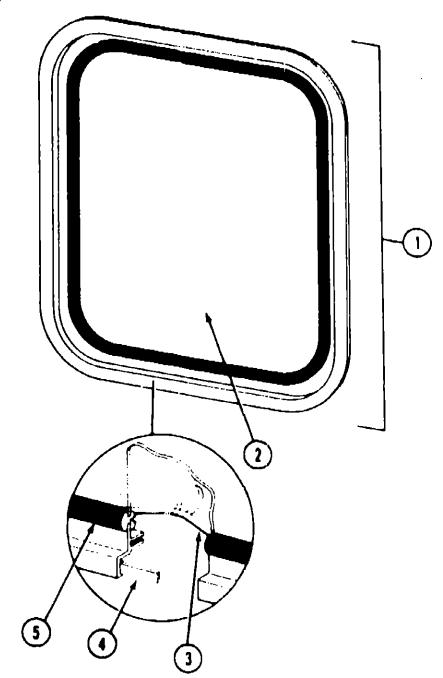

-----------------------------|-------------|
| Bath Group                         | C-13 - C-14 |
| Chassis Group                      | C-15 · C-17 |
| Curtain, Cushion & Pad Group       | C-18 - D-03 |
| Dinette Group                      | D-04 - D-05 |
| Driver's Compartment Group         | D-06 - D-08 |
| Electrical Group                   | D-09 - D-11 |
| Exterior Body Group                | D-12 · D-17 |
| Galley Group                       | D-18 - D-20 |
| Heating & Air Conditioning Group   | D-21 · D-22 |
| Interior Finish Group              | D-23 · D-24 |
| LP Group                           | E-01        |
| Lounge Group                       | E-02        |
| Water & Sewage Group               | E-03 - E-04 |
| Window, Vent & Exterior Door Group | E-05 · E-16 |

Floor Plan



#### ESCAPE WINDOW

| Key | Part Number   | U/M  | Description                                                       |
|-----|---------------|------|-------------------------------------------------------------------|
| 1   | 079729-02-T03 | EA · | Window Asm Sidewall Escape - 22" x 24" - Black (w/o inside trame) |
| -   | 079771-01-000 | EA   | Inside Frame - Beige (not included in assembly)                   |
| 2   | 041392-03-000 | EA   | Glass - 1/8" x 21.6" x 19.6"                                      |
| 3   | 002285-01-000 | FT   | Filler - Weatherstrip - Black                                     |
| 4   | 069640-05-000 | FT   | Ribbon Sealer - 5/16" Bead x 15'                                  |
| 5   | 002282-01-000 | FT   | Weatherstrip - ,125" Window