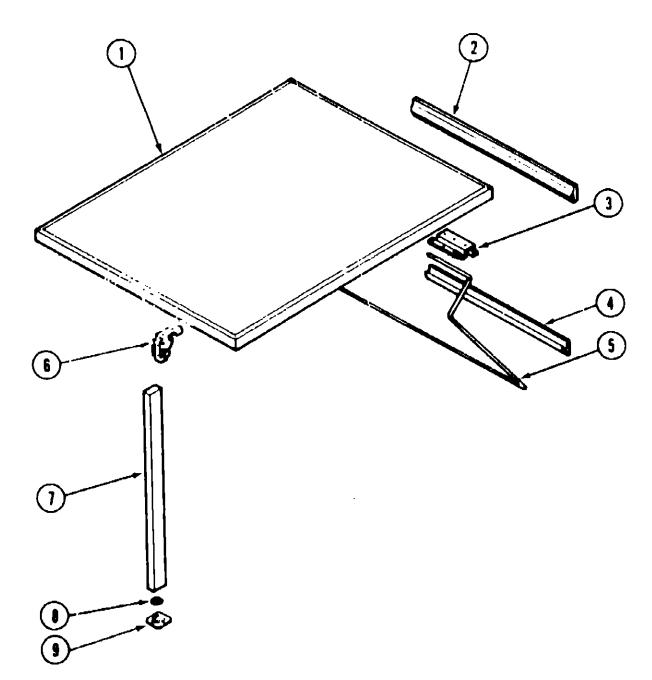

| C-13 - C-14 |
| Chassis Group                      | C-15 - C-17 |
| Curtain, Cushion & Pad Group       | C-18 - D-03 |
| Dinette Group                      | D-04 - D-05 |
| Driver's Compartment Group         | D-06 - D-06 |
| Electrical Group                   | D-09 - D-11 |
| Exterior Body Group                | D-12 - D-17 |
| Galley Group                       | D-18 - D-20 |
| Heating & Air Conditioning Group   | D-21 - D-22 |
| Interior Finish Group              | D-23 - D-24 |
|                                    | E-01        |
| LP Group                           | Ē-0         |
| Lounge Group                       | E-03 · E-04 |
| Water & Sewage Group               |             |
| Window, Vent & Exterior Door Group | E-05 - E-10 |

## DINETTE GROUP (CONTINUED)



#### DINETTE TABLE & HARDVYARE

|     | •             |     |                                             |
|-----|---------------|-----|---------------------------------------------|
| Key | Part Number   | U/M | Description                                 |
| 1   | M03193-74-Y07 | EΑ  |                                             |
| 2   | 053200-05-000 | EA  | Bracket - Upper Wall Mount - 23.8" - Beige  |
| 3   | 068410-01-000 | EΑ  |                                             |
| 4   | 024281-07-000 | EA  | Bracket - Lower Wall Mount - 22.12" - Beige |
| 5   | 024275-05-000 | EA  |                                             |
| 6   | 093550-01-000 | ĒΑ  | Hinge - Bracket - Leg Folding               |
| 7   | 092708-01-Y15 | EA  | Leg Asm Table - Regal Oak                   |
|