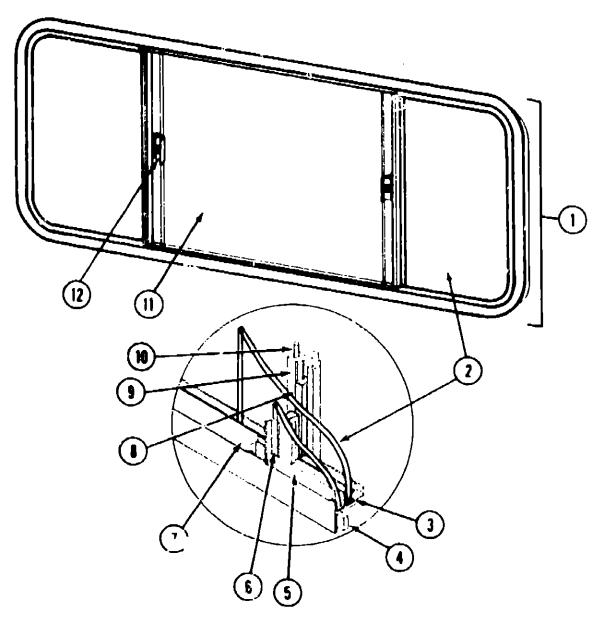

Group                      | A-08 - A-10  |
| Curtain, Cushion & Pad Group       | A-11 - A-16  |
| Dinette Group                      | A-17 - A-18  |
| Driver's Compertment Group         | A-19 - A-21  |
| Electrical Group                   | A-22 - A-24  |
| Exterior Body Group                | B-01 · B-06  |
| Galley Group                       | B-07 - B-09  |
| Heating & Air Conditioning Group   | B-10 - B-11  |
| Interior Finish Group              | B-12 - B-13  |
| LP Group                           | B-14         |
| Lounge Group                       | <b>B</b> -1: |
| Water & Sewage Group               | B-16 - B-1   |
| Window, Vent & Exterior Door Group | B-18 - C-03  |
| ·                                  |              |

### WINDOW, VENT & EXTERIOR DOOR GROUP (CONTINUED)



### DOUBLE SLIDER WINDOW

| Key | Part Number   | U/M | Description