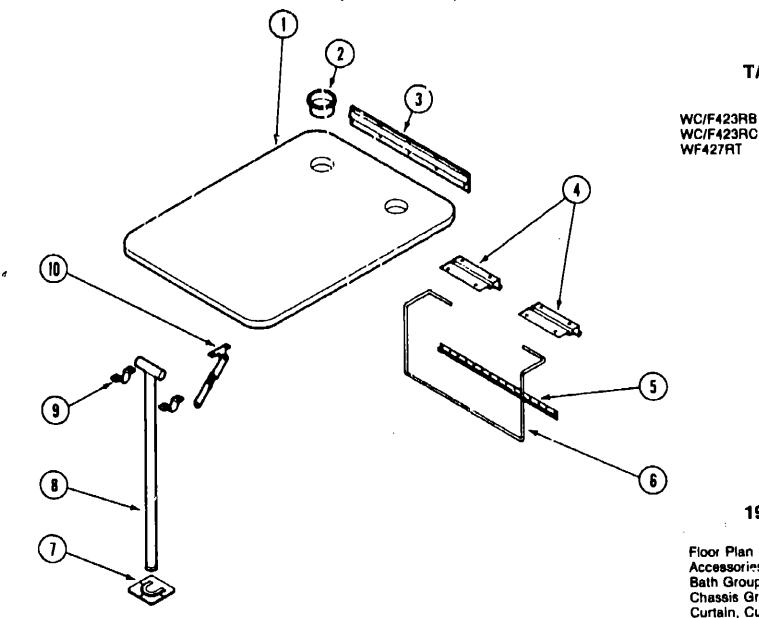

### PRESTO BED

| Key | Part Number   | U/M | Description               |
|-----|---------------|-----|---------------------------|
| 1   | 091826-04-Y05 | EA  | Bed Asm Presto - Complete |
| 1   | 091826-04-Y06 | EA  | Bed Asm Presto - Complete |
|     | M91826-04-Y05 | EA  | Cover Asm Presto Bed      |
|     | M91826-04-Y06 | EA  | Cover Asm Presto Bed      |
|     | 057470-01-000 | EΑ  | Frame Asm Back            |
|     | 081923-01-000 | EA  | Frame Asm Seat            |
|     | 088274-64-000 | YD  | Fabric - Presto Bed (Y05) |
|     | 088274-65-000 | YD  | Fabric - Presto Bed (Y06) |
|     |               |     |                           |

### FRONT BUNK

| Key | Part Number   | U/M | Description                             |
|-----|---------------|-----|-----------------------------------------|
| Ž   | 073310-07-Y05 |     | Cushion Asm Front Bunk - 54" x 76" x 4" |
| 2   | 073310-07-Y06 |     | Cushion Asm Front Bunk - 54" x 76" x 4" |
| _   | M73310-07-Y05 |     | Cover Asm Front Bunk Cushion            |
|     | M73310-07-Y06 |     | Cover Asm Front Bunk Cushion            |
|     | 088274-64-000 | _   | Fabric - Front Bunk Cushion (Y05)       |
|     | 088274-65-000 |     | Fabric - Front Bunk Cushion (Y06)       |
|     |               |     |                                         |

### **DINETTE CUSHION**

| Key | Part Number   | U/M | Description                        |
|-----|---------------|-----|------------------------------------|
| 3   | 088927-18-Y05 | EA  | Cushion Asm 13" x 38" x 5" - Back  |
| 3   | 088927-18-Y06 | EA  | Cushion Asns 13" x 38" x 5" - Back |
|     | M88927-18-Y05 | EA  | Cover Asm Back - Dinette Cushion   |
|     | M88927-18-YG6 | EA  | Cover Asm Back - Diriette Cushion  |
| 4   | 088927-19-Y05 | EA  | Cushion Asm 22" x 38" x 5" - Seat  |
| 4   | 088327-19-Y06 | EA  | Cushion Asm 22" x 38" x 5" - Seat  |
|     | M88927-19-Y05 | EA  | Cover Asm Seat - Dinette Cushion   |
|     | M88927-19-Y06 | EA  | Cover Asm Seat - Dinette Cushion   |
|     | 078155-01-000 | EA  | Strap Asm Cushion Snap             |
|     | 088274-64-000 | YD  | Fabric - Dinette Cushion (Y05)     |
|     | 088274-65-000 | YD  | Fabric - Dinette Cushion (Y06)     |