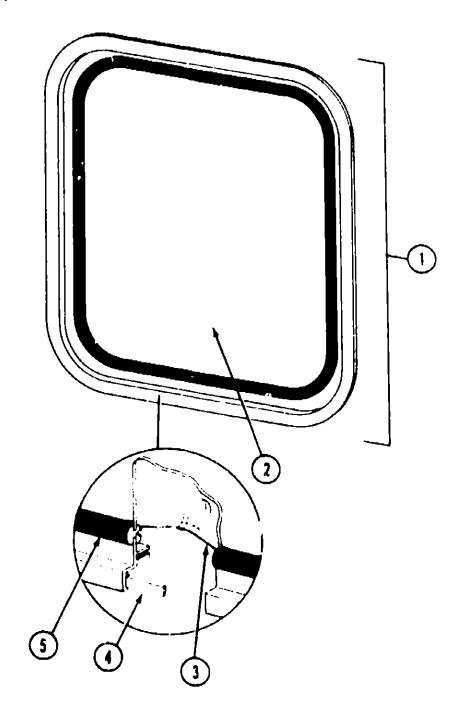

7 |
| Chassis Group                      | A-08 - A-10 |
| Curtain, Cushion & Pad Group       | A-11 - A-16 |
| Dinette Group                      | A-17 - A-18 |
| Driver's Compartment Group         | A-19 - A-21 |
| Electrical Group                   | A-22 - A-24 |
| Exterior Body Group                | B-01 - B-06 |
| Galley Group                       | B-07 - B-09 |
| Heating & Air Conditioning Group   | B-10 - B-11 |
| Interior Finish Group              | B-12 · B-13 |
| LP Group                           | B-14        |
| Lounge Group                       | B-15        |
| Water & Sewage Group               | B-16 - B-17 |
| Window, Vent & Exterior Door Group | B-18 - C-02 |
|                                    |             |

### WINDOW, VEN 1 & EXTERIOR DOOR GROUP (CONTINUED)



### **ESCAPE WINDOW**

|     | *•            |     |                                                                |
|-----|---------------|-----|----------------------------------------------------------------|
| Key | Part Number   | U/M | Description                                                    |
| 1   | 079415-01-T03 | EA  | Window Asm Rear Escapts - 23" x 29" - Black (w/o inside frame) |
|     | 020749-05-000 |     | Inside Frame - Beige (not included in assembly)                |
| 2   | 002174-01-000 | EA  | Glass - 1/8" x 19.6" x 25.9"                                   |
| 3   | 002285-01-000 |     | Filler - Weatherstrip - Black                                  |
| 4   | 069640-05-000 | FT  | Ribbon Sealer - 5/16" Bead x 15'                               |
| 5   | 002282-