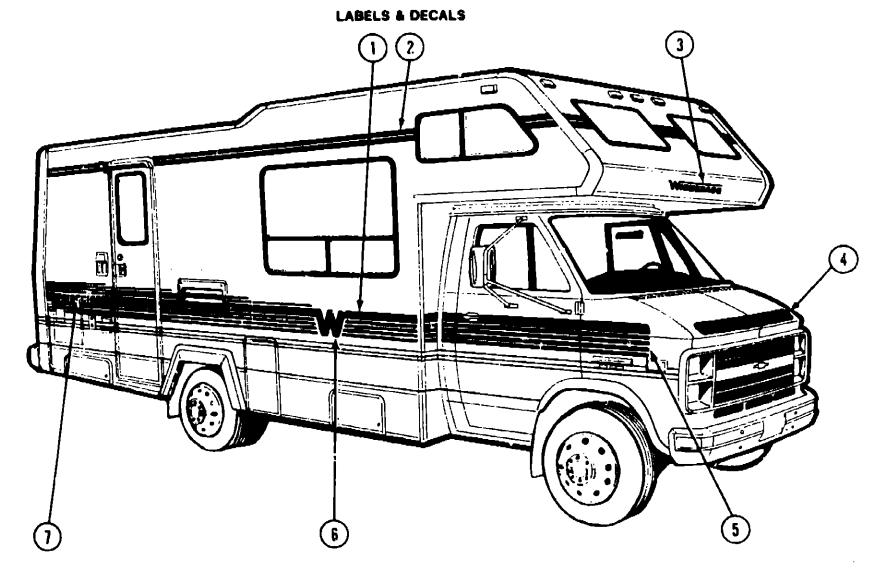

| A-08 - A-10 |
| Curtain, Cushion & Pad Group       | A-11 - A-16 |
| Dinette Group                      | A-17 - A-18 |
| Driver's Compartment Group         | A-19 - A-21 |
| Electrical Group                   | A-22 - A-24 |
| Exterior Body Group                | B-01 - B-06 |
| Galley Group                       | B-07 - B-09 |
| Heating & Air Conditioning Group   | B-10 - B-11 |
| Interior Finish Group              | B-12 · B-13 |
|                                    | B-14        |
| LP Group                           | B-15        |
| Launge Group                       | B-16 - B-17 |
| Water & Sewage Group               |             |
| Window, Vent & Exterior Door Group | B-18 - C-02 |
|                                    |             |

### EXTERIOR BODY GROUP (CONTINUED)



|     |               |     | ·                                                   |
|-----|---------------|-----|-----------------------------------------------------|
| (ey | Part Number   | U/M | Description                                         |
| ĺ   | 078831-47-000 | FT  | Decai - Stripping - 1.75" x 150' - Blue             |
| 2   | 065217-M4-000 | FT  | Film - Multi-Stripe - 2.40" x 150' - Blue/Dark Rose |
| 3   | 050313-22-000 | ΞA  | Decal - Logo - "Winnebago" - 2.6" - Chrome          |
| 4   | 081940-09-000 | EA  | Decal - Hood (Ford)                                 |
| 4   | 081944-09-000 | EA  | Decal - Hood (Chevrolet)                            |
| 5   | 078196-38-000 | FT  | Film - Multi-Stripe - 4.50" x 150' - Dark Rose      |
| 6   | 079351-26-000 | EΑ  | Decal - Flyi