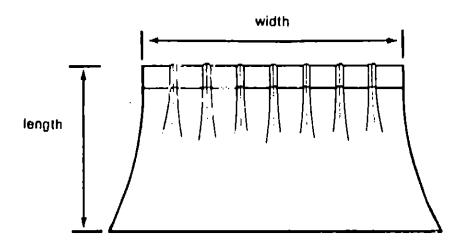

NOTE: Use this illustration when determining length and width measurements for curtains. You will note the width measurement is taken on the top of the curtain with the curtain fully extended. The length measurement is taken from top to bottom.