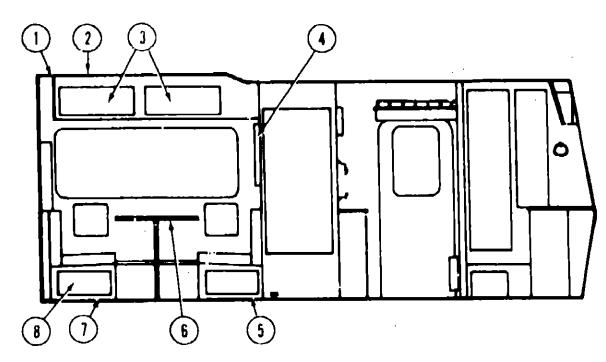

### BATH GROUP

### BATH & WARDROBE CABINETRY

| Key | Part Number        | U/M    | Description                                                       |
|-----|--------------------|--------|-------------------------------------------------------------------|
| i   | M88304-B2-X08      | EA     | Door Asm Wardrobe Cabinet - 16.7" x 48" - w/o Hardware            |
| 2   | M88304-A3-X08      | EA     | Door Asm Wardrobe Cabinet - 39.9" x 12" - w/o Hardware            |
| 3   | 088303-52-X08      | EA     | Door Asm Medicine Cabinet - 18.1" x 30.1" - w/o Hardware          |
| _   | 058331-05-000      | EA     | Mirror Asm Medicine Cabinet - 12" x 26"                           |
| †3  | 093446-06-Y15      | EΑ     | Door Asm Medicine Cabinet - w/o Hardware                          |
|     | 058331-32-000      | EA     | Mirror Asm Medicine - 13.6" x 27.6"                               |
| 4   | 076073-01-000      | EA     | Medicine Cabinet - 15.4" x 29.4" - Almond                         |
| 5   | M82428-01-Y05      | EA     | Cabinet Asm Lavatory - w/Countertop - w/o Door, Drawer & Hardware |
| _   | M02556-01-Y30      | EA     |                                                                   |
|     | 081893-02-X11      | EA     | Drawer Face - Lavatory - w/o Hardware                             |
|     | 077251-01-000      | EA     | Drawer - Tiltout - Plastic                                        |
| 6   | M88304-96-X11      | EA     | Door Asm Lavatory - 14.3" x 26.7" - w/o Hardware                  |
|     | 082441-01-W24      | EA     | Door Complete - Sliding                                           |
|     | 058331-04-000      | EA     | Mirror - Safety Glass - 12" x 42"                                 |
| 7   | M88304-57-X23      | EA     |                                                                   |
| 8   | M82446-01-X08      | EA     | Cabinet Asm Entrance - w/Countertop - w/o Doors & Hardware        |
|     | M02557-01-X08      | EA     | Countertop Asm Entrance Cabinet                                   |
|     | M88304-B0-X08      | EA     | Door Asm Entrance Cabinet - 10" x 25.1" - Left - w/o Hardware     |
|     | M88304-97-X08      | EΑ     | Door Asm Entrance Cabinet - 10" x 25.1" - Right - w/o Hardware    |
| 9   | 074491-01-000      | EA     |                                                                   |
| Ť   | Part used after 4/ | 26/89. | -                                                                 |

### BATH & WARDROBE HARDWARE

| Key | Part Number   | U/M | Description                                        |
|-----|---------------|-----|----------------------------------------------------|
| ,   | M01817-01-T03 | EA  | Bathlub Asm. w/Strainer                            |
|     | 079657-02-000 | EΑ  | Door Asm Shower - Satin Brass                      |
|     | 050712-05-000 | EA  | Handle - Shower Door - Mill Finish                 |
|     | 079235-01-000 | EA  | Header - Shower Door                               |
|     | 079234-01-000 | EΑ  | Jamb - Shower Door - Beige - Left                  |
|     | 079234-02-000 | EA  | Jamb - Shower Door - Beige - Right                 |
|     | 080257-01-000 | EΑ  | Shroud - Bathtub - Off White                       |
|     | 031558-03-000 | EA  | Faucet - Tub & Shower - Brass                      |
| • • | 011048-02-000 | EA  | Shower Head - w/60" Hose                           |
|     | 075606-01-000 | EA  | Shower Panel - Faucet - Plastic                    |
| • • | 066729-01-000 | EA  | Strainer - Bathtub Asm.                            |
|     | 066435-01-000 | EA  | Nut Strainer - Plastic - Bathtub Asm.              |
|     | 066438-01-000 | EA  | Slip Nut - 1,5" Tailpiece - Bathtub Asm.           |
|     | 069735-01-000 | EA  | Washer - Tailpiece - 1.5" - Plastic - Bathtub Asm. |
|     | 011056-03-000 | EΑ  | Faucet - Lavatory                                  |
|     | 091253-01-000 | EA  | Gasket - Lavatory Faucet                           |
|     | 011069-02-000 | EA  | Tallpiece - 1.5" x 1.25" x 4" - Plastic            |
|     | 089366-01-000 | EA  | Sink - Oval - Ivory Plastic                        |
|     | 063740-01-000 | EA  | Toilet - Thetford - Aqua Magic                     |
|     | 009134-01-000 | EA  | Tissue Holder                                      |
|     | 075454-02-000 | EA  | Towel Ring - Bright Brass                          |
|     | 082441-01-W24 | EA  | Door Asm Complete - Sliding .                      |
|     | 058331-04-000 | EA  | Mirror - Safety Glass - 12" x 42"                  |
|     | 009089-01-000 | EA  | Clip - Mirror                                      |
|     | 064467-01-000 | EA  | Guide - Wall Mount - Sliding Door                  |
|     | 009156-01-000 | EA  | Hanger - Sliding Door                              |
|     | 058034-02-000 | EΑ  | Latch Door w/o Lock - Sliding Door                 |
|     | 075149-05-000 | ÉA  | Track - 57" - Sliding Door                         |
|     | 075145-04-000 | EA  | Cover - Track - 32" - Slidiny Door                 |
|     | 009112-01-000 | EΑ  | Flange - Clothes Rod - 1"                          |
|     | 075680-02-000 | EA  | Clothes Rod - Adjustable                           |
|     | 042438-01-000 | EA  | Dowel - Wooden - 1" Dia. x 4'                      |
|     | 033580-01-000 | FA  | Towal Ring - Chrome w/Plastic Ring                 |