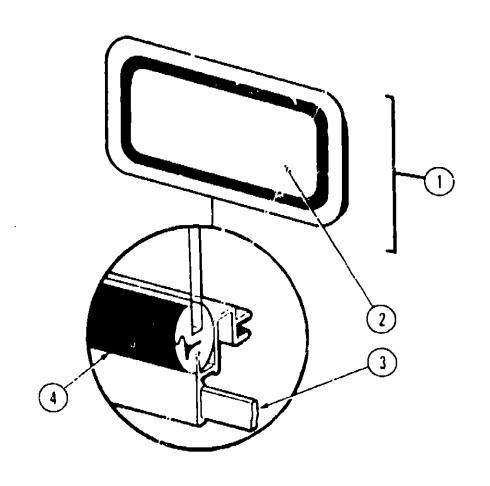

NOTE: Use this illustration when determining length and width measurements for curtains. You will note the width measurement is taken on the top of the curtain with the curtain fully extended. The length measurement is taken from top to bottom.