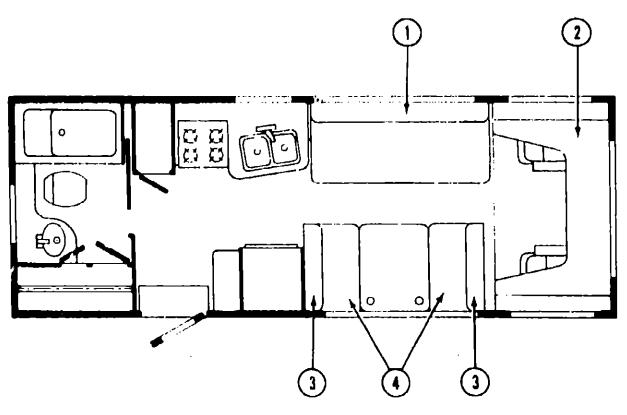

B-06 |
| Galley Group                       | 9-07 - B-09 |
| Heating & Air Conditioning Group   | 6-10 - E-11 |
| Interior Finish Group              | B-12 - B-13 |
| LP Group                           | B-14        |
| Lounge Group                       | B-15        |
| Water & Sewage Group               | B-16 - B-17 |
| Window, Vent & Exterior Door Group | B-18 - C-02 |
| ·                                  |             |

| Key | Part Number   |
|-----|---------------|
| 1   | 029130-01-000 |
| 2   | 029155-01-000 |
| 3   | 029156-01-000 |

029092-01-000

5 029093-01-000

A-13

U/M Description

EA Socket - Snap Fastener
EA Cap - Snap - .156" Dia. x .17" Barrel

EA Socket - Snap Fastener
EA Stud - Nickel Finish

EA Eyalet · Nickel Finish

### CURTAIN, CUSHION & PAD GROUP (CONTINUED)



### PRESTO BED

| Key | Part Number   | U/M | Description               |
|-----|---------------|-----|---------------------------|
| 1   | 091826-04-Y05 | EA  | Bed Asm Presto - Complete |
| 1   | 091826-04-Y06 | EA  | Bed Asm Presto - Complete |
|     | M91826-04-Y05 | EA  | Cover Asm Presto Bed      |
|     | M91826-04-Y06 | EA  | Cover Asm Presto Bed      |
|     | 057470-01-000 | EΑ  | Frame Asm Back            |
|     | 081923-01-000 | EA  | Frame Asm Seat            |
|     | 088274-64-000 | YD  | Fabric - Presto Bed (Y05) |
|     | 088274-65-000 | YD  | Fabric - Presto Bed (Y06) |
|     |               |     |                           |

### FRONT BUNK

| Key | Part Number   | U/M | Description                             |
|-----|---------------|-----|--------------------------