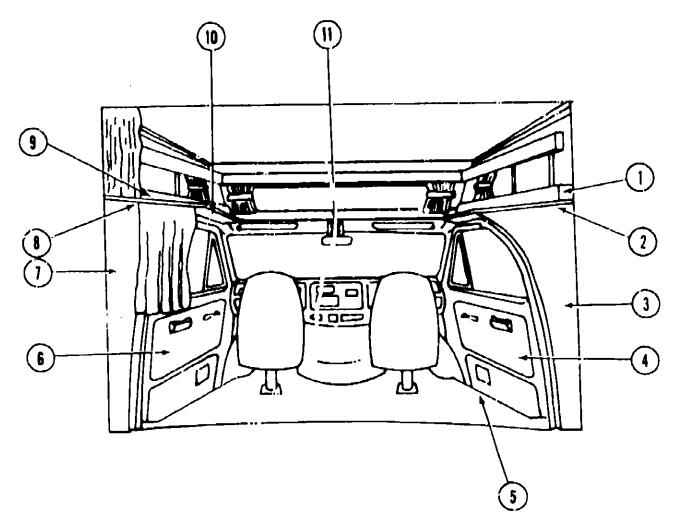

### STRATON BUCKET SEAT

| Key | Part Number   | U/M | Description                      |
|-----|---------------|-----|----------------------------------|
| •   | 083909-26-Y05 | EA  | Seat Asm Straton w/Right Armrest |
|     | 083909-26-Y06 | EA  |                                  |
|     | M01864-35-Y05 | EA  |                                  |
|     | M01864-35-Y06 | EA  | Cover Asm Seat Cushion           |
|     | M01864-36-Y05 | EA  |                                  |
|     | M01864-36-Y06 | EA  | Cover Asm Back Cushion           |
|     | 080243-23-Y05 | EA  |                                  |
|     | 080243-23-Y06 | ΞA  |                                  |
|     | M80243-23-Y05 | EA  |                                  |
|     | M80243-23-Y06 | ĒΑ  |                                  |
|     | 083909-27-Y05 | EA  |                                  |
|     | 083909-27-Y06 | ĒĀ  |                                  |
|     | M01864-35-Y05 |     |                                  |
|     | M01864-35-Y06 |     | ¥ = - =                          |
|     | M01864-36-Y05 | EA  |                                  |
|     | M01864-36-Y06 | ĒĀ  |                                  |
|     | 080243-24-Y05 | ΕÀ  |                                  |
|     | 080243-24-Y06 | ĒA  |                                  |
|     | M80243-24-105 |     |                                  |
|     |               | EA  |                                  |
|     | M80243-24-Y06 |     |                                  |
|     | 088274-68-000 | YD  |                                  |
|     | 088274-89-000 | YD  | Fabric - Straton Seat (Y06)      |

### BUCKET SEAT HANDWARE

| Key | Part Number   | U/M | Description                |
|-----|---------------|-----|----------------------------|
| 1   | M80906-01-000 | EA  |                            |
| 2   | 081268-02-000 | EA  | Frame - Armrest - Left     |
| 3   | 069246-01-000 | EA  | Adjuster Asm Seat - w/Lock |
| 4   | 069585-27-000 | EA  | •                          |
| 5   | 069585-08-000 | EA  |                            |
| 6   | 069246-02-000 |     | Adjuster Asm Seat w/o Lock |
| 7   | 065485-29-000 | EA  |                            |
| 8   | 081268-01-000 |     | Frame - Armrest - Right    |
|     | 080730-05-000 | EA  | Shield - Recliner          |
|     |               |     |                            |