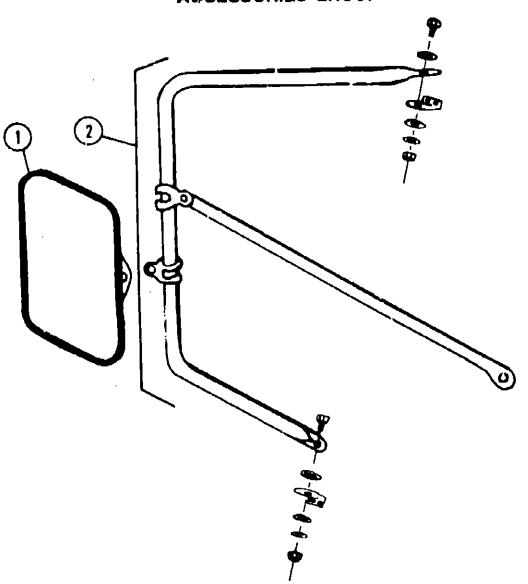

### ACCESSORIES GROUP

EXTERIOR MIRRORS

| Part Number    | U/M                                             | Description                                                                                                                             |
|----------------|-------------------------------------------------|-----------------------------------------------------------------------------------------------------------------------------------------|
| 049347-01-000  | EA                                              | Mirror Head - 7 1/2 x 10 1/2 - Stainless Steel                                                                                          |
| 062047-01-000  | EA                                              | Arm - West Coast Mirror - Stainless Steel                                                                                               |
| 062047-02-000  | EA                                              | Arm - West Coast Mirror - Off White                                                                                                     |
| 006043-01-000  | EA                                              | Mirror - Convex - Adhesive Back                                                                                                         |
|                |                                                 | WHEEL COVER & MOUNTING HARDWARE                                                                                                         |
| Part Number    | U/M                                             | Description                                                                                                                             |
|                | EA                                              | Wheel Cover - 16" (Set/4) (Ford)                                                                                                        |
|                | EA                                              | Wheel Cover - 16" (1) (Ford)                                                                                                            |
|                | · <del></del>                                   | Wheel Cover - 16.5 (Set/4) (Chevrolet)                                                                                                  |
| 400.0. VE 01.0 | EA                                              | Wheel Cover - 16" (1) (Chevrolet)                                                                                                       |
|                | 049347-01-000<br>062047-01-000<br>062047-02-000 | 049347-01-000 EA<br>062047-01-000 EA<br>062047-02-000 EA<br>006043-01-000 EA<br>Part Number U/M<br>063181-01-000 EA<br>083181-01-700 EA |