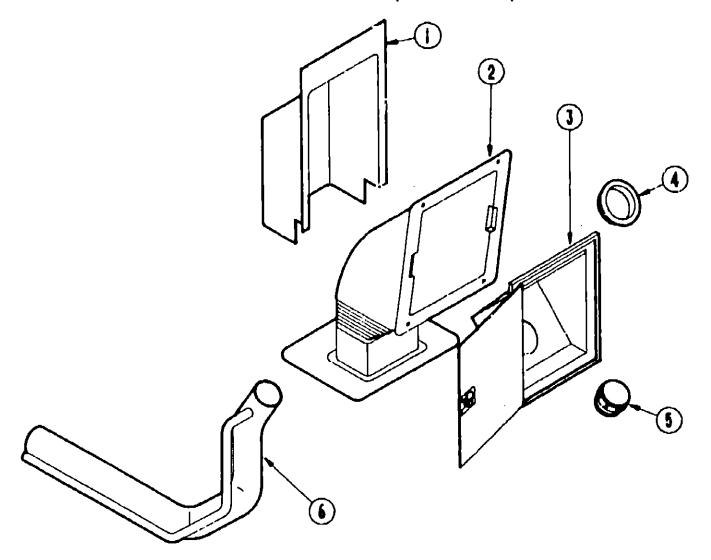

### TV ANTENNA/CABLE READY W/TV STAND (OPTION 42P)

| Key   | Part Number           | U/M    | Description                                                                                                                                                                                                                                                                                                                                                                                                                                                                                                                                                                                                                                                                                                                                                                                                                                                                                                                                                                                                                                                                                                                                                                                                                                                                                                                                                                                                                                                                                                                                                                                                                                                                                                                                                                                                                                                                                                                                                                                                                                                                                                                    |
|-------|-----------------------|--------|--------------------------------------------------------------------------------------------------------------------------------------------------------------------------------------------------------------------------------------------------------------------------------------------------------------------------------------------------------------------------------------------------------------------------------------------------------------------------------------------------------------------------------------------------------------------------------------------------------------------------------------------------------------------------------------------------------------------------------------------------------------------------------------------------------------------------------------------------------------------------------------------------------------------------------------------------------------------------------------------------------------------------------------------------------------------------------------------------------------------------------------------------------------------------------------------------------------------------------------------------------------------------------------------------------------------------------------------------------------------------------------------------------------------------------------------------------------------------------------------------------------------------------------------------------------------------------------------------------------------------------------------------------------------------------------------------------------------------------------------------------------------------------------------------------------------------------------------------------------------------------------------------------------------------------------------------------------------------------------------------------------------------------------------------------------------------------------------------------------------------------|
|       | 076319-01-000         | EA     | Antenna - TV Roof Mount - 44.5"                                                                                                                                                                                                                                                                                                                                                                                                                                                                                                                                                                                                                                                                                                                                                                                                                                                                                                                                                                                                                                                                                                                                                                                                                                                                                                                                                                                                                                                                                                                                                                                                                                                                                                                                                                                                                                                                                                                                                                                                                                                                                                |
|       | 076319-06-000         | EA     | Adaptor - Cable Roof Plate                                                                                                                                                                                                                                                                                                                                                                                                                                                                                                                                                                                                                                                                                                                                                                                                                                                                                                                                                                                                                                                                                                                                                                                                                                                                                                                                                                                                                                                                                                                                                                                                                                                                                                                                                                                                                                                                                                                                                                                                                                                                                                     |
|       | 076319-09-000         | EA     | Waliplate/Receptacie - Brown                                                                                                                                                                                                                                                                                                                                                                                                                                                                                                                                                                                                                                                                                                                                                                                                                                                                                                                                                                                                                                                                                                                                                                                                                                                                                                                                                                                                                                                                                                                                                                                                                                                                                                                                                                                                                                                                                                                                                                                                                                                                                                   |
|       | 076319-11-000         | EA     | Adapter - Coax w/Splitter                                                                                                                                                                                                                                                                                                                                                                                                                                                                                                                                                                                                                                                                                                                                                                                                                                                                                                                                                                                                                                                                                                                                                                                                                                                                                                                                                                                                                                                                                                                                                                                                                                                                                                                                                                                                                                                                                                                                                                                                                                                                                                      |
|       | 084357-02-W24         | EA     |                                                                                                                                                                                                                                                                                                                                                                                                                                                                                                                                                                                                                                                                                                                                                                                                                                                                                                                                                                                                                                                                                                                                                                                                                                                                                                                                                                                                                                                                                                                                                                                                                                                                                                                                                                                                                                                                                                                                                                                                                                                                                                                                |
|       | 058331-14-000         | EA     | Mirror - Safety Glass - 14" x 12.7"                                                                                                                                                                                                                                                                                                                                                                                                                                                                                                                                                                                                                                                                                                                                                                                                                                                                                                                                                                                                                                                                                                                                                                                                                                                                                                                                                                                                                                                                                                                                                                                                                                                                                                                                                                                                                                                                                                                                                                                                                                                                                            |
|       | 084358-04-000         | EA     | Insert - TV Stand - Tan                                                                                                                                                                                                                                                                                                                                                                                                                                                                                                                                                                                                                                                                                                                                                                                                                                                                                                                                                                                                                                                                                                                                                                                                                                                                                                                                                                                                                                                                                                                                                                                                                                                                                                                                                                                                                                                                                                                                                                                                                                                                                                        |
|       | 084412-01-000         | EA     | Support - Hinged                                                                                                                                                                                                                                                                                                                                                                                                                                                                                                                                                                                                                                                                                                                                                                                                                                                                                                                                                                                                                                                                                                                                                                                                                                                                                                                                                                                                                                                                                                                                                                                                                                                                                                                                                                                                                                                                                                                                                                                                                                                                                                               |
|       | 084451-01-000         | EA     |                                                                                                                                                                                                                                                                                                                                                                                                                                                                                                                                                                                                                                                                                                                                                                                                                                                                                                                                                                                                                                                                                                                                                                                                                                                                                                                                                                                                                                                                                                                                                                                                                                                                                                                                                                                                                                                                                                                                                                                                                                                                                                                                |
|       | 087236-01-000         | EA     | Label - Cable Input                                                                                                                                                                                                                                                                                                                                                                                                                                                                                                                                                                                                                                                                                                                                                                                                                                                                                                                                                                                                                                                                                                                                                                                                                                                                                                                                                                                                                                                                                                                                                                                                                                                                                                                                                                                                                                                                                                                                                                                                                                                                                                            |
|       | 087236-02-000         | EA     | Label - TV Outlet                                                                                                                                                                                                                                                                                                                                                                                                                                                                                                                                                                                                                                                                                                                                                                                                                                                                                                                                                                                                                                                                                                                                                                                                                                                                                                                                                                                                                                                                                                                                                                                                                                                                                                                                                                                                                                                                                                                                                                                                                                                                                                              |
|       | 066756-01-000         | EA     | Splitter • TV • 2 Way                                                                                                                                                                                                                                                                                                                                                                                                                                                                                                                                                                                                                                                                                                                                                                                                                                                                                                                                                                                                                                                                                                                                                                                                                                                                                                                                                                                                                                                                                                                                                                                                                                                                                                                                                                                                                                                                                                                                                                                                                                                                                                          |
|       | 086777-02-000         | ĒΑ     | and the same and t |
|       | 088778-01-000         | EA     |                                                                                                                                                                                                                                                                                                                                                                                                                                                                                                                                                                                                                                                                                                                                                                                                                                                                                                                                                                                                                                                                                                                                                                                                                                                                                                                                                                                                                                                                                                                                                                                                                                                                                                                                                                                                                                                                                                                                                                                                                                                                                                                                |
|       | 088778-04-000         | EA     | Gasket - Receptacie - TV/Cable                                                                                                                                                                                                                                                                                                                                                                                                                                                                                                                                                                                                                                                                                                                                                                                                                                                                                                                                                                                                                                                                                                                                                                                                                                                                                                                                                                                                                                                                                                                                                                                                                                                                                                                                                                                                                                                                                                                                                                                                                                                                                                 |
| • • • | The illustrated parts | breako | fown of this item is provided on the Common items Fiche.                                                                                                                                                                                                                                                                                                                                                                                                                                                                                                                                                                                                                                                                                                                                                                                                                                                                                                                                                                                                                                                                                                                                                                                                                                                                                                                                                                                                                                                                                                                                                                                                                                                                                                                                                                                                                                                                                                                                                                                                                                                                       |