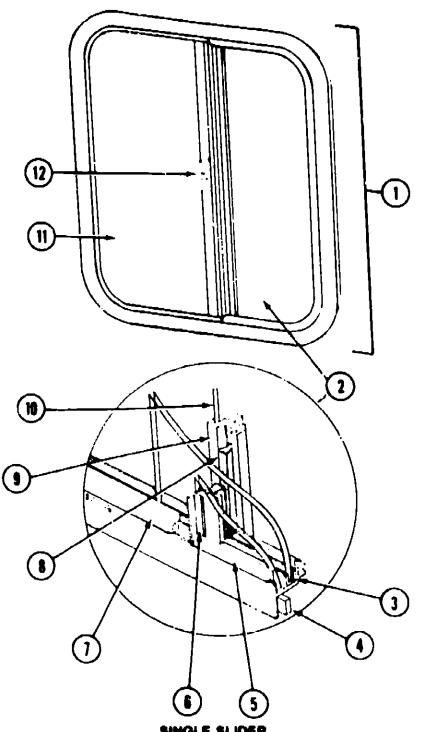

5-01-T03 | EA  | Window Asm Rear Escapts - 23" x 29" - Black (w/o inside frame) |
|     | 020749-05-000 |     | Inside Frame - Beige (not included in assembly)                |
| 2   | 002174-01-000 | EA  | Glass - 1/8" x 19.6" x 25.9"                                   |
| 3   | 002285-01-000 |     | Filler - Weatherstrip - Black                                  |
| 4   | 069640-05-000 | FT  | Ribbon Sealer - 5/16" Bead x 15'                               |
| 5   | 002282-01-000 | FT  | Weatherstrip - 1,25" Window                                    |
|     | 006199-01-000 |     | Label - Exit - Escape Window                                   |
|     |               |     |                                                                |

### WINDOW, VENT & EXTERIOR DOOR GROUP (CONTINUED)



|     | -                      |     | SINGLE BLIDEK                                               |
|-----|------------------------|-----|-------------------------------------------------------------|
| Key | Part Number            | U/M | Description                                                 |
| 1   | 07 <b>8266</b> -03-T03 | EA  | Window Asm Single Slider - 19.25" x 24.5" (w/o inside frame |
|     | 083122-03-000          | EA  | Inside Frame - Beige (not included in assembly)             |
| 2   | 081980-05-000          | EA  | Glass - Sliding - 1/8" x 19" x 13.66"                       |
| 3   | 002324-02-000          | FT  | Channel - Weatherstrip - Glass Run - 1/8" Glass             |
| 4   | 069640-06-000          | FT  | Ribbon Sealer - 5/16" Bead x 15"