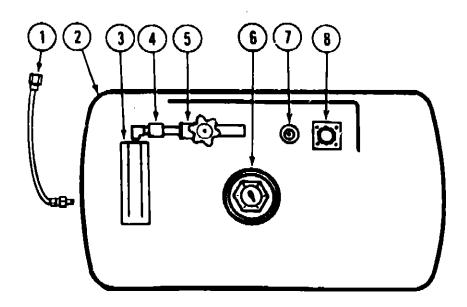

.004 | December                                |

| Key | Part Nuniber  | U/M  | Description                               |  |
|-----|---------------|------|-------------------------------------------|--|
|     | 053552-02-W24 | EA H | Handle Asm Assist - Vinyl                 |  |
|     | 041944-03 000 | EA   | Fire Extinguisher - 5BC - w/o Bracket (US |  |
|     | 041844-05-000 | EA   | Fire Extinguisher - 5 BC - w/o Bracket (C |  |

054185-31-000

041244-05-000 EA Fire Extinguisher - 5 BC - w/o Bracket (CSA 094499-01-000 EA Fire Extinguisher - 10BC - w/Bracket (US) 094499-02-000 EA Fire Extinguisher - 10BC - w/Bracket (CSA) 094651-01-01A EA Holder - Recessed - Fire Extinguisher 072852-01-000 EA Smoke Detector w/9 Volt Battery

EA Owner's Manual - Winnebago/Itasca - 1989

### LP GROUP



### Part Number U/M Description 045703-01-000 Hose Asm. - LP - 3/8" ID x 24" (US) 045703-02-000 Hose Asm. - LP - 3/8" ID x 24" (CSA) 074142-01-000 Tank Asm. - LP - Frame Mount - 80 Pound - 13" Dia. x 44" Cover - LP Regulator Regulator - Two Stage 081938-01-000 076301-01-000 EA Safety Valve - Electric 090976-00-000 EΑ 040421-01-703 Valve - Vapor Relief Gauge - Flout - w/Visible Dial - 80 Pound Tank 040421-01-707 040421-01-706 Dial - Visible Face - Float Gauge (Tank w/o Electric Transmitter) Dial - Visible Face - Float Gauge (Tank w/Electric Transmitter) Gauge - Liquid Level - 20% LP 040440-01-000 040421-01-700 EA Valve - Filler - LP 040421-01-701 Cap - Pisatic FIII Valve 040421-01-702 EΑ inner Tank Valve - 80% Fill 040421-01-711 Gauge - Diaphram Pressure - Test Leak 065741-01-000 LP Gas L