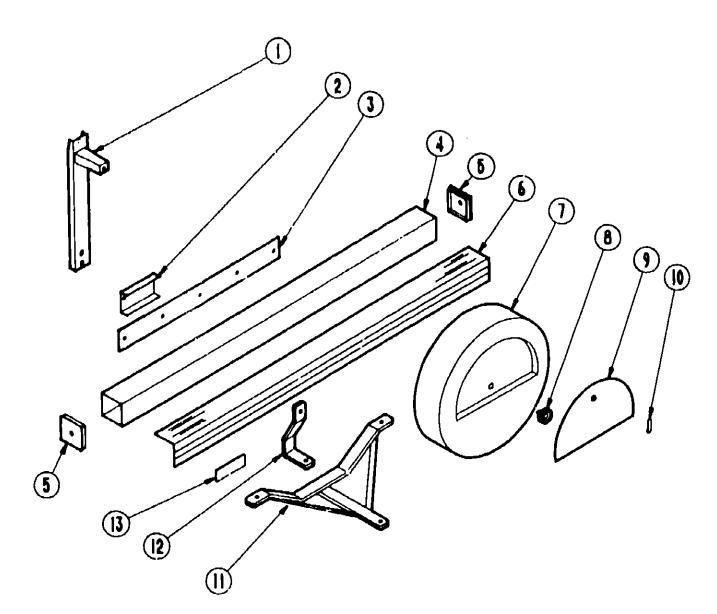

### SPARE TIRE, HITCH & REAR BUMPER

| Key | Pert Number   | `U/M | Description                                              |
|-----|---------------|------|----------------------------------------------------------|
| ī   | 079027-01-000 | EA   | Bracket Asm Tire Carrier                                 |
| 2   | M64600-02-000 | EA   | Mount Support - Tire Carrier                             |
| 3   | M22150-01-000 | EA   | Bracket - Rear Bumper                                    |
| 4   | 064602-01-000 | EA   | Bumper Asm Square - Off White                            |
| 5   | 039779-01-000 | EA   | Bumper Cap - Black Rubber - 4" x 4"                      |
| 6   | 041332-03-000 | EA   | Cover - Bumper - w/o Reflector - 4" Square x 92"         |
| 7   | 079799-01-000 | EA   | Cover - Spare Tire - Off White                           |
| 8   | 064082-02-000 | EA   | Bolt - Retainer - Wheel Cover                            |
| 9   | M02047-01-T95 | EA   | Door - Tire Cover - Off White                            |
| 10  | 077408-02-000 | EA   | Lock Asm Key Type                                        |
| 11  | 064833-03-000 | EA   | Trailer Hitch Asm.                                       |
| 12  | 064824-02-000 | EA   | Support - Trailer Hitch                                  |
| 13  | 041332-02-000 | EA   | Reflector - Bumper Cover - Self Adhesive - 6 1/2" x 3/4" |
|     | 070917-02-000 | EA   | Tire - Michelin - Radial                                 |
|     | 062400-02-000 | EA   | Wheel - Steel - 6" x 16.5"                               |
|     | 051377-01-000 | EA   | Valve Stem Asm.                                          |