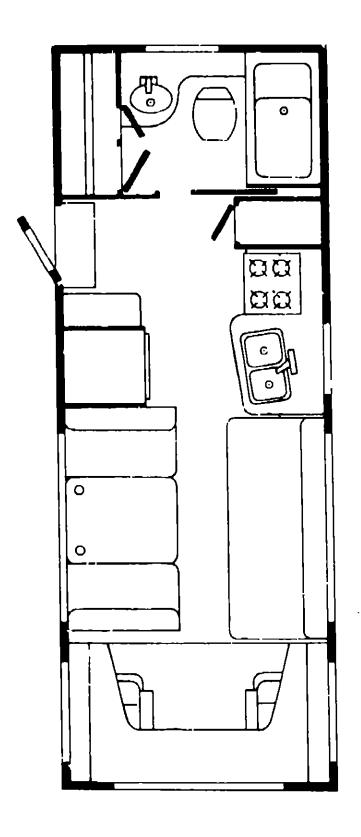

### 1989 WC/F423RB



### 1980 WINNEBAGO TABLE OF CONTENTS

WC/F423RB A-01 - C-02 WC/F423RC C-03 - E-08 WF427RT E-09 - G-18

| oor Plan                            | A-01 - A-02 |
|-------------------------------------|-------------|
| ccessories Group                    | A-03 - A-05 |
| ath Group                           | A-06 - A-07 |
| hassis Group                        | A-08 - A-10 |
| urtain, Cushion & Pad Group         | A-11 - A-16 |
| inette Group                        | A-17 - A-18 |
| river's Compartment Group           | A-19 - A-21 |
| lectrical Group                     | A-22 - A-24 |
| xterior Body Group                  | B-01 - B-06 |
| calley Group                        | B-07 - B-09 |
| leating & Air Conditioning Group    | B-10 - B-11 |
| nterior Finish Group                | B-12 -