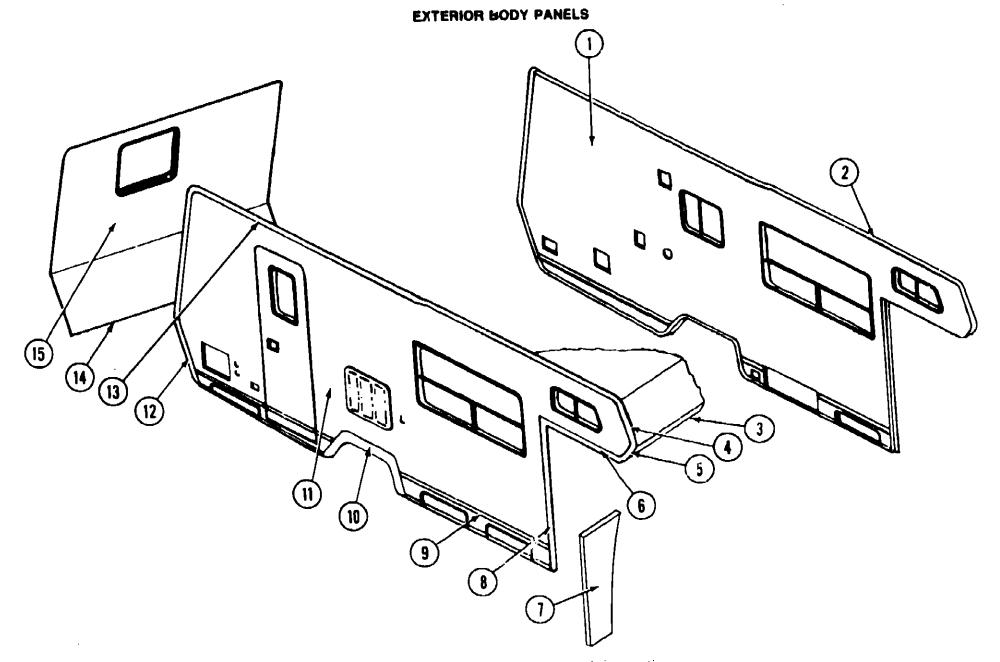

ssories Group                 | A-03 - A-09 |
| Bath Group                        | A-06 - A-07 |
| Chassis Group                     | A-08 - A-10 |
| Curtain, Cushion & Paul Group     | A-11 - A-10 |
| Dinette Group                     | A-17 - A-10 |
| Driver's Compartment Group        | A-19 - A-2  |
| Electrical Group                  | A-22 - A-2  |
| Exterior Body Group               | B-01 - B-0  |
| Galley Group                      | B-07 - B-0  |
| Heating & Air Conditioning Group  | B-10 - B-1  |
| Interior Finish Group             | B-12 - B-1  |
| LP Group                          | <b>B</b> -1 |
| Lounge Group                      | B-1         |
| Water & Sewage Group              | B-16 - B-1  |
| Window Vent & Exterior Door Group | B-18 - C-0  |

### EXTERIOR BODY GROUP



| V   | Bed Mumber                 | (1/84 | Description                                | Key | Part Number   | U/M | Description                              |
|-----|----------------------------|-------|--------------------------------------------|-----|---------------|-----|------------------------------------------|
| Key | Part Number                | U/Ni  |                                            | Á   | 076975-03-000 | ĒΑ  | Trim · Wingwall Transition - Passenger   |
| 1   | M92140-01-Y05              | EA    | Sidewall Asm Drivers                       | •   | 076975-04-000 | EA  | Trim - Wingwall Transition - Driver      |
| 1   | M92140-01-Y06              | ĒΑ    | Sidewall Asm Drivers                       | 9   | 059576-05-000 | ĒA  | Feature Strip w/o Insert - 14.8"