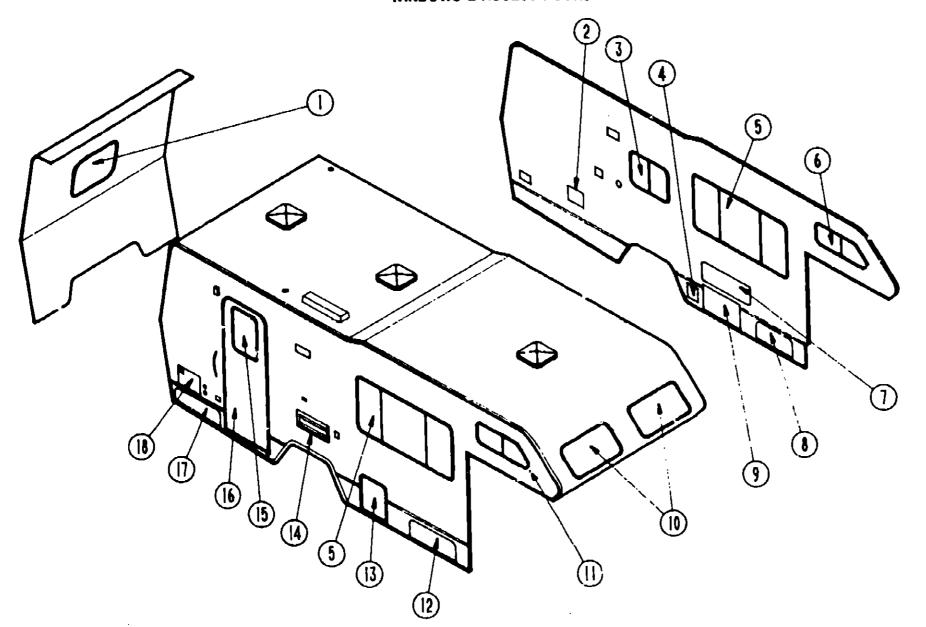

| A-08 - A-10 |
| urtain, Cushion & Pad Group        | A-11 - A-16 |
| Inette Group                       | A-17 - A-18 |
| river's Compartment Group          | A-19 - A-21 |
| lectrical Group                    | A-22 - A-24 |
| xterior Body Group                 | B-01 · B-06 |
| Salley Group                       | B-07 - B-09 |
| leating & Air Conditioning Group   | B-10 - B-11 |
| nterior Finish Group               | B-12 - B-13 |
| P Group                            | B-14        |
| ounge Group                        | B-15        |
| Vater & Sewage Group               | B-16 - B-17 |
| Vindow, Vent & Exterior Door Group | B-18 - C-02 |
|                                    |             |

### WINDOW, VENT & EXTERIOR DOOR GROUP (CONTINUED) WINDOWS & ACCESS DOORS



| Key | Part Number                |    | Description                               | Кеу        | Part Number                     |     | Description Startes                        |
|-----|----------------------------|----|-------------------------------------------|------------|---------------------------------|-----|--------------------------------------------|
| i   | 079415-01-T03              | EA | Window Asm Escape                         | 9          | 07 <b>9455-04-</b> T <b>9</b> 5 | EA  | Door Asm Storage                           |
| •   | 052423-01-000              | ĒA | Door Asm Sewer Hose - Off White           | 10         | 1178533-04-X08                  | EA  | Window Asm Front Picture                   |
| . 2 | 078010-03-000              |    | Door Asm Fuel Fill