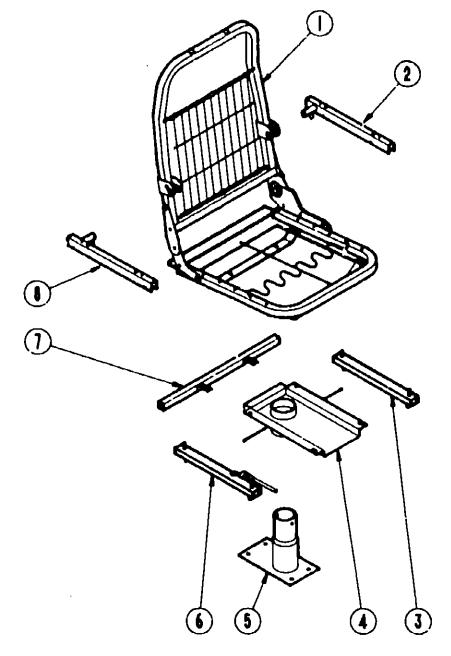

### STRATON BUCKET SEAT

| Key | Part Number   | U/M | Description                      |
|-----|---------------|-----|----------------------------------|
| •   | 083909-26-Y05 | EA  | Seat Asm Straton w/Right Armrest |
|     | 083909-26-Y06 | EA  |                                  |
|     | M01864-35-Y05 | EA  |                                  |
|     | M01864-35-Y06 | EA  | Cover Asm Seat Cushion           |
|     | M01864-36-Y05 | EA  |                                  |
|     | M01864-36-Y06 | EA  | Cover Asm Back Cushion           |
|     | 080243-23-Y05 | EA  |                                  |
|     | 080243-23-Y06 | ΞA  |                                  |
|     | M80243-23-Y05 | EA  |                                  |
|     | M80243-23-Y06 | ĒΑ  |                                  |
|     | 083909-27-Y05 | EA  |                                  |
|     | 083909-27-Y06 | ĒĀ  |                                  |
|     | M01864-35-Y05 |     |                                  |
|     | M01864-35-Y06 |     | ¥ = - =                          |
|     | M01864-36-Y05 | EA  |                                  |
|     | M01864-36-Y06 | ĒĀ  |                                  |
|     | 080243-24-Y05 | ΕÀ  |                                  |
|     | 080243-24-Y06 | ĒA  |                                  |
|     | M80243-24-105 |     |                                  |
|     |               | EA  |                                  |
|     | M80243-24-Y06 |     |                                  |
|     | 088274-68-000 | YD  |                                  |
|     | 088274-89-000 | YD  | Fabric - Straton Seat (Y06)      |

### BUCKET SEAT HANDWARE

| Key | Part Number   | U/M | Description                |
|-----|---------------|-----|----------------------------|
| 1   | M80906-01-000 | EA  |                            |
| 2   | 081268-02-000 | EA  | Frame - Armrest - Left     |
| 3   | 069246-01-000 | EA  | Adjuster Asm Seat - w/Lock |
| 4   | 069585-27-000 | EA  | •                          |
| 5   | 069585-08-000 | EA  |                            |
| 6   | 069246-02-000 |     | Adjuster Asm Seat w/o Lock |
| 7   | 065485-29-000 | EA  |                            |
| 8   | 081268-01-000 |     | Frame - Armrest - Right    |
|     | 080730-05-000 | EA  | Shield - Recliner          |
|     |               |     |                            |