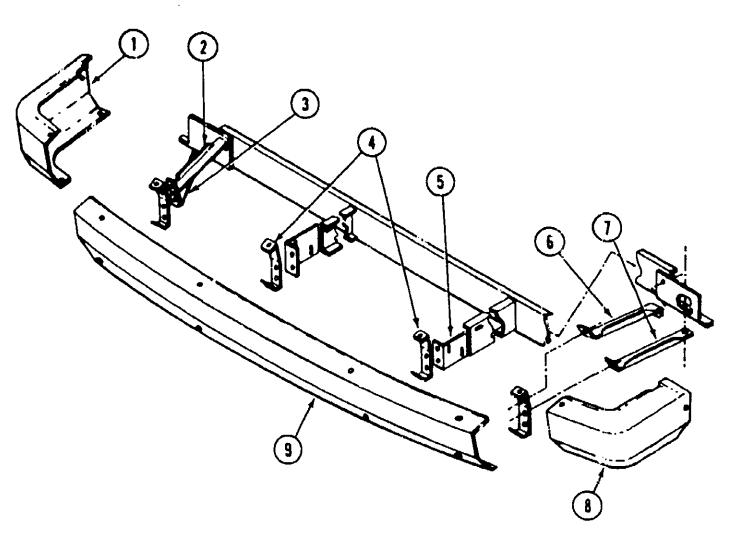

| C-09 - C-10 |
| Batt: Group                        | Ç-11        |
| Chassis Group                      | C-12 - C-14 |
| Curtain, Cushion & Pad Group       | C-15 - C-22 |
| Dinette Group                      | C-23 - C-24 |
| Driver's Compartment Group         | D-01 - D-03 |
| Electrical Group                   | D-04 - D-07 |
| Exterior Body Group                | D-08 - D-16 |
| Galley Group                       | D-17        |
| Heating & Air Conditioning Group   | D-18 - D-19 |
| Interior Finish Group              | D-20 - D-22 |
| LP Group                           | D-23        |
| Lounge Group                       | D-24 - E-01 |
| Water & Sewage Group               | E-02 - E-04 |
| Window, Vent & Exterior Door Group | E-05 - E-17 |

## CHASSIS GROUP (CONTINUED)



## CHASSIS GROUP (CONTINUED)



#### 1989 WINNEBAGO TABLE OF CONTENTS

WFC22EC A-01 - C-06 WFC27EU C-07 - E-17

#### FUEL SYSTEMS COMPONENTS (CHEVROLET)

| Floor Plan                 | C-07 - C-08            |
|----------------------------|------------------------|
| Accessories Group          | C-09 - C-10            |
| Bath Group                 | C-11                   |
| Chassis Group              | C-12 - C-14            |
| Curtain, Cushion & Pad G   | roup C-15 - C-22       |
| Dinette Group              | C-23 - C-24            |
| Driver's Compartment Gro   | xup D-01 - D-03        |
| Electrical Group           | D-64 - D-07            |
| Exterior Body Group        | D-08 - D-16            |
| Galley Group               | D-17                   |
| Heating & Air Conditioning