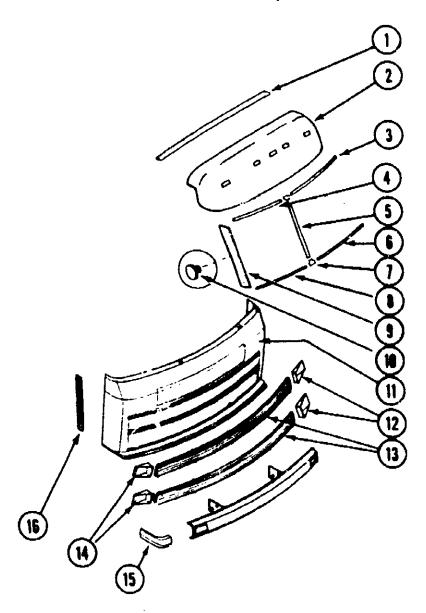

C-09 - C-10 |
| Bath Group                         | C-11        |
| Chassis Group                      | C-12 - C-14 |
| Curtain, Cushion & Pad Group       | C-15 - C-22 |
| Dinette Group                      | C-23 - C-24 |
| Driver's Compartment Group         | D-01 - D-03 |
| Electrical Group                   | D-04 - D-07 |
| Exterior Body Group                | D-06 - D-16 |
| Galley Group                       | D-17        |
| Heating & Air Conditioning Group   | D-16 - D-19 |
| Interior Finish Group              | D-20 · D-22 |
| LP Group                           | D-23        |
| Lounge Group                       | D-24 - E-01 |
| Water & Sewage Group               | E-02 - E-04 |
| Window, Vent & Exterior Door Group | E-05 - E-17 |

#### **EXTERIOR BODY GROUP (CONTINUED)**



#### FRONT BODY PANELS & TRIM

| Key  | Part Number   | U/M | Description                            |
|------|---------------|-----|----------------------------------------|
| 1    | 078580-01-000 | EA  | Roof Trim - Front Cap                  |
| 2    | 078572-03-000 | EA  | Roof Cap - Primed                      |
| 3    |               | EA  | Reveal Molding - Upper - Driver        |
| 4    | 077944-01-000 | EA  | Reveal Molding - Upper - Passenger     |
| 5    | 076676-02-000 | EA  | Reveal Molding - Center                |
| 6    | 077945-02-000 | EA  | Reveal Molding - Lower - Driver        |
| 7    |               | EA  |                                        |
| B    | 077945-01-000 | EA  | Reveal Molding - Lower - Passenger     |
| 9    | 079225-01-000 | EA  | _ <u> </u>