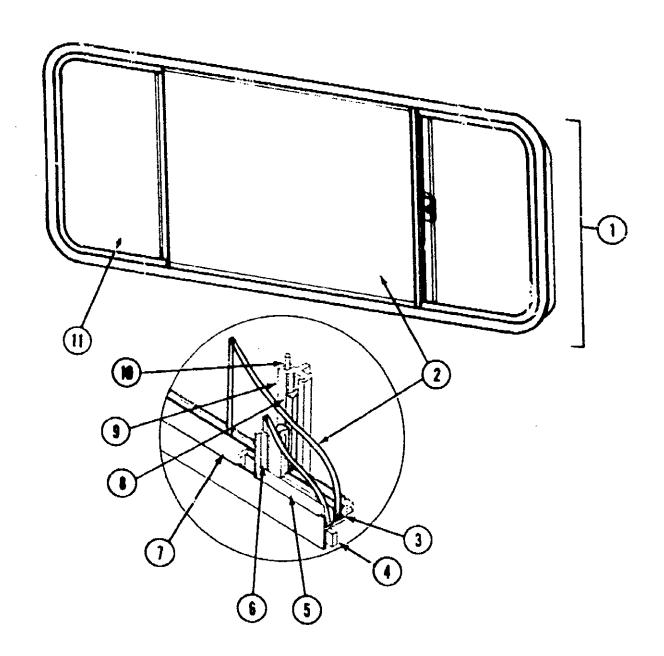

--|
| Accessories Group                  | C-09 - C-10 |
| Bath Group                         | C-11        |
| Chassis Group                      | C-12 - C-14 |
| Curtain, Cushion & Pad Group       | C-15 - C-22 |
| Dinette Group                      | C-23 - C-24 |
| Driver's Compartment Group         | D-01 - D-03 |
| Electrical Group                   | D-04 - D-07 |
| Exterior Body Group                | D-08 - D-16 |
| Galley Group                       | D-17        |
| Heating & Air Conditioning Group   | D-18 - D-19 |
| Interior Finish Group              | D-20 - D-22 |
| LP Group                           | D-23        |
| Lounge Group                       | D-24 - E-01 |
| Water & Sewage Group               | E-02 - E-04 |
| Window, Vent & Exterior Door Group | E-05 - E-17 |



#### CENTER SLIVER WINDOW

| Key | Part Number   | U/M | Description                                         |
|-----|---------------|-----|-----------------------------------------------------|
| 1   | 078271-03-X11 | EA  | Window Asm Center Slider - Black (w/o inside frame) |
|     | 083122-28-000 | ÉA  | Inside Frame - Tan (not included in assembly)       |
| 2   | 066727-04-000 | EA  | Glass - Sliding - 1/8" x 23.5" x 30.7"              |
| 3   | 002324-02-000 | FT  | Channel - Weatherstrip - Glass                      |
| 4   | 069640-06-000 |     | Tape - 1/4" Bead x 15'                              |
| 5   | 002309-02-000 | FT  |                                                     |
| 6   | 069666-03-001 | EA  |                                                     |
| 7   | 024096-