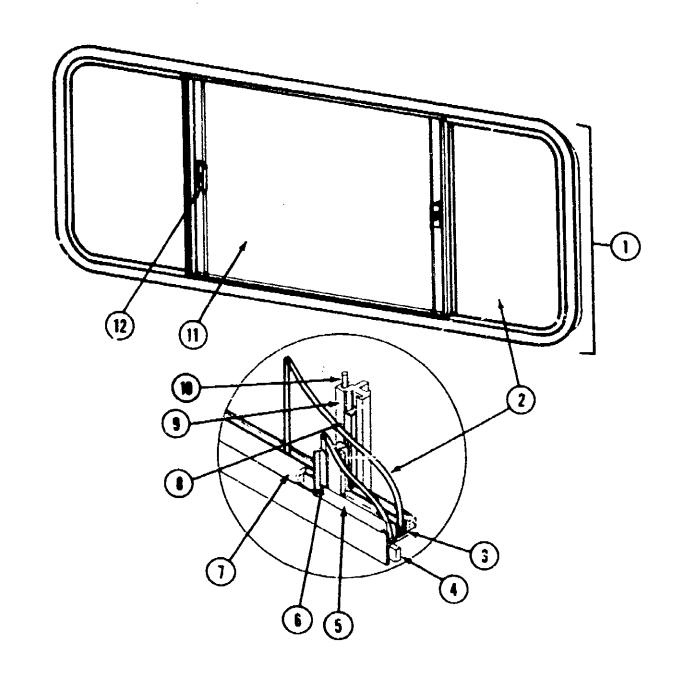

Bead x 15'                |
| 5   | 002309-02-000 | FT  | Spline - Glass - 1/8" Material - Black          |
| 6   | 069686-03-001 | EA  | Seal Holder w/Fin Seal - Black                  |
| 7   | 024096-02-000 | FT  | Extr. Rubber - Window Seal - Black              |
| 8   | 073740-01-000 | FT  | Seal - Fin - Pile460"                           |
| 9   | 063926-02-001 | ËÀ  | Mullion - Slider Window - Black                 |
| 10  | 002298-02-000 | FT  | Spline130" Dia Charcoal (Screen)                |
| 11  | 081984-03-000 | ΕA  | Glass - Stationary - 1/8" x 19" x 13.68"        |
| 12  | 047389-01-700 | EA  | Latch Kit - Window - Plastic w/Fastener         |
| 12  | 002292-02-000 | SF  | Screen - Window - 20" - Charcoal (Screen)       |

## WINDOW, VENT & EXTERIOR DOOR GROUP (CONTINUED)



#### DOUBLE SLIDER WINDOW

| <b>0</b> Y | Part Number        | U/M                                                                                                                                                                                                                                               | Description