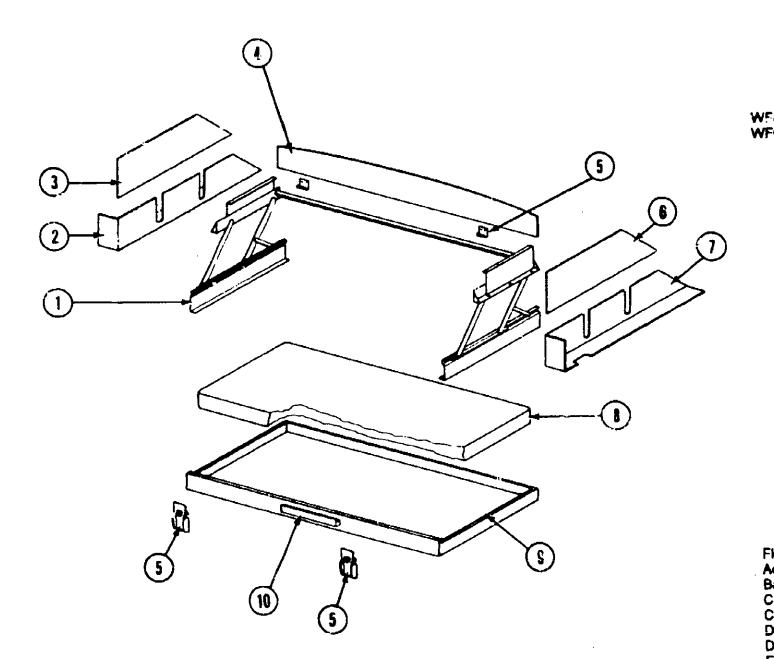

|
| 14  | 082471-02-000              | EA  |                                              |
|     | 046886-03-000              | EA  |                                              |
|     | 089294-01-000              | EA  |                                              |
|     | 061424-01-000              | EA  |                                              |
|     | 061400-06-000              | EA  |                                              |
| 15  |                            | EA  |                                              |
| 16  | 090856-06-000              | EA  |                                              |
|     | 054250-01-030              | EA  | Support - Dimmer Switch - w/o Hole           |

## DRIVER'S COMPARTMENT GROUP (CONTINUED)



#### FRONT OVERHEAD BUNK & HARDWARE (OPTION 61H)

| Key | Part Number   | U/M | Description                           |
|-----|---------------|-----|---------------------------------------|
| 1   | 076769-03-000 | EA  | ▼                                     |
| 2   | 080656-06-000 | ΞA  | Trim - Lower Side - Bunk - Drivers    |
| 3   | U80855-06-000 | EA  | Trim - Upper Side - Bunk - Drivers    |
| 4   | M81715-01-Y70 | EA  |                                       |
| 5   | 042541-04-700 | ĒΑ  | Latch Asm. w/Strike (2 ea.)           |
| 6   | 080855-05-000 | EA  | Trim - Upper Side - Bunk - Passengers |
| 7   | 080856-05-000 | EA  | Trim - Lower Side - Bunk - Passenger  |
| 8   | 079145-04-000 | EA  | Cushion Asm 34" x 78"                 |
| 9   | C81717-01-Y10 | EA  | Bed rism Front Bun