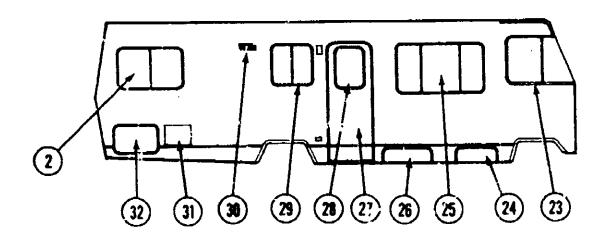

|                                        |             |  |  |

### WINDOW GROUP

WINDOWS & ACCESS DOOR

E-5





| (ey | Part Number   | u <b>M</b> | Description                           |
|-----|---------------|------------|---------------------------------------|
| 1   | 078536-01-T03 | EA         |                                       |
| •   | 042027-05-000 | EA         |                                       |
| 2   | 086552-10-X11 | EA         |                                       |
| 3   | 078266-10-X11 | EA         |                                       |
| •   | 083122-24-000 | EA         |                                       |
| 4   |               | EA         |                                       |
| _   | 083122-05-000 | EA         |                                       |
| 5   |               |            | Door Asm Fuel Fill - Beige            |
| 6   | 064104-01-000 | EA