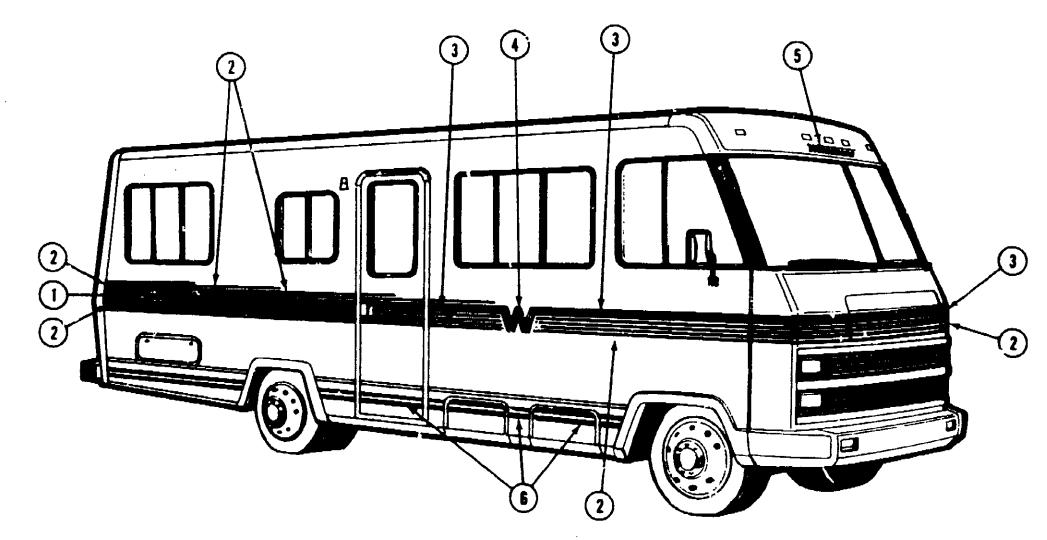

lectrical Group                                        | D-04 - D-07 |
| Exterior Body Group                                     | D-06 - D-16 |
| Galley Group                                            | D-17        |
| Heating & Air Conditioning Group                        | D-18 - D-19 |
| Interior Finish Group                                   | D-20 - D-22 |
| LP Group                                                | D-23        |
|                                                         | D-24 - E-01 |
| Lounge Group                                            | E-02 - E-04 |
| Water & Sewage Group Window, Vent & Exterior Door Group | E-05 - E-17 |
| WINNER VENIEN EXTERIOR COURT CRUCOL                     | F-AA . F-11 |

## EXTERIOR BODY GROUP (CONTINUED)

### DECALS & FILM STRIPE



| Key         Part Number         U/M         Description           1         093569-01-02A         EA         Decal - Logo "Warrior" - Black/Beige           2         078196-38-000         FT         Film - Miltistripe - 4.5" x 150' - Dark Regard           3         078831-47-000         Ft         Decal - Striping - 1.75" x 150' - Blue           4         079351-26-000         EA         Decal - Flying "W" - 7.35" - Blue           5         050313-22-000         EA         Decal - Logo "Winnebago" - 2.8" - Ch           6         065217-M4-000         FT         Film - Multistripa - 2.4" x 150' - Blue/D | rome     |
|----------------------------------------------------------------------------------------------------------------------------------------------------------------------------