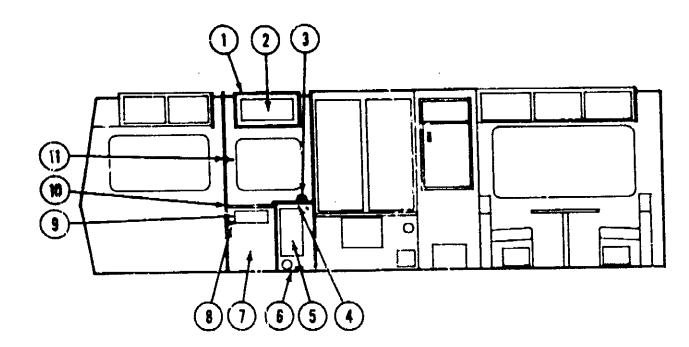

|                                    |             |

| Key | Part Number   | U/M | Description                                |
|-----|---------------|-----|--------------------------------------------|
| ,   | 086260-01-000 | EA  | Mirror Asm Exterior - w/Convex - Passenger |
|     | 086260-02-000 | EA  | Mirror Asm Exterior - w/Convex - Drivers   |
|     | 086260-03-000 | EA  | Accessory Kit - Exterior Mirror            |

### BATH GROUP



#### BATH CABINETRY & RELATED ITEMS

|     | •              |     |                                                           |
|-----|----------------|-----|-----------------------------------------------------------|
| Key | Part Number    | U/M | Description                                               |
| 1   | M88174-01-X73  | EA  | Cabinet Asm Medicine - Overhead - w/o Door or Hardware    |
| 2   | M98304-18-V/24 | EA  | Door Asm Medicine Cabinet - 15.5" x 29.5" - w/u Harriware |
| _   | 058331-05-000  | EA  | Mirror - Safety Glass - 12" x 26"                         |
| 3   | 01105G-03-600  | EA  | Faucet - Lavatory - US/CSA                                |
| 4   | 094368-11-Y10  | EA  | Countarton Asm Lavatory Cabinet                           |
| 5   | M83304-D6-X11  | EA  | Do