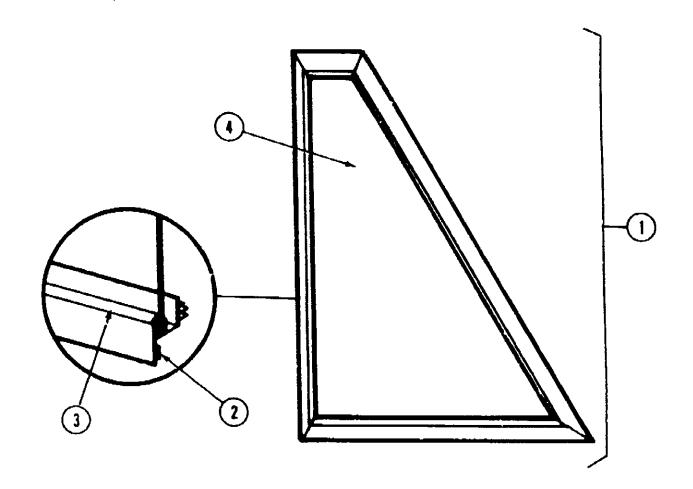

|
| 4       | 069640-01-000 |     | Tape - 1/4" Bead x 20'                                          |
| 5       | 002282-01-000 |     | Weatherstrip - Window125" Black                                 |
|         | 006199-01-000 |     | Label - Exit - Escape Window                                    |
| 6       | 060640 07 000 |     | Tame 2" Seed 222" = 201                                         |

#### 1989 WINNEBAGO TABLE OF CONTENTS

WFC22EC A-01 - C-05 WFC27EU C-07 - 5-17

| C-07 - C~36 |
|-------------|
| C-09 - C-19 |
| C-11        |
| C-12 - C-14 |
| C-15 - C-22 |
| C-23 - C-24 |
| D-01 - D-03 |
| D-04 - D-07 |
| D-06 - D-16 |
| D-17        |
| D-18 - D-18 |
| D-20 - D-22 |
| D-23        |
| D-24 - E-01 |
| E-02 - E-04 |
| E-05 - E-17 |
|             |



#### FRONT SLANT

| Key | Part Number   | U/M | Description                                                             |
|-----|---------------|-----|-------------------------------------------------------------------------|
| 1   | 079421-02-T03 | EA  | Window Asm Front Stant - Drivers (w/o inside frame)                     |
|     | 079215-02-000 | EA  | Inside Frame - Front Slant - Drivers - Beige (not included in assembly) |
| 2   | 069640-01-000 | FT  | Tape - 1/4 ' Bead x 20'                                                 |
| 3   | 002309-02-000 | FT  | Spline - Glass - 1/8" - Black                                           |
| 4   | 057656-04-000 | EA  | Glass - 19" x 28.11" x 13.96"                                           |

#### 1989 WINNEBAGO TABLE OF CONTENTS

WFC2?EC A-01