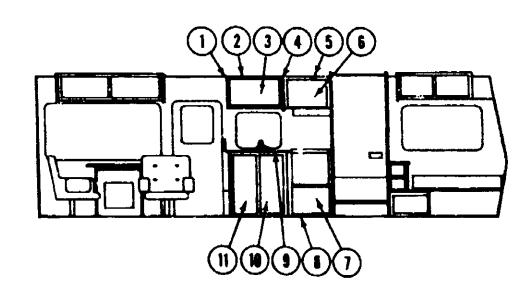

|                                    |             |

C-11 C-12 - C-14 C-15 - C-22

C-23 - C-24 D-01 - D-03 D-04 - D-07 D-08 - D-16 D-17 D-18 - D-19 D-20 - D-22 D-23 D-24 - E-01 E-02 - E-04 E-05 - E-17

063642-01-000

076322-02-000

076322-03-000

076322-04-000 077959-01-000

079967-02-000

088244-01-000

091968-03-000 002281-01-000 056903-01-000

#### C LLEY GROUP



#### **GALLEY CABINETRY & RELATED ITEMS**

| Key | Part Number   | U/M | Description                                                     |
|-----|---------------|-----|-----------------------------------------------------------------|
| 1   | 08132-02-W30  | EA  | End Cap Asm Galley Overhead                                     |
| 2   |               | EA  | Cabinet Asm Galley Overhead - w/o Door or Hardware              |
| 3   | M88304-62-X23 | EA  | Door Asm Gallay Overhead - w/o Hardware - 14.37" x 26.77"       |
| 4   | 081320-11-Y10 | EA  | End Cap Asm Range Overheadd                                     |
| 5   | M94519-01-Y10 | EA  | Cabinet Asm Range Overhead - w/o Door or Hardware               |
| 6   | M88304-01-X08 | EA  |