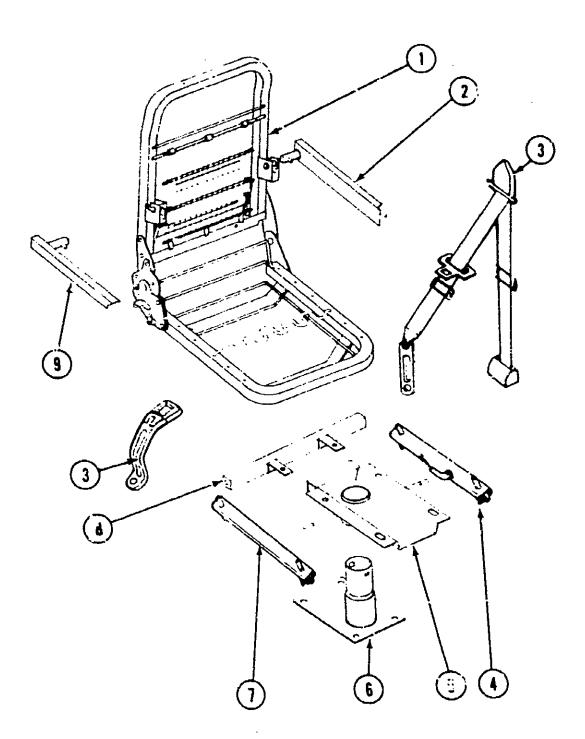

990-01-01A | EA  | Seat Belt                                            |
|     | 069525-29-000 | EA  | Seat Belt Bar                                        |
|     | 069246-02-000 | EA  | Seat Slide w/o Lock                                  |
|     | 069585-27-000 | EA  | Top Plate                                            |
|     | 069246-01-000 | EA  | Seat Slide w/Lock                                    |
|     | 069585-08-000 | EA  | Seat Base                                            |
|     | 071126-24-Y10 | ΞA  | Skirt Asm.                                           |
|     | 071126-24-Y11 | EA  | Skirt Aam.                                           |
|     |               |     |                                                      |

## CURTAIN, CUSHION & PAD GROUP (CONTINUED)



## BUCKET SEAT HARDWARE

|      | Key | Part Number          | U/M | Description                                   |
|------|-----|----------------------|-----|-----------------------------------------------|
|      | 1   | M80906-U1-D00        | EΑ  | Frame Asm Bucket Seat                         |
|      | 2   | 081268-02-00ú        | EA  | Frame - Armrest - Left                        |
|      | ક   | 091990-C2-01A        | EA  | Seat Belt - Drivers - 3 Point                 |
|      |     | 091990-01-01A        | EA  | Seat Bett - Passenger - 3 Point               |
|      | 4   | 06924E-01-00U        | ĒΑ  | Adjuster Asm Seat - w/Lock                    |
|      | 5   | 069585-27-000        | EA  | Top Plate - Non- Powered Seat                 |
|      | 6   | 069585-03-000        |