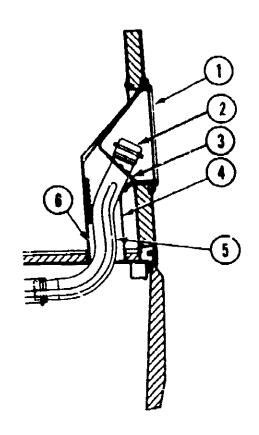

t: Group                        | Ç-11        |
| Chassis Group                      | C-12 - C-14 |
| Curtain, Cushion & Pad Group       | C-15 - C-22 |
| Dinette Group                      | C-23 - C-24 |
| Driver's Compartment Group         | D-01 - D-03 |
| Electrical Group                   | D-04 - D-07 |
| Exterior Body Group                | D-08 - D-16 |
| Galley Group                       | D-17        |
| Heating & Air Conditioning Group   | D-18 - D-19 |
| Interior Finish Group              | D-20 - D-22 |
| LP Group                           | D-23        |
| Lounge Group                       | D-24 - E-01 |
| Water & Sewage Group               | E-02 - E-04 |
| Window, Vent & Exterior Door Group | E-05 - E-17 |

## CHASSIS GROUP (CONTINUED)



## CHASSIS GROUP (CONTINUED)



#### 1989 WINNEBAGO TABLE OF CONTENTS

WFC22EC A-01 - C-06 WFC27EU C-07 - E-17

#### FUEL SYSTEMS COMPONENTS (CHEVROLET)

| Floor Plan                 | C-07 - C-08            |
|----------------------------|------------------------|
| Accessories Group          | C-09 - C-10            |
| Bath Group                 | C-11                   |
| Chassis Group              | C-12 - C-14            |
| Curtain, Cushion & Pad G   | roup C-15 - C-22       |
| Dinette Group              | C-23 - C-24            |
| Driver's Compartment Gro   | xup D-01 - D-03        |
| Electrical Group           | D-64 - D-07            |
| Exterior Body Group        | D-08 - D-16            |
| Galley Group               | D-17                   |
| Heating & Air Conditioning | g Group D-18 - D-19    |
| In