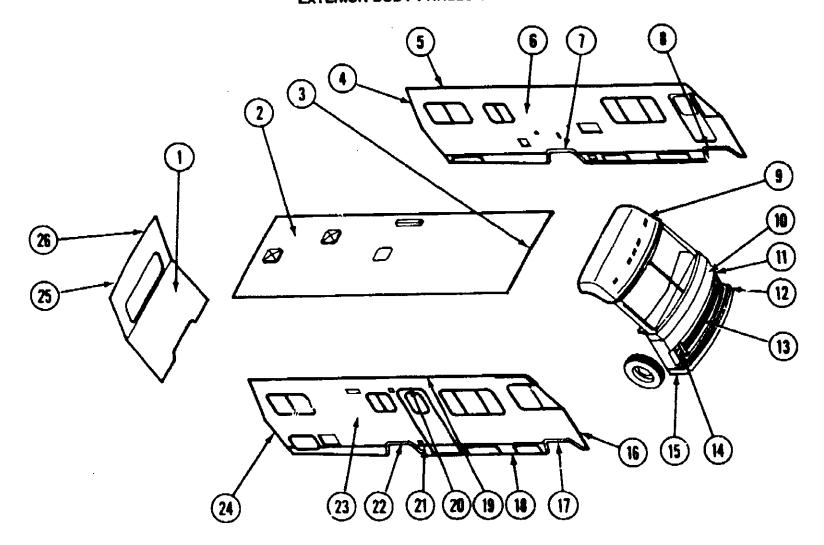

| MILLOOM! ABUIL OF EXECUTE COOL CHOCK           | C 00 C       |

1989 WINNEBAGO

## EXTERIOR BODY GROUP (COMTINUED)

### EXTERIOR BODY PANELS & TRIM



|     | Part Number   | U/M | Description                                              |  |
|-----|---------------|-----|----------------------------------------------------------|--|
| 1   | M94509-01-Y10 | EA  | Backwall Asm.                                            |  |
| 1   | M94509-01-Y11 | EA  | Backwall Asm.                                            |  |
| 2   | 094505-01-Y10 | EA  | Roof Asm.                                                |  |
| 3   | 078580-01-000 | Eλ  | Trim - Front Cap to Roof                                 |  |
| 4   | 090203-03-000 | EΑ  | Trim - Backwall to Sidewall - Drivers - Beige            |  |
| 5   | 078600-04-000 | EA  | Trim - Sidewall to Roof - Cove - 134" - Beige            |  |
| 5   | 078967-04-000 | ĒΑ  | Joint Angle - Roof to Sidewall -