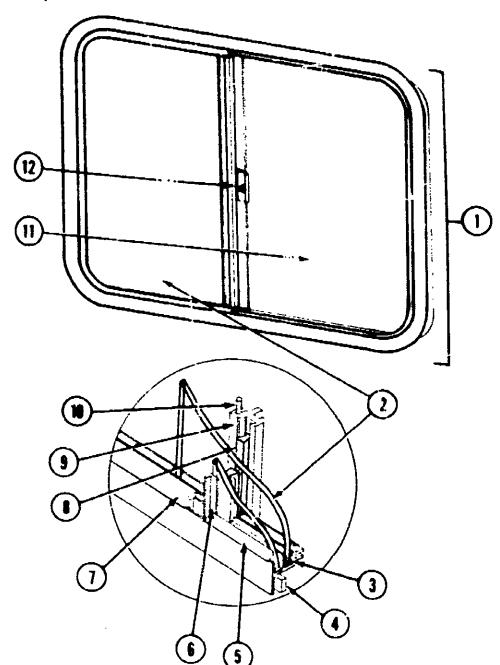

002309-02-000 | FT  |                                                     |
| 6   | 069666-03-001 | EA  |                                                     |
| 7   | 024096-02-000 |     | Extr. Vinyl - Window Seal - Black                   |
| 8   | 073740-01-000 |     | Fin Seal460" Pile                                   |
| 9   | 083926-02-000 | EA  |                                                     |
| 10  | 002298-02-000 | FT  |                                                     |
| 11  | 081984-11-000 | EA  |                                                     |
|     | 002293-02-000 |     | Screen - Window - 26" - Charcoal                    |
|     | 047369-01-700 | EA  |                                                     |

## WINDOW, VENT & EXTERIOR DOOR GROUP (CONTINUED)



#### SINGLE SLIDER WINDOW

| Key | Part Number   |    | Description                                        |
|-----|---------------|----|----------------------------------------------------|
| 1   | 078266-10-X11 | EA | Window Asm Single Slider - Black (w/o inside frame |
| ·   | 063122-24-000 | EA | Inside Frame - Beige (not included in assembly)    |
| 2   | 001900-09-000 | EA |                                                    |
| 5   |               | FT | Charinel - Weatherstrip - Glass Run - 1/8" Glass   |
| i.  | 069640-06-000 | FT |                                                    |
| 5   | C02309-02-000 | Fi |                                                    |
| 6   | 069686-03-001 |    | Seal Holder w/Fin Seal - 1/8" - Black              |
| 7   | 024096-02-000 | FT |