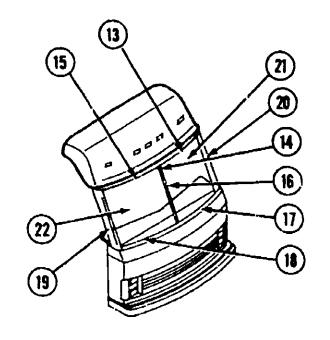

|
| Ū   | 084104-21-700 | EA         |                                       |
|     | 084104-01-701 |            | Lock - Refrigerator Door - Famale     |
| 7   | 088794-02-000 | EA         | Door Asm Power Cord - w/Hatch - Beige |
| 8   |               | EA         |                                       |
| 9   | 078269-04-X11 | EA         |                                       |
| •   | 083122-26-000 | EA         | Inside Frame - Double Slider - Beige  |
| 10  |               | EA         | ~                                     |
| 11  | M82202-02-U04 | EA         |                                       |
| 12  |               | EA         |                                       |
|     | 079215-02-000 | EA         |                                       |



#### 1989 WINNEBAGO TABLE OF CONTENTS

WFC22EC WFC27EU

Floor Plan

A-01 - C-05 C-07 - E-17

C-07 - C-08 C-09 - C-10 C-11 C-12 - C-14 C-15 - C-22 C-23 - C-24 D-01 - D-03 D-04 - D-07 D-08 - D-16 D-17 D-18 - D-19 D-20 - D-22 D-23 D-24 - E-01 E-02 - E-04 E-05 - E-17

| 13 077944-02-000 EA Reveal Molding - L'pper - Drivers 14 077952-02-000 EA Reveal Molding Cap - Upper & Lower 15 077944-01-000 EA Reveal Molding - Upper - Passengers 16 076676-02-000 EA Reveal Molding - Center 17 077945-02-000 EA Reveal Molding - Lower - Drivers 18 077945-01-000 EA Reveal Molding - Lower - Passengers 19 079225-01-000 EA Trim - Windshield Post - Passengers 20 1\text{179225-02-000} EA Trim - Windshield Post - Drivers 21 677675-02-000 EA Windshield - Drivers 22 077675-01-000 EA Windshield - Passengers 23 062057-0