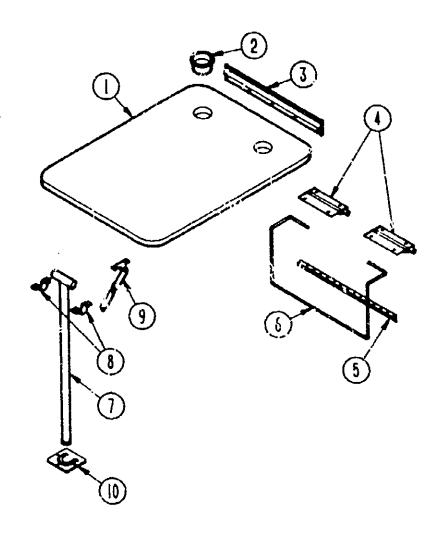

ack - Rearward Seat (Y10)             |
| 9   | 081519-02-Y06  | EA  | Pad Asm Dinette Seat Back - Rearward Seat (Y11)             |

#### PEDESTAL TABLE - CONTINENTAL COUCH

| Key | Part Number<br>081298-01-X11<br>009040-04-000<br>041194-01-000<br>009040-03-000 | EA | Description Table Asm Pedestal Leg - Pedestal - 27.5" - Brown Base - Flush Mount - Floor Base - Raised - Table |
|-----|---------------------------------------------------------------------------------|----|----------------------------------------------------------------------------------------------------------------|
|-----|---------------------------------------------------------------------------------|----|----------------------------------------------------------------------------------------------------------------|



#### DINETTE TABLE ASM.

| Key | Part Number    | U/M | Description