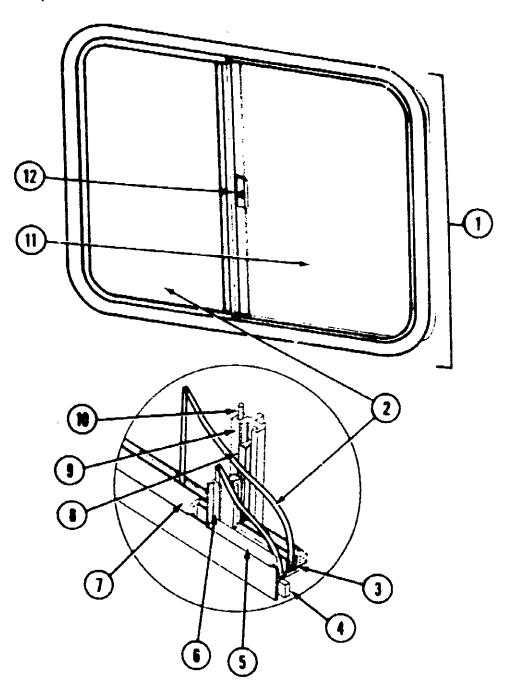

roup                         | C-11        |
| hassis Group                       | C-12 - C-14 |
| Curtain, Cushion & Pad Group       | C-15 - C-22 |
| Dinette Group                      | C-23 - C-24 |
| Driver's Compartment Group         | D-01 - D-03 |
| Electrical Group                   | D-04 - D-07 |
| Exterior Body Group                | D-08 - D-16 |
| Galley Group                       | D-17        |
| Heating & Air Conditioning Group   | D-18 - D-19 |
| Interior Finish Group              | D-20 - D-22 |
| LP Group                           | D-23        |
| Lounge Group                       | D-24 - E-0  |
|                                    | E-02 - E-0  |
| Water & Sewage Group               | E-05 - E-1  |
| Window, Vent & Exterior Door Group | E-03 - E-1  |

Floor Plan



SINGLE SLIDER WINDOW

| lev | Part Number   | U/M | Description                                     |
|-----|---------------|-----|-------------------------------------------------|
| 1   | 078266-02-T03 | EA  | Window Asm Single Slider (w/o inside frame)     |
| •   | 083122-03-000 | EA  | Inside Frame - Beige (not included in assembly) |
| 2   | 061960-05-000 | EA  | Glass - Sliding - 1/6" x 19" x 13.68"           |
| 3   | 002324-02-000 | FT  | Channel - Weatherstrip - Glass Run - 1/8" Glass |
| Ā   | 069640-06-000 | FT  | Ribbon Sealer - 5/16" Bead x 15'                |
| 5   | 002309-02-000 | FT  | Spline - Glass - 1/8" Material - Black          |
| 6   | 069686-03-001 | EA  | Seal Holder w/Fin Seal - Black                  |
| 7   | 024096-02-000 | FT  | Extr. Rubber - Window Seal