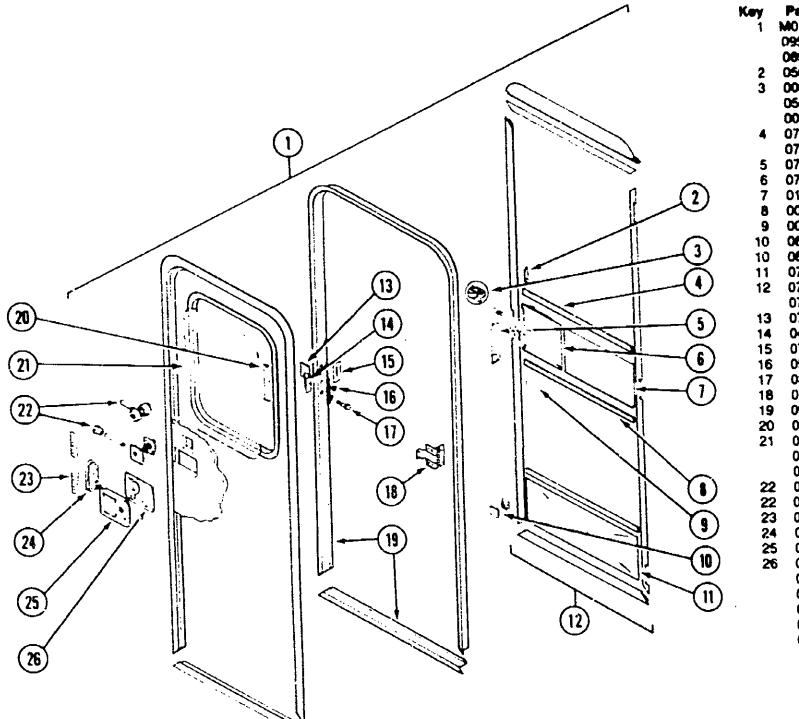

roup   | D-18 - D-19   |  |  |  |
|           | M02684-02-000  | EA |                                             | Interior Finish Group              | D-20 - D-22   |  |  |  |
|           | 063993-01-000  | EA |                                             | LP Group                           | D-23          |  |  |  |
|           | 064075-07-000  | FT |                                             | Lounge Group                       | D-24 - E-01   |  |  |  |
|           | 072019-02-000  | ËÀ |                                             | Water & Sewage Group               | E-02 - E-04   |  |  |  |
|           | 082229-01-000  | EA |                                             | Window, Vent & Exterior Door Group | E-05 - E-17   |  |  |  |

1989 WINNEBAGO

#### ENTRANCE & SCREEN DOOR



| ry  | Part Number   | U/M | Description                                       |
|-----|---------------|-----|---------------------------------------------------|
| 1   | M01870-15-Y10 | EA  | Door Asm Entrance w/Screen Door                   |
|     | 095276-01-02A | ËΑ  | Frame Asm Entrance Dror - Beige                   |
|     | 089748-02-000 | EA  | Frame - Entrance Door - Bottom Portion            |
| 2   | 050712-05-000 | EA  | Door Handle - Screen Door                         |
| 3   | 009018-01-000 | EA  | Roller Catch - Screen Door                        |
|     | 058025-01-000 | ËA  | Clip - Roller Latch Catch                         |
|     | 009016-01-000 | EA  | Catch - Elbow - Spring Loaded - Screen Door       |
| 4   | 078592-01-000 | EA  | Screen Door Mullion - Upper &