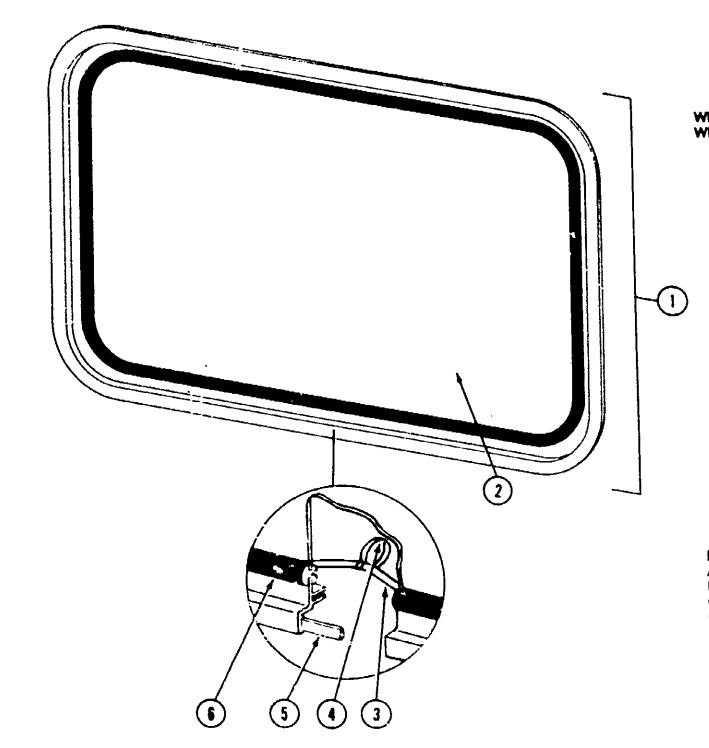

- Black                                |
|     | 024096-02-000 | FT  | Extr. Vinyl - Window Seal - Black                                    |
| 8   | 073740-01-000 | FT  | Seal - Fin - Pile460"                                                |
| 9   | 083926-02-001 | EA  | Inside Mullion - Slider Window - Black                               |
| 10  | 002296-02-000 | FT  | Spline130" Dia Charcoal (Screen)                                     |
| 11  | 081984-01-000 | EA  |                                                                      |
| 12  | 047369-01-700 | EA  | •                                                                    |
|     | 002292-02-000 | SF  |                                                                      |

## WINDOW, VENT & EXTERIOR DOOR GROUP (CONTINUED)



#### ESCAPE WINDOW

| <b></b> |               |     |                                                                 |
|---------|---------------|-----|-----------------------------------------------------------------|
| Key     | Part Number   | U/M | Description                                                     |
| 1       | 078536-01-T03 | EA  | Window Asm Escape - 23" x 63" - Black (w/o inside frame)        |
|         | 042027-05-000 | EA  | Inside Frame - Escape Window - Beige (not included in assembly) |
| 2       | 002178-01-000 |     | Glass - 1/8" x 19.61" x 64.80"                                  |
| 3       | 002285-01-000 | FT  | Filler - Weatherstrip - Black                                   |
| 4       | 069640-01-000 |     | Tape - 1/4" Bead x 20'