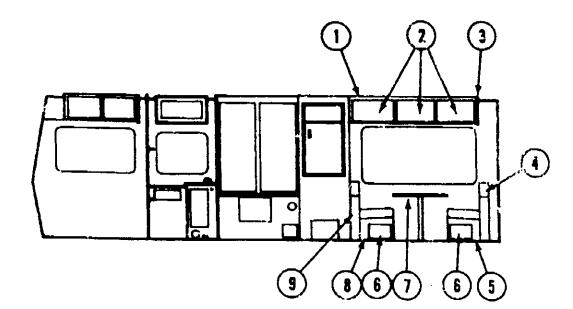

|
| Chassis Group                      | C-12 - C-14 |
| Curtain, Cushion & Pad Group       | C-15 - C-22 |
| Pinette Group                      | C-23 - C-24 |
| Priver's Compartment Group         | D-01 - D-03 |
| lectrical Group                    | D-04 - D-07 |
| Exterior Body Group                | D-08 - D-16 |
| Sailey Group                       | D-17        |
| leating & Air Conditioning Group   | D-18 - D-19 |
| ntenor Finish Group                | D-20 - D-22 |
| .P Group                           | D-23        |
| ounge Group                        | D-24 - E-C1 |
| Water & Sewage Group               | E-02 - E-04 |
| Mindow, Vent & Exterior Door Group | E-C5 - E-17 |
| •                                  |             |

#### DIMETTE GROUP

## DINETTE GROUP (CONTINUED)



#### DINETTE OVERHEAD & CABINETRY

| (ey | Part Number    | U/M | Description                                                 |
|-----|----------------|-----|-------------------------------------------------------------|
| 1   | M94604-02-Y:D  | EA  | Dinette Overhead Asm w/Doors or Hardware                    |
| 2   | M88304-02-1123 | EA  | Door Asm Dinette Overhead - w/o Hardware - 11" x 21.85"     |
| 3   | 094590-01-Y10  | EA  | End Cap Asm.                                                |
| 4   | M03079-03-Y10  | EA  | Dinette Cabinet Back - Forward Seat                         |
| 4   | 081519-01-Y05  | EA  | Pad Asm Dinette Seat Back - Forward Seat (Y10)              |
| 4   | 081519-01-Y06  | EA  | Pad Asm Dinette Seat Back - Forward Seat (Y11)              |
| 5   | M03078-03-W