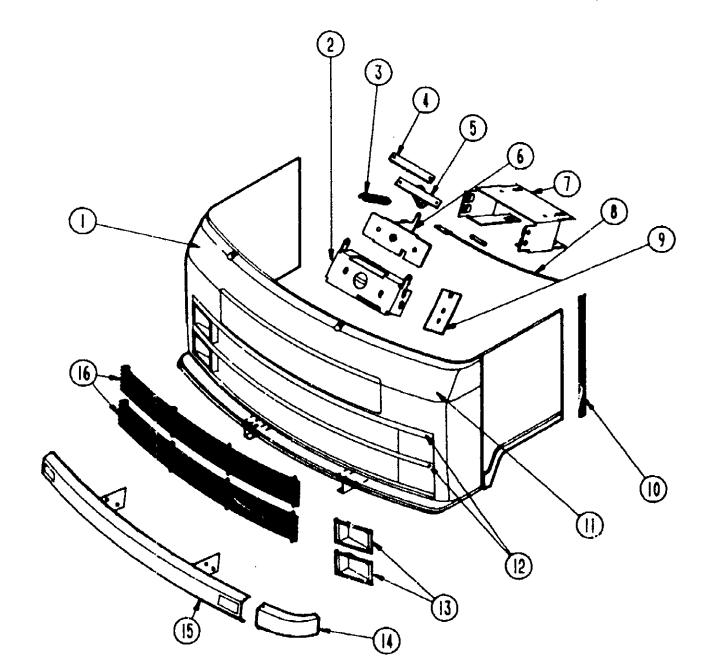

| C-11        |
| Chaosis Group                      | C-12 - C-14 |
| Curtain, Cushion & Pad Group       | C-15 - C-22 |
| Dinette Group                      | C-23 - C-24 |
| Driver's Compartment Group         | D-01 - D-03 |
| Electrical Group                   | D-94 - D-07 |
| Exterior Body Group                | D-06 - D-15 |
| Galley Group                       | D-17        |
| Heating & Air Conditioning Group   | D-18 - D-19 |
| Interior Finish Group              | D-20 · D-22 |
| LP Group                           | 0-23        |
| Lounge Group                       | D-24 - E-01 |
| Water & Sewage Group               | E-02 - E-04 |
| Window, Vent & Exterior Door Group | E-05 - E-17 |

## EXTERIOR BODY GROUP (CONTINUED)

### EXTERIOR BODY PANELS & HARDWARE



| Moint   Moin | nder the hood)                   |
|-------------------------------------------------------------------------------------------------------------------------------------------------------------------------------------------------------------------------------------------------------------------------------------------------------------------------------------------------------------------------------------------------------------------------------------------------------------------------------------------------------------------------------------------------------------------------------------------------------------------------------------------------------------------------------------------------------------------------------------------------------------------------