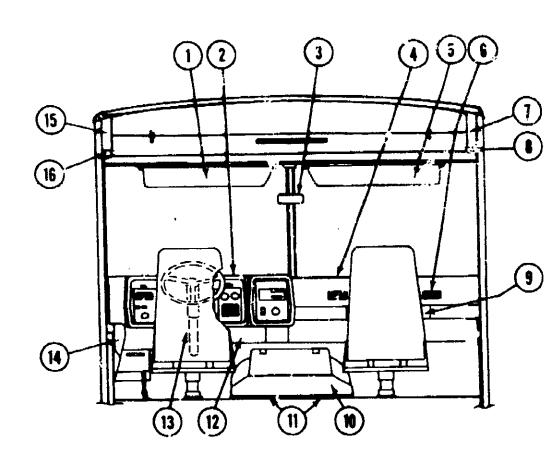

| C-11        |
| Chassis Group                      | C-12 - C-14 |
| Curtain, Cushion & Pad Group       | C-15 - C-22 |
| Dinette Group                      | C-93 - C-24 |
| Priver's Compartment Group         | D-01 - D-03 |
| Electrical Group                   | D-04 - D-07 |
| Exterior Body Group                | D-08 - D-16 |
| Salley Group                       | D-17        |
| leating & Air Conditioning Group   | D-18 - D-19 |
| nterior Finish Group               | D-20 - D-22 |
| _P Group                           | D-23        |
| Lounge Group                       | D-24 - E-01 |
| Water & Sewage Group               | E-02 - E-04 |
| Window, Vent & Exterior Door Group | E-05 - E-17 |
| •                                  |             |

## DRIVER'S COMPARTMENT GROUP



## MISCELLANEOUS DRIVER'S COMPARTMENT COMPONENTS

| Key | Part Number                | U/M | Description                                  |
|-----|----------------------------|-----|----------------------------------------------|
| 1   | 082286-01-U04              | EA  |                                              |
| ź   | 075/038-01-000             | EA  | Dash Pad - Instrument Panel - Drivers        |
| 2   | 078-32-02-000              | EA  |                                              |
| 3   | 040714-01-700              | EA  | Mirror - Inside Rear View - w/Button Support |
| _   | 086413-01-000              | EA  | Headliner - Front - Light Oak Plastic        |
|     | 081105-01-W30              | EA  | Trim - Headliner Pad - Regal Oak - 84.75"    |
| 4   | 079089-01-000