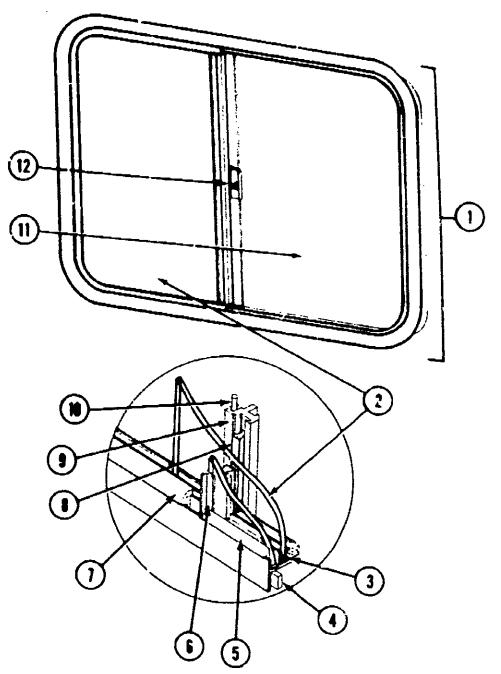

0 |
| ath Group                          | C-11        |
| hassis Group                       | C-12 - C-14 |
| urtain, Cusnion & Pad Group        | C-15 - C-22 |
| inette Group                       | C-23 - C-24 |
| river's Compartment Group          | D-01 - D-03 |
| lectrical Group                    | D-04 - D-07 |
| xterior Body Group                 | D-06 - D-16 |
| Salley Group                       | D-17        |
| leating & Air Conditioning Group   | D-18 - D-19 |
| nterior Finish Group               | D-20 - D-22 |
| .P Group                           | D-23        |
| cunge Group                        | D-24 - E-01 |
| /ater & Sewage Group               | E-02 - E-04 |
| Window, Vent & Exterior Door Group | E-05 - E-17 |
|                                    |             |



SINGLE SLIDER WINDOW

| Key | Part Number   | U/M | Description                                                          |
|-----|---------------|-----|----------------------------------------------------------------------|
| 1   | 078266-04-T03 | EA  | Window Asm Left Single Slider - 23" x 29" - Black (w/o inside frame) |
|     | 083122-05-000 |     |                                                                      |
| 2   | 081980-02-000 | EA  | Glass - Sliding - 1/8" x 22" x 13.68"                                |
| 3   | 002324-02-000 | FT  | Channel - Weatherstrip - Glass Run - 1/8" Glass                      |
| 4   | 069640-06-000 | FT  | Ribbon Sealer - 5/16" Bead x 15'                                     |
| 5   | 002309-02-000 | FT  | Spline - Glass - 1/8" - Black