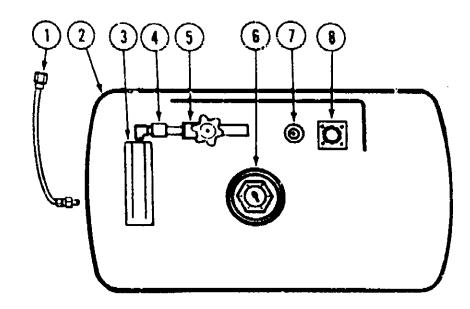

p                         | C-11        |
| Chassis Group                      | C-12 - C-14 |
| Curtain, Cushion & Pad Group       | C-15 - C-22 |
| Dinette Group                      | C-23 - C-24 |
| Driver's Compartment Group         | D-01 - D-03 |
| Electrical Group                   | D-04 - D-07 |
| Exterior Body Group                | D-08 - D-16 |
| Galley Group                       | D-17        |
| Heating & Air Conditioning Group   | U-18 - D-19 |
| Interior Finish Group              | D-20 - D-22 |
| LP Group                           | D-23        |
| Lounge Group                       | D-24 - E-01 |
| Water & Sevrage Group              | E-02 - E-04 |
| Window, Vent & Exterior Door Group | E-05 - E-17 |
|                                    |             |

#### LP GROUP



#### LP TANK & HARDWARE

| Key | Part Number           | U/M | Description                                                |
|-----|-----------------------|-----|------------------------------------------------------------|
| 1   | 045703-01-000         | EA  |                                                            |
| 1   | 045703-02-000         |     | Hose Asm LP - 3/8 x 24 (CSA)                               |
| 2   | 091970-01-000         |     | Tank Asm LP - Frame Mount - 80 Pound - 20" x 24"           |
| 3   | 061938-01-000         |     | Cover - LP Regulator                                       |
| 3   | 076301-02-000         | EA  | Regulator - LP - Two-Stage                                 |
| 4   | 090976-02-000         | EA  |