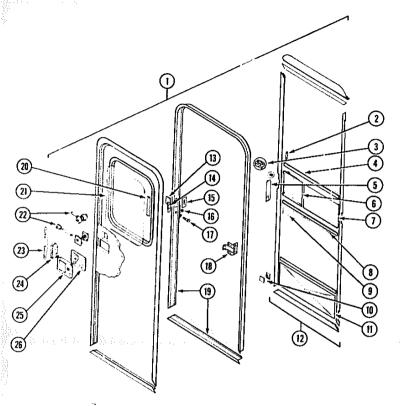

# BATH GROUP (CONTINUED)

### BATH & WARDROBE HARDWARE

| Ker | Part Number               | U/M | Description                                              |
|-----|---------------------------|-----|----------------------------------------------------------|
| -   | 18X-20 C7343Ni            | EA  | Shower Pan - Off White                                   |
|     | 046440:01 000             | EA  | Strainer - Shower Pan                                    |
|     | GB4481-08-000             | EA  | Shower Curtain • 70" # 32" • Vinyl                       |
|     | 042464-01-01A             | EΛ  | Track - Shower Curtain - Off While                       |
|     | 040027-01-000             | EΑ  | Soap Dish - Chrome                                       |
|     | 011059-04-000             | EΑ  | Faucet - Shower                                          |
| • • | 011048-02-000             | EΑ  | Shower Head - w/60" Hose (US)                            |
|     | 011048-05-0 <del>00</del> | EA  | Shower Head - w/60" Hhse (CSA)                           |
|     | 075666-01-000             | EA  | Shower Panel - Faucet - Plastic                          |
| • • | 066440 01-000             | EA  | Strainer - Shower Pan                                    |
|     | M82429 04-X81             | EΑ  | Door Asm Shower - w/o Hardware                           |
|     | MH2429-05-XB1             | EΑ  | Door Asm - Bathroom - w/o Hardware                       |
|     | 058335-02-000             | EA  | Laich - Shower/Balhroom Doors - w/o Lock - Brown         |
|     | 093446-01-X81             | EΑ  | Mirror Asm Bathroom/Shower Door                          |
|     | 058331-20-000             | EΑ  | Mirror - 44.5" x 13.2"                                   |
|     | 1403450-01-000            | EA  | Trim Asm Bathroom/Shower Door Mirror                     |
|     | 009013-01-000             | EA  | Catch - Male Buildog - Deor Mounted (Bath/Shower Door)   |
|     | n(+3013-02-000            | EA  | Catch - Female Buildog - Door Mounted (Bath/Shower Door) |
|     | 659151-01-000             | EΑ  | Warp Guard - Shower/Bath Door - 48"                      |
|     | 066435-01-000             | EA  | Nut Strainer - Plastic - Bathtub Asm.                    |
|     | 000-10-68 6-89            | EA  | Slip Nut - 1,5" Tailpiece - Bathtub Asm.                 |
|     | 069735-01-000             | EA  | Viasher - Tailpiece - 1.5" - Plastic - Bathtub Asni.     |
|     | 011056-03- <b>500</b>     | EA  | Faucet - Lavalory                                        |
|     | 091253 01-000             | EA  | Gasket - Lavalory Faucel                                 |
|     | 011069-03-0 <b>0</b> 0    | EA  | Tailpiece - 1.75" - Flastic                              |
|     | 089366-01 <b>-000</b>     | EA  | Sink - Oval - Ivory Plastic                              |
|     | 067487-01-000             | EA  | Toilet - Thetford - Aqua Magic:                          |
|     | 009134-01-000             | EA  | Tissue Holder                                            |
|     | 033580-01-000             | EA  | Towel Ring - Bright Brass                                |
|     | 009089-01-000             | EA  | Clip - Mitror                                            |
|     | 009112-01-000             | ĹΑ  | Flange - Clothes Rod - 1"                                |
|     | 075680-02-000             | EA  | Clothes Red - Adjustable (Shower)                        |
|     | ᲘᲔ <u>ᲣᲐ</u> ᲧᲡ ᲡᲣ-ᲘᲔᲔ    | EA  | Catch - Medicine Cabinet                                 |
|     | 093576-04-003             | EA  | Strike - Medicine Cabinet                                |
|     | 009101-000                | EA  | Rack - Towel Bar - 12" - Plastic                         |
|     | U23449-01-00 <b>0</b>     | EA  | Support - Trawel Bar - Chrome                            |
|     | 080258-01-000             | EA  | Trim - Skylight                                          |
|     | 080507-01-000             | EA  | Panel - Skylight - Outer                                 |
|     | 080508-01-000             | EA  | Panel - Skylight - Inner                                 |

080508-01-000 EA Panel - Skylight - Inner
The illustrated parts breakdown for this item is provided on the Common Items Fiche.