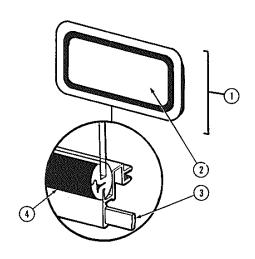

# BATH GROUP

### BATH CABINETRY

| Part Number    | U/M                                                                                                                                 | Description                                                                                                                                                                                                                                                                                                                                                                                                                                                                                                                                                                                                                                                                                                                                                                                                                                                                                                                                                                                                                                                                                                                                                                                                                                                                                                                                                                                                                                                                                                                                                                                                                                                                                                                                                                                                                                                                                                                                                                                                                                                                                                                    |
|----------------|-------------------------------------------------------------------------------------------------------------------------------------|--------------------------------------------------------------------------------------------------------------------------------------------------------------------------------------------------------------------------------------------------------------------------------------------------------------------------------------------------------------------------------------------------------------------------------------------------------------------------------------------------------------------------------------------------------------------------------------------------------------------------------------------------------------------------------------------------------------------------------------------------------------------------------------------------------------------------------------------------------------------------------------------------------------------------------------------------------------------------------------------------------------------------------------------------------------------------------------------------------------------------------------------------------------------------------------------------------------------------------------------------------------------------------------------------------------------------------------------------------------------------------------------------------------------------------------------------------------------------------------------------------------------------------------------------------------------------------------------------------------------------------------------------------------------------------------------------------------------------------------------------------------------------------------------------------------------------------------------------------------------------------------------------------------------------------------------------------------------------------------------------------------------------------------------------------------------------------------------------------------------------------|
| M88174-01-X73  | EA                                                                                                                                  | Cabinet Asm Medicine - w/o Door or Hardware                                                                                                                                                                                                                                                                                                                                                                                                                                                                                                                                                                                                                                                                                                                                                                                                                                                                                                                                                                                                                                                                                                                                                                                                                                                                                                                                                                                                                                                                                                                                                                                                                                                                                                                                                                                                                                                                                                                                                                                                                                                                                    |
| 093586- 13-000 | EA                                                                                                                                  | Catch - Spring Roller                                                                                                                                                                                                                                                                                                                                                                                                                                                                                                                                                                                                                                                                                                                                                                                                                                                                                                                                                                                                                                                                                                                                                                                                                                                                                                                                                                                                                                                                                                                                                                                                                                                                                                                                                                                                                                                                                                                                                                                                                                                                                                          |
| 4-000ن         | EA                                                                                                                                  |                                                                                                                                                                                                                                                                                                                                                                                                                                                                                                                                                                                                                                                                                                                                                                                                                                                                                                                                                                                                                                                                                                                                                                                                                                                                                                                                                                                                                                                                                                                                                                                                                                                                                                                                                                                                                                                                                                                                                                                                                                                                                                                                |
|                | EA                                                                                                                                  | Door Asm Medicine Cabinet - 15.5" x 29.5"                                                                                                                                                                                                                                                                                                                                                                                                                                                                                                                                                                                                                                                                                                                                                                                                                                                                                                                                                                                                                                                                                                                                                                                                                                                                                                                                                                                                                                                                                                                                                                                                                                                                                                                                                                                                                                                                                                                                                                                                                                                                                      |
| M92359-01-Y05  | EA                                                                                                                                  | Cabinet Asm Lavatory - w/Countertop - w/o Door or Hardware                                                                                                                                                                                                                                                                                                                                                                                                                                                                                                                                                                                                                                                                                                                                                                                                                                                                                                                                                                                                                                                                                                                                                                                                                                                                                                                                                                                                                                                                                                                                                                                                                                                                                                                                                                                                                                                                                                                                                                                                                                                                     |
| 092360-14-X81  |                                                                                                                                     | Countertop Asm Lavatory                                                                                                                                                                                                                                                                                                                                                                                                                                                                                                                                                                                                                                                                                                                                                                                                                                                                                                                                                                                                                                                                                                                                                                                                                                                                                                                                                                                                                                                                                                                                                                                                                                                                                                                                                                                                                                                                                                                                                                                                                                                                                                        |
|                | _                                                                                                                                   | Door Asm Lavatory Cabinet - 14.3" x 17.9" - w/o Hardware                                                                                                                                                                                                                                                                                                                                                                                                                                                                                                                                                                                                                                                                                                                                                                                                                                                                                                                                                                                                                                                                                                                                                                                                                                                                                                                                                                                                                                                                                                                                                                                                                                                                                                                                                                                                                                                                                                                                                                                                                                                                       |
| -              |                                                                                                                                     | the contract of the contract o |
|                | EA                                                                                                                                  | Door Asm Shower - w/o Mirror or Hardware                                                                                                                                                                                                                                                                                                                                                                                                                                                                                                                                                                                                                                                                                                                                                                                                                                                                                                                                                                                                                                                                                                                                                                                                                                                                                                                                                                                                                                                                                                                                                                                                                                                                                                                                                                                                                                                                                                                                                                                                                                                                                       |
| 058331-03-000  | EA                                                                                                                                  |                                                                                                                                                                                                                                                                                                                                                                                                                                                                                                                                                                                                                                                                                                                                                                                                                                                                                                                                                                                                                                                                                                                                                                                                                                                                                                                                                                                                                                                                                                                                                                                                                                                                                                                                                                                                                                                                                                                                                                                                                                                                                                                                |
|                | 093586-33-000<br>093586 4-000<br>M88304-18-W24<br>M92359-01-Y05<br>092360-14-X81<br>M88304-77-X11<br>M82429-05-X81<br>M82429-04-X81 | M88174-01-X73 EA 09358633-000 EA 09358634-000 EA M88304-18-W24 EA M92359-01-Y05 EA 092360-14-X81 EA M88304-77-X11 EA M82429-05-X81 EA M82429-04-X81 EA                                                                                                                                                                                                                                                                                                                                                                                                                                                                                                                                                                                                                                                                                                                                                                                                                                                                                                                                                                                                                                                                                                                                                                                                                                                                                                                                                                                                                                                                                                                                                                                                                                                                                                                                                                                                                                                                                                                                                                         |

### BATH & WARDROBE HARDWARE

| Ker | Part Number               | U/M | Description                                              |
|-----|---------------------------|-----|----------------------------------------------------------|
| -   | 18X-20 C7343Ni            | EA  | Shower Pan - Off White                                   |
|     | 046440:01 000             | EA  | Strainer - Shower Pan                                    |
|     | GB4481-08-000             | EA  | Shower Curtain • 70" # 32" • Vinyl                       |
|     | 042464-01-01A             | EΛ  | Track - Shower Curtain - Off While                       |
|     | 040027-01-000             | EΑ  | Soap Dish - Chrome                                       |
|     | 011059-04-000             | EΑ  | Faucet - Shower                                          |
| • • | 011048-02-000             | EΑ  | Shower Head - w/60" Hose (US)                            |
|     | 011048-05-0 <del>00</del> | EA  | Shower Head - w/60" Hhse (CSA)                           |
|     | 075666-01-000             | EA  | Shower Panel - Faucet - Plastic                          |
| • • | 066440 01-000             | EA  | Strainer - Shower Pan                                    |
|     | M82429 04-X81             | EΑ  | Door Asm Shower - w/o Hardware                           |
|     | MH2429-05-XB1             | EΑ  | Door Asm - Bathroom - w/o Hardware                       |
|     | 058335-02-000             | EA  | Laich - Shower/Balhroom Doors - w/o Lock - Brown         |
|     | 093446-01-X81             | EΑ  | Mirror Asm Bathroom/Shower Door                          |
|     | 058331-20-000             | EΑ  | Mirror - 44.5" x 13.2"                                   |
|     | 1403450-01-000            | EA  | Trim Asm Bathroom/Shower Door Mirror                     |
|     | 009013-01-000             | EA  | Catch - Male Buildog - Deor Mounted (Bath/Shower Door)   |
|     | n(+3013-02-000            | EA  | Catch - Female Buildog - Door Mounted (Bath/Shower Door) |
|     | 659151-01-000             | EΑ  | Warp Guard - Shower/Bath Door - 48"                      |
|     | 066435-01-000             | EA  | Nut Strainer - Plastic - Bathtub Asm.                    |
|     | 000-10-68 6-89            | EA  | Slip Nut - 1,5" Tailpiece - Bathtub Asm.                 |
|     | 069735-01-000             | EA  | Viasher - Tailpiece - 1.5" - Plastic - Bathtub Asni.     |
|     | 011056-03- <b>500</b>     | EA  | Faucet - Lavalory                                        |
|     | 091253 01-000             | EA  | Gasket - Lavalory Faucel                                 |
|     | 011069-03-0 <b>0</b> 0    | EA  | Tailpiece - 1.75" - Flastic                              |
|     | 089366-01 <b>-000</b>     | EA  | Sink - Oval - Ivory Plastic                              |
|     | 067487-01-000             | EA  | Toilet - Thetford - Aqua Magic:                          |
|     | 009134-01-000             | EA  | Tissue Holder                                            |
|     | 033580-01-000             | EA  | Towel Ring - Bright Brass                                |
|     | 009089-01-000             | EA  | Clip - Mitror                                            |
|     | 009112-01-000             | ĹΑ  | Flange - Clothes Rod - 1"                                |
|     | 075680-02-000             | EA  | Clothes Red - Adjustable (Shower)                        |
|     | ᲘᲔ <u>ᲣᲐ</u> ᲧᲡ ᲡᲣ-ᲘᲔᲔ    | EA  | Catch - Medicine Cabinet                                 |
|     | 093576-04-003             | EA  | Strike - Medicine Cabinet                                |
|     | 009101-000                | EA  | Rack - Towel Bar - 12" - Plastic                         |
|     | U23449-01-00 <b>0</b>     | EA  | Support - Trawel Bar - Chrome                            |
|     | 080258-01-000             | EA  | Trim - Skylight                                          |
|     | 080507-01-000             | EA  | Panel - Skylight - Outer                                 |
|     | 080508-01-000             | EA  | Panel - Skylight - Inner                                 |

080508-01-000 EA Panel - Skylight - Inner
The illustrated parts breakdown for this item is provided on the Common Items Fiche.