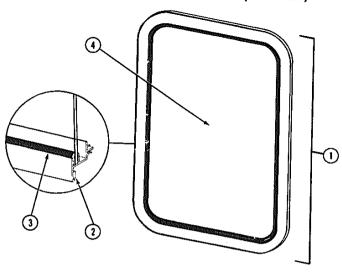

HOTE. Use this illustration when determining length and width measurements for curtains. You will note the width measurement is taken on the top of the curtain with the curtain fully extended. The length measurement is taken from top to bottom.