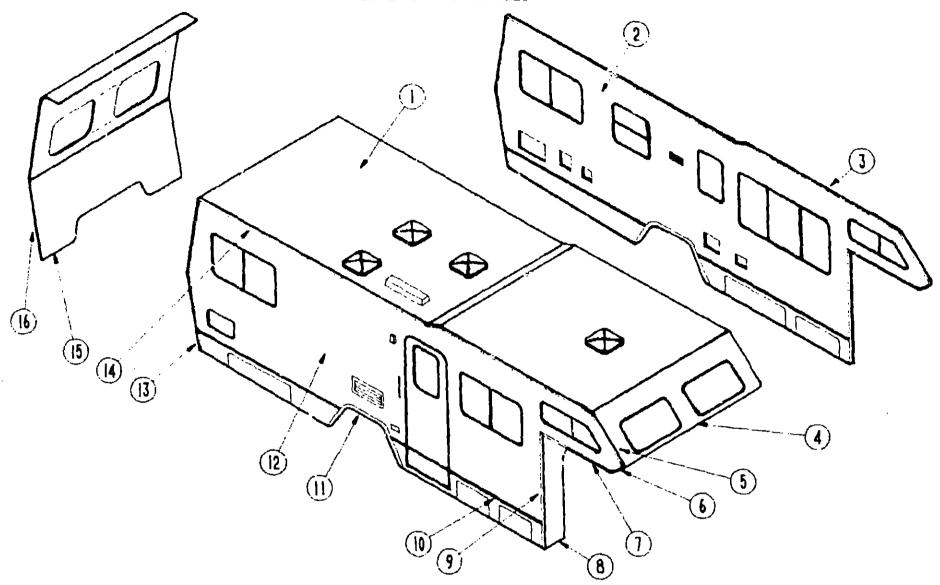

# **ACCESSORIES GROUP**

### **EXTERIOR MIRRORS**

| Key | Parl Number   | U/M | Description                                    |
|-----|---------------|-----|------------------------------------------------|
| 1   | 049347-01-000 | ËΑ  | Mirror Head - 7 1/2 x 10 1/2 - Stainless Steel |
| ?   | 062047-01-000 | EA  | Arm - West Coast Mirror - Stainless Steel      |
| 2   | 062047-02-000 | EA  | Arm - West Coast Mirror - Off White            |
|     | 006043-01-000 | EA  | Mirror - Convex - Adhesive Back                |
|     |               |     | WHEEL COVER & MOUNTING HARDWARE                |
| Key | Part Number   | U/M | Description                                    |
| -   | 083181-01-000 | ΕA  | Wheel Cover - 16" (Set/4) (Ford)               |
|     | 083181-01-700 | EA  | Wheel Cover - 16" (1) (Ford)                   |
|     | 083181-02-000 | EA  | Wheel Cover - 16.5 (Set/4) (Chevrolet)         |
|     | 083181-02-700 | EA  | Wheel Cover - 16" (1) (Chevrolet)              |
|     |               |     |                                                |

# RACK & LADDER COMPONENTS (OPTION 35U)

| ey . | Par Number    | U/M | Description                              |  |
|------|---------------|-----|------------------------------------------|--|
| -    | 080997-01-703 | EA  | Ladder Asm - Lower                       |  |
|      | 080999-01-T03 | EA  | Ladder Asm Upper                         |  |
|      | 081026-D1-T03 | EA  | Rack Asm - Right                         |  |
|      | 081026-02-T03 | EA  | Rack Asm. • Left                         |  |
|      | 081055-01-000 | EA  | Spring Grip - Internal                   |  |
|      | 081056-01-000 | ΕA  | Pin - Quick Release                      |  |
|      | 081107-01-000 | EA  | Bracket - Bumper Pin                     |  |
|      | 067165-01-000 | EA  | Bracket - Mounting - Rear & Ladder       |  |
|      | 000-10-698090 | EA  | Stand Off - Rack & Ladder As:n.          |  |
|      | 067130-01-000 | EA  | Ladder Step                              |  |
|      | 076980-01-000 | EA  | End Cap - Ladder Step                    |  |
|      | 081152-01-000 | EA  | Bumper Plate - Brite Dip - Lower Ladder  |  |
|      | 064093-01-000 | EA  | Luggage Box - 14" x 30" x 60" (Optional) |  |
|      | 038327.01.000 | F۵  | Tane - Anti-Sim - 2" x 60"               |  |

### MISCELLANEOUS ACCESSORIES

| nebago & Ilasca |
|-----------------|
| آهر             |
|                 |
|                 |
| 2° x 26"        |
|                 |
|                 |
|                 |
|                 |
| Black           |
| Front           |
|                 |
| 1)              |
|                 |
| JL)             |
| CSA)            |
| nguisher        |
| ery             |
| landle          |
| Plastic         |
| 6H)             |
| r - Ivory       |
|                 |

# TV ANTENNA!CABLE READY W/TV STAND (OPTION 42P)

| Part Number   | U/M                                                                                                                                                   | Description .                                                                                                                                                                                        |
|---------------|-------------------------------------------------------------------------------------------------------------------------------------------------------|------------------------------------------------------------------------------------------------------------------------------------------------------------------------------------------------------|
| 076319-01-000 | EA                                                                                                                                                    | Antenna - TV Roof Mount - 44.5"                                                                                                                                                                      |
| 076319-06-000 | EA                                                                                                                                                    | Adaptor - Cable Roof Plate                                                                                                                                                                           |
| 076319-09-000 | EA                                                                                                                                                    | Waliplate/Receptacle - Brown                                                                                                                                                                         |
| 076319-11-000 | EA                                                                                                                                                    | Adapter - Coax w/Splitter                                                                                                                                                                            |
| 093445-11-Y05 | EA                                                                                                                                                    | TV Sland Asm w/o Hardware                                                                                                                                                                            |
| 087236-01-000 | EA                                                                                                                                                    | Label - Cable Input                                                                                                                                                                                  |
| 087236-02-000 | EA                                                                                                                                                    | Label - TV Outlet                                                                                                                                                                                    |
| 086756-01-000 | EA                                                                                                                                                    | . Splitter - TV - 2 Way                                                                                                                                                                              |
| 086777-02-000 | EA                                                                                                                                                    | Plate - Wall Outlet - Ante:ina/Cable - Brown                                                                                                                                                         |
| 086778-01-000 | EA                                                                                                                                                    | Receptacle - Outside - Cable TV - Off White                                                                                                                                                          |
| 08677B-04-00C | EA                                                                                                                                                    | Gasket - Receptacle - TV/Cable                                                                                                                                                                       |
|               | 076319-01-000<br>076319-06-000<br>076319-09-000<br>076319-11-000<br>093445-11-Y05<br>087236-01-000<br>087236-02-000<br>086756-01-000<br>086777-02-000 | 076319-01-000 EA<br>076319-06-000 EA<br>076319-09-000 EA<br>076319-11-000 EA<br>093445-11-Y05 EA<br>087236-01-000 EA<br>087236-02-000 EA<br>086756-01-000 EA<br>086777-02-000 EA<br>086778-01-000 EA |