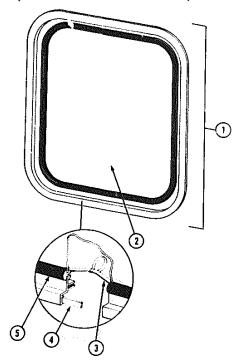

# BATH GROUP

### BATH CABINETRY

| Part Number    | U/M                                                                                                                                 | Description                                                                                                                                                                                                                                                                                                                                                                                                                                                                                                                                                                                                                                                                                                                                                                                                                                                                                                                                                                                                                                                                                                                                                                                                                                                                                                                                                                                                                                                                                                                                                                                                                                                                                                                                                                                                                                                                                                                                                                                                                                                                                                                    |
|----------------|-------------------------------------------------------------------------------------------------------------------------------------|--------------------------------------------------------------------------------------------------------------------------------------------------------------------------------------------------------------------------------------------------------------------------------------------------------------------------------------------------------------------------------------------------------------------------------------------------------------------------------------------------------------------------------------------------------------------------------------------------------------------------------------------------------------------------------------------------------------------------------------------------------------------------------------------------------------------------------------------------------------------------------------------------------------------------------------------------------------------------------------------------------------------------------------------------------------------------------------------------------------------------------------------------------------------------------------------------------------------------------------------------------------------------------------------------------------------------------------------------------------------------------------------------------------------------------------------------------------------------------------------------------------------------------------------------------------------------------------------------------------------------------------------------------------------------------------------------------------------------------------------------------------------------------------------------------------------------------------------------------------------------------------------------------------------------------------------------------------------------------------------------------------------------------------------------------------------------------------------------------------------------------|
| M88174-01-X73  | EA                                                                                                                                  | Cabinet Asm Medicine - w/o Door or Hardware                                                                                                                                                                                                                                                                                                                                                                                                                                                                                                                                                                                                                                                                                                                                                                                                                                                                                                                                                                                                                                                                                                                                                                                                                                                                                                                                                                                                                                                                                                                                                                                                                                                                                                                                                                                                                                                                                                                                                                                                                                                                                    |
| 093586- 13-000 | EA                                                                                                                                  | Catch - Spring Roller                                                                                                                                                                                                                                                                                                                                                                                                                                                                                                                                                                                                                                                                                                                                                                                                                                                                                                                                                                                                                                                                                                                                                                                                                                                                                                                                                                                                                                                                                                                                                                                                                                                                                                                                                                                                                                                                                                                                                                                                                                                                                                          |
| 4-000ن         | EA                                                                                                                                  |                                                                                                                                                                                                                                                                                                                                                                                                                                                                                                                                                                                                                                                                                                                                                                                                                                                                                                                                                                                                                                                                                                                                                                                                                                                                                                                                                                                                                                                                                                                                                                                                                                                                                                                                                                                                                                                                                                                                                                                                                                                                                                                                |
|                | EA                                                                                                                                  | Door Asm Medicine Cabinet - 15.5" x 29.5"                                                                                                                                                                                                                                                                                                                                                                                                                                                                                                                                                                                                                                                                                                                                                                                                                                                                                                                                                                                                                                                                                                                                                                                                                                                                                                                                                                                                                                                                                                                                                                                                                                                                                                                                                                                                                                                                                                                                                                                                                                                                                      |
| M92359-01-Y05  | EA                                                                                                                                  | Cabinet Asm Lavatory - w/Countertop - w/o Door or Hardware                                                                                                                                                                                                                                                                                                                                                                                                                                                                                                                                                                                                                                                                                                                                                                                                                                                                                                                                                                                                                                                                                                                                                                                                                                                                                                                                                                                                                                                                                                                                                                                                                                                                                                                                                                                                                                                                                                                                                                                                                                                                     |
| 092360-14-X81  |                                                                                                                                     | Countertop Asm Lavatory                                                                                                                                                                                                                                                                                                                                                                                                                                                                                                                                                                                                                                                                                                                                                                                                                                                                                                                                                                                                                                                                                                                                                                                                                                                                                                                                                                                                                                                                                                                                                                                                                                                                                                                                                                                                                                                                                                                                                                                                                                                                                                        |
|                | _                                                                                                                                   | Door Asm Lavatory Cabinet - 14.3" x 17.9" - w/o Hardware                                                                                                                                                                                                                                                                                                                                                                                                                                                                                                                                                                                                                                                                                                                                                                                                                                                                                                                                                                                                                                                                                                                                                                                                                                                                                                                                                                                                                                                                                                                                                                                                                                                                                                                                                                                                                                                                                                                                                                                                                                                                       |
| -              |                                                                                                                                     | the contract of the contract o |
|                | EA                                                                                                                                  | Door Asm Shower - w/o Mirror or Hardware                                                                                                                                                                                                                                                                                                                                                                                                                                                                                                                                                                                                                                                                                                                                                                                                                                                                                                                                                                                                                                                                                                                                                                                                                                                                                                                                                                                                                                                                                                                                                                                                                                                                                                                                                                                                                                                                                                                                                                                                                                                                                       |
| 058331-03-000  | EA                                                                                                                                  |                                                                                                                                                                                                                                                                                                                                                                                                                                                                                                                                                                                                                                                                                                                                                                                                                                                                                                                                                                                                                                                                                                                                                                                                                                                                                                                                                                                                                                                                                                                                                                                                                                                                                                                                                                                                                                                                                                                                                                                                                                                                                                                                |
|                | 093586-33-000<br>093586 4-000<br>M88304-18-W24<br>M92359-01-Y05<br>092360-14-X81<br>M88304-77-X11<br>M82429-05-X81<br>M82429-04-X81 | M88174-01-X73 EA 09358633-000 EA 09358634-000 EA M88304-18-W24 EA M92359-01-Y05 EA 092360-14-X81 EA M88304-77-X11 EA M82429-05-X81 EA M82429-04-X81 EA                                                                                                                                                                                                                                                                                                                                                                                                                                                                                                                                                                                                                                                                                                                                                                                                                                                                                                                                                                                                                                                                                                                                                                                                                                                                                                                                                                                                                                                                                                                                                                                                                                                                                                                                                                                                                                                                                                                                                                         |

### BATH & WARDROBE HARDWARE

| Ker | Part Number               | U/M | Description                                              |
|-----|---------------------------|-----|----------------------------------------------------------|
| -   | 18X-20 C7343Ni            | EA  | Shower Pan - Off White                                   |
|     | 046440:01 000             | EA  | Strainer - Shower Pan                                    |
|     | GB4481-08-000             | EA  | Shower Curtain • 70" # 32" • Vinyl                       |
|     | 042464-01-01A             | EΛ  | Track - Shower Curtain - Off While                       |
|     | 040027-01-000             | EΑ  | Soap Dish - Chrome                                       |
|     | 011059-04-000             | EΑ  | Faucet - Shower                                          |
| • • | 011048-02-000             | EΑ  | Shower Head - w/60" Hose (US)                            |
|     | 011048-05-0 <del>00</del> | EA  | Shower Head - w/60" Hhse (CSA)                           |
|     | 075666-01-000             | EA  | Shower Panel - Faucet - Plastic                          |
| • • | 066440 01-000             | EA  | Strainer - Shower Pan                                    |
|     | M82429 04-X81             | EΑ  | Door Asm Shower - w/o Hardware                           |
|     | MH2429-05-XB1             | EΑ  | Door Asm - Bathroom - w/o Hardware                       |
|     | 058335-02-000             | EA  | Laich - Shower/Balhroom Doors - w/o Lock - Brown         |
|     | 093446-01-X81             | EΑ  | Mirror Asm Bathroom/Shower Door                          |
|     | 058331-20-000             | EΑ  | Mirror - 44.5" x 13.2"                                   |
|     | 1403450-01-000            | EA  | Trim Asm Bathroom/Shower Door Mirror                     |
|     | 009013-01-000             | EA  | Catch - Male Buildog - Deor Mounted (Bath/Shower Door)   |
|     | n(+3013-02-000            | EA  | Catch - Female Buildog - Door Mounted (Bath/Shower Door) |
|     | 659151-01-000             | EΑ  | Warp Guard - Shower/Bath Door - 48"                      |
|     | 066435-01-000             | EA  | Nut Strainer - Plastic - Bathtub Asm.                    |
|     | 000-10-68 6-89            | EA  | Slip Nut - 1,5" Tailpiece - Bathtub Asm.                 |
|     | 069735-01-000             | EA  | Viasher - Tailpiece - 1.5" - Plastic - Bathtub Asni.     |
|     | 011056-03- <b>500</b>     | EA  | Faucet - Lavalory                                        |
|     | 091253 01-000             | EA  | Gasket - Lavalory Faucel                                 |
|     | 011069-03-0 <b>0</b> 0    | EA  | Tailpiece - 1.75" - Flastic                              |
|     | 089366-01 <b>-000</b>     | EA  | Sink - Oval - Ivory Plastic                              |
|     | 067487-01-000             | EA  | Toilet - Thetford - Aqua Magic:                          |
|     | 009134-01-000             | EA  | Tissue Holder                                            |
|     | 033580-01-000             | EA  | Towel Ring - Bright Brass                                |
|     | 009089-01-000             | EA  | Clip - Mitror                                            |
|     | 009112-01-000             | ĹΑ  | Flange - Clothes Rod - 1"                                |
|     | 075680-02-000             | EA  | Clothes Red - Adjustable (Shower)                        |
|     | ᲘᲔ <u>ᲣᲐ</u> ᲧᲡ ᲡᲣ-ᲘᲔᲔ    | EA  | Catch - Medicine Cabinet                                 |
|     | 093576-04-003             | EA  | Strike - Medicine Cabinet                                |
|     | 009101-000                | EA  | Rack - Towel Bar - 12" - Plastic                         |
|     | U23449-01-00 <b>0</b>     | EA  | Support - Trawel Bar - Chrome                            |
|     | 080258-01-000             | EA  | Trim - Skylight                                          |
|     | 080507-01-000             | EA  | Panel - Skylight - Outer                                 |
|     | 080508-01-000             | EA  | Panel - Skylight - Inner                                 |

080508-01-000 EA Panel - Skylight - Inner
The illustrated parts breakdown for this item is provided on the Common Items Fiche.