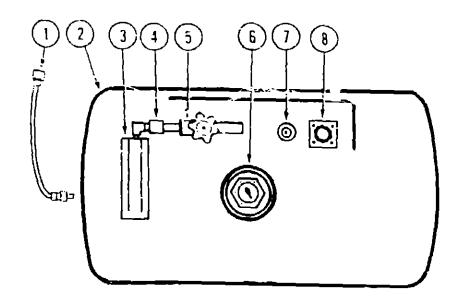

# FUEL FILL COMPONENTS

| CY | Part Number   | U/M | Description                     |
|----|---------------|-----|---------------------------------|
| ì  | 078040-01-900 | ĘΑ  | Shroud - Fuel Fill - Upper      |
| 7  | 083578-01-000 | EA  | Boot - Fuel Fill                |
|    | 084235-01-000 | EA  | Support Flange - Fuel Fill Boot |
| 3  | 078010-03-000 | EA  | Door Asm Fuel Fill - Off White  |
|    | 077963-01-000 | EA  | Gasket - Fuel Door              |
|    | 042441-01-000 | EA  | Lock Asm Fuel Fill              |
| -1 | 078200-01-00  | EA  | Gasket - Fuel Fill (Ford)       |
| 45 | 073220-01-000 | EA  | Fuel Cap - Non-Lock - Gas       |
| 5  | 089310-01-000 | ĒA  | Fuel Cap - Turn to Vent         |
| G  | 061187-03-000 | ĒA  |                                 |
| •  | 066732-01-000 | EA  | Hase - Fuel Fill62 ID           |