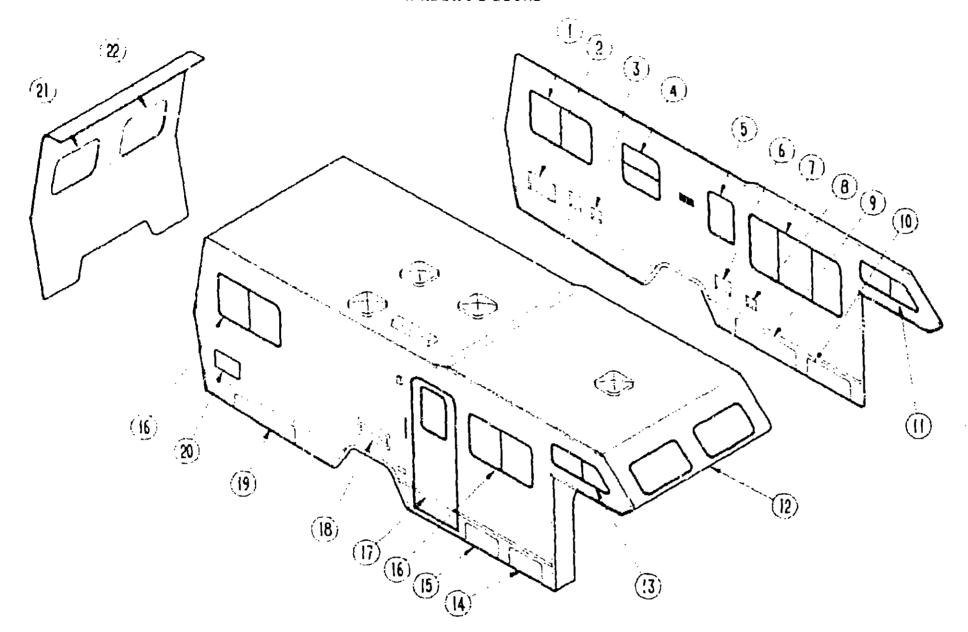

# **ACCESSORIES GROUP**

### **EXTERIOR MIRRORS**

| Key | Parl Number   | U/M | Description                                    |
|-----|---------------|-----|------------------------------------------------|
| 1   | 049347-01-000 | ËΑ  | Mirror Head - 7 1/2 x 10 1/2 - Stainless Steel |
| ?   | 062047-01-000 | EA  | Arm - West Coast Mirror - Stainless Steel      |
| 2   | 062047-02-000 | EA  | Arm - West Coast Mirror - Off White            |
|     | 006043-01-000 | EA  | Mirror - Convex - Adhesive Back                |
|     |               |     | WHEEL COVER & MOUNTING HARDWARE                |
| Key | Part Number   | U/M | Description                                    |
| -   | 083181-01-000 | ΕA  | Wheel Cover - 16" (Set/4) (Ford)               |
|     | 083181-01-700 | EA  | Wheel Cover - 16" (1) (Ford)                   |
|     | 083181-02-000 | EA  | Wheel Cover - 16.5 (Set/4) (Chevrolet)         |
|     | 083181-02-700 | EA  | Wheel Cover - 16" (1) (Chevrolet)              |
|     |               |     |                                                |

# ACCESSORIES GROUP (CONTINUED)

# RACK & LADDER COMPONENTS (OPTION 35U)

| ey . | Par Number    | U/M | Description                              |  |
|------|---------------|-----|------------------------------------------|--|
| -    | 080997-01-703 | EA  | Ladder Asm - Lower                       |  |
|      | 080999-01-T03 | EA  | Ladder Asm Upper                         |  |
|      | 081026-D1-T03 | EA  | Rack Asm - Right                         |  |
|      | 081026-02-T03 | EA  | Rack Asm. • Left                         |  |
|      | 081055-01-000 | EA  | Spring Grip - Internal                   |  |
|      | 081056-01-000 | ΕA  | Pin - Quick Release                      |  |
|      | 081107-01-000 | EA  | Bracket - Bumper Pin                     |  |
|      | 067165-01-000 | EA  | Bracket - Mounting - Rear & Ladder       |  |
|      | 000-10-698090 | EA  | Stand Off - Rack & Ladder As:n.          |  |
|      | 067130-01-000 | EA  | Ladder Step                              |  |
|      | 076980-01-000 | EA  | End Cap - Ladder Step                    |  |
|      | 081152-01-000 | EA  | Bumper Plate - Brite Dip - Lower Ladder  |  |
|      | 064093-01-000 | EA  | Luggage Box - 14" x 30" x 60" (Optional) |  |
|      | 038327.01.000 | F۵  | Tane - Anti-Sim - 2" x 60"               |  |

### MISCELLANEOUS ACCESSORIES

| nebago & Ilasca |
|-----------------|
| آهر             |
|                 |
|                 |
| 2° x 26"        |
|                 |
|                 |
|                 |
|                 |
| Black           |
| Front           |
|                 |
| 1)              |
|                 |
| JL)             |
| CSA)            |
| nguisher        |
| ery             |
| landle          |
| Plastic         |
| 6H)             |
| r - Ivory       |
|                 |

# TV ANTENNA!CABLE READY W/TV STAND (OPTION 42P)

| Part Number   | U/M                                                                                                                                                   | Description .                                                                                                                                                                                        |
|---------------|-------------------------------------------------------------------------------------------------------------------------------------------------------|------------------------------------------------------------------------------------------------------------------------------------------------------------------------------------------------------|
| 076319-01-000 | EA                                                                                                                                                    | Antenna - TV Roof Mount - 44.5"                                                                                                                                                                      |
| 076319-06-000 | EA                                                                                                                                                    | Adaptor - Cable Roof Plate                                                                                                                                                                           |
| 076319-09-000 | EA                                                                                                                                                    | Waliplate/Receptacle - Brown                                                                                                                                                                         |
| 076319-11-000 | EA                                                                                                                                                    | Adapter - Coax w/Splitter                                                                                                                                                                            |
| 093445-11-Y05 | EA                                                                                                                                                    | TV Sland Asm w/o Hardware                                                                                                                                                                            |
| 087236-01-000 | EA                                                                                                                                                    | Label - Cable Input                                                                                                                                                                                  |
| 087236-02-000 | EA                                                                                                                                                    | Label - TV Outlet                                                                                                                                                                                    |
| 086756-01-000 | EA                                                                                                                                                    | . Splitter - TV - 2 Way                                                                                                                                                                              |
| 086777-02-000 | EA                                                                                                                                                    | Plate - Wall Outlet - Ante:ina/Cable - Brown                                                                                                                                                         |
| 086778-01-000 | EA                                                                                                                                                    | Receptacle - Outside - Cable TV - Off White                                                                                                                                                          |
| 08677B-04-00C | EA                                                                                                                                                    | Gasket - Receptacle - TV/Cable                                                                                                                                                                       |
|               | 076319-01-000<br>076319-06-000<br>076319-09-000<br>076319-11-000<br>093445-11-Y05<br>087236-01-000<br>087236-02-000<br>086756-01-000<br>086777-02-000 | 076319-01-000 EA<br>076319-06-000 EA<br>076319-09-000 EA<br>076319-11-000 EA<br>093445-11-Y05 EA<br>087236-01-000 EA<br>087236-02-000 EA<br>086756-01-000 EA<br>086777-02-000 EA<br>086778-01-000 EA |