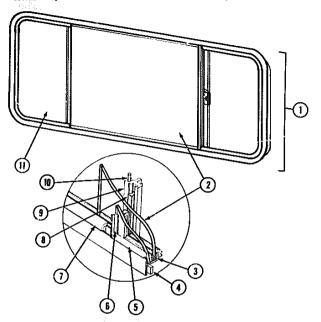

# BATH GROUP

### BATH CABINETRY

| Part Number    | U/M                                                                                                                                 | Description                                                                                                                                                                                                                                                                                                                                                                                                                                                                                                                                                                                                                                                                                                                                                                                                                                                                                                                                                                                                                                                                                                                                                                                                                                                                                                                                                                                                                                                                                                                                                                                                                                                                                                                                                                                                                                                                                                                                                                                                                                                                                                                    |
|----------------|-------------------------------------------------------------------------------------------------------------------------------------|--------------------------------------------------------------------------------------------------------------------------------------------------------------------------------------------------------------------------------------------------------------------------------------------------------------------------------------------------------------------------------------------------------------------------------------------------------------------------------------------------------------------------------------------------------------------------------------------------------------------------------------------------------------------------------------------------------------------------------------------------------------------------------------------------------------------------------------------------------------------------------------------------------------------------------------------------------------------------------------------------------------------------------------------------------------------------------------------------------------------------------------------------------------------------------------------------------------------------------------------------------------------------------------------------------------------------------------------------------------------------------------------------------------------------------------------------------------------------------------------------------------------------------------------------------------------------------------------------------------------------------------------------------------------------------------------------------------------------------------------------------------------------------------------------------------------------------------------------------------------------------------------------------------------------------------------------------------------------------------------------------------------------------------------------------------------------------------------------------------------------------|
| M88174-01-X73  | EA                                                                                                                                  | Cabinet Asm Medicine - w/o Door or Hardware                                                                                                                                                                                                                                                                                                                                                                                                                                                                                                                                                                                                                                                                                                                                                                                                                                                                                                                                                                                                                                                                                                                                                                                                                                                                                                                                                                                                                                                                                                                                                                                                                                                                                                                                                                                                                                                                                                                                                                                                                                                                                    |
| 093586- 13-000 | EA                                                                                                                                  | Catch - Spring Roller                                                                                                                                                                                                                                                                                                                                                                                                                                                                                                                                                                                                                                                                                                                                                                                                                                                                                                                                                                                                                                                                                                                                                                                                                                                                                                                                                                                                                                                                                                                                                                                                                                                                                                                                                                                                                                                                                                                                                                                                                                                                                                          |
| 4-000ن         | EA                                                                                                                                  |                                                                                                                                                                                                                                                                                                                                                                                                                                                                                                                                                                                                                                                                                                                                                                                                                                                                                                                                                                                                                                                                                                                                                                                                                                                                                                                                                                                                                                                                                                                                                                                                                                                                                                                                                                                                                                                                                                                                                                                                                                                                                                                                |
|                | EA                                                                                                                                  | Door Asm Medicine Cabinet - 15.5" x 29.5"                                                                                                                                                                                                                                                                                                                                                                                                                                                                                                                                                                                                                                                                                                                                                                                                                                                                                                                                                                                                                                                                                                                                                                                                                                                                                                                                                                                                                                                                                                                                                                                                                                                                                                                                                                                                                                                                                                                                                                                                                                                                                      |
| M92359-01-Y05  | EA                                                                                                                                  | Cabinet Asm Lavatory - w/Countertop - w/o Door or Hardware                                                                                                                                                                                                                                                                                                                                                                                                                                                                                                                                                                                                                                                                                                                                                                                                                                                                                                                                                                                                                                                                                                                                                                                                                                                                                                                                                                                                                                                                                                                                                                                                                                                                                                                                                                                                                                                                                                                                                                                                                                                                     |
| 092360-14-X81  |                                                                                                                                     | Countertop Asm Lavatory                                                                                                                                                                                                                                                                                                                                                                                                                                                                                                                                                                                                                                                                                                                                                                                                                                                                                                                                                                                                                                                                                                                                                                                                                                                                                                                                                                                                                                                                                                                                                                                                                                                                                                                                                                                                                                                                                                                                                                                                                                                                                                        |
|                | _                                                                                                                                   | Door Asm Lavatory Cabinet - 14.3" x 17.9" - w/o Hardware                                                                                                                                                                                                                                                                                                                                                                                                                                                                                                                                                                                                                                                                                                                                                                                                                                                                                                                                                                                                                                                                                                                                                                                                                                                                                                                                                                                                                                                                                                                                                                                                                                                                                                                                                                                                                                                                                                                                                                                                                                                                       |
| -              |                                                                                                                                     | the contract of the contract o |
|                | EA                                                                                                                                  | Door Asm Shower - w/o Mirror or Hardware                                                                                                                                                                                                                                                                                                                                                                                                                                                                                                                                                                                                                                                                                                                                                                                                                                                                                                                                                                                                                                                                                                                                                                                                                                                                                                                                                                                                                                                                                                                                                                                                                                                                                                                                                                                                                                                                                                                                                                                                                                                                                       |
| 058331-03-000  | EA                                                                                                                                  |                                                                                                                                                                                                                                                                                                                                                                                                                                                                                                                                                                                                                                                                                                                                                                                                                                                                                                                                                                                                                                                                                                                                                                                                                                                                                                                                                                                                                                                                                                                                                                                                                                                                                                                                                                                                                                                                                                                                                                                                                                                                                                                                |
|                | 093586-33-000<br>093586 4-000<br>M88304-18-W24<br>M92359-01-Y05<br>092360-14-X81<br>M88304-77-X11<br>M82429-05-X81<br>M82429-04-X81 | M88174-01-X73 EA 09358633-000 EA 09358634-000 EA M88304-18-W24 EA M92359-01-Y05 EA 092360-14-X81 EA M88304-77-X11 EA M82429-05-X81 EA M82429-04-X81 EA                                                                                                                                                                                                                                                                                                                                                                                                                                                                                                                                                                                                                                                                                                                                                                                                                                                                                                                                                                                                                                                                                                                                                                                                                                                                                                                                                                                                                                                                                                                                                                                                                                                                                                                                                                                                                                                                                                                                                                         |

### BATH & WARDROBE HARDWARE

| Ker | Part Number               | U/M | Description                                              |
|-----|---------------------------|-----|----------------------------------------------------------|
| -   | 18X-20 C7343Ni            | EA  | Shower Pan - Off White                                   |
|     | 046440:01 000             | EA  | Strainer - Shower Pan                                    |
|     | GB4481-08-000             | EA  | Shower Curtain • 70" # 32" • Vinyl                       |
|     | 042464-01-01A             | EΛ  | Track - Shower Curtain - Off While                       |
|     | 040027-01-000             | EΑ  | Soap Dish - Chrome                                       |
|     | 011059-04-000             | EΑ  | Faucet - Shower                                          |
| • • | 011048-02-000             | EΑ  | Shower Head - w/60" Hose (US)                            |
|     | 011048-05-0 <del>00</del> | EA  | Shower Head - w/60" Hhse (CSA)                           |
|     | 075666-01-000             | EA  | Shower Panel - Faucet - Plastic                          |
| • • | 066440 01-000             | EA  | Strainer - Shower Pan                                    |
|     | M82429 04-X81             | EΑ  | Door Asm Shower - w/o Hardware                           |
|     | MH2429-05-XB1             | EΑ  | Door Asm - Bathroom - w/o Hardware                       |
|     | 058335-02-000             | EA  | Laich - Shower/Balhroom Doors - w/o Lock - Brown         |
|     | 093446-01-X81             | EΑ  | Mirror Asm Bathroom/Shower Door                          |
|     | 058331-20-000             | EΑ  | Mirror - 44.5" x 13.2"                                   |
|     | 1403450-01-000            | EA  | Trim Asm Bathroom/Shower Door Mirror                     |
|     | 009013-01-000             | EA  | Catch - Male Buildog - Deor Mounted (Bath/Shower Door)   |
|     | n(+3013-02-000            | EA  | Catch - Female Buildog - Door Mounted (Bath/Shower Door) |
|     | 659151-01-000             | EΑ  | Warp Guard - Shower/Bath Door - 48"                      |
|     | 066435-01-000             | EA  | Nut Strainer - Plastic - Bathtub Asm.                    |
|     | 000-10-68 6-89            | EA  | Slip Nut - 1,5" Tailpiece - Bathtub Asm.                 |
|     | 069735-01-000             | EA  | Viasher - Tailpiece - 1.5" - Plastic - Bathtub Asni.     |
|     | 011056-03- <b>500</b>     | EA  | Faucet - Lavalory                                        |
|     | 091253 01-000             | EA  | Gasket - Lavalory Faucel                                 |
|     | 011069-03-0 <b>0</b> 0    | EA  | Tailpiece - 1.75" - Flastic                              |
|     | 089366-01 <b>-000</b>     | EA  | Sink - Oval - Ivory Plastic                              |
|     | 067487-01-000             | EA  | Toilet - Thetford - Aqua Magic:                          |
|     | 009134-01-000             | EA  | Tissue Holder                                            |
|     | 033580-01-000             | EA  | Towel Ring - Bright Brass                                |
|     | 009089-01-000             | EA  | Clip - Mitror                                            |
|     | 009112-01-000             | ĹΑ  | Flange - Clothes Rod - 1"                                |
|     | 075680-02-000             | EA  | Clothes Red - Adjustable (Shower)                        |
|     | ᲘᲔ <u>ᲣᲐ</u> ᲧᲡ ᲡᲣ-ᲘᲔᲔ    | EA  | Catch - Medicine Cabinet                                 |
|     | 093576-04-003             | EA  | Strike - Medicine Cabinet                                |
|     | 009101-000                | EA  | Rack - Towel Bar - 12" - Plastic                         |
|     | U23449-01-00 <b>0</b>     | EA  | Support - Trawel Bar - Chrome                            |
|     | 080258-01-000             | EA  | Trim - Skylight                                          |
|     | 080507-01-000             | EA  | Panel - Skylight - Outer                                 |
|     | 080508-01-000             | EA  | Panel - Skylight - Inner                                 |

080508-01-000 EA Panel - Skylight - Inner
The illustrated parts breakdown for this item is provided on the Common Items Fiche.