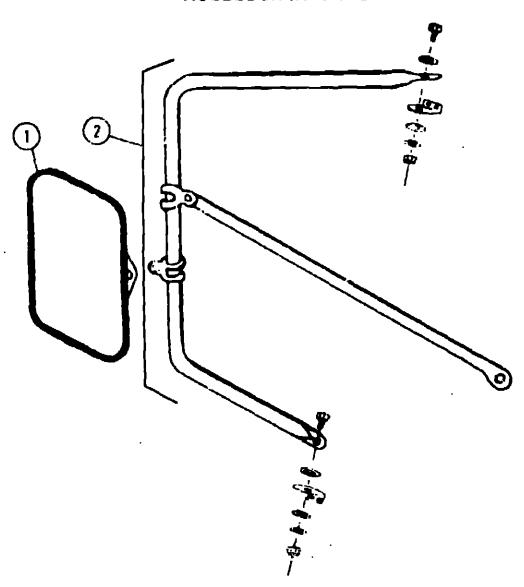

### **EXTERIOR MIRRORS**

| Key | Parl Number   | U/M | Description                                    |
|-----|---------------|-----|------------------------------------------------|
| 1   | 049347-01-000 | ËΑ  | Mirror Head - 7 1/2 x 10 1/2 - Stainless Steel |
| ?   | 062047-01-000 | EA  | Arm - West Coast Mirror - Stainless Steel      |
| 2   | 062047-02-000 | EA  | Arm - West Coast Mirror - Off White            |
|     | 006043-01-000 | EA  | Mirror - Convex - Adhesive Back                |
|     |               |     | WHEEL COVER & MOUNTING HARDWARE                |
| Key | Part Number   | U/M | Description                                    |
| -   | 083181-01-000 | ΕA  | Wheel Cover - 16" (Set/4) (Ford)               |
|     | 083181-01-700 | EA  | Wheel Cover - 16" (1) (Ford)                   |
|     | 083181-02-000 | EA  | Wheel Cover - 16.5 (Set/4) (Chevrolet)         |
|     | 083181-02-700 | EA  | Wheel Cover - 16" (1) (Chevrolet)              |
|     |               |     |                                                |