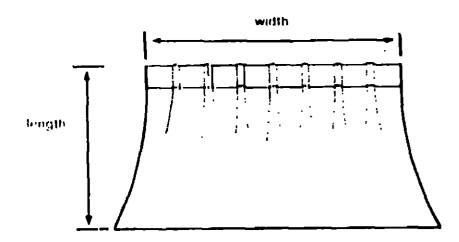

HOTE. Use this illustration when determining length and width measurements for curtains. You will note the width measurement is taken on the top of the curtain with the curtain fully extended. The length measurement is taken from top to bottom.