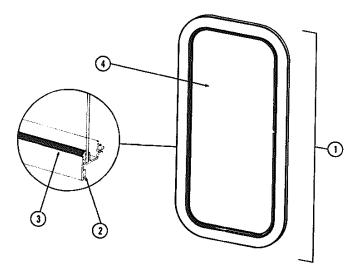

# BATH GROUP

### BATH CABINETRY

| Part Number    | U/M                                                                                                                                 | Description                                                                                                                                                                                                                                                                                                                                                                                                                                                                                                                                                                                                                                                                                                                                                                                                                                                                                                                                                                                                                                                                                                                                                                                                                                                                                                                                                                                                                                                                                                                                                                                                                                                                                                                                                                                                                                                                                                                                                                                                                                                                                                                    |
|----------------|-------------------------------------------------------------------------------------------------------------------------------------|--------------------------------------------------------------------------------------------------------------------------------------------------------------------------------------------------------------------------------------------------------------------------------------------------------------------------------------------------------------------------------------------------------------------------------------------------------------------------------------------------------------------------------------------------------------------------------------------------------------------------------------------------------------------------------------------------------------------------------------------------------------------------------------------------------------------------------------------------------------------------------------------------------------------------------------------------------------------------------------------------------------------------------------------------------------------------------------------------------------------------------------------------------------------------------------------------------------------------------------------------------------------------------------------------------------------------------------------------------------------------------------------------------------------------------------------------------------------------------------------------------------------------------------------------------------------------------------------------------------------------------------------------------------------------------------------------------------------------------------------------------------------------------------------------------------------------------------------------------------------------------------------------------------------------------------------------------------------------------------------------------------------------------------------------------------------------------------------------------------------------------|
| M88174-01-X73  | EA                                                                                                                                  | Cabinet Asm Medicine - w/o Door or Hardware                                                                                                                                                                                                                                                                                                                                                                                                                                                                                                                                                                                                                                                                                                                                                                                                                                                                                                                                                                                                                                                                                                                                                                                                                                                                                                                                                                                                                                                                                                                                                                                                                                                                                                                                                                                                                                                                                                                                                                                                                                                                                    |
| 093586- 13-000 | EA                                                                                                                                  | Catch - Spring Roller                                                                                                                                                                                                                                                                                                                                                                                                                                                                                                                                                                                                                                                                                                                                                                                                                                                                                                                                                                                                                                                                                                                                                                                                                                                                                                                                                                                                                                                                                                                                                                                                                                                                                                                                                                                                                                                                                                                                                                                                                                                                                                          |
| 4-000ن         | EA                                                                                                                                  |                                                                                                                                                                                                                                                                                                                                                                                                                                                                                                                                                                                                                                                                                                                                                                                                                                                                                                                                                                                                                                                                                                                                                                                                                                                                                                                                                                                                                                                                                                                                                                                                                                                                                                                                                                                                                                                                                                                                                                                                                                                                                                                                |
|                | EA                                                                                                                                  | Door Asm Medicine Cabinet - 15.5" x 29.5"                                                                                                                                                                                                                                                                                                                                                                                                                                                                                                                                                                                                                                                                                                                                                                                                                                                                                                                                                                                                                                                                                                                                                                                                                                                                                                                                                                                                                                                                                                                                                                                                                                                                                                                                                                                                                                                                                                                                                                                                                                                                                      |
| M92359-01-Y05  | EA                                                                                                                                  | Cabinet Asm Lavatory - w/Countertop - w/o Door or Hardware                                                                                                                                                                                                                                                                                                                                                                                                                                                                                                                                                                                                                                                                                                                                                                                                                                                                                                                                                                                                                                                                                                                                                                                                                                                                                                                                                                                                                                                                                                                                                                                                                                                                                                                                                                                                                                                                                                                                                                                                                                                                     |
| 092360-14-X81  |                                                                                                                                     | Countertop Asm Lavatory                                                                                                                                                                                                                                                                                                                                                                                                                                                                                                                                                                                                                                                                                                                                                                                                                                                                                                                                                                                                                                                                                                                                                                                                                                                                                                                                                                                                                                                                                                                                                                                                                                                                                                                                                                                                                                                                                                                                                                                                                                                                                                        |
|                | _                                                                                                                                   | Door Asm Lavatory Cabinet - 14.3" x 17.9" - w/o Hardware                                                                                                                                                                                                                                                                                                                                                                                                                                                                                                                                                                                                                                                                                                                                                                                                                                                                                                                                                                                                                                                                                                                                                                                                                                                                                                                                                                                                                                                                                                                                                                                                                                                                                                                                                                                                                                                                                                                                                                                                                                                                       |
| -              |                                                                                                                                     | the contract of the contract o |
|                | EA                                                                                                                                  | Door Asm Shower - w/o Mirror or Hardware                                                                                                                                                                                                                                                                                                                                                                                                                                                                                                                                                                                                                                                                                                                                                                                                                                                                                                                                                                                                                                                                                                                                                                                                                                                                                                                                                                                                                                                                                                                                                                                                                                                                                                                                                                                                                                                                                                                                                                                                                                                                                       |
| 058331-03-000  | EA                                                                                                                                  |                                                                                                                                                                                                                                                                                                                                                                                                                                                                                                                                                                                                                                                                                                                                                                                                                                                                                                                                                                                                                                                                                                                                                                                                                                                                                                                                                                                                                                                                                                                                                                                                                                                                                                                                                                                                                                                                                                                                                                                                                                                                                                                                |
|                | 093586-33-000<br>093586 4-000<br>M88304-18-W24<br>M92359-01-Y05<br>092360-14-X81<br>M88304-77-X11<br>M82429-05-X81<br>M82429-04-X81 | M88174-01-X73 EA 09358633-000 EA 09358634-000 EA M88304-18-W24 EA M92359-01-Y05 EA 092360-14-X81 EA M88304-77-X11 EA M82429-05-X81 EA M82429-04-X81 EA                                                                                                                                                                                                                                                                                                                                                                                                                                                                                                                                                                                                                                                                                                                                                                                                                                                                                                                                                                                                                                                                                                                                                                                                                                                                                                                                                                                                                                                                                                                                                                                                                                                                                                                                                                                                                                                                                                                                                                         |

### BATH & WARDROBE HARDWARE

| Ker | Part Number               | U/M | Description                                              |
|-----|---------------------------|-----|----------------------------------------------------------|
| -   | 18X-20 C7343Ni            | EA  | Shower Pan - Off White                                   |
|     | 046440:01 000             | EA  | Strainer - Shower Pan                                    |
|     | GB4481-08-000             | EA  | Shower Curtain • 70" # 32" • Vinyl                       |
|     | 042464-01-01A             | EΛ  | Track - Shower Curtain - Off While                       |
|     | 040027-01-000             | EΑ  | Soap Dish - Chrome                                       |
|     | 011059-04-000             | EΑ  | Faucet - Shower                                          |
| • • | 011048-02-000             | EΑ  | Shower Head - w/60" Hose (US)                            |
|     | 011048-05-0 <del>00</del> | EA  | Shower Head - w/60" Hhse (CSA)                           |
|     | 075666-01-000             | EA  | Shower Panel - Faucet - Plastic                          |
| • • | 066440 01-000             | EA  | Strainer - Shower Pan                                    |
|     | M82429 04-X81             | EΑ  | Door Asm Shower - w/o Hardware                           |
|     | MH2429-05-XB1             | EΑ  | Door Asm - Bathroom - w/o Hardware                       |
|     | 058335-02-000             | EA  | Laich - Shower/Balhroom Doors - w/o Lock - Brown         |
|     | 093446-01-X81             | EΑ  | Mirror Asm Bathroom/Shower Door                          |
|     | 058331-20-000             | EΑ  | Mirror - 44.5" x 13.2"                                   |
|     | 1403450-01-000            | EA  | Trim Asm Bathroom/Shower Door Mirror                     |
|     | 009013-01-000             | EA  | Catch - Male Buildog - Deor Mounted (Bath/Shower Door)   |
|     | n(+3013-02-000            | EA  | Catch - Female Buildog - Door Mounted (Bath/Shower Door) |
|     | 659151-01-000             | EΑ  | Warp Guard - Shower/Bath Door - 48"                      |
|     | 066435-01-000             | EA  | Nut Strainer - Plastic - Bathtub Asm.                    |
|     | 000-10-68 6-89            | EA  | Slip Nut - 1,5" Tailpiece - Bathtub Asm.                 |
|     | 069735-01-000             | EA  | Viasher - Tailpiece - 1.5" - Plastic - Bathtub Asni.     |
|     | 011056-03- <b>500</b>     | EA  | Faucet - Lavalory                                        |
|     | 091253 01-000             | EA  | Gasket - Lavalory Faucel                                 |
|     | 011069-03-0 <b>0</b> 0    | EA  | Tailpiece - 1.75" - Flastic                              |
|     | 089366-01 <b>-000</b>     | EA  | Sink - Oval - Ivory Plastic                              |
|     | 067487-01-000             | EA  | Toilet - Thetford - Aqua Magic:                          |
|     | 009134-01-000             | EA  | Tissue Holder                                            |
|     | 033580-01-000             | EA  | Towel Ring - Bright Brass                                |
|     | 009089-01-000             | EA  | Clip - Mitror                                            |
|     | 009112-01-000             | ĹΑ  | Flange - Clothes Rod - 1"                                |
|     | 075680-02-000             | EA  | Clothes Red - Adjustable (Shower)                        |
|     | ᲘᲔ <u>ᲣᲐ</u> ᲧᲡ ᲡᲣ-ᲘᲔᲔ    | EA  | Catch - Medicine Cabinet                                 |
|     | 093576-04-003             | EA  | Strike - Medicine Cabinet                                |
|     | 009101-000                | EA  | Rack - Towel Bar - 12" - Plastic                         |
|     | U23449-01-00 <b>0</b>     | EA  | Support - Trawel Bar - Chrome                            |
|     | 080258-01-000             | EA  | Trim - Skylight                                          |
|     | 080507-01-000             | EA  | Panel - Skylight - Outer                                 |
|     | 080508-01-000             | EA  | Panel - Skylight - Inner                                 |

080508-01-000 EA Panel - Skylight - Inner
The illustrated parts breakdown for this item is provided on the Common Items Fiche.