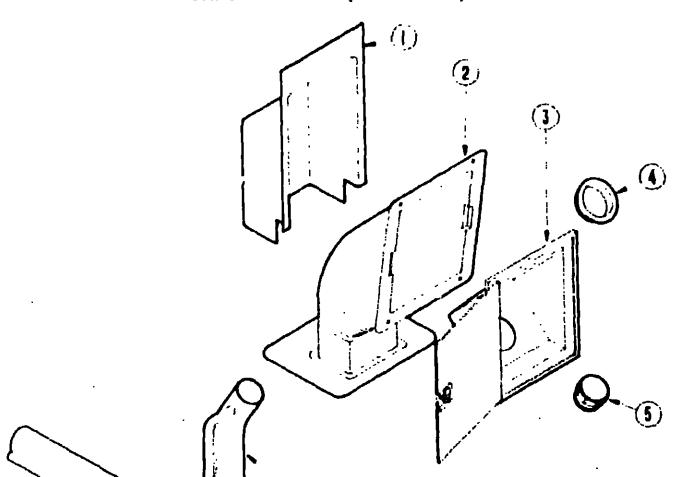

# CURTAIN, CUSHION & PAD GROUP

### NOTICE

In order to assist our Part Sales Daut in providing interior software items, please include the script number and the color code number from the vehicle certification label when orderand. This label is localarion the left sidewall at the end of the dash (A-Body), or on the driver's door latch plate (C-Body)

An example of a color code number is P31, which designales an overall color scheme of a particular unit. The color listed after the item description on the microfiche, indicates the parend unit color. Order the item you desire according to unit color code.