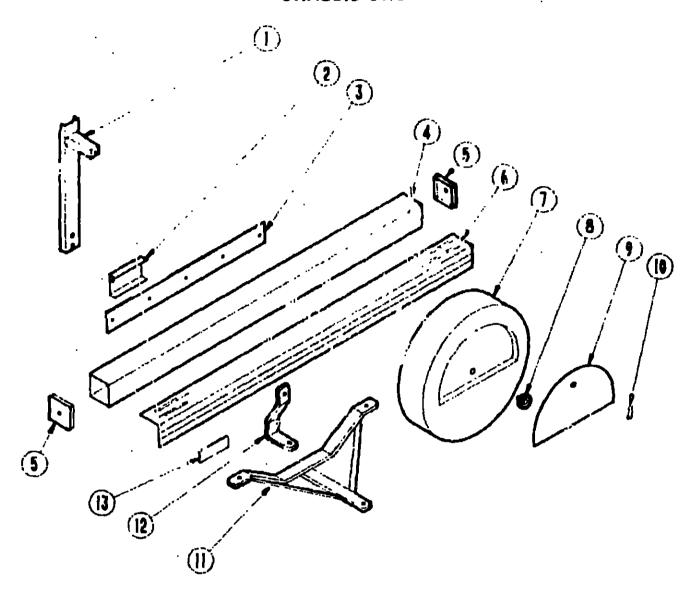

### SPARE TIRE, HITCH & REAR BUMPER

| Key        | Part Number            | U/M | Description                                            |
|------------|------------------------|-----|--------------------------------------------------------|
| 1          | G79027-01-000          | EA  | Brackst Asm Tire Carrier                               |
| 2          | M64500-02-000          | EA  | Mount Support - Tire Carrier                           |
| <u>:</u> , | M22150-01-000          | EA  | Bracket - Rear Bumper                                  |
| 4          | 064602-01-030          | ŀΞΛ | Bumper Asm Square - Off White                          |
| 5          | 039779-01-000          | EΑ  | Bumper Cap - Black Rubber - 4" x 4"                    |
| 6          | 041332-03-000          | EA  | Cover - Bumper - w/o Reflector - 4" Square x 92"       |
| 7          | 079 <b>799</b> -01-000 | E٩  | Cover - Spare Tire - Off White                         |
| 8          | 064082-02-000          | EΛ  | Bolt - Retainer - Wheel Cover                          |
| 9          | M02047-01-T95          | EA  | Door - Tire Cover - Off White                          |
| 10         | 077408-02-000          | EA  | Lock Asm Key Type                                      |
| 11         | 064833-03-000          | EA  | Trailer Hitch Asm.                                     |
| 12         | 064824-02-000          | EA  | Support - Trailer Hitch                                |
| 13         | 041332-02-000          | ĒΑ  | Reflector - Bumper Cover Self Adhesive - 6 1/2" x 3/4" |
|            | 070917-02-000          | ĒΑ  |                                                        |
|            | 062400-02-000          | EA  | Wheel - Steel - 6" x 16.5"                             |
|            | 051377-01-000          | EA  | Valve Stem Asm.                                        |