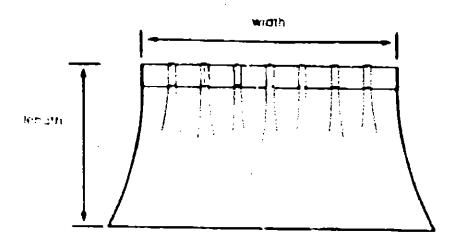

NOTE. Use this illustration when determining length and width measurements for curtains. You will note the width measurement is taken on the top of the curtain with the curtain fully extended. The length measurement is taken from top to bortom.