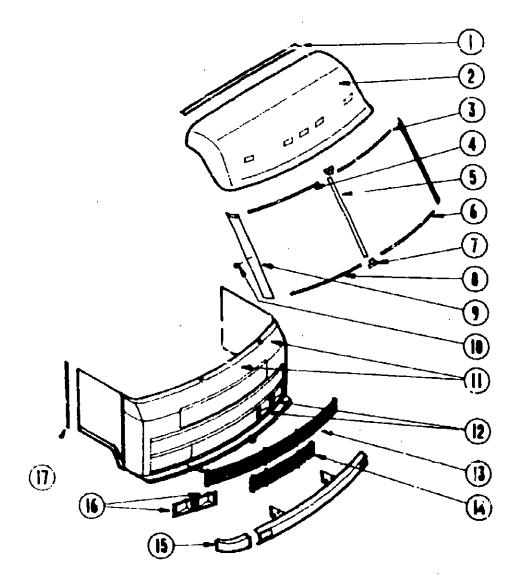

#### FRONT BUMPER

| (ey | Part Number   | U/M | Description                                 |
|-----|---------------|-----|---------------------------------------------|
| i   | 078577-09-000 | EA  | Bumper End - Gray - Right Front             |
| 2   | 096401-01-000 | EA  | Brace - Uppar Right - Front Bumper          |
| 3   | 096436-01-000 | EA  | Brace - Lower Right - Front Bumper          |
| 4   | 077852-01-000 | EA  | •                                           |
| 5   | 096339-01-000 | EA  | Bracket to Frame - Front Bumper             |
| 6   | 096401-02-000 | ĒÁ  | Brace - Upper Left - Front Bumper           |
| 7   | 096436-02-000 | EA  | Brace - Lower Left - Front Bumper           |
| 8   | 078577-10-000 | EA  | Bumper End - Gray - Left Front              |
| 9   | 077850-01-000 | EA  | Bumper - Front - Primed                     |
| 9   | J77850-11-000 | EA  | Bumper - Front - Gray                       |
| -   | 005200-01-000 | EA  | Carriage Bolt - Chrome - 7/15" x 14 x 1 1/4 |
|     | C00039-07-00B | EA  | Nut - Hex - 7/16" - 14                      |
|     |               |     |                                             |

#### REAR BUMPER

| Key | Part Number   | U/M | Description                               |
|-----|---------------|-----|-------------------------------------------|
| •   | 064602-06-000 | EA  | Bumper Asm Square - 92" - Gray            |
|     | 064601-02-000 | EA  | Bracket Asia Bumper                       |
|     | 079027-01-000 |     | Bracket Asm Tire Carrier                  |
|     | 039779-01-000 | EA  | Cap - Rubber - Fits 4" x 4" Square Bumper |
|     | 073322-04-W27 |     | Cover - Tire - 32" Plain                  |