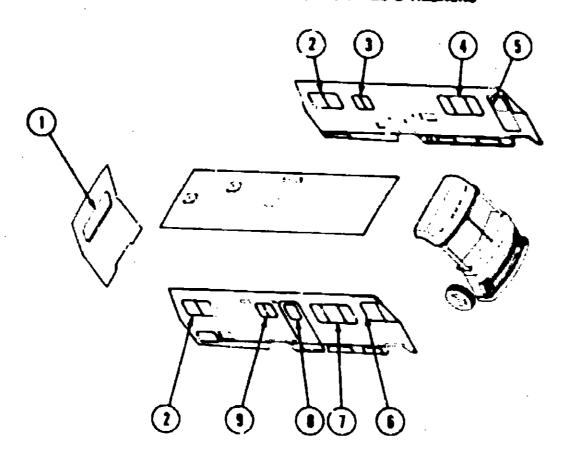

#### BUCKET SEAT ASM.

#### **BUCKET SEAT HARDWARE**

| ey. | Part Number                | U/M | Description                                   |
|-----|----------------------------|-----|-----------------------------------------------|
| 1   | 1180906-01-000             | EA  | Frame Asm Bucket Seat                         |
| 2   | 081268-02-000              | EA  | Frame - Armrast - Left                        |
| 3   | 0919 <del>9</del> 0-02-01A | ĒΑ  | Seat Ret: - Drivers - 3 Foint                 |
|     | 091990-01-01A              | EA  | Seat Bett - Passenger - 3 Point               |
| 4   | 069246-01-000              | EA  | Adjuster Asm Seat - w/Lock                    |
| 5   | 069585-27-000              | EA  | Top Plate - Non-Powered Seat                  |
| 6   | 069585-08-000              | EA  | Sub Plate - 8" - Used w/Non-Powered Seat      |
| 7   | 069246-02-000              | EA  | Adjuster Asm Seat w/o Lock                    |
| 8   | 065485-29-000              | ÉA  | Seat Belt Bar - 20"                           |
| 8   | 092760-01-000              | EA  | Seat Belt Bar - 18" (Used w/Telescoping Seat) |
| 9   | 081268-01-000              | ĒΑ  | Frame · Armrest · Right                       |
|     | 092759-01-000              | EA  | Pedestal Asm Telescoping (Passenger Seat)     |
|     | 080730-03-700              | FA  | Kit - Recliner Handle                         |
|     | 060730-05-000              | ΕA  | Shield - Recliner                             |