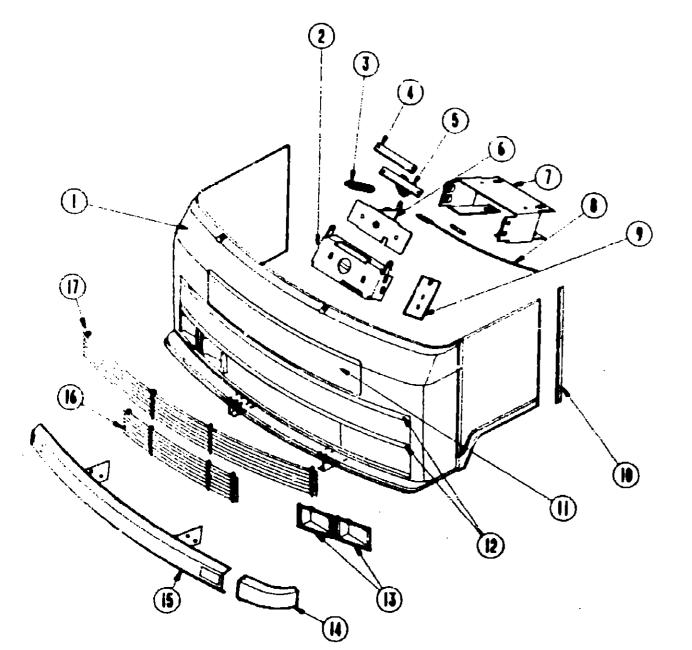

#### FRONT BUMPER

| (ey | Part Number   | U/M | Description                                 |
|-----|---------------|-----|---------------------------------------------|
| i   | 078577-09-000 | EA  | Bumper End - Gray - Right Front             |
| 2   | 096401-01-000 | EA  | Brace - Uppar Right - Front Bumper          |
| 3   | 096436-01-000 | EA  | Brace - Lower Right - Front Bumper          |
| 4   | 077852-01-000 | EA  | •                                           |
| 5   | 096339-01-000 | EA  | Bracket to Frame - Front Bumper             |
| 6   | 096401-02-000 | ĒÁ  | Brace - Upper Left - Front Bumper           |
| 7   | 096436-02-000 | EA  | Brace - Lower Left - Front Bumper           |
| 8   | 078577-10-000 | EA  | Bumper End - Gray - Left Front              |
| 9   | 077850-01-000 | EA  | Bumper - Front - Primed                     |
| 9   | J77850-11-000 | EA  | Bumper - Front - Gray                       |
| -   | 005200-01-000 | EA  | Carriage Bolt - Chrome - 7/15" x 14 x 1 1/4 |
|     | C00039-07-00B | EA  | Nut - Hex - 7/16" - 14                      |
|     |               |     |                                             |