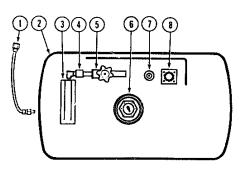

#### MISCELLANEOUS DRIVER'S COMPARTMENT COMPONENTS

| Key | Part Number   | U/M | Description                                      |
|-----|---------------|-----|--------------------------------------------------|
| i   | 082286-01-U04 | EΑ  | Sunvisor Asm Drivers                             |
| 2   | 079088-01-000 | EA  | Dash Pad - Instrument Panel - Drivers            |
| 2   | 078582-02-000 | ĘΑ  | Dash Panel - Front Drivers - w/o Defroster Vents |
| 3   | 040714-01-700 | ËΑ  | Mirror - Inside Rear View - w/Button Support     |
| 4   | 079089-01-000 | EA  | Dash Pad - Instrument Panel - Passenger          |
| 5   | 082286-03-U04 | EA  | Sunvisor Asm Passenger - w/Mirror                |
| 6   | 039044-01-000 | EΑ  | Louver Asm Air Conditioner - Adjustable Vent     |
| 7   | 080855-05-000 | ĘΑ  | Side Trim - Passengers Front Upper - w/Bunk      |
| 8   | 080856-05-000 | EA  | Side Trim - Passenger Front Lower - w/Bunk       |
|     | 059467-04-T03 | EΑ  | Pad - Map Pocket - Passenger - Vinyl             |
| 9   | 022219-01-000 | EA  | Glove Compartment Door                           |
|     | 023892-01-000 | EΑ  | Glove Compartment Box - Black Fiberboard         |
|     | 009118-01-000 | EA  | Glove Compartment Twist Lock                     |
|     | 024598-01-000 | EA  | Hinge - Glove Compartment                        |
| 10  | 075939-01-000 | EΑ  | Motor Cover - Fiberglass                         |
|     | 075564-01-000 | EA  | Mounting Bracket - Motor Cover                   |
| 11  | 039623-01-000 | FT  | Seal - Engine Cover - Neoprene                   |
| 12  | 023834-01-000 | EΑ  | Panel - Knee Kick - Bottom of Dash               |
|     | 078245-01-000 | EA  | Steering Column Boot - Vinyl                     |
| 13  | 040594-01-000 | EA  | Cover - Steeering Column - Black Plastic         |
| 14  | 082471-02-000 | EΑ  | Panel - Drivers Door - Inner - Plastic           |
|     | 046886-03-000 | EΑ  | Ash Tray - Chrome                                |
|     | 089294-01-000 | EΑ  | Cigarette Lighter Asm 12 Volt                    |
|     | 061424-01-000 | EA  | Lamp Asm Map/Gauge                               |
|     | 061400-06-000 | ËΑ  | Assist Strap - 12" - Sandstone                   |
| 15  | 080855-06-000 | EA  | Side Trim - Drivers Front Upper - w/Bunk         |
| 16  | 080856-06-000 | EA  | Side Trim - Drivers Front Lower - w/Bunk         |
|     | 054250-01-000 | EΑ  | Support - Dimmer Switch - w/o Hole               |
|     |               |     |                                                  |