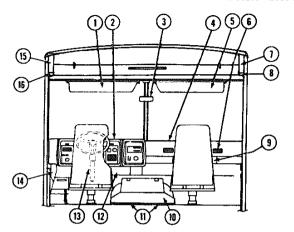

#### MISCELLANEOUS DRIVER'S COMPARTMENT COMPONENTS

| Key | Part Number   | U/M | Description                                      |
|-----|---------------|-----|--------------------------------------------------|
| i   | 082286-01-U04 | EΑ  | Sunvisor Asm Drivers                             |
| 2   | 079088-01-000 | EA  | Dash Pad - Instrument Panel - Drivers            |
| 2   | 078582-02-000 | ĘΑ  | Dash Panel - Front Drivers - w/o Defroster Vents |
| 3   | 040714-01-700 | ËΑ  | Mirror - Inside Rear View - w/Button Support     |
| 4   | 079089-01-000 | EA  | Dash Pad - Instrument Panel - Passenger          |
| 5   | 082286-03-U04 | EA  | Sunvisor Asm Passenger - w/Mirror                |
| 6   | 039044-01-000 | EΑ  | Louver Asm Air Conditioner - Adjustable Vent     |
| 7   | 080855-05-000 | ĘΑ  | Side Trim - Passengers Front Upper - w/Bunk      |
| 8   | 080856-05-000 | EA  | Side Trim - Passenger Front Lower - w/Bunk       |
|     | 059467-04-T03 | EΑ  | Pad - Map Pocket - Passenger - Vinyl             |
| 9   | 022219-01-000 | EA  | Glove Compartment Door                           |
|     | 023892-01-000 | EΑ  | Glove Compartment Box - Black Fiberboard         |
|     | 009118-01-000 | EA  | Glove Compartment Twist Lock                     |
|     | 024598-01-000 | EA  | Hinge - Glove Compartment                        |
| 10  | 075939-01-000 | EΑ  | Motor Cover - Fiberglass                         |
|     | 075564-01-000 | EA  | Mounting Bracket - Motor Cover                   |
| 11  | 039623-01-000 | FT  | Seal - Engine Cover - Neoprene                   |
| 12  | 023834-01-000 | EΑ  | Panel - Knee Kick - Bottom of Dash               |
|     | 078245-01-000 | EA  | Steering Column Boot - Vinyl                     |
| 13  | 040594-01-000 | EA  | Cover - Steeering Column - Black Plastic         |
| 14  | 082471-02-000 | EΑ  | Panel - Drivers Door - Inner - Plastic           |
|     | 046886-03-000 | EΑ  | Ash Tray - Chrome                                |
|     | 089294-01-000 | EΑ  | Cigarette Lighter Asm 12 Volt                    |
|     | 061424-01-000 | EA  | Lamp Asm Map/Gauge                               |
|     | 061400-06-000 | ËΑ  | Assist Strap - 12" - Sandstone                   |
| 15  | 080855-06-000 | EA  | Side Trim - Drivers Front Upper - w/Bunk         |
| 16  | 080856-06-000 | EA  | Side Trim - Drivers Front Lower - w/Bunk         |
|     | 054250-01-000 | EΑ  | Support - Dimmer Switch - w/o Hole               |
|     |               |     |                                                  |