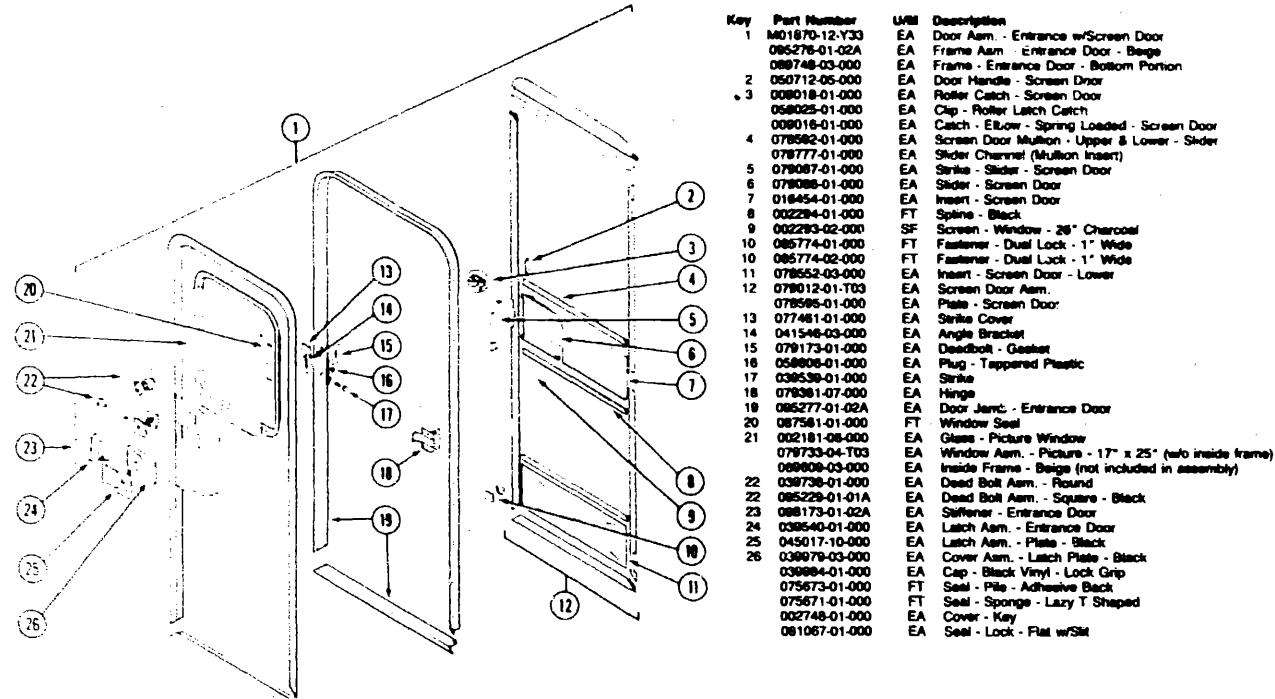

| C-13        |
| Chassis Group                      | C-14 - C-16 |
| Curtain, Cushion & Pad Group       | C-17 - C-24 |
| Dinette Group                      | D-01 - D-02 |
| Driver's Compartment Group         | D-03 - D-06 |
| Electrical Group                   | D-07 · D-10 |
| Exterior Body Group                | D-11 - D-21 |
| Galley Group                       | D-22        |
| Hesting & Air Conditioning Group   | D-23 - D-24 |
| Interior Finish Group              | E-01 - E-03 |
| LP Group                           | E-04        |
| Lounge Group                       | E-05 - E-06 |
| Water & Sewage Group               | E-07 - E-10 |
| Window, Vent & Exterior Door Group | E-11 - E-23 |
|                                    |             |

#### ENTRANCE & SCREEN DOOR



|   | Part Number   | UAM | Description                                  |
|---|---------------|-----|----------------------------------------------|
|   | M01870-12-Y33 | EA  | Door Asm Entrance w/Screen Door              |
|   | 096276-01-02A | EA  | Frame Asm : Entrance Door - Beige            |
|   | 089748-03-000 | EA  | Frame - Entrance Door - Bottom Portion       |
|   | 050712-05-000 | EA  | Door Handle - Screen Dnor                    |
|   | 009018-01-000 | EA  | Roller Catch - Screen Door                   |
|   | 050025-01-000 | EA  | Clip - Roller Latch Cutch                    |
|   | 009016-01-000 | EA  | Catch - Eltiow - Spring Loaded - Screen Door |
|   | 078592-01-000 | EA  | Screen Door Multion - Upper & Lower - Sider  |
|   | 078777-01-000 | EA  | Stider Charmet (Mult