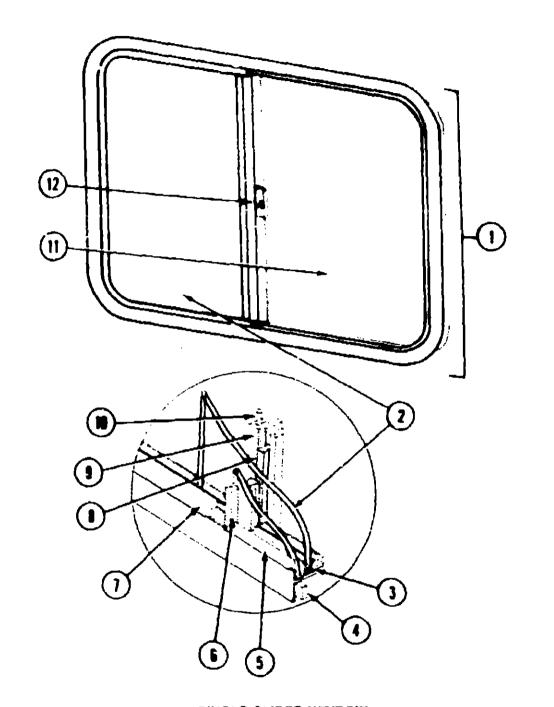

|
| 6    | 063686-03-001          |    | Seal Holder w/Fin Seal - 1/6" - Black               |
| 7    |                        | FT | Extr. Viriyl - Window Seel - Black                  |
| 6    |                        | FT | Seel - Fin - Pile460"                               |
| 9    | 083926-02-001          |    | Inside Mullion - Slider Window - Black              |
| :0   |                        |    | Spline130" Dis Chercoal (Screen)                    |
| 11   |                        |    | Glass - Stationary - 24" x 22.5"                    |
|      | 0470 <b>69-</b> 01-700 | FA | Latch Kit - Window - Plastic wFastener              |
|      | 002292-02-000          |    | Screen - Window - 20" - Charcoal                    |

## WINDOW, VENT & EXTERIOR DOOR GROUP (CONTINUED)



#### SINGLE SLIDER WINDOW

|     | ٠,                     |    | SHOLE SLIDEN WINDOW                                                 |
|-----|------------------------|----|---------------------------------------------------------------------|
| Key | Part Number            | UM | Description                                                         |
| i   | 07 <b>8296-04-</b> T03 | EA | Window Asm Left Single Stider - 23" x 29" - Black (w/n inside frame |
|     | 083122-05-000          | EA | Inside Frame - Beige (not included in assembly)                     |
| 2   | 081960-02-000          | EA | Glass - Sliding - 1/6" x 22" x 13.68"                               |
| 3   | 002324-02-000          |    | Channel - Weetherstrip - Glass Run - 1/6" Glass                     |
| 4   | 069640-