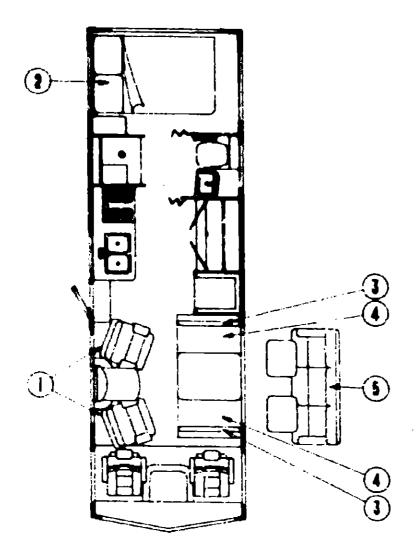

#### BUCKET SEAT ASM.

#### **BUCKET SEAT HARDWARE**

| ey. | Part Number                | U/M | Description                                   |
|-----|----------------------------|-----|-----------------------------------------------|
| 1   | 1180906-01-000             | EA  | Frame Asm Bucket Seat                         |
| 2   | 081268-02-000              | EA  | Frame - Armrast - Left                        |
| 3   | 0919 <del>9</del> 0-02-01A | ĒΑ  | Seat Ret: - Drivers - 3 Foint                 |
|     | 091990-01-01A              | EA  | Seat Bett - Passenger - 3 Point               |
| 4   | 069246-01-000              | EA  | Adjuster Asm Seat - w/Lock                    |
| 5   | 069585-27-000              | EA  | Top Plate - Non-Powered Seat                  |
| 6   | 069585-08-000              | EA  | Sub Plate - 8" - Used w/Non-Powered Seat      |
| 7   | 069246-02-000              | EA  | Adjuster Asm Seat w/o Lock                    |
| 8   | 065485-29-000              | ÉA  | Seat Belt Bar - 20"                           |
| 8   | 092760-01-000              | EA  | Seat Belt Bar - 18" (Used w/Telescoping Seat) |
| 9   | 081268-01-000              | ĒΑ  | Frame · Armrest · Right                       |
|     | 092759-01-000              | EA  | Pedestal Asm Telescoping (Passenger Seat)     |
|     | 080730-03-700              | FA  | Kit - Recliner Handle                         |
|     | 060730-05-000              | ΕA  | Shield - Recliner                             |