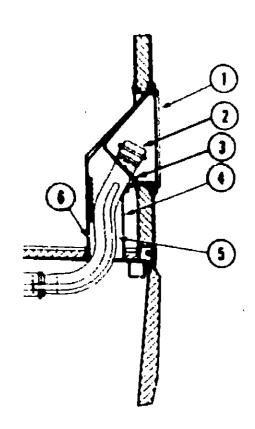

| C-13        |
| Chassis Group                      | C-14 - C-16 |
| Curtain, Cushion & Pad Group       | C-17 - C-24 |
| Dinette Group                      | D-01 - D-02 |
| Driver's Compartment Group         | D-03 - D-06 |
| Electrical Group                   | D-07 - D-10 |
| Exterior Body Group                | D-11 - D-21 |
| Galley Group                       | D-22        |
| Heating & Air Conditioning Group   | D-23 - D-24 |
| Interior Finish Group              | E-01 - E-03 |
| LP Group                           | E-04        |
| Lounge Group                       | E-05 - E-06 |
| Water & Sewage Group               | E-07 - E-10 |
| Window, Vent & Exterior Door Group | E-11 - E-23 |
|                                    |             |

## CHASSIS GROUP (CONTINUED)



## FUEL SYSTEMS COMPONENTS (CHEVROLET)

| <b>.</b> | Part Number   | U/M | Description                                   |
|----------|---------------|-----|-----------------------------------------------|
| ey       |               |     |                                               |
| 1        | 078010-05-000 | EA  | Door Asm Fuel Fill - Gray                     |
| 2        | 073220-02-000 | EA  | Cap - Fuel Fill (Gas)                         |
| 3        | 078200-01-000 | EΑ  | Gasket - Fuel Fill                            |
| .:       | 053578-01-000 | EA  | Boot - Fuel Fill                              |
| 5        | 075228-01-000 | ĒΑ  | Neck Asm Fuel Fill - Lower                    |
|          | 062401-05-000 | EA  | Clamp - Hose - Wormgear - 2" - 3" (Fuel Hose) |
|