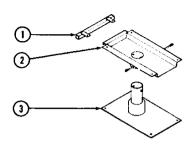

#### PEDESTAL TABLE - CONTINENTAL COUCH

|     | Key | Part Number<br>081298-01-X11 | U/M<br>EA | Description Table Asm Pedestal |
|-----|-----|------------------------------|-----------|--------------------------------|
|     |     | 009040-04-000                | EA        | Leg · Pedestal · 27.5" - Brown |
| D-1 |     | 041194-01-000                | EA        | Base - Flush Mount - Floor     |
|     |     | 009040-03-000                | EA        | Base - Baised - Table          |