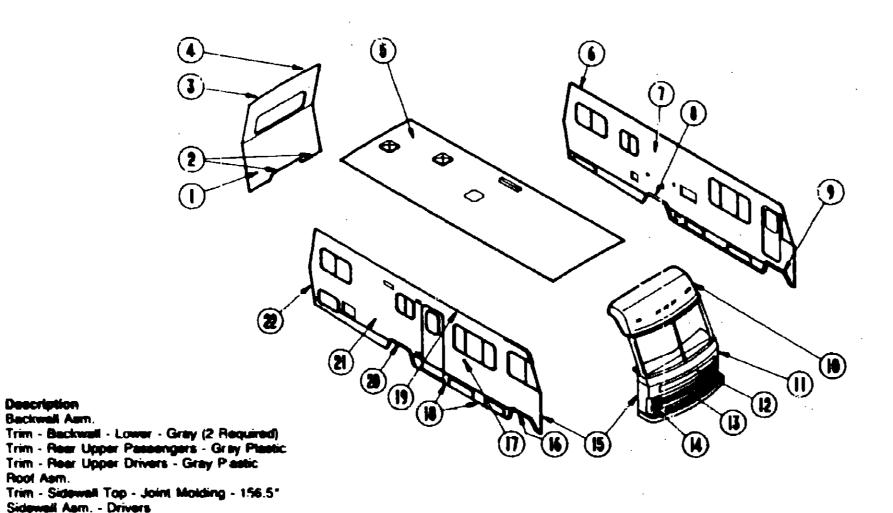

C-13        |
| hassis Group                     | C-14 - C 16 |
| urtain, Cushion & Pad Group      | C 17 - C-24 |
| mette Group                      | D-01 - D-02 |
| river's Compartment Group        | D-03 - D-06 |
| lectrical Group                  | D-07 - D-10 |
| xterior Body Group               | D-11 - D-21 |
| alley Group                      | D-22        |
| eating & Air Conditioning Group  | D-23 - D-24 |
| Merior Finish Group              | E-01 - E-03 |
| P Group                          | E-04        |
| Dunge Group                      | E-05 - E-06 |
| later & Sewage Group             | E-07 - E-10 |
| Indow, Vent & Extenor Door Group | E-11 - E-23 |
|                                  |             |

D-10

#### **EXTERIOR BODY GROUP**

#### EXTERIOR BODY PANELS & TRIM



## 1989 ITASCA TABLE OF CONTENTS

ICF22EC **ICF27EU**  A-01 - C-08 C-09 - E-23

#### 1909 ICF27EU INDEX

| loor Plan                          | C-03 - C-10 |
|------------------------------------|-------------|
| cossecries Group                   | C-11 - C-12 |
| eth Group                          | C-13        |
| haseis Group                       | C-14 - C-16 |
| curtain, Cushion & Pad Group       | C-17 - C-24 |
| inette Group                       | D-01 - D-02 |
| river's Compertment Group          | D-03 - D-06 |
| lectrical Group                    | D-07 - C-10 |
| ixterior Body Group                | D-11 - D-21 |
| iallay Group                       | C-22        |
| leating & Air Conditioning Group   | D-23 · D-24 |
| Marier Finish Group                | E-01 - E-03 |
| P