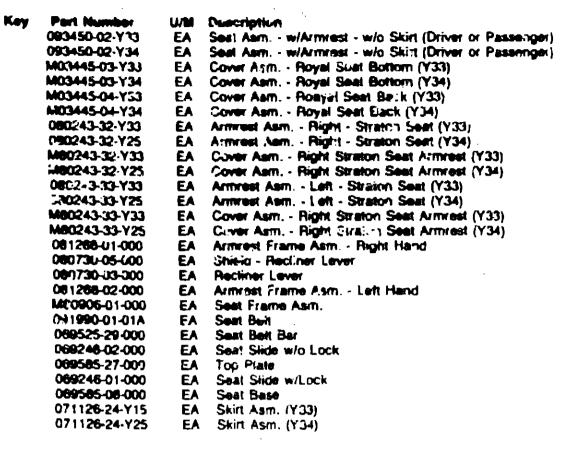

#### **BUCKET SEAT HARDWARE**

| ey. | Part Number                | U/M | Description                                   |
|-----|----------------------------|-----|-----------------------------------------------|
| 1   | 1180906-01-000             | EA  | Frame Asm Bucket Seat                         |
| 2   | 081268-02-000              | EA  | Frame - Armrast - Left                        |
| 3   | 0919 <del>9</del> 0-02-01A | ĒΑ  | Seat Ret: - Drivers - 3 Foint                 |
|     | 091990-01-01A              | EA  | Seat Bett - Passenger - 3 Point               |
| 4   | 069246-01-000              | EA  | Adjuster Asm Seat - w/Lock                    |
| 5   | 069585-27-000              | EA  | Top Plate - Non-Powered Seat                  |
| 6   | 069585-08-000              | EA  | Sub Plate - 8" - Used w/Non-Powered Seat      |
| 7   | 069246-02-000              | EA  | Adjuster Asm Seat w/o Lock                    |
| 8   | 065485-29-000              | ÉA  | Seat Belt Bar - 20"                           |
| 8   | 092760-01-000              | EA  | Seat Belt Bar - 18" (Used w/Telescoping Seat) |
| 9   | 081268-01-000              | ĒΑ  | Frame · Armrest · Right                       |
|     | 092759-01-000              | EA  | Pedestal Asm Telescoping (Passenger Seat)     |
|     | 080730-03-700              | FA  | Kit - Recliner Handle                         |
|     | 060730-05-000              | ΕA  | Shield - Recliner                             |