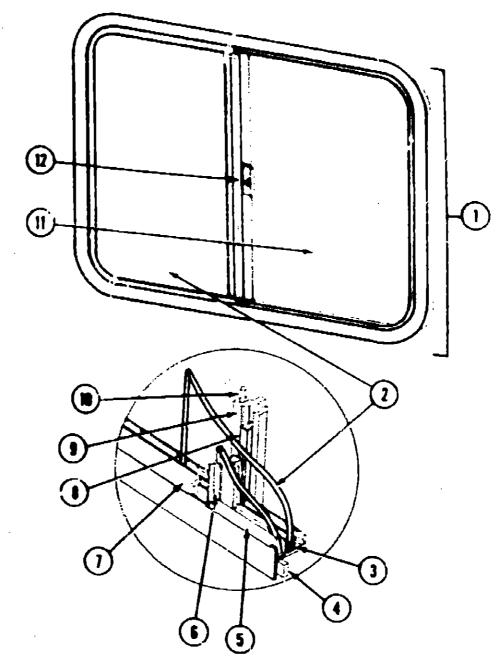

-----------|
| 1  | 07 <b>8536-01-T03</b>  |      | Window Asm Escape - 23" x 68" - Black (w/o inside frame)        |
|    | 042027-05-000          | · EA | Inside Frame - Escape Window - Beige (not included in assembly) |
| 2  | 002178-01-000          | EA   | Glacis - 1/8" x 19.61" x 64.80"                                 |
| 3  | 002285-01-000          |      | Filler - Weatherstrip - Black                                   |
| 4  | 069640-01-000          | FT   | Tape - 1/4" Beed x 20'                                          |
| 5  | 002282-01-000          |      | Weatherstrip - Window - ,125" Black                             |
|    | 00%1 <b>99-</b> 01-000 |      | Label - Exit - Escape Window                                    |

## WINDOW, VENT & EXTERIOR DOCK GROUP (CONTINUED)



#### SINGLE SLIDER WINDOW

| Part Humber   | UAM                                             | Description                                                                                                                                                                                                  |
|---------------|-------------------------------------------------|--------------------------------------------------------------------------------------------------------------------------------------------------------------------------------------------------------------|
| 076266-02-T03 | EA                                              | Window Aem Single Slider (w/o inside frame)