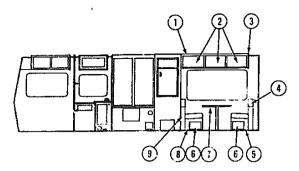

#### **BUCKET SEAT HARDWARE**

| ey. | Part Number                | U/M | Description                                   |
|-----|----------------------------|-----|-----------------------------------------------|
| 1   | 1180906-01-000             | EA  | Frame Asm Bucket Seat                         |
| 2   | 081268-02-000              | EA  | Frame - Armrast - Left                        |
| 3   | 0919 <del>9</del> 0-02-01A | ĒΑ  | Seat Ret: - Drivers - 3 Foint                 |
|     | 091990-01-01A              | EA  | Seat Bett - Passenger - 3 Point               |
| 4   | 069246-01-000              | EA  | Adjuster Asm Seat - w/Lock                    |
| 5   | 069585-27-000              | EA  | Top Plate - Non-Powered Seat                  |
| 6   | 069585-08-000              | EA  | Sub Plate - 8" - Used w/Non-Powered Seat      |
| 7   | 069246-02-000              | EA  | Adjuster Asm Seat w/o Lock                    |
| 8   | 065485-29-000              | ÉA  | Seat Belt Bar - 20"                           |
| 8   | 092760-01-000              | EA  | Seat Belt Bar - 18" (Used w/Telescoping Seat) |
| 9   | 081268-01-000              | ĒΑ  | Frame · Armrest · Right                       |
|     | 092759-01-000              | EA  | Pedestal Asm Telescoping (Passenger Seat)     |
|     | 080730-03-700              | FA  | Kit - Recliner Handle                         |
|     | 060730-05-000              | ΕA  | Shield - Recliner                             |