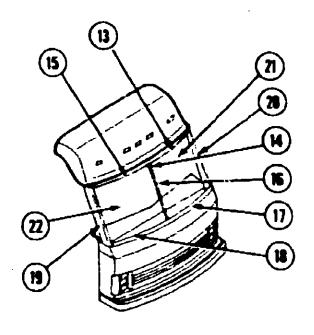

## CURTAIN, CUSTON & PAD GROUP

#### NOTICE

In order to assist our Part Sales Dept. in providing interior software items, please include the serial number and the color code number from the vehicle certification label when sydering. This lacel is located on the left sciewall at the end of the dash (A-Body), or on the driver's door latch plate (C-Body)

An example of a color code number is P31, which designates an overall color actions of a particular unit. The color listed after the item description on the microfiche, indicates the overall unit color. Order the item you desire according to unit color code.

NOTE. Use this illustration when determining length and width measurements for curtains. You will note the width measurement is taken on the top of the curtain with the curtain fully extended. The length measurement is taken from top to bortom.