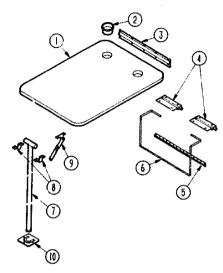

#### DINETTE TABLE ASM.

| Key | Part Number     | U/M | Description                                 |
|-----|-----------------|-----|---------------------------------------------|
| 1   | M81299-06-Y10   | EA  | Table Asm Dinette - w/o Hardware            |
| 2   | 064781-05-000   | EA  | Cup Holder - Two Step - Beige               |
| 3   | 053200-05-000   | EA  | Bracket - Upper Wall Mount - 23" - Beige    |
| 4   | 088410-01-000   | EA  | Bracket - Table Mount Hanger                |
| 5   | 02428 i -07-000 | EA  | Bracket - Lower Wall Mount - 22.12" - Beige |
| 6   | 024275-05-000   | EA  | Rod - Table Lift - Beige                    |
| 7   | 024276-17-000   | EΑ  | Leg Asm Dinette Table - Tan                 |
| 7   | 024276-21-000   | EA  | Leo Asm Dinette Table - Beige               |
| 8   | 064050-02-000   | EA  | Hinge - Table Leg - Tan                     |
| 8   | 064050-03-000   | EA  | Hinge - Table Leg - Beige                   |
| 9   | 024282-01-000   | ĒΑ  | Brace - Table Leg                           |
|     | 024283-01-000   | ĒΑ  | Clip - 1" x 1.25" - Table Leg               |
|     | 092593-01-01A   | EA  | Catch - Table Leg                           |
| 10  | 049493-08-000   | EA  | Floor Catch - Table Leg                     |
|     | 004354-01-000   | EA  | Rubber Bumper - Brown                       |
|     | 076325-16-000   | FT  | Molding - Edge Band - Regal Oak             |

#### PEDESTAL TABLE - CONTINENTAL COUCH

|     | Key | Part Number<br>081298-01-X11 | U/M<br>EA | Description Table Asm Pedestal |
|-----|-----|------------------------------|-----------|--------------------------------|
|     |     | 009040-04-000                | EA        | Leg · Pedestal · 27.5" - Brown |
| D-1 |     | 041194-01-000                | EA        | Base - Flush Mount - Floor     |
|     |     | 009040-03-000                | EA        | Base - Baised - Table          |