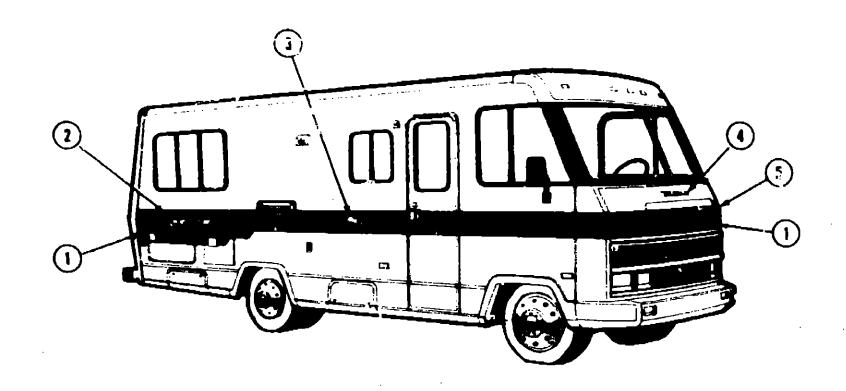

#### NOTICE

In order to assist our Part Sales Dept. in providing interior software items, please include the serial number and the color code number from the vehicle certification label when sydering. This lacel is located on the left sciewall at the end of the dash (A-Body), or on the driver's door latch plate (C-Body)

An example of a color code number is P31, which designates an overall color actions of a particular unit. The color listed after the item description on the microfiche, indicates the overall unit color. Order the item you desire according to unit color code.