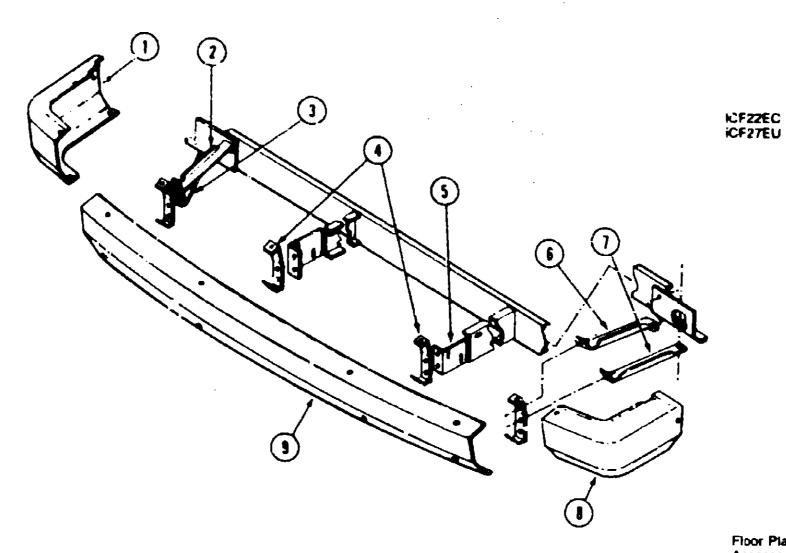

#### FRONT BUMPER

| (ey | Part Number   | U/M | Description                                 |
|-----|---------------|-----|---------------------------------------------|
| i   | 078577-09-000 | EA  | Bumper End - Gray - Right Front             |
| 2   | 096401-01-000 | EA  | Brace - Uppar Right - Front Bumper          |
| 3   | 096436-01-000 | EA  | Brace - Lower Right - Front Bumper          |
| 4   | 077852-01-000 | EA  | •                                           |
| 5   | 096339-01-000 | EA  | Bracket to Frame - Front Bumper             |
| 6   | 096401-02-000 | ĒÁ  | Brace - Upper Left - Front Bumper           |
| 7   | 096436-02-000 | EA  | Brace - Lower Left - Front Bumper           |
| 8   | 078577-10-000 | EA  | Bumper End - Gray - Left Front              |
| 9   | 077850-01-000 | EA  | Bumper - Front - Primed                     |
| 9   | J77850-11-000 | EA  | Bumper - Front - Gray                       |
| -   | 005200-01-000 | EA  | Carriage Bolt - Chrome - 7/15" x 14 x 1 1/4 |
|     | C00039-07-00B | EA  | Nut - Hex - 7/16" - 14                      |
|     |               |     |                                             |

#### REAR BUMPER

| Key | Part Number   | U/M | Description                               |
|-----|---------------|-----|-------------------------------------------|
| •   | 064602-06-000 | EA  | Bumper Asm Square - 92" - Gray            |
|     | 064601-02-000 | EA  | Bracket Asia Bumper                       |
|     | 079027-01-000 |     | Bracket Asm Tire Carrier                  |
|     | 039779-01-000 | EA  | Cap - Rubber - Fits 4" x 4" Square Bumper |
|     | 073322-04-W27 |     | Cover - Tire - 32" Plain                  |