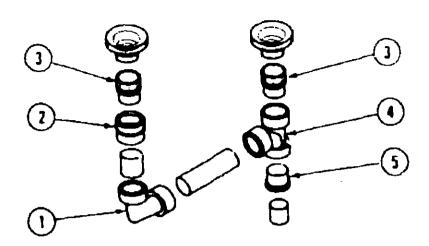

## FUEL SYSTEMS COMPONENTS (CHEVROLET)

| <b>.</b> | Part Number   | U/M | Description                                   |
|----------|---------------|-----|-----------------------------------------------|
| ey       |               |     |                                               |
| 1        | 078010-05-000 | EA  | Door Asm Fuel Fill - Gray                     |
| 2        | 073220-02-000 | EA  | Cap - Fuel Fill (Gas)                         |
| 3        | 078200-01-000 | EΑ  | Gasket - Fuel Fill                            |
| .:       | 053578-01-000 | EA  | Boot - Fuel Fill                              |
| 5        | 075228-01-000 | ĒΑ  | Neck Asm Fuel Fill - Lower                    |
|          | 062401-05-000 | EA  | Clamp - Hose - Wormgear - 2" - 3" (Fuel Hose) |
|          | 075229-02-000 | EA  | Strap Asm.                                    |
| 6        | 072447-02-000 | ĘΑ  | Shroud - Fuel Filt - Inside                   |
|          | 036740-01-000 | EΑ  | Sending Unit                                  |
|          | 086255-01-000 | EA  | Gasket - Sending Unit                         |
|          | 079611-01-000 | EΑ  |                                               |
|          | 066732-01-990 | FT  | hirse - Fuel62 ID (Vent Hose)                 |
|          | 062401-10-000 | EΑ  | Clamp - Hose - Wormgear - 1" - 2" (Vent Hose) |
|          | 097111-03-000 | EA  | Hose - Fuel - 1.75" - 3" (Tank To Neck)       |