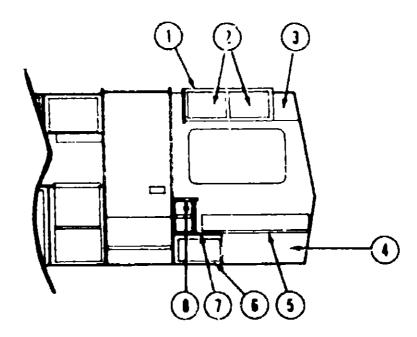

#### DINETTE OVERHEAD & CABINETRY

| 1 | M94604-02-Y10 | EA | Dinette Overhead Asm w/Doors or Hardware                    |
|---|---------------|----|-------------------------------------------------------------|
| 2 | MS8304-02-X23 | EA | Door Asm Dinette Overhead - w/o Hardware - 11" x 21.85"     |
| 3 | 094590-01-Y10 | EA | End Cap Asm.                                                |
| 4 | M03079-01-W89 | EA | Dinette Cabinet Back - Forward Seat                         |
| 4 | 081519-01-Y07 | EΑ | Pad Asm Dinette Seat Back - Forward Seat (Y10)              |
| 4 | 081519-01-Y09 | EA | Pad Asm Dinette Seat Back - Forward Seat (Y11)              |
| 5 | M03078-01-W89 | EA | Dinette Cabinet Seat - Forward Seat - w/o Door or Hardware  |
| 6 | M88304-21-X08 | EA | Door Asm Dinette Seat                                       |
| 7 | M81299-06-Y10 | EA | Table Asm Dinette - w/o Hardware                            |
| 8 | M03078-02-W89 | ĒΑ | Dinette Cabinet Seat - Rearward Seat - w/o Door or Hardward |
| 9 | M03079-02-W89 | ĒΑ | Dinette Cabinet Back -Rearward Seat                         |
| 9 | 081519-02-Y07 | EA | Pad Asm Dinette Seat Back - Rearward Seat (Y10)             |
| 9 | 081519-02-Y09 | ËΑ | Pad Asm Dinette Seat Back - Rearward Seat (Y11)             |
|   |               |    |                                                             |