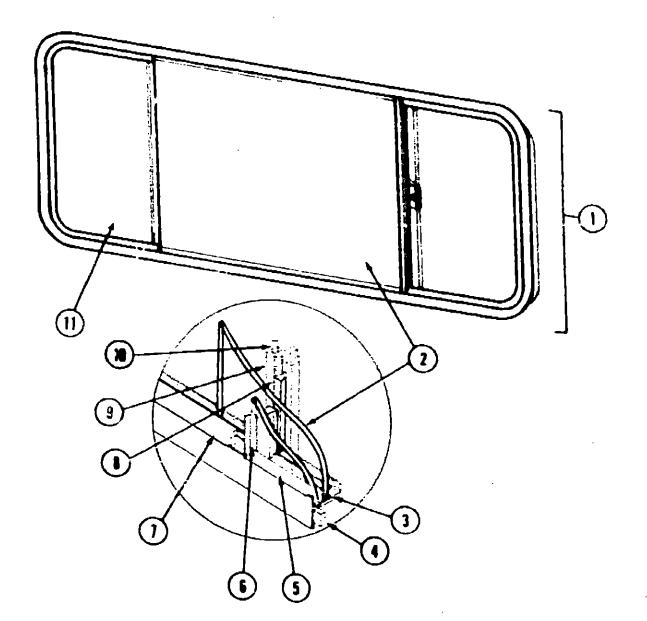

## CURTAIN, CUSTON & PAD GROUP

#### NOTICE

In order to assist our Part Sales Dept. in providing interior software items, please include the serial number and the color code number from the vehicle certification label when sydering. This lacel is located on the left sciewall at the end of the dash (A-Body), or on the driver's door latch plate (C-Body)

An example of a color code number is P31, which designates an overall color actions of a particular unit. The color listed after the item description on the microfiche, indicates the overall unit color. Order the item you desire according to unit color code.

NOTE. Use this illustration when determining length and width measurements for curtains. You will note the width measurement is taken on the top of the curtain with the curtain fully extended. The length measurement is taken from top to bortom.