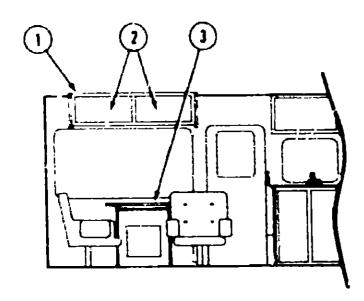

#### FRONT OVERHEAD BUNK & HARDWARE (OPTION 61H)

| Key | Part Number   | U/M | Description                           |
|-----|---------------|-----|---------------------------------------|
| 1   | 076760-03-000 | EΑ  | Hardware Asm Overhead Bunk            |
| 2   | 080856-06-000 | EA  | Trim - Lower Side - Bunk - Drivers    |
| 3   | 080855-06-000 | EA  | Trim - Upper Side - Bunk - Drivers    |
| -1  | M81715-01-Y70 | ĒΑ  | Board Asm Bunk Trim w/Vinyl           |
| - 5 | 042541-04-700 | EA  | Latch Asm. w/Strike (2 ea.)           |
| 6   | 080855-05-000 | EA  | Trim - Upper Side - Bunk - Passengers |
| 7   | 080856-05-000 | ĒĀ  | Trim - Lower Side - Bunk - Passenger  |
| 8   | 079145-04-000 | ĒΑ  | Cushion Asm 34" x 78"                 |
| 9   | 081717-01-Y10 | ĒA  | Bed Asm Front Bunk                    |
| 10  | 094658-01-Y12 | EA  | Handle - Oak                          |