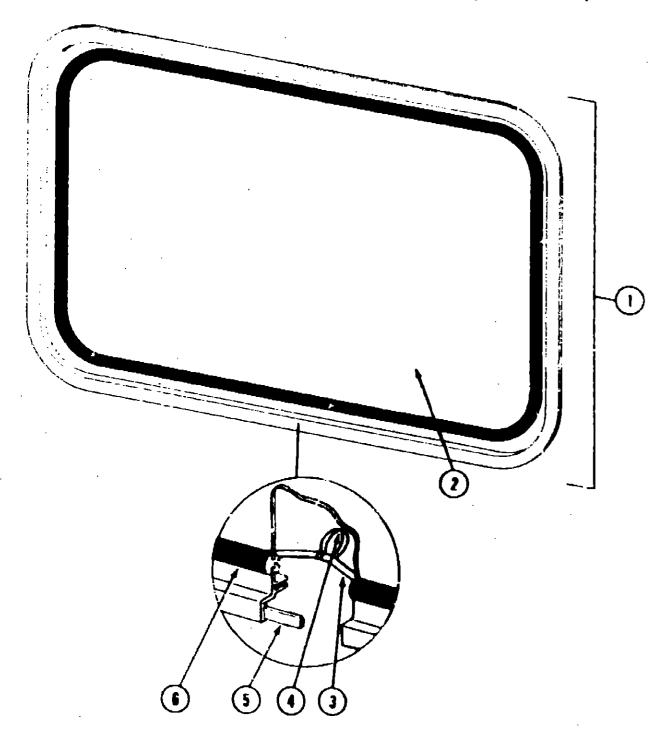

C-13        |
| Cheesis Group                         | C-14 - C-16 |
| Curtain, Cushion & Pad Group          | C-17 - C-24 |
| Dinette Group                         | D-01 - D-02 |
| Driver's Compertment Group            | D-03 - D-05 |
| Electrical Group                      | D-07 - D-10 |
| Exterior Body Group                   | D-11 - D-21 |
| Galley Group                          | D-22        |
| Heating & Air Conditioning Group      | D-23 - D-24 |
| Interior Finish Group                 | E-01 - E-03 |
| LP Group                              | E-04        |
| Lourige Group                         | E-05 - E-08 |
| Water & Sawage Group                  | E-07 - E-10 |
| Window, Vent & Exterior Door Group    | E-11 - E-23 |
| · · · · · · · · · · · · · · · · · · · |             |



#### **ESCAPE WINDOW**

| ey | Part Number            | UM   | Description                                                     |
|----|------------------------|------|-----------------------------------------------------------------|
| 1  | 07 <b>8536-01-T03</b>  |      | Window Asm Escape - 23" x 68" - Black (w/o inside frame)        |
|    | 042027-05-000          | · EA | Inside Frame - Escape Window - Beige (not included in assembly) |
| 2  | 002178-01-000          | EA   | Glacis - 1/8" x 19.61" x 64.80"                                 |
| 3  | 002285-01-000          |      | Filler - Weatherstrip - Black                                   |
| 4  | 069640-01-000          | FT   | Tape - 1/4" Beed x 20'                                          |
| 5  | 002282-01-000          |      |