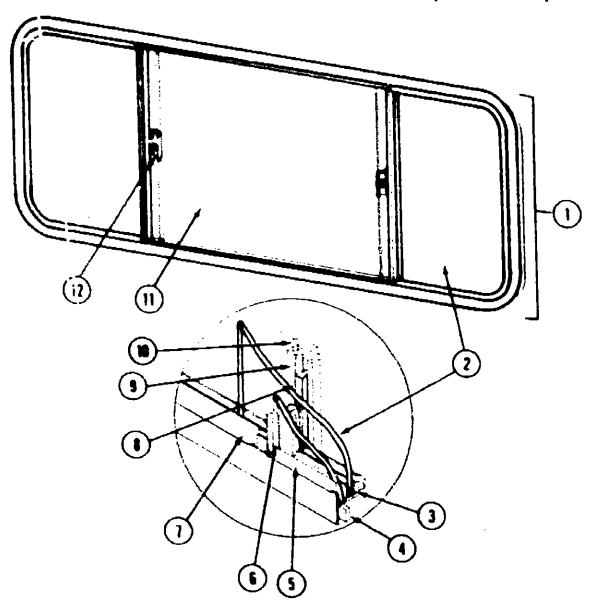

## CURTAIN, CUSTON & PAD GROUP

#### NOTICE

In order to assist our Part Sales Dept. in providing interior software items, please include the serial number and the color code number from the vehicle certification label when sydering. This lacel is located on the left sciewall at the end of the dash (A-Body), or on the driver's door latch plate (C-Body)

An example of a color code number is P31, which designates an overall color actions of a particular unit. The color listed after the item description on the microfiche, indicates the overall unit color. Order the item you desire according to unit color code.

NOTE. Use this illustration when determining length and width measurements for curtains. You will note the width measurement is taken on the top of the curtain with the curtain fully extended. The length measurement is taken from top to bortom.