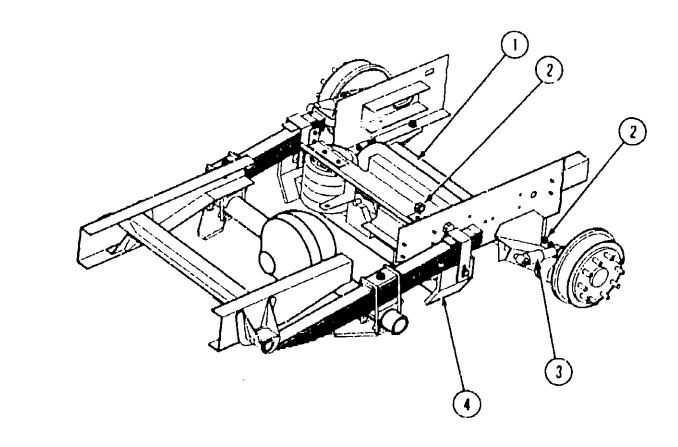

## CHASSIS GROUP AIR CONTROL INSTALLATION (JOHN DEERE & CHEVROLET)

.

| Key                                   | Part Number           | U/M      | Description                                    |        |
|---------------------------------------|-----------------------|----------|------------------------------------------------|--------|
| •                                     | 065766-01-000         | ĒΑ       | Adaptor - 1/4 FPT x 1/4 MPT - Brass            |        |
| <u>.</u> '                            | 085758-01-000         | ΕA       | Switch Asm. (Low Air)                          |        |
| 1                                     | 071375-02-000         | ËA       | Air Tank                                       |        |
| -1                                    | 031170-01-000         | EA       | Clamp - Cable - 3/16" Dia.                     |        |
| -,                                    | 685761-02-000         | ΕA       | Air Compressor - 12 Volt - 1/6 HP              |        |
| <b>f</b> :                            | 085763-01-000         | ΕA       | Toe - Male Run - Bracket - Tube 3/8" x 1/4"    |        |
| i                                     | 071390-03-000         | EA       | Air Brake Tubing - 3/8"                        |        |
| 1-                                    | 08576=01-000          | ΕA       | Connector - FM - 1/4 NPT                       |        |
| 1                                     | 085757-01-000         | ĽΛ.      | Pressure Control Switch                        |        |
| •••                                   | 071391-02-000         | ΕA       | Nipple - Hex - 1/4" Pipe                       |        |
| 11                                    | 071374-03-000         | EA       | Bulkhead Fitting                               |        |
| '.'                                   | 065756-01-000         | EA       | Check Valve - 1/4" NPT - Male                  |        |
| ; :                                   | 085755-01-000         | ĒΑ       | Air Solenoid Valve                             |        |
| 1.1                                   | G71386-04-000         | EA       | Connuctor · Male - 3/8" Tube x 1/4"            |        |
| ۹۲.                                   | 071090-04-000         | ΡŢ       | Air Brake Tubing - 1/4" OD - Black             |        |
| 11.                                   | оявря <b>т от-000</b> | EA       | Air Valve                                      |        |
| • •                                   | 071387-04-000         | EA       | Elbow - Male - Brake Tubo - 3/8" x 1/4"        |        |
| 151                                   | 085773-01-000         | EA       | Drain, Valve - Air Tank                        |        |
| 19                                    | 071392-03-000         | EΛ       | Plug Hex Huad - 1/4" NPT - Brass               |        |
| e e e e e e e e e e e e e e e e e e e | 065754-02-000         | ĒΑ       | Valve Asm Height Control (Driver's Side)       |        |
|                                       | 085754-01-000         | EA       | Valve Asm. • Height Control (Passenger's Side) |        |
| 11                                    | 071387-05 000         |          | Elbow - Male                                   |        |
| 25                                    | 071375 03-000         | ËA       |                                                | H-19   |
|                                       | Please see the ne     | axt page | e for further tag axle items.                  | N· 1 7 |

#### CHEVROLET TAG AXLE

| Key<br>1<br>2<br>3<br>4 | Part Number<br>085750-02-000<br>000D39-08-00B<br>085751-01-000<br>085752-01-000<br>064963-01-000<br>007321-01-000<br>007321-02-000 | EA<br>EA<br>EA<br>EA<br>EA<br>EA | Description<br>Tag Axle<br>Hex Nut - 1/2" - 13 Zinc<br>Shock Absorber - Tag Axle<br>Suspension Air - P-30 Superide<br>Wheel - Steel - 19.5" x 6.0"<br>Tire - 8" x 19.5" - Goodvear<br>Tire -8" x 19.5" - Goodvear |
|-------------------------|------------------------------------------------------------------------------------------------------------------------------------|----------------------------------|-------------------------------------------------------------------------------------------------------------------------------------------------------------------------------------------------------------------|
|                         | 007324.04.000                                                                                                                      | EA                               | Tire - BR 19 5 LRD - Michelin                                                                                                                                                                                     |

#### JOHN DEERE TAG AXLE

#### SPARE TIRE & TRAILER HITCH

| Key | Part Number   | U/M | Description                              |
|-----|---------------|-----|------------------------------------------|
| 1   | 092251-01-01A | E٨  | End Cap - Rear Bumper - Passenger        |
| 2   | 078668-01-000 | ΕA  | Angle Support - Rear Bumper              |
| 3   | 092983-01-Y33 | EΛ  | Door Panel Rear                          |
|     | 090340-01-000 | FŤ  | Seal - Foam - Closed Cell                |
| 4   | 034513-01-000 | EA  | Hitch Pin - 3/16" Wire                   |
| 5   | 077613-01-000 | ΕA  | Drawbar Asm.                             |
| 6   | 034512-01-000 | E٨  | Locking Pin - Drawbar                    |
| 7   | 077617-04-000 | ΕA  | Hitch Asm w/o Drawbar                    |
| 8   | 093048-01-000 | ΕA  | Skid Plate Asm.                          |
| 9   | 077851-06-000 | EA  | Rear Bumper Unlinished                   |
| õ   | 077851-09-000 | EA  | Rea: Bumper - Off White                  |
|     | 005200-01-000 | EA  | Bumper Bolt - 7/16" - 14 x 1 1/4         |
|     | 000D39-07-00B | E٨  | Hex Nul - 7/16" - 14                     |
| 10  | 077855-01-000 | EA  | Bracket - Rear Bumper                    |
| 11  | 092251-02-01A | ËA  | End Cap - Rear Bumper - Driver           |
| 12  | M03491-01-Y33 | E٩  | Rear Cap Asm Off White (Chevrolet)       |
| 12  | M03491-02-Y35 | EA  | Rear Cap Asm Off White (John Dcei        |
| 13  | 064081-01-000 | EA  | Wing Nut                                 |
| 14  | 077399-01-000 | EA  | Retainer - Spare Tire                    |
|     | 007324-04-000 | ĘΑ  | Tire - 8" x 19.5" - Michelin (Chevrolet) |
|     | 095012-01-000 | EA  | Extension - Valve Stern (Chevrolet)      |
|     | 507324-03-000 | ÉA  | Tire - 8" x 19.5" - Michelin (John Dee   |
|     | 095012-02-000 | EA  | Extension - Valve Stem (John Deere)      |
|     |               |     | · · · · ·                                |