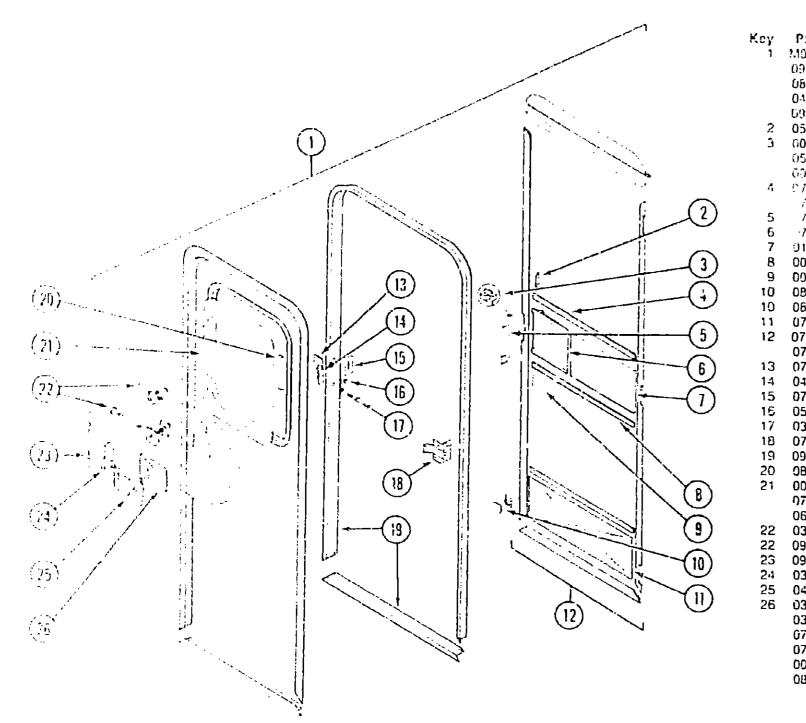

s Group                      | H-19 - 1-05 |
| Curtain, Cushion & Pad Group       | 1.06 - 1-16 |
| Dinette Group                      | 1-17 - 1-18 |
| Driver's Compartment Group         | 1-19 - J-01 |
| Electrical Group                   | J-02 · J-05 |
| Exterior Body Group                | J-05 - J-13 |
| Galley Group                       | J-14 - J-16 |
| Heating & Air Conditioning Group   | J-17 - J-19 |
| Interior Finish Group              | J-20 - J-21 |
| LP Group                           | J-22        |
| Lounge Group                       | J-23 - K-02 |
| Water & Sewage Group               | K-03 - K-05 |
| Window, Vent & Exterior Door Group | K-06 - K-21 |
|                                    |             |

# WINDOW, VENT & EXTERIOR DOOR GROUP (CONTINUED)

ENTRANCE DOOR



| ¥        | Dout Humber    |      |                                        |
|----------|----------------|------|----------------------------------------|
| Key<br>1 | Part Nug her   | U/14 | Description                            |
| 1        | M01870-21-Y33  | EA   | Door Asm - Entrance A/Screen Door      |
|          | 095276 01-01A  | ΕA   | Frame Asm Entrance Door - Oll Winte    |
|          | 089748-01-000  | EA   | Frame - Entrance Deor - Bottom Portion |
|          | 0445E2-02-005  | EA   | Drip Cap - Top Entrance Door Jamb - C  |
| ~        | 093966-01-02A  | EA   | Garnish - Radius - Entrance Door       |
| 2<br>3   | 050712-05-000  | EA   | Door Handle - Screen Door              |
| E        | 002018-01-000  | ΕA   | Roller Catch - Screen Door             |
|          | 05802