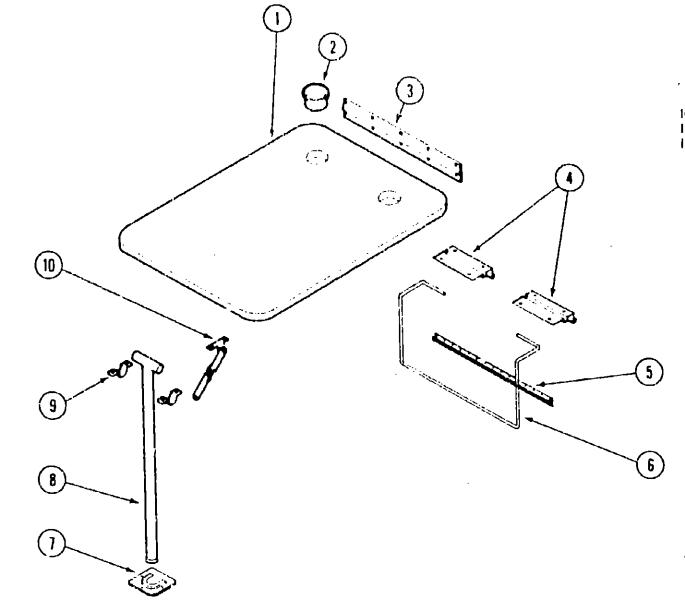

#### LAVATORY & WARDROBE CABINETRY

Door Asm. - Pantry - 9.8" x 33.4" - w/o Hardware

Cabinet Asm. - Pantry - w/o Doors or Hardware

#### Key Part Number

| ey | Parl Number   | U/M | Description |
|----|---------------|-----|-------------|
| 1  | M08304-F7-Y12 | EA  | Door Asm    |

094662-01-Y35 E٨

ĒΑ

- 2 M94664-01 Y12 ĒΑ E٨
- 3 M88304-G2-Y12
- 4 M88304-64-X11
- 5 M88304-95-X11
- G MB8304-96-X11
- 7 J380304-D2-X14
- EA Door Asm. - Wardrobe Cabinel - 14.3" x 26 7" - w/o Hardware E٨ Door Asm - Wardrobe Cabinet - 14.3" x 26.7" - w/o Hardware

Door Asm. - Medicine Cabinet - 15.3" x 25.5" - w/o Hardware Door Asm. - Wardrobe Cabinet - 20.6" x 48" - w/o Hardware

EA Door Asm. - Lavatory Cabinet - 17.7" x 21.8" - w/o Hardware

EA Cabinet Asm. - Lavatory w/Countertop - w/o Door, Drawer or Hardware 8 M94663-01-X12

- 9 094663 11 Y12 E٨ Countertop Asm. - Lavatory Cabinet
  - 1.194705-01-112 EA Cabinet Asm. - Vanity w/Countertop - w/o Doors or Hardware (Bath Area)
  - 094705 11-000 EA Countertop Asm. - Vanity Cabinet (Bath Area)

Cabinet Asm. - Medicine

- M86304-21-X08 Door Asm - Vanity Cabinet - 10" x 19" - w/o Hardware (Bath Area) E٨
- 09.146.06-Y15 Door Asm - Modicing Cabinet - Mirror - 27.6" x 13.6" - w/o Hardware EΑ (Bath Wall)
- 1494668-01-112 Door Asm. - Bath - Front EΛ
- M94669.01-Y12 EA Door Asm - Bath - Rear