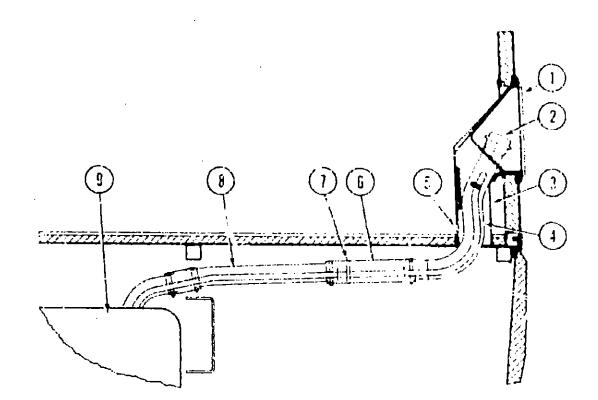

#### FUEL SYSTEMS COMPONENTS (CHEVROLET)

| Key | Part Number   | U/M          | Description                                   |
|-----|---------------|--------------|-----------------------------------------------|
|     | 078030904-000 | ΕA           | Door Asio - Fuel Fill                         |
| 2   | 073220 02:000 | E۸           | Cap - Fuel Fill (Gas)                         |
| 2   | 073220-03-000 |              | Cap - Fuel Fill (Diesel)                      |
|     | 078200-01-000 |              | Gasket - Fuel Fill                            |
| 3   | 083578-01-000 | ΕA           | Boot - Fuel Fid                               |
| ٦   | 075227-01-000 | ΕA           | Neck Asm Upper Fuel Fill (Federal)            |
| 4   | 075227-03-000 |              | Neck Asm - Upper Fuel Fill (California)       |
| 5   | 072432-04-000 |              | Shroud - Fuel Fill - Inside                   |
| 6   | 081245-01-000 | EA           | Hose - Fuel Fill - Formed                     |
|     | (67401-054060 | ēΑ           | Clamp - Hose - Wormgear - 2" - 3" (Fuel Hose) |
| 1   | 075229-04-000 | ΕA           | Strap Asm                                     |
| 6   | 075228 01-000 | ΕA           | Neck Asm - Evel Fill - Lewer                  |
| -4  | 003721-01-000 | EA           | Tank - Fuel - 80 Gal.                         |
|     | 996-Be-02.000 | ΕA           | Strap Asm Fuel Tank                           |
|     | 066740-01-000 | EΑ           | Sending Unit                                  |
|     | 086255 01-000 | EA           | Gaskel - Sending Unit                         |
|     | 079861-01-000 | ΕA           | Valve Asm Vent - Fuel Tank                    |
|     | 066732.01-000 | Г <b>-</b> Т | Hose - Fuel62 ID (Vent Hose)                  |
|     | 060401-10/000 | ĒΑ           | Clamp - Hose - Wormgnar - 1" - 2" (Vent Hose) |
|     | 007111-03-000 | EA           | Hose Fuel - 1.75" - 3' (Tank To Neck)         |
|     | P66254-01-000 | ĒA           | Retainur - Sender - Fuel Adapter              |

## FUEL SYSTEMS COMPONENTS (JOHN DEERE)

| Key | Part Number       | U/M      | Üescription                             |
|-----|-------------------|----------|-----------------------------------------|
| ĩ   | 078010-03-000     |          | • · · ·                                 |
| 2   | NOTE              | ΕA       |                                         |
|     | 078200-01-000     | EΛ       |                                         |
| 3   | 083578-01-000     | EA       |                                         |
| 4   | 087256-01-000     | ĒA       |                                         |
| 5   | 072447-04-000     |          | Shroud - Fuel Fill - Inside             |
| 6   | 081245-01-000     | ΕA       |                                         |
|     | 062401-05-000     | ΕA       | Clamp - Hose - Wormgear - 2" - 3" (FL   |
| 7   | 075229-01-000     | EA       | Strap Asm.                              |
| 8   |                   |          |                                         |
| 9   | 093721-02-000     |          | Талк - Ftel - 80 Gal                    |
|     | CB6484-01-000     | EA       | Strap Asm Fuel Tank                     |
|     | 097378-01-000     | EA       | Sending Unit                            |
|     | 080255-01-000     | EA       | Gasket - Sending Unit                   |
|     | 0.0732-01-000     | Fī       | Hose - Fuel62 ID (Vent Hose)            |
|     | 632401-10-000     | ΕA       | Clamp - Hose - Wormgear - 1" - 2" (Ve   |
|     | 007111-03-000     | ΞA       | Hose - Fuel - 1.75" x 3' (Tank to Neck) |
|     | 079658-01-000     | FT       | Hose - Fuel50" ID                       |
|     | NOTE: This is a c | hassis : | supplied item.                          |
|     |                   |          |                                         |