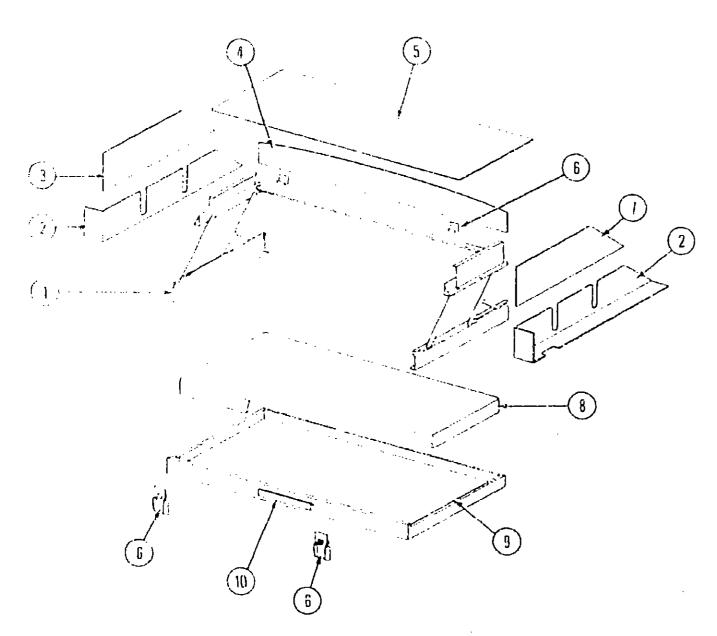

---|-------------|
| Accessories Group                 | H-11 - H-16 |
| Bath Group                        | H-17 H-18   |
| Chassis Group                     | H 19 - 1-05 |
| Curtain, Cushion & Pad Group      | 1-06 1-16   |
| Dinette Group                     | 1-17 - 1-18 |
| Driver's Compartment Group        | 111 101     |
| Electrical Group                  | J 02 - J 05 |
| Exterior Body Group               | .1-06 J-3   |
| Galley Group                      | J-11 - J-13 |
| Hr ating & Air Conditioning Group | J-17 - J-19 |
| Interior Finish Group             | J-20 - J-21 |
| LP Group                          | 2-22        |
| Lo inge Group                     | J-23 - K-02 |
| Water & Sewago Group              | K-03 - K-05 |
| Window Vent & Exterior Door Group | K-06 - K-21 |



#### FRONT OVERHEAD BUNK & HARDWARE (OPTION 5231)

Key Part humber U/M .'scription 076760-02-006 EA - II, Island Asm. - Overhead Bunk 01.472.02.01A , i EA Trin. Le ver Side - Builk 04C171-01-01A EA Trim - Upper Side - Bunk - Right ; 4 3943055-01 415 EA Board Asin, - Bunk Trim w/Vinyl ÷., 093634-01-845 EA Headliner Asm - Front 042541-04-700 . EA Latch Asm w/Strike (2 ea.) - e92121-02-01A EA Trim Upper Side Bunk - Left 35 - 629145-65-000 1.6 Cushion Asm. - 30" x 73" x 4" 0.0124/02-240 EA Strap - Bunk 9. 050717601 \$12 EA Bed Asm. - Front Bunk 10.00463000.012 EA Handle - Oak 07:0946-08-000 EA Curtain Track - Front Wraparound - Right EA Curtaen Track - Front Wraparound - Left 101396-01-000

|                |      | ELECTRICAL GROUP                       |
|----------------|------|----------