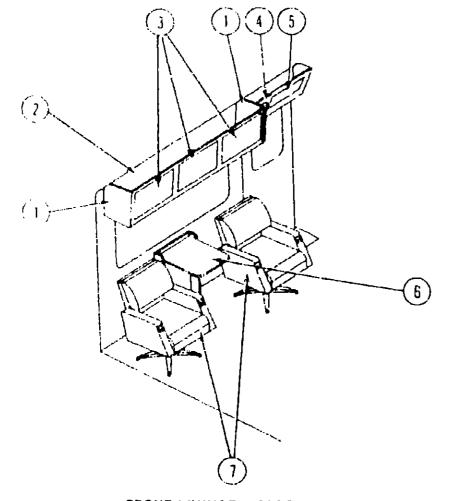

#### REAR RADIO & COMPONENTS (OPTION 26L)

| Kay | Parl Number        | U/M      | Description                                          | Floor Plan                         | H-09 - H-10 |
|-----|--------------------|----------|------------------------------------------------------|------------------------------------|-------------|
| -   | 090944-01-000      | EA       | Antenna - Radio - 16" Rubber                         | Accessories Group                  | H-11 - H-16 |
|     | 090862-01-000      | EA       | Bracket - Hat - Antenna                              | Bath Group                         | H-17 - H-18 |
|     | 089340-01-000      | EA       | Gtille - Speaker - 6.25" Square                      | Chassis Group                      | H 19   05   |
| •   | 090339-01-000      | EA       | Radio - AM/FM Stereo - w/Cassette - Electronics Tune | Curtain, Cushion & Pad Group       | 1-06 - 1-16 |
|     | 094097-01-000      | . EA     | Speaker - 5.25" w/o Grille                           | Dinette Group                      | I-17 - I-18 |
| 1   | 097153-01-000      | EA       | Radio • AM/FM Stereo • w/Cassette                    | Driver's Compartment Group         | 1-19 - J-01 |
|     | 074979-01-000      | EA       | Speaker Cover - Light Oak                            | Electrical Group                   | J-02 · J-05 |
| •   | Parts used before  | 5/28/89  | <u>a</u> .                                           | Exterior Body Group                | J-06 · J-13 |
| 1   | Parts used after 5 | 5/29/89. |                                                      | Galley Group                       | J-14 - J-16 |
|     |                    |          |                                                      | Heating & Air Conditioning Group   | J-17 - J-19 |
|     |                    |          | FRONT RADIO & COMPONENTS                             | Interior Finish Group              | J-20 - J-21 |
|     |                    |          |                                                      | LP Group                           | J-22        |
| Key | Part Number        | U/M      | Description                                          | Lounge Group                       | J-23 - K-02 |
|     | 077069-01-000      | EA       | Antenna - Radio                                      | Water & Sewage Group               | K-03 - K-05 |
|     | 077448-01-000      | E٨       | Bracket - Radio - Front                              | Window, Vent & Exterior Door Group | K-06 - K-21 |
|     | 077442.01.000      | EA       | Blacket - Radio Support - Rear                       |                                    |             |

077069-02-000

073741-04-000

087706-01-000

092311-01-000

073741-03-000

074979-01-000

Key

- EA Cable Antenna Extension 96"
- Grille Speaker Oval 4" x 6" EA
  - Mounting Kit Radio
- ĒΑ
- Radio AM/FM w/Casselte Speaker Oval 4" x 6" E٨
- EA
- EA Speaker Cover Light Oak