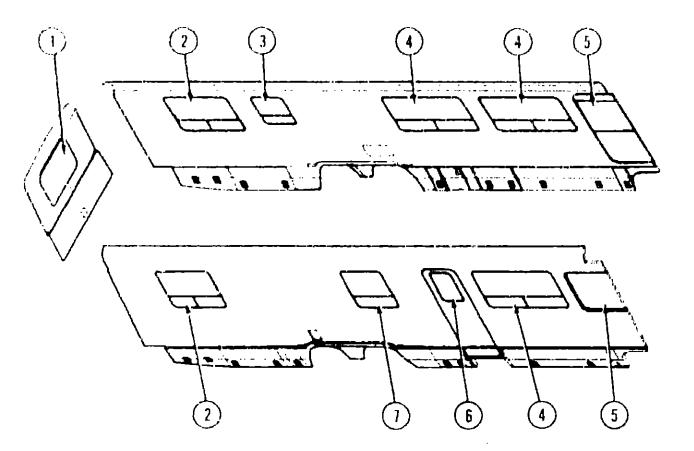

#### ACCESSORIES GROUP

#### FOG LAMP & COMPONENTS (OPTION 57M)

| Key | Part Number        | UM    |                                                      |
|-----|--------------------|-------|------------------------------------------------------|
|     | G98747-01-000      | ĒA    | Lamp Asm Fog w/Cover - Clear                         |
|     | 089747-01-700      | Ľ٨    | Cover - Fog Light                                    |
|     | 068942-01-000      | EA    | Bracket - Foe Lamp Mounting                          |
|     | 097372-01-01A      | EA    | Switch - SPST - On/Off                               |
|     | 092879-01-000      | EA    |                                                      |
|     |                    | -     | ······································               |
|     |                    | i     | CUSTOM STEERING WHEEL (OPTION 36P)                   |
| Key | Part Number        | U/M   | Description                                          |
| 1   | 080752-05-000      | ΕA    | •                                                    |
| -   | 080752-17-000      | ΞA    | Stearing Wheel w/2 Horn Buttons                      |
|     | 060752-06-000      | EA    |                                                      |
|     | 080752-07-000      | EA    | , ,                                                  |
|     | 080752-08-000      | ĒA    | Screw - Custom Steering Wheel                        |
| ŧ   | Parts used before  |       | Seleti Gratan Dicentig Miller                        |
| •   | Parts used after 4 |       |                                                      |
|     | This used and 4    | 13/03 |                                                      |
|     |                    |       | MISCELLANEOUS ACCESSORIES                            |
| Key | Part Number        | U/M   | Description                                          |
| - ) | 054185-31-000      | EA    | Owner's Manual - 1989 - Winnebago & Itasca           |
|     | 092318-01-000      | ĞΛ    |                                                      |
|     | 092319-01-000      | ĒA    | Page - Plastic Packet                                |
|     | 076319-01-000      | EA    | 5                                                    |
|     | 0-10069-01-000     | ΈΛ.   |                                                      |
|     | 081202-02-000      | EA    | Floer Mat - Front - Right - Itasca (Option 63H)      |
|     | 081201-02-000      | EA    | Floor Mat - Front - Left - Itasca (Option 63H)       |
|     | 081075-02-000      | EA    | Floor Mat - Entrance - Itasca (Option 63H)           |
|     | 05107516-02-000    | EA    | Mud Flap - 14" x 18" - Rear - Black                  |
|     | 017516 02-000      | EA    | Mud Flap - 14" x 12" - Front - Black                 |
|     |                    | EA    |                                                      |
|     | (111944-03-000     |       | Fire Extinguisher - 5 BC (US)                        |
|     | 041944-05-000      | EA    | Fire Extinguisher - 5 BC (CSA)                       |
|     | 004499-01-000      | EA    | Fire Extinguisher - IA 10BC (UL)                     |
|     | 094499-02-000      | EA    | Fire Extinguisher - IA 10BC (CSA)                    |
|     | 094651-0 i 01A     | ĒV    | Holder - Recessed - Fire Extinguisher                |
|     | 093300 01-000      | EA    | Tool Box                                             |
|     | 072852-01-000      | EA    | Smoke Detector w/9 Volt Battery                      |
|     | 080203-01-000      | EA    | Lug Wrench                                           |
|     | 000208-02-000      | EA    | Leverage Bar - Lug Wrench                            |
|     | 050208-03-000      | EA    | Lug Wrench - John Deere                              |
|     | 666413.01.000      | EA    | Jack - Hydraulic - 6 Ton - w/Handle                  |
|     | 091955-02-000      | EA    | Squeegee Extended Handle                             |
|     | 091952-61-000      | ΕA    | Ctip - 1" Gripper - Squeegee                         |
|     | 093627-01-000      | ΕA    | Bracket - Squengee                                   |
|     | 096269-03-000      | EA    | Picture - Decorative (Option 33Z)                    |
|     | 093557-01-01A      | EA    | Clock - 10" x 10" (Option 332)                       |
|     | 036420 02-000      | EA    | Defroster Fan - 6" - 2 Speed Fan (Cption 36N)        |
|     | 098447-01-000      | EA    | Television - 13° Digital Color (Option 43U)          |
|     | 056146-01-000      | EA    | VCR - VHS - Table Model (Option 43W/43X)             |
|     | 006757-01-000      | EA    | Control Center - Channel Master (Option 43W/43X)     |
|     | 0.79942-01-000     | EA    | Shock Absorber - Stabilzer - Front (Option 64A)      |
|     | 087200-01-000      | ËA    |                                                      |
|     | 087200-02-000      | ΕA    | Cartridge - Water Filter - Purification (Option 29B) |
|     |                    |       |                                                      |

#### ACCESSORIES GROUP (CONTINUED)

#### AIR HORNS & COMPONENTS (OPTION 368)

| Part Number   | U/M | Description                           |
|---------------|-----|---------------------------------------|
| 077497-01-000 | ΕA  | Air Horn Kit - Twin Chromed - w/o Aux |
| 077497-01-700 | E٨  | Solenoid - Air Tank                   |
| 077497-01-701 | ΕA  | Switch - Compressor                   |
| 077497-01-702 | EA  | Toggle Switch w/Wire                  |
| 077497-01-703 | EA  | Air Tank                              |
| 077497-01-704 | EA  | Compressor w/Switch                   |
| 077497-01-705 | EA  | Repair Kit - Air Horn                 |
| 077497-02-000 | ΕA  | Hose Kit - Auxiliary Air              |
| 077497-03-000 | ΕA  | Parts Kit - Hose - Auxiliary Air      |
| 078239-01-000 | ΕA  | Label Plate - Horn                    |
| 063912-02-000 | EA  | Relay - Canister                      |
| 093258-01-000 | EA  | Wire Asm Air Horn                     |
| 081404-01-000 | EA  | Mounting Bracket - Compressor         |
| 081407-01-000 | EA  | Mounting Plate - Air Horns            |
| 097372-01-01A | EA  | Switch - SPST - On/Olf                |
| 077497-05-000 | ΈA  | Compressor/Tank/Solenoid Kit          |

#### WHEEL LINERS & MOUNTING HARDWARE (OPTION 63K)

| Keγ | Part Number   | U/M | Description                          |
|-----|---------------|-----|--------------------------------------|
|     | 091209-01-000 | EA  | Wheel Liner - w/Axle & Lugnut Covers |
|     | 031209-01-700 | EA  | Simulator - Front Wheel              |
|     | 091209-01-701 | EA  | Simulator - Rear Wheel               |
|     | 091209-01-702 | EA  | Cover - Front Axle                   |
|     | 091209-01-703 | EA  | Cover - Rear Axle                    |
|     | 091209-01-704 | EA  | Cover - Lug Nut                      |
|     | 095012-01-000 | EA  | Extension - Valve Stem - Dual        |
|     | 077030-02-000 | EA  | _                                    |
|     | 091209-02-000 | EA  | Wheel Line - w/Akles & Lugnut Cover  |
|     |               |     |                                      |

#### REAR RADIO & COMPONENTS (OPTION 26L)

| Kay | Parl Number        | U/M      | Description                                          | Floor Plan                         | H-09 - H-10 |
|-----|--------------------|----------|------------------------------------------------------|------------------------------------|-------------|
| -   | 090944-01-000      | EA       | Antenna - Radio - 16" Rubber                         | Accessories Group                  | H-11 - H-16 |
|     | 090862-01-000      | EA       | Bracket - Hat - Antenna                              | Bath Group                         | H-17 - H-18 |
|     | 089340-01-000      | EA       | Gtille - Speaker - 6.25" Square                      | Chassis Group                      | H 19   05   |
| •   | 090339-01-000      | EA       | Radio - AM/FM Stereo - w/Cassette - Electronics Tune | Curtain, Cushion & Pad Group       | 1-06 - 1-16 |
|     | 094097-01-000      | . EA     | Speaker - 5.25" w/o Grille                           | Dinette Group                      | I-17 - I-18 |
| 1   | 097153-01-000      | EA       | Radio • AM/FM Stereo • w/Cassette                    | Driver's Compartment Group         | 1-19 - J-01 |
|     | 074979-01-000      | EA       | Speaker Cover - Light Oak                            | Electrical Group                   | J-02 · J-05 |
| •   | Parts used before  | 5/28/89  | <u>a</u> .                                           | Exterior Body Group                | J-06 · J-13 |
| 1   | Parts used after 5 | 5/29/89. |                                                      | Galley Group                       | J-14 - J-16 |
|     |                    |          |                                                      | Heating & Air Conditioning Group   | J-17 - J-19 |
|     |                    |          | FRONT RADIO & COMPONENTS                             | Interior Finish Group              | J-20 - J-21 |
|     |                    |          |                                                      | LP Group                           | J-22        |
| Key | Part Number        | U/M      | Description                                          | Lounge Group                       | J-23 - K-02 |
|     | 077069-01-000      | EA       | Antenna - Radio                                      | Water & Sewage Group               | K-03 - K-05 |
|     | 077448-01-000      | E٨       | Bracket - Radio - Front                              | Window, Vent & Exterior Door Group | K-06 - K-21 |
|     | 077442.01.000      | EA       | Blacket - Radio Support - Rear                       |                                    |             |