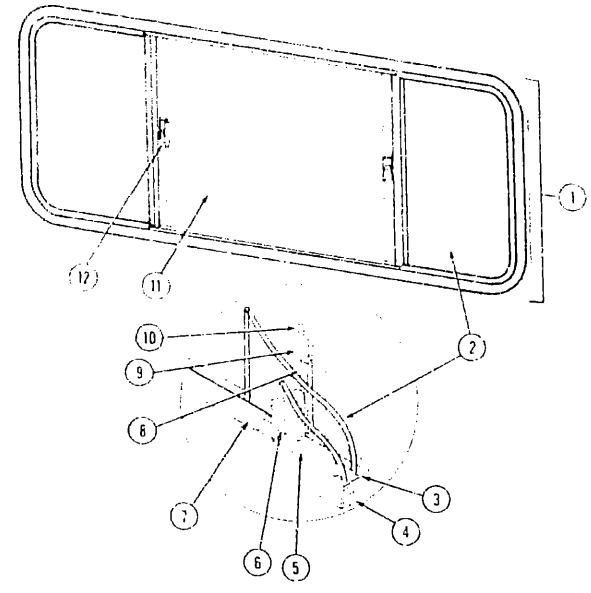

| Bath Group                         | H-17 - H-18 |
| Chassis Group                      | H 19 - I 05 |
| Curtain, Cushion & Pad Group       | 1-06 - 1-16 |
| Dinatle Group                      | 1-17 - 1-18 |
| Driver's Compartment Group         | 1-19 - 1-01 |
| Electrical Group                   | J-02 - J-05 |
| Exterior Body Group                | J-06 - J-13 |
| Galley Group                       | J-14 - J-16 |
| Heating & Air Conditioning Group   | J-17 - J-19 |
| Interior Finish Group              | J-20 - J-21 |
| LP Group                           | J-22        |
| Lounge Group                       | J-23 - K-02 |
| Water & Sewage Group               | K-03 - K-05 |
| Window, Vent & Exterior Door Group | K-06 - K-21 |

tener

# WINDOW, VENT & EXTERIOR DOOR GROUP (CONTINUED)



# DOUBLE SLIDER WINDOW

| Key | Part Number             | U/M | Description                                                     |
|-----|-------------------------|-----|-----------------------------------------------------------------|
| •   | 623065 <b>64 X</b> ht   | ËA  | Window Asm - Double Slider (w/o inside frame)                   |
|     | 143422-76-060           | ЕĶ  | Inside Frame - Double Slider - Beige (not included in assembly) |
|     | 081960-10-000           | EΑ  | Glass - Sliding - 33 7" x 19.3" x 1/B"                          |
| ŝ   | 000324-02-000           | FT  | Channel Weatherstrip - Glass                                    |
|     | ંસલાંગરે (૯.૦૩)         | ET. | Sealer Ribbon - 5/16" Bead x 15                                 |
|     | 0003050505-000