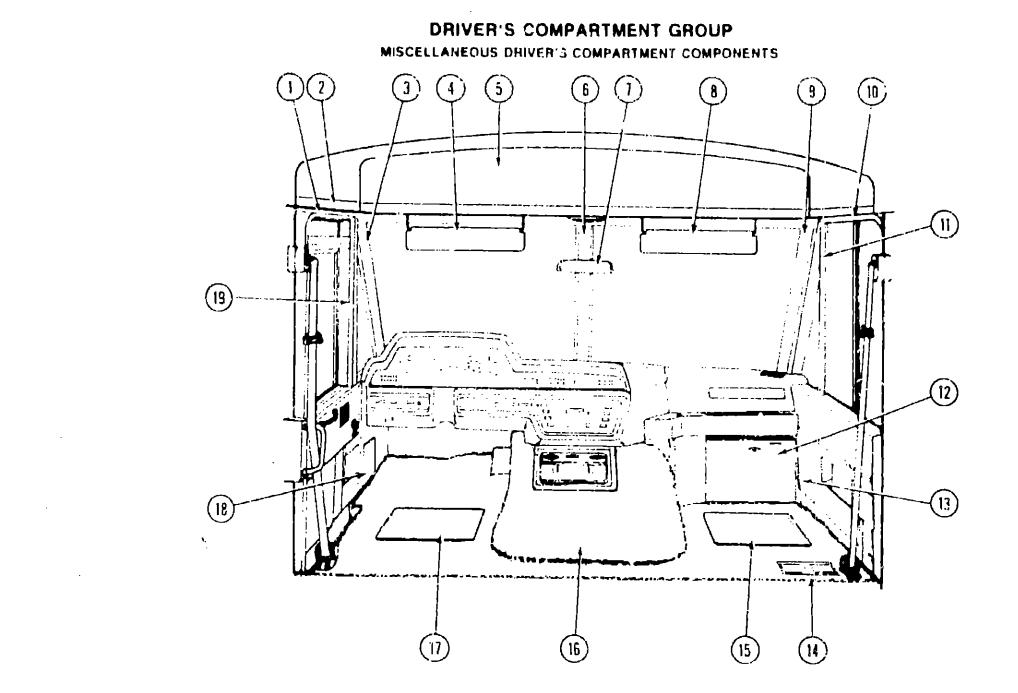

## NOTICE

In order to assist our Part Sales Dept, in providing interior software items, please include the serial number and the color code number from the vehicle certification label when ordering. This label is located on the left sidewall at the end of the dash (A-Body), or on the driver's door latch plate (C-Body)

An example of a color code number is P31, which designates an overall color scheme of a particular unit. The color listed after the item description on the microfiche, indicates the overall unit color. Order the item you desire according to unit color code.