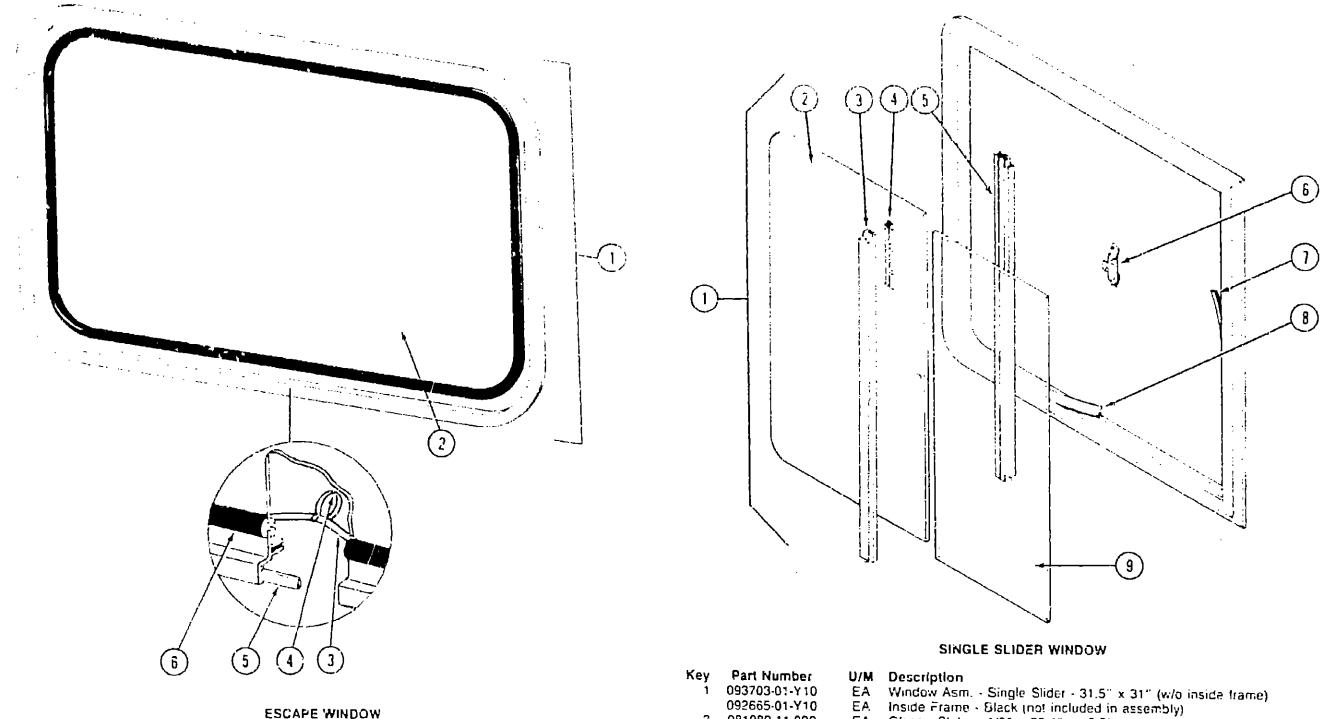

6 |
| Bath Group                         | H 17 H 18   |
| Chassis Group                      | H-19 - 1-05 |
| Curtain, Cushion & Pad Group       | 1-06 - 1-15 |
| Dinette Group                      | 1.17 - 1.18 |
| Driver's Compartment Group         | 1-19 · J-01 |
| Electrical Group                   | J-02 - J-05 |
| Exterior Body Group                | J-05 - J-13 |
| Galley Group                       | J-14 - J-16 |
| Heating & Air Conditioning Group   | J-17 - J-19 |
| Interior Finish Group              | J-20 - J-21 |
| LP Group                           | .1-22       |
| Lounge Group                       | J-23 - K-02 |
| Water & Sewage Group               | K-03 - K-05 |
| Window, Vent & Exterior Door Group | K-05 - K-21 |
|                                    |             |



#### ESCAPE WINDOW

| Кеу | Part Number            | U/M | Description                                     |
|-----|------------------------|-----|-------------------------------------------------|
| ï   | C879E5-04-Y12          | ΕΛ  | Window Asm Escape (w/o inside frame)            |
|     | 016656-04-000          |     | Inside Frame - Black (not included in assambly) |
|     | 076307-06-000          |     | Gless - 1/81 x 44.8" x 281                      |
| Э.  | CONT 01.000            | FT  | Filler - Weatherstrip - Black                   |
| 4   | 177055 01- <b>7</b> 01 |     | Tape - Ploy - Escape Window - 36"               |
| 5   | 099540 07-009          | FT  | Tape - 2" Bead x 45'                            |
| ij  | 000082/01-000          | FT  | Weatherstrip - Window125" -