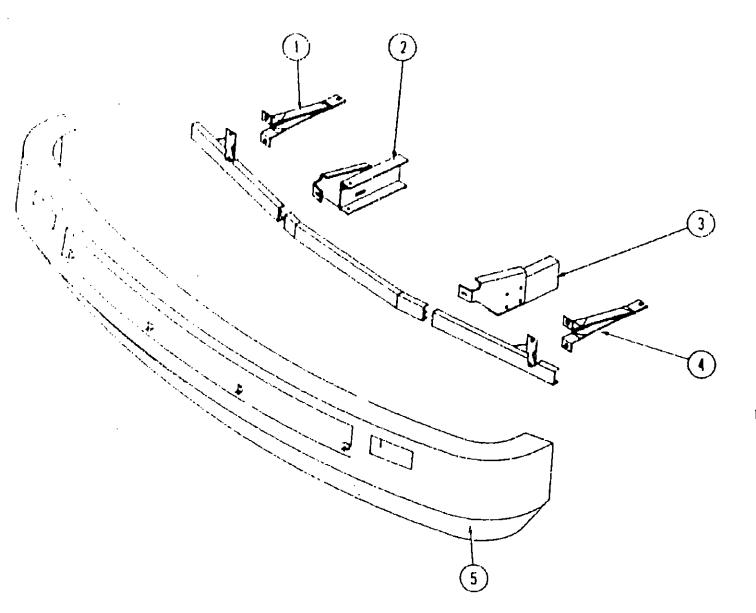

#### FRONT BUMPER

| ••• | Part Number<br>1935-04-01-000<br>197749-01-000<br>6537749-02-000<br>fr:5275-01-000 | ЕА<br>ЕА<br>ЕА<br>ЕА | Description<br>Brace - Upper - Bumper (2 required)<br>Support - Extension - Bumper - Passenger<br>Support - Extension - Bumper - Driver<br>Brace - Lower - Bumper (2 required) |
|-----|------------------------------------------------------------------------------------|----------------------|--------------------------------------------------------------------------------------------------------------------------------------------------------------------------------|
|     | 999-846-01-000<br>993395-01-5133                                                   | E A                  | Panel Asm - Front Bumper - Off White<br>Grille Asm - Front Bumper                                                                                                              |