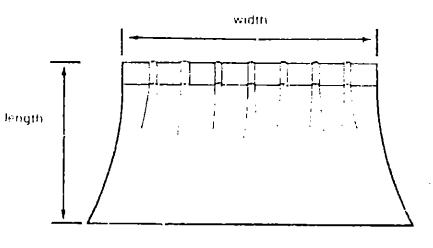

NOTE: Use this illustration when determining length and width measurements for curtains. You will note the width measurement is taken on the top of the curtain with the curtain fully. extended. The length measurement is taken from top to bottom.