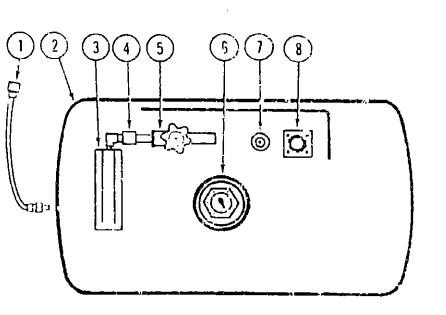

#### KOHLER GENERATORS & COMPONENTS (OPTIONS 35 & 37M)

| К≘у | Parl Number<br>093740-01-000<br>093547-01-000<br>008054-02-000<br>008052-01-000<br>092615-01-000                                    | EA<br>EA | Generator - Kohler - 4.5KW<br>Generator - Kohler - 7.0KW<br>Power Cord - 10-3 - 30 Amp 33' (US)<br>Power Cord - 10-3 - 30 Amp 25' (CSA) |
|-----|-------------------------------------------------------------------------------------------------------------------------------------|----------|-----------------------------------------------------------------------------------------------------------------------------------------|
|     | 092615-01-000<br>097101-01-000<br>083152-05-000<br>093590-02-00<br>093590-04-000<br>007131-01-000<br>073937-03-000<br>094657-02-000 | EA<br>EA | Exhaust Pipe - Generator - 4.5KW<br>Exhaust Pipe - Generator - 7.0KW<br>Muttler - Generator - 4.5KW                                     |

#### ONAN GENERATORS & COMPONENTS (OPTIONS 39E & 39G)

| Key | Part Number                | U/M | Description                              |
|-----|----------------------------|-----|------------------------------------------|
| -   | 093545-01-000              | ĒΑ  | Generator - Onan - 4.0KW                 |
|     | 093546-01-000              | EA  | Generator - Onan - 6.5KW                 |
|     | 008054-02-000              | EA  | Power Cord - 10-3 - 30 Amp 33' (US)      |
|     | 008052-01-000              | EA  | Power Cord - 10-3 - 30 Amp 25' (CSA)     |
|     | 092615-01-000              | EA  | Convertor - 40 Amp. w/Charger            |
|     | 07 <del>9</del> 654-05-000 | EA  |                                          |
|     | 083152-05-000              | EA  | Exhaust Pipe - Generator - 4.0KW & 6.5KV |
|     | 094059-01-000              | EA  | •                                        |
|     | 094657-02-000              | EA  | Trav Asrn Generator                      |
|     | 081364-03-000              | EA  | Mulflei - Generator                      |
|     | 079654-01-700              | EA  | Hinge Kit - Emerald Generator            |
|     | 007131-01-000              | EA  | -                                        |
|     | 094657-01-000              | EA  | Tray Asm Generator                       |
|     |                            |     |                                          |