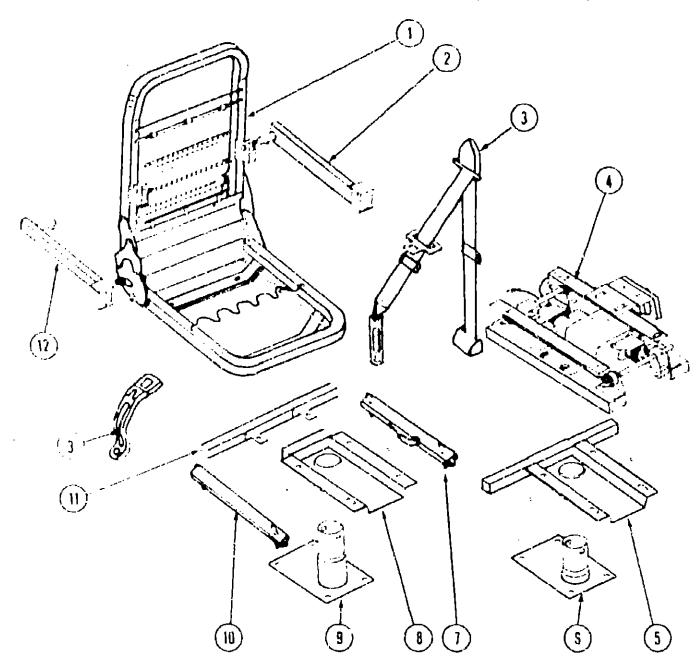

| Chassis Group                      | H-19 - I-05 |
| Curtain, Cushion & Pad Group       | 1.06 - 1-16 |
| Dinetto Group                      | 1-17 - 1-1B |
| Driver's Compartment Group         | I-19 - J-01 |
| Electrical Group                   | J-07 - J-05 |
| Exterior Body Group                | J-06 J-13   |
| Galley Group                       | J-14 - J-16 |
| Heating & Air Conditioning Group   | J-17 - J-19 |
| Interior Finish Group              | J-20 - J-21 |
| LP Group                           | J-22        |
| Lounge Group                       | J-23 - K-02 |
| Water & Sewage Group               | K-03 - K-05 |
| Window, Vent & Exterior Door Group | K-06 - K-21 |
|                                    |             |

V Cabinet)

# CURTAIN, CUSHION & PAD GROUP (CONTINUED)



.

# CURTAIN, CUSHION & PAD GROUP (CONTINUED)

#### BUCKET SEAT HARDWARE

| Көу | Part Number   | U/M | Description                           |
|-----|---------------|-----|---------------------------------------|
| 1   | M80906-01-000 | EA  |                                       |
| 2   | 081265-02-000 | ΕA  | Frame - Armrest - Lolt                |
|     | 081362-02-000 | EΛ  | Bracket - Armiest - Left              |
| 3   | 091990-02-01A | EA  | Seat Belt - Drivers - 3 Point         |
|     | 091990-01-01A | ΕA  | Suat Belt + Passunger + 3 Point       |
| -4  | 061373-01-000 | EA  | Power Seat Asm.                       |
|     | 081373-02-700 | EA  | Switch Asm. Power Seat                |
|     | 081373-02-701 | EA  | Wire Harness - Drivers - Power Seat   |
|     | 081373-02-702 |