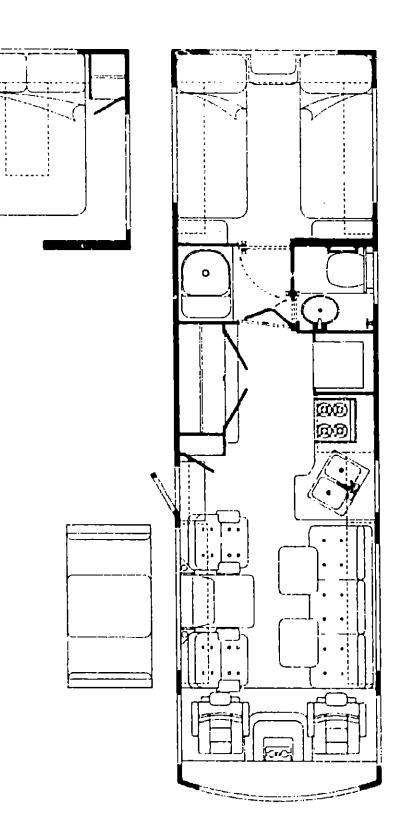

# 1989 ITASCA TABLE OF CONTENTS

ICN28RU IC/JN31RT IC/JN36RQ

A-01 - D-15 D-17 - H-10 H-09 - K-21

| Floor Plan                         | H-09 - H-10 |
|------------------------------------|-------------|
| Accessories Group                  | H-11 - H-16 |
| Bath Group                         | H-17 - H-18 |
| Chassis Group                      | H-19 - L 05 |
| Curtain, Cushion & Pad Group       | 1-06 - 1-16 |
| Dinette Group                      | 1-17 - 1-18 |
| Driver's Compartment Group         | J-19 - J-01 |
| Electrical Group                   | J-02 - J-05 |
| Exterior Body Group                | J-05 - J-13 |
| Galley Group                       | J-14 - J-16 |
| Heating & Air Conditioning Group   | J-17 - J-19 |
| Interior Finish Group              | J-20 J-21   |
| LP Group                           | J-22        |
| Lounge Group                       | 7-53 - K-05 |
| Water & Sewage Group               | K-03 - K-05 |
| Window, Vent & Exterior Door Group | K-06 + K-21 |