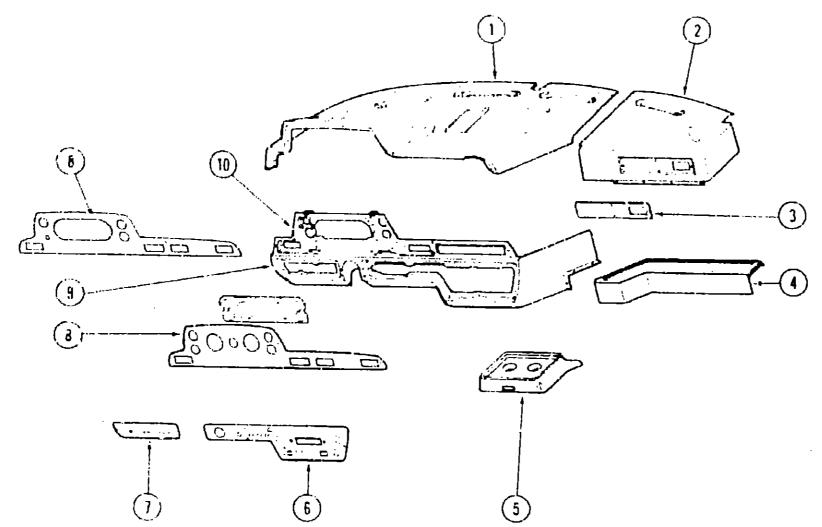

| H 19 1 05   |
| Curtain, Cushion & Pad Group       | 1.06 - 1.16 |
| Dinette Group                      | 1.17 - 1.18 |
| Driver's Compartment Group         | 1-19 - J-01 |
| Electrical Group                   | J-02 · J 05 |
| Exterior Body Group                | J-05 - J-13 |
| Galley Group                       | J-14 - J-16 |
| Heating & Air Conditioning Group   | J-17 - J-19 |
| Interior Finish Group              | J-20 - J-21 |
| LP Group                           | J-22        |
| Lounge Group                       | J-23 - K-02 |
| Water & Sewage Group               | K-03 - K-05 |
| Window, Vent & Exterior Door Group | K-06 K-21   |
| minoow, vent a Extendi Door Group  | N VU N 21   |

## DRIVER'S COMPARTMENT GROUP (CONTINUED)

DASH PANELS & BEVERAGE TRAY



#### Rey Part Number U.M. Description

- 08505062333 EA Instrument Panel - Upper - Left
- 111867-01-006 EA Bracket - Instrument Panel - Larga
- 6065702000 EA Breckel - Instrument Panel - Small
- 49-252 使习法。 EA Instrument Panel - Upper - Bight
- P. 2687 (CY 500) EA Bracket - Mounting - Right Panel
- 976797/01-000 EA Instrument Panel Insert Aight
- 1 10161 54 64 669
- EA Tray Instrument Panel Right EA Beveruge Tray Plastic
- Co. 654 62-000
- BDF (1) + 2000 EA - Ibstrument Panel - Lower - Right
- EA Instrument Panel - Lower - Left
- m 4976216-08-000 E' Instrument Panel - Upper (Chevrolet)
- EA Instrument Panel Upper (w/Generator) 16-1676216-16-000
- 070216-06-560 E4 Instrument Panel - Upper (w/o Generator)
- 000-10 CB08 CE-000 EA Dash Panel - Lower
- 117 117353-51-000 EA Shroud - Instrument