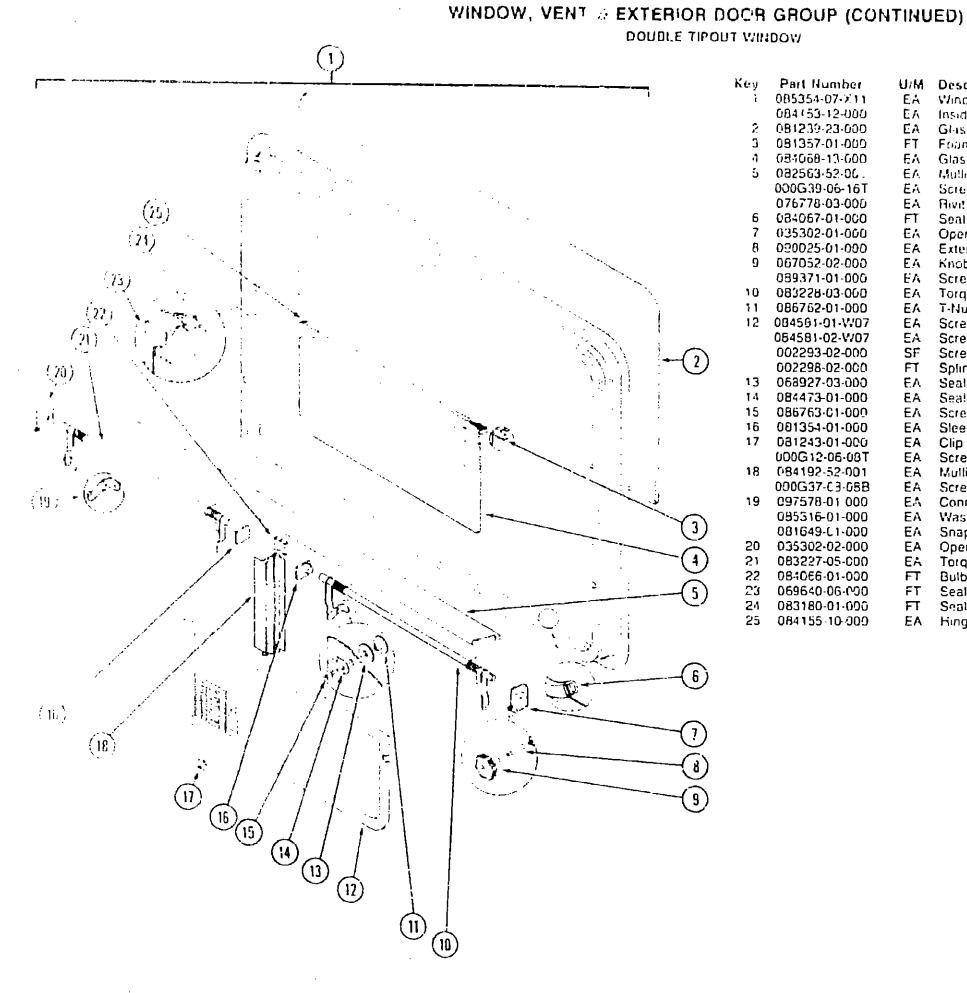

--|
| Accessories Group                  | H-11 - H-16 |
| Bath Group                         | H-17 - H-18 |
| Chassis Group                      | H-19 - I-05 |
| Curtain, Cushion & Pad Group       | 1-06 - 1-16 |
| Dinette Group                      | 1-17 - 1-18 |
| Driver's Compartment Group         | I-19 - J-01 |
| Electrical Group                   | J-02 - J-05 |
| Exterior Body Group                | J-06 - J-13 |
| Galley Group                       | j-14 - J-16 |
| Heating & Air Conditioning Group   | J-17 - J-19 |
| Interior Finish Group              | J-20 - J-21 |
| LP Group                           | J-22        |
| Lounge Group                       | J-23 - 102  |
| Water & Sewage Group               | K-03 - K-05 |
| Window, Vent & Exterior Doct Group | K-06 - K-21 |



| Key | Part Number    | U/M | Description                                 |
|-----|----------------|-----|---------------------------------------------|
| ì   | 085354-07-211  | EA  | Window Asm - Double Type R - 30 B1 ->       |
|     | 084453-12-000  | EА  | Inside Frame - Black (not included in a     |
| 2   | 081239-23-000  | EA  | Glass - 1/8" x 40 71 x 20 5" - Stationar    |
| 3   | 081357-01-000  | FT  | Foam Seal - Vinyl                           |
| a   | 084068-13-000  | ΕA  | Glass - 1/8" * 9/2" * 20 11 - Tipont        |
| 5   | 082563-52-06.  | ΕA  | Muthon - Horizonta) - Black                 |
|     | 000G39-06-16T  | ΕA  | Scient - SF/DR - 6 - 20 + 1.00 PPH Mit      |
|     | 076778-03-000  | EA  | Rivit - Plastic - Pin Drive - Black (2 Bild |
| 6   | 084067-01-000  | FŤ