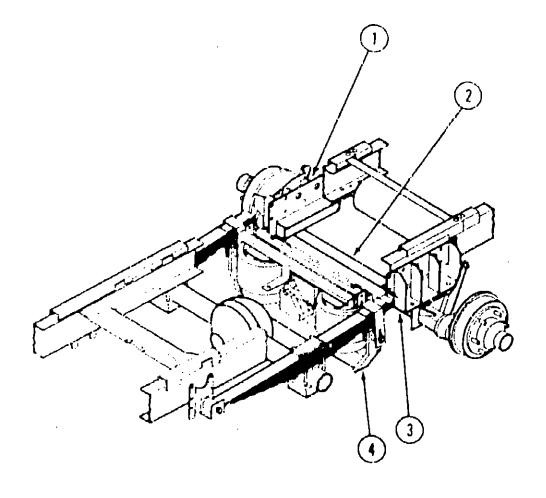

#### CHEVROLET TAG AXLE

| Key<br>1<br>2<br>3<br>4 | Part Number<br>085750-02-000<br>000D39-08-00B<br>085751-01-000<br>085752-01-000<br>064963-01-000<br>007321-01-000<br>007321-02-000 | EA<br>EA<br>EA<br>EA<br>EA<br>EA | Description<br>Tag Axle<br>Hex Nut - 1/2" - 13 Zinc<br>Shock Absorber - Tag Axle<br>Suspension Air - P-30 Superide<br>Wheel - Steel - 19.5" x 6.0"<br>Tire - 8" x 19.5" - Goodvear<br>Tire -8" x 19.5" - Goodvear |
|-------------------------|------------------------------------------------------------------------------------------------------------------------------------|----------------------------------|-------------------------------------------------------------------------------------------------------------------------------------------------------------------------------------------------------------------|
|                         | 007324.04.000                                                                                                                      | EA                               | Tire - BR 19 5 LRD - Michelin                                                                                                                                                                                     |

#### Part Number 094558-03-090 Xey

- 0110694555.02.000
- 2141-8-04-000
- 4 094558 05-000
- 951027-01-000 064231-01-000
- -02324 **03** 000

.

EA Air Suspension Asm. EA Valve Stem Asm - TR500 EA WhenI - Steel - 19.5" x 8.75" Bolt

U/M Description

EA Tire - BP 19.5 LRF - Michain

EA Axle Mount - Passenger Side

EA Tag Axle - Torsion EA Axlo Mount - Driver Side

*.* 