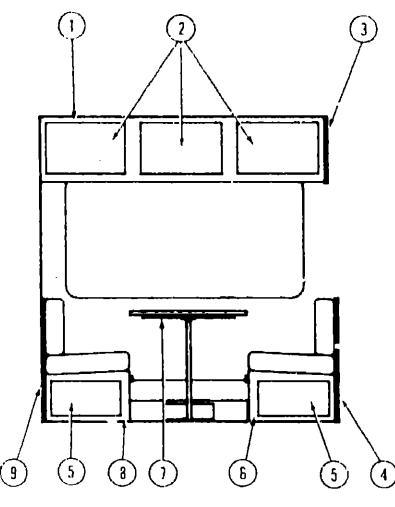

#### CURTAIN, CUSHION & PAD GROUP

#### CURTAIN, SHADES, VALANCES & TIEBACKS

| Κεγ | Part Number     | U/M      | Description                               |
|-----|-----------------|----------|-------------------------------------------|
| 1   | 093455-20-Y35   | EA       | Shade Asm Pull - 51.25" (Y35)             |
| 1   | 093455 20 Y19   | ΕA       | Shade Asm Pull - 51,25" (Y36)             |
| :   | 093455-20-Y76   | EA       | Shade Asm Pull - 51,25* (Y37)             |
| 1   | 079542-16-Y30   | EA       | Curtain Asm. w/Dart Top - 32" x 12" (Y35) |
| 1   | 079542-16-Y31   | EA       | Curtain Asm. w/Dart Top - 32" x 12" (Y36) |
| •   | 079542-16-Y32   | ΕA       | Curtain Asm. w/Dart Top - 32" x 12" (Y37) |
| 1   | 093455-21-¥30   | E۸       | Shada Asm - Pull - 45.25" (Y35)           |
| · · | 093455-21-Y31   | EA       | Shade Asm Pull - 45.25" (Y36)             |
|     | 093455-21-Y32   | ΕA       | Shade Asm Pull - 45.25" (Y37)             |
| 71  | 079542-16-Y30   | EA       | Curtain Asm. w/Dart Top - 32" x 12" (Y35) |
| :   | 079542-15-Y31   | EA       | Curtrin Asm. w/Dart Top - 32" x 12" (Y36) |
| í.  | 079542+16-Y32   | ĒΑ       | Curtain Asm. w/Dart Tep - 32" x 12" (Y37) |
|     | 094552-08-Y70   | ΕA       | Valance Asm Rulfled - w/Wood Trim (Y35)   |
| • • | 094552-08-Y71   | EA       | Valance Asm. Rulfled w/Wood Trim (Y36)    |
|     | 634552-08-Y72   | EΛ       | Valance Asm Ruffled - w/Wood Trim (Y37)   |
| •   | 093465-20-Y70   | ΕA       | Ruffled Valance - Cover Only (Y35)        |
| •   | 093465-20-Y71   | EA       | Ruffled Valance - Cover Only (Y36)        |
| •   | 093465-29 Y72   | ΕA       | Rulfled Valance - Cover Only (Y37)        |
| 3   | 093475-10-02A   | ΕA       | Mini Blind - 28" x 27" Drop (Y35, Y37)    |
|     | 095475-10-05A   | ЕA       | Mini Blind - 26" x 27" Drop (Y36)         |
| 1   | 073304-53-Y35   | ΕA       | Curtain Asm. w/Snap Top - 28" x 10" (Y35) |
| ï   | 073304-53-Y13   | ΕA       | Curtain Asm. w/Snap Top - 28" x 10" (Y30) |
| 1   | 073304-53-Y76   | EA       | Curtain Asm. w/Snap Top - 28" x 10" (Y37) |
| `   | These parts are | not used | in the Twin Bed (Option 44A)              |

#### CURTAIN, CUSHION & FAD GROUP (CONTINUED)

#### CURTAINS, SHADES, VALANCES & TIEDACKS (CONT.)

| Κεγ       | Part Number       | U/M      | Description                             |
|-----------|-------------------|----------|-----------------------------------------|
| 4         | 000475-21-01A     | ΕA       | Mini Blind - 57.5" x 32" Drop (Y35, Y37 |
| 4         | 093475-21-02A     | ΕA       | Mini Blind - 57.5" x 32" Drop (Y36)     |
| -1        | 089058-20-Y35     | EA       | Log Asm w/Gathers - Right Side (Y35)    |
| 4         | 089058-20-Y15     | EΛ       | Leg Asm w/Gathers - Right Side (Y36)    |
| -4        | 089058-20-Y3T     | E٨       | Leg Isra. w/Gathers - Right Side (Y37)  |
| 14        | 089058-21-970     | EA       | Leg & J. w/Gathers - Right Side (Y35)   |
| 1-1       | 089058-21-Y71     | EA       | Leg Asm. w/Gathers - Right Side (Y36)   |
| 1-1       | 080058-21-Y72     | EA       | Leg Asm. w/Gathers - Right Side (Y37)   |
| 4         | 089658-19 Y35     | EA       | Leg Asm w/Gathers Lelt Side (Y35)       |
| 4         | D69058-19-Y13     | EA       | Leg Asm. w/Gathers - Left Side (Y36)    |
| 4         | 089058-19-Y27     | ΕA       | Log Asm. w/Gathers - Lolt Side (Y37)    |
| 11        | 089058-22-Y70     | ΕA       | Log Asm. w/Gathers - Left Side (Y35)    |
| †4        | 08905B-22-Y71     | EA       | Leg Asm. w/Gathers - Left Side (Y36)    |
| <u>†4</u> | 089055-22-Y72     | EA       | Log Asm. w/Gathe:s - Loft Side (Y37)    |
| 5         | 093452-01-Y30     | EA       | Curtain Asm. w/Snap Top - 48" x 50" -   |
| 5         | 093452-01-Y31     | EA       | Curtain Asm. w/Snap Top - 48" x 50" -   |
| 5         | 093452-61-Y32     | E٨       | Curtain Asm. w/Snap iop - 48" x 50" -   |
| 5         | 093452-02-Y30     | EA       | Curtain Asm. w/Snap Top - 48" x 50" -   |
| 5         | 093452 02 Y31     | EA       | Curtain Asm. w/Snap Top - 48" x 50" -   |
| 5         | 093452-02-Y32     | EA       | Curtain Asm. w/Snap Top - 4611 x 501 +  |
| 5         | 073304-60-Y35     | EA       | Curtain Asm. w/Lining - 34" x 82" - Fro |
| 5         | 073304-50-Y13     | EA       | Curtain Asm. w/Lining - 34" x 82" - Fro |
| 5         | 073304-50-Y37     | EA       | Curtain Asm. w/Lining - 34" x 82" - Fro |
| t         | Parts used with t | he Tipou | it Window Exchange (Option 1671)        |
| -         |                   | •        | • <b>N</b> -F /                         |

#### CURTAIN FOR THE FRONT BUNK (OPTION 61H)

| Key | Part Number   | U/M  | Description                                 |
|-----|---------------|------|---------------------------------------------|
| 5   | 077591-09-Y35 | ΕA   | Curtain Asm. w/Velcro Top - 60" x 47.5" -   |
| 5   | 077591-09-Y13 | ΕĄ   | Cartain Asm. w/Velcro Top - 60" x 47.5" -   |
| 5   | 077591-09-Y37 | EΑ   | Curtain Asm. w/Vetoro Top - 60" x 47.5" -   |
| 5   | 071591-10-Y35 | EA   | Curtain Asim. w/Velcro Top - COff x 47.5" - |
| 5   | 077591-10-Y13 | EA   | Curtain Asm. w/vetoro Top + E/J" x 47.5" +  |
| 5   | 077591-10-Y37 | ΕA   | Curtain Asm w/Velcro Top - 60" x 47.5" -    |
| 5   | 073304-58-Y35 | E.A  | Curtain Asm. w/Lining - 36" x 37" - Front ' |
| ō   | 073304-58-Y13 | ΕA   | Curtain Asm. w/Lining - 36" x 37" - Front   |
| 5   | 073304-58-Y37 | E٨   | Curtain Asm. w/Lining - 36" x 37" - Front " |
| 5   | 073304-59-Y35 | EA   | Curtain Asm. w/Lining - 36" x 125" - Front  |
| 5   | 073304-59-Y13 | EA   | Curtain Asm. w/Lining - 361 x 125" - Front  |
| 5   | 073304-59-Y37 | EA   | Curtain Asm. w/Lining - 36" x 125" - Front  |
|     | 073260-26-Y35 | EA   | Tieback Asm 3" x 16" (Y35)                  |
|     | 073260-26-Y13 | EA   | Tieback Asm. + 3" x 16" (Y36)               |
|     | 073260-26-Y37 | ÉA   | Tieback Asm 31 x 16" (Y37)                  |
|     | 073260-28-Y35 | EA   | Tieback Asm - 3" x 23" (Y35)                |
|     | 073260-28-Y13 | EA   | Tieback Asm 3" x 23" (Y36)                  |
|     | 073260-28-Y37 | ËA   | Tieback Asm 3" x 23" (Y37)                  |
|     |               | CURT | AINS, SHADES, VALANCES & TIEBACK3           |
| Key | Part Number   | U/M  | Description                                 |
| 6   | 093455-13-Y35 | EA   | Shade Asm Pull - 24.25" (Y35)               |
| 6   | 093455-13-Y19 | EA   | Shade Asm Pull - 24.25" (Y36)               |
| 6   | 093455-13-Y32 | ΕA   | Shade Asm Puli - 24.25" (Y37)               |
| 7   |               | EA   |                                             |
| 7   | 093475-16-02A | EA   | Mini Blind - 28" x 25.5" Drop (Y36,         |
|     | 073260.22.744 | F۵   | Tehack Acm . 11" v 19" (V35)                |