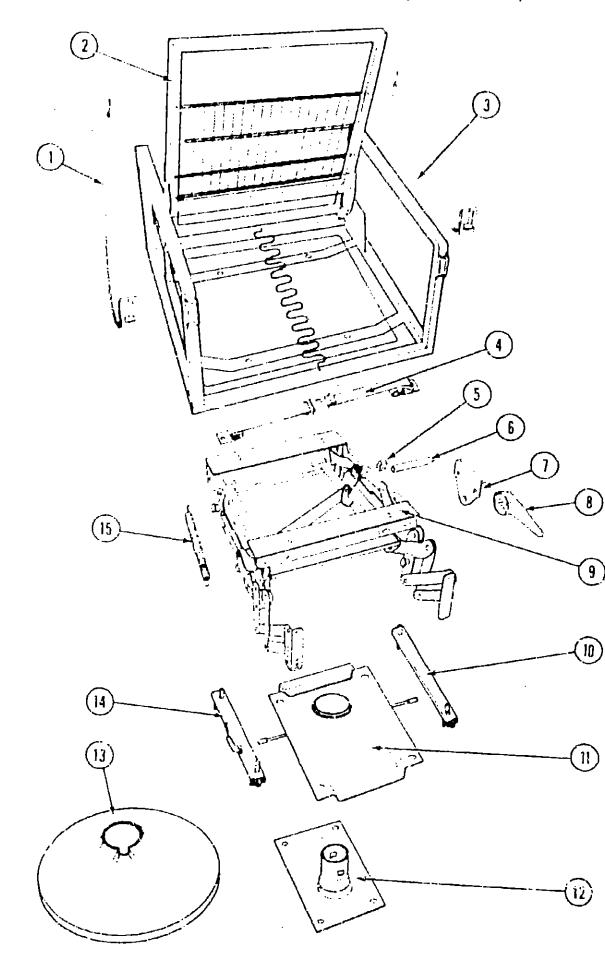

ONT OVERHEAD BUNK

|     |   | Key |  |
|-----|---|-----|--|
| . 1 | 1 |     |  |

U/M Description

- Cushia- Asm. Front Bunk 30" x 73" x 4" EΑ
- EA Cover Asm. Front Bunk

1-11

079145-05-000 M79145-05-000

Part Number

# 1989 ITASCA TABLE OF CONTENTS

ICN28RU IC/JN31RT IC/JN36RO

.

A-01 - D-16 D-17 - H-10 H-09 • K-21

(Option 61H) (Option 61H) - Beige

, (Y37) (5) (Y35) (Y37)

 Silver (Y35) t · Tan (Y36) - Wisteria (Y37) Bone

(looR) ind Caps)

nt (1 SY) 1t -

| H-09 - H-10 |
|-------------|
| H-11 - H-16 |
| H 17 H 18   |
| H-19 - 1-05 |
| 1.06 - 1-16 |
| I-17 - 1-18 |
| 1-19 - J-01 |
| J-02 - J-05 |
| J-06 - J-13 |
| J-14 - J-16 |
| J-17 - J-19 |
| J 20 - J 21 |
| J-22        |
| J-23 - K-02 |
| K-03 - K-05 |
| K-06 K-21   |
|             |

# CURTAIN, CUSHION & PAD GROUP (CONTINUED)



# CURTAIN, CUSHION & PAD GROUP (CONTINUED)

## CELEBRITY CHAIR HARDWARE

| Key | Part Number    | U/M | Description                             |
|-----|----------------|-----|-----------------------------------------|
| 1   | 089358-03-000  | ΕA  | Remote Asm Recliner                     |
| 2   | 089368-01-000  | EΛ  | Frame Asm Celebrity Chair               |
| З   | 089368-02-000  | ΕA  | Remote Asm Slider                       |
| 4   | 007021-01-000  | EA  | Seat Belt Asm 90" x 2" - Black          |
|     | 057759-01-000  | EA  | Bracket - Seat Belt Washer              |
| 5   | 093484-02-700  | ΕA  | Clamp - Torsion Rod                     |
| δ   | 093484-02-701  | EΛ  | Torsion Bar                             |
| 7   | 093484-02-702  | E٨  | Support - Torsion Bar