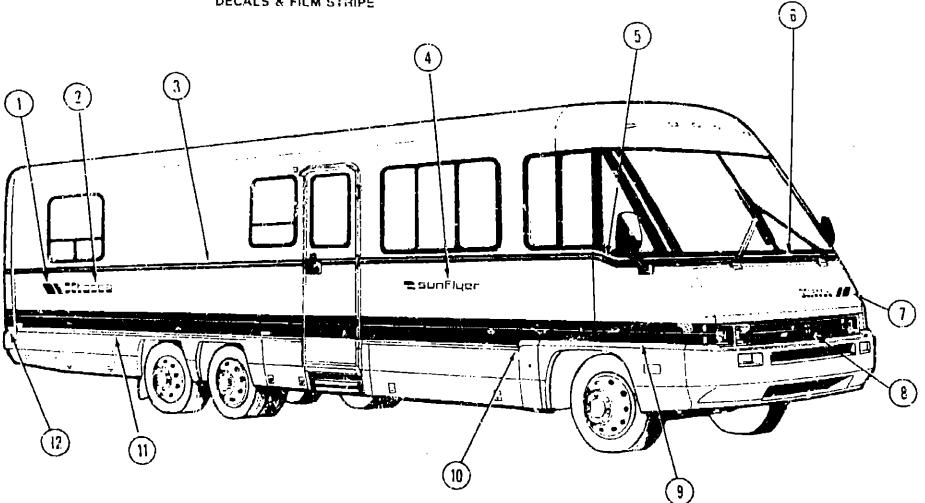

#### FRONT BUMPER

| ••• | Part Number<br>1935-04-01-000<br>197749-01-000<br>6537749-02-000<br>fr:5275-01-000 | ЕА<br>ЕА<br>ЕА<br>ЕА | Description<br>Brace - Upper - Bumper (2 required)<br>Support - Extension - Bumper - Passenger<br>Support - Extension - Bumper - Driver<br>Brace - Lower - Bumper (2 required) |
|-----|------------------------------------------------------------------------------------|----------------------|--------------------------------------------------------------------------------------------------------------------------------------------------------------------------------|
|     | 999-846-01-000<br>993395-01-5133                                                   | E A                  | Panel Asm - Front Bumper - Off White<br>Grille Asm - Front Bumper                                                                                                              |