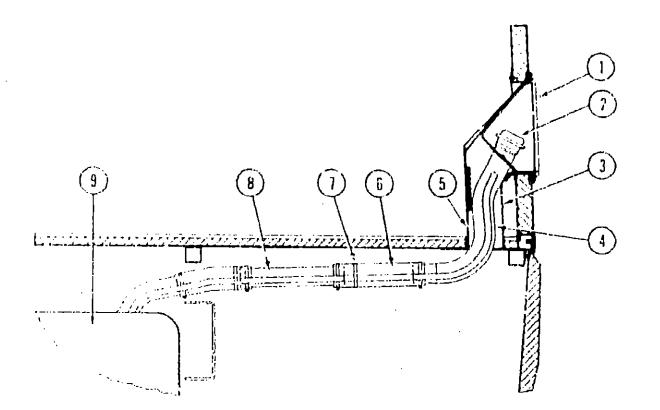

#### FUEL SYSTEMS COMPONENTS (CHEVROLET)

| Key | Part Number   | U/M          | Description                                   |
|-----|---------------|--------------|-----------------------------------------------|
|     | 078030904-000 | ΕA           | Door Asio - Fuel Fill                         |
| 2   | 073220 02:000 | E۸           | Cap - Fuel Fill (Gas)                         |
| 2   | 073220-03-000 |              | Cap - Fuel Fill (Diesel)                      |
|     | 078200-01-000 |              | Gasket - Fuel Fill                            |
| 3   | 083578-01-000 | ΕA           | Boot - Fuel Fid                               |
| ٦   | 075227-01-000 | ΕA           | Neck Asm Upper Fuel Fill (Federal)            |
| 4   | 075227-03-000 |              | Neck Asm - Upper Fuel Fill (California)       |
| 5   | 072432-04-000 |              | Shroud - Fuel Fill - Inside                   |
| 6   | 081245-01-000 | EA           | Hose - Fuel Fill - Formed                     |
|     | (67401-054060 | ēΑ           | Clamp - Hose - Wormgear - 2" - 3" (Fuel Hose) |
| 1   | 075229-04-000 | ΕA           | Strap Asm                                     |
| 6   | 075228 01-000 | ΕA           | Neck Asm - Evel Fill - Lewer                  |
| -4  | 003721-01-000 | EA           | Tank - Fuel - 80 Gal.                         |
|     | 996-Be-02.000 | ΕA           | Strap Asm Fuel Tank                           |
|     | 066740-01-000 | EΑ           | Sending Unit                                  |
|     | 086255 01-000 | EA           | Gaskel - Sending Unit                         |
|     | 079861-01-000 | ΕA           | Valve Asm Vent - Fuel Tank                    |
|     | 066732.01-000 | Г <b>-</b> Т | Hose - Fuel62 ID (Vent Hose)                  |
|     | 060401-10/000 | ĒΑ           | Clamp - Hose - Wormgnar - 1" - 2" (Vent Hose) |
|     | 007111-03-000 | EA           | Hose Fuel - 1.75" - 3' (Tank To Neck)         |
|     | P66254-01-000 | ĒA           | Retainur - Sender - Fuel Adapter              |

## FUEL SYSTEMS COMPONENTS (JOHN DEERE)

| Key | Part Number       | U/M      | Üescription                             |
|-----|-------------------|----------|-----------------------------------------|
| ĩ   | 078010-03-000     |          | • · · ·                                 |
| 2   | NOTE              | ΕA       |                                         |
|     | 078200-01-000     | EΛ       |                                         |
| 3   | 083578-01-000     | EA       |                                         |
| 4   | 087256-01-000     | ĒA       |                                         |
| 5   | 072447-04-000     |          | Shroud - Fuel Fill - Inside             |
| 6   | 081245-01-000     | ΕA       |                                         |
|     | 062401-05-000     | ΕA       | Clamp - Hose - Wormgear - 2" - 3" (FL   |
| 7   | 075229-01-000     | EA       | Strap Asm.                              |
| 8   |                   |          |                                         |
| 9   | 093721-02-000     |          | Талк - Ftel - 80 Gal                    |
|     | CB6484-01-000     | EA       | Strap Asm Fuel Tank                     |
|     | 097378-01-000     | EA       | Sending Unit                            |
|     | 080255-01-000     | EA       | Gasket - Sending Unit                   |
|     | 0.0732-01-000     | Fī       | Hose - Fuel62 ID (Vent Hose)            |
|     | 632401-10-000     | ΕA       | Clamp - Hose - Wormgear - 1" - 2" (Ve   |
|     | 007111-03-000     | ΞA       | Hose - Fuel - 1.75" x 3' (Tank to Neck) |
|     | 079658-01-000     | FT       | Hose - Fuel50" ID                       |
|     | NOTE: This is a c | hassis : | supplied item.                          |
|     |                   |          |                                         |