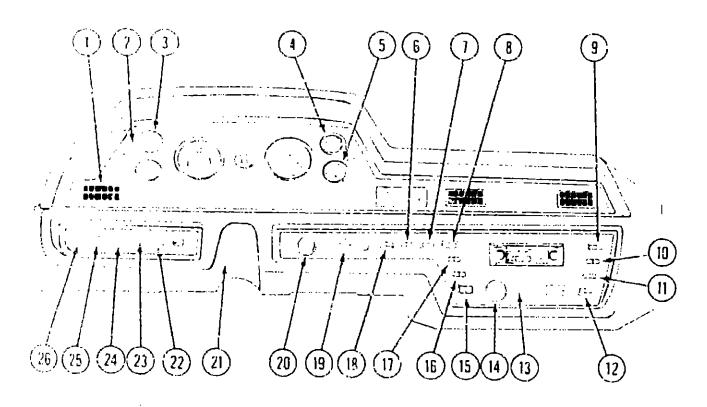

t Asin - Front Overhead - w/o Door or Hardware ΕA EA Dota Asm - Front Overhead Cabinet - 7" x 25.1" - w/o Hardware 2 Mar304-CO-Y16 EA Cabinet Asm - Front - w/o Door or Hardware E193197-02-Y12 1 - 3/31/97/01/31/2 EA Cabinet Asin - Front Overhead - w/o TV Shelf 023268-01-000 EA Shell Asm - TV EA TV - 131 Color (Option 43U) 1 098447-01-000 099445-01-000 EA VCR-VHS - Table Model (Option 43W/43X) EA Control Center - Channel Master (Option 43W/43X) 086757.65:000 4 1869304-05-241 EA Door Asm - Center Overhead - 12" x 18.7" - w/o Hardware 6 M90242-05-Y12 EA Cabinet Asm - Front Overhead - w/o Door or Hardware F 069945-01-9755 EA Pad Asm - 1V Cabinet - Vinyt 60°64770 67 M/4 1 EA Button Asm. - Screw Stud - #30 - Vinyl 91.6884 95 345 EA Headliner Asm - Front w/TV
- Park used with the TV Option only.



# DRIVER'S COMPARTMENT GROUP (CONTINUED)

#### DASH SWITCHES & GAUGES

| Key | Part Number   | U/M | Description                             |
|-----|---------------|-----|-----------------------------------------|
| 1   | 076783-02-000 | ĒΑ  | Louver Asm - A/C Adjustable             |
| 2   | 076216-09-000 | F۸  | Instrument Panel - Upper - Sunflyer     |
| .5  | 076216-06-000 | EΑ  | Instrument Panel - Upper                |
| 12  | 076216-10-000 | ΕA  | Instrument Panel - Upper                |
|     | 088745-01-000 | ΕA  | Cluster Asm - Electronic Instrument Pa  |
|     | 091242-01-000 | E٨  | Cluster Asm Instrument Panel (CSA)      |
|     | 077353-09-000 | EA  | Shroud - Instrument Cluster             |
| 3   | 024460-04-000 | E٨  | Gauge - Vacuum                          |
| 4   |