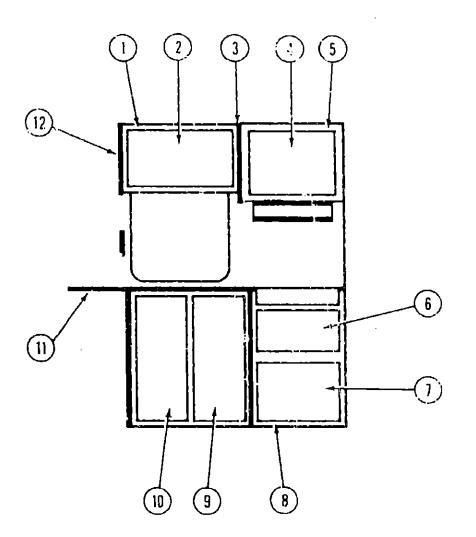

#### ACCESSORIES GROUP

#### FOG LAMP & COMPONENTS (OPTION 57M)

| Key | Part Number        | UM    |                                                      |
|-----|--------------------|-------|------------------------------------------------------|
|     | G98747-01-000      | ĒA    | Lamp Asm Fog w/Cover - Clear                         |
|     | 089747-01-700      | Ľ٨    | Cover - Fog Light                                    |
|     | 068942-01-000      | EA    | Bracket - Foe Lamp Mounting                          |
|     | 097372-01-01A      | EA    | Switch - SPST - On/Off                               |
|     | 092879-01-000      | EA    |                                                      |
|     |                    | -     | ······································               |
|     |                    | i     | CUSTOM STEERING WHEEL (OPTION 36P)                   |
| Key | Part Number        | U/M   | Description                                          |
| 1   | 080752-05-000      | ΕA    | •                                                    |
| -   | 080752-17-000      | ΞA    | Stearing Wheel w/2 Horn Buttons                      |
|     | 060752-06-000      | EA    |                                                      |
|     | 080752-07-000      | EA    | , ,                                                  |
|     | 080752-08-000      | ĒA    | Screw - Custom Steering Wheel                        |
| ŧ   | Parts used before  |       | Seleti Gratan Dicentig Miller                        |
| •   | Parts used after 4 |       |                                                      |
|     | This used and 4    | 13/03 |                                                      |
|     |                    |       | MISCELLANEOUS ACCESSORIES                            |
| Key | Part Number        | U/M   | Description                                          |
| - ) | 054185-31-000      | EA    | Owner's Manual - 1989 - Winnebago & Itasca           |
|     | 092318-01-000      | ĞΛ    |                                                      |
|     | 092319-01-000      | ĒA    | Page - Plastic Packet                                |
|     | 076319-01-000      | EA    | 5                                                    |
|     | 0-10069-01-000     | ΈΛ.   |                                                      |
|     | 081202-02-000      | EA    | Floer Mat - Front - Right - Itasca (Option 63H)      |
|     | 081201-02-000      | EA    | Floor Mat - Front - Left - Itasca (Option 63H)       |
|     | 081075-02-000      | EA    | Floor Mat - Entrance - Itasca (Option 63H)           |
|     | 05107516-02-000    | EA    | Mud Flap - 14" x 18" - Rear - Black                  |
|     | 017516 02-000      | EA    | Mud Flap - 14" x 12" - Front - Black                 |
|     |                    | EA    |                                                      |
|     | (111944-03-000     |       | Fire Extinguisher - 5 BC (US)                        |
|     | 041944-05-000      | EA    | Fire Extinguisher - 5 BC (CSA)                       |
|     | 004499-01-000      | EA    | Fire Extinguisher - IA 10BC (UL)                     |
|     | 094499-02-000      | EA    | Fire Extinguisher - IA 10BC (CSA)                    |
|     | 094651-0 i 01A     | ĒV    | Holder - Recessed - Fire Extinguisher                |
|     | 093300 01-000      | EA    | Tool Box                                             |
|     | 072852-01-000      | EA    | Smoke Detector w/9 Volt Battery                      |
|     | 080203-01-000      | EA    | Lug Wrench                                           |
|     | 000208-02-000      | EA    | Leverage Bar - Lug Wrench                            |
|     | 050208-03-000      | EA    | Lug Wrench - John Deere                              |
|     | 666413.01.000      | EA    | Jack - Hydraulic - 6 Ton - w/Handle                  |
|     | 091955-02-000      | EA    | Squeegee Extended Handle                             |
|     | 091952-61-000      | ΕA    | Ctip - 1" Gripper - Squeegee                         |
|     | 093627-01-000      | ΕA    | Bracket - Squengee                                   |
|     | 096269-03-000      | EA    | Picture - Decorative (Option 33Z)                    |
|     | 093557-01-01A      | EA    | Clock - 10" x 10" (Option 332)                       |
|     | 036420 02-000      | EA    | Defroster Fan - 6" - 2 Speed Fan (Cption 36N)        |
|     | 098447-01-000      | EA    | Television - 13° Digital Color (Option 43U)          |
|     | 056146-01-000      | EA    | VCR - VHS - Table Model (Option 43W/43X)             |
|     | 006757-01-000      | EA    | Control Center - Channel Master (Option 43W/43X)     |
|     | 0.79942-01-000     | EA    | Shock Absorber - Stabilzer - Front (Option 64A)      |
|     | 087200-01-000      | ËA    |                                                      |
|     | 087200-02-000      | ΕA    | Cartridge - Water Filter - Purification (Option 29B) |
|     |                    |       |                                                      |

#### ACCESSORIES GROUP (CONTINUED)

#### AIR HORNS & COMPONENTS (OPTION 368)

| Part Number   | U/M | Description                           |
|---------------|-----|---------------------------------------|
| 077497-01-000 | ΕA  | Air Horn Kit - Twin Chromed - w/o Aux |
| 077497-01-700 | E٨  | Solenoid - Air Tank                   |
| 077497-01-701 | ΕA  | Switch - Compressor                   |
| 077497-01-702 | EA  | Toggle Switch w/Wire                  |
| 077497-01-703 | EA  | Air Tank                              |
| 077497-01-704 | EA  | Compressor w/Switch                   |
| 077497-01-705 | EA  | Repair Kit - Air Horn                 |
| 077497-02-000 | ΕA  | Hose Kit - Auxiliary Air              |
| 077497-03-000 | ΕA  | Parts Kit - Hose - Auxiliary Air      |
| 078239-01-000 | ΕA  | Label Plate - Horn                    |
| 063912-02-000 | EA  | Relay - Canister                      |
| 093258-01-000 | EA  | Wire Asm Air Horn                     |
| 081404-01-000 | EA  | Mounting Bracket - Compressor         |
| 081407-01-000 | EA  | Mounting Plate - Air Horns            |
| 097372-01-01A | EA  | Switch - SPST - On/Olf                |
| 077497-05-000 | ΈA  | Compressor/Tank/Solenoid Kit          |