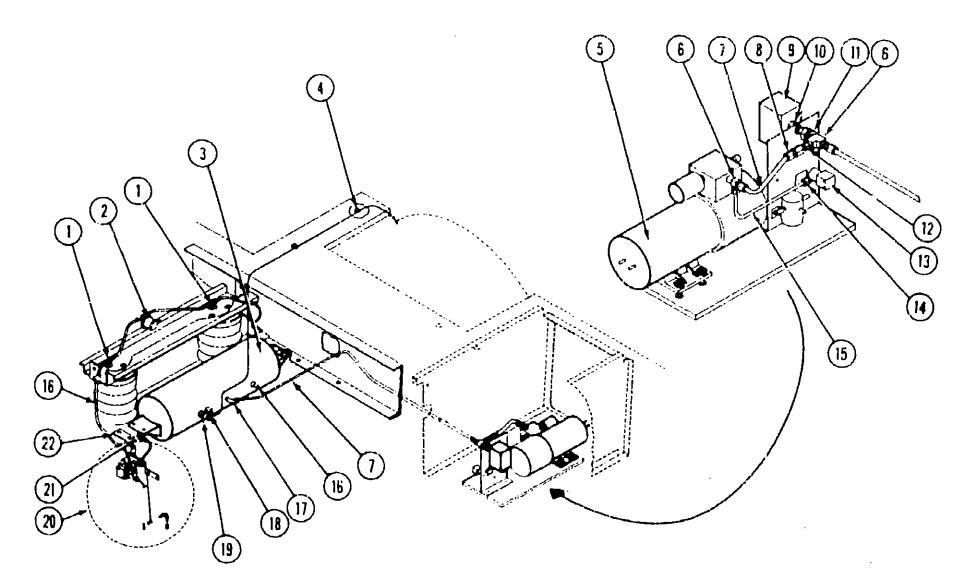

#### KOHLER GENERATORS & COMPONENTS (OPTIONS 35 & 37M)

| К≘у | Parl Number<br>093740-01-000<br>093547-01-000<br>008054-02-000<br>008052-01-000<br>092615-01-000                                    | EA<br>EA | Generator - Kohler - 4.5KW<br>Generator - Kohler - 7.0KW<br>Power Cord - 10-3 - 30 Amp 33' (US)<br>Power Cord - 10-3 - 30 Amp 25' (CSA) |
|-----|-------------------------------------------------------------------------------------------------------------------------------------|----------|-----------------------------------------------------------------------------------------------------------------------------------------|
|     | 092615-01-000<br>097101-01-000<br>083152-05-000<br>093590-02-00<br>093590-04-000<br>007131-01-000<br>073937-03-000<br>094657-02-000 | EA<br>EA | Exhaust Pipe - Generator - 4.5KW<br>Exhaust Pipe - Generator - 7.0KW<br>Muttler - Generator - 4.5KW                                     |

#### ONAN GENERATORS & COMPONENTS (OPTIONS 39E & 39G)

| Key | Part Number                | U/M | Description                              |
|-----|----------------------------|-----|------------------------------------------|
| -   | 093545-01-000              | ĒΑ  | Generator - Onan - 4.0KW                 |
|     | 093546-01-000              | EA  | Generator - Onan - 6.5KW                 |
|     | 008054-02-000              | EA  | Power Cord - 10-3 - 30 Amp 33' (US)      |
|     | 008052-01-000              | EA  | Power Cord - 10-3 - 30 Amp 25' (CSA)     |
|     | 092615-01-000              | EA  | Convertor - 40 Amp. w/Charger            |
|     | 07 <del>9</del> 654-05-000 | EA  |                                          |
|     | 083152-05-000              | EA  | Exhaust Pipe - Generator - 4.0KW & 6.5KV |
|     | 094059-01-000              | EA  | •                                        |
|     | 094657-02-000              | EA  | Trav Asrn Generator                      |
|     | 081364-03-000              | EA  | Mulflei - Generator                      |
|     | 079654-01-700              | EA  | Hinge Kit - Emerald Generator            |
|     | 007131-01-000              | EA  | -                                        |
|     | 094657-01-000              | EA  | Tray Asm Generator                       |
|     |                            |     |                                          |