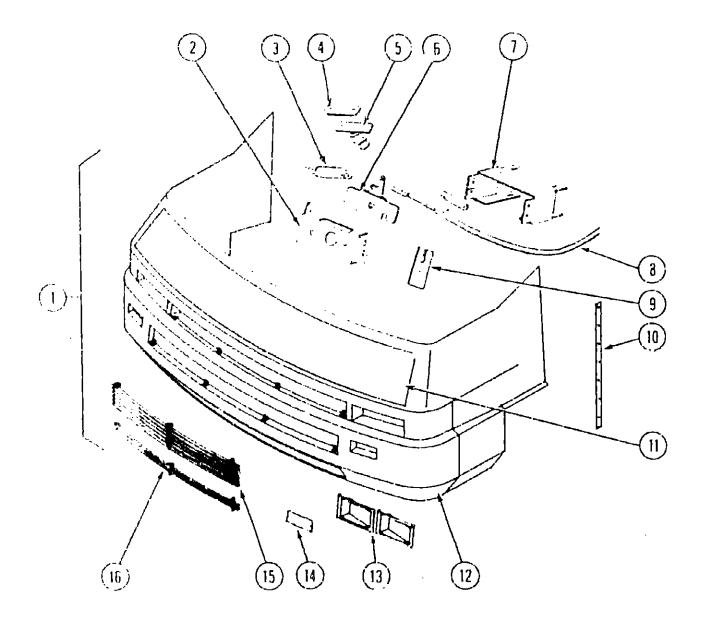

#### FRONT BUMPER

| ••• | Part Number<br>1935-04-01-000<br>197749-01-000<br>6537749-02-000<br>fr:5275-01-000 | ЕА<br>ЕА<br>ЕА<br>ЕА | Description<br>Brace - Upper - Bumper (2 required)<br>Support - Extension - Bumper - Passenger<br>Support - Extension - Bumper - Driver<br>Brace - Lower - Bumper (2 required) |
|-----|------------------------------------------------------------------------------------|----------------------|--------------------------------------------------------------------------------------------------------------------------------------------------------------------------------|
|     | 999-846-01-000<br>993395-01-5133                                                   | E A                  | Panel Asm - Front Bumper - Off White<br>Grille Asm - Front Bumper                                                                                                              |