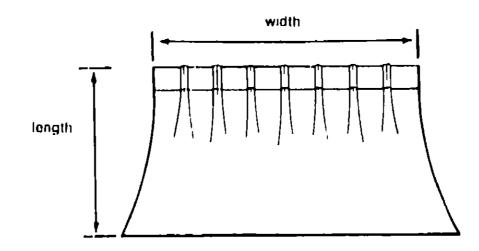

#### NOTE

Use this illustration when determining length and width measurments for curtains. You will note the width measurement is taken on the top of the curtain with the curtain fully extended. The length measurement is taken from top to bottom.