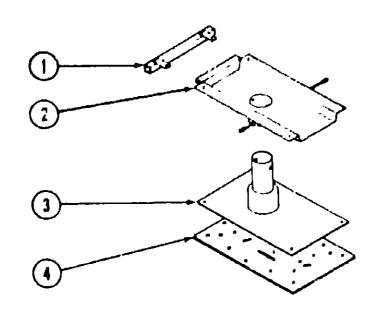

#### BUCKET SEAT PEDESTAL & SEAT BELT

| Key | Part Number     | U/M | Description                                         |
|-----|-----------------|-----|-----------------------------------------------------|
| 1   | 069575-29-000   | EΑ  | Bar - Seat Belt - 20"                               |
| 2   | 069585-27-000   | EA  | Plate - Top - Pedestal Asm - Bucket Seat            |
| 3   | 069585-03-000   | EA  | Plate - Sub - Pedestal Asm - Bucket Seat            |
| 4   | 069585-02-000   | E۸  | Plate - Base - Pedestal Asm Bucket Seat             |
| •   | 007021-01-000   | EA  | Beit Asm - Seat - 2" x 90" - Black                  |
| •   | 041322-01-000   | EA  | Washer - Flat - 15/32"   D x 2 3/8" O D - Seat Belt |
| •   | 057759-01-000   | EA  | Bracket - Seat Belt Washer                          |
| •   | 069246-01-000   | EA  | Adjuster Asm - Seat - w/Lock                        |
| •   | 069246-02-000   | EA  | Adjuster Asm ~ Seat - w/o Lock                      |
| •   | Not illustrated |     |                                                     |