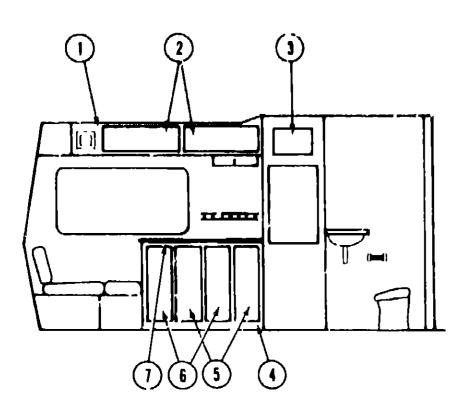

## DRIVERS COMPARTMENT GROUP

#### BUCKET SEAT PEDESTAL & SEAT BELT

| Key | Part Number     | U/M | Description                                         |
|-----|-----------------|-----|-----------------------------------------------------|
| 1   | 069575-29-000   | EΑ  | Bar - Seat Belt - 20"                               |
| 2   | 069585-27-000   | EA  | Plate - Top - Pedestal Asm - Bucket Seat            |
| 3   | 069585-03-000   | EA  | Plate - Sub - Pedestal Asm - Bucket Seat            |
| 4   | 069585-02-000   | E۸  | Plate - Base - Pedestal Asm Bucket Seat             |
| •   | 007021-01-000   | EA  | Beit Asm - Seat - 2" x 90" - Black                  |
| •   | 041322-01-000   | EA  | Washer - Flat - 15/32"   D x 2 3/8" O D - Seat Belt |
| •   | 057759-01-000   | EA  | Bracket - Seat Belt Washer                          |
| •   | 069246-01-000   | EA  | Adjuster Asm - Seat - w/Lock                        |
| •   | 069246-02-000   | EA  | Adjuster Asm ~ Seat - w/o Lock                      |
| •   | Not illustrated |     |                                                     |

#### MISCELLANEOUS DRIVERS COMPARTMENT COMPONENTS

| Key | Part Number   | U/M | Description                                         |
|-----|---------------|-----|-----------------------------------------------------|
| _   | 087012-01-X88 | EA  | Headboard Asm                                       |
|     | 060742-01-000 | FT  | Trim - Front - Sleeperboard - Vlnyl                 |
|     | 079800-01-000 | FA  | Trim - Sleeperboard - Off White                     |
|     | M87929-01-X88 | EA  | Panel Asm - Wingwall Transition - Inner - Passenger |
|     | M87929-02-X88 | EA  | Panel Asm - Wingwall Transition - Inner - Driver    |
|     | 087931-01-000 | EΑ  | Headliner - Overhead Bunk                           |