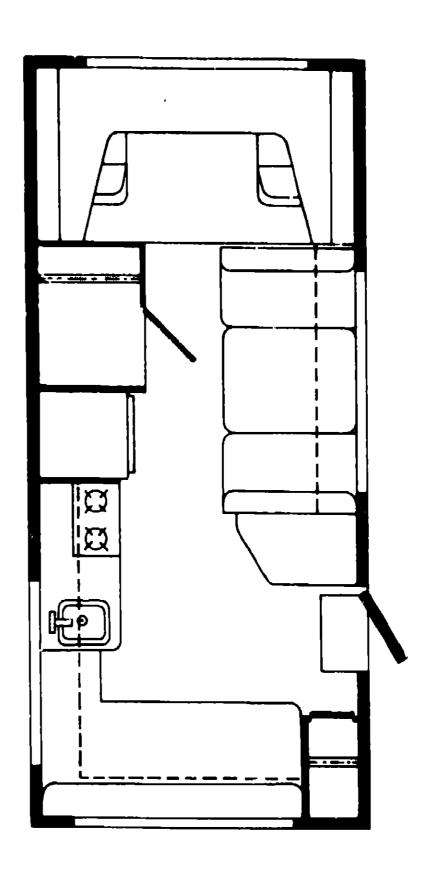

## 1988 W/IC420EG INDEX

| loor Plan                          | C-09 - C-10 |
|------------------------------------|-------------|
| Balh Group                         | C-11        |
| Curtain, Cushion & Pad Group       | C-12 - C-17 |
| Dinette Group                      | C-16        |
| Driver's Compartment Group         | Ç-19        |
| Exterior Body Group                | C-20 - C-22 |
| Galley Group                       | C-23 - C-24 |
| ounge Group                        | D-0         |
| Nater & Sewage Group               | D-02        |
| Window, Vent & Exterior Door Group | D-03 - D-09 |
|                                    |             |

#### 1988 W/IC420EG INDEX

| Floor Plan                         | C-09 - C-10 |
|------------------------------------|-------------|
| Bath Group                         | C-11        |
| Curtain, Cushion & Pad Group       | C-12 - C-17 |
| Dinette Group                      | C-18        |
| Driver's Compartment Group         | C-19        |
| Exterior Body Group                | C-20 - C-22 |
| Galley Group                       | C-23 - C-24 |
| Lounge Group                       | D-01        |
| Water & Sewage Group               | D-02        |
| Window, Vent & Exterior Door Group | D-03 - D-05 |