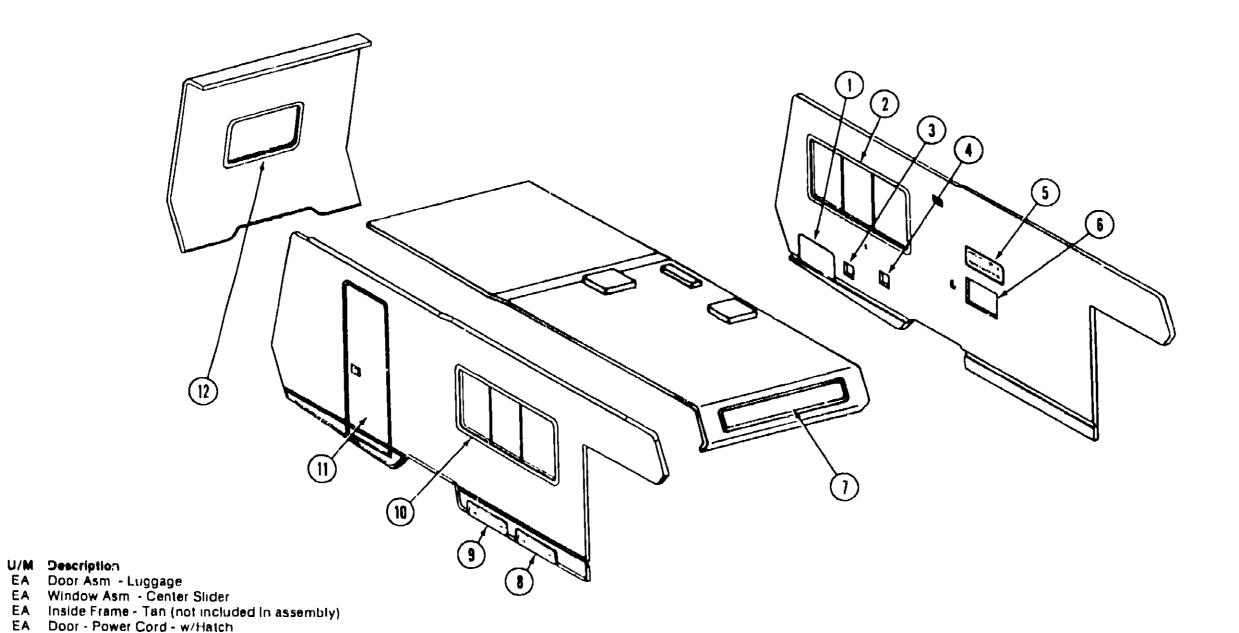

## EXTERIOR BODY GROUP (CONTINUED)

| Key | Part Number                | U/M | Description                                            | _    |     |                 |     |                                                 |
|-----|----------------------------|-----|--------------------------------------------------------|------|-----|-----------------|-----|-------------------------------------------------|
| 1   | M87827-01-X87              | EΑ  | Sidewall Asm - Driver - Winnebago                      |      |     |                 |     |                                                 |
| 1   | M87827-01-X68              | EA  | Sidewall Asm - Driver - Itasca                         |      |     |                 |     |                                                 |
| 2   | 077339-12-000              | EA  | Contour Trim - Upper Rear Driver - Off White           |      |     |                 |     |                                                 |
| •   | 077339-11-000              | EA  | Contour Trim - Upper Rear Passenger - Off White        |      | (ey | Part Number     | U/M | Description                                     |
| 3   | 076802-08-000              | EA  | Contour Trim - Upper Front Driver - Off White          |      | •   | 001030-02-100   | ĒΑ  | Insert - Feature Strip - 17 Stucco - Off White  |
| •   | 076802-07-000              | EA  | Contour Trim - Upper Front Passenger - Off White       |      | •   | 009731-01-000   | EA  | End Cap - Feature Strip                         |
| 4   | 085490-02-000              | EA  | Contour Trim - Sleeper - Driver - Off White            |      | •   | 041746-01-000   | FT  | Extr Vinyl - Bubble Seal - Wingwell             |
| •   | 085490-01-000              | EA  | Contour Trim - Sleeper - Passenger - Off White         |      | 11  | 080266-02-000   | EA  | Rear Trim - Wheelwell - Driver or Passenger     |
| 5   | 086889-02-000              | ĒΑ  | Trim - Front Radius - Plastic - Driver - Off White     |      | 12  | M87826-01-X87   | EA  | Sidewall Asm - Passenger - Winnebago            |
| •   | 086889-01-000              | EΑ  | Trim - Front Radius - Plastic - Passenger - Off White  |      | 12  | M87826-01-X88   | ĘΑ  | Sidewall Asm - Passenger - Itasca               |
| 6   | 076975-06-000              | EA  | Trim - Wingwall - 52 2" - Driver - Off White           |      | 13  | 074966-02-000   | EA  | Backwall Trim - Lower - Driver or Passenger     |
| •   | 076975-05-000              | EΑ  | Trim - Wingwall - 52 2" - Passenger - Off White        |      | 14  | 076805-01-000   | EA  | Contour Trim - Backwall - Passenger - Off White |
| 7   | 039644-08-000              | EA  | Trim - Sleeperboard - Front                            |      | •   | 076805-02-000   | EΑ  | Contour Trim - Backwall - Driver - Off White    |
| •   | M81652-01-X87              | EA  | Sleeper Board Asm                                      |      | 15  | M87828-01-X87   | EΑ  | Backwall Asm                                    |
| 8   | M82343-01-U01              | EA  | Wingwall Asm - Passenger                               |      | •   | M03149-01-X87   | EA  | Roof Anm                                        |
| •   | M82343-02-U01              | EΑ  | Wingwall Asm - Driver                                  |      | •   | 001054-01-011   | EA  | Aluminum - No Design - 48" x 96" - Off White    |
| 9   | 076975-03-000              | EA  | Trim - Wingwall Transition - Passenger - Ofi White     |      | •   | 000868-01-000   | SF  | Styrofoam - 75" x 24" x 96"                     |
| •   | 07 <del>69</del> 75-04-000 | EA  | Trim - Wingwall Transition - Driver - Off White        |      | •   | 000870-01-000   | SF  | Styrofoam - 1 5" x 24" x 96"                    |
| 10  | 059576-05-000              | EA  | Feature Strip - Extr. Aluminum - 14 8' - Auturnn White |      | •   | 000870-03-000   | SF  | Styroloam - 1 34" x 48" x 96"                   |
|     |                            |     | •                                                      | C-21 | •   | 000870-02-000   | SF  | Styrofoam - 1 5" x 48" x 96"                    |
|     |                            |     |                                                        |      | •   | Not illustrated |     |                                                 |