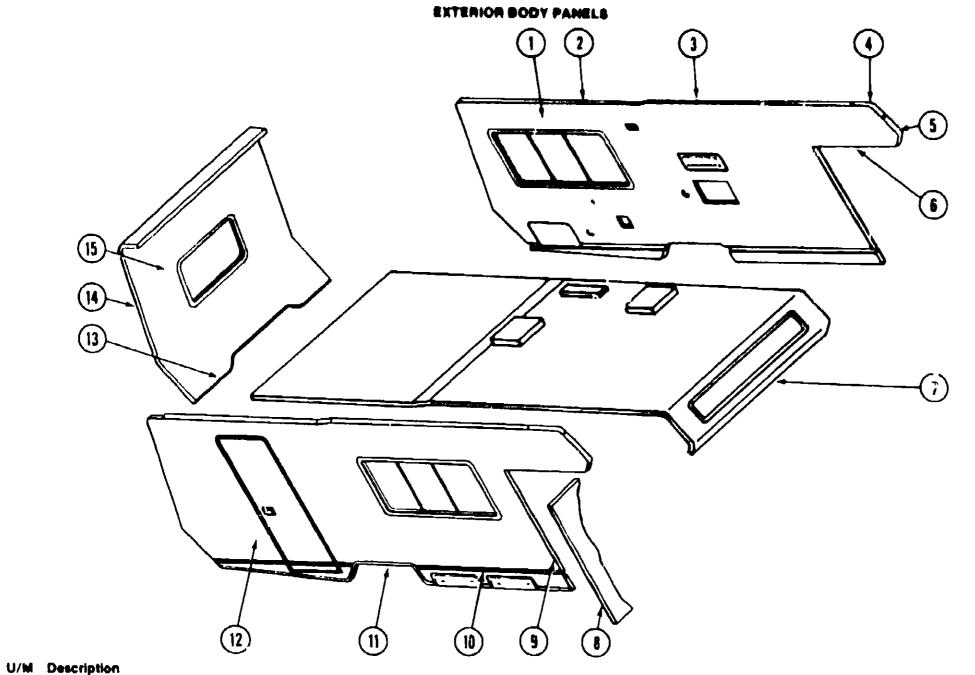

## EXTERIOR BODY GROUP (CONTINUED)

| Key | Part Number                | U/M | Description                                            | _    |     |                 |     |                                                 |
|-----|----------------------------|-----|--------------------------------------------------------|------|-----|-----------------|-----|-------------------------------------------------|
| 1   | M87827-01-X87              | EΑ  | Sidewall Asm - Driver - Winnebago                      |      |     |                 |     |                                                 |
| 1   | M87827-01-X68              | EA  | Sidewall Asm - Driver - Itasca                         |      |     |                 |     |                                                 |
| 2   | 077339-12-000              | EA  | Contour Trim - Upper Rear Driver - Off White           |      |     |                 |     |                                                 |
| •   | 077339-11-000              | EA  | Contour Trim - Upper Rear Passenger - Off White        |      | (ey | Part Number     | U/M | Description                                     |
| 3   | 076802-08-000              | EA  | Contour Trim - Upper Front Driver - Off White          |      | •   | 001030-02-100   | ĒΑ  | Insert - Feature Strip - 17 Stucco - Off White  |
| •   | 076802-07-000              | EA  | Contour Trim - Upper Front Passenger - Off White       |      | •   | 009731-01-000   | EA  | End Cap - Feature Strip                         |
| 4   | 085490-02-000              | EA  | Contour Trim - Sleeper - Driver - Off White            |      | •   | 041746-01-000   | FT  | Extr Vinyl - Bubble Seal - Wingwell             |
| •   | 085490-01-000              | EA  | Contour Trim - Sleeper - Passenger - Off White         |      | 11  | 080266-02-000   | EA  | Rear Trim - Wheelwell - Driver or Passenger     |
| 5   | 086889-02-000              | ĒΑ  | Trim - Front Radius - Plastic - Driver - Off White     |      | 12  | M87826-01-X87   | EA  | Sidewall Asm - Passenger - Winnebago            |
| •   | 086889-01-000              | EΑ  | Trim - Front Radius - Plastic - Passenger - Off White  |      | 12  | M87826-01-X88   | ĘΑ  | Sidewall Asm - Passenger - Itasca               |
| 6   | 076975-06-000              | EA  | Trim - Wingwall - 52 2" - Driver - Off White           |      | 13  | 074966-02-000   | EA  | Backwall Trim - Lower - Driver or Passenger     |
| •   | 076975-05-000              | EΑ  | Trim - Wingwall - 52 2" - Passenger - Off White        |      | 14  | 076805-01-000   | EA  | Contour Trim - Backwall - Passenger - Off White |
| 7   | 039644-08-000              | EA  | Trim - Sleeperboard - Front                            |      | •   | 076805-02-000   | EΑ  | Contour Trim - Backwall - Driver - Off White    |
| •   | M81652-01-X87              | EA  | Sleeper Board Asm                                      |      | 15  | M87828-01-X87   | EΑ  | Backwall Asm                                    |
| 8   | M82343-01-U01              | EA  | Wingwall Asm - Passenger                               |      | •   | M03149-01-X87   | EA  | Roof Anm                                        |
| •   | M82343-02-U01              | EΑ  | Wingwall Asm - Driver                                  |      | •   | 001054-01-011   | EA  | Aluminum - No Design - 48" x 96" - Off White    |
| 9   | 076975-03-000              | EA  | Trim - Wingwall Transition - Passenger - Ofi White     |      | •   | 000868-01-000   | SF  | Styrofoam - 75" x 24" x 96"                     |
| •   | 07 <del>69</del> 75-04-000 | EA  | Trim - Wingwall Transition - Driver - Off White        |      | •   | 000870-01-000   | SF  | Styrofoam - 1 5" x 24" x 96"                    |
| 10  | 059576-05-000              | EA  | Feature Strip - Extr. Aluminum - 14 8' - Auturnn White |      | •   | 000870-03-000   | SF  | Styroloam - 1 34" x 48" x 96"                   |
|     |                            |     | •                                                      | C-21 | •   | 000870-02-000   | SF  | Styrofoam - 1 5" x 48" x 96"                    |
|     |                            |     |                                                        |      | •   | Not illustrated |     |                                                 |