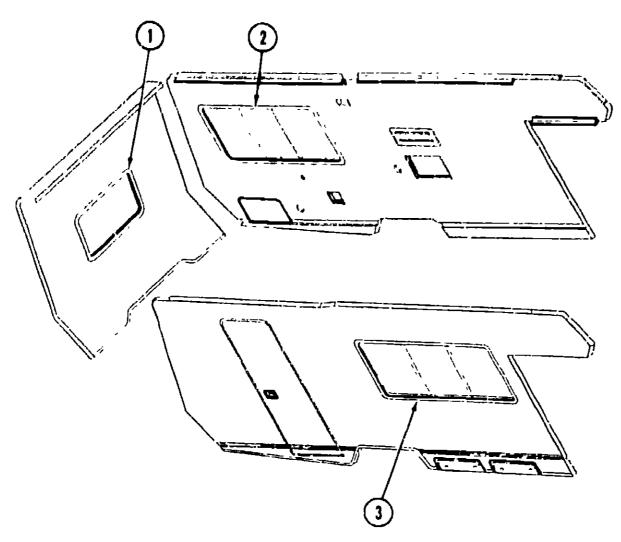

#### DINETTE & OVERHEAD CABINETRY

| (ey | Part Number     | U/M | Description                                            |
|-----|-----------------|-----|--------------------------------------------------------|
| 1   | M#7861-01-X88   | EΑ  | Cabinet Asm - Dinette Overhead - w/0 Doors or Hardware |
| 2   | M88301-33-X88   | EA  | Door Asm - Dinette Overhead Cabinet - w/o Hardware     |
| 3   | M03027-01-X87   | EA  | Cabinet Asm - Dinette Back - Rear                      |
| 4   | M03026-01-X88   | EA  | Cabinet Asm - Dinette Seat - Rear                      |
| 5   | M81299 06-X87   | EA  | Table Asm - Dinette - w/o Hardware                     |
| 6   | M03026-02-X88   | EA  | Cabinet Asm - Dinette Seat - Front - w/o Hardware      |
| 7   | M03027-02-X87   | EA  |                                                        |
| •   | 053200-08-000   | EA  | Bracket - Upper Wall Mount - 23 5"                     |
| ••  | 053201-07-000   | EA  | Bracket - Table Mount - 23"                            |
| t   | 088410-01-000   | EA  |                                                        |
| •   | 024275-09-000   | EA  | Flod - Table Lift - 8" x 23 5"                         |
| •   | 024281-10-000   | EA  | Bracket - Lower Wall Mount - 22 12"                    |
| •   | 024276-17-000   | EA  | Leg Asm - Table - 26 5"                                |
| • • | 024282-01-000   | EA  | Brace - Table Leg                                      |
| ••  | 024283-01-000   | EA  | Clip - 1" - 1 25" O D Tube                             |
| •   | 049493-05-000   | EA  | Catch - Table Leg - Mounts on Floor                    |
| •   | 064781-05-000   | EA  | Cup Holder - 3 47" O D x 2 75" I D x 1 5"              |
| •   | Not illustrated |     | Ophilorer 241 OP XE12 IP XII                           |

\*\* The illustrated parts breakdown for this item is provided on the Common Items Fiche

† Used in units produced after 9/7/87