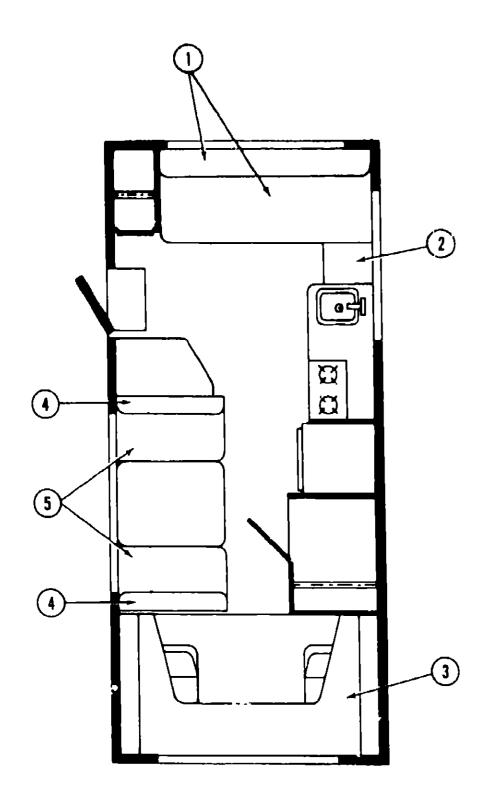

## 1988 W/IC420EG INDEX

| loor Plan                          | C-09 - C-10 |
|------------------------------------|-------------|
| Balh Group                         | C-11        |
| Curtain, Cushion & Pad Group       | C-12 - C-17 |
| Dinette Group                      | C-16        |
| Driver's Compartment Group         | Ç-19        |
| Exterior Body Group                | C-20 - C-22 |
| Galley Group                       | C-23 - C-24 |
| ounge Group                        | D-0         |
| Nater & Sewage Group               | D-02        |
| Window, Vent & Exterior Door Group | D-03 - D-09 |
|                                    |             |

#### 1988 W/IC420EG INDEX

| Floor Plan                         | C-09 - C-10 |
|------------------------------------|-------------|
| Bath Group                         | C-11        |
| Curtain, Cushion & Pad Group       | C-12 - C-17 |
| Dinette Group                      | C-18        |
| Driver's Compartment Group         | C-19        |
| Exterior Body Group                | C-20 - C-22 |
| Galley Group                       | C-23 - C-24 |
| Lounge Group                       | D-01        |
| Water & Sewage Group               | D-02        |
| Window, Vent & Exterior Door Group | D-03 - D-05 |

## 1988 W/IC420EG INDEX

| Floor Plan                         | C-09 - C-10 |
|------------------------------------|-------------|
| Bath Group                         | C-11        |
| Curtain, Cushion & Pad Group       | C-12 - C-17 |
| Dinette Group                      | C-18        |
| Driver's Compartment Group         | C-19        |
| Exterior Body Group                | C-20 - C-22 |
| Galley Group                       | C-23 - C-24 |
| Lounge Group                       | D-01        |
| Water & Sewage Group               | D-02        |
| Window, Vent & Exterior Door Group | D-03 - D-09 |
|                                    |             |

## 1988 W/IC420EG INDEX

| Floor Plan                         | C-09 - C-10 |
|------------------------------------|-------------|
| Bath Group                         | C-11        |
| Curtain, Cushion & Pad Group       | C-12 - C-17 |
| Dinette Group                      | C-18        |
| Driver's Compartment Group         | C-19        |
| Exterior Body Group                | C-20 - C-22 |
| Galley Group                       | C-23 - C-24 |
| Lounge Group                       | D-01        |
| Water & Sewage Group               | D-02        |
| Window, Vent & Exterior Door Group | D-03 - D-05 |
|                                    |             |

#### 1988 W/IC420EG INDEX

| Floor Plan                         | C-09 - C-10 |
|------------------------------------|-------------|
| Bath Group                         | C-11        |
| Curtain, Cushion & Pad Group       | C-12 - C-17 |
| Dinette Group                      | C-18        |
| Driver's Compartment Group         | C-19        |
| Exterior Body Group                | C-20 - C-22 |
| Galley Group                       | C-23 - C-24 |
| Lounge Group                       | D-01        |
| Water & Sewage Group               | Ď-02        |
| Window, Vent & Exterior Door Group | D-03 - D-05 |

## 1988 W/IC420EG INDEX

| Floor Plan                         | C-09 - C-10 |
|------------------------------------|-------------|
| Bath Group                         | C-11        |
| Curtain, Cushion & Pad Group       | C-12 - C-17 |
| Dinette Group                      | C-18        |
| Driver's Compartment Group         | C-19        |
| Exterior Body Group                | C-20 - C-22 |
| Galley Group                       | C-23 - C-24 |
| Lounge Group                       | D-01        |
| Water & Selvage Group              | D-02        |
| Window, Vent & Exterior Door Group | D-03 - D-05 |

## 1988 W/IC420EG INDEX

| Floor Plan                        | C-09 - C-10 |
|-----------------------------------|-------------|
| Bath Group                        | C-11        |
| Curtain, Cushion & Pad Group      | C-12 - C-17 |
| Dinette Group                     | C-18        |
| Driver's Compartment Group        | C-19        |
| Exterior Body Group               | C-20 - C-22 |
| Galley Group                      | C-23 - C-24 |
| Lounge Group                      | D-01        |
| Water & Sewage Group              | D-02        |
| Window Vent & Exterior Door Group | D-03 - D-05 |

#### 1988 W/IC420EG INDEX

| loor Plan                          | C-09 - C-10   |
|------------------------------------|---------------|
| Bath Group                         | C-11          |
| Curtain, Cushion & Pad Group       | C-12 - C-17   |
| Dinette Group                      | C-18          |
| Driver's Compartment Group         | C-19          |
| Exterior Body Group                | C-20 - C-22   |
| Galley Group                       | C-23 - C-24   |
| Lounge Group                       | D- <b>0</b> 1 |
| Water & Sewage Group               | D-02          |
| Window, Vent & Exterior Door Group | D-03 - D-05   |
|                                    |               |