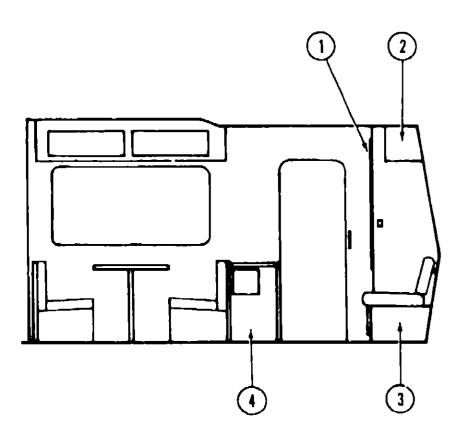

#### LOUNGE GROUP

#### LOUNGE OVERHEAD & WARDROBE CABINETRY

| Key | Part Number     | U/M | Description                                       |
|-----|-----------------|-----|---------------------------------------------------|
| 1   | M08301-34-X88   | EA  | Door Asm, - Wardrobe Cabinetry - w/o Hardware     |
| 2   | M87862-01-W88   | EA  | Cabinet Asm Rear Overhead - w/o Doors or Hardware |
| •   | M88301-33-X88   | EA  | Door Asm Rear Overhead - w/o Hardware             |
| 3   | M87854-01-X88   | EA  | Cabinet Asm - Couch - w/o Door or Hardware        |
| •   | M88301-32-X87   | EA  | Door Asm - Couch Cabinet - w/o Hardware           |
| 4   | 087855-01-X87   | EA  | Cabinet Asm - Nightsland - w/o Doors or Hardware  |
| •   | M03030-01-X87   | EA  | Countertop Asm - Nightstand Cabinet               |
| •   | M68301-05-X87   | EA  | Door Asm - Nightstand Cabinet - w/o Hardware      |
| •   | Not illustrated |     |                                                   |
|     |                 |     |                                                   |

#### LOUNGE HARDWARE

| Key | Part Number   | Ų/M | Description                        |
|-----|---------------|-----|------------------------------------|
| -   | 083125-03-000 | EA  | Brace - Couch - Tan                |
|     | 056875-02-000 | EA  | Lag Asm - Couch                    |
|     | 022517-01-000 | EA  | End Cap - 1" x 1" - Brown          |
|     | 053163-01-000 | EA  | Bracket - Couch - Stiding          |
|     | 053347-01-000 | EΑ  |                                    |
|     | 053348-01-000 | EA  | Steel Pin - 1/4" x 4" x 3/32" Hole |
|     | 054398-01-000 | EA  |                                    |
|     | 009112-01-000 | EA  | Flange - 1" Closet Rod - Chrome    |
|     | 009021-01-000 | EA  | Catch - Nylon - Furnace Door       |
|     | 009021-02-000 | EA  | Strike - Steel - Furnace Door      |