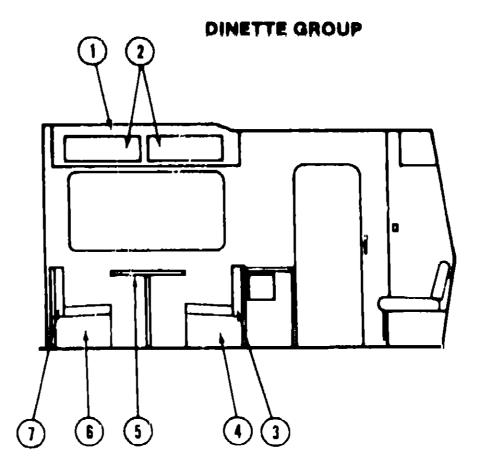

#### DINETTE & OVERHEAD CABINETRY

| (ey | Part Number     | U/M | Description                                            |
|-----|-----------------|-----|--------------------------------------------------------|
| 1   | M#7861-01-X88   | EΑ  | Cabinet Asm - Dinette Overhead - w/0 Doors or Hardware |
| 2   | M88301-33-X88   | EA  | Door Asm - Dinette Overhead Cabinet - w/o Hardware     |
| 3   | M03027-01-X87   | EA  | Cabinet Asm - Dinette Back - Rear                      |
| 4   | M03026-01-X88   | EA  | Cabinet Asm - Dinette Seat - Rear                      |
| 5   | M81299 06-X87   | EA  | Table Asm - Dinette - w/o Hardware                     |
| 6   | M03026-02-X88   | EA  | Cabinet Asm - Dinette Seat - Front - w/o Hardware      |
| 7   | M03027-02-X87   | EA  |                                                        |
| •   | 053200-08-000   | EA  | Bracket - Upper Wall Mount - 23 5"                     |
| ••  | 053201-07-000   | EA  | Bracket - Table Mount - 23"                            |
| t   | 088410-01-000   | EA  |                                                        |
| •   | 024275-09-000   | EA  | Flod - Table Lift - 8" x 23 5"                         |
| •   | 024281-10-000   | EA  | Bracket - Lower Wall Mount - 22 12"                    |
| •   | 024276-17-000   | EA  | Leg Asm - Table - 26 5"                                |
| • • | 024282-01-000   | EA  | Brace - Table Leg                                      |
| ••  | 024283-01-000   | EA  | Clip - 1" - 1 25" O D Tube                             |
| •   | 049493-05-000   | EA  | Catch - Table Leg - Mounts on Floor                    |
| •   | 064781-05-000   | EA  | Cup Holder - 3 47" O D x 2 75" I D x 1 5"              |
| •   | Not illustrated |     | Ophilorer 241 OP XE12 IP XII                           |

\*\* The illustrated parts breakdown for this item is provided on the Common Items Fiche

† Used in units produced after 9/7/87