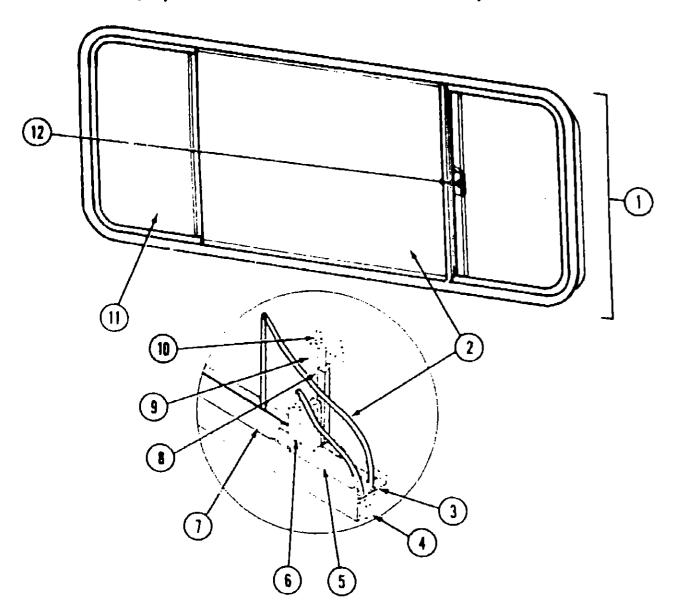

# CHASSIS GROUP

#### FRONT BUMPER

#### 22RC, 22EC, 27RT, 27RU, 31RT, 33RU

| N-47 | Lant Lanting    | U/ W |                                              |
|------|-----------------|------|----------------------------------------------|
| i    | 086415-01-000   | EA   | Bumper End - Beige - Right Front             |
| 1    | 078577-05-000   | EA   | Bumper End - Gray - Right Front              |
| 2    | 078002-01-000   | EA   | Brace - Upper Right - Front Bumper           |
| 3    | 078003-01-000   | EA   | Brace - Lower Right - Front Bumper           |
| 4    | 077852-01-000   | EA   | Bracket to Bumper - Front                    |
| 5    | 076527-01-000   | EA   | Bracket to Frame - Front Bumper              |
| 6    | 078002-02-000   | EA   | Brace - Upper Left - Front Bumper            |
| 7    | 078003-02-000   | EA   | Brace - Lower Left - Front Bumper            |
| 8    | 086415-03-000   | E٩   | Bumper End - Beige - Left Front              |
| 8    | 078577-06-000   | EA   | Bumper End - Gray - Left Front               |
| 9    | 077850-01-000   | EA   | Bumper - Front - Primed                      |
| 9    | 077850-07-000   | EA   | Bumper - Front - Chrome                      |
| •    | 005200-01-000   | EA   | Carriage Bolt - Chrome - 7/16" x 14 x 1 1/4" |
| •    | 000D39-07-00B   | EA   | Nut - Hex - 7/16" - 14                       |
| •    | Not illustrated |      |                                              |
|      |                 |      |                                              |