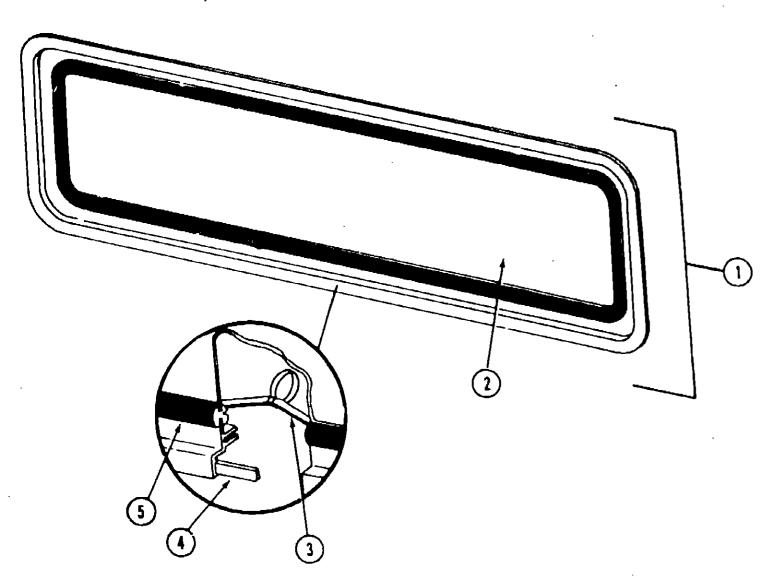

# CHASSIS GROUP

#### FRONT BUMPER

#### 22RC, 22EC, 27RT, 27RU, 31RT, 33RU

| N-47 | Lant Lanting    | U/ W |                                              |
|------|-----------------|------|----------------------------------------------|
| i    | 086415-01-000   | EA   | Bumper End - Beige - Right Front             |
| 1    | 078577-05-000   | EA   | Bumper End - Gray - Right Front              |
| 2    | 078002-01-000   | EA   | Brace - Upper Right - Front Bumper           |
| 3    | 078003-01-000   | EA   | Brace - Lower Right - Front Bumper           |
| 4    | 077852-01-000   | EA   | Bracket to Bumper - Front                    |
| 5    | 076527-01-000   | EA   | Bracket to Frame - Front Bumper              |
| 6    | 078002-02-000   | EA   | Brace - Upper Left - Front Bumper            |
| 7    | 078003-02-000   | EA   | Brace - Lower Left - Front Bumper            |
| 8    | 086415-03-000   | E٩   | Bumper End - Beige - Left Front              |
| 8    | 078577-06-000   | EA   | Bumper End - Gray - Left Front               |
| 9    | 077850-01-000   | EA   | Bumper - Front - Primed                      |
| 9    | 077850-07-000   | EA   | Bumper - Front - Chrome                      |
| •    | 005200-01-000   | EA   | Carriage Bolt - Chrome - 7/16" x 14 x 1 1/4" |
| •    | 000D39-07-00B   | EA   | Nut - Hex - 7/16" - 14                       |
| •    | Not illustrated |      |                                              |
|      |                 |      |                                              |