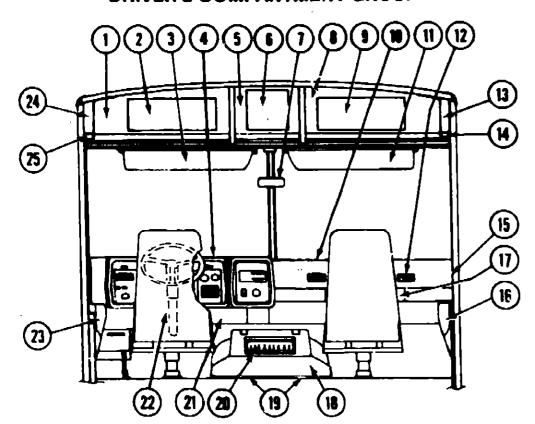

| Water & Sewage Group               | C-03        |
| Window, Vent & Exterior Door Group | -04 - C-18  |

#### 1988 M & N SERIES CURTAIN, CUSHION & PAD GROUP INDEX

| THEOWERE                | A-12        |
|-------------------------|-------------|
| Dinette Cushions        | A-13 - A-14 |
| Chairs                  | A-15        |
| Pillow Shams & Twin Bed | A-16        |
| Double Bed              | A-17        |
| Quech Bed               | A-18        |
| Couch                   | A-19 - A-20 |
| Bucket Seats            | A-21 - B-01 |
| Front Bunk              | B-01        |
| Curtains                | B-01        |
| Fabrics                 | B-02        |
|                         |             |

<sup>\*†</sup> Used in units produced after 10-1-87

#### DRIVER'S COMPARTMENT GROUP



#### MISCELLANEOUS DRIVERS COMPARTMENT COMPONENTS

| Key | Part Number            | U/M | Description                                                                            |
|-----|------------------------|-----|----------------------------------------------------------------------------------------|
| ,   | 063917-01-W30          | EA  |                                                                                        |
| 1   | M89965-01-X14          | EA  |                                                                                        |
| 2   | M88304-3C-X78          | EA  | Door Asm Front Overhead - Drivers - w/o Hardware (Superchief, Suncruiser)              |
| 3   | 082286-01-W07          | EA  | Sunvisor Asm Drivers