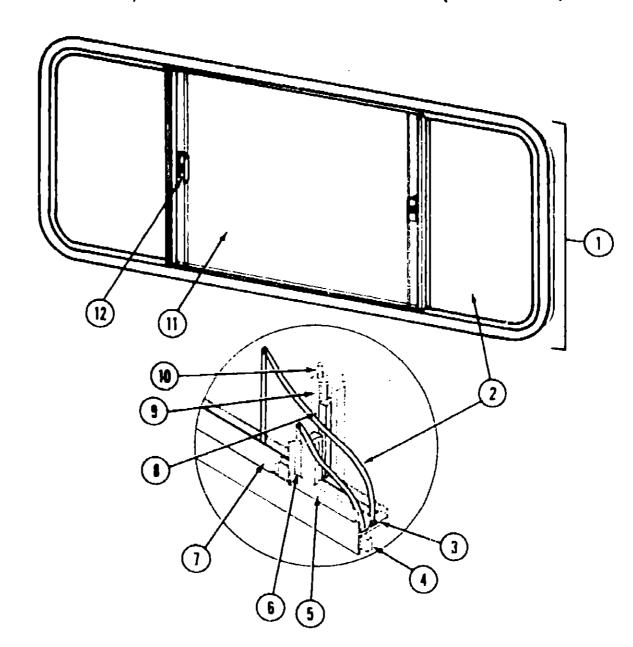

# CHASSIS GROUP

#### FRONT BUMPER

#### 22RC, 22EC, 27RT, 27RU, 31RT, 33RU

| N-47 | Lant Lanting    | U/ W |                                              |
|------|-----------------|------|----------------------------------------------|
| i    | 086415-01-000   | EA   | Bumper End - Beige - Right Front             |
| 1    | 078577-05-000   | EA   | Bumper End - Gray - Right Front              |
| 2    | 078002-01-000   | EA   | Brace - Upper Right - Front Bumper           |
| 3    | 078003-01-000   | EA   | Brace - Lower Right - Front Bumper           |
| 4    | 077852-01-000   | EA   | Bracket to Bumper - Front                    |
| 5    | 076527-01-000   | EA   | Bracket to Frame - Front Bumper              |
| 6    | 078002-02-000   | EA   | Brace - Upper Left - Front Bumper            |
| 7    | 078003-02-000   | EA   | Brace - Lower Left - Front Bumper            |
| 8    | 086415-03-000   | E٩   | Bumper End - Beige - Left Front              |
| 8    | 078577-06-000   | EA   | Bumper End - Gray - Left Front               |
| 9    | 077850-01-000   | EA   | Bumper - Front - Primed                      |
| 9    | 077850-07-000   | EA   | Bumper - Front - Chrome                      |
| •    | 005200-01-000   | EA   | Carriage Bolt - Chrome - 7/16" x 14 x 1 1/4" |
| •    | 000D39-07-00B   | EA   | Nut - Hex - 7/16" - 14                       |
| •    | Not illustrated |      |                                              |
|      |                 |      |                                              |