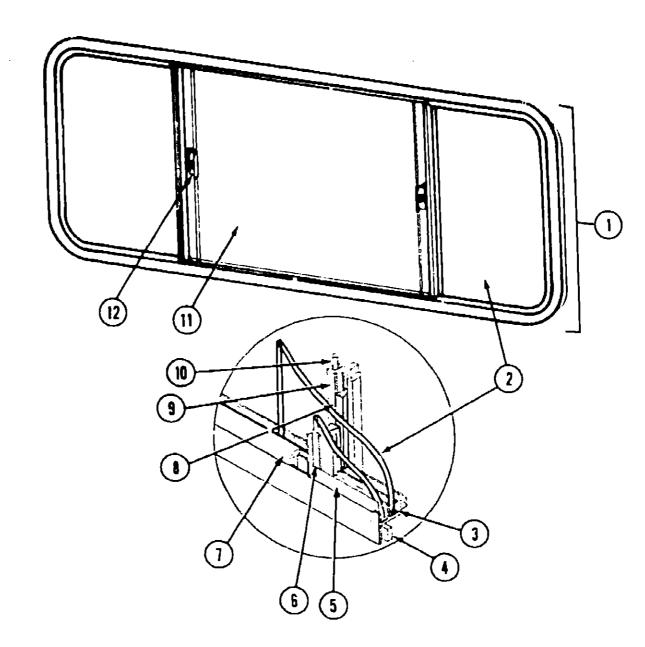

# CHASSIS GROUP

#### FRONT BUMPER

#### 22RC, 22EC, 27RT, 27RU, 31RT, 33RU

| N-47 | Lant Lanting    | U/ W |                                              |
|------|-----------------|------|----------------------------------------------|
| i    | 086415-01-000   | EA   | Bumper End - Beige - Right Front             |
| 1    | 078577-05-000   | EA   | Bumper End - Gray - Right Front              |
| 2    | 078002-01-000   | EA   | Brace - Upper Right - Front Bumper           |
| 3    | 078003-01-000   | EA   | Brace - Lower Right - Front Bumper           |
| 4    | 077852-01-000   | EA   | Bracket to Bumper - Front                    |
| 5    | 076527-01-000   | EA   | Bracket to Frame - Front Bumper              |
| 6    | 078002-02-000   | EA   | Brace - Upper Left - Front Bumper            |
| 7    | 078003-02-000   | EA   | Brace - Lower Left - Front Bumper            |
| 8    | 086415-03-000   | E٩   | Bumper End - Beige - Left Front              |
| 8    | 078577-06-000   | EA   | Bumper End - Gray - Left Front               |
| 9    | 077850-01-000   | EA   | Bumper - Front - Primed                      |
| 9    | 077850-07-000   | EA   | Bumper - Front - Chrome                      |
| •    | 005200-01-000   | EA   | Carriage Bolt - Chrome - 7/16" x 14 x 1 1/4" |
| •    | 000D39-07-00B   | EA   | Nut - Hex - 7/16" - 14                       |
| •    | Not illustrated |      |                                              |
|      |                 |      |                                              |