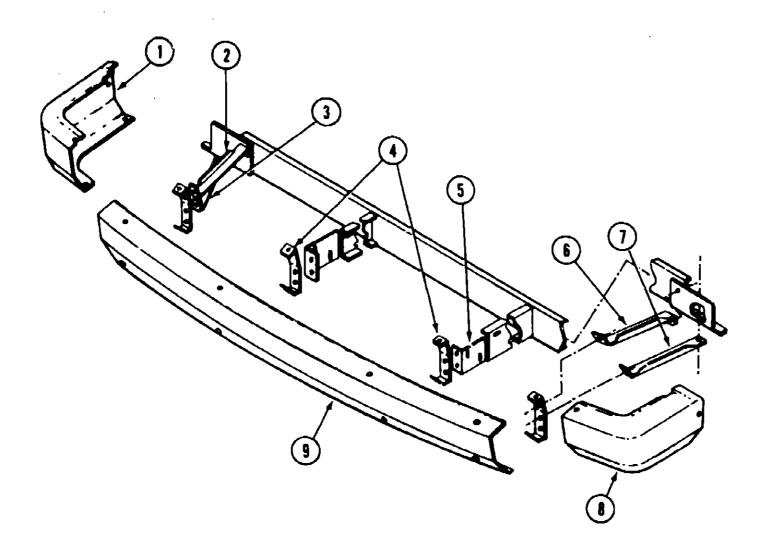

#### FRONT BUMPER

#### 22RC, 22EC, 27RT, 27RU, 31RT, 33RU

| N-47 | Lant Lanting    | U/ W |                                              |
|------|-----------------|------|----------------------------------------------|
| i    | 086415-01-000   | EA   | Bumper End - Beige - Right Front             |
| 1    | 078577-05-000   | EA   | Bumper End - Gray - Right Front              |
| 2    | 078002-01-000   | EA   | Brace - Upper Right - Front Bumper           |
| 3    | 078003-01-000   | EA   | Brace - Lower Right - Front Bumper           |
| 4    | 077852-01-000   | EA   | Bracket to Bumper - Front                    |
| 5    | 076527-01-000   | EA   | Bracket to Frame - Front Bumper              |
| 6    | 078002-02-000   | EA   | Brace - Upper Left - Front Bumper            |
| 7    | 078003-02-000   | EA   | Brace - Lower Left - Front Bumper            |
| 8    | 086415-03-000   | E٩   | Bumper End - Beige - Left Front              |
| 8    | 078577-06-000   | EA   | Bumper End - Gray - Left Front               |
| 9    | 077850-01-000   | EA   | Bumper - Front - Primed                      |
| 9    | 077850-07-000   | EA   | Bumper - Front - Chrome                      |
| •    | 005200-01-000   | EA   | Carriage Bolt - Chrome - 7/16" x 14 x 1 1/4" |
| •    | 000D39-07-00B   | EA   | Nut - Hex - 7/16" - 14                       |
| •    | Not illustrated |      |                                              |
|      |                 |      |                                              |

#### 27RQ, 31RQ, 34RQ

| K | ry | Part Number     | U/M | Description                                   |
|---|----|-----------------|-----|-----------------------------------------------|
|   | 1  | 078577-01-000   | E,▲ | Bumper End - Beige - Right Front              |
|   | 1  | 078577-05-000   | EA  | Bumper End - Gray - Right Front               |
|   | 2  | 078002-01-000   | EA  | Brace - Upper Right - Front Bumper            |
|   | 3  | 078003-01-000   | EA  | Brace - Lower Right - Front Bumper            |
|   | 4  | 077852-01-000   | EΑ  | Bracket to Bumper - Front                     |
|   | 5  | 076527-01-000   | EA  | Bracket to Frame - Front Bumper               |
|   | 6  | 078002-02-000   | EA  | Brace - Upper Left - Front Bumper             |
|   | 7  | 078003-02-000   | EA  | Brace - Lower Left - Front Bumper             |
|   | 8  | 078577-02-000   | EA  | Bumper End - Beige - Left Front               |
|   | 8  | 078577-06-000   | EA  | Bumper End - Gray - Left Front                |
|   | 9  | 077850-09-000   | EA  | Bumper - Front - Chrome                       |
|   | •  | 005200-01-000   | EA  | Carriage Bolt - Chrome - 7/16" x 14" x 1 1/4" |
|   | •  | Not illustrated |     |                                               |