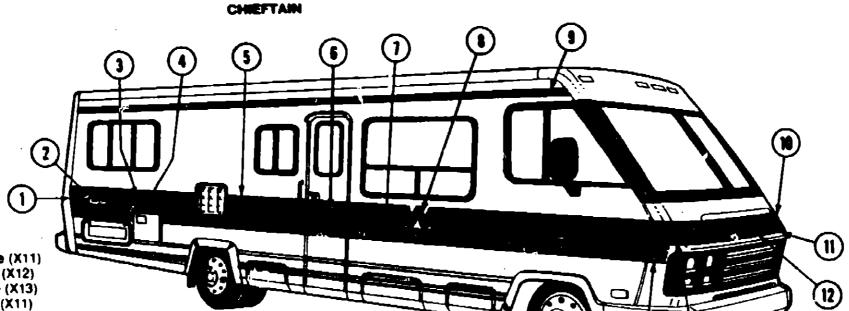

x 1/2"                                      |
|     | 053752-04-000 | EA   | Seam Sealer - Tube - Aluminum (Roof)                            |
|     | 063642-01-000 | FT   | Tape - Adhesive10 mm x 1.5" Wide                                |
|     | 038886-01-000 | EA   | ·                                                               |
|     | 076322-02-000 | FT   | Tape - Foam - Double Coated045 x 1" (Fiberglass Sidewall Seams) |
|     | 009200-01-000 | EA   | •                                                               |
|     | 002825-01-000 | FT   | Weather Striping (Roof Vent)                                    |
|     |               |      |                                                                 |

**8**-9 **8**-10

# EXTERIOR BODY GROUP (CONTINUED) DECALS & FILMSTRIPE



#### 1968 M & N SERIES COMMON ITEMS TABLE OF CONTENTS

|                                    | -           |
|------------------------------------|-------------|
| Introduction                       | A-01 - A-02 |
| Accessories Group                  | A-03 - A-05 |
| Bath Group                         | A-06        |
| Chassis Group                      | A-07 - A-11 |
| Curtain, Cushion & Pad Group       | A-12 - B-02 |
| Driver's Compartment Group         | B-03 - B-06 |
| Electrical Group                   | B-97 - B-09 |
| Exterior Body Group                | B-10 - B-19 |
| Galley Group                       | B-20        |
| Heating & Air Conditioning Group   | B-21        |
| Interior Finish Group              | B-22 - C-01 |
| LP Group                           | C-05        |
|