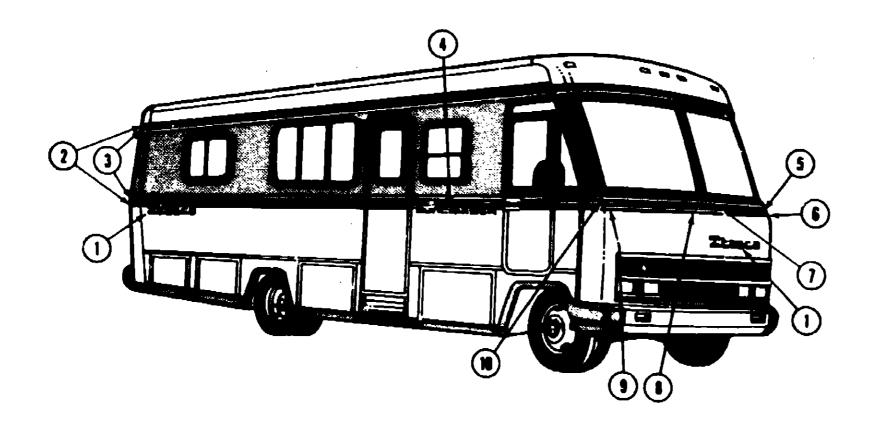

#### FRONT BUMPER

#### 22RC, 22EC, 27RT, 27RU, 31RT, 33RU

| N-47 | Lant Lanting    | U/ W |                                              |
|------|-----------------|------|----------------------------------------------|
| i    | 086415-01-000   | EA   | Bumper End - Beige - Right Front             |
| 1    | 078577-05-000   | EA   | Bumper End - Gray - Right Front              |
| 2    | 078002-01-000   | EA   | Brace - Upper Right - Front Bumper           |
| 3    | 078003-01-000   | EA   | Brace - Lower Right - Front Bumper           |
| 4    | 077852-01-000   | EA   | Bracket to Bumper - Front                    |
| 5    | 076527-01-000   | EA   | Bracket to Frame - Front Bumper              |
| 6    | 078002-02-000   | EA   | Brace - Upper Left - Front Bumper            |
| 7    | 078003-02-000   | EA   | Brace - Lower Left - Front Bumper            |
| 8    | 086415-03-000   | E٩   | Bumper End - Beige - Left Front              |
| 8    | 078577-06-000   | EA   | Bumper End - Gray - Left Front               |
| 9    | 077850-01-000   | EA   | Bumper - Front - Primed                      |
| 9    | 077850-07-000   | EA   | Bumper - Front - Chrome                      |
| •    | 005200-01-000   | EA   | Carriage Bolt - Chrome - 7/16" x 14 x 1 1/4" |
| •    | 000D39-07-00B   | EA   | Nut - Hex - 7/16" - 14                       |
| •    | Not illustrated |      |                                              |
|      |                 |      |                                              |

#### 27RQ, 31RQ, 34RQ

| K | ry | Part Number     | U/M | Description                                   |
|---|----|-----------------|-----|-----------------------------------------------|
|   | 1  | 078577-01-000   | E,▲ | Bumper End - Beige - Right Front              |
|   | 1  | 078577-05-000   | EA  | Bumper End - Gray - Right Front               |
|   | 2  | 078002-01-000   | EA  | Brace - Upper Right - Front Bumper            |
|   | 3  | 078003-01-000   | EA  | Brace - Lower Right - Front Bumper            |
|   | 4  | 077852-01-000   | EΑ  | Bracket to Bumper - Front                     |
|   | 5  | 076527-01-000   | EA  | Bracket to Frame - Front Bumper               |
|   | 6  | 078002-02-000   | EA  | Brace - Upper Left - Front Bumper             |
|   | 7  | 078003-02-000   | EA  | Brace - Lower Left - Front Bumper             |
|   | 8  | 078577-02-000   | EA  | Bumper End - Beige - Left Front               |
|   | 8  | 078577-06-000   | EA  | Bumper End - Gray - Left Front                |
|   | 9  | 077850-09-000   | EA  | Bumper - Front - Chrome                       |
|   | •  | 005200-01-000   | EA  | Carriage Bolt - Chrome - 7/16" x 14" x 1 1/4" |
|   | •  | Not illustrated |     |                                               |