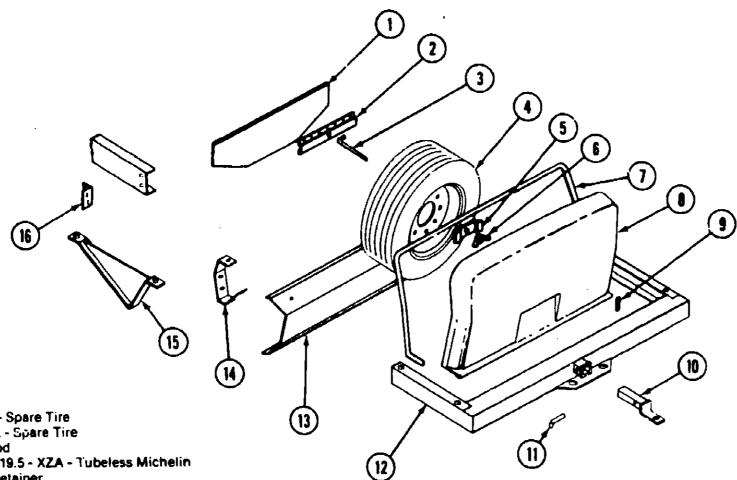

#### SPARE TIRE, HITCH & REAR BUMPER

|     |                                          |      |                                                     | _          |
|-----|------------------------------------------|------|-----------------------------------------------------|------------|
| ley | Parl Number                              | U/M  | Description                                         |            |
| Ĭ   | 077395-01-000                            | EA   | Dust Shield - Spare Tire (13)                       |            |
| 2   | U77403-01-000                            | EA   | Rod Support - Spare Tire                            | /          |
| 3   | 077411-01-000                            | EA   |                                                     | _/         |
| 4   | 007324-04-000                            | EA ' | Tire - 8.00 x 19.5 - XZA - Tubeless Michelin        | (12)       |
| 5   | 0773 <del>99-</del> 01-000               | EA · | Spare Tire Retainer                                 | $\odot$    |
| 6   | 064081-01-000                            | EA   | Wing Nut                                            |            |
| 7   | 058027-01-000                            | FΤ   | Tire Cover Seal                                     |            |
| 8   | 079165-01-W07                            | EA   | Tire Cover Asm Beige - 22RC, 27RT, 27RU, 31RT, 33RU |            |
| В   | 079165-02-X36                            | EA   | Tire Cover Asm Gray - 27RT, 27RU, 31RT, 33RU        |            |
| 8   | 088425-01-X14                            | EA   | Tire Cover Asm Beige - 27RQ, 31RQ, 34RQ             |            |
| 8   | 088425-01-X70                            | EA   | Tire Cover Asm Gray - 27RQ, 31RQ, 34RQ              |            |
| •   | 077408-01-000                            | EA   | Lock Asm Tire Cover                                 |            |
| •   | 077759-01-000                            | EA   | Support Spacer - Spare Tire                         |            |
| •   | 077400-01-000                            | EA   | Support - Spare Tire                                |            |
| 9   | 034513-01-000                            | EA   | Pin - Hitch - 3/16" Wire                            |            |
| 10  | 077613-01-000                            | EA   |                                                     |            |
| 11  | 034512-01-000                            | ĒΑ   | Locking Pin - Drawbar                               |            |
| 12  | 077617-01-700                            | EA   |                                                     |            |
| 13  | 078584-01-000                            | EA   | •                                                   |            |
| 13  | 078584-08-000                            | ĘΑ   | · · · · · · · · · · · · · · · · · · ·               |            |
| •   | 086415-01-000                            | EA   |                                                     |            |
|     |                                          |      | W22RC, W27RT, W27RU, W31RT, W33RU                   |            |
| •   | 086415-03-000                            | EA   |                                                     |            |
|     |                                          |      | W22RC, W27RT, W27RU, W31RT, W33RU                   |            |
| •   | 078577-01-000                            | EA   |                                                     |            |
| •   | 078577-02-000                            | EA   |                                                     |            |
| •   | 078577-05-000                            | EA   |                                                     |            |
| •   | 078577-06-000                            | EA   | ·· <b>F</b> ·- ·- ·- ·- ·- · · · · · · · · · ·      |            |
| 14  | 07 <b>8</b> 67 <b>0-</b> 02 <b>-00</b> 0 | EA   |                                                     |            |
| 15  |                                          | EA   |                                                     |            |
| 16  |                                          | EA   | • • • • • • • • • • • • • • • • • • • •             |            |
| •   | 005200-01-000                            | EA   | •                                                   |            |
| •   | 000039-07-00B                            | EA   | Nut - Hex - 7/16" - 14                              |            |
| •   | Not illustrated                          |      |                                                     | <b>A-9</b> |
|     |                                          |      |                                                     |            |