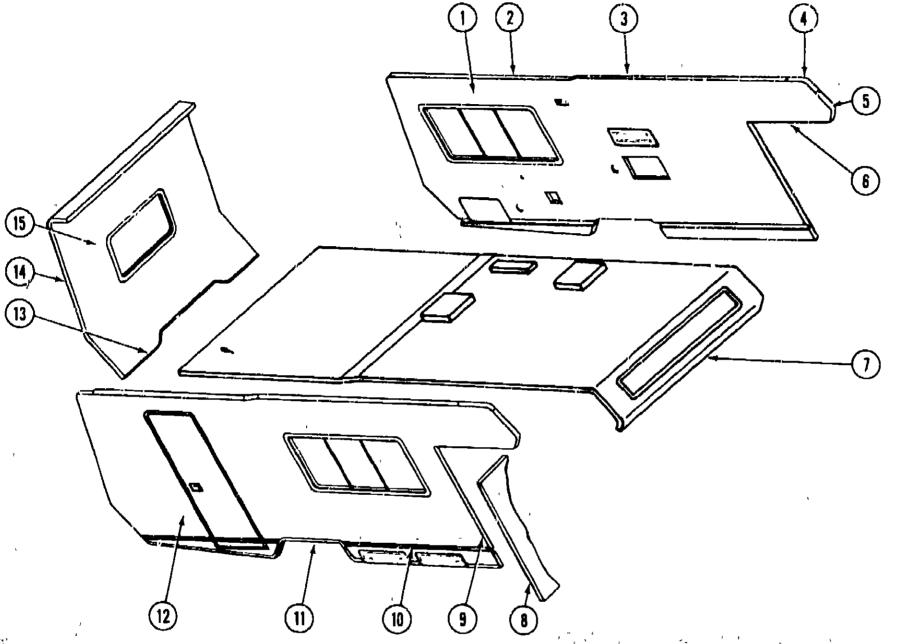

#### MISCELLANEOUS DRIVERS COMPARTMENT COMPONENTS

| Let | Last filderities. | W/ <del>100</del> | Dane Michia                                     |
|-----|-------------------|-------------------|-------------------------------------------------|
|     | 087012 01-W87     | EA                | Headboard Asm                                   |
|     | 080742-01-000     | FT                | Trim - Front Sleeperboard - Vinyl               |
|     | 079800-01-000     | EA                | Trim - Sleeperboard - Ofry Itite                |
|     | M87929-01-W87     | EA                | Panel Asm Wingwall Transition Inner - Passenger |
|     | M87929-02 W87     | EA                | Panel Asm Wingwall Transition Inner - Driver    |
|     | 087931-01-000     | EΑ                | Headliner - Overhead Bunk                       |