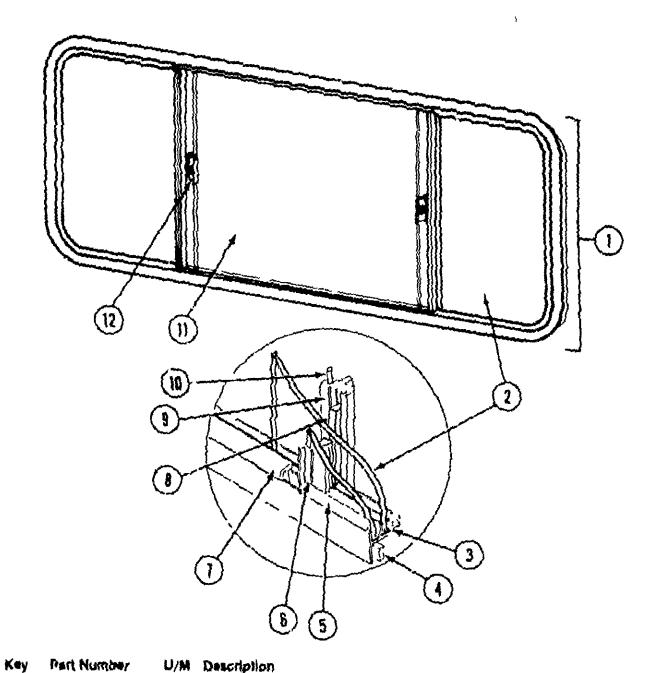

#### DINETTE & OVERHEAD CABINETRY

|     | 1 5 + 112       | ,               | `,                                                         |
|-----|-----------------|-----------------|------------------------------------------------------------|
| Key | Part Number     | U/M             | Description 2 2                                            |
| 1   | 087861-01-W87 \ | ĘΑ              | Cabinet Asm - Diriette Overhead - w/o Doors or Hardware    |
| 2   | M87906-01-W87   | ' ' <b>EA</b>   | -Door Asm, - Dinette Overhead Cabinet - w/o Hardware       |
| 3   | M03027-01-W87   | EA              | Cabinet Asm - Dinette Back - Rear                          |
| 4   | M03026-01-WB7   | EA.             |                                                            |
| 5   | M02115-09-U10   | EA <sup>¹</sup> | Table Asm Dinette - w/o Hardware                           |
| 6   | M03026-02-W87   | EA              | Cabinet Asm - Dinette Seat - Front                         |
| 7   | M03027-02-W87   |                 | Cabinet Asm - Dinette Back - Front                         |
| •   | 053200-05-000   | ĒΑ              | Bracket - Upper Wall Mount - 23 5"                         |
| ••  | 053201-06-000   | EA              | Bracket - Table Mount - 23"                                |
| •   | 024275-05-000   | ĘΑ              | Rod - Table Lift - 8" x 23 5"                              |
| •   | 024281-07-000   |                 | Bracket - Lower Wall Mount - 22 12"                        |
| •   | 024276-17-000   | EA              | Leg Asm Table - 26,5"                                      |
| ••  |                 |                 | Brace - Table Leg                                          |
| ••  | 024283-01-000   |                 | Clip - 1" - 1 25" O D Tube                                 |
| •   | 049493-05-000   | EA              | Catch - Table Leg - Mounts on Floor                        |
| •   | 064781-05-000   | EA              | Cup Holder - 3 47" O D. x 275" I D x 1 5"                  |
| •   | Not illustrated |                 |                                                            |
| • • |                 | ırts brea       | kdown for this item is provided on the Common Items Fiche. |