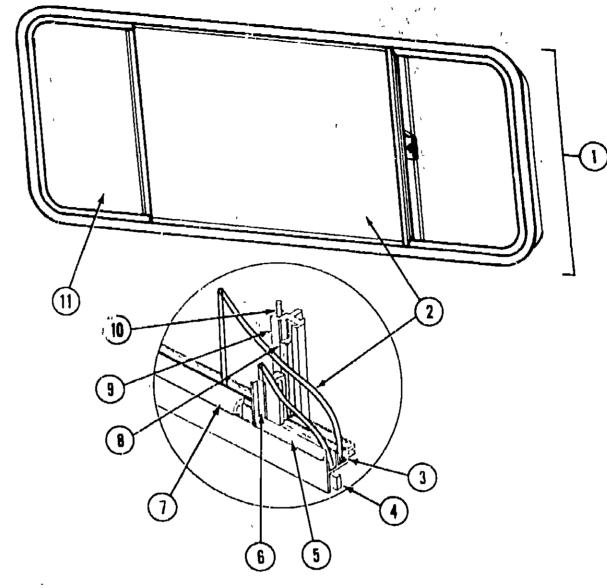

NOTE:
Use this illustration when determining length and width measurements for curtains. You will note the width measurement is taken on the top of the curtain with the curtain fully extended. The length measurement is taken from top to bottom.