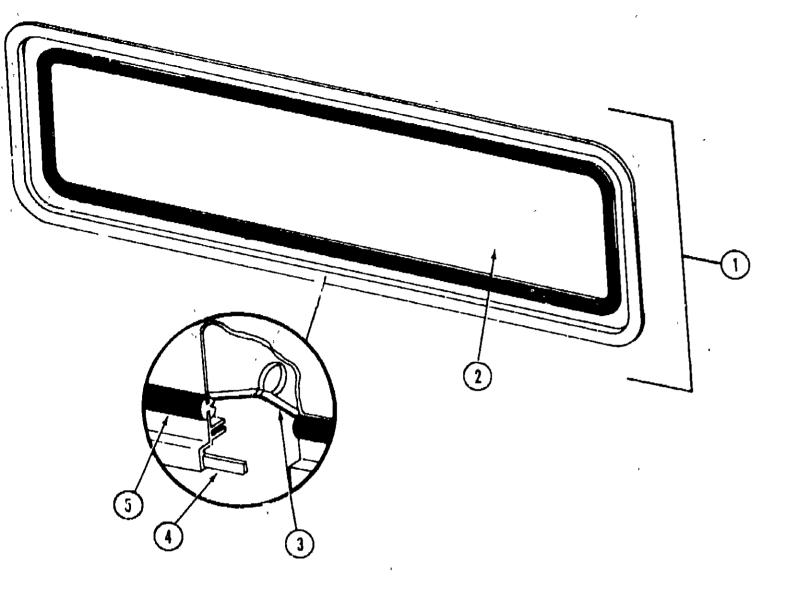

NOTE:
Use this illustration when determining length and width measurements for curtains. You will note the width measurement is taken on the top of the curtain with the curtain fully extended. The length measurement is taken from top to bottom.