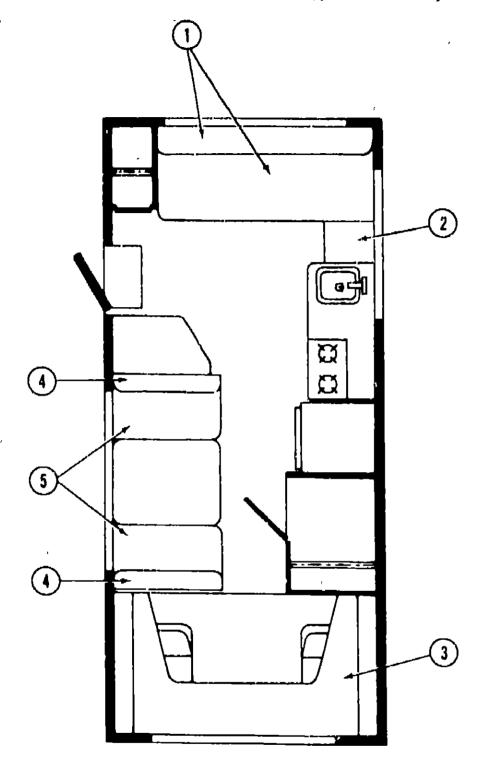

| Floor Plan                         | A-01 - A-02 |
|------------------------------------|-------------|
| Accessories Group                  | A-03        |
| Bath Group                         | A-04        |
| Chassia Group                      | A-05        |
| Curtain, Cushion & Pad Group       | A-06 - A-09 |
| Dinette Group                      | A-10        |
| Driver's Compartment Group         | A-11        |
| Electrical Group                   | A-12        |
| Exterior Body Group                | A-13 - A-17 |
| Galley Group                       | A-18        |
| Heating & Air Conditioning Group   | A-19        |
| Interior Finish Group              | A-20        |
| LP Group                           | A-2         |
| Lounge Group                       | A-2         |
| Water & Sewage Group               | A-20        |
| Window, Vent & Exterior Door Group | A-24 - B-0  |
|                                    |             |