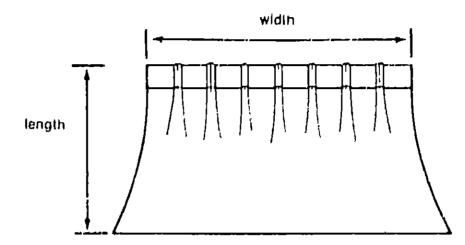

NOTE:
Use this illustration when determining length and width measurements for curtains. You will note the width measurement is taken on the top of the curtain with the curtain fully extended. The length measurement is taken from top to bottom.