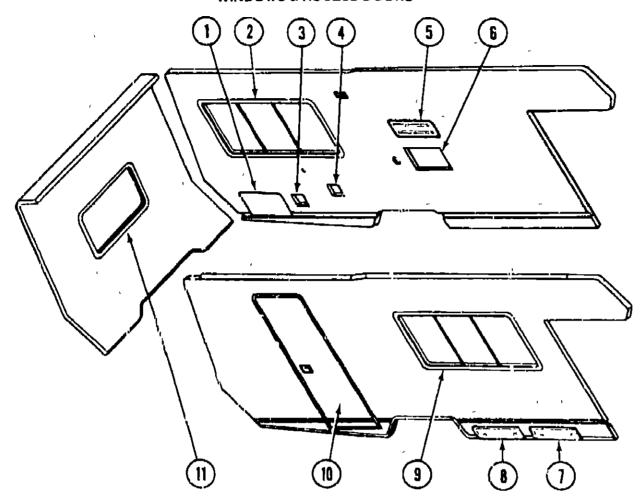

NOTE:
Use this illustration when determining length and width measurements for curtains. You will note the width measurement is taken on the top of the curtain with the curtain fully extended. The length measurement is taken from top to bottom.