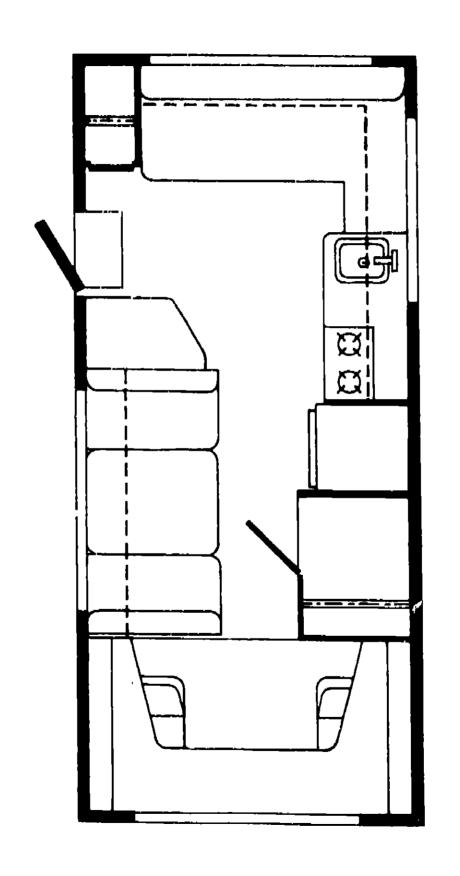

#### . 1987 IC420EG INDEX

| 4                                  | ~           |
|------------------------------------|-------------|
| Floor Plan                         | A-01 - A-02 |
| Accessories Group                  | A-03        |
| Bath Group                         | A-04        |
| Chassis Group                      | A-05        |
| Curtain, Cushlon & Pad Group       | A-06 - A-09 |
| Dinette Group                      | A-10        |
| Driver's Compartment Group         | A-11        |
| Electrical Group                   | A-12        |
| Exterior Body Group                | A-13 - A-17 |
| Galley Group                       | A-18        |
| Heating & Air Conditioning Group   | A-19        |
| Interior Finish Group              | A-20        |
| LP Group                           | A-21        |
| Lounge Group                       | A-22        |
| Water & Sewage Group               | A-23        |
| Window, Vent & Exterior Door Group |             |
|                                    |             |