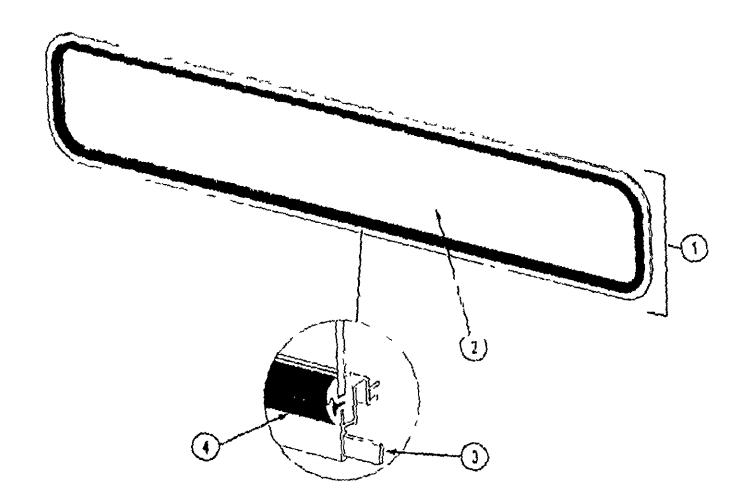

#### EXTERIOR MIRRORS

| 1<br>2 | Part Number<br>049347-02-000<br>062047-02-000<br>006043-01-000<br>Not illustrated | U/M<br>EA<br>EA<br>EA | Description Mirror Head - 7.5" x 10 5" - Off White Arm - West Coast Mirrors - Off White Mirror - Convex - Adhesive Back |
|--------|-----------------------------------------------------------------------------------|-----------------------|-------------------------------------------------------------------------------------------------------------------------|
|--------|-----------------------------------------------------------------------------------|-----------------------|-------------------------------------------------------------------------------------------------------------------------|