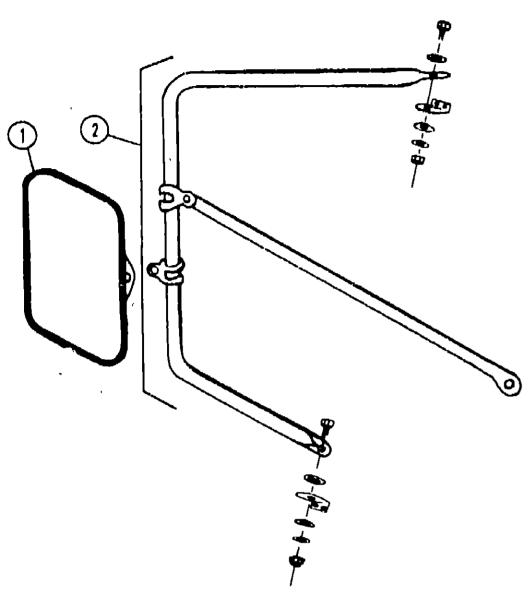

#### EXTERIOR MIRRORS

| 1<br>2 | Part Number<br>049347-02-000<br>062047-02-000<br>006043-01-000<br>Not illustrated | U/M<br>EA<br>EA<br>EA | Description Mirror Head - 7.5" x 10 5" - Off White Arm - West Coast Mirrors - Off White Mirror - Convex - Adhesive Back |
|--------|-----------------------------------------------------------------------------------|-----------------------|-------------------------------------------------------------------------------------------------------------------------|
|--------|-----------------------------------------------------------------------------------|-----------------------|-------------------------------------------------------------------------------------------------------------------------|