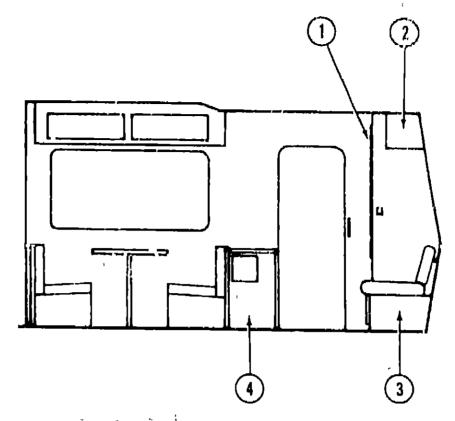

#### . 1987 IC420EG INDEX

| 4                                  | ~           |
|------------------------------------|-------------|
| Floor Plan                         | A-01 - A-02 |
| Accessories Group                  | A-03        |
| Bath Group                         | A-04        |
| Chassis Group                      | A-05        |
| Curtain, Cushlon & Pad Group       | A-06 - A-09 |
| Dinette Group                      | A-10        |
| Driver's Compartment Group         | A-11        |
| Electrical Group                   | A-12        |
| Exterior Body Group                | A-13 - A-17 |
| Galley Group                       | A-18        |
| Heating & Air Conditioning Group   | A-19        |
| Interior Finish Group              | A-20        |
| LP Group                           | A-21        |
| Lounge Group                       | A-22        |
| Water & Sewage Group               | A-23        |
| Window, Vent & Exterior Door Group |             |
|                                    |             |

| Floor Plan                         | A-01 - A-02 |
|------------------------------------|-------------|
| Accessories Group                  | A-03        |
| Bath Group                         | A-04        |
| Chassia Group                      | A-05        |
| Curtain, Cushion & Pad Group       | A-06 - A-09 |
| Dinette Group                      | A-10        |
| Driver's Compartment Group         | A-11        |
| Electrical Group                   | A-12        |
| Exterior Body Group                | A-13 - A-17 |
| Galley Group                       | A-18        |
| Heating & Air Conditioning Group   | A-19        |
| Interior Finish Group              | A-20        |
| LP Group                           | A-2         |
| Lounge Group                       | A-2         |
| Water & Sewage Group               | A-20        |
| Window, Vent & Exterior Door Group | A-24 - B-0  |
|                                    |             |