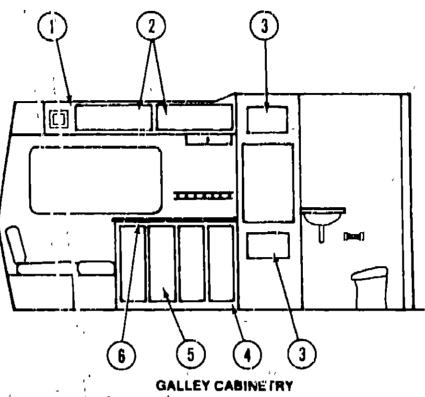

#### DINETTE & OVERHEAD CABINETRY

|     | 1 5 + 112       | ,               | `,                                                         |
|-----|-----------------|-----------------|------------------------------------------------------------|
| Key | Part Number     | U/M             | Description 2 2                                            |
| 1   | 087861-01-W87 \ | ĘΑ              | Cabinet Asm - Diriette Overhead - w/o Doors or Hardware    |
| 2   | M87906-01-W87   | ' ' <b>EA</b>   | -Door Asm, - Dinette Overhead Cabinet - w/o Hardware       |
| 3   | M03027-01-W87   | EA              | Cabinet Asm - Dinette Back - Rear                          |
| 4   | M03026-01-WB7   | EA.             |                                                            |
| 5   | M02115-09-U10   | EA <sup>¹</sup> | Table Asm Dinette - w/o Hardware                           |
| 6   | M03026-02-W87   | EA              | Cabinet Asm - Dinette Seat - Front                         |
| 7   | M03027-02-W87   |                 | Cabinet Asm - Dinette Back - Front                         |
| •   | 053200-05-000   | ĒΑ              | Bracket - Upper Wall Mount - 23 5"                         |
| ••  | 053201-06-000   | EA              | Bracket - Table Mount - 23"                                |
| •   | 024275-05-000   | ĘΑ              | Rod - Table Lift - 8" x 23 5"                              |
| •   | 024281-07-000   |                 | Bracket - Lower Wall Mount - 22 12"                        |
| •   | 024276-17-000   | EA              | Leg Asm Table - 26,5"                                      |
| ••  |                 |                 | Brace - Table Leg                                          |
| ••  | 024283-01-000   |                 | Clip - 1" - 1 25" O D Tube                                 |
| •   | 049493-05-000   | EA              | Catch - Table Leg - Mounts on Floor                        |
| •   | 064781-05-000   | EA              | Cup Holder - 3 47" O D. x 275" I D x 1 5"                  |
| •   | Not illustrated |                 |                                                            |
| • • |                 | ırts brea       | kdown for this item is provided on the Common Items Fiche. |