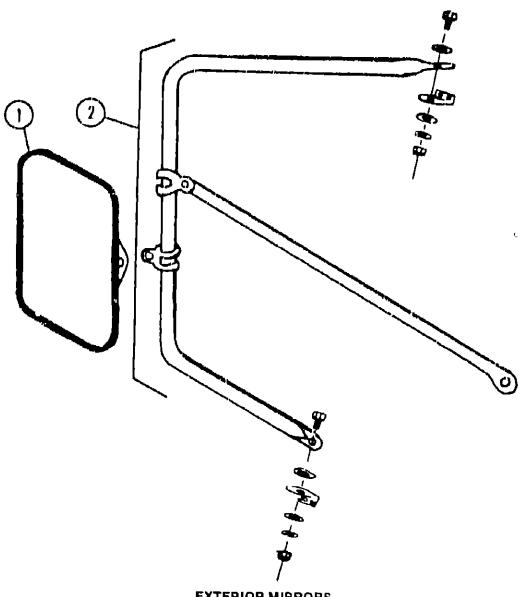

# **ACCESSORIES GROUP**

| EXTERIOR | MIRROR |
|----------|--------|
|----------|--------|

|                    | •                                                                                                                 |                                         | EXTERIOR MIRRORS                                                                                                                                                                                       |
|--------------------|-------------------------------------------------------------------------------------------------------------------|-----------------------------------------|--------------------------------------------------------------------------------------------------------------------------------------------------------------------------------------------------------|
| Key<br>1<br>2<br>2 | Part Number<br>049347-01-000<br>062047-01-000<br>062047-02-000<br>006043-01-000<br>Not illustrated                | U/M<br>EA<br>EA<br>EA<br>EA             | Mirror Head - 7 1/2 x 10 1/2 - Stainless Steel<br>Arm - West Coast Mirror - Stainless Steel                                                                                                            |
|                    |                                                                                                                   |                                         | WHEEL COVER & MOUNTING HARDWARE                                                                                                                                                                        |
| Key                | Part Number<br>083181-01-000<br>083181-01-700<br>083181-02-000<br>083181-02-700                                   | U/M<br>EA<br>EA<br>EA                   | Wheel Cover - 16" (1) (Ford)                                                                                                                                                                           |
|                    | 1                                                                                                                 |                                         | GENERATORS & COMPONENTS                                                                                                                                                                                |
| Key                | Part Number<br>079654-04-000<br>701629-02-000<br>079654 05-000<br>082272-01-000<br>007067-01-000<br>007125-01-000 | U/M<br>EA<br>EA<br>EA<br>EA<br>EA<br>EA | Description Generator - Emerald - 40 kw Installation Package Tailpipe - Emerald - 40 kw Muffler - Generator - Emerald Insulation - Fiberglass - 1" Clamp Asm Muffler - 1 62" Clamp Asm Muffler - 1 12" |