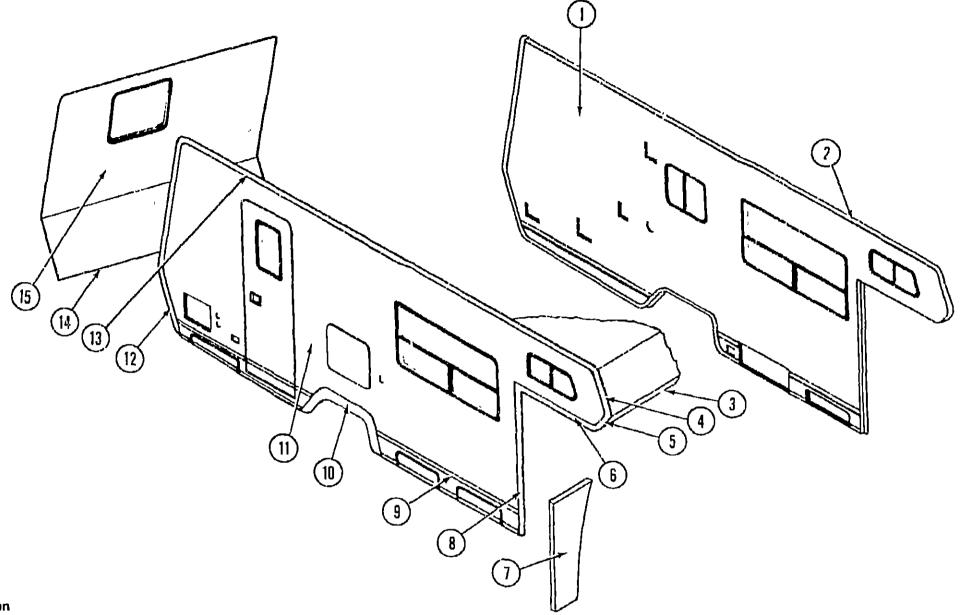

# 1987 IC/IF424RB INDEX

| Floor Plan                        | B-23 - B-24  |
|-----------------------------------|--------------|
| Accessories Group                 | C-01 - C-03  |
| Bath Group                        | C-04 - C-05  |
| Chassis Group                     | C-08 - C-07  |
| Curtain, Cushlon & Pad Group      | C-08 - C-15  |
| Dinette Group                     | C-16 - C-17  |
| Driver's Compartment Group        | C-18 - C-20  |
| Electrical Group                  | C-21 - C-22  |
| Aterior Body Group                | C-23 - D-04  |
| Galley Group                      | D-05 · D-08  |
| Heating & Air Conditioning Group  | D-07         |
| Interior Finish Group             | D 08 - D-09  |
| LP Group                          | D-10         |
| Lounge Group                      | L-11         |
| Water & Sowage Group              | 10-12 - D-13 |
| Window Vent & Exterior Door Group | D-14 - D-22  |
|                                   |              |