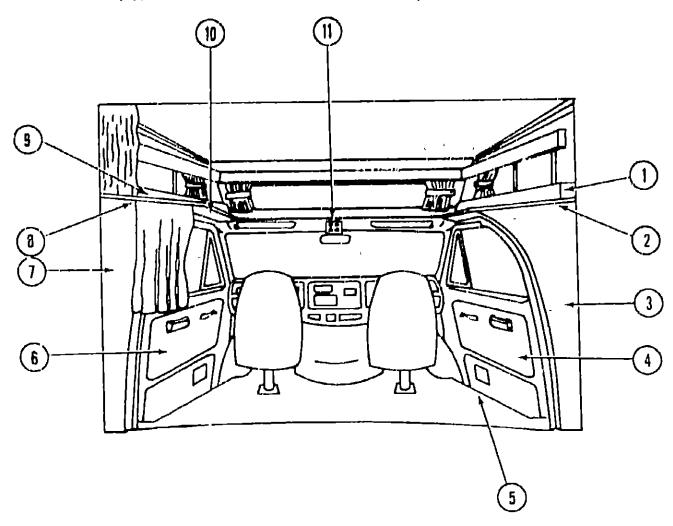

# 1987 IC/IF424RB INDEX

| Floor Plan                        | B-23 - B-24  |
|-----------------------------------|--------------|
| Accessories Group                 | C-01 - C-03  |
| Bath Group                        | C-04 - C-05  |
| Chassis Group                     | C-08 - C-07  |
| Curtain, Cushlon & Pad Group      | C-08 - C-15  |
| Dinette Group                     | C-16 - C-17  |
| Driver's Compartment Group        | C-18 - C-20  |
| Electrical Group                  | C-21 - C-22  |
| Aterior Body Group                | C-23 - D-04  |
| Galley Group                      | D-05 · D-08  |
| Heating & Air Conditioning Group  | D-07         |
| Interior Finish Group             | D 08 - D-09  |
| LP Group                          | D-10         |
| Lounge Group                      | L-11         |
| Water & Sowage Group              | 10-12 - D-13 |
| Window Vent & Exterior Door Group | D-14 - D-22  |
|                                   |              |