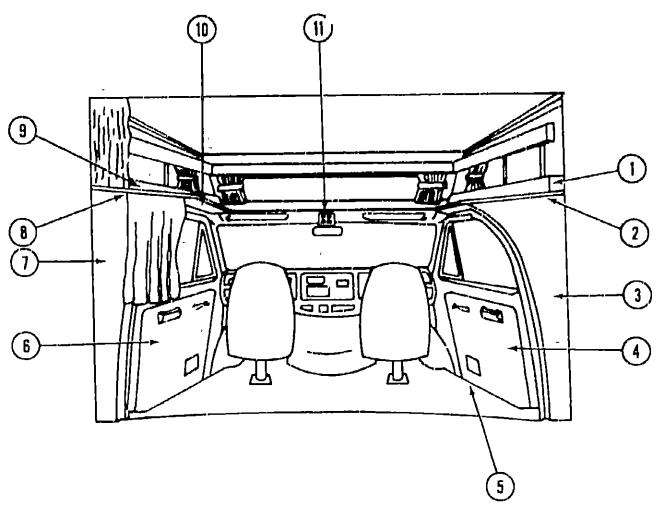

# 1987 IC/IF424RB INDEX

| Floor Plan                        | B-23 - B-24  |
|-----------------------------------|--------------|
| Accessories Group                 | C-01 - C-03  |
| Bath Group                        | C-04 - C-05  |
| Chassis Group                     | C-08 - C-07  |
| Curtain, Cushlon & Pad Group      | C-08 - C-15  |
| Dinette Group                     | C-16 - C-17  |
| Driver's Compartment Group        | C-18 - C-20  |
| Electrical Group                  | C-21 - C-22  |
| Aterior Body Group                | C-23 - D-04  |
| Galley Group                      | D-05 · D-08  |
| Heating & Air Conditioning Group  | D-07         |
| Interior Finish Group             | D 08 - D-09  |
| LP Group                          | D-10         |
| Lounge Group                      | L-11         |
| Water & Sowage Group              | 10-12 - D-13 |
| Window Vent & Exterior Door Group | D-14 - D-22  |
|                                   |              |