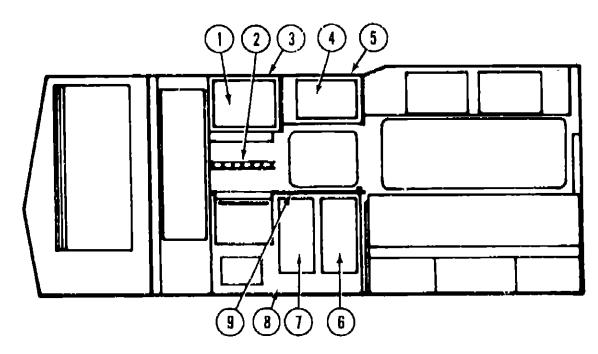

# **ACCESSORIES GROUP**

| EXTERIOR | MIRROR |
|----------|--------|
|----------|--------|

|                    | •                                                                                                                 |                                         | EXTERIOR MIRRORS                                                                                                                                                                                       |
|--------------------|-------------------------------------------------------------------------------------------------------------------|-----------------------------------------|--------------------------------------------------------------------------------------------------------------------------------------------------------------------------------------------------------|
| Key<br>1<br>2<br>2 | Part Number<br>049347-01-000<br>062047-01-000<br>062047-02-000<br>006043-01-000<br>Not illustrated                | U/M<br>EA<br>EA<br>EA<br>EA             | Mirror Head - 7 1/2 x 10 1/2 - Stainless Steel<br>Arm - West Coast Mirror - Stainless Steel                                                                                                            |
|                    |                                                                                                                   |                                         | WHEEL COVER & MOUNTING HARDWARE                                                                                                                                                                        |
| Key                | Part Number<br>083181-01-000<br>083181-01-700<br>083181-02-000<br>083181-02-700                                   | U/M<br>EA<br>EA<br>EA                   | Wheel Cover - 16" (1) (Ford)                                                                                                                                                                           |
|                    | 1                                                                                                                 |                                         | GENERATORS & COMPONENTS                                                                                                                                                                                |
| Key                | Part Number<br>079654-04-000<br>701629-02-000<br>079654 05-000<br>082272-01-000<br>007067-01-000<br>007125-01-000 | U/M<br>EA<br>EA<br>EA<br>EA<br>EA<br>EA | Description Generator - Emerald - 40 kw Installation Package Tailpipe - Emerald - 40 kw Muffler - Generator - Emerald Insulation - Fiberglass - 1" Clamp Asm Muffler - 1 62" Clamp Asm Muffler - 1 12" |