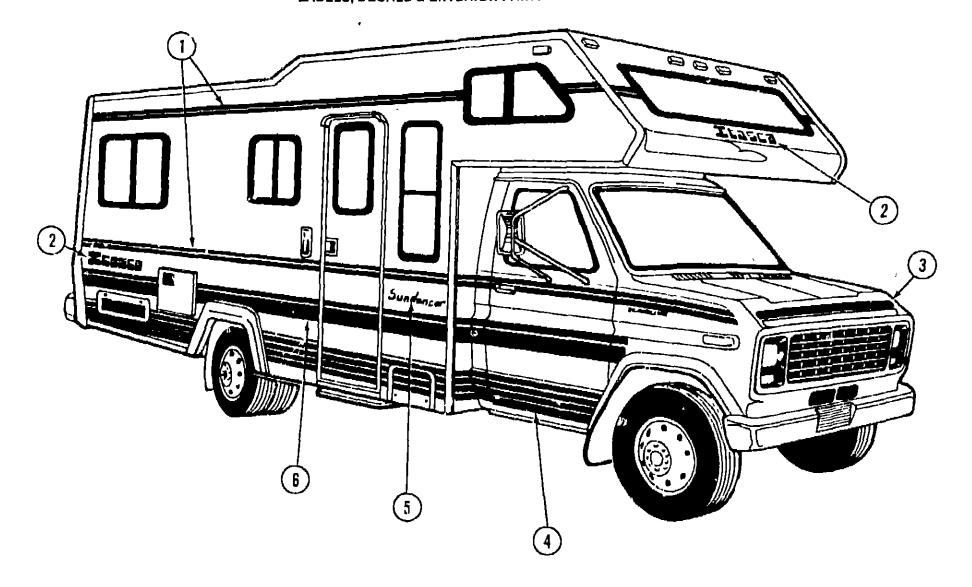

# 1987 IC/IF424RB INDEX

| Floor Plan                        | B-23 - B-24  |
|-----------------------------------|--------------|
| Accessories Group                 | C-01 - C-03  |
| Bath Group                        | C-04 - C-05  |
| Chassis Group                     | C-08 - C-07  |
| Curtain, Cushlon & Pad Group      | C-08 - C-15  |
| Dinette Group                     | C-16 - C-17  |
| Driver's Compartment Group        | C-18 - C-20  |
| Electrical Group                  | C-21 - C-22  |
| Aterior Body Group                | C-23 - D-04  |
| Galley Group                      | D-05 · D-08  |
| Heating & Air Conditioning Group  | D-07         |
| Interior Finish Group             | D 08 - D-09  |
| LP Group                          | D-10         |
| Lounge Group                      | L-11         |
| Water & Sowage Group              | 10-12 - D-13 |
| Window Vent & Exterior Door Group | D-14 - D-22  |
|                                   |              |