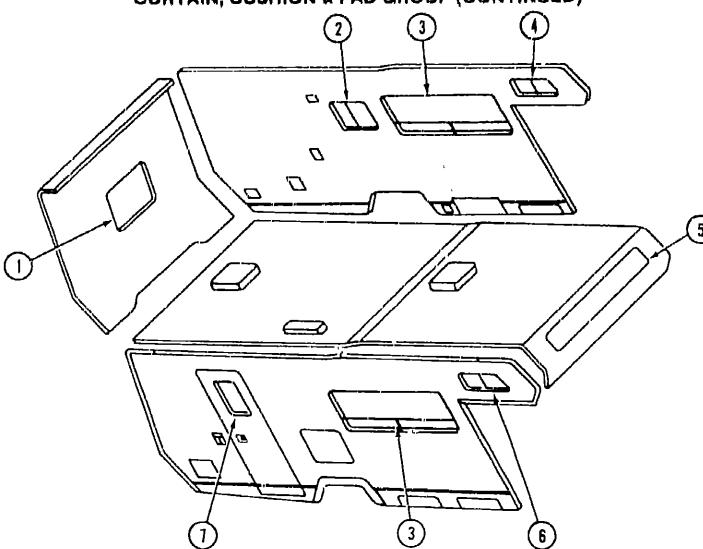

|
| Chassis Group                      | C-06 - C-07 |
| Curtain, Cushion & Pad Group       | C-08 - C-15 |
| Dinelle Group                      | C-16 - C-17 |
| Driver's Compartment Group         | C-18 - C-20 |
| Electrical Group                   | C-21 - C-22 |
| Exterior Body Group                | C-23 - D-04 |
| Galley Group                       | D-05 - D-06 |
| Heating & Air Conditioning Group   | D-07        |
| Interior Finish Group              | D-08 - D-09 |
| LP Group                           | D-10        |
| Lounge Group                       | D-1         |
| Water & Sewage Group               | D-12 - D-13 |
| Window, Vent & Exterior Door Group | D-14 - D-2  |
|                                    |             |

C-9 C-10

# CURTAIN, CUSHION & PAD GROUP (CONTINUED)



# CURTAIN, SHADES, VALANCES & TIEBACKS

|            | <b>5</b>           |     | D I - AT                                |
|------------|--------------------|-----|-----------------------------------------|
| Key        | Part Number        | U/M |                                         |
| 1          | 079558-15-W30      |     | Valance Asm - 5" x 40" - Gathered (W24) |
| 1          | 079558-15-W31      | ĘΑ  | Valance Asm - 5" x 40" - Gathered (W25) |
| 1          | 079558-15-W32      | EΑ  | Valance Asm - 5" x 40" - Gathered (W26) |
| 1          | 079559-14-W24      | EA  | Curtain Asm - 26" x 20" - Gathered      |
| 1          | 079559-14-V/25     | EA  | Curtain Asm - 26" x 20" - Gathered      |
| 1          | 079559-14-W26      | EΑ  | Curtain Asm - 26" x 20" - Gathered      |
|