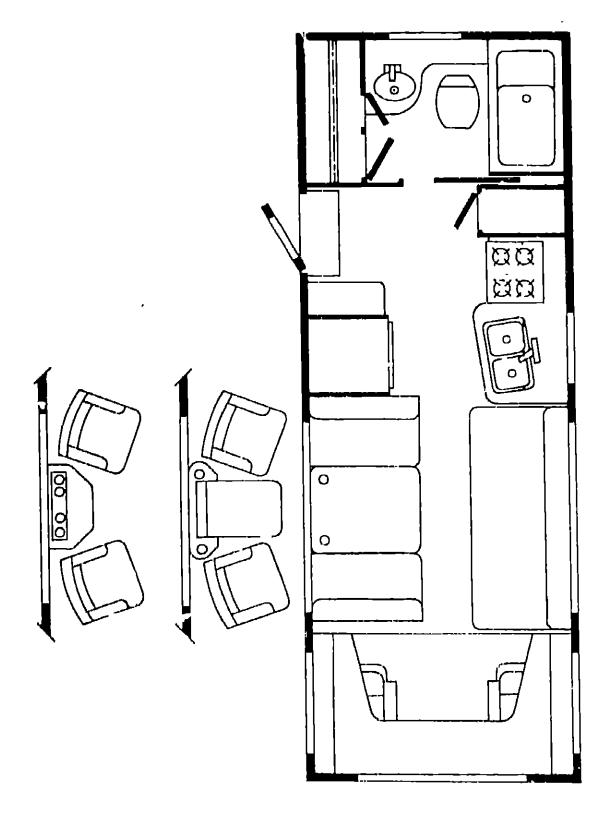

# 1987 IC/IF424RB INDEX

| Floor Plan                        | B-23 - B-24  |
|-----------------------------------|--------------|
| Accessories Group                 | C-01 - C-03  |
| Bath Group                        | C-04 - C-05  |
| Chassis Group                     | C-08 - C-07  |
| Curtain, Cushlon & Pad Group      | C-08 - C-15  |
| Dinette Group                     | C-16 - C-17  |
| Driver's Compartment Group        | C-18 - C-20  |
| Electrical Group                  | C-21 - C-22  |
| Aterior Body Group                | C-23 - D-04  |
| Galley Group                      | D-05 · D-08  |
| Heating & Air Conditioning Group  | D-07         |
| Interior Finish Group             | D 08 - D-09  |
| LP Group                          | D-10         |
| Lounge Group                      | L-11         |
| Water & Sowage Group              | 10-12 - D-13 |
| Window Vent & Exterior Door Group | D-14 - D-22  |
|                                   |              |

B-23 B-24