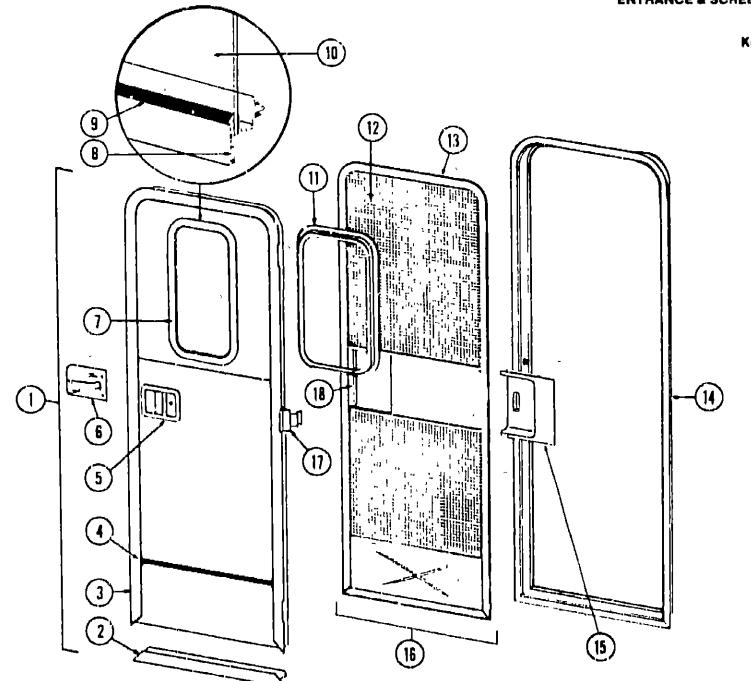

# 1987 IC/IF424RB INDEX

| Floor Plan                        | B-23 - B-24  |
|-----------------------------------|--------------|
| Accessories Group                 | C-01 - C-03  |
| Bath Group                        | C-04 - C-05  |
| Chassis Group                     | C-08 - C-07  |
| Curtain, Cushlon & Pad Group      | C-08 - C-15  |
| Dinette Group                     | C-16 - C-17  |
| Driver's Compartment Group        | C-18 - C-20  |
| Electrical Group                  | C-21 - C-22  |
| Aterior Body Group                | C-23 - D-04  |
| Galley Group                      | D-05 · D-08  |
| Heating & Air Conditioning Group  | D-07         |
| Interior Finish Group             | D 08 - D-09  |
| LP Group                          | D-10         |
| Lounge Group                      | L-11         |
| Water & Sowage Group              | 10-12 - D-13 |
| Window Vent & Exterior Door Group | D-14 - D-22  |
|                                   |              |