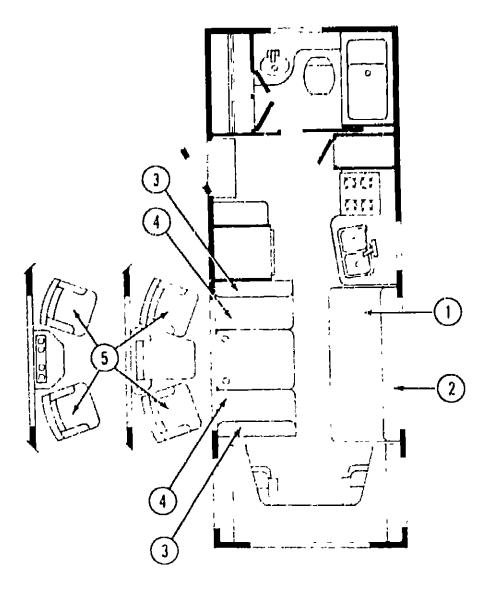

C-06 - C-07 |
| Curtain, Cushion & Pad Group       | C-08 - C-15 |
| Dinette Group                      | C-16 - C-17 |
| Driver's Compartment Group         | C-18 - C-20 |
| Electrical Group                   | C-21 - C-22 |
| Exterior Body Group                | C-23 - D-04 |
| Galley Group                       | D-05 - D-06 |
| Heating & Air Conditioning Group   | D-07        |
| Interior Finish Group              | D-08 - D-09 |
| LP Group                           | D-10        |
| Lounge Group                       | D-1         |
| Water & Sewage Group               | D-12 - D-13 |
| Window, Vent & Exterior Door Group | D-14 - D-22 |
|                                    |             |

C-11 C-12

† Used in units produced after 10/20/86

# CURTAIN, CUSHION & PAD GROUP (CONTINUED)



# 3-PILLOW BED

| Key | Part Number   | U/M | Description                       |
|-----|---------------|-----|-----------------------------------|
| 1   | 073630-06-W24 | EA  | Cushion Asm - 3 Pillow - Back     |
| 1   | 073630-06-W25 | EA  | Cushion Asm 3 Pillow - Back       |
| 1   | 073630-06-W26 | EΑ  | Cushion Asm 3 Pillow - Back       |
|     | M73630-06-W24 | EΑ  | Cover Asm 3 Pillow - Back         |
|     | M73630-06-W25 | EΑ  | Cover Asm - 3 Pillow - Back       |
|     | M73630-06-W26 | ĒΑ  | Cover Asm - 3 Pillow - Back       |
| 2   | 073651-07-W24 | EA  | Cushion Asm - 3 Pillow - Seat     |
| 2   | 073631-07-W25 | EA  | Cushion Asm - 3 Pillow - Seat     |
| 2   | 073631-07-W26 | EA  | Cushion Asm 3 Pillow - Seat       |
|     | M73631-07-W24 | EΑ  | Cover Asm 3 Pillow - Seat