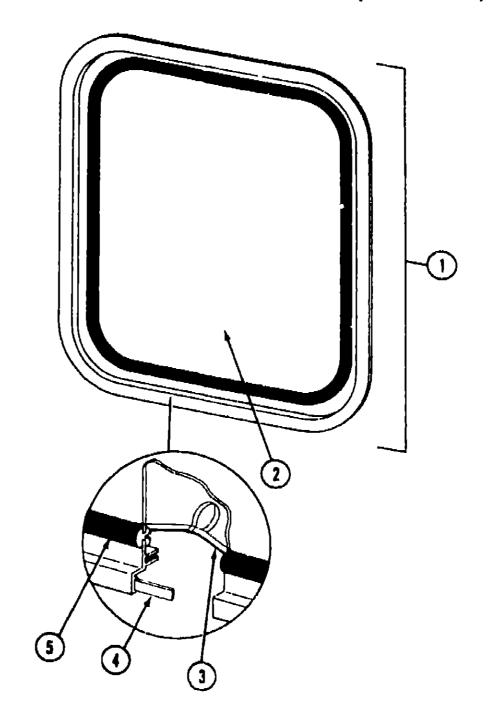

Group              | C-24 - D-01  |
| LP Group                           | D-02         |
| Lounge Group                       | D-03         |
| Water & Sewage Group               | D-04 - D-05  |
| Window, Vent & Exterior Door Group | D-06 - ก 15  |
|                                    | 40 10        |



| Key | Part Number    |
|-----|----------------|
| 1   | 078533 01-TO,  |
|     | 041938-04-00VI |

- 041938-04-00) 2 002200 02 000
- 3 069640 06 000
- 4 002281 01-050 Not illustrated

- U/M Description

  EA Window Asm Front Picture 14" x 69 Black (w/o inside frame)

  EA Inside Frame Black (not included in assembly)

  FA Glass TP Picture Window

  FT Ribbon Sealer 5/16' Bead x 15

  FT Weatherstrip Self Seal 06' Panel x 3/16 Black

## WINDOW, VENT & EXTERIOR DOOR GROUP (CONTINUED)



| NUT | Lautines.       |
|-----|-----------------|
| 1   | 079415-01-T03   |
|     | 020749-05-000   |
| 2   | 002174-02-000   |
| 3   | 002285-01-000   |
| 4   | 069640-05-000   |
| 5   | 002282-01-000   |
| •   | 006199-01-000   |
|     | Not illustrated |
|     |                 |

- U/M Description

  EA Window Asm Rear Escape 23" x 29" Black (w/o inside frame)

  FA inside Frame Beige (not included in assembly)

  FA Glass 1/8" x 19 6" x 25 9"

- FT Filler Weatherstrip Black
  FT Ribbon Sealer 5/16 ' Bead x 15'
  FT Weatherstrip 1 25" Window
  EA Label Exit Escape Window

## **1987 ITASCA TABLE OF CONTENTS**

IT219RK A-01 - B-16 IC/IF421RB B-17 ~ D-15

| Floor Plan                        | 8 17 - B-18 |
|-----------------------------------|-------------|
| Accessories Group