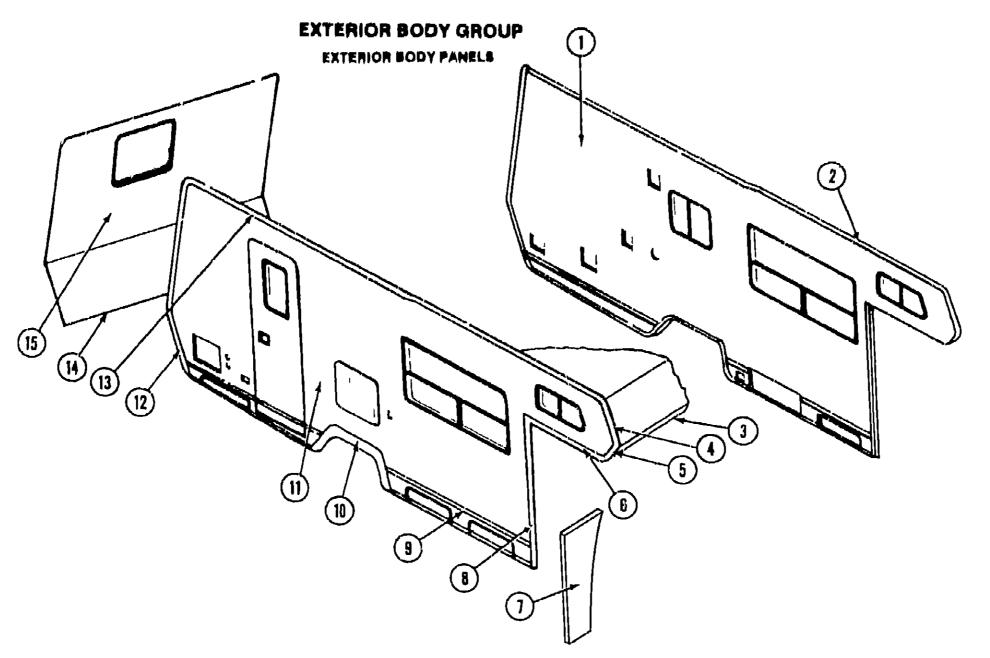

## ACCESSORIES GROUP (CONTINUED)

#### MISCELLANEOUS ACCESSORIES

|     | <u> </u>      |     | MISCELLANEOUS ACCESSORIES                                  |
|-----|---------------|-----|------------------------------------------------------------|
| Key | Part Number   | U/M | Description                                                |
| -   | 054185 26-000 | EA  | Owners Manual - 1987 Itasca & Winnebago                    |
|     | 076319-01-000 | EA  | Antenna - TV Roof Mount - 44 5 Mast                        |
|     | 064089-01-000 | EA  | Mud Flap Rubber - Black (Front)                            |
|     | 017518 01-000 | EA  | Mud Flap w/Holes - 14" x 18 ' - Black (Back)               |
|     | 041944-03-000 | EA  | Fire Extinguisher                                          |
|     | 041944-02-000 | EΑ  | FHolder - Fire Extinguisher                                |
|     | 081379-01-000 | ĿΑ  | Microwave/Convection Oven - Sharp                          |
|     | 081459 01-000 | EA  | Bracket Asm - Microwave - Right                            |
|     | 081459-07-000 | EA  | Bracket Asm - Microwave Left                               |
|     | 082876-01-000 | EA  | Baffle - Microwave                                         |
|     | 081555-01-T03 | EA  | Trim Asm Microwave Oven                                    |
|     | 081456-01-000 | EA  | Angle Asm - Microwave Oven - Right                         |
|     | 081456-02-000 | EA  | Angle Asm - Microwave Oven - Left                          |
|     | 081016-01-T03 | EA  | Ladder Asm                                                 |
|     | 081026 01-T03 | EA  | Rack Asm - Right                                           |
|     | 081026-02-103 | EΑ  | Rack Asm - Left                                            |
|     | 967130 01-000 | EA  | Ladder Step                                                |
|     | 076980-02 000 | EΑ  | End Cap - Ladder Step                                      |
|     | 080866-01 000 | EA  | Stand Olf - Rack & Ladder Asm                              |
|     | 067165-01 000 | EΑ  | Bracket - Mounting Rack & Ladder                           |
|     | 083219 03 000 | EΑ  | Mat - Front - Brown Passenger (Ford)                       |
|     | 083219-04 000 | EΑ  | Mat Front - Brown - Driver (Ford)                          |
|     | 083218 04-000 | EA  | Mat - Front - Brown - Passenger (Chevy)                    |
|     | 083218 03 000 | EA  | Mal - Front - Brown - Driver (Chevy)                       |
|     | 040069 01 000 | EΑ  | Mai - Entrance Door - Black                                |
|     | 081075 02 000 | EΑ  | Mat - Entrance Door Brown                                  |
|     | 044660 01-000 | EΑ  | Mat Stepwell - Drivers Black (Chevy)                       |
|     | 044860 02-000 | EΑ  | Mat - Stepwell - Passenger Black (Chevy)                   |
|     | 072852 01 000 | E٩  | Sinoke Detector w/9 Volt Battery                           |
|     | 086779 01 000 | EA  | Clock - 8 25 x 8 25                                        |
|     | 0/9665 01 000 | EA  | Clork - 9 ' x 9                                            |
|     | 006069 01 000 | EΑ  | Key Case - Leather                                         |
|     | 080208 01 000 | EA  | Lug Wrench (Chevy)                                         |
|     | 080208 02 000 | EA  | Leverage Bur - Lug Wrench                                  |
|     | 006113 01-000 | EA  | Jack - Hydraulic - 6 Ton - w/Handle                        |
|     | 079165 01 U10 | EA  |                                                            |
|     | 079942 05 000 | EA  |                                                            |
|     | 079942 08 000 | EA  |                                                            |
|     | 088746-01 000 | EA  |                                                            |
| ٠   | 075461 01 000 | EA  | Electric Step Asm w/Light                                  |
|     |               |     | akdown for this item is provided on the Common Items Fiche |