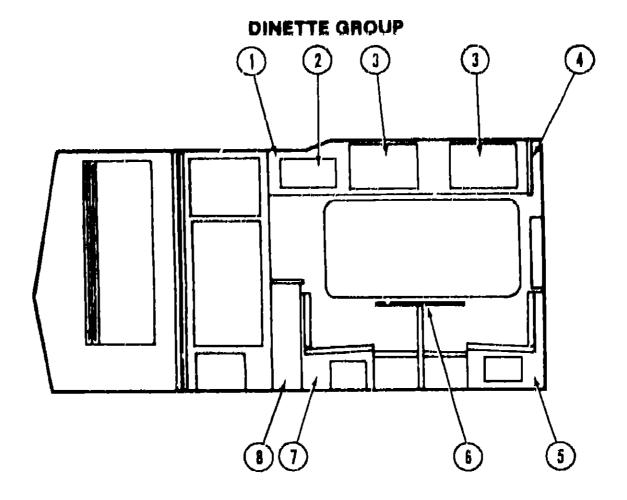

eat                                            |
|     | 085268-01 W25                  | EA       | Headrest Asm - Straton Seat                                            |
|     | 085268 02 W26                  | EA       | Headrest Asm - Straton Seat                                            |
|     | M85268 01 W24                  | EA       | Cover Asm - Headrest                                                   |
|     | M85268-01-W25<br>M85268 02-W26 | EA<br>EA | Cover Asm - Headrest                                                   |
|     |                                |          | Cover Asm - Headrest<br>on units produced before 9 24-86               |
|     | THOSE PARTS WELL               | uscu (   | m anna prodriced before 3 24-00                                        |



### 1987 ITASCA TABLE OF CONTENTS

A 01 - B 16 B 17 - D 15 17319RK IC/IF421RB

|     | <b>-</b>                                                                            | 44  |                                                              |  |  |  |  |
|-----|-------------------------------------------------------------------------------------|-----|--------------------------------------------------------------|--|--|--|--|
| Key | Parl Number                                                                         | U/M | Description                                                  |  |  |  |  |
| 1   | M83131 03 W24                                                                       | EA  | Cabinet Asm - Dinette Overhead w/o Doors or Hardware         |  |  |  |  |
| •   | M83131-04 W