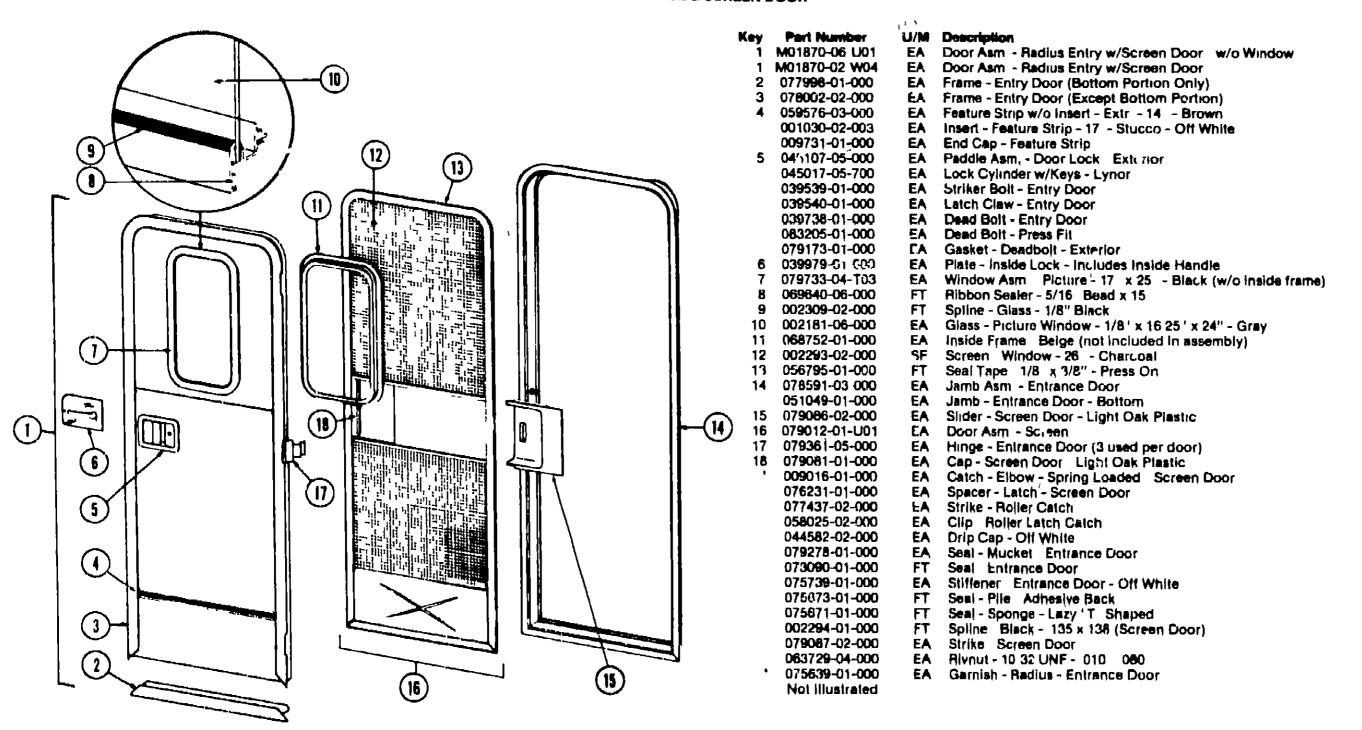

| B-22        |
| Chasalz Group                      | 8 23 - B-24 |
| Curtain, Cushion & Pad Group       | C-01 - C-07 |
| Dinate Group                       | C-08 - C-09 |
| Driver's Compartment Group         | C-10 - C-12 |
| Electrical Group                   | C 13 - C-14 |
| Exterior Body Group                | C-15 - C-20 |
| Galley Group                       | C 21 - C-22 |
| Heating & Air Conditioning Group   | C-23        |
| Interior Finish Group              | C 24 - D-01 |
| LP Group                           | D-02        |
| Lounge Group                       | D-03        |
| Water & Suwage Group               | D-04 D-05   |
| Window, Vent & Exterior Door Group | D-06 D-15   |
| •                                  |             |

#### ENTRANCE & SCREEN DOOR



## 1967 ITASCA TABLE OF CONTENTS

IT319RK A-01 - B-16 IC/IF421RB B-17 - D-15

| Floor Plan                        | B 17 - B-18 |
|-----------------------------------|-------------|
| Accessories Group                 | B 19 - B-21 |
| Bath Group                        | B-22        |
| Chassis Group                     | B 23 - B-24 |
| Curtain, Cushion & Pad Group      | C-01 - C-07 |
| Dinette Croup                     | C-08 - C-69 |
| Driver's Compartment Group        | C 10 - C-12 |
| Electrical Group                  | C-13 - C-14 |
| Exterior Body Group               | C 15 - C 20 |
| Galley Group                      | C 21 - C 22 |
| Heating & Air Conditioning Group  | C-23        |
| Interior Finish Group             | C-24 - D-01 |
| LP Group                          | D-02