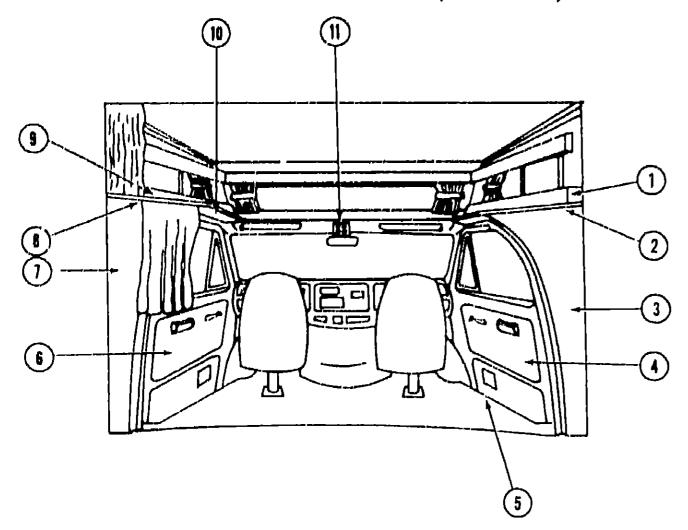

| B-19 - B-21 |
| Bath Group                        | B 22        |
| Chassis Group                     | B 23 - B-24 |
| Curtain Cushion & Pad Group       | C 01 - C-07 |
| Dinette Group                     | C 08 - C-09 |
| Driver's Compartment Group        | C-10 - C-12 |
| Electrical Group                  | C-13 - C-14 |
| Exterior Body Group               | C-15 - C-20 |
| Galley Group                      | C-21 - C-22 |
| Heating & Air Conditioning Group  | C-23        |
| Interior Finish Group             | C-24 - D-0  |
| LP Group                          | D-0         |
| Lounge Group                      | D-0:        |
| Water & Sewage Group              | D-04 D-09   |
| Window Vent & Exterior Door Group | D-06 - D-1: |

## DRIVER'S COMPARTMENT GROUP (CONTINUED)



## MISCELLANEOUS DRIVER'S COMPARTMENT COMPONENTS (CHEVY)

| ٠   | Dard March co                     | 11/4- | Propoletto                                        |
|-----|-----------------------------------|-------|---------------------------------------------------|
| Key | Part Number                       | U/M   |                                                   |
| 1   | 087012 01 W24                     | EA    |                                                   |
| 2   |                                   | EA    | Panal Asm - Sleeper Board - w/o Vinyl             |
|     | 079800 01 000                     |       | Trim - Front Sleeper Board                        |
|     | 080742 01 000                     | FT    | Trim Vinyi insert - Front Sleeper Board           |
| 3   | MB25