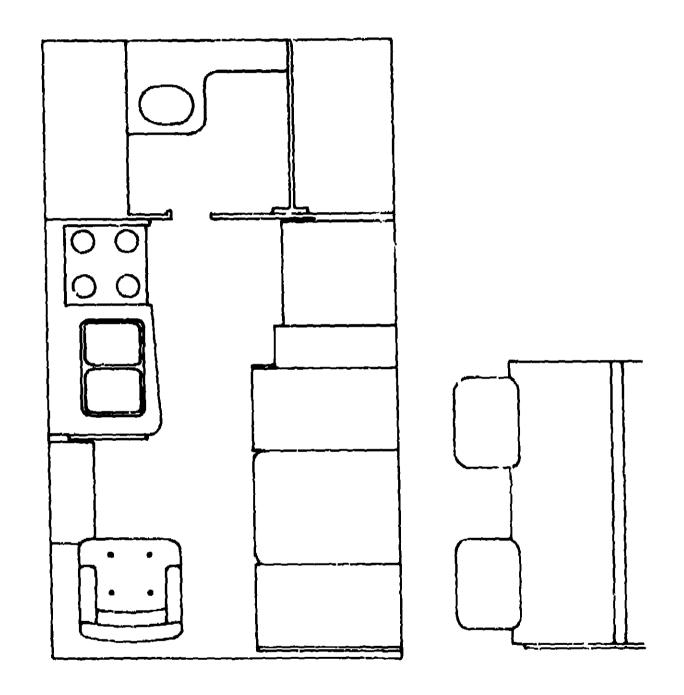

# 1987 IC/IF421RB

| Floor Plan                        | B-17 - B-18 |
|-----------------------------------|-------------|
| Accessories G. oup                | B-19 B 21   |
| Bath Group                        | B-22        |
| Chassis Group                     | B 23 - B-24 |
| Curtain, Cushion & Pad Group      | C-01 - C-07 |
| Dinette Group                     | C-08 - C-09 |
| Driver a Compartment Group        | C-10 - C-12 |
| Electrical Group                  | C 13 C-14   |
| Exterior Body Group               | O 15 - C-20 |
| Galley Group                      | C 21 - C-22 |
| Heating & Air Conditioning Group  | C-23        |
| Interior Finish Group             | C 24 - D-01 |
| LP Group                          | D-02        |
| Lounge Group                      | D-03        |
| Water & Sewage Group              | D-04 - D-05 |
| Window Vent & Exterior Door Group | D-06 - D-15 |
|                                   |             |