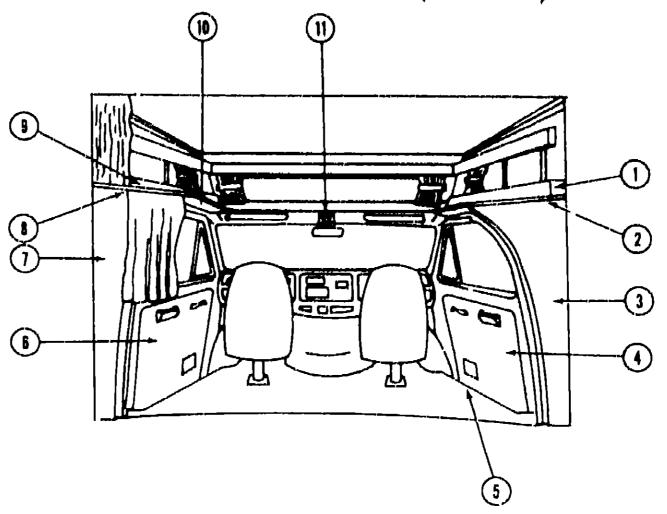

|
|     | 024462-01-000                     | EA    | · · · · · · · · · · · · · · · · · · ·             |
|     | 024976-01-000                     | EA    | Switch - Generator w/o Circuit Board              |
|     | 031035-02-000                     | FA    |                                                   |
|     | 024459 04 000                     | EA    |                                                   |
|     | 024459-02-000                     | EA    | Bracket - Mounting - Voltmeter Gauge              |
|     | Not illustrated                   |       | Dident - Modifility - Foldificiel Gauge           |
|     | . with mostifice                  |       |                                                   |

## DRIVER'S COMPARTMENT GROUP (CONTINUED)



## MISCELLANEOUS DRIVER'S COMPARTMENT COMPONENTS (FORD)

| Key<br>1<br>2<br>3<br>4<br>5<br>6<br>7<br>8 | 087012 01-W24<br>M81652 01-W04<br>079800-01-000<br>080742-01-000<br>M82066 01-W24<br>NOTE<br>083219 03-000<br>083219-04 000<br>NOTE<br>M82066-02-W24<br>082069 01 W24 | FT<br>EA<br>EA<br>FA<br>EA<br>EA | Cabinet Asm - Headboard Panel Asm - Sleeper Board - w/o Vinyl Trim Front Sleeper Board - Aluminum - Off White Trim - Vinyl Insert - Front Sleeper Board Panel Asm - Wingwall Transition - Inner Passenger Side Panel - Cab Door - Passenger Door Step Mat - Passenger - Brown - Ford Door Step Mat - Driver Brown - Ford Panel Asm Cab Door Driver - Beige Panel Asm - Wingwall Transition - Inner Driver Accent Trim - Dark Sandrift Vinyl