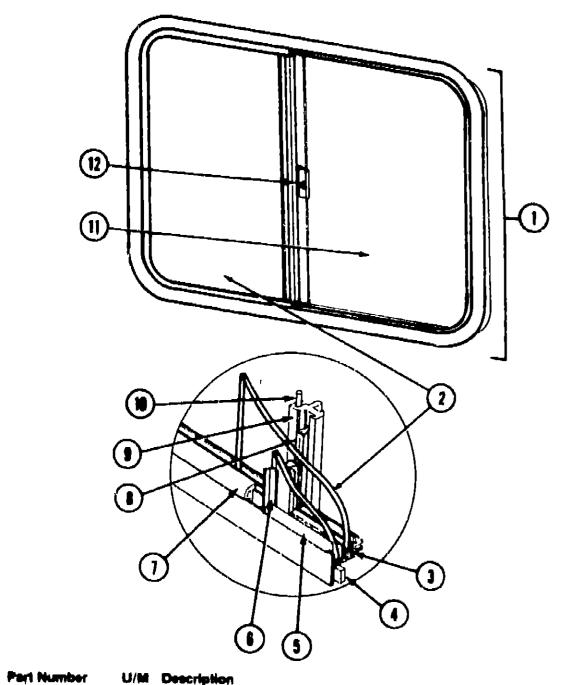

---|-------------|
| Accessories Group                 | B 19 - B-21 |
| Bath Group                        | B-22        |
| Chassis Group                     | B 23 - B-24 |
| Curtain, Cushion & Pad Group      | C-01 - C-07 |
| Dinette Croup                     | C-08 - C-69 |
| Driver's Compartment Group        | C 10 - C-12 |
| Electrical Group                  | C-13 - C-14 |
| Exterior Body Group               | C 15 - C 20 |
| Galley Group                      | C 21 - C 22 |
| Heating & Air Conditioning Group  | C-23        |
| Interior Finish Group             | C-24 - D-01 |
| LP Group                          | D-02        |
| Lounge Group                      | D-03        |
| Water & Sewage Group              | D-04 - D-05 |
| Window Vent & Exterior Door Group | D-05 - D 15 |



| ,  | 010200-02-103                         |
|----|---------------------------------------|
|    | 083122-03-000                         |
| 2  | 081980 05-000                         |
| 3  | 002324 02 000                         |
| 4  | 069640-06-000                         |
| 5  | 002309-02-000                         |
| 6  | M69886-03-011                         |
| 7  | 057374-02-000                         |
| ۵  | 07J740-01 000                         |
| 9  | 078582-02-000                         |
| 10 | 002298 02-000                         |
| 11 | 081964-03-000                         |
| 12 | 047369 01-700                         |
|    | 079204-01-000                         |
|    | 002291-02-000                         |
|    | Not illustrated                       |