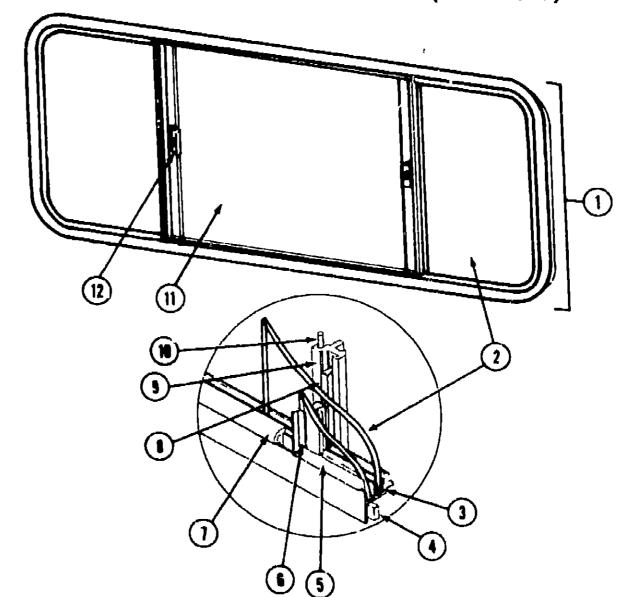

ot illustrated                       |
|    | · · · · · · · · · · · · · · · · · · · |

#### U/M Description

- U/M Description

  EA Window Asm Single Slider ( w/o inside frame)

  EA Inside Frame Beige (not included in assembly)

  EA Glass Sliding 1/8 x 19 ' x 13 68 '

  FT Channel Westerstrip Glass Run 1/8 Glass

  FT Ribbon Sealer 5/16 ' Bead x 15'

  FT Spline Glass 1/8 ' Material Black

  EA Seal Holder w/Fin Seal Black

  ET Extr Ribber Window Seal Black 078266-02-T03

- FT Extr Rubber Window Seal Black FT Seal Fin Pile 480
- EA Bracket Mullion Black SF Screen Window 18' - Charcoal

EA Mullon - Slider Window Black SF Spline - 130 Dia - Charcoal (Screen)

EA Glass Stationary 1/8 x 19 x 12 30 EA Latch Kit - Window Plastic w/Fastener

## WINDOW, VENT & EXTERIOR DOOR GROUP (CONTINUED)



|     |                 |     | _                                              |
|-----|-----------------|-----|------------------------------------------------|
| Key | Part Number     | U/M | Description                                    |
| 1   | 078269-02 W24   | EΑ  | Window Asm, - Double Slider (w/o inside frame  |
|     | 083122 17-000   | EA  | Inside Frame - Black (not included in assembly |
| 2   |                 | FA  | Glass Silding - 1/8 'x 30 7 'x 20 3 ' - Gray   |
| 3   |                 | FT  | Channel - Weatherstrip - Gless                 |
| 4   | 069640-06-000   | FT  | - 11-11 11-1-11-11-11-11-11-11-11-11-11-       |
| 5   |                 | FT  | Spline - Glass 1/8' Material Black             |
| 6   |                 | EA  | Seal Holder - 1/8" Glass - Black