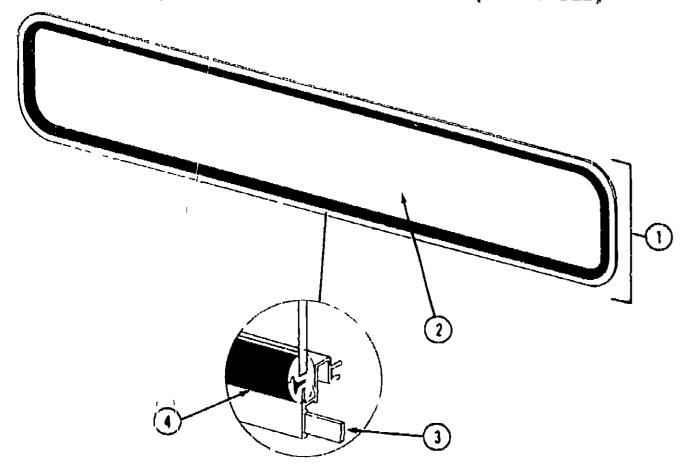

p                         | B-22         |
| Chassis Group                      | B-23 - B-24  |
| Curtain, Cushion & Pad Group       | C-01 - C-07  |
| Dinette Group                      | C-0fr - C-09 |
| Driver's Compartment Group         | C-10 - C-12  |
| Electrical Group                   | C-13 - C-14  |
| Exterior Body Group                | C 15 - C-20  |
| Galley Group                       | C-21 - C 22  |
| Heating & Air Conditioning Group   | C 23         |
| Interior Finish Group              | C-24 - D-01  |
| LP Group                           | D-02         |
| Lounge Group                       | D-03         |
| Water & Sewage Group               | D-04 - D-05  |
| Window, Vent & Exterior Door Group | D-06 - ก 15  |
|                                    | 40 10        |



| Key | Part Number    |
|-----|----------------|
| 1   | 078533 01-TO,  |
|     | 041938-04-00VI |

- 041938-04-00) 2 002200 02 000
- 3 069640 06 000
- 4 002281 01-050 Not illustrated

- U/M Description

  EA Window Asm Front Picture 14" x 69 Black (w/o inside frame)

  EA Inside Frame Black (not included in assembly)

  FA Glass TP Picture Window

  FT Ribbon Sealer 5/16' Bead x 15

  FT Weatherstrip Self Seal 06' Panel x 3/16 Black

## WINDOW, VENT & EXTERIOR DOOR GROUP (CONTINUED)



| NUT | Lautines.       |
|-----|-----------------|
| 1   | 079415-01-T03   |
|     | 020749-05-000   |
| 2   | 002174-02-000   |
| 3   | 002285-01-000   |
| 4   | 069640-05-000   |
| 5   | 002282-01-000   |
| •   | 006199-01-000   |
|     | Not illustrated |
|     |                 |

- U/M Description