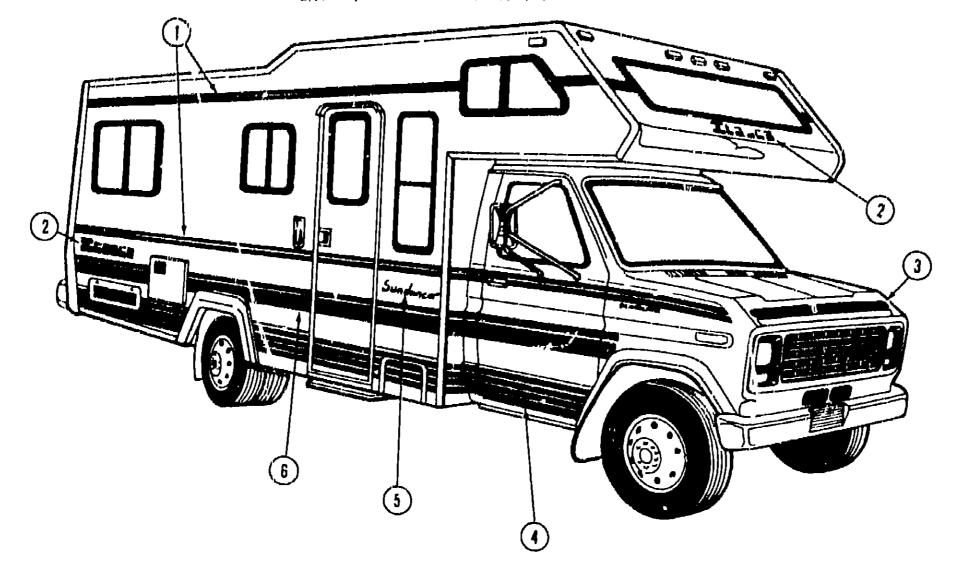

## ACCESSORIES GROUP (CONTINUED)

#### MISCELLANEOUS ACCESSORIES

|     | <u> </u>      |     | MISCELLANEOUS ACCESSORIES                                  |
|-----|---------------|-----|------------------------------------------------------------|
| Key | Part Number   | U/M | Description                                                |
| -   | 054185 26-000 | EA  | Owners Manual - 1987 Itasca & Winnebago                    |
|     | 076319-01-000 | EA  | Antenna - TV Roof Mount - 44 5 Mast                        |
|     | 064089-01-000 | EA  | Mud Flap Rubber - Black (Front)                            |
|     | 017518 01-000 | EA  | Mud Flap w/Holes - 14" x 18 ' - Black (Back)               |
|     | 041944-03-000 | EA  | Fire Extinguisher                                          |
|     | 041944-02-000 | EΑ  | FHolder - Fire Extinguisher                                |
|     | 081379-01-000 | ĿΑ  | Microwave/Convection Oven - Sharp                          |
|     | 081459 01-000 | EA  | Bracket Asm - Microwave - Right                            |
|     | 081459-07-000 | EA  | Bracket Asm - Microwave Left                               |
|     | 082876-01-000 | EA  | Baffle - Microwave                                         |
|     | 081555-01-T03 | EA  | Trim Asm Microwave Oven                                    |
|     | 081456-01-000 | EA  | Angle Asm - Microwave Oven - Right                         |
|     | 081456-02-000 | EA  | Angle Asm - Microwave Oven - Left                          |
|     | 081016-01-T03 | EA  | Ladder Asm                                                 |
|     | 081026 01-T03 | EA  | Rack Asm - Right                                           |
|     | 081026-02-103 | EΑ  | Rack Asm - Left                                            |
|     | 967130 01-000 | EA  | Ladder Step                                                |
|     | 076980-02 000 | EΑ  | End Cap - Ladder Step                                      |
|     | 080866-01 000 | EA  | Stand Olf - Rack & Ladder Asm                              |
|     | 067165-01 000 | EΑ  | Bracket - Mounting Rack & Ladder                           |
|     | 083219 03 000 | EΑ  | Mat - Front - Brown Passenger (Ford)                       |
|     | 083219-04 000 | EΑ  | Mat Front - Brown - Driver (Ford)                          |
|     | 083218 04-000 | EA  | Mat - Front - Brown - Passenger (Chevy)                    |
|     | 083218 03 000 | EA  | Mal - Front - Brown - Driver (Chevy)                       |
|     | 040069 01 000 | EΑ  | Mai - Entrance Door - Black                                |
|     | 081075 02 000 | EΑ  | Mat - Entrance Door Brown                                  |
|     | 044660 01-000 | EΑ  | Mat Stepwell - Drivers Black (Chevy)                       |
|     | 044860 02-000 | EΑ  | Mat - Stepwell - Passenger Black (Chevy)                   |
|     | 072852 01 000 | E٩  | Sinoke Detector w/9 Volt Battery                           |
|     | 086779 01 000 | EA  | Clock - 8 25 x 8 25                                        |
|     | 0/9665 01 000 | EA  | Clork - 9 ' x 9                                            |
|     | 006069 01 000 | EΑ  | Key Case - Leather                                         |
|     | 080208 01 000 | EA  | Lug Wrench (Chevy)                                         |
|     | 080208 02 000 | EA  | Leverage Bur - Lug Wrench                                  |
|     | 006113 01-000 | EA  | Jack - Hydraulic - 6 Ton - w/Handle                        |
|     | 079165 01 U10 | EA  |                                                            |
|     | 079942 05 000 | EA  |                                                            |
|     | 079942 08 000 | EA  |                                                            |
|     | 088746-01 000 | EA  |                                                            |
| ٠   | 075461 01 000 | EA  | Electric Step Asm w/Light                                  |
|     |               |     | akdown for this item is provided on the Common Items Fiche |