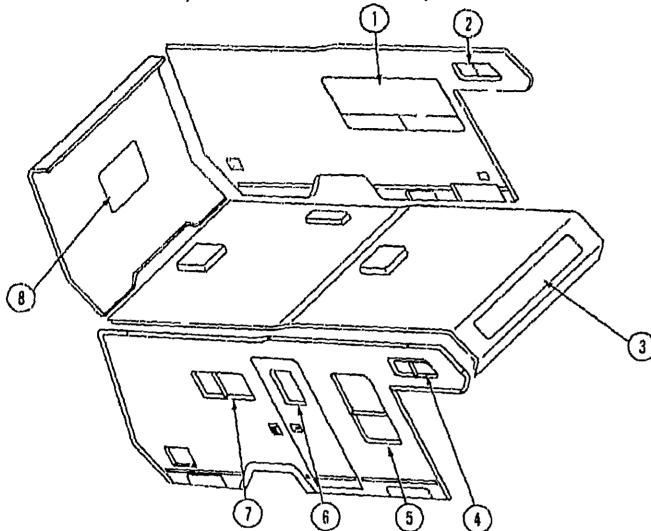

## ACCESSORIES GROUP

### EXTERIOR MIRRORS

| Key<br>1<br>2<br>2 | Part Number<br>04934: 01 000<br>06204: 01 000<br>062047 02 000<br>006040 01 000<br>Not illustrated | U/M<br>EA<br>EA<br>FA<br>EA | The state of the s |
|--------------------|----------------------------------------------------------------------------------------------------|-----------------------------|--------------------------------------------------------------------------------------------------------------------------------------------------------------------------------------------------------------------------------------------------------------------------------------------------------------------------------------------------------------------------------------------------------------------------------------------------------------------------------------------------------------------------------------------------------------------------------------------------------------------------------------------------------------------------------------------------------------------------------------------------------------------------------------------------------------------------------------------------------------------------------------------------------------------------------------------------------------------------------------------------------------------------------------------------------------------------------------------------------------------------------------------------------------------------------------------------------------------------------------------------------------------------------------------------------------------------------------------------------------------------------------------------------------------------------------------------------------------------------------------------------------------------------------------------------------------------------------------------------------------------------------------------------------------------------------------------------------------------------------------------------------------------------------------------------------------------------------------------------------------------------------------------------------------------------------------------------------------------------------------------------------------------------------------------------------------------------------------------------------------------------|
| Key                | Part Number<br>083181 01-000<br>083181 01 700<br>083181 02 000<br>083181 02 700                    | U/M<br>FA<br>EA<br>EA       | WHEEL COVER & MOUNTING HARDWARE  Description Wheel Cover 16' (Set/4) (Ford) Wheel Cover 16" (1) (Ford) Wheel Cover 16 5" (Set/4) (Chevy) Wheel Cover 16 5 (1) (Chevy)                                                                                                                                                                                                                                                                                                                                                                                                                                                                                                                                                                                                                                                                                                                                                                                                                                                                                                                                                                                                                                                                                                                                                                                                                                                                                                                                                                                                                                                                                                                                                                                                                                                                                                                                                                                                                                                                                                                                                          |

## ACCESSORIES GROUP (CONTINUED)

#### RADIO & RELATED COMPONENTS

| Key          | Part Number   | U/M   | Description                                                           |                                    |             |
|--------------|---------------|-------|-----------------------------------------------------------------------|------------------------------------|-------------|
| •            | 087684-01-000 | ĒΑ    |                                                                       |                                    |             |
|              | 087683-01-000 | CA    | Radio - AM/FM - w/Cassette - Audiovox - AVX3000                       | TABLE OF CONTENT                   | ·e          |
|              | 007004-01-000 | E.A   | Antenna - Radio - Cab Mount                                           | IABLE OF GORIERI                   | •           |
|              | 064792-01-000 | EA    | Grille - Speaker - 5 25 - w/Mesh - Brown                              | IT5180V                            | 4.04.51.40  |
|              | 073430 02-000 | E.A   | Radio - AM/FM/MPX - w/Cassette - Electro ic Tune - Audiovox - HCC1150 | T319RK                             | A-01 - B-16 |
|              | 074979-01-000 | EA    | Speaker Cover Protector - Plastic (Chevy)                             | IC/IF421RB                         | 8-17 - D-15 |
|              | 064792 01-000 | EA    | Speaky'r - Grill - Brown                                              |                                    |             |
|              | 073431-01 000 | EA    | Speaker - 5 25 - 3/Way (Pair)                                         |                                    |             |
|              | 064791-01-000 | EA    | Speaker - Recessed - 5 25'                                            |                                    |             |
|              | 073741-01-000 | EA    | Speaker - 4' x 6 Oval (Chevy)                                         |                                    |             |
|              | 079385-02-000 | EA    | · · · · · · · · · · · · · · · · · · ·                                 |                                    |             |
|              |               |       | GENERATORS & COMPONENTS                                               |                                    |             |
| Key          | Part Number   | U/M   | Description                                                           |                                    |             |
|              | 079654-04-000 | EA    | Generator - Emerald - 4 0 kw                                          |                                    |             |
|              | 701629-02-000 | EA    | Installation Package                                                  |                                    |             |
|              | 079654-05-000 | EA    | Tailpipe - Emerald - 40 kw                                            |                                    |             |
|              | 082272-01 000 | EA    | Muffler - Generator - Emerald                                         |                                    |             |
|              | 007067 01-000 | EA    | Insulation - Fiberglass - 1'                                          |                                    |             |
|              | 007125 01-000 | FA    | Clamp Asm - Mulfler 1 62                                              |                                    |             |
|              | 007125 04-000 | EA    | Clamp Asm - Muffler - 1 12                                            |                                    |             |
|              |               |       | CHROME WHEEL LINERS                                                   |                                    |             |
|              |               |       |                                                                       |                                    |             |
| Key          | Parl Number   |       | Description                                                           |                                    |             |
|              | 085741 02-000 | EA    | Wheel Liners (Set of 4) 16.5 - Chevy                                  |                                    |             |
|              | 085741-02-701 | EA    | Axle Cover - 16.5 Frunt Chevy                                         |                                    |             |
|              | 085741-02-702 | EA    | Axle Cover - 16 5 Rear - Chevy                                        |                                    |             |
|              | 085741-02 710 | EA    | Lug Nut Cover - Chevy                                                 | 1987 IC/IF421RB IND                | EX          |
|              | 085741 05-000 | EA    | Wheel Liners (Set of 4) 16 5" Ford                                    |                                    |             |
|              | 085741 05 701 | EA    |                                                                       | Floor Pian                         | B-17 - B 18 |
|              | 085741 05 702 | EA    |                                                                       | Accessories Group                  | B-19 - B 21 |
|              | 085741 05 710 | EA    | Lug Nut Cover - Ford                                                  | Bath Group                         | B 22        |
|              |               |       | ARTICULE PAGE AND A DOMESTICA                                         | •                                  | B-23 - B 24 |
|              |               |       | OPTIONAL FOG LAMP & COMPONENTS                                        | Chassis Group                      | · · ·       |
| <b>W</b> 4.4 | Dest Manha    | 11/44 | Phonoullaid and                                                       | Curtain, Cushion & Pad Group       | C-01 - C-07 |
| Val          | Part Number   | U/M   | • •                                                                   | Dinette Group                      | C-08 - C 09 |
|              | 079941-01-000 | EA    | Lamp Asm - Fog w/Cover Amber                                          | Oriver's Compartment Group         | C-10 - C 12 |
|              | 079941-01-700 | EA    | Lamp Asm. Foq - Set of 2                                              | Electrical Group                   | C 13 C 14   |
|              | 079941 01 701 | ΕA    | Lens and Cover Only                                                   | Exterior Body Group                | C-15 C 20   |
|              | 079941 01 702 | EA    | Switch - Fog I ights                                                  | Calley Group                       | C-21 C 22   |
|              | 079941 01-703 | EA    | Solenold                                                              | Heating & Air Conditioning Group   | C 23        |
|              | 079941 01 704 | EA    |                                                                       | Interior Finish Group              | C-24 D 01   |
|              | 079941 01 705 | EA    | • • • • • • • • • • • • • • • • • • • •                               | LP Group                           |             |
|              | 079911 01 706 | EA    | Cover Only                                                            | ,                                  | D 02        |
|              |               |       |                                                                       | Lounge Group                       | D 03        |
|              |               |       |                                                                       | Water & Sewaye Group               | D-04 D 05   |
|              |               |       |                                                                       | Window, Vent & Exterior Door Group | D 06 - D 15 |

#### MISCELLANEOUS ACCESSORIES

|     | <u> </u>      |     | MISCELLANEOUS ACCESSORIES                                  |
|-----|---------------|-----|------------------------------------------------------------|
| Key | Part Number   | U/M | Description                                                |
| -   | 054185 26-000 | EA  | Owners Manual - 1987 Itasca & Winnebago                    |
|     | 076319-01-000 | EA  | Antenna - TV Roof Mount - 44 5 Mast                        |
|     | 064089-01-000 | EA  | Mud Flap Rubber - Black (Front)                            |
|     | 017518 01-000 | EA  | Mud Flap w/Holes - 14" x 18 ' - Black (Back)               |
|     | 041944-03-000 | EA  | Fire Extinguisher                                          |
|     | 041944-02-000 | EΑ  | FHolder - Fire Extinguisher                                |
|     | 081379-01-000 | ĿΑ  | Microwave/Convection Oven - Sharp                          |
|     | 081459 01-000 | EA  | Bracket Asm - Microwave - Right                            |
|     | 081459-07-000 | EA  | Bracket Asm - Microwave Left                               |
|     | 082876-01-000 | EA  | Baffle - Microwave                                         |
|     | 081555-01-T03 | EA  | Trim Asm Microwave Oven                                    |
|     | 081456-01-000 | EA  | Angle Asm - Microwave Oven - Right                         |
|     | 081456-02-000 | EA  | Angle Asm - Microwave Oven - Left                          |
|     | 081016-01-T03 | EA  | Ladder Asm                                                 |
|     | 081026 01-T03 | EA  | Rack Asm - Right                                           |
|     | 081026-02-103 | EΑ  | Rack Asm - Left                                            |
|     | 967130 01-000 | EA  | Ladder Step                                                |
|     | 076980-02 000 | EΑ  | End Cap - Ladder Step                                      |
|     | 080866-01 000 | EA  | Stand Olf - Rack & Ladder Asm                              |
|     | 067165-01 000 | EΑ  | Bracket - Mounting Rack & Ladder                           |
|     | 083219 03 000 | EΑ  | Mat - Front - Brown Passenger (Ford)                       |
|     | 083219-04 000 | EΑ  | Mat Front - Brown - Driver (Ford)                          |
|     | 083218 04-000 | EA  | Mat - Front - Brown - Passenger (Chevy)                    |
|     | 083218 03 000 | EA  | Mal - Front - Brown - Driver (Chevy)                       |
|     | 040069 01 000 | EΑ  | Mai - Entrance Door - Black                                |
|     | 081075 02 000 | EΑ  | Mat - Entrance Door Brown                                  |
|     | 044660 01-000 | EΑ  | Mat Stepwell - Drivers Black (Chevy)                       |
|     | 044860 02-000 | EΑ  | Mat - Stepwell - Passenger Black (Chevy)                   |
|     | 072852 01 000 | E٩  | Sinoke Detector w/9 Volt Battery                           |
|     | 086779 01 000 | EA  | Clock - 8 25 x 8 25                                        |
|     | 0/9665 01 000 | EA  | Clork - 9 ' x 9                                            |
|     | 006069 01 000 | EΑ  | Key Case - Leather                                         |
|     | 080208 01 000 | EA  | Lug Wrench (Chevy)                                         |
|     | 080208 02 000 | EA  | Leverage Bur - Lug Wrench                                  |
|     | 006113 01-000 | EA  | Jack - Hydraulic - 6 Ton - w/Handle                        |
|     | 079165 01 U10 | EA  |                                                            |
|     | 079942 05 000 | EA  |                                                            |
|     | 079942 08 000 | EA  |                                                            |
|     | 088746-01 000 | EA  |                                                            |
| ٠   | 075461 01 000 | EA  | Electric Step Asm w/Light                                  |
|     |               |     | akdown for this item is provided on the Common Items Fiche |