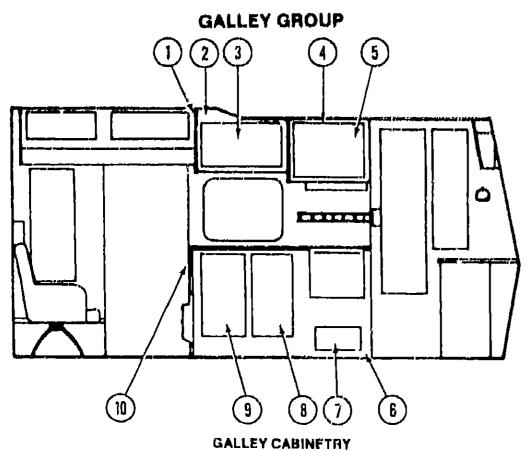

# 1987 IC/IF421RB

| Floor Plan                        | B-17 - B-18 |
|-----------------------------------|-------------|
| Accessories G. oup                | B-19 B 21   |
| Bath Group                        | B-22        |
| Chassis Group                     | B 23 - B-24 |
| Curtain, Cushion & Pad Group      | C-01 - C-07 |
| Dinette Group                     | C-08 - C-09 |
| Driver a Compartment Group        | C-10 - C-12 |
| Electrical Group                  | C 13 C-14   |
| Exterior Body Group               | O 15 - C-20 |
| Galley Group                      | C 21 - C-22 |
| Heating & Air Conditioning Group  | C-23        |
| Interior Finish Group             | C 24 - D-01 |
| LP Group                          | D-02        |
| Lounge Group                      | D-03        |
| Water & Sewage Group              | D-04 - D-05 |
| Window Vent & Exterior Door Group | D-06 - D-15 |
|                                   |             |