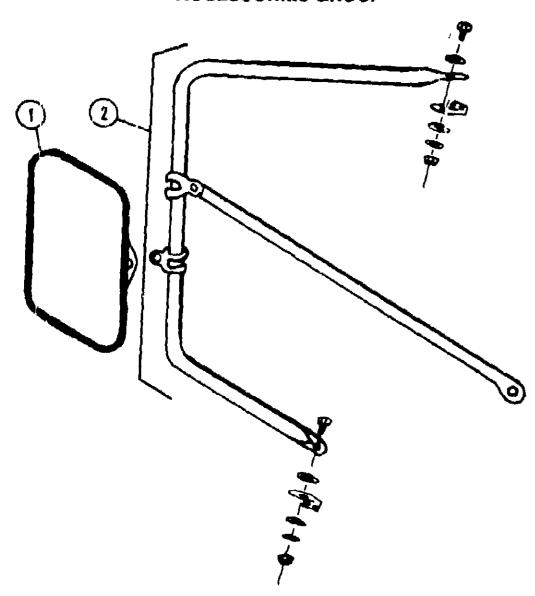

## ACCESSORIES GROUP

### EXTERIOR MIRRORS

| Key<br>1<br>2<br>2 | Part Number<br>04934: 01 000<br>06204: 01 000<br>062047 02 000<br>006040 01 000<br>Not illustrated | U/M<br>EA<br>EA<br>FA<br>EA | The state of the s |
|--------------------|----------------------------------------------------------------------------------------------------|-----------------------------|--------------------------------------------------------------------------------------------------------------------------------------------------------------------------------------------------------------------------------------------------------------------------------------------------------------------------------------------------------------------------------------------------------------------------------------------------------------------------------------------------------------------------------------------------------------------------------------------------------------------------------------------------------------------------------------------------------------------------------------------------------------------------------------------------------------------------------------------------------------------------------------------------------------------------------------------------------------------------------------------------------------------------------------------------------------------------------------------------------------------------------------------------------------------------------------------------------------------------------------------------------------------------------------------------------------------------------------------------------------------------------------------------------------------------------------------------------------------------------------------------------------------------------------------------------------------------------------------------------------------------------------------------------------------------------------------------------------------------------------------------------------------------------------------------------------------------------------------------------------------------------------------------------------------------------------------------------------------------------------------------------------------------------------------------------------------------------------------------------------------------------|
| Key                | Part Number<br>083181 01-000<br>083181 01 700<br>083181 02 000<br>083181 02 700                    | U/M<br>FA<br>EA<br>EA       | WHEEL COVER & MOUNTING HARDWARE  Description Wheel Cover 16' (Set/4) (Ford) Wheel Cover 16" (1) (Ford) Wheel Cover 16 5" (Set/4) (Chevy) Wheel Cover 16 5 (1) (Chevy)                                                                                                                                                                                                                                                                                                                                                                                                                                                                                                                                                                                                                                                                                                                                                                                                                                                                                                                                                                                                                                                                                                                                                                                                                                                                                                                                                                                                                                                                                                                                                                                                                                                                                                                                                                                                                                                                                                                                                          |