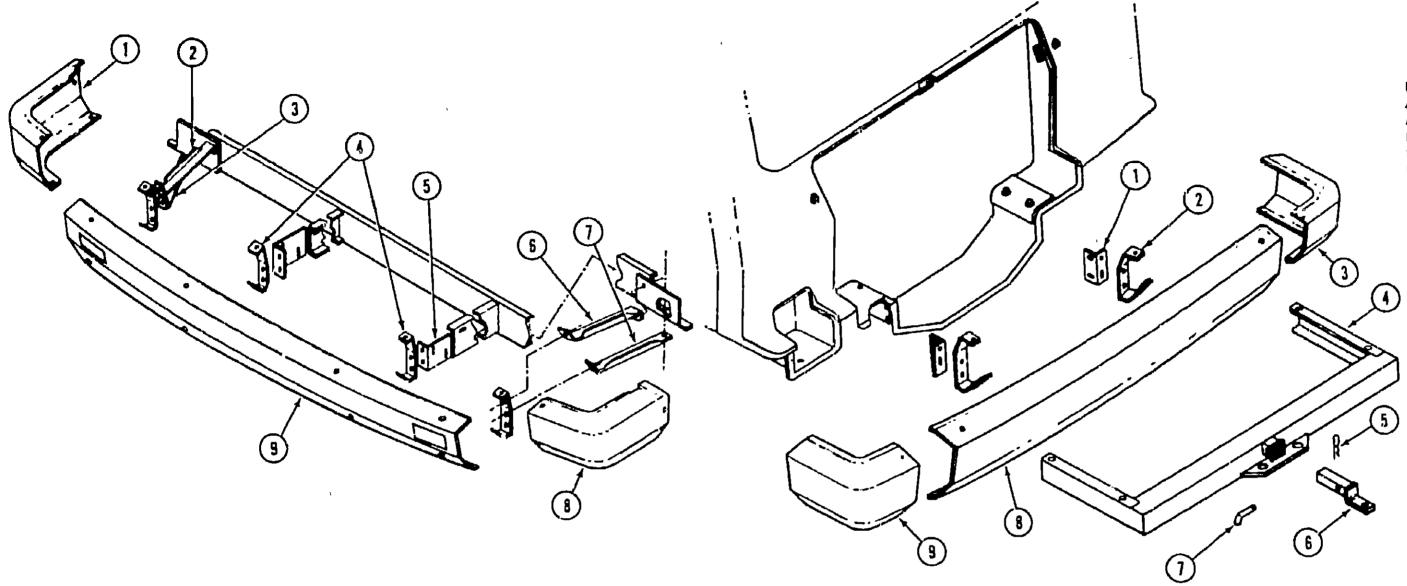

Group                         | 1-02        |
| Chassis Group                      | 1-03 - 1-07 |
| Curtain, Cushion & Pad Group       | 1-08 - 1-16 |
| Dinette Group                      | I-17 - I-18 |
| Driver's Compartment Group         | I-19 - I-22 |
| Electrical Group                   | I-23 - J-01 |
| Exterior Body Group                | J-02 - J-09 |
| Galley Group                       | J-10 - J-11 |
| Heating & Air Conditioning Group   | J-12 - J-13 |
| Interior Finish Group              | J-14 - J-16 |
| LP Group                           | J-17        |
| Lounge Group                       | J-18        |
| Water & Sewage Group               | J-19 - J-20 |
| Window, Vent & Exterior Door Group | J-21 - K-06 |

3-3

# CHASSIS GROUP (CONTINUED)

# CHASSIS GROUP (CONTINUED)



# 1986 ITASCA TABLE OF CONTENTS

 INTRODUCTION
 A-01

 ABBREVIATIONS
 A-01

 ALPHABETICAL INDEX
 A-02 - A-04

 ICN22RC
 A-05 - C-16

 ICN27RU
 C-17 - F-02

 ICN31RT
 F-03 - H-18

 ICP31RT
 H-19 - K-06

# 1986 ICP31RT INDEX

| Floor Plan                         | H-19 - H-20 |
|------------------------------------|-------------|
| Accessories Group                  | H-21 - I-01 |
| Bath Group                         | 1-02        |
| Chassis Group                      | 1-03 - 1-07 |
| Curtain, Cushion & Pad Group       | 1-08 - 1-16 |
| Dinette Group                      | I-17 - I-18 |
| Driver's Compartment Group         | 1-19 - 1-22 |
| Electrical Group                   | 1-23 - J-01 |
| Exterior Body Group                | J-02 - J-09 |
| Galley Group                       | J-10