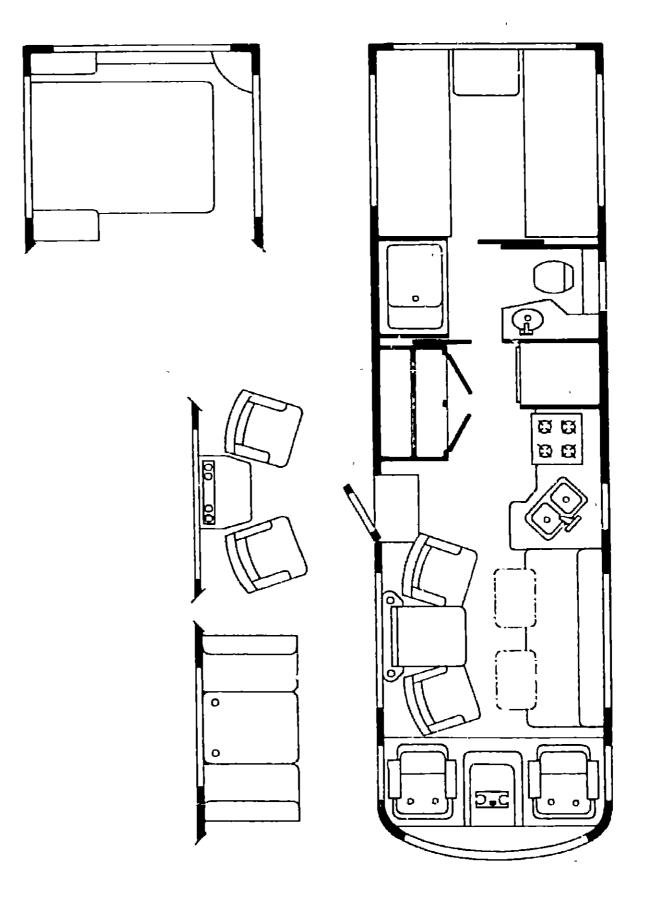

# 1986 ICP31RT



# 1986 ITASCA TABLE OF CONTENTS

 INTRODUCTION
 A-01

 ABBREVIATIONS
 A-01

 ALPHABETICAL INDEX
 A-02 - A-04

 ICN22RC
 A-05 - C-16

 ICN27RU
 C-17 - F-02

 ICN31RT
 F-03 - H-18

 ICP31RT
 H-19 - K-06

#### 1986 ICP31RT INDEX

| •                                  |             |
|------------------------------------|-------------|
| Floor Plan                         | H-19 - H-20 |
| Accessories Group                  | H-21 - I-01 |
| Bath Group                         | 1-02        |
| Chassis Group                      | 1-03 - 1-07 |
| Curtain, Cushion & Pad Group       | 1-08 - 1-16 |
| Dinette Group                      | 1-17 - 1-18 |
| Driver's Compartment Group         | I-19 - I-2  |
| Electrical Group                   | 1-23 - J-0  |
| Exterior Body Group                | J-