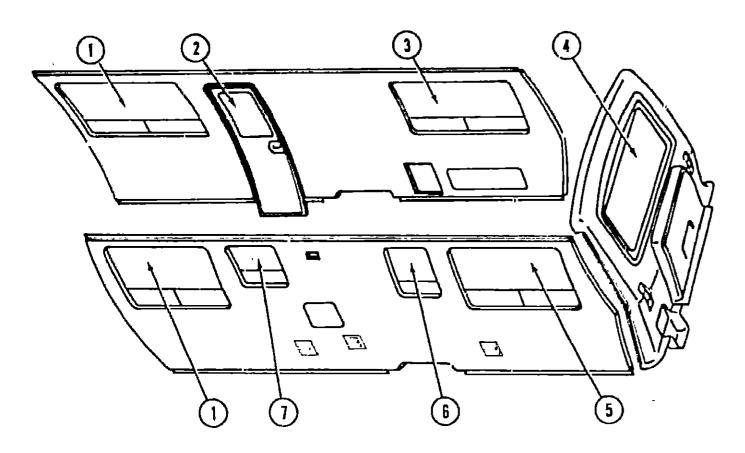

--|
| Accessories Group                  | H-21 - I-01 |
| Bath Group                         | 1-02        |
| Chassis Group                      | 1-03 - 1-07 |
| Curtain, Cushion & Pad Group       | I-08 - I-16 |
| Dinette Group                      | I-17 - I-18 |
| Driver's Compartment Group         | I-19 - I-22 |
| Electrical Group                   | I-23 - J-01 |
| Exterior Body Group                | J-32 - J-09 |
| Galley Group                       | J-10 - J-11 |
| Heating & Air Conditioning Group   | J-12 - J-13 |
| Interior Finish Group              | J-14 - J-16 |
| LP Group                           | J-17        |
| Lounge Group                       | J-18        |
| Water & Sewage Group               | J-19 - J-20 |
| Window, Vent & Exterior Door Group | J-21 - K-06 |



#### CURTAINS, VALANCES, SHADES & TIEBACKS

| Key | Part Number   | U/M | Description .                                                  |
|-----|---------------|-----|----------------------------------------------------------------|
| 1   | 084269-01-U16 | EΑ  | Curtain w/Dart & Snap Top - Pleat Bottom - 37.5" x 15" - Blue  |
| 1   | 084269-01-U17 | EΑ  | Curtain w/Dart & Snap Top - Pleat Bottom - 37 5" x 15' - Brown |
| 1   | 084269-01-U18 | EΑ  | Curtain w/Dart & Snap Top - Pleat Bottom - 37.5" x 15" - Gray  |
| 1   | 077444-03-U16 | EA  | Curtain w/Tape Top & Bottom - 37 5" x 15" - Blue               |
| 1   | 077444-03-U17 | EΑ  | Curtain w/Tape Top & Bottom - 37.5" x 15" - Brown              |
| 1   | 077444-03-U18 | EA  | Curtain w/Tape Top & Bottom - 37 5" x 15" - Gray