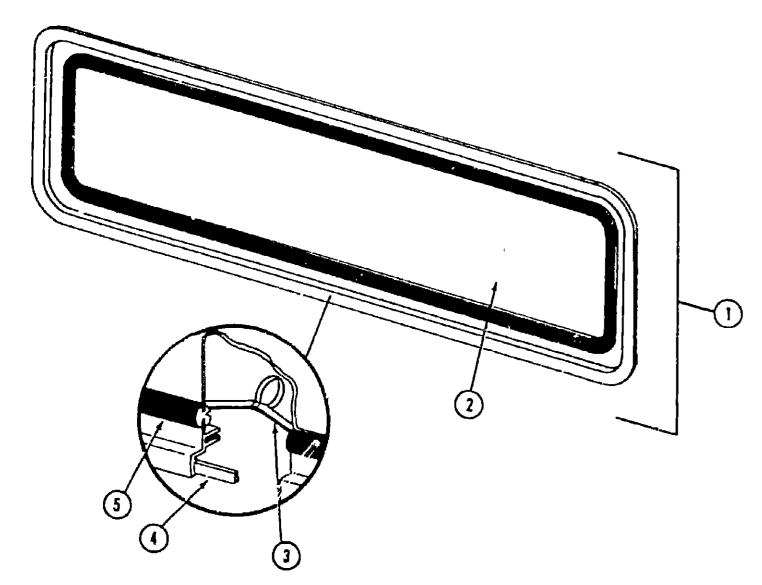

is Group                      | 1-03 - 1-07          |
| Curtain, Cushion & Pad Group       | 1-08 - 1-16          |
| Dinette Group                      | I-17 - I-18          |
| Driver's Compartment Group         | I-19 - I-22          |
| Etectrical Group                   | 1-23 - J <i>-</i> 01 |
| Exterior Body Group                | J-02 - J-09          |
| Galley Group                       | J-10 - J-11          |
| Heating & Air Conditioning Group   | J-12 - J-13          |
| Interior Finish Group              | J-14 - J-16          |
| LP Group                           | J-17                 |
| Lounge Group                       | J-18                 |
| Water & Sewage Group               | J-19 - J-20          |
| Window, Vent & Exterior Door Group | J-21 - K-06          |



| Key | Part Number     | U/M | Description                                                     |
|-----|-----------------|-----|-----------------------------------------------------------------|
| 1   | 076648-01-000   | EA  | Window Asm Escape (w/o inside frame)                            |
| •   | 076650-01-000   | EA  | Inside Frame - Escape Window - Brown (not included in assembly) |
| 2   | 076337-01-000   | EA  | Glass - 1/8" x 28.7" x 55.7"                                    |
| 3   | 002285-01-000   | FT  | Filler - Weatherstrip - Black                                   |
| 4   | 069640-04-000   | FT  | Tape - 2" Bead x 45'                                            |
| 5   | 002282-01-000   | FΤ  | Weatherstrip - Window125" Black                                 |
| •   | 006199