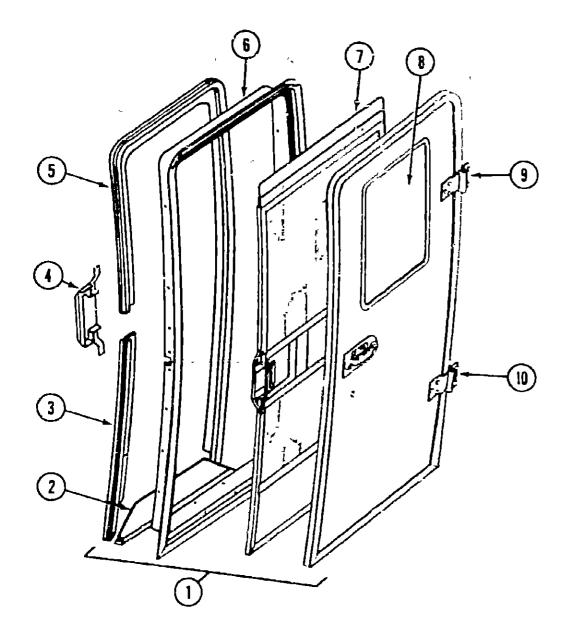

| I-03 - I-07 |
| Curtain, Cushion & Pad Group       | I-08 - I-16 |
| Dinette Group                      | I-17 - I-18 |
| Driver's Compartment Group         | I-19 - I-22 |
| Electrical Group                   | I-23 - J-01 |
| Exterior Body Group                | J-02 - J-09 |
| Galley Group                       | J-10 - J-11 |
| Heating & Air Conditioning Group   | J-12 - J-13 |
| Interior Finish Group              | J-14 - J-16 |
| LP Group                           | J-17        |
| Lounge Group                       | J-18        |
| Water & Sewage Group               | J-19 - J-20 |
| Window, Vent & Exterior Door Group | J-21 - K-06 |
|                                    |             |

# WINDOW, VENT & EXTERIOR DOOR GROUP (CONTINUED)

# ENTRANCE DOOR

J-23



| ey | Part Number            | IJŽM | Description                                             |
|----|------------------------|------|---------------------------------------------------------|
| 1  | M80949-01-U16          | EA   | Door Asm Radius Entry w/Screen Door - Fiberglass - Gray |
| 2  | 076929-01-000          |      | Trim - Entrunce Door - Lower                            |
| 3  | 076936-01-000          | EA   | Trim - Entrance Door - Side                             |
| 4  | 076726-01-000          | F.A  | Strike Cover                                            |
| 5  | 076928-01-000          | EA   |                                                         |
| 6  | 076947-03-000          | `EA  | Jamb Asm. (w/o Bottom Portion)                          |
| •  | 076942-01-000