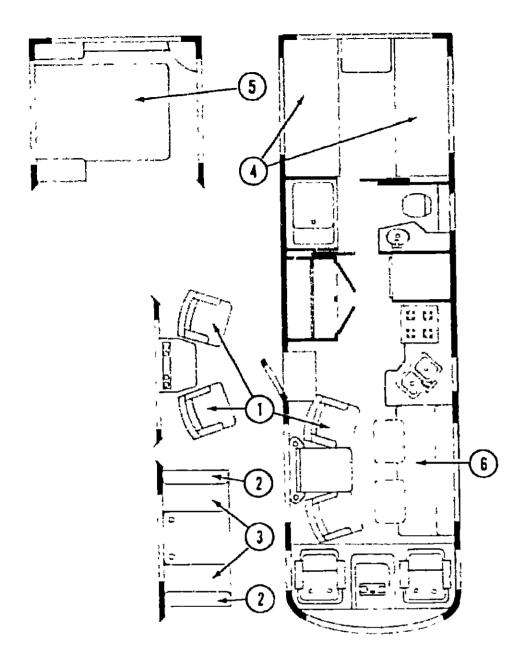

Bath Group                         | 1-02        |
| Chassis Group                      | 1-03 - 1-07 |
| Curtain, Cushlon & Pad Group       | 1-08 - 1-16 |
| Dinette Group                      | 1-17 - 1-18 |
| Driver's Compartment Group         | 1-19 - I-22 |
| Electrical Group                   | I-23 - J-01 |
| Exterior Body Group                | J-02 - J-09 |
| Galley Group                       | J-10 - J-11 |
| Heating & Air Conditioning Group   | J-12 - J-13 |
| Interior Finish Group              | J-14 - J-16 |
| LP Group                           | J-17        |
| Lounge Group                       | J-18        |
| Water & Sewage Group               | J-19 - J-20 |
| Window, Vent & Exterior Door Group | J-21 - K-06 |
|                                    |             |

1-10



#### SWIVEL CHIMPS

| Kev | Part Number   | U/M  | Description                               |
|-----|---------------|------|-------------------------------------------|
| 1   | 073518-15-U16 | EA   | Chair Asm, w/Pillow Back - Syrivel - Blue |
| 1   | 073518-15-U17 | EA   | Chair Asm. w/Pillow Back - Switel - Brown |
| 1   | 073518-15-U18 | - EA | Chair Asm w/Pillow Back - Swivel - Gray   |
| •   | 075174-02-U16 | EA   | Skirt Asm - Swivet Chair - Blue           |
|     | 075174-02-U17 | EA   | Skirt Asm - Swivel Chair - Brown          |
|     | 075174-02-U18 | EA   | Skirt Asm - Swivel Chair - Gray           |
|     | 035036-01-000 | EA   | Plate - Tilt & Swivel - Swivel Chair      |
|     | 035036-05-000 | EΑ   | Extension - 7" - Swivel Chair             |
|     | 035036-04-000 | EA