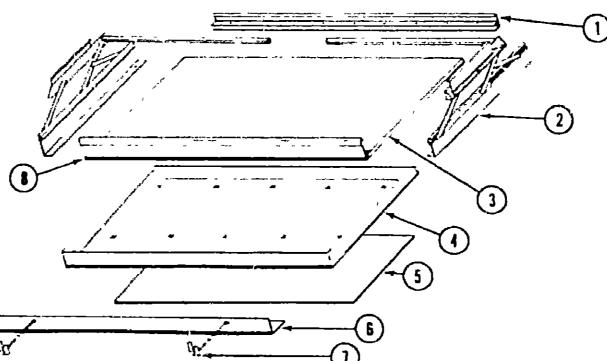

#### **ACCESSORIES GROUP**

# **ACCESSORIES GROUP (CONTINUED)**

#### EXTERIOR MIRRORS

#### WHEEL COVER & MOUNTING HARDWARE

| Key | Part Number         | U/M | Description                                                        |
|-----|---------------------|-----|--------------------------------------------------------------------|
| 1   | 064082-02-000       | EA  | Retaining Nut - Delmet - Wheel Cover                               |
| . 2 | - 073426-02-700 - · | EA  | Wheel Cover - Bolt On - 19 5" - Delmet (1)                         |
| 2   | 083181-03-700       |     | Wheel Cover - Clip On - 19 5" - Delmet (1)                         |
| 3   | 073426-05-700       |     | Retention Bracket Asm Wheel Cover Support - Heavy Duty - Front (1) |
| •   | 083181-04-700       | EA  | Retainer Kit - 19.5" Clip On - Delmet (1)                          |
| 4   | 073426-05-701       | EA  | Retention Bracket Asm Wheel Cover Support - Heavy Duty - Rear (1)  |
| •   | 073426-05-000       | EA  | Retention Bracket Asm - Wheel Cover Support - Heavy Duty (Set/4)   |
| ••  | 031396-02-000       | EA  |                                                                    |
|     | Not illustrated     |     | •                                                                  |