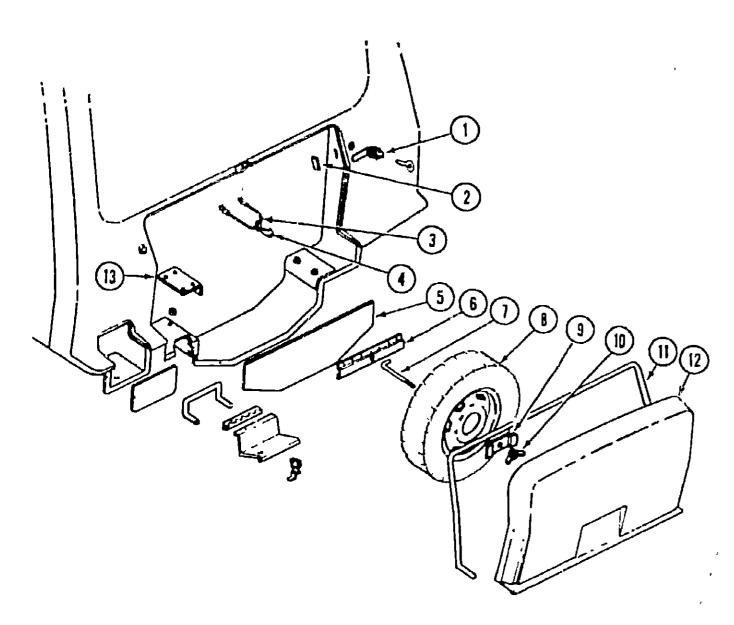

#### **ACCESSORIES GROUP**

# **ACCESSORIES GROUP (CONTINUED)**

#### EXTERIOR MIRRORS

#### WHEEL COVER & MOUNTING HARDWARE

| Key | Part Number         | U/M | Description                                                        |
|-----|---------------------|-----|--------------------------------------------------------------------|
| 1   | 064082-02-000       | EA  | Retaining Nut - Delmet - Wheel Cover                               |
| . 2 | - 073426-02-700 - · | EA  | Wheel Cover - Bolt On - 19 5" - Delmet (1)                         |
| 2   | 083181-03-700       |     | Wheel Cover - Clip On - 19 5" - Delmet (1)                         |
| 3   | 073426-05-700       |     | Retention Bracket Asm Wheel Cover Support - Heavy Duty - Front (1) |
| •   | 083181-04-700       | EA  | Retainer Kit - 19.5" Clip On - Delmet (1)                          |
| 4   | 073426-05-701       | EA  | Retention Bracket Asm Wheel Cover Support - Heavy Duty - Rear (1)  |
| •   | 073426-05-000       | EA  | Retention Bracket Asm - Wheel Cover Support - Heavy Duty (Set/4)   |
| ••  | 031396-02-000       | EA  |                                                                    |
|     | Not illustrated     |     | •                                                                  |

| Key | Part Number 1077051-03-04-000 077074-01-000 | Description Mirror Asm - Exterior - Right Mirror Asm - Exterior - Left (Drivers) Gasket - Side Mirror - Left or Right |
|-----|---------------------------------------------|-----------------------------------------------------------------------------------------------------------------------|
|     |                                             |                                                                                                                       |