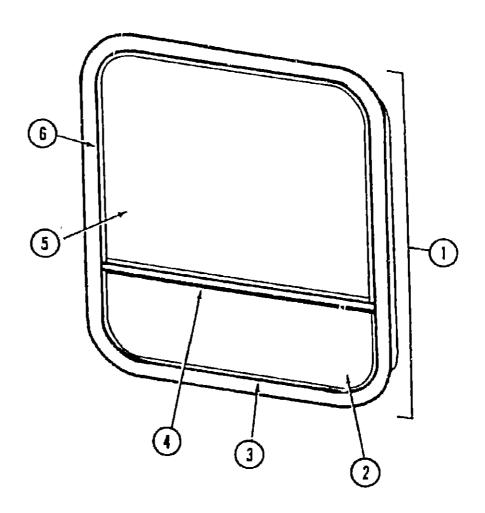

-------------|
| 1   | 076648-01-000   | EA  | Window Asm Escape (w/o inside frame)                            |
| •   | 076650-01-000   | EA  | Inside Frame - Escape Window - Brown (not included in assembly) |
| 2   | 076337-01-000   | EA  | Glass - 1/8" x 28.7" x 55.7"                                    |
| 3   | 002285-01-000   | FT  | Filler - Weatherstrip - Black                                   |
| 4   | 069640-04-000   | FT  | Tape - 2" Bead x 45'                                            |
| 5   | 002282-01-000   | FΤ  | Weatherstrip - Window125" Black                                 |
| •   | 006199-01-000   | EA  | Label - Exit - Escape Window                                    |
| -   | Not illustrated |     | ··, - · · ·                                                     |



|     | 3-              |     |                                                 |
|-----|-----------------|-----|-------------------------------------------------|
| Key | Part Number →   | U/M | Description                                     |
| 1   | 0B1570-01-U07   | EΑ  | Window Asm Single - Left (w/o inside frame)     |
| •   | 081822-01-000   | EA  | Inside Frame - Black (not included in assembly) |
| 2   | 081433-01-U07   | EA  | Window Asm. (Tipoul)                            |
| •   | 081239-06-000   | EΑ  | Glass - 1/8" x 25" x 8 7" (Tipout)              |
| •   | 081421-01-U07   | įΕΑ | Screen Asm Left (Tipout)                        |
| 3   | 081357-01-000   | FT  | Bulb Seal (Tipout)                              |
| •   | 081359-01-000   | FΤ  | Window Seal (Tipout)