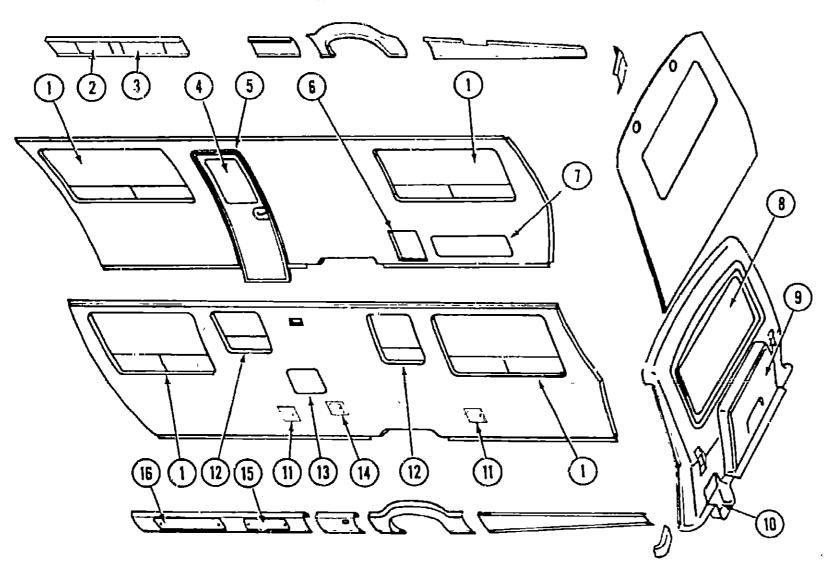

#### **BATH GROUP**

#### BATH & WARDROBE CABINETRY

| Kau  | Part Number                                                                                                                                                                                                               | 11/M     | Description                                                                                                                                                                                                                                                                                                                          | 1986 ITASC                                                                    | A                                                                                       |
|------|---------------------------------------------------------------------------------------------------------------------------------------------------------------------------------------------------------------------------|----------|--------------------------------------------------------------------------------------------------------------------------------------------------------------------------------------------------------------------------------------------------------------------------------------------------------------------------------------|-------------------------------------------------------------------------------|-----------------------------------------------------------------------------------------|
| 11-7 |                                                                                                                                                                                                                           | EA       |                                                                                                                                                                                                                                                                                                                                      | TABLE OF CON                                                                  | TENTS                                                                                   |
| Key  | M82935-01-U16<br>M02508-01-U16<br>M02508-01-U17<br>M02508-01-U07<br>M81797-08-U16<br>081893-01-U09<br>077251-01-000<br>M81798-17-U16<br>070504-01-000<br>076073-01-000<br>078276-01-U09<br>083404-01-U07<br>M81798-01-U16 |          | Cabinet Asm Levatory w/o Countertop, Doors or Hardware Countertop Asm Levatory - Blue Countertop Asm Levatory - Brown Countertop Asm Levatory - Charcoal Gray (U18) Door Asm Levatory Cabinet - w/o Hardware (Hamper) Drawer Face - Tilt Out Tilt Out Drawer - Plastic Door Asm Levatory Cabinet (Lower) U-Channel - Tilt Out Drawer | INTRODUCTION ABBREVIATIONS ALPHABETICAL INDEX ICN22RC ICN27RU ICN31RT ICP31RT | A-01<br>A-01<br>A-02 - A-04<br>A-05 - C-16<br>C-17 - F-02<br>F-03 - H-18<br>H-19 - K-06 |
|      | M81798-02-U16<br>M81507-04-U07                                                                                                                                                                                            | EA<br>EA | Door Asm Wardrobe Cabinet - Lower Left - w/o Hardware<br>Door Asm Wardrobe Cabinet - Lower Right - w/o Hardware                                                                                                                                                                                                                      |                                                                               |                                                                                         |
|      |                                                                                                                                                                                                                           |          |                                                                                                                                                                                                                                                                                                                                      |                                                                               |                                                                                         |