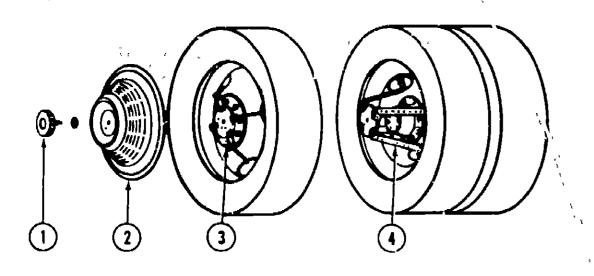

#### WHEEL COVER & MOUNTING HARDWARE

| Key | Part Number         | U/M | Description                                                        |
|-----|---------------------|-----|--------------------------------------------------------------------|
| 1   | 064082-02-000       | EA  | Retaining Nut - Delmet - Wheel Cover                               |
| . 2 | - 073426-02-700 - · | EA  | Wheel Cover - Bolt On - 19 5" - Delmet (1)                         |
| 2   | 083181-03-700       |     | Wheel Cover - Clip On - 19 5" - Delmet (1)                         |
| 3   | 073426-05-700       |     | Retention Bracket Asm Wheel Cover Support - Heavy Duty - Front (1) |
| •   | 083181-04-700       | EA  | Retainer Kit - 19.5" Clip On - Delmet (1)                          |
| 4   | 073426-05-701       | EA  | Retention Bracket Asm Wheel Cover Support - Heavy Duty - Rear (1)  |
| •   | 073426-05-000       | EA  | Retention Bracket Asm - Wheel Cover Support - Heavy Duty (Set/4)   |
| ••  | 031396-02-000       | EA  |                                                                    |
|     | Not illustrated     |     | •                                                                  |