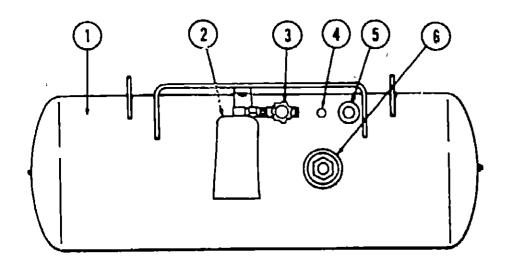

#### **GENERATORS & COMPONENTS**

| Key | Part Number        | U/M       | Description                                                |
|-----|--------------------|-----------|------------------------------------------------------------|
| ••• | 054429-01-000      | EA        | Generator - Onan - 40 kw                                   |
|     | 069229-01-300      | EA        | Generator - Kohler - 4,5 kw                                |
|     | 054433-01-000      | EA        | 'Generator - Onan - 65 kw                                  |
| ••  | - 051911 นีโ-000 🖟 | EΑ        | Generator - Kohler - 7 000 kw - US                         |
|     | 05375ი-ს1-600      | EA        | Generator - Kohler - 7 000 kw - CSA                        |
|     | 701629-01-000      | EA        | Kohler Installation Package                                |
|     | 701629-02-000      | ĒΑ        | Onan Installation Package                                  |
|     | 024732-01-016      | EA        | Tailpipe - 1.5" O D x 43.5"                                |
|     | C37753-01-000      | EA        | Mullier - Generator - w/Spark Arrestor - Nelson            |
|     | 052431-01-000      | EA        | Tray - Luggage Compartment                                 |
|     | 068046-01-000      | EA        | Conversion Kit - LP - Onan Generator                       |
| ••  | The illustrated pa | irts brea | skoown for this item is provided on the Common Items Fiche |

#### RADIO & RELATED COMPONENTS

| Key | Part Number   | U/M | Description                                     |
|-----|---------------|-----|-------------------------------------------------|
| -   | 077069-01-000 | EΑ  | Antenna - Radio                                 |
|     | 031105-01-700 | EA  | Holder - Antenna - Radio - Upper                |
|     | 064791-01-000 | EΑ  | Speaker - Recessed - 5 25"                      |
|     | 064792-01-000 | EΑ  | Grille - Speaker - 5 25" - w/Mesh - Brown       |
|     | 073741-01-000 | EΑ  | Speaker - 4" x 6" - Oval                        |
|     | 073431-01-000 | EA  | Speaker - 5.25" - 3 Way (Pair)                  |
|     | 074979-01-000 | EA  | Speaker Cover Protector - Plastic               |
|     | 075903-01-000 | EA  | Radio - AM/FM MPX - w/Cassette                  |
|     | 075904-01-000 | EA  | Radio - AM/FM Stereo Cassette - Electric Tuning |
|     |               |     |                                                 |

| Key | Part Number 1077051-03-04-000 077074-01-000 | Description Mirror Asm - Exterior - Right Mirror Asm - Exterior - Left (Drivers) Gasket - Side Mirror - Left or Right |
|-----|---------------------------------------------|-----------------------------------------------------------------------------------------------------------------------|
|     |                                             |                                                                                                                       |