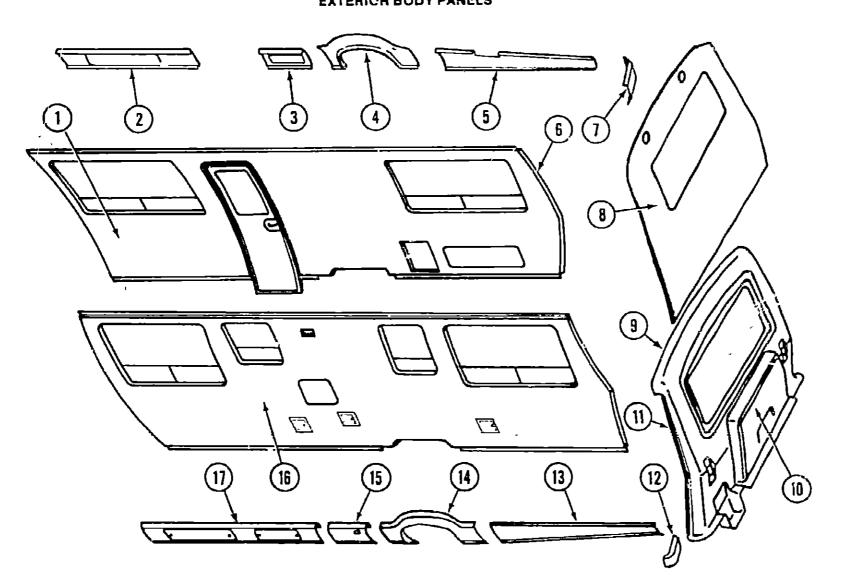

#### **ACCESSORIES GROUP (CONTINUED)**

#### SPEED CONTROL & COMPONENTS

|     | - ' - ,                    |          | •                                           |
|-----|----------------------------|----------|---------------------------------------------|
| Key | Part Number                | U/M      | Description                                 |
|     | 083212-01-000              | EA       | Speed Control Package - Electric Gas - Dana |
|     | 083212-01-700              | EA       | Regulator Asm Electric                      |
|     | 083212-01-701              | EΑ       | Carburator Lever                            |
|     | 083212-01-702              | EA       | · ·                                         |
|     | 083212-01-703              | EA       |                                             |
|     |                            | EA       | Switch - Stop 1.2mp - Cruise Release        |
|     | 083212-01-704              |          |                                             |
|     | 083212-01-705              |          | Valve Asm - Switch - Speed Control          |
|     | 083212-02-000              | EA       | Control Switch & Lever Asin.                |
|     | 083212-04-000              | EA       |                                             |
|     | 083212-04-701              | EA       | Wiring Harness - Main                       |
|     | 083212-04-702              | EA       | Servo Asm Mount Ready                       |
|     | 083212-04-703              | ĒΑ       | Bracket - Servo Mount                       |
|     | 083212-04-704              | EA       | Bracket - Servo Mount                       |
|     | 054417-01-000              | ĒΑ       | Speed Control - w/Column Control - A R A    |
|     | 084417-01-700              | EA       |                                             |
|     | 084417-01-701              | EA       | Servo - Electric                            |
|     | 0 <del>844</del> 17-01-702 | EA       |                                             |
|     | 084417-01-703              | EA       |                                             |
|     |                            |          |                                             |
|     | 084417-01-704              | EA       |                                             |
|     | 084417-01-705              | EA       |                                             |
|     | 084417-01-706              | EA       | - •••                                       |
|     | 084417-01-707              | EA       | Control Arm                                 |
|     | 064417-01-708              | ΕA       | Main Harness - Smart Stick                  |
|     | 084417-01-709              | EΑ       | Relay - 12 Volt D.C                         |
|     | 084417-01-710              | EA       | Relay                                       |
|     | 084417-01-711              | EA       | Brake Switch Asm                            |
|     | 084417-01-712              | EA       | Tester - Cruise Control                     |
|     | 084417-02-000              | EA       | Switch - Multi-Function                     |
|     |                            |          | ·                                           |
|     |                            |          | OPTIONAL FOG LAMP & COMPCNENTS              |
| Key | Part Number                | U/M      | <b>Description</b> \                        |
| •   | 079941-01-000              | EA       | Lamp Asm Fog w/Cover - Amber                |
|     | 079941-01-700              | EA       |                                             |
|     | 079941-01-701              | E.A      | , -                                         |
|     | 079941-01-702              | ĒA       | • (                                         |
|     | 079941-01-703              | EA       |                                             |
|     |                            | EA       |                                             |
|     | 07 <del>994</del> 1-01-704 | EA       | Switch Plate - For Switch                   |
|     |                            |          | OPTIONAL AIR HORN & COMPONENTS              |
| Mau | Part Number                | U/fā     | Description                                 |
| Key | 077497-01-000              | EA       | •                                           |
|     |                            |          |                                             |
|     | 077497-01-700              | EA       |                                             |
|     | 077497-01-701              | EA       |                                             |
|     | 077497-01-702              | ΕA       |                                             |
|     | 077497-01-703              | EA       |                                             |
|     | 077497-01-704              | EA       |                                             |
|     | 063912-01-000              | EA       | Relay Canister - w/Ground - Air Horn        |
|     |                            |          |                                             |
|     | 43                         |          | OPTIONAL STEERING WHEEL                     |
| Key | Part Number                | U/V      | l Description                               |
| •   | 080752-05-000              | EA       |                                             |
|     | 080752-06-000              | EA       |                                             |
|     | 080752-07-000              | EA       |                                             |
|     | 080752-08-000              | EA       |                                             |
|     |                            | <u> </u> | water special stocking tritosi              |
|     |                            |          |                                             |

#### OPTIONAL RACK & LADDER & CONPONENTS

| Key | Part Number                | U/M   | Description                                   |
|-----|----------------------------|-------|-----------------------------------------------|
| -   | 080 <del>99</del> 7-03-T03 | Εħ    | Ladder Asm - Lower                            |
|     | 080 <del>999</del> -03-T03 | EA    | Ladder Asm Upper                              |
|     | 08102 <del>6</del> -05-T03 | EA    | Rack Asm - Right                              |
|     | 081026-06-T03              | EΑ    | Rack Asm.' - Left                             |
|     | 081055-01-000              | EA    | Spring Grip - Intérnal                        |
|     | 081056-01-000              | EA    | Pin - Quick Release                           |
|     | 038327-01-000              | EΑ    | Tape - Anti-Slip - 2" x 60"                   |
|     |                            | STY   | LIZED ALUMINUM WHEELS & COMPONENTS            |
| Key | Part Number                | U/M   | Description                                   |
|     | 077042-01-000              | EA    | •                                             |
|     | 077042-02-000              | EA    | Wheel - Polished Aluminum - 19 5" x 6" - Rear |
|     | 077043-01-000              | EA    | Lug Nut - 2 Piece - Cone Seat & Flange        |
|     | 077044-01-000              |       | Chrome Cover - Lug Nut - w/Skirt              |
|     | 077045-01-000              | EA    | Chrome Cover - Front Axle - 2 Piece           |
|     | 077045-02-000              | EA    | Chrome Cover - Rear Axle - 2 Piece            |
|     | 078260-02-000              | EA    | Pouch - Wrench - 11" x 11"                    |
|     | 077030-02-000              | EΑ    | Valve Stem Extansion - 1.25"                  |
|     | -                          | OPTIO | NAL WHEEL LINERS & COMPONENTS (CHROMF)        |
| Key | Part Number                | U/M   | Description                                   |
| •   | 081608-01-000              | EA    | Cover - Rear Axle - Chrome Liner              |
|     | 081608-02-000              | EA    | Cover - Front Axle - Chrome Liner             |
|     | 081608-03-000              | ĘΑ    | Liner - Front Wheel - Chrome Liner            |
|     | 081608-04-000              | EA    | Liner - Rear Wheel - Chrome Liner             |
|     | 081608-05-000              | EA    | Lug Nut Cover - Chrome Lines                  |
|     | 081608-06-000              | EA    |                                               |
|     |                            |       |                                               |