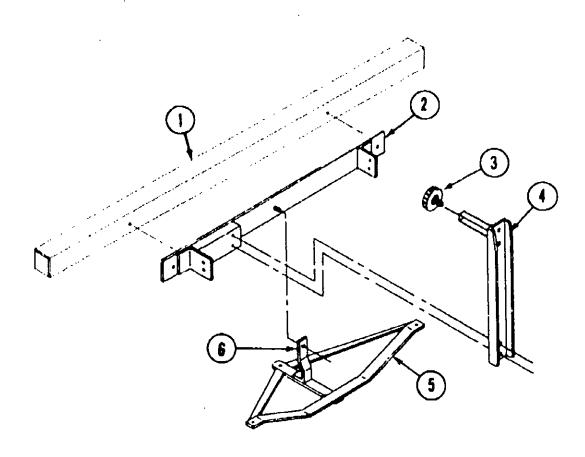

# CHASSIS GROUP (CONTINUED)

| Key | Part Number     | U/M | Description                        |
|-----|-----------------|-----|------------------------------------|
| 1   | 048474-01-000   | ĘΑ  | Bumper Asm Rear - Chrome           |
| •   | 039779-01-000   | ĒΑ  | Cap - Rubber - 4" x 4"             |
| 2   | 064601-03-000   | EA  | Bracket - Bumper Mount             |
| 3   | 064082-02-000   | EA  | Retaining Nut - Tire Cover         |
| 4   | 079026-01-000   | EA  | Bracket Asm Tire Cover             |
| •   | 079799-01-000   | ĒΑ  | Tire Cover Asm Plastic - Off White |
| •   | 015365-01-000   | EA  | Pin - Tire Carrier                 |
| 5   | 064833-02-000   | EA  | Trailer Hitch Asm.                 |
| 6   | 064824-02-000   | EA  | Support - Trailer Harsh            |
| •   | Not illustrated |     | Copport Trailer ( )                |
|     |                 |     |                                    |