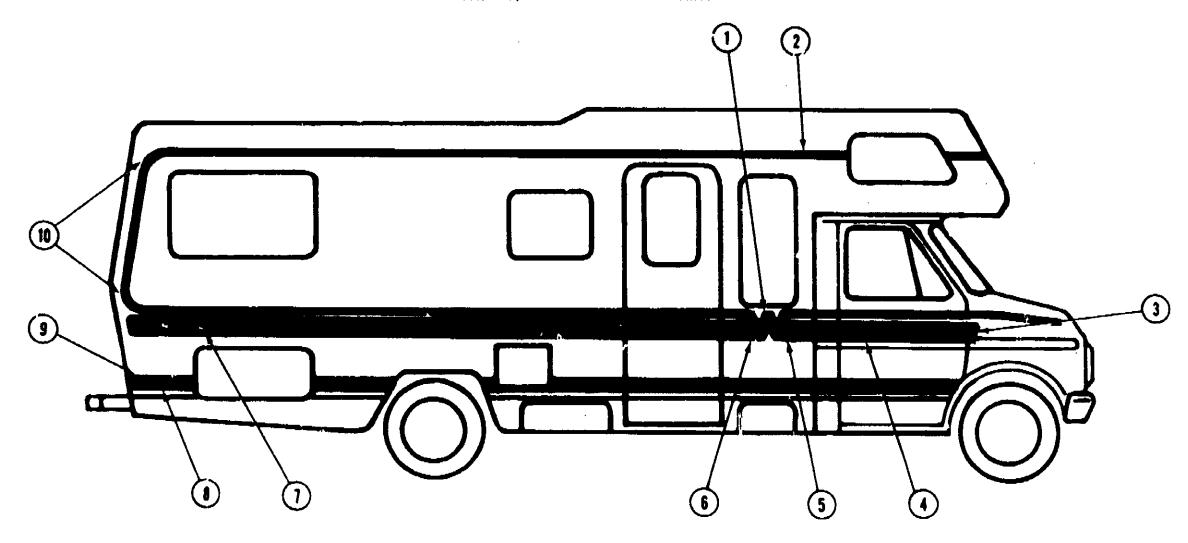

roup                      | A-11 - A-12 |
| Curtain, Cushion & Part Group      | A-13 - A-21 |
| Dinette Group                      | A-22        |
| Driver's Compartment Group         | A-23 - A-24 |
| Electrical Group                   | B-01 - B-03 |
| Exterior Body Group                | B-04 - B-11 |
| Galley Group                       | B-12 - B-14 |
| Heating & Air Conditioning Group   | B-15 - B-16 |
| Interior Finish Group              | B-17 - B-19 |
| LP Group                           | B-20        |
| Lounge Group                       | B-21        |
| Water & Sewage Group               | B-22 - B-23 |
| Window, Vent & Exterior Door Group | B-24 - C-14 |
|                                    |             |

# EXTERIOR BODY GROUP (CONTINUED)

LABELS, DECALS & EXTERIOR PAINT



# 1985 WINNEBAGO TABLE OF CONTENTS

| Introduction       | <b>A-</b> 01 |
|--------------------|--------------|
| Abbreviations      | A-02         |
| Alphabetical Index | A-02 - A-04  |
| WF426RU            | A-05 - C-14  |
| WC424RB            | C·15 - E-18  |
| WCN27RU            | E-19 - G-24  |
| WCP34RU            | H-01 - J-02  |

| Floor Plan                        | Α-05 - Λ-0 |
|-----------------------------------|------------|
| Accessories Group                 | A-07 - A-0 |
| Bath Group                        | A-1        |
| Chassis Group                     | A-11 - A-1 |
| Curtain, Cushion & Pad Group      | A-13 - A-2 |
| Dinette Group                     | A-2        |
| Driver's Compartment Group        | A-23 - A-2 |
| Electrical Group                  | B-01 - B-0