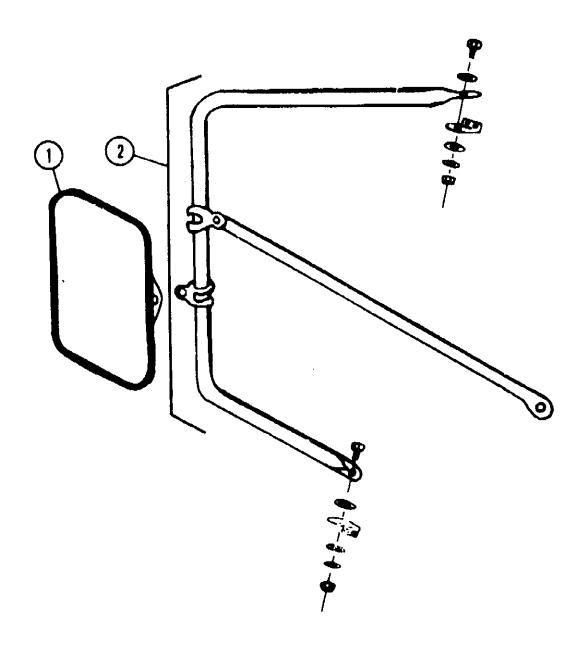

#### **EXTERIOR MIRRORS**

| 1<br>2<br>• | Part Number<br>049347-01-000<br>062047-02-000<br>006043-01-000<br>Not illustrated | EA | <b>Description</b> Mirror Head - 7 1/2 x 10 1/2 - Stainless Stee Arm - West Coast Mirror - Off White Mirror - Convex - Adhesive Back |
|-------------|-----------------------------------------------------------------------------------|----|--------------------------------------------------------------------------------------------------------------------------------------|
|-------------|-----------------------------------------------------------------------------------|----|--------------------------------------------------------------------------------------------------------------------------------------|