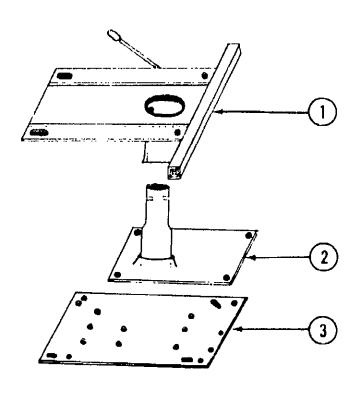

## SWIVEL CHAIR

| (ey | Part Number     | U/M | Description                                  |
|-----|-----------------|-----|----------------------------------------------|
| 1   | 073518-09-T03   | EA  | Chair Asm. w/Pillow Back - Swivel - Blue     |
| 1   | 073518-09-T04   | EA  | Chair Asm. w/Pillow Back - Swivel - Brown    |
| 1   | 073518-09-T05   | ĒΑ  | Chair Asm. w/Pillow Back - Swivel - Burgundy |
| •   | 075174-02-T03   | EΑ  | Skirt Asm Swivel Chair - Blue                |
| •   | 075174-02-T04   | ĒΑ  | Skirt Asm Swivel Chair - Brown               |
| ٠   | 075174-02-T05   | EA  | Skirt Asm Swivel Chair - Burgundy            |
| •   | 035036-01-000   | EA  | Plate - Tilt & Swivel - Swivel Chair         |
| •   | 035036-04-000   | EA. | Base w/Legs - Swivel Chair                   |
| •   | 035036-05-000   | EA  | Extension - 7" - Swivel Chair                |
| •   | Not illustrated | En  | Extension - 1 - 2MiACLOUSH                   |
|     |                 |     |                                              |