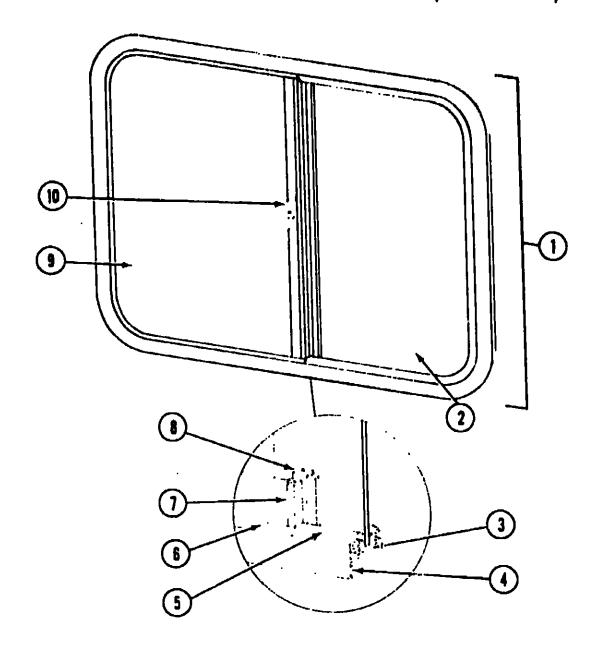

#### CURTAIN, CUSHION & PAD GROUP

#### NOTE:

Use this illustration when determining length and width measurements for curtains. You will note the width measurement is taken on the top of the curtain with the curtain fully extended. The length measurement is taken from top to bottom.

| Key | Part Number   | U/M | Description                      |
|-----|---------------|-----|----------------------------------|
| 1   | 029130-01-000 |     | Socket - Snap Fastener           |
| 2   | 029155-01-000 |     | Cap - Snap156" Dia. x 17" Barrel |
| 3   | 029156-01-000 |     | Socket - Snap Fastener           |
| 4   | 029092-01-000 |     | Stud - Nickel Finish             |
| 5   | 029093-01-000 | EA  | Eyelet - Nickel Finish           |