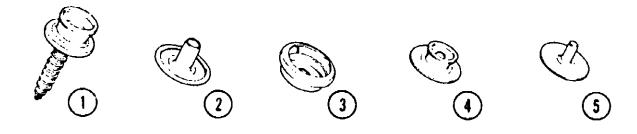

#### **EXTERIOR MIRRORS**

| 1<br>2<br>• | Part Number<br>049347-01-000<br>062047-02-000<br>006043-01-000<br>Not illustrated | EA | <b>Description</b> Mirror Head - 7 1/2 x 10 1/2 - Stainless Stee Arm - West Coast Mirror - Off White Mirror - Convex - Adhesive Back |
|-------------|-----------------------------------------------------------------------------------|----|--------------------------------------------------------------------------------------------------------------------------------------|
|-------------|-----------------------------------------------------------------------------------|----|--------------------------------------------------------------------------------------------------------------------------------------|

# **ACCESSORIES GROUP (CONTINUED)**

Retaining Nut - Delmet - Wheel Cover

U/M Description

Part Number

064082-02-000

#### WHEEL COVER & MOUNTING HARDWARE

|     | 073426-01-700<br>073426-06-000                | EA<br>EA        | Wheel Cover - Bolt On - 16" or 16.5" - Dolmet (1) Retention Bracket Asm Wheel Cover Support - Heavy Duty - (Set/4) |                            |              |  |
|-----|-----------------------------------------------|-----------------|--------------------------------------------------------------------------------------------------------------------|----------------------------|--------------|--|
|     |                                               |                 | RADIO & RELATED COMPONENTS                                                                                         | TABLE OF CONTEN            |              |  |
| Key | Parl Number<br>007004-01-000<br>064792-01-000 | U/M<br>EA<br>EA | Description Antenna - Radio - Cab Mount Grille - Speaker - 5.25" - w/Mesh - Brown                                  | Introduction Abbreviations | A-01<br>A-02 |  |