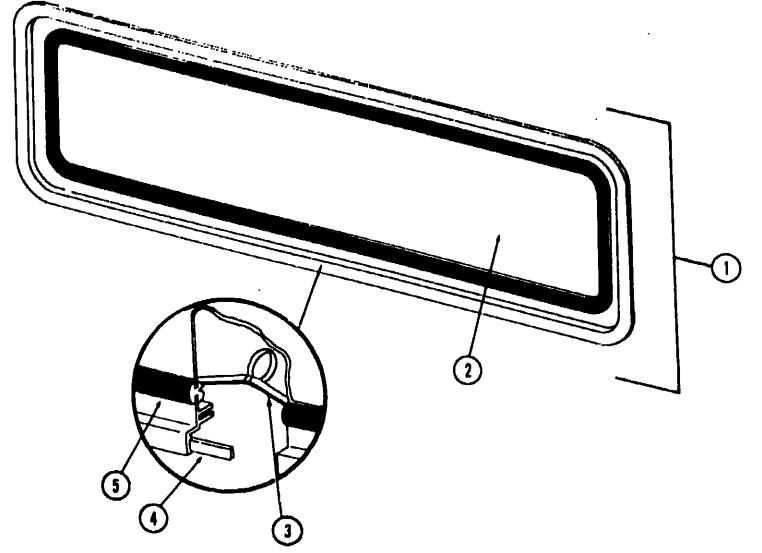

| Key | Part Number   | U/M | Description                      |
|-----|---------------|-----|----------------------------------|
| 1   | 029130-01-000 |     | Socket - Snap Fastener           |
| 2   | 029155-01-000 |     | Cap - Snap156" Dia. x 17" Barrel |
| 3   | 029156-01-000 |     | Socket - Snap Fastener           |
| 4   | 029092-01-000 |     | Stud - Nickel Finish             |
| 5   | 029093-01-000 | EA  | Eyelet - Nickel Finish           |