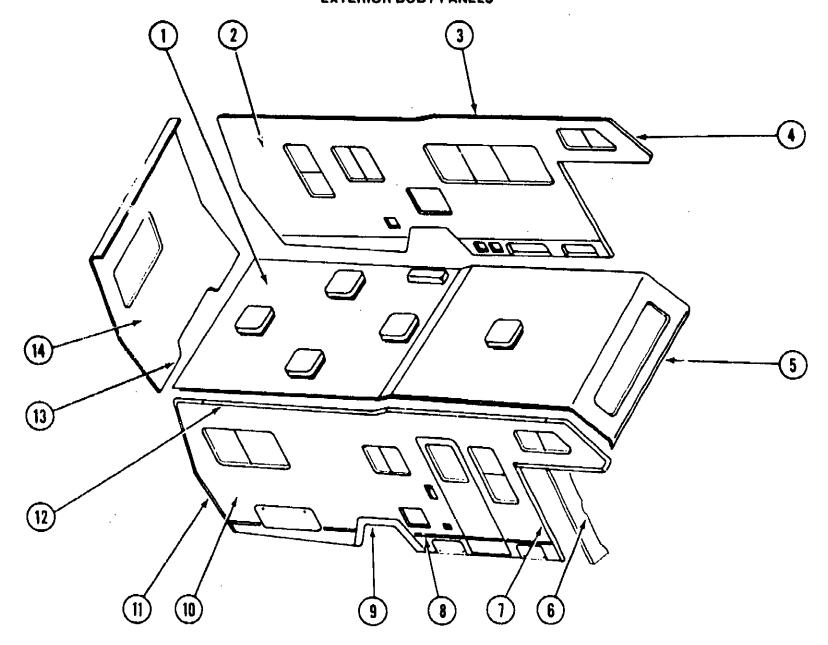

| A-11 - A-12 |
| Curtain Cushion & Pad Group       | A-13 - A-21 |
| Dinette Group                     | A-22        |
| Driver's Compartment Group        | A-23 - A-24 |
| Electrical Group                  | B-01 - B-03 |
| Exterior Body Group               | B-04 - B-11 |
| Galley Group                      | B-12 - B-14 |
| Heating & Air Conditioning Group  | B-15 - B-16 |
| Interior Emish Group              | B-17 - B-19 |
| LP Group                          | B-20        |
| Lounge Group                      | B-21        |
| Water & Sewage Group              | B-22 - B-23 |
| Window Vent & Exterior Door Group | B-21 - C-14 |

Key

063642-01-000

038886-01-000 076322-01-000 076322-02-000

009200-01-000

002825-01-000

# EXTERIOR BODY GROUP (CONTINUED) EXTERIOR BODY PANELS



|     | _              |     | •