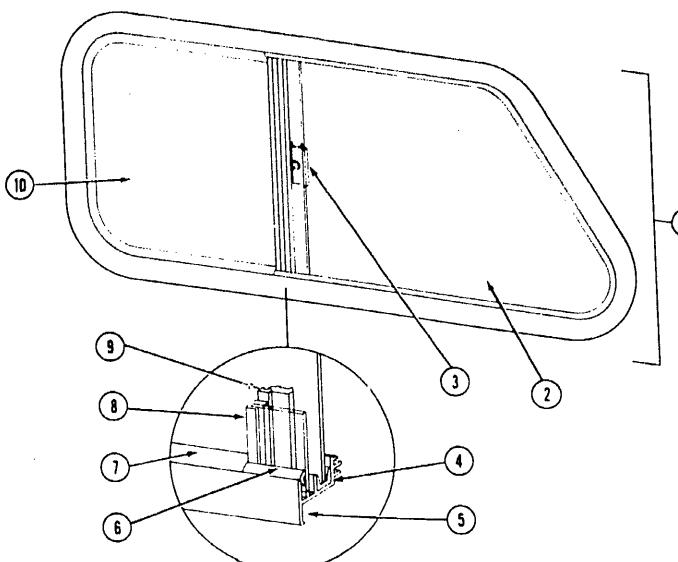

#### CURTAIN, CUSHION & PAD GROUP

#### NOTE:

Use this illustration when determining length and width measurements for curtains. You will note the width measurement is taken on the top of the curtain with the curtain fully extended. The length measurement is taken from top to bottom.