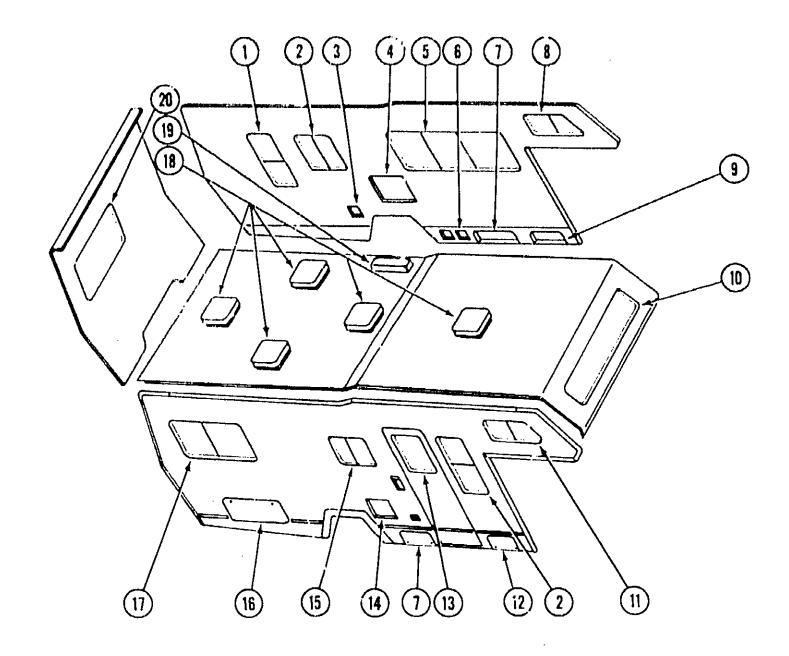

# **ACCESSORIES GROUP**

#### **EXTERIOR MIRRORS**

| 1<br>2<br>• | Part Number<br>049347-01-000<br>062047-02-000<br>006043-01-000<br>Not illustrated | EA | <b>Description</b> Mirror Head - 7 1/2 x 10 1/2 - Stainless Stee Arm - West Coast Mirror - Off White Mirror - Convex - Adhesive Back |
|-------------|-----------------------------------------------------------------------------------|----|--------------------------------------------------------------------------------------------------------------------------------------|
|-------------|-----------------------------------------------------------------------------------|----|--------------------------------------------------------------------------------------------------------------------------------------|

# **ACCESSORIES GROUP (CONTINUED)**

Retaining Nut - Delmet - Wheel Cover

U/M Description

Part Number

064082-02-000

#### WHEEL COVER & MOUNTING HARDWARE

|     | 073426-01-700<br>073426-06-000                | EA<br>EA        | Wheel Cover - Bolt On - 16" or 16.5" - Dolmet (1) Retention Bracket Asm Wheel Cover Support - Heavy Duty - (Set/4) |                            |              |  |
|-----|-----------------------------------------------|-----------------|--------------------------------------------------------------------------------------------------------------------|----------------------------|--------------|--|
|     |                                               |                 | RADIO & RELATED COMPONENTS                                                                                         | TABLE OF CONTEN            |              |  |
| Key | Parl Number<br>007004-01-000<br>064792-01-000 | U/M<br>EA<br>EA | Description Antenna - Radio - Cab Mount Grille - Speaker - 5.25" - w/Mesh - Brown                                  | Introduction Abbreviations | A-01<br>A-02 |  |

| 064792-01-000 | EA | Grille - Speaker - 5.25" - w/Mesh - Brown                             | Appreviations      | A-02        |
|---------------|----|-----------------------------------------------------------------------|--------------------|-------------|
| 074482-01-000 |    | Radio - AM/FM/MPX - w/Cassette - Audiovox - HCC565                    | Alphabetical Index | A-02 - A-04 |
| 073430-01-000 |    | Radio - AM/FM/MPX - w/Cassette - Electronic Tune - Audiovox - HCC1200 | WF426RU            | A-05 - C-14 |
| 074979-01-000 |    | Speaker Cover Protector - Plastic                                     | WC424RB            | C-15 - E-18 |
| 073431-01-000 | EA | Speaker - 5 25 - 3/Way (Pair)                                         | WCN27RU            | E-19 - G-24 |
| 064791-01-000 | EA | Speaker - Recessed - 5.25"                                            | WCP34RU            | H-01 - J-02 |

#### GENERATORS & COMPONENTS

| Key | Part Number        | U/M      | Description                                                |
|-----|--------------------|----------|------------------------------------------------------------|
| ••  | 054429-01-000      | EA       | Generator - Onan - 4.0 kw                                  |
|     | 052168-01-000      | ΕA       | Generator - Onan - 4.25 kw                                 |
|     | 069229-01-000      | EA       | Generator - Kohler - 4.5 kw                                |
|     | 701629-02-000      | EA       | Installation Package                                       |
|     | 024732-01-016      | EΑ       | Tailpipe - 1.5" O.D. x 43.50"                              |
|     | 067753-01-000      | EA       | Muffler - Generator - w/Spark Arrestor - Nelson            |
|     | 057049-01-000      | EΑ       | Insulation - Sound Deadening - 18.12" x 14.25"             |
|     | 057049-02-000      | EA       | Insulation - Sound Deadening - 26.75" x 14.25"             |
|     | 057049-03-000      | EA       | Insulation - Sound Deadening - 26.75" x 18.25"             |
|     | 057049-04-000      | EΑ       | Insulation - Sound Deadening - 11.00" x 12.00"             |
| ••  | The illustrated pa | rts brea | kdown for this item is provided on the Common Items Fiche. |

#### **ELECTRIC STEP ASSEMBLY**