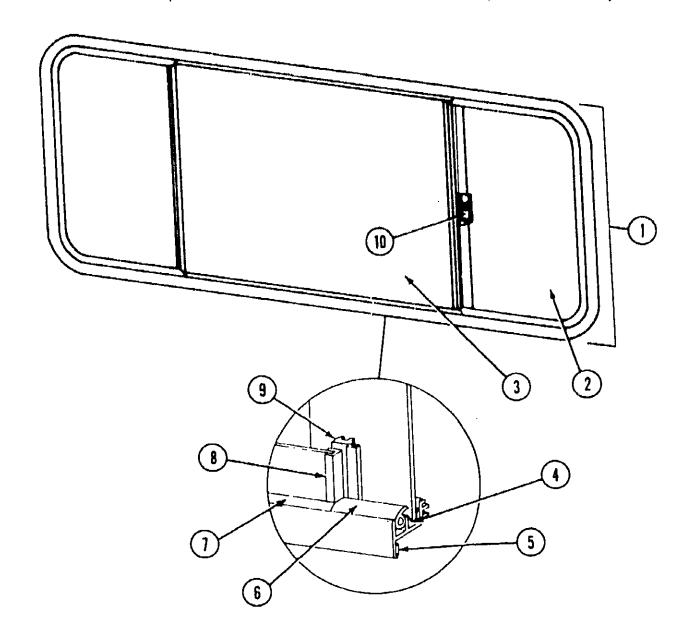

#### CURTAIN, CUSHION & PAD GROUP

#### NOTE:

Use this illustration when determining length and width measurements for curtains. You will note the width measurement is taken on the top of the curtain with the curtain fully extended. The length measurement is taken from top to bottom.

| Key | Part Number   | U/M | Description                      |
|-----|---------------|-----|----------------------------------|
| 1   | 029130-01-000 |     | Socket - Snap Fastener           |
| 2   | 029155-01-000 |     | Cap - Snap156" Dia. x 17" Barrel |
| 3   | 029156-01-000 |     | Socket - Snap Fastener           |
| 4   | 029092-01-000 |     | Stud - Nickel Finish             |
| 5   | 029093-01-000 | EA  | Eyelet - Nickel Finish           |

# CURTAIN, CUSHION & PAD GROUP (CONTINUED)

#### FABRICS & TRIMS

| Key | Part Number   | U/M | Description                                          |
|-----|---------------|-----|------------------------------------------------------|
| ,   | 072333-12-000 | YD  | Fabric - Drapery                                     |
|     | 072333-17-000 | YD  | Fabric - Drapery - Sheer - Blue (T03)                |
|     | 072333-18-000 | ΥĎ  | Fabric - Drapery - Sheer - Brown (T04)               |
|     | 072333-19-000 | YD  | Fabric - Drapery - Sheer - Burgundy (T05)            |
|     | 072498-18-000 | YD  |                                                      |
|     | 072498-17-000 | YD  | Fabric w/Pattern - Upholstery - Blue (Tu3)           |
|     | 072498-19-000 | YD  | Fabric w/Pattern - Upholstery - Brown (T04)          |
|     | 077498-16-000 | YD  | Fabric w/Pattern - Upholstery - Burgundy (T05)       |
|     | 077498-20-000 | YD  | Fabric - Upholstery Accent - Blue (T03)              |
|     | 077498-21-000 | YD  | Fabric - Upholstery Accent - Brown (T04)             |
|     | 069729-20-000 | YD  | Fabric - Upholstery Accent - Burgundy (T05)          |
|     | 069729-19-000 | YD  | Fabric - Bedspread - Blue (T03)                      |
|     | 069729-21-000 | YD  | Fabric - Bedspread - Brown (T04)                     |
|     | 079392-02-000 | YD  | Fabric - Bedspread - Burgundy (T05)                  |
|     | 079392-02-000 |     | Fabric - Quilted - Bedspread - 12" (Headboard) (TO3) |
|     | 079392-03-000 | YD  | Fabric - Ouilted - Bedspread - 12" (Headboard) (TO4) |
|     | 038421-01-000 | YD  | Fabric - Quilted - Bedspread - 12" (Headboard) (T05) |
|     | 052859-01-T03 | YD  | Fabric - Mattress Ticking                            |
|     | 052859-05-T03 | FT  | Trim Asm Accent - Sandrift                           |
|     |               | FT  | Trim Asm Accent - Buckskin                           |
|     | 079680-01-000 | ΥD  | Vinyl - Expanded - 26 oz Buckskin                    |
|     | 079680-02-000 | YĐ  | Vinyl - Expanded - 26 oz Sandrift                    |
|     | 070578-04-T03 | EA  | Button Asm Screw Stud - #30 - Blue                   |
|     | 070578-04-T04 | EΑ  | Button Asm Screw Stud - #30 - Brown                  |
|     | 070578-04-T05 | EA  | Button Asm Screw Stud - #30 - Burgundy               |
|     | 071127-03-T03 | EA  | Button Asm Square - #65 - Blue                       |
|     | 071127-03-T04 | EA  | Button Asm Square - #65 - Brown                      |
|     | 071127-03-T05 | EA  | Button Asm Square - #65 - Burgundy                   |
|     | 069748-05-000 | EA  | Button Back - Square - #65                           |
|     | 078155-01-000 | EA  | Strap Asm Cushion                                    |
|     | 079144-02-000 | EA  | Strap Asm Bunk                                       |
|     | 079315-14-T03 | EA  | Pad Asm End Cap - Galley Overhead - Vinyl            |
|     | 079315-12-T03 | EA  | Pad Asm End Cap - Dinette Overhead - Vinyl           |
|     | 074549-01-T03 | EA  | Pad Asm Dinette - Front - Blue                       |
|     | 074549-01-T04 | ĒΑ  | Pad Asm Dinette - Front - Brown                      |
|     | 074549-01-T05 | EA  | Pad Asm Dinette - Front - Burgundy                   |
|     | 074549-02-T03 | EA  | Pad Asm Dinette - Rear - Blue                        |
|     | 074549-02-T04 | EA  | Pad Asm Dinette - Rear - Brown                       |
|     | 074549-02-T05 | EA  | Pad Asm Dinette - Rear - Burgundy                    |
|     | 077641-40-000 | EA  | Pad Asm Dinette Wall - 12" > 12" - Blue (T03)        |
|     | 077641-42-000 | EA  | Pad Asm Dinette Wall - 12" x 12" - Brown (T04)       |
|     | 077641-44-000 | EA  | Pad Asm Dinette Wall - 12" x 12" - Burgundy (T05)    |
|     | 077642-12-000 | EA  | Pad Asm Dinette Wall - Table - Blue (T03)            |
|     | 077642-14-000 | EA  | Pad Asm Dinette Wall - Table - Brown (T04)           |
|     | 077642-16-000 | EA  | Pad Asm Dinette Wall - Table - Burgundy (T05)        |
|     | 069885-12-T03 | EA  | Cover w/Pocket - Motor - Blue                        |
|     | 069885-12-T04 | EA  | Cover w/Pocket - Motor - Brown                       |
|     | 069885-12-T05 | EA  | Cover w/Pocket - Motor - Burgundy                    |