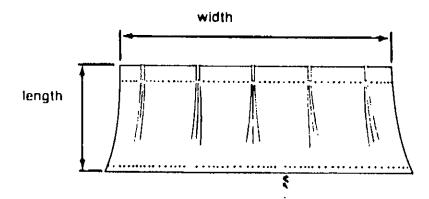

#### NOTE:

Use this illustration when determining length and width measurements for curtains. You will note the width measurement is taken on the top of the curtain with the curtain fully extended. The length measurement is taken from top to bottom.