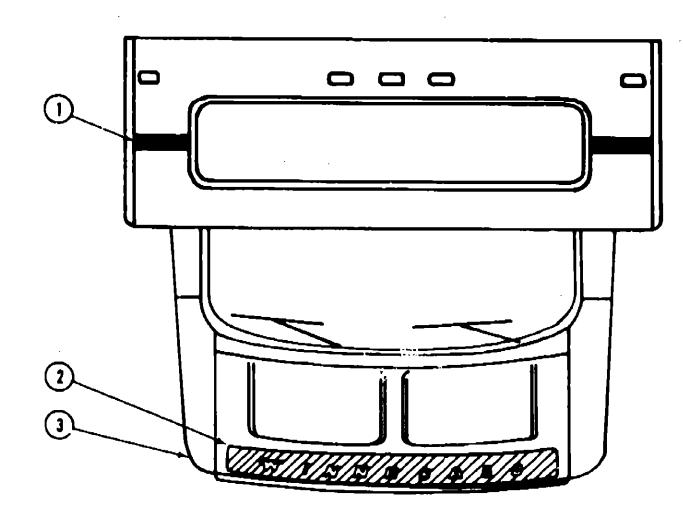

#### **ELECTRIC STEP ASSEMBLY**

#### **1985 WF426RU INDEX** Part Number U/M Description Floor Plan A-05 - A-06 075461-01-000 EA Electric Step Asm. w/Light Accessories Group A-07 - A-09 075461-01-700 ĘΑ Motor 041250-01-000 EΑ Bath Group A-10 Door Switch 075461-01-704 EΑ Chassis Group A-11 - A-12 Under Step Control Unit 075461-01-705 EΑ 4-Way Plug (Dash End) Curtain, Cushion & Pad Group A-13 - A-21 075461-01-706 EΑ Kill Switch Dinette Group A-22 075461-01-707 EΑ Step Light **Driver's Compartment Group** A-23 - A-24 075461-01-708 EΑ 4-Way Plug (Control Box End) Electrical Group B-01 - B-03 075461-01-709 EA 90 Degree Plug Exterior Body Group B-04 - B-11 075461-01-710 EΑ Gear B-12 - B-14 Galley Group 075461-01-711 EΑ Drive Link Heating & Air Conditioning Group B-15 - B-16 076241-01-000 EΑ Support Asm. - Step Interior Finish Group B-17 - B-19 Block - Switch Spacer w/Holes 075723-02-000 LP Group B-20 Lounge Group B-21 Water & Sewage Group B-22 - B-23 Window, Vent & Exterior Door Group B-24 - C-14