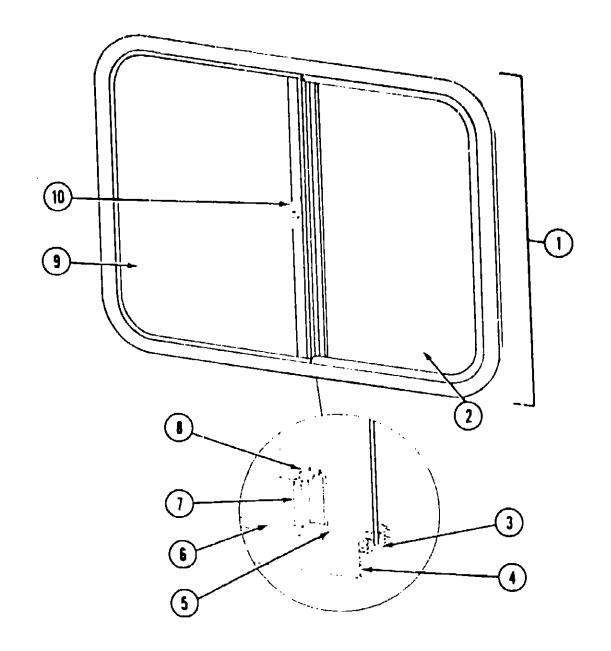

| Key | Part Number   | U/M | Description                      |
|-----|---------------|-----|----------------------------------|
| 1   | 029130-01-000 |     | Socket - Snap Fastener           |
| 2   | 029155-01-000 |     | Cap - Snap156" Dia. x 17" Barrel |
| 3   | 029156-01-000 |     | Socket - Snap Fastener           |
| 4   | 029092-01-000 |     | Stud - Nickel Finish             |
| 5   | 029093-01-000 | EA  | Eyelet - Nickel Finish           |