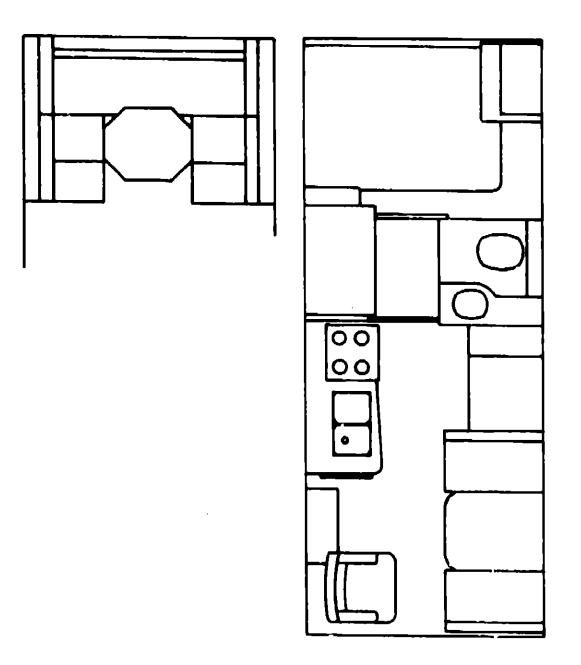

| loor Plan                          | A-05 - A-06 |
|------------------------------------|-------------|
| Accessories Group                  | A-07 - A-09 |
| Bath Group                         | A-10        |
| Chassis Group                      | A-11 - A-12 |
| Curtain, Cushion & Pad Group       | A-13 - A-21 |
| Dinette Group                      | A-22        |
| Driver's Compartment Group         | A-23 - A-24 |
| Electrical Group                   | B-01 - B-03 |
| xterior Body Group                 | B-04 - B-11 |
| Galley Group                       | B-12 - B-14 |
| leating & Air Conditioning Group   | B-15 - B-16 |
| nterior Finish Group               | B-17 - B-19 |
| P Group                            | B-20        |
| ounge Group                        | B-21        |
| Nater & Sewage Group               | B-22 - B-23 |
| Window, Vent & Exterior Door Group | 3-24 - C-14 |
|                                    |             |

| Floor Plan                         | A-05 - A-06 |
|------------------------------------|-------------|
| Accessories Group                  | A-07 - A-09 |
| Bath Group                         | A-10        |
| Chassis Group                      | A-11 - A-12 |
| Curtain, Cushion & Pad Group       | A-13 - A-21 |
| Dinette Group                      | A-22        |
| Driver's Compartment Group         | A-23 - A-24 |
| Electrical Group                   | B-01 - B-03 |
| Exterior Body Group                | B-04 - B-11 |
| Galley Group                       | B-12 - B-14 |
| Heating & Air Conditioning Group   | B-15 - B-16 |
| Interior Finish Group              | B-17 - B-19 |
| LP Group                           | B-20        |
| Lounge Group                       | B-21        |
| Water & Sewage Group               | B-22 - B-23 |
| Window, Vent & Exterior Door Group | B-24 - C-14 |
|                                    |             |

| Floor Plan                         | A-05 - A-06 |
|------------------------------------|-------------|
| Accessories Group                  | A-07 - A-09 |
| Bath Group                         | A-10        |
| Chassis Group                      | A-11 - A-12 |
| Curtain, Cushion & Pad Group       | A-13 - A-21 |
| Dinette Group                      | A-22        |
| Driver's Compartment Group         | A-23 - A-24 |
| Electrical Group                   | B-01 - B-03 |
| Exterior Body Group                | B-04 - B-11 |
| Galley Group                       | B-12 - B-14 |
| Heating & Air Conditioning Group   | B-15 - B-16 |
| Interior Finish Group              | B-17 - B-19 |
| LP Group                           | B-20        |
| Lourige Group                      | B-21        |
| Water & Sewage Group               | B-22 - B-23 |
| Window, Vent & Exterior Door Group | B-24 - C-14 |
| •                                  |             |