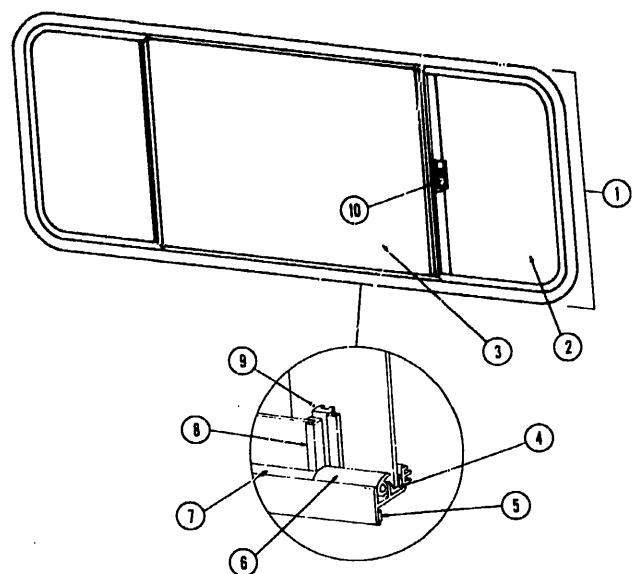

| Key | Part Number   | U/M | Description                      |
|-----|---------------|-----|----------------------------------|
| 1   | 029130-01-000 |     | Socket - Snap Fastener           |
| 2   | 029155-01-000 |     | Cap - Snap156" Dia. x 17" Barrel |
| 3   | 029156-01-000 |     | Socket - Snap Fastener           |
| 4   | 029092-01-000 |     | Stud - Nickel Finish             |
| 5   | 029093-01-000 | EA  | Eyelet - Nickel Finish           |