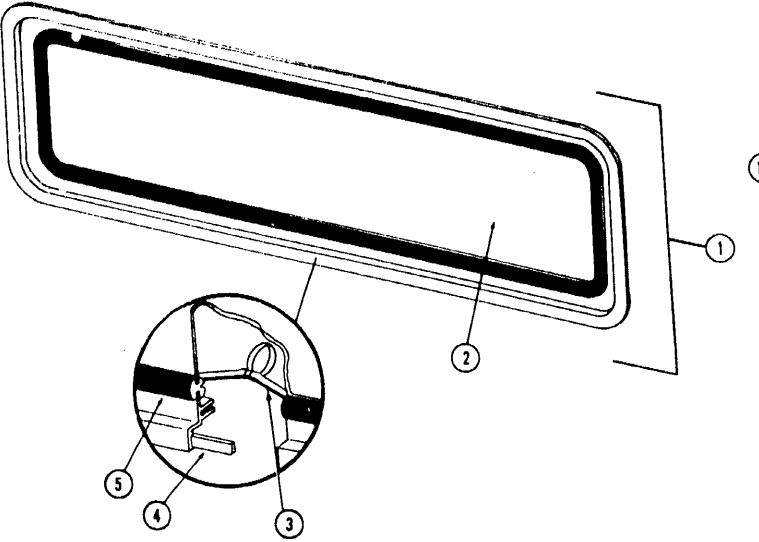

#### CURTAIN, CUSHION & PAD GROUP

#### NOTE:

Use this illustration when determining length and width measurements for curtains. You will note the width measurement is taken on the top of the curtain with the curtain fully extended. The length measurement is taken from top to bottom.