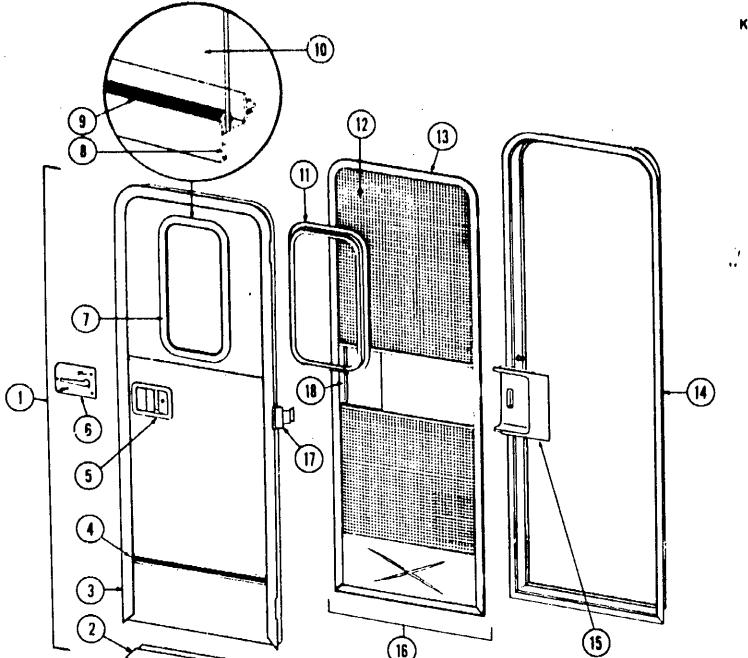

ay                                        |
| •   | 041928-02-000   | FΤ  | Seal - Window Channel                                                         |
| •   | 023713-02-000   | EΑ  | Weephole Cover - Black Plastic                                                |
| •   | 002298-02-000   | FT  | Spline130" Dia Charcoal (Screen)                                              |
| •   | 002293-02-000   | SF  | Screen - Window - 26" - Charcoal                                              |
| •   | 073740-01-000   | FT  | Seal - Fin - Pile460"                                                         |
| •   | Not illustrated |     |                                                                               |

"These components are used in the new extended windows.

# ENTRANCE & SCREEN DOOR



| Key | Part Number     | U/M | Description                                                 |
|-----|-----------------|-----|-------------------------------------------------------------|
| 1   | M01870-02-T03   | EA  | Door Asm Radius Entry w/Screen Door                         |
| 2   | 077998-01-000   | ĒΑ  | Frame - Entry Door (Bottom Portion Only)                    |
| 3   | 078000-02-000   | ĒΛ  | Frame - Entry Door (Except Bottom Portion)                  |
| 4   | 059576-03-000   | EA  | Feature Strip w/o Insert - Extr 14" - Brown                 |
| •   | 001030-02-003   | ĒA  | Insert - Feature Strip + 17' - Stucco - Off White           |
| •   | 009731-01-000   | EA  | End Cap - Feature Strip                                     |
| 5   | 045017-05-000   | ĒΛ  | Paddle Asm Doo