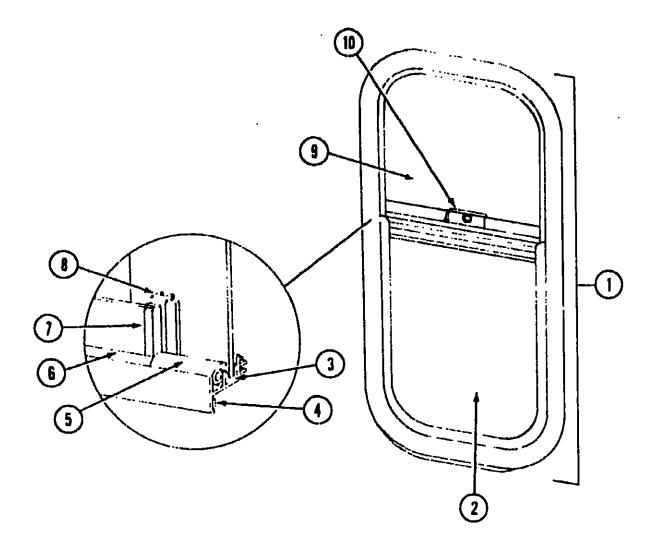

| Key | Part Number   | U/M | Description                      |
|-----|---------------|-----|----------------------------------|
| 1   | 029130-01-000 |     | Socket - Snap Fastener           |
| 2   | 029155-01-000 |     | Cap - Snap156" Dia. x 17" Barrel |
| 3   | 029156-01-000 |     | Socket - Snap Fastener           |
| 4   | 029092-01-000 |     | Stud - Nickel Finish             |
| 5   | 029093-01-000 | EA  | Eyelet - Nickel Finish           |