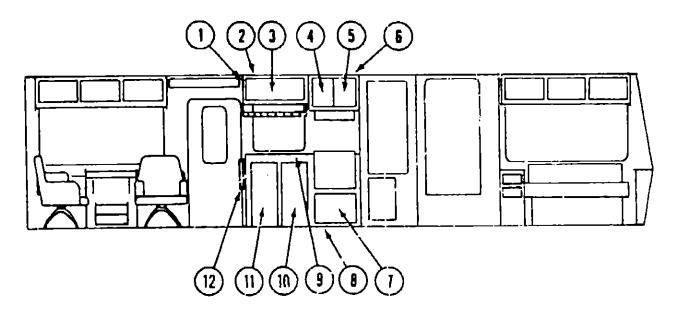

5-01-000 | GL  | Sealer - Seam Weld                                                 |
|     | 053752-04-000 | EA  | Seam Sealer - Tube - Aluminum (Roof)                               |
|     | 063642-01-000 | FT  | Tape - Adhesive - 10 mm. x 1.5" Wide                               |
|     | 038886-01-000 | EA  | Tape - Butyl31" x .31" x 148" (Windshield)                         |
|     | 076322-01-000 | FT  | Tape - Foam - Double Coated - 025 x 1" (Fiberglass Sidewall Seams) |
|     | 076322-02-000 | FT  | Tape - Foam - Double Coated - 045 x 1" (Fiberglass Sidewall Seams) |
|     | 009200-01-000 | EA  | Tape - Furnace - 15"                                               |
|     | 002825-01-000 | FT  | Weather Striping (Roof Vent)                                       |

# **GALLEY GROUP**



# 1985 WINNEBAGO **TABLE OF CONTENTS**

| ntroduction        | A-01        |
|--------------------|-------------|
| Abbreviations      | A-02        |
| Alphabetical Index | A-02 - A-04 |
| WF426RU            | A-05 - C-14 |
| NC424RB            | C-15 - E-18 |
| WCN27RU            | E-19 - G-24 |
| VCP34RU            | H-01 - I-02 |

#### GALLEY CABINETRY

| Key | Part Number               | U/M | Description                                                        |
|-----|---------------------------|-----|--------------------------------------------------------------------|
| 1   | 076550-02-T0 <del>0</del> | EΑ  | End Cap - Galley Overhead                                          |
| 2   | 076898-01-T06             | EA  | Cabinet Asmi - Galley Overhead - w/o Doors or Hardware