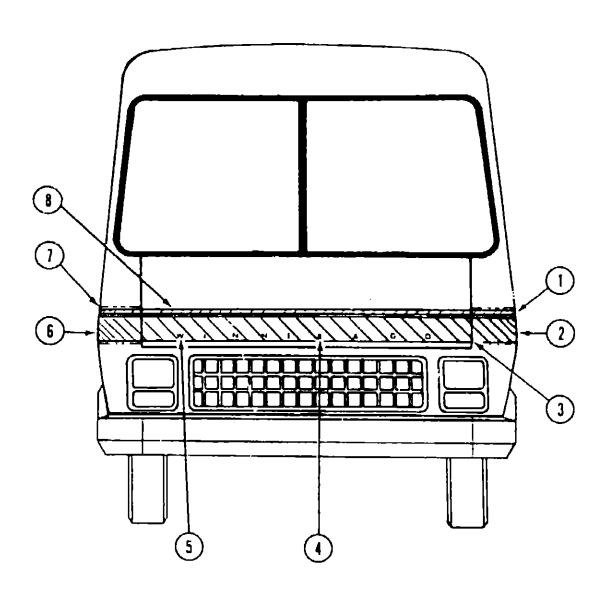

pe - Dark Copper Metallic (T08) |
| 2   | 073719-18-000 | EA  | Decal - Dark Gold Metallic (T06)         |
| 2   | 073719-16-000 | EΑ  | Decal - Copper Metallic (107, T08)       |
| 3   | 073725-07-000 | EA  | Decal - Medium Blue Metallic (T06)       |
| 3   | 073725-06-000 | EΑ  | Decal - Red/Copper Metallic (T07)        |
| 3   | 073725-05-000 | ĒΑ  | Decal - Dark Copper Metallic (T08)       |
| 4   | 073719-17-000 | EA  | Decal - Dark Gold Metallic (T06)         |
| 4   | 073719-15-000 | EΑ  | Decal - Copper Metallic (T07, T08)       |
| 5   | 069245-37-000 | FT  | Film Stripe - Dark Gold Metallic (T06)   |
| 5   | 069245-36-000 | FT  | Film Stripe - Copper Metallic (T07, T08) |
| 6   | 076754-01-000 | EA  | Decal - "Elandan" - Chrome               |

# EXTERIOR BODY GROUP (CONTINUED)



# DECALS & FILM STRIPE (CONT.)

| Key | Part Number   | U/M | Description                                    |
|-----|---------------|-----|------------------------------------------------|
| 1   | 076350-11-000 | EA  | Decal - Medium Blue Metallic (T06) Left Hand   |
| 1   | 076350-09-000 | EA  | Decal - Red/Copper Metallic (T07) Left Hand    |
| 1   | 076350-07-000 | EA  | Decal - Dark Copper Metallic (T08) Left Hand   |
| 2   | 076348-09-000 | EA  | Decal - Dark Gold Metallic (T06) Left Hand     |
| 2   | 076348-07-000 | EΑ  | Decal - Copper Metallic (T07, T08) Left Hand   |
| 3   | 076349-05-000 | EΑ  | Decal - Dark Cold Metallic (T06) Hood          |
| 3   | 076349-04-000 | EΑ  | Decal - Copper Metallic (T07, T08) Hood        |
| 4   | 069745-03-000 | EA  | Decal - "Winnie"