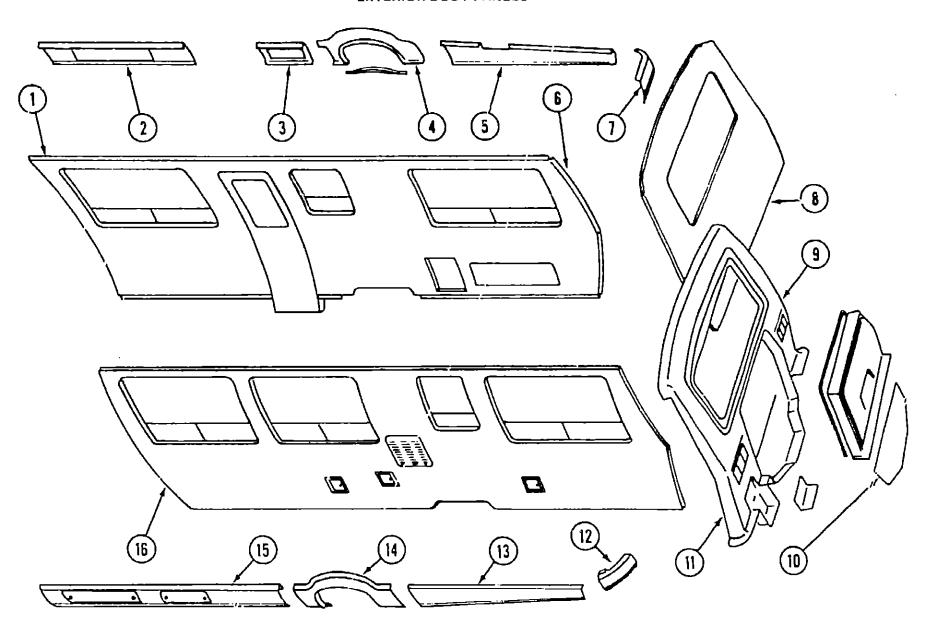

|
| Exterior Body Group   | )                | 1-0  | 2 - 1- <b>1</b> 1                        |
| Galley Group          |                  | 1-1  | 2 - 1-13                                 |
| Heating & Air Condi   | tioning Group    | 1-1  | 4 - 1-15                                 |
| Interior Finish Group | p                | I-1  | 6 - I-1                                  |
| LP Group              |                  |      | 1-18                                     |
| Lounge Group          |                  |      | 1-19                                     |
| Water & Sewage Gro    | oup              |      | 1-20                                     |
| Window Vent & Exte    | erior Door Group | 1-2  | 11-01                                    |

1-1

# EXTERIOR BODY PANELS



| Key | Parl Number   | U/M | Description                          | Key | Part Number     | U/M | Description                                         |
|-----|---------------|-----|--------------------------------------|-----|-----------------|-----|-----------------------------------------------------|
| 1   | M77993-01-T06 | EΑ  | Sidewall Asm Right                   | 11  | 073502-08-000   |     | Fiberglass Trim · Rear Left - Beige                 |
| 1   | M77993-01-T07 | EΑ  | Sidewall Asm Right                   | 12  | 077330-03-000   |     | Bumper End - Rear Left                              |
| 1   | M77993-01-T08 | EA  | Sidewall Asm Right                   | 13  | 077792-11-000   | EA  | Valance Panel - Left Rear                           |
| 2   | 078933-03-000 | EA  | Val