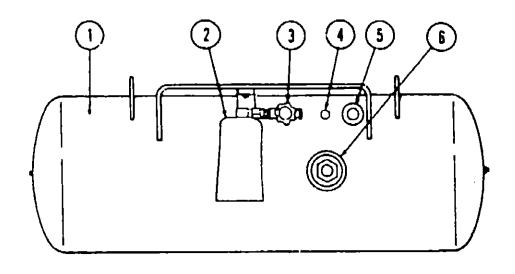

#### MISCELLANEOUS

#### ISCELLANEOUS

| (ey | Part Number   | U/M | Description                                           |
|-----|---------------|-----|-------------------------------------------------------|
| _   | 075227-01-000 | EA  | Gas Fill - w/Vent (Upper)                             |
|     | 075228-01-000 | ĒΑ  | Gas Fill (Lower)                                      |
|     | 075914-01-000 | ĒΑ  | Gas Fill - w-Vent (Auxiliary)                         |
|     | 073220-02-000 | EΑ  | Cap - Fuel Fill - Non Lock (Gas)                      |
|     | 024141-01-000 | FT  | Hose - Rubber - 1 2" I D                              |
|     | 007134-01-000 | EΑ  | Clamp - Hose - Spring Type 9/16"                      |
|     | 075230-01-000 | EΑ  | Tank - Fuel - 60 Gallon                               |
|     | 075686-01-000 | EΑ  | Tank - Fuel - 30 Gallon (Auxiliary)                   |
|     | J57038-06-D00 | EΑ  | Sending Unit - Fuel - 90 Ohm (Main Tank)              |
|     | 057038-08-000 | ĒΑ  | Sending Unit - Fuel - 90 Ohm (Auxiliary Tank)         |
|     | 075232-01-000 | EΑ  | Strap - Fuel Tank Mounting (Main)                     |
|     | 075231-01-000 | EΑ  | Hanger - Fuel Tank Mounting (Main)                    |
|     | 075685-01-000 | EΑ  | Hanger - Fuel Tank Mounting (Auxiliary)               |
|     | 043477-02-000 | EA  | Valve Asm Fuel Select - 6 Port                        |
|     | 022655-06-000 | EA  | Tailpipe - 2 5" x 14"                                 |
|     | 007125-07-000 | ĒΑ  | Clamp Asm - Muffler - 2 5"                            |
|     | 007111-02-000 | FΤ  | Hose - Fuel - 2" I D SAE 30RI (3")                    |
|     | 075158-01-000 | EΑ  | Wheel Well - Plastic - Rear - Left-Right              |
|     | 065450-01-000 | EΑ  | Battery Tie Down                                      |
|     | 077850-02-000 | EΑ  | Bumper - Front - Beige                                |
|     | 075767-01-000 | EΑ  | Bumper End - Front Right - Beige                      |
|     | 075767-03-000 | EΑ  | Bumper End - Front Left - Beige                       |
|     | 077851-02-000 | ĒΑ  | Bumper - Rear - Beige                                 |
|     | 077330-01-000 | EΑ  | Bumper End - Rear Right - Beige                       |
|     | 077330-03-000 | EΑ  | Bumper End - Rear Left - Beige                        |
|     | 076527-01-000 | ĒΑ  | Front Bumper Support                                  |
|     | 077852-01-000 | E۸  | Bracket to Front Bumper                               |
|     | 077853-01-000 | EΑ  | Front Bumper Brace - Upper Right                      |
|     | 077853-02-000 | EΑ  | Front Bumper Brace - Upper Left                       |
|     | 077854-01-000 | EΑ  | Front Bumper Brace - Lower Right                      |
|     | 077854-02-000 | E۸  | Front Bumper Brace - Lower Left                       |
|     | 077855-01-000 | EΑ  | Bracket - Bumper Mount - Rear Bumper                  |
|     | 005200-01-000 | EΑ  | Carrage Bolt - Chrome - 7, 16" x 14 x 1,1,4" (Bumper) |
|     | 077100-01-000 | EA  | Step Asm Entry                                        |
|     | 047441-01-000 | EΑ  | Battery Terminal - Horizontal Lug                     |
|     | 077479-02-000 | EΛ  | Battery Terminal Boot                                 |
|     | 069580-01-000 | EA  | Lug Wrench - 1" x 1 25" x 16 3"                       |
|     | 069580-02-000 | EΑ  | Leverage Bar - 22" - Lug Wrench                       |
|     | 006113-01-000 | EΑ  | Jack - Hydraulic - 6 Ton - w Handle                   |
|     | 020167-03-000 | EΑ  | Dot Guard - Wheel Well                                |
|     |               |     |                                                       |