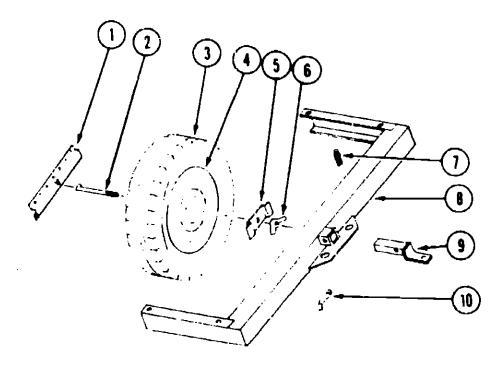

#### **CHASSIS GROUP (CONTINUED)**

#### SPARE TIRE CARRIER & TRAILER HITCH

| Key | Part Number   | U/M | Description                      |
|-----|---------------|-----|----------------------------------|
| 1   | 077403-01-000 | ĒΑ  | Support - Spare Tire Rod         |
| 2   | 077411-01-000 | EΑ  | Retaining Rod - Spare Tire       |
| 3   | 051759-01-000 | EA  | Tire - 8 00 x 19 5 - 10 Ply Poly |
| 4   | 064963-01-000 | EΑ  | Rim - Wheel - 195 x 6 75         |
| 5   | 077399-01-000 | EΑ  | Spare Tire Retainer              |
| 6   | 064081-01-000 | EA  | Wing Nut                         |
| 7   | 034513-01-000 | EΑ  | Pin - Hitch - 3-16 Wire          |
| 8   | 077617-01-000 | Ē٨  | Drawbar Asm                      |
| 9   | 077606-01-000 | EΛ  | Drawbar - Ball Mount             |
| 10  | 034512-01-000 | EΑ  | Locking Pin - Drawbar            |
|     |               |     |                                  |