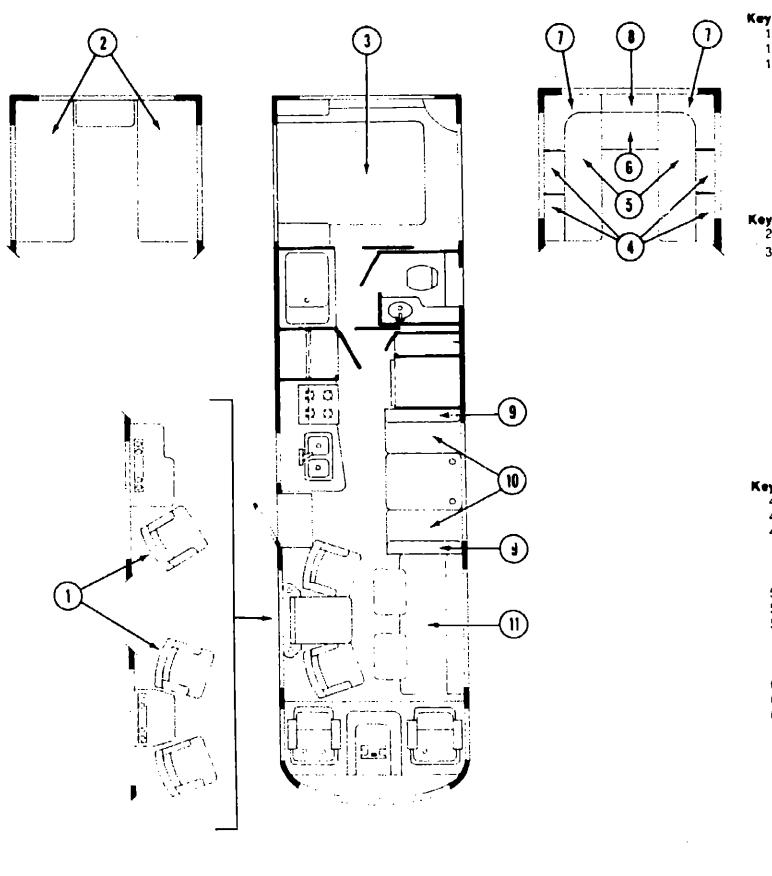

Floor Plan

# SWIVEL CHAIRS

| Y | Part Number   | U/M | Description                              |
|---|---------------|-----|------------------------------------------|
| 1 | 073518-07-T06 | EA  | Chair Asm. w/Pillow Back - Swivel - Blue |
| 1 | 073518-07-T07 | EA  | Chair Asm. w/Pillow Back - Swivel - Peac |
| 1 | 073518-07-T08 | EΑ  | Chair Asm, w/Pillow Back - Swivel - Rust |
|   | 975174-02-T06 | EA  | Skirt Asm Swivel Chair - Blue            |
|   | 075174-02-T07 | EA  | Skirt Asm Swivel Chair - Peach           |
|   | 075174-02-T08 | EΑ  | Skirt Asm Swivel Chair - Rust            |
|   | 035036-01-000 | EΑ  | Plate - Tilt & Swivel - Swivel Chair     |
|   | 035036-05-000 | EA  | Extension - 7" - Swivel Chair            |
|   | 035036-04-000 | EA  | Base w/Legs - Swivel Chair               |
|   |               |     |                                          |

#### SINGLE & DOUBLE BED

| Key | Parl Number   | U/M | Description                                         |
|-----|---------------|-----|-----------------------------------------------------|
| 2   | 077478-01-000 | EA  | Mattress - Inner Spring - 30" x 75"                 |
| . 3 | 077478-03-000 | EA  | Mattress - Inner Spring - 54" x 75"                 |
|     | 079371-08-000 | EA  | Bedspread - Twin Fitted - Blue (R06)                |
|     | 079371-10-000 | EA  | Bedspread - Twin Fitted - Peach - Rust (R07, R08)   |
|     | 079371-07-000 | EA  | Bedspread - Couble Fitted - Blue (R06)              |
|     | 079371-09-000 | EA  | Bedspread - Double Fitted - Peach - Rust (R07, R08) |
|     | 077463-01-T06 | ĒΑ  | Headboard Asm Twin - Blue                           |
|     | 077463-01-T07 | EA  | Headboard Asm Twin - Peach                          |
|     | 077463-01-T08 | EA  | Headboard Asm Twin - Rust                           |
|     | 077463-02-T06 | EΑ  | Headboard Asm - Double - Blue                       |
|     | 077463-02-T07 | EA  | Headboard Asm Double - Peach                        |
|     | 077463-02-T08 | EA  | Headboard Asm - Double - Rust                       |
|     | 079390-08-000 | EA  | Pillow Sham - 20" x 26" - Blue (R06)                |
|     | 079390-09-000 | EA  | Pillow Sham - 20" x 26" - Peach - Rust (R07, R08)   |
|     |               |     |                                                     |

#### HORSESHOE LOUNGE CUSHIONS

|     |                |     | HOUSTISHOF FOOMER COSTITUTION                            |
|-----|----------------|-----|----------------------------------------------------------|
| Key | Part Number    | U/M | Description                                              |
| 4   | 077813-02-T06  | EA  | Cushion Asm Bolster - 10" x 22.5" x 9.75" - Blue         |
| 4   | 077813-02-T07  | EA  | Cushion Asm Bolster - 10" x 22 5" x 9.75" - Peach        |
| 4   | 077813-02-T08  | EΑ  | Cushion Asm - Bolster - 10" x 22 5" x 9 75" - Rust       |
|     | M77813-02-T06  | EA  | Cover Asm Bolster - 10" x 22 5" x 9.75" - Blue           |
|     | M77813-02-T07  | EA  | Cover Asm Bolster - 10" x 22.5" x 9.75" - Peach          |
|     | M77813-02-T07  | EΑ  | Cover Asm Bolster - 10" x 22 5" x 9 75" - Rust           |
| 5   | 072430-59-T06  | EΑ  | Cushion Asm + Bottom - 30.5" x 76" x 5" - Blue           |
| 5   | 072430-59-T07  | EA  | Cushion Asm Bottom - 30.5" x 76" x 5" - Peach            |
| 5   | 072430-59-T08  | EA  | Cushion Asm Bottom - 30.5" x 76" x 5" - Rust             |
|     | M72430-59-T06  | EA  | Cover Asm Bottom - 30.5" x 76" x 5" - Blue               |
|     | M72430-59-T07  | EΑ  | Cover Asm Bottom - 30 5" x 76" x 5" - Peach              |
|     | M72430-59-T08  | EA  | Cover Asm Bottom - 30 5" x 76" x 5" - Rust               |
| 6   | 072430-60-T06  | EΑ  | Cushion Asm Bottom - 30 5" x 26.5" x 5" - Blue           |
| 6   | 072430-60-T07  | EA  | Cushion Asm Bottom - 30 5" x 26 5" x 5" - Peach          |
| 6   | 072430-60-T08  | EΑ  | Cushlon Asm Bottom - 30.5" x 26.5" x 5" - Rust           |
|     | M72430-60-T06  | EΑ  | Cover Asm Bottom - 30.5" x 26.5" x 5" - Blue             |
|     | M72430-60-T07  | E٨  | Cover Asm Bottom - 30.5" x 26.5" x 5" - Peach            |
|     | M72430-60-T08  | EΑ  | Cover Asm Bottom - 30.5" x 26.5" x 5" - Rust             |
| 7   | 077814-02-T06  | EA  | Cushion Asm Corner Bolster - 30.5" x 30.5" x 11" - Ellue |
| 7   | 077814-02-T07  | EA  | Cushion Asm Corner Bolster - 30.5" x 30.5" x 11" - Peach |
| 7   | 077814-02-T05  | EΑ  | Cushion Asm Corner Bolster - 30.5" x 30.5" x 11" - Rust  |
|     | M?7814-02-T06  | EΑ  | Cover Asm Corner Bolster - 30 5" x 30 5" x 11" - Blue    |
|     | M37814-02-T07  | EA  | Cover Asm Corner Bolster - 30.5" x 30.5" x 11" - Peach   |
|     | N-77814-02-T08 | EΑ  | Cover Asm Corner Bolster - 30.5" x 30.5" x 11" - Rust    |
| 8   | 072430-61-T06  | EA  | Cushion Asm Bolster + 10" x 27 5" x 8" - Blue            |
| 8   | 072430-61-T07  | EA  | Cushion Asm Bositer - 10" x 27 5" x 8" - Peach           |
| 8   | 1172430-61-T08 | EA  | Cushion Asm Bolster - 10" x 27 5" x 8" - Rust            |
|     | N72430-51-T06  | EΑ  | Cover Asm Bolster - 10" x 27 5" x 8" - Blue              |
|     | M72430-61-T07  | EA  | Cover Asin + Bolster + 10" x 27 5" x 8" - Peach          |
|     | N172430-61-T08 | EΑ  | Cover Asm Bulster - 10" x 27 5" x 8" - Rust              |

#### **DINETTE CUSHIONS**

| Key        | Parl Number   | U/M | Description                                                |
|------------|---------------|-----|------------------------------------------------------------|
| 9          | 072430-53-T06 | EA  | Cushion - Dinette Back - 19.25" x 38" x 5" - Blue          |
| 9          | 072430-53-T07 | EA  | Cushion - Dinette Back - 19.25" x 38" x 5" - Peach         |
| 9          | 072430-53-T08 | EA  | Cushion - Dinette Back - 19.25" x 38" x 5" - Rust          |
|            | M72430-53-T06 | EA  | Cushion - Dinette Back Cushion - 19.25" x 38" x 5" - Blue  |
|            | M72430-53-T07 | ĒΑ  | Cushion - Dinette Back Cushion - 19.25" x 38" x 5" - Peach |
|            | M72430-53-T08 | EA  | Cushion - Dinette Back Cushion - 19.25" x 38" x 5" - Rust  |
| 10         | 072430-54-T06 | EΑ  | Cushion - Dinette Bottom - 17.5" x 38" x 5" - Blue         |
| 10         | 072430-54-T07 | EA  | Cushion - Dinette Bottom - 17.5" x 38" x 5" - Peach        |
| 10         | 072430-54-T08 | EA  | Cushion - Dinette Bottom - 17.5" x 38" x 5" - Rust         |
|            | M72430-54-T06 | EA  | Cover - Dinette Bottom Cushion - 17.5" x 38" x 5" - Blue   |
|            | M72430-54-T07 | EΑ  | Cover - Dinette Bottom Cushion - 17.5" x 38" x 5" - Peach  |
|            | M72430-54-T08 | EA  | Cover - Dinette Bottom Cushion - 17.5" x 38" x 5" - Rust   |
|            |               |     | MAGIC BED                                                  |
| Kuy        | Part Number   | U/M | Description                                                |
| 11         | 079054-07-000 | EA  | Magic Bed - 3 Pillow - Blue (R06)                          |
| 1 <b>1</b> | 079054-08-000 | EA  | Magic Bed - 3 Pillow - Peach (R07)                         |
| 11         | 079054-09-000 | EA  | Magic Bed - 3 Pillow - Rust (R08)                          |

# FRONT OVERHEAD BUNK CUSHIONS

| Key | Part Number   | U/M | Description                                 |
|-----|---------------|-----|---------------------------------------------|
|     | 079145-02-000 | ĒΑ  | Cushion Asm Front Bunk - 30" x 72" x 4"     |
|     | M79145-02-000 | EA  | Cover - Front Bunk Cushion - 30" x 72" x 4" |