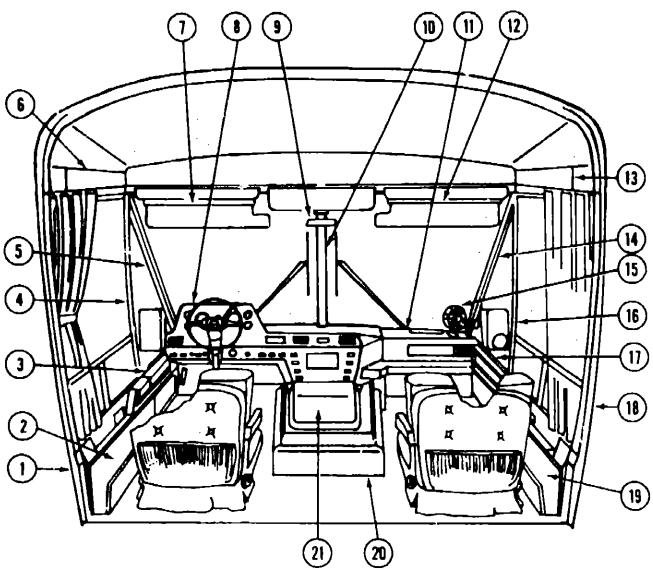

#### **BATH & WARDROBE HARDWARE**

| Key | Part Number   | U/M | Description                                               |
|-----|---------------|-----|-----------------------------------------------------------|
|     | 075240-02-000 | EA  | Faucet - Lavatory                                         |
|     | 075242-02-000 | EA  | Faucet - Tub & Shower                                     |
|     | 058713-01-000 | EA  | Sink Oval - Ivory Plastic                                 |
|     | M01817-01-T03 | EA  | Bathtub Asm w/Strainer                                    |
|     | 075541-03-000 | ĒΑ  | Bathtub Shroud Asm.                                       |
|     | 009059-01-006 | EΑ  | Hinge - 2" Gold                                           |
|     | 059777-01-000 | EA  | Hinge - Antique Brass                                     |
|     | 077523-01-000 | EA  | Latch Asm Cabinet Door                                    |
|     | 039873-01-700 | ĒΑ  | Nylon Catch & Spring Steel Strike                         |
|     | 058034-02-000 | EA  | Latch - Sliding Door                                      |
|     | 075606-01-000 | EA  | Panel - Shower Faucet                                     |
|     | 011083-01-000 | EΑ  | Tail Piece 1 25" x 5" - Plastic - w/Stopper               |
|     | 011048-02-000 | EΑ  | Shower Head - w/60" Hose                                  |
|     | 066729-01-000 | EΑ  | Strainer - Shower Pan & Tub                               |
|     | 066436-01-000 | EA  | Slip Nut - 15" Tail Piece - Bathtub                       |
|     | 066435-01-000 | ĒΑ  | Nut - Strainer - Plastic                                  |
|     | 075452-01-000 | EA  | Holder - Tissue                                           |
|     | 075680-01-000 | EΑ  | Clothes Rod - Adjustable                                  |
|     | 075453-01-000 | EΑ  | Bar - Towel Rack                                          |
|     | 075454-01-000 | EΑ  | Towel Ring - Antique Brass                                |
|     | 075687-01-000 | EA  | Lock Set - Bath Door - Bronze Stone                       |
|     | 009156-01-000 | ĘΑ  | Hanger - Sliding Door                                     |
|     | 064467-01-000 | EΑ  | Guide - Stiding Door - Bottom Door Guide                  |
|     | 076997-02-000 | EA  | Sliding Door Track - Aisle Overhead - Brown (Rear)        |
|     | 076998-02-000 | EA  | Sliding Door Track Cover - Aisle Overhead - Brown (Rear)  |
|     | 076997-03-000 | EΑ  | Sliding Door Track - Aisle Overhead - Brown (Front)       |
|     | 076998-04-000 | EΑ  | Sliding Door Track Cover - Aisle Overhead - Brown (Front) |
|     | 062906-02-000 | EΑ  | Shower Door Asm.                                          |
|     | 009112-01-000 | EA  | Flange - 1" Closet Rod                                    |
|     | 057671-01-000 | EA  | Screw Cover (No. 8)                                       |
|     | 058331-08-000 | EΑ  | Mirror - Tempered Glass - 24 1 x 30"                      |
|     | 058331-05-000 | EA  | Mirror - Tempered Glass - 12" x 26"                       |
|     | 058331-04-000 | EΑ  | Mirror - Tempered Glass - 12" x 42"                       |
|     | 009089-01-000 | EΑ  | Mirror Clip                                               |
|     | 071632-01-000 | EΑ  | Hamper Bag - Fabric                                       |
|     | 074550-01-000 | EΑ  | Hamper Bag Guide - Right                                  |
|     | 074550-02-000 | E۸  | Humper Bag Guide - Left                                   |
|     | 039341-02-000 | EΑ  | Toilet - Thetford - Aqua Magic - Ivory - 8420 SH          |
|     |               |     | · · · · · · · · · · · · · · · · · · ·                     |