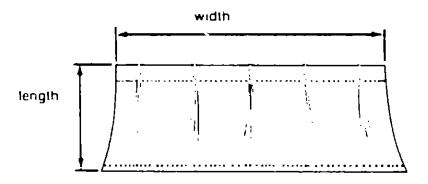

#### NOTE:

Use this illustration when determining length and width measurements for curtains. You will note the width measurement is taken on the top of the curtain with the curtain fully extended. The length measurement is taken from top to bottom.