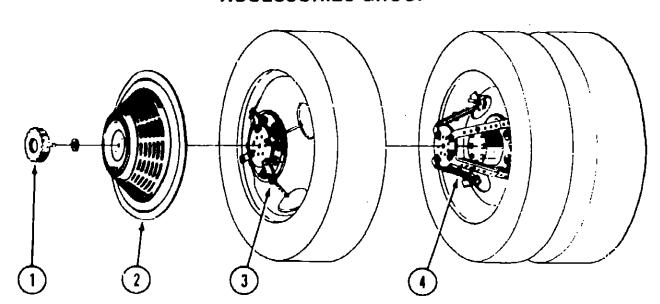

#### **ACCESSORIES GROUP**

#### WISEEL COVER & MOUNTING HARDWARE

| Key | Part Number     | U/M | Description                                                                                                                                                                                                                                                                                                                                                                                                                                                                                                                                                                                                                                                                                                                                                                                                                                                                                                                                                                                                                                                                                                                                                                                                                                                                                                                                                                                                                                                                                                                                                                                                                                                                                                                                                                                                                                                                                                                                                                                                                                                                                                                    |
|-----|-----------------|-----|--------------------------------------------------------------------------------------------------------------------------------------------------------------------------------------------------------------------------------------------------------------------------------------------------------------------------------------------------------------------------------------------------------------------------------------------------------------------------------------------------------------------------------------------------------------------------------------------------------------------------------------------------------------------------------------------------------------------------------------------------------------------------------------------------------------------------------------------------------------------------------------------------------------------------------------------------------------------------------------------------------------------------------------------------------------------------------------------------------------------------------------------------------------------------------------------------------------------------------------------------------------------------------------------------------------------------------------------------------------------------------------------------------------------------------------------------------------------------------------------------------------------------------------------------------------------------------------------------------------------------------------------------------------------------------------------------------------------------------------------------------------------------------------------------------------------------------------------------------------------------------------------------------------------------------------------------------------------------------------------------------------------------------------------------------------------------------------------------------------------------------|
| í   | 064082-02-000   | EA  | Retaining Nut - Delmet - Wheel Cover                                                                                                                                                                                                                                                                                                                                                                                                                                                                                                                                                                                                                                                                                                                                                                                                                                                                                                                                                                                                                                                                                                                                                                                                                                                                                                                                                                                                                                                                                                                                                                                                                                                                                                                                                                                                                                                                                                                                                                                                                                                                                           |
| 2   | 073426-02-700   | EA  | Wheel Cover - Bolt On - 19.5" - Delmet (1)                                                                                                                                                                                                                                                                                                                                                                                                                                                                                                                                                                                                                                                                                                                                                                                                                                                                                                                                                                                                                                                                                                                                                                                                                                                                                                                                                                                                                                                                                                                                                                                                                                                                                                                                                                                                                                                                                                                                                                                                                                                                                     |
| 3   | 073426-05-700   | EA  | Retention Bracket Asm Wheel Cover Support - Heavy Duly - Front (1                                                                                                                                                                                                                                                                                                                                                                                                                                                                                                                                                                                                                                                                                                                                                                                                                                                                                                                                                                                                                                                                                                                                                                                                                                                                                                                                                                                                                                                                                                                                                                                                                                                                                                                                                                                                                                                                                                                                                                                                                                                              |
| 4   | 073426-05-701   | EA  | Retention Bracket Asm Wheel Cover Support - Heavy Duty - Rear (1)                                                                                                                                                                                                                                                                                                                                                                                                                                                                                                                                                                                                                                                                                                                                                                                                                                                                                                                                                                                                                                                                                                                                                                                                                                                                                                                                                                                                                                                                                                                                                                                                                                                                                                                                                                                                                                                                                                                                                                                                                                                              |
| •   | 073426-05-000   | EA  | Retention Bracket Asm Wheel Cover Support - Heavy Duly (Set/4)                                                                                                                                                                                                                                                                                                                                                                                                                                                                                                                                                                                                                                                                                                                                                                                                                                                                                                                                                                                                                                                                                                                                                                                                                                                                                                                                                                                                                                                                                                                                                                                                                                                                                                                                                                                                                                                                                                                                                                                                                                                                 |
| ••  | 031396-02-000   | EA  | Wheel Cover - 19.5" - Clip On                                                                                                                                                                                                                                                                                                                                                                                                                                                                                                                                                                                                                                                                                                                                                                                                                                                                                                                                                                                                                                                                                                                                                                                                                                                                                                                                                                                                                                                                                                                                                                                                                                                                                                                                                                                                                                                                                                                                                                                                                                                                                                  |
| •   | Not illustrated |     |                                                                                                                                                                                                                                                                                                                                                                                                                                                                                                                                                                                                                                                                                                                                                                                                                                                                                                                                                                                                                                                                                                                                                                                                                                                                                                                                                                                                                                                                                                                                                                                                                                                                                                                                                                                                                                                                                                                                                                                                                                                                                                                                |
|     | <b>-</b>        |     | A CONTRACTOR OF THE COMMON NAMED COMMON COMM |