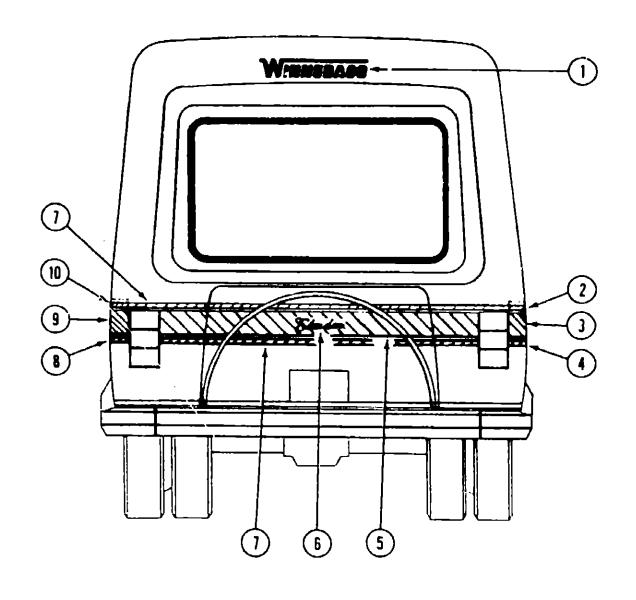

|
| 4   | 069745-03-000 | EA  | Decal - "Winnie"                               |
| 5   | 069745-04-000 | EA  | Dacal - "Bago"                                 |
| 6   | 076348-10-000 | EΑ  | Decal - Dark Gold Metallic (T00) liight Hand   |
| 6   | 076348-08-000 | EΑ  | Decal - Copper Metallic (T07, Tv.); Right Hand |
| 7   | 076350-12-000 | EA  | Decal - Medium Blue Metailic (T06) Right Hand  |
| 7   | 076350-10-000 | EΑ  | Decal - Red/Copper Metallic (T07) Right Hand   |
| 7   | 076350-08-000 | EA  | Decal - Copper Metallic (T08) Right Fland      |
| 8   | 069245-40-000 | FT  | Film Stripe - Medium Blue Metallic (T06)       |
| 8   | 069245-39-000 | FΤ  | Film Stripe - Red/Copper Metallic (T07)        |
| 8   | 069245-38-000 | FT  | Film Stripe - Dark Copper Metallic (T08)       |



#### DECALS & FILM STRIPE (CONT.)

|     |               |     | · · · · · · · · · · · · · · · · · · ·         |
|-----|---------------|-----|-----------------------------------------------|
| Kcy | Part Number   | U/M | Description                                   |
| 1   | 050313-22-000 | EΑ  | Decal - "Winnebago" - 2.8" Chrome             |
| 2   | 076753-12-000 | EΑ  | Decal - Medium Blue Metallic (T06) Right Han  |
| 2   | 076753-10-000 | EA  | Decal - Red/Copper Metallic (T06) Right Hand  |
| 2   | 076753-08-000 | EΑ  | Decal - Dark Copper Metallic (T08) Right Hand |
| 3   | 076751-10-000 | EA  | Decal - Dark Gold Metallic (T06) Right Hand   |
| 3   | 076751-08-000 | EΑ  | Decal - Copper Metallic (T07, T08) Right Hand |
| 4   | 076752-12-000 | EΑ  | Decal - Medium Blue Metallic (T