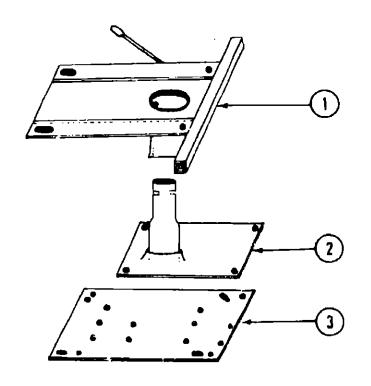

# SWIVEL CHAIRS

| Y | Part Number   | U/M | Description                              |
|---|---------------|-----|------------------------------------------|
| 1 | 073518-07-T06 | EA  | Chair Asm. w/Pillow Back - Swivel - Blue |
| 1 | 073518-07-T07 | EA  | Chair Asm. w/Pillow Back - Swivel - Peac |
| 1 | 073518-07-T08 | EΑ  | Chair Asm, w/Pillow Back - Swivel - Rust |
|   | 975174-02-T06 | EA  | Skirt Asm Swivel Chair - Blue            |
|   | 075174-02-T07 | EA  | Skirt Asm Swivel Chair - Peach           |
|   | 075174-02-T08 | EΑ  | Skirt Asm Swivel Chair - Rust            |
|   | 035036-01-000 | EΑ  | Plate - Tilt & Swivel - Swivel Chair     |
|   | 035036-05-000 | EA  | Extension - 7" - Swivel Chair            |
|   | 035036-04-000 | EA  | Base w/Legs - Swivel Chair               |
|   |               |     |                                          |