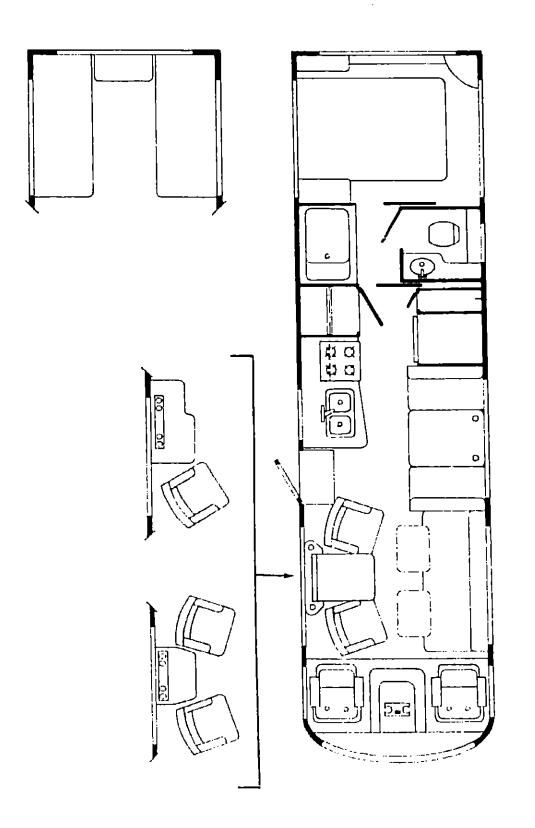

# 1985 WCP34RU



H- 1

# 1985 WINNEBAGO TABLE OF CONTENTS



# 1985 WCP34RU INDEX

| -loor Plan                         | H-01 - H-0 |
|------------------------------------|------------|
| Accessories Group                  | H-03 - H-0 |
| 3ath Greup                         | H-0        |
| Chassia Group                      | H-06 - H-0 |
| Curtain, Cushion & Pad Group       | H-08 - H-1 |
| Dinette Group                      | H-17 - H-1 |
| Driver's Compartment Group         | H-19 - H-2 |
| Electrical Group                   | H-23 - I-0 |
| Exterior Body Group                | 1-02 - 1-1 |
| Galley Group                       | l-12 - l-1 |
| Heating & Air Conditioning Group   | 1-14 - 1-1 |
| Interior Finish Group              | 1-16 - 1-1 |
| LP Group                           | I-1        |
| Lo