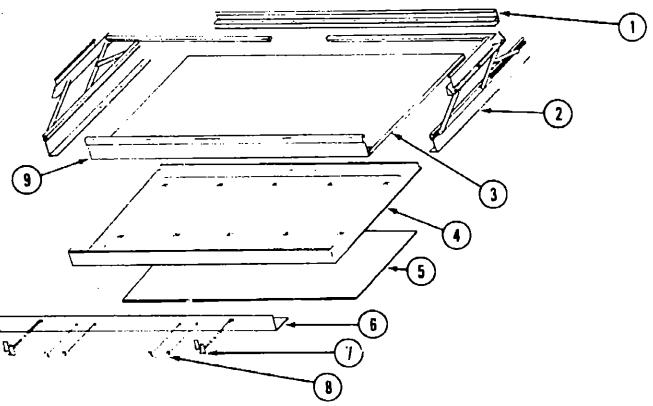

| H-06 - H-07 |
| Curtain, Cushion & Pad Group       | H-08 - H-16 |
| Dinette Group                      | H-17 - H-18 |
| Driver's Compartment Group         | H-19 - H-22 |
| Electrical Group                   | H-23 - I-01 |
| Exterior Body Group                | I-02 - I-11 |
| Galley Group                       | I-12 - I-13 |
| Hesting & Air Conditioning Group   | 1-14 - 1-15 |
| Interior Finish Group              | 1-16 - 1-17 |
| LP Group                           | 1-18        |
| Lounge Group                       | 1-19        |
| Water & Sewage Group               | 1-20        |
| Window, Vent & Exterior Door Group | 1-21 - J-02 |
|                                    |             |

# DRIVER'S COMPARTMENT GROUP

# DRIVER'S COMPARTMENT GROUP (CONTINUED)





# 1985 WINNEBAGO TABLE OF CONTENTS

| ntroduction        | A-01        |
|--------------------|-------------|
| Abbreviations      | A-02        |
| Alphabetical Index | A-02 - A-04 |
| NF426RU            | A-05 - C-14 |
| NC424RB            | C-15 - E-18 |
| WCN27RU            | E-19 - G-24 |
| NCP34BLI           | H-01 - I-03 |

#### DASH SWITCHES AND GAUGES

| Key | Part Number   | U/M | Description                   |
|-----|---------------|-----|-------------------------------|
| 1   | 076783-U2-000 | EA  | Louver Asm A/C Adjustable     |
| 2   | 031035-02-000 | E٨  | Gauge - Houremeter - Generato |
| 3   | 024460-04-000 | EΑ  | Gauge - Vacuum                |
| 4   | 024459-04-000 | EΑ  | Gauge - Voltmeter             |
| 5   | J76761-01-000 | EA  | Gauge - Auxiliary Fuel        |