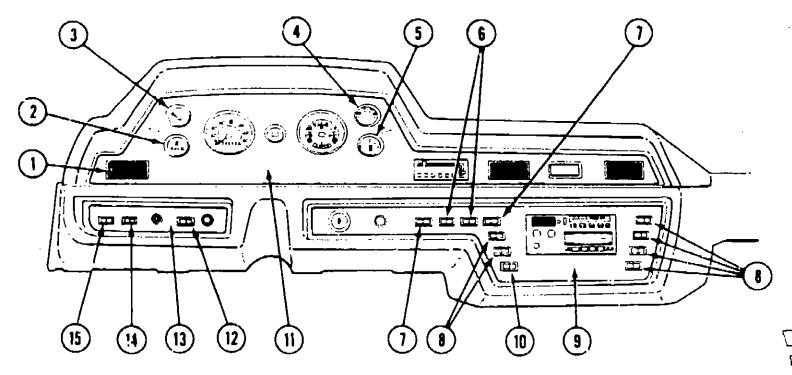

| H-06 - H-07 |
| Curtain, Cushion & Pad Group       | H-08 - H-16 |
| Dinette Group                      | H-17 - H-18 |
| Driver's Compartment Group         | H-19 - H-22 |
| Electrical Group                   | H-23 - I-01 |
| Exterior Body Group                | I-02 - I-11 |
| Galley Group                       | I-12 - I-13 |
| Hesting & Air Conditioning Group   | 1-14 - 1-15 |
| Interior Finish Group              | 1-16 - 1-17 |
| LP Group                           | 1-18        |
| Lounge Group                       | 1-19        |
| Water & Sewage Group               | 1-20        |
| Window, Vent & Exterior Door Group | 1-21 - J-02 |
|                                    |             |

# DRIVER'S COMPARTMENT GROUP

# DRIVER'S COMPARTMENT GROUP (CONTINUED)





# 1985 WINNEBAGO TABLE OF CONTENTS

| ntroduction        | A-01        |
|--------------------|-------------|
| Abbreviations      | A-02        |
| Alphabetical Index | A-02 - A-04 |
| NF426RU            | A-05 - C-14 |
| NC424RB            | C-15 - E-18 |
| WCN27RU            | E-19 - G-24 |
| NCP34BLI           | H-01 - I-03 |

#### DASH SWITCHES AND GAUGES

| Key | Part Number   | U/M | Description                   |
|-----|---------------|-----|-------------------------------|
| 1   | 076783-U2-000 | EA  | Louver Asm A/C Adjustable     |
| 2   | 031035-02-000 | E٨  | Gauge - Houremeter - Generato |
| 3   | 024460-04-000 | EΑ  | Gauge - Vacuum                |
| 4   | 024459-04-000 | EΑ  | Gauge - Voltmeter             |
| 5   | J76761-01-000 | EA  | Gauge - Auxiliary Fuel