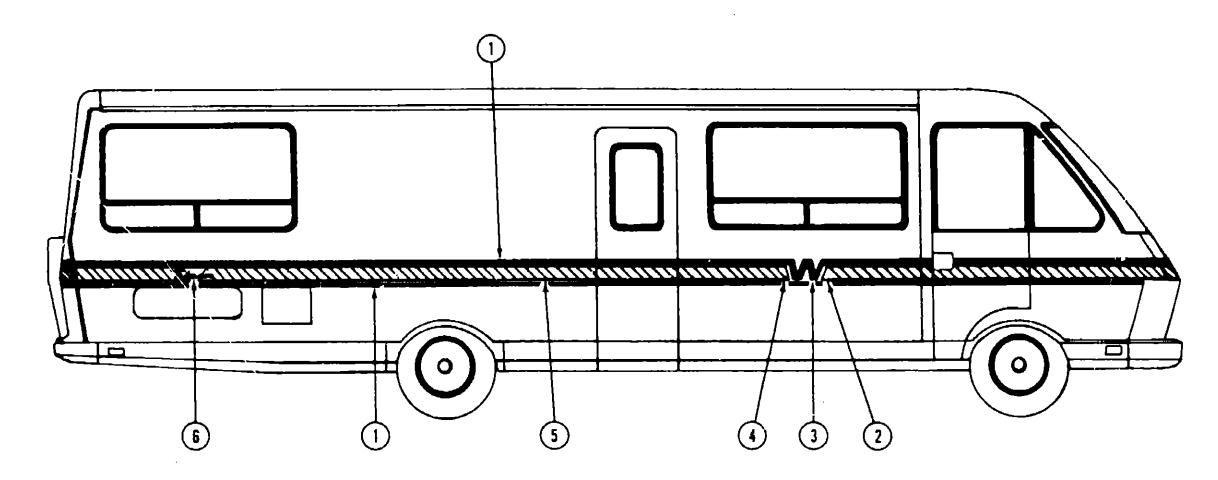

#### NOTE:

Use this illustration when determining length and width measurements for curtains. You will note the width measurement is taken on the top of the curtain with the curtain fully extended. The length measurement is taken from top to bottom.