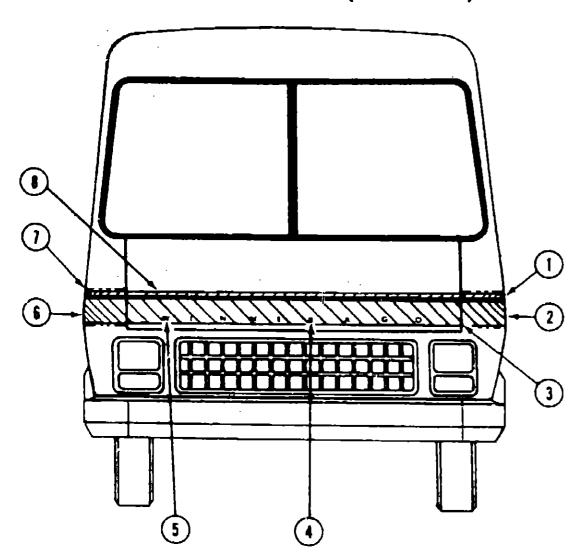

| 069245-33-000 | FT  | Film Stripe - Dark Copper Metallic (T08) |
| 2   | 073719-18-000 | EA  | Decal - Dark Gold Metallic (T06)         |
| 2   | 073719-16-000 | EA  | Decal - Copper Metallic (T07, T08)       |
| 3   | 073725-07-000 | EA  | Decal - Medium Blue Metallic (T06)       |
| 3   | 073725-06-000 | EA  | Decal - Red/Copper Metallic (T07)        |
| 3   | 073725-05-000 | EA  | Decal - Dark Copper Metallic (T08)       |
| 4   | 073719-17-000 | ĘΑ  | Decal - Dark Gold Metallic (T06)         |
| 4   | 073719-15-000 | EA  | Decal - Copper Metallic (T07, T08)       |
| 5   | 069245-37-000 | FT  | Film Stripe - Dark Gold Metallic (T06)   |
| 5   | 069245-36-000 | FT  | Film Stripe - Copper Metallic (T07, T08) |
| 6   | 076754-01-000 | EA  | Decal - "Elandan" - Chrome               |



#### DECALS & FILM STRIPE (CONT.)

| (ey | Part Number   | U/M | Description                                   |
|-----|---------------|-----|-----------------------------------------------|
| 1   | 076350-11-000 | EA  | Decal - Medium Blue Metallic (T06) Left Hand  |
| 1   | 076350-09-000 | EA  | Decal - Red/Copper Metallic (T07) Left Hand   |
| 1   | 076350-07-000 | EA  | Decal - Dark Copper Metallic (T08) Left Hand  |
| 2   | 076348-09-000 | EA  | Decal - Dark Gold Metallic (T06) Left Hand    |
| 2   | 076348-07-000 | EA  | Decal - Copper Metallic (T07, T08) Left Hand  |
| 3   | 076349-05-000 | EA  | Decal - Dark Gold Metallic (T06) Hood         |
| 3   | 076349-04-000 | EA  | Decal - Copper Metallic (T07, T08) Hood       |
| 4   | 069745-03-000 | ĒΑ  | Decal - "Bago"