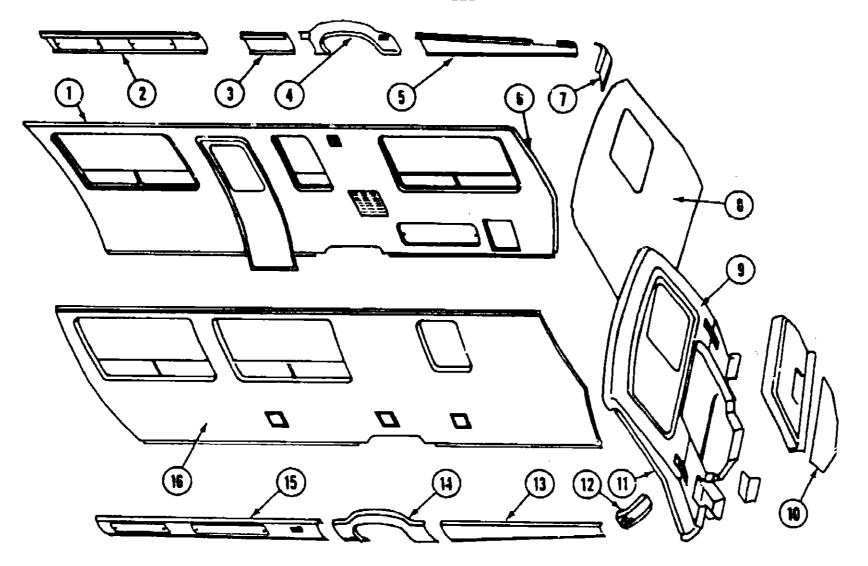

#### RADIO & RELATED COMPONENTS

| Key | Part Humber                    | WAN | Description                                     |
|-----|--------------------------------|-----|-------------------------------------------------|
|     | 0 <b>77088-</b> 01-000         | EA  | Antenna - Radio                                 |
|     | 031105-01-700                  | EA  | Holder - Antenna - Radio - Upper                |
|     | 064791-01-000                  | EA  | Speaker - Recessed - 5.25"                      |
|     | 064792-01-000                  | EA  | Grille - Speaker - 5.25" - w/Mesh - Brown       |
| ·   | 073741-01-000                  |     | Speaker - 4" x 6" - Oval                        |
|     | 073431-01-000                  | EA  | Speaker - 5.25" - 3 Way (Pair)                  |
|     | 074979-01-000                  | EA  | Speaker Cover Protector - Plastic               |
|     | 075803-01-000                  | EA  | Radio - AM/FM MPX - w/Cassette                  |
|     | <b>075004-</b> 01 <b>-00</b> 0 |     | Radio - AM/FM Stereo Casastle - Electric Tuning |