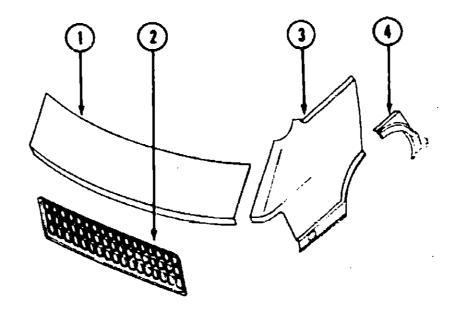

#### WHEEL COVER & MOUNTING HARDWARE

| Key | Part Mumber     |    | Description                                                                                                                                                                                                                                                                                                                                                                                                                                                                                                                                                                                                                                                                                                                                                                                                                                                                                                                                                                                                                                                                                                                                                                                                                                                                                                                                                                                                                                                                                                                                                                                                                                                                                                                                                                                                                                                                                                                                                                                                                                                                                                                    |
|-----|-----------------|----|--------------------------------------------------------------------------------------------------------------------------------------------------------------------------------------------------------------------------------------------------------------------------------------------------------------------------------------------------------------------------------------------------------------------------------------------------------------------------------------------------------------------------------------------------------------------------------------------------------------------------------------------------------------------------------------------------------------------------------------------------------------------------------------------------------------------------------------------------------------------------------------------------------------------------------------------------------------------------------------------------------------------------------------------------------------------------------------------------------------------------------------------------------------------------------------------------------------------------------------------------------------------------------------------------------------------------------------------------------------------------------------------------------------------------------------------------------------------------------------------------------------------------------------------------------------------------------------------------------------------------------------------------------------------------------------------------------------------------------------------------------------------------------------------------------------------------------------------------------------------------------------------------------------------------------------------------------------------------------------------------------------------------------------------------------------------------------------------------------------------------------|
| 1   | 064082-02-000   | EA | Retaining Nut - Delmet - Wheel Cover                                                                                                                                                                                                                                                                                                                                                                                                                                                                                                                                                                                                                                                                                                                                                                                                                                                                                                                                                                                                                                                                                                                                                                                                                                                                                                                                                                                                                                                                                                                                                                                                                                                                                                                                                                                                                                                                                                                                                                                                                                                                                           |
| 2   | 073426-02-700   | EA | Wheel Cover - Bolt On - 19.5" - Delmet (1)                                                                                                                                                                                                                                                                                                                                                                                                                                                                                                                                                                                                                                                                                                                                                                                                                                                                                                                                                                                                                                                                                                                                                                                                                                                                                                                                                                                                                                                                                                                                                                                                                                                                                                                                                                                                                                                                                                                                                                                                                                                                                     |
| 3   | 073426-05-700   | EA | Retention Bracket Asm Wheel Cover Support - Heavy Duty - Front (1)                                                                                                                                                                                                                                                                                                                                                                                                                                                                                                                                                                                                                                                                                                                                                                                                                                                                                                                                                                                                                                                                                                                                                                                                                                                                                                                                                                                                                                                                                                                                                                                                                                                                                                                                                                                                                                                                                                                                                                                                                                                             |
| 4   | 073426-05-701   | EA | Retention Bracket Asm Wheel Cover Support - Heavy Duty - Rear (1)                                                                                                                                                                                                                                                                                                                                                                                                                                                                                                                                                                                                                                                                                                                                                                                                                                                                                                                                                                                                                                                                                                                                                                                                                                                                                                                                                                                                                                                                                                                                                                                                                                                                                                                                                                                                                                                                                                                                                                                                                                                              |
| •   | 073426-05-000   | EA | Retention Bracket Asm Wheel Cover Support - Heavy Duty (Set/4)                                                                                                                                                                                                                                                                                                                                                                                                                                                                                                                                                                                                                                                                                                                                                                                                                                                                                                                                                                                                                                                                                                                                                                                                                                                                                                                                                                                                                                                                                                                                                                                                                                                                                                                                                                                                                                                                                                                                                                                                                                                                 |
| •   | Not illustrated |    | the state of the s |