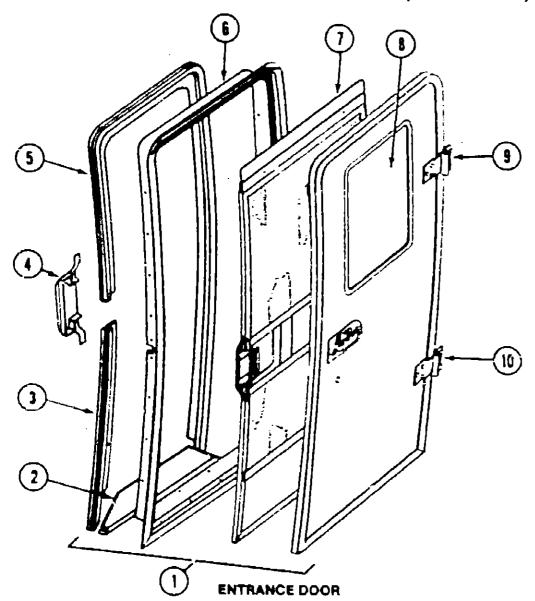

- F-23 |
| Salley Group                       | F-24 - G-02 |
| leating & Air Conditioning Group   | G-03        |
| aterior Finish Group               | G-04 - G-05 |
| .P Group                           | G-06        |
| ounge Group                        | G-07        |
| Vater & Sewage Group               | G-08        |
| Window, Vent & Exterior Door Group | G-09 - G-14 |
|                                    |             |

049352-02-000

077487-01-000

077902-01-000

075056-01-000

016335-07-000

064469-01-000

064469-02-000 064469-03-000

064469-03-700

064469-03-701

064469-03-702

064469-03-703

064469-03-704

064469-03-705

064469-01-706

064469-03-707

064469-03-708

064469-03-709

064469-03-710

064469-04-000

064469-05-000

## WINDOW, VENT & EXTERIOR DOOR GROUP (CONTINUED)



| Key | Part Number     | U/M | Description                    |
|-----|-----------------|-----|--------------------------------|
| 1   | M76900-01-T06   | EΑ  |                                |
| 2   | 076929-01-000   |     | Trim - Entrance Door - Lower   |
| 3   | 076936-01-000   |     | Trim - Entrance Door - Side    |
| 4   | 076726-01-000   |     | Strike Cover                   |
| 5   | 076928-01-000   |     | Trim - Entrance Door Upper     |
| 6   | 076947-01-000   |     | Jamb Asm. (w/o Bottom Portion) |
| •   | 076942-01-000   | _   |                                |
| 7   | 076981-C1-000   |     |                                |
| •   | 076727-01-000   |     |                                |
| θ   | 079733-04-T03   |     |                                |
| •   | 002181-06-