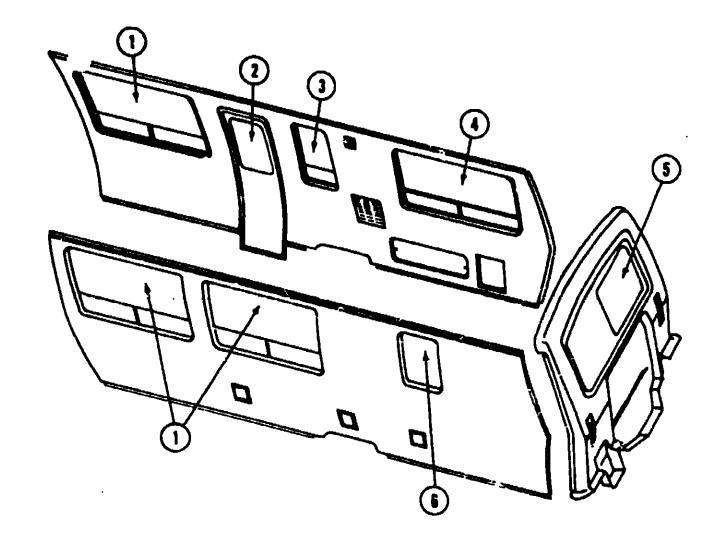

#### RADIO & RELATED COMPONENTS

| Key | Part Humber                    | WAN | Description                                     |
|-----|--------------------------------|-----|-------------------------------------------------|
|     | 0 <b>77088-</b> 01-000         | EA  | Antenna - Radio                                 |
|     | 031105-01-700                  | EA  | Holder - Antenna - Radio - Upper                |
|     | 064791-01-000                  | EA  | Speaker - Recessed - 5.25"                      |
|     | 064792-01-000                  | EA  | Grille - Speaker - 5.25" - w/Mesh - Brown       |
| ·   | 073741-01-000                  |     | Speaker - 4" x 6" - Oval                        |
|     | 073431-01-000                  | EA  | Speaker - 5.25" - 3 Way (Pair)                  |
|     | 074979-01-000                  | EA  | Speaker Cover Protector - Plastic               |
|     | 075803-01-000                  | EA  | Radio - AM/FM MPX - w/Cassette                  |
|     | <b>075004-</b> 01 <b>-00</b> 0 |     | Radio - AM/FM Stereo Casastle - Electric Tuning |