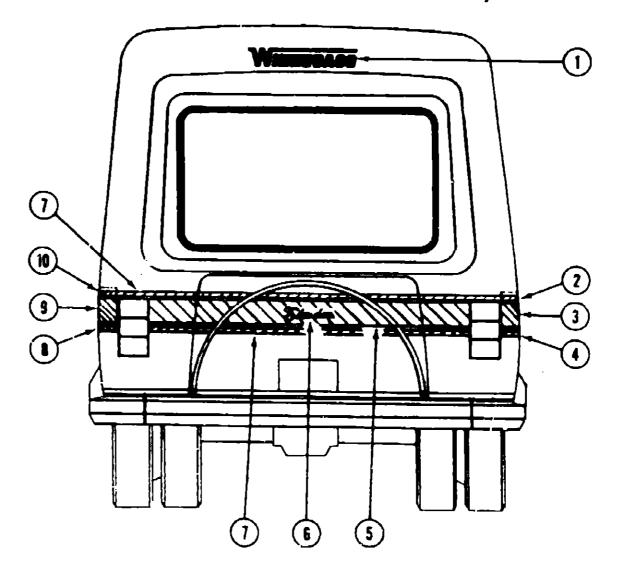

#### WHEEL COVER & MOUNTING HARDWARE

| Key | Part Mumber     |    | Description                                                                                                                                                                                                                                                                                                                                                                                                                                                                                                                                                                                                                                                                                                                                                                                                                                                                                                                                                                                                                                                                                                                                                                                                                                                                                                                                                                                                                                                                                                                                                                                                                                                                                                                                                                                                                                                                                                                                                                                                                                                                                                                    |
|-----|-----------------|----|--------------------------------------------------------------------------------------------------------------------------------------------------------------------------------------------------------------------------------------------------------------------------------------------------------------------------------------------------------------------------------------------------------------------------------------------------------------------------------------------------------------------------------------------------------------------------------------------------------------------------------------------------------------------------------------------------------------------------------------------------------------------------------------------------------------------------------------------------------------------------------------------------------------------------------------------------------------------------------------------------------------------------------------------------------------------------------------------------------------------------------------------------------------------------------------------------------------------------------------------------------------------------------------------------------------------------------------------------------------------------------------------------------------------------------------------------------------------------------------------------------------------------------------------------------------------------------------------------------------------------------------------------------------------------------------------------------------------------------------------------------------------------------------------------------------------------------------------------------------------------------------------------------------------------------------------------------------------------------------------------------------------------------------------------------------------------------------------------------------------------------|
| 1   | 064082-02-000   | EA | Retaining Nut - Delmet - Wheel Cover                                                                                                                                                                                                                                                                                                                                                                                                                                                                                                                                                                                                                                                                                                                                                                                                                                                                                                                                                                                                                                                                                                                                                                                                                                                                                                                                                                                                                                                                                                                                                                                                                                                                                                                                                                                                                                                                                                                                                                                                                                                                                           |
| 2   | 073426-02-700   | EA | Wheel Cover - Bolt On - 19.5" - Delmet (1)                                                                                                                                                                                                                                                                                                                                                                                                                                                                                                                                                                                                                                                                                                                                                                                                                                                                                                                                                                                                                                                                                                                                                                                                                                                                                                                                                                                                                                                                                                                                                                                                                                                                                                                                                                                                                                                                                                                                                                                                                                                                                     |
| 3   | 073426-05-700   | EA | Retention Bracket Asm Wheel Cover Support - Heavy Duty - Front (1)                                                                                                                                                                                                                                                                                                                                                                                                                                                                                                                                                                                                                                                                                                                                                                                                                                                                                                                                                                                                                                                                                                                                                                                                                                                                                                                                                                                                                                                                                                                                                                                                                                                                                                                                                                                                                                                                                                                                                                                                                                                             |
| 4   | 073426-05-701   | EA | Retention Bracket Asm Wheel Cover Support - Heavy Duty - Rear (1)                                                                                                                                                                                                                                                                                                                                                                                                                                                                                                                                                                                                                                                                                                                                                                                                                                                                                                                                                                                                                                                                                                                                                                                                                                                                                                                                                                                                                                                                                                                                                                                                                                                                                                                                                                                                                                                                                                                                                                                                                                                              |
| •   | 073426-05-000   | EA | Retention Bracket Asm Wheel Cover Support - Heavy Duty (Set/4)                                                                                                                                                                                                                                                                                                                                                                                                                                                                                                                                                                                                                                                                                                                                                                                                                                                                                                                                                                                                                                                                                                                                                                                                                                                                                                                                                                                                                                                                                                                                                                                                                                                                                                                                                                                                                                                                                                                                                                                                                                                                 |
| •   | Not illustrated |    | the state of the s |