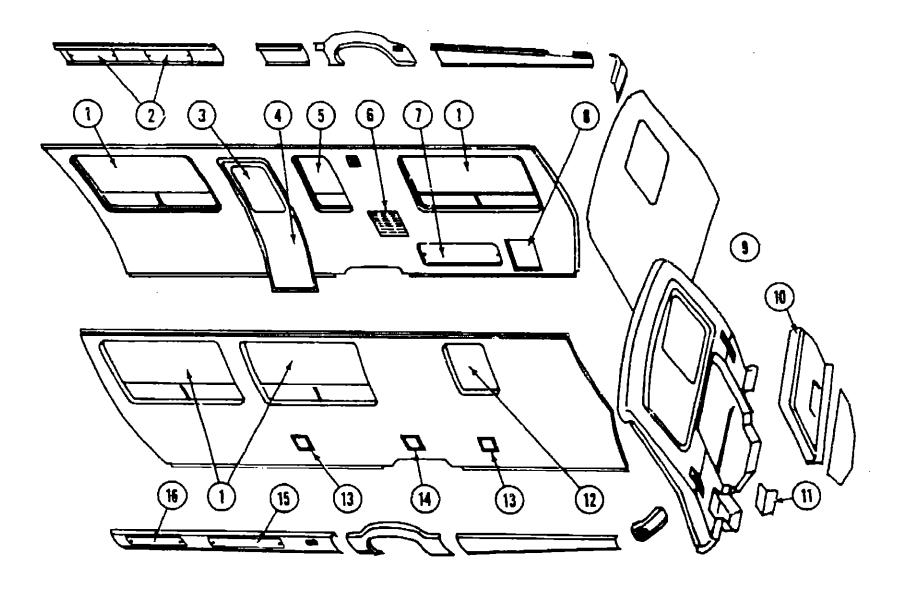

## **ACCESSORIES GROUP**

#### WHEEL COVER & MOUNTING HARDWARE

| Key | Part Mumber     |    | Description                                                                                                                                                                                                                                                                                                                                                                                                                                                                                                                                                                                                                                                                                                                                                                                                                                                                                                                                                                                                                                                                                                                                                                                                                                                                                                                                                                                                                                                                                                                                                                                                                                                                                                                                                                                                                                                                                                                                                                                                                                                                                                                    |
|-----|-----------------|----|--------------------------------------------------------------------------------------------------------------------------------------------------------------------------------------------------------------------------------------------------------------------------------------------------------------------------------------------------------------------------------------------------------------------------------------------------------------------------------------------------------------------------------------------------------------------------------------------------------------------------------------------------------------------------------------------------------------------------------------------------------------------------------------------------------------------------------------------------------------------------------------------------------------------------------------------------------------------------------------------------------------------------------------------------------------------------------------------------------------------------------------------------------------------------------------------------------------------------------------------------------------------------------------------------------------------------------------------------------------------------------------------------------------------------------------------------------------------------------------------------------------------------------------------------------------------------------------------------------------------------------------------------------------------------------------------------------------------------------------------------------------------------------------------------------------------------------------------------------------------------------------------------------------------------------------------------------------------------------------------------------------------------------------------------------------------------------------------------------------------------------|
| 1   | 064082-02-000   | EA | Retaining Nut - Delmet - Wheel Cover                                                                                                                                                                                                                                                                                                                                                                                                                                                                                                                                                                                                                                                                                                                                                                                                                                                                                                                                                                                                                                                                                                                                                                                                                                                                                                                                                                                                                                                                                                                                                                                                                                                                                                                                                                                                                                                                                                                                                                                                                                                                                           |
| 2   | 073426-02-700   | EA | Wheel Cover - Bolt On - 19.5" - Delmet (1)                                                                                                                                                                                                                                                                                                                                                                                                                                                                                                                                                                                                                                                                                                                                                                                                                                                                                                                                                                                                                                                                                                                                                                                                                                                                                                                                                                                                                                                                                                                                                                                                                                                                                                                                                                                                                                                                                                                                                                                                                                                                                     |
| 3   | 073426-05-700   | EA | Retention Bracket Asm Wheel Cover Support - Heavy Duty - Front (1)                                                                                                                                                                                                                                                                                                                                                                                                                                                                                                                                                                                                                                                                                                                                                                                                                                                                                                                                                                                                                                                                                                                                                                                                                                                                                                                                                                                                                                                                                                                                                                                                                                                                                                                                                                                                                                                                                                                                                                                                                                                             |
| 4   | 073426-05-701   | EA | Retention Bracket Asm Wheel Cover Support - Heavy Duty - Rear (1)                                                                                                                                                                                                                                                                                                                                                                                                                                                                                                                                                                                                                                                                                                                                                                                                                                                                                                                                                                                                                                                                                                                                                                                                                                                                                                                                                                                                                                                                                                                                                                                                                                                                                                                                                                                                                                                                                                                                                                                                                                                              |
| •   | 073426-05-000   | EA | Retention Bracket Asm Wheel Cover Support - Heavy Duty (Set/4)                                                                                                                                                                                                                                                                                                                                                                                                                                                                                                                                                                                                                                                                                                                                                                                                                                                                                                                                                                                                                                                                                                                                                                                                                                                                                                                                                                                                                                                                                                                                                                                                                                                                                                                                                                                                                                                                                                                                                                                                                                                                 |
| •   | Not illustrated |    | the state of the s |

#### **GENERATORS & COMPONENTS**

| Key | Port Humber        | U/M | Description                                                 |  |  |
|-----|--------------------|-----|-------------------------------------------------------------|--|--|
| ••  | 054429-01-000      | EA  | Generator - Onan - 4,0 kw                                   |  |  |
|     | 000229-01-000      | EA  | Generator - Kohler - 4.5 kw                                 |  |  |
|     | 054433-01-000      | EA  | Generator - Onan - 6.5 kw                                   |  |  |
| ••  | 051911-01-000      | EA  | Generator - Kohler - 7.000 kw - US                          |  |  |
|     | 053756-01-000      |     | Generator - Kohler - 7,000 kw - CSA                         |  |  |
|     | 701629-01-000      | EA  | Kohler Installation Package                                 |  |  |
|     | 701629-02-000      |     | Onan Installation Package                                   |  |  |
|     | 024732-01-016      |     | Tailpipe - 1.5" O.D. x 43.5"                                |  |  |
|     | 067753-01-000      |     | Muffler - Generator - w/Spark Arrestor - Nelson             |  |  |
|     | 088046-01-000      |     | Conversion Kit - LP - Onen Generator                        |  |  |
| ••  | The illustrated po |     | akdown for this item is provided on the Common items Fiche. |  |  |

#### RADIO & RELATED COMPONENTS

| Key | Part Humber                    | WAN | Description                                     |
|-----|--------------------------------|-----|-------------------------------------------------|
|     | 0 <b>77088-</b> 01-000         | EA  | Antenna - Radio                                 |
|     | 031105-01-700                  | EA  | Holder - Antenna - Radio - Upper                |
|     | 064791-01-000                  | EA  | Speaker - Recessed - 5.25"                      |
|     | 064792-01-000                  | EA  | Grille - Speaker - 5.25" - w/Mesh - Brown       |
| ·   | 073741-01-000                  |     | Speaker - 4" x 6" - Oval                        |
|     | 073431-01-000                  | EA  | Speaker - 5.25" - 3 Way (Pair)                  |
|     | 074979-01-000                  | EA  | Speaker Cover Protector - Plastic               |
|     | 075803-01-000                  | EA  | Radio - AM/FM MPX - w/Cassette                  |
|     | <b>075004-</b> 01 <b>-00</b> 0 |     | Radio - AM/FM Stereo Casastle - Electric Tuning |

#### EXTERIOR MIRRORS

| Key | Part Humber   |    | Description                                   |
|-----|---------------|----|-----------------------------------------------|
|     | 077051-03-000 | EA | Mirror Asm Exterior - Right - w/Convex Mirror |
|     | 077051-02-000 |    | Mirror Asm Exterior - Left (Drivers)          |
|     | 008043-01-000 | EA | Mirror - Convex - Adhesive Back               |

## ACCESSORIES GROUP (CONTINUED)