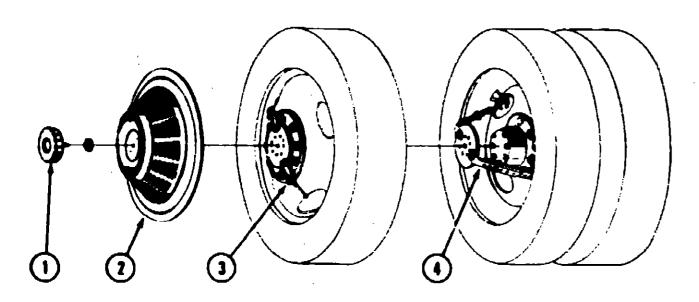

#### WHEEL COVER & MOUNTING HARDWARE

| Key | Part Mumber     |    | Description                                                                                                                                                                                                                                                                                                                                                                                                                                                                                                                                                                                                                                                                                                                                                                                                                                                                                                                                                                                                                                                                                                                                                                                                                                                                                                                                                                                                                                                                                                                                                                                                                                                                                                                                                                                                                                                                                                                                                                                                                                                                                                                    |
|-----|-----------------|----|--------------------------------------------------------------------------------------------------------------------------------------------------------------------------------------------------------------------------------------------------------------------------------------------------------------------------------------------------------------------------------------------------------------------------------------------------------------------------------------------------------------------------------------------------------------------------------------------------------------------------------------------------------------------------------------------------------------------------------------------------------------------------------------------------------------------------------------------------------------------------------------------------------------------------------------------------------------------------------------------------------------------------------------------------------------------------------------------------------------------------------------------------------------------------------------------------------------------------------------------------------------------------------------------------------------------------------------------------------------------------------------------------------------------------------------------------------------------------------------------------------------------------------------------------------------------------------------------------------------------------------------------------------------------------------------------------------------------------------------------------------------------------------------------------------------------------------------------------------------------------------------------------------------------------------------------------------------------------------------------------------------------------------------------------------------------------------------------------------------------------------|
| 1   | 064082-02-000   | EA | Retaining Nut - Delmet - Wheel Cover                                                                                                                                                                                                                                                                                                                                                                                                                                                                                                                                                                                                                                                                                                                                                                                                                                                                                                                                                                                                                                                                                                                                                                                                                                                                                                                                                                                                                                                                                                                                                                                                                                                                                                                                                                                                                                                                                                                                                                                                                                                                                           |
| 2   | 073426-02-700   | EA | Wheel Cover - Bolt On - 19.5" - Delmet (1)                                                                                                                                                                                                                                                                                                                                                                                                                                                                                                                                                                                                                                                                                                                                                                                                                                                                                                                                                                                                                                                                                                                                                                                                                                                                                                                                                                                                                                                                                                                                                                                                                                                                                                                                                                                                                                                                                                                                                                                                                                                                                     |
| 3   | 073426-05-700   | EA | Retention Bracket Asm Wheel Cover Support - Heavy Duty - Front (1)                                                                                                                                                                                                                                                                                                                                                                                                                                                                                                                                                                                                                                                                                                                                                                                                                                                                                                                                                                                                                                                                                                                                                                                                                                                                                                                                                                                                                                                                                                                                                                                                                                                                                                                                                                                                                                                                                                                                                                                                                                                             |
| 4   | 073426-05-701   | EA | Retention Bracket Asm Wheel Cover Support - Heavy Duty - Rear (1)                                                                                                                                                                                                                                                                                                                                                                                                                                                                                                                                                                                                                                                                                                                                                                                                                                                                                                                                                                                                                                                                                                                                                                                                                                                                                                                                                                                                                                                                                                                                                                                                                                                                                                                                                                                                                                                                                                                                                                                                                                                              |
| •   | 073426-05-000   | EA | Retention Bracket Asm Wheel Cover Support - Heavy Duty (Set/4)                                                                                                                                                                                                                                                                                                                                                                                                                                                                                                                                                                                                                                                                                                                                                                                                                                                                                                                                                                                                                                                                                                                                                                                                                                                                                                                                                                                                                                                                                                                                                                                                                                                                                                                                                                                                                                                                                                                                                                                                                                                                 |
| •   | Not illustrated |    | the state of the s |