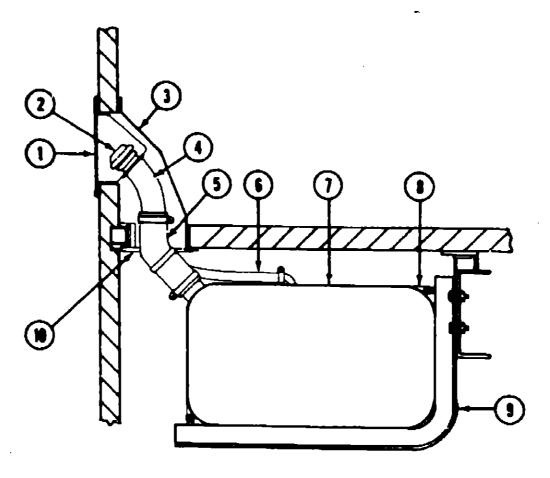

#### **GENERATORS & COMPONENTS**

| Key | Port Humber        | U/M | Description                                                 |  |  |
|-----|--------------------|-----|-------------------------------------------------------------|--|--|
| ••  | 054429-01-000      | EA  | Generator - Onan - 4,0 kw                                   |  |  |
|     | 000229-01-000      | EA  | Generator - Kohler - 4.5 kw                                 |  |  |
|     | 054433-01-000      | EA  | Generator - Onan - 6.5 kw                                   |  |  |
| ••  | 051911-01-000      | EA  | Generator - Kohler - 7.000 kw - US                          |  |  |
|     | 053756-01-000      |     | Generator - Kohler - 7,000 kw - CSA                         |  |  |
|     | 701629-01-000      | EA  | Kohler Installation Package                                 |  |  |
|     | 701629-02-000      |     | Onan Installation Package                                   |  |  |
|     | 024732-01-016      |     | Tailpipe - 1.5" O.D. x 43.5"                                |  |  |
|     | 067753-01-000      |     | Muffler - Generator - w/Spark Arrestor - Nelson             |  |  |
|     | 088046-01-000      |     | Conversion Kit - LP - Onen Generator                        |  |  |
| ••  | The illustrated po |     | akdown for this item is provided on the Common items Fiche. |  |  |