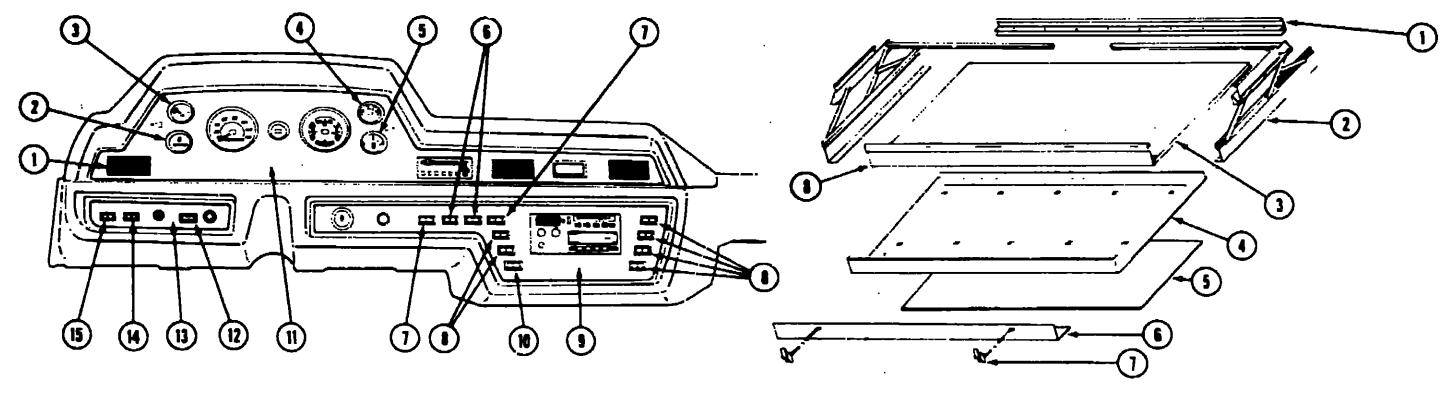

#### RADIO & RELATED COMPONENTS

| Key | Part Humber                    | WAN | Description                                     |
|-----|--------------------------------|-----|-------------------------------------------------|
|     | 0 <b>77088-</b> 01-000         | EA  | Antenna - Radio                                 |
|     | 031105-01-700                  | EA  | Holder - Antenna - Radio - Upper                |
|     | 064791-01-000                  | EA  | Speaker - Recessed - 5.25"                      |
|     | 064792-01-000                  | EA  | Grille - Speaker - 5.25" - w/Mesh - Brown       |
| ·   | 073741-01-000                  |     | Speaker - 4" x 6" - Oval                        |
|     | 073431-01-000                  | EA  | Speaker - 5.25" - 3 Way (Pair)                  |
|     | 074979-01-000                  | EA  | Speaker Cover Protector - Plastic               |
|     | 075803-01-000                  | EA  | Radio - AM/FM MPX - w/Cassette                  |
|     | <b>075004-</b> 01 <b>-00</b> 0 |     | Radio - AM/FM Stereo Casastle - Electric Tuning |

#### EXTERIOR MIRRORS

| Key | Part Humber   |    | Description                                   |
|-----|---------------|----|-----------------------------------------------|
|     | 077051-03-000 | EA | Mirror Asm Exterior - Right - w/Convex Mirror |
|     | 077051-02-000 |    | Mirror Asm Exterior - Left (Drivers)          |
|     | 008043-01-000 | EA | Mirror - Convex - Adhesive Back               |