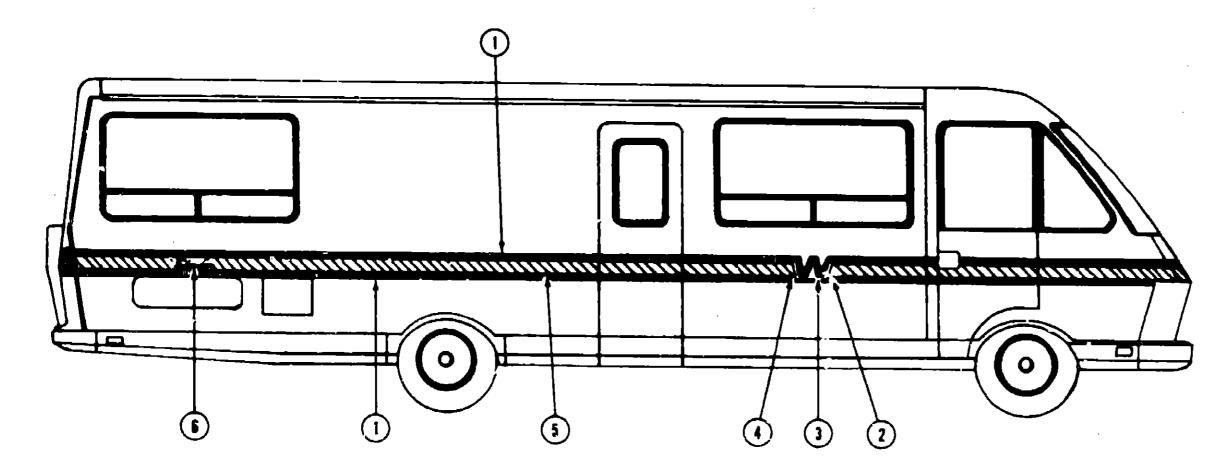

| E-16        |
| Chassis Group                      | E-17 - E-22 |
| Curtain, Cushion & Pad Group       | E-23 - F-05 |
| Dinette Group                      | F-06        |
| Driver's Compartment Group         | F-07 - F-10 |
| Electrical Group                   | F-11 - F-13 |
| Exterior Body Group                | F-14 - F-23 |
| Galley Group                       | F-24 - G-02 |
| Heating & Air Conditioning Group   | G-03        |
| Interior Finish Group              | G-04 - G-05 |
| LP Group                           | G-06        |
| Lounge Group                       | G-07        |
| Water & Sewage Group               | G-08        |
| Window, Vent & Exterior Door Group | G-09 - G-14 |
|                                    |             |

#### DECALS & FILM STRIPE



# 1965 WINNEBAGO TABLE OF CONTENTS

| WC420RG | A-01 - C-02 |
|---------|-------------|
| WCN23RG | C-03 - E-10 |
| WCP31RT | E-11 - G-14 |
| WCN31RT | G-15 - I-24 |

| Floor Plan                         | E-11 - E-12 |
|------------------------------------|-------------|
| Accessories Group                  | E-13 - E-15 |
| Bath Group                         | E-16        |
| Chassis Group                      | E-17 - E-22 |
| Curtain, Cushion & Pad Group       | E-23 - F-05 |
| Dinette Group                      | F-06        |
| Driver's Compartment Group         | F-07 - F-10 |
| Electrical Group                   | F-11 - F-13 |
| Exterior Body Group                | F-14 - F-23 |
| Galley Group                       | F-24 - G-02 |
| Heating & Air Conditioning Group   | G-03