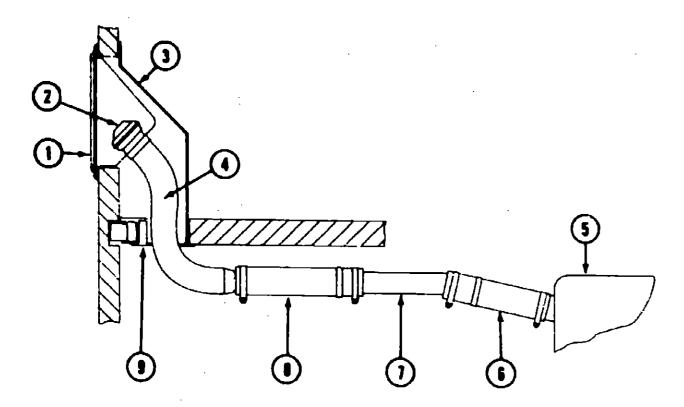

#### **GENERATORS & COMPONENTS**

| Key | Port Humber        | U/M | Description                                                 |  |  |
|-----|--------------------|-----|-------------------------------------------------------------|--|--|
| ••  | 054429-01-000      | EA  | Generator - Onan - 4,0 kw                                   |  |  |
|     | 000229-01-000      | EA  | Generator - Kohler - 4.5 kw                                 |  |  |
|     | 054433-01-000      | EA  | Generator - Onan - 6.5 kw                                   |  |  |
| ••  | 051911-01-000      | EA  | Generator - Kohler - 7.000 kw - US                          |  |  |
|     | 053756-01-000      |     | Generator - Kohler - 7,000 kw - CSA                         |  |  |
|     | 701629-01-000      | EA  | Kohler Installation Package                                 |  |  |
|     | 701629-02-000      |     | Onan Installation Package                                   |  |  |
|     | 024732-01-016      |     | Tailpipe - 1.5" O.D. x 43.5"                                |  |  |
|     | 067753-01-000      |     | Muffler - Generator - w/Spark Arrestor - Nelson             |  |  |
|     | 088046-01-000      |     | Conversion Kit - LP - Onen Generator                        |  |  |
| ••  | The illustrated po |     | akdown for this item is provided on the Common items Fiche. |  |  |