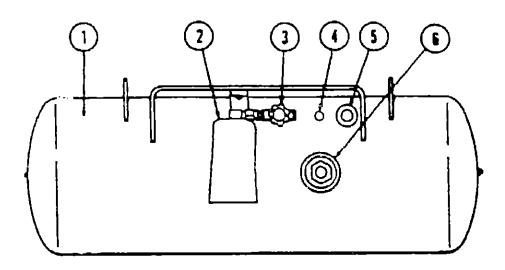

#### **GENERATORS & COMPONENTS**

| Key | Port Humber        | U/M | Description                                                 |  |  |
|-----|--------------------|-----|-------------------------------------------------------------|--|--|
| ••  | 054429-01-000      | EA  | Generator - Onan - 4,0 kw                                   |  |  |
|     | 000229-01-000      | EA  | Generator - Kohler - 4.5 kw                                 |  |  |
|     | 054433-01-000      | EA  | Generator - Onan - 6.5 kw                                   |  |  |
| ••  | 051911-01-000      | EA  | Generator - Kohler - 7.000 kw - US                          |  |  |
|     | 053756-01-000      |     | Generator - Kohler - 7,000 kw - CSA                         |  |  |
|     | 701629-01-000      | EA  | Kohler Installation Package                                 |  |  |
|     | 701629-02-000      |     | Onan Installation Package                                   |  |  |
|     | 024732-01-016      |     | Tailpipe - 1.5" O.D. x 43.5"                                |  |  |
|     | 067753-01-000      |     | Muffler - Generator - w/Spark Arrestor - Nelson             |  |  |
|     | 088046-01-000      |     | Conversion Kit - LP - Onen Generator                        |  |  |
| ••  | The illustrated po |     | akdown for this item is provided on the Common items Fiche. |  |  |