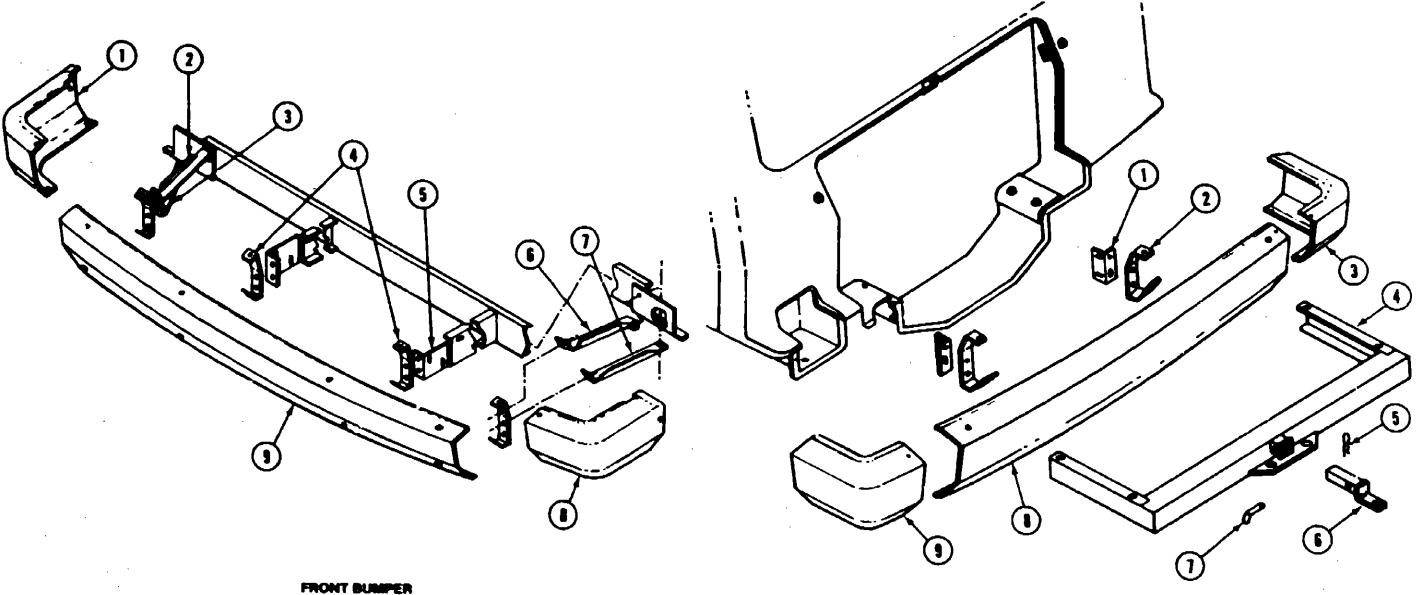

#### WHEEL COVER & MOUNTING HARDWARE

| Key | Part Mumber     |    | Description                                                                                                                                                                                                                                                                                                                                                                                                                                                                                                                                                                                                                                                                                                                                                                                                                                                                                                                                                                                                                                                                                                                                                                                                                                                                                                                                                                                                                                                                                                                                                                                                                                                                                                                                                                                                                                                                                                                                                                                                                                                                                                                    |
|-----|-----------------|----|--------------------------------------------------------------------------------------------------------------------------------------------------------------------------------------------------------------------------------------------------------------------------------------------------------------------------------------------------------------------------------------------------------------------------------------------------------------------------------------------------------------------------------------------------------------------------------------------------------------------------------------------------------------------------------------------------------------------------------------------------------------------------------------------------------------------------------------------------------------------------------------------------------------------------------------------------------------------------------------------------------------------------------------------------------------------------------------------------------------------------------------------------------------------------------------------------------------------------------------------------------------------------------------------------------------------------------------------------------------------------------------------------------------------------------------------------------------------------------------------------------------------------------------------------------------------------------------------------------------------------------------------------------------------------------------------------------------------------------------------------------------------------------------------------------------------------------------------------------------------------------------------------------------------------------------------------------------------------------------------------------------------------------------------------------------------------------------------------------------------------------|
| 1   | 064082-02-000   | EA | Retaining Nut - Delmet - Wheel Cover                                                                                                                                                                                                                                                                                                                                                                                                                                                                                                                                                                                                                                                                                                                                                                                                                                                                                                                                                                                                                                                                                                                                                                                                                                                                                                                                                                                                                                                                                                                                                                                                                                                                                                                                                                                                                                                                                                                                                                                                                                                                                           |
| 2   | 073426-02-700   | EA | Wheel Cover - Bolt On - 19.5" - Delmet (1)                                                                                                                                                                                                                                                                                                                                                                                                                                                                                                                                                                                                                                                                                                                                                                                                                                                                                                                                                                                                                                                                                                                                                                                                                                                                                                                                                                                                                                                                                                                                                                                                                                                                                                                                                                                                                                                                                                                                                                                                                                                                                     |
| 3   | 073426-05-700   | EA | Retention Bracket Asm Wheel Cover Support - Heavy Duty - Front (1)                                                                                                                                                                                                                                                                                                                                                                                                                                                                                                                                                                                                                                                                                                                                                                                                                                                                                                                                                                                                                                                                                                                                                                                                                                                                                                                                                                                                                                                                                                                                                                                                                                                                                                                                                                                                                                                                                                                                                                                                                                                             |
| 4   | 073426-05-701   | EA | Retention Bracket Asm Wheel Cover Support - Heavy Duty - Rear (1)                                                                                                                                                                                                                                                                                                                                                                                                                                                                                                                                                                                                                                                                                                                                                                                                                                                                                                                                                                                                                                                                                                                                                                                                                                                                                                                                                                                                                                                                                                                                                                                                                                                                                                                                                                                                                                                                                                                                                                                                                                                              |
| •   | 073426-05-000   | EA | Retention Bracket Asm Wheel Cover Support - Heavy Duty (Set/4)                                                                                                                                                                                                                                                                                                                                                                                                                                                                                                                                                                                                                                                                                                                                                                                                                                                                                                                                                                                                                                                                                                                                                                                                                                                                                                                                                                                                                                                                                                                                                                                                                                                                                                                                                                                                                                                                                                                                                                                                                                                                 |
| •   | Not illustrated |    | the state of the s |