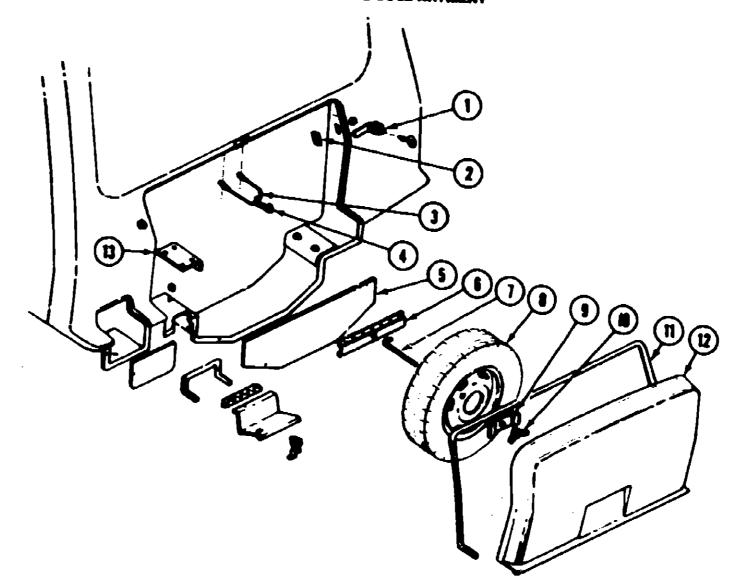

#### WHEEL COVER & MOUNTING HARDWARE

| Key | Part Mumber     |    | Description                                                                                                                                                                                                                                                                                                                                                                                                                                                                                                                                                                                                                                                                                                                                                                                                                                                                                                                                                                                                                                                                                                                                                                                                                                                                                                                                                                                                                                                                                                                                                                                                                                                                                                                                                                                                                                                                                                                                                                                                                                                                                                                    |
|-----|-----------------|----|--------------------------------------------------------------------------------------------------------------------------------------------------------------------------------------------------------------------------------------------------------------------------------------------------------------------------------------------------------------------------------------------------------------------------------------------------------------------------------------------------------------------------------------------------------------------------------------------------------------------------------------------------------------------------------------------------------------------------------------------------------------------------------------------------------------------------------------------------------------------------------------------------------------------------------------------------------------------------------------------------------------------------------------------------------------------------------------------------------------------------------------------------------------------------------------------------------------------------------------------------------------------------------------------------------------------------------------------------------------------------------------------------------------------------------------------------------------------------------------------------------------------------------------------------------------------------------------------------------------------------------------------------------------------------------------------------------------------------------------------------------------------------------------------------------------------------------------------------------------------------------------------------------------------------------------------------------------------------------------------------------------------------------------------------------------------------------------------------------------------------------|
| 1   | 064082-02-000   | EA | Retaining Nut - Delmet - Wheel Cover                                                                                                                                                                                                                                                                                                                                                                                                                                                                                                                                                                                                                                                                                                                                                                                                                                                                                                                                                                                                                                                                                                                                                                                                                                                                                                                                                                                                                                                                                                                                                                                                                                                                                                                                                                                                                                                                                                                                                                                                                                                                                           |
| 2   | 073426-02-700   | EA | Wheel Cover - Bolt On - 19.5" - Delmet (1)                                                                                                                                                                                                                                                                                                                                                                                                                                                                                                                                                                                                                                                                                                                                                                                                                                                                                                                                                                                                                                                                                                                                                                                                                                                                                                                                                                                                                                                                                                                                                                                                                                                                                                                                                                                                                                                                                                                                                                                                                                                                                     |
| 3   | 073426-05-700   | EA | Retention Bracket Asm Wheel Cover Support - Heavy Duty - Front (1)                                                                                                                                                                                                                                                                                                                                                                                                                                                                                                                                                                                                                                                                                                                                                                                                                                                                                                                                                                                                                                                                                                                                                                                                                                                                                                                                                                                                                                                                                                                                                                                                                                                                                                                                                                                                                                                                                                                                                                                                                                                             |
| 4   | 073426-05-701   | EA | Retention Bracket Asm Wheel Cover Support - Heavy Duty - Rear (1)                                                                                                                                                                                                                                                                                                                                                                                                                                                                                                                                                                                                                                                                                                                                                                                                                                                                                                                                                                                                                                                                                                                                                                                                                                                                                                                                                                                                                                                                                                                                                                                                                                                                                                                                                                                                                                                                                                                                                                                                                                                              |
| •   | 073426-05-000   | EA | Retention Bracket Asm Wheel Cover Support - Heavy Duty (Set/4)                                                                                                                                                                                                                                                                                                                                                                                                                                                                                                                                                                                                                                                                                                                                                                                                                                                                                                                                                                                                                                                                                                                                                                                                                                                                                                                                                                                                                                                                                                                                                                                                                                                                                                                                                                                                                                                                                                                                                                                                                                                                 |
| •   | Not illustrated |    | the state of the s |